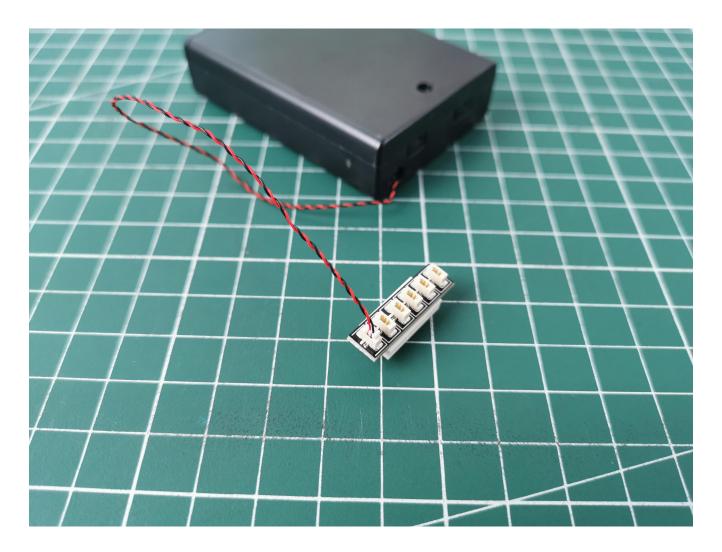

Connect the AA battery box power cord to the expansion board

Take out the bag labeled No. 1.

The lighting wire is connected to the expansion board, pay attention to the direction of the terminal

Turn on the icon switch to test whether the lighting is abnormal.

Take out the lights marked with No. 2 bag

Connect the lighting to the expansion board, and test whether the lighting is abnormal.

If there is any abnormality, please contact us in time!

After the test, put the lights back into the bag, beware of losing them.