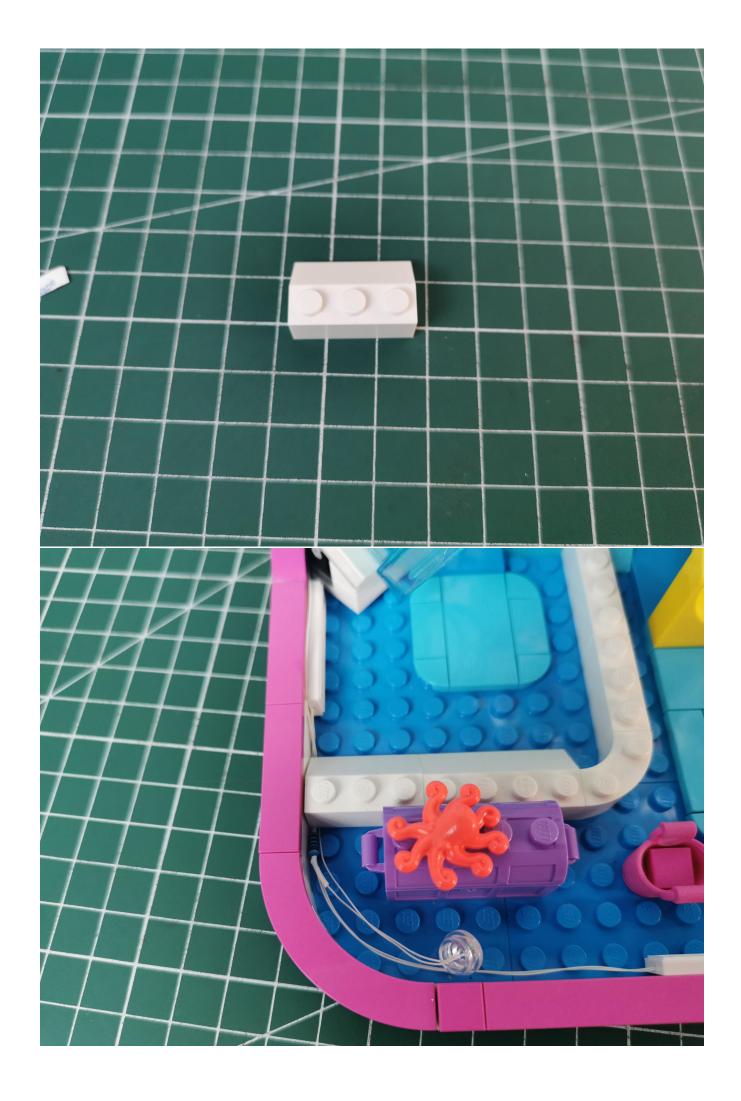

If there is any abnormality, please contact us in time!

After the test is normal, unplug the light and leave the expansion board on the AAA battery box. Please be careful when unplugging the plug to avoid damaging the plug. Put the lights back into the bag to avoid losing them.

Take out the lights marked with No. 2 bag

Connect the lighting to the expansion board, and test whether the lighting is abnormal.

If there is any abnormality, please contact us in time!

After the test, put the lights back into the bag, beware of losing them.