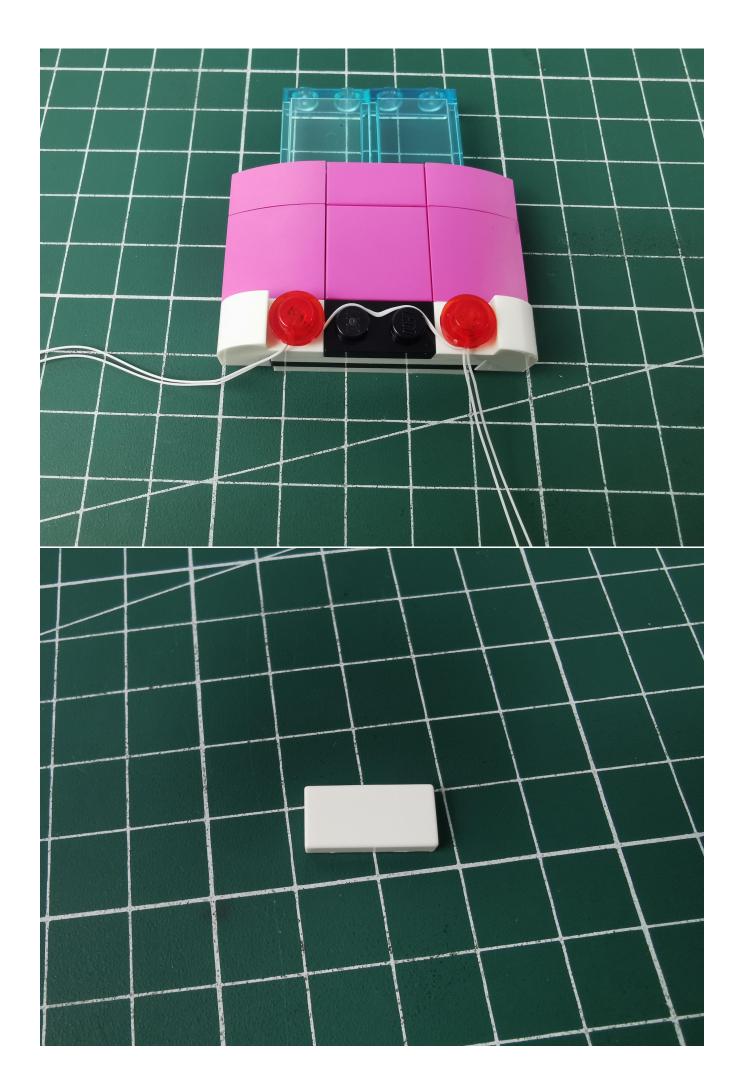

Take out the lights marked with No. 2 bag

Connect the lighting to the expansion board, and test whether the lighting is abnormal.

If there is any abnormality, please contact us in time!

After the test, put the lights back into the bag, beware of losing them.