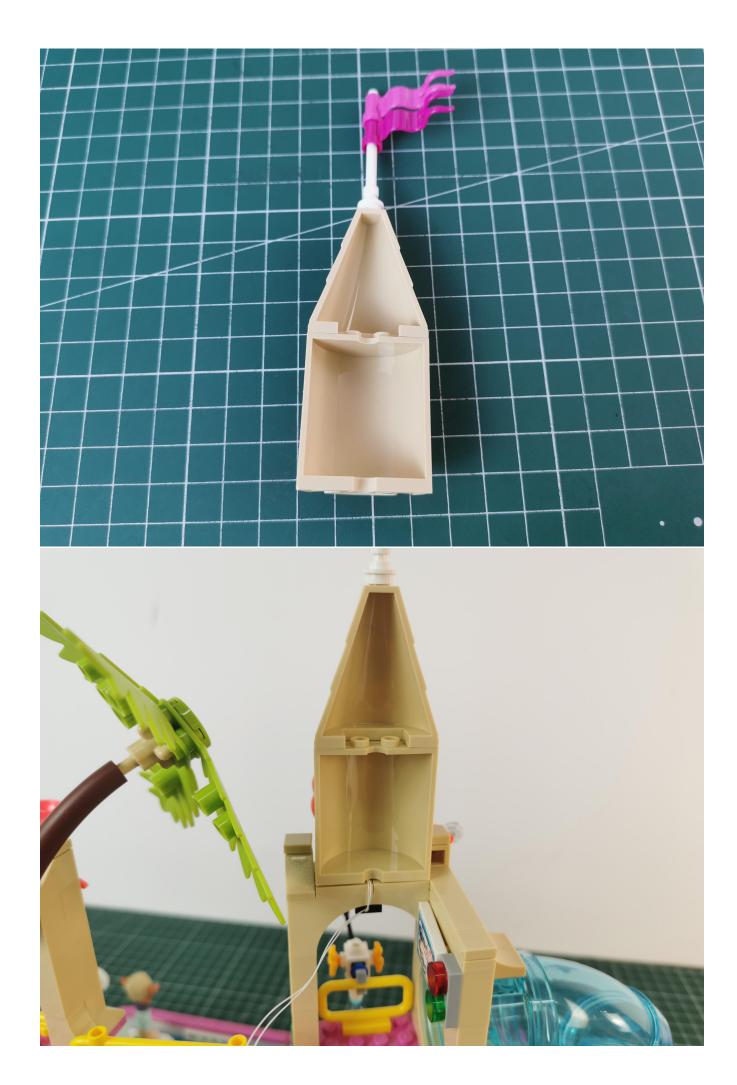

Connect the AA battery box power cord to the expansion board

Take out the bag labeled No. 1.

The lighting wire is connected to the expansion board, pay attention to the direction of the terminal

Turn on the icon switch to test whether the lighting is abnormal.

If there is any abnormality, please contact us in time!

After the test is normal, unplug the light and leave the expansion board on the AAA battery box. Please be careful when unplugging the plug to avoid damaging the plug. Put the lights back into the bag to avoid losing them.