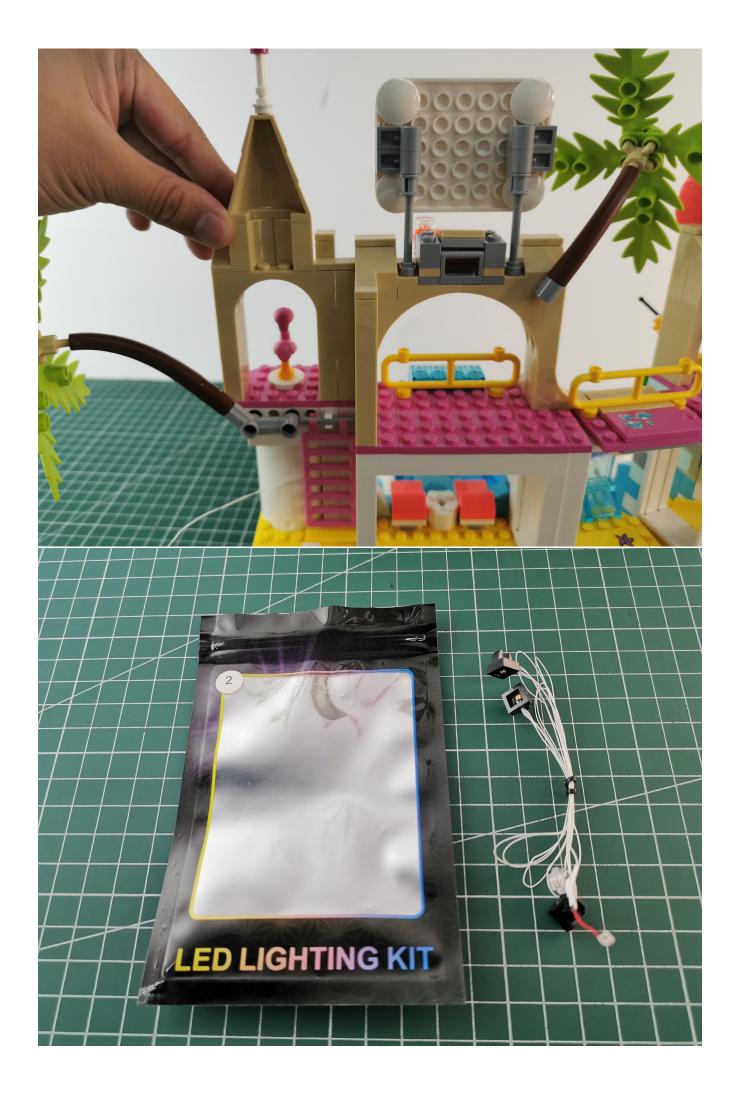

Take out the lights marked with No. 2 bag

Connect the lighting to the expansion board, and test whether the lighting is abnormal.

If there is any abnormality, please contact us in time!

After the test, put the lights back into the bag, beware of losing them.