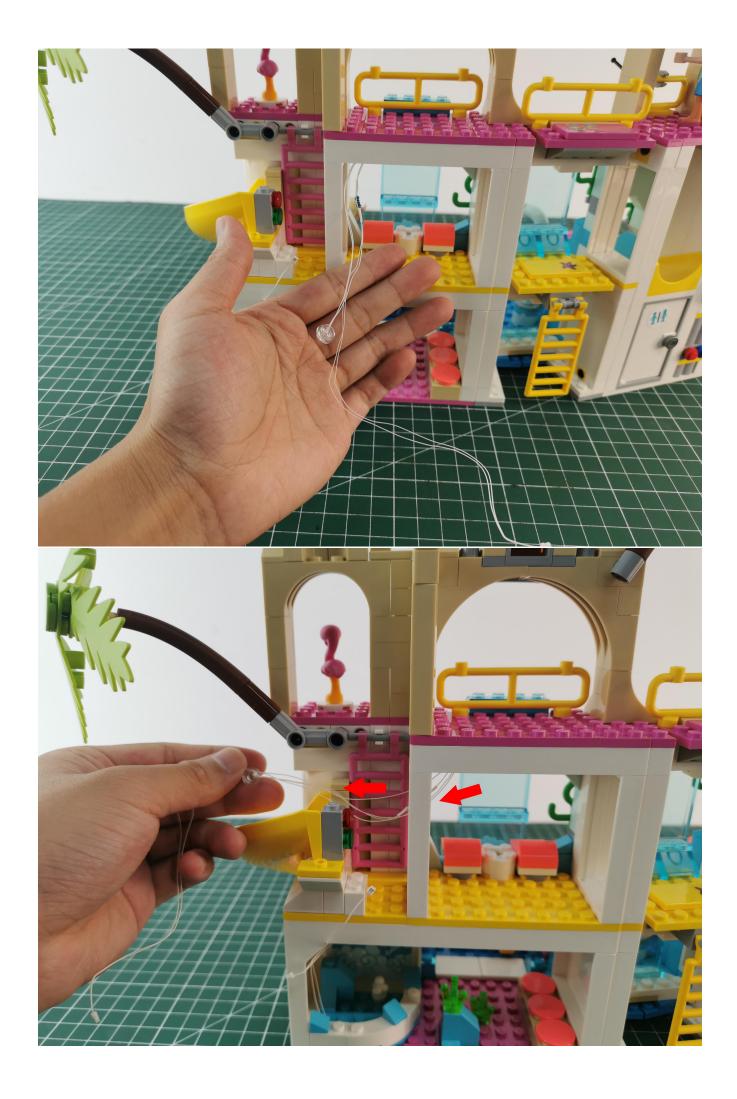

Take out the light decoration marked with No. 3 bag.

Remove the USB power cord

The USB power cord is connected to the expansion board, and the power head is connected to the power bank

Connect the lighting to the expansion board to test whether the lighting is abnormal.

If there is any abnormality, please contact us in time!

After the test, put the lights back into the bag, beware of losing them.

start installation:

The installation is complete

The above are ideas and instructions provided by our designers. Please move on: