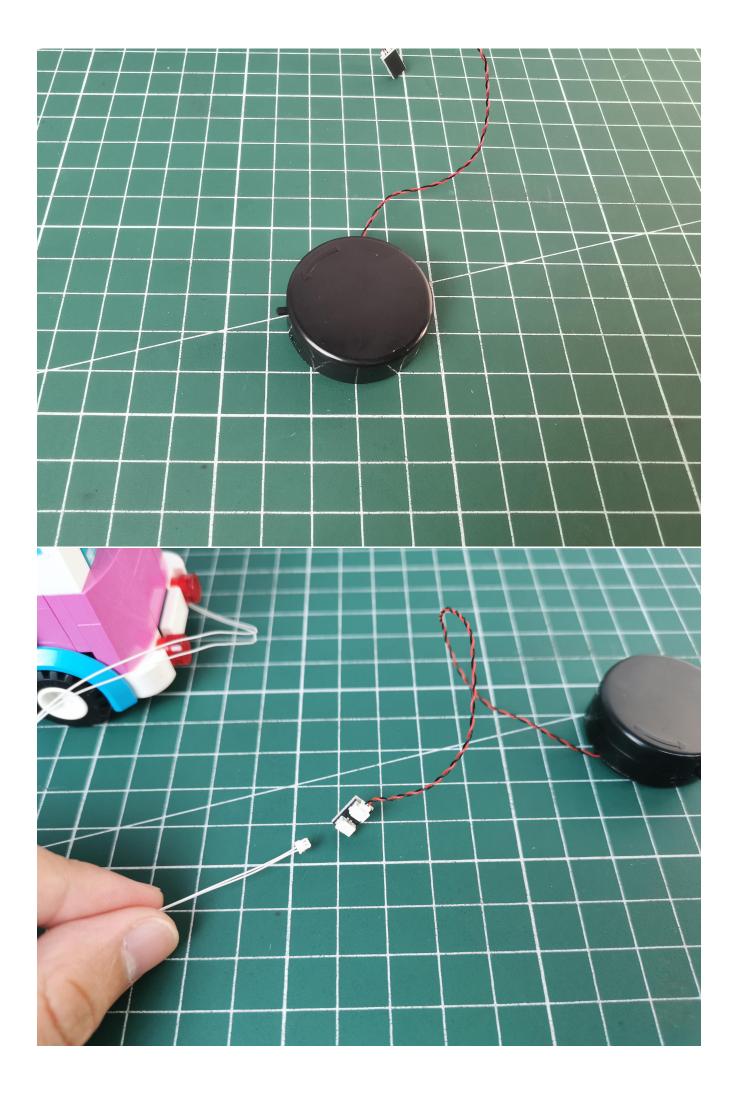

Open the AA battery box to install the battery (batteries are self-supplied), and close the lid.

Remove the seal on the expansion board

The two are connected through the interface, the connection method is as follows.

Connect the AA battery box power cord to the expansion board

Take out the bag labeled No. 1.

The lighting wire is connected to the expansion board, pay attention to the direction of the terminal

Turn on the icon switch to test whether the lighting is abnormal.