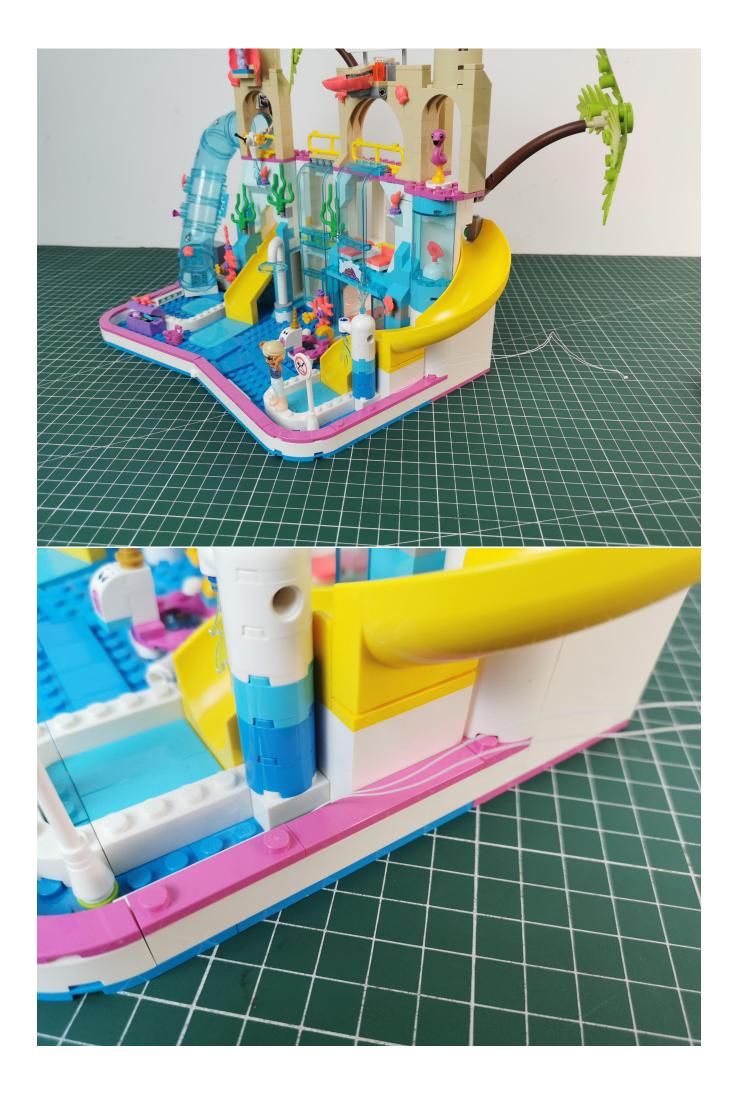

If there is any abnormality, please contact us in time!

After the test, put the lights back into the bag, beware of losing them.

start installation:

The installation is complete

The above are ideas and instructions provided by our designers. Please move on: