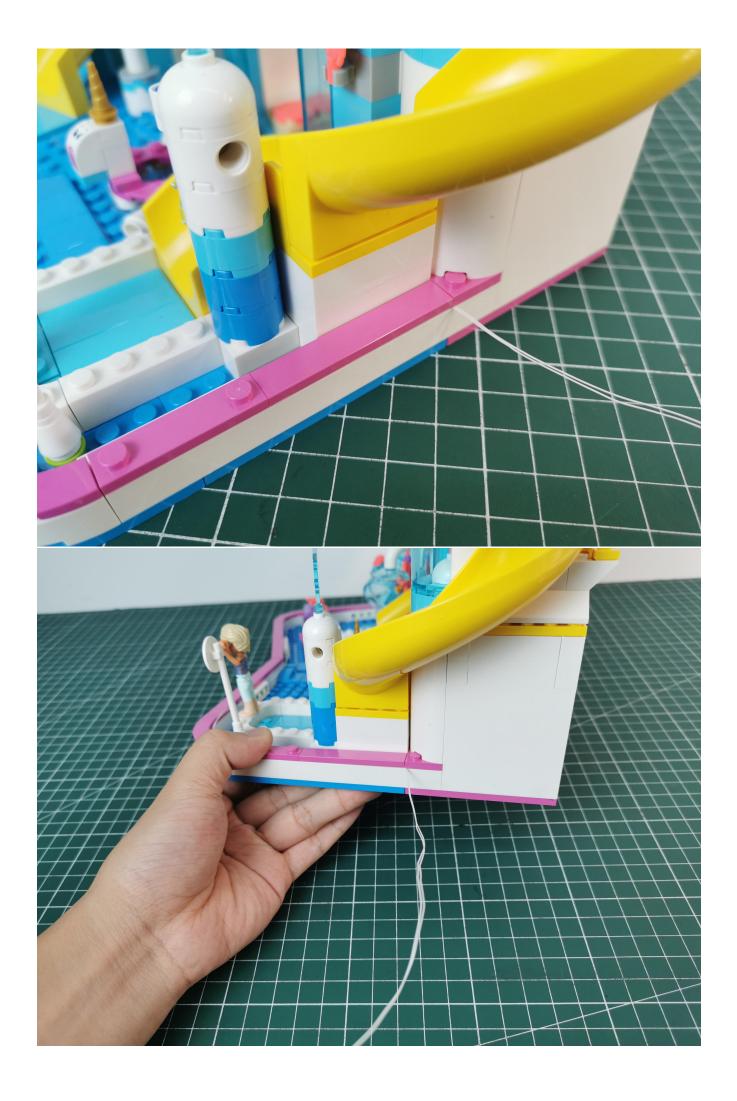

If there is any abnormality, please contact us in time!

After the test, put the lights back into the bag, beware of losing them.

start installation:

The installation is complete

The above are ideas and instructions provided by our designers. Please move on: