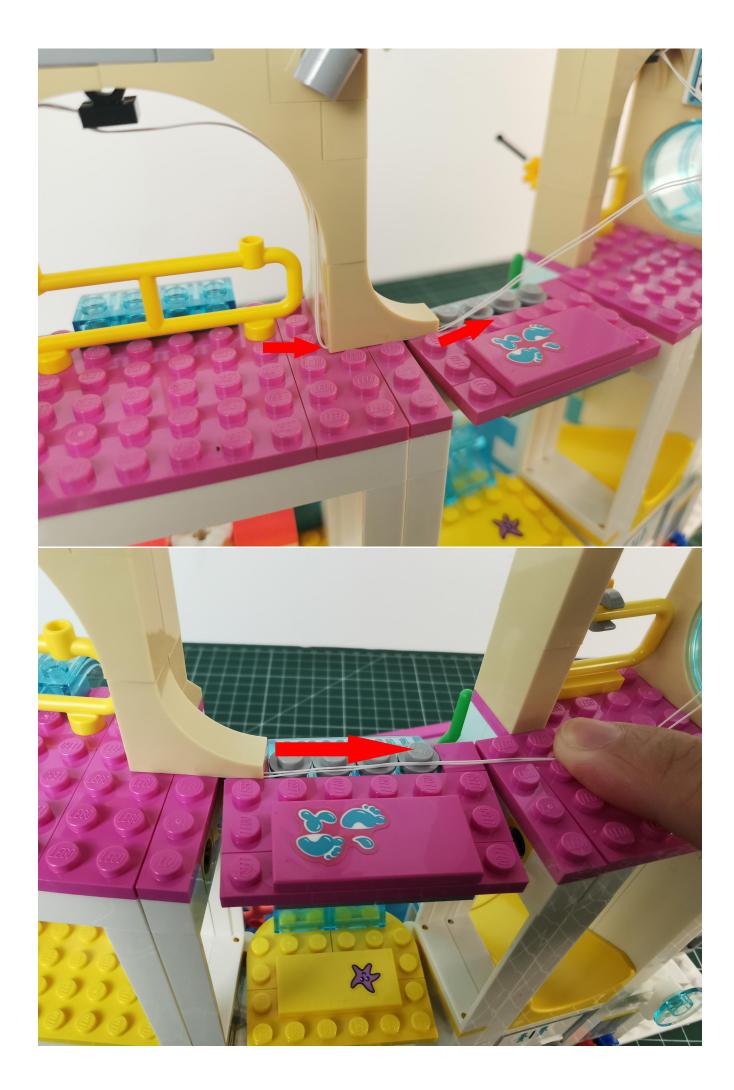

Connect the AA battery box power cord to the expansion board

Take out the bag labeled No. 1.

The lighting wire is connected to the expansion board, pay attention to the direction of the terminal

Turn on the icon switch to test whether the lighting is abnormal.

If there is any abnormality, please contact us in time!

After the test is normal, unplug the light and leave the expansion board on the AAA battery box. Please be careful when unplugging the plug to avoid damaging the plug. Put the lights back into the bag to avoid losing them.