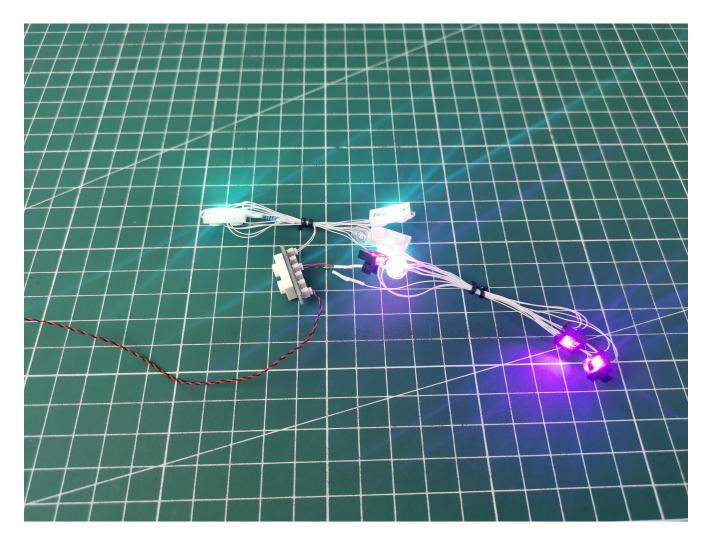

Connect the AA battery box power cord to the expansion board

Take out the bag labeled No. 1.

The lighting wire is connected to the expansion board, pay attention to the direction of the terminal

Turn on the icon switch to test whether the lighting is abnormal.

If there is any abnormality, please contact us in time!

After the test is normal, unplug the light and leave the expansion board on the AAA battery box. Please be careful when unplugging the plug to avoid damaging the plug. Put the lights back into the bag to avoid losing them.