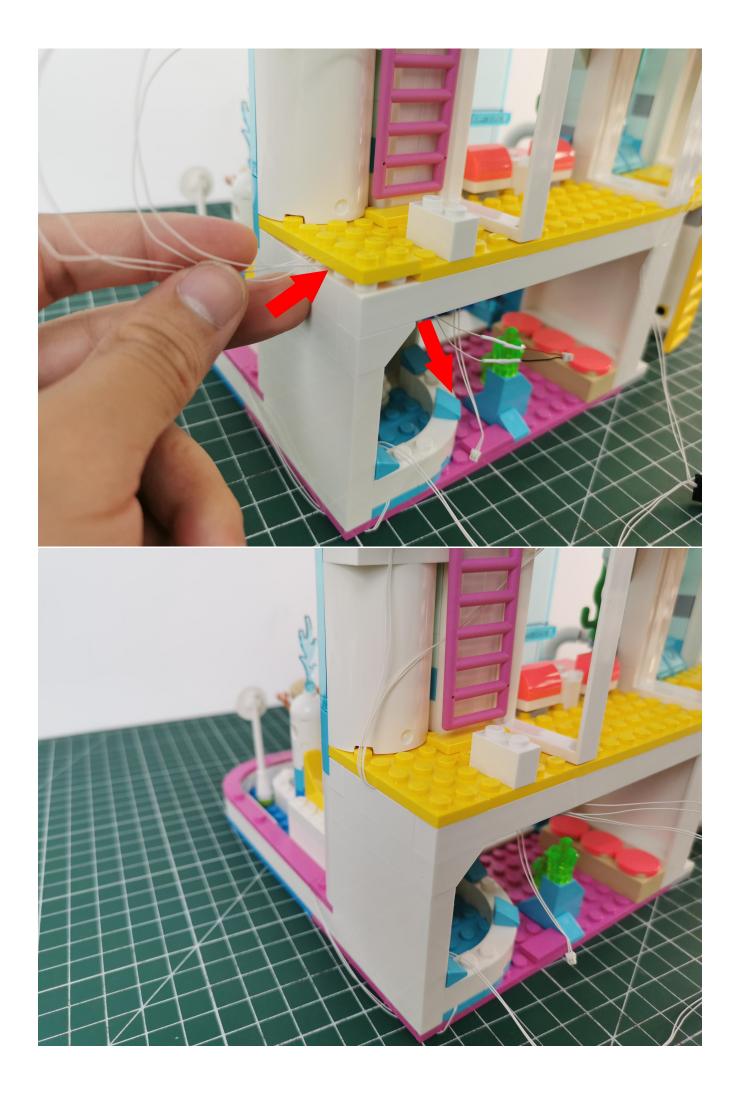

Take out the lights marked with No. 2 bag

Connect the lighting to the expansion board, and test whether the lighting is abnormal.

If there is any abnormality, please contact us in time!

After the test, put the lights back into the bag, beware of losing them.

Take out the light decoration marked with No. 3 bag.

Remove the USB power cord

The USB power cord is connected to the expansion board, and the power head is connected to the power bank

Connect the lighting to the expansion board to test whether the lighting is abnormal.