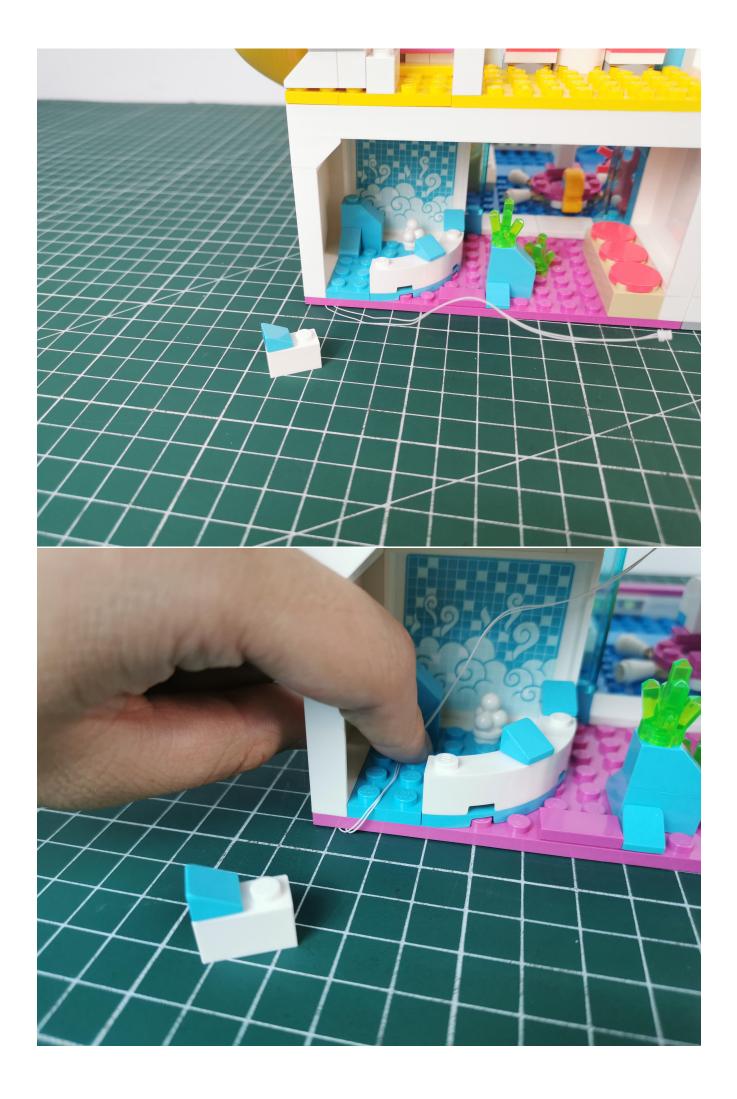

Connect the AA battery box power cord to the expansion board

Take out the bag labeled No. 1.

The lighting wire is connected to the expansion board, pay attention to the direction of the terminal

Turn on the icon switch to test whether the lighting is abnormal.

If there is any abnormality, please contact us in time!

After the test is normal, unplug the light and leave the expansion board on the AAA battery box. Please be careful when unplugging the plug to avoid damaging the plug. Put the lights back into the bag to avoid losing them.