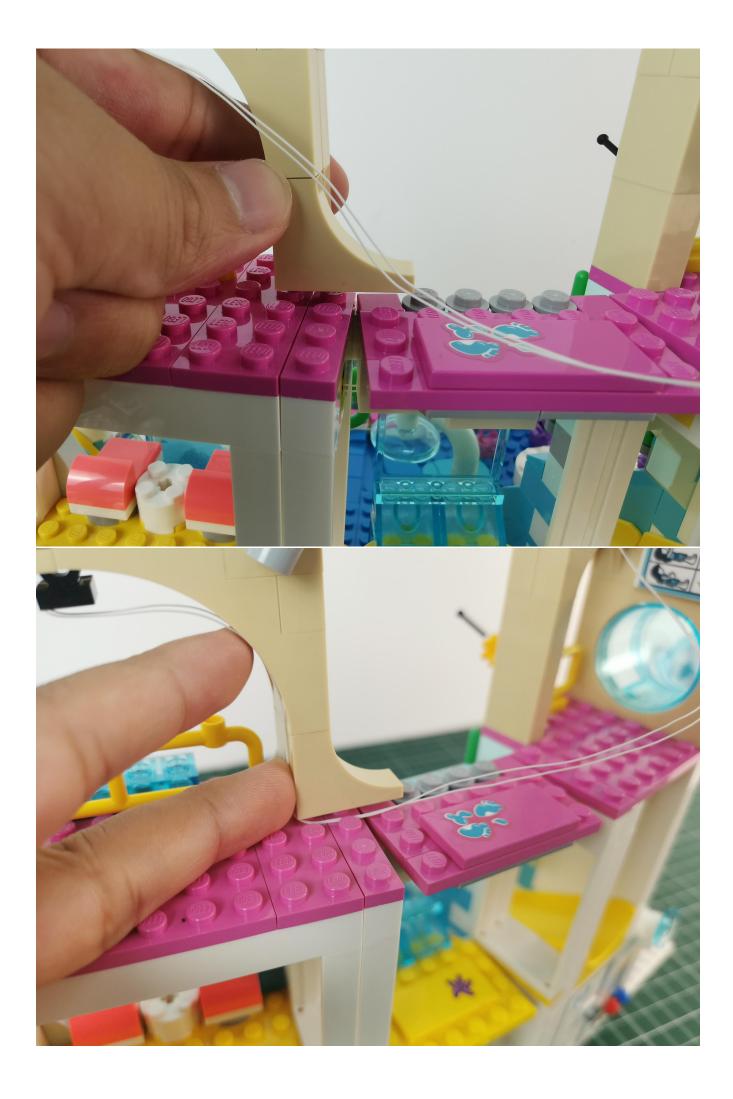

Take out the light decoration marked with No. 3 bag.

Remove the USB power cord

The USB power cord is connected to the expansion board, and the power head is connected to the power bank

Connect the lighting to the expansion board to test whether the lighting is abnormal.

If there is any abnormality, please contact us in time!

After the test, put the lights back into the bag, beware of losing them.

start installation:

The installation is complete

The above are ideas and instructions provided by our designers. Please move on: