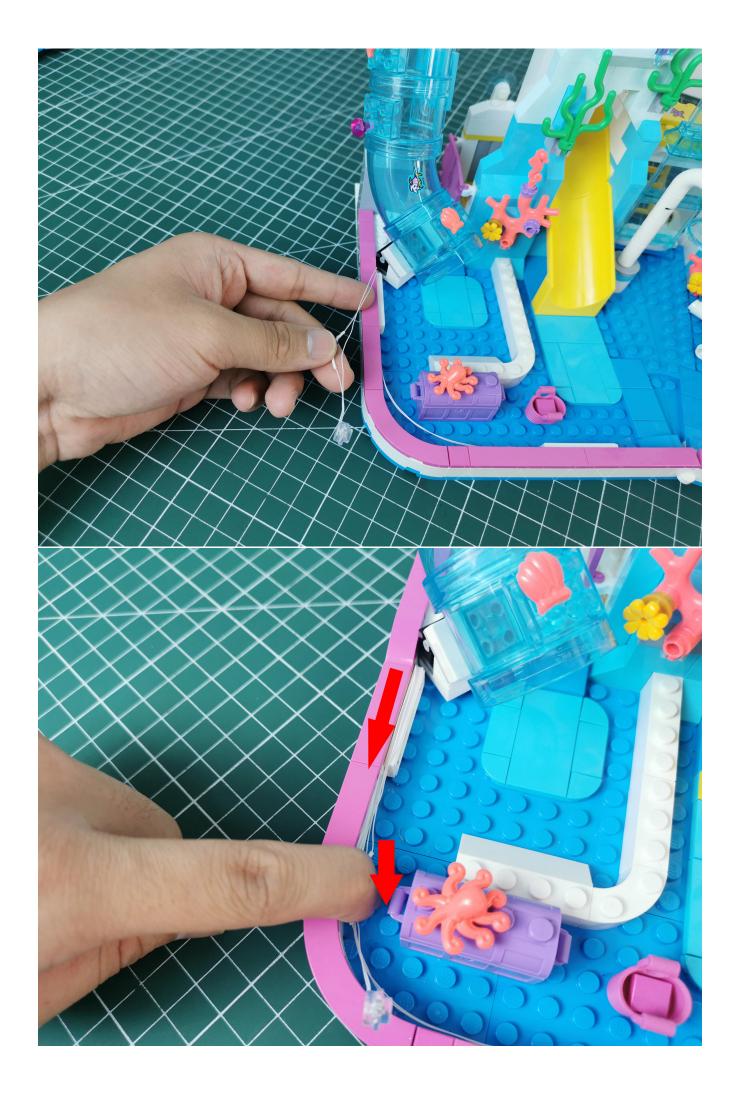

Connect the AA battery box power cord to the expansion board

Take out the bag labeled No. 1.

The lighting wire is connected to the expansion board, pay attention to the direction of the terminal

Turn on the icon switch to test whether the lighting is abnormal.

If there is any abnormality, please contact us in time!

After the test is normal, unplug the light and leave the expansion board on the AAA battery box. Please be careful when unplugging the plug to avoid damaging the plug. Put the lights back into the bag to avoid losing them.