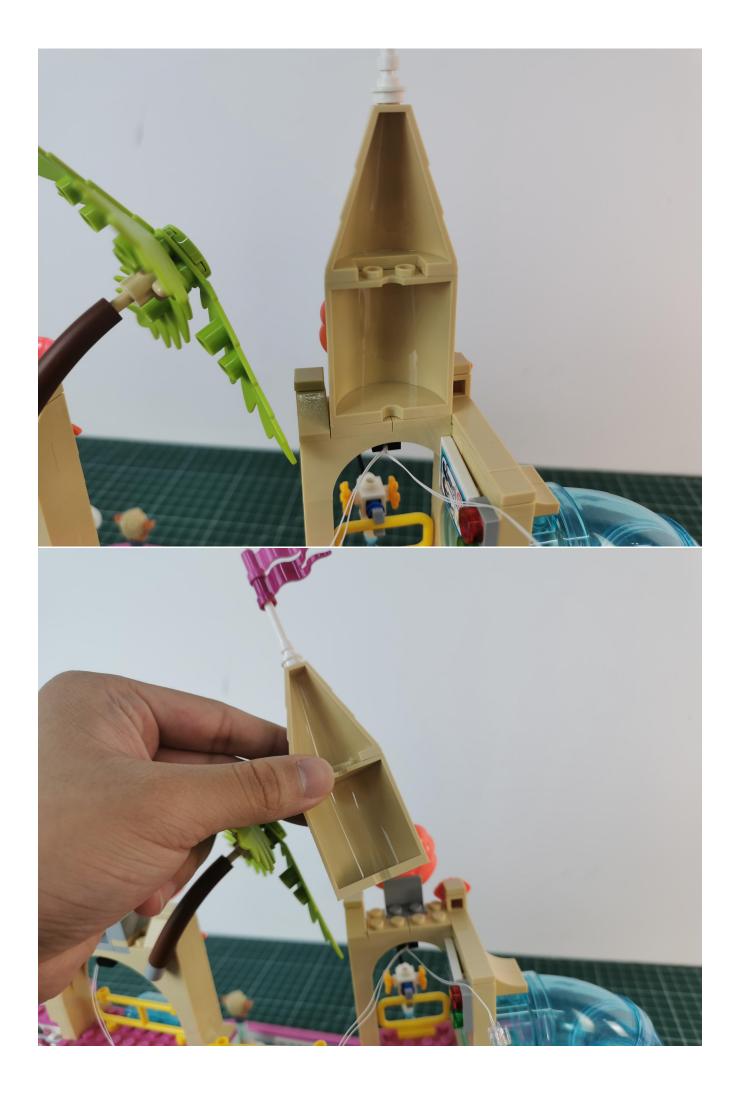

Take out the light decoration marked with No. 3 bag.

Remove the USB power cord

The USB power cord is connected to the expansion board, and the power head is connected to the power bank

Connect the lighting to the expansion board to test whether the lighting is abnormal.

If there is any abnormality, please contact us in time!

After the test, put the lights back into the bag, beware of losing them.

start installation:

The installation is complete

The above are ideas and instructions provided by our designers. Please move on: