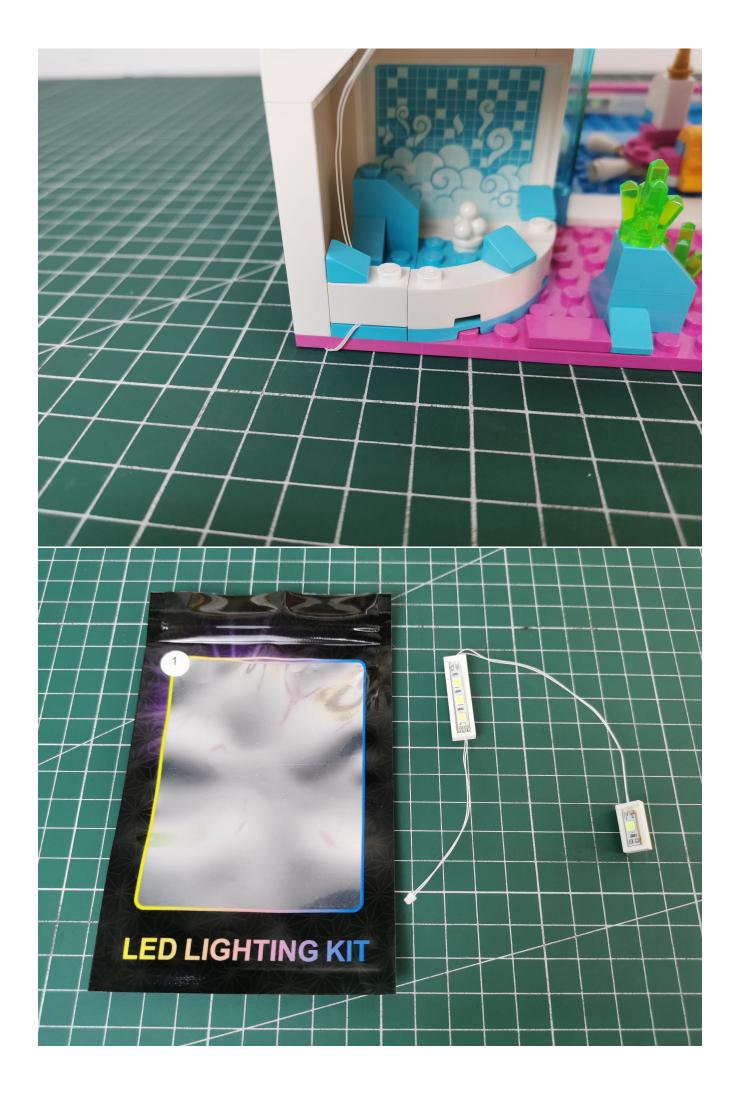

Connect the AA battery box power cord to the expansion board

Take out the bag labeled No. 1.

The lighting wire is connected to the expansion board, pay attention to the direction of the terminal

Turn on the icon switch to test whether the lighting is abnormal.

If there is any abnormality, please contact us in time!

After the test is normal, unplug the light and leave the expansion board on the AAA battery box. Please be careful when unplugging the plug to avoid damaging the plug. Put the lights back into the bag to avoid losing them.