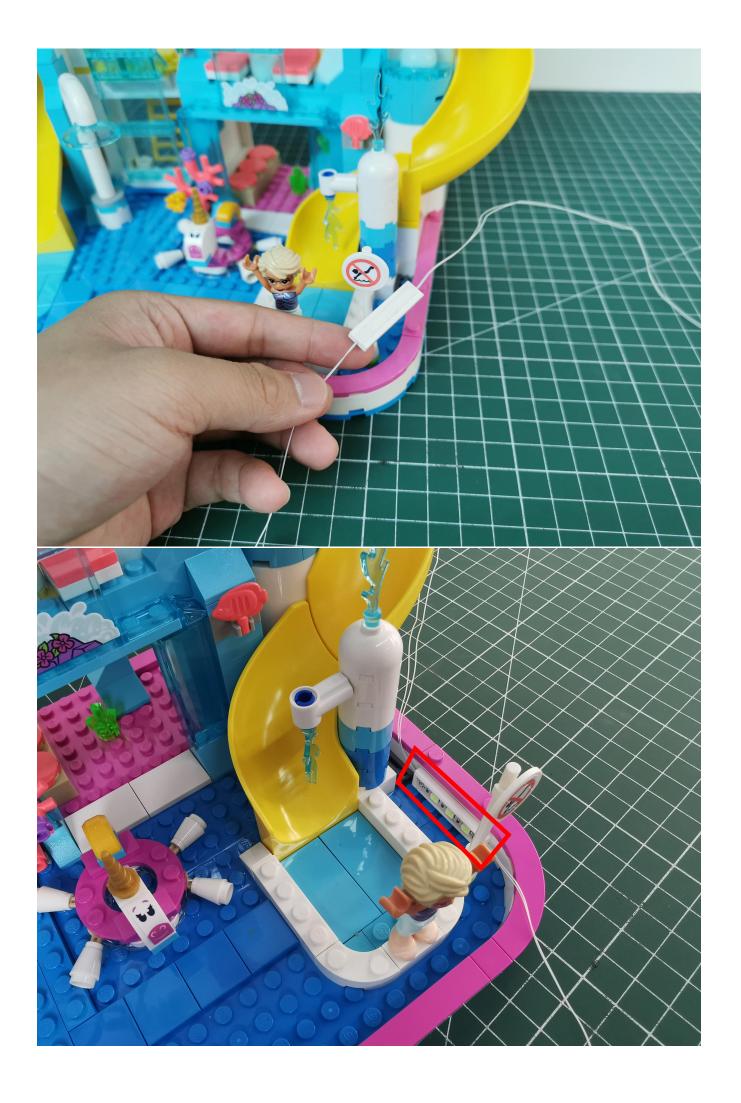

Connect the AA battery box power cord to the expansion board

Take out the bag labeled No. 1.

The lighting wire is connected to the expansion board, pay attention to the direction of the terminal

Turn on the icon switch to test whether the lighting is abnormal.

If there is any abnormality, please contact us in time!

After the test is normal, unplug the light and leave the expansion board on the AAA battery box. Please be careful when unplugging the plug to avoid damaging the plug. Put the lights back into the bag to avoid losing them.