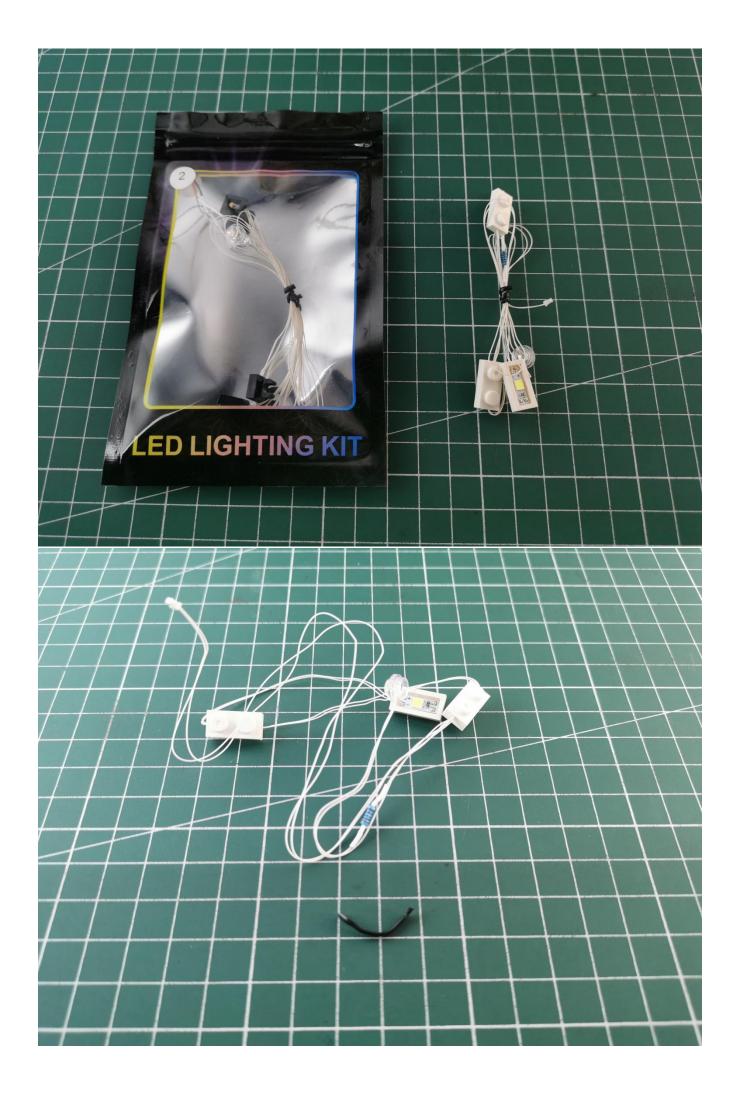

## **USB** connectors to connect devices

There are 5 bags of this product, and the AA battery box is a gift. (Without battery)

## **Lighting test:**

Take out the accessories inside (accessories include: No. AA battery box, 6-seat expansion board). The following power supply methods use AA battery box (battery self-supplied)

Take out the AA battery box and expansion board