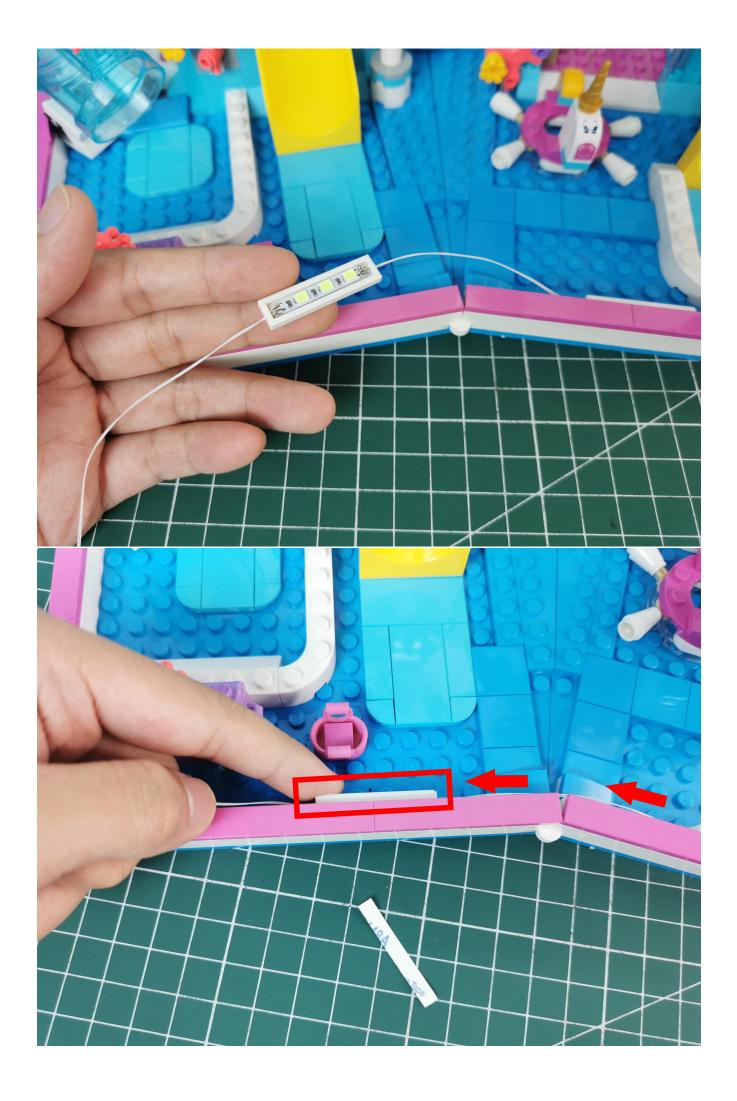

Take out the lights marked with No. 2 bag

Connect the lighting to the expansion board, and test whether the lighting is abnormal.

If there is any abnormality, please contact us in time!

After the test, put the lights back into the bag, beware of losing them.

Take out the light decoration marked with No. 3 bag.

Remove the USB power cord

The USB power cord is connected to the expansion board, and the power head is connected to the power bank

Connect the lighting to the expansion board to test whether the lighting is abnormal.