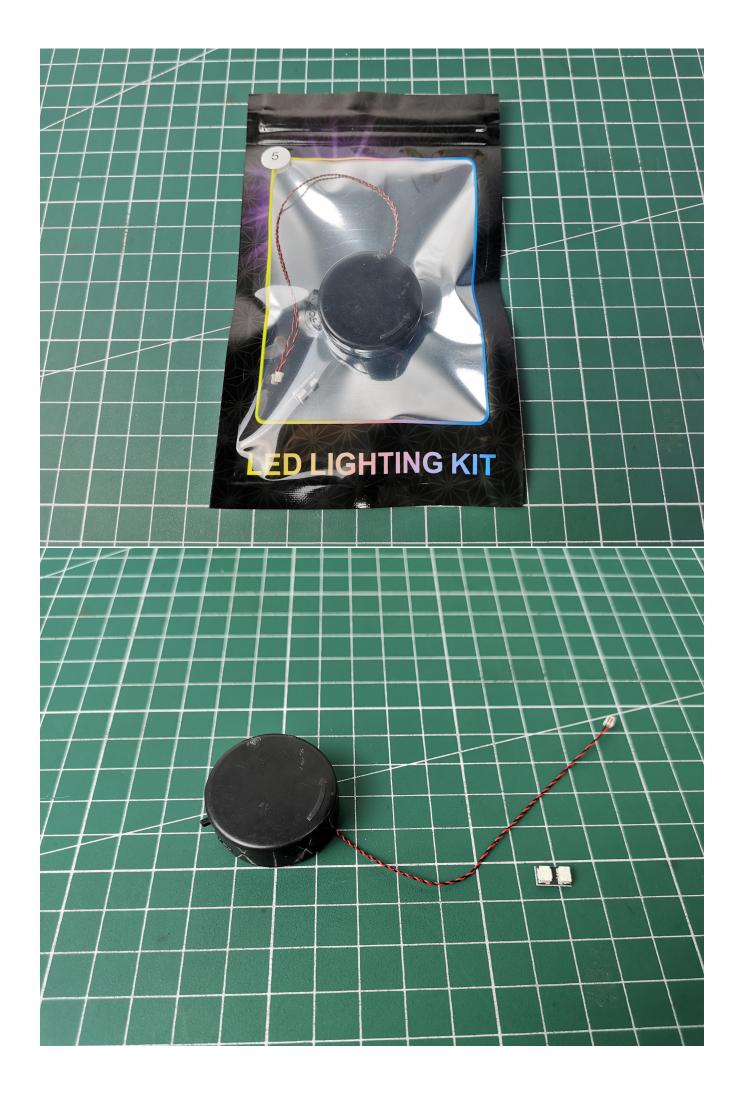

## **USB** connectors to connect devices

There are 5 bags of this product, and the AA battery box is a gift. (Without battery)

## **Lighting test:**

Take out the accessories inside (accessories include: No. AA battery box, 6-seat expansion board). The following power supply methods use AA battery box (battery self-supplied)

Take out the AA battery box and expansion board