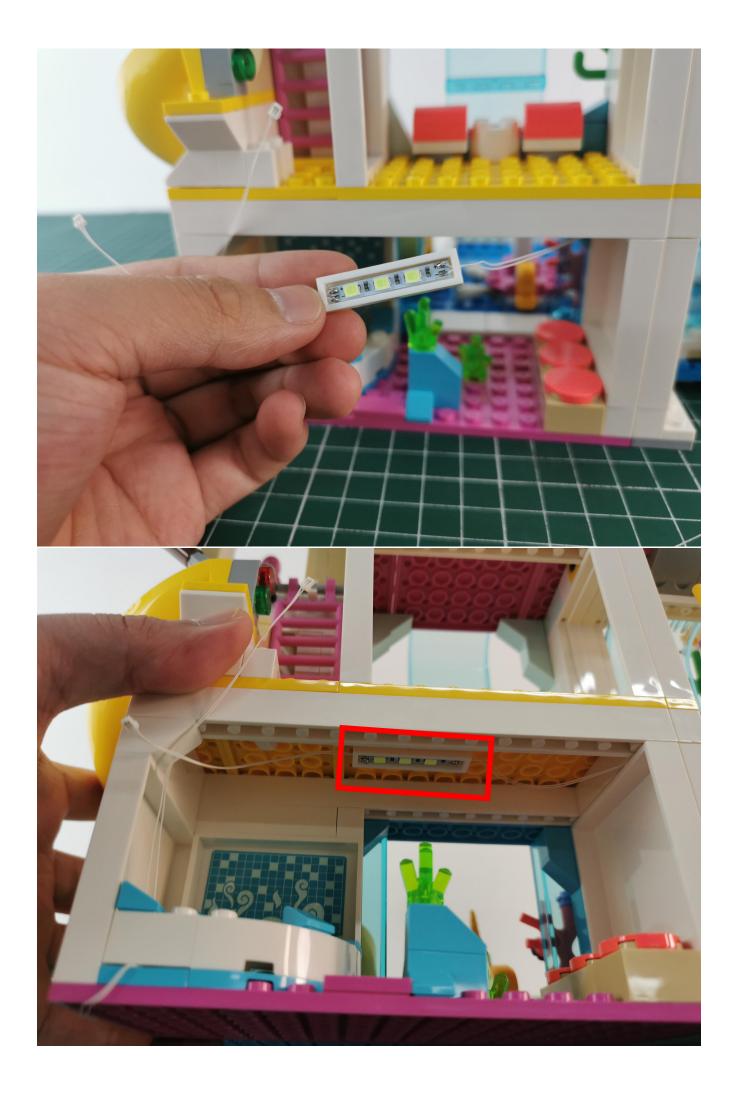

Take out the lights marked with No. 2 bag

Connect the lighting to the expansion board, and test whether the lighting is abnormal.

If there is any abnormality, please contact us in time!

After the test, put the lights back into the bag, beware of losing them.