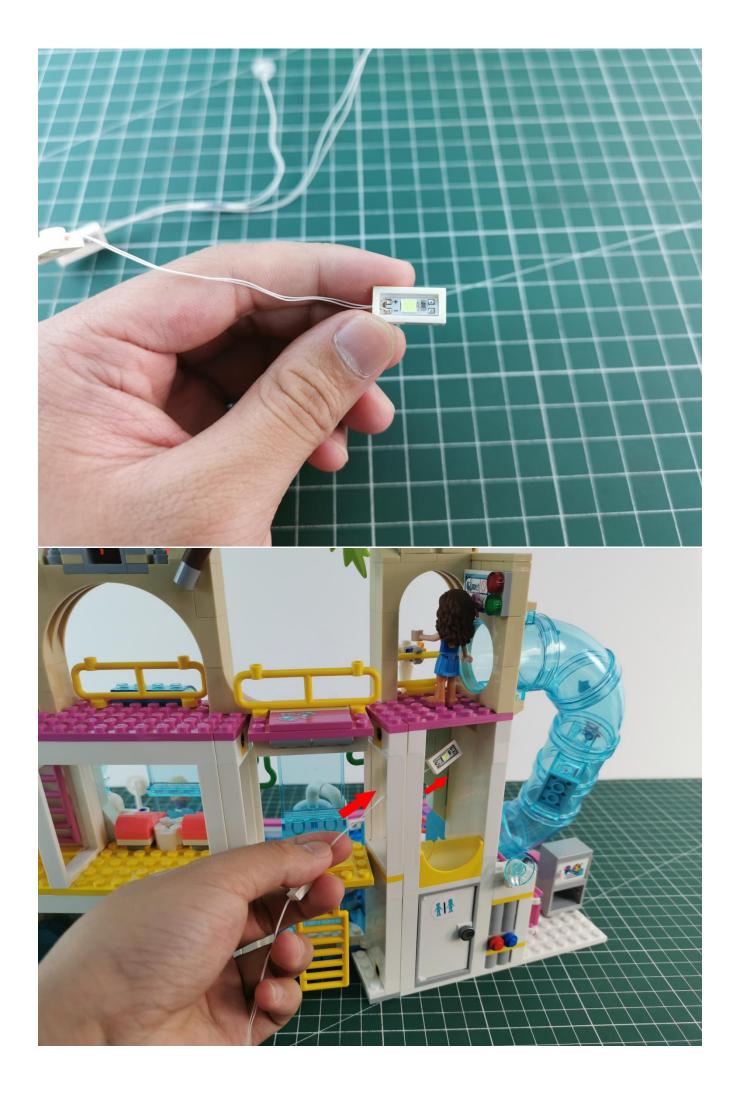

Take out the light decoration marked with No. 3 bag.

Remove the USB power cord

The USB power cord is connected to the expansion board, and the power head is connected to the power bank

Connect the lighting to the expansion board to test whether the lighting is abnormal.