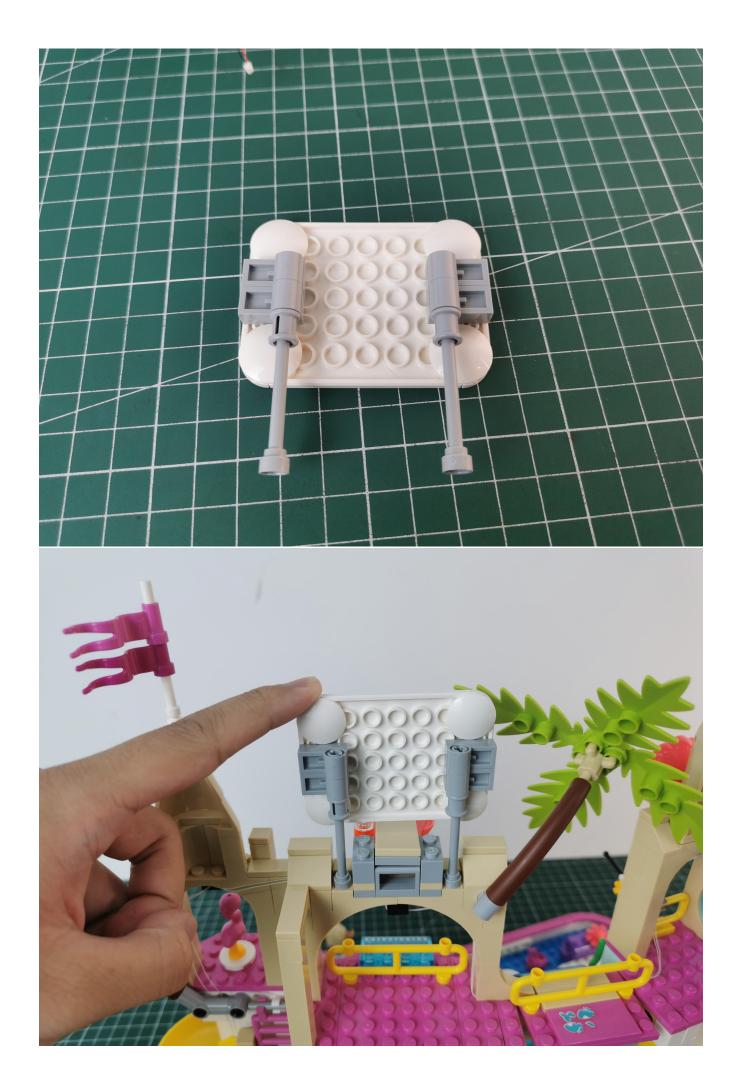

Take out the light decoration marked with No. 3 bag.

Remove the USB power cord

The USB power cord is connected to the expansion board, and the power head is connected to the power bank

Connect the lighting to the expansion board to test whether the lighting is abnormal.