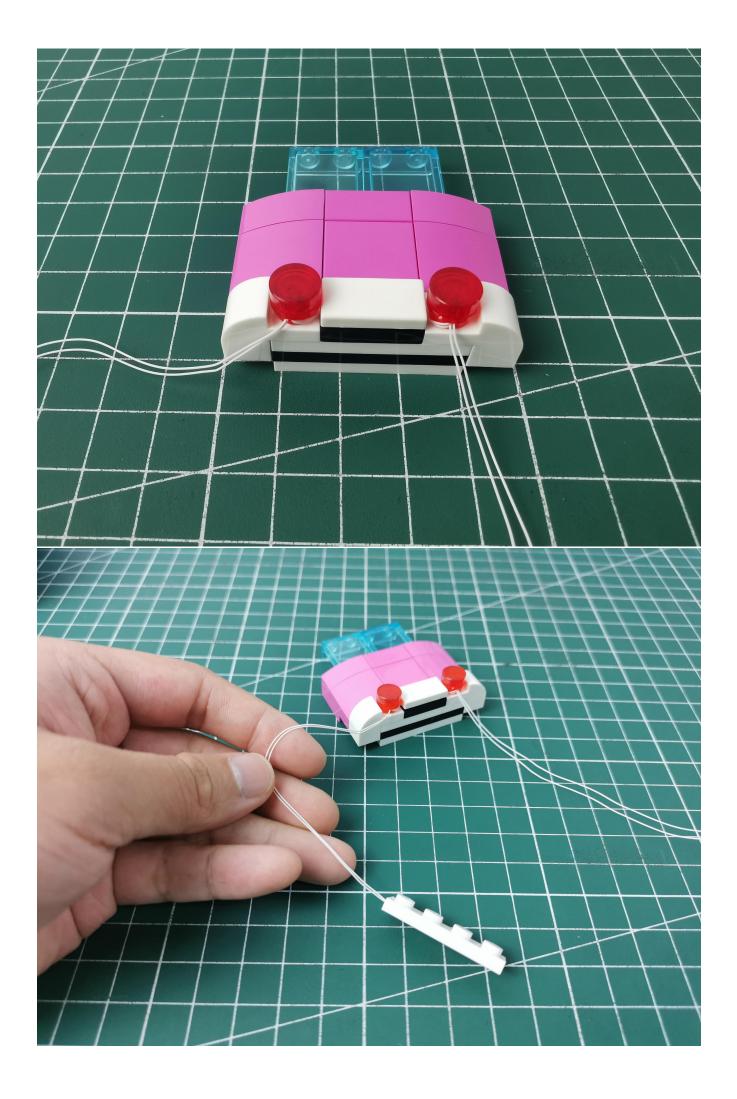

Take out the lights marked with No. 2 bag

Connect the lighting to the expansion board, and test whether the lighting is abnormal.

If there is any abnormality, please contact us in time!

After the test, put the lights back into the bag, beware of losing them.