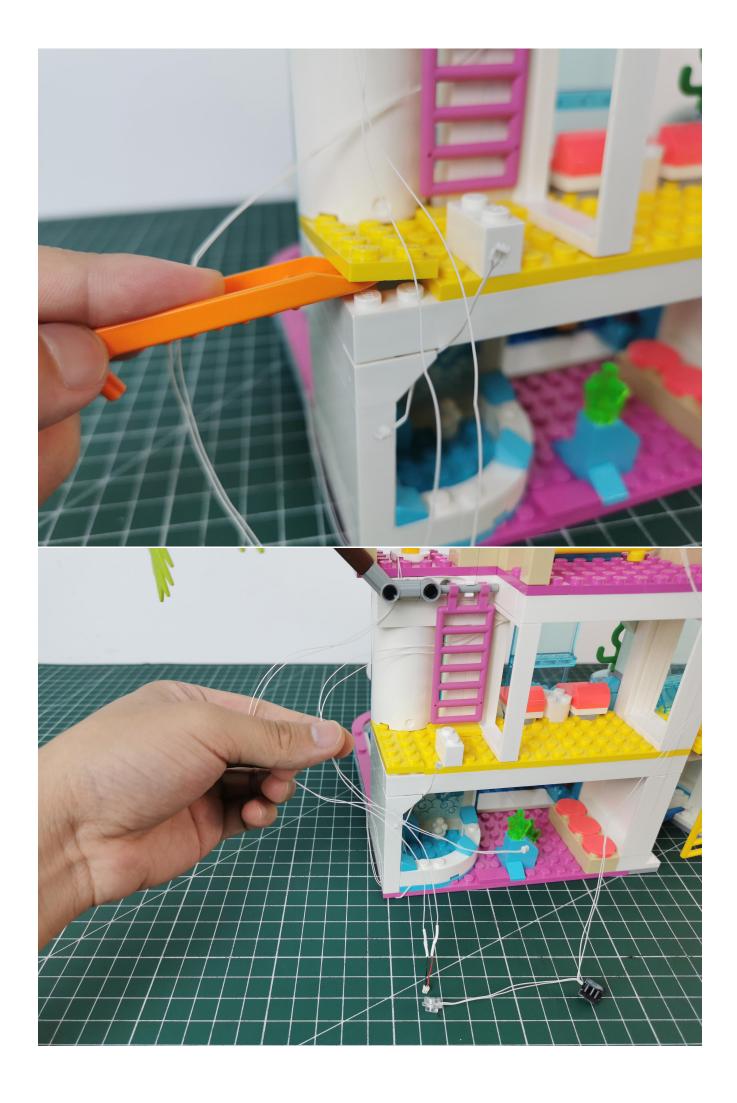

If there is any abnormality, please contact us in time!

After the test is normal, unplug the light and leave the expansion board on the AAA battery box. Please be careful when unplugging the plug to avoid damaging the plug. Put the lights back into the bag to avoid losing them.

Take out the lights marked with No. 2 bag

Connect the lighting to the expansion board, and test whether the lighting is abnormal.

If there is any abnormality, please contact us in time!

After the test, put the lights back into the bag, beware of losing them.