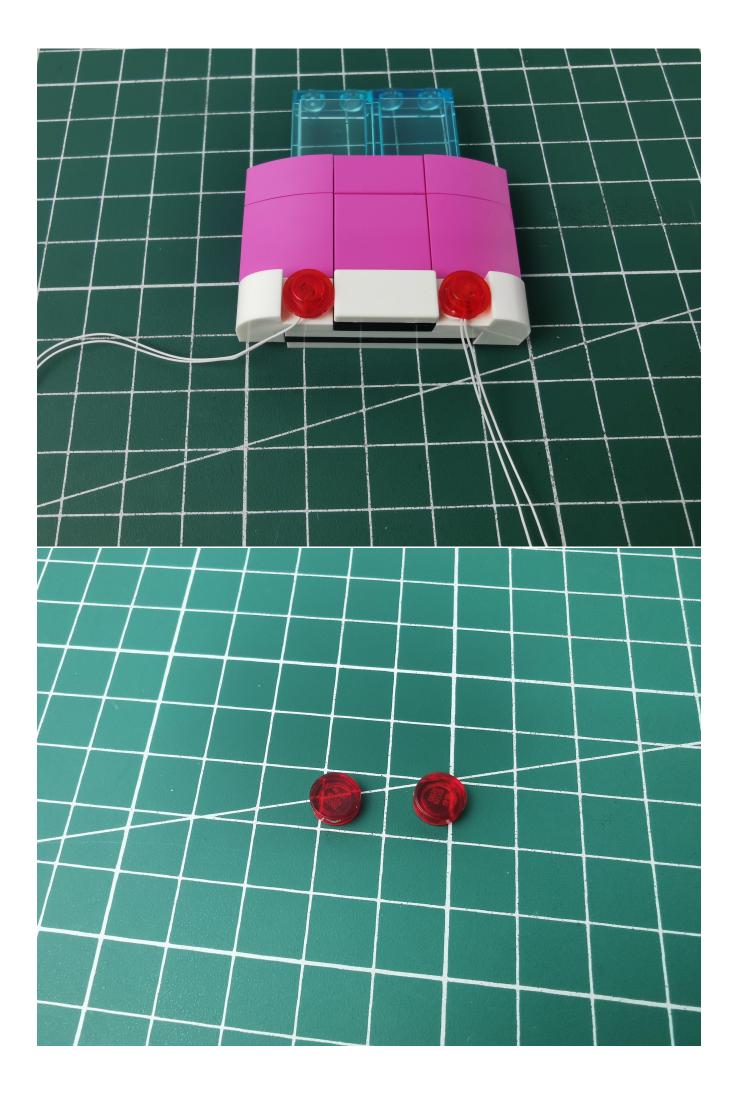

Take out the lights marked with No. 2 bag

Connect the lighting to the expansion board, and test whether the lighting is abnormal.

If there is any abnormality, please contact us in time!

After the test, put the lights back into the bag, beware of losing them.