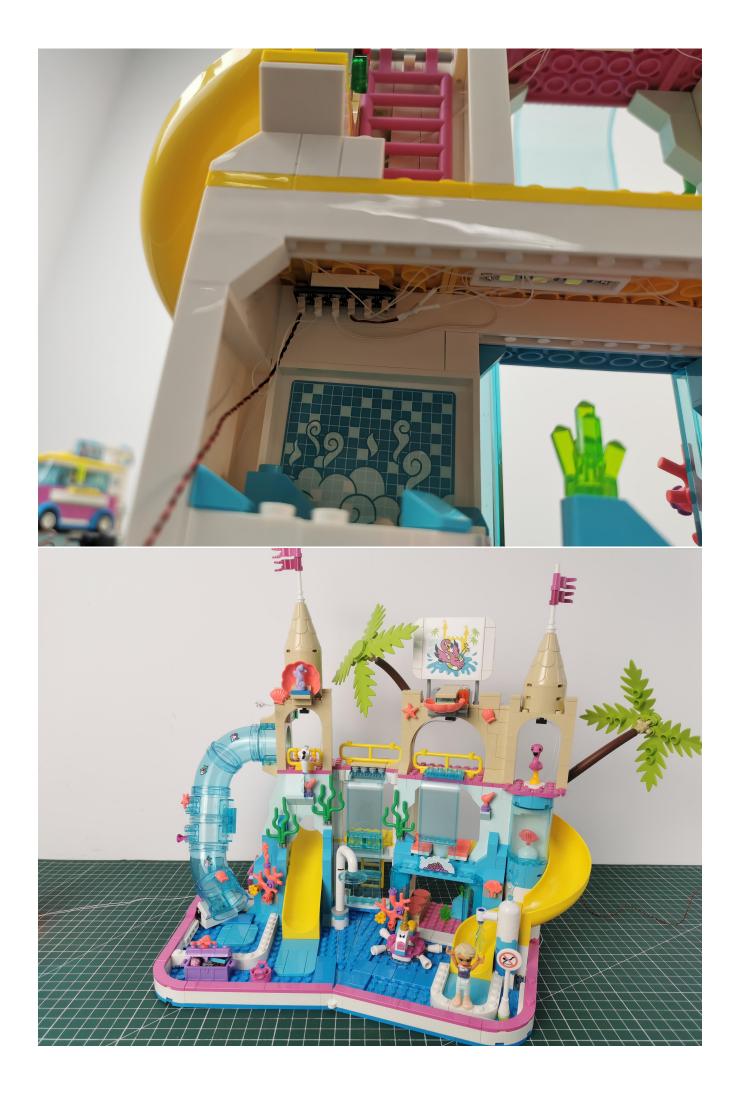

Take out the light decoration marked with No. 3 bag.

Remove the USB power cord

The USB power cord is connected to the expansion board, and the power head is connected to the power bank

Connect the lighting to the expansion board to test whether the lighting is abnormal.

If there is any abnormality, please contact us in time!

After the test, put the lights back into the bag, beware of losing them.

start installation:

The installation is complete

The above are ideas and instructions provided by our designers. Please move on: