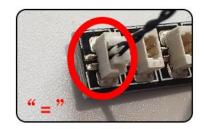

Open the AA battery box to install the battery (batteries are self-supplied), and close the lid.

Remove the seal on the expansion board

The two are connected through the interface, the connection method is as follows.

Connect the AA battery box power cord to the expansion board

Take out the bag labeled No. 1.

The lighting wire is connected to the expansion board, pay attention to the direction of the terminal

Turn on the icon switch to test whether the lighting is abnormal.