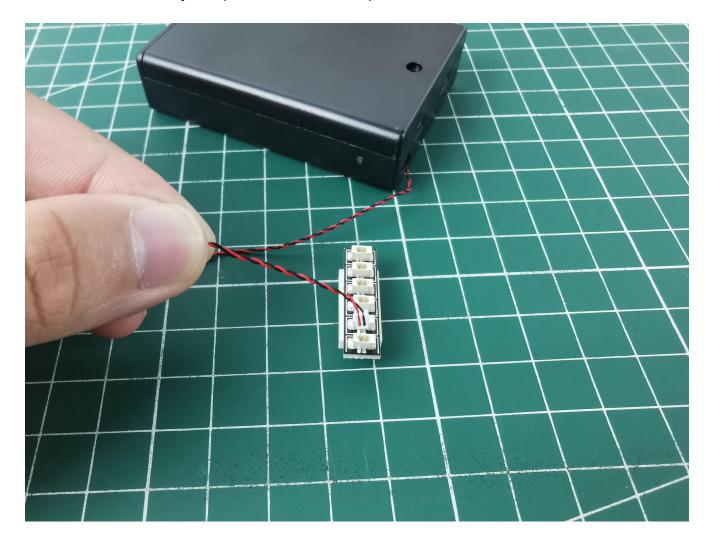

Connect the AA battery box power cord to the expansion board

Take out the bag labeled No. 1.

The lighting wire is connected to the expansion board, pay attention to the direction of the terminal

Turn on the icon switch to test whether the lighting is abnormal.

Take out the lights marked with No. 2 bag

Connect the lighting to the expansion board, and test whether the lighting is abnormal.

If there is any abnormality, please contact us in time!

After the test, put the lights back into the bag, beware of losing them.