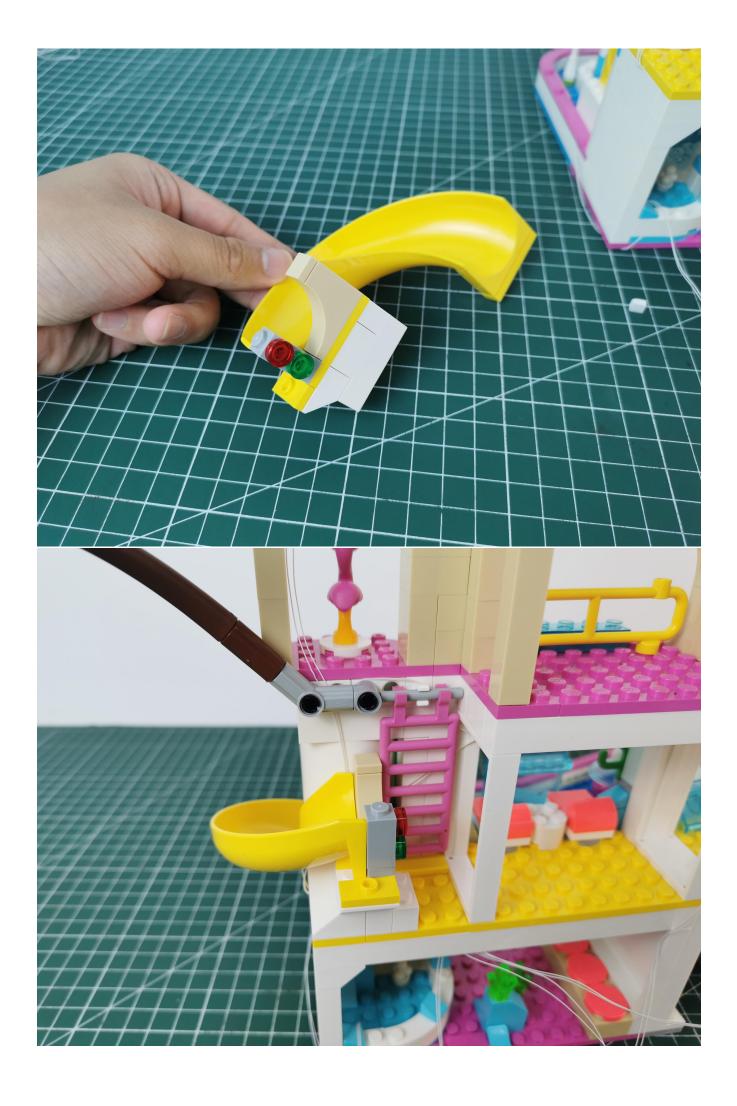

Take out the light decoration marked with No. 3 bag.

Remove the USB power cord

The USB power cord is connected to the expansion board, and the power head is connected to the power bank

Connect the lighting to the expansion board to test whether the lighting is abnormal.

If there is any abnormality, please contact us in time!

After the test, put the lights back into the bag, beware of losing them.

start installation:

The installation is complete

The above are ideas and instructions provided by our designers. Please move on: