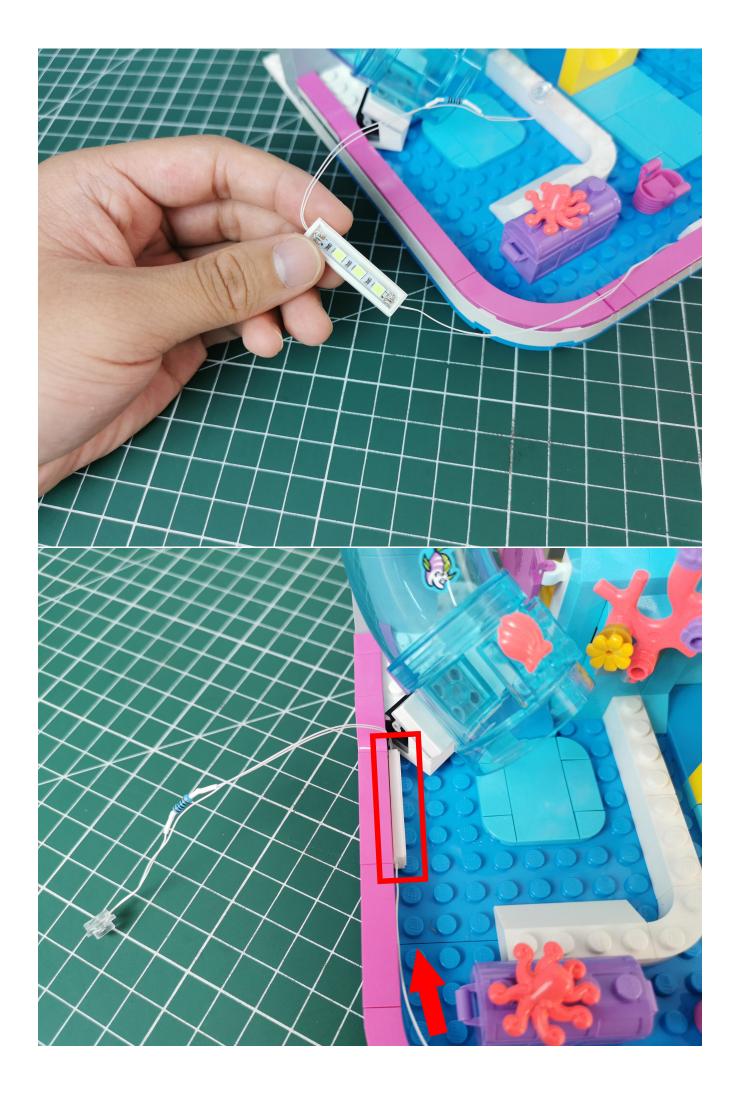

Take out the light decoration marked with No. 3 bag.

Remove the USB power cord

The USB power cord is connected to the expansion board, and the power head is connected to the power bank

Connect the lighting to the expansion board to test whether the lighting is abnormal.

If there is any abnormality, please contact us in time!

After the test, put the lights back into the bag, beware of losing them.

start installation:

The installation is complete

The above are ideas and instructions provided by our designers. Please move on: