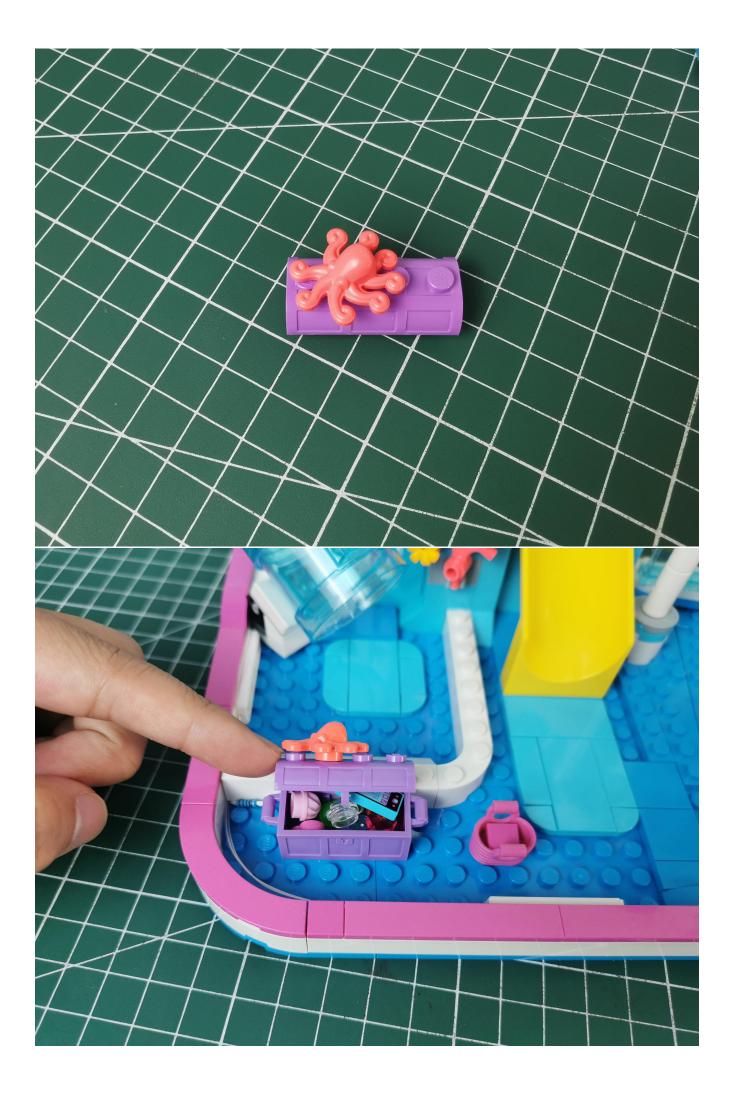

Take out the lights marked with No. 2 bag

Connect the lighting to the expansion board, and test whether the lighting is abnormal.

If there is any abnormality, please contact us in time!

After the test, put the lights back into the bag, beware of losing them.