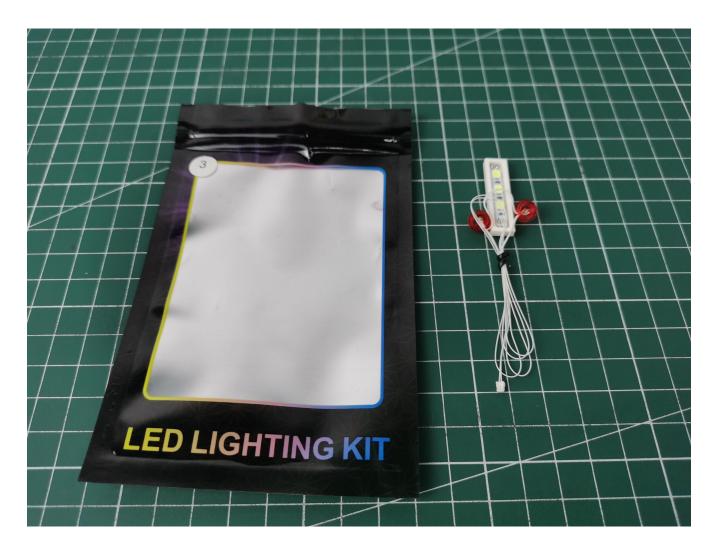

Take out the light decoration marked with No. 3 bag.

Remove the USB power cord

The USB power cord is connected to the expansion board, and the power head is connected to the power bank

Connect the lighting to the expansion board to test whether the lighting is abnormal.