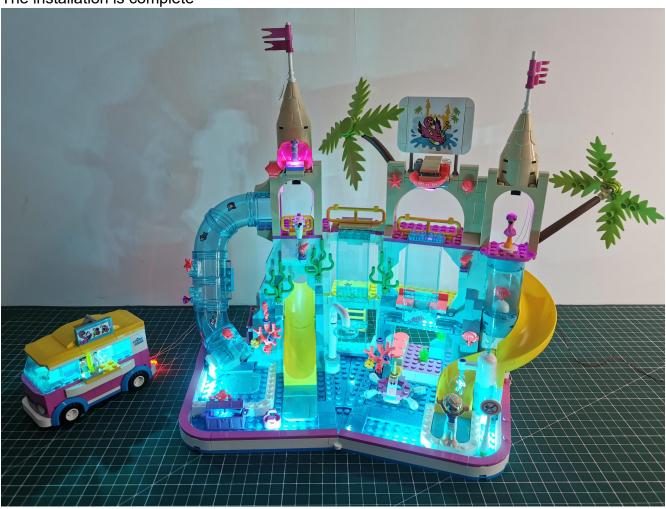

If there is any abnormality, please contact us in time!

After the test, put the lights back into the bag, beware of losing them.

start installation:

The installation is complete

The above are ideas and instructions provided by our designers. Please move on: