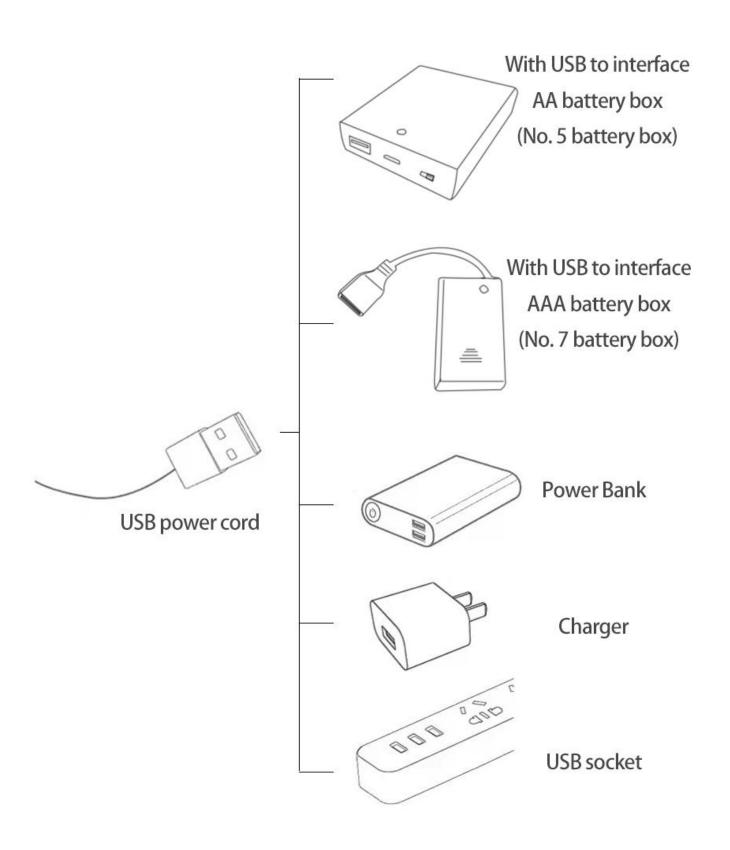

## Instructions for installing this kit:

Power supply mode: USB power cord (please bring your own power supply).

It can be energized through a USB battery box (please pay attention to the positive and negative poles of the battery), power bank, mobile phone charger or USB socket. The normal voltage is 3-5V.

## **USB** connectors to connect devices

There are 5 bags of this product, and the AA battery box is a gift. (Without battery)