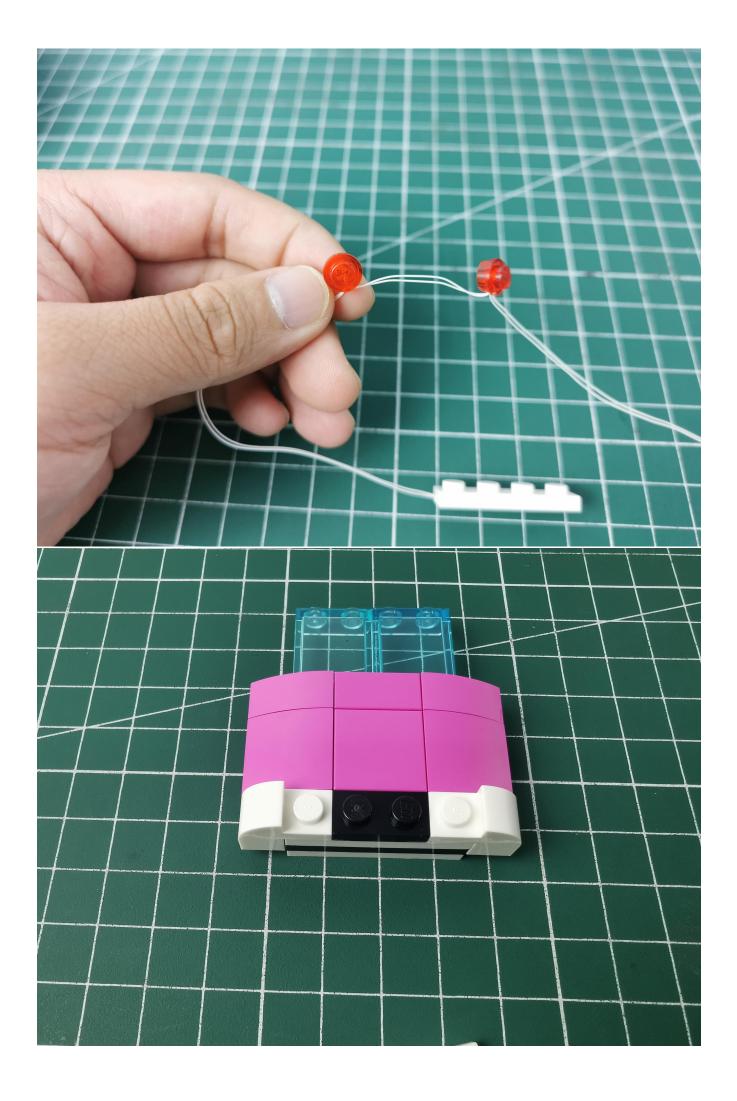

Take out the light decoration marked with No. 3 bag.

Remove the USB power cord

The USB power cord is connected to the expansion board, and the power head is connected to the power bank

Connect the lighting to the expansion board to test whether the lighting is abnormal.