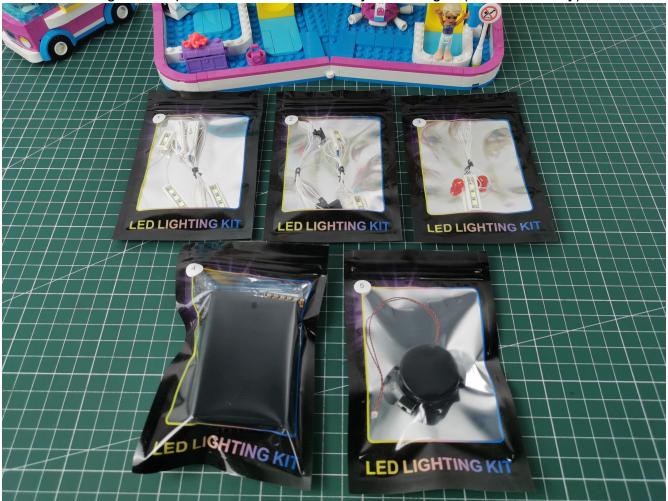

## **USB** connectors to connect devices

There are 5 bags of this product, and the AA battery box is a gift. (Without battery)

## **Lighting test:**

Take out the accessories inside (accessories include: No. AA battery box, 6-seat expansion board). The following power supply methods use AA battery box (battery self-supplied)

Take out the AA battery box and expansion board