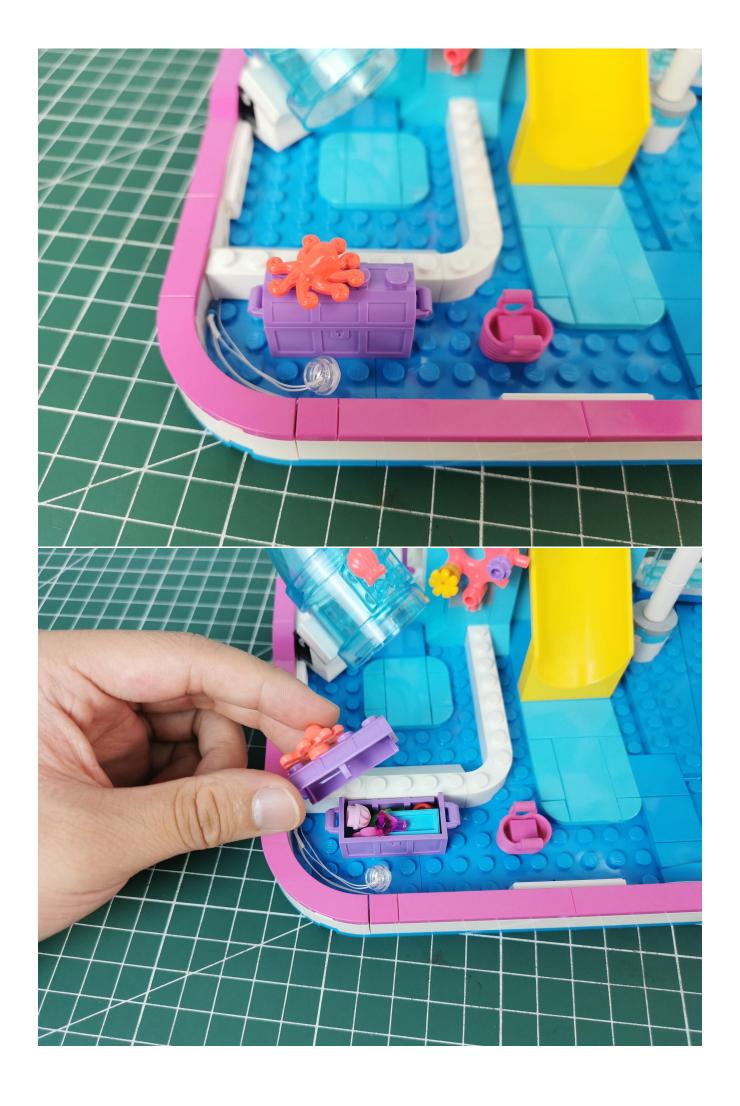

Take out the lights marked with No. 2 bag

Connect the lighting to the expansion board, and test whether the lighting is abnormal.

If there is any abnormality, please contact us in time!

After the test, put the lights back into the bag, beware of losing them.

Take out the light decoration marked with No. 3 bag.

Remove the USB power cord

The USB power cord is connected to the expansion board, and the power head is connected to the power bank

Connect the lighting to the expansion board to test whether the lighting is abnormal.