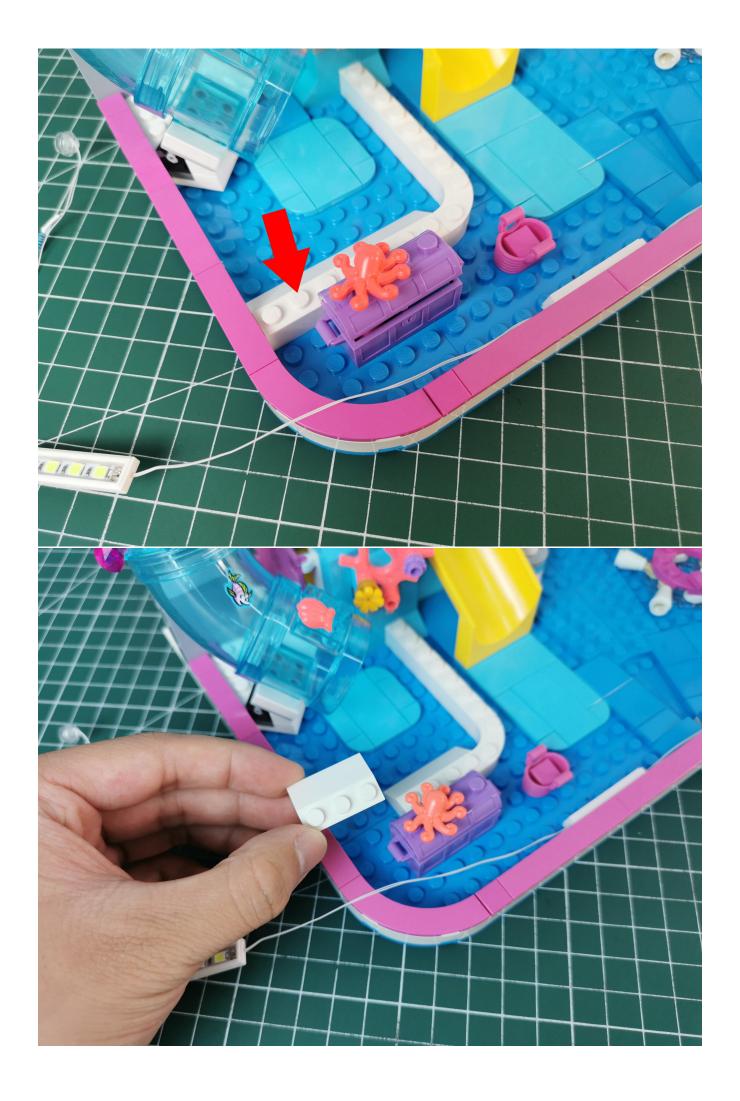

Take out the light decoration marked with No. 3 bag.

Remove the USB power cord

The USB power cord is connected to the expansion board, and the power head is connected to the power bank

Connect the lighting to the expansion board to test whether the lighting is abnormal.

If there is any abnormality, please contact us in time!

After the test, put the lights back into the bag, beware of losing them.

start installation:

The installation is complete

The above are ideas and instructions provided by our designers. Please move on: