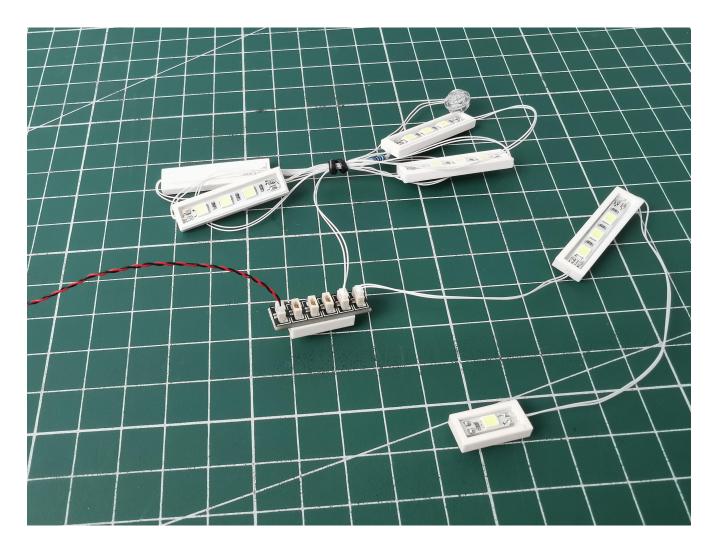

Open the AA battery box to install the battery (batteries are self-supplied), and close the lid.

Remove the seal on the expansion board

The two are connected through the interface, the connection method is as follows.

Connect the AA battery box power cord to the expansion board

Take out the bag labeled No. 1.

The lighting wire is connected to the expansion board, pay attention to the direction of the terminal

Turn on the icon switch to test whether the lighting is abnormal.