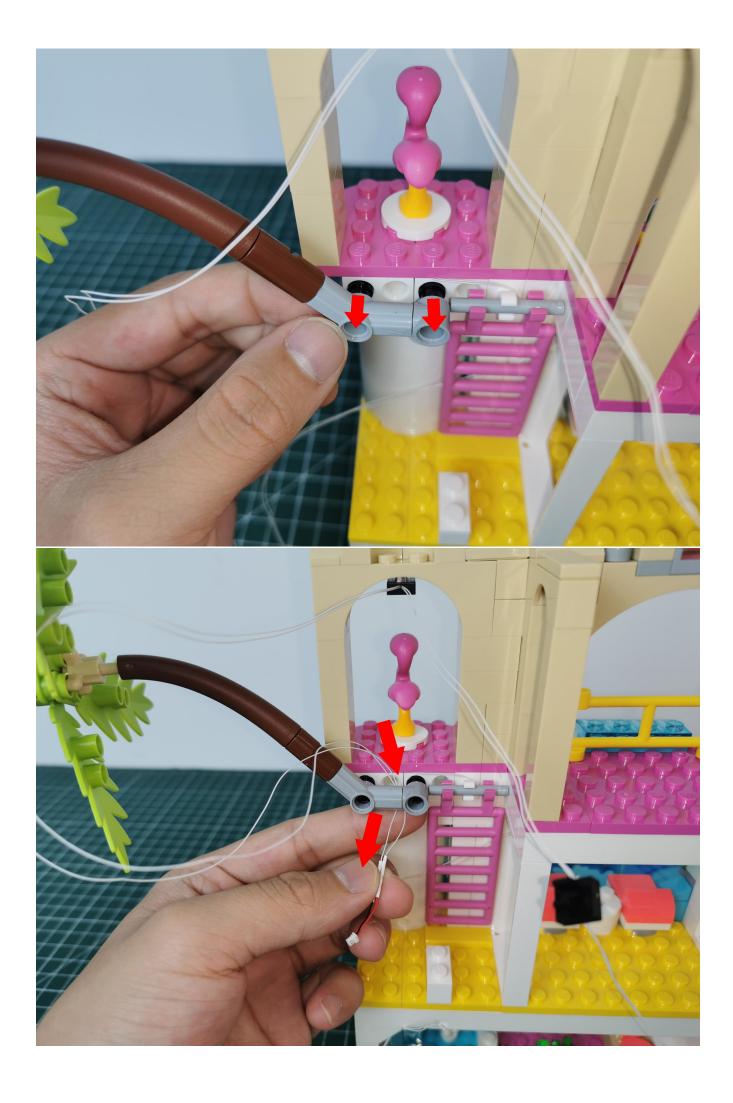

Take out the lights marked with No. 2 bag

Connect the lighting to the expansion board, and test whether the lighting is abnormal.

If there is any abnormality, please contact us in time!

After the test, put the lights back into the bag, beware of losing them.

Take out the light decoration marked with No. 3 bag.

Remove the USB power cord

The USB power cord is connected to the expansion board, and the power head is connected to the power bank

Connect the lighting to the expansion board to test whether the lighting is abnormal.