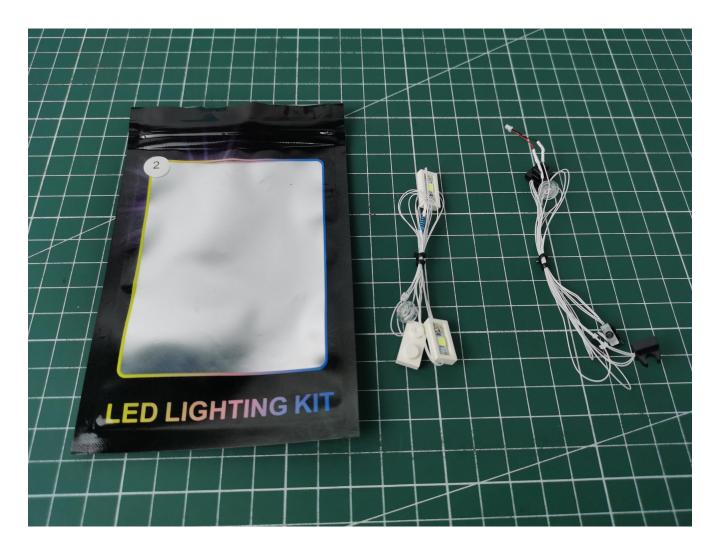

Take out the lights marked with No. 2 bag

Connect the lighting to the expansion board, and test whether the lighting is abnormal.

If there is any abnormality, please contact us in time!

After the test, put the lights back into the bag, beware of losing them.