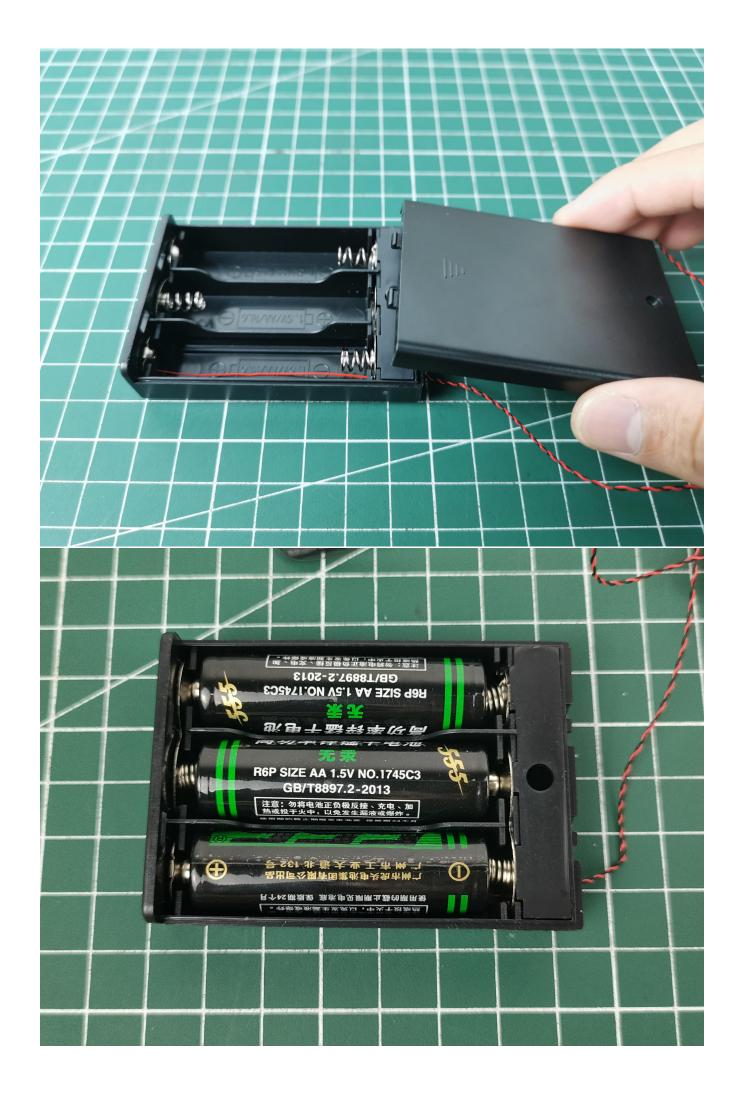

## **Lighting test:**

Take out the accessories inside (accessories include: No. AA battery box, 6-seat expansion board). The following power supply methods use AA battery box (battery self-supplied)

Take out the AA battery box and expansion board

Open the AA battery box to install the battery (batteries are self-supplied), and close the lid.

Remove the seal on the expansion board

The two are connected through the interface, the connection method is as follows.

Connect the AA battery box power cord to the expansion board

Take out the bag labeled No. 1.

The lighting wire is connected to the expansion board, pay attention to the direction of the terminal

Turn on the icon switch to test whether the lighting is abnormal.