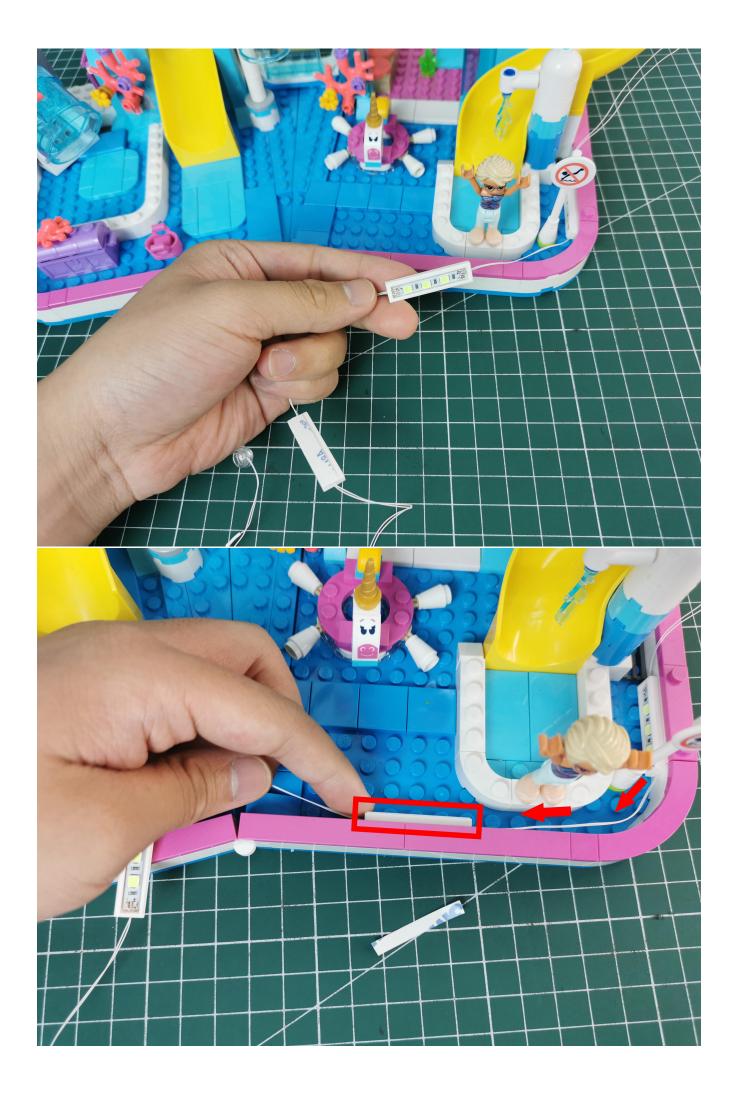

Take out the lights marked with No. 2 bag

Connect the lighting to the expansion board, and test whether the lighting is abnormal.

If there is any abnormality, please contact us in time!

After the test, put the lights back into the bag, beware of losing them.

Take out the light decoration marked with No. 3 bag.

Remove the USB power cord

The USB power cord is connected to the expansion board, and the power head is connected to the power bank

Connect the lighting to the expansion board to test whether the lighting is abnormal.