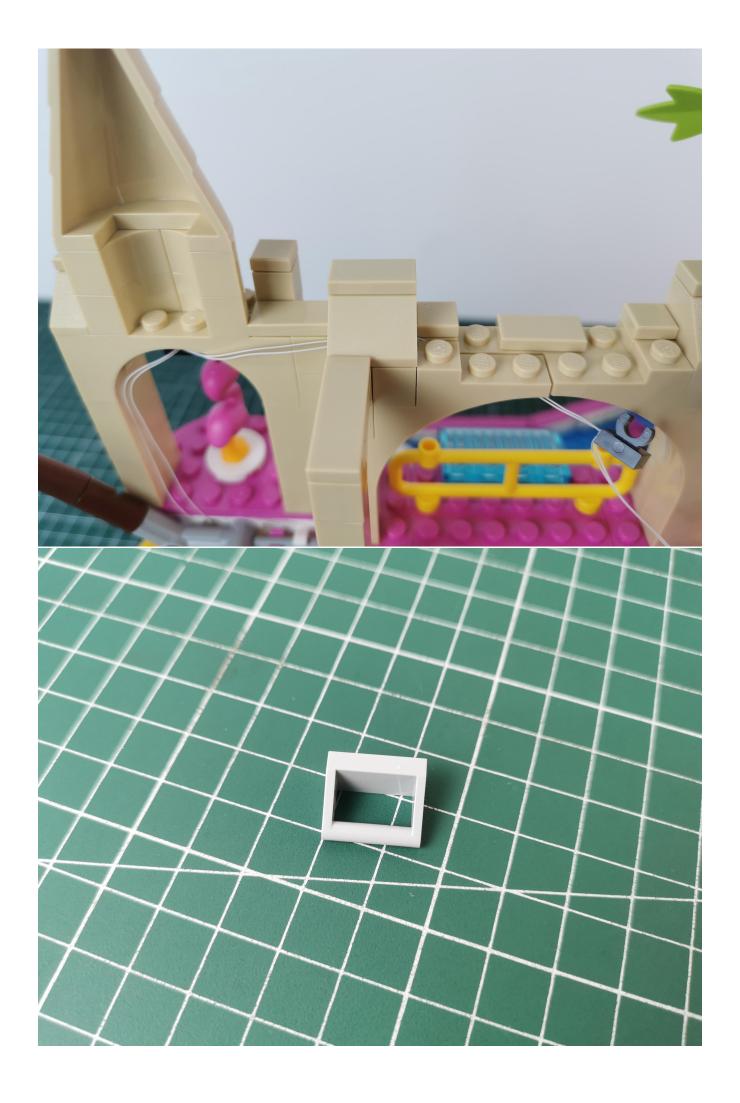

If there is any abnormality, please contact us in time!

After the test is normal, unplug the light and leave the expansion board on the AAA battery box. Please be careful when unplugging the plug to avoid damaging the plug. Put the lights back into the bag to avoid losing them.

Take out the lights marked with No. 2 bag

Connect the lighting to the expansion board, and test whether the lighting is abnormal.

If there is any abnormality, please contact us in time!

After the test, put the lights back into the bag, beware of losing them.