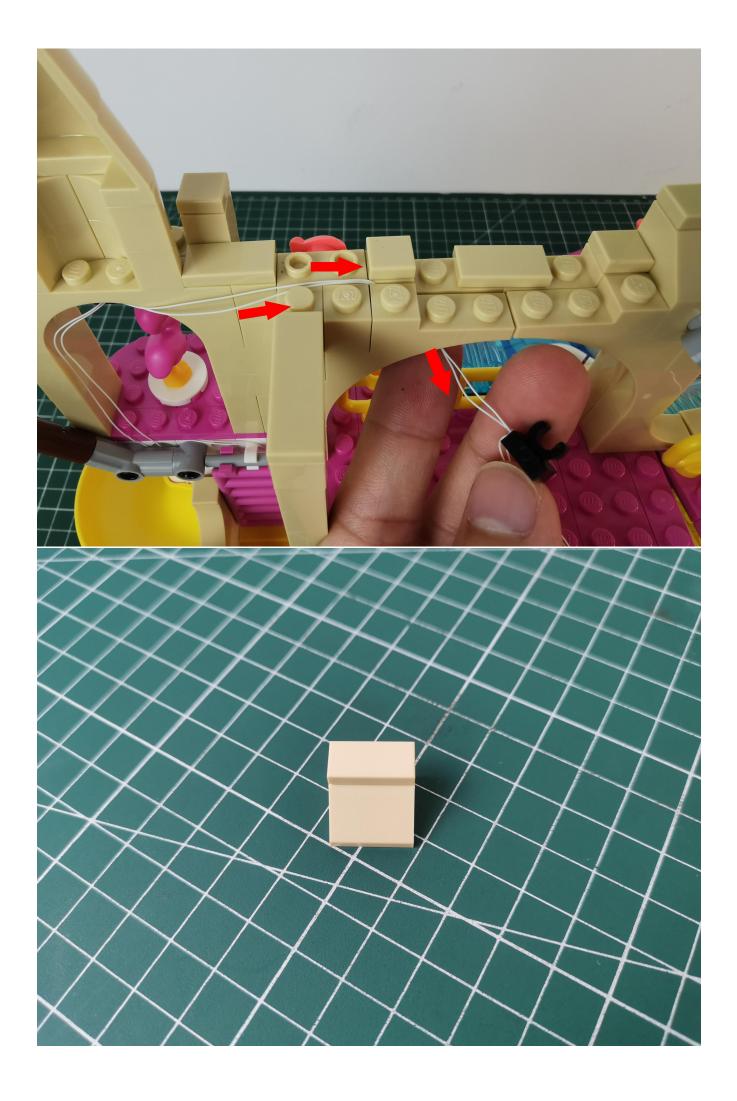

Connect the AA battery box power cord to the expansion board

Take out the bag labeled No. 1.

The lighting wire is connected to the expansion board, pay attention to the direction of the terminal

Turn on the icon switch to test whether the lighting is abnormal.

If there is any abnormality, please contact us in time!

After the test is normal, unplug the light and leave the expansion board on the AAA battery box. Please be careful when unplugging the plug to avoid damaging the plug. Put the lights back into the bag to avoid losing them.