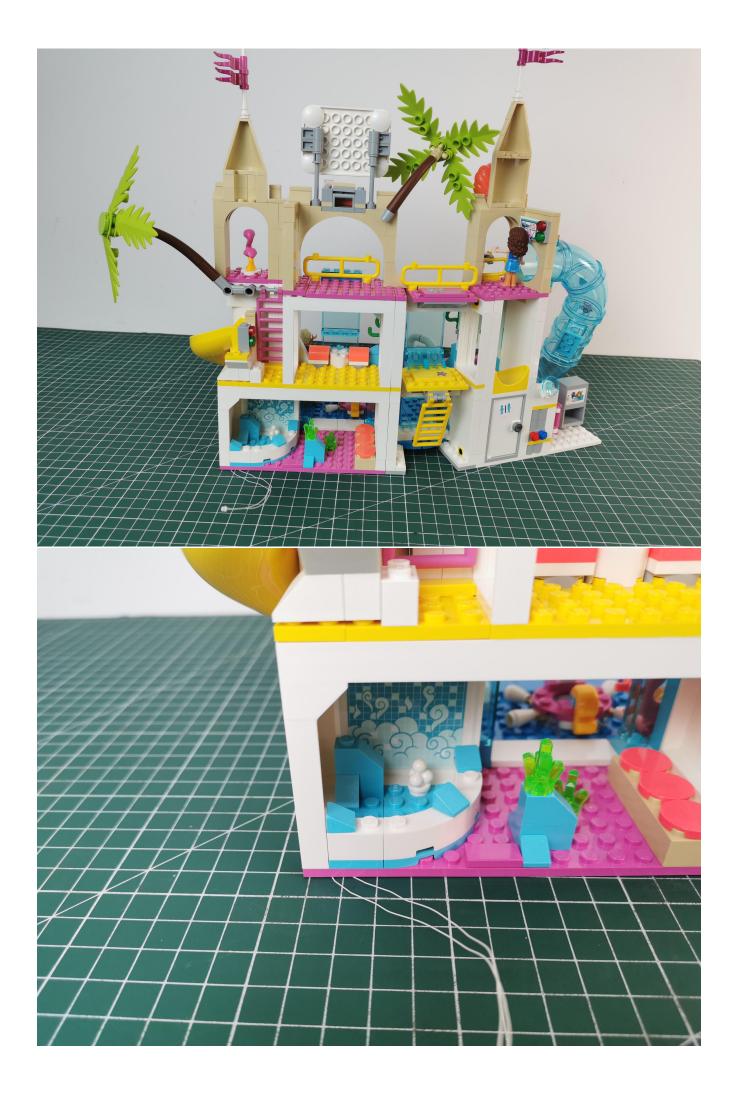

Connect the AA battery box power cord to the expansion board

Take out the bag labeled No. 1.

The lighting wire is connected to the expansion board, pay attention to the direction of the terminal

Turn on the icon switch to test whether the lighting is abnormal.

If there is any abnormality, please contact us in time!

After the test is normal, unplug the light and leave the expansion board on the AAA battery box. Please be careful when unplugging the plug to avoid damaging the plug. Put the lights back into the bag to avoid losing them.