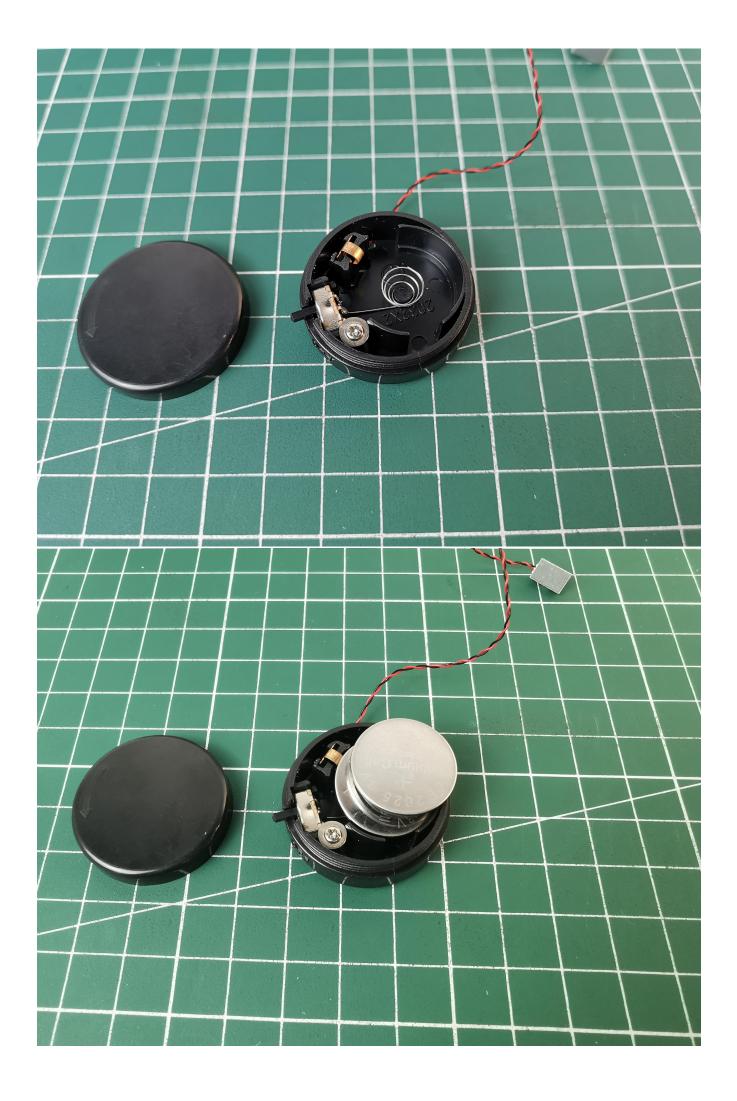

## **Lighting test:**

Take out the accessories inside (accessories include: No. AA battery box, 6-seat expansion board). The following power supply methods use AA battery box (battery self-supplied)

Take out the AA battery box and expansion board

Open the AA battery box to install the battery (batteries are self-supplied), and close the lid.

Remove the seal on the expansion board

The two are connected through the interface, the connection method is as follows.