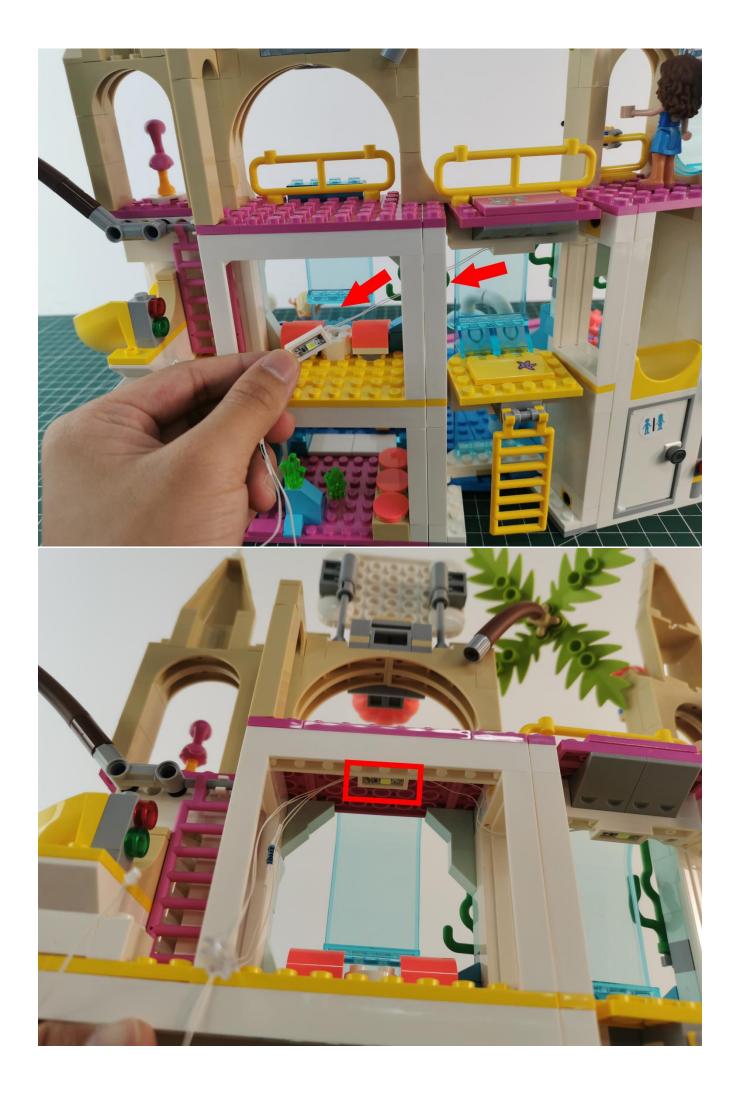

Take out the lights marked with No. 2 bag

Connect the lighting to the expansion board, and test whether the lighting is abnormal.

If there is any abnormality, please contact us in time!

After the test, put the lights back into the bag, beware of losing them.

Take out the light decoration marked with No. 3 bag.

Remove the USB power cord

The USB power cord is connected to the expansion board, and the power head is connected to the power bank

Connect the lighting to the expansion board to test whether the lighting is abnormal.