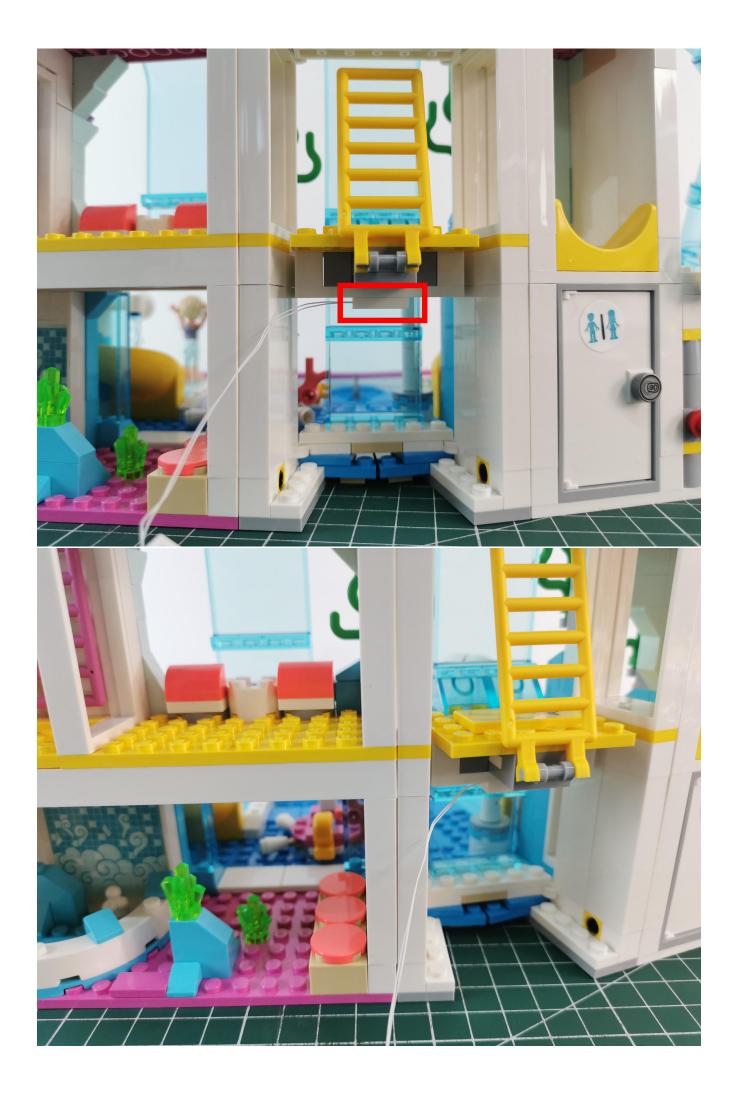

Take out the light decoration marked with No. 3 bag.

Remove the USB power cord

The USB power cord is connected to the expansion board, and the power head is connected to the power bank

Connect the lighting to the expansion board to test whether the lighting is abnormal.