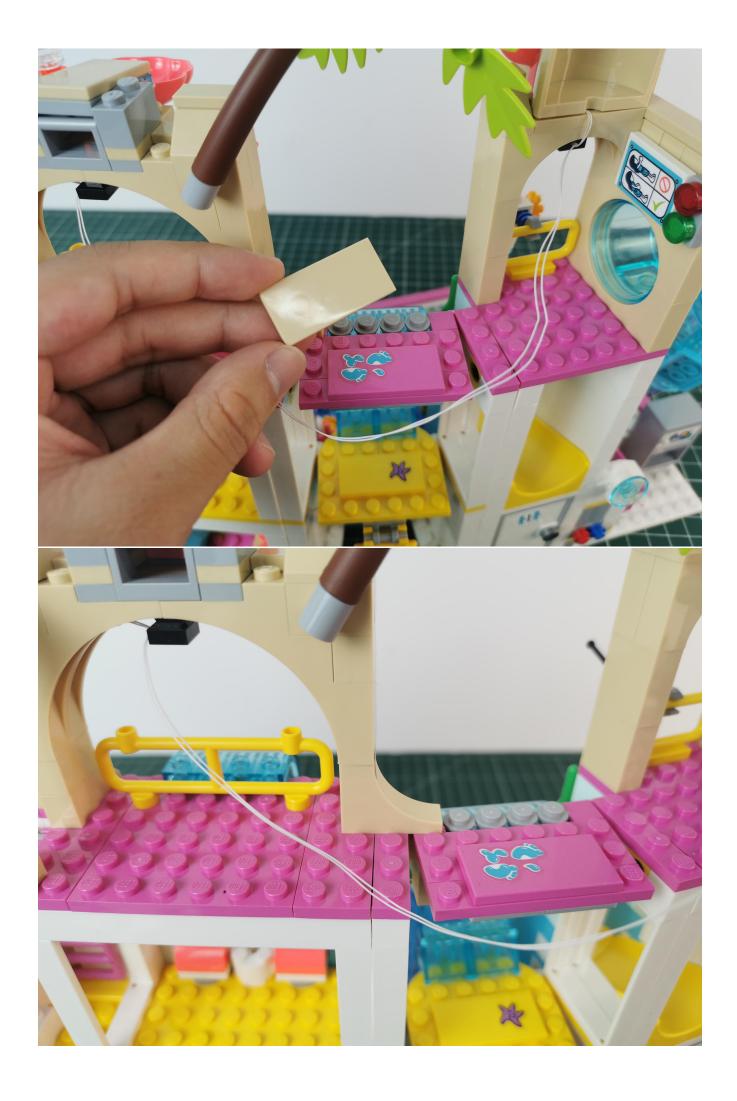

Take out the light decoration marked with No. 3 bag.

Remove the USB power cord

The USB power cord is connected to the expansion board, and the power head is connected to the power bank

Connect the lighting to the expansion board to test whether the lighting is abnormal.