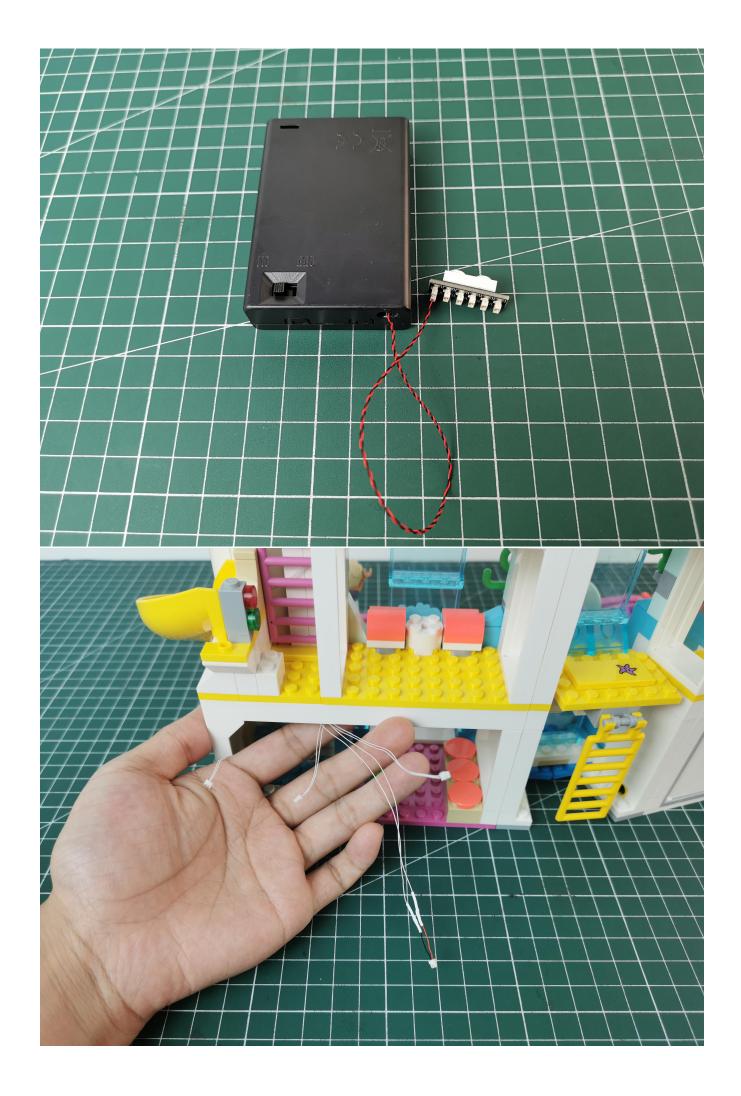

## **Lighting test:**

Take out the accessories inside (accessories include: No. AA battery box, 6-seat expansion board). The following power supply methods use AA battery box (battery self-supplied)

Take out the AA battery box and expansion board

Open the AA battery box to install the battery (batteries are self-supplied), and close the lid.

Remove the seal on the expansion board

The two are connected through the interface, the connection method is as follows.

Connect the AA battery box power cord to the expansion board

Take out the bag labeled No. 1.

The lighting wire is connected to the expansion board, pay attention to the direction of the terminal

Turn on the icon switch to test whether the lighting is abnormal.