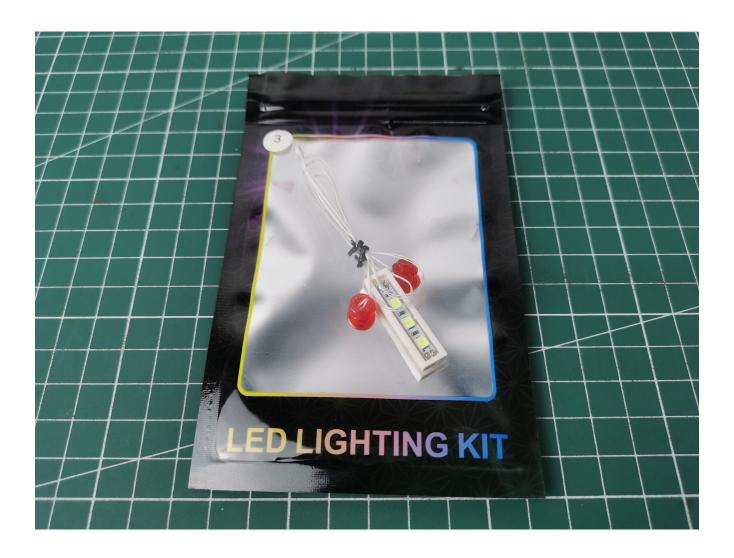

Take out the light decoration marked with No. 3 bag.

Remove the USB power cord

The USB power cord is connected to the expansion board, and the power head is connected to the power bank

Connect the lighting to the expansion board to test whether the lighting is abnormal.