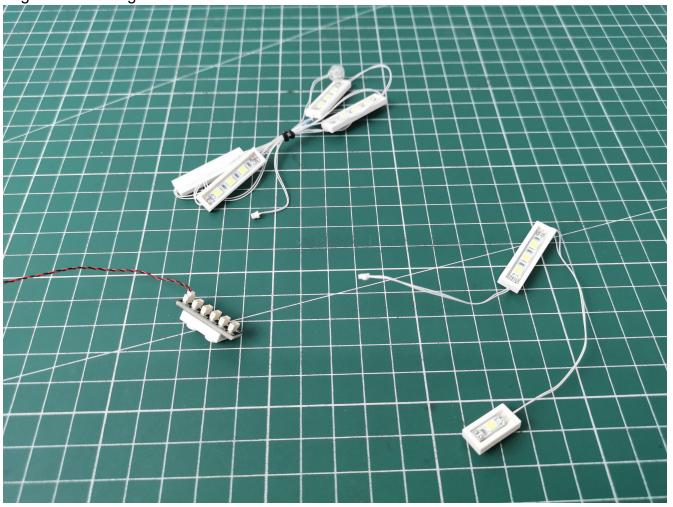

Take out the lights marked with No. 2 bag

Connect the lighting to the expansion board, and test whether the lighting is abnormal.

If there is any abnormality, please contact us in time!

After the test, put the lights back into the bag, beware of losing them.

Take out the light decoration marked with No. 3 bag.

Remove the USB power cord

The USB power cord is connected to the expansion board, and the power head is connected to the power bank

Connect the lighting to the expansion board to test whether the lighting is abnormal.