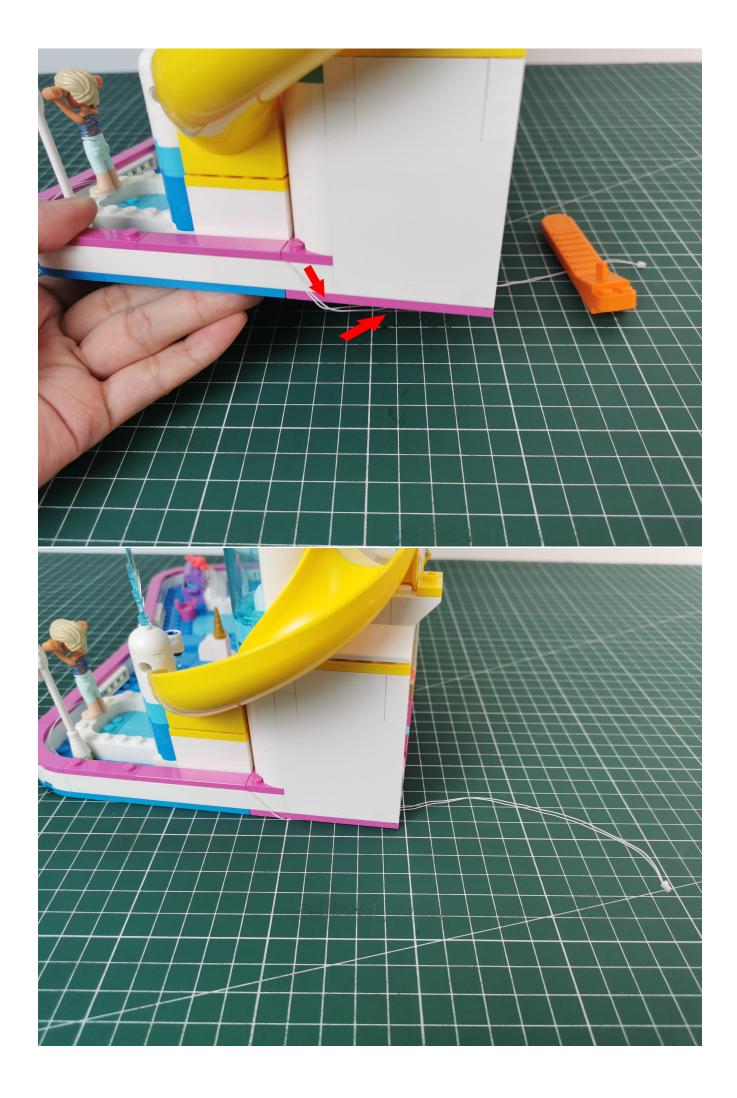

Connect the AA battery box power cord to the expansion board

Take out the bag labeled No. 1.

The lighting wire is connected to the expansion board, pay attention to the direction of the terminal

Turn on the icon switch to test whether the lighting is abnormal.

If there is any abnormality, please contact us in time!

After the test is normal, unplug the light and leave the expansion board on the AAA battery box. Please be careful when unplugging the plug to avoid damaging the plug. Put the lights back into the bag to avoid losing them.