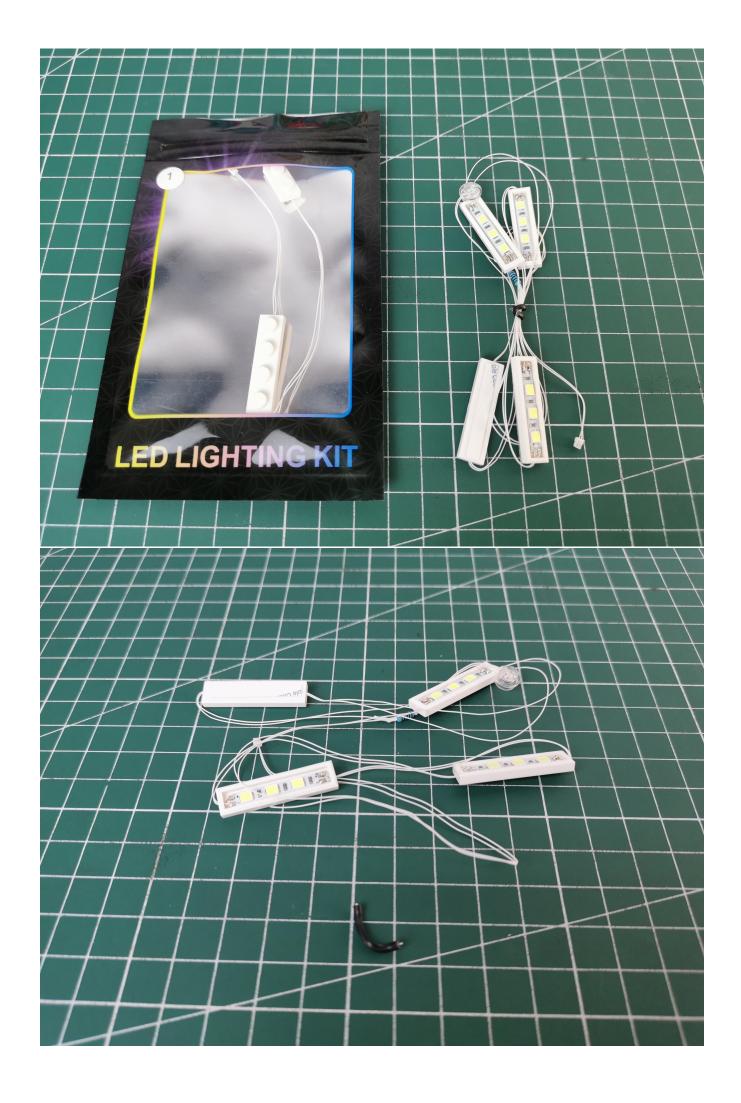

## **USB** connectors to connect devices

There are 5 bags of this product, and the AA battery box is a gift. (Without battery)

## **Lighting test:**

Take out the accessories inside (accessories include: No. AA battery box, 6-seat expansion board). The following power supply methods use AA battery box (battery self-supplied)

Take out the AA battery box and expansion board