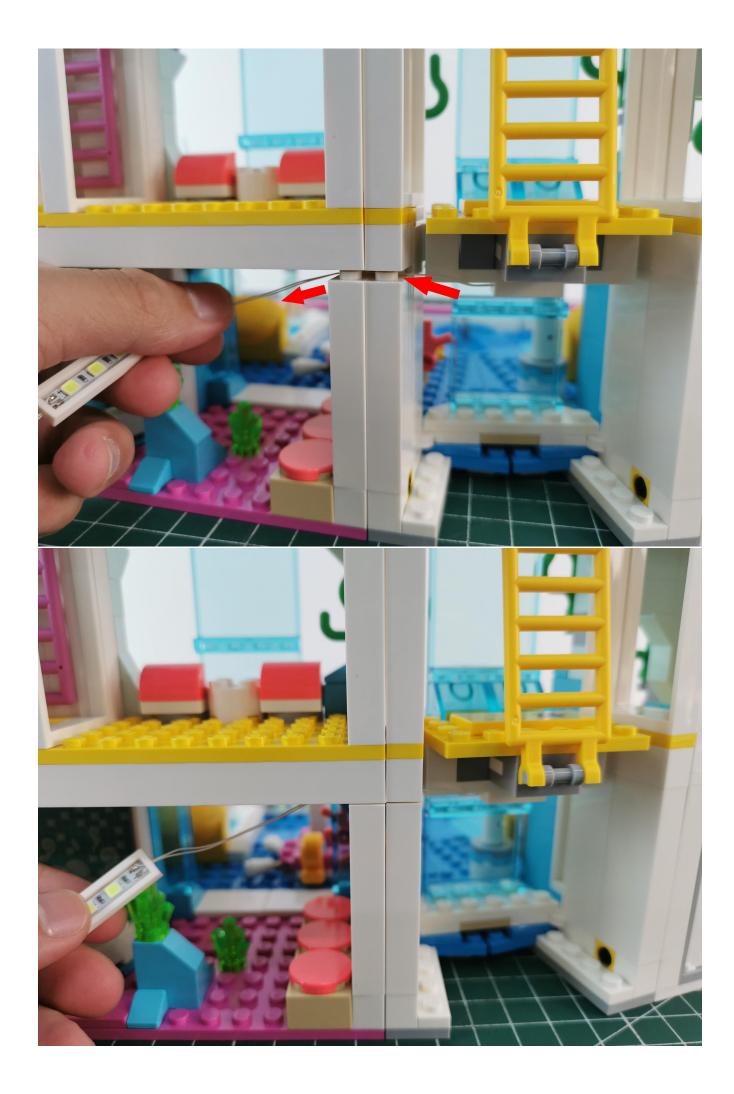

Take out the lights marked with No. 2 bag

Connect the lighting to the expansion board, and test whether the lighting is abnormal.

If there is any abnormality, please contact us in time!

After the test, put the lights back into the bag, beware of losing them.