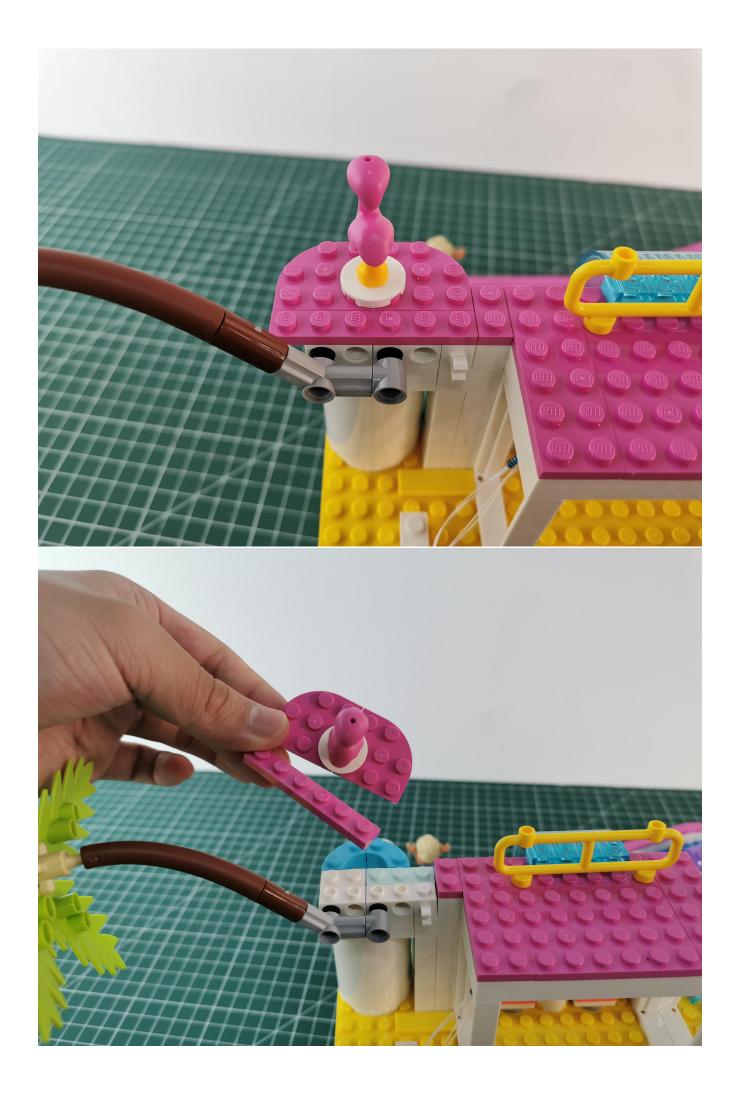

Take out the light decoration marked with No. 3 bag.

Remove the USB power cord

The USB power cord is connected to the expansion board, and the power head is connected to the power bank

Connect the lighting to the expansion board to test whether the lighting is abnormal.