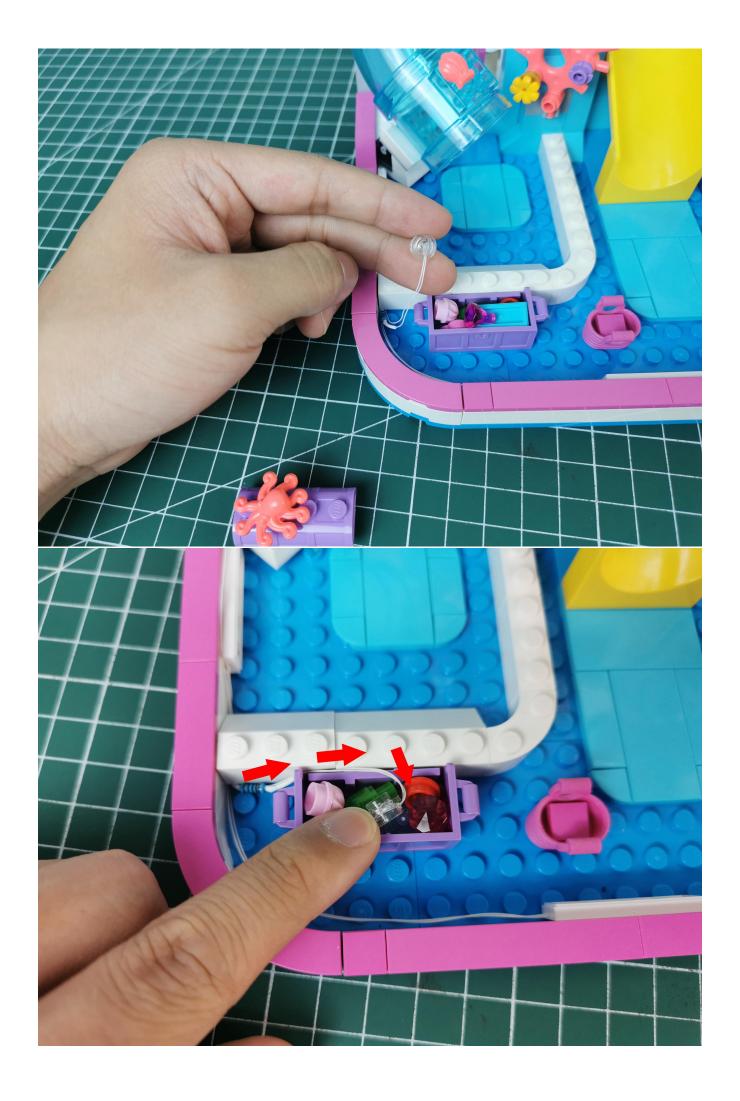

Take out the light decoration marked with No. 3 bag.

Remove the USB power cord

The USB power cord is connected to the expansion board, and the power head is connected to the power bank

Connect the lighting to the expansion board to test whether the lighting is abnormal.

If there is any abnormality, please contact us in time!

After the test, put the lights back into the bag, beware of losing them.

start installation:

The installation is complete

The above are ideas and instructions provided by our designers. Please move on: