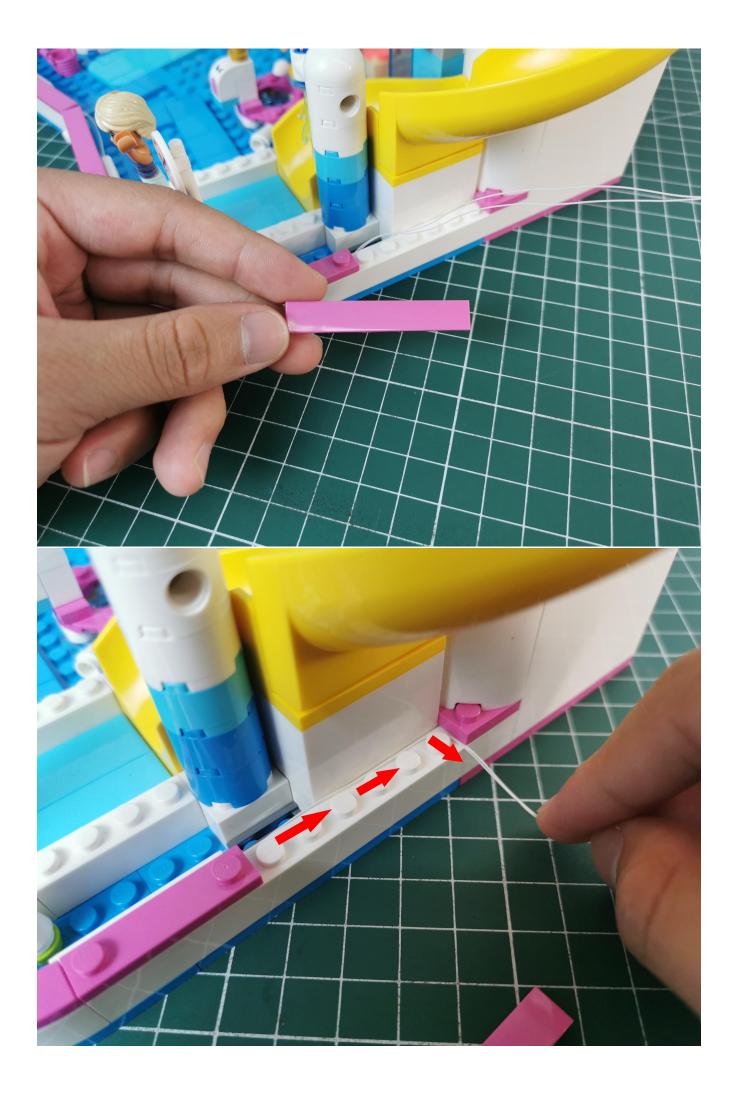

Take out the light decoration marked with No. 3 bag.

Remove the USB power cord

The USB power cord is connected to the expansion board, and the power head is connected to the power bank

Connect the lighting to the expansion board to test whether the lighting is abnormal.