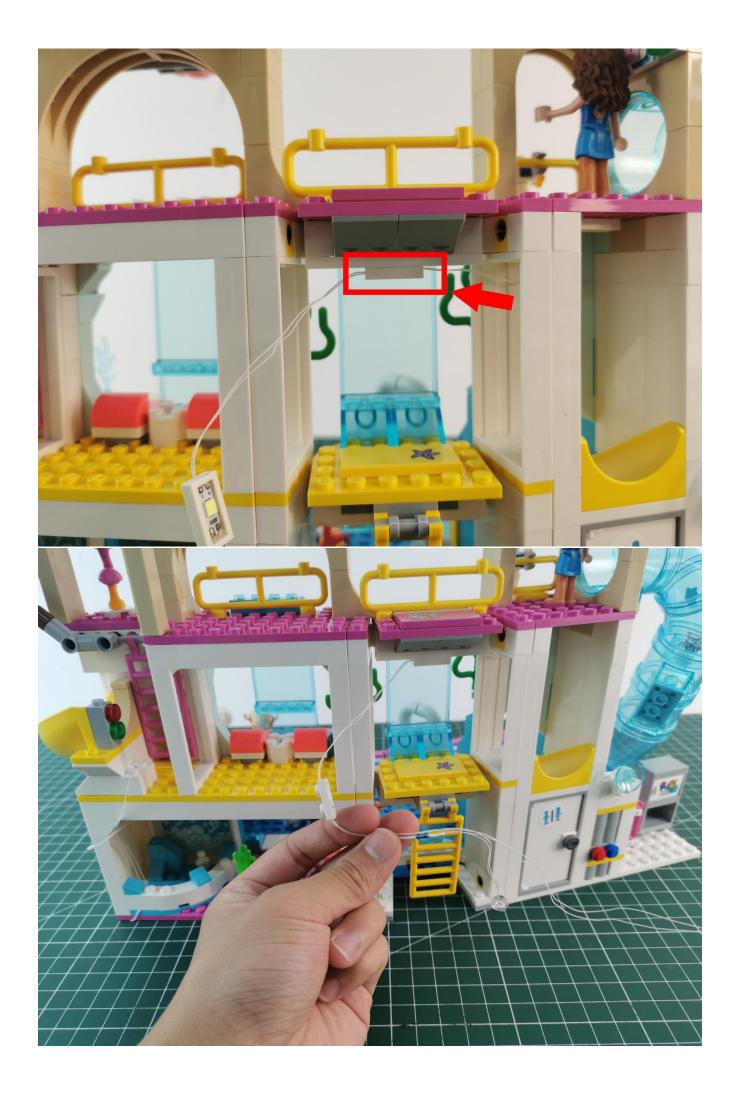

If there is any abnormality, please contact us in time!

After the test is normal, unplug the light and leave the expansion board on the AAA battery box. Please be careful when unplugging the plug to avoid damaging the plug. Put the lights back into the bag to avoid losing them.

Take out the lights marked with No. 2 bag

Connect the lighting to the expansion board, and test whether the lighting is abnormal.

If there is any abnormality, please contact us in time!

After the test, put the lights back into the bag, beware of losing them.