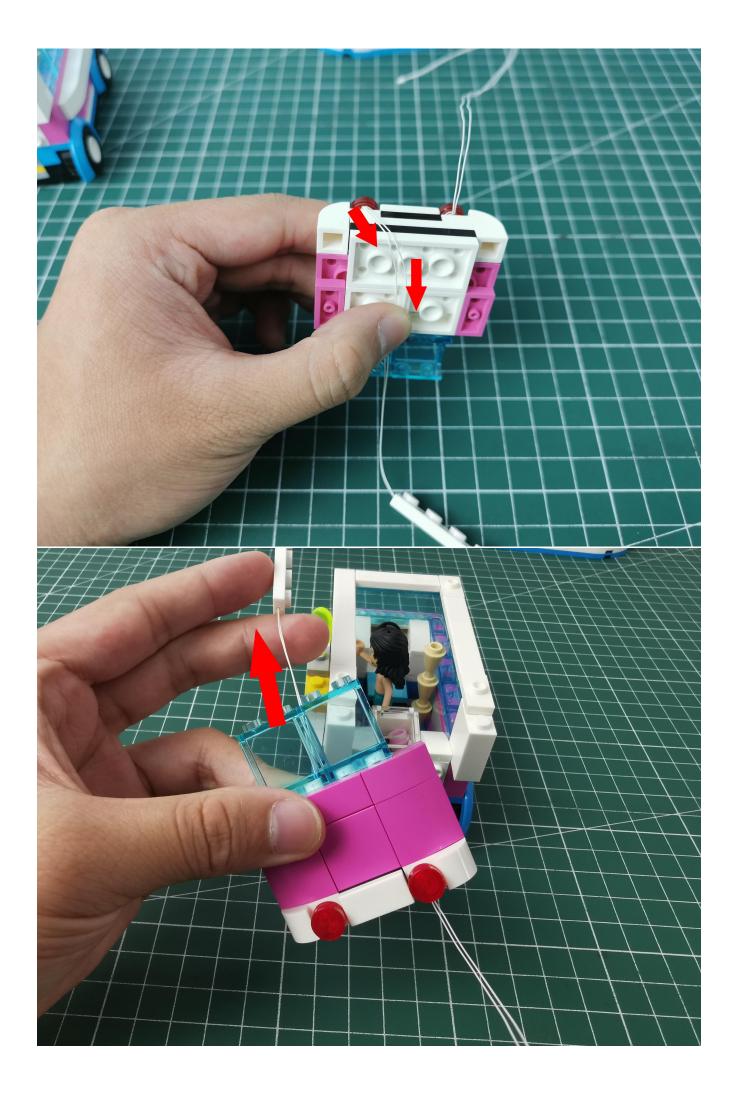

Take out the lights marked with No. 2 bag

Connect the lighting to the expansion board, and test whether the lighting is abnormal.

If there is any abnormality, please contact us in time!

After the test, put the lights back into the bag, beware of losing them.