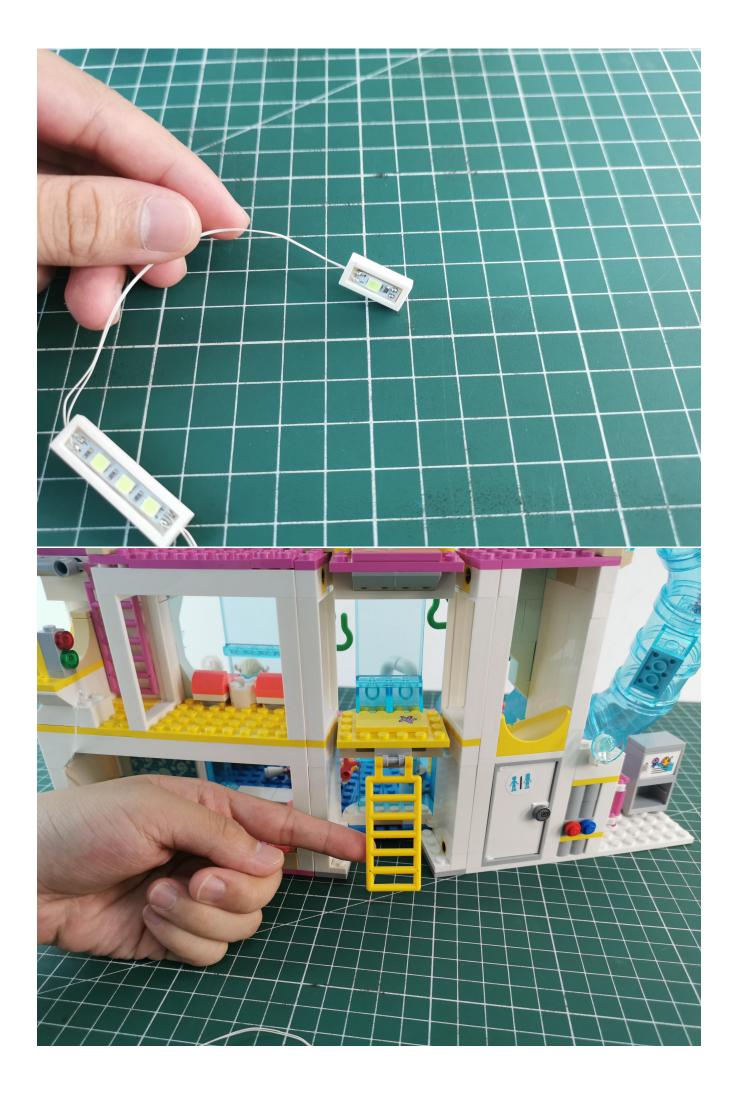

Connect the AA battery box power cord to the expansion board

Take out the bag labeled No. 1.

The lighting wire is connected to the expansion board, pay attention to the direction of the terminal

Turn on the icon switch to test whether the lighting is abnormal.

Take out the lights marked with No. 2 bag

Connect the lighting to the expansion board, and test whether the lighting is abnormal.

If there is any abnormality, please contact us in time!

After the test, put the lights back into the bag, beware of losing them.