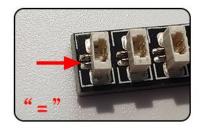

Open the AA battery box to install the battery (batteries are self-supplied), and close the lid.

Remove the seal on the expansion board

The two are connected through the interface, the connection method is as follows.

Connect the AA battery box power cord to the expansion board

Take out the bag labeled No. 1.

The lighting wire is connected to the expansion board, pay attention to the direction of the terminal

Turn on the icon switch to test whether the lighting is abnormal.