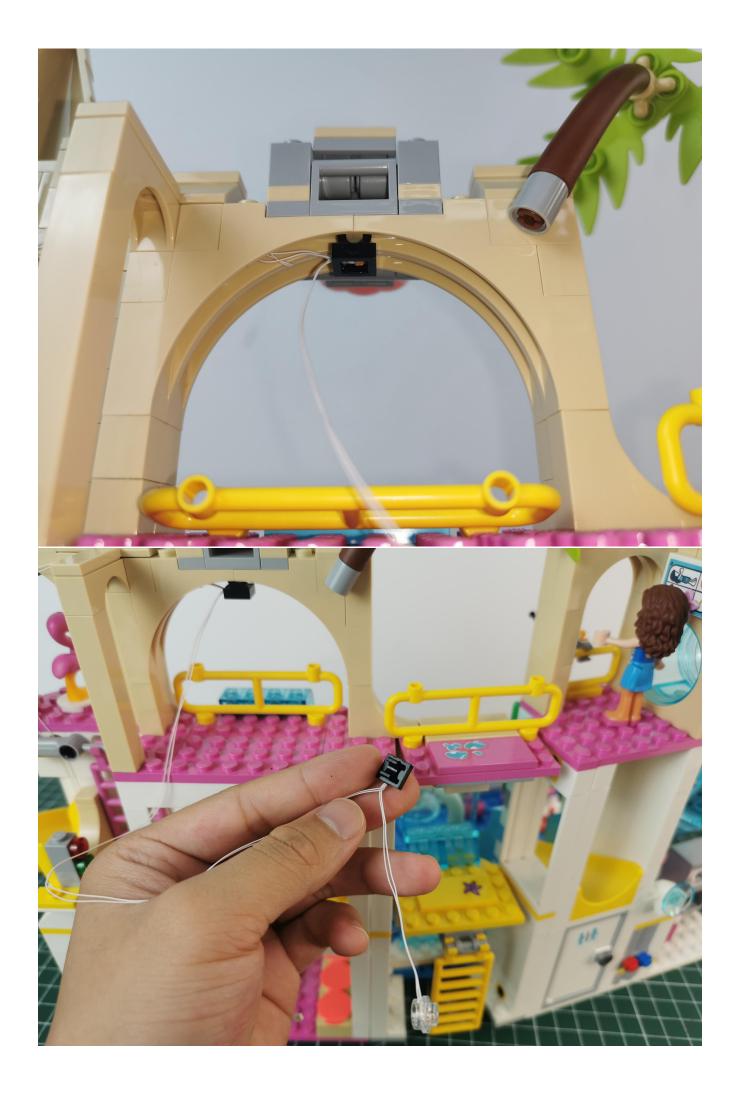

Take out the lights marked with No. 2 bag

Connect the lighting to the expansion board, and test whether the lighting is abnormal.

If there is any abnormality, please contact us in time!

After the test, put the lights back into the bag, beware of losing them.