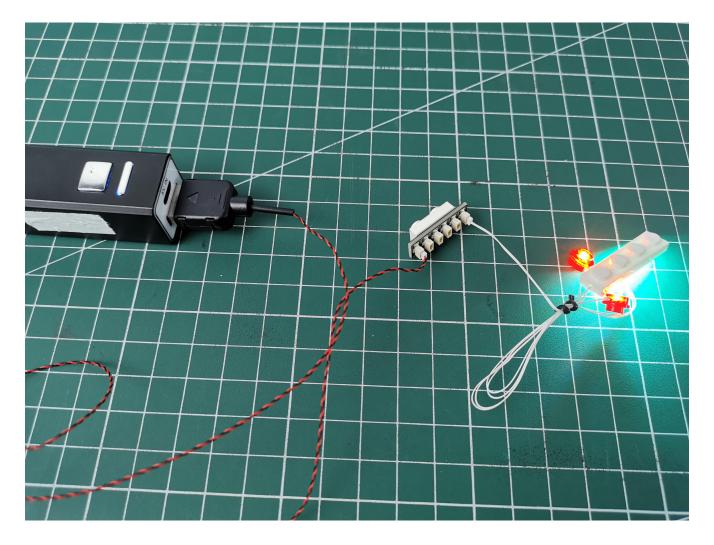

Take out the light decoration marked with No. 3 bag.

Remove the USB power cord

The USB power cord is connected to the expansion board, and the power head is connected to the power bank

Connect the lighting to the expansion board to test whether the lighting is abnormal.

If there is any abnormality, please contact us in time!

After the test, put the lights back into the bag, beware of losing them.

start installation:

The installation is complete

The above are ideas and instructions provided by our designers. Please move on: