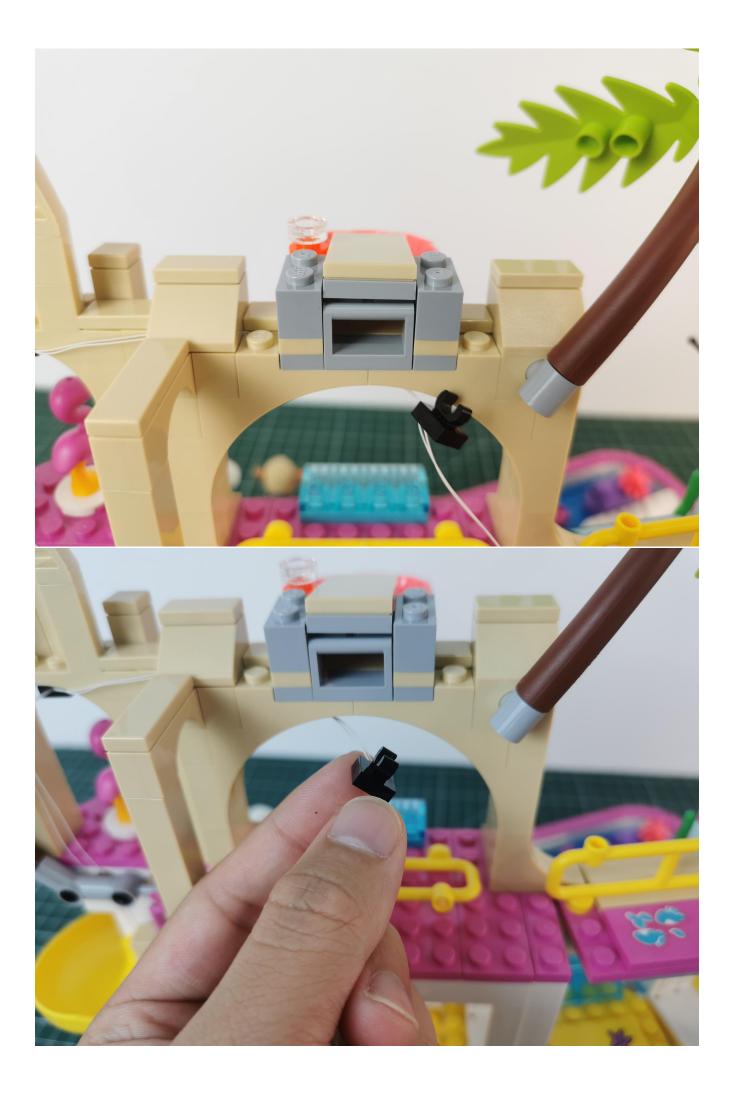

Take out the light decoration marked with No. 3 bag.

Remove the USB power cord

The USB power cord is connected to the expansion board, and the power head is connected to the power bank

Connect the lighting to the expansion board to test whether the lighting is abnormal.

If there is any abnormality, please contact us in time!

After the test, put the lights back into the bag, beware of losing them.

start installation:

The installation is complete

The above are ideas and instructions provided by our designers. Please move on: