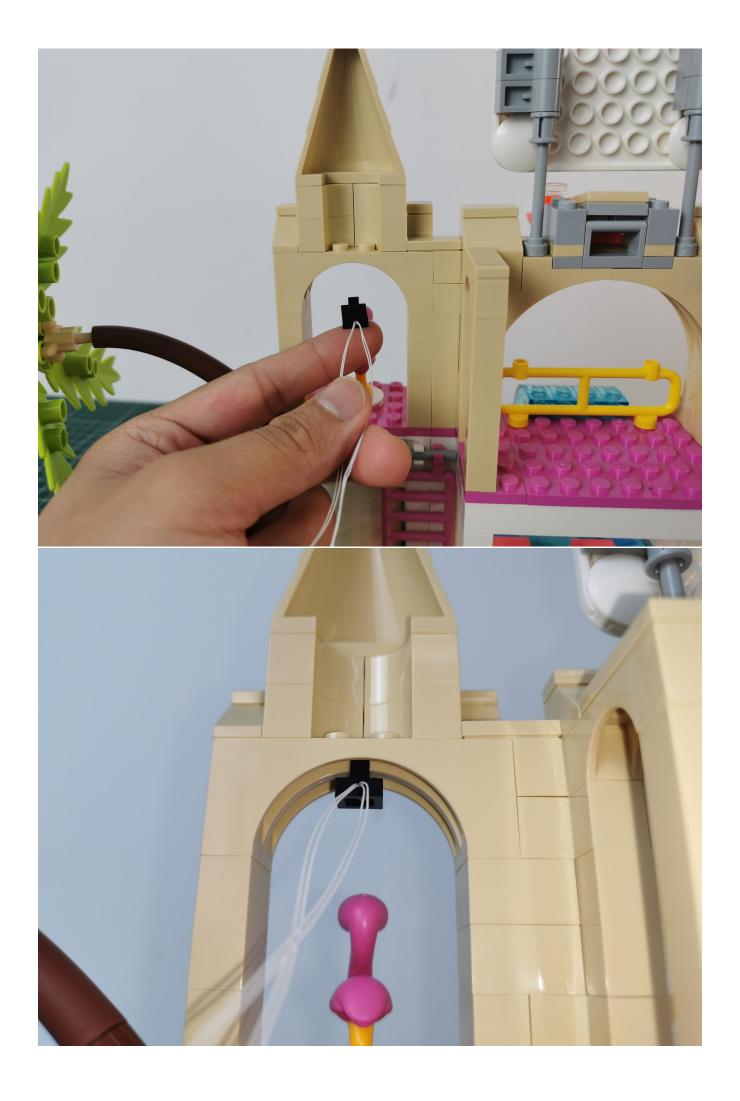

Connect the AA battery box power cord to the expansion board

Take out the bag labeled No. 1.

The lighting wire is connected to the expansion board, pay attention to the direction of the terminal

Turn on the icon switch to test whether the lighting is abnormal.

If there is any abnormality, please contact us in time!

After the test is normal, unplug the light and leave the expansion board on the AAA battery box. Please be careful when unplugging the plug to avoid damaging the plug. Put the lights back into the bag to avoid losing them.