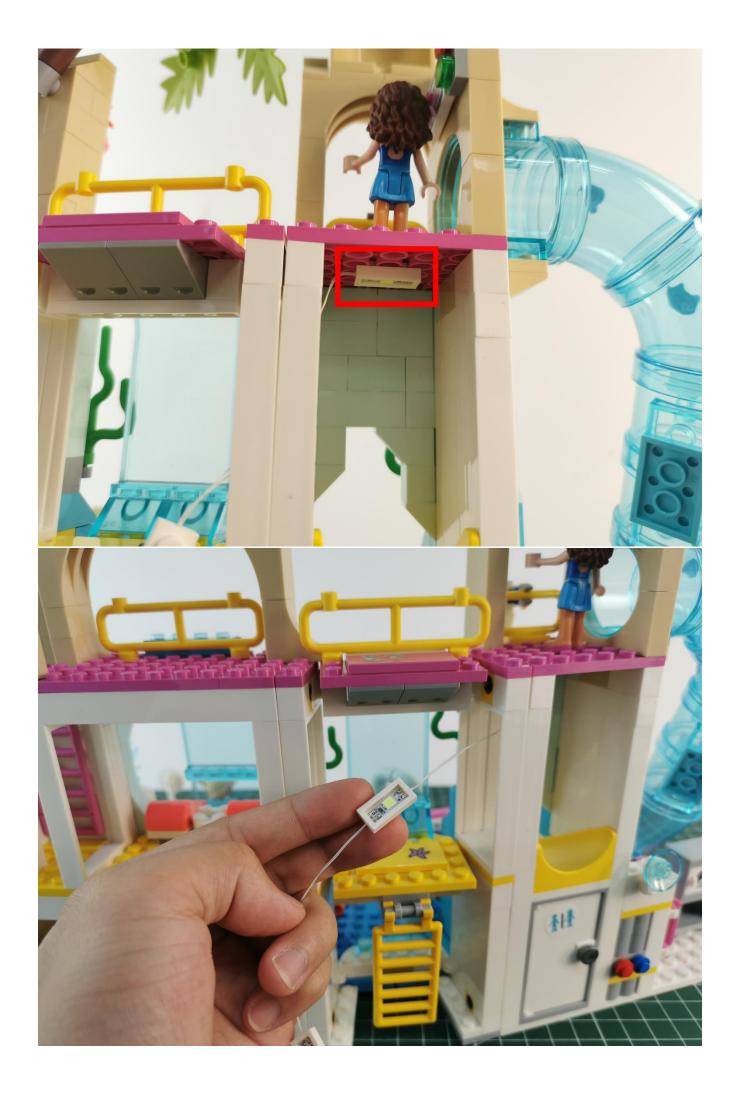

Connect the AA battery box power cord to the expansion board

Take out the bag labeled No. 1.

The lighting wire is connected to the expansion board, pay attention to the direction of the terminal

Turn on the icon switch to test whether the lighting is abnormal.

If there is any abnormality, please contact us in time!

After the test is normal, unplug the light and leave the expansion board on the AAA battery box. Please be careful when unplugging the plug to avoid damaging the plug. Put the lights back into the bag to avoid losing them.