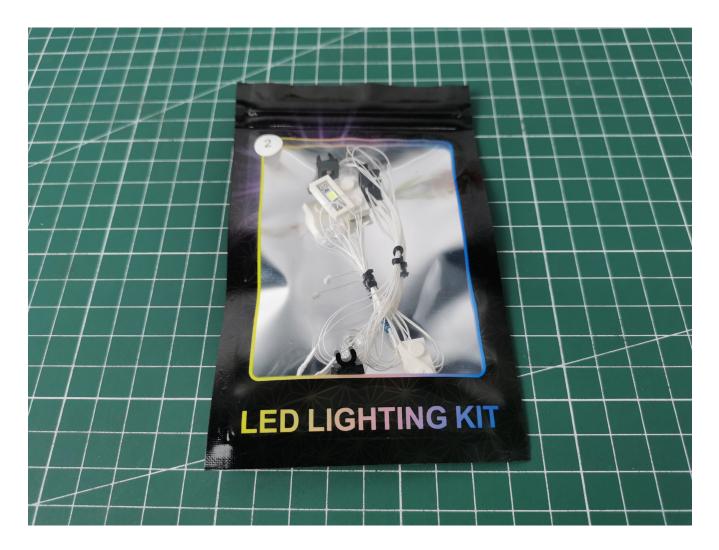

Take out the lights marked with No. 2 bag

Connect the lighting to the expansion board, and test whether the lighting is abnormal.

If there is any abnormality, please contact us in time!

After the test, put the lights back into the bag, beware of losing them.