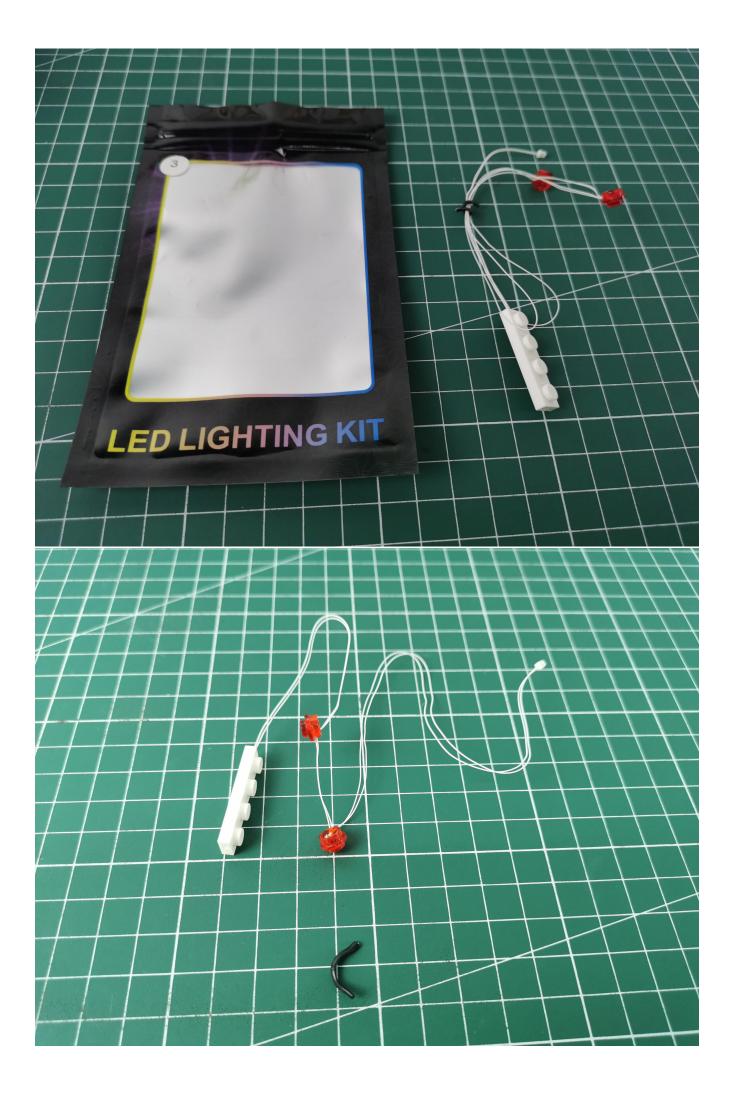

Take out the light decoration marked with No. 3 bag.

Remove the USB power cord

The USB power cord is connected to the expansion board, and the power head is connected to the power bank

Connect the lighting to the expansion board to test whether the lighting is abnormal.