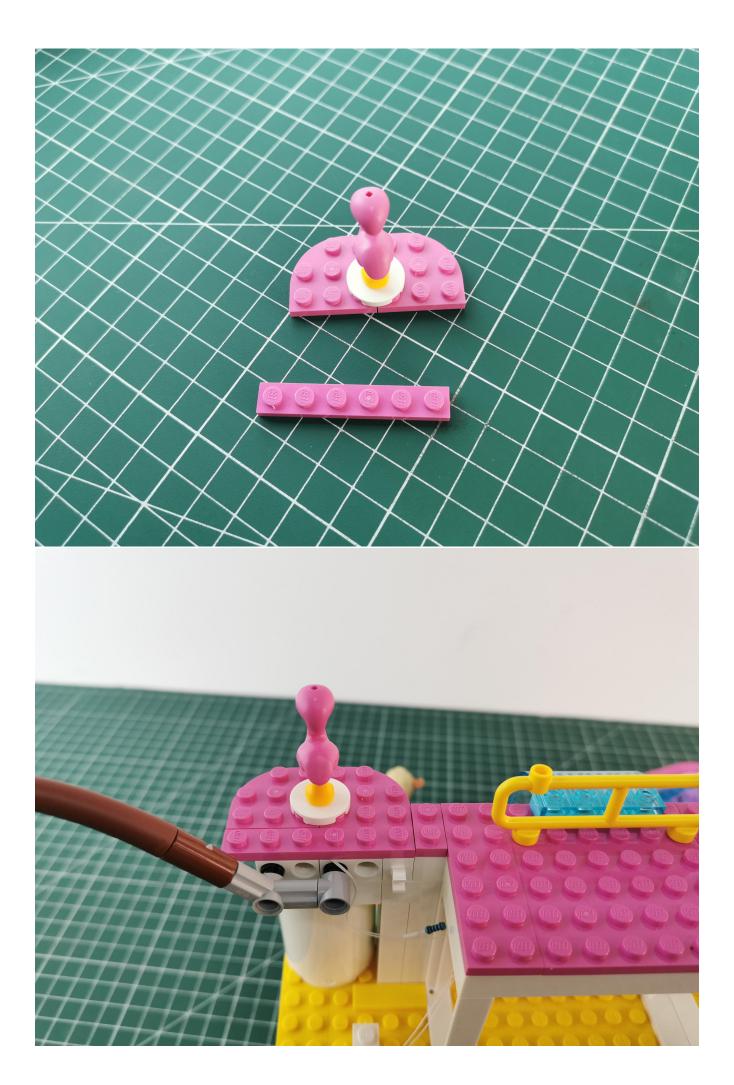

Take out the light decoration marked with No. 3 bag.

Remove the USB power cord

The USB power cord is connected to the expansion board, and the power head is connected to the power bank

Connect the lighting to the expansion board to test whether the lighting is abnormal.