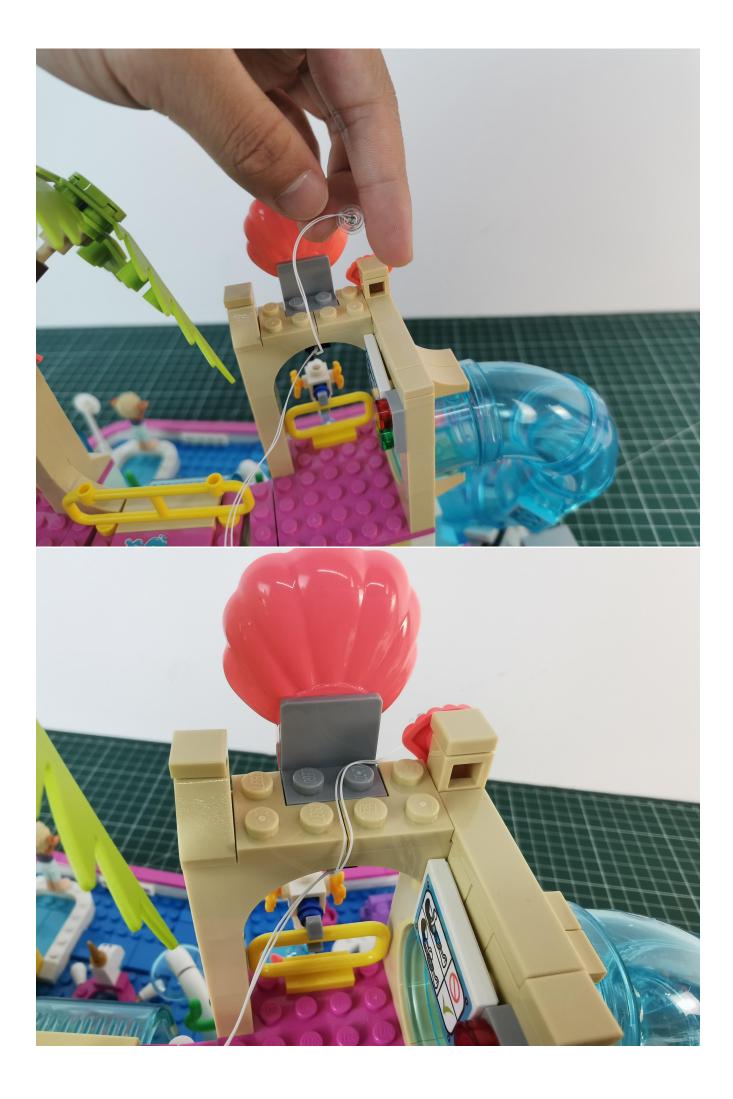

Take out the light decoration marked with No. 3 bag.

Remove the USB power cord

The USB power cord is connected to the expansion board, and the power head is connected to the power bank

Connect the lighting to the expansion board to test whether the lighting is abnormal.

If there is any abnormality, please contact us in time!

After the test, put the lights back into the bag, beware of losing them.

start installation:

The installation is complete

The above are ideas and instructions provided by our designers. Please move on: