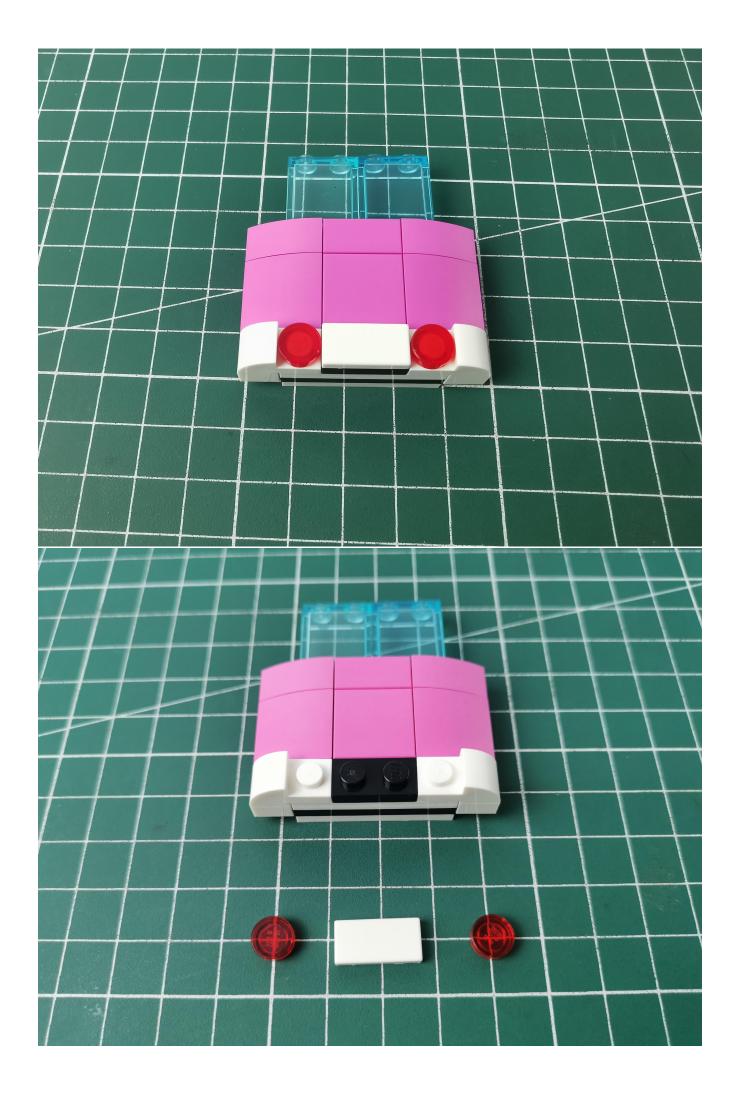

Take out the light decoration marked with No. 3 bag.

Remove the USB power cord

The USB power cord is connected to the expansion board, and the power head is connected to the power bank

Connect the lighting to the expansion board to test whether the lighting is abnormal.