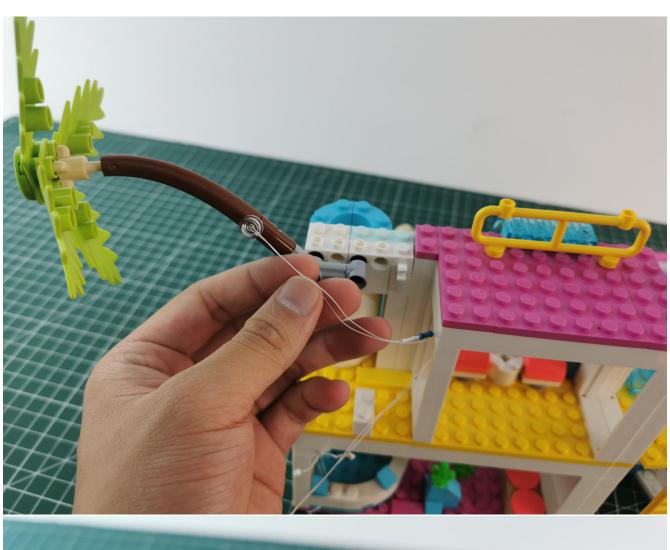

Take out the light decoration marked with No. 3 bag.

Remove the USB power cord

The USB power cord is connected to the expansion board, and the power head is connected to the power bank

Connect the lighting to the expansion board to test whether the lighting is abnormal.