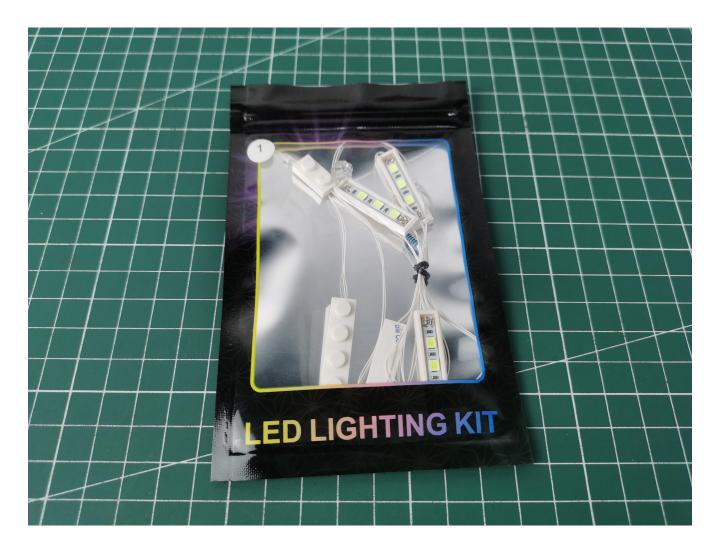

## **USB** connectors to connect devices

There are 5 bags of this product, and the AA battery box is a gift. (Without battery)

Connect the AA battery box power cord to the expansion board

Take out the bag labeled No. 1.

The lighting wire is connected to the expansion board, pay attention to the direction of the terminal

Turn on the icon switch to test whether the lighting is abnormal.