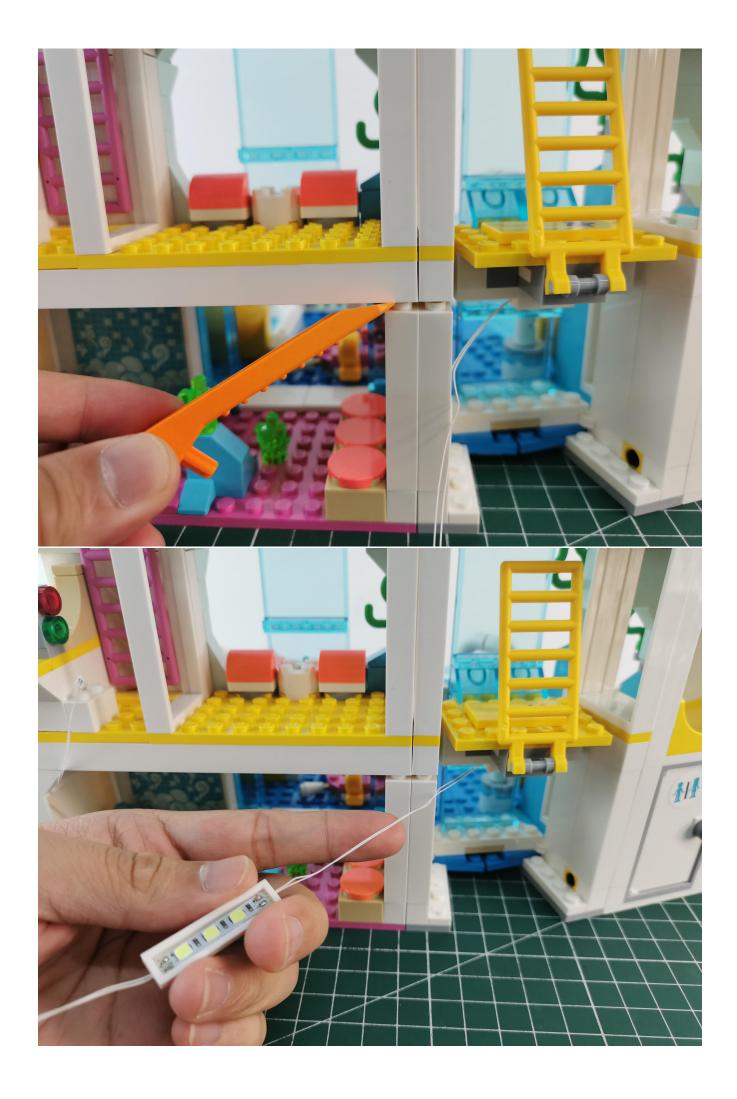

Take out the light decoration marked with No. 3 bag.

Remove the USB power cord

The USB power cord is connected to the expansion board, and the power head is connected to the power bank

Connect the lighting to the expansion board to test whether the lighting is abnormal.

If there is any abnormality, please contact us in time!

After the test, put the lights back into the bag, beware of losing them.

start installation:

The installation is complete

The above are ideas and instructions provided by our designers. Please move on: