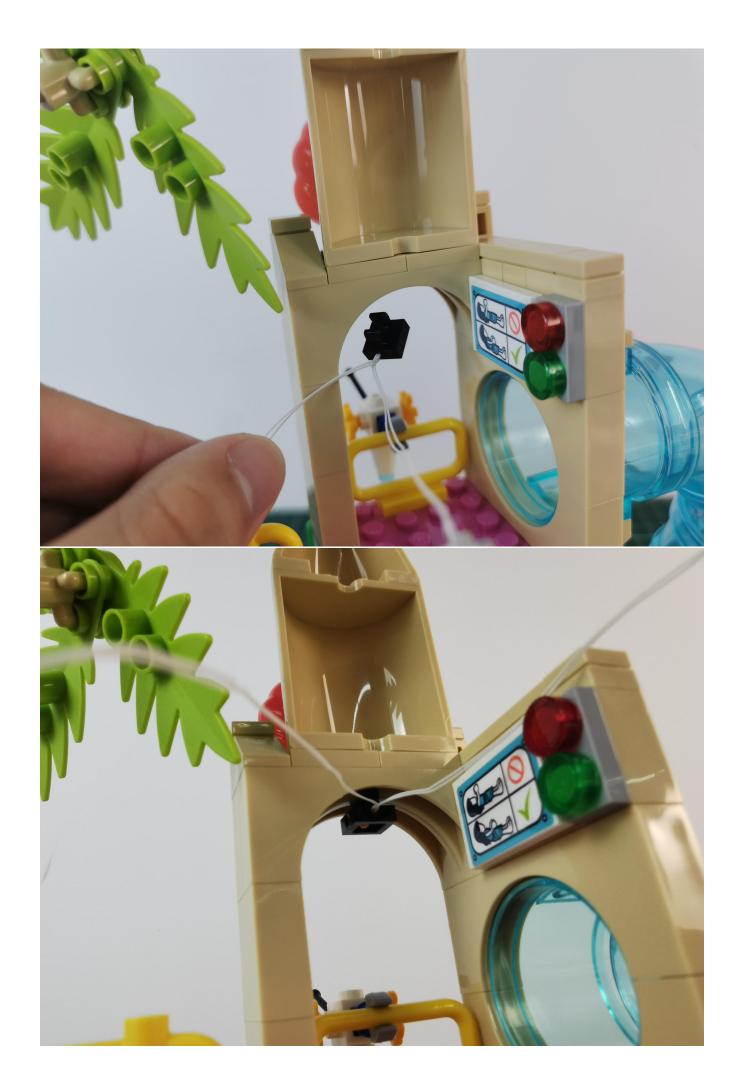

Take out the lights marked with No. 2 bag

Connect the lighting to the expansion board, and test whether the lighting is abnormal.

If there is any abnormality, please contact us in time!

After the test, put the lights back into the bag, beware of losing them.

Take out the light decoration marked with No. 3 bag.

Remove the USB power cord

The USB power cord is connected to the expansion board, and the power head is connected to the power bank

Connect the lighting to the expansion board to test whether the lighting is abnormal.