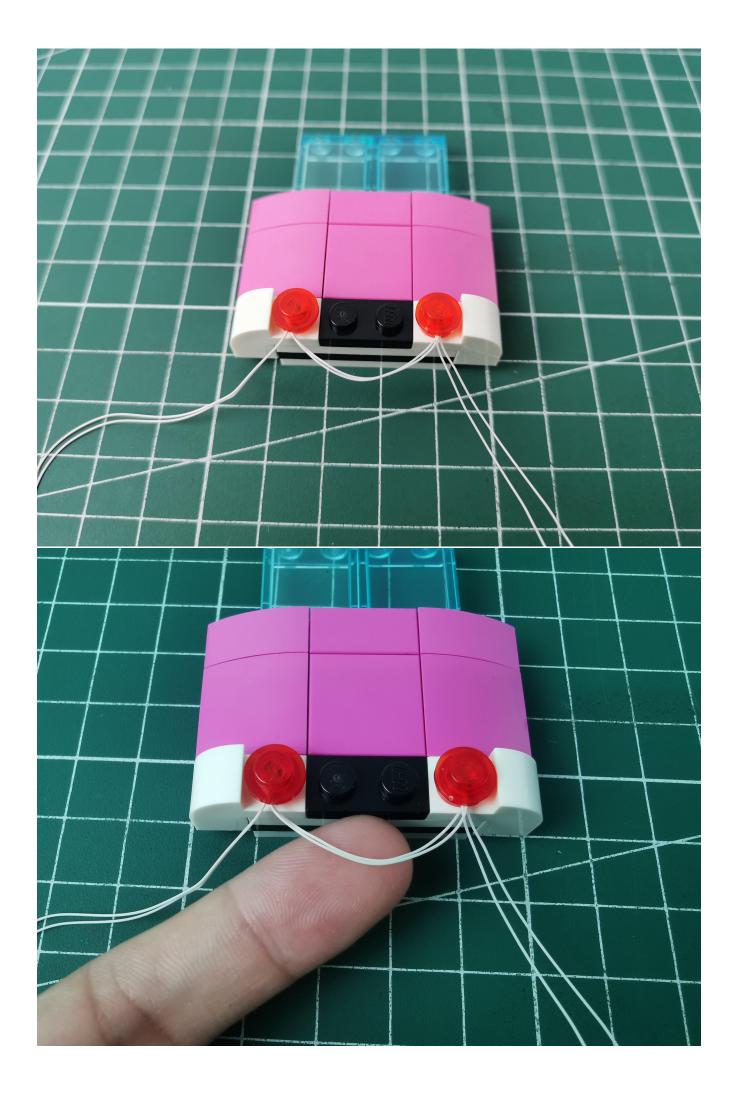

Take out the light decoration marked with No. 3 bag.

Remove the USB power cord

The USB power cord is connected to the expansion board, and the power head is connected to the power bank

Connect the lighting to the expansion board to test whether the lighting is abnormal.

If there is any abnormality, please contact us in time!

After the test, put the lights back into the bag, beware of losing them.

start installation:

The installation is complete

The above are ideas and instructions provided by our designers. Please move on: