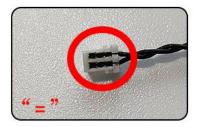

Connect the AA battery box power cord to the expansion board

Take out the bag labeled No. 1.

The lighting wire is connected to the expansion board, pay attention to the direction of the terminal

Turn on the icon switch to test whether the lighting is abnormal.