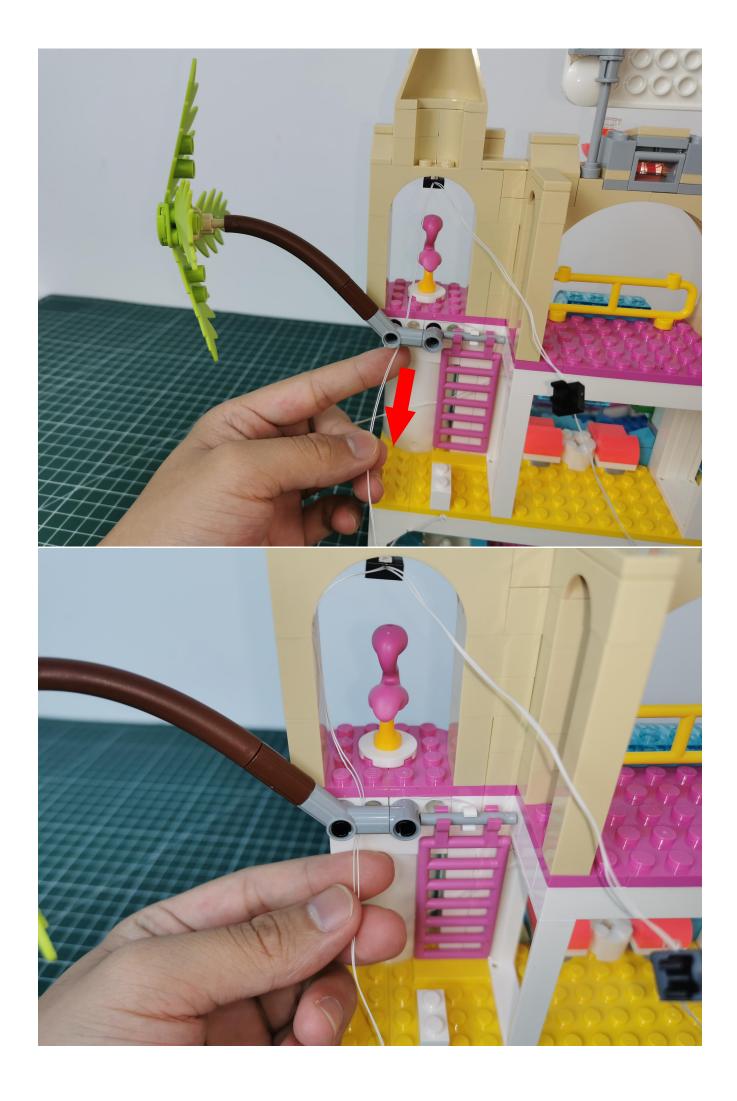

Take out the light decoration marked with No. 3 bag.

Remove the USB power cord

The USB power cord is connected to the expansion board, and the power head is connected to the power bank

Connect the lighting to the expansion board to test whether the lighting is abnormal.

If there is any abnormality, please contact us in time!

After the test, put the lights back into the bag, beware of losing them.

start installation:

The installation is complete

The above are ideas and instructions provided by our designers. Please move on: