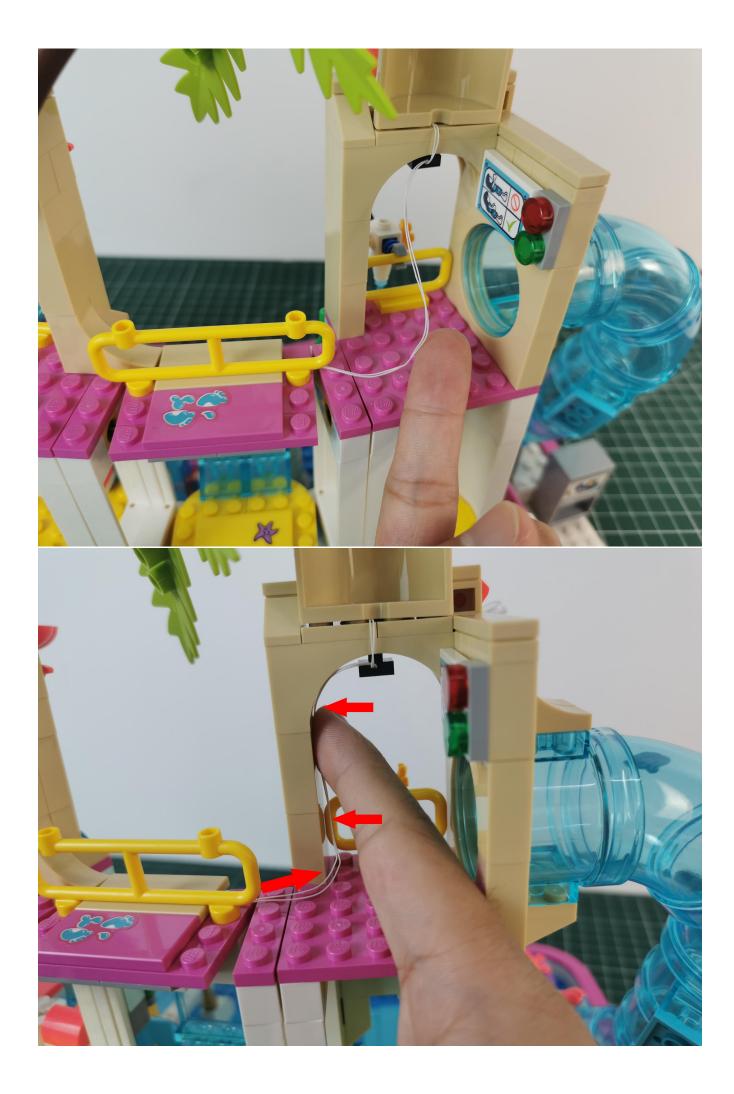

Take out the lights marked with No. 2 bag

Connect the lighting to the expansion board, and test whether the lighting is abnormal.

If there is any abnormality, please contact us in time!

After the test, put the lights back into the bag, beware of losing them.