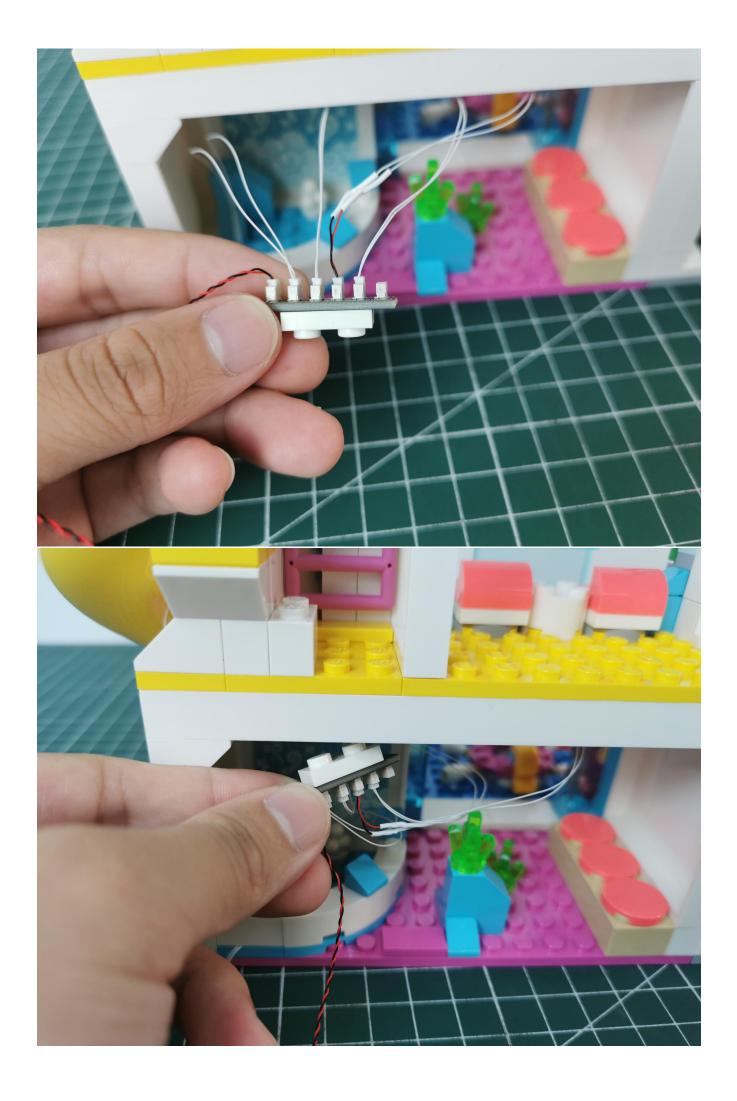

Connect the AA battery box power cord to the expansion board

Take out the bag labeled No. 1.

The lighting wire is connected to the expansion board, pay attention to the direction of the terminal

Turn on the icon switch to test whether the lighting is abnormal.

If there is any abnormality, please contact us in time!

After the test is normal, unplug the light and leave the expansion board on the AAA battery box. Please be careful when unplugging the plug to avoid damaging the plug. Put the lights back into the bag to avoid losing them.

Take out the lights marked with No. 2 bag

Connect the lighting to the expansion board, and test whether the lighting is abnormal.

If there is any abnormality, please contact us in time!

After the test, put the lights back into the bag, beware of losing them.