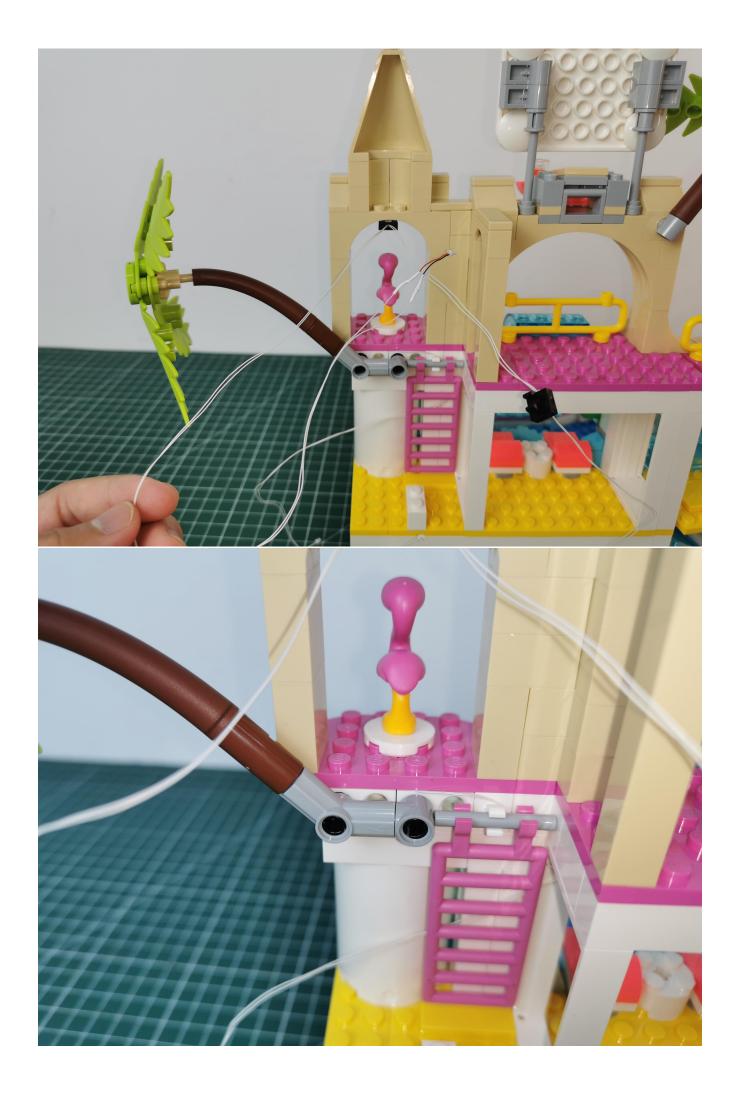

Take out the lights marked with No. 2 bag

Connect the lighting to the expansion board, and test whether the lighting is abnormal.

If there is any abnormality, please contact us in time!

After the test, put the lights back into the bag, beware of losing them.