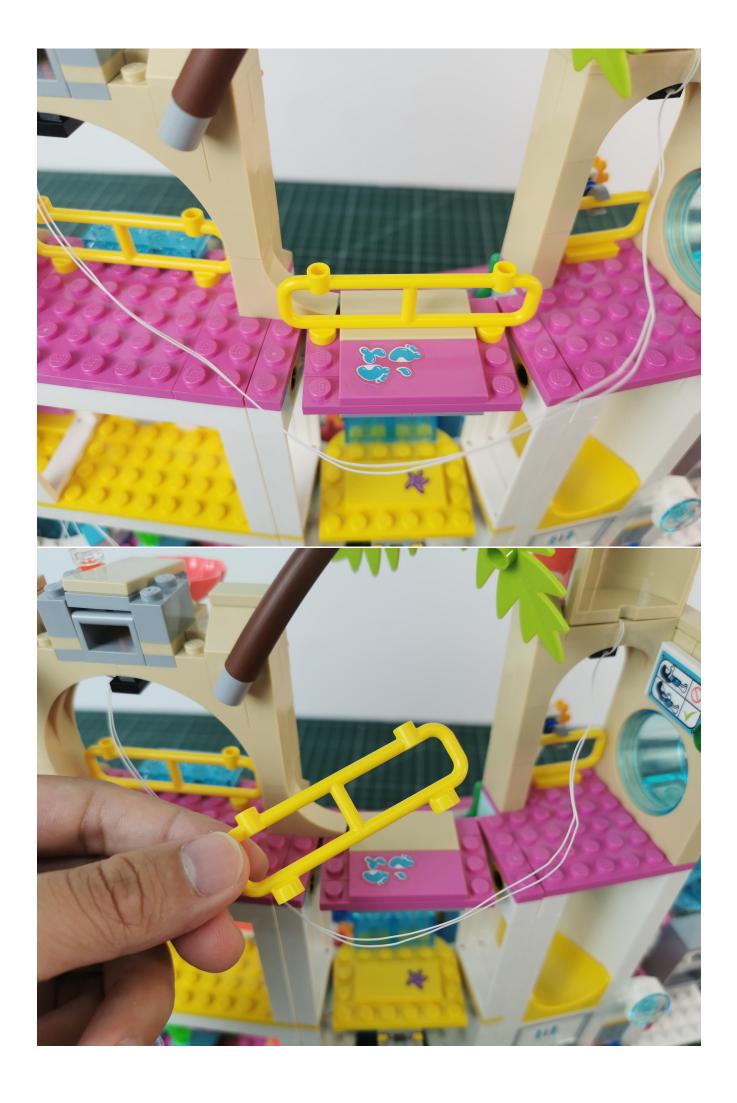

Take out the lights marked with No. 2 bag

Connect the lighting to the expansion board, and test whether the lighting is abnormal.

If there is any abnormality, please contact us in time!

After the test, put the lights back into the bag, beware of losing them.