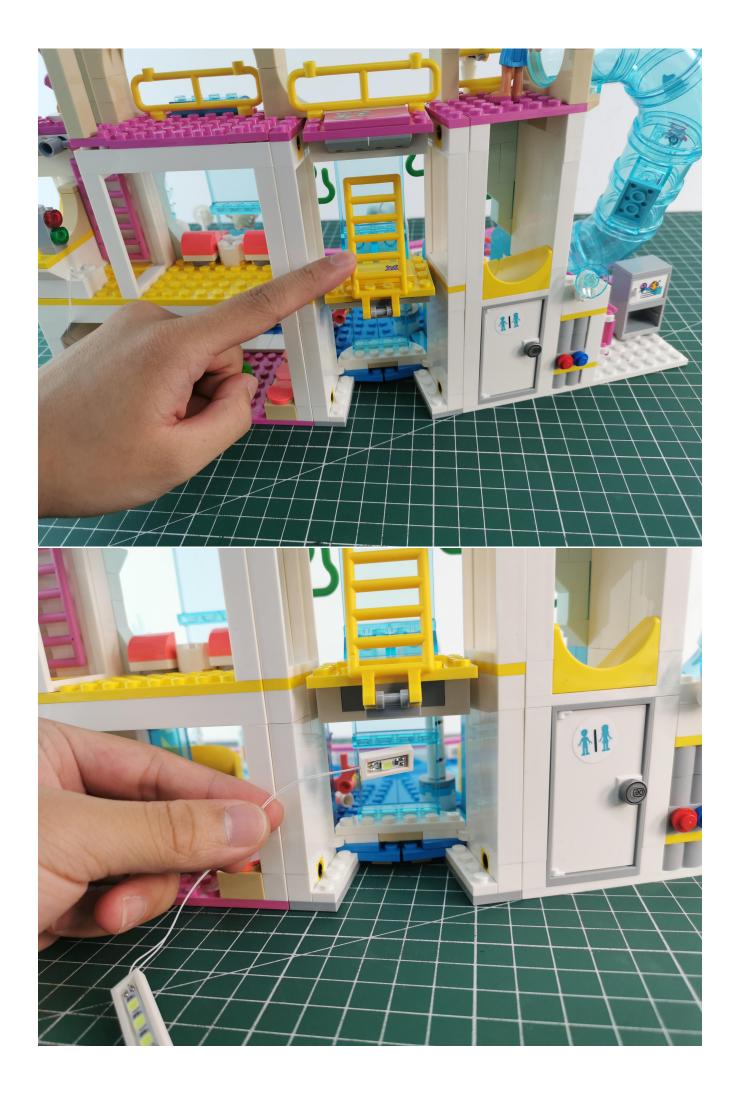

Take out the lights marked with No. 2 bag

Connect the lighting to the expansion board, and test whether the lighting is abnormal.

If there is any abnormality, please contact us in time!

After the test, put the lights back into the bag, beware of losing them.

Take out the light decoration marked with No. 3 bag.

Remove the USB power cord

The USB power cord is connected to the expansion board, and the power head is connected to the power bank

Connect the lighting to the expansion board to test whether the lighting is abnormal.