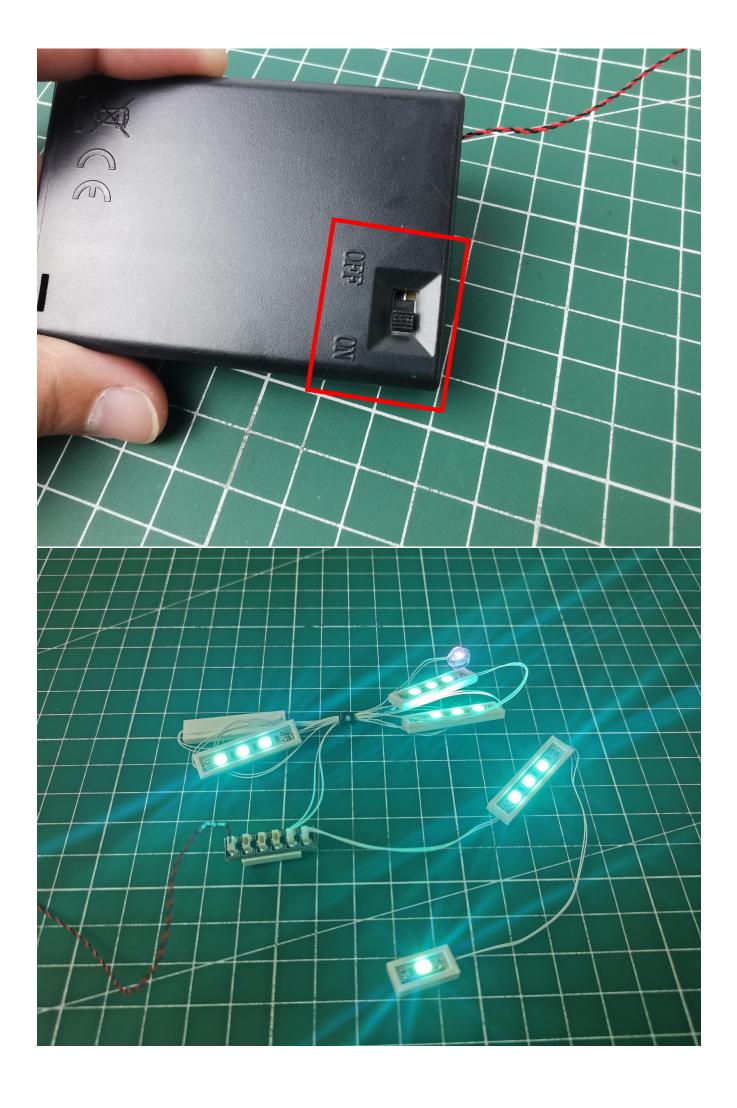

Open the AA battery box to install the battery (batteries are self-supplied), and close the lid.

Remove the seal on the expansion board

The two are connected through the interface, the connection method is as follows.

Connect the AA battery box power cord to the expansion board

Take out the bag labeled No. 1.

The lighting wire is connected to the expansion board, pay attention to the direction of the terminal

Turn on the icon switch to test whether the lighting is abnormal.

If there is any abnormality, please contact us in time!

After the test is normal, unplug the light and leave the expansion board on the AAA battery box. Please be careful when unplugging the plug to avoid damaging the plug. Put the lights back into the bag to avoid losing them.