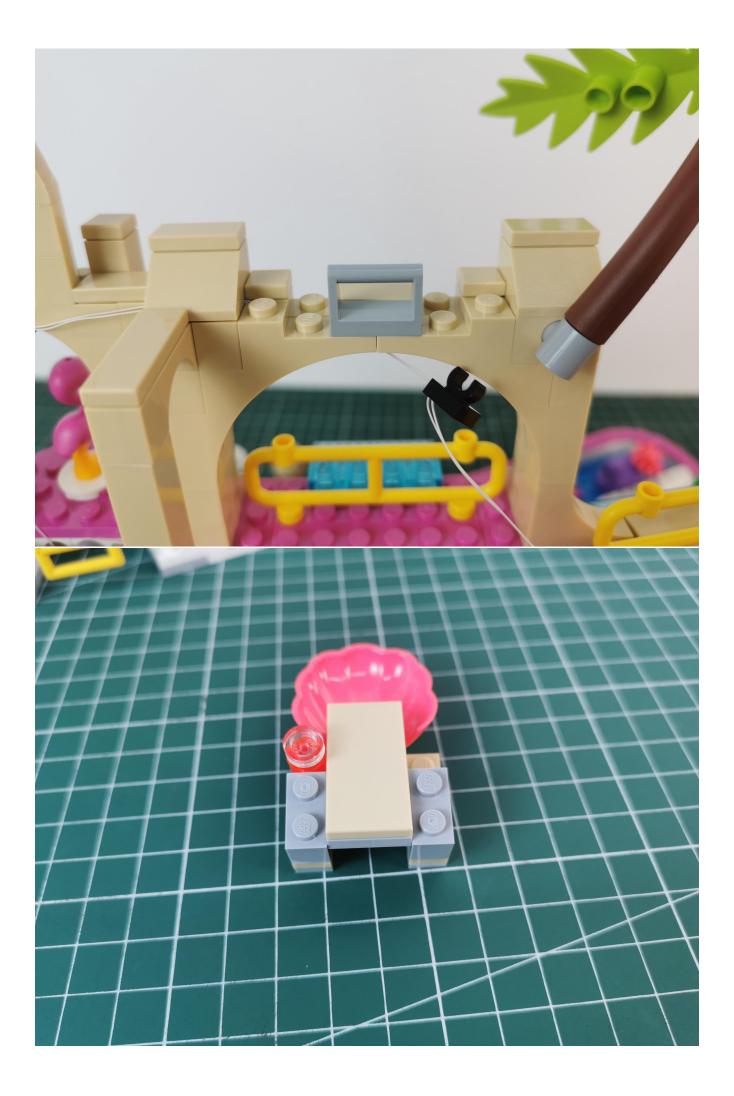

Take out the lights marked with No. 2 bag

Connect the lighting to the expansion board, and test whether the lighting is abnormal.

If there is any abnormality, please contact us in time!

After the test, put the lights back into the bag, beware of losing them.

Take out the light decoration marked with No. 3 bag.

Remove the USB power cord

The USB power cord is connected to the expansion board, and the power head is connected to the power bank

Connect the lighting to the expansion board to test whether the lighting is abnormal.