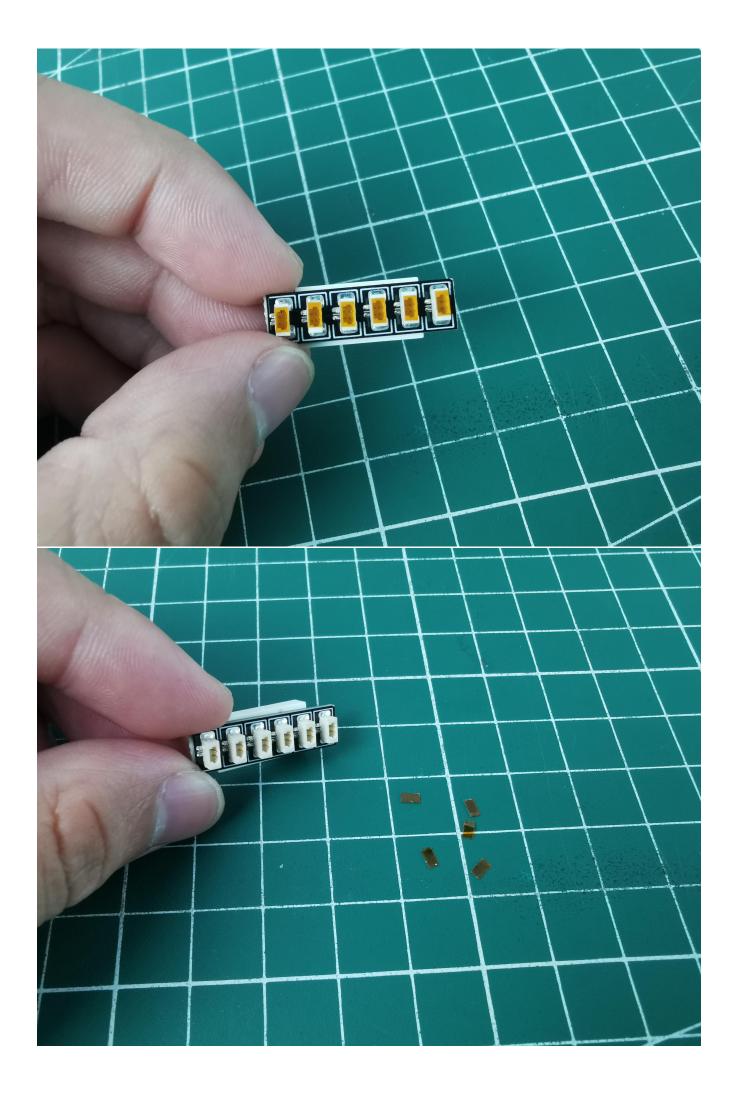

Connect the AA battery box power cord to the expansion board

Take out the bag labeled No. 1.

The lighting wire is connected to the expansion board, pay attention to the direction of the terminal

Turn on the icon switch to test whether the lighting is abnormal.

Take out the lights marked with No. 2 bag

Connect the lighting to the expansion board, and test whether the lighting is abnormal.

If there is any abnormality, please contact us in time!

After the test, put the lights back into the bag, beware of losing them.