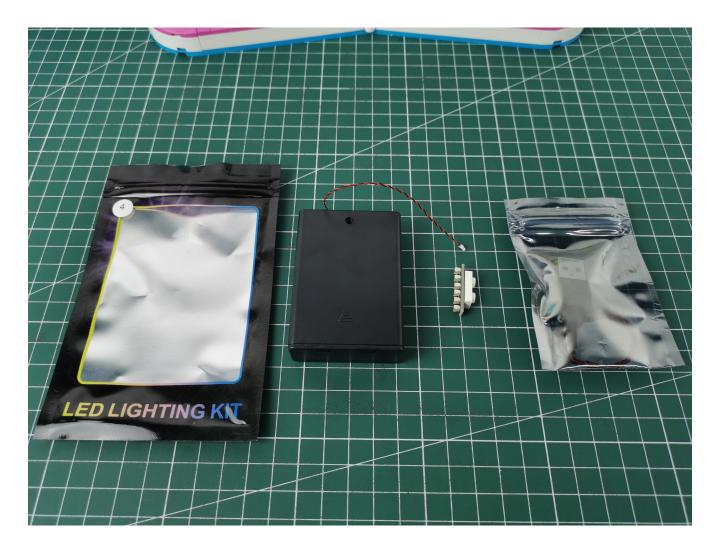

## **Lighting test:**

Take out the accessories inside (accessories include: No. AA battery box, 6-seat expansion board). The following power supply methods use AA battery box (battery self-supplied)

Take out the AA battery box and expansion board

Open the AA battery box to install the battery (batteries are self-supplied), and close the lid.

Remove the seal on the expansion board

The two are connected through the interface, the connection method is as follows.