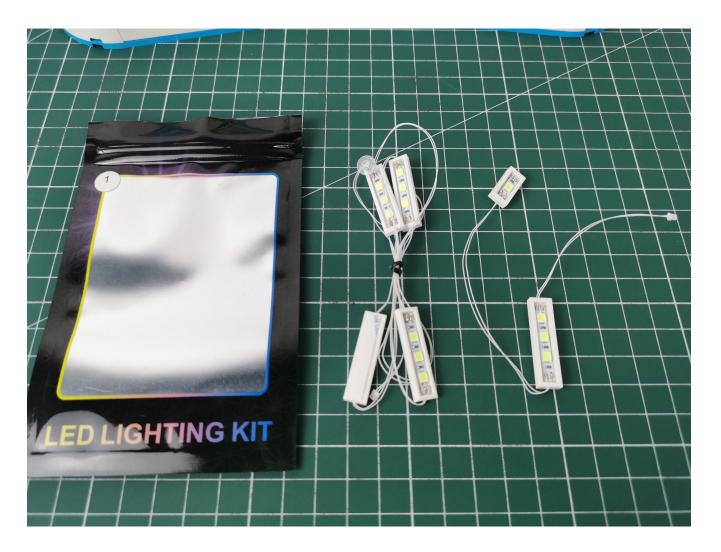

## **USB** connectors to connect devices

There are 5 bags of this product, and the AA battery box is a gift. (Without battery)

## **Lighting test:**

Take out the accessories inside (accessories include: No. AA battery box, 6-seat expansion board). The following power supply methods use AA battery box (battery self-supplied)

Take out the AA battery box and expansion board