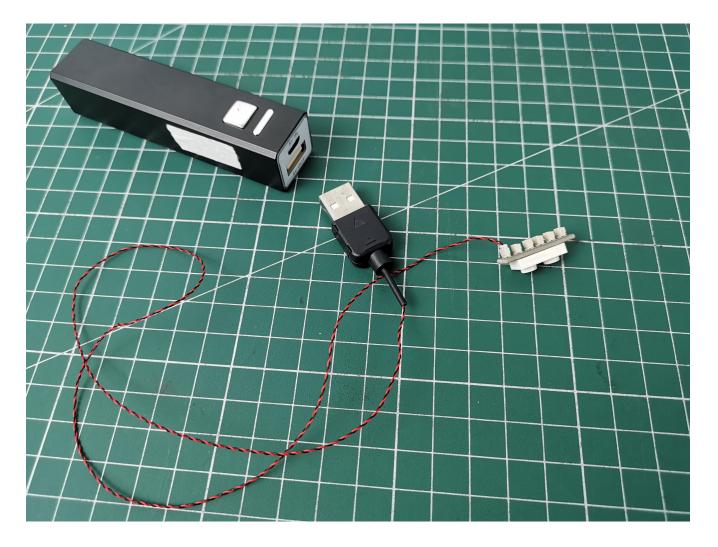

Take out the light decoration marked with No. 3 bag.

Remove the USB power cord

The USB power cord is connected to the expansion board, and the power head is connected to the power bank

Connect the lighting to the expansion board to test whether the lighting is abnormal.