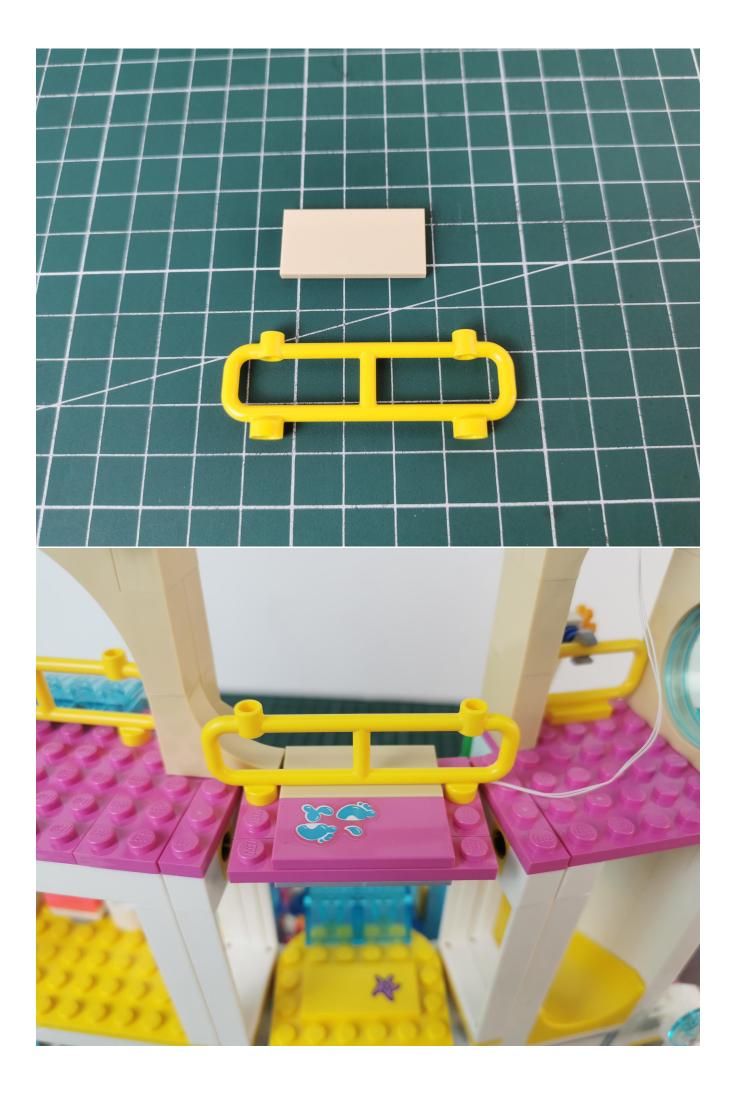

Connect the AA battery box power cord to the expansion board

Take out the bag labeled No. 1.

The lighting wire is connected to the expansion board, pay attention to the direction of the terminal

Turn on the icon switch to test whether the lighting is abnormal.

If there is any abnormality, please contact us in time!

After the test is normal, unplug the light and leave the expansion board on the AAA battery box. Please be careful when unplugging the plug to avoid damaging the plug. Put the lights back into the bag to avoid losing them.