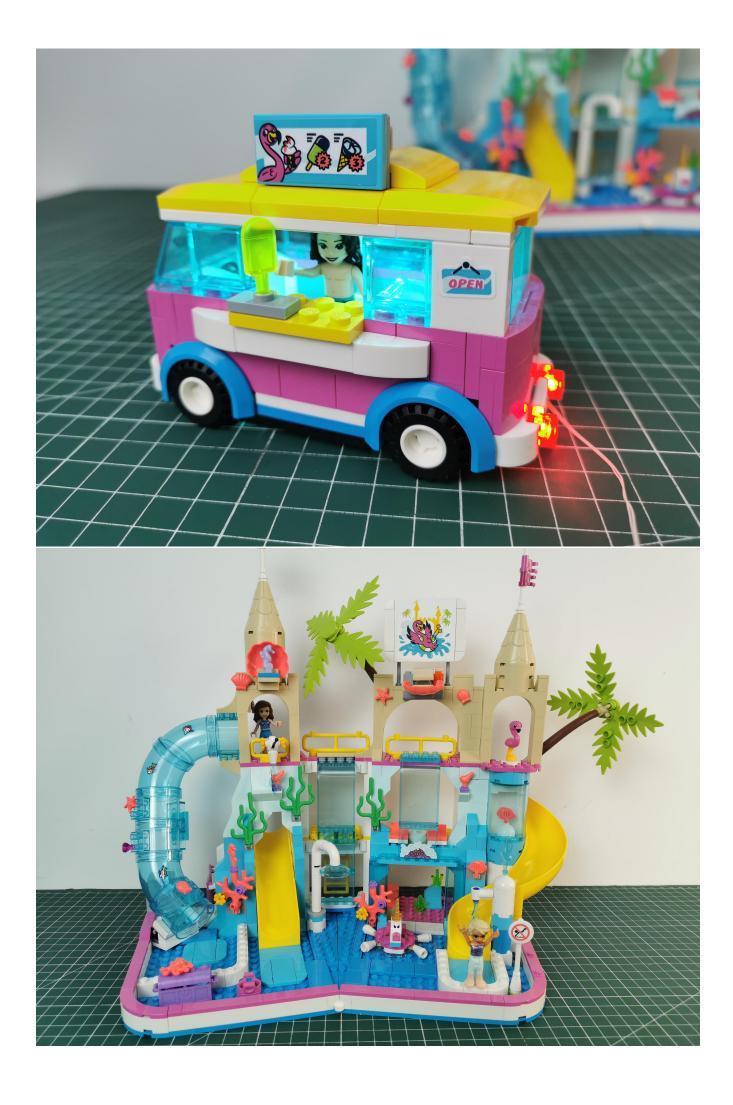

the lights back into the bag to avoid losing them.





Take out the lights marked with No. 2 bag



Connect the lighting to the expansion board, and test whether the lighting is abnormal.

If there is any abnormality, please contact us in time!



After the test, put the lights back into the bag, beware of losing them.



Take out the light decoration marked with No. 3 bag.



Remove the USB power cord



The USB power cord is connected to the expansion board, and the power head is connected to the power bank



Connect the lighting to the expansion board to test whether the lighting is abnormal.

If there is any abnormality, please contact us in time!



After the test, put the lights back into the bag, beware of losing them.



start installation:



































































































































































































The installation is complete



The above are ideas and instructions provided by our designers. Please move on:

- 1: Do you have any suggestions about the material and quality of our products?
- 2: Do you have any suggestions on the installation instructions and the degree of difficulty of the installation?
- 3: If you have better installation method and ideas, please contact us in time.