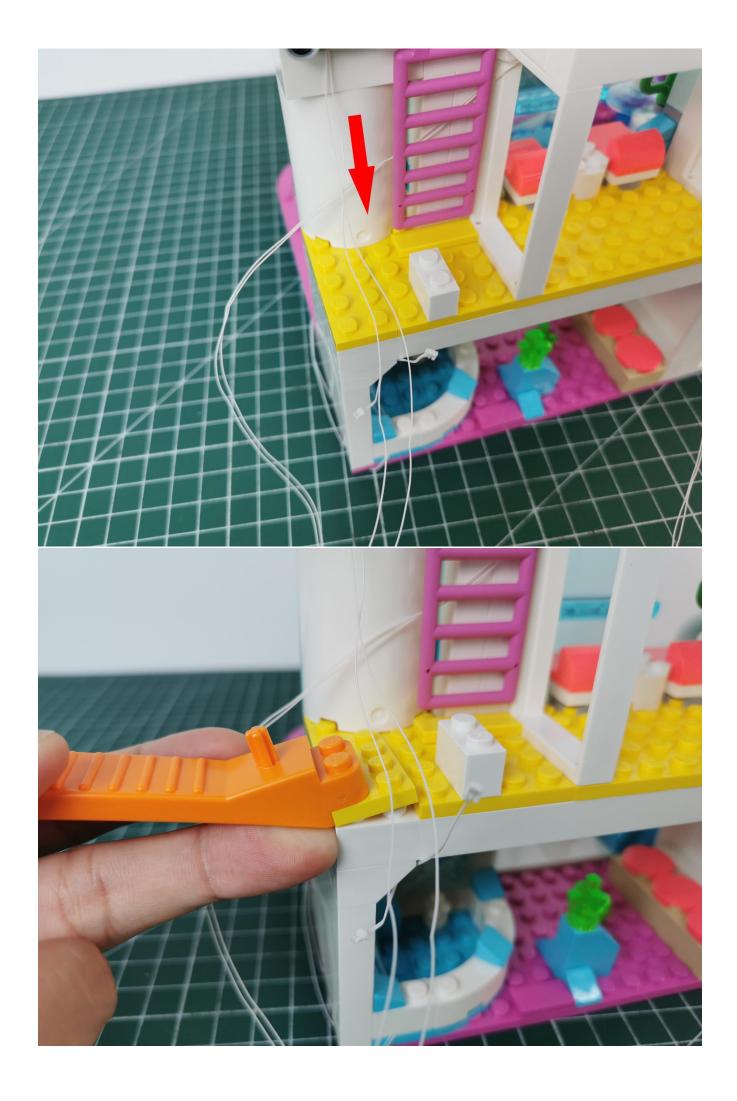

Connect the AA battery box power cord to the expansion board

Take out the bag labeled No. 1.

The lighting wire is connected to the expansion board, pay attention to the direction of the terminal

Turn on the icon switch to test whether the lighting is abnormal.

If there is any abnormality, please contact us in time!

After the test is normal, unplug the light and leave the expansion board on the AAA battery box. Please be careful when unplugging the plug to avoid damaging the plug. Put the lights back into the bag to avoid losing them.