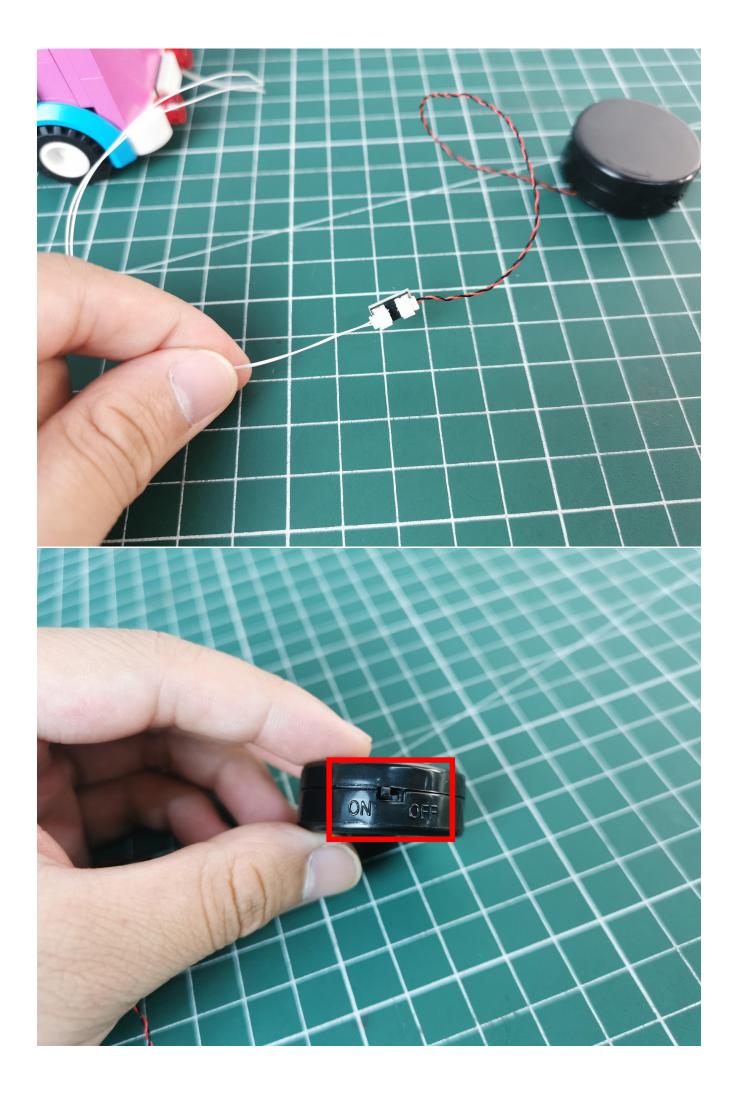

Connect the AA battery box power cord to the expansion board

Take out the bag labeled No. 1.

The lighting wire is connected to the expansion board, pay attention to the direction of the terminal

Turn on the icon switch to test whether the lighting is abnormal.

If there is any abnormality, please contact us in time!

After the test is normal, unplug the light and leave the expansion board on the AAA battery box. Please be careful when unplugging the plug to avoid damaging the plug. Put the lights back into the bag to avoid losing them.