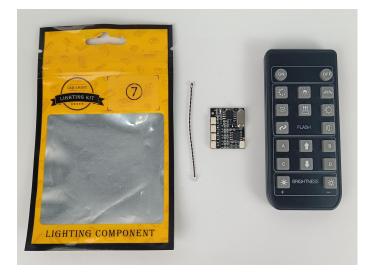

#### Section A: Check the type and quantity of components.

This set contains seven bags labelled "1" "2" "3" "4" "5" "6" "7", please make sure that the components in each bag are the same as shown in the pictures.

Please contact us immediately if there have any missing components.