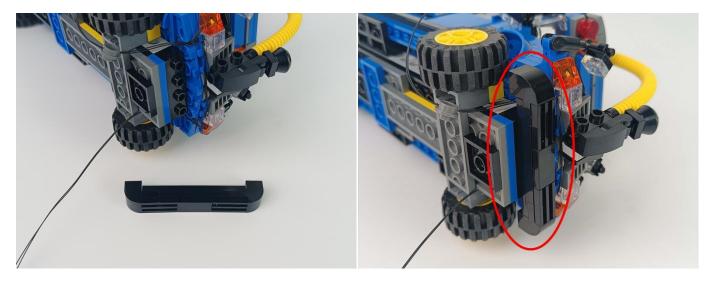

#### **Section C:** laying out components following the instruction.

1

2

4

**5** 

7

8