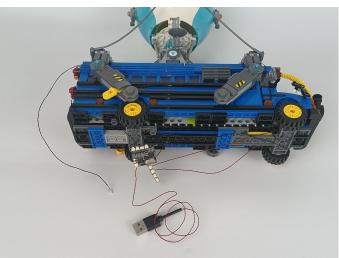

Connect the other end of the USB power cable to the power supply.

The USB Power Cord can be powered by phone chargers, power banks, etc. This instruction will use the power bank as power supply.

#### USB connectors to connect devices

Connect all the components in No.1 bag to the Expansion Board in same way just as shown. Turn on the power bank, all the lights are on as shown. Remove the lamp after the test.