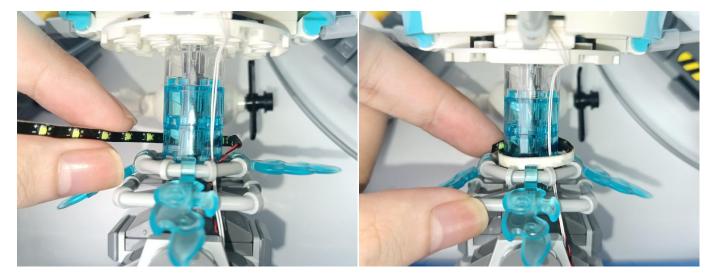

#### **Section C:** laying out components following the instruction.

1

2

4

**5** 

7

8