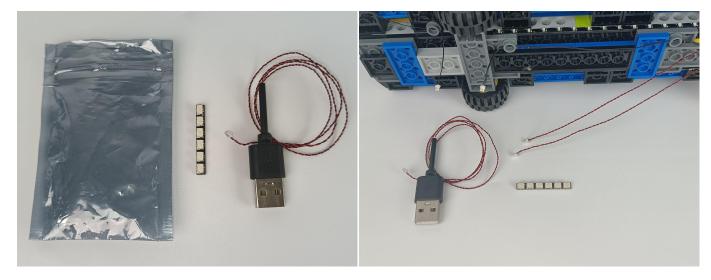

#### **Section B:** Test that each components is working properly.

Take out the Expansion Boards and the USB Power Cable from N0.5 bag and No.6 bag.

It is worth reminding that our products are all customized. They have a unique way of connecting. The white plug on wire and the socket of the expansion board need to be connected together to transmit power.

Note that on one side of the white plug you can see two very small golden wires that should be connected to the two golden needles in socket of the expansion board.shown as blow.

Connect the Expansion Board and USB Power Cable as shown.

Connect the other end of the USB power cable to the power supply.

The USB Power Cord can be powered by phone chargers, power banks, etc. This instruction will use the power bank as power supply.