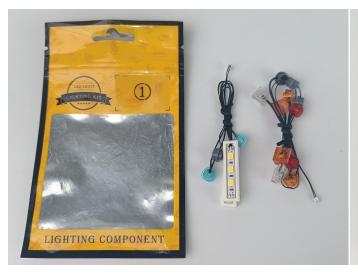

#### Section A: Check the type and quantity of components.

This set contains seven bags labelled "1" "2" "3" "4" "5" "6" "7", please make sure that the components in each bag are the same as shown in the pictures.

Please contact us immediately if there have any missing components.