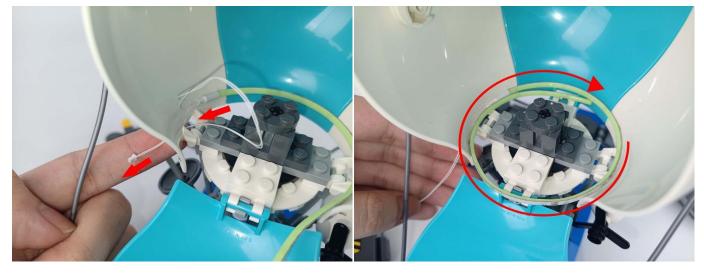

#### **Section C:** laying out components following the instruction.

1

2

4

**5** 

7

8