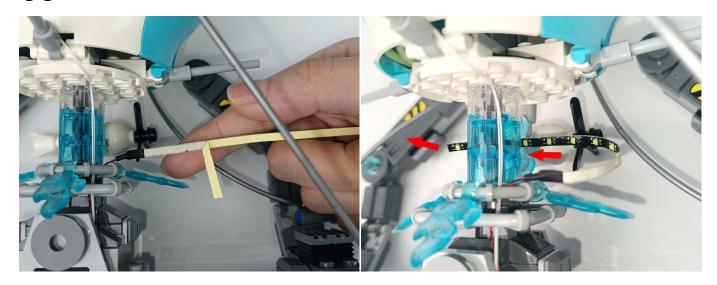

#### **Section C:** laying out components following the instruction.

1

2

4

**5** 

7

8