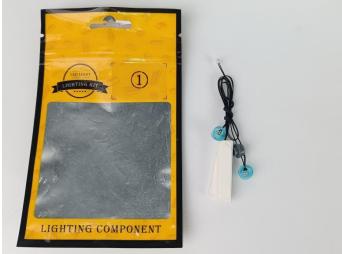

#### Section A: Check the type and quantity of components.

This set contains seven bags labelled "1" "2" "3" "4" "5" "6" "7", please make sure that the components in each bag are the same as shown in the pictures.