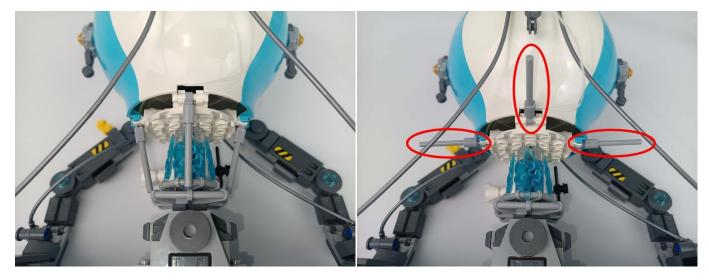

#### **Section C:** laying out components following the instruction.

1

2

4

**5** 

7

8