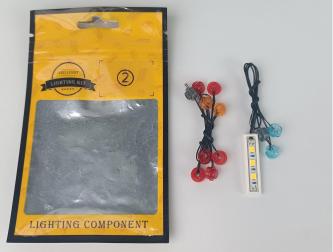

#### Section A: Check the type and quantity of components.

This set contains seven bags labelled "1" "2" "3" "4" "5" "6" "7", please make sure that the components in each bag are the same as shown in the pictures.

Please contact us immediately if there have any missing components.