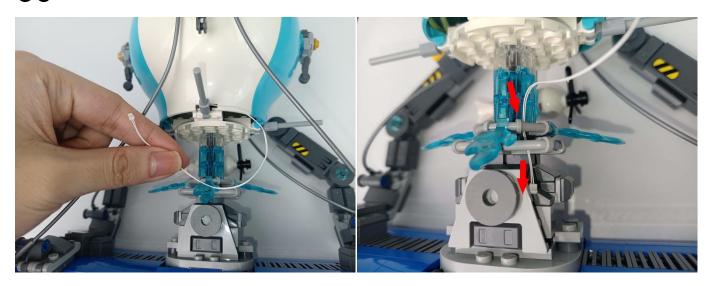

#### **Section C:** laying out components following the instruction.

1

2

4

**5** 

7

8