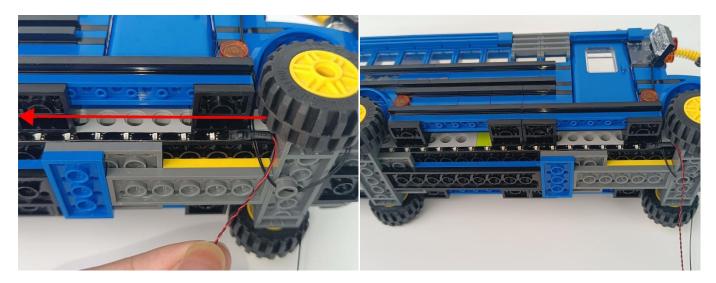

#### **Section C:** laying out components following the instruction.

1

2

4

**5** 

7

8