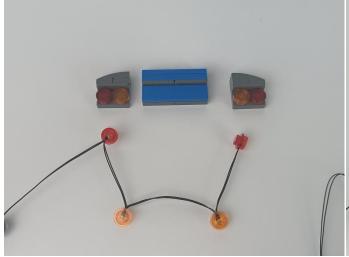

#### USB connectors to connect devices

Connect all the components in No.1 bag to the Expansion Board in same way just as shown. Turn on the power bank, all the lights are on as shown. Remove the lamp after the test.