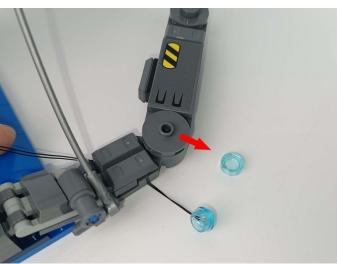

#### **Section C:** laying out components following the instruction.

1

2

4

**5** 

7

8