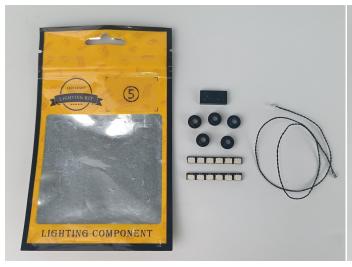

#### Section A: Check the type and quantity of components.

This set contains seven bags labelled "1" "2" "3" "4" "5" "6" "7", please make sure that the components in each bag are the same as shown in the pictures.

Please contact us immediately if there have any missing components.