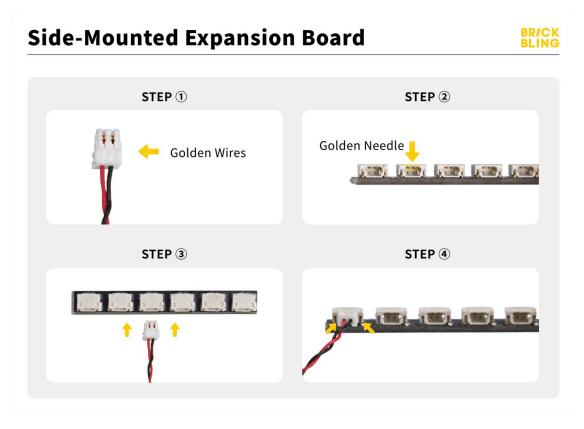

#### **Section B:** Test that each components is working properly.

Take out the Expansion Boards and the USB Power Cable from N0.5 bag and No.6 bag.

It is worth reminding that our products are all customized. They have a unique way of connecting. The white plug on wire and the socket of the expansion board need to be connected together to transmit power.

Note that on one side of the white plug you can see two very small golden wires that should be connected to the two golden needles in socket of the expansion board.shown as blow.

Connect the Expansion Board and USB Power Cable as shown.