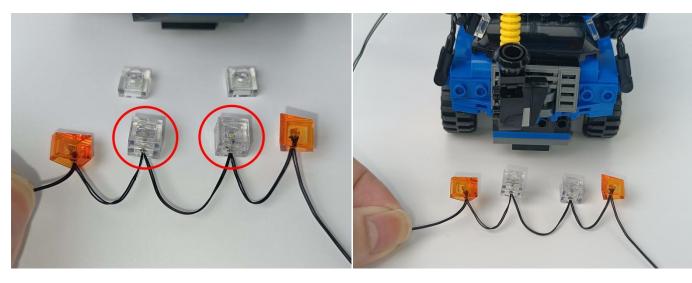

Note that on one side of the white plug you can see two very small golden wires that should be connected to the two golden needles in socket of the expansion board.shown as blow.

Connect the Expansion Board and USB Power Cable as shown.

Connect the other end of the USB power cable to the power supply.

The USB Power Cord can be powered by phone chargers, power banks, etc. This instruction will use the power bank as power supply.

#### USB connectors to connect devices

Connect all the components in No.1 bag to the Expansion Board in same way just as shown. Turn on the power bank, all the lights are on as shown. Remove the lamp after the test.