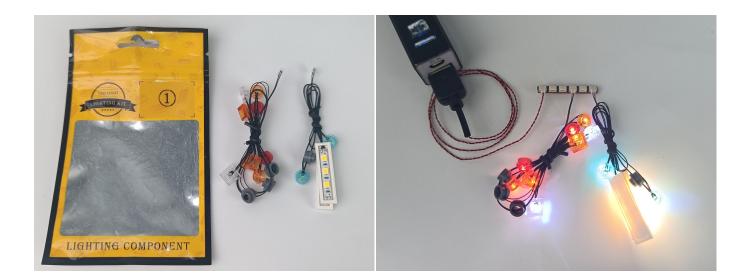

#### **Section B:** Test that each components is working properly.

Take out the Expansion Boards and the USB Power Cable from N0.5 bag and No.6 bag.

It is worth reminding that our products are all customized. They have a unique way of connecting. The white plug on wire and the socket of the expansion board need to be connected together to transmit power.

Note that on one side of the white plug you can see two very small golden wires that should be connected to the two golden needles in socket of the expansion board.shown as blow.

Connect the Expansion Board and USB Power Cable as shown.

Connect the other end of the USB power cable to the power supply.

The USB Power Cord can be powered by phone chargers, power banks, etc. This instruction will use the power bank as power supply.

#### USB connectors to connect devices

Connect all the components in No.1 bag to the Expansion Board in same way just as shown. Turn on the power bank, all the lights are on as shown. Remove the lamp after the test.