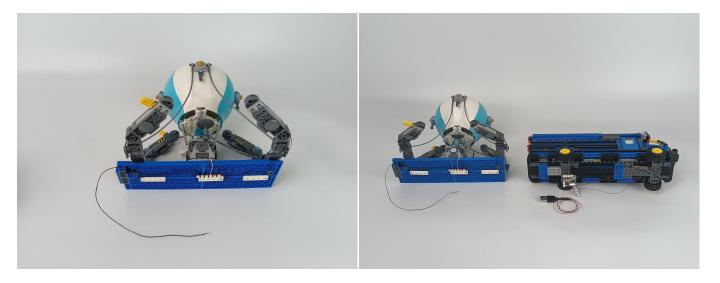

#### **Section B:** Test that each components is working properly.

Take out the Expansion Boards and the USB Power Cable from N0.5 bag and No.6 bag.

It is worth reminding that our products are all customized. They have a unique way of connecting. The white plug on wire and the socket of the expansion board need to be connected together to transmit power.

Connect the other end of the USB power cable to the power supply.

The USB Power Cord can be powered by phone chargers, power banks, etc. This instruction will use the power bank as power supply.

#### USB connectors to connect devices

Connect all the components in No.1 bag to the Expansion Board in same way just as shown. Turn on the power bank, all the lights are on as shown. Remove the lamp after the test.