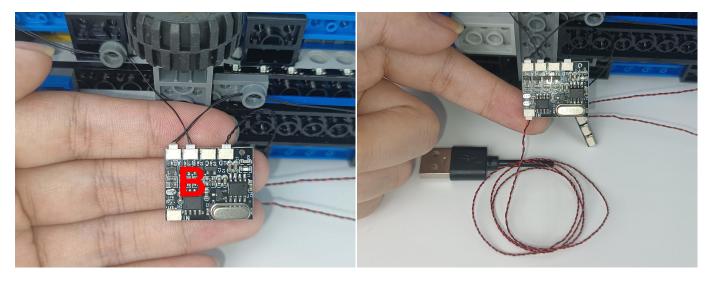

#### **Section B:** Test that each components is working properly.

Take out the Expansion Boards and the USB Power Cable from N0.5 bag and No.6 bag.

It is worth reminding that our products are all customized. They have a unique way of connecting. The white plug on wire and the socket of the expansion board need to be connected together to transmit power.

Note that on one side of the white plug you can see two very small golden wires that should be connected to the two golden needles in socket of the expansion board.shown as blow.

Connect the Expansion Board and USB Power Cable as shown.

Connect the other end of the USB power cable to the power supply.

The USB Power Cord can be powered by phone chargers, power banks, etc. This instruction will use the power bank as power supply.

#### USB connectors to connect devices

Connect all the components in No.1 bag to the Expansion Board in same way just as shown. Turn on the power bank, all the lights are on as shown. Remove the lamp after the test.