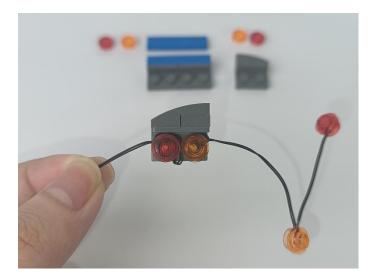

#### USB connectors to connect devices

Connect all the components in No.1 bag to the Expansion Board in same way just as shown. Turn on the power bank, all the lights are on as shown. Remove the lamp after the test.

Unplug these two components and put them back in the corresponding bags.

Attention that after the test is completed, each components should put back in the corresponding bag including the socket and the usb power cable.