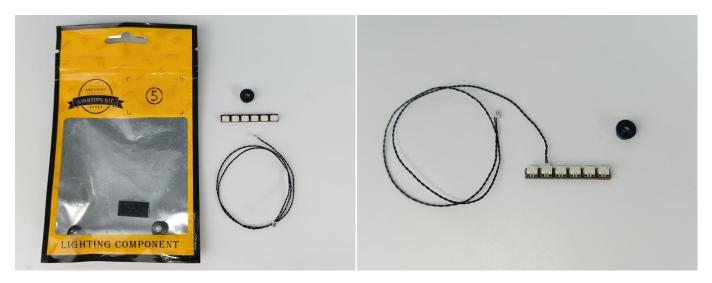

#### Section A: Check the type and quantity of components.

This set contains seven bags labelled "1" "2" "3" "4" "5" "6" "7", please make sure that the components in each bag are the same as shown in the pictures.

Please contact us immediately if there have any missing components.