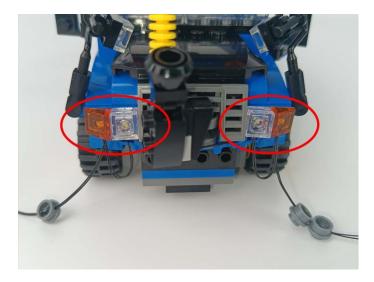

#### **Section C:** laying out components following the instruction.

1

2

4

**5** 

7

8