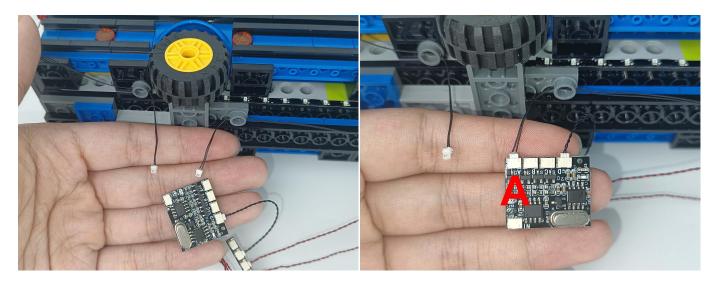

#### **Section C:** laying out components following the instruction.

1

2

4

**5** 

7

8