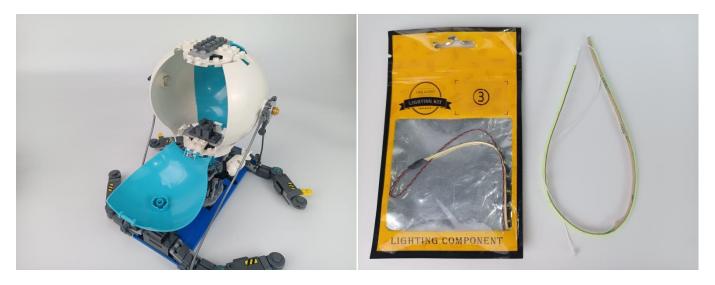

#### Section A: Check the type and quantity of components.

This set contains seven bags labelled "1" "2" "3" "4" "5" "6" "7", please make sure that the components in each bag are the same as shown in the pictures.

Please contact us immediately if there have any missing components.