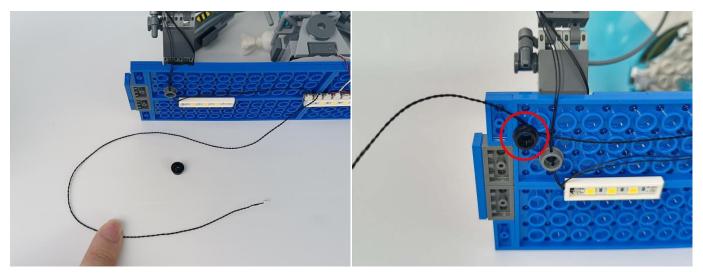

#### **Section C:** laying out components following the instruction.

1

2

4

**5** 

7

8