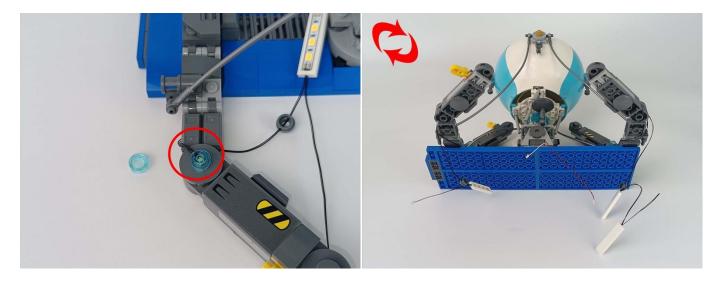

Unplug these two components and put them back in the corresponding bags.

Attention that after the test is completed, each components should put back in the corresponding bag including the socket and the usb power cable.