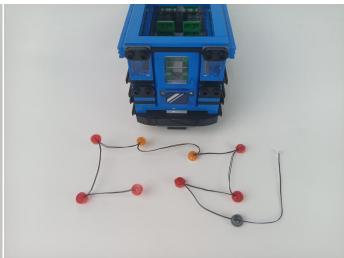

#### **Section C:** laying out components following the instruction.

1

2

4

**5** 

7

8