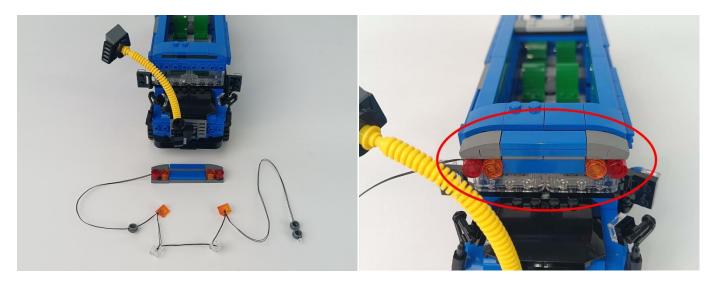

#### **Section C:** laying out components following the instruction.

1

2

4

**5** 

7

8