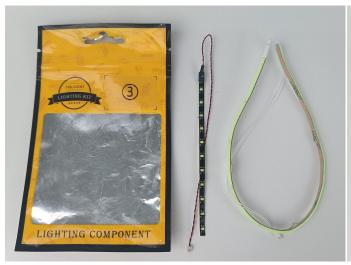

#### Section A: Check the type and quantity of components.

This set contains seven bags labelled "1" "2" "3" "4" "5" "6" "7", please make sure that the components in each bag are the same as shown in the pictures.

Please contact us immediately if there have any missing components.