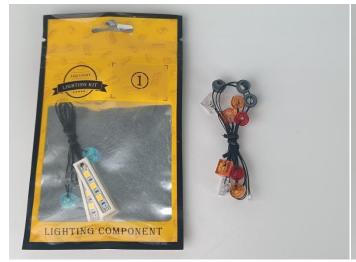

#### Section A: Check the type and quantity of components.

This set contains seven bags labelled "1" "2" "3" "4" "5" "6" "7", please make sure that the components in each bag are the same as shown in the pictures.