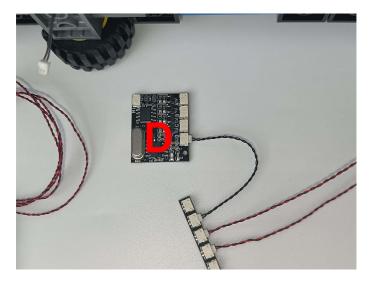

#### USB connectors to connect devices

Connect all the components in No.1 bag to the Expansion Board in same way just as shown. Turn on the power bank, all the lights are on as shown. Remove the lamp after the test.

Unplug these two components and put them back in the corresponding bags.

Attention that after the test is completed, each components should put back in the corresponding bag including the socket and the usb power cable.