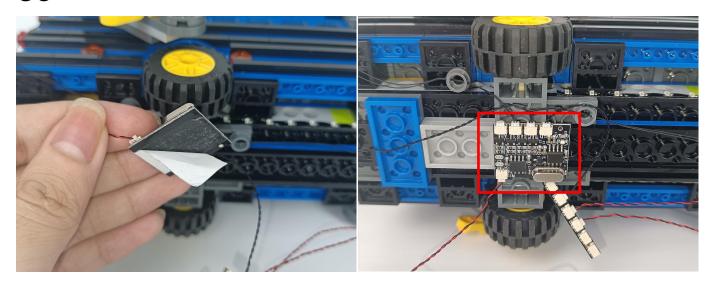

#### **Section B:** Test that each components is working properly.

Take out the Expansion Boards and the USB Power Cable from N0.5 bag and No.6 bag.

It is worth reminding that our products are all customized. They have a unique way of connecting. The white plug on wire and the socket of the expansion board need to be connected together to transmit power.

Note that on one side of the white plug you can see two very small golden wires that should be connected to the two golden needles in socket of the expansion board.shown as blow.

Connect the Expansion Board and USB Power Cable as shown.