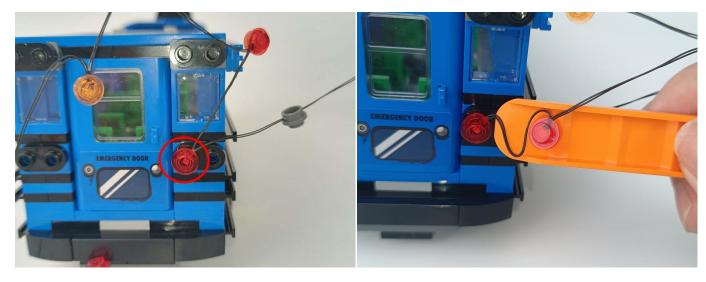

#### **Section C:** laying out components following the instruction.

1

2

4

**5** 

7

8