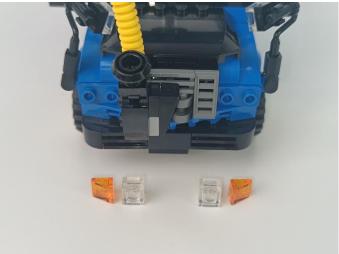

#### Section A: Check the type and quantity of components.

This set contains seven bags labelled "1" "2" "3" "4" "5" "6" "7", please make sure that the components in each bag are the same as shown in the pictures.