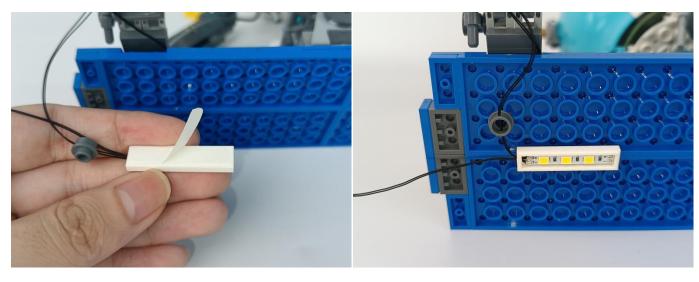

#### **Section C:** laying out components following the instruction.

1

2

4

**5** 

7

8