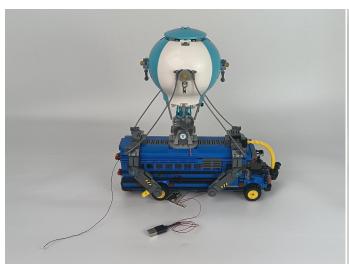

#### 100

Good job, you've done all the installation steps, power it up and enjoy your work.

The battery box in bag NO.6 can also power the set. If it is necessary to change the power supply, prepare three AAA batteries, install them in the battery box, turn on the switch on the battery box, remove the plug of the USB Power Cable from the socket of the expansion board, plug the plug of the battery box to the same socket in the expansion board to power the suit as well.