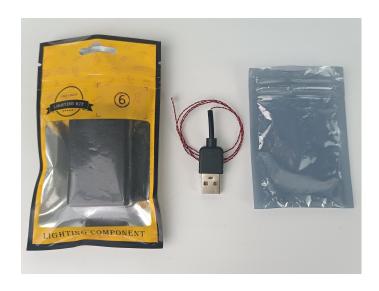

#### Section A: Check the type and quantity of components.

This set contains seven bags labelled "1" "2" "3" "4" "5" "6" "7", please make sure that the components in each bag are the same as shown in the pictures.

Please contact us immediately if there have any missing components.

#### 100

Good job, you've done all the installation steps, power it up and enjoy your work.

The battery box in bag NO.6 can also power the set. If it is necessary to change the power supply, prepare three AAA batteries, install them in the battery box, turn on the switch on the battery box, remove the plug of the USB Power Cable from the socket of the expansion board, plug the plug of the battery box to the same socket in the expansion board to power the suit as well.