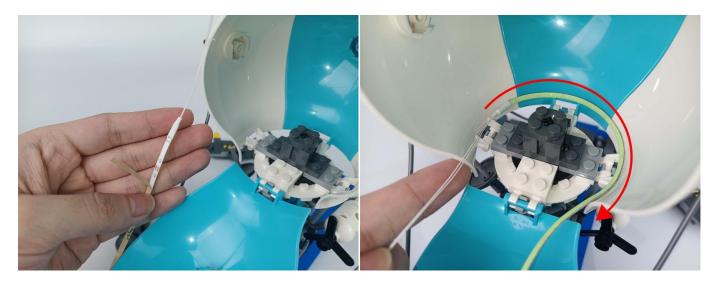

#### **Section C:** laying out components following the instruction.

1

2

4

**5** 

7

8