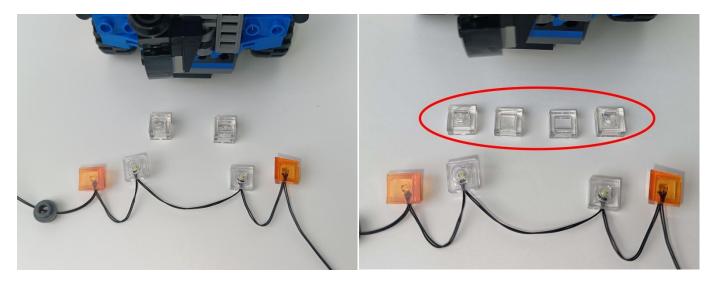

#### **Section C:** laying out components following the instruction.

1

2

4

**5** 

7

8