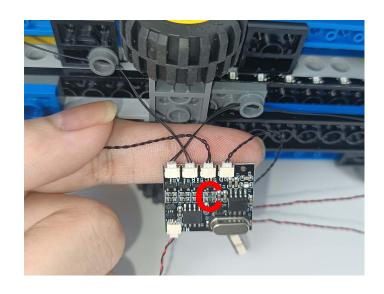

#### **Section B:** Test that each components is working properly.

Take out the Expansion Boards and the USB Power Cable from N0.5 bag and No.6 bag.

It is worth reminding that our products are all customized. They have a unique way of connecting. The white plug on wire and the socket of the expansion board need to be connected together to transmit power.

Note that on one side of the white plug you can see two very small golden wires that should be connected to the two golden needles in socket of the expansion board.shown as blow.

Connect the Expansion Board and USB Power Cable as shown.