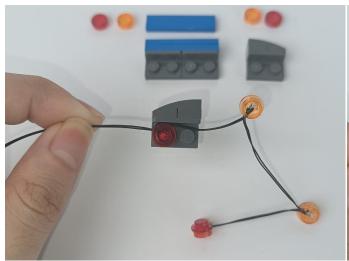

#### USB connectors to connect devices

Connect all the components in No.1 bag to the Expansion Board in same way just as shown. Turn on the power bank, all the lights are on as shown. Remove the lamp after the test.

Unplug these two components and put them back in the corresponding bags.

Attention that after the test is completed, each components should put back in the corresponding bag including the socket and the usb power cable.