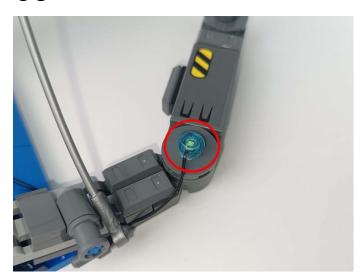

#### **Section C:** laying out components following the instruction.

1

2

4

**5** 

7

8