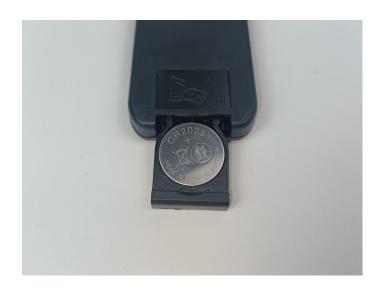

#### 100

Good job, you've done all the installation steps, power it up and enjoy your work.

The battery box in bag NO.6 can also power the set. If it is necessary to change the power supply, prepare three AAA batteries, install them in the battery box, turn on the switch on the battery box, remove the plug of the USB Power Cable from the socket of the expansion board, plug the plug of the battery box to the same socket in the expansion board to power the suit as well.