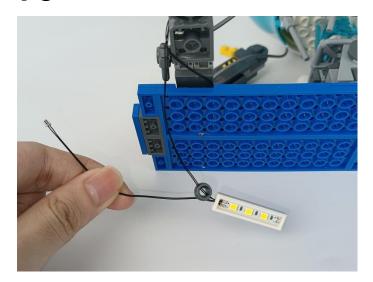

#### **Section C:** laying out components following the instruction.

1

2

4

**5** 

7

8