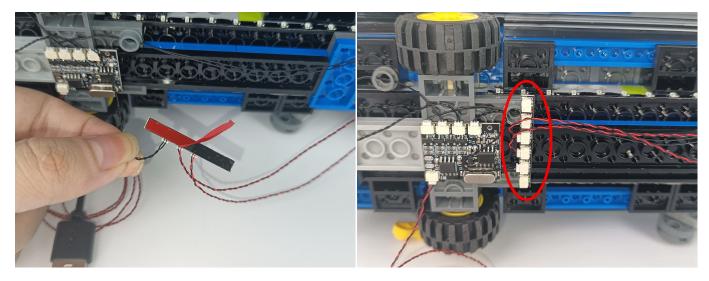

#### USB connectors to connect devices

Connect all the components in No.1 bag to the Expansion Board in same way just as shown. Turn on the power bank, all the lights are on as shown. Remove the lamp after the test.

Unplug these two components and put them back in the corresponding bags.

Attention that after the test is completed, each components should put back in the corresponding bag including the socket and the usb power cable.