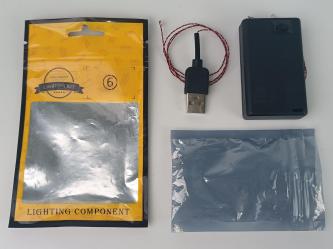

#### Section A: Check the type and quantity of components.

This set contains seven bags labelled "1" "2" "3" "4" "5" "6" "7", please make sure that the components in each bag are the same as shown in the pictures.

Please contact us immediately if there have any missing components.

#### **Section B:** Test that each components is working properly.

Take out the Expansion Boards and the USB Power Cable from N0.5 bag and No.6 bag.

It is worth reminding that our products are all customized. They have a unique way of connecting. The white plug on wire and the socket of the expansion board need to be connected together to transmit power.