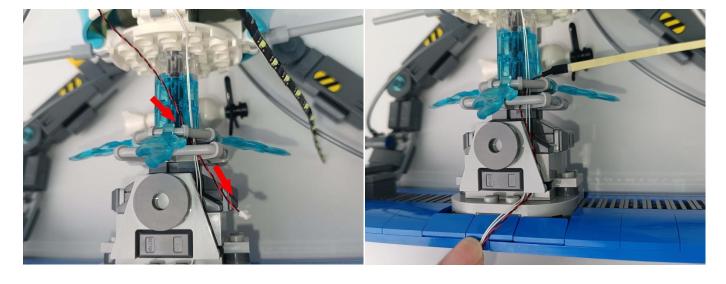

#### **Section C:** laying out components following the instruction.

1

2

4

**5** 

7

8