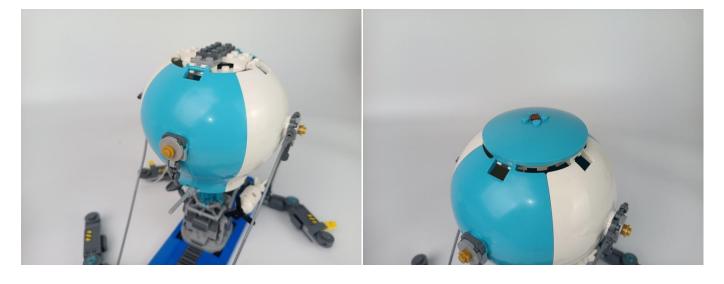

#### 100

Good job, you've done all the installation steps, power it up and enjoy your work.

The battery box in bag NO.6 can also power the set. If it is necessary to change the power supply, prepare three AAA batteries, install them in the battery box, turn on the switch on the battery box, remove the plug of the USB Power Cable from the socket of the expansion board, plug the plug of the battery box to the same socket in the expansion board to power the suit as well.