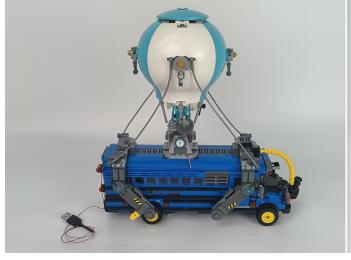

#### 100

Good job, you've done all the installation steps, power it up and enjoy your work.

The battery box in bag NO.6 can also power the set. If it is necessary to change the power supply, prepare three AAA batteries, install them in the battery box, turn on the switch on the battery box, remove the plug of the USB Power Cable from the socket of the expansion board, plug the plug of the battery box to the same socket in the expansion board to power the suit as well.