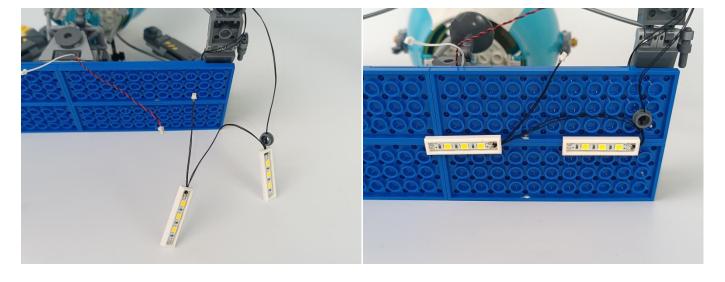

#### **Section C:** laying out components following the instruction.

1

2

4

**5** 

7

8