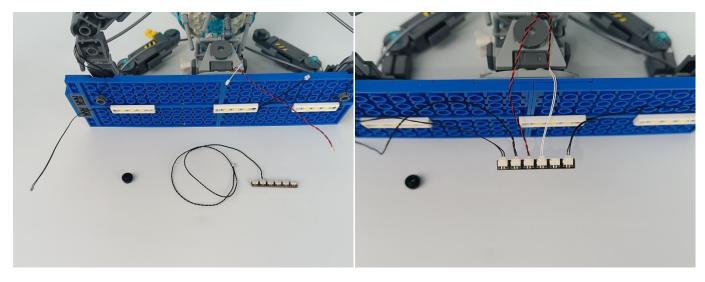

#### USB connectors to connect devices

Connect all the components in No.1 bag to the Expansion Board in same way just as shown. Turn on the power bank, all the lights are on as shown. Remove the lamp after the test.