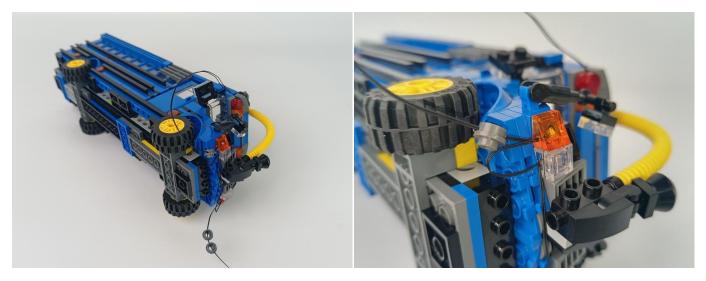

#### **Section C:** laying out components following the instruction.

1

2

4

**5** 

7

8