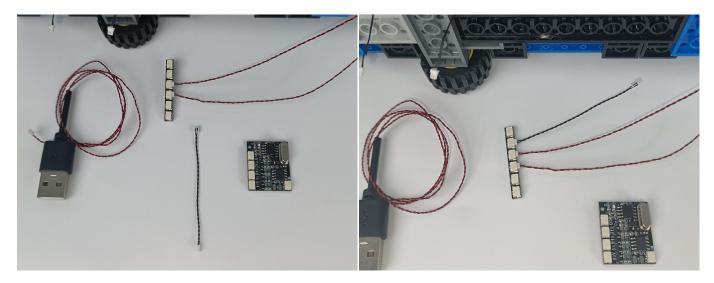

#### **Section B:** Test that each components is working properly.

Take out the Expansion Boards and the USB Power Cable from N0.5 bag and No.6 bag.

It is worth reminding that our products are all customized. They have a unique way of connecting. The white plug on wire and the socket of the expansion board need to be connected together to transmit power.

Note that on one side of the white plug you can see two very small golden wires that should be connected to the two golden needles in socket of the expansion board.shown as blow.

Connect the Expansion Board and USB Power Cable as shown.

Connect the other end of the USB power cable to the power supply.

The USB Power Cord can be powered by phone chargers, power banks, etc. This instruction will use the power bank as power supply.

#### USB connectors to connect devices

Connect all the components in No.1 bag to the Expansion Board in same way just as shown. Turn on the power bank, all the lights are on as shown. Remove the lamp after the test.