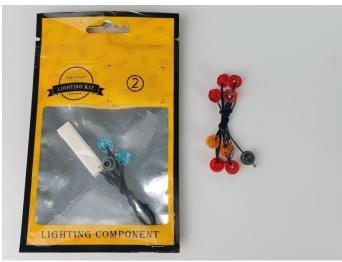

#### Section A: Check the type and quantity of components.

This set contains seven bags labelled "1" "2" "3" "4" "5" "6" "7", please make sure that the components in each bag are the same as shown in the pictures.