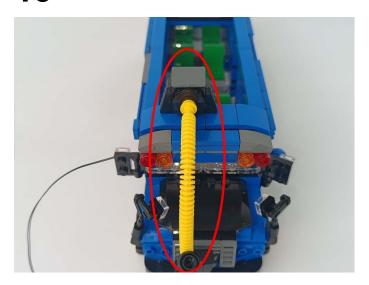

#### **Section C:** laying out components following the instruction.

1

2

4

**5** 

7

8