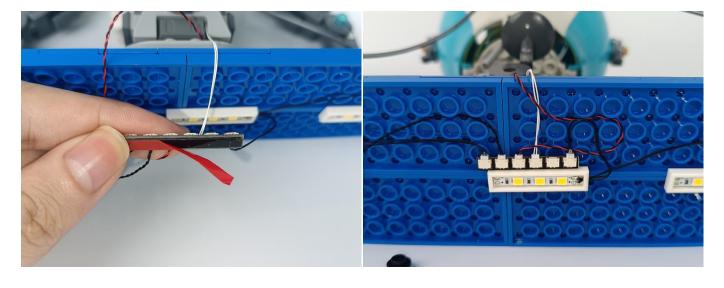

#### **Section C:** laying out components following the instruction.

1

2

4

**5** 

7

8