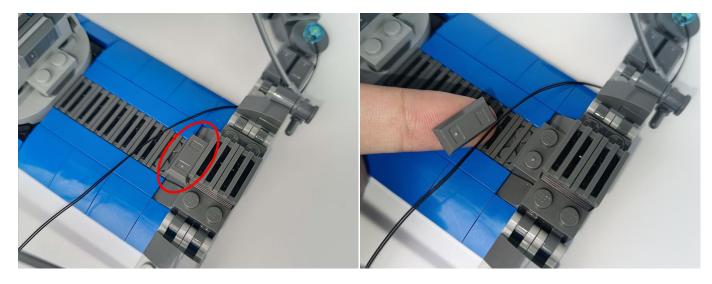

#### **Section B:** Test that each components is working properly.

Take out the Expansion Boards and the USB Power Cable from N0.5 bag and No.6 bag.

It is worth reminding that our products are all customized. They have a unique way of connecting. The white plug on wire and the socket of the expansion board need to be connected together to transmit power.

Note that on one side of the white plug you can see two very small golden wires that should be connected to the two golden needles in socket of the expansion board.shown as blow.

Connect the Expansion Board and USB Power Cable as shown.

Connect the other end of the USB power cable to the power supply.

The USB Power Cord can be powered by phone chargers, power banks, etc. This instruction will use the power bank as power supply.

#### USB connectors to connect devices

Connect all the components in No.1 bag to the Expansion Board in same way just as shown. Turn on the power bank, all the lights are on as shown. Remove the lamp after the test.