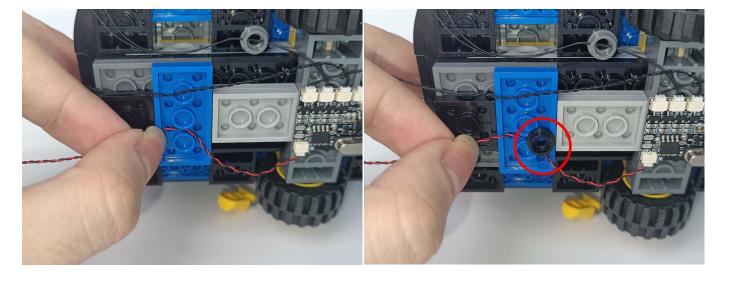

#### **Section C:** laying out components following the instruction.

1

2

4

**5** 

7

8