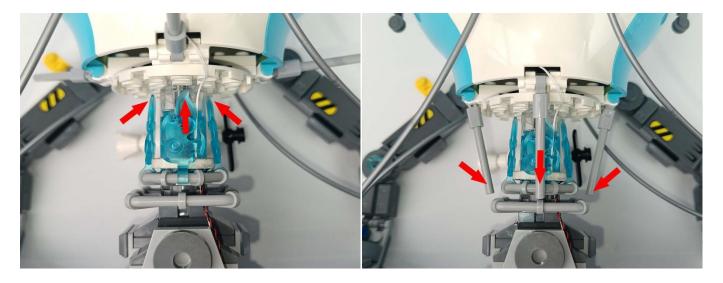

#### **Section C:** laying out components following the instruction.

1

2

4

**5** 

7

8