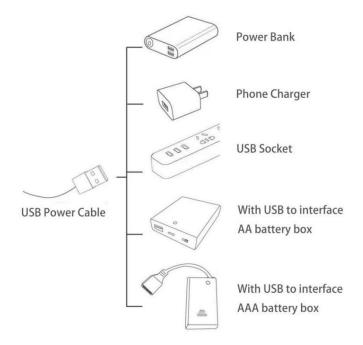

Connect the other end of the USB power cable to the power supply.

The USB Power Cord can be powered by phone chargers, power banks, etc. This instruction will use the power bank as power supply.

#### 100

Good job, you've done all the installation steps, power it up and enjoy your work.

The battery box in bag NO.6 can also power the set. If it is necessary to change the power supply, prepare three AAA batteries, install them in the battery box, turn on the switch on the battery box, remove the plug of the USB Power Cable from the socket of the expansion board, plug the plug of the battery box to the same socket in the expansion board to power the suit as well.