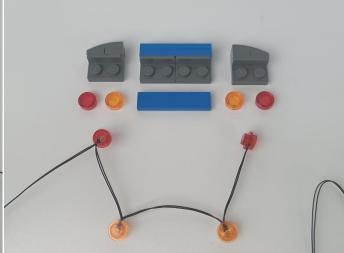

#### Section A: Check the type and quantity of components.

This set contains seven bags labelled "1" "2" "3" "4" "5" "6" "7", please make sure that the components in each bag are the same as shown in the pictures.

Please contact us immediately if there have any missing components.