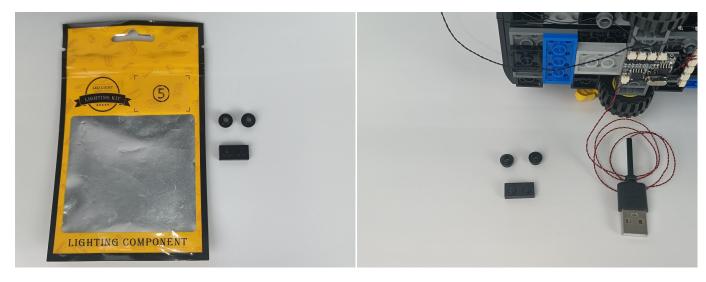

#### Section A: Check the type and quantity of components.

This set contains seven bags labelled "1" "2" "3" "4" "5" "6" "7", please make sure that the components in each bag are the same as shown in the pictures.

Connect the other end of the USB power cable to the power supply.

The USB Power Cord can be powered by phone chargers, power banks, etc. This instruction will use the power bank as power supply.