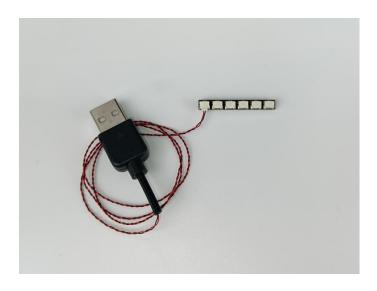

#### **Section B:** Test that each components is working properly.

Take out the Expansion Boards and the USB Power Cable from N0.5 bag and No.6 bag.

It is worth reminding that our products are all customized. They have a unique way of connecting. The white plug on wire and the socket of the expansion board need to be connected together to transmit power.

Connect the other end of the USB power cable to the power supply.

The USB Power Cord can be powered by phone chargers, power banks, etc. This instruction will use the power bank as power supply.