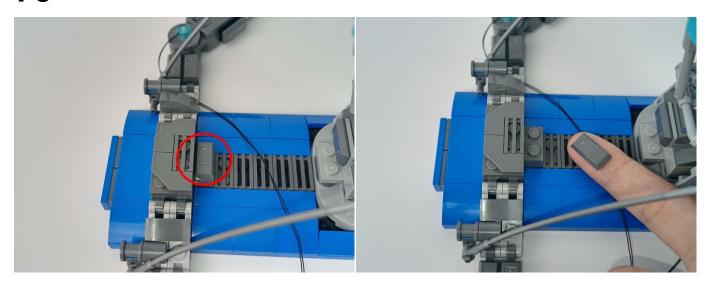

#### USB connectors to connect devices

Connect all the components in No.1 bag to the Expansion Board in same way just as shown. Turn on the power bank, all the lights are on as shown. Remove the lamp after the test.