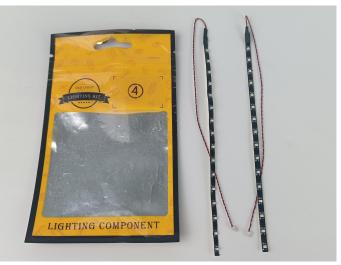

#### Section A: Check the type and quantity of components.

This set contains seven bags labelled "1" "2" "3" "4" "5" "6" "7", please make sure that the components in each bag are the same as shown in the pictures.

Please contact us immediately if there have any missing components.