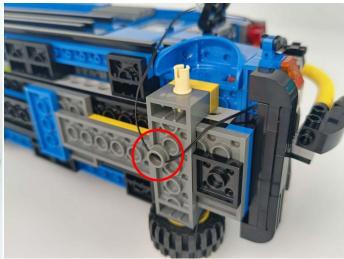

#### **Section C:** laying out components following the instruction.

1

2

4

**5** 

7

8