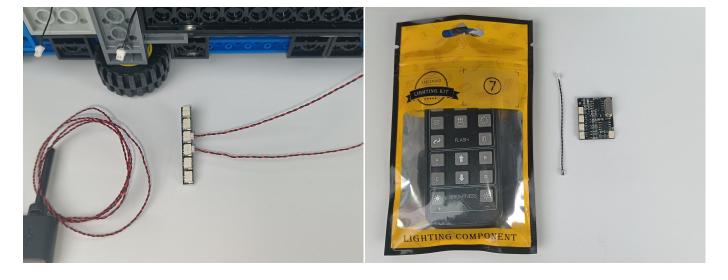

#### Strategies for the Installation

This instruction divides three sections to complete the installation of the lighting set.

Section A: Check the type and quantity of components.

The quantity and type of components of each products are different and it needs to be carefully checked to make sure there do have enough material.

The type of components is indicated by the label on the bag.

Section B: Test that each components is working properly.

Each components is Manual customization so it is necessary to test that each components is working properly to avoid the situation that the lighting does not work.

#### Section A: Check the type and quantity of components.

This set contains seven bags labelled "1" "2" "3" "4" "5" "6" "7", please make sure that the components in each bag are the same as shown in the pictures.

Please contact us immediately if there have any missing components.