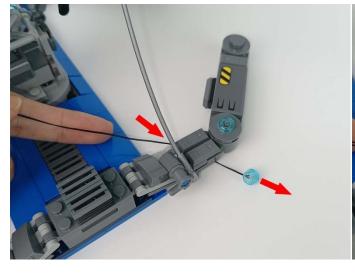

#### **Section C:** laying out components following the instruction.

1

2

4

**5** 

7

8