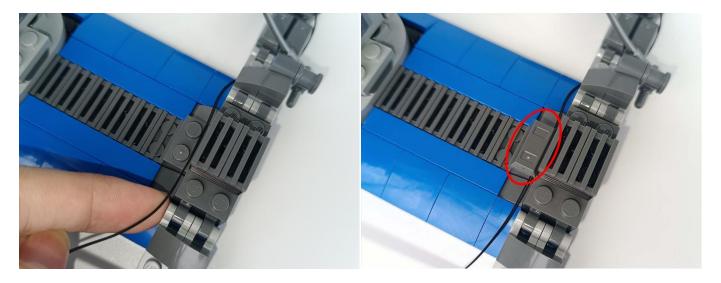

#### USB connectors to connect devices

Connect all the components in No.1 bag to the Expansion Board in same way just as shown. Turn on the power bank, all the lights are on as shown. Remove the lamp after the test.

Unplug these two components and put them back in the corresponding bags.

Attention that after the test is completed, each components should put back in the corresponding bag including the socket and the usb power cable.