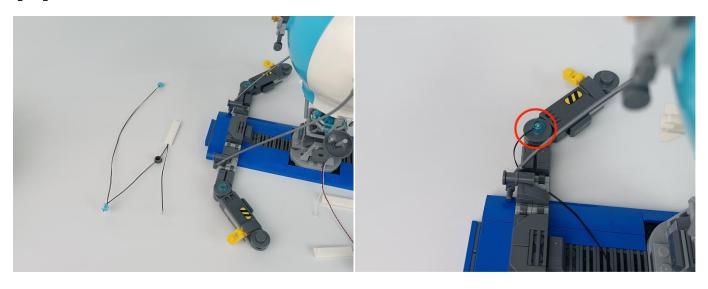

#### **Section B:** Test that each components is working properly.

Take out the Expansion Boards and the USB Power Cable from N0.5 bag and No.6 bag.

It is worth reminding that our products are all customized. They have a unique way of connecting. The white plug on wire and the socket of the expansion board need to be connected together to transmit power.

Note that on one side of the white plug you can see two very small golden wires that should be connected to the two golden needles in socket of the expansion board.shown as blow.

Connect the Expansion Board and USB Power Cable as shown.