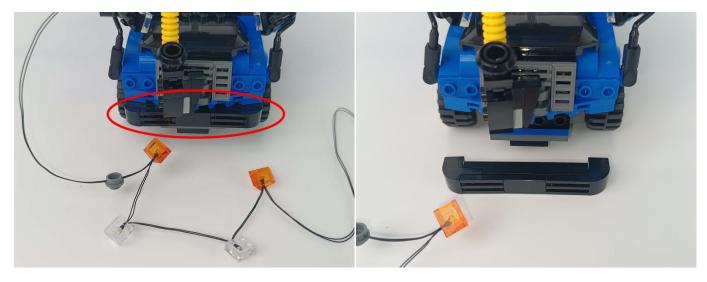

#### **Section C:** laying out components following the instruction.

1

2

4

**5** 

7

8