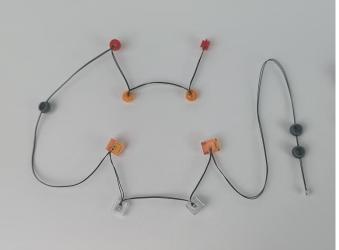

#### Section A: Check the type and quantity of components.

This set contains seven bags labelled "1" "2" "3" "4" "5" "6" "7", please make sure that the components in each bag are the same as shown in the pictures.