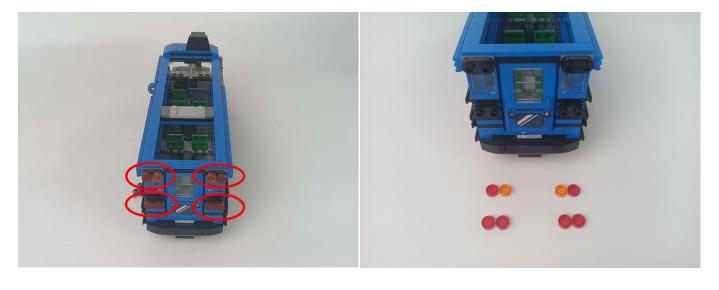

#### Section A: Check the type and quantity of components.

This set contains seven bags labelled "1" "2" "3" "4" "5" "6" "7", please make sure that the components in each bag are the same as shown in the pictures.

#### **Section C:** laying out components following the instruction.

1

2

4

**5** 

7

8