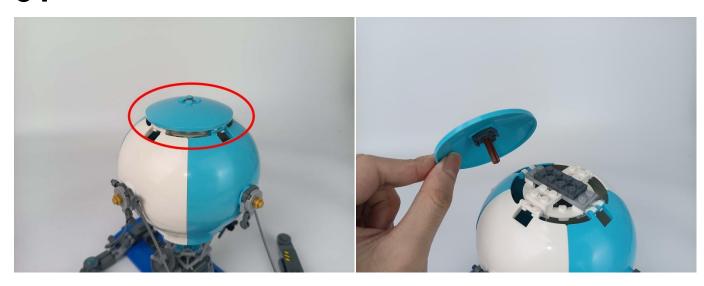

#### **Section C:** laying out components following the instruction.

1

2

4

**5** 

7

8