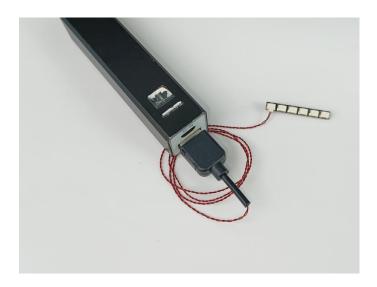

Connect the other end of the USB power cable to the power supply.

The USB Power Cord can be powered by phone chargers, power banks, etc. This instruction will use the power bank as power supply.

#### USB connectors to connect devices

Connect all the components in No.1 bag to the Expansion Board in same way just as shown. Turn on the power bank, all the lights are on as shown. Remove the lamp after the test.