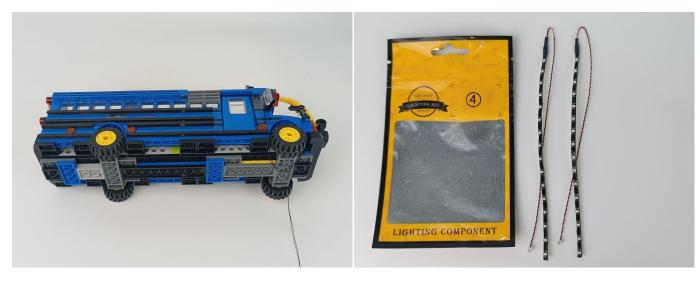

#### Section A: Check the type and quantity of components.

This set contains seven bags labelled "1" "2" "3" "4" "5" "6" "7", please make sure that the components in each bag are the same as shown in the pictures.