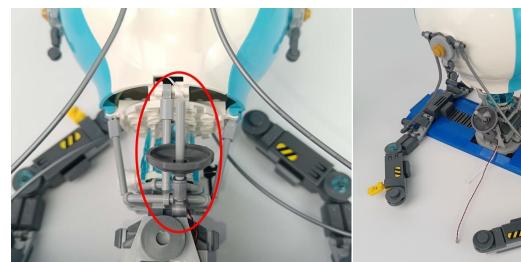

#### **Section C:** laying out components following the instruction.

1

2

4

**5** 

7

8