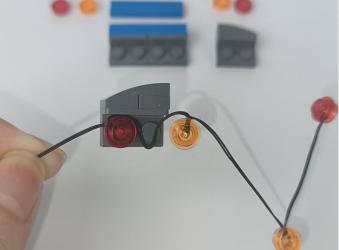

#### USB connectors to connect devices

Connect all the components in No.1 bag to the Expansion Board in same way just as shown. Turn on the power bank, all the lights are on as shown. Remove the lamp after the test.

Unplug these two components and put them back in the corresponding bags.

Attention that after the test is completed, each components should put back in the corresponding bag including the socket and the usb power cable.