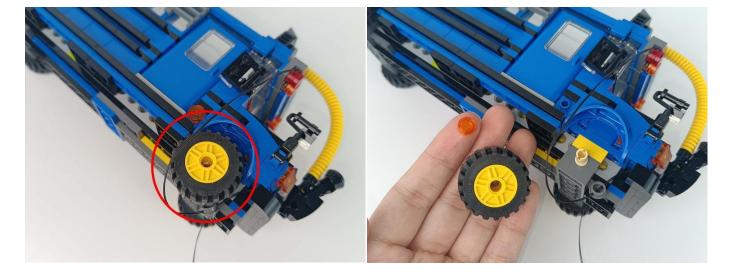

#### **Section C:** laying out components following the instruction.

1

2

4

**5** 

7

8