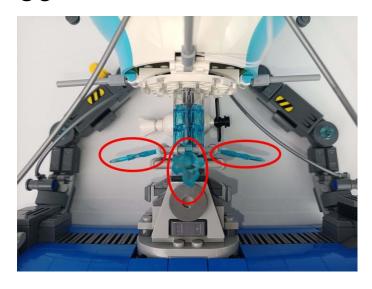

#### **Section C:** laying out components following the instruction.

1

2

4

**5** 

7

8