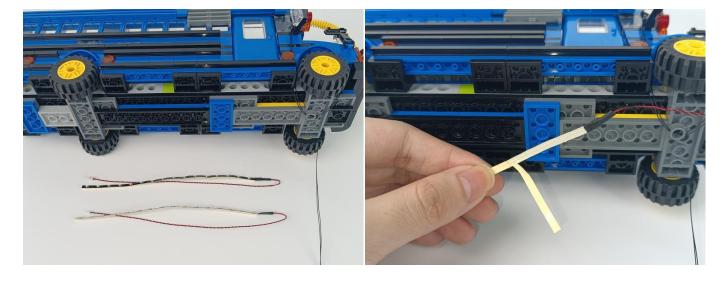

#### **Section C:** laying out components following the instruction.

1

2

4

**5** 

7

8