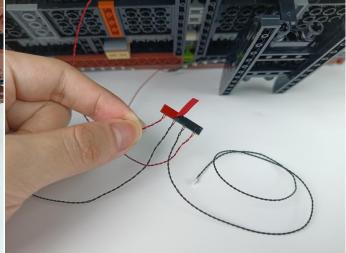

#### Section B: Test that each components is working properly.

Take out the Expansion Boards and the USB Power Cable from N0.7 bag and No.9 bag.

It is worth reminding that our products are all customized. They have a unique way of connecting. The white plug on wire and the socket of the expansion board need to be connected together to transmit power.

Note that on one side of the white plug you can see two very small golden wires that should be connected to the two golden needles in socket of the expansion board.shown as blow.

Connect the Expansion Board and USB Power Cable as shown.