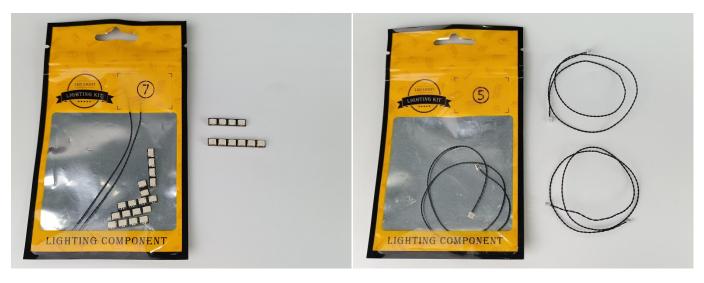

#### **Section A:** Check the type and quantity of components.

This set contains ten bags labelled "1" "2" "3" "4" "5" "6" "7" "8" "9" "10", please make sure that the components in each bag are the same as shown in the pictures.

Please contact us immediately if there have any missing components.