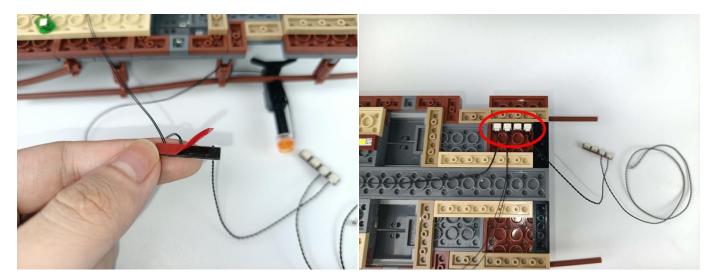

#### USB connectors to connect devices

Connect all the components in No.1 bag to the Expansion Board in same way just as shown. Turn on the power bank, all the lights are on as shown. Remove the lamp after the test.

Unplug these three components and put them back in the corresponding bags.

Attention that after the test is completed, each components should put back in the corresponding bag including the socket and the usb power cable.