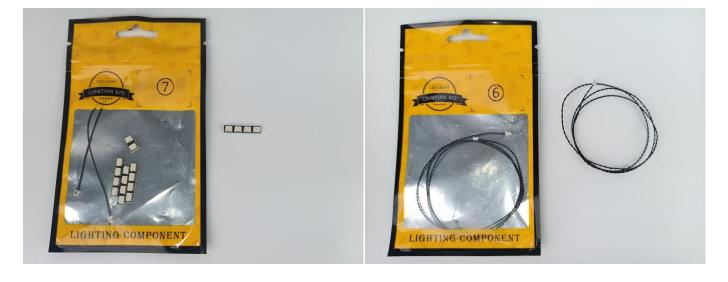

#### **Section A:** Check the type and quantity of components.

This set contains ten bags labelled "1" "2" "3" "4" "5" "6" "7" "8" "9" "10", please make sure that the components in each bag are the same as shown in the pictures.

Please contact us immediately if there have any missing components.