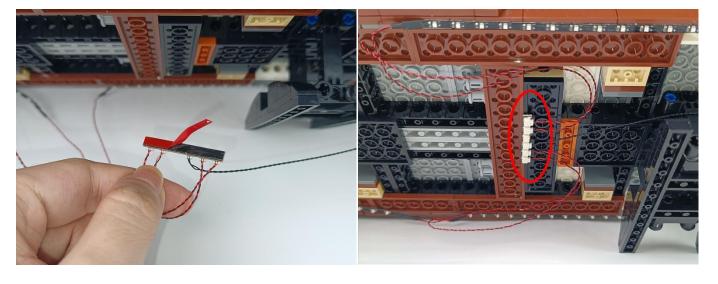

Note that on one side of the white plug you can see two very small golden wires that should be connected to the two golden needles in socket of the expansion board.shown as blow.

Connect the Expansion Board and USB Power Cable as shown.

Connect the other end of the USB power cable to the power supply.

The USB Power Cord can be powered by phone chargers, power banks, etc. This instruction will use the power bank as power supply.