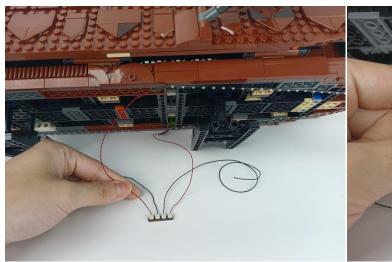

#### Section B: Test that each components is working properly.

Take out the Expansion Boards and the USB Power Cable from N0.7 bag and No.9 bag.

It is worth reminding that our products are all customized. They have a unique way of connecting. The white plug on wire and the socket of the expansion board need to be connected together to transmit power.

Note that on one side of the white plug you can see two very small golden wires that should be connected to the two golden needles in socket of the expansion board.shown as blow.

Connect the Expansion Board and USB Power Cable as shown.

Connect the other end of the USB power cable to the power supply.

The USB Power Cord can be powered by phone chargers, power banks, etc. This instruction will use the power bank as power supply.