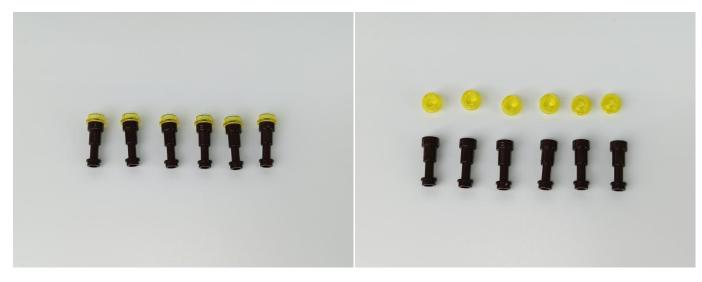

#### **Section A:** Check the type and quantity of components.

This set contains ten bags labelled "1" "2" "3" "4" "5" "6" "7" "8" "9" "10", please make sure that the components in each bag are the same as shown in the pictures.