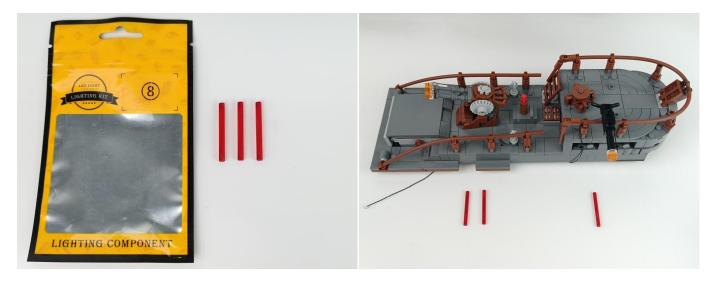

#### **Section A:** Check the type and quantity of components.

This set contains ten bags labelled "1" "2" "3" "4" "5" "6" "7" "8" "9" "10", please make sure that the components in each bag are the same as shown in the pictures.

Please contact us immediately if there have any missing components.