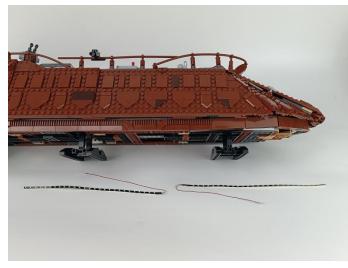

#### **Section A:** Check the type and quantity of components.

This set contains ten bags labelled "1" "2" "3" "4" "5" "6" "7" "8" "9" "10", please make sure that the components in each bag are the same as shown in the pictures.