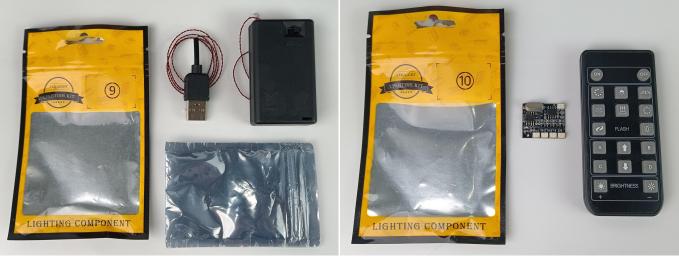

#### **Section A:** Check the type and quantity of components.

This set contains ten bags labelled "1" "2" "3" "4" "5" "6" "7" "8" "9" "10", please make sure that the components in each bag are the same as shown in the pictures.

Please contact us immediately if there have any missing components.