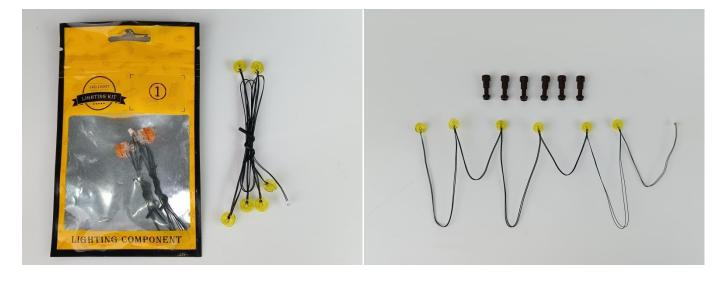

#### **Section A:** Check the type and quantity of components.

This set contains ten bags labelled "1" "2" "3" "4" "5" "6" "7" "8" "9" "10", please make sure that the components in each bag are the same as shown in the pictures.

Please contact us immediately if there have any missing components.