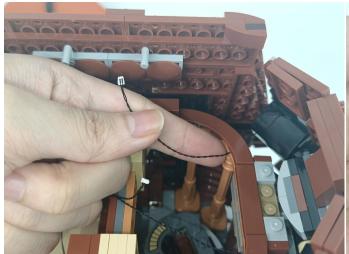

#### USB connectors to connect devices

Connect all the components in No.1 bag to the Expansion Board in same way just as shown. Turn on the power bank, all the lights are on as shown. Remove the lamp after the test.

Unplug these three components and put them back in the corresponding bags.

Attention that after the test is completed, each components should put back in the corresponding bag including the socket and the usb power cable.