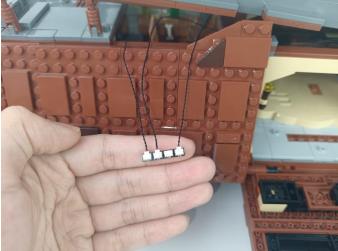

#### USB connectors to connect devices

Connect all the components in No.1 bag to the Expansion Board in same way just as shown. Turn on the power bank, all the lights are on as shown. Remove the lamp after the test.

Unplug these three components and put them back in the corresponding bags.

Attention that after the test is completed, each components should put back in the corresponding bag including the socket and the usb power cable.