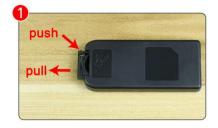

#### **Remote Control Function Introduce**

The remote control does not contain batteries, please buy a CR2025 or CR2032 button battery in the nearest store and install it in the remote control.