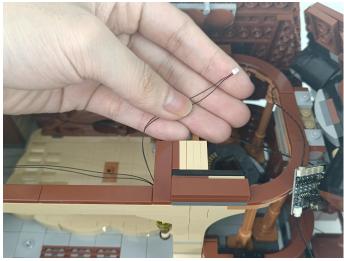

#### USB connectors to connect devices

Connect all the components in No.1 bag to the Expansion Board in same way just as shown. Turn on the power bank, all the lights are on as shown. Remove the lamp after the test.

Unplug these three components and put them back in the corresponding bags.

Attention that after the test is completed, each components should put back in the corresponding bag including the socket and the usb power cable.