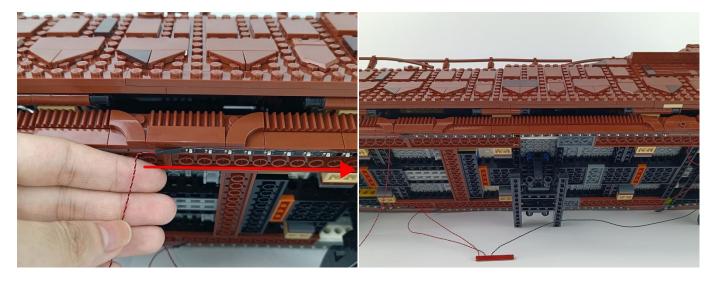

wer supply.

#### USB connectors to connect devices



Connect all the components in No.1 bag to the Expansion Board in same way just as shown. Turn on the power bank, all the lights are on as shown. Remove the lamp after the test.



Unplug these three components and put them back in the corresponding bags.

Attention that after the test is completed, each components should put back in the corresponding bag including the socket and the usb power cable.

Please contact us immediately if any components don't work.

**Section C:** laying out components following the instruction.

1



2









4





**5** 









7





8







# 10





### 11







### 13



#### 14





# 16



# **17**





# 19





# **20**







#### **22**





#### **23**









#### **25**



### **26**





28



29





### 31





# **32**







### 34





# **35**









#### **37**



38





# **40**





# 41









# **43**



### 44





# 46



# **47**





# **49**





# **50**









# **52**





# **53**







### **55**





### **56**







# **58**





# **59**









# 61



# **62**





# 64



# **65**







68



**69** 



# **70**









**72** 





# **73**









**75** 





# **76**



### **77**







# **79**





# 80





#### **82**





# 83









#### 85



# 86





#### 88



#### 89





#### 91





## 92





## 94



## 95







98



99



# 100





# 101







#### 103



# 104





# 106





# 107









## 109



#### 110





## 112



## 113





#### 115





# 116









#### 118



#### 119





#### **121**