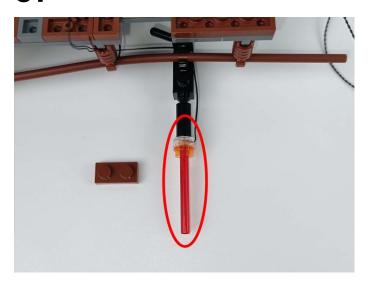

#### USB connectors to connect devices

Connect all the components in No.1 bag to the Expansion Board in same way just as shown. Turn on the power bank, all the lights are on as shown. Remove the lamp after the test.