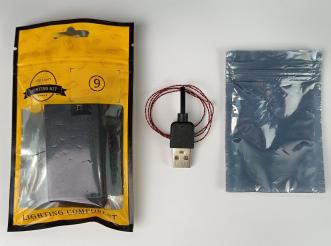

#### Section B: Test that each components is working properly.

Take out the Expansion Boards and the USB Power Cable from N0.7 bag and No.9 bag.

It is worth reminding that our products are all customized. They have a unique way of connecting. The white plug on wire and the socket of the expansion board need to be connected together to transmit power.

Note that on one side of the white plug you can see two very small golden wires that should be connected to the two golden needles in socket of the expansion board.shown as blow.

Connect the Expansion Board and USB Power Cable as shown.

Connect the other end of the USB power cable to the power supply.

The USB Power Cord can be powered by phone chargers, power banks, etc. This instruction will use the power bank as power supply.