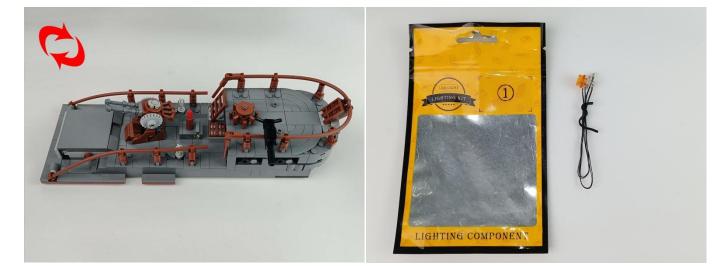

#### **Section A:** Check the type and quantity of components.

This set contains ten bags labelled "1" "2" "3" "4" "5" "6" "7" "8" "9" "10", please make sure that the components in each bag are the same as shown in the pictures.