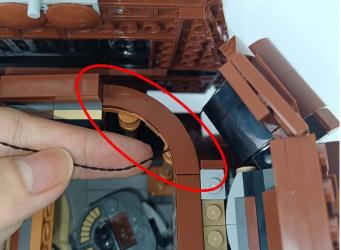

Note that on one side of the white plug you can see two very small golden wires that should be connected to the two golden needles in socket of the expansion board.shown as blow.

Connect the Expansion Board and USB Power Cable as shown.