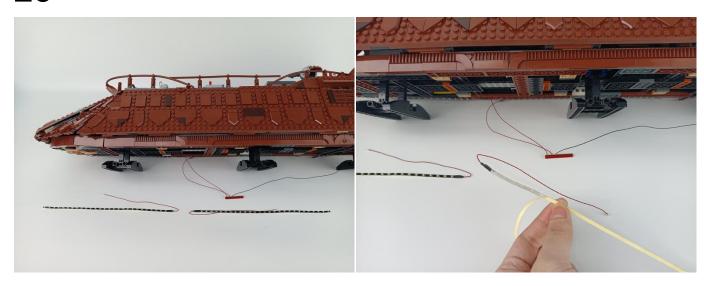

wer bank as power supply.

#### USB connectors to connect devices



Connect all the components in No.1 bag to the Expansion Board in same way just as shown. Turn on the power bank, all the lights are on as shown. Remove the lamp after the test.



Unplug these three components and put them back in the corresponding bags.

Attention that after the test is completed, each components should put back in the corresponding bag including the socket and the usb power cable.

Please contact us immediately if any components don't work.

**Section C:** laying out components following the instruction.

1



2









4





**5** 









7





8







# 10





### 11







### 13



#### 14





# 16



# **17**





# 19





# **20**







#### **22**





#### **23**









#### **25**



### **26**





28



29





### 31





# **32**







### 34





# **35**









#### **37**



38





# **40**





# 41









# **43**



### 44





# 46



# **47**





# **49**





# **50**









# **52**





# **53**







### **55**





### **56**







# **58**





# **59**









# 61



# **62**





# 64



# **65**







68



**69** 



# **70**









**72** 





# **73**









**75** 





# **76**



### **77**







# **79**





# 80





#### **82**





# 83









#### 85



# 86





#### 88



#### 89





#### 91





## 92





## 94



## 95







98



99



# 100





# 101







#### 103



# 104





# 106





# 107









## 109



#### 110





## 112



## 113





#### 115





# 116









#### 118



#### 119