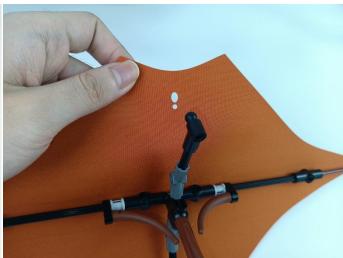

#### USB connectors to connect devices

Connect all the components in No.1 bag to the Expansion Board in same way just as shown. Turn on the power bank, all the lights are on as shown. Remove the lamp after the test.