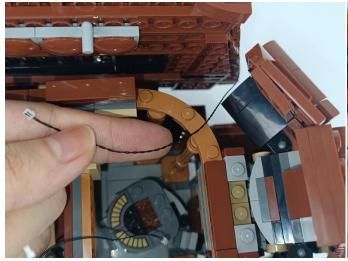

Note that on one side of the white plug you can see two very small golden wires that should be connected to the two golden needles in socket of the expansion board.shown as blow.

Connect the Expansion Board and USB Power Cable as shown.