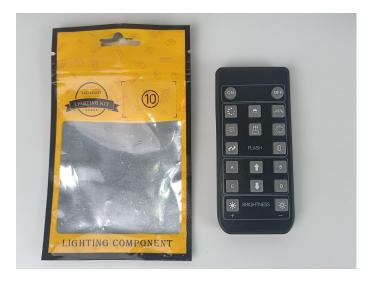

#### **Remote Control Function Introduce**

The remote control does not contain batteries, please buy a CR2025 or CR2032 button battery in the nearest store and install it in the remote control.