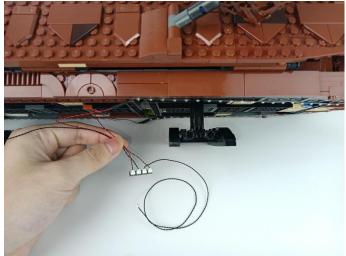

#### USB connectors to connect devices

Connect all the components in No.1 bag to the Expansion Board in same way just as shown. Turn on the power bank, all the lights are on as shown. Remove the lamp after the test.

Unplug these three components and put them back in the corresponding bags.

Attention that after the test is completed, each components should put back in the corresponding bag including the socket and the usb power cable.