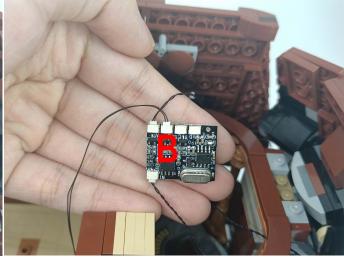

#### Section B: Test that each components is working properly.

Take out the Expansion Boards and the USB Power Cable from N0.7 bag and No.9 bag.

It is worth reminding that our products are all customized. They have a unique way of connecting. The white plug on wire and the socket of the expansion board need to be connected together to transmit power.

Note that on one side of the white plug you can see two very small golden wires that should be connected to the two golden needles in socket of the expansion board.shown as blow.

Connect the Expansion Board and USB Power Cable as shown.