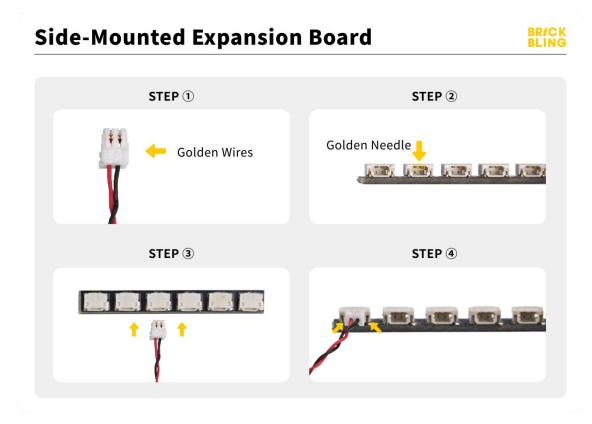

#### Section B: Test that each components is working properly.

Take out the Expansion Boards and the USB Power Cable from N0.7 bag and No.9 bag.

It is worth reminding that our products are all customized. They have a unique way of connecting. The white plug on wire and the socket of the expansion board need to be connected together to transmit power.

Note that on one side of the white plug you can see two very small golden wires that should be connected to the two golden needles in socket of the expansion board.shown as blow.

Connect the Expansion Board and USB Power Cable as shown.

Connect the other end of the USB power cable to the power supply.

The USB Power Cord can be powered by phone chargers, power banks, etc. This instruction will use the power bank as power supply.