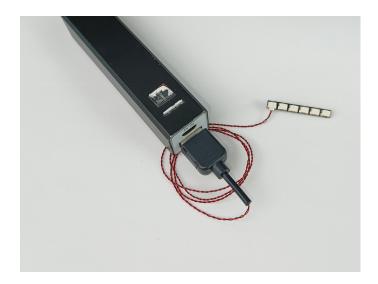

#### Section B: Test that each components is working properly.

Take out the Expansion Boards and the USB Power Cable from N0.7 bag and No.9 bag.

It is worth reminding that our products are all customized. They have a unique way of connecting. The white plug on wire and the socket of the expansion board need to be connected together to transmit power.

Note that on one side of the white plug you can see two very small golden wires that should be connected to the two golden needles in socket of the expansion board.shown as blow.

Connect the Expansion Board and USB Power Cable as shown.

Connect the other end of the USB power cable to the power supply.

The USB Power Cord can be powered by phone chargers, power banks, etc. This instruction will use the power bank as power supply.