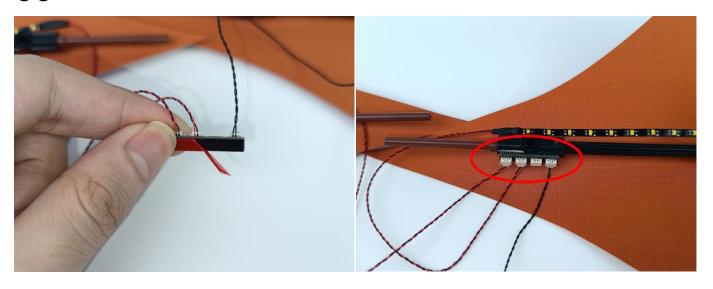

#### Section B: Test that each components is working properly.

Take out the Expansion Boards and the USB Power Cable from N0.7 bag and No.9 bag.

It is worth reminding that our products are all customized. They have a unique way of connecting. The white plug on wire and the socket of the expansion board need to be connected together to transmit power.

Note that on one side of the white plug you can see two very small golden wires that should be connected to the two golden needles in socket of the expansion board.shown as blow.

Connect the Expansion Board and USB Power Cable as shown.