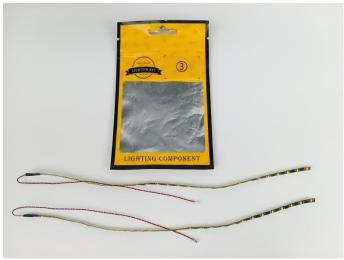

#### **Section A:** Check the type and quantity of components.

This set contains ten bags labelled "1" "2" "3" "4" "5" "6" "7" "8" "9" "10", please make sure that the components in each bag are the same as shown in the pictures.