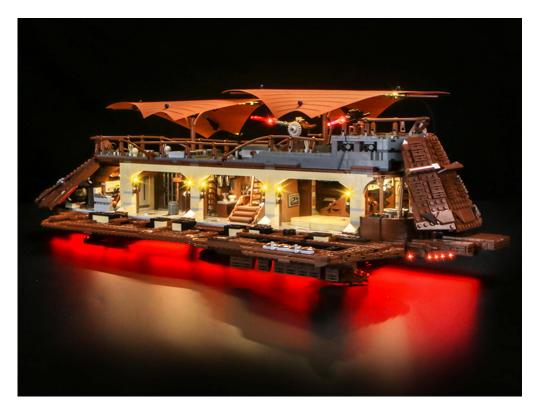

#### **Section A:** Check the type and quantity of components.

This set contains ten bags labelled "1" "2" "3" "4" "5" "6" "7" "8" "9" "10", please make sure that the components in each bag are the same as shown in the pictures.

Please contact us immediately if there have any missing components.