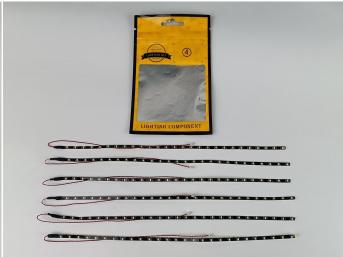

#### **Section A:** Check the type and quantity of components.

This set contains ten bags labelled "1" "2" "3" "4" "5" "6" "7" "8" "9" "10", please make sure that the components in each bag are the same as shown in the pictures.

Please contact us immediately if there have any missing components.