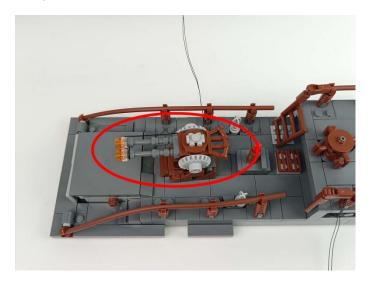

#### **Section A:** Check the type and quantity of components.

This set contains ten bags labelled "1" "2" "3" "4" "5" "6" "7" "8" "9" "10", please make sure that the components in each bag are the same as shown in the pictures.

Please contact us immediately if there have any missing components.