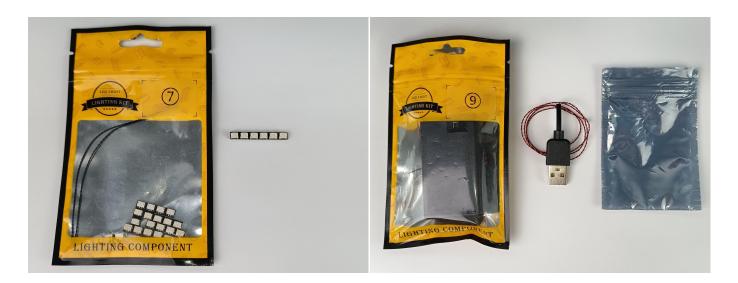

#### **Section A:** Check the type and quantity of components.

This set contains ten bags labelled "1" "2" "3" "4" "5" "6" "7" "8" "9" "10", please make sure that the components in each bag are the same as shown in the pictures.

Please contact us immediately if there have any missing components.