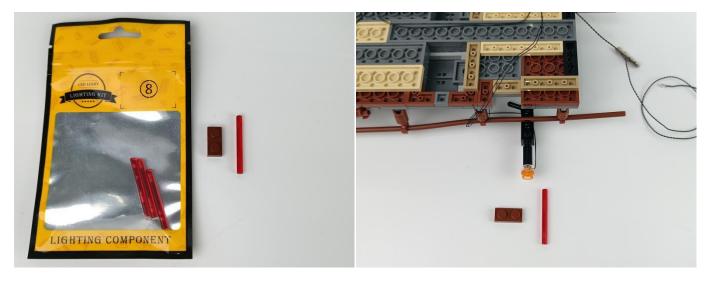

#### **Section A:** Check the type and quantity of components.

This set contains ten bags labelled "1" "2" "3" "4" "5" "6" "7" "8" "9" "10", please make sure that the components in each bag are the same as shown in the pictures.

Please contact us immediately if there have any missing components.