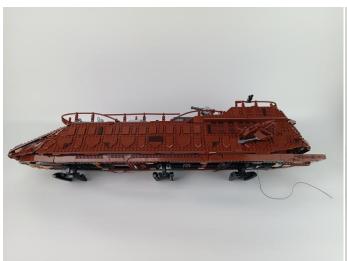

## 138

Good job, you've done all the installation steps, power it up and enjoy your work.

The battery box in bag NO.9 can also power the set. If it is necessary to change the power supply, prepare three AAA batteries, install them in the battery box, turn on the switch on the battery box, remove the plug of the USB Power Cable from the socket of the expansion board, plug the plug of the battery box to the same socket in the expansion board to power the suit as well.