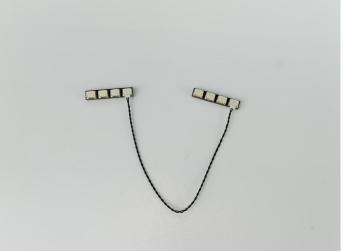

#### Section B: Test that each components is working properly.

Take out the Expansion Boards and the USB Power Cable from N0.7 bag and No.9 bag.

It is worth reminding that our products are all customized. They have a unique way of connecting. The white plug on wire and the socket of the expansion board need to be connected together to transmit power.

Note that on one side of the white plug you can see two very small golden wires that should be connected to the two golden needles in socket of the expansion board.shown as blow.

Connect the Expansion Board and USB Power Cable as shown.