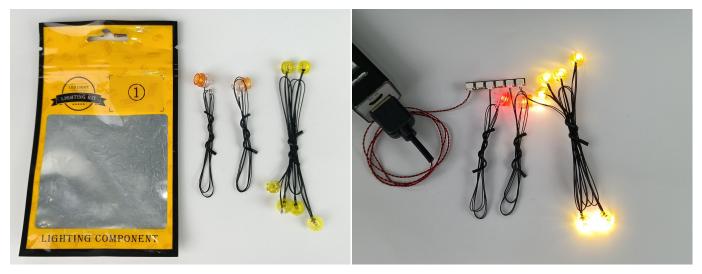

#### **Section A:** Check the type and quantity of components.

This set contains ten bags labelled "1" "2" "3" "4" "5" "6" "7" "8" "9" "10", please make sure that the components in each bag are the same as shown in the pictures.

#### USB connectors to connect devices

Connect all the components in No.1 bag to the Expansion Board in same way just as shown. Turn on the power bank, all the lights are on as shown. Remove the lamp after the test.