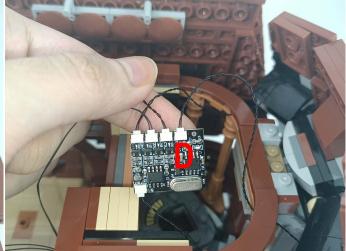

#### Section B: Test that each components is working properly.

Take out the Expansion Boards and the USB Power Cable from N0.7 bag and No.9 bag.

It is worth reminding that our products are all customized. They have a unique way of connecting. The white plug on wire and the socket of the expansion board need to be connected together to transmit power.

Note that on one side of the white plug you can see two very small golden wires that should be connected to the two golden needles in socket of the expansion board.shown as blow.

Connect the Expansion Board and USB Power Cable as shown.