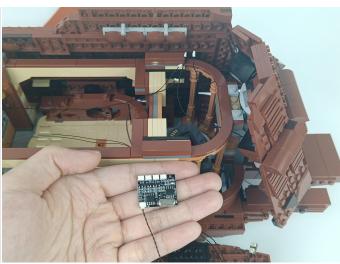

#### Section B: Test that each components is working properly.

Take out the Expansion Boards and the USB Power Cable from N0.7 bag and No.9 bag.

It is worth reminding that our products are all customized. They have a unique way of connecting. The white plug on wire and the socket of the expansion board need to be connected together to transmit power.

Note that on one side of the white plug you can see two very small golden wires that should be connected to the two golden needles in socket of the expansion board.shown as blow.

Connect the Expansion Board and USB Power Cable as shown.