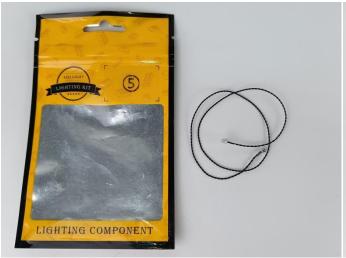

#### **Section A:** Check the type and quantity of components.

This set contains ten bags labelled "1" "2" "3" "4" "5" "6" "7" "8" "9" "10", please make sure that the components in each bag are the same as shown in the pictures.

Please contact us immediately if there have any missing components.