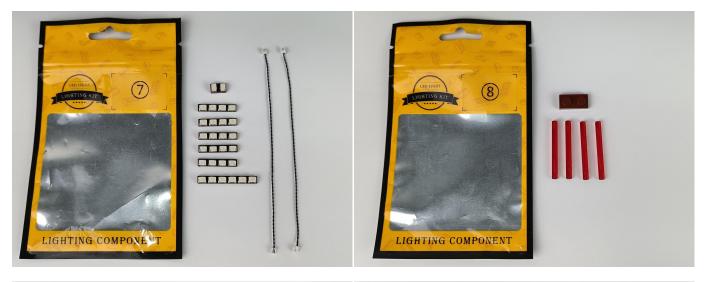

#### **Section A:** Check the type and quantity of components.

This set contains ten bags labelled "1" "2" "3" "4" "5" "6" "7" "8" "9" "10", please make sure that the components in each bag are the same as shown in the pictures.

Please contact us immediately if there have any missing components.

#### Section B: Test that each components is working properly.

Take out the Expansion Boards and the USB Power Cable from N0.7 bag and No.9 bag.

It is worth reminding that our products are all customized. They have a unique way of connecting. The white plug on wire and the socket of the expansion board need to be connected together to transmit power.