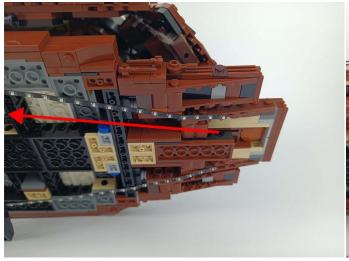

Section C: laying out components following the instruction.

Our material is very small but not fragile, just be reminded that don't to pull the wires too hard. For different people, there may be some installation steps that you can't understand. Please look at the previous and later installation steps.