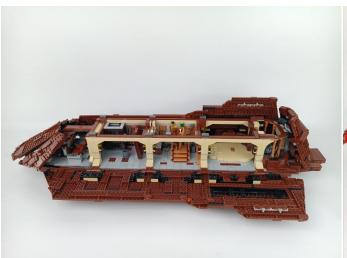

## 138

Good job, you've done all the installation steps, power it up and enjoy your work.

The battery box in bag NO.9 can also power the set. If it is necessary to change the power supply, prepare three AAA batteries, install them in the battery box, turn on the switch on the battery box, remove the plug of the USB Power Cable from the socket of the expansion board, plug the plug of the battery box to the same socket in the expansion board to power the suit as well.