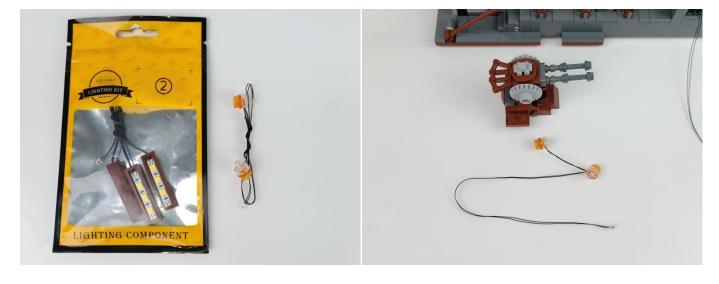

#### **Section A:** Check the type and quantity of components.

This set contains ten bags labelled "1" "2" "3" "4" "5" "6" "7" "8" "9" "10", please make sure that the components in each bag are the same as shown in the pictures.