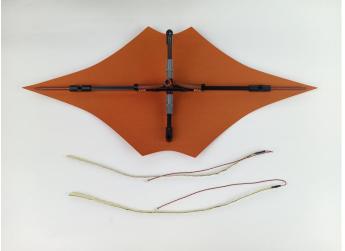

#### **Section A:** Check the type and quantity of components.

This set contains ten bags labelled "1" "2" "3" "4" "5" "6" "7" "8" "9" "10", please make sure that the components in each bag are the same as shown in the pictures.

Please contact us immediately if there have any missing components.