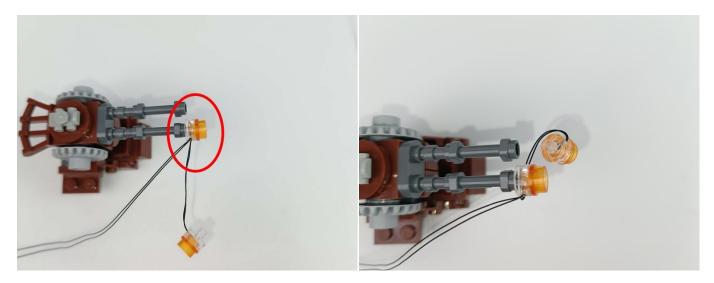

Note that on one side of the white plug you can see two very small golden wires that should be connected to the two golden needles in socket of the expansion board.shown as blow.

Connect the Expansion Board and USB Power Cable as shown.