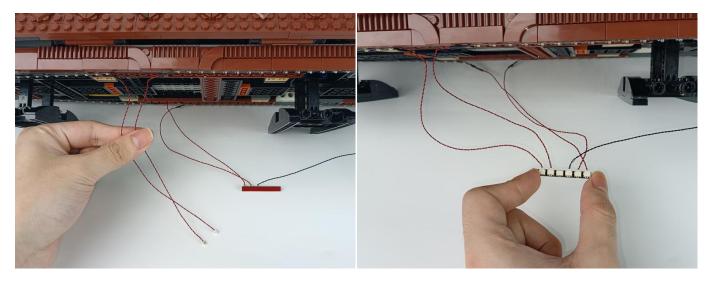

#### Section B: Test that each components is working properly.

Take out the Expansion Boards and the USB Power Cable from N0.7 bag and No.9 bag.

It is worth reminding that our products are all customized. They have a unique way of connecting. The white plug on wire and the socket of the expansion board need to be connected together to transmit power.

Note that on one side of the white plug you can see two very small golden wires that should be connected to the two golden needles in socket of the expansion board.shown as blow.

Connect the Expansion Board and USB Power Cable as shown.