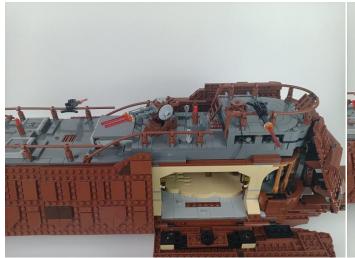

## 138

Good job, you've done all the installation steps, power it up and enjoy your work.

The battery box in bag NO.9 can also power the set. If it is necessary to change the power supply, prepare three AAA batteries, install them in the battery box, turn on the switch on the battery box, remove the plug of the USB Power Cable from the socket of the expansion board, plug the plug of the battery box to the same socket in the expansion board to power the suit as well.