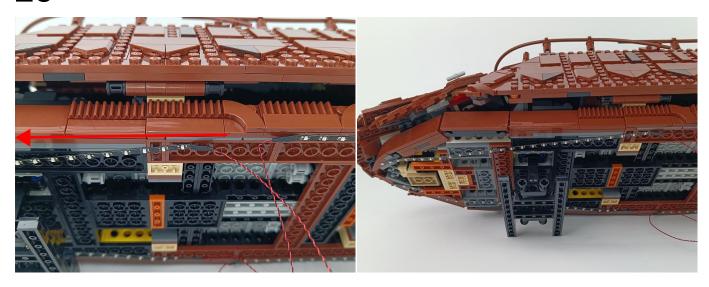

ly.

#### USB connectors to connect devices



Connect all the components in No.1 bag to the Expansion Board in same way just as shown. Turn on the power bank, all the lights are on as shown. Remove the lamp after the test.



Unplug these three components and put them back in the corresponding bags.

Attention that after the test is completed, each components should put back in the corresponding bag including the socket and the usb power cable.

Please contact us immediately if any components don't work.

**Section C:** laying out components following the instruction.

1



2









4





**5** 









7





8







# 10





### 11







### 13



#### 14





# 16



# **17**





# 19





# **20**







#### **22**





#### **23**









#### **25**



### **26**





28



29





### 31





# **32**







### 34





# **35**









#### **37**



38





# **40**





# 41









# **43**



### 44





# 46



# **47**





# **49**





# **50**









# **52**





# **53**







### **55**





### **56**







# **58**





# **59**









# 61



# **62**





# 64



# **65**







68



**69** 



# **70**









**72** 





# **73**









**75** 





# **76**



### **77**







# **79**





# 80





#### **82**





# 83









#### 85



# 86





#### 88



#### 89





#### 91





## 92





## 94



## 95







98



99



# 100





# 101







#### 103



# 104





# 106





# 107









## 109



#### 110





## 112



## 113





#### 115





# 116









#### 118



#### 119





#### **121**





#