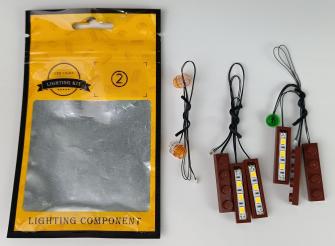

#### **Section A:** Check the type and quantity of components.

This set contains ten bags labelled "1" "2" "3" "4" "5" "6" "7" "8" "9" "10", please make sure that the components in each bag are the same as shown in the pictures.

Please contact us immediately if there have any missing components.