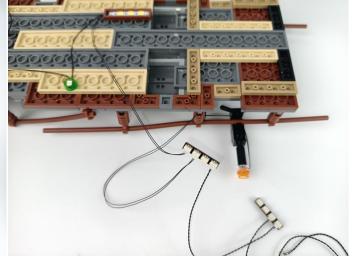

#### Section B: Test that each components is working properly.

Take out the Expansion Boards and the USB Power Cable from N0.7 bag and No.9 bag.

It is worth reminding that our products are all customized. They have a unique way of connecting. The white plug on wire and the socket of the expansion board need to be connected together to transmit power.

Note that on one side of the white plug you can see two very small golden wires that should be connected to the two golden needles in socket of the expansion board.shown as blow.

Connect the Expansion Board and USB Power Cable as shown.

#### USB connectors to connect devices

Connect all the components in No.1 bag to the Expansion Board in same way just as shown. Turn on the power bank, all the lights are on as shown. Remove the lamp after the test.