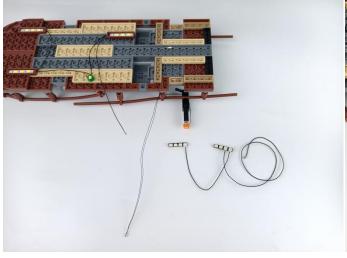

#### Section B: Test that each components is working properly.

Take out the Expansion Boards and the USB Power Cable from N0.7 bag and No.9 bag.

It is worth reminding that our products are all customized. They have a unique way of connecting. The white plug on wire and the socket of the expansion board need to be connected together to transmit power.

Note that on one side of the white plug you can see two very small golden wires that should be connected to the two golden needles in socket of the expansion board.shown as blow.

Connect the Expansion Board and USB Power Cable as shown.

Connect the other end of the USB power cable to the power supply.

The USB Power Cord can be powered by phone chargers, power banks, etc. This instruction will use the power bank as power supply.