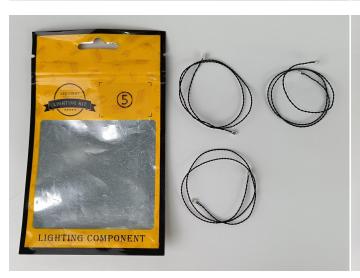

#### **Section A:** Check the type and quantity of components.

This set contains ten bags labelled "1" "2" "3" "4" "5" "6" "7" "8" "9" "10", please make sure that the components in each bag are the same as shown in the pictures.

Please contact us immediately if there have any missing components.