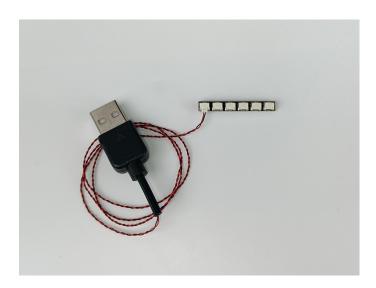

#### Section B: Test that each components is working properly.

Take out the Expansion Boards and the USB Power Cable from N0.7 bag and No.9 bag.

It is worth reminding that our products are all customized. They have a unique way of connecting. The white plug on wire and the socket of the expansion board need to be connected together to transmit power.