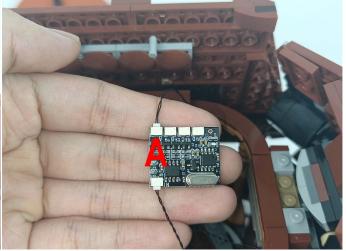

#### Section B: Test that each components is working properly.

Take out the Expansion Boards and the USB Power Cable from N0.7 bag and No.9 bag.

It is worth reminding that our products are all customized. They have a unique way of connecting. The white plug on wire and the socket of the expansion board need to be connected together to transmit power.

Note that on one side of the white plug you can see two very small golden wires that should be connected to the two golden needles in socket of the expansion board.shown as blow.

Connect the Expansion Board and USB Power Cable as shown.