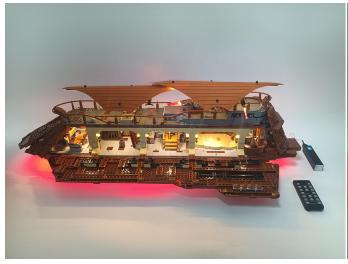

### 75397 Jabba's Sail Barge

 Installation requires a lot of patience and great observation that your LEGO bricks will come alive when you get this finished. The bricks with lighting as below, so make sure you're ready and let's get started.

## 138

Good job, you've done all the installation steps, power it up and enjoy your work.

The battery box in bag NO.9 can also power the set. If it is necessary to change the power supply, prepare three AAA batteries, install them in the battery box, turn on the switch on the battery box, remove the plug of the USB Power Cable from the socket of the expansion board, plug the plug of the battery box to the same socket in the expansion board to power the suit as well.