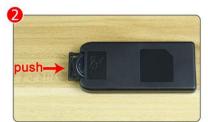

#### **Remote Control Function Introduce**

The remote control does not contain batteries, please buy a CR2025 or CR2032 button battery in the nearest store and install it in the remote control.