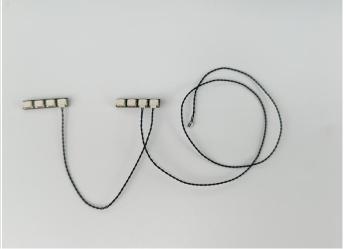

#### Section B: Test that each components is working properly.

Take out the Expansion Boards and the USB Power Cable from N0.7 bag and No.9 bag.

It is worth reminding that our products are all customized. They have a unique way of connecting. The white plug on wire and the socket of the expansion board need to be connected together to transmit power.

Note that on one side of the white plug you can see two very small golden wires that should be connected to the two golden needles in socket of the expansion board.shown as blow.

Connect the Expansion Board and USB Power Cable as shown.

Connect the other end of the USB power cable to the power supply.

The USB Power Cord can be powered by phone chargers, power banks, etc. This instruction will use the power bank as power supply.