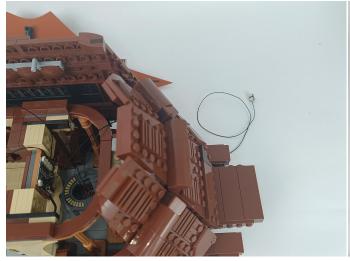

#### USB connectors to connect devices

Connect all the components in No.1 bag to the Expansion Board in same way just as shown. Turn on the power bank, all the lights are on as shown. Remove the lamp after the test.