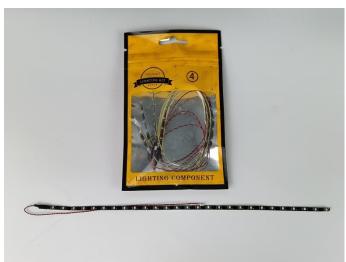

#### **Section A:** Check the type and quantity of components.

This set contains ten bags labelled "1" "2" "3" "4" "5" "6" "7" "8" "9" "10", please make sure that the components in each bag are the same as shown in the pictures.

Please contact us immediately if there have any missing components.