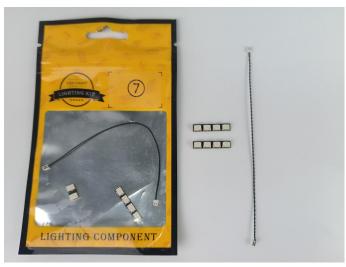

#### **Section A:** Check the type and quantity of components.

This set contains ten bags labelled "1" "2" "3" "4" "5" "6" "7" "8" "9" "10", please make sure that the components in each bag are the same as shown in the pictures.

Please contact us immediately if there have any missing components.