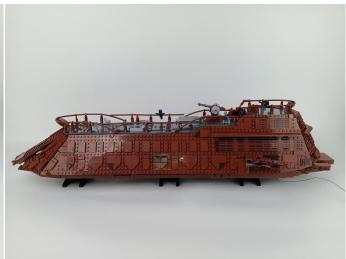

### 75397 Jabba's Sail Barge

 Installation requires a lot of patience and great observation that your LEGO bricks will come alive when you get this finished. The bricks with lighting as below, so make sure you're ready and let's get started.