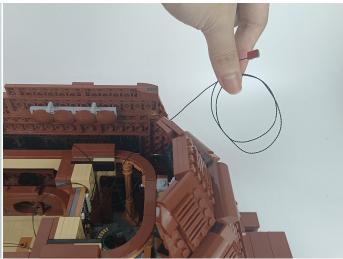

Note that on one side of the white plug you can see two very small golden wires that should be connected to the two golden needles in socket of the expansion board.shown as blow.

Connect the Expansion Board and USB Power Cable as shown.

Connect the other end of the USB power cable to the power supply.

The USB Power Cord can be powered by phone chargers, power banks, etc. This instruction will use the power bank as power supply.