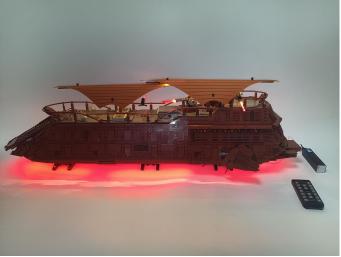

### 75397 Jabba's Sail Barge

 Installation requires a lot of patience and great observation that your LEGO bricks will come alive when you get this finished. The bricks with lighting as below, so make sure you're ready and let's get started.

## 138

Good job, you've done all the installation steps, power it up and enjoy your work.

The battery box in bag NO.9 can also power the set. If it is necessary to change the power supply, prepare three AAA batteries, install them in the battery box, turn on the switch on the battery box, remove the plug of the USB Power Cable from the socket of the expansion board, plug the plug of the battery box to the same socket in the expansion board to power the suit as well.