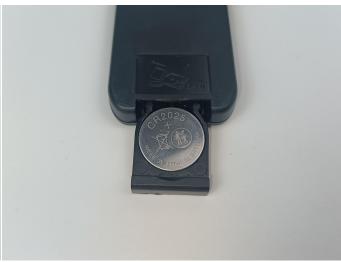

#### **Remote Control Function Introduce**

The remote control does not contain batteries, please buy a CR2025 or CR2032 button battery in the nearest store and install it in the remote control.