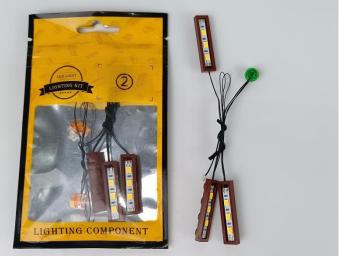

#### **Section A:** Check the type and quantity of components.

This set contains ten bags labelled "1" "2" "3" "4" "5" "6" "7" "8" "9" "10", please make sure that the components in each bag are the same as shown in the pictures.

Please contact us immediately if there have any missing components.