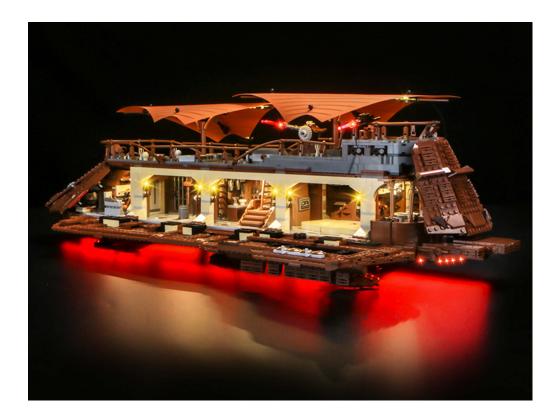

### 75397 Jabba's Sail Barge

 Installation requires a lot of patience and great observation that your LEGO bricks will come alive when you get this finished. The bricks with lighting as below, so make sure you're ready and let's get started.

## 138

Good job, you've done all the installation steps, power it up and enjoy your work.

The battery box in bag NO.9 can also power the set. If it is necessary to change the power supply, prepare three AAA batteries, install them in the battery box, turn on the switch on the battery box, remove the plug of the USB Power Cable from the socket of the expansion board, plug the plug of the battery box to the same socket in the expansion board to power the suit as well.