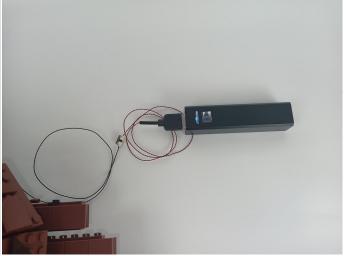

Connect the other end of the USB power cable to the power supply.

The USB Power Cord can be powered by phone chargers, power banks, etc. This instruction will use the power bank as power supply.

#### USB connectors to connect devices

Connect all the components in No.1 bag to the Expansion Board in same way just as shown. Turn on the power bank, all the lights are on as shown. Remove the lamp after the test.