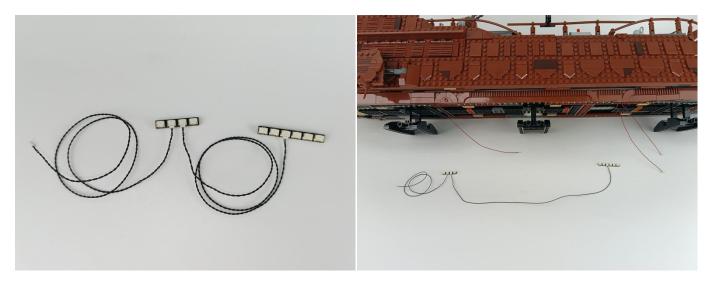

#### Section B: Test that each components is working properly.

Take out the Expansion Boards and the USB Power Cable from N0.7 bag and No.9 bag.

It is worth reminding that our products are all customized. They have a unique way of connecting. The white plug on wire and the socket of the expansion board need to be connected together to transmit power.

#### USB connectors to connect devices

Connect all the components in No.1 bag to the Expansion Board in same way just as shown. Turn on the power bank, all the lights are on as shown. Remove the lamp after the test.