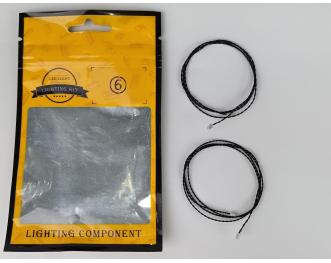

#### **Section A:** Check the type and quantity of components.

This set contains ten bags labelled "1" "2" "3" "4" "5" "6" "7" "8" "9" "10", please make sure that the components in each bag are the same as shown in the pictures.

Please contact us immediately if there have any missing components.