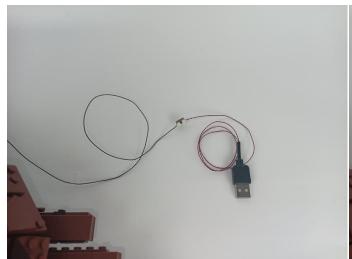

#### Section B: Test that each components is working properly.

Take out the Expansion Boards and the USB Power Cable from N0.7 bag and No.9 bag.

It is worth reminding that our products are all customized. They have a unique way of connecting. The white plug on wire and the socket of the expansion board need to be connected together to transmit power.

Note that on one side of the white plug you can see two very small golden wires that should be connected to the two golden needles in socket of the expansion board.shown as blow.

Connect the Expansion Board and USB Power Cable as shown.

Connect the other end of the USB power cable to the power supply.

The USB Power Cord can be powered by phone chargers, power banks, etc. This instruction will use the power bank as power supply.