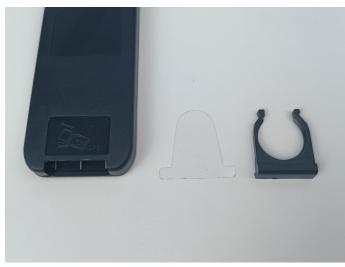

#### **Remote Control Function Introduce**

The remote control does not contain batteries, please buy a CR2025 or CR2032 button battery in the nearest store and install it in the remote control.