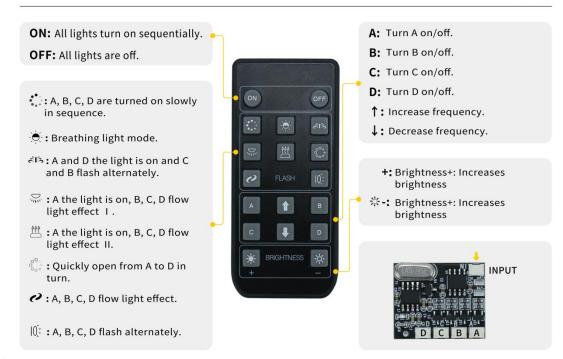

#### **Remote Control Function Introduce**

The remote control does not contain batteries, please buy a CR2025 or CR2032 button battery in the nearest store and install it in the remote control.