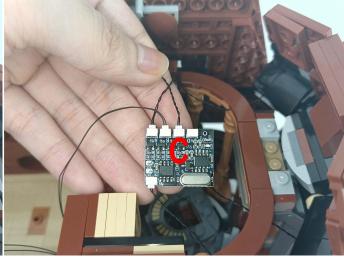

#### Section B: Test that each components is working properly.

Take out the Expansion Boards and the USB Power Cable from N0.7 bag and No.9 bag.

It is worth reminding that our products are all customized. They have a unique way of connecting. The white plug on wire and the socket of the expansion board need to be connected together to transmit power.

Note that on one side of the white plug you can see two very small golden wires that should be connected to the two golden needles in socket of the expansion board.shown as blow.

Connect the Expansion Board and USB Power Cable as shown.