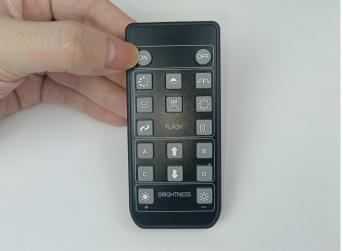

#### **Remote Control Function Introduce**

The remote control does not contain batteries, please buy a CR2025 or CR2032 button battery in the nearest store and install it in the remote control.