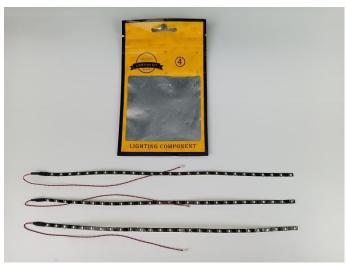

#### **Section A:** Check the type and quantity of components.

This set contains ten bags labelled "1" "2" "3" "4" "5" "6" "7" "8" "9" "10", please make sure that the components in each bag are the same as shown in the pictures.

Please contact us immediately if there have any missing components.