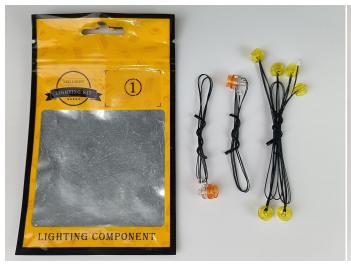

#### **Section A:** Check the type and quantity of components.

This set contains ten bags labelled "1" "2" "3" "4" "5" "6" "7" "8" "9" "10", please make sure that the components in each bag are the same as shown in the pictures.

Please contact us immediately if there have any missing components.