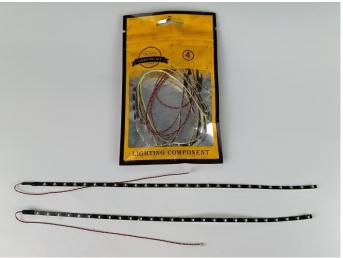

#### **Section A:** Check the type and quantity of components.

This set contains nine bags labelled "1" "2" "3" "4" "5" "6" "7" "8" "9", please make sure that the components in each bag are the same as shown in the pictures.

#### **Section B:** Test that each components is working properly.

Take out the Expansion Boards and the USB Power Cable from N0.7 bag and No.9 bag.

It is worth reminding that our products are all customized. They have a unique way of connecting. The white plug on wire and the socket of the expansion board need to be connected together to transmit power.