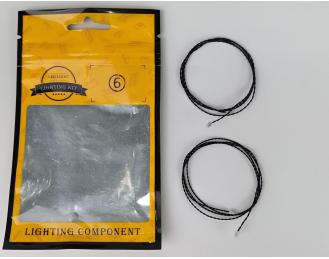

#### **Section A:** Check the type and quantity of components.

This set contains nine bags labelled "1" "2" "3" "4" "5" "6" "7" "8" "9", please make sure that the components in each bag are the same as shown in the pictures.