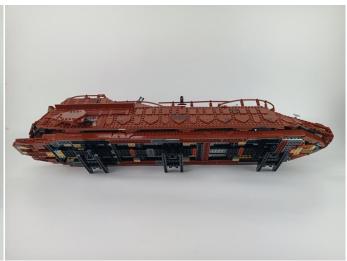

### 75397 Jabba's Sail Barge

 Installation requires a lot of patience and great observation that your LEGO bricks will come alive when you get this finished. The bricks with lighting as below, so make sure you're ready and let's get started.