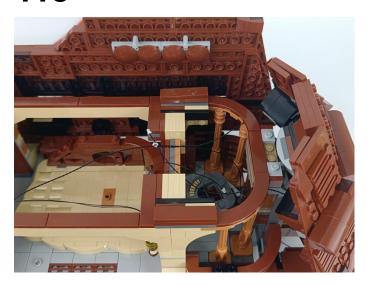

### 75397 Jabba's Sail Barge

 Installation requires a lot of patience and great observation that your LEGO bricks will come alive when you get this finished. The bricks with lighting as below, so make sure you're ready and let's get started.