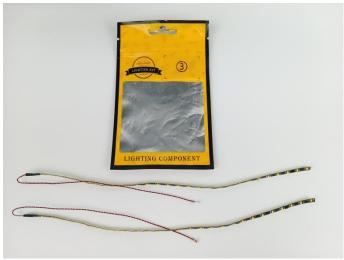

#### **Section A:** Check the type and quantity of components.

This set contains nine bags labelled "1" "2" "3" "4" "5" "6" "7" "8" "9", please make sure that the components in each bag are the same as shown in the pictures.