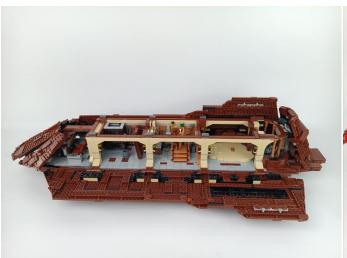

### 130

Good job, you've done all the installation steps, power it up and enjoy your work.

The battery box in bag NO.9 can also power the set. If it is necessary to change the power supply, prepare three AAA batteries, install them in the battery box, turn on the switch on the battery box, remove the plug of the USB Power Cable from the socket of the expansion board, plug the plug of the battery box to the same socket in the expansion board to power the suit as well.