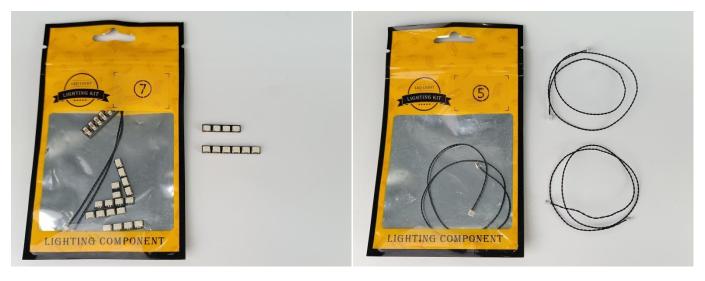

#### **Section A:** Check the type and quantity of components.

This set contains nine bags labelled "1" "2" "3" "4" "5" "6" "7" "8" "9", please make sure that the components in each bag are the same as shown in the pictures.

#### **Section B:** Test that each components is working properly.

Take out the Expansion Boards and the USB Power Cable from N0.7 bag and No.9 bag.

It is worth reminding that our products are all customized. They have a unique way of connecting. The white plug on wire and the socket of the expansion board need to be connected together to transmit power.