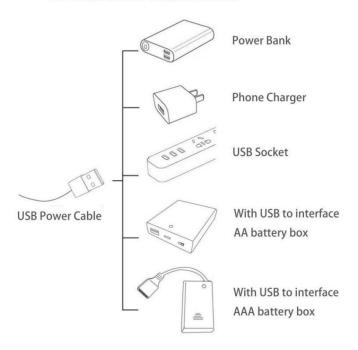

Connect the other end of the USB power cable to the power supply.

The USB Power Cord can be powered by phone chargers, power banks, etc. This instruction will use the power bank as power supply.