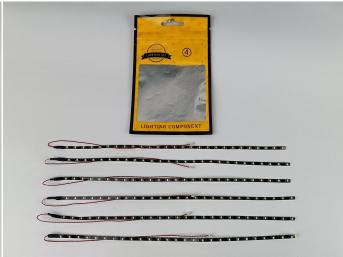

#### **Section A:** Check the type and quantity of components.

This set contains nine bags labelled "1" "2" "3" "4" "5" "6" "7" "8" "9", please make sure that the components in each bag are the same as shown in the pictures.