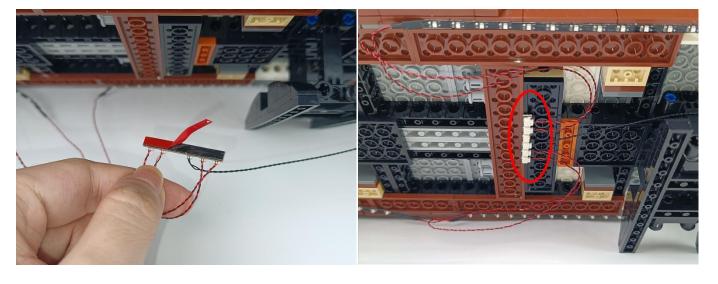

Note that on one side of the white plug you can see two very small golden wires that should be connected to the two golden needles in socket of the expansion board.shown as blow.

Connect the Expansion Board and USB Power Cable as shown.

#### USB connectors to connect devices

Connect all the components in No.1 bag to the Expansion Board in same way just as shown. Turn on the power bank, all the lights are on as shown. Remove the lamp after the test.