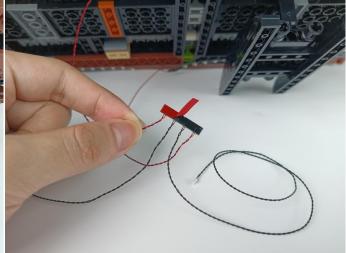

#### **Section B:** Test that each components is working properly.

Take out the Expansion Boards and the USB Power Cable from N0.7 bag and No.9 bag.

It is worth reminding that our products are all customized. They have a unique way of connecting. The white plug on wire and the socket of the expansion board need to be connected together to transmit power.

Note that on one side of the white plug you can see two very small golden wires that should be connected to the two golden needles in socket of the expansion board.shown as blow.

Connect the Expansion Board and USB Power Cable as shown.