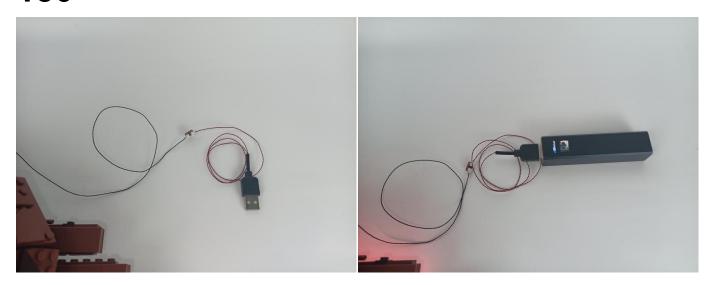

#### **Section B:** Test that each components is working properly.

Take out the Expansion Boards and the USB Power Cable from N0.7 bag and No.9 bag.

It is worth reminding that our products are all customized. They have a unique way of connecting. The white plug on wire and the socket of the expansion board need to be connected together to transmit power.

Note that on one side of the white plug you can see two very small golden wires that should be connected to the two golden needles in socket of the expansion board.shown as blow.

Connect the Expansion Board and USB Power Cable as shown.

Connect the other end of the USB power cable to the power supply.

The USB Power Cord can be powered by phone chargers, power banks, etc. This instruction will use the power bank as power supply.