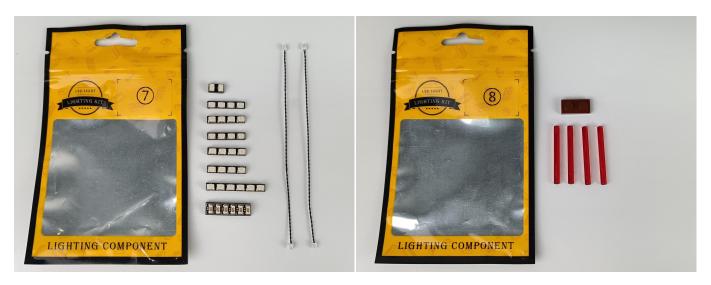

#### **Section A:** Check the type and quantity of components.

This set contains nine bags labelled "1" "2" "3" "4" "5" "6" "7" "8" "9", please make sure that the components in each bag are the same as shown in the pictures.

#### **Section B:** Test that each components is working properly.

Take out the Expansion Boards and the USB Power Cable from N0.7 bag and No.9 bag.

It is worth reminding that our products are all customized. They have a unique way of connecting. The white plug on wire and the socket of the expansion board need to be connected together to transmit power.