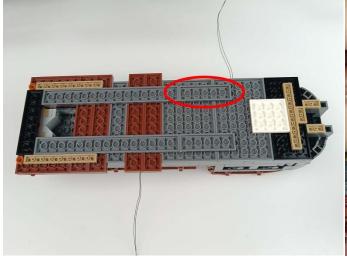

#### USB connectors to connect devices

Connect all the components in No.1 bag to the Expansion Board in same way just as shown. Turn on the power bank, all the lights are on as shown. Remove the lamp after the test.