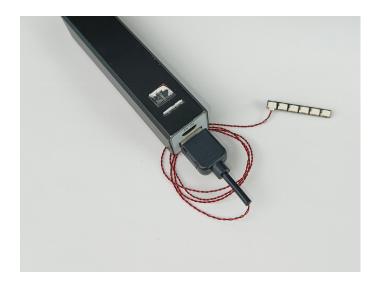

#### **Section B:** Test that each components is working properly.

Take out the Expansion Boards and the USB Power Cable from N0.7 bag and No.9 bag.

It is worth reminding that our products are all customized. They have a unique way of connecting. The white plug on wire and the socket of the expansion board need to be connected together to transmit power.

Note that on one side of the white plug you can see two very small golden wires that should be connected to the two golden needles in socket of the expansion board.shown as blow.

Connect the Expansion Board and USB Power Cable as shown.

Connect the other end of the USB power cable to the power supply.

The USB Power Cord can be powered by phone chargers, power banks, etc. This instruction will use the power bank as power supply.