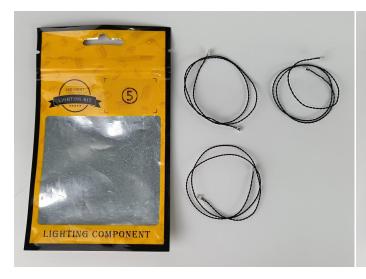

#### **Section A:** Check the type and quantity of components.

This set contains nine bags labelled "1" "2" "3" "4" "5" "6" "7" "8" "9", please make sure that the components in each bag are the same as shown in the pictures.