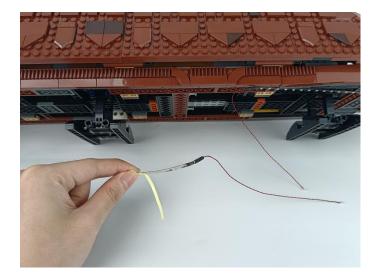

#### USB connectors to connect devices

Connect all the components in No.1 bag to the Expansion Board in same way just as shown. Turn on the power bank, all the lights are on as shown. Remove the lamp after the test.

Unplug these three components and put them back in the corresponding bags.

Attention that after the test is completed, each components should put back in the corresponding bag including the socket and the usb power cable.