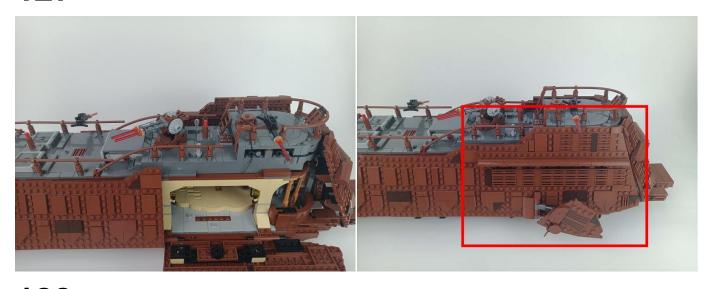

### 130

Good job, you've done all the installation steps, power it up and enjoy your work.

The battery box in bag NO.9 can also power the set. If it is necessary to change the power supply, prepare three AAA batteries, install them in the battery box, turn on the switch on the battery box, remove the plug of the USB Power Cable from the socket of the expansion board, plug the plug of the battery box to the same socket in the expansion board to power the suit as well.