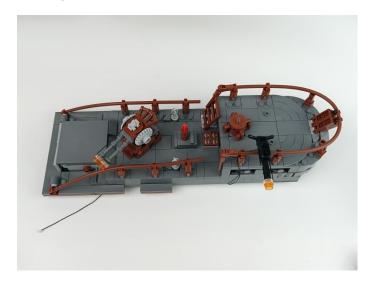

### 75397 Jabba's Sail Barge

 Installation requires a lot of patience and great observation that your LEGO bricks will come alive when you get this finished. The bricks with lighting as below, so make sure you're ready and let's get started.