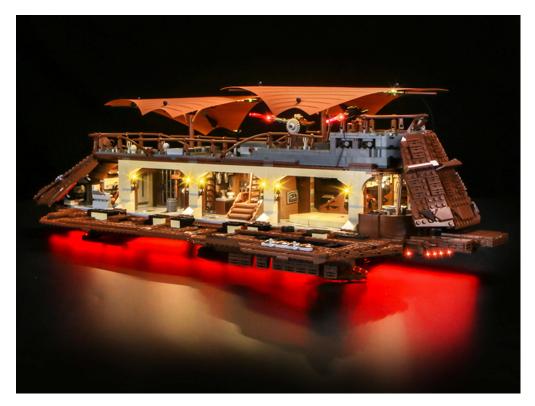

### 75397 Jabba's Sail Barge

 Installation requires a lot of patience and great observation that your LEGO bricks will come alive when you get this finished. The bricks with lighting as below, so make sure you're ready and let's get started.

### 130

Good job, you've done all the installation steps, power it up and enjoy your work.

The battery box in bag NO.9 can also power the set. If it is necessary to change the power supply, prepare three AAA batteries, install them in the battery box, turn on the switch on the battery box, remove the plug of the USB Power Cable from the socket of the expansion board, plug the plug of the battery box to the same socket in the expansion board to power the suit as well.