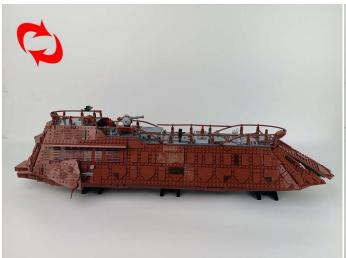

### 75397 Jabba's Sail Barge

 Installation requires a lot of patience and great observation that your LEGO bricks will come alive when you get this finished. The bricks with lighting as below, so make sure you're ready and let's get started.