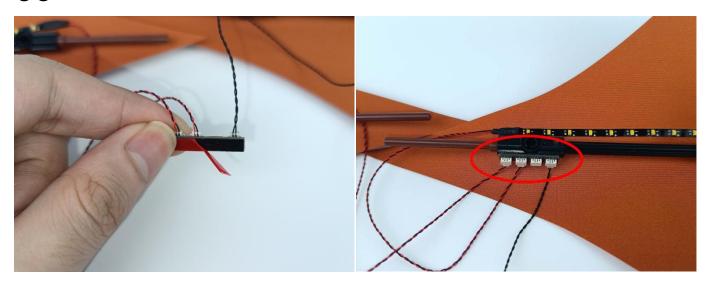

#### **Section B:** Test that each components is working properly.

Take out the Expansion Boards and the USB Power Cable from N0.7 bag and No.9 bag.

It is worth reminding that our products are all customized. They have a unique way of connecting. The white plug on wire and the socket of the expansion board need to be connected together to transmit power.

Note that on one side of the white plug you can see two very small golden wires that should be connected to the two golden needles in socket of the expansion board.shown as blow.

Connect the Expansion Board and USB Power Cable as shown.