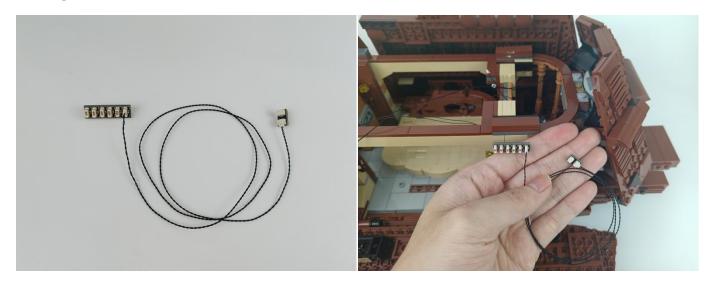

#### **Section B:** Test that each components is working properly.

Take out the Expansion Boards and the USB Power Cable from N0.7 bag and No.9 bag.

It is worth reminding that our products are all customized. They have a unique way of connecting. The white plug on wire and the socket of the expansion board need to be connected together to transmit power.

Note that on one side of the white plug you can see two very small golden wires that should be connected to the two golden needles in socket of the expansion board.shown as blow.

Connect the Expansion Board and USB Power Cable as shown.

#### USB connectors to connect devices

Connect all the components in No.1 bag to the Expansion Board in same way just as shown. Turn on the power bank, all the lights are on as shown. Remove the lamp after the test.