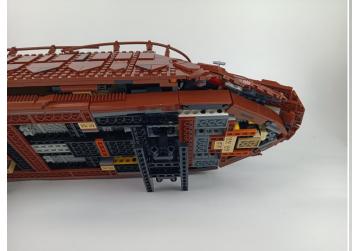

### 75397 Jabba's Sail Barge

 Installation requires a lot of patience and great observation that your LEGO bricks will come alive when you get this finished. The bricks with lighting as below, so make sure you're ready and let's get started.