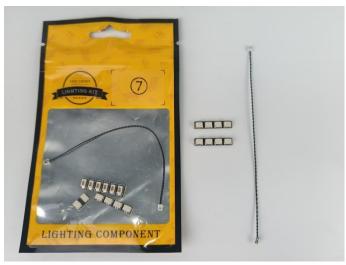

#### **Section A:** Check the type and quantity of components.

This set contains nine bags labelled "1" "2" "3" "4" "5" "6" "7" "8" "9", please make sure that the components in each bag are the same as shown in the pictures.

Please contact us immediately if there have any missing components.