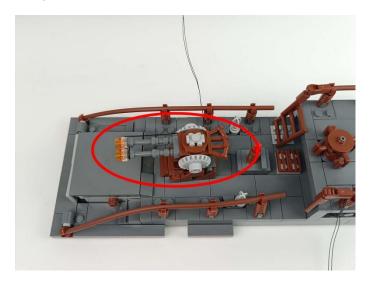

#### USB connectors to connect devices

Connect all the components in No.1 bag to the Expansion Board in same way just as shown. Turn on the power bank, all the lights are on as shown. Remove the lamp after the test.