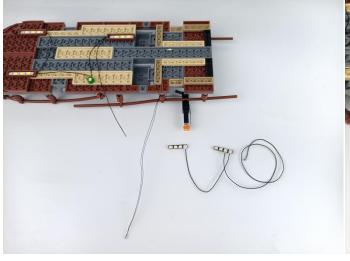

#### **Section B:** Test that each components is working properly.

Take out the Expansion Boards and the USB Power Cable from N0.7 bag and No.9 bag.

It is worth reminding that our products are all customized. They have a unique way of connecting. The white plug on wire and the socket of the expansion board need to be connected together to transmit power.

Note that on one side of the white plug you can see two very small golden wires that should be connected to the two golden needles in socket of the expansion board.shown as blow.

Connect the Expansion Board and USB Power Cable as shown.

Connect the other end of the USB power cable to the power supply.

The USB Power Cord can be powered by phone chargers, power banks, etc. This instruction will use the power bank as power supply.

#### USB connectors to connect devices

Connect all the components in No.1 bag to the Expansion Board in same way just as shown. Turn on the power bank, all the lights are on as shown. Remove the lamp after the test.