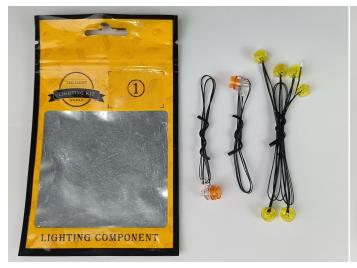

#### **Section A:** Check the type and quantity of components.

This set contains nine bags labelled "1" "2" "3" "4" "5" "6" "7" "8" "9", please make sure that the components in each bag are the same as shown in the pictures.