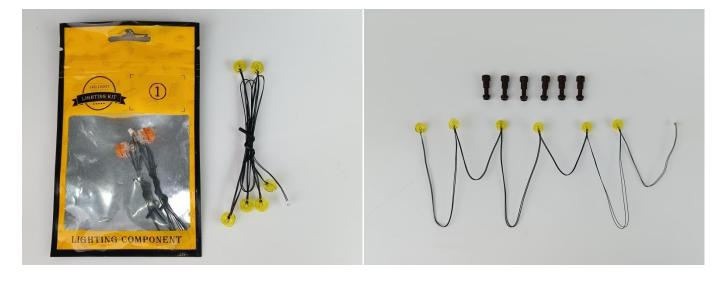

#### **Section A:** Check the type and quantity of components.

This set contains nine bags labelled "1" "2" "3" "4" "5" "6" "7" "8" "9", please make sure that the components in each bag are the same as shown in the pictures.