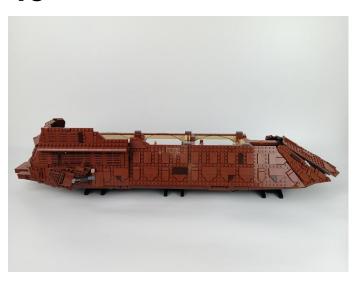

### 75397 Jabba's Sail Barge

 Installation requires a lot of patience and great observation that your LEGO bricks will come alive when you get this finished. The bricks with lighting as below, so make sure you're ready and let's get started.