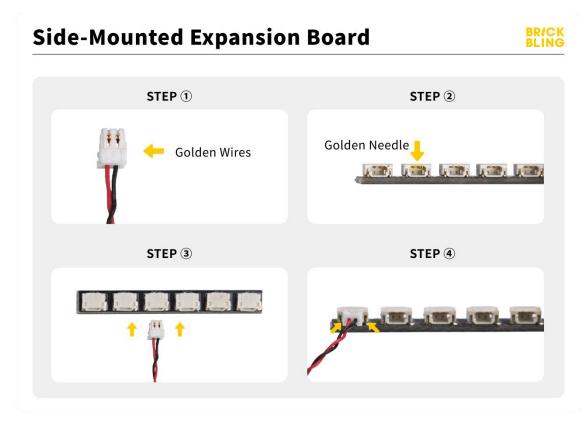

#### **Section B:** Test that each components is working properly.

Take out the Expansion Boards and the USB Power Cable from N0.7 bag and No.9 bag.

It is worth reminding that our products are all customized. They have a unique way of connecting. The white plug on wire and the socket of the expansion board need to be connected together to transmit power.

Note that on one side of the white plug you can see two very small golden wires that should be connected to the two golden needles in socket of the expansion board.shown as blow.

Connect the Expansion Board and USB Power Cable as shown.