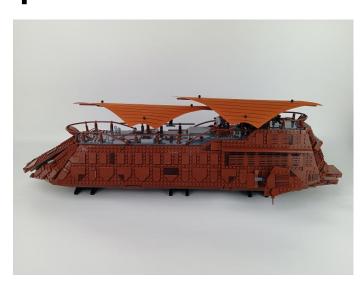

### 75397 Jabba's Sail Barge

 Installation requires a lot of patience and great observation that your LEGO bricks will come alive when you get this finished. The bricks with lighting as below, so make sure you're ready and let's get started.