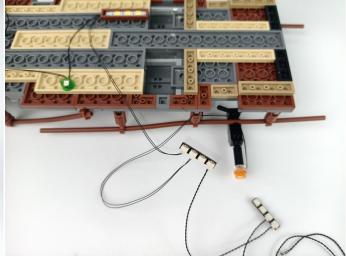

#### USB connectors to connect devices

Connect all the components in No.1 bag to the Expansion Board in same way just as shown. Turn on the power bank, all the lights are on as shown. Remove the lamp after the test.

Unplug these three components and put them back in the corresponding bags.

Attention that after the test is completed, each components should put back in the corresponding bag including the socket and the usb power cable.