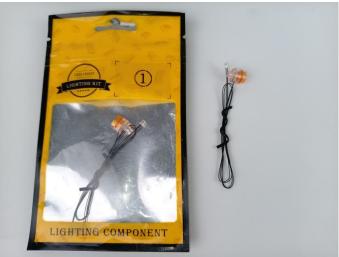

#### **Section A:** Check the type and quantity of components.

This set contains nine bags labelled "1" "2" "3" "4" "5" "6" "7" "8" "9", please make sure that the components in each bag are the same as shown in the pictures.