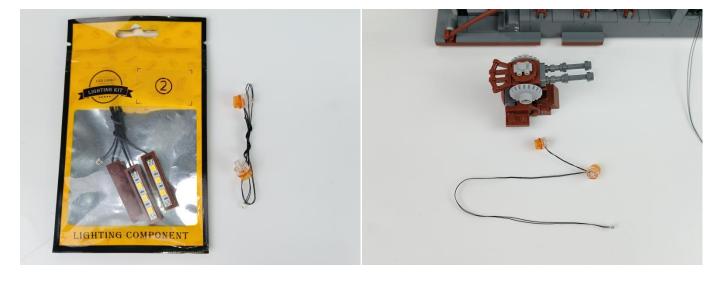

#### **Section A:** Check the type and quantity of components.

This set contains nine bags labelled "1" "2" "3" "4" "5" "6" "7" "8" "9", please make sure that the components in each bag are the same as shown in the pictures.