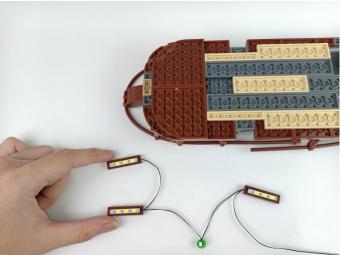

#### USB connectors to connect devices

Connect all the components in No.1 bag to the Expansion Board in same way just as shown. Turn on the power bank, all the lights are on as shown. Remove the lamp after the test.

Unplug these three components and put them back in the corresponding bags.

Attention that after the test is completed, each components should put back in the corresponding bag including the socket and the usb power cable.