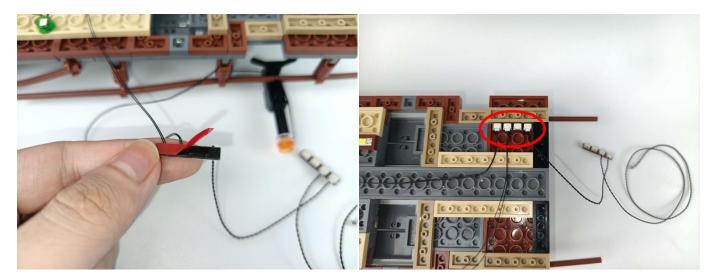

Note that on one side of the white plug you can see two very small golden wires that should be connected to the two golden needles in socket of the expansion board.shown as blow.

Connect the Expansion Board and USB Power Cable as shown.

#### USB connectors to connect devices

Connect all the components in No.1 bag to the Expansion Board in same way just as shown. Turn on the power bank, all the lights are on as shown. Remove the lamp after the test.