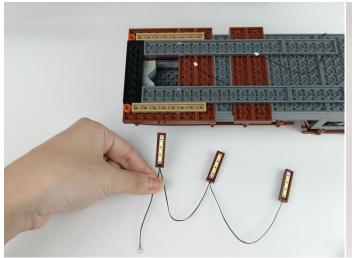

#### USB connectors to connect devices

Connect all the components in No.1 bag to the Expansion Board in same way just as shown. Turn on the power bank, all the lights are on as shown. Remove the lamp after the test.

Unplug these three components and put them back in the corresponding bags.

Attention that after the test is completed, each components should put back in the corresponding bag including the socket and the usb power cable.