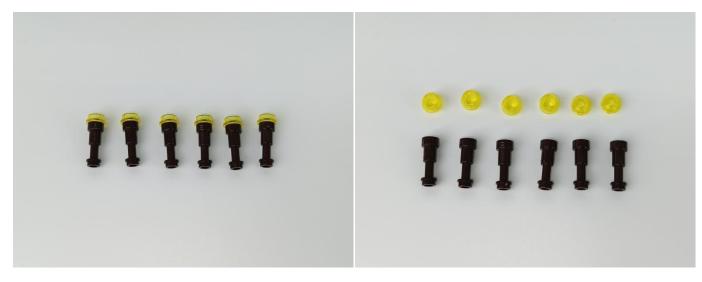

#### **Section A:** Check the type and quantity of components.

This set contains nine bags labelled "1" "2" "3" "4" "5" "6" "7" "8" "9", please make sure that the components in each bag are the same as shown in the pictures.