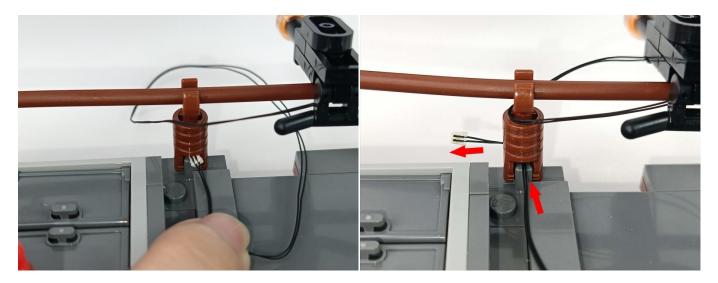

Section C: laying out components following the instruction.

Our material is very small but not fragile, just be reminded that don't to pull the wires too hard. For different people, there may be some installation steps that you can't understand. Please look at the previous and later installation steps.