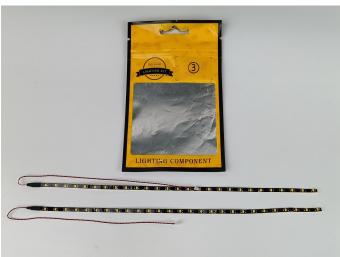

#### **Section A:** Check the type and quantity of components.

This set contains nine bags labelled "1" "2" "3" "4" "5" "6" "7" "8" "9", please make sure that the components in each bag are the same as shown in the pictures.