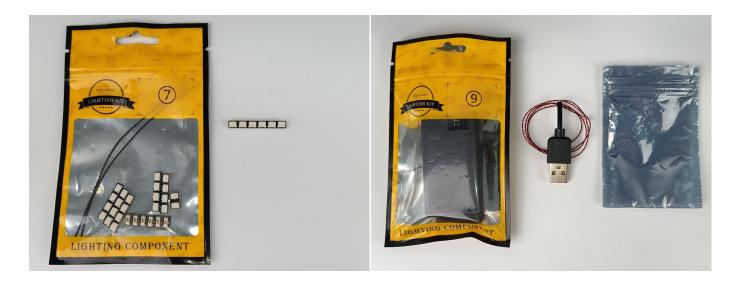

#### **Section A:** Check the type and quantity of components.

This set contains nine bags labelled "1" "2" "3" "4" "5" "6" "7" "8" "9", please make sure that the components in each bag are the same as shown in the pictures.

#### **Section B:** Test that each components is working properly.

Take out the Expansion Boards and the USB Power Cable from N0.7 bag and No.9 bag.

It is worth reminding that our products are all customized. They have a unique way of connecting. The white plug on wire and the socket of the expansion board need to be connected together to transmit power.