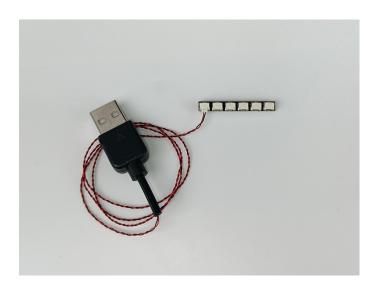

#### **Section B:** Test that each components is working properly.

Take out the Expansion Boards and the USB Power Cable from N0.7 bag and No.9 bag.

It is worth reminding that our products are all customized. They have a unique way of connecting. The white plug on wire and the socket of the expansion board need to be connected together to transmit power.

#### USB connectors to connect devices

Connect all the components in No.1 bag to the Expansion Board in same way just as shown. Turn on the power bank, all the lights are on as shown. Remove the lamp after the test.