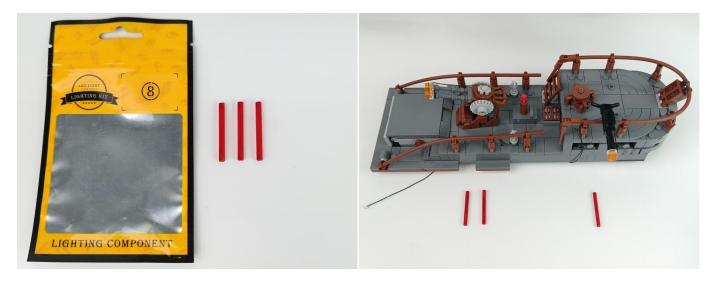

#### **Section A:** Check the type and quantity of components.

This set contains nine bags labelled "1" "2" "3" "4" "5" "6" "7" "8" "9", please make sure that the components in each bag are the same as shown in the pictures.

Please contact us immediately if there have any missing components.