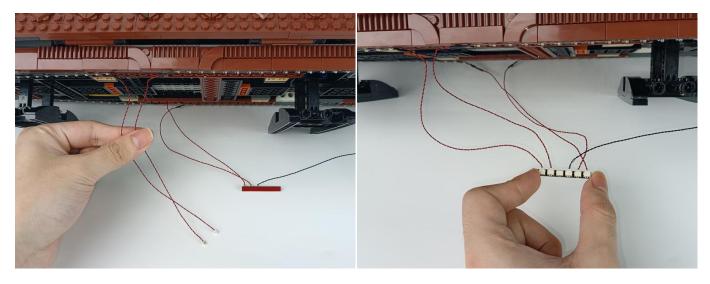

#### **Section B:** Test that each components is working properly.

Take out the Expansion Boards and the USB Power Cable from N0.7 bag and No.9 bag.

It is worth reminding that our products are all customized. They have a unique way of connecting. The white plug on wire and the socket of the expansion board need to be connected together to transmit power.

Note that on one side of the white plug you can see two very small golden wires that should be connected to the two golden needles in socket of the expansion board.shown as blow.

Connect the Expansion Board and USB Power Cable as shown.

#### USB connectors to connect devices

Connect all the components in No.1 bag to the Expansion Board in same way just as shown. Turn on the power bank, all the lights are on as shown. Remove the lamp after the test.