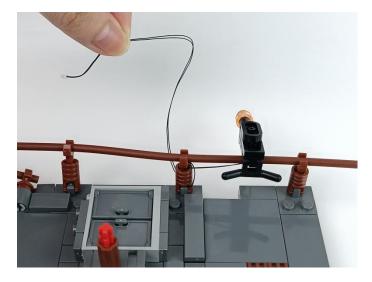

Section C: laying out components following the instruction.

Our material is very small but not fragile, just be reminded that don't to pull the wires too hard. For different people, there may be some installation steps that you can't understand. Please look at the previous and later installation steps.