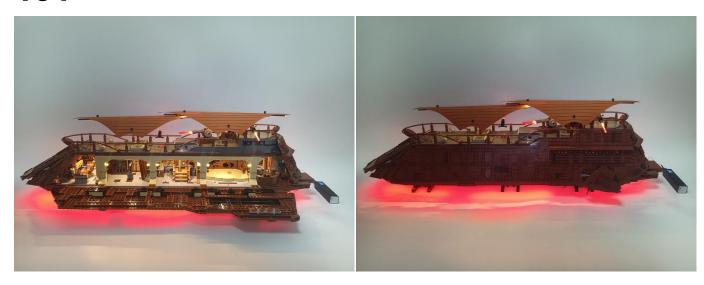

#### USB connectors to connect devices

Connect all the components in No.1 bag to the Expansion Board in same way just as shown. Turn on the power bank, all the lights are on as shown. Remove the lamp after the test.

### 130

Good job, you've done all the installation steps, power it up and enjoy your work.

The battery box in bag NO.9 can also power the set. If it is necessary to change the power supply, prepare three AAA batteries, install them in the battery box, turn on the switch on the battery box, remove the plug of the USB Power Cable from the socket of the expansion board, plug the plug of the battery box to the same socket in the expansion board to power the suit as well.