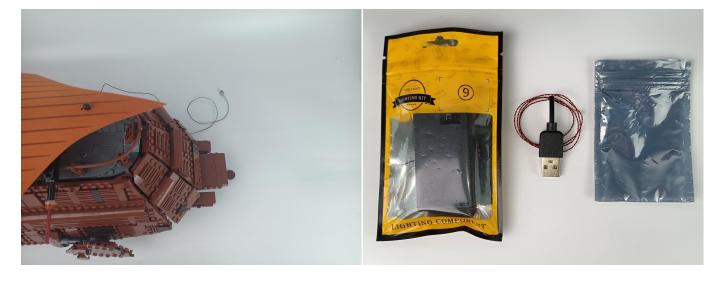

#### **Section A:** Check the type and quantity of components.

This set contains nine bags labelled "1" "2" "3" "4" "5" "6" "7" "8" "9", please make sure that the components in each bag are the same as shown in the pictures.

Please contact us immediately if there have any missing components.