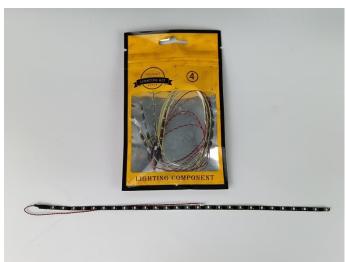

#### **Section A:** Check the type and quantity of components.

This set contains nine bags labelled "1" "2" "3" "4" "5" "6" "7" "8" "9", please make sure that the components in each bag are the same as shown in the pictures.

Please contact us immediately if there have any missing components.