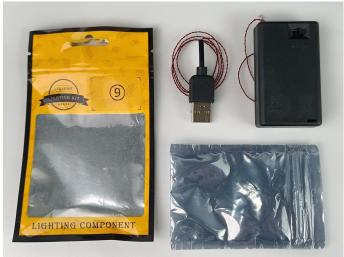

#### **Section B:** Test that each components is working properly.

Take out the Expansion Boards and the USB Power Cable from N0.7 bag and No.9 bag.

It is worth reminding that our products are all customized. They have a unique way of connecting. The white plug on wire and the socket of the expansion board need to be connected together to transmit power.

### 130

Good job, you've done all the installation steps, power it up and enjoy your work.

The battery box in bag NO.9 can also power the set. If it is necessary to change the power supply, prepare three AAA batteries, install them in the battery box, turn on the switch on the battery box, remove the plug of the USB Power Cable from the socket of the expansion board, plug the plug of the battery box to the same socket in the expansion board to power the suit as well.