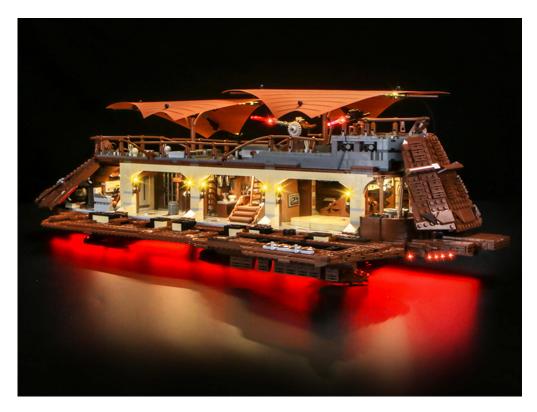

### 75397 Jabba's Sail Barge

 Installation requires a lot of patience and great observation that your LEGO bricks will come alive when you get this finished. The bricks with lighting as below, so make sure you're ready and let's get started.