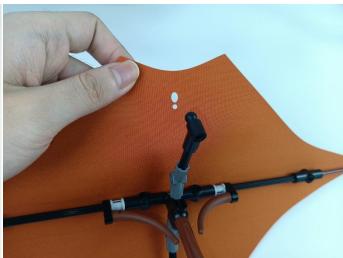

Note that on one side of the white plug you can see two very small golden wires that should be connected to the two golden needles in socket of the expansion board.shown as blow.

Connect the Expansion Board and USB Power Cable as shown.