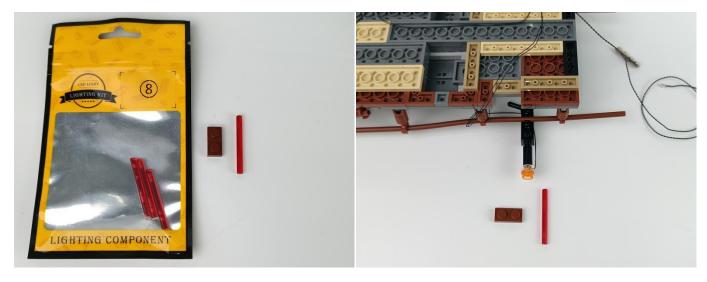

#### **Section A:** Check the type and quantity of components.

This set contains nine bags labelled "1" "2" "3" "4" "5" "6" "7" "8" "9", please make sure that the components in each bag are the same as shown in the pictures.

Please contact us immediately if there have any missing components.