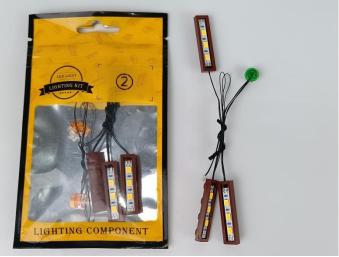

#### **Section A:** Check the type and quantity of components.

This set contains nine bags labelled "1" "2" "3" "4" "5" "6" "7" "8" "9", please make sure that the components in each bag are the same as shown in the pictures.