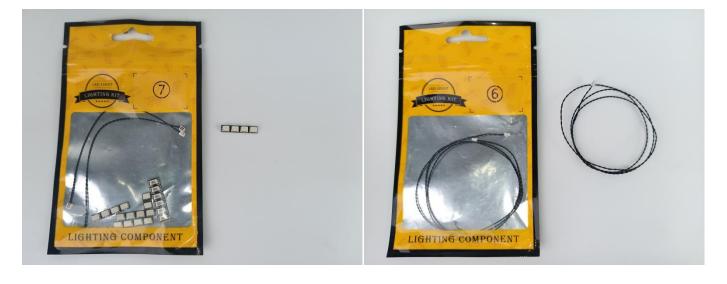

#### **Section A:** Check the type and quantity of components.

This set contains nine bags labelled "1" "2" "3" "4" "5" "6" "7" "8" "9", please make sure that the components in each bag are the same as shown in the pictures.

Please contact us immediately if there have any missing components.