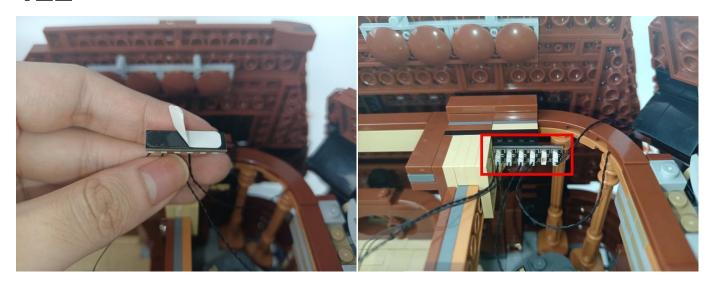

Note that on one side of the white plug you can see two very small golden wires that should be connected to the two golden needles in socket of the expansion board.shown as blow.

Connect the Expansion Board and USB Power Cable as shown.

Connect the other end of the USB power cable to the power supply.

The USB Power Cord can be powered by phone chargers, power banks, etc. This instruction will use the power bank as power supply.