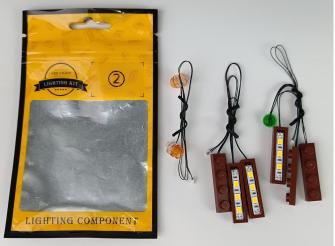

#### **Section A:** Check the type and quantity of components.

This set contains nine bags labelled "1" "2" "3" "4" "5" "6" "7" "8" "9", please make sure that the components in each bag are the same as shown in the pictures.