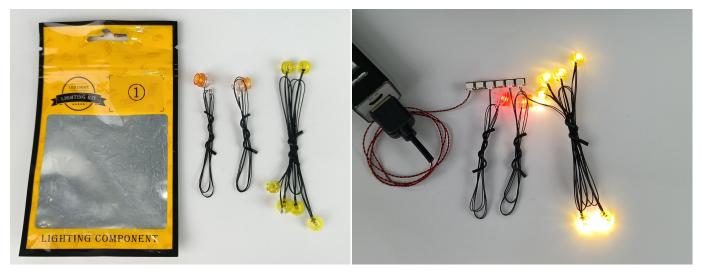

#### **Section A:** Check the type and quantity of components.

This set contains nine bags labelled "1" "2" "3" "4" "5" "6" "7" "8" "9", please make sure that the components in each bag are the same as shown in the pictures.

#### USB connectors to connect devices

Connect all the components in No.1 bag to the Expansion Board in same way just as shown. Turn on the power bank, all the lights are on as shown. Remove the lamp after the test.