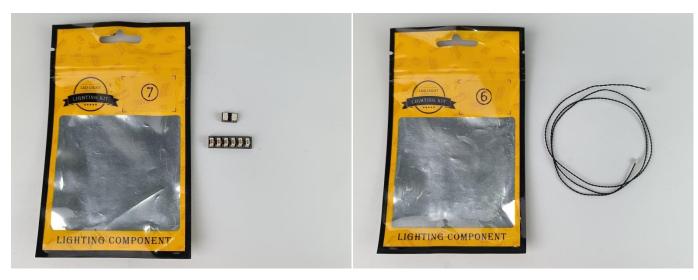

#### **Section A:** Check the type and quantity of components.

This set contains nine bags labelled "1" "2" "3" "4" "5" "6" "7" "8" "9", please make sure that the components in each bag are the same as shown in the pictures.

#### **Section B:** Test that each components is working properly.

Take out the Expansion Boards and the USB Power Cable from N0.7 bag and No.9 bag.

It is worth reminding that our products are all customized. They have a unique way of connecting. The white plug on wire and the socket of the expansion board need to be connected together to transmit power.