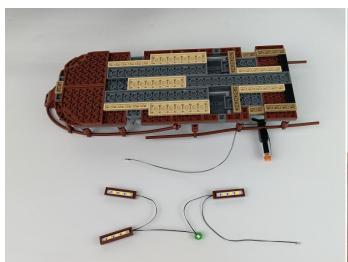

#### USB connectors to connect devices

Connect all the components in No.1 bag to the Expansion Board in same way just as shown. Turn on the power bank, all the lights are on as shown. Remove the lamp after the test.

Unplug these three components and put them back in the corresponding bags.

Attention that after the test is completed, each components should put back in the corresponding bag including the socket and the usb power cable.