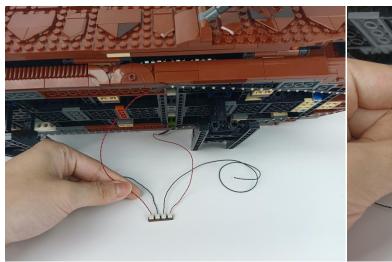

#### **Section B:** Test that each components is working properly.

Take out the Expansion Boards and the USB Power Cable from N0.7 bag and No.9 bag.

It is worth reminding that our products are all customized. They have a unique way of connecting. The white plug on wire and the socket of the expansion board need to be connected together to transmit power.

Note that on one side of the white plug you can see two very small golden wires that should be connected to the two golden needles in socket of the expansion board.shown as blow.

Connect the Expansion Board and USB Power Cable as shown.

Connect the other end of the USB power cable to the power supply.

The USB Power Cord can be powered by phone chargers, power banks, etc. This instruction will use the power bank as power supply.

#### USB connectors to connect devices

Connect all the components in No.1 bag to the Expansion Board in same way just as shown. Turn on the power bank, all the lights are on as shown. Remove the lamp after the test.