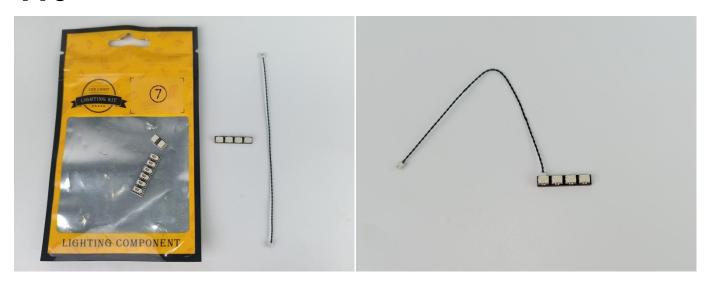

#### **Section A:** Check the type and quantity of components.

This set contains nine bags labelled "1" "2" "3" "4" "5" "6" "7" "8" "9", please make sure that the components in each bag are the same as shown in the pictures.