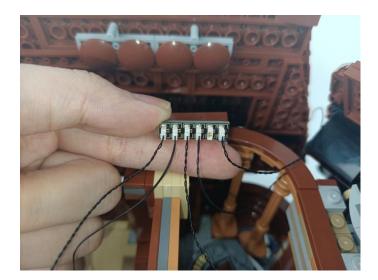

#### USB connectors to connect devices

Connect all the components in No.1 bag to the Expansion Board in same way just as shown. Turn on the power bank, all the lights are on as shown. Remove the lamp after the test.