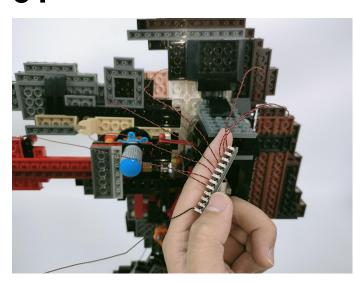

When we test "(1)" particles, Take out the bag labelled "(1)". Take out one of the light and connect it to the socket. Turn on the power bank, the light will turn on normally as shown below.

Test each lamp according to this method. It should be noted that after the test, the lamp must be returned to the corresponding bag to avoid confusion of types.