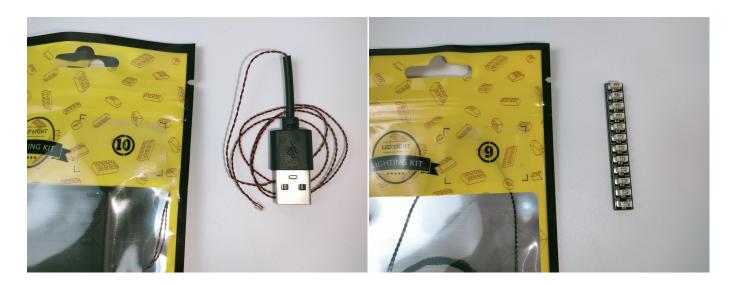

#### **Section A:** Check the type and quantity of components.

There are 10 bags in this set.

Please contact us immediately if there have any missing components.

#### **Section B:** Test that each components is working properly.

We need a structure to test all lights, so take out the bag with label "USB Power Cord" and "Expansion Boards" as follows.

It is worth reminding that our products are all customized. They have a unique way of connecting. The white plug on wire and the socket of the expansion board need to be connected together to transmit power.