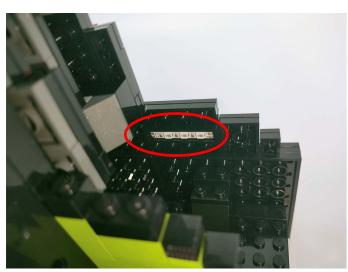

Note that on one side of the white plug you can see two very small golden wires that should be connected to the two golden needles in socket of the expansion board.shown as blow.

All our connections between plug and socket are all the same as shown above. So for any such structure with plug and socket, please pay attention to the golden wire of the plug and the golden needle of the socket, they must be touched together.