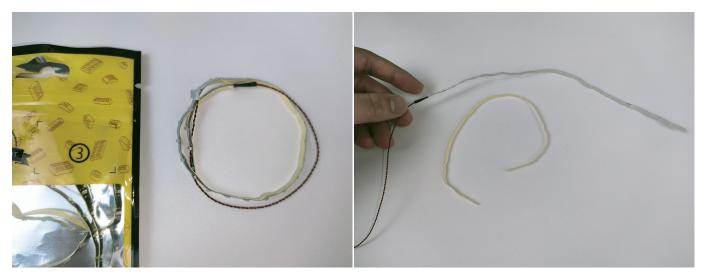

#### **Section A:** Check the type and quantity of components.

There are 10 bags in this set.

Please contact us immediately if there have any missing components.

When we test "(1)" particles, Take out the bag labelled "(1)". Take out one of the light and connect it to the socket. Turn on the power bank, the light will turn on normally as shown below.

Test each lamp according to this method. It should be noted that after the test, the lamp must be returned to the corresponding bag to avoid confusion of types.