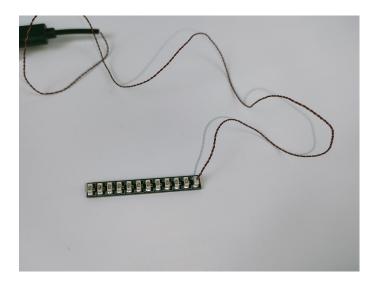

#### **Section B:** Test that each components is working properly.

We need a structure to test all lights, so take out the bag with label "USB Power Cord" and "Expansion Boards" as follows.

It is worth reminding that our products are all customized. They have a unique way of connecting. The white plug on wire and the socket of the expansion board need to be connected together to transmit power.

Note that on one side of the white plug you can see two very small golden wires that should be connected to the two golden needles in socket of the expansion board.shown as blow.

All our connections between plug and socket are all the same as shown above. So for any such structure with plug and socket, please pay attention to the golden wire of the plug and the golden needle of the socket, they must be touched together.