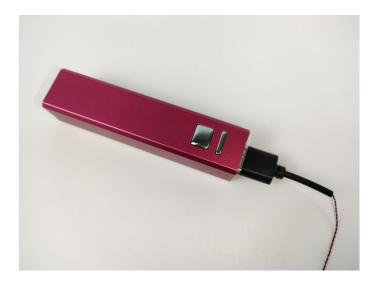

The connection method between the USB Power Cord and Expansion Boards is as follows:

The USB Power Cord can be powered by phone chargers, power banks,etc.

This instruction will use the power bank as power supply . The test structure is shown as follow. All lamp in this set will be tested by this structure.