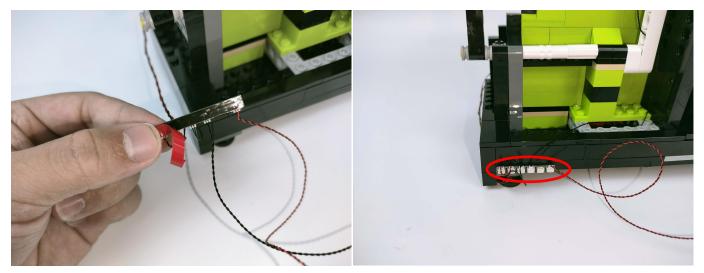

#### **Section B:** Test that each components is working properly.

We need a structure to test all lights, so take out the bag with label "USB Power Cord" and "Expansion Boards" as follows.

It is worth reminding that our products are all customized. They have a unique way of connecting. The white plug on wire and the socket of the expansion board need to be connected together to transmit power.

Note that on one side of the white plug you can see two very small golden wires that should be connected to the two golden needles in socket of the expansion board.shown as blow.

All our connections between plug and socket are all the same as shown above. So for any such structure with plug and socket, please pay attention to the golden wire of the plug and the golden needle of the socket, they must be touched together.