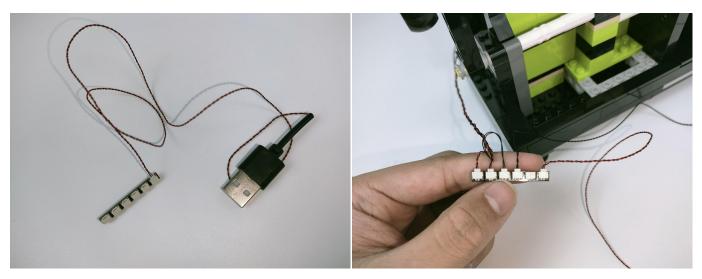

#### **Section B:** Test that each components is working properly.

We need a structure to test all lights, so take out the bag with label "USB Power Cord" and "Expansion Boards" as follows.

It is worth reminding that our products are all customized. They have a unique way of connecting. The white plug on wire and the socket of the expansion board need to be connected together to transmit power.

Note that on one side of the white plug you can see two very small golden wires that should be connected to the two golden needles in socket of the expansion board.shown as blow.

All our connections between plug and socket are all the same as shown above. So for any such structure with plug and socket, please pay attention to the golden wire of the plug and the golden needle of the socket, they must be touched together.

The connection method between the USB Power Cord and Expansion Boards is as follows:

The USB Power Cord can be powered by phone chargers, power banks,etc.

This instruction will use the power bank as power supply . The test structure is shown as follow. All lamp in this set will be tested by this structure.