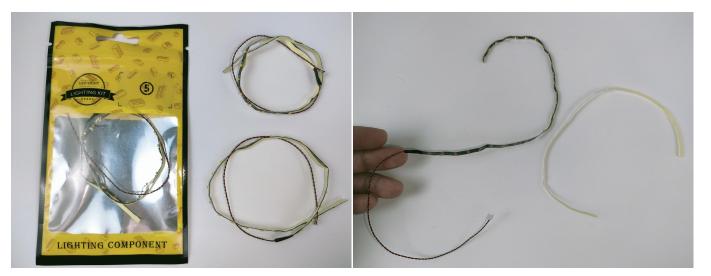

#### **Section A:** Check the type and quantity of components.

There are 10 bags in this set.

Please contact us immediately if there have any missing components.