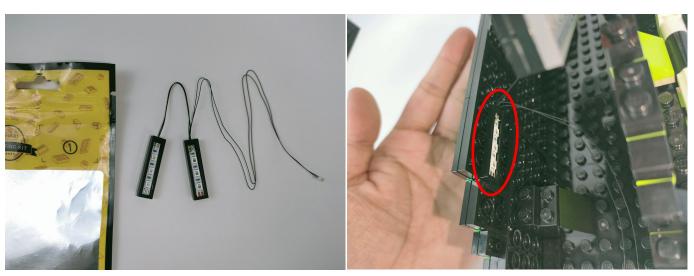

#### **Section B:** Test that each components is working properly.

We need a structure to test all lights, so take out the bag with label "USB Power Cord" and "Expansion Boards" as follows.

It is worth reminding that our products are all customized. They have a unique way of connecting. The white plug on wire and the socket of the expansion board need to be connected together to transmit power.

Note that on one side of the white plug you can see two very small golden wires that should be connected to the two golden needles in socket of the expansion board.shown as blow.

All our connections between plug and socket are all the same as shown above. So for any such structure with plug and socket, please pay attention to the golden wire of the plug and the golden needle of the socket, they must be touched together.