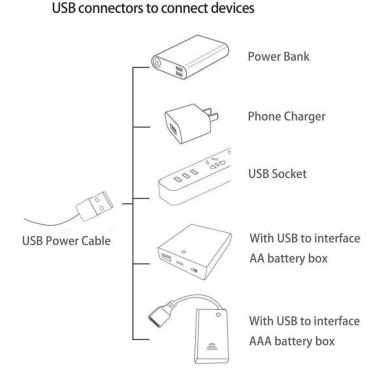

The connection method between the USB Power Cord and Expansion Boards is as follows:

The USB Power Cord can be powered by phone chargers, power banks,etc.

This instruction will use the power bank as power supply . The test structure is shown as follow. All lamp in this set will be tested by this structure.