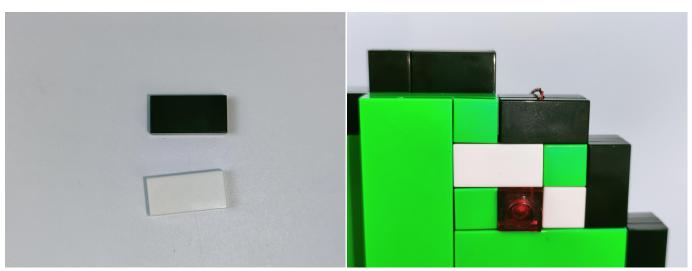

When we test "(1)" particles, Take out the bag labelled "(1)". Take out one of the light and connect it to the socket. Turn on the power bank, the light will turn on normally as shown below.

Test each lamp according to this method. It should be noted that after the test, the lamp must be returned to the corresponding bag to avoid confusion of types.