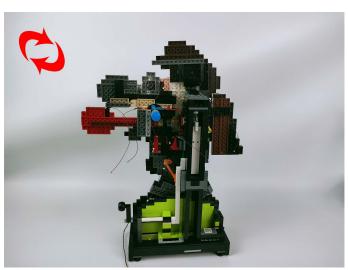

### 71438 Super Mario World: Mario & Yoshi

 Installation requires a lot of patience and great observation that your LEGO bricks will come alive when you get this finished. The bricks with lighting as below, so make sure you're ready and let's get started.