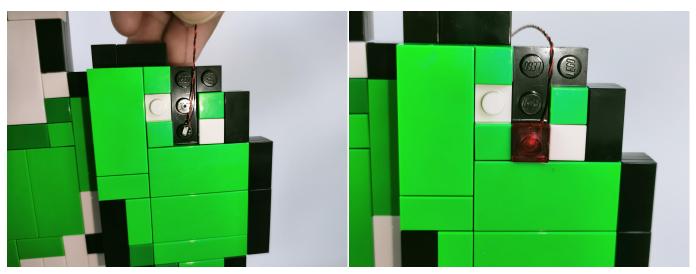

Note that on one side of the white plug you can see two very small golden wires that should be connected to the two golden needles in socket of the expansion board.shown as blow.

All our connections between plug and socket are all the same as shown above. So for any such structure with plug and socket, please pay attention to the golden wire of the plug and the golden needle of the socket, they must be touched together.

The connection method between the USB Power Cord and Expansion Boards is as follows:

The USB Power Cord can be powered by phone chargers, power banks,etc.

This instruction will use the power bank as power supply . The test structure is shown as follow. All lamp in this set will be tested by this structure.