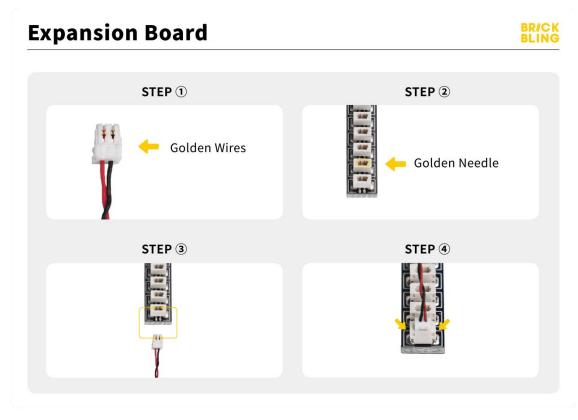

#### **Section B:** Test that each components is working properly.

We need a structure to test all lights, so take out the bag with label "USB Power Cord" and "Expansion Boards" as follows.

It is worth reminding that our products are all customized. They have a unique way of connecting. The white plug on wire and the socket of the expansion board need to be connected together to transmit power.

Note that on one side of the white plug you can see two very small golden wires that should be connected to the two golden needles in socket of the expansion board.shown as blow.

All our connections between plug and socket are all the same as shown above. So for any such structure with plug and socket, please pay attention to the golden wire of the plug and the golden needle of the socket, they must be touched together.