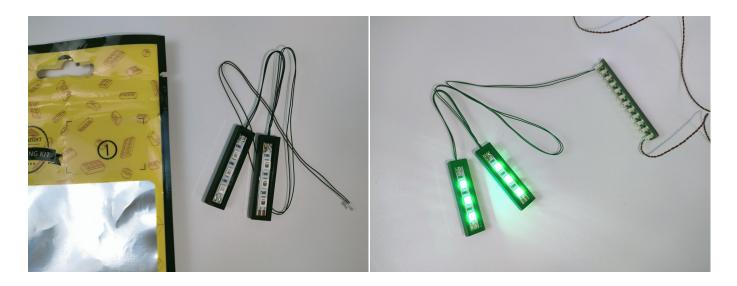

When we test "(1)" particles, Take out the bag labelled "(1)". Take out one of the light and connect it to the socket. Turn on the power bank, the light will turn on normally as shown below.

Test each lamp according to this method. It should be noted that after the test, the lamp must be returned to the corresponding bag to avoid confusion of types.