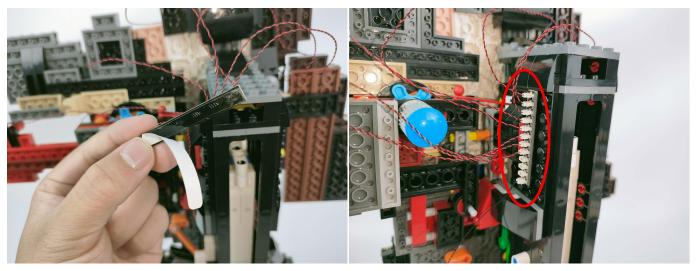

Note that on one side of the white plug you can see two very small golden wires that should be connected to the two golden needles in socket of the expansion board.shown as blow.

All our connections between plug and socket are all the same as shown above. So for any such structure with plug and socket, please pay attention to the golden wire of the plug and the golden needle of the socket, they must be touched together.