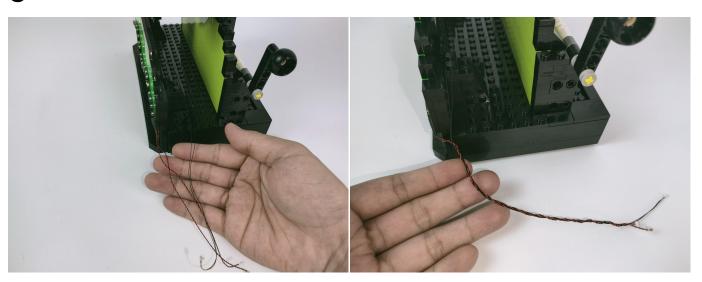

#### **Section B:** Test that each components is working properly.

We need a structure to test all lights, so take out the bag with label "USB Power Cord" and "Expansion Boards" as follows.

It is worth reminding that our products are all customized. They have a unique way of connecting. The white plug on wire and the socket of the expansion board need to be connected together to transmit power.

Note that on one side of the white plug you can see two very small golden wires that should be connected to the two golden needles in socket of the expansion board.shown as blow.

All our connections between plug and socket are all the same as shown above. So for any such structure with plug and socket, please pay attention to the golden wire of the plug and the golden needle of the socket, they must be touched together.