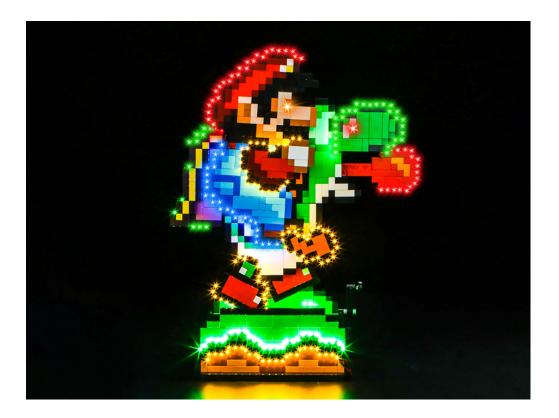

Good job, you've done all the installation steps, power it up and enjoy your work.

The battery box can also power the set. If it is necessary to change the power supply, prepare three AAA batteries, install them in the battery box, turn on the switch on the battery box, remove the plug of the USB Power Cable from the socket of the expansion board, plug the plug of the battery box to the same socket in the expansion board to power the suit as well.