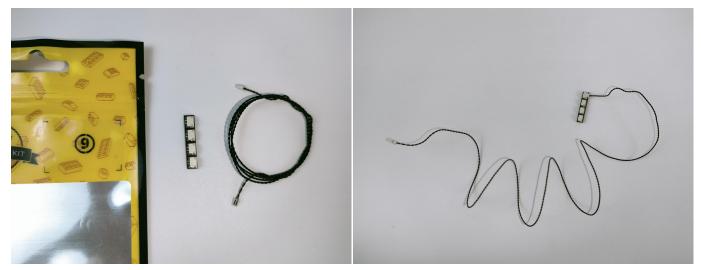

#### **Section A:** Check the type and quantity of components.

There are 10 bags in this set.

Please contact us immediately if there have any missing components.

#### **Section B:** Test that each components is working properly.

We need a structure to test all lights, so take out the bag with label "USB Power Cord" and "Expansion Boards" as follows.

It is worth reminding that our products are all customized. They have a unique way of connecting. The white plug on wire and the socket of the expansion board need to be connected together to transmit power.