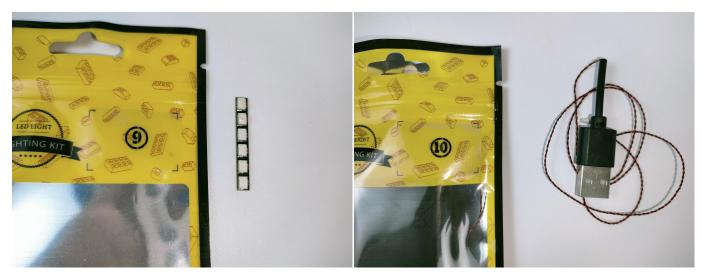

#### **Section A:** Check the type and quantity of components.

There are 10 bags in this set.

Please contact us immediately if there have any missing components.

When we test "(1)" particles, Take out the bag labelled "(1)". Take out one of the light and connect it to the socket. Turn on the power bank, the light will turn on normally as shown below.

Test each lamp according to this method. It should be noted that after the test, the lamp must be returned to the corresponding bag to avoid confusion of types.