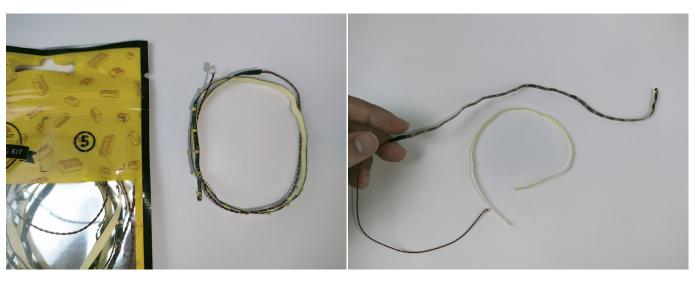

#### **Section A:** Check the type and quantity of components.

There are 10 bags in this set.

Please contact us immediately if there have any missing components.