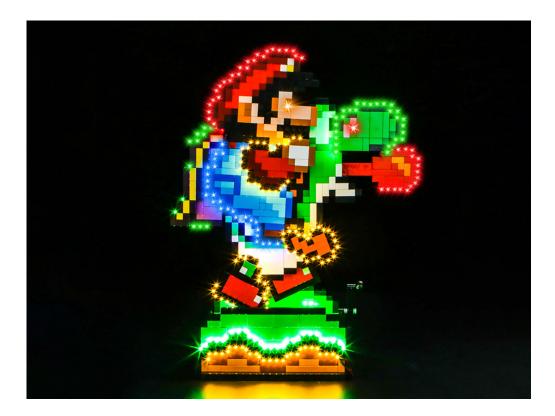

### 71438 Super Mario World: Mario & Yoshi

 Installation requires a lot of patience and great observation that your LEGO bricks will come alive when you get this finished. The bricks with lighting as below, so make sure you're ready and let's get started.