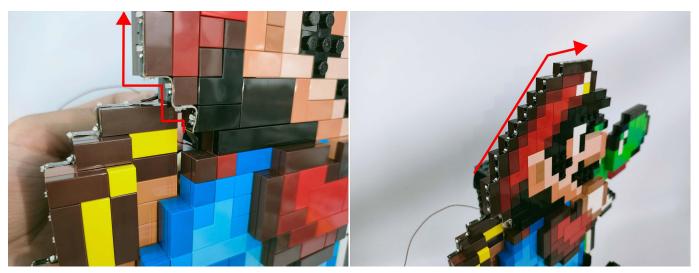

Note that on one side of the white plug you can see two very small golden wires that should be connected to the two golden needles in socket of the expansion board.shown as blow.

All our connections between plug and socket are all the same as shown above. So for any such structure with plug and socket, please pay attention to the golden wire of the plug and the golden needle of the socket, they must be touched together.