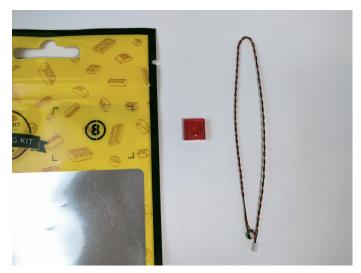

#### **Section A:** Check the type and quantity of components.

There are 10 bags in this set.

Please contact us immediately if there have any missing components.