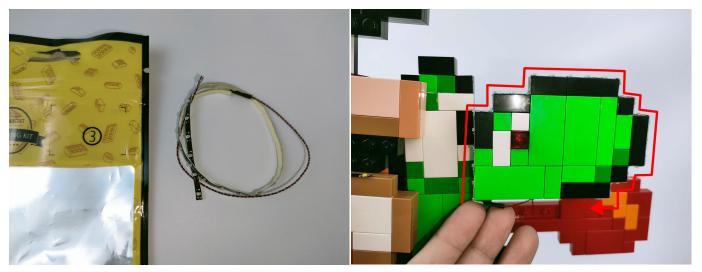

#### **Section B:** Test that each components is working properly.

We need a structure to test all lights, so take out the bag with label "USB Power Cord" and "Expansion Boards" as follows.

It is worth reminding that our products are all customized. They have a unique way of connecting. The white plug on wire and the socket of the expansion board need to be connected together to transmit power.

Note that on one side of the white plug you can see two very small golden wires that should be connected to the two golden needles in socket of the expansion board.shown as blow.

All our connections between plug and socket are all the same as shown above. So for any such structure with plug and socket, please pay attention to the golden wire of the plug and the golden needle of the socket, they must be touched together.