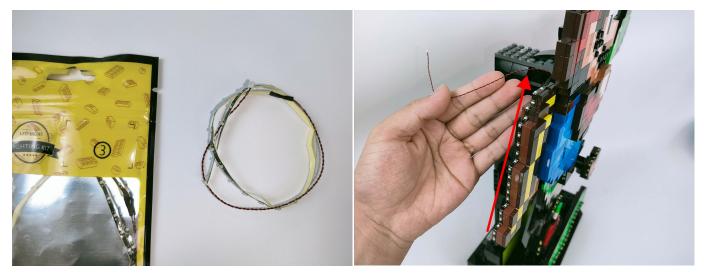

#### **Section A:** Check the type and quantity of components.

There are 10 bags in this set.

Please contact us immediately if there have any missing components.

When we test "(1)" particles, Take out the bag labelled "(1)". Take out one of the light and connect it to the socket. Turn on the power bank, the light will turn on normally as shown below.

Test each lamp according to this method. It should be noted that after the test, the lamp must be returned to the corresponding bag to avoid confusion of types.