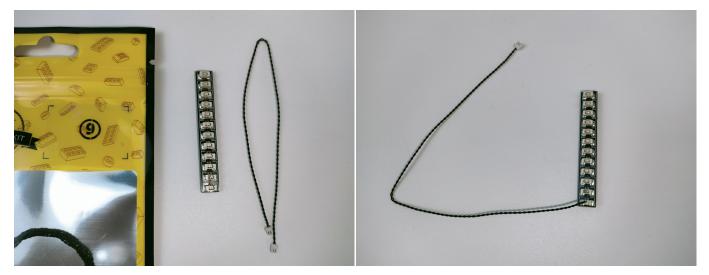

#### **Section A:** Check the type and quantity of components.

There are 10 bags in this set.

Please contact us immediately if there have any missing components.

#### **Section B:** Test that each components is working properly.

We need a structure to test all lights, so take out the bag with label "USB Power Cord" and "Expansion Boards" as follows.

It is worth reminding that our products are all customized. They have a unique way of connecting. The white plug on wire and the socket of the expansion board need to be connected together to transmit power.