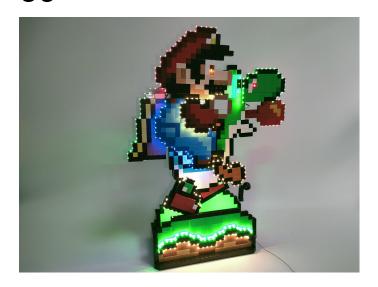

Good job, you've done all the installation steps, power it up and enjoy your work.

The battery box can also power the set. If it is necessary to change the power supply, prepare three AAA batteries, install them in the battery box, turn on the switch on the battery box, remove the plug of the USB Power Cable from the socket of the expansion board, plug the plug of the battery box to the same socket in the expansion board to power the suit as well.