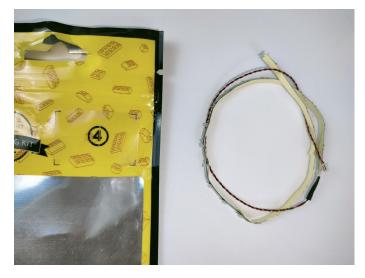

#### **Section A:** Check the type and quantity of components.

There are 10 bags in this set.

Please contact us immediately if there have any missing components.