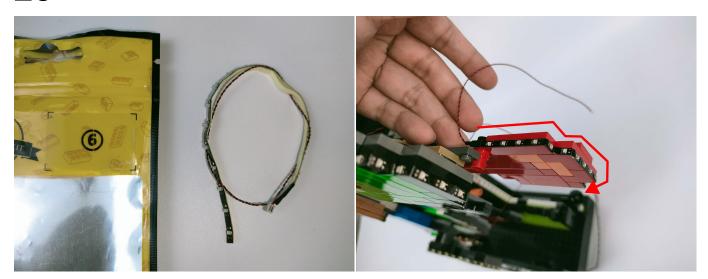

#### **Section B:** Test that each components is working properly.

We need a structure to test all lights, so take out the bag with label "USB Power Cord" and "Expansion Boards" as follows.

It is worth reminding that our products are all customized. They have a unique way of connecting. The white plug on wire and the socket of the expansion board need to be connected together to transmit power.

Note that on one side of the white plug you can see two very small golden wires that should be connected to the two golden needles in socket of the expansion board.shown as blow.

All our connections between plug and socket are all the same as shown above. So for any such structure with plug and socket, please pay attention to the golden wire of the plug and the golden needle of the socket, they must be touched together.