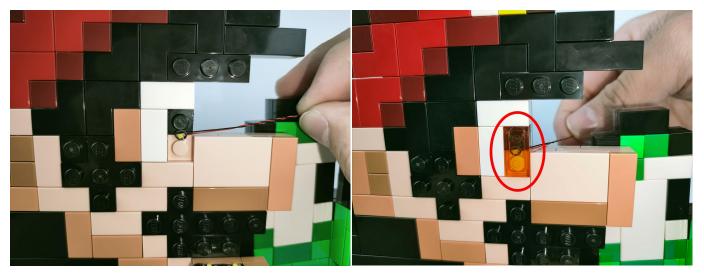

When we test "(1)" particles, Take out the bag labelled "(1)". Take out one of the light and connect it to the socket. Turn on the power bank, the light will turn on normally as shown below.

Test each lamp according to this method. It should be noted that after the test, the lamp must be returned to the corresponding bag to avoid confusion of types.