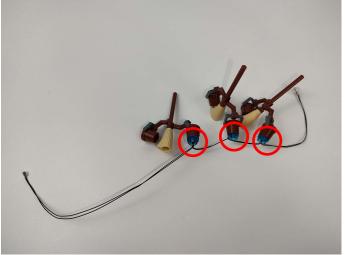

Connect all the components in No.1 bag to the Expansion Board in same way just as shown. Turn on the power bank, all the lights are on as shown. Remove the lamp after the test.

Unplug these two components and put them back in the corresponding bags. There are four in bag NO.2 need to be tested.

Attention that after the test is completed, each components should put back in the corresponding bag including the socket and the usb power cable.

Please contact us immediately if any components don't work.