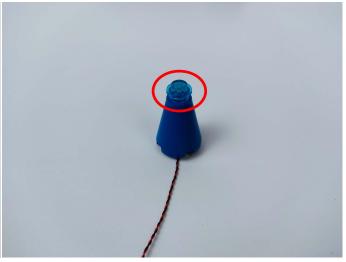

cable to the power supply.



The USB Power Cord can be powered by phone chargers, power banks, etc. This instruction will use the power bank as power supply.

USB connectors to connect devices



Connect all the components in No.1 bag to the Expansion Board in same way just as shown. Turn on the power bank, all the lights are on as shown. Remove the lamp after the test.



Unplug these two components and put them back in the corresponding bags. There are four in bag NO.2 need to be tested.

Attention that after the test is completed, each components should put back in the corresponding bag including the socket and the usb power cable.

Please contact us immediately if any components don't work.

Section C: laying out components following the instruction.

1



2









4





5









7



8





### 10





### 11









#### 13



### 14





### 16



### **17**









### 19



## **20**





### **22**



### **23**





#### **25**



## **26**





#### 28



### **29**





#### 31



### **32**





### 34





### **35**







#### **37**



#### 38





#### 40



### 41





### 43



# 44





#### 46



### **47**





#### **49**



### **50**





#### **52**



### **53**





#### **55**



### **56**





### **58**





### **59**









### 61



### **62**











**65** 



66





#### **67**



### 68





#### **70**





### **71**











**74** 





**75** 



#### **76**









**78** 





### **79**





### 80







#### **82**





### 83





#### 85





Good job, you've done all the installation steps, power it up