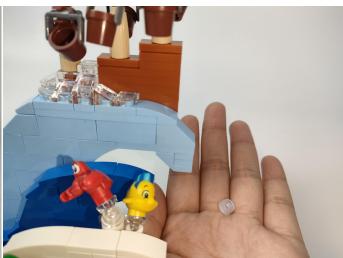

responding bag including the socket and the usb power cable.

Please contact us immediately if any components don't work.

Section C: laying out components following the instruction.

1



2









4





5









7



8





### 10





### 11









#### 13



### 14





### 16



### **17**









### 19



## **20**





### **22**



### **23**





#### **25**



## **26**





#### 28



### **29**





#### 31



### **32**





### 34





### **35**







#### **37**



#### 38





#### 40



### 41





### 43



# 44





#### 46



### **47**





#### **49**



### **50**





#### **52**



### **53**





#### **55**



### **56**





### **58**





### **59**









### 61



### **62**











**65** 



66





#### **67**



### 68





#### **70**





### **71**











**74** 





**75** 



#### **76**









**78** 





### **79**





### 80







#### **82**





### 83





#### 85





Good job, you've done all the installation steps, power it up and enjoy your work.



The battery box in bag NO.3 can also power the set. If it is necessary to change the power supply, prepare three AAA batteries, install them in the battery box, turn on the switch on the battery box, remove the plug of the USB Power Cable from the socket of the expansion board, plug the plug of the battery box to the same socket in the expansion board to power the suit as well.

#### **THANKS**