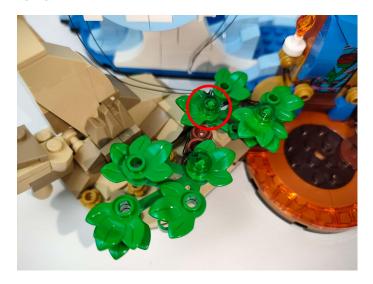

There are four in bag NO.2 need to be tested.

Attention that after the test is completed, each components should put back in the corresponding bag including the socket and the usb power cable.

Please contact us immediately if any components don't work.

Section C: laying out components following the instruction.

1



2









4





5









7



8





### 10





### 11









#### 13



### 14





### 16



### **17**









### 19



## **20**





### **22**



### **23**





#### **25**



## **26**





#### 28



### **29**





#### 31



### **32**





### 34





### **35**







#### **37**



#### 38





#### 40



### 41





### 43



# 44





#### 46



### **47**





#### **49**



### **50**





#### **52**



### **53**





#### **55**



### **56**





### **58**





### **59**









### 61



### **62**











**65** 



66





#### **67**



### 68





#### **70**





### **71**











**74** 





**75** 



#### **76**









**78** 





### **79**





### 80







#### **82**





### 83





#### 85





Good job, you've done all the installation steps, power it up and enjoy your work.



The battery box in bag NO.3 can also power the set. If it is necessary to change the power supply, prepare three AAA batteries, install them in the battery box, turn on the switch on the battery box, remove the plug of the USB Power Cable from the socket of the expansion board, plug the plug of the battery box to the same socket in the expansion board to power the suit as well.

#### **THANKS**