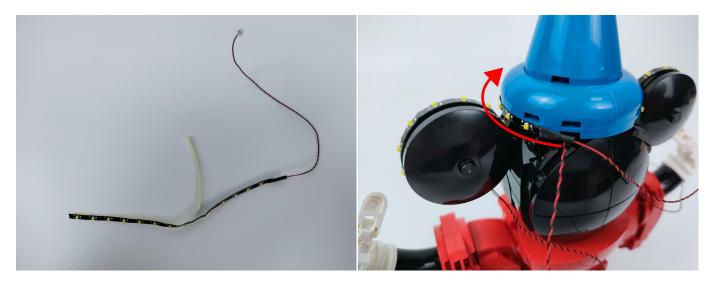

his instruction will use the power bank as power supply.

USB connectors to connect devices



Connect all the components in No.1 bag to the Expansion Board in same way just as shown. Turn on the power bank, all the lights are on as shown. Remove the lamp after the test.



Unplug these two components and put them back in the corresponding bags. There are four in bag NO.2 need to be tested.

Attention that after the test is completed, each components should put back in the corresponding bag including the socket and the usb power cable.

Please contact us immediately if any components don't work.

Section C: laying out components following the instruction.

1



2









4





5









7



8





### 10





### 11









#### 13



### 14





### 16



### **17**









### 19



## **20**





### **22**



### **23**





#### **25**



## **26**





#### 28



### **29**





#### 31



### **32**





### 34





### **35**







#### **37**



#### 38





#### 40



### 41





### 43



# 44





#### 46



### **47**





#### **49**



### **50**





#### **52**



### **53**





#### **55**



### **56**





### **58**





### **59**









### 61



### **62**











**65** 



66





#### **67**



### 68





#### **70**





### **71**











**74** 





**75** 



#### **76**









**78** 





### **79**





### 80







#### **82**





### 83





#### 85





Good job, you've done all the installation steps, power it up and enjoy your work.



The battery box in bag NO.3 can also power the set. If it is necessary to chang