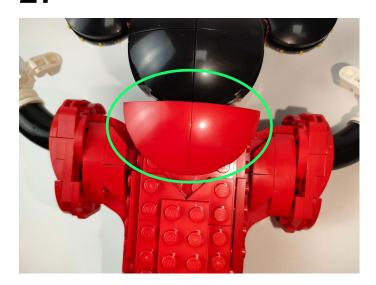

connect devices



Connect all the components in No.1 bag to the Expansion Board in same way just as shown. Turn on the power bank, all the lights are on as shown. Remove the lamp after the test.



Unplug these two components and put them back in the corresponding bags. There are four in bag NO.2 need to be tested.

Attention that after the test is completed, each components should put back in the corresponding bag including the socket and the usb power cable.

Please contact us immediately if any components don't work.

Section C: laying out components following the instruction.

1



2









4





5









7



8





### 10





### 11









#### 13



### 14





### 16



### **17**









### 19



## **20**





### **22**



### **23**





#### **25**



## **26**





#### 28



### **29**





#### 31



### **32**





### 34





### **35**







#### **37**



#### 38





#### 40



### 41





### 43



# 44





#### 46



### **47**





#### **49**



### **50**





#### **52**



### **53**





#### **55**



### **56**





### **58**





### **59**









### 61



### **62**











**65** 



66





#### **67**



### 68





#### **70**





### **71**











**74** 





**75** 



#### **76**









**78** 





### **79**





### 80







#### **82**





### 83





#### 85





Good job, you've done all the installation steps, power it up and enjoy your work.



The battery box in bag NO.3 can also power the set. If it is necessary to change the power supply, prepare three AAA batteries, install them in the batter