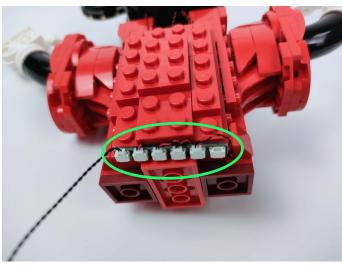

#### Section B: Test that each components is working properly.

Take out the Expansion Boards and the USB Power Cable from N0.2 bag and No.3 bag.

It is worth reminding that our products are all customized. They have a unique way of connecting. The white plug on wire and the socket of the expansion board need to be connected together to transmit power.

Note that on one side of the white plug you can see two very small golden wires that should be connected to the two golden needles in socket of the expansion board.shown as blow.

Connect the Expansion Board and USB Power Cable as shown.

Connect the other end of the USB power cable to the power supply.

The USB Power Cord can be powered by phone chargers, power banks, etc. This instruction will use the power bank as power supply.

USB connectors to connect devices