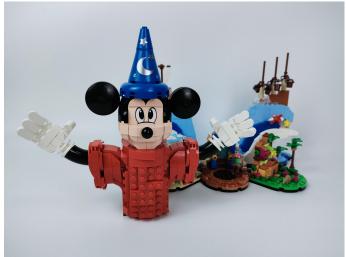

#### 21352 Magic of Disney

 Installation requires a lot of patience and great observation that your LEGO bricks will come alive when you get this finished. The bricks with lighting as below, so make sure you're ready and let's get started.