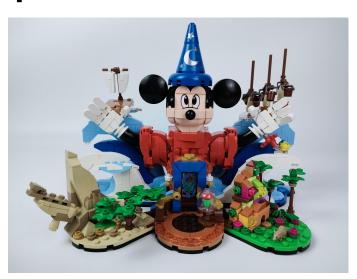

#### 21352 Magic of Disney

 Installation requires a lot of patience and great observation that your LEGO bricks will come alive when you get this finished. The bricks with lighting as below, so make sure you're ready and let's get started.