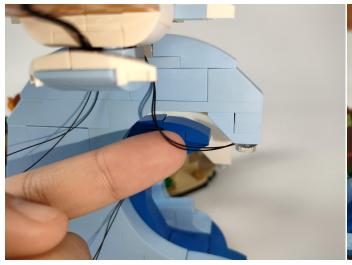

ed, each components should put back in the corresponding bag including the socket and the usb power cable.

Please contact us immediately if any components don't work.

Section C: laying out components following the instruction.

1



2









4





5









7



8





### 10





### 11









#### 13



### 14





### 16



### **17**









### 19



## **20**





### **22**



### **23**





#### **25**



## **26**





#### 28



### **29**





#### 31



### **32**





### 34





### **35**







#### **37**



#### 38





#### 40



### 41





### 43



# 44





#### 46



### **47**





#### **49**



### **50**





#### **52**



### **53**





#### **55**



### **56**





### **58**





### **59**









### 61



### **62**











**65** 



66





#### **67**



### 68





#### **70**





### **71**











**74** 





**75** 



#### **76**









**78** 





### **79**





### 80







#### **82**





### 83





#### 85





Good job, you've done all the installation steps, power it up and enjoy your work.



The battery box in bag NO.3 can also power the set. If it is necessary to change the power supply, prepare three AAA batteries, install them in the battery box, turn on the switch on the battery box, remove the plug of the USB Power Cable from the socket of the expansion board, plug the plug of the battery box to the same socket in the expansion board to power the suit as well.

#### **THANKS**