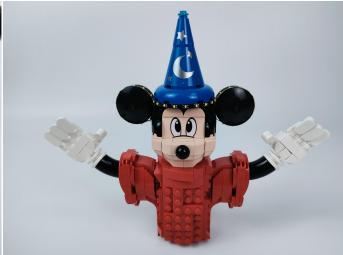

#### 21352 Magic of Disney

 Installation requires a lot of patience and great observation that your LEGO bricks will come alive when you get this finished. The bricks with lighting as below, so make sure you're ready and let's get started.