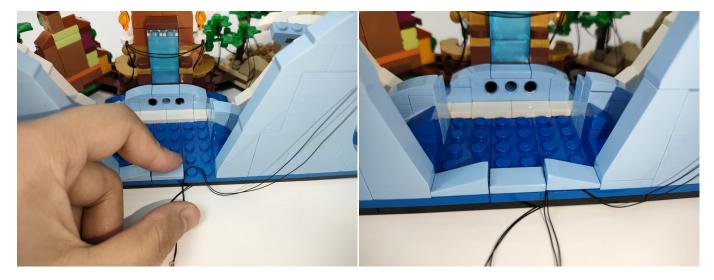

put back in the corresponding bag including the socket and the usb power cable.

Please contact us immediately if any components don't work.

Section C: laying out components following the instruction.

1



2









4





5









7



8





### 10





### 11









#### 13



### 14





### 16



### **17**









### 19



## **20**





### **22**



### **23**





#### **25**



## **26**





#### 28



### **29**





#### 31



### **32**





### 34





### **35**







#### **37**



#### 38





#### 40



### 41





### 43



# 44





#### 46



### **47**





#### **49**



### **50**





#### **52**



### **53**





#### **55**



### **56**





### **58**





### **59**









### 61



### **62**











**65** 



66





#### **67**



### 68





#### **70**





### **71**











**74** 





**75** 



#### **76**









**78** 





### **79**





### 80







#### **82**





### 83





#### 85





Good job, you've done all the installation steps, power it up and enjoy your work.



The battery box in bag NO.3 can also power the set. If it is necessary to change the power supply, prepare three AAA batteries, install them in the battery box, turn on the switch on the battery box, remove the plug of the USB Power Cable from the socket of the expansion board, plug the plug of the battery box to the same socket in the expansion board to power the suit as well.

#### **THANKS**