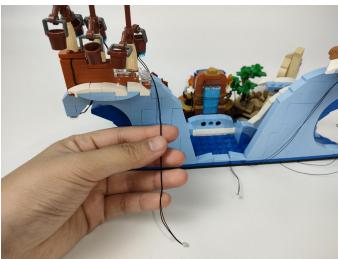

immediately if any components don't work.

Section C: laying out components following the instruction.

1



2









4





5









7



8





### 10





### 11









#### 13



### 14





### 16



### **17**









### 19



## **20**





### **22**



### **23**





#### **25**



## **26**





#### 28



### **29**





#### 31



### **32**





### 34





### **35**







#### **37**



#### 38





#### 40



### 41





### 43



# 44





#### 46



### **47**





#### **49**



### **50**





#### **52**



### **53**





#### **55**



### **56**





### **58**





### **59**









### 61



### **62**











**65** 



66





#### **67**



### 68





#### **70**





### **71**











**74** 





**75** 



#### **76**









**78** 





### **79**





### 80







#### **82**





### 83





#### 85





Good job, you've done all the installation steps, power it up and enjoy your work.



The battery box in bag NO.3 can also power the set. If it is necessary to change the power supply, prepare three AAA batteries, install them in the battery box, turn on the switch on the battery box, remove the plug of the USB Power Cable from the socket of the expansion board, plug the plug of the battery box to the same socket in the expansion board to power the suit as well.

#### **THANKS**