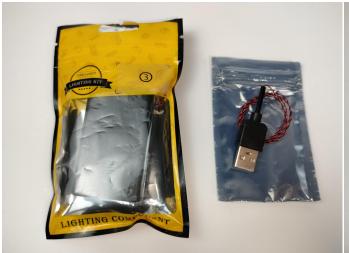

#### **Section A:** Check the type and quantity of components.

This set contains three bags labelled "1" "2" "3", please make sure that the components in each bag are the same as shown in the pictures.

#### Section B: Test that each components is working properly.

Take out the Expansion Boards and the USB Power Cable from N0.2 bag and No.3 bag.

It is worth reminding that our products are all customized. They have a unique way of connecting. The white plug on wire and the socket of the expansion board need to be connected together to transmit power.