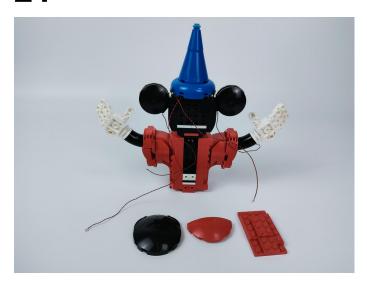

#### 85

Good job, you've done all the installation steps, power it up and enjoy your work.

The battery box in bag NO.3 can also power the set. If it is necessary to change the power supply, prepare three AAA batteries, install them in the battery box, turn on the switch on the battery box, remove the plug of the USB Power Cable from the socket of the expansion board, plug the plug of the battery box to the same socket in the expansion board to power the suit as well.