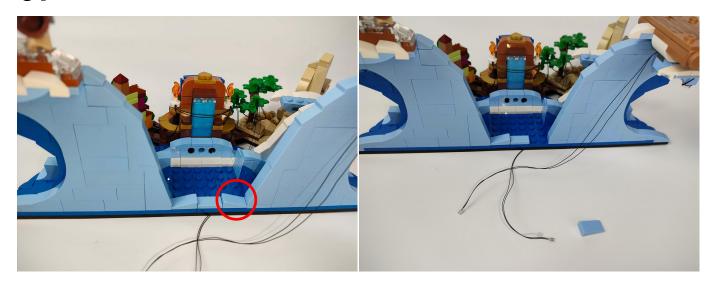

ts should put back in the corresponding bag including the socket and the usb power cable.

Please contact us immediately if any components don't work.

Section C: laying out components following the instruction.

1



2









4





5









7



8





### 10





### 11









#### 13



### 14





### 16



### **17**









### 19



## **20**





### **22**



### **23**





#### **25**



## **26**





#### 28



### **29**





#### 31



### **32**





### 34





### **35**







#### **37**



#### 38





#### 40



### 41





### 43



# 44





#### 46



### **47**





#### **49**



### **50**





#### **52**



### **53**





#### **55**



### **56**





### **58**





### **59**









### 61



### **62**











**65** 



66





#### **67**



### 68





#### **70**





### **71**











**74** 





**75** 



#### **76**









**78** 





### **79**





### 80







#### **82**





### 83





#### 85





Good job, you've done all the installation steps, power it up and enjoy your work.



The battery box in bag NO.3 can also power the set. If it is necessary to change the power supply, prepare three AAA batteries, install them in the battery box, turn on the switch on the battery box, remove the plug of the USB Power Cable from the socket of the expansion board, plug the plug of the battery box to the same socket in the expansion board to power the suit as well.

#### **THANKS**