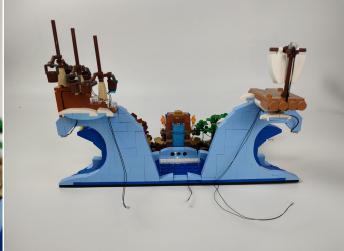

#### 85

Good job, you've done all the installation steps, power it up and enjoy your work.

The battery box in bag NO.3 can also power the set. If it is necessary to change the power supply, prepare three AAA batteries, install them in the battery box, turn on the switch on the battery box, remove the plug of the USB Power Cable from the socket of the expansion board, plug the plug of the battery box to the same socket in the expansion board to power the suit as well.