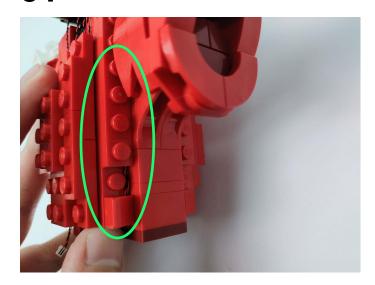

mponents in No.1 bag to the Expansion Board in same way just as shown. Turn on the power bank, all the lights are on as shown. Remove the lamp after the test.



Unplug these two components and put them back in the corresponding bags. There are four in bag NO.2 need to be tested.

Attention that after the test is completed, each components should put back in the corresponding bag including the socket and the usb power cable.

Please contact us immediately if any components don't work.

Section C: laying out components following the instruction.

1



2









4





5









7



8





### 10





### 11









#### 13



### 14





### 16



### **17**









### 19



## **20**





### **22**



### **23**





#### **25**



## **26**





#### 28



### **29**





#### 31



### **32**





### 34





### **35**







#### **37**



#### 38





#### 40



### 41





### 43



# 44





#### 46



### **47**





#### **49**



### **50**





#### **52**



### **53**





#### **55**



### **56**





### **58**





### **59**









### 61



### **62**











**65** 



66





#### **67**



### 68





#### **70**





### **71**











**74** 





**75** 



#### **76**









**78** 





### **79**





### 80







#### **82**





### 83





#### 85





Good job, you've done all the installation steps, power it up and enjoy your work.



The battery box in bag NO.3 can also power the set. If it is necessary to change the power supply, prepare three AAA batteries, install them in the battery box, turn on the switch on the batte