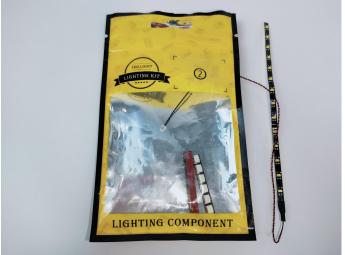

#### **Section A:** Check the type and quantity of components.

This set contains three bags labelled "1" "2" "3", please make sure that the components in each bag are the same as shown in the pictures.

Please contact us immediately if there have any missing components.