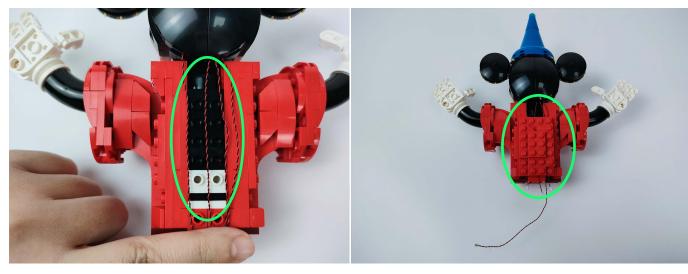

to connect devices



Connect all the components in No.1 bag to the Expansion Board in same way just as shown. Turn on the power bank, all the lights are on as shown. Remove the lamp after the test.



Unplug these two components and put them back in the corresponding bags. There are four in bag NO.2 need to be tested.

Attention that after the test is completed, each components should put back in the corresponding bag including the socket and the usb power cable.

Please contact us immediately if any components don't work.

Section C: laying out components following the instruction.

1



2









4





5









7



8





### 10





### 11









#### 13



### 14





### 16



### **17**









### 19



## **20**





### **22**



### **23**





#### **25**



## **26**





#### 28



### **29**





#### 31



### **32**





### 34





### **35**







#### **37**



#### 38





#### 40



### 41





### 43



# 44





#### 46



### **47**





#### **49**



### **50**





#### **52**



### **53**





#### **55**



### **56**





### **58**





### **59**









### 61



### **62**











**65** 



66





#### **67**



### 68





#### **70**





### **71**











**74** 





**75** 



#### **76**









**78** 





### **79**





### 80







#### **82**





### 83





#### 85





Good job, you've done all the installation steps, power it up and enjoy your work.



The battery box in bag NO.3 can also power the set. If it is necessary to change the power supply, prepare three AAA batteries, install them in the batt