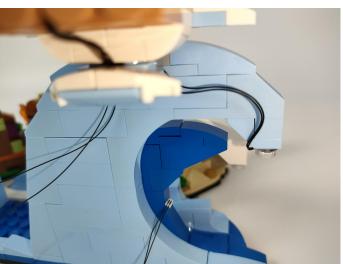

, each components should put back in the corresponding bag including the socket and the usb power cable.

Please contact us immediately if any components don't work.

Section C: laying out components following the instruction.

1



2









4





5









7



8





### 10





### 11









#### 13



### 14





### 16



### **17**









### 19



## **20**





### **22**



### **23**





#### **25**



## **26**





#### 28



### **29**





#### 31



### **32**





### 34





### **35**







#### **37**



#### 38





#### 40



### 41





### 43



# 44





#### 46



### **47**





#### **49**



### **50**





#### **52**



### **53**





#### **55**



### **56**





### **58**





### **59**









### 61



### **62**











**65** 



66





#### **67**



### 68





#### **70**





### **71**











**74** 





**75** 



#### **76**









**78** 





### **79**





### 80







#### **82**





### 83





#### 85





Good job, you've done all the installation steps, power it up and enjoy your work.



The battery box in bag NO.3 can also power the set. If it is necessary to change the power supply, prepare three AAA batteries, install them in the battery box, turn on the switch on the battery box, remove the plug of the USB Power Cable from the socket of the expansion board, plug the plug of the battery box to the same socket in the expansion board to power the suit as well.

#### **THANKS**