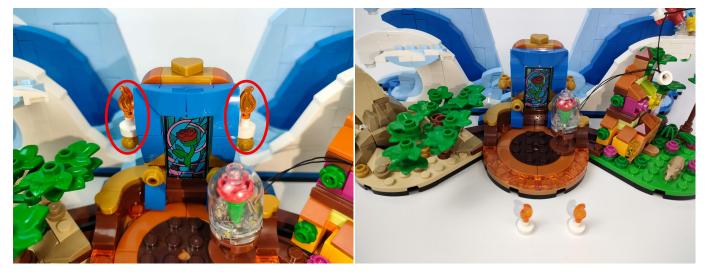

after the test.



Unplug these two components and put them back in the corresponding bags. There are four in bag NO.2 need to be tested.

Attention that after the test is completed, each components should put back in the corresponding bag including the socket and the usb power cable.

Please contact us immediately if any components don't work.

Section C: laying out components following the instruction.

1



2









4





5









7



8





### 10





### 11









#### 13



### 14





### 16



### **17**









### 19



## **20**





### **22**



### **23**





#### **25**



## **26**





#### 28



### **29**





#### 31



### **32**





### 34





### **35**







#### **37**



#### 38





#### 40



### 41





### 43



# 44





#### 46



### **47**





#### **49**



### **50**





#### **52**



### **53**





#### **55**



### **56**





### **58**





### **59**









### 61



### **62**











**65** 



66





#### **67**



### 68





#### **70**





### **71**











**74** 





**75** 



#### **76**









**78** 





### **79**





### 80







#### **82**





### 83





#### 85





Good job, you've done all the installation steps, power it up and enjoy your work.



The battery box in bag NO.3 can also power the set. If it is necessary to change the power supply, prepare three AAA batteries, install them in the battery box, turn on the switch on the battery box, remove the plug of the USB Power Cable from the socket of the expansion board, plug the plug of the battery box to the same socket in