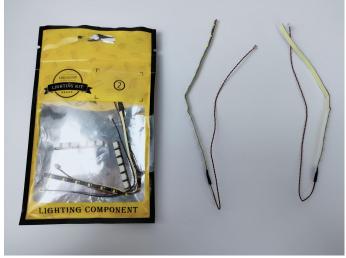

#### **Section A:** Check the type and quantity of components.

This set contains three bags labelled "1" "2" "3", please make sure that the components in each bag are the same as shown in the pictures.

Please contact us immediately if there have any missing components.