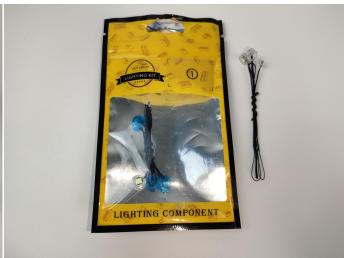

#### **Section A:** Check the type and quantity of components.

This set contains three bags labelled "1" "2" "3", please make sure that the components in each bag are the same as shown in the pictures.

Please contact us immediately if there have any missing components.