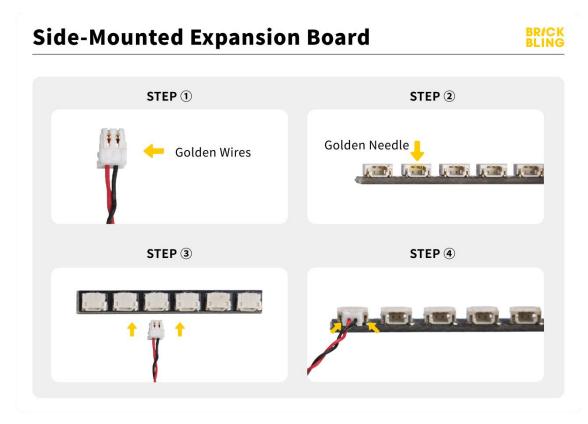

#### Section B: Test that each components is working properly.

Take out the Expansion Boards and the USB Power Cable from N0.2 bag and No.3 bag.

It is worth reminding that our products are all customized. They have a unique way of connecting. The white plug on wire and the socket of the expansion board need to be connected together to transmit power.

Note that on one side of the white plug you can see two very small golden wires that should be connected to the two golden needles in socket of the expansion board.shown as blow.

Connect the Expansion Board and USB Power Cable as shown.