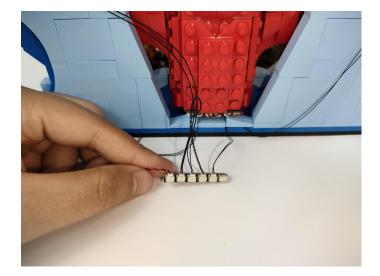

Connect all the components in No.1 bag to the Expansion Board in same way just as shown. Turn on the power bank, all the lights are on as shown. Remove the lamp after the test.

Unplug these two components and put them back in the corresponding bags. There are four in bag NO.2 need to be tested.

Attention that after the test is completed, each components should put back in the corresponding bag including the socket and the usb power cable.

Please contact us immediately if any components don't work.