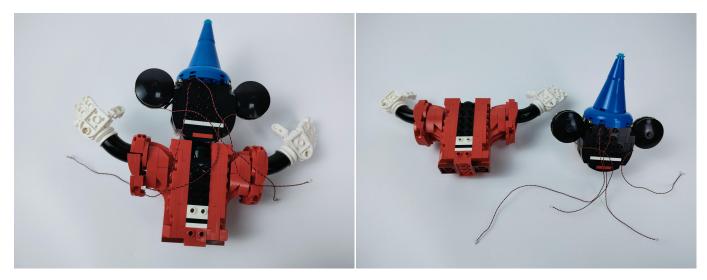

#### 85

Good job, you've done all the installation steps, power it up and enjoy your work.

The battery box in bag NO.3 can also power the set. If it is necessary to change the power supply, prepare three AAA batteries, install them in the battery box, turn on the switch on the battery box, remove the plug of the USB Power Cable from the socket of the expansion board, plug the plug of the battery box to the same socket in the expansion board to power the suit as well.