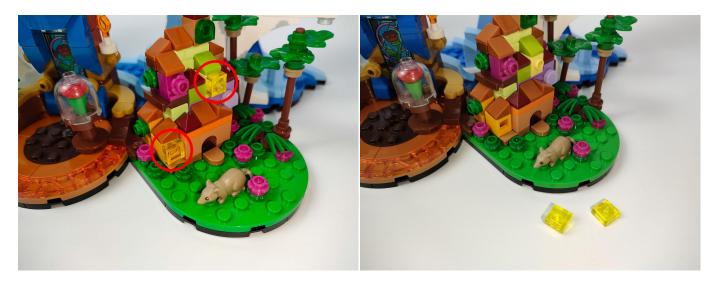

as shown. Turn on the power bank, all the lights are on as shown. Remove the lamp after the test.



Unplug these two components and put them back in the corresponding bags. There are four in bag NO.2 need to be tested.

Attention that after the test is completed, each components should put back in the corresponding bag including the socket and the usb power cable.

Please contact us immediately if any components don't work.

Section C: laying out components following the instruction.

1



2









4





5









7



8





### 10





### 11









#### 13



### 14





### 16



### **17**









### 19



## **20**





### **22**



### **23**





#### **25**



## **26**





#### 28



### **29**





#### 31



### **32**





### 34





### **35**







#### **37**



#### 38





#### 40



### 41





### 43



# 44





#### 46



### **47**





#### **49**



### **50**





#### **52**



### **53**





#### **55**



### **56**





### **58**





### **59**









### 61



### **62**











**65** 



66





#### **67**



### 68





#### **70**





### **71**











**74** 





**75** 



#### **76**









**78** 





### **79**





### 80







#### **82**





### 83





#### 85





Good job, you've done all the installation steps, power it up and enjoy your work.



The battery box in bag NO.3 can also power the set. If it is necessary to change the power supply, prepare three AAA batteries, install them in the battery box, turn on the switch on the battery box, remove the plug of the USB Power Cable from the socke