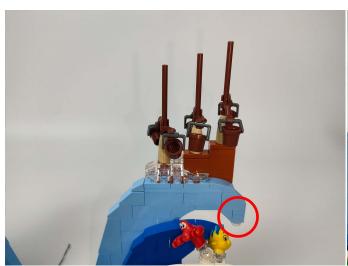

orresponding bag including the socket and the usb power cable.

Please contact us immediately if any components don't work.

Section C: laying out components following the instruction.

1



2









4





5









7



8





### 10





### 11









#### 13



### 14





### 16



### **17**









### 19



## **20**





### **22**



### **23**





#### **25**



## **26**





#### 28



### **29**





#### 31



### **32**





### 34





### **35**







#### **37**



#### 38





#### 40



### 41





### 43



# 44





#### 46



### **47**





#### **49**



### **50**





#### **52**



### **53**





#### **55**



### **56**





### **58**





### **59**









### 61



### **62**











**65** 



66





#### **67**



### 68





#### **70**





### **71**











**74** 





**75** 



#### **76**









**78** 





### **79**





### 80







#### **82**





### 83





#### 85





Good job, you've done all the installation steps, power it up and enjoy your work.



The battery box in bag NO.3 can also power the set. If it is necessary to change the power supply, prepare three AAA batteries, install them in the battery box, turn on the switch on the battery box, remove the plug of the USB Power Cable from the socket of the expansion board, plug the plug of the battery box to the same socket in the expansion board to power the suit as well.

#### **THANKS**