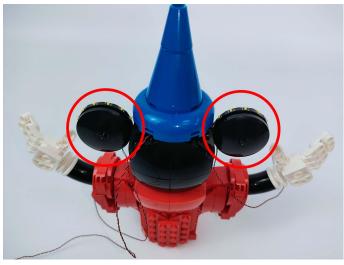

Connect all the components in No.1 bag to the Expansion Board in same way just as shown. Turn on the power bank, all the lights are on as shown. Remove the lamp after the test.

Unplug these two components and put them back in the corresponding bags. There are four in bag NO.2 need to be tested.