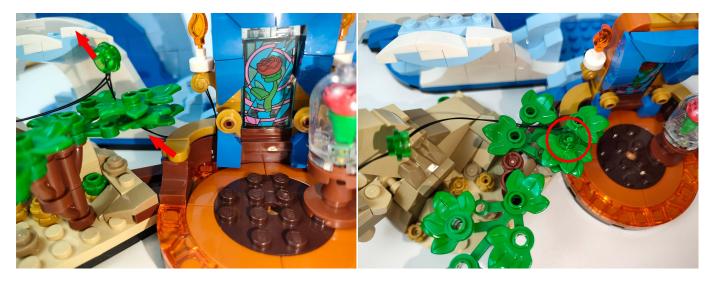

k in the corresponding bags. There are four in bag NO.2 need to be tested.

Attention that after the test is completed, each components should put back in the corresponding bag including the socket and the usb power cable.

Please contact us immediately if any components don't work.

Section C: laying out components following the instruction.

1



2









4





5









7



8





### 10





### 11









#### 13



### 14





### 16



### **17**









### 19



## **20**





### **22**



### **23**





#### **25**



## **26**





#### 28



### **29**





#### 31



### **32**





### 34





### **35**







#### **37**



#### 38





#### 40



### 41





### 43



# 44





#### 46



### **47**





#### **49**



### **50**





#### **52**



### **53**





#### **55**



### **56**





### **58**





### **59**









### 61



### **62**











**65** 



66





#### **67**



### 68





#### **70**





### **71**











**74** 





**75** 



#### **76**









**78** 





### **79**





### 80







#### **82**





### 83





#### 85





Good job, you've done all the installation steps, power it up and enjoy your work.



The battery box in bag NO.3 can also power the set. If it is necessary to change the power supply, prepare three AAA batteries, install them in the battery box, turn on the switch on the battery box, remove the plug of the USB Power Cable from the socket of the expansion board, plug the plug of the battery box to the same socket in the expansion board to power the suit as well.

#### **THANKS**