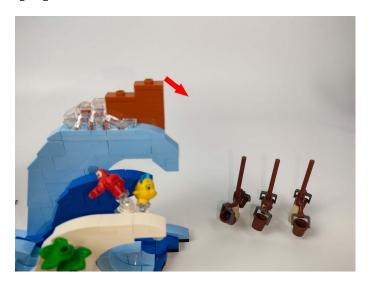

including the socket and the usb power cable.

Please contact us immediately if any components don't work.

Section C: laying out components following the instruction.

1



2









4





5









7



8





### 10





### 11









#### 13



### 14





### 16



### **17**









### 19



## **20**





### **22**



### **23**





#### **25**



## **26**





#### 28



### **29**





#### 31



### **32**





### 34





### **35**







#### **37**



#### 38





#### 40



### 41





### 43



# 44





#### 46



### **47**





#### **49**



### **50**





#### **52**



### **53**





#### **55**



### **56**





### **58**





### **59**









### 61



### **62**











**65** 



66





#### **67**



### 68





#### **70**





### **71**











**74** 





**75** 



#### **76**









**78** 





### **79**





### 80







#### **82**





### 83





#### 85





Good job, you've done all the installation steps, power it up and enjoy your work.



The battery box in bag NO.3 can also power the set. If it is necessary to change the power supply, prepare three AAA batteries, install them in the battery box, turn on the switch on the battery box, remove the plug of the USB Power Cable from the socket of the expansion board, plug the plug of the battery box to the same socket in the expansion board to power the suit as well.

#### **THANKS**