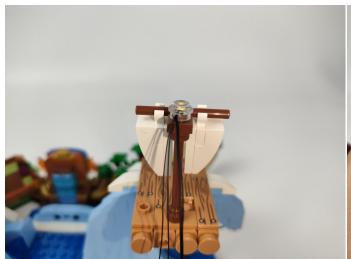

after the test is completed, each components should put back in the corresponding bag including the socket and the usb power cable.

Please contact us immediately if any components don't work.

Section C: laying out components following the instruction.

1



2









4





5









7



8





### 10





### 11









#### 13



### 14





### 16



### **17**









### 19



## **20**





### **22**



### **23**





#### **25**



## **26**





#### 28



### **29**





#### 31



### **32**





### 34





### **35**







#### **37**



#### 38





#### 40



### 41





### 43



# 44





#### 46



### **47**





#### **49**



### **50**





#### **52**



### **53**





#### **55**



### **56**





### **58**





### **59**









### 61



### **62**











**65** 



66





#### **67**



### 68





#### **70**





### **71**











**74** 





**75** 



#### **76**









**78** 





### **79**





### 80







#### **82**





### 83





#### 85





Good job, you've done all the installation steps, power it up and enjoy your work.



The battery box in bag NO.3 can also power the set. If it is necessary to change the power supply, prepare three AAA batteries, install them in the battery box, turn on the switch on the battery box, remove the plug of the USB Power Cable from the socket of the expansion board, plug the plug of the battery box to the same socket in the expansion board to power the suit as well.

#### **THANKS**