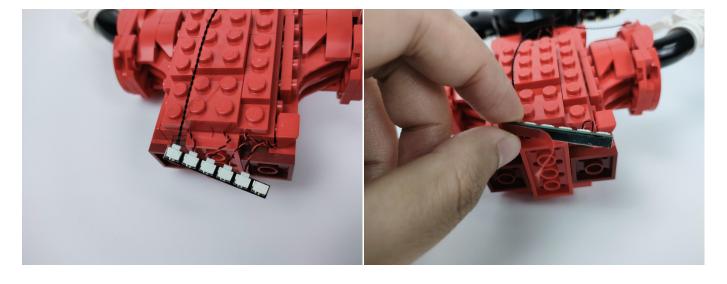

bag to the Expansion Board in same way just as shown. Turn on the power bank, all the lights are on as shown. Remove the lamp after the test.



Unplug these two components and put them back in the corresponding bags. There are four in bag NO.2 need to be tested.

Attention that after the test is completed, each components should put back in the corresponding bag including the socket and the usb power cable.

Please contact us immediately if any components don't work.

Section C: laying out components following the instruction.

1



2









4





5









7



8





### 10





### 11









#### 13



### 14





### 16



### **17**









### 19



## **20**





### **22**



### **23**





#### **25**



## **26**





#### 28



### **29**





#### 31



### **32**





### 34





### **35**







#### **37**



#### 38





#### 40



### 41





### 43



# 44





#### 46



### **47**





#### **49**



### **50**





#### **52**



### **53**





#### **55**



### **56**





### **58**





### **59**









### 61



### **62**











**65** 



66





#### **67**



### 68





#### **70**





### **71**











**74** 





**75** 



#### **76**









**78** 





### **79**





### 80







#### **82**





### 83





#### 85





Good job, you've done all the installation steps, power it up and enjoy your work.



The battery box in bag NO.3 can also power the set. If it is necessary to change the power supply, prepare three AAA batteries, install them in the battery box, turn on the switch on the battery box, remove t