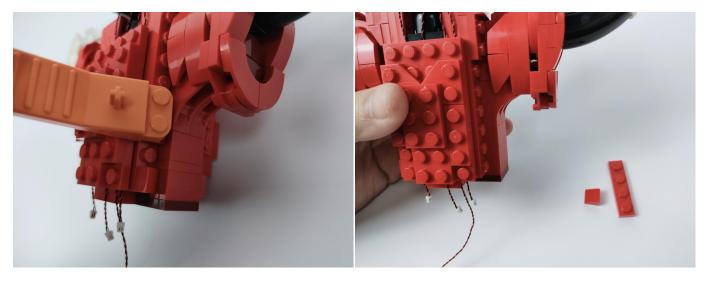

ct all the components in No.1 bag to the Expansion Board in same way just as shown. Turn on the power bank, all the lights are on as shown. Remove the lamp after the test.



Unplug these two components and put them back in the corresponding bags. There are four in bag NO.2 need to be tested.

Attention that after the test is completed, each components should put back in the corresponding bag including the socket and the usb power cable.

Please contact us immediately if any components don't work.

Section C: laying out components following the instruction.

1



2









4





5









7



8





### 10





### 11









#### 13



### 14





### 16



### **17**









### 19



## **20**





### **22**



### **23**





#### **25**



## **26**





#### 28



### **29**





#### 31



### **32**





### 34





### **35**







#### **37**



#### 38





#### 40



### 41





### 43



# 44





#### 46



### **47**





#### **49**



### **50**





#### **52**



### **53**





#### **55**



### **56**





### **58**





### **59**









### 61



### **62**











**65** 



66





#### **67**



### 68





#### **70**





### **71**











**74** 





**75** 



#### **76**









**78** 





### **79**





### 80







#### **82**





### 83





#### 85





Good job, you've done all the installation steps, power it up and enjoy your work.



The battery box in bag NO.3 can also power the set. If it is necessary to change the power supply, prepare three AAA batteries, install them in the battery box, turn on the switch