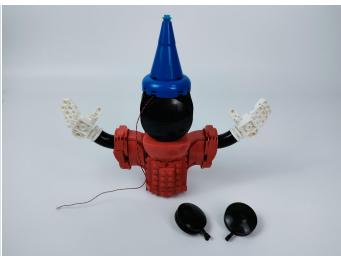

Connect all the components in No.1 bag to the Expansion Board in same way just as shown. Turn on the power bank, all the lights are on as shown. Remove the lamp after the test.

Unplug these two components and put them back in the corresponding bags. There are four in bag NO.2 need to be tested.

Attention that after the test is completed, each components should put back in the corresponding bag including the socket and the usb power cable.

Please contact us immediately if any components don't work.