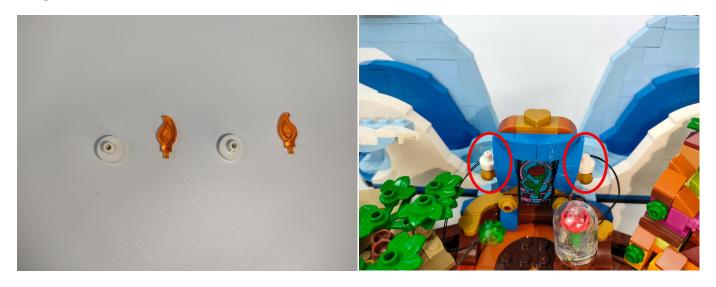

#### **Section A:** Check the type and quantity of components.

This set contains three bags labelled "1" "2" "3", please make sure that the components in each bag are the same as shown in the pictures.

Please contact us immediately if there have any missing components.