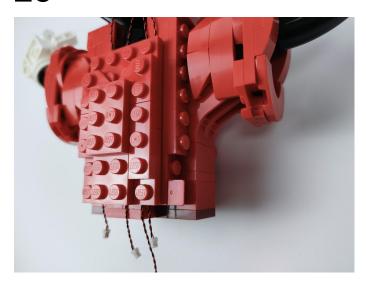

vices



Connect all the components in No.1 bag to the Expansion Board in same way just as shown. Turn on the power bank, all the lights are on as shown. Remove the lamp after the test.



Unplug these two components and put them back in the corresponding bags. There are four in bag NO.2 need to be tested.

Attention that after the test is completed, each components should put back in the corresponding bag including the socket and the usb power cable.

Please contact us immediately if any components don't work.

Section C: laying out components following the instruction.

1



2









4





5









7



8





### 10





### 11









#### 13



### 14





### 16



### **17**









### 19



## **20**





### **22**



### **23**





#### **25**



## **26**





#### 28



### **29**





#### 31



### **32**





### 34





### **35**







#### **37**



#### 38





#### 40



### 41





### 43



# 44





#### 46



### **47**





#### **49**



### **50**





#### **52**



### **53**





#### **55**



### **56**





### **58**





### **59**









### 61



### **62**











**65** 



66





#### **67**



### 68





#### **70**





### **71**











**74** 





**75** 



#### **76**









**78** 





### **79**





### 80







#### **82**





### 83





#### 85





Good job, you've done all the installation steps, power it up and enjoy your work.



The battery box in bag NO.3 can also power the set. If it is necessary to change the power supply, prepare three AAA batteries, install them in the battery box, turn