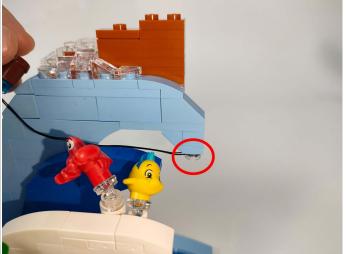

and the usb power cable.

Please contact us immediately if any components don't work.

Section C: laying out components following the instruction.

1



2









4





5









7



8





### 10





### 11









#### 13



### 14





### 16



### **17**









### 19



## **20**





### **22**



### **23**





#### **25**



## **26**





#### 28



### **29**





#### 31



### **32**





### 34





### **35**







#### **37**



#### 38





#### 40



### 41





### 43



# 44





#### 46



### **47**





#### **49**



### **50**





#### **52**



### **53**





#### **55**



### **56**





### **58**





### **59**









### 61



### **62**











**65** 



66





#### **67**



### 68





#### **70**





### **71**











**74** 





**75** 



#### **76**









**78** 





### **79**





### 80







#### **82**





### 83





#### 85





Good job, you've done all the installation steps, power it up and enjoy your work.



The battery box in bag NO.3 can also power the set. If it is necessary to change the power supply, prepare three AAA batteries, install them in the battery box, turn on the switch on the battery box, remove the plug of the USB Power Cable from the socket of the expansion board, plug the plug of the battery box to the same socket in the expansion board to power the suit as well.

#### **THANKS**