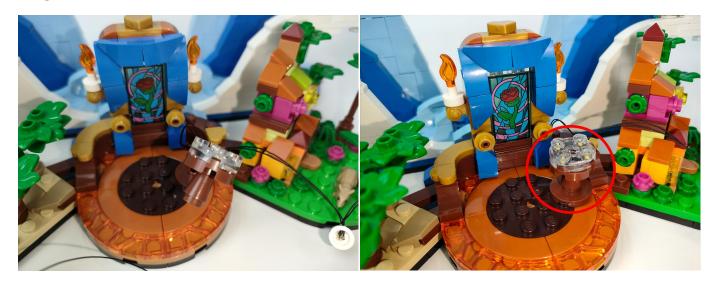

as shown. Remove the lamp after the test.



Unplug these two components and put them back in the corresponding bags. There are four in bag NO.2 need to be tested.

Attention that after the test is completed, each components should put back in the corresponding bag including the socket and the usb power cable.

Please contact us immediately if any components don't work.

Section C: laying out components following the instruction.

1



2









4





5









7



8





### 10





### 11









#### 13



### 14





### 16



### **17**









### 19



## **20**





### **22**



### **23**





#### **25**



## **26**





#### 28



### **29**





#### 31



### **32**





### 34





### **35**







#### **37**



#### 38





#### 40



### 41





### 43



# 44





#### 46



### **47**





#### **49**



### **50**





#### **52**



### **53**





#### **55**



### **56**





### **58**





### **59**









### 61



### **62**











**65** 



66





#### **67**



### 68





#### **70**





### **71**











**74** 





**75** 



#### **76**









**78** 





### **79**





### 80







#### **82**





### 83





#### 85





Good job, you've done all the installation steps, power it up and enjoy your work.



The battery box in bag NO.3 can also power the set. If it is necessary to change the power supply, prepare three AAA batteries, install them in the battery box, turn on the switch on the battery box, remove the plug of the USB Power Cable from the socket of the expansion board, plug the plug of the battery b