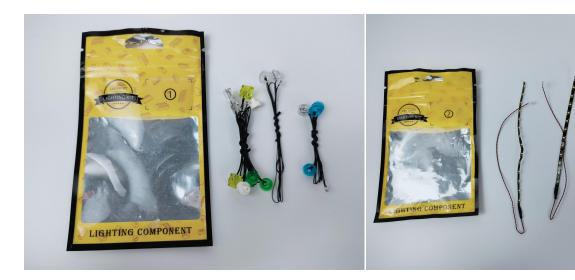

#### **Section A:** Check the type and quantity of components.

This set contains three bags labelled "1" "2" "3", please make sure that the components in each bag are the same as shown in the pictures.

Please contact us immediately if there have any missing components.