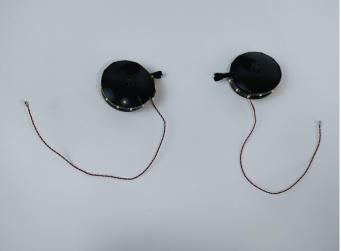

Connect all the components in No.1 bag to the Expansion Board in same way just as shown. Turn on the power bank, all the lights are on as shown. Remove the lamp after the test.

Unplug these two components and put them back in the corresponding bags. There are four in bag NO.2 need to be tested.