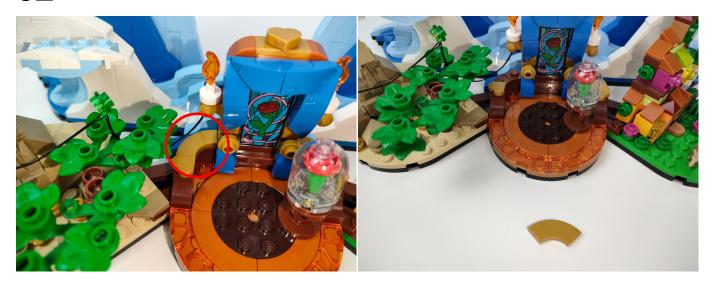

and put them back in the corresponding bags. There are four in bag NO.2 need to be tested.

Attention that after the test is completed, each components should put back in the corresponding bag including the socket and the usb power cable.

Please contact us immediately if any components don't work.

Section C: laying out components following the instruction.

1



2









4





5









7



8





### 10





### 11









#### 13



### 14





### 16



### **17**









### 19



## **20**





### **22**



### **23**





#### **25**



## **26**





#### 28



### **29**





#### 31



### **32**





### 34





### **35**







#### **37**



#### 38





#### 40



### 41





### 43



# 44





#### 46



### **47**





#### **49**



### **50**





#### **52**



### **53**





#### **55**



### **56**





### **58**





### **59**









### 61



### **62**











**65** 



66





#### **67**



### 68





#### **70**





### **71**











**74** 





**75** 



#### **76**









**78** 





### **79**





### 80







#### **82**





### 83





#### 85





Good job, you've done all the installation steps, power it up and enjoy your work.



The battery box in bag NO.3 can also power the set. If it is necessary to change the power supply, prepare three AAA batteries, install them in the battery box, turn on the switch on the battery box, remove the plug of the USB Power Cable from the socket of the expansion board, plug the plug of the battery box to the same socket in the expansion board to power the suit as well.