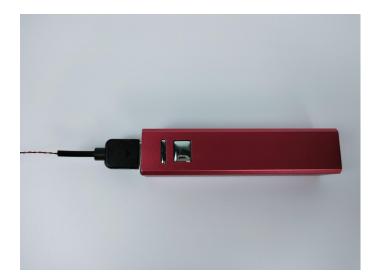

Note that on one side of the white plug you can see two very small golden wires that should be connected to the two golden needles in socket of the expansion board.shown as blow.

Connect the Expansion Board and USB Power Cable as shown.

Connect the other end of the USB power cable to the power supply.

The USB Power Cord can be powered by phone chargers, power banks, etc. This instruction will use the power bank as power supply.

USB connectors to connect devices