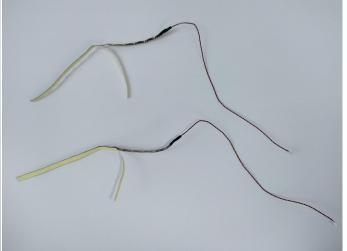

Note that on one side of the white plug you can see two very small golden wires that should be connected to the two golden needles in socket of the expansion board.shown as blow.

Connect the Expansion Board and USB Power Cable as shown.