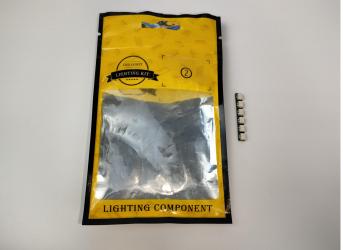

#### **Section A:** Check the type and quantity of components.

This set contains three bags labelled "1" "2" "3", please make sure that the components in each bag are the same as shown in the pictures.

Connect all the components in No.1 bag to the Expansion Board in same way just as shown. Turn on the power bank, all the lights are on as shown. Remove the lamp after the test.

Unplug these two components and put them back in the corresponding bags. There are four in bag NO.2 need to be tested.