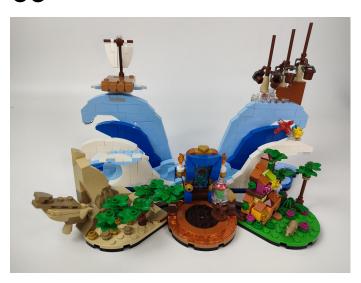

#### 85

Good job, you've done all the installation steps, power it up and enjoy your work.

The battery box in bag NO.3 can also power the set. If it is necessary to change the power supply, prepare three AAA batteries, install them in the battery box, turn on the switch on the battery box, remove the plug of the USB Power Cable from the socket of the expansion board, plug the plug of the battery box to the same socket in the expansion board to power the suit as well.