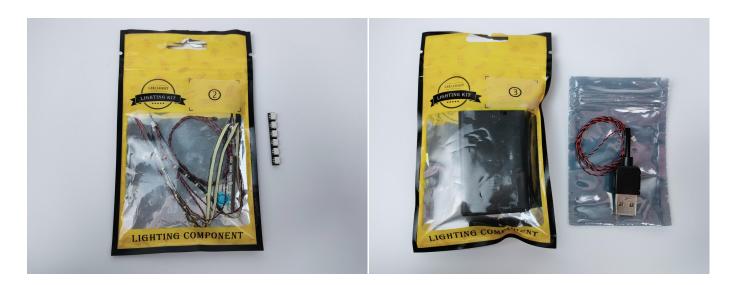

#### **Section A:** Check the type and quantity of components.

This set contains three bags labelled "1" "2" "3", please make sure that the components in each bag are the same as shown in the pictures.

Connect all the components in No.1 bag to the Expansion Board in same way just as shown. Turn on the power bank, all the lights are on as shown. Remove the lamp after the test.

Unplug these two components and put them back in the corresponding bags. There are four in bag NO.2 need to be tested.