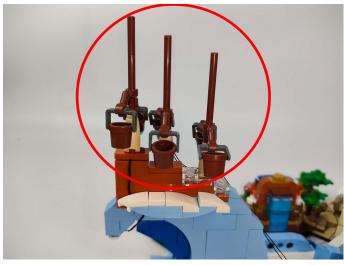

s immediately if any components don't work.

Section C: laying out components following the instruction.

1



2









4





5









7



8





### 10





### 11









#### 13



### 14





### 16



### **17**









### 19



## **20**





### **22**



### **23**





#### **25**



## **26**





#### 28



### **29**





#### 31



### **32**





### 34





### **35**







#### **37**



#### 38





#### 40



### 41





### 43



# 44





#### 46



### **47**





#### **49**



### **50**





#### **52**



### **53**





#### **55**



### **56**





### **58**





### **59**









### 61



### **62**











**65** 



66





#### **67**



### 68





#### **70**





### **71**











**74** 





**75** 



#### **76**









**78** 





### **79**





### 80







#### **82**





### 83





#### 85





Good job, you've done all the installation steps, power it up and enjoy your work.



The battery box in bag NO.3 can also power the set. If it is necessary to change the power supply, prepare three AAA batteries, install them in the battery box, turn on the switch on the battery box, remove the plug of the USB Power Cable from the socket of the expansion board, plug the plug of the battery box to the same socket in the expansion board to power the suit as well.

#### **THANKS**