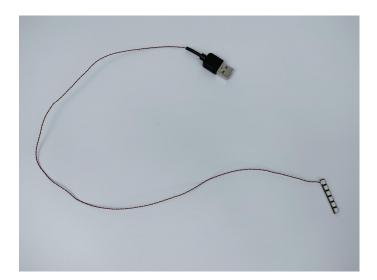

#### Section B: Test that each components is working properly.

Take out the Expansion Boards and the USB Power Cable from N0.2 bag and No.3 bag.

It is worth reminding that our products are all customized. They have a unique way of connecting. The white plug on wire and the socket of the expansion board need to be connected together to transmit power.

Note that on one side of the white plug you can see two very small golden wires that should be connected to the two golden needles in socket of the expansion board.shown as blow.

Connect the Expansion Board and USB Power Cable as shown.