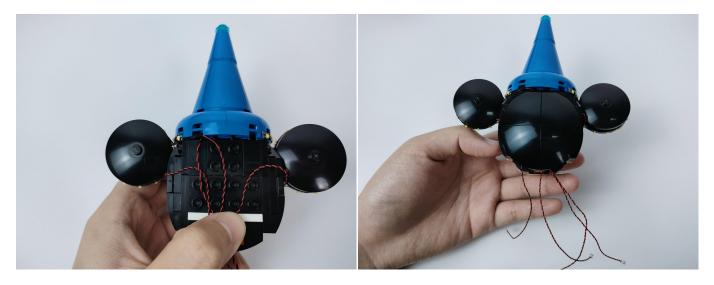

#### 85

Good job, you've done all the installation steps, power it up and enjoy your work.

The battery box in bag NO.3 can also power the set. If it is necessary to change the power supply, prepare three AAA batteries, install them in the battery box, turn on the switch on the battery box, remove the plug of the USB Power Cable from the socket of the expansion board, plug the plug of the battery box to the same socket in the expansion board to power the suit as well.