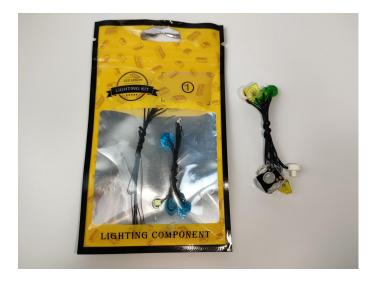

The type of components is indicated by the label on the bag.

Section B: Test that each components is working properly.

Each components is Manual customization so it is necessary to test that each components is working properly to avoid the situation that the lighting does not work.

#### **Section A:** Check the type and quantity of components.

This set contains three bags labelled "1" "2" "3", please make sure that the components in each bag are the same as shown in the pictures.

Please contact us immediately if there have any missing components.