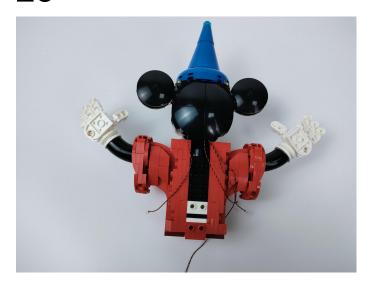

#### 85

Good job, you've done all the installation steps, power it up and enjoy your work.

The battery box in bag NO.3 can also power the set. If it is necessary to change the power supply, prepare three AAA batteries, install them in the battery box, turn on the switch on the battery box, remove the plug of the USB Power Cable from the socket of the expansion board, plug the plug of the battery box to the same socket in the expansion board to power the suit as well.