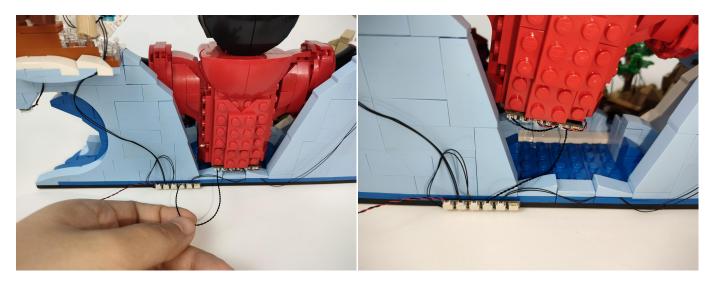

nents following the instruction.

1



2









4





5









7



8





### 10





### 11









#### 13



### 14





### 16



### **17**









### 19



## **20**





### **22**



### **23**





#### **25**



## **26**





#### 28



### **29**





#### 31



### **32**





### 34





### **35**







#### **37**



#### 38





#### 40



### 41





### 43



# 44





#### 46



### **47**





#### **49**



### **50**





#### **52**



### **53**





#### **55**



### **56**





### **58**





### **59**









### 61



### **62**











**65** 



66





#### **67**



### 68





#### **70**





### **71**











**74** 





**75** 



#### **76**









**78** 





### **79**





### 80







#### **82**





### 83





#### 85





Good job, you've done all the installation steps, power it up and enjoy your work.



The battery box in bag NO.3 can also power the set. If it is necessary to change the power supply, prepare three AAA batteries, install them in the battery box, turn on the switch on the battery box, remove the plug of the USB Power Cable from the socket of the expansion board, plug the plug of the battery box to the same socket in the expansion board to power the suit as well.

#### **THANKS**