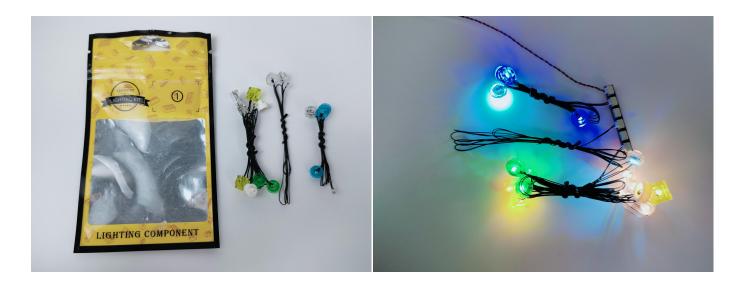

#### **Section A:** Check the type and quantity of components.

This set contains three bags labelled "1" "2" "3", please make sure that the components in each bag are the same as shown in the pictures.

Connect all the components in No.1 bag to the Expansion Board in same way just as shown. Turn on the power bank, all the lights are on as shown. Remove the lamp after the test.

Unplug these two components and put them back in the corresponding bags. There are four in bag NO.2 need to be tested.