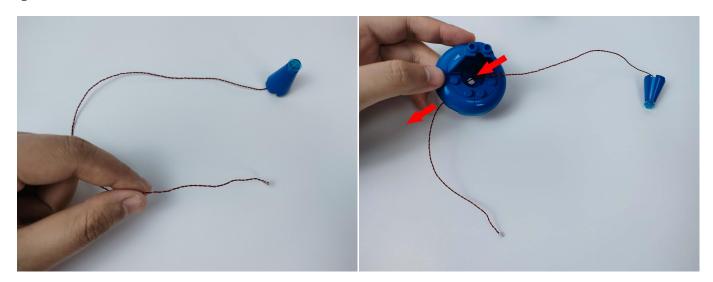

#### Section B: Test that each components is working properly.

Take out the Expansion Boards and the USB Power Cable from N0.2 bag and No.3 bag.

It is worth reminding that our products are all customized. They have a unique way of connecting. The white plug on wire and the socket of the expansion board need to be connected together to transmit power.

Note that on one side of the white plug you can see two very small golden wires that should be connected to the two golden needles in socket of the expansion board.shown as blow.

Connect the Expansion Board and USB Power Cable as shown.