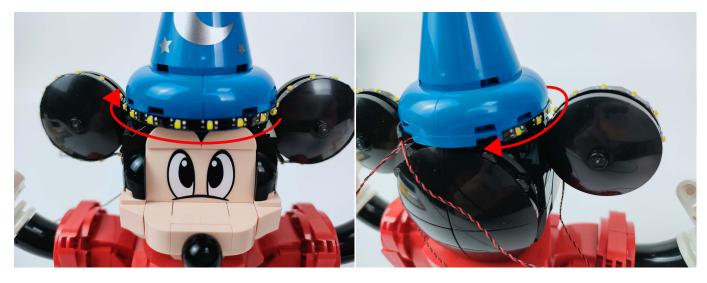

on will use the power bank as power supply.

USB connectors to connect devices



Connect all the components in No.1 bag to the Expansion Board in same way just as shown. Turn on the power bank, all the lights are on as shown. Remove the lamp after the test.



Unplug these two components and put them back in the corresponding bags. There are four in bag NO.2 need to be tested.

Attention that after the test is completed, each components should put back in the corresponding bag including the socket and the usb power cable.

Please contact us immediately if any components don't work.

Section C: laying out components following the instruction.

1



2









4





5









7



8





### 10





### 11









#### 13



### 14





### 16



### **17**









### 19



## **20**





### **22**



### **23**





#### **25**



## **26**





#### 28



### **29**





#### 31



### **32**





### 34





### **35**







#### **37**



#### 38





#### 40



### 41





### 43



# 44





#### 46



### **47**





#### **49**



### **50**





#### **52**



### **53**





#### **55**



### **56**





### **58**





### **59**









### 61



### **62**











**65** 



66





#### **67**



### 68





#### **70**





### **71**











**74** 





**75** 



#### **76**









**78** 





### **79**





### 80







#### **82**





### 83





#### 85





Good job, you've done all the installation steps, power it up and enjoy your work.



The battery box in bag NO.3 can also power the set. If it is necessary to change the power s