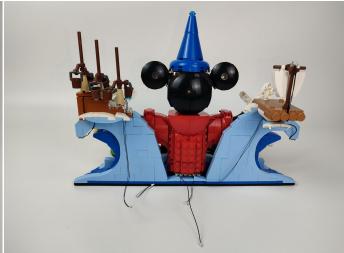

#### 21352 Magic of Disney

 Installation requires a lot of patience and great observation that your LEGO bricks will come alive when you get this finished. The bricks with lighting as below, so make sure you're ready and let's get started.

#### 85

Good job, you've done all the installation steps, power it up and enjoy your work.

The battery box in bag NO.3 can also power the set. If it is necessary to change the power supply, prepare three AAA batteries, install them in the battery box, turn on the switch on the battery box, remove the plug of the USB Power Cable from the socket of the expansion board, plug the plug of the battery box to the same socket in the expansion board to power the suit as well.