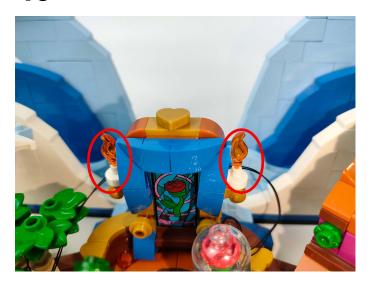

Unplug these two components and put them back in the corresponding bags. There are four in bag NO.2 need to be tested.

Attention that after the test is completed, each components should put back in the corresponding bag including the socket and the usb power cable.

Please contact us immediately if any components don't work.

Section C: laying out components following the instruction.

1



2









4





5









7



8





### 10





### 11









#### 13



### 14





### 16



### **17**









### 19



## **20**





### **22**



### **23**





#### **25**



## **26**





#### 28



### **29**





#### 31



### **32**





### 34





### **35**







#### **37**



#### 38





#### 40



### 41





### 43



# 44





#### 46



### **47**





#### **49**



### **50**





#### **52**



### **53**





#### **55**



### **56**





### **58**





### **59**









### 61



### **62**











**65** 



66





#### **67**



### 68





#### **70**





### **71**











**74** 





**75** 



#### **76**









**78** 





### **79**





### 80







#### **82**





### 83





#### 85





Good job, you've done all the installation steps, power it up and enjoy your work.



The battery box in bag NO.3 can also power the set. If it is necessary to change the power supply, prepare three AAA batteries, install them in the battery box, turn on the switch on the battery box, remove the plug of the USB Power Cable from the socket of the expansion board, plug the plug of the battery box to the same socket in the expansion boa