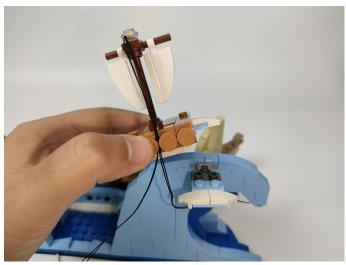

the test is completed, each components should put back in the corresponding bag including the socket and the usb power cable.

Please contact us immediately if any components don't work.

Section C: laying out components following the instruction.

1



2









4





5









7



8





### 10





### 11









#### 13



### 14





### 16



### **17**









### 19



## **20**





### **22**



### **23**





#### **25**



## **26**





#### 28



### **29**





#### 31



### **32**





### 34





### **35**







#### **37**



#### 38





#### 40



### 41





### 43



# 44





#### 46



### **47**





#### **49**



### **50**





#### **52**



### **53**





#### **55**



### **56**





### **58**





### **59**









### 61



### **62**











**65** 



66





#### **67**



### 68





#### **70**





### **71**











**74** 





**75** 



#### **76**









**78** 





### **79**





### 80







#### **82**





### 83





#### 85





Good job, you've done all the installation steps, power it up and enjoy your work.



The battery box in bag NO.3 can also power the set. If it is necessary to change the power supply, prepare three AAA batteries, install them in the battery box, turn on the switch on the battery box, remove the plug of the USB Power Cable from the socket of the expansion board, plug the plug of the battery box to the same socket in the expansion board to power the suit as well.

#### **THANKS**