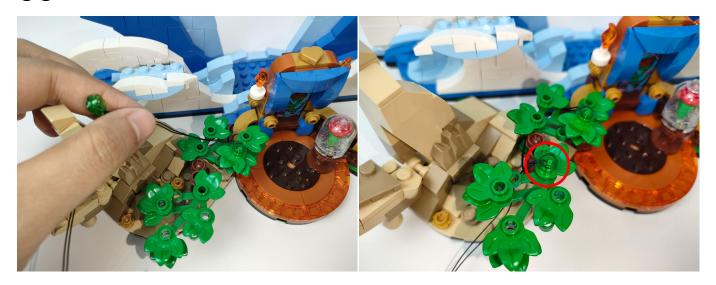

ponding bags. There are four in bag NO.2 need to be tested.

Attention that after the test is completed, each components should put back in the corresponding bag including the socket and the usb power cable.

Please contact us immediately if any components don't work.

Section C: laying out components following the instruction.

1



2









4





5









7



8





### 10





### 11









#### 13



### 14





### 16



### **17**









### 19



## **20**





### **22**



### **23**





#### **25**



## **26**





#### 28



### **29**





#### 31



### **32**





### 34





### **35**







#### **37**



#### 38





#### 40



### 41





### 43



# 44





#### 46



### **47**





#### **49**



### **50**





#### **52**



### **53**





#### **55**



### **56**





### **58**





### **59**









### 61



### **62**











**65** 



66





#### **67**



### 68





#### **70**





### **71**











**74** 





**75** 



#### **76**









**78** 





### **79**





### 80







#### **82**





### 83





#### 85





Good job, you've done all the installation steps, power it up and enjoy your work.



The battery box in bag NO.3 can also power the set. If it is necessary to change the power supply, prepare three AAA batteries, install them in the battery box, turn on the switch on the battery box, remove the plug of the USB Power Cable from the socket of the expansion board, plug the plug of the battery box to the same socket in the expansion board to power the suit as well.

#### **THANKS**