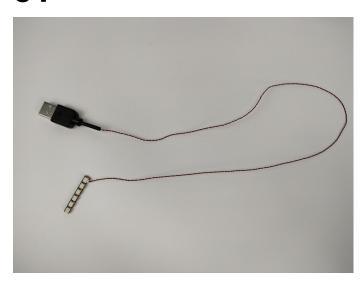

#### Section B: Test that each components is working properly.

Take out the Expansion Boards and the USB Power Cable from N0.2 bag and No.3 bag.

It is worth reminding that our products are all customized. They have a unique way of connecting. The white plug on wire and the socket of the expansion board need to be connected together to transmit power.

Note that on one side of the white plug you can see two very small golden wires that should be connected to the two golden needles in socket of the expansion board.shown as blow.

Connect the Expansion Board and USB Power Cable as shown.

Connect the other end of the USB power cable to the power supply.

The USB Power Cord can be powered by phone chargers, power banks, etc. This instruction will use the power bank as power supply.

USB connectors to connect devices