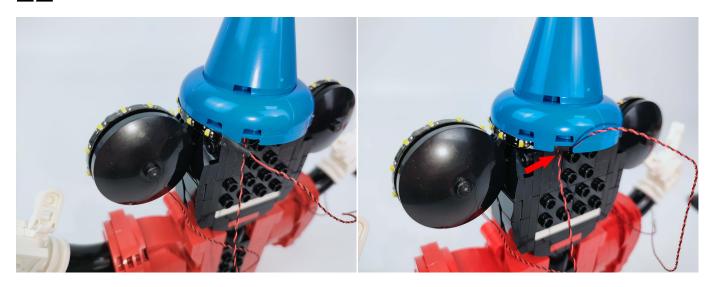

power bank as power supply.

USB connectors to connect devices



Connect all the components in No.1 bag to the Expansion Board in same way just as shown. Turn on the power bank, all the lights are on as shown. Remove the lamp after the test.



Unplug these two components and put them back in the corresponding bags. There are four in bag NO.2 need to be tested.

Attention that after the test is completed, each components should put back in the corresponding bag including the socket and the usb power cable.

Please contact us immediately if any components don't work.

Section C: laying out components following the instruction.

1



2









4





5









7



8





### 10





### 11









#### 13



### 14





### 16



### **17**









### 19



## **20**





### **22**



### **23**





#### **25**



## **26**





#### 28



### **29**





#### 31



### **32**





### 34





### **35**







#### **37**



#### 38





#### 40



### 41





### 43



# 44





#### 46



### **47**





#### **49**



### **50**





#### **52**



### **53**





#### **55**



### **56**





### **58**





### **59**









### 61



### **62**











**65** 



66





#### **67**



### 68





#### **70**





### **71**











**74** 





**75** 



#### **76**









**78** 





### **79**





### 80







#### **82**





### 83





#### 85





Good job, you've done all the installation steps, power it up and enjoy your work.



The battery box in bag NO.3 can also power the set. If it is necessary to change the power supply, prepare t