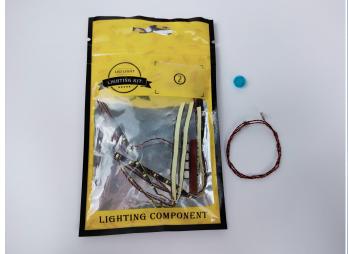

#### **Section A:** Check the type and quantity of components.

This set contains three bags labelled "1" "2" "3", please make sure that the components in each bag are the same as shown in the pictures.

Please contact us immediately if there have any missing components.