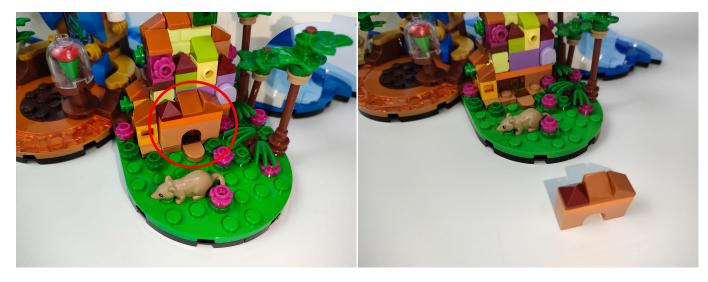

urn on the power bank, all the lights are on as shown. Remove the lamp after the test.



Unplug these two components and put them back in the corresponding bags. There are four in bag NO.2 need to be tested.

Attention that after the test is completed, each components should put back in the corresponding bag including the socket and the usb power cable.

Please contact us immediately if any components don't work.

Section C: laying out components following the instruction.

1



2









4





5









7



8





### 10





### 11









#### 13



### 14





### 16



### **17**









### 19



## **20**





### **22**



### **23**





#### **25**



## **26**





#### 28



### **29**





#### 31



### **32**





### 34





### **35**







#### **37**



#### 38





#### 40



### 41





### 43



# 44





#### 46



### **47**





#### **49**



### **50**





#### **52**



### **53**





#### **55**



### **56**





### **58**





### **59**









### 61



### **62**











**65** 



66





#### **67**



### 68





#### **70**





### **71**











**74** 





**75** 



#### **76**









**78** 





### **79**





### 80







#### **82**





### 83





#### 85





Good job, you've done all the installation steps, power it up and enjoy your work.



The battery box in bag NO.3 can also power the set. If it is necessary to change the power supply, prepare three AAA batteries, install them in the battery box, turn on the switch on the battery box, remove the plug of the USB Power Cable from the socket of the ex