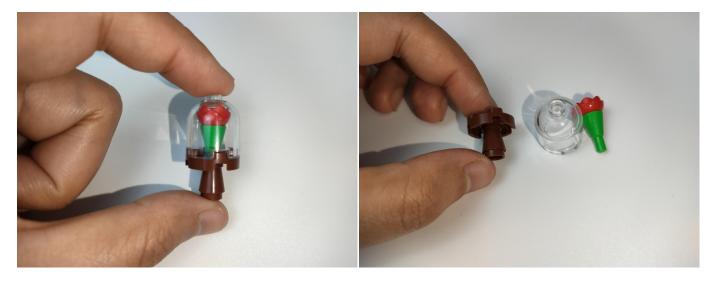

n as shown. Remove the lamp after the test.



Unplug these two components and put them back in the corresponding bags. There are four in bag NO.2 need to be tested.

Attention that after the test is completed, each components should put back in the corresponding bag including the socket and the usb power cable.

Please contact us immediately if any components don't work.

Section C: laying out components following the instruction.

1



2









4





5









7



8





### 10





### 11









#### 13



### 14





### 16



### **17**









### 19



## **20**





### **22**



### **23**





#### **25**



## **26**





#### 28



### **29**





#### 31



### **32**





### 34





### **35**







#### **37**



#### 38





#### 40



### 41





### 43



# 44





#### 46



### **47**





#### **49**



### **50**





#### **52**



### **53**





#### **55**



### **56**





### **58**





### **59**









### 61



### **62**











**65** 



66





#### **67**



### 68





#### **70**





### **71**











**74** 





**75** 



#### **76**









**78** 





### **79**





### 80







#### **82**





### 83





#### 85





Good job, you've done all the installation steps, power it up and enjoy your work.



The battery box in bag NO.3 can also power the set. If it is necessary to change the power supply, prepare three AAA batteries, install them in the battery box, turn on the switch on the battery box, remove the plug of the USB Power Cable from the socket of the expansion board, plug the plug of the battery