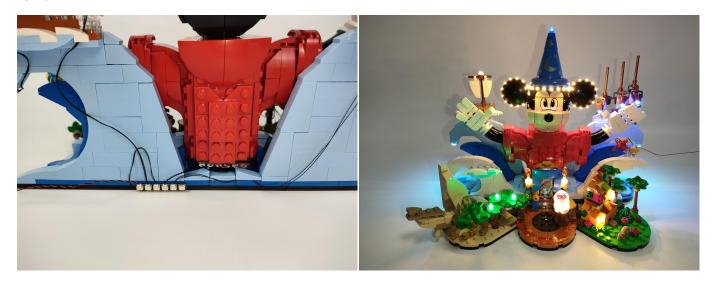

#### 85

Good job, you've done all the installation steps, power it up and enjoy your work.

The battery box in bag NO.3 can also power the set. If it is necessary to change the power supply, prepare three AAA batteries, install them in the battery box, turn on the switch on the battery box, remove the plug of the USB Power Cable from the socket of the expansion board, plug the plug of the battery box to the same socket in the expansion board to power the suit as well.