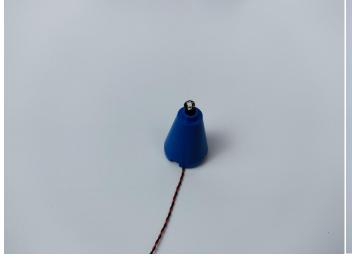

er cable to the power supply.



The USB Power Cord can be powered by phone chargers, power banks, etc. This instruction will use the power bank as power supply.

USB connectors to connect devices



Connect all the components in No.1 bag to the Expansion Board in same way just as shown. Turn on the power bank, all the lights are on as shown. Remove the lamp after the test.



Unplug these two components and put them back in the corresponding bags. There are four in bag NO.2 need to be tested.

Attention that after the test is completed, each components should put back in the corresponding bag including the socket and the usb power cable.

Please contact us immediately if any components don't work.

Section C: laying out components following the instruction.

1



2









4





5









7



8





### 10





### 11









#### 13



### 14





### 16



### **17**









### 19



## **20**





### **22**



### **23**





#### **25**



## **26**





#### 28



### **29**





#### 31



### **32**





### 34





### **35**







#### **37**



#### 38





#### 40



### 41





### 43



# 44





#### 46



### **47**





#### **49**



### **50**





#### **52**



### **53**





#### **55**



### **56**





### **58**





### **59**









### 61



### **62**











**65** 



66





#### **67**



### 68





#### **70**





### **71**











**74** 





**75** 



#### **76**









**78** 





### **79**





### 80







#### **82**





### 83





#### 85





Good job, you've done all the installation steps, power it u