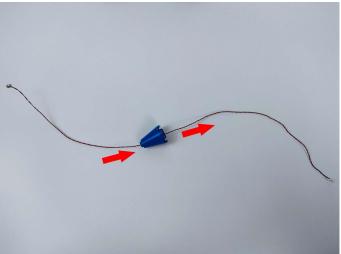

ower cable to the power supply.



The USB Power Cord can be powered by phone chargers, power banks, etc. This instruction will use the power bank as power supply.

USB connectors to connect devices



Connect all the components in No.1 bag to the Expansion Board in same way just as shown. Turn on the power bank, all the lights are on as shown. Remove the lamp after the test.



Unplug these two components and put them back in the corresponding bags. There are four in bag NO.2 need to be tested.

Attention that after the test is completed, each components should put back in the corresponding bag including the socket and the usb power cable.

Please contact us immediately if any components don't work.

Section C: laying out components following the instruction.

1



2









4





5









7



8





### 10





### 11









#### 13



### 14





### 16



### **17**









### 19



## **20**





### **22**



### **23**





#### **25**



## **26**





#### 28



### **29**





#### 31



### **32**





### 34





### **35**







#### **37**



#### 38





#### 40



### 41





### 43



# 44





#### 46



### **47**





#### **49**



### **50**





#### **52**



### **53**





#### **55**



### **56**





### **58**





### **59**









### 61



### **62**











**65** 



66





#### **67**



### 68





#### **70**





### **71**











**74** 





**75** 



#### **76**









**78** 





### **79**





### 80







#### **82**





### 83





#### 85





Good job, you've done all the installation steps, power it