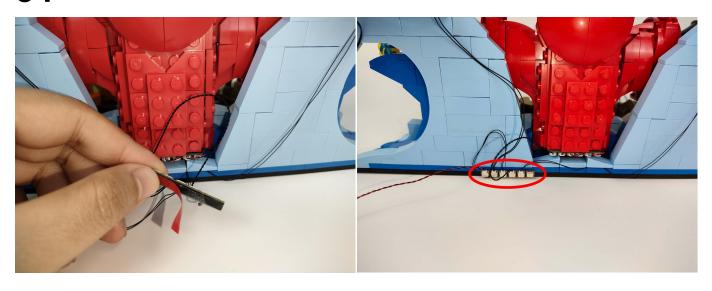

#### Section B: Test that each components is working properly.

Take out the Expansion Boards and the USB Power Cable from N0.2 bag and No.3 bag.

It is worth reminding that our products are all customized. They have a unique way of connecting. The white plug on wire and the socket of the expansion board need to be connected together to transmit power.

Note that on one side of the white plug you can see two very small golden wires that should be connected to the two golden needles in socket of the expansion board.shown as blow.

Connect the Expansion Board and USB Power Cable as shown.

Connect the other end of the USB power cable to the power supply.

The USB Power Cord can be powered by phone chargers, power banks, etc. This instruction will use the power bank as power supply.

USB connectors to connect devices

Connect all the components in No.1 bag to the Expansion Board in same way just as shown. Turn on the power bank, all the lights are on as shown. Remove the lamp after the test.

Unplug these two components and put them back in the corresponding bags. There are four in bag NO.2 need to be tested.