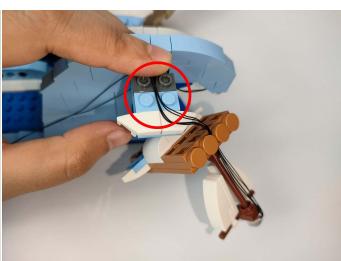

e test is completed, each components should put back in the corresponding bag including the socket and the usb power cable.

Please contact us immediately if any components don't work.

Section C: laying out components following the instruction.

1



2









4





5









7



8





### 10





### 11









#### 13



### 14





### 16



### **17**









### 19



## **20**





### **22**



### **23**





#### **25**



## **26**





#### 28



### **29**





#### 31



### **32**





### 34





### **35**







#### **37**



#### 38





#### 40



### 41





### 43



# 44





#### 46



### **47**





#### **49**



### **50**





#### **52**



### **53**





#### **55**



### **56**





### **58**





### **59**









### 61



### **62**











**65** 



66





#### **67**



### 68





#### **70**





### **71**











**74** 





**75** 



#### **76**









**78** 





### **79**





### 80







#### **82**





### 83





#### 85





Good job, you've done all the installation steps, power it up and enjoy your work.



The battery box in bag NO.3 can also power the set. If it is necessary to change the power supply, prepare three AAA batteries, install them in the battery box, turn on the switch on the battery box, remove the plug of the USB Power Cable from the socket of the expansion board, plug the plug of the battery box to the same socket in the expansion board to power the suit as well.

#### **THANKS**