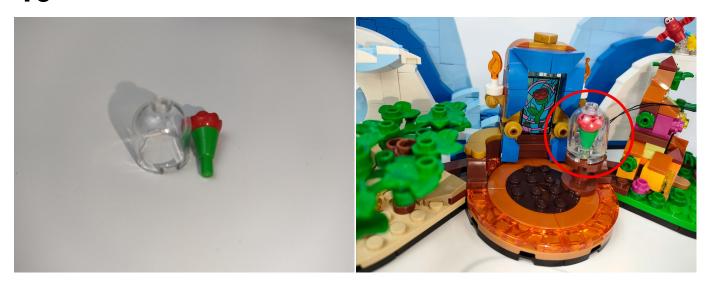

emove the lamp after the test.



Unplug these two components and put them back in the corresponding bags. There are four in bag NO.2 need to be tested.

Attention that after the test is completed, each components should put back in the corresponding bag including the socket and the usb power cable.

Please contact us immediately if any components don't work.

Section C: laying out components following the instruction.

1



2









4





5









7



8





### 10





### 11









#### 13



### 14





### 16



### **17**









### 19



## **20**





### **22**



### **23**





#### **25**



## **26**





#### 28



### **29**





#### 31



### **32**





### 34





### **35**







#### **37**



#### 38





#### 40



### 41





### 43



# 44





#### 46



### **47**





#### **49**



### **50**





#### **52**



### **53**





#### **55**



### **56**





### **58**





### **59**









### 61



### **62**











**65** 



66





#### **67**



### 68





#### **70**





### **71**











**74** 





**75** 



#### **76**









**78** 





### **79**





### 80







#### **82**





### 83





#### 85





Good job, you've done all the installation steps, power it up and enjoy your work.



The battery box in bag NO.3 can also power the set. If it is necessary to change the power supply, prepare three AAA batteries, install them in the battery box, turn on the switch on the battery box, remove the plug of the USB Power Cable from the socket of the expansion board, plug the plug of the battery box to the s