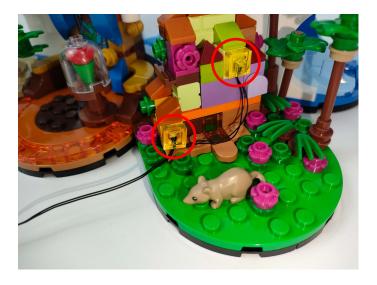

Connect all the components in No.1 bag to the Expansion Board in same way just as shown. Turn on the power bank, all the lights are on as shown. Remove the lamp after the test.

Unplug these two components and put them back in the corresponding bags. There are four in bag NO.2 need to be tested.