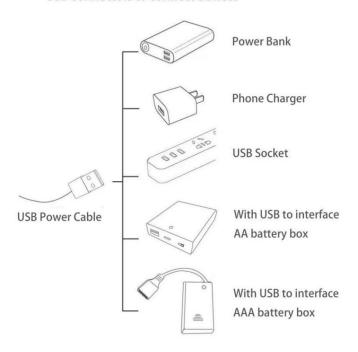

Connect the other end of the USB power cable to the power supply.

The USB Power Cord can be powered by phone chargers, power banks, etc. This instruction will use the power bank as power supply.

USB connectors to connect devices