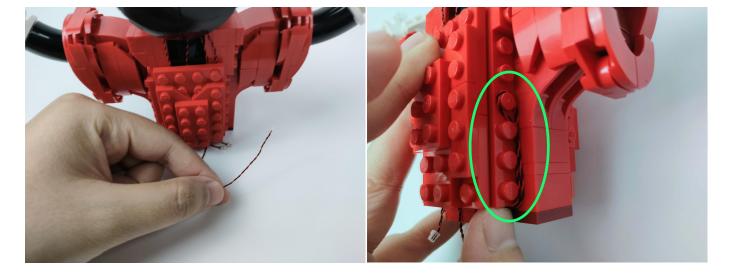

all the components in No.1 bag to the Expansion Board in same way just as shown. Turn on the power bank, all the lights are on as shown. Remove the lamp after the test.



Unplug these two components and put them back in the corresponding bags. There are four in bag NO.2 need to be tested.

Attention that after the test is completed, each components should put back in the corresponding bag including the socket and the usb power cable.

Please contact us immediately if any components don't work.

Section C: laying out components following the instruction.

1



2









4





5









7



8





### 10





### 11









#### 13



### 14





### 16



### **17**









### 19



## **20**





### **22**



### **23**





#### **25**



## **26**





#### 28



### **29**





#### 31



### **32**





### 34





### **35**







#### **37**



#### 38





#### 40



### 41





### 43



# 44





#### 46



### **47**





#### **49**



### **50**





#### **52**



### **53**





#### **55**



### **56**





### **58**





### **59**









### 61



### **62**











**65** 



66





#### **67**



### 68





#### **70**





### **71**











**74** 





**75** 



#### **76**









**78** 





### **79**





### 80







#### **82**





### 83





#### 85





Good job, you've done all the installation steps, power it up and enjoy your work.



The battery box in bag NO.3 can also power the set. If it is necessary to change the power supply, prepare three AAA batteries, install them in the battery box, turn on the switch o