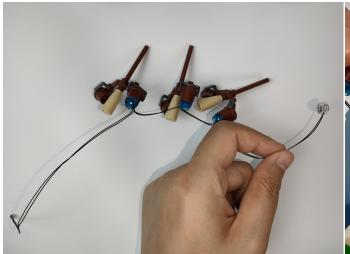

Connect all the components in No.1 bag to the Expansion Board in same way just as shown. Turn on the power bank, all the lights are on as shown. Remove the lamp after the test.

Unplug these two components and put them back in the corresponding bags. There are four in bag NO.2 need to be tested.

Attention that after the test is completed, each components should put back in the corresponding bag including the socket and the usb power cable.

Please contact us immediately if any components don't work.