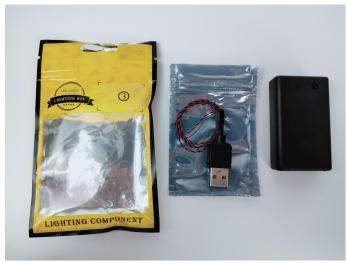

#### Section B: Test that each components is working properly.

Take out the Expansion Boards and the USB Power Cable from N0.2 bag and No.3 bag.

It is worth reminding that our products are all customized. They have a unique way of connecting. The white plug on wire and the socket of the expansion board need to be connected together to transmit power.

Connect the other end of the USB power cable to the power supply.

The USB Power Cord can be powered by phone chargers, power banks, etc. This instruction will use the power bank as power supply.

USB connectors to connect devices