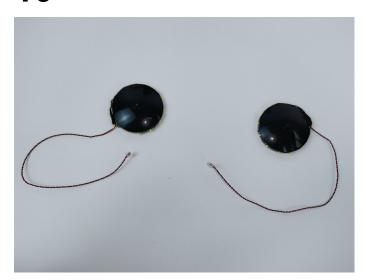

Connect all the components in No.1 bag to the Expansion Board in same way just as shown. Turn on the power bank, all the lights are on as shown. Remove the lamp after the test.

Unplug these two components and put them back in the corresponding bags. There are four in bag NO.2 need to be tested.