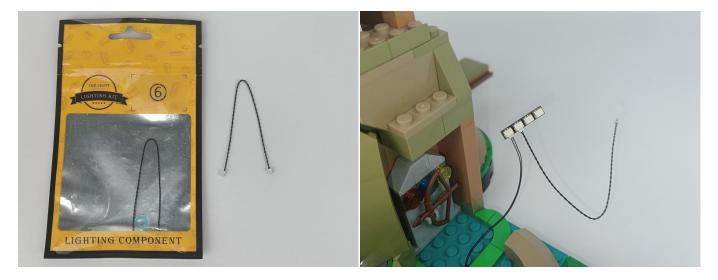

#### **Section C:** laying out components following the instruction.

1

2

4

**5** 

7

8