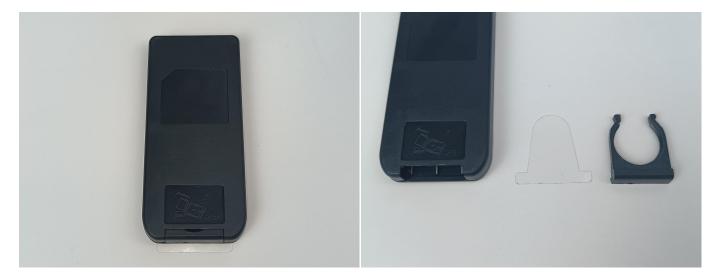

#### Remote control function introduce

₩: Brightness-: Decreases the brightness

The remote control does not contain batteries, please buy a CR2025 or CR2032 button battery in the nearest store and install it in the remote control.