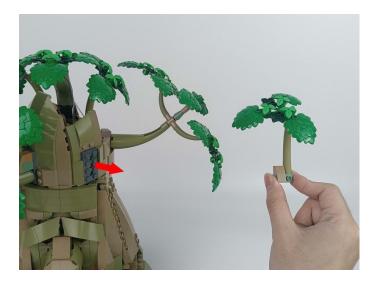

#### **Section C:** laying out components following the instruction.

1

2

4

**5** 

7

8