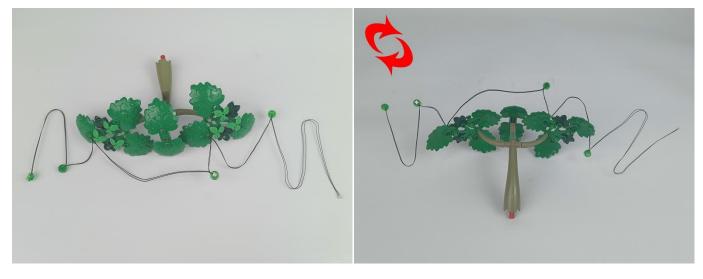

#### **Section C:** laying out components following the instruction.

1

2

4

**5** 

7

8