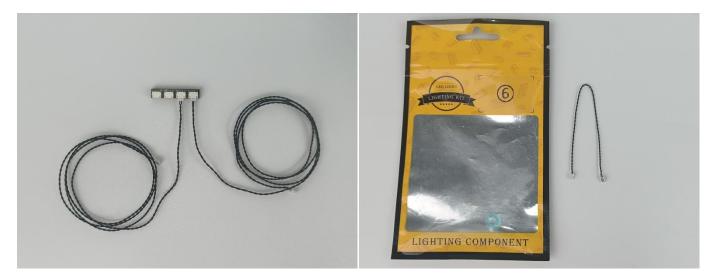

#### Section A: Check the type and quantity of components.

This set contains nine bags labelled "1" "2" "3" "4" "5" "6" "7" "8" "9", please make sure that the components in each bag are the same as shown in the pictures.

Please contact us immediately if there have any missing components.