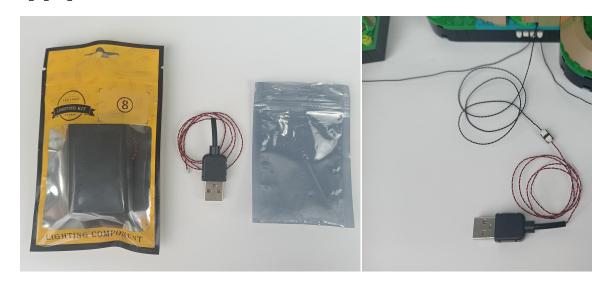

#### **Section B:** Test that each components is working properly.

Take out the Expansion Boards and the USB Power Cable from N0.5 bag and No.8 bag.

It is worth reminding that our products are all customized. They have a unique way of connecting. The white plug on wire and the socket of the expansion board need to be connected together to transmit power.

Note that on one side of the white plug you can see two very small golden wires that should be connected to the two golden needles in socket of the expansion board.shown as blow.

Connect the Expansion Board and USB Power Cable as shown.

Connect the other end of the USB power cable to the power supply.

The USB Power Cord can be powered by phone chargers, power banks, etc. This instruction will use the power bank as power supply.