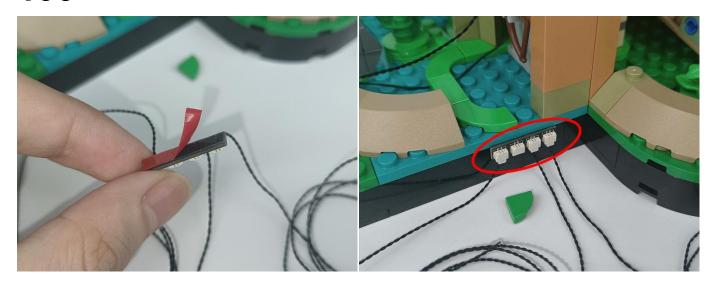

#### USB connectors to connect devices

Connect all the components in No.1 bag to the Expansion Board in same way just as shown. Turn on the power bank, all the lights are on as shown. Remove the lamp after the test.

Unplug these two components and put them back in the corresponding bags. There are three in bag NO.2, three in bag NO.3, one in bag NO.4 need to be tested.

Attention that after the test is completed, each components should put back in the corresponding bag including the socket and the usb power cable.