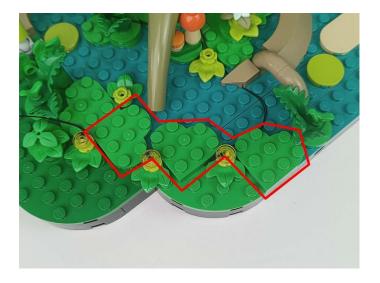

#### **Section C:** laying out components following the instruction.

1

2

4

**5** 

7

8