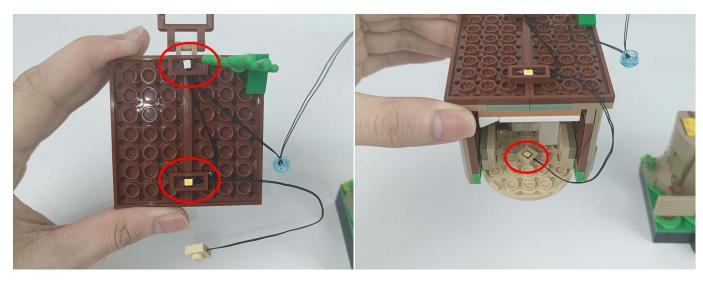

#### **Section C:** laying out components following the instruction.

1

2

4

**5** 

7

8