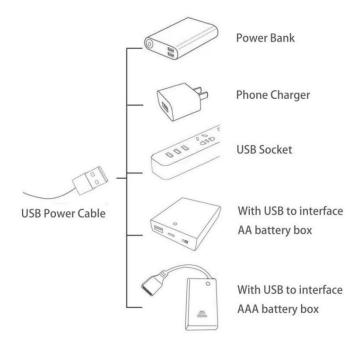

Connect the other end of the USB power cable to the power supply.

The USB Power Cord can be powered by phone chargers, power banks, etc. This instruction will use the power bank as power supply.