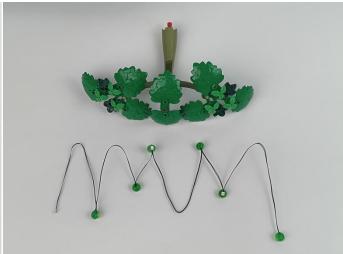

#### **Section C:** laying out components following the instruction.

1

2

4

**5** 

7

8