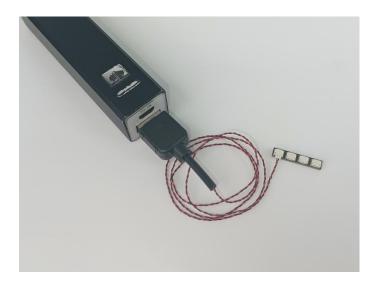

#### **Section B:** Test that each components is working properly.

Take out the Expansion Boards and the USB Power Cable from N0.5 bag and No.8 bag.

It is worth reminding that our products are all customized. They have a unique way of connecting. The white plug on wire and the socket of the expansion board need to be connected together to transmit power.

Note that on one side of the white plug you can see two very small golden wires that should be connected to the two golden needles in socket of the expansion board.shown as blow.

Connect the Expansion Board and USB Power Cable as shown.

Connect the other end of the USB power cable to the power supply.

The USB Power Cord can be powered by phone chargers, power banks, etc. This instruction will use the power bank as power supply.