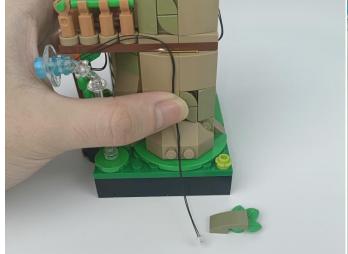

#### **Section C:** laying out components following the instruction.

1

2

4

**5** 

7

8