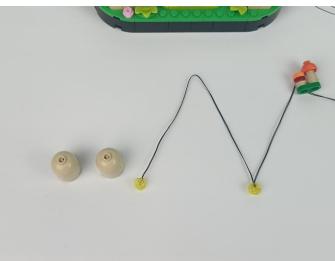

#### USB connectors to connect devices

Connect all the components in No.1 bag to the Expansion Board in same way just as shown. Turn on the power bank, all the lights are on as shown. Remove the lamp after the test.

Unplug these two components and put them back in the corresponding bags. There are three in bag NO.2, three in bag NO.3, one in bag NO.4 need to be tested.

Attention that after the test is completed, each components should put back in the corresponding bag including the socket and the usb power cable.