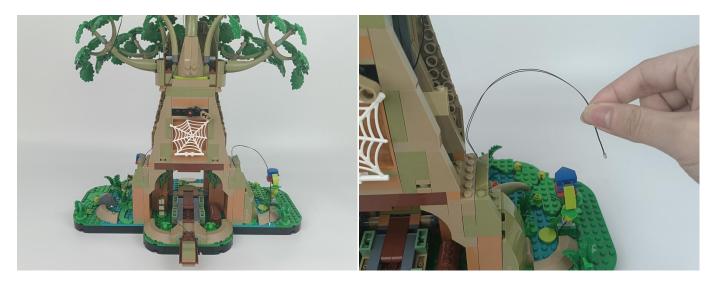

#### **Section C:** laying out components following the instruction.

1

2

4

**5** 

7

8