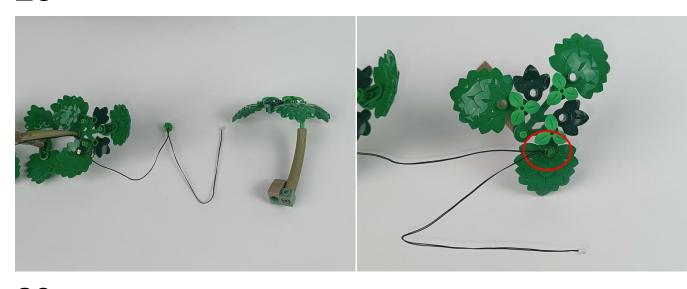

#### **Section C:** laying out components following the instruction.

1

2

4

**5** 

7

8

## 10