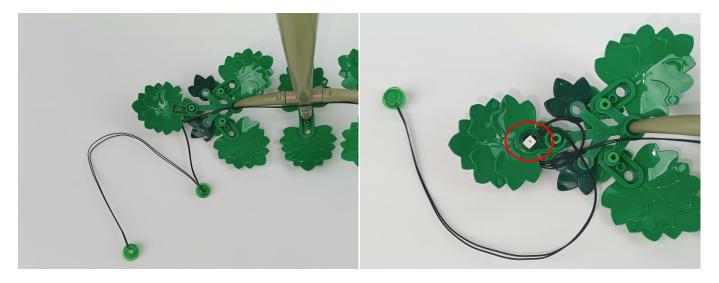

#### **Section C:** laying out components following the instruction.

1

2

4

**5** 

7

8

## 10