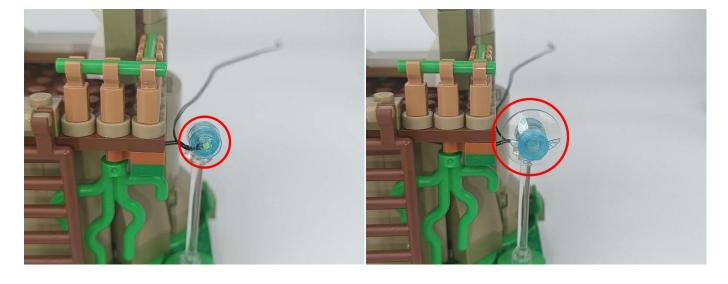

Note that on one side of the white plug you can see two very small golden wires that should be connected to the two golden needles in socket of the expansion board.shown as blow.

Connect the Expansion Board and USB Power Cable as shown.