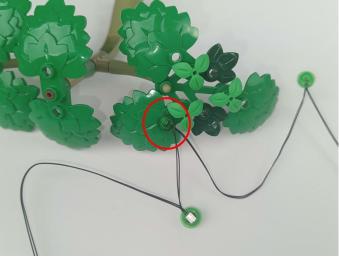

#### **Section C:** laying out components following the instruction.

1

2

4

**5** 

7

8