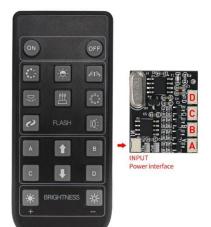

#### Remote control function introduce

₩: Brightness-: Decreases the brightness

The remote control does not contain batteries, please buy a CR2025 or CR2032 button battery in the nearest store and install it in the remote control.