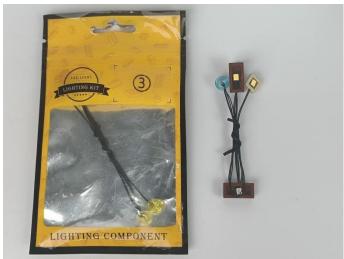

#### Section A: Check the type and quantity of components.

This set contains nine bags labelled "1" "2" "3" "4" "5" "6" "7" "8" "9", please make sure that the components in each bag are the same as shown in the pictures.

Please contact us immediately if there have any missing components.