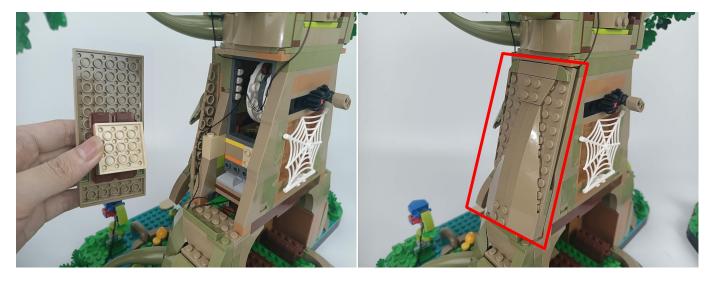

#### **Section C:** laying out components following the instruction.

1

2

4

**5** 

7

8