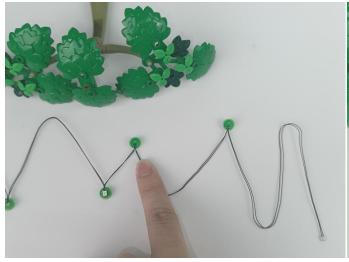

#### **Section C:** laying out components following the instruction.

1

2

4

**5** 

7

8