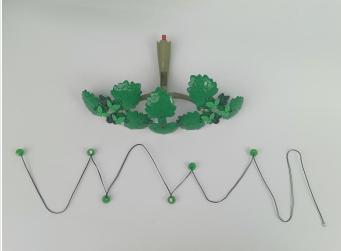

#### **Section C:** laying out components following the instruction.

1

2

4

**5** 

7

8