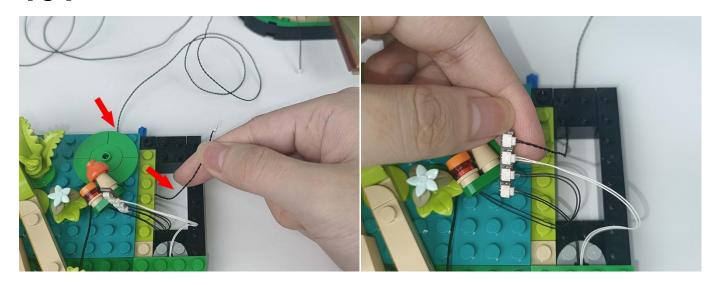

#### **Section C:** laying out components following the instruction.

1

2

4

**5** 

7

8