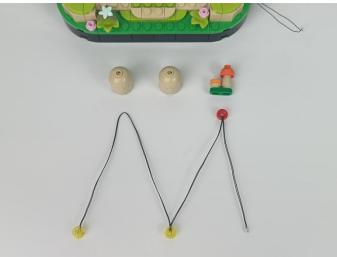

#### Section A: Check the type and quantity of components.

This set contains nine bags labelled "1" "2" "3" "4" "5" "6" "7" "8" "9", please make sure that the components in each bag are the same as shown in the pictures.

Please contact us immediately if there have any missing components.