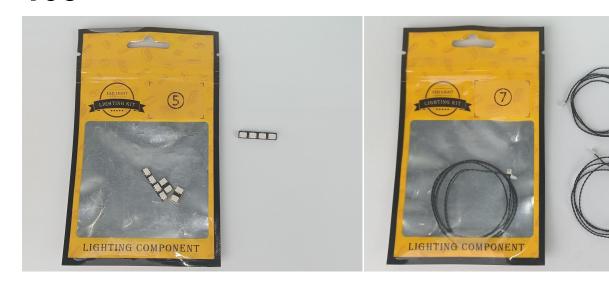

#### Section A: Check the type and quantity of components.

This set contains nine bags labelled "1" "2" "3" "4" "5" "6" "7" "8" "9", please make sure that the components in each bag are the same as shown in the pictures.

Please contact us immediately if there have any missing components.