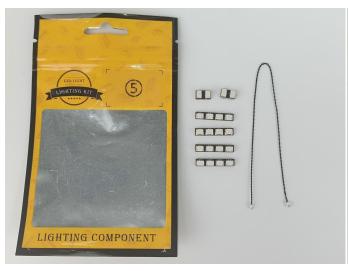

#### Section A: Check the type and quantity of components.

This set contains nine bags labelled "1" "2" "3" "4" "5" "6" "7" "8" "9", please make sure that the components in each bag are the same as shown in the pictures.

Please contact us immediately if there have any missing components.

Unplug these two components and put them back in the corresponding bags. There are three in bag NO.2, three in bag NO.3, one in bag NO.4 need to be tested.

Attention that after the test is completed, each components should put back in the corresponding bag including the socket and the usb power cable.