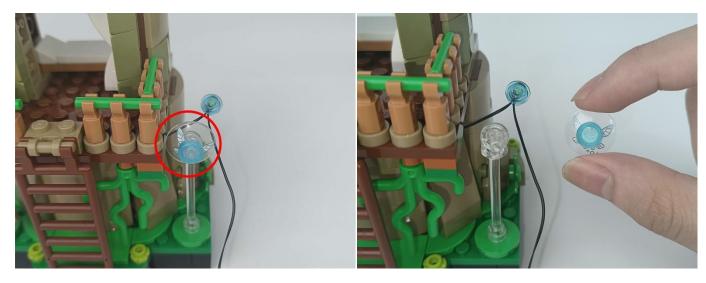

#### **Section C:** laying out components following the instruction.

1

2

4

**5** 

7

8