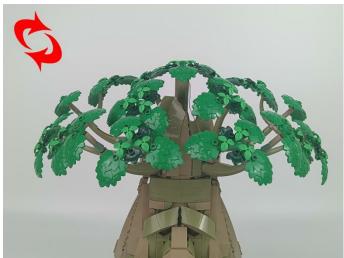

#### 176

Good job, you've done all the installation steps, power it up and enjoy your work.

The battery box in bag NO.8 can also power the set. If it is necessary to change the power supply, prepare three AAA batteries, install them in the battery box, turn on the switch on the battery box, remove the plug of the USB Power Cable from the socket of the expansion board, plug the plug of the battery box to the same socket in the expansion board to power the suit as well.