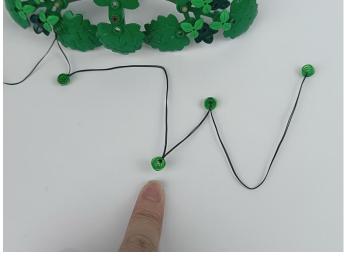

#### **Section C:** laying out components following the instruction.

1

2

4

**5** 

7

8