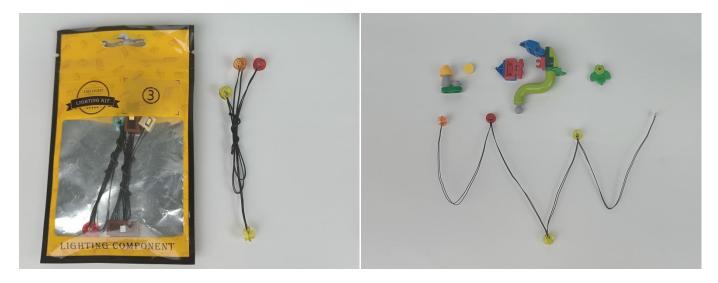

#### Section A: Check the type and quantity of components.

This set contains nine bags labelled "1" "2" "3" "4" "5" "6" "7" "8" "9", please make sure that the components in each bag are the same as shown in the pictures.