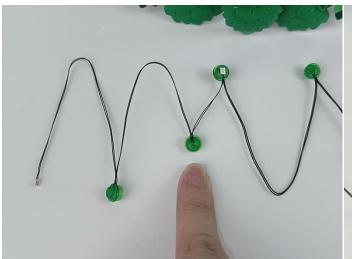

#### **Section C:** laying out components following the instruction.

1

2

4

**5** 

7

8