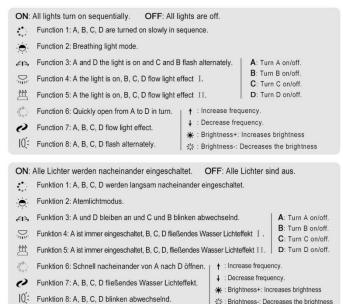

#### Remote control function introduce

₩: Brightness-: Decreases the brightness

The remote control does not contain batteries, please buy a CR2025 or CR2032 button battery in the nearest store and install it in the remote control.