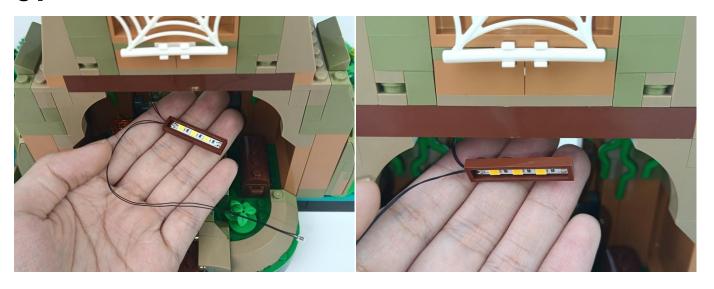

#### USB connectors to connect devices

Connect all the components in No.1 bag to the Expansion Board in same way just as shown. Turn on the power bank, all the lights are on as shown. Remove the lamp after the test.

Unplug these two components and put them back in the corresponding bags. There are three in bag NO.2, three in bag NO.3, one in bag NO.4 need to be tested.

Attention that after the test is completed, each components should put back in the corresponding bag including the socket and the usb power cable.