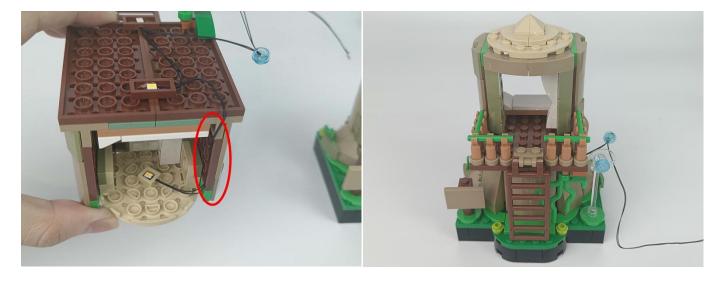

#### **Section C:** laying out components following the instruction.

1

2

4

**5** 

7

8