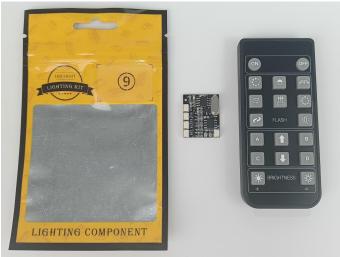

#### Remote control function introduce

₩: Brightness-: Decreases the brightness

The remote control does not contain batteries, please buy a CR2025 or CR2032 button battery in the nearest store and install it in the remote control.