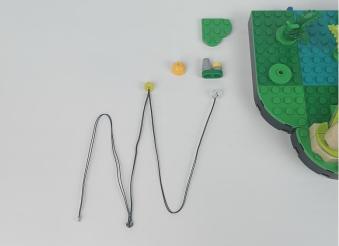

#### **Section C:** laying out components following the instruction.

1

2

4

**5** 

7

8