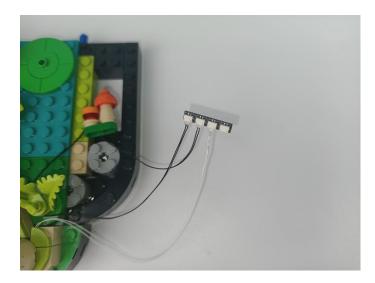

#### **Section B:** Test that each components is working properly.

Take out the Expansion Boards and the USB Power Cable from N0.5 bag and No.8 bag.

It is worth reminding that our products are all customized. They have a unique way of connecting. The white plug on wire and the socket of the expansion board need to be connected together to transmit power.

Note that on one side of the white plug you can see two very small golden wires that should be connected to the two golden needles in socket of the expansion board.shown as blow.

Connect the Expansion Board and USB Power Cable as shown.

Connect the other end of the USB power cable to the power supply.

The USB Power Cord can be powered by phone chargers, power banks, etc. This instruction will use the power bank as power supply.