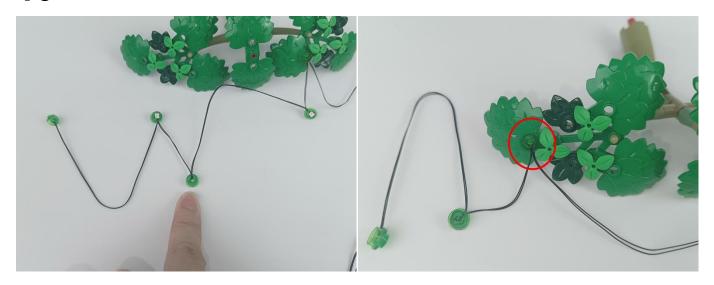

#### **Section C:** laying out components following the instruction.

1

2

4

**5** 

7

8