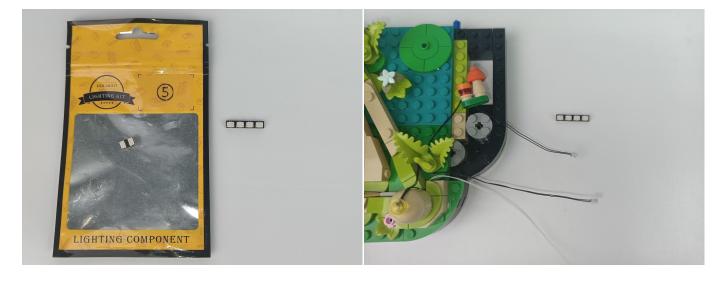

#### Section A: Check the type and quantity of components.

This set contains nine bags labelled "1" "2" "3" "4" "5" "6" "7" "8" "9", please make sure that the components in each bag are the same as shown in the pictures.

Please contact us immediately if there have any missing components.