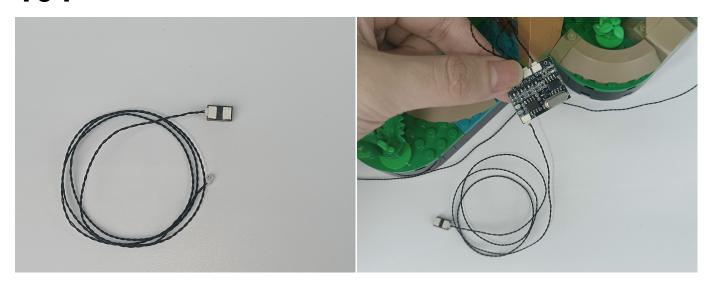

#### USB connectors to connect devices

Connect all the components in No.1 bag to the Expansion Board in same way just as shown. Turn on the power bank, all the lights are on as shown. Remove the lamp after the test.

Unplug these two components and put them back in the corresponding bags. There are three in bag NO.2, three in bag NO.3, one in bag NO.4 need to be tested.

Attention that after the test is completed, each components should put back in the corresponding bag including the socket and the usb power cable.