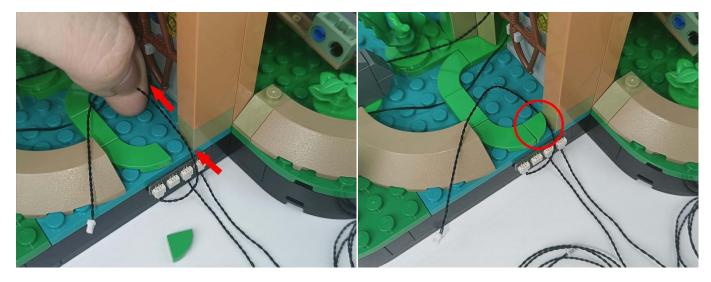

#### USB connectors to connect devices

Connect all the components in No.1 bag to the Expansion Board in same way just as shown. Turn on the power bank, all the lights are on as shown. Remove the lamp after the test.

Unplug these two components and put them back in the corresponding bags. There are three in bag NO.2, three in bag NO.3, one in bag NO.4 need to be tested.

Attention that after the test is completed, each components should put back in the corresponding bag including the socket and the usb power cable.