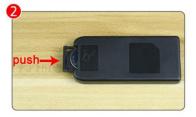

#### 176

Good job, you've done all the installation steps, power it up and enjoy your work.

The battery box in bag NO.8 can also power the set. If it is necessary to change the power supply, prepare three AAA batteries, install them in the battery box, turn on the switch on the battery box, remove the plug of the USB Power Cable from the socket of the expansion board, plug the plug of the battery box to the same socket in the expansion board to power the suit as well.