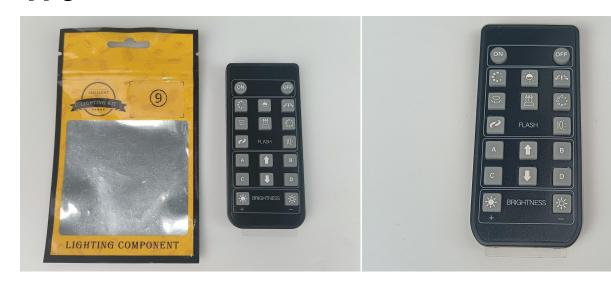

#### Remote control function introduce

₩: Brightness-: Decreases the brightness

The remote control does not contain batteries, please buy a CR2025 or CR2032 button battery in the nearest store and install it in the remote control.