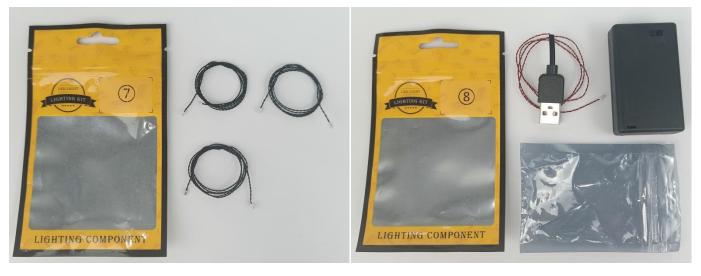

#### Section A: Check the type and quantity of components.

This set contains nine bags labelled "1" "2" "3" "4" "5" "6" "7" "8" "9", please make sure that the components in each bag are the same as shown in the pictures.

Please contact us immediately if there have any missing components.

#### **Section B:** Test that each components is working properly.

Take out the Expansion Boards and the USB Power Cable from N0.5 bag and No.8 bag.

It is worth reminding that our products are all customized. They have a unique way of connecting. The white plug on wire and the socket of the expansion board need to be connected together to transmit power.

Connect the other end of the USB power cable to the power supply.

The USB Power Cord can be powered by phone chargers, power banks, etc. This instruction will use the power bank as power supply.

#### 176

Good job, you've done all the installation steps, power it up and enjoy your work.

The battery box in bag NO.8 can also power the set. If it is necessary to change the power supply, prepare three AAA batteries, install them in the battery box, turn on the switch on the battery box, remove the plug of the USB Power Cable from the socket of the expansion board, plug the plug of the battery box to the same socket in the expansion board to power the suit as well.