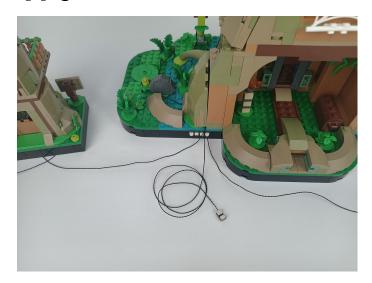

#### **Section B:** Test that each components is working properly.

Take out the Expansion Boards and the USB Power Cable from N0.5 bag and No.8 bag.

It is worth reminding that our products are all customized. They have a unique way of connecting. The white plug on wire and the socket of the expansion board need to be connected together to transmit power.

Connect the other end of the USB power cable to the power supply.

The USB Power Cord can be powered by phone chargers, power banks, etc. This instruction will use the power bank as power supply.

#### USB connectors to connect devices

Connect all the components in No.1 bag to the Expansion Board in same way just as shown. Turn on the power bank, all the lights are on as shown. Remove the lamp after the test.