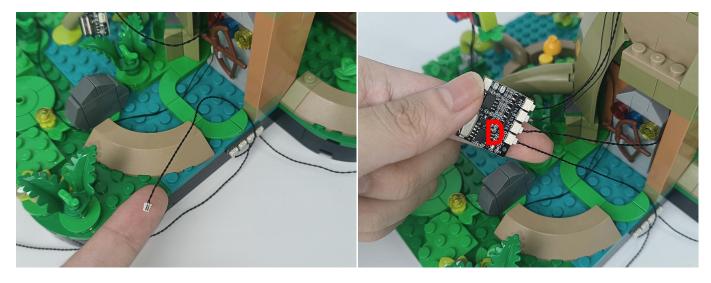

#### **Section B:** Test that each components is working properly.

Take out the Expansion Boards and the USB Power Cable from N0.5 bag and No.8 bag.

It is worth reminding that our products are all customized. They have a unique way of connecting. The white plug on wire and the socket of the expansion board need to be connected together to transmit power.

Note that on one side of the white plug you can see two very small golden wires that should be connected to the two golden needles in socket of the expansion board.shown as blow.

Connect the Expansion Board and USB Power Cable as shown.

#### USB connectors to connect devices

Connect all the components in No.1 bag to the Expansion Board in same way just as shown. Turn on the power bank, all the lights are on as shown. Remove the lamp after the test.