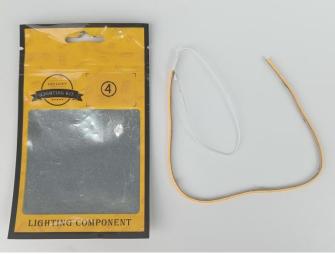

#### Section A: Check the type and quantity of components.

This set contains nine bags labelled "1" "2" "3" "4" "5" "6" "7" "8" "9", please make sure that the components in each bag are the same as shown in the pictures.

Please contact us immediately if there have any missing components.