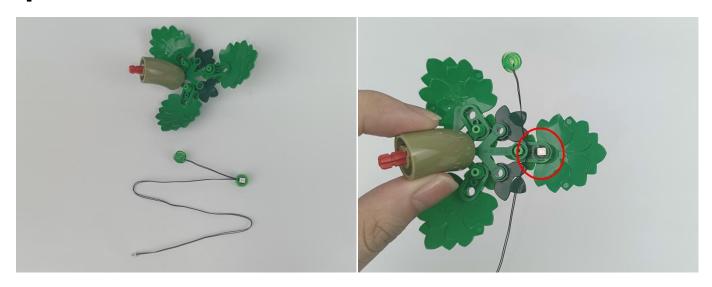

#### **Section C:** laying out components following the instruction.

1

2

4

**5** 

7

8