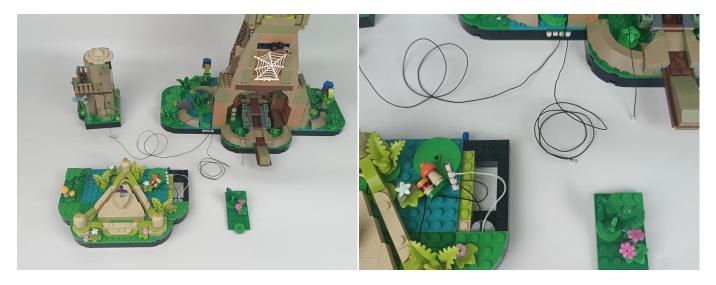

#### **Section C:** laying out components following the instruction.

1

2

4

**5** 

7

8