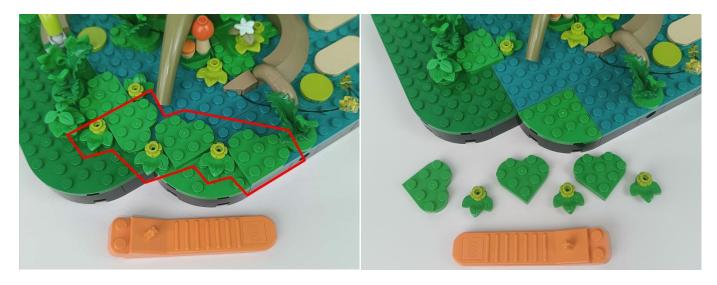

#### **Section C:** laying out components following the instruction.

1

2

4

**5** 

7

8