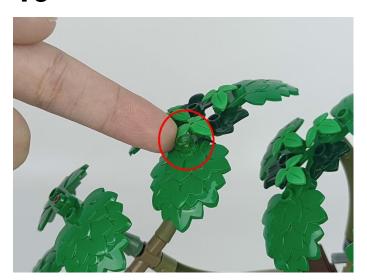

#### **Section C:** laying out components following the instruction.

1

2

4

**5** 

7

8