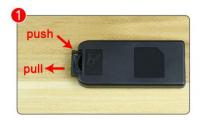

#### 176

Good job, you've done all the installation steps, power it up and enjoy your work.

The battery box in bag NO.8 can also power the set. If it is necessary to change the power supply, prepare three AAA batteries, install them in the battery box, turn on the switch on the battery box, remove the plug of the USB Power Cable from the socket of the expansion board, plug the plug of the battery box to the same socket in the expansion board to power the suit as well.