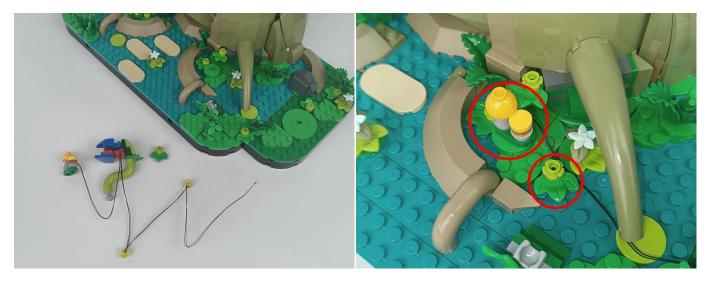

#### **Section C:** laying out components following the instruction.

1

2

4

**5** 

7

8