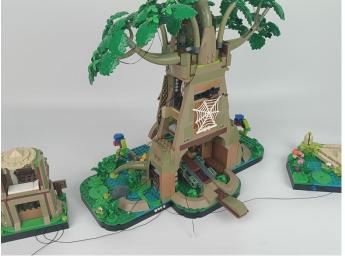

#### 77092 Zelda: Great Deku Tree 2-in-1

 Installation requires a lot of patience and great observation that your LEGO bricks will come alive when you get this finished. The bricks with lighting as below, so make sure you're ready and let's get started.