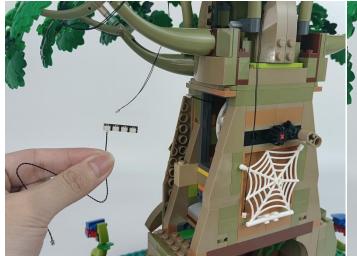

#### **Section C:** laying out components following the instruction.

1

2

4

**5** 

7

8