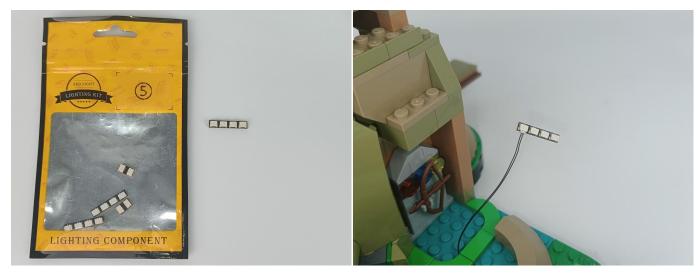

#### **Section C:** laying out components following the instruction.

1

2

4

**5** 

7

8