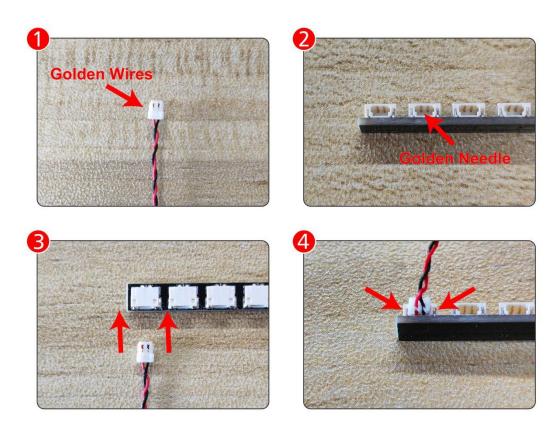

#### **Section B:** Test that each components is working properly.

Take out the Expansion Boards and the USB Power Cable from N0.5 bag and No.8 bag.

It is worth reminding that our products are all customized. They have a unique way of connecting. The white plug on wire and the socket of the expansion board need to be connected together to transmit power.

Note that on one side of the white plug you can see two very small golden wires that should be connected to the two golden needles in socket of the expansion board.shown as blow.

Connect the Expansion Board and USB Power Cable as shown.

Connect the other end of the USB power cable to the power supply.

The USB Power Cord can be powered by phone chargers, power banks, etc. This instruction will use the power bank as power supply.