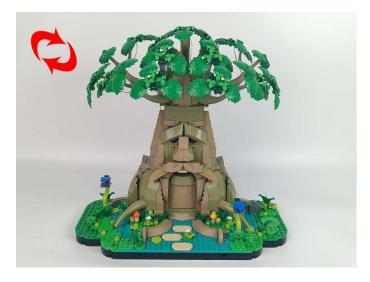

#### 77092 Zelda: Great Deku Tree 2-in-1

 Installation requires a lot of patience and great observation that your LEGO bricks will come alive when you get this finished. The bricks with lighting as below, so make sure you're ready and let's get started.