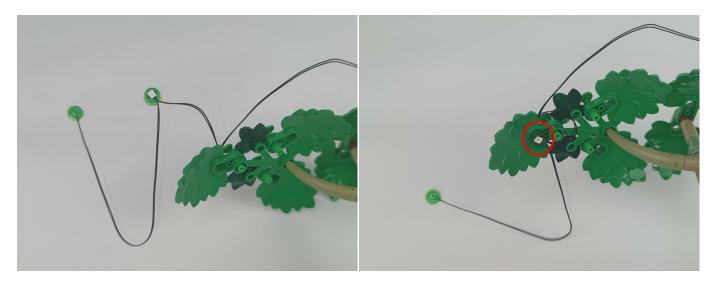

#### **Section C:** laying out components following the instruction.

1

2

4

**5** 

7

8