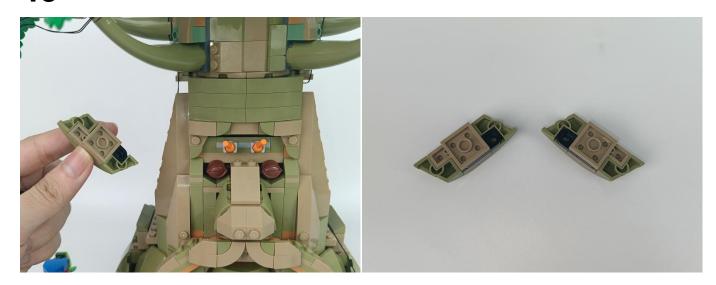

#### **Section C:** laying out components following the instruction.

1

2

4

**5** 

7

8