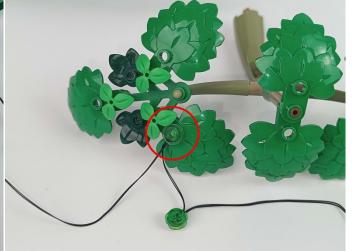

#### **Section C:** laying out components following the instruction.

1

2

4

**5** 

7

8