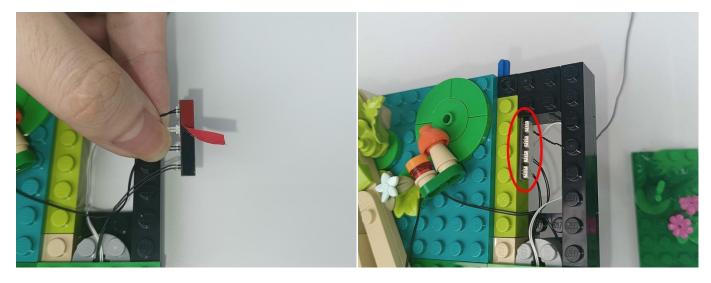

#### **Section B:** Test that each components is working properly.

Take out the Expansion Boards and the USB Power Cable from N0.5 bag and No.8 bag.

It is worth reminding that our products are all customized. They have a unique way of connecting. The white plug on wire and the socket of the expansion board need to be connected together to transmit power.

Note that on one side of the white plug you can see two very small golden wires that should be connected to the two golden needles in socket of the expansion board.shown as blow.

Connect the Expansion Board and USB Power Cable as shown.

Connect the other end of the USB power cable to the power supply.

The USB Power Cord can be powered by phone chargers, power banks, etc. This instruction will use the power bank as power supply.

#### USB connectors to connect devices

Connect all the components in No.1 bag to the Expansion Board in same way just as shown. Turn on the power bank, all the lights are on as shown. Remove the lamp after the test.