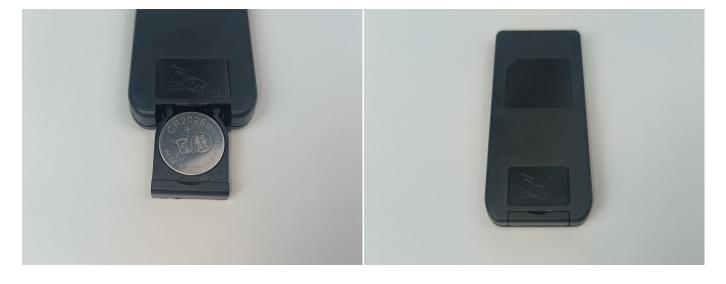

#### Remote control function introduce

₩: Brightness-: Decreases the brightness

The remote control does not contain batteries, please buy a CR2025 or CR2032 button battery in the nearest store and install it in the remote control.