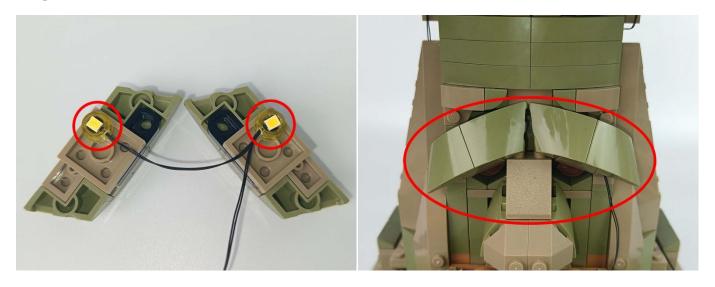

#### **Section B:** Test that each components is working properly.

Take out the Expansion Boards and the USB Power Cable from N0.5 bag and No.8 bag.

It is worth reminding that our products are all customized. They have a unique way of connecting. The white plug on wire and the socket of the expansion board need to be connected together to transmit power.

Note that on one side of the white plug you can see two very small golden wires that should be connected to the two golden needles in socket of the expansion board.shown as blow.

Connect the Expansion Board and USB Power Cable as shown.

#### USB connectors to connect devices

Connect all the components in No.1 bag to the Expansion Board in same way just as shown. Turn on the power bank, all the lights are on as shown. Remove the lamp after the test.