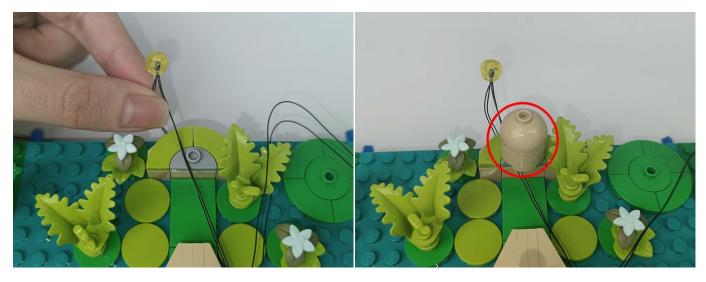

#### **Section C:** laying out components following the instruction.

1

2

4

**5** 

7

8