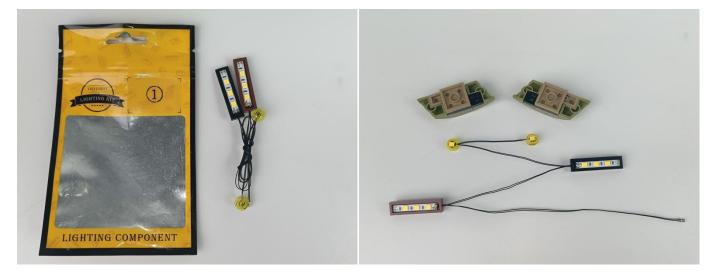

#### Section A: Check the type and quantity of components.

This set contains nine bags labelled "1" "2" "3" "4" "5" "6" "7" "8" "9", please make sure that the components in each bag are the same as shown in the pictures.

#### **Section B:** Test that each components is working properly.

Take out the Expansion Boards and the USB Power Cable from N0.5 bag and No.8 bag.

It is worth reminding that our products are all customized. They have a unique way of connecting. The white plug on wire and the socket of the expansion board need to be connected together to transmit power.

Note that on one side of the white plug you can see two very small golden wires that should be connected to the two golden needles in socket of the expansion board.shown as blow.

Connect the Expansion Board and USB Power Cable as shown.