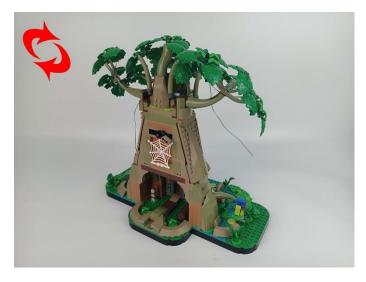

#### 176

Good job, you've done all the installation steps, power it up and enjoy your work.

The battery box in bag NO.8 can also power the set. If it is necessary to change the power supply, prepare three AAA batteries, install them in the battery box, turn on the switch on the battery box, remove the plug of the USB Power Cable from the socket of the expansion board, plug the plug of the battery box to the same socket in the expansion board to power the suit as well.

#### **THANKS**