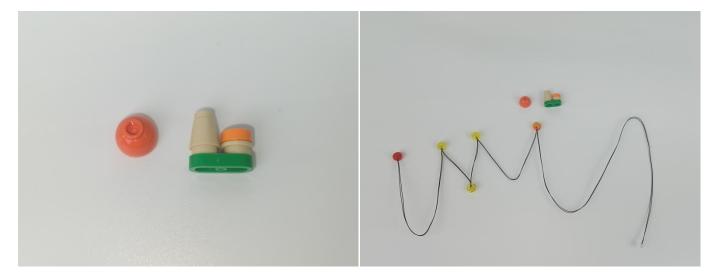

#### Section A: Check the type and quantity of components.

This set contains nine bags labelled "1" "2" "3" "4" "5" "6" "7" "8" "9", please make sure that the components in each bag are the same as shown in the pictures.

Please contact us immediately if there have any missing components.