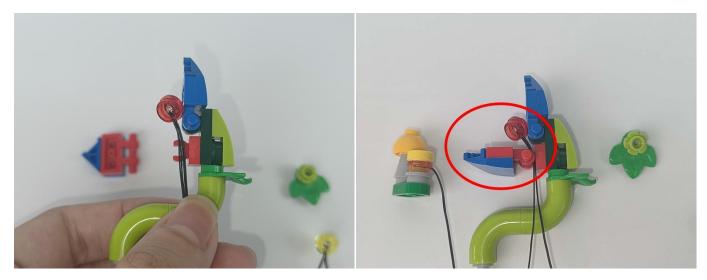

#### **Section C:** laying out components following the instruction.

1

2

4

**5** 

7

8