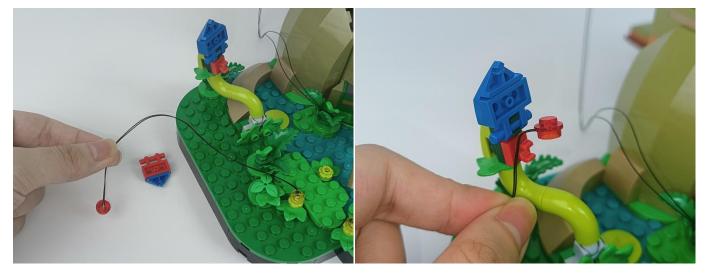

#### **Section C:** laying out components following the instruction.

1

2

4

**5** 

7

8