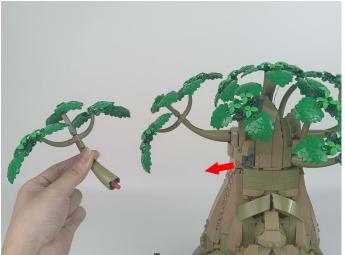

#### **Section C:** laying out components following the instruction.

1

2

4

**5** 

7

8