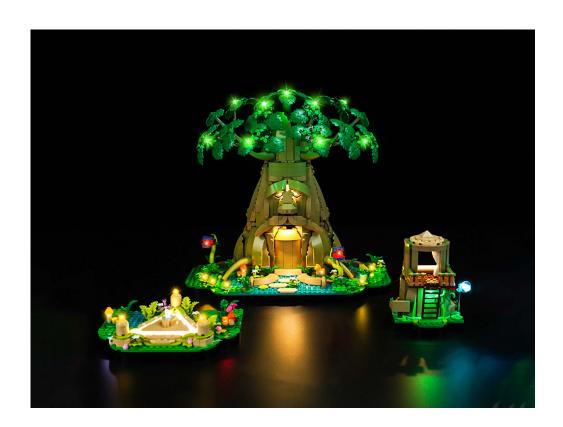

#### 77092 Zelda: Great Deku Tree 2-in-1

 Installation requires a lot of patience and great observation that your LEGO bricks will come alive when you get this finished. The bricks with lighting as below, so make sure you're ready and let's get started.