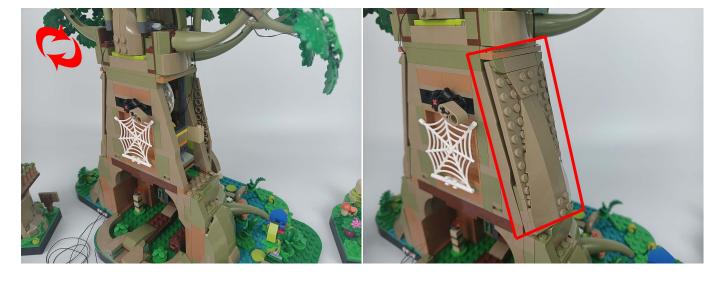

#### **Section C:** laying out components following the instruction.

1

2

4

**5** 

7

8