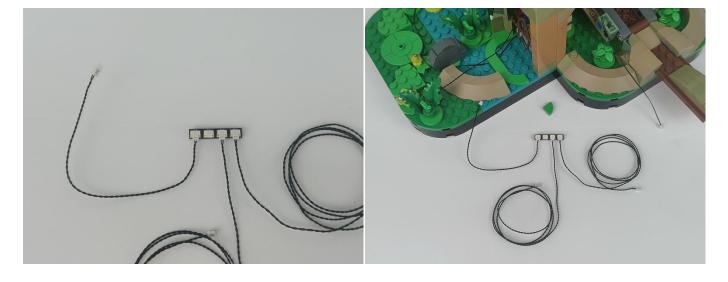

#### USB connectors to connect devices

Connect all the components in No.1 bag to the Expansion Board in same way just as shown. Turn on the power bank, all the lights are on as shown. Remove the lamp after the test.

Unplug these two components and put them back in the corresponding bags. There are three in bag NO.2, three in bag NO.3, one in bag NO.4 need to be tested.

Attention that after the test is completed, each components should put back in the corresponding bag including the socket and the usb power cable.