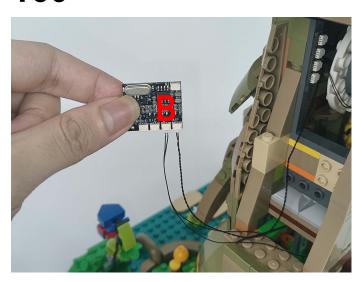

#### **Section C:** laying out components following the instruction.

1

2

4

**5** 

7

8