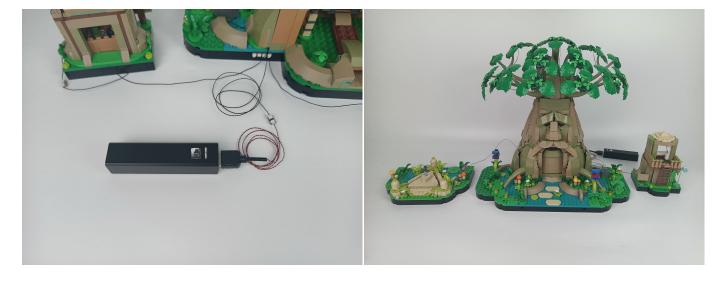

#### 176

Good job, you've done all the installation steps, power it up and enjoy your work.

The battery box in bag NO.8 can also power the set. If it is necessary to change the power supply, prepare three AAA batteries, install them in the battery box, turn on the switch on the battery box, remove the plug of the USB Power Cable from the socket of the expansion board, plug the plug of the battery box to the same socket in the expansion board to power the suit as well.