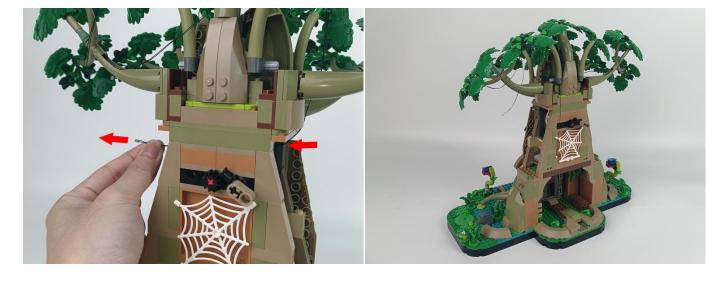

#### **Section C:** laying out components following the instruction.

1

2

4

**5** 

7

8