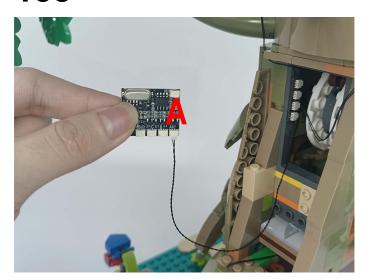

#### **Section C:** laying out components following the instruction.

1

2

4

**5** 

7

8