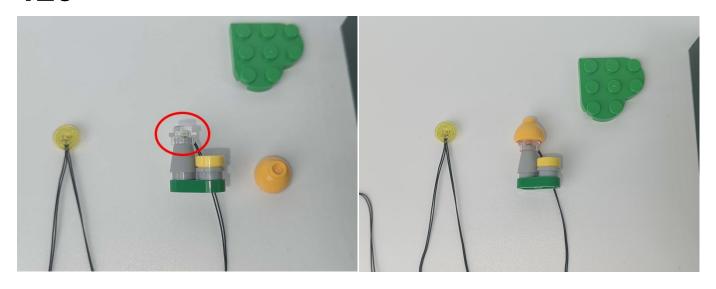

#### **Section C:** laying out components following the instruction.

1

2

4

**5** 

7

8