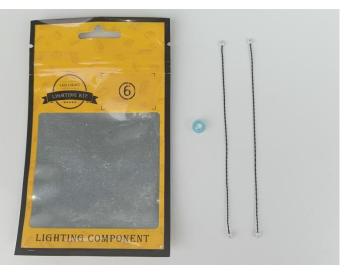

#### Section A: Check the type and quantity of components.

This set contains nine bags labelled "1" "2" "3" "4" "5" "6" "7" "8" "9", please make sure that the components in each bag are the same as shown in the pictures.

Please contact us immediately if there have any missing components.

Unplug these two components and put them back in the corresponding bags. There are three in bag NO.2, three in bag NO.3, one in bag NO.4 need to be tested.

Attention that after the test is completed, each components should put back in the corresponding bag including the socket and the usb power cable.