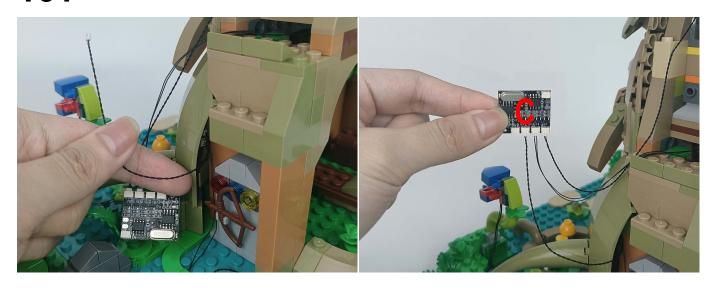

#### **Section C:** laying out components following the instruction.

1

2

4

**5** 

7

8