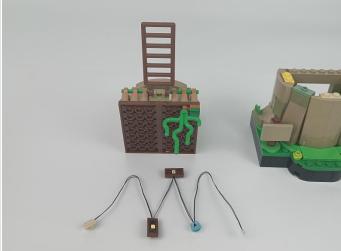

#### Section A: Check the type and quantity of components.

This set contains nine bags labelled "1" "2" "3" "4" "5" "6" "7" "8" "9", please make sure that the components in each bag are the same as shown in the pictures.

Please contact us immediately if there have any missing components.