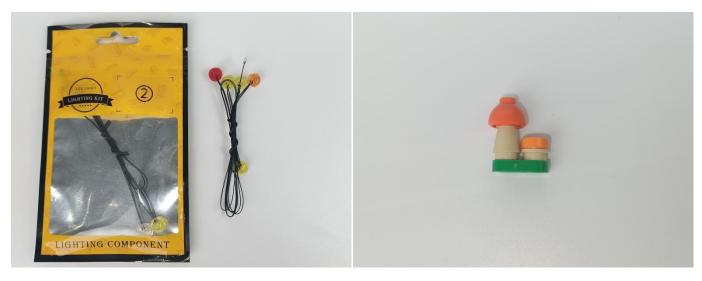

#### Section A: Check the type and quantity of components.

This set contains nine bags labelled "1" "2" "3" "4" "5" "6" "7" "8" "9", please make sure that the components in each bag are the same as shown in the pictures.