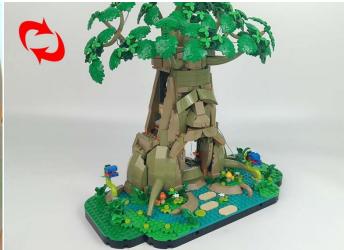

#### 77092 Zelda: Great Deku Tree 2-in-1

 Installation requires a lot of patience and great observation that your LEGO bricks will come alive when you get this finished. The bricks with lighting as below, so make sure you're ready and let's get started.