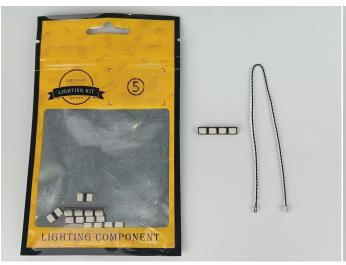

#### Section A: Check the type and quantity of components.

This set contains nine bags labelled "1" "2" "3" "4" "5" "6" "7" "8" "9", please make sure that the components in each bag are the same as shown in the pictures.

Please contact us immediately if there have any missing components.