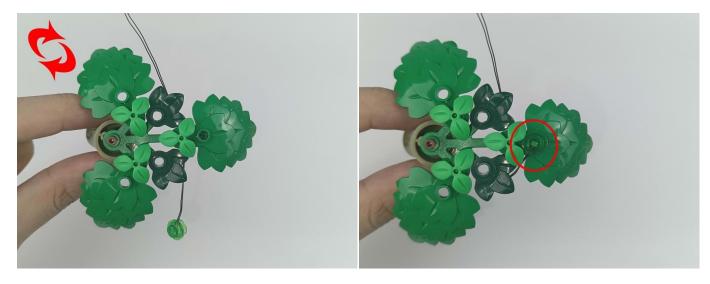

#### **Section C:** laying out components following the instruction.

1

2

4

**5** 

7

8