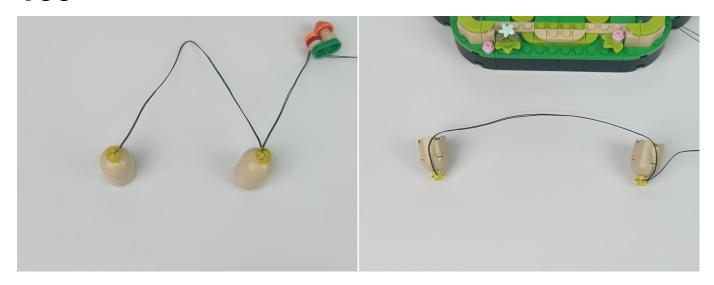

#### USB connectors to connect devices

Connect all the components in No.1 bag to the Expansion Board in same way just as shown. Turn on the power bank, all the lights are on as shown. Remove the lamp after the test.

Unplug these two components and put them back in the corresponding bags. There are three in bag NO.2, three in bag NO.3, one in bag NO.4 need to be tested.

Attention that after the test is completed, each components should put back in the corresponding bag including the socket and the usb power cable.