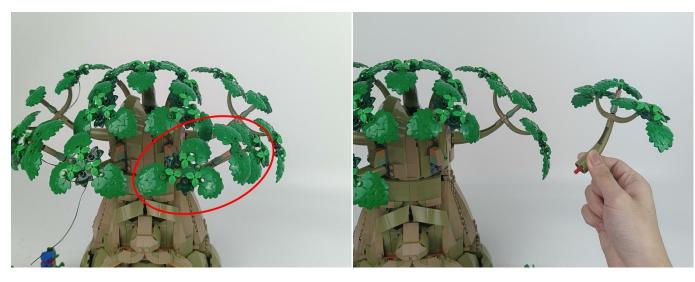

#### **Section C:** laying out components following the instruction.

1

2

4

**5** 

7

8