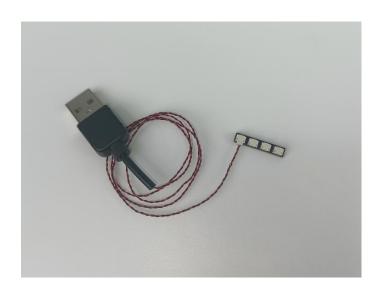

#### USB connectors to connect devices

Connect all the components in No.1 bag to the Expansion Board in same way just as shown. Turn on the power bank, all the lights are on as shown. Remove the lamp after the test.