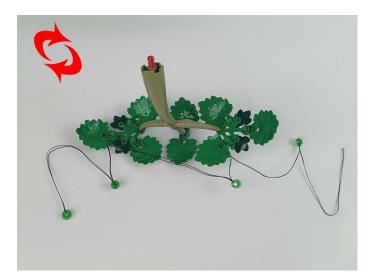

#### **Section C:** laying out components following the instruction.

1

2

4

**5** 

7

8