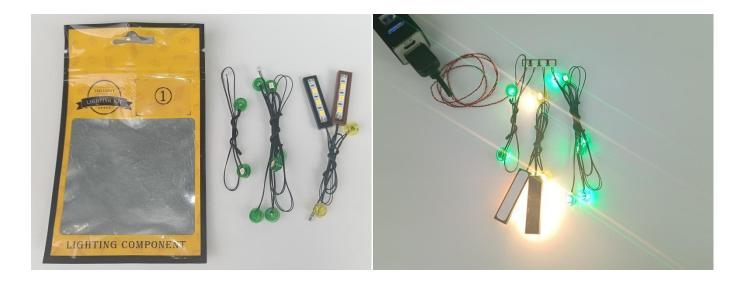

#### USB connectors to connect devices

Connect all the components in No.1 bag to the Expansion Board in same way just as shown. Turn on the power bank, all the lights are on as shown. Remove the lamp after the test.

Unplug these two components and put them back in the corresponding bags. There are three in bag NO.2, three in bag NO.3, one in bag NO.4 need to be tested.

Attention that after the test is completed, each components should put back in the corresponding bag including the socket and the usb power cable.