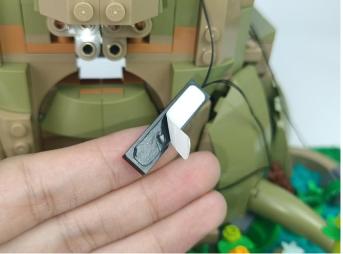

#### **Section B:** Test that each components is working properly.

Take out the Expansion Boards and the USB Power Cable from N0.5 bag and No.8 bag.

It is worth reminding that our products are all customized. They have a unique way of connecting. The white plug on wire and the socket of the expansion board need to be connected together to transmit power.

Note that on one side of the white plug you can see two very small golden wires that should be connected to the two golden needles in socket of the expansion board.shown as blow.

Connect the Expansion Board and USB Power Cable as shown.