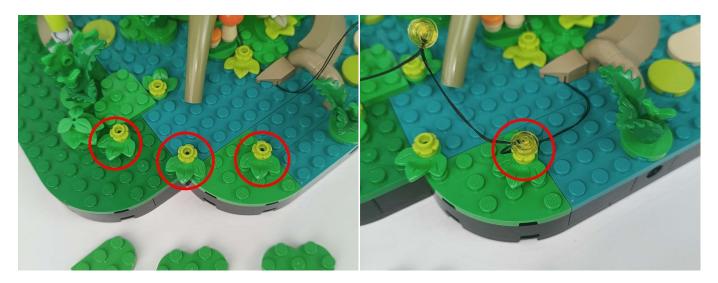

#### **Section C:** laying out components following the instruction.

1

2

4

**5** 

7

8