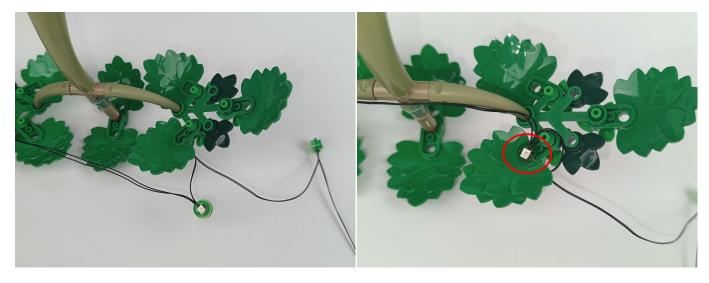

#### **Section C:** laying out components following the instruction.

1

2

4

**5** 

7

8

## 10