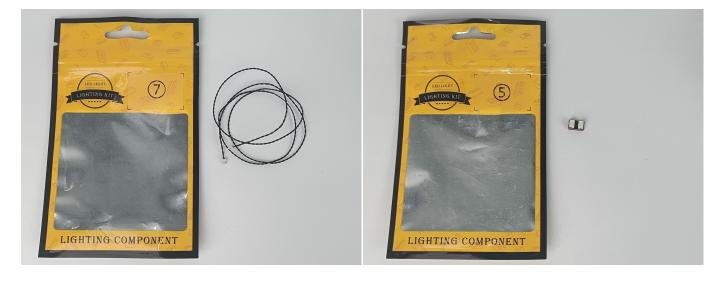

#### Section A: Check the type and quantity of components.

This set contains nine bags labelled "1" "2" "3" "4" "5" "6" "7" "8" "9", please make sure that the components in each bag are the same as shown in the pictures.

Unplug these two components and put them back in the corresponding bags. There are three in bag NO.2, three in bag NO.3, one in bag NO.4 need to be tested.

Attention that after the test is completed, each components should put back in the corresponding bag including the socket and the usb power cable.