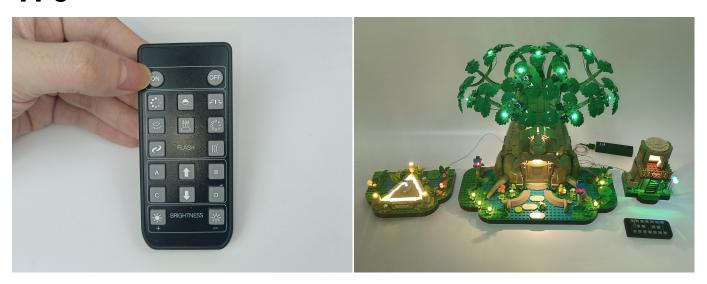

#### Remote control function introduce

₩: Brightness-: Decreases the brightness

The remote control does not contain batteries, please buy a CR2025 or CR2032 button battery in the nearest store and install it in the remote control.

#### 176

Good job, you've done all the installation steps, power it up and enjoy your work.

The battery box in bag NO.8 can also power the set. If it is necessary to change the power supply, prepare three AAA batteries, install them in the battery box, turn on the switch on the battery box, remove the plug of the USB Power Cable from the socket of the expansion board, plug the plug of the battery box to the same socket in the expansion board to power the suit as well.