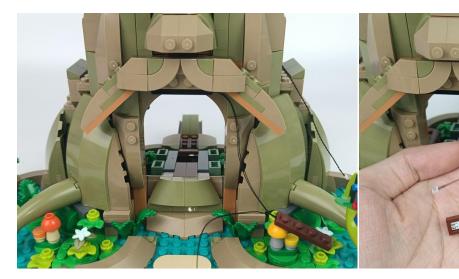

#### 176

Good job, you've done all the installation steps, power it up and enjoy your work.

The battery box in bag NO.8 can also power the set. If it is necessary to change the power supply, prepare three AAA batteries, install them in the battery box, turn on the switch on the battery box, remove the plug of the USB Power Cable from the socket of the expansion board, plug the plug of the battery box to the same socket in the expansion board to power the suit as well.

#### **THANKS**