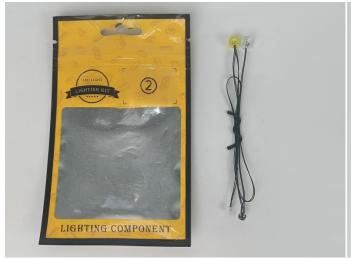

The type of components is indicated by the label on the bag.

Section B: Test that each components is working properly.

Each components is Manual customization so it is necessary to test that each components is working properly to avoid the situation that the lighting does not work.

#### Section A: Check the type and quantity of components.

This set contains nine bags labelled "1" "2" "3" "4" "5" "6" "7" "8" "9", please make sure that the components in each bag are the same as shown in the pictures.