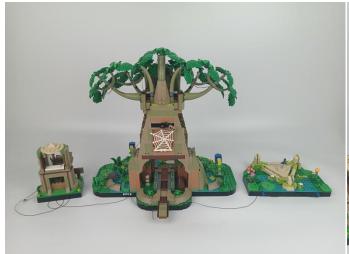

#### 77092 Zelda: Great Deku Tree 2-in-1

 Installation requires a lot of patience and great observation that your LEGO bricks will come alive when you get this finished. The bricks with lighting as below, so make sure you're ready and let's get started.