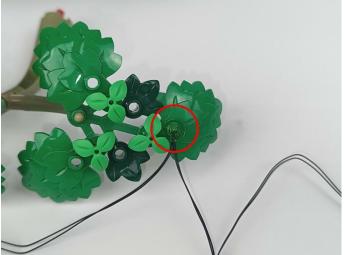

#### **Section C:** laying out components following the instruction.

1

2

4

**5** 

7

8