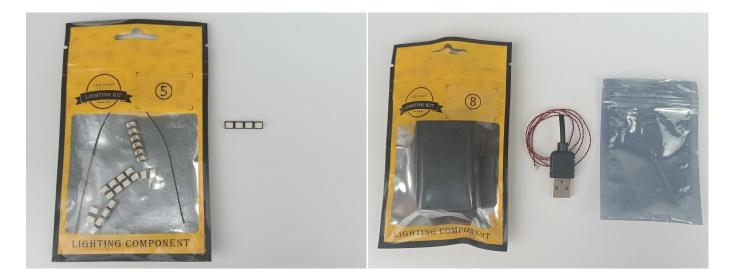

#### Section A: Check the type and quantity of components.

This set contains nine bags labelled "1" "2" "3" "4" "5" "6" "7" "8" "9", please make sure that the components in each bag are the same as shown in the pictures.

Please contact us immediately if there have any missing components.