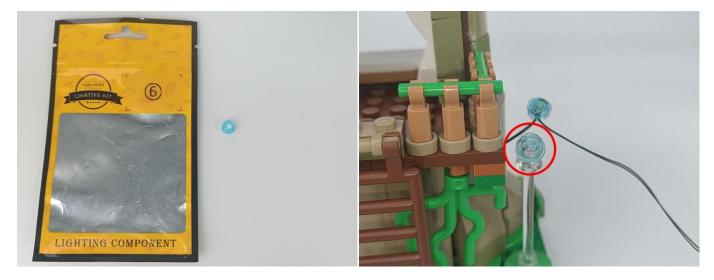

#### Section A: Check the type and quantity of components.

This set contains nine bags labelled "1" "2" "3" "4" "5" "6" "7" "8" "9", please make sure that the components in each bag are the same as shown in the pictures.

#### **Section B:** Test that each components is working properly.

Take out the Expansion Boards and the USB Power Cable from N0.5 bag and No.8 bag.

It is worth reminding that our products are all customized. They have a unique way of connecting. The white plug on wire and the socket of the expansion board need to be connected together to transmit power.

Note that on one side of the white plug you can see two very small golden wires that should be connected to the two golden needles in socket of the expansion board.shown as blow.

Connect the Expansion Board and USB Power Cable as shown.