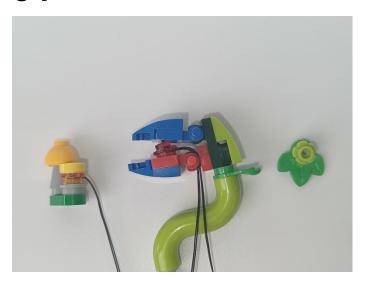

#### **Section C:** laying out components following the instruction.

1

2

4

**5** 

7

8