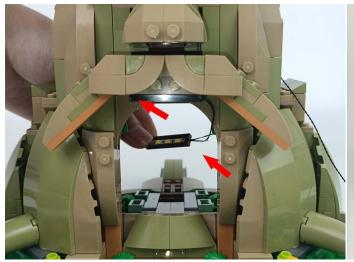

#### USB connectors to connect devices

Connect all the components in No.1 bag to the Expansion Board in same way just as shown. Turn on the power bank, all the lights are on as shown. Remove the lamp after the test.

Unplug these two components and put them back in the corresponding bags. There are three in bag NO.2, three in bag NO.3, one in bag NO.4 need to be tested.

Attention that after the test is completed, each components should put back in the corresponding bag including the socket and the usb power cable.