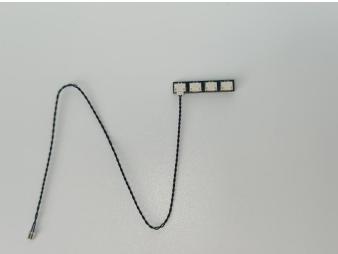

#### **Section B:** Test that each components is working properly.

Take out the Expansion Boards and the USB Power Cable from N0.5 bag and No.8 bag.

It is worth reminding that our products are all customized. They have a unique way of connecting. The white plug on wire and the socket of the expansion board need to be connected together to transmit power.

Note that on one side of the white plug you can see two very small golden wires that should be connected to the two golden needles in socket of the expansion board.shown as blow.

Connect the Expansion Board and USB Power Cable as shown.