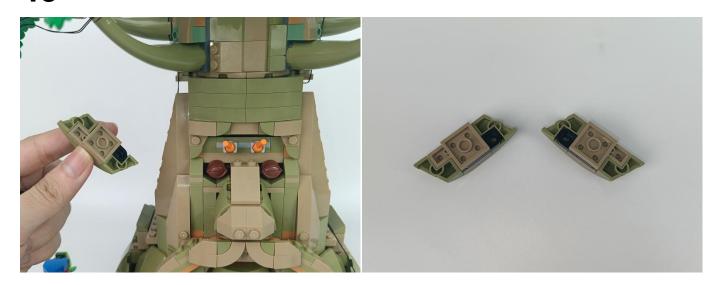

Section C: laying out components following the instruction.

Our material is very small but not fragile, just be reminded that don't to pull the wires too hard. For different people, there may be some installation steps that you can't understand. Please look at the previous and later installation steps.