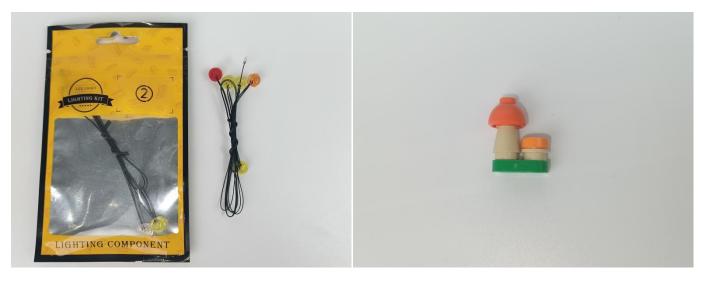

#### Section A: Check the type and quantity of components.

This set contains eight bags labelled "1" "2" "3" "4" "5" "6" "7" "8", please make sure that the components in each bag are the same as shown in the pictures.

#### **Section B:** Test that each components is working properly.

Take out the Expansion Boards and the USB Power Cable from N0.5 bag and No.8 bag.

It is worth reminding that our products are all customized. They have a unique way of connecting. The white plug on wire and the socket of the expansion board need to be connected together to transmit power.

Note that on one side of the white plug you can see two very small golden wires that should be connected to the two golden needles in socket of the expansion board.shown as blow.

Connect the Expansion Board and USB Power Cable as shown.