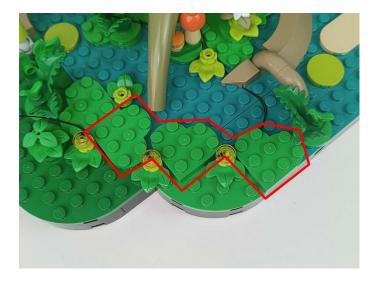

Unplug these two components and put them back in the corresponding bags. There are three in bag NO.2, three in bag NO.3, one in bag NO.4 need to be tested.

Attention that after the test is completed, each components should put back in the corresponding bag including the socket and the usb power cable.