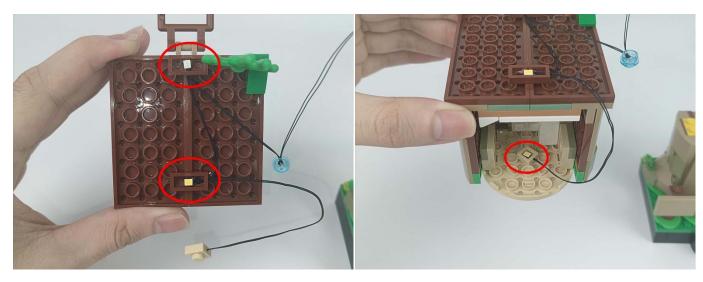

Please contact us immediately if any components don't work.

Section C: laying out components following the instruction.

1

2

4

**5** 

7

8