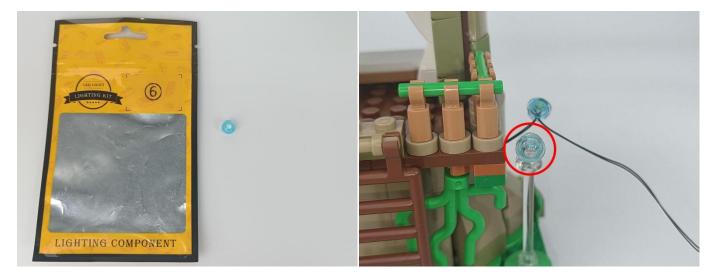

#### Section A: Check the type and quantity of components.

This set contains eight bags labelled "1" "2" "3" "4" "5" "6" "7" "8", please make sure that the components in each bag are the same as shown in the pictures.

#### USB connectors to connect devices

Connect all the components in No.1 bag to the Expansion Board in same way just as shown. Turn on the power bank, all the lights are on as shown. Remove the lamp after the test.