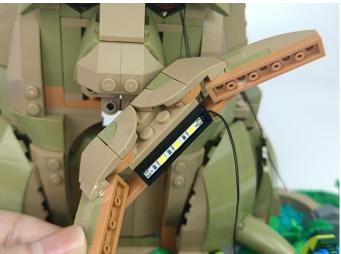

#### USB connectors to connect devices

Connect all the components in No.1 bag to the Expansion Board in same way just as shown. Turn on the power bank, all the lights are on as shown. Remove the lamp after the test.

Unplug these two components and put them back in the corresponding bags. There are three in bag NO.2, three in bag NO.3, one in bag NO.4 need to be tested.

Attention that after the test is completed, each components should put back in the corresponding bag including the socket and the usb power cable.