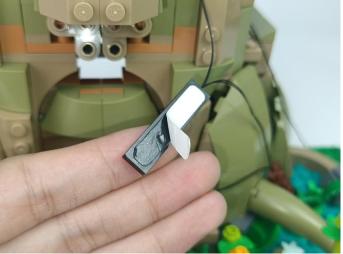

Note that on one side of the white plug you can see two very small golden wires that should be connected to the two golden needles in socket of the expansion board.shown as blow.

Connect the Expansion Board and USB Power Cable as shown.