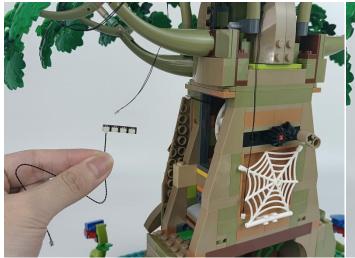

Section C: laying out components following the instruction.

Our material is very small but not fragile, just be reminded that don't to pull the wires too hard. For different people, there may be some installation steps that you can't understand. Please look at the previous and later installation steps.

Please contact us immediately if any components don't work.

Section C: laying out components following the instruction.

1

2

4

**5** 

7

8