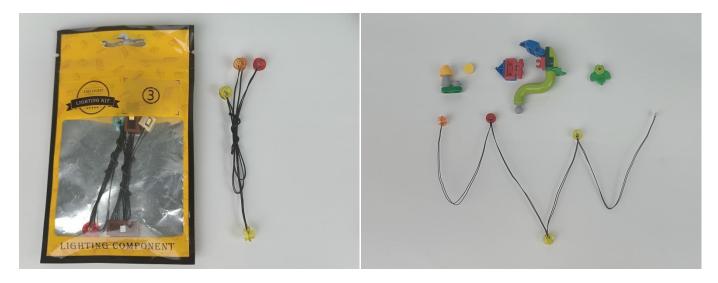

#### Section A: Check the type and quantity of components.

This set contains eight bags labelled "1" "2" "3" "4" "5" "6" "7" "8", please make sure that the components in each bag are the same as shown in the pictures.

#### **Section B:** Test that each components is working properly.

Take out the Expansion Boards and the USB Power Cable from N0.5 bag and No.8 bag.

It is worth reminding that our products are all customized. They have a unique way of connecting. The white plug on wire and the socket of the expansion board need to be connected together to transmit power.