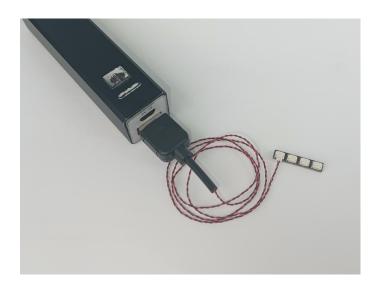

#### **Section B:** Test that each components is working properly.

Take out the Expansion Boards and the USB Power Cable from N0.5 bag and No.8 bag.

It is worth reminding that our products are all customized. They have a unique way of connecting. The white plug on wire and the socket of the expansion board need to be connected together to transmit power.

Note that on one side of the white plug you can see two very small golden wires that should be connected to the two golden needles in socket of the expansion board.shown as blow.

Connect the Expansion Board and USB Power Cable as shown.