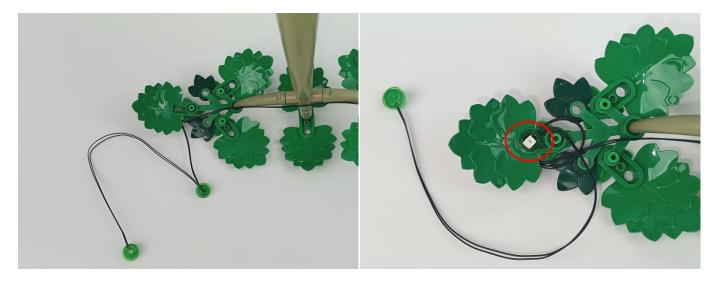

Please contact us immediately if any components don't work.

Section C: laying out components following the instruction.

1

2

4

**5** 

7

8