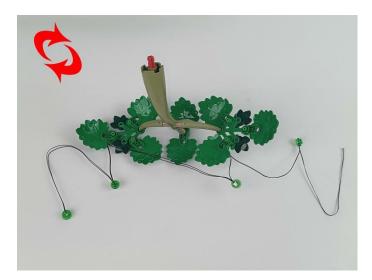

#### 169

Good job, you've done all the installation steps, power it up and enjoy your work.

The battery box in bag NO.8 can also power the set. If it is necessary to change the power supply, prepare three AAA batteries, install them in the battery box, turn on the switch on the battery box, remove the plug of the USB Power Cable from the socket of the expansion board, plug the plug of the battery box to the same socket in the expansion board to power the suit as well.