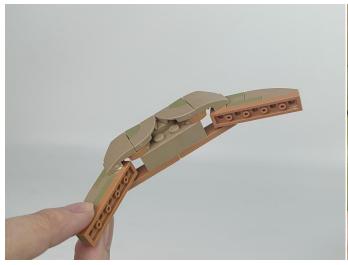

#### **Section B:** Test that each components is working properly.

Take out the Expansion Boards and the USB Power Cable from N0.5 bag and No.8 bag.

It is worth reminding that our products are all customized. They have a unique way of connecting. The white plug on wire and the socket of the expansion board need to be connected together to transmit power.

Note that on one side of the white plug you can see two very small golden wires that should be connected to the two golden needles in socket of the expansion board.shown as blow.

Connect the Expansion Board and USB Power Cable as shown.

Connect the other end of the USB power cable to the power supply.

The USB Power Cord can be powered by phone chargers, power banks, etc. This instruction will use the power bank as power supply.

#### USB connectors to connect devices

Connect all the components in No.1 bag to the Expansion Board in same way just as shown. Turn on the power bank, all the lights are on as shown. Remove the lamp after the test.