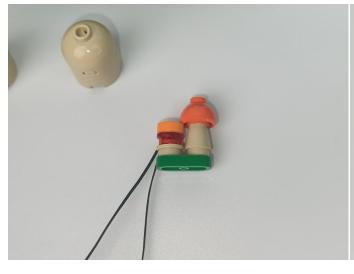

#### **Section B:** Test that each components is working properly.

Take out the Expansion Boards and the USB Power Cable from N0.5 bag and No.8 bag.

It is worth reminding that our products are all customized. They have a unique way of connecting. The white plug on wire and the socket of the expansion board need to be connected together to transmit power.

Note that on one side of the white plug you can see two very small golden wires that should be connected to the two golden needles in socket of the expansion board.shown as blow.

Connect the Expansion Board and USB Power Cable as shown.