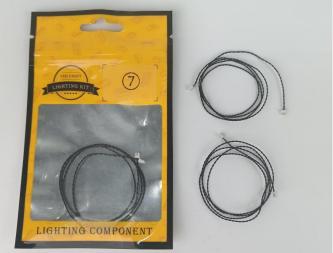

#### Section A: Check the type and quantity of components.

This set contains eight bags labelled "1" "2" "3" "4" "5" "6" "7" "8", please make sure that the components in each bag are the same as shown in the pictures.

Please contact us immediately if there have any missing components.