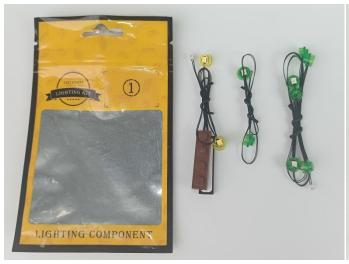

#### Section A: Check the type and quantity of components.

This set contains eight bags labelled "1" "2" "3" "4" "5" "6" "7" "8", please make sure that the components in each bag are the same as shown in the pictures.

Unplug these two components and put them back in the corresponding bags. There are three in bag NO.2, three in bag NO.3, one in bag NO.4 need to be tested.

Attention that after the test is completed, each components should put back in the corresponding bag including the socket and the usb power cable.