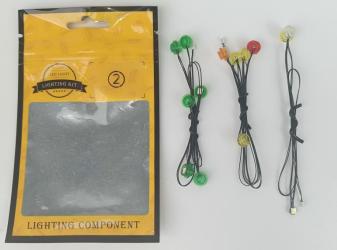

#### Section A: Check the type and quantity of components.

This set contains eight bags labelled "1" "2" "3" "4" "5" "6" "7" "8", please make sure that the components in each bag are the same as shown in the pictures.

Unplug these two components and put them back in the corresponding bags. There are three in bag NO.2, three in bag NO.3, one in bag NO.4 need to be tested.

Attention that after the test is completed, each components should put back in the corresponding bag including the socket and the usb power cable.