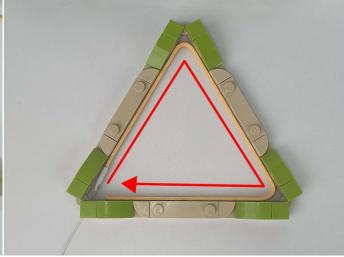

Please contact us immediately if any components don't work.

Section C: laying out components following the instruction.

1

2

4

**5** 

7

8