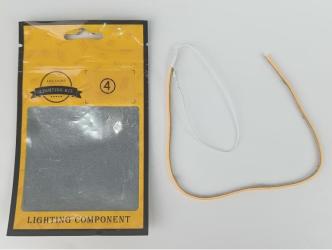

#### Section A: Check the type and quantity of components.

This set contains eight bags labelled "1" "2" "3" "4" "5" "6" "7" "8", please make sure that the components in each bag are the same as shown in the pictures.

Unplug these two components and put them back in the corresponding bags. There are three in bag NO.2, three in bag NO.3, one in bag NO.4 need to be tested.

Attention that after the test is completed, each components should put back in the corresponding bag including the socket and the usb power cable.