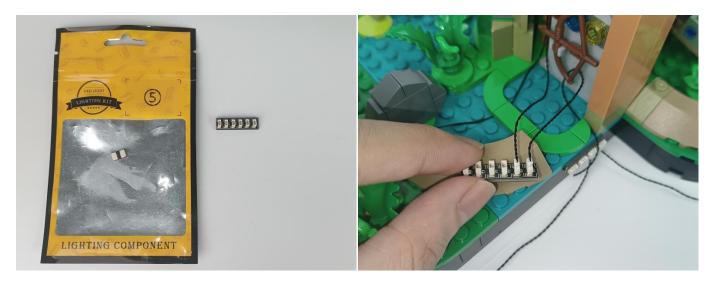

#### Section A: Check the type and quantity of components.

This set contains eight bags labelled "1" "2" "3" "4" "5" "6" "7" "8", please make sure that the components in each bag are the same as shown in the pictures.

Please contact us immediately if there have any missing components.