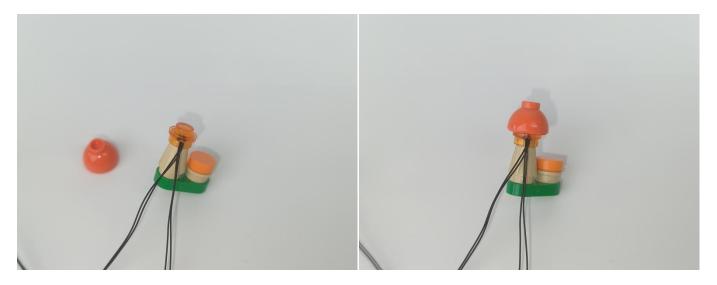

#### USB connectors to connect devices

Connect all the components in No.1 bag to the Expansion Board in same way just as shown. Turn on the power bank, all the lights are on as shown. Remove the lamp after the test.

Unplug these two components and put them back in the corresponding bags. There are three in bag NO.2, three in bag NO.3, one in bag NO.4 need to be tested.

Attention that after the test is completed, each components should put back in the corresponding bag including the socket and the usb power cable.