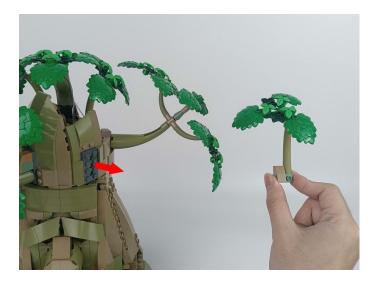

Please contact us immediately if any components don't work.

Section C: laying out components following the instruction.

1

2

4

**5** 

7

8