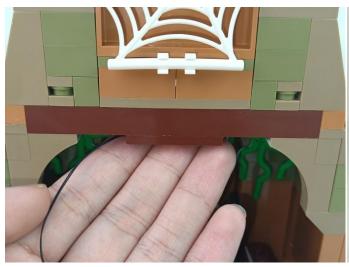

#### **Section B:** Test that each components is working properly.

Take out the Expansion Boards and the USB Power Cable from N0.5 bag and No.8 bag.

It is worth reminding that our products are all customized. They have a unique way of connecting. The white plug on wire and the socket of the expansion board need to be connected together to transmit power.

Note that on one side of the white plug you can see two very small golden wires that should be connected to the two golden needles in socket of the expansion board.shown as blow.

Connect the Expansion Board and USB Power Cable as shown.