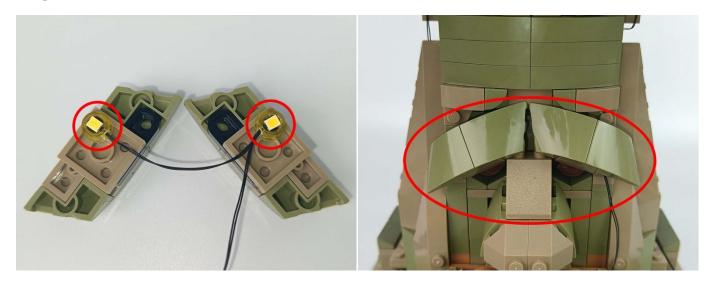

Note that on one side of the white plug you can see two very small golden wires that should be connected to the two golden needles in socket of the expansion board.shown as blow.

Connect the Expansion Board and USB Power Cable as shown.