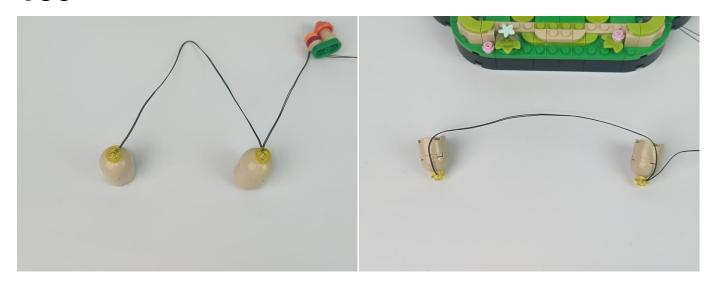

Please contact us immediately if any components don't work.

Section C: laying out components following the instruction.

1

2

4

**5** 

7

8