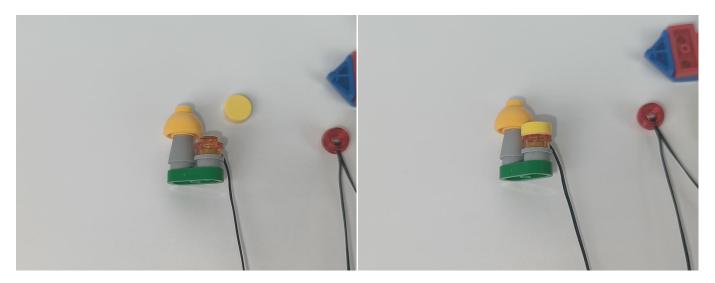

#### USB connectors to connect devices

Connect all the components in No.1 bag to the Expansion Board in same way just as shown. Turn on the power bank, all the lights are on as shown. Remove the lamp after the test.

Unplug these two components and put them back in the corresponding bags. There are three in bag NO.2, three in bag NO.3, one in bag NO.4 need to be tested.

Attention that after the test is completed, each components should put back in the corresponding bag including the socket and the usb power cable.