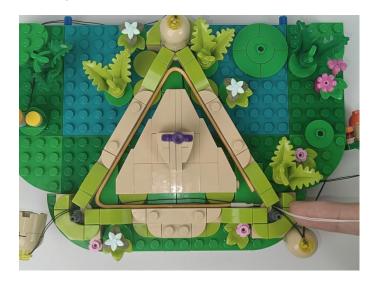

#### 169

Good job, you've done all the installation steps, power it up and enjoy your work.

The battery box in bag NO.8 can also power the set. If it is necessary to change the power supply, prepare three AAA batteries, install them in the battery box, turn on the switch on the battery box, remove the plug of the USB Power Cable from the socket of the expansion board, plug the plug of the battery box to the same socket in the expansion board to power the suit as well.