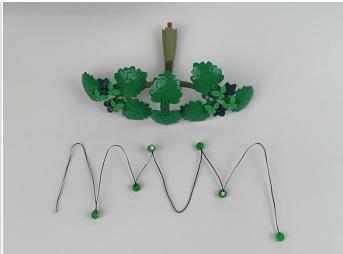

Please contact us immediately if any components don't work.

Section C: laying out components following the instruction.

1

2

4

**5** 

7

8