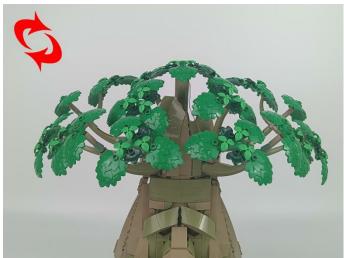

#### 169

Good job, you've done all the installation steps, power it up and enjoy your work.

The battery box in bag NO.8 can also power the set. If it is necessary to change the power supply, prepare three AAA batteries, install them in the battery box, turn on the switch on the battery box, remove the plug of the USB Power Cable from the socket of the expansion board, plug the plug of the battery box to the same socket in the expansion board to power the suit as well.