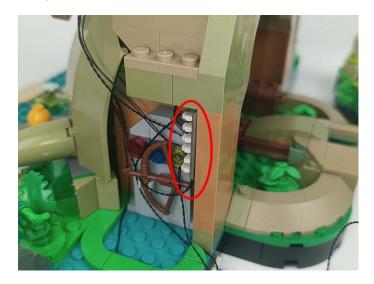

#### **Section B:** Test that each components is working properly.

Take out the Expansion Boards and the USB Power Cable from N0.5 bag and No.8 bag.

It is worth reminding that our products are all customized. They have a unique way of connecting. The white plug on wire and the socket of the expansion board need to be connected together to transmit power.

Note that on one side of the white plug you can see two very small golden wires that should be connected to the two golden needles in socket of the expansion board.shown as blow.

Connect the Expansion Board and USB Power Cable as shown.

Connect the other end of the USB power cable to the power supply.

The USB Power Cord can be powered by phone chargers, power banks, etc. This instruction will use the power bank as power supply.

#### USB connectors to connect devices

Connect all the components in No.1 bag to the Expansion Board in same way just as shown. Turn on the power bank, all the lights are on as shown. Remove the lamp after the test.