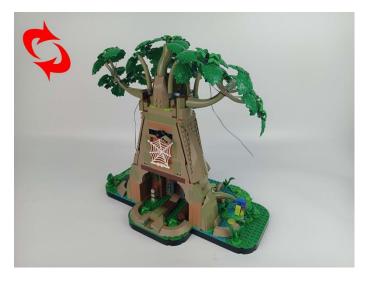

#### 77092 Zelda: Great Deku Tree 2-in-1

 Installation requires a lot of patience and great observation that your LEGO bricks will come alive when you get this finished. The bricks with lighting as below, so make sure you're ready and let's get started.