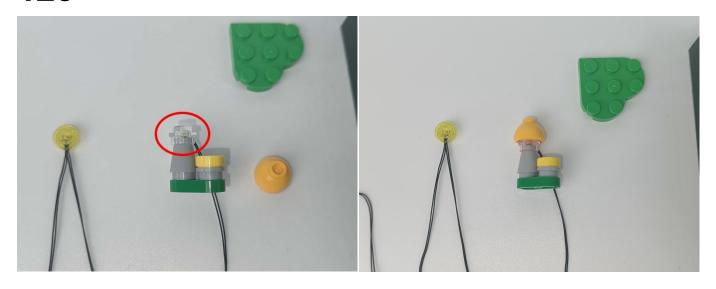

Please contact us immediately if any components don't work.

Section C: laying out components following the instruction.

1

2

4

**5** 

7

8