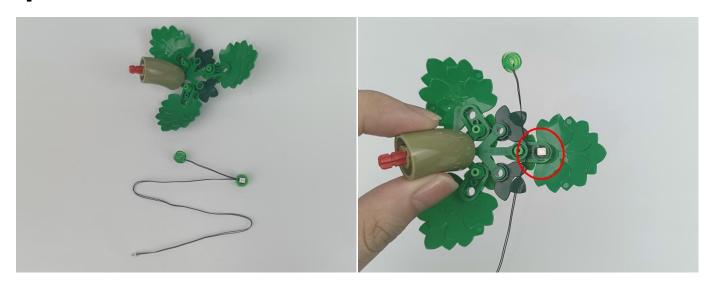

Please contact us immediately if any components don't work.

Section C: laying out components following the instruction.

1

2

4

**5** 

7

8