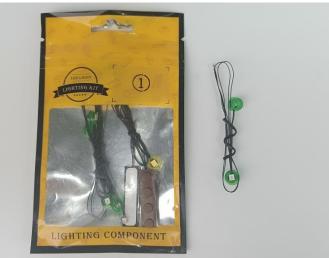

#### Section A: Check the type and quantity of components.

This set contains eight bags labelled "1" "2" "3" "4" "5" "6" "7" "8", please make sure that the components in each bag are the same as shown in the pictures.

Please contact us immediately if there have any missing components.