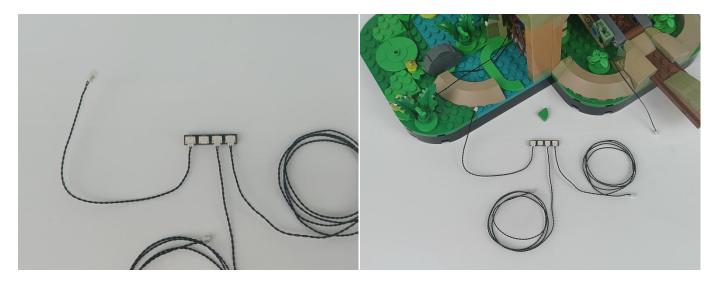

#### **Section B:** Test that each components is working properly.

Take out the Expansion Boards and the USB Power Cable from N0.5 bag and No.8 bag.

It is worth reminding that our products are all customized. They have a unique way of connecting. The white plug on wire and the socket of the expansion board need to be connected together to transmit power.

Note that on one side of the white plug you can see two very small golden wires that should be connected to the two golden needles in socket of the expansion board.shown as blow.

Connect the Expansion Board and USB Power Cable as shown.

Connect the other end of the USB power cable to the power supply.

The USB Power Cord can be powered by phone chargers, power banks, etc. This instruction will use the power bank as power supply.

#### USB connectors to connect devices

Connect all the components in No.1 bag to the Expansion Board in same way just as shown. Turn on the power bank, all the lights are on as shown. Remove the lamp after the test.