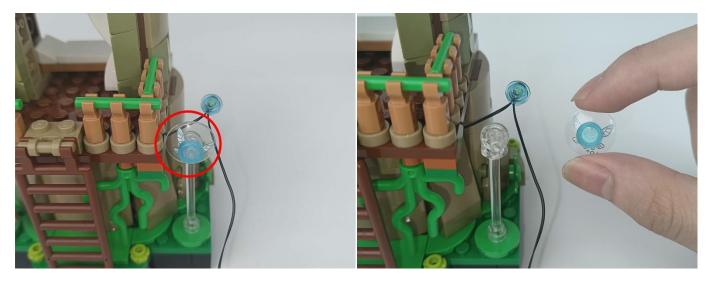

#### USB connectors to connect devices

Connect all the components in No.1 bag to the Expansion Board in same way just as shown. Turn on the power bank, all the lights are on as shown. Remove the lamp after the test.

Unplug these two components and put them back in the corresponding bags. There are three in bag NO.2, three in bag NO.3, one in bag NO.4 need to be tested.

Attention that after the test is completed, each components should put back in the corresponding bag including the socket and the usb power cable.