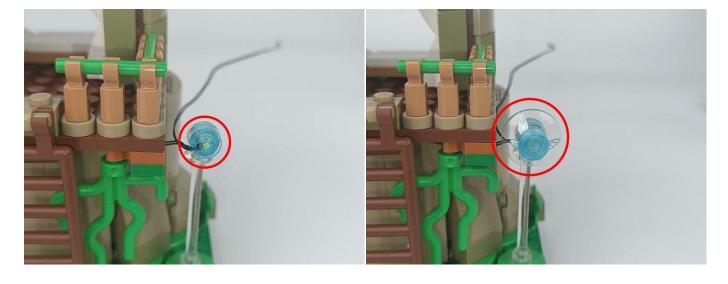

#### USB connectors to connect devices

Connect all the components in No.1 bag to the Expansion Board in same way just as shown. Turn on the power bank, all the lights are on as shown. Remove the lamp after the test.