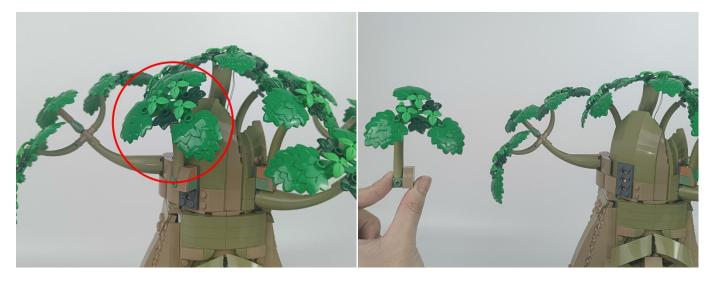

his instruction will use the power bank as power supply.

#### USB connectors to connect devices



Connect all the components in No.1 bag to the Expansion Board in same way just as shown. Turn on the power bank, all the lights are on as shown. Remove the lamp after the test.



Unplug these two components and put them back in the corresponding bags. There are three in bag NO.2, three in bag NO.3, one in bag NO.4 need to be tested.

Attention that after the test is completed, each components should put back in the corresponding bag including the socket and the usb power cable.

Please contact us immediately if any components don't work.

Section C: laying out components following the instruction.

1



2









4



**5** 





7





8









## 10



## 11





### 13



### **14**





### 16



### **17**







**20** 



**21** 



### **22**





## **23**









#### **25**



### **26**







29



**30** 



### 31





# **32**







### **34**



35





### **37**





38









### **40**



# 41





### 43



# 44





### 46





### **47**









### **49**



## **50**















**57** 



#### **58**





### **59**







## 61



## **62**





### 64



### **65**





#### **67**



68







**71** 



**72** 





**74** 



**75** 





**77** 



**78** 



### **79**



## 80





### **82**



# 83





#### 85



## 86





88



89





#### 91



92





#### 94



#### 95





#### 97



### 98







101



**102** 



### 103





### 104







107



108



### 109





### 110





#### 112



### 113





#### 115