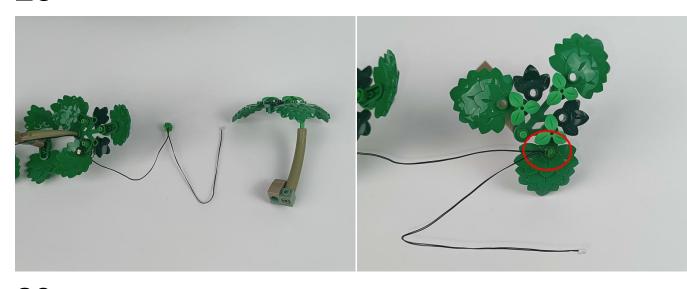

Please contact us immediately if any components don't work.

Section C: laying out components following the instruction.

1

2

4

**5** 

7

8