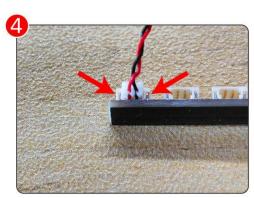

Note that on one side of the white plug you can see two very small golden wires that should be connected to the two golden needles in socket of the expansion board.shown as blow.

Connect the Expansion Board and USB Power Cable as shown.