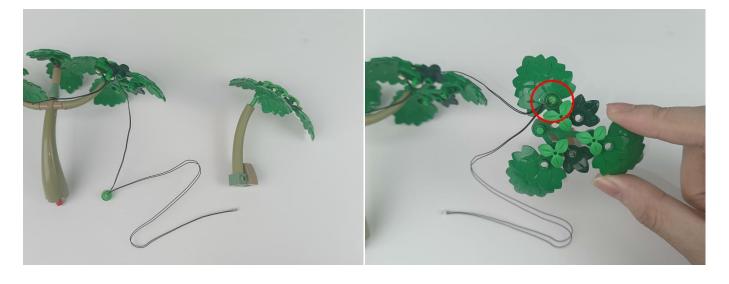

s instruction will use the power bank as power supply.

#### USB connectors to connect devices



Connect all the components in No.1 bag to the Expansion Board in same way just as shown. Turn on the power bank, all the lights are on as shown. Remove the lamp after the test.



Unplug these two components and put them back in the corresponding bags. There are three in bag NO.2, three in bag NO.3, one in bag NO.4 need to be tested.

Attention that after the test is completed, each components should put back in the corresponding bag including the socket and the usb power cable.

Please contact us immediately if any components don't work.

Section C: laying out components following the instruction.

1



2









4



**5** 





7





8









## 10



## 11





### 13



### **14**





### 16



### **17**







**20** 



**21** 



### **22**





## **23**









#### **25**



### **26**







29



**30** 



### 31





# **32**







### **34**



35





### **37**





38









### **40**



# 41





### 43



# 44





### 46





### **47**









### **49**



## **50**















**57** 



#### **58**





### **59**







## 61



## **62**





### 64



### **65**





#### **67**



68







**71** 



**72** 





**74** 



**75** 





**77** 



**78** 



### **79**



## 80





### **82**



# 83





#### 85



## 86





88



89





#### 91



92





#### 94



#### 95





#### 97



### 98







101



**102** 



### 103





### 104







107



108



### 109





### 110





#### 112



### 113





#### 115