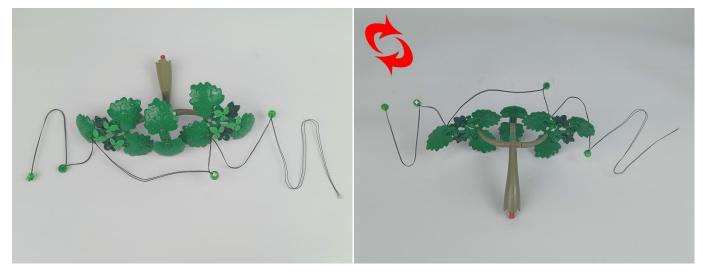

rgers, power banks, etc. This instruction will use the power bank as power supply.

#### USB connectors to connect devices



Connect all the components in No.1 bag to the Expansion Board in same way just as shown. Turn on the power bank, all the lights are on as shown. Remove the lamp after the test.



Unplug these two components and put them back in the corresponding bags. There are three in bag NO.2, three in bag NO.3, one in bag NO.4 need to be tested.

Attention that after the test is completed, each components should put back in the corresponding bag including the socket and the usb power cable.

Please contact us immediately if any components don't work.

Section C: laying out components following the instruction.

1



2









4



**5** 





7





8









## 10



## 11





### 13



### **14**





### 16



### **17**







**20** 



**21** 



### **22**





## **23**









#### **25**



### **26**







29



**30** 



### 31





# **32**







### **34**



35





### **37**





38









### **40**



# 41





### 43



# 44





### 46





### **47**









### **49**



## **50**















**57** 



#### **58**





### **59**







## 61



## **62**





### 64



### **65**





#### **67**



68







**71** 



**72** 





**74** 



**75** 





**77** 



**78** 



### **79**



## 80





### **82**



# 83





#### 85



## 86





88



89





#### 91



92





#### 94



#### 95





#### 97



### 98







101



**102** 



### 103





### 104







107



108



### 109





### 110





#### 112