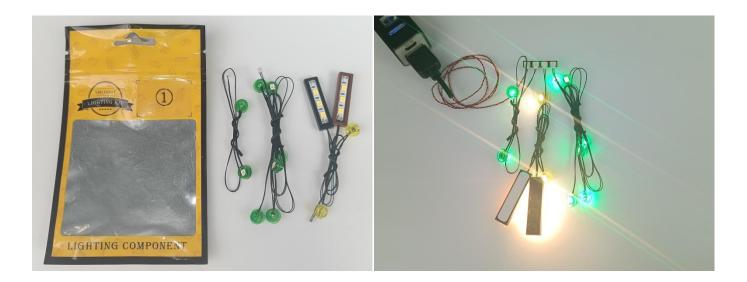

#### USB connectors to connect devices

Connect all the components in No.1 bag to the Expansion Board in same way just as shown. Turn on the power bank, all the lights are on as shown. Remove the lamp after the test.

Unplug these two components and put them back in the corresponding bags. There are three in bag NO.2, three in bag NO.3, one in bag NO.4 need to be tested.

Attention that after the test is completed, each components should put back in the corresponding bag including the socket and the usb power cable.