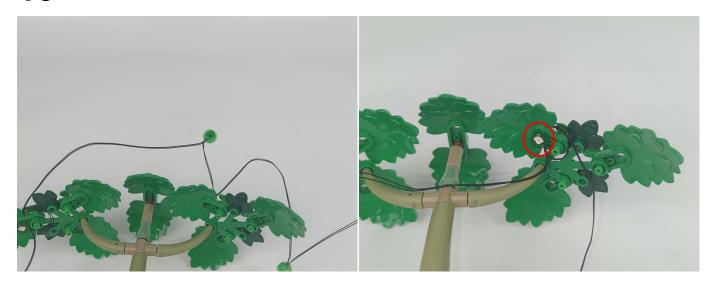

banks, etc. This instruction will use the power bank as power supply.

#### USB connectors to connect devices



Connect all the components in No.1 bag to the Expansion Board in same way just as shown. Turn on the power bank, all the lights are on as shown. Remove the lamp after the test.



Unplug these two components and put them back in the corresponding bags. There are three in bag NO.2, three in bag NO.3, one in bag NO.4 need to be tested.

Attention that after the test is completed, each components should put back in the corresponding bag including the socket and the usb power cable.

Please contact us immediately if any components don't work.

Section C: laying out components following the instruction.

1



2









4



**5** 





7





8









## 10



## 11





### 13



### **14**





### 16



### **17**







**20** 



**21** 



### **22**





## **23**









#### **25**



### **26**







29



**30** 



### 31





# **32**







### **34**



35





### **37**





38









### **40**



# 41





### 43



# 44





### 46





### **47**









### **49**



## **50**















**57** 



#### **58**





### **59**







## 61



## **62**





### 64



### **65**





#### **67**



68







**71** 



**72** 





**74** 



**75** 





**77** 



**78** 



### **79**



## 80





### **82**



# 83





#### 85



## 86





88



89





#### 91



92





#### 94



#### 95





#### 97



### 98







101



**102** 



### 103





### 104







107



108



### 109





### 110





#### 112



### 113