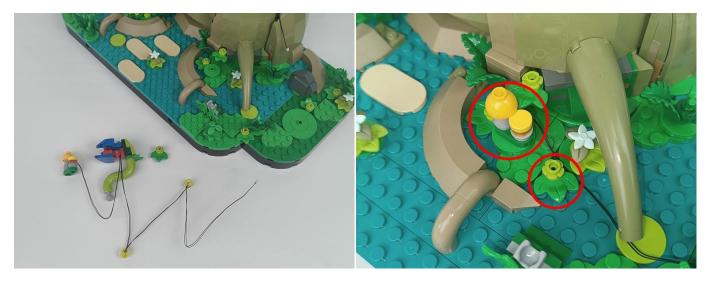

#### 169

Good job, you've done all the installation steps, power it up and enjoy your work.

The battery box in bag NO.8 can also power the set. If it is necessary to change the power supply, prepare three AAA batteries, install them in the battery box, turn on the switch on the battery box, remove the plug of the USB Power Cable from the socket of the expansion board, plug the plug of the battery box to the same socket in the expansion board to power the suit as well.