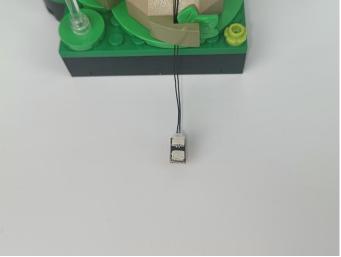

#### **Section B:** Test that each components is working properly.

Take out the Expansion Boards and the USB Power Cable from N0.5 bag and No.8 bag.

It is worth reminding that our products are all customized. They have a unique way of connecting. The white plug on wire and the socket of the expansion board need to be connected together to transmit power.

Note that on one side of the white plug you can see two very small golden wires that should be connected to the two golden needles in socket of the expansion board.shown as blow.

Connect the Expansion Board and USB Power Cable as shown.

Connect the other end of the USB power cable to the power supply.

The USB Power Cord can be powered by phone chargers, power banks, etc. This instruction will use the power bank as power supply.