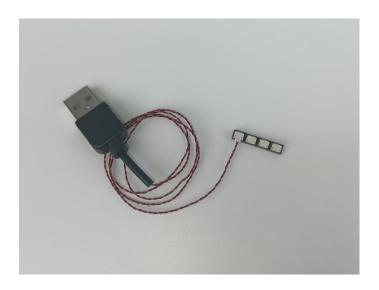

#### **Section B:** Test that each components is working properly.

Take out the Expansion Boards and the USB Power Cable from N0.5 bag and No.8 bag.

It is worth reminding that our products are all customized. They have a unique way of connecting. The white plug on wire and the socket of the expansion board need to be connected together to transmit power.

Note that on one side of the white plug you can see two very small golden wires that should be connected to the two golden needles in socket of the expansion board.shown as blow.

Connect the Expansion Board and USB Power Cable as shown.

Connect the other end of the USB power cable to the power supply.

The USB Power Cord can be powered by phone chargers, power banks, etc. This instruction will use the power bank as power supply.