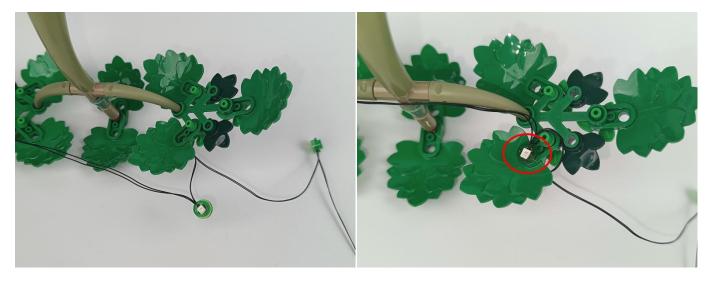

Please contact us immediately if any components don't work.

Section C: laying out components following the instruction.

1

2

4

**5** 

7

8