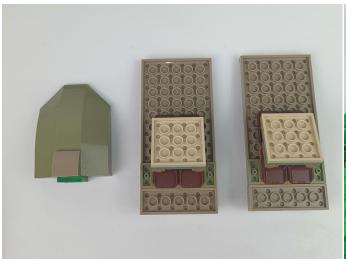

#### Section A: Check the type and quantity of components.

This set contains eight bags labelled "1" "2" "3" "4" "5" "6" "7" "8", please make sure that the components in each bag are the same as shown in the pictures.

Please contact us immediately if there have any missing components.