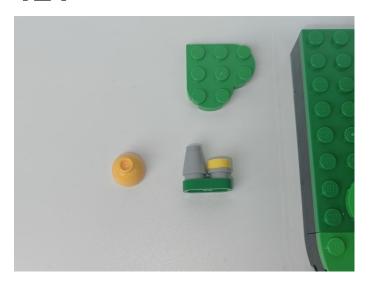

#### Section A: Check the type and quantity of components.

This set contains eight bags labelled "1" "2" "3" "4" "5" "6" "7" "8", please make sure that the components in each bag are the same as shown in the pictures.