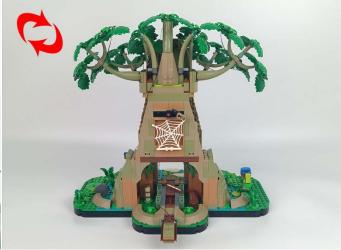

#### 77092 Zelda: Great Deku Tree 2-in-1

 Installation requires a lot of patience and great observation that your LEGO bricks will come alive when you get this finished. The bricks with lighting as below, so make sure you're ready and let's get started.