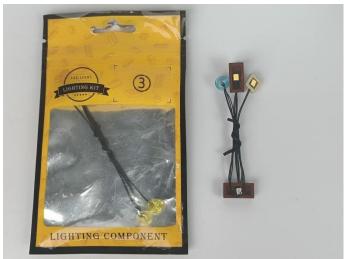

The type of components is indicated by the label on the bag.

Section B: Test that each components is working properly.

Each components is Manual customization so it is necessary to test that each components is working properly to avoid the situation that the lighting does not work.

#### Section A: Check the type and quantity of components.

This set contains eight bags labelled "1" "2" "3" "4" "5" "6" "7" "8", please make sure that the components in each bag are the same as shown in the pictures.