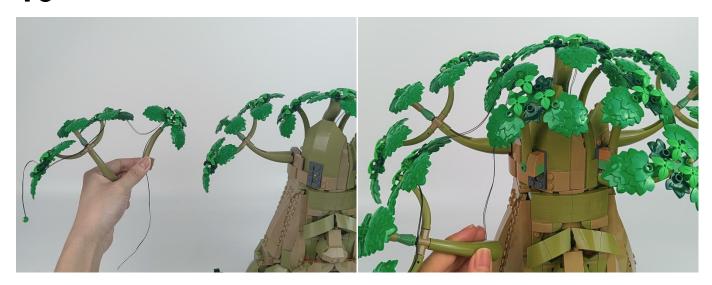

ion will use the power bank as power supply.

#### USB connectors to connect devices



Connect all the components in No.1 bag to the Expansion Board in same way just as shown. Turn on the power bank, all the lights are on as shown. Remove the lamp after the test.



Unplug these two components and put them back in the corresponding bags. There are three in bag NO.2, three in bag NO.3, one in bag NO.4 need to be tested.

Attention that after the test is completed, each components should put back in the corresponding bag including the socket and the usb power cable.

Please contact us immediately if any components don't work.

Section C: laying out components following the instruction.

1



2









4



**5** 





7





8









## 10



## 11





### 13



### **14**





### 16



### **17**







**20** 



**21** 



### **22**





## **23**









#### **25**



### **26**







29



**30** 



### 31





# **32**







### **34**



35





### **37**





38









### **40**



# 41





### 43



# 44





### 46





### **47**









### **49**



## **50**















**57** 



#### **58**





### **59**







## 61



## **62**





### 64



### **65**





#### **67**



68







**71** 



**72** 





**74** 



**75** 





**77** 



**78** 



### **79**



## 80





### **82**



# 83





#### 85



## 86





88



89





#### 91



92





#### 94



#### 95





#### 97



### 98







101



**102** 



### 103





### 104







107



108



### 109





### 110





#### 112



### 113





#### 115





### 116