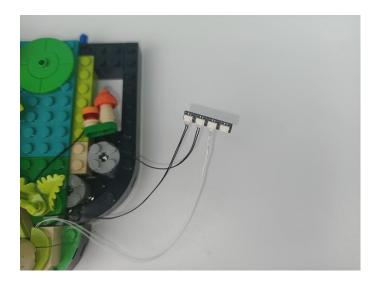

#### **Section B:** Test that each components is working properly.

Take out the Expansion Boards and the USB Power Cable from N0.5 bag and No.8 bag.

It is worth reminding that our products are all customized. They have a unique way of connecting. The white plug on wire and the socket of the expansion board need to be connected together to transmit power.

Note that on one side of the white plug you can see two very small golden wires that should be connected to the two golden needles in socket of the expansion board.shown as blow.

Connect the Expansion Board and USB Power Cable as shown.