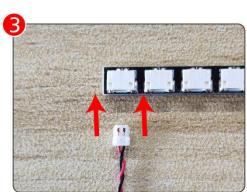

Note that on one side of the white plug you can see two very small golden wires that should be connected to the two golden needles in socket of the expansion board.shown as blow.

Connect the Expansion Board and USB Power Cable as shown.