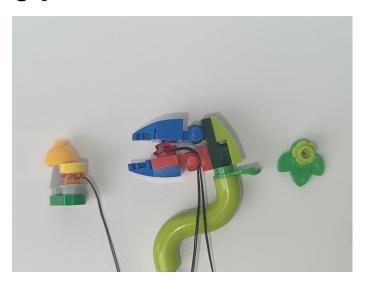

Please contact us immediately if any components don't work.

Section C: laying out components following the instruction.

1

2

4

**5** 

7

8