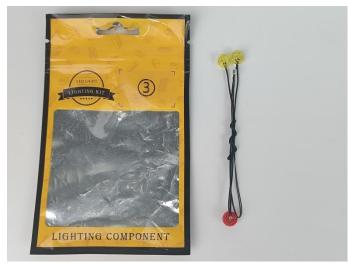

The type of components is indicated by the label on the bag.

Section B: Test that each components is working properly.

Each components is Manual customization so it is necessary to test that each components is working properly to avoid the situation that the lighting does not work.

#### Section A: Check the type and quantity of components.

This set contains eight bags labelled "1" "2" "3" "4" "5" "6" "7" "8", please make sure that the components in each bag are the same as shown in the pictures.