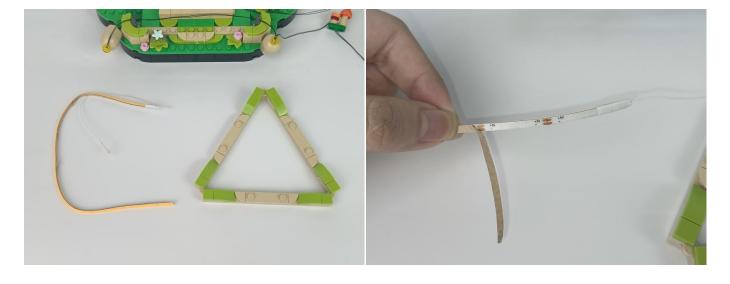

Please contact us immediately if any components don't work.

Section C: laying out components following the instruction.

1

2

4

**5** 

7

8