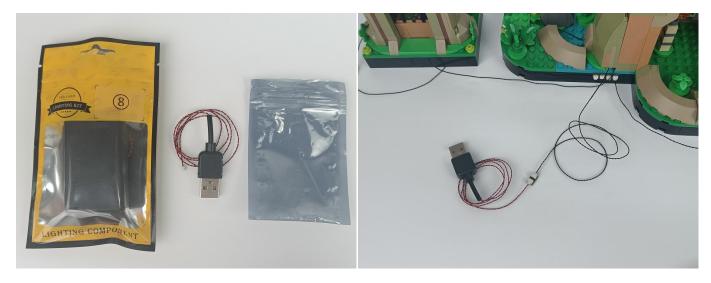

#### **Section B:** Test that each components is working properly.

Take out the Expansion Boards and the USB Power Cable from N0.5 bag and No.8 bag.

It is worth reminding that our products are all customized. They have a unique way of connecting. The white plug on wire and the socket of the expansion board need to be connected together to transmit power.

Note that on one side of the white plug you can see two very small golden wires that should be connected to the two golden needles in socket of the expansion board.shown as blow.

Connect the Expansion Board and USB Power Cable as shown.

Connect the other end of the USB power cable to the power supply.

The USB Power Cord can be powered by phone chargers, power banks, etc. This instruction will use the power bank as power supply.

#### USB connectors to connect devices

Connect all the components in No.1 bag to the Expansion Board in same way just as shown. Turn on the power bank, all the lights are on as shown. Remove the lamp after the test.