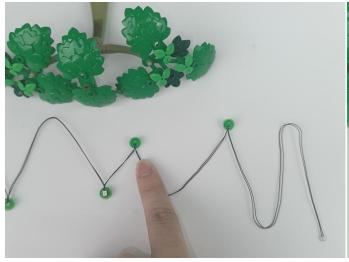

Please contact us immediately if any components don't work.

Section C: laying out components following the instruction.

1

2

4

**5** 

7

8