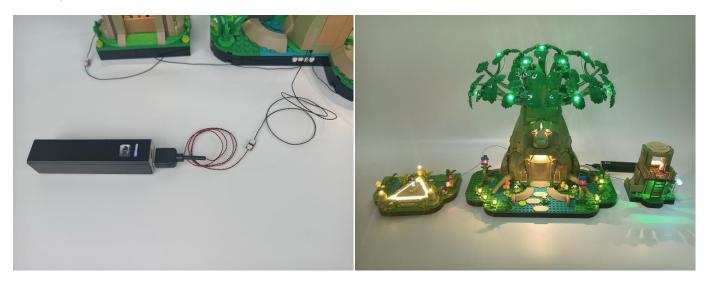

#### 169

Good job, you've done all the installation steps, power it up and enjoy your work.

The battery box in bag NO.8 can also power the set. If it is necessary to change the power supply, prepare three AAA batteries, install them in the battery box, turn on the switch on the battery box, remove the plug of the USB Power Cable from the socket of the expansion board, plug the plug of the battery box to the same socket in the expansion board to power the suit as well.