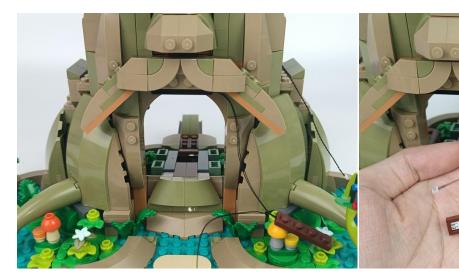

#### USB connectors to connect devices

Connect all the components in No.1 bag to the Expansion Board in same way just as shown. Turn on the power bank, all the lights are on as shown. Remove the lamp after the test.