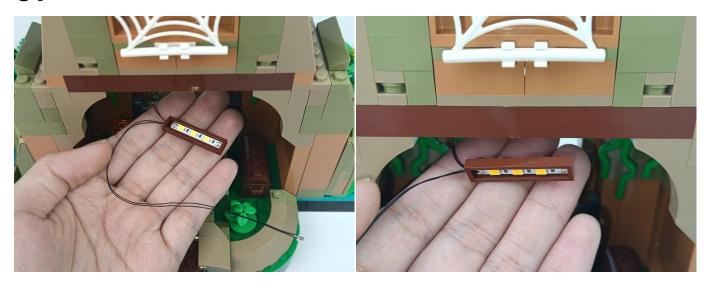

#### **Section B:** Test that each components is working properly.

Take out the Expansion Boards and the USB Power Cable from N0.5 bag and No.8 bag.

It is worth reminding that our products are all customized. They have a unique way of connecting. The white plug on wire and the socket of the expansion board need to be connected together to transmit power.

Note that on one side of the white plug you can see two very small golden wires that should be connected to the two golden needles in socket of the expansion board.shown as blow.

Connect the Expansion Board and USB Power Cable as shown.

Connect the other end of the USB power cable to the power supply.

The USB Power Cord can be powered by phone chargers, power banks, etc. This instruction will use the power bank as power supply.

#### USB connectors to connect devices

Connect all the components in No.1 bag to the Expansion Board in same way just as shown. Turn on the power bank, all the lights are on as shown. Remove the lamp after the test.