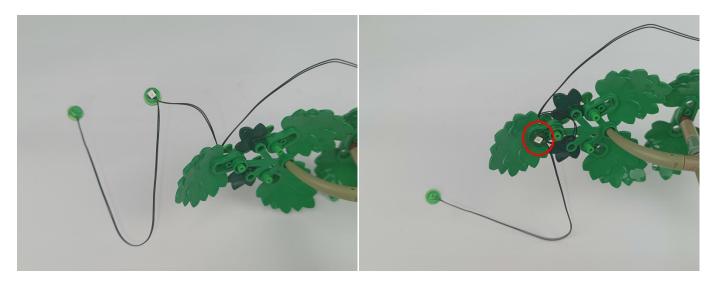

ers, power banks, etc. This instruction will use the power bank as power supply.

#### USB connectors to connect devices



Connect all the components in No.1 bag to the Expansion Board in same way just as shown. Turn on the power bank, all the lights are on as shown. Remove the lamp after the test.



Unplug these two components and put them back in the corresponding bags. There are three in bag NO.2, three in bag NO.3, one in bag NO.4 need to be tested.

Attention that after the test is completed, each components should put back in the corresponding bag including the socket and the usb power cable.

Please contact us immediately if any components don't work.

Section C: laying out components following the instruction.

1



2









4



**5** 





7





8









## 10



## 11





### 13



### **14**





### 16



### **17**







**20** 



**21** 



### **22**





## **23**









#### **25**



### **26**







29



**30** 



### 31





# **32**







### **34**



35





### **37**





38









### **40**



# 41





### 43



# 44





### 46





### **47**









### **49**



## **50**















**57** 



#### **58**





### **59**







## 61



## **62**





### 64



### **65**





#### **67**



68







**71** 



**72** 





**74** 



**75** 





**77** 



**78** 



### **79**



## 80





### **82**



# 83





#### 85



## 86





88



89





#### 91



92





#### 94



#### 95





#### 97



### 98







101



**102** 



### 103





### 104







107



108



### 109





### 110





#### 112



#