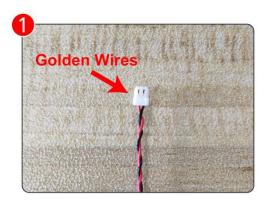

Note that on one side of the white plug you can see two very small golden wires that should be connected to the two golden needles in socket of the expansion board.shown as blow.

Connect the Expansion Board and USB Power Cable as shown.