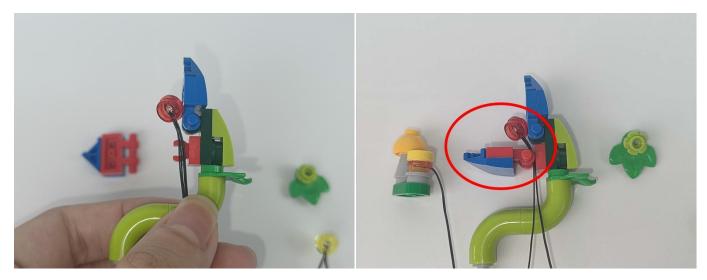

Please contact us immediately if any components don't work.

Section C: laying out components following the instruction.

1

2

4

**5** 

7

8