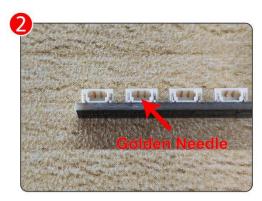

Note that on one side of the white plug you can see two very small golden wires that should be connected to the two golden needles in socket of the expansion board.shown as blow.

Connect the Expansion Board and USB Power Cable as shown.