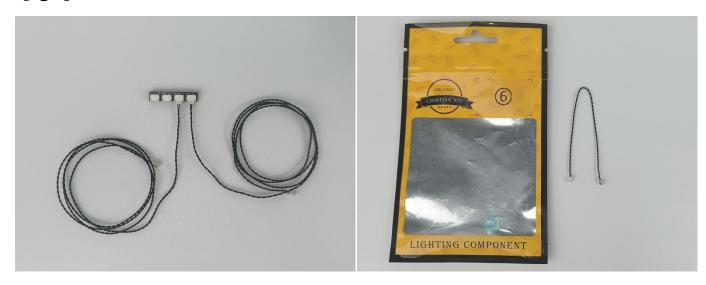

#### **Section B:** Test that each components is working properly.

Take out the Expansion Boards and the USB Power Cable from N0.5 bag and No.8 bag.

It is worth reminding that our products are all customized. They have a unique way of connecting. The white plug on wire and the socket of the expansion board need to be connected together to transmit power.

Note that on one side of the white plug you can see two very small golden wires that should be connected to the two golden needles in socket of the expansion board.shown as blow.

Connect the Expansion Board and USB Power Cable as shown.