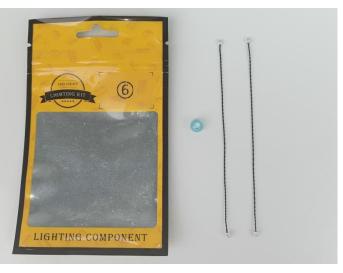

#### Section A: Check the type and quantity of components.

This set contains eight bags labelled "1" "2" "3" "4" "5" "6" "7" "8", please make sure that the components in each bag are the same as shown in the pictures.

Unplug these two components and put them back in the corresponding bags. There are three in bag NO.2, three in bag NO.3, one in bag NO.4 need to be tested.

Attention that after the test is completed, each components should put back in the corresponding bag including the socket and the usb power cable.