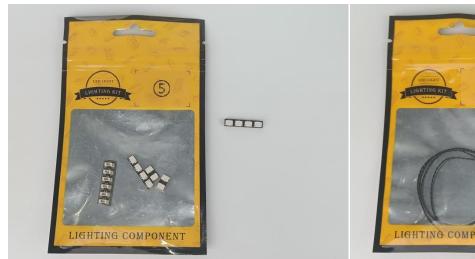

#### Section A: Check the type and quantity of components.

This set contains eight bags labelled "1" "2" "3" "4" "5" "6" "7" "8", please make sure that the components in each bag are the same as shown in the pictures.

Please contact us immediately if there have any missing components.