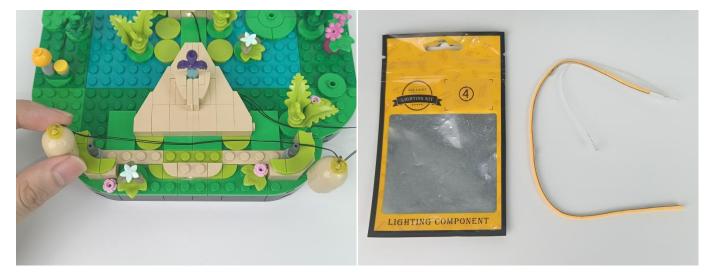

#### Section A: Check the type and quantity of components.

This set contains eight bags labelled "1" "2" "3" "4" "5" "6" "7" "8", please make sure that the components in each bag are the same as shown in the pictures.

Please contact us immediately if there have any missing components.