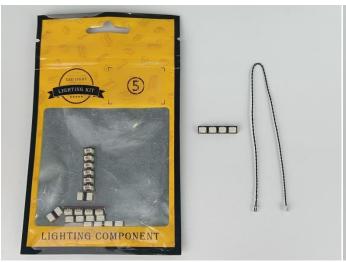

#### Section A: Check the type and quantity of components.

This set contains eight bags labelled "1" "2" "3" "4" "5" "6" "7" "8", please make sure that the components in each bag are the same as shown in the pictures.

Please contact us immediately if there have any missing components.