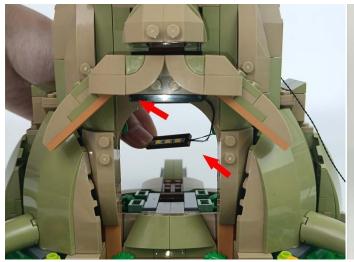

#### USB connectors to connect devices

Connect all the components in No.1 bag to the Expansion Board in same way just as shown. Turn on the power bank, all the lights are on as shown. Remove the lamp after the test.