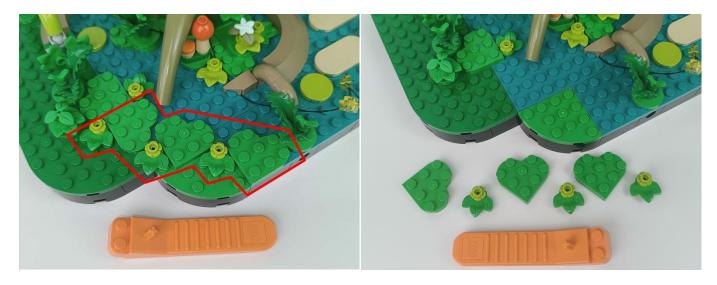

Unplug these two components and put them back in the corresponding bags. There are three in bag NO.2, three in bag NO.3, one in bag NO.4 need to be tested.

Attention that after the test is completed, each components should put back in the corresponding bag including the socket and the usb power cable.