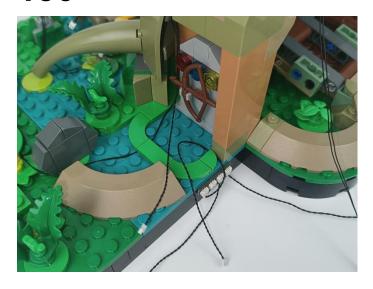

#### **Section B:** Test that each components is working properly.

Take out the Expansion Boards and the USB Power Cable from N0.5 bag and No.8 bag.

It is worth reminding that our products are all customized. They have a unique way of connecting. The white plug on wire and the socket of the expansion board need to be connected together to transmit power.

Note that on one side of the white plug you can see two very small golden wires that should be connected to the two golden needles in socket of the expansion board.shown as blow.

Connect the Expansion Board and USB Power Cable as shown.