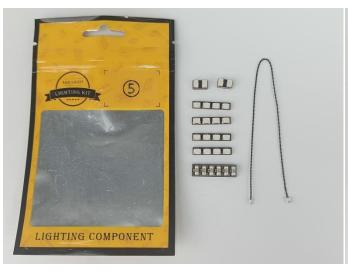

#### Section A: Check the type and quantity of components.

This set contains eight bags labelled "1" "2" "3" "4" "5" "6" "7" "8", please make sure that the components in each bag are the same as shown in the pictures.

Unplug these two components and put them back in the corresponding bags. There are three in bag NO.2, three in bag NO.3, one in bag NO.4 need to be tested.

Attention that after the test is completed, each components should put back in the corresponding bag including the socket and the usb power cable.