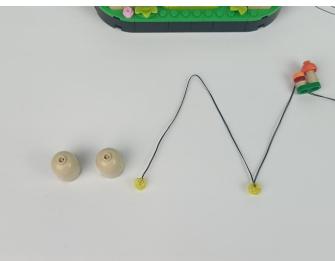

Please contact us immediately if any components don't work.

Section C: laying out components following the instruction.

1

2

4

**5** 

7

8