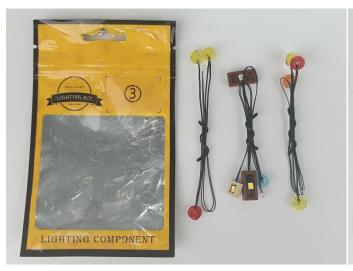

#### Section A: Check the type and quantity of components.

This set contains eight bags labelled "1" "2" "3" "4" "5" "6" "7" "8", please make sure that the components in each bag are the same as shown in the pictures.

Unplug these two components and put them back in the corresponding bags. There are three in bag NO.2, three in bag NO.3, one in bag NO.4 need to be tested.

Attention that after the test is completed, each components should put back in the corresponding bag including the socket and the usb power cable.