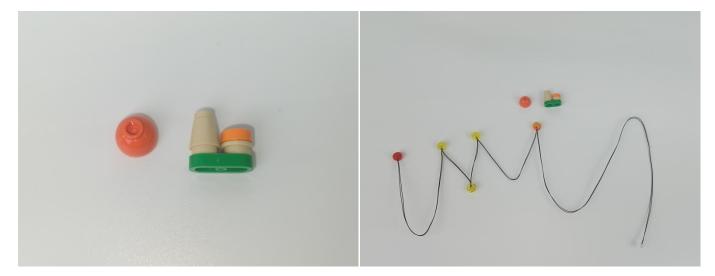

#### Section A: Check the type and quantity of components.

This set contains eight bags labelled "1" "2" "3" "4" "5" "6" "7" "8", please make sure that the components in each bag are the same as shown in the pictures.

Please contact us immediately if there have any missing components.