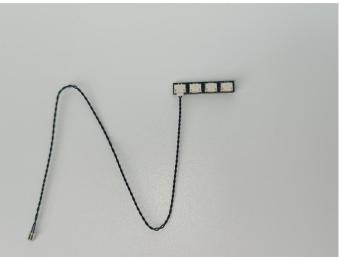

#### **Section B:** Test that each components is working properly.

Take out the Expansion Boards and the USB Power Cable from N0.5 bag and No.8 bag.

It is worth reminding that our products are all customized. They have a unique way of connecting. The white plug on wire and the socket of the expansion board need to be connected together to transmit power.

Note that on one side of the white plug you can see two very small golden wires that should be connected to the two golden needles in socket of the expansion board.shown as blow.

Connect the Expansion Board and USB Power Cable as shown.