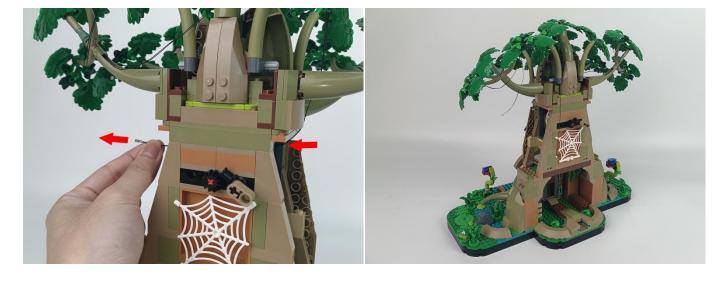

Section C: laying out components following the instruction.

Our material is very small but not fragile, just be reminded that don't to pull the wires too hard. For different people, there may be some installation steps that you can't understand. Please look at the previous and later installation steps.

Please contact us immediately if any components don't work.

Section C: laying out components following the instruction.

1

2

4

**5** 

7

8