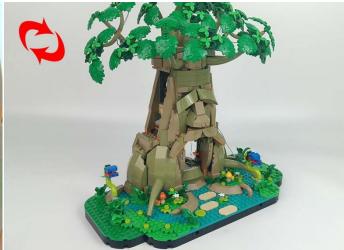

#### 169

Good job, you've done all the installation steps, power it up and enjoy your work.

The battery box in bag NO.8 can also power the set. If it is necessary to change the power supply, prepare three AAA batteries, install them in the battery box, turn on the switch on the battery box, remove the plug of the USB Power Cable from the socket of the expansion board, plug the plug of the battery box to the same socket in the expansion board to power the suit as well.