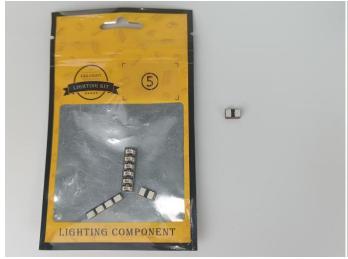

#### Section A: Check the type and quantity of components.

This set contains eight bags labelled "1" "2" "3" "4" "5" "6" "7" "8", please make sure that the components in each bag are the same as shown in the pictures.

#### **Section B:** Test that each components is working properly.

Take out the Expansion Boards and the USB Power Cable from N0.5 bag and No.8 bag.

It is worth reminding that our products are all customized. They have a unique way of connecting. The white plug on wire and the socket of the expansion board need to be connected together to transmit power.