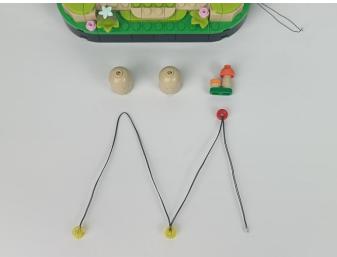

Please contact us immediately if any components don't work.

Section C: laying out components following the instruction.

1

2

4

**5** 

7

8