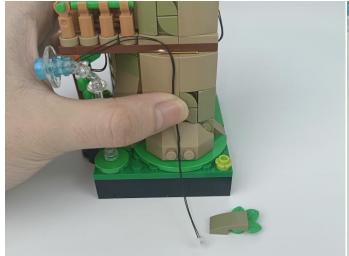

Please contact us immediately if any components don't work.

Section C: laying out components following the instruction.

1

2

4

**5** 

7

8