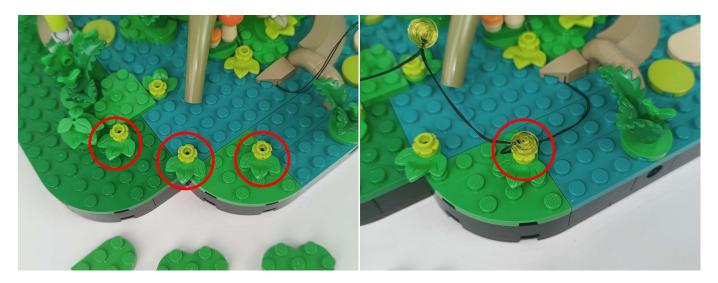

Unplug these two components and put them back in the corresponding bags. There are three in bag NO.2, three in bag NO.3, one in bag NO.4 need to be tested.

Attention that after the test is completed, each components should put back in the corresponding bag including the socket and the usb power cable.