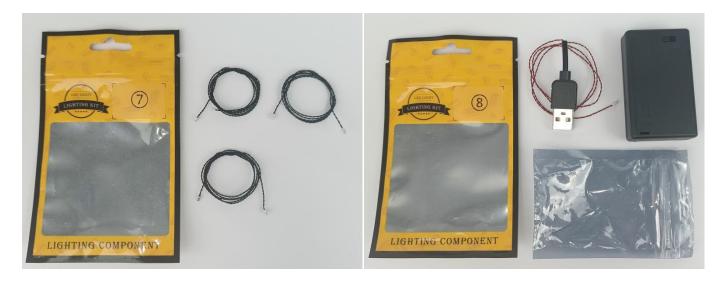

#### Section A: Check the type and quantity of components.

This set contains eight bags labelled "1" "2" "3" "4" "5" "6" "7" "8", please make sure that the components in each bag are the same as shown in the pictures.

#### **Section B:** Test that each components is working properly.

Take out the Expansion Boards and the USB Power Cable from N0.5 bag and No.8 bag.

It is worth reminding that our products are all customized. They have a unique way of connecting. The white plug on wire and the socket of the expansion board need to be connected together to transmit power.

Unplug these two components and put them back in the corresponding bags. There are three in bag NO.2, three in bag NO.3, one in bag NO.4 need to be tested.

Attention that after the test is completed, each components should put back in the corresponding bag including the socket and the usb power cable.