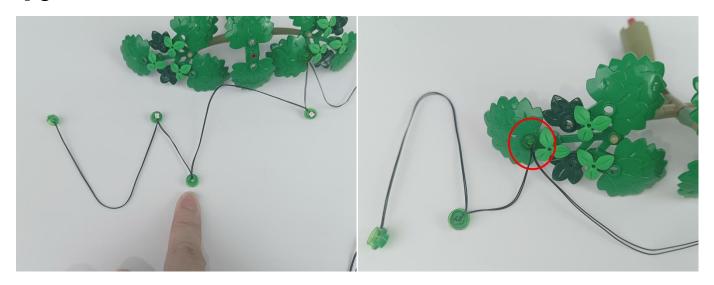

phone chargers, power banks, etc. This instruction will use the power bank as power supply.

#### USB connectors to connect devices



Connect all the components in No.1 bag to the Expansion Board in same way just as shown. Turn on the power bank, all the lights are on as shown. Remove the lamp after the test.



Unplug these two components and put them back in the corresponding bags. There are three in bag NO.2, three in bag NO.3, one in bag NO.4 need to be tested.

Attention that after the test is completed, each components should put back in the corresponding bag including the socket and the usb power cable.

Please contact us immediately if any components don't work.

Section C: laying out components following the instruction.

1



2









4



**5** 





7





8









## 10



## 11





### 13



### **14**





### 16



### **17**







**20** 



**21** 



### **22**





## **23**









#### **25**



### **26**







29



**30** 



### 31





# **32**







### **34**



35





### **37**





38









### **40**



# 41





### 43



# 44





### 46





### **47**









### **49**



## **50**















**57** 



#### **58**





### **59**







## 61



## **62**





### 64



### **65**





#### **67**



68







**71** 



**72** 





**74** 



**75** 





**77** 



**78** 



### **79**



## 80





### **82**



# 83





#### 85



## 86





88



89





#### 91



92





#### 94



#### 95





#### 97



### 98







101



**102** 



### 103





### 104







107



108



### 109





### 110





##