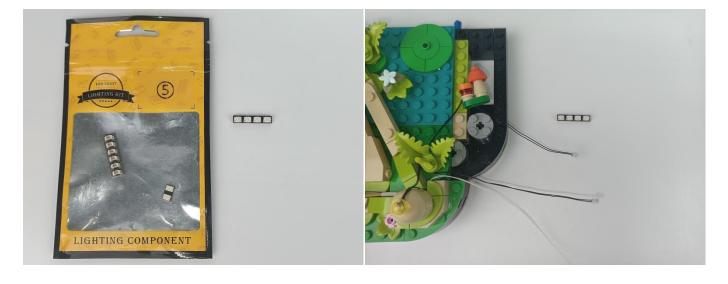

#### Section A: Check the type and quantity of components.

This set contains eight bags labelled "1" "2" "3" "4" "5" "6" "7" "8", please make sure that the components in each bag are the same as shown in the pictures.

#### **Section B:** Test that each components is working properly.

Take out the Expansion Boards and the USB Power Cable from N0.5 bag and No.8 bag.

It is worth reminding that our products are all customized. They have a unique way of connecting. The white plug on wire and the socket of the expansion board need to be connected together to transmit power.

#### USB connectors to connect devices

Connect all the components in No.1 bag to the Expansion Board in same way just as shown. Turn on the power bank, all the lights are on as shown. Remove the lamp after the test.