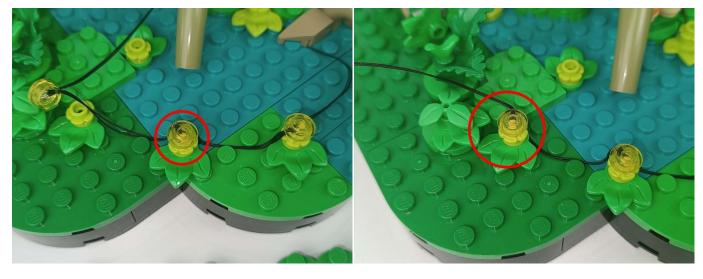

Unplug these two components and put them back in the corresponding bags. There are three in bag NO.2, three in bag NO.3, one in bag NO.4 need to be tested.

Attention that after the test is completed, each components should put back in the corresponding bag including the socket and the usb power cable.