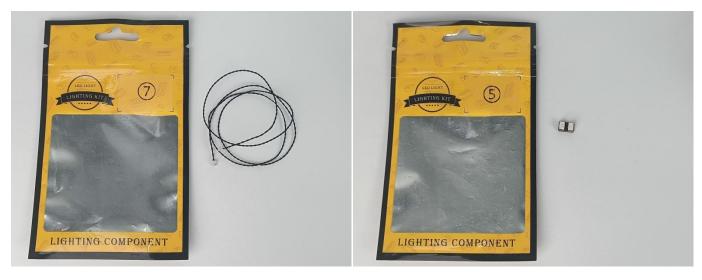

#### Section A: Check the type and quantity of components.

This set contains eight bags labelled "1" "2" "3" "4" "5" "6" "7" "8", please make sure that the components in each bag are the same as shown in the pictures.

Please contact us immediately if there have any missing components.