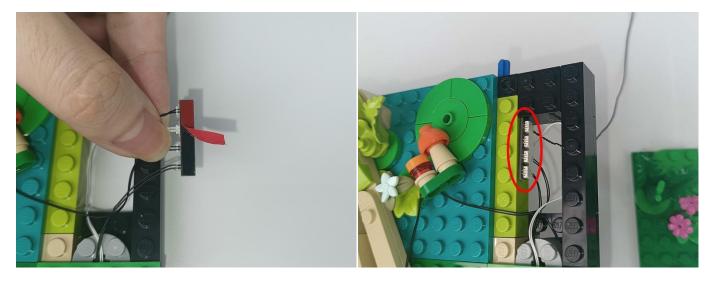

**57** 



#### **58**





### **59**







## 61



## **62**





### 64



### **65**





#### **67**



68







**71** 



**72** 





**74** 



**75** 





**77** 



**78** 



### **79**



## 80





### **82**



# 83





#### 85



## 86





88



89





#### 91



92





#### 94



#### 95





#### 97



### 98







101



**102** 



### 103





### 104







107



108



### 109





### 110





#### 112



### 113





#### 115





### 116









### 118



## 119





#### **121**



### **122**







### **124**



### 125





#### **127**



### 128





### 130



### 131





#### 133



### 134





### 136





#### 137









#### 139



### 140





### 142





# 143







#### 145



### 146





### 148



### 149







**152** 



153



#### 154









**156** 



#### 157



#### 158





### 160



### 161









164



165









167



168





#### 169





Good job, you've done all the installation steps, power it up and enjoy your work.



The battery box in bag NO.8 can also power the set. If it is necessary to change the power supply, prepare three AAA batteries, install them in the battery box, turn on the switch on the battery box, remove the plug of the USB Power Cable from the socket of the expansion board, plug the plug of the battery box to the same socket in the expansion board to power the suit as well.

#### **THANKS**