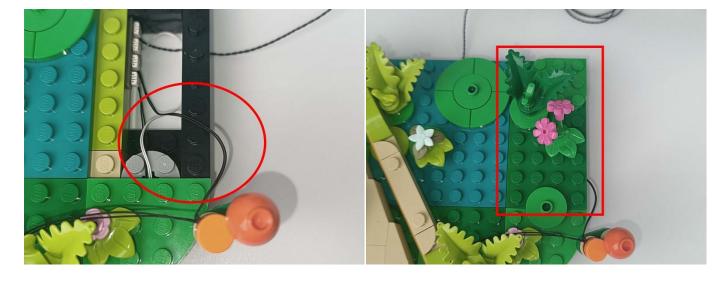

*57** 



#### **58**





### **59**







## 61



## **62**





### 64



### **65**





#### **67**



68







**71** 



**72** 





**74** 



**75** 





**77** 



**78** 



### **79**



## 80





### **82**



# 83





#### 85



## 86





88



89





#### 91



92





#### 94



#### 95





#### 97



### 98







101



**102** 



### 103





### 104







107



108



### 109





### 110





#### 112



### 113





#### 115





### 116









### 118



## 119





#### **121**



### **122**







### **124**



### 125





#### **127**



### 128





### 130



### 131





#### 133



### 134





### 136





#### 137









#### 139



### 140





### 142





# 143







#### 145



### 146





### 148



### 149







**152** 



153



#### 154









**156** 



#### 157



#### 158





### 160



### 161









164



165









167



168





#### 169





Good job, you've done all the installation steps, power it up and enjoy your work.



The battery box in bag NO.8 can also power the set. If it is necessary to change the power supply, prepare three AAA batteries, install them in the battery box, turn on the switch on the battery box, remove the plug of the USB Power Cable from the socket of the expansion board, plug the plug of the battery box to the same socket in the expansion board to power the suit as well.

#### **THANKS**