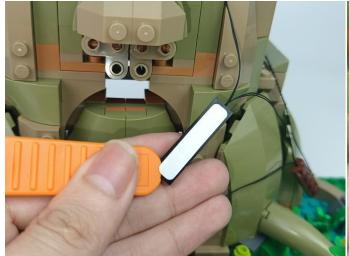

#### **Section B:** Test that each components is working properly.

Take out the Expansion Boards and the USB Power Cable from N0.5 bag and No.8 bag.

It is worth reminding that our products are all customized. They have a unique way of connecting. The white plug on wire and the socket of the expansion board need to be connected together to transmit power.

Note that on one side of the white plug you can see two very small golden wires that should be connected to the two golden needles in socket of the expansion board.shown as blow.

Connect the Expansion Board and USB Power Cable as shown.