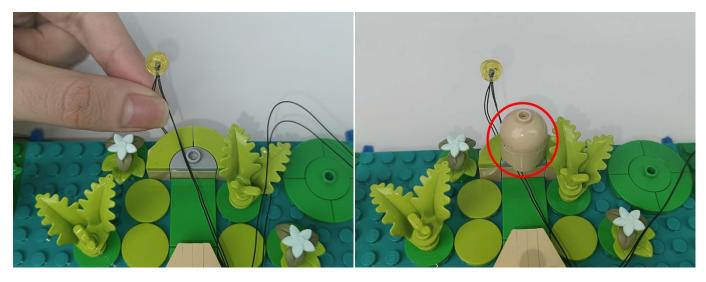

Note that on one side of the white plug you can see two very small golden wires that should be connected to the two golden needles in socket of the expansion board.shown as blow.

Connect the Expansion Board and USB Power Cable as shown.