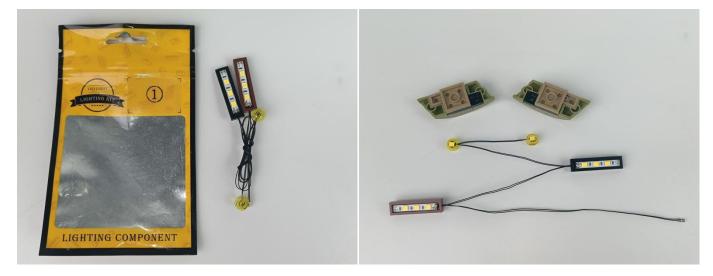

#### **Section B:** Test that each components is working properly.

Take out the Expansion Boards and the USB Power Cable from N0.5 bag and No.8 bag.

It is worth reminding that our products are all customized. They have a unique way of connecting. The white plug on wire and the socket of the expansion board need to be connected together to transmit power.

Note that on one side of the white plug you can see two very small golden wires that should be connected to the two golden needles in socket of the expansion board.shown as blow.

Connect the Expansion Board and USB Power Cable as shown.