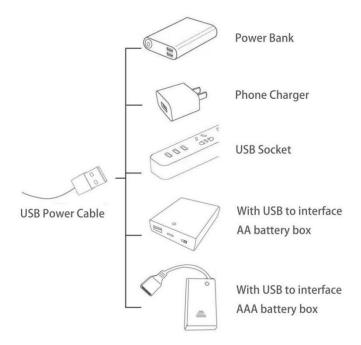

Connect the other end of the USB power cable to the power supply.

The USB Power Cord can be powered by phone chargers, power banks, etc. This instruction will use the power bank as power supply.