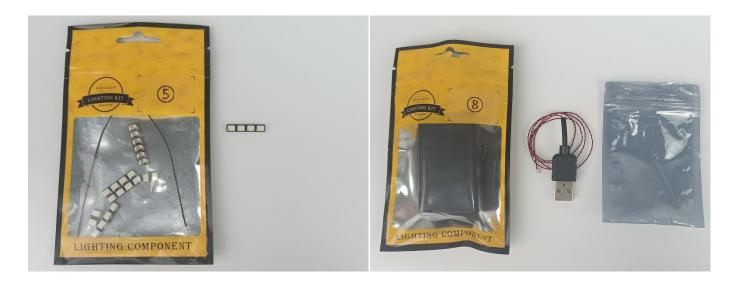

#### **Section B:** Test that each components is working properly.

Take out the Expansion Boards and the USB Power Cable from N0.5 bag and No.8 bag.

It is worth reminding that our products are all customized. They have a unique way of connecting. The white plug on wire and the socket of the expansion board need to be connected together to transmit power.

Note that on one side of the white plug you can see two very small golden wires that should be connected to the two golden needles in socket of the expansion board.shown as blow.

Connect the Expansion Board and USB Power Cable as shown.

Connect the other end of the USB power cable to the power supply.

The USB Power Cord can be powered by phone chargers, power banks, etc. This instruction will use the power bank as power supply.