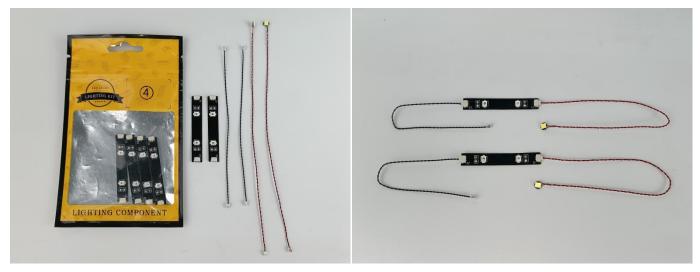

#### **Section A:** Check the type and quantity of components.

This set contains nine bags labelled "1" "2" "3" "4" "5" "6" "7" "8" "9", please make sure that the components in each bag are the same as shown in the pictures.

Please contact us immediately if there have any missing components.