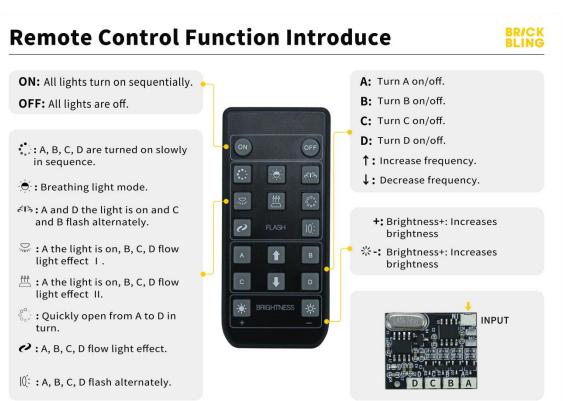

## 113

The remote control does not contain batteries, please buy a CR2025 or CR2032 button battery in the nearest store and install it in the remote control.