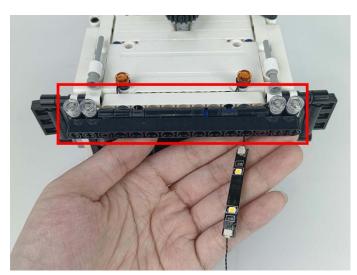

#### LED strip test:

Take out the LED light bar, connect the USB power cable, turn on the mobile power supply, the light will be on normally, as shown in the figure below.

Attention that after the test is completed, each components should put back in the corresponding bag including the socket and the usb power cable. Please contact us immediately if any components don't work.