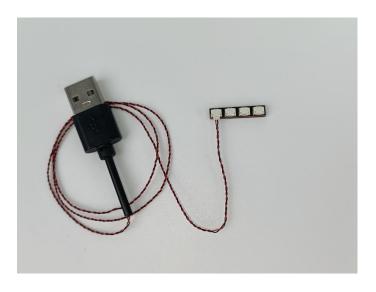

USB connectors to connect devices

Connect all the components in No.1 bag to the Expansion Board in same way just as shown.Turn on the power bank, all the lights are on as shown.Remove the lamp after the test.

#### LED strip test:

Take out the LED light bar, connect the USB power cable, turn on the mobile power supply, the light will be on normally, as shown in the figure below.

Attention that after the test is completed, each components should put back in the corresponding bag including the socket and the usb power cable. Please contact us immediately if any components don't work.