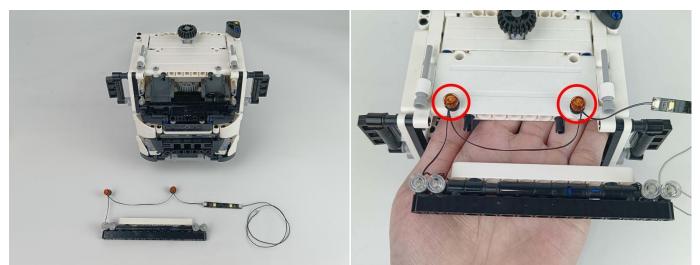

#### LED strip test:

Take out the LED light bar, connect the USB power cable, turn on the mobile power supply, the light will be on normally, as shown in the figure below.

Attention that after the test is completed, each components should put back in the corresponding bag including the socket and the usb power cable. Please contact us immediately if any components don't work.