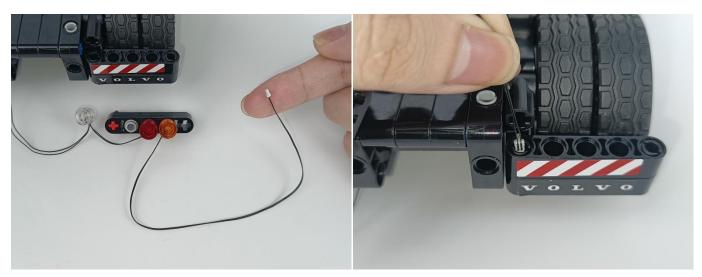

#### **Section C:** laying out components following the instruction.

4

5

#### 11

13