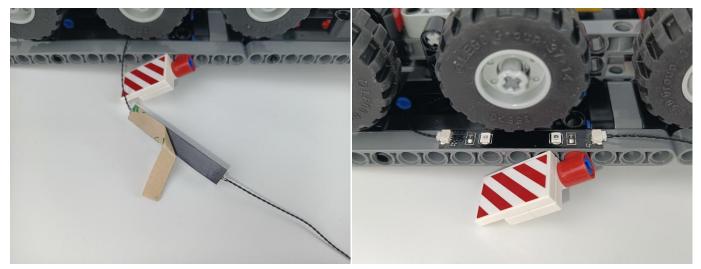

#### LED strip test:

Take out the LED light bar, connect the USB power cable, turn on the mobile power supply, the light will be on normally, as shown in the figure below.

Attention that after the test is completed, each components should put back in the corresponding bag including the socket and the usb power cable. Please contact us immediately if any components don't work.