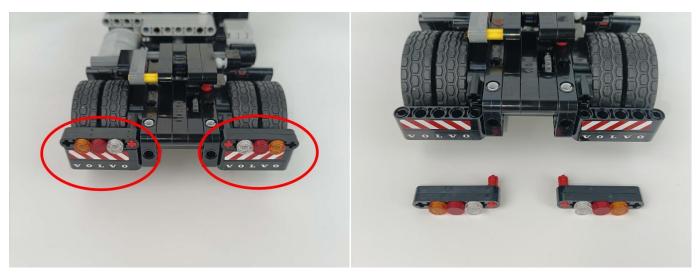

#### **Section A:** Check the type and quantity of components.

This set contains nine bags labelled "1" "2" "3" "4" "5" "6" "7" "8" "9", please make sure that the components in each bag are the same as shown in the pictures.

Please contact us immediately if there have any missing components.