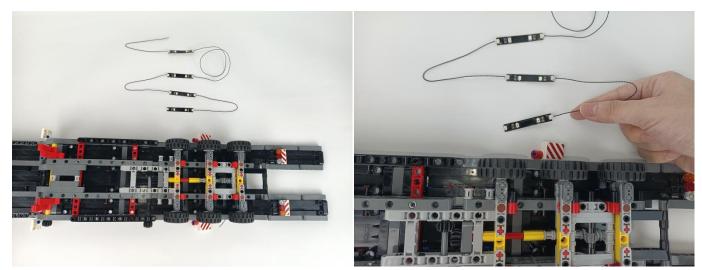

#### **Section C:** laying out components following the instruction.

4

5

#### 11

13