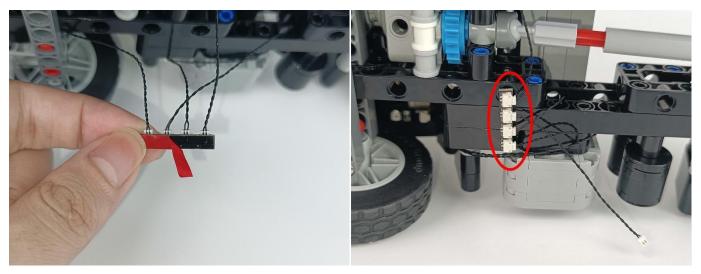

in the corresponding bag including the socket and the usb power cable. Please contact us immediately if any components don't work.



#### LED strip test:

Take out the LED light bar, connect the USB power cable, turn on the mobile power supply, the light will be on normally, as shown in the figure below.



Attention that after the test is completed, each components should put back in the corresponding bag including the socket and the usb power cable. Please contact us immediately if any components don't work.



#### **Section C:** laying out components following the instruction.







4



5















#### 11





13



#### 14





16





18



19





21



22





24





#### 26







29





31



32





34



35







#### 38









42



43



#### 44





**46** 





**48** 



49



#### 50





52



53







56







#### 59







## 62





64



#### 65





 Image: Window Composition
 Image: Window Composition

 Image: Window Composition
 Image: Window Composition

#### 68







## 71





73





75



76





78



79



## 80







83







# 86







## 89









93



94





96



97



98







## 101







#### 104







## 107







## 110







## 113







The remote control does not contain batteries, please buy a CR2025 or CR2032 button battery in the nearest store and install it in the remote control.







## 117







# 120







## 123







## 126







#### 129







Good job, you've done all the installation steps, power it up and enjoy your work.



The battery box in bag NO.8 can also power the set. If