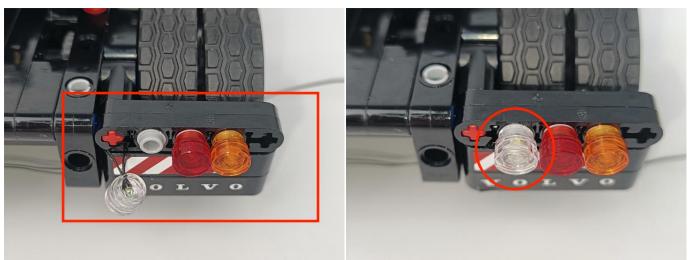

#### LED strip test:

Take out the LED light bar, connect the USB power cable, turn on the mobile power supply, the light will be on normally, as shown in the figure below.

Attention that after the test is completed, each components should put back in the corresponding bag including the socket and the usb power cable. Please contact us immediately if any components don't work.