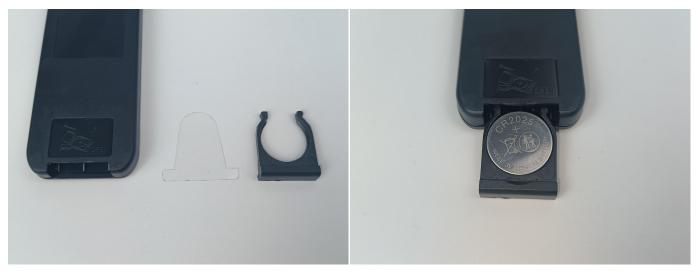

## 113

The remote control does not contain batteries, please buy a CR2025 or CR2032 button battery in the nearest store and install it in the remote control.