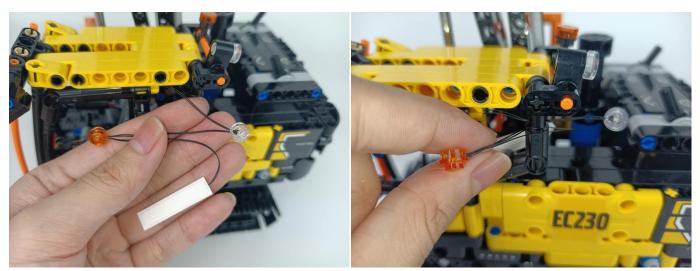

#### LED strip test:

Take out the LED light bar, connect the USB power cable, turn on the mobile power supply, the light will be on normally, as shown in the figure below.

Attention that after the test is completed, each components should put back in the corresponding bag including the socket and the usb power cable. Please contact us immediately if any components don't work.