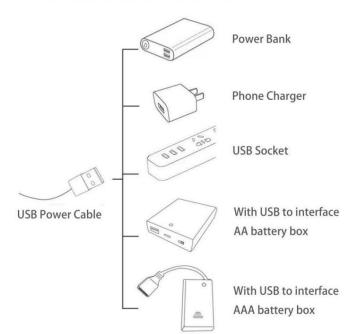

LET PASSION SHINE

Connect the other end of the USB power cable to the power supply.

The USB Power Cord can be powered by phone chargers, power banks, etc. This instruction will use the power bank as power supply.