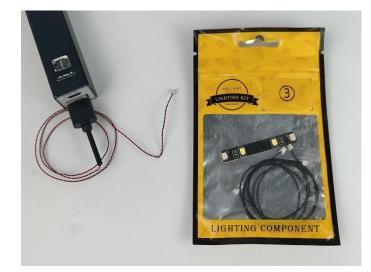

#### LED strip test:

Take out the LED light bar, connect the USB power cable, turn on the mobile power supply, the light will be on normally, as shown in the figure below.

Attention that after the test is completed, each components should put back in the corresponding bag including the socket and the usb power cable. Please contact us immediately if any components don't work.