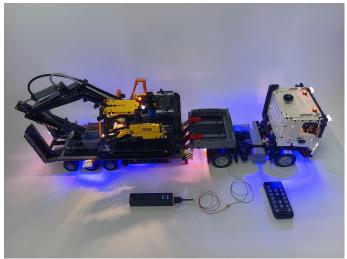

#### 129

Good job, you've done all the installation steps, power it up and enjoy your work.

The battery box in bag NO.8 can also power the set. If it is necessary to change the power supply, prepare three AAA batteries, install them in the battery box, turn on the switch on the battery box, remove the plug of the USB Power Cable from the socket of the expansion board, plug the plug of the battery box to the same socket in the expansion board to power the suit as well.