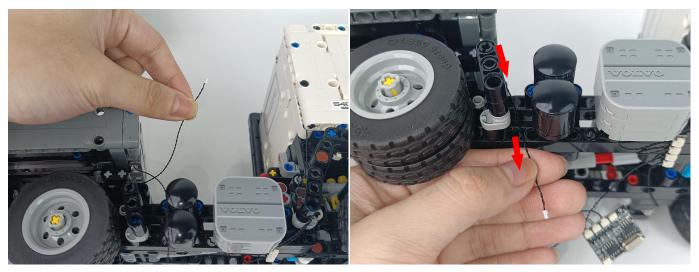

1





13



#### 14





16





18



19





21



22





24





#### 26







29





31



32





34



35







#### 38









42



43



#### 44





**46** 





**48** 



49



#### 50





52



53







56







#### 59







## 62





64



#### 65





 Image: Window Composition
 Image: Window Composition

 Image: Window Composition
 Image: Window Composition

#### 68







## 71





73





75



76





78



79



## 80







83







# 86







## 89









93



94





96



97



98







## 101







#### 104







## 107







## 110







## 113







The remote control does not contain batteries, please buy a CR2025 or CR2032 button battery in the nearest store and install it in the remote control.







## 117







# 120







## 123







## 126







#### 129







Good job, you've done all the installation steps, power it up and enjoy your work.



The battery box in bag NO.8 can also power the set. If it is necessary to change the power supply, prepare three AAA batteries, install them in the battery box, turn on the switch on the battery box, remove the plug of the USB Power Cable from the socket of the expansion board, plug the plug of the battery box to the same socket in the expansion board to power the suit as well.

#### THANKS