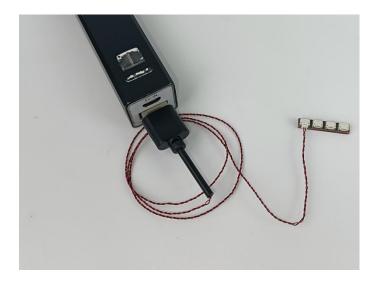

LET PASSION SHINE

Connect the other end of the USB power cable to the power supply.

The USB Power Cord can be powered by phone chargers, power banks, etc. This instruction will use the power bank as power supply.