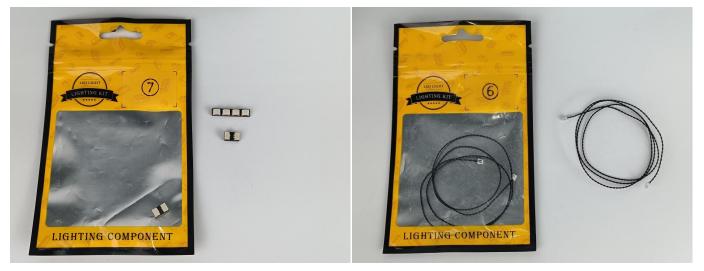

#### **Section A:** Check the type and quantity of components.

The quantity and type of components of each products are different and it needs to be carefully checked to make sure there do have enough material. The type of components is indicated by the label on the bag.

#### **Section A:** Check the type and quantity of components.

This set contains nine bags labelled "1" "2" "3" "4" "5" "6" "7" "8" "9", please make sure that the components in each bag are the same as shown in the pictures.

Please contact us immediately if there have any missing components.