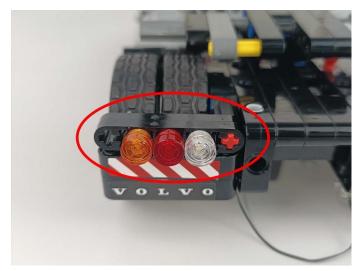

#### **Section C:** laying out components following the instruction.

4

5

#### 11

13