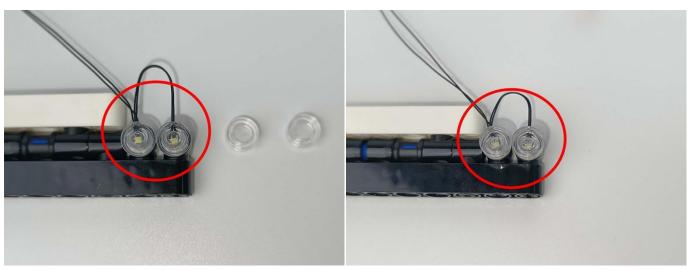

s shown.Remove the lamp after the test.



Unplug these two components and put them back in the corresponding bags. Attention that after the test is completed, each components should put back in the corresponding bag including the socket and the usb power cable. Please contact us immediately if any components don't work.



#### LED strip test:

Take out the LED light bar, connect the USB power cable, turn on the mobile power supply, the light will be on normally, as shown in the figure below.



Attention that after the test is completed, each components should put back in the corresponding bag including the socket and the usb power cable. Please contact us immediately if any components don't work.



#### **Section C:** laying out components following the instruction.







4



5















#### 11





13



#### 14





16





18



19





21



22





24





#### 26







29





31



32





34



35







#### 38









42



43



#### 44





**46** 





**48** 



49



#### 50





52



53







56







#### 59







## 62





64



#### 65





 Image: Window Composition
 Image: Window Composition

 Image: Window Composition
 Image: Window Composition

#### 68







## 71





73





75



76





78



79



## 80







83







# 86







## 89









93



94





96



97



98







## 101







#### 104







## 107







## 110







## 113







The remote control does not contain batteries, please buy a CR2025 or CR2032 button battery in the nearest store and install it in the remote control.







## 117







# 120