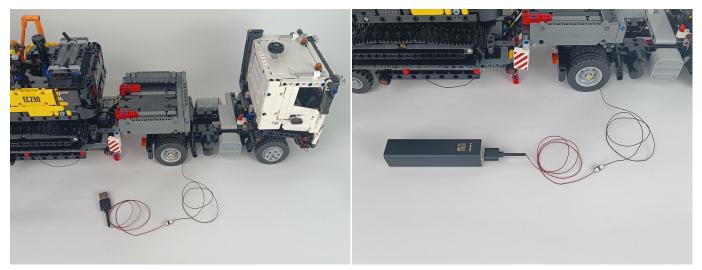

LET PASSION SHINE

Connect the other end of the USB power cable to the power supply.

The USB Power Cord can be powered by phone chargers, power banks, etc. This instruction will use the power bank as power supply.