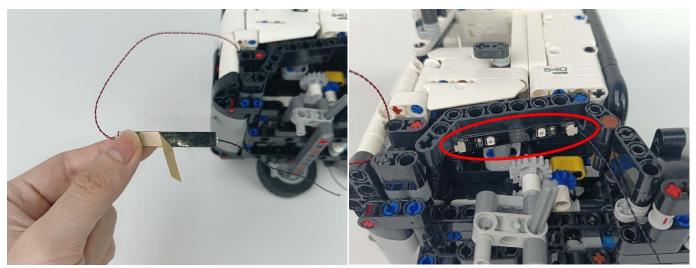

each components should put back in the corresponding bag including the socket and the usb power cable. Please contact us immediately if any components don't work.



#### LED strip test:

Take out the LED light bar, connect the USB power cable, turn on the mobile power supply, the light will be on normally, as shown in the figure below.



Attention that after the test is completed, each components should put back in the corresponding bag including the socket and the usb power cable. Please contact us immediately if any components don't work.



#### **Section C:** laying out components following the instruction.







4



5















#### 11





13



#### 14





16





18



19





21



22





24





#### 26







29





31



32





34



35







#### 38









42



43



#### 44





**46** 





**48** 



49



#### 50





52



53







56







#### 59







## 62





64



#### 65





 Image: Window Composition
 Image: Window Composition

 Image: Window Composition
 Image: Window Composition

#### 68







## 71





73





75



76





78



79



## 80







83







# 86







## 89









93



94





96



97



98







## 101







#### 104







## 107







## 110







## 113







The remote control does not contain batteries, please buy a CR2025 or CR2032 button battery in the nearest store and install it in the remote control.







## 117







# 120







## 123







## 126







#### 129







Good job, you've done all the installation steps, power it up and enjoy your work.



The battery box in bag