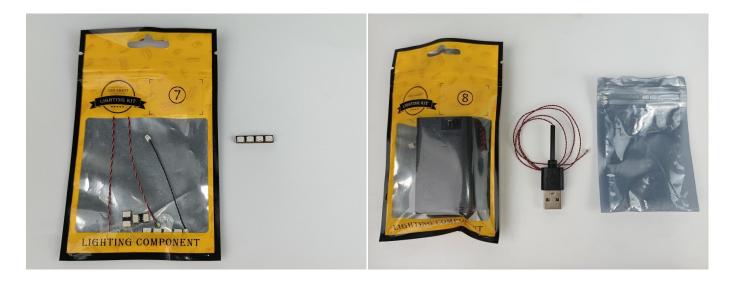

#### 129

Good job, you've done all the installation steps, power it up and enjoy your work.

The battery box in bag NO.8 can also power the set. If it is necessary to change the power supply, prepare three AAA batteries, install them in the battery box, turn on the switch on the battery box, remove the plug of the USB Power Cable from the socket of the expansion board, plug the plug of the battery box to the same socket in the expansion board to power the suit as well.