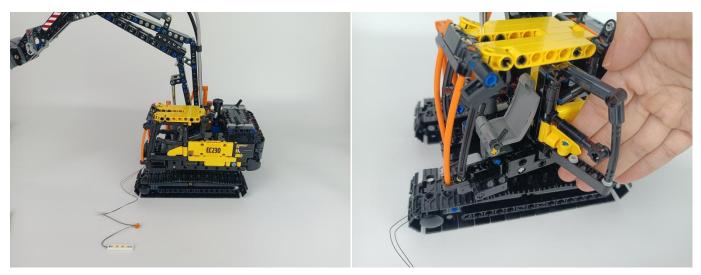

#### 129

Good job, you've done all the installation steps, power it up and enjoy your work.

The battery box in bag NO.8 can also power the set. If it is necessary to change the power supply, prepare three AAA batteries, install them in the battery box, turn on the switch on the battery box, remove the plug of the USB Power Cable from the socket of the expansion board, plug the plug of the battery box to the same socket in the expansion board to power the suit as well.