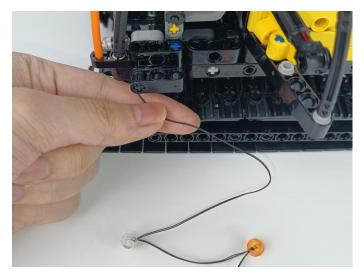

#### **Section C:** laying out components following the instruction.

4

5

#### 11

13