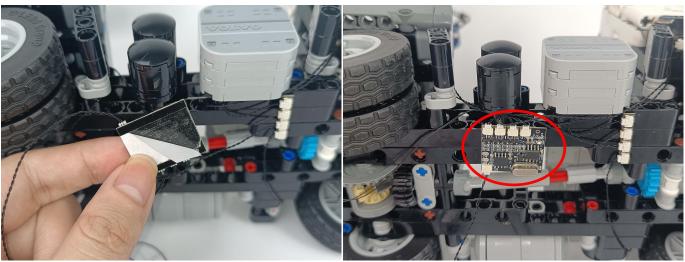

#### LED strip test:

Take out the LED light bar, connect the USB power cable, turn on the mobile power supply, the light will be on normally, as shown in the figure below.

Attention that after the test is completed, each components should put back in the corresponding bag including the socket and the usb power cable. Please contact us immediately if any components don't work.