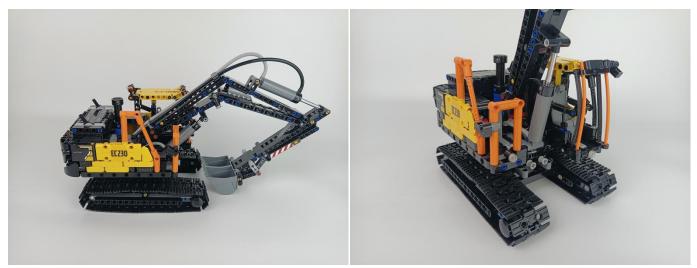

# 42175 Volvo FMX Truck & EC230 Electric Excavator

 Installation requires a lot of patience and great observation that your LEGO bricks will come alive when you get this finished. The bricks with lighting as below, so make sure you're ready and let's get started.