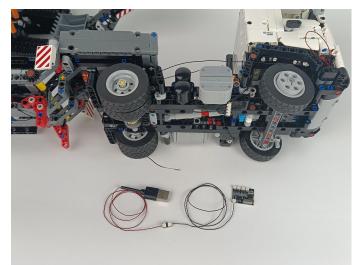

USB connectors to connect devices

Connect all the components in No.1 bag to the Expansion Board in same way just as shown.Turn on the power bank, all the lights are on as shown.Remove the lamp after the test.

Unplug these two components and put them back in the corresponding bags. Attention that after the test is completed, each components should put back in the corresponding bag including the socket and the usb power cable. Please contact us immediately if any components don't work.