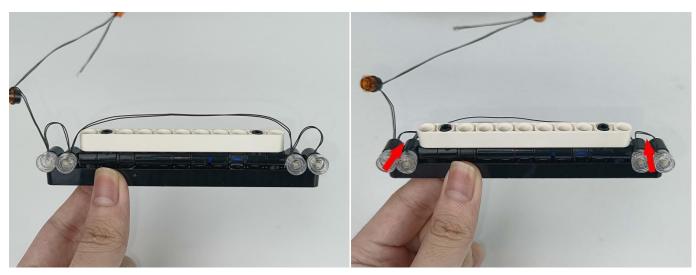

Unplug these two components and put them back in the corresponding bags. Attention that after the test is completed, each components should put back in the corresponding bag including the socket and the usb power cable. Please contact us immediately if any components don't work.