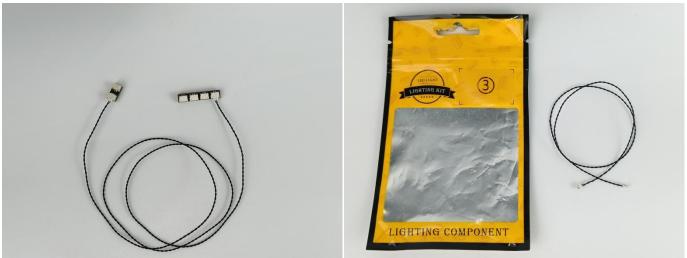

#### **Section A:** Check the type and quantity of components.

The quantity and type of components of each products are different and it needs to be carefully checked to make sure there do have enough material. The type of components is indicated by the label on the bag.

#### **Section A:** Check the type and quantity of components.

This set contains nine bags labelled "1" "2" "3" "4" "5" "6" "7" "8" "9", please make sure that the components in each bag are the same as shown in the pictures.