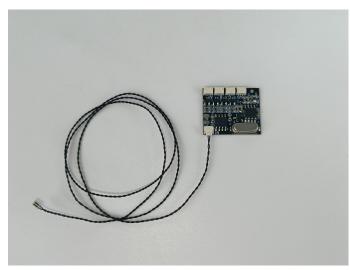

#### **Section B:** Test that each components is working properly.

Take out the Expansion Boards and the USB Power Cable from N0.7 bag and No.8 bag.

**LET PASSION SHINE** 

It is worth reminding that our products are all customized. They have a unique way of connecting. The white plug on wire and the socket of the expansion board need to be connected together to transmit power.

Note that on one side of the white plug you can see two very small golden wires that should be connected to the two golden needles in socket of the expansion board.shown as blow.

Connect the Expansion Board and USB Power Cable as shown.

#### LED strip test:

Take out the LED light bar, connect the USB power cable, turn on the mobile power supply, the light will be on normally, as shown in the figure below.

Attention that after the test is completed, each components should put back in the corresponding bag including the socket and the usb power cable. Please contact us immediately if any components don't work.