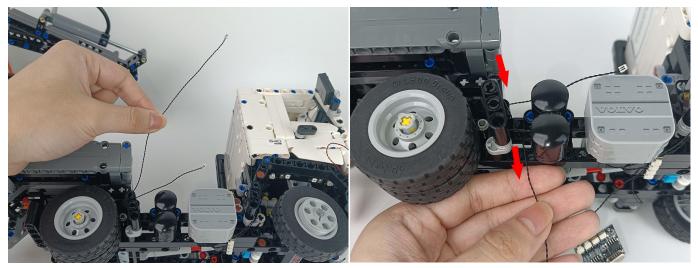

#### 11





13



#### 14





16





18



19





21



22





24





#### 26







29





31



32





34



35







#### 38









42



43



#### 44





**46** 





**48** 



49



#### 50





52



53







56







#### 59







## 62





64



#### 65





 Image: Window Composition
 Image: Window Composition

 Image: Window Composition
 Image: Window Composition

#### 68







## 71





73





75



76





78



79



## 80







83







# 86







## 89









93



94





96



97



98







## 101







#### 104







## 107







## 110







## 113







The remote control does not contain batteries, please buy a CR2025 or CR2032 button battery in the nearest store and install it in the remote control.







## 117







# 120







## 123







## 126







#### 129







Good job, you've done all the installation steps, power it up and enjoy your work.



The battery box in bag NO.8 can also power the set. If it is necessary to change the power supply, prepare three AAA batteries, install them in the battery box, turn on the switch on the battery box, remove the plug of the USB Power Cable from the socket of the expansion board, plug the plug of the battery box to the same socket in the expansion board to power the suit as well.

#### THANKS