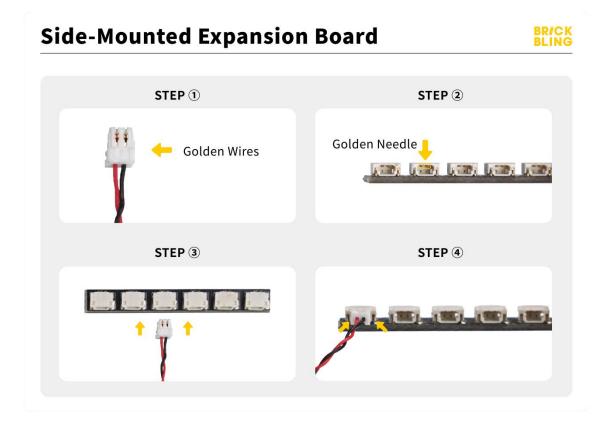

#### **Section B:** Test that each components is working properly.

Take out the Expansion Boards and the USB Power Cable from N0.7 bag and No.8 bag.

**LET PASSION SHINE** 

It is worth reminding that our products are all customized. They have a unique way of connecting. The white plug on wire and the socket of the expansion board need to be connected together to transmit power.

Note that on one side of the white plug you can see two very small golden wires that should be connected to the two golden needles in socket of the expansion board.shown as blow.

Connect the Expansion Board and USB Power Cable as shown.