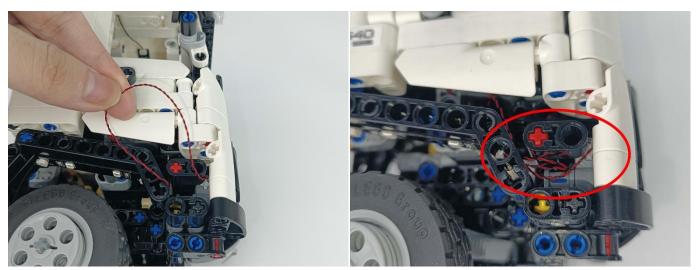

#### **Section B:** Test that each components is working properly.

Take out the Expansion Boards and the USB Power Cable from N0.7 bag and No.8 bag.

**LET PASSION SHINE** 

It is worth reminding that our products are all customized. They have a unique way of connecting. The white plug on wire and the socket of the expansion board need to be connected together to transmit power.

Note that on one side of the white plug you can see two very small golden wires that should be connected to the two golden needles in socket of the expansion board.shown as blow.

Connect the Expansion Board and USB Power Cable as shown.