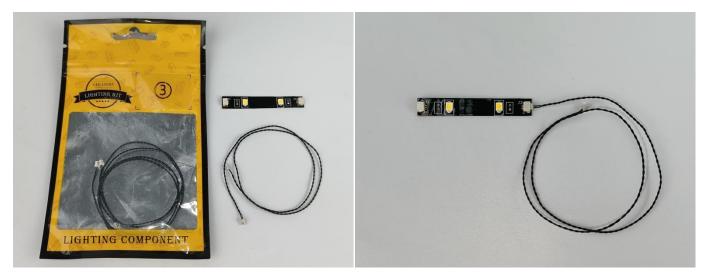

#### LED strip test:

Take out the LED light bar, connect the USB power cable, turn on the mobile power supply, the light will be on normally, as shown in the figure below.

Attention that after the test is completed, each components should put back in the corresponding bag including the socket and the usb power cable. Please contact us immediately if any components don't work.