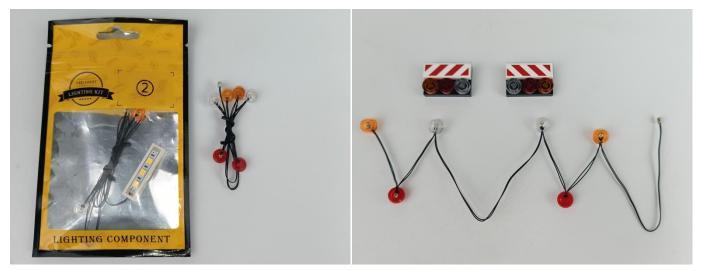

#### **Section C:** laying out components following the instruction.

4

5

#### 11

13

#### 14

16

18

19

21

22

24