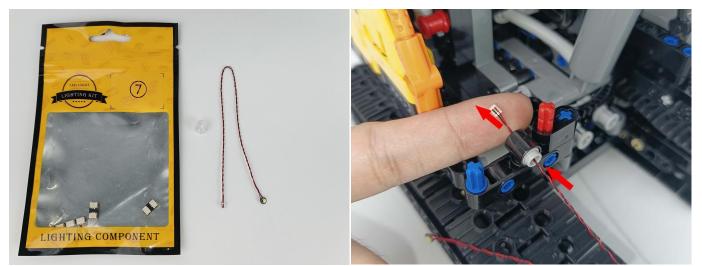

#### **Section B:** Test that each components is working properly.

Take out the Expansion Boards and the USB Power Cable from N0.7 bag and No.8 bag.

**LET PASSION SHINE** 

It is worth reminding that our products are all customized. They have a unique way of connecting. The white plug on wire and the socket of the expansion board need to be connected together to transmit power.

Note that on one side of the white plug you can see two very small golden wires that should be connected to the two golden needles in socket of the expansion board.shown as blow.

Connect the Expansion Board and USB Power Cable as shown.