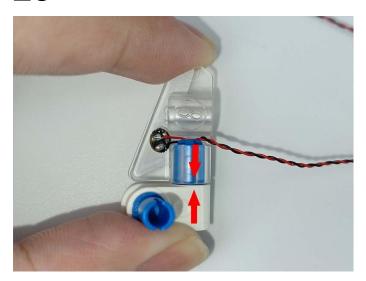

Note that on one side of the white plug you can see two very small golden wires that should be connected to the two golden needles in socket of the expansion board.shown as blow.

Connect the Expansion Board and USB Power Cable as shown.