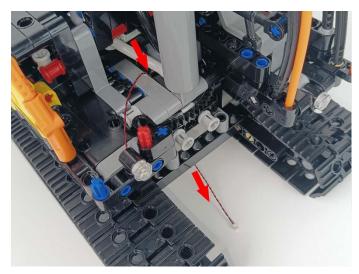

#### **Section C:** laying out components following the instruction.

4

5

#### 11

13