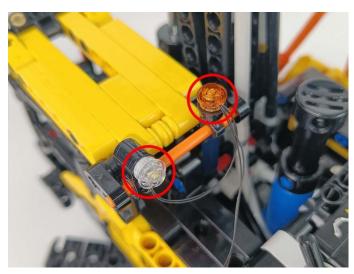

leted, each components should put back in the corresponding bag including the socket and the usb power cable. Please contact us immediately if any components don't work.



#### **Section C:** laying out components following the instruction.







4



5















#### 11





13



#### 14





16





18



19





21



22





24





#### 26







29





31



32





34



35







#### 38









42



43



#### 44





**46** 





**48** 



49



#### 50





52



53







56







#### 59







## 62





64



#### 65





 Image: Window Composition
 Image: Window Composition

 Image: Window Composition
 Image: Window Composition

#### 68







## 71





73





75



76





78



79



## 80







83







# 86







## 89









93



94





96



97



98







## 101







#### 104







## 107







## 110







## 113







The remote control does not contain batteries, please buy a CR2025 or CR2032 button battery in the nearest store and install it in the remote control.







## 117







# 120







## 123







## 126







#### 129







Good job, you've done all the installation steps, power it up and enjoy your work.



The battery box in bag NO.8 can also power the set. If it is necessary to change the power supply, prepare three AAA batteries, install them in the battery box, turn on the switch on the battery box, remove the plug of the USB Power Cable from the socket of the expansion board, plug the plug of the battery box to the same socket in the expansion board to power the suit as well.

#### THANKS