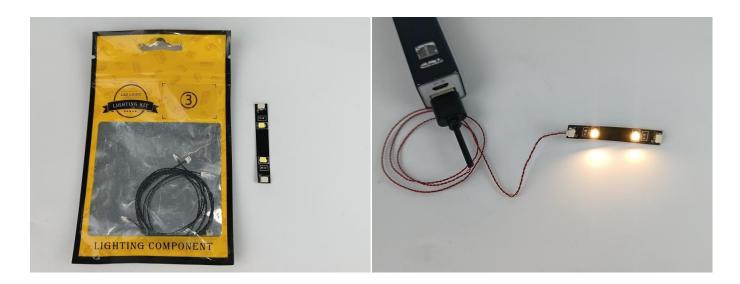

#### LED strip test:

Take out the LED light bar, connect the USB power cable, turn on the mobile power supply, the light will be on normally, as shown in the figure below.

Attention that after the test is completed, each components should put back in the corresponding bag including the socket and the usb power cable. Please contact us immediately if any components don't work.