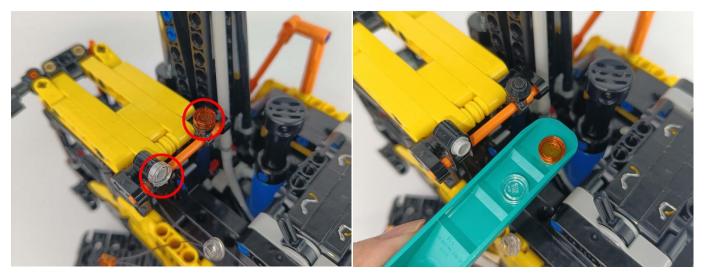

s completed, each components should put back in the corresponding bag including the socket and the usb power cable. Please contact us immediately if any components don't work.



#### **Section C:** laying out components following the instruction.







4



5















#### 11





13



#### 14





16





18



19





21



22





24





#### 26







29





31



32





34



35







#### 38









42



43



#### 44





**46** 





**48** 



49



#### 50





52



53







56







#### 59







## 62





64



#### 65





 Image: Window Composition
 Image: Window Composition

 Image: Window Composition
 Image: Window Composition

#### 68







## 71





73





75



76





78



79



## 80







83







# 86







## 89









93



94





96



97



98







## 101







#### 104







## 107







## 110







## 113







The remote control does not contain batteries, please buy a CR2025 or CR2032 button battery in the nearest store and install it in the remote control.







## 117







# 120







## 123







## 126







#### 129







Good job, you've done all the installation steps, power it up and enjoy your work.



The battery box in bag NO.8 can also power the set. If it is necessary to change the power supply, prepare three AAA batteries, install them in the battery box, turn on the switch on the battery box, remove the plug of the USB Power Cable from the socket of the expansion board, plug the plug of the battery box to the same socket in the expansion board to power the suit as well.

#### THANKS