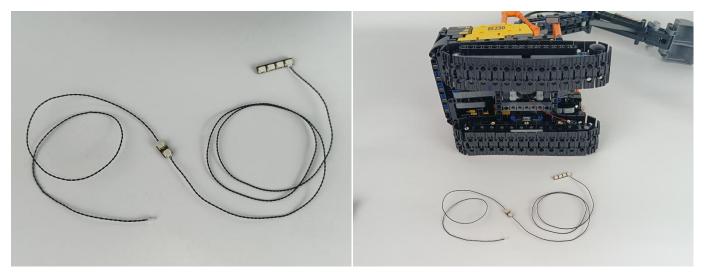

#### **Section B:** Test that each components is working properly.

Take out the Expansion Boards and the USB Power Cable from N0.7 bag and No.8 bag.

**LET PASSION SHINE** 

It is worth reminding that our products are all customized. They have a unique way of connecting. The white plug on wire and the socket of the expansion board need to be connected together to transmit power.

Note that on one side of the white plug you can see two very small golden wires that should be connected to the two golden needles in socket of the expansion board.shown as blow.

Connect the Expansion Board and USB Power Cable as shown.

USB connectors to connect devices

Connect all the components in No.1 bag to the Expansion Board in same way just as shown.Turn on the power bank, all the lights are on as shown.Remove the lamp after the test.