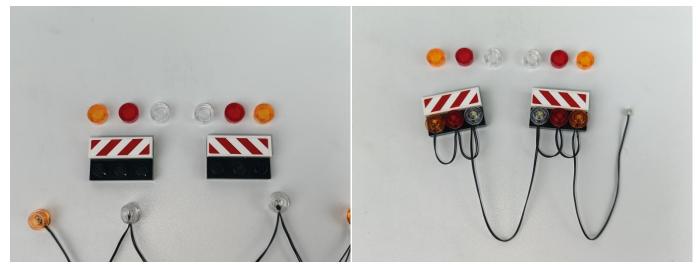

#### **Section C:** laying out components following the instruction.

4

5

#### 11

13

#### 14

16

18

19

21

22

24