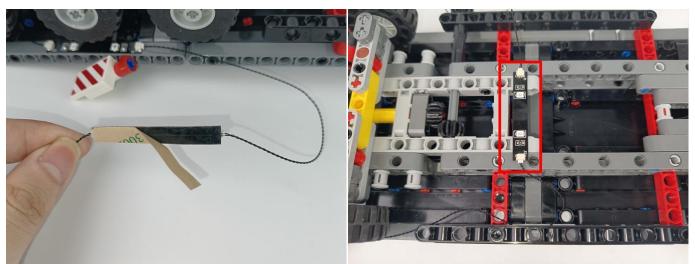

#### LED strip test:

Take out the LED light bar, connect the USB power cable, turn on the mobile power supply, the light will be on normally, as shown in the figure below.

Attention that after the test is completed, each components should put back in the corresponding bag including the socket and the usb power cable. Please contact us immediately if any components don't work.