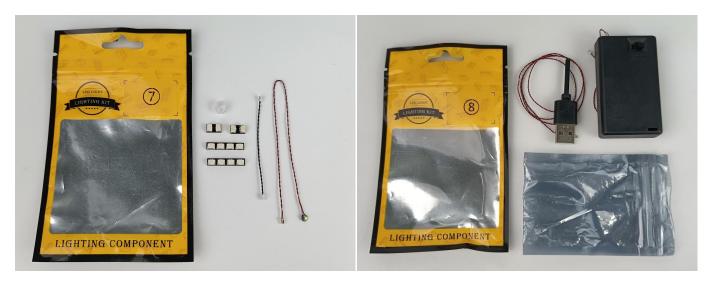

#### **Section B:** Test that each components is working properly.

Take out the Expansion Boards and the USB Power Cable from N0.7 bag and No.8 bag.

**LET PASSION SHINE** 

It is worth reminding that our products are all customized. They have a unique way of connecting. The white plug on wire and the socket of the expansion board need to be connected together to transmit power.

Note that on one side of the white plug you can see two very small golden wires that should be connected to the two golden needles in socket of the expansion board.shown as blow.

Connect the Expansion Board and USB Power Cable as shown.

LET PASSION SHINE

Connect the other end of the USB power cable to the power supply.

The USB Power Cord can be powered by phone chargers, power banks, etc. This instruction will use the power bank as power supply.

Unplug these two components and put them back in the corresponding bags. Attention that after the test is completed, each components should put back in the corresponding bag including the socket and the usb power cable. Please contact us immediately if any components don't work.