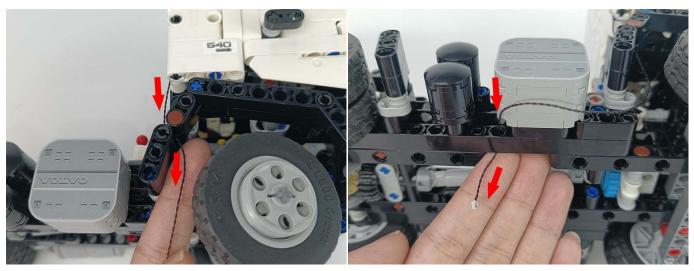

put them back in the corresponding bags. Attention that after the test is completed, each components should put back in the corresponding bag including the socket and the usb power cable. Please contact us immediately if any components don't work.



#### LED strip test:

Take out the LED light bar, connect the USB power cable, turn on the mobile power supply, the light will be on normally, as shown in the figure below.



Attention that after the test is completed, each components should put back in the corresponding bag including the socket and the usb power cable. Please contact us immediately if any components don't work.



#### **Section C:** laying out components following the instruction.







4



5















#### 11





13



#### 14





16





18



19





21



22





24





#### 26







29





31



32





34



35







#### 38









42



43



#### 44





**46** 





**48** 



49



#### 50





52



53







56







#### 59







## 62





64



#### 65





 Image: Window Composition
 Image: Window Composition

 Image: Window Composition
 Image: Window Composition

#### 68







## 71





73





75



76





78



79



## 80







83







# 86







## 89









93



94





96



97



98







## 101







#### 104







## 107







## 110







## 113







The remote control does not contain batteries, please buy a CR2025 or CR2032 button battery in the nearest store and install it in the remote control.







## 117







# 120







## 123







## 126







#### 129







Good job, you've done