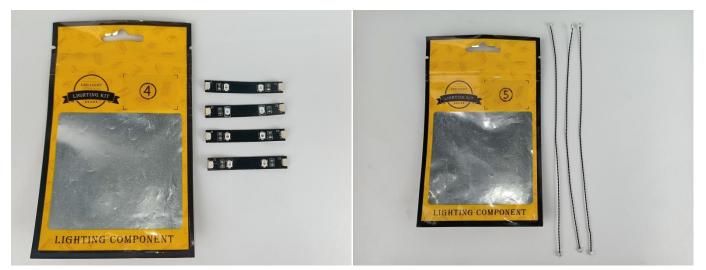

#### **Section A:** Check the type and quantity of components.

The quantity and type of components of each products are different and it needs to be carefully checked to make sure there do have enough material. The type of components is indicated by the label on the bag.

#### **Section A:** Check the type and quantity of components.

This set contains nine bags labelled "1" "2" "3" "4" "5" "6" "7" "8" "9", please make sure that the components in each bag are the same as shown in the pictures.

Please contact us immediately if there have any missing components.