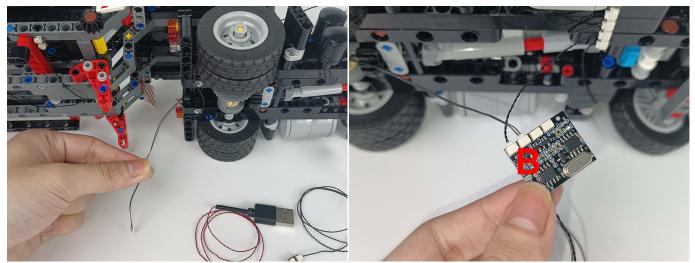

#### **Section B:** Test that each components is working properly.

Take out the Expansion Boards and the USB Power Cable from N0.7 bag and No.8 bag.

**LET PASSION SHINE** 

It is worth reminding that our products are all customized. They have a unique way of connecting. The white plug on wire and the socket of the expansion board need to be connected together to transmit power.

Note that on one side of the white plug you can see two very small golden wires that should be connected to the two golden needles in socket of the expansion board.shown as blow.

Connect the Expansion Board and USB Power Cable as shown.