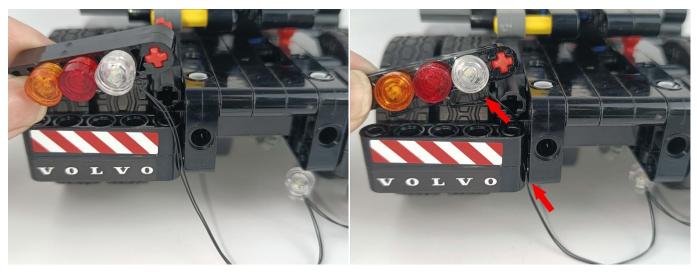

#### **Section C:** laying out components following the instruction.

4

5

#### 11

13