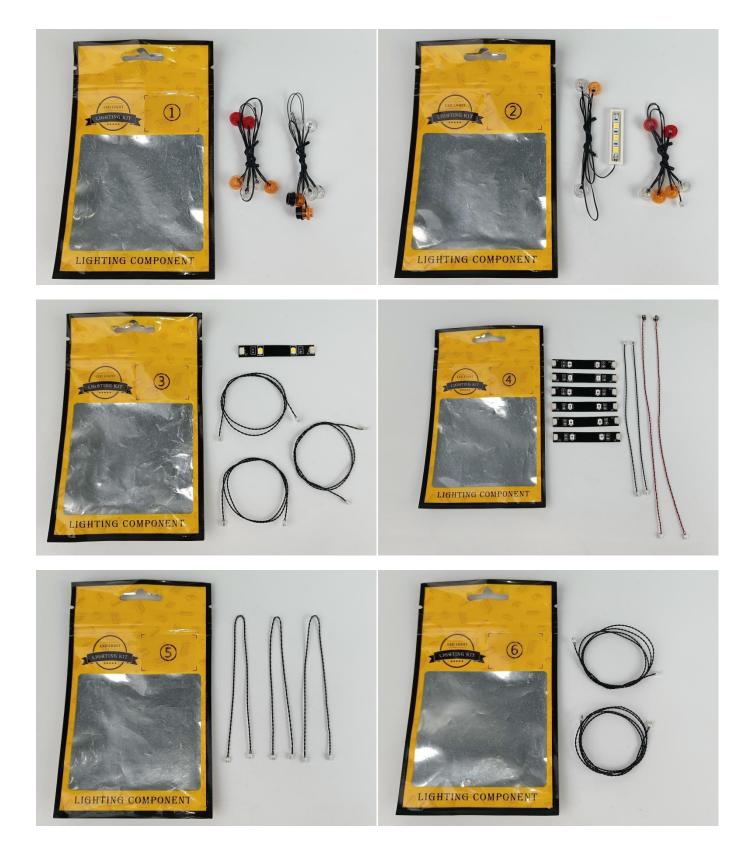

#### **Section A:** Check the type and quantity of components.

The quantity and type of components of each products are different and it needs to be carefully checked to make sure there do have enough material. The type of components is indicated by the label on the bag.

#### **Section A:** Check the type and quantity of components.

This set contains nine bags labelled "1" "2" "3" "4" "5" "6" "7" "8" "9", please make sure that the components in each bag are the same as shown in the pictures.

Please contact us immediately if there have any missing components.