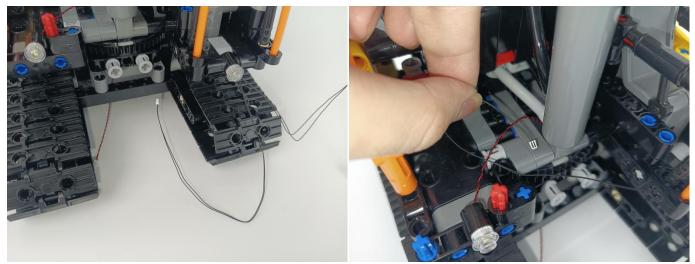

w.



Attention that after the test is completed, each components should put back in the corresponding bag including the socket and the usb power cable. Please contact us immediately if any components don't work.



#### **Section C:** laying out components following the instruction.







4



5















#### 11





13



#### 14





16





18



19





21



22





24





#### 26







29





31



32





34



35







#### 38









42



43



#### 44





**46** 





**48** 



49



#### 50





52



53







56







#### 59







## 62





64



#### 65





 Image: Window Composition
 Image: Window Composition

 Image: Window Composition
 Image: Window Composition

#### 68







## 71





73





75



76





78



79



## 80







83







# 86







## 89









93



94





96



97



98







## 101







#### 104







## 107







## 110







## 113







The remote control does not contain batteries, please buy a CR2025 or CR2032 button battery in the nearest store and install it in the remote control.







## 117







# 120







## 123







## 126







#### 129







Good job, you've done all the installation steps, power it up and enjoy your work.



The battery box in bag NO.8 can also power the set. If it is necessary to change the power supply, prepare three AAA batteries, install them in the battery box, turn on the switch on the battery box, remove the plug of the USB Power Cable from the socket of the expansion board, plug the plug of the battery box to the same socket in the expansion board to p