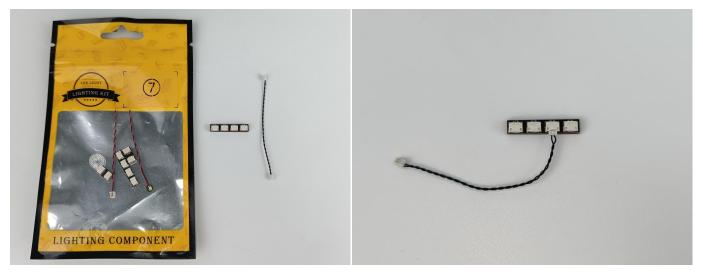

#### LED strip test:

Take out the LED light bar, connect the USB power cable, turn on the mobile power supply, the light will be on normally, as shown in the figure below.

Attention that after the test is completed, each components should put back in the corresponding bag including the socket and the usb power cable. Please contact us immediately if any components don't work.