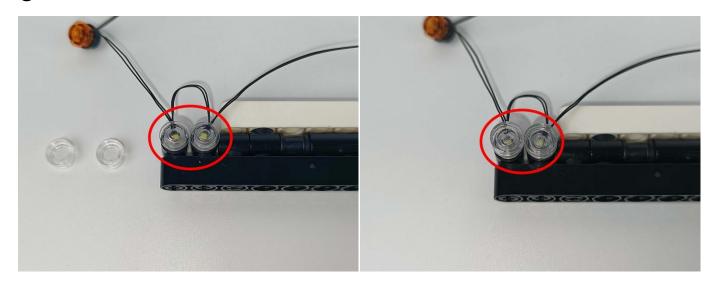

USB connectors to connect devices

Connect all the components in No.1 bag to the Expansion Board in same way just as shown.Turn on the power bank, all the lights are on as shown.Remove the lamp after the test.