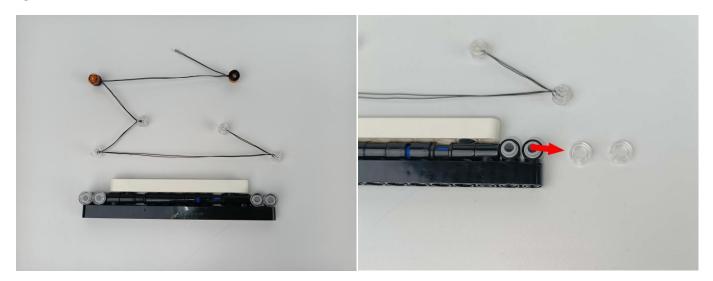

as shown.Remove the lamp after the test.



Unplug these two components and put them back in the corresponding bags. Attention that after the test is completed, each components should put back in the corresponding bag including the socket and the usb power cable. Please contact us immediately if any components don't work.



#### LED strip test:

Take out the LED light bar, connect the USB power cable, turn on the mobile power supply, the light will be on normally, as shown in the figure below.



Attention that after the test is completed, each components should put back in the corresponding bag including the socket and the usb power cable. Please contact us immediately if any components don't work.



#### **Section C:** laying out components following the instruction.







4



5















#### 11





13



#### 14





16





18



19





21



22





24





#### 26







29





31



32





34



35







#### 38









42



43



#### 44





**46** 





**48** 



49



#### 50





52



53







56







#### 59







## 62





64



#### 65





 Image: Window Composition
 Image: Window Composition

 Image: Window Composition
 Image: Window Composition

#### 68







## 71





73





75



76





78



79



## 80







83







# 86







## 89









93



94





96



97



98







## 101







#### 104







## 107







## 110







## 113







The remote control does not contain batteries, please buy a CR2025 or CR2032 button battery in the nearest store and install it in the remote control.







## 117







# 1