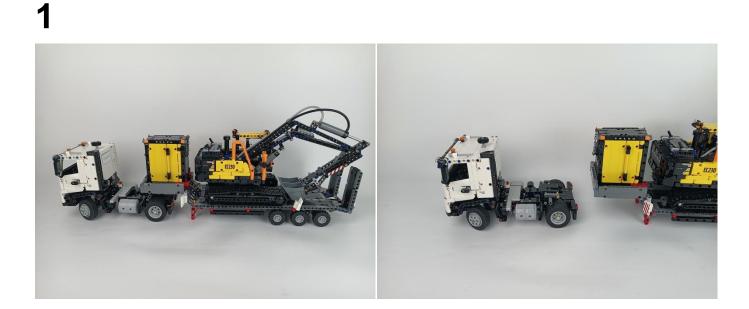

# 42175 Volvo FMX Truck & EC230 Electric Excavator

 Installation requires a lot of patience and great observation that your LEGO bricks will come alive when you get this finished. The bricks with lighting as below, so make sure you're ready and let's get started.