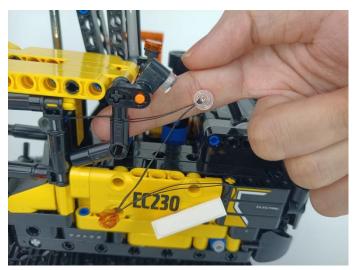

#### LED strip test:

Take out the LED light bar, connect the USB power cable, turn on the mobile power supply, the light will be on normally, as shown in the figure below.

Attention that after the test is completed, each components should put back in the corresponding bag including the socket and the usb power cable. Please contact us immediately if any components don't work.