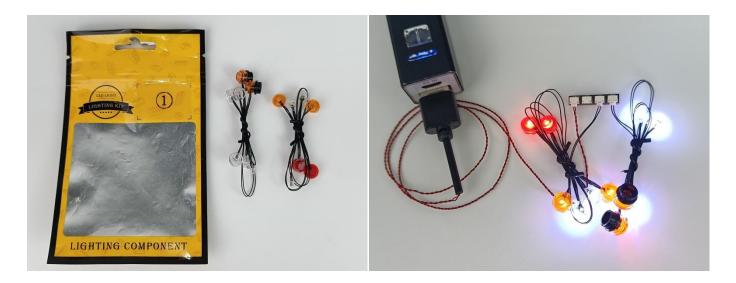

USB connectors to connect devices

Connect all the components in No.1 bag to the Expansion Board in same way just as shown.Turn on the power bank, all the lights are on as shown.Remove the lamp after the test.

Unplug these two components and put them back in the corresponding bags. Attention that after the test is completed, each components should put back in the corresponding bag including the socket and the usb power cable. Please contact us immediately if any components don't work.