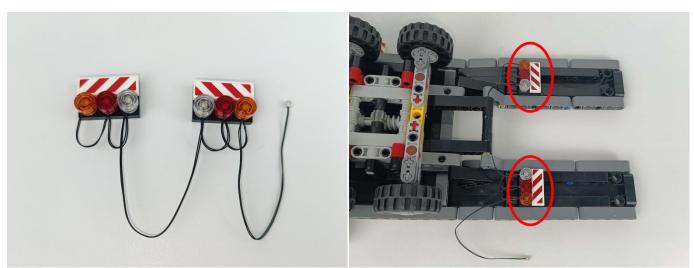

#### **Section C:** laying out components following the instruction.

4

5

#### 11

13

#### 14

16

18

19

21

22

24