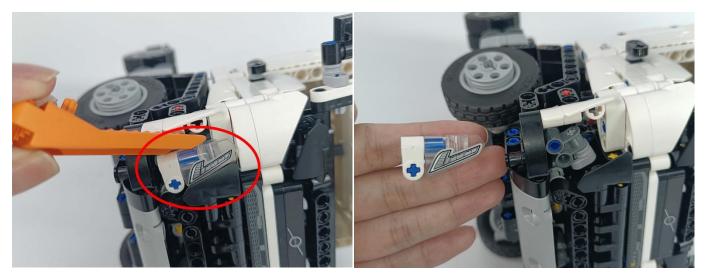

m back in the corresponding bags. Attention that after the test is completed, each components should put back in the corresponding bag including the socket and the usb power cable. Please contact us immediately if any components don't work.



#### LED strip test:

Take out the LED light bar, connect the USB power cable, turn on the mobile power supply, the light will be on normally, as shown in the figure below.



Attention that after the test is completed, each components should put back in the corresponding bag including the socket and the usb power cable. Please contact us immediately if any components don't work.



#### **Section C:** laying out components following the instruction.







4



5















#### 11





13



#### 14





16





18



19





21



22





24





#### 26







29





31



32





34



35







#### 38









42



43



#### 44





**46** 





**48** 



49



#### 50





52



53







56







#### 59







## 62





64



#### 65





 Image: Window Composition
 Image: Window Composition

 Image: Window Composition
 Image: Window Composition

#### 68







## 71





73





75



76





78



79



## 80







83







# 86







## 89









93



94





96



97



98







## 101







#### 104







## 107







## 110







## 113







The remote control does not contain batteries, please buy a CR2025 or CR2032 button battery in the nearest store and install it in the remote control.







## 117







# 120







## 123







## 126







#### 129







Good job, you've done all the