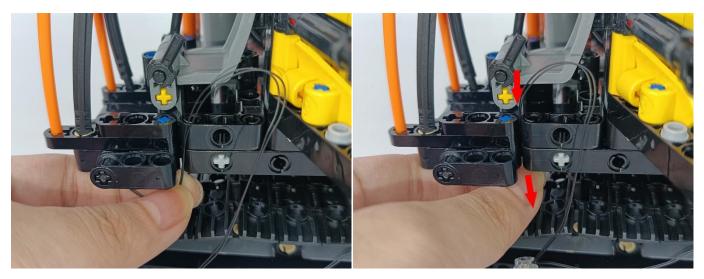

that after the test is completed, each components should put back in the corresponding bag including the socket and the usb power cable. Please contact us immediately if any components don't work.



#### **Section C:** laying out components following the instruction.







4



5















#### 11





13



#### 14





16





18



19





21



22





24





#### 26







29





31



32





34



35







#### 38









42



43



#### 44





**46** 





**48** 



49



#### 50





52



53







56







#### 59







## 62





64



#### 65





 Image: Window Composition
 Image: Window Composition

 Image: Window Composition
 Image: Window Composition

#### 68







## 71





73





75



76





78



79



## 80







83







# 86







## 89









93



94





96



97



98







## 101







#### 104







## 107







## 110







## 113







The remote control does not contain batteries, please buy a CR2025 or CR2032 button battery in the nearest store and install it in the remote control.







## 117







# 120







## 123







## 126







#### 129







Good job, you've done all the installation steps, power it up and enjoy your work.



The battery box in bag NO.8 can also power the set. If it is necessary to change the power supply, prepare three AAA batteries, install them in the battery box, turn on the switch on the battery box, remove the plug of the USB Power Cable from the socket of the expansion board, plug the plug of the battery box to the same socket in the expansion board to power the suit a