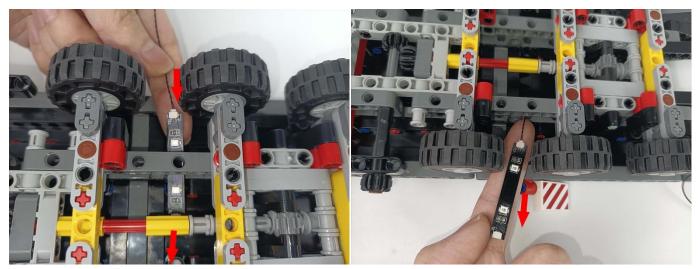

#### **Section C:** laying out components following the instruction.

4

5

#### 11

13