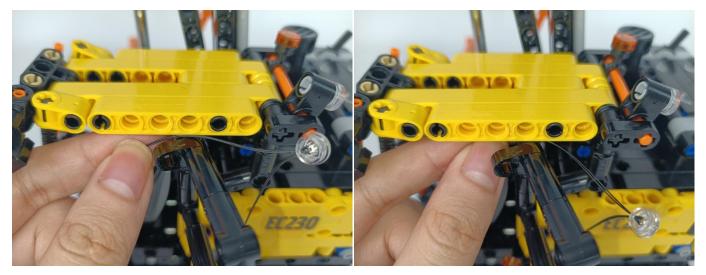

ter the test is completed, each components should put back in the corresponding bag including the socket and the usb power cable. Please contact us immediately if any components don't work.



#### **Section C:** laying out components following the instruction.







4



5















#### 11





13



#### 14





16





18



19





21



22





24





#### 26







29





31



32





34



35







#### 38









42



43



#### 44





**46** 





**48** 



49



#### 50





52



53







56







#### 59







## 62





64



#### 65





 Image: Window Composition
 Image: Window Composition

 Image: Window Composition
 Image: Window Composition

#### 68







## 71





73





75



76





78



79



## 80







83







# 86







## 89









93



94





96



97



98







## 101







#### 104







## 107







## 110







## 113







The remote control does not contain batteries, please buy a CR2025 or CR2032 button battery in the nearest store and install it in the remote control.







## 117







# 120







## 123







## 126







#### 129







Good job, you've done all the installation steps, power it up and enjoy your work.



The battery box in bag NO.8 can also power the set. If it is necessary to change the power supply, prepare three AAA batteries, install them in the battery box, turn on the switch on the battery box, remove the plug of the USB Power Cable from the socket of the expansion board, plug the plug of the battery box to the same socket in the expansion board to power the suit as well.