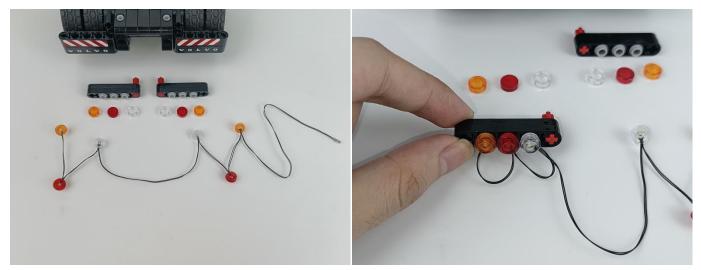

USB connectors to connect devices

Connect all the components in No.1 bag to the Expansion Board in same way just as shown.Turn on the power bank, all the lights are on as shown.Remove the lamp after the test.

Unplug these two components and put them back in the corresponding bags. Attention that after the test is completed, each components should put back in the corresponding bag including the socket and the usb power cable. Please contact us immediately if any components don't work.