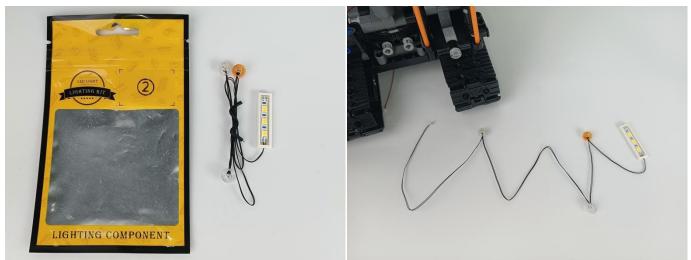

#### **Section A:** Check the type and quantity of components.

This set contains nine bags labelled "1" "2" "3" "4" "5" "6" "7" "8" "9", please make sure that the components in each bag are the same as shown in the pictures.

#### LED strip test:

Take out the LED light bar, connect the USB power cable, turn on the mobile power supply, the light will be on normally, as shown in the figure below.

Attention that after the test is completed, each components should put back in the corresponding bag including the socket and the usb power cable. Please contact us immediately if any components don't work.