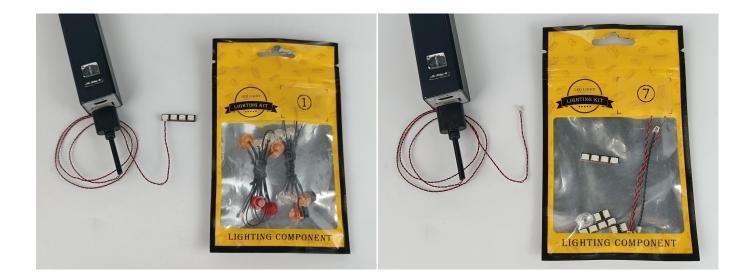

#### **Section B:** Test that each components is working properly.

Take out the Expansion Boards and the USB Power Cable from N0.7 bag and No.8 bag.

**LET PASSION SHINE** 

It is worth reminding that our products are all customized. They have a unique way of connecting. The white plug on wire and the socket of the expansion board need to be connected together to transmit power.

Note that on one side of the white plug you can see two very small golden wires that should be connected to the two golden needles in socket of the expansion board.shown as blow.

Connect the Expansion Board and USB Power Cable as shown.

USB connectors to connect devices

Connect all the components in No.1 bag to the Expansion Board in same way just as shown.Turn on the power bank, all the lights are on as shown.Remove the lamp after the test.