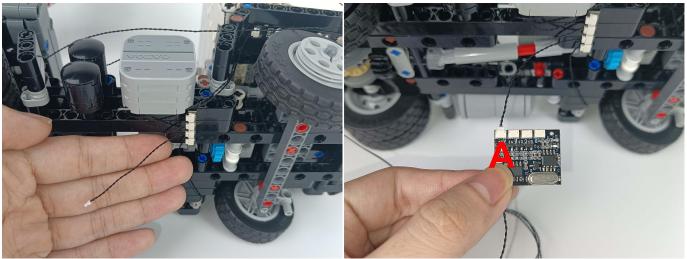

Note that on one side of the white plug you can see two very small golden wires that should be connected to the two golden needles in socket of the expansion board.shown as blow.

Connect the Expansion Board and USB Power Cable as shown.

USB connectors to connect devices

Connect all the components in No.1 bag to the Expansion Board in same way just as shown.Turn on the power bank, all the lights are on as shown.Remove the lamp after the test.