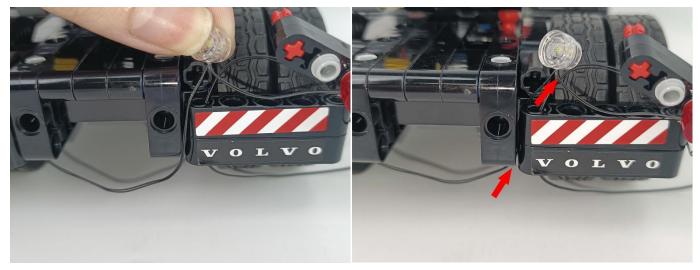

Note that on one side of the white plug you can see two very small golden wires that should be connected to the two golden needles in socket of the expansion board.shown as blow.

Connect the Expansion Board and USB Power Cable as shown.

USB connectors to connect devices

Connect all the components in No.1 bag to the Expansion Board in same way just as shown.Turn on the power bank, all the lights are on as shown.Remove the lamp after the test.