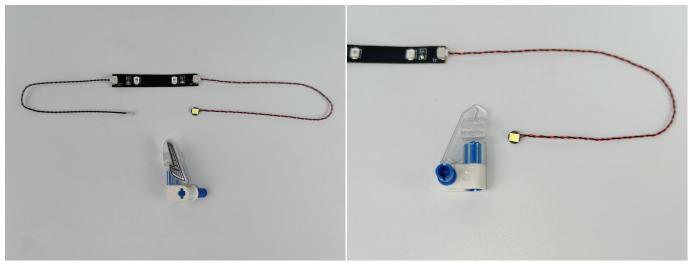

#### **Section B:** Test that each components is working properly.

Take out the Expansion Boards and the USB Power Cable from N0.7 bag and No.8 bag.

**LET PASSION SHINE** 

It is worth reminding that our products are all customized. They have a unique way of connecting. The white plug on wire and the socket of the expansion board need to be connected together to transmit power.

Note that on one side of the white plug you can see two very small golden wires that should be connected to the two golden needles in socket of the expansion board.shown as blow.

Connect the Expansion Board and USB Power Cable as shown.