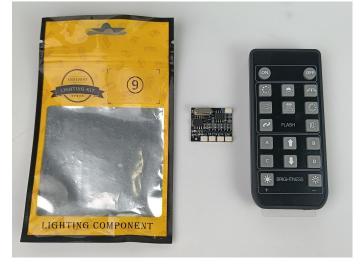

## 113

The remote control does not contain batteries, please buy a CR2025 or CR2032 button battery in the nearest store and install it in the remote control.