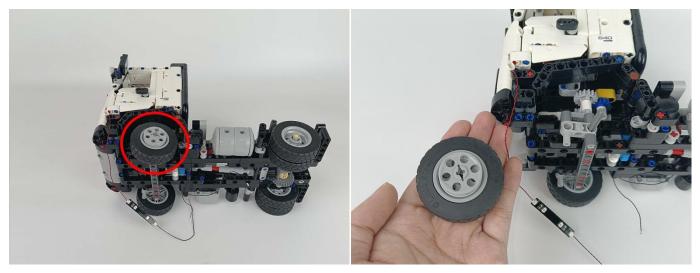

#### **Section C:** laying out components following the instruction.

4

5

#### 11

13

#### 14

16

18

19

21

22

24