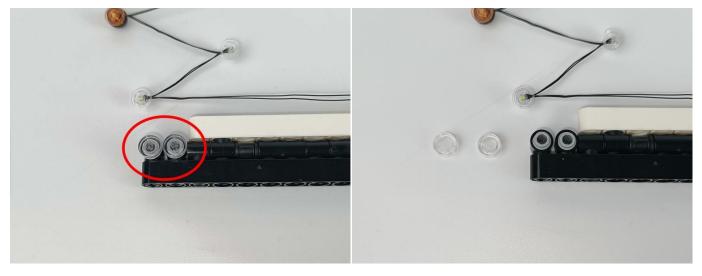

own.Remove the lamp after the test.



Unplug these two components and put them back in the corresponding bags. Attention that after the test is completed, each components should put back in the corresponding bag including the socket and the usb power cable. Please contact us immediately if any components don't work.



#### LED strip test:

Take out the LED light bar, connect the USB power cable, turn on the mobile power supply, the light will be on normally, as shown in the figure below.



Attention that after the test is completed, each components should put back in the corresponding bag including the socket and the usb power cable. Please contact us immediately if any components don't work.



#### **Section C:** laying out components following the instruction.







4



5















#### 11





13



#### 14





16





18



19





21



22





24





#### 26







29





31



32





34



35







#### 38









42



43



#### 44





**46** 





**48** 



49



#### 50





52



53







56







#### 59







## 62





64



#### 65





 Image: Window Composition
 Image: Window Composition

 Image: Window Composition
 Image: Window Composition

#### 68







## 71





73





75



76





78



79



## 80







83







# 86







## 89









93



94





96



97



98







## 101







#### 104







## 107







## 110







## 113







The remote control does not contain batteries, please buy a CR2025 or CR2032 button battery in the nearest store and install it in the remote control.







## 117







# 120