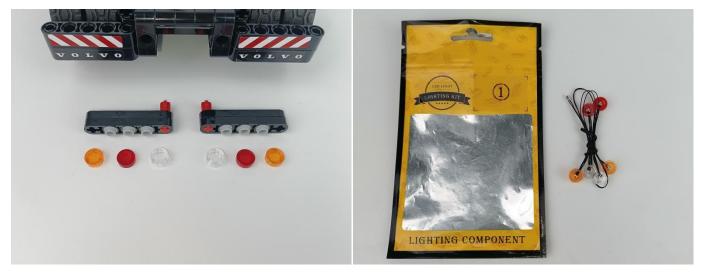

#### **Section A:** Check the type and quantity of components.

This set contains nine bags labelled "1" "2" "3" "4" "5" "6" "7" "8" "9", please make sure that the components in each bag are the same as shown in the pictures.

Please contact us immediately if there have any missing components.