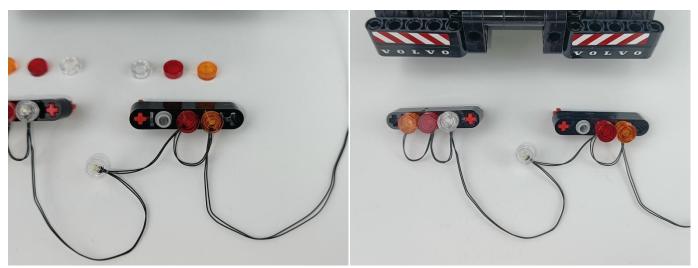

USB connectors to connect devices

Connect all the components in No.1 bag to the Expansion Board in same way just as shown.Turn on the power bank, all the lights are on as shown.Remove the lamp after the test.

Unplug these two components and put them back in the corresponding bags. Attention that after the test is completed, each components should put back in the corresponding bag including the socket and the usb power cable. Please contact us immediately if any components don't work.