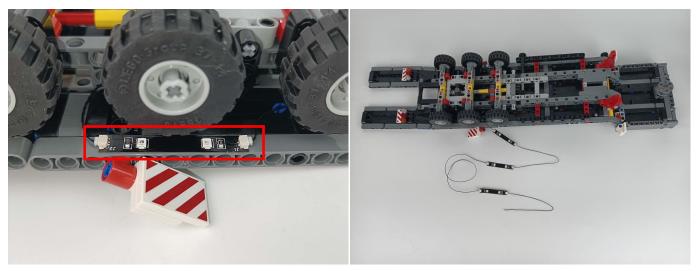

#### LED strip test:

Take out the LED light bar, connect the USB power cable, turn on the mobile power supply, the light will be on normally, as shown in the figure below.

Attention that after the test is completed, each components should put back in the corresponding bag including the socket and the usb power cable. Please contact us immediately if any components don't work.