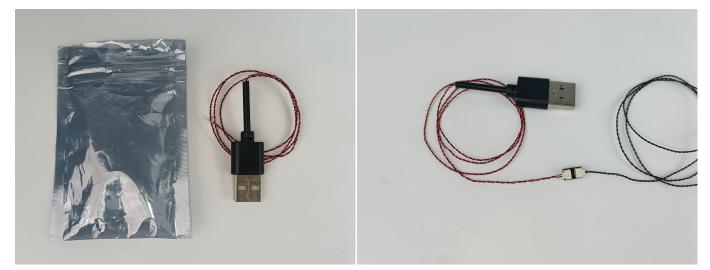

#### **Section B:** Test that each components is working properly.

Take out the Expansion Boards and the USB Power Cable from N0.7 bag and No.8 bag.

**LET PASSION SHINE** 

It is worth reminding that our products are all customized. They have a unique way of connecting. The white plug on wire and the socket of the expansion board need to be connected together to transmit power.

Note that on one side of the white plug you can see two very small golden wires that should be connected to the two golden needles in socket of the expansion board.shown as blow.

Connect the Expansion Board and USB Power Cable as shown.

LET PASSION SHINE

Connect the other end of the USB power cable to the power supply.

The USB Power Cord can be powered by phone chargers, power banks, etc. This instruction will use the power bank as power supply.