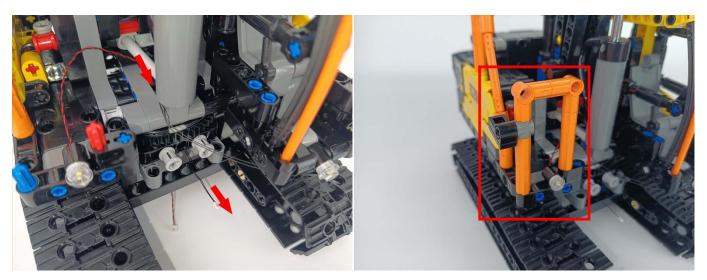

Attention that after the test is completed, each components should put back in the corresponding bag including the socket and the usb power cable. Please contact us immediately if any components don't work.



#### **Section C:** laying out components following the instruction.







4



5















#### 11





13



#### 14





16





18



19





21



22





24





#### 26







29





31



32





34



35







#### 38









42



43



#### 44





**46** 





**48** 



49



#### 50





52



53







56







#### 59







## 62





64



#### 65





 Image: Window Composition
 Image: Window Composition

 Image: Window Composition
 Image: Window Composition

#### 68







## 71





73





75



76





78



79



## 80







83







# 86







## 89









93



94





96



97



98







## 101







#### 104







## 107







## 110







## 113







The remote control does not contain batteries, please buy a CR2025 or CR2032 button battery in the nearest store and install it in the remote control.







## 117







# 120







## 123







## 126







#### 129







Good job, you've done all the installation steps, power it up and enjoy your work.



The battery box in bag NO.8 can also power the set. If it is necessary to change the power supply, prepare three AAA batteries, install them in the battery box, turn on the switch on the battery box, remove the plug of the USB Power Cable from the socket of the expansion board, plug the plug of the battery box to the same socket in the expansion board to pow