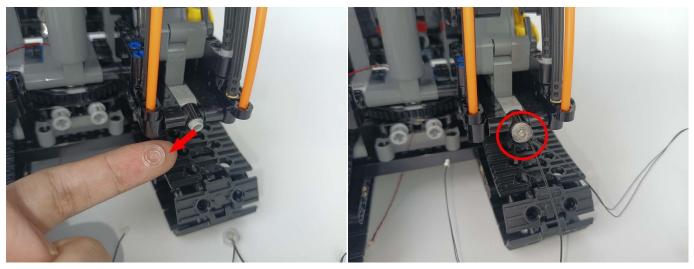

low.



Attention that after the test is completed, each components should put back in the corresponding bag including the socket and the usb power cable. Please contact us immediately if any components don't work.



#### **Section C:** laying out components following the instruction.







4



5















#### 11





13



#### 14





16





18



19





21



22





24





#### 26







29





31



32





34



35







#### 38









42



43



#### 44





**46** 





**48** 



49



#### 50





52



53







56







#### 59







## 62





64



#### 65





 Image: Window Composition
 Image: Window Composition

 Image: Window Composition
 Image: Window Composition

#### 68







## 71





73





75



76





78



79



## 80







83







# 86







## 89









93



94





96



97



98







## 101







#### 104







## 107







## 110







## 113







The remote control does not contain batteries, please buy a CR2025 or CR2032 button battery in the nearest store and install it in the remote control.







## 117







# 120







## 123







## 126







#### 129







Good job, you've done all the installation steps, power it up and enjoy your work.



The battery box in bag NO.8 can also power the set. If it is necessary to change the power supply, prepare three AAA batteries, install them in the battery box, turn on the switch on the battery box, remove the plug of the USB Power Cable from the socket of the expansion board, plug the plug of the battery box to the same socket in the expansion board to