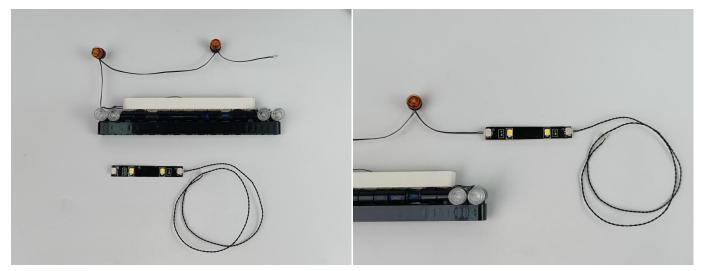

#### LED strip test:

Take out the LED light bar, connect the USB power cable, turn on the mobile power supply, the light will be on normally, as shown in the figure below.

Attention that after the test is completed, each components should put back in the corresponding bag including the socket and the usb power cable. Please contact us immediately if any components don't work.