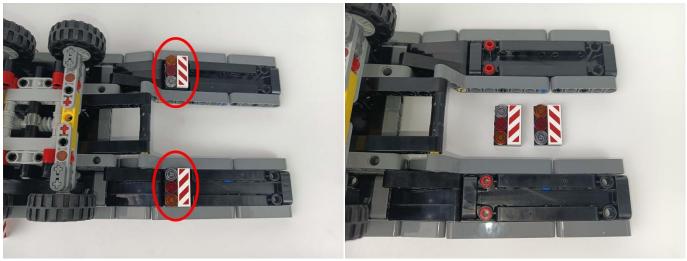

#### **Section C:** laying out components following the instruction.

4

5

#### 11

13

#### 14

16

18

19

21

22

24