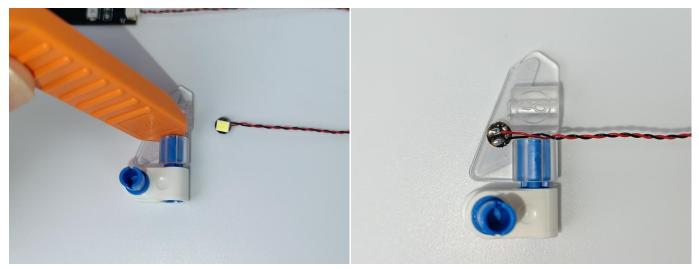

Note that on one side of the white plug you can see two very small golden wires that should be connected to the two golden needles in socket of the expansion board.shown as blow.

Connect the Expansion Board and USB Power Cable as shown.