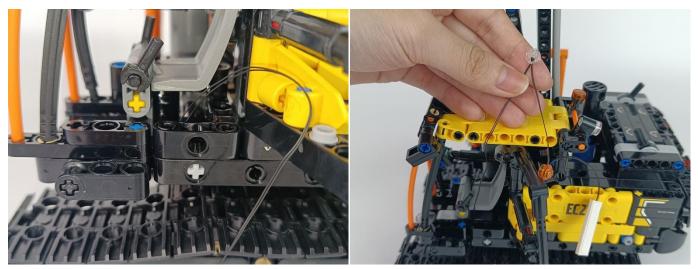

hat after the test is completed, each components should put back in the corresponding bag including the socket and the usb power cable. Please contact us immediately if any components don't work.



#### **Section C:** laying out components following the instruction.







4



5















#### 11





13



#### 14





16





18



19





21



22





24





#### 26







29





31



32





34



35







#### 38









42



43



#### 44





**46** 





**48** 



49



#### 50





52



53







56







#### 59







## 62





64



#### 65





 Image: Window Composition
 Image: Window Composition

 Image: Window Composition
 Image: Window Composition

#### 68







## 71





73





75



76





78



79



## 80







83







# 86







## 89









93



94





96



97



98







## 101







#### 104







## 107







## 110







## 113







The remote control does not contain batteries, please buy a CR2025 or CR2032 button battery in the nearest store and install it in the remote control.







## 117







# 120







## 123







## 126







#### 129







Good job, you've done all the installation steps, power it up and enjoy your work.



The battery box in bag NO.8 can also power the set. If it is necessary to change the power supply, prepare three AAA batteries, install them in the battery box, turn on the switch on the battery box, remove the plug of the USB Power Cable from the socket of the expansion board, plug the plug of the battery box to the same socket in the expansion board to power the suit as