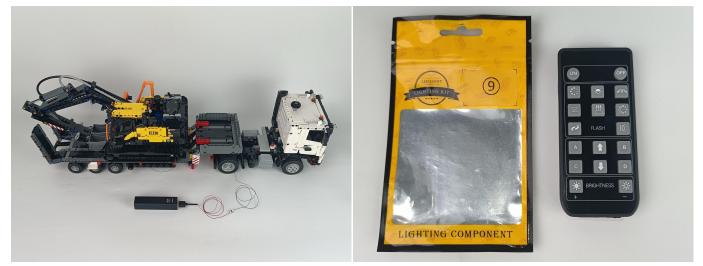

## 113

The remote control does not contain batteries, please buy a CR2025 or CR2032 button battery in the nearest store and install it in the remote control.

#### 129

Good job, you've done all the installation steps, power it up and enjoy your work.

The battery box in bag NO.8 can also power the set. If it is necessary to change the power supply, prepare three AAA batteries, install them in the battery box, turn on the switch on the battery box, remove the plug of the USB Power Cable from the socket of the expansion board, plug the plug of the battery box to the same socket in the expansion board to power the suit as well.