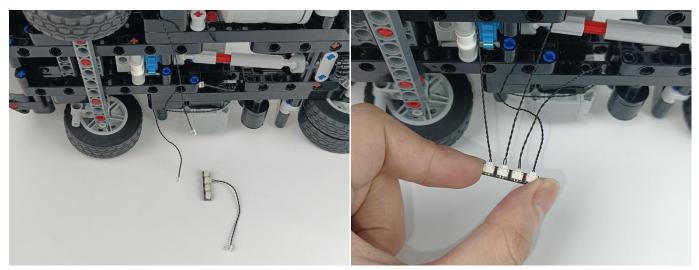

k in the corresponding bag including the socket and the usb power cable. Please contact us immediately if any components don't work.



#### LED strip test:

Take out the LED light bar, connect the USB power cable, turn on the mobile power supply, the light will be on normally, as shown in the figure below.



Attention that after the test is completed, each components should put back in the corresponding bag including the socket and the usb power cable. Please contact us immediately if any components don't work.



#### **Section C:** laying out components following the instruction.







4



5















#### 11





13



#### 14





16





18



19





21



22





24





#### 26







29





31



32





34



35







#### 38









42



43



#### 44





**46** 





**48** 



49



#### 50





52



53







56







#### 59







## 62





64



#### 65





 Image: Window Composition
 Image: Window Composition

 Image: Window Composition
 Image: Window Composition

#### 68







## 71





73





75



76





78



79



## 80







83







# 86







## 89









93



94





96



97



98







## 101







#### 104







## 107







## 110







## 113







The remote control does not contain batteries, please buy a CR2025 or CR2032 button battery in the nearest store and install it in the remote control.







## 117







# 120







## 123







## 126







#### 129







Good job, you've done all the installation steps, power it up and enjoy your work.



The battery box in bag NO.8 can also power the set.