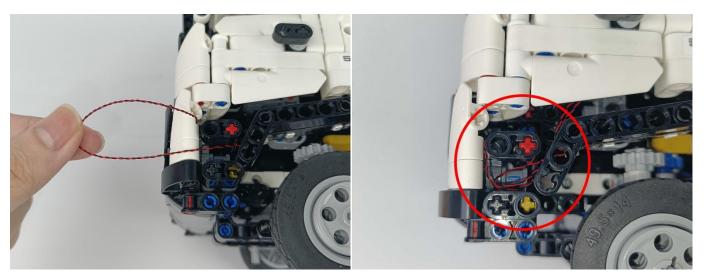

hould put back in the corresponding bag including the socket and the usb power cable. Please contact us immediately if any components don't work.



#### LED strip test:

Take out the LED light bar, connect the USB power cable, turn on the mobile power supply, the light will be on normally, as shown in the figure below.



Attention that after the test is completed, each components should put back in the corresponding bag including the socket and the usb power cable. Please contact us immediately if any components don't work.



#### **Section C:** laying out components following the instruction.







4



5















#### 11





13



#### 14





16





18



19





21



22





24





#### 26







29





31



32





34



35







#### 38









42



43



#### 44





**46** 





**48** 



49



#### 50





52



53







56







#### 59







## 62





64



#### 65





 Image: Window Composition
 Image: Window Composition

 Image: Window Composition
 Image: Window Composition

#### 68







## 71





73





75



76





78



79



## 80







83







# 86







## 89









93



94





96



97



98







## 101







#### 104







## 107







## 110







## 113







The remote control does not contain batteries, please buy a CR2025 or CR2032 button battery in the nearest store and install it in the remote control.







## 117







# 120







## 123







## 126







#### 129







Good job, you've done all the installation steps, power it up and enjoy your work.



The battery box in bag NO.8 can also po