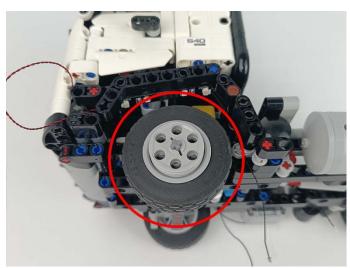

omponents should put back in the corresponding bag including the socket and the usb power cable. Please contact us immediately if any components don't work.



#### LED strip test:

Take out the LED light bar, connect the USB power cable, turn on the mobile power supply, the light will be on normally, as shown in the figure below.



Attention that after the test is completed, each components should put back in the corresponding bag including the socket and the usb power cable. Please contact us immediately if any components don't work.



#### **Section C:** laying out components following the instruction.







4



5















#### 11





13



#### 14





16





18



19





21



22





24





#### 26







29





31



32





34



35







#### 38









42



43



#### 44





**46** 





**48** 



49



#### 50





52



53







56







#### 59







## 62





64



#### 65





 Image: Window Composition
 Image: Window Composition

 Image: Window Composition
 Image: Window Composition

#### 68







## 71





73





75



76





78



79



## 80







83







# 86







## 89









93



94





96



97



98







## 101







#### 104







## 107







## 110







## 113







The remote control does not contain batteries, please buy a CR2025 or CR2032 button battery in the nearest store and install it in the remote control.







## 117







# 120







## 123







## 126







#### 129







Good job, you've done all the installation steps, power it up and enjoy your work.



The battery box in bag NO.8