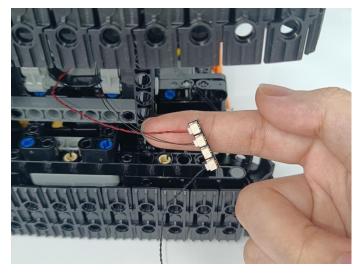

USB connectors to connect devices

Connect all the components in No.1 bag to the Expansion Board in same way just as shown.Turn on the power bank, all the lights are on as shown.Remove the lamp after the test.

Unplug these two components and put them back in the corresponding bags. Attention that after the test is completed, each components should put back in the corresponding bag including the socket and the usb power cable. Please contact us immediately if any components don't work.