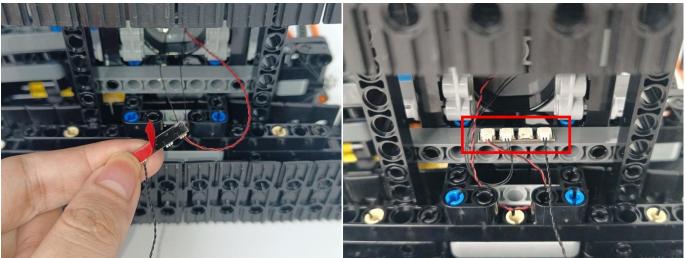

#### **Section B:** Test that each components is working properly.

Take out the Expansion Boards and the USB Power Cable from N0.7 bag and No.8 bag.

**LET PASSION SHINE** 

It is worth reminding that our products are all customized. They have a unique way of connecting. The white plug on wire and the socket of the expansion board need to be connected together to transmit power.

Note that on one side of the white plug you can see two very small golden wires that should be connected to the two golden needles in socket of the expansion board.shown as blow.

Connect the Expansion Board and USB Power Cable as shown.