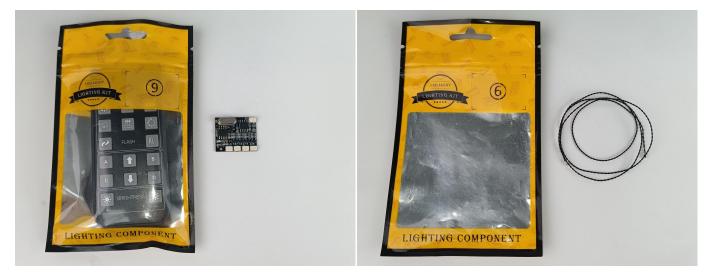

#### **Section A:** Check the type and quantity of components.

This set contains nine bags labelled "1" "2" "3" "4" "5" "6" "7" "8" "9", please make sure that the components in each bag are the same as shown in the pictures.

Please contact us immediately if there have any missing components.