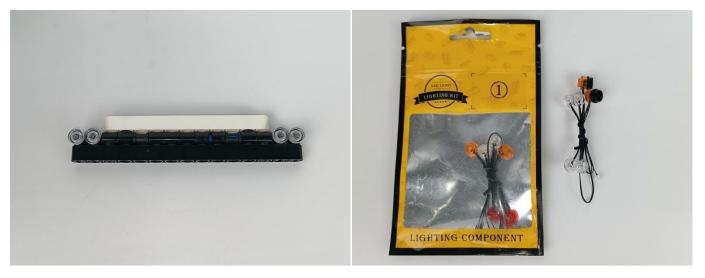

#### **Section A:** Check the type and quantity of components.

The quantity and type of components of each products are different and it needs to be carefully checked to make sure there do have enough material. The type of components is indicated by the label on the bag.

#### **Section A:** Check the type and quantity of components.

This set contains nine bags labelled "1" "2" "3" "4" "5" "6" "7" "8" "9", please make sure that the components in each bag are the same as shown in the pictures.

Please contact us immediately if there have any missing components.