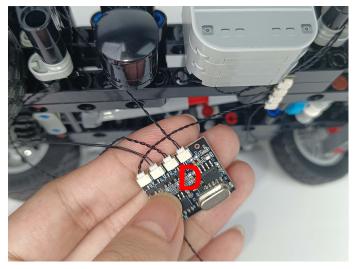

#### **Section B:** Test that each components is working properly.

Take out the Expansion Boards and the USB Power Cable from N0.7 bag and No.8 bag.

**LET PASSION SHINE** 

It is worth reminding that our products are all customized. They have a unique way of connecting. The white plug on wire and the socket of the expansion board need to be connected together to transmit power.

Note that on one side of the white plug you can see two very small golden wires that should be connected to the two golden needles in socket of the expansion board.shown as blow.

Connect the Expansion Board and USB Power Cable as shown.