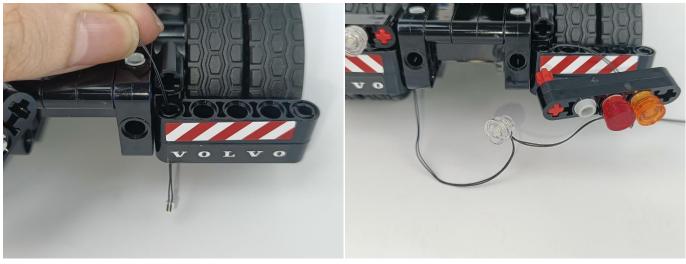

#### **Section C:** laying out components following the instruction.

4

5

#### 11

13