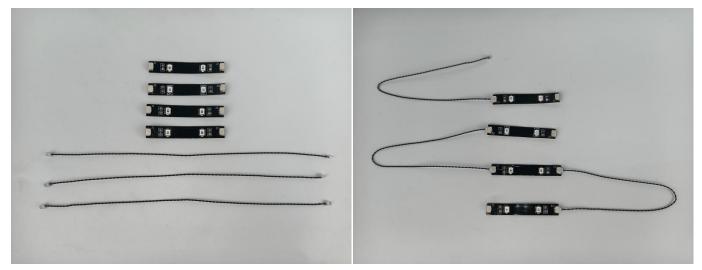

#### LED strip test:

Take out the LED light bar, connect the USB power cable, turn on the mobile power supply, the light will be on normally, as shown in the figure below.

Attention that after the test is completed, each components should put back in the corresponding bag including the socket and the usb power cable. Please contact us immediately if any components don't work.