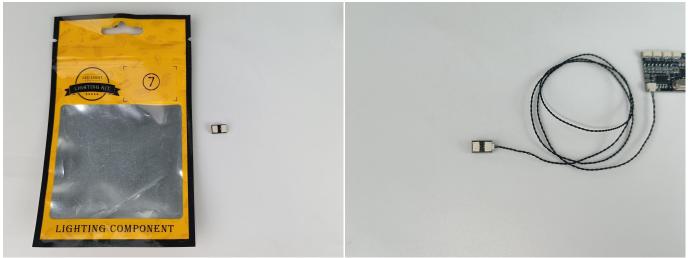

#### **Section A:** Check the type and quantity of components.

This set contains nine bags labelled "1" "2" "3" "4" "5" "6" "7" "8" "9", please make sure that the components in each bag are the same as shown in the pictures.

Please contact us immediately if there have any missing components.