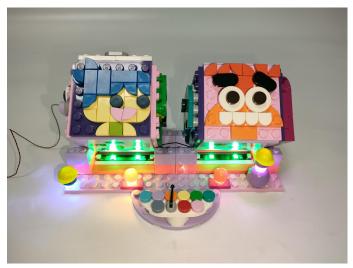

# 

Good job, you've done all the installation steps, power it up and enjoy your work.

The battery box in bag NO.3 can also power the set. If it is necessary to change the power supply, prepare three AAA batteries, install them in the battery box, turn on the switch on the battery box, remove the plug of the USB Power Cable from the socket of the expansion board, plug the plug of the battery box to the same socket in the expansion board to power the suit as well.