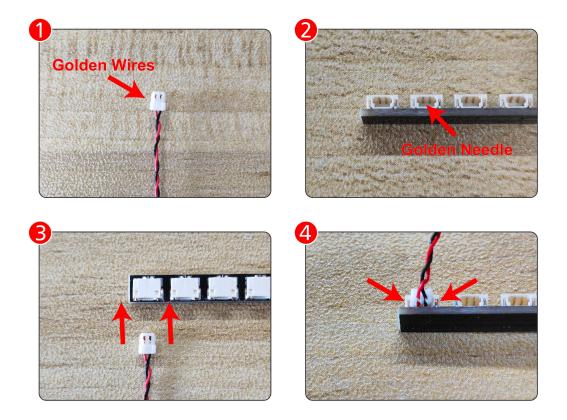

### **Section B:** Test that each components is working properly.

Take out the Expansion Boards and the USB Power Cable from N0.2 bag and No.3 bag.

It is worth reminding that our products are all customized. They have a unique way of connecting. The white plug on wire and the socket of the expansion board need to be connected together to transmit power.

Note that on one side of the white plug you can see two very small golden wires that should be connected to the two golden needles in socket of the expansion board.shown as blow.

Connect the Expansion Board and USB Power Cable as shown.

Connect the other end of the USB power cable to the power supply.

The USB Power Cord can be powered by phone chargers, power banks, etc. This instruction will use the power bank as power supply.

Connect all the components in No.1 bag to the Expansion Board in same way just as shown.Turn on the power bank, all the lights are on as shown.Remove the lamp after the test.