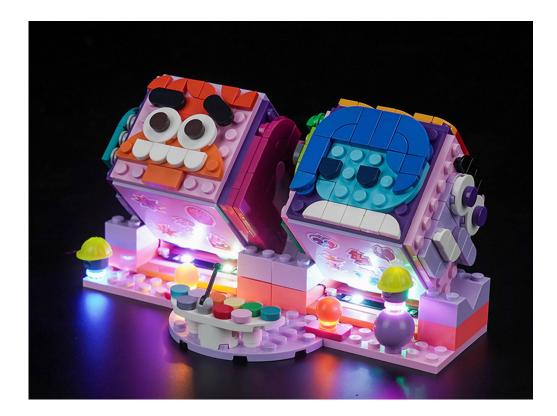

## 43248 Inside Out 2 Mood Cubes

 Installation requires a lot of patience and great observation that your LEGO bricks will come alive when you get this finished. The bricks with lighting as below, so make sure you're ready and let's get started.

# 

Good job, you've done all the installation steps, power it up and enjoy your work.

The battery box in bag NO.3 can also power the set. If it is necessary to change the power supply, prepare three AAA batteries, install them in the battery box, turn on the switch on the battery box, remove the plug of the USB Power Cable from the socket of the expansion board, plug the plug of the battery box to the same socket in the expansion board to power the suit as well.