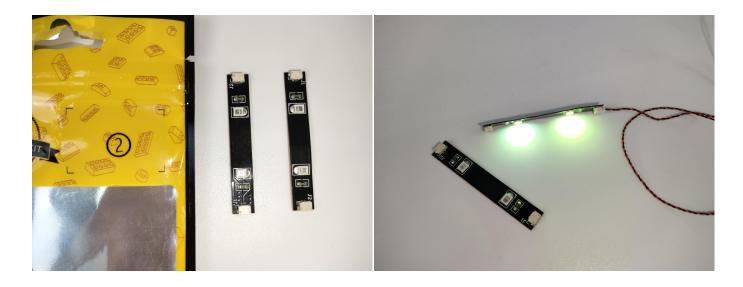

#### LED strip test:

Take out the LED light bar, connect the USB power cable, turn on the mobile power supply, the light will be on normally, as shown in the figure below.

Attention that after the test is completed, each components should put back in the corresponding bag including the socket and the usb power cable.

Please contact us immediately if any components don't work.

**Section C:** laying out components following the instruction.