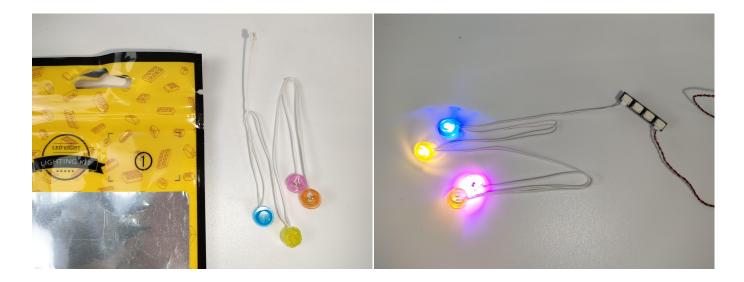

### **Section A:** Check the type and quantity of components.

This set contains three bags labelled "1" "2" "3", please make sure that the components in each bag are the same as shown in the pictures.

Please contact us immediately if there have any missing components.

Connect the other end of the USB power cable to the power supply.

The USB Power Cord can be powered by phone chargers, power banks, etc. This instruction will use the power bank as power supply.

Connect all the components in No.1 bag to the Expansion Board in same way just as shown.Turn on the power bank, all the lights are on as shown.Remove the lamp after the test.

Unplug this component and return it to the appropriate bag. Attention that after the test is completed, each components should put back in the corresponding bag including the socket and the usb power cable. Please contact us immediately if any components don't work.