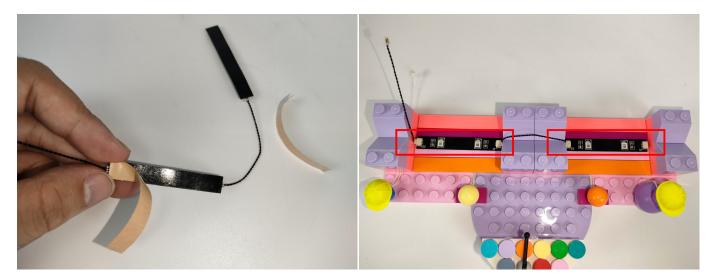

### **Section B:** Test that each components is working properly.

Take out the Expansion Boards and the USB Power Cable from N0.2 bag and No.3 bag.

It is worth reminding that our products are all customized. They have a unique way of connecting. The white plug on wire and the socket of the expansion board need to be connected together to transmit power.

Note that on one side of the white plug you can see two very small golden wires that should be connected to the two golden needles in socket of the expansion board.shown as blow.

Connect the Expansion Board and USB Power Cable as shown.

Connect the other end of the USB power cable to the power supply.

The USB Power Cord can be powered by phone chargers, power banks, etc. This instruction will use the power bank as power supply.

Connect all the components in No.1 bag to the Expansion Board in same way just as shown.Turn on the power bank, all the lights are on as shown.Remove the lamp after the test.