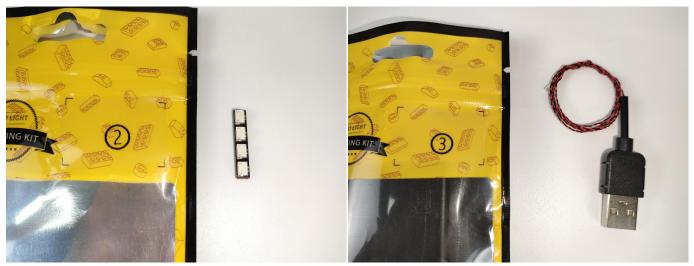

### **Section A:** Check the type and quantity of components.

This set contains three bags labelled "1" "2" "3", please make sure that the components in each bag are the same as shown in the pictures.

Please contact us immediately if there have any missing components.