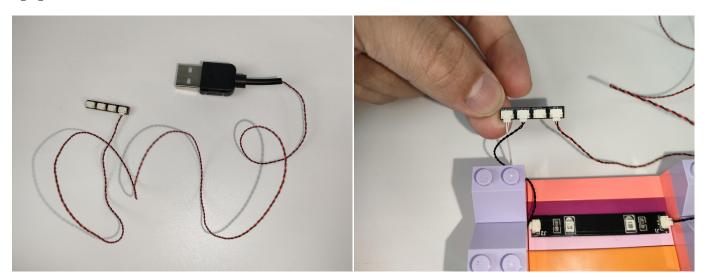

### **Section B:** Test that each components is working properly.

Take out the Expansion Boards and the USB Power Cable from N0.2 bag and No.3 bag.

It is worth reminding that our products are all customized. They have a unique way of connecting. The white plug on wire and the socket of the expansion board need to be connected together to transmit power.

Note that on one side of the white plug you can see two very small golden wires that should be connected to the two golden needles in socket of the expansion board.shown as blow.

Connect the Expansion Board and USB Power Cable as shown.

Connect the other end of the USB power cable to the power supply.

The USB Power Cord can be powered by phone chargers, power banks, etc. This instruction will use the power bank as power supply.

Connect all the components in No.1 bag to the Expansion Board in same way just as shown.Turn on the power bank, all the lights are on as shown.Remove the lamp after the test.