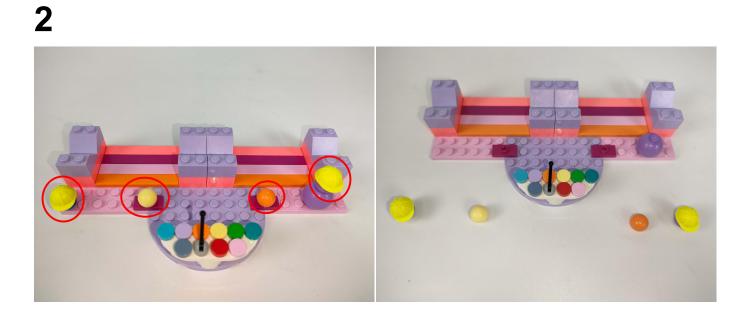

Connect the other end of the USB power cable to the power supply.

The USB Power Cord can be powered by phone chargers, power banks, etc. This instruction will use the power bank as power supply.

Connect all the components in No.1 bag to the Expansion Board in same way just as shown.Turn on the power bank, all the lights are on as shown.Remove the lamp after the test.

Unplug this component and return it to the appropriate bag. Attention that after the test is completed, each components should put back in the corresponding bag including the socket and the usb power cable. Please contact us immediately if any components don't work.