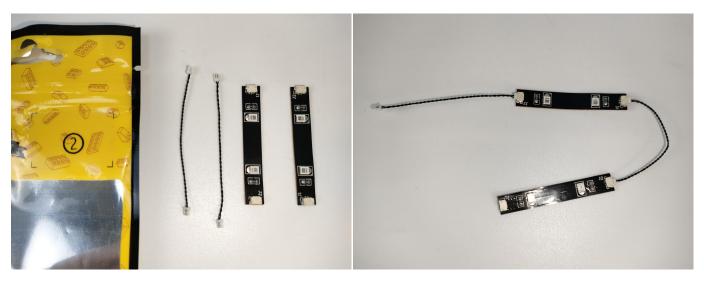

### **Section A:** Check the type and quantity of components.

This set contains three bags labelled "1" "2" "3", please make sure that the components in each bag are the same as shown in the pictures.

Please contact us immediately if there have any missing components.

### **Section B:** Test that each components is working properly.

Take out the Expansion Boards and the USB Power Cable from N0.2 bag and No.3 bag.

It is worth reminding that our products are all customized. They have a unique way of connecting. The white plug on wire and the socket of the expansion board need to be connected together to transmit power.