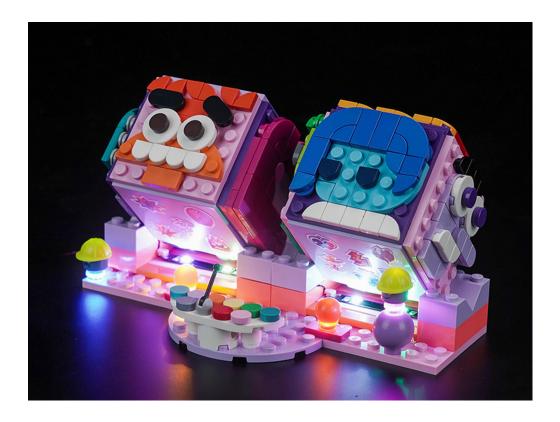

# 

Good job, you've done all the installation steps, power it up and enjoy your work.

The battery box in bag NO.3 can also power the set. If it is necessary to change the power supply, prepare three AAA batteries, install them in the battery box, turn on the switch on the battery box, remove the plug of the USB Power Cable from the socket of the expansion board, plug the plug of the battery box to the same socket in the expansion board to power the suit as well.