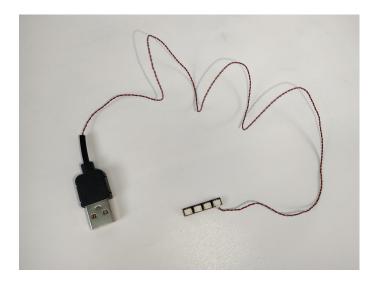

### **Section B:** Test that each components is working properly.

Take out the Expansion Boards and the USB Power Cable from N0.2 bag and No.3 bag.

It is worth reminding that our products are all customized. They have a unique way of connecting. The white plug on wire and the socket of the expansion board need to be connected together to transmit power.

Connect the other end of the USB power cable to the power supply.

The USB Power Cord can be powered by phone chargers, power banks, etc. This instruction will use the power bank as power supply.

Connect all the components in No.1 bag to the Expansion Board in same way just as shown.Turn on the power bank, all the lights are on as shown.Remove the lamp after the test.