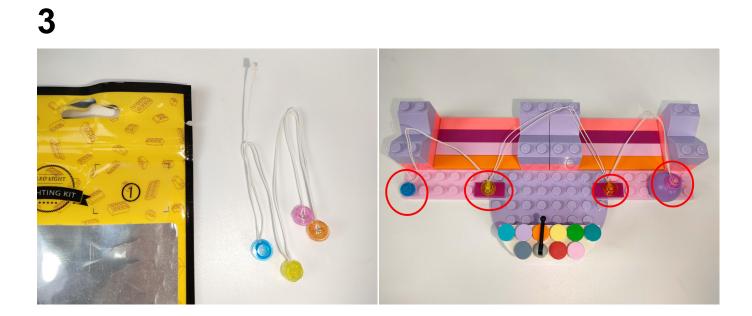

### **Section A:** Check the type and quantity of components.

This set contains three bags labelled "1" "2" "3", please make sure that the components in each bag are the same as shown in the pictures.

Please contact us immediately if there have any missing components.

### **Section B:** Test that each components is working properly.

Take out the Expansion Boards and the USB Power Cable from N0.2 bag and No.3 bag.

It is worth reminding that our products are all customized. They have a unique way of connecting. The white plug on wire and the socket of the expansion board need to be connected together to transmit power.

Note that on one side of the white plug you can see two very small golden wires that should be connected to the two golden needles in socket of the expansion board.shown as blow.

Connect the Expansion Board and USB Power Cable as shown.