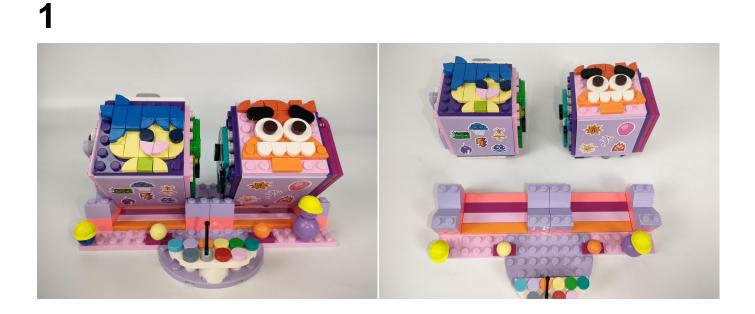

## 43248 Inside Out 2 Mood Cubes

 Installation requires a lot of patience and great observation that your LEGO bricks will come alive when you get this finished. The bricks with lighting as below, so make sure you're ready and let's get started.