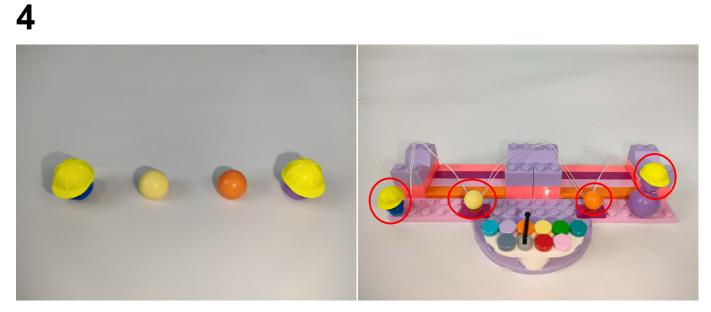

Connect the other end of the USB power cable to the power supply.

The USB Power Cord can be powered by phone chargers, power banks, etc. This instruction will use the power bank as power supply.

Connect all the components in No.1 bag to the Expansion Board in same way just as shown.Turn on the power bank, all the lights are on as shown.Remove the lamp after the test.

Unplug this component and return it to the appropriate bag. Attention that after the test is completed, each components should put back in the corresponding bag including the socket and the usb power cable. Please contact us immediately if any components don't work.