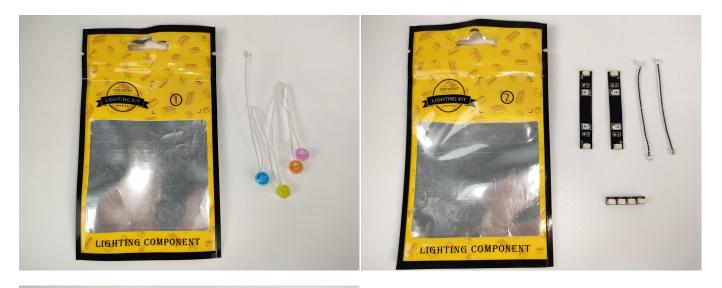

### **Section A:** Check the type and quantity of components.

This set contains three bags labelled "1" "2" "3", please make sure that the components in each bag are the same as shown in the pictures.

Please contact us immediately if there have any missing components.