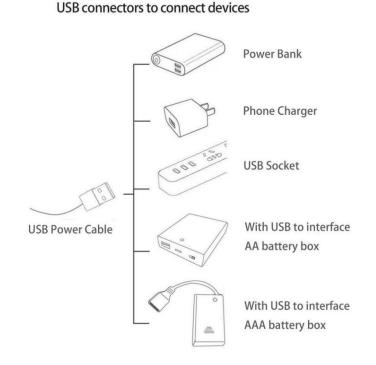

Connect the other end of the USB power cable to the power supply.

The USB Power Cord can be powered by phone chargers, power banks, etc. This instruction will use the power bank as power supply.

Connect all the components in No.1 bag to the Expansion Board in same way just as shown.Turn on the power bank, all the lights are on as shown.Remove the lamp after the test.