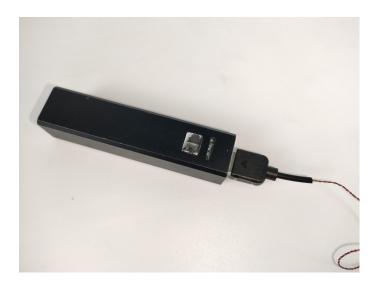

Connect the other end of the USB power cable to the power supply.

The USB Power Cord can be powered by phone chargers, power banks, etc. This instruction will use the power bank as power supply.

Connect all the components in No.1 bag to the Expansion Board in same way just as shown.Turn on the power bank, all the lights are on as shown.Remove the lamp after the test.