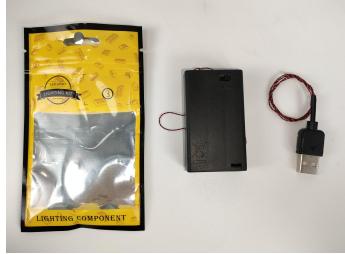

### **Section A:** Check the type and quantity of components.

This set contains three bags labelled "1" "2" "3", please make sure that the components in each bag are the same as shown in the pictures.

Please contact us immediately if there have any missing components.

### **Section B:** Test that each components is working properly.

Take out the Expansion Boards and the USB Power Cable from N0.2 bag and No.3 bag.

It is worth reminding that our products are all customized. They have a unique way of connecting. The white plug on wire and the socket of the expansion board need to be connected together to transmit power.

# 

Good job, you've done all the installation steps, power it up and enjoy your work.

The battery box in bag NO.3 can also power the set. If it is necessary to change the power supply, prepare three AAA batteries, install them in the battery box, turn on the switch on the battery box, remove the plug of the USB Power Cable from the socket of the expansion board, plug the plug of the battery box to the same socket in the expansion board to power the suit as well.