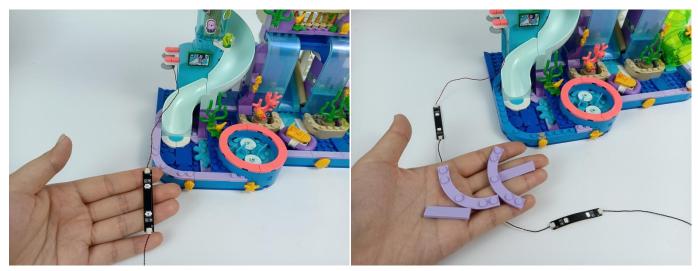

Attention that after the test is completed, each components should put back in the corresponding bag including the socket and the usb power cable. Please contact us immediately if any components don't work. **Section C:** laying out components following the instruction.