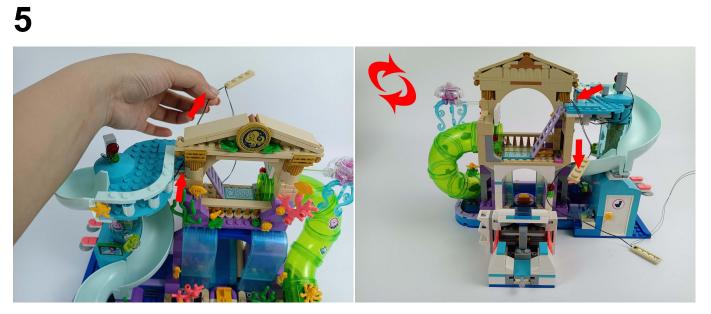

Attention that after the test is completed, each components should put back in the corresponding bag including the socket and the usb power cable. Please contact us immediately if any components don't work. **Section C:** laying out components following the instruction.

# 

Good job, you've done all the installation steps, power it up and enjoy your work.

The battery box in bag NO.3 can also power the set. If it is necessary to change the power supply, prepare three AAA batteries, install them in the battery box, turn on the switch on the battery box, remove the plug of the USB Power Cable from the socket of the expansion board, plug the plug of the battery box to the same socket in the expansion board to power the suit as well.