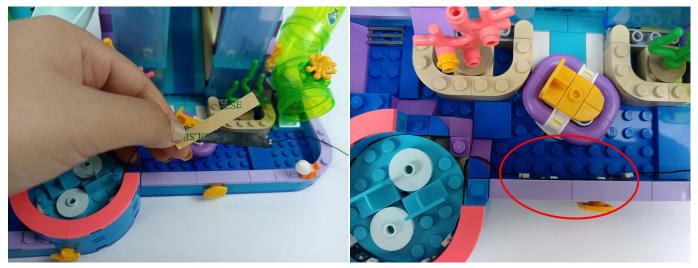

Attention that after the test is completed, each components should put back in the corresponding bag including the socket and the usb power cable. Please contact us immediately if any components don't work. **Section C:** laying out components following the instruction.

# 

Good job, you've done all the installation steps, power it up and enjoy your work.

The battery box in bag NO.3 can also power the set. If it is necessary to change the power supply, prepare three AAA batteries, install them in the battery box, turn on the switch on the battery box, remove the plug of the USB Power Cable from the socket of the expansion board, plug the plug of the battery box to the same socket in the expansion board to power the suit as well.