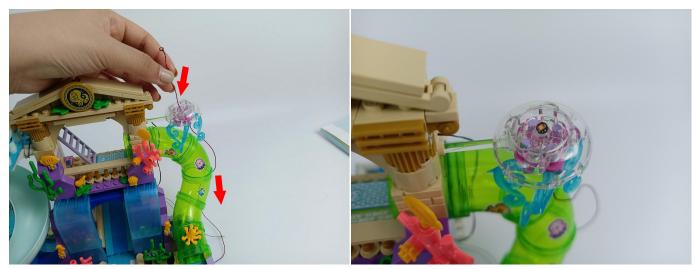

Attention that after the test is completed, each components should put back in the corresponding bag including the socket and the usb power cable. Please contact us immediately if any components don't work. **Section C:** laying out components following the instruction.