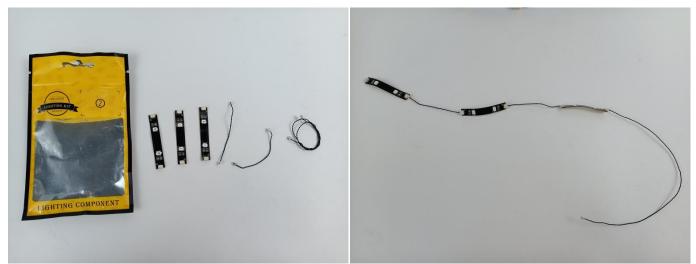

#### **Section A:** Check the type and quantity of components.

The quantity and type of components of each products are different and it needs to be carefully checked to make sure there do have enough material. The type of components is indicated by the label on the bag.

#### **Section A:** Check the type and quantity of components.

This set contains three bags labelled "1" "2" "3", please make sure that the components in each bag are the same as shown in the pictures.

Please contact us immediately if there have any missing components.