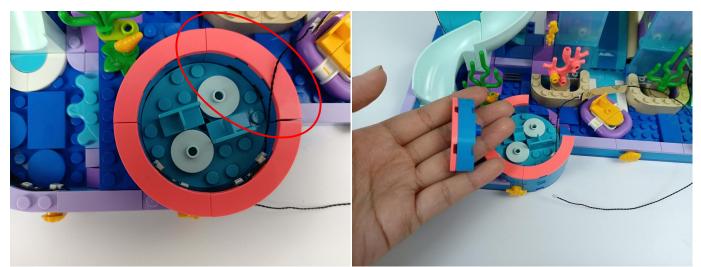

Attention that after the test is completed, each components should put back in the corresponding bag including the socket and the usb power cable. Please contact us immediately if any components don't work. **Section C:** laying out components following the instruction.

# 

Good job, you've done all the installation steps, power it up and enjoy your work.

The battery box in bag NO.3 can also power the set. If it is necessary to change the power supply, prepare three AAA batteries, install them in the battery box, turn on the switch on the battery box, remove the plug of the USB Power Cable from the socket of the expansion board, plug the plug of the battery box to the same socket in the expansion board to power the suit as well.