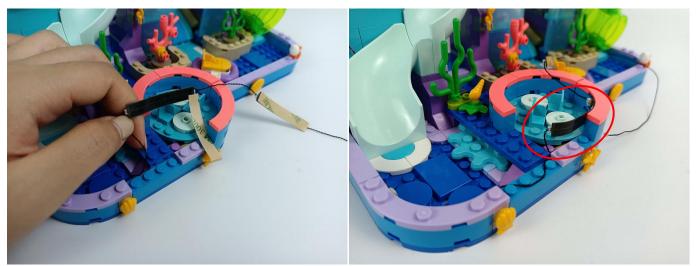

Attention that after the test is completed, each components should put back in the corresponding bag including the socket and the usb power cable. Please contact us immediately if any components don't work. **Section C:** laying out components following the instruction.