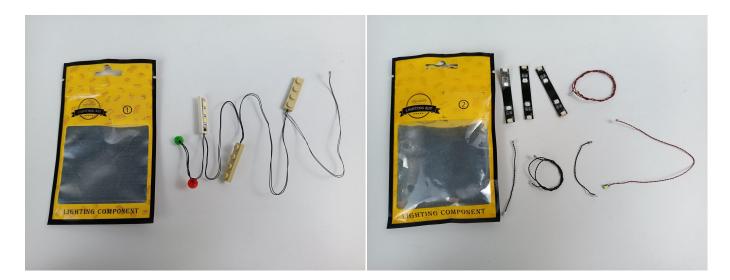

#### **Section A:** Check the type and quantity of components.

This set contains three bags labelled "1" "2" "3", please make sure that the components in each bag are the same as shown in the pictures.

Please contact us immediately if there have any missing components.