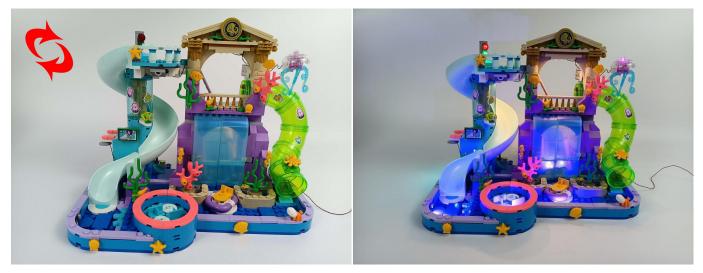

#### 42630 Heartlake City Water Park

 Installation requires a lot of patience and great observation that your LEGO bricks will come alive when you get this finished. The bricks with lighting as below, so make sure you're ready and let's get started.

# 

Good job, you've done all the installation steps, power it up and enjoy your work.

The battery box in bag NO.3 can also power the set. If it is necessary to change the power supply, prepare three AAA batteries, install them in the battery box, turn on the switch on the battery box, remove the plug of the USB Power Cable from the socket of the expansion board, plug the plug of the battery box to the same socket in the expansion board to power the suit as well.