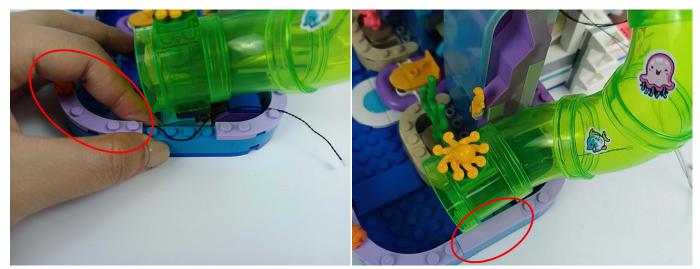

#### **Section C:** laying out components following the instruction.

Our material is very small but not fragile, just be reminded that don't to pull the wires too hard. For different people, there may be some installation steps that you can't understand. Please look at the previous and later installation steps.

Attention that after the test is completed, each components should put back in the corresponding bag including the socket and the usb power cable. Please contact us immediately if any components don't work. **Section C:** laying out components following the instruction.