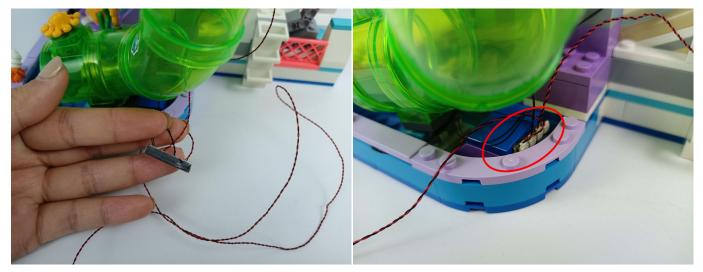

Note that on one side of the white plug you can see two very small golden wires that should be connected to the two golden needles in socket of the expansion board.shown as blow.

Connect the Expansion Board and USB Power Cable as shown.

Connect the other end of the USB power cable to the power supply.

The USB Power Cord can be powered by phone chargers, power banks, etc. This instruction will use the power bank as power supply.

Connect all the components in No.1 bag to the Expansion Board in same way just as shown.Turn on the power bank, all the lights are on as shown.Remove the lamp after the test.