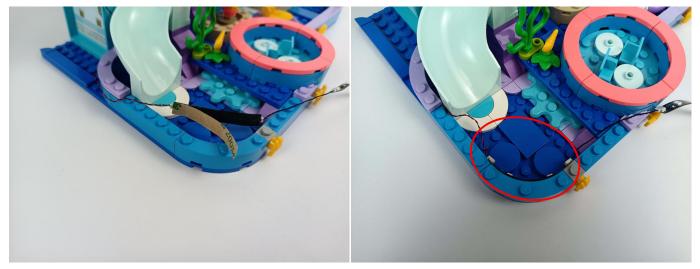

Attention that after the test is completed, each components should put back in the corresponding bag including the socket and the usb power cable. Please contact us immediately if any components don't work. **Section C:** laying out components following the instruction.