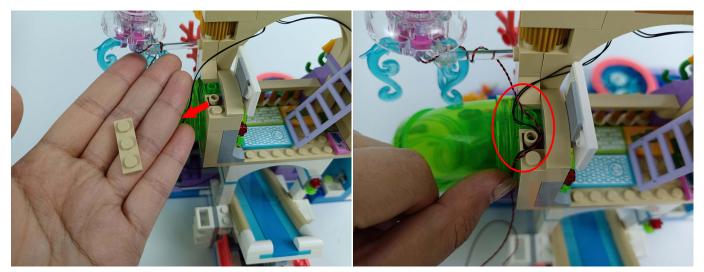

Attention that after the test is completed, each components should put back in the corresponding bag including the socket and the usb power cable. Please contact us immediately if any components don't work. **Section C:** laying out components following the instruction.