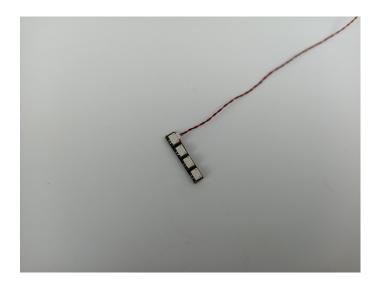

Please contact us immediately if any components don't work.

LED strip test:

Take out the LED light bar, connect the USB power cable, turn on the mobile power supply, the light will be on normally, as shown in the figure below.