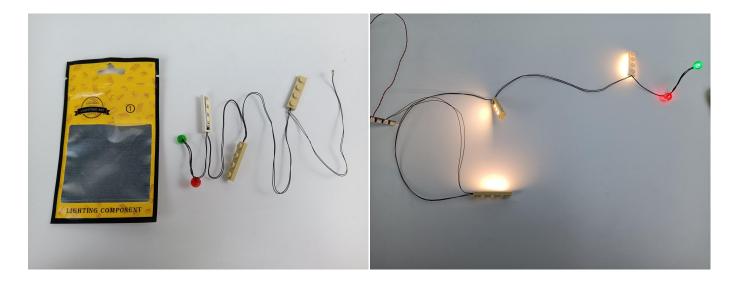

Connect the other end of the USB power cable to the power supply.

The USB Power Cord can be powered by phone chargers, power banks, etc. This instruction will use the power bank as power supply.

Connect all the components in No.1 bag to the Expansion Board in same way just as shown.Turn on the power bank, all the lights are on as shown.Remove the lamp after the test.

Please contact us immediately if any components don't work.

LED strip test:

Take out the LED light bar, connect the USB power cable, turn on the mobile power supply, the light will be on normally, as shown in the figure below.