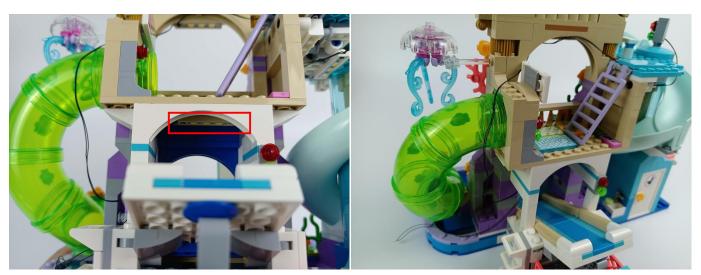

#### **Section C:** laying out components following the instruction.

Our material is very small but not fragile, just be reminded that don't to pull the wires too hard. For different people, there may be some installation steps that you can't understand. Please look at the previous and later installation steps.

Attention that after the test is completed, each components should put back in the corresponding bag including the socket and the usb power cable. Please contact us immediately if any components don't work. **Section C:** laying out components following the instruction.

# 

Good job, you've done all the installation steps, power it up and enjoy your work.

The battery box in bag NO.3 can also power the set. If it is necessary to change the power supply, prepare three AAA batteries, install them in the battery box, turn on the switch on the battery box, remove the plug of the USB Power Cable from the socket of the expansion board, plug the plug of the battery box to the same socket in the expansion board to power the suit as well.