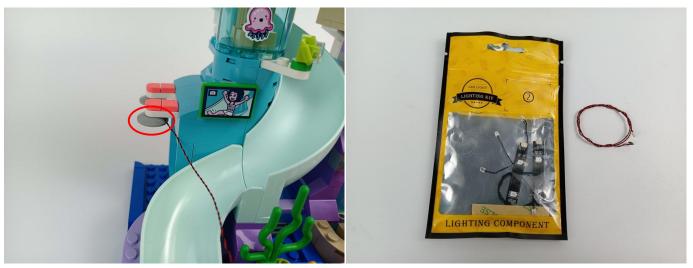

#### **Section B:** Test that each components is working properly.

Take out the Expansion Boards and the USB Power Cable from N0. 3 bag.

It is worth reminding that our products are all customized. They have a unique way of connecting. The white plug on wire and the socket of the expansion board need to be connected together to transmit power.

Note that on one side of the white plug you can see two very small golden wires that should be connected to the two golden needles in socket of the expansion board.shown as blow.

Connect the Expansion Board and USB Power Cable as shown.