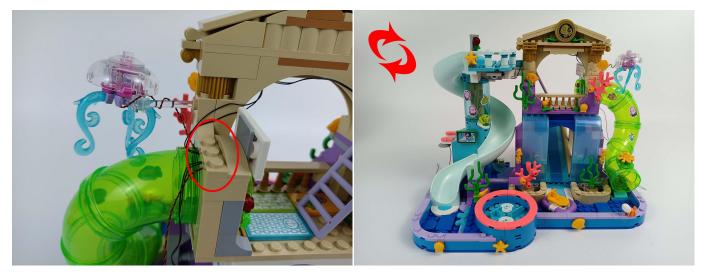

# 

Good job, you've done all the installation steps, power it up and enjoy your work.

The battery box in bag NO.3 can also power the set. If it is necessary to change the power supply, prepare three AAA batteries, install them in the battery box, turn on the switch on the battery box, remove the plug of the USB Power Cable from the socket of the expansion board, plug the plug of the battery box to the same socket in the expansion board to power the suit as well.