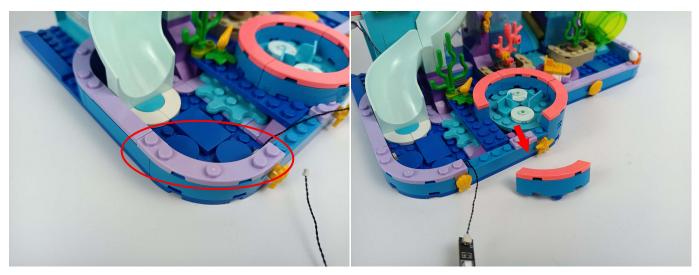

Attention that after the test is completed, each components should put back in the corresponding bag including the socket and the usb power cable. Please contact us immediately if any components don't work. **Section C:** laying out components following the instruction.