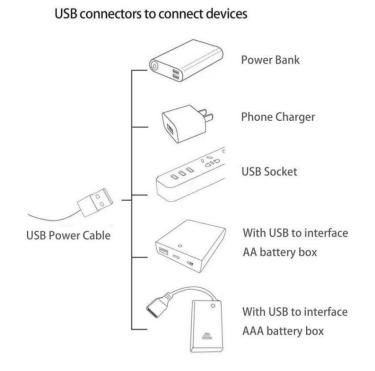

Connect the other end of the USB power cable to the power supply.

The USB Power Cord can be powered by phone chargers, power banks, etc. This instruction will use the power bank as power supply.

Connect all the components in No.1 bag to the Expansion Board in same way just as shown.Turn on the power bank, all the lights are on as shown.Remove the lamp after the test.