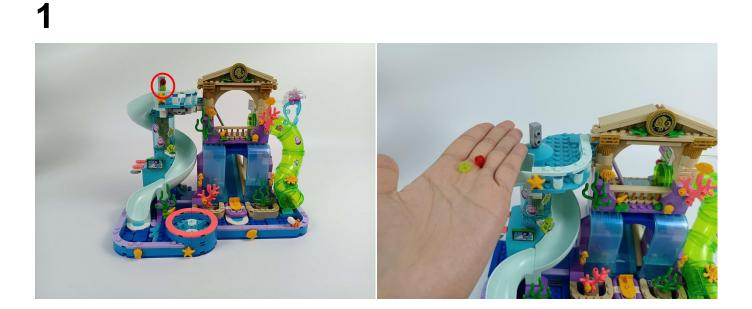

#### **Section A:** Check the type and quantity of components.

This set contains three bags labelled "1" "2" "3", please make sure that the components in each bag are the same as shown in the pictures.

Please contact us immediately if there have any missing components.