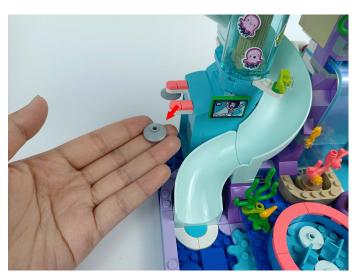

#### **Section C:** laying out components following the instruction.

Our material is very small but not fragile, just be reminded that don't to pull the wires too hard. For different people, there may be some installation steps that you can't understand. Please look at the previous and later installation steps.

Attention that after the test is completed, each components should put back in the corresponding bag including the socket and the usb power cable. Please contact us immediately if any components don't work. **Section C:** laying out components following the instruction.