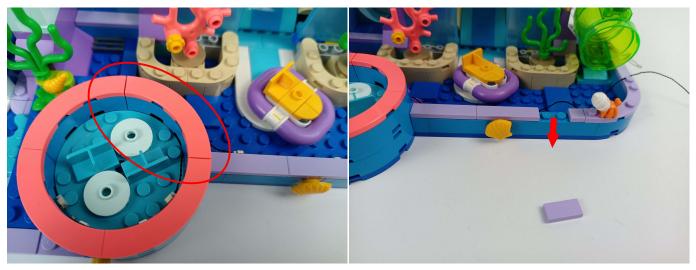

Attention that after the test is completed, each components should put back in the corresponding bag including the socket and the usb power cable. Please contact us immediately if any components don't work. **Section C:** laying out components following the instruction.

# 

Good job, you've done all the installation steps, power it up and enjoy your work.

The battery box in bag NO.3 can also power the set. If it is necessary to change the power supply, prepare three AAA batteries, install them in the battery box, turn on the switch on the battery box, remove the plug of the USB Power Cable from the socket of the expansion board, plug the plug of the battery box to the same socket in the expansion board to power the suit as well.