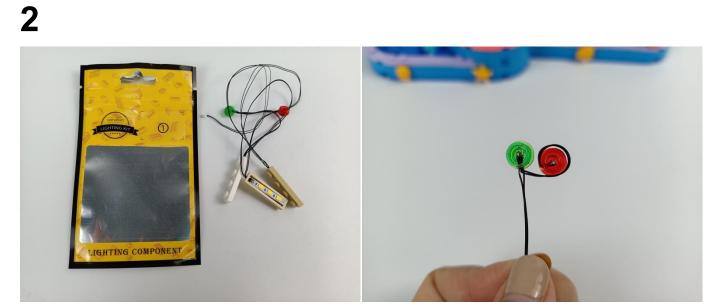

#### **Section A:** Check the type and quantity of components.

This set contains three bags labelled "1" "2" "3", please make sure that the components in each bag are the same as shown in the pictures.

Please contact us immediately if there have any missing components.