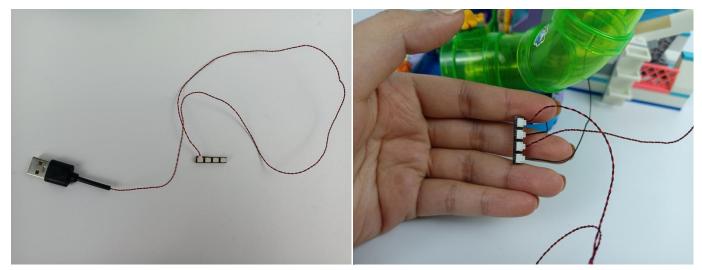

#### **Section B:** Test that each components is working properly.

Take out the Expansion Boards and the USB Power Cable from N0. 3 bag.

It is worth reminding that our products are all customized. They have a unique way of connecting. The white plug on wire and the socket of the expansion board need to be connected together to transmit power.

Note that on one side of the white plug you can see two very small golden wires that should be connected to the two golden needles in socket of the expansion board.shown as blow.

Connect the Expansion Board and USB Power Cable as shown.