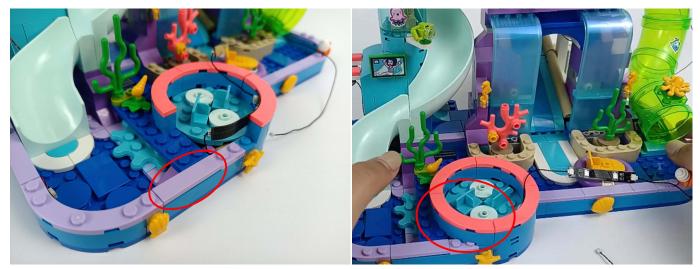

Attention that after the test is completed, each components should put back in the corresponding bag including the socket and the usb power cable. Please contact us immediately if any components don't work. **Section C:** laying out components following the instruction.