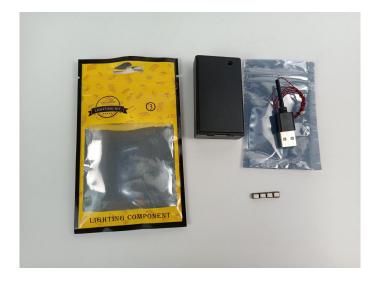

#### **Section A:** Check the type and quantity of components.

This set contains three bags labelled "1" "2" "3", please make sure that the components in each bag are the same as shown in the pictures.

Please contact us immediately if there have any missing components.

# 

Good job, you've done all the installation steps, power it up and enjoy your work.

The battery box in bag NO.3 can also power the set. If it is necessary to change the power supply, prepare three AAA batteries, install them in the battery box, turn on the switch on the battery box, remove the plug of the USB Power Cable from the socket of the expansion board, plug the plug of the battery box to the same socket in the expansion board to power the suit as well.