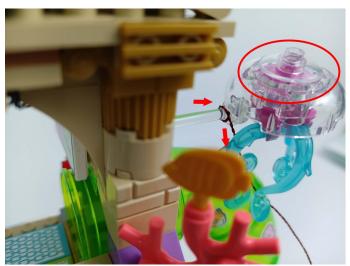

Attention that after the test is completed, each components should put back in the corresponding bag including the socket and the usb power cable. Please contact us immediately if any components don't work. **Section C:** laying out components following the instruction.