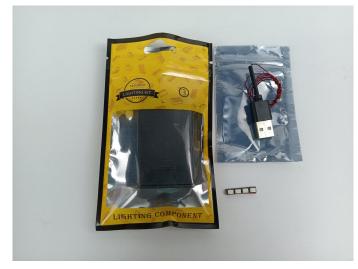

#### **Section A:** Check the type and quantity of components.

This set contains three bags labelled "1" "2" "3", please make sure that the components in each bag are the same as shown in the pictures.

Please contact us immediately if there have any missing components.

#### **Section B:** Test that each components is working properly.

Take out the Expansion Boards and the USB Power Cable from N0. 3 bag.

It is worth reminding that our products are all customized. They have a unique way of connecting. The white plug on wire and the socket of the expansion board need to be connected together to transmit power.