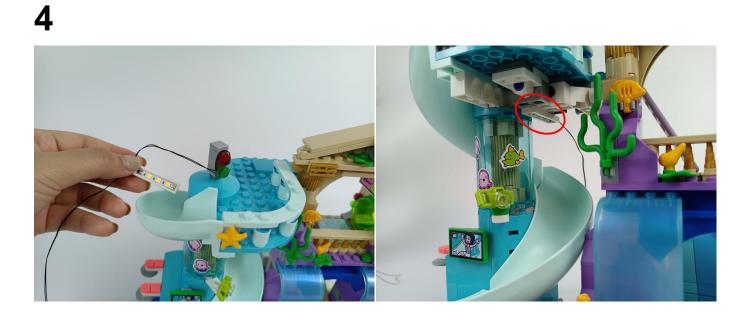

Attention that after the test is completed, each components should put back in the corresponding bag including the socket and the usb power cable. Please contact us immediately if any components don't work. **Section C:** laying out components following the instruction.

# 

Good job, you've done all the installation steps, power it up and enjoy your work.

The battery box in bag NO.3 can also power the set. If it is necessary to change the power supply, prepare three AAA batteries, install them in the battery box, turn on the switch on the battery box, remove the plug of the USB Power Cable from the socket of the expansion board, plug the plug of the battery box to the same socket in the expansion board to power the suit as well.