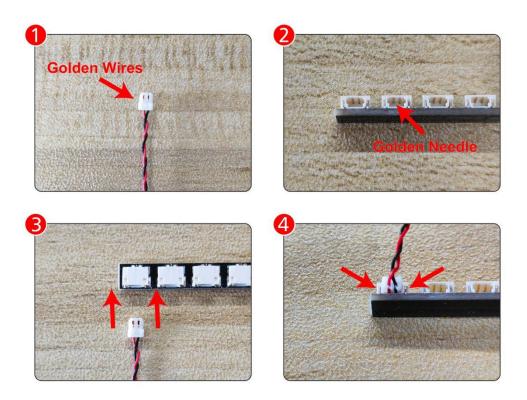

#### **Section B:** Test that each components is working properly.

Take out the Expansion Boards and the USB Power Cable from N0. 3 bag.

It is worth reminding that our products are all customized. They have a unique way of connecting. The white plug on wire and the socket of the expansion board need to be connected together to transmit power.

Note that on one side of the white plug you can see two very small golden wires that should be connected to the two golden needles in socket of the expansion board.shown as blow.

Connect the Expansion Board and USB Power Cable as shown.

Connect the other end of the USB power cable to the power supply.

The USB Power Cord can be powered by phone chargers, power banks, etc. This instruction will use the power bank as power supply.

Connect all the components in No.1 bag to the Expansion Board in same way just as shown.Turn on the power bank, all the lights are on as shown.Remove the lamp after the test.