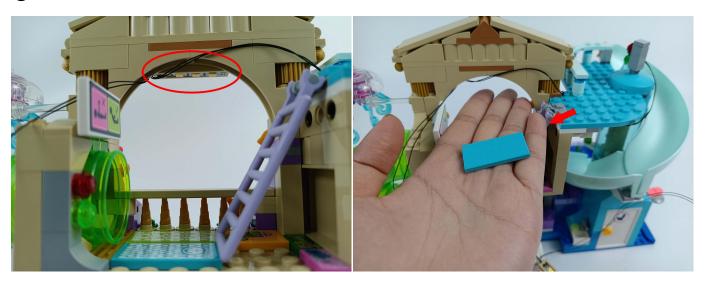

Attention that after the test is completed, each components should put back in the corresponding bag including the socket and the usb power cable. Please contact us immediately if any components don't work. **Section C:** laying out components following the instruction.

# 

Good job, you've done all the installation steps, power it up and enjoy your work.

The battery box in bag NO.3 can also power the set. If it is necessary to change the power supply, prepare three AAA batteries, install them in the battery box, turn on the switch on the battery box, remove the plug of the USB Power Cable from the socket of the expansion board, plug the plug of the battery box to the same socket in the expansion board to power the suit as well.