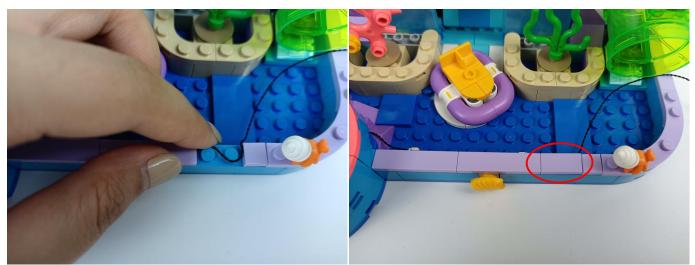

Attention that after the test is completed, each components should put back in the corresponding bag including the socket and the usb power cable. Please contact us immediately if any components don't work. **Section C:** laying out components following the instruction.

# 

Good job, you've done all the installation steps, power it up and enjoy your work.

The battery box in bag NO.3 can also power the set. If it is necessary to change the power supply, prepare three AAA batteries, install them in the battery box, turn on the switch on the battery box, remove the plug of the USB Power Cable from the socket of the expansion board, plug the plug of the battery box to the same socket in the expansion board to power the suit as well.