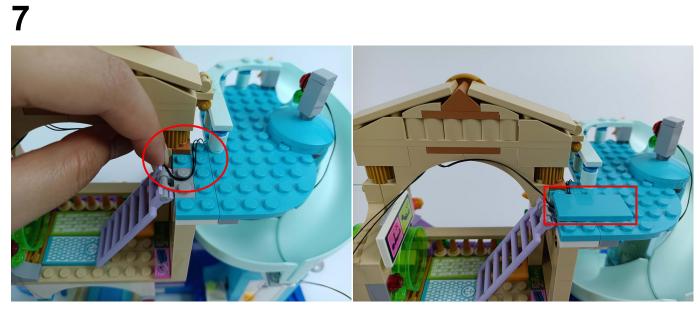

#### **Section C:** laying out components following the instruction.

Our material is very small but not fragile, just be reminded that don't to pull the wires too hard. For different people, there may be some installation steps that you can't understand. Please look at the previous and later installation steps.

Attention that after the test is completed, each components should put back in the corresponding bag including the socket and the usb power cable. Please contact us immediately if any components don't work. **Section C:** laying out components following the instruction.