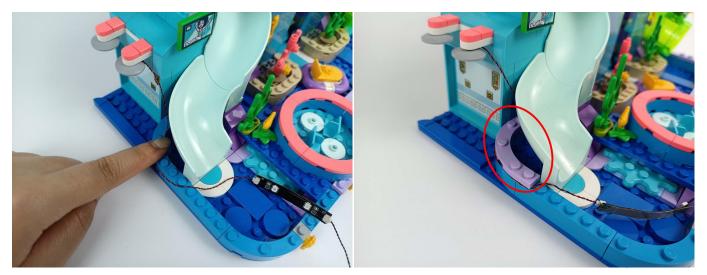

Attention that after the test is completed, each components should put back in the corresponding bag including the socket and the usb power cable. Please contact us immediately if any components don't work. **Section C:** laying out components following the instruction.