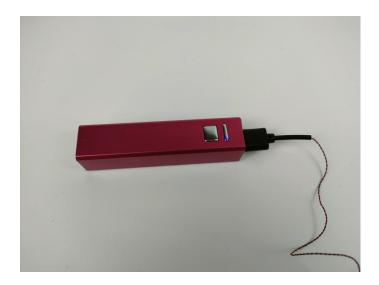

Connect the other end of the USB power cable to the power supply.

The USB Power Cord can be powered by phone chargers, power banks, etc. This instruction will use the power bank as power supply.

Connect all the components in No.1 bag to the Expansion Board in same way just as shown.Turn on the power bank, all the lights are on as shown.Remove the lamp after the test.