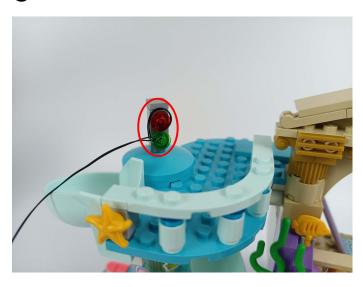

Please contact us immediately if any components don't work.

LED strip test:

Take out the LED light bar, connect the USB power cable, turn on the mobile power supply, the light will be on normally, as shown in the figure below.