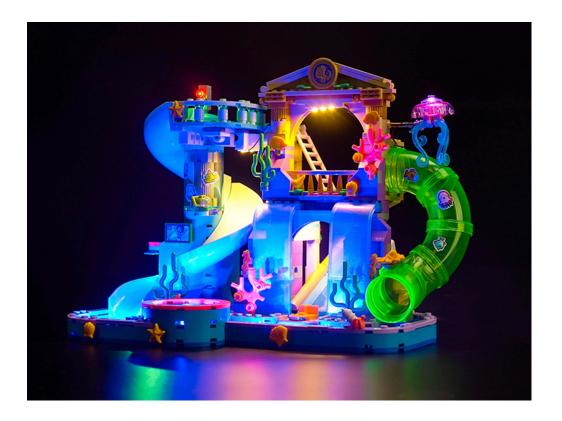

#### 42630 Heartlake City Water Park

 Installation requires a lot of patience and great observation that your LEGO bricks will come alive when you get this finished. The bricks with lighting as below, so make sure you're ready and let's get started.

# 

Good job, you've done all the installation steps, power it up and enjoy your work.

The battery box in bag NO.3 can also power the set. If it is necessary to change the power supply, prepare three AAA batteries, install them in the battery box, turn on the switch on the battery box, remove the plug of the USB Power Cable from the socket of the expansion board, plug the plug of the battery box to the same socket in the expansion board to power the suit as well.