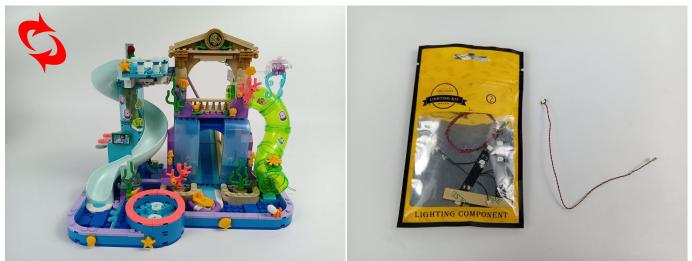

#### **Section A:** Check the type and quantity of components.

This set contains three bags labelled "1" "2" "3", please make sure that the components in each bag are the same as shown in the pictures.

Please contact us immediately if there have any missing components.