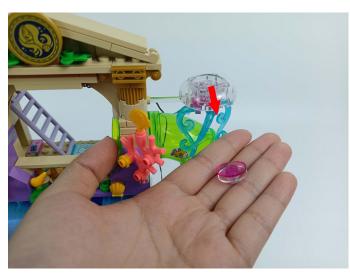

Connect the other end of the USB power cable to the power supply.

The USB Power Cord can be powered by phone chargers, power banks, etc. This instruction will use the power bank as power supply.

Connect all the components in No.1 bag to the Expansion Board in same way just as shown.Turn on the power bank, all the lights are on as shown.Remove the lamp after the test.