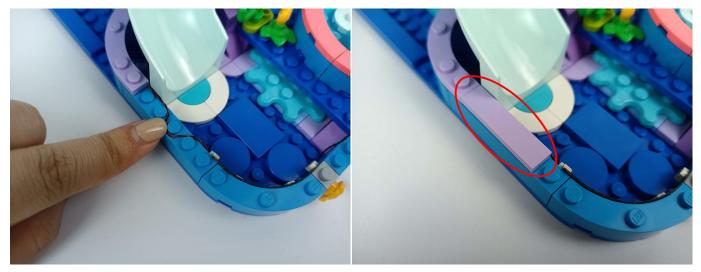

Attention that after the test is completed, each components should put back in the corresponding bag including the socket and the usb power cable. Please contact us immediately if any components don't work. **Section C:** laying out components following the instruction.