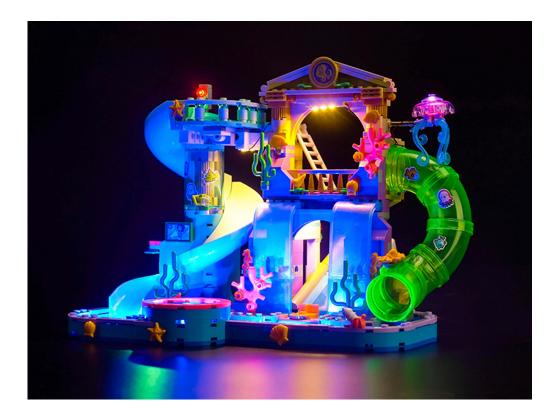

#### 42630 Heartlake City Water Park

 Installation requires a lot of patience and great observation that your LEGO bricks will come alive when you get this finished. The bricks with lighting as below, so make sure you're ready and let's get started.