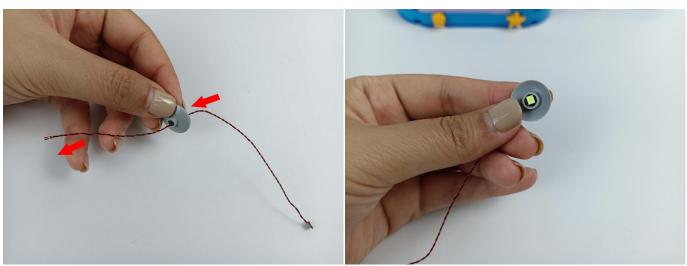

Note that on one side of the white plug you can see two very small golden wires that should be connected to the two golden needles in socket of the expansion board.shown as blow.

Connect the Expansion Board and USB Power Cable as shown.