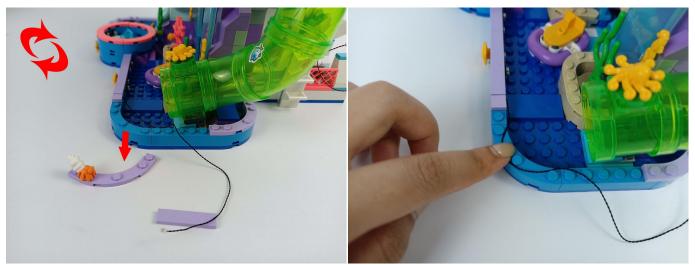

#### **Section C:** laying out components following the instruction.

Our material is very small but not fragile, just be reminded that don't to pull the wires too hard. For different people, there may be some installation steps that you can't understand. Please look at the previous and later installation steps.

Attention that after the test is completed, each components should put back in the corresponding bag including the socket and the usb power cable. Please contact us immediately if any components don't work. **Section C:** laying out components following the instruction.