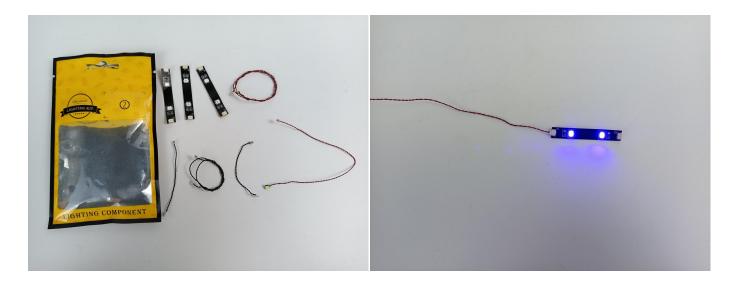

Please contact us immediately if any components don't work.

LED strip test:

Take out the LED light bar, connect the USB power cable, turn on the mobile power supply, the light will be on normally, as shown in the figure below.