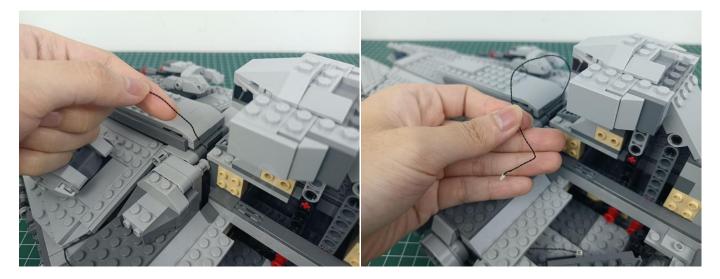

# **Section B:** Test that each components is working properly.

Take out the Expansion Boards and the USB Power Cable from No. 5 bag .

Remove the protective film from the Expansion Boards.

It is worth reminding that our products are all customized. They have a unique way of connecting. The white plug on wire and the socket of the expansion board need to be connected together to transmit power.

Note that on one side of the white plug you can see two very small golden wires that should be connected to the two golden needles in socket of the expansion board.shown as blow.

Connect the Expansion Board and USB Power Cable as shown.