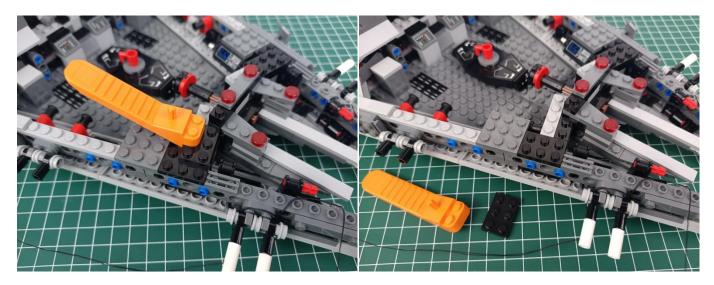

#### **Section C:** laying out components following the instruction.

Our material is very small but not fragile, just be reminded that don't to pull the wires too hard. For different people, there may be some installation steps that you can't understand. Please look at the previous and later installation steps.

**Section C:** laying out components following the instruction.