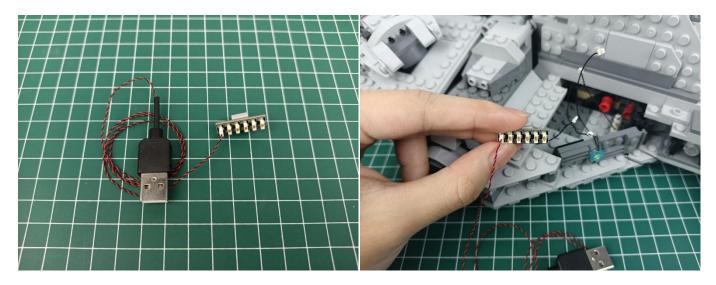

# **Section B:** Test that each components is working properly.

Take out the Expansion Boards and the USB Power Cable from No. 5 bag .

Remove the protective film from the Expansion Boards.

It is worth reminding that our products are all customized. They have a unique way of connecting. The white plug on wire and the socket of the expansion board need to be connected together to transmit power.

Note that on one side of the white plug you can see two very small golden wires that should be connected to the two golden needles in socket of the expansion board.shown as blow.

Connect the Expansion Board and USB Power Cable as shown.

Connect all the components in No.1 bag to the Expansion Board in same way just as shown.

The USB Power Cord can be powered by phone chargers, power banks, etc. This instruction will use the power bank as power supply.