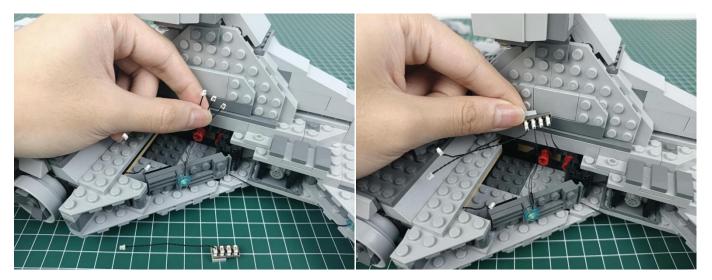

# **Section B:** Test that each components is working properly.

Take out the Expansion Boards and the USB Power Cable from No. 5 bag .

Remove the protective film from the Expansion Boards.

It is worth reminding that our products are all customized. They have a unique way of connecting. The white plug on wire and the socket of the expansion board need to be connected together to transmit power.

Note that on one side of the white plug you can see two very small golden wires that should be connected to the two golden needles in socket of the expansion board.shown as blow.

Connect the Expansion Board and USB Power Cable as shown.

Connect all the components in No.1 bag to the Expansion Board in same way just as shown.

The USB Power Cord can be powered by phone chargers, power banks, etc. This instruction will use the power bank as power supply.