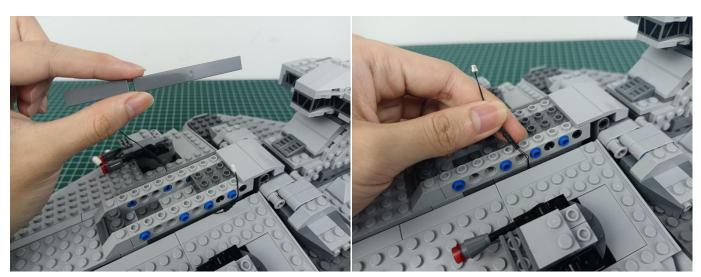

ed by phone chargers, power banks, etc. This instruction will use the power bank as power supply.



USB connectors to connect devices

Turn on the power bank, all the lights are on as shown.



Unplug these three components and put them back in the corresponding bags. There are two in bag NO.2, three in bag NO.3, three in bag NO.4 need to be tested.

Attention that after the test is completed, each components should put back in the corresponding bag including the socket and the USB power cable.

Please contact us immediately if any components don't work.

**Section C:** laying out components following the instruction.





































































































































































































































































































































#### 

























































Good job, you've done all the installation steps, power it up and enjoy your work.



If everything is as excellent as expected, we'll be appreciate if a good review can be given.

#### THANKS