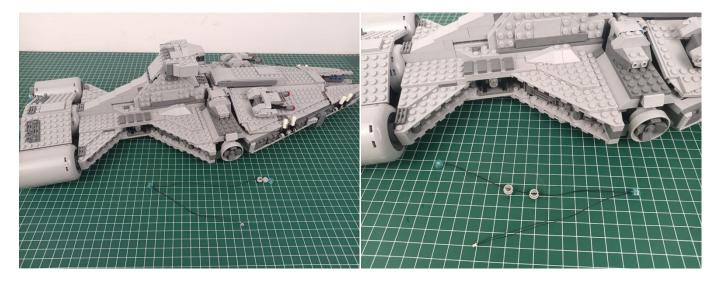

r supply.



USB connectors to connect devices

Turn on the power bank, all the lights are on as shown.



Unplug these three components and put them back in the corresponding bags. There are two in bag NO.2, three in bag NO.3, three in bag NO.4 need to be tested.

Attention that after the test is completed, each components should put back in the corresponding bag including the socket and the USB power cable.

Please contact us immediately if any components don't work.

**Section C:** laying out components following the instruction.





































































































































































































































































































































#### 

























































Good job, you've done all the installation steps, power it up and enjoy your work.



If everything is as excellent as expected, we'll be appreciate if a good review can be given.

#### THANKS