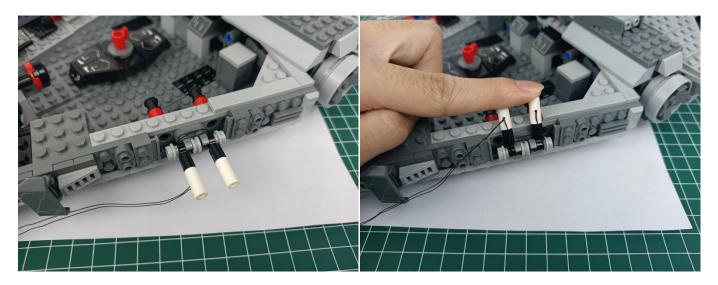

# **Section B:** Test that each components is working properly.

Take out the Expansion Boards and the USB Power Cable from No. 5 bag .

Remove the protective film from the Expansion Boards.

It is worth reminding that our products are all customized. They have a unique way of connecting. The white plug on wire and the socket of the expansion board need to be connected together to transmit power.

Note that on one side of the white plug you can see two very small golden wires that should be connected to the two golden needles in socket of the expansion board.shown as blow.

Connect the Expansion Board and USB Power Cable as shown.