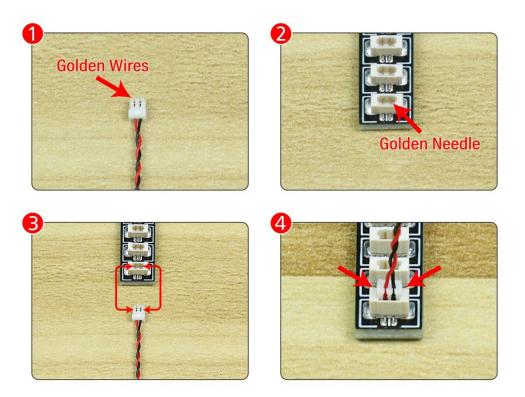

# **Section B:** Test that each components is working properly.

Take out the Expansion Boards and the USB Power Cable from No. 5 bag .

Remove the protective film from the Expansion Boards.

It is worth reminding that our products are all customized. They have a unique way of connecting. The white plug on wire and the socket of the expansion board need to be connected together to transmit power.

Note that on one side of the white plug you can see two very small golden wires that should be connected to the two golden needles in socket of the expansion board.shown as blow.

Connect the Expansion Board and USB Power Cable as shown.