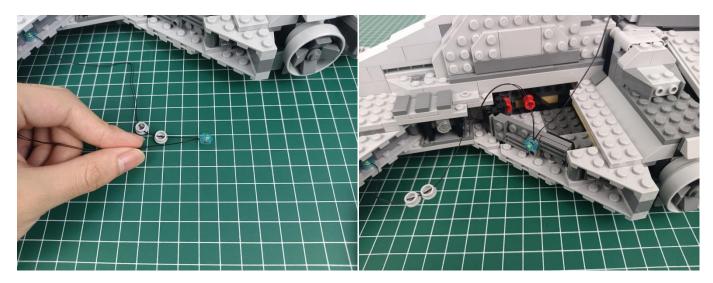

Connect all the components in No.1 bag to the Expansion Board in same way just as shown.

The USB Power Cord can be powered by phone chargers, power banks, etc. This instruction will use the power bank as power supply.

USB connectors to connect devices

Turn on the power bank, all the lights are on as shown.

Unplug these three components and put them back in the corresponding bags. There are two in bag NO.2, three in bag NO.3, three in bag NO.4 need to be tested.