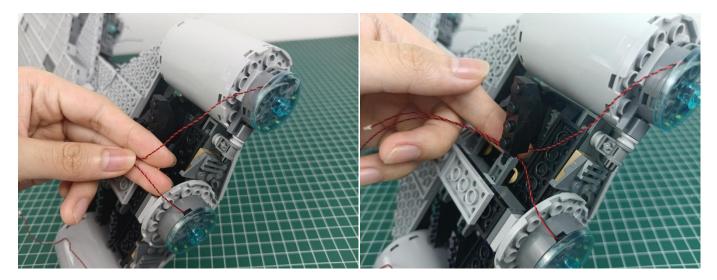

Connect all the components in No.1 bag to the Expansion Board in same way just as shown.

The USB Power Cord can be powered by phone chargers, power banks, etc. This instruction will use the power bank as power supply.