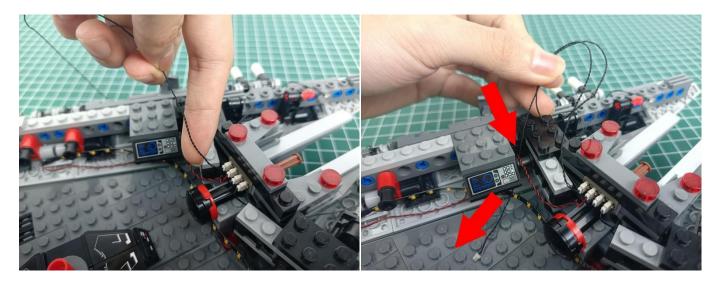

#### **Section C:** laying out components following the instruction.

Our material is very small but not fragile, just be reminded that don't to pull the wires too hard. For different people, there may be some installation steps that you can't understand. Please look at the previous and later installation steps.

**Section C:** laying out components following the instruction.