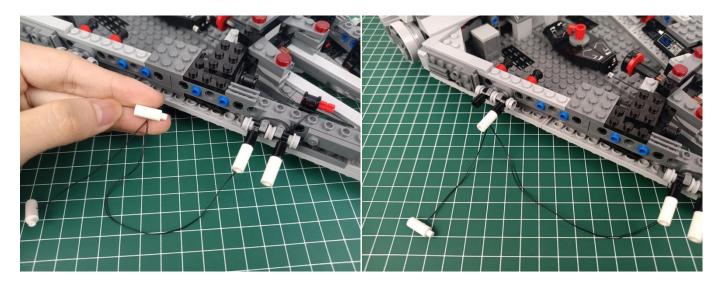

he components in No.1 bag to the Expansion Board in same way just as shown.



The USB Power Cord can be powered by phone chargers, power banks, etc. This instruction will use the power bank as power supply.



USB connectors to connect devices

Turn on the power bank, all the lights are on as shown.



Unplug these three components and put them back in the corresponding bags. There are two in bag NO.2, three in bag NO.3, three in bag NO.4 need to be tested.

Attention that after the test is completed, each components should put back in the corresponding bag including the socket and the USB power cable.

Please contact us immediately if any components don't work.

**Section C:** laying out components following the instruction.





































































































































































































































































































































#### 

























































Good job, you've done all the installation steps, power it up and enjoy your work.



If everything is as excellent as expected, we'll be appreciate if a good review can be given.

#### THANKS