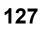

onnect devices

Turn on the power bank, all the lights are on as shown.



Unplug these three components and put them back in the corresponding bags. There are two in bag NO.2, three in bag NO.3, three in bag NO.4 need to be tested.

Attention that after the test is completed, each components should put back in the corresponding bag including the socket and the USB power cable.

Please contact us immediately if any components don't work.

**Section C:** laying out components following the instruction.





































































































































































































































































































































#### 

























































Good job, you've done all the installation steps, power it up and enjoy your work.



If everything is as excellent as expected, we'll be appreciate if a good review can be given.

#### THANKS