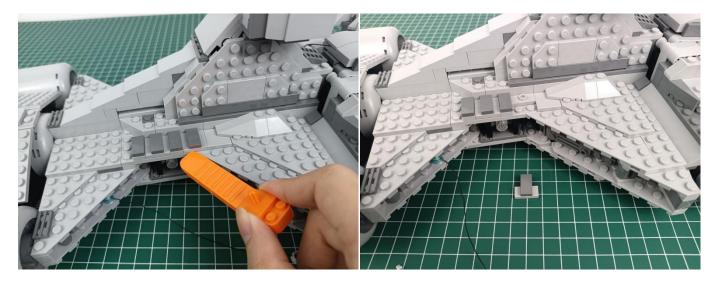

pply.



USB connectors to connect devices

Turn on the power bank, all the lights are on as shown.



Unplug these three components and put them back in the corresponding bags. There are two in bag NO.2, three in bag NO.3, three in bag NO.4 need to be tested.

Attention that after the test is completed, each components should put back in the corresponding bag including the socket and the USB power cable.

Please contact us immediately if any components don't work.

**Section C:** laying out components following the instruction.





































































































































































































































































































































#### 

























































Good job, you've done all the installation steps, power it up and enjoy your work.



If everything is as excellent as expected, we'll be appreciate if a good review can be given.

#### THANKS