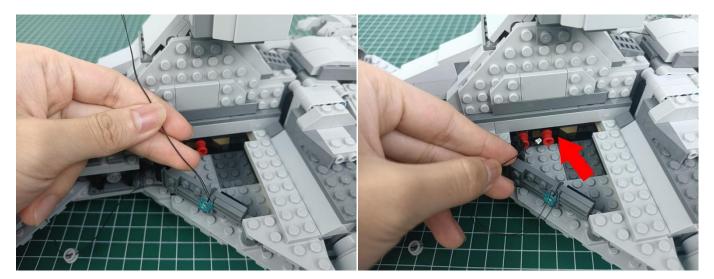

Note that on one side of the white plug you can see two very small golden wires that should be connected to the two golden needles in socket of the expansion board.shown as blow.

Connect the Expansion Board and USB Power Cable as shown.