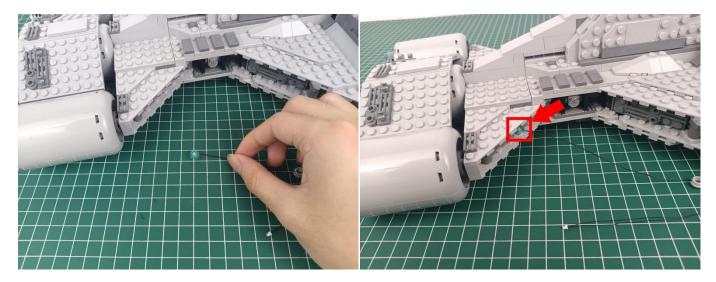

supply.



USB connectors to connect devices

Turn on the power bank, all the lights are on as shown.



Unplug these three components and put them back in the corresponding bags. There are two in bag NO.2, three in bag NO.3, three in bag NO.4 need to be tested.

Attention that after the test is completed, each components should put back in the corresponding bag including the socket and the USB power cable.

Please contact us immediately if any components don't work.

**Section C:** laying out components following the instruction.





































































































































































































































































































































#### 

























































Good job, you've done all the installation steps, power it up and enjoy your work.



If everything is as excellent as expected, we'll be appreciate if a good review can be given.

#### THANKS