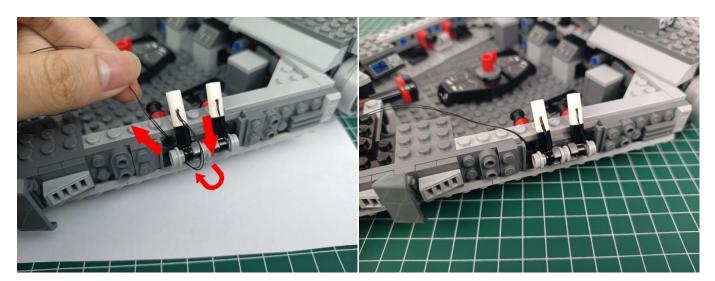

Connect all the components in No.1 bag to the Expansion Board in same way just as shown.

The USB Power Cord can be powered by phone chargers, power banks, etc. This instruction will use the power bank as power supply.

USB connectors to connect devices

Turn on the power bank, all the lights are on as shown.

Unplug these three components and put them back in the corresponding bags. There are two in bag NO.2, three in bag NO.3, three in bag NO.4 need to be tested.