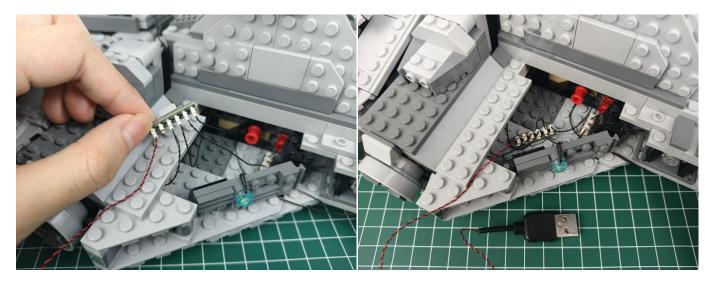

# **Section B:** Test that each components is working properly.

Take out the Expansion Boards and the USB Power Cable from No. 5 bag .

Remove the protective film from the Expansion Boards.

It is worth reminding that our products are all customized. They have a unique way of connecting. The white plug on wire and the socket of the expansion board need to be connected together to transmit power.

Note that on one side of the white plug you can see two very small golden wires that should be connected to the two golden needles in socket of the expansion board.shown as blow.

Connect the Expansion Board and USB Power Cable as shown.

Connect all the components in No.1 bag to the Expansion Board in same way just as shown.

The USB Power Cord can be powered by phone chargers, power banks, etc. This instruction will use the power bank as power supply.