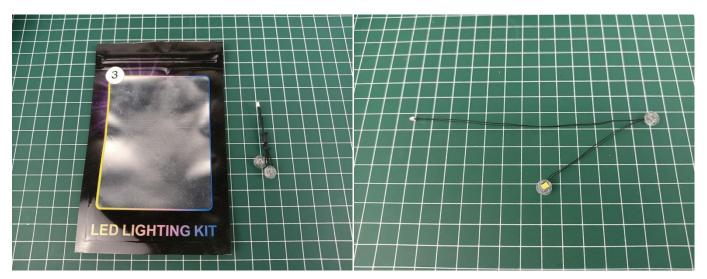

### **Section A:** Check the type and quantity of components.

This set contains five bags labelled "1" "2" "3" "4" "5", please make sure that the components in each bag are the same as shown in the pictures.

Please contact us immediately if there have any missing components.