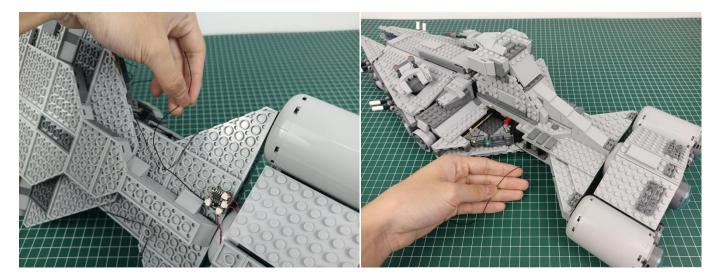

ug these three components and put them back in the corresponding bags. There are two in bag NO.2, three in bag NO.3, three in bag NO.4 need to be tested.

Attention that after the test is completed, each components should put back in the corresponding bag including the socket and the USB power cable.

Please contact us immediately if any components don't work.

**Section C:** laying out components following the instruction.





































































































































































































































































































































#### 

























































Good job, you've done all the installation steps, power it up and enjoy your work.



If everything is as excellent as expected, we'll be appreciate if a good review can be given.

#### THANKS