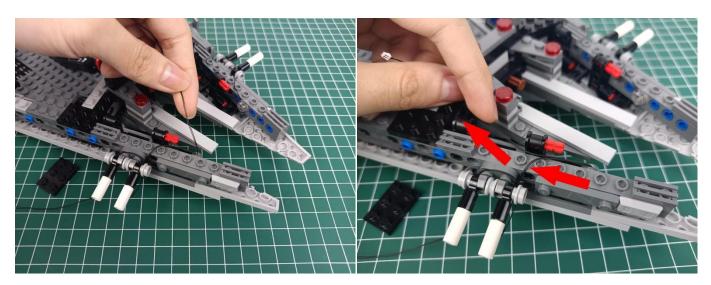

ll the components in No.1 bag to the Expansion Board in same way just as shown.



The USB Power Cord can be powered by phone chargers, power banks, etc. This instruction will use the power bank as power supply.



USB connectors to connect devices

Turn on the power bank, all the lights are on as shown.



Unplug these three components and put them back in the corresponding bags. There are two in bag NO.2, three in bag NO.3, three in bag NO.4 need to be tested.

Attention that after the test is completed, each components should put back in the corresponding bag including the socket and the USB power cable.

Please contact us immediately if any components don't work.

**Section C:** laying out components following the instruction.





































































































































































































































































































































#### 

























































Good job, you've done all the installation steps, power it up and enjoy your work.



If everything is as excellent as expected, we'll be appreciate if a good review can be given.

#### THANKS