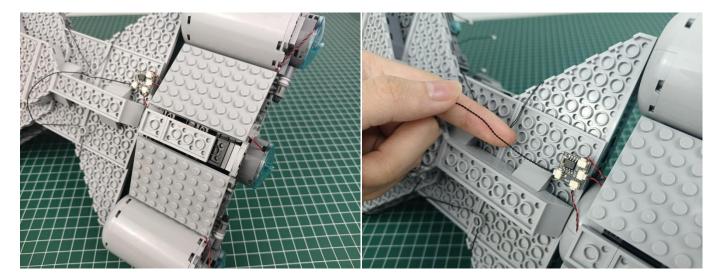

plug these three components and put them back in the corresponding bags. There are two in bag NO.2, three in bag NO.3, three in bag NO.4 need to be tested.

Attention that after the test is completed, each components should put back in the corresponding bag including the socket and the USB power cable.

Please contact us immediately if any components don't work.

**Section C:** laying out components following the instruction.





































































































































































































































































































































#### 

























































Good job, you've done all the installation steps, power it up and enjoy your work.



If everything is as excellent as expected, we'll be appreciate if a good review can be given.

#### THANKS