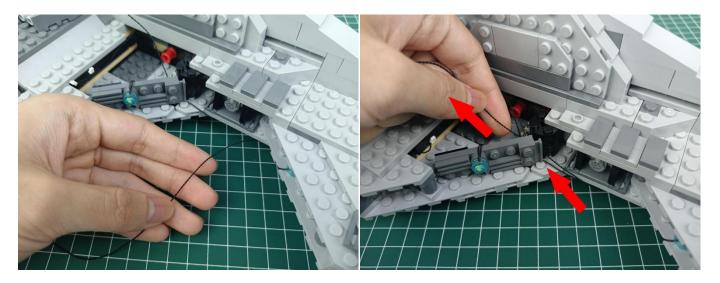

these three components and put them back in the corresponding bags. There are two in bag NO.2, three in bag NO.3, three in bag NO.4 need to be tested.

Attention that after the test is completed, each components should put back in the corresponding bag including the socket and the USB power cable.

Please contact us immediately if any components don't work.

**Section C:** laying out components following the instruction.





































































































































































































































































































































#### 

























































Good job, you've done all the installation steps, power it up and enjoy your work.



If everything is as excellent as expected, we'll be appreciate if a good review can be given.

#### THANKS