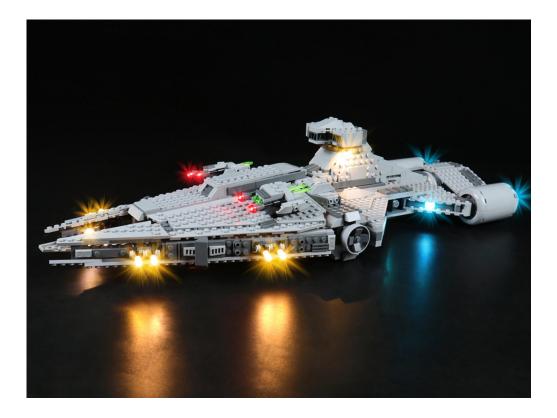

# 75315 Imperial Light Cruiser GC79

 Installation requires a lot of patience and great observation that your LEGO bricks will come alive when you get this finished. The bricks with lighting as below, so make sure you're ready and let's get started.