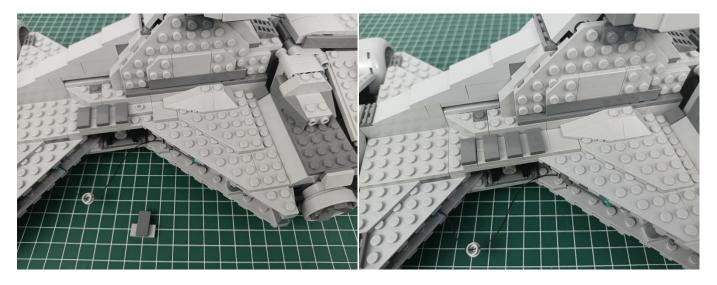

connectors to connect devices

Turn on the power bank, all the lights are on as shown.



Unplug these three components and put them back in the corresponding bags. There are two in bag NO.2, three in bag NO.3, three in bag NO.4 need to be tested.

Attention that after the test is completed, each components should put back in the corresponding bag including the socket and the USB power cable.

Please contact us immediately if any components don't work.

**Section C:** laying out components following the instruction.





































































































































































































































































































































#### 

























































Good job, you've done all the installation steps, power it up and enjoy your work.



If everything is as excellent as expected, we'll be appreciate if a good review can be given.

#### THANKS