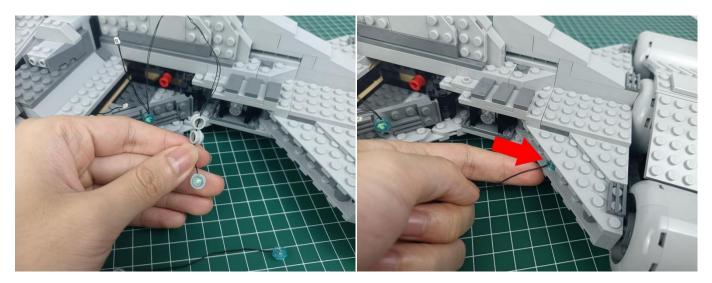

r bank as power supply.



USB connectors to connect devices

Turn on the power bank, all the lights are on as shown.



Unplug these three components and put them back in the corresponding bags. There are two in bag NO.2, three in bag NO.3, three in bag NO.4 need to be tested.

Attention that after the test is completed, each components should put back in the corresponding bag including the socket and the USB power cable.

Please contact us immediately if any components don't work.

**Section C:** laying out components following the instruction.





































































































































































































































































































































#### 

























































Good job, you've done all the installation steps, power it up and enjoy your work.



If everything is as excellent as expected, we'll be appreciate if a good review can be given.

#### THANKS