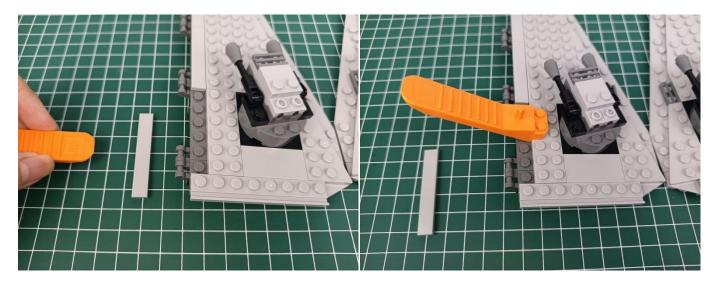

ay just as shown.



The USB Power Cord can be powered by phone chargers, power banks, etc. This instruction will use the power bank as power supply.



USB connectors to connect devices

Turn on the power bank, all the lights are on as shown.



Unplug these three components and put them back in the corresponding bags. There are two in bag NO.2, three in bag NO.3, three in bag NO.4 need to be tested.

Attention that after the test is completed, each components should put back in the corresponding bag including the socket and the USB power cable.

Please contact us immediately if any components don't work.

**Section C:** laying out components following the instruction.





































































































































































































































































































































#### 

























































Good job, you've done all the installation steps, power it up and enjoy your work.



If everything is as excellent as expected, we'll be appreciate if a good review can be given.

#### THANKS