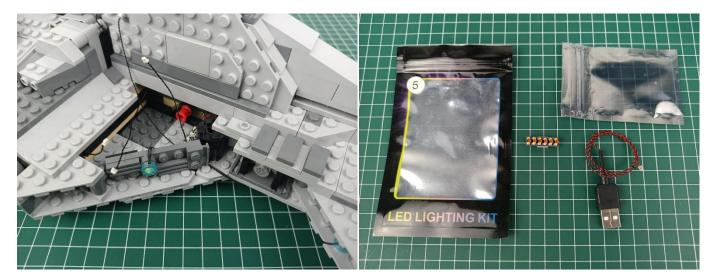

### **Section A:** Check the type and quantity of components.

This set contains five bags labelled "1" "2" "3" "4" "5", please make sure that the components in each bag are the same as shown in the pictures.

Please contact us immediately if there have any missing components.

# **Section B:** Test that each components is working properly.

Take out the Expansion Boards and the USB Power Cable from No. 5 bag .

Remove the protective film from the Expansion Boards.

It is worth reminding that our products are all customized. They have a unique way of connecting. The white plug on wire and the socket of the expansion board need to be connected together to transmit power.