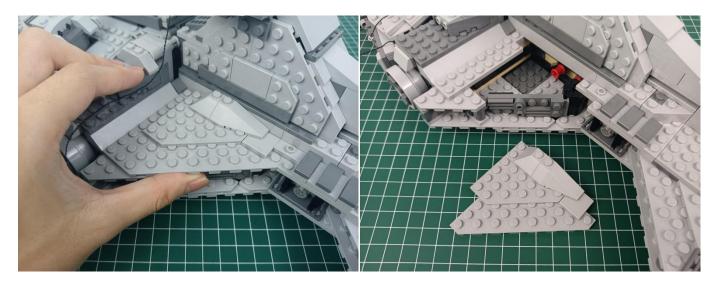

uction will use the power bank as power supply.



USB connectors to connect devices

Turn on the power bank, all the lights are on as shown.



Unplug these three components and put them back in the corresponding bags. There are two in bag NO.2, three in bag NO.3, three in bag NO.4 need to be tested.

Attention that after the test is completed, each components should put back in the corresponding bag including the socket and the USB power cable.

Please contact us immediately if any components don't work.

**Section C:** laying out components following the instruction.





































































































































































































































































































































#### 

























































Good job, you've done all the installation steps, power it up and enjoy your work.



If everything is as excellent as expected, we'll be appreciate if a good review can be given.

#### THANKS