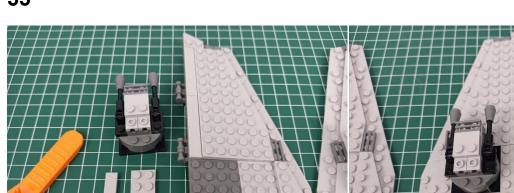

ust as shown.



The USB Power Cord can be powered by phone chargers, power banks, etc. This instruction will use the power bank as power supply.



USB connectors to connect devices

Turn on the power bank, all the lights are on as shown.



Unplug these three components and put them back in the corresponding bags. There are two in bag NO.2, three in bag NO.3, three in bag NO.4 need to be tested.

Attention that after the test is completed, each components should put back in the corresponding bag including the socket and the USB power cable.

Please contact us immediately if any components don't work.

**Section C:** laying out components following the instruction.





































































































































































































































































































































#### 

























































Good job, you've done all the installation steps, power it up and enjoy your work.



If everything is as excellent as expected, we'll be appreciate if a good review can be given.

#### THANKS