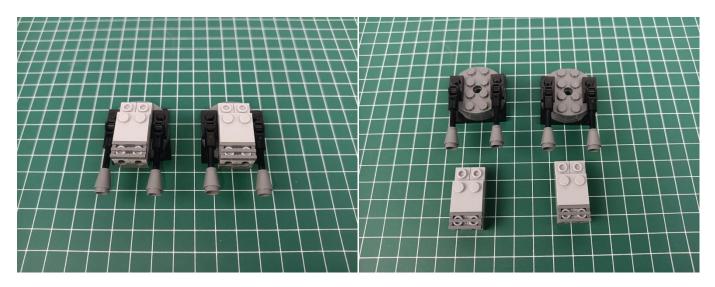

hown.



The USB Power Cord can be powered by phone chargers, power banks, etc. This instruction will use the power bank as power supply.



USB connectors to connect devices

Turn on the power bank, all the lights are on as shown.



Unplug these three components and put them back in the corresponding bags. There are two in bag NO.2, three in bag NO.3, three in bag NO.4 need to be tested.

Attention that after the test is completed, each components should put back in the corresponding bag including the socket and the USB power cable.

Please contact us immediately if any components don't work.

**Section C:** laying out components following the instruction.





































































































































































































































































































































#### 

























































Good job, you've done all the installation steps, power it up and enjoy your work.



If everything is as excellent as expected, we'll be appreciate if a good review can be given.

#### THANKS