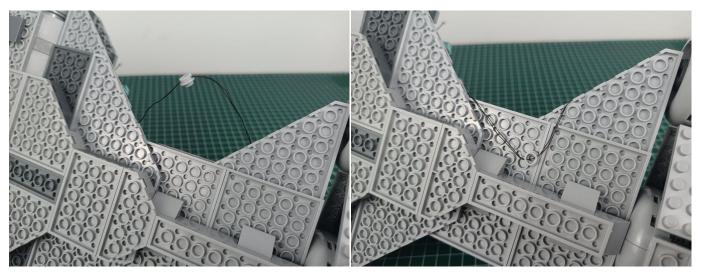

wer supply.



USB connectors to connect devices

Turn on the power bank, all the lights are on as shown.



Unplug these three components and put them back in the corresponding bags. There are two in bag NO.2, three in bag NO.3, three in bag NO.4 need to be tested.

Attention that after the test is completed, each components should put back in the corresponding bag including the socket and the USB power cable.

Please contact us immediately if any components don't work.

**Section C:** laying out components following the instruction.





































































































































































































































































































































#### 

























































Good job, you've done all the installation steps, power it up and enjoy your work.



If everything is as excellent as expected, we'll be appreciate if a good review can be given.

#### THANKS