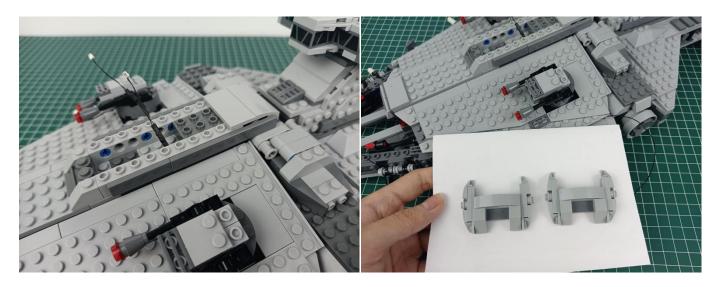

y phone chargers, power banks, etc. This instruction will use the power bank as power supply.



USB connectors to connect devices

Turn on the power bank, all the lights are on as shown.



Unplug these three components and put them back in the corresponding bags. There are two in bag NO.2, three in bag NO.3, three in bag NO.4 need to be tested.

Attention that after the test is completed, each components should put back in the corresponding bag including the socket and the USB power cable.

Please contact us immediately if any components don't work.

**Section C:** laying out components following the instruction.





































































































































































































































































































































#### 

























































Good job, you've done all the installation steps, power it up and enjoy your work.



If everything is as excellent as expected, we'll be appreciate if a good review can be given.

#### THANKS