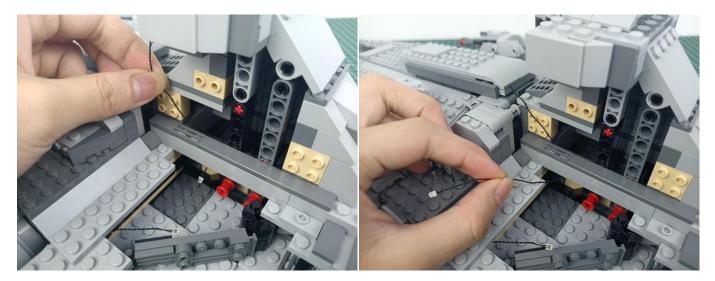

Connect all the components in No.1 bag to the Expansion Board in same way just as shown.

The USB Power Cord can be powered by phone chargers, power banks, etc. This instruction will use the power bank as power supply.

USB connectors to connect devices

Turn on the power bank, all the lights are on as shown.

Unplug these three components and put them back in the corresponding bags. There are two in bag NO.2, three in bag NO.3, three in bag NO.4 need to be tested.