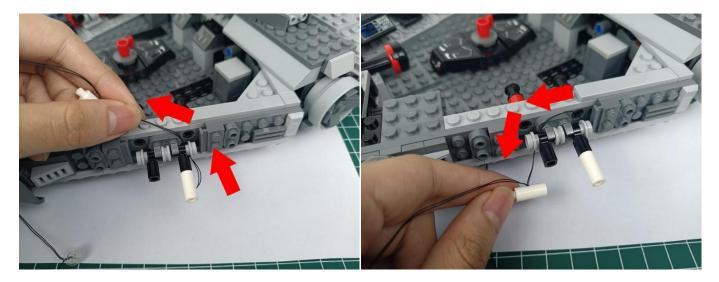

and USB Power Cable as shown.



Connect all the components in No.1 bag to the Expansion Board in same way just as shown.



The USB Power Cord can be powered by phone chargers, power banks, etc. This instruction will use the power bank as power supply.



USB connectors to connect devices

Turn on the power bank, all the lights are on as shown.



Unplug these three components and put them back in the corresponding bags. There are two in bag NO.2, three in bag NO.3, three in bag NO.4 need to be tested.

Attention that after the test is completed, each components should put back in the corresponding bag including the socket and the USB power cable.

Please contact us immediately if any components don't work.

**Section C:** laying out components following the instruction.





































































































































































































































































































































#### 

























































Good job, you've done all the installation steps, power it up and enjoy your work.



If everything is as excellent as expected, we'll be appreciate if a good review can be given.

#### THANKS