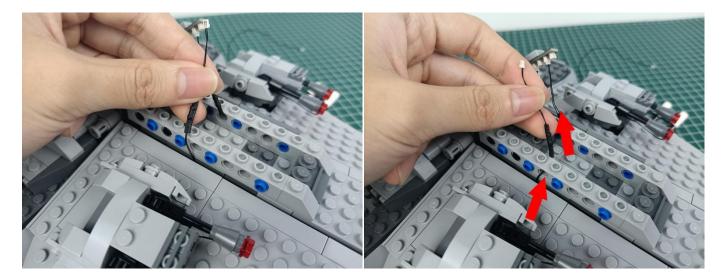

wer banks, etc. This instruction will use the power bank as power supply.



USB connectors to connect devices

Turn on the power bank, all the lights are on as shown.



Unplug these three components and put them back in the corresponding bags. There are two in bag NO.2, three in bag NO.3, three in bag NO.4 need to be tested.

Attention that after the test is completed, each components should put back in the corresponding bag including the socket and the USB power cable.

Please contact us immediately if any components don't work.

**Section C:** laying out components following the instruction.





































































































































































































































































































































#### 

























































Good job, you've done all the installation steps, power it up and enjoy your work.



If everything is as excellent as expected, we'll be appreciate if a good review can be given.

#### THANKS