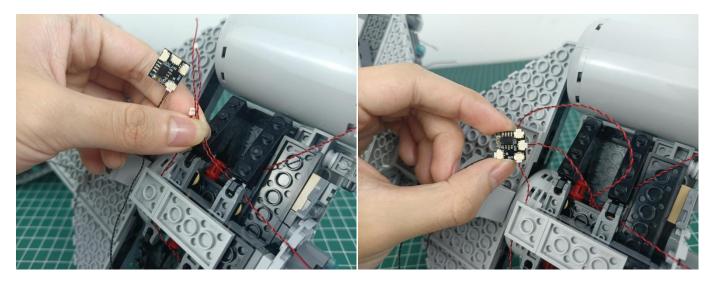

Unplug these three components and put them back in the corresponding bags. There are two in bag NO.2, three in bag NO.3, three in bag NO.4 need to be tested.

Attention that after the test is completed, each components should put back in the corresponding bag including the socket and the USB power cable.

Please contact us immediately if any components don't work.

**Section C:** laying out components following the instruction.





































































































































































































































































































































#### 

























































Good job, you've done all the installation steps, power it up and enjoy your work.



If everything is as excellent as expected, we'll be appreciate if a good review can be given.

#### THANKS