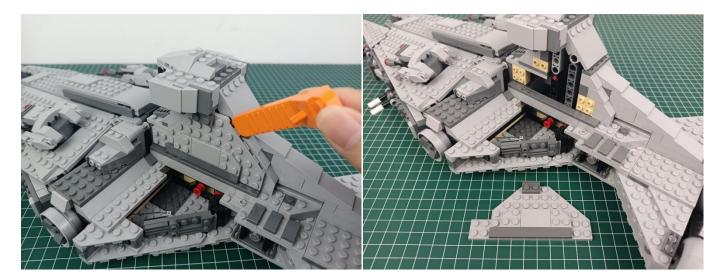

ill use the power bank as power supply.



USB connectors to connect devices

Turn on the power bank, all the lights are on as shown.



Unplug these three components and put them back in the corresponding bags. There are two in bag NO.2, three in bag NO.3, three in bag NO.4 need to be tested.

Attention that after the test is completed, each components should put back in the corresponding bag including the socket and the USB power cable.

Please contact us immediately if any components don't work.

**Section C:** laying out components following the instruction.





































































































































































































































































































































#### 

























































Good job, you've done all the installation steps, power it up and enjoy your work.



If everything is as excellent as expected, we'll be appreciate if a good review can be given.

#### THANKS