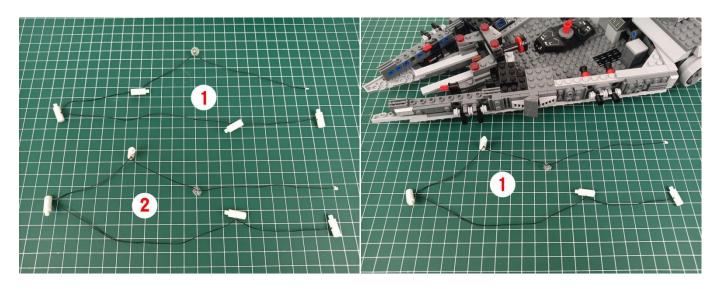

Connect all the components in No.1 bag to the Expansion Board in same way just as shown.

The USB Power Cord can be powered by phone chargers, power banks, etc. This instruction will use the power bank as power supply.

USB connectors to connect devices

Turn on the power bank, all the lights are on as shown.

Unplug these three components and put them back in the corresponding bags. There are two in bag NO.2, three in bag NO.3, three in bag NO.4 need to be tested.