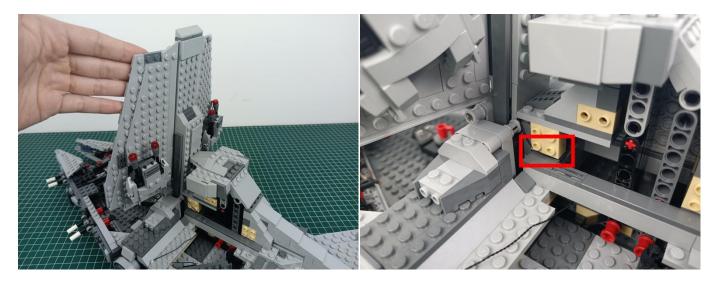

e the power bank as power supply.



USB connectors to connect devices

Turn on the power bank, all the lights are on as shown.



Unplug these three components and put them back in the corresponding bags. There are two in bag NO.2, three in bag NO.3, three in bag NO.4 need to be tested.

Attention that after the test is completed, each components should put back in the corresponding bag including the socket and the USB power cable.

Please contact us immediately if any components don't work.

**Section C:** laying out components following the instruction.





































































































































































































































































































































#### 

























































Good job, you've done all the installation steps, power it up and enjoy your work.



If everything is as excellent as expected, we'll be appreciate if a good review can be given.

#### THANKS