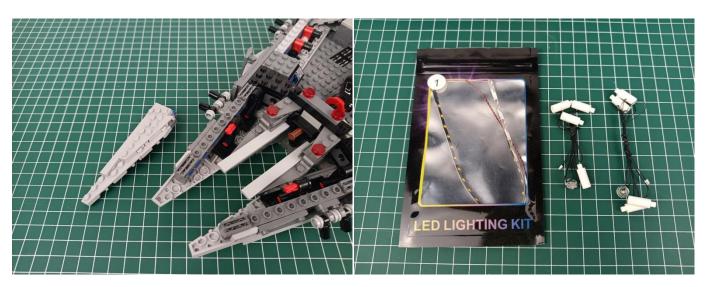

#### **Section A:** Check the type and quantity of components.

The quantity and type of components of each products are different and it needs to be carefully checked to make sure there do have enough material. The type of components is indicated by the label on the bag.

### **Section A:** Check the type and quantity of components.

This set contains five bags labelled "1" "2" "3" "4" "5", please make sure that the components in each bag are the same as shown in the pictures.

Please contact us immediately if there have any missing components.