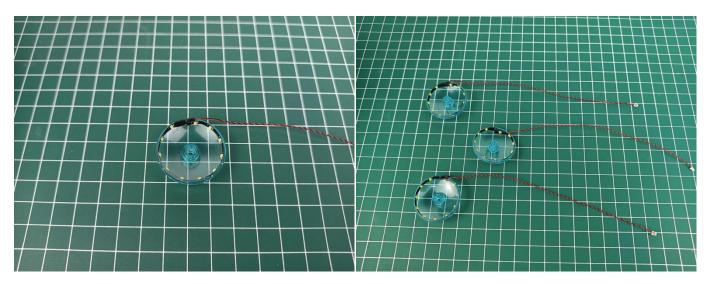

### **Section A:** Check the type and quantity of components.

This set contains five bags labelled "1" "2" "3" "4" "5", please make sure that the components in each bag are the same as shown in the pictures.

USB connectors to connect devices

Turn on the power bank, all the lights are on as shown.

Unplug these three components and put them back in the corresponding bags. There are two in bag NO.2, three in bag NO.3, three in bag NO.4 need to be tested.