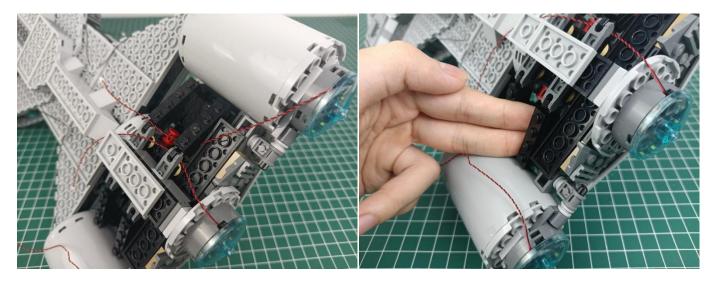

#### **Section C:** laying out components following the instruction.

Our material is very small but not fragile, just be reminded that don't to pull the wires too hard. For different people, there may be some installation steps that you can't understand. Please look at the previous and later installation steps.

**Section C:** laying out components following the instruction.