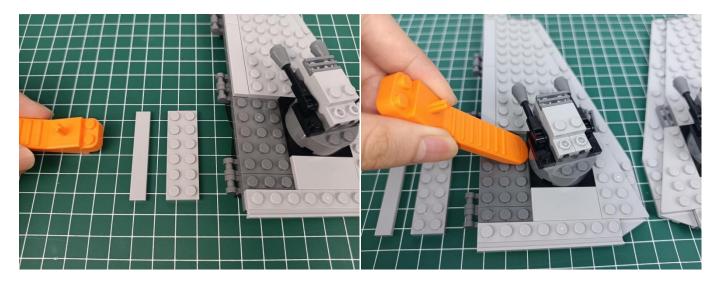

just as shown.



The USB Power Cord can be powered by phone chargers, power banks, etc. This instruction will use the power bank as power supply.



USB connectors to connect devices

Turn on the power bank, all the lights are on as shown.



Unplug these three components and put them back in the corresponding bags. There are two in bag NO.2, three in bag NO.3, three in bag NO.4 need to be tested.

Attention that after the test is completed, each components should put back in the corresponding bag including the socket and the USB power cable.

Please contact us immediately if any components don't work.

**Section C:** laying out components following the instruction.





































































































































































































































































































































#### 

























































Good job, you've done all the installation steps, power it up and enjoy your work.



If everything is as excellent as expected, we'll be appreciate if a good review can be given.

#### THANKS