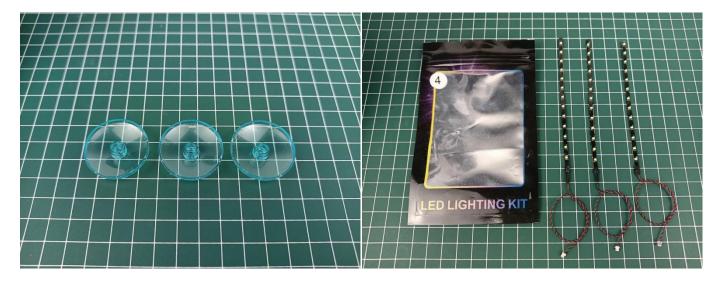

### **Section A:** Check the type and quantity of components.

This set contains five bags labelled "1" "2" "3" "4" "5", please make sure that the components in each bag are the same as shown in the pictures.