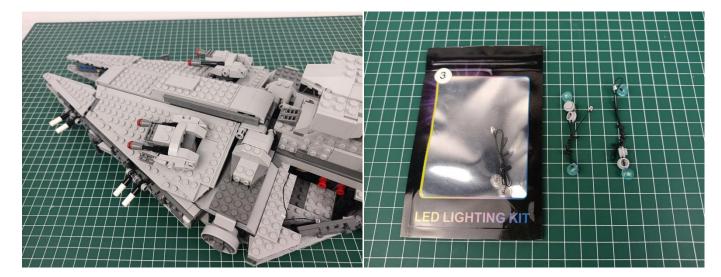

### **Section A:** Check the type and quantity of components.

This set contains five bags labelled "1" "2" "3" "4" "5", please make sure that the components in each bag are the same as shown in the pictures.

Please contact us immediately if there have any missing components.