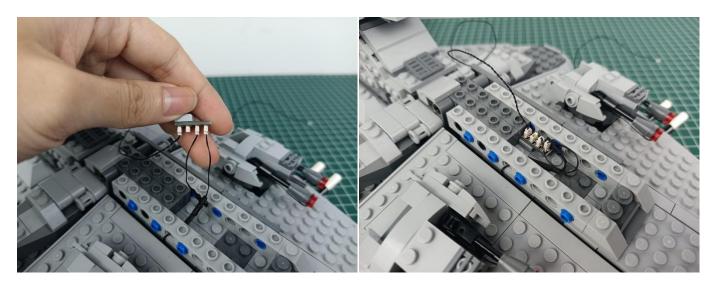

r banks, etc. This instruction will use the power bank as power supply.



USB connectors to connect devices

Turn on the power bank, all the lights are on as shown.



Unplug these three components and put them back in the corresponding bags. There are two in bag NO.2, three in bag NO.3, three in bag NO.4 need to be tested.

Attention that after the test is completed, each components should put back in the corresponding bag including the socket and the USB power cable.

Please contact us immediately if any components don't work.

**Section C:** laying out components following the instruction.





































































































































































































































































































































#### 

























































Good job, you've done all the installation steps, power it up and enjoy your work.



If everything is as excellent as expected, we'll be appreciate if a good review can be given.

#### THANKS