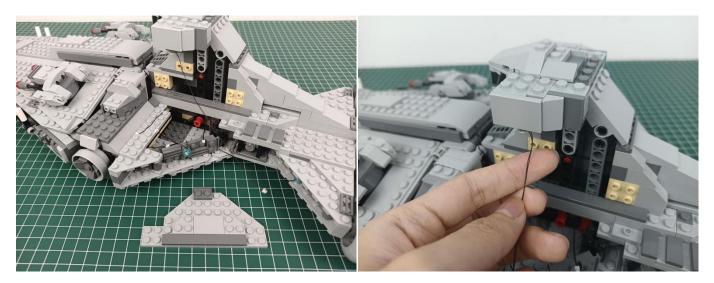

evices

Turn on the power bank, all the lights are on as shown.



Unplug these three components and put them back in the corresponding bags. There are two in bag NO.2, three in bag NO.3, three in bag NO.4 need to be tested.

Attention that after the test is completed, each components should put back in the corresponding bag including the socket and the USB power cable.

Please contact us immediately if any components don't work.

**Section C:** laying out components following the instruction.





































































































































































































































































































































#### 

























































Good job, you've done all the installation steps, power it up and enjoy your work.



If everything is as excellent as expected, we'll be appreciate if a good review can be given.

#### THANKS