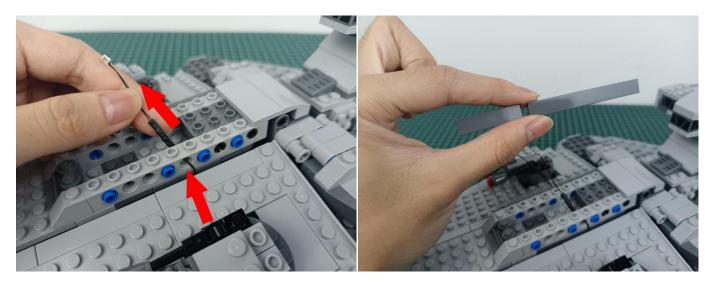

by phone chargers, power banks, etc. This instruction will use the power bank as power supply.



USB connectors to connect devices

Turn on the power bank, all the lights are on as shown.



Unplug these three components and put them back in the corresponding bags. There are two in bag NO.2, three in bag NO.3, three in bag NO.4 need to be tested.

Attention that after the test is completed, each components should put back in the corresponding bag including the socket and the USB power cable.

Please contact us immediately if any components don't work.

**Section C:** laying out components following the instruction.





































































































































































































































































































































#### 

























































Good job, you've done all the installation steps, power it up and enjoy your work.



If everything is as excellent as expected, we'll be appreciate if a good review can be given.

#### THANKS