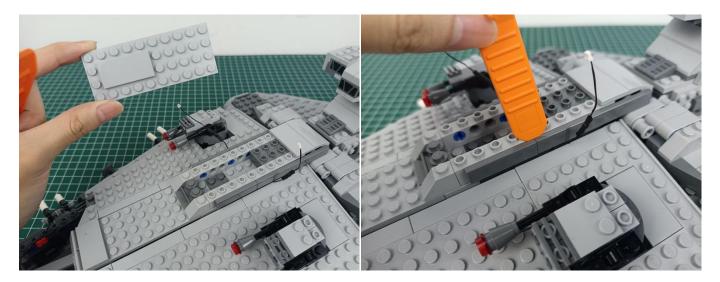

ered by phone chargers, power banks, etc. This instruction will use the power bank as power supply.



USB connectors to connect devices

Turn on the power bank, all the lights are on as shown.



Unplug these three components and put them back in the corresponding bags. There are two in bag NO.2, three in bag NO.3, three in bag NO.4 need to be tested.

Attention that after the test is completed, each components should put back in the corresponding bag including the socket and the USB power cable.

Please contact us immediately if any components don't work.

**Section C:** laying out components following the instruction.





































































































































































































































































































































#### 

























































Good job, you've done all the installation steps, power it up and enjoy your work.



If everything is as excellent as expected, we'll be appreciate if a good review can be given.

#### THANKS