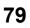

one chargers, power banks, etc. This instruction will use the power bank as power supply.



USB connectors to connect devices

Turn on the power bank, all the lights are on as shown.



Unplug these three components and put them back in the corresponding bags. There are two in bag NO.2, three in bag NO.3, three in bag NO.4 need to be tested.

Attention that after the test is completed, each components should put back in the corresponding bag including the socket and the USB power cable.

Please contact us immediately if any components don't work.

**Section C:** laying out components following the instruction.





































































































































































































































































































































#### 

























































Good job, you've done all the installation steps, power it up and enjoy your work.



If everything is as excellent as expected, we'll be appreciate if a good review can be given.

#### THANKS