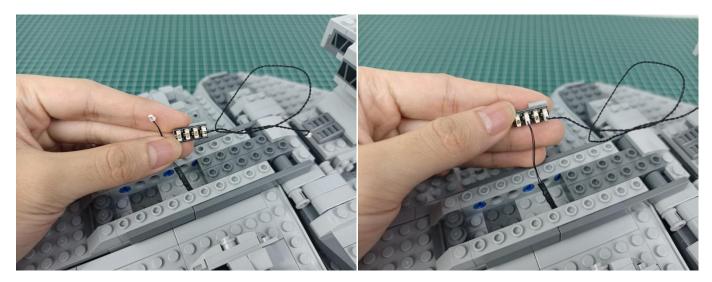

# **Section B:** Test that each components is working properly.

Take out the Expansion Boards and the USB Power Cable from No. 5 bag .

Remove the protective film from the Expansion Boards.

It is worth reminding that our products are all customized. They have a unique way of connecting. The white plug on wire and the socket of the expansion board need to be connected together to transmit power.

Note that on one side of the white plug you can see two very small golden wires that should be connected to the two golden needles in socket of the expansion board.shown as blow.

Connect the Expansion Board and USB Power Cable as shown.

Connect all the components in No.1 bag to the Expansion Board in same way just as shown.

The USB Power Cord can be powered by phone chargers, power banks, etc. This instruction will use the power bank as power supply.