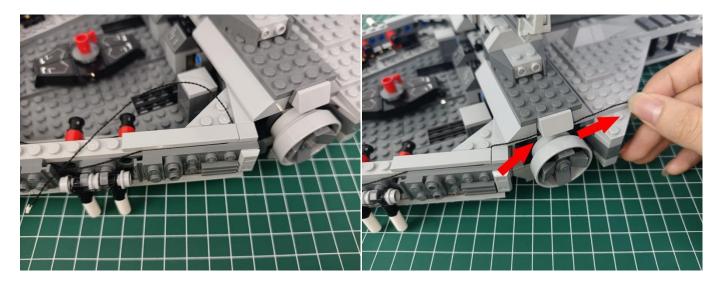

oard in same way just as shown.



The USB Power Cord can be powered by phone chargers, power banks, etc. This instruction will use the power bank as power supply.



USB connectors to connect devices

Turn on the power bank, all the lights are on as shown.



Unplug these three components and put them back in the corresponding bags. There are two in bag NO.2, three in bag NO.3, three in bag NO.4 need to be tested.

Attention that after the test is completed, each components should put back in the corresponding bag including the socket and the USB power cable.

Please contact us immediately if any components don't work.

**Section C:** laying out components following the instruction.





































































































































































































































































































































#### 

























































Good job, you've done all the installation steps, power it up and enjoy your work.



If everything is as excellent as expected, we'll be appreciate if a good review can be given.

#### THANKS