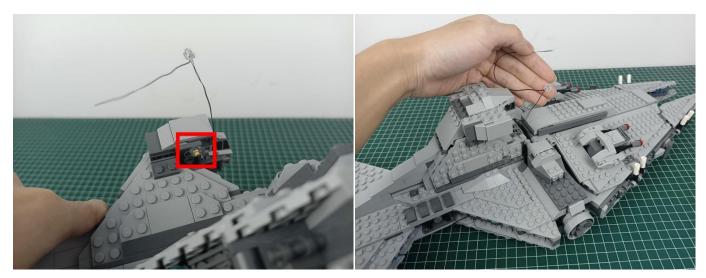

connect devices

Turn on the power bank, all the lights are on as shown.



Unplug these three components and put them back in the corresponding bags. There are two in bag NO.2, three in bag NO.3, three in bag NO.4 need to be tested.

Attention that after the test is completed, each components should put back in the corresponding bag including the socket and the USB power cable.

Please contact us immediately if any components don't work.

**Section C:** laying out components following the instruction.





































































































































































































































































































































#### 

























































Good job, you've done all the installation steps, power it up and enjoy your work.



If everything is as excellent as expected, we'll be appreciate if a good review can be given.

#### THANKS