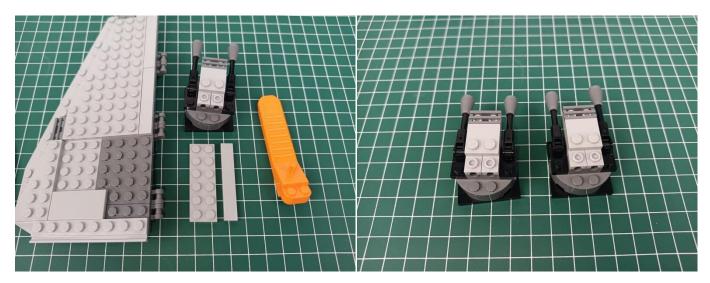

shown.



The USB Power Cord can be powered by phone chargers, power banks, etc. This instruction will use the power bank as power supply.



USB connectors to connect devices

Turn on the power bank, all the lights are on as shown.



Unplug these three components and put them back in the corresponding bags. There are two in bag NO.2, three in bag NO.3, three in bag NO.4 need to be tested.

Attention that after the test is completed, each components should put back in the corresponding bag including the socket and the USB power cable.

Please contact us immediately if any components don't work.

**Section C:** laying out components following the instruction.





































































































































































































































































































































#### 

























































Good job, you've done all the installation steps, power it up and enjoy your work.



If everything is as excellent as expected, we'll be appreciate if a good review can be given.

#### THANKS