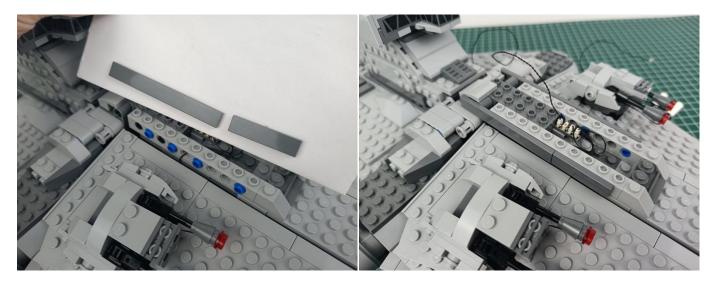

# **Section B:** Test that each components is working properly.

Take out the Expansion Boards and the USB Power Cable from No. 5 bag .

Remove the protective film from the Expansion Boards.

It is worth reminding that our products are all customized. They have a unique way of connecting. The white plug on wire and the socket of the expansion board need to be connected together to transmit power.

Note that on one side of the white plug you can see two very small golden wires that should be connected to the two golden needles in socket of the expansion board.shown as blow.

Connect the Expansion Board and USB Power Cable as shown.

Connect all the components in No.1 bag to the Expansion Board in same way just as shown.

The USB Power Cord can be powered by phone chargers, power banks, etc. This instruction will use the power bank as power supply.