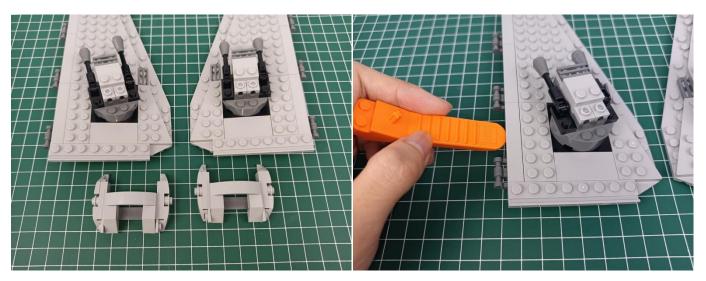

way just as shown.



The USB Power Cord can be powered by phone chargers, power banks, etc. This instruction will use the power bank as power supply.



USB connectors to connect devices

Turn on the power bank, all the lights are on as shown.



Unplug these three components and put them back in the corresponding bags. There are two in bag NO.2, three in bag NO.3, three in bag NO.4 need to be tested.

Attention that after the test is completed, each components should put back in the corresponding bag including the socket and the USB power cable.

Please contact us immediately if any components don't work.

**Section C:** laying out components following the instruction.





































































































































































































































































































































#### 

























































Good job, you've done all the installation steps, power it up and enjoy your work.



If everything is as excellent as expected, we'll be appreciate if a good review can be given.

#### THANKS