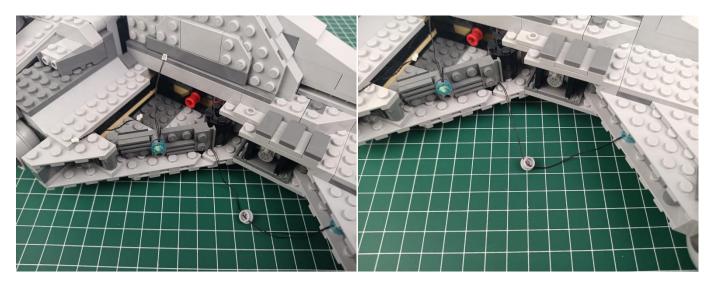

as power supply.



USB connectors to connect devices

Turn on the power bank, all the lights are on as shown.



Unplug these three components and put them back in the corresponding bags. There are two in bag NO.2, three in bag NO.3, three in bag NO.4 need to be tested.

Attention that after the test is completed, each components should put back in the corresponding bag including the socket and the USB power cable.

Please contact us immediately if any components don't work.

**Section C:** laying out components following the instruction.





































































































































































































































































































































#### 

























































Good job, you've done all the installation steps, power it up and enjoy your work.



If everything is as excellent as expected, we'll be appreciate if a good review can be given.

#### THANKS