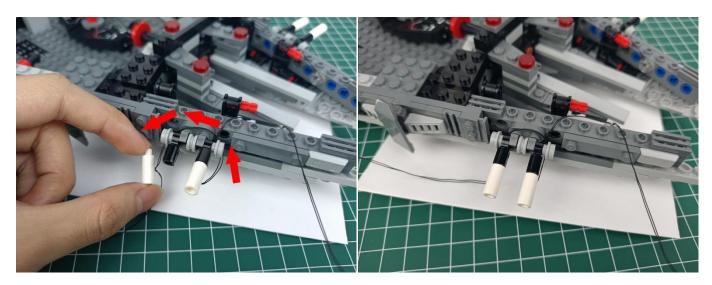

#### **Section C:** laying out components following the instruction.

Our material is very small but not fragile, just be reminded that don't to pull the wires too hard. For different people, there may be some installation steps that you can't understand. Please look at the previous and later installation steps.

**Section C:** laying out components following the instruction.