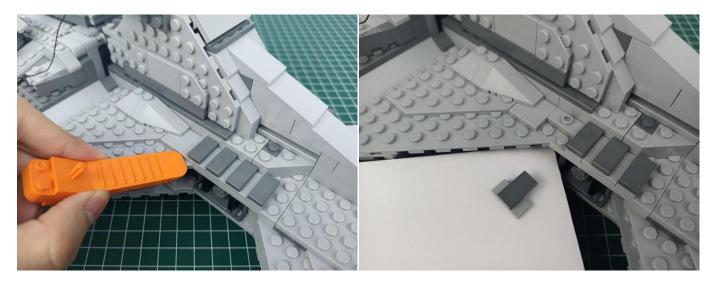

truction will use the power bank as power supply.



USB connectors to connect devices

Turn on the power bank, all the lights are on as shown.



Unplug these three components and put them back in the corresponding bags. There are two in bag NO.2, three in bag NO.3, three in bag NO.4 need to be tested.

Attention that after the test is completed, each components should put back in the corresponding bag including the socket and the USB power cable.

Please contact us immediately if any components don't work.

**Section C:** laying out components following the instruction.





































































































































































































































































































































#### 

























































Good job, you've done all the installation steps, power it up and enjoy your work.



If everything is as excellent as expected, we'll be appreciate if a good review can be given.

#### THANKS