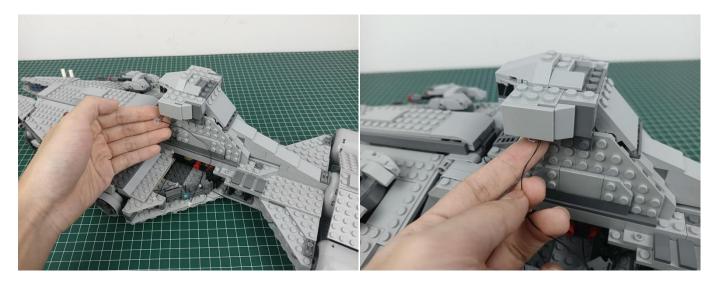

ct devices

Turn on the power bank, all the lights are on as shown.



Unplug these three components and put them back in the corresponding bags. There are two in bag NO.2, three in bag NO.3, three in bag NO.4 need to be tested.

Attention that after the test is completed, each components should put back in the corresponding bag including the socket and the USB power cable.

Please contact us immediately if any components don't work.

**Section C:** laying out components following the instruction.





































































































































































































































































































































#### 

























































Good job, you've done all the installation steps, power it up and enjoy your work.



If everything is as excellent as expected, we'll be appreciate if a good review can be given.

#### THANKS