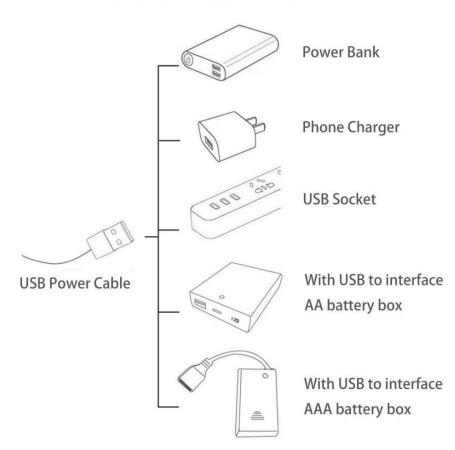

Connect all the components in No.1 bag to the Expansion Board in same way just as shown.

The USB Power Cord can be powered by phone chargers, power banks, etc. This instruction will use the power bank as power supply.