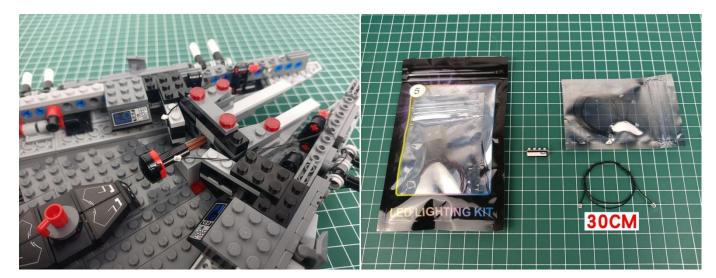

### **Section A:** Check the type and quantity of components.

This set contains five bags labelled "1" "2" "3" "4" "5", please make sure that the components in each bag are the same as shown in the pictures.

Please contact us immediately if there have any missing components.