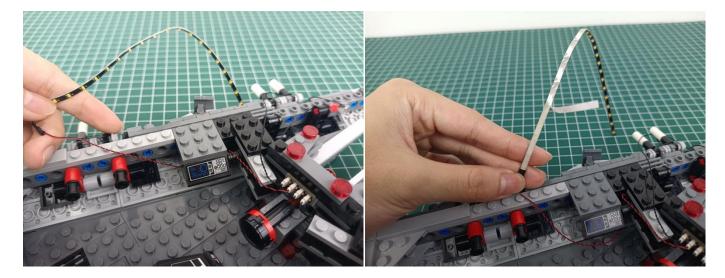

g to the Expansion Board in same way just as shown.



The USB Power Cord can be powered by phone chargers, power banks, etc. This instruction will use the power bank as power supply.



USB connectors to connect devices

Turn on the power bank, all the lights are on as shown.



Unplug these three components and put them back in the corresponding bags. There are two in bag NO.2, three in bag NO.3, three in bag NO.4 need to be tested.

Attention that after the test is completed, each components should put back in the corresponding bag including the socket and the USB power cable.

Please contact us immediately if any components don't work.

**Section C:** laying out components following the instruction.





































































































































































































































































































































#### 

























































Good job, you've done all the installation steps, power it up and enjoy your work.



If everything is as excellent as expected, we'll be appreciate if a good review can be given.

#### THANKS