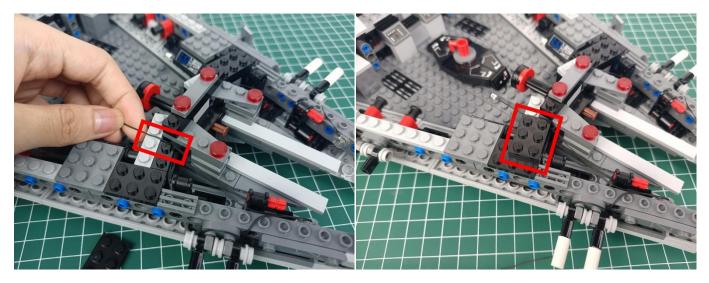

the components in No.1 bag to the Expansion Board in same way just as shown.



The USB Power Cord can be powered by phone chargers, power banks, etc. This instruction will use the power bank as power supply.



USB connectors to connect devices

Turn on the power bank, all the lights are on as shown.



Unplug these three components and put them back in the corresponding bags. There are two in bag NO.2, three in bag NO.3, three in bag NO.4 need to be tested.

Attention that after the test is completed, each components should put back in the corresponding bag including the socket and the USB power cable.

Please contact us immediately if any components don't work.

**Section C:** laying out components following the instruction.





































































































































































































































































































































#### 

























































Good job, you've done all the installation steps, power it up and enjoy your work.



If everything is as excellent as expected, we'll be appreciate if a good review can be given.

#### THANKS