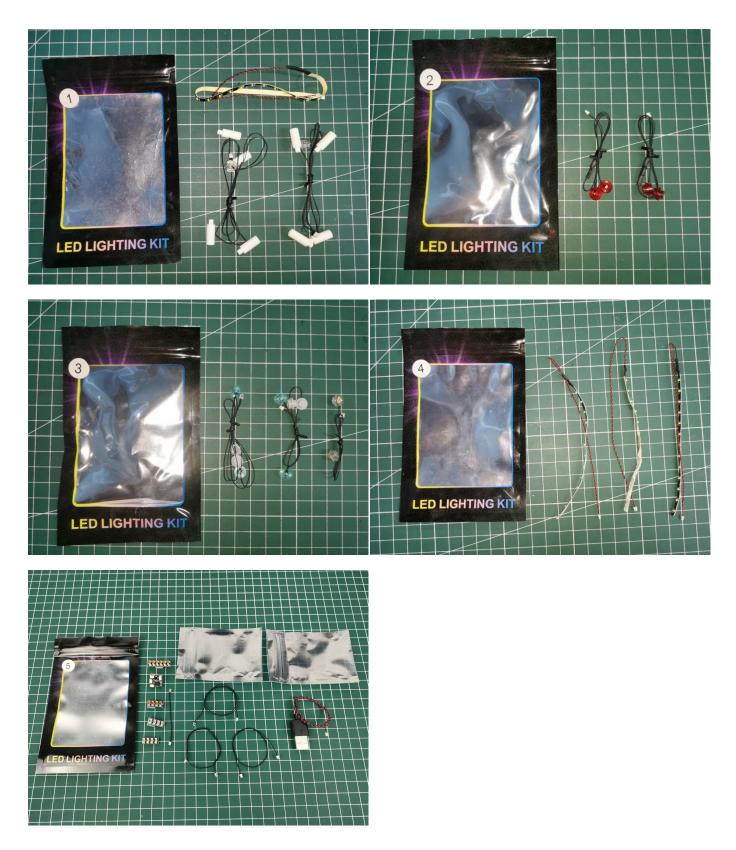

### **Section A:** Check the type and quantity of components.

This set contains five bags labelled "1" "2" "3" "4" "5", please make sure that the components in each bag are the same as shown in the pictures.

Please contact us immediately if there have any missing components.