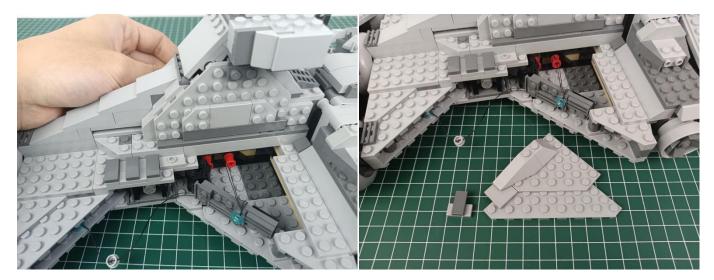

SB connectors to connect devices

Turn on the power bank, all the lights are on as shown.



Unplug these three components and put them back in the corresponding bags. There are two in bag NO.2, three in bag NO.3, three in bag NO.4 need to be tested.

Attention that after the test is completed, each components should put back in the corresponding bag including the socket and the USB power cable.

Please contact us immediately if any components don't work.

**Section C:** laying out components following the instruction.





































































































































































































































































































































#### 

























































Good job, you've done all the installation steps, power it up and enjoy your work.



If everything is as excellent as expected, we'll be appreciate if a good review can be given.

#### THANKS