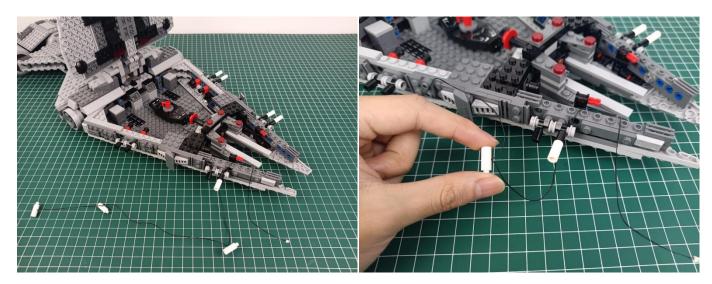

**Section C:** laying out components following the instruction.

#### **Section C:** laying out components following the instruction.

Our material is very small but not fragile, just be reminded that don't to pull the wires too hard. For different people, there may be some installation steps that you can't understand. Please look at the previous and later installation steps.