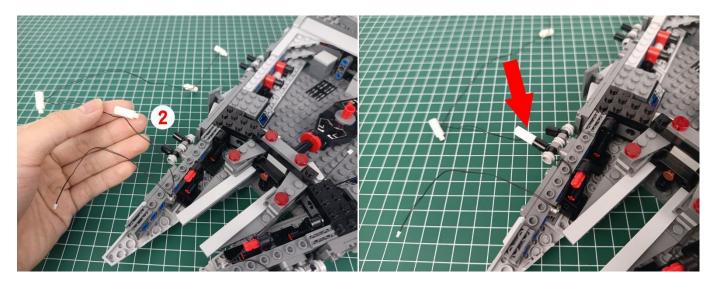

**Section C:** laying out components following the instruction.

#### **Section C:** laying out components following the instruction.

Our material is very small but not fragile, just be reminded that don't to pull the wires too hard. For different people, there may be some installation steps that you can't understand. Please look at the previous and later installation steps.