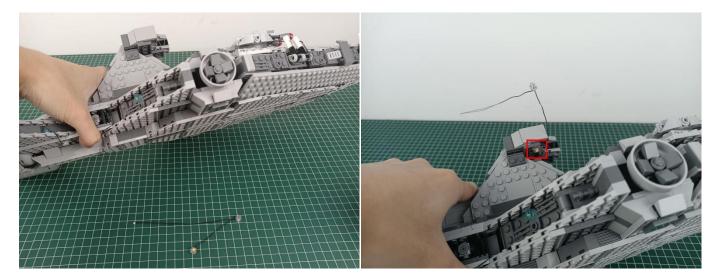

s to connect devices

Turn on the power bank, all the lights are on as shown.



Unplug these three components and put them back in the corresponding bags. There are two in bag NO.2, three in bag NO.3, three in bag NO.4 need to be tested.

Attention that after the test is completed, each components should put back in the corresponding bag including the socket and the USB power cable.

Please contact us immediately if any components don't work.

**Section C:** laying out components following the instruction.





































































































































































































































































































































#### 

























































Good job, you've done all the installation steps, power it up and enjoy your work.



If everything is as excellent as expected, we'll be appreciate if a good review can be given.

#### THANKS