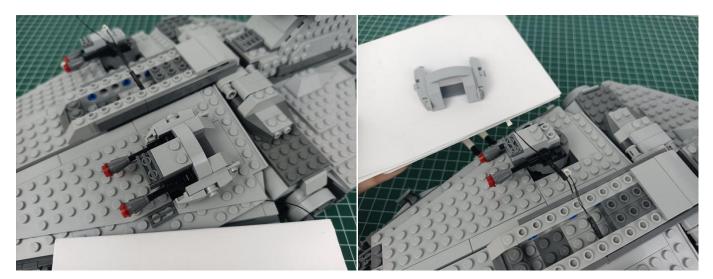

phone chargers, power banks, etc. This instruction will use the power bank as power supply.



USB connectors to connect devices

Turn on the power bank, all the lights are on as shown.



Unplug these three components and put them back in the corresponding bags. There are two in bag NO.2, three in bag NO.3, three in bag NO.4 need to be tested.

Attention that after the test is completed, each components should put back in the corresponding bag including the socket and the USB power cable.

Please contact us immediately if any components don't work.

**Section C:** laying out components following the instruction.





































































































































































































































































































































#### 

























































Good job, you've done all the installation steps, power it up and enjoy your work.



If everything is as excellent as expected, we'll be appreciate if a good review can be given.

#### THANKS