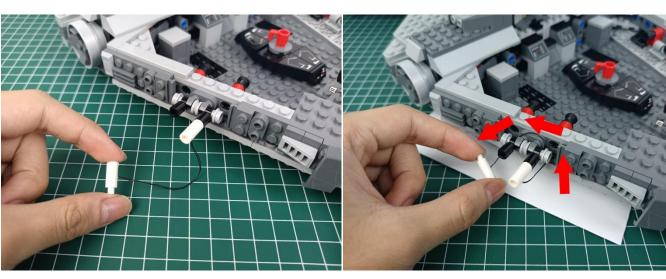

# **Section B:** Test that each components is working properly.

Take out the Expansion Boards and the USB Power Cable from No. 5 bag .

Remove the protective film from the Expansion Boards.

It is worth reminding that our products are all customized. They have a unique way of connecting. The white plug on wire and the socket of the expansion board need to be connected together to transmit power.

Note that on one side of the white plug you can see two very small golden wires that should be connected to the two golden needles in socket of the expansion board.shown as blow.

Connect the Expansion Board and USB Power Cable as shown.