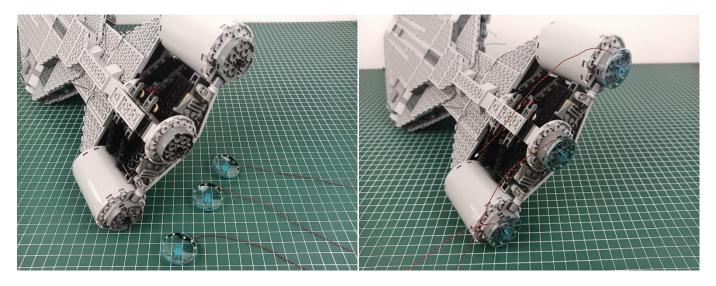

s are on as shown.



Unplug these three components and put them back in the corresponding bags. There are two in bag NO.2, three in bag NO.3, three in bag NO.4 need to be tested.

Attention that after the test is completed, each components should put back in the corresponding bag including the socket and the USB power cable.

Please contact us immediately if any components don't work.

**Section C:** laying out components following the instruction.





































































































































































































































































































































#### 

























































Good job, you've done all the installation steps, power it up and enjoy your work.



If everything is as excellent as expected, we'll be appreciate if a good review can be given.

#### THANKS