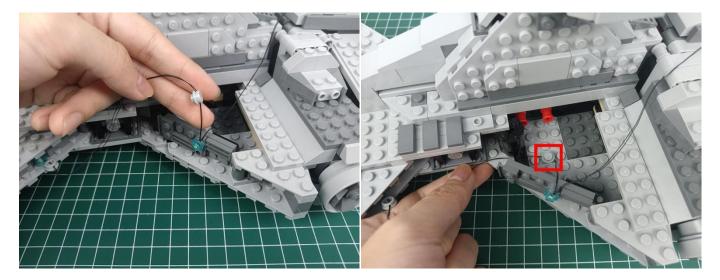

Note that on one side of the white plug you can see two very small golden wires that should be connected to the two golden needles in socket of the expansion board.shown as blow.

Connect the Expansion Board and USB Power Cable as shown.