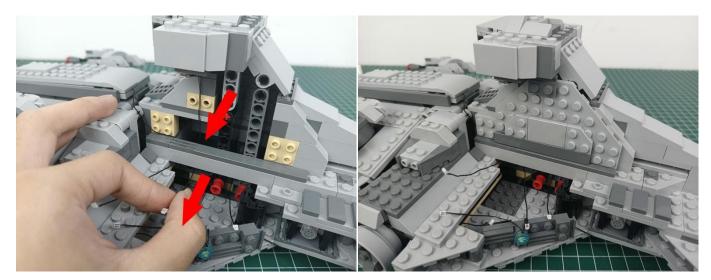

ices

Turn on the power bank, all the lights are on as shown.



Unplug these three components and put them back in the corresponding bags. There are two in bag NO.2, three in bag NO.3, three in bag NO.4 need to be tested.

Attention that after the test is completed, each components should put back in the corresponding bag including the socket and the USB power cable.

Please contact us immediately if any components don't work.

**Section C:** laying out components following the instruction.





































































































































































































































































































































#### 

























































Good job, you've done all the installation steps, power it up and enjoy your work.



If everything is as excellent as expected, we'll be appreciate if a good review can be given.

#### THANKS