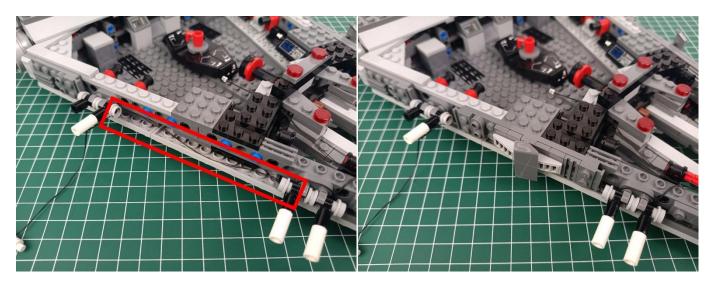

components in No.1 bag to the Expansion Board in same way just as shown.



The USB Power Cord can be powered by phone chargers, power banks, etc. This instruction will use the power bank as power supply.



USB connectors to connect devices

Turn on the power bank, all the lights are on as shown.



Unplug these three components and put them back in the corresponding bags. There are two in bag NO.2, three in bag NO.3, three in bag NO.4 need to be tested.

Attention that after the test is completed, each components should put back in the corresponding bag including the socket and the USB power cable.

Please contact us immediately if any components don't work.

**Section C:** laying out components following the instruction.





































































































































































































































































































































#### 

























































Good job, you've done all the installation steps, power it up and enjoy your work.



If everything is as excellent as expected, we'll be appreciate if a good review can be given.

#### THANKS