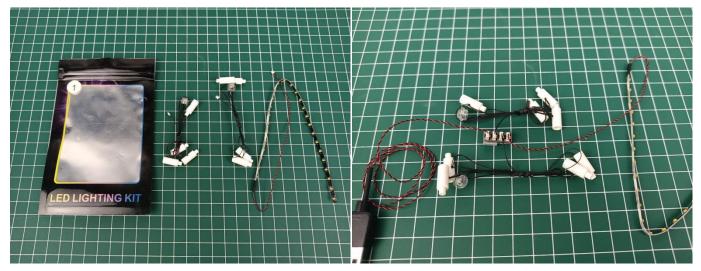

### **Section A:** Check the type and quantity of components.

This set contains five bags labelled "1" "2" "3" "4" "5", please make sure that the components in each bag are the same as shown in the pictures.

Connect all the components in No.1 bag to the Expansion Board in same way just as shown.

The USB Power Cord can be powered by phone chargers, power banks, etc. This instruction will use the power bank as power supply.

USB connectors to connect devices

Turn on the power bank, all the lights are on as shown.

Unplug these three components and put them back in the corresponding bags. There are two in bag NO.2, three in bag NO.3, three in bag NO.4 need to be tested.