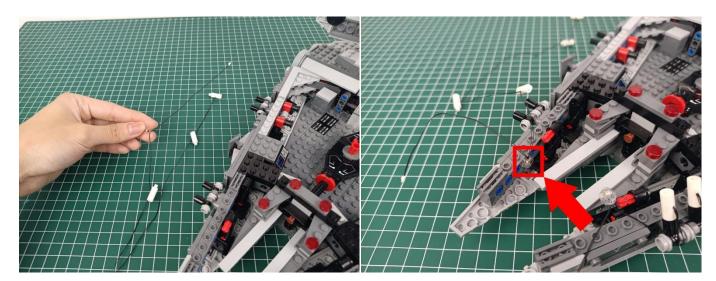

as shown.



Connect all the components in No.1 bag to the Expansion Board in same way just as shown.



The USB Power Cord can be powered by phone chargers, power banks, etc. This instruction will use the power bank as power supply.



USB connectors to connect devices

Turn on the power bank, all the lights are on as shown.



Unplug these three components and put them back in the corresponding bags. There are two in bag NO.2, three in bag NO.3, three in bag NO.4 need to be tested.

Attention that after the test is completed, each components should put back in the corresponding bag including the socket and the USB power cable.

Please contact us immediately if any components don't work.

**Section C:** laying out components following the instruction.





































































































































































































































































































































#### 

























































Good job, you've done all the installation steps, power it up and enjoy your work.



If everything is as excellent as expected, we'll be appreciate if a good review can be given.

#### THANKS