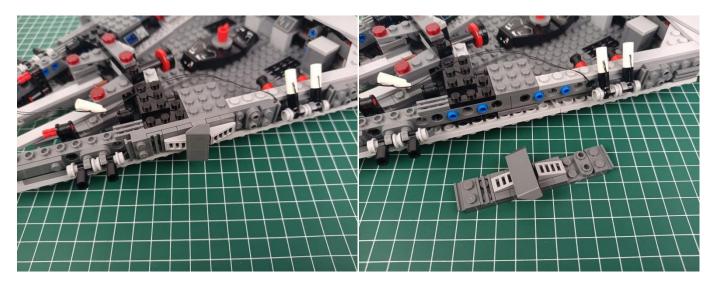

B Power Cable as shown.



Connect all the components in No.1 bag to the Expansion Board in same way just as shown.



The USB Power Cord can be powered by phone chargers, power banks, etc. This instruction will use the power bank as power supply.



USB connectors to connect devices

Turn on the power bank, all the lights are on as shown.



Unplug these three components and put them back in the corresponding bags. There are two in bag NO.2, three in bag NO.3, three in bag NO.4 need to be tested.

Attention that after the test is completed, each components should put back in the corresponding bag including the socket and the USB power cable.

Please contact us immediately if any components don't work.

**Section C:** laying out components following the instruction.





































































































































































































































































































































#### 

























































Good job, you've done all the installation steps, power it up and enjoy your work.



If everything is as excellent as expected, we'll be appreciate if a good review can be given.

#### THANKS