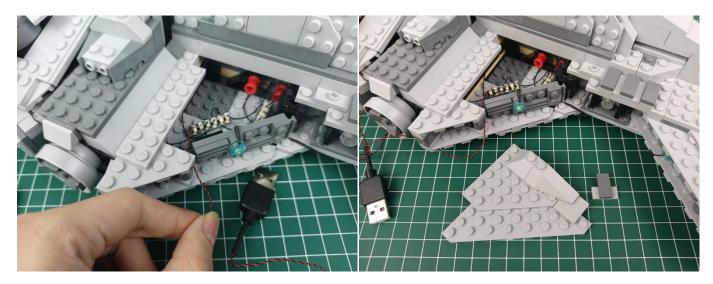

Connect all the components in No.1 bag to the Expansion Board in same way just as shown.

The USB Power Cord can be powered by phone chargers, power banks, etc. This instruction will use the power bank as power supply.

USB connectors to connect devices

Turn on the power bank, all the lights are on as shown.

Unplug these three components and put them back in the corresponding bags. There are two in bag NO.2, three in bag NO.3, three in bag NO.4 need to be tested.

Attention that after the test is completed, each components should put back in the corresponding bag including the socket and the USB power cable.

Please contact us immediately if any components don't work.