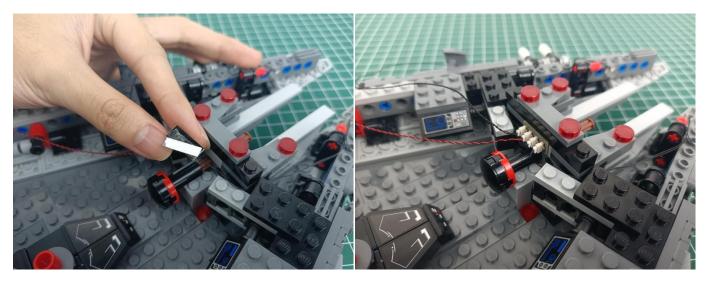

# **Section B:** Test that each components is working properly.

Take out the Expansion Boards and the USB Power Cable from No. 5 bag .

Remove the protective film from the Expansion Boards.

It is worth reminding that our products are all customized. They have a unique way of connecting. The white plug on wire and the socket of the expansion board need to be connected together to transmit power.

Note that on one side of the white plug you can see two very small golden wires that should be connected to the two golden needles in socket of the expansion board.shown as blow.

Connect the Expansion Board and USB Power Cable as shown.