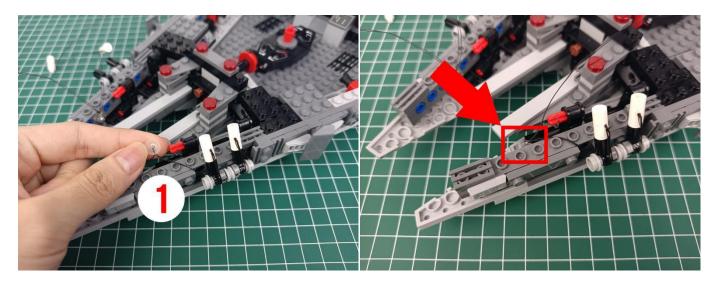

shown.



Connect all the components in No.1 bag to the Expansion Board in same way just as shown.



The USB Power Cord can be powered by phone chargers, power banks, etc. This instruction will use the power bank as power supply.



USB connectors to connect devices

Turn on the power bank, all the lights are on as shown.



Unplug these three components and put them back in the corresponding bags. There are two in bag NO.2, three in bag NO.3, three in bag NO.4 need to be tested.

Attention that after the test is completed, each components should put back in the corresponding bag including the socket and the USB power cable.

Please contact us immediately if any components don't work.

**Section C:** laying out components following the instruction.





































































































































































































































































































































#### 

























































Good job, you've done all the installation steps, power it up and enjoy your work.



If everything is as excellent as expected, we'll be appreciate if a good review can be given.

#### THANKS