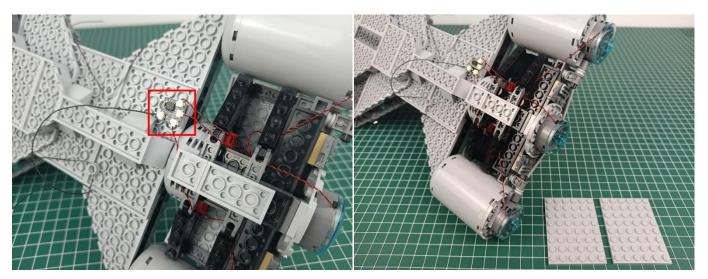

Unplug these three components and put them back in the corresponding bags. There are two in bag NO.2, three in bag NO.3, three in bag NO.4 need to be tested.

Attention that after the test is completed, each components should put back in the corresponding bag including the socket and the USB power cable.

Please contact us immediately if any components don't work.

**Section C:** laying out components following the instruction.





































































































































































































































































































































#### 

























































Good job, you've done all the installation steps, power it up and enjoy your work.



If everything is as excellent as expected, we'll be appreciate if a good review can be given.

#### THANKS