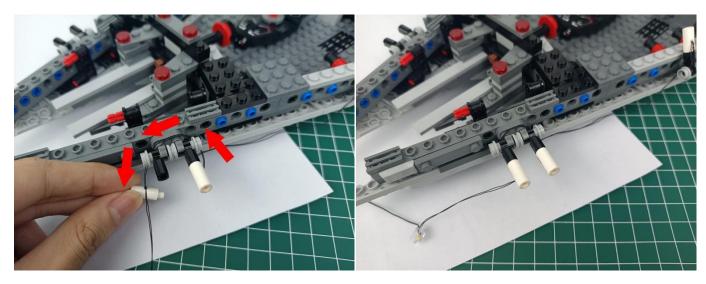

#### **Section C:** laying out components following the instruction.

Our material is very small but not fragile, just be reminded that don't to pull the wires too hard. For different people, there may be some installation steps that you can't understand. Please look at the previous and later installation steps.

**Section C:** laying out components following the instruction.