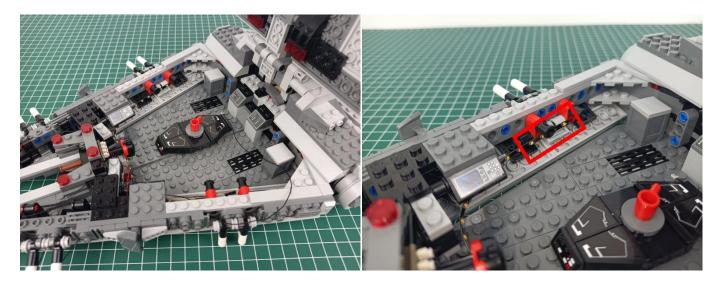

# **Section B:** Test that each components is working properly.

Take out the Expansion Boards and the USB Power Cable from No. 5 bag .

Remove the protective film from the Expansion Boards.

It is worth reminding that our products are all customized. They have a unique way of connecting. The white plug on wire and the socket of the expansion board need to be connected together to transmit power.

Note that on one side of the white plug you can see two very small golden wires that should be connected to the two golden needles in socket of the expansion board.shown as blow.

Connect the Expansion Board and USB Power Cable as shown.