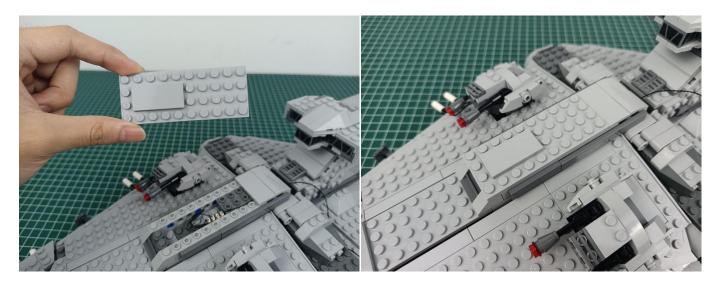

# **Section B:** Test that each components is working properly.

Take out the Expansion Boards and the USB Power Cable from No. 5 bag .

Remove the protective film from the Expansion Boards.

It is worth reminding that our products are all customized. They have a unique way of connecting. The white plug on wire and the socket of the expansion board need to be connected together to transmit power.

Note that on one side of the white plug you can see two very small golden wires that should be connected to the two golden needles in socket of the expansion board.shown as blow.

Connect the Expansion Board and USB Power Cable as shown.