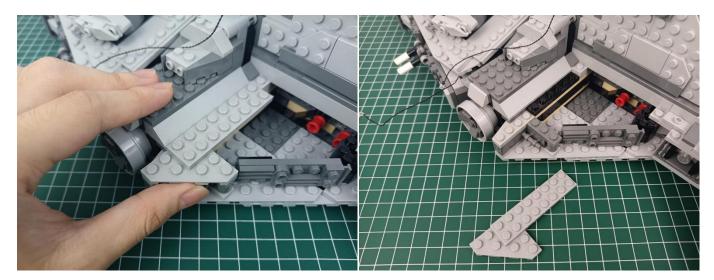

tion will use the power bank as power supply.



USB connectors to connect devices

Turn on the power bank, all the lights are on as shown.



Unplug these three components and put them back in the corresponding bags. There are two in bag NO.2, three in bag NO.3, three in bag NO.4 need to be tested.

Attention that after the test is completed, each components should put back in the corresponding bag including the socket and the USB power cable.

Please contact us immediately if any components don't work.

**Section C:** laying out components following the instruction.





































































































































































































































































































































#### 

























































Good job, you've done all the installation steps, power it up and enjoy your work.



If everything is as excellent as expected, we'll be appreciate if a good review can be given.

#### THANKS