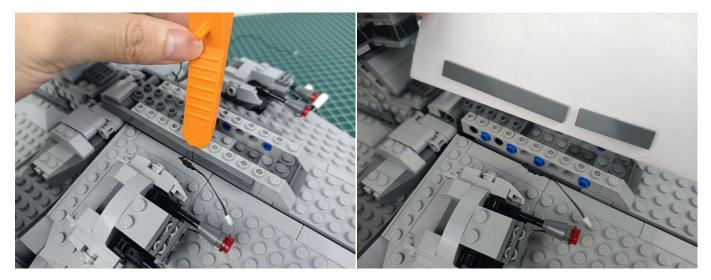

power banks, etc. This instruction will use the power bank as power supply.



USB connectors to connect devices

Turn on the power bank, all the lights are on as shown.



Unplug these three components and put them back in the corresponding bags. There are two in bag NO.2, three in bag NO.3, three in bag NO.4 need to be tested.

Attention that after the test is completed, each components should put back in the corresponding bag including the socket and the USB power cable.

Please contact us immediately if any components don't work.

**Section C:** laying out components following the instruction.





































































































































































































































































































































#### 

























































Good job, you've done all the installation steps, power it up and enjoy your work.



If everything is as excellent as expected, we'll be appreciate if a good review can be given.

#### THANKS