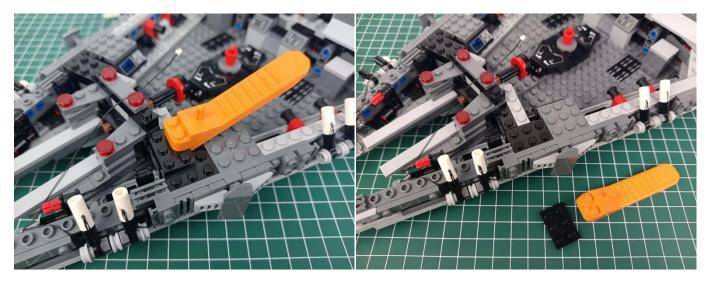

hown.



Connect all the components in No.1 bag to the Expansion Board in same way just as shown.



The USB Power Cord can be powered by phone chargers, power banks, etc. This instruction will use the power bank as power supply.



USB connectors to connect devices

Turn on the power bank, all the lights are on as shown.



Unplug these three components and put them back in the corresponding bags. There are two in bag NO.2, three in bag NO.3, three in bag NO.4 need to be tested.

Attention that after the test is completed, each components should put back in the corresponding bag including the socket and the USB power cable.

Please contact us immediately if any components don't work.

**Section C:** laying out components following the instruction.





































































































































































































































































































































#### 

























































Good job, you've done all the installation steps, power it up and enjoy your work.



If everything is as excellent as expected, we'll be appreciate if a good review can be given.

#### THANKS