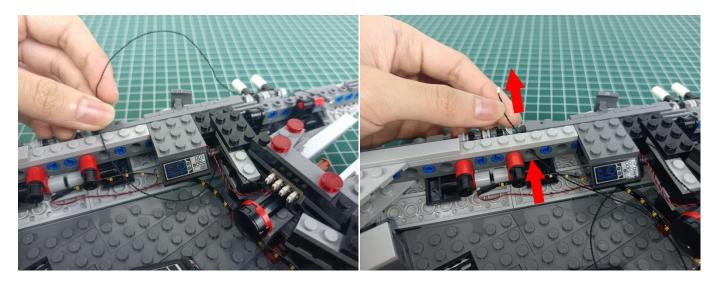

#### **Section C:** laying out components following the instruction.

Our material is very small but not fragile, just be reminded that don't to pull the wires too hard. For different people, there may be some installation steps that you can't understand. Please look at the previous and later installation steps.

**Section C:** laying out components following the instruction.