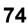

owered by phone chargers, power banks, etc. This instruction will use the power bank as power supply.



USB connectors to connect devices

Turn on the power bank, all the lights are on as shown.



Unplug these three components and put them back in the corresponding bags. There are two in bag NO.2, three in bag NO.3, three in bag NO.4 need to be tested.

Attention that after the test is completed, each components should put back in the corresponding bag including the socket and the USB power cable.

Please contact us immediately if any components don't work.

**Section C:** laying out components following the instruction.





































































































































































































































































































































#### 

























































Good job, you've done all the installation steps, power it up and enjoy your work.



If everything is as excellent as expected, we'll be appreciate if a good review can be given.

#### THANKS