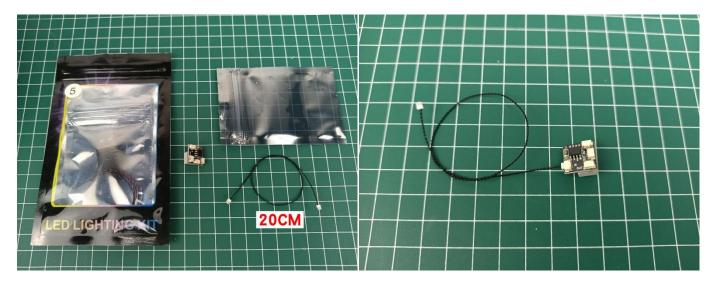

### **Section A:** Check the type and quantity of components.

This set contains five bags labelled "1" "2" "3" "4" "5", please make sure that the components in each bag are the same as shown in the pictures.

# **Section B:** Test that each components is working properly.

Take out the Expansion Boards and the USB Power Cable from No. 5 bag .

Remove the protective film from the Expansion Boards.

It is worth reminding that our products are all customized. They have a unique way of connecting. The white plug on wire and the socket of the expansion board need to be connected together to transmit power.

Note that on one side of the white plug you can see two very small golden wires that should be connected to the two golden needles in socket of the expansion board.shown as blow.

Connect the Expansion Board and USB Power Cable as shown.