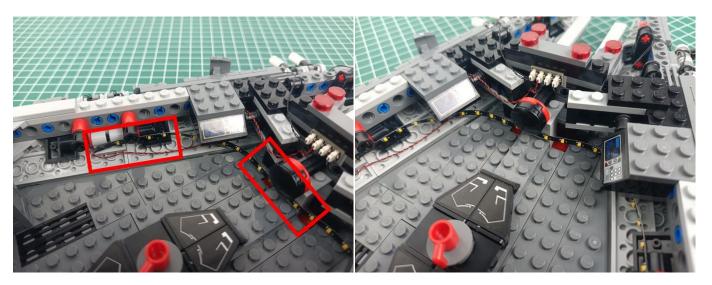

USB connectors to connect devices

Turn on the power bank, all the lights are on as shown.

Unplug these three components and put them back in the corresponding bags. There are two in bag NO.2, three in bag NO.3, three in bag NO.4 need to be tested.

Attention that after the test is completed, each components should put back in the corresponding bag including the socket and the USB power cable.

Please contact us immediately if any components don't work.