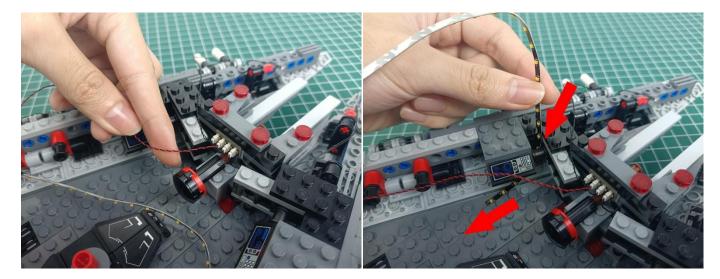

Connect all the components in No.1 bag to the Expansion Board in same way just as shown.

The USB Power Cord can be powered by phone chargers, power banks, etc. This instruction will use the power bank as power supply.

USB connectors to connect devices

Turn on the power bank, all the lights are on as shown.

Unplug these three components and put them back in the corresponding bags. There are two in bag NO.2, three in bag NO.3, three in bag NO.4 need to be tested.