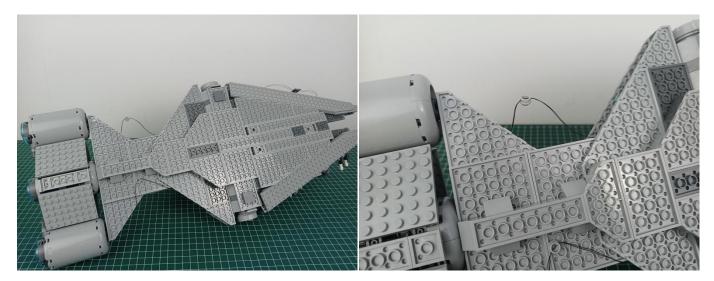

onnectors to connect devices

Turn on the power bank, all the lights are on as shown.



Unplug these three components and put them back in the corresponding bags. There are two in bag NO.2, three in bag NO.3, three in bag NO.4 need to be tested.

Attention that after the test is completed, each components should put back in the corresponding bag including the socket and the USB power cable.

Please contact us immediately if any components don't work.

**Section C:** laying out components following the instruction.





































































































































































































































































































































#### 

























































Good job, you've done all the installation steps, power it up and enjoy your work.



If everything is as excellent as expected, we'll be appreciate if a good review can be given.

#### THANKS