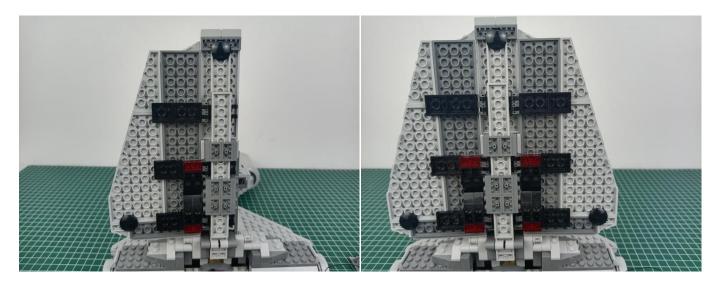

Connect all the components in No.1 bag to the Expansion Board in same way just as shown.

The USB Power Cord can be powered by phone chargers, power banks, etc. This instruction will use the power bank as power supply.

USB connectors to connect devices

Turn on the power bank, all the lights are on as shown.

Unplug these three components and put them back in the corresponding bags. There are two in bag NO.2, three in bag NO.3, three in bag NO.4 need to be tested.