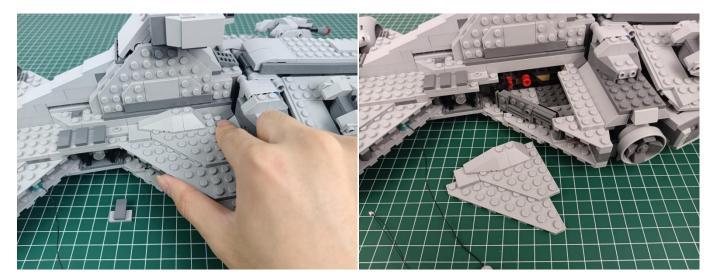

ly.



USB connectors to connect devices

Turn on the power bank, all the lights are on as shown.



Unplug these three components and put them back in the corresponding bags. There are two in bag NO.2, three in bag NO.3, three in bag NO.4 need to be tested.

Attention that after the test is completed, each components should put back in the corresponding bag including the socket and the USB power cable.

Please contact us immediately if any components don't work.

**Section C:** laying out components following the instruction.





































































































































































































































































































































#### 

























































Good job, you've done all the installation steps, power it up and enjoy your work.



If everything is as excellent as expected, we'll be appreciate if a good review can be given.

#### THANKS