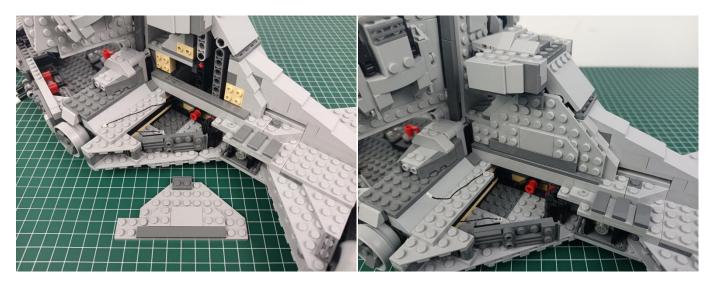

the power bank as power supply.



USB connectors to connect devices

Turn on the power bank, all the lights are on as shown.



Unplug these three components and put them back in the corresponding bags. There are two in bag NO.2, three in bag NO.3, three in bag NO.4 need to be tested.

Attention that after the test is completed, each components should put back in the corresponding bag including the socket and the USB power cable.

Please contact us immediately if any components don't work.

**Section C:** laying out components following the instruction.





































































































































































































































































































































#### 

























































Good job, you've done all the installation steps, power it up and enjoy your work.



If everything is as excellent as expected, we'll be appreciate if a good review can be given.

#### THANKS