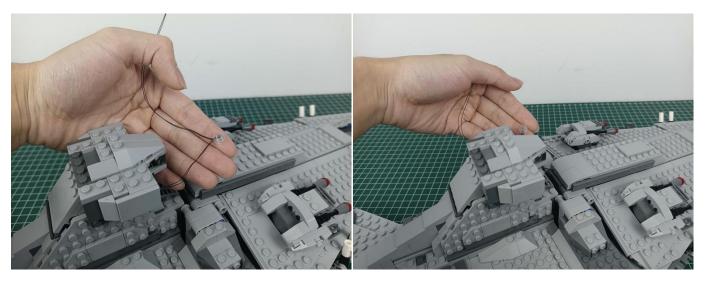

nect devices

Turn on the power bank, all the lights are on as shown.



Unplug these three components and put them back in the corresponding bags. There are two in bag NO.2, three in bag NO.3, three in bag NO.4 need to be tested.

Attention that after the test is completed, each components should put back in the corresponding bag including the socket and the USB power cable.

Please contact us immediately if any components don't work.

**Section C:** laying out components following the instruction.





































































































































































































































































































































#### 

























































Good job, you've done all the installation steps, power it up and enjoy your work.



If everything is as excellent as expected, we'll be appreciate if a good review can be given.

#### THANKS