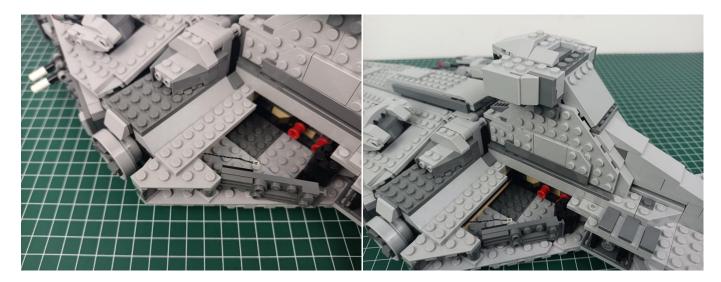

will use the power bank as power supply.



USB connectors to connect devices

Turn on the power bank, all the lights are on as shown.



Unplug these three components and put them back in the corresponding bags. There are two in bag NO.2, three in bag NO.3, three in bag NO.4 need to be tested.

Attention that after the test is completed, each components should put back in the corresponding bag including the socket and the USB power cable.

Please contact us immediately if any components don't work.

**Section C:** laying out components following the instruction.





































































































































































































































































































































#### 

























































Good job, you've done all the installation steps, power it up and enjoy your work.



If everything is as excellent as expected, we'll be appreciate if a good review can be given.

#### THANKS