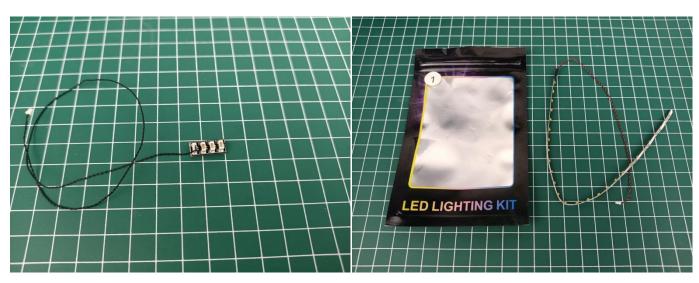

### **Section A:** Check the type and quantity of components.

This set contains five bags labelled "1" "2" "3" "4" "5", please make sure that the components in each bag are the same as shown in the pictures.

Please contact us immediately if there have any missing components.