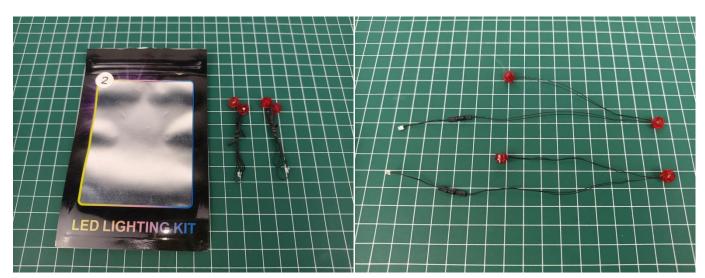

### **Section A:** Check the type and quantity of components.

This set contains five bags labelled "1" "2" "3" "4" "5", please make sure that the components in each bag are the same as shown in the pictures.

Please contact us immediately if there have any missing components.