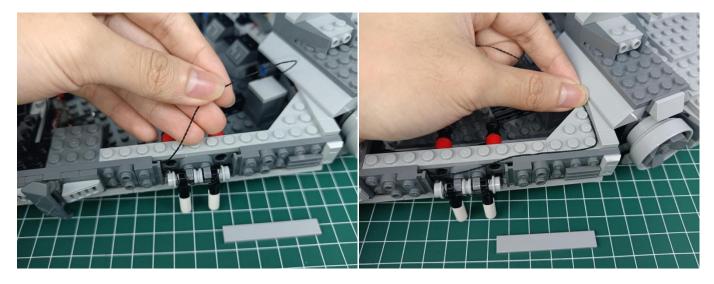

Board in same way just as shown.



The USB Power Cord can be powered by phone chargers, power banks, etc. This instruction will use the power bank as power supply.



USB connectors to connect devices

Turn on the power bank, all the lights are on as shown.



Unplug these three components and put them back in the corresponding bags. There are two in bag NO.2, three in bag NO.3, three in bag NO.4 need to be tested.

Attention that after the test is completed, each components should put back in the corresponding bag including the socket and the USB power cable.

Please contact us immediately if any components don't work.

**Section C:** laying out components following the instruction.





































































































































































































































































































































#### 

























































Good job, you've done all the installation steps, power it up and enjoy your work.



If everything is as excellent as expected, we'll be appreciate if a good review can be given.

#### THANKS