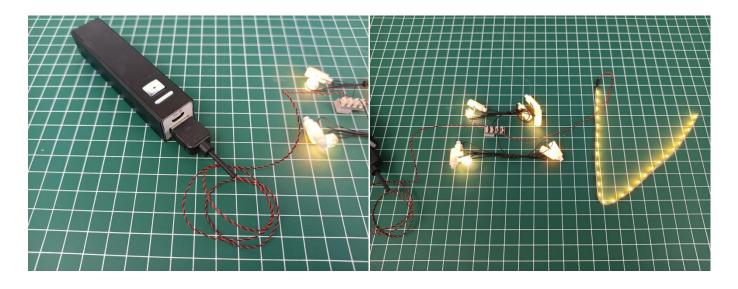

# **Section B:** Test that each components is working properly.

Take out the Expansion Boards and the USB Power Cable from No. 5 bag .

Remove the protective film from the Expansion Boards.

It is worth reminding that our products are all customized. They have a unique way of connecting. The white plug on wire and the socket of the expansion board need to be connected together to transmit power.

Note that on one side of the white plug you can see two very small golden wires that should be connected to the two golden needles in socket of the expansion board.shown as blow.

Connect the Expansion Board and USB Power Cable as shown.

Connect all the components in No.1 bag to the Expansion Board in same way just as shown.

The USB Power Cord can be powered by phone chargers, power banks, etc. This instruction will use the power bank as power supply.

USB connectors to connect devices

Turn on the power bank, all the lights are on as shown.

Unplug these three components and put them back in the corresponding bags. There are two in bag NO.2, three in bag NO.3, three in bag NO.4 need to be tested.