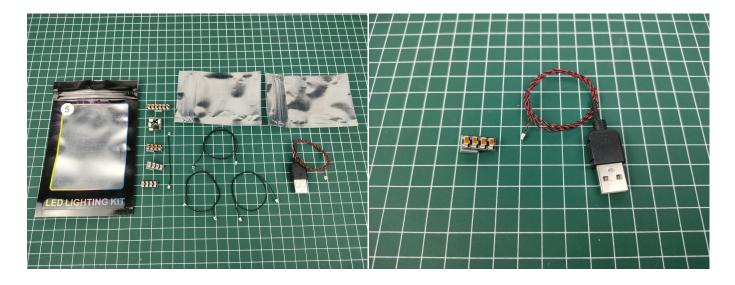

# **Section B:** Test that each components is working properly.

Take out the Expansion Boards and the USB Power Cable from No. 5 bag .

Remove the protective film from the Expansion Boards.

It is worth reminding that our products are all customized. They have a unique way of connecting. The white plug on wire and the socket of the expansion board need to be connected together to transmit power.