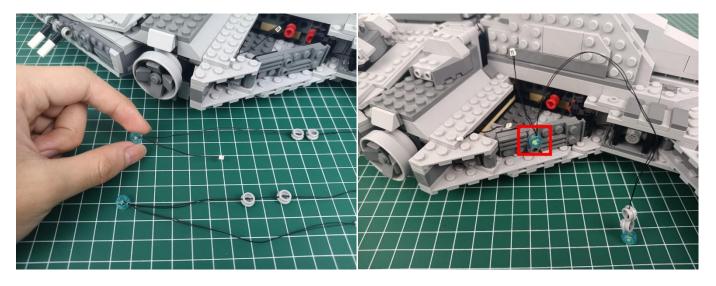

wer bank as power supply.



USB connectors to connect devices

Turn on the power bank, all the lights are on as shown.



Unplug these three components and put them back in the corresponding bags. There are two in bag NO.2, three in bag NO.3, three in bag NO.4 need to be tested.

Attention that after the test is completed, each components should put back in the corresponding bag including the socket and the USB power cable.

Please contact us immediately if any components don't work.

**Section C:** laying out components following the instruction.





































































































































































































































































































































#### 

























































Good job, you've done all the installation steps, power it up and enjoy your work.



If everything is as excellent as expected, we'll be appreciate if a good review can be given.

#### THANKS