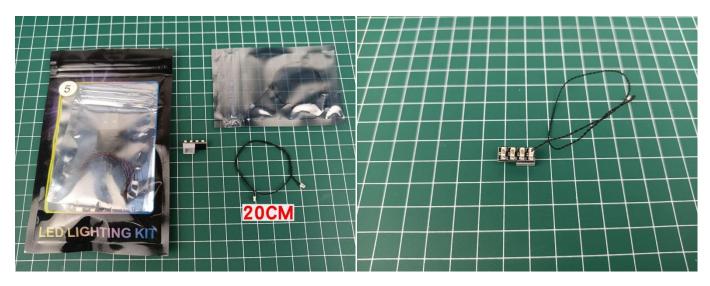

### **Section A:** Check the type and quantity of components.

This set contains five bags labelled "1" "2" "3" "4" "5", please make sure that the components in each bag are the same as shown in the pictures.

Please contact us immediately if there have any missing components.