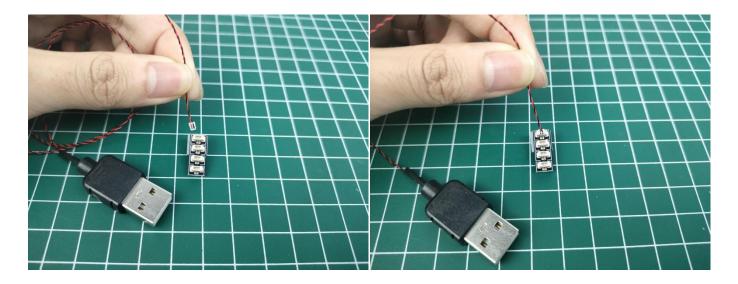

Note that on one side of the white plug you can see two very small golden wires that should be connected to the two golden needles in socket of the expansion board.shown as blow.

Connect the Expansion Board and USB Power Cable as shown.

Connect all the components in No.1 bag to the Expansion Board in same way just as shown.

The USB Power Cord can be powered by phone chargers, power banks, etc. This instruction will use the power bank as power supply.