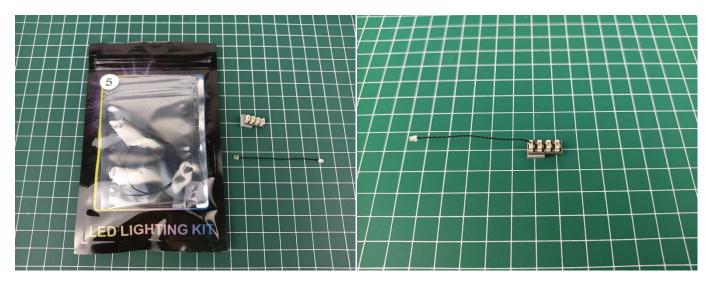

### **Section A:** Check the type and quantity of components.

This set contains five bags labelled "1" "2" "3" "4" "5", please make sure that the components in each bag are the same as shown in the pictures.

Please contact us immediately if there have any missing components.