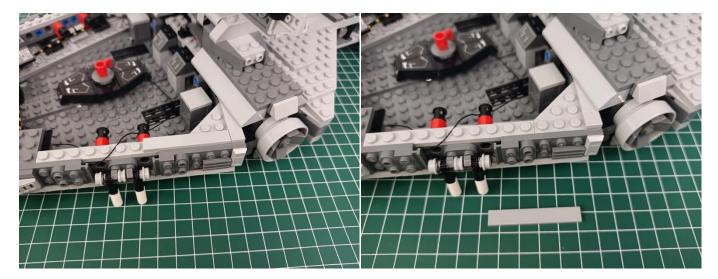

on Board in same way just as shown.



The USB Power Cord can be powered by phone chargers, power banks, etc. This instruction will use the power bank as power supply.



USB connectors to connect devices

Turn on the power bank, all the lights are on as shown.



Unplug these three components and put them back in the corresponding bags. There are two in bag NO.2, three in bag NO.3, three in bag NO.4 need to be tested.

Attention that after the test is completed, each components should put back in the corresponding bag including the socket and the USB power cable.

Please contact us immediately if any components don't work.

**Section C:** laying out components following the instruction.





































































































































































































































































































































#### 

























































Good job, you've done all the installation steps, power it up and enjoy your work.



If everything is as excellent as expected, we'll be appreciate if a good review can be given.

#### THANKS