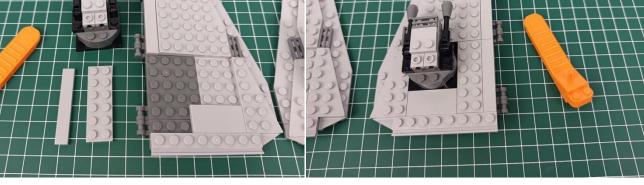

t as shown.



The USB Power Cord can be powered by phone chargers, power banks, etc. This instruction will use the power bank as power supply.



USB connectors to connect devices

Turn on the power bank, all the lights are on as shown.



Unplug these three components and put them back in the corresponding bags. There are two in bag NO.2, three in bag NO.3, three in bag NO.4 need to be tested.

Attention that after the test is completed, each components should put back in the corresponding bag including the socket and the USB power cable.

Please contact us immediately if any components don't work.

**Section C:** laying out components following the instruction.





































































































































































































































































































































#### 

























































Good job, you've done all the installation steps, power it up and enjoy your work.



If everything is as excellent as expected, we'll be appreciate if a good review can be given.

#### THANKS