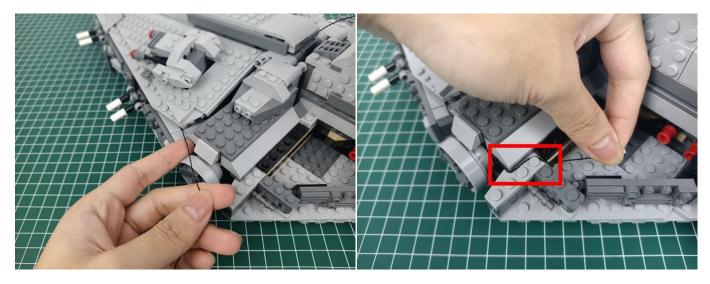

on will use the power bank as power supply.



USB connectors to connect devices

Turn on the power bank, all the lights are on as shown.



Unplug these three components and put them back in the corresponding bags. There are two in bag NO.2, three in bag NO.3, three in bag NO.4 need to be tested.

Attention that after the test is completed, each components should put back in the corresponding bag including the socket and the USB power cable.

Please contact us immediately if any components don't work.

**Section C:** laying out components following the instruction.





































































































































































































































































































































#### 

























































Good job, you've done all the installation steps, power it up and enjoy your work.



If everything is as excellent as expected, we'll be appreciate if a good review can be given.

#### THANKS