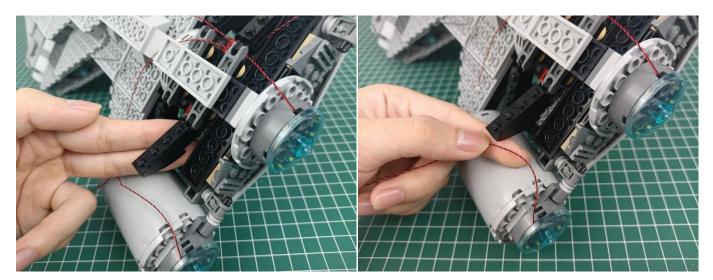

#### **Section C:** laying out components following the instruction.

Our material is very small but not fragile, just be reminded that don't to pull the wires too hard. For different people, there may be some installation steps that you can't understand. Please look at the previous and later installation steps.

**Section C:** laying out components following the instruction.