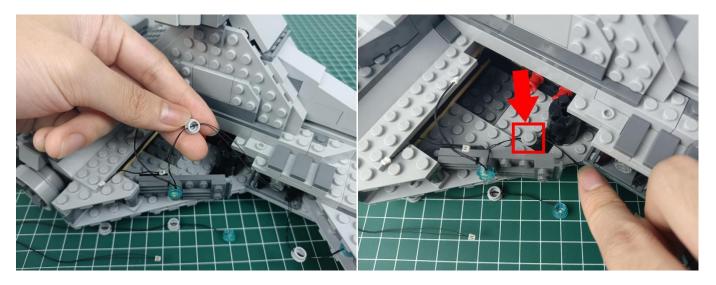

nk as power supply.



USB connectors to connect devices

Turn on the power bank, all the lights are on as shown.



Unplug these three components and put them back in the corresponding bags. There are two in bag NO.2, three in bag NO.3, three in bag NO.4 need to be tested.

Attention that after the test is completed, each components should put back in the corresponding bag including the socket and the USB power cable.

Please contact us immediately if any components don't work.

**Section C:** laying out components following the instruction.





































































































































































































































































































































#### 

























































Good job, you've done all the installation steps, power it up and enjoy your work.



If everything is as excellent as expected, we'll be appreciate if a good review can be given.

#### THANKS