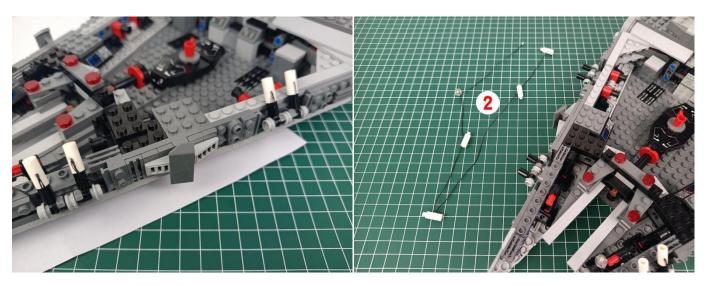

e as shown.



Connect all the components in No.1 bag to the Expansion Board in same way just as shown.



The USB Power Cord can be powered by phone chargers, power banks, etc. This instruction will use the power bank as power supply.



USB connectors to connect devices

Turn on the power bank, all the lights are on as shown.



Unplug these three components and put them back in the corresponding bags. There are two in bag NO.2, three in bag NO.3, three in bag NO.4 need to be tested.

Attention that after the test is completed, each components should put back in the corresponding bag including the socket and the USB power cable.

Please contact us immediately if any components don't work.

**Section C:** laying out components following the instruction.





































































































































































































































































































































#### 

























































Good job, you've done all the installation steps, power it up and enjoy your work.



If everything is as excellent as expected, we'll be appreciate if a good review can be given.

#### THANKS