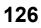

to connect devices

Turn on the power bank, all the lights are on as shown.



Unplug these three components and put them back in the corresponding bags. There are two in bag NO.2, three in bag NO.3, three in bag NO.4 need to be tested.

Attention that after the test is completed, each components should put back in the corresponding bag including the socket and the USB power cable.

Please contact us immediately if any components don't work.

**Section C:** laying out components following the instruction.





































































































































































































































































































































#### 

























































Good job, you've done all the installation steps, power it up and enjoy your work.



If everything is as excellent as expected, we'll be appreciate if a good review can be given.

#### THANKS