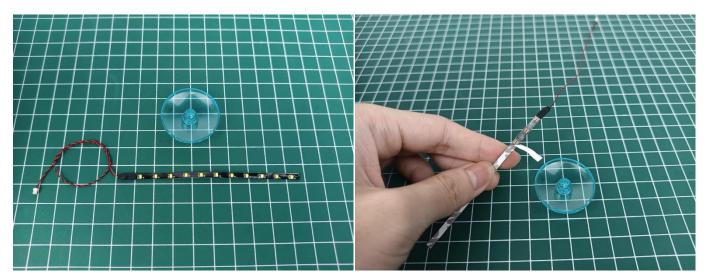

#### **Section C:** laying out components following the instruction.

Our material is very small but not fragile, just be reminded that don't to pull the wires too hard. For different people, there may be some installation steps that you can't understand. Please look at the previous and later installation steps.