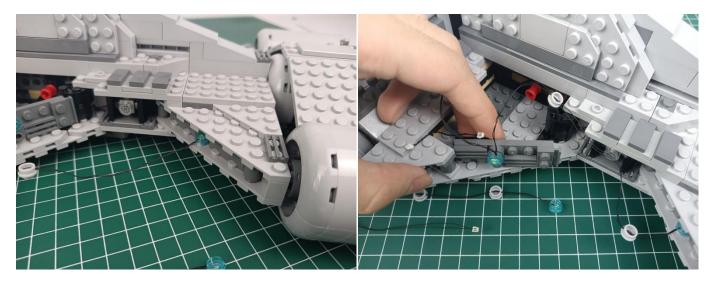

bank as power supply.



USB connectors to connect devices

Turn on the power bank, all the lights are on as shown.



Unplug these three components and put them back in the corresponding bags. There are two in bag NO.2, three in bag NO.3, three in bag NO.4 need to be tested.

Attention that after the test is completed, each components should put back in the corresponding bag including the socket and the USB power cable.

Please contact us immediately if any components don't work.

**Section C:** laying out components following the instruction.





































































































































































































































































































































#### 

























































Good job, you've done all the installation steps, power it up and enjoy your work.



If everything is as excellent as expected, we'll be appreciate if a good review can be given.

#### THANKS