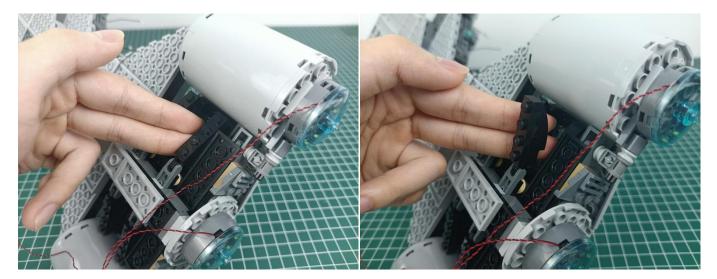

# **Section B:** Test that each components is working properly.

Take out the Expansion Boards and the USB Power Cable from No. 5 bag .

Remove the protective film from the Expansion Boards.

It is worth reminding that our products are all customized. They have a unique way of connecting. The white plug on wire and the socket of the expansion board need to be connected together to transmit power.

Note that on one side of the white plug you can see two very small golden wires that should be connected to the two golden needles in socket of the expansion board.shown as blow.

Connect the Expansion Board and USB Power Cable as shown.