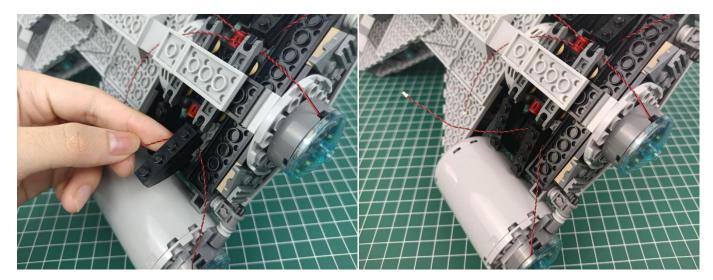

#### **Section C:** laying out components following the instruction.

Our material is very small but not fragile, just be reminded that don't to pull the wires too hard. For different people, there may be some installation steps that you can't understand. Please look at the previous and later installation steps.

**Section C:** laying out components following the instruction.