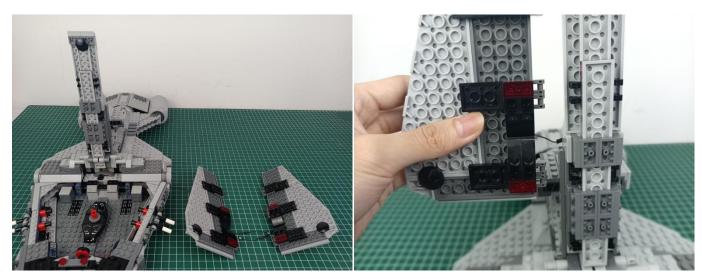

# **Section B:** Test that each components is working properly.

Take out the Expansion Boards and the USB Power Cable from No. 5 bag .

Remove the protective film from the Expansion Boards.

It is worth reminding that our products are all customized. They have a unique way of connecting. The white plug on wire and the socket of the expansion board need to be connected together to transmit power.

Note that on one side of the white plug you can see two very small golden wires that should be connected to the two golden needles in socket of the expansion board.shown as blow.

Connect the Expansion Board and USB Power Cable as shown.