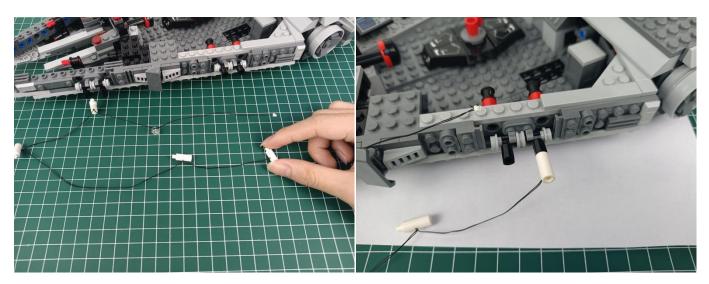

d and USB Power Cable as shown.



Connect all the components in No.1 bag to the Expansion Board in same way just as shown.



The USB Power Cord can be powered by phone chargers, power banks, etc. This instruction will use the power bank as power supply.



USB connectors to connect devices

Turn on the power bank, all the lights are on as shown.



Unplug these three components and put them back in the corresponding bags. There are two in bag NO.2, three in bag NO.3, three in bag NO.4 need to be tested.

Attention that after the test is completed, each components should put back in the corresponding bag including the socket and the USB power cable.

Please contact us immediately if any components don't work.

**Section C:** laying out components following the instruction.





































































































































































































































































































































#### 

























































Good job, you've done all the installation steps, power it up and enjoy your work.



If everything is as excellent as expected, we'll be appreciate if a good review can be given.

#### THANKS