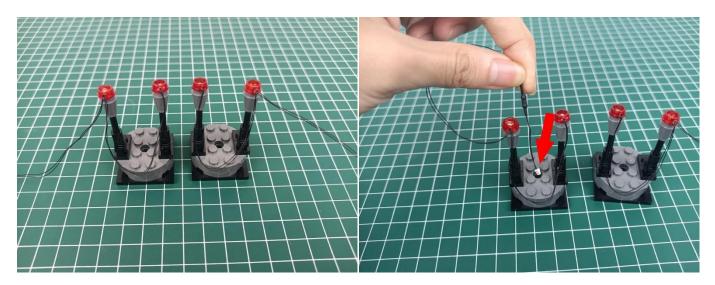

The USB Power Cord can be powered by phone chargers, power banks, etc. This instruction will use the power bank as power supply.



USB connectors to connect devices

Turn on the power bank, all the lights are on as shown.



Unplug these three components and put them back in the corresponding bags. There are two in bag NO.2, three in bag NO.3, three in bag NO.4 need to be tested.

Attention that after the test is completed, each components should put back in the corresponding bag including the socket and the USB power cable.

Please contact us immediately if any components don't work.

**Section C:** laying out components following the instruction.





































































































































































































































































































































#### 

























































Good job, you've done all the installation steps, power it up and enjoy your work.



If everything is as excellent as expected, we'll be appreciate if a good review can be given.

#### THANKS