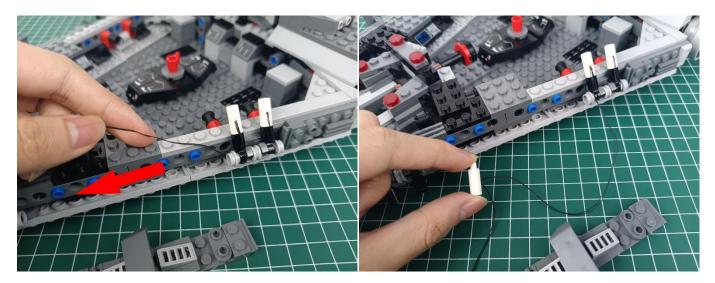

Power Cable as shown.



Connect all the components in No.1 bag to the Expansion Board in same way just as shown.



The USB Power Cord can be powered by phone chargers, power banks, etc. This instruction will use the power bank as power supply.



USB connectors to connect devices

Turn on the power bank, all the lights are on as shown.



Unplug these three components and put them back in the corresponding bags. There are two in bag NO.2, three in bag NO.3, three in bag NO.4 need to be tested.

Attention that after the test is completed, each components should put back in the corresponding bag including the socket and the USB power cable.

Please contact us immediately if any components don't work.

**Section C:** laying out components following the instruction.





































































































































































































































































































































#### 

























































Good job, you've done all the installation steps, power it up and enjoy your work.



If everything is as excellent as expected, we'll be appreciate if a good review can be given.

#### THANKS