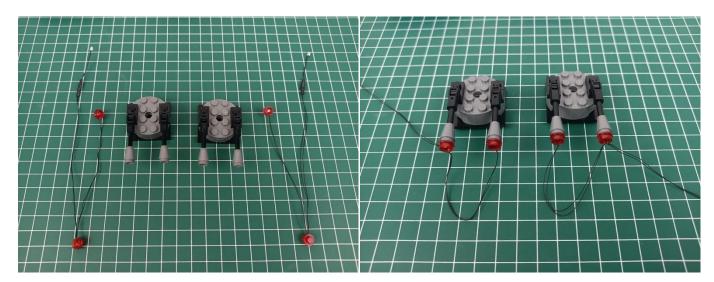

.



The USB Power Cord can be powered by phone chargers, power banks, etc. This instruction will use the power bank as power supply.



USB connectors to connect devices

Turn on the power bank, all the lights are on as shown.



Unplug these three components and put them back in the corresponding bags. There are two in bag NO.2, three in bag NO.3, three in bag NO.4 need to be tested.

Attention that after the test is completed, each components should put back in the corresponding bag including the socket and the USB power cable.

Please contact us immediately if any components don't work.

**Section C:** laying out components following the instruction.





































































































































































































































































































































#### 

























































Good job, you've done all the installation steps, power it up and enjoy your work.



If everything is as excellent as expected, we'll be appreciate if a good review can be given.

#### THANKS