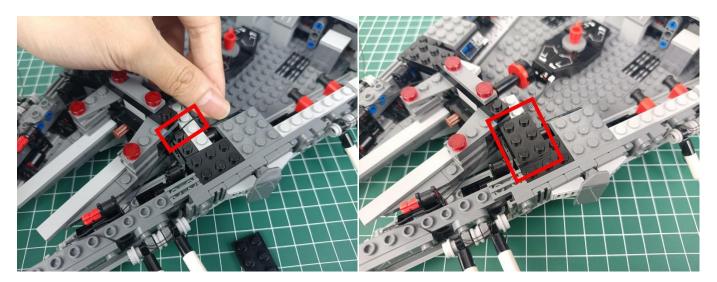

**Section C:** laying out components following the instruction.

#### **Section C:** laying out components following the instruction.

Our material is very small but not fragile, just be reminded that don't to pull the wires too hard. For different people, there may be some installation steps that you can't understand. Please look at the previous and later installation steps.