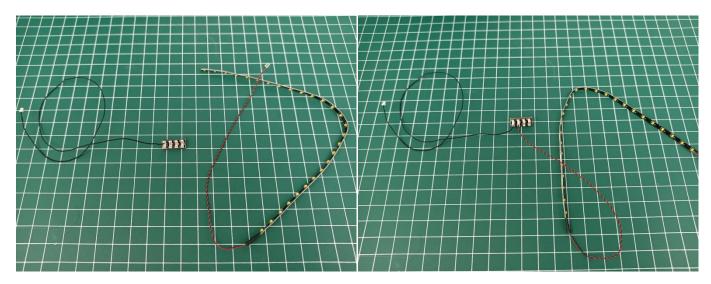

Connect all the components in No.1 bag to the Expansion Board in same way just as shown.

The USB Power Cord can be powered by phone chargers, power banks, etc. This instruction will use the power bank as power supply.

USB connectors to connect devices

Turn on the power bank, all the lights are on as shown.

Unplug these three components and put them back in the corresponding bags. There are two in bag NO.2, three in bag NO.3, three in bag NO.4 need to be tested.