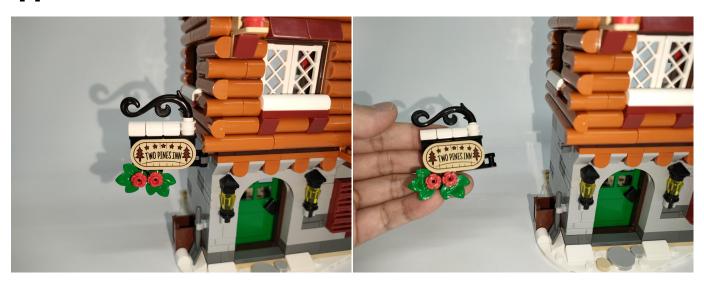

Section C: laying out components following the instruction.

# 

## 

#### 

## 

Good job, you've done all the installation steps, power it up and enjoy your work.

The battery box in bag NO.7 can also power the set. If it is necessary to change the power supply, prepare three AAA batteries, install them in the battery box, turn on the switch on the battery box, remove the plug of the USB Power Cable from the socket of the expansion board, plug the plug of the battery box to the same socket in the expansion board to power the suit as well.