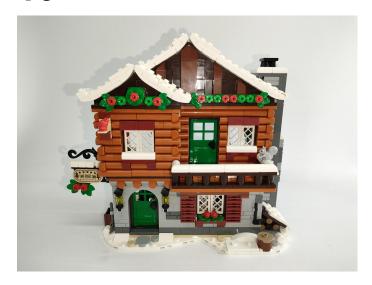

#### **10325 Alpine Lodge**

 Installation requires a lot of patience and great observation that your LEGO bricks will come alive when you get this finished. The bricks with lighting as below, so make sure you're ready and let's get started.