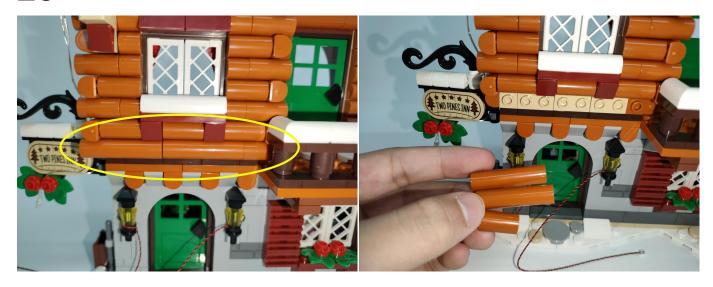

y just as shown. Turn on the power bank, all the lights are on as shown. Remove the lamp after the test.



#### **LED strip test:**

Take out the LED light bar, connect the USB power cable, turn on the mobile power supply, the light will be on normally, as shown in the figure below.



Unplug these three components and put them back in the corresponding bags. There are two in bag No.2,two in bag No.3,one in bag No.5,one in bag No.6 need to be tested.

Attention that after the test is completed, each components should put back in the corresponding bag including the socket and the usb power cable.

Please contact us immediately if any components don't work.

Section C: laying out components following the instruction.





























# 







# 







## 













# 







#### 







## 







#### 



















## 







# 













## 









Good job, you've done all the installation steps, power it up and enjoy your work.



The battery box in bag NO.7 can also power the set. If it is necessary to change the power supply, prepare three AAA batteries, install them in the battery box, turn on the switch on the battery box, remove the plug of the USB Power Cable from the socket of the expansion board, plug the plug of the battery box to the same socket in the expansion board to power the suit as well.

#### **THANKS**