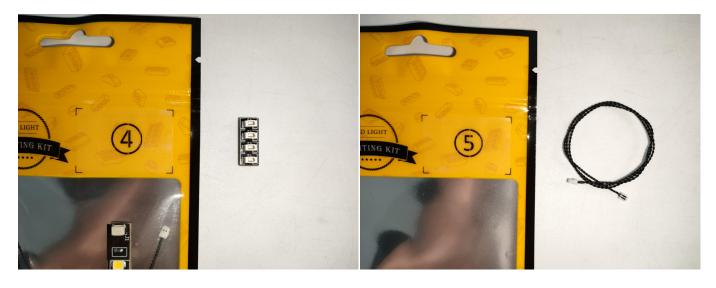

#### **Section A:** Check the type and quantity of components.

This set contains seven bags labelled "1" "2" "3" "4" "5" "6" "7", please make sure that the components in each bag are the same as shown in the pictures.

Please contact us immediately if there have any missing components.