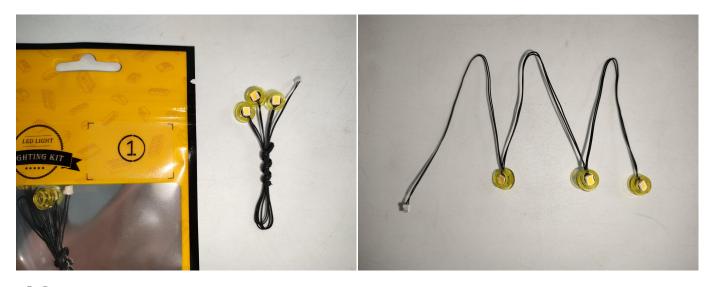

#### **Section A:** Check the type and quantity of components.

This set contains seven bags labelled "1" "2" "3" "4" "5" "6" "7", please make sure that the components in each bag are the same as shown in the pictures.