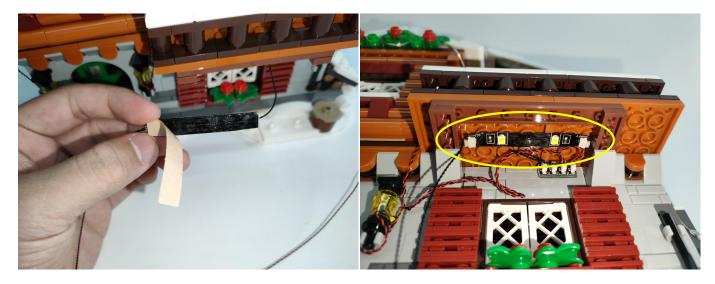

#### **LED strip test:**

Take out the LED light bar, connect the USB power cable, turn on the mobile power supply, the light will be on normally, as shown in the figure below.

Unplug these three components and put them back in the corresponding bags. There are two in bag No.2,two in bag No.3,one in bag No.5,one in bag No.6 need to be tested.

Attention that after the test is completed, each components should put back in the corresponding bag including the socket and the usb power cable.

Please contact us immediately if any components don't work.