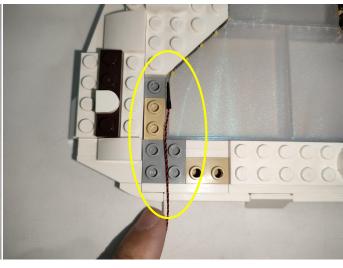

nts in No.1 bag to the Expansion Board in same way just as shown. Turn on the power bank, all the lights are on as shown. Remove the lamp after the test.



#### **LED strip test:**

Take out the LED light bar, connect the USB power cable, turn on the mobile power supply, the light will be on normally, as shown in the figure below.



Unplug these three components and put them back in the corresponding bags. There are two in bag No.2,two in bag No.3,one in bag No.5,one in bag No.6 need to be tested.

Attention that after the test is completed, each components should put back in the corresponding bag including the socket and the usb power cable.

Please contact us immediately if any components don't work.

Section C: laying out components following the instruction.





























# 







# 







## 













# 







#### 







## 







#### 



















## 







# 













## 









Good job, you've done all the installation steps, power it up and enjoy your work.



The battery box in bag NO.7 can also power the set. If it is necessary to change the power supply, prepare three AAA batteries, install them in the battery box, turn on the switch on the battery box, remove the plug of the USB Power Cable from the socket of the expansion board, plug the plug of the battery box to the same socket in the expansion board to power the suit as well.

#### **THANKS**