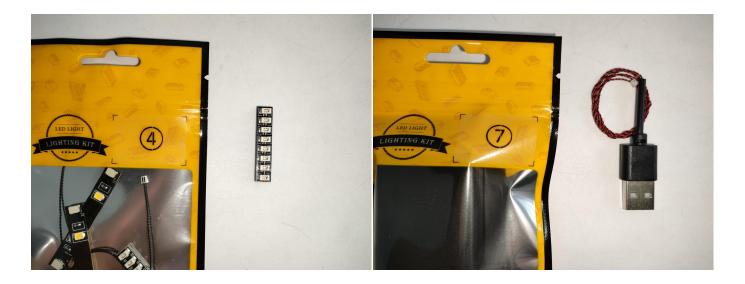

#### **Section B:** Test that each components is working properly.

Take out the Expansion Boards and the USB Power Cable from No.4 bag and No.7 bag.

#### **LED strip test:**

Take out the LED light bar, connect the USB power cable, turn on the mobile power supply, the light will be on normally, as shown in the figure below.

Unplug these three components and put them back in the corresponding bags. There are two in bag No.2,two in bag No.3,one in bag No.5,one in bag No.6 need to be tested.