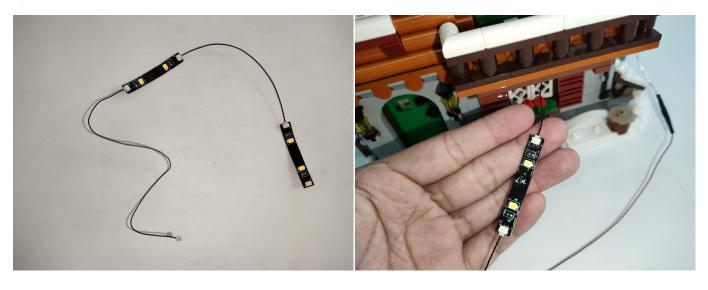

#### **LED strip test:**

Take out the LED light bar, connect the USB power cable, turn on the mobile power supply, the light will be on normally, as shown in the figure below.

Unplug these three components and put them back in the corresponding bags. There are two in bag No.2,two in bag No.3,one in bag No.5,one in bag No.6 need to be tested.