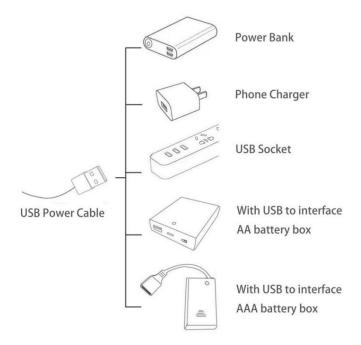

#### Connect the Expansion Board and USB Power Cable as shown.

The USB Power Cord can be powered by phone chargers, power banks, etc. This instruction will use the power bank as power supply.

#### USB connectors to connect devices

Connect the other end of the USB power cable to the power supply.

Connect all the components in No.1 bag to the Expansion Board in same way just as shown. Turn on the power bank, all the lights are on as shown. Remove the lamp after the test.