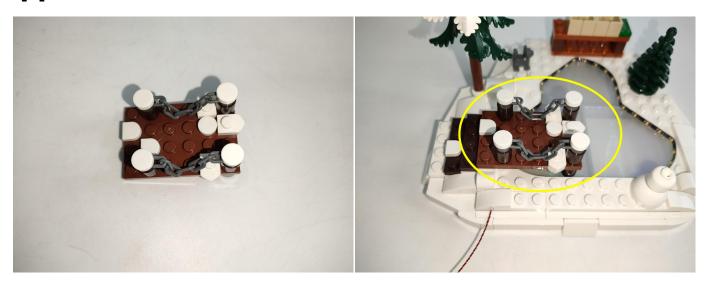

o.1 bag to the Expansion Board in same way just as shown. Turn on the power bank, all the lights are on as shown. Remove the lamp after the test.



#### **LED strip test:**

Take out the LED light bar, connect the USB power cable, turn on the mobile power supply, the light will be on normally, as shown in the figure below.



Unplug these three components and put them back in the corresponding bags. There are two in bag No.2,two in bag No.3,one in bag No.5,one in bag No.6 need to be tested.

Attention that after the test is completed, each components should put back in the corresponding bag including the socket and the usb power cable.

Please contact us immediately if any components don't work.

Section C: laying out components following the instruction.





























# 







# 







## 













# 







#### 







## 







#### 



















## 







# 













## 









Good job, you've done all the installation steps, power it up and enjoy your work.



The battery box in bag NO.7 can also power the set. If it is necessary to change the power supply, prepare three AAA batteries, install them in the battery box, turn on the switch on the battery box, remove the plug of the USB Power Cable from the socket of the expansion board, plug the plug of the battery box to the same socket in the expansion board to power the suit as well.

#### **THANKS**