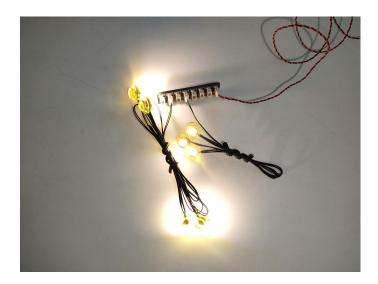

#### USB connectors to connect devices

Connect the other end of the USB power cable to the power supply.

Connect all the components in No.1 bag to the Expansion Board in same way just as shown. Turn on the power bank, all the lights are on as shown. Remove the lamp after the test.

#### **LED strip test:**

Take out the LED light bar, connect the USB power cable, turn on the mobile power supply, the light will be on normally, as shown in the figure below.

Unplug these three components and put them back in the corresponding bags. There are two in bag No.2,two in bag No.3,one in bag No.5,one in bag No.6 need to be tested.