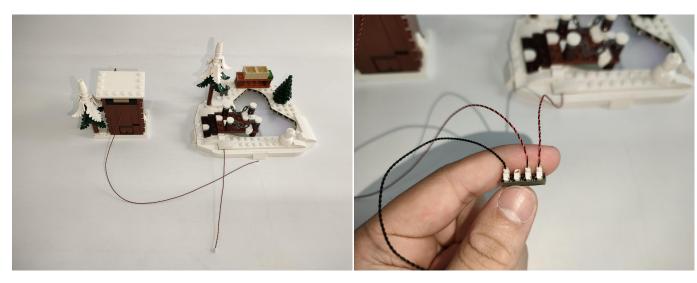

the Expansion Board in same way just as shown. Turn on the power bank, all the lights are on as shown. Remove the lamp after the test.



#### **LED strip test:**

Take out the LED light bar, connect the USB power cable, turn on the mobile power supply, the light will be on normally, as shown in the figure below.



Unplug these three components and put them back in the corresponding bags. There are two in bag No.2,two in bag No.3,one in bag No.5,one in bag No.6 need to be tested.

Attention that after the test is completed, each components should put back in the corresponding bag including the socket and the usb power cable.

Please contact us immediately if any components don't work.

Section C: laying out components following the instruction.





























# 







# 







## 













# 







#### 







## 







#### 



















## 







# 













## 









Good job, you've done all the installation steps, power it up and enjoy your work.



The battery box in bag NO.7 can also power the set. If it is necessary to change the power supply, prepare three AAA batteries, install them in the battery box, turn on the switch on the battery box, remove the plug of the USB Power Cable from the socket of the expansion board, plug the plug of the battery box to the same socket in the expansion board to power the suit as well.

#### **THANKS**