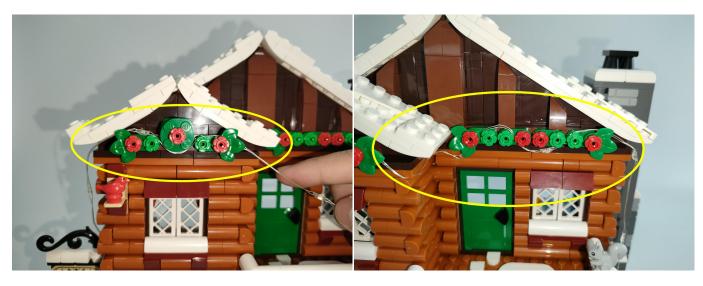

ard in same way just as shown. Turn on the power bank, all the lights are on as shown. Remove the lamp after the test.



#### **LED strip test:**

Take out the LED light bar, connect the USB power cable, turn on the mobile power supply, the light will be on normally, as shown in the figure below.



Unplug these three components and put them back in the corresponding bags. There are two in bag No.2,two in bag No.3,one in bag No.5,one in bag No.6 need to be tested.

Attention that after the test is completed, each components should put back in the corresponding bag including the socket and the usb power cable.

Please contact us immediately if any components don't work.

Section C: laying out components following the instruction.





























# 







# 







## 













# 







#### 







## 







#### 



















## 







# 













## 









Good job, you've done all the installation steps, power it up and enjoy your work.



The battery box in bag NO.7 can also power the set. If it is necessary to change the power supply, prepare three AAA batteries, install them in the battery box, turn on the switch on the battery box, remove the plug of the USB Power Cable from the socket of the expansion board, plug the plug of the battery box to the same socket in the expansion board to power the suit as well.

#### **THANKS**