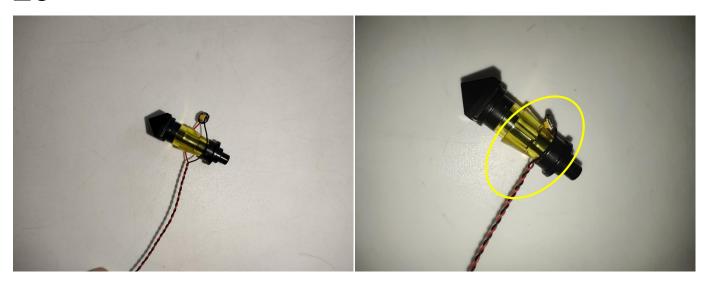

#### Connect the Expansion Board and USB Power Cable as shown.

The USB Power Cord can be powered by phone chargers, power banks, etc. This instruction will use the power bank as power supply.

#### USB connectors to connect devices

Connect the other end of the USB power cable to the power supply.

Connect all the components in No.1 bag to the Expansion Board in same way just as shown. Turn on the power bank, all the lights are on as shown. Remove the lamp after the test.