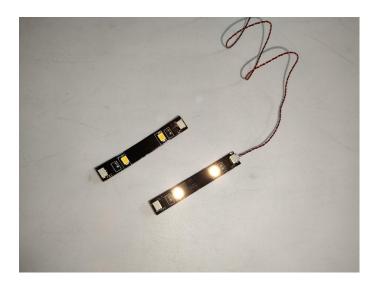

#### **LED strip test:**

Take out the LED light bar, connect the USB power cable, turn on the mobile power supply, the light will be on normally, as shown in the figure below.

Unplug these three components and put them back in the corresponding bags. There are two in bag No.2,two in bag No.3,one in bag No.5,one in bag No.6 need to be tested.