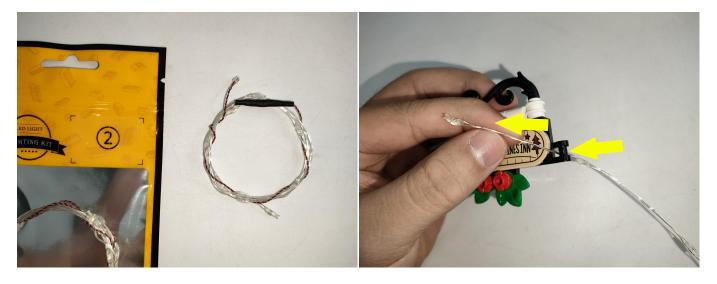

Section C: laying out components following the instruction.

# 

## 

#### 

## 

Good job, you've done all the installation steps, power it up and enjoy your work.

The battery box in bag NO.7 can also power the set. If it is necessary to change the power supply, prepare three AAA batteries, install them in the battery box, turn on the switch on the battery box, remove the plug of the USB Power Cable from the socket of the expansion board, plug the plug of the battery box to the same socket in the expansion board to power the suit as well.