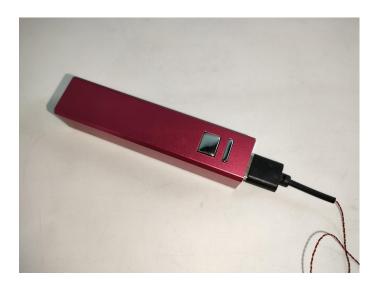

## 

Good job, you've done all the installation steps, power it up and enjoy your work.

The battery box in bag NO.7 can also power the set. If it is necessary to change the power supply, prepare three AAA batteries, install them in the battery box, turn on the switch on the battery box, remove the plug of the USB Power Cable from the socket of the expansion board, plug the plug of the battery box to the same socket in the expansion board to power the suit as well.