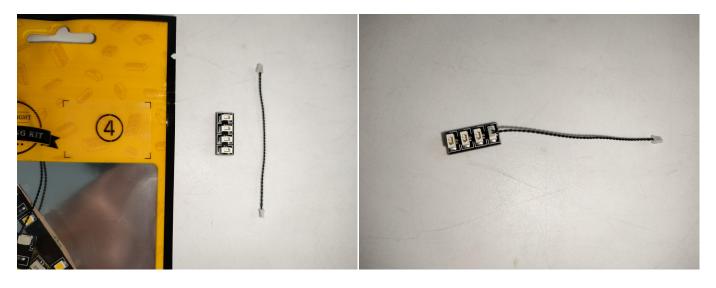

#### **Section A:** Check the type and quantity of components.

This set contains seven bags labelled "1" "2" "3" "4" "5" "6" "7", please make sure that the components in each bag are the same as shown in the pictures.

#### **Section B:** Test that each components is working properly.

Take out the Expansion Boards and the USB Power Cable from No.4 bag and No.7 bag.