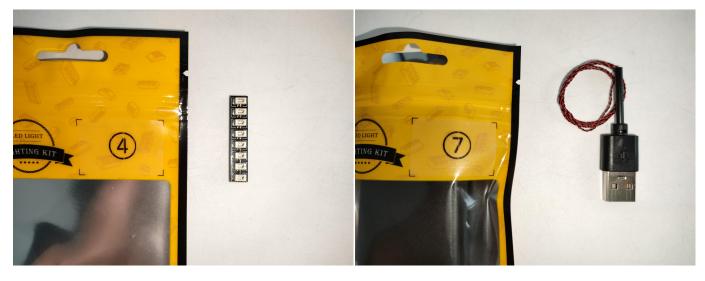

#### **Section A:** Check the type and quantity of components.

This set contains seven bags labelled "1" "2" "3" "4" "5" "6" "7", please make sure that the components in each bag are the same as shown in the pictures.

#### **Section B:** Test that each components is working properly.

Take out the Expansion Boards and the USB Power Cable from No.4 bag and No.7 bag.