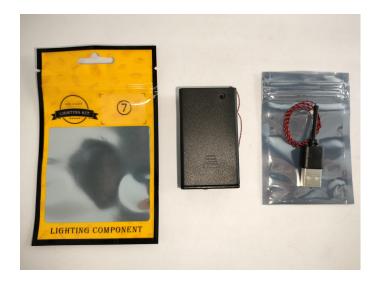

#### **Section B:** Test that each components is working properly.

Take out the Expansion Boards and the USB Power Cable from No.4 bag and No.7 bag.

## 

Good job, you've done all the installation steps, power it up and enjoy your work.

The battery box in bag NO.7 can also power the set. If it is necessary to change the power supply, prepare three AAA batteries, install them in the battery box, turn on the switch on the battery box, remove the plug of the USB Power Cable from the socket of the expansion board, plug the plug of the battery box to the same socket in the expansion board to power the suit as well.