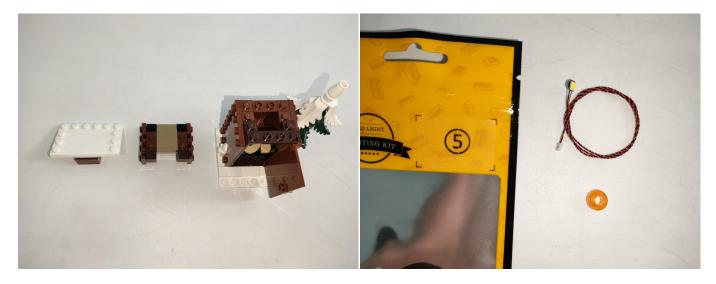

#### **Section A:** Check the type and quantity of components.

This set contains seven bags labelled "1" "2" "3" "4" "5" "6" "7", please make sure that the components in each bag are the same as shown in the pictures.