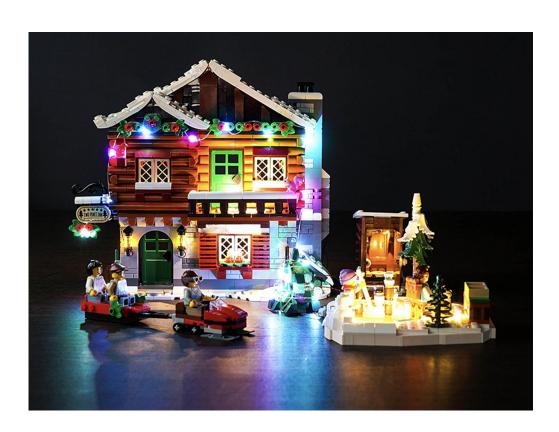

#### **10325 Alpine Lodge**

 Installation requires a lot of patience and great observation that your LEGO bricks will come alive when you get this finished. The bricks with lighting as below, so make sure you're ready and let's get started.