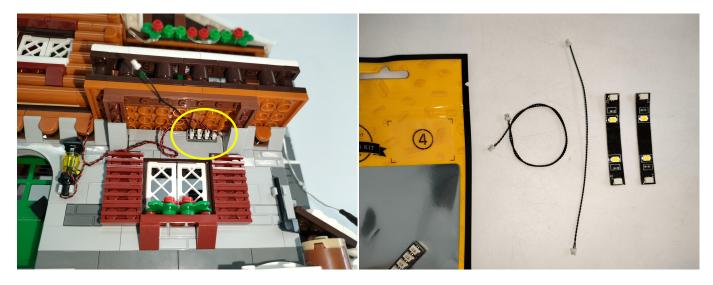

#### **Section A:** Check the type and quantity of components.

This set contains seven bags labelled "1" "2" "3" "4" "5" "6" "7", please make sure that the components in each bag are the same as shown in the pictures.

Please contact us immediately if there have any missing components.