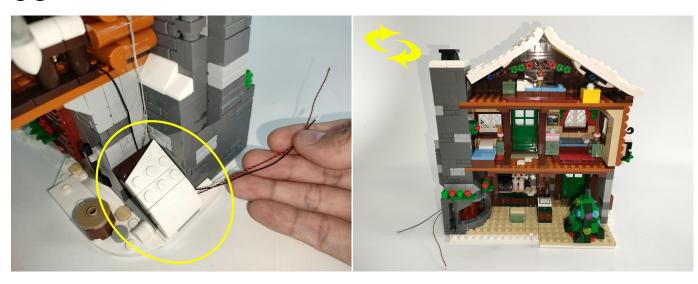

## 

Good job, you've done all the installation steps, power it up and enjoy your work.

The battery box in bag NO.7 can also power the set. If it is necessary to change the power supply, prepare three AAA batteries, install them in the battery box, turn on the switch on the battery box, remove the plug of the USB Power Cable from the socket of the expansion board, plug the plug of the battery box to the same socket in the expansion board to power the suit as well.