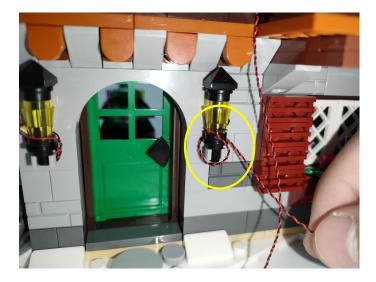

Section C: laying out components following the instruction.

# 

## 

#### 

## 

Good job, you've done all the installation steps, power it up and enjoy your work.

The battery box in bag NO.7 can also power the set. If it is necessary to change the power supply, prepare three AAA batteries, install them in the battery box, turn on the switch on the battery box, remove the plug of the USB Power Cable from the socket of the expansion board, plug the plug of the battery box to the same socket in the expansion board to power the suit as well.