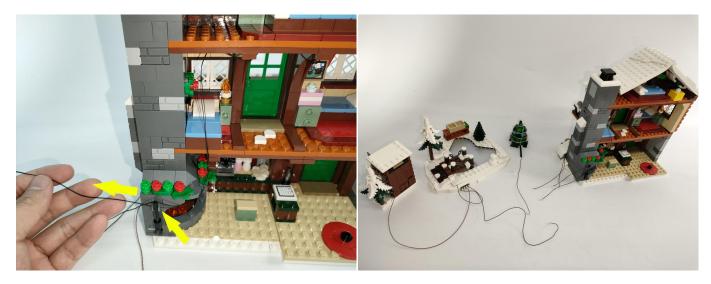

## 

Good job, you've done all the installation steps, power it up and enjoy your work.

The battery box in bag NO.7 can also power the set. If it is necessary to change the power supply, prepare three AAA batteries, install them in the battery box, turn on the switch on the battery box, remove the plug of the USB Power Cable from the socket of the expansion board, plug the plug of the battery box to the same socket in the expansion board to power the suit as well.