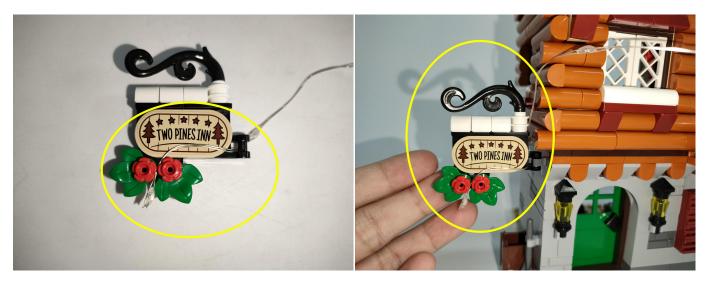

Section C: laying out components following the instruction.

# 

## 

#### 

## 

Good job, you've done all the installation steps, power it up and enjoy your work.

The battery box in bag NO.7 can also power the set. If it is necessary to change the power supply, prepare three AAA batteries, install them in the battery box, turn on the switch on the battery box, remove the plug of the USB Power Cable from the socket of the expansion board, plug the plug of the battery box to the same socket in the expansion board to power the suit as well.