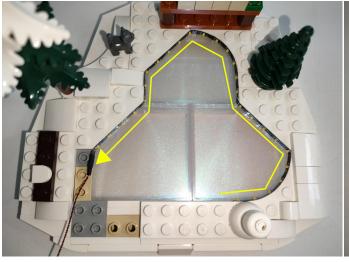

nents in No.1 bag to the Expansion Board in same way just as shown. Turn on the power bank, all the lights are on as shown. Remove the lamp after the test.



#### **LED strip test:**

Take out the LED light bar, connect the USB power cable, turn on the mobile power supply, the light will be on normally, as shown in the figure below.



Unplug these three components and put them back in the corresponding bags. There are two in bag No.2,two in bag No.3,one in bag No.5,one in bag No.6 need to be tested.

Attention that after the test is completed, each components should put back in the corresponding bag including the socket and the usb power cable.

Please contact us immediately if any components don't work.

Section C: laying out components following the instruction.





























# 







# 







## 













# 







#### 







## 







#### 



















## 







# 













## 









Good job, you've done all the installation steps, power it up and enjoy your work.



The battery box in bag NO.7 can also power the set. If it is necessary to change the power supply, prepare three AAA batteries, install them in the battery box, turn on the switch on the battery box, remove the plug of the USB Power Cable from the socket of the expansion board, plug the plug of the battery box to the same socket in the expansion board to power the suit as well.

#### **THANKS**