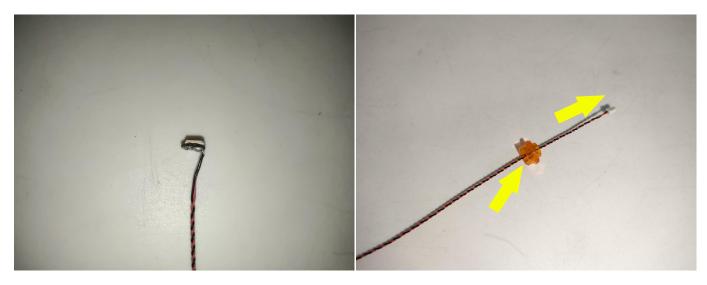

#### **LED strip test:**

Take out the LED light bar, connect the USB power cable, turn on the mobile power supply, the light will be on normally, as shown in the figure below.

Unplug these three components and put them back in the corresponding bags. There are two in bag No.2,two in bag No.3,one in bag No.5,one in bag No.6 need to be tested.