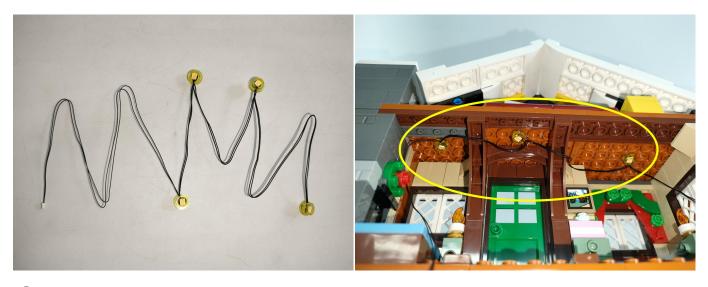

#### **Section A:** Check the type and quantity of components.

This set contains seven bags labelled "1" "2" "3" "4" "5" "6" "7", please make sure that the components in each bag are the same as shown in the pictures.

Please contact us immediately if there have any missing components.