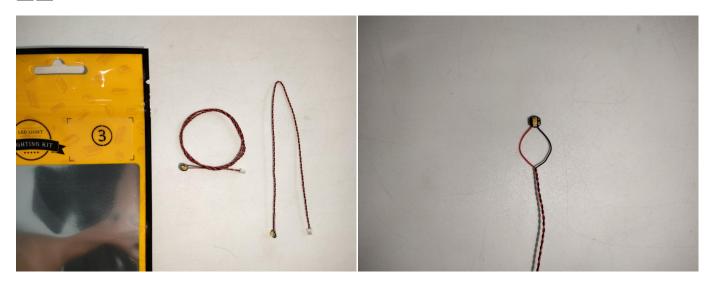

#### **Section A:** Check the type and quantity of components.

This set contains seven bags labelled "1" "2" "3" "4" "5" "6" "7", please make sure that the components in each bag are the same as shown in the pictures.