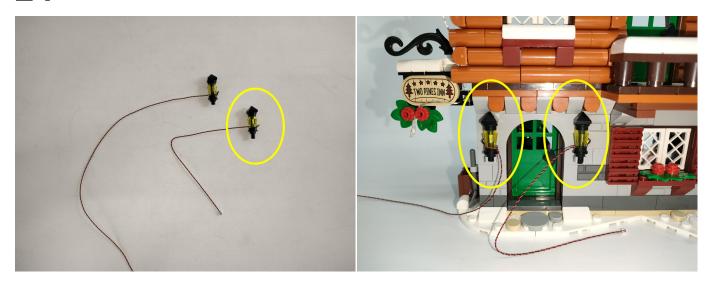

way just as shown. Turn on the power bank, all the lights are on as shown. Remove the lamp after the test.



#### **LED strip test:**

Take out the LED light bar, connect the USB power cable, turn on the mobile power supply, the light will be on normally, as shown in the figure below.



Unplug these three components and put them back in the corresponding bags. There are two in bag No.2,two in bag No.3,one in bag No.5,one in bag No.6 need to be tested.

Attention that after the test is completed, each components should put back in the corresponding bag including the socket and the usb power cable.

Please contact us immediately if any components don't work.

Section C: laying out components following the instruction.





























# 







# 







## 













# 







#### 







## 







#### 



















## 







# 













## 









Good job, you've done all the installation steps, power it up and enjoy your work.



The battery box in bag NO.7 can also power the set. If it is necessary to change the power supply, prepare three AAA batteries, install them in the battery box, turn on the switch on the battery box, remove the plug of the USB Power Cable from the socket of the expansion board, plug the plug of the battery box to the same socket in the expansion board to power the suit as well.

#### **THANKS**