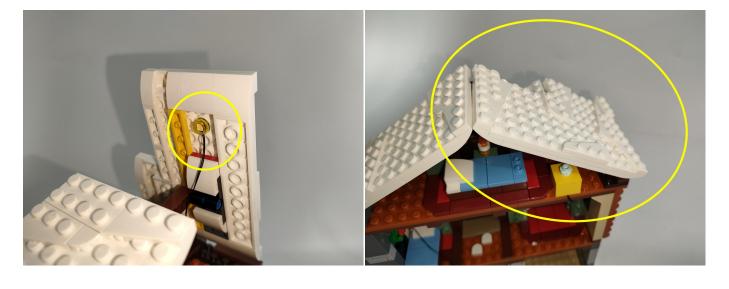

Section C: laying out components following the instruction.

# 

## 

#### 

## 

Good job, you've done all the installation steps, power it up and enjoy your work.

The battery box in bag NO.7 can also power the set. If it is necessary to change the power supply, prepare three AAA batteries, install them in the battery box, turn on the switch on the battery box, remove the plug of the USB Power Cable from the socket of the expansion board, plug the plug of the battery box to the same socket in the expansion board to power the suit as well.