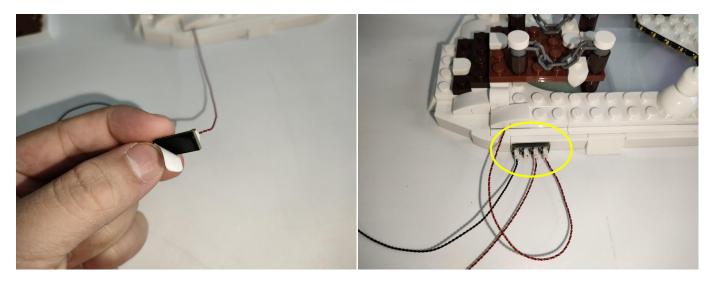

he Expansion Board in same way just as shown. Turn on the power bank, all the lights are on as shown. Remove the lamp after the test.



#### **LED strip test:**

Take out the LED light bar, connect the USB power cable, turn on the mobile power supply, the light will be on normally, as shown in the figure below.



Unplug these three components and put them back in the corresponding bags. There are two in bag No.2,two in bag No.3,one in bag No.5,one in bag No.6 need to be tested.

Attention that after the test is completed, each components should put back in the corresponding bag including the socket and the usb power cable.

Please contact us immediately if any components don't work.

Section C: laying out components following the instruction.





























# 







# 







## 













# 







#### 







## 







#### 



















## 







# 













## 









Good job, you've done all the installation steps, power it up and enjoy your work.



The battery box in bag NO.7 can also power the set. If it is necessary to change the power supply, prepare three AAA batteries, install them in the battery box, turn on the switch on the battery box, remove the plug of the USB Power Cable from the socket of the expansion board, plug the plug of the battery box to the same socket in the expansion board to power the suit as well.

#### **THANKS**