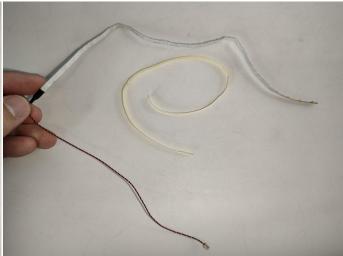

#### **LED strip test:**

Take out the LED light bar, connect the USB power cable, turn on the mobile power supply, the light will be on normally, as shown in the figure below.

Unplug these three components and put them back in the corresponding bags. There are two in bag No.2,two in bag No.3,one in bag No.5,one in bag No.6 need to be tested.