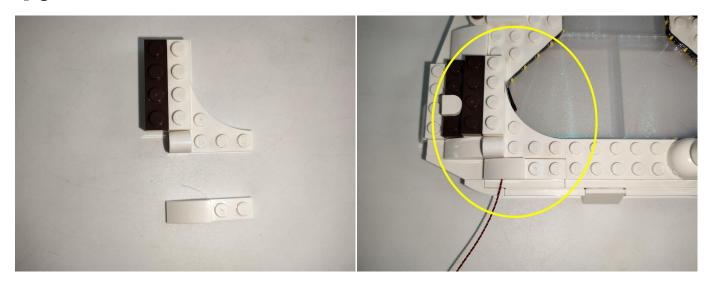

s in No.1 bag to the Expansion Board in same way just as shown. Turn on the power bank, all the lights are on as shown. Remove the lamp after the test.



#### **LED strip test:**

Take out the LED light bar, connect the USB power cable, turn on the mobile power supply, the light will be on normally, as shown in the figure below.



Unplug these three components and put them back in the corresponding bags. There are two in bag No.2,two in bag No.3,one in bag No.5,one in bag No.6 need to be tested.

Attention that after the test is completed, each components should put back in the corresponding bag including the socket and the usb power cable.

Please contact us immediately if any components don't work.

Section C: laying out components following the instruction.





























# 







# 







## 













# 







#### 







## 







#### 



















## 







# 













## 









Good job, you've done all the installation steps, power it up and enjoy your work.



The battery box in bag NO.7 can also power the set. If it is necessary to change the power supply, prepare three AAA batteries, install them in the battery box, turn on the switch on the battery box, remove the plug of the USB Power Cable from the socket of the expansion board, plug the plug of the battery box to the same socket in the expansion board to power the suit as well.

#### **THANKS**