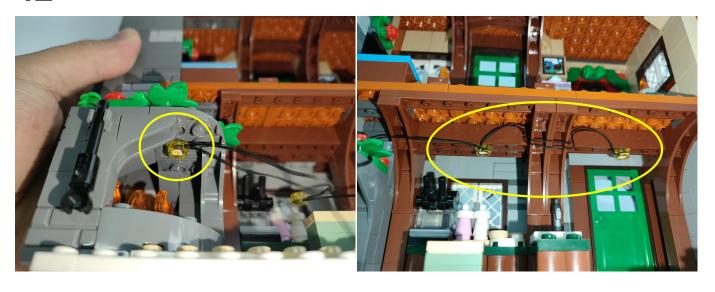

#### USB connectors to connect devices

Connect the other end of the USB power cable to the power supply.

Connect all the components in No.1 bag to the Expansion Board in same way just as shown. Turn on the power bank, all the lights are on as shown. Remove the lamp after the test.