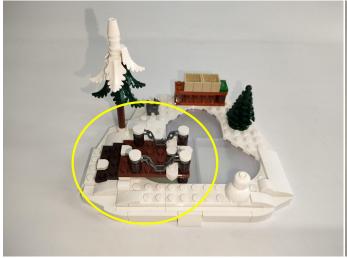

he components in No.1 bag to the Expansion Board in same way just as shown. Turn on the power bank, all the lights are on as shown. Remove the lamp after the test.



#### **LED strip test:**

Take out the LED light bar, connect the USB power cable, turn on the mobile power supply, the light will be on normally, as shown in the figure below.



Unplug these three components and put them back in the corresponding bags. There are two in bag No.2,two in bag No.3,one in bag No.5,one in bag No.6 need to be tested.

Attention that after the test is completed, each components should put back in the corresponding bag including the socket and the usb power cable.

Please contact us immediately if any components don't work.

Section C: laying out components following the instruction.





























# 







# 







## 













# 







#### 







## 







#### 



















## 







# 













## 









Good job, you've done all the installation steps, power it up and enjoy your work.



The battery box in bag NO.7 can also power the set. If it is necessary to change the power supply, prepare three AAA batteries, install them in the battery box, turn on the switch on the battery box, remove the plug of the USB Power Cable from the socket of the expansion board, plug the plug of the battery box to the same socket in the expansion board to power the suit as well.

#### **THANKS**