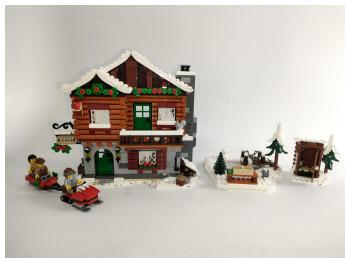

#### **10325 Alpine Lodge**

 Installation requires a lot of patience and great observation that your LEGO bricks will come alive when you get this finished. The bricks with lighting as below, so make sure you're ready and let's get started.

## 

Good job, you've done all the installation steps, power it up and enjoy your work.

The battery box in bag NO.7 can also power the set. If it is necessary to change the power supply, prepare three AAA batteries, install them in the battery box, turn on the switch on the battery box, remove the plug of the USB Power Cable from the socket of the expansion board, plug the plug of the battery box to the same socket in the expansion board to power the suit as well.