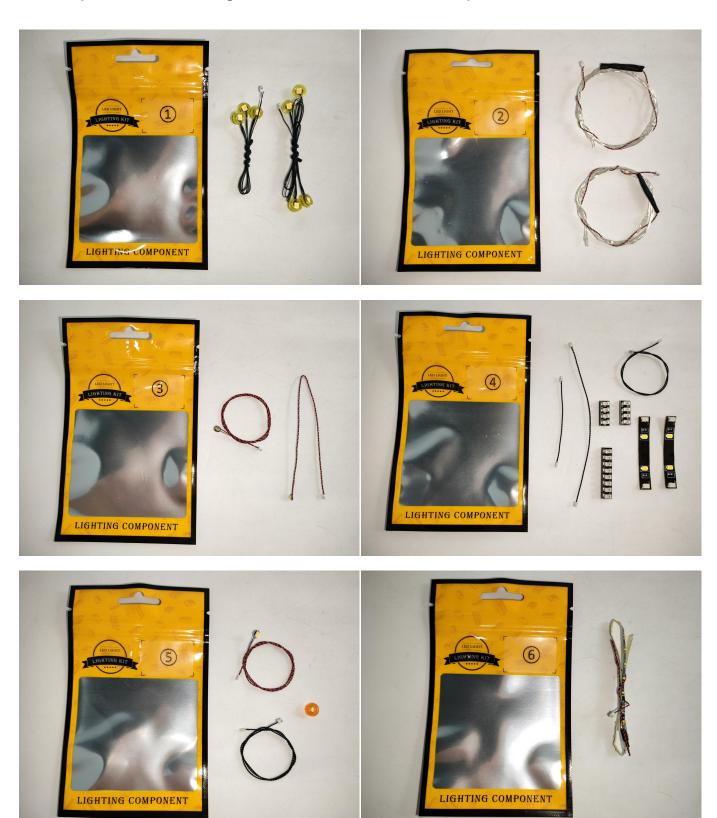

#### **Section A:** Check the type and quantity of components.

This set contains seven bags labelled "1" "2" "3" "4" "5" "6" "7", please make sure that the components in each bag are the same as shown in the pictures.

Please contact us immediately if there have any missing components.