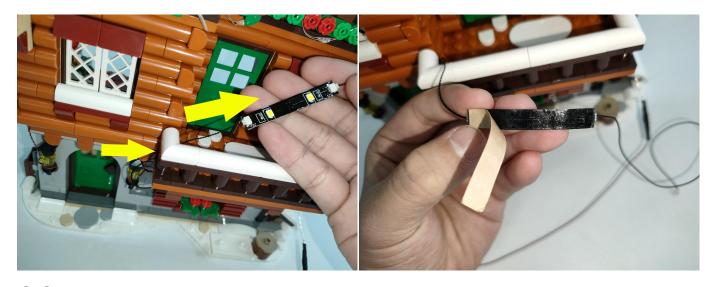

, all the lights are on as shown. Remove the lamp after the test.



#### **LED strip test:**

Take out the LED light bar, connect the USB power cable, turn on the mobile power supply, the light will be on normally, as shown in the figure below.



Unplug these three components and put them back in the corresponding bags. There are two in bag No.2,two in bag No.3,one in bag No.5,one in bag No.6 need to be tested.

Attention that after the test is completed, each components should put back in the corresponding bag including the socket and the usb power cable.

Please contact us immediately if any components don't work.

Section C: laying out components following the instruction.





























# 







# 







## 













# 







#### 







## 







#### 



















## 







# 













## 









Good job, you've done all the installation steps, power it up and enjoy your work.



The battery box in bag NO.7 can also power the set. If it is necessary to change the power supply, prepare three AAA batteries, install them in the battery box, turn on the switch on the battery box, remove the plug of the USB Power Cable from the socket of the expansion board, plug the plug of the battery box to the same socket in the expansion board to power the suit as well.

#### **THANKS**