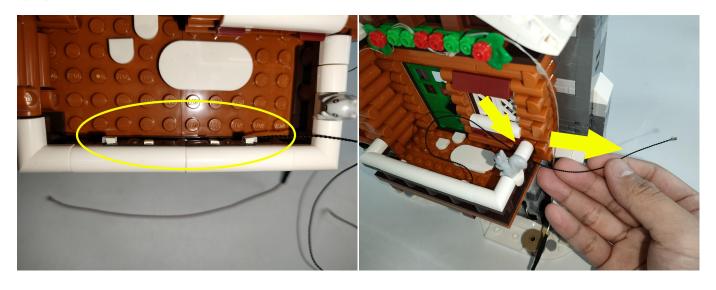

Section C: laying out components following the instruction.

Section C: laying out components following the instruction.

Our material is very small but not fragile, just be reminded that don't to pull the wires too hard. For different people, there may be some installation steps that you can't understand. Please look at the previous and later installation steps.