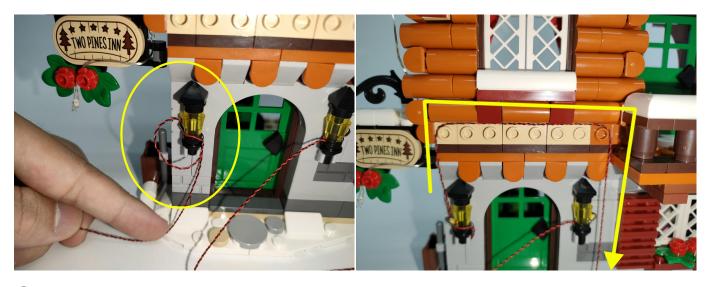

shown. Turn on the power bank, all the lights are on as shown. Remove the lamp after the test.



#### **LED strip test:**

Take out the LED light bar, connect the USB power cable, turn on the mobile power supply, the light will be on normally, as shown in the figure below.



Unplug these three components and put them back in the corresponding bags. There are two in bag No.2,two in bag No.3,one in bag No.5,one in bag No.6 need to be tested.

Attention that after the test is completed, each components should put back in the corresponding bag including the socket and the usb power cable.

Please contact us immediately if any components don't work.

Section C: laying out components following the instruction.





























# 







# 







## 













# 







#### 







## 







#### 



















## 







# 













## 









Good job, you've done all the installation steps, power it up and enjoy your work.



The battery box in bag NO.7 can also power the set. If it is necessary to change the power supply, prepare three AAA batteries, install them in the battery box, turn on the switch on the battery box, remove the plug of the USB Power Cable from the socket of the expansion board, plug the plug of the battery box to the same socket in the expansion board to power the suit as well.

#### **THANKS**