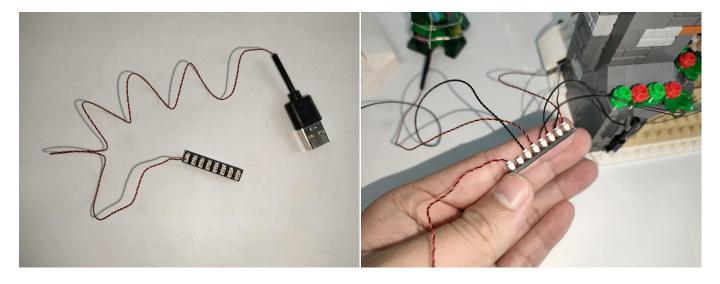

#### Connect the Expansion Board and USB Power Cable as shown.

The USB Power Cord can be powered by phone chargers, power banks, etc. This instruction will use the power bank as power supply.

#### USB connectors to connect devices

Connect the other end of the USB power cable to the power supply.

Connect all the components in No.1 bag to the Expansion Board in same way just as shown. Turn on the power bank, all the lights are on as shown. Remove the lamp after the test.

#### **LED strip test:**

Take out the LED light bar, connect the USB power cable, turn on the mobile power supply, the light will be on normally, as shown in the figure below.

Unplug these three components and put them back in the corresponding bags. There are two in bag No.2,two in bag No.3,one in bag No.5,one in bag No.6 need to be tested.