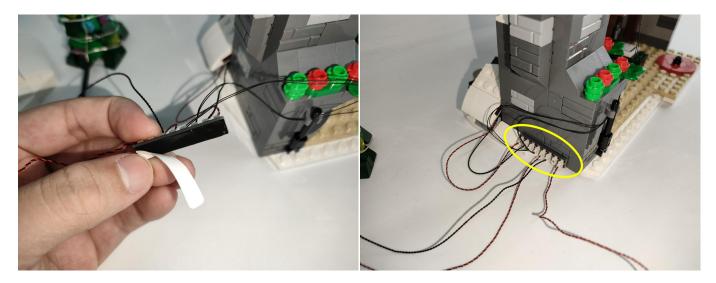

#### **Section B:** Test that each components is working properly.

Take out the Expansion Boards and the USB Power Cable from No.4 bag and No.7 bag.

#### Connect the Expansion Board and USB Power Cable as shown.

The USB Power Cord can be powered by phone chargers, power banks, etc. This instruction will use the power bank as power supply.

#### USB connectors to connect devices

Connect the other end of the USB power cable to the power supply.

Connect all the components in No.1 bag to the Expansion Board in same way just as shown. Turn on the power bank, all the lights are on as shown. Remove the lamp after the test.