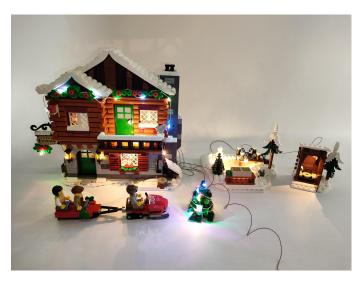

## 

Good job, you've done all the installation steps, power it up and enjoy your work.

The battery box in bag NO.7 can also power the set. If it is necessary to change the power supply, prepare three AAA batteries, install them in the battery box, turn on the switch on the battery box, remove the plug of the USB Power Cable from the socket of the expansion board, plug the plug of the battery box to the same socket in the expansion board to power the suit as well.

#### **THANKS**