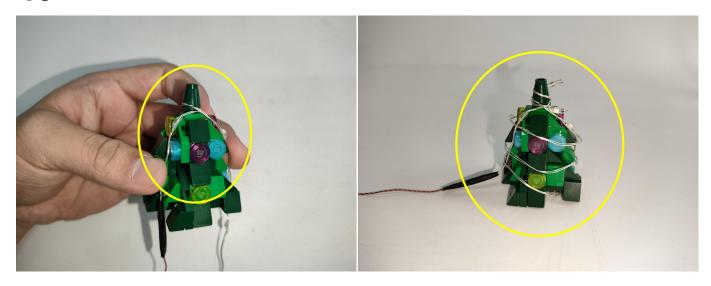

#### USB connectors to connect devices

Connect the other end of the USB power cable to the power supply.

Connect all the components in No.1 bag to the Expansion Board in same way just as shown. Turn on the power bank, all the lights are on as shown. Remove the lamp after the test.