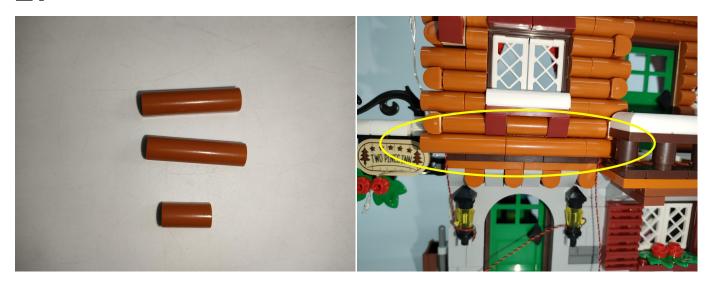

hown. Turn on the power bank, all the lights are on as shown. Remove the lamp after the test.



#### **LED strip test:**

Take out the LED light bar, connect the USB power cable, turn on the mobile power supply, the light will be on normally, as shown in the figure below.



Unplug these three components and put them back in the corresponding bags. There are two in bag No.2,two in bag No.3,one in bag No.5,one in bag No.6 need to be tested.

Attention that after the test is completed, each components should put back in the corresponding bag including the socket and the usb power cable.

Please contact us immediately if any components don't work.

Section C: laying out components following the instruction.





























# 







# 







## 













# 







#### 







## 







#### 



















## 







# 













## 









Good job, you've done all the installation steps, power it up and enjoy your work.



The battery box in bag NO.7 can also power the set. If it is necessary to change the power supply, prepare three AAA batteries, install them in the battery box, turn on the switch on the battery box, remove the plug of the USB Power Cable from the socket of the expansion board, plug the plug of the battery box to the same socket in the expansion board to power the suit as well.

#### **THANKS**