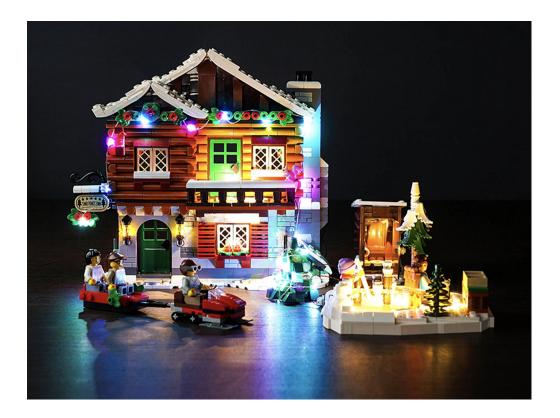

## 

Good job, you've done all the installation steps, power it up and enjoy your work.

The battery box in bag NO.7 can also power the set. If it is necessary to change the power supply, prepare three AAA batteries, install them in the battery box, turn on the switch on the battery box, remove the plug of the USB Power Cable from the socket of the expansion board, plug the plug of the battery box to the same socket in the expansion board to power the suit as well.

#### **THANKS**