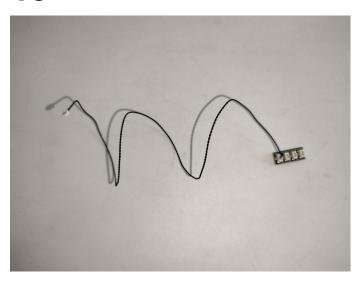

#### **LED strip test:**

Take out the LED light bar, connect the USB power cable, turn on the mobile power supply, the light will be on normally, as shown in the figure below.

Unplug these three components and put them back in the corresponding bags. There are two in bag No.2,two in bag No.3,one in bag No.5,one in bag No.6 need to be tested.