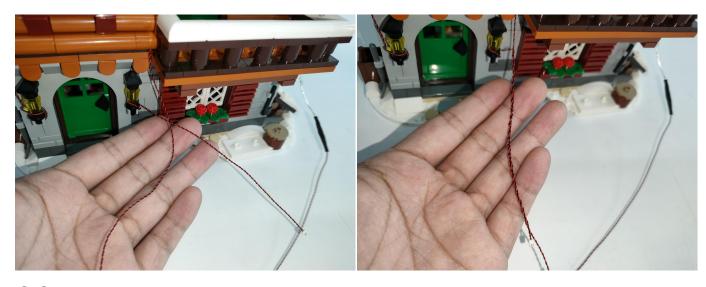

Section C: laying out components following the instruction.

Our material is very small but not fragile, just be reminded that don't to pull the wires too hard. For different people, there may be some installation steps that you can't understand. Please look at the previous and later installation steps.

Section C: laying out components following the instruction.