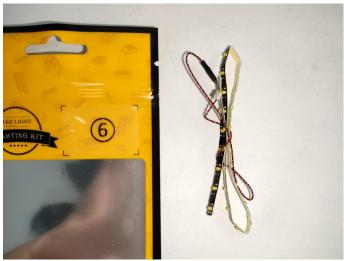

#### **LED strip test:**

Take out the LED light bar, connect the USB power cable, turn on the mobile power supply, the light will be on normally, as shown in the figure below.

Unplug these three components and put them back in the corresponding bags. There are two in bag No.2,two in bag No.3,one in bag No.5,one in bag No.6 need to be tested.