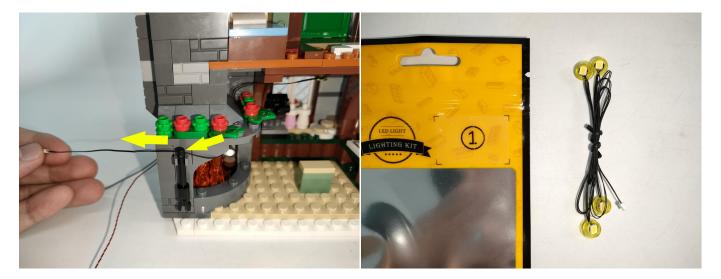

#### **LED strip test:**

Take out the LED light bar, connect the USB power cable, turn on the mobile power supply, the light will be on normally, as shown in the figure below.

Unplug these three components and put them back in the corresponding bags. There are two in bag No.2,two in bag No.3,one in bag No.5,one in bag No.6 need to be tested.