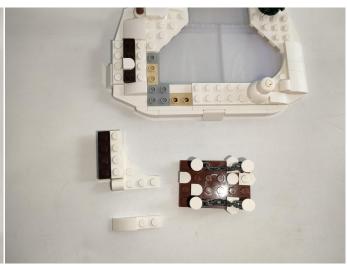

components in No.1 bag to the Expansion Board in same way just as shown. Turn on the power bank, all the lights are on as shown. Remove the lamp after the test.



#### **LED strip test:**

Take out the LED light bar, connect the USB power cable, turn on the mobile power supply, the light will be on normally, as shown in the figure below.



Unplug these three components and put them back in the corresponding bags. There are two in bag No.2,two in bag No.3,one in bag No.5,one in bag No.6 need to be tested.

Attention that after the test is completed, each components should put back in the corresponding bag including the socket and the usb power cable.

Please contact us immediately if any components don't work.

Section C: laying out components following the instruction.





























# 







# 







## 













# 







#### 







## 







#### 



















## 







# 













## 









Good job, you've done all the installation steps, power it up and enjoy your work.



The battery box in bag NO.7 can also power the set. If it is necessary to change the power supply, prepare three AAA batteries, install them in the battery box, turn on the switch on the battery box, remove the plug of the USB Power Cable from the socket of the expansion board, plug the plug of the battery box to the same socket in the expansion board to power the suit as well.

#### **THANKS**