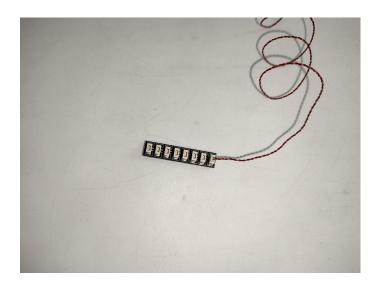

#### **LED strip test:**

Take out the LED light bar, connect the USB power cable, turn on the mobile power supply, the light will be on normally, as shown in the figure below.

Unplug these three components and put them back in the corresponding bags. There are two in bag No.2,two in bag No.3,one in bag No.5,one in bag No.6 need to be tested.