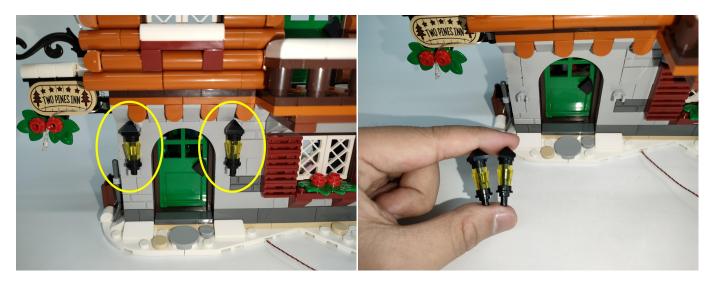

d in same way just as shown. Turn on the power bank, all the lights are on as shown. Remove the lamp after the test.



#### **LED strip test:**

Take out the LED light bar, connect the USB power cable, turn on the mobile power supply, the light will be on normally, as shown in the figure below.



Unplug these three components and put them back in the corresponding bags. There are two in bag No.2,two in bag No.3,one in bag No.5,one in bag No.6 need to be tested.

Attention that after the test is completed, each components should put back in the corresponding bag including the socket and the usb power cable.

Please contact us immediately if any components don't work.

Section C: laying out components following the instruction.





























# 







# 







## 













# 







#### 







## 







#### 



















## 







# 













## 









Good job, you've done all the installation steps, power it up and enjoy your work.



The battery box in bag NO.7 can also power the set. If it is necessary to change the power supply, prepare three AAA batteries, install them in the battery box, turn on the switch on the battery box, remove the plug of the USB Power Cable from the socket of the expansion board, plug the plug of the battery box to the same socket in the expansion board to power the suit as well.

#### **THANKS**