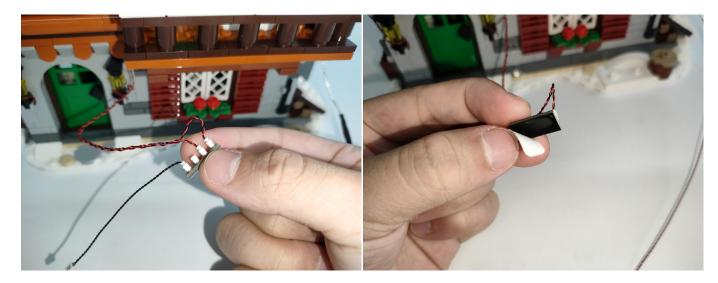

Section C: laying out components following the instruction.

Our material is very small but not fragile, just be reminded that don't to pull the wires too hard. For different people, there may be some installation steps that you can't understand. Please look at the previous and later installation steps.

Section C: laying out components following the instruction.