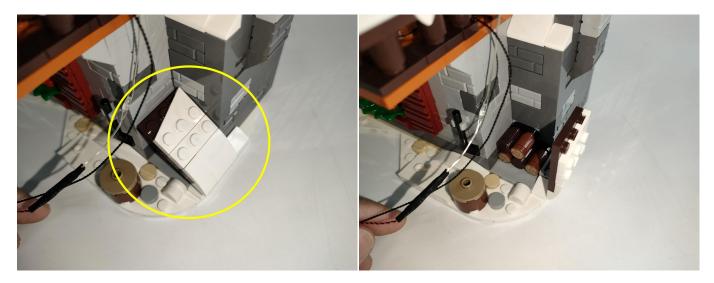

l the lights are on as shown. Remove the lamp after the test.



#### **LED strip test:**

Take out the LED light bar, connect the USB power cable, turn on the mobile power supply, the light will be on normally, as shown in the figure below.



Unplug these three components and put them back in the corresponding bags. There are two in bag No.2,two in bag No.3,one in bag No.5,one in bag No.6 need to be tested.

Attention that after the test is completed, each components should put back in the corresponding bag including the socket and the usb power cable.

Please contact us immediately if any components don't work.

Section C: laying out components following the instruction.





























# 







# 







## 













# 







#### 







## 







#### 



















## 







# 













## 









Good job, you've done all the installation steps, power it up and enjoy your work.



The battery box in bag NO.7 can also power the set. If it is necessary to change the power supply, prepare three AAA batteries, install them in the battery box, turn on the switch on the battery box, remove the plug of the USB Power Cable from the socket of the expansion board, plug the plug of the battery box to the same socket in the expansion board to power the suit as well.

#### **THANKS**