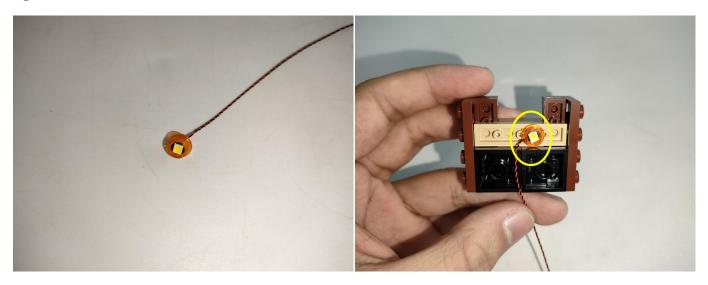

all the components in No.1 bag to the Expansion Board in same way just as shown. Turn on the power bank, all the lights are on as shown. Remove the lamp after the test.



#### **LED strip test:**

Take out the LED light bar, connect the USB power cable, turn on the mobile power supply, the light will be on normally, as shown in the figure below.



Unplug these three components and put them back in the corresponding bags. There are two in bag No.2,two in bag No.3,one in bag No.5,one in bag No.6 need to be tested.

Attention that after the test is completed, each components should put back in the corresponding bag including the socket and the usb power cable.

Please contact us immediately if any components don't work.

Section C: laying out components following the instruction.





























# 







# 







## 













# 







#### 







## 







#### 



















## 







# 













## 









Good job, you've done all the installation steps, power it up and enjoy your work.



The battery box in bag NO.7 can also power the set. If it is necessary to change the power supply, prepare three AAA batteries, install them in the battery box, turn on the switch on the battery box, remove the plug of the USB Power Cable from the socket of the expansion board, plug the plug of the battery box to the same socket in the expansion board to power the suit as well.

#### **THANKS**