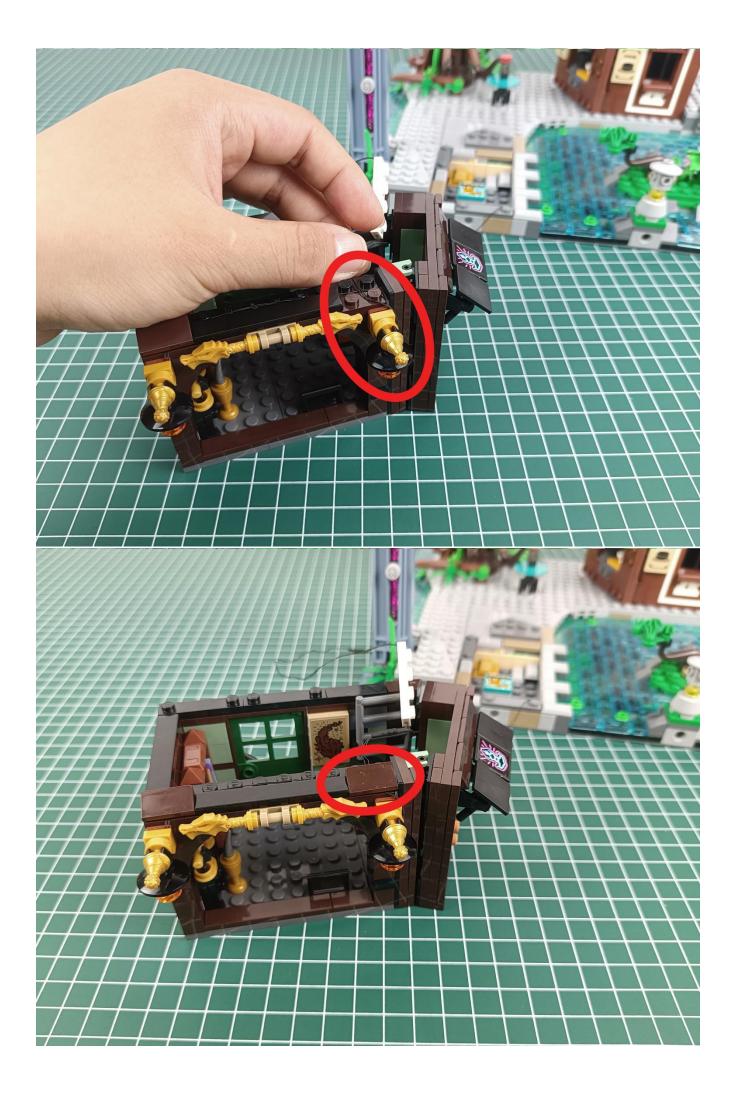

#### Attention:

Please be careful when installing since the lamp thread is slender.Cannot be pressed against the raised position of the building block. It should pass along the gap, otherwise the lamp wire will be pinched.