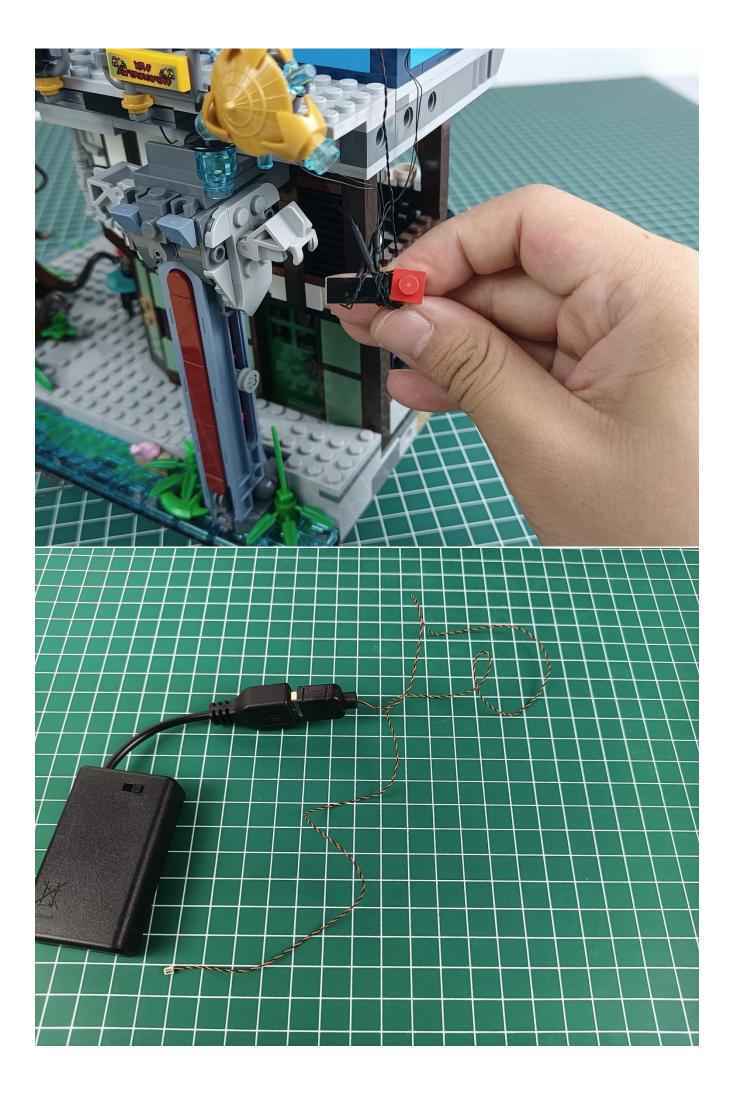

Install the battery, pay attention to the positive and negative poles.

Connect the USB power cord to the battery box.

Take out the 4 expansion boards from the No. 5 bag.

Please pay more attention and carefully using the connector for it is small.The "="of the 2P interface is aligned with the "=" of the expansion board.The "=" on the expansion board refers to the two outside solder joints, not the two metal pins inside the jack.

Tear off the seal on the expansion board and connect it to the port of the USB power cord.

Take out pack No.1 lighting kit.

Connect them to the expansion board.

Turn on the power and test the lighting. If there is any abnormality, please contact us in time.