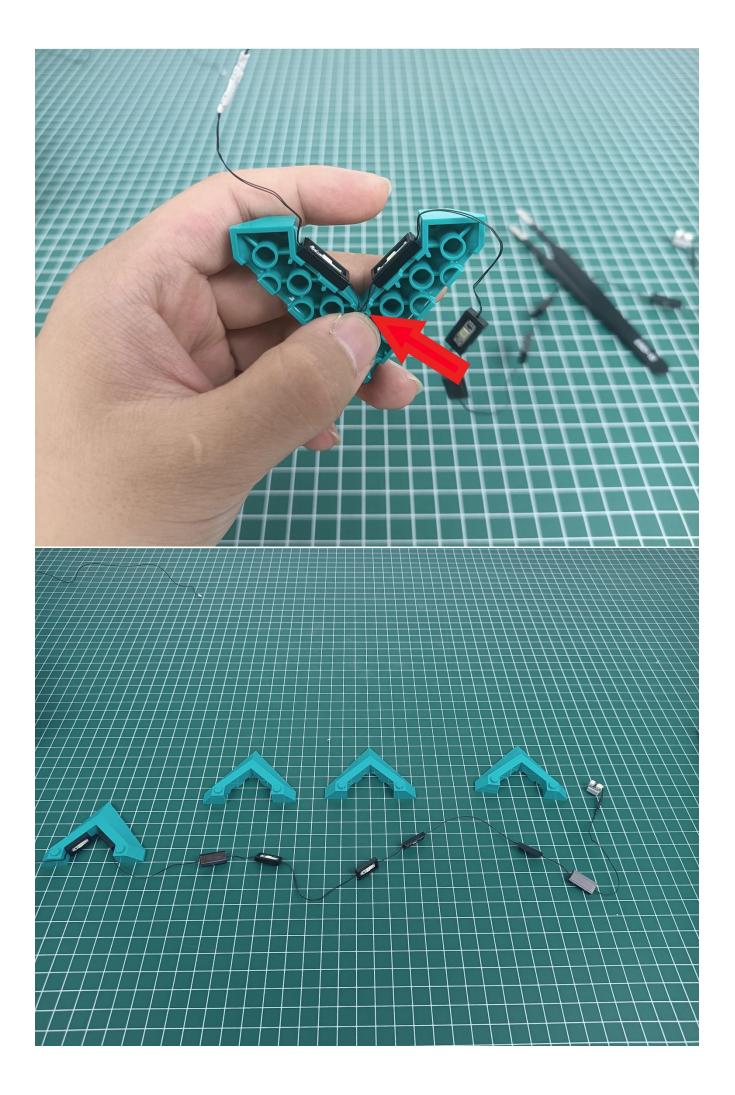

#### Attention:

Please be careful when installing since the lamp thread is slender.Cannot be pressed against the raised position of the building block. It should pass along the gap, otherwise the lamp wire will be pinched.

### start installation:

Complete install and plug in the power to try it.

Above creative ideas and instructions are provide by our designers.

But we treasure your suggestions or opinions on below.

1. Parts materials, product quality, others about our company?