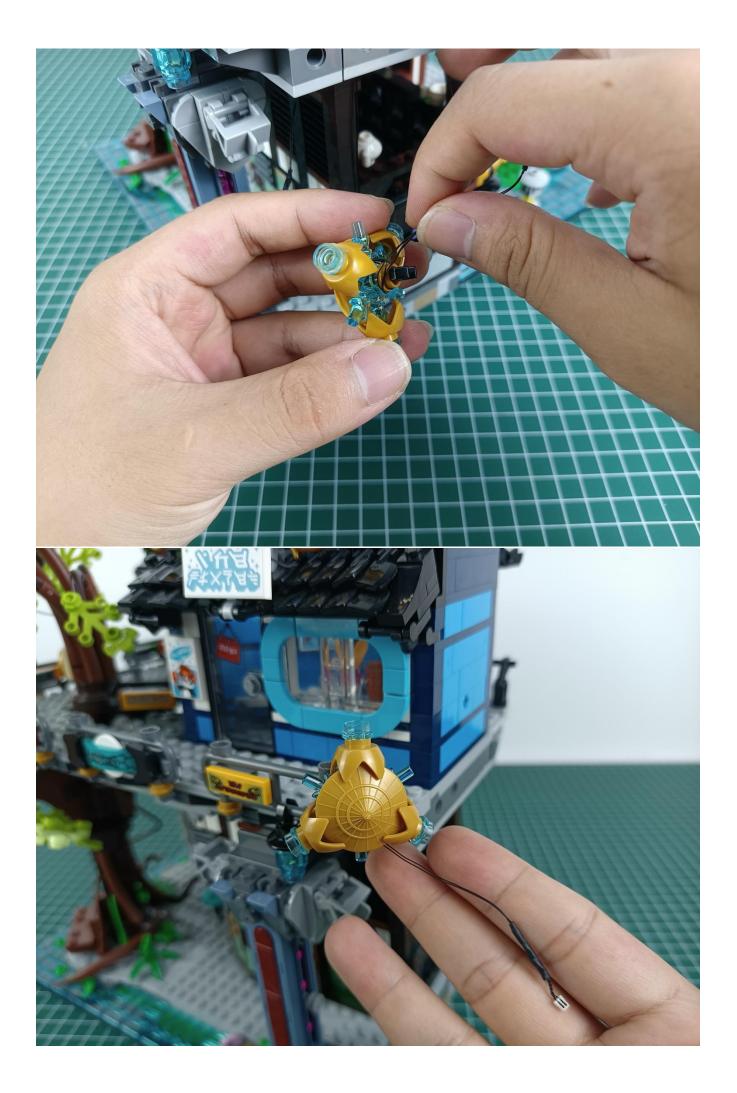

Tear off the seal on the expansion board and connect it to the port of the USB power cord.

Take out pack No.1 lighting kit.

Connect them to the expansion board.

Turn on the power and test the lighting. If there is any abnormality, please contact us in time.

If there is no abnormality, unplug the lights and leave the expansion board on the USB power cord, Put the lighting back into the original bag, and test the lighting of other bags in the same way.