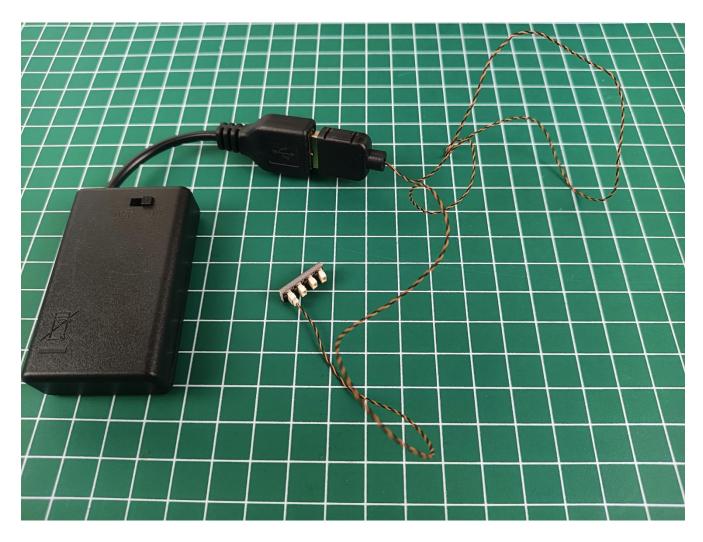

#### Step 1 : Test

Available power supply devices for USB power cord.

USB connectors to connect devices

This item have totally 7 packs included (one is a freebie battery box, not included battery).

Take out the accessories in the No. 6 bag (the parts used in this article are all samples, which are slightly different from the finished product, please forgive me).

Install the battery, pay attention to the positive and negative poles.

Connect the USB power cord to the battery box.

Take out the 4 expansion boards from the No. 5 bag.

Please pay more attention and carefully using the connector for it is small.The "="of the 2P interface is aligned with the "=" of the expansion board.The "=" on the expansion board refers to the two outside solder joints, not the two metal pins inside the jack.