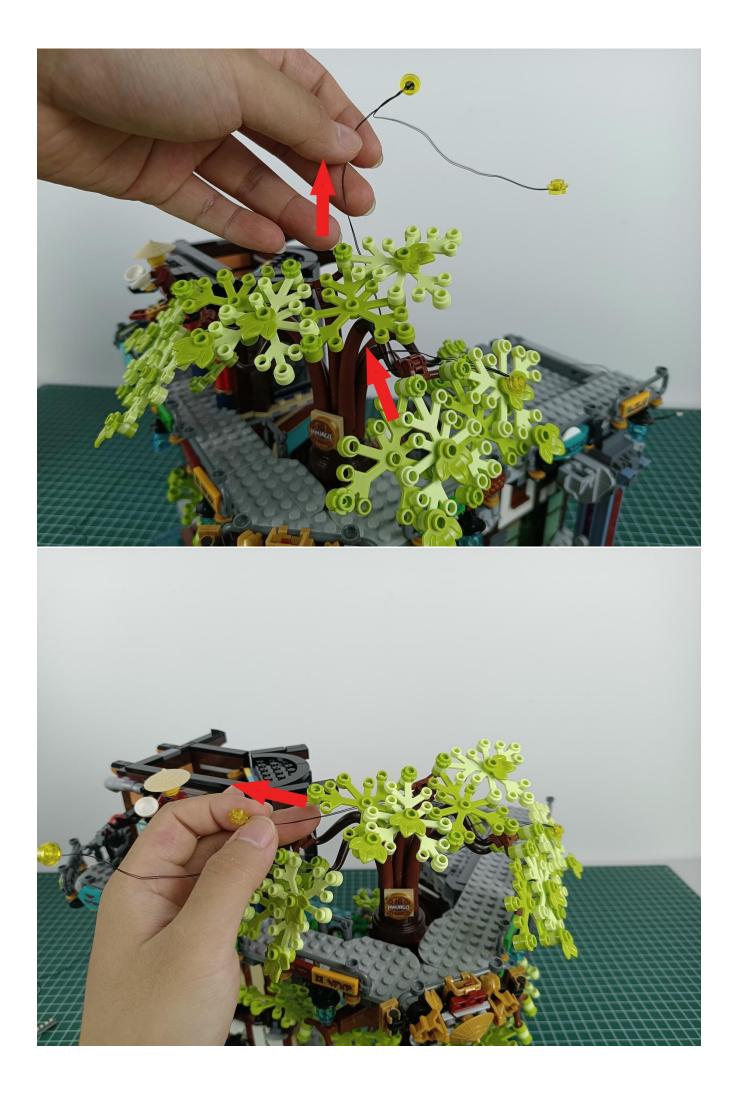

#### Attention:

Please be careful when installing since the lamp thread is slender.Cannot be pressed against the raised position of the building block. It should pass along the gap, otherwise the lamp wire will be pinched.

Step 2 : Installation

### start installation:

Complete install and plug in the power to try it.

Above creative ideas and instructions are provide by our designers.

But we treasure your suggestions or opinions on below.

1. Parts materials, product quality, others about our company?