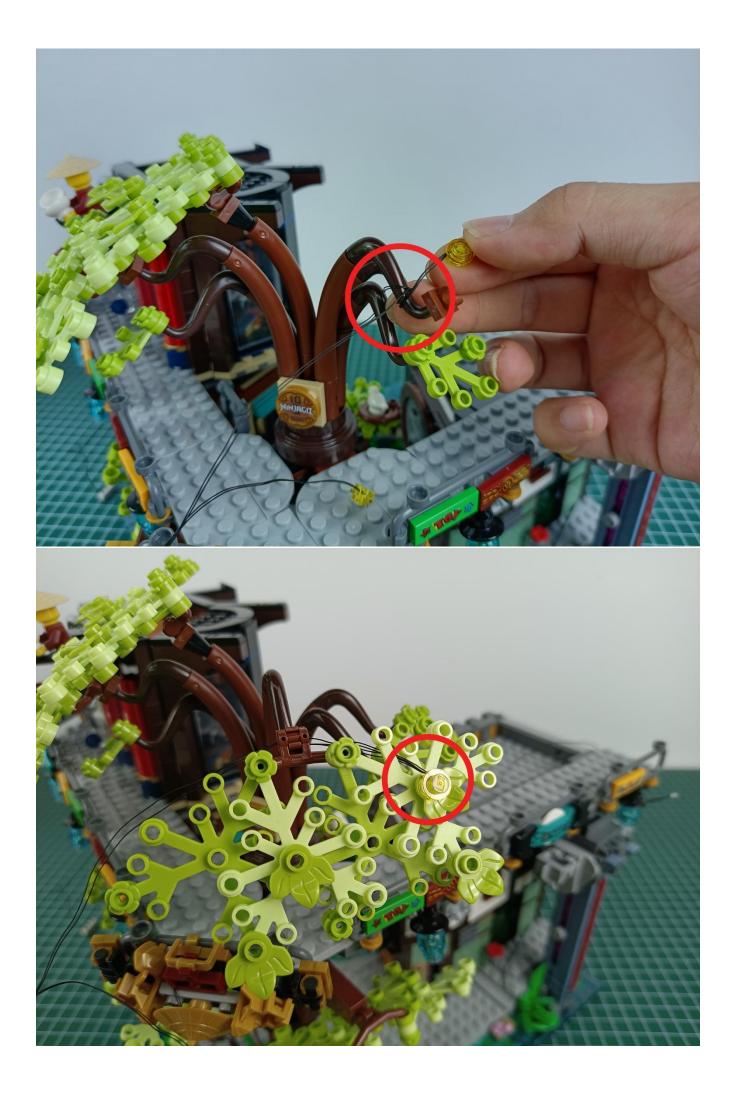

#### Attention:

Please be careful when installing since the lamp thread is slender.Cannot be pressed against the raised position of the building block. It should pass along the gap, otherwise the lamp wire will be pinched.

Step 2 : Installation

### start installation:

Complete install and plug in the power to try it.

Above creative ideas and instructions are provide by our designers.

But we treasure your suggestions or opinions on below.

1. Parts materials, product quality, others about our company?