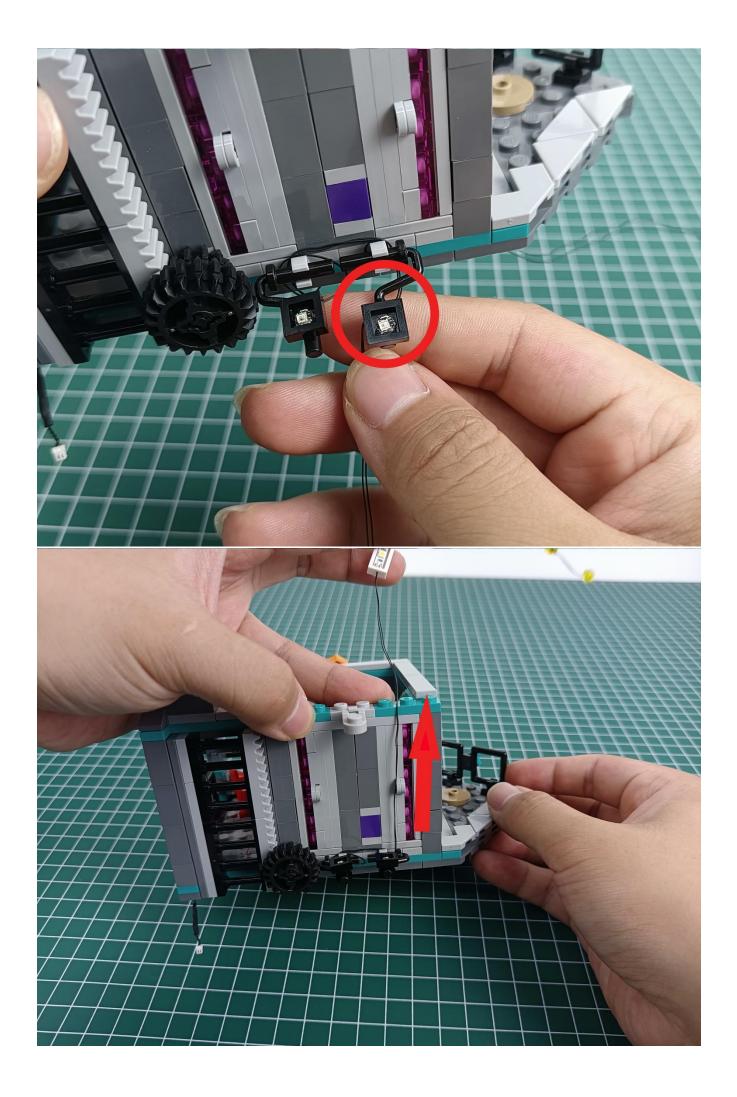

#### Attention:

Please be careful when installing since the lamp thread is slender.Cannot be pressed against the raised position of the building block. It should pass along the gap, otherwise the lamp wire will be pinched.