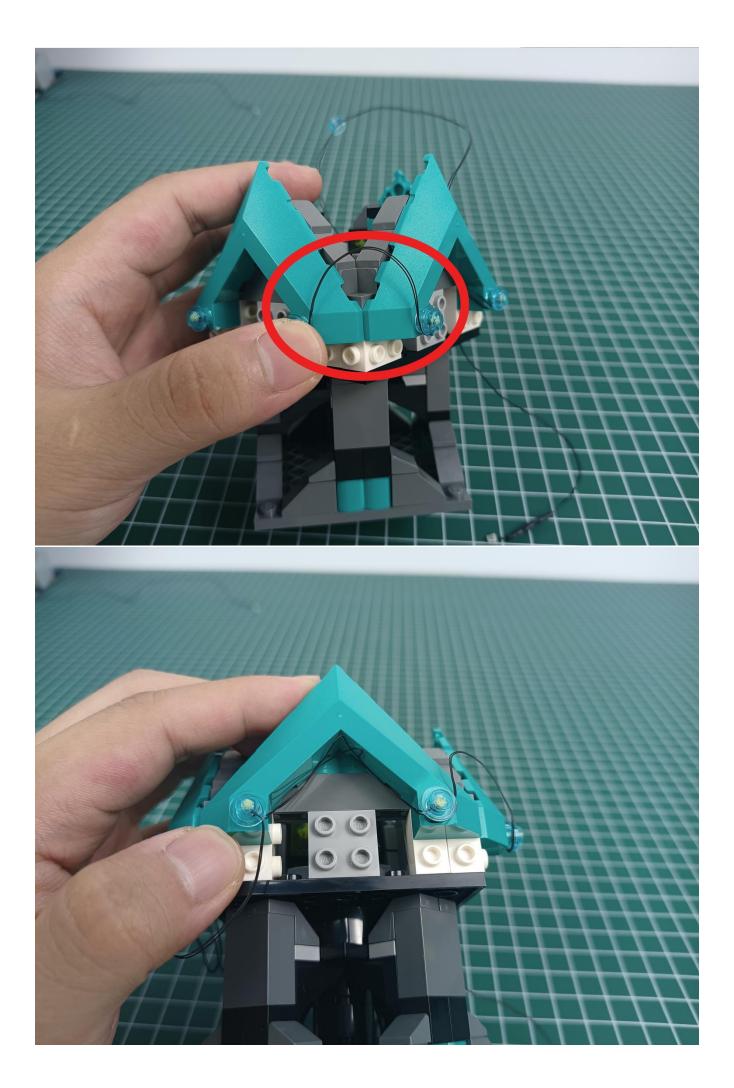

#### Attention:

Please be careful when installing since the lamp thread is slender.Cannot be pressed against the raised position of the building block. It should pass along the gap, otherwise the lamp wire will be pinched.

Step 2 : Installation

### start installation:

Complete install and plug in the power to try it.

Above creative ideas and instructions are provide by our designers.

But we treasure your suggestions or opinions on below.

1. Parts materials, product quality, others about our company?