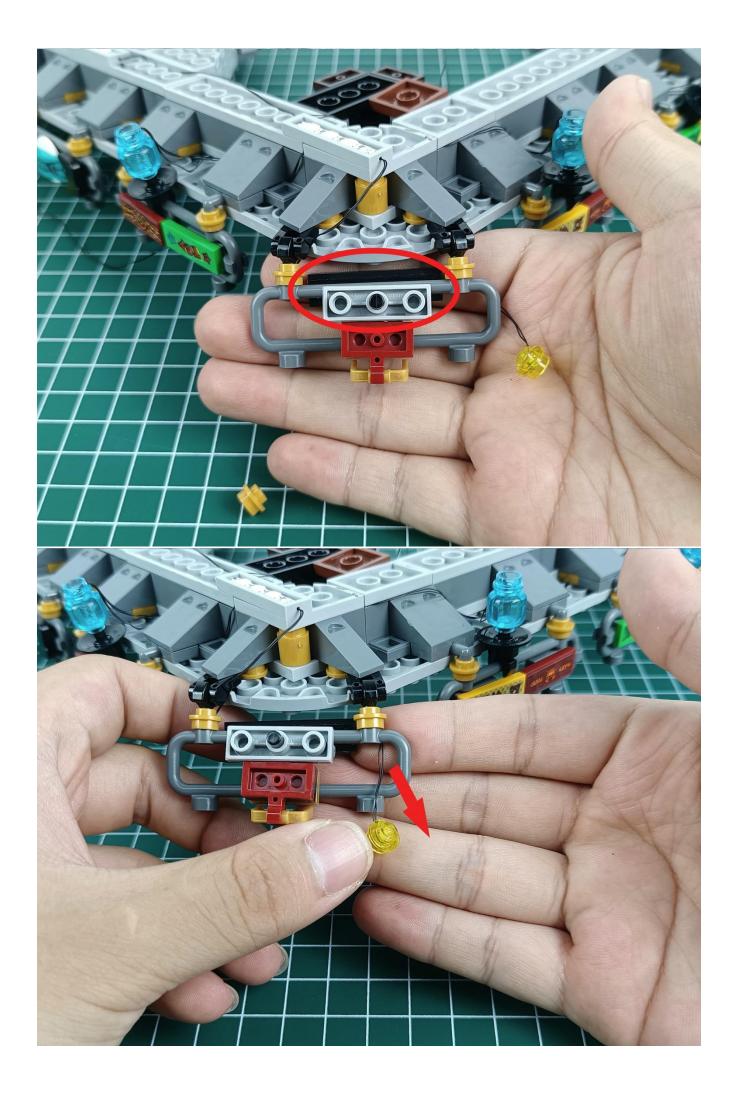

#### Attention:

Please be careful when installing since the lamp thread is slender.Cannot be pressed against the raised position of the building block. It should pass along the gap, otherwise the lamp wire will be pinched.