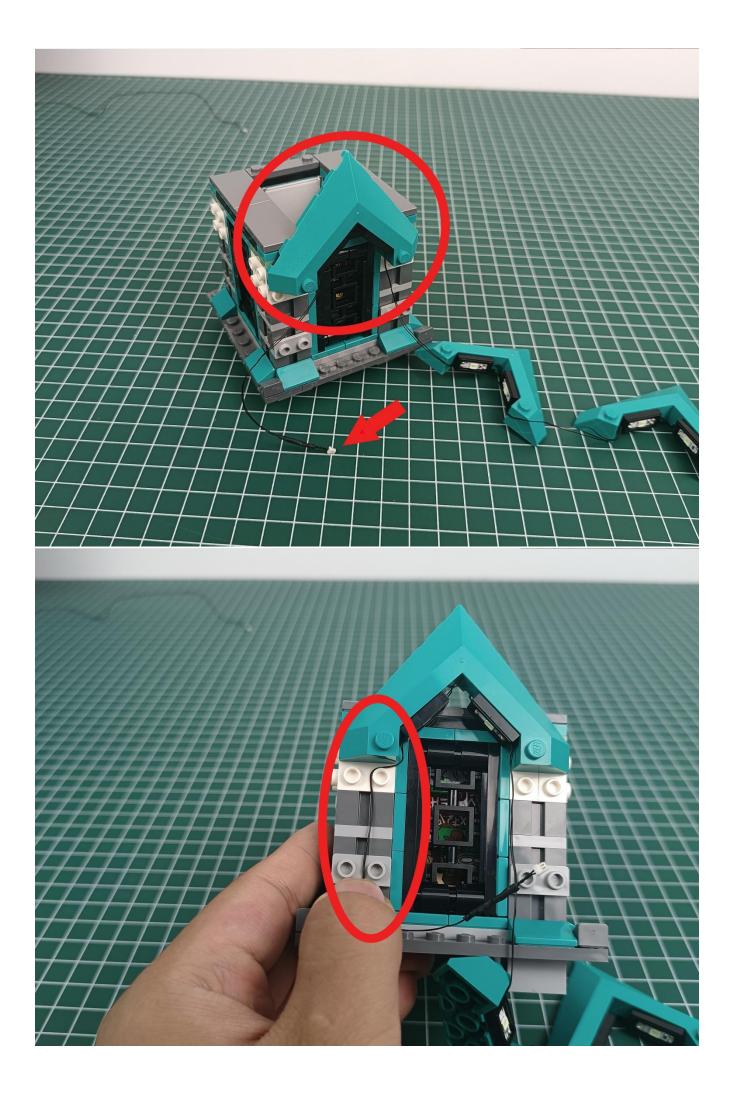

Step 2 : Installation

### start installation:

Complete install and plug in the power to try it.

Above creative ideas and instructions are provide by our designers.

But we treasure your suggestions or opinions on below.

1. Parts materials, product quality, others about our company?