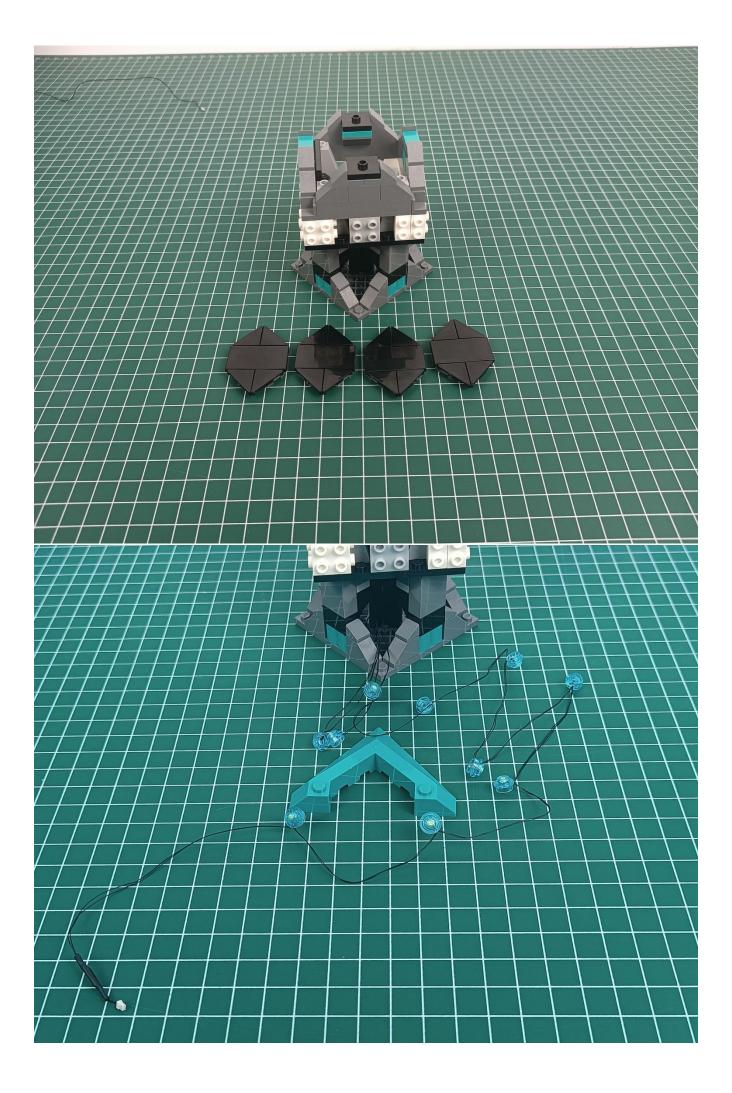

Tear off the seal on the expansion board and connect it to the port of the USB power cord.

Take out pack No.1 lighting kit.

Connect them to the expansion board.

Turn on the power and test the lighting. If there is any abnormality, please contact us in time.

If there is no abnormality, unplug the lights and leave the expansion board on the USB power cord, Put the lighting back into the original bag, and test the lighting of other bags in the same way.