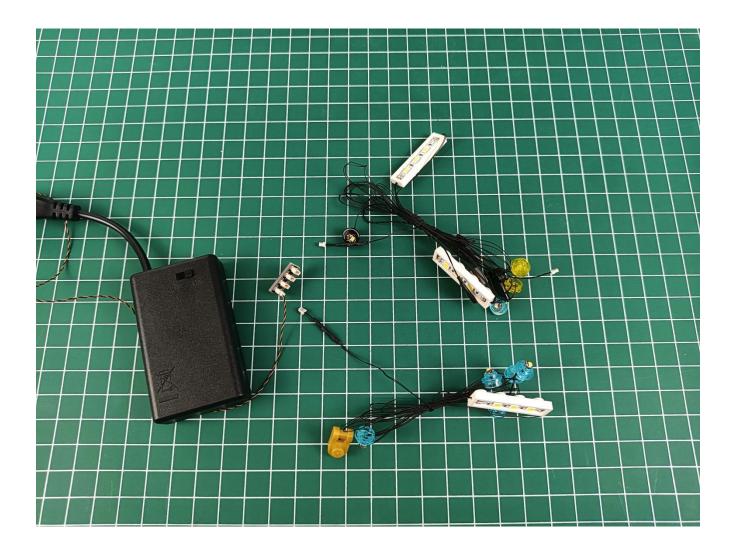

#### Step 1 : Test

Available power supply devices for USB power cord.

USB connectors to connect devices

This item have totally 7 packs included (one is a freebie battery box, not included battery).

Take out the accessories in the No. 6 bag (the parts used in this article are all samples, which are slightly different from the finished product, please forgive me).

Install the battery, pay attention to the positive and negative poles.

Connect the USB power cord to the battery box.

Take out the 4 expansion boards from the No. 5 bag.

Please pay more attention and carefully using the connector for it is small.The "="of the 2P interface is aligned with the "=" of the expansion board.The "=" on the expansion board refers to the two outside solder joints, not the two metal pins inside the jack.

Tear off the seal on the expansion board and connect it to the port of the USB power cord.

Take out pack No.1 lighting kit.

Connect them to the expansion board.

Turn on the power and test the lighting. If there is any abnormality, please contact us in time.

If there is no abnormality, unplug the lights and leave the expansion board on the USB power cord, Put the lighting back into the original bag, and test the lighting of other bags in the same way.