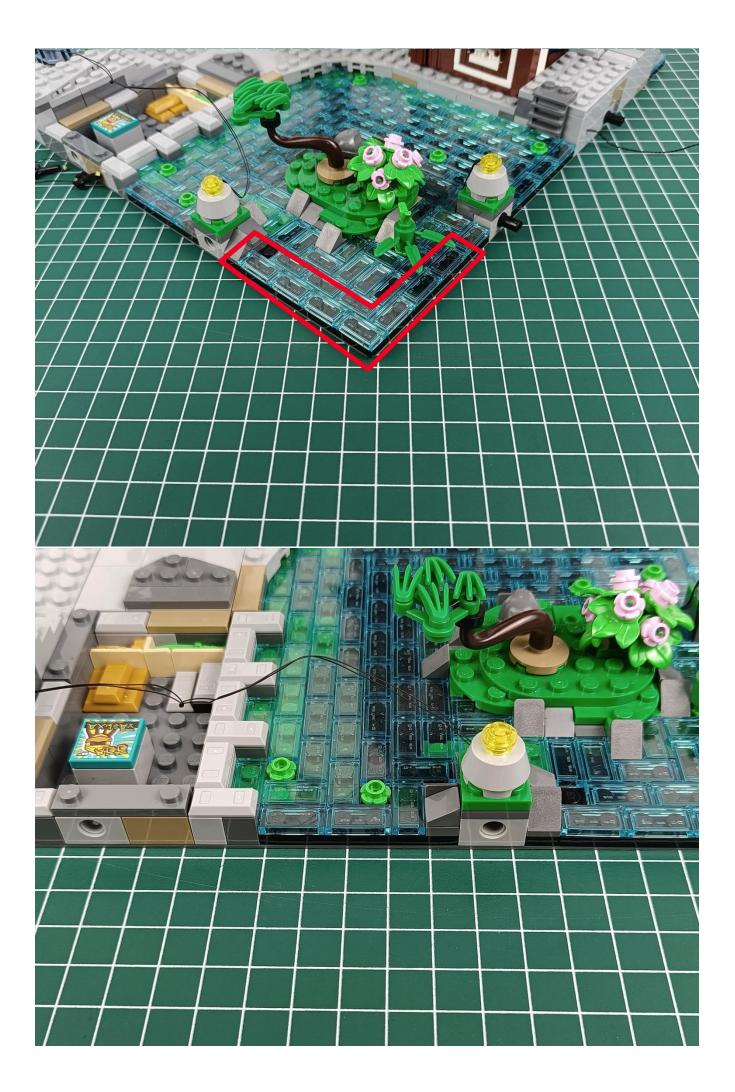

#### Attention:

Please be careful when installing since the lamp thread is slender.Cannot be pressed against the raised position of the building block. It should pass along the gap, otherwise the lamp wire will be pinched.