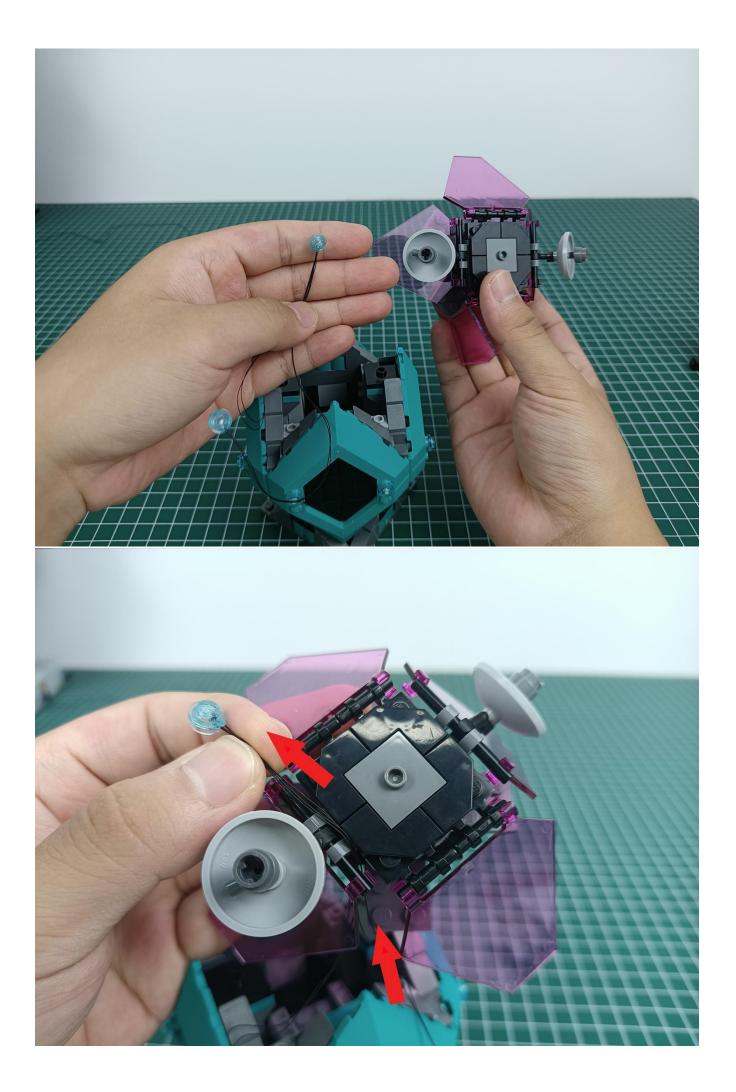

Step 2 : Installation

### start installation:

Complete install and plug in the power to try it.

Above creative ideas and instructions are provide by our designers.

But we treasure your suggestions or opinions on below.

1. Parts materials, product quality, others about our company?

#### Attention:

Please be careful when installing since the lamp thread is slender.Cannot be pressed against the raised position of the building block. It should pass along the gap, otherwise the lamp wire will be pinched.