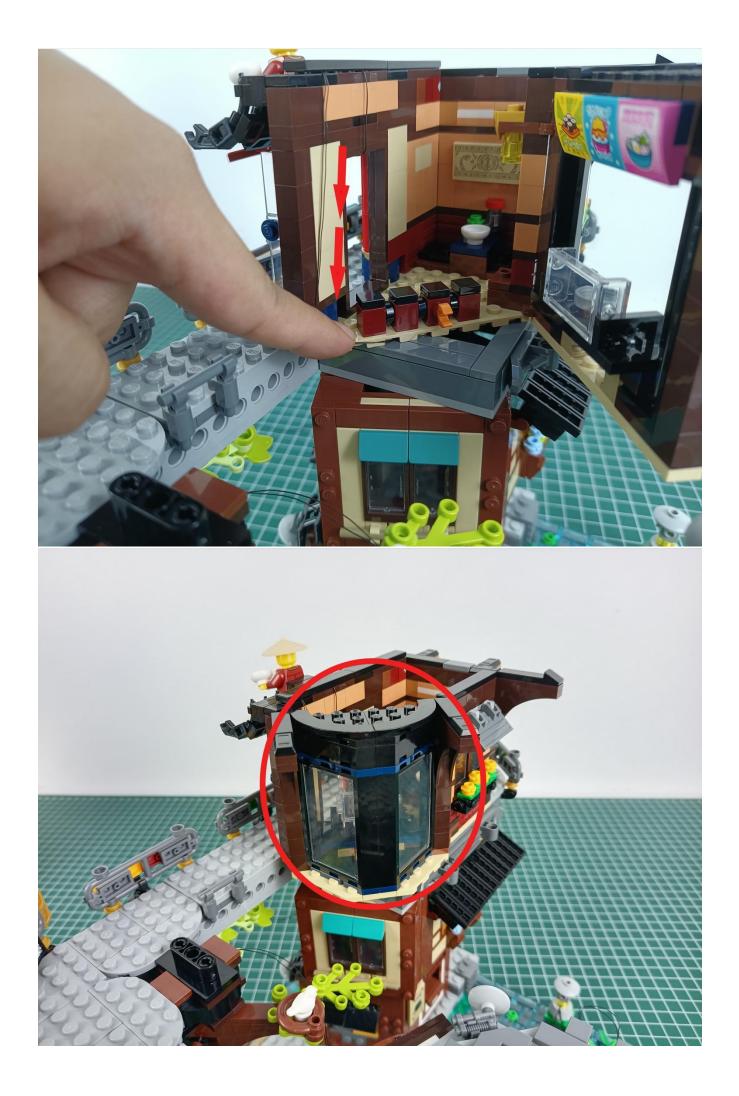

#### Attention:

Please be careful when installing since the lamp thread is slender.Cannot be pressed against the raised position of the building block. It should pass along the gap, otherwise the lamp wire will be pinched.