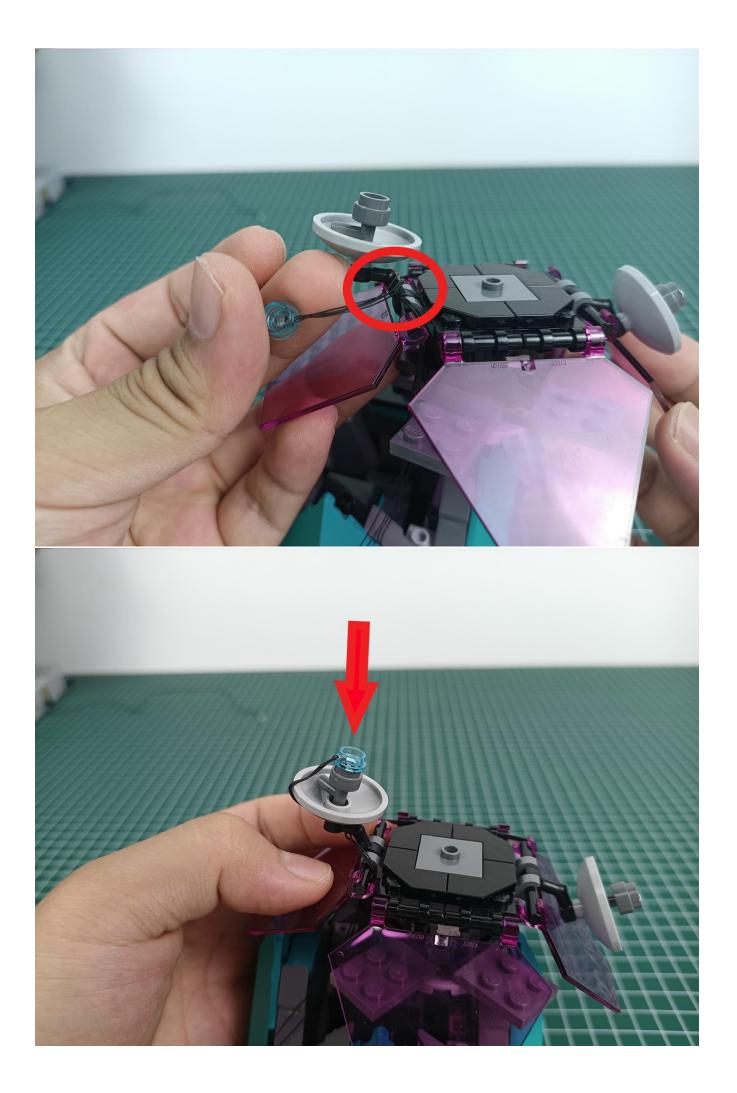

Step 2 : Installation

### start installation:

Complete install and plug in the power to try it.

Above creative ideas and instructions are provide by our designers.

But we treasure your suggestions or opinions on below.

1. Parts materials, product quality, others about our company?

#### Attention:

Please be careful when installing since the lamp thread is slender.Cannot be pressed against the raised position of the building block. It should pass along the gap, otherwise the lamp wire will be pinched.