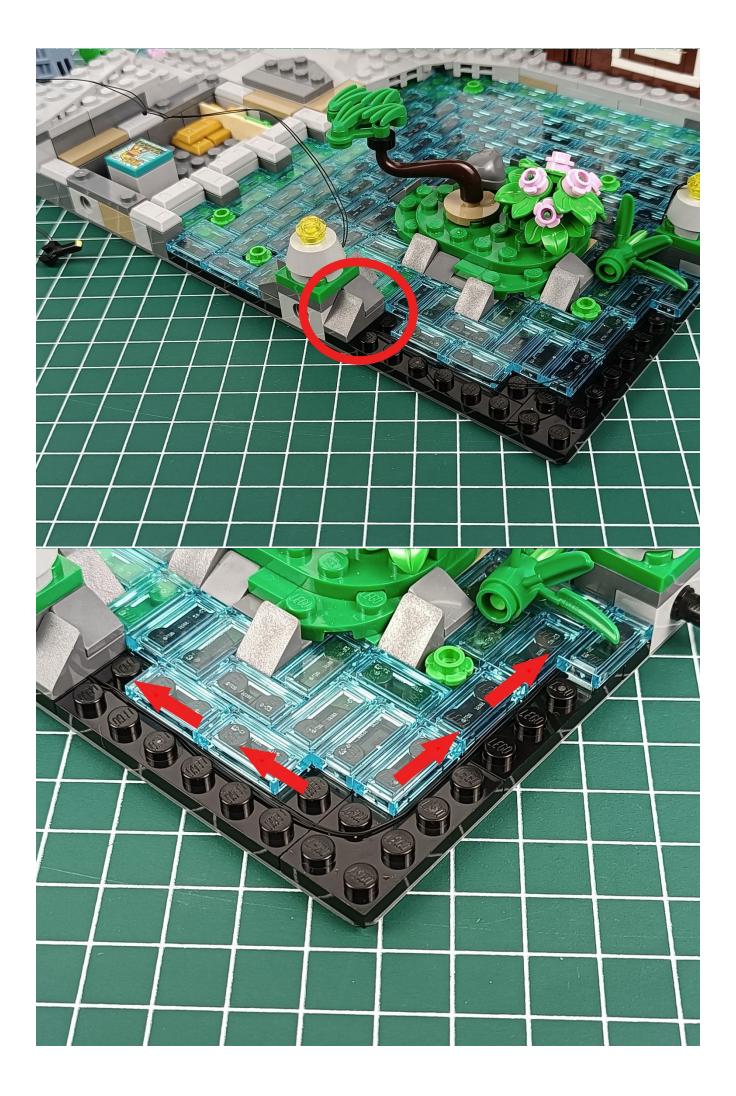

#### Attention:

Please be careful when installing since the lamp thread is slender.Cannot be pressed against the raised position of the building block. It should pass along the gap, otherwise the lamp wire will be pinched.

Step 2 : Installation

### start installation:

Complete install and plug in the power to try it.

Above creative ideas and instructions are provide by our designers.

But we treasure your suggestions or opinions on below.

1. Parts materials, product quality, others about our company?