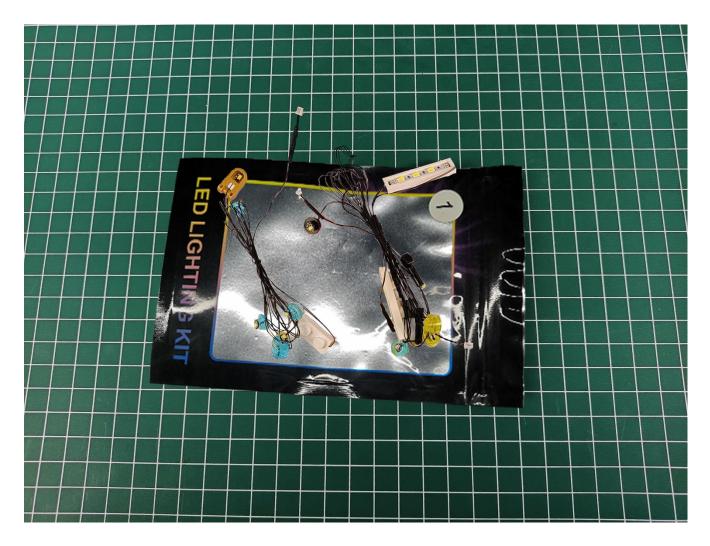

#### Step 1 : Test

Available power supply devices for USB power cord.

USB connectors to connect devices

This item have totally 7 packs included (one is a freebie battery box, not included battery).

Take out the accessories in the No. 6 bag (the parts used in this article are all samples, which are slightly different from the finished product, please forgive me).

Tear off the seal on the expansion board and connect it to the port of the USB power cord.

Take out pack No.1 lighting kit.

Connect them to the expansion board.

Turn on the power and test the lighting. If there is any abnormality, please contact us in time.