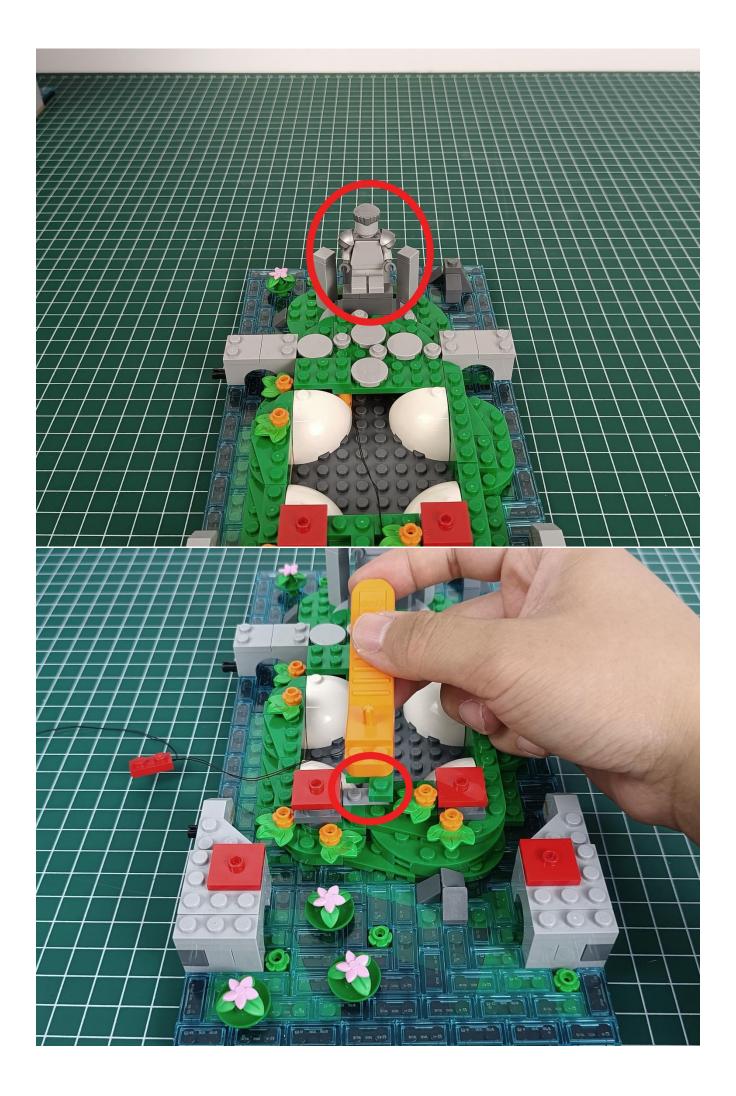

Tear off the seal on the expansion board and connect it to the port of the USB power cord.

Take out pack No.1 lighting kit.

Connect them to the expansion board.

Turn on the power and test the lighting. If there is any abnormality, please contact us in time.

If there is no abnormality, unplug the lights and leave the expansion board on the USB power cord, Put the lighting back into the original bag, and test the lighting of other bags in the same way.