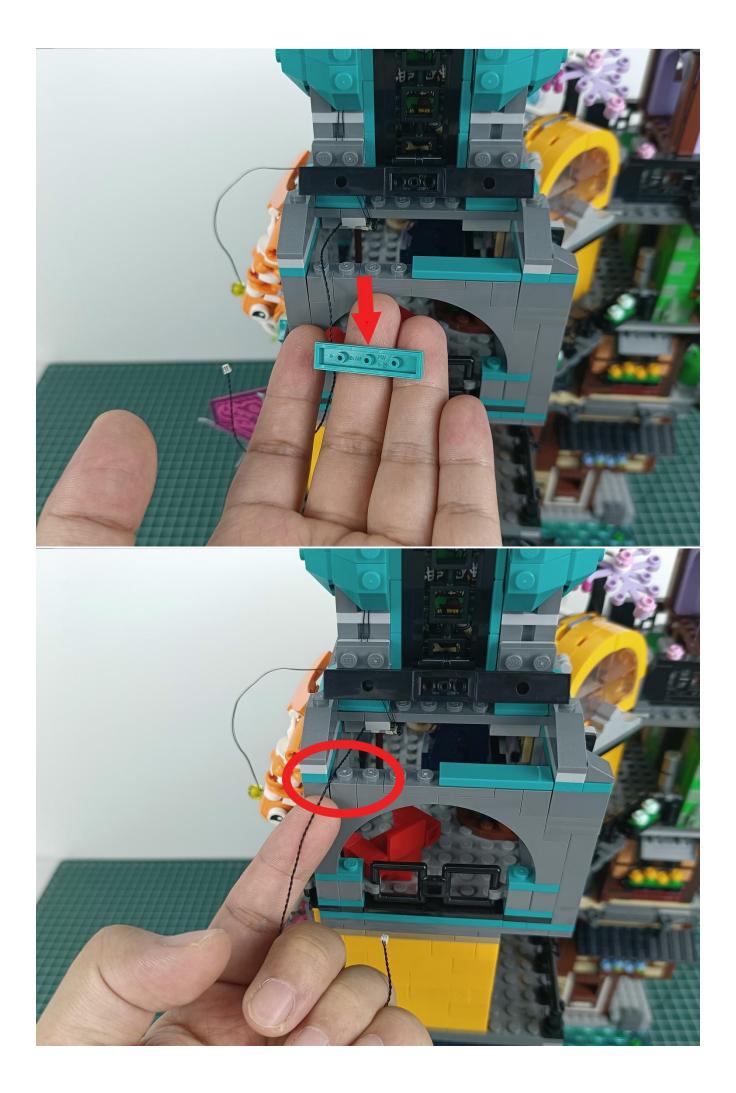

#### Attention:

Please be careful when installing since the lamp thread is slender.Cannot be pressed against the raised position of the building block. It should pass along the gap, otherwise the lamp wire will be pinched.