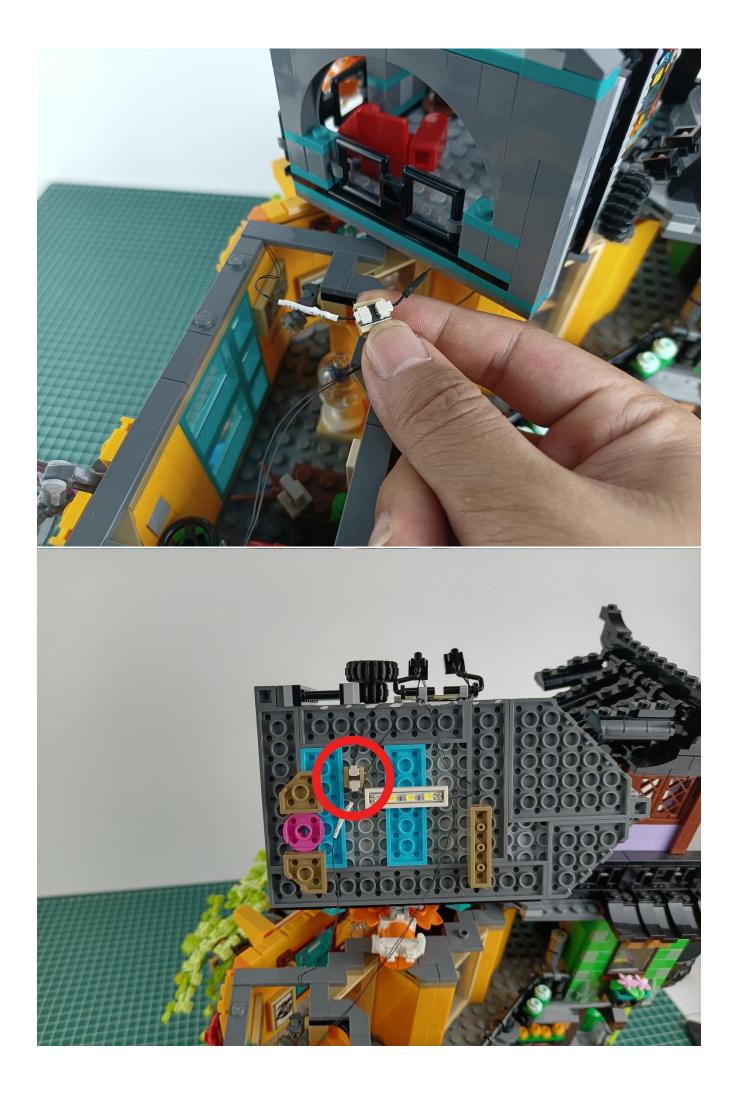

Install the battery, pay attention to the positive and negative poles.

Connect the USB power cord to the battery box.

Take out the 4 expansion boards from the No. 5 bag.

Please pay more attention and carefully using the connector for it is small.The "="of the 2P interface is aligned with the "=" of the expansion board.The "=" on the expansion board refers to the two outside solder joints, not the two metal pins inside the jack.

Tear off the seal on the expansion board and connect it to the port of the USB power cord.

Take out pack No.1 lighting kit.

Connect them to the expansion board.

Turn on the power and test the lighting. If there is any abnormality, please contact us in time.