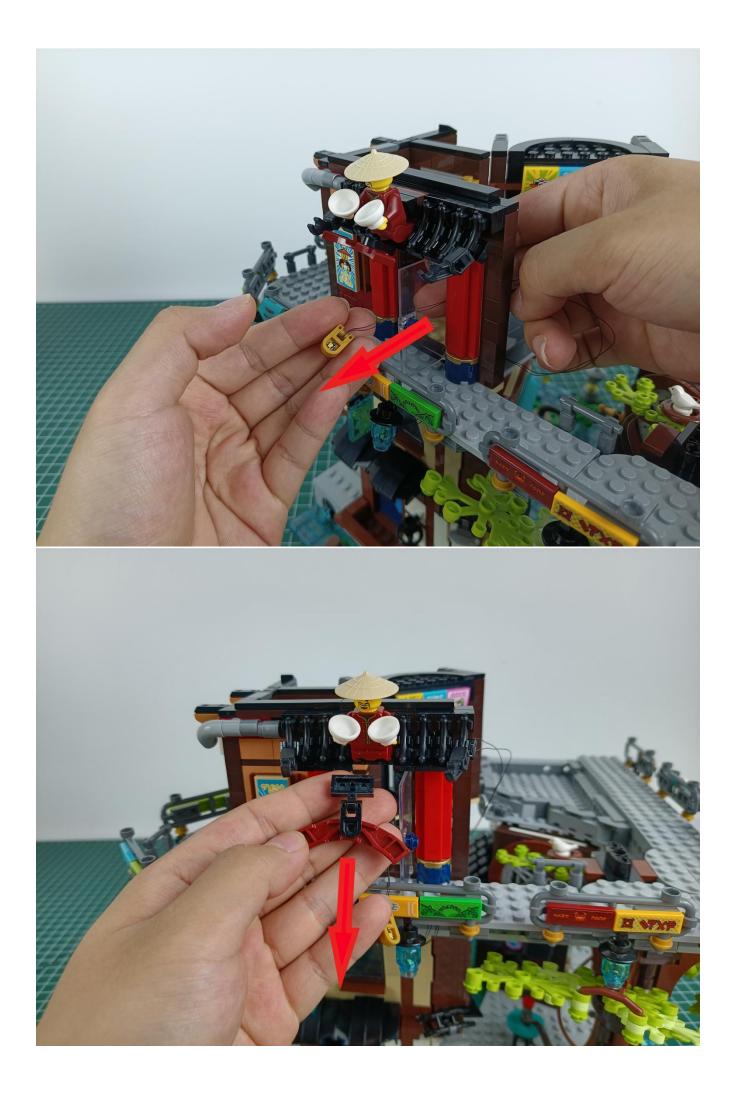

#### Attention:

Please be careful when installing since the lamp thread is slender.Cannot be pressed against the raised position of the building block. It should pass along the gap, otherwise the lamp wire will be pinched.