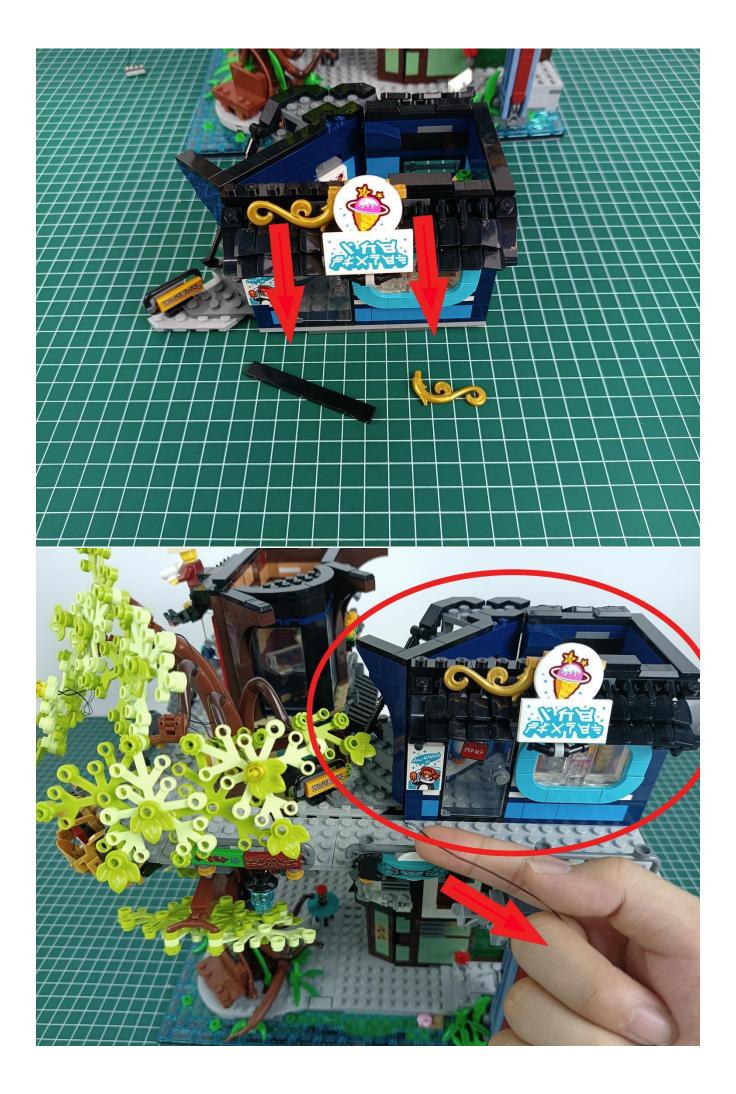

#### Attention:

Please be careful when installing since the lamp thread is slender.Cannot be pressed against the raised position of the building block. It should pass along the gap, otherwise the lamp wire will be pinched.