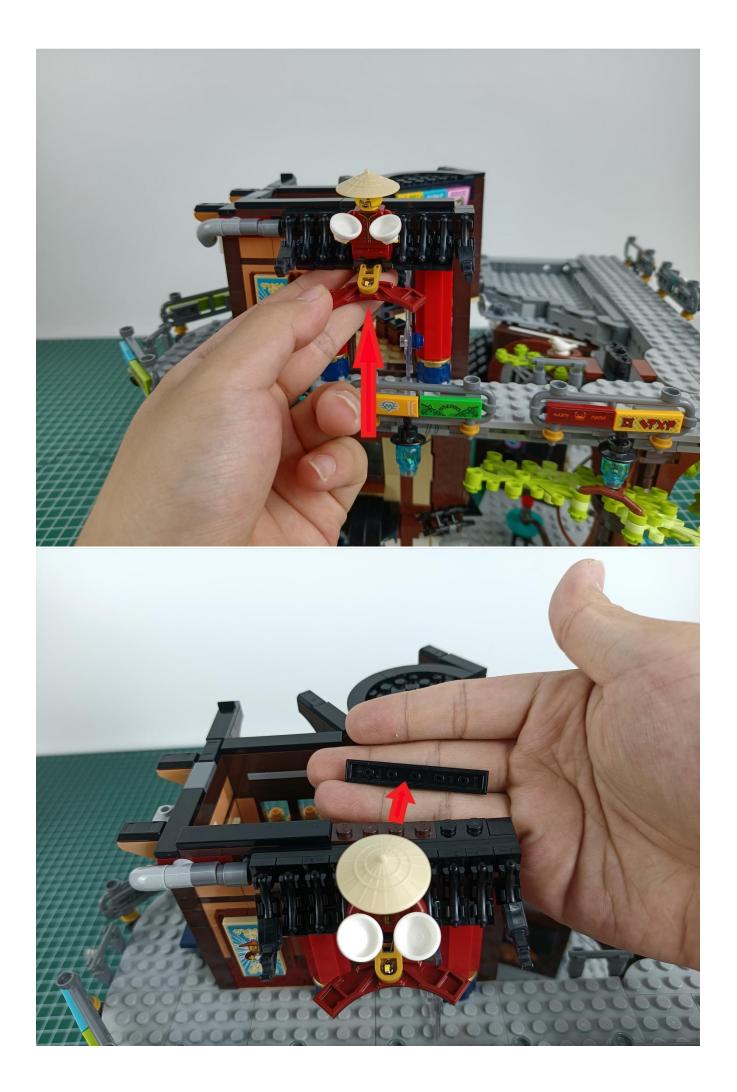

#### Attention:

Please be careful when installing since the lamp thread is slender.Cannot be pressed against the raised position of the building block. It should pass along the gap, otherwise the lamp wire will be pinched.