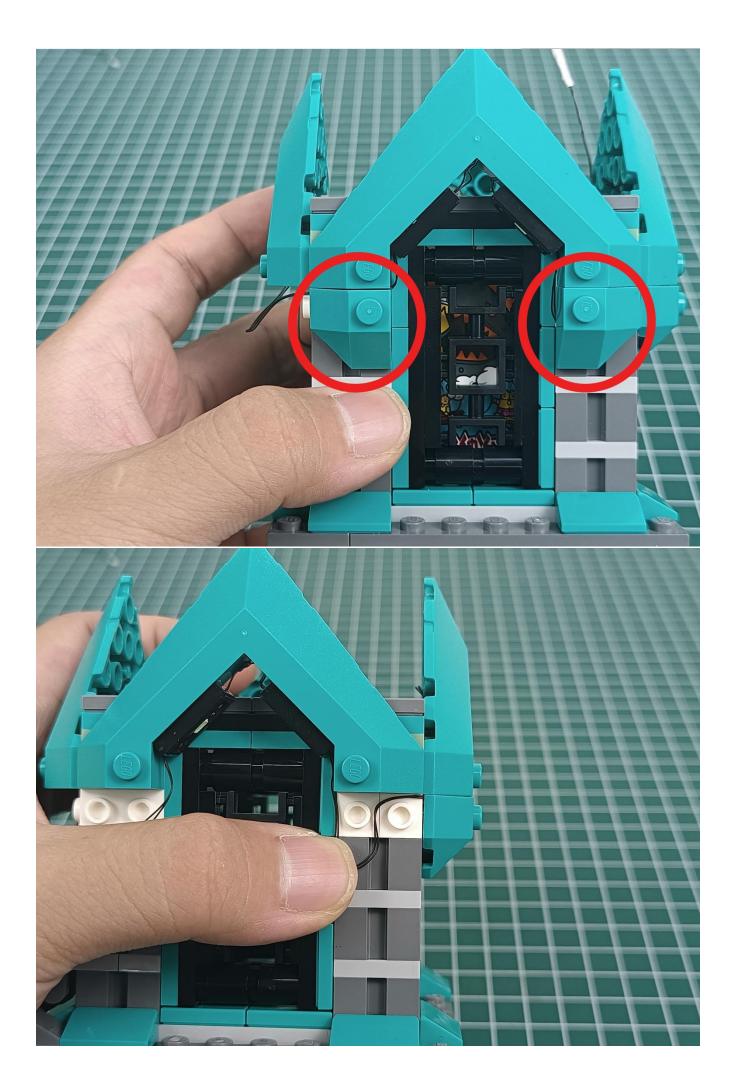

#### Attention:

Please be careful when installing since the lamp thread is slender.Cannot be pressed against the raised position of the building block. It should pass along the gap, otherwise the lamp wire will be pinched.