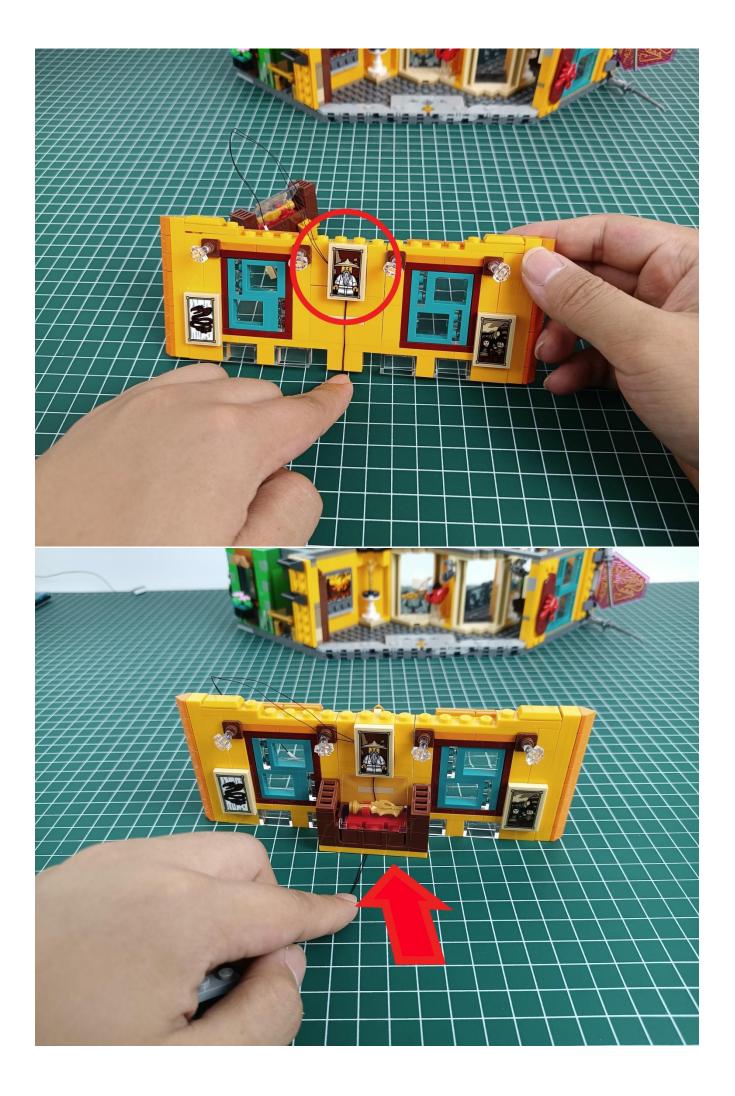

#### Attention:

Please be careful when installing since the lamp thread is slender.Cannot be pressed against the raised position of the building block. It should pass along the gap, otherwise the lamp wire will be pinched.

Step 2 : Installation

### start installation:

Complete install and plug in the power to try it.

Above creative ideas and instructions are provide by our designers.

But we treasure your suggestions or opinions on below.

1. Parts materials, product quality, others about our company?