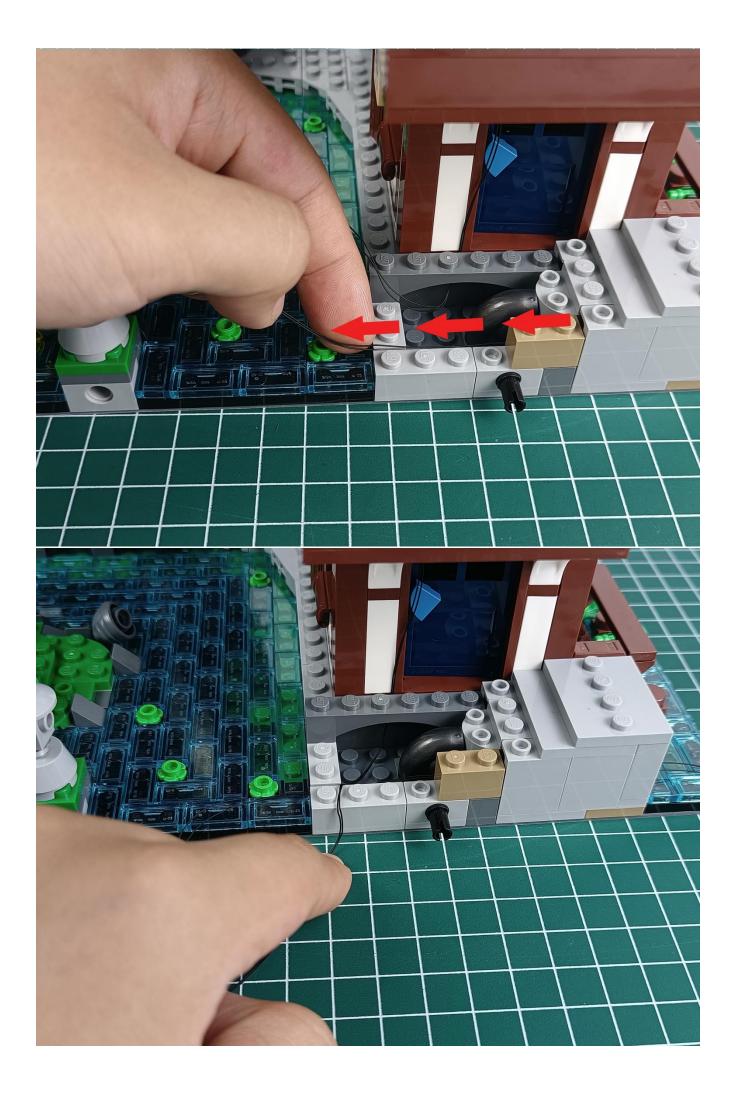

Step 2 : Installation

### start installation:

Complete install and plug in the power to try it.

Above creative ideas and instructions are provide by our designers.

But we treasure your suggestions or opinions on below.

1. Parts materials, product quality, others about our company?

#### Attention:

Please be careful when installing since the lamp thread is slender.Cannot be pressed against the raised position of the building block. It should pass along the gap, otherwise the lamp wire will be pinched.