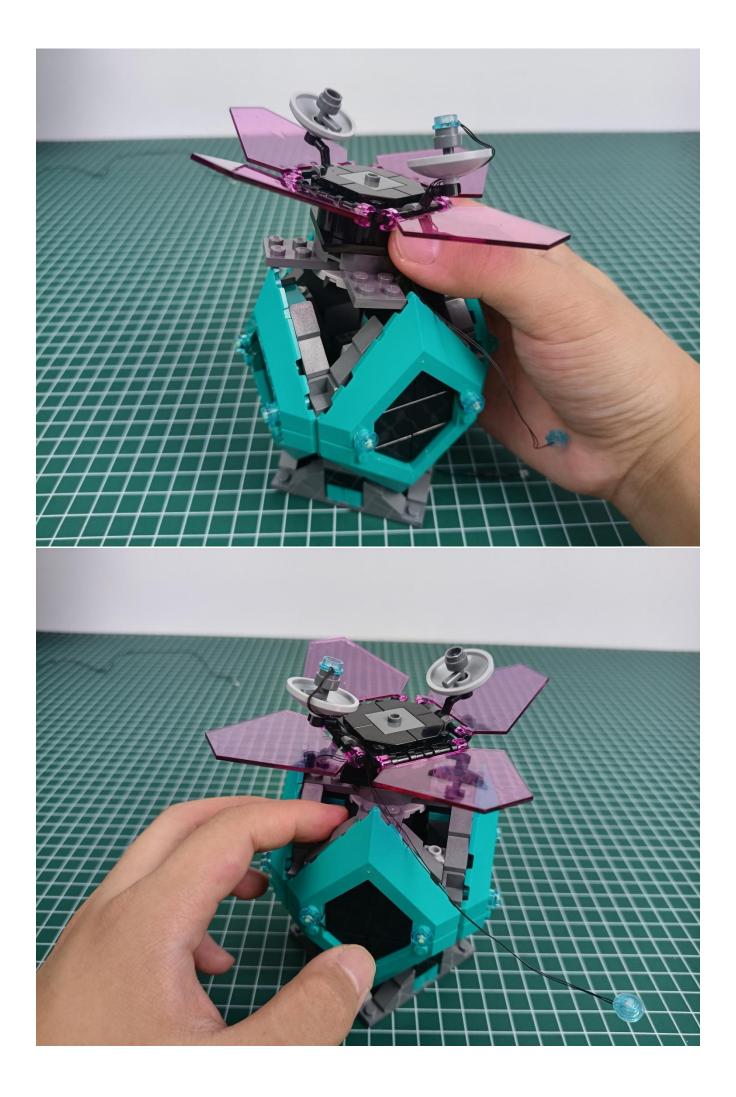

Step 2 : Installation

### start installation:

Complete install and plug in the power to try it.

Above creative ideas and instructions are provide by our designers.

But we treasure your suggestions or opinions on below.

1. Parts materials, product quality, others about our company?

#### Attention:

Please be careful when installing since the lamp thread is slender.Cannot be pressed against the raised position of the building block. It should pass along the gap, otherwise the lamp wire will be pinched.