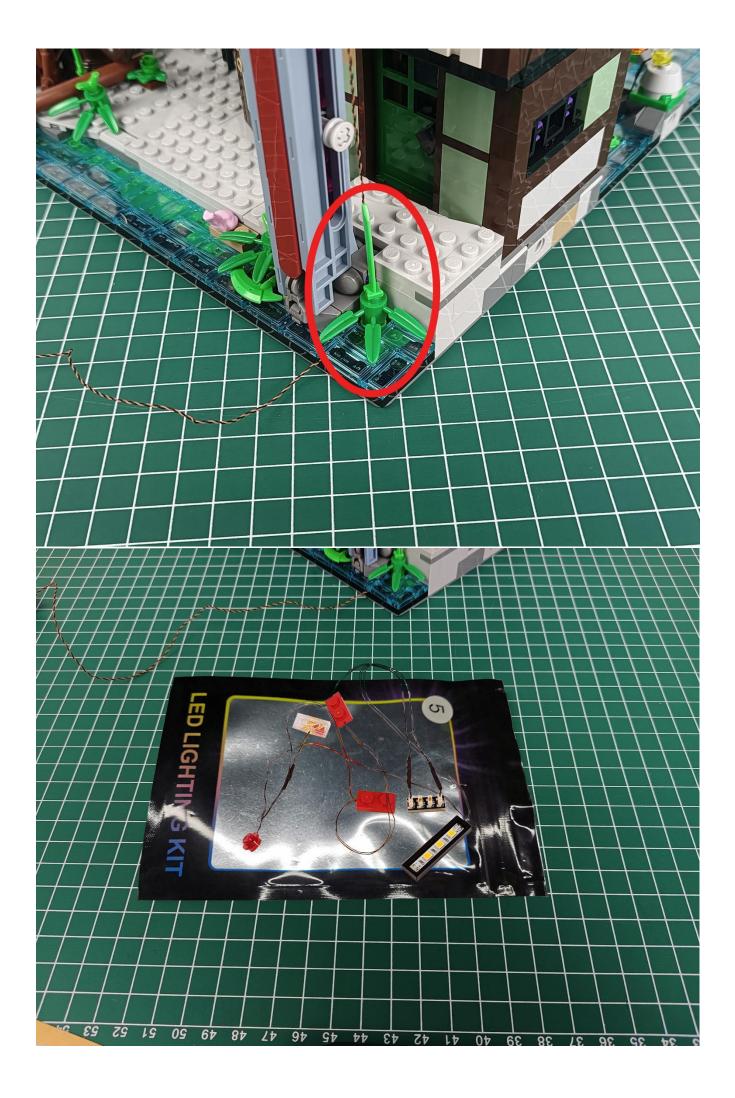

#### Step 1 : Test

Available power supply devices for USB power cord.

USB connectors to connect devices

This item have totally 7 packs included (one is a freebie battery box, not included battery).

Take out the accessories in the No. 6 bag (the parts used in this article are all samples, which are slightly different from the finished product, please forgive me).

Install the battery, pay attention to the positive and negative poles.

Connect the USB power cord to the battery box.

Take out the 4 expansion boards from the No. 5 bag.

Please pay more attention and carefully using the connector for it is small.The "="of the 2P interface is aligned with the "=" of the expansion board.The "=" on the expansion board refers to the two outside solder joints, not the two metal pins inside the jack.