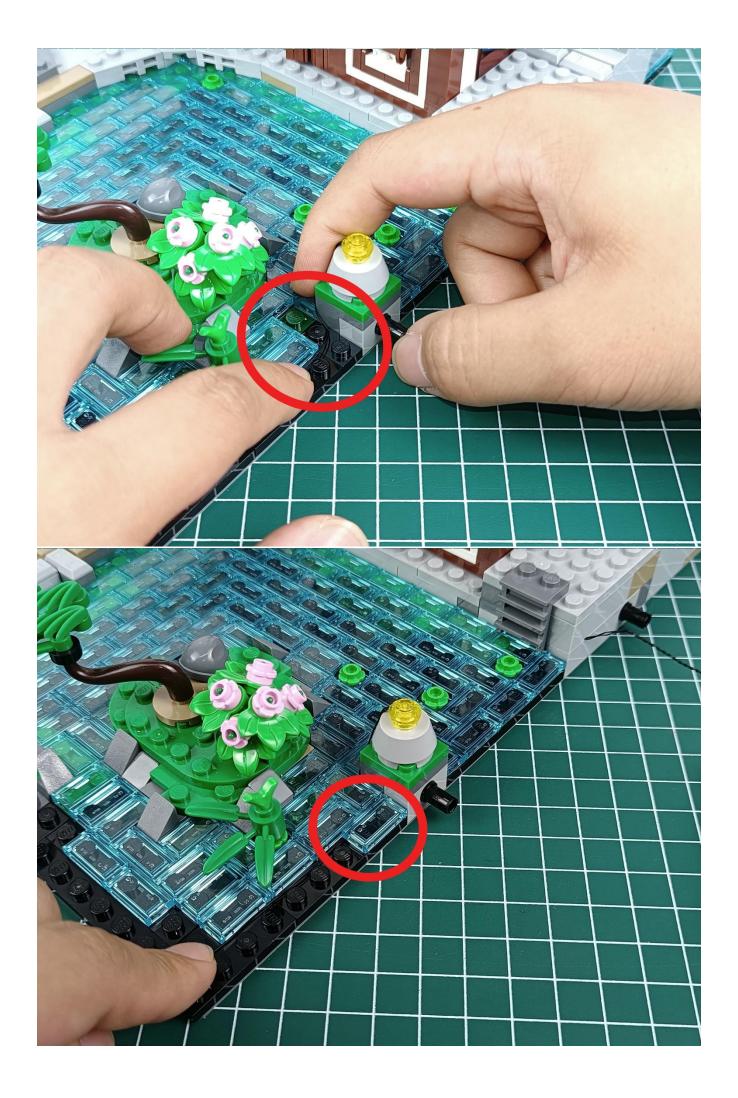

#### Attention:

Please be careful when installing since the lamp thread is slender.Cannot be pressed against the raised position of the building block. It should pass along the gap, otherwise the lamp wire will be pinched.

Step 2 : Installation

### start installation:

Complete install and plug in the power to try it.

Above creative ideas and instructions are provide by our designers.

But we treasure your suggestions or opinions on below.

1. Parts materials, product quality, others about our company?