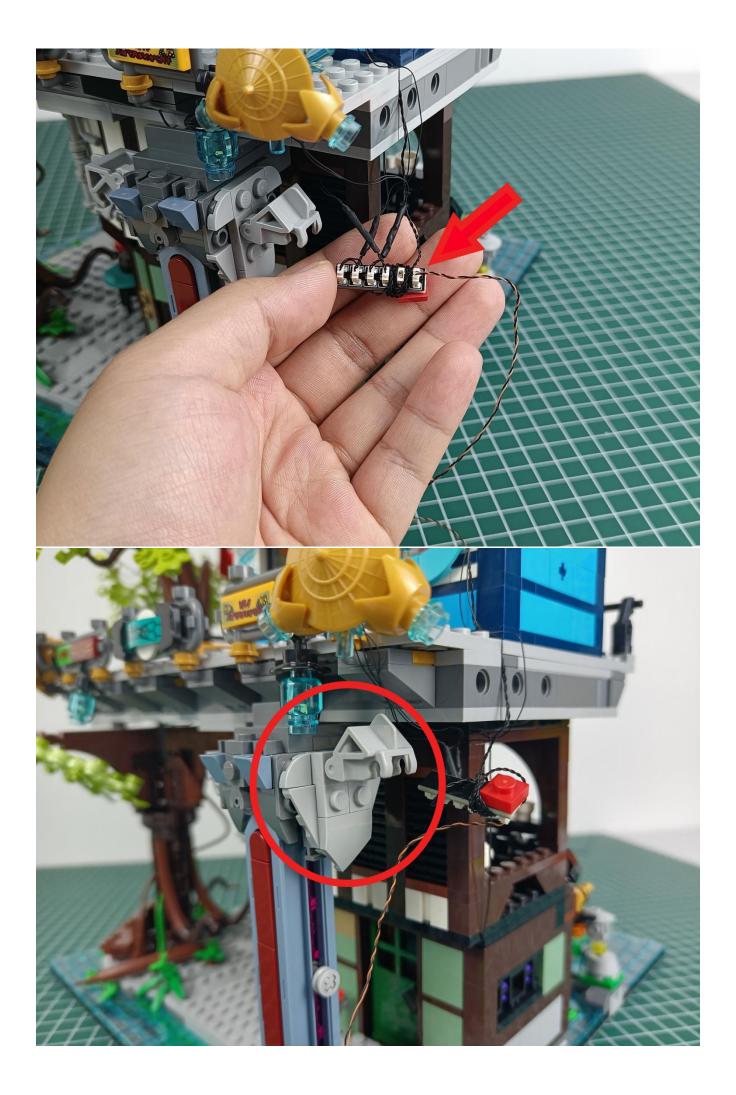

#### Attention:

Please be careful when installing since the lamp thread is slender.Cannot be pressed against the raised position of the building block. It should pass along the gap, otherwise the lamp wire will be pinched.