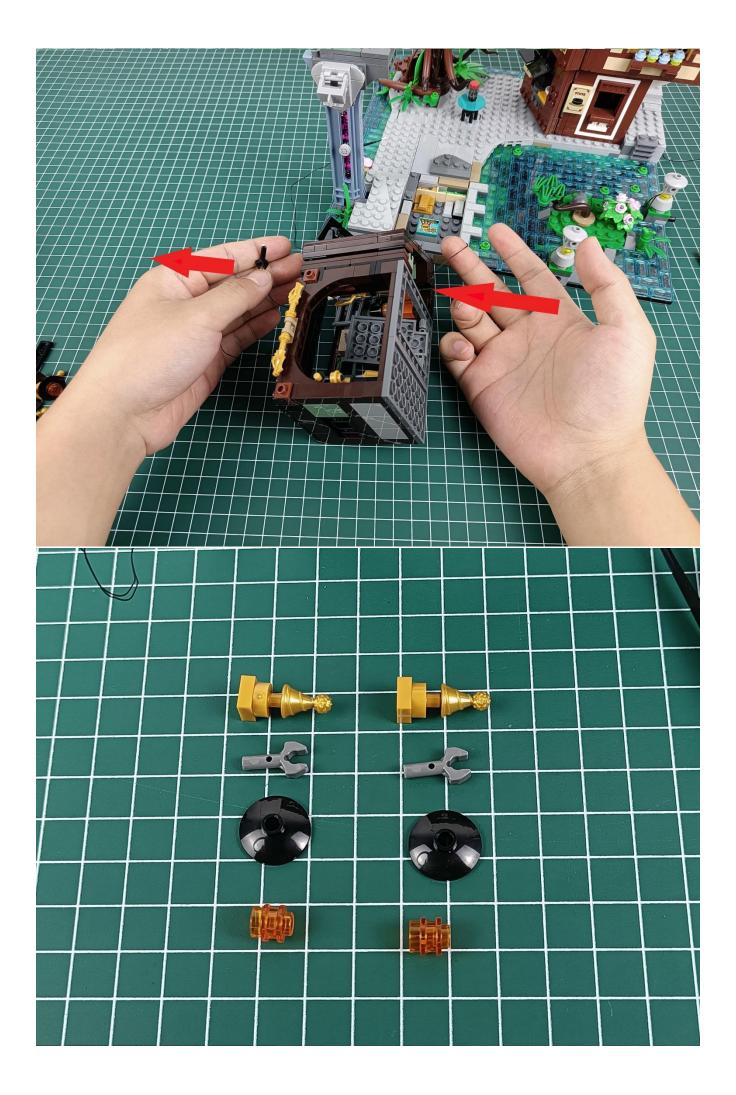

Install the battery, pay attention to the positive and negative poles.

Connect the USB power cord to the battery box.

Take out the 4 expansion boards from the No. 5 bag.

Please pay more attention and carefully using the connector for it is small.The "="of the 2P interface is aligned with the "=" of the expansion board.The "=" on the expansion board refers to the two outside solder joints, not the two metal pins inside the jack.