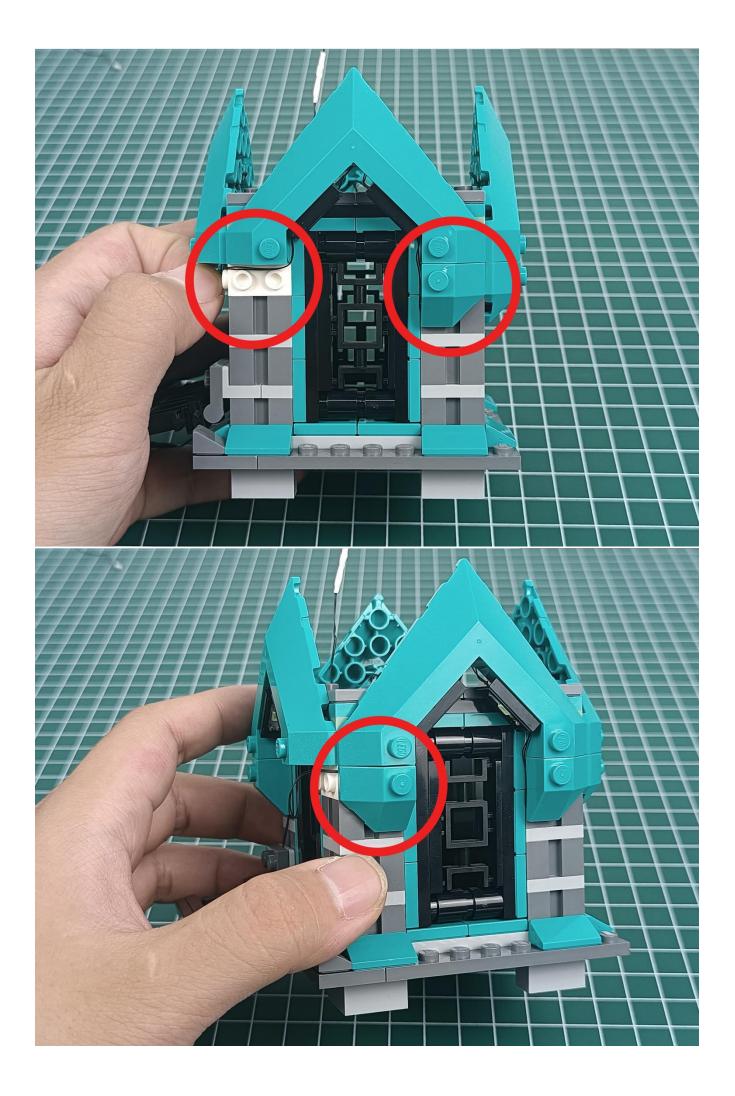

#### Attention:

Please be careful when installing since the lamp thread is slender.Cannot be pressed against the raised position of the building block. It should pass along the gap, otherwise the lamp wire will be pinched.