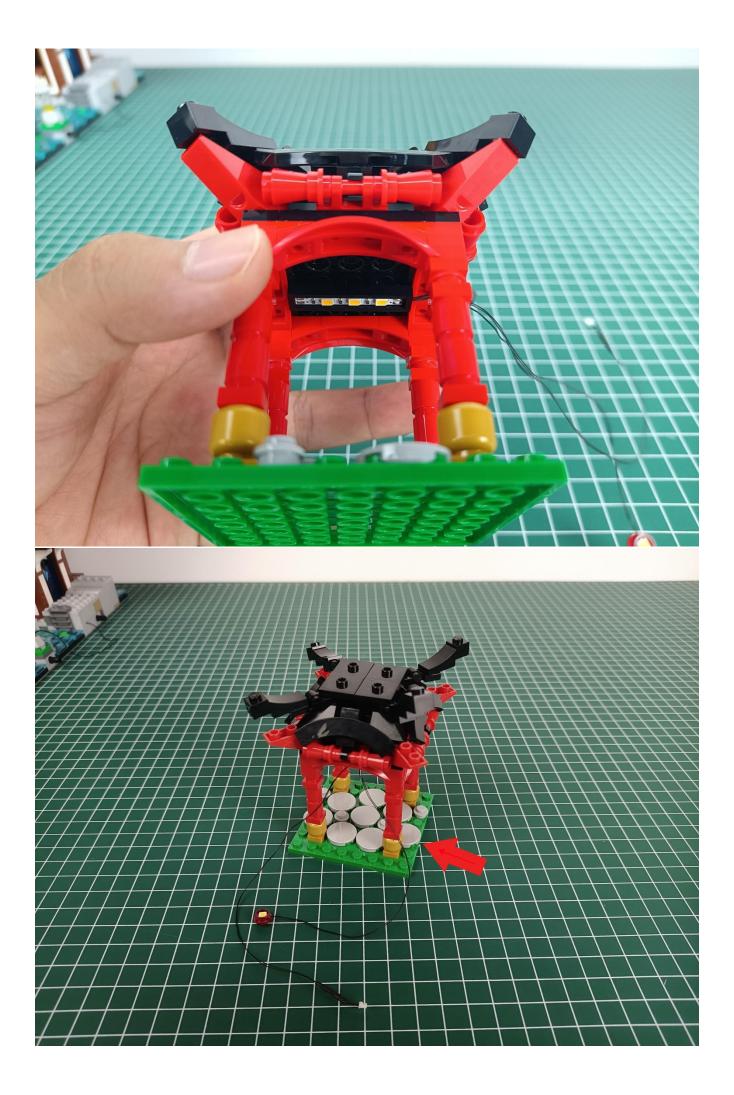

#### Attention:

Please be careful when installing since the lamp thread is slender.Cannot be pressed against the raised position of the building block. It should pass along the gap, otherwise the lamp wire will be pinched.

Step 2 : Installation

### start installation:

Complete install and plug in the power to try it.

Above creative ideas and instructions are provide by our designers.

But we treasure your suggestions or opinions on below.

1. Parts materials, product quality, others about our company?