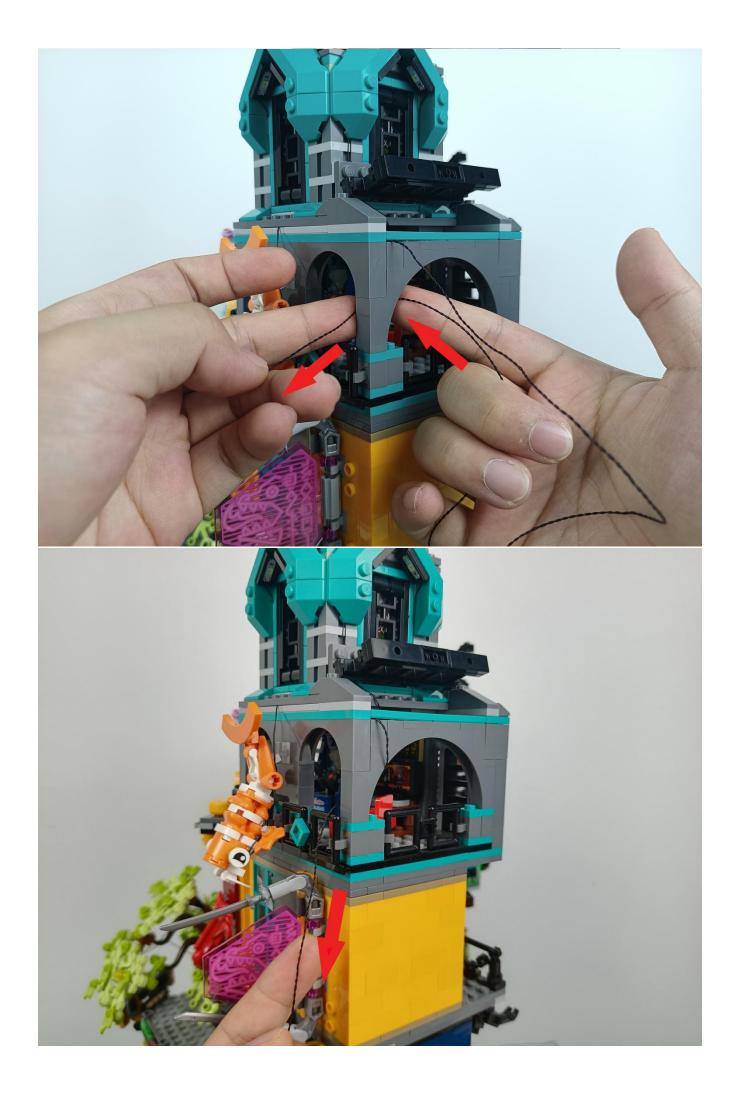

#### Attention:

Please be careful when installing since the lamp thread is slender.Cannot be pressed against the raised position of the building block. It should pass along the gap, otherwise the lamp wire will be pinched.

Step 2 : Installation

### start installation:

Complete install and plug in the power to try it.

Above creative ideas and instructions are provide by our designers.

But we treasure your suggestions or opinions on below.

1. Parts materials, product quality, others about our company?