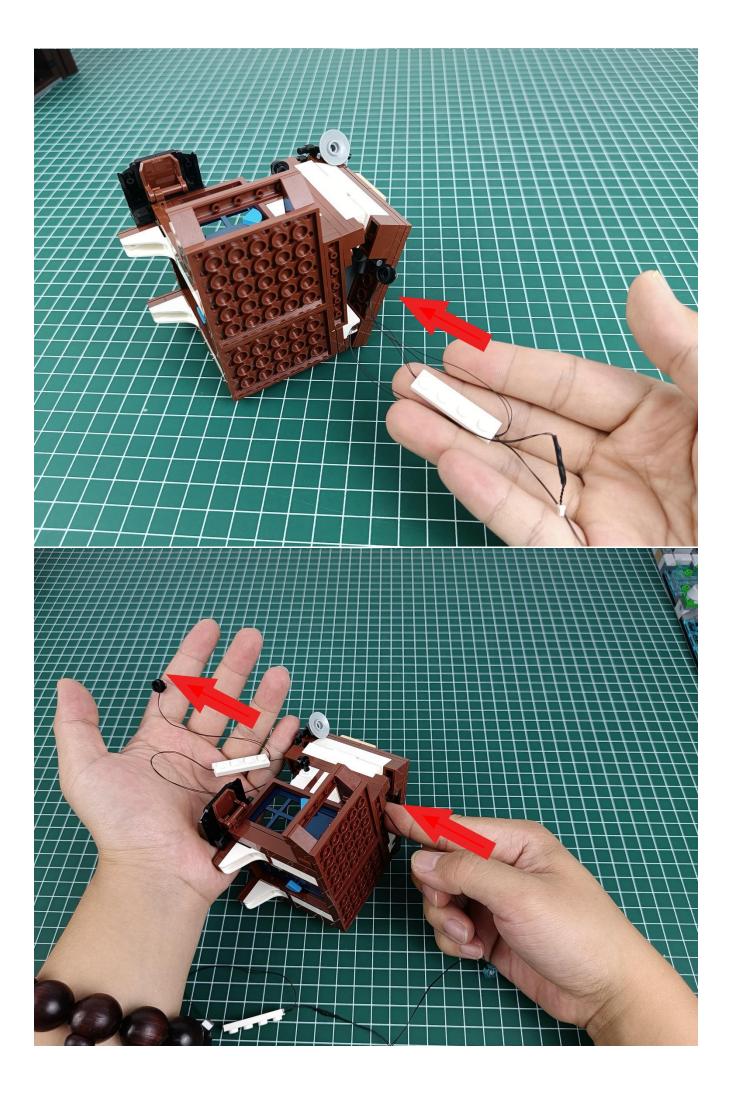

Step 2 : Installation

### start installation:

Complete install and plug in the power to try it.

Above creative ideas and instructions are provide by our designers.

But we treasure your suggestions or opinions on below.

1. Parts materials, product quality, others about our company?