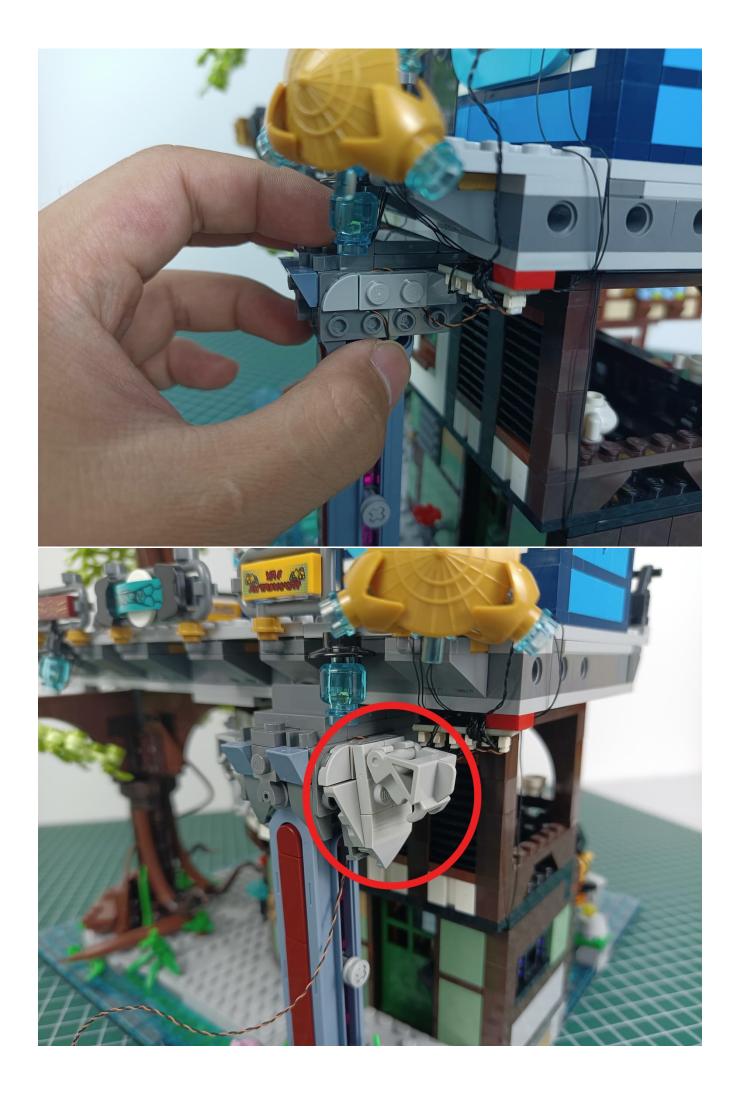

#### Attention:

Please be careful when installing since the lamp thread is slender.Cannot be pressed against the raised position of the building block. It should pass along the gap, otherwise the lamp wire will be pinched.