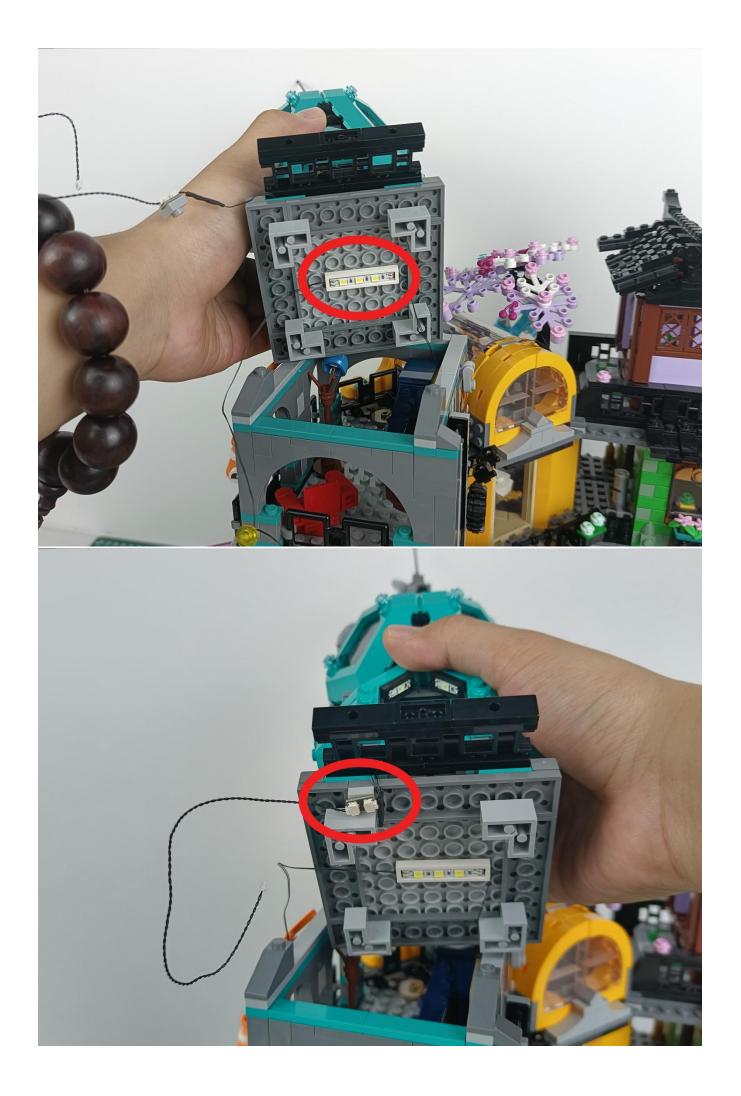

Tear off the seal on the expansion board and connect it to the port of the USB power cord.

Take out pack No.1 lighting kit.

Connect them to the expansion board.

Turn on the power and test the lighting. If there is any abnormality, please contact us in time.

If there is no abnormality, unplug the lights and leave the expansion board on the USB power cord, Put the lighting back into the original bag, and test the lighting of other bags in the same way.