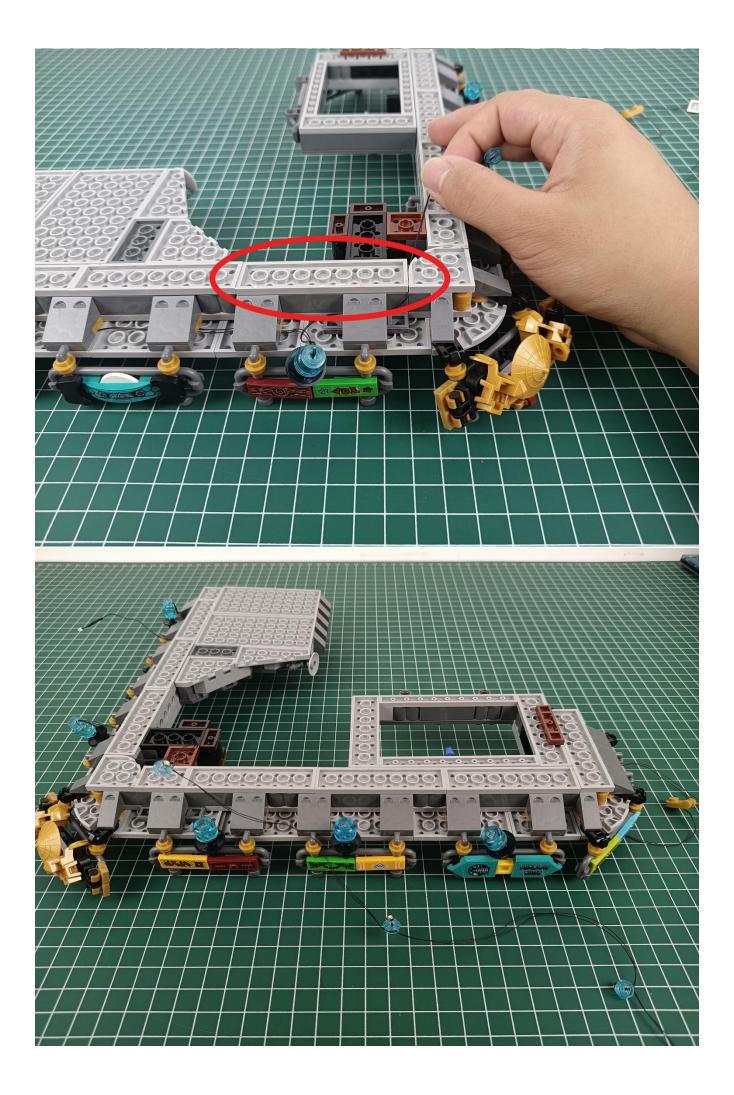

ect it to the port of the USB power cord.



Take out pack No.1 lighting kit.



Connect them to the expansion board.



Turn on the power and test the lighting. If there is any abnormality, please contact us in time.



If there is no abnormality, unplug the lights and leave the expansion board on the USB power cord, Put the lighting back into the original bag, and test the lighting of other bags in the same way.



#### Attention:

Please be careful when installing since the lamp thread is slender.Cannot be pressed against the raised position of the building block. It should pass along the gap, otherwise the lamp wire will be pinched.



Step 2 : Installation

### start installation:

































































































































































































































































































































































































































































































































Complete install and plug in the power to try it.



Above creative ideas and instructions are provide by our designers.

But we treasure your suggestions or opinions on below.

1. Parts materials, product quality, others about our company?

2. Installation instructions of this product and the difficulty during install?

3. If you encounter any problems during using our product, please con