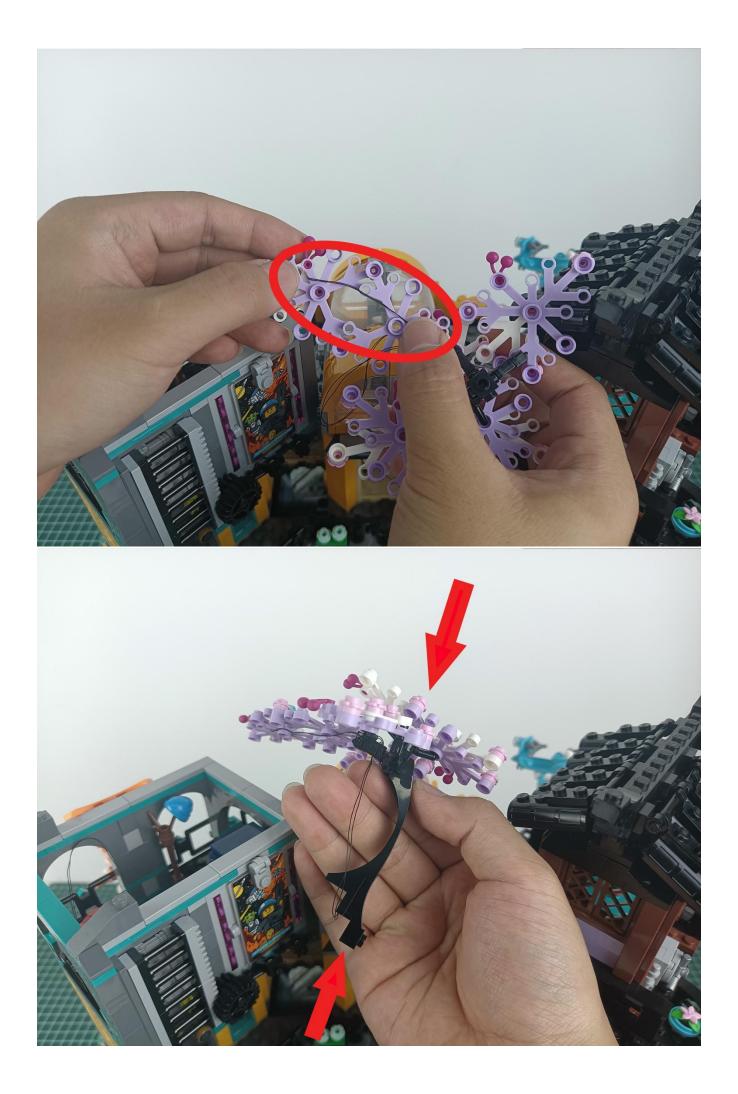

#### Attention:

Please be careful when installing since the lamp thread is slender.Cannot be pressed against the raised position of the building block. It should pass along the gap, otherwise the lamp wire will be pinched.