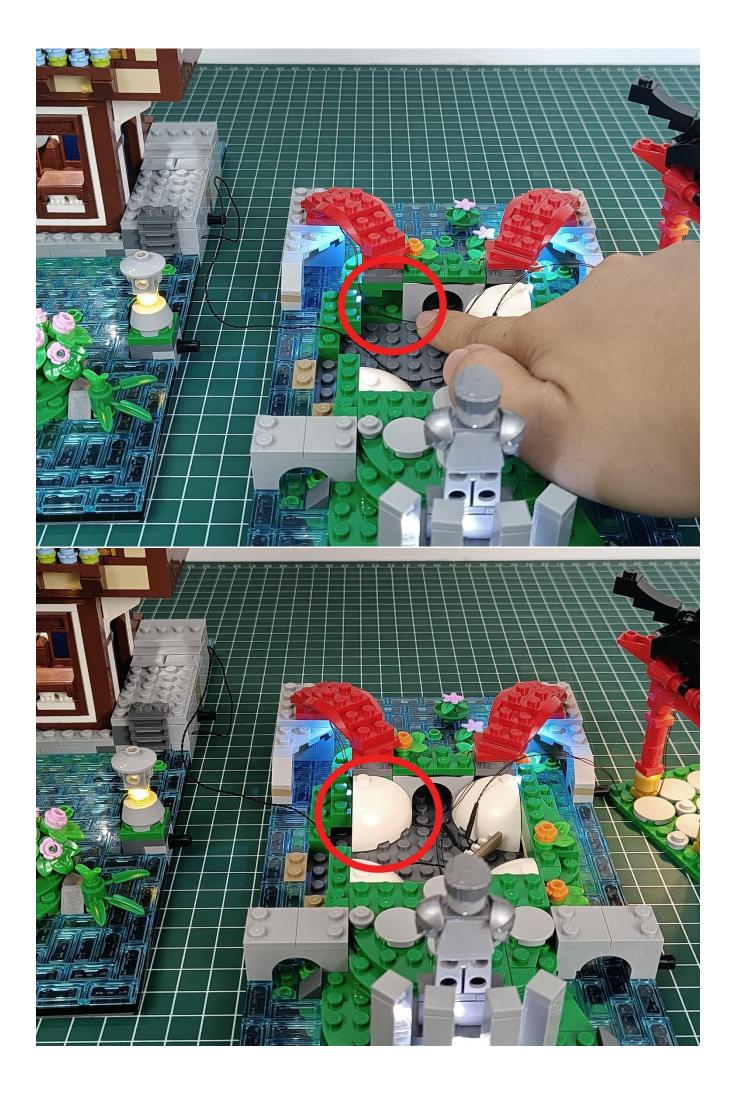

#### Attention:

Please be careful when installing since the lamp thread is slender.Cannot be pressed against the raised position of the building block. It should pass along the gap, otherwise the lamp wire will be pinched.

Step 2 : Installation

### start installation:

Complete install and plug in the power to try it.

Above creative ideas and instructions are provide by our designers.

But we treasure your suggestions or opinions on below.

1. Parts materials, product quality, others about our company?