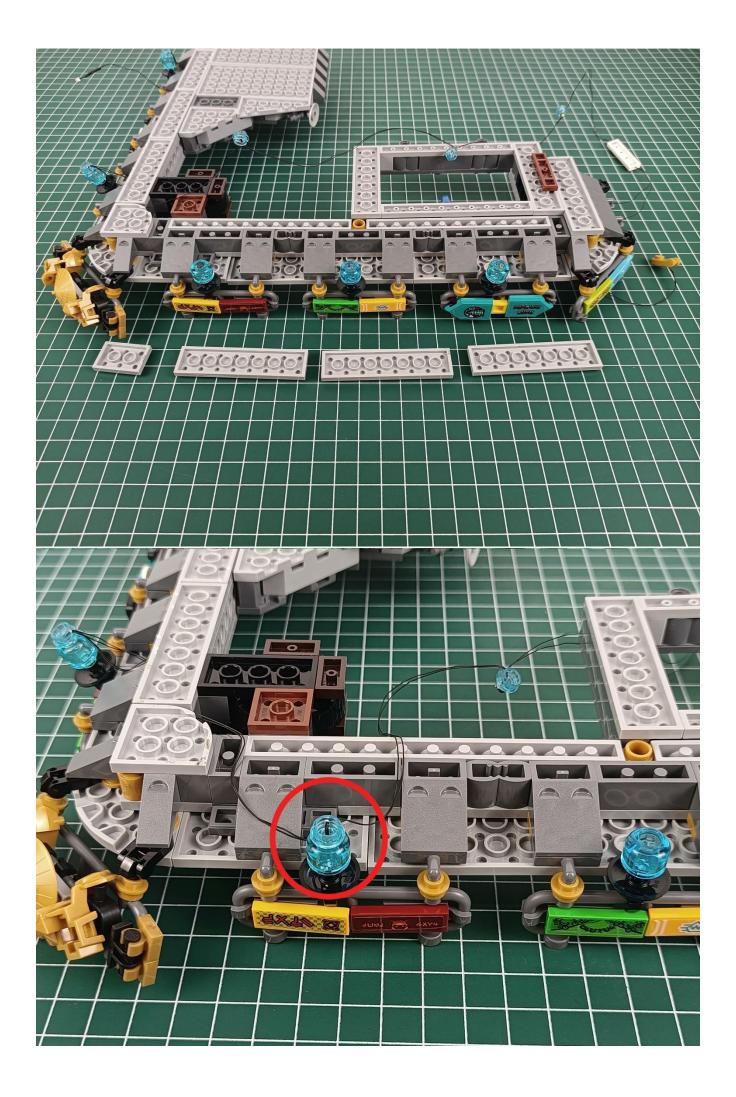

t it to the port of the USB power cord.



Take out pack No.1 lighting kit.



Connect them to the expansion board.



Turn on the power and test the lighting. If there is any abnormality, please contact us in time.



If there is no abnormality, unplug the lights and leave the expansion board on the USB power cord, Put the lighting back into the original bag, and test the lighting of other bags in the same way.



#### Attention:

Please be careful when installing since the lamp thread is slender.Cannot be pressed against the raised position of the building block. It should pass along the gap, otherwise the lamp wire will be pinched.



Step 2 : Installation

### start installation:

































































































































































































































































































































































































































































































































Complete install and plug in the power to try it.



Above creative ideas and instructions are provide by our designers.

But we treasure your suggestions or opinions on below.

1. Parts materials, product quality, others about our company?

2. Installation instructions of this product and the difficulty during install?

3. If you encounter any problems during using our product, please conta