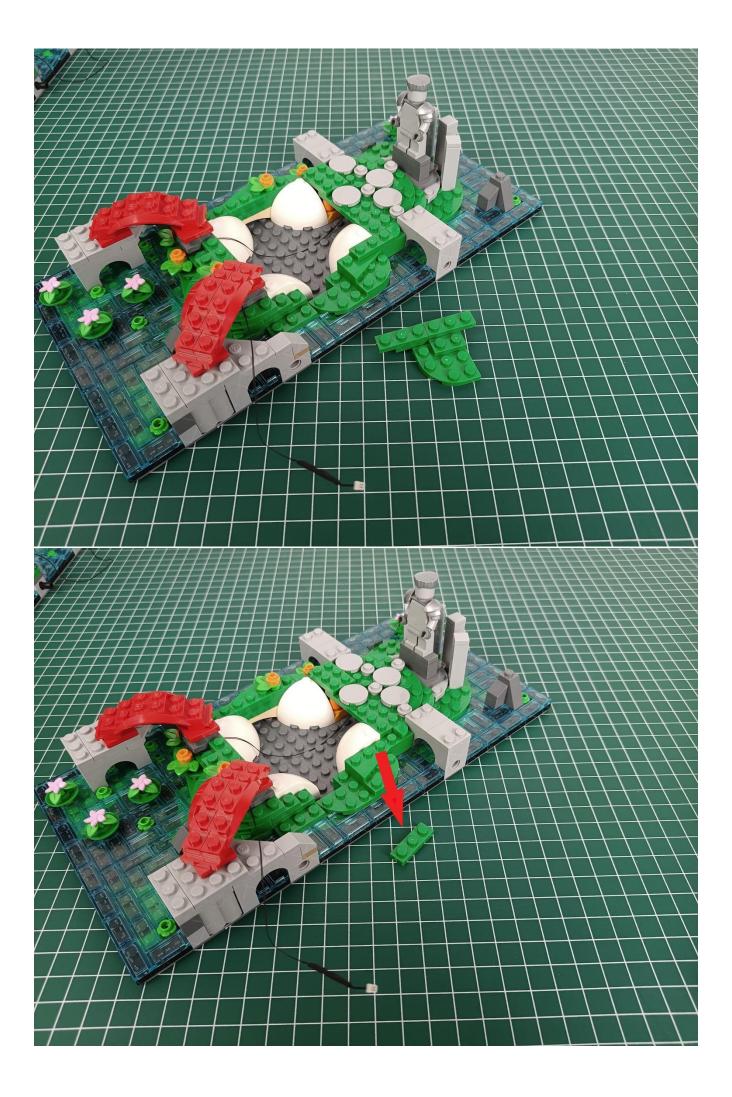

#### Attention:

Please be careful when installing since the lamp thread is slender.Cannot be pressed against the raised position of the building block. It should pass along the gap, otherwise the lamp wire will be pinched.