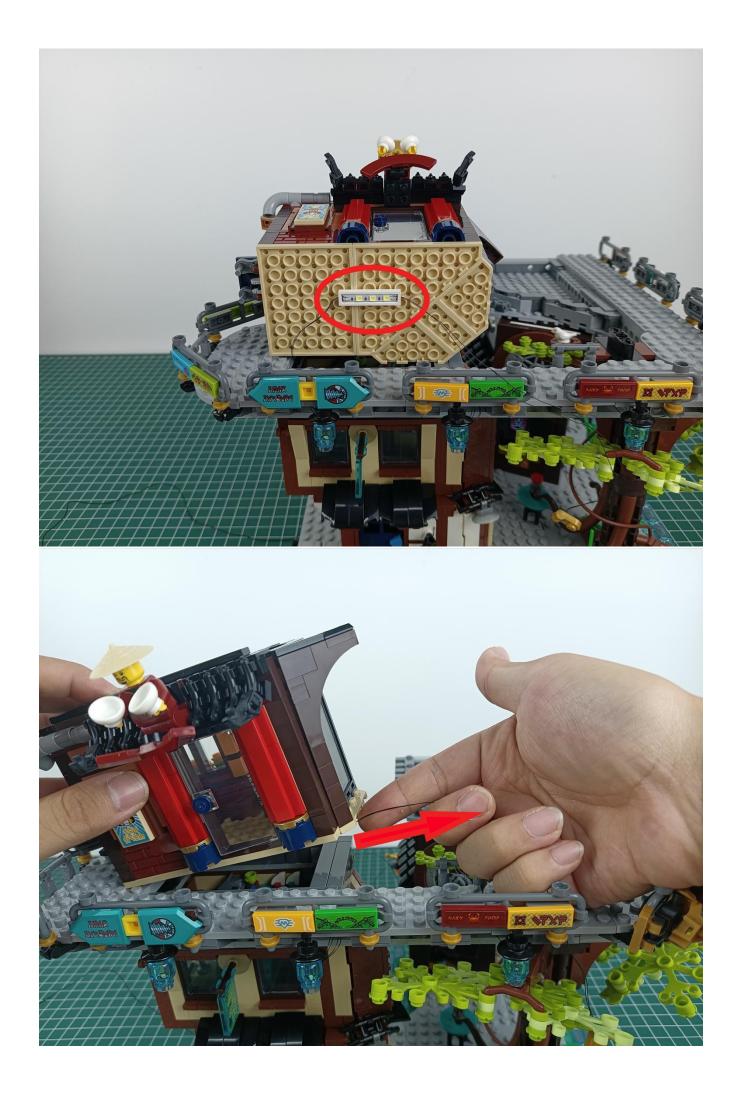

#### Attention:

Please be careful when installing since the lamp thread is slender.Cannot be pressed against the raised position of the building block. It should pass along the gap, otherwise the lamp wire will be pinched.

Step 2 : Installation