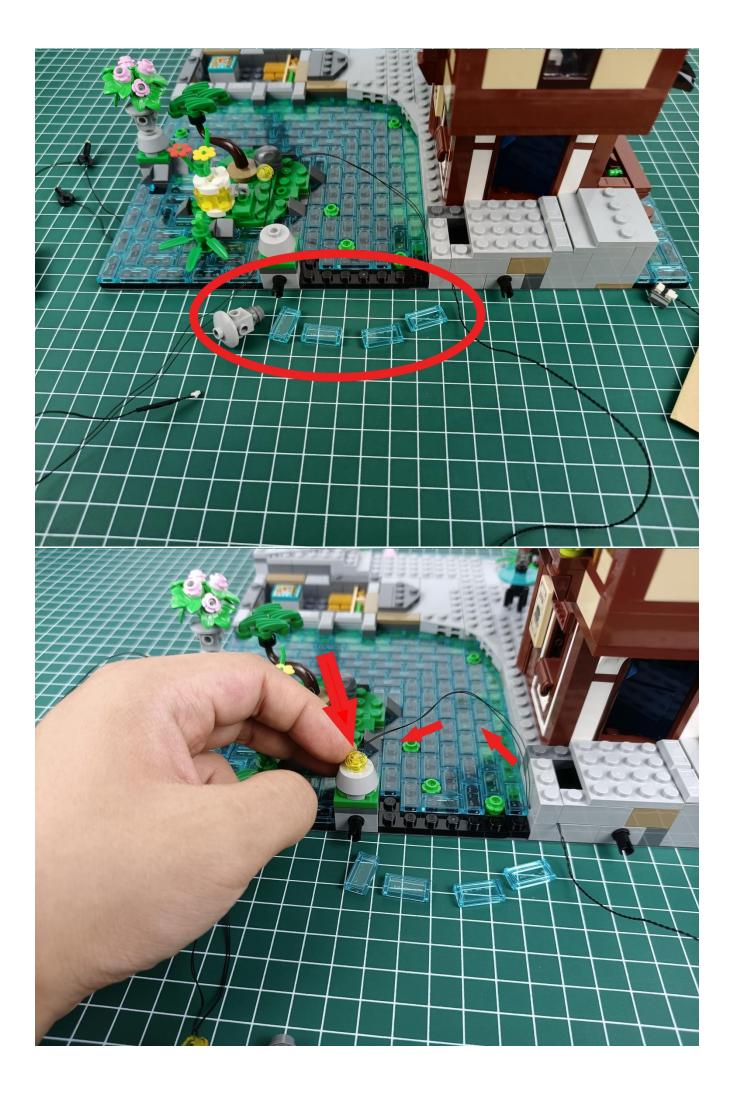

#### Attention:

Please be careful when installing since the lamp thread is slender.Cannot be pressed against the raised position of the building block. It should pass along the gap, otherwise the lamp wire will be pinched.

Step 2 : Installation

### start installation:

Complete install and plug in the power to try it.

Above creative ideas and instructions are provide by our designers.

But we treasure your suggestions or opinions on below.

1. Parts materials, product quality, others about our company?