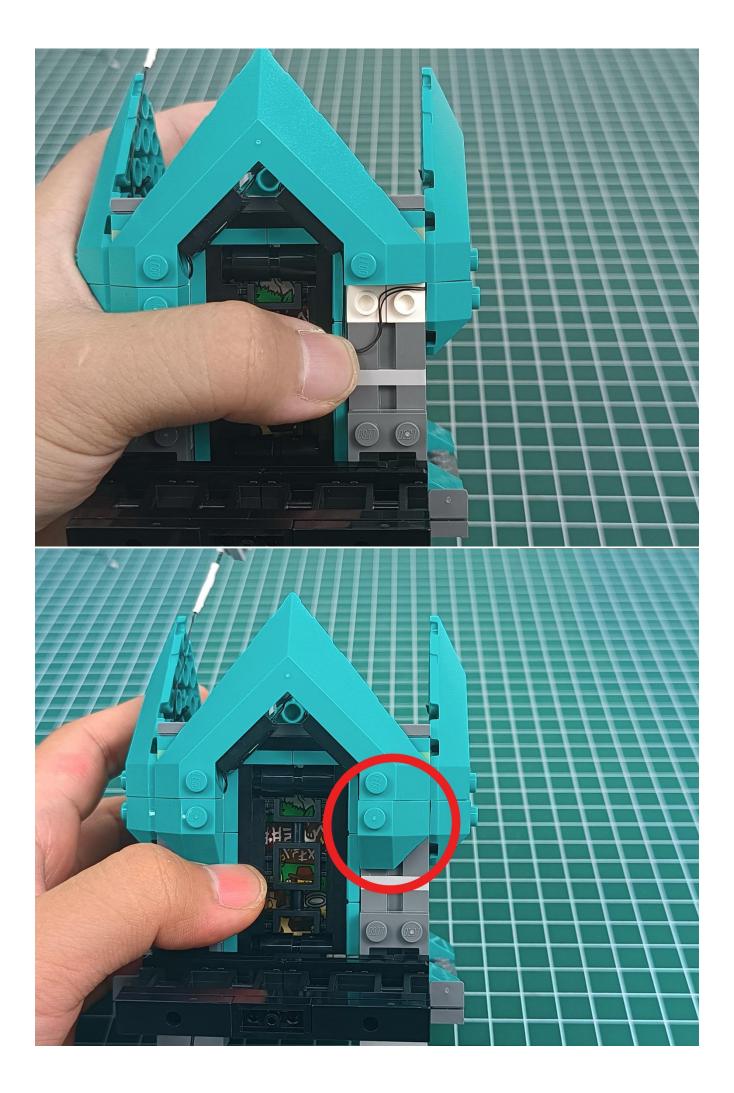

#### Attention:

Please be careful when installing since the lamp thread is slender.Cannot be pressed against the raised position of the building block. It should pass along the gap, otherwise the lamp wire will be pinched.