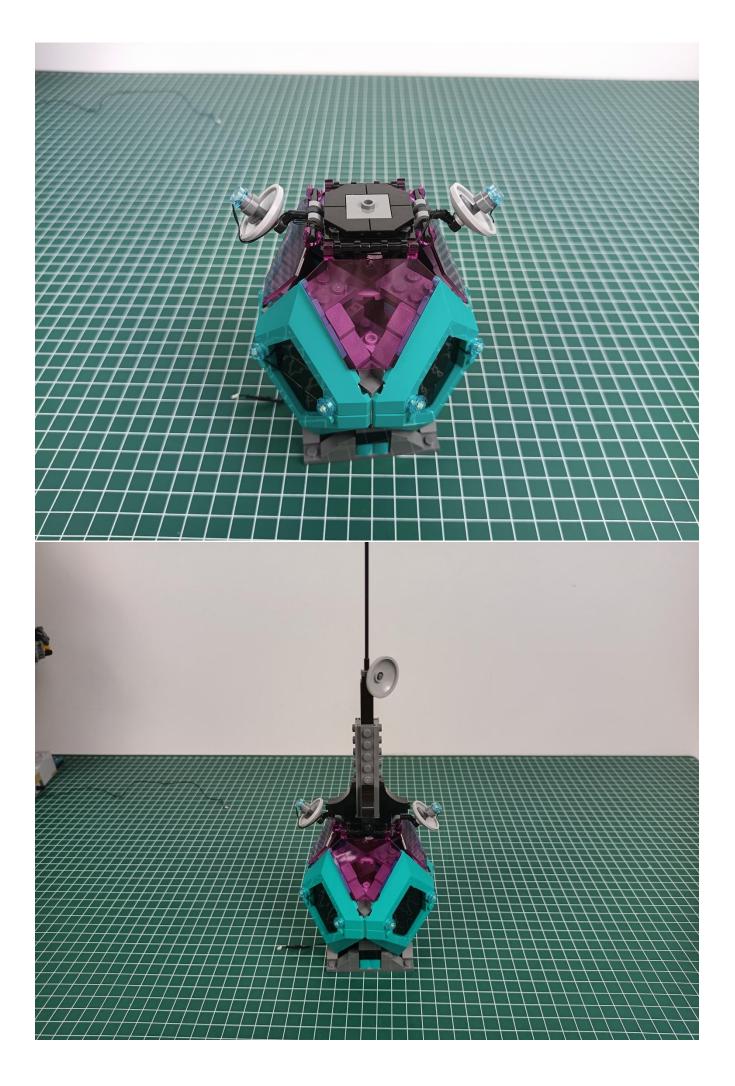

#### Attention:

Please be careful when installing since the lamp thread is slender.Cannot be pressed against the raised position of the building block. It should pass along the gap, otherwise the lamp wire will be pinched.