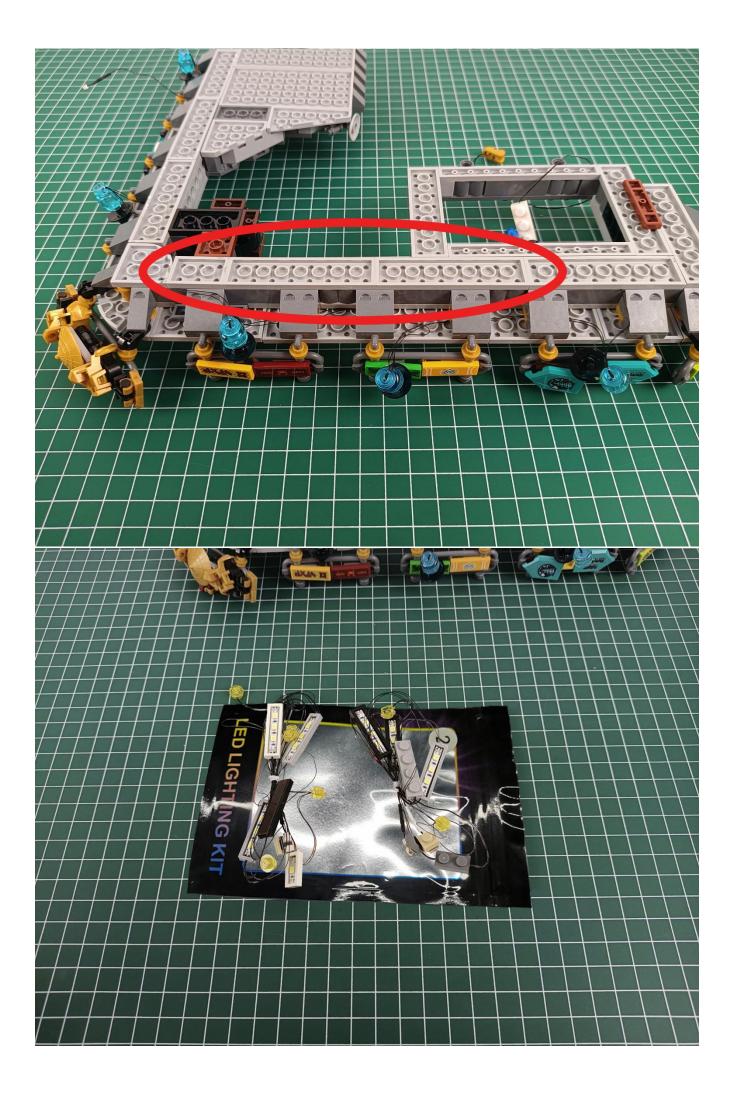

#### Step 1 : Test

Available power supply devices for USB power cord.

USB connectors to connect devices

This item have totally 7 packs included (one is a freebie battery box, not included battery).

Take out the accessories in the No. 6 bag (the parts used in this article are all samples, which are slightly different from the finished product, please forgive me).

Step 2 : Installation

### start installation:

Complete install and plug in the power to try it.

Above creative ideas and instructions are provide by our designers.

But we treasure your suggestions or opinions on below.

1. Parts materials, product quality, others about our company?