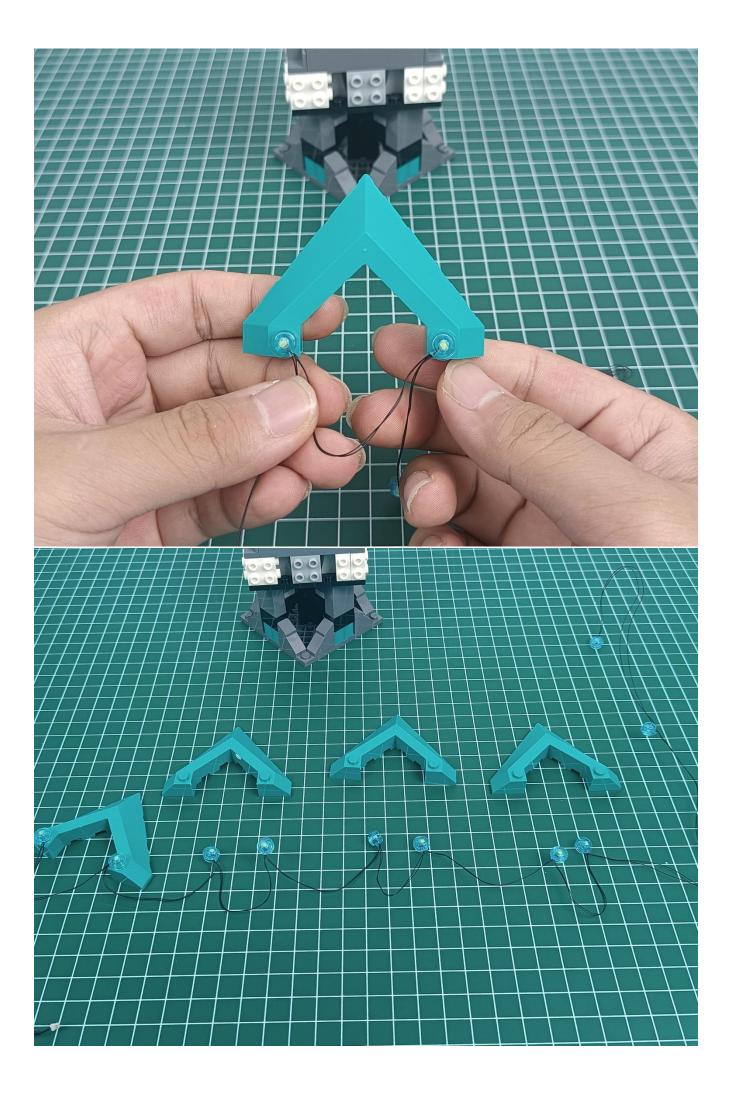

Install the battery, pay attention to the positive and negative poles.

Connect the USB power cord to the battery box.

Take out the 4 expansion boards from the No. 5 bag.

Please pay more attention and carefully using the connector for it is small.The "="of the 2P interface is aligned with the "=" of the expansion board.The "=" on the expansion board refers to the two outside solder joints, not the two metal pins inside the jack.

#### Attention:

Please be careful when installing since the lamp thread is slender.Cannot be pressed against the raised position of the building block. It should pass along the gap, otherwise the lamp wire will be pinched.