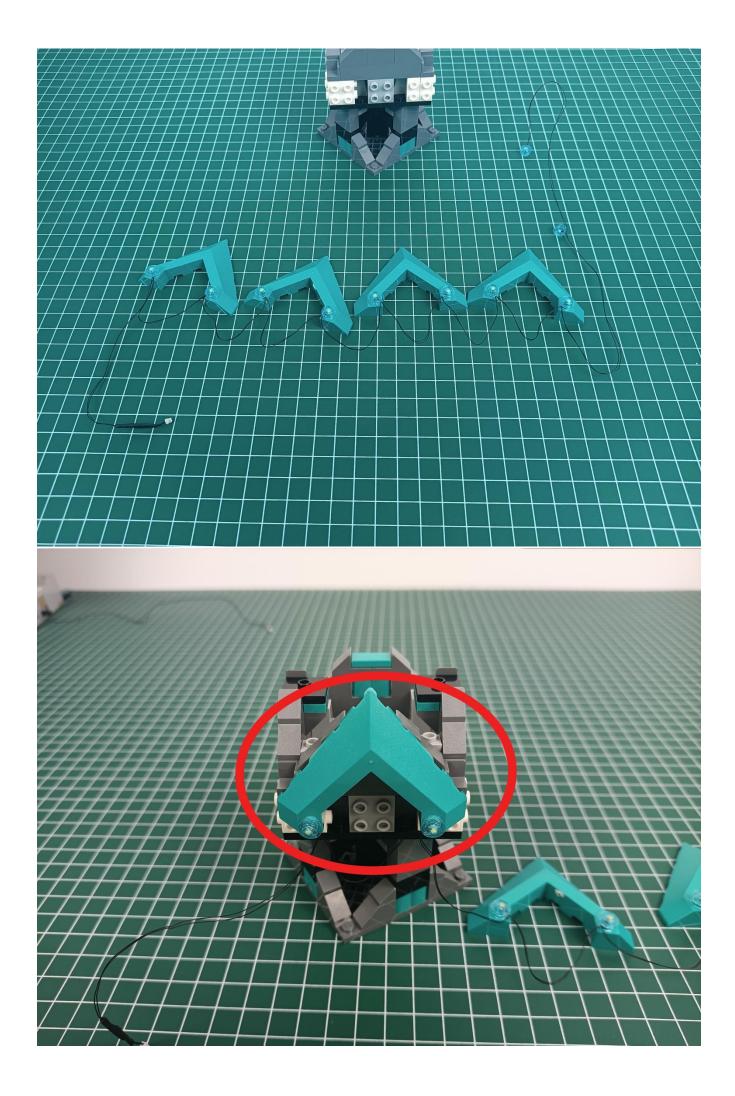

#### Attention:

Please be careful when installing since the lamp thread is slender.Cannot be pressed against the raised position of the building block. It should pass along the gap, otherwise the lamp wire will be pinched.

### start installation:

Complete install and plug in the power to try it.

Above creative ideas and instructions are provide by our designers.

But we treasure your suggestions or opinions on below.

1. Parts materials, product quality, others about our company?