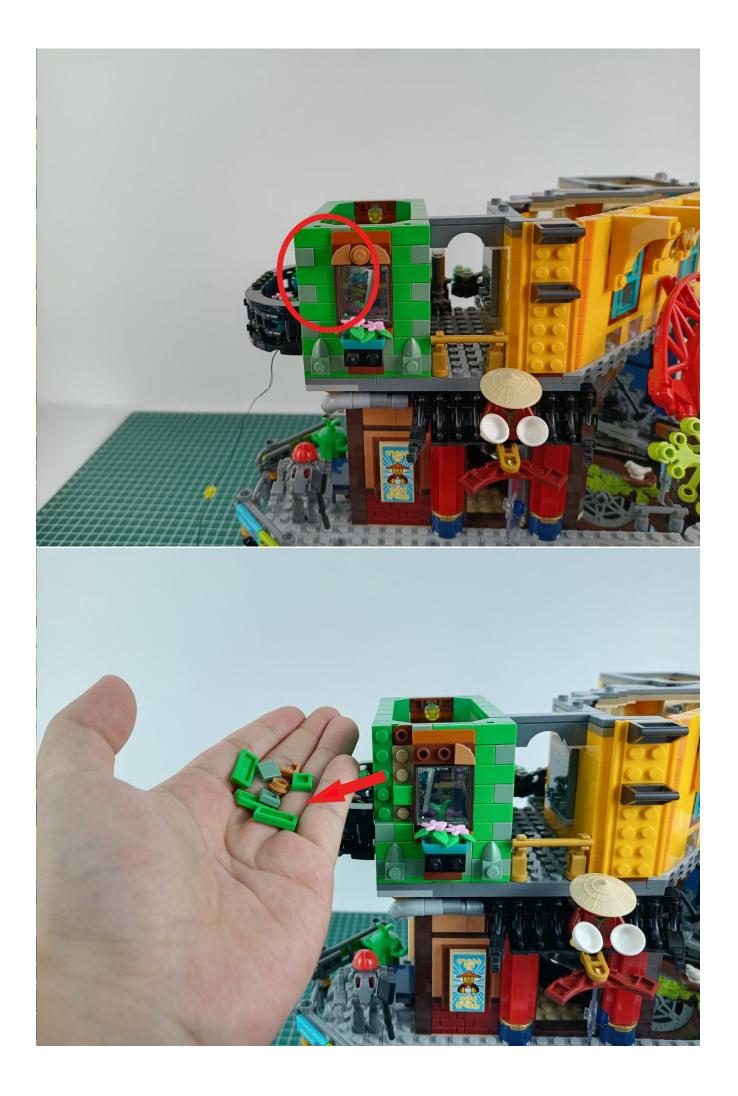

#### Attention:

Please be careful when installing since the lamp thread is slender.Cannot be pressed against the raised position of the building block. It should pass along the gap, otherwise the lamp wire will be pinched.