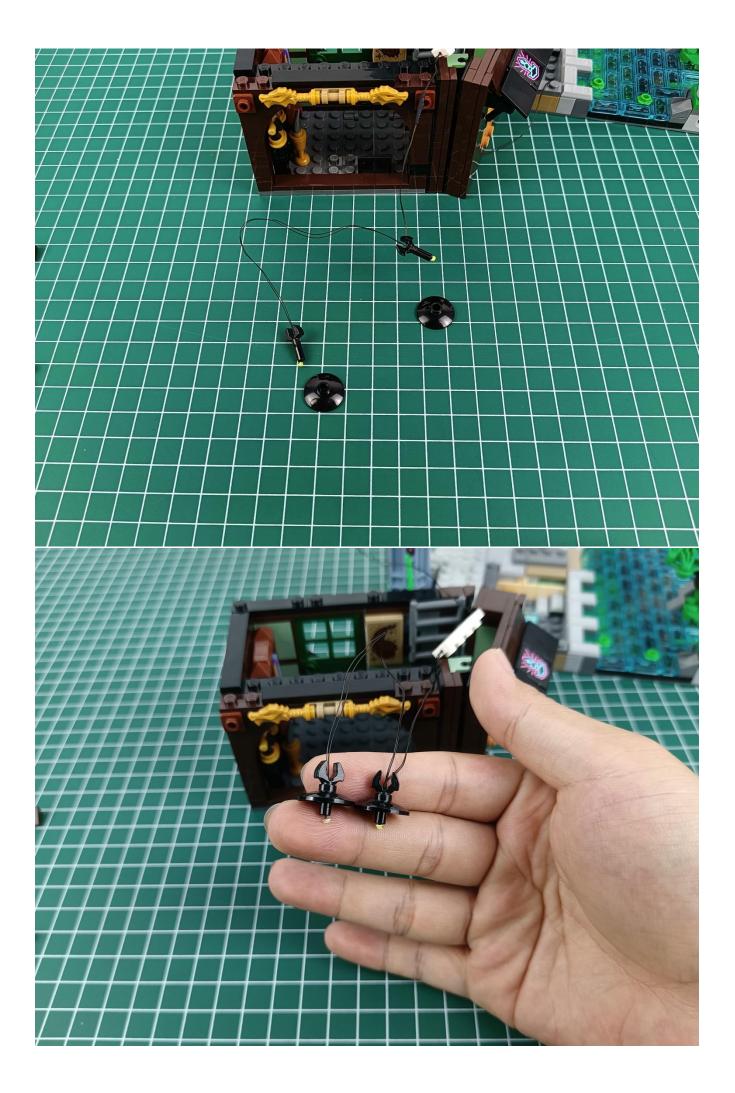

Tear off the seal on the expansion board and connect it to the port of the USB power cord.

Take out pack No.1 lighting kit.

Connect them to the expansion board.

Turn on the power and test the lighting. If there is any abnormality, please contact us in time.