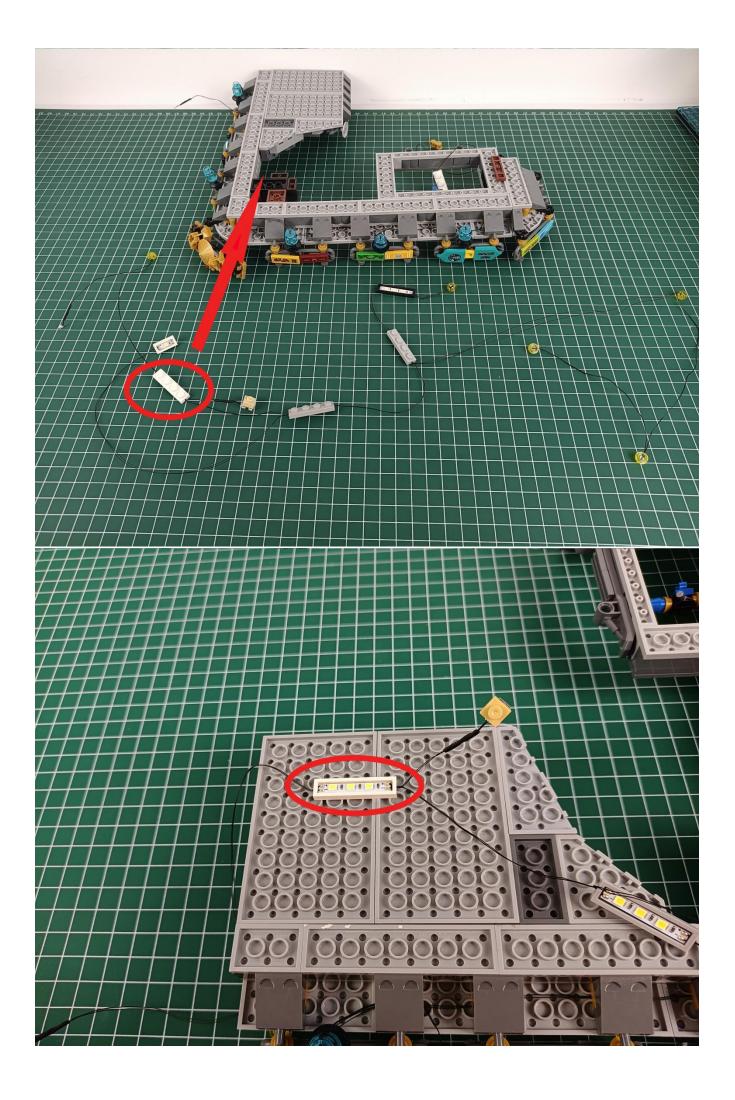

#### Attention:

Please be careful when installing since the lamp thread is slender.Cannot be pressed against the raised position of the building block. It should pass along the gap, otherwise the lamp wire will be pinched.

Step 2 : Installation

### start installation:

Complete install and plug in the power to try it.

Above creative ideas and instructions are provide by our designers.

But we treasure your suggestions or opinions on below.

1. Parts materials, product quality, others about our company?