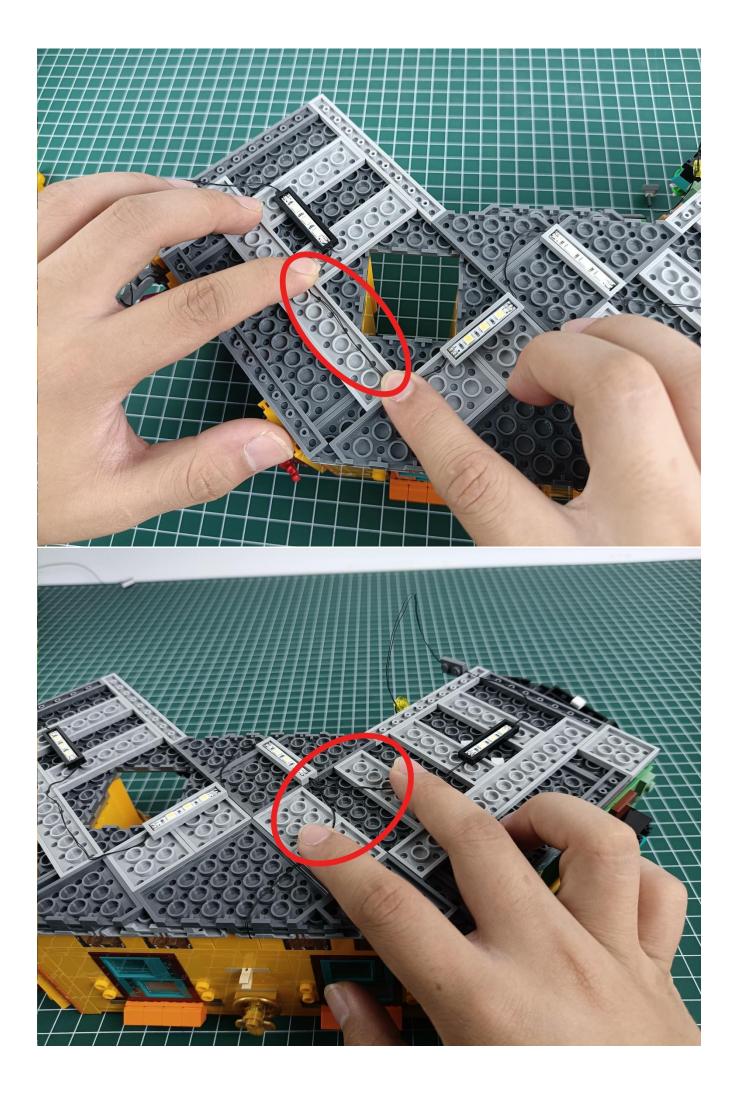

#### Attention:

Please be careful when installing since the lamp thread is slender.Cannot be pressed against the raised position of the building block. It should pass along the gap, otherwise the lamp wire will be pinched.

Step 2 : Installation

### start installation:

Complete install and plug in the power to try it.

Above creative ideas and instructions are provide by our designers.

But we treasure your suggestions or opinions on below.

1. Parts materials, product quality, others about our company?