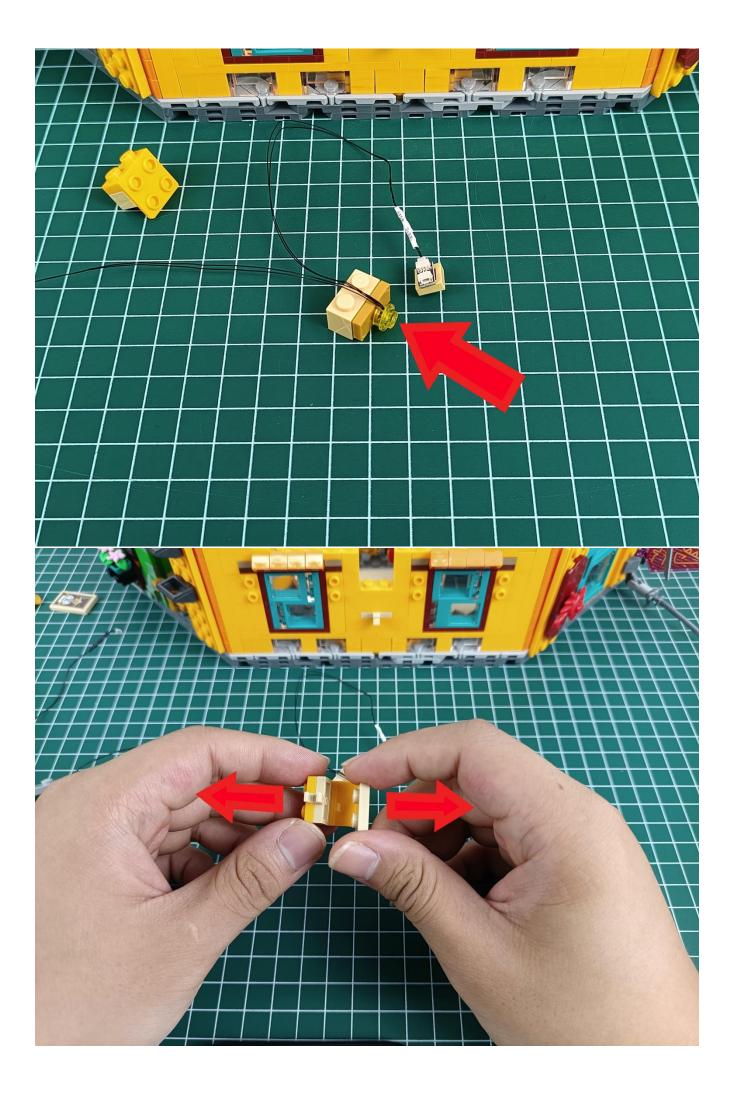

Install the battery, pay attention to the positive and negative poles.

Connect the USB power cord to the battery box.

Take out the 4 expansion boards from the No. 5 bag.

Please pay more attention and carefully using the connector for it is small.The "="of the 2P interface is aligned with the "=" of the expansion board.The "=" on the expansion board refers to the two outside solder joints, not the two metal pins inside the jack.

Tear off the seal on the expansion board and connect it to the port of the USB power cord.

Take out pack No.1 lighting kit.

Connect them to the expansion board.

Turn on the power and test the lighting. If there is any abnormality, please contact us in time.