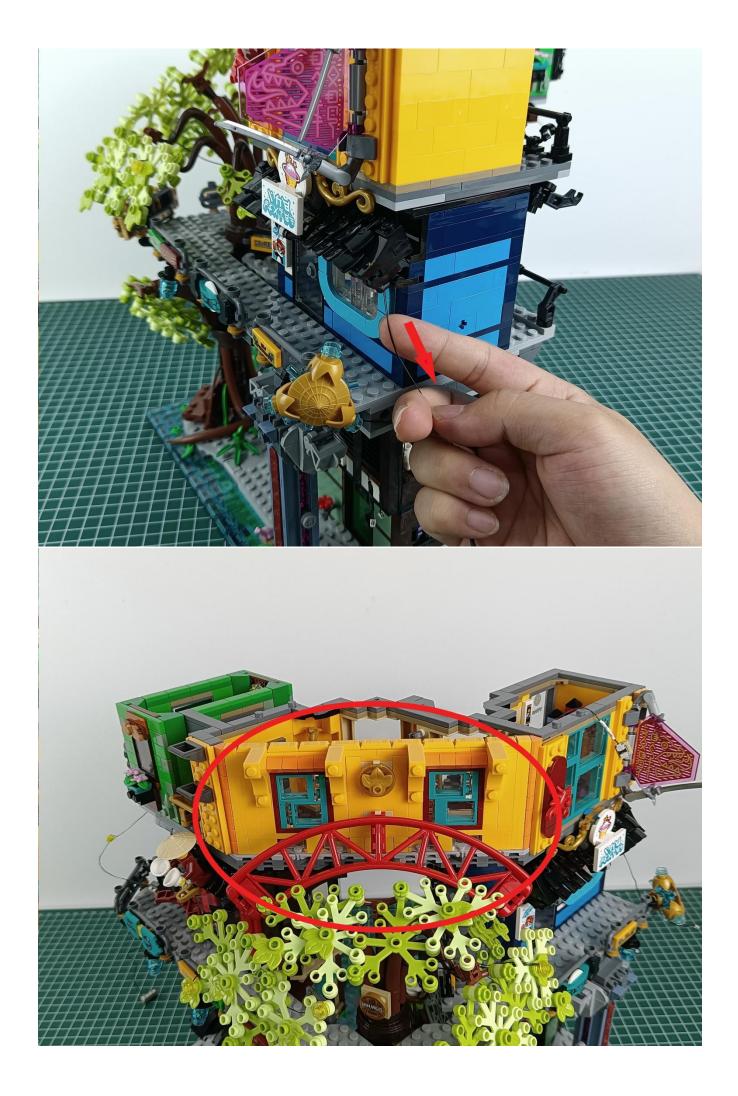

#### Attention:

Please be careful when installing since the lamp thread is slender.Cannot be pressed against the raised position of the building block. It should pass along the gap, otherwise the lamp wire will be pinched.