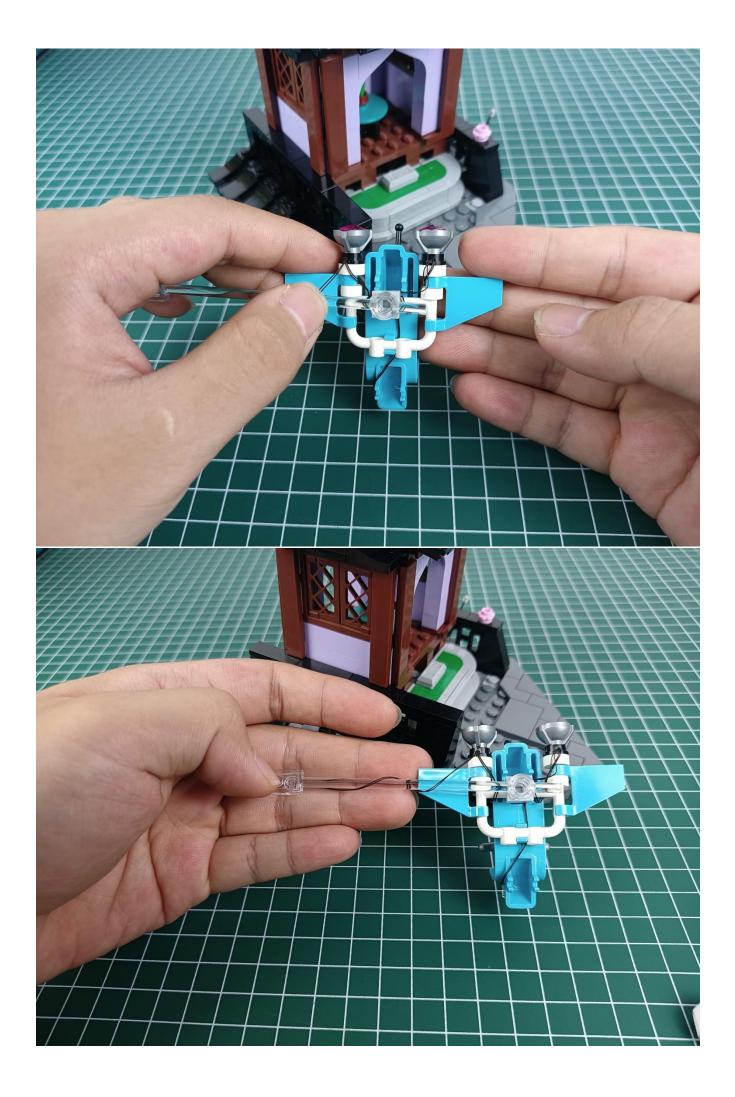

#### Attention:

Please be careful when installing since the lamp thread is slender.Cannot be pressed against the raised position of the building block. It should pass along the gap, otherwise the lamp wire will be pinched.

Step 2 : Installation