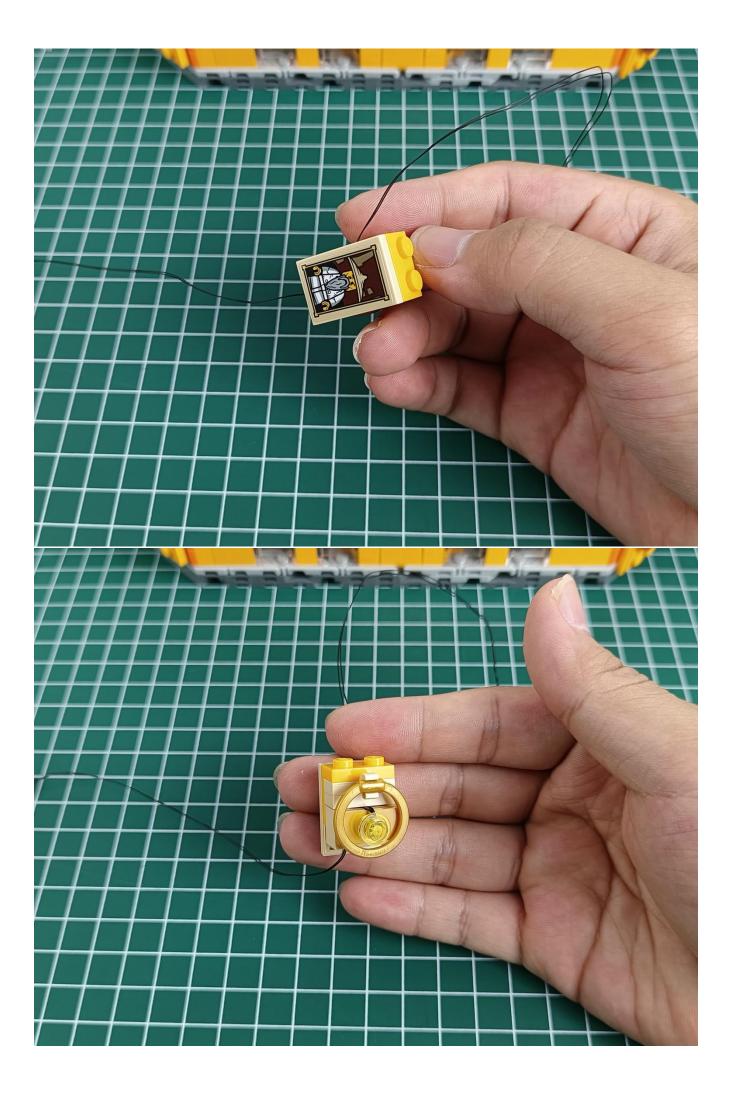

#### Attention:

Please be careful when installing since the lamp thread is slender.Cannot be pressed against the raised position of the building block. It should pass along the gap, otherwise the lamp wire will be pinched.