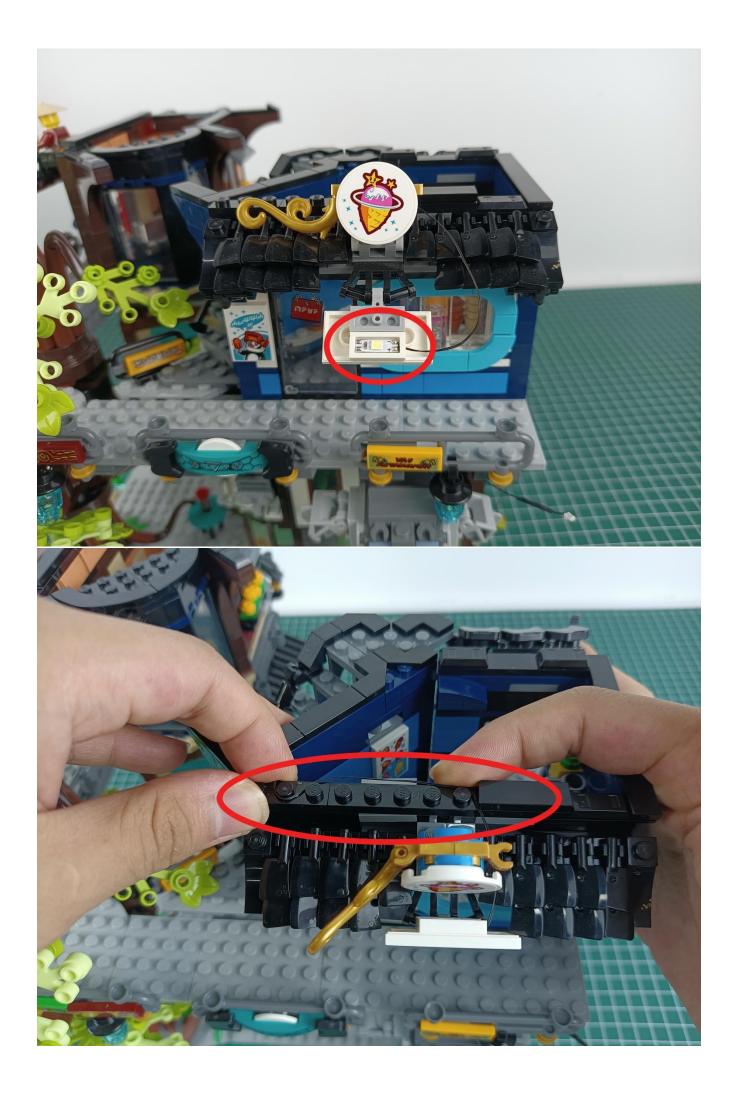

#### Attention:

Please be careful when installing since the lamp thread is slender.Cannot be pressed against the raised position of the building block. It should pass along the gap, otherwise the lamp wire will be pinched.