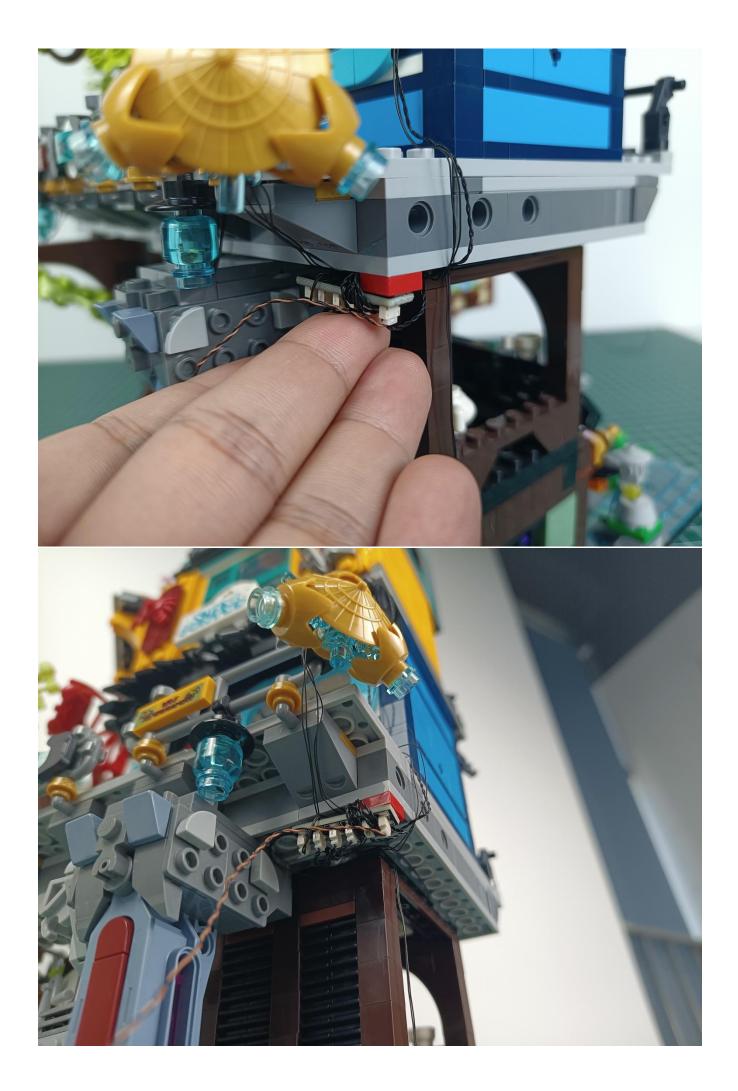

#### Attention:

Please be careful when installing since the lamp thread is slender.Cannot be pressed against the raised position of the building block. It should pass along the gap, otherwise the lamp wire will be pinched.