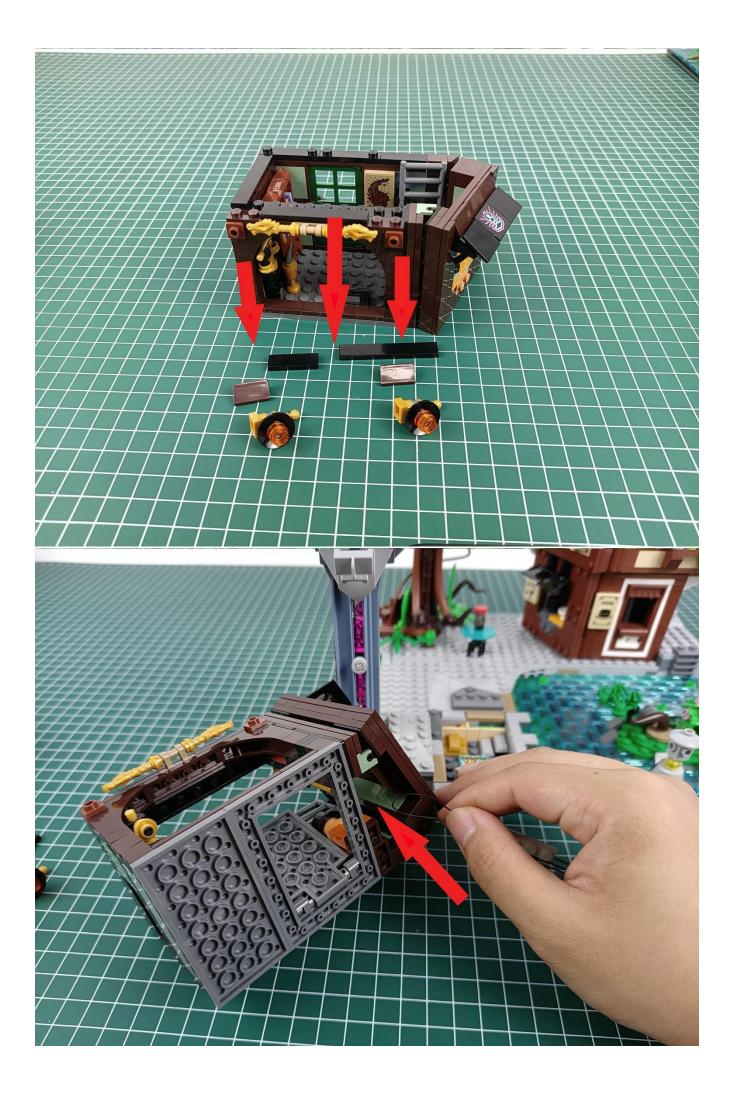

#### Attention:

Please be careful when installing since the lamp thread is slender.Cannot be pressed against the raised position of the building block. It should pass along the gap, otherwise the lamp wire will be pinched.