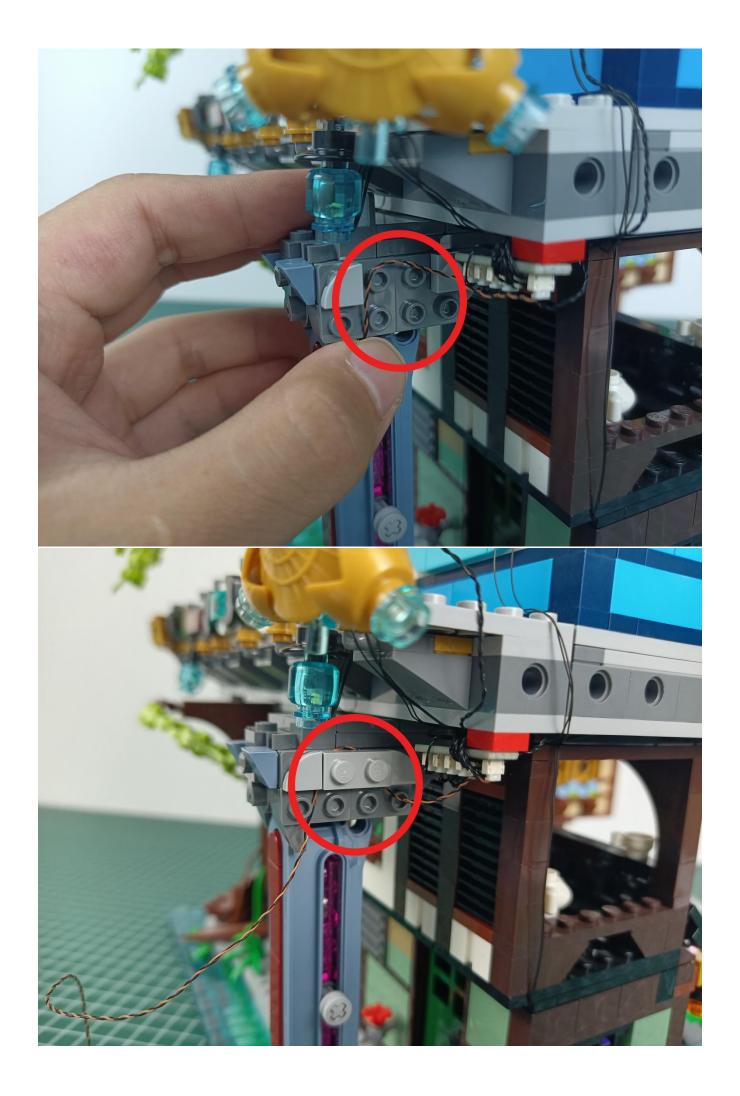

#### Attention:

Please be careful when installing since the lamp thread is slender.Cannot be pressed against the raised position of the building block. It should pass along the gap, otherwise the lamp wire will be pinched.