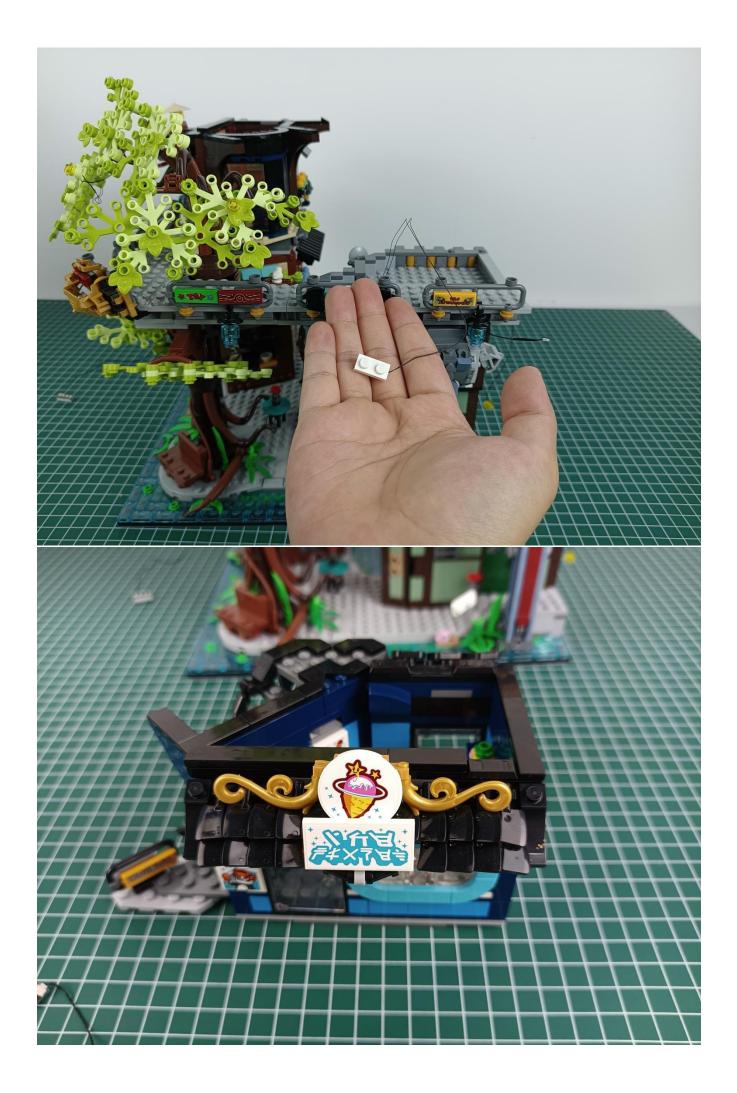

#### Attention:

Please be careful when installing since the lamp thread is slender.Cannot be pressed against the raised position of the building block. It should pass along the gap, otherwise the lamp wire will be pinched.