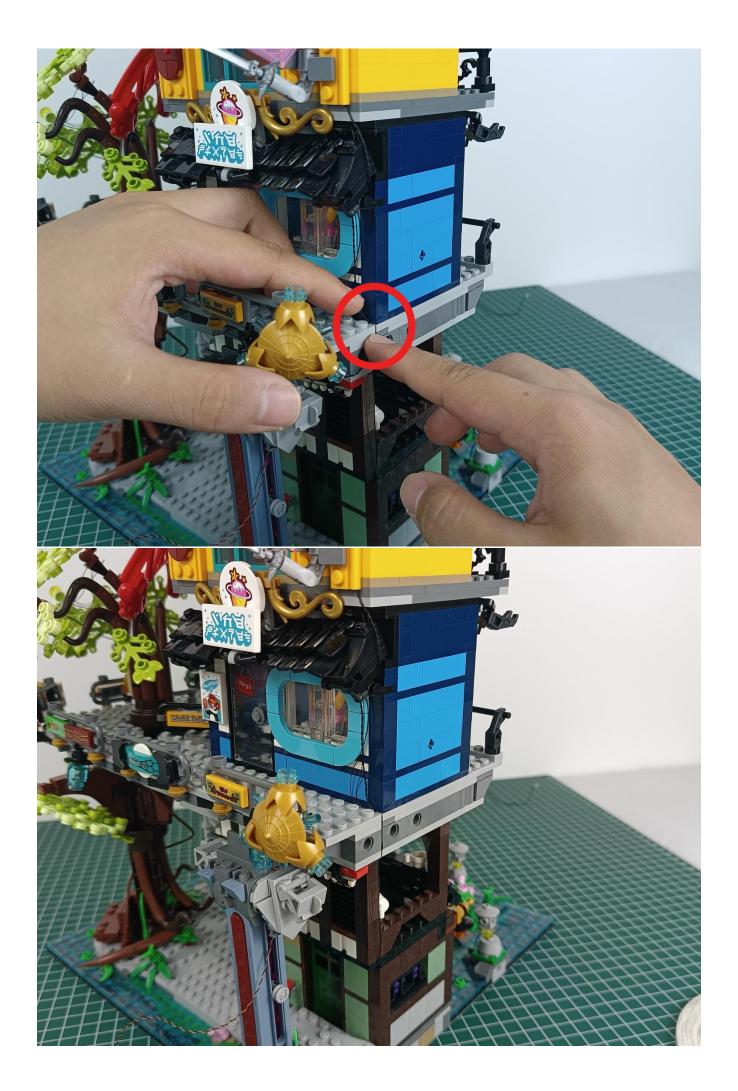

#### Attention:

Please be careful when installing since the lamp thread is slender.Cannot be pressed against the raised position of the building block. It should pass along the gap, otherwise the lamp wire will be pinched.