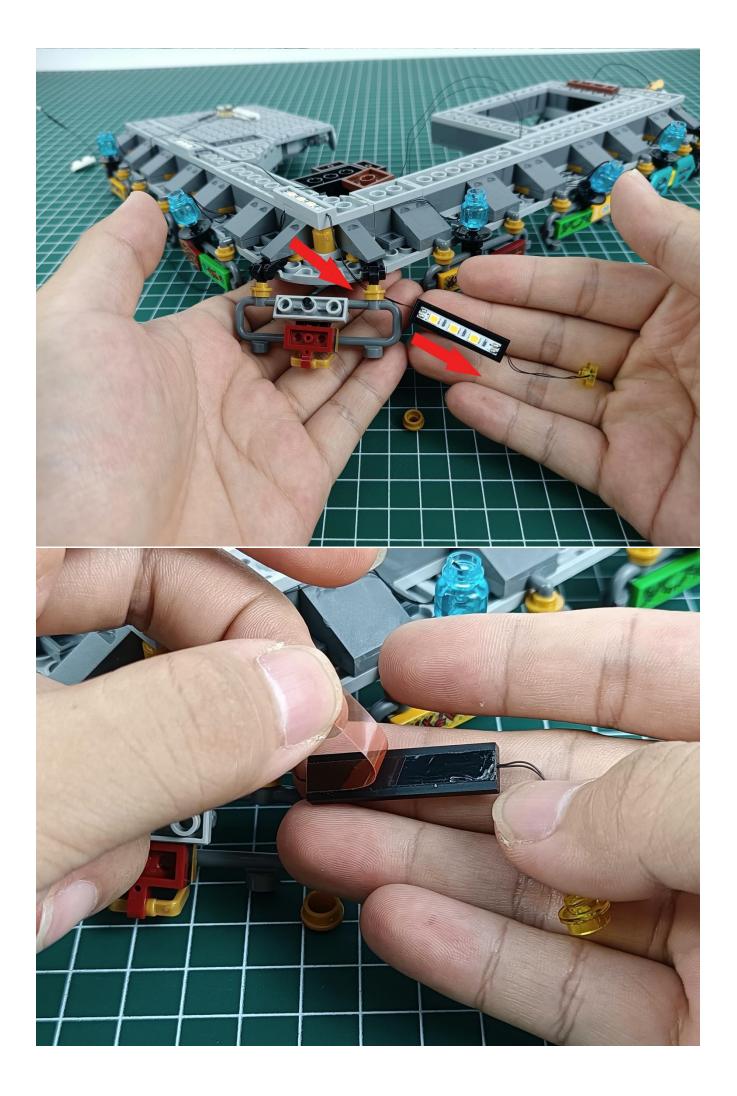

Install the battery, pay attention to the positive and negative poles.

Connect the USB power cord to the battery box.

Take out the 4 expansion boards from the No. 5 bag.

Please pay more attention and carefully using the connector for it is small.The "="of the 2P interface is aligned with the "=" of the expansion board.The "=" on the expansion board refers to the two outside solder joints, not the two metal pins inside the jack.

Tear off the seal on the expansion board and connect it to the port of the USB power cord.

Take out pack No.1 lighting kit.

Connect them to the expansion board.

Turn on the power and test the lighting. If there is any abnormality, please contact us in time.