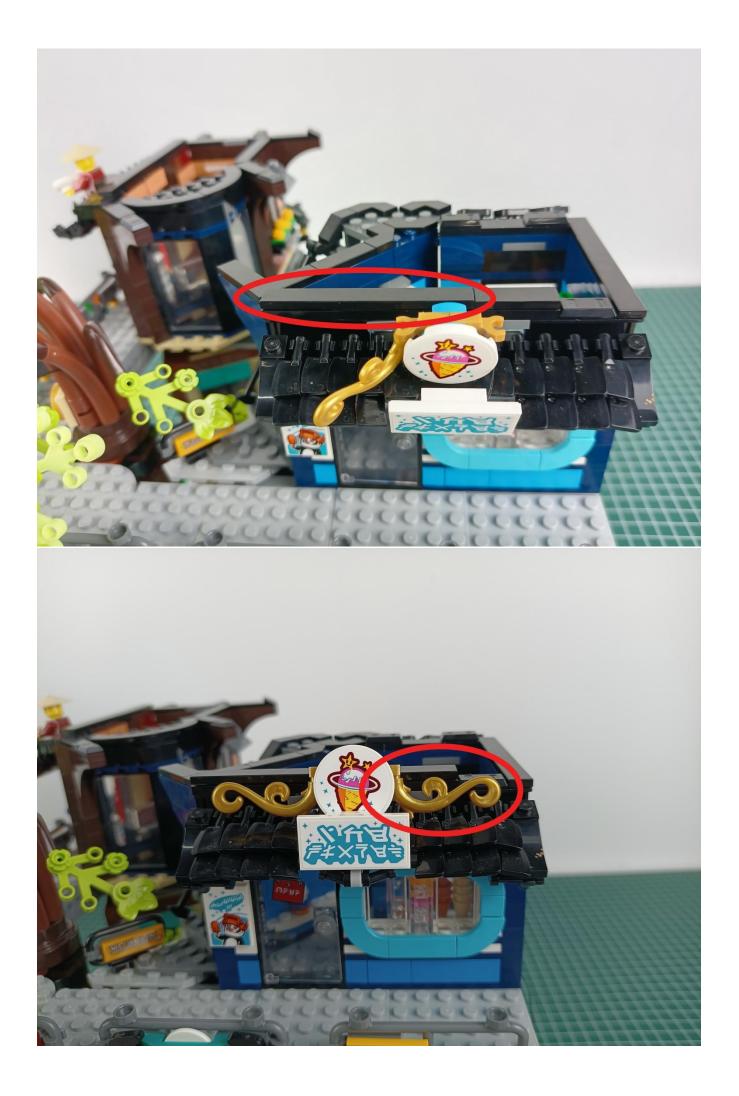

#### Attention:

Please be careful when installing since the lamp thread is slender.Cannot be pressed against the raised position of the building block. It should pass along the gap, otherwise the lamp wire will be pinched.