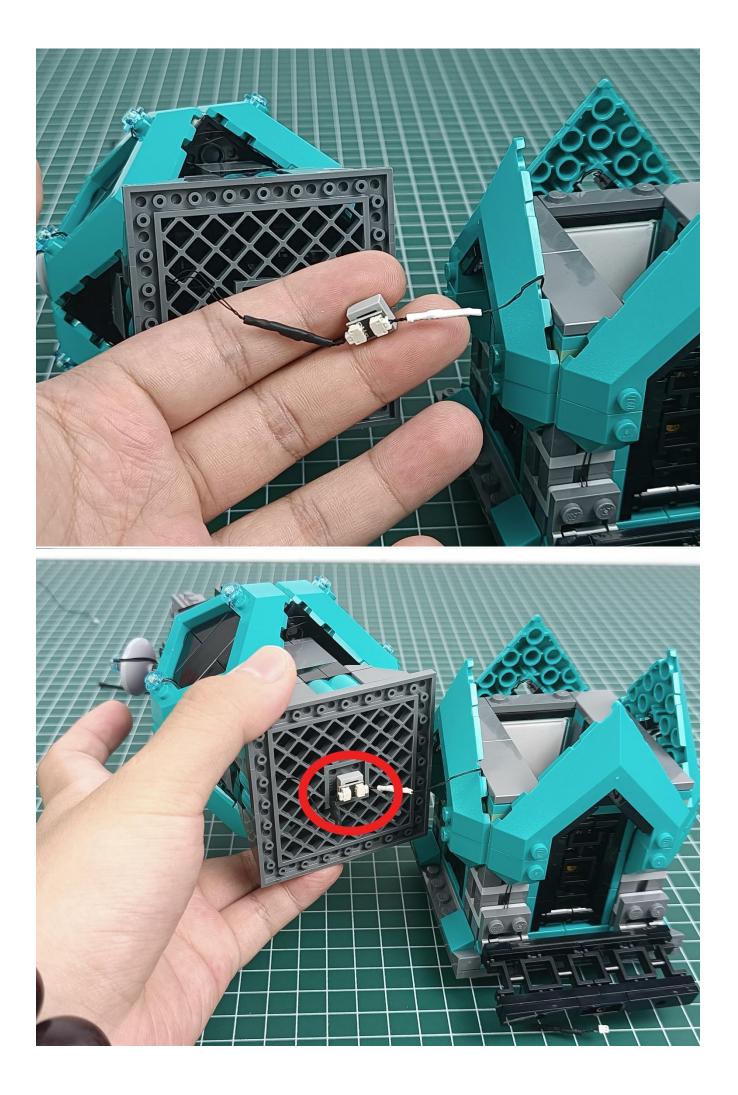

Install the battery, pay attention to the positive and negative poles.

Connect the USB power cord to the battery box.

Take out the 4 expansion boards from the No. 5 bag.

Please pay more attention and carefully using the connector for it is small.The "="of the 2P interface is aligned with the "=" of the expansion board.The "=" on the expansion board refers to the two outside solder joints, not the two metal pins inside the jack.

Tear off the seal on the expansion board and connect it to the port of the USB power cord.

Take out pack No.1 lighting kit.

Connect them to the expansion board.

Turn on the power and test the lighting. If there is any abnormality, please contact us in time.