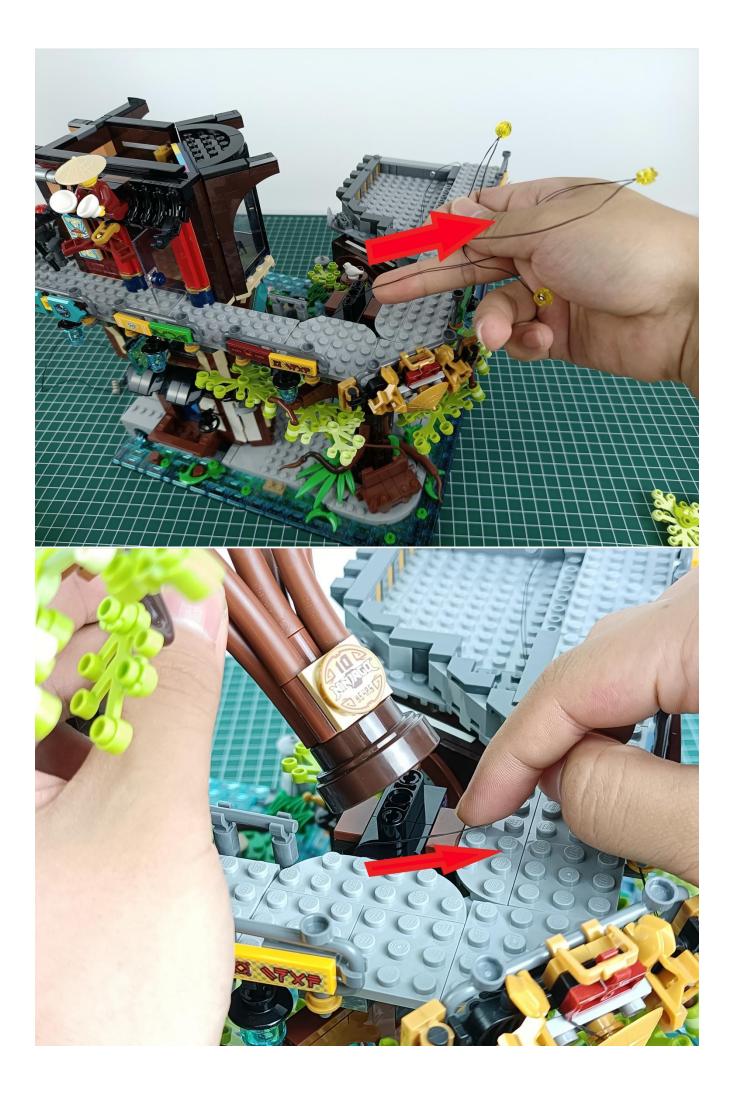

#### Attention:

Please be careful when installing since the lamp thread is slender.Cannot be pressed against the raised position of the building block. It should pass along the gap, otherwise the lamp wire will be pinched.