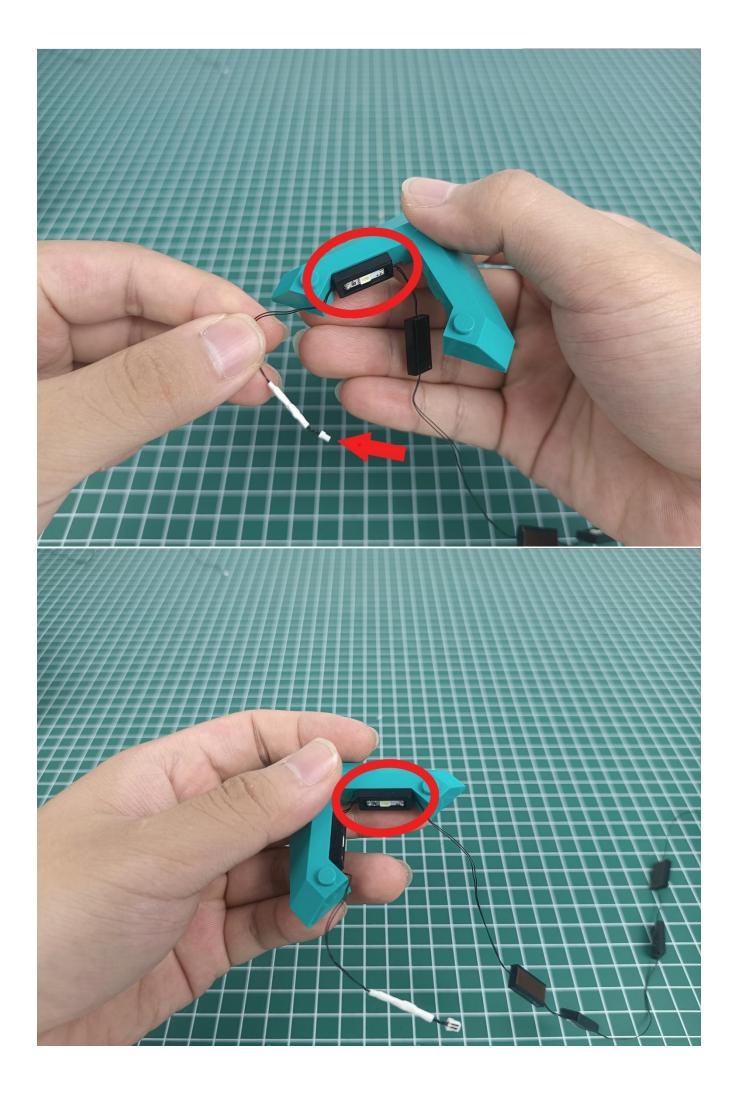

#### Attention:

Please be careful when installing since the lamp thread is slender.Cannot be pressed against the raised position of the building block. It should pass along the gap, otherwise the lamp wire will be pinched.