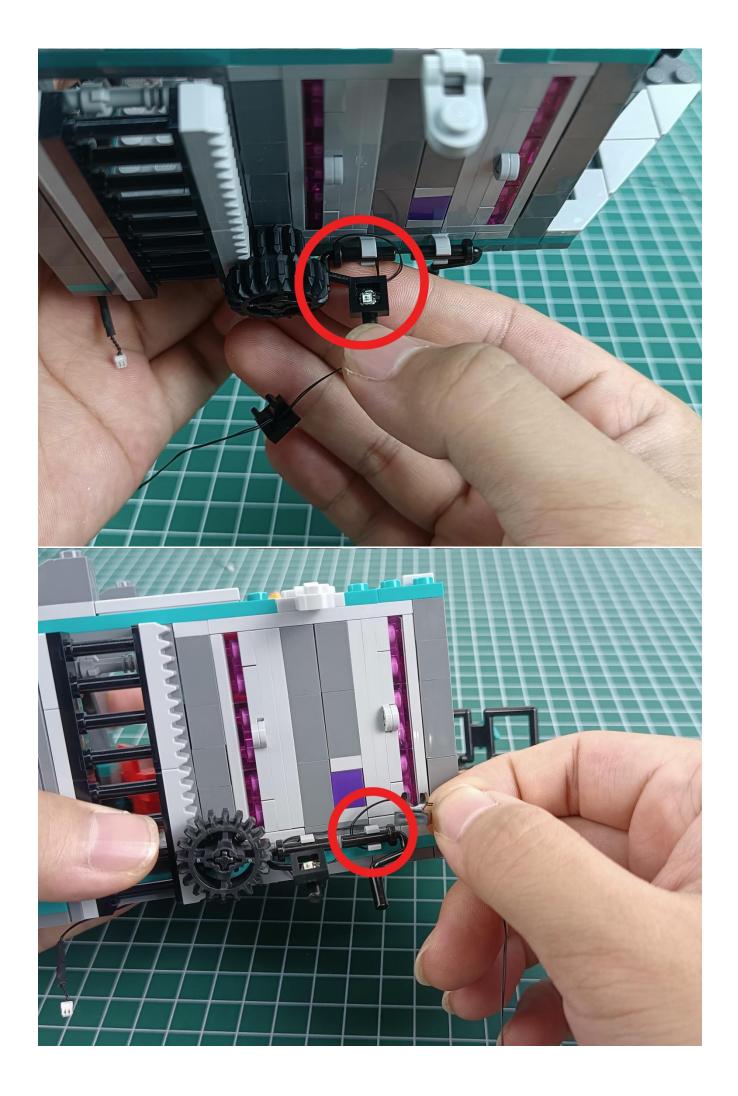

#### Attention:

Please be careful when installing since the lamp thread is slender.Cannot be pressed against the raised position of the building block. It should pass along the gap, otherwise the lamp wire will be pinched.