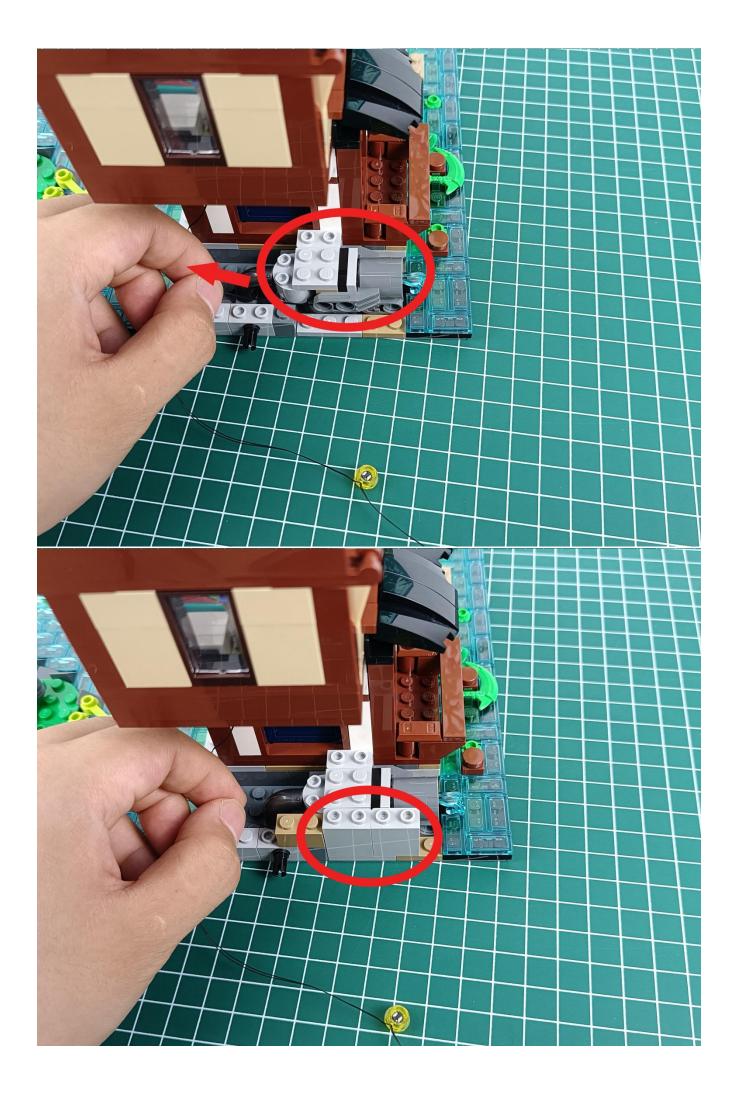

Step 2 : Installation

### start installation:

Complete install and plug in the power to try it.

Above creative ideas and instructions are provide by our designers.

But we treasure your suggestions or opinions on below.

1. Parts materials, product quality, others about our company?

#### Attention:

Please be careful when installing since the lamp thread is slender.Cannot be pressed against the raised position of the building block. It should pass along the gap, otherwise the lamp wire will be pinched.