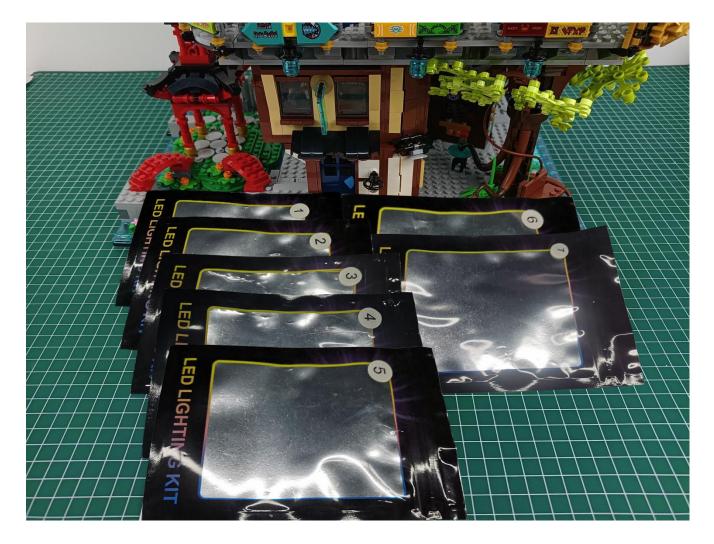

#### Step 1 : Test

Available power supply devices for USB power cord.

USB connectors to connect devices

This item have totally 7 packs included (one is a freebie battery box, not included battery).

Take out the accessories in the No. 6 bag (the parts used in this article are all samples, which are slightly different from the finished product, please forgive me).