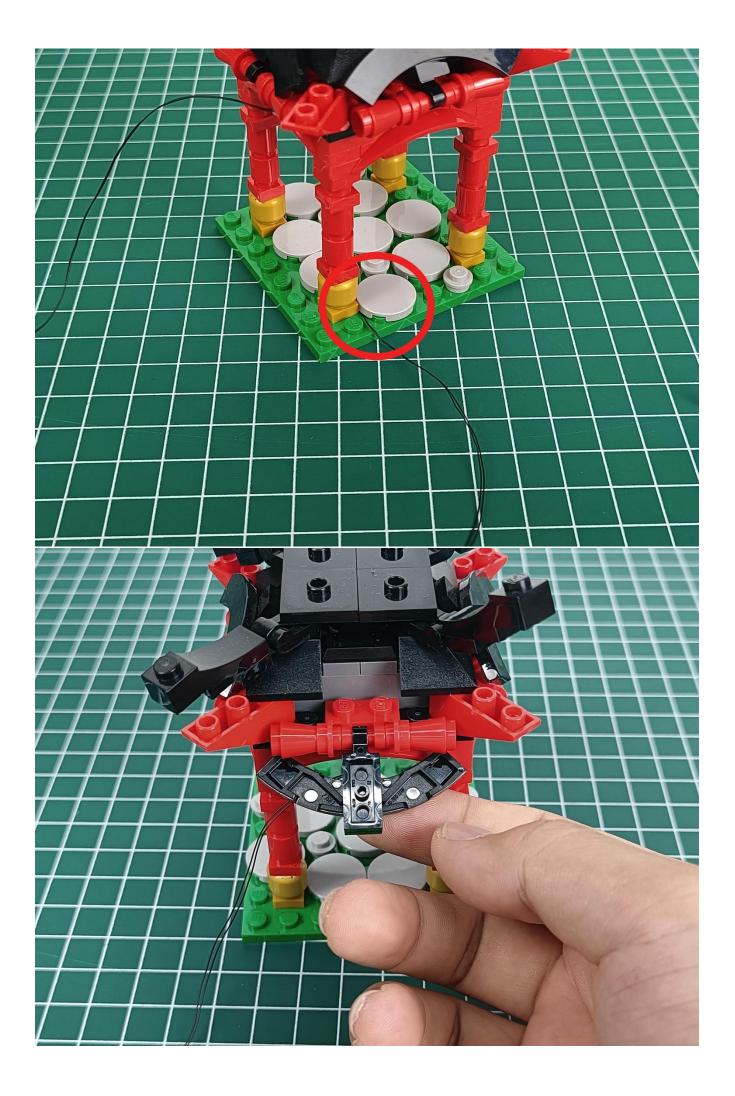

#### Attention:

Please be careful when installing since the lamp thread is slender.Cannot be pressed against the raised position of the building block. It should pass along the gap, otherwise the lamp wire will be pinched.

Step 2 : Installation