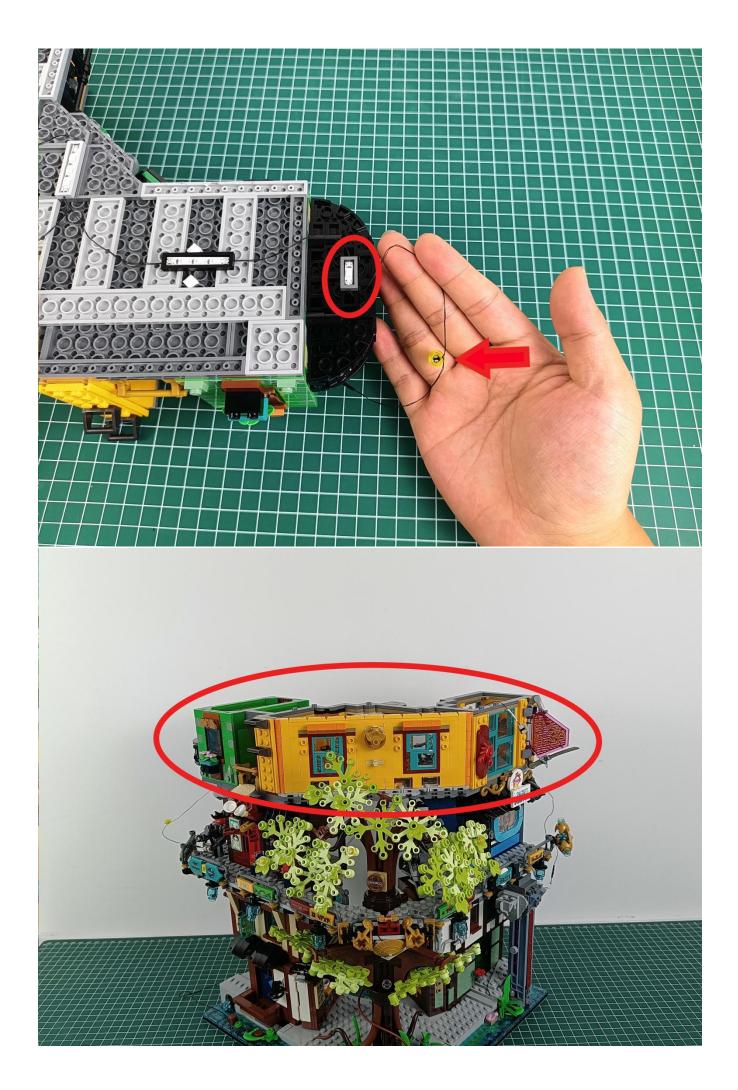

Step 2 : Installation

### start installation:

Complete install and plug in the power to try it.

Above creative ideas and instructions are provide by our designers.

But we treasure your suggestions or opinions on below.

1. Parts materials, product quality, others about our company?