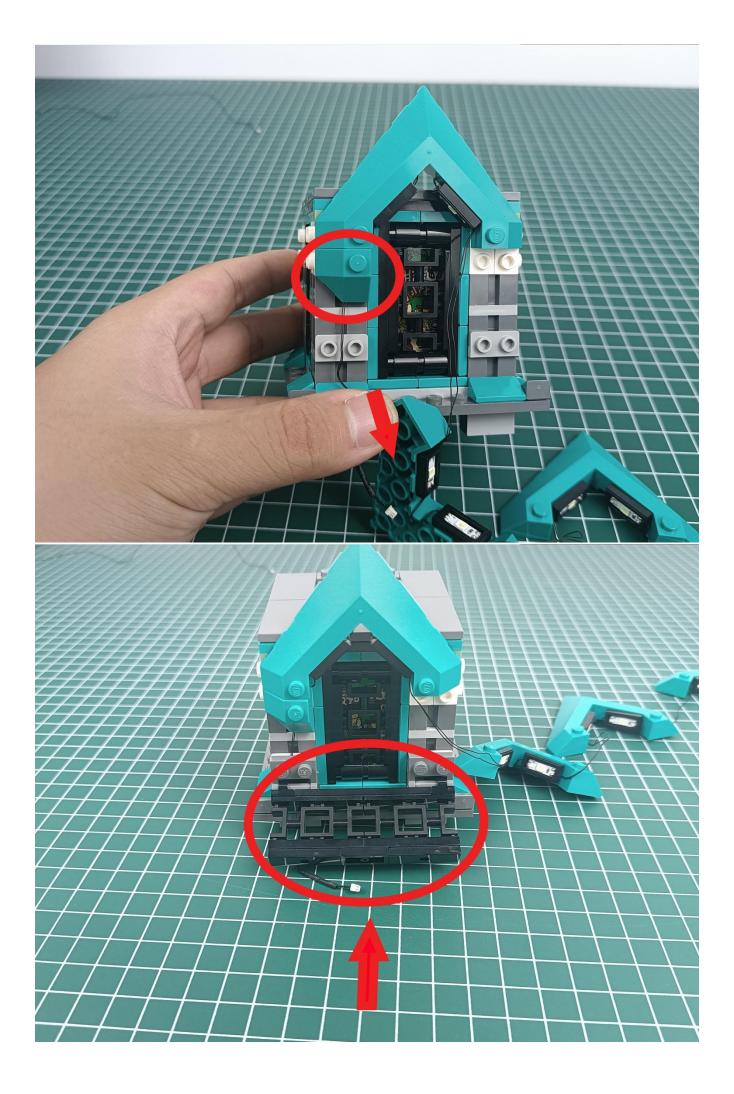

Step 2 : Installation

### start installation:

Complete install and plug in the power to try it.

Above creative ideas and instructions are provide by our designers.

But we treasure your suggestions or opinions on below.

1. Parts materials, product quality, others about our company?