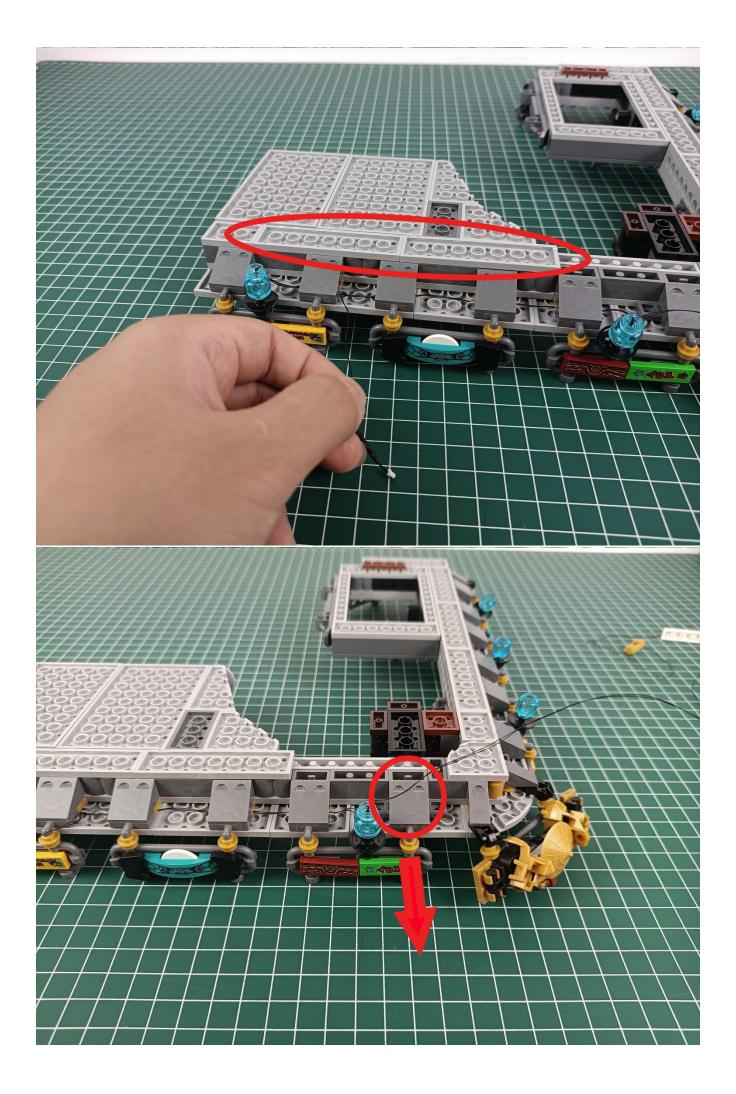

#### Attention:

Please be careful when installing since the lamp thread is slender.Cannot be pressed against the raised position of the building block. It should pass along the gap, otherwise the lamp wire will be pinched.

Step 2 : Installation