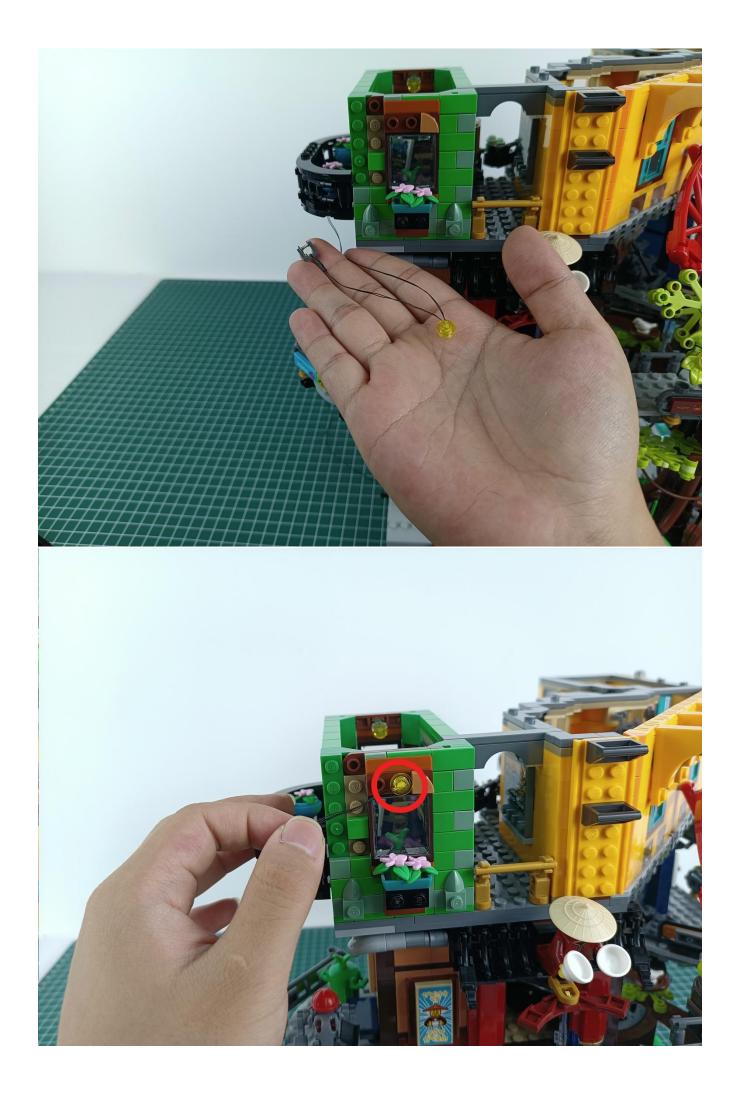

#### Attention:

Please be careful when installing since the lamp thread is slender.Cannot be pressed against the raised position of the building block. It should pass along the gap, otherwise the lamp wire will be pinched.