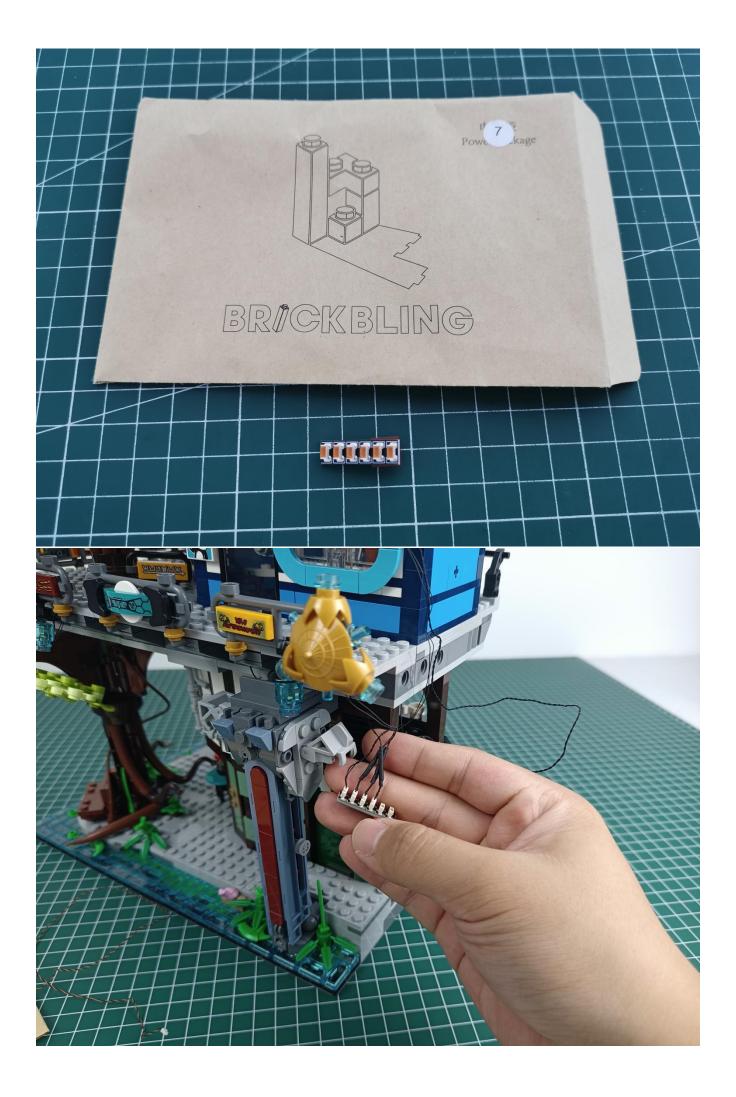

Install the battery, pay attention to the positive and negative poles.

Connect the USB power cord to the battery box.

Take out the 4 expansion boards from the No. 5 bag.

Please pay more attention and carefully using the connector for it is small.The "="of the 2P interface is aligned with the "=" of the expansion board.The "=" on the expansion board refers to the two outside solder joints, not the two metal pins inside the jack.

Tear off the seal on the expansion board and connect it to the port of the USB power cord.

Take out pack No.1 lighting kit.

Connect them to the expansion board.

Turn on the power and test the lighting. If there is any abnormality, please contact us in time.