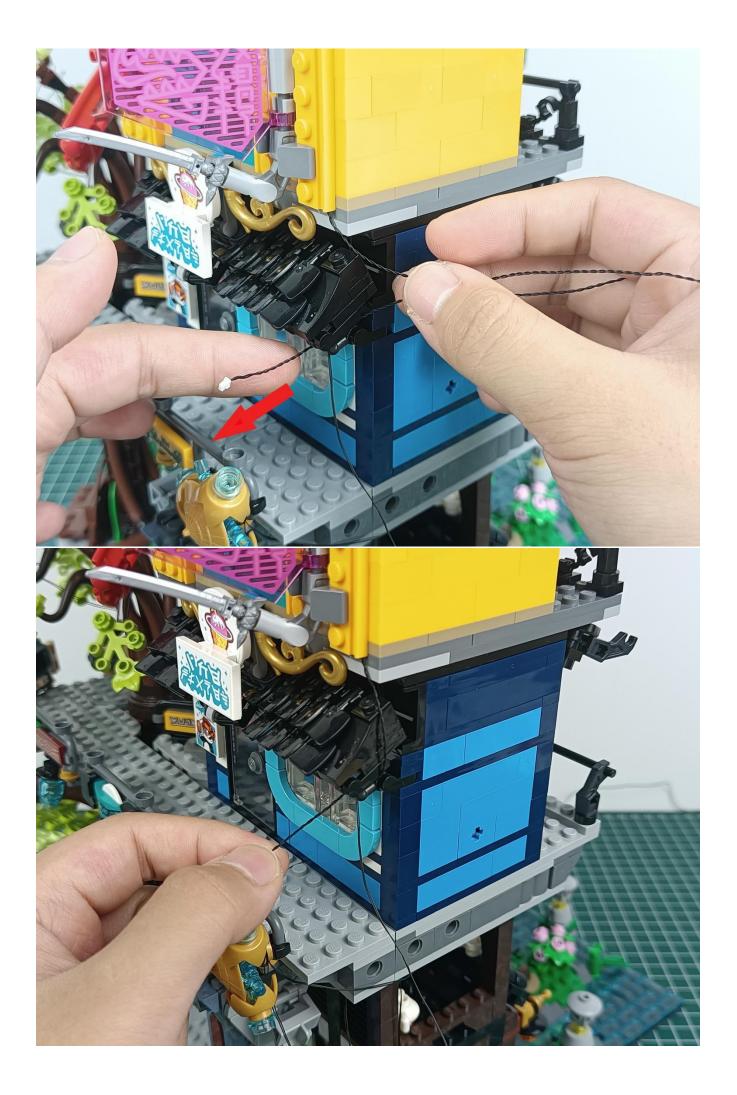

#### Attention:

Please be careful when installing since the lamp thread is slender.Cannot be pressed against the raised position of the building block. It should pass along the gap, otherwise the lamp wire will be pinched.