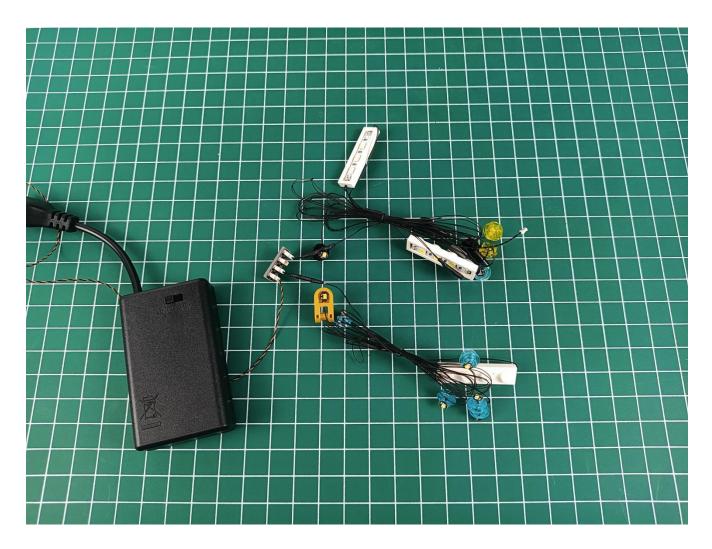

Install the battery, pay attention to the positive and negative poles.

Connect the USB power cord to the battery box.

Take out the 4 expansion boards from the No. 5 bag.

Please pay more attention and carefully using the connector for it is small.The "="of the 2P interface is aligned with the "=" of the expansion board.The "=" on the expansion board refers to the two outside solder joints, not the two metal pins inside the jack.

Tear off the seal on the expansion board and connect it to the port of the USB power cord.

Take out pack No.1 lighting kit.

Connect them to the expansion board.

Turn on the power and test the lighting. If there is any abnormality, please contact us in time.