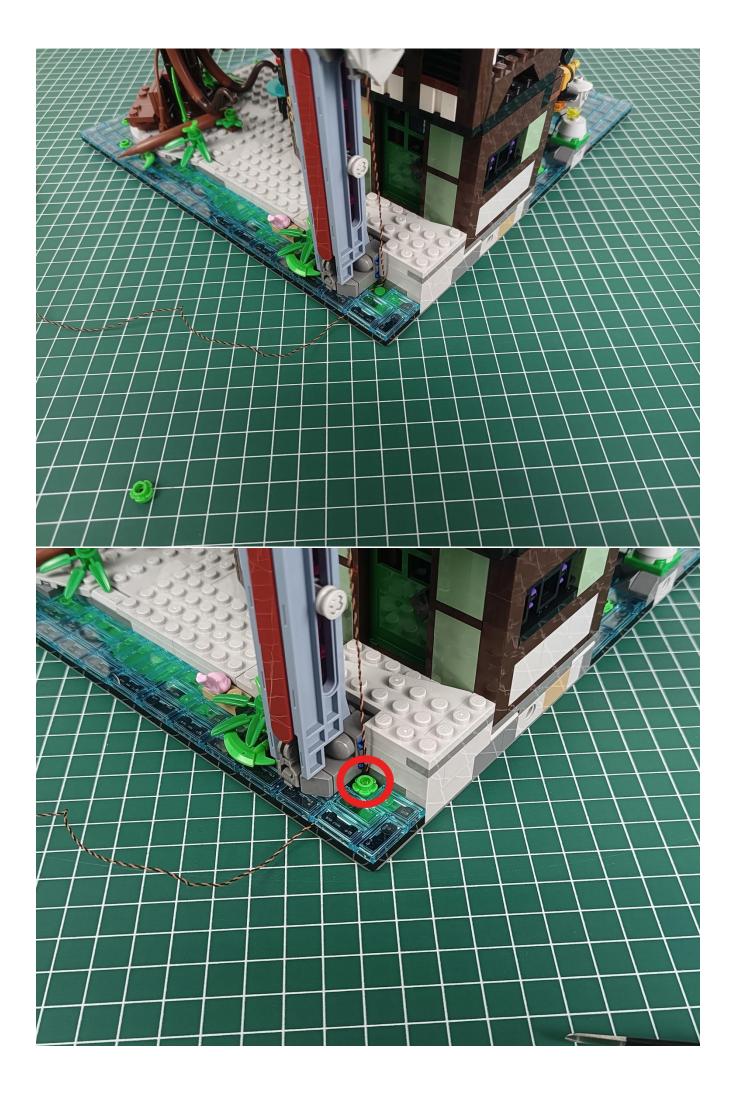

#### Attention:

Please be careful when installing since the lamp thread is slender.Cannot be pressed against the raised position of the building block. It should pass along the gap, otherwise the lamp wire will be pinched.