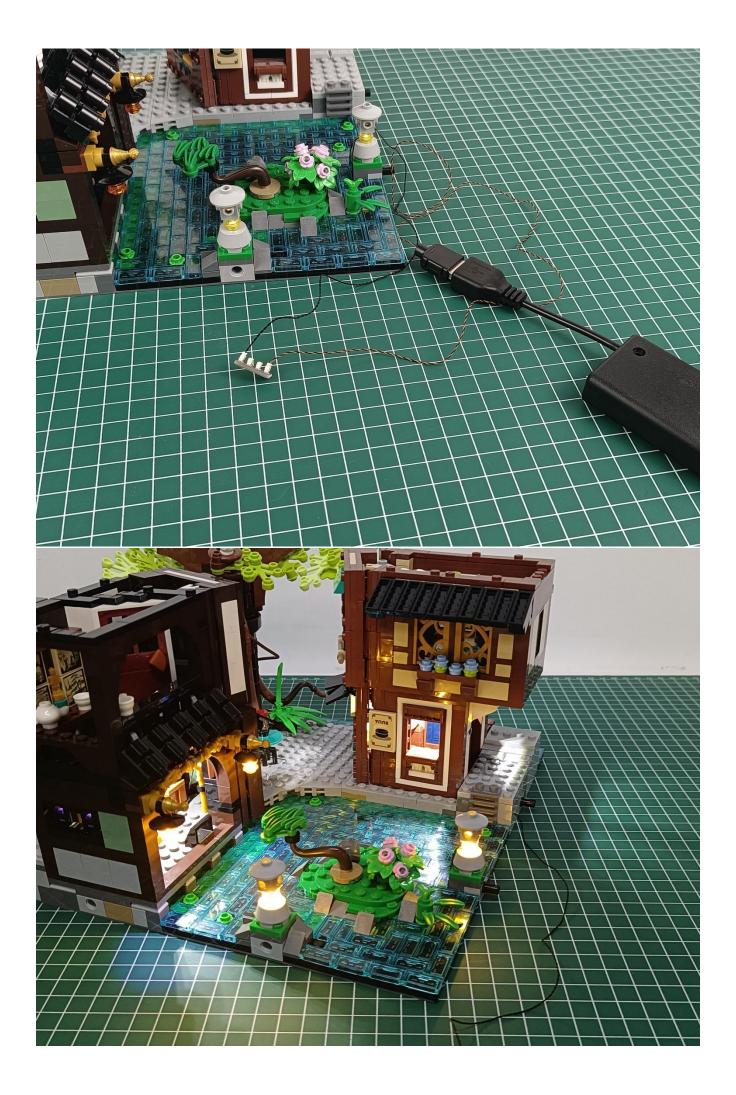

#### Step 1 : Test

Available power supply devices for USB power cord.

USB connectors to connect devices

This item have totally 7 packs included (one is a freebie battery box, not included battery).

Take out the accessories in the No. 6 bag (the parts used in this article are all samples, which are slightly different from the finished product, please forgive me).

Install the battery, pay attention to the positive and negative poles.

Connect the USB power cord to the battery box.

Take out the 4 expansion boards from the No. 5 bag.

Please pay more attention and carefully using the connector for it is small.The "="of the 2P interface is aligned with the "=" of the expansion board.The "=" on the expansion board refers to the two outside solder joints, not the two metal pins inside the jack.

Tear off the seal on the expansion board and connect it to the port of the USB power cord.

Take out pack No.1 lighting kit.

Connect them to the expansion board.

Turn on the power and test the lighting. If there is any abnormality, please contact us in time.