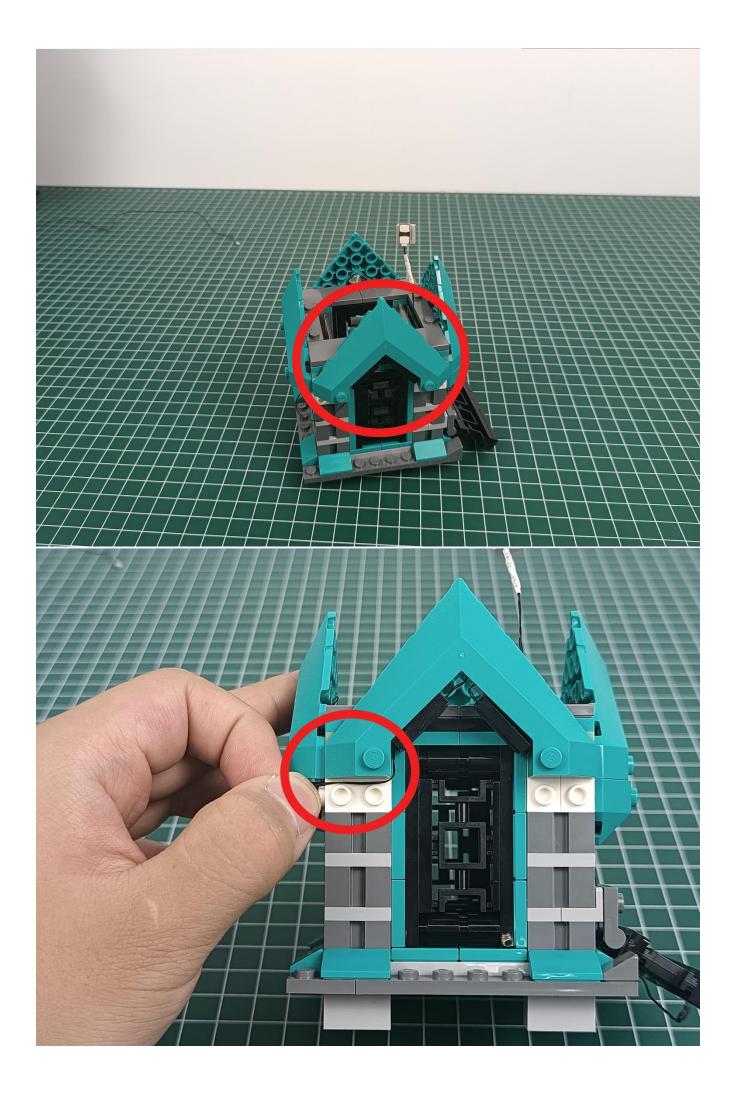

#### Attention:

Please be careful when installing since the lamp thread is slender.Cannot be pressed against the raised position of the building block. It should pass along the gap, otherwise the lamp wire will be pinched.