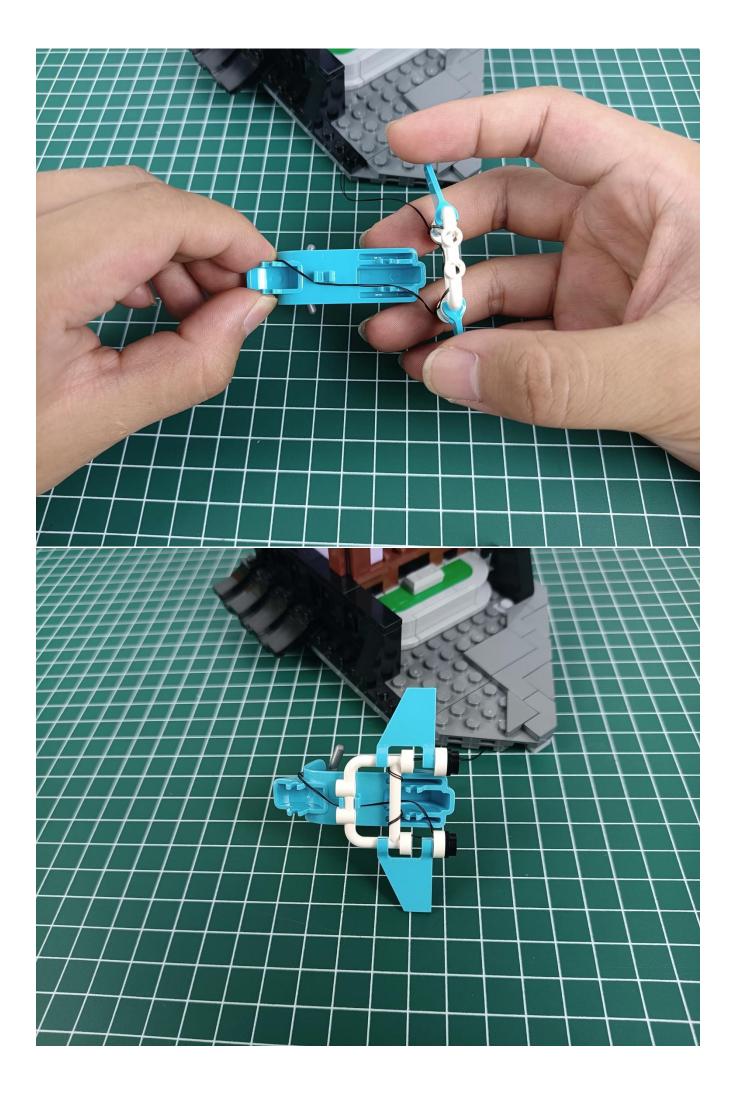

Tear off the seal on the expansion board and connect it to the port of the USB power cord.

Take out pack No.1 lighting kit.

Connect them to the expansion board.

Turn on the power and test the lighting. If there is any abnormality, please contact us in time.