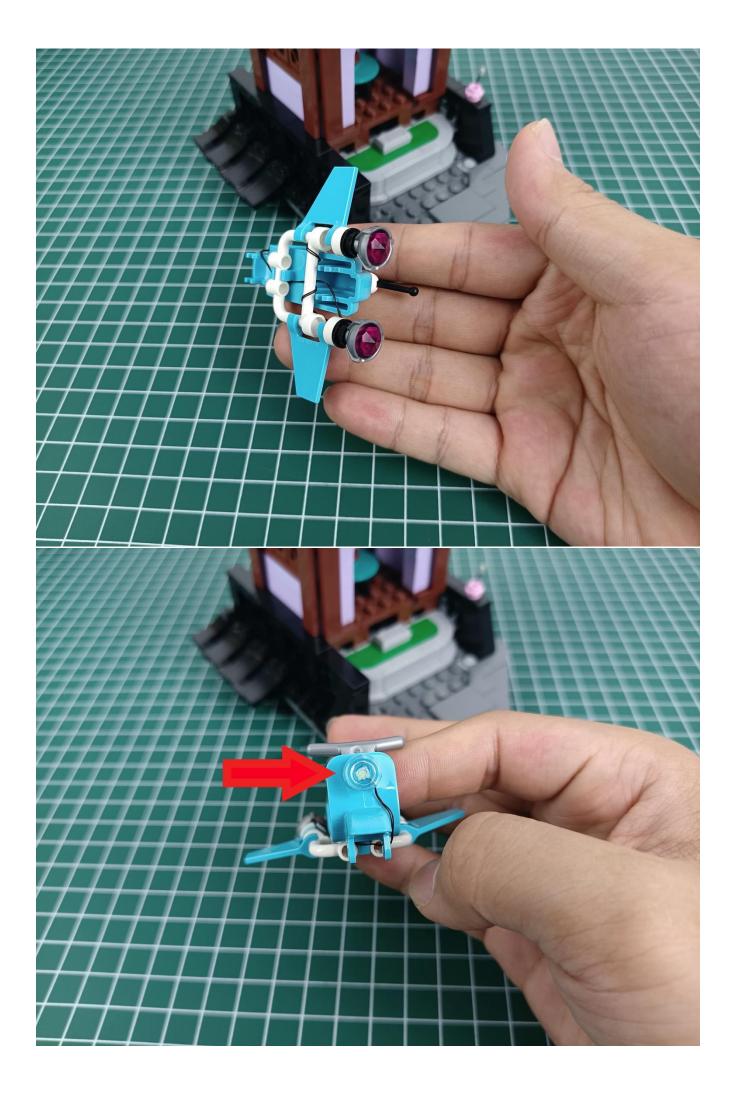

Tear off the seal on the expansion board and connect it to the port of the USB power cord.

Take out pack No.1 lighting kit.

Connect them to the expansion board.

Turn on the power and test the lighting. If there is any abnormality, please contact us in time.