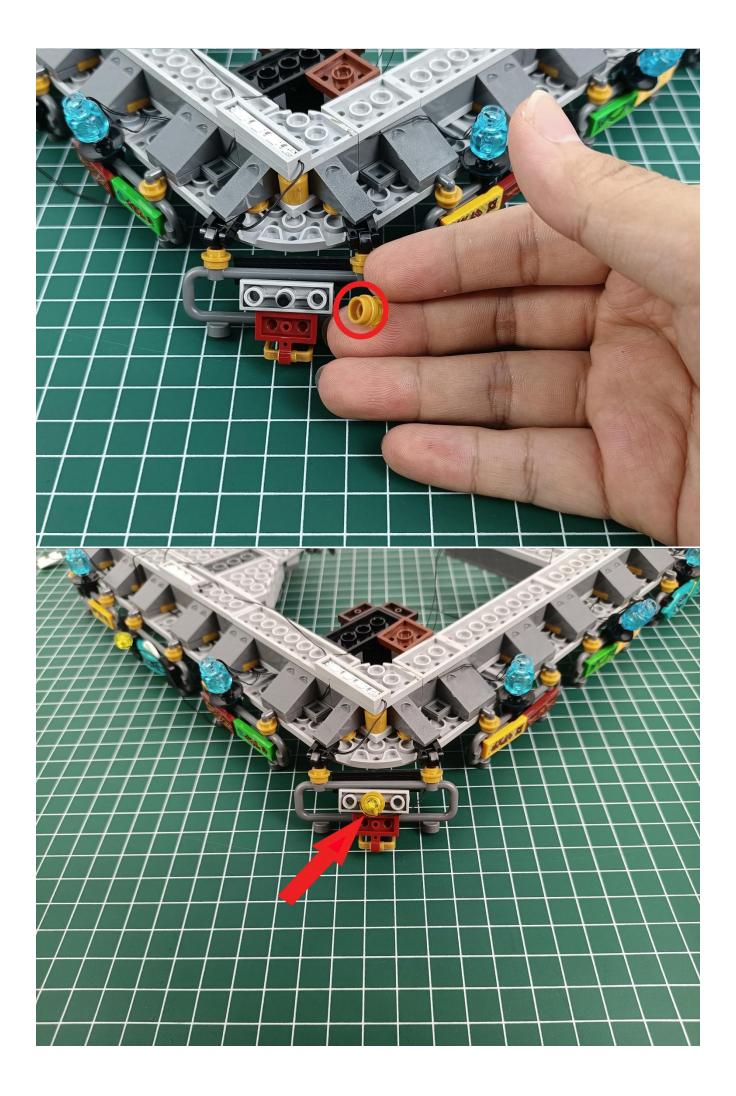

#### Attention:

Please be careful when installing since the lamp thread is slender.Cannot be pressed against the raised position of the building block. It should pass along the gap, otherwise the lamp wire will be pinched.