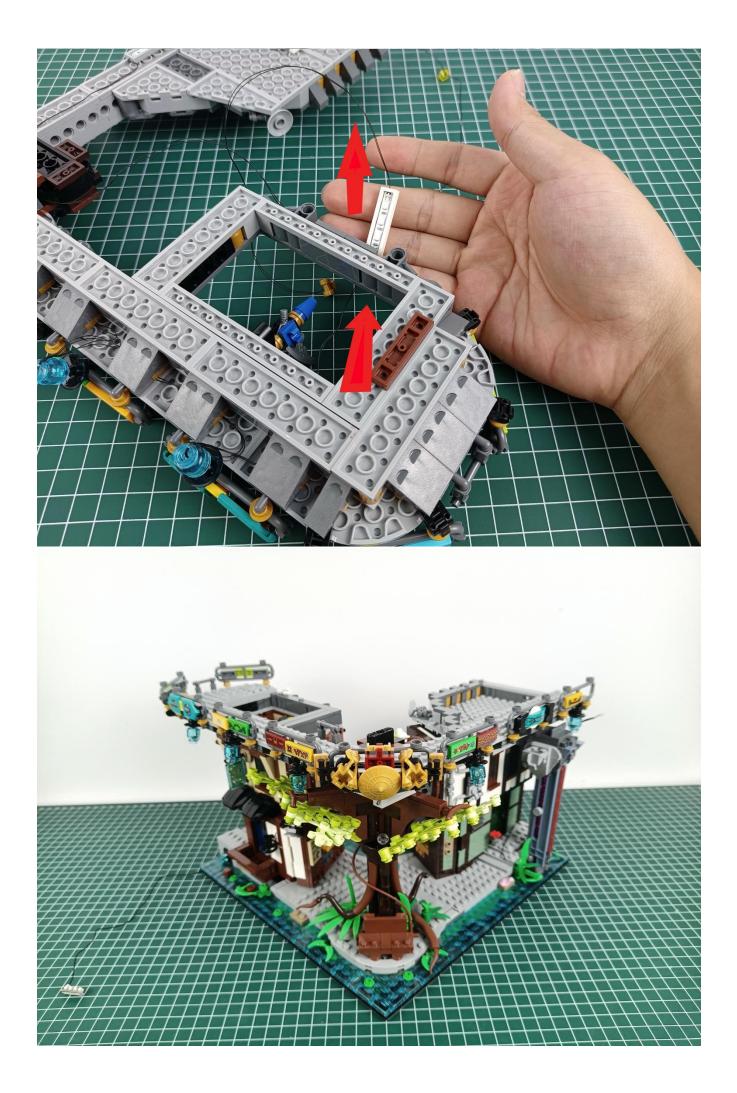

#### Attention:

Please be careful when installing since the lamp thread is slender.Cannot be pressed against the raised position of the building block. It should pass along the gap, otherwise the lamp wire will be pinched.

Step 2 : Installation