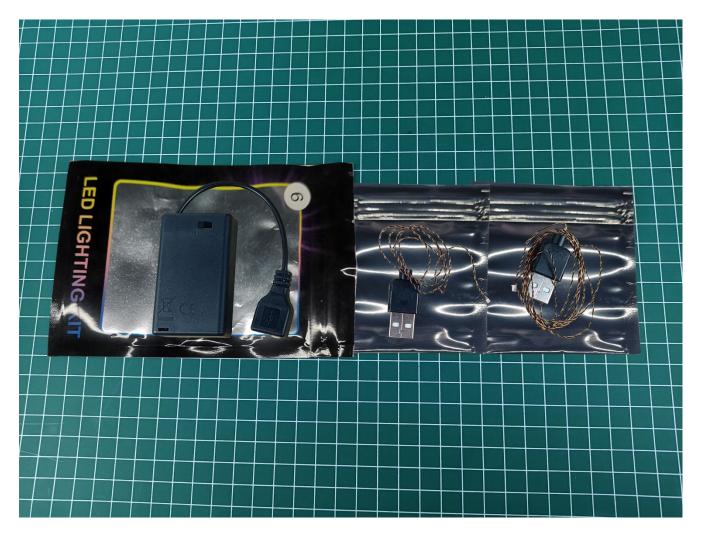

#### Step 1 : Test

Available power supply devices for USB power cord.

USB connectors to connect devices

This item have totally 7 packs included (one is a freebie battery box, not included battery).

Take out the accessories in the No. 6 bag (the parts used in this article are all samples, which are slightly different from the finished product, please forgive me).

Install the battery, pay attention to the positive and negative poles.

Connect the USB power cord to the battery box.

Take out the 4 expansion boards from the No. 5 bag.

Please pay more attention and carefully using the connector for it is small.The "="of the 2P interface is aligned with the "=" of the expansion board.The "=" on the expansion board refers to the two outside solder joints, not the two metal pins inside the jack.