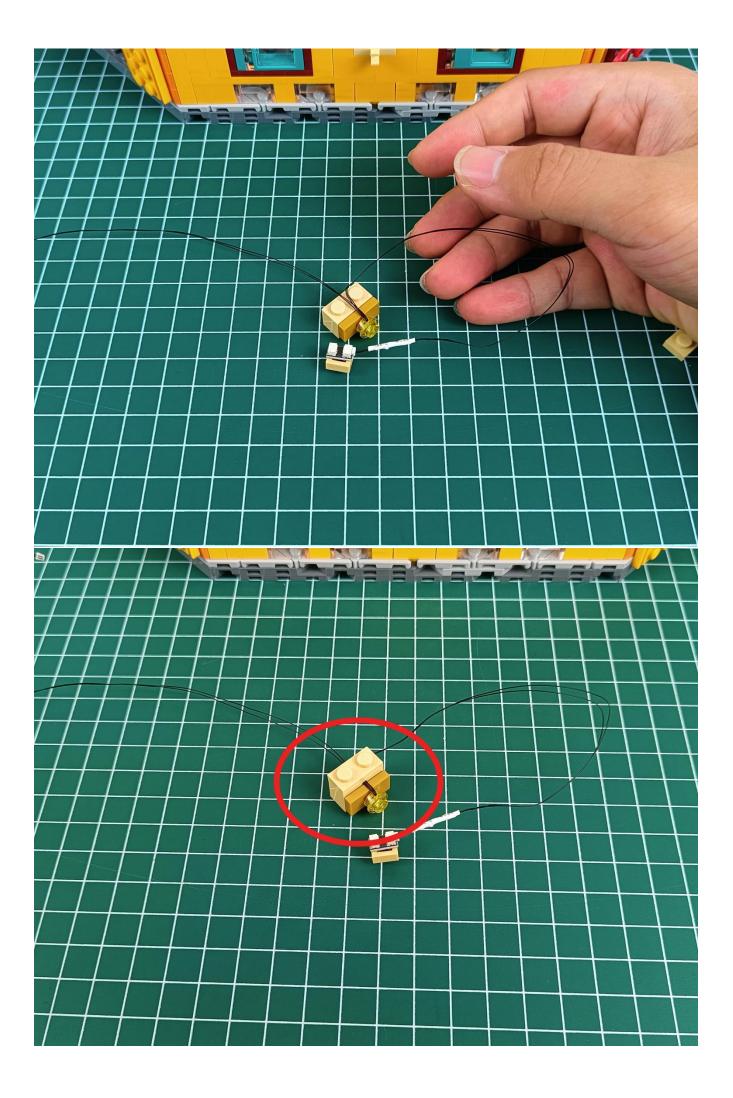

Tear off the seal on the expansion board and connect it to the port of the USB power cord.

Take out pack No.1 lighting kit.

Connect them to the expansion board.

Turn on the power and test the lighting. If there is any abnormality, please contact us in time.

If there is no abnormality, unplug the lights and leave the expansion board on the USB power cord, Put the lighting back into the original bag, and test the lighting of other bags in the same way.