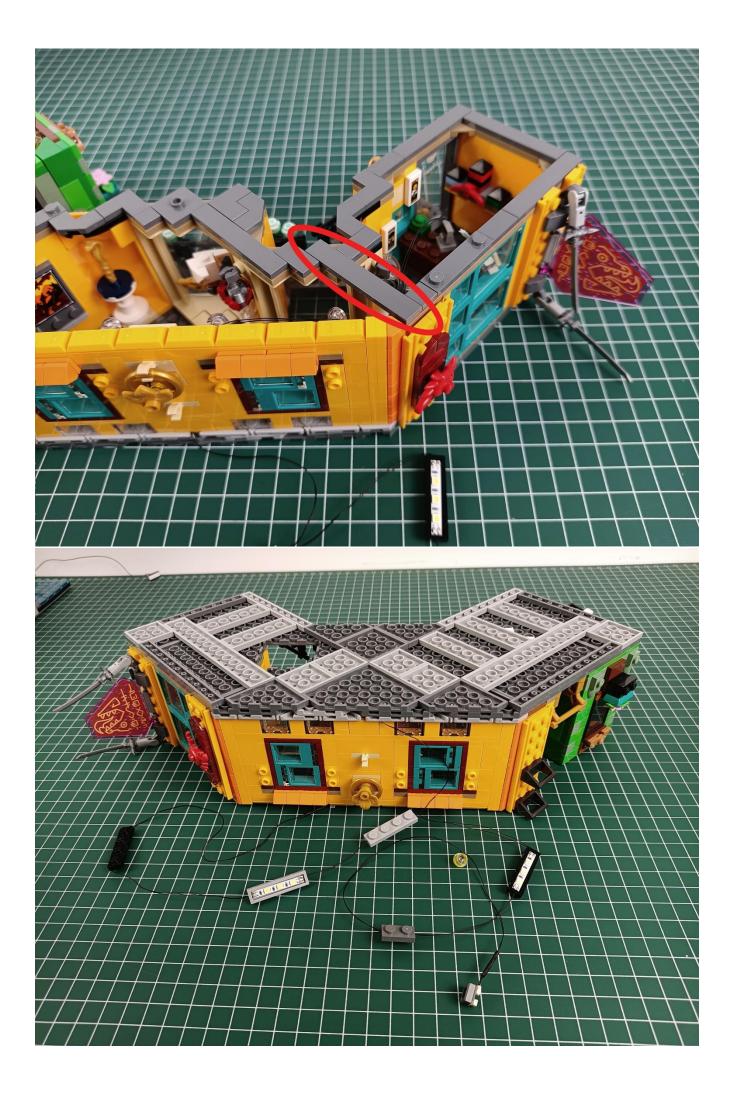

#### Attention:

Please be careful when installing since the lamp thread is slender.Cannot be pressed against the raised position of the building block. It should pass along the gap, otherwise the lamp wire will be pinched.

Step 2 : Installation

### start installation:

Complete install and plug in the power to try it.

Above creative ideas and instructions are provide by our designers.

But we treasure your suggestions or opinions on below.

1. Parts materials, product quality, others about our company?