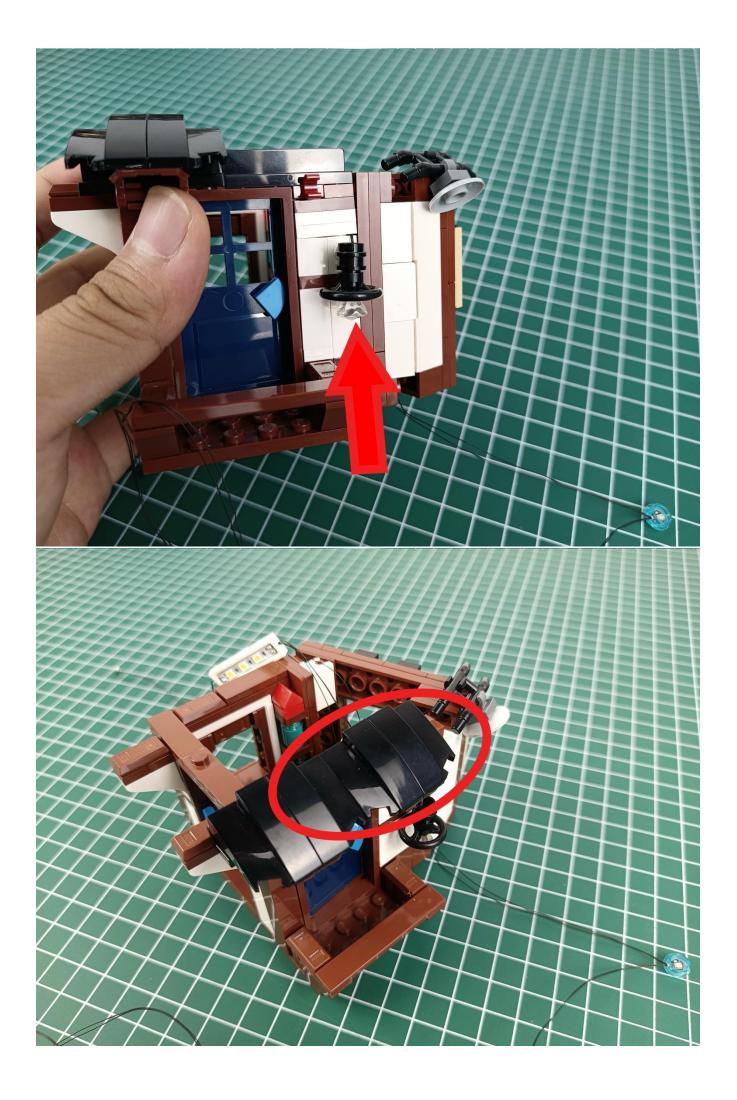

#### Attention:

Please be careful when installing since the lamp thread is slender.Cannot be pressed against the raised position of the building block. It should pass along the gap, otherwise the lamp wire will be pinched.

Step 2 : Installation