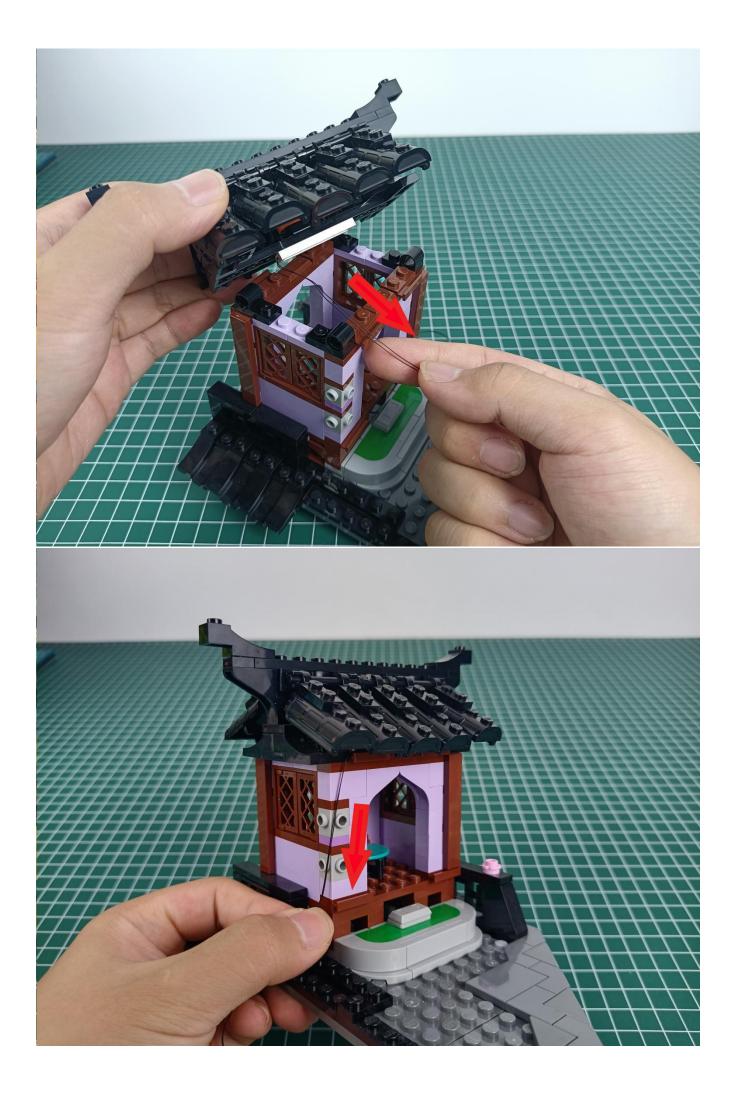

#### Attention:

Please be careful when installing since the lamp thread is slender.Cannot be pressed against the raised position of the building block. It should pass along the gap, otherwise the lamp wire will be pinched.

### start installation:

Complete install and plug in the power to try it.

Above creative ideas and instructions are provide by our designers.

But we treasure your suggestions or opinions on below.

1. Parts materials, product quality, others about our company?