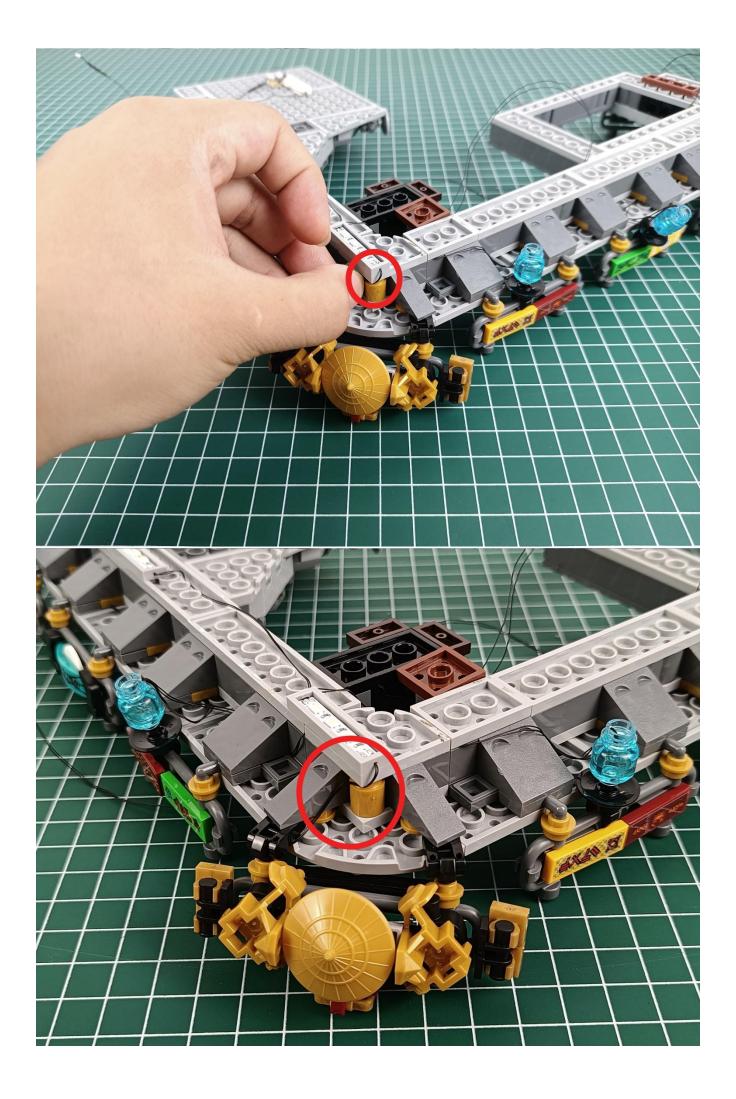

#### Attention:

Please be careful when installing since the lamp thread is slender.Cannot be pressed against the raised position of the building block. It should pass along the gap, otherwise the lamp wire will be pinched.