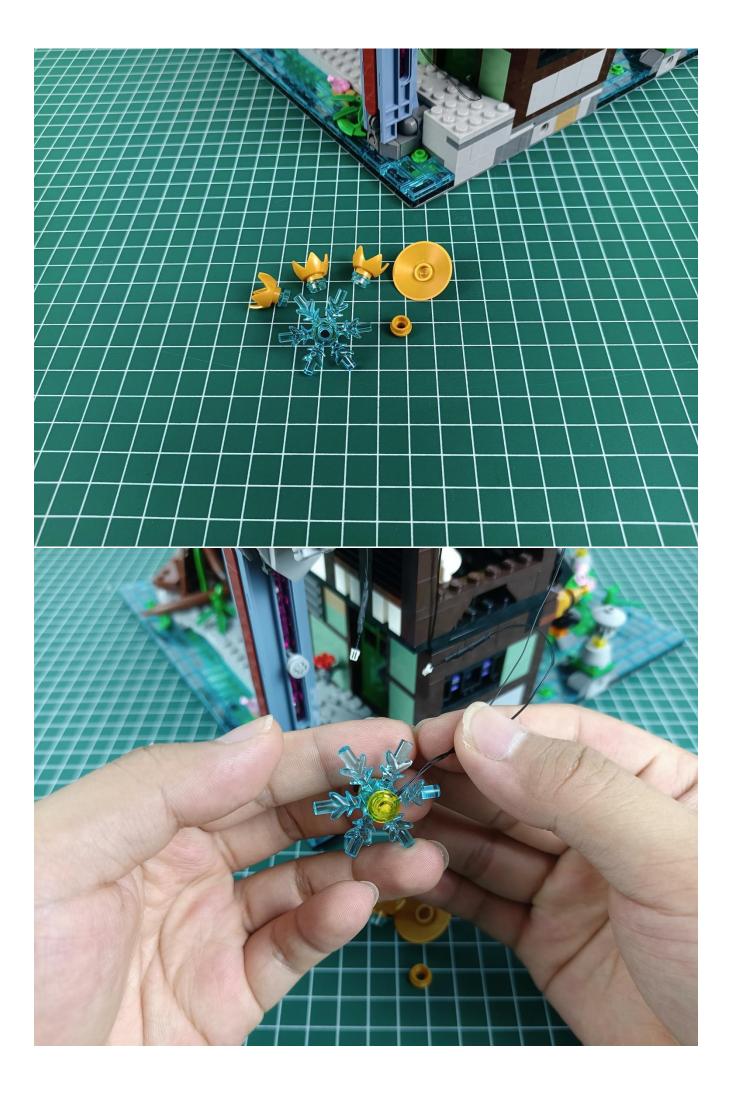

Tear off the seal on the expansion board and connect it to the port of the USB power cord.

Take out pack No.1 lighting kit.

Connect them to the expansion board.

Turn on the power and test the lighting. If there is any abnormality, please contact us in time.