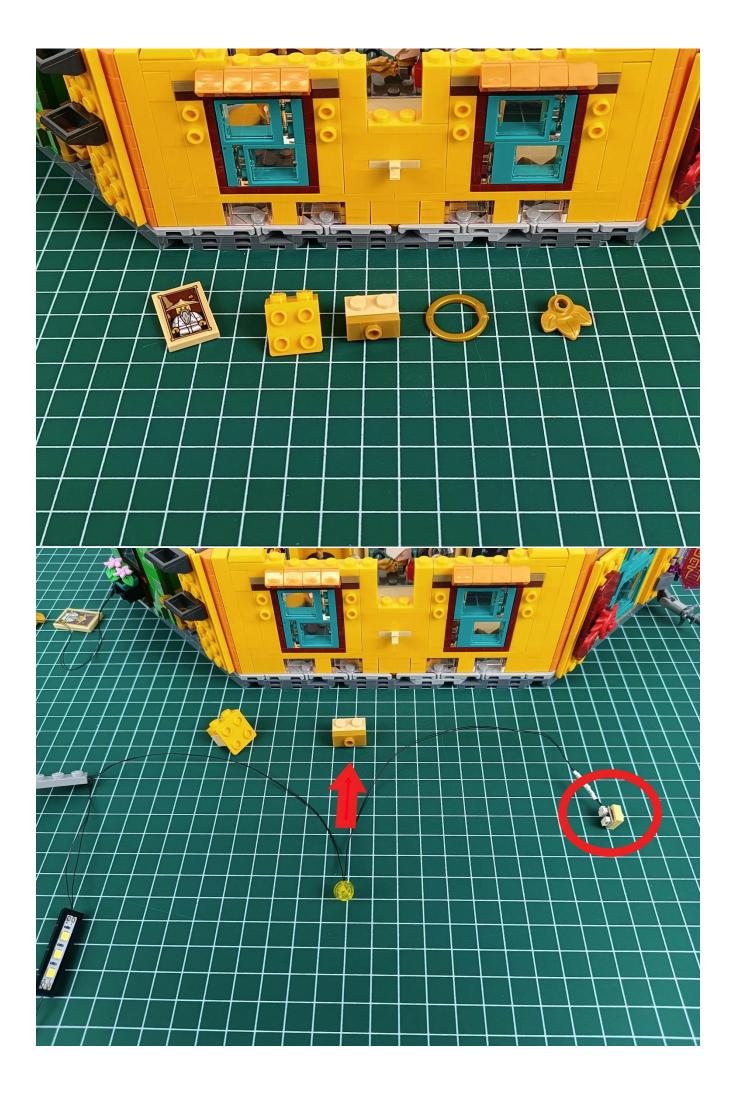

Install the battery, pay attention to the positive and negative poles.

Connect the USB power cord to the battery box.

Take out the 4 expansion boards from the No. 5 bag.

Please pay more attention and carefully using the connector for it is small.The "="of the 2P interface is aligned with the "=" of the expansion board.The "=" on the expansion board refers to the two outside solder joints, not the two metal pins inside the jack.

Tear off the seal on the expansion board and connect it to the port of the USB power cord.

Take out pack No.1 lighting kit.

Connect them to the expansion board.

Turn on the power and test the lighting. If there is any abnormality, please contact us in time.