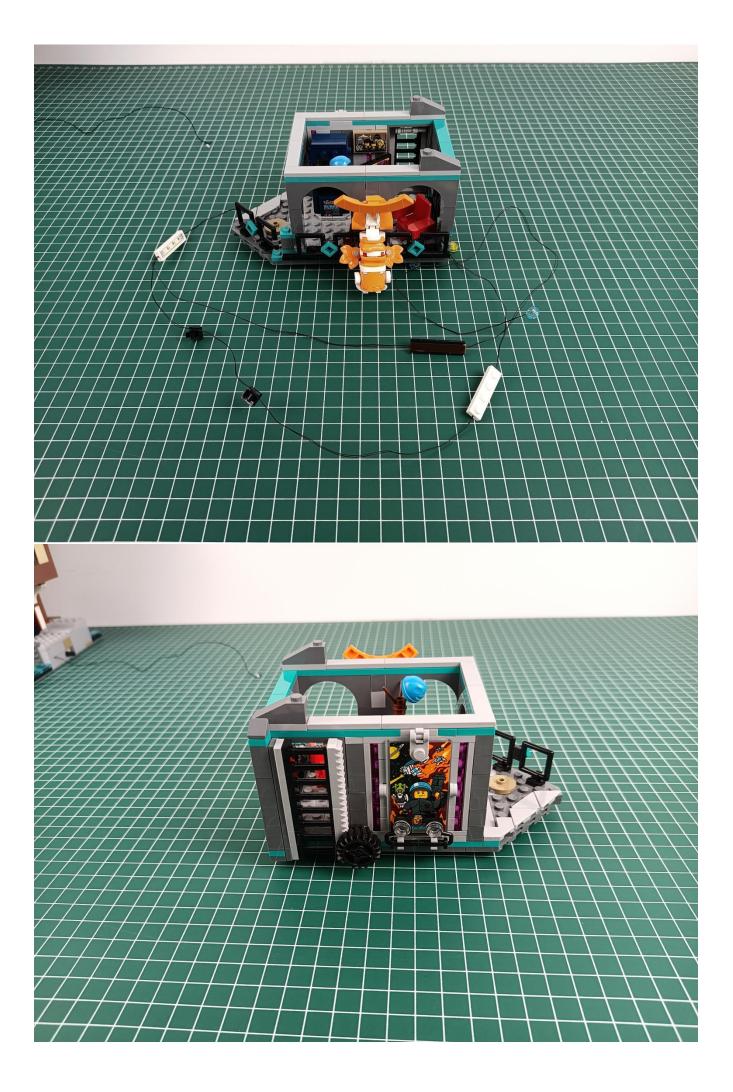

#### Step 1 : Test

Available power supply devices for USB power cord.

USB connectors to connect devices

This item have totally 7 packs included (one is a freebie battery box, not included battery).

Take out the accessories in the No. 6 bag (the parts used in this article are all samples, which are slightly different from the finished product, please forgive me).

Install the battery, pay attention to the positive and negative poles.

Connect the USB power cord to the battery box.

Take out the 4 expansion boards from the No. 5 bag.

Please pay more attention and carefully using the connector for it is small.The "="of the 2P interface is aligned with the "=" of the expansion board.The "=" on the expansion board refers to the two outside solder joints, not the two metal pins inside the jack.

Tear off the seal on the expansion board and connect it to the port of the USB power cord.

Take out pack No.1 lighting kit.

Connect them to the expansion board.

Turn on the power and test the lighting. If there is any abnormality, please contact us in time.