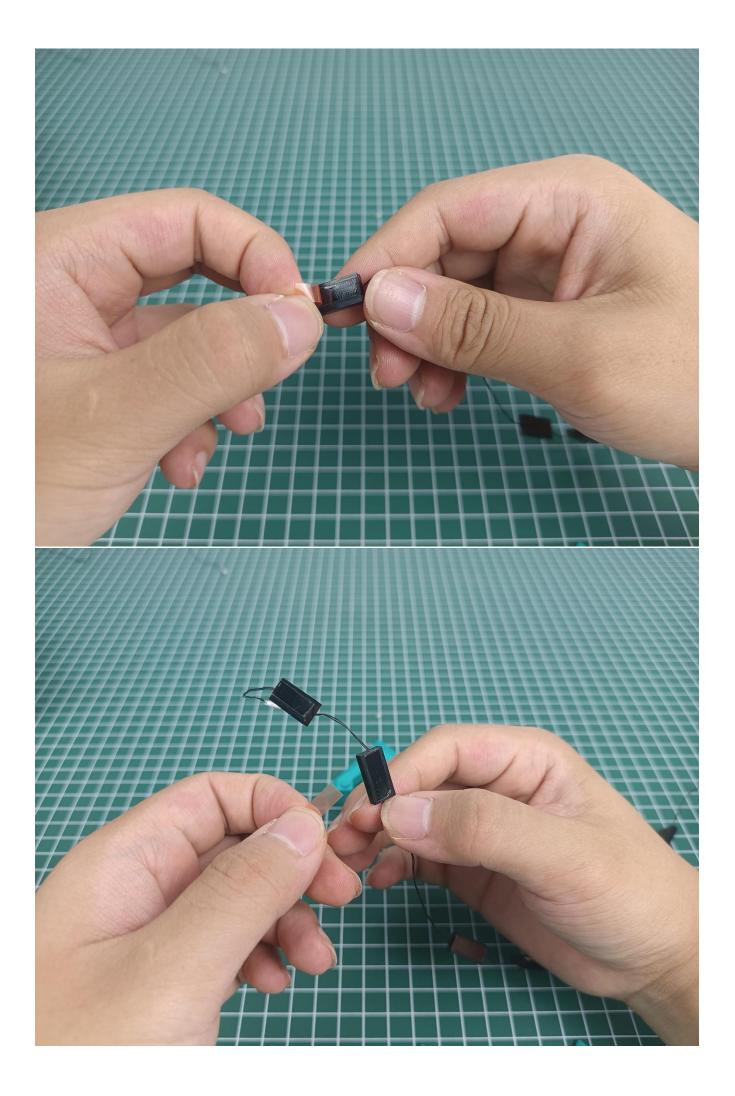

Install the battery, pay attention to the positive and negative poles.

Connect the USB power cord to the battery box.

Take out the 4 expansion boards from the No. 5 bag.

Please pay more attention and carefully using the connector for it is small.The "="of the 2P interface is aligned with the "=" of the expansion board.The "=" on the expansion board refers to the two outside solder joints, not the two metal pins inside the jack.

Tear off the seal on the expansion board and connect it to the port of the USB power cord.

Take out pack No.1 lighting kit.

Connect them to the expansion board.

Turn on the power and test the lighting. If there is any abnormality, please contact us in time.