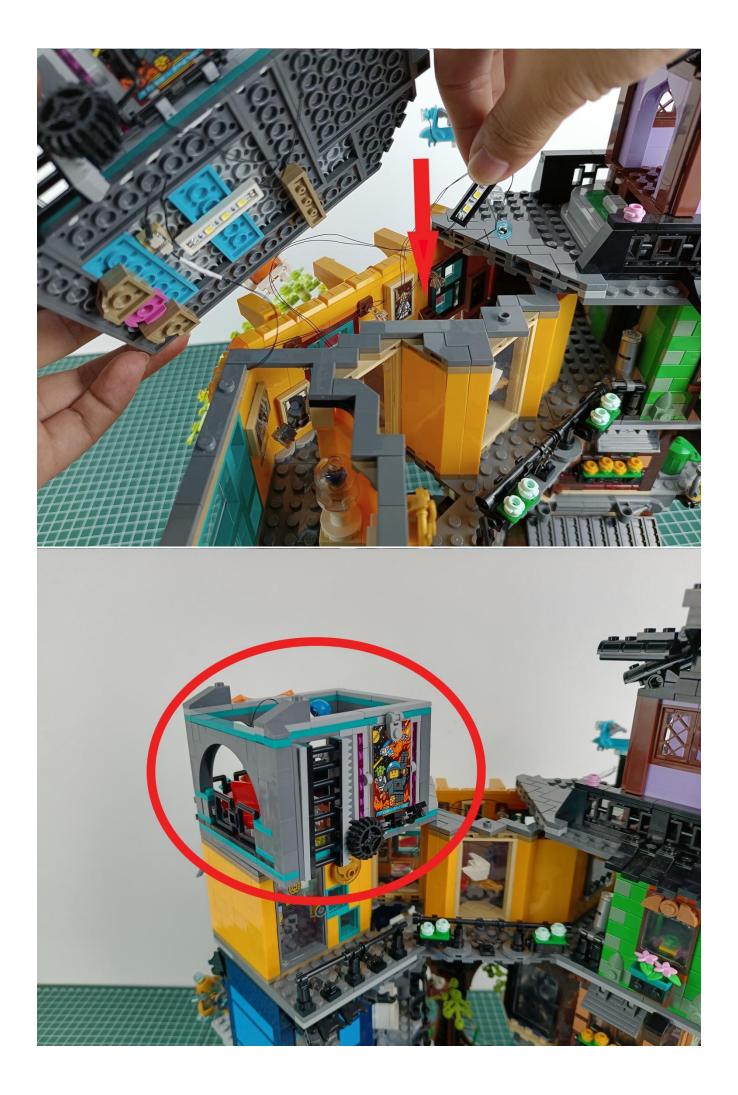

#### Attention:

Please be careful when installing since the lamp thread is slender.Cannot be pressed against the raised position of the building block. It should pass along the gap, otherwise the lamp wire will be pinched.