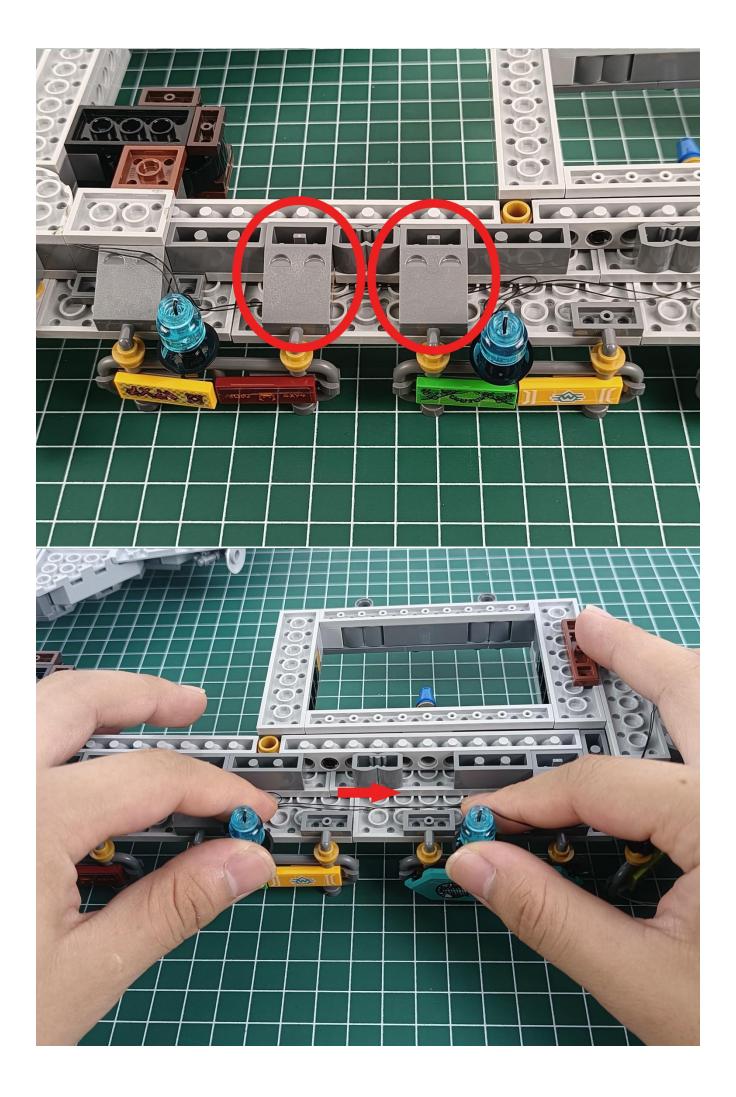

Step 2 : Installation

### start installation:

Complete install and plug in the power to try it.

Above creative ideas and instructions are provide by our designers.

But we treasure your suggestions or opinions on below.

1. Parts materials, product quality, others about our company?