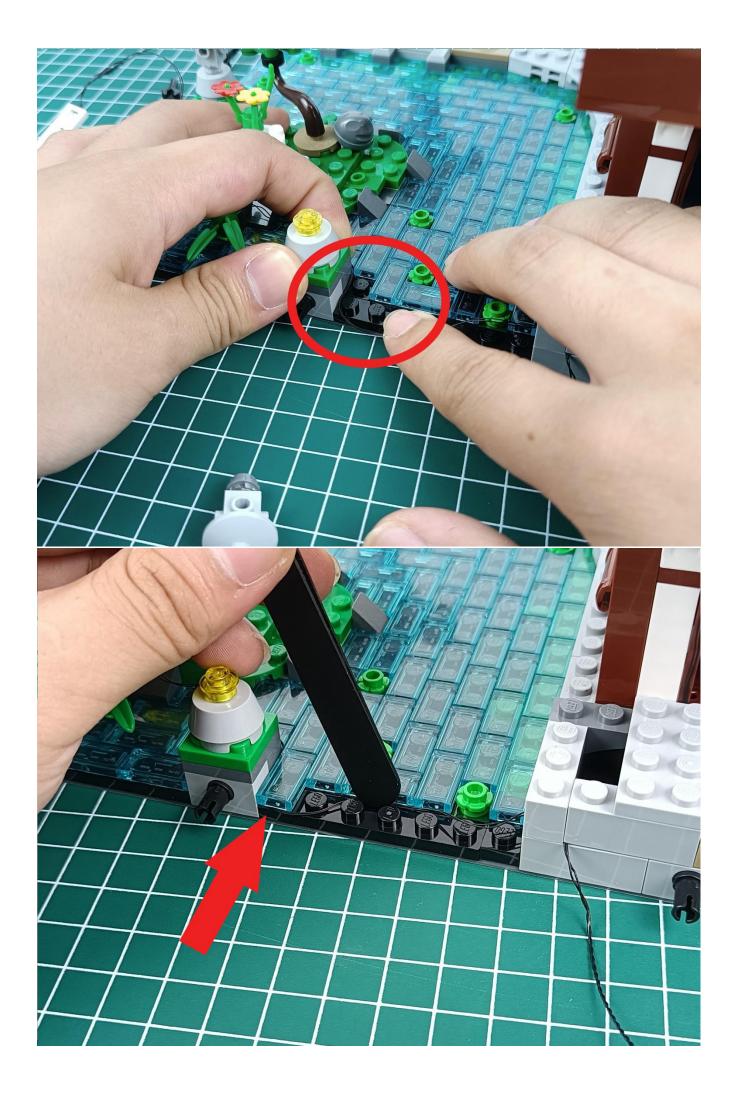

#### Attention:

Please be careful when installing since the lamp thread is slender.Cannot be pressed against the raised position of the building block. It should pass along the gap, otherwise the lamp wire will be pinched.

Step 2 : Installation

### start installation:

Complete install and plug in the power to try it.

Above creative ideas and instructions are provide by our designers.

But we treasure your suggestions or opinions on below.

1. Parts materials, product quality, others about our company?