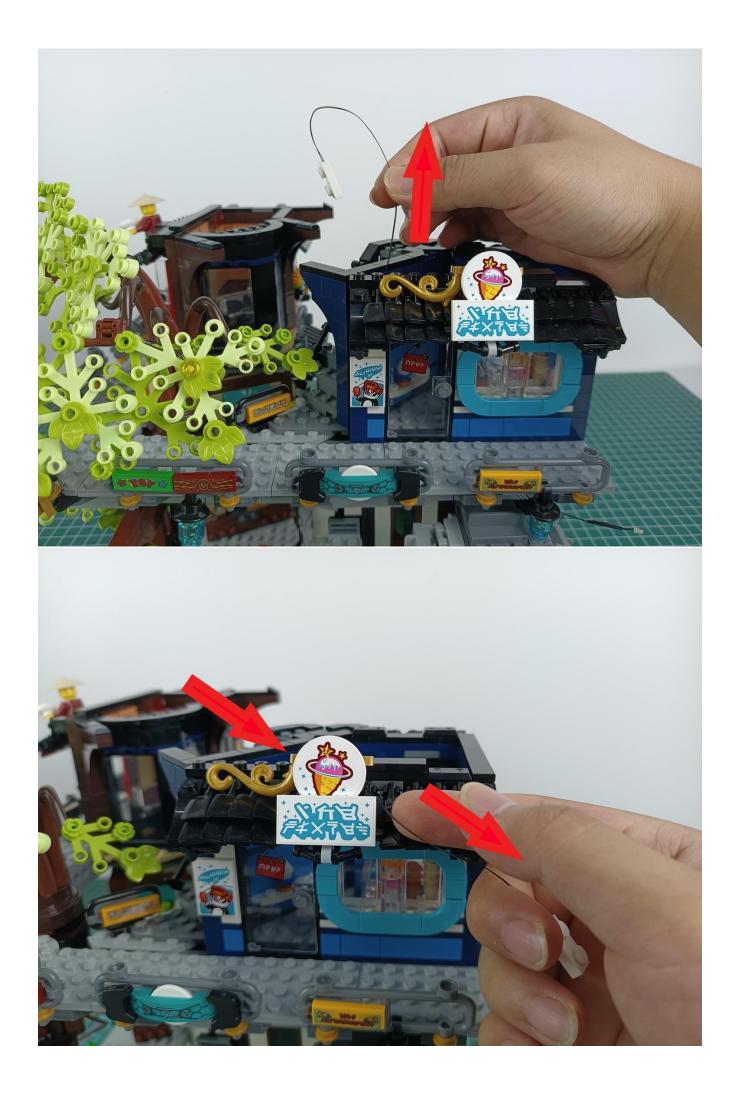

#### Attention:

Please be careful when installing since the lamp thread is slender.Cannot be pressed against the raised position of the building block. It should pass along the gap, otherwise the lamp wire will be pinched.