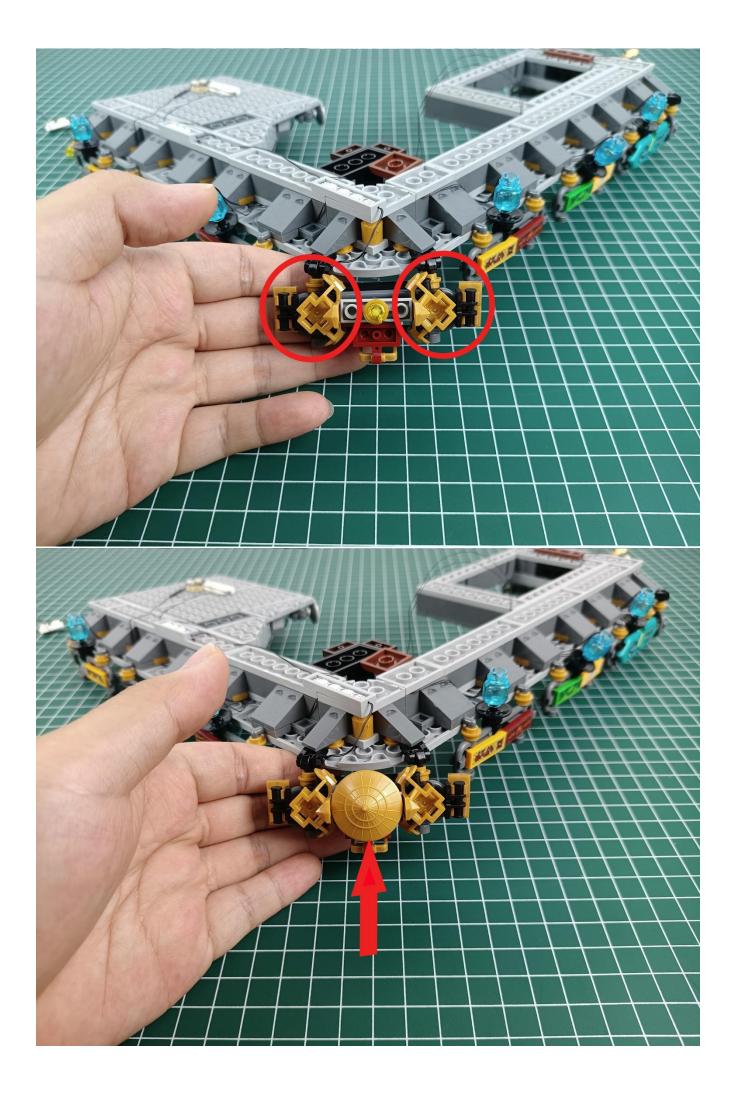

#### Attention:

Please be careful when installing since the lamp thread is slender.Cannot be pressed against the raised position of the building block. It should pass along the gap, otherwise the lamp wire will be pinched.