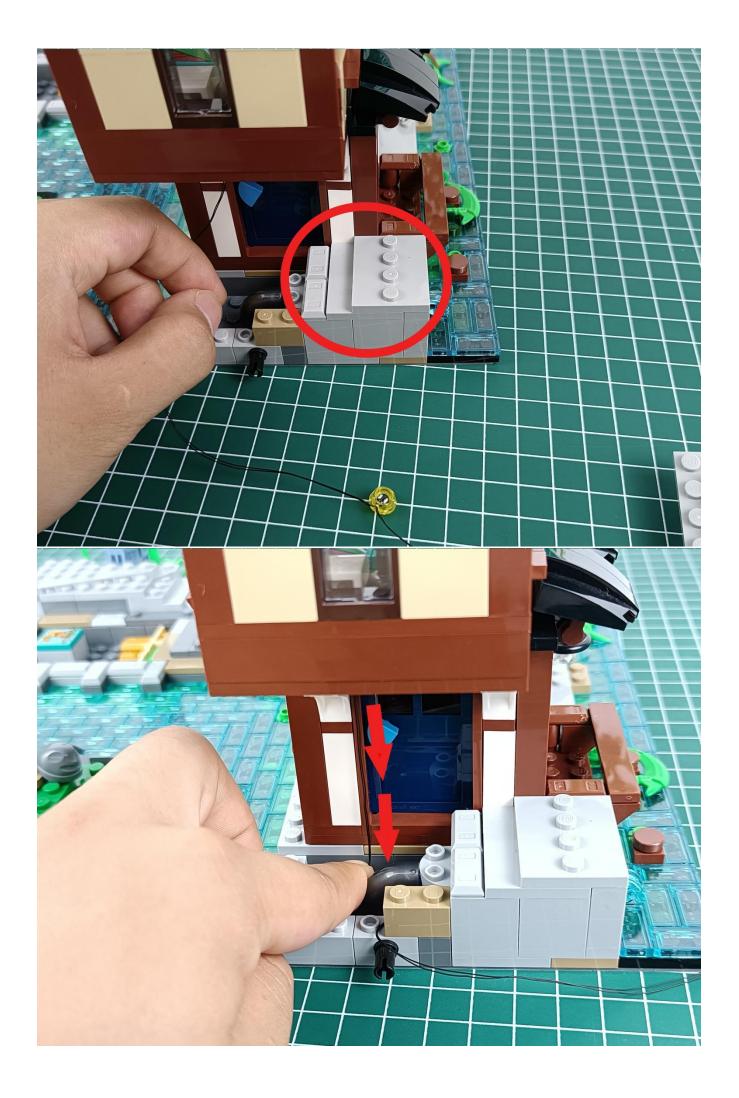

Step 2 : Installation

### start installation:

Complete install and plug in the power to try it.

Above creative ideas and instructions are provide by our designers.

But we treasure your suggestions or opinions on below.

1. Parts materials, product quality, others about our company?

#### Attention:

Please be careful when installing since the lamp thread is slender.Cannot be pressed against the raised position of the building block. It should pass along the gap, otherwise the lamp wire will be pinched.