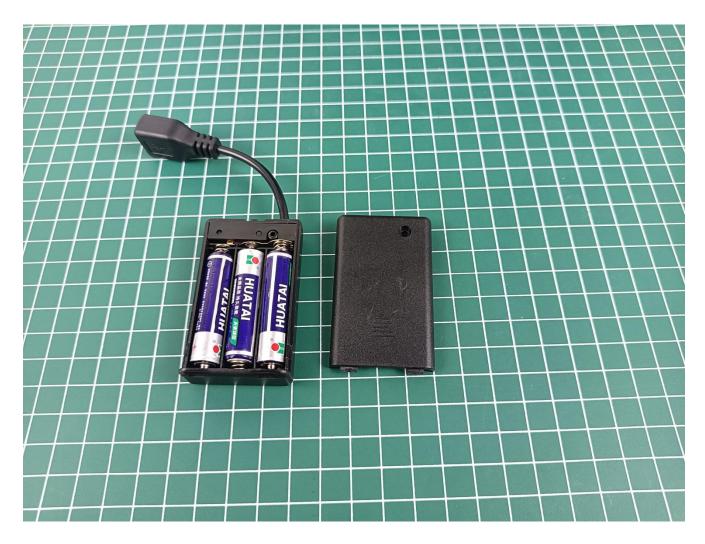

#### Step 1 : Test

Available power supply devices for USB power cord.

USB connectors to connect devices

This item have totally 7 packs included (one is a freebie battery box, not included battery).

Take out the accessories in the No. 6 bag (the parts used in this article are all samples, which are slightly different from the finished product, please forgive me).

Install the battery, pay attention to the positive and negative poles.

Connect the USB power cord to the battery box.

Take out the 4 expansion boards from the No. 5 bag.

Please pay more attention and carefully using the connector for it is small.The "="of the 2P interface is aligned with the "=" of the expansion board.The "=" on the expansion board refers to the two outside solder joints, not the two metal pins inside the jack.