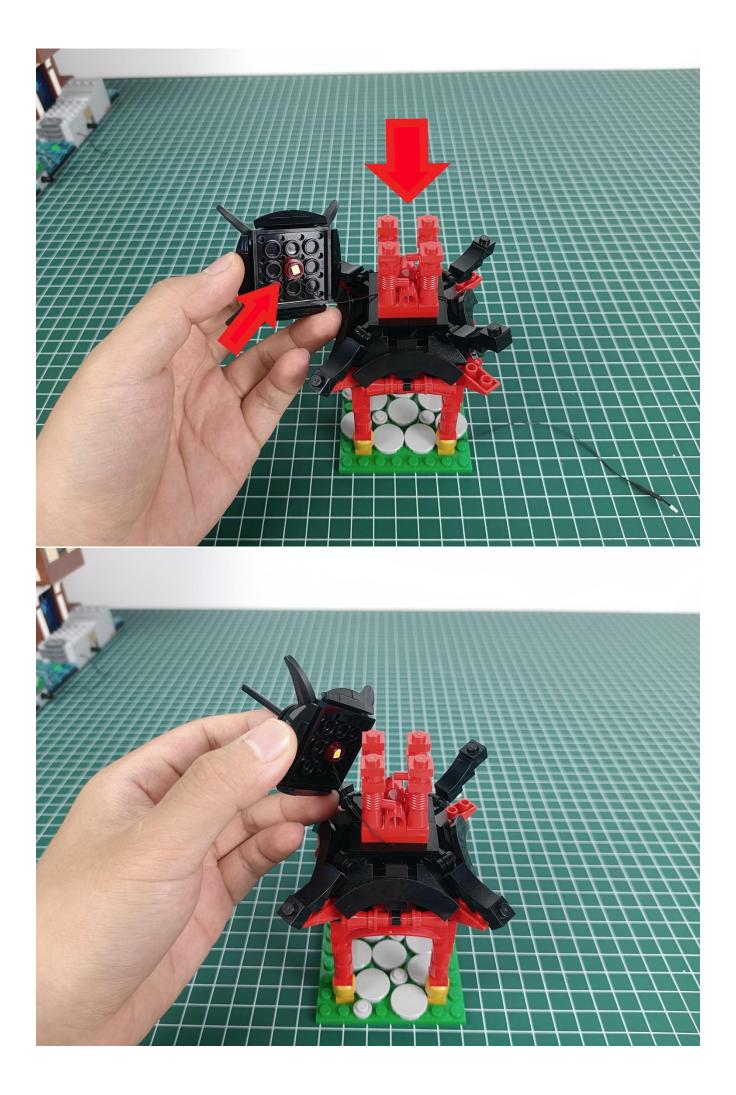

Tear off the seal on the expansion board and connect it to the port of the USB power cord.

Take out pack No.1 lighting kit.

Connect them to the expansion board.

Turn on the power and test the lighting. If there is any abnormality, please contact us in time.

If there is no abnormality, unplug the lights and leave the expansion board on the USB power cord, Put the lighting back into the original bag, and test the lighting of other bags in the same way.

#### Attention:

Please be careful when installing since the lamp thread is slender.Cannot be pressed against the raised position of the building block. It should pass along the gap, otherwise the lamp wire will be pinched.