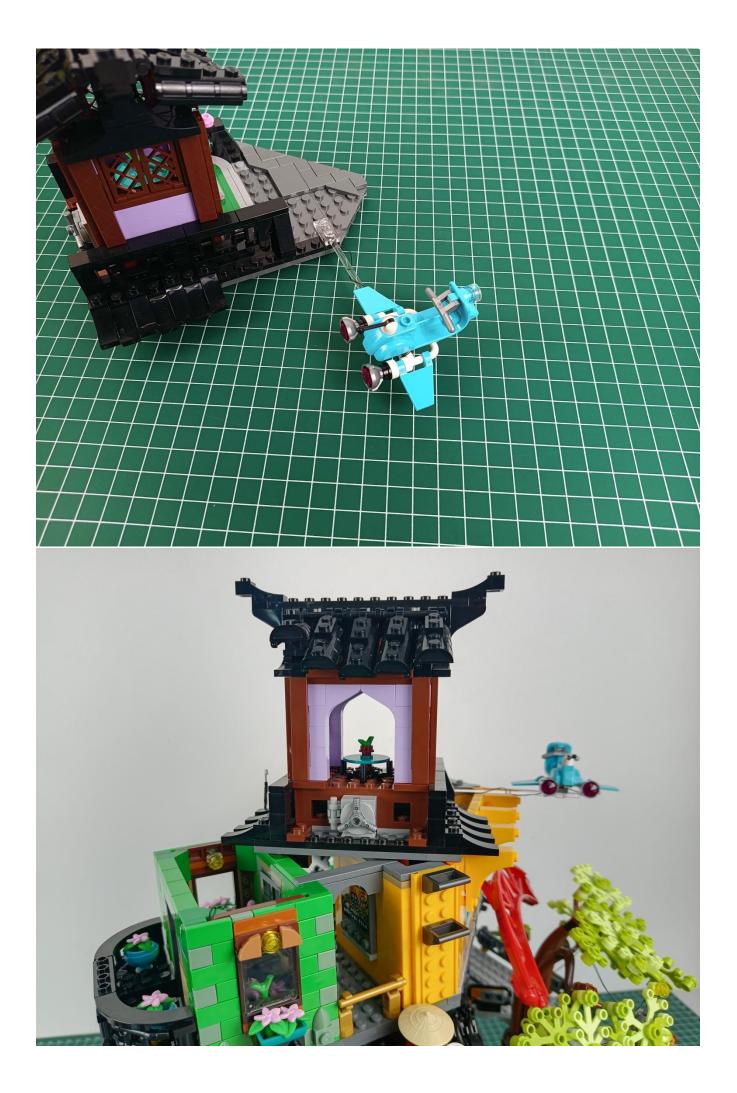

Step 2 : Installation

### start installation:

Complete install and plug in the power to try it.

Above creative ideas and instructions are provide by our designers.

But we treasure your suggestions or opinions on below.

1. Parts materials, product quality, others about our company?