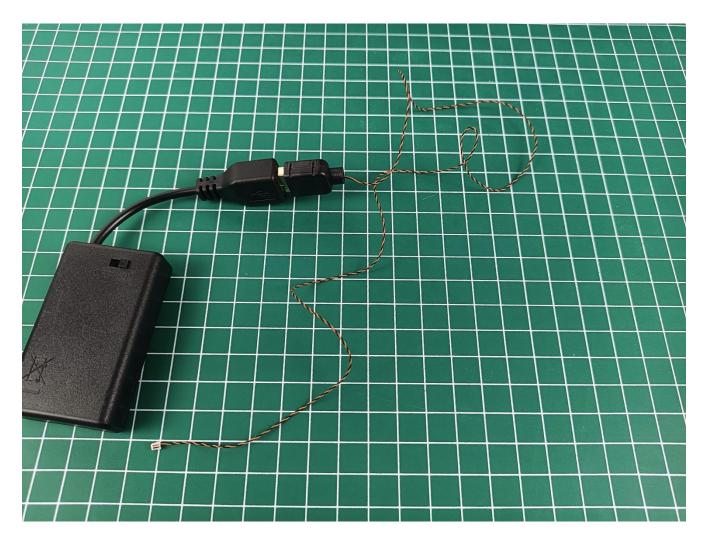

Install the battery, pay attention to the positive and negative poles.

Connect the USB power cord to the battery box.

Take out the 4 expansion boards from the No. 5 bag.

Please pay more attention and carefully using the connector for it is small.The "="of the 2P interface is aligned with the "=" of the expansion board.The "=" on the expansion board refers to the two outside solder joints, not the two metal pins inside the jack.

Tear off the seal on the expansion board and connect it to the port of the USB power cord.

Take out pack No.1 lighting kit.

Connect them to the expansion board.

Turn on the power and test the lighting. If there is any abnormality, please contact us in time.