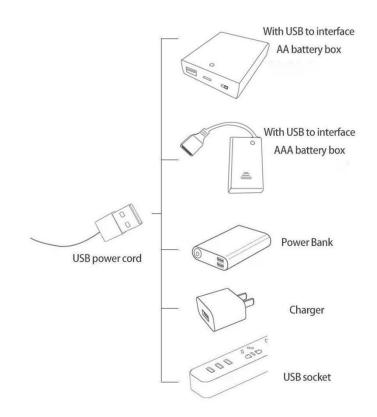

#### Step 1 : Test

Available power supply devices for USB power cord.

USB connectors to connect devices

This item have totally 7 packs included (one is a freebie battery box, not included battery).

Take out the accessories in the No. 6 bag (the parts used in this article are all samples, which are slightly different from the finished product, please forgive me).