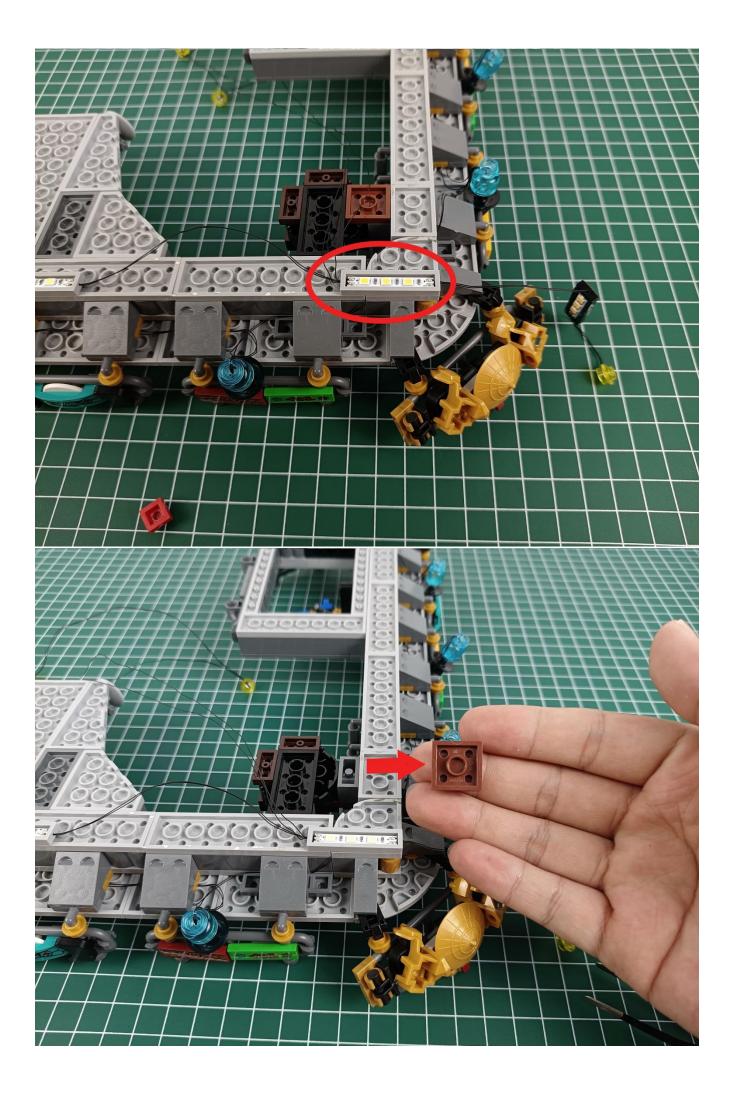

Step 2 : Installation

### start installation:

Complete install and plug in the power to try it.

Above creative ideas and instructions are provide by our designers.

But we treasure your suggestions or opinions on below.

1. Parts materials, product quality, others about our company?