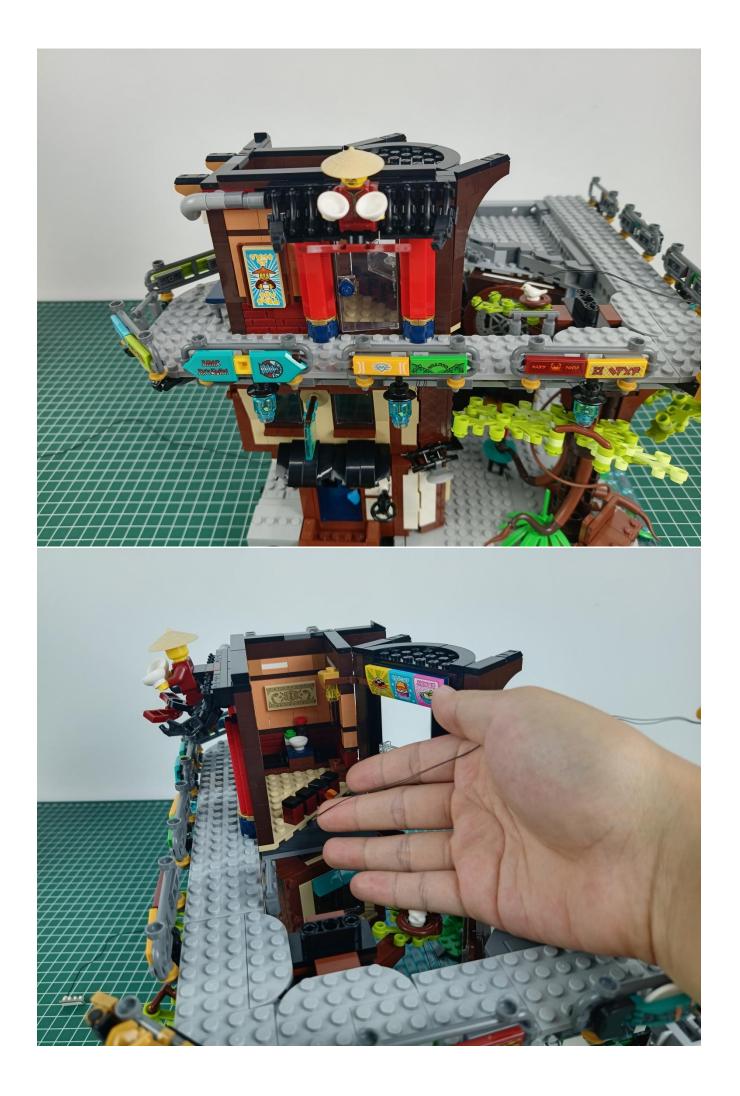

#### Attention:

Please be careful when installing since the lamp thread is slender.Cannot be pressed against the raised position of the building block. It should pass along the gap, otherwise the lamp wire will be pinched.

Step 2 : Installation