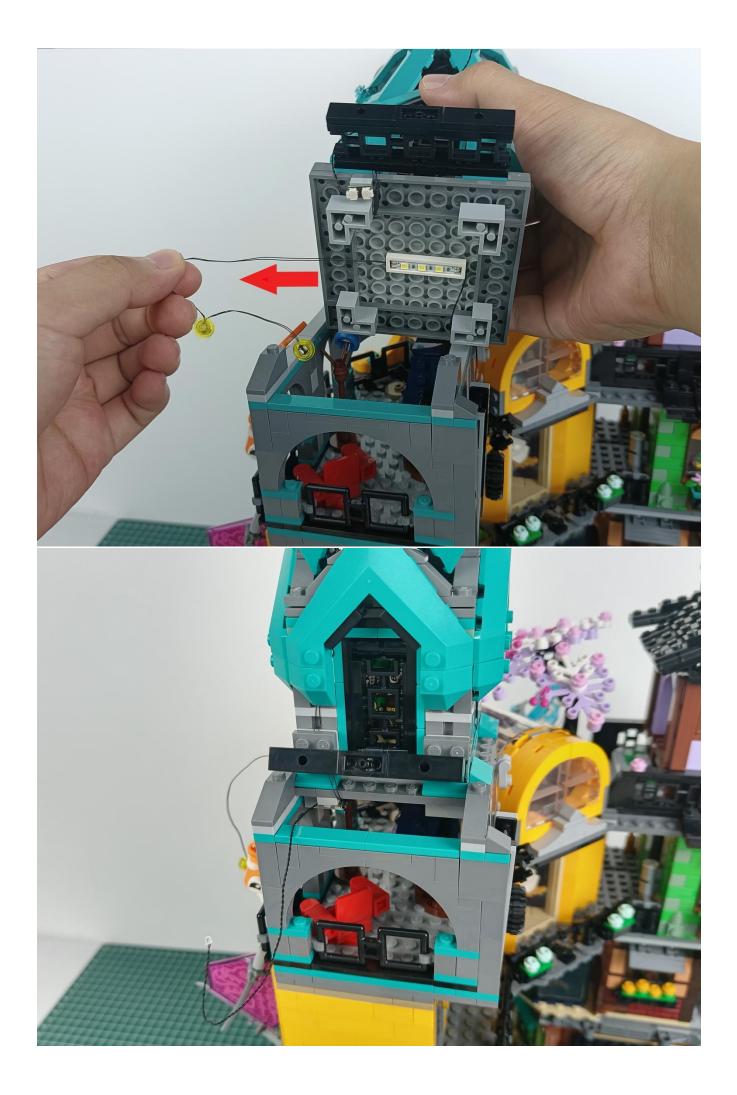

If there is no abnormality, unplug the lights and leave the expansion board on the USB power cord, Put the lighting back into the original bag, and test the lighting of other bags in the same way.

#### Attention:

Please be careful when installing since the lamp thread is slender.Cannot be pressed against the raised position of the building block. It should pass along the gap, otherwise the lamp wire will be pinched.