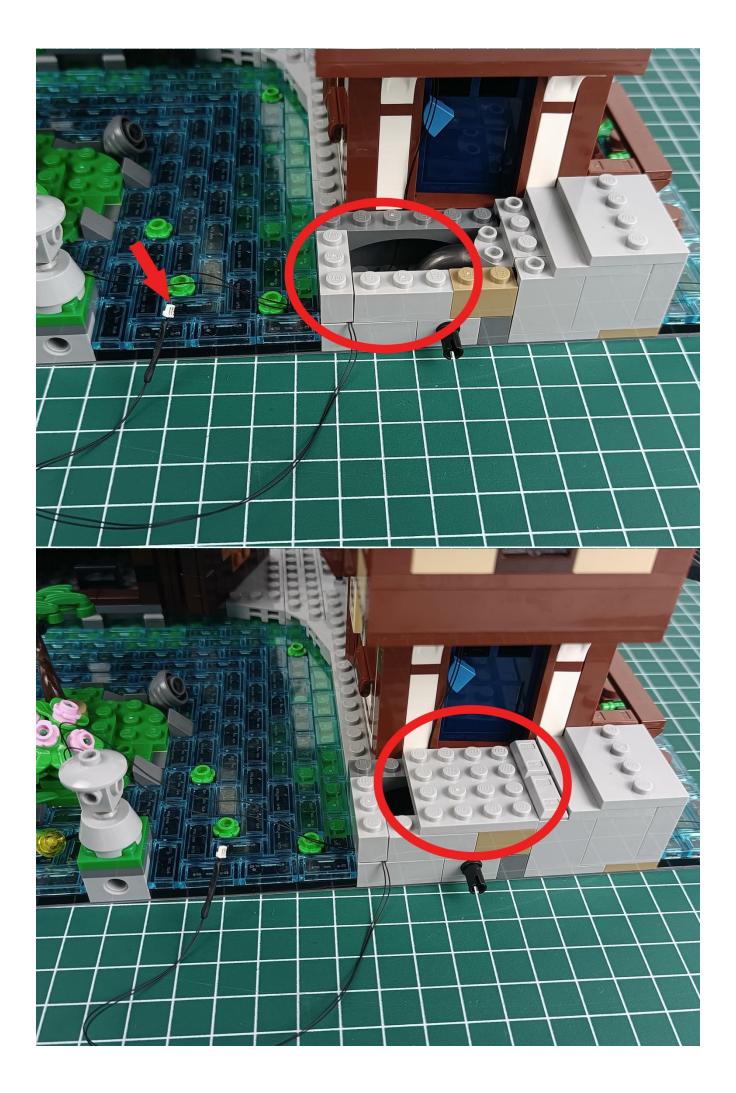

#### Attention:

Please be careful when installing since the lamp thread is slender.Cannot be pressed against the raised position of the building block. It should pass along the gap, otherwise the lamp wire will be pinched.

Step 2 : Installation

### start installation:

Complete install and plug in the power to try it.

Above creative ideas and instructions are provide by our designers.

But we treasure your suggestions or opinions on below.

1. Parts materials, product quality, others about our company?