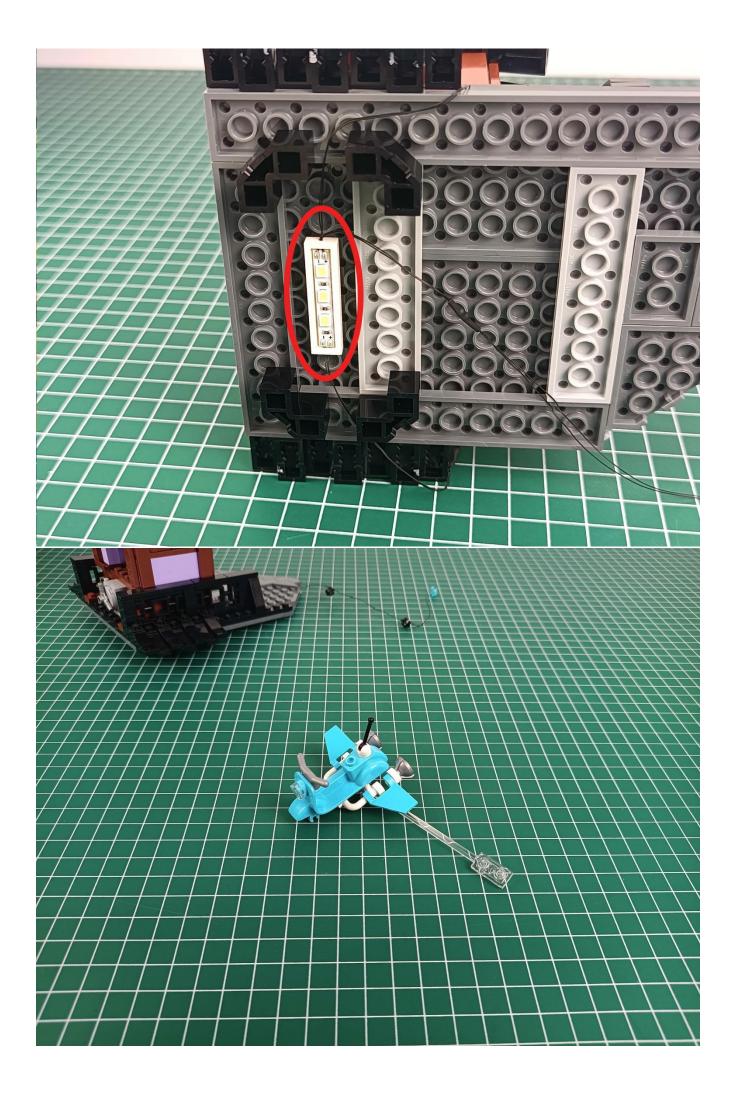

Tear off the seal on the expansion board and connect it to the port of the USB power cord.

Take out pack No.1 lighting kit.

Connect them to the expansion board.

Turn on the power and test the lighting. If there is any abnormality, please contact us in time.

If there is no abnormality, unplug the lights and leave the expansion board on the USB power cord, Put the lighting back into the original bag, and test the lighting of other bags in the same way.