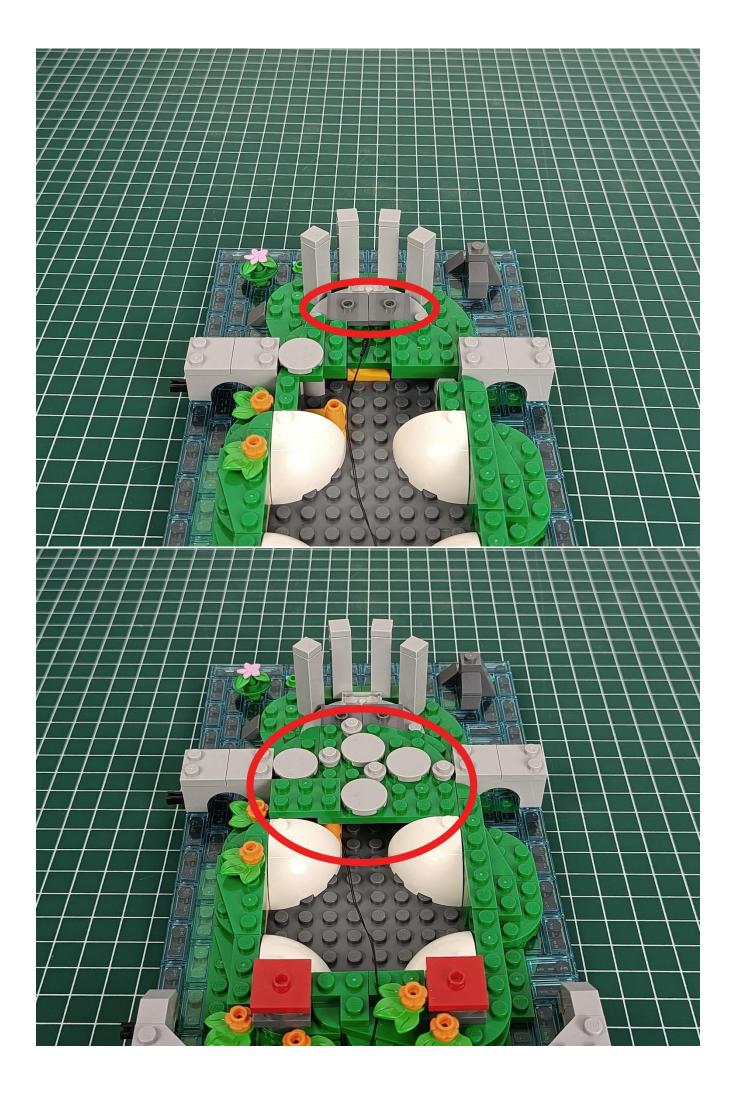

Tear off the seal on the expansion board and connect it to the port of the USB power cord.

Take out pack No.1 lighting kit.

Connect them to the expansion board.

Turn on the power and test the lighting. If there is any abnormality, please contact us in time.

If there is no abnormality, unplug the lights and leave the expansion board on the USB power cord, Put the lighting back into the original bag, and test the lighting of other bags in the same way.