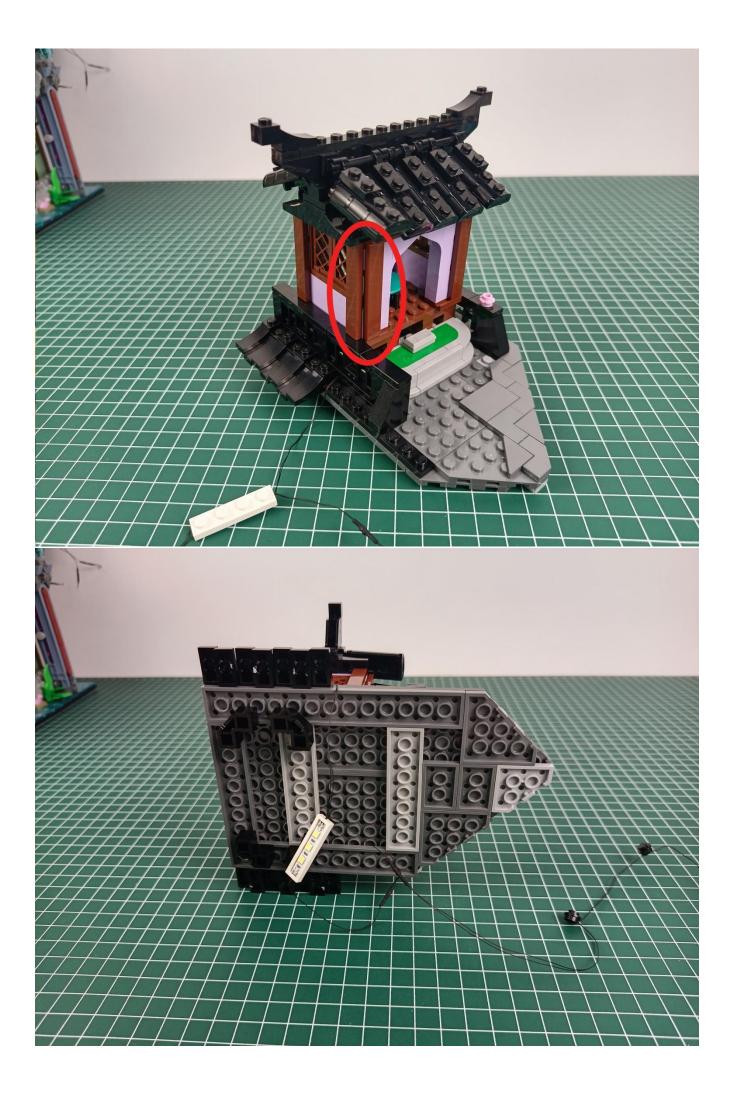

#### Attention:

Please be careful when installing since the lamp thread is slender.Cannot be pressed against the raised position of the building block. It should pass along the gap, otherwise the lamp wire will be pinched.

Step 2 : Installation

### start installation:

Complete install and plug in the power to try it.

Above creative ideas and instructions are provide by our designers.

But we treasure your suggestions or opinions on below.

1. Parts materials, product quality, others about our company?