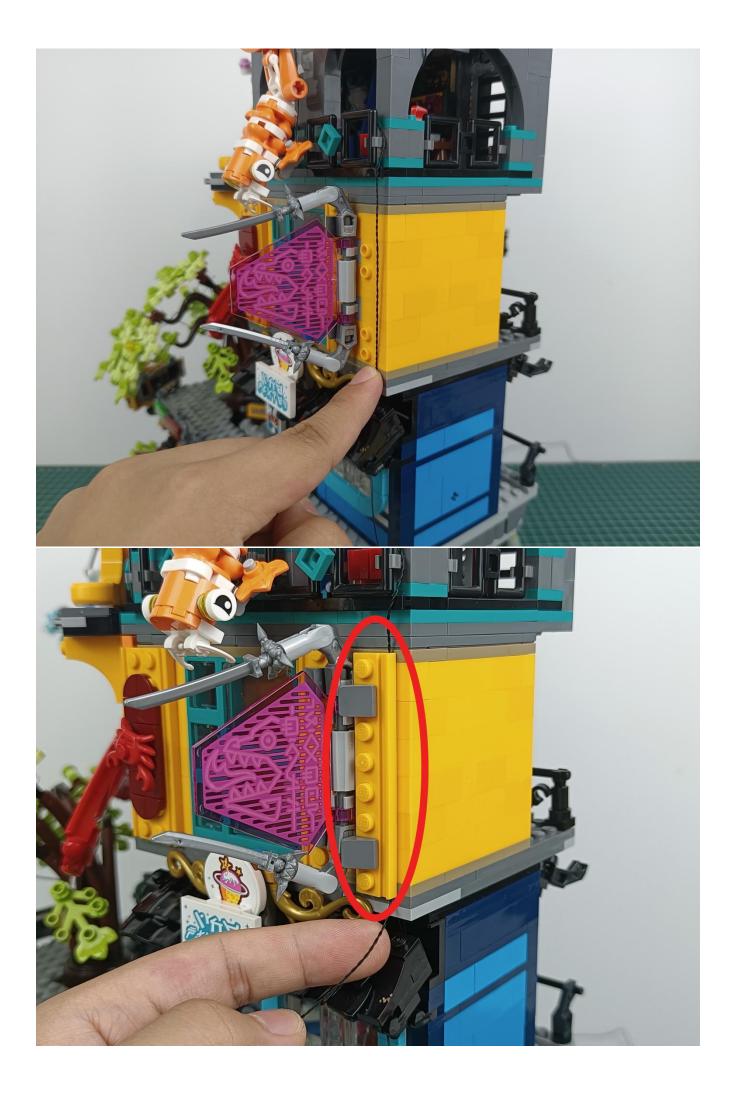

#### Attention:

Please be careful when installing since the lamp thread is slender.Cannot be pressed against the raised position of the building block. It should pass along the gap, otherwise the lamp wire will be pinched.