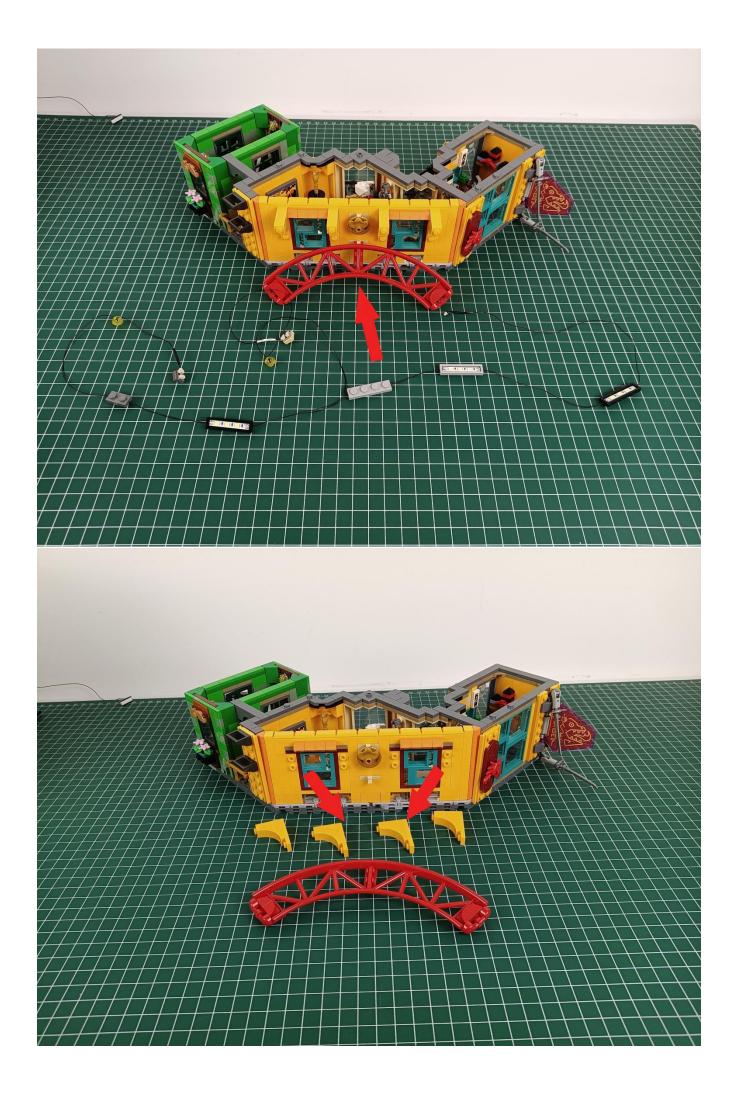

#### Attention:

Please be careful when installing since the lamp thread is slender.Cannot be pressed against the raised position of the building block. It should pass along the gap, otherwise the lamp wire will be pinched.