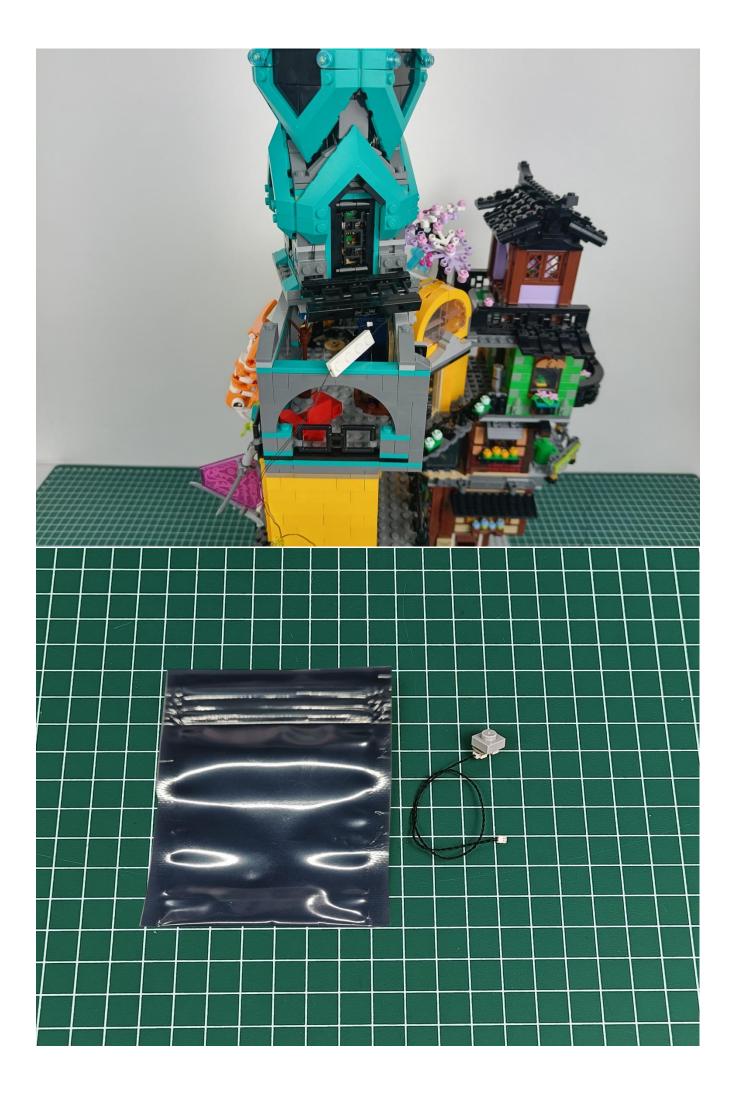

#### Step 1 : Test

Available power supply devices for USB power cord.

USB connectors to connect devices

This item have totally 7 packs included (one is a freebie battery box, not included battery).

Take out the accessories in the No. 6 bag (the parts used in this article are all samples, which are slightly different from the finished product, please forgive me).