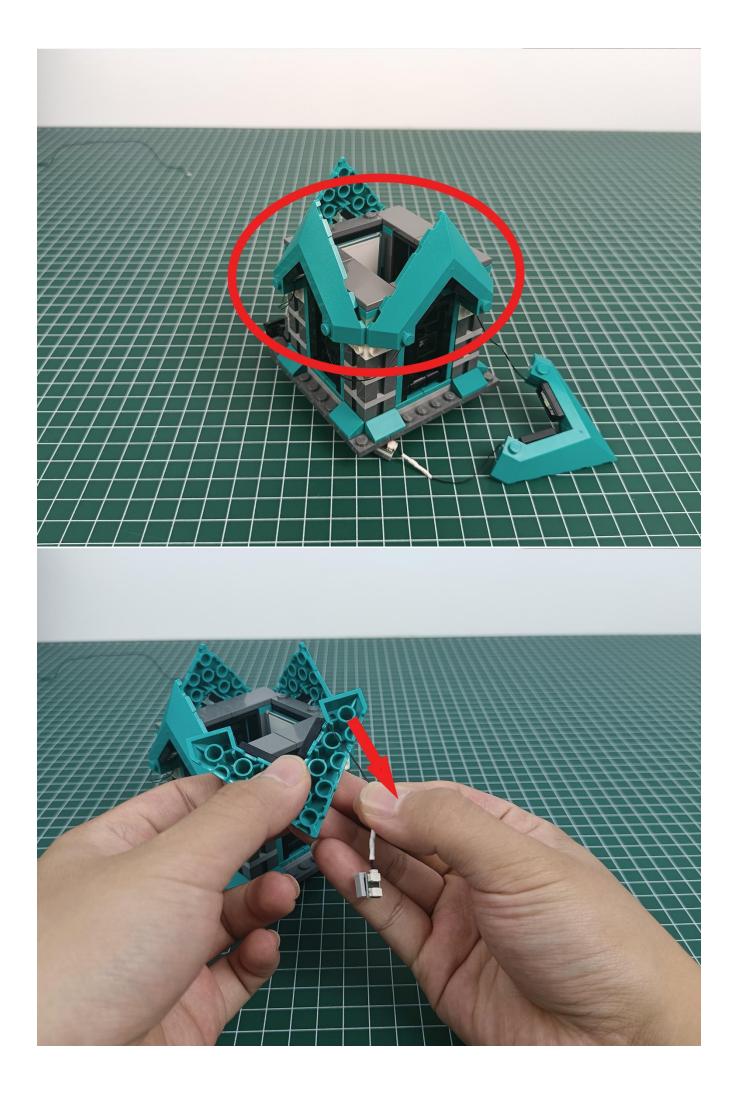

Step 2 : Installation

### start installation:

Complete install and plug in the power to try it.

Above creative ideas and instructions are provide by our designers.

But we treasure your suggestions or opinions on below.

1. Parts materials, product quality, others about our company?