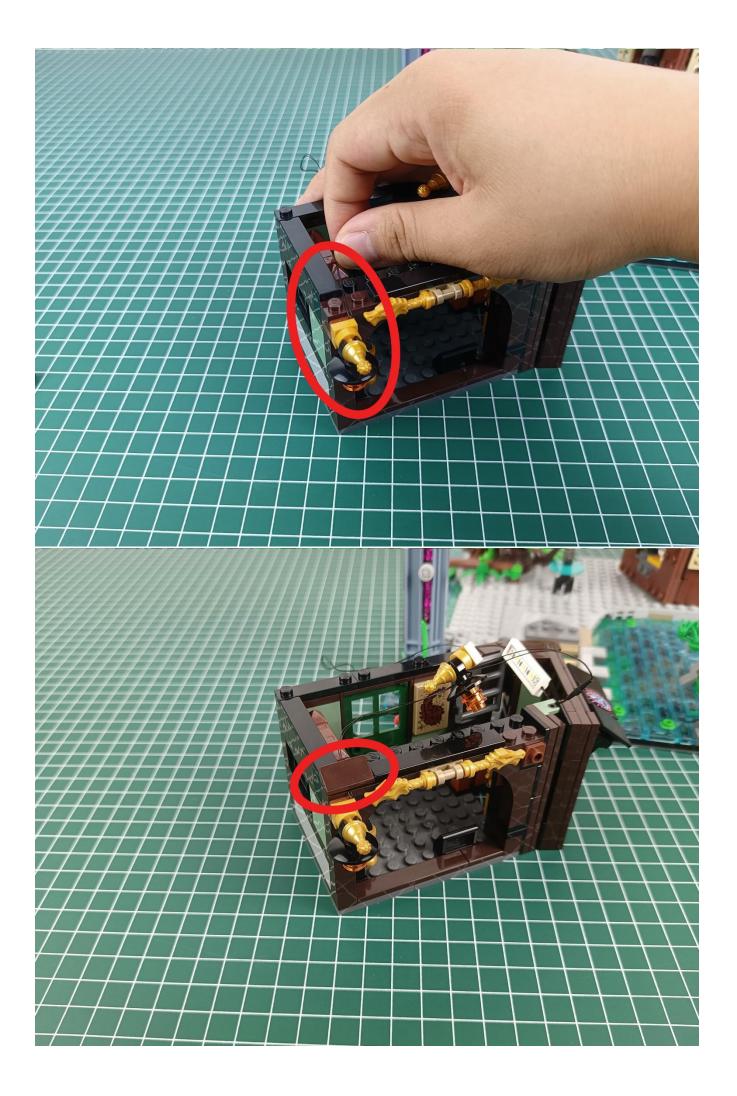

#### Attention:

Please be careful when installing since the lamp thread is slender.Cannot be pressed against the raised position of the building block. It should pass along the gap, otherwise the lamp wire will be pinched.