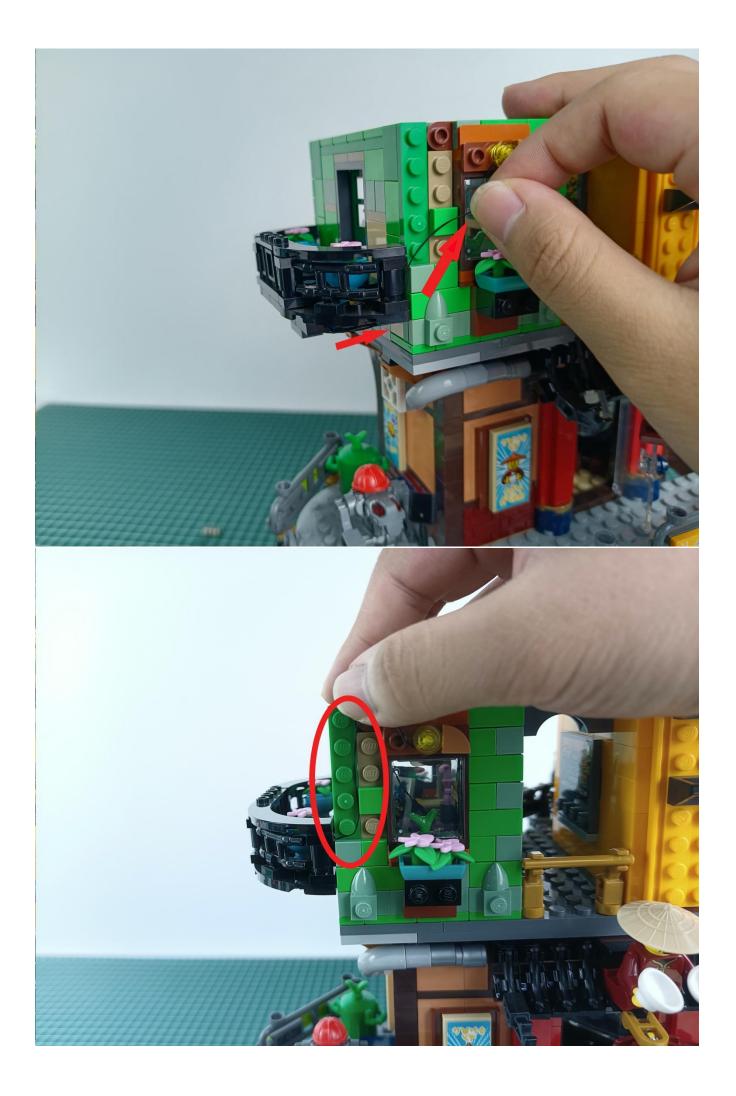

#### Attention:

Please be careful when installing since the lamp thread is slender.Cannot be pressed against the raised position of the building block. It should pass along the gap, otherwise the lamp wire will be pinched.