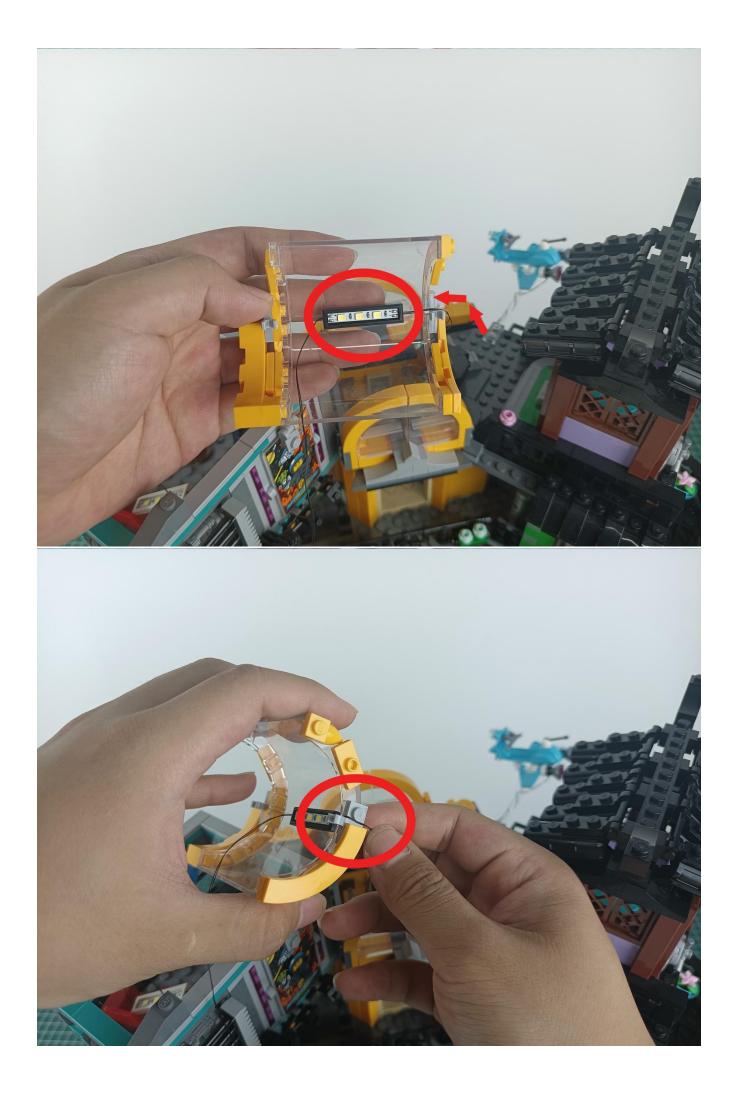

Step 2 : Installation

### start installation:

Complete install and plug in the power to try it.

Above creative ideas and instructions are provide by our designers.

But we treasure your suggestions or opinions on below.

1. Parts materials, product quality, others about our company?

#### Attention:

Please be careful when installing since the lamp thread is slender.Cannot be pressed against the raised position of the building block. It should pass along the gap, otherwise the lamp wire will be pinched.