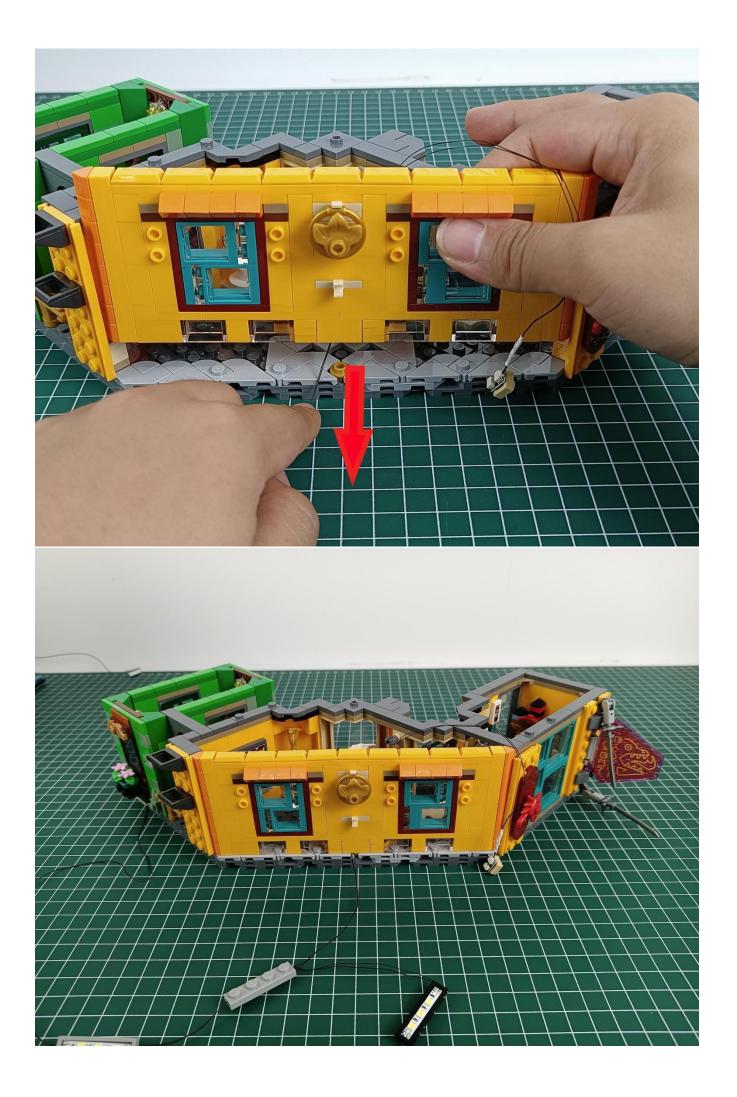

Step 2 : Installation

### start installation:

Complete install and plug in the power to try it.

Above creative ideas and instructions are provide by our designers.

But we treasure your suggestions or opinions on below.

1. Parts materials, product quality, others about our company?