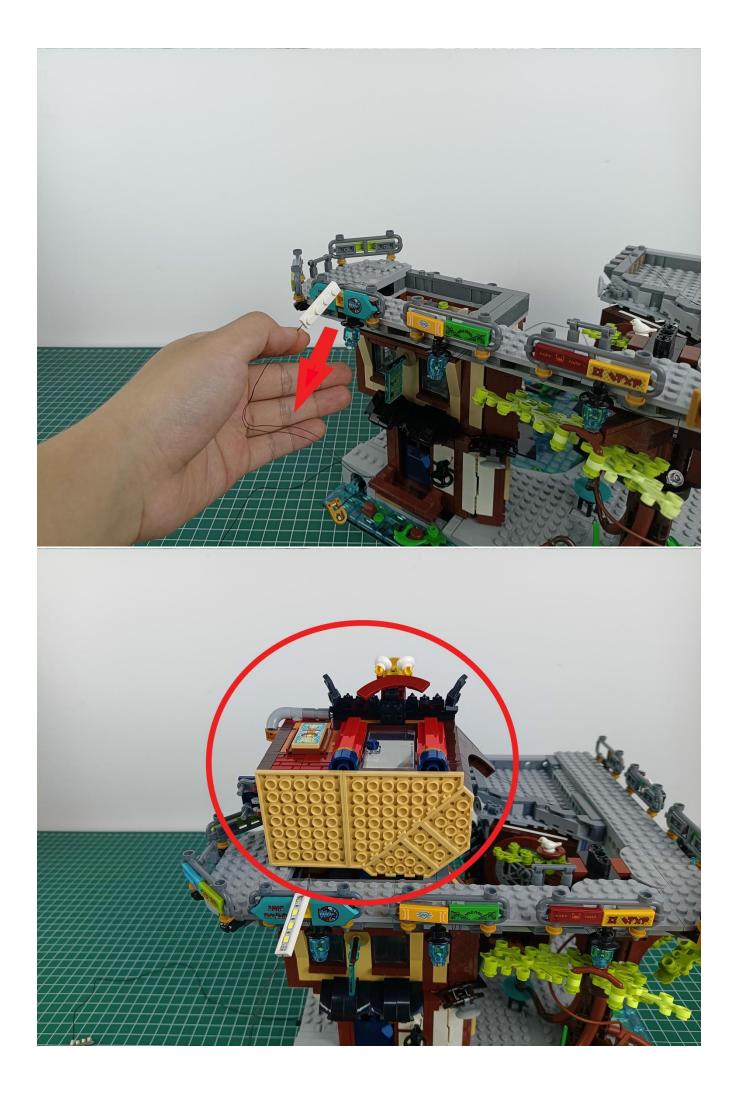

#### Attention:

Please be careful when installing since the lamp thread is slender.Cannot be pressed against the raised position of the building block. It should pass along the gap, otherwise the lamp wire will be pinched.

Step 2 : Installation