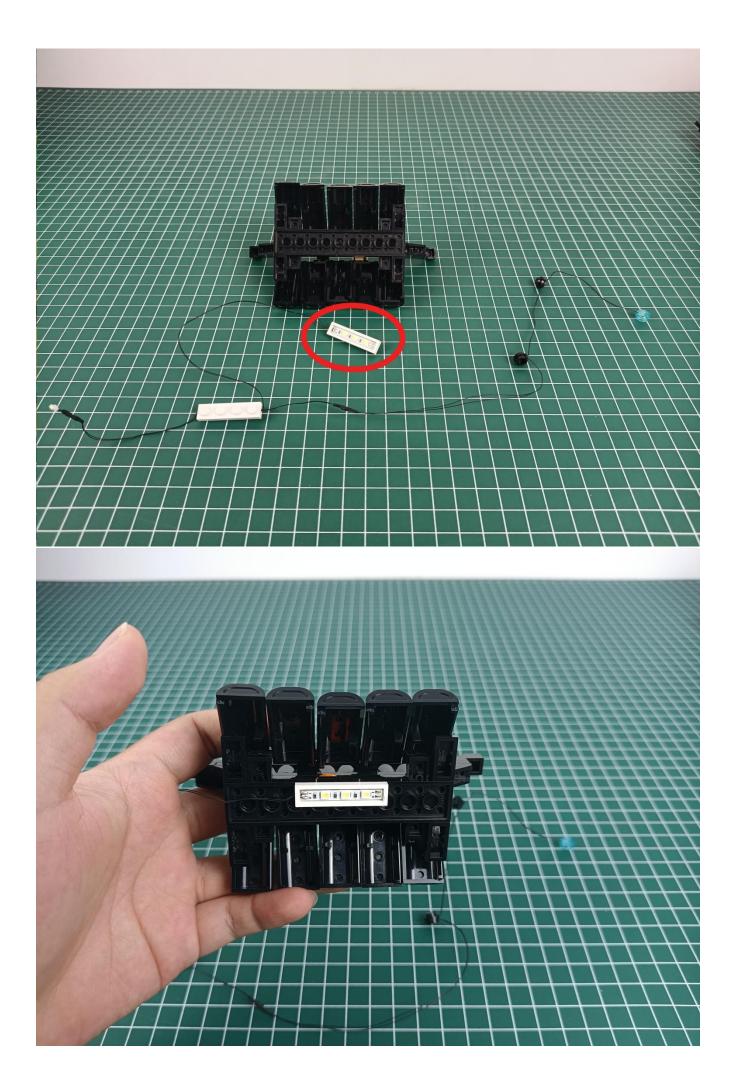

#### Step 1 : Test

Available power supply devices for USB power cord.

USB connectors to connect devices

This item have totally 7 packs included (one is a freebie battery box, not included battery).

Take out the accessories in the No. 6 bag (the parts used in this article are all samples, which are slightly different from the finished product, please forgive me).

Install the battery, pay attention to the positive and negative poles.

Connect the USB power cord to the battery box.

Take out the 4 expansion boards from the No. 5 bag.

Please pay more attention and carefully using the connector for it is small.The "="of the 2P interface is aligned with the "=" of the expansion board.The "=" on the expansion board refers to the two outside solder joints, not the two metal pins inside the jack.

Tear off the seal on the expansion board and connect it to the port of the USB power cord.

Take out pack No.1 lighting kit.

Connect them to the expansion board.

Turn on the power and test the lighting. If there is any abnormality, please contact us in time.