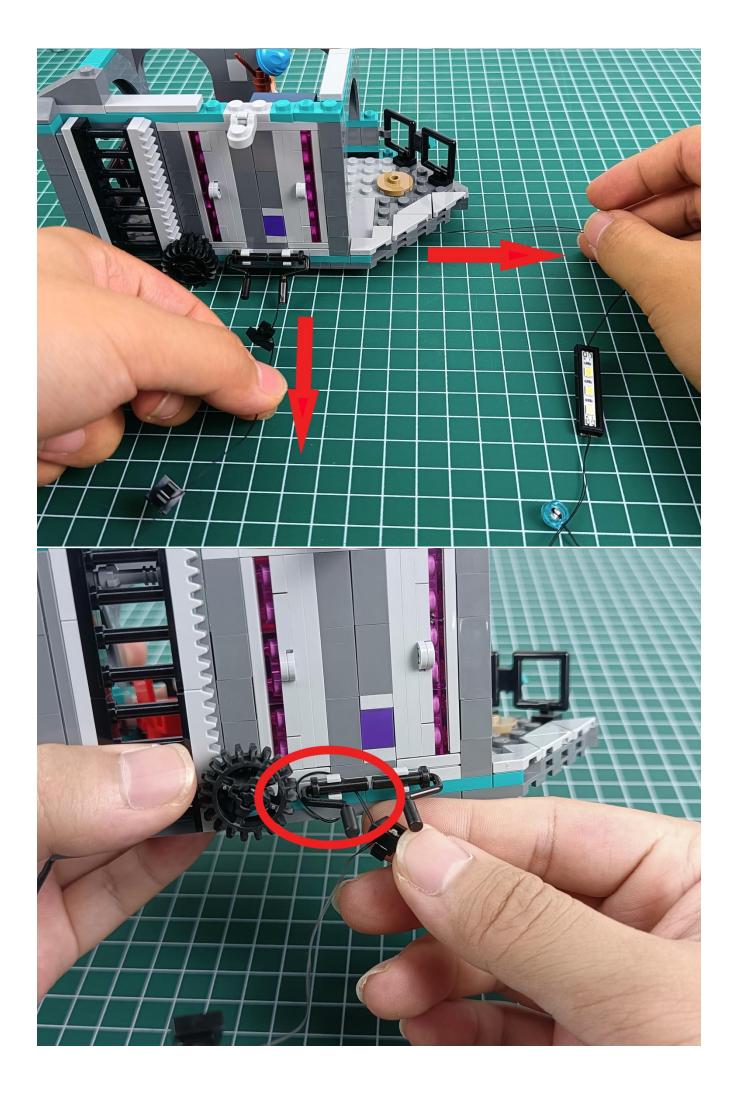

#### Attention:

Please be careful when installing since the lamp thread is slender.Cannot be pressed against the raised position of the building block. It should pass along the gap, otherwise the lamp wire will be pinched.