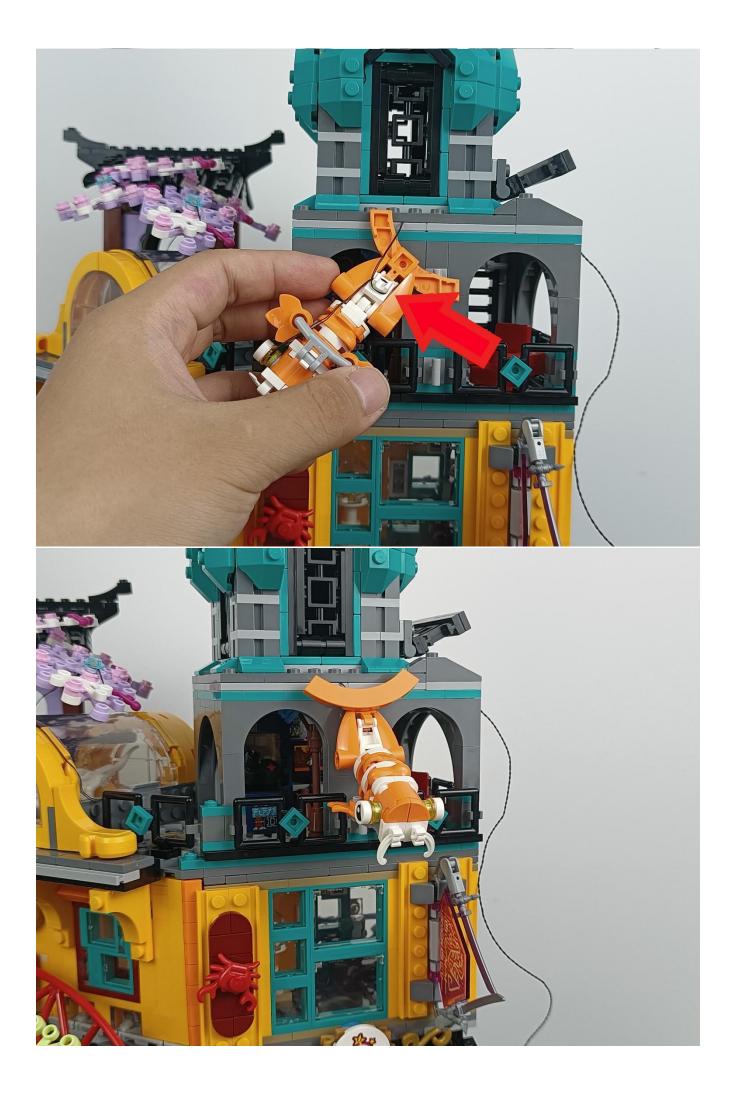

#### Attention:

Please be careful when installing since the lamp thread is slender.Cannot be pressed against the raised position of the building block. It should pass along the gap, otherwise the lamp wire will be pinched.

Step 2 : Installation

### start installation:

Complete install and plug in the power to try it.

Above creative ideas and instructions are provide by our designers.

But we treasure your suggestions or opinions on below.

1. Parts materials, product quality, others about our company?