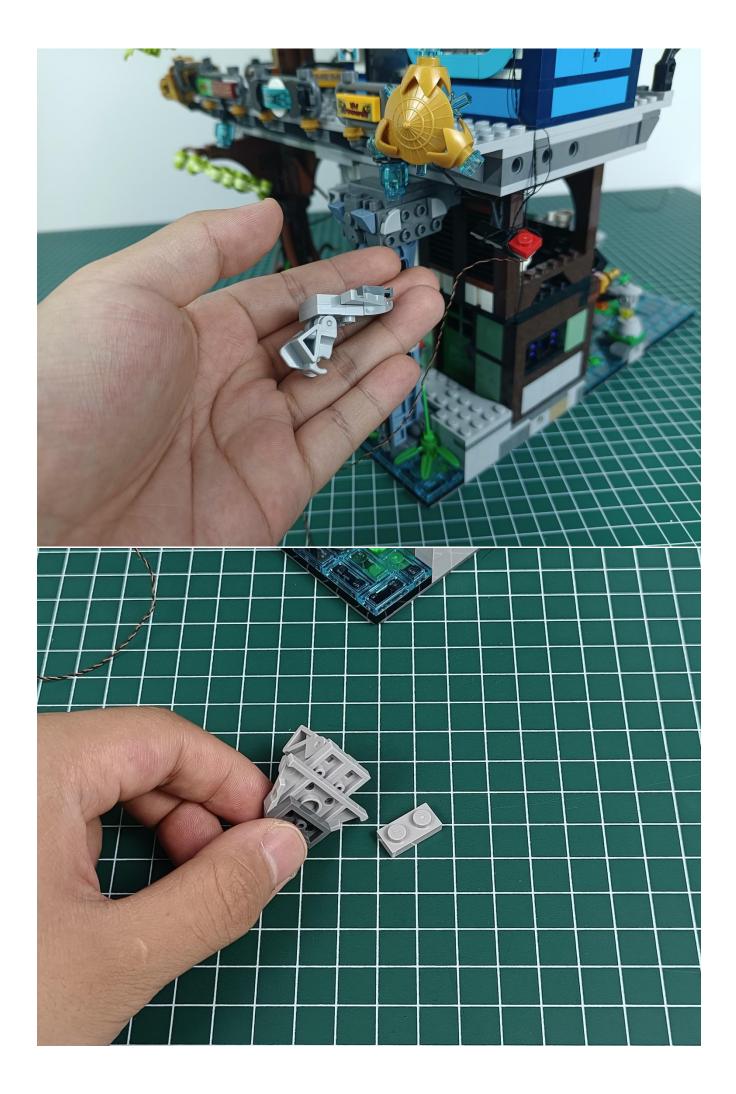

#### Attention:

Please be careful when installing since the lamp thread is slender.Cannot be pressed against the raised position of the building block. It should pass along the gap, otherwise the lamp wire will be pinched.