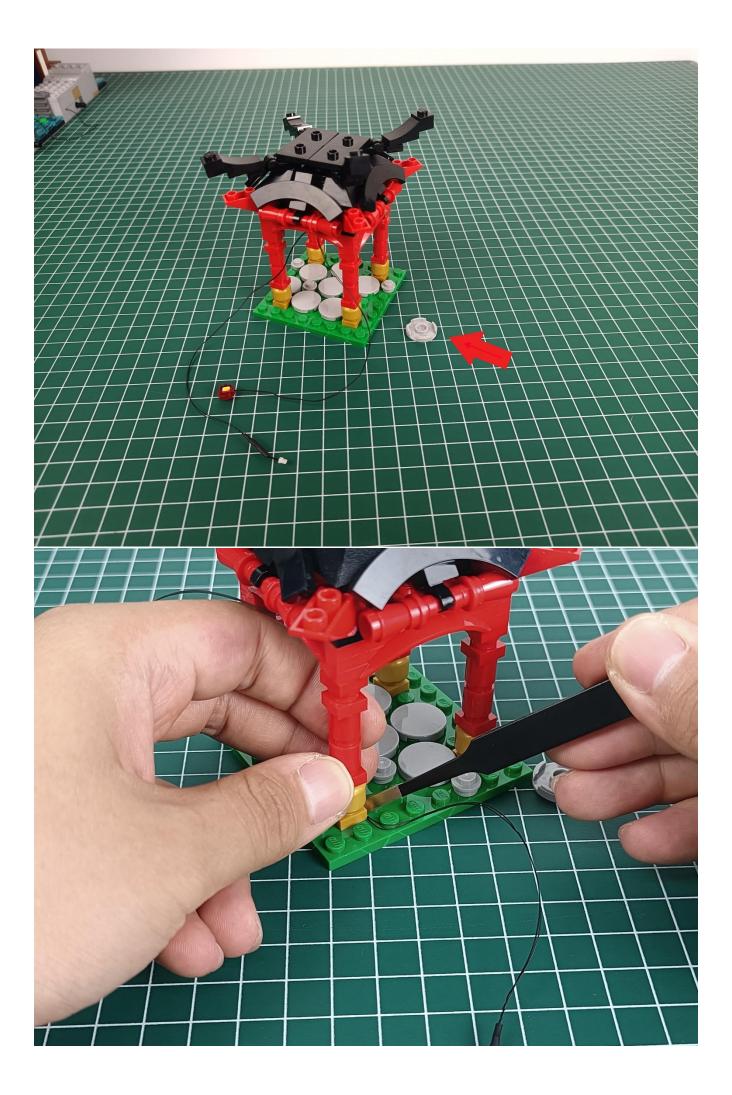

#### Attention:

Please be careful when installing since the lamp thread is slender.Cannot be pressed against the raised position of the building block. It should pass along the gap, otherwise the lamp wire will be pinched.

Step 2 : Installation

### start installation:

Complete install and plug in the power to try it.

Above creative ideas and instructions are provide by our designers.

But we treasure your suggestions or opinions on below.

1. Parts materials, product quality, others about our company?