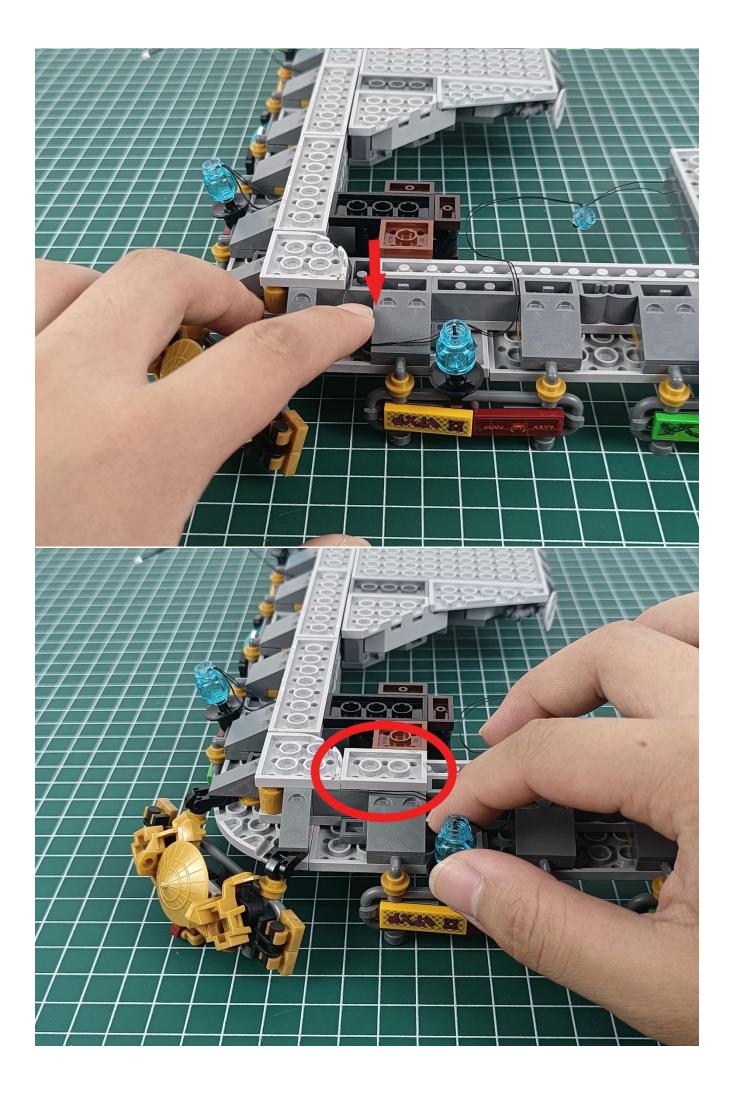

#### Attention:

Please be careful when installing since the lamp thread is slender.Cannot be pressed against the raised position of the building block. It should pass along the gap, otherwise the lamp wire will be pinched.