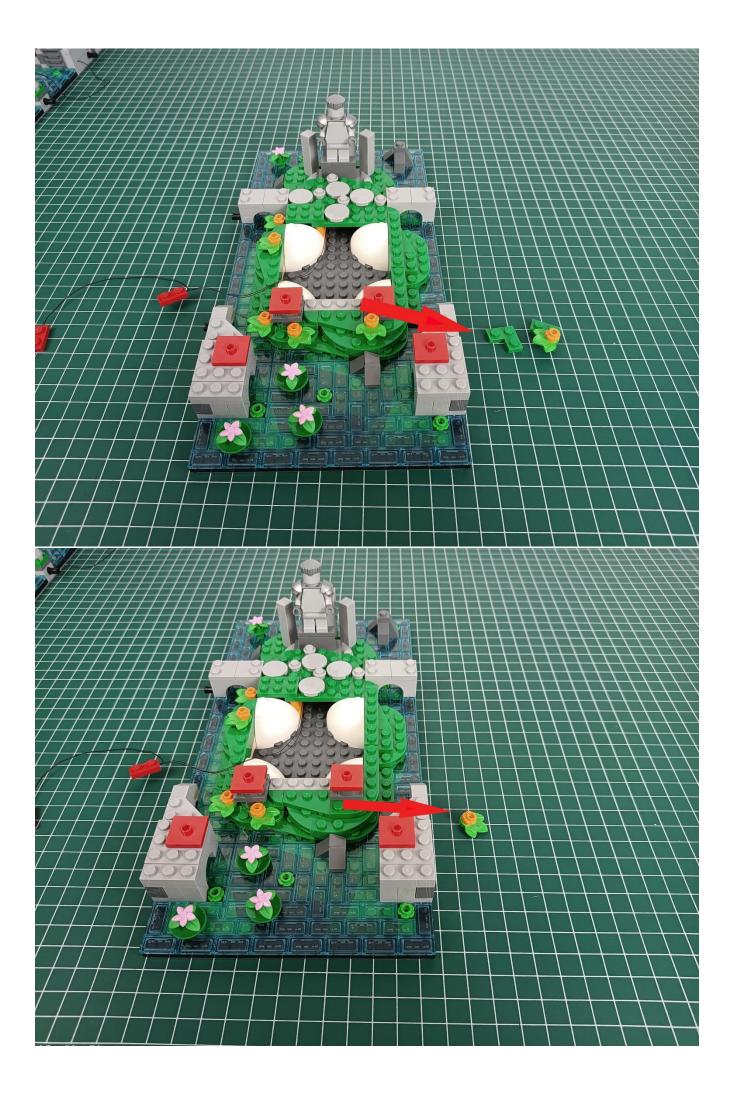

#### Attention:

Please be careful when installing since the lamp thread is slender.Cannot be pressed against the raised position of the building block. It should pass along the gap, otherwise the lamp wire will be pinched.

### start installation:

Complete install and plug in the power to try it.

Above creative ideas and instructions are provide by our designers.

But we treasure your suggestions or opinions on below.

1. Parts materials, product quality, others about our company?