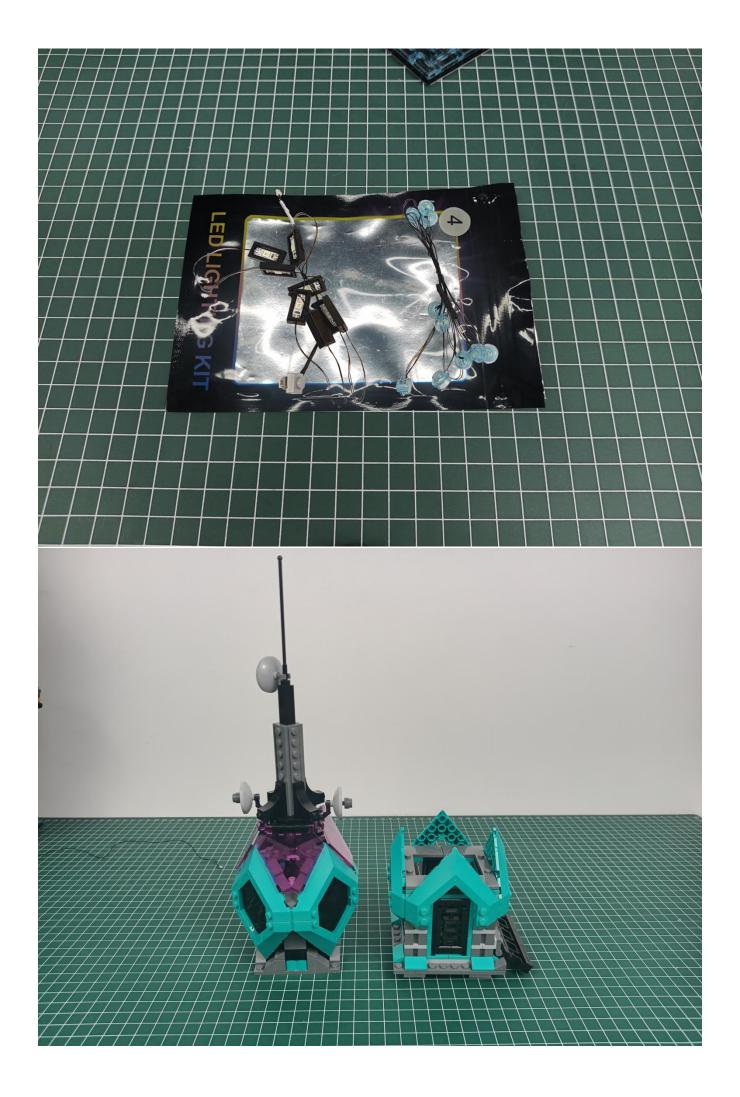

#### Step 1 : Test

Available power supply devices for USB power cord.

USB connectors to connect devices

This item have totally 7 packs included (one is a freebie battery box, not included battery).

Take out the accessories in the No. 6 bag (the parts used in this article are all samples, which are slightly different from the finished product, please forgive me).

### start installation:

Complete install and plug in the power to try it.

Above creative ideas and instructions are provide by our designers.

But we treasure your suggestions or opinions on below.

1. Parts materials, product quality, others about our company?