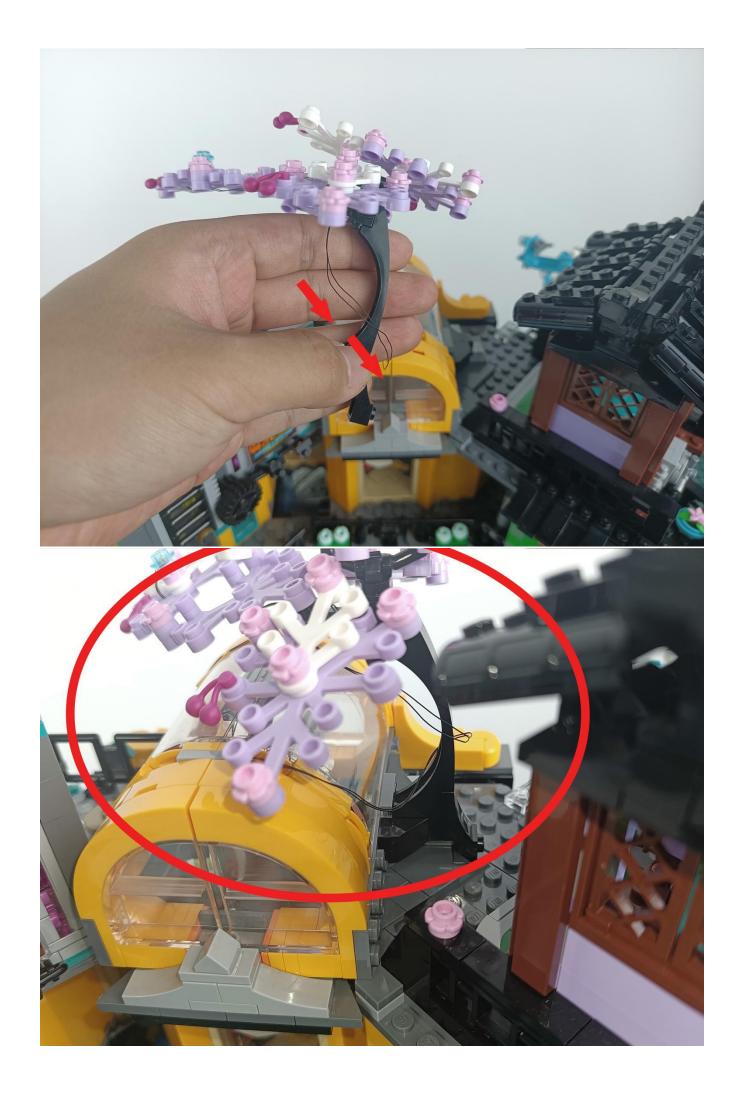

#### Attention:

Please be careful when installing since the lamp thread is slender.Cannot be pressed against the raised position of the building block. It should pass along the gap, otherwise the lamp wire will be pinched.