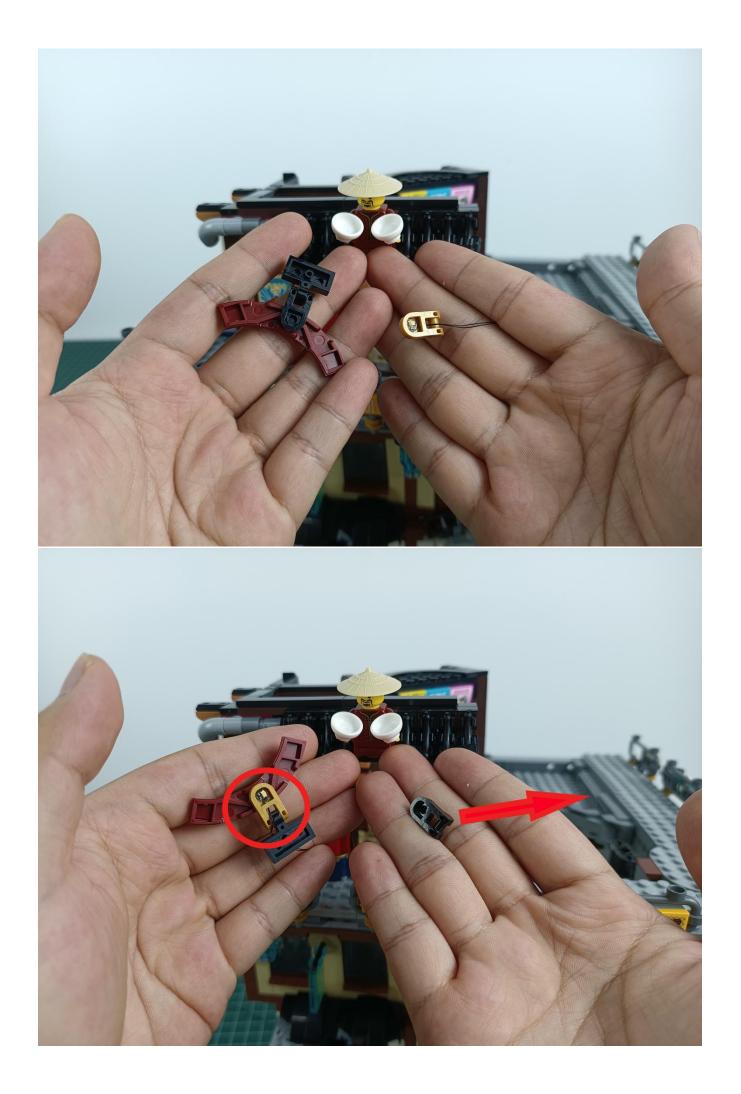

#### Attention:

Please be careful when installing since the lamp thread is slender.Cannot be pressed against the raised position of the building block. It should pass along the gap, otherwise the lamp wire will be pinched.