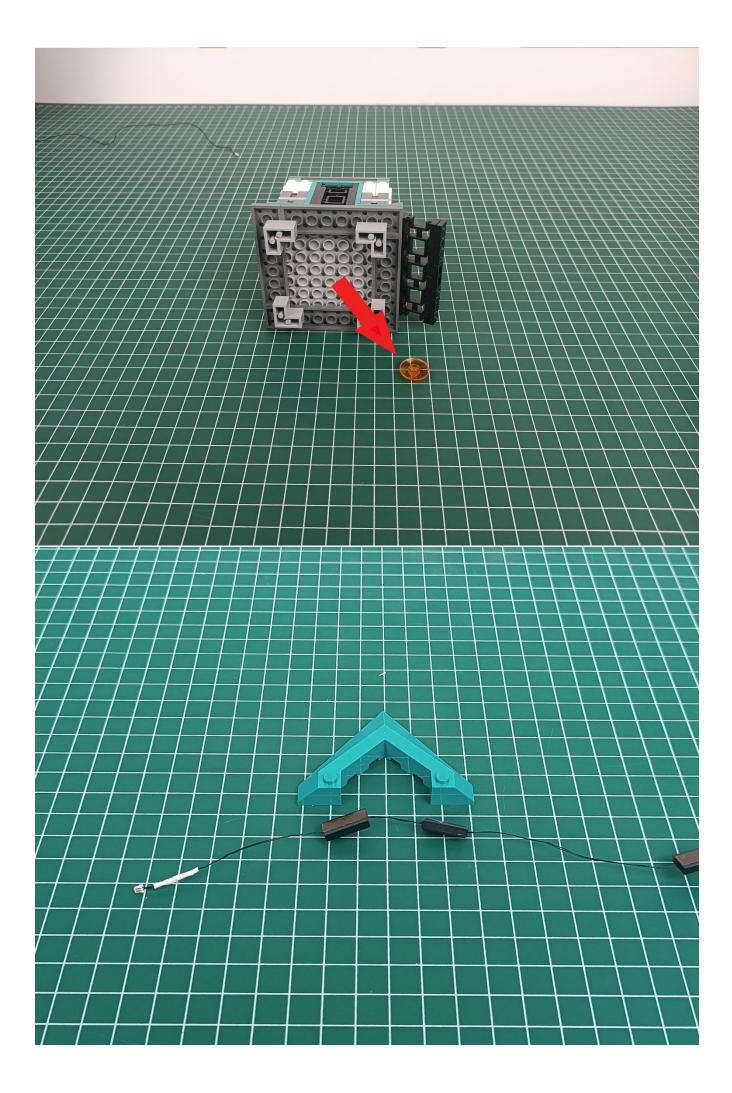

#### Step 1 : Test

Available power supply devices for USB power cord.

USB connectors to connect devices

This item have totally 7 packs included (one is a freebie battery box, not included battery).

Take out the accessories in the No. 6 bag (the parts used in this article are all samples, which are slightly different from the finished product, please forgive me).

Install the battery, pay attention to the positive and negative poles.

Connect the USB power cord to the battery box.

Take out the 4 expansion boards from the No. 5 bag.

Please pay more attention and carefully using the connector for it is small.The "="of the 2P interface is aligned with the "=" of the expansion board.The "=" on the expansion board refers to the two outside solder joints, not the two metal pins inside the jack.

Tear off the seal on the expansion board and connect it to the port of the USB power cord.

Take out pack No.1 lighting kit.

Connect them to the expansion board.

Turn on the power and test the lighting. If there is any abnormality, please contact us in time.