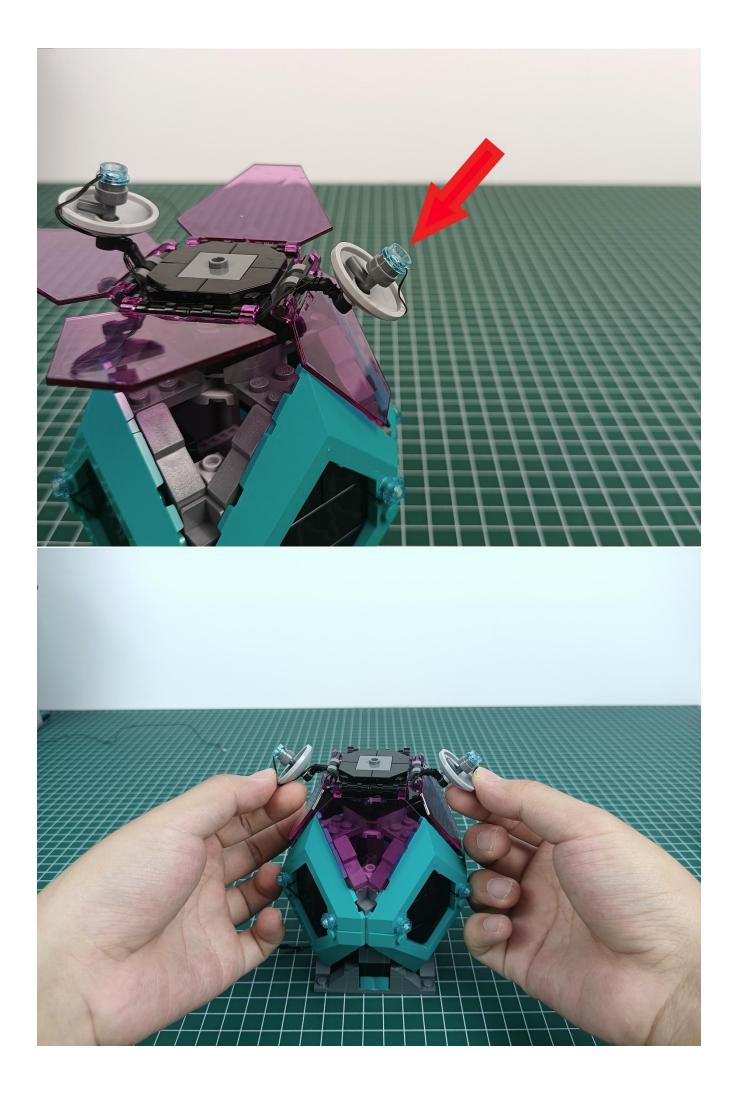

#### Attention:

Please be careful when installing since the lamp thread is slender.Cannot be pressed against the raised position of the building block. It should pass along the gap, otherwise the lamp wire will be pinched.