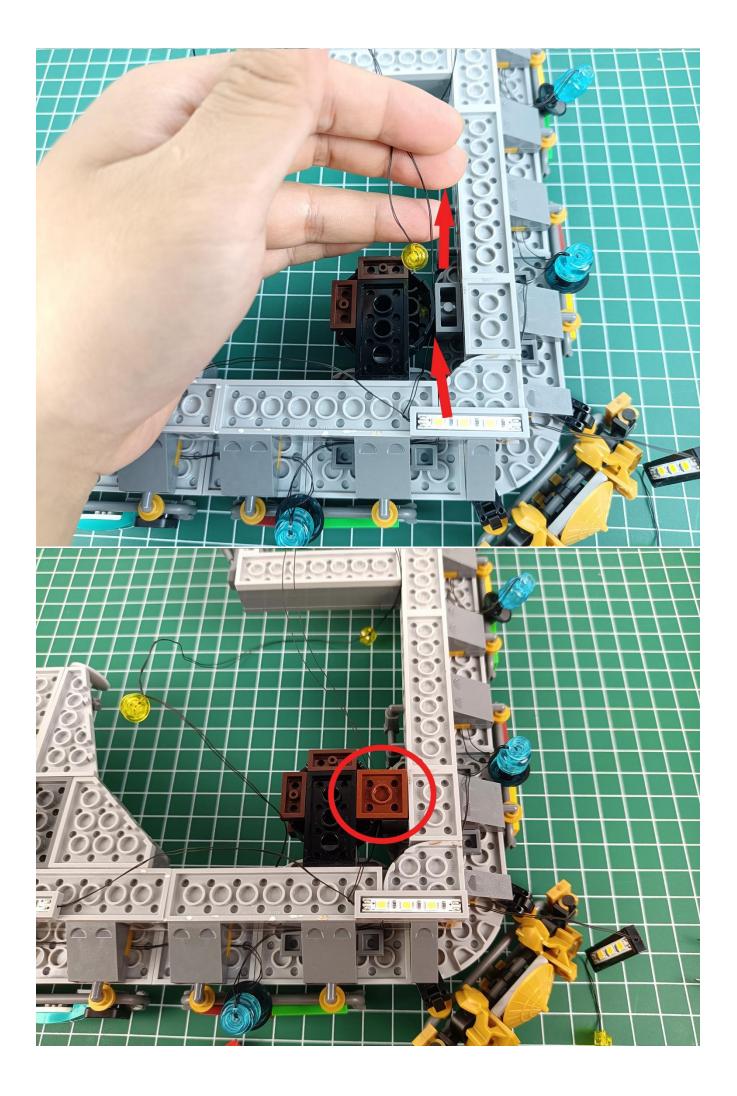

#### Attention:

Please be careful when installing since the lamp thread is slender.Cannot be pressed against the raised position of the building block. It should pass along the gap, otherwise the lamp wire will be pinched.