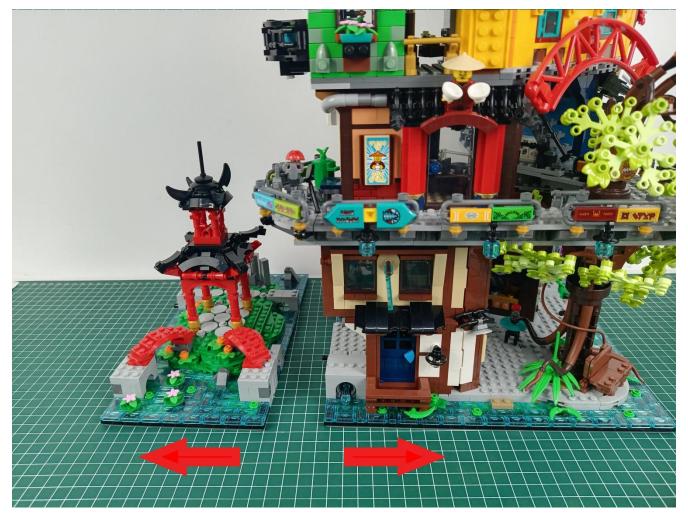

Step 2 : Installation

### start installation:

Complete install and plug in the power to try it.

Above creative ideas and instructions are provide by our designers.

But we treasure your suggestions or opinions on below.

1. Parts materials, product quality, others about our company?