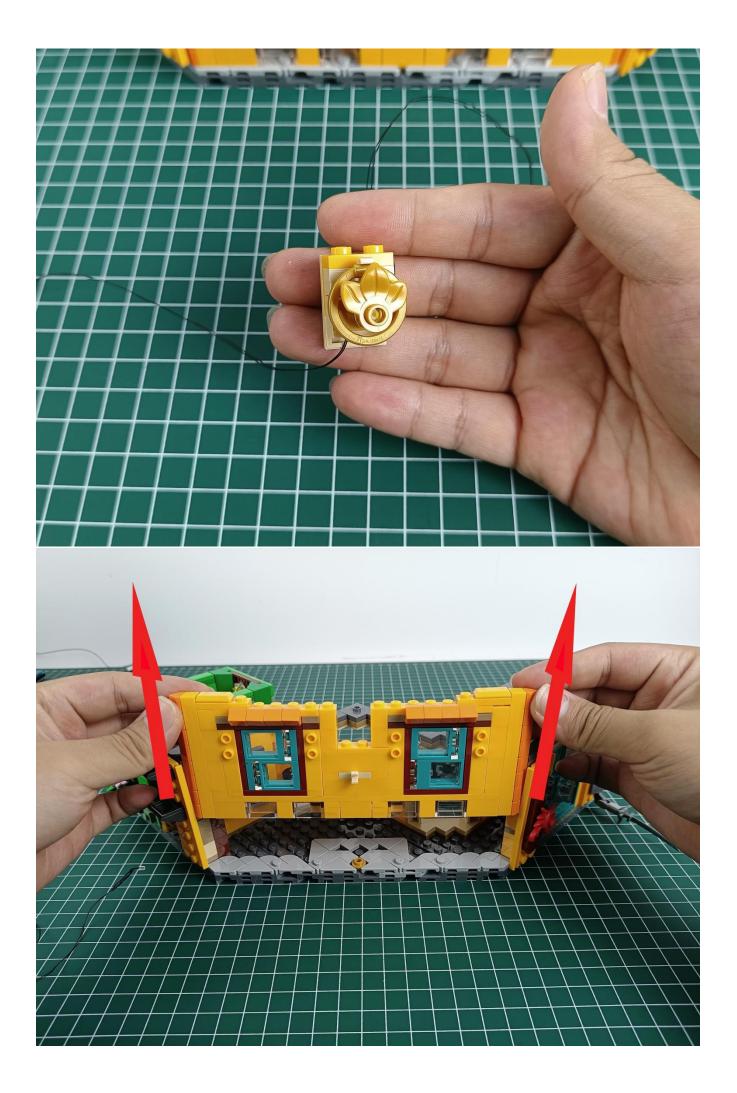

#### Attention:

Please be careful when installing since the lamp thread is slender.Cannot be pressed against the raised position of the building block. It should pass along the gap, otherwise the lamp wire will be pinched.

### start installation:

Complete install and plug in the power to try it.

Above creative ideas and instructions are provide by our designers.

But we treasure your suggestions or opinions on below.

1. Parts materials, product quality, others about our company?