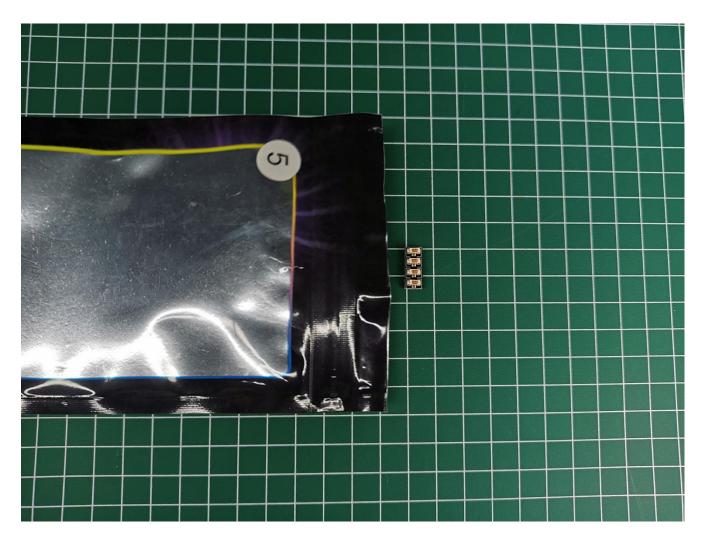

Install the battery, pay attention to the positive and negative poles.

Connect the USB power cord to the battery box.

Take out the 4 expansion boards from the No. 5 bag.

Please pay more attention and carefully using the connector for it is small.The "="of the 2P interface is aligned with the "=" of the expansion board.The "=" on the expansion board refers to the two outside solder joints, not the two metal pins inside the jack.