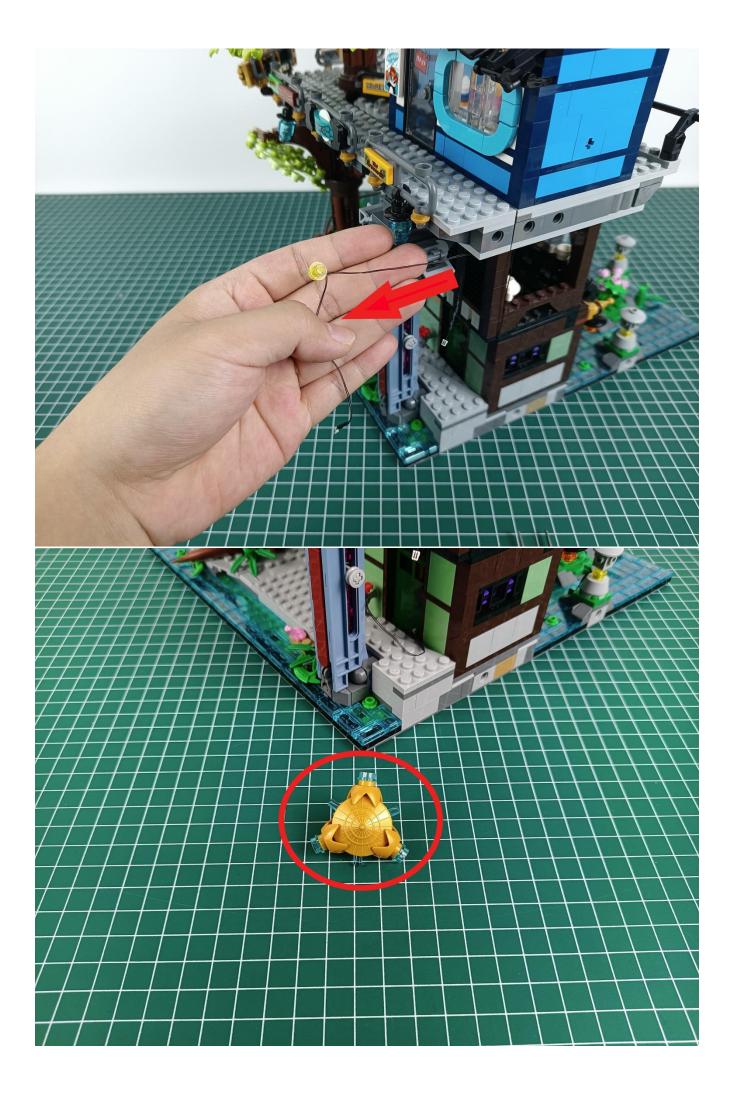

Tear off the seal on the expansion board and connect it to the port of the USB power cord.

Take out pack No.1 lighting kit.

Connect them to the expansion board.

Turn on the power and test the lighting. If there is any abnormality, please contact us in time.