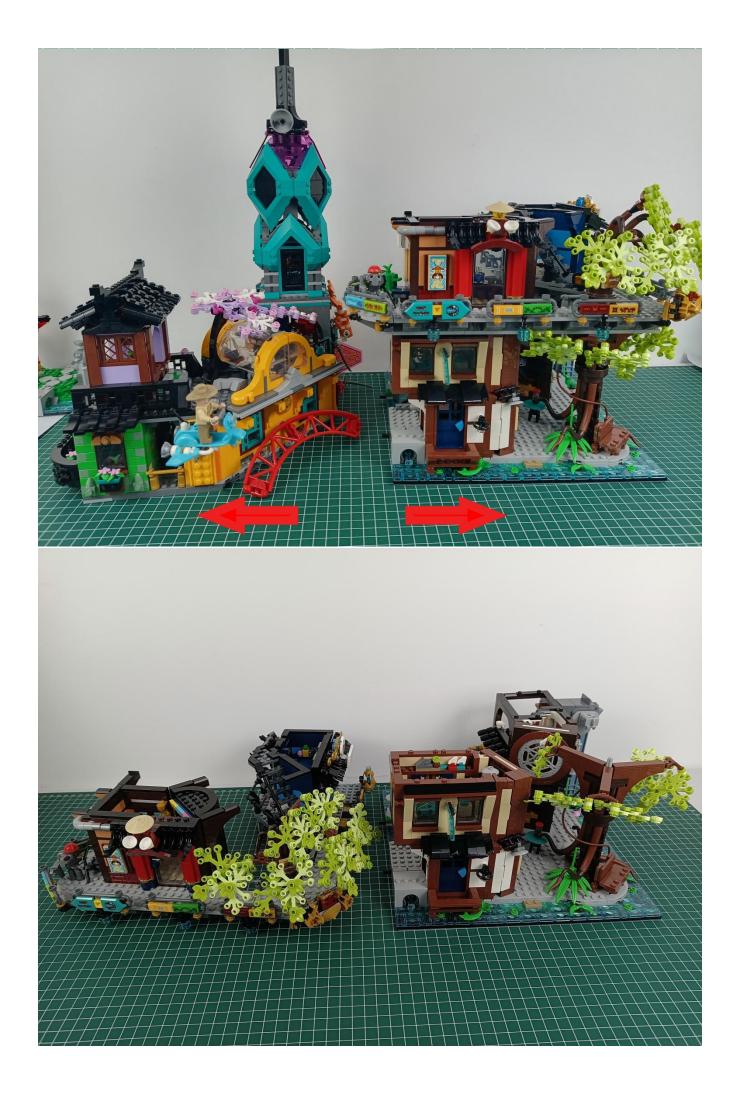

Step 2 : Installation

### start installation:

Complete install and plug in the power to try it.

Above creative ideas and instructions are provide by our designers.

But we treasure your suggestions or opinions on below.

1. Parts materials, product quality, others about our company?