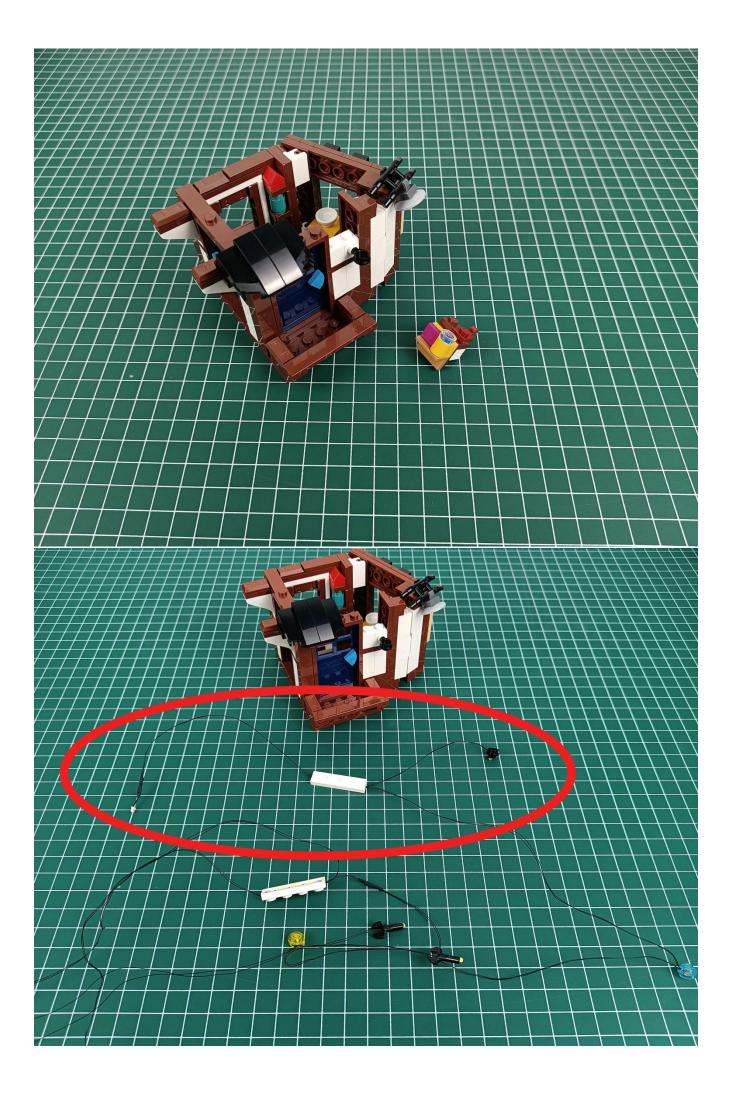

#### Attention:

Please be careful when installing since the lamp thread is slender.Cannot be pressed against the raised position of the building block. It should pass along the gap, otherwise the lamp wire will be pinched.