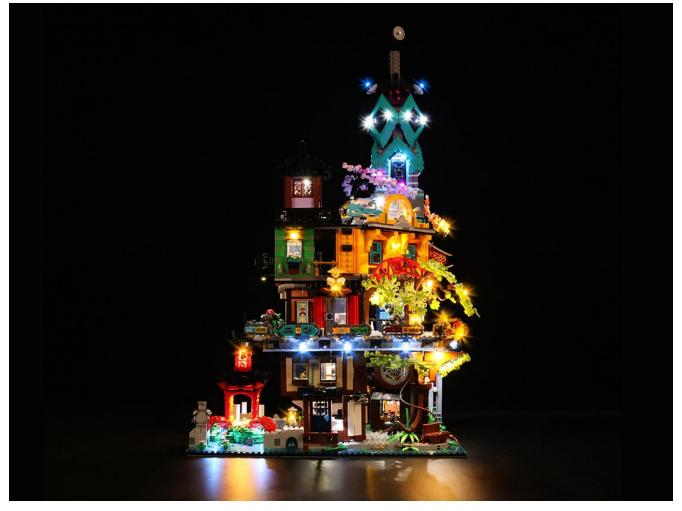

# 71741 NINJAGO City Gardens LED lighting Kit (Standard style) LG55/GC55

## **Installing Instructions:**



Please follow below two parts to finish the installation of the lighting

Step 1 : Test

Step 2 : Installation

Let us start.

#### Step 1 : Test

Available power supply devices for USB power cord.



USB connectors to connect devices

This item have totally 7 packs included (one is a freebie battery box, not included battery).



Take out the accessories in the No. 6 bag (the parts used in this article are all samples, which are slightly different from the finished product, please forgive me).



Install the battery, pay attention to the positive and negative poles.



Connect the USB power cord to the battery box.



Take out the 4 expansion boards from the No. 5 bag.



Please pay more attention and carefully using the connector for it is small.The "="of the 2P interface is aligned wi