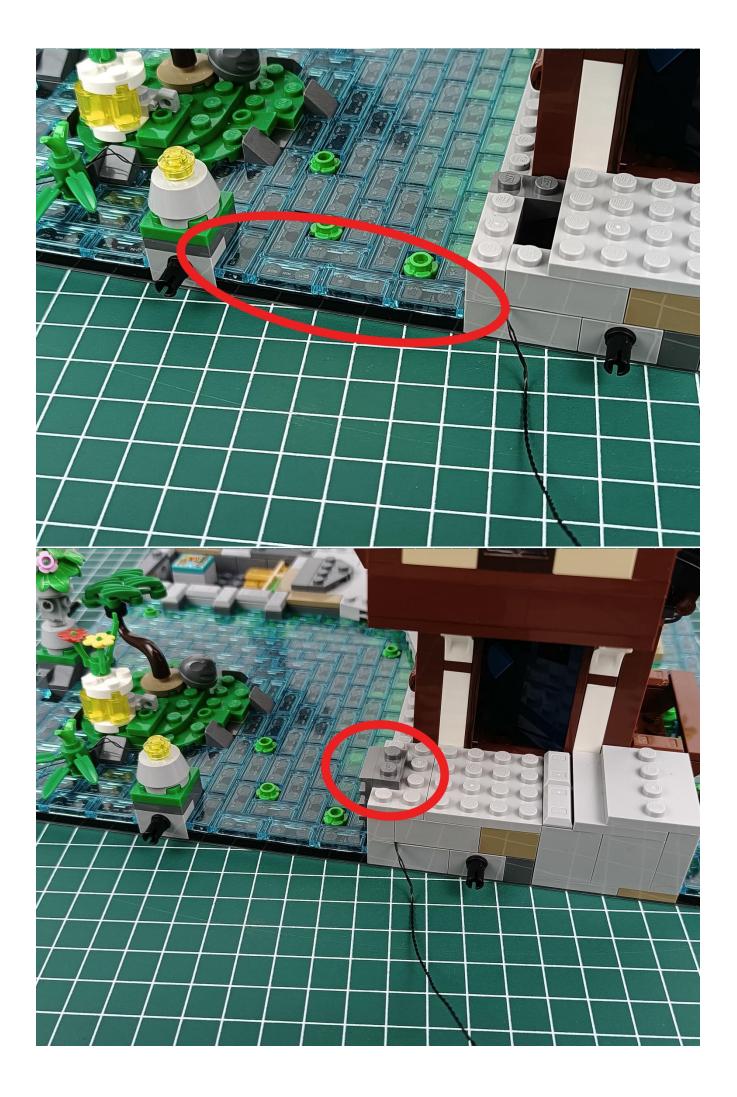

#### Attention:

Please be careful when installing since the lamp thread is slender.Cannot be pressed against the raised position of the building block. It should pass along the gap, otherwise the lamp wire will be pinched.

Step 2 : Installation

### start installation:

Complete install and plug in the power to try it.

Above creative ideas and instructions are provide by our designers.

But we treasure your suggestions or opinions on below.

1. Parts materials, product quality, others about our company?