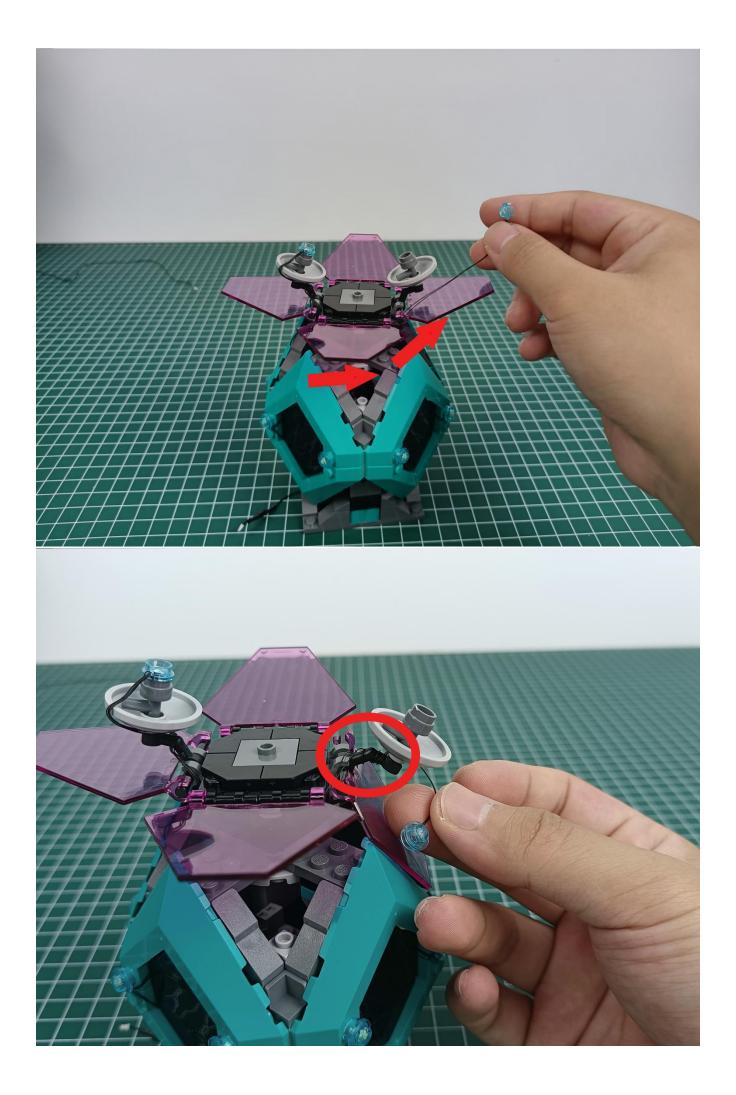

Step 2 : Installation

### start installation:

Complete install and plug in the power to try it.

Above creative ideas and instructions are provide by our designers.

But we treasure your suggestions or opinions on below.

1. Parts materials, product quality, others about our company?

#### Attention:

Please be careful when installing since the lamp thread is slender.Cannot be pressed against the raised position of the building block. It should pass along the gap, otherwise the lamp wire will be pinched.