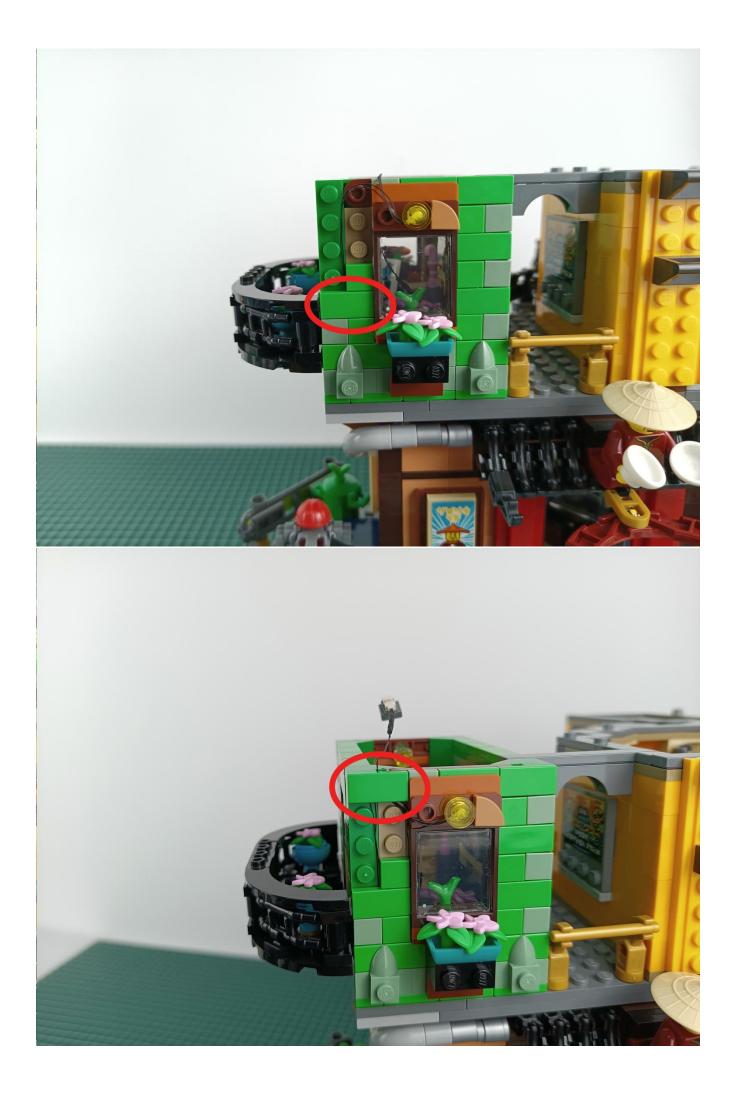

#### Attention:

Please be careful when installing since the lamp thread is slender.Cannot be pressed against the raised position of the building block. It should pass along the gap, otherwise the lamp wire will be pinched.