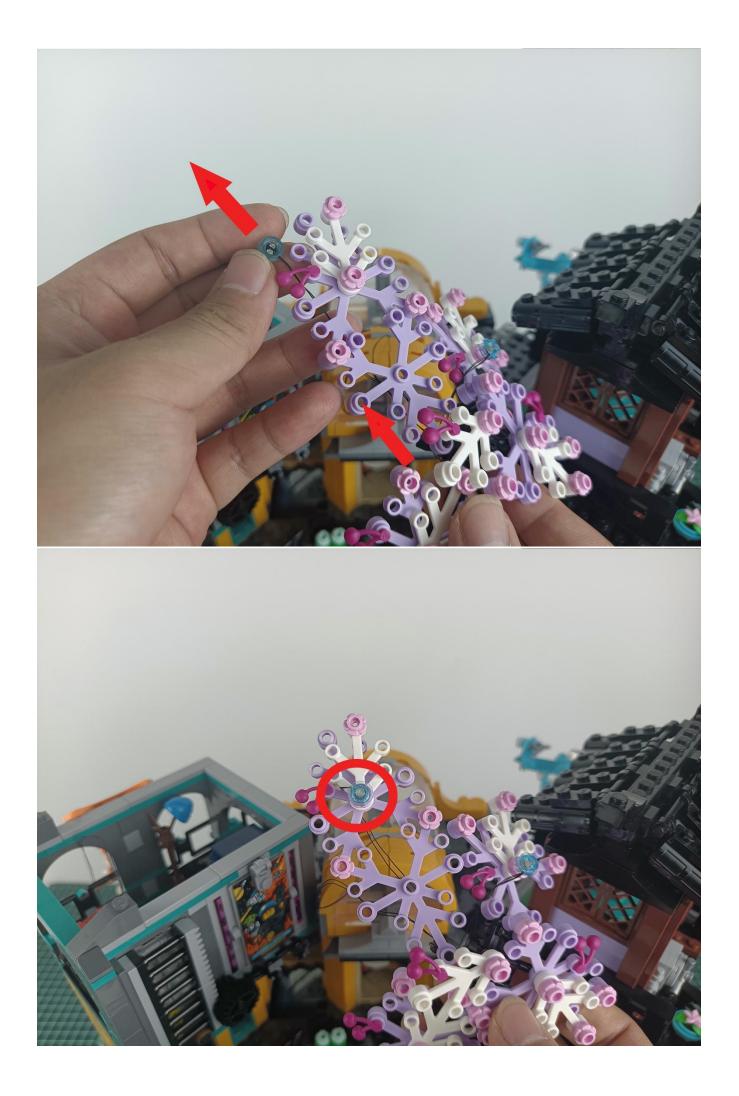

Step 2 : Installation

### start installation:

Complete install and plug in the power to try it.

Above creative ideas and instructions are provide by our designers.

But we treasure your suggestions or opinions on below.

1. Parts materials, product quality, others about our company?