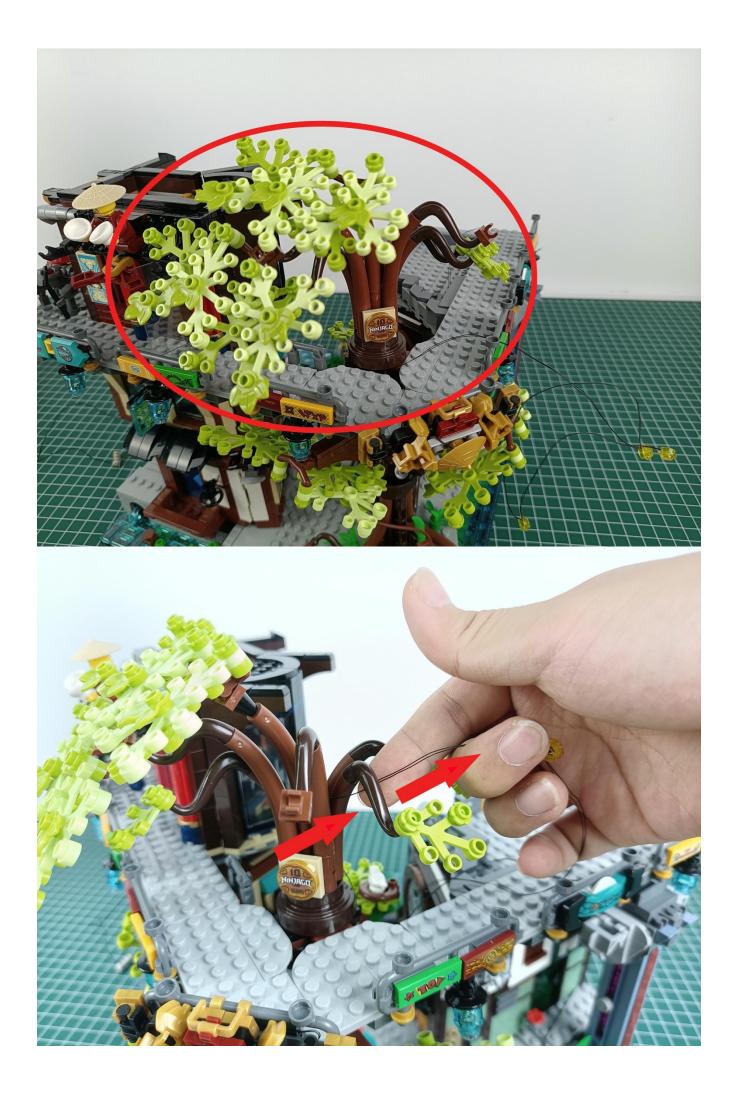

#### Attention:

Please be careful when installing since the lamp thread is slender.Cannot be pressed against the raised position of the building block. It should pass along the gap, otherwise the lamp wire will be pinched.