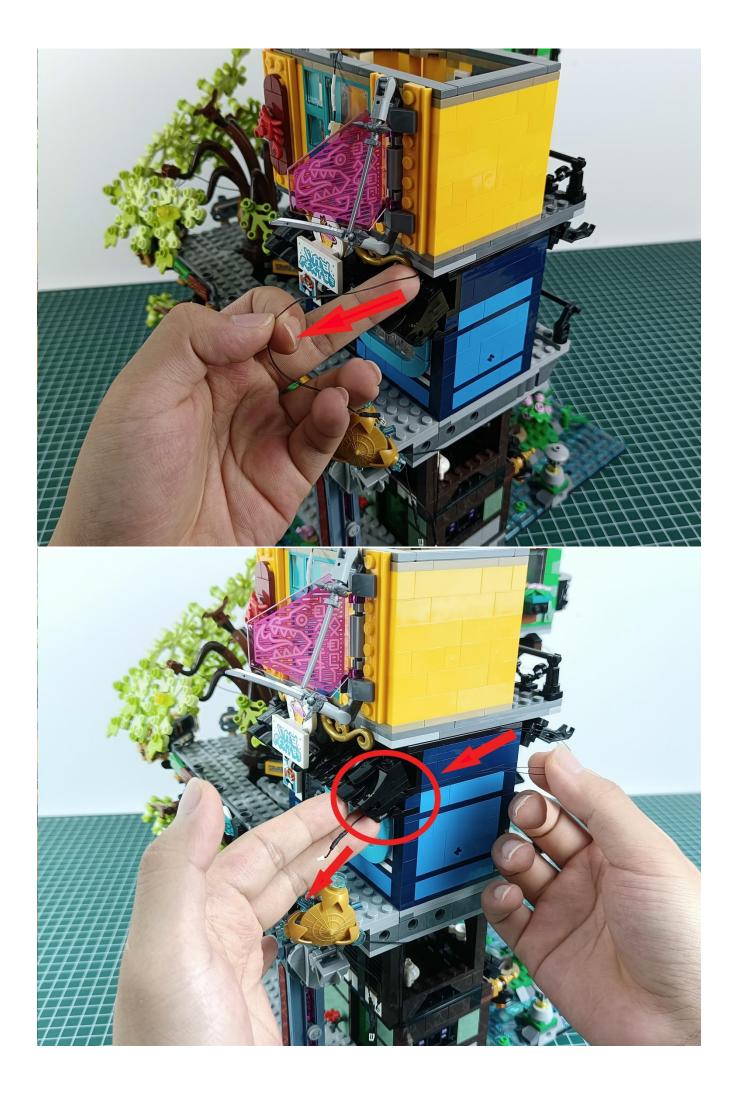

#### Attention:

Please be careful when installing since the lamp thread is slender.Cannot be pressed against the raised position of the building block. It should pass along the gap, otherwise the lamp wire will be pinched.