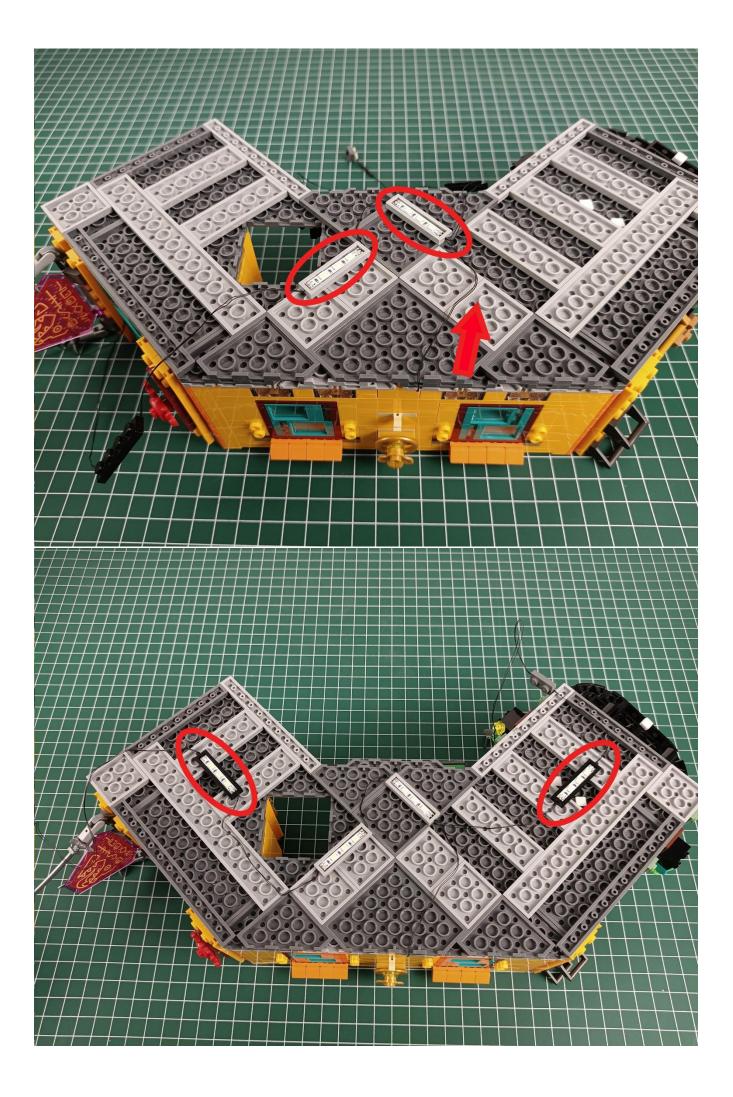

#### Attention:

Please be careful when installing since the lamp thread is slender.Cannot be pressed against the raised position of the building block. It should pass along the gap, otherwise the lamp wire will be pinched.

Step 2 : Installation

### start installation:

Complete install and plug in the power to try it.

Above creative ideas and instructions are provide by our designers.

But we treasure your suggestions or opinions on below.

1. Parts materials, product quality, others about our company?