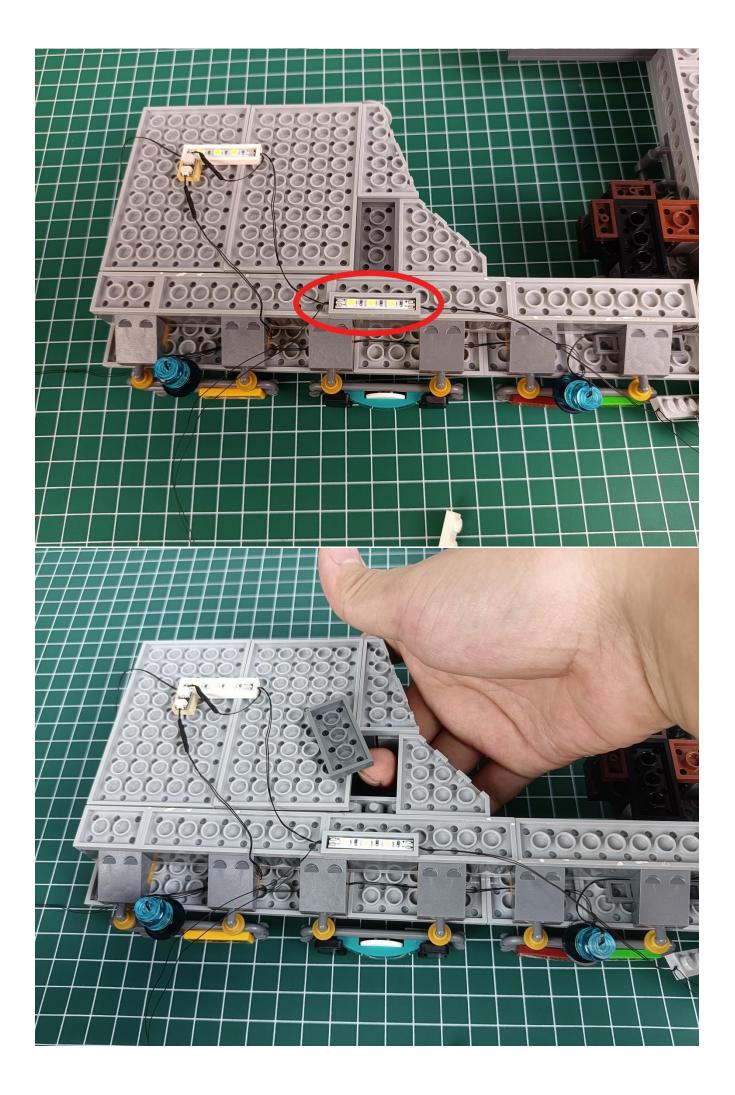

Step 2 : Installation

### start installation:

Complete install and plug in the power to try it.

Above creative ideas and instructions are provide by our designers.

But we treasure your suggestions or opinions on below.

1. Parts materials, product quality, others about our company?