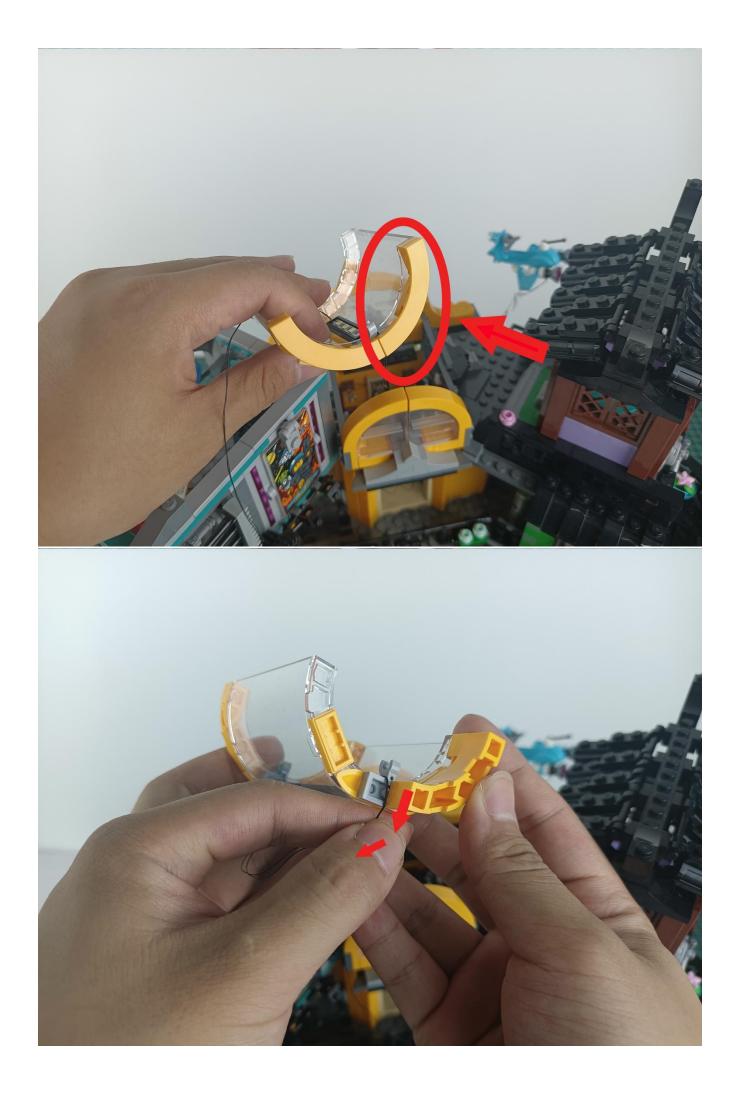

Step 2 : Installation

### start installation:

Complete install and plug in the power to try it.

Above creative ideas and instructions are provide by our designers.

But we treasure your suggestions or opinions on below.

1. Parts materials, product quality, others about our company?

#### Attention:

Please be careful when installing since the lamp thread is slender.Cannot be pressed against the raised position of the building block. It should pass along the gap, otherwise the lamp wire will be pinched.