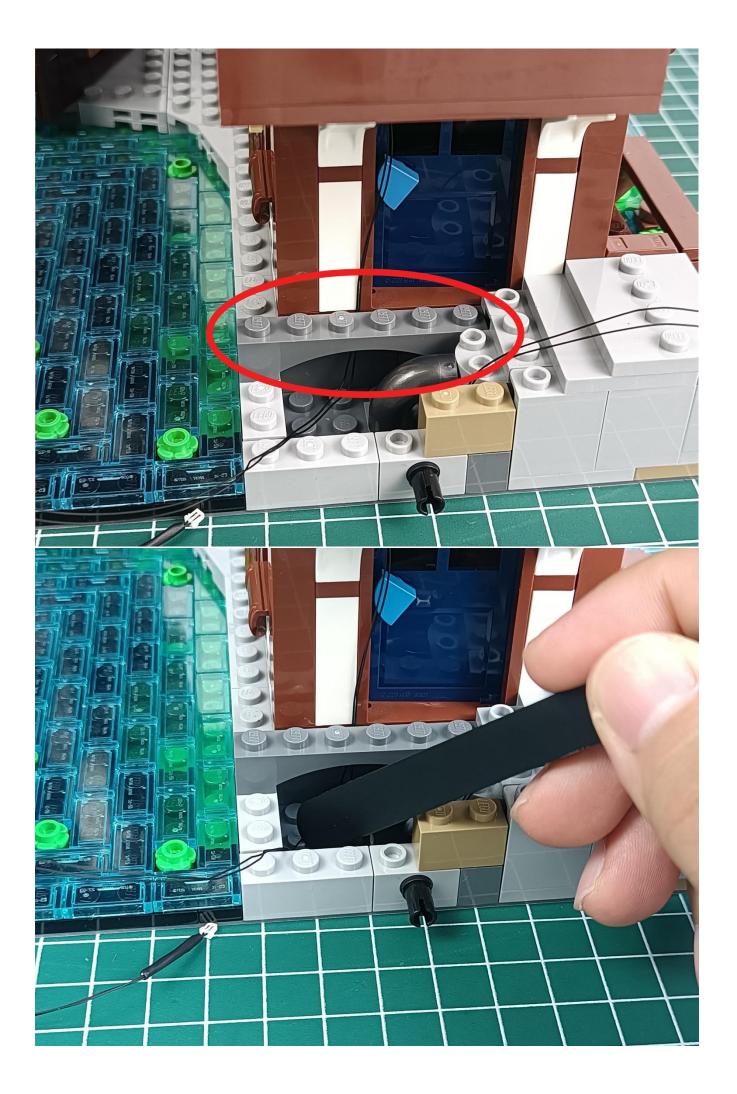

Step 2 : Installation

### start installation:

Complete install and plug in the power to try it.

Above creative ideas and instructions are provide by our designers.

But we treasure your suggestions or opinions on below.

1. Parts materials, product quality, others about our company?

#### Attention:

Please be careful when installing since the lamp thread is slender.Cannot be pressed against the raised position of the building block. It should pass along the gap, otherwise the lamp wire will be pinched.