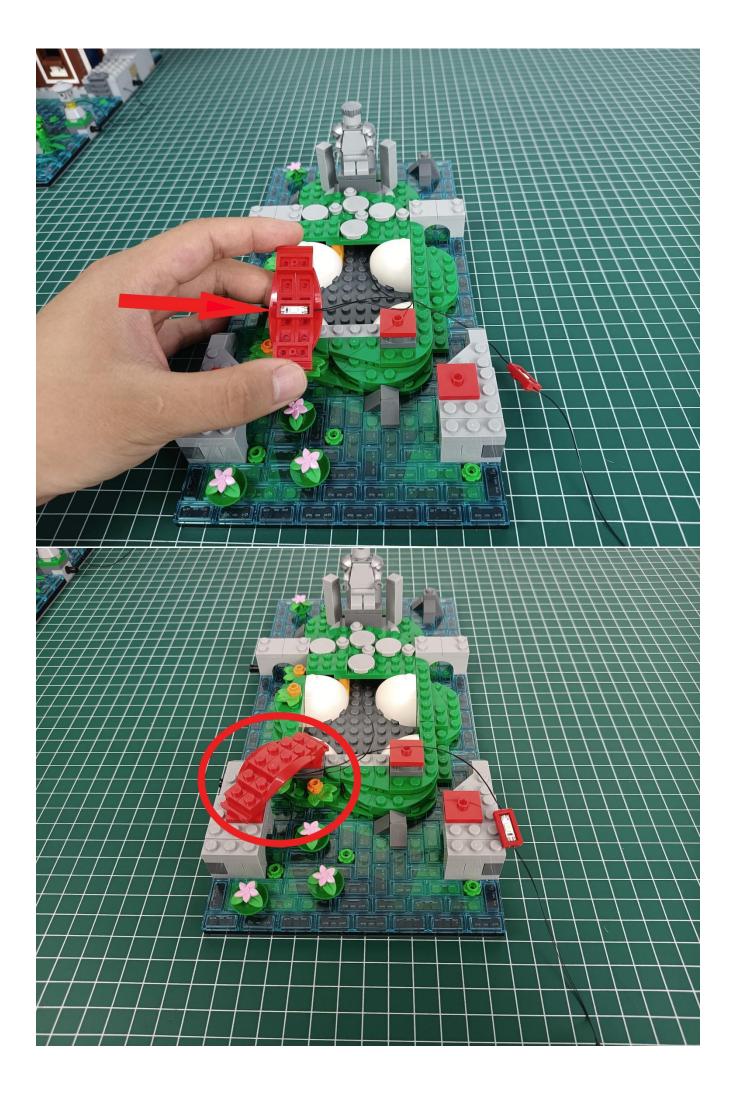

#### Attention:

Please be careful when installing since the lamp thread is slender.Cannot be pressed against the raised position of the building block. It should pass along the gap, otherwise the lamp wire will be pinched.

### start installation:

Complete install and plug in the power to try it.

Above creative ideas and instructions are provide by our designers.

But we treasure your suggestions or opinions on below.

1. Parts materials, product quality, others about our company?