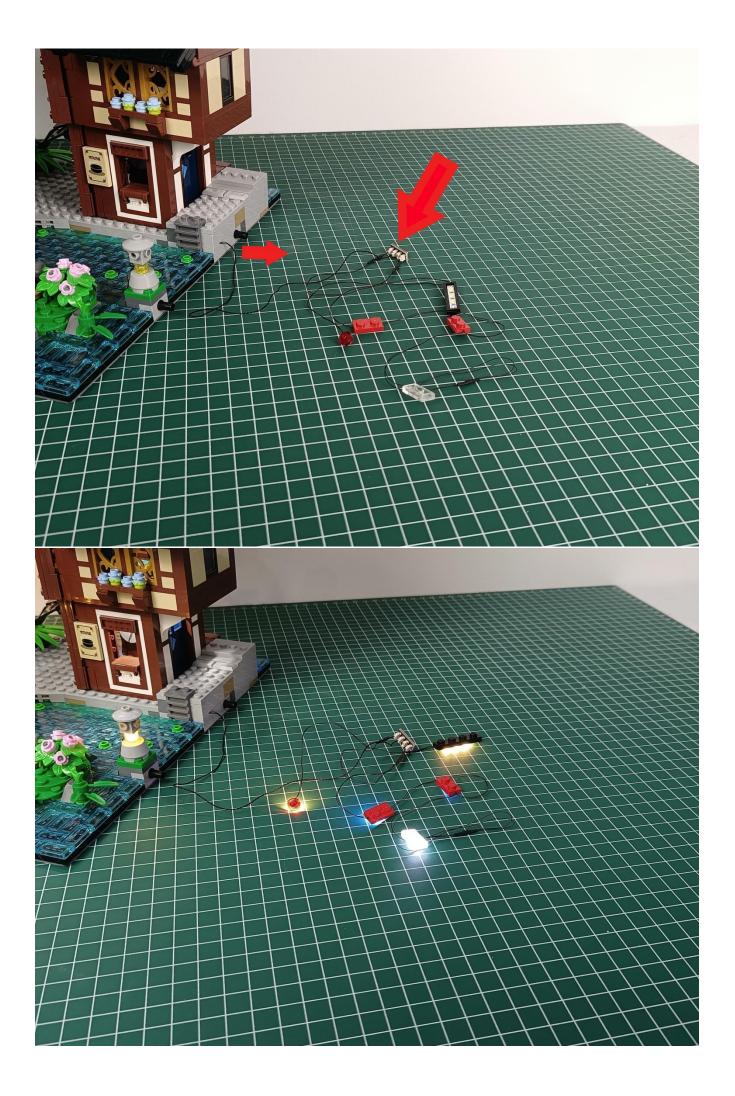

Tear off the seal on the expansion board and connect it to the port of the USB power cord.

Take out pack No.1 lighting kit.

Connect them to the expansion board.

Turn on the power and test the lighting. If there is any abnormality, please contact us in time.

If there is no abnormality, unplug the lights and leave the expansion board on the USB power cord, Put the lighting back into the original bag, and test the lighting of other bags in the same way.