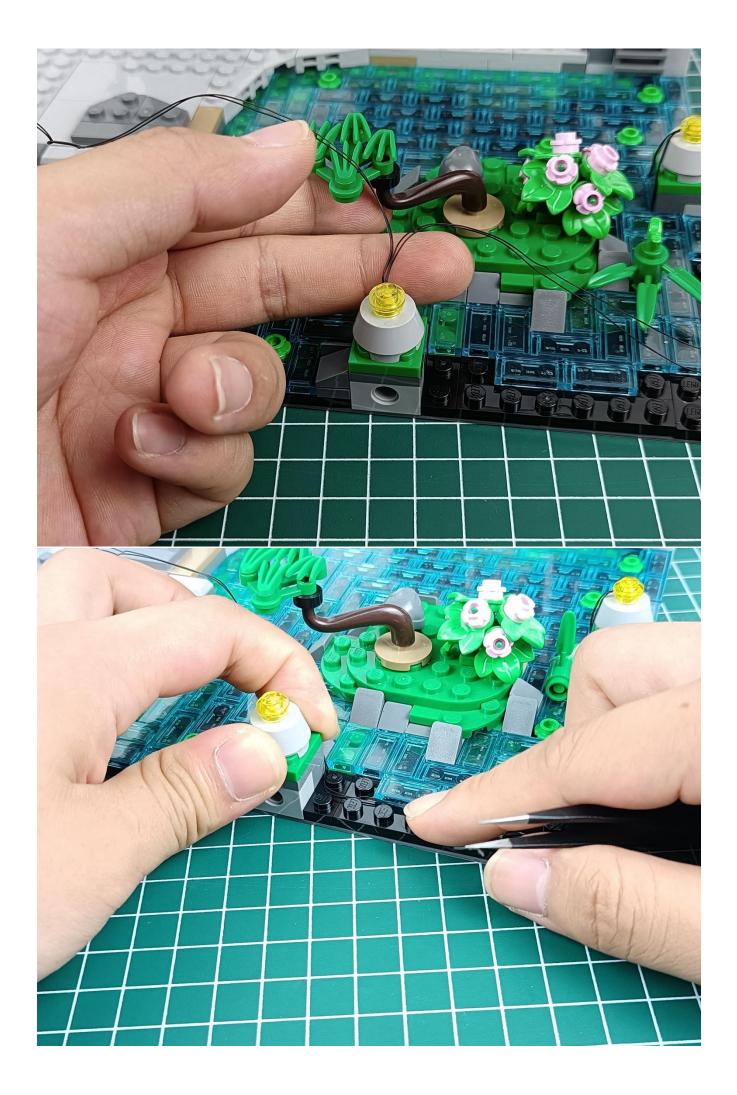

#### Attention:

Please be careful when installing since the lamp thread is slender.Cannot be pressed against the raised position of the building block. It should pass along the gap, otherwise the lamp wire will be pinched.

Step 2 : Installation

### start installation:

Complete install and plug in the power to try it.

Above creative ideas and instructions are provide by our designers.

But we treasure your suggestions or opinions on below.

1. Parts materials, product quality, others about our company?