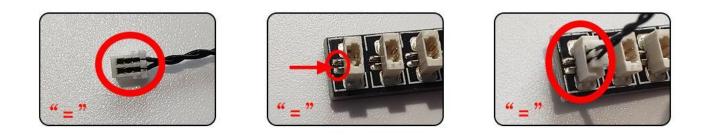

Install the battery, pay attention to the positive and negative poles.

Connect the USB power cord to the battery box.

Take out the 4 expansion boards from the No. 5 bag.

Please pay more attention and carefully using the connector for it is small.The "="of the 2P interface is aligned with the "=" of the expansion board.The "=" on the expansion board refers to the two outside solder joints, not the two metal pins inside the jack.