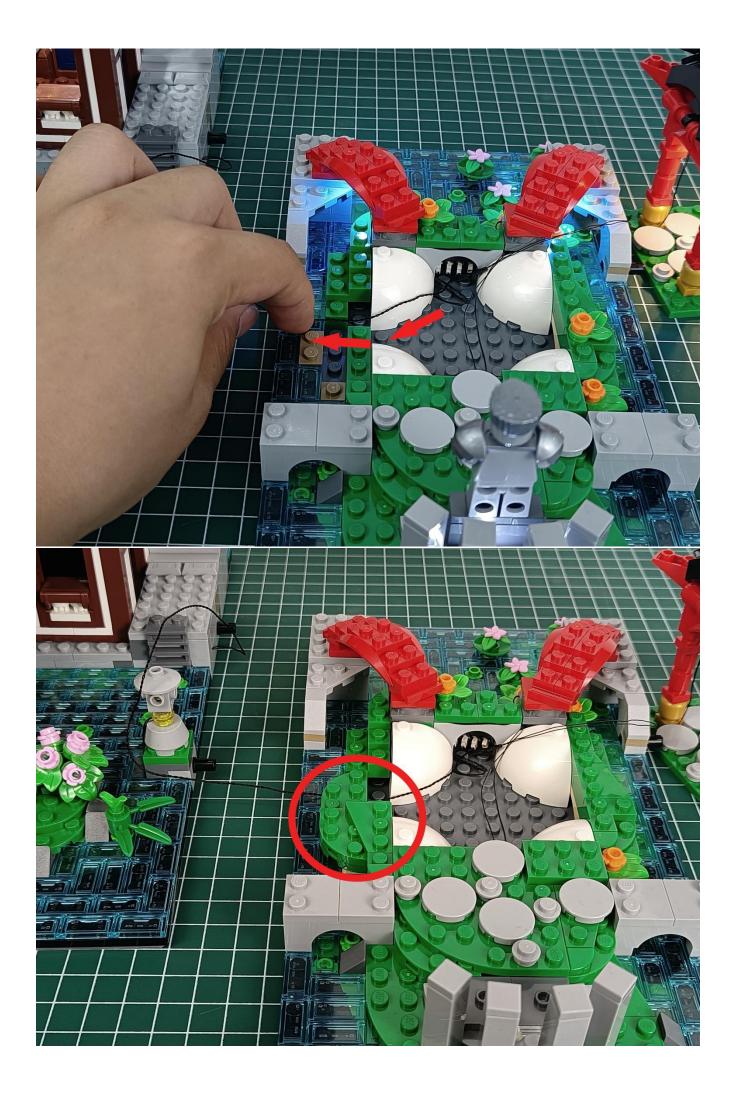

#### Attention:

Please be careful when installing since the lamp thread is slender.Cannot be pressed against the raised position of the building block. It should pass along the gap, otherwise the lamp wire will be pinched.

Step 2 : Installation

### start installation:

Complete install and plug in the power to try it.

Above creative ideas and instructions are provide by our designers.

But we treasure your suggestions or opinions on below.

1. Parts materials, product quality, others about our company?