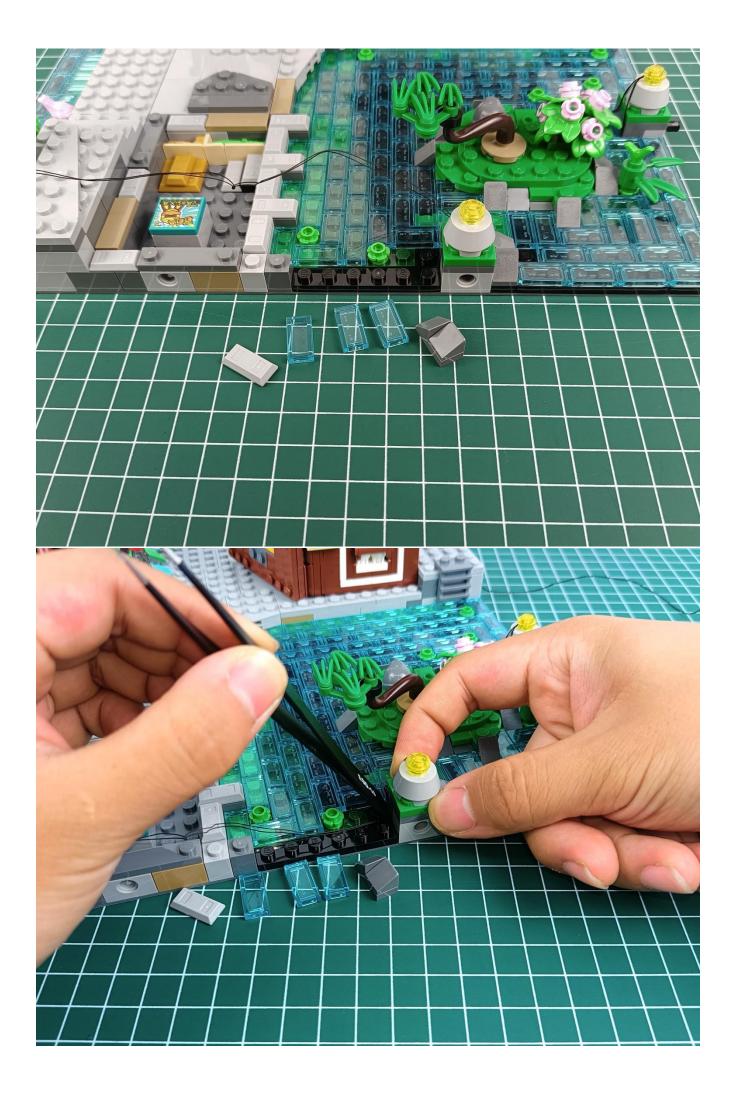

#### Attention:

Please be careful when installing since the lamp thread is slender.Cannot be pressed against the raised position of the building block. It should pass along the gap, otherwise the lamp wire will be pinched.