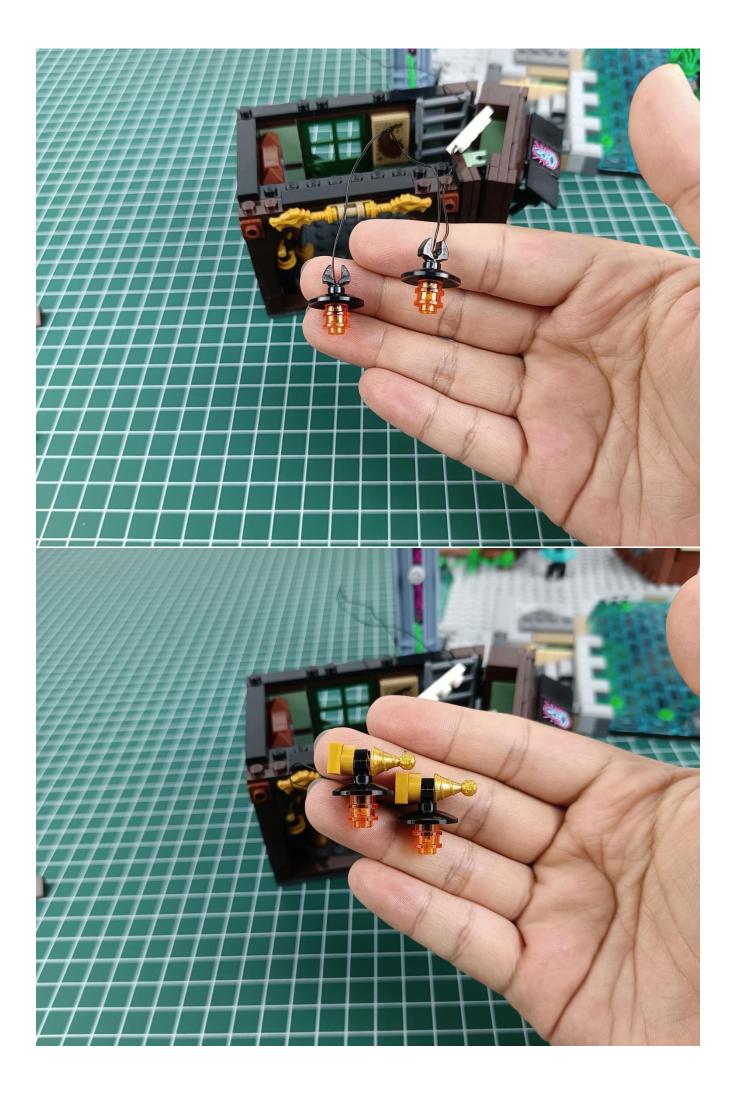

Tear off the seal on the expansion board and connect it to the port of the USB power cord.

Take out pack No.1 lighting kit.

Connect them to the expansion board.

Turn on the power and test the lighting. If there is any abnormality, please contact us in time.

If there is no abnormality, unplug the lights and leave the expansion board on the USB power cord, Put the lighting back into the original bag, and test the lighting of other bags in the same way.