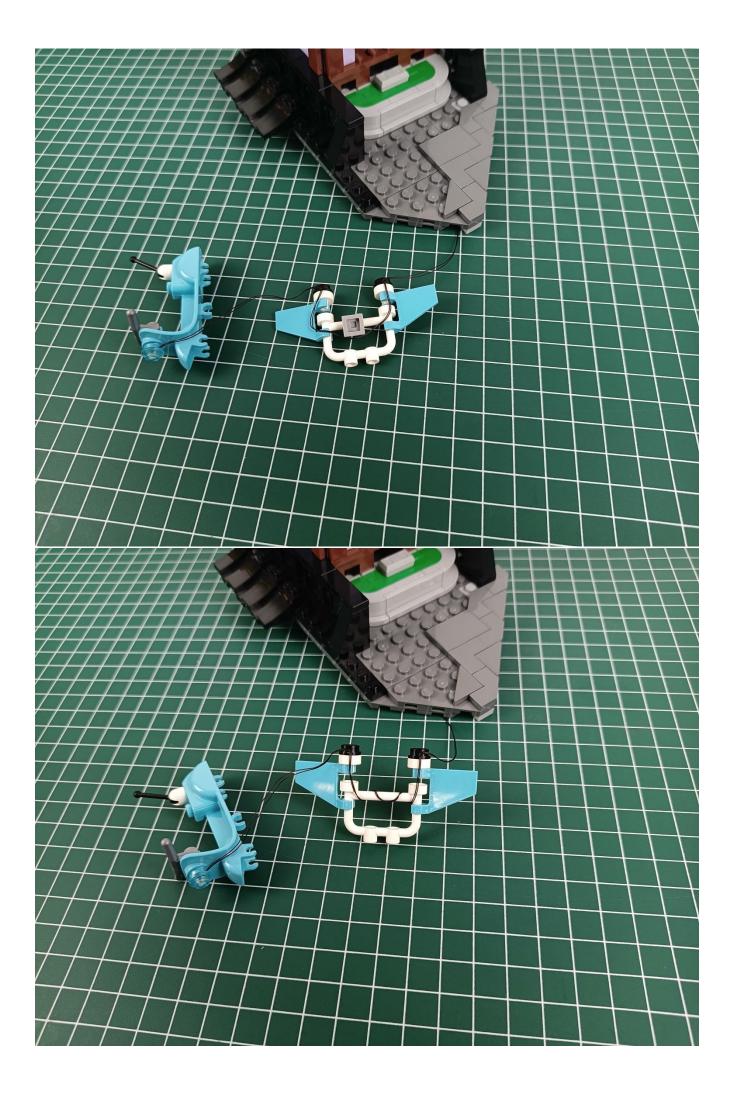

#### Attention:

Please be careful when installing since the lamp thread is slender.Cannot be pressed against the raised position of the building block. It should pass along the gap, otherwise the lamp wire will be pinched.