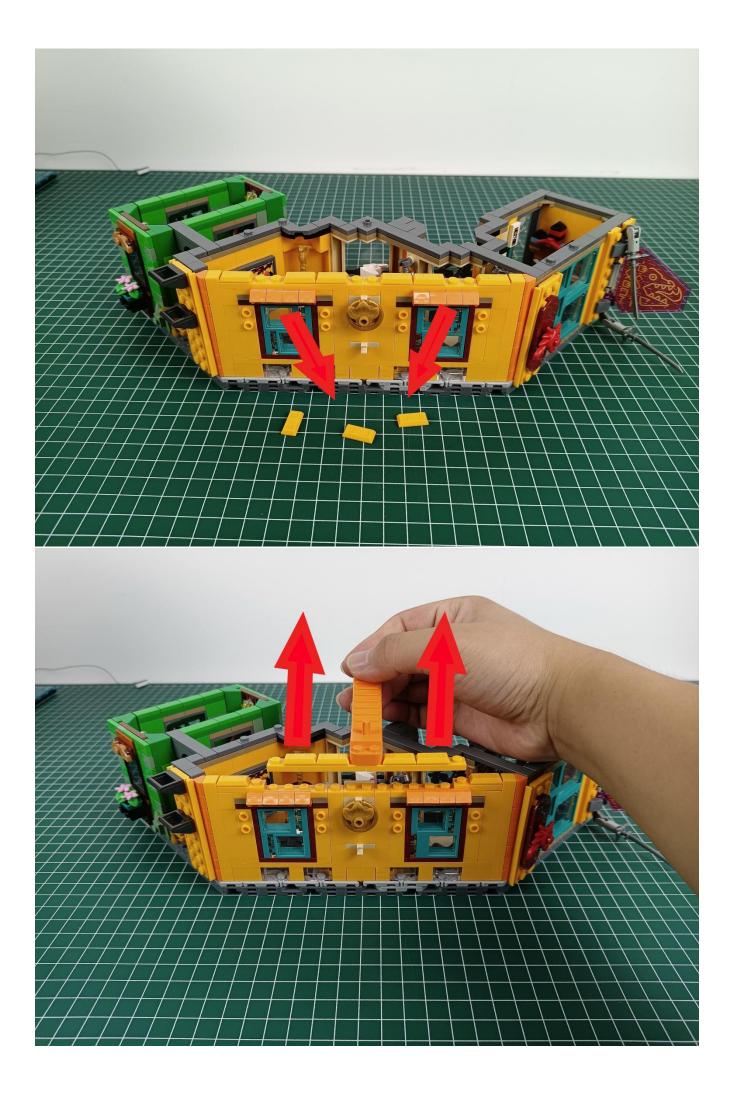

#### Attention:

Please be careful when installing since the lamp thread is slender.Cannot be pressed against the raised position of the building block. It should pass along the gap, otherwise the lamp wire will be pinched.