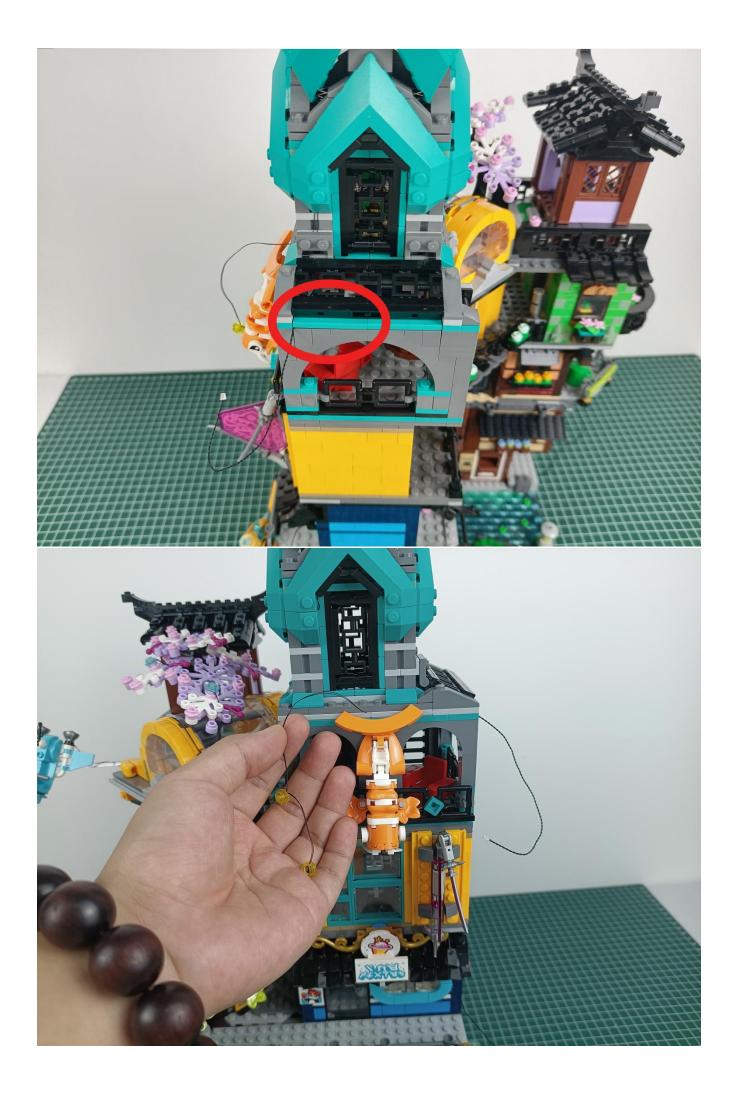

#### Attention:

Please be careful when installing since the lamp thread is slender.Cannot be pressed against the raised position of the building block. It should pass along the gap, otherwise the lamp wire will be pinched.