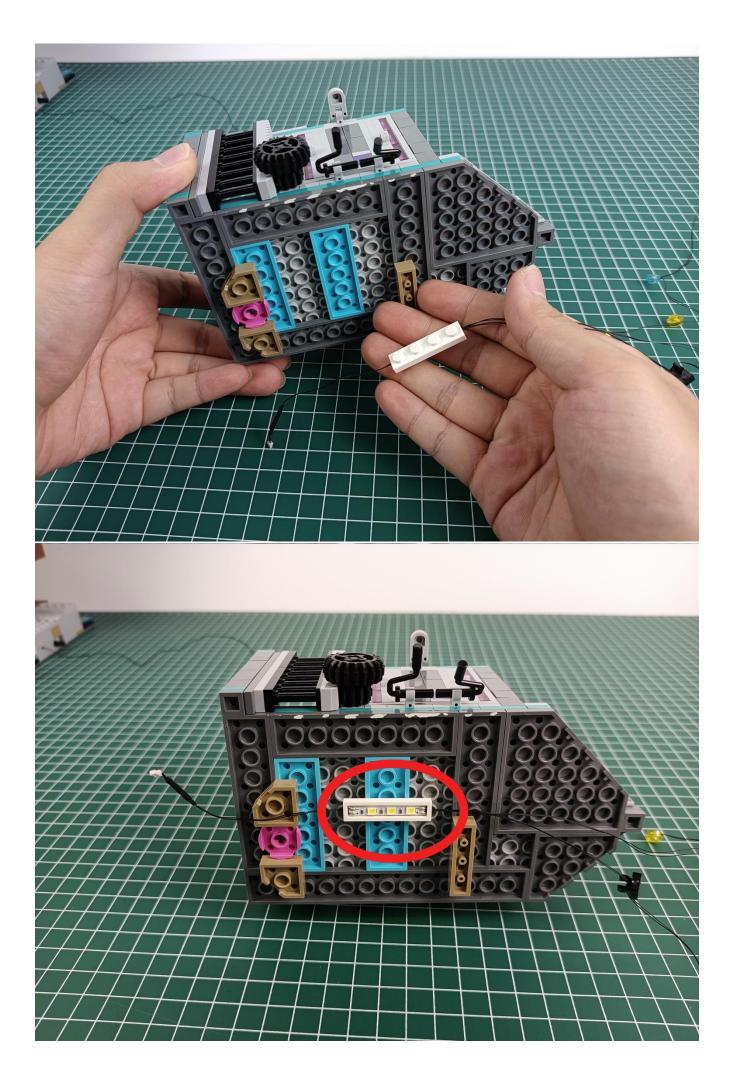

Tear off the seal on the expansion board and connect it to the port of the USB power cord.

Take out pack No.1 lighting kit.

Connect them to the expansion board.

Turn on the power and test the lighting. If there is any abnormality, please contact us in time.

If there is no abnormality, unplug the lights and leave the expansion board on the USB power cord, Put the lighting back into the original bag, and test the lighting of other bags in the same way.