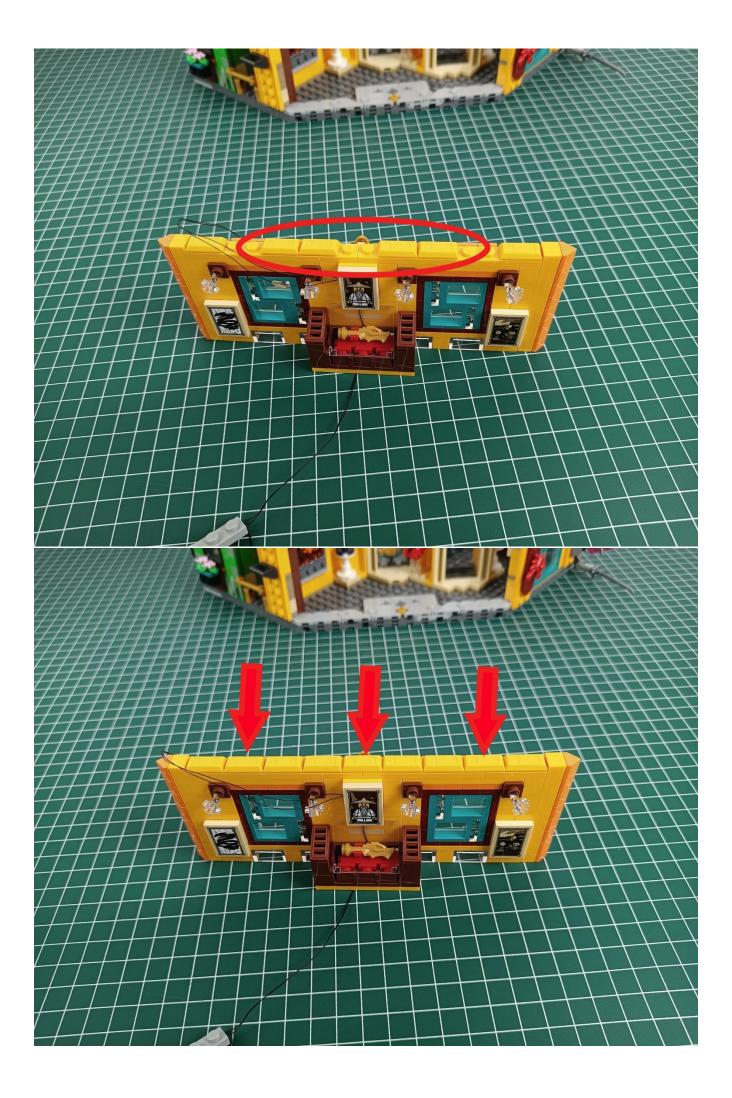

#### Attention:

Please be careful when installing since the lamp thread is slender.Cannot be pressed against the raised position of the building block. It should pass along the gap, otherwise the lamp wire will be pinched.

Step 2 : Installation

### start installation:

Complete install and plug in the power to try it.

Above creative ideas and instructions are provide by our designers.

But we treasure your suggestions or opinions on below.

1. Parts materials, product quality, others about our company?