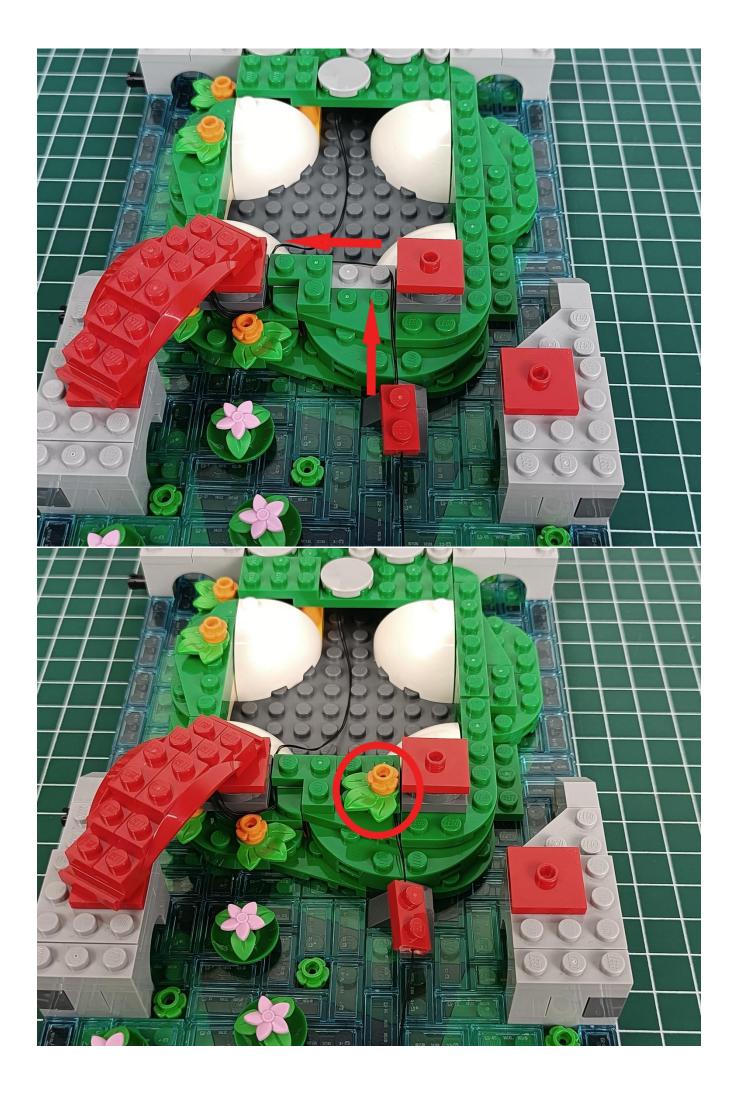

Step 2 : Installation

### start installation:

Complete install and plug in the power to try it.

Above creative ideas and instructions are provide by our designers.

But we treasure your suggestions or opinions on below.

1. Parts materials, product quality, others about our company?

#### Attention:

Please be careful when installing since the lamp thread is slender.Cannot be pressed against the raised position of the building block. It should pass along the gap, otherwise the lamp wire will be pinched.