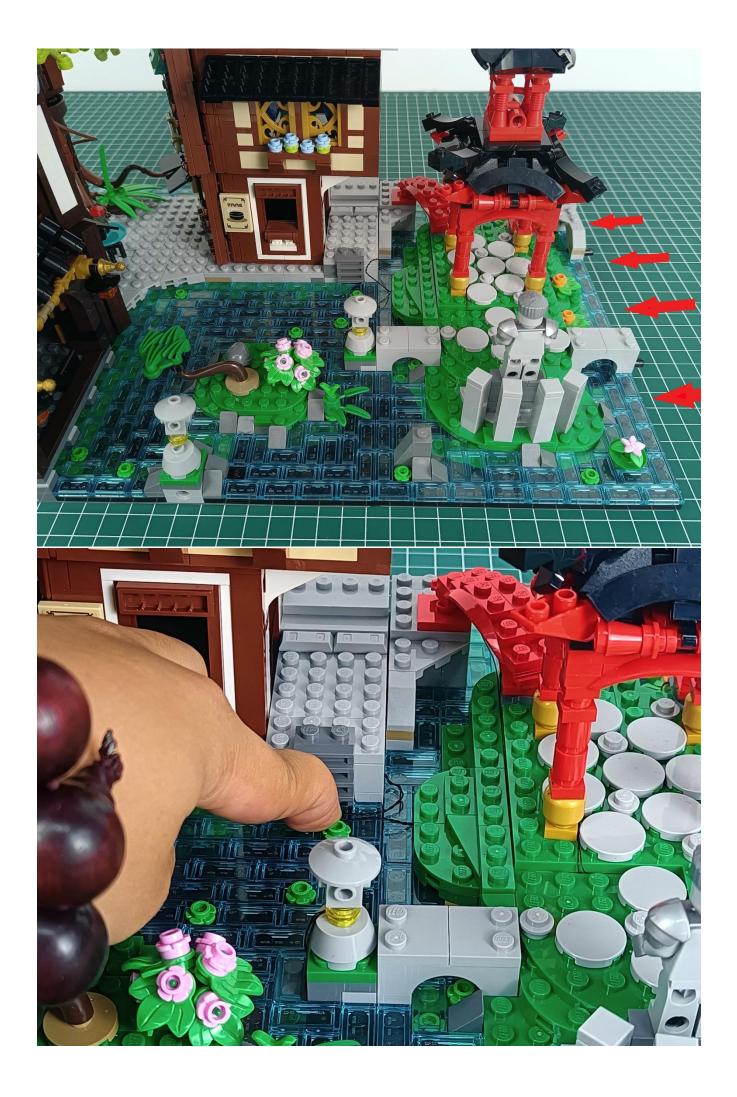

#### Attention:

Please be careful when installing since the lamp thread is slender.Cannot be pressed against the raised position of the building block. It should pass along the gap, otherwise the lamp wire will be pinched.