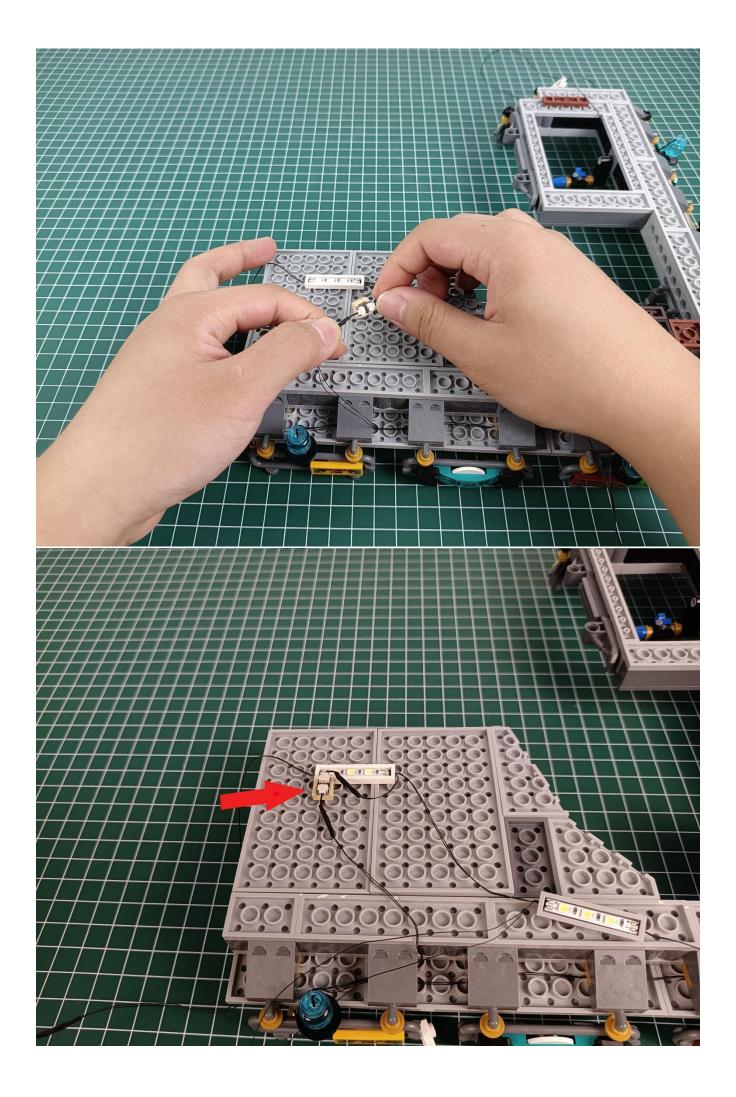

Step 2 : Installation

### start installation:

Complete install and plug in the power to try it.

Above creative ideas and instructions are provide by our designers.

But we treasure your suggestions or opinions on below.

1. Parts materials, product quality, others about our company?