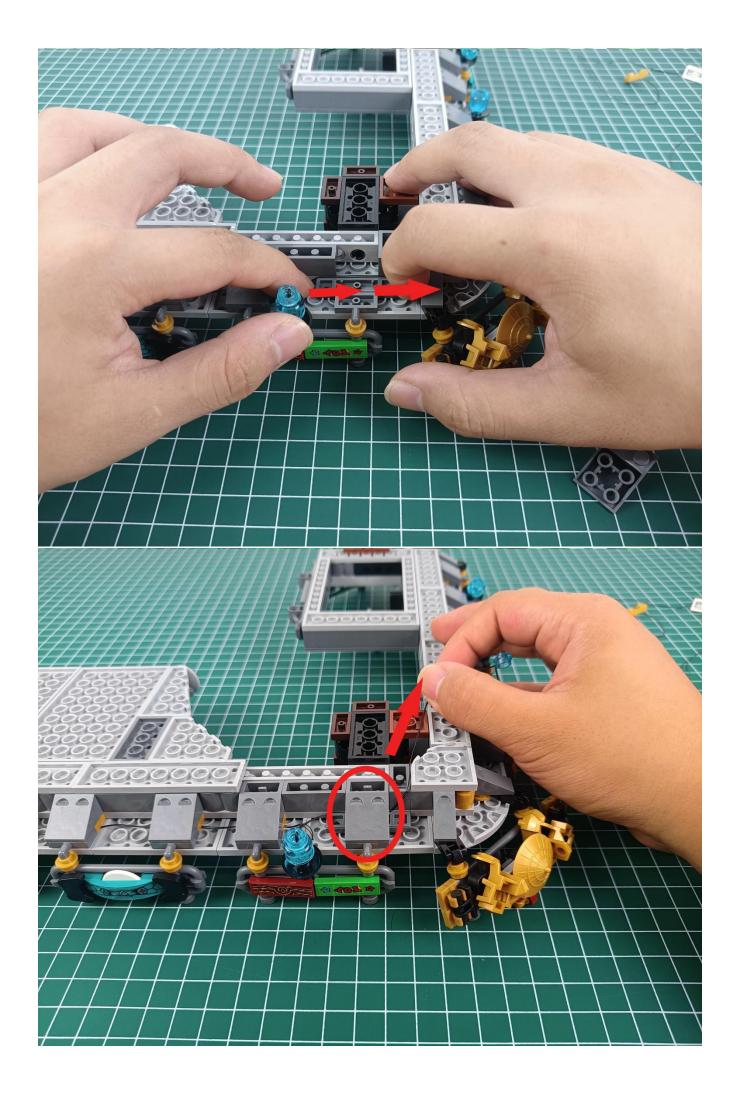

nnect it to the port of the USB power cord.



Take out pack No.1 lighting kit.



Connect them to the expansion board.



Turn on the power and test the lighting. If there is any abnormality, please contact us in time.



If there is no abnormality, unplug the lights and leave the expansion board on the USB power cord, Put the lighting back into the original bag, and test the lighting of other bags in the same way.



#### Attention:

Please be careful when installing since the lamp thread is slender.Cannot be pressed against the raised position of the building block. It should pass along the gap, otherwise the lamp wire will be pinched.



Step 2 : Installation

### start installation:

































































































































































































































































































































































































































































































































Complete install and plug in the power to try it.



Above creative ideas and instructions are provide by our designers.

But we treasure your suggestions or opinions on below.

1. Parts materials, product quality, others about our company?

2. Installation instructions of this product and the difficulty during install?

3. If you encounter any problems during using our product, please c