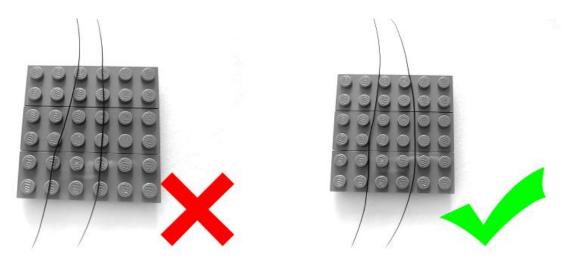

#### Attention:

Please be careful when installing since the lamp thread is slender.Cannot be pressed against the raised position of the building block. It should pass along the gap, otherwise the lamp wire will be pinched.