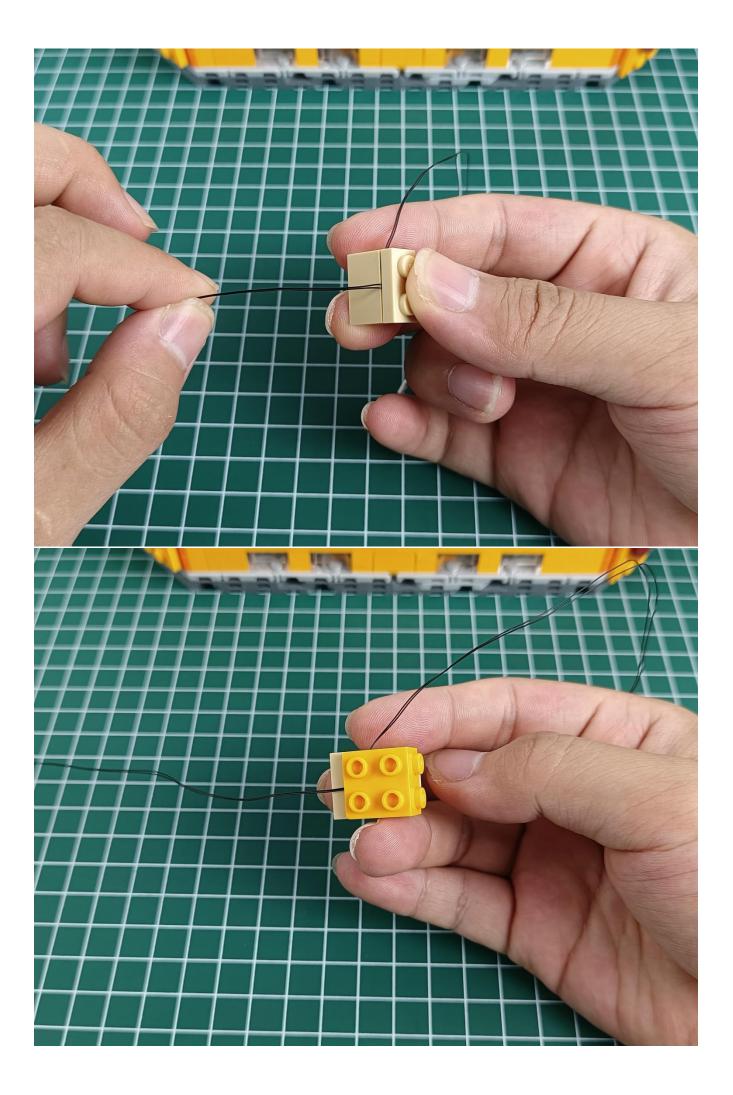

#### Attention:

Please be careful when installing since the lamp thread is slender.Cannot be pressed against the raised position of the building block. It should pass along the gap, otherwise the lamp wire will be pinched.