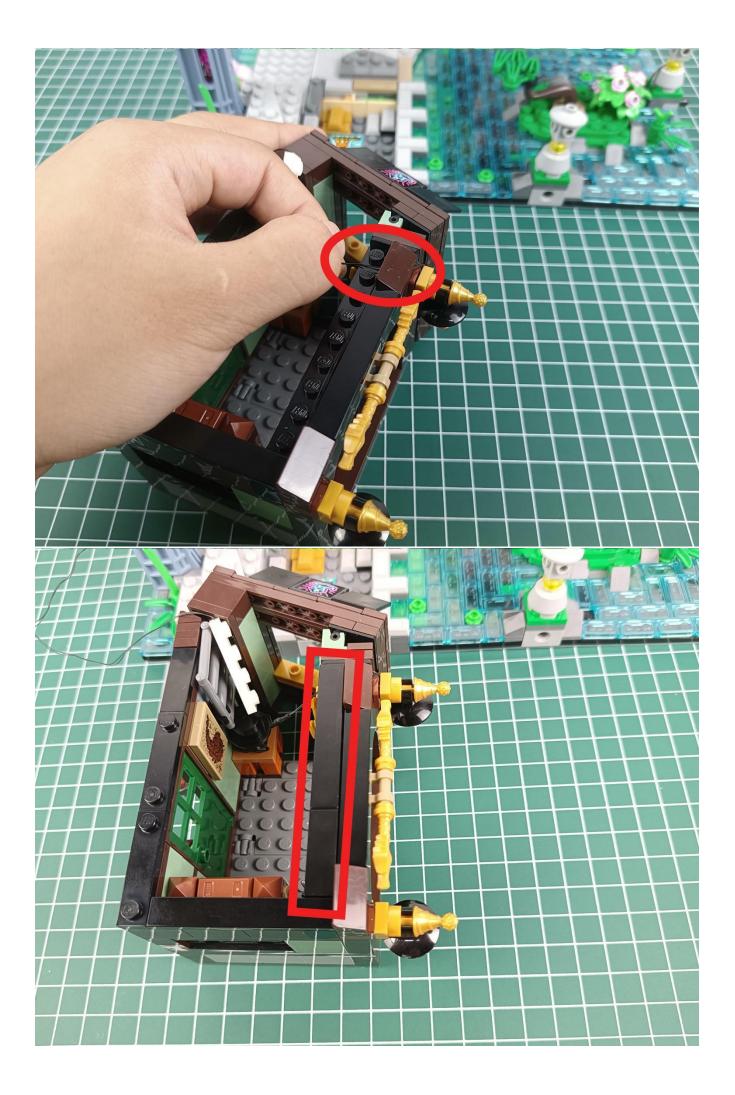

#### Attention:

Please be careful when installing since the lamp thread is slender.Cannot be pressed against the raised position of the building block. It should pass along the gap, otherwise the lamp wire will be pinched.