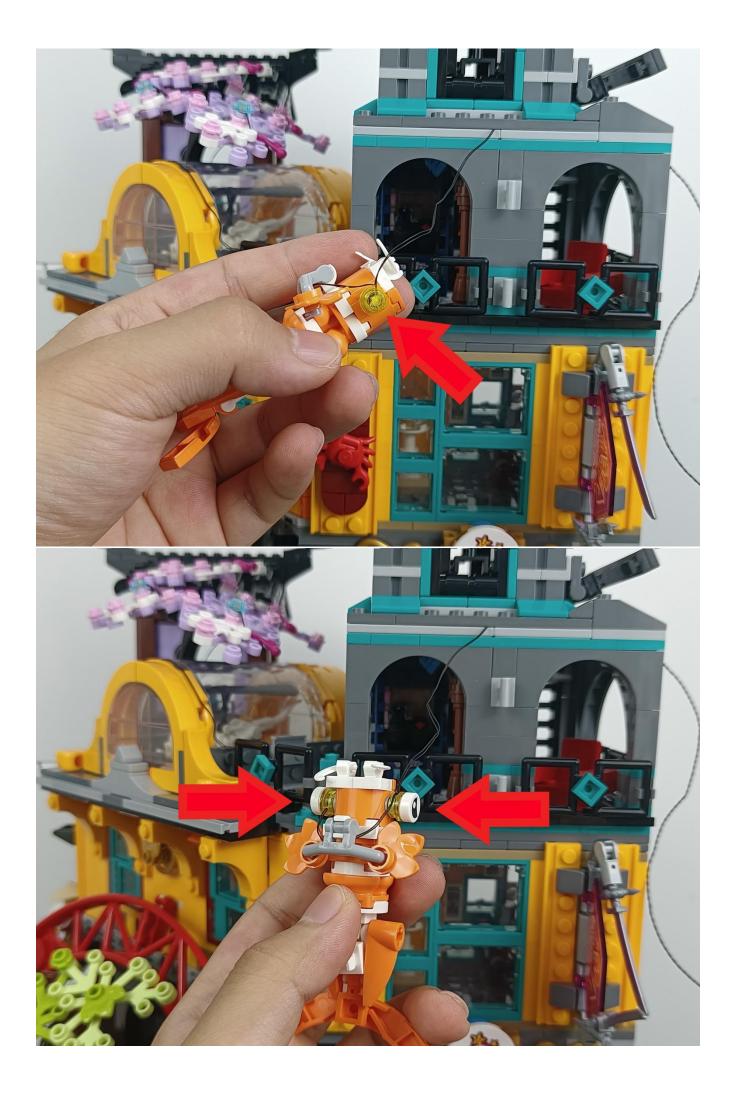

#### Attention:

Please be careful when installing since the lamp thread is slender.Cannot be pressed against the raised position of the building block. It should pass along the gap, otherwise the lamp wire will be pinched.

Step 2 : Installation

### start installation:

Complete install and plug in the power to try it.

Above creative ideas and instructions are provide by our designers.

But we treasure your suggestions or opinions on below.

1. Parts materials, product quality, others about our company?