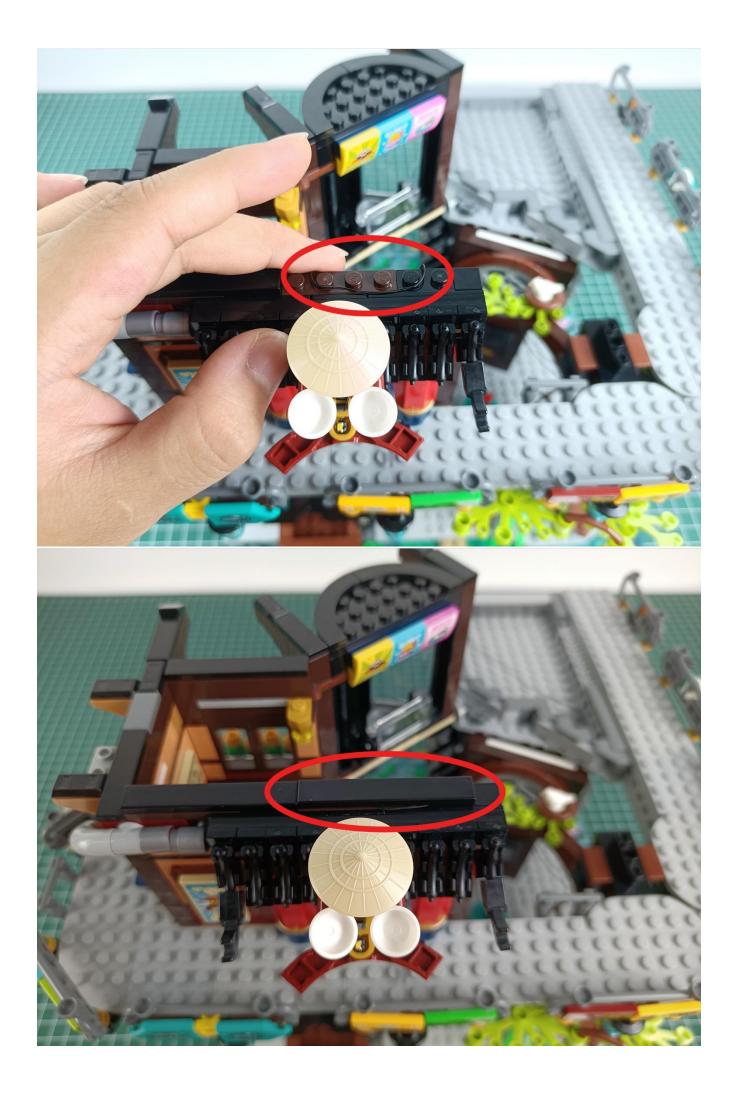

#### Attention:

Please be careful when installing since the lamp thread is slender.Cannot be pressed against the raised position of the building block. It should pass along the gap, otherwise the lamp wire will be pinched.