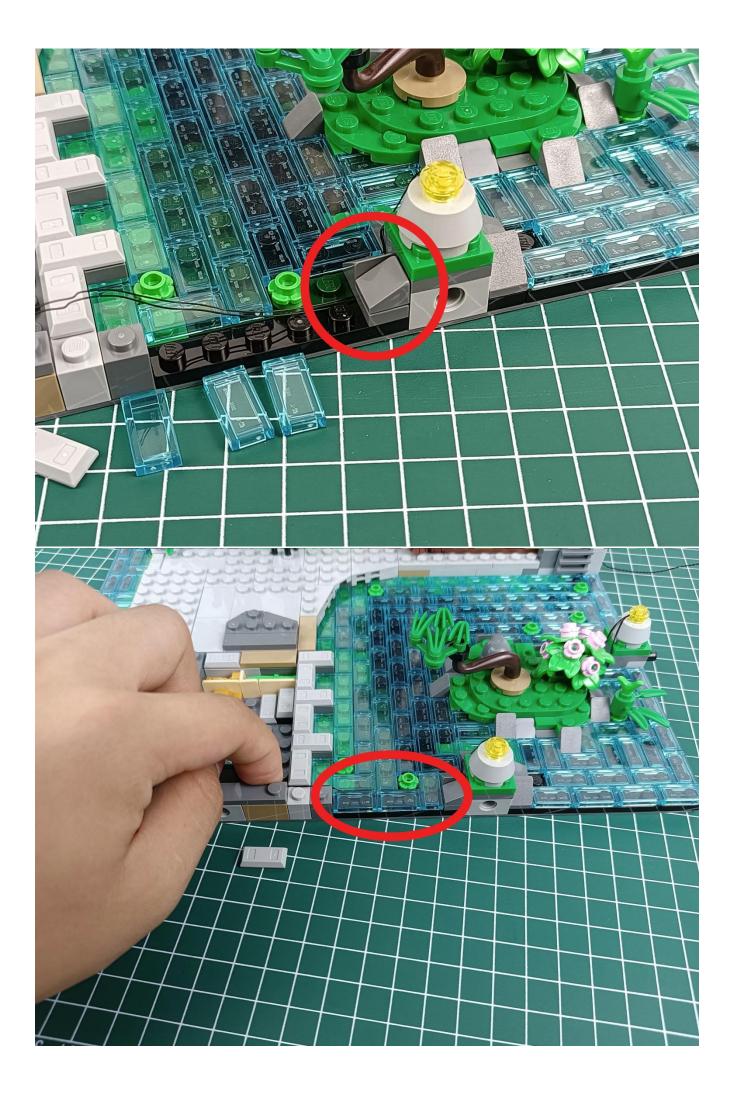

#### Attention:

Please be careful when installing since the lamp thread is slender.Cannot be pressed against the raised position of the building block. It should pass along the gap, otherwise the lamp wire will be pinched.