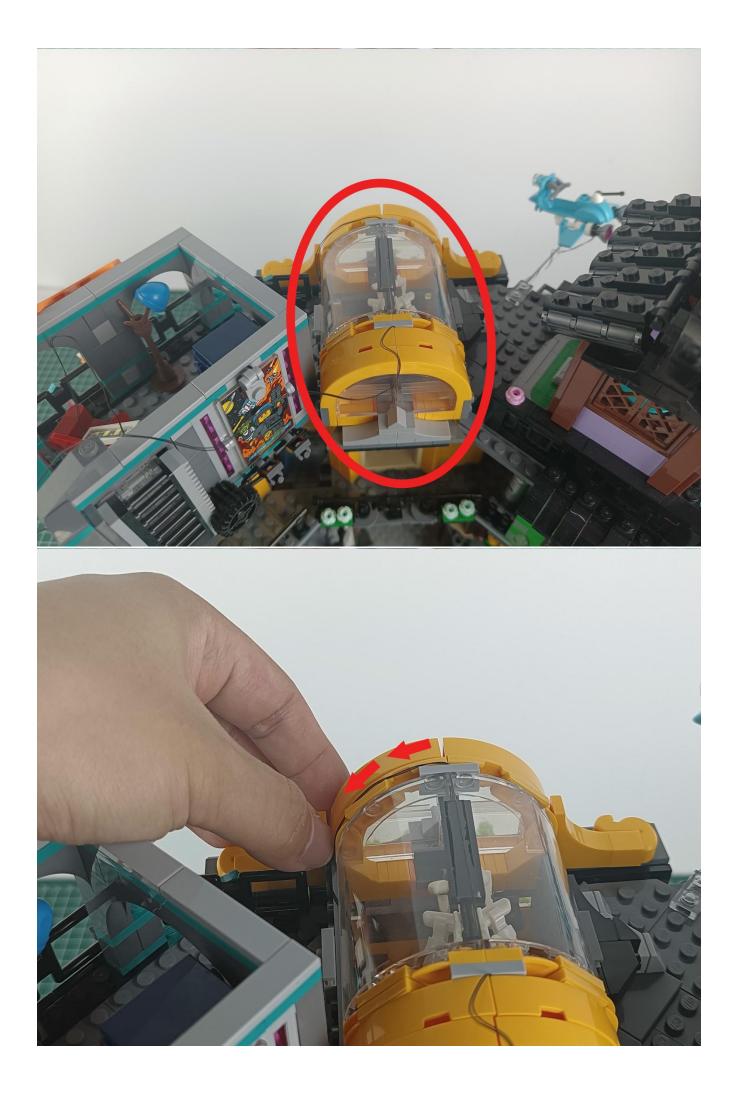

#### Attention:

Please be careful when installing since the lamp thread is slender.Cannot be pressed against the raised position of the building block. It should pass along the gap, otherwise the lamp wire will be pinched.