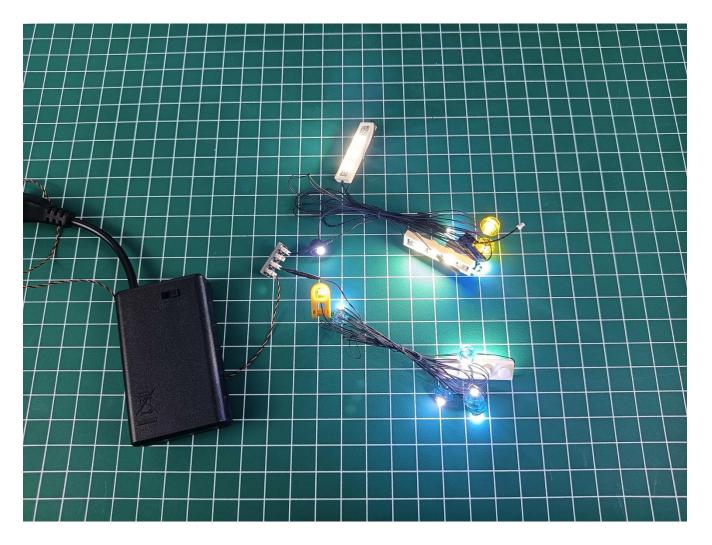

Tear off the seal on the expansion board and connect it to the port of the USB power cord.

Take out pack No.1 lighting kit.

Connect them to the expansion board.

Turn on the power and test the lighting. If there is any abnormality, please contact us in time.

If there is no abnormality, unplug the lights and leave the expansion board on the USB power cord, Put the lighting back into the original bag, and test the lighting of other bags in the same way.