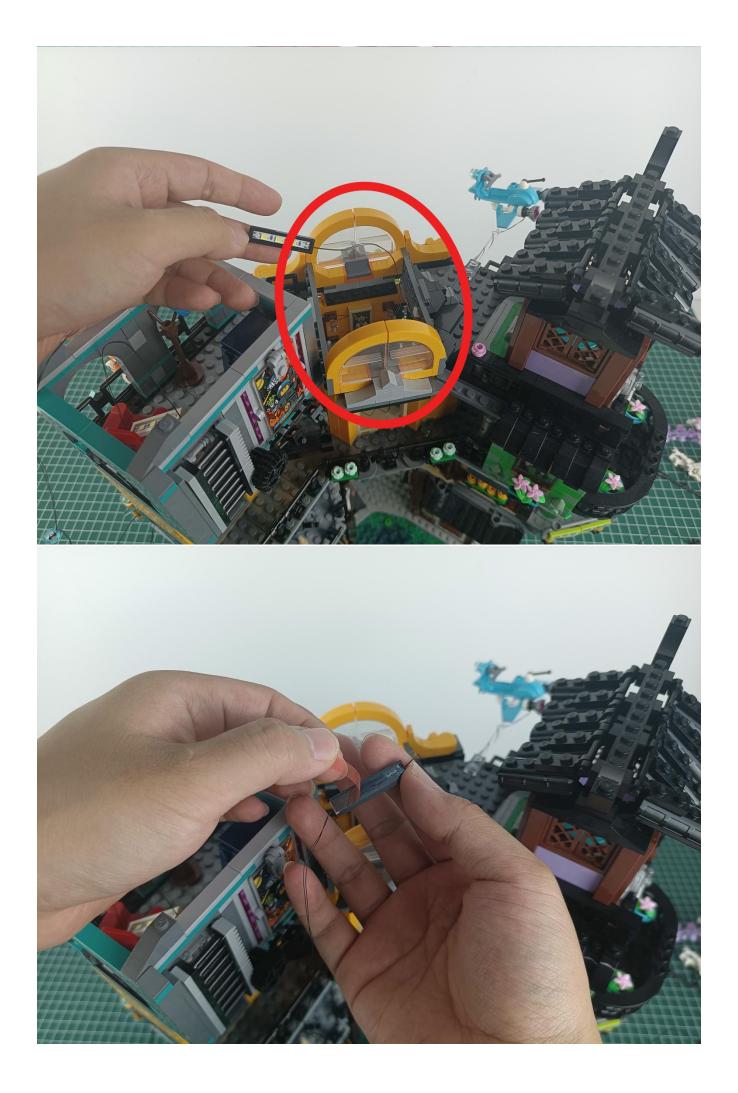

Step 2 : Installation

### start installation:

Complete install and plug in the power to try it.

Above creative ideas and instructions are provide by our designers.

But we treasure your suggestions or opinions on below.

1. Parts materials, product quality, others about our company?

#### Attention:

Please be careful when installing since the lamp thread is slender.Cannot be pressed against the raised position of the building block. It should pass along the gap, otherwise the lamp wire will be pinched.