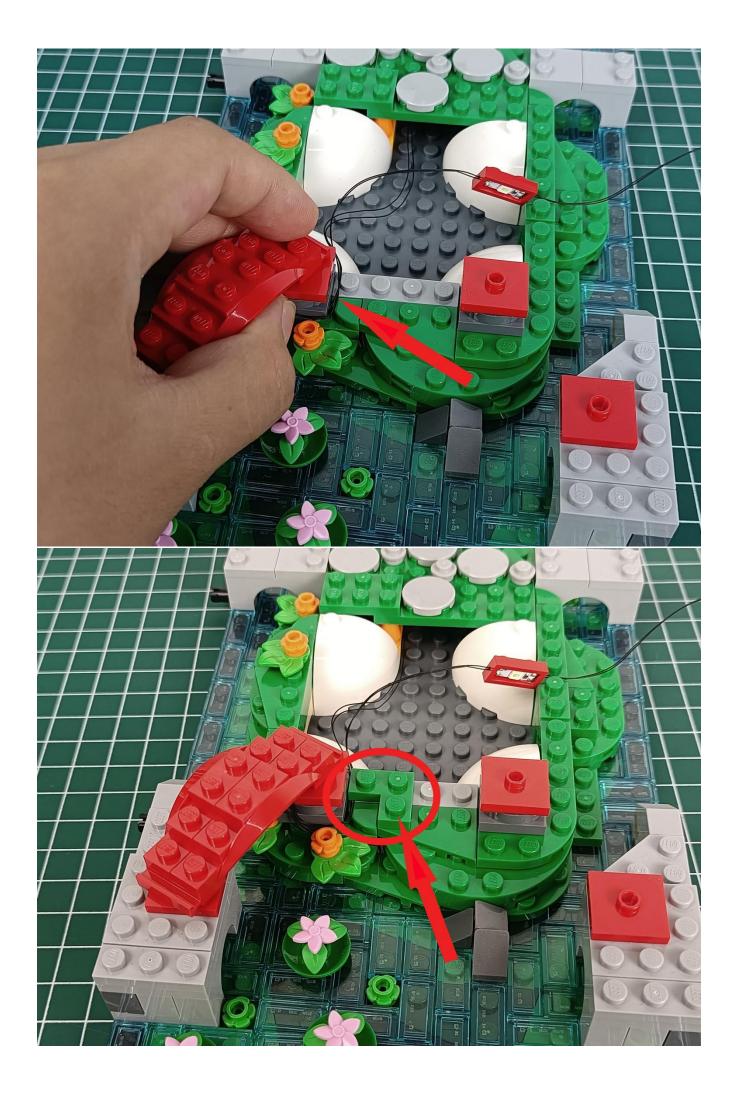

Step 2 : Installation

### start installation:

Complete install and plug in the power to try it.

Above creative ideas and instructions are provide by our designers.

But we treasure your suggestions or opinions on below.

1. Parts materials, product quality, others about our company?

#### Attention:

Please be careful when installing since the lamp thread is slender.Cannot be pressed against the raised position of the building block. It should pass along the gap, otherwise the lamp wire will be pinched.