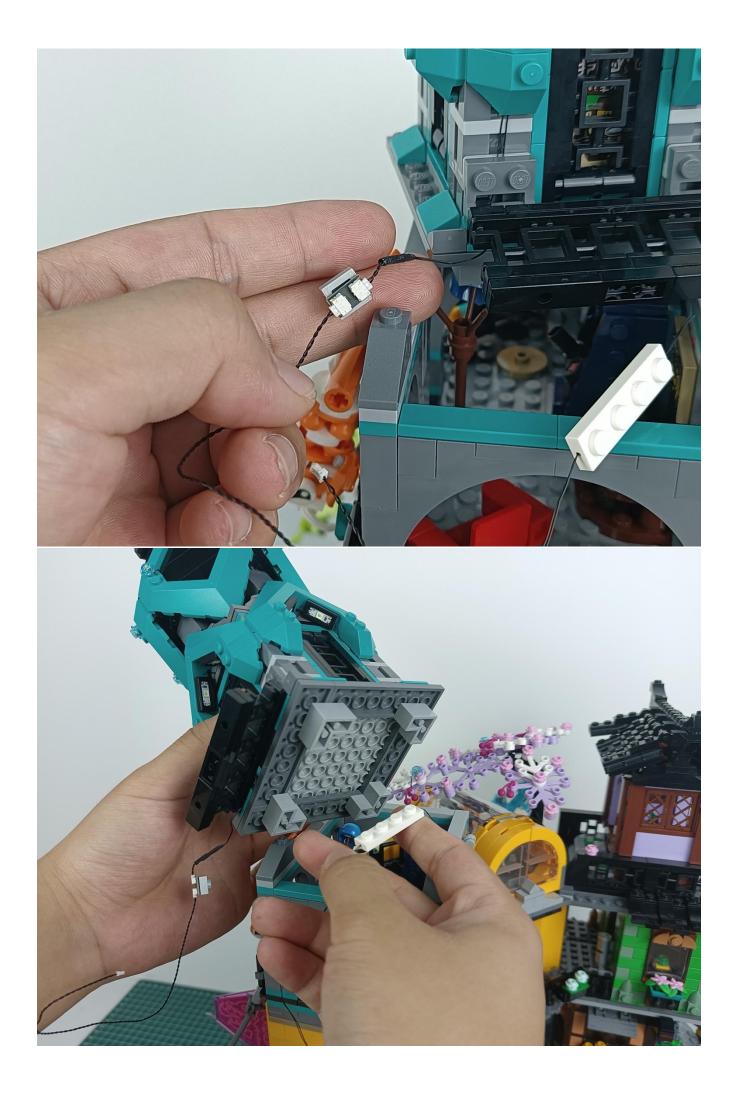

#### Attention:

Please be careful when installing since the lamp thread is slender.Cannot be pressed against the raised position of the building block. It should pass along the gap, otherwise the lamp wire will be pinched.

Step 2 : Installation

### start installation:

Complete install and plug in the power to try it.

Above creative ideas and instructions are provide by our designers.

But we treasure your suggestions or opinions on below.

1. Parts materials, product quality, others about our company?