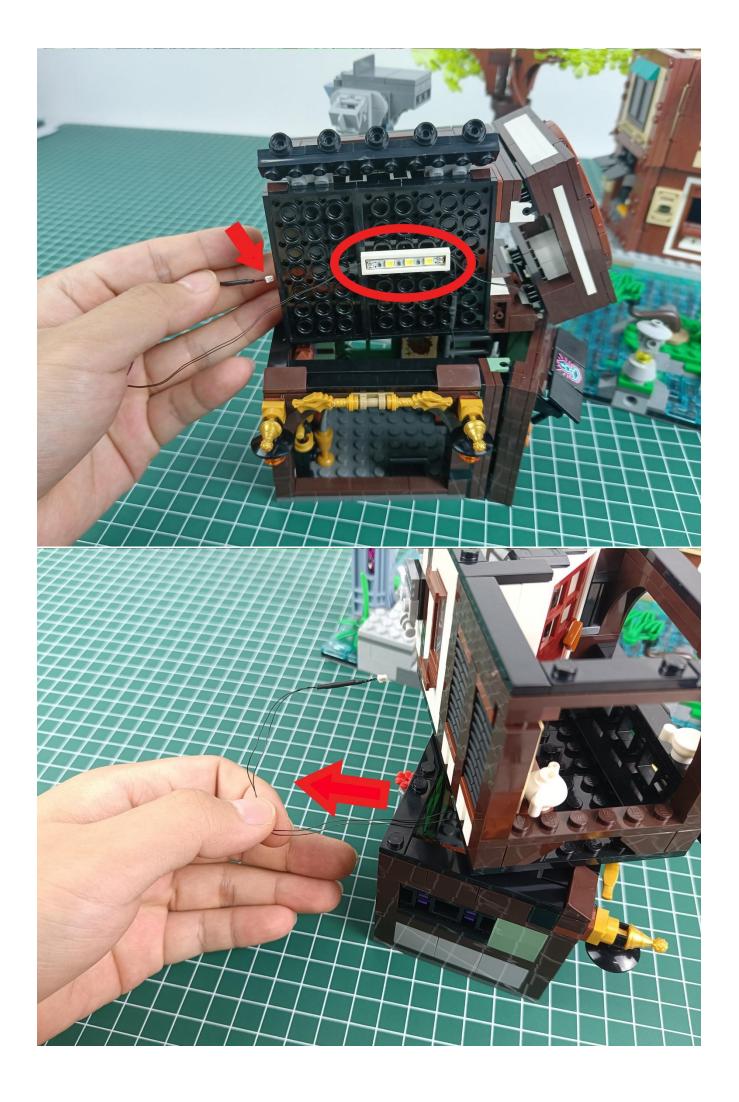

#### Attention:

Please be careful when installing since the lamp thread is slender.Cannot be pressed against the raised position of the building block. It should pass along the gap, otherwise the lamp wire will be pinched.

Step 2 : Installation