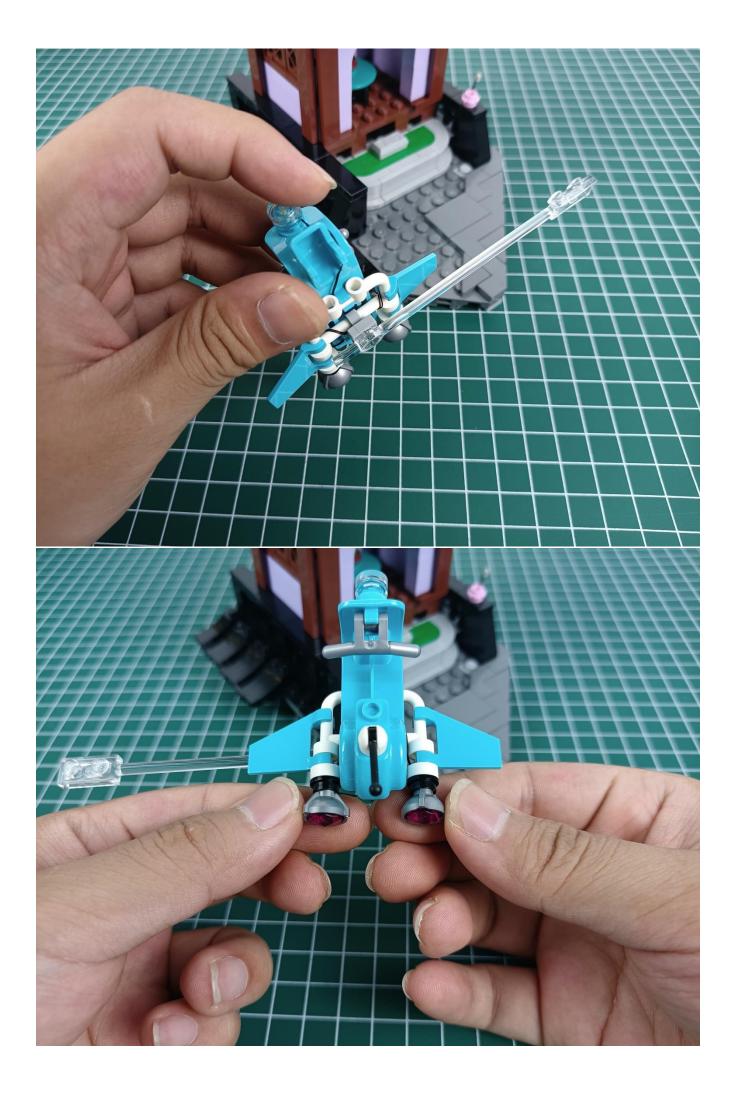

Tear off the seal on the expansion board and connect it to the port of the USB power cord.

Take out pack No.1 lighting kit.

Connect them to the expansion board.

Turn on the power and test the lighting. If there is any abnormality, please contact us in time.