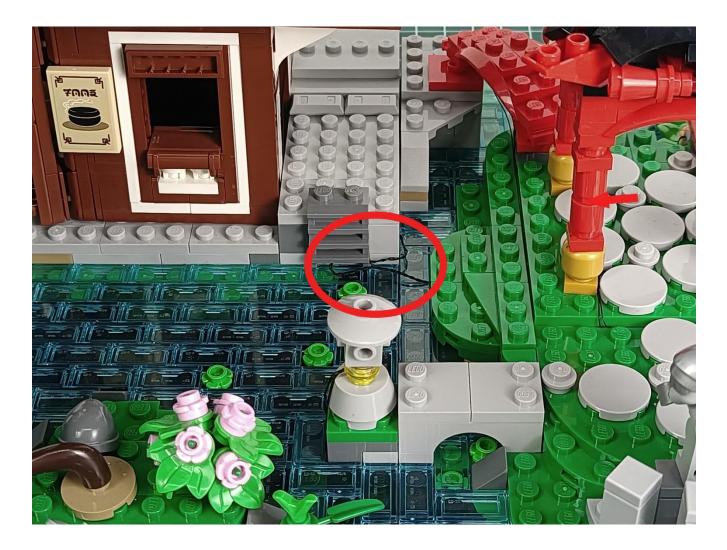

#### Attention:

Please be careful when installing since the lamp thread is slender.Cannot be pressed against the raised position of the building block. It should pass along the gap, otherwise the lamp wire will be pinched.