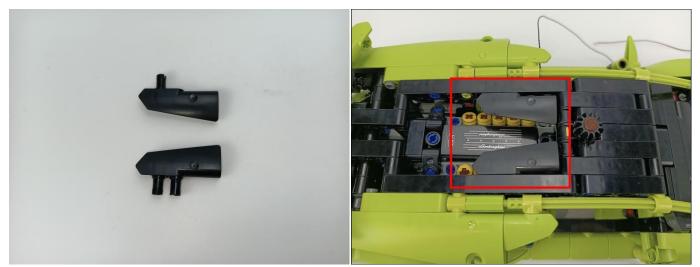

### **Section A:** Check the type and quantity of components.

This set contains four bags labelled "1" "2" "3" "4", please make sure that the components in each bag are the same as shown in the pictures.

Please contact us immediately if there have any missing components.