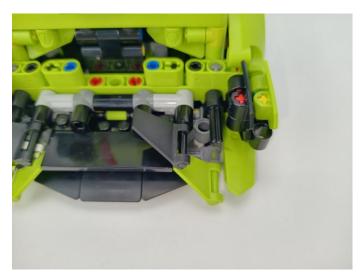

## 

Good job, you've done all the installation steps, power it up and enjoy your work.

The battery box in bag NO.4 can also power the set. If it is necessary to change the power supply, prepare three AAA batteries, install them in the battery box, turn on the switch on the battery box, remove the plug of the USB Power Cable from the socket of the expansion board, plug the plug of the battery box to the same socket in the expansion board to power the suit as well.