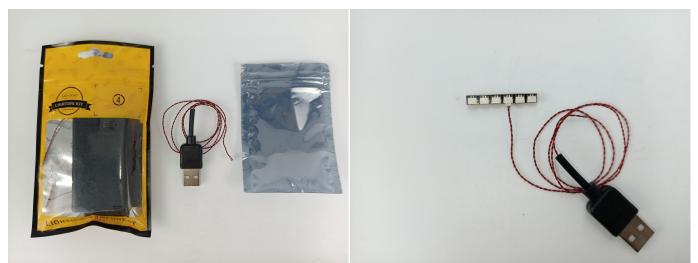

### **Section B:** Test that each components is working properly.

Take out the Expansion Boards and the USB Power Cable from No.3 and No.4.

It is worth reminding that our products are all customized. They have a unique way of connecting. The white plug on wire and the socket of the expansion board need to be connected together to transmit power.

The USB Power Cord can be powered by phone chargers, power banks, etc. This instruction will use the power bank as power supply.

USB connectors to connect devices

Connect the other end of the USB power cable to the power supply.