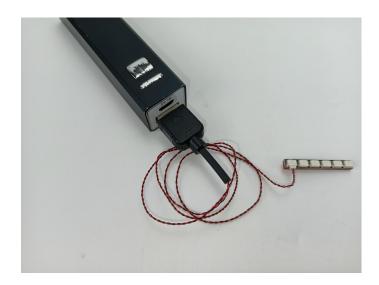

Connect all the components in No.1 bag to the Expansion Board in same way just as shown.Turn on the power bank, all the lights are on as shown.Remove the lamp after the test.

LED strip test:

Take out the LED light bar, connect the USB power cable, turn on the mobile power supply, the light will be on normally, as shown in the figure below.