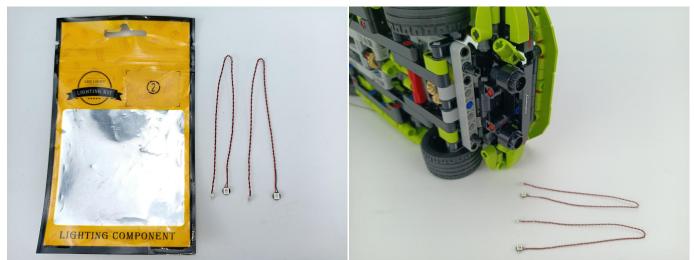

### **Section A:** Check the type and quantity of components.

This set contains four bags labelled "1" "2" "3" "4", please make sure that the components in each bag are the same as shown in the pictures.

Please contact us immediately if there have any missing components.