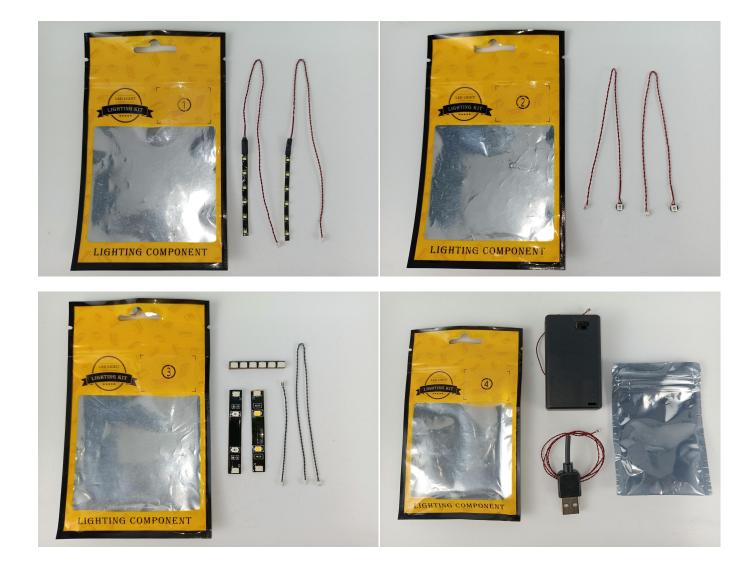

### **Section A:** Check the type and quantity of components.

This set contains four bags labelled "1" "2" "3" "4", please make sure that the components in each bag are the same as shown in the pictures.

Please contact us immediately if there have any missing components.