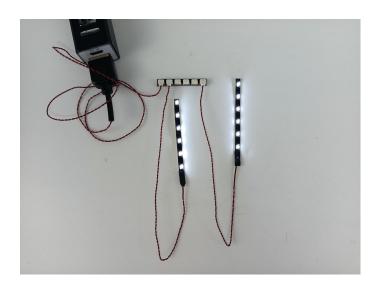

Connect all the components in No.1 bag to the Expansion Board in same way just as shown.Turn on the power bank, all the lights are on as shown.Remove the lamp after the test.

LED strip test:

Take out the LED light bar, connect the USB power cable, turn on the mobile power supply, the light will be on normally, as shown in the figure below.