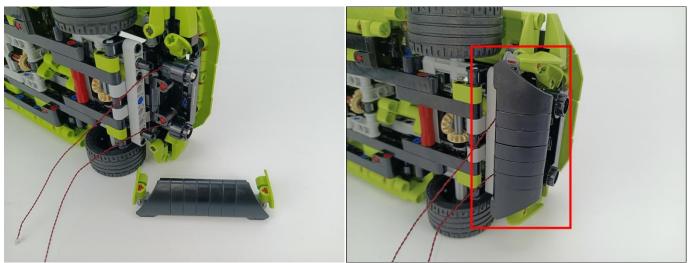

#### **Section C:** laying out components following the instruction.

Our material is very small but not fragile, just be reminded that don't to pull the wires too hard. For different people, there may be some installation steps that you can't understand. Please look at the previous and later installation steps.

Please contact us immediately if any components don't work.

**Section C:** laying out components following the instruction.

## 

# 

## 

Good job, you've done all the installation steps, power it up and enjoy your work.

The battery box in bag NO.4 can also power the set. If it is necessary to change the power supply, prepare three AAA batteries, install them in the battery box, turn on the switch on the battery box, remove the plug of the USB Power Cable from the socket of the expansion board, plug the plug of the battery box to the same socket in the expansion board to power the suit as well.