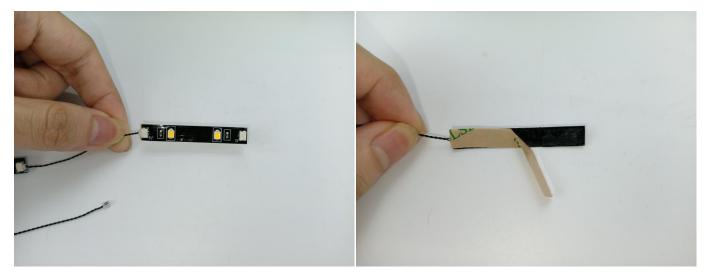

Connect all the components in No.1 bag to the Expansion Board in same way just as shown.Turn on the power bank, all the lights are on as shown.Remove the lamp after the test.

LED strip test:

Take out the LED light bar, connect the USB power cable, turn on the mobile power supply, the light will be on normally, as shown in the figure below.

Unplug these three components and put them back in the corresponding bags. There are two in bag No.2 need to be tested.

Attention that after the test is completed, each components should put back in the corresponding bag including the socket and the usb power cable.