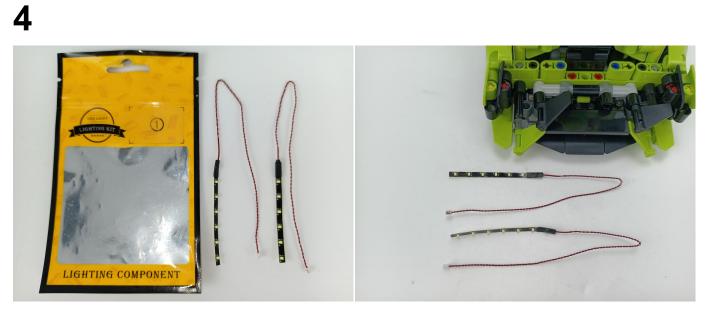

### **Section A:** Check the type and quantity of components.

This set contains four bags labelled "1" "2" "3" "4", please make sure that the components in each bag are the same as shown in the pictures.

Please contact us immediately if there have any missing components.