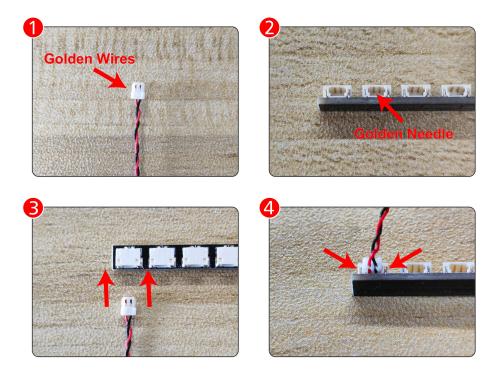

### **Section B:** Test that each components is working properly.

Take out the Expansion Boards and the USB Power Cable from No.3 and No.4.

It is worth reminding that our products are all customized. They have a unique way of connecting. The white plug on wire and the socket of the expansion board need to be connected together to transmit power.

Note that on one side of the white plug you can see two very small golden wires that should be connected to the two golden needles in socket of the expansion board.shown as blow.

Connect the Expansion Board and USB Power Cable as shown.

The USB Power Cord can be powered by phone chargers, power banks, etc. This instruction will use the power bank as power supply.

USB connectors to connect devices

Connect the other end of the USB power cable to the power supply.