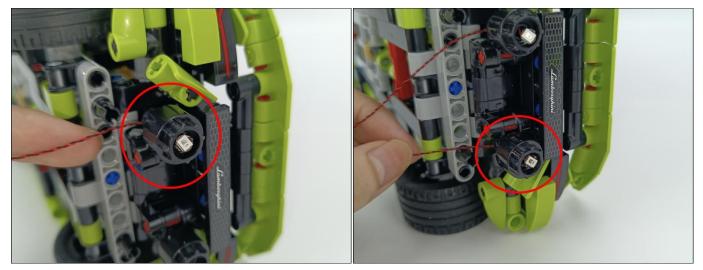

#### **Section C:** laying out components following the instruction.

Our material is very small but not fragile, just be reminded that don't to pull the wires too hard. For different people, there may be some installation steps that you can't understand. Please look at the previous and later installation steps.

Please contact us immediately if any components don't work.

**Section C:** laying out components following the instruction.

## 

# 

## 

Good job, you've done all the installation steps, power it up and enjoy your work.

The battery box in bag NO.4 can also power the set. If it is necessary to change the power supply, prepare three AAA batteries, install them in the battery box, turn on the switch on the battery box, remove the plug of the USB Power Cable from the socket of the expansion board, plug the plug of the battery box to the same socket in the expansion board to power the suit as well.