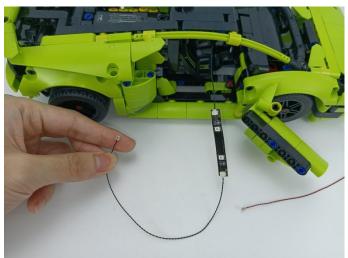

### **Section B:** Test that each components is working properly.

Take out the Expansion Boards and the USB Power Cable from No.3 and No.4.

It is worth reminding that our products are all customized. They have a unique way of connecting. The white plug on wire and the socket of the expansion board need to be connected together to transmit power.

Note that on one side of the white plug you can see two very small golden wires that should be connected to the two golden needles in socket of the expansion board.shown as blow.

Connect the Expansion Board and USB Power Cable as shown.