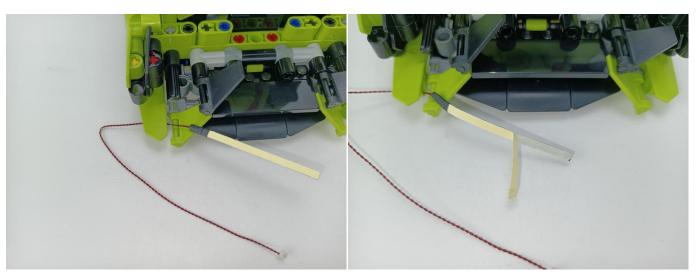

the USB power cable to the power supply.



Connect all the components in No.1 bag to the Expansion Board in same way just as shown.Turn on the power bank, all the lights are on as shown.Remove the lamp after the test.



LED strip test:

Take out the LED light bar, connect the USB power cable, turn on the mobile power supply, the light will be on normally, as shown in the figure below.



Unplug these three components and put them back in the corresponding bags. There are two in bag No.2 need to be tested.

Attention that after the test is completed, each components should put back in the corresponding bag including the socket and the usb power cable.

Please contact us immediately if any components don't work.

**Section C:** laying out components following the instruction.























## 







# 













# 

























## 







Good job, you've done all the installation steps, power it up and enjoy your work.



The battery box in bag NO.4 can also power the set. If it is necessary to change the power supply, prepare three AAA batteries, install them in the battery box, turn on the switch on the battery box, remove the plug of the USB Power Cable from the socket of the expansion board, plug the plug of the battery box to the same socket in the expansion board to power the suit as well.

#### THANKS