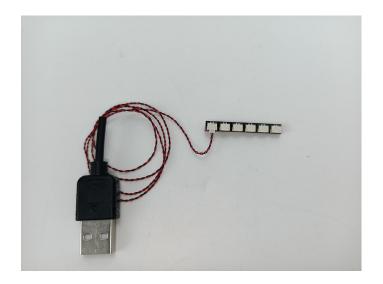

Connect all the components in No.1 bag to the Expansion Board in same way just as shown.Turn on the power bank, all the lights are on as shown.Remove the lamp after the test.

LED strip test:

Take out the LED light bar, connect the USB power cable, turn on the mobile power supply, the light will be on normally, as shown in the figure below.