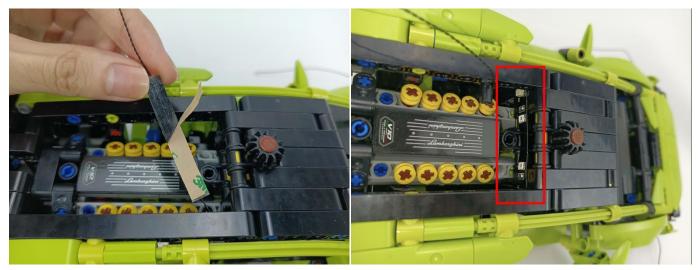

#### **Section C:** laying out components following the instruction.

Our material is very small but not fragile, just be reminded that don't to pull the wires too hard. For different people, there may be some installation steps that you can't understand. Please look at the previous and later installation steps.

Please contact us immediately if any components don't work.

**Section C:** laying out components following the instruction.