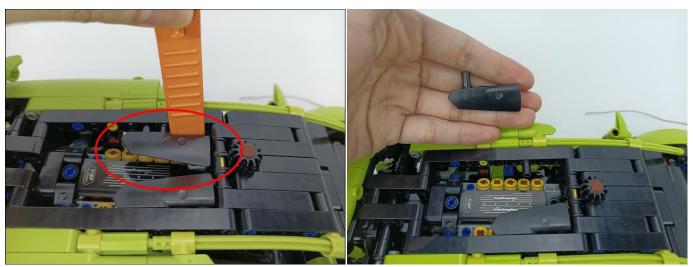

## 

Good job, you've done all the installation steps, power it up and enjoy your work.

The battery box in bag NO.4 can also power the set. If it is necessary to change the power supply, prepare three AAA batteries, install them in the battery box, turn on the switch on the battery box, remove the plug of the USB Power Cable from the socket of the expansion board, plug the plug of the battery box to the same socket in the expansion board to power the suit as well.