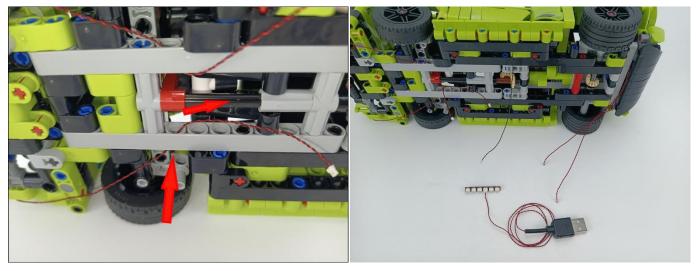

Please contact us immediately if any components don't work.

**Section C:** laying out components following the instruction.