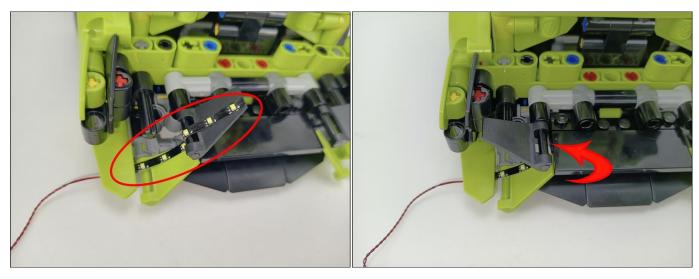

e USB power cable to the power supply.



Connect all the components in No.1 bag to the Expansion Board in same way just as shown.Turn on the power bank, all the lights are on as shown.Remove the lamp after the test.



LED strip test:

Take out the LED light bar, connect the USB power cable, turn on the mobile power supply, the light will be on normally, as shown in the figure below.



Unplug these three components and put them back in the corresponding bags. There are two in bag No.2 need to be tested.

Attention that after the test is completed, each components should put back in the corresponding bag including the socket and the usb power cable.

Please contact us immediately if any components don't work.

**Section C:** laying out components following the instruction.























## 







# 













# 

























## 







Good job, you've done all the installation steps, power it up and enjoy your work.



The battery box in bag NO.4 can also power the set. If it is necessary to change the power supply, prepare three AAA batteries, install them in the battery box, turn on the switch on the battery box, remove the plug of the USB Power Cable from the socket of the expansion board, plug the plug of the battery box to the same socket in the expansion board to power the suit as well.

#### THANKS