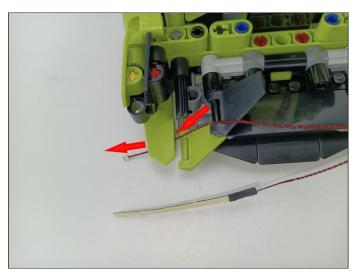

f the USB power cable to the power supply.



Connect all the components in No.1 bag to the Expansion Board in same way just as shown.Turn on the power bank, all the lights are on as shown.Remove the lamp after the test.



LED strip test:

Take out the LED light bar, connect the USB power cable, turn on the mobile power supply, the light will be on normally, as shown in the figure below.



Unplug these three components and put them back in the corresponding bags. There are two in bag No.2 need to be tested.

Attention that after the test is completed, each components should put back in the corresponding bag including the socket and the usb power cable.

Please contact us immediately if any components don't work.

**Section C:** laying out components following the instruction.























## 







# 













# 

























## 







Good job, you've done all the installation steps, power it up and enjoy your work.



The battery box in bag NO.4 can also power the set. If it is necessary to change the power supply, prepare three AAA batteries, install them in the battery box, turn on the switch on the battery box, remove the plug of the USB Power Cable from the socket of the expansion board, plug the plug of the battery box to the same socket in the expansion board to power the suit as well.

#### THANKS