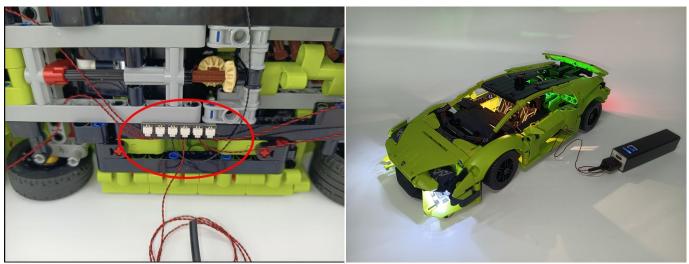

## 

Good job, you've done all the installation steps, power it up and enjoy your work.

The battery box in bag NO.4 can also power the set. If it is necessary to change the power supply, prepare three AAA batteries, install them in the battery box, turn on the switch on the battery box, remove the plug of the USB Power Cable from the socket of the expansion board, plug the plug of the battery box to the same socket in the expansion board to power the suit as well.