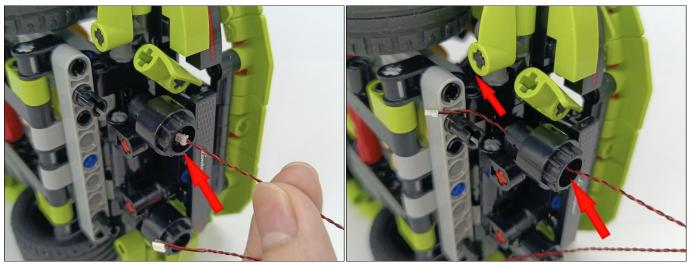

#### **Section C:** laying out components following the instruction.

Our material is very small but not fragile, just be reminded that don't to pull the wires too hard. For different people, there may be some installation steps that you can't understand. Please look at the previous and later installation steps.

Please contact us immediately if any components don't work.

**Section C:** laying out components following the instruction.

## 

# 

## 

Good job, you've done all the installation steps, power it up and enjoy your work.

The battery box in bag NO.4 can also power the set. If it is necessary to change the power supply, prepare three AAA batteries, install them in the battery box, turn on the switch on the battery box, remove the plug of the USB Power Cable from the socket of the expansion board, plug the plug of the battery box to the same socket in the expansion board to power the suit as well.