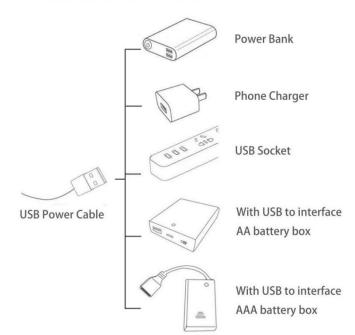

The USB Power Cord can be powered by phone chargers, power banks, etc. This instruction will use the power bank as power supply.

USB connectors to connect devices

Connect the other end of the USB power cable to the power supply.