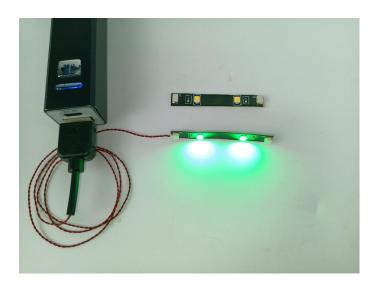

Connect all the components in No.1 bag to the Expansion Board in same way just as shown.Turn on the power bank, all the lights are on as shown.Remove the lamp after the test.

LED strip test:

Take out the LED light bar, connect the USB power cable, turn on the mobile power supply, the light will be on normally, as shown in the figure below.