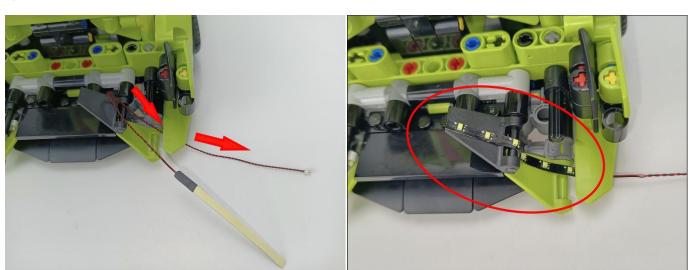

#### **Section C:** laying out components following the instruction.

Our material is very small but not fragile, just be reminded that don't to pull the wires too hard. For different people, there may be some installation steps that you can't understand. Please look at the previous and later installation steps.

Please contact us immediately if any components don't work.

**Section C:** laying out components following the instruction.