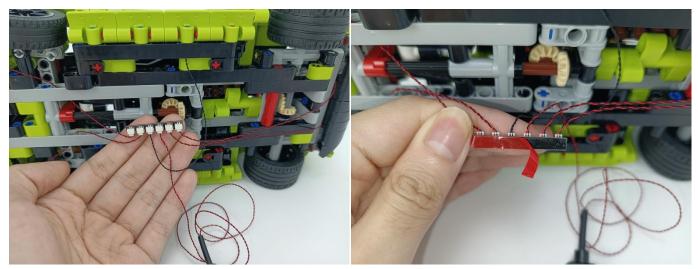

### **Section B:** Test that each components is working properly.

Take out the Expansion Boards and the USB Power Cable from No.3 and No.4.

It is worth reminding that our products are all customized. They have a unique way of connecting. The white plug on wire and the socket of the expansion board need to be connected together to transmit power.

Note that on one side of the white plug you can see two very small golden wires that should be connected to the two golden needles in socket of the expansion board.shown as blow.

Connect the Expansion Board and USB Power Cable as shown.