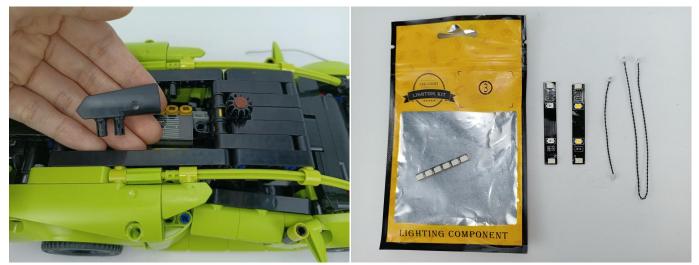

#### **Section A:** Check the type and quantity of components.

The quantity and type of components of each products are different and it needs to be carefully checked to make sure there do have enough material. The type of components is indicated by the label on the bag.

### **Section A:** Check the type and quantity of components.

This set contains four bags labelled "1" "2" "3" "4", please make sure that the components in each bag are the same as shown in the pictures.

Please contact us immediately if there have any missing components.