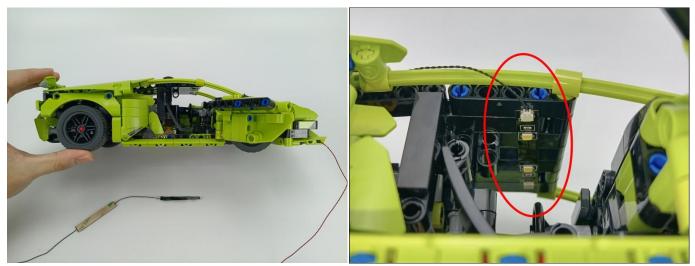

## 

Good job, you've done all the installation steps, power it up and enjoy your work.

The battery box in bag NO.4 can also power the set. If it is necessary to change the power supply, prepare three AAA batteries, install them in the battery box, turn on the switch on the battery box, remove the plug of the USB Power Cable from the socket of the expansion board, plug the plug of the battery box to the same socket in the expansion board to power the suit as well.