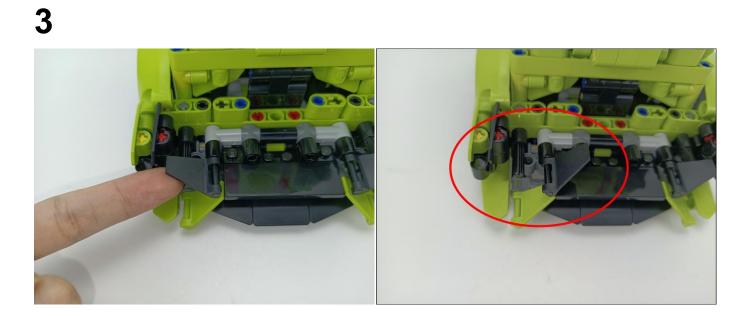

#### **Section C:** laying out components following the instruction.

Our material is very small but not fragile, just be reminded that don't to pull the wires too hard. For different people, there may be some installation steps that you can't understand. Please look at the previous and later installation steps.