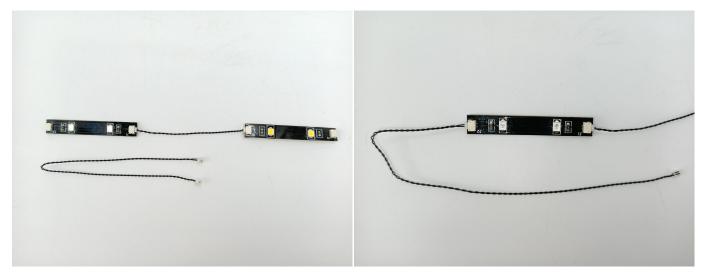

### **Section B:** Test that each components is working properly.

Take out the Expansion Boards and the USB Power Cable from No.3 and No.4.

It is worth reminding that our products are all customized. They have a unique way of connecting. The white plug on wire and the socket of the expansion board need to be connected together to transmit power.

Note that on one side of the white plug you can see two very small golden wires that should be connected to the two golden needles in socket of the expansion board.shown as blow.

Connect the Expansion Board and USB Power Cable as shown.

The USB Power Cord can be powered by phone chargers, power banks, etc. This instruction will use the power bank as power supply.

USB connectors to connect devices

Connect the other end of the USB power cable to the power supply.

Connect all the components in No.1 bag to the Expansion Board in same way just as shown.Turn on the power bank, all the lights are on as shown.Remove the lamp after the test.

LED strip test:

Take out the LED light bar, connect the USB power cable, turn on the mobile power supply, the light will be on normally, as shown in the figure below.