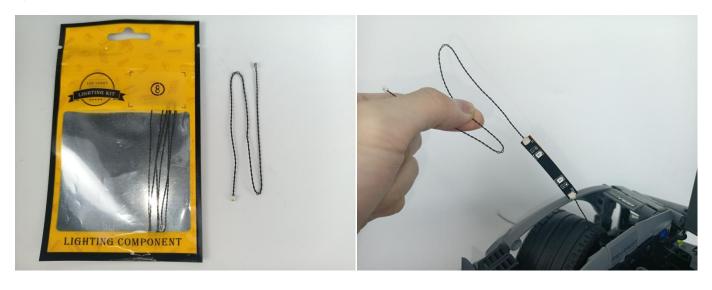

#### LED strip test:

Take out the LED light bar, connect the USB power cable, turn on the mobile power supply, the light will be on normally, as shown in the figure below.

Unplug these two components and put them back in the corresponding bags. There are two in bag NO.1,one in bag No.3,two in bag No.4,five in bag No.5,four in bag No.6 need to be tested.