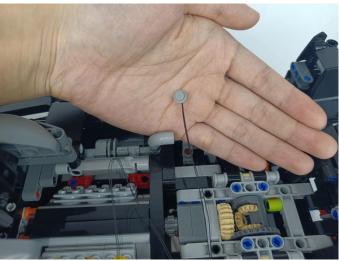

light bar, connect the USB power cable, turn on the mobile power supply, the light will be on normally, as shown in the figure below.



Unplug these two components and put them back in the corresponding bags. There are two in bag NO.1,one in bag No.3,two in bag No.4,five in bag No.5,four in bag No.6 need to be tested.

Attention that after the test is completed, each components should put back in the corresponding bag including the socket and the usb power cable.

Please contact us immediately if any components don't work.

**Section C:** laying out components following the instruction.





































### 







### 









### 

























### 





















### 





















### 











### 













### 











# 



















### 







#### 







### 







### 







# 









#### 







#### 







# 







### 









### 











### 









### 











### 







### 



























# 









### 







#### Remote control function introduce





The remote control does not contain batteries, please buy a CR2025 or CR2032 button battery in the nearest store and install it in the remote control.







### 







#### 









### 









Good job, you've done all the installation steps, power it up and enjoy your work.



The battery box in bag NO.10 can also power the set. If it is necessary to change the power supply, prepare three AAA batteries, install them in the battery box, turn on the switch on the battery box, remove the plug of the USB Power