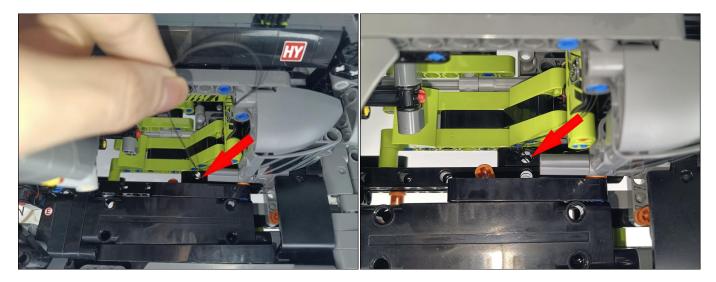

out the LED light bar, connect the USB power cable, turn on the mobile power supply, the light will be on normally, as shown in the figure below.



Unplug these two components and put them back in the corresponding bags. There are two in bag NO.1,one in bag No.3,two in bag No.4,five in bag No.5,four in bag No.6 need to be tested.

Attention that after the test is completed, each components should put back in the corresponding bag including the socket and the usb power cable.

Please contact us immediately if any components don't work.

**Section C:** laying out components following the instruction.





































### 







### 









### 

























### 





















### 





















### 











### 













### 











# 



















### 







#### 







### 







### 







# 









#### 







#### 







# 







### 









### 











### 









### 











### 







### 



























# 









### 







#### Remote control function introduce





The remote control does not contain batteries, please buy a CR2025 or CR2032 button battery in the nearest store and install it in the remote control.







### 







#### 









### 









Good job, you've done all the installation steps, power it up and enjoy your work.



The battery box in bag NO.10 can also power the set. If it is necessary to change the power supply, prepare three AAA batteries, install them in the battery box, turn on the switch on the battery box, remove the plug of th