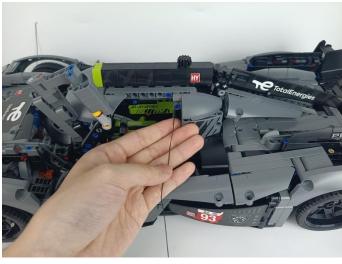

ake out the LED light bar, connect the USB power cable, turn on the mobile power supply, the light will be on normally, as shown in the figure below.



Unplug these two components and put them back in the corresponding bags. There are two in bag NO.1,one in bag No.3,two in bag No.4,five in bag No.5,four in bag No.6 need to be tested.

Attention that after the test is completed, each components should put back in the corresponding bag including the socket and the usb power cable.

Please contact us immediately if any components don't work.

**Section C:** laying out components following the instruction.





































### 







### 









### 

























### 





















### 





















### 











### 













### 











# 



















### 







#### 







### 







### 







# 









#### 







#### 







# 







### 









### 











### 









### 











### 







### 



























# 









### 







#### Remote control function introduce





The remote control does not contain batteries, please buy a CR2025 or CR2032 button battery in the nearest store and install it in the remote control.







### 







#### 









### 









Good job, you've done all the installation steps, power it up and enjoy your work.



The battery box in bag NO.10 can also power the set. If it is necessary to change the power supply, prepare three AAA batteries, install them in the battery box, turn on the switch on the battery box, remove the plug o