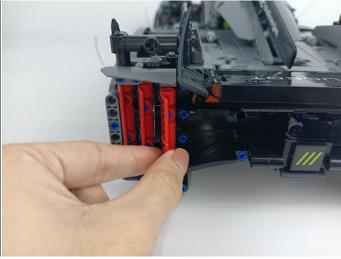

#### LED strip test:

Take out the LED light bar, connect the USB power cable, turn on the mobile power supply, the light will be on normally, as shown in the figure below.

Unplug these two components and put them back in the corresponding bags. There are two in bag NO.1,one in bag No.3,two in bag No.4,five in bag No.5,four in bag No.6 need to be tested.