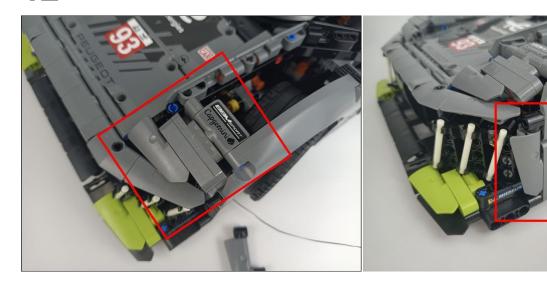

ansion Board in same way just as shown. Turn on the power bank, all the lights are on as shown. Remove the lamp after the test.



#### LED strip test:

Take out the LED light bar, connect the USB power cable, turn on the mobile power supply, the light will be on normally, as shown in the figure below.



Unplug these two components and put them back in the corresponding bags. There are two in bag NO.1,one in bag No.3,two in bag No.4,five in bag No.5,four in bag No.6 need to be tested.

Attention that after the test is completed, each components should put back in the corresponding bag including the socket and the usb power cable.

Please contact us immediately if any components don't work.

**Section C:** laying out components following the instruction.





































### 







### 









### 

























### 





















### 





















### 











### 













### 











# 



















### 







#### 







### 







### 







# 









#### 







#### 







# 







### 









### 











### 









### 











### 







### 



























# 









### 







#### Remote control function introduce





The remote control does not contain batteries, please buy a CR2025 or CR2032 button battery in the nearest store and install it in the remote control.







### 







#### 









### 









Good job, you've done all the installation steps, power it up and enjoy your work.



The battery box in bag NO.10 can also power the set. If it is ne