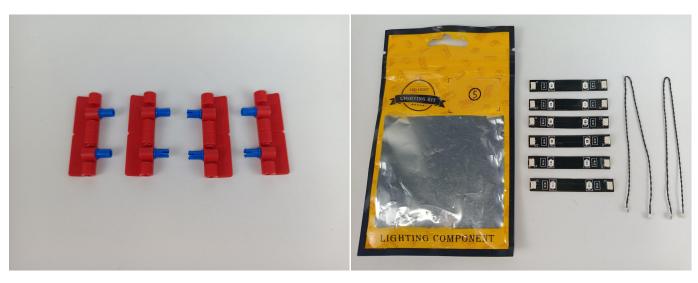

#### Section A: Check the type and quantity of components.

This set contains eleven bags labelled "1" "2" "3" "4" "5" "6" "7" "8" "9" "10" "11", please make sure that the components in each bag are the same as shown in the pictures.