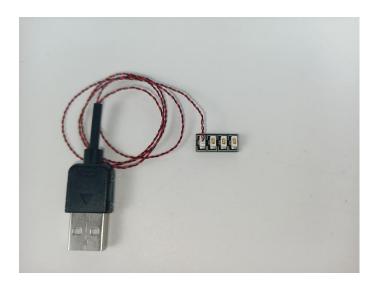

#### **Section B:** Test that each components is working properly.

Take out the Expansion Boards and the USB Power Cable from No.9 and No.10.

**Connect the Expansion Board and USB Power Cable as shown.** 

The USB Power Cord can be powered by phone chargers, power banks, etc. This instruction will use the power bank as power supply.