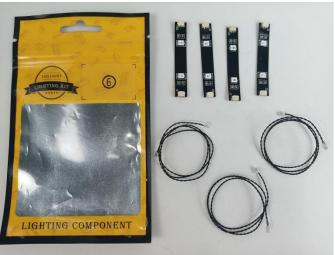

#### Section A: Check the type and quantity of components.

This set contains eleven bags labelled "1" "2" "3" "4" "5" "6" "7" "8" "9" "10" "11", please make sure that the components in each bag are the same as shown in the pictures.

Please contact us immediately if there have any missing components.