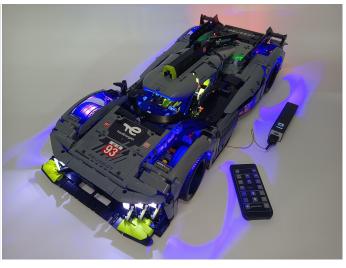

#### Remote control function introduce

The remote control does not contain batteries, please buy a CR2025 or CR2032 button battery in the nearest store and install it in the remote control.