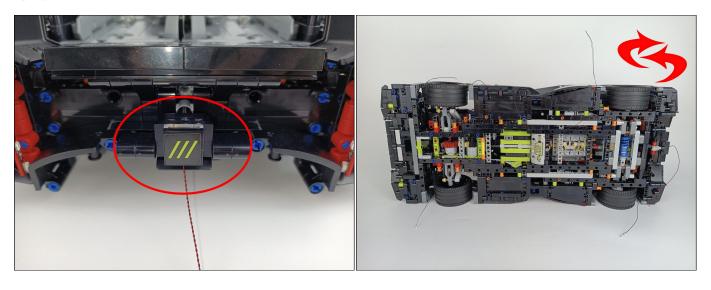

se two components and put them back in the corresponding bags. There are two in bag NO.1,one in bag No.3,two in bag No.4,five in bag No.5,four in bag No.6 need to be tested.

Attention that after the test is completed, each components should put back in the corresponding bag including the socket and the usb power cable.

Please contact us immediately if any components don't work.

**Section C:** laying out components following the instruction.





































### 







### 









### 

























### 





















### 





















### 











### 













### 











# 



















### 







#### 







### 







### 







# 









#### 







#### 







# 







### 









### 











### 









### 











### 







### 



























# 









### 







#### Remote control function introduce





The remote control does not contain batteries, please buy a CR2025 or CR2032 button battery in the nearest store and install it in the remote control.







### 







#### 









### 









Good job, you've done all the installation steps, power it up and enjoy your work.



The battery box in bag NO.10 can also power the set. If it is necessary to change the power supply, prepare three AAA batteries, install them in the battery box, turn on the switch on the battery box, remove the plug of the USB Power Cable from the socket of the expansion board, plug the plug of the battery box to the same socket in the expansion board to power the suit as well.