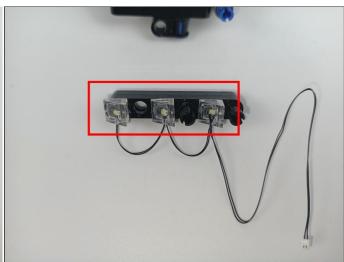

#### LED strip test:

Take out the LED light bar, connect the USB power cable, turn on the mobile power supply, the light will be on normally, as shown in the figure below.

Unplug these two components and put them back in the corresponding bags. There are two in bag NO.1,one in bag No.3,two in bag No.4,five in bag No.5,four in bag No.6 need to be tested.