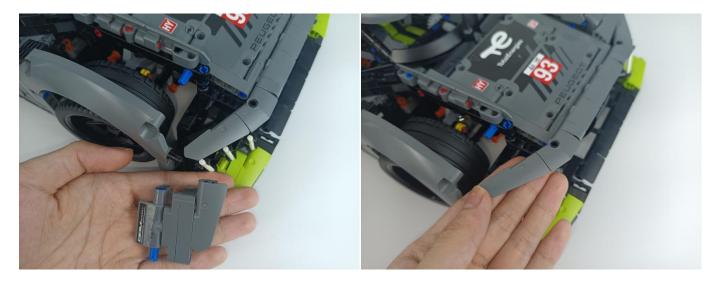

in same way just as shown. Turn on the power bank, all the lights are on as shown. Remove the lamp after the test.



#### LED strip test:

Take out the LED light bar, connect the USB power cable, turn on the mobile power supply, the light will be on normally, as shown in the figure below.



Unplug these two components and put them back in the corresponding bags. There are two in bag NO.1,one in bag No.3,two in bag No.4,five in bag No.5,four in bag No.6 need to be tested.

Attention that after the test is completed, each components should put back in the corresponding bag including the socket and the usb power cable.

Please contact us immediately if any components don't work.

**Section C:** laying out components following the instruction.





































### 







### 









### 

























### 





















### 





















### 











### 













### 











# 



















### 







#### 







### 







### 







# 









#### 







#### 







# 







### 









### 











### 









### 











### 







### 



























# 









### 







#### Remote control function introduce





The remote control does not contain batteries, please buy a CR2025 or CR2032 button battery in the nearest store and install it in the remote control.







### 







#### 









### 









Good job, you've done all the installation steps, power it up and enjoy your work.



The battery box in bag NO.10 can also power the set. If it is necessary to c