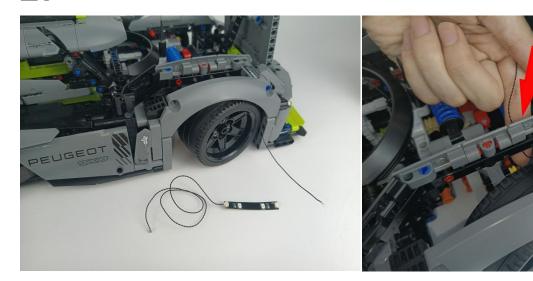

lights are on as shown. Remove the lamp after the test.



#### LED strip test:

Take out the LED light bar, connect the USB power cable, turn on the mobile power supply, the light will be on normally, as shown in the figure below.



Unplug these two components and put them back in the corresponding bags. There are two in bag NO.1,one in bag No.3,two in bag No.4,five in bag No.5,four in bag No.6 need to be tested.

Attention that after the test is completed, each components should put back in the corresponding bag including the socket and the usb power cable.

Please contact us immediately if any components don't work.

**Section C:** laying out components following the instruction.





































### 







### 









### 

























### 





















### 





















### 











### 













### 











# 



















### 







#### 







### 







### 







# 









#### 







#### 







# 







### 









### 











### 









### 











### 







### 



























# 









### 







#### Remote control function introduce





The remote control does not contain batteries, please buy a CR2025 or CR2032 button battery in the nearest store and install it in the remote control.







### 







#### 









### 









Good job, you've done all the installation steps, power it up and enjoy your work.



The battery box in bag NO.10 can also power the set. If it is necessary to change the power supply, prepare three AAA batteries, install