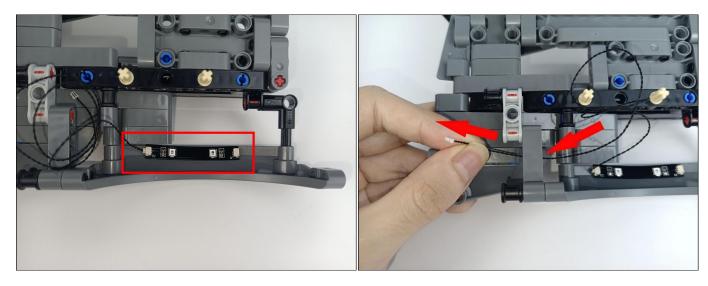

r cable, turn on the mobile power supply, the light will be on normally, as shown in the figure below.



Unplug these two components and put them back in the corresponding bags. There are two in bag NO.1,one in bag No.3,two in bag No.4,five in bag No.5,four in bag No.6 need to be tested.

Attention that after the test is completed, each components should put back in the corresponding bag including the socket and the usb power cable.

Please contact us immediately if any components don't work.

**Section C:** laying out components following the instruction.





































### 







### 









### 

























### 





















### 





















### 











### 













### 











# 



















### 







#### 







### 







### 







# 









#### 







#### 







# 







### 









### 











### 









### 











### 







### 



























# 









### 







#### Remote control function introduce





The remote control does not contain batteries, please buy a CR2025 or CR2032 button battery in the nearest store and install it in the remote control.







### 







#### 









### 









Good job, you've done all the installation steps, power it up and enjoy your work.



The battery box in bag NO.10 can also power the set. If it is necessary to change the power supply, prepare three AAA batteries, install them in the battery box, turn on the switch on the battery box, remove the plug of the USB Power Cable from the socket of the ex