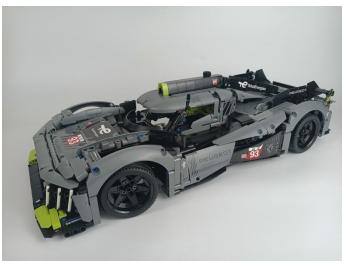

# 42156 PEUGEOT 9X8 24H Le Mans Hybrid Hypercar GC457

• Installation requires a lot of patience and great observation that your LEGO bricks will come alive when you get this finished. The bricks with lighting as below, so make sure you're ready and let's get started.