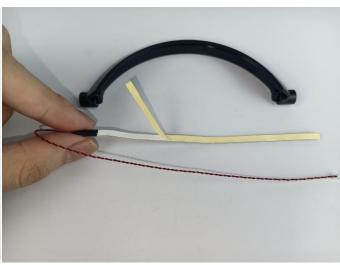

#### LED strip test:

Take out the LED light bar, connect the USB power cable, turn on the mobile power supply, the light will be on normally, as shown in the figure below.

Unplug these two components and put them back in the corresponding bags. There are two in bag NO.1,one in bag No.3,two in bag No.4,five in bag No.5,four in bag No.6 need to be tested.