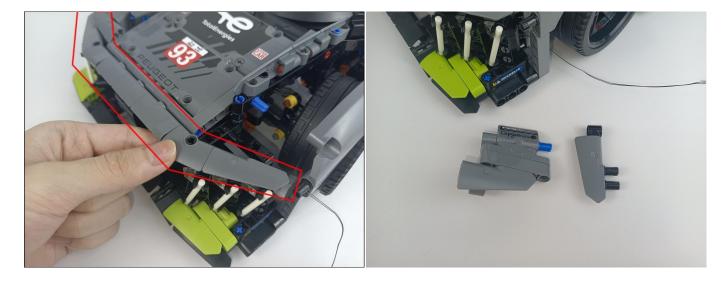

xpansion Board in same way just as shown. Turn on the power bank, all the lights are on as shown. Remove the lamp after the test.



#### LED strip test:

Take out the LED light bar, connect the USB power cable, turn on the mobile power supply, the light will be on normally, as shown in the figure below.



Unplug these two components and put them back in the corresponding bags. There are two in bag NO.1,one in bag No.3,two in bag No.4,five in bag No.5,four in bag No.6 need to be tested.

Attention that after the test is completed, each components should put back in the corresponding bag including the socket and the usb power cable.

Please contact us immediately if any components don't work.

**Section C:** laying out components following the instruction.





































### 







### 









### 

























### 





















### 





















### 











### 













### 











# 



















### 







#### 







### 







### 







# 









#### 







#### 







# 







### 









### 











### 









### 











### 







### 



























# 









### 







#### Remote control function introduce





The remote control does not contain batteries, please buy a CR2025 or CR2032 button battery in the nearest store and install it in the remote control.







### 







#### 









### 









Good job, you've done all the installation steps, power it up and enjoy your work.



The battery box in bag NO.10 can also power the set. If it is