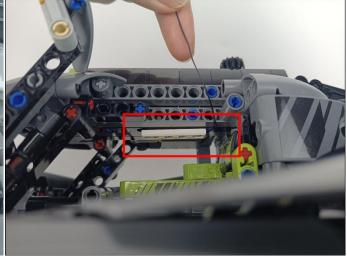

Take out the LED light bar, connect the USB power cable, turn on the mobile power supply, the light will be on normally, as shown in the figure below.



Unplug these two components and put them back in the corresponding bags. There are two in bag NO.1,one in bag No.3,two in bag No.4,five in bag No.5,four in bag No.6 need to be tested.

Attention that after the test is completed, each components should put back in the corresponding bag including the socket and the usb power cable.

Please contact us immediately if any components don't work.

**Section C:** laying out components following the instruction.





































### 







### 









### 

























### 





















### 





















### 











### 













### 











# 



















### 







#### 







### 







### 







# 









#### 







#### 







# 







### 









### 











### 









### 











### 







### 



























# 









### 







#### Remote control function introduce





The remote control does not contain batteries, please buy a CR2025 or CR2032 button battery in the nearest store and install it in the remote control.







### 







#### 









### 









Good job, you've done all the installation steps, power it up and enjoy your work.



The battery box in bag NO.10 can also power the set. If it is necessary to change the power supply, prepare three AAA batteries, install them in the battery box, turn on the switch on the battery box, remove the plug