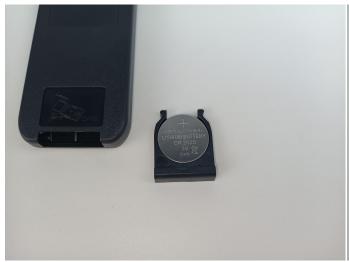

#### Remote control function introduce

The remote control does not contain batteries, please buy a CR2025 or CR2032 button battery in the nearest store and install it in the remote control.