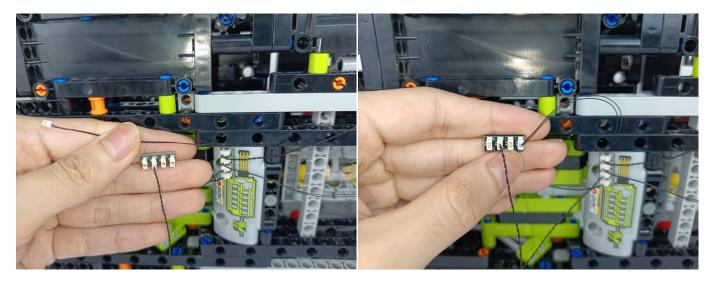

bags. There are two in bag NO.1,one in bag No.3,two in bag No.4,five in bag No.5,four in bag No.6 need to be tested.

Attention that after the test is completed, each components should put back in the corresponding bag including the socket and the usb power cable.

Please contact us immediately if any components don't work.

**Section C:** laying out components following the instruction.





































### 







### 









### 

























### 





















### 





















### 











### 













### 











# 



















### 







#### 







### 







### 







# 









#### 







#### 







# 







### 









### 











### 









### 











### 







### 



























# 









### 







#### Remote control function introduce





The remote control does not contain batteries, please buy a CR2025 or CR2032 button battery in the nearest store and install it in the remote control.







### 







#### 









### 









Good job, you've done all the installation steps, power it up and enjoy your work.



The battery box in bag NO.10 can also power the set. If it is necessary to change the power supply, prepare three AAA batteries, install them in the battery box, turn on the switch on the battery box, remove the plug of the USB Power Cable from the socket of the expansion board, plug the plug of the battery box to the same socket in the expansion board to power the suit as well.

#### **THANKS**