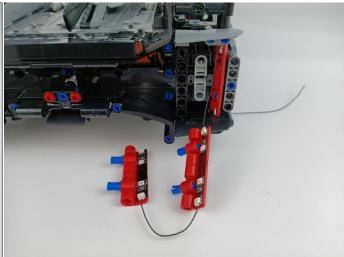

igure below.



Unplug these two components and put them back in the corresponding bags. There are two in bag NO.1,one in bag No.3,two in bag No.4,five in bag No.5,four in bag No.6 need to be tested.

Attention that after the test is completed, each components should put back in the corresponding bag including the socket and the usb power cable.

Please contact us immediately if any components don't work.

**Section C:** laying out components following the instruction.





































### 







### 









### 

























### 





















### 





















### 











### 













### 











# 



















### 







#### 







### 







### 







# 









#### 







#### 







# 







### 









### 











### 









### 











### 







### 



























# 









### 







#### Remote control function introduce





The remote control does not contain batteries, please buy a CR2025 or CR2032 button battery in the nearest store and install it in the remote control.







### 







#### 









### 









Good job, you've done all the installation steps, power it up and enjoy your work.



The battery box in bag NO.10 can also power the set. If it is necessary to change the power supply, prepare three AAA batteries, install them in the battery box, turn on the switch on the battery box, remove the plug of the USB Power Cable from the socket of the expansion board, plug the plug of the battery box to the same socket in the expansion board