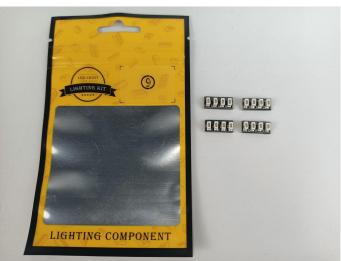

#### Section A: Check the type and quantity of components.

This set contains eleven bags labelled "1" "2" "3" "4" "5" "6" "7" "8" "9" "10" "11", please make sure that the components in each bag are the same as shown in the pictures.

Please contact us immediately if there have any missing components.