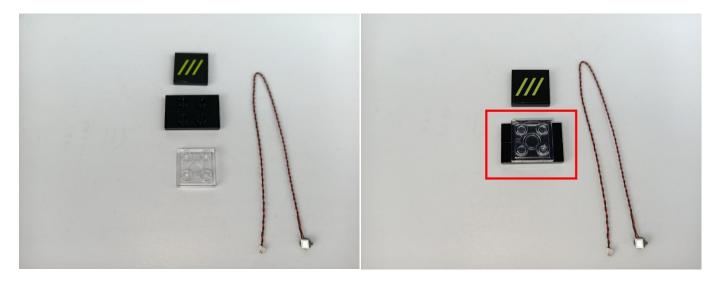

#### **Section B:** Test that each components is working properly.

Take out the Expansion Boards and the USB Power Cable from No.9 and No.10.

**Connect the Expansion Board and USB Power Cable as shown.** 

#### Connect the other end of the USB power cable to the power supply.

Connect all the components in No.2 bag to the Expansion Board in same way just as shown. Turn on the power bank, all the lights are on as shown. Remove the lamp after the test.