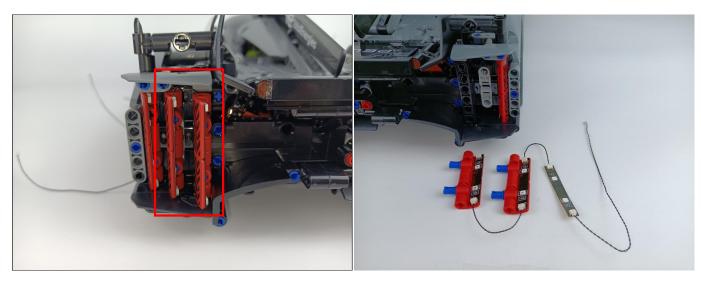

the figure below.



Unplug these two components and put them back in the corresponding bags. There are two in bag NO.1,one in bag No.3,two in bag No.4,five in bag No.5,four in bag No.6 need to be tested.

Attention that after the test is completed, each components should put back in the corresponding bag including the socket and the usb power cable.

Please contact us immediately if any components don't work.

**Section C:** laying out components following the instruction.





































### 







### 









### 

























### 





















### 





















### 











### 













### 











# 



















### 







#### 







### 







### 







# 









#### 







#### 







# 







### 









### 











### 









### 











### 







### 



























# 









### 







#### Remote control function introduce





The remote control does not contain batteries, please buy a CR2025 or CR2032 button battery in the nearest store and install it in the remote control.







### 







#### 









### 









Good job, you've done all the installation steps, power it up and enjoy your work.



The battery box in bag NO.10 can also power the set. If it is necessary to change the power supply, prepare three AAA batteries, install them in the battery box, turn on the switch on the battery box, remove the plug of the USB Power Cable from the socket of the expansion board, plug the plug of the battery box to the same socket in the expansion