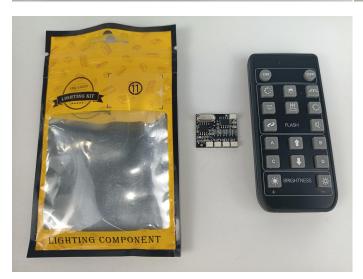

#### Section A: Check the type and quantity of components.

This set contains eleven bags labelled "1" "2" "3" "4" "5" "6" "7" "8" "9" "10" "11", please make sure that the components in each bag are the same as shown in the pictures.

#### Remote control function introduce

The remote control does not contain batteries, please buy a CR2025 or CR2032 button battery in the nearest store and install it in the remote control.