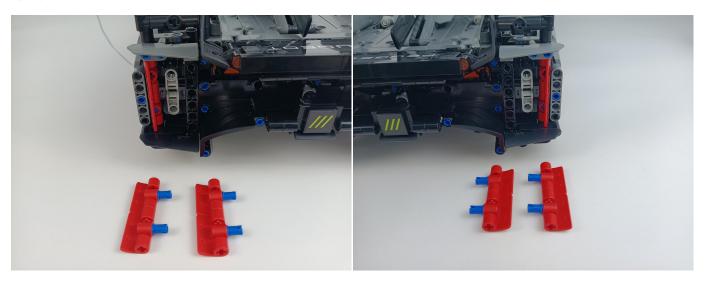

#### LED strip test:

Take out the LED light bar, connect the USB power cable, turn on the mobile power supply, the light will be on normally, as shown in the figure below.

Unplug these two components and put them back in the corresponding bags. There are two in bag NO.1,one in bag No.3,two in bag No.4,five in bag No.5,four in bag No.6 need to be tested.