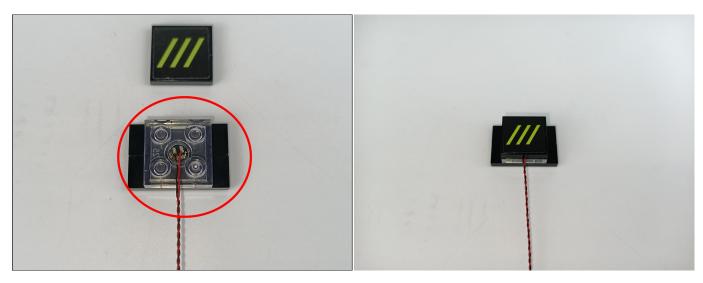

#### Connect the other end of the USB power cable to the power supply.

Connect all the components in No.2 bag to the Expansion Board in same way just as shown. Turn on the power bank, all the lights are on as shown. Remove the lamp after the test.

#### LED strip test:

Take out the LED light bar, connect the USB power cable, turn on the mobile power supply, the light will be on normally, as shown in the figure below.

Unplug these two components and put them back in the corresponding bags. There are two in bag NO.1,one in bag No.3,two in bag No.4,five in bag No.5,four in bag No.6 need to be tested.