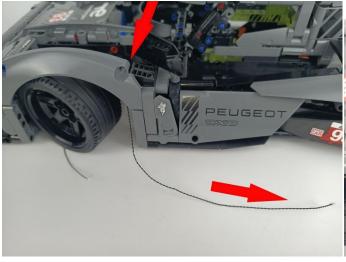

the lamp after the test.



#### LED strip test:

Take out the LED light bar, connect the USB power cable, turn on the mobile power supply, the light will be on normally, as shown in the figure below.



Unplug these two components and put them back in the corresponding bags. There are two in bag NO.1,one in bag No.3,two in bag No.4,five in bag No.5,four in bag No.6 need to be tested.

Attention that after the test is completed, each components should put back in the corresponding bag including the socket and the usb power cable.

Please contact us immediately if any components don't work.

**Section C:** laying out components following the instruction.





































### 







### 









### 

























### 





















### 





















### 











### 













### 











# 



















### 







#### 







### 







### 







# 









#### 







#### 







# 







### 









### 











### 









### 











### 







### 



























# 









### 







#### Remote control function introduce





The remote control does not contain batteries, please buy a CR2025 or CR2032 button battery in the nearest store and install it in the remote control.







### 







#### 









### 









Good job, you've done all the installation steps, power it up and enjoy your work.



The battery box in bag NO.10 can also power the set. If it is necessary to change the power supply, prepare three AAA batteries, install them in the battery box, turn