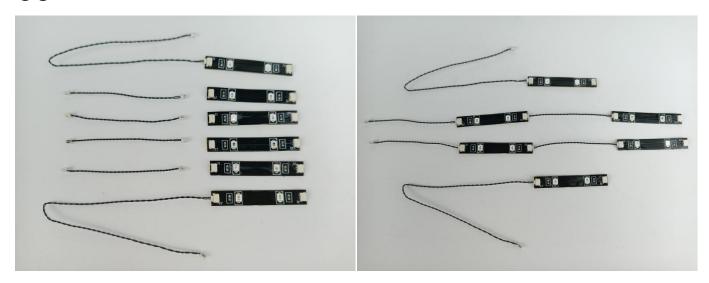

#### LED strip test:

Take out the LED light bar, connect the USB power cable, turn on the mobile power supply, the light will be on normally, as shown in the figure below.

Unplug these two components and put them back in the corresponding bags. There are two in bag NO.1,one in bag No.3,two in bag No.4,five in bag No.5,four in bag No.6 need to be tested.

Attention that after the test is completed, each components should put back in the corresponding bag including the socket and the usb power cable.

Please contact us immediately if any components don't work.