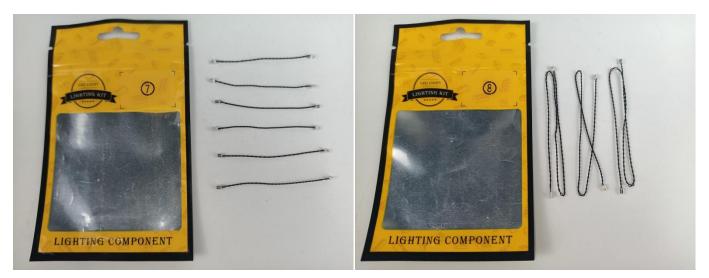

#### Section A: Check the type and quantity of components.

This set contains eleven bags labelled "1" "2" "3" "4" "5" "6" "7" "8" "9" "10" "11", please make sure that the components in each bag are the same as shown in the pictures.

Please contact us immediately if there have any missing components.