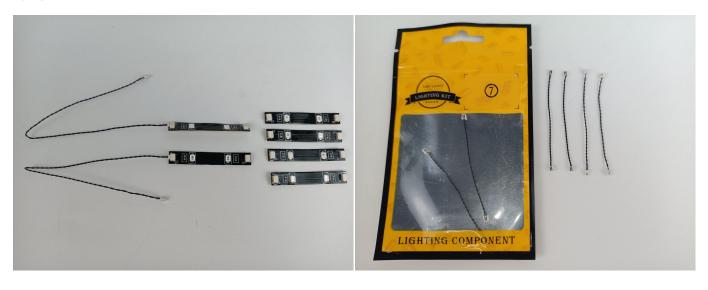

#### Section A: Check the type and quantity of components.

This set contains eleven bags labelled "1" "2" "3" "4" "5" "6" "7" "8" "9" "10" "11", please make sure that the components in each bag are the same as shown in the pictures.

Please contact us immediately if there have any missing components.