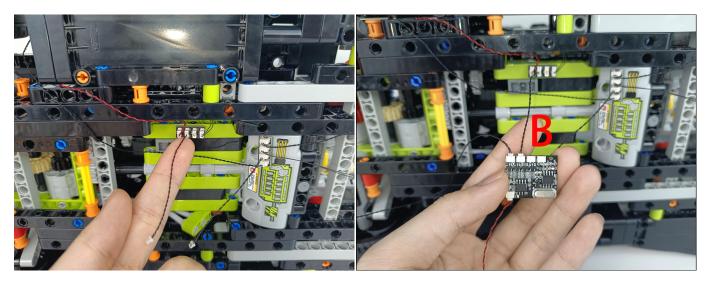

nd the usb power cable.

Please contact us immediately if any components don't work.

**Section C:** laying out components following the instruction.





































### 







### 









### 

























### 





















### 





















### 











### 













### 











# 



















### 







#### 







### 







### 







# 









#### 







#### 







# 







### 









### 











### 









### 











### 







### 



























# 









### 







#### Remote control function introduce





The remote control does not contain batteries, please buy a CR2025 or CR2032 button battery in the nearest store and install it in the remote control.







### 







#### 









### 









Good job, you've done all the installation steps, power it up and enjoy your work.



The battery box in bag NO.10 can also power the set. If it is necessary to change the power supply, prepare three AAA batteries, install them in the battery box, turn on the switch on the battery box, remove the plug of the USB Power Cable from the socket of the expansion board, plug the plug of the battery box to the same socket in the expansion board to power the suit as well.

#### **THANKS**