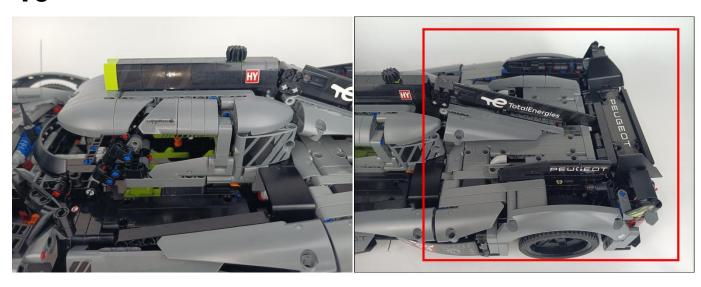

e LED light bar, connect the USB power cable, turn on the mobile power supply, the light will be on normally, as shown in the figure below.



Unplug these two components and put them back in the corresponding bags. There are two in bag NO.1,one in bag No.3,two in bag No.4,five in bag No.5,four in bag No.6 need to be tested.

Attention that after the test is completed, each components should put back in the corresponding bag including the socket and the usb power cable.

Please contact us immediately if any components don't work.

**Section C:** laying out components following the instruction.





































### 







### 









### 

























### 





















### 





















### 











### 













### 











# 



















### 







#### 







### 







### 







# 









#### 







#### 







# 







### 









### 











### 









### 











### 







### 



























# 









### 







#### Remote control function introduce





The remote control does not contain batteries, please buy a CR2025 or CR2032 button battery in the nearest store and install it in the remote control.







### 







#### 









### 









Good job, you've done all the installation steps, power it up and enjoy your work.



The battery box in bag NO.10 can also power the set. If it is necessary to change the power supply, prepare three AAA batteries, install them in the battery box, turn on the switch on the battery box, remove the plug of the USB