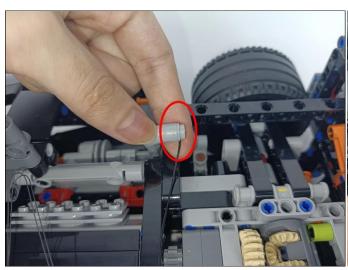

ght bar, connect the USB power cable, turn on the mobile power supply, the light will be on normally, as shown in the figure below.



Unplug these two components and put them back in the corresponding bags. There are two in bag NO.1,one in bag No.3,two in bag No.4,five in bag No.5,four in bag No.6 need to be tested.

Attention that after the test is completed, each components should put back in the corresponding bag including the socket and the usb power cable.

Please contact us immediately if any components don't work.

**Section C:** laying out components following the instruction.





































### 







### 









### 

























### 





















### 





















### 











### 













### 











# 



















### 







#### 







### 







### 







# 









#### 







#### 







# 







### 









### 











### 









### 











### 







### 



























# 









### 







#### Remote control function introduce





The remote control does not contain batteries, please buy a CR2025 or CR2032 button battery in the nearest store and install it in the remote control.







### 







#### 









### 









Good job, you've done all the installation steps, power it up and enjoy your work.



The battery box in bag NO.10 can also power the set. If it is necessary to change the power supply, prepare three AAA batteries, install them in the battery box, turn on the switch on the battery box, remove the plug of the USB Power Ca