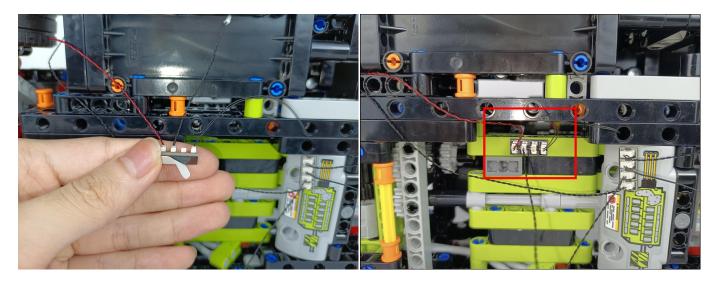

s. There are two in bag NO.1,one in bag No.3,two in bag No.4,five in bag No.5,four in bag No.6 need to be tested.

Attention that after the test is completed, each components should put back in the corresponding bag including the socket and the usb power cable.

Please contact us immediately if any components don't work.

**Section C:** laying out components following the instruction.





































### 







### 









### 

























### 





















### 





















### 











### 













### 











# 



















### 







#### 







### 







### 







# 









#### 







#### 







# 







### 









### 











### 









### 











### 







### 



























# 









### 







#### Remote control function introduce





The remote control does not contain batteries, please buy a CR2025 or CR2032 button battery in the nearest store and install it in the remote control.







### 







#### 









### 









Good job, you've done all the installation steps, power it up and enjoy your work.



The battery box in bag NO.10 can also power the set. If it is necessary to change the power supply, prepare three AAA batteries, install them in the battery box, turn on the switch on the battery box, remove the plug of the USB Power Cable from the socket of the expansion board, plug the plug of the battery box to the same socket in the expansion board to power the suit as well.

#### **THANKS**