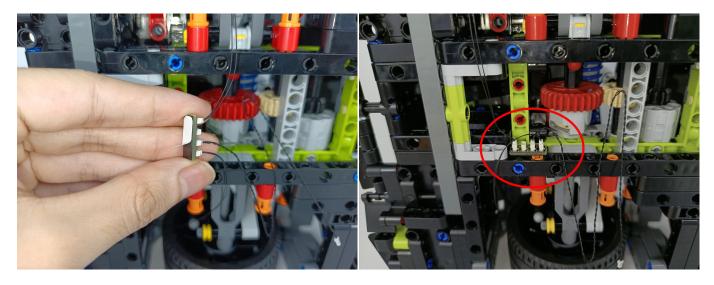

NO.1,one in bag No.3,two in bag No.4,five in bag No.5,four in bag No.6 need to be tested.

Attention that after the test is completed, each components should put back in the corresponding bag including the socket and the usb power cable.

Please contact us immediately if any components don't work.

**Section C:** laying out components following the instruction.





































### 







### 









### 

























### 





















### 





















### 











### 













### 











# 



















### 







#### 







### 







### 







# 









#### 







#### 







# 







### 









### 











### 









### 











### 







### 



























# 









### 







#### Remote control function introduce





The remote control does not contain batteries, please buy a CR2025 or CR2032 button battery in the nearest store and install it in the remote control.







### 







#### 









### 









Good job, you've done all the installation steps, power it up and enjoy your work.



The battery box in bag NO.10 can also power the set. If it is necessary to change the power supply, prepare three AAA batteries, install them in the battery box, turn on the switch on the battery box, remove the plug of the USB Power Cable from the socket of the expansion board, plug the plug of the battery box to the same socket in the expansion board to power the suit as well.

#### **THANKS**