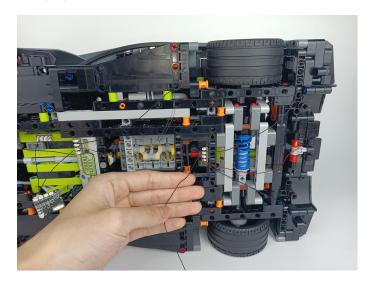

the usb power cable.

Please contact us immediately if any components don't work.

**Section C:** laying out components following the instruction.





































### 







### 









### 

























### 





















### 





















### 











### 













### 











# 



















### 







#### 







### 







### 







# 









#### 







#### 







# 







### 









### 











### 









### 











### 







### 



























# 









### 







#### Remote control function introduce





The remote control does not contain batteries, please buy a CR2025 or CR2032 button battery in the nearest store and install it in the remote control.







### 







#### 









### 









Good job, you've done all the installation steps, power it up and enjoy your work.



The battery box in bag NO.10 can also power the set. If it is necessary to change the power supply, prepare three AAA batteries, install them in the battery box, turn on the switch on the battery box, remove the plug of the USB Power Cable from the socket of the expansion board, plug the plug of the battery box to the same socket in the expansion board to power the suit as well.

#### **THANKS**