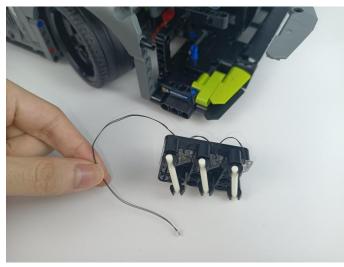

rn on the power bank, all the lights are on as shown. Remove the lamp after the test.



#### LED strip test:

Take out the LED light bar, connect the USB power cable, turn on the mobile power supply, the light will be on normally, as shown in the figure below.



Unplug these two components and put them back in the corresponding bags. There are two in bag NO.1,one in bag No.3,two in bag No.4,five in bag No.5,four in bag No.6 need to be tested.

Attention that after the test is completed, each components should put back in the corresponding bag including the socket and the usb power cable.

Please contact us immediately if any components don't work.

**Section C:** laying out components following the instruction.





































### 







### 









### 

























### 





















### 





















### 











### 













### 











# 



















### 







#### 







### 







### 







# 









#### 







#### 







# 







### 









### 











### 









### 











### 







### 



























# 









### 







#### Remote control function introduce





The remote control does not contain batteries, please buy a CR2025 or CR2032 button battery in the nearest store and install it in the remote control.







### 







#### 









### 









Good job, you've done all the installation steps, power it up and enjoy your work.



The battery box in bag NO.10 can also power the set. If it is necessary to change the power supply, prepar