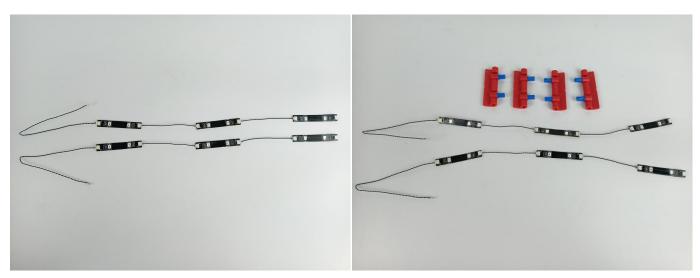

normally, as shown in the figure below.



Unplug these two components and put them back in the corresponding bags. There are two in bag NO.1,one in bag No.3,two in bag No.4,five in bag No.5,four in bag No.6 need to be tested.

Attention that after the test is completed, each components should put back in the corresponding bag including the socket and the usb power cable.

Please contact us immediately if any components don't work.

**Section C:** laying out components following the instruction.





































### 







### 









### 

























### 





















### 





















### 











### 













### 











# 



















### 







#### 







### 







### 







# 









#### 







#### 







# 







### 









### 











### 









### 











### 







### 



























# 









### 







#### Remote control function introduce





The remote control does not contain batteries, please buy a CR2025 or CR2032 button battery in the nearest store and install it in the remote control.







### 







#### 









### 









Good job, you've done all the installation steps, power it up and enjoy your work.



The battery box in bag NO.10 can also power the set. If it is necessary to change the power supply, prepare three AAA batteries, install them in the battery box, turn on the switch on the battery box, remove the plug of the USB Power Cable from the socket of the expansion board, plug the plug of the battery box to the same so