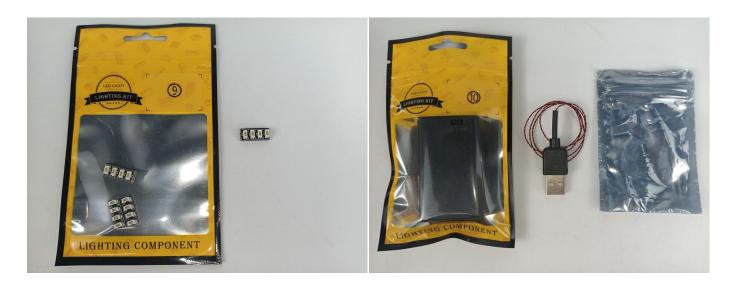

#### **Section B:** Test that each components is working properly.

Take out the Expansion Boards and the USB Power Cable from No.9 and No.10.

**Connect the Expansion Board and USB Power Cable as shown.** 

The USB Power Cord can be powered by phone chargers, power banks, etc. This instruction will use the power bank as power supply.

#### Connect the other end of the USB power cable to the power supply.

Connect all the components in No.2 bag to the Expansion Board in same way just as shown. Turn on the power bank, all the lights are on as shown. Remove the lamp after the test.

#### LED strip test:

Take out the LED light bar, connect the USB power cable, turn on the mobile power supply, the light will be on normally, as shown in the figure below.

Unplug these two components and put them back in the corresponding bags. There are two in bag NO.1,one in bag No.3,two in bag No.4,five in bag No.5,four in bag No.6 need to be tested.