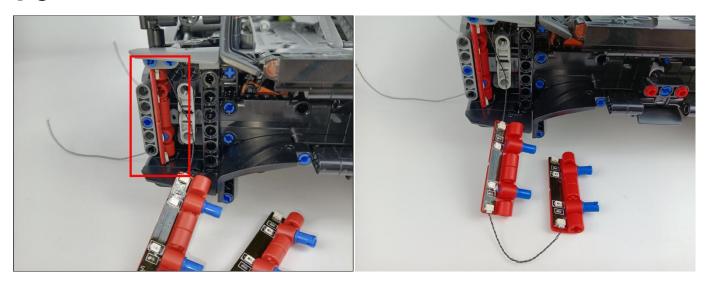

shown in the figure below.



Unplug these two components and put them back in the corresponding bags. There are two in bag NO.1,one in bag No.3,two in bag No.4,five in bag No.5,four in bag No.6 need to be tested.

Attention that after the test is completed, each components should put back in the corresponding bag including the socket and the usb power cable.

Please contact us immediately if any components don't work.

**Section C:** laying out components following the instruction.





































### 







### 









### 

























### 





















### 





















### 











### 













### 











# 



















### 







#### 







### 







### 







# 









#### 







#### 







# 







### 









### 











### 









### 











### 







### 



























# 









### 







#### Remote control function introduce





The remote control does not contain batteries, please buy a CR2025 or CR2032 button battery in the nearest store and install it in the remote control.







### 







#### 









### 









Good job, you've done all the installation steps, power it up and enjoy your work.



The battery box in bag NO.10 can also power the set. If it is necessary to change the power supply, prepare three AAA batteries, install them in the battery box, turn on the switch on the battery box, remove the plug of the USB Power Cable from the socket of the expansion board, plug the plug of the battery box to the same socket in the ex