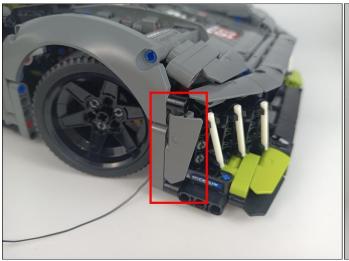

wer bank, all the lights are on as shown. Remove the lamp after the test.



#### LED strip test:

Take out the LED light bar, connect the USB power cable, turn on the mobile power supply, the light will be on normally, as shown in the figure below.



Unplug these two components and put them back in the corresponding bags. There are two in bag NO.1,one in bag No.3,two in bag No.4,five in bag No.5,four in bag No.6 need to be tested.

Attention that after the test is completed, each components should put back in the corresponding bag including the socket and the usb power cable.

Please contact us immediately if any components don't work.

**Section C:** laying out components following the instruction.





































### 







### 









### 

























### 





















### 





















### 











### 













### 











# 



















### 







#### 







### 







### 







# 









#### 







#### 







# 







### 









### 











### 









### 











### 







### 



























# 









### 







#### Remote control function introduce





The remote control does not contain batteries, please buy a CR2025 or CR2032 button battery in the nearest store and install it in the remote control.







### 







#### 









### 









Good job, you've done all the installation steps, power it up and enjoy your work.



The battery box in bag NO.10 can also power the set. If it is necessary to change the power supply, prepare three AAA