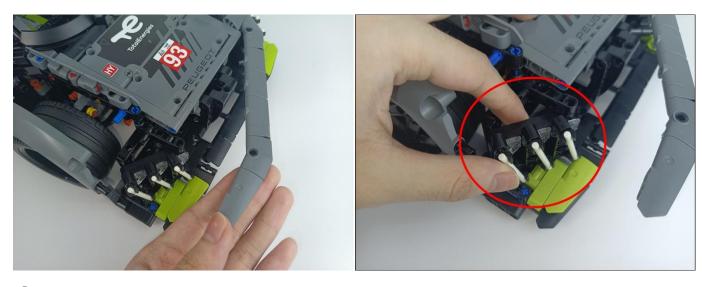

way just as shown. Turn on the power bank, all the lights are on as shown. Remove the lamp after the test.



#### LED strip test:

Take out the LED light bar, connect the USB power cable, turn on the mobile power supply, the light will be on normally, as shown in the figure below.



Unplug these two components and put them back in the corresponding bags. There are two in bag NO.1,one in bag No.3,two in bag No.4,five in bag No.5,four in bag No.6 need to be tested.

Attention that after the test is completed, each components should put back in the corresponding bag including the socket and the usb power cable.

Please contact us immediately if any components don't work.

**Section C:** laying out components following the instruction.





































### 







### 









### 

























### 





















### 





















### 











### 













### 











# 



















### 







#### 







### 







### 







# 









#### 







#### 







# 







### 









### 











### 









### 











### 







### 



























# 









### 







#### Remote control function introduce





The remote control does not contain batteries, please buy a CR2025 or CR2032 button battery in the nearest store and install it in the remote control.







### 







#### 









### 









Good job, you've done all the installation steps, power it up and enjoy your work.



The battery box in bag NO.10 can also power the set. If it is necessary to change th