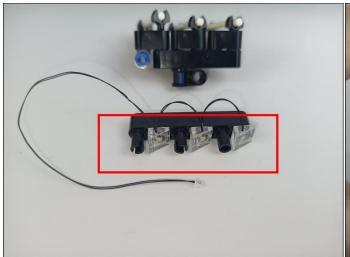

#### Connect the other end of the USB power cable to the power supply.

Connect all the components in No.2 bag to the Expansion Board in same way just as shown. Turn on the power bank, all the lights are on as shown. Remove the lamp after the test.

#### LED strip test:

Take out the LED light bar, connect the USB power cable, turn on the mobile power supply, the light will be on normally, as shown in the figure below.

Unplug these two components and put them back in the corresponding bags. There are two in bag NO.1,one in bag No.3,two in bag No.4,five in bag No.5,four in bag No.6 need to be tested.