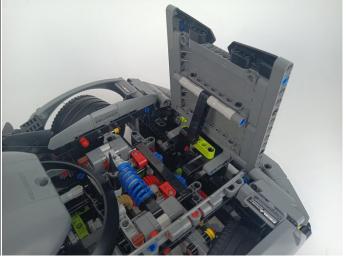

l the lights are on as shown. Remove the lamp after the test.



#### LED strip test:

Take out the LED light bar, connect the USB power cable, turn on the mobile power supply, the light will be on normally, as shown in the figure below.



Unplug these two components and put them back in the corresponding bags. There are two in bag NO.1,one in bag No.3,two in bag No.4,five in bag No.5,four in bag No.6 need to be tested.

Attention that after the test is completed, each components should put back in the corresponding bag including the socket and the usb power cable.

Please contact us immediately if any components don't work.

**Section C:** laying out components following the instruction.





































### 







### 









### 

























### 





















### 





















### 











### 













### 











# 



















### 







#### 







### 







### 







# 









#### 







#### 







# 







### 









### 











### 









### 











### 







### 



























# 









### 







#### Remote control function introduce





The remote control does not contain batteries, please buy a CR2025 or CR2032 button battery in the nearest store and install it in the remote control.







### 







#### 









### 









Good job, you've done all the installation steps, power it up and enjoy your work.



The battery box in bag NO.10 can also power the set. If it is necessary to change the power supply, prepare three AAA batteries, i