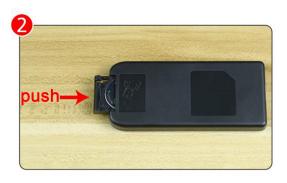

#### Remote control function introduce

The remote control does not contain batteries, please buy a CR2025 or CR2032 button battery in the nearest store and install it in the remote control.