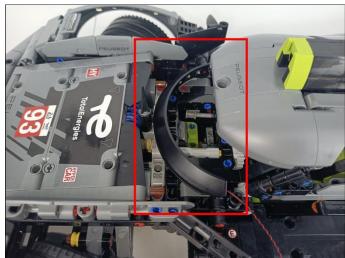

### LED strip test:

Take out the LED light bar, connect the USB power cable, turn on the mobile power supply, the light will be on normally, as shown in the figure below.



Unplug these two components and put them back in the corresponding bags. There are two in bag NO.1,one in bag No.3,two in bag No.4,five in bag No.5,four in bag No.6 need to be tested.

Attention that after the test is completed, each components should put back in the corresponding bag including the socket and the usb power cable.

Please contact us immediately if any components don't work.

**Section C:** laying out components following the instruction.





































### 







### 









### 

























### 





















### 





















### 











### 













### 











# 



















### 







#### 







### 







### 







# 









#### 







#### 







# 







### 









### 











### 









### 











### 







### 



























# 









### 







#### Remote control function introduce





The remote control does not contain batteries, please buy a CR2025 or CR2032 button battery in the nearest store and install it in the remote control.







### 







#### 









### 









Good job, you've done all the installation steps, power it up and enjoy your work.



The battery box in bag NO.10 can also power the set. If it is necessary to change the power supply, prepare three AAA batteries, install them in the battery box, turn on the switch on the battery