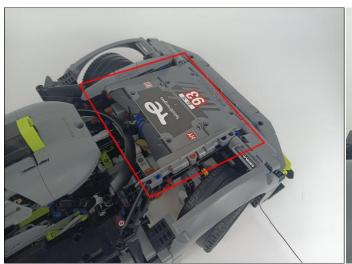

all the lights are on as shown. Remove the lamp after the test.



#### LED strip test:

Take out the LED light bar, connect the USB power cable, turn on the mobile power supply, the light will be on normally, as shown in the figure below.



Unplug these two components and put them back in the corresponding bags. There are two in bag NO.1,one in bag No.3,two in bag No.4,five in bag No.5,four in bag No.6 need to be tested.

Attention that after the test is completed, each components should put back in the corresponding bag including the socket and the usb power cable.

Please contact us immediately if any components don't work.

**Section C:** laying out components following the instruction.





































### 







### 









### 

























### 





















### 





















### 











### 













### 











# 



















### 







#### 







### 







### 







# 









#### 







#### 







# 







### 









### 











### 









### 











### 







### 



























# 









### 







#### Remote control function introduce





The remote control does not contain batteries, please buy a CR2025 or CR2032 button battery in the nearest store and install it in the remote control.







### 







#### 









### 









Good job, you've done all the installation steps, power it up and enjoy your work.



The battery box in bag NO.10 can also power the set. If it is necessary to change the power supply, prepare three AAA batteries,