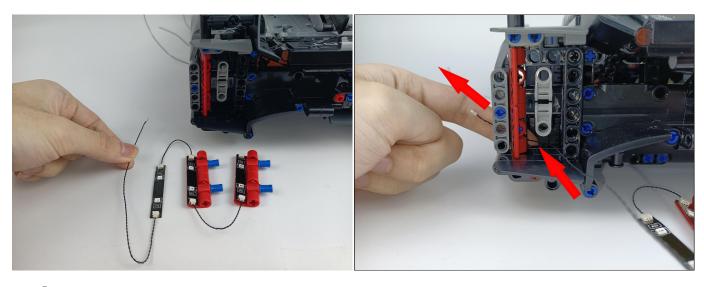

as shown in the figure below.



Unplug these two components and put them back in the corresponding bags. There are two in bag NO.1,one in bag No.3,two in bag No.4,five in bag No.5,four in bag No.6 need to be tested.

Attention that after the test is completed, each components should put back in the corresponding bag including the socket and the usb power cable.

Please contact us immediately if any components don't work.

**Section C:** laying out components following the instruction.





































### 







### 









### 

























### 





















### 





















### 











### 













### 











# 



















### 







#### 







### 







### 







# 









#### 







#### 







# 







### 









### 











### 









### 











### 







### 



























# 









### 







#### Remote control function introduce





The remote control does not contain batteries, please buy a CR2025 or CR2032 button battery in the nearest store and install it in the remote control.







### 







#### 









### 









Good job, you've done all the installation steps, power it up and enjoy your work.



The battery box in bag NO.10 can also power the set. If it is necessary to change the power supply, prepare three AAA batteries, install them in the battery box, turn on the switch on the battery box, remove the plug of the USB Power Cable from the socket of the expansion board, plug the plug of the battery box to the same socket in th