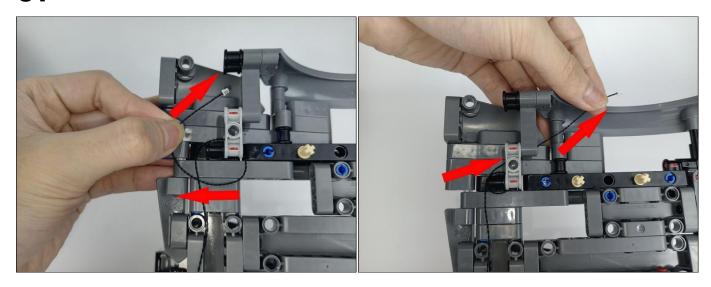

ble, turn on the mobile power supply, the light will be on normally, as shown in the figure below.



Unplug these two components and put them back in the corresponding bags. There are two in bag NO.1,one in bag No.3,two in bag No.4,five in bag No.5,four in bag No.6 need to be tested.

Attention that after the test is completed, each components should put back in the corresponding bag including the socket and the usb power cable.

Please contact us immediately if any components don't work.

**Section C:** laying out components following the instruction.





































### 







### 









### 

























### 





















### 





















### 











### 













### 











# 



















### 







#### 







### 







### 







# 









#### 







#### 







# 







### 









### 











### 









### 











### 







### 



























# 









### 







#### Remote control function introduce





The remote control does not contain batteries, please buy a CR2025 or CR2032 button battery in the nearest store and install it in the remote control.







### 







#### 









### 









Good job, you've done all the installation steps, power it up and enjoy your work.



The battery box in bag NO.10 can also power the set. If it is necessary to change the power supply, prepare three AAA batteries, install them in the battery box, turn on the switch on the battery box, remove the plug of the USB Power Cable from the socket of the expans