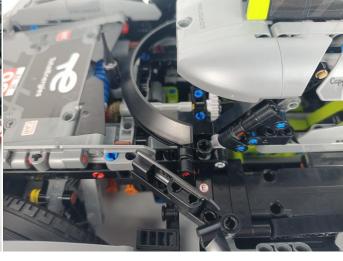

he lamp after the test.



#### LED strip test:

Take out the LED light bar, connect the USB power cable, turn on the mobile power supply, the light will be on normally, as shown in the figure below.



Unplug these two components and put them back in the corresponding bags. There are two in bag NO.1,one in bag No.3,two in bag No.4,five in bag No.5,four in bag No.6 need to be tested.

Attention that after the test is completed, each components should put back in the corresponding bag including the socket and the usb power cable.

Please contact us immediately if any components don't work.

**Section C:** laying out components following the instruction.





































### 







### 









### 

























### 





















### 





















### 











### 













### 











# 



















### 







#### 







### 







### 







# 









#### 







#### 







# 







### 









### 











### 









### 











### 







### 



























# 









### 







#### Remote control function introduce





The remote control does not contain batteries, please buy a CR2025 or CR2032 button battery in the nearest store and install it in the remote control.







### 







#### 









### 









Good job, you've done all the installation steps, power it up and enjoy your work.



The battery box in bag NO.10 can also power the set. If it is necessary to change the power supply, prepare three AAA batteries, install them in the battery box, turn o