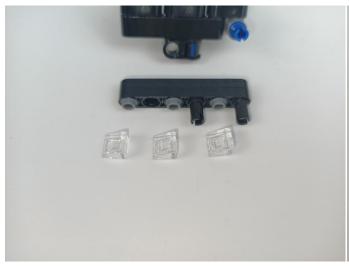

2 bag to the Expansion Board in same way just as shown. Turn on the power bank, all the lights are on as shown. Remove the lamp after the test.



#### LED strip test:

Take out the LED light bar, connect the USB power cable, turn on the mobile power supply, the light will be on normally, as shown in the figure below.



Unplug these two components and put them back in the corresponding bags. There are two in bag NO.1,one in bag No.3,two in bag No.4,five in bag No.5,four in bag No.6 need to be tested.

Attention that after the test is completed, each components should put back in the corresponding bag including the socket and the usb power cable.

Please contact us immediately if any components don't work.

**Section C:** laying out components following the instruction.





































### 







### 









### 

























### 





















### 





















### 











### 













### 











# 



















### 







#### 







### 







### 







# 









#### 







#### 







# 







### 









### 











### 









### 











### 







### 



























# 









### 







#### Remote control function introduce





The remote control does not contain batteries, please buy a CR2025 or CR2032 button battery in the nearest store and install it in the remote control.







### 







#### 









### 









Good job, you've done all the installation steps, power it up and enjoy your work.



The battery box in bag NO.10 can also power the