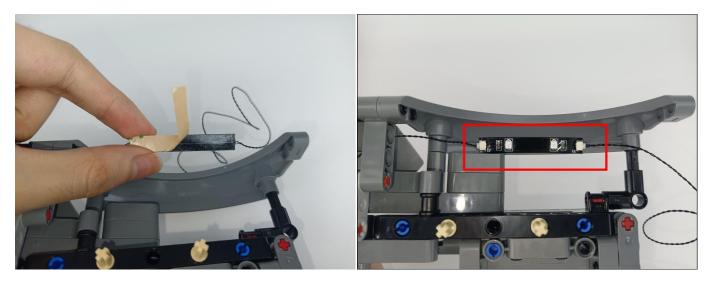

on the mobile power supply, the light will be on normally, as shown in the figure below.



Unplug these two components and put them back in the corresponding bags. There are two in bag NO.1,one in bag No.3,two in bag No.4,five in bag No.5,four in bag No.6 need to be tested.

Attention that after the test is completed, each components should put back in the corresponding bag including the socket and the usb power cable.

Please contact us immediately if any components don't work.

**Section C:** laying out components following the instruction.





































### 







### 









### 

























### 





















### 





















### 











### 













### 











# 



















### 







#### 







### 







### 







# 









#### 







#### 







# 







### 









### 











### 









### 











### 







### 



























# 









### 







#### Remote control function introduce





The remote control does not contain batteries, please buy a CR2025 or CR2032 button battery in the nearest store and install it in the remote control.







### 







#### 









### 









Good job, you've done all the installation steps, power it up and enjoy your work.



The battery box in bag NO.10 can also power the set. If it is necessary to change the power supply, prepare three AAA batteries, install them in the battery box, turn on the switch on the battery box, remove the plug of the USB Power Cable from the socket of the expansion board,