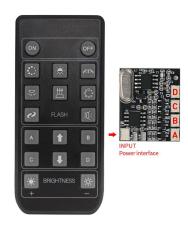

#### Remote control function introduce

The remote control does not contain batteries, please buy a CR2025 or CR2032 button battery in the nearest store and install it in the remote control.