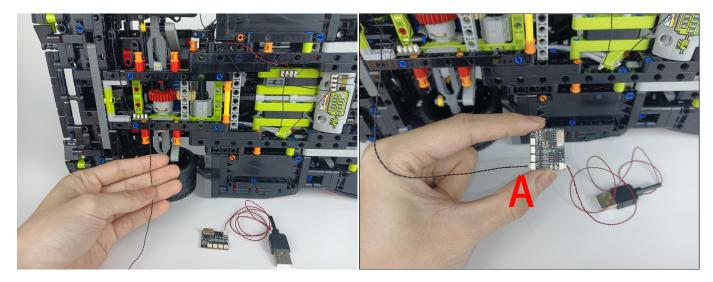

socket and the usb power cable.

Please contact us immediately if any components don't work.

**Section C:** laying out components following the instruction.





































### 







### 









### 

























### 





















### 





















### 











### 













### 











# 



















### 







#### 







### 







### 







# 









#### 







#### 







# 







### 









### 











### 









### 











### 







### 



























# 









### 







#### Remote control function introduce





The remote control does not contain batteries, please buy a CR2025 or CR2032 button battery in the nearest store and install it in the remote control.







### 







#### 









### 









Good job, you've done all the installation steps, power it up and enjoy your work.



The battery box in bag NO.10 can also power the set. If it is necessary to change the power supply, prepare three AAA batteries, install them in the battery box, turn on the switch on the battery box, remove the plug of the USB Power Cable from the socket of the expansion board, plug the plug of the battery box to the same socket in the expansion board to power the suit as well.

#### **THANKS**