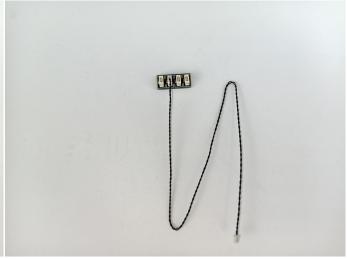

#### LED strip test:

Take out the LED light bar, connect the USB power cable, turn on the mobile power supply, the light will be on normally, as shown in the figure below.

Unplug these two components and put them back in the corresponding bags. There are two in bag NO.1,one in bag No.3,two in bag No.4,five in bag No.5,four in bag No.6 need to be tested.