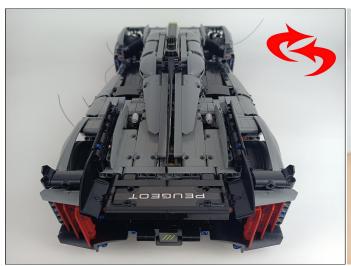

### 

Good job, you've done all the installation steps, power it up and enjoy your work.

The battery box in bag NO.10 can also power the set. If it is necessary to change the power supply, prepare three AAA batteries, install them in the battery box, turn on the switch on the battery box, remove the plug of the USB Power Cable from the socket of the expansion board, plug the plug of the battery box to the same socket in the expansion board to power the suit as well.