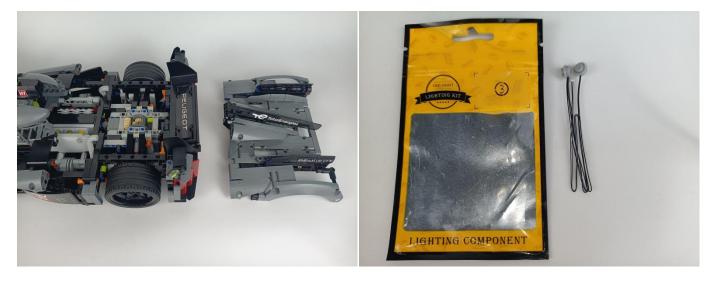

#### Section A: Check the type and quantity of components.

This set contains eleven bags labelled "1" "2" "3" "4" "5" "6" "7" "8" "9" "10" "11", please make sure that the components in each bag are the same as shown in the pictures.

Please contact us immediately if there have any missing components.