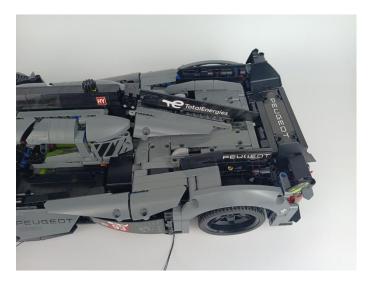

power supply, the light will be on normally, as shown in the figure below.



Unplug these two components and put them back in the corresponding bags. There are two in bag NO.1,one in bag No.3,two in bag No.4,five in bag No.5,four in bag No.6 need to be tested.

Attention that after the test is completed, each components should put back in the corresponding bag including the socket and the usb power cable.

Please contact us immediately if any components don't work.

**Section C:** laying out components following the instruction.





































### 







### 









### 

























### 





















### 





















### 











### 













### 











# 



















### 







#### 







### 







### 







# 









#### 







#### 







# 







### 









### 











### 









### 











### 







### 



























# 









### 







#### Remote control function introduce





The remote control does not contain batteries, please buy a CR2025 or CR2032 button battery in the nearest store and install it in the remote control.







### 







#### 









### 









Good job, you've done all the installation steps, power it up and enjoy your work.



The battery box in bag NO.10 can also power the set. If it is necessary to change the power supply, prepare three AAA batteries, install them in the battery box, turn on the switch on the battery box, remove the plug of the USB Power Cable from the socket of the expansion board, plug the plug