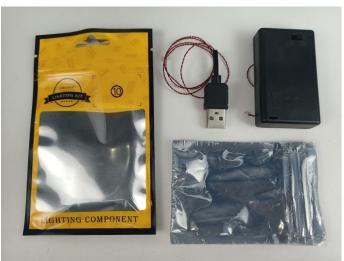

#### Section A: Check the type and quantity of components.

This set contains eleven bags labelled "1" "2" "3" "4" "5" "6" "7" "8" "9" "10" "11", please make sure that the components in each bag are the same as shown in the pictures.

### 

Good job, you've done all the installation steps, power it up and enjoy your work.

The battery box in bag NO.10 can also power the set. If it is necessary to change the power supply, prepare three AAA batteries, install them in the battery box, turn on the switch on the battery box, remove the plug of the USB Power Cable from the socket of the expansion board, plug the plug of the battery box to the same socket in the expansion board to power the suit as well.