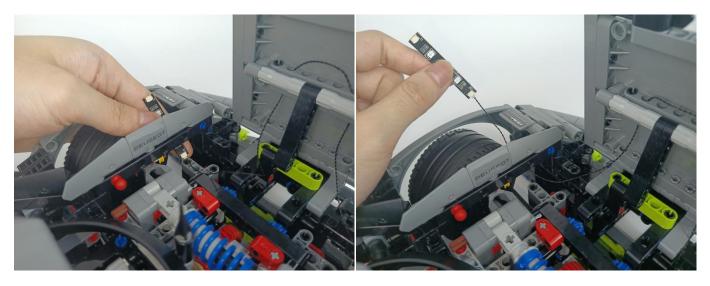

hown. Remove the lamp after the test.



#### LED strip test:

Take out the LED light bar, connect the USB power cable, turn on the mobile power supply, the light will be on normally, as shown in the figure below.



Unplug these two components and put them back in the corresponding bags. There are two in bag NO.1,one in bag No.3,two in bag No.4,five in bag No.5,four in bag No.6 need to be tested.

Attention that after the test is completed, each components should put back in the corresponding bag including the socket and the usb power cable.

Please contact us immediately if any components don't work.

**Section C:** laying out components following the instruction.





































### 







### 









### 

























### 





















### 





















### 











### 













### 











# 



















### 







#### 







### 







### 







# 









#### 







#### 







# 







### 









### 











### 









### 











### 







### 



























# 









### 







#### Remote control function introduce





The remote control does not contain batteries, please buy a CR2025 or CR2032 button battery in the nearest store and install it in the remote control.







### 







#### 









### 









Good job, you've done all the installation steps, power it up and enjoy your work.



The battery box in bag NO.10 can also power the set. If it is necessary to change the power supply, prepare three AAA batteries, install them in the batte