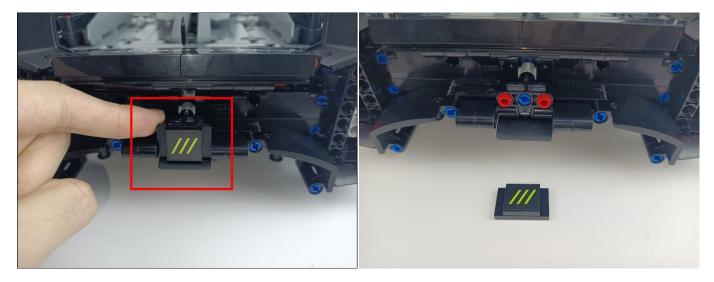

#### Connect the other end of the USB power cable to the power supply.

Connect all the components in No.2 bag to the Expansion Board in same way just as shown. Turn on the power bank, all the lights are on as shown. Remove the lamp after the test.