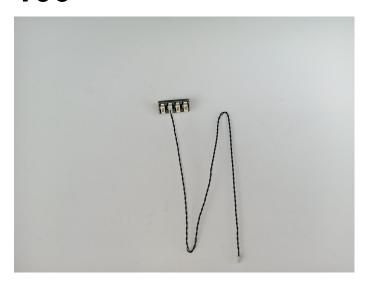

#### **Section B:** Test that each components is working properly.

Take out the Expansion Boards and the USB Power Cable from No.9 and No.10.

**Connect the Expansion Board and USB Power Cable as shown.** 

#### Connect the other end of the USB power cable to the power supply.

Connect all the components in No.2 bag to the Expansion Board in same way just as shown. Turn on the power bank, all the lights are on as shown. Remove the lamp after the test.