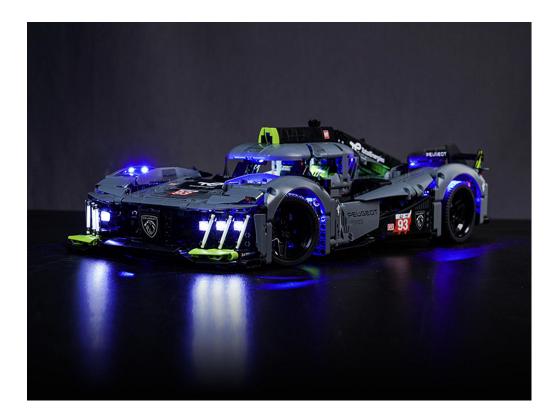

### 

Good job, you've done all the installation steps, power it up and enjoy your work.

The battery box in bag NO.10 can also power the set. If it is necessary to change the power supply, prepare three AAA batteries, install them in the battery box, turn on the switch on the battery box, remove the plug of the USB Power Cable from the socket of the expansion board, plug the plug of the battery box to the same socket in the expansion board to power the suit as well.