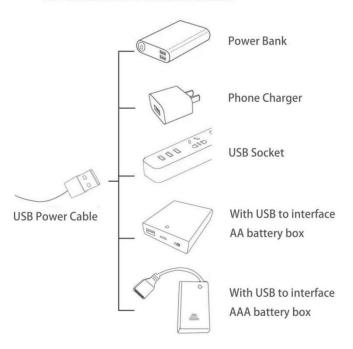

The USB Power Cord can be powered by phone chargers, power banks, etc. This instruction will use the power bank as power supply.