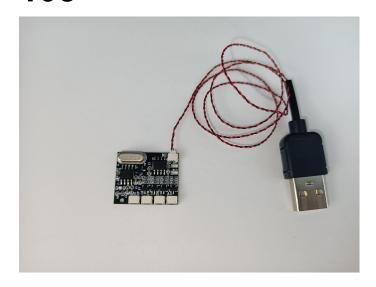

#### **Section B:** Test that each components is working properly.

Take out the Expansion Boards and the USB Power Cable from No.9 and No.10.

**Connect the Expansion Board and USB Power Cable as shown.** 

The USB Power Cord can be powered by phone chargers, power banks, etc. This instruction will use the power bank as power supply.

#### Connect the other end of the USB power cable to the power supply.

Connect all the components in No.2 bag to the Expansion Board in same way just as shown. Turn on the power bank, all the lights are on as shown. Remove the lamp after the test.