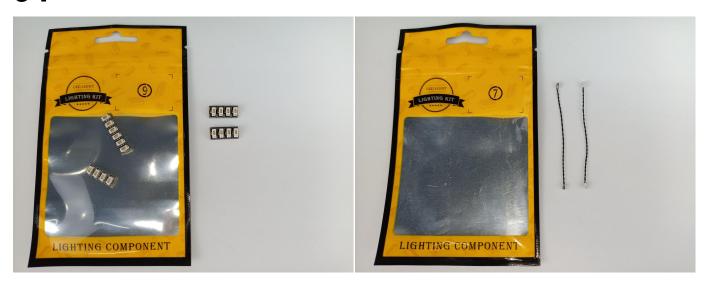

#### Section A: Check the type and quantity of components.

This set contains eleven bags labelled "1" "2" "3" "4" "5" "6" "7" "8" "9" "10" "11", please make sure that the components in each bag are the same as shown in the pictures.