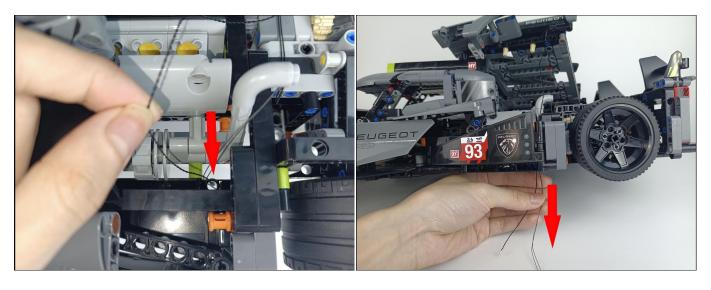

e power supply, the light will be on normally, as shown in the figure below.



Unplug these two components and put them back in the corresponding bags. There are two in bag NO.1,one in bag No.3,two in bag No.4,five in bag No.5,four in bag No.6 need to be tested.

Attention that after the test is completed, each components should put back in the corresponding bag including the socket and the usb power cable.

Please contact us immediately if any components don't work.

**Section C:** laying out components following the instruction.





































### 







### 









### 

























### 





















### 





















### 











### 













### 











# 



















### 







#### 







### 







### 







# 









#### 







#### 







# 







### 









### 











### 









### 











### 







### 



























# 









### 







#### Remote control function introduce





The remote control does not contain batteries, please buy a CR2025 or CR2032 button battery in the nearest store and install it in the remote control.







### 







#### 









### 









Good job, you've done all the installation steps, power it up and enjoy your work.



The battery box in bag NO.10 can also power the set. If it is necessary to change the power supply, prepare three AAA batteries, install them in the battery box, turn on the switch on the battery box, remove the plug of the USB Power Cable from the socket of the expansion board, plug the pl