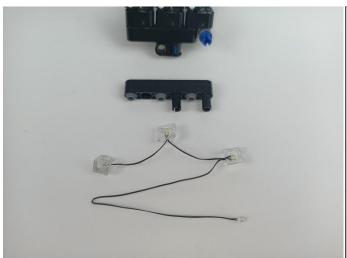

#### LED strip test:

Take out the LED light bar, connect the USB power cable, turn on the mobile power supply, the light will be on normally, as shown in the figure below.

Unplug these two components and put them back in the corresponding bags. There are two in bag NO.1,one in bag No.3,two in bag No.4,five in bag No.5,four in bag No.6 need to be tested.