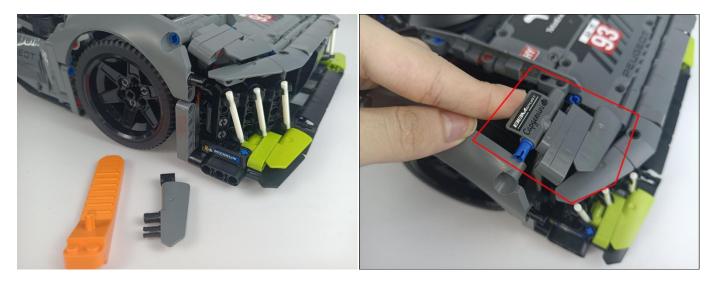

rd in same way just as shown. Turn on the power bank, all the lights are on as shown. Remove the lamp after the test.



#### LED strip test:

Take out the LED light bar, connect the USB power cable, turn on the mobile power supply, the light will be on normally, as shown in the figure below.



Unplug these two components and put them back in the corresponding bags. There are two in bag NO.1,one in bag No.3,two in bag No.4,five in bag No.5,four in bag No.6 need to be tested.

Attention that after the test is completed, each components should put back in the corresponding bag including the socket and the usb power cable.

Please contact us immediately if any components don't work.

**Section C:** laying out components following the instruction.





































### 







### 









### 

























### 





















### 





















### 











### 













### 











# 



















### 







#### 







### 







### 







# 









#### 







#### 







# 







### 









### 











### 









### 











### 







### 



























# 









### 







#### Remote control function introduce





The remote control does not contain batteries, please buy a CR2025 or CR2032 button battery in the nearest store and install it in the remote control.







### 







#### 









### 









Good job, you've done all the installation steps, power it up and enjoy your work.



The battery box in bag NO.10 can also power the set. If it is necessary to