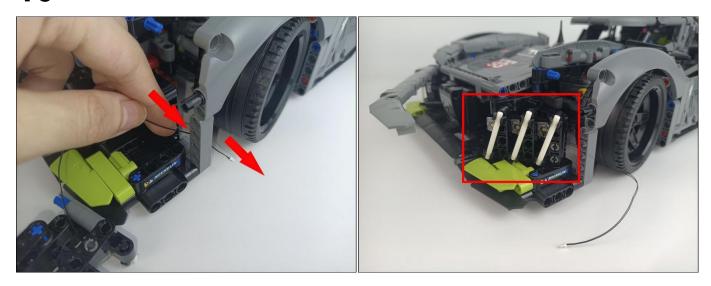

### 

Good job, you've done all the installation steps, power it up and enjoy your work.

The battery box in bag NO.10 can also power the set. If it is necessary to change the power supply, prepare three AAA batteries, install them in the battery box, turn on the switch on the battery box, remove the plug of the USB Power Cable from the socket of the expansion board, plug the plug of the battery box to the same socket in the expansion board to power the suit as well.