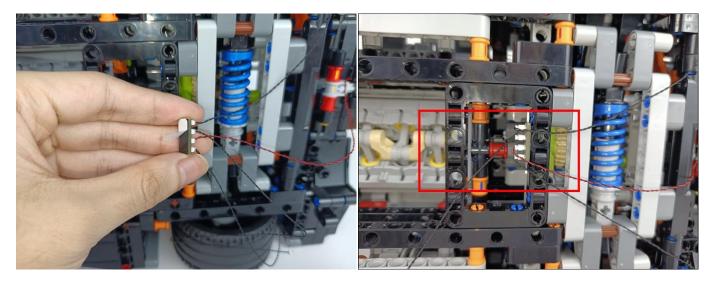

ack in the corresponding bags. There are two in bag NO.1,one in bag No.3,two in bag No.4,five in bag No.5,four in bag No.6 need to be tested.

Attention that after the test is completed, each components should put back in the corresponding bag including the socket and the usb power cable.

Please contact us immediately if any components don't work.

**Section C:** laying out components following the instruction.





































### 







### 









### 

























### 





















### 





















### 











### 













### 











# 



















### 







#### 







### 







### 







# 









#### 







#### 







# 







### 









### 











### 









### 











### 







### 



























# 









### 







#### Remote control function introduce





The remote control does not contain batteries, please buy a CR2025 or CR2032 button battery in the nearest store and install it in the remote control.







### 







#### 









### 









Good job, you've done all the installation steps, power it up and enjoy your work.



The battery box in bag NO.10 can also power the set. If it is necessary to change the power supply, prepare three AAA batteries, install them in the battery box, turn on the switch on the battery box, remove the plug of the USB Power Cable from the socket of the expansion board, plug the plug of the battery box to the same socket in the expansion board to power the suit as well.

#### **THANKS**