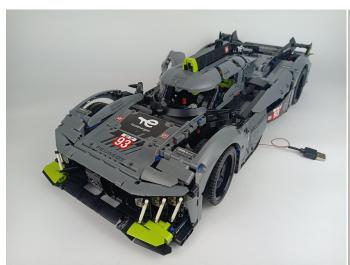

# 42156 PEUGEOT 9X8 24H Le Mans Hybrid Hypercar GC457

• Installation requires a lot of patience and great observation that your LEGO bricks will come alive when you get this finished. The bricks with lighting as below, so make sure you're ready and let's get started.

### 

Good job, you've done all the installation steps, power it up and enjoy your work.

The battery box in bag NO.10 can also power the set. If it is necessary to change the power supply, prepare three AAA batteries, install them in the battery box, turn on the switch on the battery box, remove the plug of the USB Power Cable from the socket of the expansion board, plug the plug of the battery box to the same socket in the expansion board to power the suit as well.