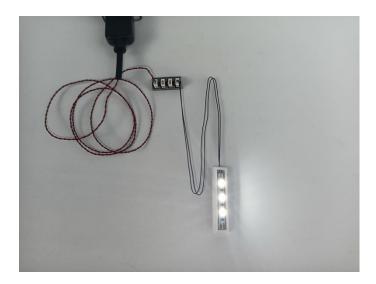

#### LED strip test:

Take out the LED light bar, connect the USB power cable, turn on the mobile power supply, the light will be on normally, as shown in the figure below.

Unplug these two components and put them back in the corresponding bags. There are two in bag NO.1,one in bag No.3,two in bag No.4,five in bag No.5,four in bag No.6 need to be tested.