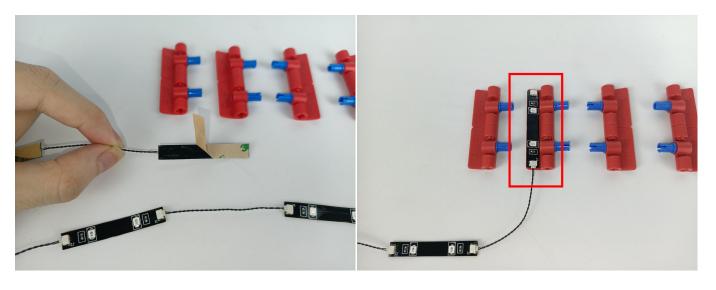

#### **Section B:** Test that each components is working properly.

Take out the Expansion Boards and the USB Power Cable from No.9 and No.10.

**Connect the Expansion Board and USB Power Cable as shown.** 

The USB Power Cord can be powered by phone chargers, power banks, etc. This instruction will use the power bank as power supply.

#### Connect the other end of the USB power cable to the power supply.

Connect all the components in No.2 bag to the Expansion Board in same way just as shown. Turn on the power bank, all the lights are on as shown. Remove the lamp after the test.