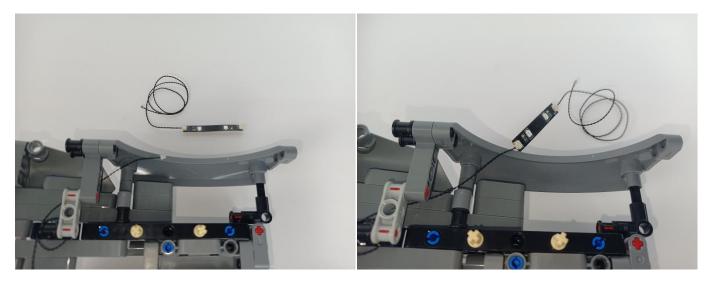

n on the mobile power supply, the light will be on normally, as shown in the figure below.



Unplug these two components and put them back in the corresponding bags. There are two in bag NO.1,one in bag No.3,two in bag No.4,five in bag No.5,four in bag No.6 need to be tested.

Attention that after the test is completed, each components should put back in the corresponding bag including the socket and the usb power cable.

Please contact us immediately if any components don't work.

**Section C:** laying out components following the instruction.





































### 







### 









### 

























### 





















### 





















### 











### 













### 











# 



















### 







#### 







### 







### 







# 









#### 







#### 







# 







### 









### 











### 









### 











### 







### 



























# 









### 







#### Remote control function introduce





The remote control does not contain batteries, please buy a CR2025 or CR2032 button battery in the nearest store and install it in the remote control.







### 







#### 









### 









Good job, you've done all the installation steps, power it up and enjoy your work.



The battery box in bag NO.10 can also power the set. If it is necessary to change the power supply, prepare three AAA batteries, install them in the battery box, turn on the switch on the battery box, remove the plug of the USB Power Cable from the socket of the expansion boar