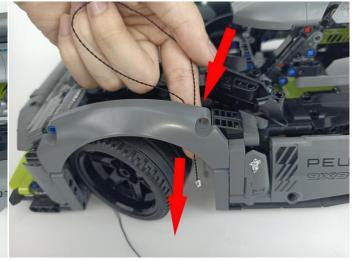

ve the lamp after the test.



#### LED strip test:

Take out the LED light bar, connect the USB power cable, turn on the mobile power supply, the light will be on normally, as shown in the figure below.



Unplug these two components and put them back in the corresponding bags. There are two in bag NO.1,one in bag No.3,two in bag No.4,five in bag No.5,four in bag No.6 need to be tested.

Attention that after the test is completed, each components should put back in the corresponding bag including the socket and the usb power cable.

Please contact us immediately if any components don't work.

**Section C:** laying out components following the instruction.





































### 







### 









### 

























### 





















### 





















### 











### 













### 











# 



















### 







#### 







### 







### 







# 









#### 







#### 







# 







### 









### 











### 









### 











### 







### 



























# 









### 







#### Remote control function introduce





The remote control does not contain batteries, please buy a CR2025 or CR2032 button battery in the nearest store and install it in the remote control.







### 







#### 









### 









Good job, you've done all the installation steps, power it up and enjoy your work.



The battery box in bag NO.10 can also power the set. If it is necessary to change the power supply, prepare three AAA batteries, install them in the battery box, tu