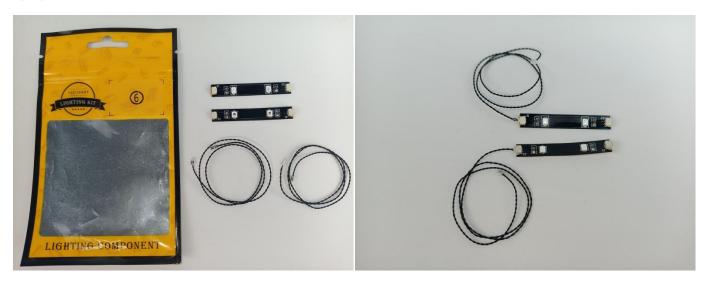

#### Section A: Check the type and quantity of components.

This set contains eleven bags labelled "1" "2" "3" "4" "5" "6" "7" "8" "9" "10" "11", please make sure that the components in each bag are the same as shown in the pictures.

Please contact us immediately if there have any missing components.