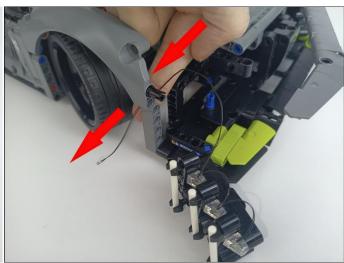

on the power bank, all the lights are on as shown. Remove the lamp after the test.



#### LED strip test:

Take out the LED light bar, connect the USB power cable, turn on the mobile power supply, the light will be on normally, as shown in the figure below.



Unplug these two components and put them back in the corresponding bags. There are two in bag NO.1,one in bag No.3,two in bag No.4,five in bag No.5,four in bag No.6 need to be tested.

Attention that after the test is completed, each components should put back in the corresponding bag including the socket and the usb power cable.

Please contact us immediately if any components don't work.

**Section C:** laying out components following the instruction.





































### 







### 









### 

























### 





















### 





















### 











### 













### 











# 



















### 







#### 







### 







### 







# 









#### 







#### 







# 







### 









### 











### 









### 











### 







### 



























# 









### 







#### Remote control function introduce





The remote control does not contain batteries, please buy a CR2025 or CR2032 button battery in the nearest store and install it in the remote control.







### 







#### 









### 









Good job, you've done all the installation steps, power it up and enjoy your work.



The battery box in bag NO.10 can also power the set. If it is necessary to change the power supply, prepare