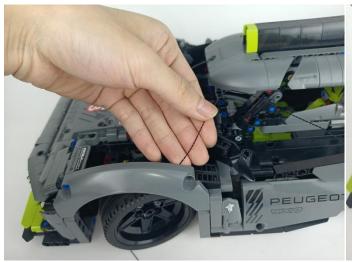

move the lamp after the test.



#### LED strip test:

Take out the LED light bar, connect the USB power cable, turn on the mobile power supply, the light will be on normally, as shown in the figure below.



Unplug these two components and put them back in the corresponding bags. There are two in bag NO.1,one in bag No.3,two in bag No.4,five in bag No.5,four in bag No.6 need to be tested.

Attention that after the test is completed, each components should put back in the corresponding bag including the socket and the usb power cable.

Please contact us immediately if any components don't work.

**Section C:** laying out components following the instruction.





































### 







### 









### 

























### 





















### 





















### 











### 













### 











# 



















### 







#### 







### 







### 







# 









#### 







#### 







# 







### 









### 











### 









### 











### 







### 



























# 









### 







#### Remote control function introduce





The remote control does not contain batteries, please buy a CR2025 or CR2032 button battery in the nearest store and install it in the remote control.







### 







#### 









### 









Good job, you've done all the installation steps, power it up and enjoy your work.



The battery box in bag NO.10 can also power the set. If it is necessary to change the power supply, prepare three AAA batteries, install them in the battery box,