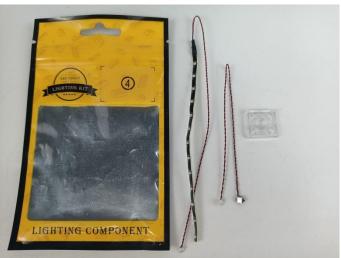

#### Section A: Check the type and quantity of components.

This set contains eleven bags labelled "1" "2" "3" "4" "5" "6" "7" "8" "9" "10" "11", please make sure that the components in each bag are the same as shown in the pictures.

Please contact us immediately if there have any missing components.