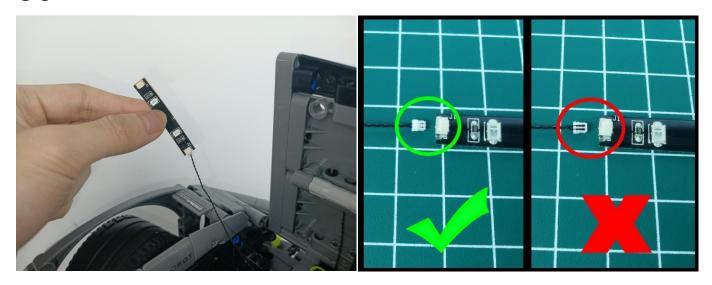

on as shown. Remove the lamp after the test.



#### LED strip test:

Take out the LED light bar, connect the USB power cable, turn on the mobile power supply, the light will be on normally, as shown in the figure below.



Unplug these two components and put them back in the corresponding bags. There are two in bag NO.1,one in bag No.3,two in bag No.4,five in bag No.5,four in bag No.6 need to be tested.

Attention that after the test is completed, each components should put back in the corresponding bag including the socket and the usb power cable.

Please contact us immediately if any components don't work.

**Section C:** laying out components following the instruction.





































### 







### 









### 

























### 





















### 





















### 











### 













### 











# 



















### 







#### 







### 







### 







# 









#### 







#### 







# 







### 









### 











### 









### 











### 







### 



























# 









### 







#### Remote control function introduce





The remote control does not contain batteries, please buy a CR2025 or CR2032 button battery in the nearest store and install it in the remote control.







### 







#### 









### 









Good job, you've done all the installation steps, power it up and enjoy your work.



The battery box in bag NO.10 can also power the set. If it is necessary to change the power supply, prepare three AAA batteries, install them in t