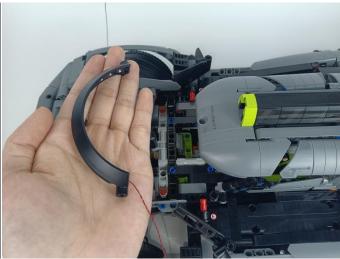

st.



#### LED strip test:

Take out the LED light bar, connect the USB power cable, turn on the mobile power supply, the light will be on normally, as shown in the figure below.



Unplug these two components and put them back in the corresponding bags. There are two in bag NO.1,one in bag No.3,two in bag No.4,five in bag No.5,four in bag No.6 need to be tested.

Attention that after the test is completed, each components should put back in the corresponding bag including the socket and the usb power cable.

Please contact us immediately if any components don't work.

**Section C:** laying out components following the instruction.





































### 







### 









### 

























### 





















### 





















### 











### 













### 











# 



















### 







#### 







### 







### 







# 









#### 







#### 







# 







### 









### 











### 









### 











### 







### 



























# 









### 







#### Remote control function introduce





The remote control does not contain batteries, please buy a CR2025 or CR2032 button battery in the nearest store and install it in the remote control.







### 







#### 









### 









Good job, you've done all the installation steps, power it up and enjoy your work.



The battery box in bag NO.10 can also power the set. If it is necessary to change the power supply, prepare three AAA batteries, install them in the battery box, turn on the switch on the