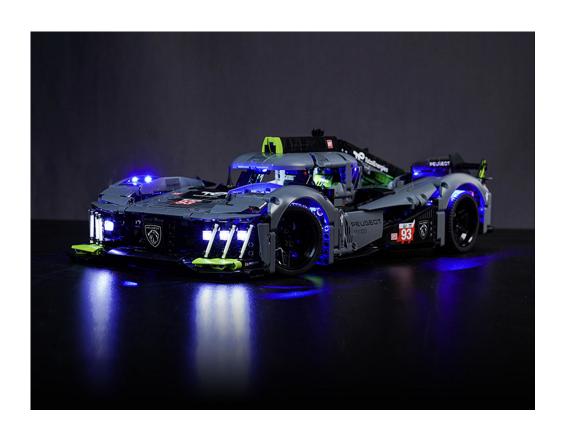

# 42156 PEUGEOT 9X8 24H Le Mans Hybrid Hypercar GC457

• Installation requires a lot of patience and great observation that your LEGO bricks will come alive when you get this finished. The bricks with lighting as below, so make sure you're ready and let's get started.