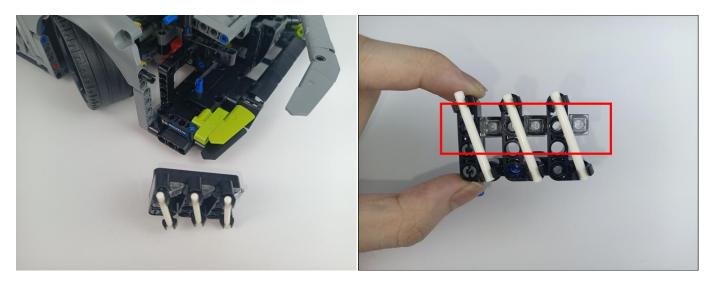

ay just as shown. Turn on the power bank, all the lights are on as shown. Remove the lamp after the test.



#### LED strip test:

Take out the LED light bar, connect the USB power cable, turn on the mobile power supply, the light will be on normally, as shown in the figure below.



Unplug these two components and put them back in the corresponding bags. There are two in bag NO.1,one in bag No.3,two in bag No.4,five in bag No.5,four in bag No.6 need to be tested.

Attention that after the test is completed, each components should put back in the corresponding bag including the socket and the usb power cable.

Please contact us immediately if any components don't work.

**Section C:** laying out components following the instruction.





































### 







### 









### 

























### 





















### 





















### 











### 













### 











# 



















### 







#### 







### 







### 







# 









#### 







#### 







# 







### 









### 











### 









### 











### 







### 



























# 









### 







#### Remote control function introduce





The remote control does not contain batteries, please buy a CR2025 or CR2032 button battery in the nearest store and install it in the remote control.







### 







#### 









### 









Good job, you've done all the installation steps, power it up and enjoy your work.



The battery box in bag NO.10 can also power the set. If it is necessary to change the