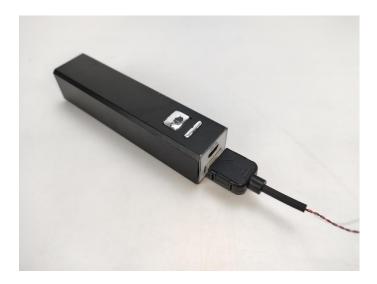

#### Connect the other end of the USB power cable to the power supply.

Connect all the components in No.2 bag to the Expansion Board in same way just as shown. Turn on the power bank, all the lights are on as shown. Remove the lamp after the test.