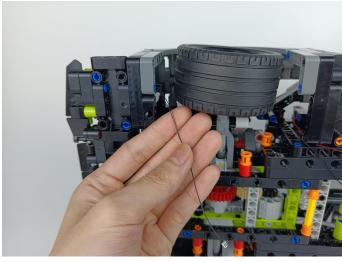

two in bag NO.1,one in bag No.3,two in bag No.4,five in bag No.5,four in bag No.6 need to be tested.

Attention that after the test is completed, each components should put back in the corresponding bag including the socket and the usb power cable.

Please contact us immediately if any components don't work.

**Section C:** laying out components following the instruction.





































### 







### 









### 

























### 





















### 





















### 











### 













### 











# 



















### 







#### 







### 







### 







# 









#### 







#### 







# 







### 









### 











### 









### 











### 







### 



























# 









### 







#### Remote control function introduce





The remote control does not contain batteries, please buy a CR2025 or CR2032 button battery in the nearest store and install it in the remote control.







### 







#### 









### 









Good job, you've done all the installation steps, power it up and enjoy your work.



The battery box in bag NO.10 can also power the set. If it is necessary to change the power supply, prepare three AAA batteries, install them in the battery box, turn on the switch on the battery box, remove the plug of the USB Power Cable from the socket of the expansion board, plug the plug of the battery box to the same socket in the expansion board to power the suit as well.

#### **THANKS**