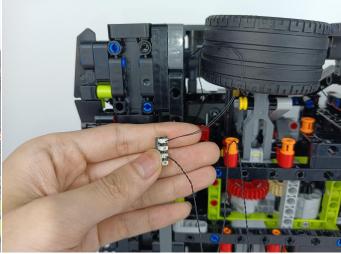

wo in bag NO.1,one in bag No.3,two in bag No.4,five in bag No.5,four in bag No.6 need to be tested.

Attention that after the test is completed, each components should put back in the corresponding bag including the socket and the usb power cable.

Please contact us immediately if any components don't work.

**Section C:** laying out components following the instruction.





































### 







### 









### 

























### 





















### 





















### 











### 













### 











# 



















### 







#### 







### 







### 







# 









#### 







#### 







# 







### 









### 











### 









### 











### 







### 



























# 









### 







#### Remote control function introduce





The remote control does not contain batteries, please buy a CR2025 or CR2032 button battery in the nearest store and install it in the remote control.







### 







#### 









### 









Good job, you've done all the installation steps, power it up and enjoy your work.



The battery box in bag NO.10 can also power the set. If it is necessary to change the power supply, prepare three AAA batteries, install them in the battery box, turn on the switch on the battery box, remove the plug of the USB Power Cable from the socket of the expansion board, plug the plug of the battery box to the same socket in the expansion board to power the suit as well.

#### **THANKS**