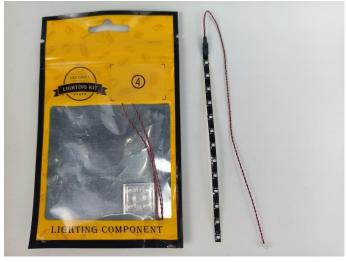

#### LED strip test:

Take out the LED light bar, connect the USB power cable, turn on the mobile power supply, the light will be on normally, as shown in the figure below.

Unplug these two components and put them back in the corresponding bags. There are two in bag NO.1,one in bag No.3,two in bag No.4,five in bag No.5,four in bag No.6 need to be tested.