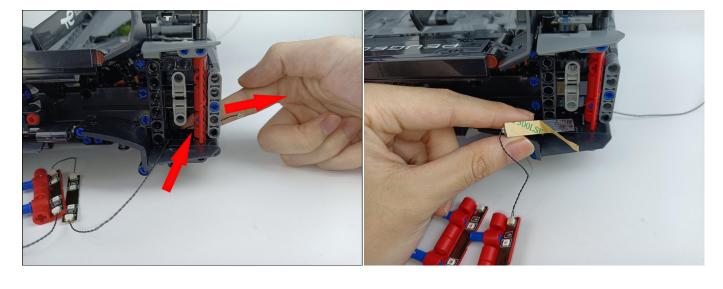

he figure below.



Unplug these two components and put them back in the corresponding bags. There are two in bag NO.1,one in bag No.3,two in bag No.4,five in bag No.5,four in bag No.6 need to be tested.

Attention that after the test is completed, each components should put back in the corresponding bag including the socket and the usb power cable.

Please contact us immediately if any components don't work.

**Section C:** laying out components following the instruction.





































### 







### 









### 

























### 





















### 





















### 











### 













### 











# 



















### 







#### 







### 







### 







# 









#### 







#### 







# 







### 









### 











### 









### 











### 







### 



























# 









### 







#### Remote control function introduce





The remote control does not contain batteries, please buy a CR2025 or CR2032 button battery in the nearest store and install it in the remote control.







### 







#### 









### 









Good job, you've done all the installation steps, power it up and enjoy your work.



The battery box in bag NO.10 can also power the set. If it is necessary to change the power supply, prepare three AAA batteries, install them in the battery box, turn on the switch on the battery box, remove the plug of the USB Power Cable from the socket of the expansion board, plug the plug of the battery box to the same socket in the expansion bo