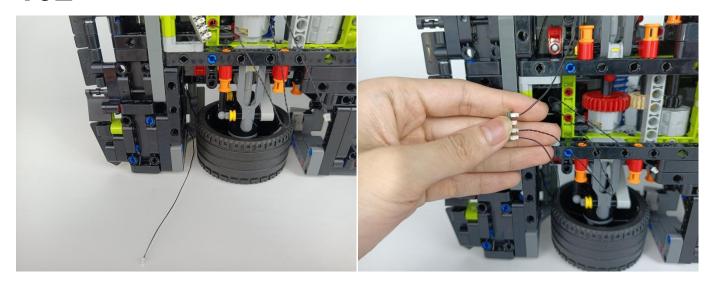

in bag NO.1,one in bag No.3,two in bag No.4,five in bag No.5,four in bag No.6 need to be tested.

Attention that after the test is completed, each components should put back in the corresponding bag including the socket and the usb power cable.

Please contact us immediately if any components don't work.

**Section C:** laying out components following the instruction.





































### 







### 









### 

























### 





















### 





















### 











### 













### 











# 



















### 







#### 







### 







### 







# 









#### 







#### 







# 







### 









### 











### 









### 











### 







### 



























# 









### 







#### Remote control function introduce





The remote control does not contain batteries, please buy a CR2025 or CR2032 button battery in the nearest store and install it in the remote control.







### 







#### 









### 









Good job, you've done all the installation steps, power it up and enjoy your work.



The battery box in bag NO.10 can also power the set. If it is necessary to change the power supply, prepare three AAA batteries, install them in the battery box, turn on the switch on the battery box, remove the plug of the USB Power Cable from the socket of the expansion board, plug the plug of the battery box to the same socket in the expansion board to power the suit as well.

#### **THANKS**