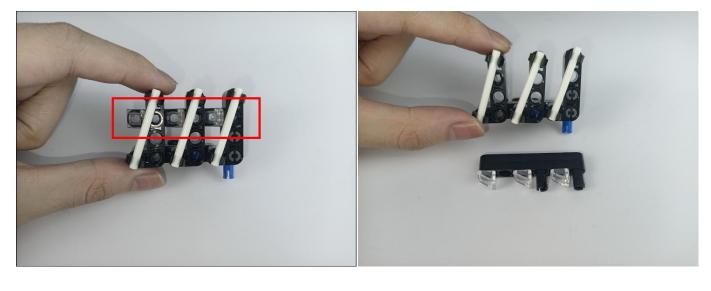

o.2 bag to the Expansion Board in same way just as shown. Turn on the power bank, all the lights are on as shown. Remove the lamp after the test.



#### LED strip test:

Take out the LED light bar, connect the USB power cable, turn on the mobile power supply, the light will be on normally, as shown in the figure below.



Unplug these two components and put them back in the corresponding bags. There are two in bag NO.1,one in bag No.3,two in bag No.4,five in bag No.5,four in bag No.6 need to be tested.

Attention that after the test is completed, each components should put back in the corresponding bag including the socket and the usb power cable.

Please contact us immediately if any components don't work.

**Section C:** laying out components following the instruction.





































### 







### 









### 

























### 





















### 





















### 











### 













### 











# 



















### 







#### 







### 







### 







# 









#### 







#### 







# 







### 









### 











### 









### 











### 







### 



























# 









### 







#### Remote control function introduce





The remote control does not contain batteries, please buy a CR2025 or CR2032 button battery in the nearest store and install it in the remote control.







### 







#### 









### 









Good job, you've done all the installation steps, power it up and enjoy your work.



The battery box in bag NO.10 can also power th