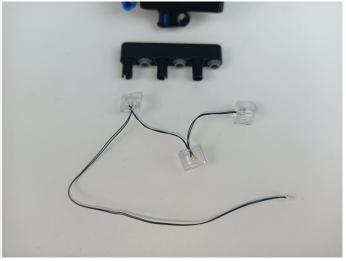

#### **Section B:** Test that each components is working properly.

Take out the Expansion Boards and the USB Power Cable from No.9 and No.10.

**Connect the Expansion Board and USB Power Cable as shown.** 