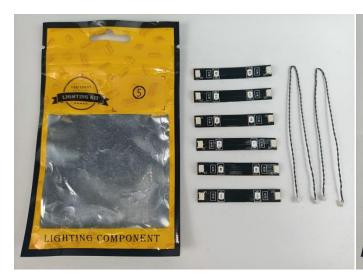

#### Section A: Check the type and quantity of components.

This set contains eleven bags labelled "1" "2" "3" "4" "5" "6" "7" "8" "9" "10" "11", please make sure that the components in each bag are the same as shown in the pictures.

Please contact us immediately if there have any missing components.