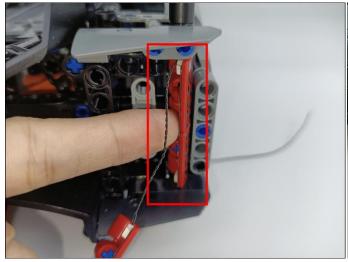

figure below.



Unplug these two components and put them back in the corresponding bags. There are two in bag NO.1,one in bag No.3,two in bag No.4,five in bag No.5,four in bag No.6 need to be tested.

Attention that after the test is completed, each components should put back in the corresponding bag including the socket and the usb power cable.

Please contact us immediately if any components don't work.

**Section C:** laying out components following the instruction.





































### 







### 









### 

























### 





















### 





















### 











### 













### 











# 



















### 







#### 







### 







### 







# 









#### 







#### 







# 







### 









### 











### 









### 











### 







### 



























# 









### 







#### Remote control function introduce





The remote control does not contain batteries, please buy a CR2025 or CR2032 button battery in the nearest store and install it in the remote control.







### 







#### 









### 









Good job, you've done all the installation steps, power it up and enjoy your work.



The battery box in bag NO.10 can also power the set. If it is necessary to change the power supply, prepare three AAA batteries, install them in the battery box, turn on the switch on the battery box, remove the plug of the USB Power Cable from the socket of the expansion board, plug the plug of the battery box to the same socket in the expansion boar