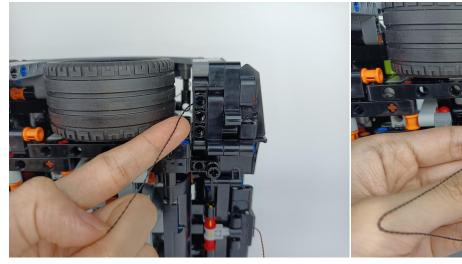

s and put them back in the corresponding bags. There are two in bag NO.1,one in bag No.3,two in bag No.4,five in bag No.5,four in bag No.6 need to be tested.

Attention that after the test is completed, each components should put back in the corresponding bag including the socket and the usb power cable.

Please contact us immediately if any components don't work.

**Section C:** laying out components following the instruction.





































### 







### 









### 

























### 





















### 





















### 











### 













### 











# 



















### 







#### 







### 







### 







# 









#### 







#### 







# 







### 









### 











### 









### 











### 







### 



























# 









### 







#### Remote control function introduce





The remote control does not contain batteries, please buy a CR2025 or CR2032 button battery in the nearest store and install it in the remote control.







### 







#### 









### 









Good job, you've done all the installation steps, power it up and enjoy your work.



The battery box in bag NO.10 can also power the set. If it is necessary to change the power supply, prepare three AAA batteries, install them in the battery box, turn on the switch on the battery box, remove the plug of the USB Power Cable from the socket of the expansion board, plug the plug of the battery box to the same socket in the expansion board to power the suit as well.

#### **THANKS*