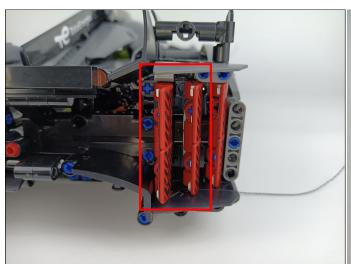

# 42156 PEUGEOT 9X8 24H Le Mans Hybrid Hypercar GC457

• Installation requires a lot of patience and great observation that your LEGO bricks will come alive when you get this finished. The bricks with lighting as below, so make sure you're ready and let's get started.