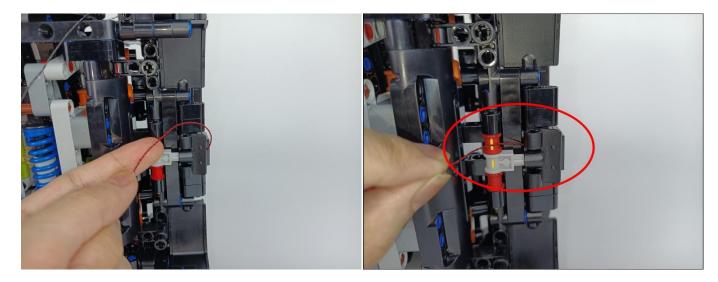

d put them back in the corresponding bags. There are two in bag NO.1,one in bag No.3,two in bag No.4,five in bag No.5,four in bag No.6 need to be tested.

Attention that after the test is completed, each components should put back in the corresponding bag including the socket and the usb power cable.

Please contact us immediately if any components don't work.

**Section C:** laying out components following the instruction.





































### 







### 









### 

























### 





















### 





















### 











### 













### 











# 



















### 







#### 







### 







### 







# 









#### 







#### 







# 







### 









### 











### 









### 











### 







### 



























# 









### 







#### Remote control function introduce





The remote control does not contain batteries, please buy a CR2025 or CR2032 button battery in the nearest store and install it in the remote control.







### 







#### 









### 









Good job, you've done all the installation steps, power it up and enjoy your work.



The battery box in bag NO.10 can also power the set. If it is necessary to change the power supply, prepare three AAA batteries, install them in the battery box, turn on the switch on the battery box, remove the plug of the USB Power Cable from the socket of the expansion board, plug the plug of the battery box to the same socket in the expansion board to power the suit as well.

#### **THANKS**