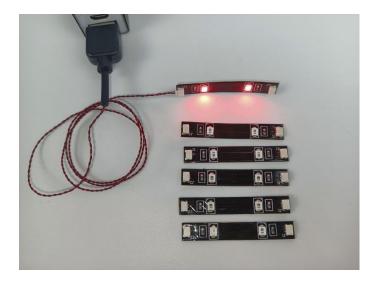

#### LED strip test:

Take out the LED light bar, connect the USB power cable, turn on the mobile power supply, the light will be on normally, as shown in the figure below.

Unplug these two components and put them back in the corresponding bags. There are two in bag NO.1,one in bag No.3,two in bag No.4,five in bag No.5,four in bag No.6 need to be tested.