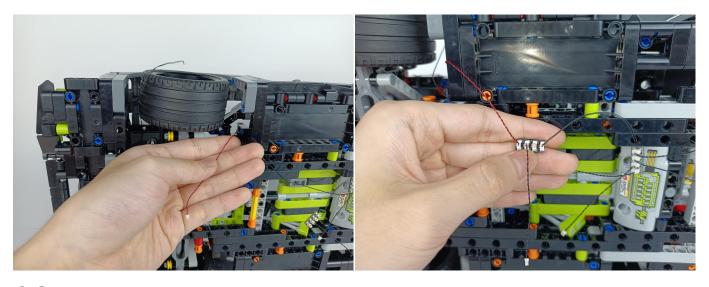

ags. There are two in bag NO.1,one in bag No.3,two in bag No.4,five in bag No.5,four in bag No.6 need to be tested.

Attention that after the test is completed, each components should put back in the corresponding bag including the socket and the usb power cable.

Please contact us immediately if any components don't work.

**Section C:** laying out components following the instruction.





































### 







### 









### 

























### 





















### 





















### 











### 













### 











# 



















### 







#### 







### 







### 







# 









#### 







#### 







# 







### 









### 











### 









### 











### 







### 



























# 









### 







#### Remote control function introduce





The remote control does not contain batteries, please buy a CR2025 or CR2032 button battery in the nearest store and install it in the remote control.







### 







#### 









### 









Good job, you've done all the installation steps, power it up and enjoy your work.



The battery box in bag NO.10 can also power the set. If it is necessary to change the power supply, prepare three AAA batteries, install them in the battery box, turn on the switch on the battery box, remove the plug of the USB Power Cable from the socket of the expansion board, plug the plug of the battery box to the same socket in the expansion board to power the suit as well.

#### **THANKS**