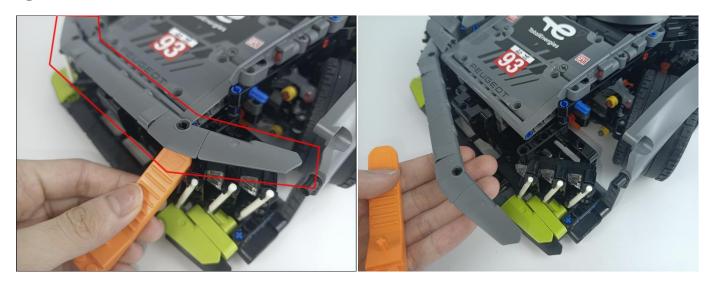

in No.2 bag to the Expansion Board in same way just as shown. Turn on the power bank, all the lights are on as shown. Remove the lamp after the test.



#### LED strip test:

Take out the LED light bar, connect the USB power cable, turn on the mobile power supply, the light will be on normally, as shown in the figure below.



Unplug these two components and put them back in the corresponding bags. There are two in bag NO.1,one in bag No.3,two in bag No.4,five in bag No.5,four in bag No.6 need to be tested.

Attention that after the test is completed, each components should put back in the corresponding bag including the socket and the usb power cable.

Please contact us immediately if any components don't work.

**Section C:** laying out components following the instruction.





































### 







### 









### 

























### 





















### 





















### 











### 













### 











# 



















### 







#### 







### 







### 







# 









#### 







#### 







# 







### 









### 











### 









### 











### 







### 



























# 









### 







#### Remote control function introduce





The remote control does not contain batteries, please buy a CR2025 or CR2032 button battery in the nearest store and install it in the remote control.







### 







#### 









### 









Good job, you've done all the installation steps, power it up and enjoy your work.



The battery box in bag NO.10 can also powe