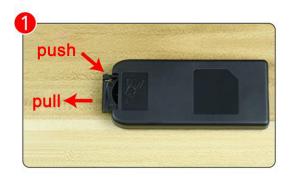

### 

Good job, you've done all the installation steps, power it up and enjoy your work.

The battery box in bag NO.10 can also power the set. If it is necessary to change the power supply, prepare three AAA batteries, install them in the battery box, turn on the switch on the battery box, remove the plug of the USB Power Cable from the socket of the expansion board, plug the plug of the battery box to the same socket in the expansion board to power the suit as well.