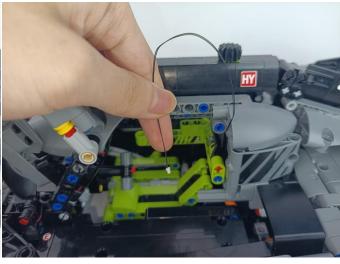

e out the LED light bar, connect the USB power cable, turn on the mobile power supply, the light will be on normally, as shown in the figure below.



Unplug these two components and put them back in the corresponding bags. There are two in bag NO.1,one in bag No.3,two in bag No.4,five in bag No.5,four in bag No.6 need to be tested.

Attention that after the test is completed, each components should put back in the corresponding bag including the socket and the usb power cable.

Please contact us immediately if any components don't work.

**Section C:** laying out components following the instruction.





































### 







### 









### 

























### 





















### 





















### 











### 













### 











# 



















### 







#### 







### 







### 







# 









#### 







#### 







# 







### 









### 











### 









### 











### 







### 



























# 









### 







#### Remote control function introduce





The remote control does not contain batteries, please buy a CR2025 or CR2032 button battery in the nearest store and install it in the remote control.







### 







#### 









### 









Good job, you've done all the installation steps, power it up and enjoy your work.



The battery box in bag NO.10 can also power the set. If it is necessary to change the power supply, prepare three AAA batteries, install them in the battery box, turn on the switch on the battery box, remove the plug of