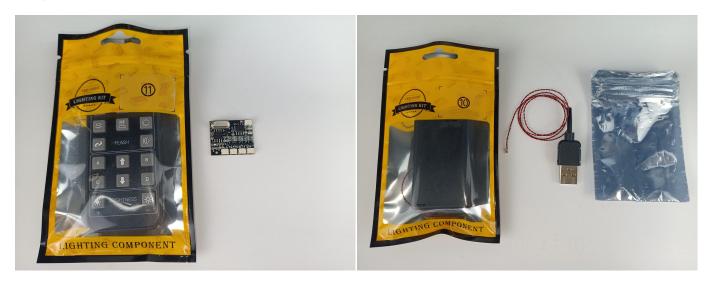

#### Section A: Check the type and quantity of components.

This set contains eleven bags labelled "1" "2" "3" "4" "5" "6" "7" "8" "9" "10" "11", please make sure that the components in each bag are the same as shown in the pictures.

Please contact us immediately if there have any missing components.