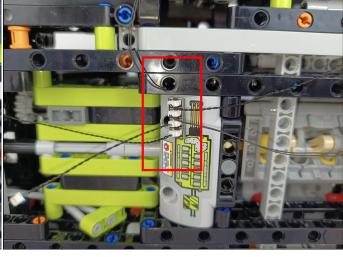

ng bags. There are two in bag NO.1,one in bag No.3,two in bag No.4,five in bag No.5,four in bag No.6 need to be tested.

Attention that after the test is completed, each components should put back in the corresponding bag including the socket and the usb power cable.

Please contact us immediately if any components don't work.

**Section C:** laying out components following the instruction.





































### 







### 









### 

























### 





















### 





















### 











### 













### 











# 



















### 







#### 







### 







### 







# 









#### 







#### 







# 







### 









### 











### 









### 











### 







### 



























# 









### 







#### Remote control function introduce





The remote control does not contain batteries, please buy a CR2025 or CR2032 button battery in the nearest store and install it in the remote control.







### 







#### 









### 









Good job, you've done all the installation steps, power it up and enjoy your work.



The battery box in bag NO.10 can also power the set. If it is necessary to change the power supply, prepare three AAA batteries, install them in the battery box, turn on the switch on the battery box, remove the plug of the USB Power Cable from the socket of the expansion board, plug the plug of the battery box to the same socket in the expansion board to power the suit as well.

#### **THANKS**