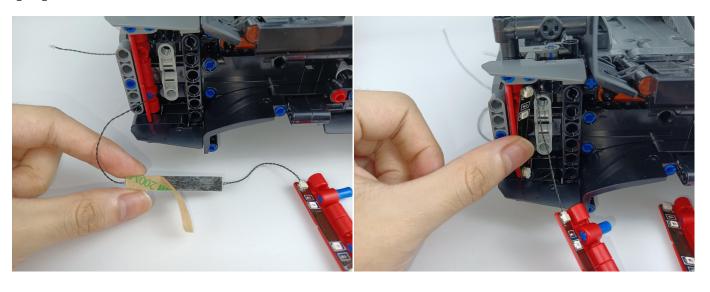

s shown in the figure below.



Unplug these two components and put them back in the corresponding bags. There are two in bag NO.1,one in bag No.3,two in bag No.4,five in bag No.5,four in bag No.6 need to be tested.

Attention that after the test is completed, each components should put back in the corresponding bag including the socket and the usb power cable.

Please contact us immediately if any components don't work.

**Section C:** laying out components following the instruction.





































### 







### 









### 

























### 





















### 





















### 











### 













### 











# 



















### 







#### 







### 







### 







# 









#### 







#### 







# 







### 









### 











### 









### 











### 







### 



























# 









### 







#### Remote control function introduce





The remote control does not contain batteries, please buy a CR2025 or CR2032 button battery in the nearest store and install it in the remote control.







### 







#### 









### 









Good job, you've done all the installation steps, power it up and enjoy your work.



The battery box in bag NO.10 can also power the set. If it is necessary to change the power supply, prepare three AAA batteries, install them in the battery box, turn on the switch on the battery box, remove the plug of the USB Power Cable from the socket of the expansion board, plug the plug of the battery box to the same socket in the