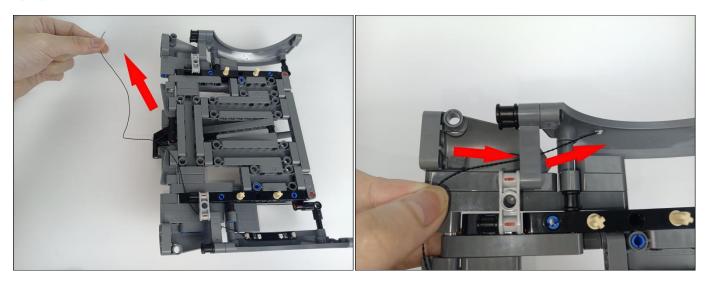

cable, turn on the mobile power supply, the light will be on normally, as shown in the figure below.



Unplug these two components and put them back in the corresponding bags. There are two in bag NO.1,one in bag No.3,two in bag No.4,five in bag No.5,four in bag No.6 need to be tested.

Attention that after the test is completed, each components should put back in the corresponding bag including the socket and the usb power cable.

Please contact us immediately if any components don't work.

**Section C:** laying out components following the instruction.





































### 







### 









### 

























### 





















### 





















### 











### 













### 











# 



















### 







#### 







### 







### 







# 









#### 







#### 







# 







### 









### 











### 









### 











### 







### 



























# 









### 







#### Remote control function introduce





The remote control does not contain batteries, please buy a CR2025 or CR2032 button battery in the nearest store and install it in the remote control.







### 







#### 









### 









Good job, you've done all the installation steps, power it up and enjoy your work.



The battery box in bag NO.10 can also power the set. If it is necessary to change the power supply, prepare three AAA batteries, install them in the battery box, turn on the switch on the battery box, remove the plug of the USB Power Cable from the socket of the expa