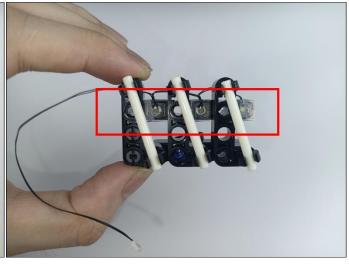

#### Connect the other end of the USB power cable to the power supply.

Connect all the components in No.2 bag to the Expansion Board in same way just as shown. Turn on the power bank, all the lights are on as shown. Remove the lamp after the test.

#### LED strip test:

Take out the LED light bar, connect the USB power cable, turn on the mobile power supply, the light will be on normally, as shown in the figure below.

Unplug these two components and put them back in the corresponding bags. There are two in bag NO.1,one in bag No.3,two in bag No.4,five in bag No.5,four in bag No.6 need to be tested.