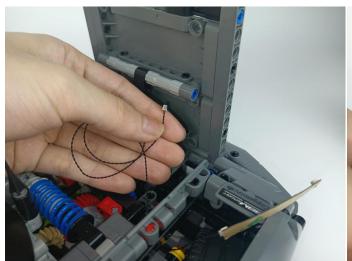

ghts are on as shown. Remove the lamp after the test.



#### LED strip test:

Take out the LED light bar, connect the USB power cable, turn on the mobile power supply, the light will be on normally, as shown in the figure below.



Unplug these two components and put them back in the corresponding bags. There are two in bag NO.1,one in bag No.3,two in bag No.4,five in bag No.5,four in bag No.6 need to be tested.

Attention that after the test is completed, each components should put back in the corresponding bag including the socket and the usb power cable.

Please contact us immediately if any components don't work.

**Section C:** laying out components following the instruction.





































### 







### 









### 

























### 





















### 





















### 











### 













### 











# 



















### 







#### 







### 







### 







# 









#### 







#### 







# 







### 









### 











### 









### 











### 







### 



























# 









### 







#### Remote control function introduce





The remote control does not contain batteries, please buy a CR2025 or CR2032 button battery in the nearest store and install it in the remote control.







### 







#### 









### 









Good job, you've done all the installation steps, power it up and enjoy your work.



The battery box in bag NO.10 can also power the set. If it is necessary to change the power supply, prepare three AAA batteries, install t