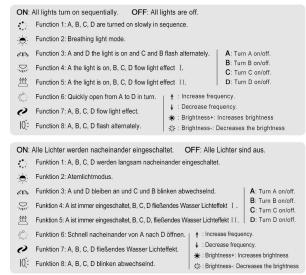

#### Remote control function introduce

The remote control does not contain batteries, please buy a CR2025 or CR2032 button battery in the nearest store and install it in the remote control.