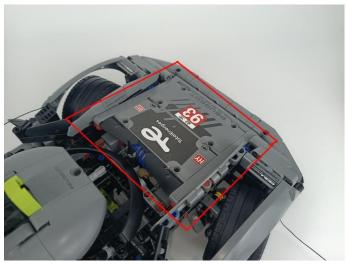

### 

Good job, you've done all the installation steps, power it up and enjoy your work.

The battery box in bag NO.10 can also power the set. If it is necessary to change the power supply, prepare three AAA batteries, install them in the battery box, turn on the switch on the battery box, remove the plug of the USB Power Cable from the socket of the expansion board, plug the plug of the battery box to the same socket in the expansion board to power the suit as well.