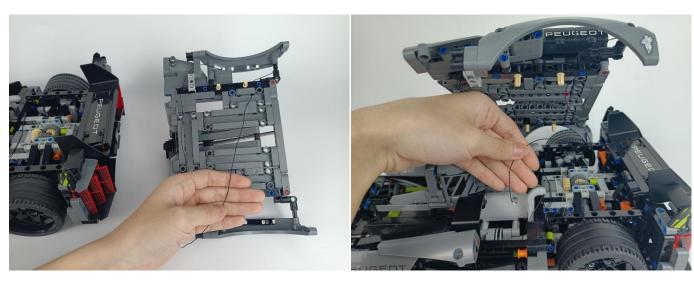

ile power supply, the light will be on normally, as shown in the figure below.



Unplug these two components and put them back in the corresponding bags. There are two in bag NO.1,one in bag No.3,two in bag No.4,five in bag No.5,four in bag No.6 need to be tested.

Attention that after the test is completed, each components should put back in the corresponding bag including the socket and the usb power cable.

Please contact us immediately if any components don't work.

**Section C:** laying out components following the instruction.





































### 







### 









### 

























### 





















### 





















### 











### 













### 











# 



















### 







#### 







### 







### 







# 









#### 







#### 







# 







### 









### 











### 









### 











### 







### 



























# 









### 







#### Remote control function introduce





The remote control does not contain batteries, please buy a CR2025 or CR2032 button battery in the nearest store and install it in the remote control.







### 







#### 









### 









Good job, you've done all the installation steps, power it up and enjoy your work.



The battery box in bag NO.10 can also power the set. If it is necessary to change the power supply, prepare three AAA batteries, install them in the battery box, turn on the switch on the battery box, remove the plug of the USB Power Cable from the socket of the expansion board, plug the