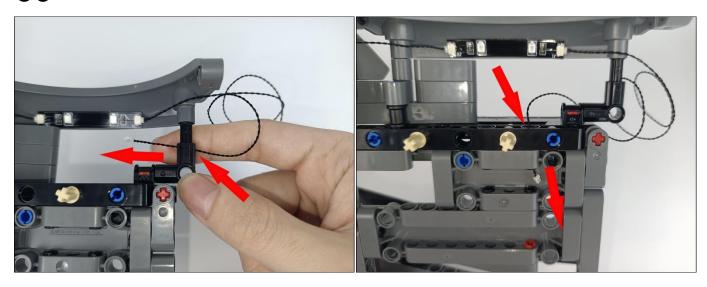

the mobile power supply, the light will be on normally, as shown in the figure below.



Unplug these two components and put them back in the corresponding bags. There are two in bag NO.1,one in bag No.3,two in bag No.4,five in bag No.5,four in bag No.6 need to be tested.

Attention that after the test is completed, each components should put back in the corresponding bag including the socket and the usb power cable.

Please contact us immediately if any components don't work.

**Section C:** laying out components following the instruction.





































### 







### 









### 

























### 





















### 





















### 











### 













### 











# 



















### 







#### 







### 







### 







# 









#### 







#### 







# 







### 









### 











### 









### 











### 







### 



























# 









### 







#### Remote control function introduce





The remote control does not contain batteries, please buy a CR2025 or CR2032 button battery in the nearest store and install it in the remote control.







### 







#### 









### 









Good job, you've done all the installation steps, power it up and enjoy your work.



The battery box in bag NO.10 can also power the set. If it is necessary to change the power supply, prepare three AAA batteries, install them in the battery box, turn on the switch on the battery box, remove the plug of the USB Power Cable from the socket of the expansion board, p