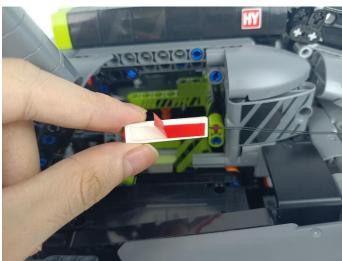

:

Take out the LED light bar, connect the USB power cable, turn on the mobile power supply, the light will be on normally, as shown in the figure below.



Unplug these two components and put them back in the corresponding bags. There are two in bag NO.1,one in bag No.3,two in bag No.4,five in bag No.5,four in bag No.6 need to be tested.

Attention that after the test is completed, each components should put back in the corresponding bag including the socket and the usb power cable.

Please contact us immediately if any components don't work.

**Section C:** laying out components following the instruction.





































### 







### 









### 

























### 





















### 





















### 











### 













### 











# 



















### 







#### 







### 







### 







# 









#### 







#### 







# 







### 









### 











### 









### 











### 







### 



























# 









### 







#### Remote control function introduce





The remote control does not contain batteries, please buy a CR2025 or CR2032 button battery in the nearest store and install it in the remote control.







### 







#### 









### 









Good job, you've done all the installation steps, power it up and enjoy your work.



The battery box in bag NO.10 can also power the set. If it is necessary to change the power supply, prepare three AAA batteries, install them in the battery box, turn on the switch on the battery box, remove the pl