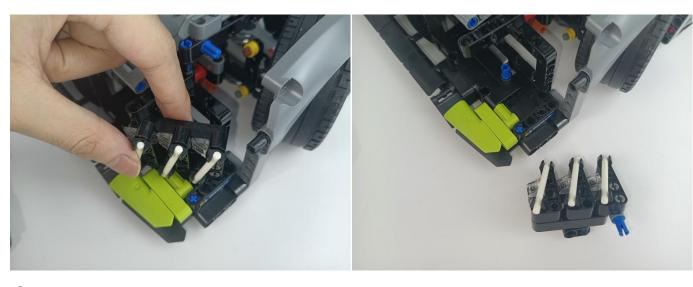

No.2 bag to the Expansion Board in same way just as shown. Turn on the power bank, all the lights are on as shown. Remove the lamp after the test.



#### LED strip test:

Take out the LED light bar, connect the USB power cable, turn on the mobile power supply, the light will be on normally, as shown in the figure below.



Unplug these two components and put them back in the corresponding bags. There are two in bag NO.1,one in bag No.3,two in bag No.4,five in bag No.5,four in bag No.6 need to be tested.

Attention that after the test is completed, each components should put back in the corresponding bag including the socket and the usb power cable.

Please contact us immediately if any components don't work.

**Section C:** laying out components following the instruction.





































### 







### 









### 

























### 





















### 





















### 











### 













### 











# 



















### 







#### 







### 







### 







# 









#### 







#### 







# 







### 









### 











### 









### 











### 







### 



























# 









### 







#### Remote control function introduce





The remote control does not contain batteries, please buy a CR2025 or CR2032 button battery in the nearest store and install it in the remote control.







### 







#### 









### 









Good job, you've done all the installation steps, power it up and enjoy your work.



The battery box in bag NO.10 can also power