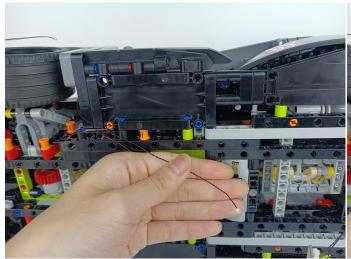

in the corresponding bags. There are two in bag NO.1,one in bag No.3,two in bag No.4,five in bag No.5,four in bag No.6 need to be tested.

Attention that after the test is completed, each components should put back in the corresponding bag including the socket and the usb power cable.

Please contact us immediately if any components don't work.

**Section C:** laying out components following the instruction.





































### 







# 









# 

























### 





















# 





















### 











### 













# 











# 



















### 







#### 







### 







#### 







# 









#### 







#### 







# 







# 









# 











# 









### 











#### 







### 



























# 









### 







# 









# 







Good job, you've done all the installation steps, power it up and enjoy your work.



The battery box in bag NO.10 can also power the set. If it is necessary to change the power supply, prepare three AAA batteries, install them in the battery box, turn on the switch on the battery box, remove the plug of the USB Power Cable from the socket of the expansion board, plug the plug of the battery box to the same socket in the expansion board to power the suit as well.

#### **THANKS**