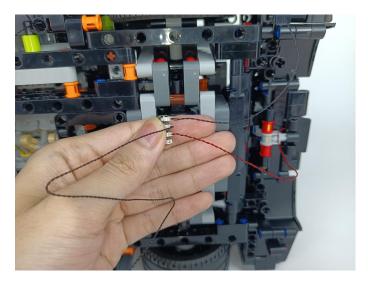

**Section C:** laying out components following the instruction.

Section C: laying out components following the instruction.

Our material is very small but not fragile, just be reminded that don't to pull the wires too hard. For different people, there may be some installation steps that you can't understand. Please look at the previous and later installation steps.