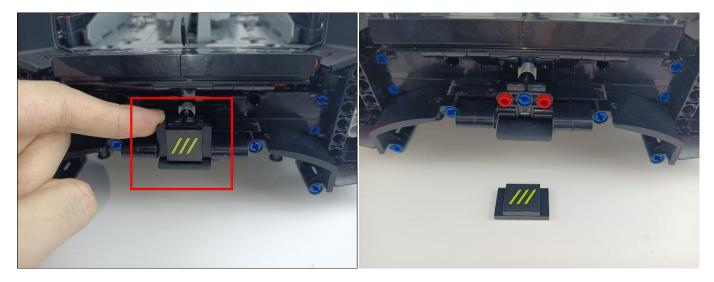

supply, the light will be on normally, as shown in the figure below.



Unplug these two components and put them back in the corresponding bags. There are two in bag NO.1,one in bag No.3,two in bag No.4,five in bag No.5,four in bag No.6 need to be tested.

Attention that after the test is completed, each components should put back in the corresponding bag including the socket and the usb power cable.

Please contact us immediately if any components don't work.

**Section C:** laying out components following the instruction.





































### 







# 









# 

























### 





















# 





















### 











### 













# 











# 



















### 







#### 







### 







#### 







# 









#### 







#### 







# 







# 









# 











# 









### 











#### 







### 



























# 









### 







# 









# 







Good job, you've done all the installation steps, power it up and enjoy your work.



The battery box in bag NO.10 can also power the set. If it is necessary to change the power supply, prepare three AAA batteries, install them in the battery box, turn on the switch on the battery box, remove the plug of the USB Power Cable from the socket of the expansion board, plug the plug of the battery box to the same socket in the expansion board to power the suit as well.

#### **THANKS**