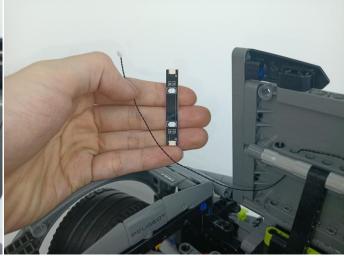

ts are on as shown. Remove the lamp after the test.



#### LED strip test:

Take out the LED light bar, connect the USB power cable, turn on the mobile power supply, the light will be on normally, as shown in the figure below.



Unplug these two components and put them back in the corresponding bags. There are two in bag NO.1,one in bag No.3,two in bag No.4,five in bag No.5,four in bag No.6 need to be tested.

Attention that after the test is completed, each components should put back in the corresponding bag including the socket and the usb power cable.

Please contact us immediately if any components don't work.

**Section C:** laying out components following the instruction.





































### 







# 









# 

























### 





















# 





















### 











### 













# 











# 



















### 







#### 







### 







#### 







# 









#### 







#### 







# 







# 









# 











# 









### 











#### 







### 



























# 









### 







# 









# 







Good job, you've done all the installation steps, power it up and enjoy your work.



The battery box in bag NO.10 can also power the set. If it is necessary to change the power supply, prepare three AAA batteries, install them in the battery box, turn on the switch on the battery box, remove the plug of the USB Power Cable from the socket of the expansion board, plug the plug of the battery box to the same socket in the expansion board to power the suit