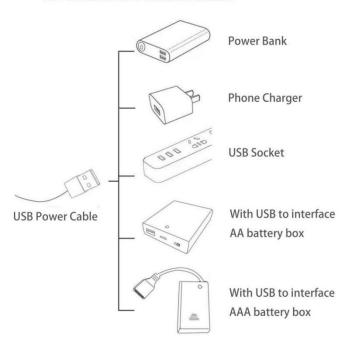

#### **Section B:** Test that each components is working properly.

Take out the Expansion Boards and the USB Power Cable from No.9 and No.10.

Connect the Expansion Board and USB Power Cable as shown.

The USB Power Cord can be powered by phone chargers, power banks, etc. This instruction will use the power bank as power supply.