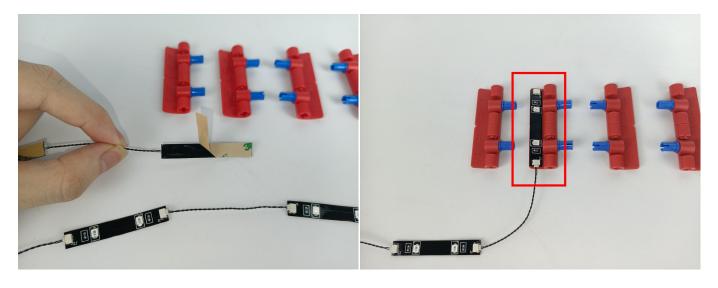

be on normally, as shown in the figure below.



Unplug these two components and put them back in the corresponding bags. There are two in bag NO.1,one in bag No.3,two in bag No.4,five in bag No.5,four in bag No.6 need to be tested.

Attention that after the test is completed, each components should put back in the corresponding bag including the socket and the usb power cable.

Please contact us immediately if any components don't work.

**Section C:** laying out components following the instruction.





































### 







# 









# 

























### 





















# 





















### 











### 













# 











# 



















### 







#### 







### 







#### 







# 









#### 







#### 







# 







# 









# 











# 









### 











#### 







### 



























# 









### 







# 









# 







Good job, you've done all the installation steps, power it up and enjoy your work.



The battery box in bag NO.10 can also power the set. If it is necessary to change the power supply, prepare three AAA batteries, install them in the battery box, turn on the switch on the battery box, remove the plug of the USB Power Cable from the socket of the expansion board, plug the plug of the battery box to the same socket in the expansion board to power the suit as well.

#### **THANKS**