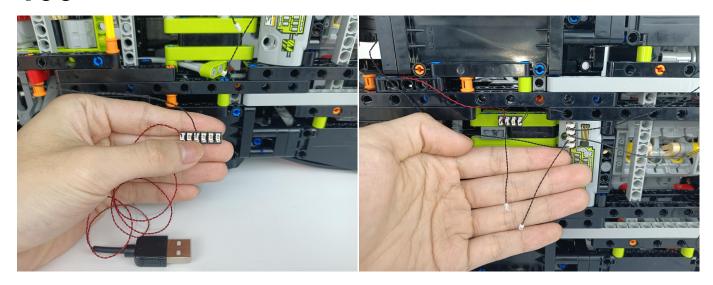

g NO.1,one in bag No.3,two in bag No.4,five in bag No.5,four in bag No.6 need to be tested.

Attention that after the test is completed, each components should put back in the corresponding bag including the socket and the usb power cable.

Please contact us immediately if any components don't work.

**Section C:** laying out components following the instruction.





































### 







# 









# 

























### 





















# 





















### 











### 













# 











# 



















### 







#### 







### 







#### 







# 









#### 







#### 







# 







# 









# 











# 









### 











#### 







### 



























# 









### 







# 









# 







Good job, you've done all the installation steps, power it up and enjoy your work.



The battery box in bag NO.10 can also power the set. If it is necessary to change the power supply, prepare three AAA batteries, install them in the battery box, turn on the switch on the battery box, remove the plug of the USB Power Cable from the socket of the expansion board, plug the plug of the battery box to the same socket in the expansion board to power the suit as well.

#### **THANKS**