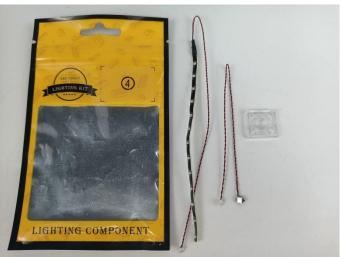

#### Section A: Check the type and quantity of components.

This set contains ten bags labelled "1" "2" "3" "4" "5" "6" "7" "8" "9" "10", please make sure that the components in each bag are the same as shown in the pictures.