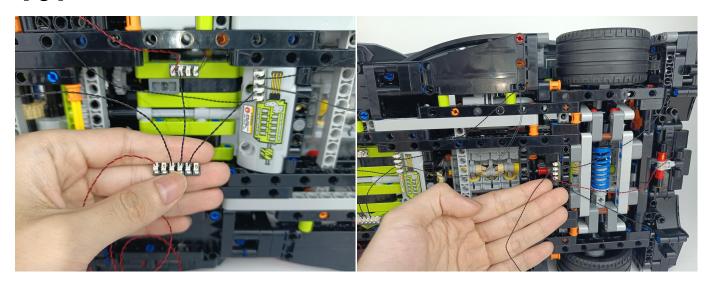

NO.1,one in bag No.3,two in bag No.4,five in bag No.5,four in bag No.6 need to be tested.

Attention that after the test is completed, each components should put back in the corresponding bag including the socket and the usb power cable.

Please contact us immediately if any components don't work.

**Section C:** laying out components following the instruction.





































### 







# 









# 

























### 





















# 





















### 











### 













# 











# 



















### 







#### 







### 







#### 







# 









#### 







#### 







# 







# 









# 











# 









### 











#### 







### 



























# 









### 







# 









# 







Good job, you've done all the installation steps, power it up and enjoy your work.



The battery box in bag NO.10 can also power the set. If it is necessary to change the power supply, prepare three AAA batteries, install them in the battery box, turn on the switch on the battery box, remove the plug of the USB Power Cable from the socket of the expansion board, plug the plug of the battery box to the same socket in the expansion board to power the suit as well.

#### **THANKS**