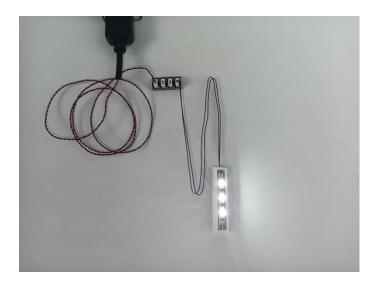

#### **Section B:** Test that each components is working properly.

Take out the Expansion Boards and the USB Power Cable from No.9 and No.10.

Connect the Expansion Board and USB Power Cable as shown.

The USB Power Cord can be powered by phone chargers, power banks, etc. This instruction will use the power bank as power supply.

#### Connect the other end of the USB power cable to the power supply.

Connect all the components in No.2 bag to the Expansion Board in same way just as shown. Turn on the power bank, all the lights are on as shown. Remove the lamp after the test.

#### LED strip test:

Take out the LED light bar, connect the USB power cable, turn on the mobile power supply, the light will be on normally, as shown in the figure below.

Unplug these two components and put them back in the corresponding bags. There are two in bag NO.1,one in bag No.3,two in bag No.4,five in bag No.5,four in bag No.6 need to be tested.