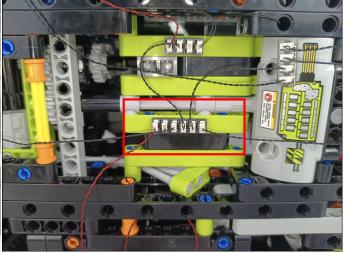

#### **Section B:** Test that each components is working properly.

Take out the Expansion Boards and the USB Power Cable from No.9 and No.10.

Connect the Expansion Board and USB Power Cable as shown.

The USB Power Cord can be powered by phone chargers, power banks, etc. This instruction will use the power bank as power supply.

#### Connect the other end of the USB power cable to the power supply.

Connect all the components in No.2 bag to the Expansion Board in same way just as shown. Turn on the power bank, all the lights are on as shown. Remove the lamp after the test.