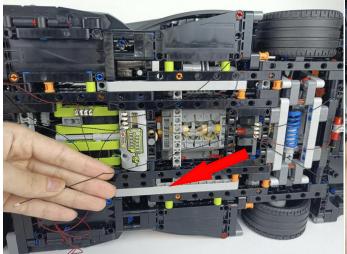

**Section C:** laying out components following the instruction.

Section C: laying out components following the instruction.

Our material is very small but not fragile, just be reminded that don't to pull the wires too hard. For different people, there may be some installation steps that you can't understand. Please look at the previous and later installation steps.