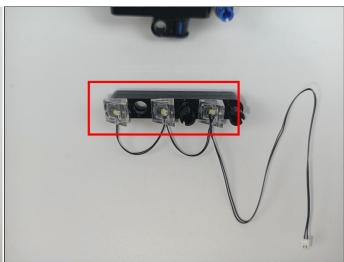

to the Expansion Board in same way just as shown. Turn on the power bank, all the lights are on as shown. Remove the lamp after the test.



#### LED strip test:

Take out the LED light bar, connect the USB power cable, turn on the mobile power supply, the light will be on normally, as shown in the figure below.



Unplug these two components and put them back in the corresponding bags. There are two in bag NO.1,one in bag No.3,two in bag No.4,five in bag No.5,four in bag No.6 need to be tested.

Attention that after the test is completed, each components should put back in the corresponding bag including the socket and the usb power cable.

Please contact us immediately if any components don't work.

**Section C:** laying out components following the instruction.





































### 







# 









# 

























### 





















# 





















### 











### 













# 











# 



















### 







#### 







### 







#### 







# 









#### 







#### 







# 







# 









# 











# 









### 











#### 







### 



























# 









### 







# 









# 







Good job, you've done all the installation steps, power it up and enjoy your work.



The battery box in bag NO.10 can also power the set. If it is necessary to change the power supply, prepare three AAA batteries, install them in the battery box, turn on the switch on the battery box, remove the plug of the USB Power Cable from the socket of the expansion board, plug th