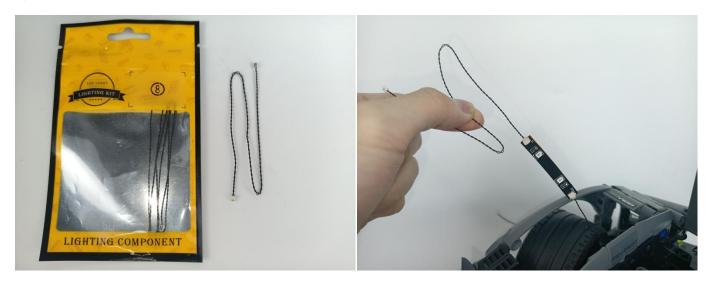

#### Section A: Check the type and quantity of components.

This set contains ten bags labelled "1" "2" "3" "4" "5" "6" "7" "8" "9" "10", please make sure that the components in each bag are the same as shown in the pictures.

Please contact us immediately if there have any missing components.