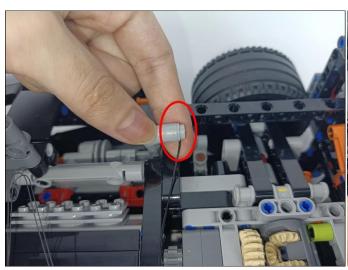

e LED light bar, connect the USB power cable, turn on the mobile power supply, the light will be on normally, as shown in the figure below.



Unplug these two components and put them back in the corresponding bags. There are two in bag NO.1,one in bag No.3,two in bag No.4,five in bag No.5,four in bag No.6 need to be tested.

Attention that after the test is completed, each components should put back in the corresponding bag including the socket and the usb power cable.

Please contact us immediately if any components don't work.

**Section C:** laying out components following the instruction.





































### 







# 









# 

























### 





















# 





















### 











### 













# 











# 



















### 







#### 







### 







#### 







# 









#### 







#### 







# 







# 









# 











# 









### 











#### 







### 



























# 









### 







# 









# 







Good job, you've done all the installation steps, power it up and enjoy your work.



The battery box in bag NO.10 can also power the set. If it is necessary to change the power supply, prepare three AAA batteries, install them in the battery box, turn on the switch on the battery box, remove the plug of the USB Power Cable from the socket of the expansion board, plug the plug of the battery box to the same socket in the expansion board to power the suit as well.

#### **THANKS**