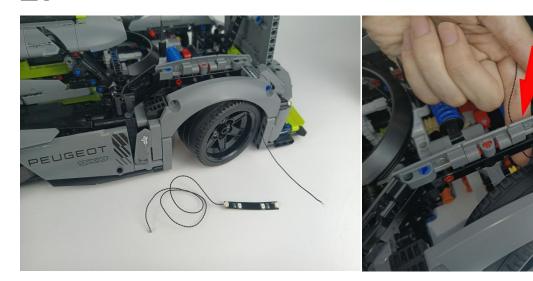

the lights are on as shown. Remove the lamp after the test.



#### LED strip test:

Take out the LED light bar, connect the USB power cable, turn on the mobile power supply, the light will be on normally, as shown in the figure below.



Unplug these two components and put them back in the corresponding bags. There are two in bag NO.1,one in bag No.3,two in bag No.4,five in bag No.5,four in bag No.6 need to be tested.

Attention that after the test is completed, each components should put back in the corresponding bag including the socket and the usb power cable.

Please contact us immediately if any components don't work.

**Section C:** laying out components following the instruction.





































### 







# 









# 

























### 





















# 





















### 











### 













# 











# 



















### 







#### 







### 







#### 







# 









#### 







#### 







# 







# 









# 











# 









### 











#### 







### 



























# 









### 







# 









# 







Good job, you've done all the installation steps, power it up and enjoy your work.



The battery box in bag NO.10 can also power the set. If it is necessary to change the power supply, prepare three AAA batteries, install them in the battery box, turn on the switch on the battery box, remove the plug of the USB Power Cable from the socket of the expansion board, plug the plug of the battery box to the same socket in the expansion board to power t