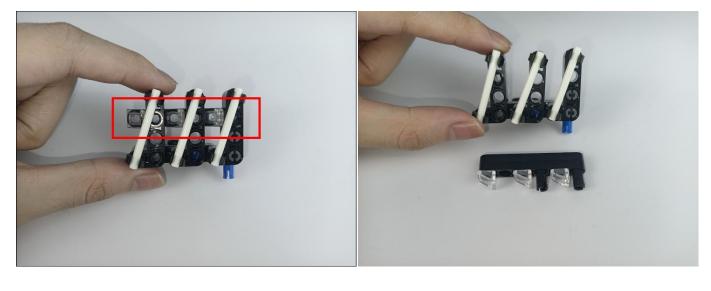

o.2 bag to the Expansion Board in same way just as shown. Turn on the power bank, all the lights are on as shown. Remove the lamp after the test.



#### LED strip test:

Take out the LED light bar, connect the USB power cable, turn on the mobile power supply, the light will be on normally, as shown in the figure below.



Unplug these two components and put them back in the corresponding bags. There are two in bag NO.1,one in bag No.3,two in bag No.4,five in bag No.5,four in bag No.6 need to be tested.

Attention that after the test is completed, each components should put back in the corresponding bag including the socket and the usb power cable.

Please contact us immediately if any components don't work.

**Section C:** laying out components following the instruction.





































### 







# 









# 

























### 





















# 





















### 











### 













# 











# 



















### 







#### 







### 







#### 







# 









#### 







#### 







# 







# 









# 











# 









### 











#### 







### 



























# 









### 







# 









# 







Good job, you've done all the installation steps, power it up and enjoy your work.



The battery box in bag NO.10 can also power the set. If it is necessary to change the power supply, prepare three AAA batteries, install them in the battery box, turn on the switch on the battery box, remove the plug of the USB Power Cable from the socket of the expansion board,