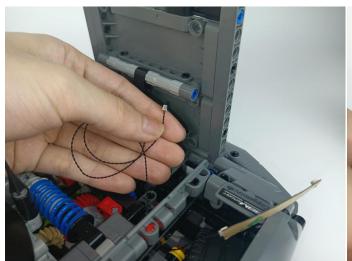

e lights are on as shown. Remove the lamp after the test.



#### LED strip test:

Take out the LED light bar, connect the USB power cable, turn on the mobile power supply, the light will be on normally, as shown in the figure below.



Unplug these two components and put them back in the corresponding bags. There are two in bag NO.1,one in bag No.3,two in bag No.4,five in bag No.5,four in bag No.6 need to be tested.

Attention that after the test is completed, each components should put back in the corresponding bag including the socket and the usb power cable.

Please contact us immediately if any components don't work.

**Section C:** laying out components following the instruction.





































### 







# 









# 

























### 





















# 





















### 











### 













# 











# 



















### 







#### 







### 







#### 







# 









#### 







#### 







# 







# 









# 











# 









### 











#### 







### 



























# 









### 







# 









# 







Good job, you've done all the installation steps, power it up and enjoy your work.



The battery box in bag NO.10 can also power the set. If it is necessary to change the power supply, prepare three AAA batteries, install them in the battery box, turn on the switch on the battery box, remove the plug of the USB Power Cable from the socket of the expansion board, plug the plug of the battery box to the same socket in the expansion board to power the