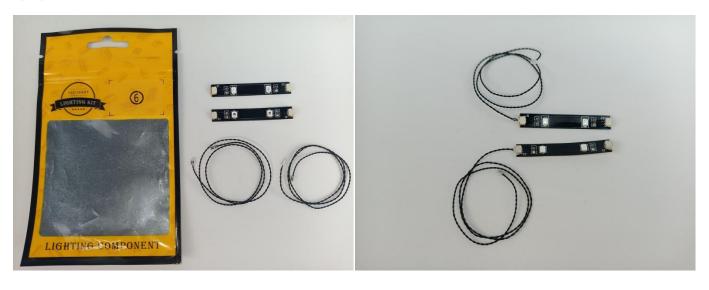

#### Section A: Check the type and quantity of components.

This set contains ten bags labelled "1" "2" "3" "4" "5" "6" "7" "8" "9" "10", please make sure that the components in each bag are the same as shown in the pictures.