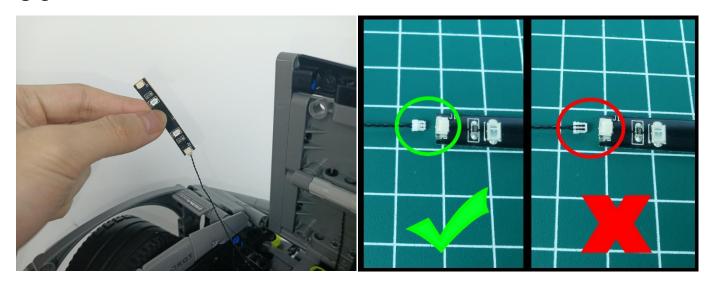

Section C: laying out components following the instruction.

Our material is very small but not fragile, just be reminded that don't to pull the wires too hard. For different people, there may be some installation steps that you can't understand. Please look at the previous and later installation steps.

**Section C:** laying out components following the instruction.