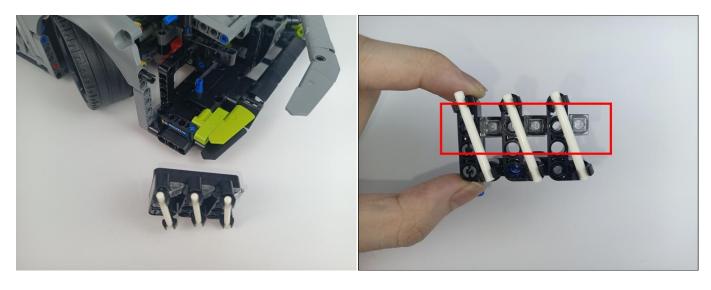

way just as shown. Turn on the power bank, all the lights are on as shown. Remove the lamp after the test.



#### LED strip test:

Take out the LED light bar, connect the USB power cable, turn on the mobile power supply, the light will be on normally, as shown in the figure below.



Unplug these two components and put them back in the corresponding bags. There are two in bag NO.1,one in bag No.3,two in bag No.4,five in bag No.5,four in bag No.6 need to be tested.

Attention that after the test is completed, each components should put back in the corresponding bag including the socket and the usb power cable.

Please contact us immediately if any components don't work.

**Section C:** laying out components following the instruction.





































### 







# 









# 

























### 





















# 





















### 











### 













# 











# 



















### 







#### 







### 







#### 







# 









#### 







#### 







# 







# 









# 











# 









### 











#### 







### 



























# 









### 







# 









# 







Good job, you've done all the installation steps, power it up and enjoy your work.



The battery box in bag NO.10 can also power the set. If it is necessary to change the power supply, prepare three AAA batteries, install them in the battery box, turn on the switch on the battery box, remove the plug of the USB Power Cable from the socket of the expansion board, plug the plug of the battery box to t