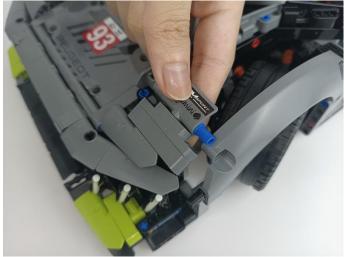

nts in No.2 bag to the Expansion Board in same way just as shown. Turn on the power bank, all the lights are on as shown. Remove the lamp after the test.



#### LED strip test:

Take out the LED light bar, connect the USB power cable, turn on the mobile power supply, the light will be on normally, as shown in the figure below.



Unplug these two components and put them back in the corresponding bags. There are two in bag NO.1,one in bag No.3,two in bag No.4,five in bag No.5,four in bag No.6 need to be tested.

Attention that after the test is completed, each components should put back in the corresponding bag including the socket and the usb power cable.

Please contact us immediately if any components don't work.

**Section C:** laying out components following the instruction.





































### 







# 









# 

























### 





















# 





















### 











### 













# 











# 



















### 







#### 







### 







#### 







# 









#### 







#### 







# 







# 









# 











# 









### 











#### 







### 



























# 









### 







# 









# 







Good job, you've done all the installation steps, power it up and enjoy your work.



The battery box in bag NO.10 can also power the set. If it is necessary to change the power supply, prepare three AAA batteries, install them in the battery box, turn on the switch on the battery box, remove the plug of the USB Power Cable from the socket of the expansio