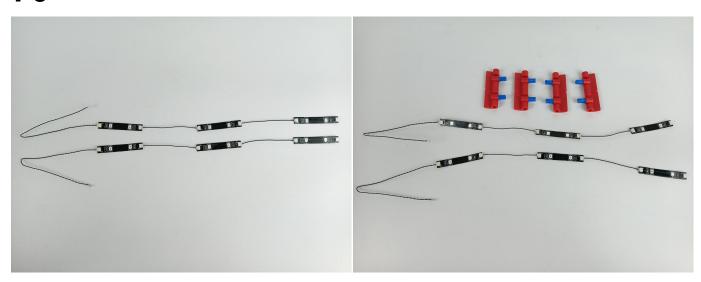

l be on normally, as shown in the figure below.



Unplug these two components and put them back in the corresponding bags. There are two in bag NO.1,one in bag No.3,two in bag No.4,five in bag No.5,four in bag No.6 need to be tested.

Attention that after the test is completed, each components should put back in the corresponding bag including the socket and the usb power cable.

Please contact us immediately if any components don't work.

**Section C:** laying out components following the instruction.





































### 







# 









# 

























### 





















# 





















### 











### 













# 











# 



















### 







#### 







### 







#### 







# 









#### 







#### 







# 







# 









# 











# 









### 











#### 







### 



























# 









### 







# 









# 







Good job, you've done all the installation steps, power it up and enjoy your work.



The battery box in bag NO.10 can also power the set. If it is necessary to change the power supply, prepare three AAA batteries, install them in the battery box, turn on the switch on the battery box, remove the plug of the USB Power Cable from the socket of the expansion board, plug the plug of the battery box to the same socket in the expansion board to power the suit as well.

#### **THANKS**