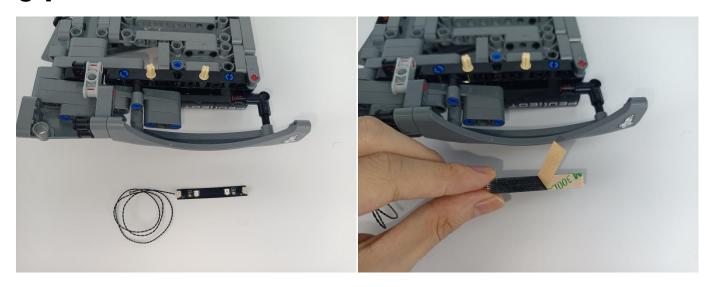

#### LED strip test:

Take out the LED light bar, connect the USB power cable, turn on the mobile power supply, the light will be on normally, as shown in the figure below.

Unplug these two components and put them back in the corresponding bags. There are two in bag NO.1,one in bag No.3,two in bag No.4,five in bag No.5,four in bag No.6 need to be tested.