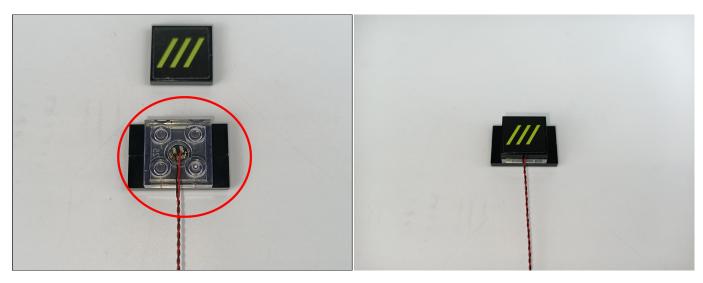

.



Unplug these two components and put them back in the corresponding bags. There are two in bag NO.1,one in bag No.3,two in bag No.4,five in bag No.5,four in bag No.6 need to be tested.

Attention that after the test is completed, each components should put back in the corresponding bag including the socket and the usb power cable.

Please contact us immediately if any components don't work.

**Section C:** laying out components following the instruction.





































### 







# 









# 

























### 





















# 





















### 











### 













# 











# 



















### 







#### 







### 







#### 







# 









#### 







#### 







# 







# 









# 











# 









### 











#### 







### 



























# 









### 







# 









# 







Good job, you've done all the installation steps, power it up and enjoy your work.



The battery box in bag NO.10 can also power the set. If it is necessary to change the power supply, prepare three AAA batteries, install them in the battery box, turn on the switch on the battery box, remove the plug of the USB Power Cable from the socket of the expansion board, plug the plug of the battery box to the same socket in the expansion board to power the suit as well.

#### **THANKS**