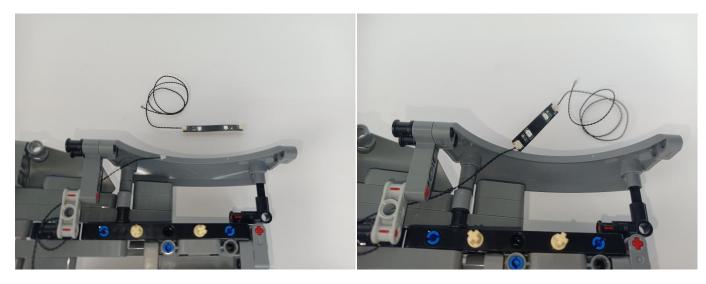

ble, turn on the mobile power supply, the light will be on normally, as shown in the figure below.



Unplug these two components and put them back in the corresponding bags. There are two in bag NO.1,one in bag No.3,two in bag No.4,five in bag No.5,four in bag No.6 need to be tested.

Attention that after the test is completed, each components should put back in the corresponding bag including the socket and the usb power cable.

Please contact us immediately if any components don't work.

**Section C:** laying out components following the instruction.





































### 







# 









# 

























### 





















# 





















### 











### 













# 











# 



















### 







#### 







### 







#### 







# 









#### 







#### 







# 







# 









# 











# 









### 











#### 







### 



























# 









### 







# 









# 







Good job, you've done all the installation steps, power it up and enjoy your work.



The battery box in bag NO.10 can also power the set. If it is necessary to change the power supply, prepare three AAA batteries, install them in the battery box, turn on the switch on the battery box, remove the plug of the USB Power Cable from the socket of the expansion board, plug the plug of the battery box to the same socket in the expansion board to power the suit as well.

#### **THANKS**