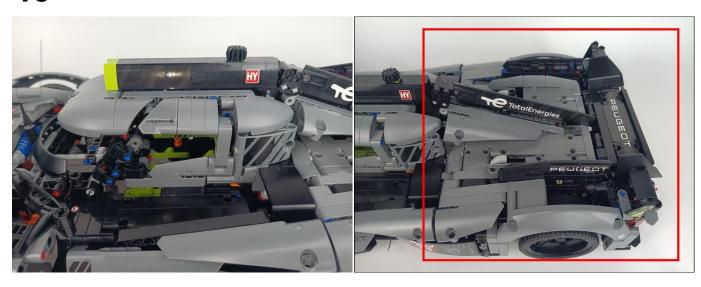

# 

Good job, you've done all the installation steps, power it up and enjoy your work.

The battery box in bag NO.10 can also power the set. If it is necessary to change the power supply, prepare three AAA batteries, install them in the battery box, turn on the switch on the battery box, remove the plug of the USB Power Cable from the socket of the expansion board, plug the plug of the battery box to the same socket in the expansion board to power the suit as well.