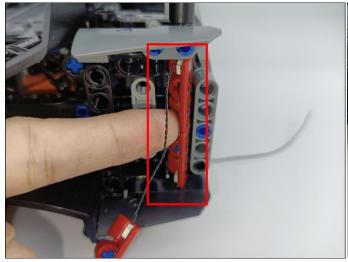

wn in the figure below.



Unplug these two components and put them back in the corresponding bags. There are two in bag NO.1,one in bag No.3,two in bag No.4,five in bag No.5,four in bag No.6 need to be tested.

Attention that after the test is completed, each components should put back in the corresponding bag including the socket and the usb power cable.

Please contact us immediately if any components don't work.

**Section C:** laying out components following the instruction.





































### 







# 









# 

























### 





















# 





















### 











### 













# 











# 



















### 







#### 







### 







#### 







# 









#### 







#### 







# 







# 









# 











# 









### 











#### 







### 



























# 









### 







# 









# 







Good job, you've done all the installation steps, power it up and enjoy your work.



The battery box in bag NO.10 can also power the set. If it is necessary to change the power supply, prepare three AAA batteries, install them in the battery box, turn on the switch on the battery box, remove the plug of the USB Power Cable from the socket of the expansion board, plug the plug of the battery box to the same socket in the expansion board to power the suit as well.

#### **THANKS**