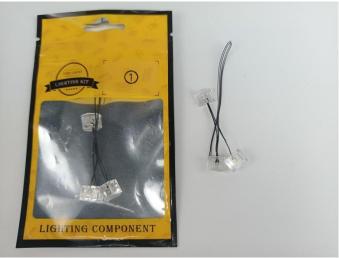

#### **Strategies for the Installation**

This instruction divides three sections to complete the installation of the lighting set.

Section A: Check the type and quantity of components.

The quantity and type of components of each products are different and it needs to be carefully checked to make sure there do have enough material.

The type of components is indicated by the label on the bag.

Section B: Test that each components is working properly.

Each components is Manual customization so it is necessary to test that each components is working properly to avoid the situation that the lighting does not work.

#### Section A: Check the type and quantity of components.

This set contains ten bags labelled "1" "2" "3" "4" "5" "6" "7" "8" "9" "10", please make sure that the components in each bag are the same as shown in the pictures.