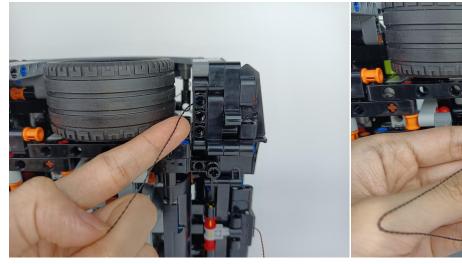

**Section C:** laying out components following the instruction.

Section C: laying out components following the instruction.

Our material is very small but not fragile, just be reminded that don't to pull the wires too hard. For different people, there may be some installation steps that you can't understand. Please look at the previous and later installation steps.