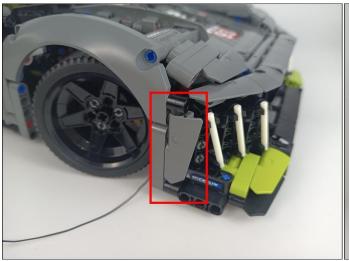

**Section C:** laying out components following the instruction.

# 

Good job, you've done all the installation steps, power it up and enjoy your work.

The battery box in bag NO.10 can also power the set. If it is necessary to change the power supply, prepare three AAA batteries, install them in the battery box, turn on the switch on the battery box, remove the plug of the USB Power Cable from the socket of the expansion board, plug the plug of the battery box to the same socket in the expansion board to power the suit as well.