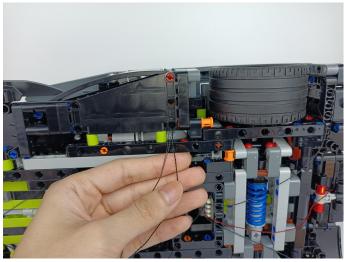

ack in the corresponding bags. There are two in bag NO.1,one in bag No.3,two in bag No.4,five in bag No.5,four in bag No.6 need to be tested.

Attention that after the test is completed, each components should put back in the corresponding bag including the socket and the usb power cable.

Please contact us immediately if any components don't work.

**Section C:** laying out components following the instruction.





































### 







# 









# 

























### 





















# 





















### 











### 













# 











# 



















### 







#### 







### 







#### 







# 









#### 







#### 







# 







# 









# 











# 









### 











#### 







### 



























# 









### 







# 









# 







Good job, you've done all the installation steps, power it up and enjoy your work.



The battery box in bag NO.10 can also power the set. If it is necessary to change the power supply, prepare three AAA batteries, install them in the battery box, turn on the switch on the battery box, remove the plug of the USB Power Cable from the socket of the expansion board, plug the plug of the battery box to the same socket in the expansion board to power the suit as well.

#### **THANKS**