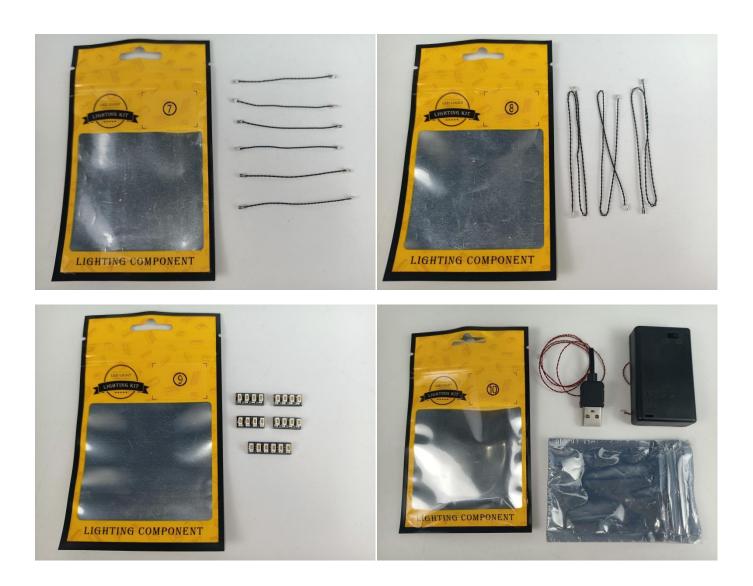

#### Section A: Check the type and quantity of components.

This set contains ten bags labelled "1" "2" "3" "4" "5" "6" "7" "8" "9" "10", please make sure that the components in each bag are the same as shown in the pictures.