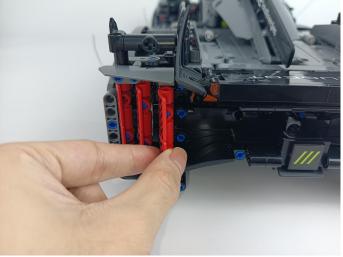

ower supply, the light will be on normally, as shown in the figure below.



Unplug these two components and put them back in the corresponding bags. There are two in bag NO.1,one in bag No.3,two in bag No.4,five in bag No.5,four in bag No.6 need to be tested.

Attention that after the test is completed, each components should put back in the corresponding bag including the socket and the usb power cable.

Please contact us immediately if any components don't work.

**Section C:** laying out components following the instruction.





































### 







# 









# 

























### 





















# 





















### 











### 













# 











# 



















### 







#### 







### 







#### 







# 









#### 







#### 







# 







# 









# 











# 









### 











#### 







### 



























# 









### 







# 









# 







Good job, you've done all the installation steps, power it up and enjoy your work.



The battery box in bag NO.10 can also power the set. If it is necessary to change the power supply, prepare three AAA batteries, install them in the battery box, turn on the switch on the battery box, remove the plug of the USB Power Cable from the socket of the expansion board, plug the plug of the battery box to the same socket in the expansion board to power the suit as well.

#### **THANKS**