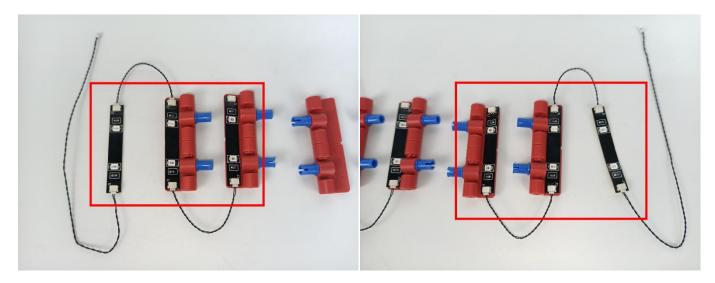

on normally, as shown in the figure below.



Unplug these two components and put them back in the corresponding bags. There are two in bag NO.1,one in bag No.3,two in bag No.4,five in bag No.5,four in bag No.6 need to be tested.

Attention that after the test is completed, each components should put back in the corresponding bag including the socket and the usb power cable.

Please contact us immediately if any components don't work.

**Section C:** laying out components following the instruction.





































### 







# 









# 

























### 





















# 





















### 











### 













# 











# 



















### 







#### 







### 







#### 







# 









#### 







#### 







# 







# 









# 











# 









### 











#### 







### 



























# 









### 







# 









# 







Good job, you've done all the installation steps, power it up and enjoy your work.



The battery box in bag NO.10 can also power the set. If it is necessary to change the power supply, prepare three AAA batteries, install them in the battery box, turn on the switch on the battery box, remove the plug of the USB Power Cable from the socket of the expansion board, plug the plug of the battery box to the same socket in the expansion board to power the suit as well.

#### **THANKS**