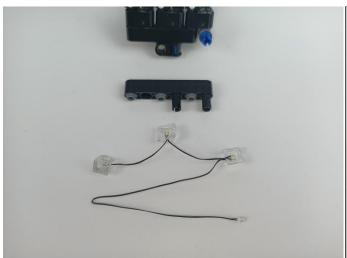

g to the Expansion Board in same way just as shown. Turn on the power bank, all the lights are on as shown. Remove the lamp after the test.



#### LED strip test:

Take out the LED light bar, connect the USB power cable, turn on the mobile power supply, the light will be on normally, as shown in the figure below.



Unplug these two components and put them back in the corresponding bags. There are two in bag NO.1,one in bag No.3,two in bag No.4,five in bag No.5,four in bag No.6 need to be tested.

Attention that after the test is completed, each components should put back in the corresponding bag including the socket and the usb power cable.

Please contact us immediately if any components don't work.

**Section C:** laying out components following the instruction.





































### 







# 









# 

























### 





















# 





















### 











### 













# 











# 



















### 







#### 







### 







#### 







# 









#### 







#### 







# 







# 









# 











# 









### 











#### 







### 



























# 









### 







# 









# 







Good job, you've done all the installation steps, power it up and enjoy your work.



The battery box in bag NO.10 can also power the set. If it is necessary to change the power supply, prepare three AAA batteries, install them in the battery box, turn on the switch on the battery box, remove the plug of the USB Power Cable from the socket of the expansion board, plug