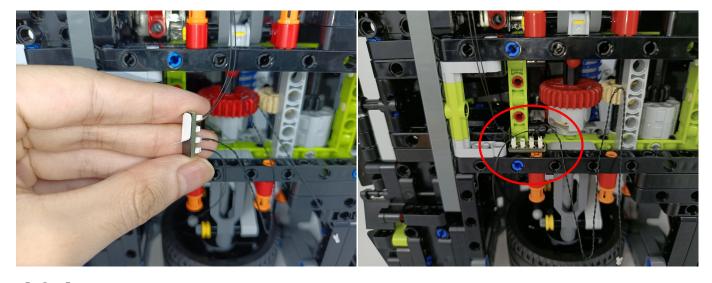

two in bag NO.1,one in bag No.3,two in bag No.4,five in bag No.5,four in bag No.6 need to be tested.

Attention that after the test is completed, each components should put back in the corresponding bag including the socket and the usb power cable.

Please contact us immediately if any components don't work.

**Section C:** laying out components following the instruction.





































### 







# 









# 

























### 





















# 





















### 











### 













# 











# 



















### 







#### 







### 







#### 







# 









#### 







#### 







# 







# 









# 











# 









### 











#### 







### 



























# 









### 







# 









# 







Good job, you've done all the installation steps, power it up and enjoy your work.



The battery box in bag NO.10 can also power the set. If it is necessary to change the power supply, prepare three AAA batteries, install them in the battery box, turn on the switch on the battery box, remove the plug of the USB Power Cable from the socket of the expansion board, plug the plug of the battery box to the same socket in the expansion board to power the suit as well.

#### **THANKS**