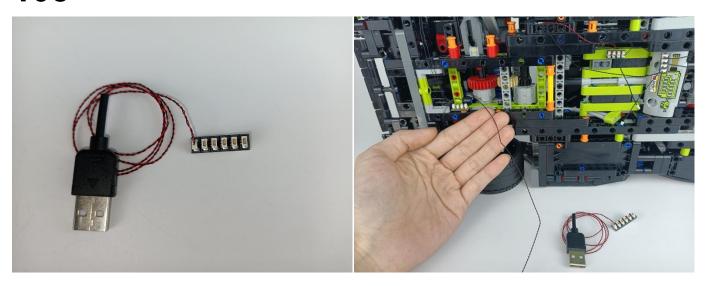

#### **Section B:** Test that each components is working properly.

Take out the Expansion Boards and the USB Power Cable from No.9 and No.10.

Connect the Expansion Board and USB Power Cable as shown.

The USB Power Cord can be powered by phone chargers, power banks, etc. This instruction will use the power bank as power supply.

#### Connect the other end of the USB power cable to the power supply.

Connect all the components in No.2 bag to the Expansion Board in same way just as shown. Turn on the power bank, all the lights are on as shown. Remove the lamp after the test.