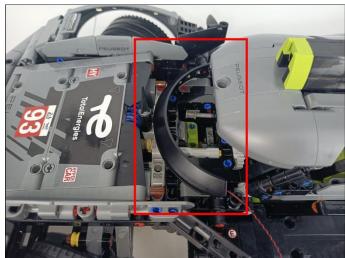

**Section C:** laying out components following the instruction.

# 

Good job, you've done all the installation steps, power it up and enjoy your work.

The battery box in bag NO.10 can also power the set. If it is necessary to change the power supply, prepare three AAA batteries, install them in the battery box, turn on the switch on the battery box, remove the plug of the USB Power Cable from the socket of the expansion board, plug the plug of the battery box to the same socket in the expansion board to power the suit as well.