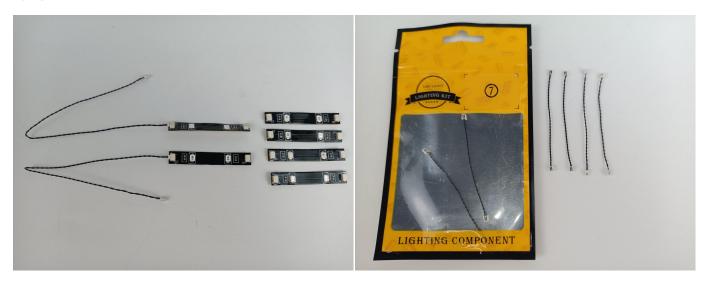

#### Section A: Check the type and quantity of components.

This set contains ten bags labelled "1" "2" "3" "4" "5" "6" "7" "8" "9" "10", please make sure that the components in each bag are the same as shown in the pictures.

Please contact us immediately if there have any missing components.