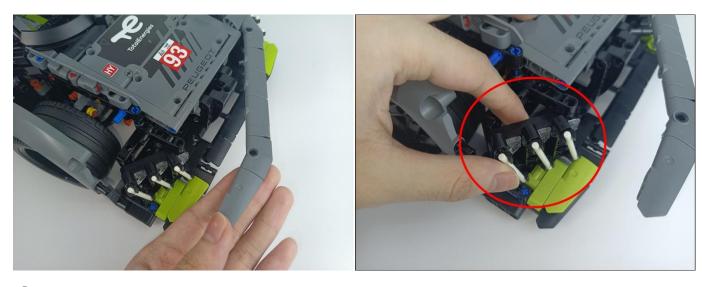

me way just as shown. Turn on the power bank, all the lights are on as shown. Remove the lamp after the test.



#### LED strip test:

Take out the LED light bar, connect the USB power cable, turn on the mobile power supply, the light will be on normally, as shown in the figure below.



Unplug these two components and put them back in the corresponding bags. There are two in bag NO.1,one in bag No.3,two in bag No.4,five in bag No.5,four in bag No.6 need to be tested.

Attention that after the test is completed, each components should put back in the corresponding bag including the socket and the usb power cable.

Please contact us immediately if any components don't work.

**Section C:** laying out components following the instruction.





































### 







# 









# 

























### 





















# 





















### 











### 













# 











# 



















### 







#### 







### 







#### 







# 









#### 







#### 







# 







# 









# 











# 









### 











#### 







### 



























# 









### 







# 









# 







Good job, you've done all the installation steps, power it up and enjoy your work.



The battery box in bag NO.10 can also power the set. If it is necessary to change the power supply, prepare three AAA batteries, install them in the battery box, turn on the switch on the battery box, remove the plug of the USB Power Cable from the socket of the expansion board, plug the plug of the battery box to