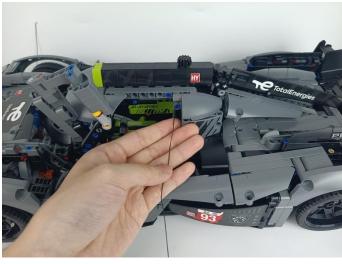

**Section C:** laying out components following the instruction.

Section C: laying out components following the instruction.

Our material is very small but not fragile, just be reminded that don't to pull the wires too hard. For different people, there may be some installation steps that you can't understand. Please look at the previous and later installation steps.