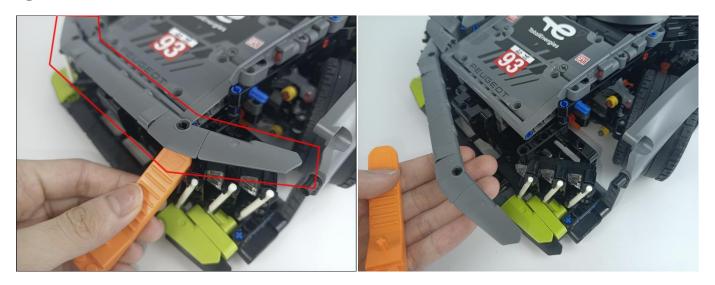

in No.2 bag to the Expansion Board in same way just as shown. Turn on the power bank, all the lights are on as shown. Remove the lamp after the test.



#### LED strip test:

Take out the LED light bar, connect the USB power cable, turn on the mobile power supply, the light will be on normally, as shown in the figure below.



Unplug these two components and put them back in the corresponding bags. There are two in bag NO.1,one in bag No.3,two in bag No.4,five in bag No.5,four in bag No.6 need to be tested.

Attention that after the test is completed, each components should put back in the corresponding bag including the socket and the usb power cable.

Please contact us immediately if any components don't work.

**Section C:** laying out components following the instruction.





































### 







# 









# 

























### 





















# 





















### 











### 













# 











# 



















### 







#### 







### 







#### 







# 









#### 







#### 







# 







# 









# 











# 









### 











#### 







### 



























# 









### 







# 









# 







Good job, you've done all the installation steps, power it up and enjoy your work.



The battery box in bag NO.10 can also power the set. If it is necessary to change the power supply, prepare three AAA batteries, install them in the battery box, turn on the switch on the battery box, remove the plug of the USB Power Cable from the socket of the expansion bo