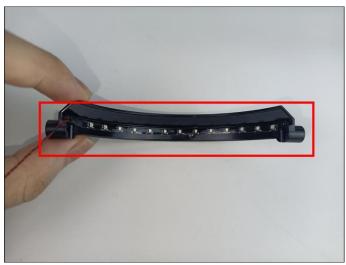

#### LED strip test:

Take out the LED light bar, connect the USB power cable, turn on the mobile power supply, the light will be on normally, as shown in the figure below.

Unplug these two components and put them back in the corresponding bags. There are two in bag NO.1,one in bag No.3,two in bag No.4,five in bag No.5,four in bag No.6 need to be tested.