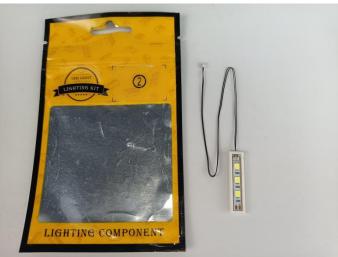

#### LED strip test:

Take out the LED light bar, connect the USB power cable, turn on the mobile power supply, the light will be on normally, as shown in the figure below.

Unplug these two components and put them back in the corresponding bags. There are two in bag NO.1,one in bag No.3,two in bag No.4,five in bag No.5,four in bag No.6 need to be tested.