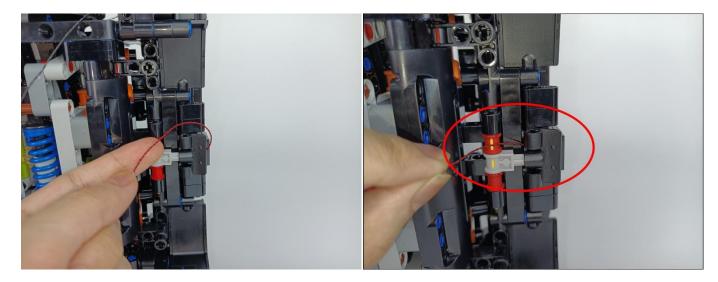

**Section C:** laying out components following the instruction.

Section C: laying out components following the instruction.

Our material is very small but not fragile, just be reminded that don't to pull the wires too hard. For different people, there may be some installation steps that you can't understand. Please look at the previous and later installation steps.