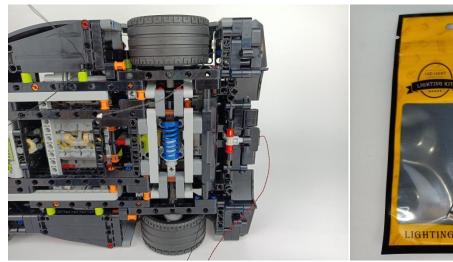

**Section C:** laying out components following the instruction.

# 

Good job, you've done all the installation steps, power it up and enjoy your work.

The battery box in bag NO.10 can also power the set. If it is necessary to change the power supply, prepare three AAA batteries, install them in the battery box, turn on the switch on the battery box, remove the plug of the USB Power Cable from the socket of the expansion board, plug the plug of the battery box to the same socket in the expansion board to power the suit as well.