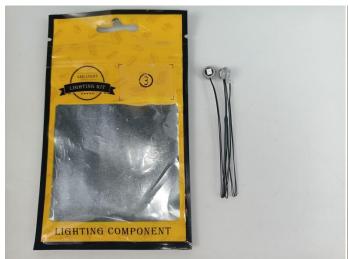

#### Section A: Check the type and quantity of components.

This set contains ten bags labelled "1" "2" "3" "4" "5" "6" "7" "8" "9" "10", please make sure that the components in each bag are the same as shown in the pictures.

#### LED strip test:

Take out the LED light bar, connect the USB power cable, turn on the mobile power supply, the light will be on normally, as shown in the figure below.

Unplug these two components and put them back in the corresponding bags. There are two in bag NO.1,one in bag No.3,two in bag No.4,five in bag No.5,four in bag No.6 need to be tested.