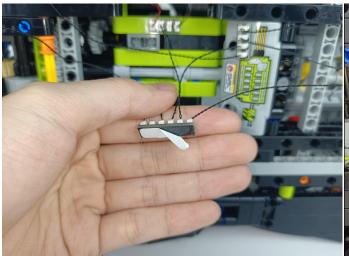

#### **Section B:** Test that each components is working properly.

Take out the Expansion Boards and the USB Power Cable from No.9 and No.10.

Connect the Expansion Board and USB Power Cable as shown.

The USB Power Cord can be powered by phone chargers, power banks, etc. This instruction will use the power bank as power supply.

#### Connect the other end of the USB power cable to the power supply.

Connect all the components in No.2 bag to the Expansion Board in same way just as shown. Turn on the power bank, all the lights are on as shown. Remove the lamp after the test.