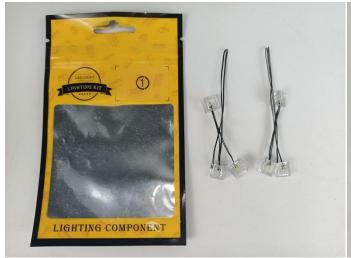

#### Section A: Check the type and quantity of components.

This set contains ten bags labelled "1" "2" "3" "4" "5" "6" "7" "8" "9" "10", please make sure that the components in each bag are the same as shown in the pictures.

#### LED strip test:

Take out the LED light bar, connect the USB power cable, turn on the mobile power supply, the light will be on normally, as shown in the figure below.

Unplug these two components and put them back in the corresponding bags. There are two in bag NO.1,one in bag No.3,two in bag No.4,five in bag No.5,four in bag No.6 need to be tested.