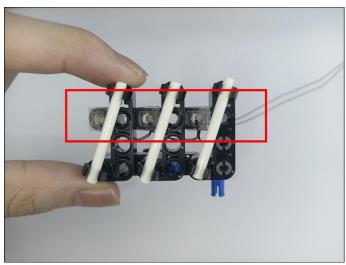

the Expansion Board in same way just as shown. Turn on the power bank, all the lights are on as shown. Remove the lamp after the test.



#### LED strip test:

Take out the LED light bar, connect the USB power cable, turn on the mobile power supply, the light will be on normally, as shown in the figure below.



Unplug these two components and put them back in the corresponding bags. There are two in bag NO.1,one in bag No.3,two in bag No.4,five in bag No.5,four in bag No.6 need to be tested.

Attention that after the test is completed, each components should put back in the corresponding bag including the socket and the usb power cable.

Please contact us immediately if any components don't work.

**Section C:** laying out components following the instruction.





































### 







# 









# 

























### 





















# 





















### 











### 













# 











# 



















### 







#### 







### 







#### 







# 









#### 







#### 







# 







# 









# 











# 









### 











#### 







### 



























# 









### 







# 









# 







Good job, you've done all the installation steps, power it up and enjoy your work.



The battery box in bag NO.10 can also power the set. If it is necessary to change the power supply, prepare three AAA batteries, install them in the battery box, turn on the switch on the battery box, remove the plug of the USB Power Cable from the socket of the expansion board, plug the