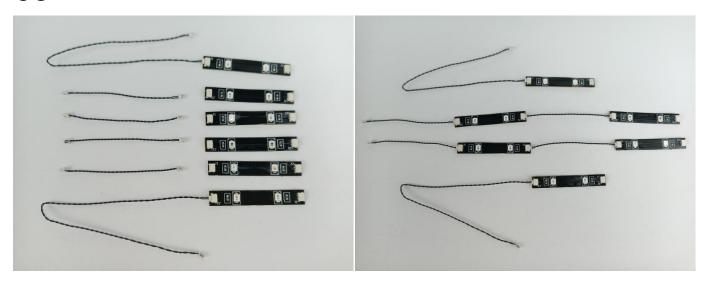

#### LED strip test:

Take out the LED light bar, connect the USB power cable, turn on the mobile power supply, the light will be on normally, as shown in the figure below.

Unplug these two components and put them back in the corresponding bags. There are two in bag NO.1,one in bag No.3,two in bag No.4,five in bag No.5,four in bag No.6 need to be tested.

Attention that after the test is completed, each components should put back in the corresponding bag including the socket and the usb power cable.

Please contact us immediately if any components don't work.