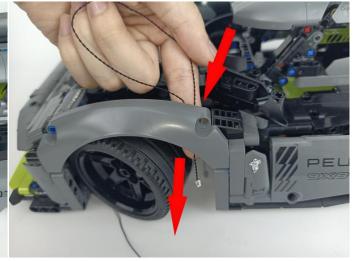

. Remove the lamp after the test.



#### LED strip test:

Take out the LED light bar, connect the USB power cable, turn on the mobile power supply, the light will be on normally, as shown in the figure below.



Unplug these two components and put them back in the corresponding bags. There are two in bag NO.1,one in bag No.3,two in bag No.4,five in bag No.5,four in bag No.6 need to be tested.

Attention that after the test is completed, each components should put back in the corresponding bag including the socket and the usb power cable.

Please contact us immediately if any components don't work.

**Section C:** laying out components following the instruction.





































### 







# 









# 

























### 





















# 





















### 











### 













# 











# 



















### 







#### 







### 







#### 







# 









#### 







#### 







# 







# 









# 











# 









### 











#### 







### 



























# 









### 







# 









# 







Good job, you've done all the installation steps, power it up and enjoy your work.



The battery box in bag NO.10 can also power the set. If it is necessary to change the power supply, prepare three AAA batteries, install them in the battery box, turn on the switch on the battery box, remove the plug of the USB Power Cable from the socket of the expansion board, plug the plug of the battery box to the same socket in the expansion board to power the suit as well.

#### **T