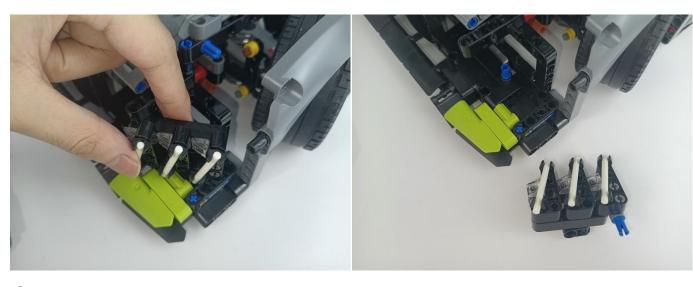

No.2 bag to the Expansion Board in same way just as shown. Turn on the power bank, all the lights are on as shown. Remove the lamp after the test.



#### LED strip test:

Take out the LED light bar, connect the USB power cable, turn on the mobile power supply, the light will be on normally, as shown in the figure below.



Unplug these two components and put them back in the corresponding bags. There are two in bag NO.1,one in bag No.3,two in bag No.4,five in bag No.5,four in bag No.6 need to be tested.

Attention that after the test is completed, each components should put back in the corresponding bag including the socket and the usb power cable.

Please contact us immediately if any components don't work.

**Section C:** laying out components following the instruction.





































### 







# 









# 

























### 





















# 





















### 











### 













# 











# 



















### 







#### 







### 







#### 







# 









#### 







#### 







# 







# 









# 











# 









### 











#### 







### 



























# 









### 







# 









# 







Good job, you've done all the installation steps, power it up and enjoy your work.



The battery box in bag NO.10 can also power the set. If it is necessary to change the power supply, prepare three AAA batteries, install them in the battery box, turn on the switch on the battery box, remove the plug of the USB Power Cable from the socket of the expansion boar