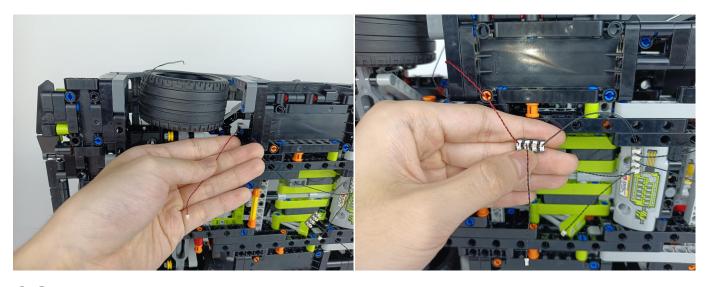

responding bags. There are two in bag NO.1,one in bag No.3,two in bag No.4,five in bag No.5,four in bag No.6 need to be tested.

Attention that after the test is completed, each components should put back in the corresponding bag including the socket and the usb power cable.

Please contact us immediately if any components don't work.

**Section C:** laying out components following the instruction.





































### 







# 









# 

























### 





















# 





















### 











### 













# 











# 



















### 







#### 







### 







#### 







# 









#### 







#### 







# 







# 









# 











# 









### 











#### 







### 



























# 









### 







# 









# 







Good job, you've done all the installation steps, power it up and enjoy your work.



The battery box in bag NO.10 can also power the set. If it is necessary to change the power supply, prepare three AAA batteries, install them in the battery box, turn on the switch on the battery box, remove the plug of the USB Power Cable from the socket of the expansion board, plug the plug of the battery box to the same socket in the expansion board to power the suit as well.

#### **THANKS**