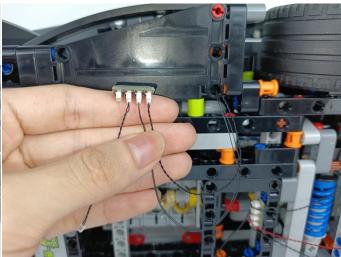

k in the corresponding bags. There are two in bag NO.1,one in bag No.3,two in bag No.4,five in bag No.5,four in bag No.6 need to be tested.

Attention that after the test is completed, each components should put back in the corresponding bag including the socket and the usb power cable.

Please contact us immediately if any components don't work.

**Section C:** laying out components following the instruction.





































### 







# 









# 

























### 





















# 





















### 











### 













# 











# 



















### 







#### 







### 







#### 







# 









#### 







#### 







# 







# 









# 











# 









### 











#### 







### 



























# 









### 







# 









# 







Good job, you've done all the installation steps, power it up and enjoy your work.



The battery box in bag NO.10 can also power the set. If it is necessary to change the power supply, prepare three AAA batteries, install them in the battery box, turn on the switch on the battery box, remove the plug of the USB Power Cable from the socket of the expansion board, plug the plug of the battery box to the same socket in the expansion board to power the suit as well.

#### **THANKS**