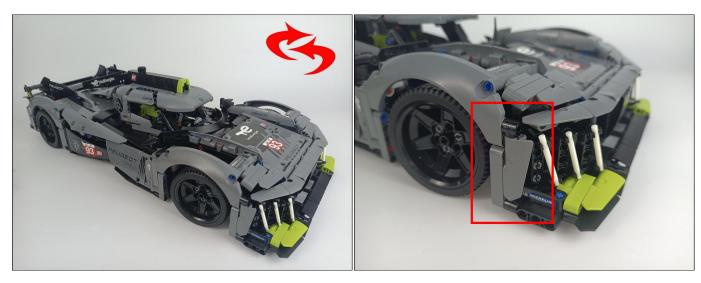

oard in same way just as shown. Turn on the power bank, all the lights are on as shown. Remove the lamp after the test.



#### LED strip test:

Take out the LED light bar, connect the USB power cable, turn on the mobile power supply, the light will be on normally, as shown in the figure below.



Unplug these two components and put them back in the corresponding bags. There are two in bag NO.1,one in bag No.3,two in bag No.4,five in bag No.5,four in bag No.6 need to be tested.

Attention that after the test is completed, each components should put back in the corresponding bag including the socket and the usb power cable.

Please contact us immediately if any components don't work.

**Section C:** laying out components following the instruction.





































### 







# 









# 

























### 





















# 





















### 











### 













# 











# 



















### 







#### 







### 







#### 







# 









#### 







#### 







# 







# 









# 











# 









### 











#### 







### 



























# 









### 







# 









# 







Good job, you've done all the installation steps, power it up and enjoy your work.



The battery box in bag NO.10 can also power the set. If it is necessary to change the power supply, prepare three AAA batteries, install them in the battery box, turn on the switch on the battery box, remove the plug of the USB Power Cable from the socket of the expansion board, plug the plug of the batt