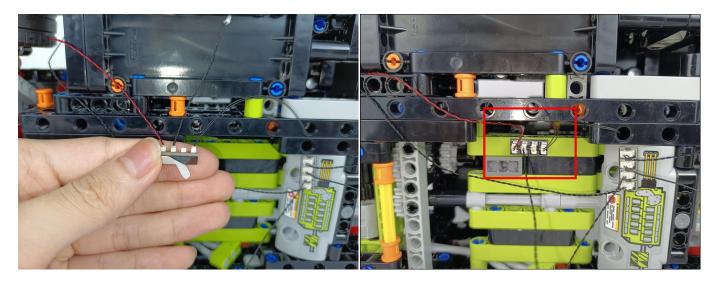

#### Connect the other end of the USB power cable to the power supply.

Connect all the components in No.2 bag to the Expansion Board in same way just as shown. Turn on the power bank, all the lights are on as shown. Remove the lamp after the test.

#### LED strip test:

Take out the LED light bar, connect the USB power cable, turn on the mobile power supply, the light will be on normally, as shown in the figure below.

Unplug these two components and put them back in the corresponding bags. There are two in bag NO.1,one in bag No.3,two in bag No.4,five in bag No.5,four in bag No.6 need to be tested.