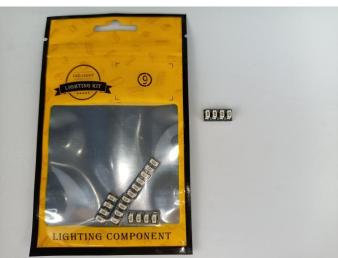

#### Section A: Check the type and quantity of components.

This set contains ten bags labelled "1" "2" "3" "4" "5" "6" "7" "8" "9" "10", please make sure that the components in each bag are the same as shown in the pictures.

#### Connect the other end of the USB power cable to the power supply.

Connect all the components in No.2 bag to the Expansion Board in same way just as shown. Turn on the power bank, all the lights are on as shown. Remove the lamp after the test.