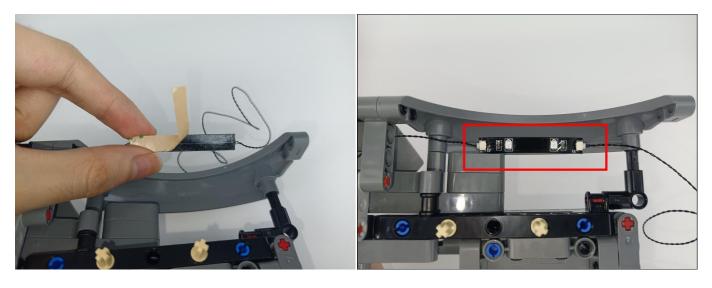

e, turn on the mobile power supply, the light will be on normally, as shown in the figure below.



Unplug these two components and put them back in the corresponding bags. There are two in bag NO.1,one in bag No.3,two in bag No.4,five in bag No.5,four in bag No.6 need to be tested.

Attention that after the test is completed, each components should put back in the corresponding bag including the socket and the usb power cable.

Please contact us immediately if any components don't work.

**Section C:** laying out components following the instruction.





































### 







# 









# 

























### 





















# 





















### 











### 













# 











# 



















### 







#### 







### 







#### 







# 









#### 







#### 







# 







# 









# 











# 









### 











#### 







### 



























# 









### 







# 









# 







Good job, you've done all the installation steps, power it up and enjoy your work.



The battery box in bag NO.10 can also power the set. If it is necessary to change the power supply, prepare three AAA batteries, install them in the battery box, turn on the switch on the battery box, remove the plug of the USB Power Cable from the socket of the expansion board, plug the plug of the battery box to the same socket in the expansion board to power the suit as well.

#### **THANKS**