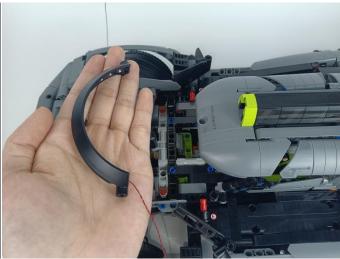

the test.



#### LED strip test:

Take out the LED light bar, connect the USB power cable, turn on the mobile power supply, the light will be on normally, as shown in the figure below.



Unplug these two components and put them back in the corresponding bags. There are two in bag NO.1,one in bag No.3,two in bag No.4,five in bag No.5,four in bag No.6 need to be tested.

Attention that after the test is completed, each components should put back in the corresponding bag including the socket and the usb power cable.

Please contact us immediately if any components don't work.

**Section C:** laying out components following the instruction.





































### 







# 









# 

























### 





















# 





















### 











### 













# 











# 



















### 







#### 







### 







#### 







# 









#### 







#### 







# 







# 









# 











# 









### 











#### 







### 



























# 









### 







# 









# 







Good job, you've done all the installation steps, power it up and enjoy your work.



The battery box in bag NO.10 can also power the set. If it is necessary to change the power supply, prepare three AAA batteries, install them in the battery box, turn on the switch on the battery box, remove the plug of the USB Power Cable from the socket of the expansion board, plug the plug of the battery box to the same socket in the expansion board to power the suit as well.

#### **THANKS**