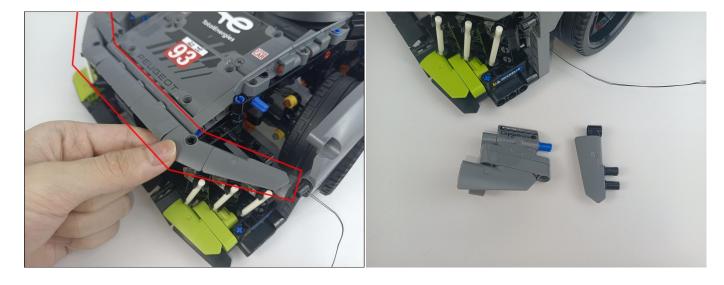

xpansion Board in same way just as shown. Turn on the power bank, all the lights are on as shown. Remove the lamp after the test.



#### LED strip test:

Take out the LED light bar, connect the USB power cable, turn on the mobile power supply, the light will be on normally, as shown in the figure below.



Unplug these two components and put them back in the corresponding bags. There are two in bag NO.1,one in bag No.3,two in bag No.4,five in bag No.5,four in bag No.6 need to be tested.

Attention that after the test is completed, each components should put back in the corresponding bag including the socket and the usb power cable.

Please contact us immediately if any components don't work.

**Section C:** laying out components following the instruction.





































### 







# 









# 

























### 





















# 





















### 











### 













# 











# 



















### 







#### 







### 







#### 







# 









#### 







#### 







# 







# 









# 











# 









### 











#### 







### 



























# 









### 







# 









# 







Good job, you've done all the installation steps, power it up and enjoy your work.



The battery box in bag NO.10 can also power the set. If it is necessary to change the power supply, prepare three AAA batteries, install them in the battery box, turn on the switch on the battery box, remove the plug of the USB Power Cable from the socket of the expansion board, plug the plug o