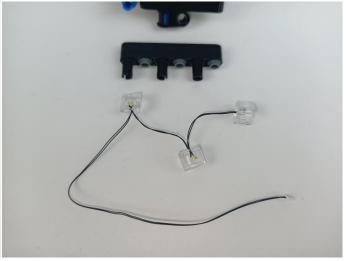

shown. Turn on the power bank, all the lights are on as shown. Remove the lamp after the test.



#### LED strip test:

Take out the LED light bar, connect the USB power cable, turn on the mobile power supply, the light will be on normally, as shown in the figure below.



Unplug these two components and put them back in the corresponding bags. There are two in bag NO.1,one in bag No.3,two in bag No.4,five in bag No.5,four in bag No.6 need to be tested.

Attention that after the test is completed, each components should put back in the corresponding bag including the socket and the usb power cable.

Please contact us immediately if any components don't work.

**Section C:** laying out components following the instruction.





































### 







# 









# 

























### 





















# 





















### 











### 













# 











# 



















### 







#### 







### 







#### 







# 









#### 







#### 







# 







# 









# 











# 









### 











#### 







### 



























# 









### 







# 









# 







Good job, you've done all the installation steps, power it up and enjoy your work.



The battery box in bag NO.10 can also power the set. If it is necessary to change the power supply, prepare three AAA batteries, install them in the battery box, turn on the switch on the battery box, remove the plug of the USB Power Cable from the socket of the expansion board, plug the plug of the battery box to the same sock