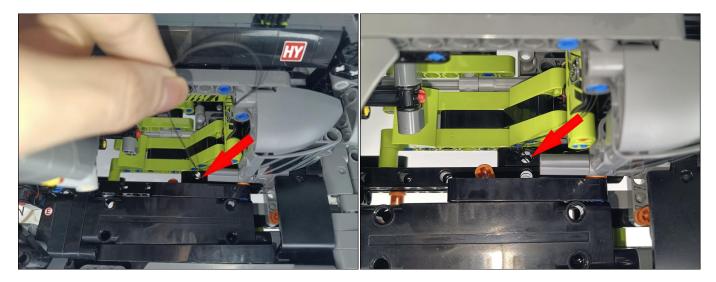

**Section C:** laying out components following the instruction.

Section C: laying out components following the instruction.

Our material is very small but not fragile, just be reminded that don't to pull the wires too hard. For different people, there may be some installation steps that you can't understand. Please look at the previous and later installation steps.