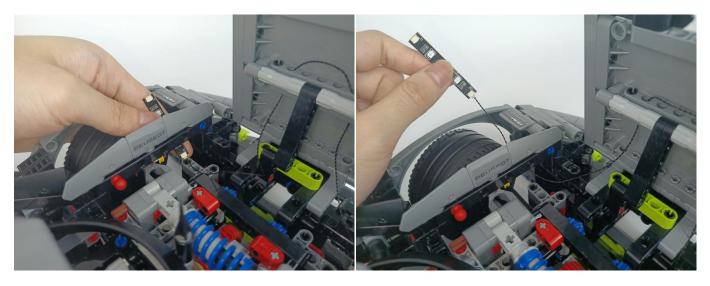

Section C: laying out components following the instruction.

Our material is very small but not fragile, just be reminded that don't to pull the wires too hard. For different people, there may be some installation steps that you can't understand. Please look at the previous and later installation steps.

**Section C:** laying out components following the instruction.