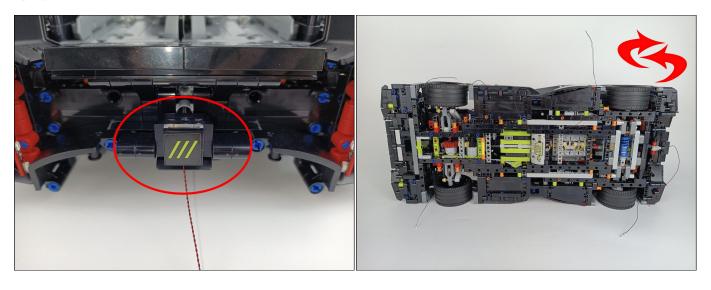

**Section C:** laying out components following the instruction.

# 

Good job, you've done all the installation steps, power it up and enjoy your work.

The battery box in bag NO.10 can also power the set. If it is necessary to change the power supply, prepare three AAA batteries, install them in the battery box, turn on the switch on the battery box, remove the plug of the USB Power Cable from the socket of the expansion board, plug the plug of the battery box to the same socket in the expansion board to power the suit as well.