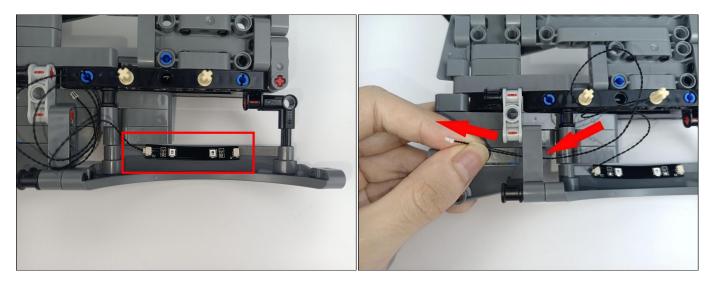

#### LED strip test:

Take out the LED light bar, connect the USB power cable, turn on the mobile power supply, the light will be on normally, as shown in the figure below.

Unplug these two components and put them back in the corresponding bags. There are two in bag NO.1,one in bag No.3,two in bag No.4,five in bag No.5,four in bag No.6 need to be tested.

Attention that after the test is completed, each components should put back in the corresponding bag including the socket and the usb power cable.

Please contact us immediately if any components don't work.