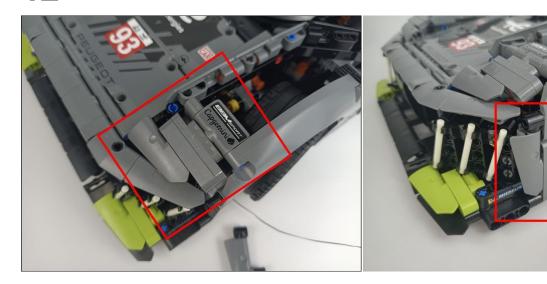

ansion Board in same way just as shown. Turn on the power bank, all the lights are on as shown. Remove the lamp after the test.



#### LED strip test:

Take out the LED light bar, connect the USB power cable, turn on the mobile power supply, the light will be on normally, as shown in the figure below.



Unplug these two components and put them back in the corresponding bags. There are two in bag NO.1,one in bag No.3,two in bag No.4,five in bag No.5,four in bag No.6 need to be tested.

Attention that after the test is completed, each components should put back in the corresponding bag including the socket and the usb power cable.

Please contact us immediately if any components don't work.

**Section C:** laying out components following the instruction.





































### 







# 









# 

























### 





















# 





















### 











### 













# 











# 



















### 







#### 







### 







#### 







# 









#### 







#### 







# 







# 









# 











# 









### 











#### 







### 



























# 









### 







# 









# 







Good job, you've done all the installation steps, power it up and enjoy your work.



The battery box in bag NO.10 can also power the set. If it is necessary to change the power supply, prepare three AAA batteries, install them in the battery box, turn on the switch on the battery box, remove the plug of the USB Power Cable from the socket of the expansion board, plug the plug of