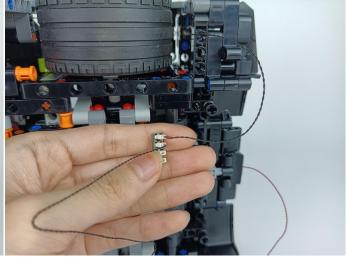

**Section C:** laying out components following the instruction.

Section C: laying out components following the instruction.

Our material is very small but not fragile, just be reminded that don't to pull the wires too hard. For different people, there may be some installation steps that you can't understand. Please look at the previous and later installation steps.