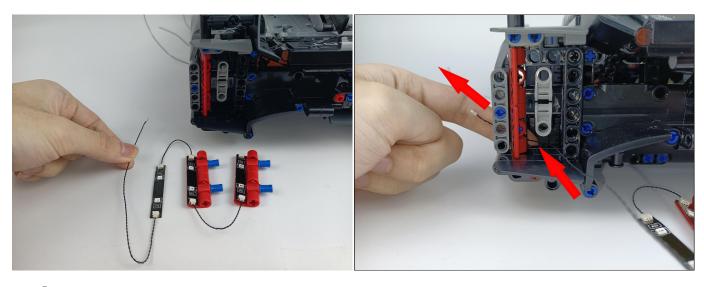

rmally, as shown in the figure below.



Unplug these two components and put them back in the corresponding bags. There are two in bag NO.1,one in bag No.3,two in bag No.4,five in bag No.5,four in bag No.6 need to be tested.

Attention that after the test is completed, each components should put back in the corresponding bag including the socket and the usb power cable.

Please contact us immediately if any components don't work.

**Section C:** laying out components following the instruction.





































### 







# 









# 

























### 





















# 





















### 











### 













# 











# 



















### 







#### 







### 







#### 







# 









#### 







#### 







# 







# 









# 











# 









### 











#### 







### 



























# 









### 







# 









# 







Good job, you've done all the installation steps, power it up and enjoy your work.



The battery box in bag NO.10 can also power the set. If it is necessary to change the power supply, prepare three AAA batteries, install them in the battery box, turn on the switch on the battery box, remove the plug of the USB Power Cable from the socket of the expansion board, plug the plug of the battery box to the same socket in the expansion board to power the suit as well.

#### **THANKS**