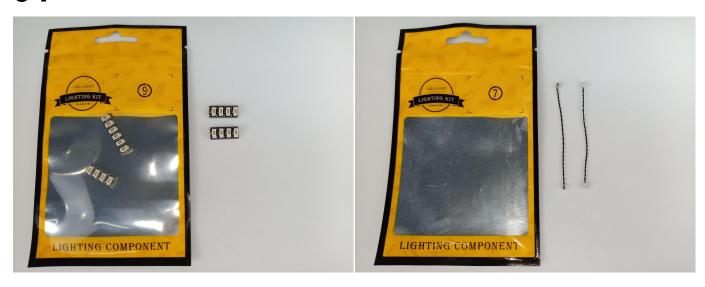

#### Section A: Check the type and quantity of components.

This set contains ten bags labelled "1" "2" "3" "4" "5" "6" "7" "8" "9" "10", please make sure that the components in each bag are the same as shown in the pictures.

Please contact us immediately if there have any missing components.