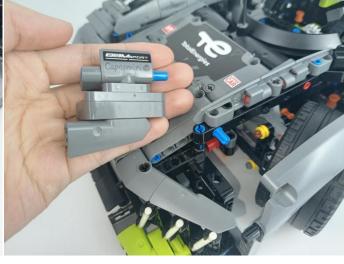

s in No.2 bag to the Expansion Board in same way just as shown. Turn on the power bank, all the lights are on as shown. Remove the lamp after the test.



#### LED strip test:

Take out the LED light bar, connect the USB power cable, turn on the mobile power supply, the light will be on normally, as shown in the figure below.



Unplug these two components and put them back in the corresponding bags. There are two in bag NO.1,one in bag No.3,two in bag No.4,five in bag No.5,four in bag No.6 need to be tested.

Attention that after the test is completed, each components should put back in the corresponding bag including the socket and the usb power cable.

Please contact us immediately if any components don't work.

**Section C:** laying out components following the instruction.





































### 







# 









# 

























### 





















# 





















### 











### 













# 











# 



















### 







#### 







### 







#### 







# 









#### 







#### 







# 







# 









# 











# 









### 











#### 







### 



























# 









### 







# 









# 







Good job, you've done all the installation steps, power it up and enjoy your work.



The battery box in bag NO.10 can also power the set. If it is necessary to change the power supply, prepare three AAA batteries, install them in the battery box, turn on the switch on the battery box, remove the plug of the USB Power Cable from the socket of the expansion