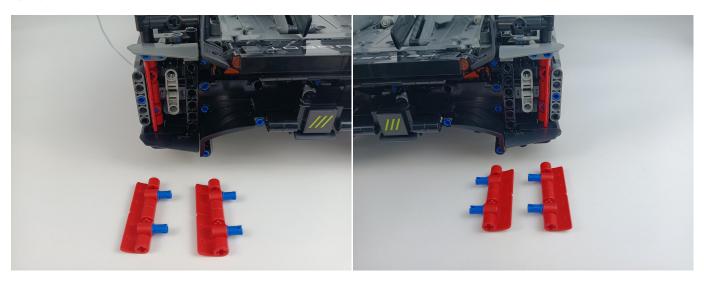

er supply, the light will be on normally, as shown in the figure below.



Unplug these two components and put them back in the corresponding bags. There are two in bag NO.1,one in bag No.3,two in bag No.4,five in bag No.5,four in bag No.6 need to be tested.

Attention that after the test is completed, each components should put back in the corresponding bag including the socket and the usb power cable.

Please contact us immediately if any components don't work.

**Section C:** laying out components following the instruction.





































### 







# 









# 

























### 





















# 





















### 











### 













# 











# 



















### 







#### 







### 







#### 







# 









#### 







#### 







# 







# 









# 











# 









### 











#### 







### 



























# 









### 







# 









# 







Good job, you've done all the installation steps, power it up and enjoy your work.



The battery box in bag NO.10 can also power the set. If it is necessary to change the power supply, prepare three AAA batteries, install them in the battery box, turn on the switch on the battery box, remove the plug of the USB Power Cable from the socket of the expansion board, plug the plug of the battery box to the same socket in the expansion board to power the suit as well.

#### **THANKS**