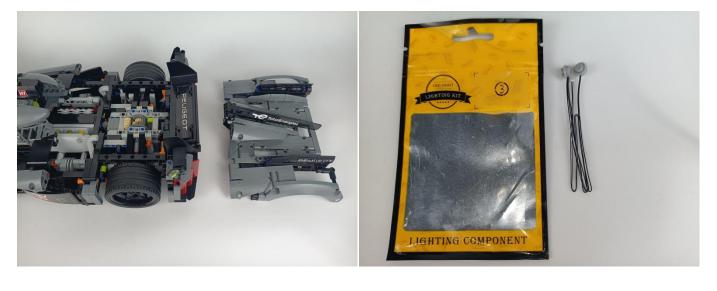

#### **Strategies for the Installation**

This instruction divides three sections to complete the installation of the lighting set.

Section A: Check the type and quantity of components.

The quantity and type of components of each products are different and it needs to be carefully checked to make sure there do have enough material.

The type of components is indicated by the label on the bag.

Section B: Test that each components is working properly.

Each components is Manual customization so it is necessary to test that each components is working properly to avoid the situation that the lighting does not work.

#### Section A: Check the type and quantity of components.

This set contains ten bags labelled "1" "2" "3" "4" "5" "6" "7" "8" "9" "10", please make sure that the components in each bag are the same as shown in the pictures.