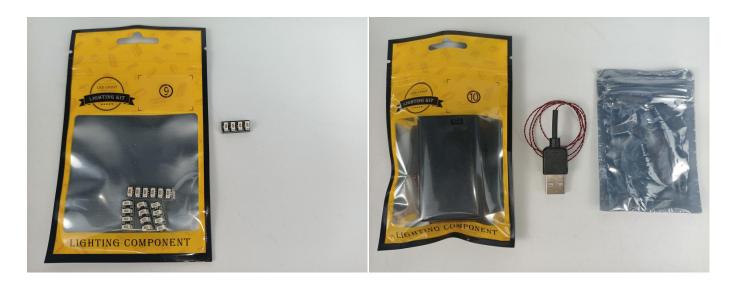

#### Section A: Check the type and quantity of components.

This set contains ten bags labelled "1" "2" "3" "4" "5" "6" "7" "8" "9" "10", please make sure that the components in each bag are the same as shown in the pictures.

#### **Section B:** Test that each components is working properly.

Take out the Expansion Boards and the USB Power Cable from No.9 and No.10.

Connect the Expansion Board and USB Power Cable as shown.

The USB Power Cord can be powered by phone chargers, power banks, etc. This instruction will use the power bank as power supply.