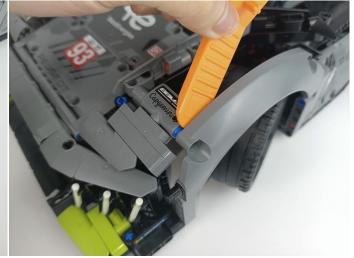

nents in No.2 bag to the Expansion Board in same way just as shown. Turn on the power bank, all the lights are on as shown. Remove the lamp after the test.



#### LED strip test:

Take out the LED light bar, connect the USB power cable, turn on the mobile power supply, the light will be on normally, as shown in the figure below.



Unplug these two components and put them back in the corresponding bags. There are two in bag NO.1,one in bag No.3,two in bag No.4,five in bag No.5,four in bag No.6 need to be tested.

Attention that after the test is completed, each components should put back in the corresponding bag including the socket and the usb power cable.

Please contact us immediately if any components don't work.

**Section C:** laying out components following the instruction.





































### 







# 









# 

























### 





















# 





















### 











### 













# 











# 



















### 







#### 







### 







#### 







# 









#### 







#### 







# 







# 









# 











# 









### 











#### 







### 



























# 









### 







# 









# 







Good job, you've done all the installation steps, power it up and enjoy your work.



The battery box in bag NO.10 can also power the set. If it is necessary to change the power supply, prepare three AAA batteries, install them in the battery box, turn on the switch on the battery box, remove the plug of the USB Power Cable from the socket of the expans