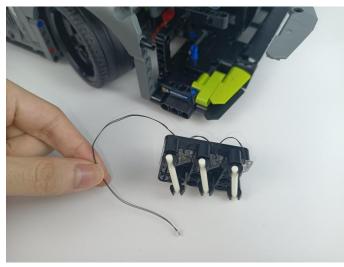

. Turn on the power bank, all the lights are on as shown. Remove the lamp after the test.



#### LED strip test:

Take out the LED light bar, connect the USB power cable, turn on the mobile power supply, the light will be on normally, as shown in the figure below.



Unplug these two components and put them back in the corresponding bags. There are two in bag NO.1,one in bag No.3,two in bag No.4,five in bag No.5,four in bag No.6 need to be tested.

Attention that after the test is completed, each components should put back in the corresponding bag including the socket and the usb power cable.

Please contact us immediately if any components don't work.

**Section C:** laying out components following the instruction.





































### 







# 









# 

























### 





















# 





















### 











### 













# 











# 



















### 







#### 







### 







#### 







# 









#### 







#### 







# 







# 









# 











# 









### 











#### 







### 



























# 









### 







# 









# 







Good job, you've done all the installation steps, power it up and enjoy your work.



The battery box in bag NO.10 can also power the set. If it is necessary to change the power supply, prepare three AAA batteries, install them in the battery box, turn on the switch on the battery box, remove the plug of the USB Power Cable from the socket of the expansion board, plug the plug of the battery box to the same socket in