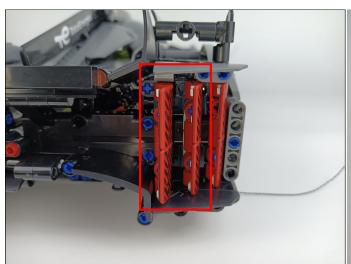

**Section C:** laying out components following the instruction.

# 

Good job, you've done all the installation steps, power it up and enjoy your work.

The battery box in bag NO.10 can also power the set. If it is necessary to change the power supply, prepare three AAA batteries, install them in the battery box, turn on the switch on the battery box, remove the plug of the USB Power Cable from the socket of the expansion board, plug the plug of the battery box to the same socket in the expansion board to power the suit as well.