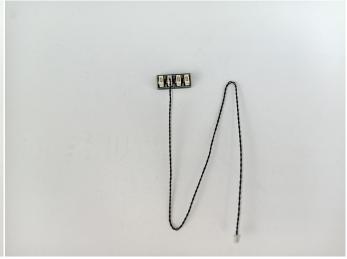

#### **Section B:** Test that each components is working properly.

Take out the Expansion Boards and the USB Power Cable from No.9 and No.10.

Connect the Expansion Board and USB Power Cable as shown.

The USB Power Cord can be powered by phone chargers, power banks, etc. This instruction will use the power bank as power supply.

#### Connect the other end of the USB power cable to the power supply.

Connect all the components in No.2 bag to the Expansion Board in same way just as shown. Turn on the power bank, all the lights are on as shown. Remove the lamp after the test.