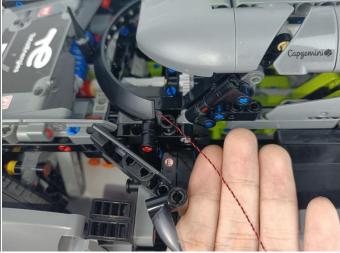

#### LED strip test:

Take out the LED light bar, connect the USB power cable, turn on the mobile power supply, the light will be on normally, as shown in the figure below.



Unplug these two components and put them back in the corresponding bags. There are two in bag NO.1,one in bag No.3,two in bag No.4,five in bag No.5,four in bag No.6 need to be tested.

Attention that after the test is completed, each components should put back in the corresponding bag including the socket and the usb power cable.

Please contact us immediately if any components don't work.

**Section C:** laying out components following the instruction.





































### 







# 









# 

























### 





















# 





















### 











### 













# 











# 



















### 







#### 







### 







#### 







# 









#### 







#### 







# 







# 









# 











# 









### 











#### 







### 



























# 









### 







# 









# 







Good job, you've done all the installation steps, power it up and enjoy your work.



The battery box in bag NO.10 can also power the set. If it is necessary to change the power supply, prepare three AAA batteries, install them in the battery box, turn on the switch on the battery box, remove the plug of the USB Power Cable from the socket of the expansion board, plug the plug of the battery box to the same socket in the expansion board to power the suit as well.

#### **THANKS**