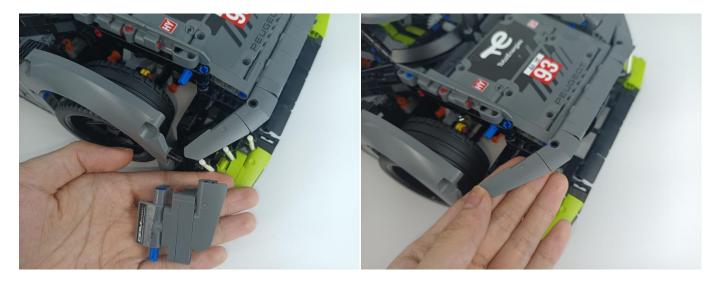

in same way just as shown. Turn on the power bank, all the lights are on as shown. Remove the lamp after the test.



#### LED strip test:

Take out the LED light bar, connect the USB power cable, turn on the mobile power supply, the light will be on normally, as shown in the figure below.



Unplug these two components and put them back in the corresponding bags. There are two in bag NO.1,one in bag No.3,two in bag No.4,five in bag No.5,four in bag No.6 need to be tested.

Attention that after the test is completed, each components should put back in the corresponding bag including the socket and the usb power cable.

Please contact us immediately if any components don't work.

**Section C:** laying out components following the instruction.





































### 







# 









# 

























### 





















# 





















### 











### 













# 











# 



















### 







#### 







### 







#### 







# 









#### 







#### 







# 







# 









# 











# 









### 











#### 







### 



























# 









### 







# 









# 







Good job, you've done all the installation steps, power it up and enjoy your work.



The battery box in bag NO.10 can also power the set. If it is necessary to change the power supply, prepare three AAA batteries, install them in the battery box, turn on the switch on the battery box, remove the plug of the USB Power Cable from the socket of the expansion board, plug the plug of the battery