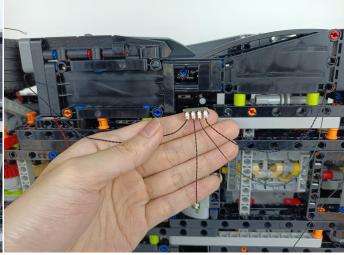

the corresponding bags. There are two in bag NO.1,one in bag No.3,two in bag No.4,five in bag No.5,four in bag No.6 need to be tested.

Attention that after the test is completed, each components should put back in the corresponding bag including the socket and the usb power cable.

Please contact us immediately if any components don't work.

**Section C:** laying out components following the instruction.





































### 







# 









# 

























### 





















# 





















### 











### 













# 











# 



















### 







#### 







### 







#### 







# 









#### 







#### 







# 







# 









# 











# 









### 











#### 







### 



























# 









### 







# 









# 







Good job, you've done all the installation steps, power it up and enjoy your work.



The battery box in bag NO.10 can also power the set. If it is necessary to change the power supply, prepare three AAA batteries, install them in the battery box, turn on the switch on the battery box, remove the plug of the USB Power Cable from the socket of the expansion board, plug the plug of the battery box to the same socket in the expansion board to power the suit as well.

#### **THANKS**