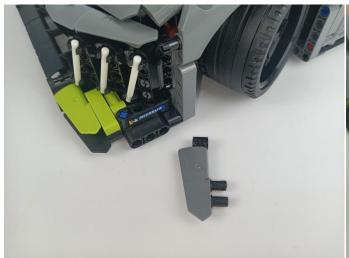

ponents in No.2 bag to the Expansion Board in same way just as shown. Turn on the power bank, all the lights are on as shown. Remove the lamp after the test.



#### LED strip test:

Take out the LED light bar, connect the USB power cable, turn on the mobile power supply, the light will be on normally, as shown in the figure below.



Unplug these two components and put them back in the corresponding bags. There are two in bag NO.1,one in bag No.3,two in bag No.4,five in bag No.5,four in bag No.6 need to be tested.

Attention that after the test is completed, each components should put back in the corresponding bag including the socket and the usb power cable.

Please contact us immediately if any components don't work.

**Section C:** laying out components following the instruction.





































### 







# 









# 

























### 





















# 





















### 











### 













# 











# 



















### 







#### 







### 







#### 







# 









#### 







#### 







# 







# 









# 











# 









### 











#### 







### 



























# 









### 







# 









# 







Good job, you've done all the installation steps, power it up and enjoy your work.



The battery box in bag NO.10 can also power the set. If it is necessary to change the power supply, prepare three AAA batteries, install them in the battery box, turn on the switch on the battery box, remove the plug of the USB Power Cable from the socket of the expa