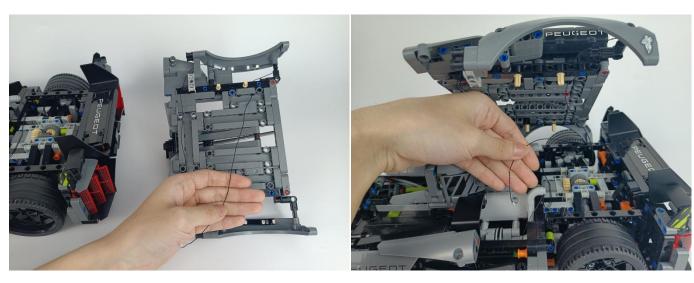

**Section C:** laying out components following the instruction.

### 

# 

#### 

# 

Good job, you've done all the installation steps, power it up and enjoy your work.

The battery box in bag NO.10 can also power the set. If it is necessary to change the power supply, prepare three AAA batteries, install them in the battery box, turn on the switch on the battery box, remove the plug of the USB Power Cable from the socket of the expansion board, plug the plug of the battery box to the same socket in the expansion board to power the suit as well.