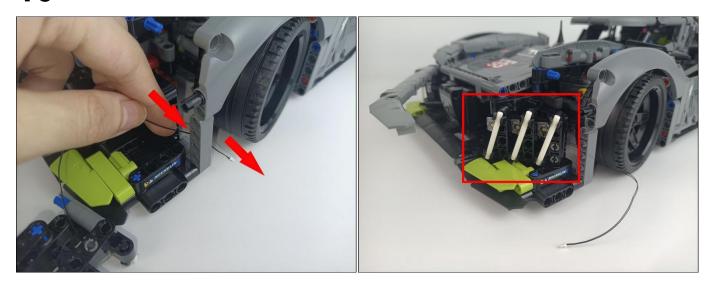

Expansion Board in same way just as shown. Turn on the power bank, all the lights are on as shown. Remove the lamp after the test.



#### LED strip test:

Take out the LED light bar, connect the USB power cable, turn on the mobile power supply, the light will be on normally, as shown in the figure below.



Unplug these two components and put them back in the corresponding bags. There are two in bag NO.1,one in bag No.3,two in bag No.4,five in bag No.5,four in bag No.6 need to be tested.

Attention that after the test is completed, each components should put back in the corresponding bag including the socket and the usb power cable.

Please contact us immediately if any components don't work.

**Section C:** laying out components following the instruction.





































### 







# 









# 

























### 





















# 





















### 











### 













# 











# 



















### 







#### 







### 







#### 







# 









#### 







#### 







# 







# 









# 











# 









### 











#### 







### 



























# 









### 







# 









# 







Good job, you've done all the installation steps, power it up and enjoy your work.



The battery box in bag NO.10 can also power the set. If it is necessary to change the power supply, prepare three AAA batteries, install them in the battery box, turn on the switch on the battery box, remove the plug of the USB Power Cable from the socket of the expansion board, plug the plug