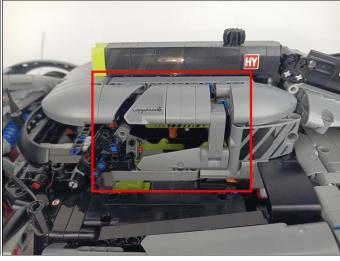

**Section C:** laying out components following the instruction.

# 

Good job, you've done all the installation steps, power it up and enjoy your work.

The battery box in bag NO.10 can also power the set. If it is necessary to change the power supply, prepare three AAA batteries, install them in the battery box, turn on the switch on the battery box, remove the plug of the USB Power Cable from the socket of the expansion board, plug the plug of the battery box to the same socket in the expansion board to power the suit as well.