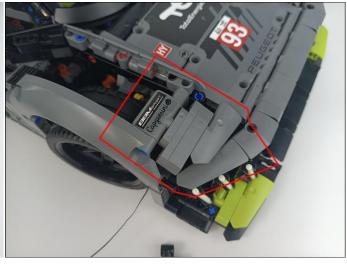

**Section C:** laying out components following the instruction.

# 

Good job, you've done all the installation steps, power it up and enjoy your work.

The battery box in bag NO.10 can also power the set. If it is necessary to change the power supply, prepare three AAA batteries, install them in the battery box, turn on the switch on the battery box, remove the plug of the USB Power Cable from the socket of the expansion board, plug the plug of the battery box to the same socket in the expansion board to power the suit as well.