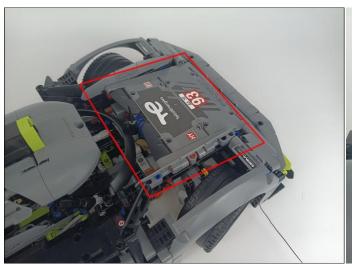

**Section C:** laying out components following the instruction.

# 

Good job, you've done all the installation steps, power it up and enjoy your work.

The battery box in bag NO.10 can also power the set. If it is necessary to change the power supply, prepare three AAA batteries, install them in the battery box, turn on the switch on the battery box, remove the plug of the USB Power Cable from the socket of the expansion board, plug the plug of the battery box to the same socket in the expansion board to power the suit as well.