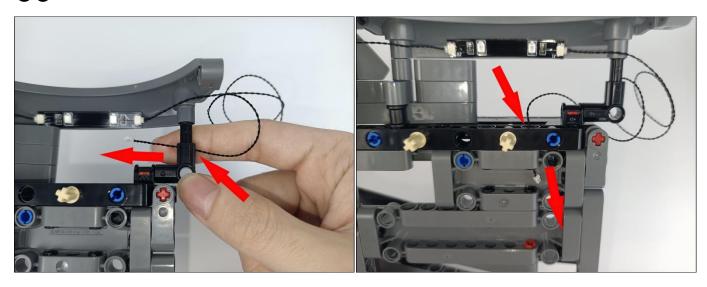

**Section C:** laying out components following the instruction.

### 

# 

#### 

# 

Good job, you've done all the installation steps, power it up and enjoy your work.

The battery box in bag NO.10 can also power the set. If it is necessary to change the power supply, prepare three AAA batteries, install them in the battery box, turn on the switch on the battery box, remove the plug of the USB Power Cable from the socket of the expansion board, plug the plug of the battery box to the same socket in the expansion board to power the suit as well.