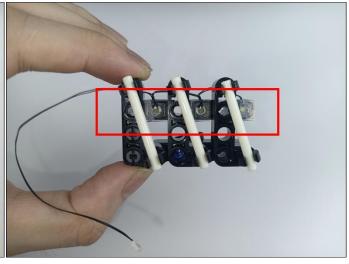

wn. Turn on the power bank, all the lights are on as shown. Remove the lamp after the test.



#### LED strip test:

Take out the LED light bar, connect the USB power cable, turn on the mobile power supply, the light will be on normally, as shown in the figure below.



Unplug these two components and put them back in the corresponding bags. There are two in bag NO.1,one in bag No.3,two in bag No.4,five in bag No.5,four in bag No.6 need to be tested.

Attention that after the test is completed, each components should put back in the corresponding bag including the socket and the usb power cable.

Please contact us immediately if any components don't work.

**Section C:** laying out components following the instruction.





































### 







# 









# 

























### 





















# 





















### 











### 













# 











# 



















### 







#### 







### 







#### 







# 









#### 







#### 







# 







# 









# 











# 









### 











#### 







### 



























# 









### 







# 









# 







Good job, you've done all the installation steps, power it up and enjoy your work.



The battery box in bag NO.10 can also power the set. If it is necessary to change the power supply, prepare three AAA batteries, install them in the battery box, turn on the switch on the battery box, remove the plug of the USB Power Cable from the socket of the expansion board, plug the plug of the battery box to the same socket i