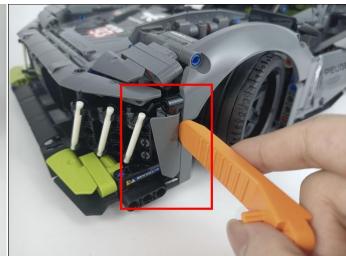

omponents in No.2 bag to the Expansion Board in same way just as shown. Turn on the power bank, all the lights are on as shown. Remove the lamp after the test.



#### LED strip test:

Take out the LED light bar, connect the USB power cable, turn on the mobile power supply, the light will be on normally, as shown in the figure below.



Unplug these two components and put them back in the corresponding bags. There are two in bag NO.1,one in bag No.3,two in bag No.4,five in bag No.5,four in bag No.6 need to be tested.

Attention that after the test is completed, each components should put back in the corresponding bag including the socket and the usb power cable.

Please contact us immediately if any components don't work.

**Section C:** laying out components following the instruction.





































### 







# 









# 

























### 





















# 





















### 











### 













# 











# 



















### 







#### 







### 







#### 







# 









#### 







#### 







# 







# 









# 











# 









### 











#### 







### 



























# 









### 







# 









# 







Good job, you've done all the installation steps, power it up and enjoy your work.



The battery box in bag NO.10 can also power the set. If it is necessary to change the power supply, prepare three AAA batteries, install them in the battery box, turn on the switch on the battery box, remove the plug of the USB Power Cable from the socket of the ex