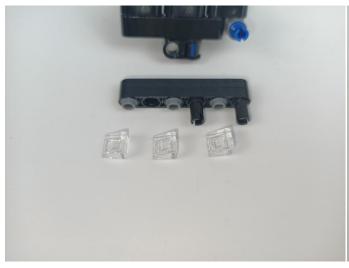

2 bag to the Expansion Board in same way just as shown. Turn on the power bank, all the lights are on as shown. Remove the lamp after the test.



#### LED strip test:

Take out the LED light bar, connect the USB power cable, turn on the mobile power supply, the light will be on normally, as shown in the figure below.



Unplug these two components and put them back in the corresponding bags. There are two in bag NO.1,one in bag No.3,two in bag No.4,five in bag No.5,four in bag No.6 need to be tested.

Attention that after the test is completed, each components should put back in the corresponding bag including the socket and the usb power cable.

Please contact us immediately if any components don't work.

**Section C:** laying out components following the instruction.





































### 







# 









# 

























### 





















# 





















### 











### 













# 











# 



















### 







#### 







### 







#### 







# 









#### 







#### 







# 







# 









# 











# 









### 











#### 







### 



























# 









### 







# 









# 







Good job, you've done all the installation steps, power it up and enjoy your work.



The battery box in bag NO.10 can also power the set. If it is necessary to change the power supply, prepare three AAA batteries, install them in the battery box, turn on the switch on the battery box, remove the plug of the USB Power Cable from the socket of the expansion board, p