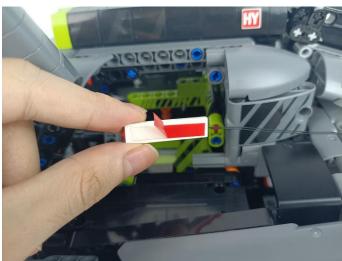

#### LED strip test:

Take out the LED light bar, connect the USB power cable, turn on the mobile power supply, the light will be on normally, as shown in the figure below.

Unplug these two components and put them back in the corresponding bags. There are two in bag NO.1,one in bag No.3,two in bag No.4,five in bag No.5,four in bag No.6 need to be tested.