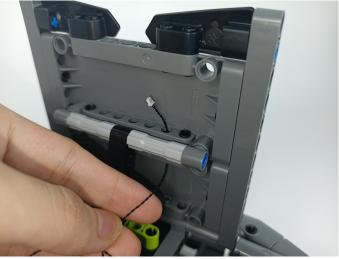

lights are on as shown. Remove the lamp after the test.



#### LED strip test:

Take out the LED light bar, connect the USB power cable, turn on the mobile power supply, the light will be on normally, as shown in the figure below.



Unplug these two components and put them back in the corresponding bags. There are two in bag NO.1,one in bag No.3,two in bag No.4,five in bag No.5,four in bag No.6 need to be tested.

Attention that after the test is completed, each components should put back in the corresponding bag including the socket and the usb power cable.

Please contact us immediately if any components don't work.

**Section C:** laying out components following the instruction.





































### 







# 









# 

























### 





















# 





















### 











### 













# 











# 



















### 







#### 







### 







#### 







# 









#### 







#### 







# 







# 









# 











# 









### 











#### 







### 



























# 









### 







# 









# 







Good job, you've done all the installation steps, power it up and enjoy your work.



The battery box in bag NO.10 can also power the set. If it is necessary to change the power supply, prepare three AAA batteries, install them in the battery box, turn on the switch on the battery box, remove the plug of the USB Power Cable from the socket of the expansion board, plug the plug of the battery box to the same socket in the expansion board to power the s