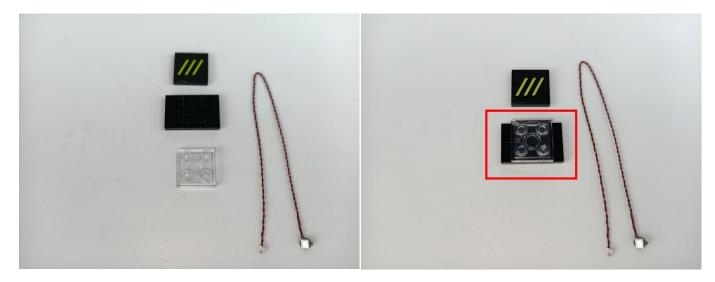

below.



Unplug these two components and put them back in the corresponding bags. There are two in bag NO.1,one in bag No.3,two in bag No.4,five in bag No.5,four in bag No.6 need to be tested.

Attention that after the test is completed, each components should put back in the corresponding bag including the socket and the usb power cable.

Please contact us immediately if any components don't work.

**Section C:** laying out components following the instruction.





































### 







# 









# 

























### 





















# 





















### 











### 













# 











# 



















### 







#### 







### 







#### 







# 









#### 







#### 







# 







# 









# 











# 









### 











#### 







### 



























# 









### 







# 









# 







Good job, you've done all the installation steps, power it up and enjoy your work.



The battery box in bag NO.10 can also power the set. If it is necessary to change the power supply, prepare three AAA batteries, install them in the battery box, turn on the switch on the battery box, remove the plug of the USB Power Cable from the socket of the expansion board, plug the plug of the battery box to the same socket in the expansion board to power the suit as well.

#### **THANKS**