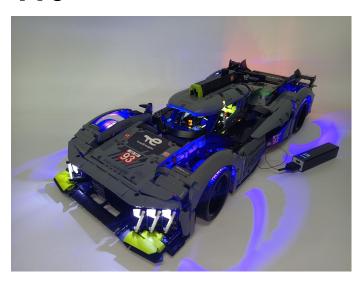

# 

Good job, you've done all the installation steps, power it up and enjoy your work.

The battery box in bag NO.10 can also power the set. If it is necessary to change the power supply, prepare three AAA batteries, install them in the battery box, turn on the switch on the battery box, remove the plug of the USB Power Cable from the socket of the expansion board, plug the plug of the battery box to the same socket in the expansion board to power the suit as well.