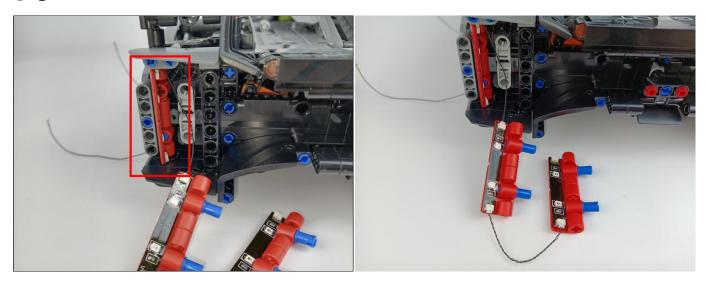

ly, as shown in the figure below.



Unplug these two components and put them back in the corresponding bags. There are two in bag NO.1,one in bag No.3,two in bag No.4,five in bag No.5,four in bag No.6 need to be tested.

Attention that after the test is completed, each components should put back in the corresponding bag including the socket and the usb power cable.

Please contact us immediately if any components don't work.

**Section C:** laying out components following the instruction.





































### 







# 









# 

























### 





















# 





















### 











### 













# 











# 



















### 







#### 







### 







#### 







# 









#### 







#### 







# 







# 









# 











# 









### 











#### 







### 



























# 









### 







# 









# 







Good job, you've done all the installation steps, power it up and enjoy your work.



The battery box in bag NO.10 can also power the set. If it is necessary to change the power supply, prepare three AAA batteries, install them in the battery box, turn on the switch on the battery box, remove the plug of the USB Power Cable from the socket of the expansion board, plug the plug of the battery box to the same socket in the expansion board to power the suit as well.

#### **THANKS**