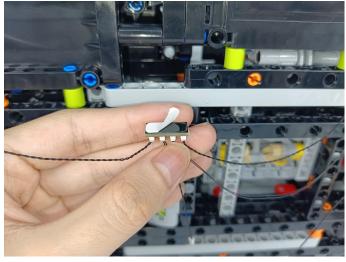

he corresponding bags. There are two in bag NO.1,one in bag No.3,two in bag No.4,five in bag No.5,four in bag No.6 need to be tested.

Attention that after the test is completed, each components should put back in the corresponding bag including the socket and the usb power cable.

Please contact us immediately if any components don't work.

**Section C:** laying out components following the instruction.





































### 







# 









# 

























### 





















# 





















### 











### 













# 











# 



















### 







#### 







### 







#### 







# 









#### 







#### 







# 







# 









# 











# 









### 











#### 







### 



























# 









### 







# 









# 







Good job, you've done all the installation steps, power it up and enjoy your work.



The battery box in bag NO.10 can also power the set. If it is necessary to change the power supply, prepare three AAA batteries, install them in the battery box, turn on the switch on the battery box, remove the plug of the USB Power Cable from the socket of the expansion board, plug the plug of the battery box to the same socket in the expansion board to power the suit as well.

#### **THANKS**