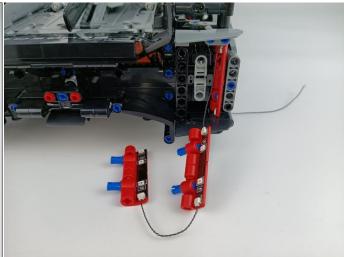

**Section C:** laying out components following the instruction.

# 

Good job, you've done all the installation steps, power it up and enjoy your work.

The battery box in bag NO.10 can also power the set. If it is necessary to change the power supply, prepare three AAA batteries, install them in the battery box, turn on the switch on the battery box, remove the plug of the USB Power Cable from the socket of the expansion board, plug the plug of the battery box to the same socket in the expansion board to power the suit as well.