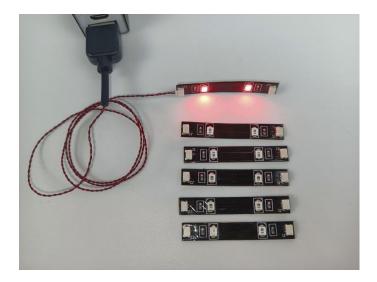

#### Connect the other end of the USB power cable to the power supply.

Connect all the components in No.2 bag to the Expansion Board in same way just as shown. Turn on the power bank, all the lights are on as shown. Remove the lamp after the test.

#### LED strip test:

Take out the LED light bar, connect the USB power cable, turn on the mobile power supply, the light will be on normally, as shown in the figure below.

Unplug these two components and put them back in the corresponding bags. There are two in bag NO.1,one in bag No.3,two in bag No.4,five in bag No.5,four in bag No.6 need to be tested.

Attention that after the test is completed, each components should put back in the corresponding bag including the socket and the usb power cable.

Please contact us immediately if any components don't work.