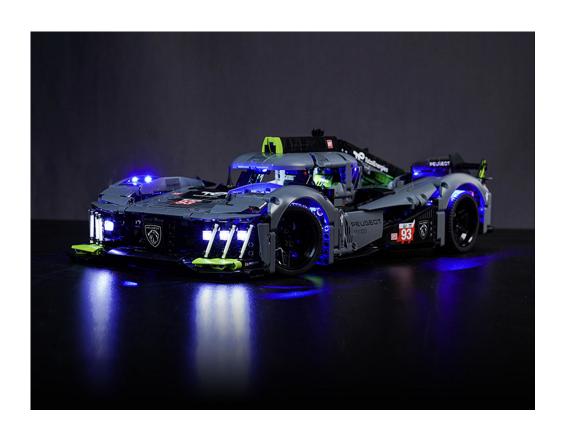

# 42156 PEUGEOT 9X8 24H Le Mans Hybrid Hypercar GC456

Installation requires a lot of patience and great observation that your LEGO bricks will come alive when you get this finished. The bricks with lighting as below, so make sure you're ready and let's get started.

# 

Good job, you've done all the installation steps, power it up and enjoy your work.

The battery box in bag NO.10 can also power the set. If it is necessary to change the power supply, prepare three AAA batteries, install them in the battery box, turn on the switch on the battery box, remove the plug of the USB Power Cable from the socket of the expansion board, plug the plug of the battery box to the same socket in the expansion board to power the suit as well.