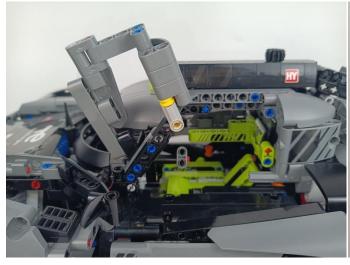

**Section C:** laying out components following the instruction.

# 

Good job, you've done all the installation steps, power it up and enjoy your work.

The battery box in bag NO.10 can also power the set. If it is necessary to change the power supply, prepare three AAA batteries, install them in the battery box, turn on the switch on the battery box, remove the plug of the USB Power Cable from the socket of the expansion board, plug the plug of the battery box to the same socket in the expansion board to power the suit as well.