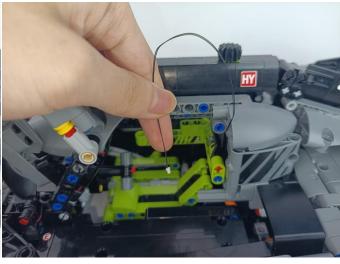

**Section C:** laying out components following the instruction.

Section C: laying out components following the instruction.

Our material is very small but not fragile, just be reminded that don't to pull the wires too hard. For different people, there may be some installation steps that you can't understand. Please look at the previous and later installation steps.