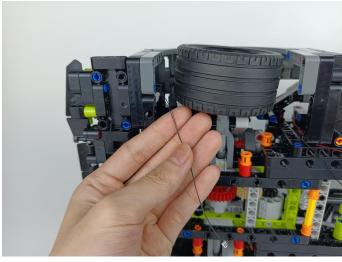

s. There are two in bag NO.1,one in bag No.3,two in bag No.4,five in bag No.5,four in bag No.6 need to be tested.

Attention that after the test is completed, each components should put back in the corresponding bag including the socket and the usb power cable.

Please contact us immediately if any components don't work.

**Section C:** laying out components following the instruction.





































### 







# 









# 

























### 





















# 





















### 











### 













# 











# 



















### 







#### 







### 







#### 







# 









#### 







#### 







# 







# 









# 











# 









### 











#### 







### 



























# 









### 







# 









# 







Good job, you've done all the installation steps, power it up and enjoy your work.



The battery box in bag NO.10 can also power the set. If it is necessary to change the power supply, prepare three AAA batteries, install them in the battery box, turn on the switch on the battery box, remove the plug of the USB Power Cable from the socket of the expansion board, plug the plug of the battery box to the same socket in the expansion board to power the suit as well.

#### **THANKS**