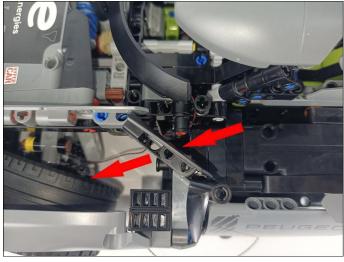

#### LED strip test:

Take out the LED light bar, connect the USB power cable, turn on the mobile power supply, the light will be on normally, as shown in the figure below.



Unplug these two components and put them back in the corresponding bags. There are two in bag NO.1,one in bag No.3,two in bag No.4,five in bag No.5,four in bag No.6 need to be tested.

Attention that after the test is completed, each components should put back in the corresponding bag including the socket and the usb power cable.

Please contact us immediately if any components don't work.

**Section C:** laying out components following the instruction.





































### 







# 









# 

























### 





















# 





















### 











### 













# 











# 



















### 







#### 







### 







#### 







# 









#### 







#### 







# 







# 









# 











# 









### 











#### 







### 



























# 









### 







# 









# 







Good job, you've done all the installation steps, power it up and enjoy your work.



The battery box in bag NO.10 can also power the set. If it is necessary to change the power supply, prepare three AAA batteries, install them in the battery box, turn on the switch on the battery box, remove the plug of the USB Power Cable from the socket of the expansion board, plug the plug of the battery box to the same socket in the expansion board to power the suit as well.

#### **THANKS**