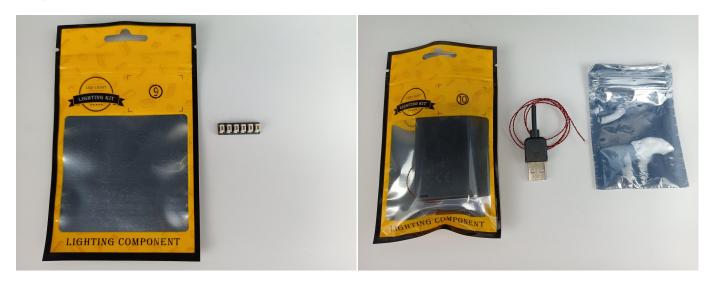

#### Section A: Check the type and quantity of components.

This set contains ten bags labelled "1" "2" "3" "4" "5" "6" "7" "8" "9" "10", please make sure that the components in each bag are the same as shown in the pictures.

#### **Section B:** Test that each components is working properly.

Take out the Expansion Boards and the USB Power Cable from No.9 and No.10.

Connect the Expansion Board and USB Power Cable as shown.

The USB Power Cord can be powered by phone chargers, power banks, etc. This instruction will use the power bank as power supply.