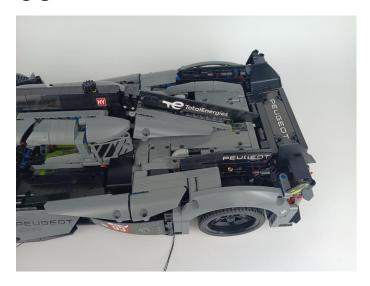

# 

Good job, you've done all the installation steps, power it up and enjoy your work.

The battery box in bag NO.10 can also power the set. If it is necessary to change the power supply, prepare three AAA batteries, install them in the battery box, turn on the switch on the battery box, remove the plug of the USB Power Cable from the socket of the expansion board, plug the plug of the battery box to the same socket in the expansion board to power the suit as well.