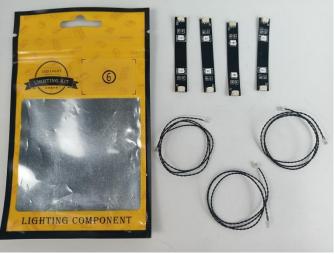

#### Section A: Check the type and quantity of components.

This set contains ten bags labelled "1" "2" "3" "4" "5" "6" "7" "8" "9" "10", please make sure that the components in each bag are the same as shown in the pictures.