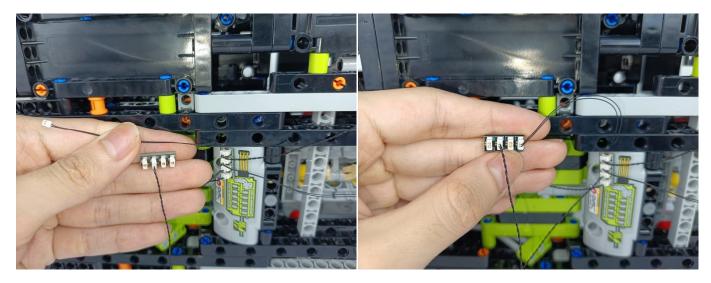

orresponding bags. There are two in bag NO.1,one in bag No.3,two in bag No.4,five in bag No.5,four in bag No.6 need to be tested.

Attention that after the test is completed, each components should put back in the corresponding bag including the socket and the usb power cable.

Please contact us immediately if any components don't work.

**Section C:** laying out components following the instruction.





































### 







# 









# 

























### 





















# 





















### 











### 













# 











# 



















### 







#### 







### 







#### 







# 









#### 







#### 







# 







# 









# 











# 









### 











#### 







### 



























# 









### 







# 









# 







Good job, you've done all the installation steps, power it up and enjoy your work.



The battery box in bag NO.10 can also power the set. If it is necessary to change the power supply, prepare three AAA batteries, install them in the battery box, turn on the switch on the battery box, remove the plug of the USB Power Cable from the socket of the expansion board, plug the plug of the battery box to the same socket in the expansion board to power the suit as well.

#### **THANKS**