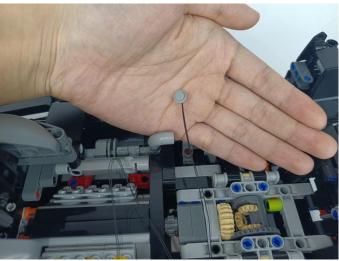

the LED light bar, connect the USB power cable, turn on the mobile power supply, the light will be on normally, as shown in the figure below.



Unplug these two components and put them back in the corresponding bags. There are two in bag NO.1,one in bag No.3,two in bag No.4,five in bag No.5,four in bag No.6 need to be tested.

Attention that after the test is completed, each components should put back in the corresponding bag including the socket and the usb power cable.

Please contact us immediately if any components don't work.

**Section C:** laying out components following the instruction.





































### 







# 









# 

























### 





















# 





















### 











### 













# 











# 



















### 







#### 







### 







#### 







# 









#### 







#### 







# 







# 









# 











# 









### 











#### 







### 



























# 









### 







# 









# 







Good job, you've done all the installation steps, power it up and enjoy your work.



The battery box in bag NO.10 can also power the set. If it is necessary to change the power supply, prepare three AAA batteries, install them in the battery box, turn on the switch on the battery box, remove the plug of the USB Power Cable from the socket of the expansion board, plug the plug of the battery box to the same socket in the expansion board to power the suit as well.

#### **THANKS**