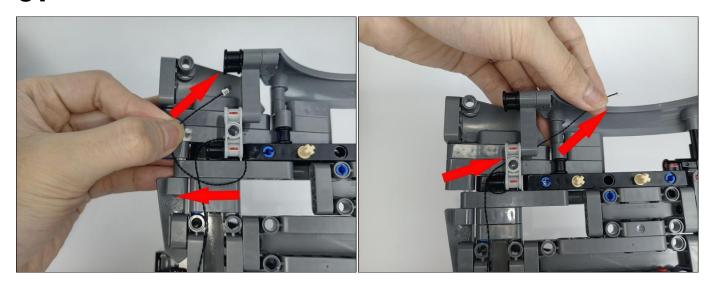

power cable, turn on the mobile power supply, the light will be on normally, as shown in the figure below.



Unplug these two components and put them back in the corresponding bags. There are two in bag NO.1,one in bag No.3,two in bag No.4,five in bag No.5,four in bag No.6 need to be tested.

Attention that after the test is completed, each components should put back in the corresponding bag including the socket and the usb power cable.

Please contact us immediately if any components don't work.

**Section C:** laying out components following the instruction.





































### 







# 









# 

























### 





















# 





















### 











### 













# 











# 



















### 







#### 







### 







#### 







# 









#### 







#### 







# 







# 









# 











# 









### 











#### 







### 



























# 









### 







# 









# 







Good job, you've done all the installation steps, power it up and enjoy your work.



The battery box in bag NO.10 can also power the set. If it is necessary to change the power supply, prepare three AAA batteries, install them in the battery box, turn on the switch on the battery box, remove the plug of the USB Power Cable from the socket of the expansion board, plug the plug of the battery box to the same socket in the expansion board to power the suit as well.

#### **THANKS**