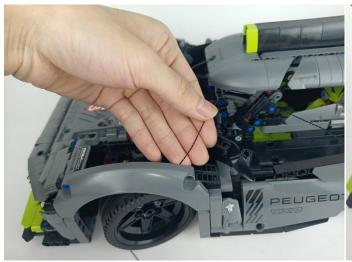

wn. Remove the lamp after the test.



#### LED strip test:

Take out the LED light bar, connect the USB power cable, turn on the mobile power supply, the light will be on normally, as shown in the figure below.



Unplug these two components and put them back in the corresponding bags. There are two in bag NO.1,one in bag No.3,two in bag No.4,five in bag No.5,four in bag No.6 need to be tested.

Attention that after the test is completed, each components should put back in the corresponding bag including the socket and the usb power cable.

Please contact us immediately if any components don't work.

**Section C:** laying out components following the instruction.





































### 







# 









# 

























### 





















# 





















### 











### 













# 











# 



















### 







#### 







### 







#### 







# 









#### 







#### 







# 







# 









# 











# 









### 











#### 







### 



























# 









### 







# 









# 







Good job, you've done all the installation steps, power it up and enjoy your work.



The battery box in bag NO.10 can also power the set. If it is necessary to change the power supply, prepare three AAA batteries, install them in the battery box, turn on the switch on the battery box, remove the plug of the USB Power Cable from the socket of the expansion board, plug the plug of the battery box to the same socket in the expansion board to power the suit as well.

#### *