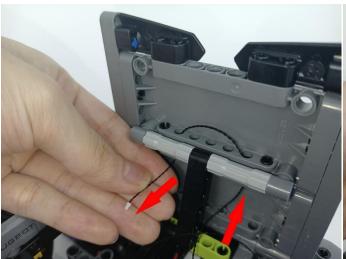

ghts are on as shown. Remove the lamp after the test.



#### LED strip test:

Take out the LED light bar, connect the USB power cable, turn on the mobile power supply, the light will be on normally, as shown in the figure below.



Unplug these two components and put them back in the corresponding bags. There are two in bag NO.1,one in bag No.3,two in bag No.4,five in bag No.5,four in bag No.6 need to be tested.

Attention that after the test is completed, each components should put back in the corresponding bag including the socket and the usb power cable.

Please contact us immediately if any components don't work.

**Section C:** laying out components following the instruction.





































### 







# 









# 

























### 





















# 





















### 











### 













# 











# 



















### 







#### 







### 







#### 







# 









#### 







#### 







# 







# 









# 











# 









### 











#### 







### 



























# 









### 







# 









# 







Good job, you've done all the installation steps, power it up and enjoy your work.



The battery box in bag NO.10 can also power the set. If it is necessary to change the power supply, prepare three AAA batteries, install them in the battery box, turn on the switch on the battery box, remove the plug of the USB Power Cable from the socket of the expansion board, plug the plug of the battery box to the same socket in the expansion board to power the sui