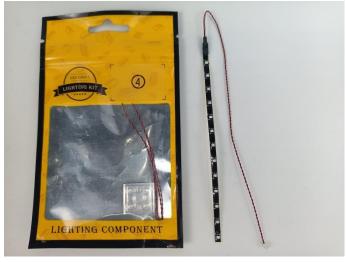

#### Section A: Check the type and quantity of components.

This set contains ten bags labelled "1" "2" "3" "4" "5" "6" "7" "8" "9" "10", please make sure that the components in each bag are the same as shown in the pictures.

#### LED strip test:

Take out the LED light bar, connect the USB power cable, turn on the mobile power supply, the light will be on normally, as shown in the figure below.

Unplug these two components and put them back in the corresponding bags. There are two in bag NO.1,one in bag No.3,two in bag No.4,five in bag No.5,four in bag No.6 need to be tested.