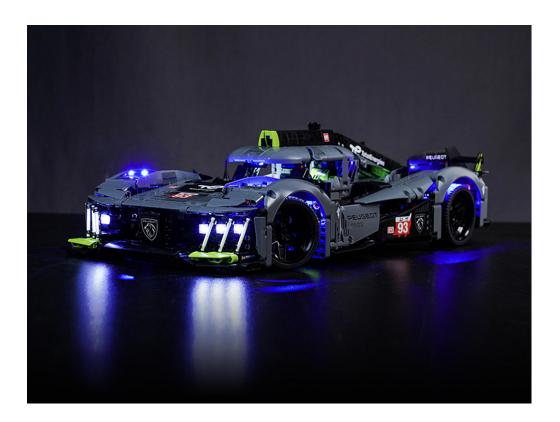

# 

Good job, you've done all the installation steps, power it up and enjoy your work.

The battery box in bag NO.10 can also power the set. If it is necessary to change the power supply, prepare three AAA batteries, install them in the battery box, turn on the switch on the battery box, remove the plug of the USB Power Cable from the socket of the expansion board, plug the plug of the battery box to the same socket in the expansion board to power the suit as well.