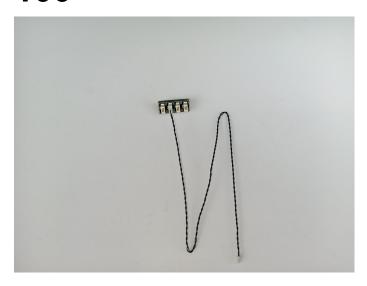

#### **Section B:** Test that each components is working properly.

Take out the Expansion Boards and the USB Power Cable from No.9 and No.10.

Connect the Expansion Board and USB Power Cable as shown.

The USB Power Cord can be powered by phone chargers, power banks, etc. This instruction will use the power bank as power supply.

#### Connect the other end of the USB power cable to the power supply.

Connect all the components in No.2 bag to the Expansion Board in same way just as shown. Turn on the power bank, all the lights are on as shown. Remove the lamp after the test.