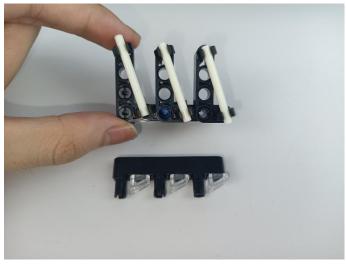

ay just as shown. Turn on the power bank, all the lights are on as shown. Remove the lamp after the test.



#### LED strip test:

Take out the LED light bar, connect the USB power cable, turn on the mobile power supply, the light will be on normally, as shown in the figure below.



Unplug these two components and put them back in the corresponding bags. There are two in bag NO.1,one in bag No.3,two in bag No.4,five in bag No.5,four in bag No.6 need to be tested.

Attention that after the test is completed, each components should put back in the corresponding bag including the socket and the usb power cable.

Please contact us immediately if any components don't work.

**Section C:** laying out components following the instruction.





































### 







# 









# 

























### 





















# 





















### 











### 













# 











# 



















### 







#### 







### 







#### 







# 









#### 







#### 







# 







# 









# 











# 









### 











#### 







### 



























# 









### 







# 









# 







Good job, you've done all the installation steps, power it up and enjoy your work.



The battery box in bag NO.10 can also power the set. If it is necessary to change the power supply, prepare three AAA batteries, install them in the battery box, turn on the switch on the battery box, remove the plug of the USB Power Cable from the socket of the expansion board, plug the plug of the battery box to the