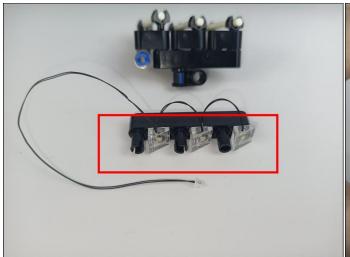

hown. Turn on the power bank, all the lights are on as shown. Remove the lamp after the test.



#### LED strip test:

Take out the LED light bar, connect the USB power cable, turn on the mobile power supply, the light will be on normally, as shown in the figure below.



Unplug these two components and put them back in the corresponding bags. There are two in bag NO.1,one in bag No.3,two in bag No.4,five in bag No.5,four in bag No.6 need to be tested.

Attention that after the test is completed, each components should put back in the corresponding bag including the socket and the usb power cable.

Please contact us immediately if any components don't work.

**Section C:** laying out components following the instruction.





































### 







# 









# 

























### 





















# 





















### 











### 













# 











# 



















### 







#### 







### 







#### 







# 









#### 







#### 







# 







# 









# 











# 









### 











#### 







### 



























# 









### 







# 









# 







Good job, you've done all the installation steps, power it up and enjoy your work.



The battery box in bag NO.10 can also power the set. If it is necessary to change the power supply, prepare three AAA batteries, install them in the battery box, turn on the switch on the battery box, remove the plug of the USB Power Cable from the socket of the expansion board, plug the plug of the battery box to the same socket