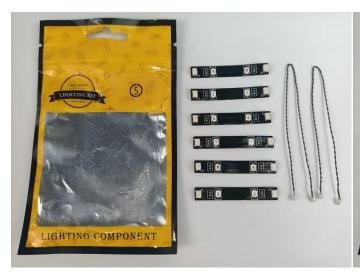

#### Section A: Check the type and quantity of components.

This set contains ten bags labelled "1" "2" "3" "4" "5" "6" "7" "8" "9" "10", please make sure that the components in each bag are the same as shown in the pictures.