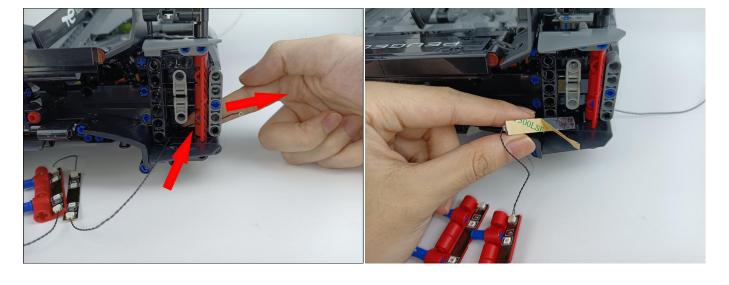

hown in the figure below.



Unplug these two components and put them back in the corresponding bags. There are two in bag NO.1,one in bag No.3,two in bag No.4,five in bag No.5,four in bag No.6 need to be tested.

Attention that after the test is completed, each components should put back in the corresponding bag including the socket and the usb power cable.

Please contact us immediately if any components don't work.

**Section C:** laying out components following the instruction.





































### 







# 









# 

























### 





















# 





















### 











### 













# 











# 



















### 







#### 







### 







#### 







# 









#### 







#### 







# 







# 









# 











# 









### 











#### 







### 



























# 









### 







# 









# 







Good job, you've done all the installation steps, power it up and enjoy your work.



The battery box in bag NO.10 can also power the set. If it is necessary to change the power supply, prepare three AAA batteries, install them in the battery box, turn on the switch on the battery box, remove the plug of the USB Power Cable from the socket of the expansion board, plug the plug of the battery box to the same socket in the expansion board to power the suit as well.

#### **THANKS**