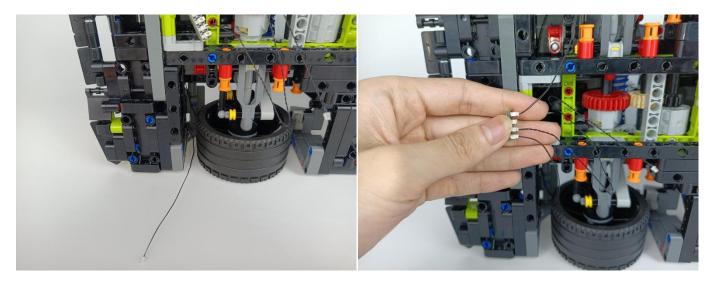

here are two in bag NO.1,one in bag No.3,two in bag No.4,five in bag No.5,four in bag No.6 need to be tested.

Attention that after the test is completed, each components should put back in the corresponding bag including the socket and the usb power cable.

Please contact us immediately if any components don't work.

**Section C:** laying out components following the instruction.





































### 







# 









# 

























### 





















# 





















### 











### 













# 











# 



















### 







#### 







### 







#### 







# 









#### 







#### 







# 







# 









# 











# 









### 











#### 







### 



























# 









### 







# 









# 







Good job, you've done all the installation steps, power it up and enjoy your work.



The battery box in bag NO.10 can also power the set. If it is necessary to change the power supply, prepare three AAA batteries, install them in the battery box, turn on the switch on the battery box, remove the plug of the USB Power Cable from the socket of the expansion board, plug the plug of the battery box to the same socket in the expansion board to power the suit as well.

#### **THANKS**