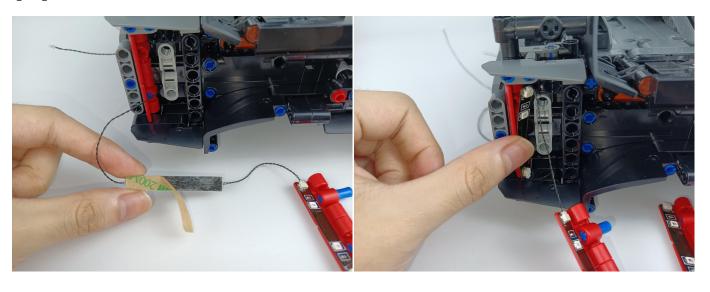

ally, as shown in the figure below.



Unplug these two components and put them back in the corresponding bags. There are two in bag NO.1,one in bag No.3,two in bag No.4,five in bag No.5,four in bag No.6 need to be tested.

Attention that after the test is completed, each components should put back in the corresponding bag including the socket and the usb power cable.

Please contact us immediately if any components don't work.

**Section C:** laying out components following the instruction.





































### 







# 









# 

























### 





















# 





















### 











### 













# 











# 



















### 







#### 







### 







#### 







# 









#### 







#### 







# 







# 









# 











# 









### 











#### 







### 



























# 









### 







# 









# 







Good job, you've done all the installation steps, power it up and enjoy your work.



The battery box in bag NO.10 can also power the set. If it is necessary to change the power supply, prepare three AAA batteries, install them in the battery box, turn on the switch on the battery box, remove the plug of the USB Power Cable from the socket of the expansion board, plug the plug of the battery box to the same socket in the expansion board to power the suit as well.

#### **THANKS**