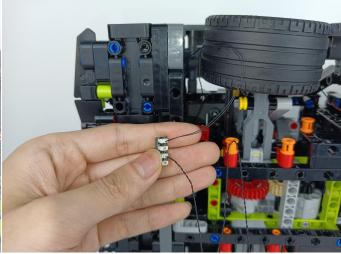

There are two in bag NO.1,one in bag No.3,two in bag No.4,five in bag No.5,four in bag No.6 need to be tested.

Attention that after the test is completed, each components should put back in the corresponding bag including the socket and the usb power cable.

Please contact us immediately if any components don't work.

**Section C:** laying out components following the instruction.





































### 







# 









# 

























### 





















# 





















### 











### 













# 











# 



















### 







#### 







### 







#### 







# 









#### 







#### 







# 







# 









# 











# 









### 











#### 







### 



























# 









### 







# 









# 







Good job, you've done all the installation steps, power it up and enjoy your work.



The battery box in bag NO.10 can also power the set. If it is necessary to change the power supply, prepare three AAA batteries, install them in the battery box, turn on the switch on the battery box, remove the plug of the USB Power Cable from the socket of the expansion board, plug the plug of the battery box to the same socket in the expansion board to power the suit as well.

#### **THANKS**