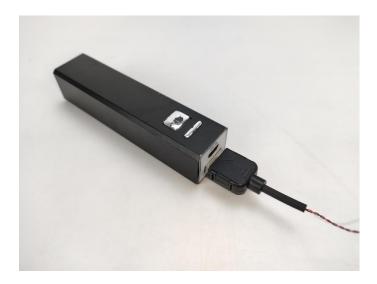

# 

Good job, you've done all the installation steps, power it up and enjoy your work.

The battery box in bag NO.10 can also power the set. If it is necessary to change the power supply, prepare three AAA batteries, install them in the battery box, turn on the switch on the battery box, remove the plug of the USB Power Cable from the socket of the expansion board, plug the plug of the battery box to the same socket in the expansion board to power the suit as well.