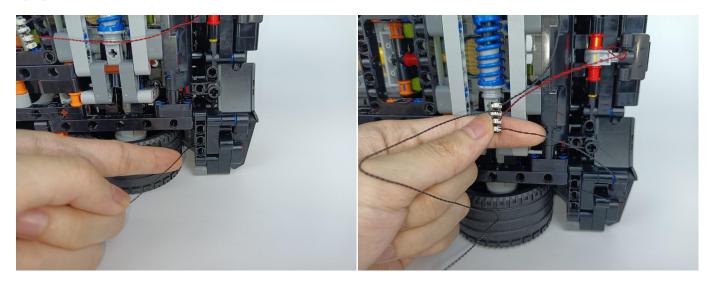

Section C: laying out components following the instruction.

Our material is very small but not fragile, just be reminded that don't to pull the wires too hard. For different people, there may be some installation steps that you can't understand. Please look at the previous and later installation steps.

**Section C:** laying out components following the instruction.