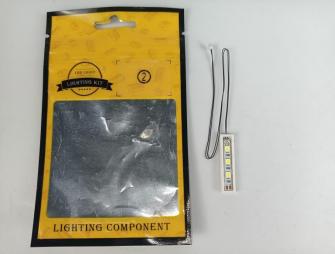

#### Section A: Check the type and quantity of components.

This set contains ten bags labelled "1" "2" "3" "4" "5" "6" "7" "8" "9" "10", please make sure that the components in each bag are the same as shown in the pictures.

#### LED strip test:

Take out the LED light bar, connect the USB power cable, turn on the mobile power supply, the light will be on normally, as shown in the figure below.

Unplug these two components and put them back in the corresponding bags. There are two in bag NO.1,one in bag No.3,two in bag No.4,five in bag No.5,four in bag No.6 need to be tested.