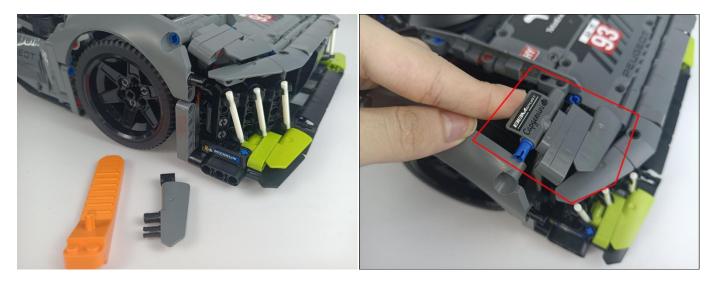

rd in same way just as shown. Turn on the power bank, all the lights are on as shown. Remove the lamp after the test.



#### LED strip test:

Take out the LED light bar, connect the USB power cable, turn on the mobile power supply, the light will be on normally, as shown in the figure below.



Unplug these two components and put them back in the corresponding bags. There are two in bag NO.1,one in bag No.3,two in bag No.4,five in bag No.5,four in bag No.6 need to be tested.

Attention that after the test is completed, each components should put back in the corresponding bag including the socket and the usb power cable.

Please contact us immediately if any components don't work.

**Section C:** laying out components following the instruction.





































### 







# 









# 

























### 





















# 





















### 











### 













# 











# 



















### 







#### 







### 







#### 







# 









#### 







#### 







# 







# 









# 











# 









### 











#### 







### 



























# 









### 







# 









# 







Good job, you've done all the installation steps, power it up and enjoy your work.



The battery box in bag NO.10 can also power the set. If it is necessary to change the power supply, prepare three AAA batteries, install them in the battery box, turn on the switch on the battery box, remove the plug of the USB Power Cable from the socket of the expansion board, plug the plug of the batter