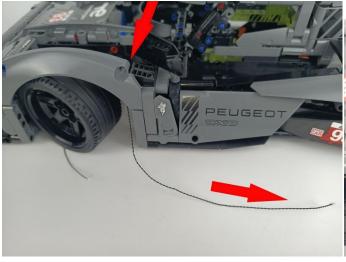

Remove the lamp after the test.



#### LED strip test:

Take out the LED light bar, connect the USB power cable, turn on the mobile power supply, the light will be on normally, as shown in the figure below.



Unplug these two components and put them back in the corresponding bags. There are two in bag NO.1,one in bag No.3,two in bag No.4,five in bag No.5,four in bag No.6 need to be tested.

Attention that after the test is completed, each components should put back in the corresponding bag including the socket and the usb power cable.

Please contact us immediately if any components don't work.

**Section C:** laying out components following the instruction.





































### 







# 









# 

























### 





















# 





















### 











### 













# 











# 



















### 







#### 







### 







#### 







# 









#### 







#### 







# 







# 









# 











# 









### 











#### 







### 



























# 









### 







# 









# 







Good job, you've done all the installation steps, power it up and enjoy your work.



The battery box in bag NO.10 can also power the set. If it is necessary to change the power supply, prepare three AAA batteries, install them in the battery box, turn on the switch on the battery box, remove the plug of the USB Power Cable from the socket of the expansion board, plug the plug of the battery box to the same socket in the expansion board to power the suit as well.

#### **THA