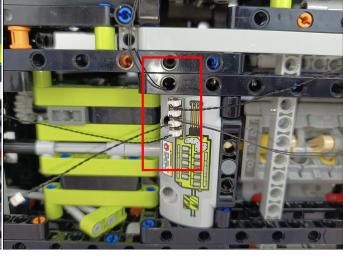

corresponding bags. There are two in bag NO.1,one in bag No.3,two in bag No.4,five in bag No.5,four in bag No.6 need to be tested.

Attention that after the test is completed, each components should put back in the corresponding bag including the socket and the usb power cable.

Please contact us immediately if any components don't work.

**Section C:** laying out components following the instruction.





































### 







# 









# 

























### 





















# 





















### 











### 













# 











# 



















### 







#### 







### 







#### 







# 









#### 







#### 







# 







# 









# 











# 









### 











#### 







### 



























# 









### 







# 









# 







Good job, you've done all the installation steps, power it up and enjoy your work.



The battery box in bag NO.10 can also power the set. If it is necessary to change the power supply, prepare three AAA batteries, install them in the battery box, turn on the switch on the battery box, remove the plug of the USB Power Cable from the socket of the expansion board, plug the plug of the battery box to the same socket in the expansion board to power the suit as well.

#### **THANKS**