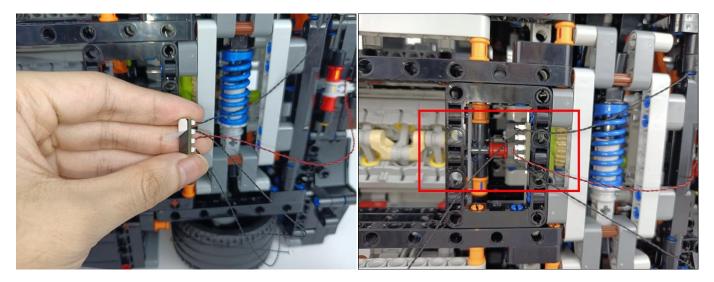

Section C: laying out components following the instruction.

Our material is very small but not fragile, just be reminded that don't to pull the wires too hard. For different people, there may be some installation steps that you can't understand. Please look at the previous and later installation steps.

**Section C:** laying out components following the instruction.