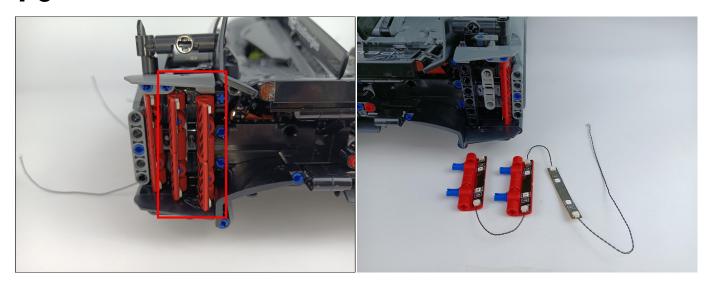

shown in the figure below.



Unplug these two components and put them back in the corresponding bags. There are two in bag NO.1,one in bag No.3,two in bag No.4,five in bag No.5,four in bag No.6 need to be tested.

Attention that after the test is completed, each components should put back in the corresponding bag including the socket and the usb power cable.

Please contact us immediately if any components don't work.

**Section C:** laying out components following the instruction.





































### 







# 









# 

























### 





















# 





















### 











### 













# 











# 



















### 







#### 







### 







#### 







# 









#### 







#### 







# 







# 









# 











# 









### 











#### 







### 



























# 









### 







# 









# 







Good job, you've done all the installation steps, power it up and enjoy your work.



The battery box in bag NO.10 can also power the set. If it is necessary to change the power supply, prepare three AAA batteries, install them in the battery box, turn on the switch on the battery box, remove the plug of the USB Power Cable from the socket of the expansion board, plug the plug of the battery box to the same socket in the expansion board to power the suit as well.

#### **THANKS**