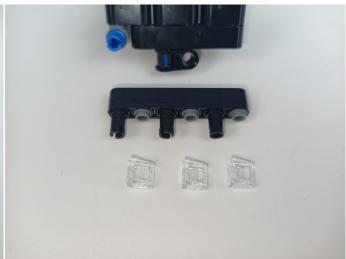

just as shown. Turn on the power bank, all the lights are on as shown. Remove the lamp after the test.



#### LED strip test:

Take out the LED light bar, connect the USB power cable, turn on the mobile power supply, the light will be on normally, as shown in the figure below.



Unplug these two components and put them back in the corresponding bags. There are two in bag NO.1,one in bag No.3,two in bag No.4,five in bag No.5,four in bag No.6 need to be tested.

Attention that after the test is completed, each components should put back in the corresponding bag including the socket and the usb power cable.

Please contact us immediately if any components don't work.

**Section C:** laying out components following the instruction.





































### 







# 









# 

























### 





















# 





















### 











### 













# 











# 



















### 







#### 







### 







#### 







# 









#### 







#### 







# 







# 









# 











# 









### 











#### 







### 



























# 









### 







# 









# 







Good job, you've done all the installation steps, power it up and enjoy your work.



The battery box in bag NO.10 can also power the set. If it is necessary to change the power supply, prepare three AAA batteries, install them in the battery box, turn on the switch on the battery box, remove the plug of the USB Power Cable from the socket of the expansion board, plug the plug of the battery box to the s