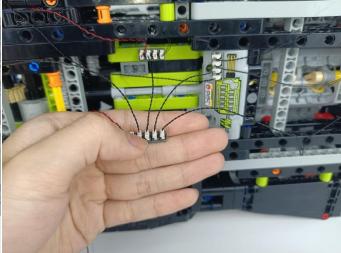

#### **Section B:** Test that each components is working properly.

Take out the Expansion Boards and the USB Power Cable from No.9 and No.10.

Connect the Expansion Board and USB Power Cable as shown.

The USB Power Cord can be powered by phone chargers, power banks, etc. This instruction will use the power bank as power supply.

#### Connect the other end of the USB power cable to the power supply.

Connect all the components in No.2 bag to the Expansion Board in same way just as shown. Turn on the power bank, all the lights are on as shown. Remove the lamp after the test.