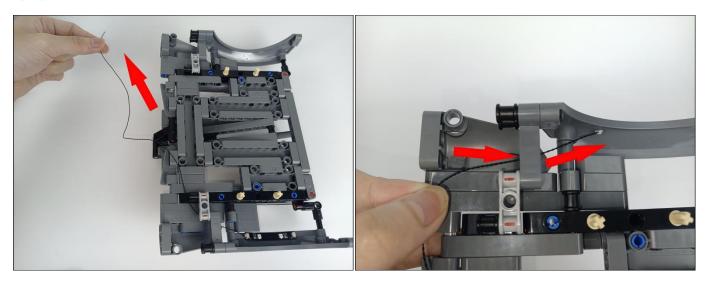

B power cable, turn on the mobile power supply, the light will be on normally, as shown in the figure below.



Unplug these two components and put them back in the corresponding bags. There are two in bag NO.1,one in bag No.3,two in bag No.4,five in bag No.5,four in bag No.6 need to be tested.

Attention that after the test is completed, each components should put back in the corresponding bag including the socket and the usb power cable.

Please contact us immediately if any components don't work.

**Section C:** laying out components following the instruction.





































### 







# 









# 

























### 





















# 





















### 











### 













# 











# 



















### 







#### 







### 







#### 







# 









#### 







#### 







# 







# 









# 











# 









### 











#### 







### 



























# 









### 







# 









# 







Good job, you've done all the installation steps, power it up and enjoy your work.



The battery box in bag NO.10 can also power the set. If it is necessary to change the power supply, prepare three AAA batteries, install them in the battery box, turn on the switch on the battery box, remove the plug of the USB Power Cable from the socket of the expansion board, plug the plug of the battery box to the same socket in the expansion board to power the suit as well.

#### **THANKS**