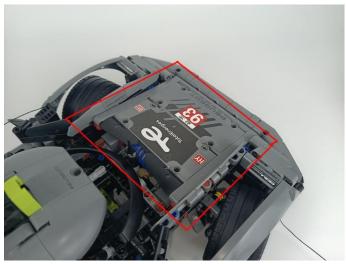

# 

Good job, you've done all the installation steps, power it up and enjoy your work.

The battery box in bag NO.10 can also power the set. If it is necessary to change the power supply, prepare three AAA batteries, install them in the battery box, turn on the switch on the battery box, remove the plug of the USB Power Cable from the socket of the expansion board, plug the plug of the battery box to the same socket in the expansion board to power the suit as well.