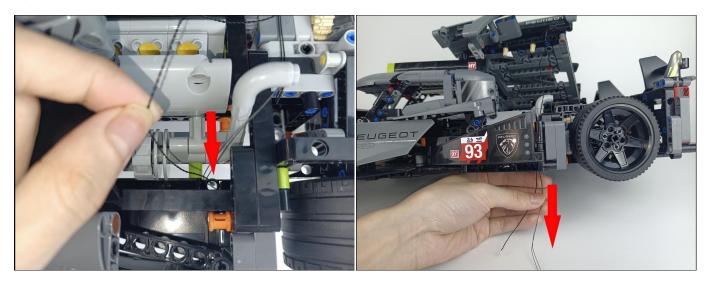

**Section C:** laying out components following the instruction.

### 

# 

#### 

# 

Good job, you've done all the installation steps, power it up and enjoy your work.

The battery box in bag NO.10 can also power the set. If it is necessary to change the power supply, prepare three AAA batteries, install them in the battery box, turn on the switch on the battery box, remove the plug of the USB Power Cable from the socket of the expansion board, plug the plug of the battery box to the same socket in the expansion board to power the suit as well.