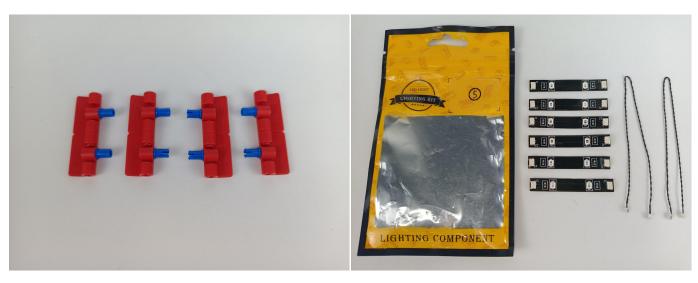

#### Section A: Check the type and quantity of components.

This set contains ten bags labelled "1" "2" "3" "4" "5" "6" "7" "8" "9" "10", please make sure that the components in each bag are the same as shown in the pictures.

Please contact us immediately if there have any missing components.