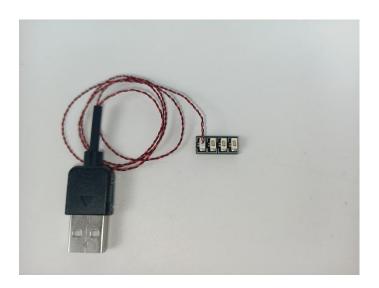

#### **Section B:** Test that each components is working properly.

Take out the Expansion Boards and the USB Power Cable from No.9 and No.10.

Connect the Expansion Board and USB Power Cable as shown.

The USB Power Cord can be powered by phone chargers, power banks, etc. This instruction will use the power bank as power supply.

#### Connect the other end of the USB power cable to the power supply.

Connect all the components in No.2 bag to the Expansion Board in same way just as shown. Turn on the power bank, all the lights are on as shown. Remove the lamp after the test.