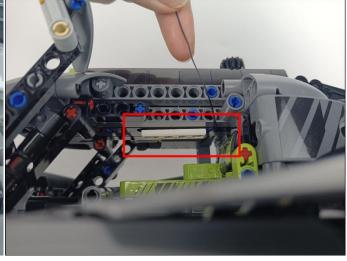

#### LED strip test:

Take out the LED light bar, connect the USB power cable, turn on the mobile power supply, the light will be on normally, as shown in the figure below.

Unplug these two components and put them back in the corresponding bags. There are two in bag NO.1,one in bag No.3,two in bag No.4,five in bag No.5,four in bag No.6 need to be tested.