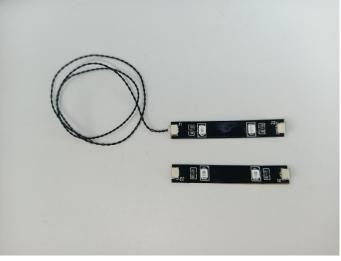

#### LED strip test:

Take out the LED light bar, connect the USB power cable, turn on the mobile power supply, the light will be on normally, as shown in the figure below.

Unplug these two components and put them back in the corresponding bags. There are two in bag NO.1,one in bag No.3,two in bag No.4,five in bag No.5,four in bag No.6 need to be tested.