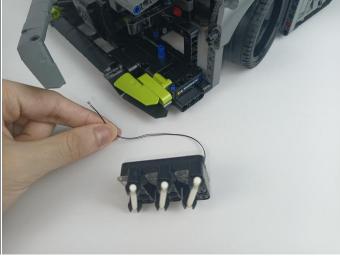

he Expansion Board in same way just as shown. Turn on the power bank, all the lights are on as shown. Remove the lamp after the test.



#### LED strip test:

Take out the LED light bar, connect the USB power cable, turn on the mobile power supply, the light will be on normally, as shown in the figure below.



Unplug these two components and put them back in the corresponding bags. There are two in bag NO.1,one in bag No.3,two in bag No.4,five in bag No.5,four in bag No.6 need to be tested.

Attention that after the test is completed, each components should put back in the corresponding bag including the socket and the usb power cable.

Please contact us immediately if any components don't work.

**Section C:** laying out components following the instruction.





































### 







# 









# 

























### 





















# 





















### 











### 













# 











# 



















### 







#### 







### 







#### 







# 









#### 







#### 







# 







# 









# 











# 









### 











#### 







### 



























# 









### 







# 









# 







Good job, you've done all the installation steps, power it up and enjoy your work.



The battery box in bag NO.10 can also power the set. If it is necessary to change the power supply, prepare three AAA batteries, install them in the battery box, turn on the switch on the battery box, remove the plug of the USB Power Cable from the socket of the expansion board, plug the pl