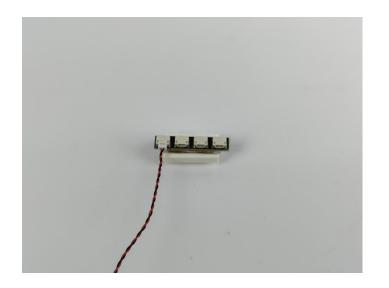

#### **Section B:** Test that each components is working properly.

Take out the Expansion Board and the USB Power Cable from No. 3 bag.

It is worth reminding that our products are all customized. They have a unique way of connecting. The white plug on wire and the socket of the expansion board need to be connected together to transmit power.

Note that on one side of the white plug you can see two very small golden wires that should be connected to the two golden needles in socket of the expansion board.shown as blow.

Connect the Expansion Board and USB Power Cable as shown.

Connect all the components in No.1 bag to the Expansion Board in same way just as shown.

The USB Power Cord can be powered by phone chargers, power banks, etc. This instruction will use the power bank as power supply.