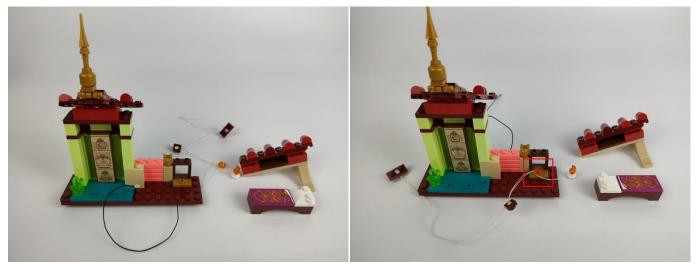

## 

Good job, you've done all the installation steps, power it up and enjoy your work.

The battery box in bag NO.3 can also power the set. If it is necessary to change the power supply, prepare three AAA batteries, install them in the battery box, turn on the switch on the battery box, remove the plug of the USB Power Cable from the socket of the expansion board, plug the plug of the battery box to the same socket in the expansion board to power the suit as well.