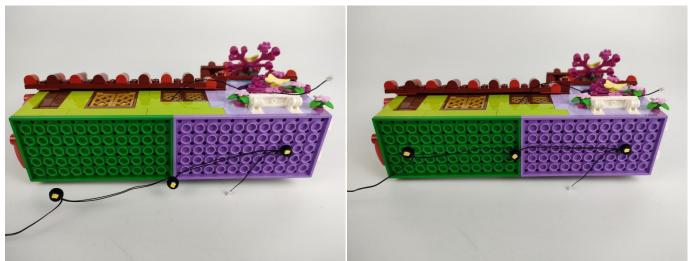

Connect all the components in No.1 bag to the Expansion Board in same way just as shown.

The USB Power Cord can be powered by phone chargers, power banks, etc. This instruction will use the power bank as power supply.

USB connectors to connect devices

Power Bank Phone Charger USB Power Cable USB Power Cable With USB to interface AA battery box With USB to interface

Turn on the power bank, all the lights are on as shown.