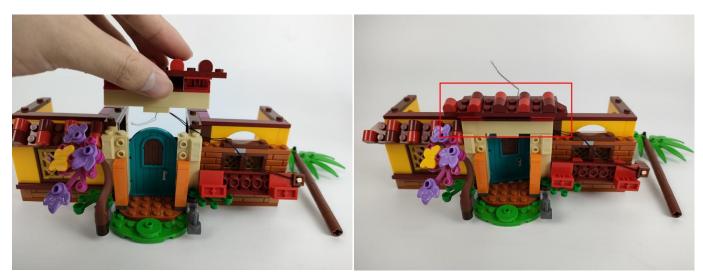

Please contact us immediately if any components don't work.

**Section C:** laying out components following the instruction.

3

## 

Good job, you've done all the installation steps, power it up and enjoy your work.

The battery box in bag NO.3 can also power the set. If it is necessary to change the power supply, prepare three AAA batteries, install them in the battery box, turn on the switch on the battery box, remove the plug of the USB Power Cable from the socket of the expansion board, plug the plug of the battery box to the same socket in the expansion board to power the suit as well.