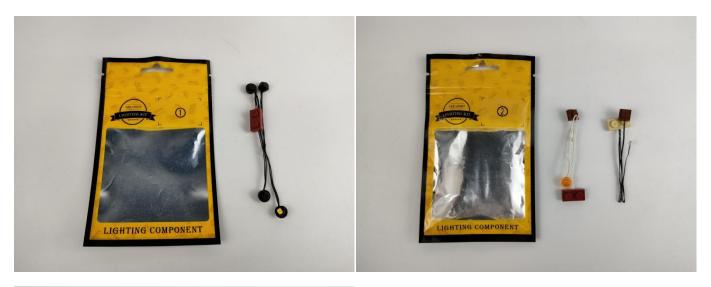

#### **Section A:** Check the type and quantity of components.

The quantity and type of components of each products are different and it needs to be carefully checked to make sure there do have enough material. The type of components is indicated by the label on the bag.

#### **Section A:** Check the type and quantity of components.

This set contains three bags labelled "1" "2" "3" , please make sure that the components in each bag are the same as shown in the pictures.

Please contact us immediately if there have any missing components.