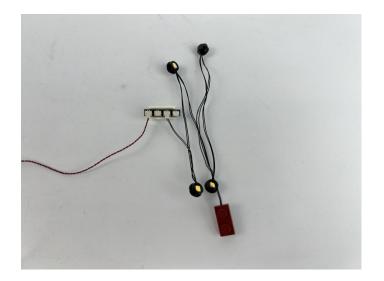

Connect all the components in No.1 bag to the Expansion Board in same way just as shown.

The USB Power Cord can be powered by phone chargers, power banks, etc. This instruction will use the power bank as power supply.

Unplug these one components and put it back in the corresponding bags. There is another two in bag NO.2 needs to be tested.

Attention that after the test is completed, each components should put back in the corresponding bag including the socket and the USB power cable.