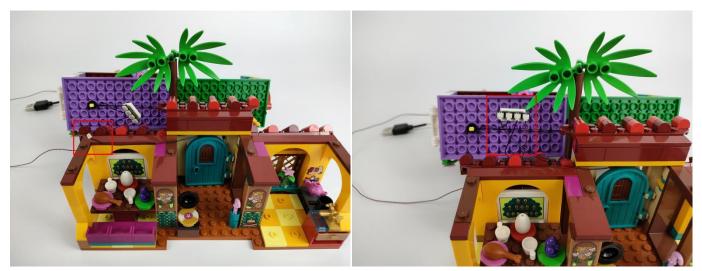

## 

Good job, you've done all the installation steps, power it up and enjoy your work.

The battery box in bag NO.3 can also power the set. If it is necessary to change the power supply, prepare three AAA batteries, install them in the battery box, turn on the switch on the battery box, remove the plug of the USB Power Cable from the socket of the expansion board, plug the plug of the battery box to the same socket in the expansion board to power the suit as well.