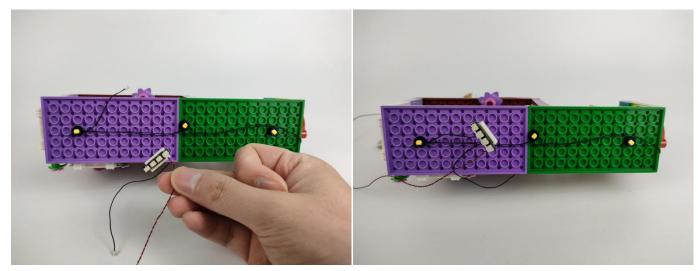

Note that on one side of the white plug you can see two very small golden wires that should be connected to the two golden needles in socket of the expansion board.shown as blow.

Connect the Expansion Board and USB Power Cable as shown.

Connect all the components in No.1 bag to the Expansion Board in same way just as shown.

The USB Power Cord can be powered by phone chargers, power banks, etc. This instruction will use the power bank as power supply.