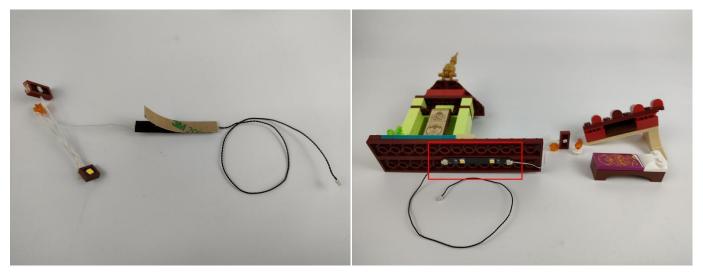

Unplug these one components and put it back in the corresponding bags. There is another two in bag NO.2 needs to be tested.

Attention that after the test is completed, each components should put back in the corresponding bag including the socket and the USB power cable.

Please contact us immediately if any components don't work.

**Section C:** laying out components following the instruction.

3