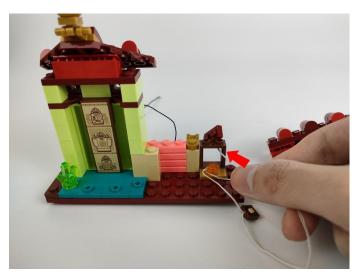

Connect all the components in No.1 bag to the Expansion Board in same way just as shown.

The USB Power Cord can be powered by phone chargers, power banks, etc. This instruction will use the power bank as power supply.