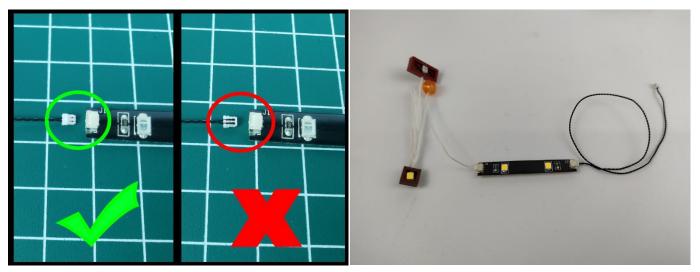

Note that on one side of the white plug you can see two very small golden wires that should be connected to the two golden needles in socket of the expansion board.shown as blow.

Connect the Expansion Board and USB Power Cable as shown.

Connect all the components in No.1 bag to the Expansion Board in same way just as shown.

The USB Power Cord can be powered by phone chargers, power banks, etc. This instruction will use the power bank as power supply.