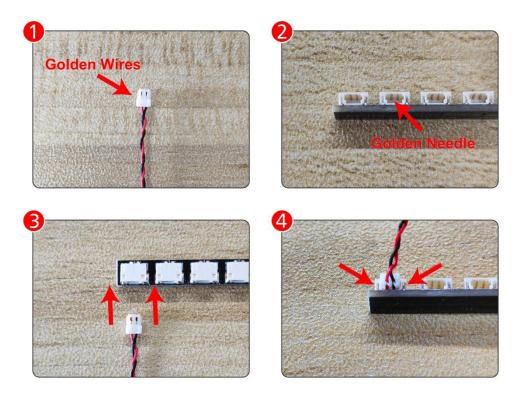

Note that on one side of the white plug you can see two very small golden wires that should be connected to the two golden needles in socket of the expansion board.shown as blow.

Connect the Expansion Board and USB Power Cable as shown.

Connect all the components in No.1 bag to the Expansion Board in same way just as shown.

The USB Power Cord can be powered by phone chargers, power banks, etc. This instruction will use the power bank as power supply.