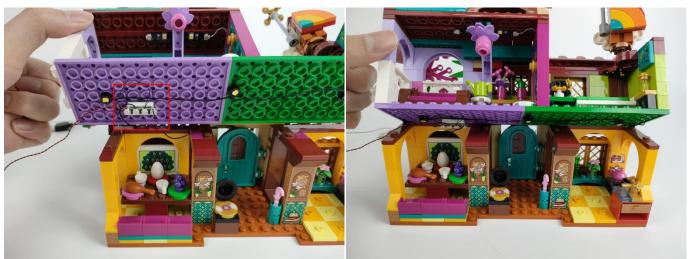

Note that on one side of the white plug you can see two very small golden wires that should be connected to the two golden needles in socket of the expansion board.shown as blow.

Connect the Expansion Board and USB Power Cable as shown.

Connect all the components in No.1 bag to the Expansion Board in same way just as shown.

The USB Power Cord can be powered by phone chargers, power banks, etc. This instruction will use the power bank as power supply.