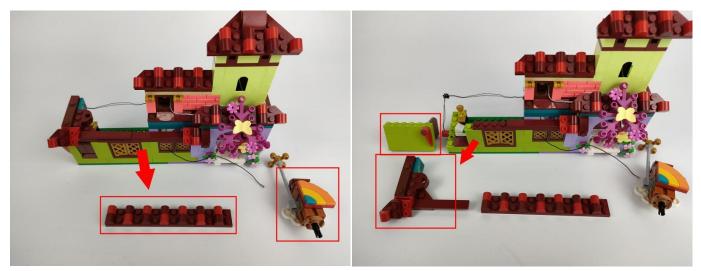

Please contact us immediately if any components don't work.

**Section C:** laying out components following the instruction.

3