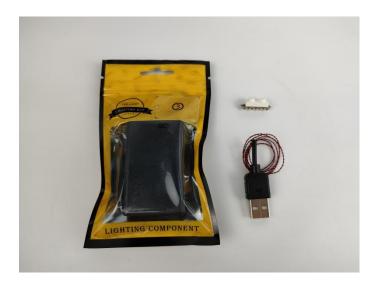

#### **Section B:** Test that each components is working properly.

Take out the Expansion Board and the USB Power Cable from No. 3 bag.

It is worth reminding that our products are all customized. They have a unique way of connecting. The white plug on wire and the socket of the expansion board need to be connected together to transmit power.

Note that on one side of the white plug you can see two very small golden wires that should be connected to the two golden needles in socket of the expansion board.shown as blow.

Connect the Expansion Board and USB Power Cable as shown.