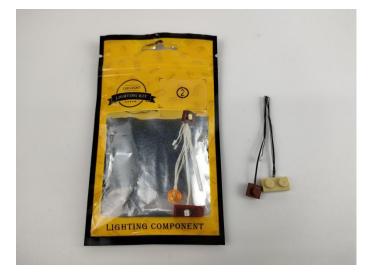

#### **Section A:** Check the type and quantity of components.

This set contains three bags labelled "1" "2" "3" , please make sure that the components in each bag are the same as shown in the pictures.

Please contact us immediately if there have any missing components.