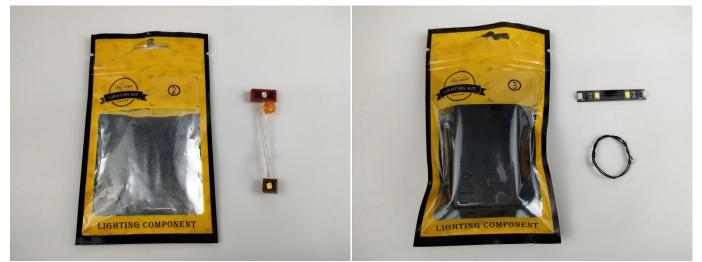

#### **Section A:** Check the type and quantity of components.

This set contains three bags labelled "1" "2" "3" , please make sure that the components in each bag are the same as shown in the pictures.

Please contact us immediately if there have any missing components.