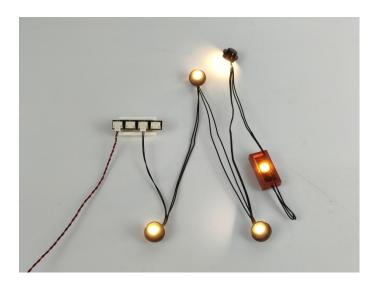

USB connectors to connect devices

Power Bank Phone Charger USB Power Cable USB Power Cable With USB to interface AA battery box With USB to interface

Turn on the power bank, all the lights are on as shown.

Unplug these one components and put it back in the corresponding bags. There is another two in bag NO.2 needs to be tested.

Attention that after the test is completed, each components should put back in the corresponding bag including the socket and the USB power cable.