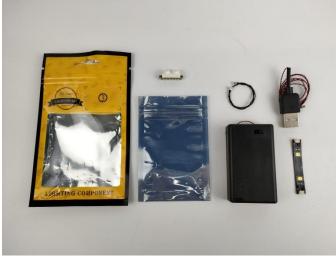

#### **Section A:** Check the type and quantity of components.

This set contains three bags labelled "1" "2" "3" , please make sure that the components in each bag are the same as shown in the pictures.

Please contact us immediately if there have any missing components.