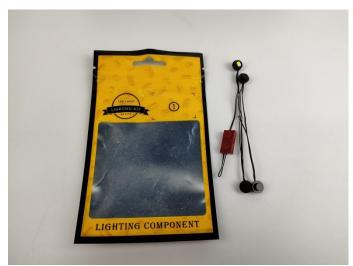

#### **Section A:** Check the type and quantity of components.

This set contains three bags labelled "1" "2" "3" , please make sure that the components in each bag are the same as shown in the pictures.

Please contact us immediately if there have any missing components.