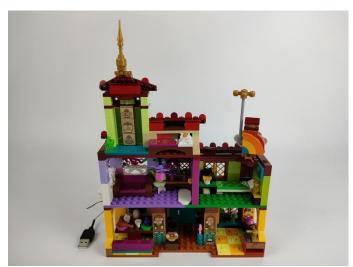

#### 43202 Encanto: The Madrigal House

 Installation requires a lot of patience and great observation that your LEGO bricks will come alive when you get this finished. The bricks with lighting as below, so make sure you're ready and let's get started.

## 

Good job, you've done all the installation steps, power it up and enjoy your work.

The battery box in bag NO.3 can also power the set. If it is necessary to change the power supply, prepare three AAA batteries, install them in the battery box, turn on the switch on the battery box, remove the plug of the USB Power Cable from the socket of the expansion board, plug the plug of the battery box to the same socket in the expansion board to power the suit as well.