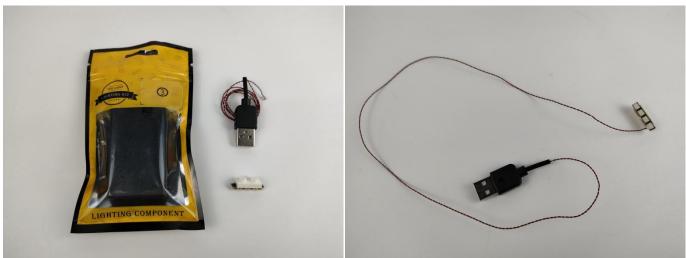

#### **Section B:** Test that each components is working properly.

Take out the Expansion Board and the USB Power Cable from No. 3 bag.

It is worth reminding that our products are all customized. They have a unique way of connecting. The white plug on wire and the socket of the expansion board need to be connected together to transmit power.

Note that on one side of the white plug you can see two very small golden wires that should be connected to the two golden needles in socket of the expansion board.shown as blow.

Connect the Expansion Board and USB Power Cable as shown.