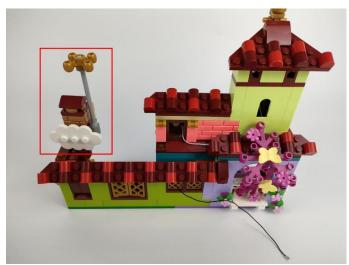

## 

Good job, you've done all the installation steps, power it up and enjoy your work.

The battery box in bag NO.3 can also power the set. If it is necessary to change the power supply, prepare three AAA batteries, install them in the battery box, turn on the switch on the battery box, remove the plug of the USB Power Cable from the socket of the expansion board, plug the plug of the battery box to the same socket in the expansion board to power the suit as well.