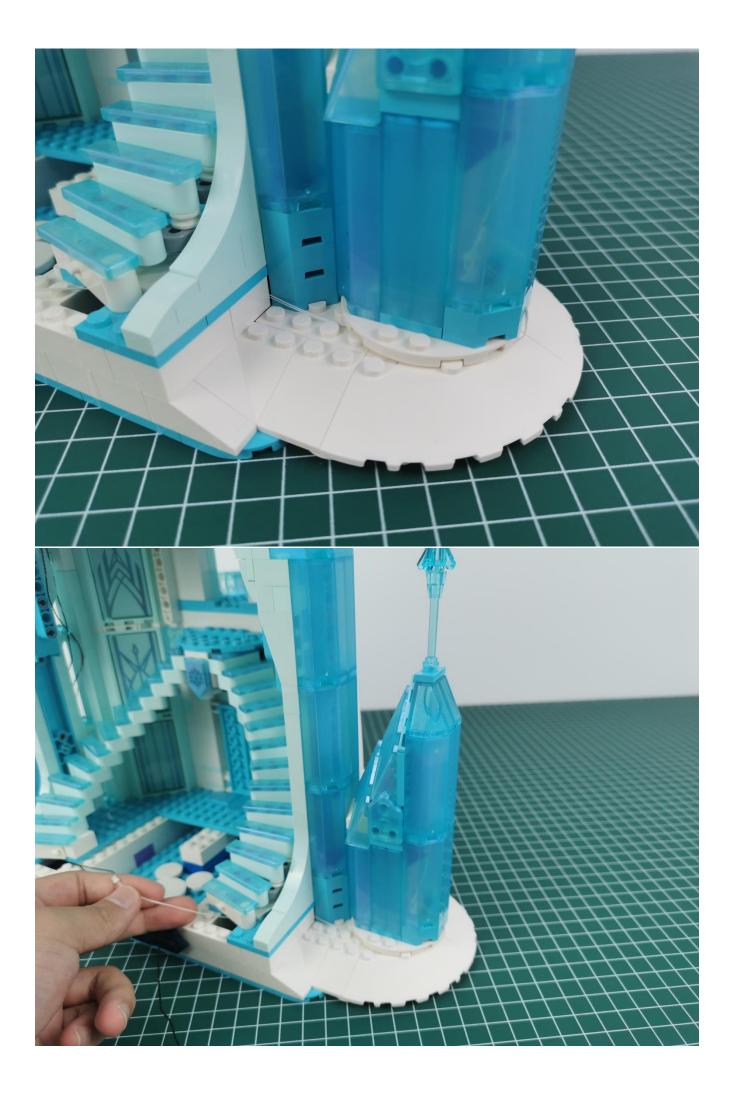

## Note:

Please be careful when installing. The lamp wire is relatively slender and cannot be pressed on the raised position of the building block. It should pass along the gap, otherwise the lamp wire will be pinched.