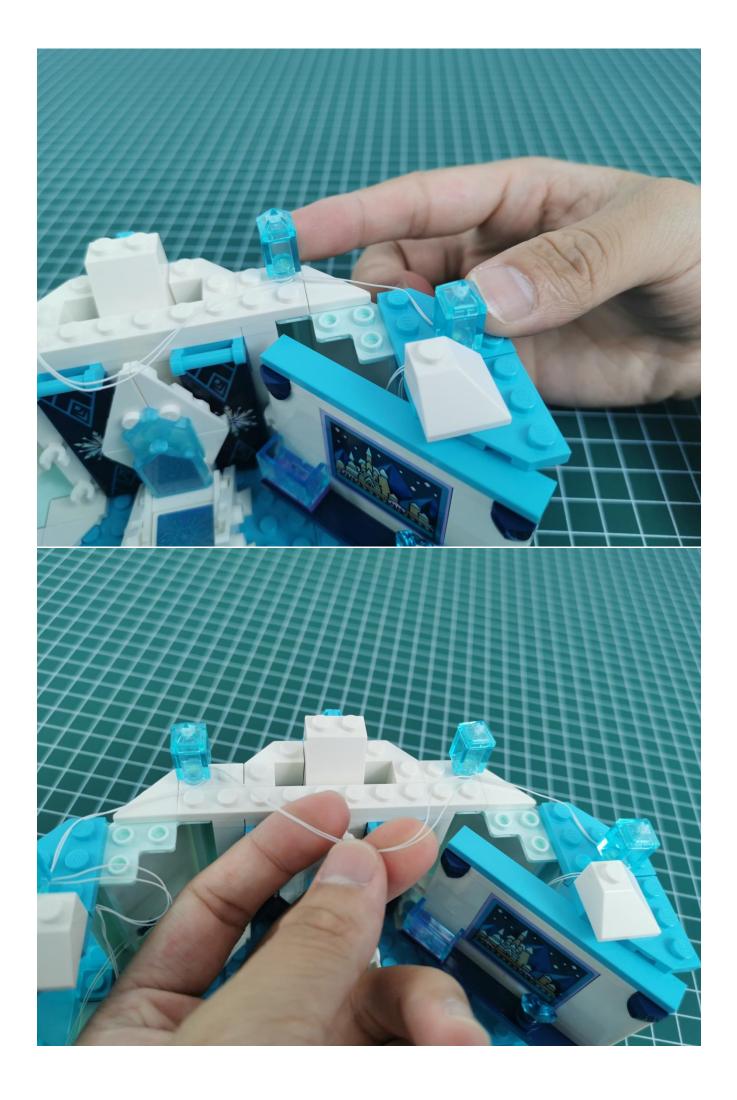

## Note:

Please be careful when installing. The lamp wire is relatively slender and cannot be pressed on the raised position of the building block. It should pass along the gap, otherwise the lamp wire will be pinched.