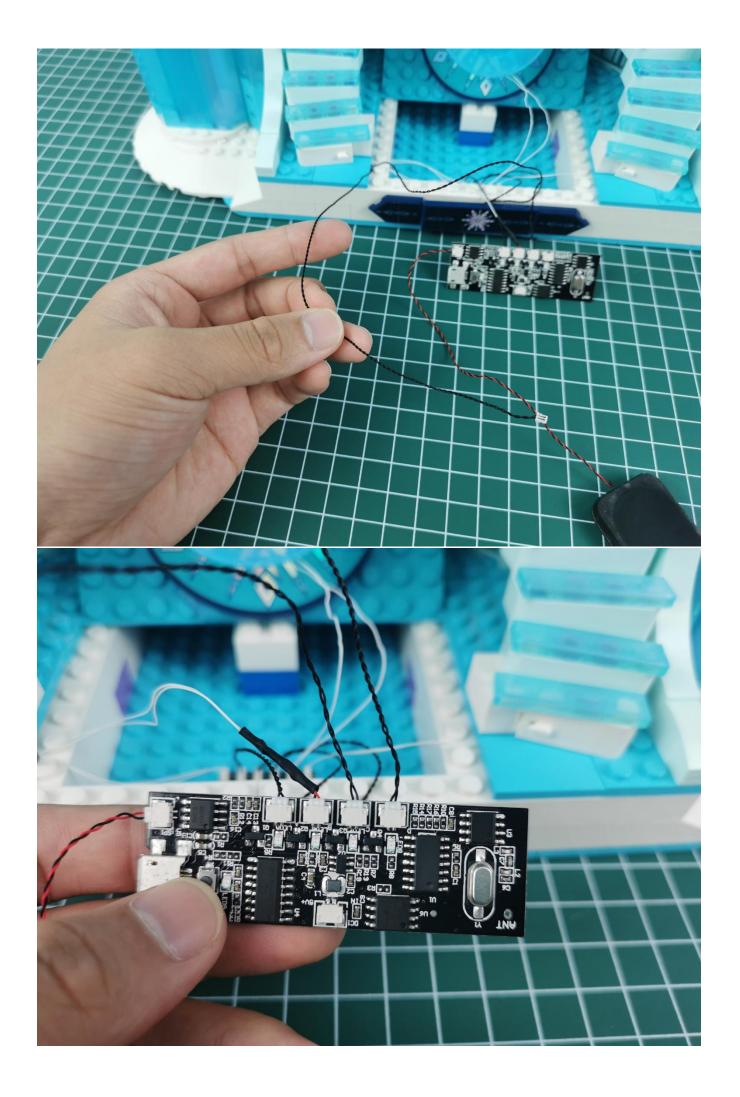

Take out the lighting of the No. 1 bag.

Connect the lighting to the expansion board and pay attention to the connection method.

Turn on the power and test the lighting. If there is any abnormality, please contact us in time.

Pull off the lighting and put it back into the corresponding bag.

Take out the lighting of the No. 2 bag and test it in the same way.

After the test is normal, put the lighting back into the corresponding bag.

The lighting of other bags is tested in the same way.

After all the tests are completed, put the expansion board back into bag No. 5.