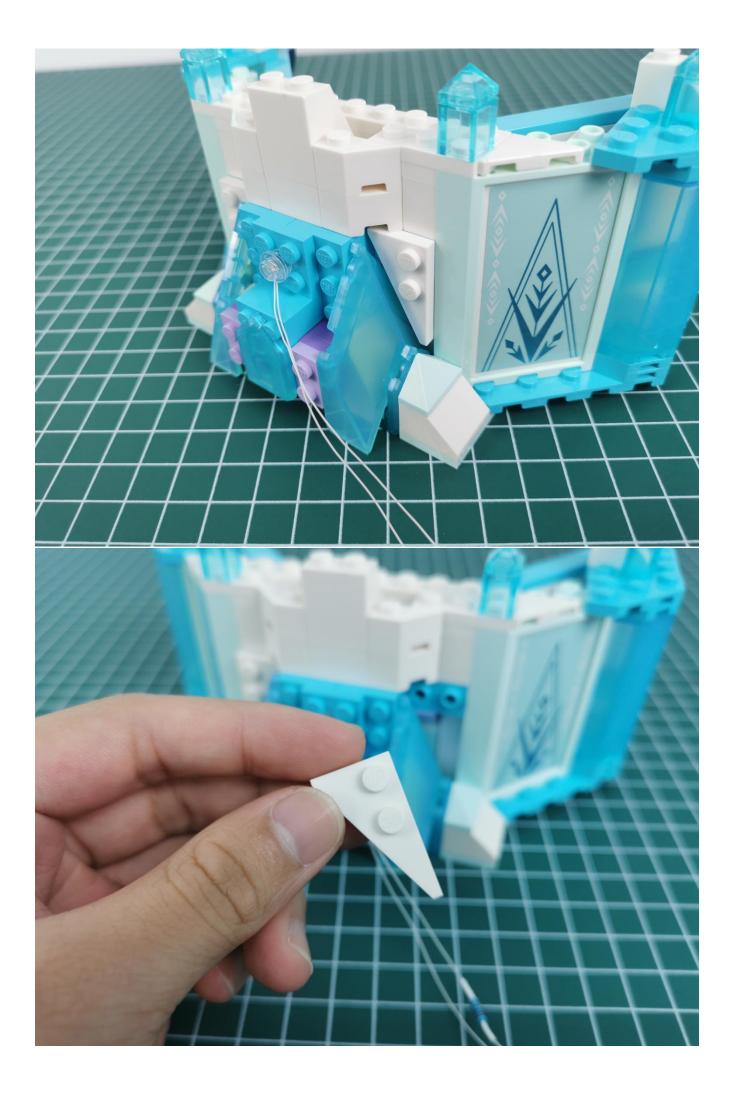

## Note:

Please be careful when installing. The lamp wire is relatively slender and cannot be pressed on the raised position of the building block. It should pass along the gap, otherwise the lamp wire will be pinched.