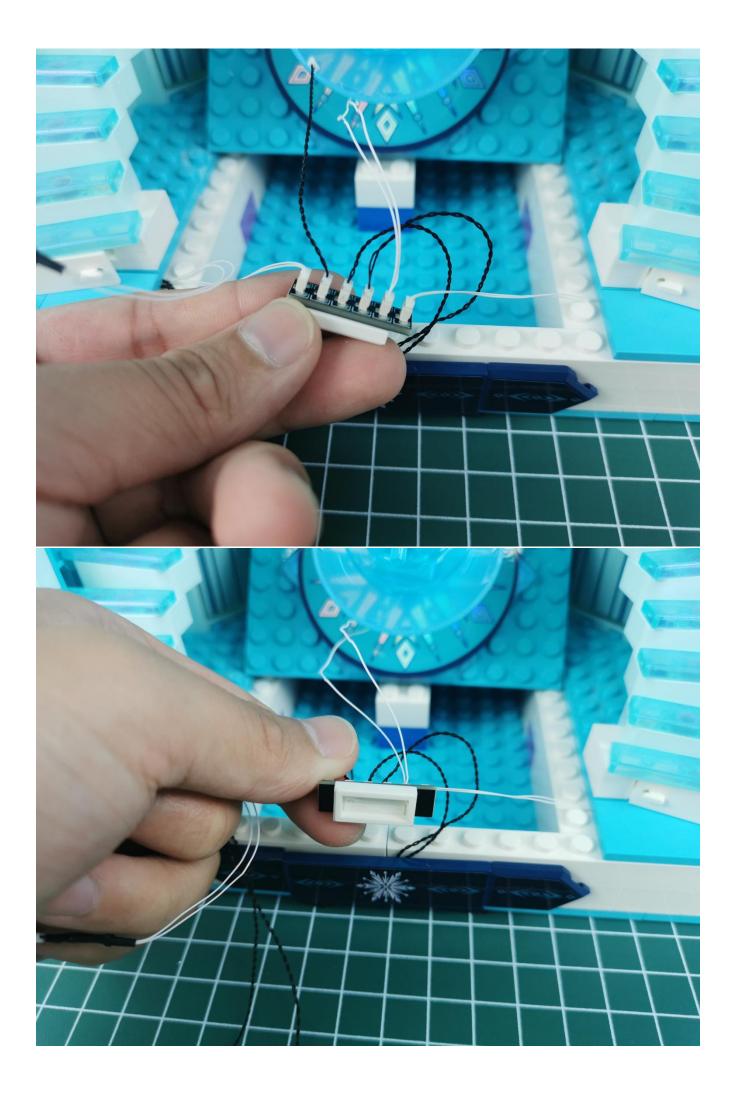

## Note:

Please be careful when installing. The lamp wire is relatively slender and cannot be pressed on the raised position of the building block. It should pass along the gap, otherwise the lamp wire will be pinched.