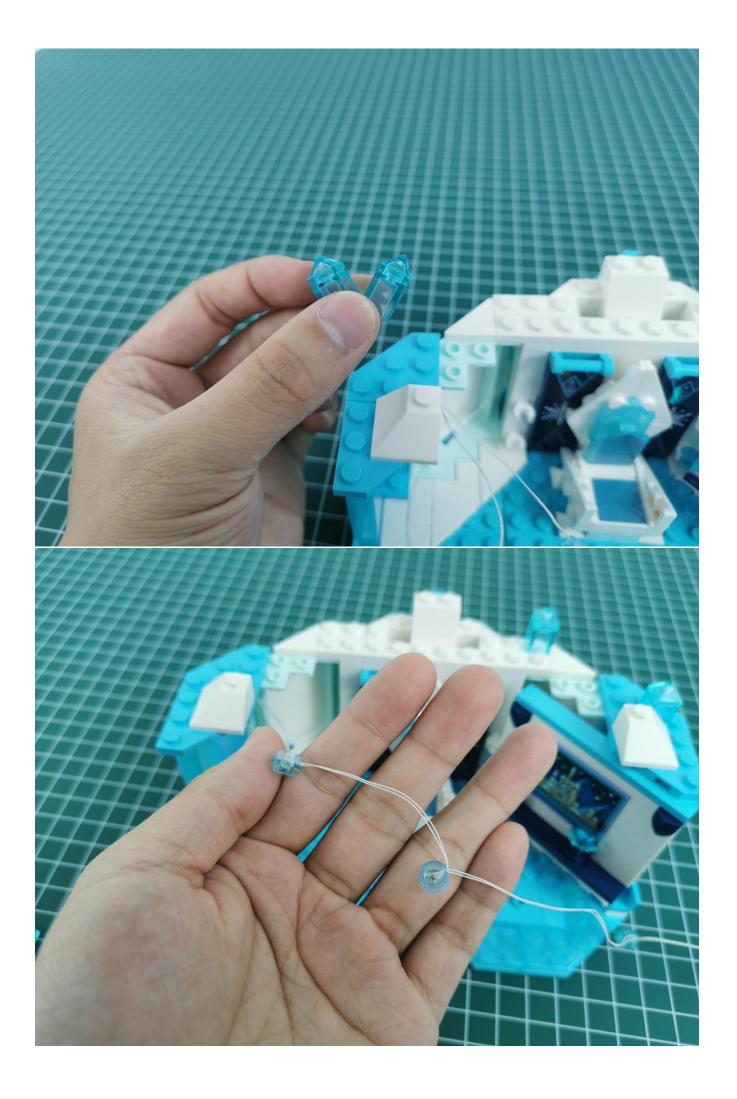

## Note:

Please be careful when installing. The lamp wire is relatively slender and cannot be pressed on the raised position of the building block. It should pass along the gap, otherwise the lamp wire will be pinched.

**Start Installation:** 