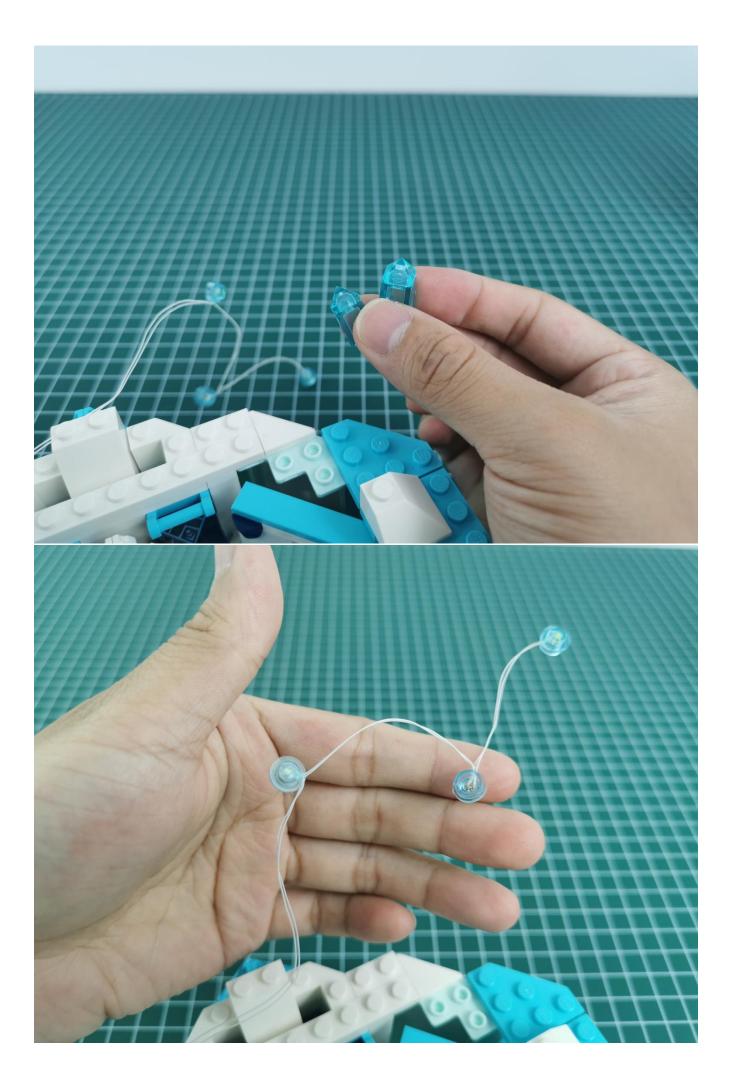

## Note:

Please be careful when installing. The lamp wire is relatively slender and cannot be pressed on the raised position of the building block. It should pass along the gap, otherwise the lamp wire will be pinched.

**Start Installation:** 