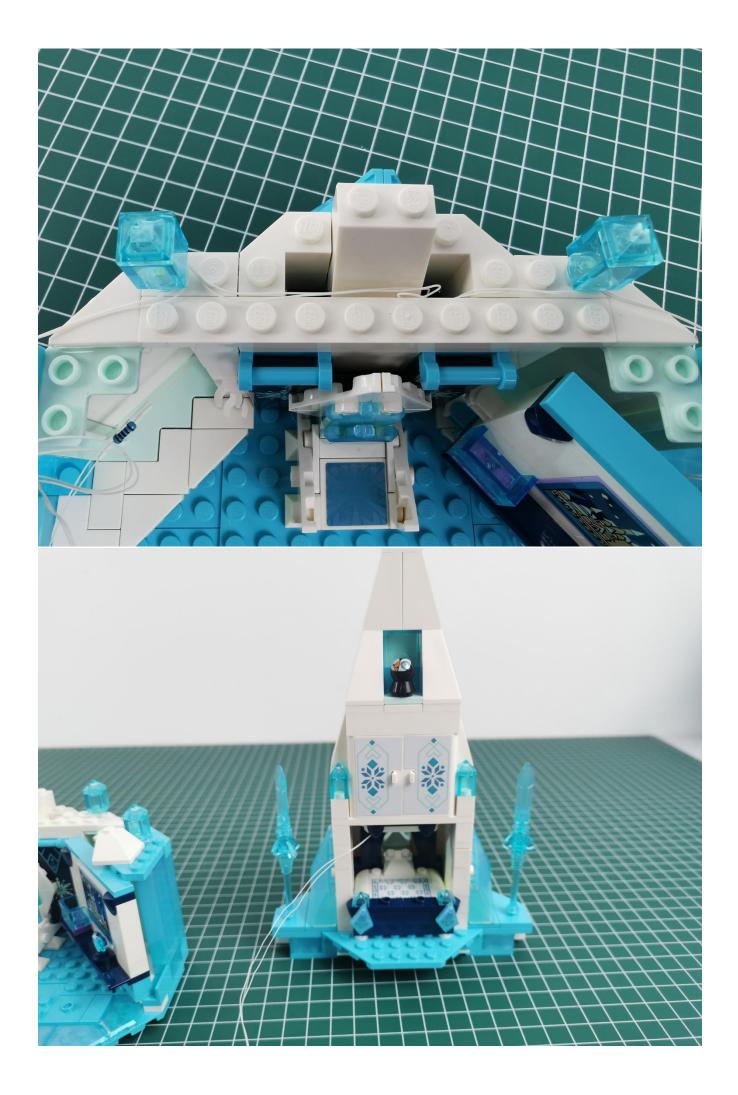

## Note:

Please be careful when installing. The lamp wire is relatively slender and cannot be pressed on the raised position of the building block. It should pass along the gap, otherwise the lamp wire will be pinched.

**Start Installation:** 