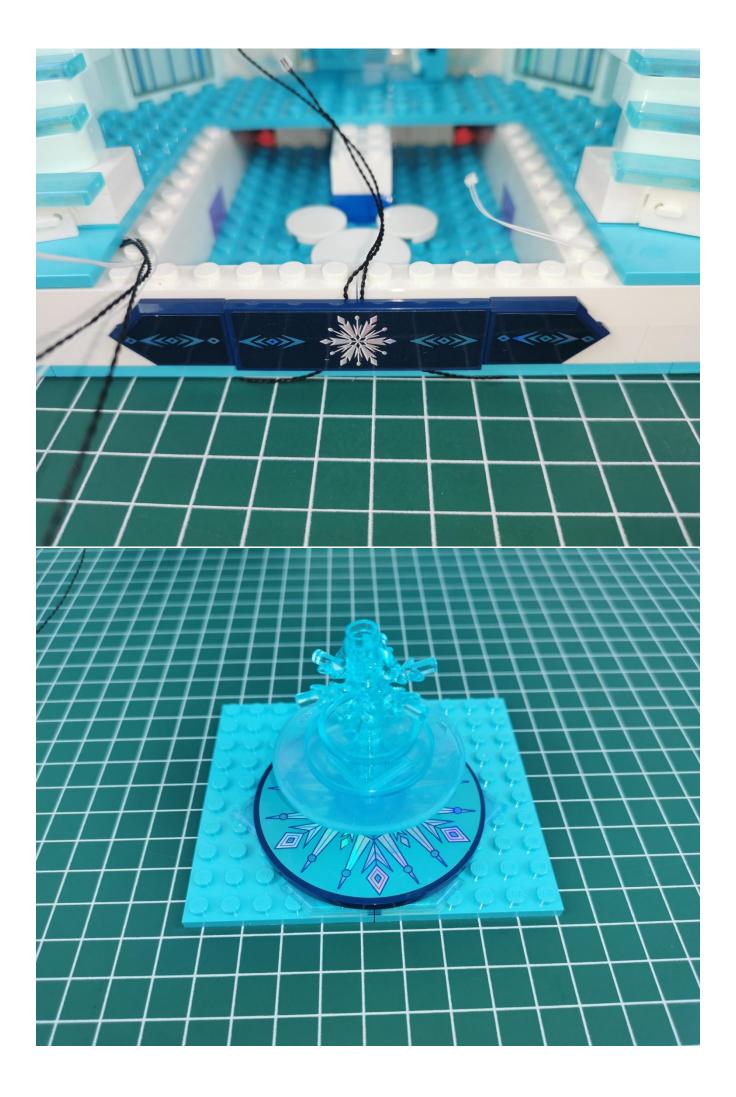

## Note:

Please be careful when installing. The lamp wire is relatively slender and cannot be pressed on the raised position of the building block. It should pass along the gap, otherwise the lamp wire will be pinched.

**Start Installation:** 