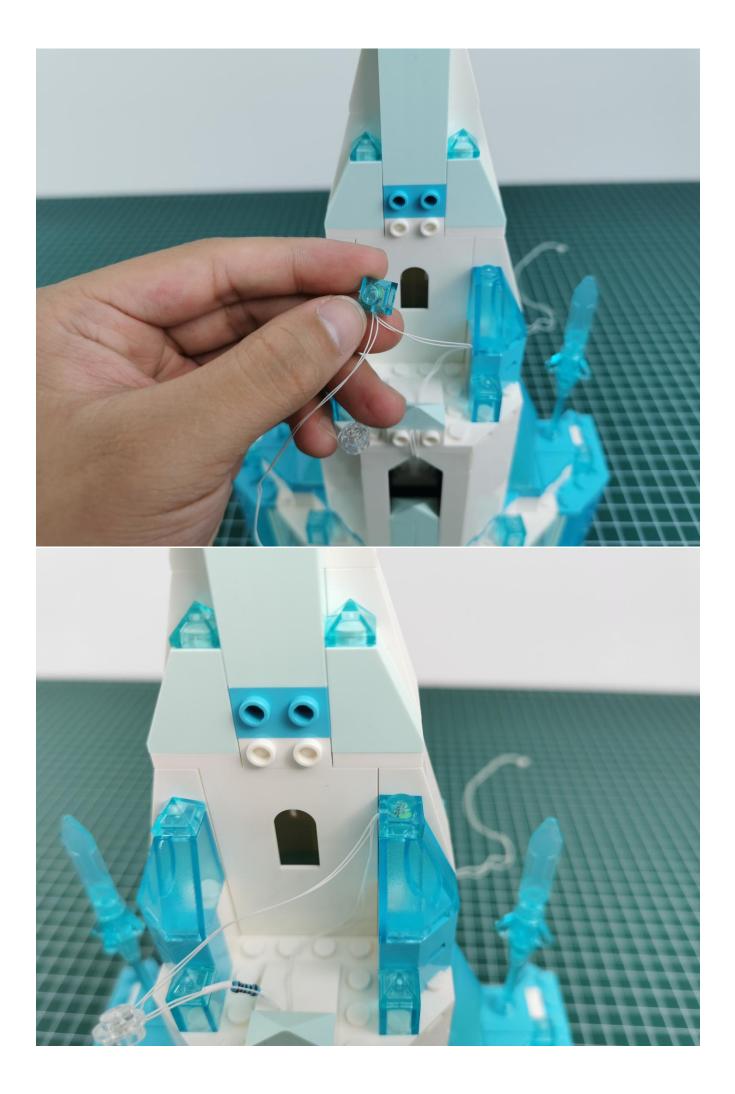

## Note:

Please be careful when installing. The lamp wire is relatively slender and cannot be pressed on the raised position of the building block. It should pass along the gap, otherwise the lamp wire will be pinched.

**Start Installation:** 