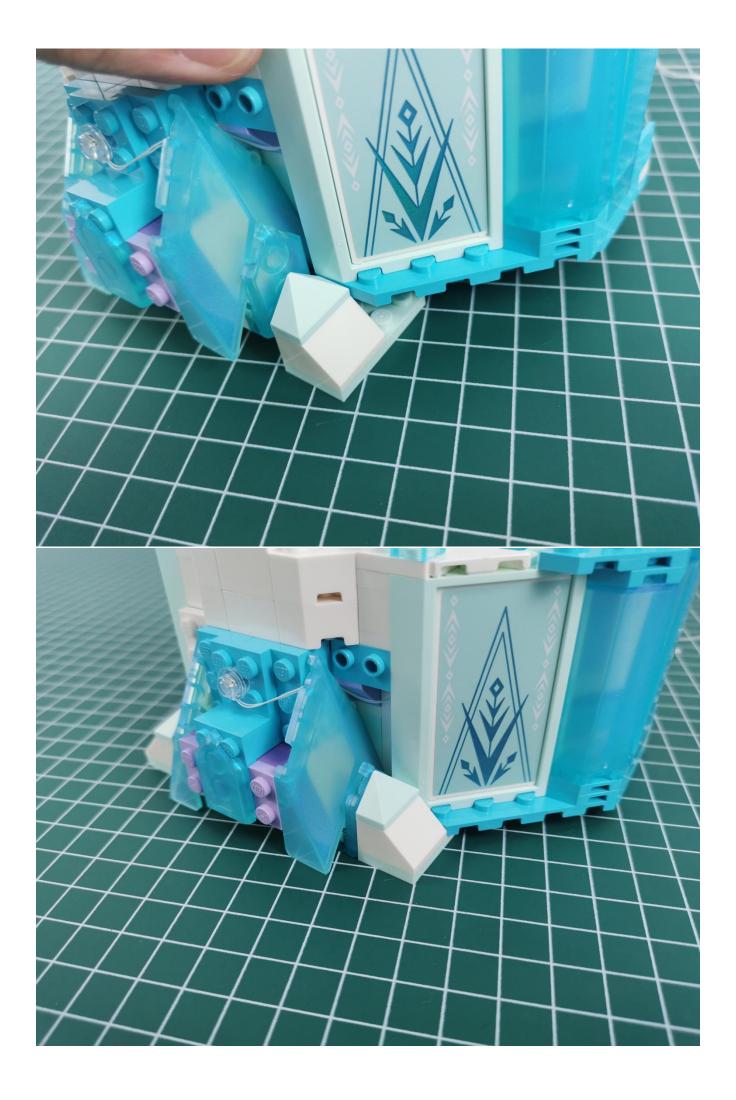

## Note:

Please be careful when installing. The lamp wire is relatively slender and cannot be pressed on the raised position of the building block. It should pass along the gap, otherwise the lamp wire will be pinched.