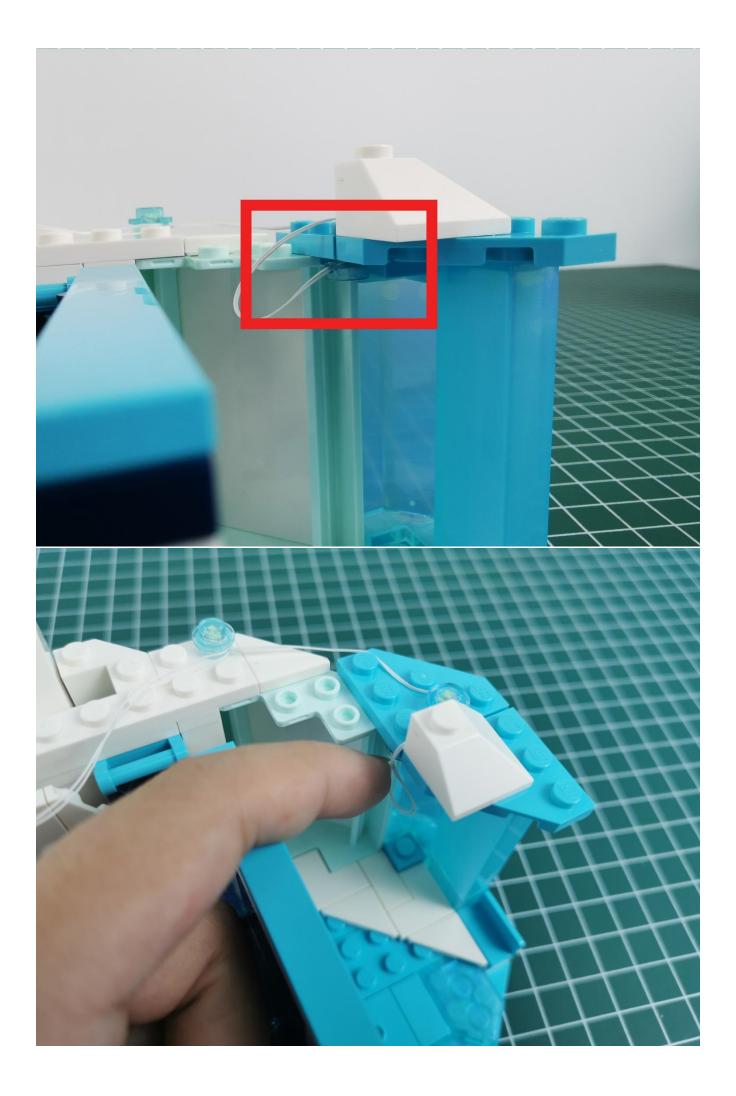

## Note:

Please be careful when installing. The lamp wire is relatively slender and cannot be pressed on the raised position of the building block. It should pass along the gap, otherwise the lamp wire will be pinched.