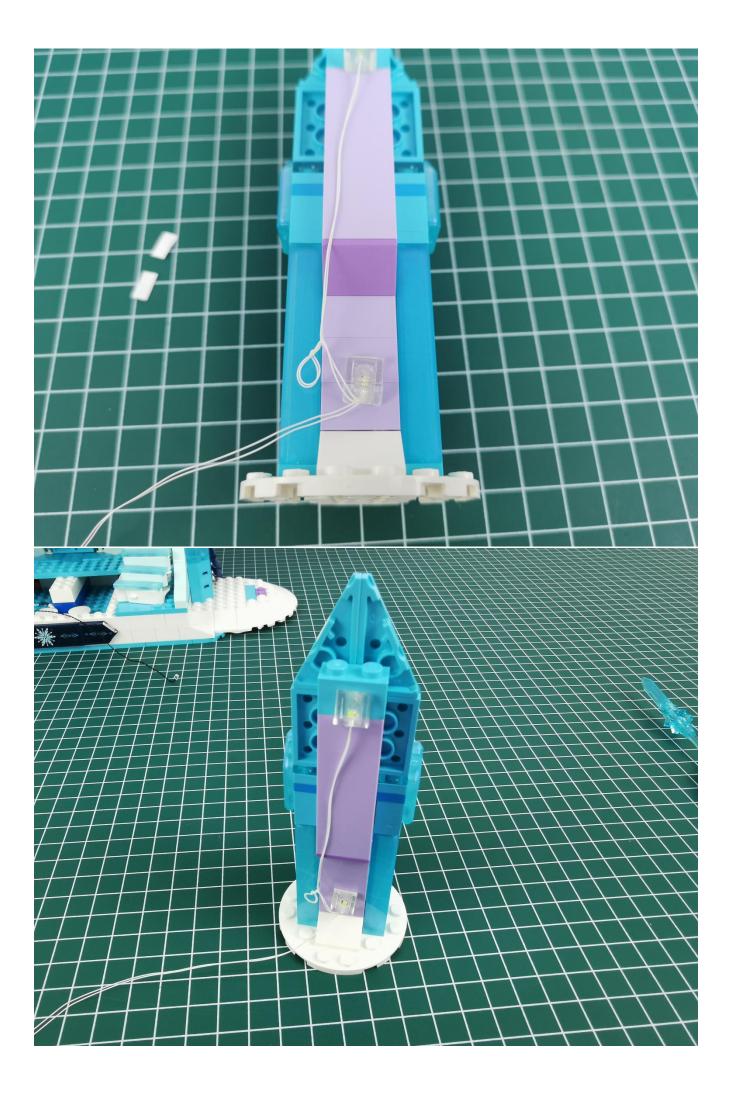

## Note:

Please be careful when installing. The lamp wire is relatively slender and cannot be pressed on the raised position of the building block. It should pass along the gap, otherwise the lamp wire will be pinched.