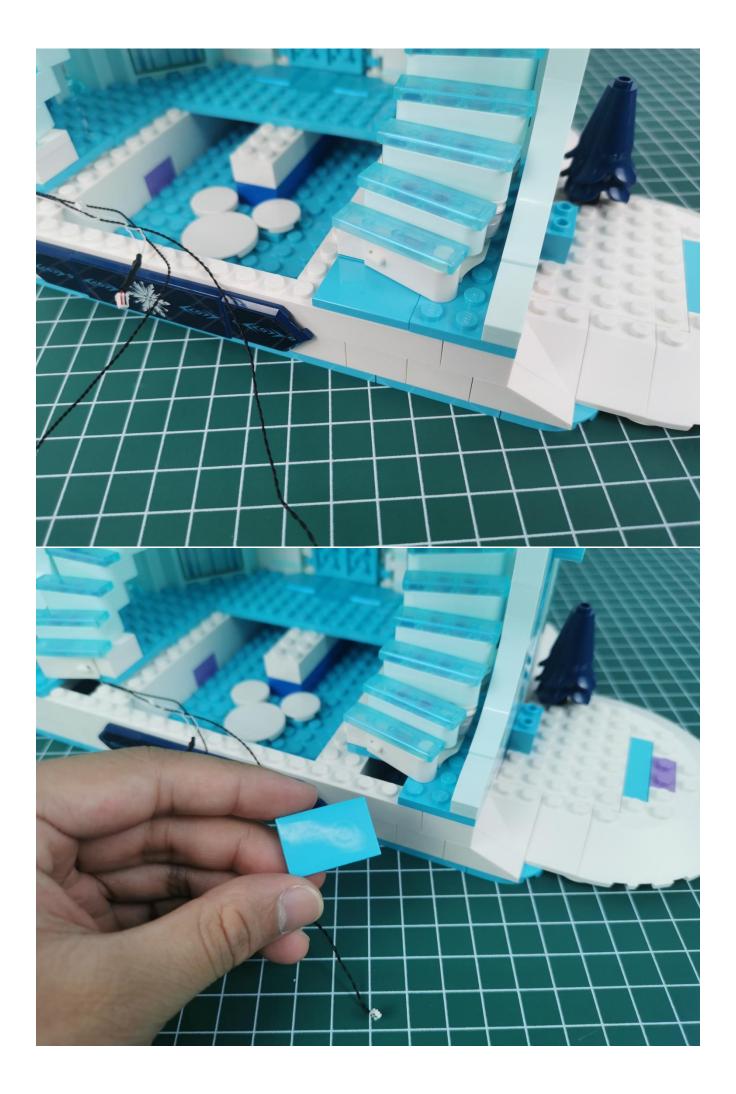

## Note:

Please be careful when installing. The lamp wire is relatively slender and cannot be pressed on the raised position of the building block. It should pass along the gap, otherwise the lamp wire will be pinched.