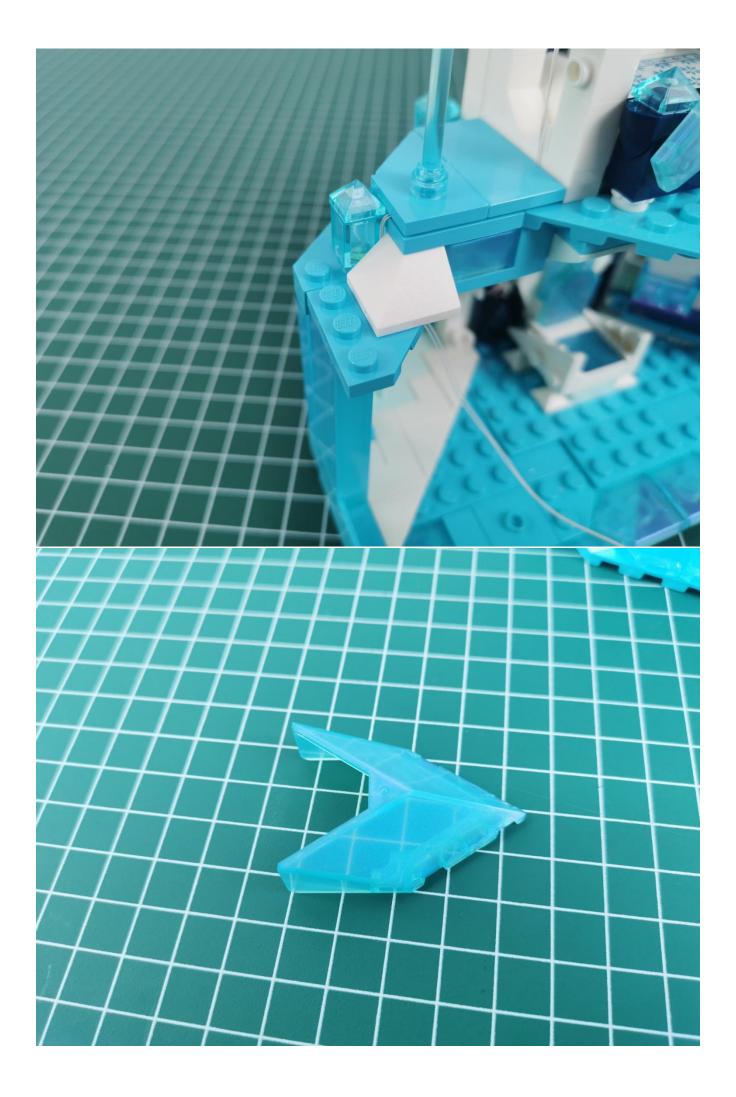

there is any abnormality, please contact us in time.



Pull off the lighting and put it back into the corresponding bag.



Take out the lighting of the No. 2 bag and test it in the same way.





After the test is normal, put the lighting back into the corresponding bag.

The lighting of other bags is tested in the same way.



After all the tests are completed, put the expansion board back into bag No. 5.



## Note:

Please be careful when installing. The lamp wire is relatively slender and cannot be pressed on the raised position of the building block. It should pass along the gap, otherwise the lamp wire will be pinched.



**Start Installation:** 





















































































































































































































































## Note:

Please be careful when installing. The lamp wire is relatively slender and cannot be pressed on the raised position of the building block. It should pass along the gap, otherwise the lamp wire will be pinched.

























































































































The above are ideas and instructions provided by our designers. Please move on:

1: Do you have any suggestions about the material and quality of our products?

2: Do you have any suggestions on the installation instructions and the degree of difficulty of the installation?

3: If you have better installation method and ideas, please contact us in t