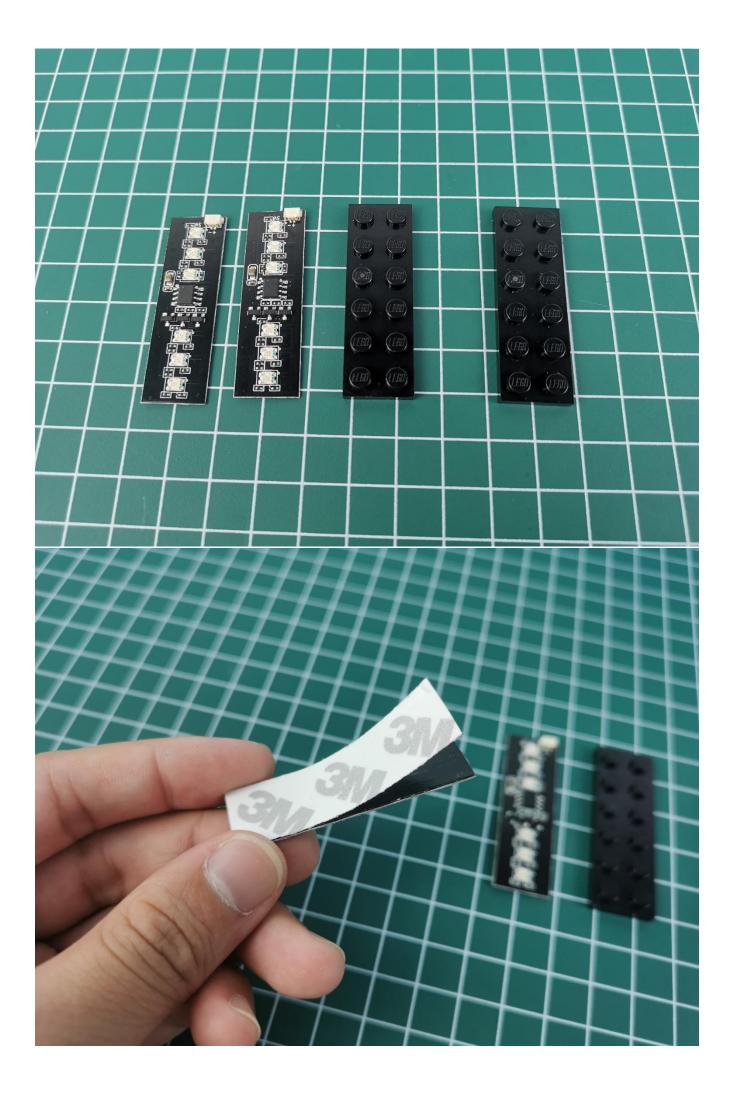

## This product has 8 bags, and the battery box No.

Take out the accessories in the No. 5 and No. 7 bags.

Take out the expansion board and USB power cord separately.

Tear off the seal on the expansion board.

If there is a 2P interface in the package, please pay attention to the way the interface is used. The interface is small, please use it carefully: the = sign of the 2P interface is aligned with the = sign of the expansion board