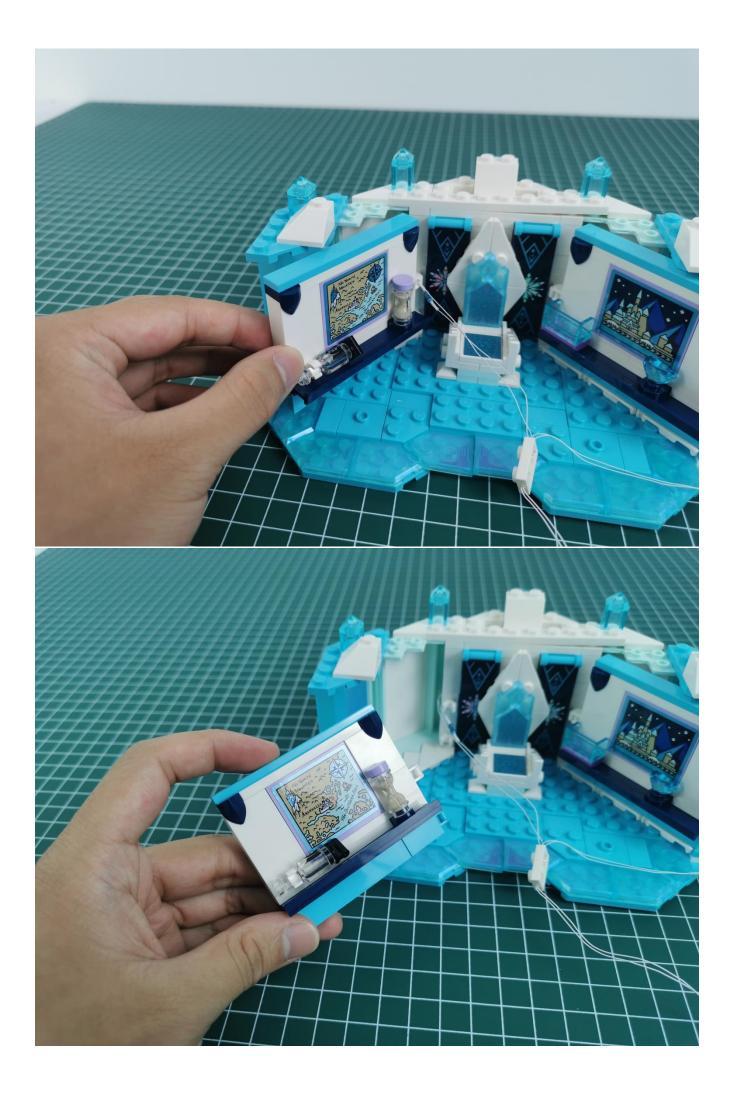

d.



Turn on the power and test the lighting. If there is any abnormality, please contact us in time.



Pull off the lighting and put it back into the corresponding bag.



Take out the lighting of the No. 2 bag and test it in the same way.





After the test is normal, put the lighting back into the corresponding bag.

The lighting of other bags is tested in the same way.



After all the tests are completed, put the expansion board back into bag No. 5.



## Note:

Please be careful when installing. The lamp wire is relatively slender and cannot be pressed on the raised position of the building block. It should pass along the gap, otherwise the lamp wire will be pinched.



**Start Installation:** 





















































































































































































































































## Note:

Please be careful when installing. The lamp wire is relatively slender and cannot be pressed on the raised position of the building block. It should pass along the gap, otherwise the lamp wire will be pinched.

























































































































The above are ideas and instructions provided by our designers. Please move on:

1: Do you have any suggestions about the material and quality of our products?

2: Do you have any suggestions on the installation instructions and the degree of difficulty of the installation?

3: If you have better ins