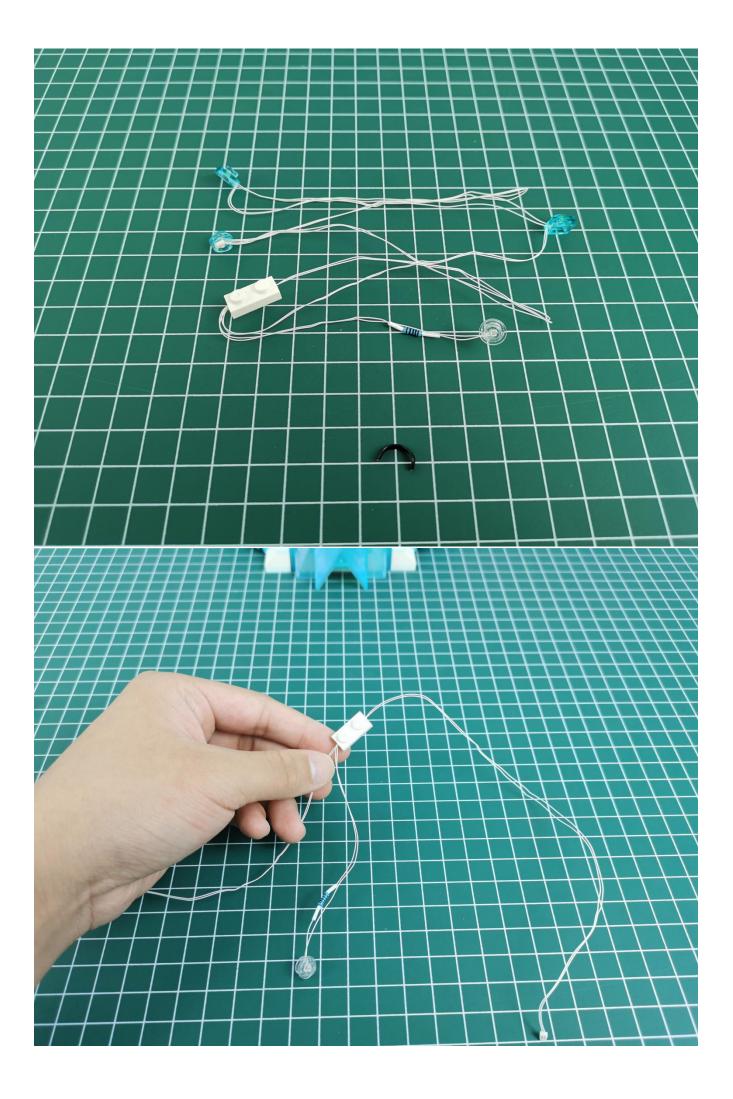

Take out the lighting of the No. 1 bag.

Connect the lighting to the expansion board and pay attention to the connection method.

Turn on the power and test the lighting. If there is any abnormality, please contact us in time.

Pull off the lighting and put it back into the corresponding bag.

Take out the lighting of the No. 2 bag and test it in the same way.

After the test is normal, put the lighting back into the corresponding bag.

The lighting of other bags is tested in the same way.

After all the tests are completed, put the expansion board back into bag No. 5.