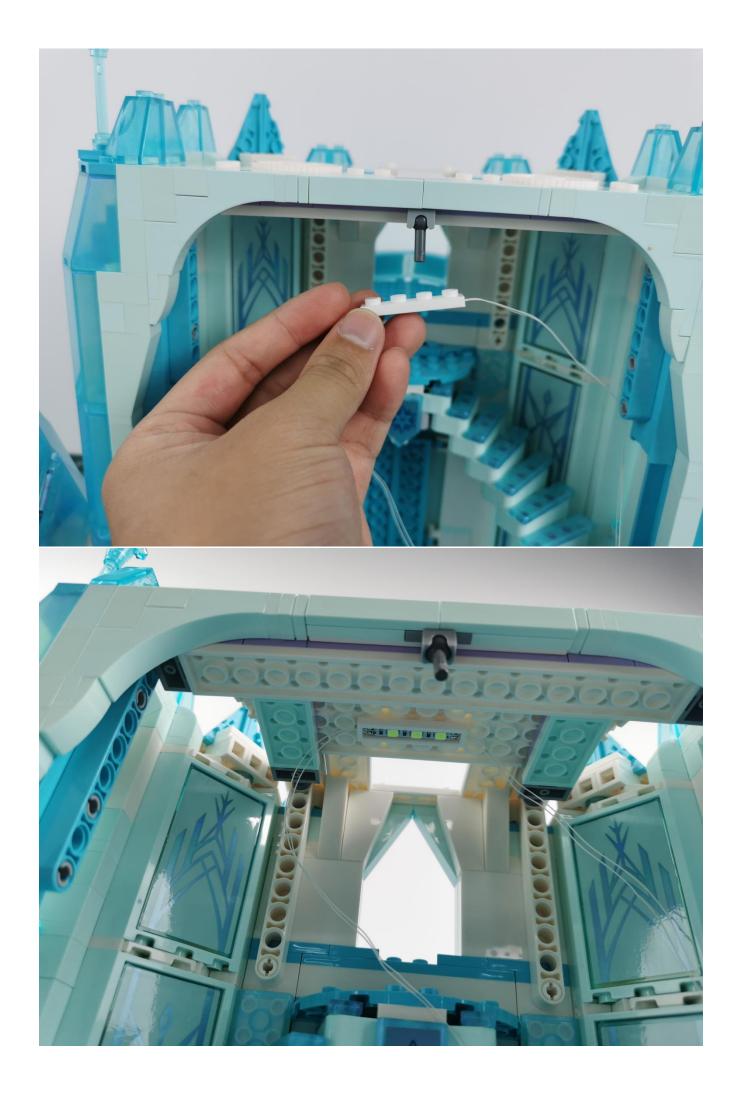

## Note:

Please be careful when installing. The lamp wire is relatively slender and cannot be pressed on the raised position of the building block. It should pass along the gap, otherwise the lamp wire will be pinched.

**Start Installation:** 