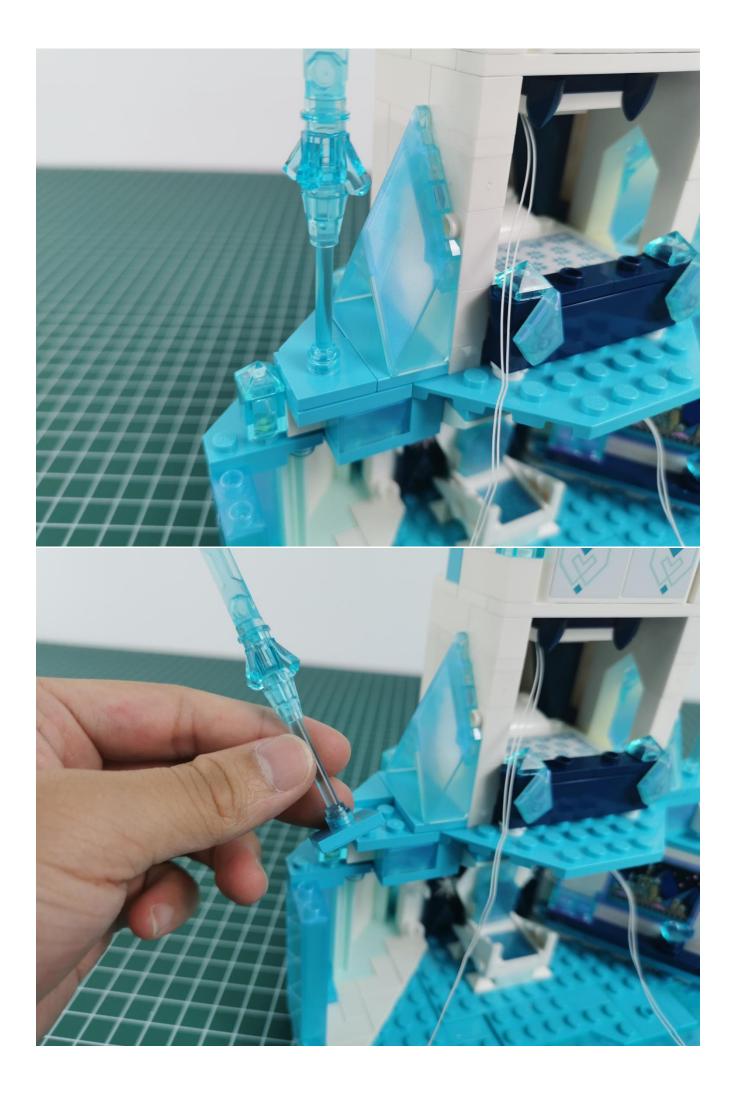

## Note:

Please be careful when installing. The lamp wire is relatively slender and cannot be pressed on the raised position of the building block. It should pass along the gap, otherwise the lamp wire will be pinched.

**Start Installation:** 