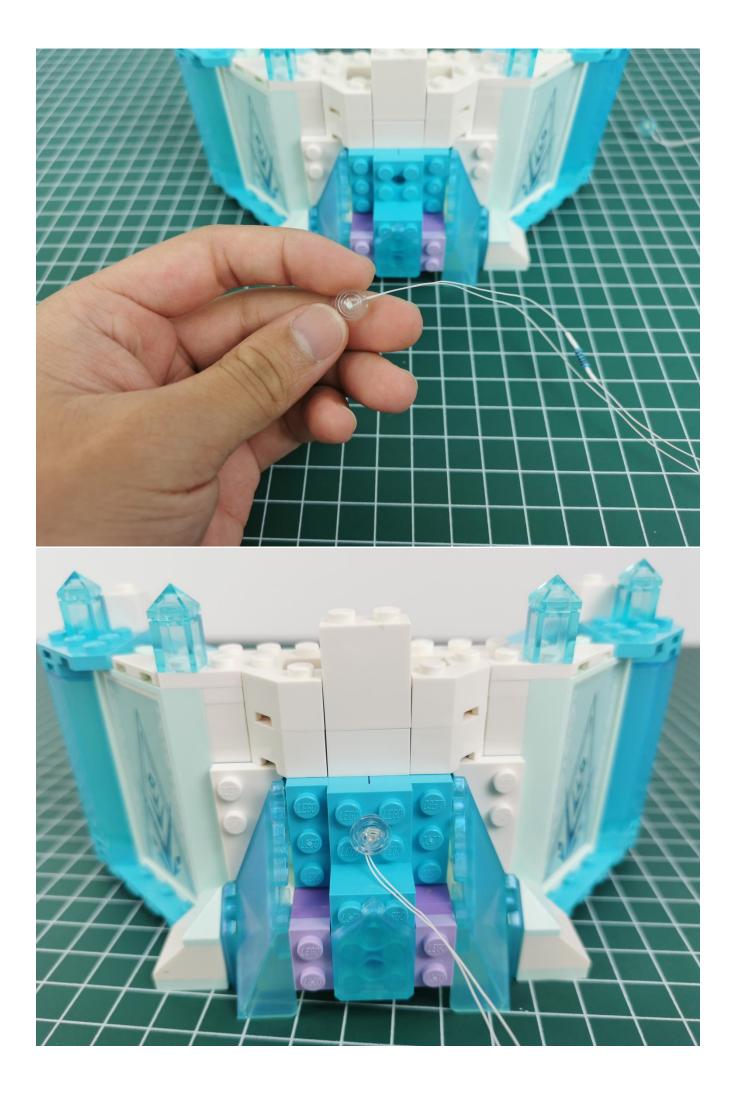

Take out the lighting of the No. 1 bag.

Connect the lighting to the expansion board and pay attention to the connection method.

Turn on the power and test the lighting. If there is any abnormality, please contact us in time.

## Note:

Please be careful when installing. The lamp wire is relatively slender and cannot be pressed on the raised position of the building block. It should pass along the gap, otherwise the lamp wire will be pinched.