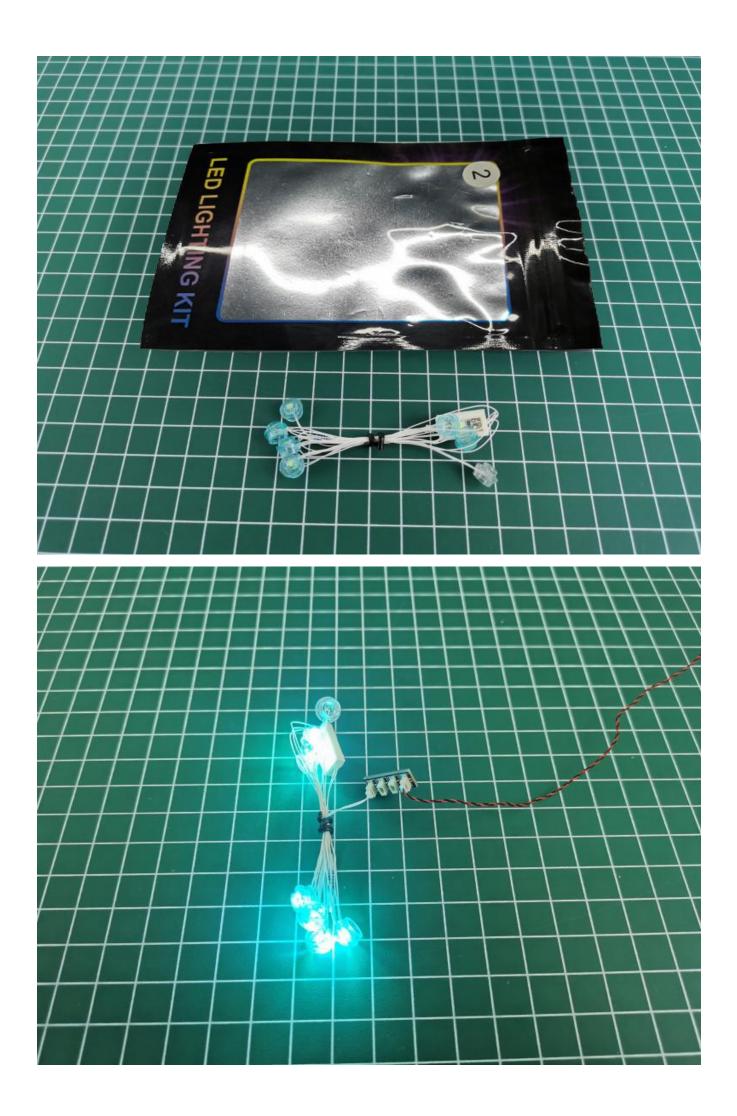

Pull off the lighting and put it back into the corresponding bag.

Take out the lighting of the No. 2 bag and test it in the same way.

After the test is normal, put the lighting back into the corresponding bag.