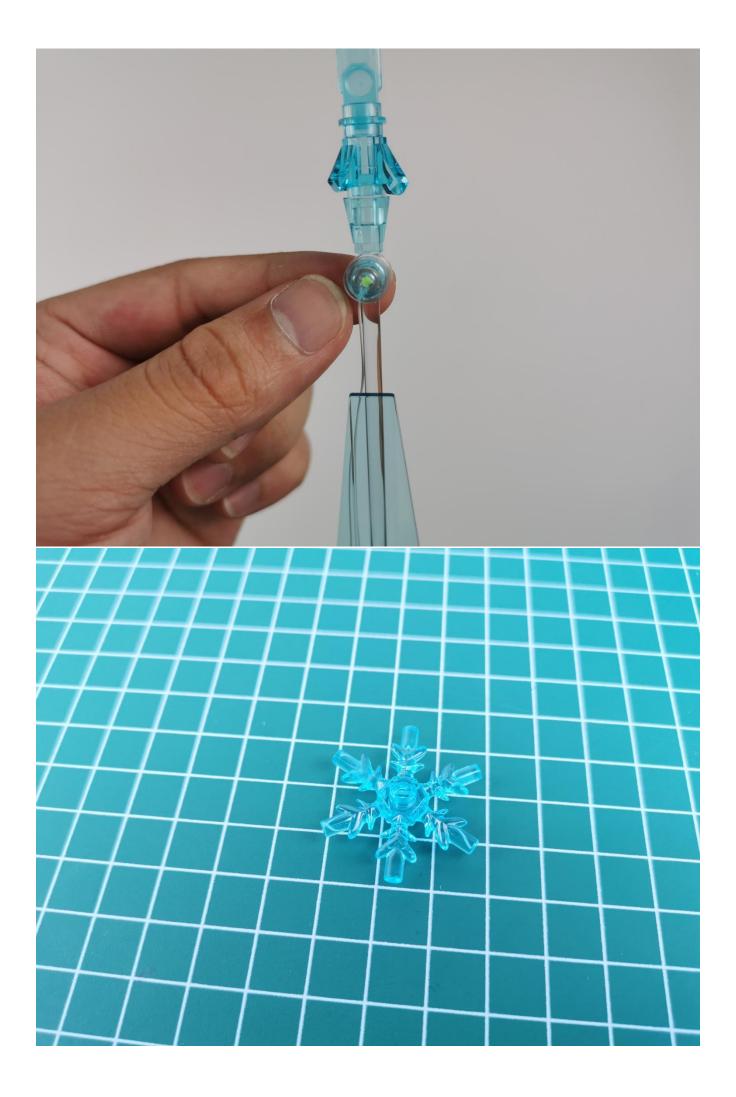

Take out the lighting of the No. 1 bag.

Connect the lighting to the expansion board and pay attention to the connection method.

Turn on the power and test the lighting. If there is any abnormality, please contact us in time.

Pull off the lighting and put it back into the corresponding bag.

Take out the lighting of the No. 2 bag and test it in the same way.

After the test is normal, put the lighting back into the corresponding bag.