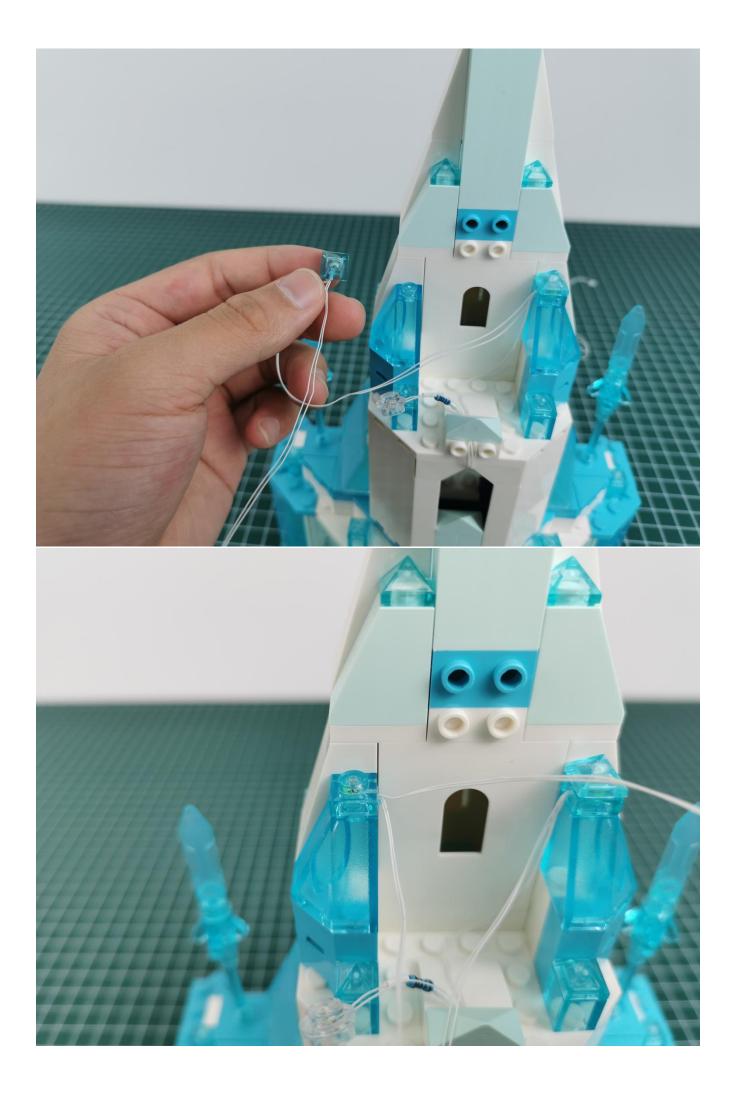

## Note:

Please be careful when installing. The lamp wire is relatively slender and cannot be pressed on the raised position of the building block. It should pass along the gap, otherwise the lamp wire will be pinched.

**Start Installation:** 