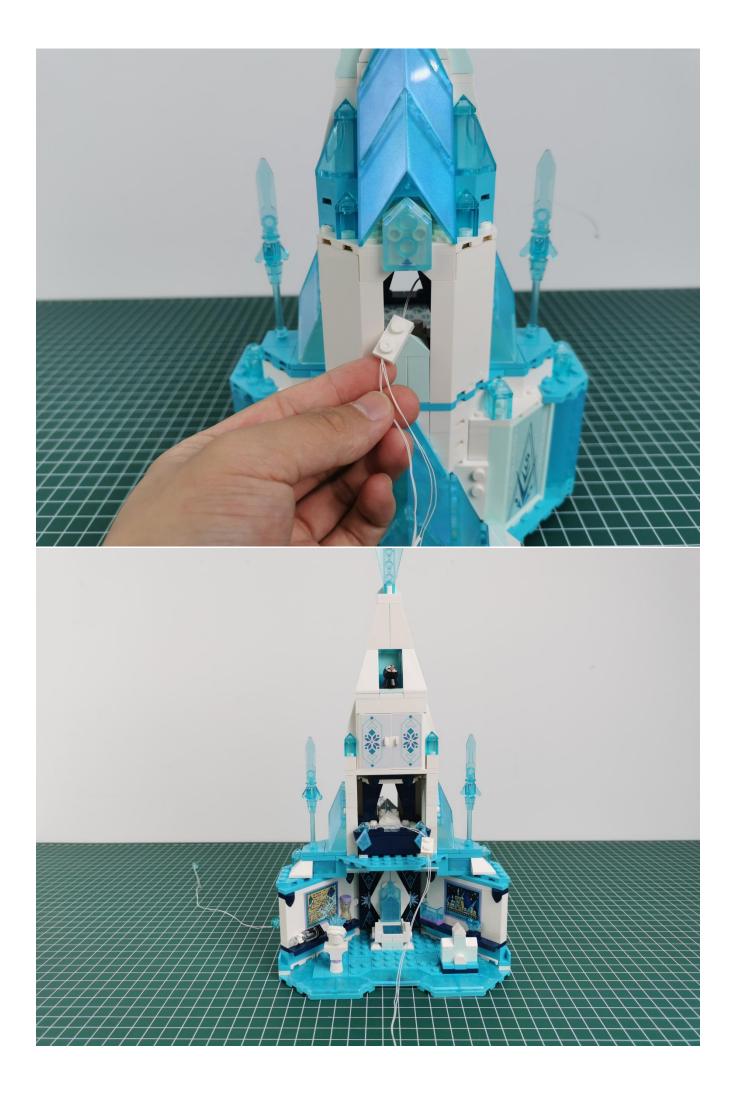

## Note:

Please be careful when installing. The lamp wire is relatively slender and cannot be pressed on the raised position of the building block. It should pass along the gap, otherwise the lamp wire will be pinched.

**Start Installation:** 