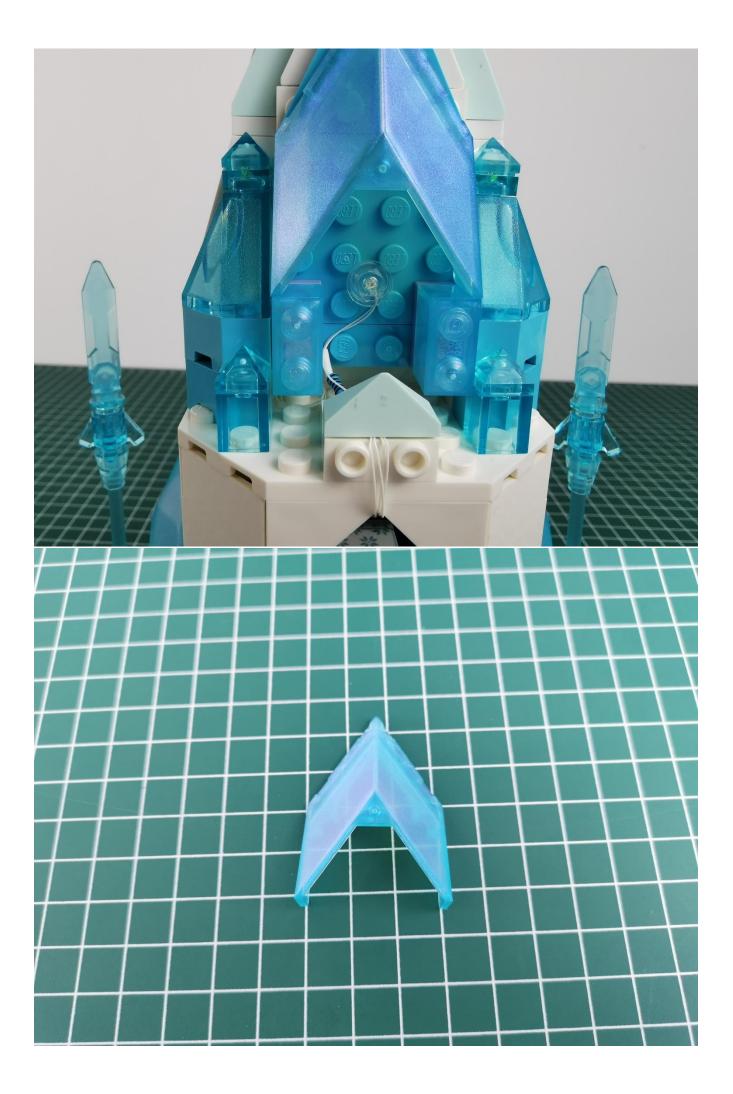

## Note:

Please be careful when installing. The lamp wire is relatively slender and cannot be pressed on the raised position of the building block. It should pass along the gap, otherwise the lamp wire will be pinched.