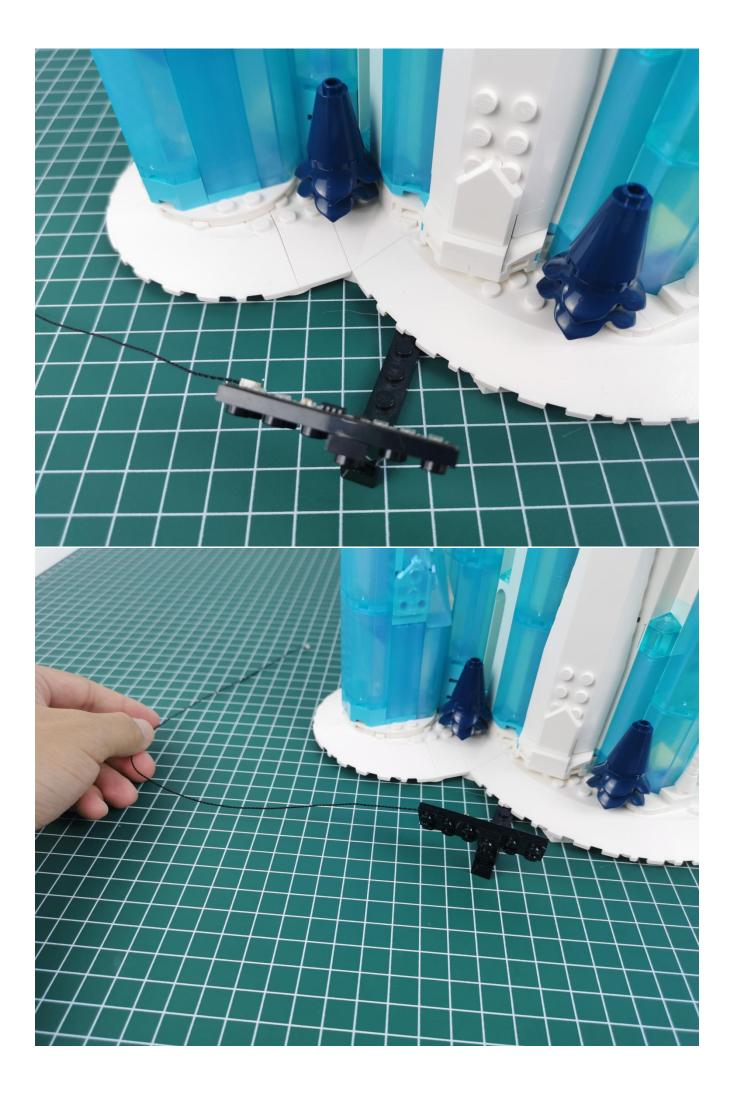

## Note:

Please be careful when installing. The lamp wire is relatively slender and cannot be pressed on the raised position of the building block. It should pass along the gap, otherwise the lamp wire will be pinched.