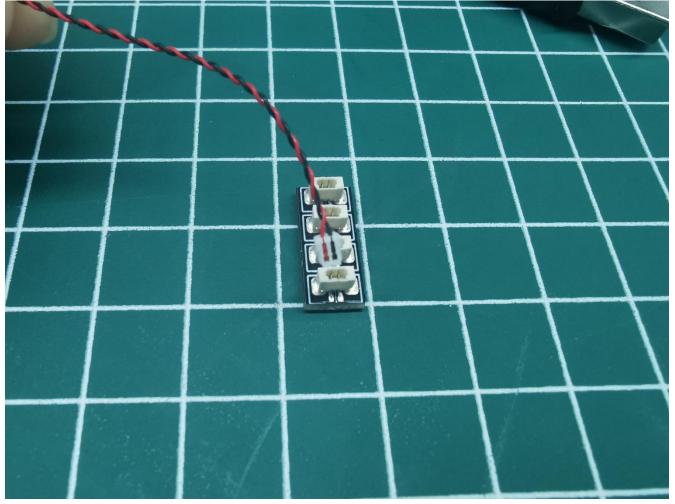

Connect the USB power cord to the expansion board, paying attention to the orientation of the terminal ports.

In this article, the power bank is used for power supply, or the mobile phone charger can be used for power supply. The normal power supply is 5V.

Take out the lighting of the No. 1 bag.

Connect the lighting to the expansion board and pay attention to the connection method.

Turn on the power and test the lighting. If there is any abnormality, please contact us in time.