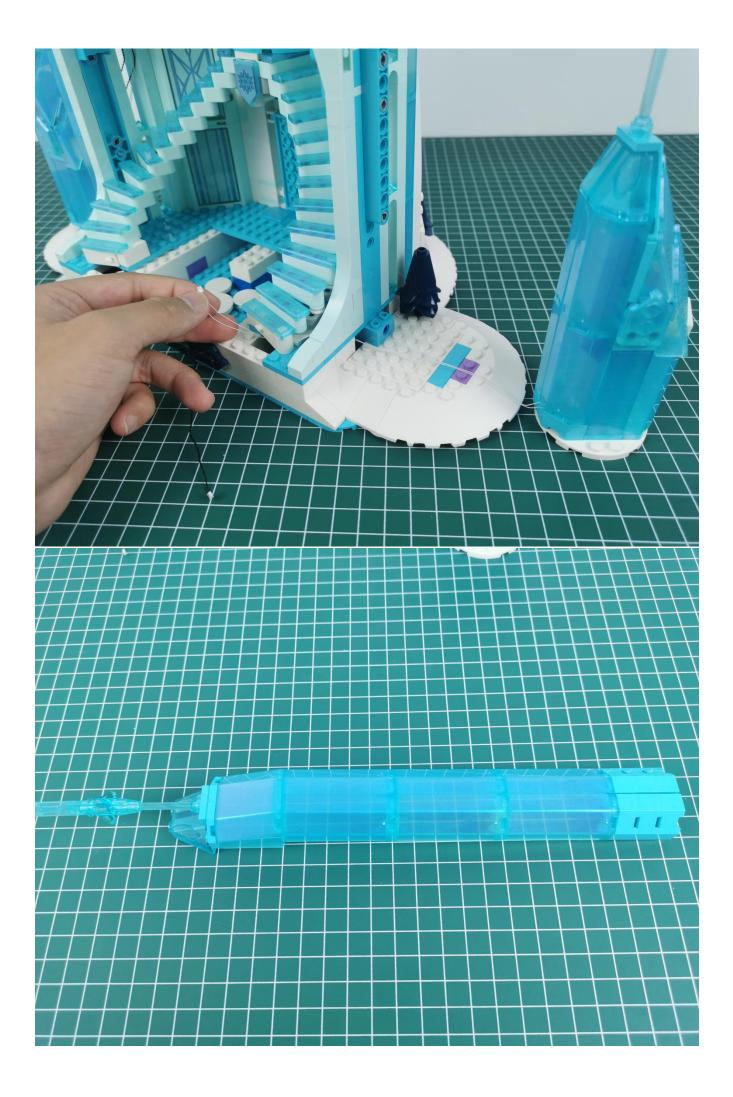

## Note:

Please be careful when installing. The lamp wire is relatively slender and cannot be pressed on the raised position of the building block. It should pass along the gap, otherwise the lamp wire will be pinched.