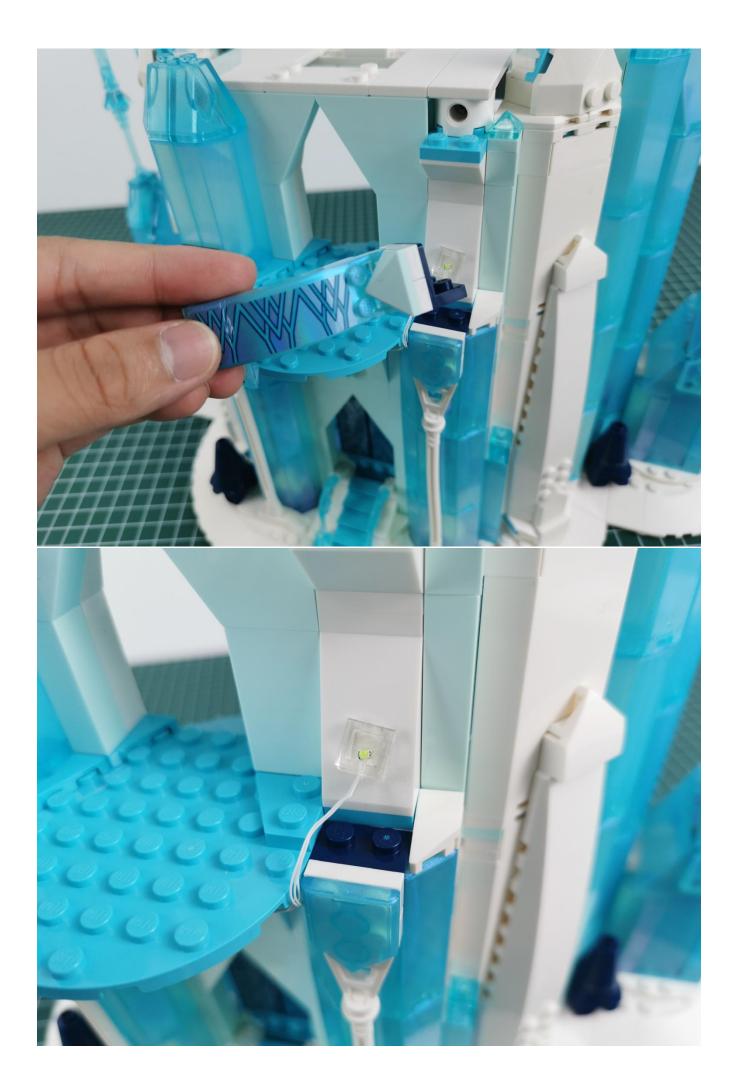

## Note:

Please be careful when installing. The lamp wire is relatively slender and cannot be pressed on the raised position of the building block. It should pass along the gap, otherwise the lamp wire will be pinched.

**Start Installation:** 