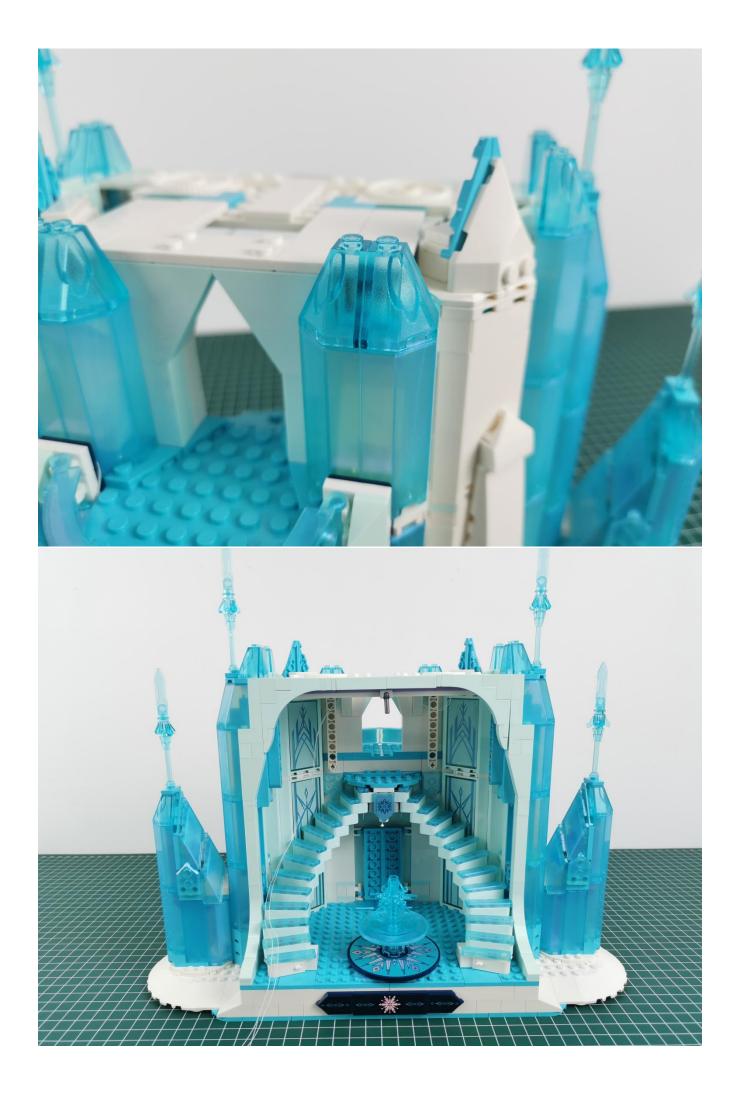

ff the lighting and put it back into the corresponding bag.



Take out the lighting of the No. 2 bag and test it in the same way.





After the test is normal, put the lighting back into the corresponding bag.

The lighting of other bags is tested in the same way.



After all the tests are completed, put the expansion board back into bag No. 5.



## Note:

Please be careful when installing. The lamp wire is relatively slender and cannot be pressed on the raised position of the building block. It should pass along the gap, otherwise the lamp wire will be pinched.



**Start Installation:** 





















































































































































































































































## Note:

Please be careful when installing. The lamp wire is relatively slender and cannot be pressed on the raised position of the building block. It should pass along the gap, otherwise the lamp wire will be pinched.

























































































































The above are ideas and instructions provided by our designers. Please move on:

1: Do you have any suggestions about the material and quality of our products?

2: Do you have any suggestions on the installation instructions and the degree of difficulty of the installation?

3: If you have better installation method and ideas, please contact us in time.