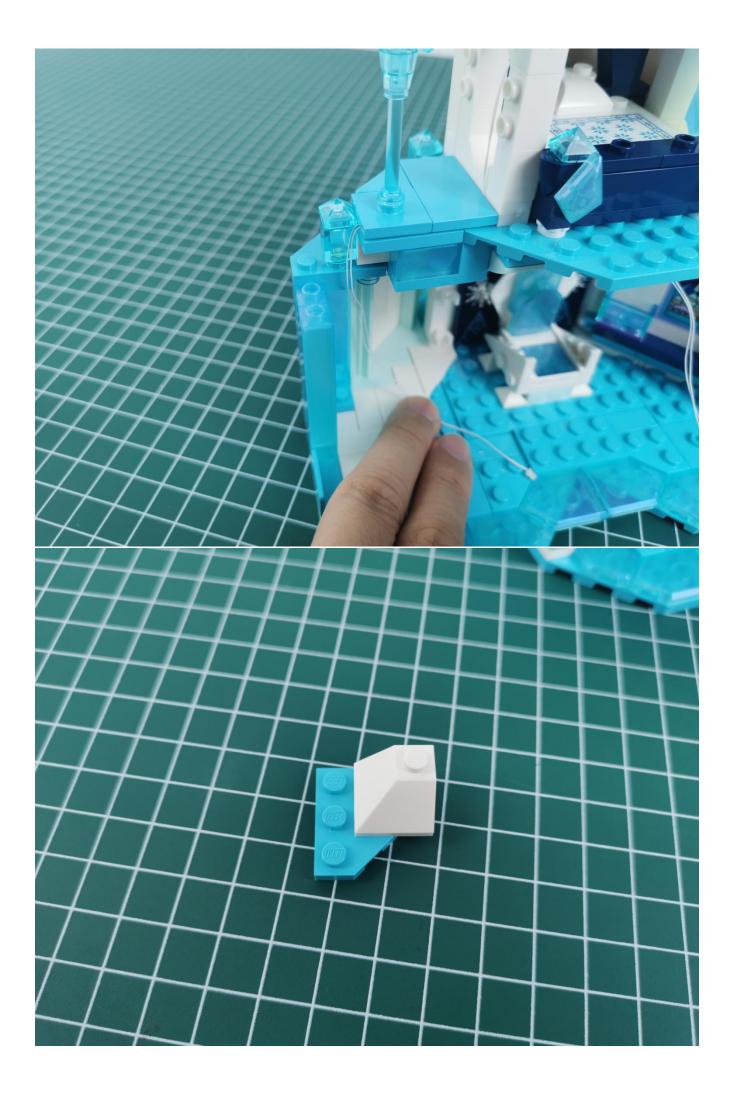

f there is any abnormality, please contact us in time.



Pull off the lighting and put it back into the corresponding bag.



Take out the lighting of the No. 2 bag and test it in the same way.





After the test is normal, put the lighting back into the corresponding bag.

The lighting of other bags is tested in the same way.



After all the tests are completed, put the expansion board back into bag No. 5.



## Note:

Please be careful when installing. The lamp wire is relatively slender and cannot be pressed on the raised position of the building block. It should pass along the gap, otherwise the lamp wire will be pinched.



**Start Installation:** 





















































































































































































































































## Note:

Please be careful when installing. The lamp wire is relatively slender and cannot be pressed on the raised position of the building block. It should pass along the gap, otherwise the lamp wire will be pinched.

























































































































The above are ideas and instructions provided by our designers. Please move on:

1: Do you have any suggestions about the material and quality of our products?

2: Do you have any suggestions on the installation instructions and the degree of difficulty of the installation?

3: If you have better installation method and ideas, please contact us in