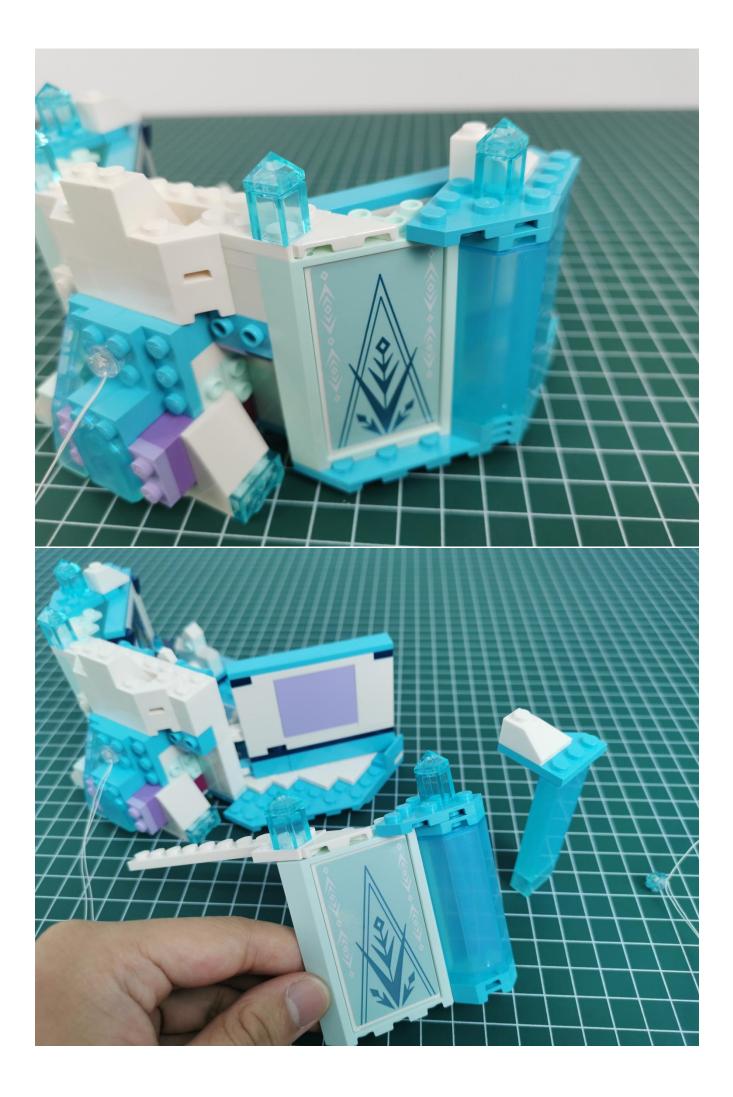

## Note:

Please be careful when installing. The lamp wire is relatively slender and cannot be pressed on the raised position of the building block. It should pass along the gap, otherwise the lamp wire will be pinched.

**Start Installation:** 