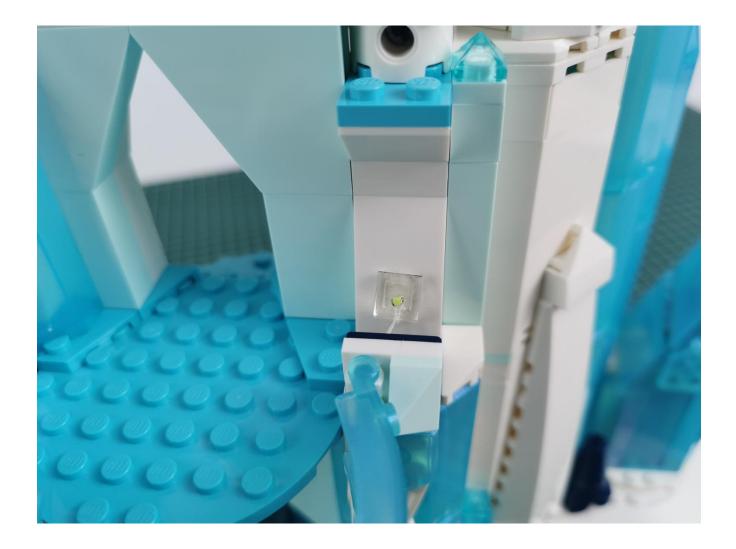

Take out the lighting of the No. 1 bag.

Connect the lighting to the expansion board and pay attention to the connection method.

Turn on the power and test the lighting. If there is any abnormality, please contact us in time.

Pull off the lighting and put it back into the corresponding bag.

Take out the lighting of the No. 2 bag and test it in the same way.

After the test is normal, put the lighting back into the corresponding bag.