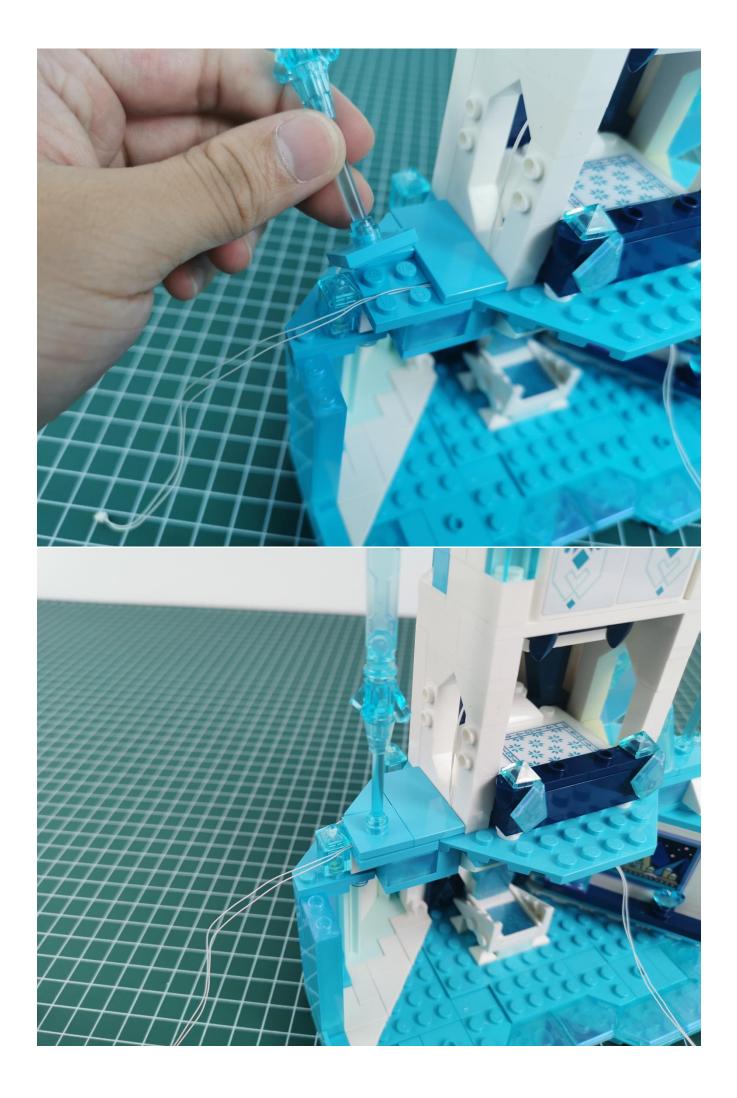

## Note:

Please be careful when installing. The lamp wire is relatively slender and cannot be pressed on the raised position of the building block. It should pass along the gap, otherwise the lamp wire will be pinched.