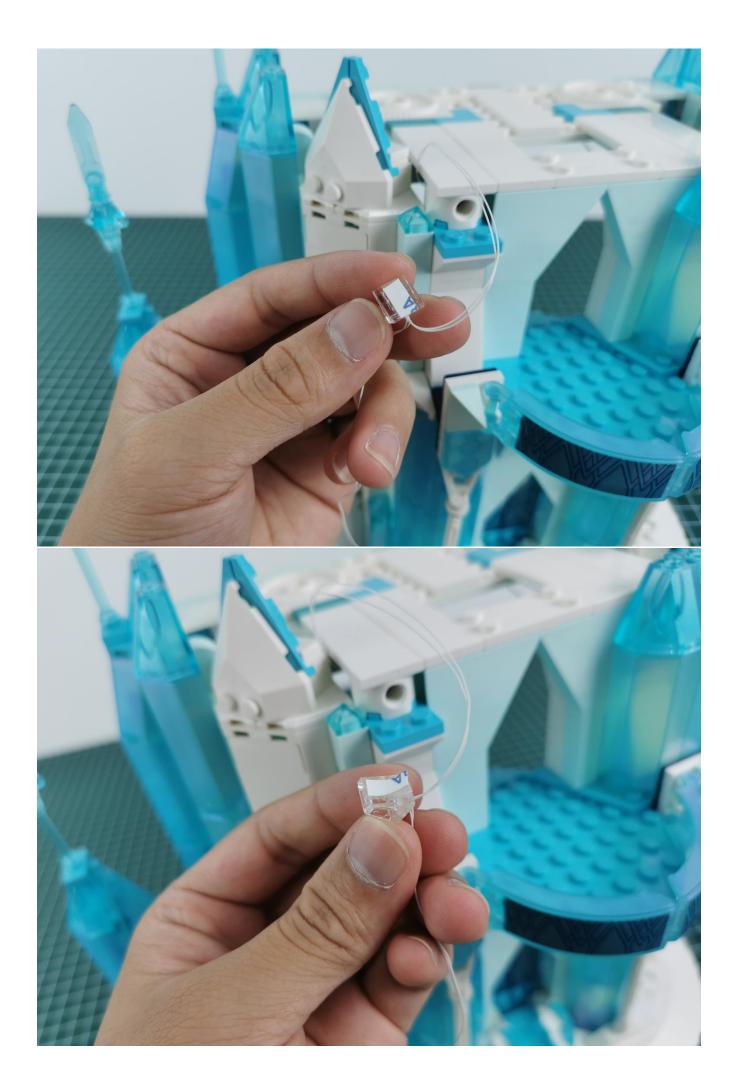

Take out the lighting of the No. 1 bag.

Connect the lighting to the expansion board and pay attention to the connection method.

Turn on the power and test the lighting. If there is any abnormality, please contact us in time.

Pull off the lighting and put it back into the corresponding bag.

Take out the lighting of the No. 2 bag and test it in the same way.

After the test is normal, put the lighting back into the corresponding bag.

The lighting of other bags is tested in the same way.

After all the tests are completed, put the expansion board back into bag No. 5.