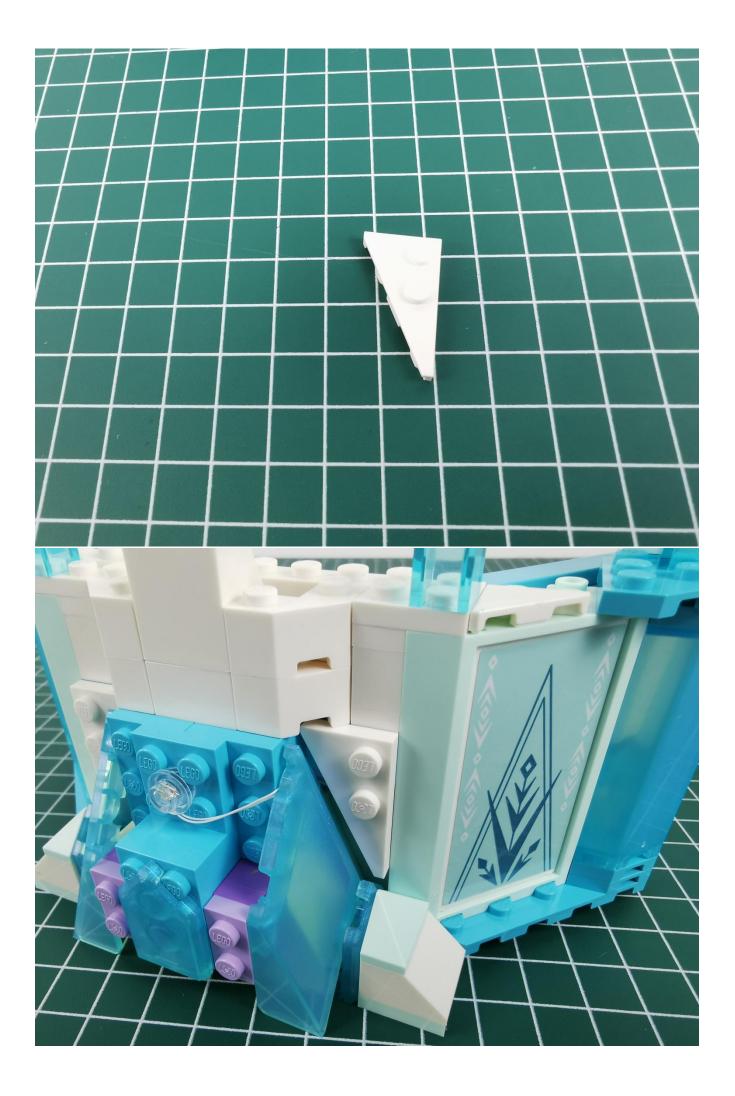

## Note:

Please be careful when installing. The lamp wire is relatively slender and cannot be pressed on the raised position of the building block. It should pass along the gap, otherwise the lamp wire will be pinched.