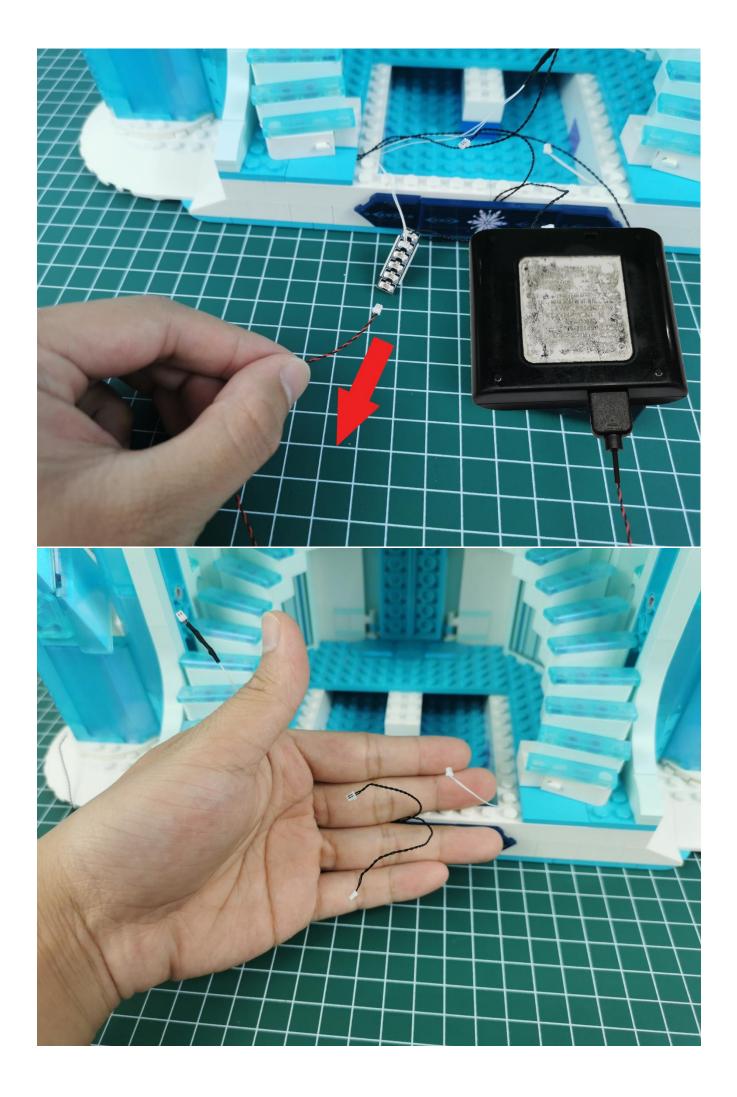

Pull off the lighting and put it back into the corresponding bag.

Take out the lighting of the No. 2 bag and test it in the same way.

After the test is normal, put the lighting back into the corresponding bag.

The lighting of other bags is tested in the same way.

After all the tests are completed, put the expansion board back into bag No. 5.