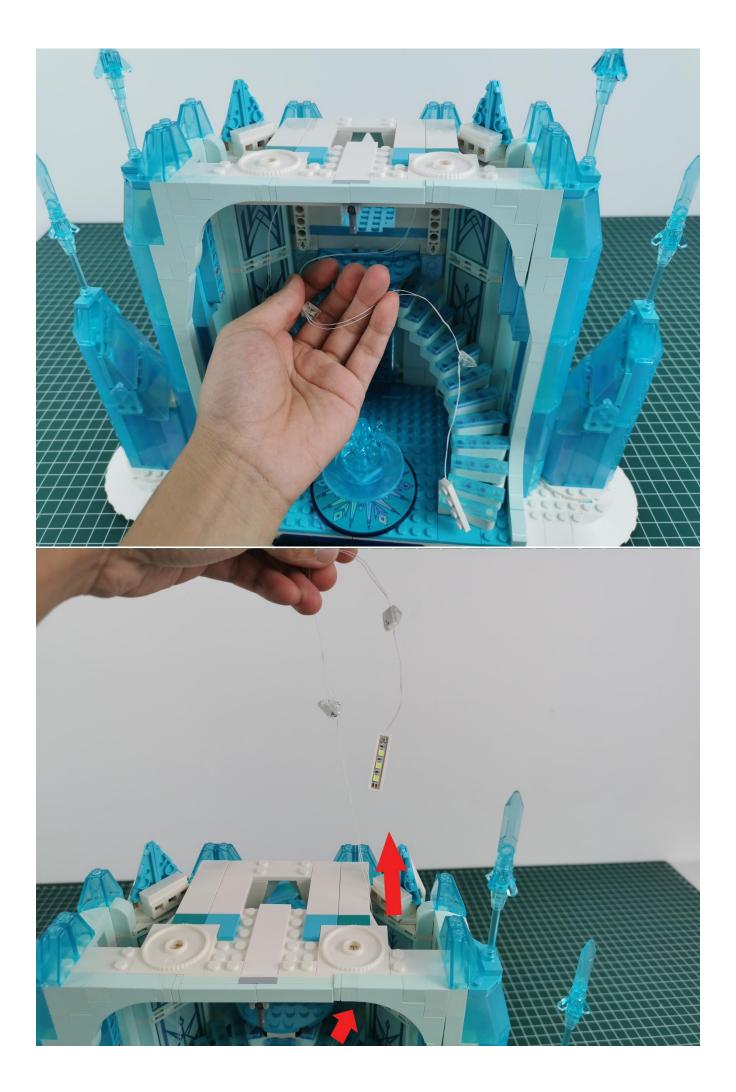

## Note:

Please be careful when installing. The lamp wire is relatively slender and cannot be pressed on the raised position of the building block. It should pass along the gap, otherwise the lamp wire will be pinched.

**Start Installation:** 