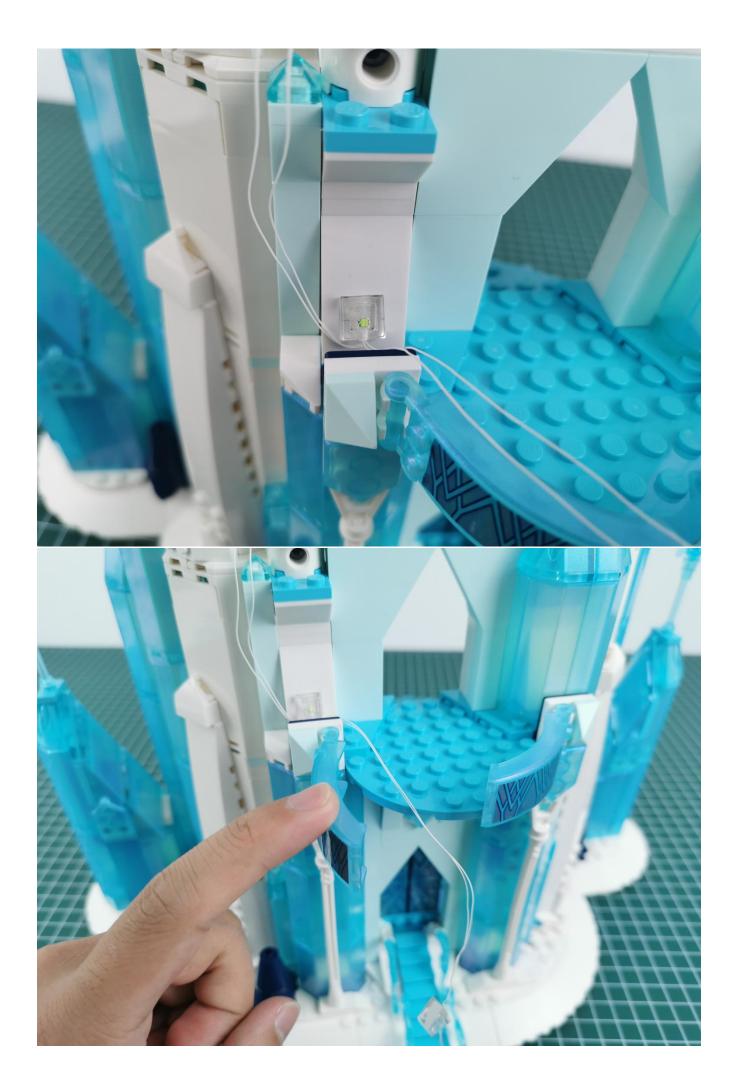

## Note:

Please be careful when installing. The lamp wire is relatively slender and cannot be pressed on the raised position of the building block. It should pass along the gap, otherwise the lamp wire will be pinched.

**Start Installation:** 