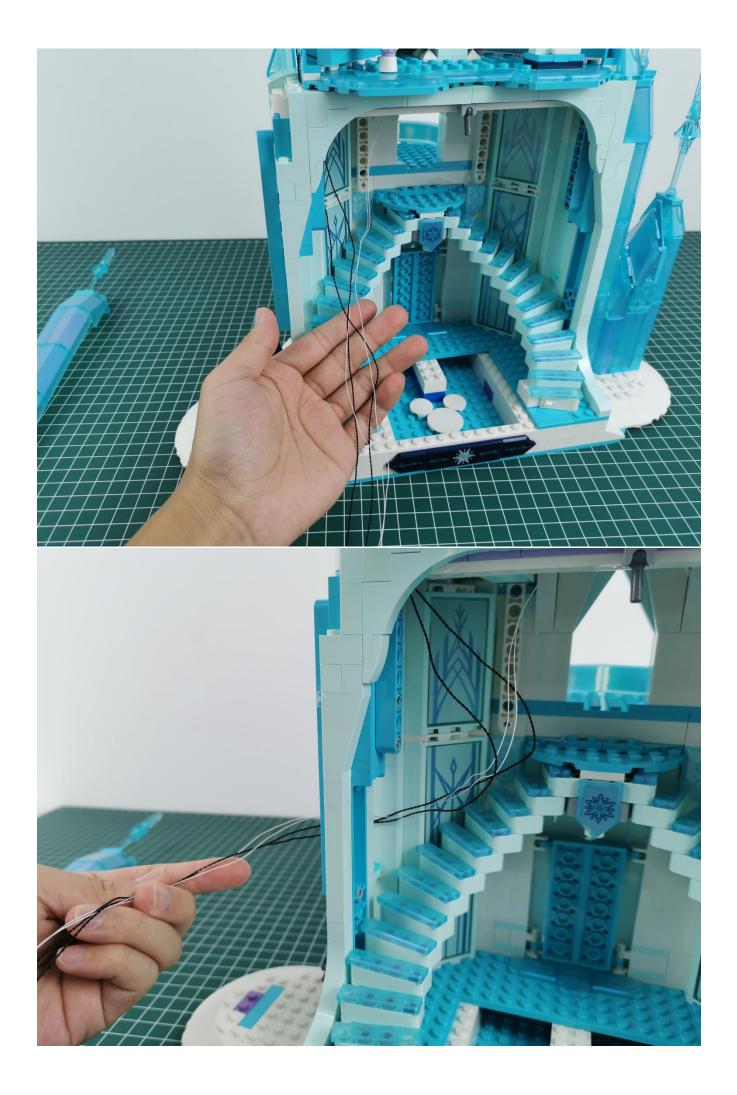

## Note:

Please be careful when installing. The lamp wire is relatively slender and cannot be pressed on the raised position of the building block. It should pass along the gap, otherwise the lamp wire will be pinched.