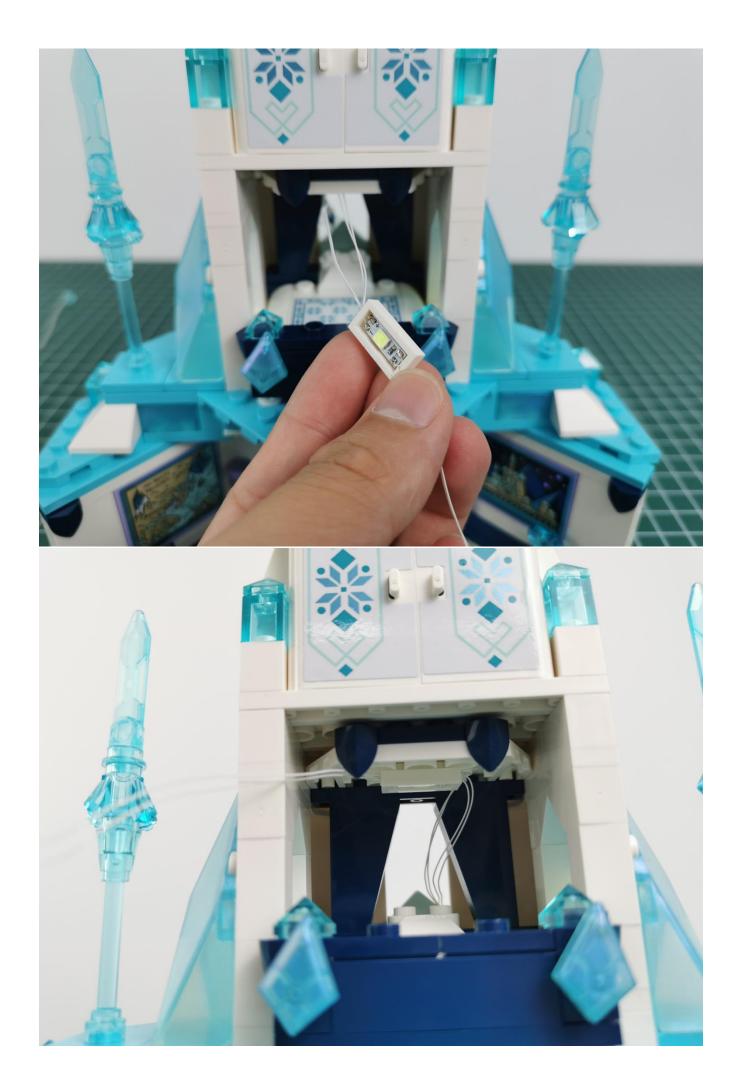

## Note:

Please be careful when installing. The lamp wire is relatively slender and cannot be pressed on the raised position of the building block. It should pass along the gap, otherwise the lamp wire will be pinched.