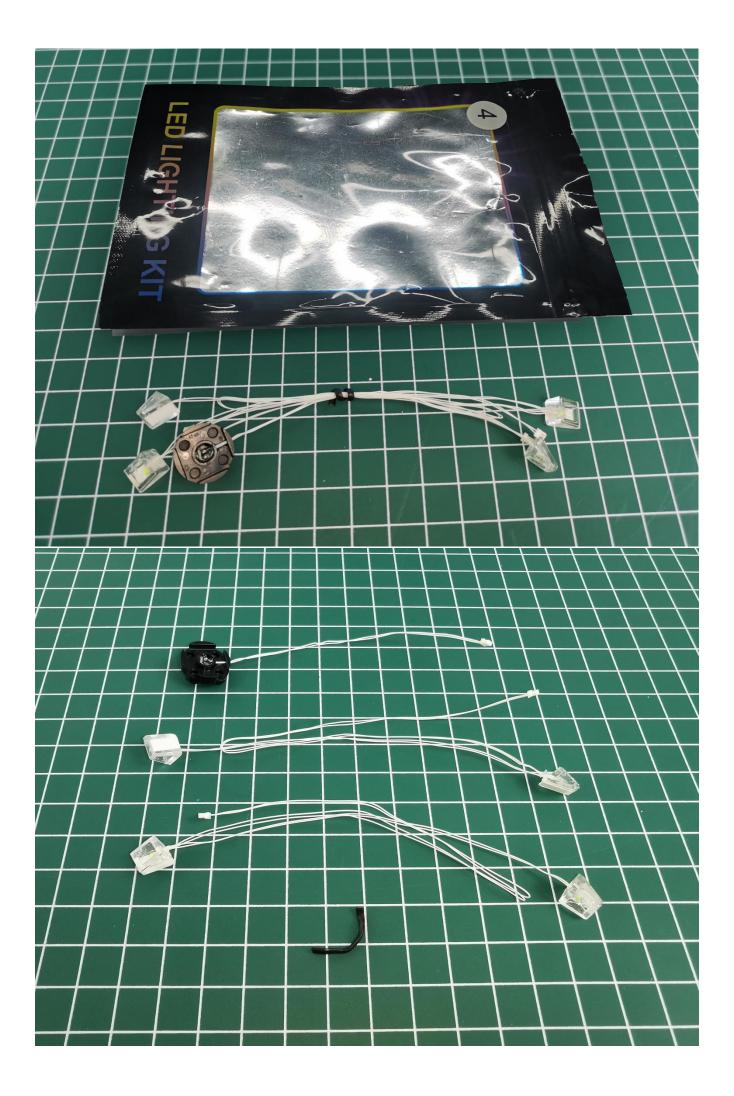

## This product has 8 bags, and the battery box No.

Take out the accessories in the No. 5 and No. 7 bags.

Take out the expansion board and USB power cord separately.

Tear off the seal on the expansion board.

Take out the lighting of the No. 1 bag.

Connect the lighting to the expansion board and pay attention to the connection method.

Turn on the power and test the lighting. If there is any abnormality, please contact us in time.

Pull off the lighting and put it back into the corresponding bag.

Take out the lighting of the No. 2 bag and test it in the same way.

After the test is normal, put the lighting back into the corresponding bag.

The lighting of other bags is tested in the same way.

After all the tests are completed, put the expansion board back into bag No. 5.