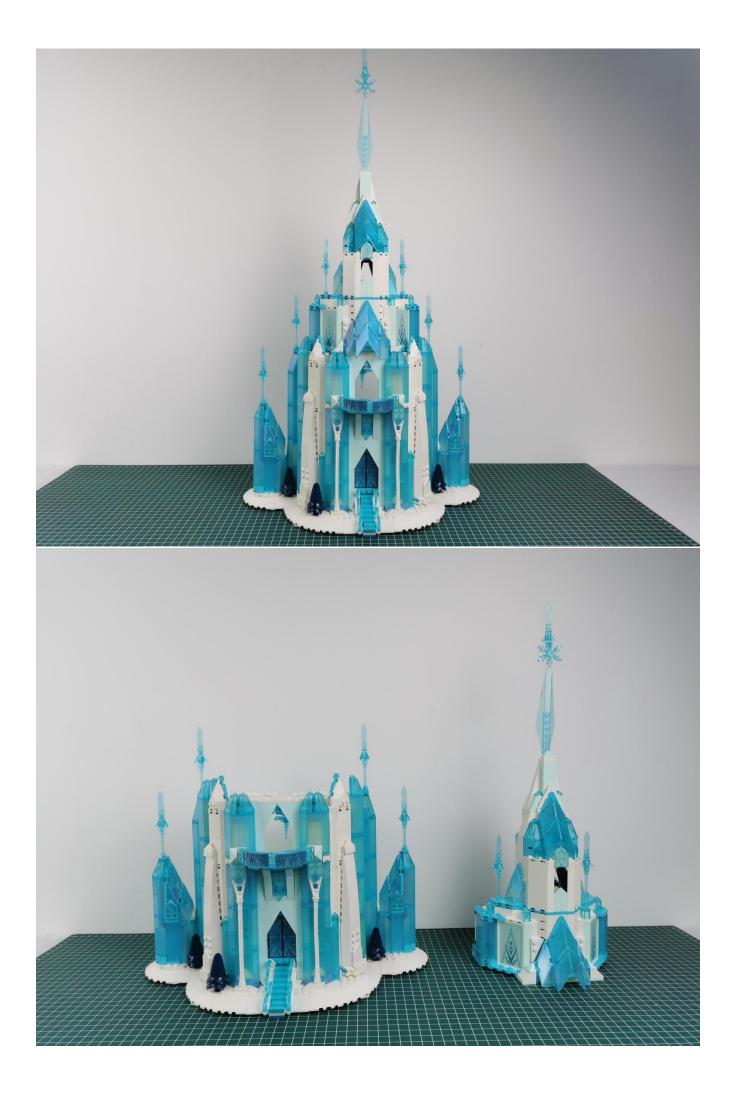

## 43197 Disney Frozen (Sound and Light Remote Control Version) GC33

Instructions for installing this kit:

Power supply: USB power cord (please bring your own power supply). The USB power cord can be energized through a USB battery box, a power bank, a mobile phone charger or a USB socket, and the normal use voltage is 3-5V.