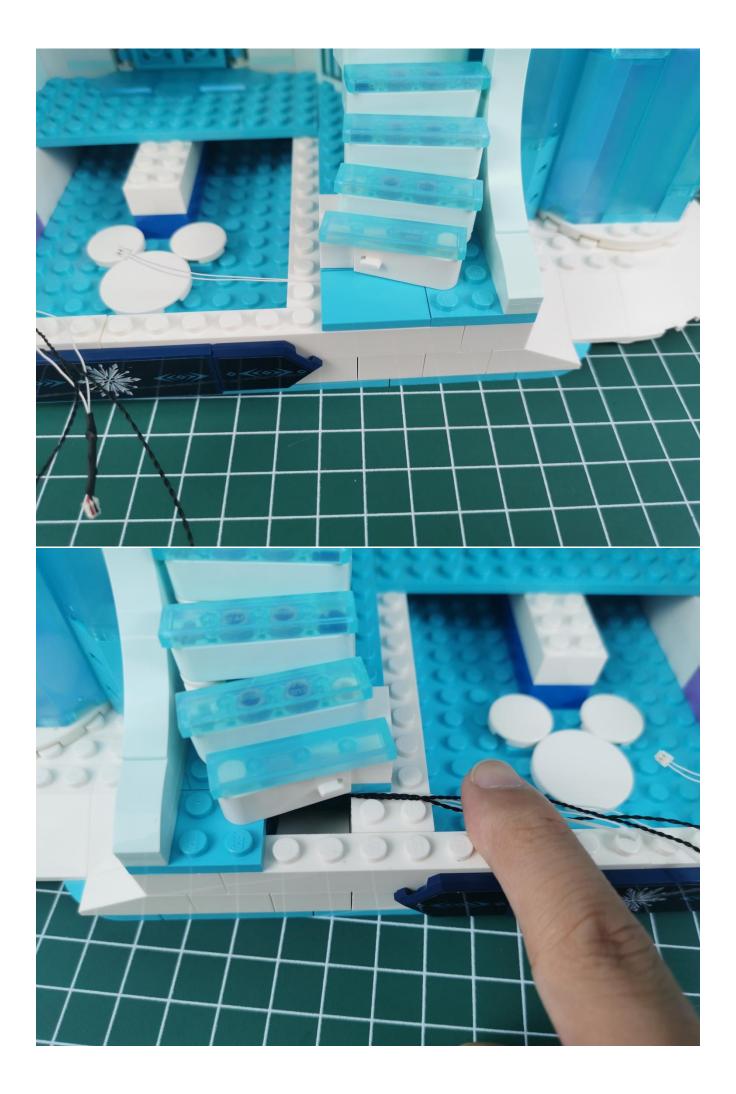

## Note:

Please be careful when installing. The lamp wire is relatively slender and cannot be pressed on the raised position of the building block. It should pass along the gap, otherwise the lamp wire will be pinched.

**Start Installation:** 