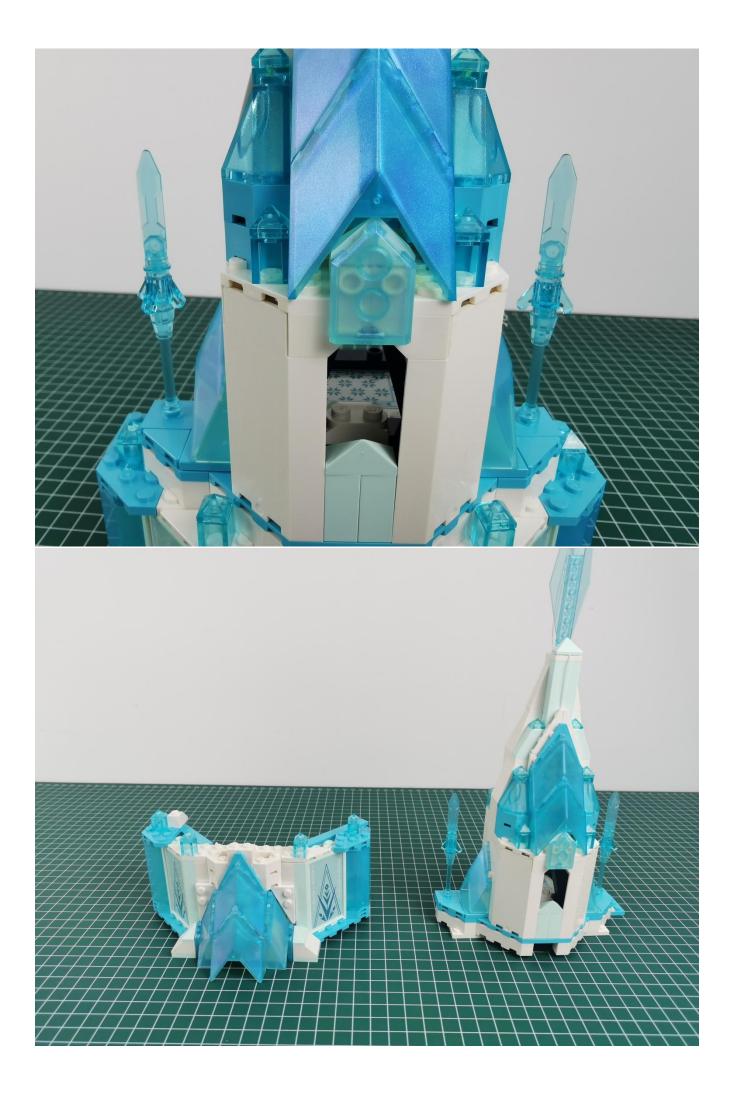

## Note:

Please be careful when installing. The lamp wire is relatively slender and cannot be pressed on the raised position of the building block. It should pass along the gap, otherwise the lamp wire will be pinched.