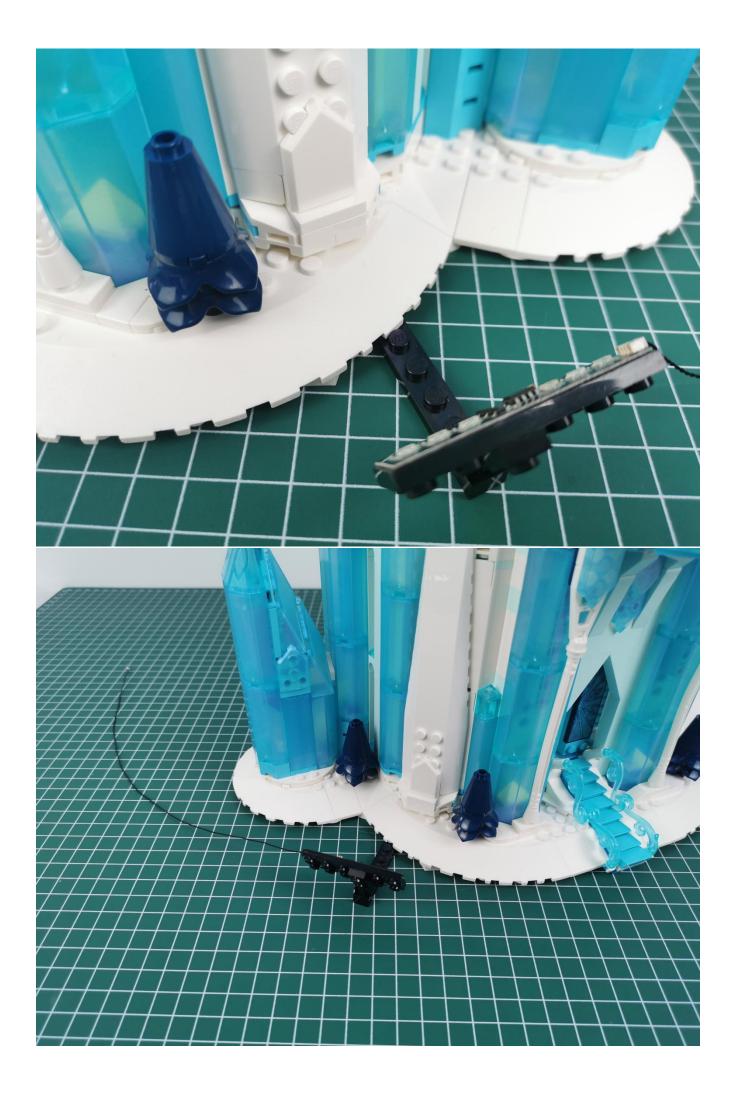

## Note:

Please be careful when installing. The lamp wire is relatively slender and cannot be pressed on the raised position of the building block. It should pass along the gap, otherwise the lamp wire will be pinched.