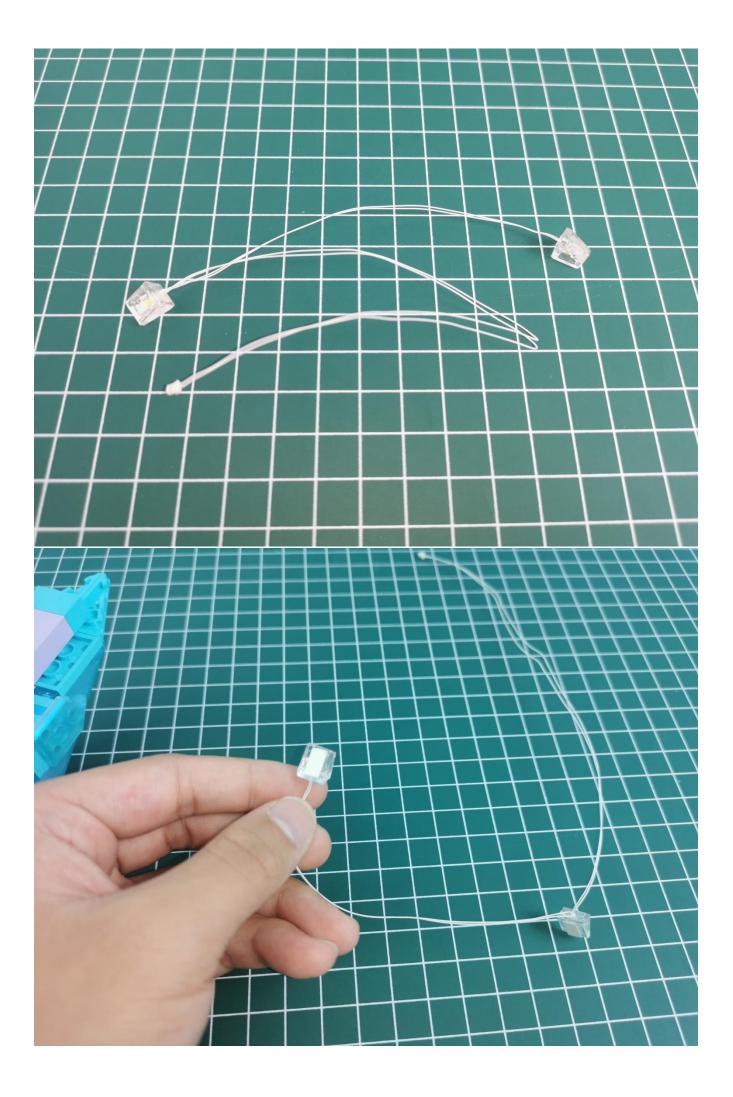

Take out the lighting of the No. 1 bag.

Connect the lighting to the expansion board and pay attention to the connection method.

Turn on the power and test the lighting. If there is any abnormality, please contact us in time.

Pull off the lighting and put it back into the corresponding bag.

Take out the lighting of the No. 2 bag and test it in the same way.

After the test is normal, put the lighting back into the corresponding bag.

The lighting of other bags is tested in the same way.

After all the tests are completed, put the expansion board back into bag No. 5.