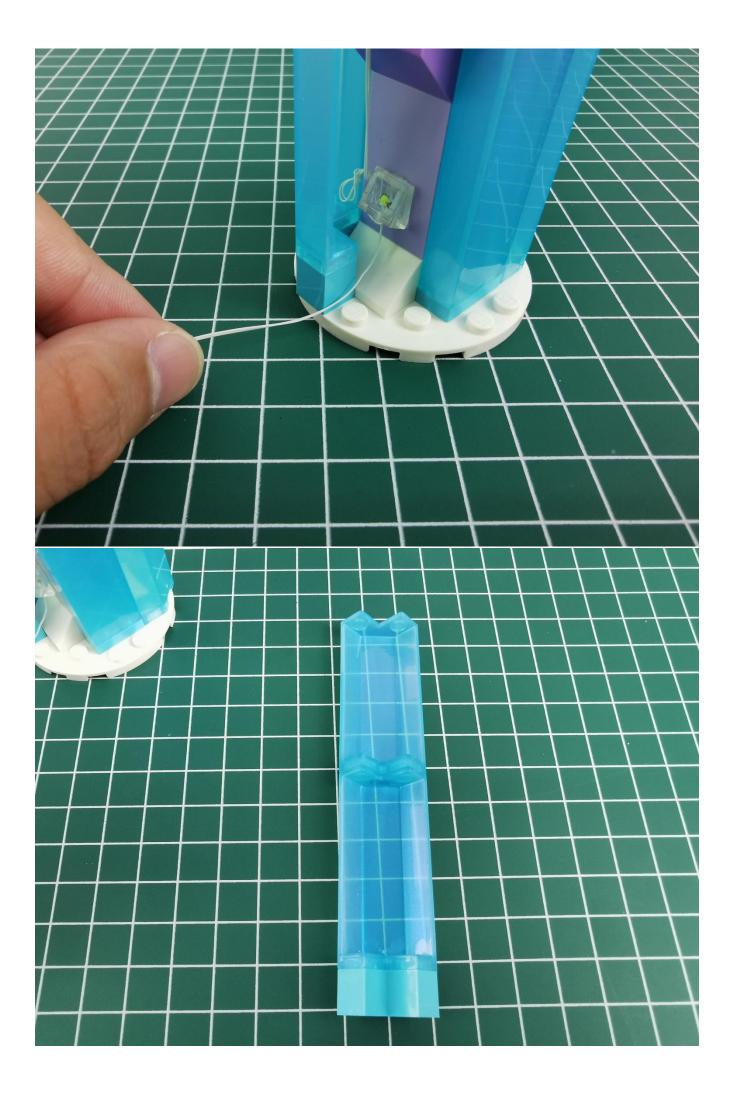

## Note:

Please be careful when installing. The lamp wire is relatively slender and cannot be pressed on the raised position of the building block. It should pass along the gap, otherwise the lamp wire will be pinched.

**Start Installation:** 