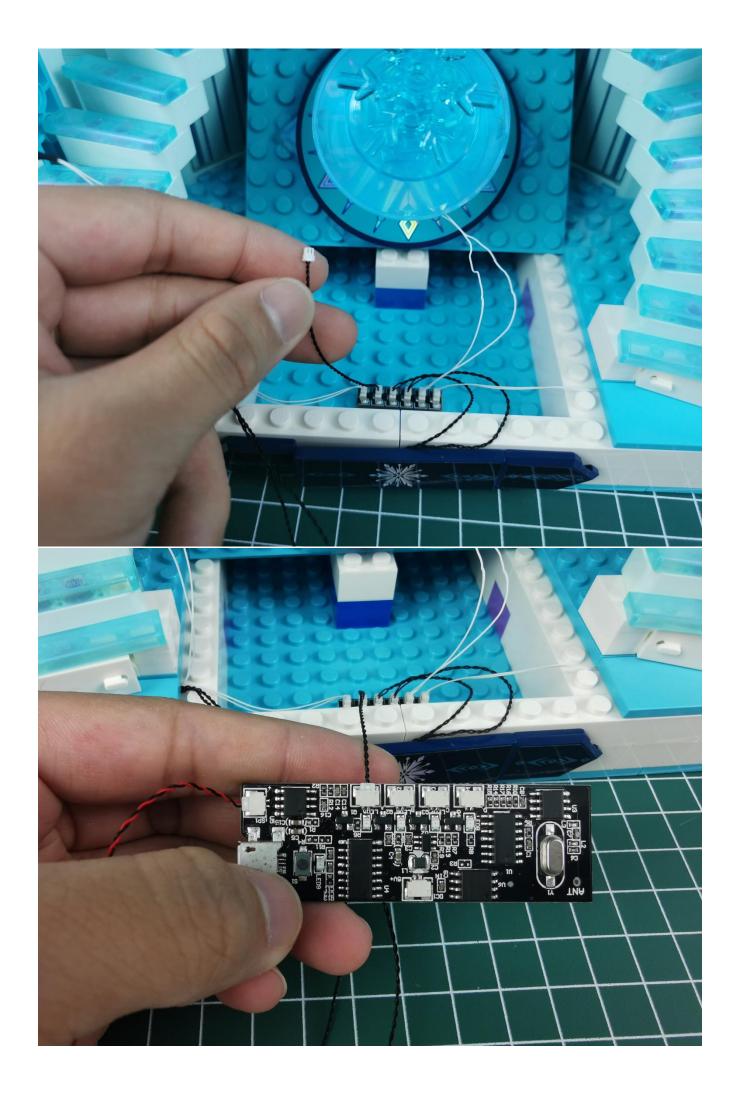

Take out the lighting of the No. 1 bag.

Connect the lighting to the expansion board and pay attention to the connection method.

Turn on the power and test the lighting. If there is any abnormality, please contact us in time.

Pull off the lighting and put it back into the corresponding bag.

Take out the lighting of the No. 2 bag and test it in the same way.

After the test is normal, put the lighting back into the corresponding bag.

The lighting of other bags is tested in the same way.

After all the tests are completed, put the expansion board back into bag No. 5.