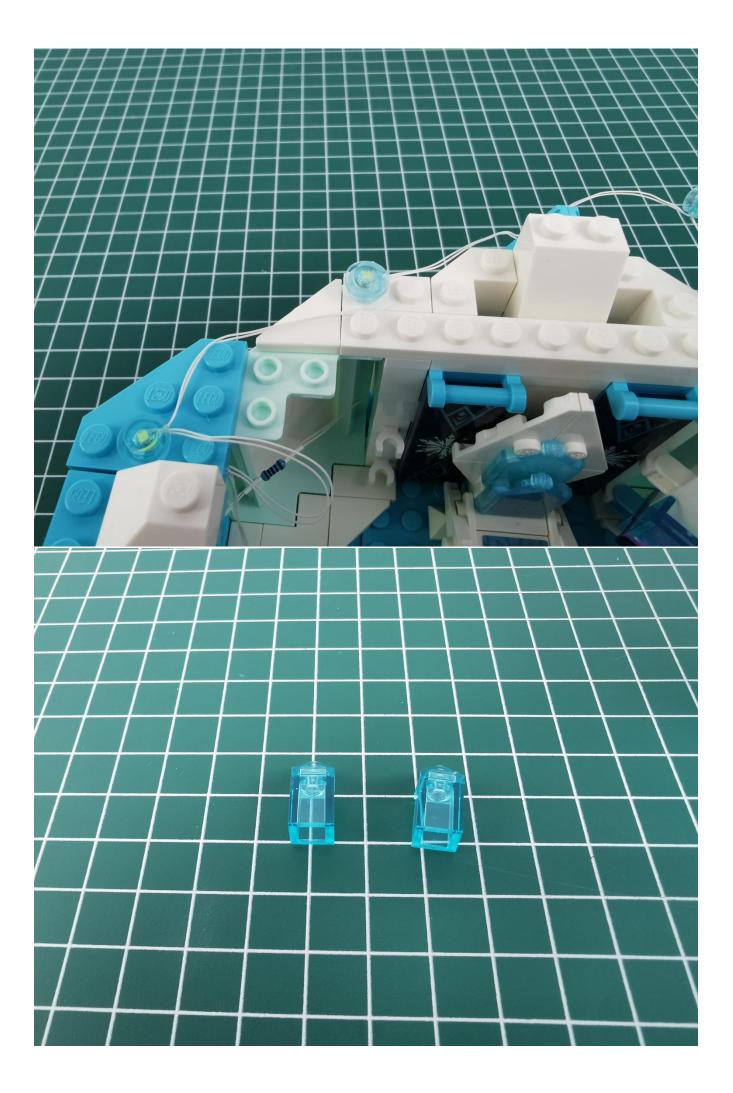

## Note:

Please be careful when installing. The lamp wire is relatively slender and cannot be pressed on the raised position of the building block. It should pass along the gap, otherwise the lamp wire will be pinched.

**Start Installation:** 