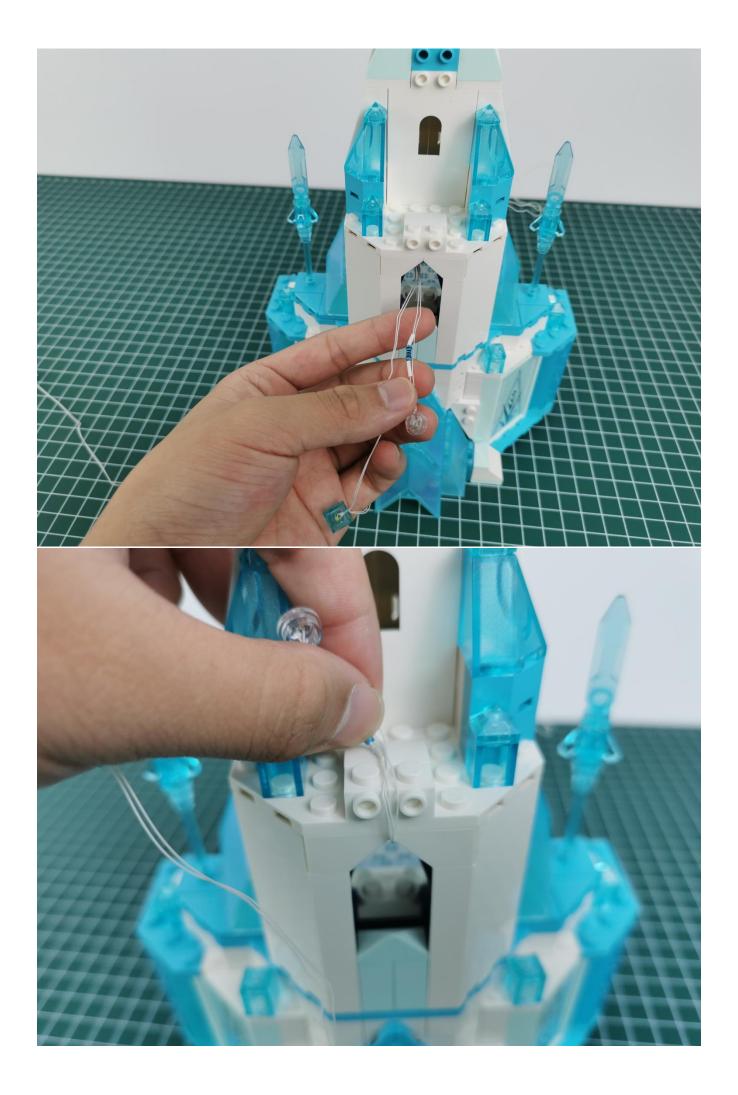

Take out the lighting of the No. 1 bag.

Connect the lighting to the expansion board and pay attention to the connection method.

Turn on the power and test the lighting. If there is any abnormality, please contact us in time.

Pull off the lighting and put it back into the corresponding bag.

Take out the lighting of the No. 2 bag and test it in the same way.

After the test is normal, put the lighting back into the corresponding bag.

The lighting of other bags is tested in the same way.

After all the tests are completed, put the expansion board back into bag No. 5.

## Note:

Please be careful when installing. The lamp wire is relatively slender and cannot be pressed on the raised position of the building block. It should pass along the gap, otherwise the lamp wire will be pinched.