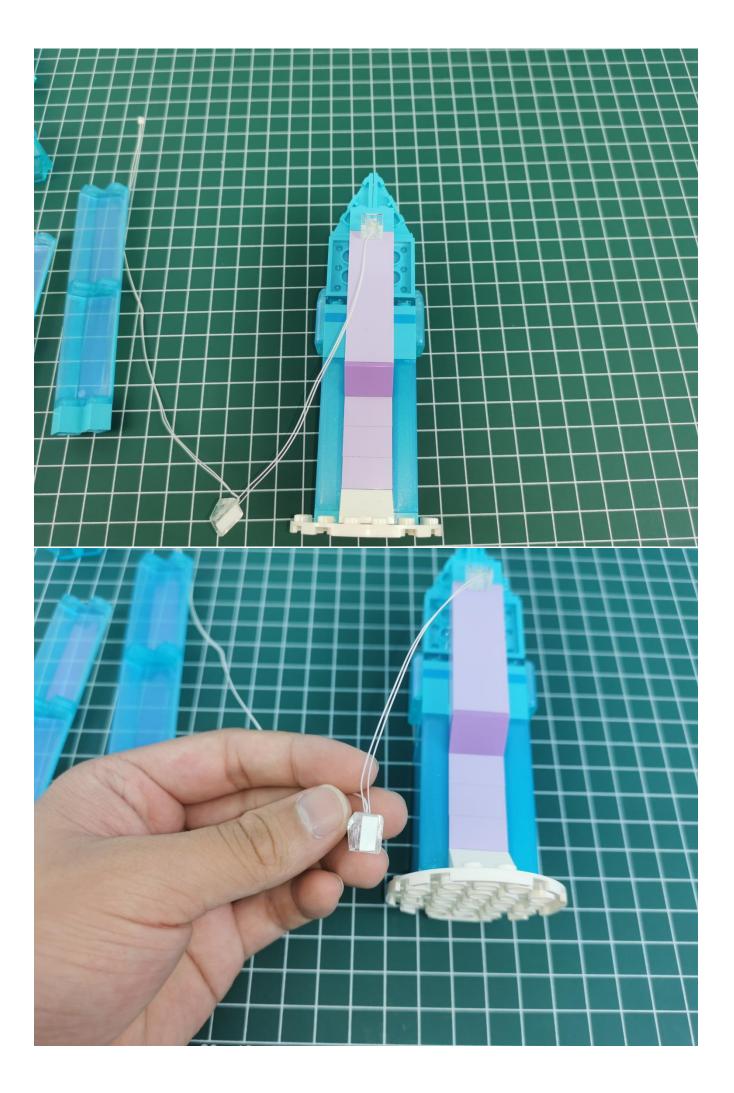

Take out the lighting of the No. 1 bag.

Connect the lighting to the expansion board and pay attention to the connection method.

Turn on the power and test the lighting. If there is any abnormality, please contact us in time.

## Note:

Please be careful when installing. The lamp wire is relatively slender and cannot be pressed on the raised position of the building block. It should pass along the gap, otherwise the lamp wire will be pinched.