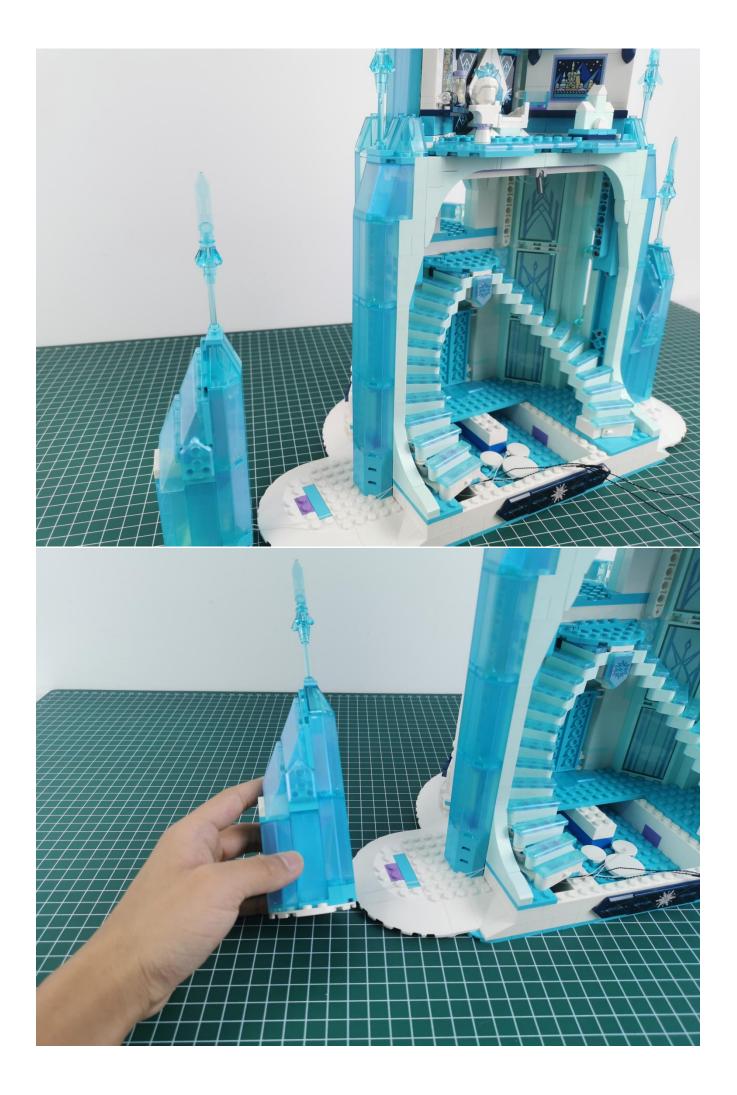

responding bag.



Take out the lighting of the No. 2 bag and test it in the same way.





After the test is normal, put the lighting back into the corresponding bag.

The lighting of other bags is tested in the same way.



After all the tests are completed, put the expansion board back into bag No. 5.



## Note:

Please be careful when installing. The lamp wire is relatively slender and cannot be pressed on the raised position of the building block. It should pass along the gap, otherwise the lamp wire will be pinched.



**Start Installation:** 





















































































































































































































































## Note:

Please be careful when installing. The lamp wire is relatively slender and cannot be pressed on the raised position of the building block. It should pass along the gap, otherwise the lamp wire will be pinched.

























































































































The above are ideas and instructions provided by our designers. Please move on:

1: Do you have any suggestions about the material and quality of our products?

2: Do you have any suggestions on the installation instructions and the degree of difficulty of the installation?

3: If you have better installation method and ideas, please contact us in time.