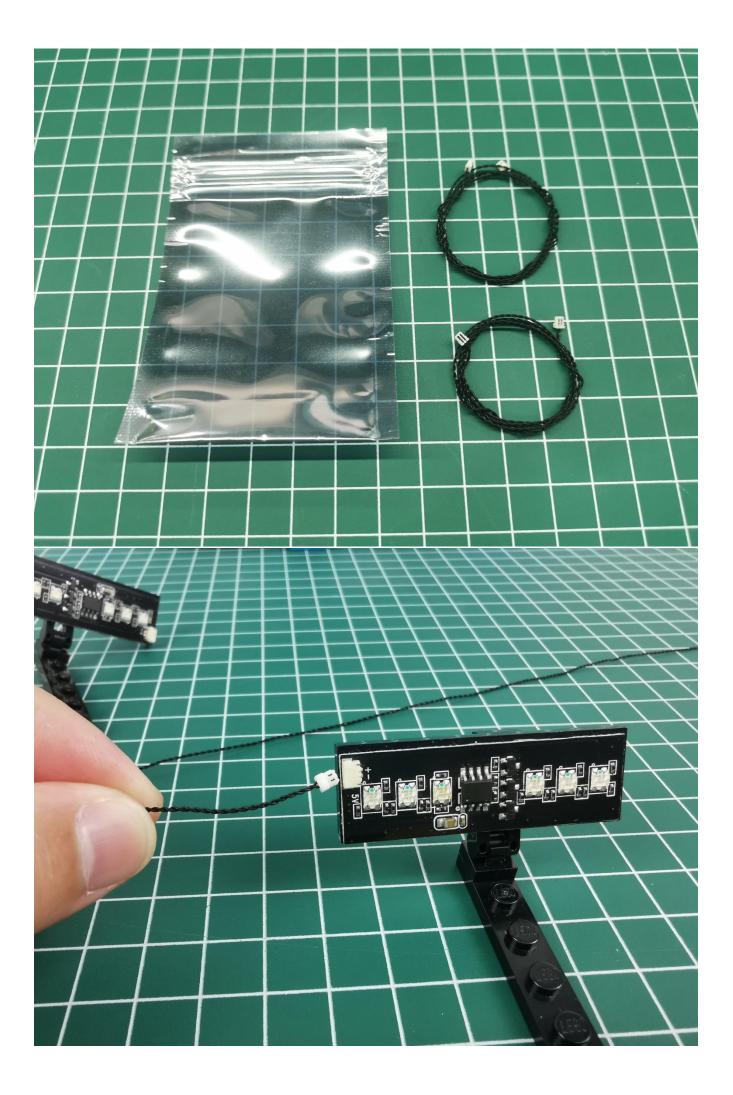

Take out the lighting of the No. 1 bag.

Connect the lighting to the expansion board and pay attention to the connection method.

Turn on the power and test the lighting. If there is any abnormality, please contact us in time.

Pull off the lighting and put it back into the corresponding bag.

Take out the lighting of the No. 2 bag and test it in the same way.

After the test is normal, put the lighting back into the corresponding bag.