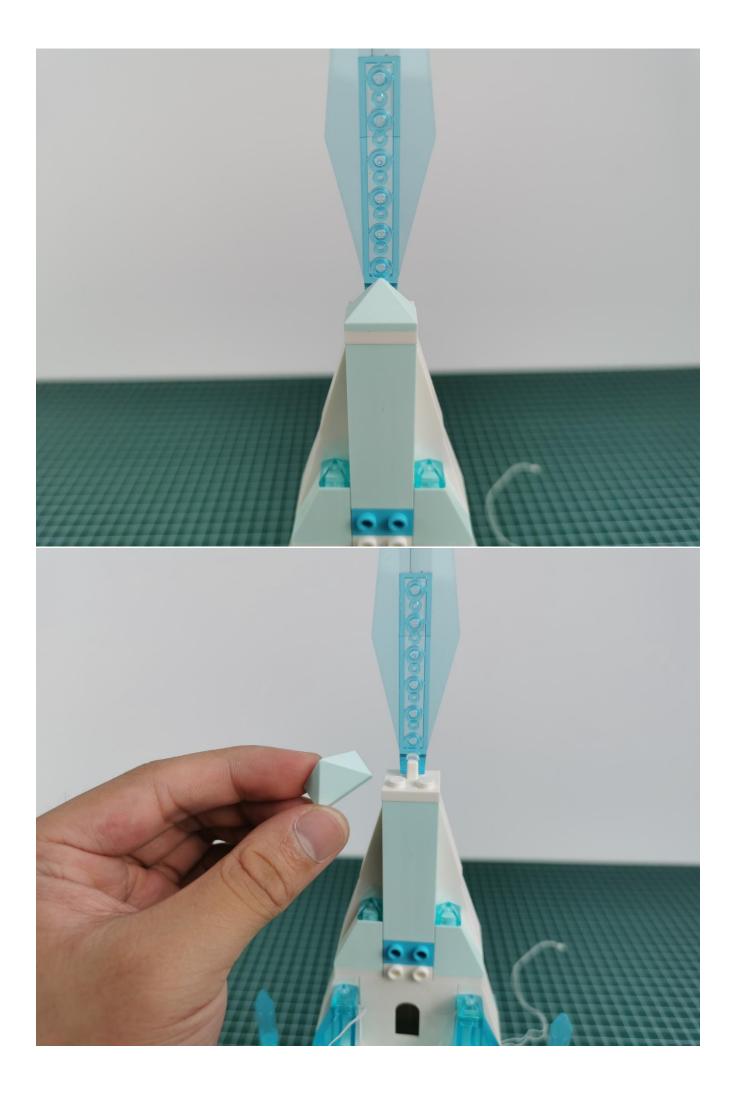

## Note:

Please be careful when installing. The lamp wire is relatively slender and cannot be pressed on the raised position of the building block. It should pass along the gap, otherwise the lamp wire will be pinched.

**Start Installation:** 