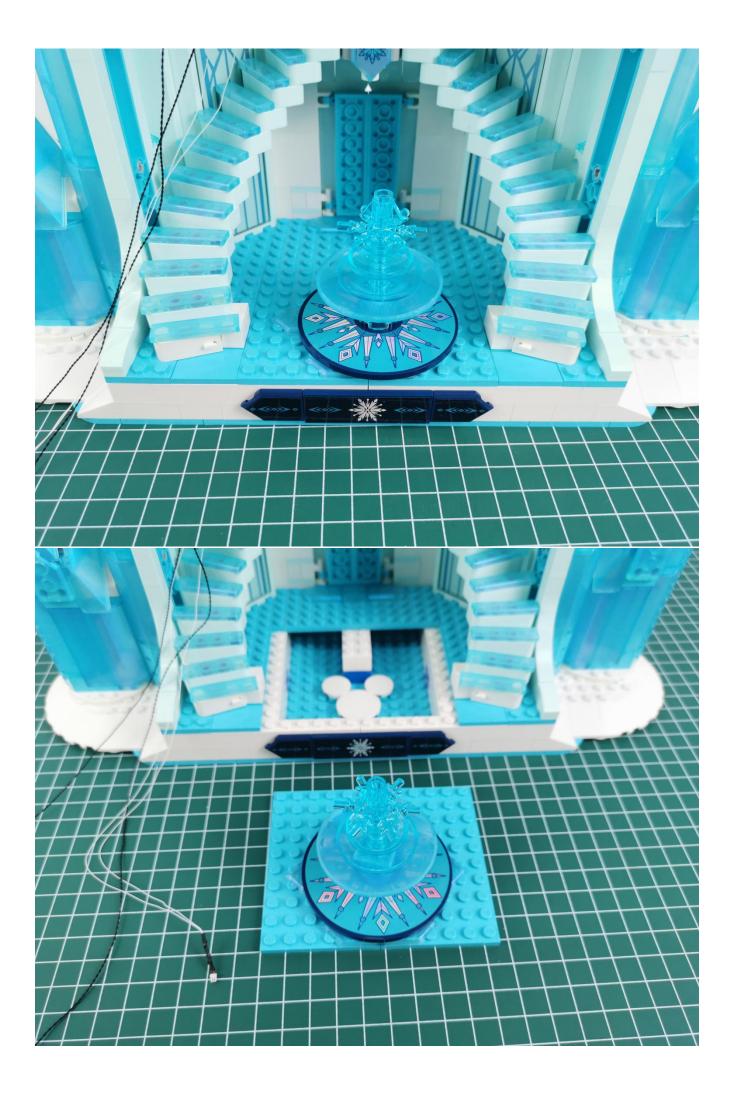

lighting and put it back into the corresponding bag.



Take out the lighting of the No. 2 bag and test it in the same way.





After the test is normal, put the lighting back into the corresponding bag.

The lighting of other bags is tested in the same way.



After all the tests are completed, put the expansion board back into bag No. 5.



## Note:

Please be careful when installing. The lamp wire is relatively slender and cannot be pressed on the raised position of the building block. It should pass along the gap, otherwise the lamp wire will be pinched.



**Start Installation:** 





















































































































































































































































## Note:

Please be careful when installing. The lamp wire is relatively slender and cannot be pressed on the raised position of the building block. It should pass along the gap, otherwise the lamp wire will be pinched.

























































































































The above are ideas and instructions provided by our designers. Please move on:

1: Do you have any suggestions about the material and quality of our products?

2: Do you have any suggestions on the installation instructions and the degree of difficulty of the installation?

3: If you have better installation method and ideas, please contact us in time.