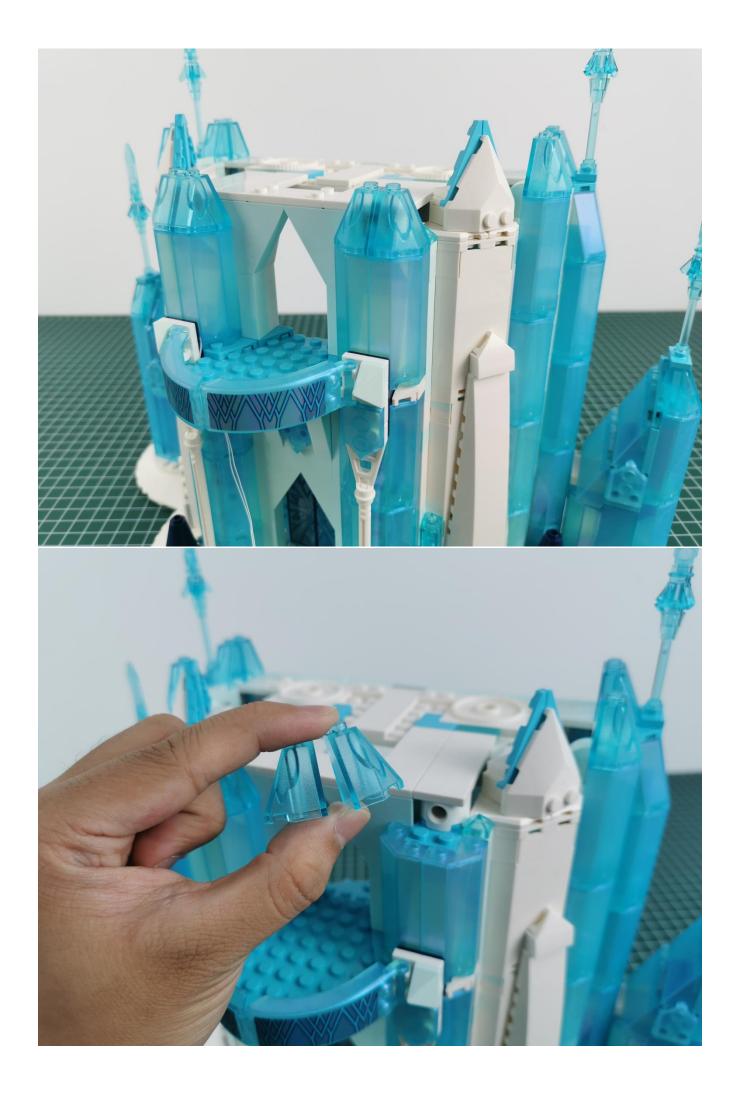

## Note:

Please be careful when installing. The lamp wire is relatively slender and cannot be pressed on the raised position of the building block. It should pass along the gap, otherwise the lamp wire will be pinched.

**Start Installation:** 