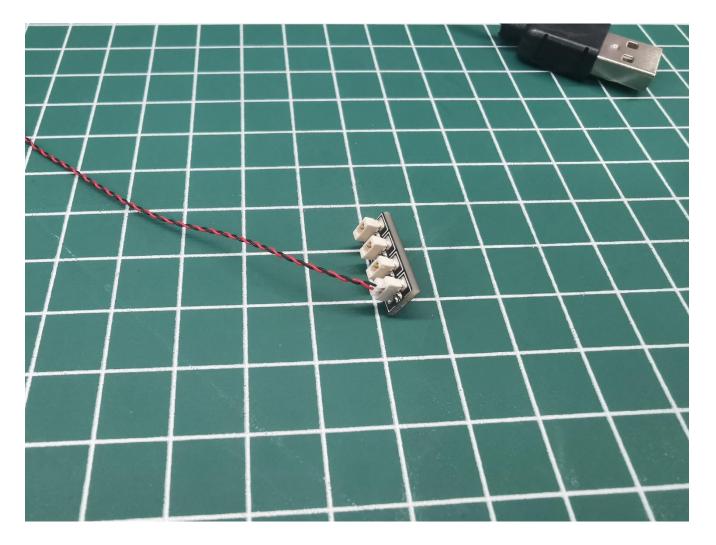

## This product has 8 bags, and the battery box No.

Take out the accessories in the No. 5 and No. 7 bags.

Take out the expansion board and USB power cord separately.

Tear off the seal on the expansion board.

If there is a 2P interface in the package, please pay attention to the way the interface is used. The interface is small, please use it carefully: the = sign of the 2P interface is aligned with the = sign of the expansion board

Connect the USB power cord to the expansion board, paying attention to the orientation of the terminal ports.

In this article, the power bank is used for power supply, or the mobile phone charger can be used for power supply. The normal power supply is 5V.