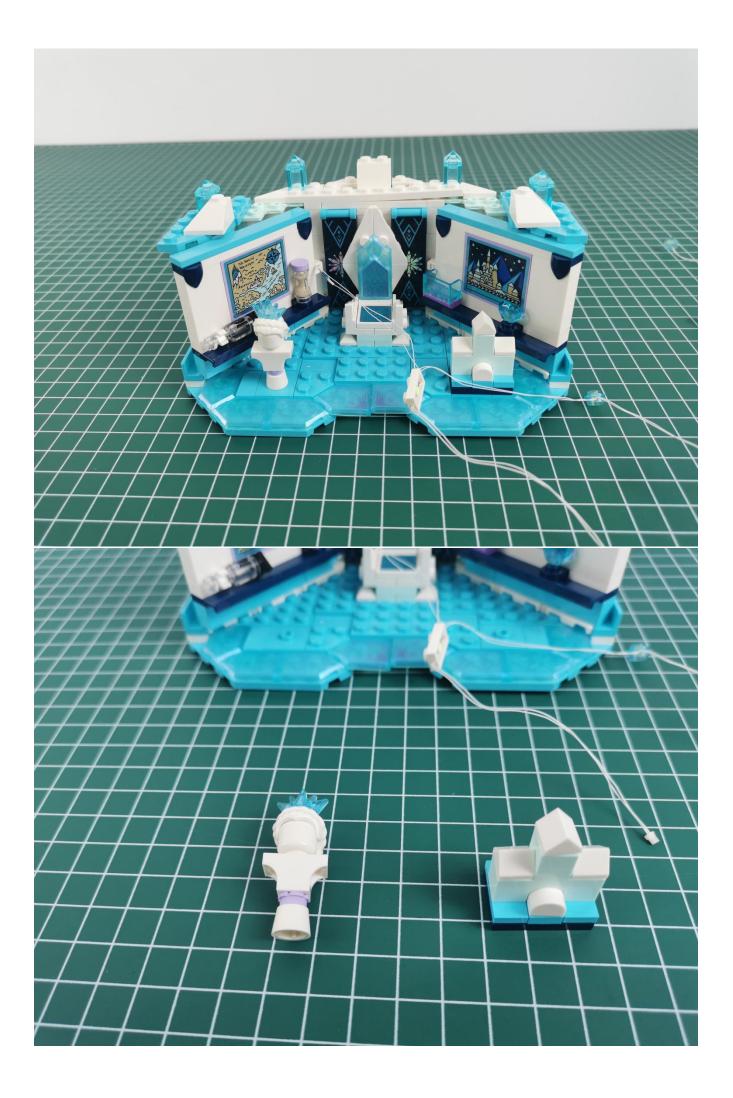

hod.



Turn on the power and test the lighting. If there is any abnormality, please contact us in time.



Pull off the lighting and put it back into the corresponding bag.



Take out the lighting of the No. 2 bag and test it in the same way.





After the test is normal, put the lighting back into the corresponding bag.

The lighting of other bags is tested in the same way.



After all the tests are completed, put the expansion board back into bag No. 5.



## Note:

Please be careful when installing. The lamp wire is relatively slender and cannot be pressed on the raised position of the building block. It should pass along the gap, otherwise the lamp wire will be pinched.



**Start Installation:** 





















































































































































































































































## Note:

Please be careful when installing. The lamp wire is relatively slender and cannot be pressed on the raised position of the building block. It should pass along the gap, otherwise the lamp wire will be pinched.

























































































































The above are ideas and instructions provided by our designers. Please move on:

1: Do you have any suggestions about the material and quality of our products?

2: Do you have any suggestions on the installation instructions and the degree of difficulty of the installation?

3: If you have better i