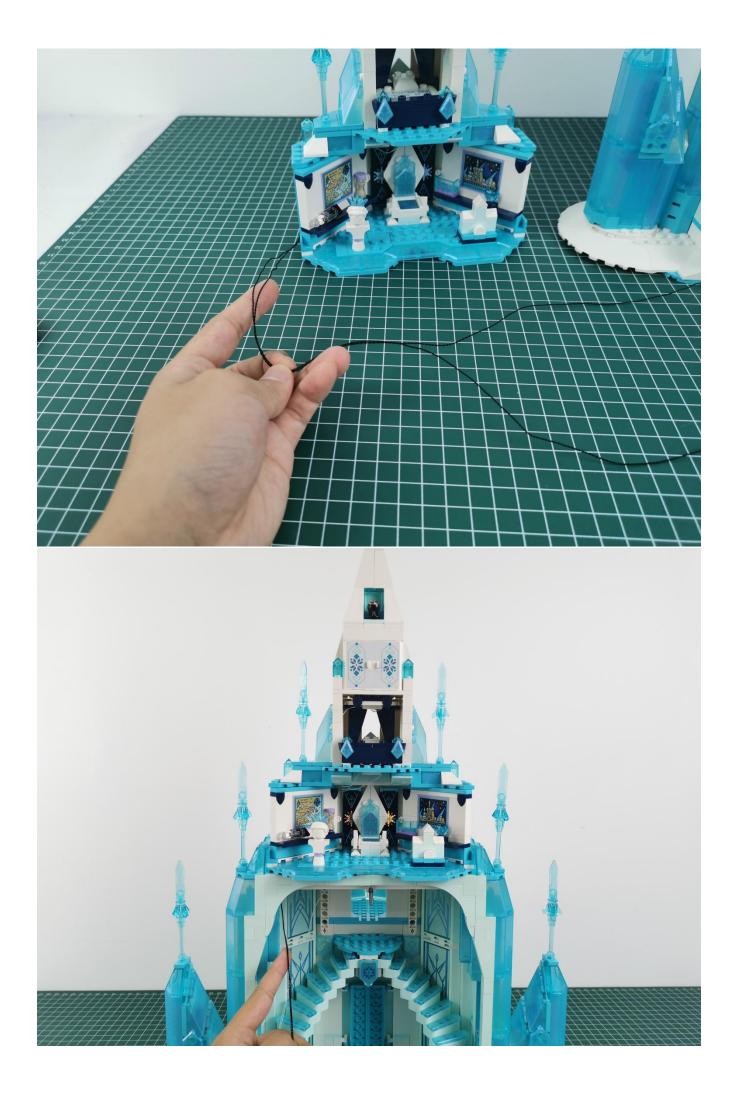

he lighting and put it back into the corresponding bag.



Take out the lighting of the No. 2 bag and test it in the same way.





After the test is normal, put the lighting back into the corresponding bag.

The lighting of other bags is tested in the same way.



After all the tests are completed, put the expansion board back into bag No. 5.



## Note:

Please be careful when installing. The lamp wire is relatively slender and cannot be pressed on the raised position of the building block. It should pass along the gap, otherwise the lamp wire will be pinched.



**Start Installation:** 





















































































































































































































































## Note:

Please be careful when installing. The lamp wire is relatively slender and cannot be pressed on the raised position of the building block. It should pass along the gap, otherwise the lamp wire will be pinched.

























































































































The above are ideas and instructions provided by our designers. Please move on:

1: Do you have any suggestions about the material and quality of our products?

2: Do you have any suggestions on the installation instructions and the degree of difficulty of the installation?

3: If you have better installation method and ideas, please contact us in time.