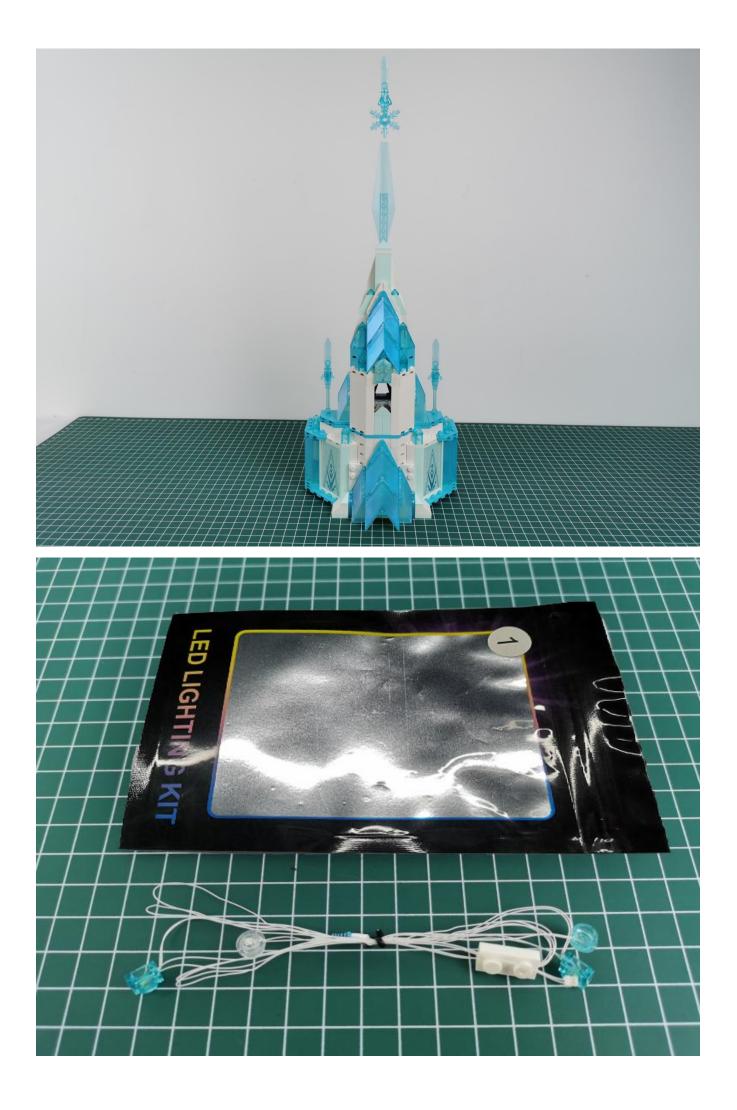

Take out the lighting of the No. 1 bag.

Connect the lighting to the expansion board and pay attention to the connection method.

Turn on the power and test the lighting. If there is any abnormality, please contact us in time.

## This product has 8 bags, and the battery box No.

Take out the accessories in the No. 5 and No. 7 bags.

Take out the expansion board and USB power cord separately.

Tear off the seal on the expansion board.