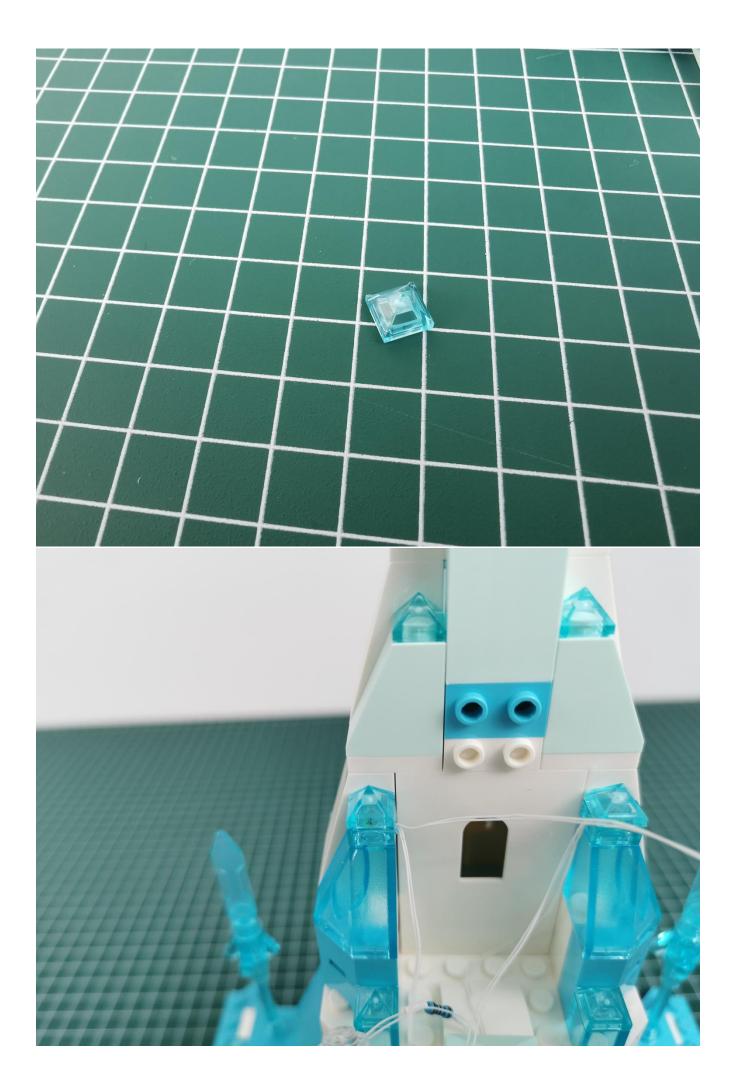

## Note:

Please be careful when installing. The lamp wire is relatively slender and cannot be pressed on the raised position of the building block. It should pass along the gap, otherwise the lamp wire will be pinched.

**Start Installation:** 