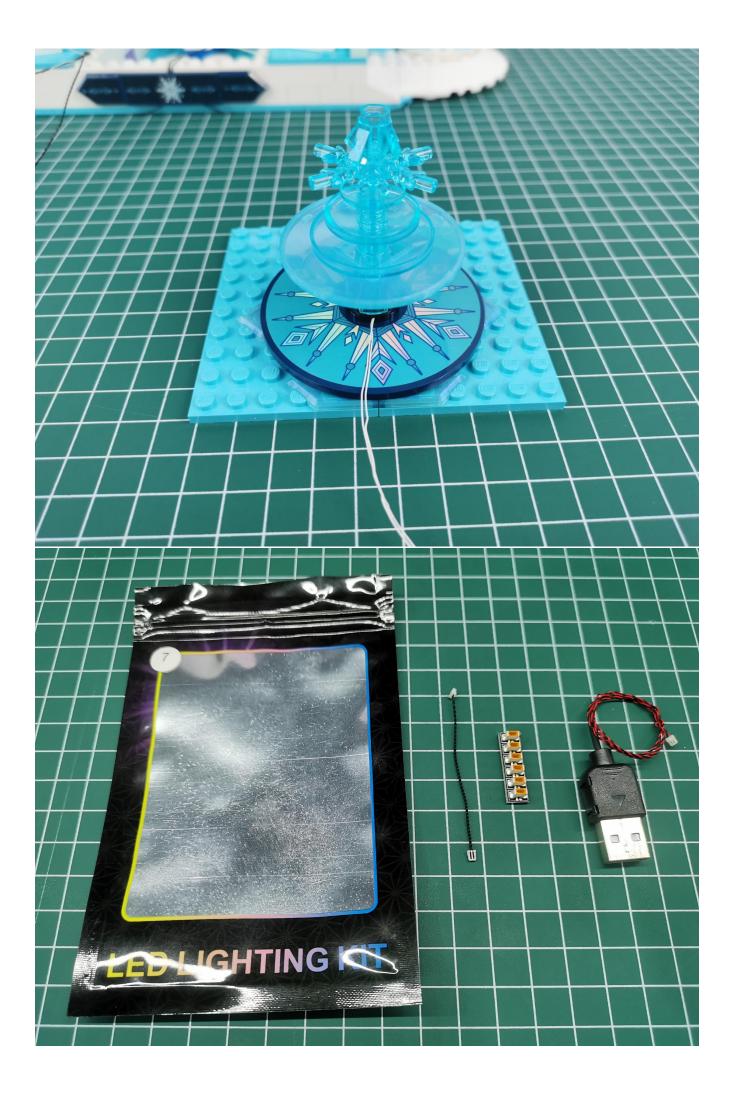

## This product has 8 bags, and the battery box No.

Take out the accessories in the No. 5 and No. 7 bags.

Take out the expansion board and USB power cord separately.

Tear off the seal on the expansion board.

Take out the lighting of the No. 1 bag.

Connect the lighting to the expansion board and pay attention to the connection method.

Turn on the power and test the lighting. If there is any abnormality, please contact us in time.