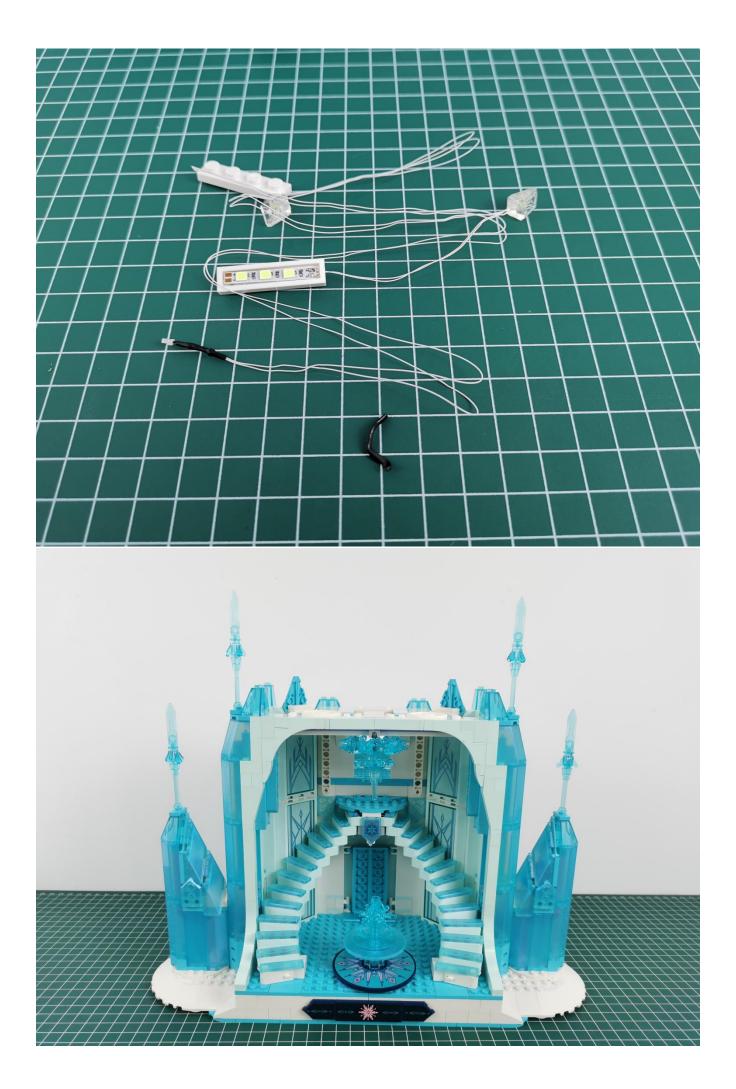

Take out the lighting of the No. 1 bag.

Connect the lighting to the expansion board and pay attention to the connection method.

Turn on the power and test the lighting. If there is any abnormality, please contact us in time.

Pull off the lighting and put it back into the corresponding bag.

Take out the lighting of the No. 2 bag and test it in the same way.

After the test is normal, put the lighting back into the corresponding bag.

The lighting of other bags is tested in the same way.

After all the tests are completed, put the expansion board back into bag No. 5.