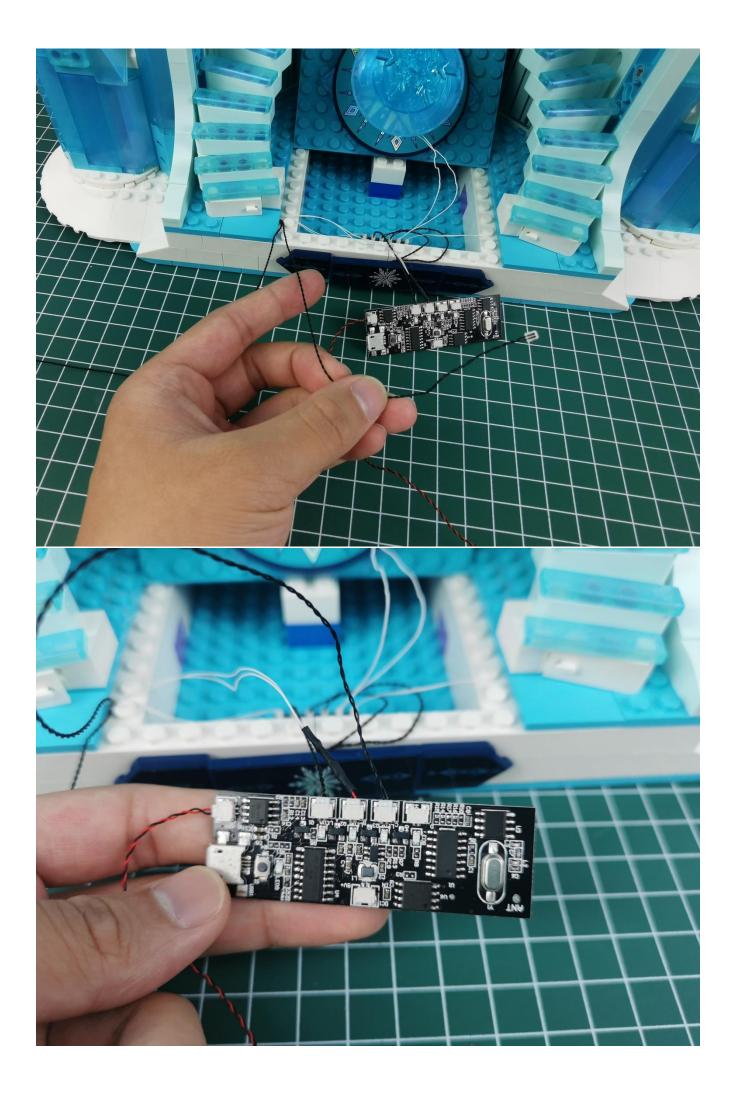

## This product has 8 bags, and the battery box No.

Take out the accessories in the No. 5 and No. 7 bags.

Take out the expansion board and USB power cord separately.

Tear off the seal on the expansion board.

If there is a 2P interface in the package, please pay attention to the way the interface is used. The interface is small, please use it carefully: the = sign of the 2P interface is aligned with the = sign of the expansion board

Take out the lighting of the No. 1 bag.

Connect the lighting to the expansion board and pay attention to the connection method.

Turn on the power and test the lighting. If there is any abnormality, please contact us in time.