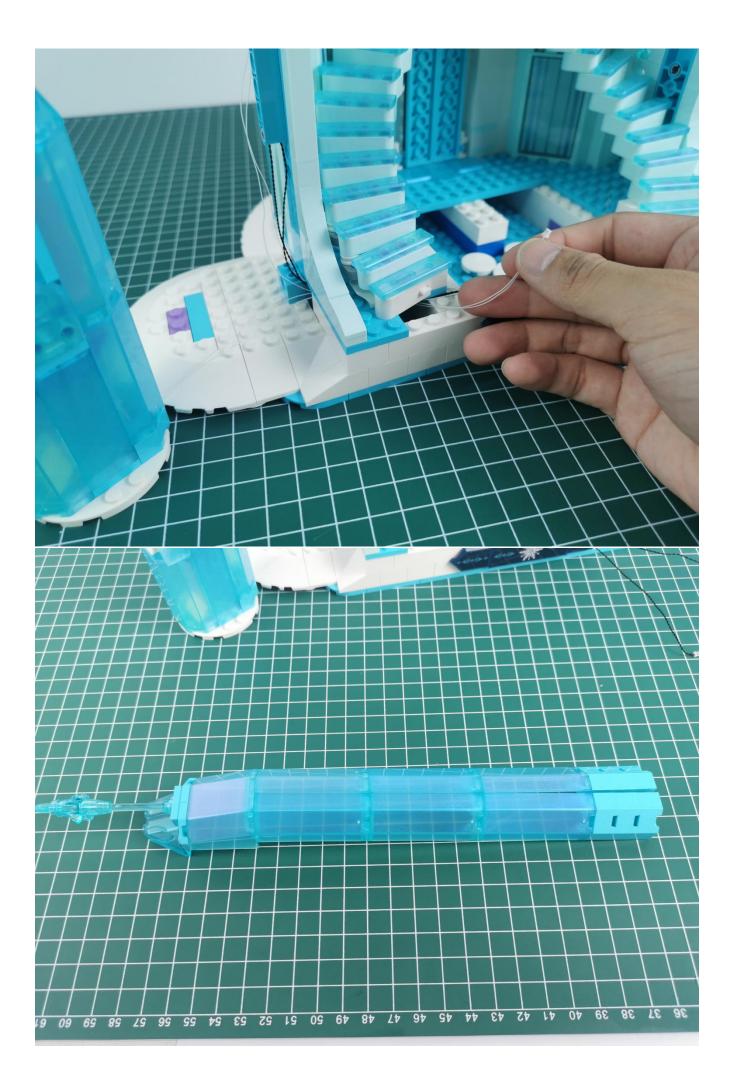

## Note:

Please be careful when installing. The lamp wire is relatively slender and cannot be pressed on the raised position of the building block. It should pass along the gap, otherwise the lamp wire will be pinched.

**Start Installation:** 