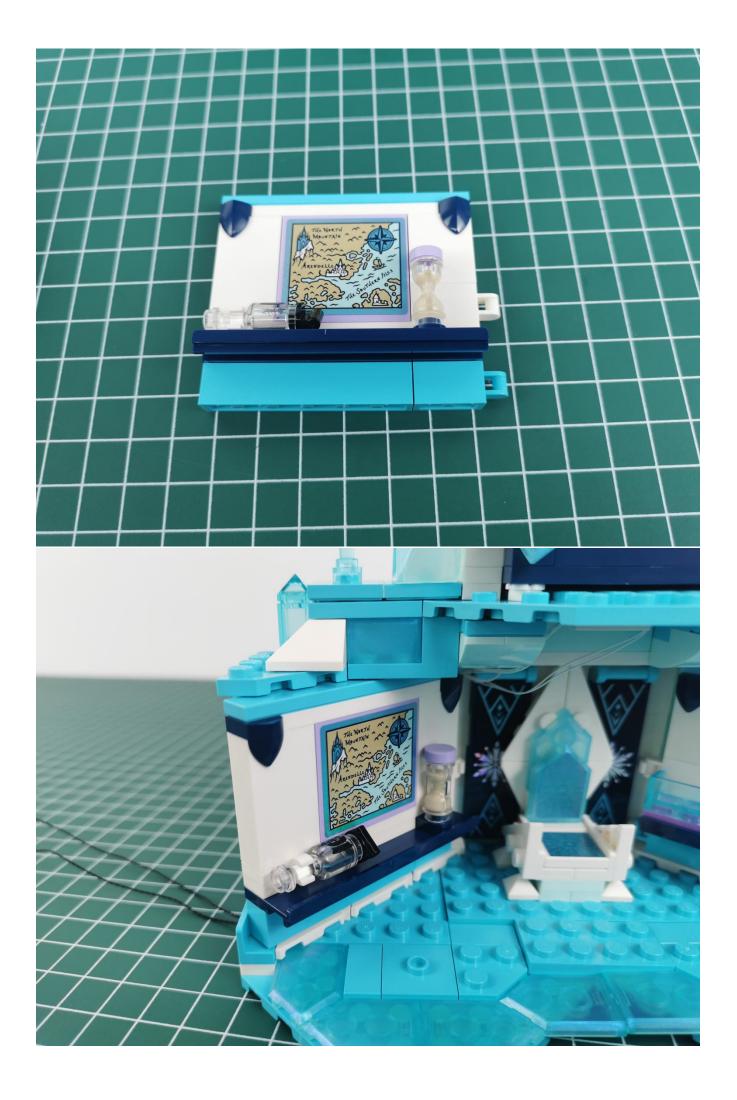

bnormality, please contact us in time.



Pull off the lighting and put it back into the corresponding bag.



Take out the lighting of the No. 2 bag and test it in the same way.





After the test is normal, put the lighting back into the corresponding bag.

The lighting of other bags is tested in the same way.



After all the tests are completed, put the expansion board back into bag No. 5.



## Note:

Please be careful when installing. The lamp wire is relatively slender and cannot be pressed on the raised position of the building block. It should pass along the gap, otherwise the lamp wire will be pinched.



**Start Installation:** 





















































































































































































































































## Note:

Please be careful when installing. The lamp wire is relatively slender and cannot be pressed on the raised position of the building block. It should pass along the gap, otherwise the lamp wire will be pinched.

























































































































The above are ideas and instructions provided by our designers. Please move on:

1: Do you have any suggestions about the material and quality of our products?

2: Do you have any suggestions on the installation instructions and the degree of difficulty of the installation?

3: If you have better installation method and ideas, please contact us in time.