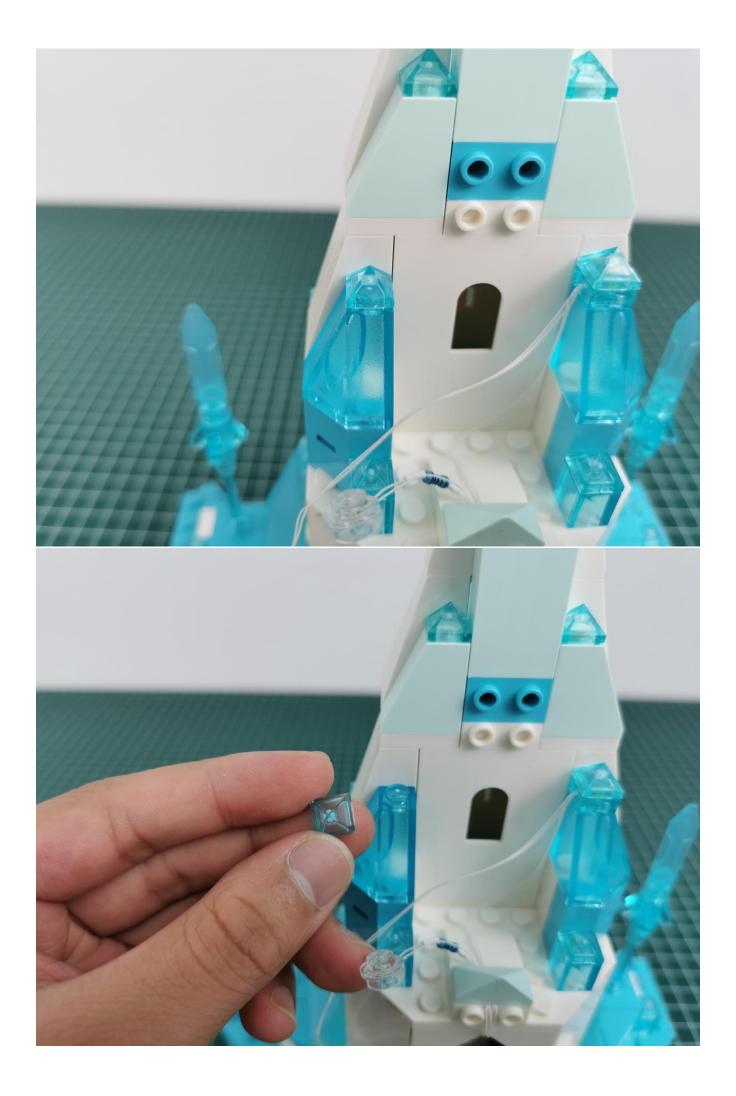

## Note:

Please be careful when installing. The lamp wire is relatively slender and cannot be pressed on the raised position of the building block. It should pass along the gap, otherwise the lamp wire will be pinched.

**Start Installation:** 