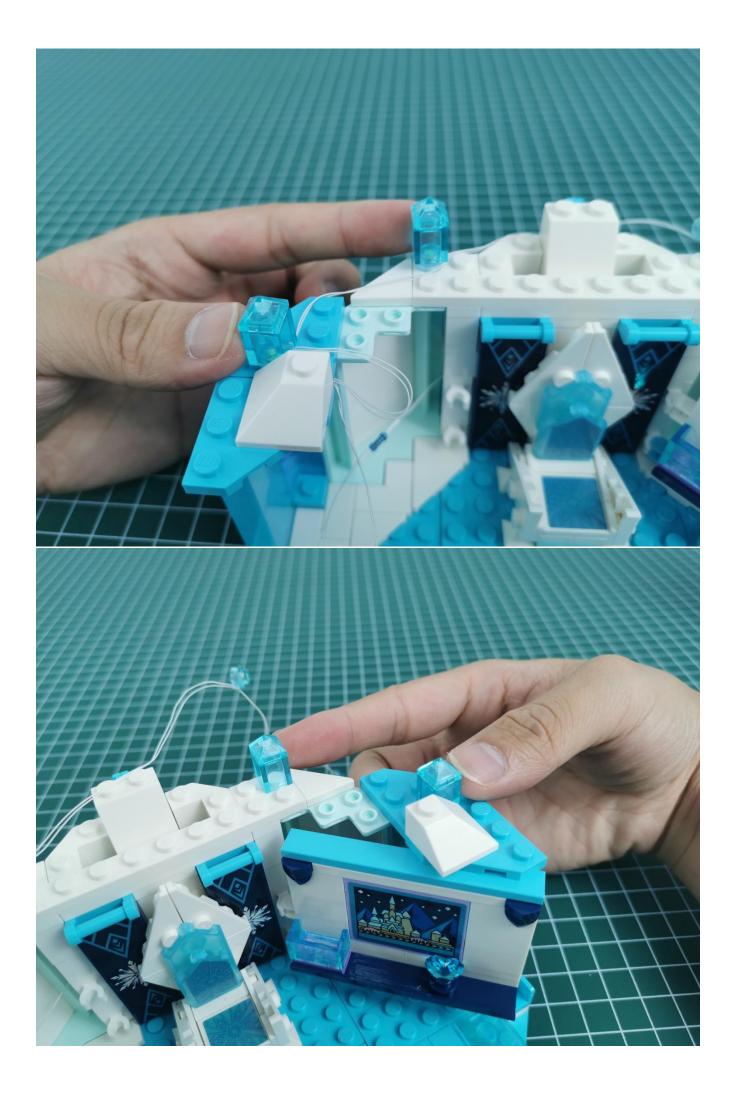

## Note:

Please be careful when installing. The lamp wire is relatively slender and cannot be pressed on the raised position of the building block. It should pass along the gap, otherwise the lamp wire will be pinched.

**Start Installation:** 