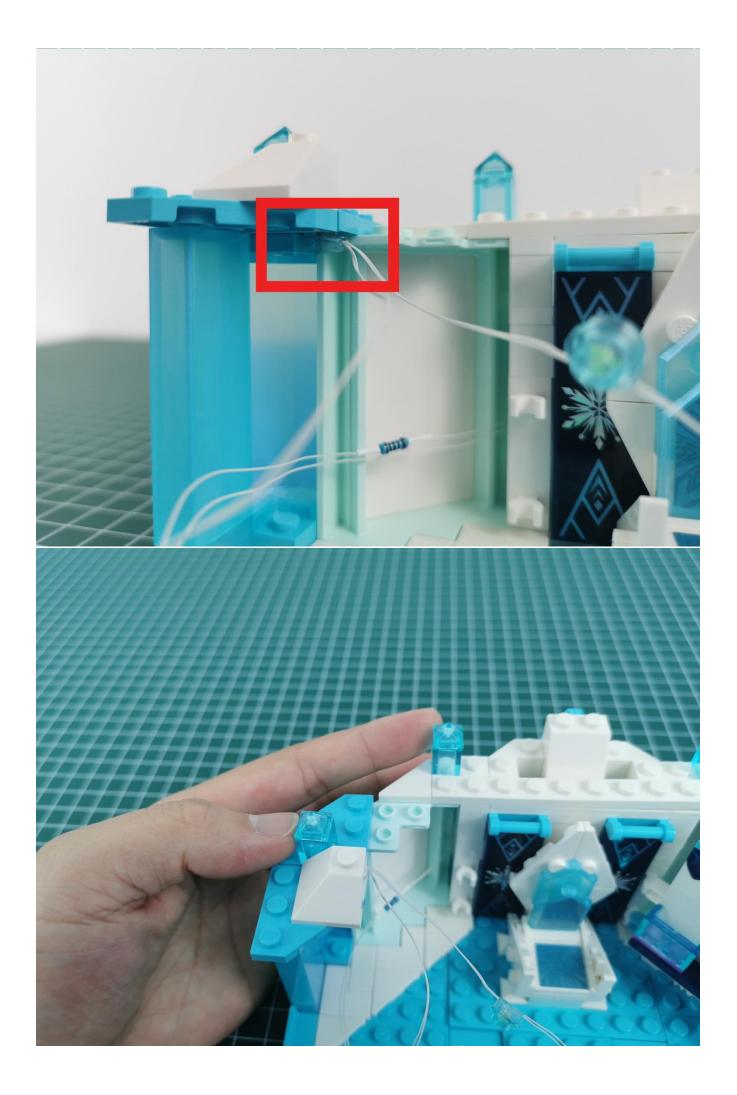

## Note:

Please be careful when installing. The lamp wire is relatively slender and cannot be pressed on the raised position of the building block. It should pass along the gap, otherwise the lamp wire will be pinched.

**Start Installation:** 