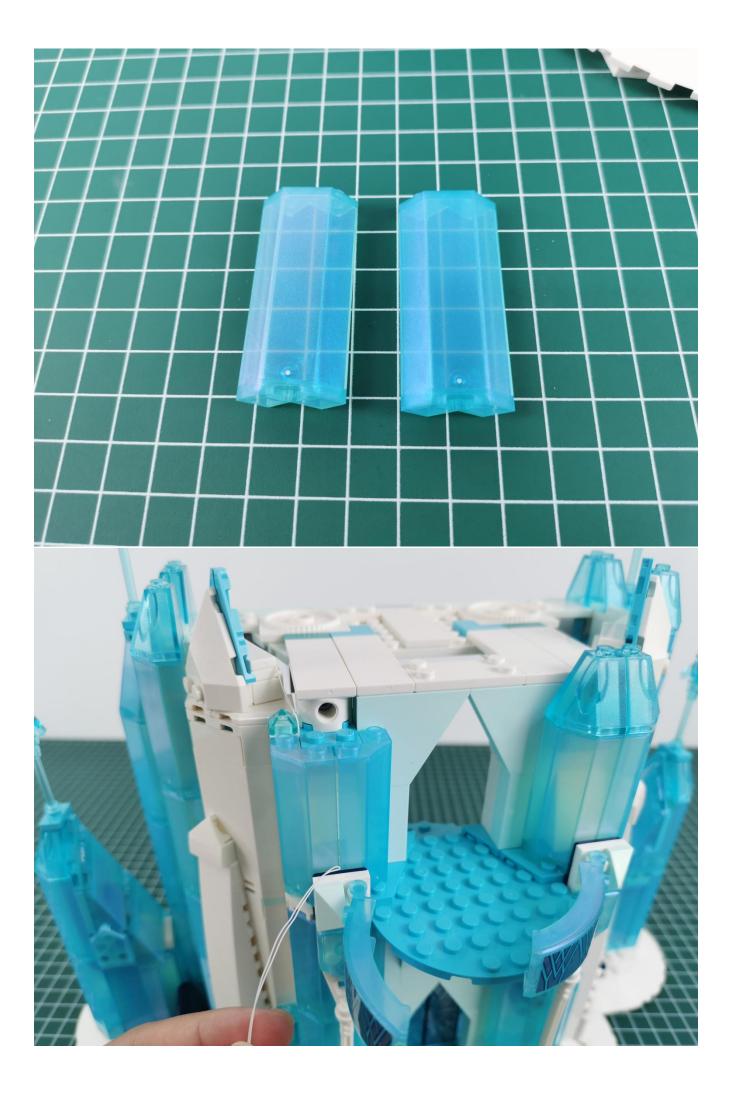

## Note:

Please be careful when installing. The lamp wire is relatively slender and cannot be pressed on the raised position of the building block. It should pass along the gap, otherwise the lamp wire will be pinched.

**Start Installation:** 