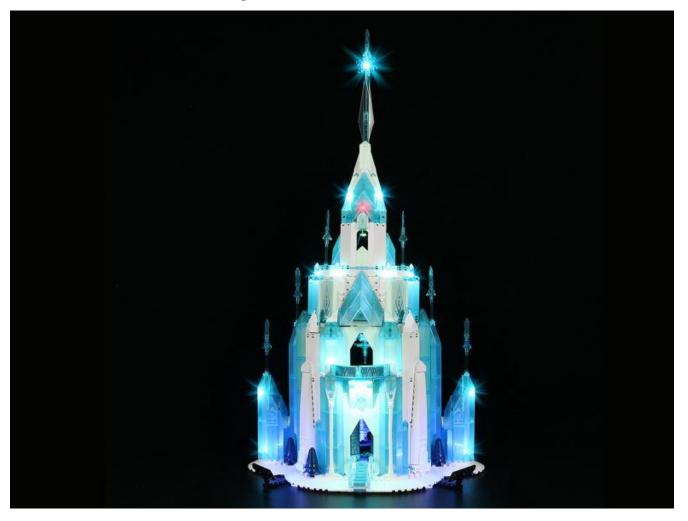

## 43197 Disney Frozen (Sound and Light Remote Control Version) GC33

Instructions for installing this kit:

Power supply: USB power cord (please bring your own power supply). The USB power cord can be energized through a USB battery box, a power bank, a mobile phone charger or a USB socket, and the normal use voltage is 3-5V.

Connect the USB power cord to the expansion board, paying attention to the orientation of the terminal ports.

In this article, the power bank is used for power supply, or the mobile phone charger can be used for power supply. The normal power supply is 5V.