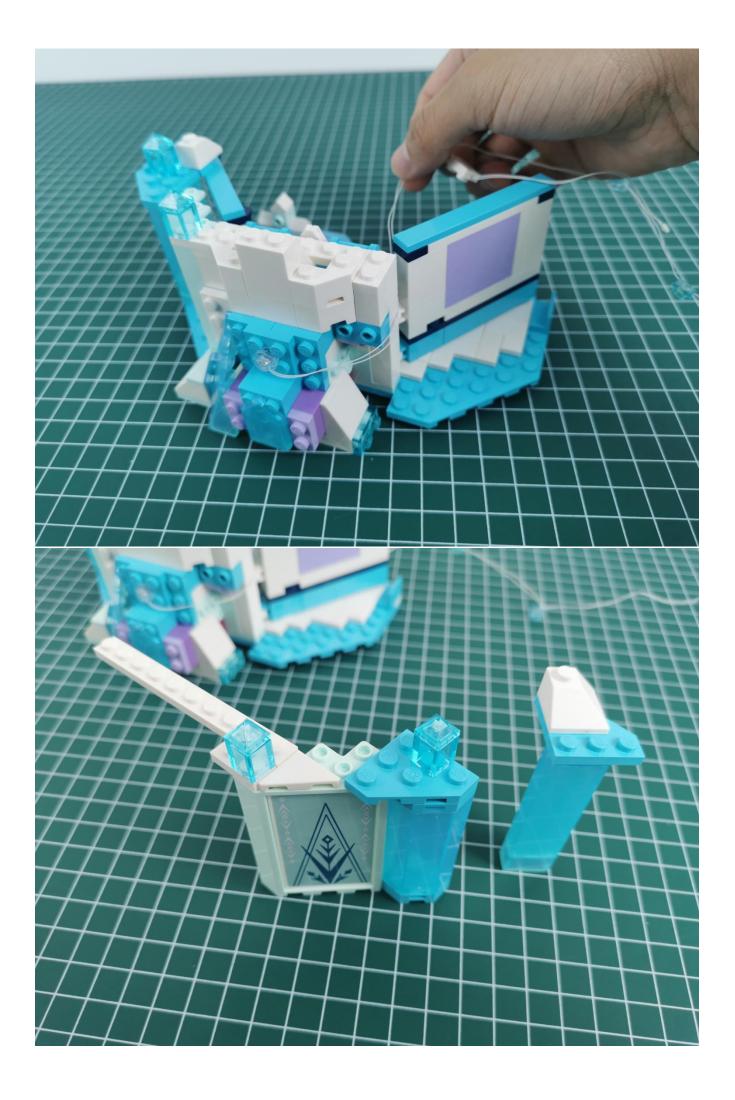

## Note:

Please be careful when installing. The lamp wire is relatively slender and cannot be pressed on the raised position of the building block. It should pass along the gap, otherwise the lamp wire will be pinched.

**Start Installation:** 