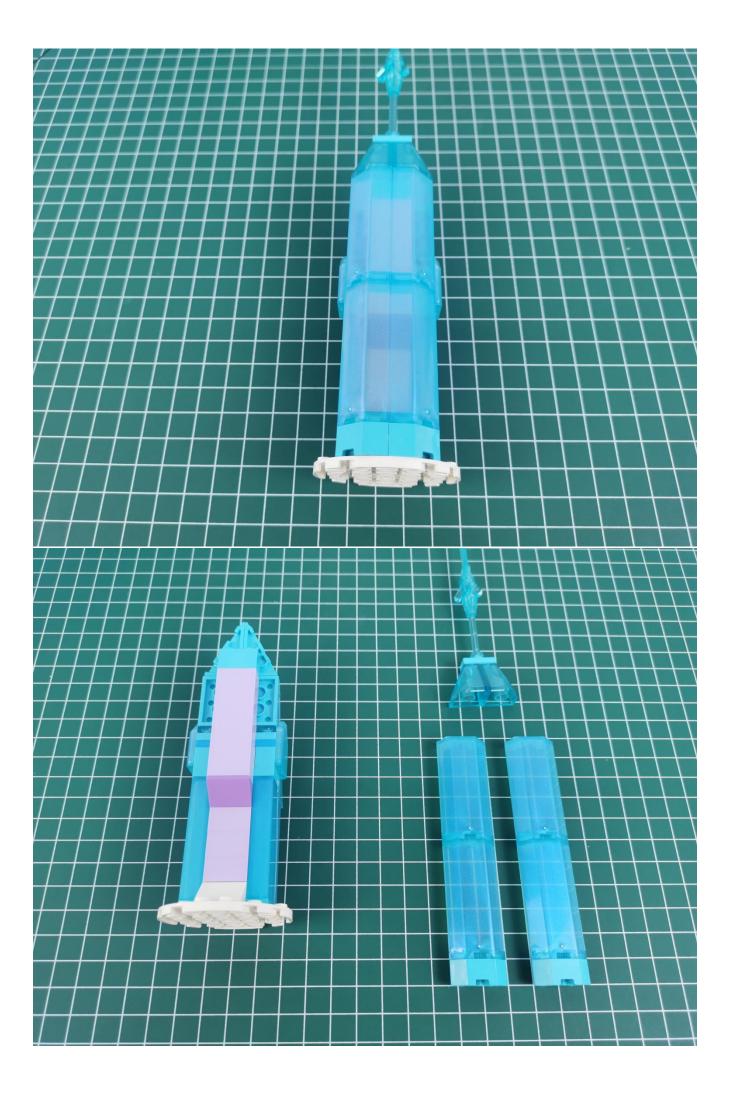

all the tests are completed, put the expansion board back into bag No. 5.



## Note:

Please be careful when installing. The lamp wire is relatively slender and cannot be pressed on the raised position of the building block. It should pass along the gap, otherwise the lamp wire will be pinched.



**Start Installation:** 





















































































































































































































































## Note:

Please be careful when installing. The lamp wire is relatively slender and cannot be pressed on the raised position of the building block. It should pass along the gap, otherwise the lamp wire will be pinched.

























































































































The above are ideas and instructions provided by our designers. Please move on:

1: Do you have any suggestions about the material and quality of our products?

2: Do you have any suggestions on the installation instructions and the degree of difficulty of the installation?

3: If you have better installation method and ideas, please contact us in time.