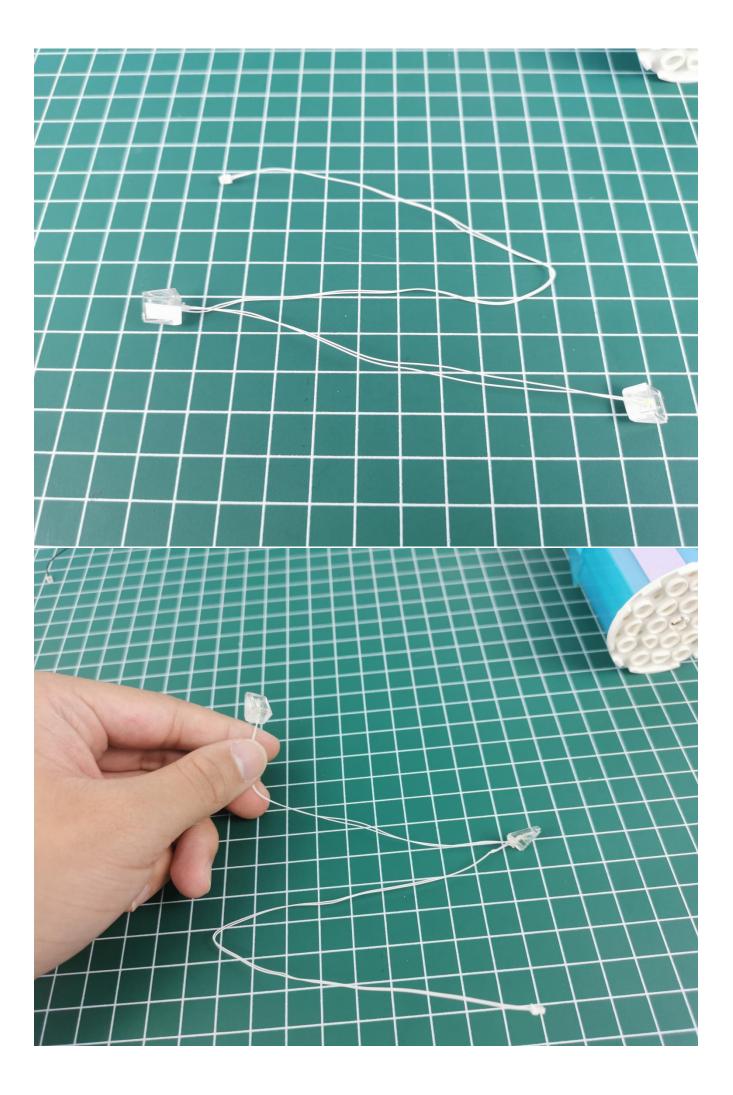

Take out the lighting of the No. 1 bag.

Connect the lighting to the expansion board and pay attention to the connection method.

Turn on the power and test the lighting. If there is any abnormality, please contact us in time.

Pull off the lighting and put it back into the corresponding bag.

Take out the lighting of the No. 2 bag and test it in the same way.

After the test is normal, put the lighting back into the corresponding bag.

The lighting of other bags is tested in the same way.

After all the tests are completed, put the expansion board back into bag No. 5.