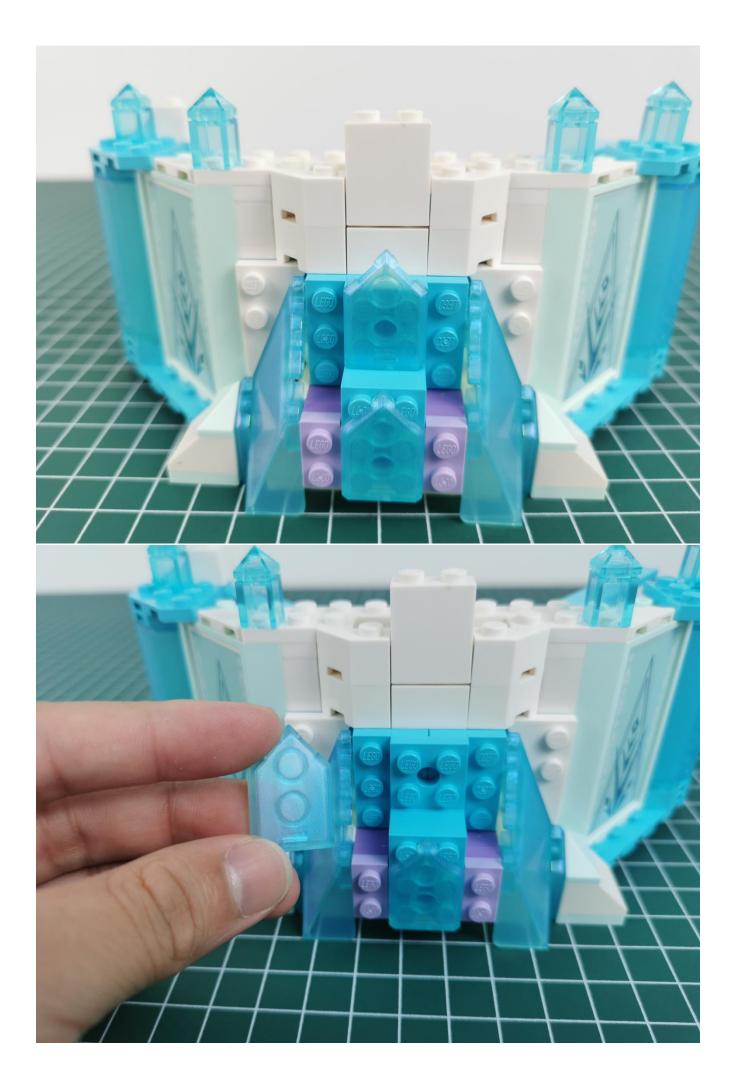

tion to the connection method.



Turn on the power and test the lighting. If there is any abnormality, please contact us in time.



Pull off the lighting and put it back into the corresponding bag.



Take out the lighting of the No. 2 bag and test it in the same way.





After the test is normal, put the lighting back into the corresponding bag.

The lighting of other bags is tested in the same way.



After all the tests are completed, put the expansion board back into bag No. 5.



## Note:

Please be careful when installing. The lamp wire is relatively slender and cannot be pressed on the raised position of the building block. It should pass along the gap, otherwise the lamp wire will be pinched.



**Start Installation:** 





















































































































































































































































## Note:

Please be careful when installing. The lamp wire is relatively slender and cannot be pressed on the raised position of the building block. It should pass along the gap, otherwise the lamp wire will be pinched.

























































































































The above are ideas and instructions provided by our designers. Please move on:

1: Do you have any suggestions about the material and quality of our products?

2: Do you have any suggestions on the installation instructions and the degree of difficulty of the installation