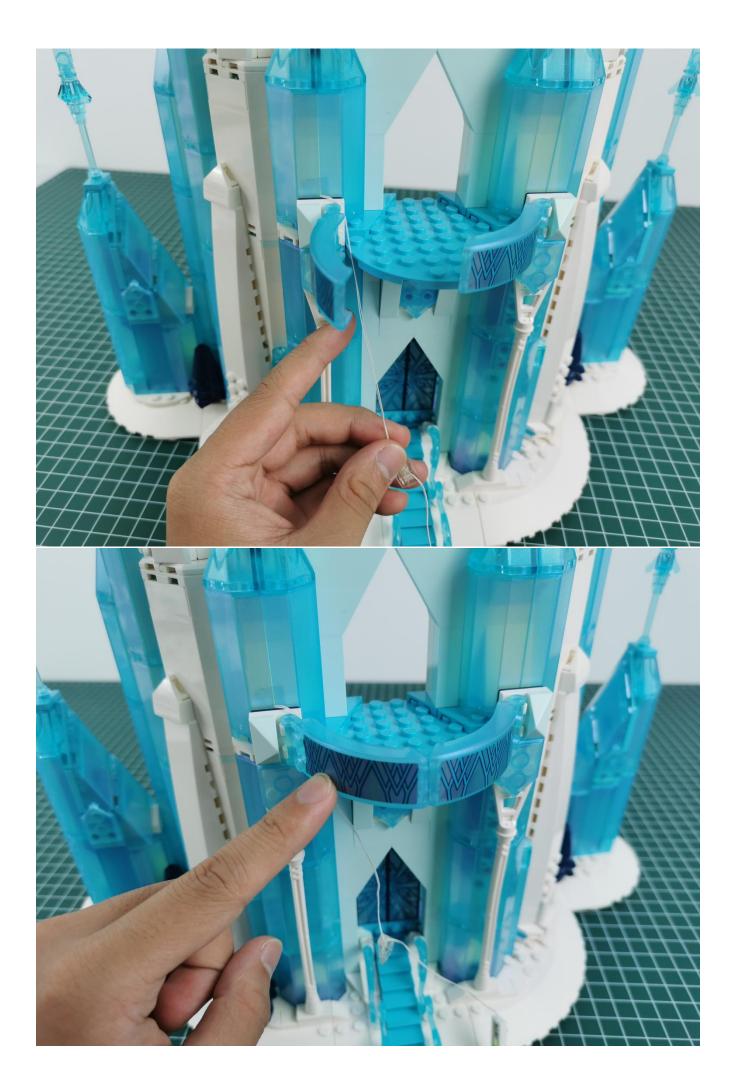

us in time.



Pull off the lighting and put it back into the corresponding bag.



Take out the lighting of the No. 2 bag and test it in the same way.





After the test is normal, put the lighting back into the corresponding bag.

The lighting of other bags is tested in the same way.



After all the tests are completed, put the expansion board back into bag No. 5.



## Note:

Please be careful when installing. The lamp wire is relatively slender and cannot be pressed on the raised position of the building block. It should pass along the gap, otherwise the lamp wire will be pinched.



**Start Installation:** 





















































































































































































































































## Note:

Please be careful when installing. The lamp wire is relatively slender and cannot be pressed on the raised position of the building block. It should pass along the gap, otherwise the lamp wire will be pinched.

























































































































The above are ideas and instructions provided by our designers. Please move on:

1: Do you have any suggestions about the material and quality of our products?

2: Do you have any suggestions on the installation instructions and the degree of difficulty of the installation?

3: If you have better installation method and ideas, please contact us in time.