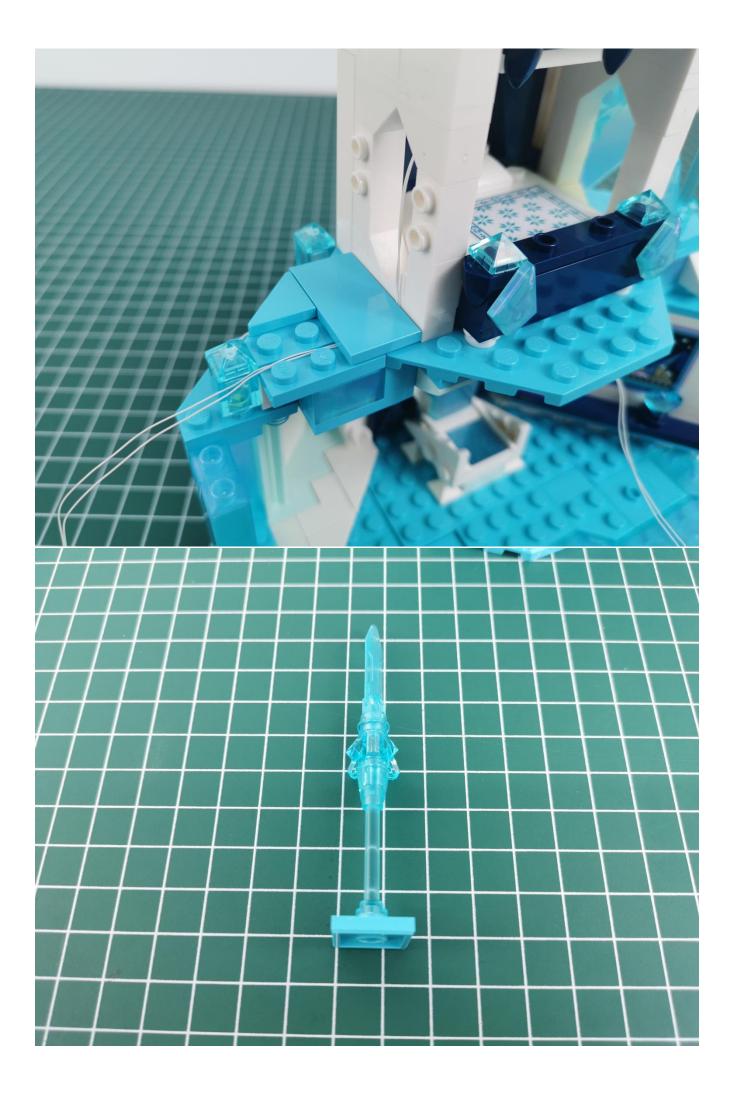

Take out the lighting of the No. 1 bag.

Connect the lighting to the expansion board and pay attention to the connection method.

Turn on the power and test the lighting. If there is any abnormality, please contact us in time.

## Note:

Please be careful when installing. The lamp wire is relatively slender and cannot be pressed on the raised position of the building block. It should pass along the gap, otherwise the lamp wire will be pinched.