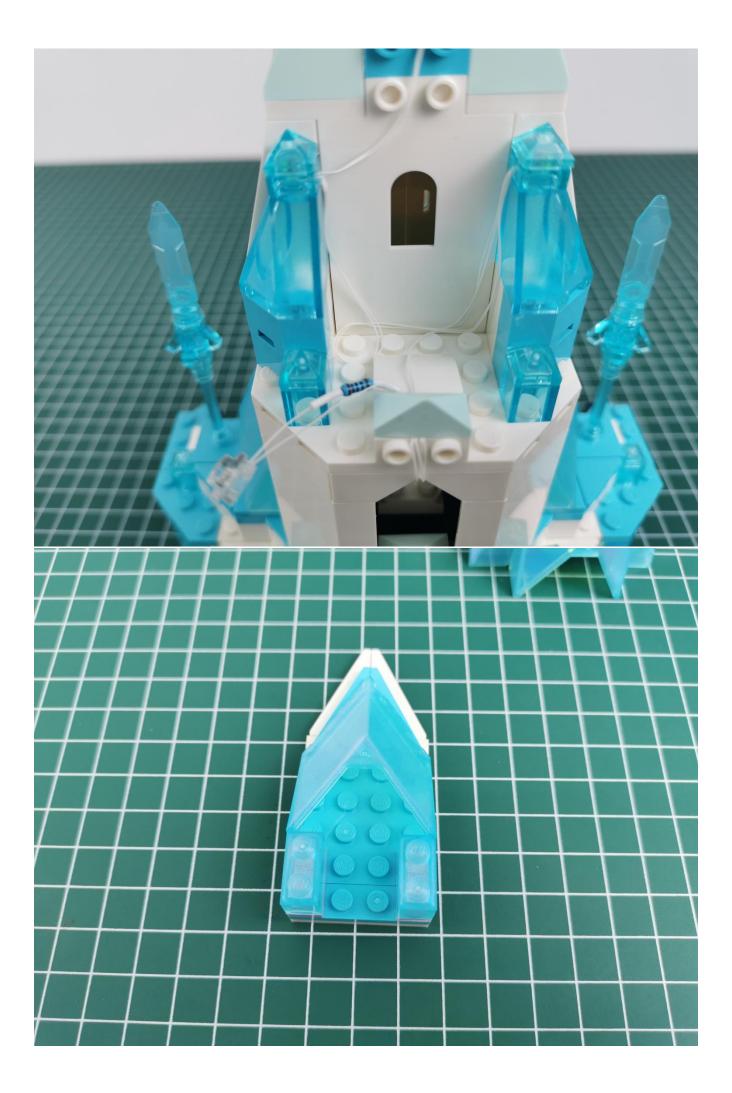

## Note:

Please be careful when installing. The lamp wire is relatively slender and cannot be pressed on the raised position of the building block. It should pass along the gap, otherwise the lamp wire will be pinched.

**Start Installation:** 