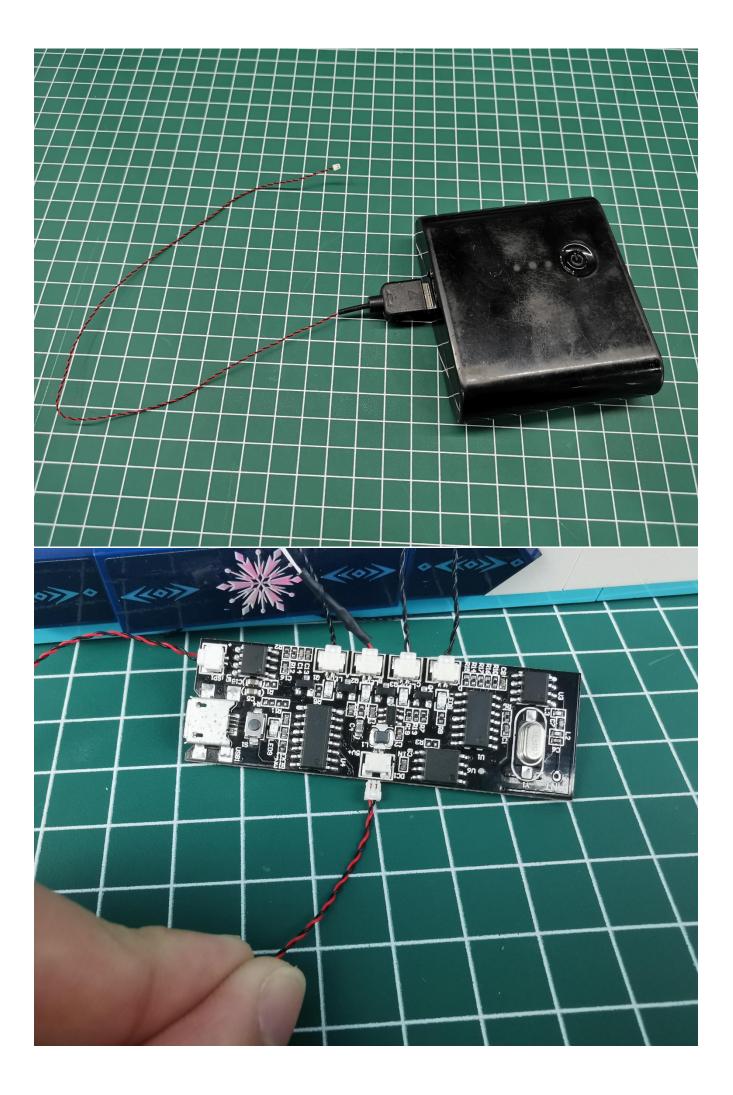

Connect the USB power cord to the expansion board, paying attention to the orientation of the terminal ports.

In this article, the power bank is used for power supply, or the mobile phone charger can be used for power supply. The normal power supply is 5V.

Take out the lighting of the No. 1 bag.

Connect the lighting to the expansion board and pay attention to the connection method.

Turn on the power and test the lighting. If there is any abnormality, please contact us in time.