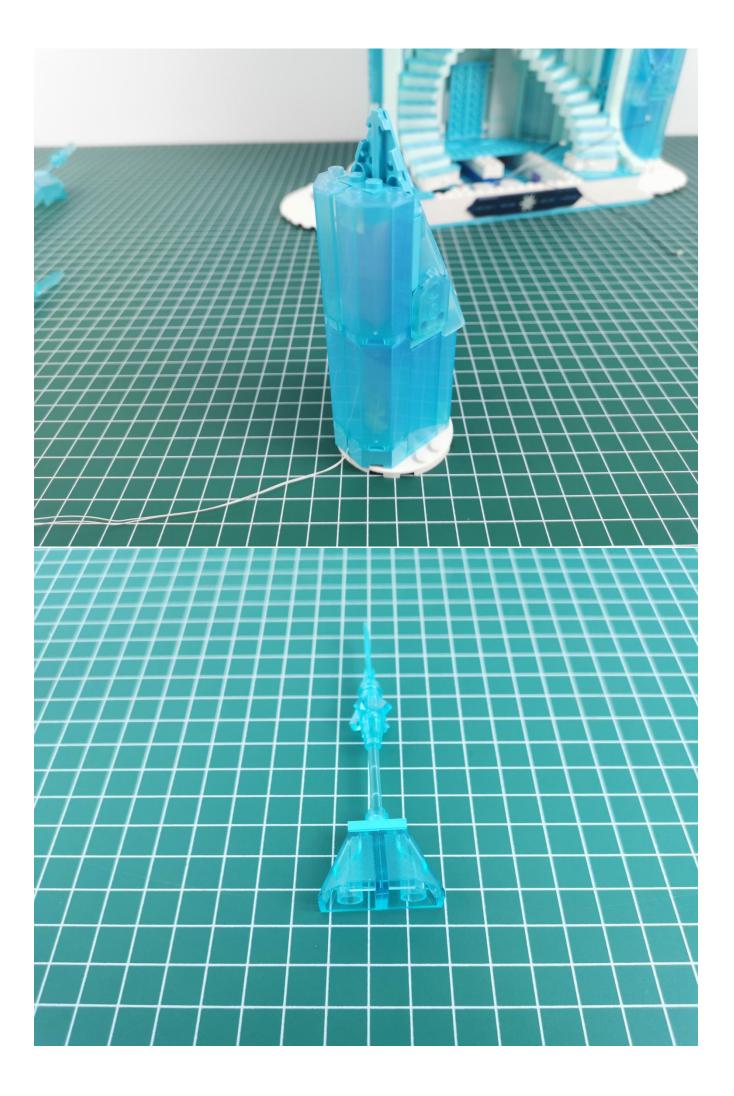

## Note:

Please be careful when installing. The lamp wire is relatively slender and cannot be pressed on the raised position of the building block. It should pass along the gap, otherwise the lamp wire will be pinched.

**Start Installation:** 