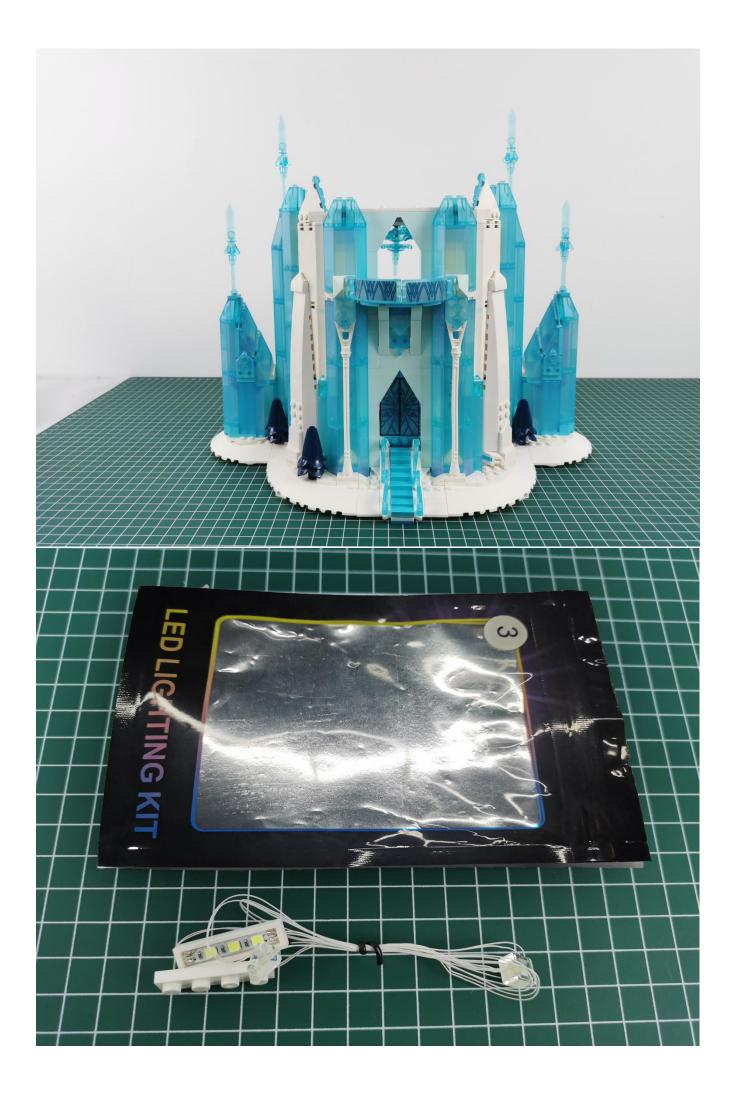

## This product has 8 bags, and the battery box No.

Take out the accessories in the No. 5 and No. 7 bags.

Take out the expansion board and USB power cord separately.

Tear off the seal on the expansion board.

Take out the lighting of the No. 1 bag.

Connect the lighting to the expansion board and pay attention to the connection method.

Turn on the power and test the lighting. If there is any abnormality, please contact us in time.