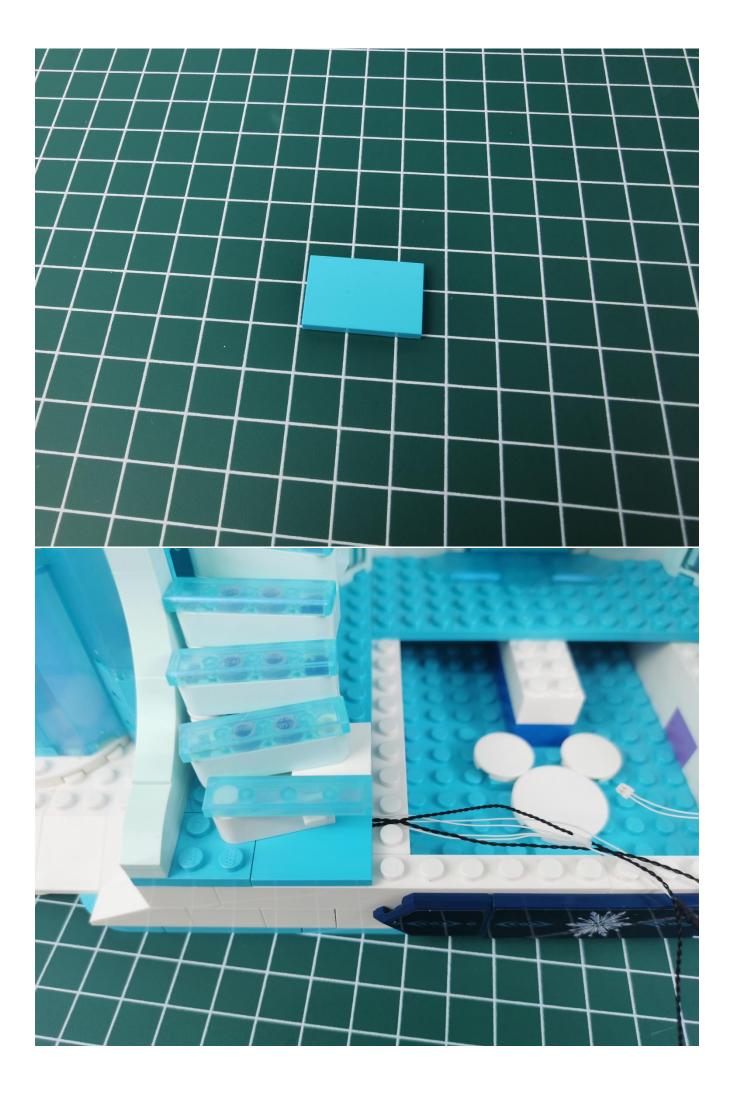

## Note:

Please be careful when installing. The lamp wire is relatively slender and cannot be pressed on the raised position of the building block. It should pass along the gap, otherwise the lamp wire will be pinched.

**Start Installation:** 