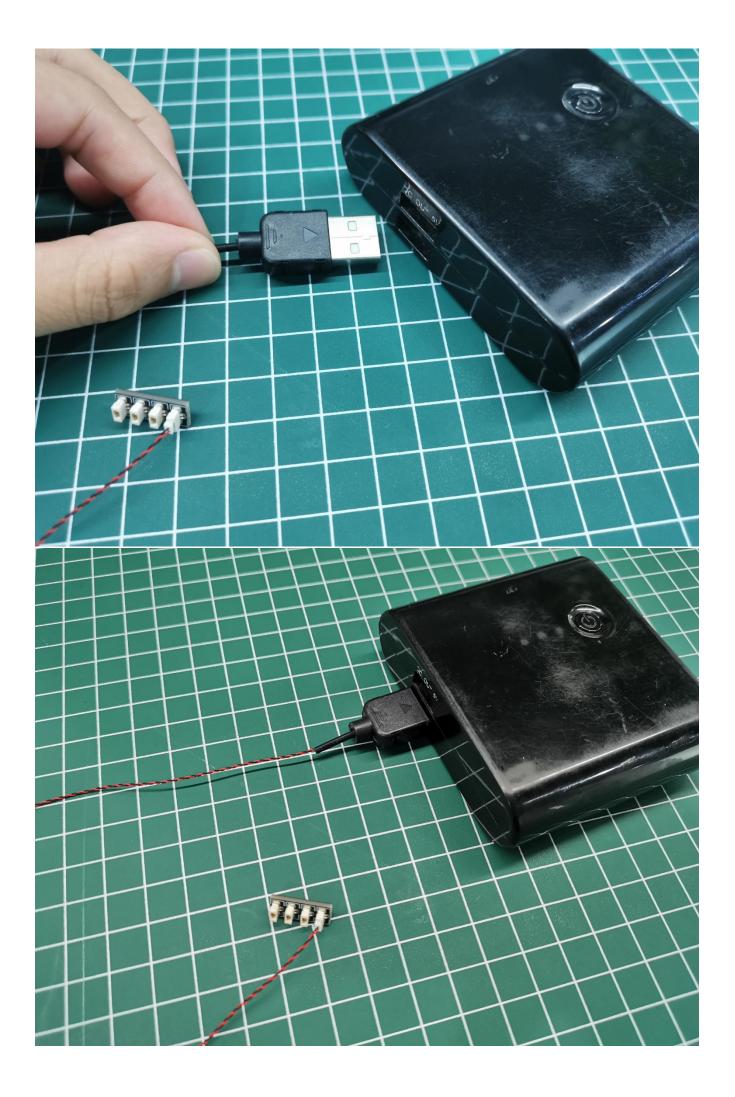

Connect the USB power cord to the expansion board, paying attention to the orientation of the terminal ports.

In this article, the power bank is used for power supply, or the mobile phone charger can be used for power supply. The normal power supply is 5V.