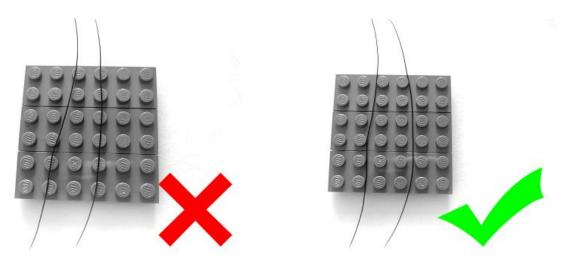

## Note:

Please be careful when installing. The lamp wire is relatively slender and cannot be pressed on the raised position of the building block. It should pass along the gap, otherwise the lamp wire will be pinched.