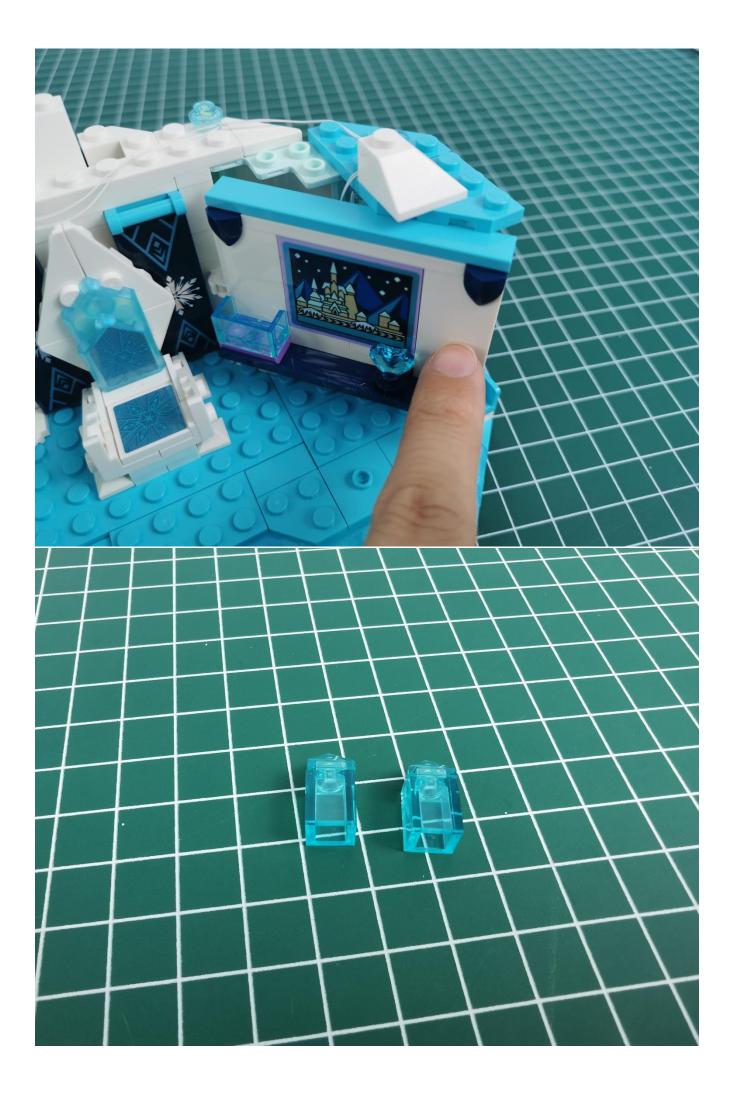

## Note:

Please be careful when installing. The lamp wire is relatively slender and cannot be pressed on the raised position of the building block. It should pass along the gap, otherwise the lamp wire will be pinched.