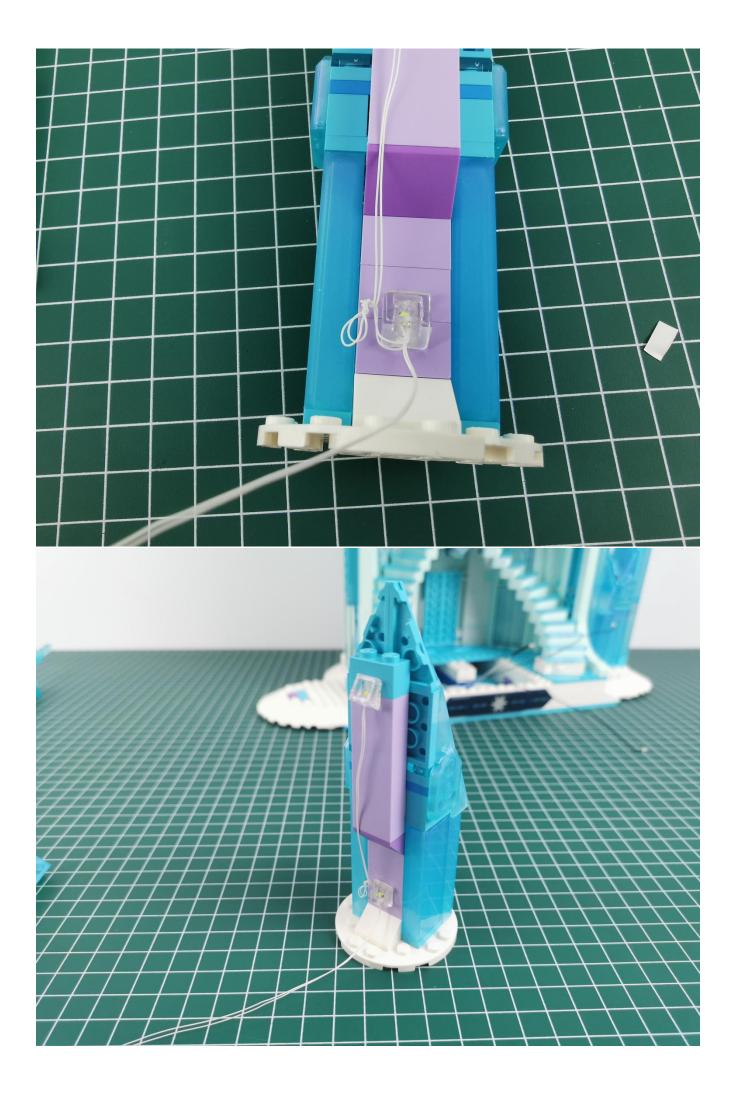

## Note:

Please be careful when installing. The lamp wire is relatively slender and cannot be pressed on the raised position of the building block. It should pass along the gap, otherwise the lamp wire will be pinched.