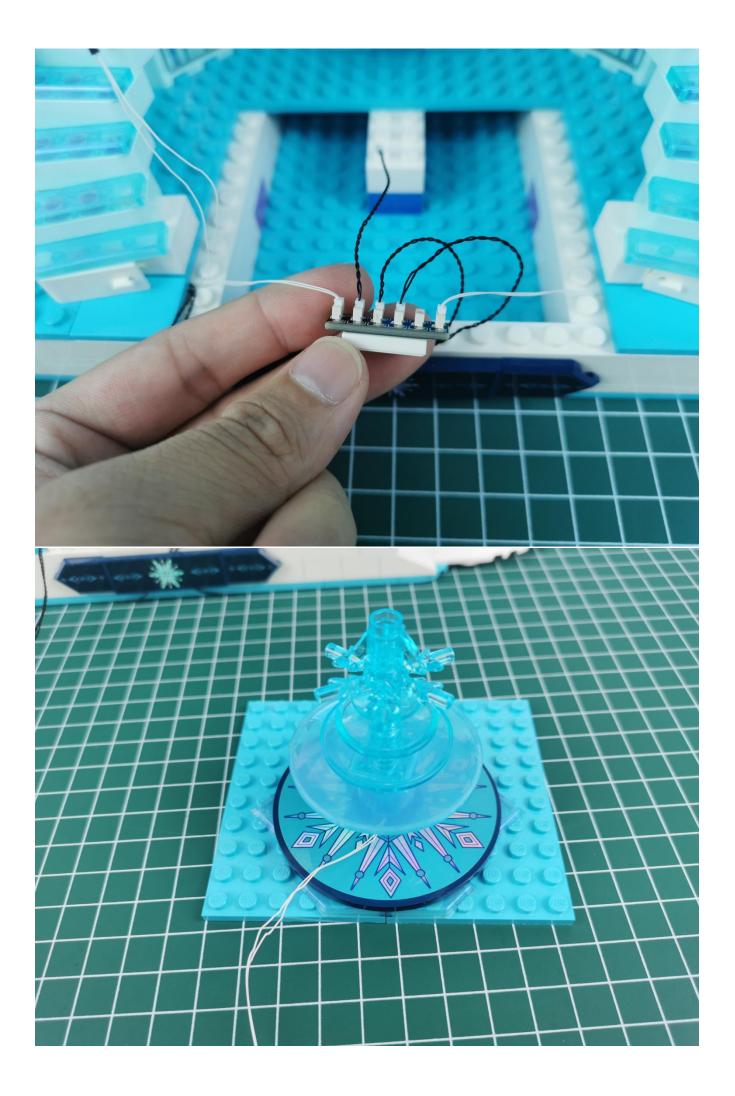

The lighting of other bags is tested in the same way.

After all the tests are completed, put the expansion board back into bag No. 5.

## Note:

Please be careful when installing. The lamp wire is relatively slender and cannot be pressed on the raised position of the building block. It should pass along the gap, otherwise the lamp wire will be pinched.