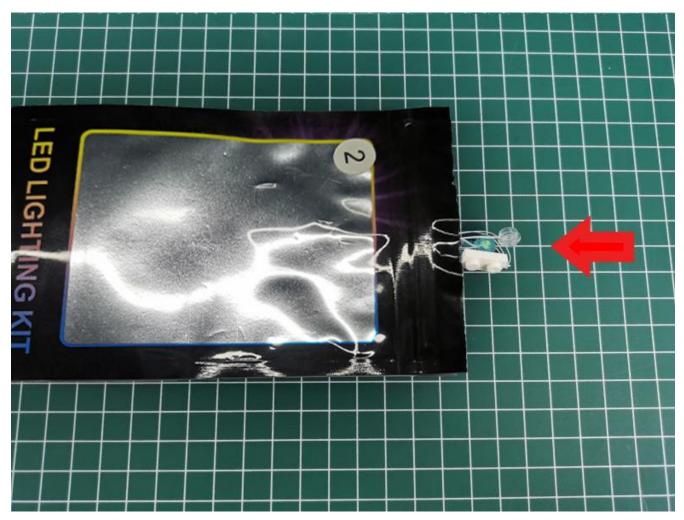

Pull off the lighting and put it back into the corresponding bag.

Take out the lighting of the No. 2 bag and test it in the same way.

After the test is normal, put the lighting back into the corresponding bag.