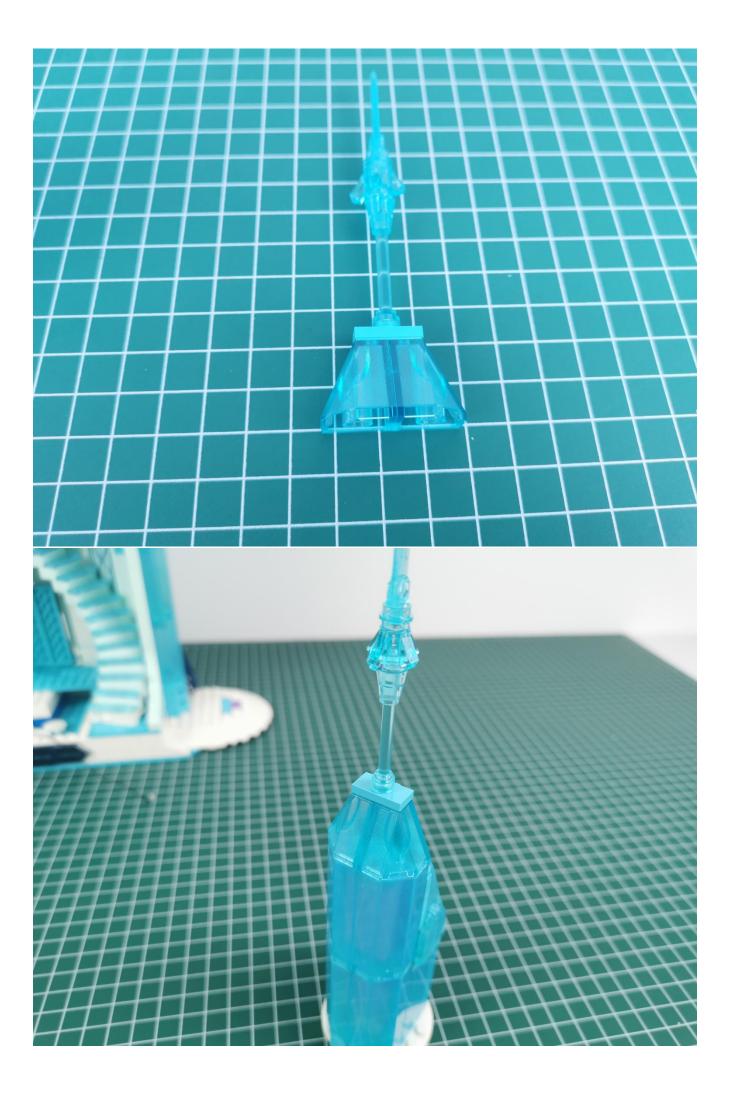

ests are completed, put the expansion board back into bag No. 5.



## Note:

Please be careful when installing. The lamp wire is relatively slender and cannot be pressed on the raised position of the building block. It should pass along the gap, otherwise the lamp wire will be pinched.



**Start Installation:** 





















































































































































































































































## Note:

Please be careful when installing. The lamp wire is relatively slender and cannot be pressed on the raised position of the building block. It should pass along the gap, otherwise the lamp wire will be pinched.

























































































































The above are ideas and instructions provided by our designers. Please move on:

1: Do you have any suggestions about the material and quality of our products?

2: Do you have any suggestions on the installation instructions and the degree of difficulty of the installation?

3: If you have better installation method and ideas, please contact us in time.