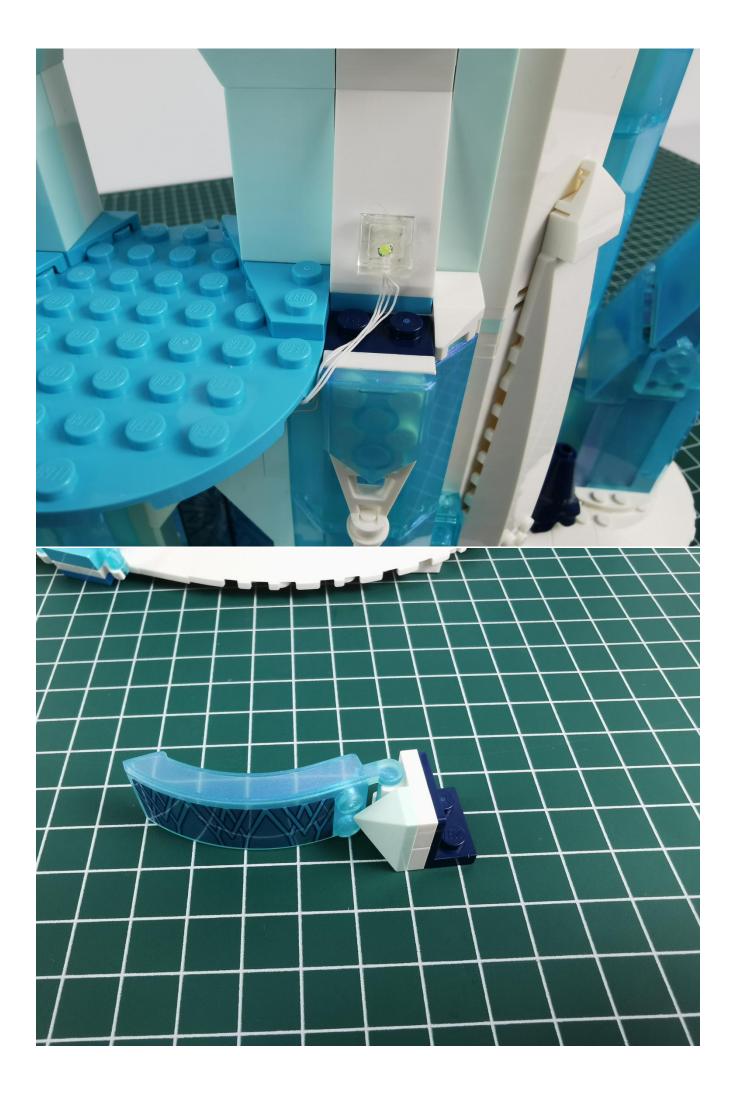

## Note:

Please be careful when installing. The lamp wire is relatively slender and cannot be pressed on the raised position of the building block. It should pass along the gap, otherwise the lamp wire will be pinched.

**Start Installation:** 