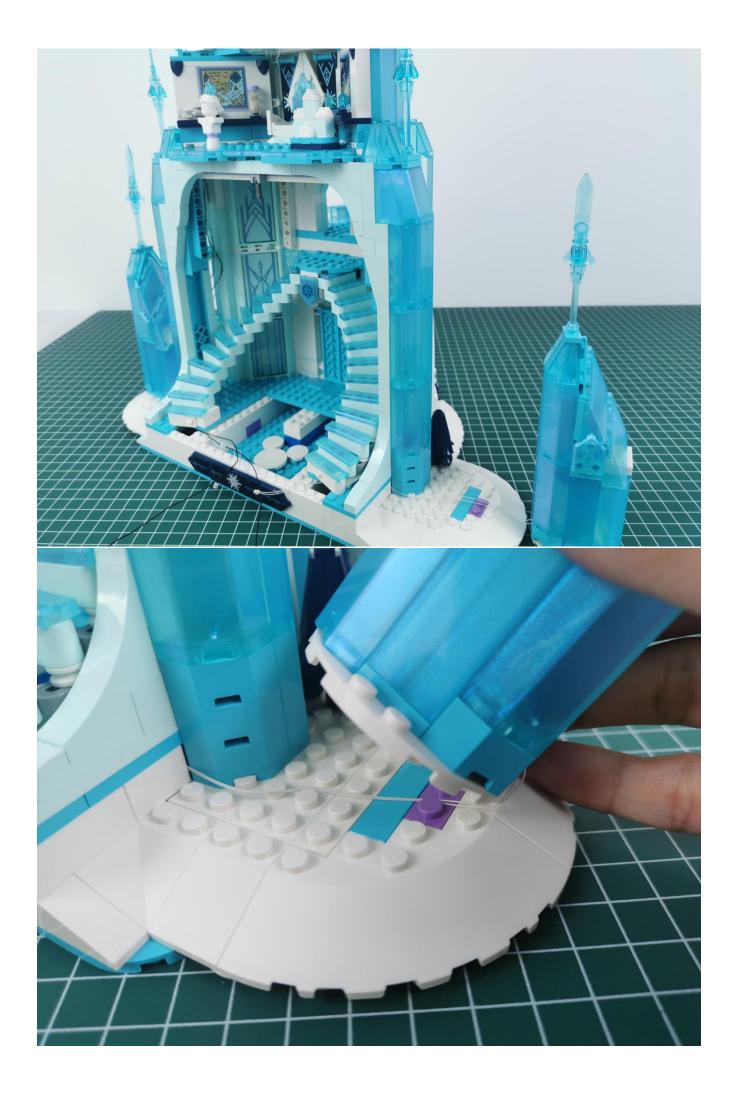

## Note:

Please be careful when installing. The lamp wire is relatively slender and cannot be pressed on the raised position of the building block. It should pass along the gap, otherwise the lamp wire will be pinched.