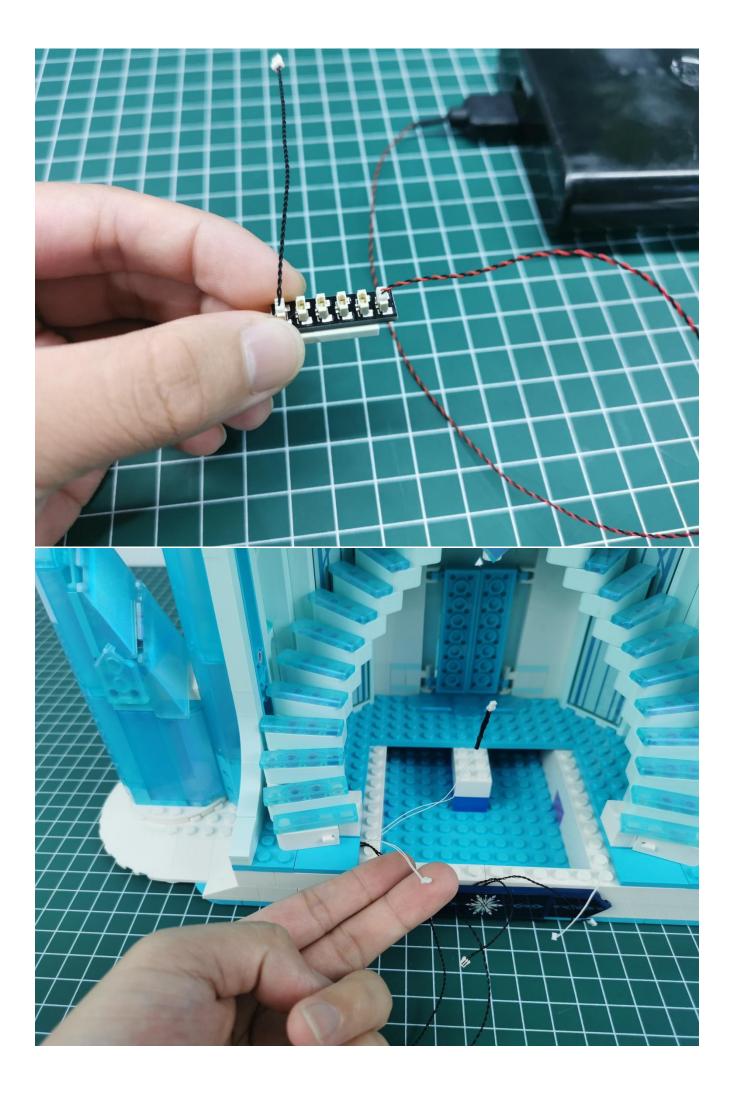

Connect the USB power cord to the expansion board, paying attention to the orientation of the terminal ports.

In this article, the power bank is used for power supply, or the mobile phone charger can be used for power supply. The normal power supply is 5V.

Take out the lighting of the No. 1 bag.

Connect the lighting to the expansion board and pay attention to the connection method.

Turn on the power and test the lighting. If there is any abnormality, please contact us in time.

Pull off the lighting and put it back into the corresponding bag.

Take out the lighting of the No. 2 bag and test it in the same way.

After the test is normal, put the lighting back into the corresponding bag.