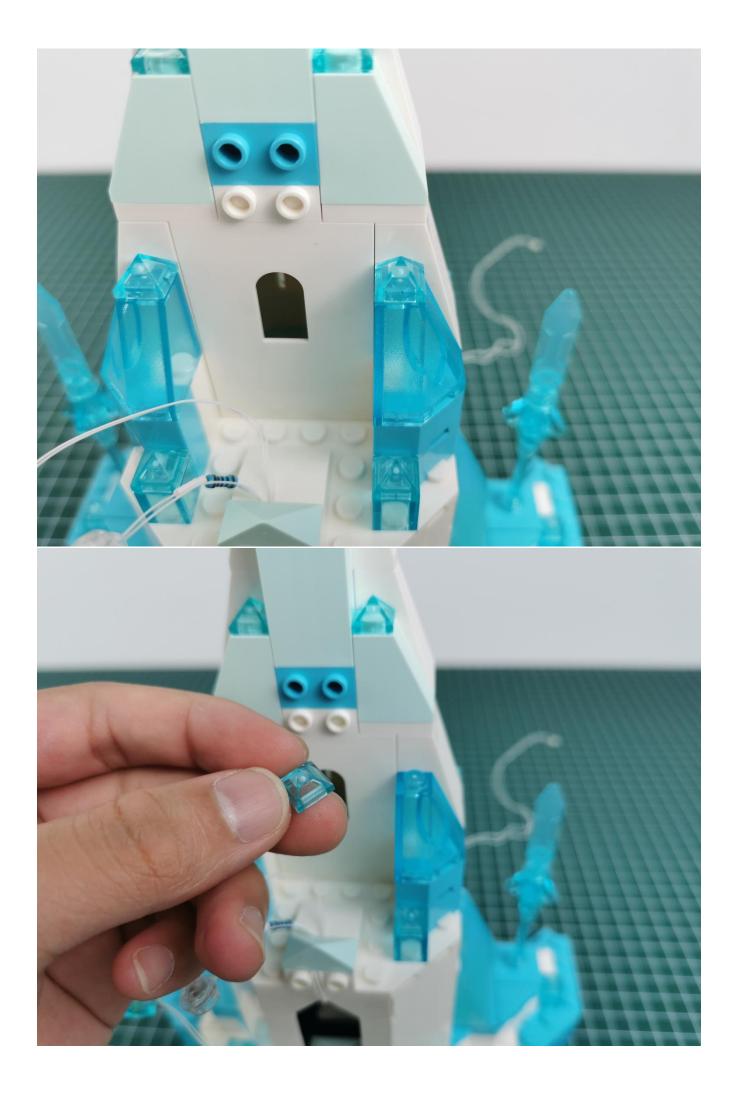

g to the expansion board and pay attention to the connection method.



Turn on the power and test the lighting. If there is any abnormality, please contact us in time.



Pull off the lighting and put it back into the corresponding bag.



Take out the lighting of the No. 2 bag and test it in the same way.





After the test is normal, put the lighting back into the corresponding bag.

The lighting of other bags is tested in the same way.



After all the tests are completed, put the expansion board back into bag No. 5.



## Note:

Please be careful when installing. The lamp wire is relatively slender and cannot be pressed on the raised position of the building block. It should pass along the gap, otherwise the lamp wire will be pinched.



**Start Installation:** 





















































































































































































































































## Note:

Please be careful when installing. The lamp wire is relatively slender and cannot be pressed on the raised position of the building block. It should pass along the gap, otherwise the lamp wire will be pinched.

























































































































The above are ideas and instructions provided by our designers. Please move on:

1: Do you have any suggestions about the material and quality of our products?

2: Do you have any suggestions on the installation instructions and the de