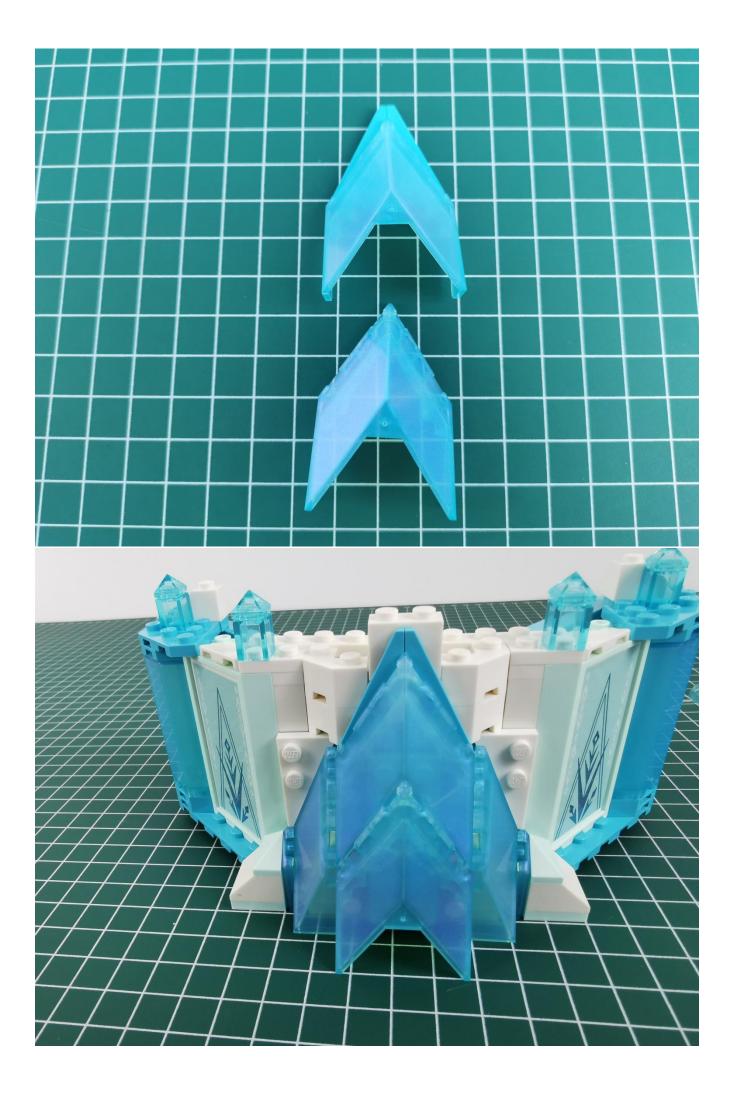

## Note:

Please be careful when installing. The lamp wire is relatively slender and cannot be pressed on the raised position of the building block. It should pass along the gap, otherwise the lamp wire will be pinched.