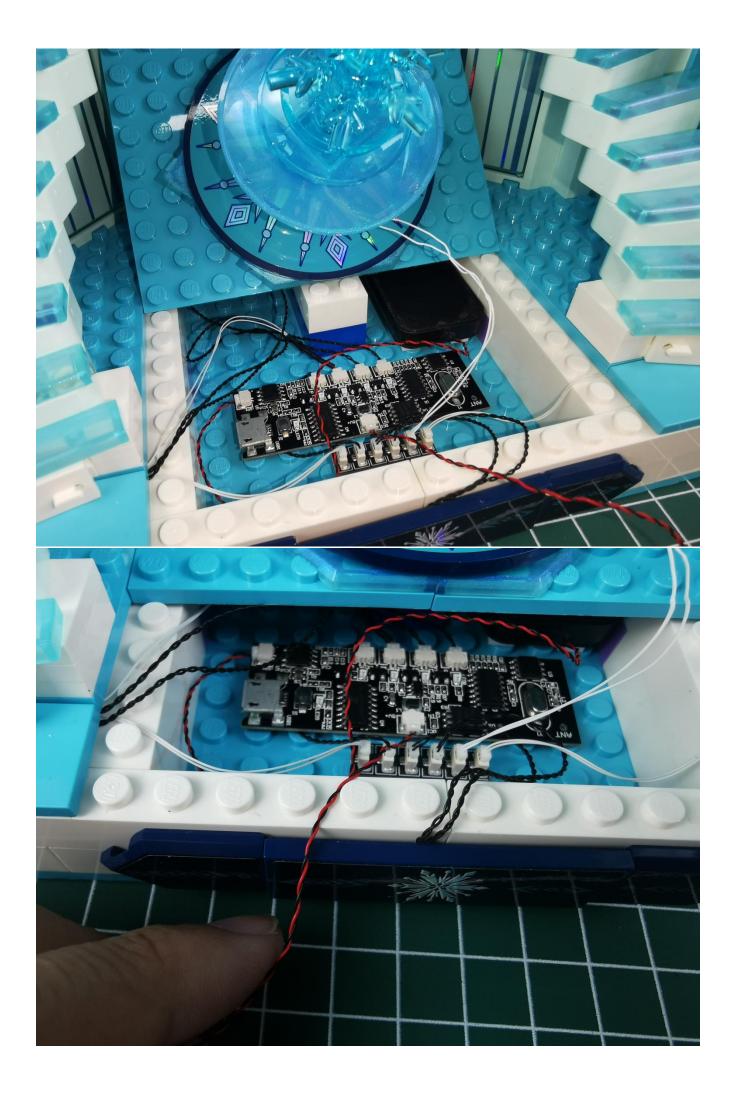

The lighting of other bags is tested in the same way.

After all the tests are completed, put the expansion board back into bag No. 5.

## Note:

Please be careful when installing. The lamp wire is relatively slender and cannot be pressed on the raised position of the building block. It should pass along the gap, otherwise the lamp wire will be pinched.