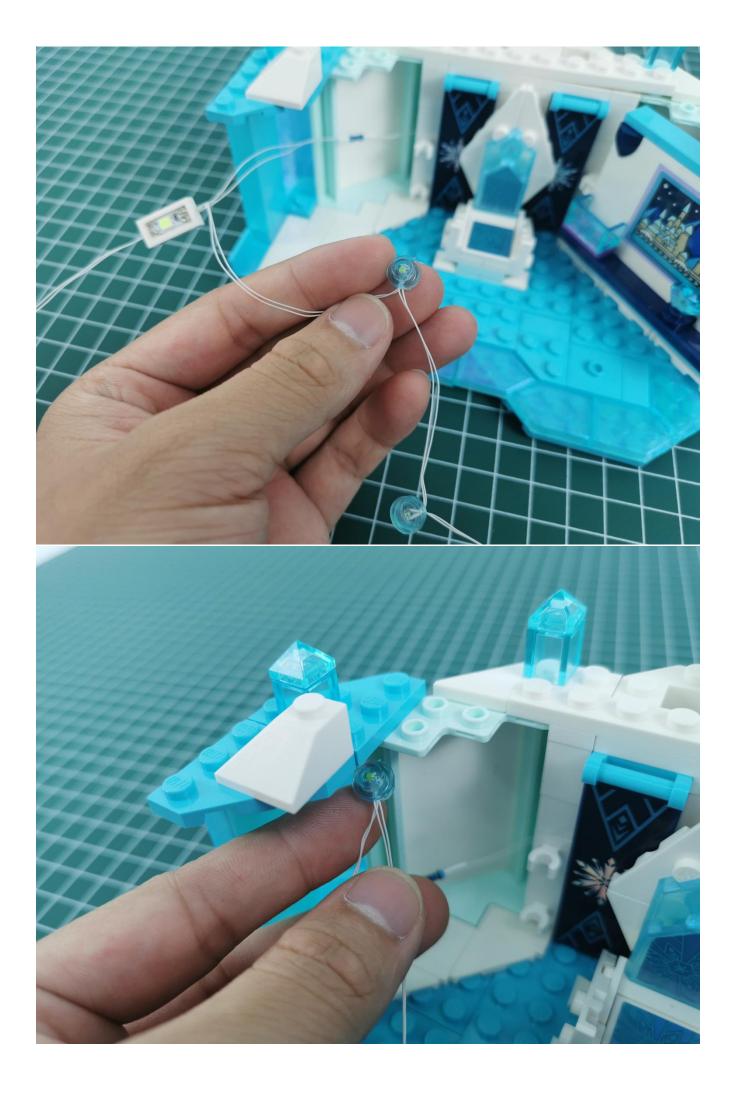

## Note:

Please be careful when installing. The lamp wire is relatively slender and cannot be pressed on the raised position of the building block. It should pass along the gap, otherwise the lamp wire will be pinched.