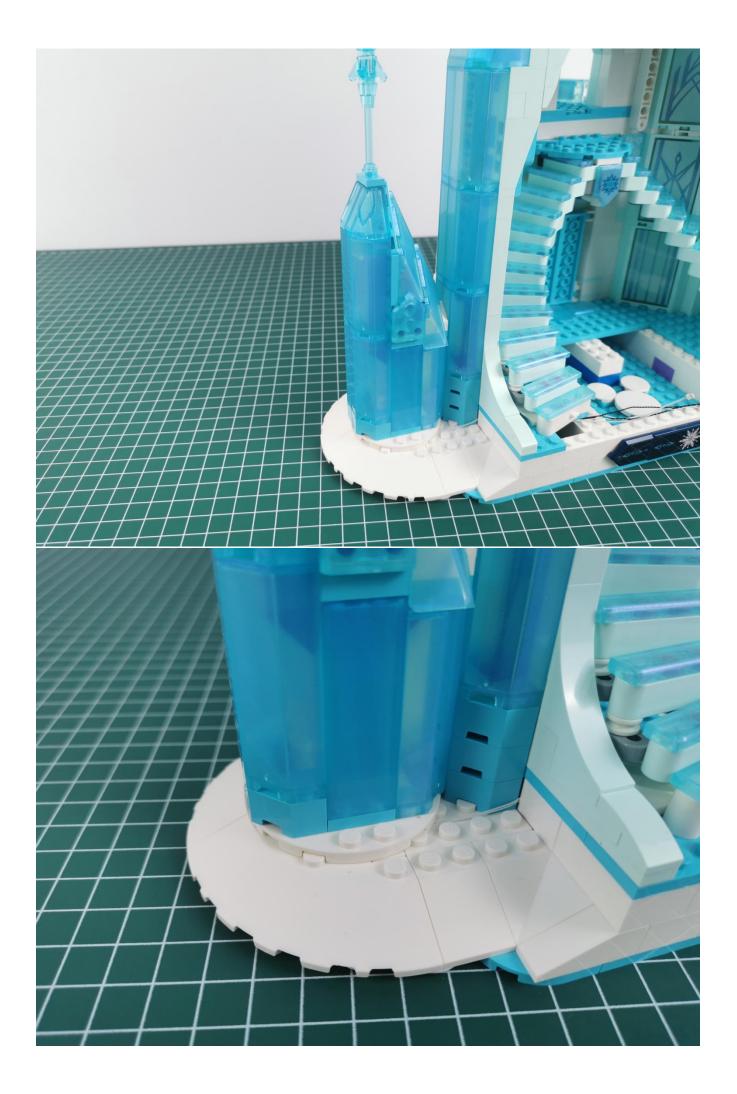

fter all the tests are completed, put the expansion board back into bag No. 5.



## Note:

Please be careful when installing. The lamp wire is relatively slender and cannot be pressed on the raised position of the building block. It should pass along the gap, otherwise the lamp wire will be pinched.



**Start Installation:** 





















































































































































































































































## Note:

Please be careful when installing. The lamp wire is relatively slender and cannot be pressed on the raised position of the building block. It should pass along the gap, otherwise the lamp wire will be pinched.

























































































































The above are ideas and instructions provided by our designers. Please move on:

1: Do you have any suggestions about the material and quality of our products?

2: Do you have any suggestions on the installation instructions and the degree of difficulty of the installation?

3: If you have better installation method and ideas, please contact us in time.