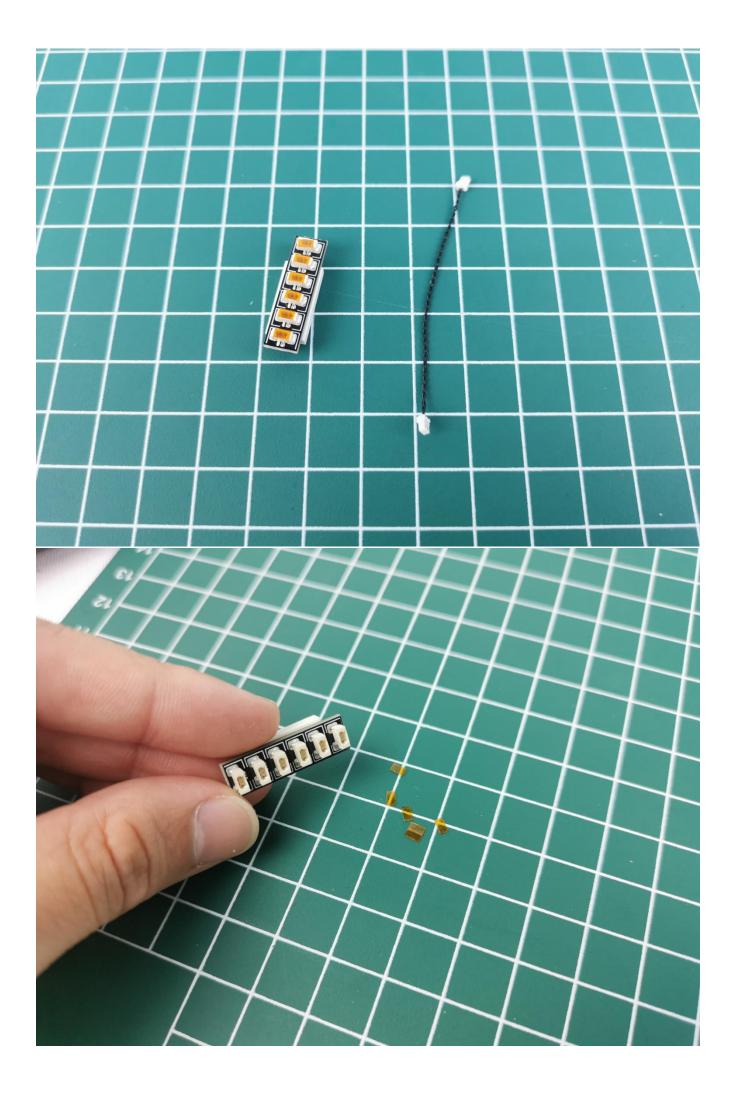

Take out the lighting of the No. 1 bag.

Connect the lighting to the expansion board and pay attention to the connection method.

Turn on the power and test the lighting. If there is any abnormality, please contact us in time.

Pull off the lighting and put it back into the corresponding bag.

Take out the lighting of the No. 2 bag and test it in the same way.

After the test is normal, put the lighting back into the corresponding bag.