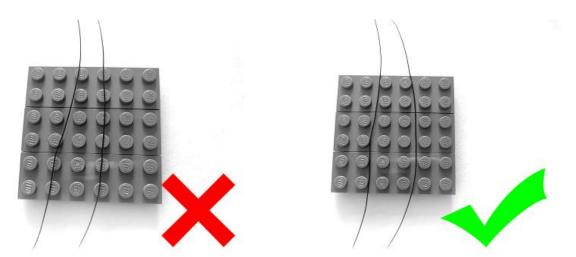

## Note:

Please be careful when installing. The lamp wire is relatively slender and cannot be pressed on the raised position of the building block. It should pass along the gap, otherwise the lamp wire will be pinched.