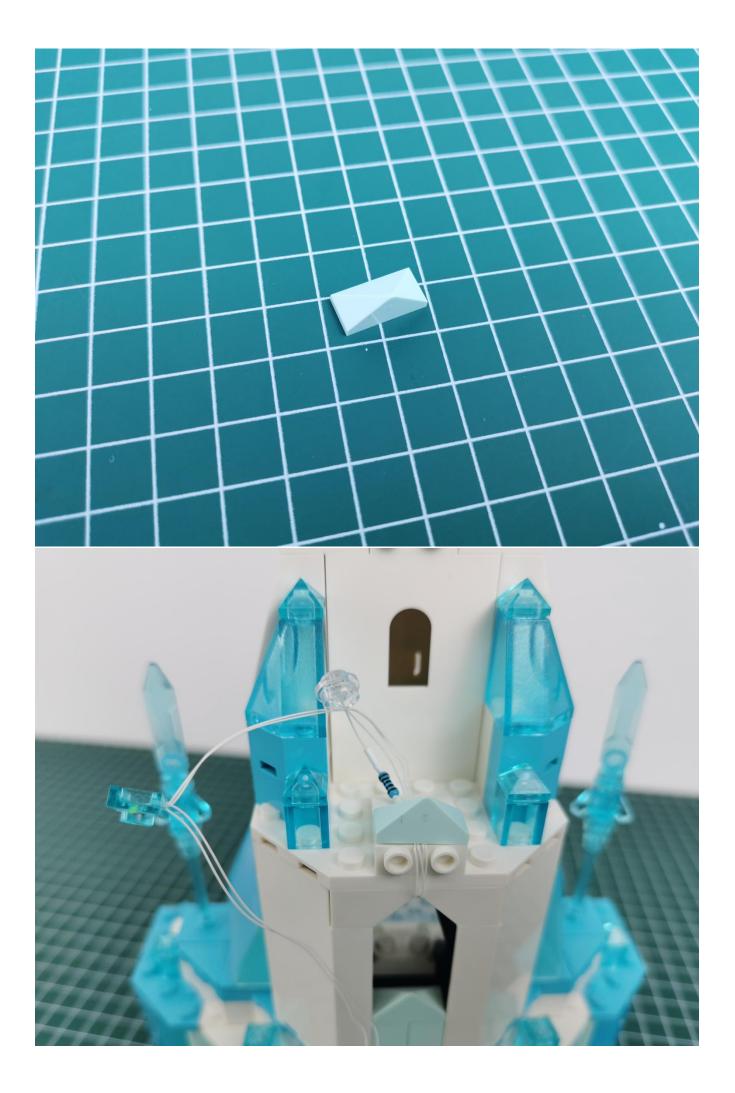

ing to the expansion board and pay attention to the connection method.



Turn on the power and test the lighting. If there is any abnormality, please contact us in time.



Pull off the lighting and put it back into the corresponding bag.



Take out the lighting of the No. 2 bag and test it in the same way.





After the test is normal, put the lighting back into the corresponding bag.

The lighting of other bags is tested in the same way.



After all the tests are completed, put the expansion board back into bag No. 5.



## Note:

Please be careful when installing. The lamp wire is relatively slender and cannot be pressed on the raised position of the building block. It should pass along the gap, otherwise the lamp wire will be pinched.



**Start Installation:** 





















































































































































































































































## Note:

Please be careful when installing. The lamp wire is relatively slender and cannot be pressed on the raised position of the building block. It should pass along the gap, otherwise the lamp wire will be pinched.

























































































































The above are ideas and instructions provided by our designers. Please move on:

1: Do you have any suggestions about the material and quality of our products?

2: Do you have any suggestions on the installation instructions and the