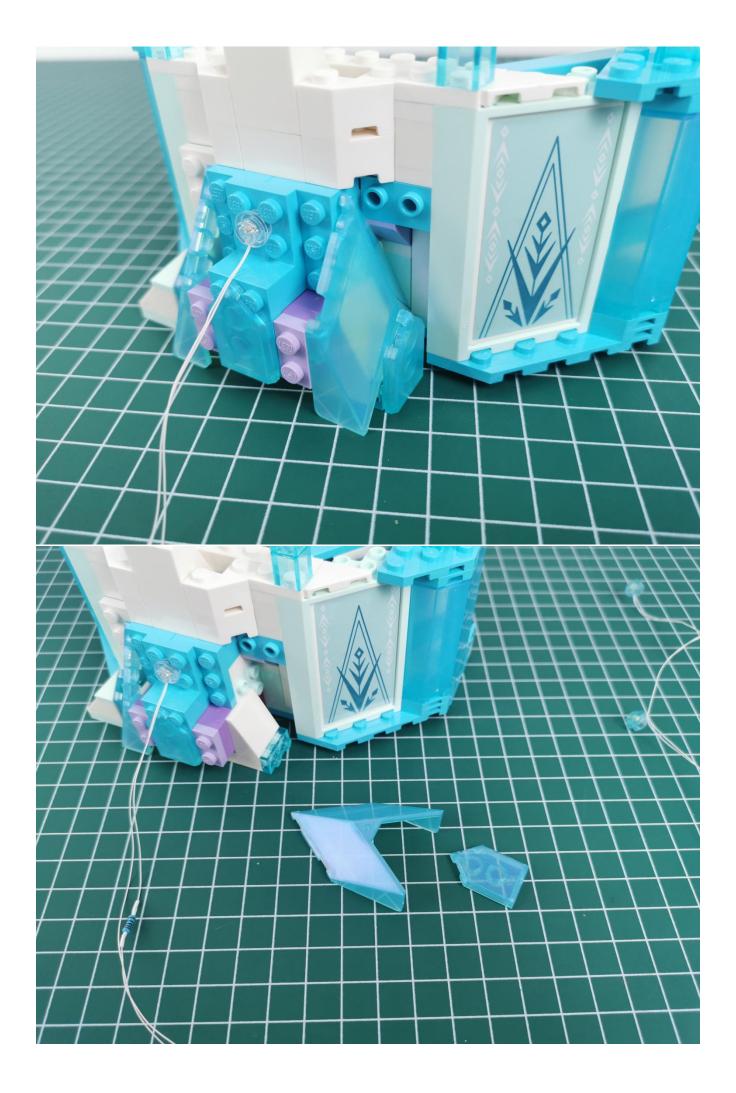

## Note:

Please be careful when installing. The lamp wire is relatively slender and cannot be pressed on the raised position of the building block. It should pass along the gap, otherwise the lamp wire will be pinched.

**Start Installation:** 