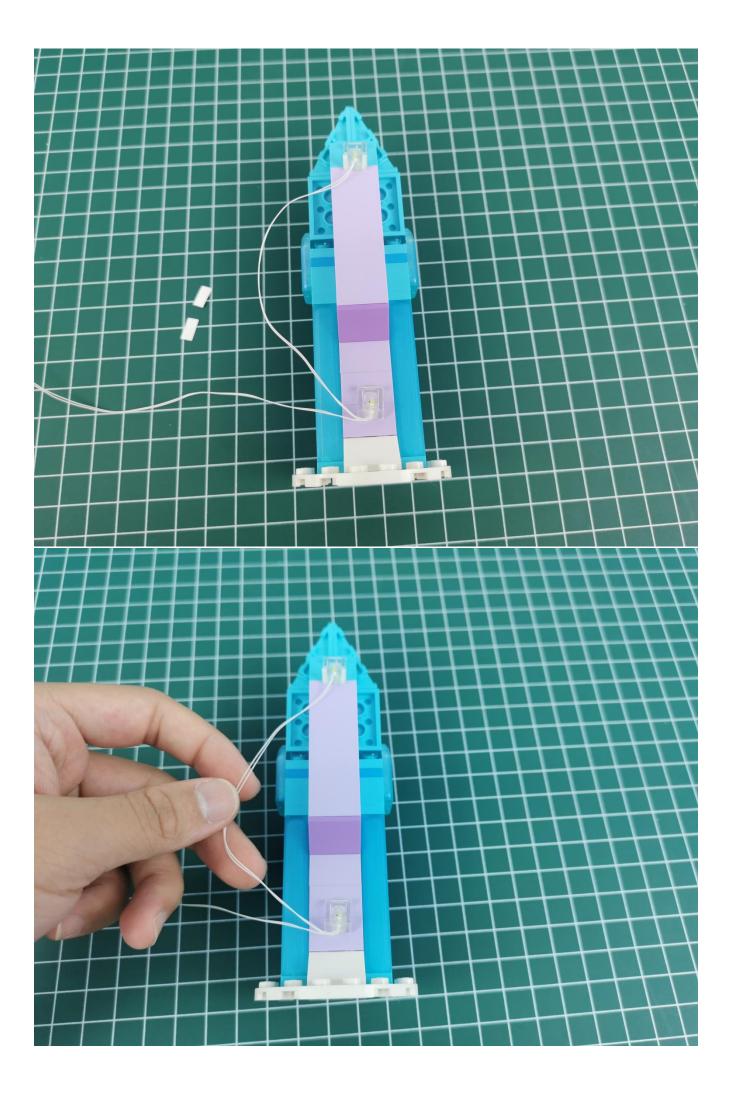

## Note:

Please be careful when installing. The lamp wire is relatively slender and cannot be pressed on the raised position of the building block. It should pass along the gap, otherwise the lamp wire will be pinched.