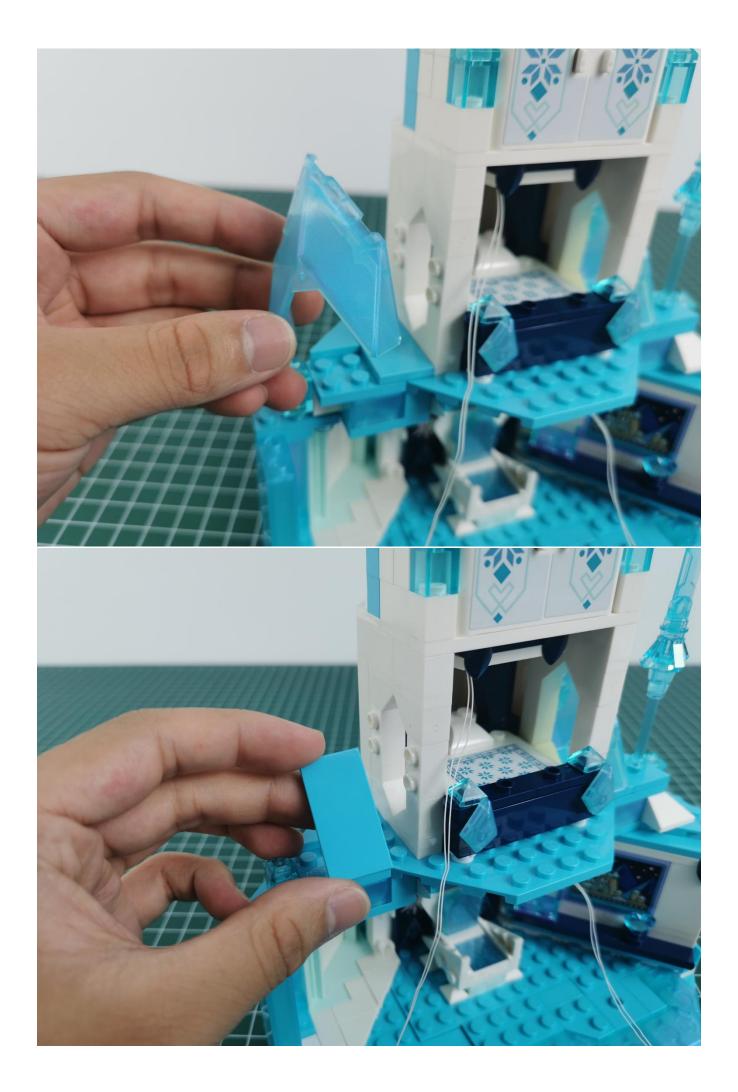

## Note:

Please be careful when installing. The lamp wire is relatively slender and cannot be pressed on the raised position of the building block. It should pass along the gap, otherwise the lamp wire will be pinched.

**Start Installation:** 