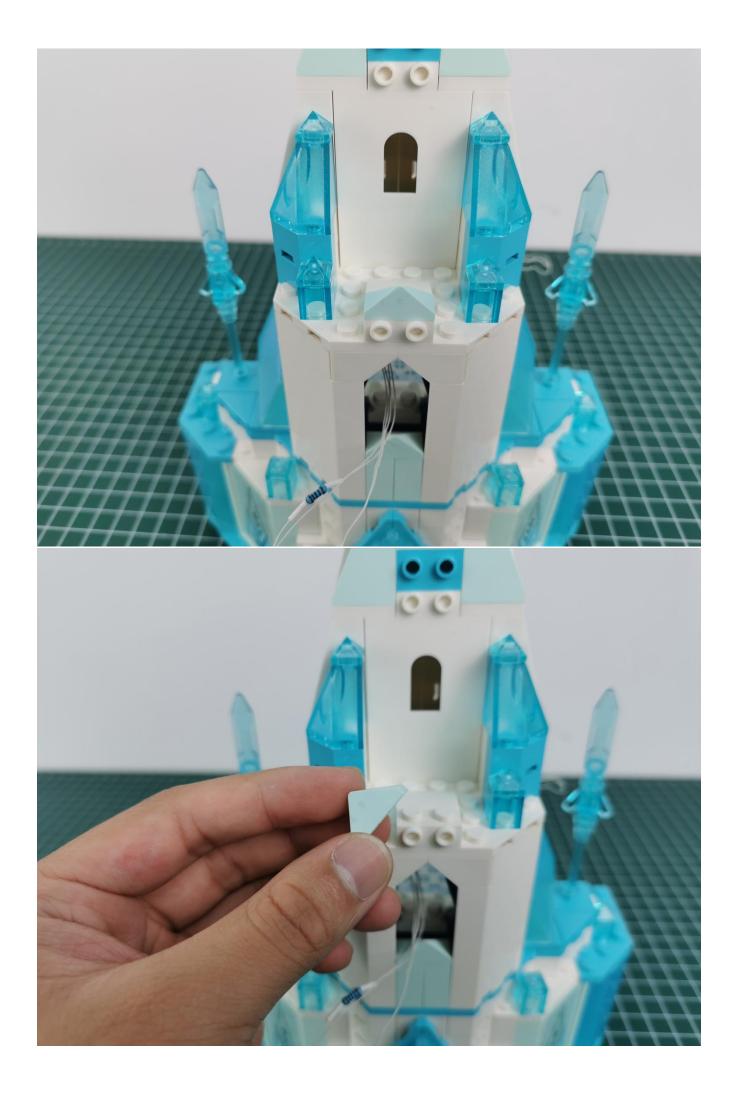

## Note:

Please be careful when installing. The lamp wire is relatively slender and cannot be pressed on the raised position of the building block. It should pass along the gap, otherwise the lamp wire will be pinched.

**Start Installation:** 