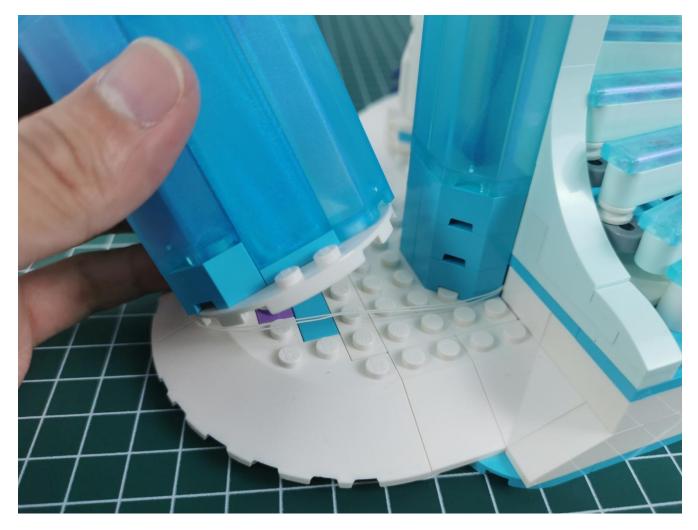

## Note:

Please be careful when installing. The lamp wire is relatively slender and cannot be pressed on the raised position of the building block. It should pass along the gap, otherwise the lamp wire will be pinched.