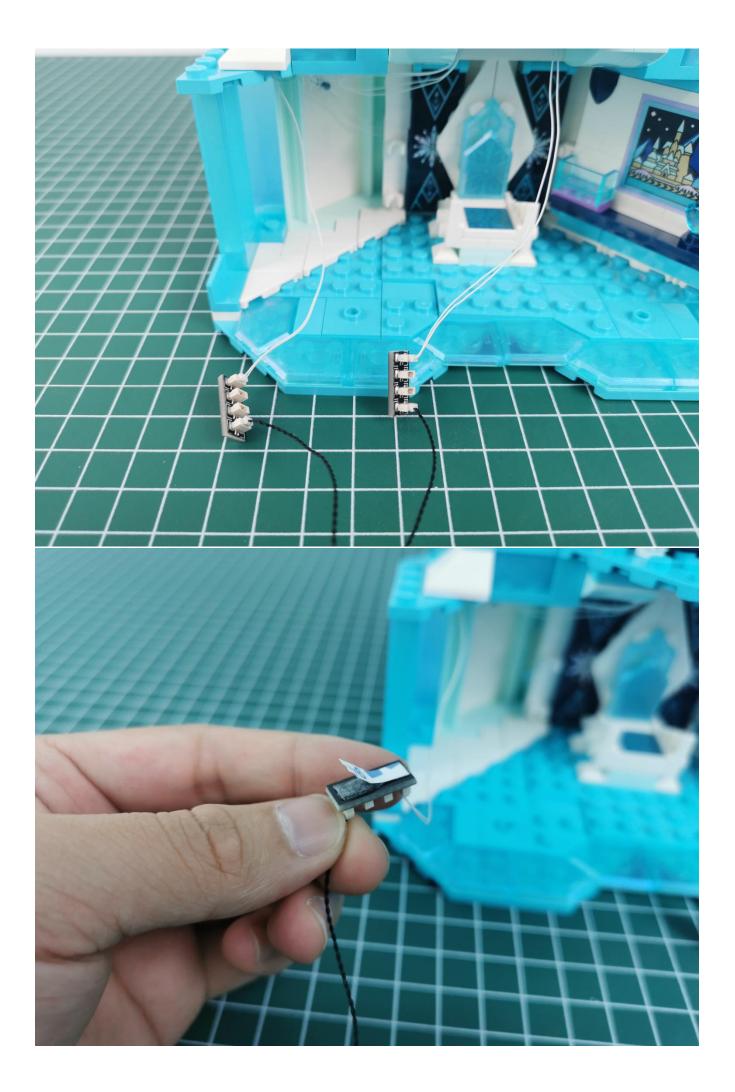

## Note:

Please be careful when installing. The lamp wire is relatively slender and cannot be pressed on the raised position of the building block. It should pass along the gap, otherwise the lamp wire will be pinched.