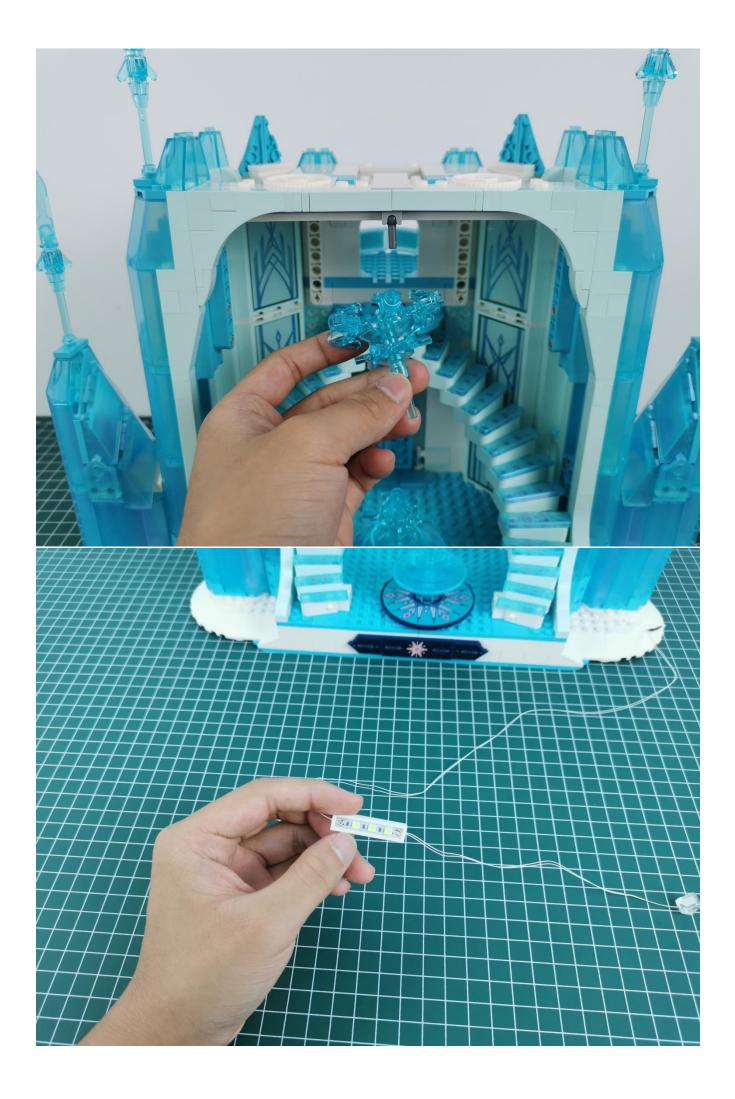

## Note:

Please be careful when installing. The lamp wire is relatively slender and cannot be pressed on the raised position of the building block. It should pass along the gap, otherwise the lamp wire will be pinched.

**Start Installation:** 