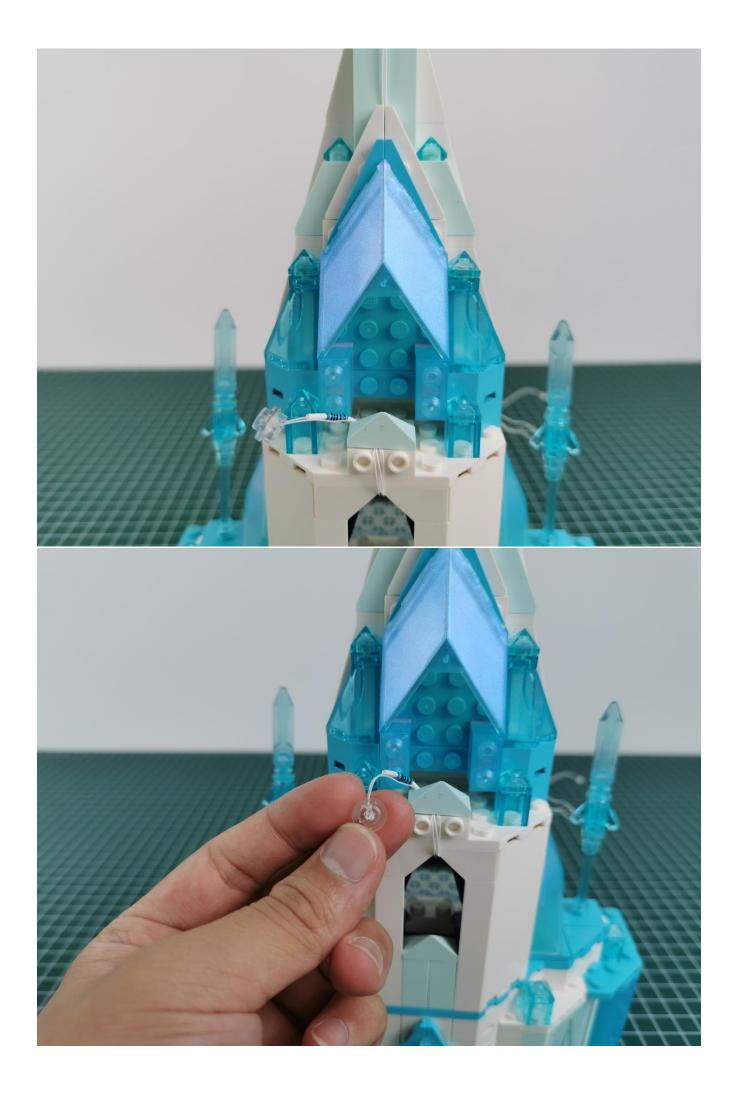

## Note:

Please be careful when installing. The lamp wire is relatively slender and cannot be pressed on the raised position of the building block. It should pass along the gap, otherwise the lamp wire will be pinched.

**Start Installation:** 