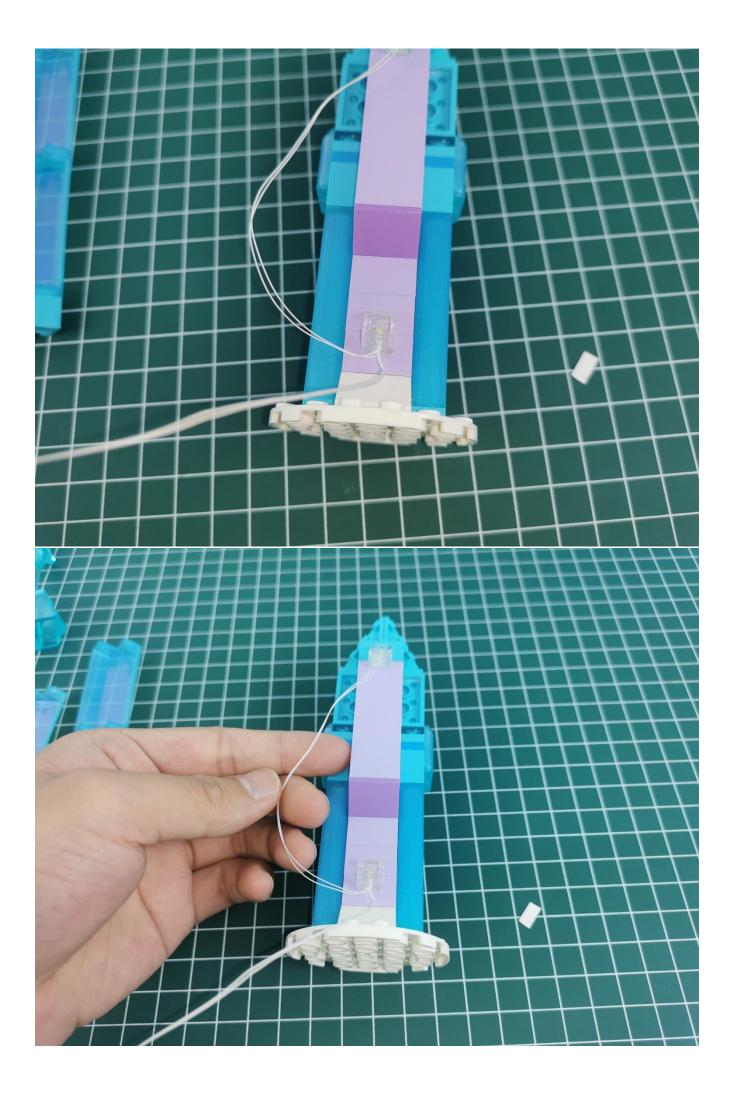

Take out the lighting of the No. 1 bag.

Connect the lighting to the expansion board and pay attention to the connection method.

Turn on the power and test the lighting. If there is any abnormality, please contact us in time.

## Note:

Please be careful when installing. The lamp wire is relatively slender and cannot be pressed on the raised position of the building block. It should pass along the gap, otherwise the lamp wire will be pinched.