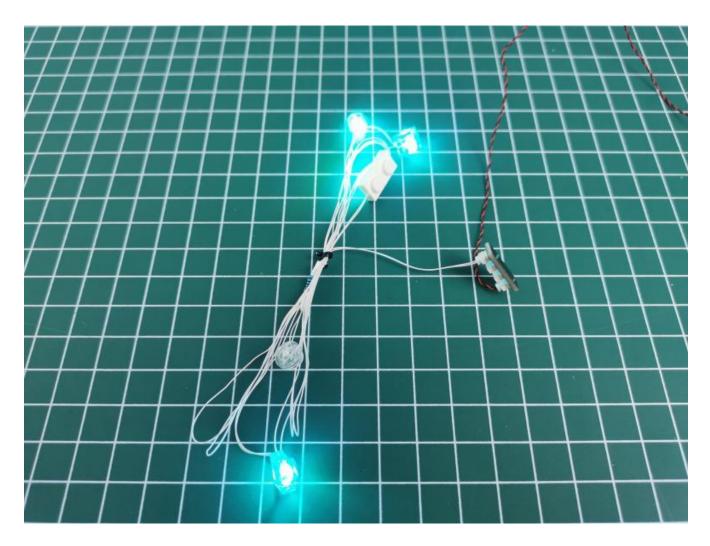

Take out the lighting of the No. 1 bag.

Connect the lighting to the expansion board and pay attention to the connection method.

Turn on the power and test the lighting. If there is any abnormality, please contact us in time.