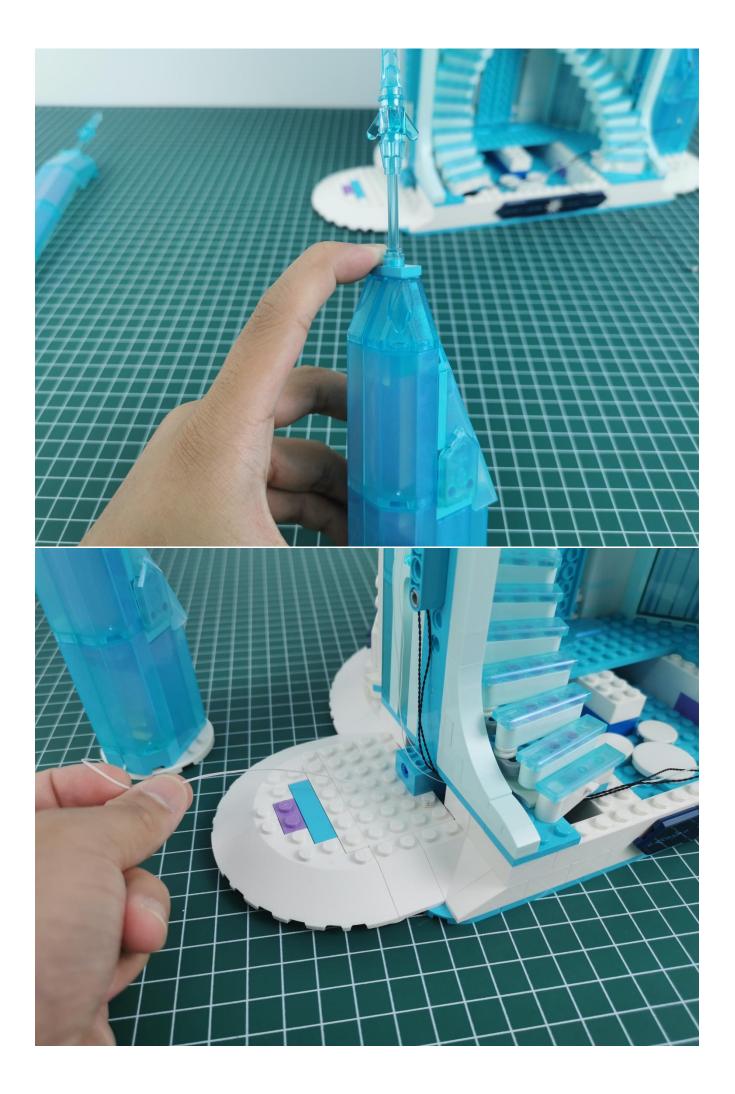

## Note:

Please be careful when installing. The lamp wire is relatively slender and cannot be pressed on the raised position of the building block. It should pass along the gap, otherwise the lamp wire will be pinched.

**Start Installation:** 