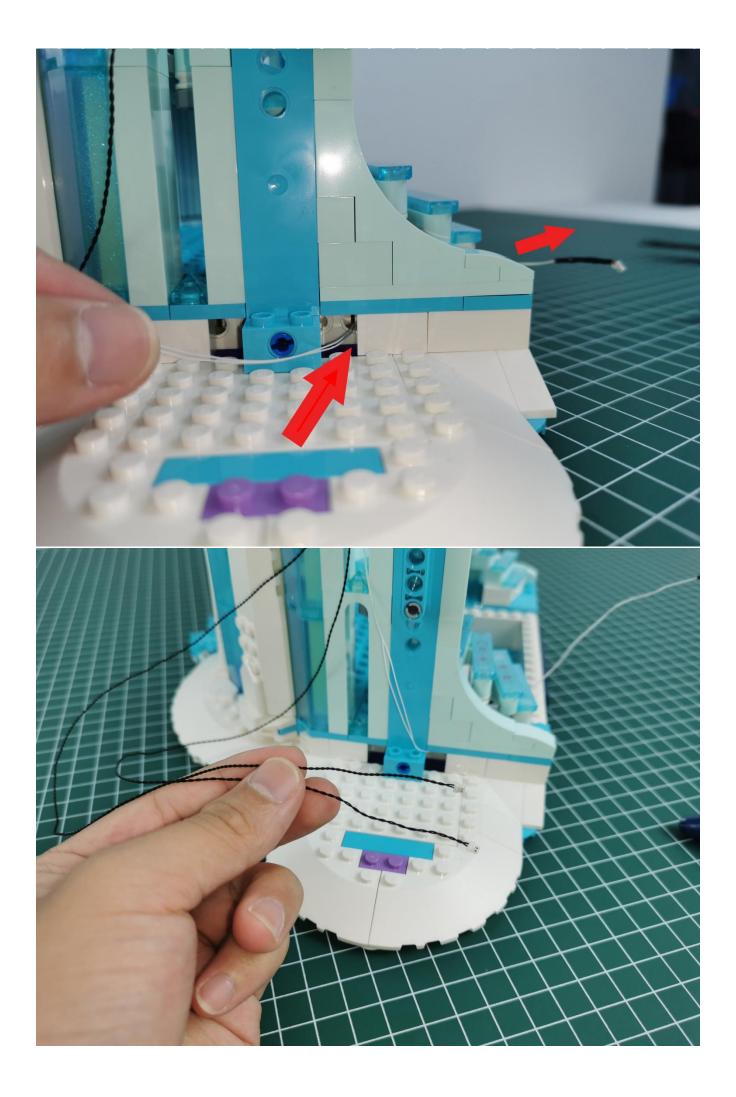

## Note:

Please be careful when installing. The lamp wire is relatively slender and cannot be pressed on the raised position of the building block. It should pass along the gap, otherwise the lamp wire will be pinched.