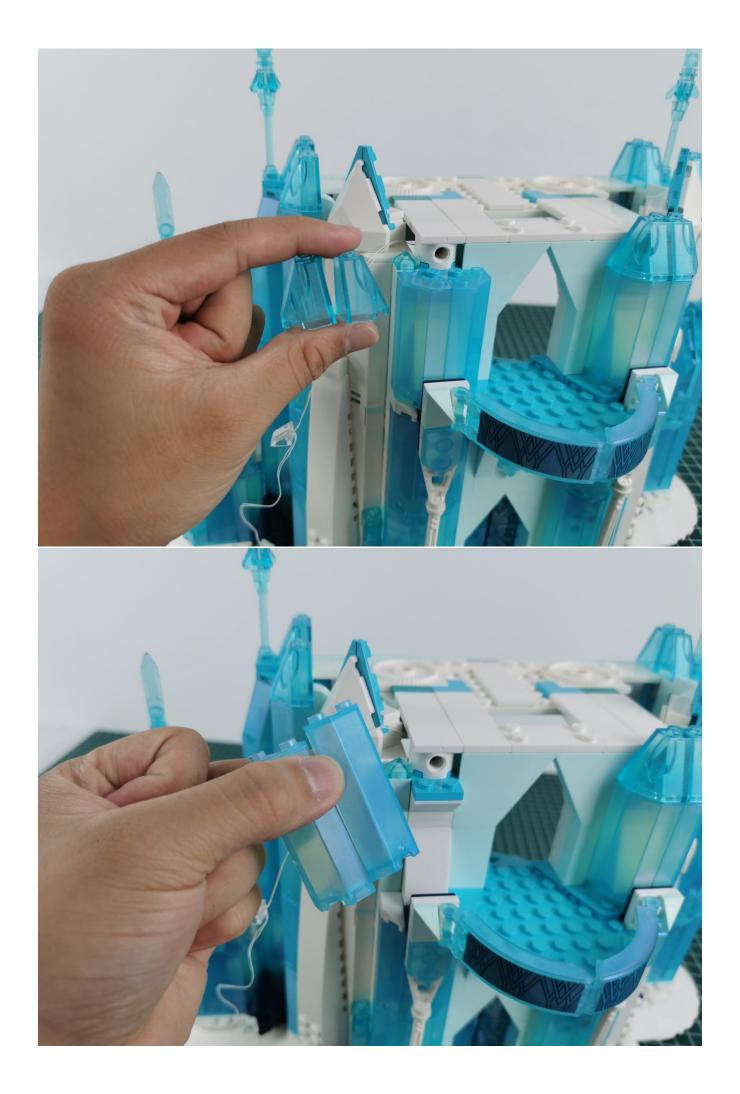

## Note:

Please be careful when installing. The lamp wire is relatively slender and cannot be pressed on the raised position of the building block. It should pass along the gap, otherwise the lamp wire will be pinched.

**Start Installation:** 