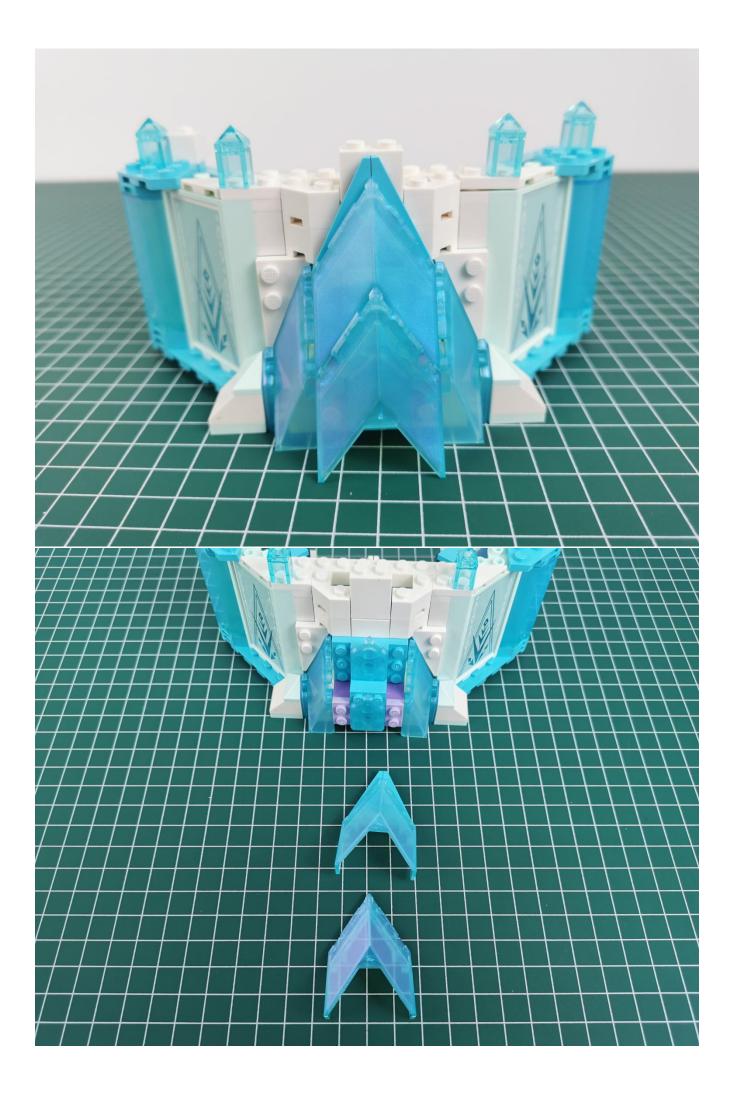

## Note:

Please be careful when installing. The lamp wire is relatively slender and cannot be pressed on the raised position of the building block. It should pass along the gap, otherwise the lamp wire will be pinched.