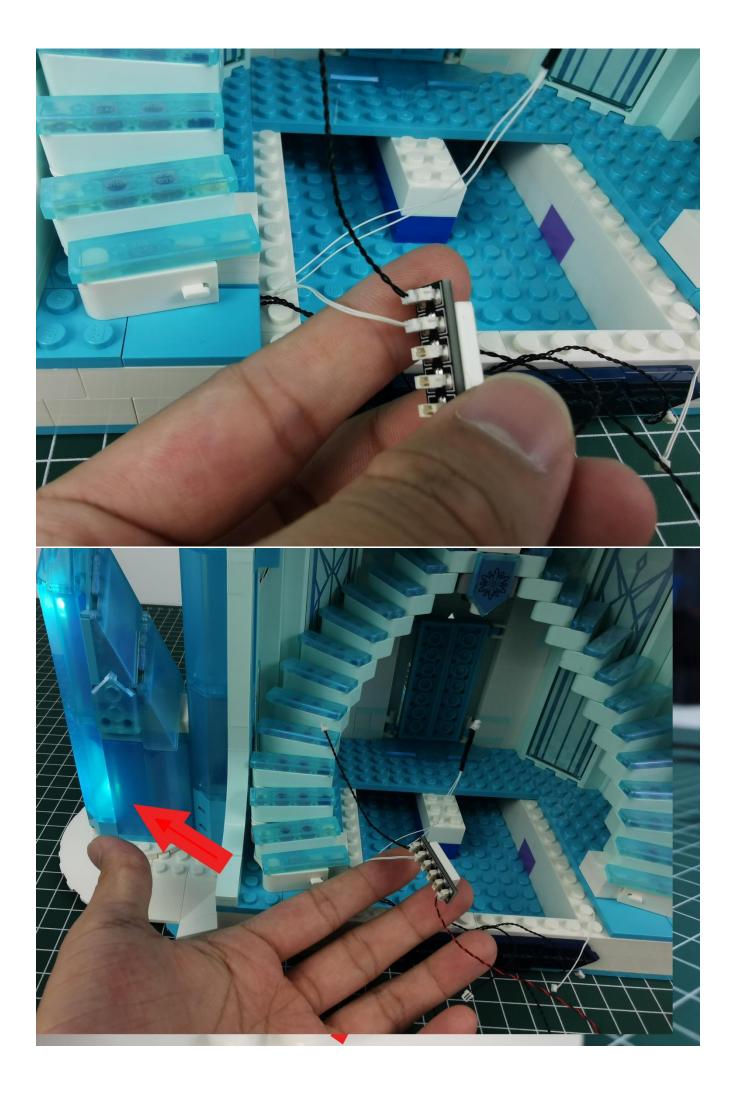

Take out the lighting of the No. 1 bag.

Connect the lighting to the expansion board and pay attention to the connection method.

Turn on the power and test the lighting. If there is any abnormality, please contact us in time.

Pull off the lighting and put it back into the corresponding bag.

Take out the lighting of the No. 2 bag and test it in the same way.

After the test is normal, put the lighting back into the corresponding bag.

The lighting of other bags is tested in the same way.

After all the tests are completed, put the expansion board back into bag No. 5.