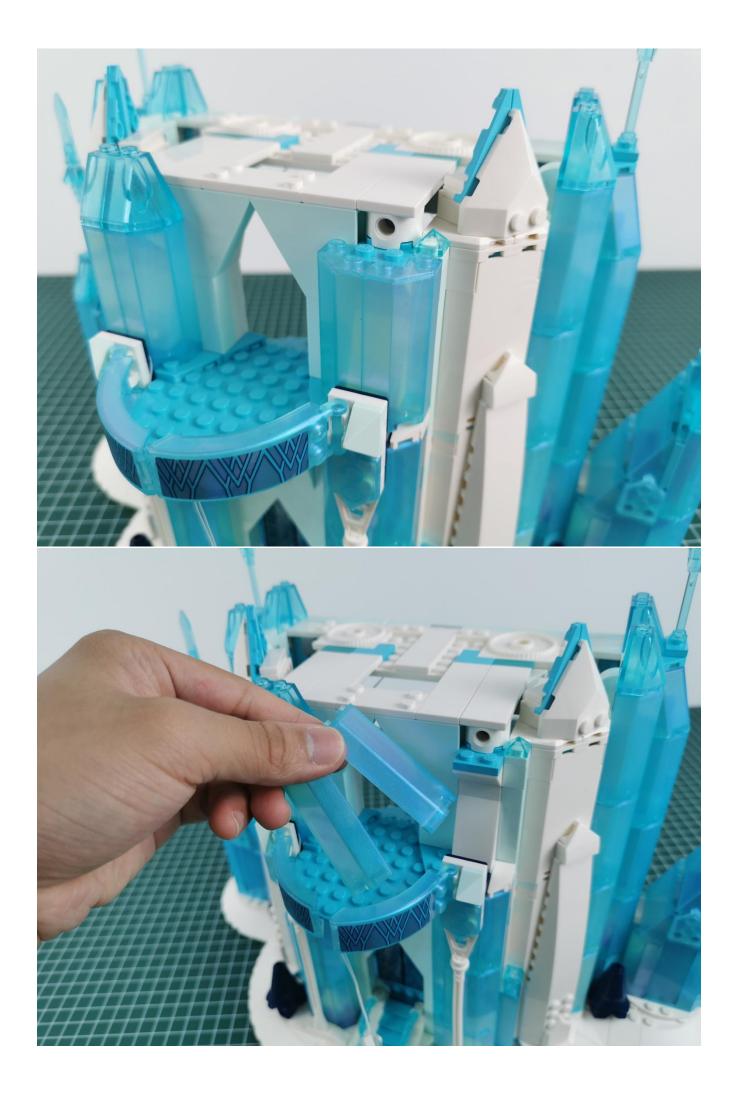

## Note:

Please be careful when installing. The lamp wire is relatively slender and cannot be pressed on the raised position of the building block. It should pass along the gap, otherwise the lamp wire will be pinched.

**Start Installation:** 