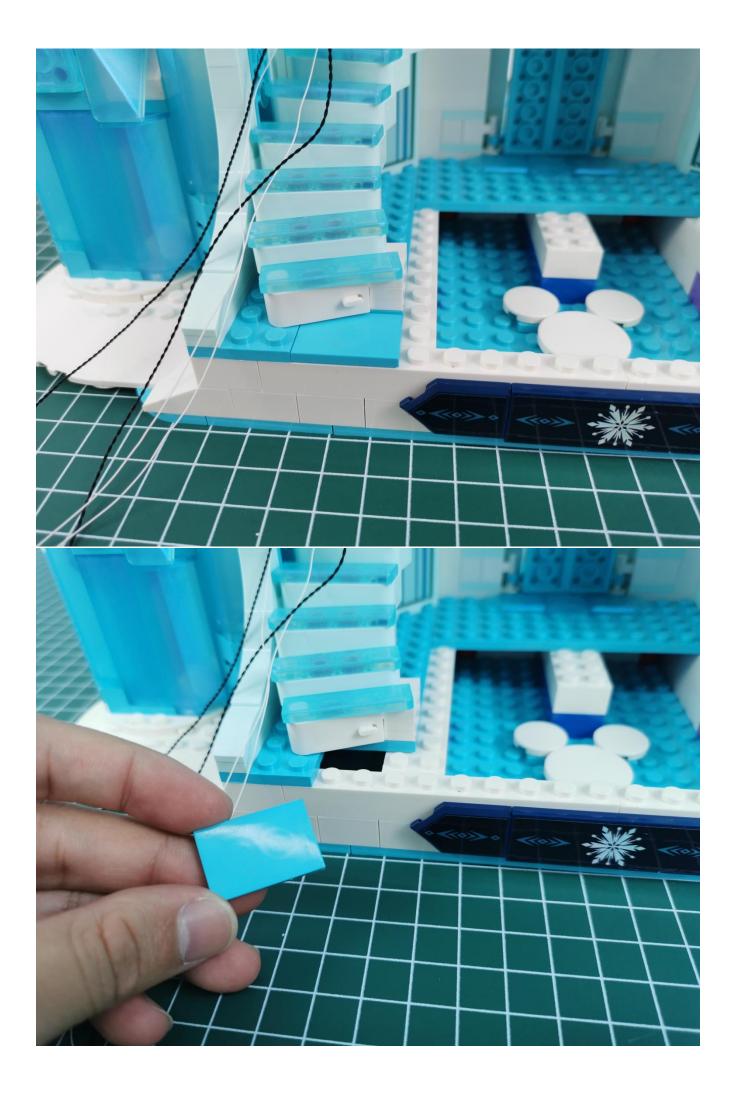

## Note:

Please be careful when installing. The lamp wire is relatively slender and cannot be pressed on the raised position of the building block. It should pass along the gap, otherwise the lamp wire will be pinched.

**Start Installation:** 