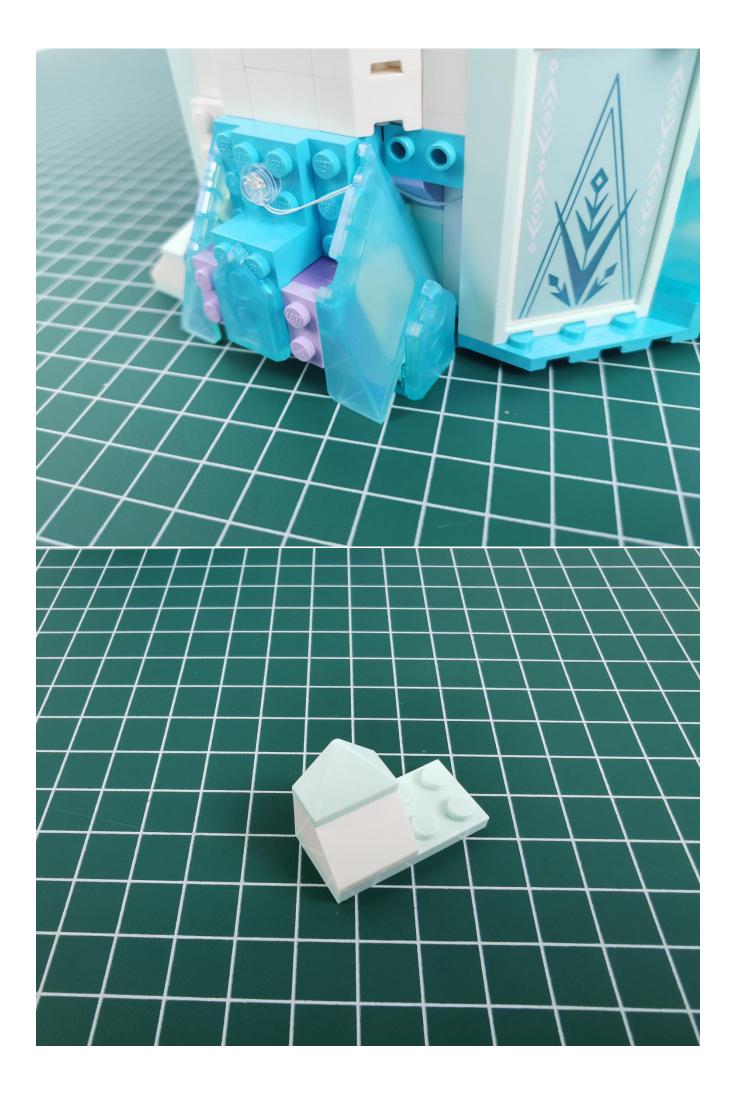

## Note:

Please be careful when installing. The lamp wire is relatively slender and cannot be pressed on the raised position of the building block. It should pass along the gap, otherwise the lamp wire will be pinched.