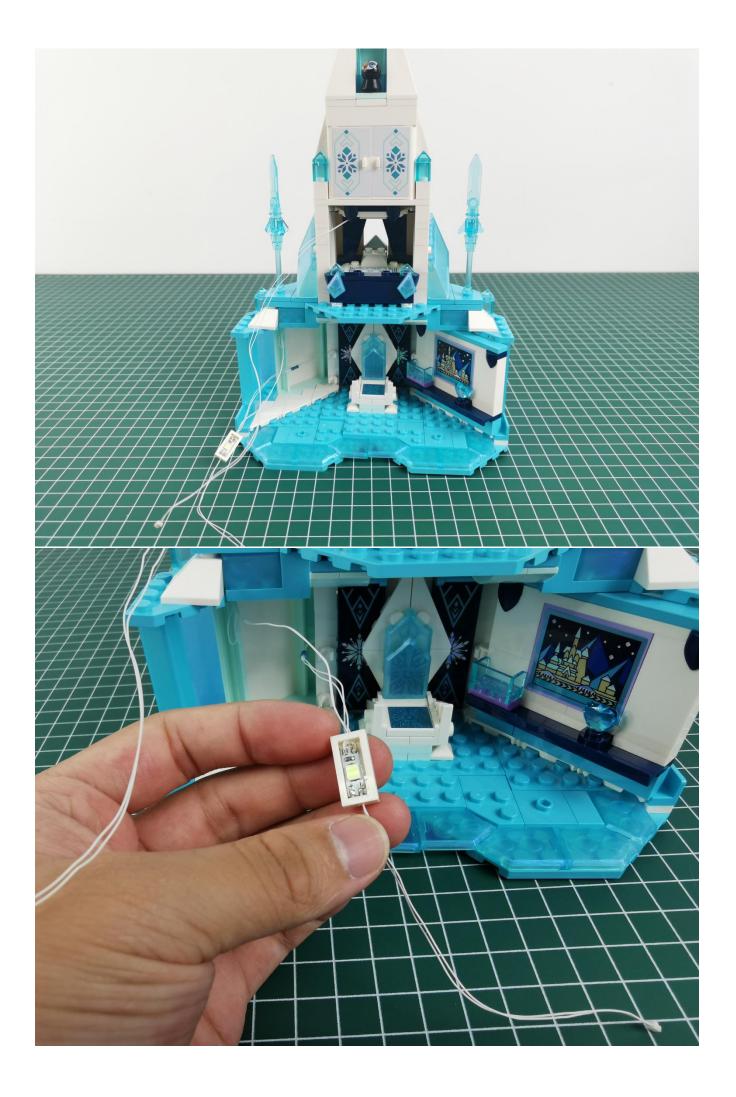

Take out the lighting of the No. 1 bag.

Connect the lighting to the expansion board and pay attention to the connection method.

Turn on the power and test the lighting. If there is any abnormality, please contact us in time.

Pull off the lighting and put it back into the corresponding bag.

Take out the lighting of the No. 2 bag and test it in the same way.

After the test is normal, put the lighting back into the corresponding bag.

The lighting of other bags is tested in the same way.

After all the tests are completed, put the expansion board back into bag No. 5.