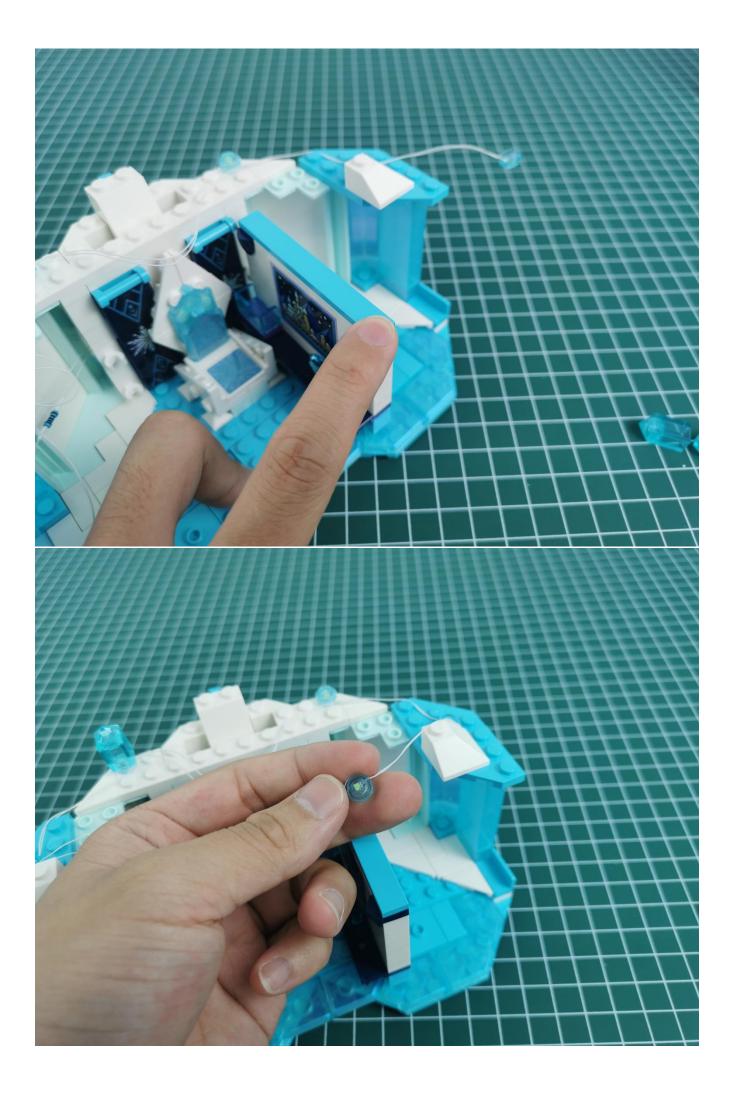

## Note:

Please be careful when installing. The lamp wire is relatively slender and cannot be pressed on the raised position of the building block. It should pass along the gap, otherwise the lamp wire will be pinched.