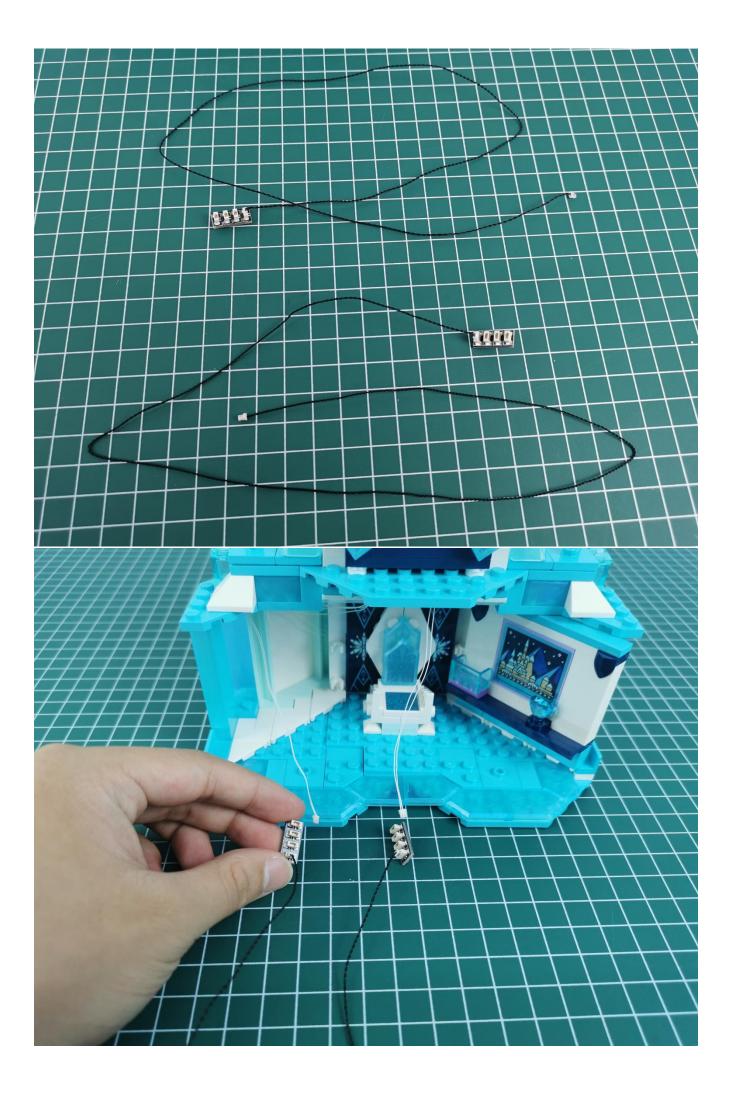

Pull off the lighting and put it back into the corresponding bag.

Take out the lighting of the No. 2 bag and test it in the same way.

After the test is normal, put the lighting back into the corresponding bag.

The lighting of other bags is tested in the same way.

After all the tests are completed, put the expansion board back into bag No. 5.