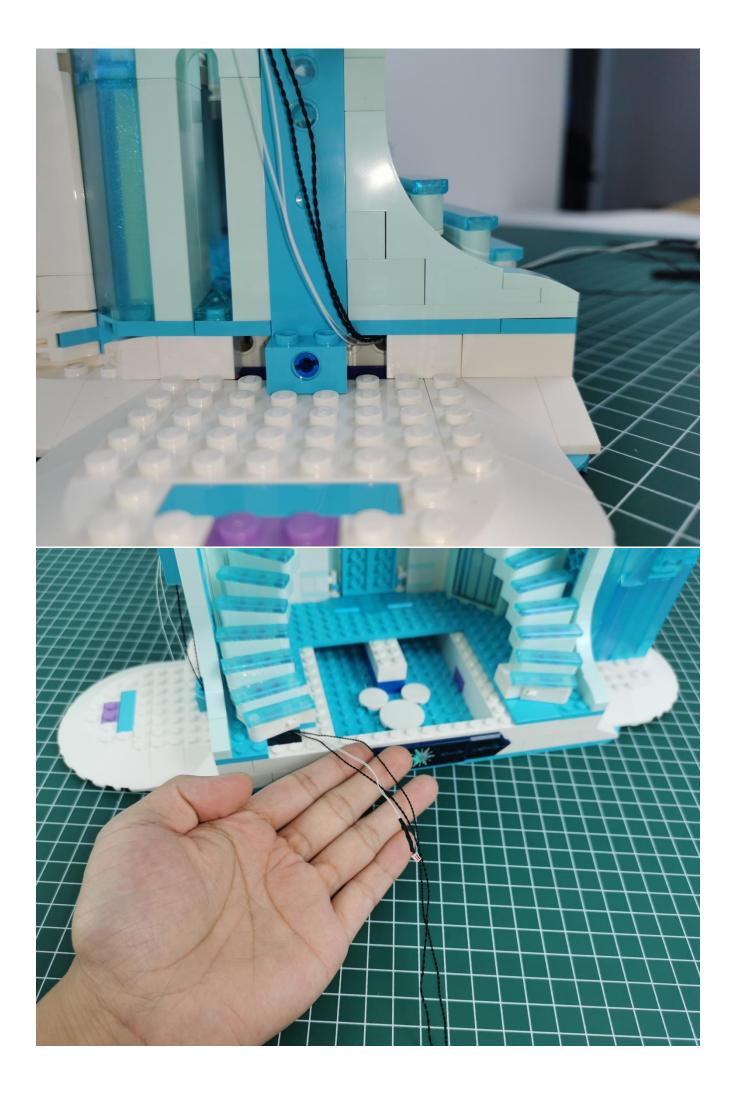

## Note:

Please be careful when installing. The lamp wire is relatively slender and cannot be pressed on the raised position of the building block. It should pass along the gap, otherwise the lamp wire will be pinched.

**Start Installation:** 