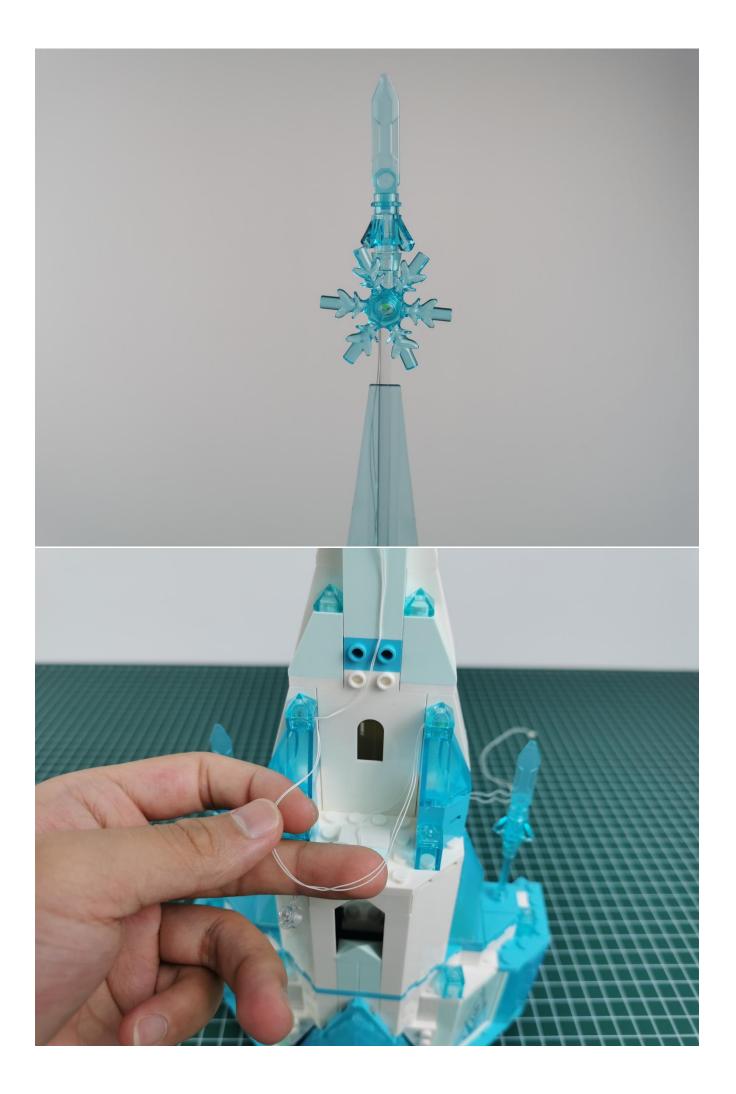

## Note:

Please be careful when installing. The lamp wire is relatively slender and cannot be pressed on the raised position of the building block. It should pass along the gap, otherwise the lamp wire will be pinched.

**Start Installation:** 