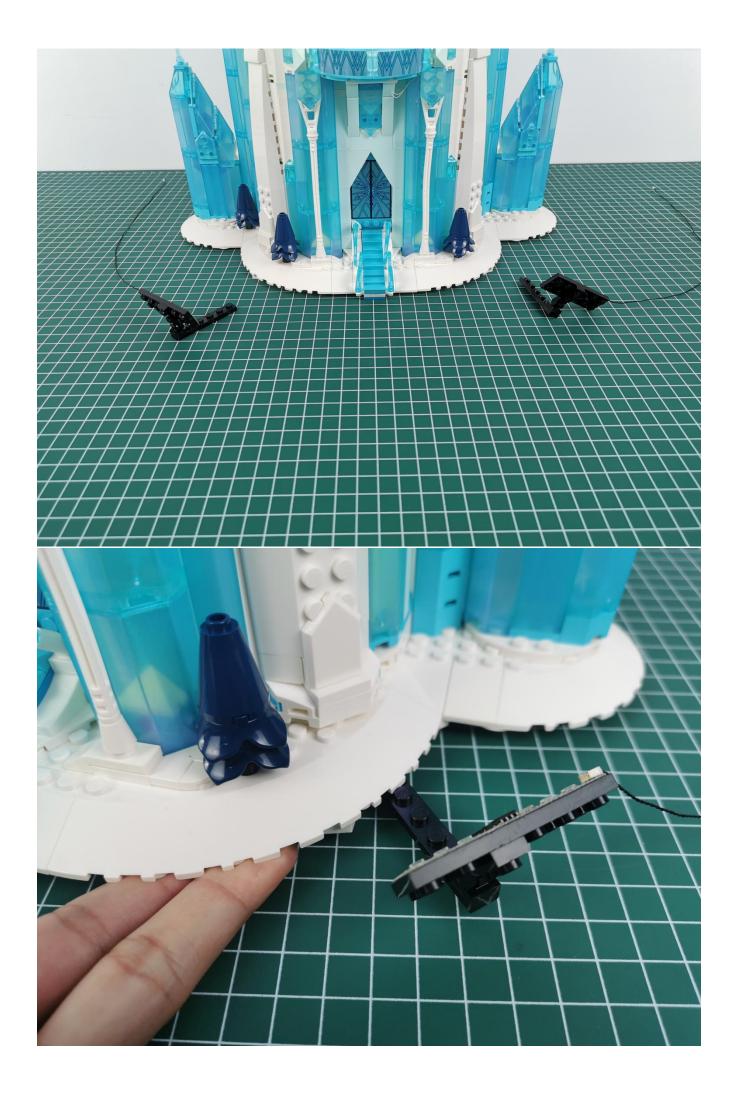

Take out the lighting of the No. 1 bag.

Connect the lighting to the expansion board and pay attention to the connection method.

Turn on the power and test the lighting. If there is any abnormality, please contact us in time.

Pull off the lighting and put it back into the corresponding bag.

Take out the lighting of the No. 2 bag and test it in the same way.

After the test is normal, put the lighting back into the corresponding bag.

The lighting of other bags is tested in the same way.

After all the tests are completed, put the expansion board back into bag No. 5.

## Note:

Please be careful when installing. The lamp wire is relatively slender and cannot be pressed on the raised position of the building block. It should pass along the gap, otherwise the lamp wire will be pinched.