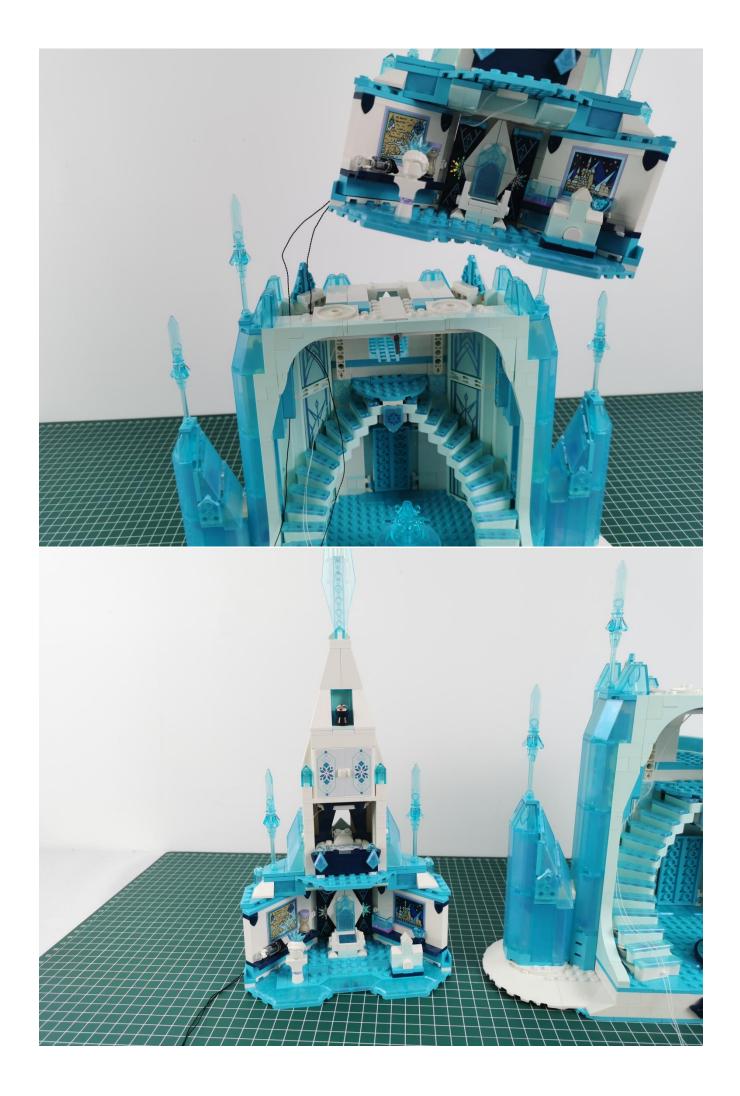

the lighting and put it back into the corresponding bag.



Take out the lighting of the No. 2 bag and test it in the same way.





After the test is normal, put the lighting back into the corresponding bag.

The lighting of other bags is tested in the same way.



After all the tests are completed, put the expansion board back into bag No. 5.



## Note:

Please be careful when installing. The lamp wire is relatively slender and cannot be pressed on the raised position of the building block. It should pass along the gap, otherwise the lamp wire will be pinched.



**Start Installation:** 





















































































































































































































































## Note:

Please be careful when installing. The lamp wire is relatively slender and cannot be pressed on the raised position of the building block. It should pass along the gap, otherwise the lamp wire will be pinched.

























































































































The above are ideas and instructions provided by our designers. Please move on:

1: Do you have any suggestions about the material and quality of our products?

2: Do you have any suggestions on the installation instructions and the degree of difficulty of the installation?

3: If you have better installation method and ideas, please contact us in time.