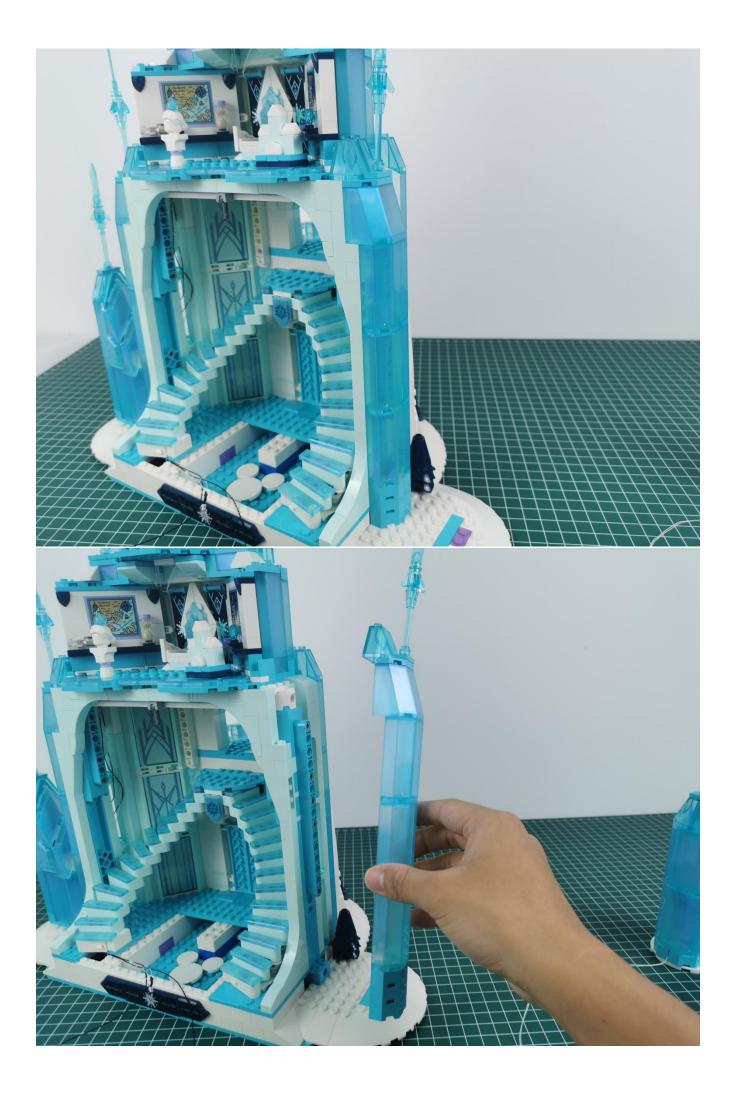

ts are completed, put the expansion board back into bag No. 5.



## Note:

Please be careful when installing. The lamp wire is relatively slender and cannot be pressed on the raised position of the building block. It should pass along the gap, otherwise the lamp wire will be pinched.



**Start Installation:** 





















































































































































































































































## Note:

Please be careful when installing. The lamp wire is relatively slender and cannot be pressed on the raised position of the building block. It should pass along the gap, otherwise the lamp wire will be pinched.

























































































































The above are ideas and instructions provided by our designers. Please move on:

1: Do you have any suggestions about the material and quality of our products?

2: Do you have any suggestions on the installation instructions and the degree of difficulty of the installation?

3: If you have better installation method and ideas, please contact us in time.