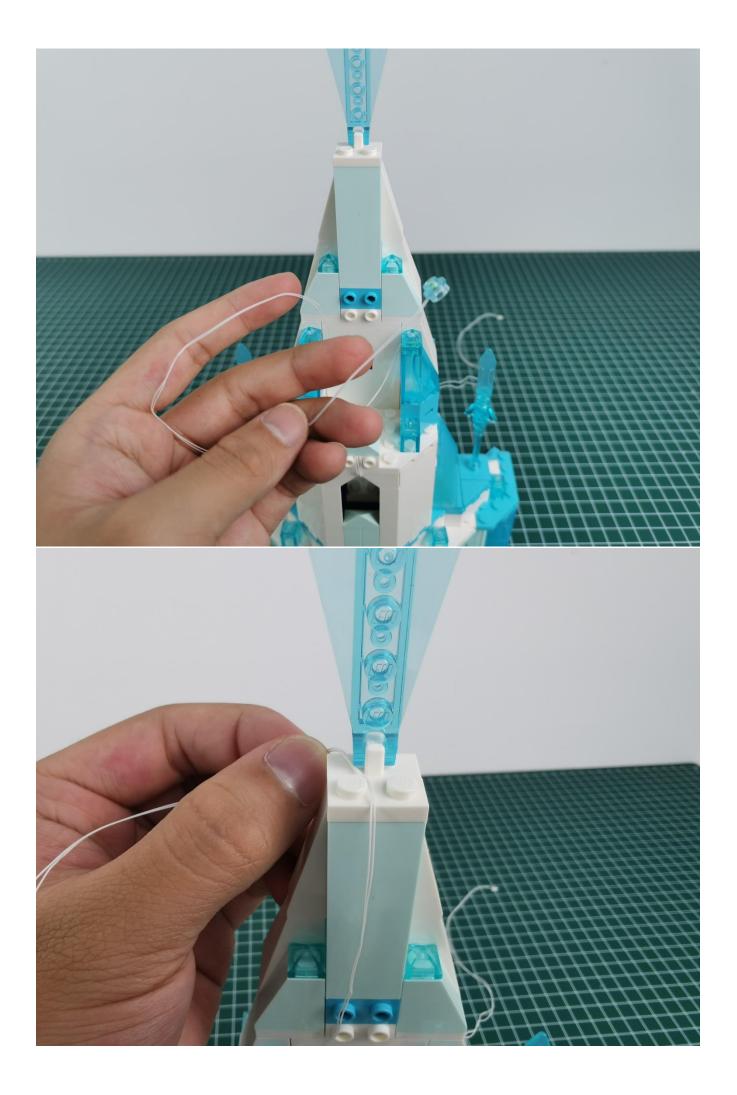

## Note:

Please be careful when installing. The lamp wire is relatively slender and cannot be pressed on the raised position of the building block. It should pass along the gap, otherwise the lamp wire will be pinched.

**Start Installation:** 