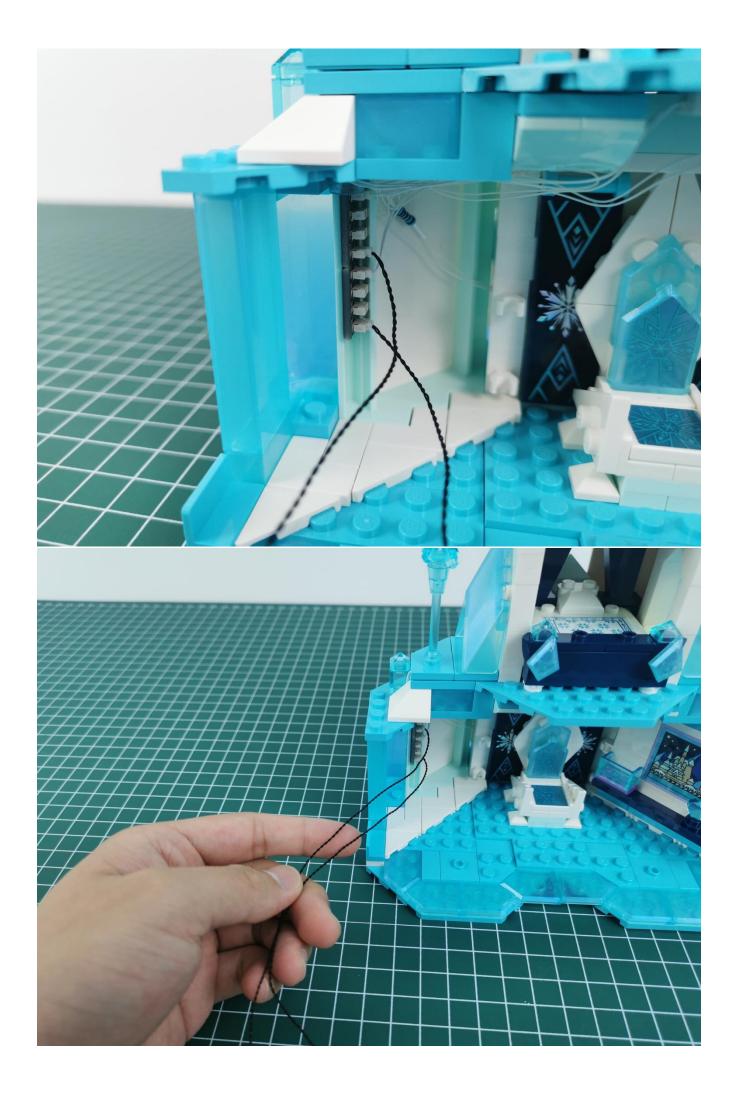

## Note:

Please be careful when installing. The lamp wire is relatively slender and cannot be pressed on the raised position of the building block. It should pass along the gap, otherwise the lamp wire will be pinched.

**Start Installation:** 