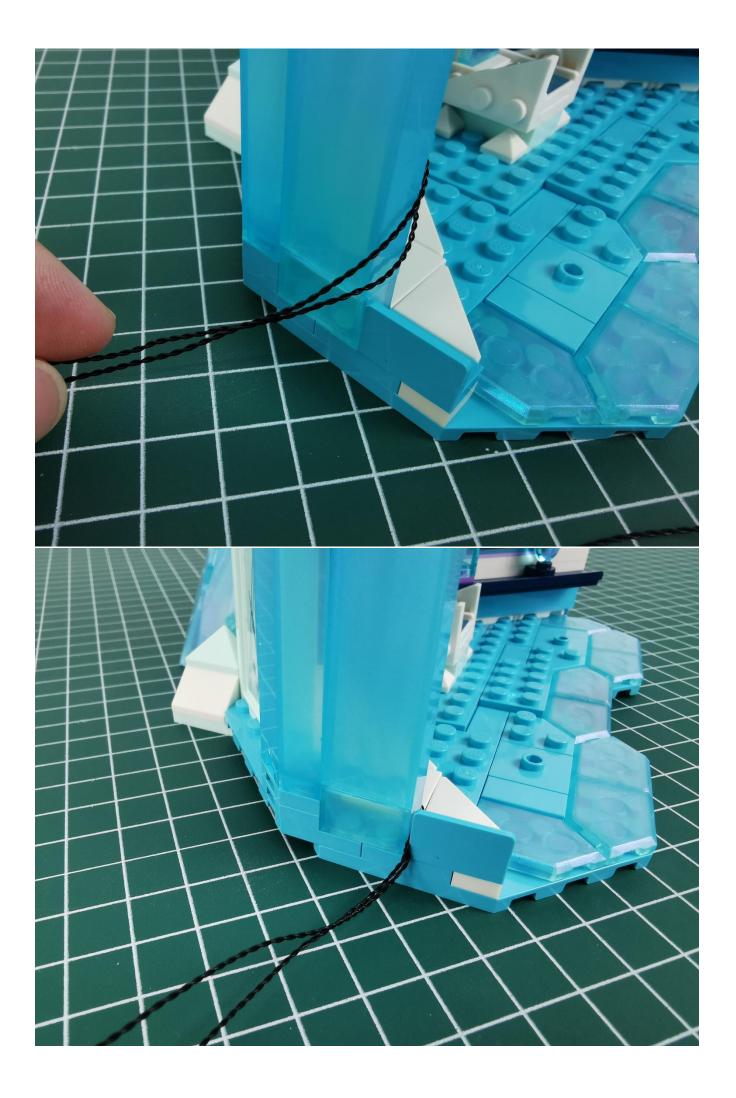

## Note:

Please be careful when installing. The lamp wire is relatively slender and cannot be pressed on the raised position of the building block. It should pass along the gap, otherwise the lamp wire will be pinched.

**Start Installation:** 