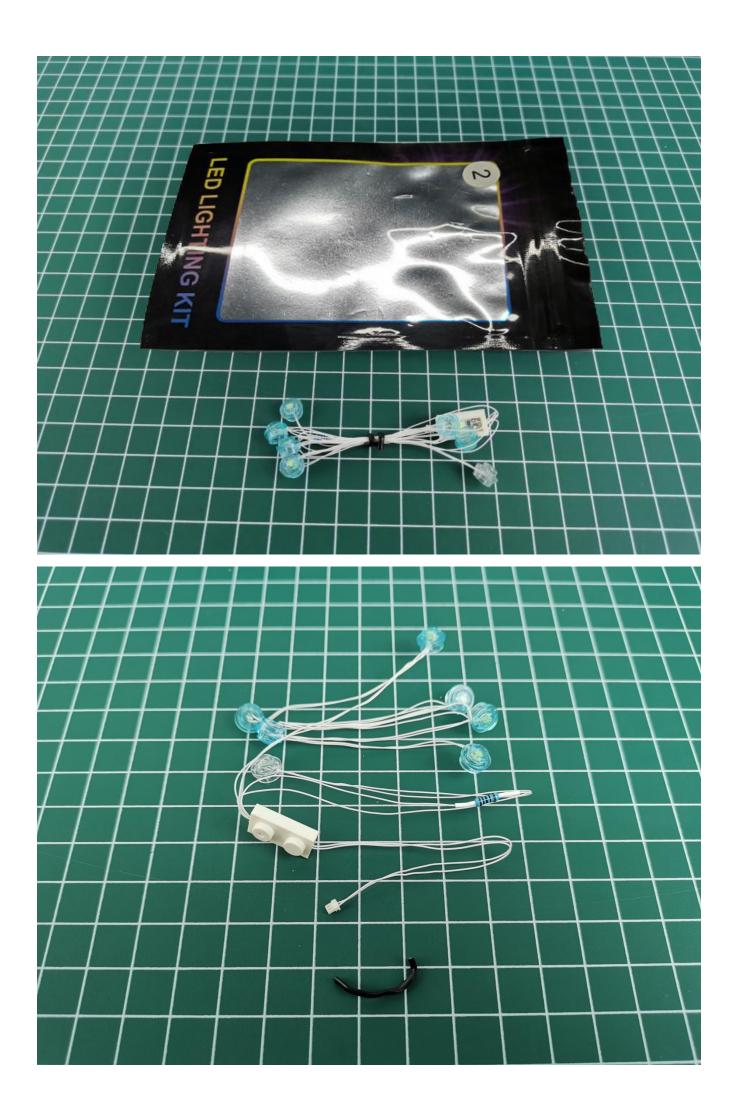

## This product has 8 bags, and the battery box No.

Take out the accessories in the No. 5 and No. 7 bags.

Take out the expansion board and USB power cord separately.

Tear off the seal on the expansion board.

Pull off the lighting and put it back into the corresponding bag.

Take out the lighting of the No. 2 bag and test it in the same way.

After the test is normal, put the lighting back into the corresponding bag.

The lighting of other bags is tested in the same way.

After all the tests are completed, put the expansion board back into bag No. 5.