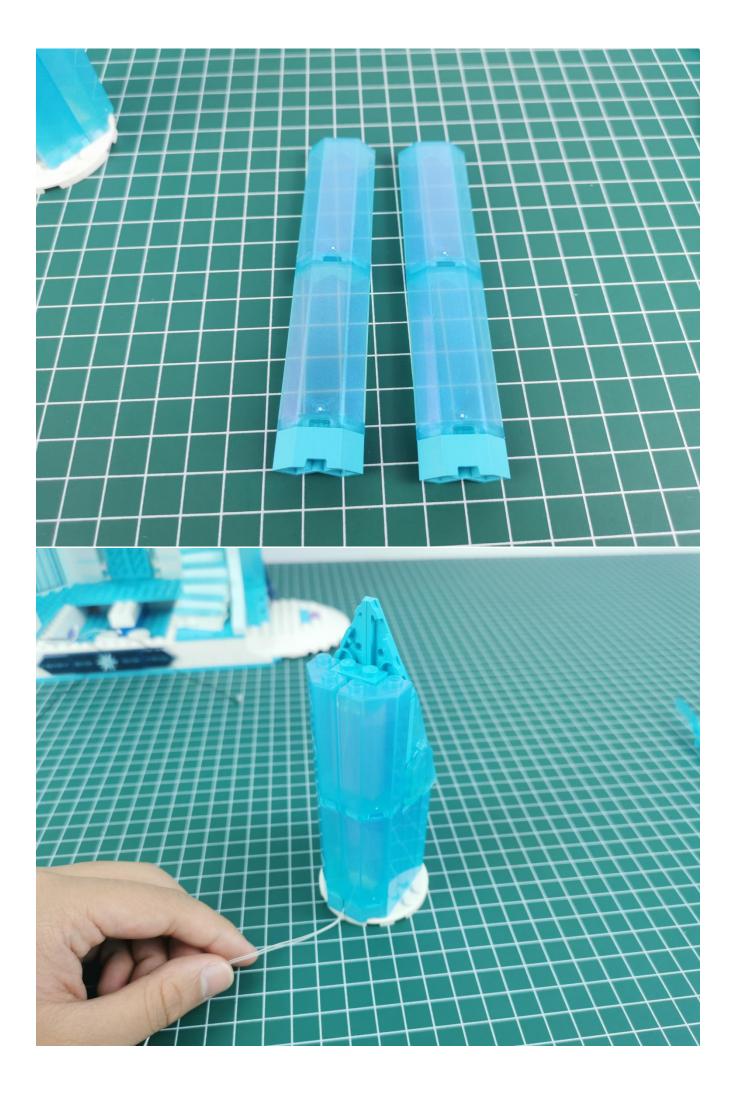

tests are completed, put the expansion board back into bag No. 5.



## Note:

Please be careful when installing. The lamp wire is relatively slender and cannot be pressed on the raised position of the building block. It should pass along the gap, otherwise the lamp wire will be pinched.



**Start Installation:** 





















































































































































































































































## Note:

Please be careful when installing. The lamp wire is relatively slender and cannot be pressed on the raised position of the building block. It should pass along the gap, otherwise the lamp wire will be pinched.

























































































































The above are ideas and instructions provided by our designers. Please move on:

1: Do you have any suggestions about the material and quality of our products?

2: Do you have any suggestions on the installation instructions and the degree of difficulty of the installation?

3: If you have better installation method and ideas, please contact us in time.