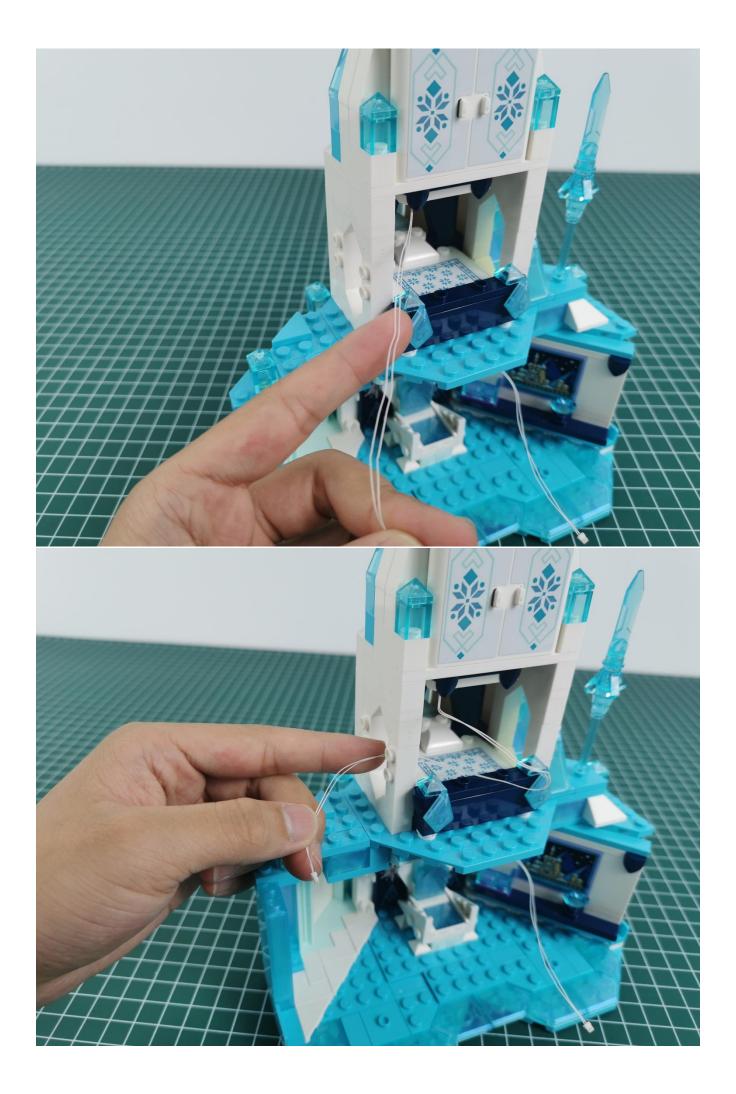

## Note:

Please be careful when installing. The lamp wire is relatively slender and cannot be pressed on the raised position of the building block. It should pass along the gap, otherwise the lamp wire will be pinched.

**Start Installation:** 