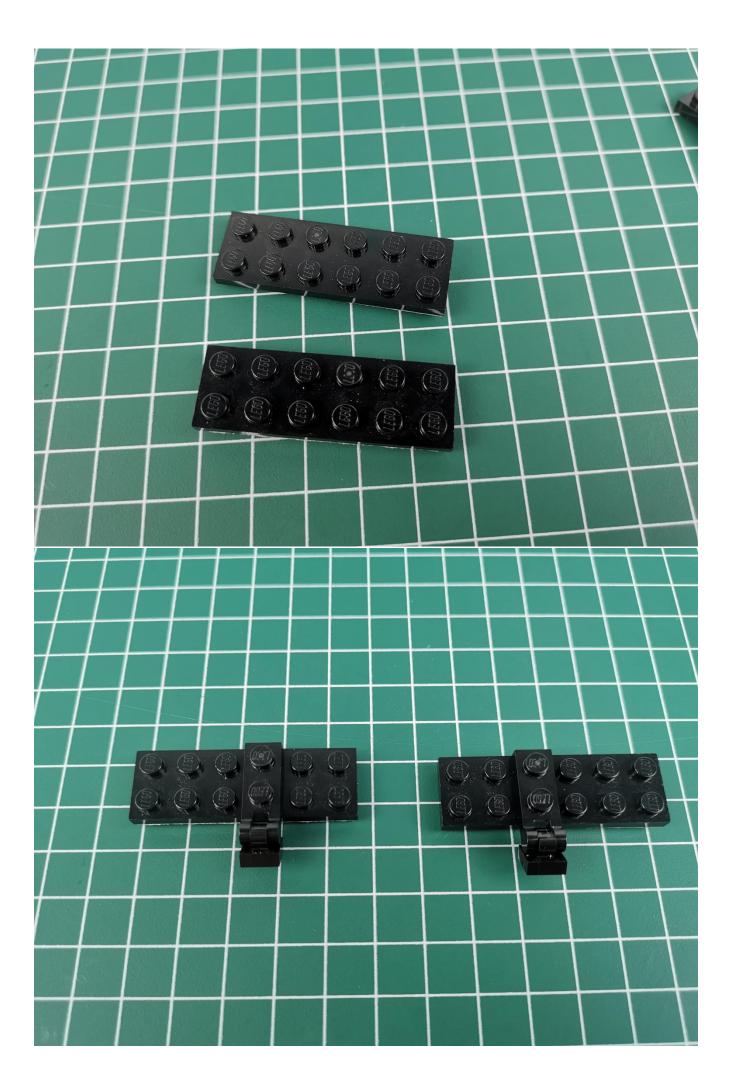

expansion board back into bag No. 5.



## Note:

Please be careful when installing. The lamp wire is relatively slender and cannot be pressed on the raised position of the building block. It should pass along the gap, otherwise the lamp wire will be pinched.



**Start Installation:** 





















































































































































































































































## Note:

Please be careful when installing. The lamp wire is relatively slender and cannot be pressed on the raised position of the building block. It should pass along the gap, otherwise the lamp wire will be pinched.

























































































































The above are ideas and instructions provided by our designers. Please move on:

1: Do you have any suggestions about the material and quality of our products?

2: Do you have any suggestions on the installation instructions and the degree of difficulty of the installation?

3: If you have better installation method and ideas, please contact us in time.