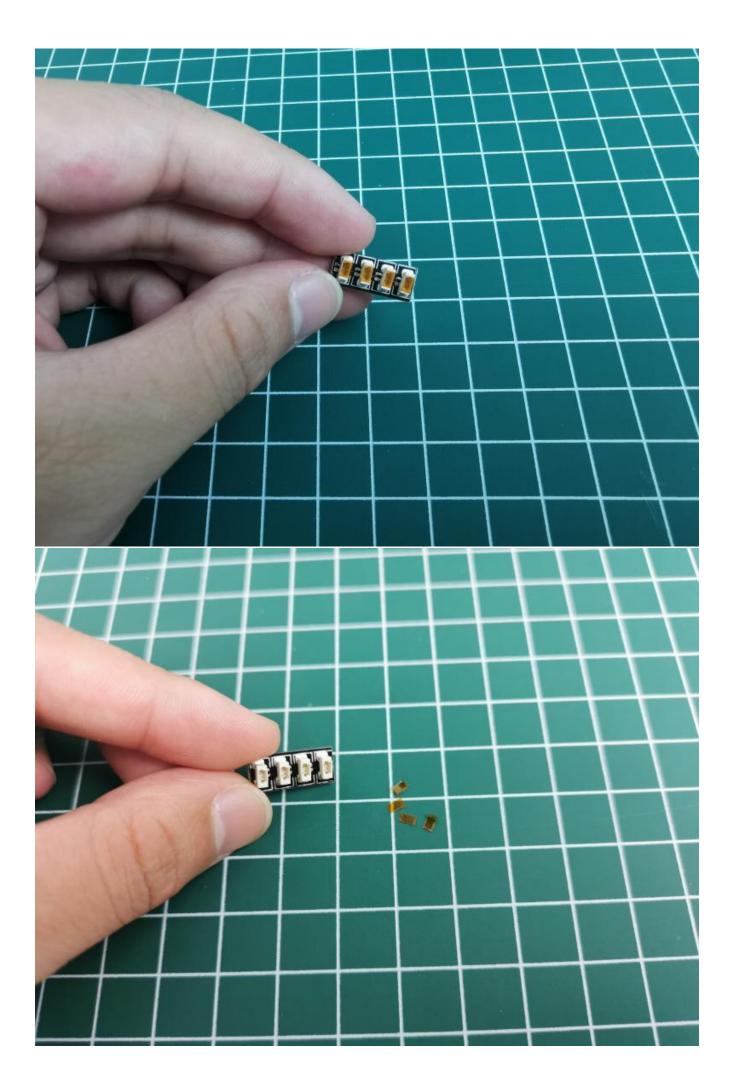

Take out the lighting of the No. 1 bag.

Connect the lighting to the expansion board and pay attention to the connection method.

Turn on the power and test the lighting. If there is any abnormality, please contact us in time.

Pull off the lighting and put it back into the corresponding bag.

Take out the lighting of the No. 2 bag and test it in the same way.

After the test is normal, put the lighting back into the corresponding bag.