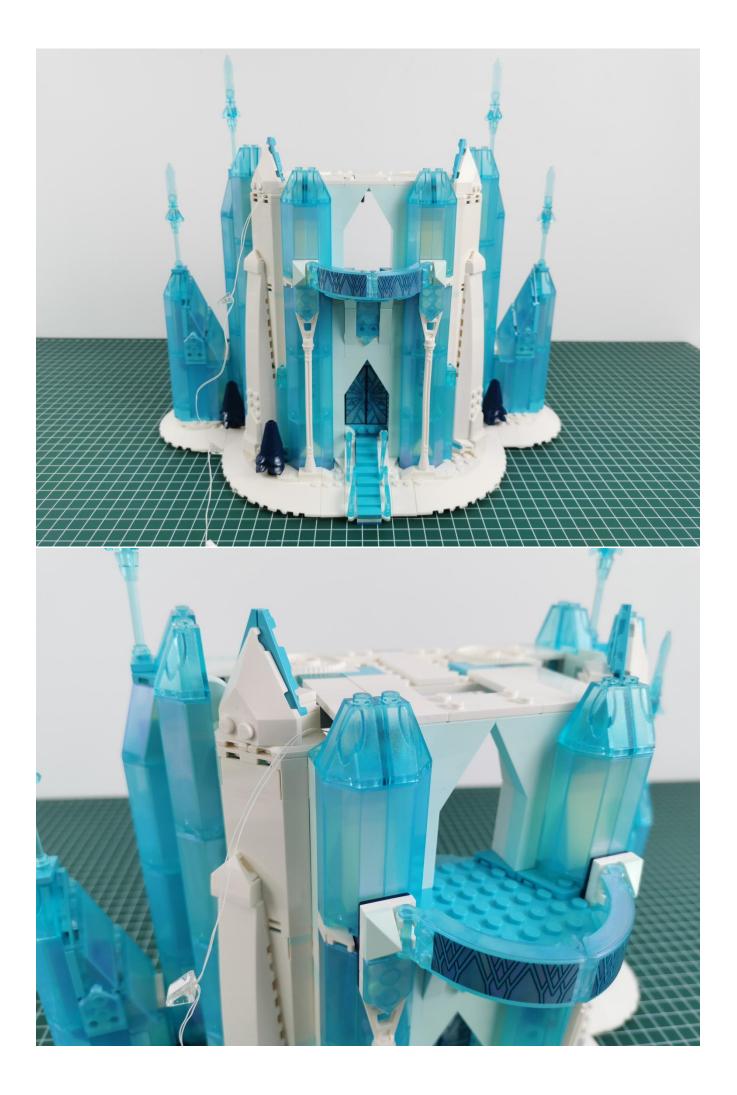

## Note:

Please be careful when installing. The lamp wire is relatively slender and cannot be pressed on the raised position of the building block. It should pass along the gap, otherwise the lamp wire will be pinched.

**Start Installation:** 