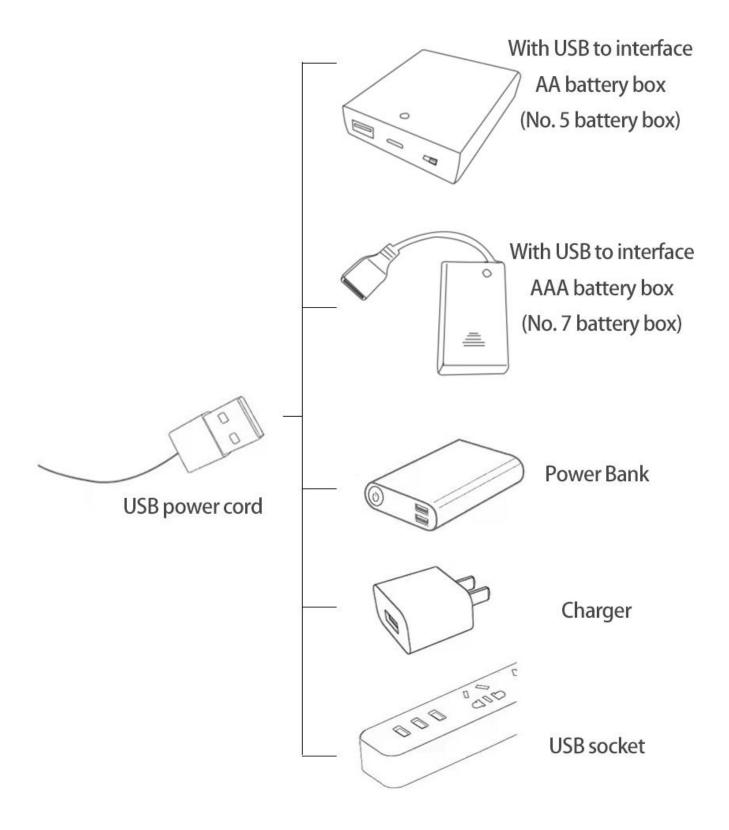

## 43197 Disney Frozen (Sound and Light Remote Control Version) GC33

Instructions for installing this kit:

Power supply: USB power cord (please bring your own power supply). The USB power cord can be energized through a USB battery box, a power bank, a mobile phone charger or a USB socket, and the normal use voltage is 3-5V.

## **USB connectors to connect devices**

Connect the USB power cord to the expansion board, paying attention to the orientation of the terminal ports.

In this article, the power bank is used for power supply, or the mobile phone charger can be used for power supply. The normal power supply is 5V.