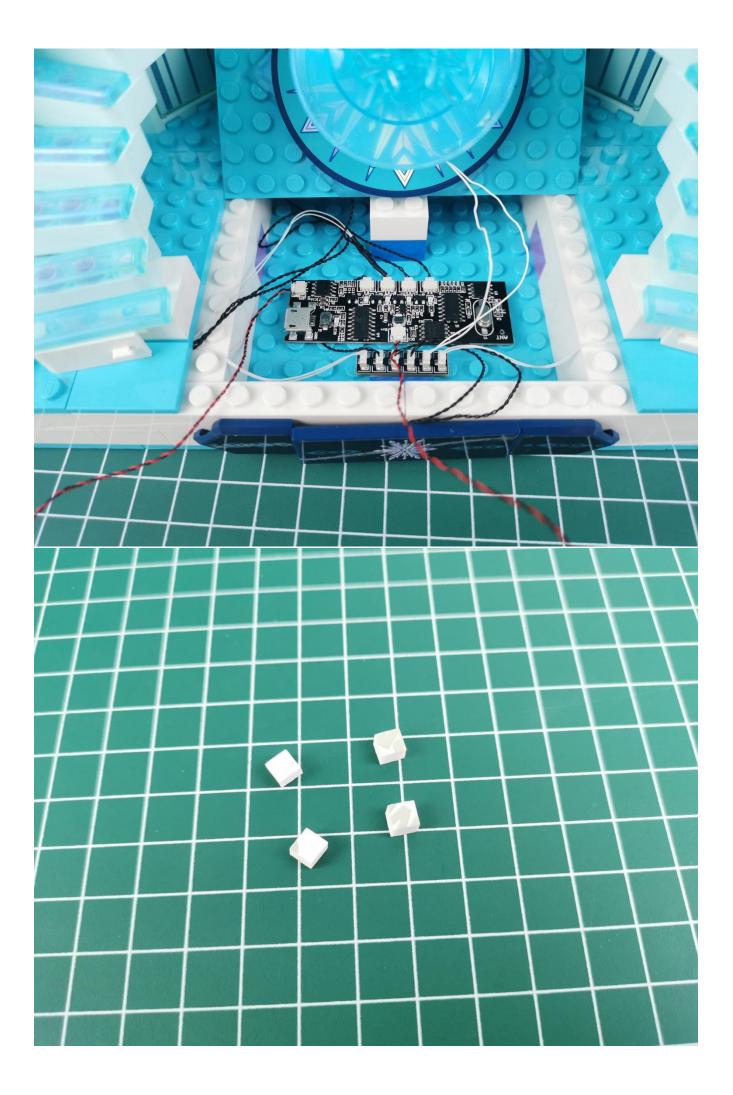

The lighting of other bags is tested in the same way.

After all the tests are completed, put the expansion board back into bag No. 5.

## Note:

Please be careful when installing. The lamp wire is relatively slender and cannot be pressed on the raised position of the building block. It should pass along the gap, otherwise the lamp wire will be pinched.