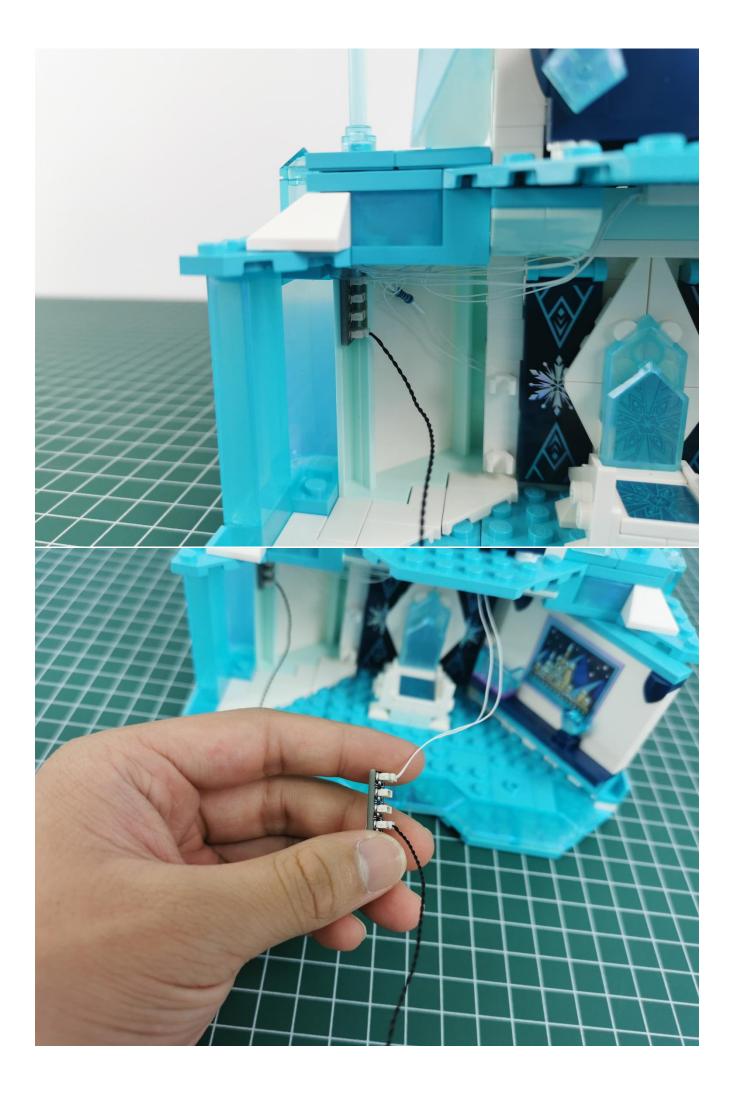

## Note:

Please be careful when installing. The lamp wire is relatively slender and cannot be pressed on the raised position of the building block. It should pass along the gap, otherwise the lamp wire will be pinched.