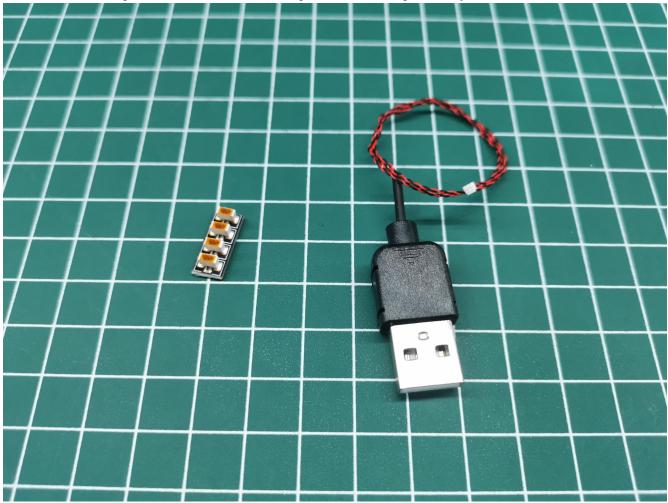

## 43197 Disney Frozen (Sound and Light Remote Control Version) GC33

Instructions for installing this kit:

Power supply: USB power cord (please bring your own power supply). The USB power cord can be energized through a USB battery box, a power bank, a mobile phone charger or a USB socket, and the normal use voltage is 3-5V.

## This product has 8 bags, and the battery box No.

Take out the accessories in the No. 5 and No. 7 bags.

Take out the expansion board and USB power cord separately.

Tear off the seal on the expansion board.

Connect the USB power cord to the expansion board, paying attention to the orientation of the terminal ports.

In this article, the power bank is used for power supply, or the mobile phone charger can be used for power supply. The normal power supply is 5V.