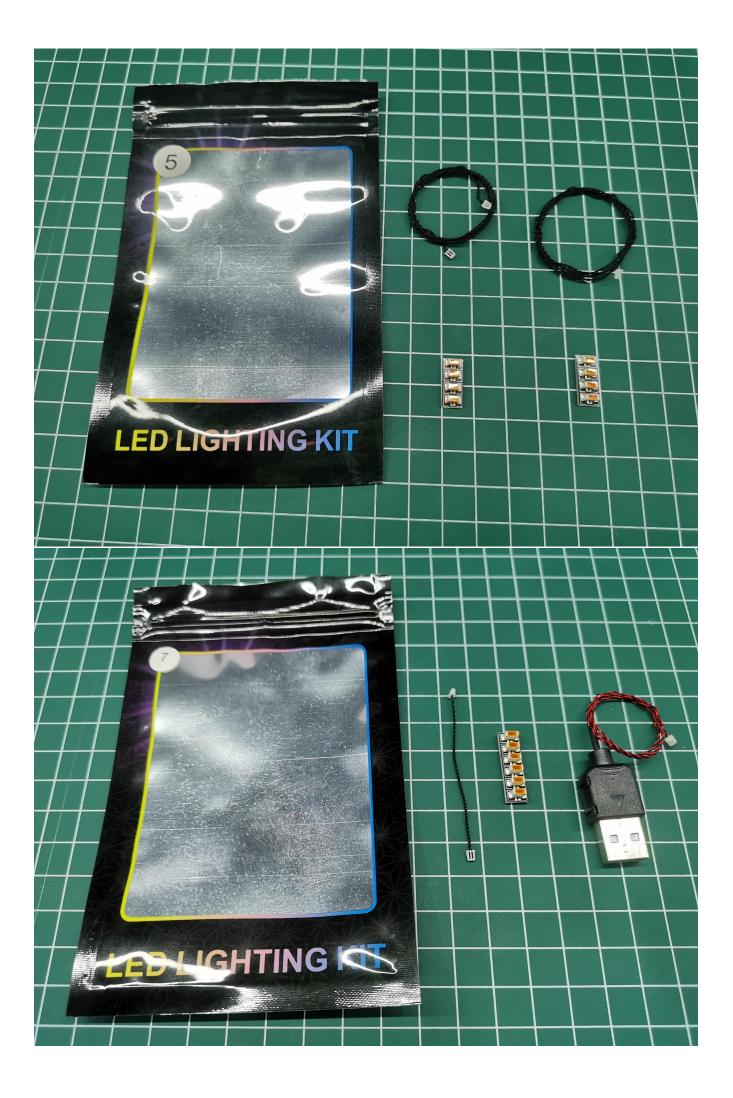

## This product has 8 bags, and the battery box No.

Take out the accessories in the No. 5 and No. 7 bags.

Take out the expansion board and USB power cord separately.

Tear off the seal on the expansion board.

Take out the lighting of the No. 1 bag.

Connect the lighting to the expansion board and pay attention to the connection method.

Turn on the power and test the lighting. If there is any abnormality, please contact us in time.

Pull off the lighting and put it back into the corresponding bag.

Take out the lighting of the No. 2 bag and test it in the same way.

After the test is normal, put the lighting back into the corresponding bag.