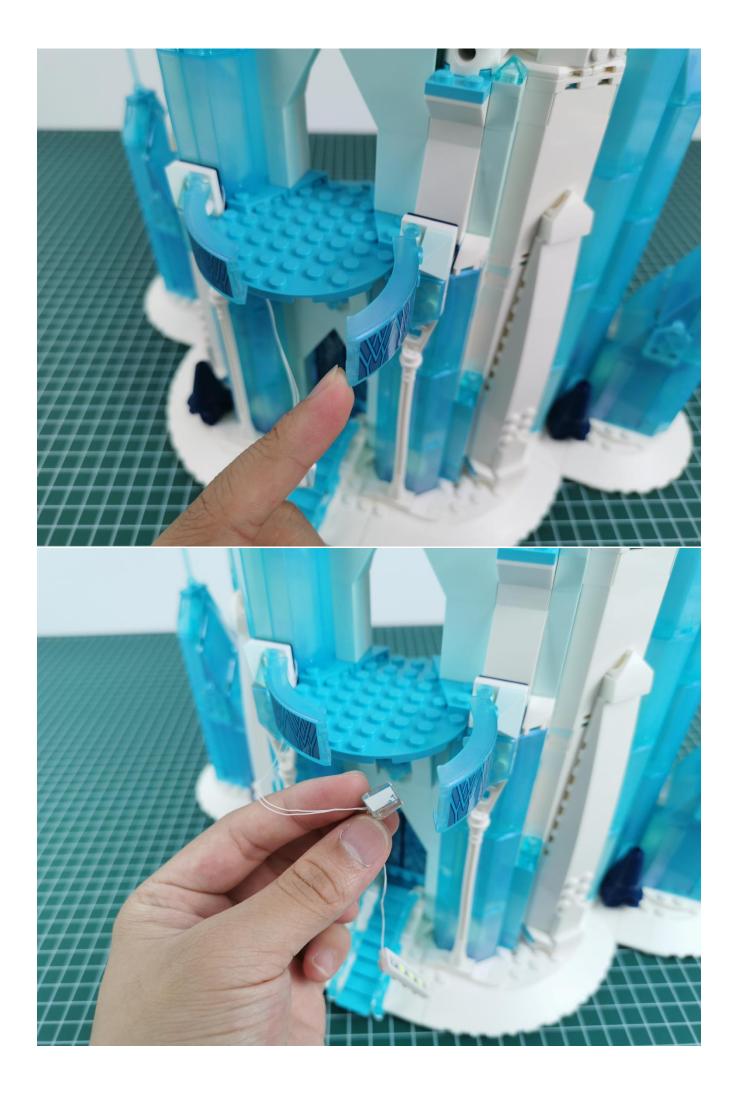

Take out the lighting of the No. 1 bag.

Connect the lighting to the expansion board and pay attention to the connection method.

Turn on the power and test the lighting. If there is any abnormality, please contact us in time.

Pull off the lighting and put it back into the corresponding bag.

Take out the lighting of the No. 2 bag and test it in the same way.

After the test is normal, put the lighting back into the corresponding bag.