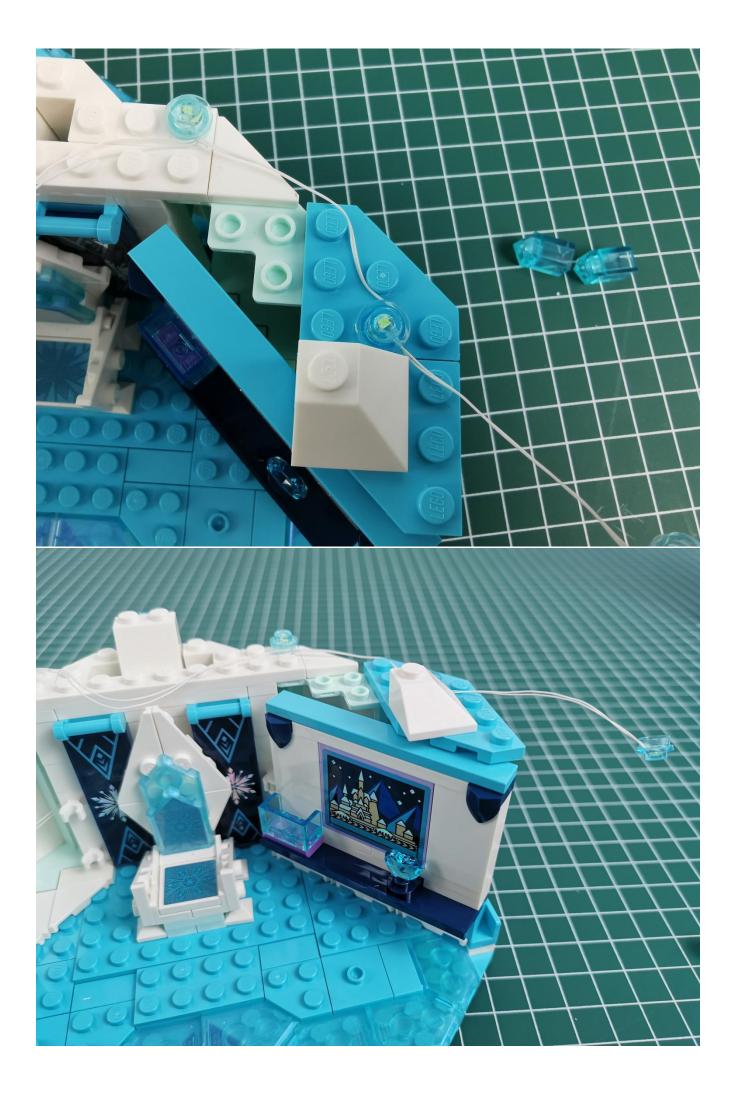

## Note:

Please be careful when installing. The lamp wire is relatively slender and cannot be pressed on the raised position of the building block. It should pass along the gap, otherwise the lamp wire will be pinched.

**Start Installation:** 