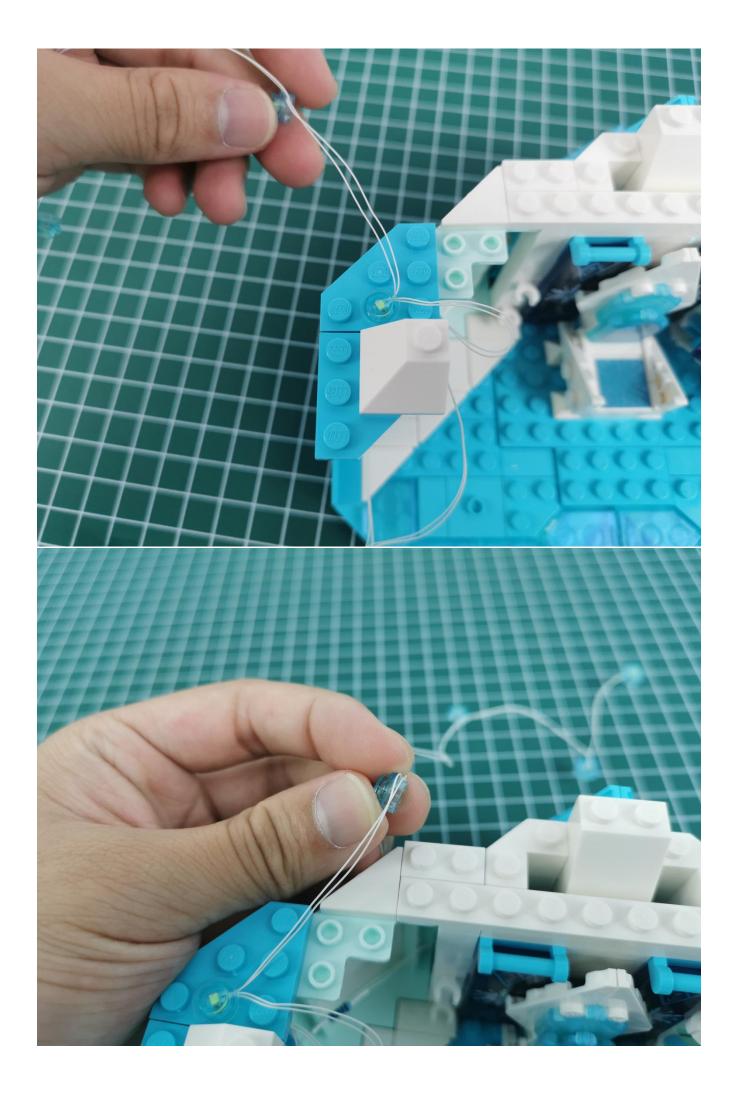

## Note:

Please be careful when installing. The lamp wire is relatively slender and cannot be pressed on the raised position of the building block. It should pass along the gap, otherwise the lamp wire will be pinched.

**Start Installation:** 