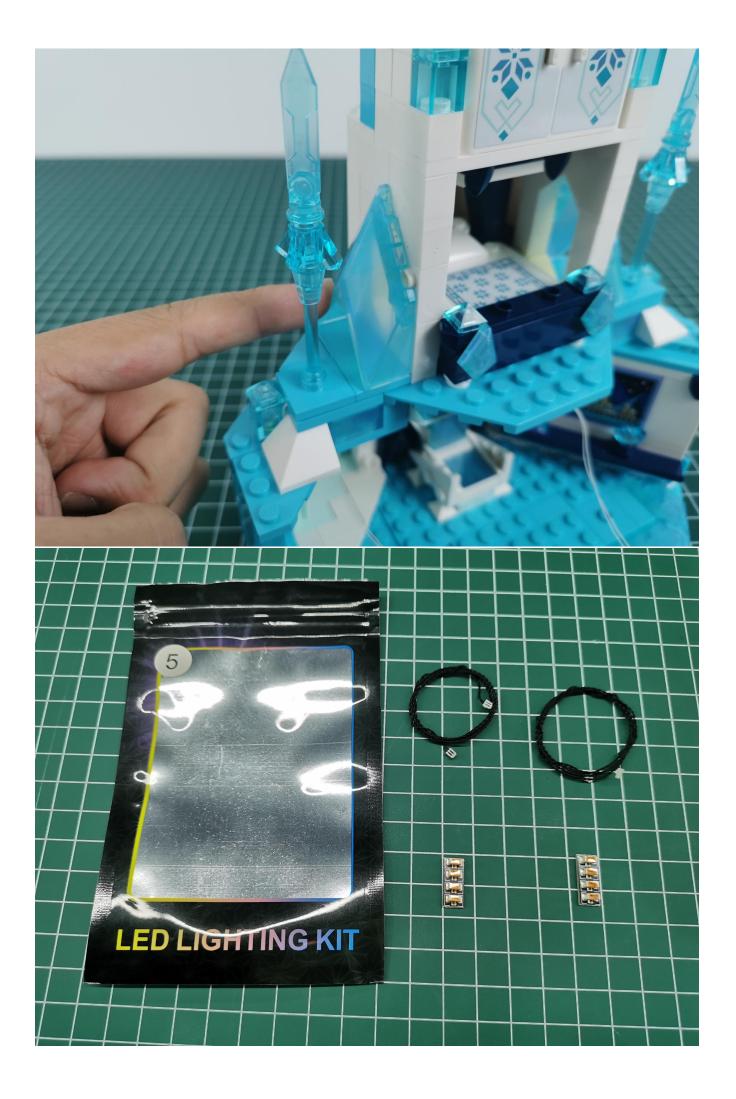

## This product has 8 bags, and the battery box No.

Take out the accessories in the No. 5 and No. 7 bags.

Take out the expansion board and USB power cord separately.

Tear off the seal on the expansion board.

Take out the lighting of the No. 1 bag.

Connect the lighting to the expansion board and pay attention to the connection method.

Turn on the power and test the lighting. If there is any abnormality, please contact us in time.