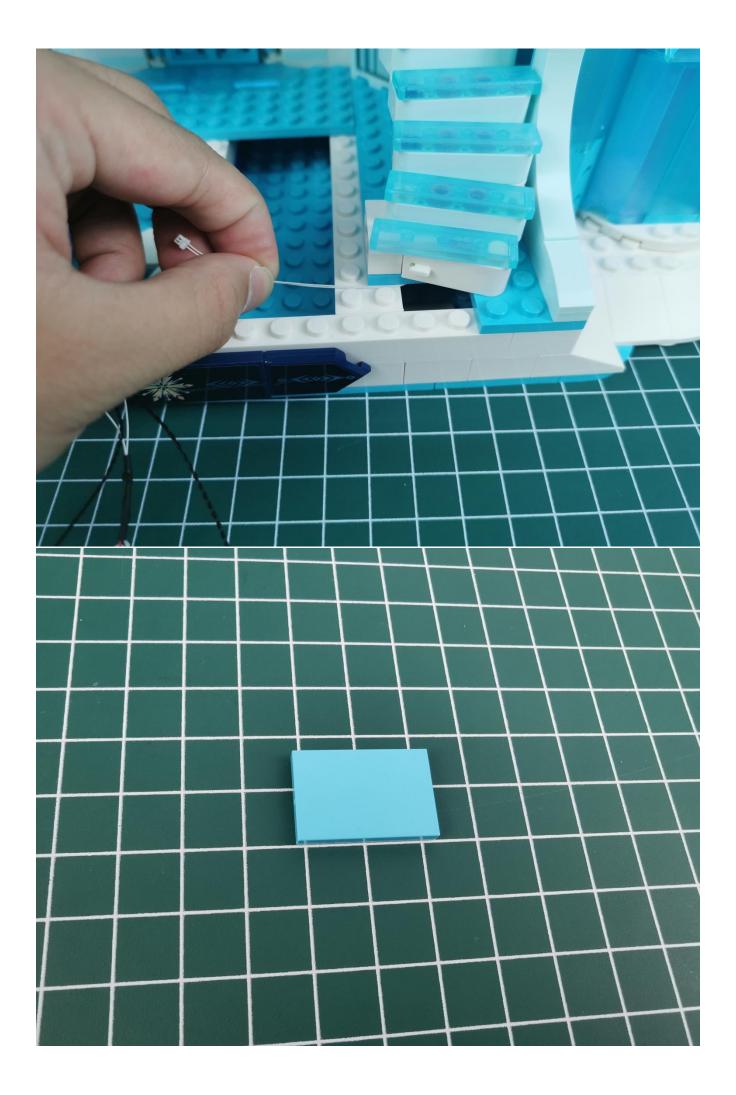

## Note:

Please be careful when installing. The lamp wire is relatively slender and cannot be pressed on the raised position of the building block. It should pass along the gap, otherwise the lamp wire will be pinched.

**Start Installation:** 