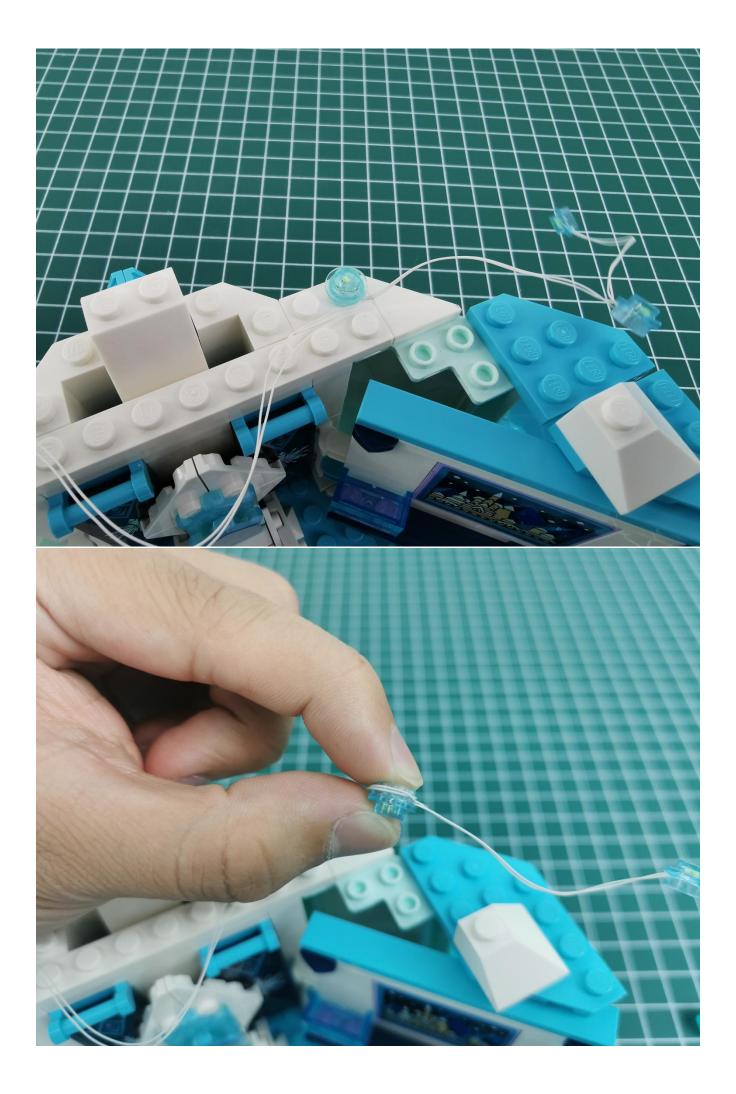

## Note:

Please be careful when installing. The lamp wire is relatively slender and cannot be pressed on the raised position of the building block. It should pass along the gap, otherwise the lamp wire will be pinched.

**Start Installation:** 