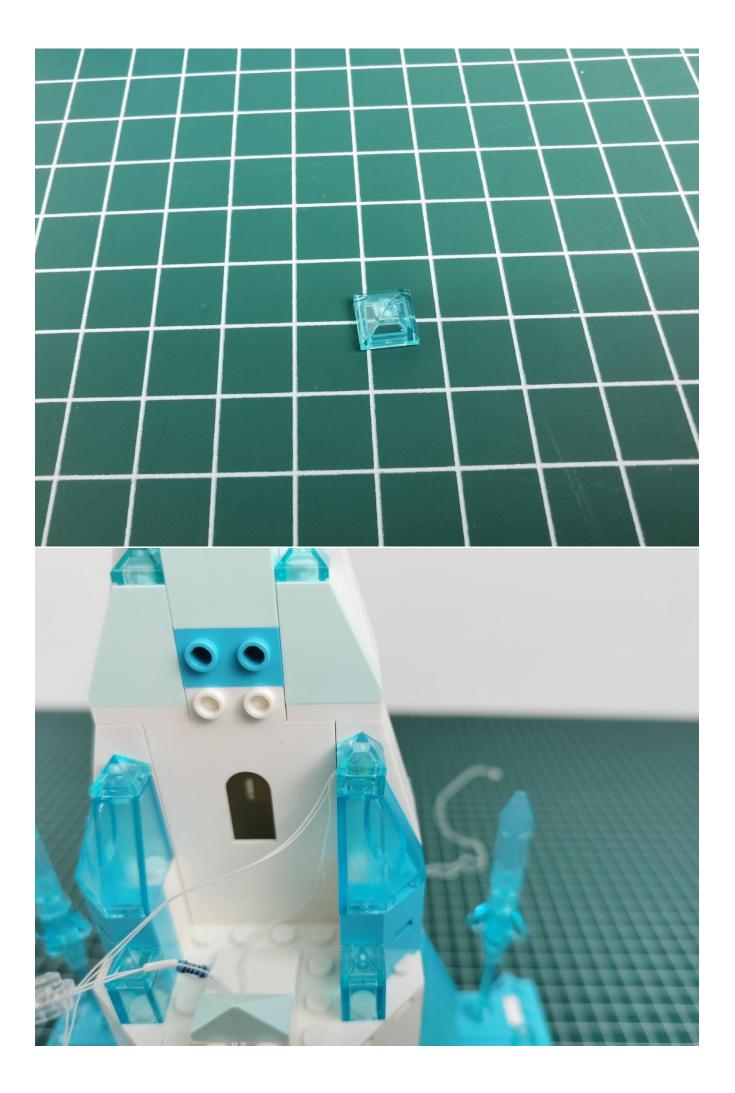

the expansion board and pay attention to the connection method.



Turn on the power and test the lighting. If there is any abnormality, please contact us in time.



Pull off the lighting and put it back into the corresponding bag.



Take out the lighting of the No. 2 bag and test it in the same way.





After the test is normal, put the lighting back into the corresponding bag.

The lighting of other bags is tested in the same way.



After all the tests are completed, put the expansion board back into bag No. 5.



## Note:

Please be careful when installing. The lamp wire is relatively slender and cannot be pressed on the raised position of the building block. It should pass along the gap, otherwise the lamp wire will be pinched.



**Start Installation:** 





















































































































































































































































## Note:

Please be careful when installing. The lamp wire is relatively slender and cannot be pressed on the raised position of the building block. It should pass along the gap, otherwise the lamp wire will be pinched.

























































































































The above are ideas and instructions provided by our designers. Please move on:

1: Do you have any suggestions about the material and quality of our products?

2: Do you have any suggestions on the installation instructions and the degree