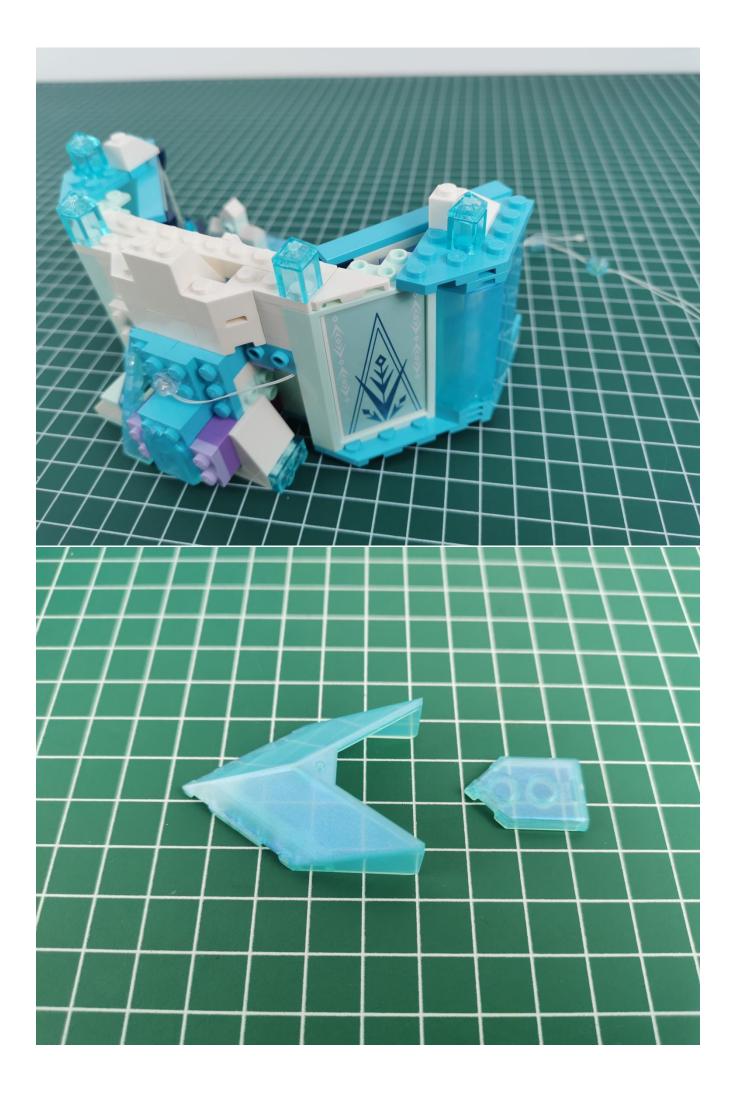

## Note:

Please be careful when installing. The lamp wire is relatively slender and cannot be pressed on the raised position of the building block. It should pass along the gap, otherwise the lamp wire will be pinched.