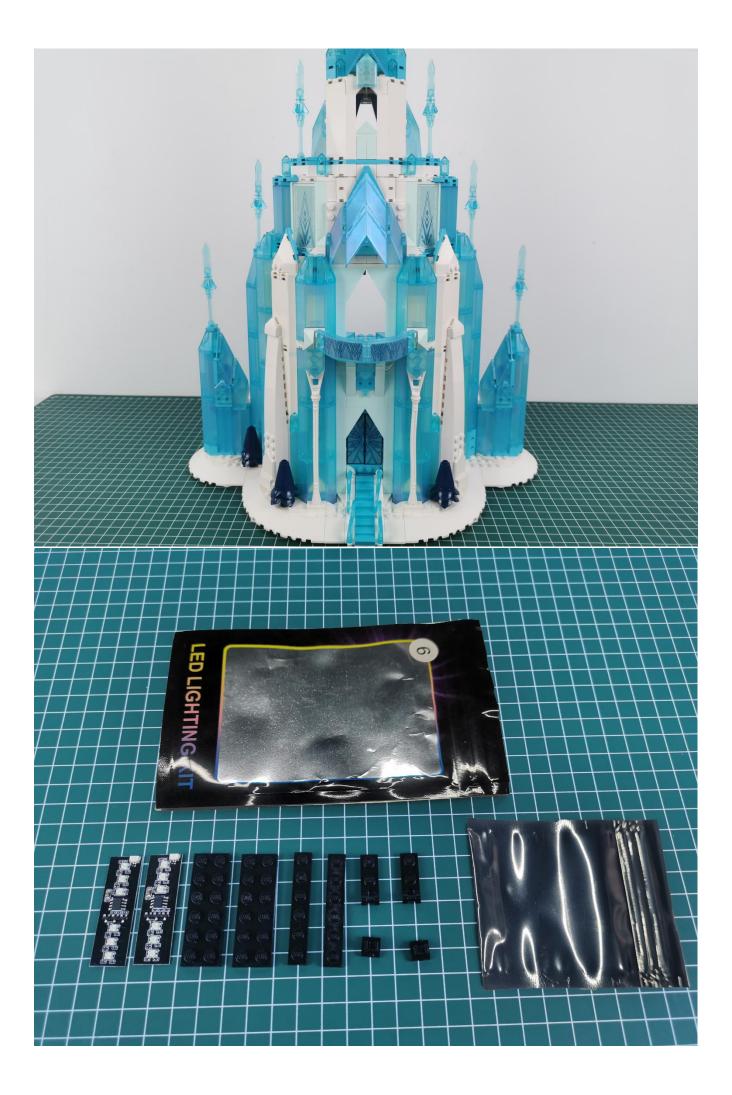

## This product has 8 bags, and the battery box No.

Take out the accessories in the No. 5 and No. 7 bags.

Take out the expansion board and USB power cord separately.

Tear off the seal on the expansion board.

If there is a 2P interface in the package, please pay attention to the way the interface is used. The interface is small, please use it carefully: the = sign of the 2P interface is aligned with the = sign of the expansion board

Connect the USB power cord to the expansion board, paying attention to the orientation of the terminal ports.

In this article, the power bank is used for power supply, or the mobile phone charger can be used for power supply. The normal power supply is 5V.