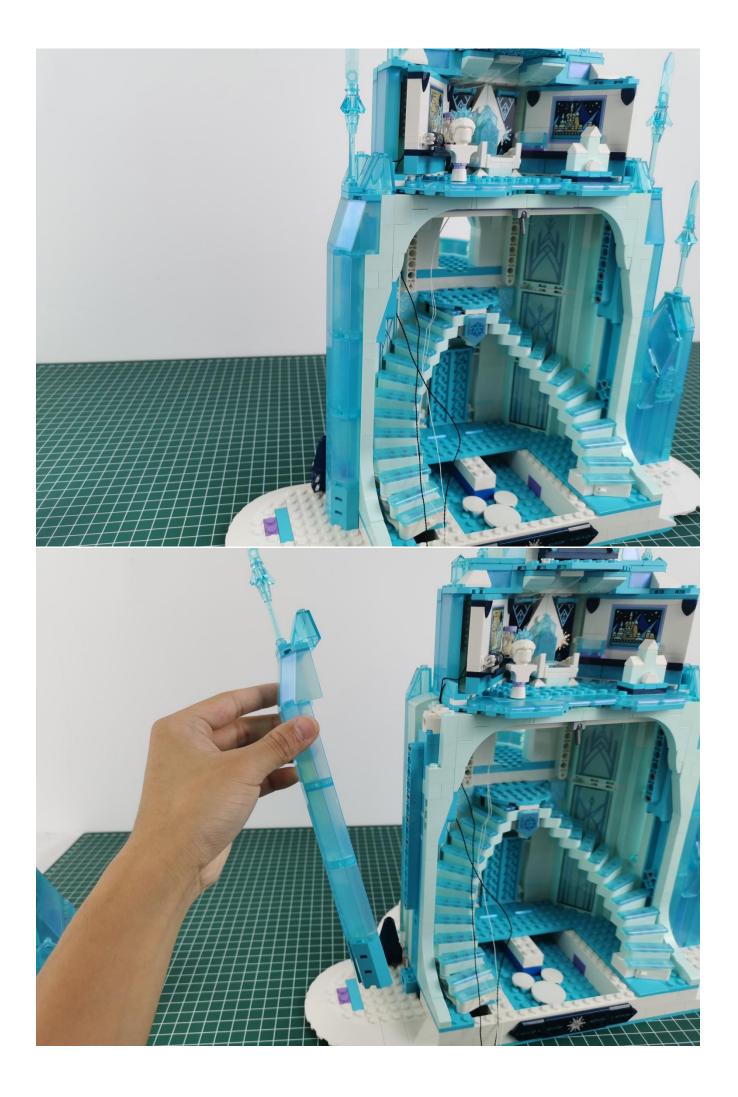

ing and put it back into the corresponding bag.



Take out the lighting of the No. 2 bag and test it in the same way.





After the test is normal, put the lighting back into the corresponding bag.

The lighting of other bags is tested in the same way.



After all the tests are completed, put the expansion board back into bag No. 5.



## Note:

Please be careful when installing. The lamp wire is relatively slender and cannot be pressed on the raised position of the building block. It should pass along the gap, otherwise the lamp wire will be pinched.



**Start Installation:** 





















































































































































































































































## Note:

Please be careful when installing. The lamp wire is relatively slender and cannot be pressed on the raised position of the building block. It should pass along the gap, otherwise the lamp wire will be pinched.

























































































































The above are ideas and instructions provided by our designers. Please move on:

1: Do you have any suggestions about the material and quality of our products?

2: Do you have any suggestions on the installation instructions and the degree of difficulty of the installation?

3: If you have better installation method and ideas, please contact us in time.