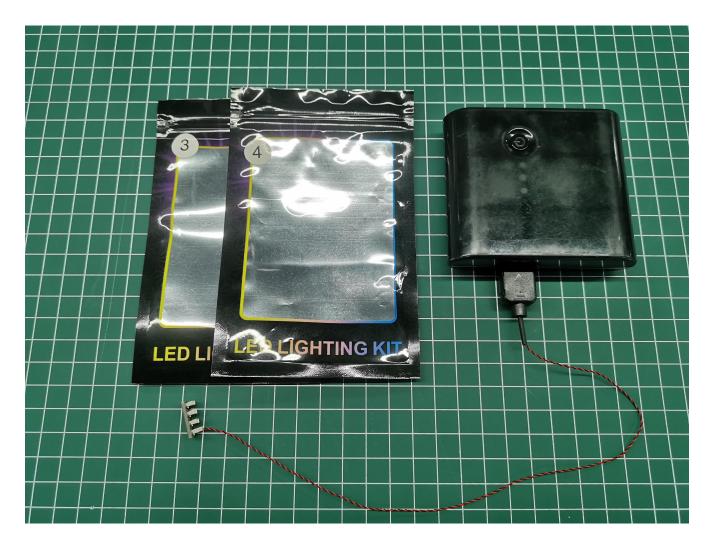

## This product has 8 bags, and the battery box No.

Take out the accessories in the No. 5 and No. 7 bags.

Take out the expansion board and USB power cord separately.

Tear off the seal on the expansion board.

Take out the lighting of the No. 1 bag.

Connect the lighting to the expansion board and pay attention to the connection method.

Turn on the power and test the lighting. If there is any abnormality, please contact us in time.

Pull off the lighting and put it back into the corresponding bag.

Take out the lighting of the No. 2 bag and test it in the same way.

After the test is normal, put the lighting back into the corresponding bag.

The lighting of other bags is tested in the same way.

After all the tests are completed, put the expansion board back into bag No. 5.