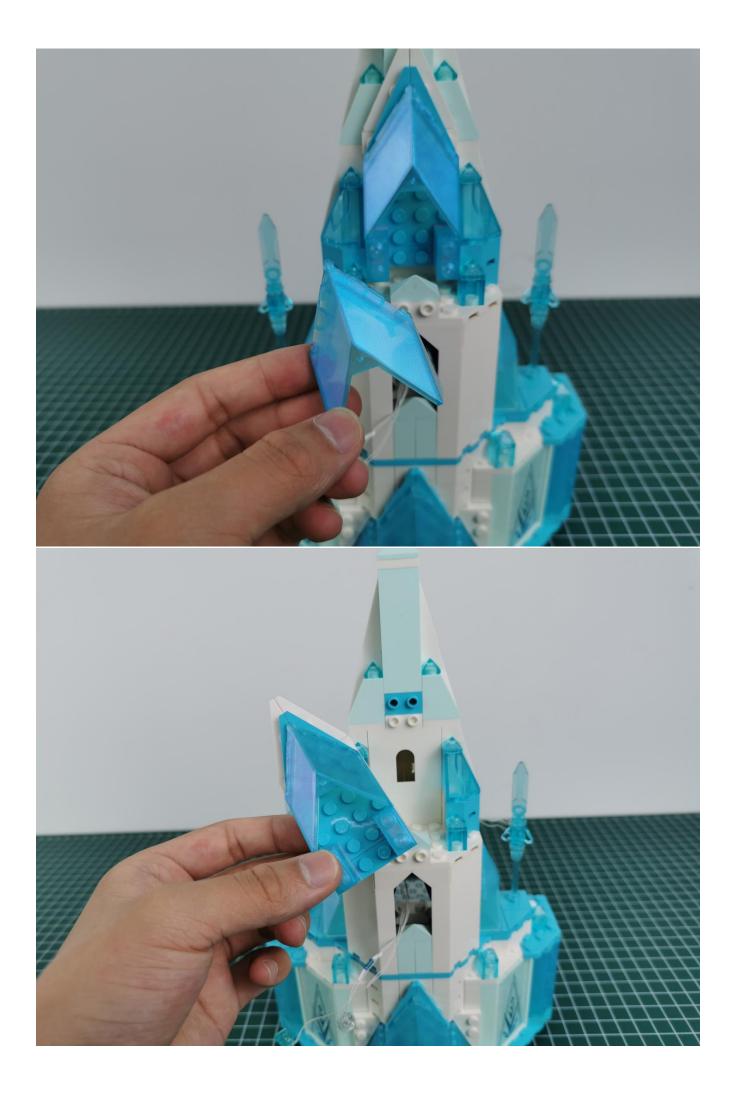

## Note:

Please be careful when installing. The lamp wire is relatively slender and cannot be pressed on the raised position of the building block. It should pass along the gap, otherwise the lamp wire will be pinched.

**Start Installation:** 