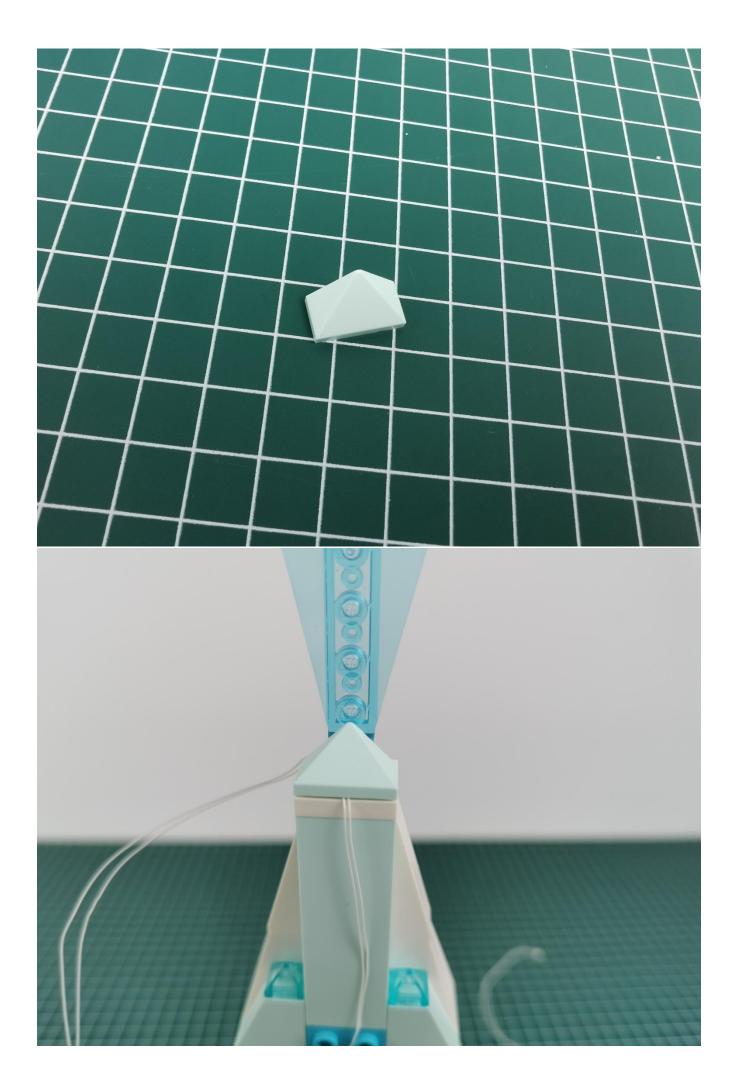

## Note:

Please be careful when installing. The lamp wire is relatively slender and cannot be pressed on the raised position of the building block. It should pass along the gap, otherwise the lamp wire will be pinched.

**Start Installation:** 