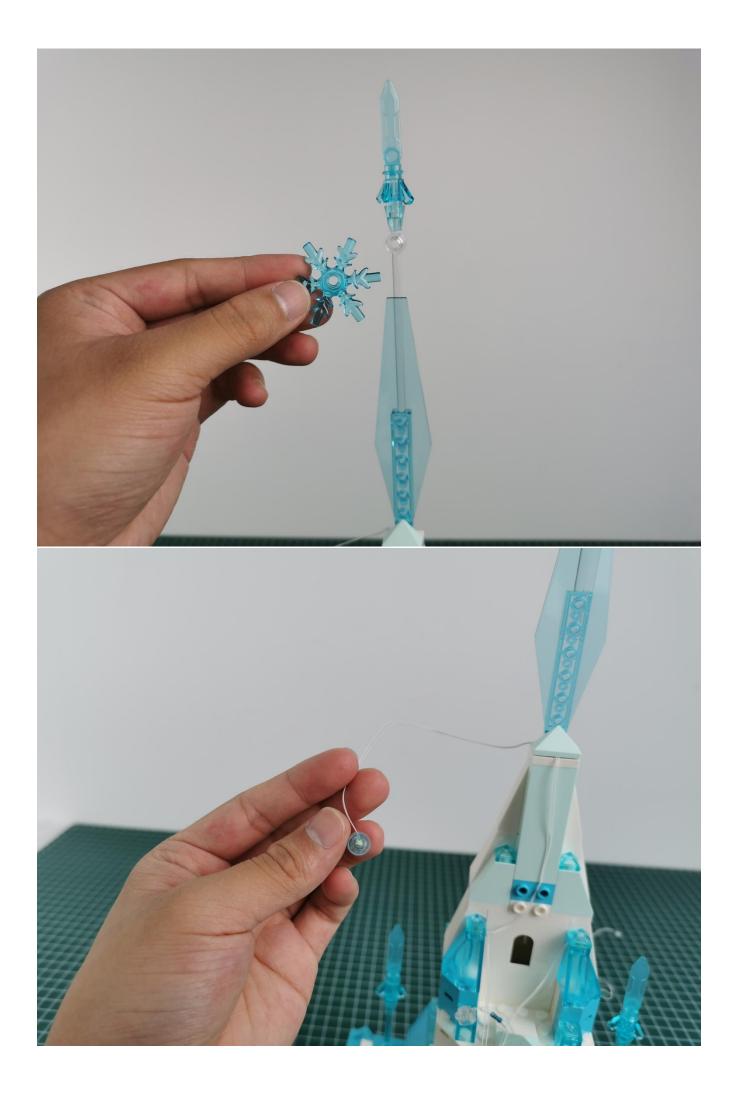

## Note:

Please be careful when installing. The lamp wire is relatively slender and cannot be pressed on the raised position of the building block. It should pass along the gap, otherwise the lamp wire will be pinched.

**Start Installation:** 