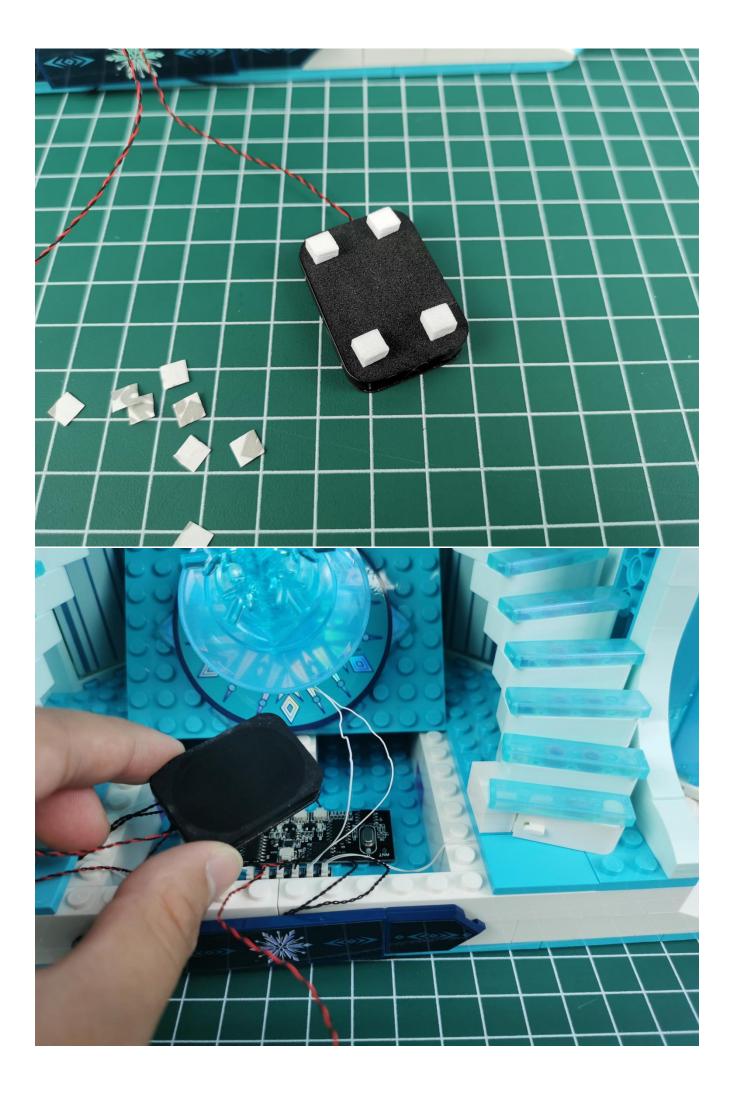

## Note:

Please be careful when installing. The lamp wire is relatively slender and cannot be pressed on the raised position of the building block. It should pass along the gap, otherwise the lamp wire will be pinched.