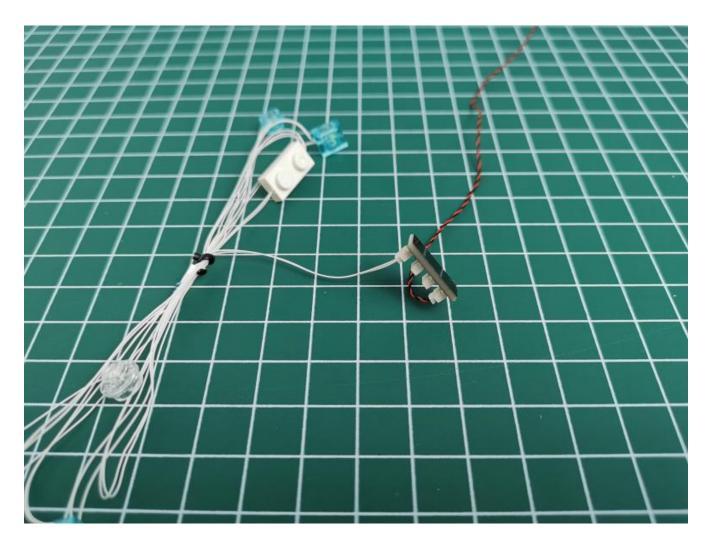

Take out the lighting of the No. 1 bag.

Connect the lighting to the expansion board and pay attention to the connection method.

Turn on the power and test the lighting. If there is any abnormality, please contact us in time.

Pull off the lighting and put it back into the corresponding bag.

Take out the lighting of the No. 2 bag and test it in the same way.

After the test is normal, put the lighting back into the corresponding bag.

The lighting of other bags is tested in the same way.

After all the tests are completed, put the expansion board back into bag No. 5.