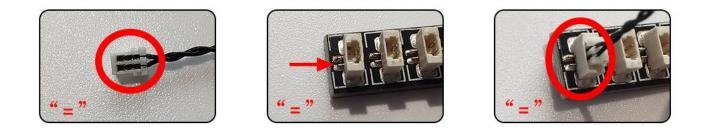

If there is a 2P interface in the package, please pay attention to the way the interface is used. The interface is small, please use it carefully: the = sign of the 2P interface is aligned with the = sign of the expansion board