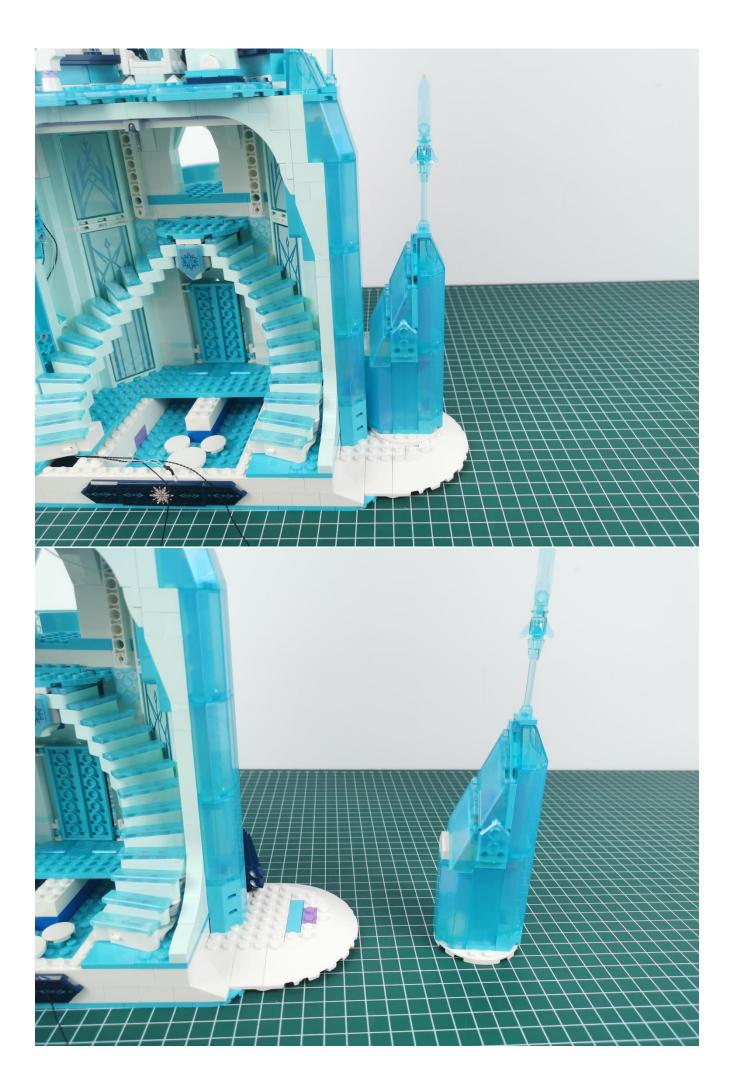

er all the tests are completed, put the expansion board back into bag No. 5.



## Note:

Please be careful when installing. The lamp wire is relatively slender and cannot be pressed on the raised position of the building block. It should pass along the gap, otherwise the lamp wire will be pinched.



**Start Installation:** 





















































































































































































































































## Note:

Please be careful when installing. The lamp wire is relatively slender and cannot be pressed on the raised position of the building block. It should pass along the gap, otherwise the lamp wire will be pinched.

























































































































The above are ideas and instructions provided by our designers. Please move on:

1: Do you have any suggestions about the material and quality of our products?

2: Do you have any suggestions on the installation instructions and the degree of difficulty of the installation?

3: If you have better installation method and ideas, please contact us in time.