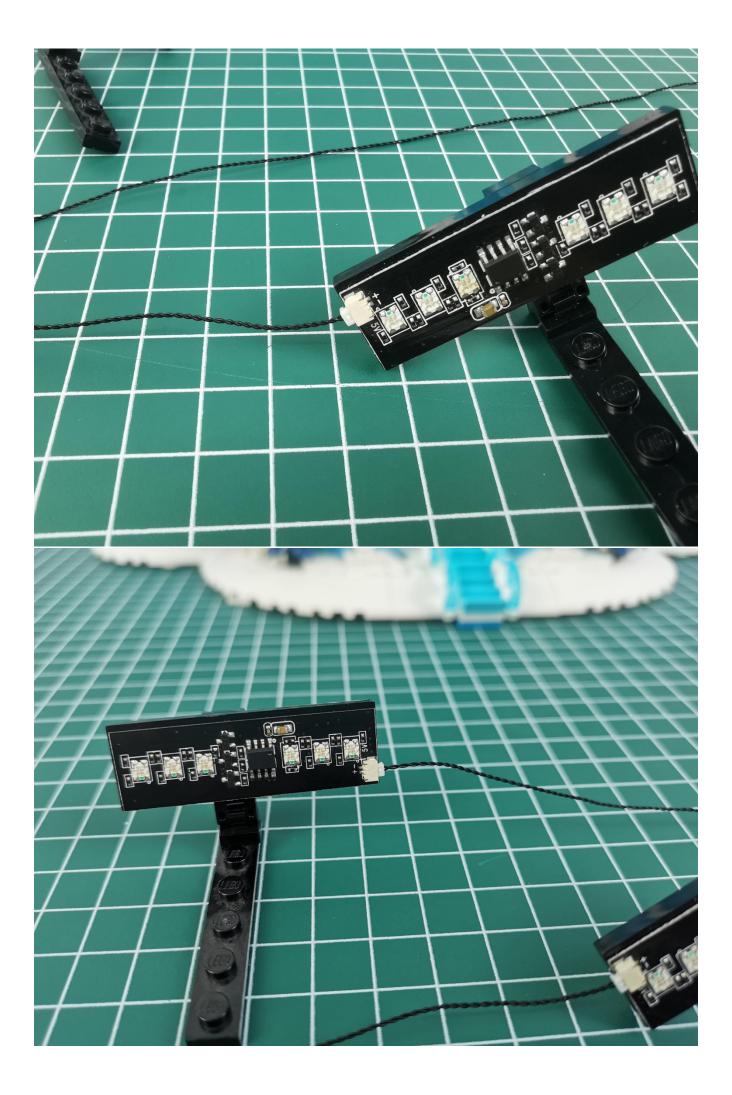

## Note:

Please be careful when installing. The lamp wire is relatively slender and cannot be pressed on the raised position of the building block. It should pass along the gap, otherwise the lamp wire will be pinched.