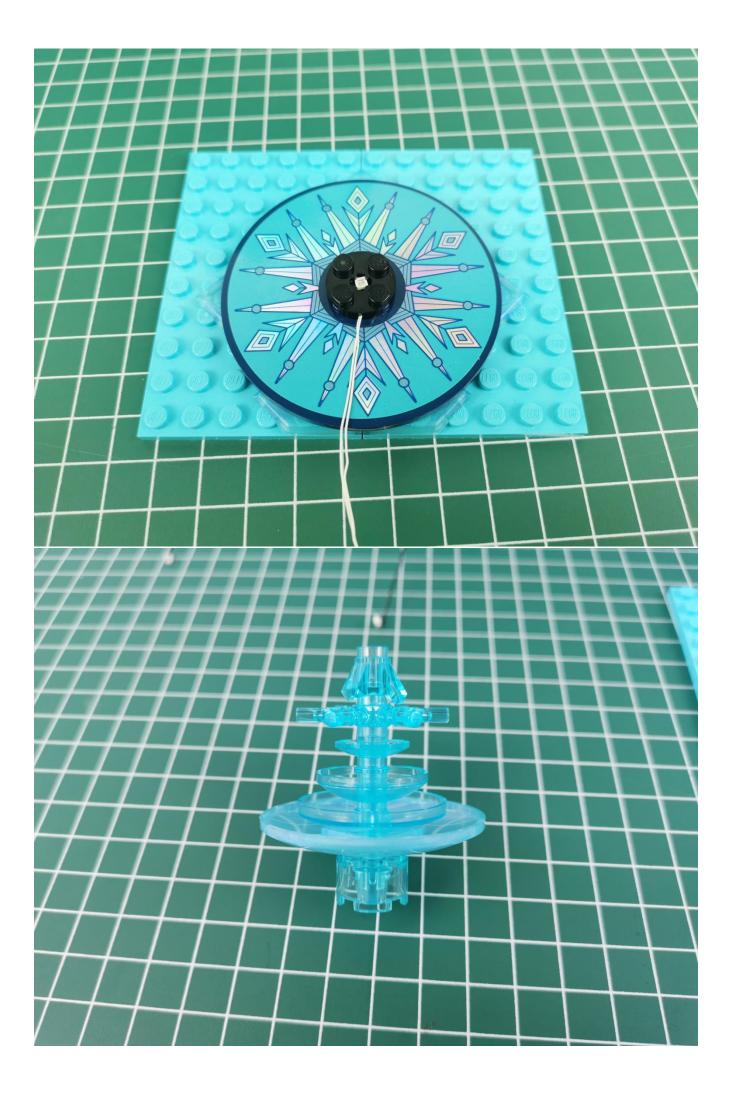

g No. 5.



## Note:

Please be careful when installing. The lamp wire is relatively slender and cannot be pressed on the raised position of the building block. It should pass along the gap, otherwise the lamp wire will be pinched.



**Start Installation:** 





















































































































































































































































## Note:

Please be careful when installing. The lamp wire is relatively slender and cannot be pressed on the raised position of the building block. It should pass along the gap, otherwise the lamp wire will be pinched.

























































































































The above are ideas and instructions provided by our designers. Please move on:

1: Do you have any suggestions about the material and quality of our products?

2: Do you have any suggestions on the installation instructions and the degree of difficulty of the installation?

3: If you have better installation method and ideas, please contact us in time.