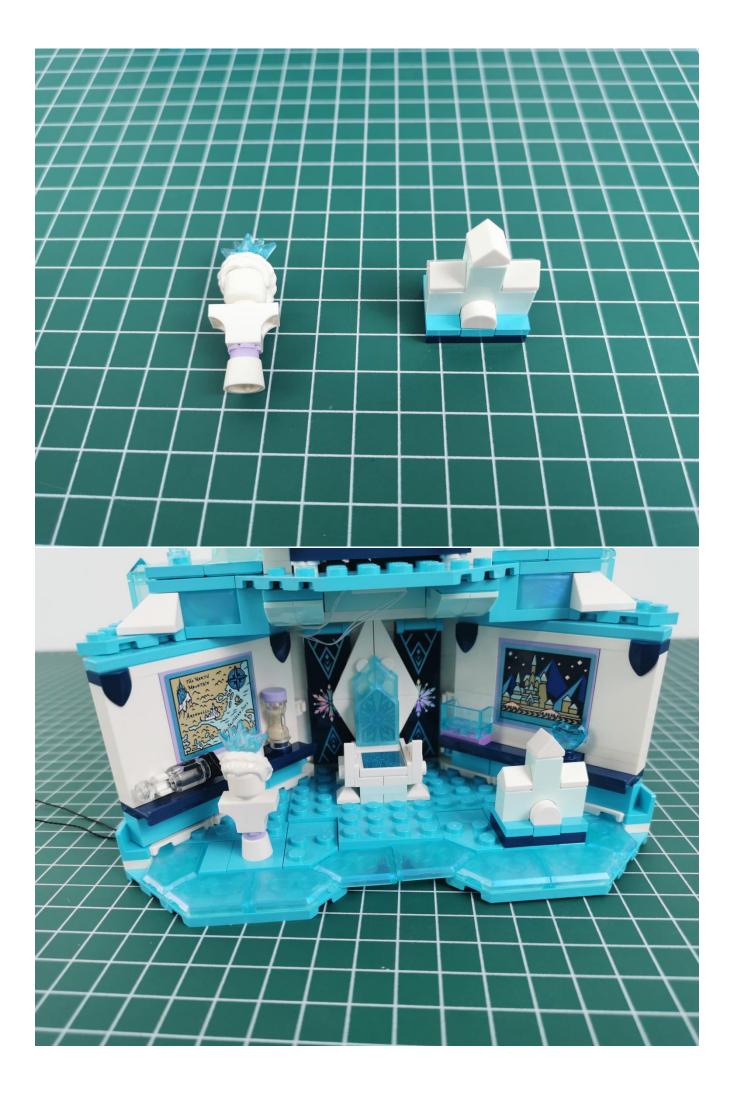

ormality, please contact us in time.



Pull off the lighting and put it back into the corresponding bag.



Take out the lighting of the No. 2 bag and test it in the same way.





After the test is normal, put the lighting back into the corresponding bag.

The lighting of other bags is tested in the same way.



After all the tests are completed, put the expansion board back into bag No. 5.



## Note:

Please be careful when installing. The lamp wire is relatively slender and cannot be pressed on the raised position of the building block. It should pass along the gap, otherwise the lamp wire will be pinched.



**Start Installation:** 





















































































































































































































































## Note:

Please be careful when installing. The lamp wire is relatively slender and cannot be pressed on the raised position of the building block. It should pass along the gap, otherwise the lamp wire will be pinched.

























































































































The above are ideas and instructions provided by our designers. Please move on:

1: Do you have any suggestions about the material and quality of our products?

2: Do you have any suggestions on the installation instructions and the degree of difficulty of the installation?

3: If you have better installation method and ideas, please contact us in time.