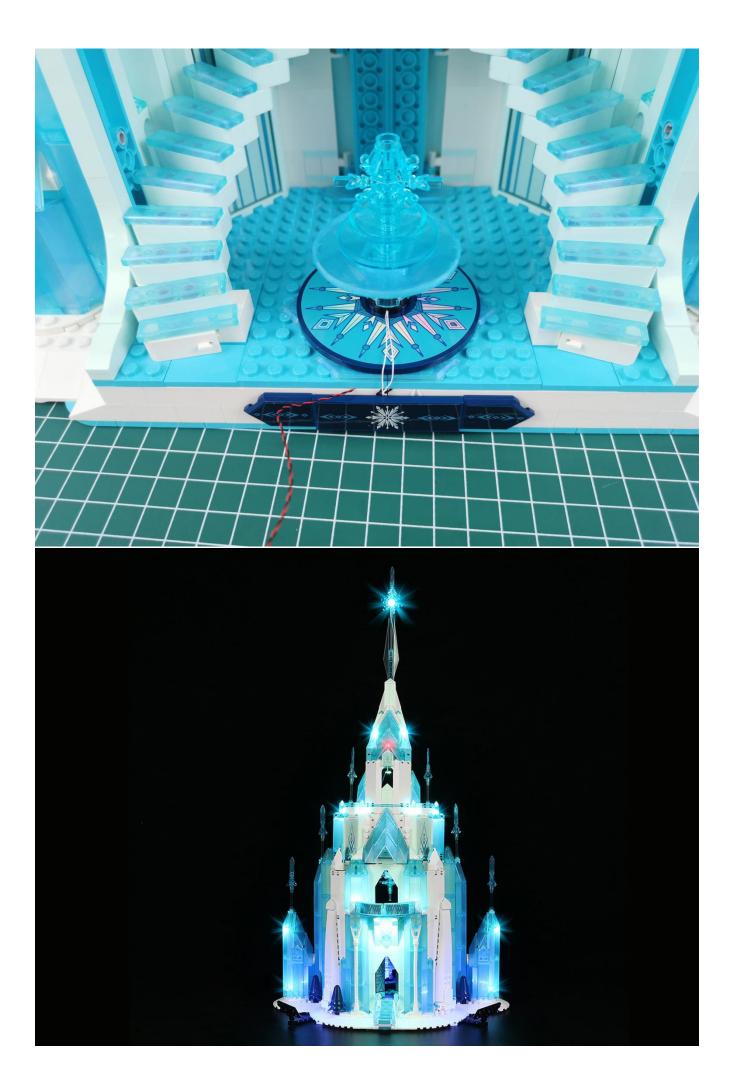

Take out the lighting of the No. 1 bag.

Connect the lighting to the expansion board and pay attention to the connection method.

Turn on the power and test the lighting. If there is any abnormality, please contact us in time.

Pull off the lighting and put it back into the corresponding bag.

Take out the lighting of the No. 2 bag and test it in the same way.

After the test is normal, put the lighting back into the corresponding bag.

The lighting of other bags is tested in the same way.

After all the tests are completed, put the expansion board back into bag No. 5.