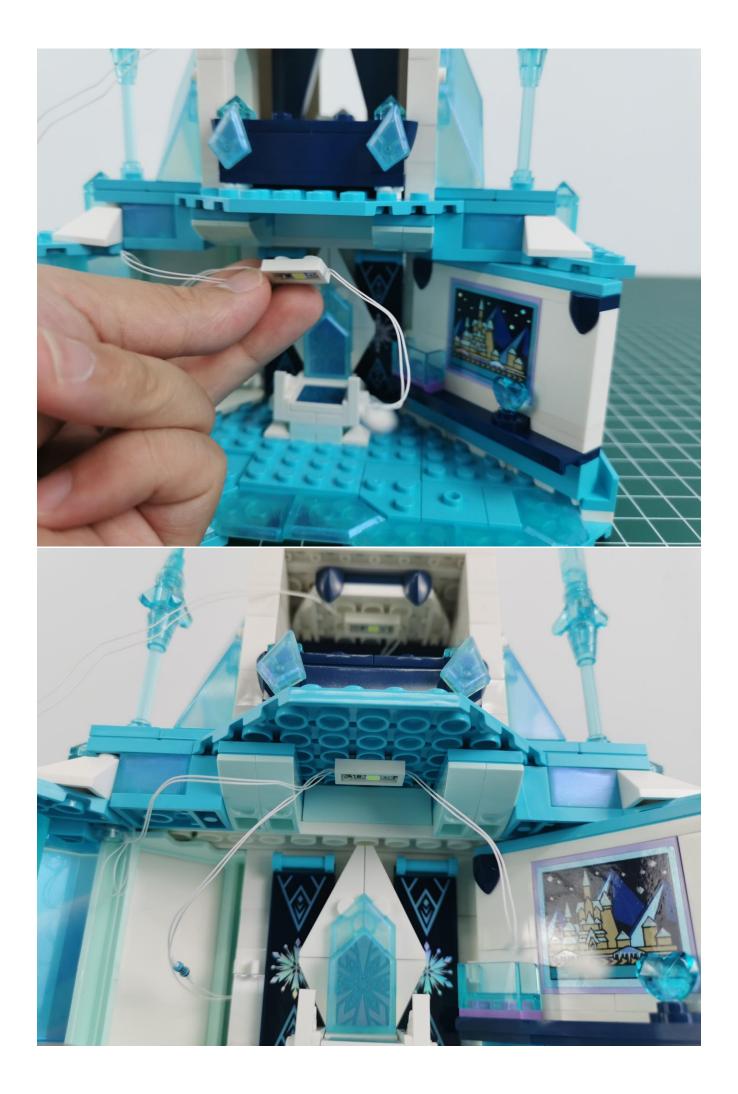

The lighting of other bags is tested in the same way.

After all the tests are completed, put the expansion board back into bag No. 5.

## Note:

Please be careful when installing. The lamp wire is relatively slender and cannot be pressed on the raised position of the building block. It should pass along the gap, otherwise the lamp wire will be pinched.