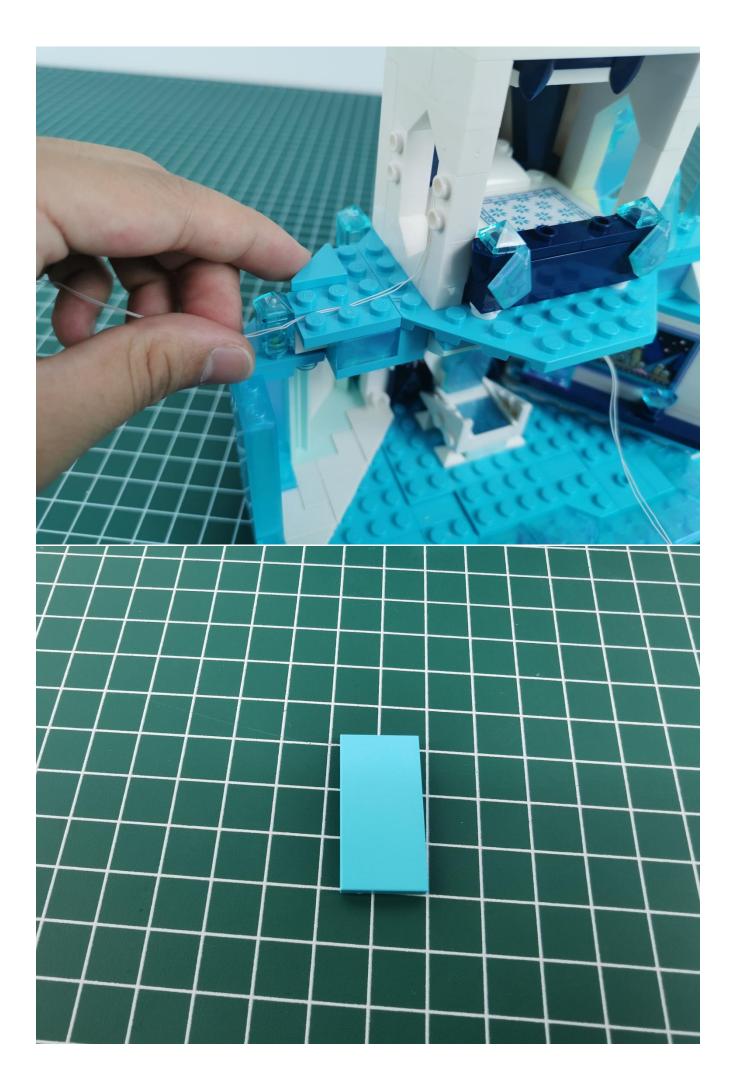

## Note:

Please be careful when installing. The lamp wire is relatively slender and cannot be pressed on the raised position of the building block. It should pass along the gap, otherwise the lamp wire will be pinched.

**Start Installation:** 