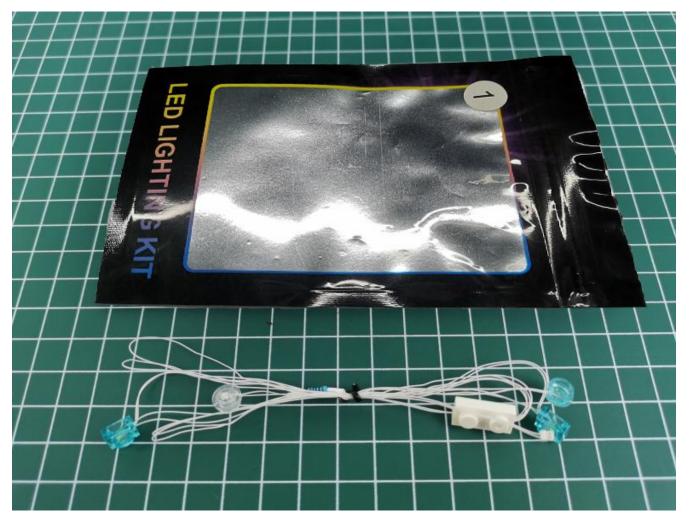

Take out the lighting of the No. 1 bag.

Connect the lighting to the expansion board and pay attention to the connection method.

Turn on the power and test the lighting. If there is any abnormality, please contact us in time.