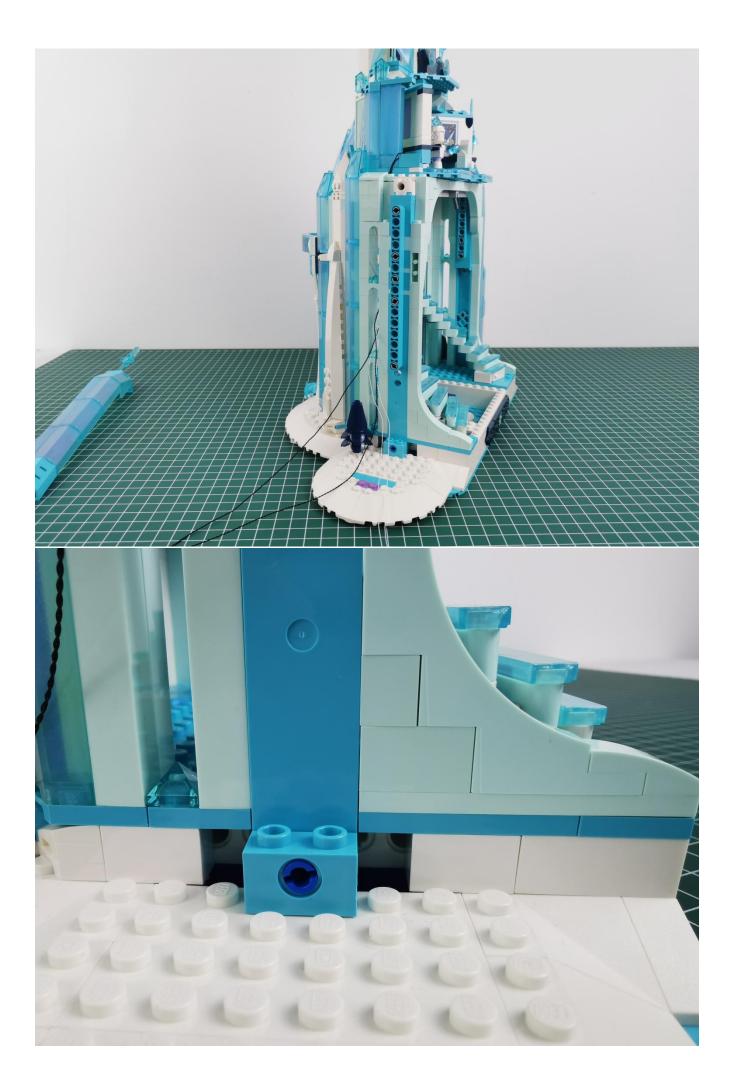

## Note:

Please be careful when installing. The lamp wire is relatively slender and cannot be pressed on the raised position of the building block. It should pass along the gap, otherwise the lamp wire will be pinched.