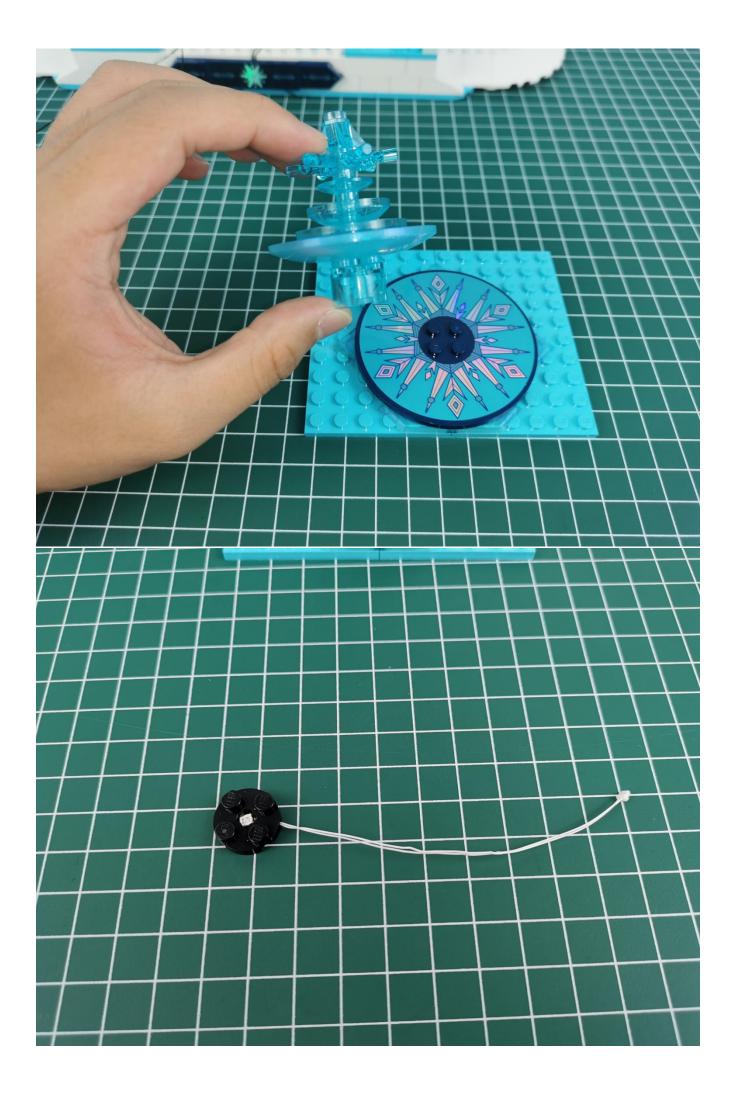

bag No. 5.



## Note:

Please be careful when installing. The lamp wire is relatively slender and cannot be pressed on the raised position of the building block. It should pass along the gap, otherwise the lamp wire will be pinched.



**Start Installation:** 





















































































































































































































































## Note:

Please be careful when installing. The lamp wire is relatively slender and cannot be pressed on the raised position of the building block. It should pass along the gap, otherwise the lamp wire will be pinched.

























































































































The above are ideas and instructions provided by our designers. Please move on:

1: Do you have any suggestions about the material and quality of our products?

2: Do you have any suggestions on the installation instructions and the degree of difficulty of the installation?

3: If you have better installation method and ideas, please contact us in time.