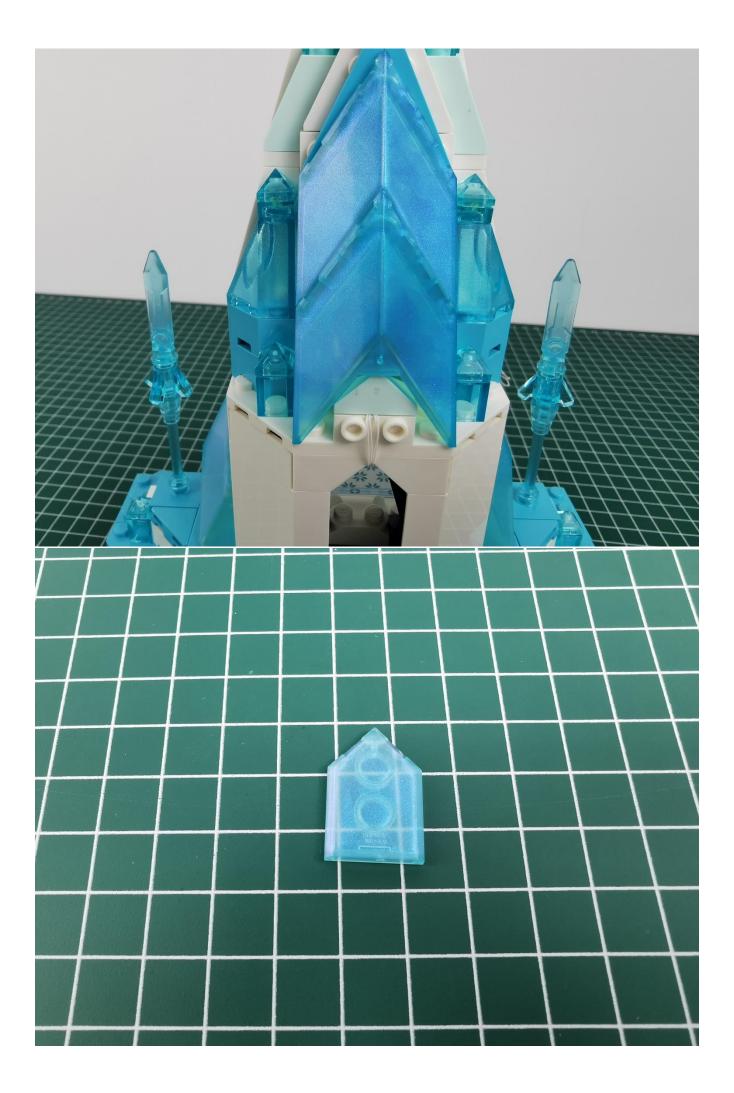

## Note:

Please be careful when installing. The lamp wire is relatively slender and cannot be pressed on the raised position of the building block. It should pass along the gap, otherwise the lamp wire will be pinched.