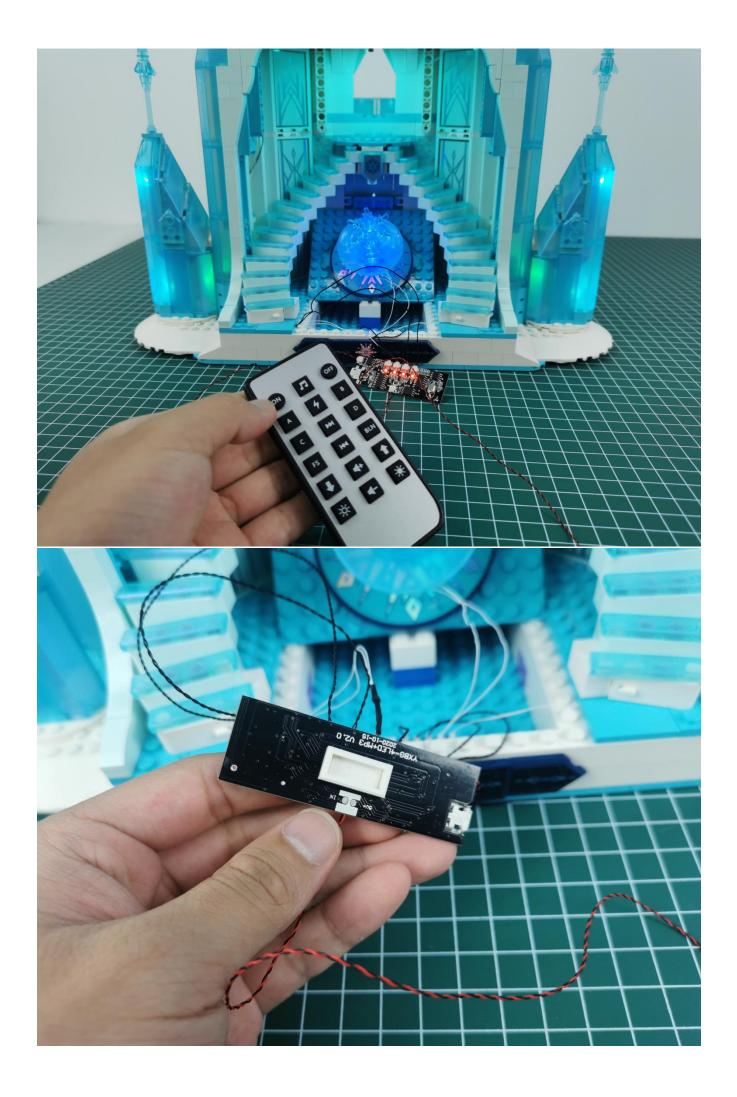

Take out the lighting of the No. 1 bag.

Connect the lighting to the expansion board and pay attention to the connection method.

Turn on the power and test the lighting. If there is any abnormality, please contact us in time.

Pull off the lighting and put it back into the corresponding bag.

Take out the lighting of the No. 2 bag and test it in the same way.

After the test is normal, put the lighting back into the corresponding bag.

The lighting of other bags is tested in the same way.

After all the tests are completed, put the expansion board back into bag No. 5.