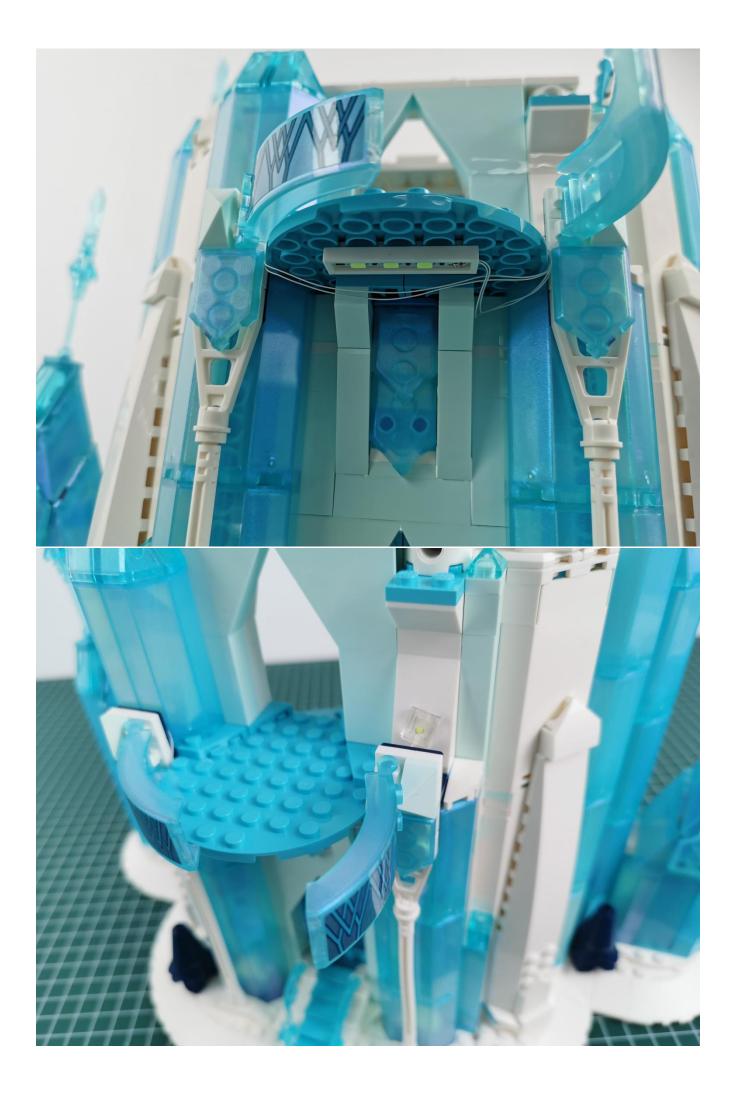

## Note:

Please be careful when installing. The lamp wire is relatively slender and cannot be pressed on the raised position of the building block. It should pass along the gap, otherwise the lamp wire will be pinched.

**Start Installation:** 