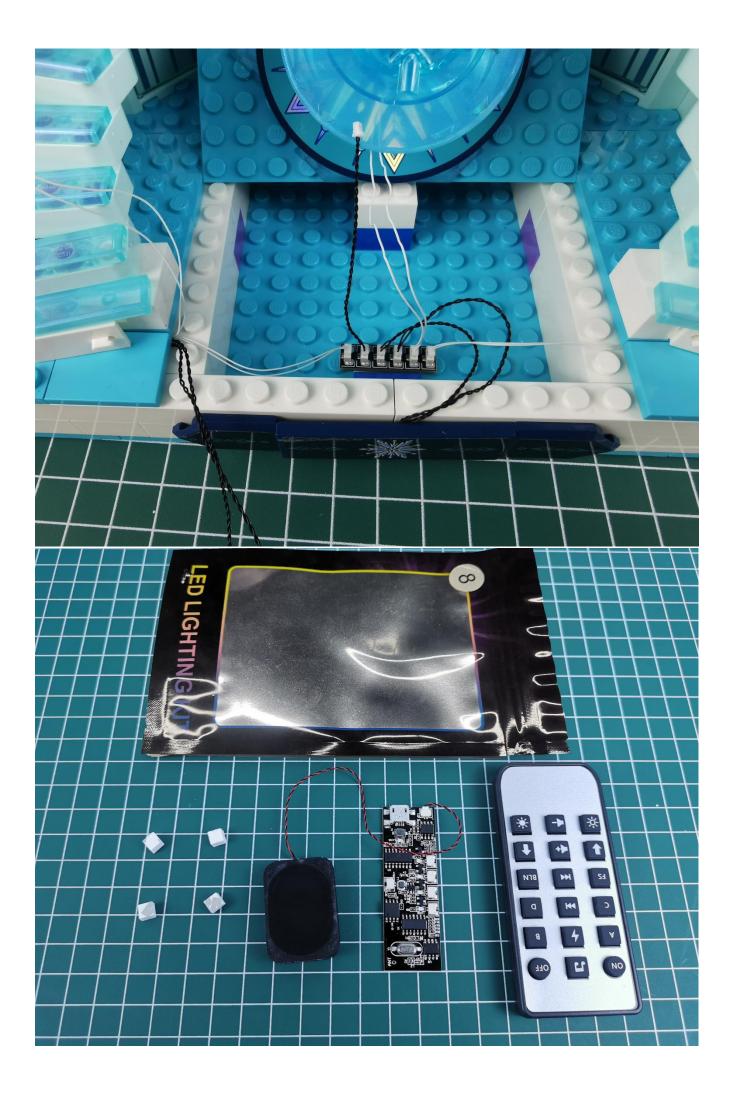

## This product has 8 bags, and the battery box No.

Take out the accessories in the No. 5 and No. 7 bags.

Take out the expansion board and USB power cord separately.

Tear off the seal on the expansion board.

Connect the USB power cord to the expansion board, paying attention to the orientation of the terminal ports.

In this article, the power bank is used for power supply, or the mobile phone charger can be used for power supply. The normal power supply is 5V.