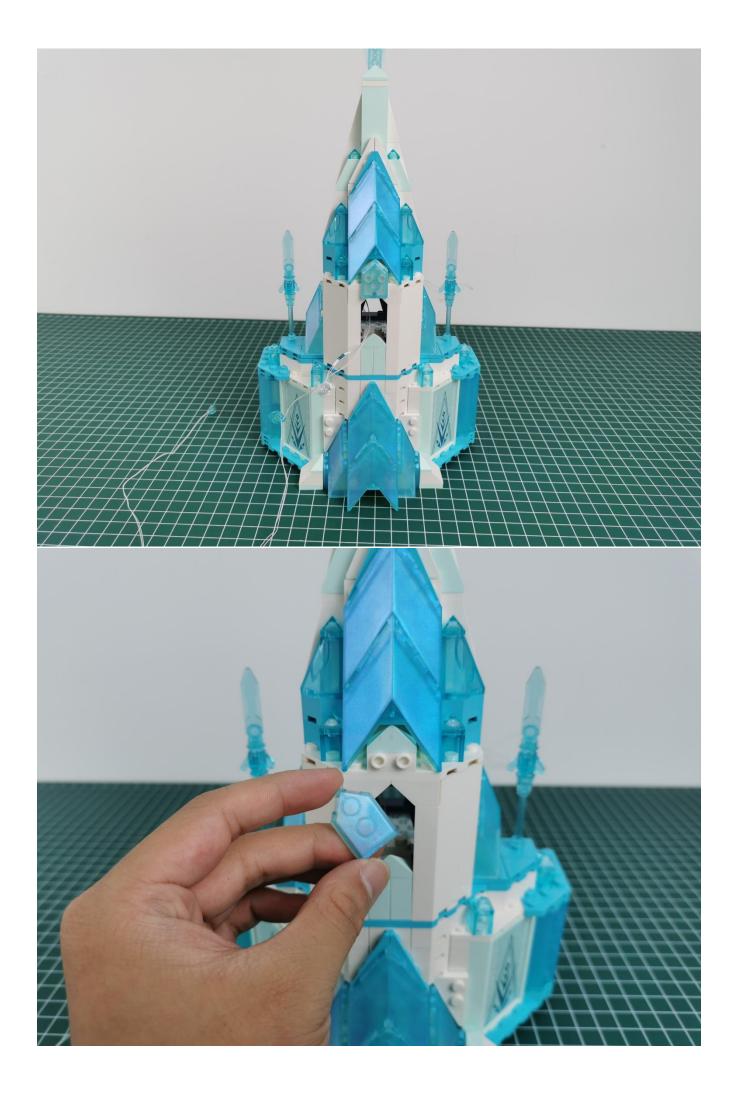

## Note:

Please be careful when installing. The lamp wire is relatively slender and cannot be pressed on the raised position of the building block. It should pass along the gap, otherwise the lamp wire will be pinched.

**Start Installation:** 