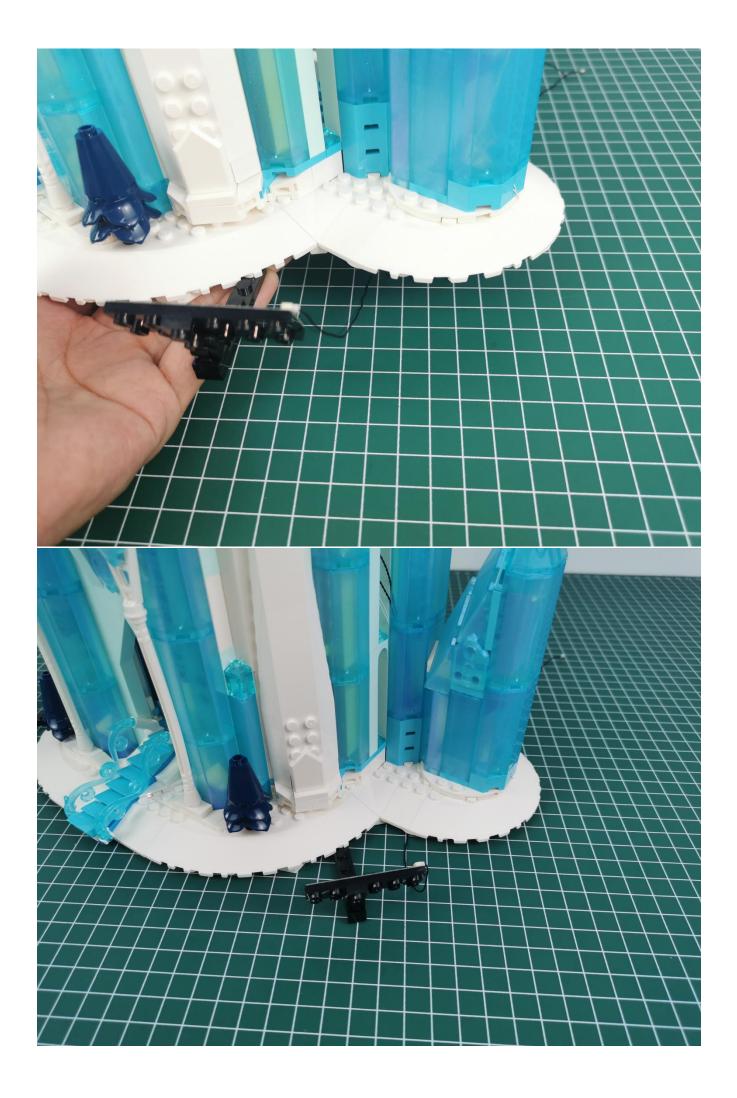

Take out the lighting of the No. 1 bag.

Connect the lighting to the expansion board and pay attention to the connection method.

Turn on the power and test the lighting. If there is any abnormality, please contact us in time.

Pull off the lighting and put it back into the corresponding bag.

Take out the lighting of the No. 2 bag and test it in the same way.

After the test is normal, put the lighting back into the corresponding bag.

The lighting of other bags is tested in the same way.

After all the tests are completed, put the expansion board back into bag No. 5.