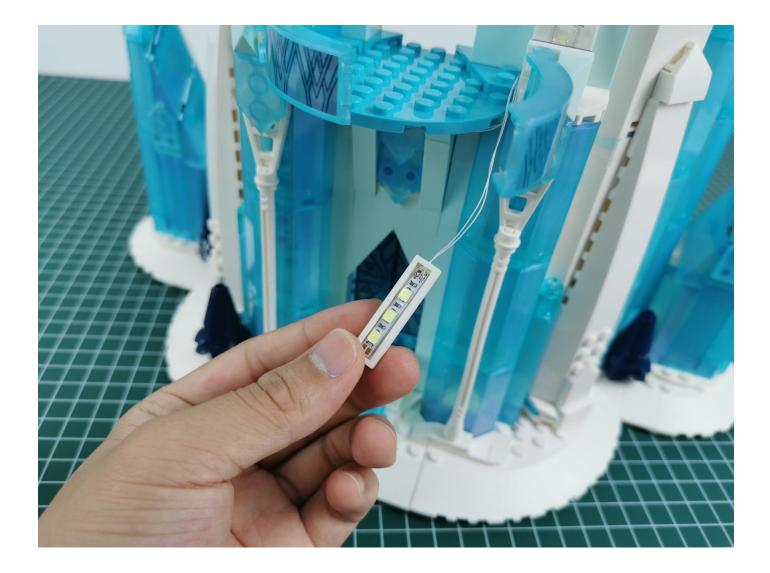

Take out the lighting of the No. 1 bag.

Connect the lighting to the expansion board and pay attention to the connection method.

Turn on the power and test the lighting. If there is any abnormality, please contact us in time.

Pull off the lighting and put it back into the corresponding bag.

Take out the lighting of the No. 2 bag and test it in the same way.

After the test is normal, put the lighting back into the corresponding bag.

The lighting of other bags is tested in the same way.

After all the tests are completed, put the expansion board back into bag No. 5.