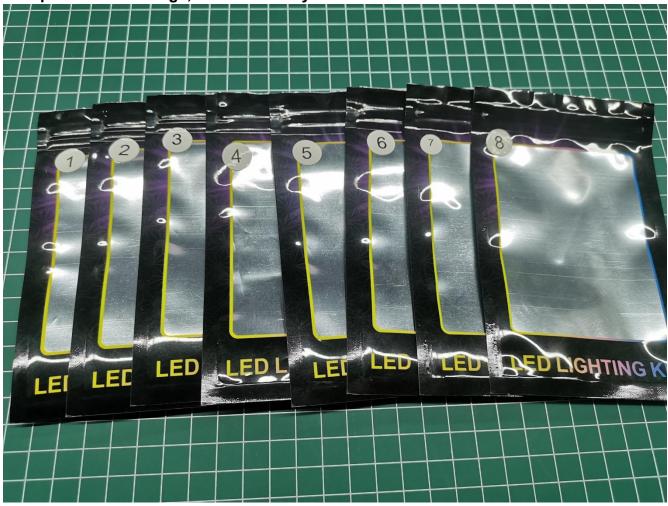

## This product has 8 bags, and the battery box No.

Take out the accessories in the No. 5 and No. 7 bags.

Take out the expansion board and USB power cord separately.

Tear off the seal on the expansion board.