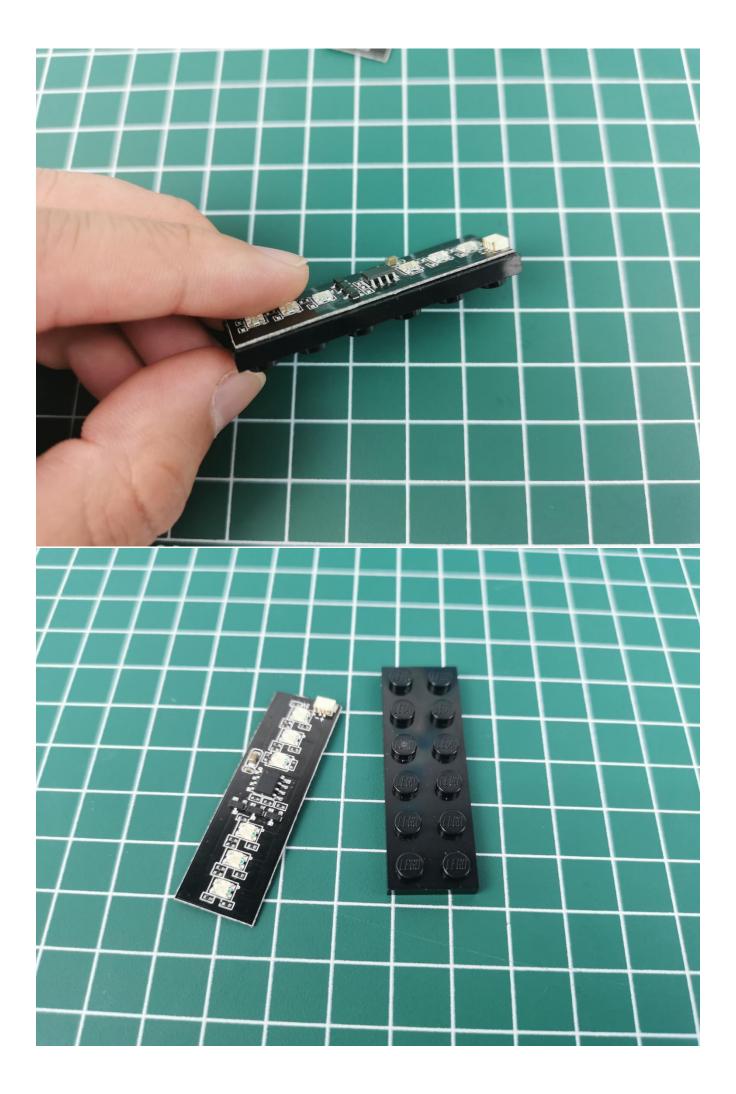

Take out the lighting of the No. 1 bag.

Connect the lighting to the expansion board and pay attention to the connection method.

Turn on the power and test the lighting. If there is any abnormality, please contact us in time.

Pull off the lighting and put it back into the corresponding bag.

Take out the lighting of the No. 2 bag and test it in the same way.

After the test is normal, put the lighting back into the corresponding bag.