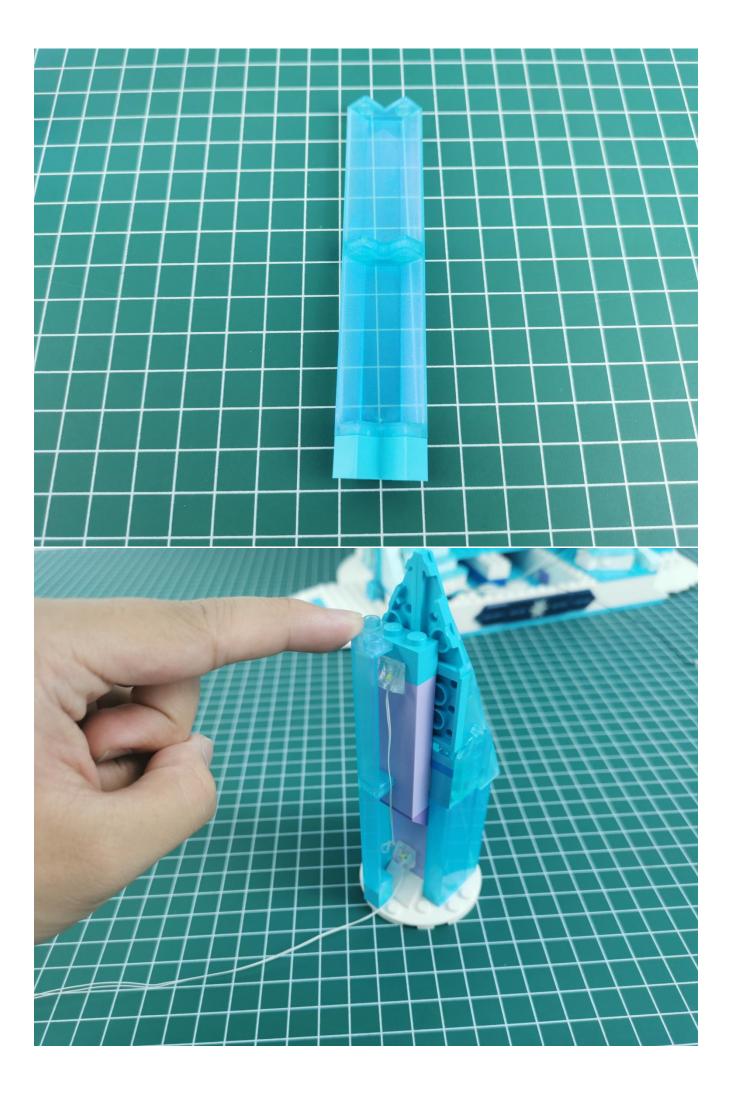

## Note:

Please be careful when installing. The lamp wire is relatively slender and cannot be pressed on the raised position of the building block. It should pass along the gap, otherwise the lamp wire will be pinched.