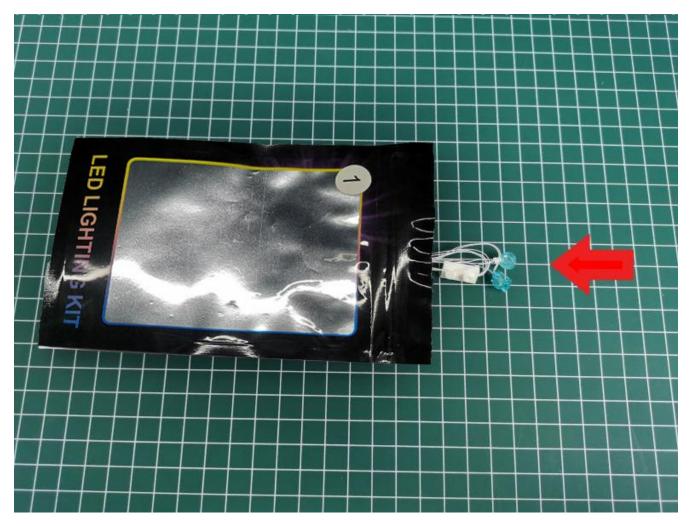

Take out the lighting of the No. 1 bag.

Connect the lighting to the expansion board and pay attention to the connection method.

Turn on the power and test the lighting. If there is any abnormality, please contact us in time.