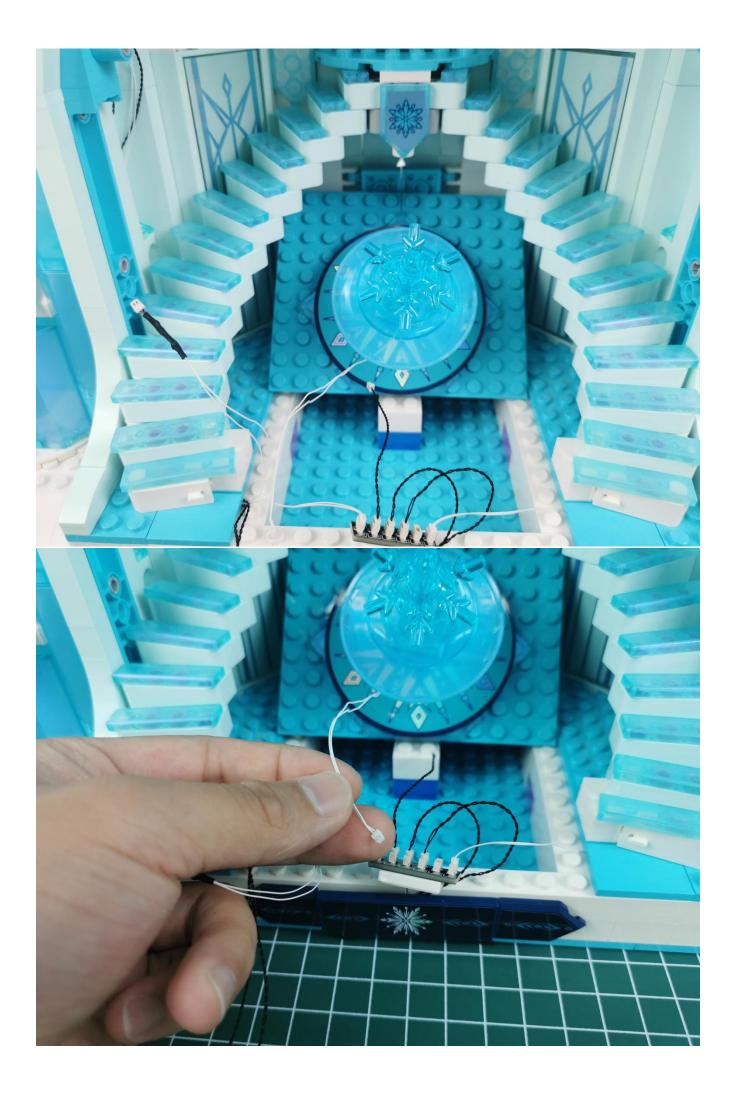

## Note:

Please be careful when installing. The lamp wire is relatively slender and cannot be pressed on the raised position of the building block. It should pass along the gap, otherwise the lamp wire will be pinched.

**Start Installation:** 