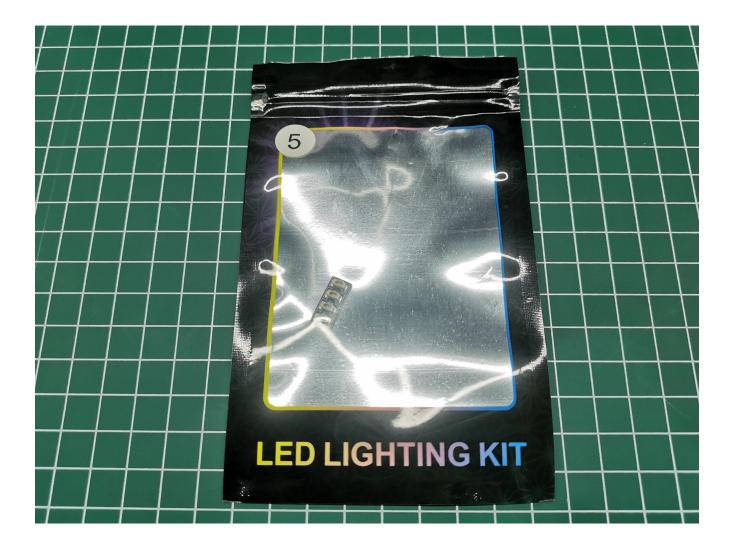

Pull off the lighting and put it back into the corresponding bag.

Take out the lighting of the No. 2 bag and test it in the same way.

After the test is normal, put the lighting back into the corresponding bag.

The lighting of other bags is tested in the same way.

After all the tests are completed, put the expansion board back into bag No. 5.