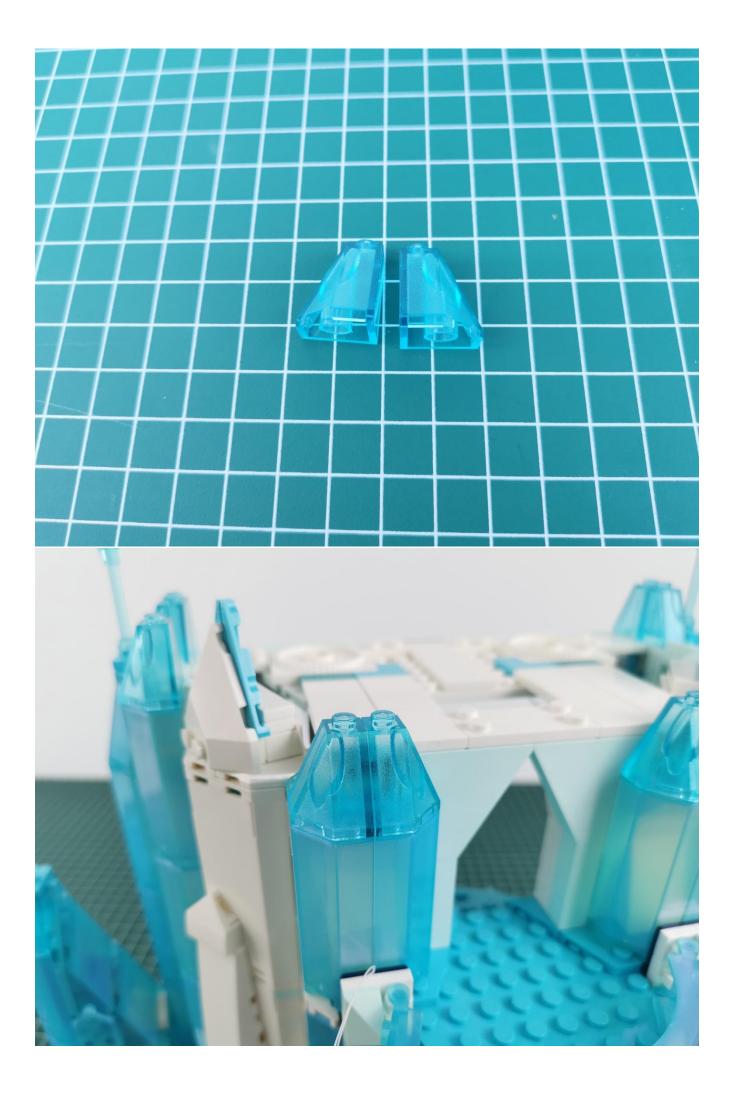

ct us in time.



Pull off the lighting and put it back into the corresponding bag.



Take out the lighting of the No. 2 bag and test it in the same way.





After the test is normal, put the lighting back into the corresponding bag.

The lighting of other bags is tested in the same way.



After all the tests are completed, put the expansion board back into bag No. 5.



## Note:

Please be careful when installing. The lamp wire is relatively slender and cannot be pressed on the raised position of the building block. It should pass along the gap, otherwise the lamp wire will be pinched.



**Start Installation:** 





















































































































































































































































## Note:

Please be careful when installing. The lamp wire is relatively slender and cannot be pressed on the raised position of the building block. It should pass along the gap, otherwise the lamp wire will be pinched.

























































































































The above are ideas and instructions provided by our designers. Please move on:

1: Do you have any suggestions about the material and quality of our products?

2: Do you have any suggestions on the installation instructions and the degree of difficulty of the installation?

3: If you have better installation method and ideas, please contact us in time.