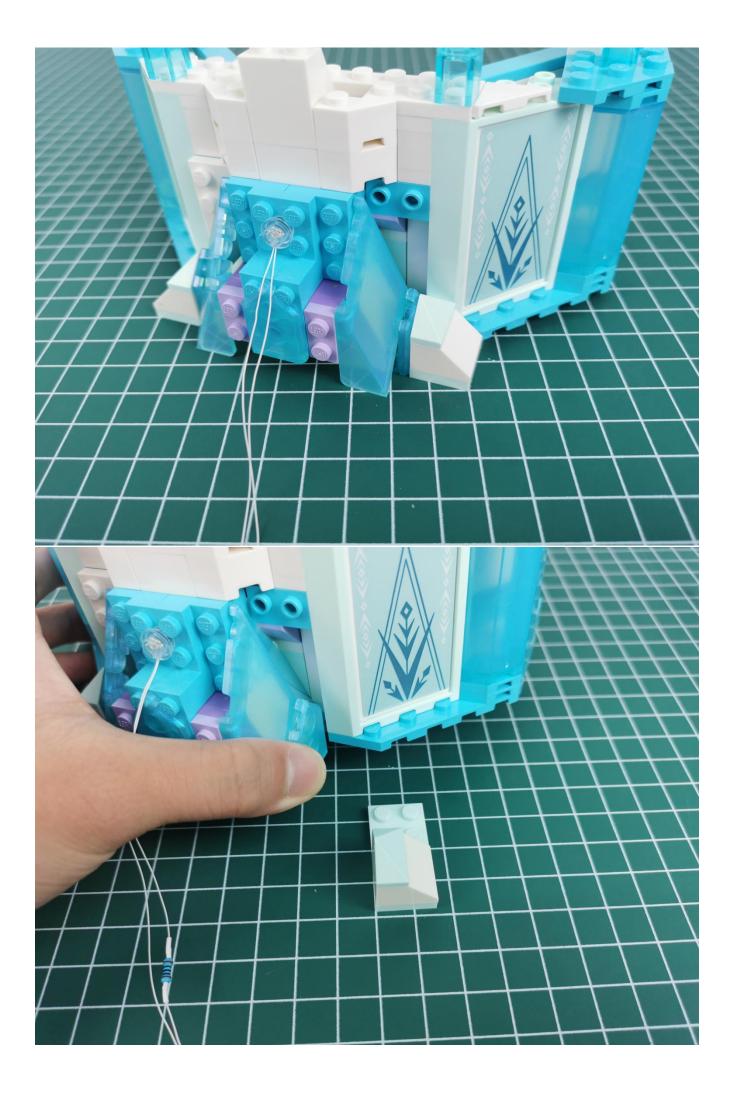

## Note:

Please be careful when installing. The lamp wire is relatively slender and cannot be pressed on the raised position of the building block. It should pass along the gap, otherwise the lamp wire will be pinched.

**Start Installation:** 