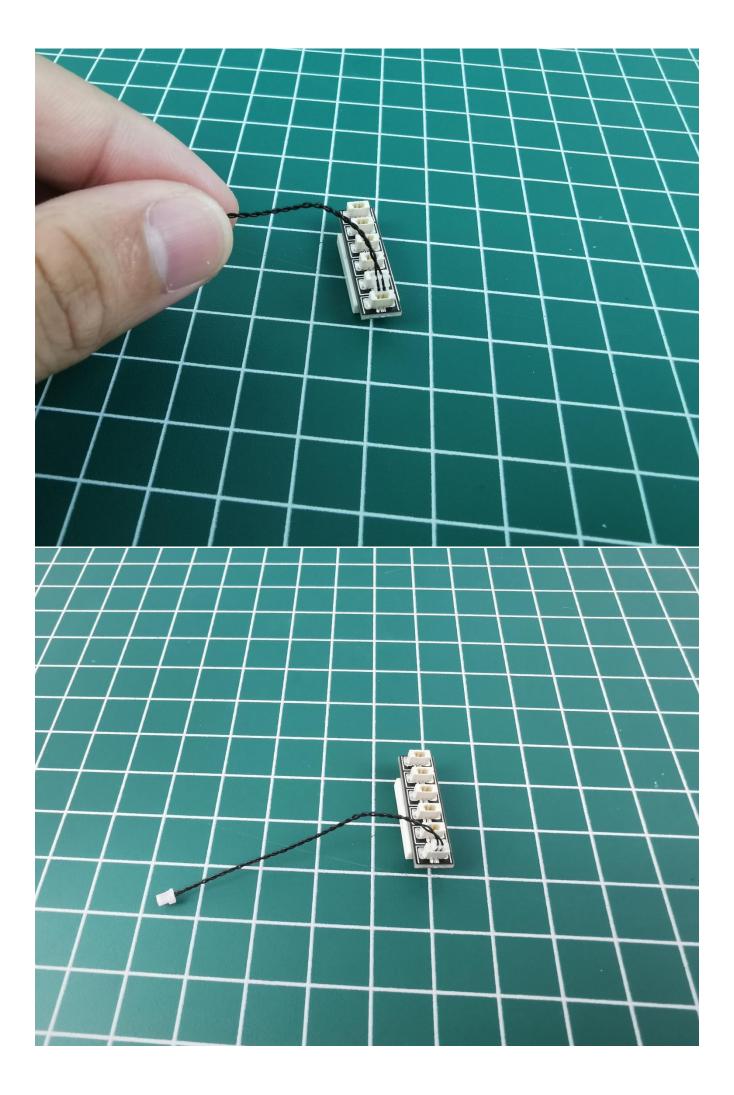

Take out the lighting of the No. 1 bag.

Connect the lighting to the expansion board and pay attention to the connection method.

Turn on the power and test the lighting. If there is any abnormality, please contact us in time.

Pull off the lighting and put it back into the corresponding bag.

Take out the lighting of the No. 2 bag and test it in the same way.

After the test is normal, put the lighting back into the corresponding bag.

The lighting of other bags is tested in the same way.

After all the tests are completed, put the expansion board back into bag No. 5.