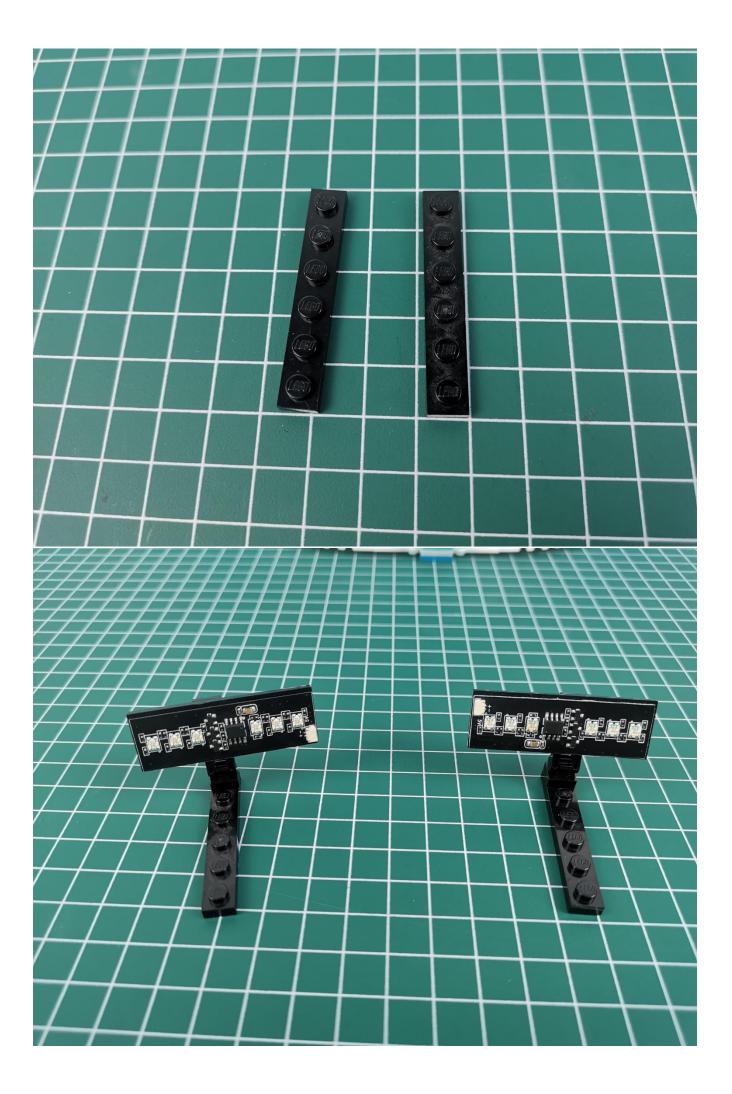

pansion board back into bag No. 5.



## Note:

Please be careful when installing. The lamp wire is relatively slender and cannot be pressed on the raised position of the building block. It should pass along the gap, otherwise the lamp wire will be pinched.



**Start Installation:** 





















































































































































































































































## Note:

Please be careful when installing. The lamp wire is relatively slender and cannot be pressed on the raised position of the building block. It should pass along the gap, otherwise the lamp wire will be pinched.

























































































































The above are ideas and instructions provided by our designers. Please move on:

1: Do you have any suggestions about the material and quality of our products?

2: Do you have any suggestions on the installation instructions and the degree of difficulty of the installation?

3: If you have better installation method and ideas, please contact us in time.