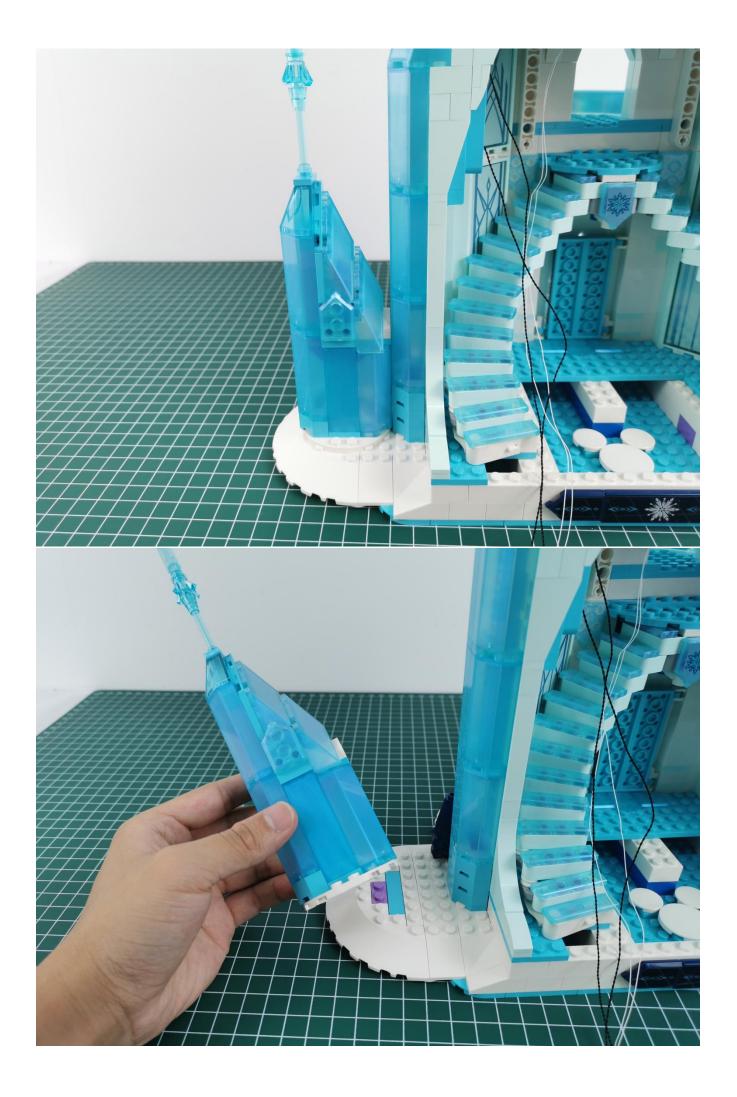

hting and put it back into the corresponding bag.



Take out the lighting of the No. 2 bag and test it in the same way.





After the test is normal, put the lighting back into the corresponding bag.

The lighting of other bags is tested in the same way.



After all the tests are completed, put the expansion board back into bag No. 5.



## Note:

Please be careful when installing. The lamp wire is relatively slender and cannot be pressed on the raised position of the building block. It should pass along the gap, otherwise the lamp wire will be pinched.



**Start Installation:** 





















































































































































































































































## Note:

Please be careful when installing. The lamp wire is relatively slender and cannot be pressed on the raised position of the building block. It should pass along the gap, otherwise the lamp wire will be pinched.

























































































































The above are ideas and instructions provided by our designers. Please move on:

1: Do you have any suggestions about the material and quality of our products?

2: Do you have any suggestions on the installation instructions and the degree of difficulty of the installation?

3: If you have better installation method and ideas, please contact us in time.