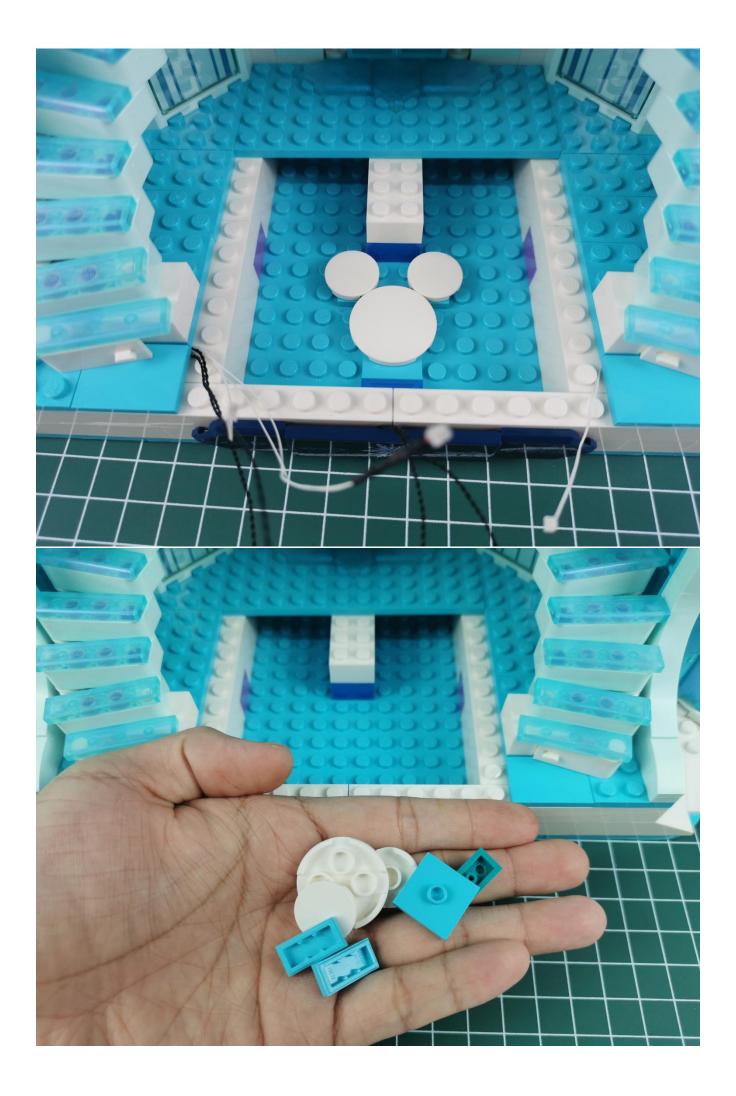

## Note:

Please be careful when installing. The lamp wire is relatively slender and cannot be pressed on the raised position of the building block. It should pass along the gap, otherwise the lamp wire will be pinched.

**Start Installation:** 