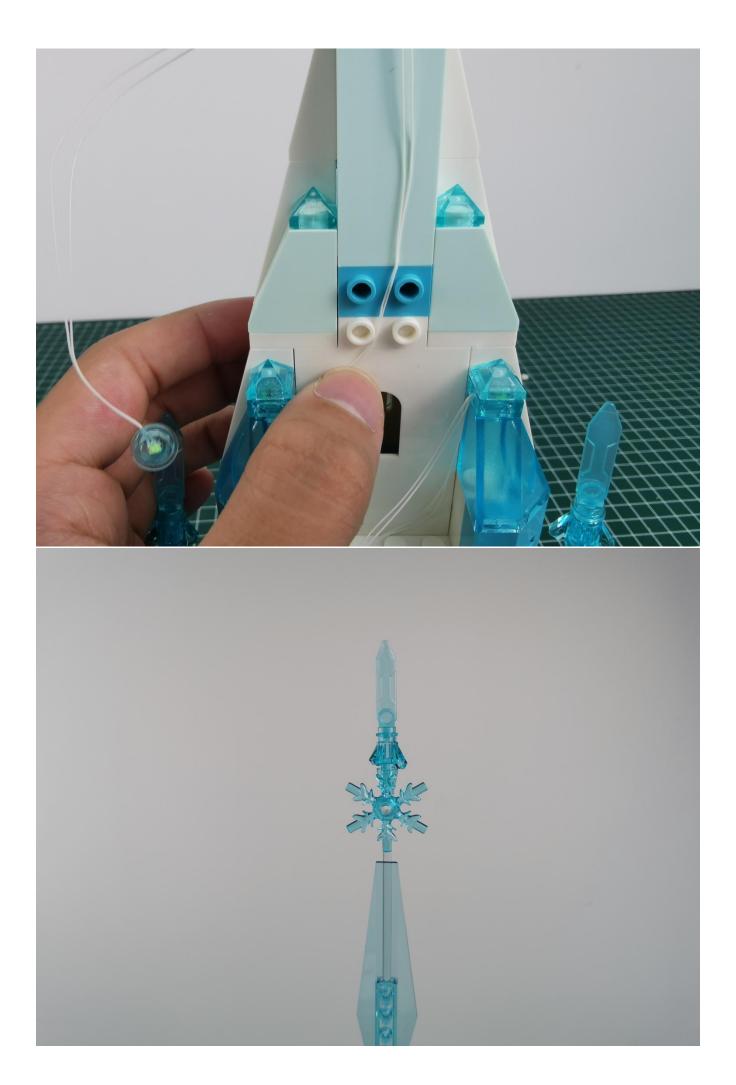

## Note:

Please be careful when installing. The lamp wire is relatively slender and cannot be pressed on the raised position of the building block. It should pass along the gap, otherwise the lamp wire will be pinched.

**Start Installation:** 