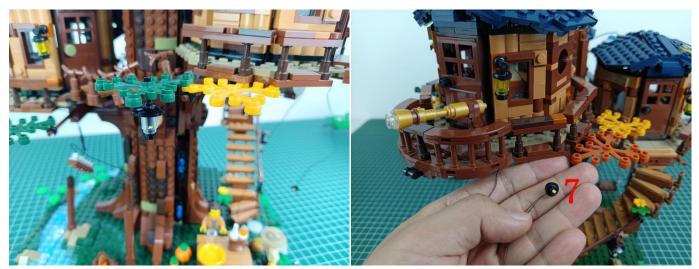

on board.



Insert the connecting wire on the flame module into the 4 socket expansion board.



Turn on the battery box, all the lights are on as shown.



Unplug two components and put them back in the corresponding bags. There are two in bag NO.2, two in bag NO.3 need to be tested.

Attention that after the test is completed, each components should put back in the corresponding bag including the socket and the battery box.

Please contact us immediately if any components don't work.

**Section C:** laying out components following the instruction.

























## 







# 













## 



















# 





















































































#### 

















































#### 













### 







# 







### 







### 







### 







### 







# 



















### 







### 







# 







#### 













### 













#### 







#### 







#### 







# 







### 







Good job, you've done all the installation steps, power it up and enjoy your work.



If everything is as excellent as expected, we'll be appreciate if a good review can be given.

THANKS