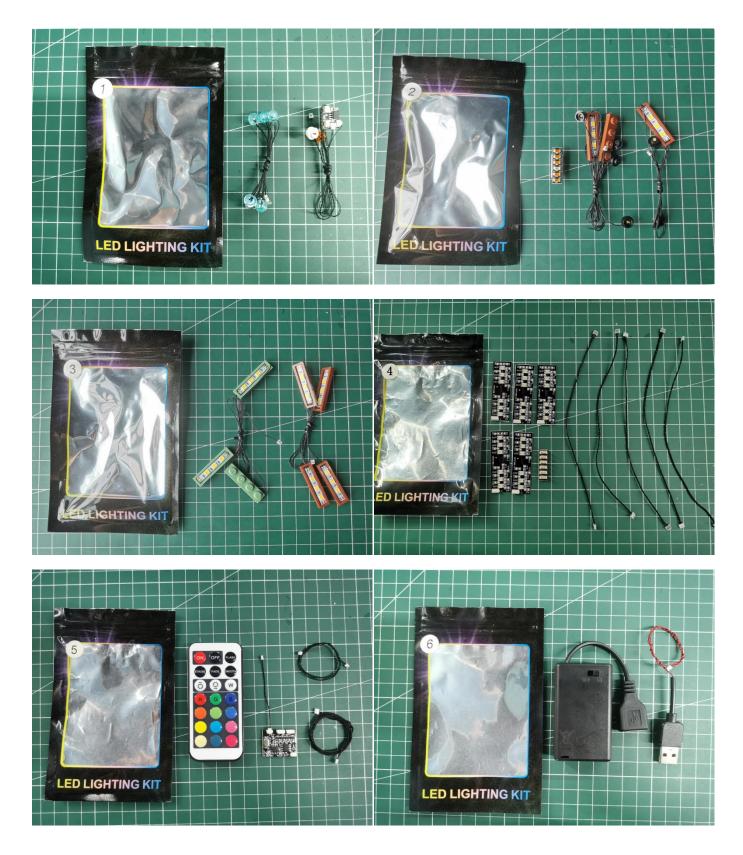

#### **Section A:** Check the type and quantity of components.

The quantity and type of components of each products are different and it needs to be carefully checked to make sure there do have enough material. The type of components is indicated by the label on the bag.

#### **Section A:** Check the type and quantity of components.

This set contains six bags labelled "1" "2" "3" "4" "5" "6", please make sure that the components in each bag are the same as shown in the pictures.

Please contact us immediately if there have any missing components.