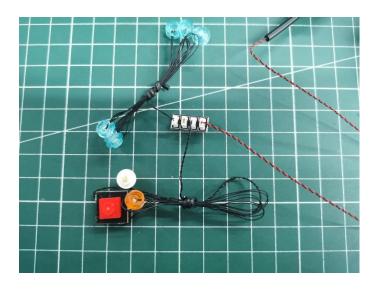

Connect the USB power cable to the 4 socket expansion board.

Insert the connecting wire on the flame module into the 4 socket expansion board.

Turn on the battery box, all the lights are on as shown.

Unplug two components and put them back in the corresponding bags. There are two in bag NO.2, two in bag NO.3 need to be tested.

Attention that after the test is completed, each components should put back in the corresponding bag including the socket and the battery box.

Please contact us immediately if any components don't work.