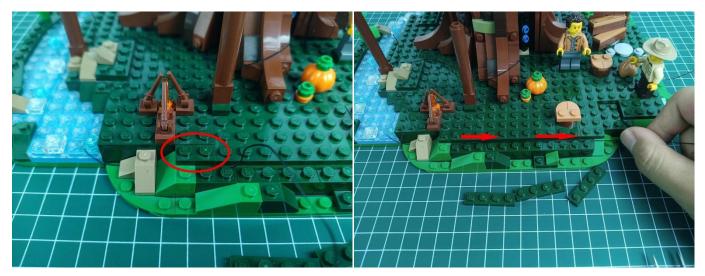

n socket of the expansion board.shown as blow.



Remove the lighting from the bag labeled No. 1.



Connect the USB power cable to the 4 socket expansion board.



Insert the connecting wire on the flame module into the 4 socket expansion board.



Turn on the battery box, all the lights are on as shown.



Unplug two components and put them back in the corresponding bags. There are two in bag NO.2, two in bag NO.3 need to be tested.

Attention that after the test is completed, each components should put back in the corresponding bag including the socket and the battery box.

Please contact us immediately if any components don't work.

**Section C:** laying out components following the instruction.

























## 







# 













## 



















# 





















































































#### 

















































#### 













### 







# 







### 







### 







### 







### 







# 



















### 







### 







# 







#### 













### 













#### 







#### 







#### 







# 







### 







Good job, you've done all the installation steps, power it up and enjoy your work.



If everything is as excellent as expected, we'll be appreciate if a good review can be given.

THANKS