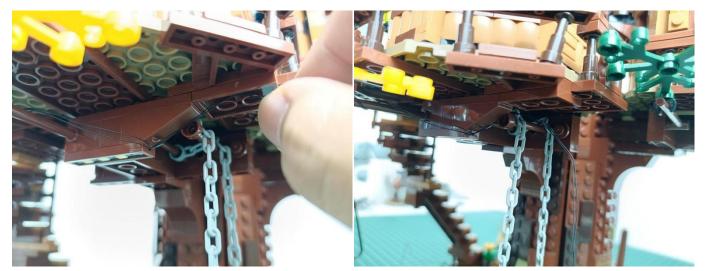

d No. 1.



Connect the USB power cable to the 4 socket expansion board.



Insert the connecting wire on the flame module into the 4 socket expansion board.



Turn on the battery box, all the lights are on as shown.



Unplug two components and put them back in the corresponding bags. There are two in bag NO.2, two in bag NO.3 need to be tested.

Attention that after the test is completed, each components should put back in the corresponding bag including the socket and the battery box.

Please contact us immediately if any components don't work.

**Section C:** laying out components following the instruction.

























## 







# 













## 



















# 





















































































#### 

















































#### 













### 







# 







### 







### 







### 







### 







# 



















### 







### 







# 







#### 













### 













#### 







#### 







#### 







# 







### 







Good job, you've done all the installation steps, power it up and enjoy your work.



If everything is as excellent as expected, we'll be appreciate if a good review can be given.

THANKS