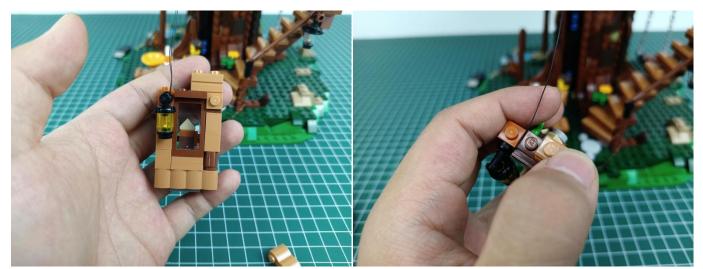

Note that on one side of the white plug you can see two very small golden wires that should be connected to the two golden needles in socket of the expansion board.shown as blow.

Remove the lighting from the bag labeled No. 1.