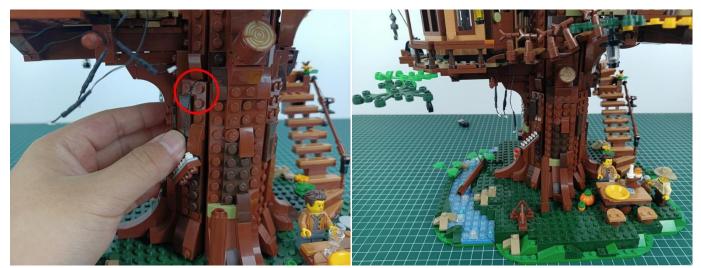

e battery box, all the lights are on as shown.



Unplug two components and put them back in the corresponding bags. There are two in bag NO.2, two in bag NO.3 need to be tested.

Attention that after the test is completed, each components should put back in the corresponding bag including the socket and the battery box.

Please contact us immediately if any components don't work.

**Section C:** laying out components following the instruction.

























## 







# 













## 



















# 





















































































#### 

















































#### 













### 







# 







### 







### 







### 







### 







# 



















### 







### 







# 







#### 













### 













#### 







#### 







#### 







# 







### 







Good job, you've done all the installation steps, power it up and enjoy your work.



If everything is as excellent as expected, we'll be appreciate if a good review can be given.

THANKS