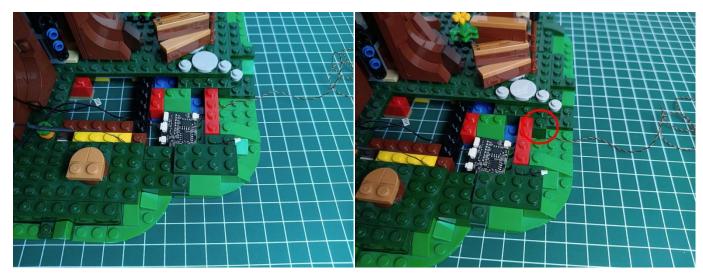

ld be connected to the two golden needles in socket of the expansion board.shown as blow.



Remove the lighting from the bag labeled No. 1.



Connect the USB power cable to the 4 socket expansion board.



Insert the connecting wire on the flame module into the 4 socket expansion board.



Turn on the battery box, all the lights are on as shown.



Unplug two components and put them back in the corresponding bags. There are two in bag NO.2, two in bag NO.3 need to be tested.

Attention that after the test is completed, each components should put back in the corresponding bag including the socket and the battery box.

Please contact us immediately if any components don't work.

**Section C:** laying out components following the instruction.

























## 







# 













## 



















# 





















































































#### 

















































#### 













### 







# 







### 







### 







### 







### 







# 



















### 







### 







# 







#### 













### 













#### 







#### 







#### 







# 







### 







Good job, you've done all the installation steps, power it up and enjoy your work.



If everything is as excellent as expected, we'll be appreciate if a good review can be given.

THANKS