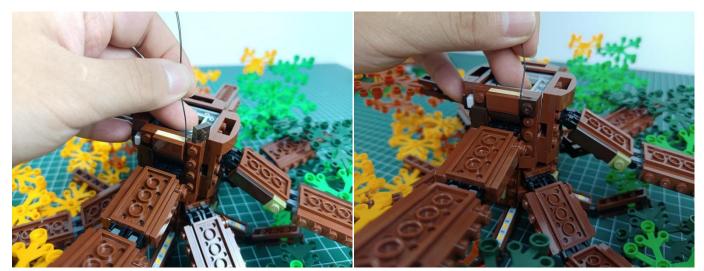

Note that on one side of the white plug you can see two very small golden wires that should be connected to the two golden needles in socket of the expansion board.shown as blow.

Remove the lighting from the bag labeled No. 1.

Connect the USB power cable to the 4 socket expansion board.

Insert the connecting wire on the flame module into the 4 socket expansion board.

Turn on the battery box, all the lights are on as shown.

Unplug two components and put them back in the corresponding bags. There are two in bag NO.2, two in bag NO.3 need to be tested.