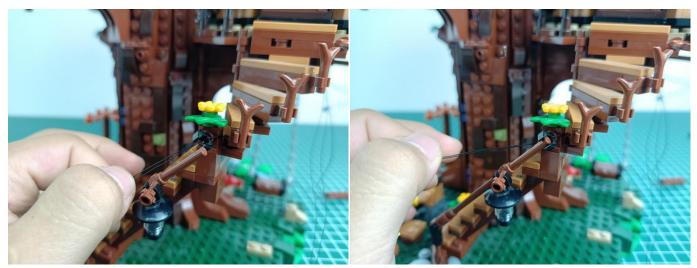

w.



Remove the lighting from the bag labeled No. 1.



Connect the USB power cable to the 4 socket expansion board.



Insert the connecting wire on the flame module into the 4 socket expansion board.



Turn on the battery box, all the lights are on as shown.



Unplug two components and put them back in the corresponding bags. There are two in bag NO.2, two in bag NO.3 need to be tested.

Attention that after the test is completed, each components should put back in the corresponding bag including the socket and the battery box.

Please contact us immediately if any components don't work.

**Section C:** laying out components following the instruction.

























## 







# 













## 



















# 





















































































#### 

















































#### 













### 







# 







### 







### 







### 







### 







# 



















### 







### 







# 







#### 













### 













#### 







#### 







#### 







# 







### 







Good job, you've done all the installation steps, power it up and enjoy your work.



If everything is as excellent as expected, we'll be appreciate if a good review can be given.

THANKS