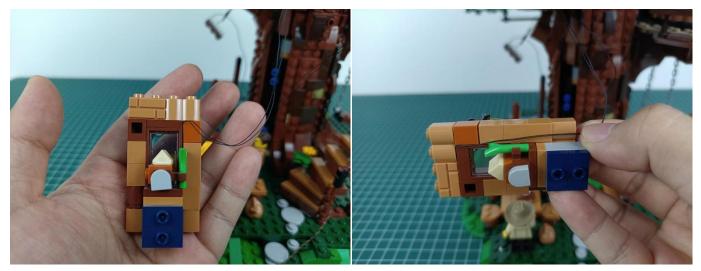

connecting wire on the flame module into the 4 socket expansion board.



Turn on the battery box, all the lights are on as shown.



Unplug two components and put them back in the corresponding bags. There are two in bag NO.2, two in bag NO.3 need to be tested.

Attention that after the test is completed, each components should put back in the corresponding bag including the socket and the battery box.

Please contact us immediately if any components don't work.

**Section C:** laying out components following the instruction.

























## 







# 













## 



















# 





















































































#### 

















































#### 













### 







# 







### 







### 







### 







### 







# 



















### 







### 







# 







#### 













### 













#### 







#### 







#### 







# 







### 







Good job, you've done all the installation steps, power it up and enjoy your work.



If everything is as excellent as expected, we'll be appreciate if a good review can be given.

THANKS