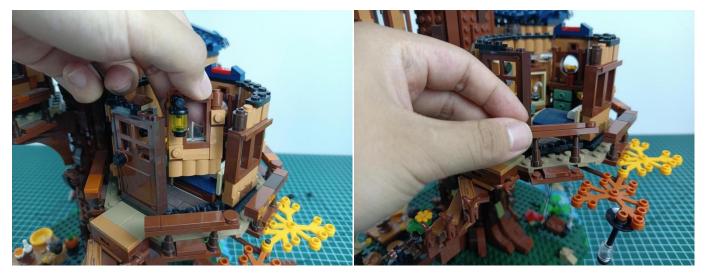

the lighting from the bag labeled No. 1.



Connect the USB power cable to the 4 socket expansion board.



Insert the connecting wire on the flame module into the 4 socket expansion board.



Turn on the battery box, all the lights are on as shown.



Unplug two components and put them back in the corresponding bags. There are two in bag NO.2, two in bag NO.3 need to be tested.

Attention that after the test is completed, each components should put back in the corresponding bag including the socket and the battery box.

Please contact us immediately if any components don't work.

**Section C:** laying out components following the instruction.

























## 







# 













## 



















# 





















































































#### 

















































#### 













### 







# 







### 







### 







### 







### 







# 



















### 







### 







# 







#### 













### 













#### 







#### 







#### 







# 







### 







Good job, you've done all the installation steps, power it up and enjoy your work.



If everything is as excellent as expected, we'll be appreciate if a good review can be given.

THANKS