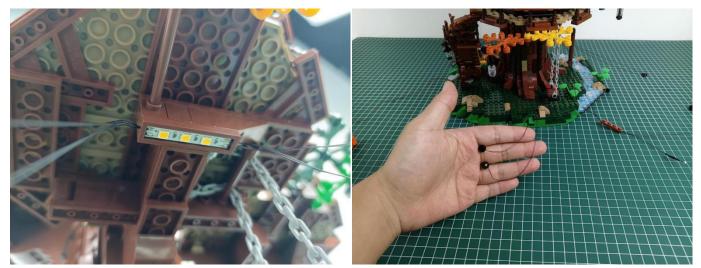

Note that on one side of the white plug you can see two very small golden wires that should be connected to the two golden needles in socket of the expansion board.shown as blow.

Remove the lighting from the bag labeled No. 1.

Connect the USB power cable to the 4 socket expansion board.

Insert the connecting wire on the flame module into the 4 socket expansion board.

Turn on the battery box, all the lights are on as shown.

Unplug two components and put them back in the corresponding bags. There are two in bag NO.2, two in bag NO.3 need to be tested.