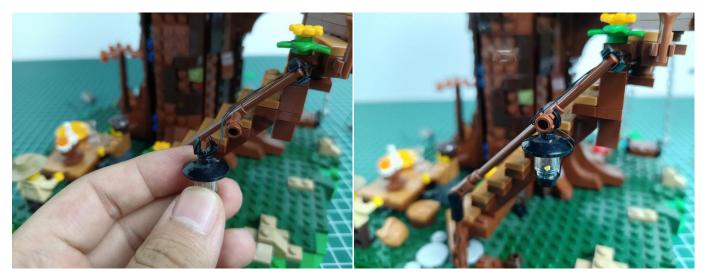

Remove the lighting from the bag labeled No. 1.



Connect the USB power cable to the 4 socket expansion board.



Insert the connecting wire on the flame module into the 4 socket expansion board.



Turn on the battery box, all the lights are on as shown.



Unplug two components and put them back in the corresponding bags. There are two in bag NO.2, two in bag NO.3 need to be tested.

Attention that after the test is completed, each components should put back in the corresponding bag including the socket and the battery box.

Please contact us immediately if any components don't work.

**Section C:** laying out components following the instruction.

























## 







# 













## 



















# 





















































































#### 

















































#### 













### 







# 







### 







### 







### 







### 







# 



















### 







### 







# 







#### 













### 













#### 







#### 







#### 







# 







### 







Good job, you've done all the installation steps, power it up and enjoy your work.



If everything is as excellent as expected, we'll be appreciate if a good review can be given.

THANKS