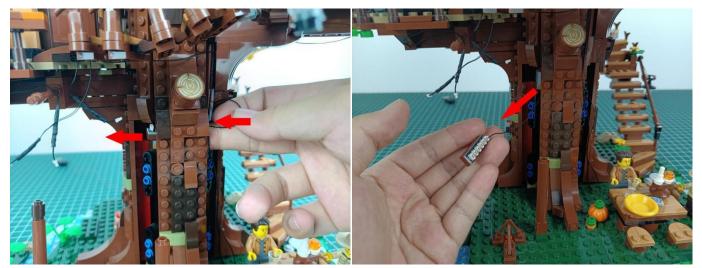

n the battery box, all the lights are on as shown.



Unplug two components and put them back in the corresponding bags. There are two in bag NO.2, two in bag NO.3 need to be tested.

Attention that after the test is completed, each components should put back in the corresponding bag including the socket and the battery box.

Please contact us immediately if any components don't work.

**Section C:** laying out components following the instruction.

























## 







# 













## 



















# 





















































































#### 

















































#### 













### 







# 







### 







### 







### 







### 







# 



















### 







### 







# 







#### 













### 













#### 







#### 







#### 







# 







### 







Good job, you've done all the installation steps, power it up and enjoy your work.



If everything is as excellent as expected, we'll be appreciate if a good review can be given.

THANKS