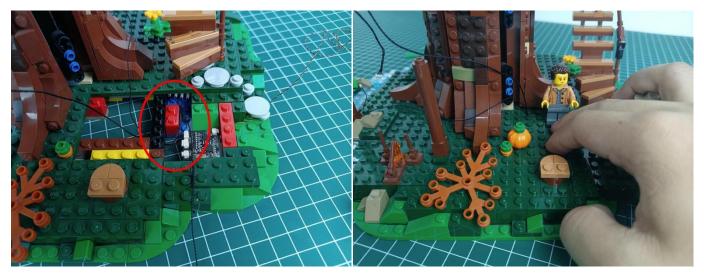

Attention that after the test is completed, each components should put back in the corresponding bag including the socket and the battery box.

Please contact us immediately if any components don't work.

**Section C:** laying out components following the instruction.