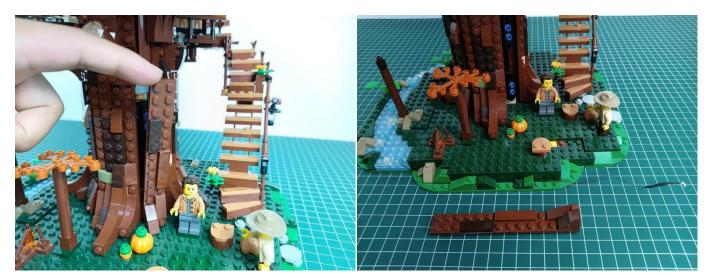

mall golden wires that should be connected to the two golden needles in socket of the expansion board.shown as blow.



Remove the lighting from the bag labeled No. 1.



Connect the USB power cable to the 4 socket expansion board.



Insert the connecting wire on the flame module into the 4 socket expansion board.



Turn on the battery box, all the lights are on as shown.



Unplug two components and put them back in the corresponding bags. There are two in bag NO.2, two in bag NO.3 need to be tested.

Attention that after the test is completed, each components should put back in the corresponding bag including the socket and the battery box.

Please contact us immediately if any components don't work.

**Section C:** laying out components following the instruction.

























## 







# 













## 



















# 





















































































#### 

















































#### 













### 







# 







### 







### 







### 







### 







# 



















### 







### 







# 







#### 













### 













#### 







#### 







#### 







# 







### 







Good job, you've done all the installation steps, power it up and enjoy your work.



If everything is as excellent as expected, we'll be appreciate if a good review can be given.

THANKS