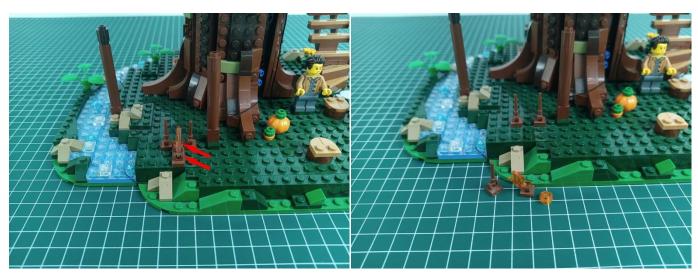

Note that on one side of the white plug you can see two very small golden wires that should be connected to the two golden needles in socket of the expansion board.shown as blow.

Remove the lighting from the bag labeled No. 1.