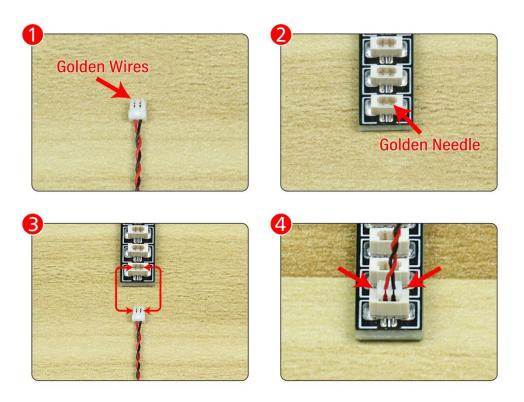

It is worth reminding that our products are all customized. They have a unique way of connecting. The white plug on wire and the socket of the expansion board need to be connected together to transmit power.

Note that on one side of the white plug you can see two very small golden wires that should be connected to the two golden needles in socket of the expansion board.shown as blow.

Remove the lighting from the bag labeled No. 1.