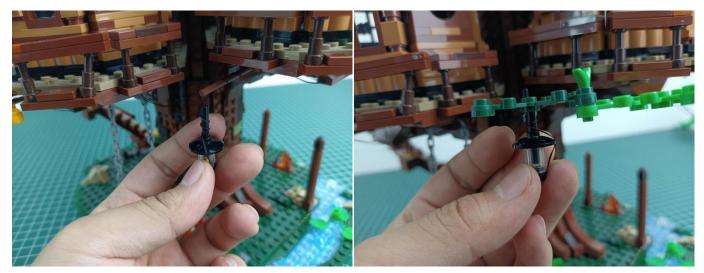

nnect the USB power cable to the 4 socket expansion board.



Insert the connecting wire on the flame module into the 4 socket expansion board.



Turn on the battery box, all the lights are on as shown.



Unplug two components and put them back in the corresponding bags. There are two in bag NO.2, two in bag NO.3 need to be tested.

Attention that after the test is completed, each components should put back in the corresponding bag including the socket and the battery box.

Please contact us immediately if any components don't work.

**Section C:** laying out components following the instruction.

























## 







# 













## 



















# 





















































































#### 

















































#### 













### 







# 







### 







### 







### 







### 







# 



















### 







### 







# 







#### 













### 













#### 







#### 







#### 







# 







### 







Good job, you've done all the installation steps, power it up and enjoy your work.



If everything is as excellent as expected, we'll be appreciate if a good review can be given.

THANKS