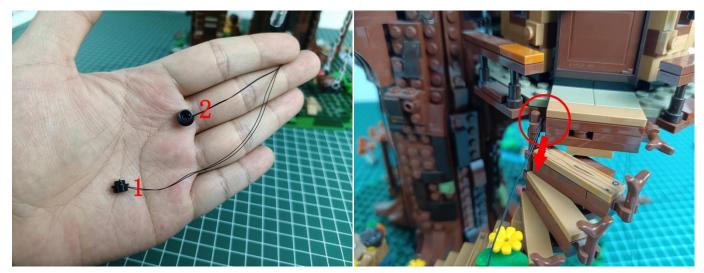

Connect the USB power cable to the 4 socket expansion board.

Insert the connecting wire on the flame module into the 4 socket expansion board.

Turn on the battery box, all the lights are on as shown.

Unplug two components and put them back in the corresponding bags. There are two in bag NO.2, two in bag NO.3 need to be tested.

Attention that after the test is completed, each components should put back in the corresponding bag including the socket and the battery box.

Please contact us immediately if any components don't work.