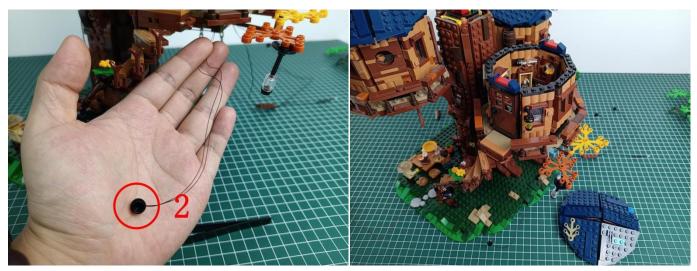

Note that on one side of the white plug you can see two very small golden wires that should be connected to the two golden needles in socket of the expansion board.shown as blow.

Remove the lighting from the bag labeled No. 1.