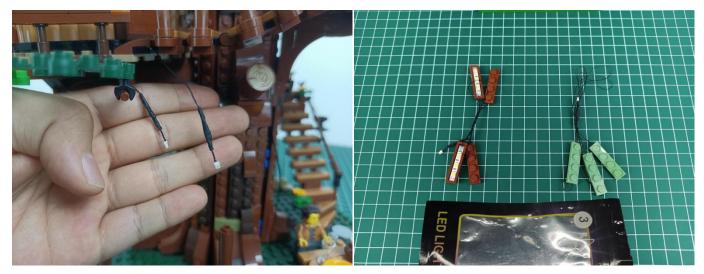

Note that on one side of the white plug you can see two very small golden wires that should be connected to the two golden needles in socket of the expansion board.shown as blow.

Remove the lighting from the bag labeled No. 1.

Connect the USB power cable to the 4 socket expansion board.

Insert the connecting wire on the flame module into the 4 socket expansion board.

Turn on the battery box, all the lights are on as shown.

Unplug two components and put them back in the corresponding bags. There are two in bag NO.2, two in bag NO.3 need to be tested.