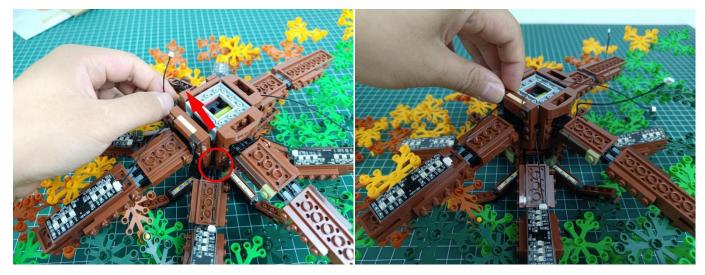

wo components and put them back in the corresponding bags. There are two in bag NO.2, two in bag NO.3 need to be tested.

Attention that after the test is completed, each components should put back in the corresponding bag including the socket and the battery box.

Please contact us immediately if any components don't work.

**Section C:** laying out components following the instruction.

























## 







# 













## 



















# 





















































































#### 

















































#### 













### 







# 







### 







### 







### 







### 







# 



















### 







### 







# 







#### 













### 













#### 







#### 







#### 







# 







### 







Good job, you've done all the installation steps, power it up and enjoy your work.



If everything is as excellent as expected, we'll be appreciate if a good review can be given.

THANKS