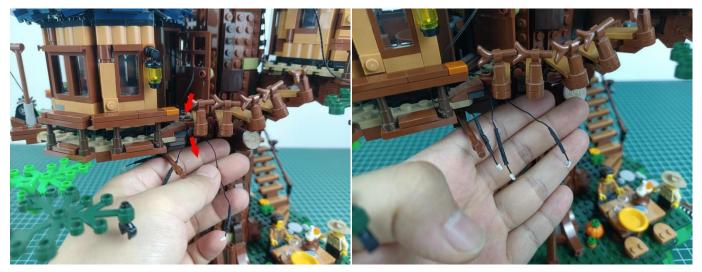

d.



Turn on the battery box, all the lights are on as shown.



Unplug two components and put them back in the corresponding bags. There are two in bag NO.2, two in bag NO.3 need to be tested.

Attention that after the test is completed, each components should put back in the corresponding bag including the socket and the battery box.

Please contact us immediately if any components don't work.

**Section C:** laying out components following the instruction.

























## 







# 













## 



















# 





















































































#### 

















































#### 













### 







# 







### 







### 







### 







### 







# 



















### 







### 







# 







#### 













### 













#### 







#### 







#### 







# 







### 







Good job, you've done all the installation steps, power it up and enjoy your work.



If everything is as excellent as expected, we'll be appreciate if a good review can be given.

THANKS