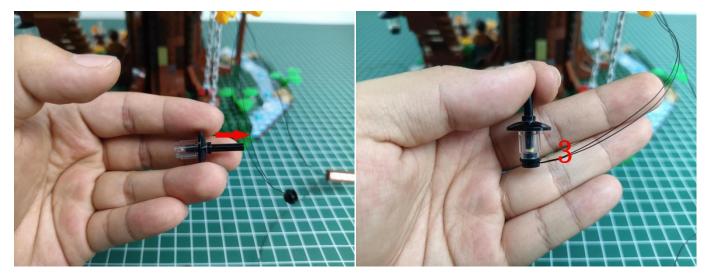

Note that on one side of the white plug you can see two very small golden wires that should be connected to the two golden needles in socket of the expansion board.shown as blow.

Remove the lighting from the bag labeled No. 1.