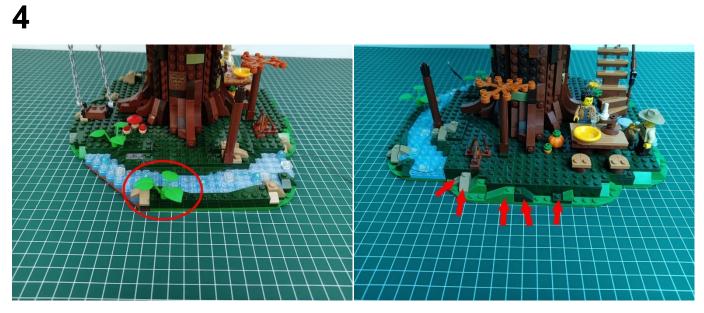

e two very small golden wires that should be connected to the two golden needles in socket of the expansion board.shown as blow.



Remove the lighting from the bag labeled No. 1.



Connect the USB power cable to the 4 socket expansion board.



Insert the connecting wire on the flame module into the 4 socket expansion board.



Turn on the battery box, all the lights are on as shown.



Unplug two components and put them back in the corresponding bags. There are two in bag NO.2, two in bag NO.3 need to be tested.

Attention that after the test is completed, each components should put back in the corresponding bag including the socket and the battery box.

Please contact us immediately if any components don't work.

**Section C:** laying out components following the instruction.

























## 







# 













## 



















# 





















































































#### 

















































#### 













### 







# 







### 







### 







### 







### 







# 



















### 







### 







# 







#### 













### 













#### 







#### 







#### 







# 







### 







Good job, you've done all the installation steps, power it up and enjoy your work.



If everything is as excellent as expected, we'll be appreciate if a good review can be given.

THANKS