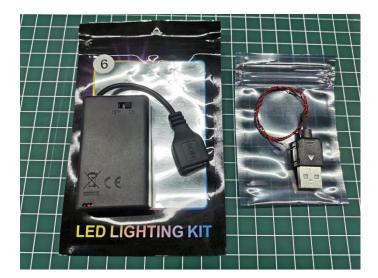

#### **Section B:** Test that each components is working properly.

Take out the AAA Battery Box from No. 6 bag .

The AAA Battery Box does not contain batteries, please buy three AAA batteries in the nearest store and install it in the AAA battery box.

It is worth reminding that our products are all customized. They have a unique way of connecting. The white plug on wire and the socket of the expansion board need to be connected together to transmit power.