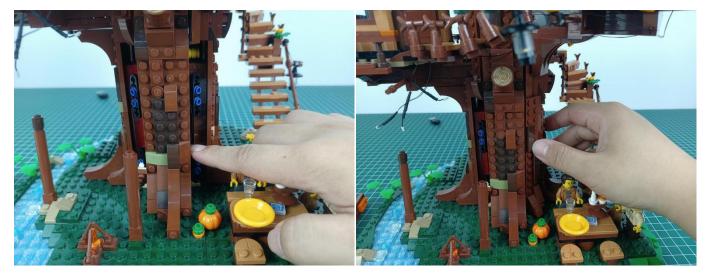

the battery box, all the lights are on as shown.



Unplug two components and put them back in the corresponding bags. There are two in bag NO.2, two in bag NO.3 need to be tested.

Attention that after the test is completed, each components should put back in the corresponding bag including the socket and the battery box.

Please contact us immediately if any components don't work.

**Section C:** laying out components following the instruction.

























## 







# 













## 



















# 





















































































#### 

















































#### 













### 







# 







### 







### 







### 







### 







# 



















### 







### 







# 







#### 













### 













#### 







#### 







#### 







# 







### 







Good job, you've done all the installation steps, power it up and enjoy your work.



If everything is as excellent as expected, we'll be appreciate if a good review can be given.

THANKS