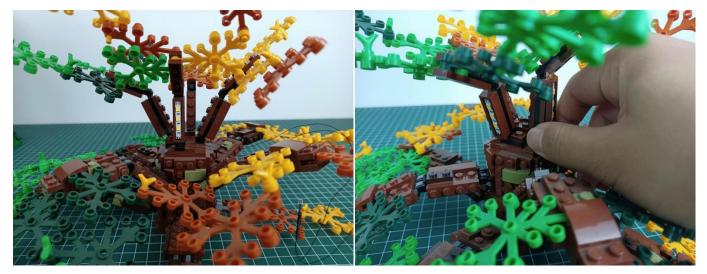

e lights are on as shown.



Unplug two components and put them back in the corresponding bags. There are two in bag NO.2, two in bag NO.3 need to be tested.

Attention that after the test is completed, each components should put back in the corresponding bag including the socket and the battery box.

Please contact us immediately if any components don't work.

**Section C:** laying out components following the instruction.

























## 







# 













## 



















# 





















































































#### 

















































#### 













### 







# 







### 







### 







### 







### 







# 



















### 







### 







# 







#### 













### 













#### 







#### 







#### 







# 







### 







Good job, you've done all the installation steps, power it up and enjoy your work.



If everything is as excellent as expected, we'll be appreciate if a good review can be given.

THANKS