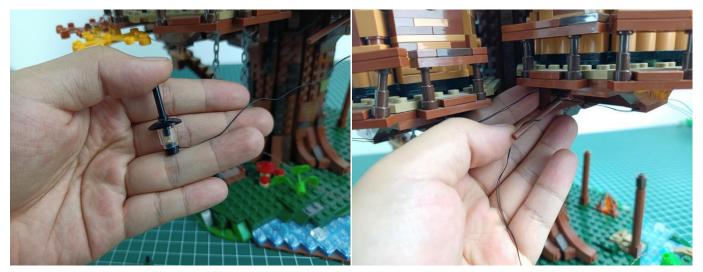

Connect the USB power cable to the 4 socket expansion board.



Insert the connecting wire on the flame module into the 4 socket expansion board.



Turn on the battery box, all the lights are on as shown.



Unplug two components and put them back in the corresponding bags. There are two in bag NO.2, two in bag NO.3 need to be tested.

Attention that after the test is completed, each components should put back in the corresponding bag including the socket and the battery box.

Please contact us immediately if any components don't work.

**Section C:** laying out components following the instruction.

























## 







# 













## 



















# 





















































































#### 

















































#### 













### 







# 







### 







### 







### 







### 







# 



















### 







### 







# 







#### 













### 













#### 







#### 







#### 







# 







### 







Good job, you've done all the installation steps, power it up and enjoy your work.



If everything is as excellent as expected, we'll be appreciate if a good review can be given.

THANKS