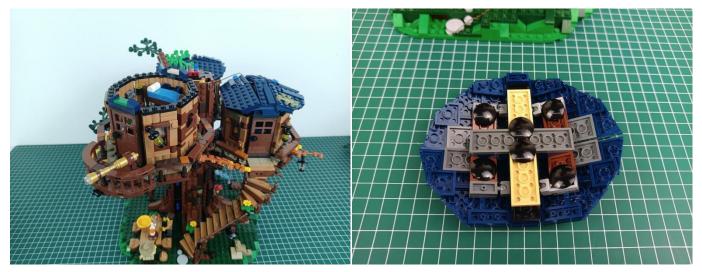

#### **Section A:** Check the type and quantity of components.

This set contains six bags labelled "1" "2" "3" "4" "5" "6", please make sure that the components in each bag are the same as shown in the pictures.

Please contact us immediately if there have any missing components.