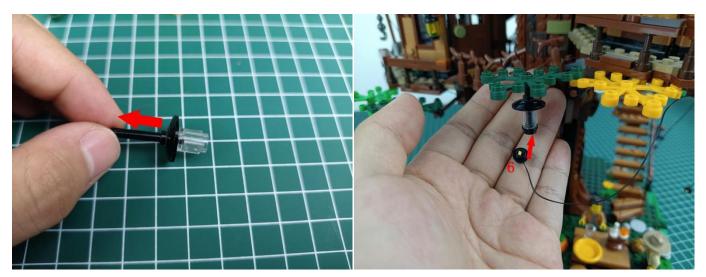

et expansion board.



Insert the connecting wire on the flame module into the 4 socket expansion board.



Turn on the battery box, all the lights are on as shown.



Unplug two components and put them back in the corresponding bags. There are two in bag NO.2, two in bag NO.3 need to be tested.

Attention that after the test is completed, each components should put back in the corresponding bag including the socket and the battery box.

Please contact us immediately if any components don't work.

**Section C:** laying out components following the instruction.

























## 







# 













## 



















# 





















































































#### 

















































#### 













### 







# 







### 







### 







### 







### 







# 



















### 







### 







# 







#### 













### 













#### 







#### 







#### 







# 







### 







Good job, you've done all the installation steps, power it up and enjoy your work.



If everything is as excellent as expected, we'll be appreciate if a good review can be given.

THANKS