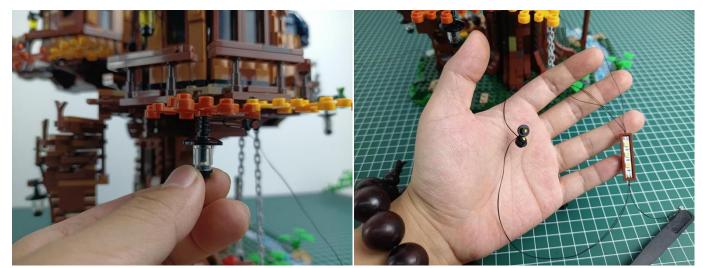

led No. 1.



Connect the USB power cable to the 4 socket expansion board.



Insert the connecting wire on the flame module into the 4 socket expansion board.



Turn on the battery box, all the lights are on as shown.



Unplug two components and put them back in the corresponding bags. There are two in bag NO.2, two in bag NO.3 need to be tested.

Attention that after the test is completed, each components should put back in the corresponding bag including the socket and the battery box.

Please contact us immediately if any components don't work.

**Section C:** laying out components following the instruction.

























## 







# 













## 



















# 





















































































#### 

















































#### 













### 







# 







### 







### 







### 







### 







# 



















### 







### 







# 







#### 













### 













#### 







#### 







#### 







# 







### 







Good job, you've done all the installation steps, power it up and enjoy your work.



If everything is as excellent as expected, we'll be appreciate if a good review can be given.

THANKS