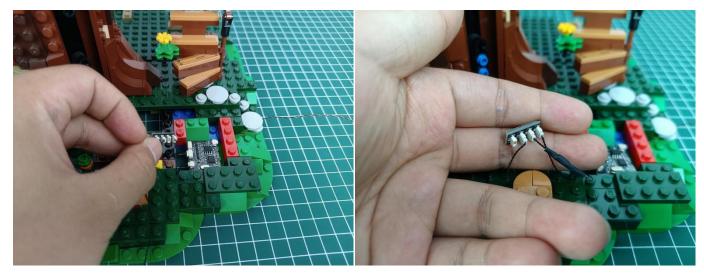

cted to the two golden needles in socket of the expansion board.shown as blow.



Remove the lighting from the bag labeled No. 1.



Connect the USB power cable to the 4 socket expansion board.



Insert the connecting wire on the flame module into the 4 socket expansion board.



Turn on the battery box, all the lights are on as shown.



Unplug two components and put them back in the corresponding bags. There are two in bag NO.2, two in bag NO.3 need to be tested.

Attention that after the test is completed, each components should put back in the corresponding bag including the socket and the battery box.

Please contact us immediately if any components don't work.

**Section C:** laying out components following the instruction.

























## 







# 













## 



















# 





















































































#### 

















































#### 













### 







# 







### 







### 







### 







### 







# 



















### 







### 







# 







#### 













### 













#### 







#### 







#### 







# 







### 







Good job, you've done all the installation steps, power it up and enjoy your work.



If everything is as excellent as expected, we'll be appreciate if a good review can be given.

THANKS