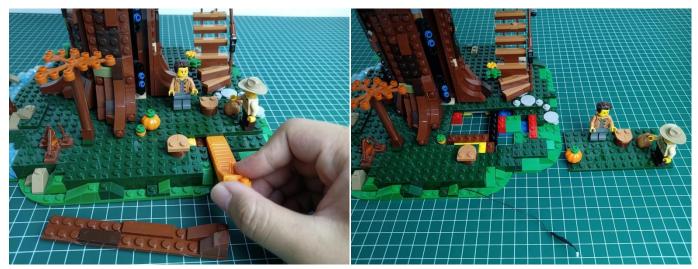

ll golden wires that should be connected to the two golden needles in socket of the expansion board.shown as blow.



Remove the lighting from the bag labeled No. 1.



Connect the USB power cable to the 4 socket expansion board.



Insert the connecting wire on the flame module into the 4 socket expansion board.



Turn on the battery box, all the lights are on as shown.



Unplug two components and put them back in the corresponding bags. There are two in bag NO.2, two in bag NO.3 need to be tested.

Attention that after the test is completed, each components should put back in the corresponding bag including the socket and the battery box.

Please contact us immediately if any components don't work.

**Section C:** laying out components following the instruction.

























## 







# 













## 



















# 





















































































#### 

















































#### 













### 







# 







### 







### 







### 







### 







# 



















### 







### 







# 







#### 













### 













#### 







#### 







#### 







# 







### 







Good job, you've done all the installation steps, power it up and enjoy your work.



If everything is as excellent as expected, we'll be appreciate if a good review can be given.

THANKS