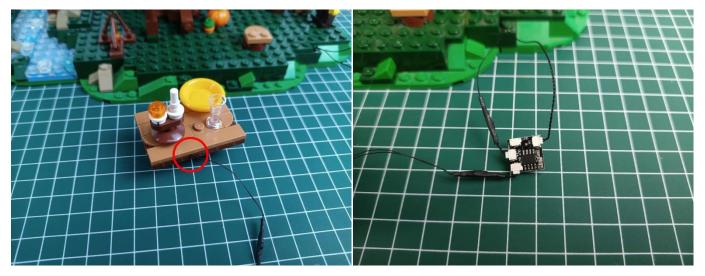

Connect the USB power cable to the 4 socket expansion board.

Insert the connecting wire on the flame module into the 4 socket expansion board.

Turn on the battery box, all the lights are on as shown.

Unplug two components and put them back in the corresponding bags. There are two in bag NO.2, two in bag NO.3 need to be tested.