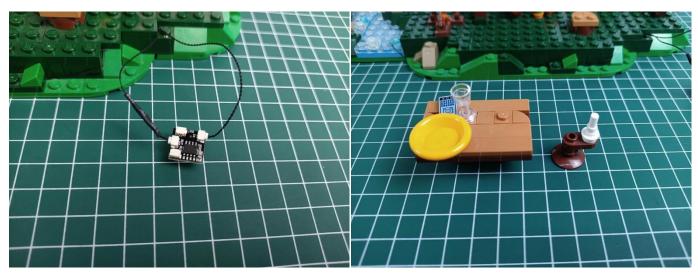

Note that on one side of the white plug you can see two very small golden wires that should be connected to the two golden needles in socket of the expansion board.shown as blow.

Remove the lighting from the bag labeled No. 1.