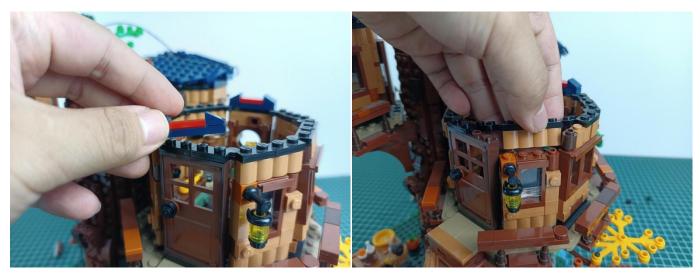

ve the lighting from the bag labeled No. 1.



Connect the USB power cable to the 4 socket expansion board.



Insert the connecting wire on the flame module into the 4 socket expansion board.



Turn on the battery box, all the lights are on as shown.



Unplug two components and put them back in the corresponding bags. There are two in bag NO.2, two in bag NO.3 need to be tested.

Attention that after the test is completed, each components should put back in the corresponding bag including the socket and the battery box.

Please contact us immediately if any components don't work.

**Section C:** laying out components following the instruction.

























## 







# 













## 



















# 





















































































#### 

















































#### 













### 







# 







### 







### 







### 







### 







# 



















### 







### 







# 







#### 













### 













#### 







#### 







#### 







# 







### 







Good job, you've done all the installation steps, power it up and enjoy your work.



If everything is as excellent as expected, we'll be appreciate if a good review can be given.

THANKS