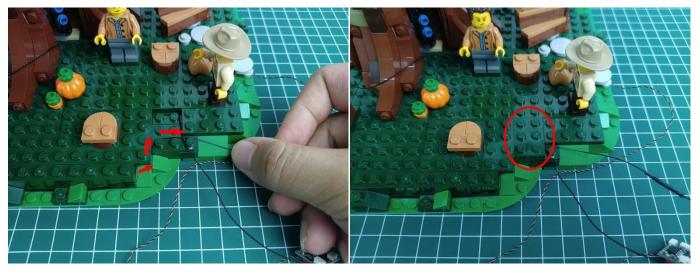

cket of the expansion board.shown as blow.



Remove the lighting from the bag labeled No. 1.



Connect the USB power cable to the 4 socket expansion board.



Insert the connecting wire on the flame module into the 4 socket expansion board.



Turn on the battery box, all the lights are on as shown.



Unplug two components and put them back in the corresponding bags. There are two in bag NO.2, two in bag NO.3 need to be tested.

Attention that after the test is completed, each components should put back in the corresponding bag including the socket and the battery box.

Please contact us immediately if any components don't work.

**Section C:** laying out components following the instruction.

























## 







# 













## 



















# 





















































































#### 

















































#### 













### 







# 







### 







### 







### 







### 







# 



















### 







### 







# 







#### 













### 













#### 







#### 







#### 







# 







### 







Good job, you've done all the installation steps, power it up and enjoy your work.



If everything is as excellent as expected, we'll be appreciate if a good review can be given.

THANKS