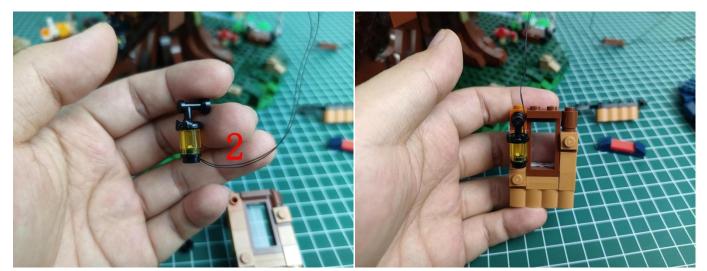

lighting from the bag labeled No. 1.



Connect the USB power cable to the 4 socket expansion board.



Insert the connecting wire on the flame module into the 4 socket expansion board.



Turn on the battery box, all the lights are on as shown.



Unplug two components and put them back in the corresponding bags. There are two in bag NO.2, two in bag NO.3 need to be tested.

Attention that after the test is completed, each components should put back in the corresponding bag including the socket and the battery box.

Please contact us immediately if any components don't work.

**Section C:** laying out components following the instruction.

























## 







# 













## 



















# 





















































































#### 

















































#### 













### 







# 







### 







### 







### 







### 







# 



















### 







### 







# 







#### 













### 













#### 







#### 







#### 







# 







### 







Good job, you've done all the installation steps, power it up and enjoy your work.



If everything is as excellent as expected, we'll be appreciate if a good review can be given.

THANKS