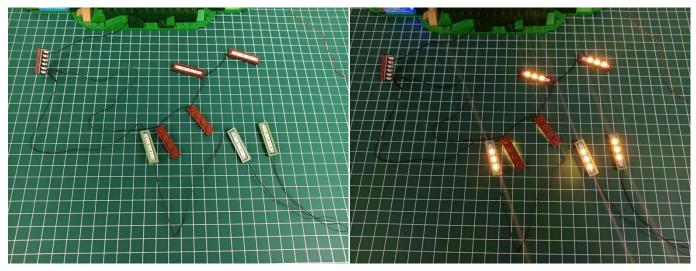

Connect the USB power cable to the 4 socket expansion board.

Insert the connecting wire on the flame module into the 4 socket expansion board.

Turn on the battery box, all the lights are on as shown.

Unplug two components and put them back in the corresponding bags. There are two in bag NO.2, two in bag NO.3 need to be tested.