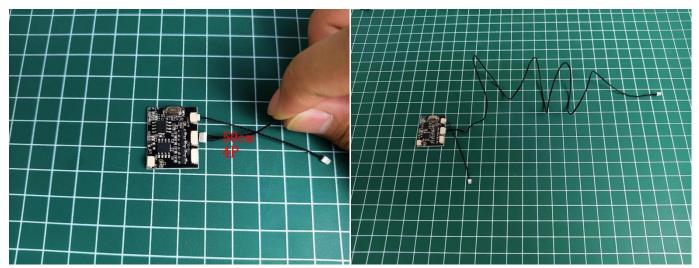

It is worth reminding that our products are all customized. They have a unique way of connecting. The white plug on wire and the socket of the expansion board need to be connected together to transmit power.

Note that on one side of the white plug you can see two very small golden wires that should be connected to the two golden needles in socket of the expansion board.shown as blow.

Remove the lighting from the bag labeled No. 1.