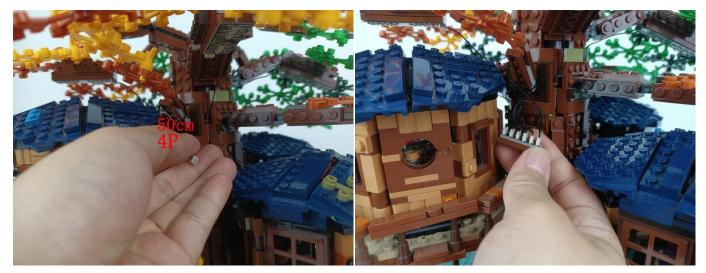

ding bags. There are two in bag NO.2, two in bag NO.3 need to be tested.

Attention that after the test is completed, each components should put back in the corresponding bag including the socket and the battery box.

Please contact us immediately if any components don't work.

**Section C:** laying out components following the instruction.

























## 







# 













## 



















# 





















































































#### 

















































#### 













### 







# 







### 







### 







### 







### 







# 



















### 







### 







# 







#### 













### 













#### 







#### 







#### 







# 







### 







Good job, you've done all the installation steps, power it up and enjoy your work.



If everything is as excellent as expected, we'll be appreciate if a good review can be given.

THANKS