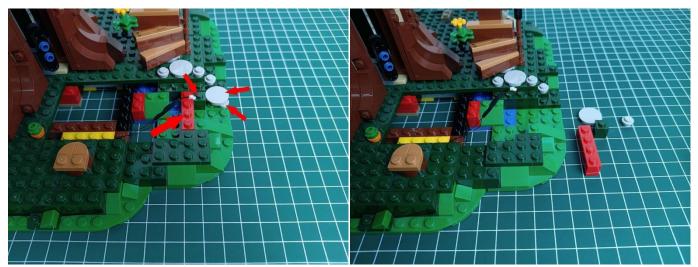

ires that should be connected to the two golden needles in socket of the expansion board.shown as blow.



Remove the lighting from the bag labeled No. 1.



Connect the USB power cable to the 4 socket expansion board.



Insert the connecting wire on the flame module into the 4 socket expansion board.



Turn on the battery box, all the lights are on as shown.



Unplug two components and put them back in the corresponding bags. There are two in bag NO.2, two in bag NO.3 need to be tested.

Attention that after the test is completed, each components should put back in the corresponding bag including the socket and the battery box.

Please contact us immediately if any components don't work.

**Section C:** laying out components following the instruction.

























## 







# 













## 



















# 





















































































#### 

















































#### 













### 







# 







### 







### 







### 







### 







# 



















### 







### 







# 







#### 













### 













#### 







#### 







#### 







# 







### 







Good job, you've done all the installation steps, power it up and enjoy your work.



If everything is as excellent as expected, we'll be appreciate if a good review can be given.

THANKS