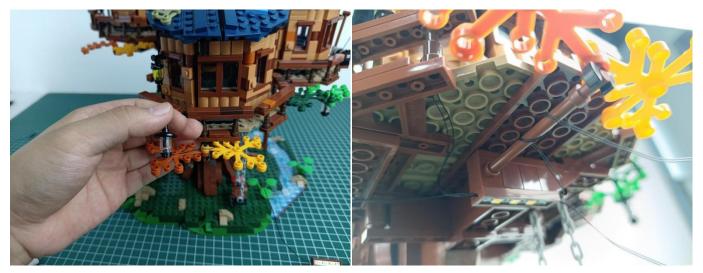

labeled No. 1.



Connect the USB power cable to the 4 socket expansion board.



Insert the connecting wire on the flame module into the 4 socket expansion board.



Turn on the battery box, all the lights are on as shown.



Unplug two components and put them back in the corresponding bags. There are two in bag NO.2, two in bag NO.3 need to be tested.

Attention that after the test is completed, each components should put back in the corresponding bag including the socket and the battery box.

Please contact us immediately if any components don't work.

**Section C:** laying out components following the instruction.

























## 







# 













## 



















# 





















































































#### 

















































#### 













### 







# 







### 







### 







### 







### 







# 



















### 







### 







# 







#### 













### 













#### 







#### 







#### 







# 







### 







Good job, you've done all the installation steps, power it up and enjoy your work.



If everything is as excellent as expected, we'll be appreciate if a good review can be given.

THANKS