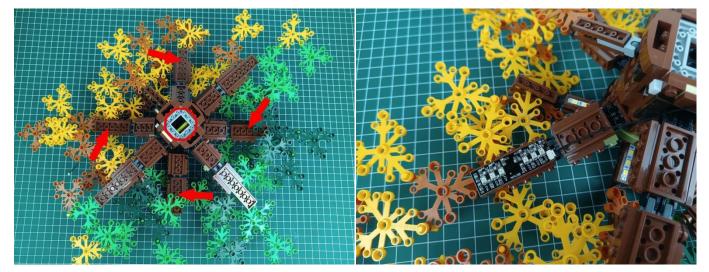

as shown.



Unplug two components and put them back in the corresponding bags. There are two in bag NO.2, two in bag NO.3 need to be tested.

Attention that after the test is completed, each components should put back in the corresponding bag including the socket and the battery box.

Please contact us immediately if any components don't work.

**Section C:** laying out components following the instruction.

























## 







# 













## 



















# 





















































































#### 

















































#### 













### 







# 







### 







### 







### 







### 







# 



















### 







### 







# 







#### 













### 













#### 







#### 







#### 







# 







### 







Good job, you've done all the installation steps, power it up and enjoy your work.



If everything is as excellent as expected, we'll be appreciate if a good review can be given.

THANKS