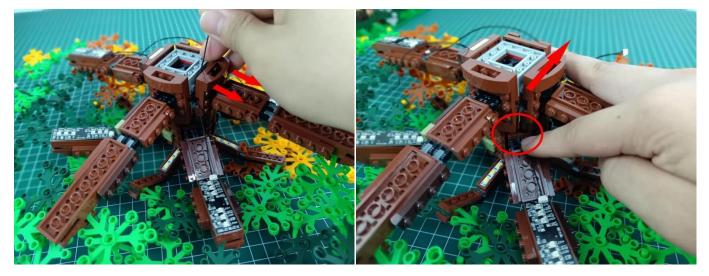

and put them back in the corresponding bags. There are two in bag NO.2, two in bag NO.3 need to be tested.

Attention that after the test is completed, each components should put back in the corresponding bag including the socket and the battery box.

Please contact us immediately if any components don't work.

**Section C:** laying out components following the instruction.

























## 







# 













## 



















# 





















































































#### 

















































#### 













### 







# 







### 







### 







### 







### 







# 



















### 







### 







# 







#### 













### 













#### 







#### 







#### 







# 







### 







Good job, you've done all the installation steps, power it up and enjoy your work.



If everything is as excellent as expected, we'll be appreciate if a good review can be given.

THANKS