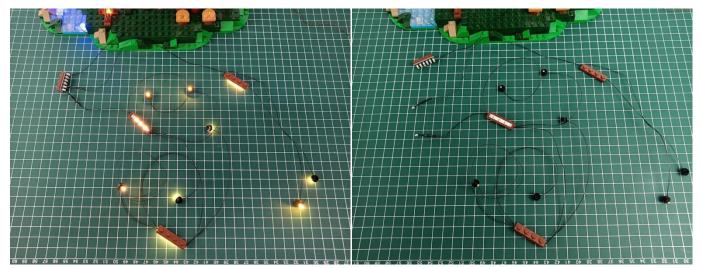

Connect the USB power cable to the 4 socket expansion board.

Insert the connecting wire on the flame module into the 4 socket expansion board.

Turn on the battery box, all the lights are on as shown.

Unplug two components and put them back in the corresponding bags. There are two in bag NO.2, two in bag NO.3 need to be tested.