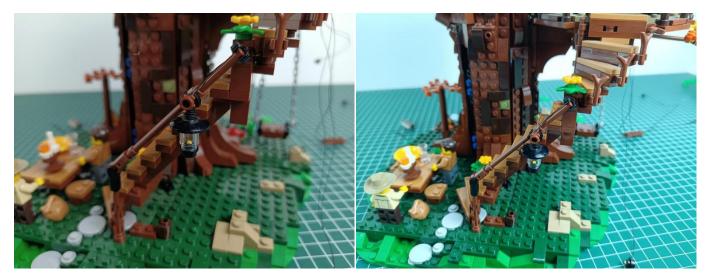

Remove the lighting from the bag labeled No. 1.



Connect the USB power cable to the 4 socket expansion board.



Insert the connecting wire on the flame module into the 4 socket expansion board.



Turn on the battery box, all the lights are on as shown.



Unplug two components and put them back in the corresponding bags. There are two in bag NO.2, two in bag NO.3 need to be tested.

Attention that after the test is completed, each components should put back in the corresponding bag including the socket and the battery box.

Please contact us immediately if any components don't work.

**Section C:** laying out components following the instruction.

























## 







# 













## 



















# 





















































































#### 

















































#### 













### 







# 







### 







### 







### 







### 







# 



















### 







### 







# 







#### 













### 













#### 







#### 







#### 







# 







### 







Good job, you've done all the installation steps, power it up and enjoy your work.



If everything is as excellent as expected, we'll be appreciate if a good review can be given.

THANKS