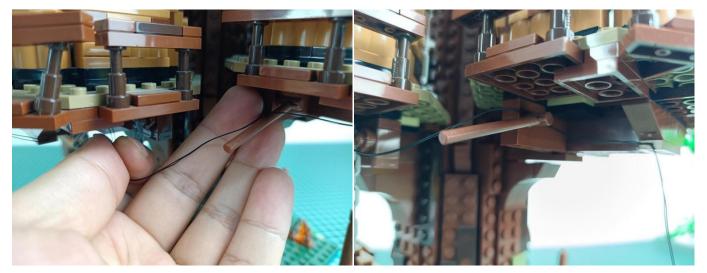

1.



Connect the USB power cable to the 4 socket expansion board.



Insert the connecting wire on the flame module into the 4 socket expansion board.



Turn on the battery box, all the lights are on as shown.



Unplug two components and put them back in the corresponding bags. There are two in bag NO.2, two in bag NO.3 need to be tested.

Attention that after the test is completed, each components should put back in the corresponding bag including the socket and the battery box.

Please contact us immediately if any components don't work.

**Section C:** laying out components following the instruction.

























## 







# 













## 



















# 





















































































#### 

















































#### 













### 







# 







### 







### 







### 







### 







# 



















### 







### 







# 







#### 













### 













#### 







#### 







#### 







# 







### 







Good job, you've done all the installation steps, power it up and enjoy your work.



If everything is as excellent as expected, we'll be appreciate if a good review can be given.

THANKS