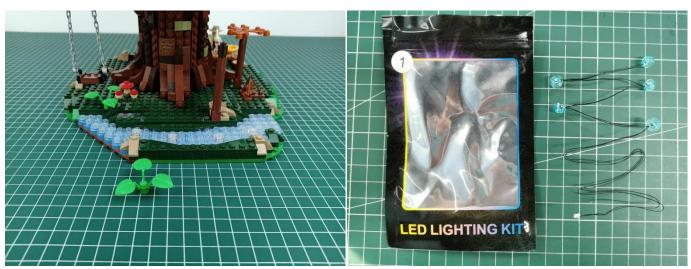

#### **Section A:** Check the type and quantity of components.

This set contains six bags labelled "1" "2" "3" "4" "5" "6", please make sure that the components in each bag are the same as shown in the pictures.

Note that on one side of the white plug you can see two very small golden wires that should be connected to the two golden needles in socket of the expansion board.shown as blow.

Remove the lighting from the bag labeled No. 1.