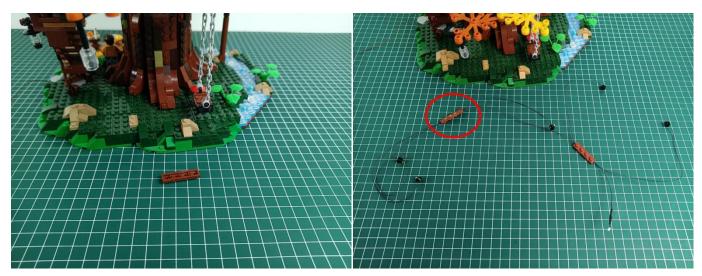

shown as blow.



Remove the lighting from the bag labeled No. 1.



Connect the USB power cable to the 4 socket expansion board.



Insert the connecting wire on the flame module into the 4 socket expansion board.



Turn on the battery box, all the lights are on as shown.



Unplug two components and put them back in the corresponding bags. There are two in bag NO.2, two in bag NO.3 need to be tested.

Attention that after the test is completed, each components should put back in the corresponding bag including the socket and the battery box.

Please contact us immediately if any components don't work.

**Section C:** laying out components following the instruction.

























## 







# 













## 



















# 





















































































#### 

















































#### 













### 







# 







### 







### 







### 







### 







# 



















### 







### 







# 







#### 













### 













#### 







#### 







#### 







# 







### 







Good job, you've done all the installation steps, power it up and enjoy your work.



If everything is as excellent as expected, we'll be appreciate if a good review can be given.

THANKS