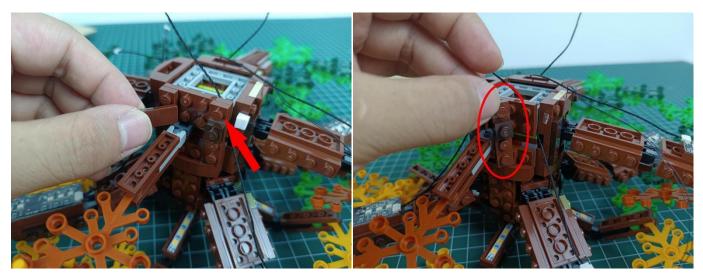

wn.



Unplug two components and put them back in the corresponding bags. There are two in bag NO.2, two in bag NO.3 need to be tested.

Attention that after the test is completed, each components should put back in the corresponding bag including the socket and the battery box.

Please contact us immediately if any components don't work.

**Section C:** laying out components following the instruction.

























## 







# 













## 



















# 





















































































#### 

















































#### 













### 







# 







### 







### 







### 







### 







# 



















### 







### 







# 







#### 













### 













#### 







#### 







#### 







# 







### 







Good job, you've done all the installation steps, power it up and enjoy your work.



If everything is as excellent as expected, we'll be appreciate if a good review can be given.

THANKS