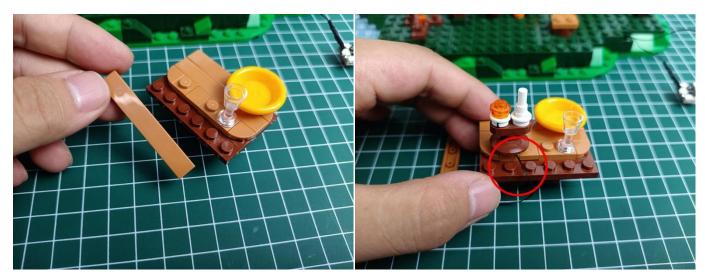

e expansion board.shown as blow.



Remove the lighting from the bag labeled No. 1.



Connect the USB power cable to the 4 socket expansion board.



Insert the connecting wire on the flame module into the 4 socket expansion board.



Turn on the battery box, all the lights are on as shown.



Unplug two components and put them back in the corresponding bags. There are two in bag NO.2, two in bag NO.3 need to be tested.

Attention that after the test is completed, each components should put back in the corresponding bag including the socket and the battery box.

Please contact us immediately if any components don't work.

**Section C:** laying out components following the instruction.

























## 







# 













## 



















# 





















































































#### 

















































#### 













### 







# 







### 







### 







### 







### 







# 



















### 







### 







# 







#### 













### 













#### 







#### 







#### 







# 







### 







Good job, you've done all the installation steps, power it up and enjoy your work.



If everything is as excellent as expected, we'll be appreciate if a good review can be given.

THANKS