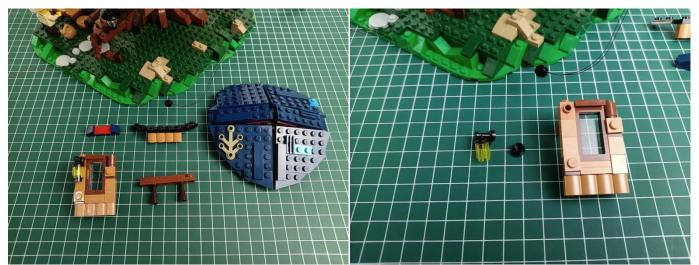

he lighting from the bag labeled No. 1.



Connect the USB power cable to the 4 socket expansion board.



Insert the connecting wire on the flame module into the 4 socket expansion board.



Turn on the battery box, all the lights are on as shown.



Unplug two components and put them back in the corresponding bags. There are two in bag NO.2, two in bag NO.3 need to be tested.

Attention that after the test is completed, each components should put back in the corresponding bag including the socket and the battery box.

Please contact us immediately if any components don't work.

**Section C:** laying out components following the instruction.

























## 







# 













## 



















# 





















































































#### 

















































#### 













### 







# 







### 







### 







### 







### 







# 



















### 







### 







# 







#### 













### 













#### 







#### 







#### 







# 







### 







Good job, you've done all the installation steps, power it up and enjoy your work.



If everything is as excellent as expected, we'll be appreciate if a good review can be given.

THANKS