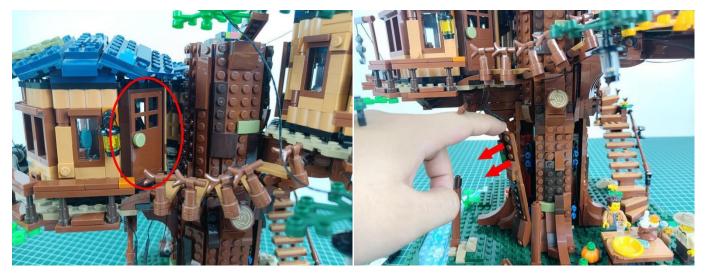

Turn on the battery box, all the lights are on as shown.



Unplug two components and put them back in the corresponding bags. There are two in bag NO.2, two in bag NO.3 need to be tested.

Attention that after the test is completed, each components should put back in the corresponding bag including the socket and the battery box.

Please contact us immediately if any components don't work.

**Section C:** laying out components following the instruction.

























## 







# 













## 



















# 





















































































#### 

















































#### 













### 







# 







### 







### 







### 







### 







# 



















### 







### 







# 







#### 













### 













#### 







#### 







#### 







# 







### 







Good job, you've done all the installation steps, power it up and enjoy your work.



If everything is as excellent as expected, we'll be appreciate if a good review can be given.

THANKS