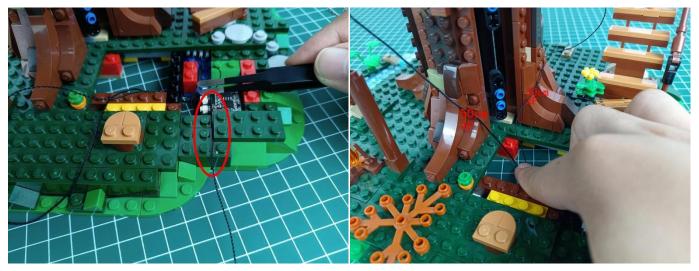

Connect the USB power cable to the 4 socket expansion board.

Insert the connecting wire on the flame module into the 4 socket expansion board.

Turn on the battery box, all the lights are on as shown.

Unplug two components and put them back in the corresponding bags. There are two in bag NO.2, two in bag NO.3 need to be tested.

Attention that after the test is completed, each components should put back in the corresponding bag including the socket and the battery box.

Please contact us immediately if any components don't work.