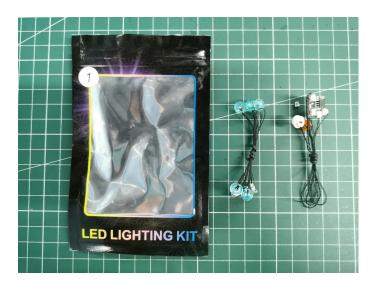

#### **Section A:** Check the type and quantity of components.

This set contains six bags labelled "1" "2" "3" "4" "5" "6", please make sure that the components in each bag are the same as shown in the pictures.

Please contact us immediately if there have any missing components.