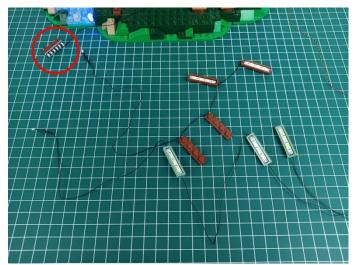

Connect the USB power cable to the 4 socket expansion board.

Insert the connecting wire on the flame module into the 4 socket expansion board.

Turn on the battery box, all the lights are on as shown.

Unplug two components and put them back in the corresponding bags. There are two in bag NO.2, two in bag NO.3 need to be tested.