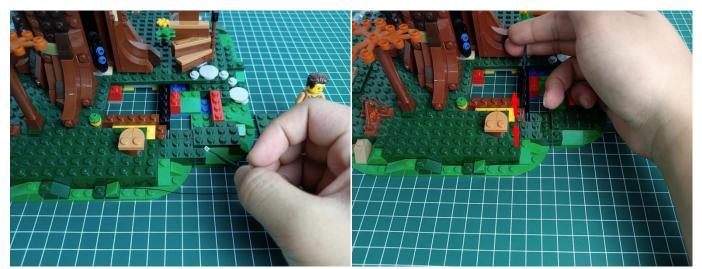

en wires that should be connected to the two golden needles in socket of the expansion board.shown as blow.



Remove the lighting from the bag labeled No. 1.



Connect the USB power cable to the 4 socket expansion board.



Insert the connecting wire on the flame module into the 4 socket expansion board.



Turn on the battery box, all the lights are on as shown.



Unplug two components and put them back in the corresponding bags. There are two in bag NO.2, two in bag NO.3 need to be tested.

Attention that after the test is completed, each components should put back in the corresponding bag including the socket and the battery box.

Please contact us immediately if any components don't work.

**Section C:** laying out components following the instruction.

























## 







# 













## 



















# 





















































































#### 

















































#### 













### 







# 







### 







### 







### 







### 







# 



















### 







### 







# 







#### 













### 













#### 







#### 







#### 







# 







### 







Good job, you've done all the installation steps, power it up and enjoy your work.



If everything is as excellent as expected, we'll be appreciate if a good review can be given.

THANKS