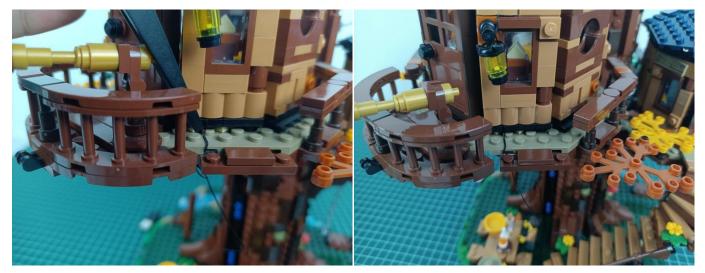

wire on the flame module into the 4 socket expansion board.



Turn on the battery box, all the lights are on as shown.



Unplug two components and put them back in the corresponding bags. There are two in bag NO.2, two in bag NO.3 need to be tested.

Attention that after the test is completed, each components should put back in the corresponding bag including the socket and the battery box.

Please contact us immediately if any components don't work.

**Section C:** laying out components following the instruction.

























## 







# 













## 



















# 





















































































#### 

















































#### 













### 







# 







### 







### 







### 







### 







# 



















### 







### 







# 







#### 













### 













#### 







#### 







#### 







# 







### 







Good job, you've done all the installation steps, power it up and enjoy your work.



If everything is as excellent as expected, we'll be appreciate if a good review can be given.

THANKS