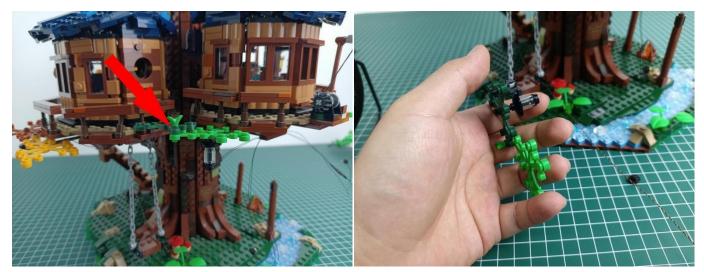

. 1.



Connect the USB power cable to the 4 socket expansion board.



Insert the connecting wire on the flame module into the 4 socket expansion board.



Turn on the battery box, all the lights are on as shown.



Unplug two components and put them back in the corresponding bags. There are two in bag NO.2, two in bag NO.3 need to be tested.

Attention that after the test is completed, each components should put back in the corresponding bag including the socket and the battery box.

Please contact us immediately if any components don't work.

**Section C:** laying out components following the instruction.

























## 







# 













## 



















# 





















































































#### 

















































#### 













### 







# 







### 







### 







### 







### 







# 



















### 







### 







# 







#### 













### 













#### 







#### 







#### 







# 







### 







Good job, you've done all the installation steps, power it up and enjoy your work.



If everything is as excellent as expected, we'll be appreciate if a good review can be given.

THANKS