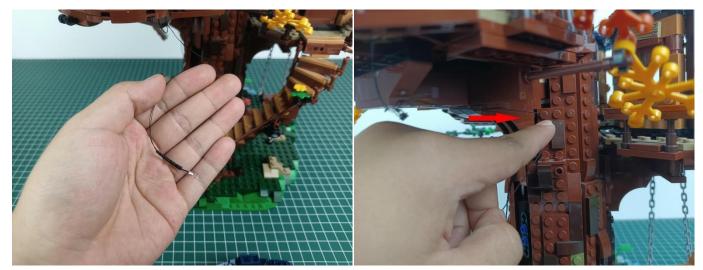

flame module into the 4 socket expansion board.



Turn on the battery box, all the lights are on as shown.



Unplug two components and put them back in the corresponding bags. There are two in bag NO.2, two in bag NO.3 need to be tested.

Attention that after the test is completed, each components should put back in the corresponding bag including the socket and the battery box.

Please contact us immediately if any components don't work.

**Section C:** laying out components following the instruction.

























## 







# 













## 



















# 





















































































#### 

















































#### 













### 







# 







### 







### 







### 







### 







# 



















### 







### 







# 







#### 













### 













#### 







#### 







#### 







# 







### 







Good job, you've done all the installation steps, power it up and enjoy your work.



If everything is as excellent as expected, we'll be appreciate if a good review can be given.

THANKS