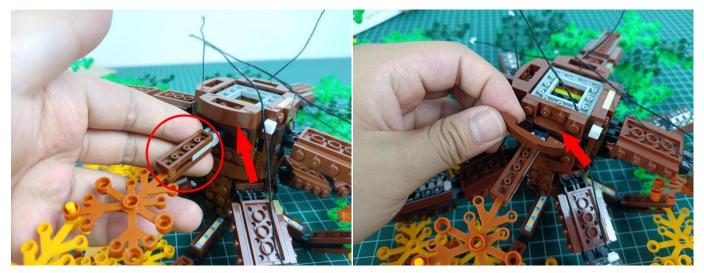

hown.



Unplug two components and put them back in the corresponding bags. There are two in bag NO.2, two in bag NO.3 need to be tested.

Attention that after the test is completed, each components should put back in the corresponding bag including the socket and the battery box.

Please contact us immediately if any components don't work.

**Section C:** laying out components following the instruction.

























## 







# 













## 



















# 





















































































#### 

















































#### 













### 







# 







### 







### 







### 







### 







# 



















### 







### 







# 







#### 













### 













#### 







#### 







#### 







# 







### 







Good job, you've done all the installation steps, power it up and enjoy your work.



If everything is as excellent as expected, we'll be appreciate if a good review can be given.

THANKS