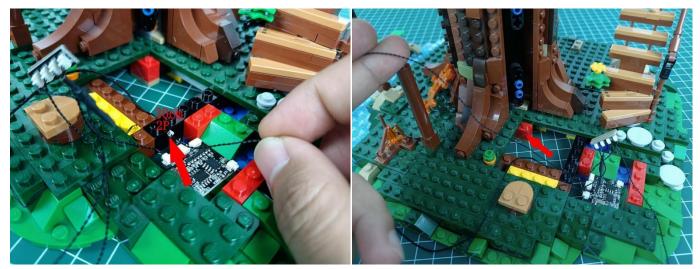

to the two golden needles in socket of the expansion board.shown as blow.



Remove the lighting from the bag labeled No. 1.



Connect the USB power cable to the 4 socket expansion board.



Insert the connecting wire on the flame module into the 4 socket expansion board.



Turn on the battery box, all the lights are on as shown.



Unplug two components and put them back in the corresponding bags. There are two in bag NO.2, two in bag NO.3 need to be tested.

Attention that after the test is completed, each components should put back in the corresponding bag including the socket and the battery box.

Please contact us immediately if any components don't work.

**Section C:** laying out components following the instruction.

























## 







# 













## 



















# 





















































































#### 

















































#### 













### 







# 







### 







### 







### 







### 







# 



















### 







### 







# 







#### 













### 













#### 







#### 







#### 







# 







### 







Good job, you've done all the installation steps, power it up and enjoy your work.



If everything is as excellent as expected, we'll be appreciate if a good review can be given.

THANKS