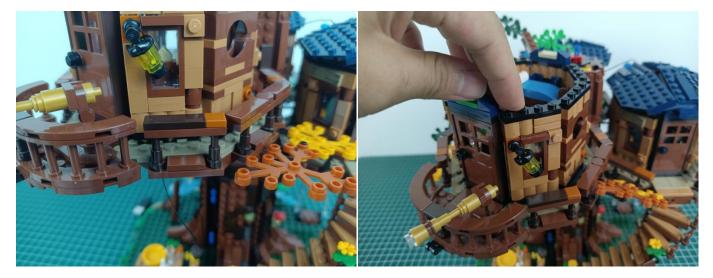

ire on the flame module into the 4 socket expansion board.



Turn on the battery box, all the lights are on as shown.



Unplug two components and put them back in the corresponding bags. There are two in bag NO.2, two in bag NO.3 need to be tested.

Attention that after the test is completed, each components should put back in the corresponding bag including the socket and the battery box.

Please contact us immediately if any components don't work.

**Section C:** laying out components following the instruction.

























## 







# 













## 



















# 





















































































#### 

















































#### 













### 







# 







### 







### 







### 







### 







# 



















### 







### 







# 







#### 













### 













#### 







#### 







#### 







# 







### 







Good job, you've done all the installation steps, power it up and enjoy your work.



If everything is as excellent as expected, we'll be appreciate if a good review can be given.

THANKS