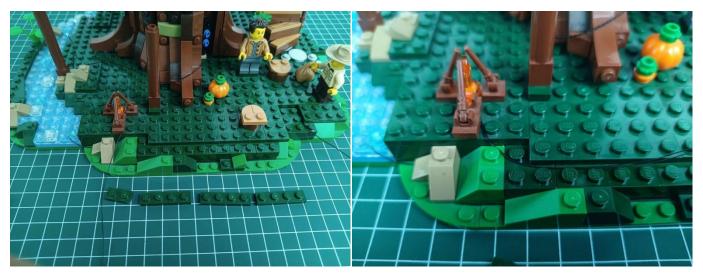

es in socket of the expansion board.shown as blow.



Remove the lighting from the bag labeled No. 1.



Connect the USB power cable to the 4 socket expansion board.



Insert the connecting wire on the flame module into the 4 socket expansion board.



Turn on the battery box, all the lights are on as shown.



Unplug two components and put them back in the corresponding bags. There are two in bag NO.2, two in bag NO.3 need to be tested.

Attention that after the test is completed, each components should put back in the corresponding bag including the socket and the battery box.

Please contact us immediately if any components don't work.

**Section C:** laying out components following the instruction.

























## 







# 













## 



















# 





















































































#### 

















































#### 













### 







# 







### 







### 







### 







### 







# 



















### 







### 







# 







#### 













### 













#### 







#### 







#### 







# 







### 







Good job, you've done all the installation steps, power it up and enjoy your work.



If everything is as excellent as expected, we'll be appreciate if a good review can be given.

THANKS