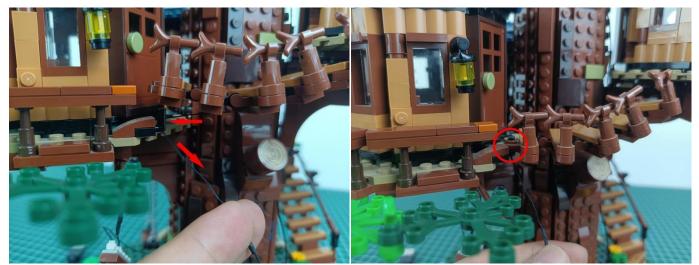

Note that on one side of the white plug you can see two very small golden wires that should be connected to the two golden needles in socket of the expansion board.shown as blow.

Remove the lighting from the bag labeled No. 1.