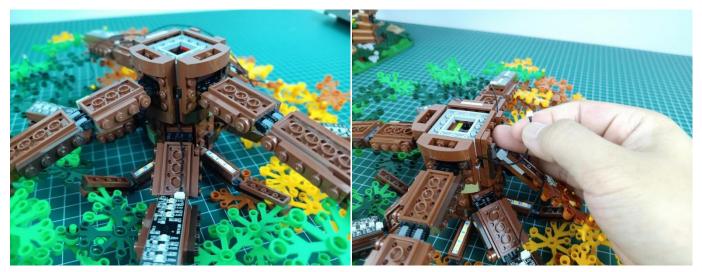

nd put them back in the corresponding bags. There are two in bag NO.2, two in bag NO.3 need to be tested.

Attention that after the test is completed, each components should put back in the corresponding bag including the socket and the battery box.

Please contact us immediately if any components don't work.

**Section C:** laying out components following the instruction.

























## 







# 













## 



















# 





















































































#### 

















































#### 













### 







# 







### 







### 







### 







### 







# 



















### 







### 







# 







#### 













### 













#### 







#### 







#### 







# 







### 







Good job, you've done all the installation steps, power it up and enjoy your work.



If everything is as excellent as expected, we'll be appreciate if a good review can be given.

THANKS