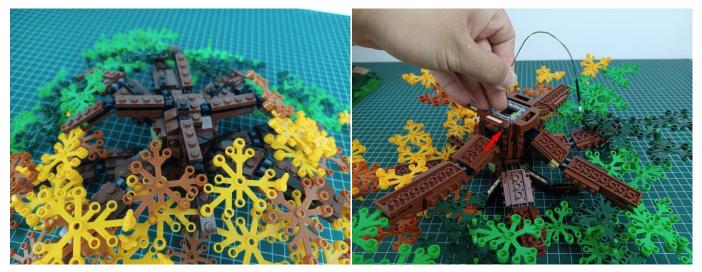

lights are on as shown.



Unplug two components and put them back in the corresponding bags. There are two in bag NO.2, two in bag NO.3 need to be tested.

Attention that after the test is completed, each components should put back in the corresponding bag including the socket and the battery box.

Please contact us immediately if any components don't work.

**Section C:** laying out components following the instruction.

























## 







# 













## 



















# 





















































































#### 

















































#### 













### 







# 







### 







### 







### 







### 







# 



















### 







### 







# 







#### 













### 













#### 







#### 







#### 







# 







### 







Good job, you've done all the installation steps, power it up and enjoy your work.



If everything is as excellent as expected, we'll be appreciate if a good review can be given.

THANKS