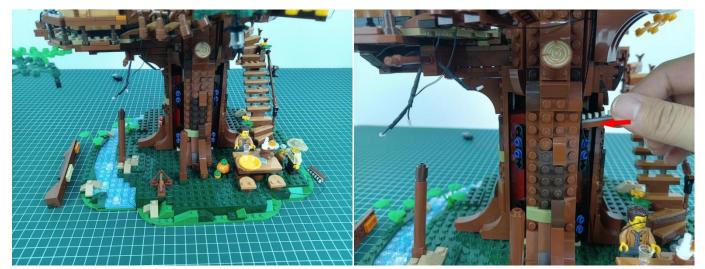

Turn on the battery box, all the lights are on as shown.



Unplug two components and put them back in the corresponding bags. There are two in bag NO.2, two in bag NO.3 need to be tested.

Attention that after the test is completed, each components should put back in the corresponding bag including the socket and the battery box.

Please contact us immediately if any components don't work.

**Section C:** laying out components following the instruction.

























## 







# 













## 



















# 





















































































#### 

















































#### 













### 







# 







### 







### 







### 







### 







# 



















### 







### 







# 







#### 













### 













#### 







#### 







#### 







# 







### 







Good job, you've done all the installation steps, power it up and enjoy your work.



If everything is as excellent as expected, we'll be appreciate if a good review can be given.

THANKS