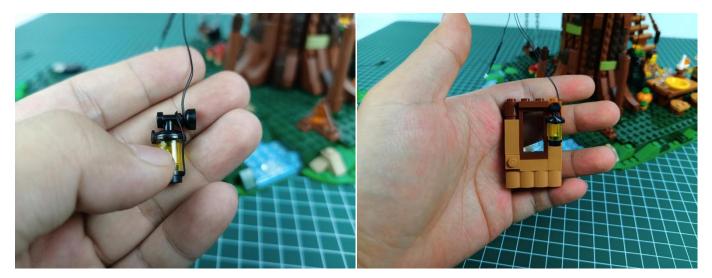

power cable to the 4 socket expansion board.



Insert the connecting wire on the flame module into the 4 socket expansion board.



Turn on the battery box, all the lights are on as shown.



Unplug two components and put them back in the corresponding bags. There are two in bag NO.2, two in bag NO.3 need to be tested.

Attention that after the test is completed, each components should put back in the corresponding bag including the socket and the battery box.

Please contact us immediately if any components don't work.

**Section C:** laying out components following the instruction.

























## 







# 













## 



















# 





















































































#### 

















































#### 













### 







# 







### 







### 







### 







### 







# 



















### 







### 







# 







#### 













### 













#### 







#### 







#### 







# 







### 







Good job, you've done all the installation steps, power it up and enjoy your work.



If everything is as excellent as expected, we'll be appreciate if a good review can be given.

THANKS