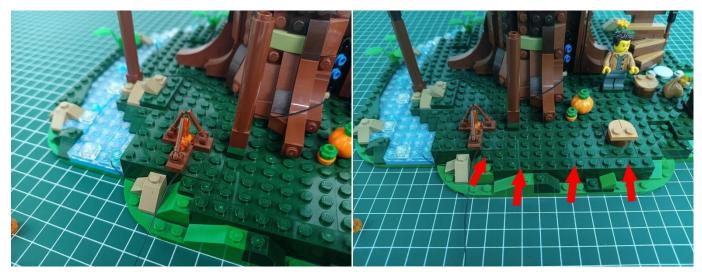

dles in socket of the expansion board.shown as blow.



Remove the lighting from the bag labeled No. 1.



Connect the USB power cable to the 4 socket expansion board.



Insert the connecting wire on the flame module into the 4 socket expansion board.



Turn on the battery box, all the lights are on as shown.



Unplug two components and put them back in the corresponding bags. There are two in bag NO.2, two in bag NO.3 need to be tested.

Attention that after the test is completed, each components should put back in the corresponding bag including the socket and the battery box.

Please contact us immediately if any components don't work.

**Section C:** laying out components following the instruction.

























## 







# 













## 



















# 





















































































#### 

















































#### 













### 







# 







### 







### 







### 







### 







# 



















### 







### 







# 







#### 













### 













#### 







#### 







#### 







# 







### 







Good job, you've done all the installation steps, power it up and enjoy your work.



If everything is as excellent as expected, we'll be appreciate if a good review can be given.

THANKS