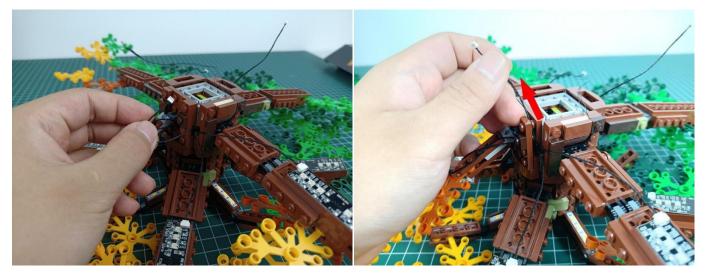

components and put them back in the corresponding bags. There are two in bag NO.2, two in bag NO.3 need to be tested.

Attention that after the test is completed, each components should put back in the corresponding bag including the socket and the battery box.

Please contact us immediately if any components don't work.

**Section C:** laying out components following the instruction.

























## 







# 













## 



















# 





















































































#### 

















































#### 













### 







# 







### 







### 







### 







### 







# 



















### 







### 







# 







#### 













### 













#### 







#### 







#### 







# 







### 







Good job, you've done all the installation steps, power it up and enjoy your work.



If everything is as excellent as expected, we'll be appreciate if a good review can be given.

THANKS