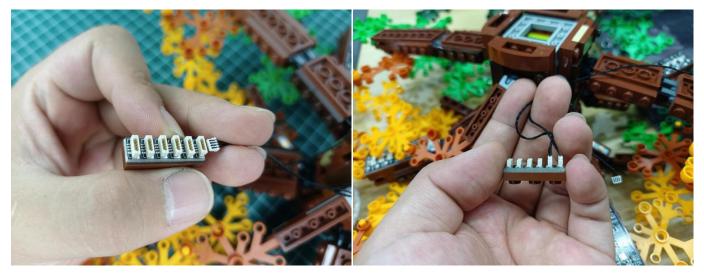

Note that on one side of the white plug you can see two very small golden wires that should be connected to the two golden needles in socket of the expansion board.shown as blow.

Remove the lighting from the bag labeled No. 1.