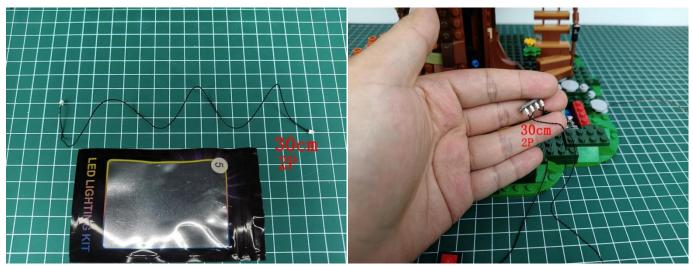

ed to the two golden needles in socket of the expansion board.shown as blow.



Remove the lighting from the bag labeled No. 1.



Connect the USB power cable to the 4 socket expansion board.



Insert the connecting wire on the flame module into the 4 socket expansion board.



Turn on the battery box, all the lights are on as shown.



Unplug two components and put them back in the corresponding bags. There are two in bag NO.2, two in bag NO.3 need to be tested.

Attention that after the test is completed, each components should put back in the corresponding bag including the socket and the battery box.

Please contact us immediately if any components don't work.

**Section C:** laying out components following the instruction.

























## 







# 













## 



















# 





















































































#### 

















































#### 













### 







# 







### 







### 







### 







### 







# 



















### 







### 







# 







#### 













### 













#### 







#### 







#### 







# 







### 







Good job, you've done all the installation steps, power it up and enjoy your work.



If everything is as excellent as expected, we'll be appreciate if a good review can be given.

THANKS