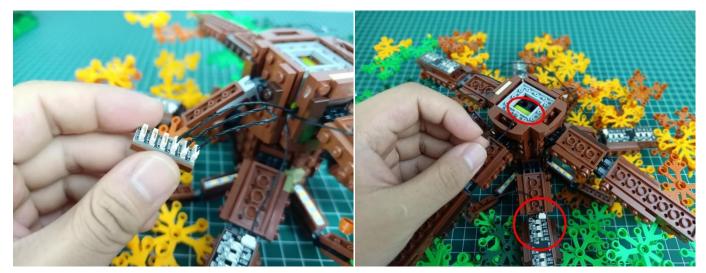

ts and put them back in the corresponding bags. There are two in bag NO.2, two in bag NO.3 need to be tested.

Attention that after the test is completed, each components should put back in the corresponding bag including the socket and the battery box.

Please contact us immediately if any components don't work.

**Section C:** laying out components following the instruction.

























## 







# 













## 



















# 





















































































#### 

















































#### 













### 







# 







### 







### 







### 







### 







# 



















### 







### 







# 







#### 













### 













#### 







#### 







#### 







# 







### 







Good job, you've done all the installation steps, power it up and enjoy your work.



If everything is as excellent as expected, we'll be appreciate if a good review can be given.

THANKS