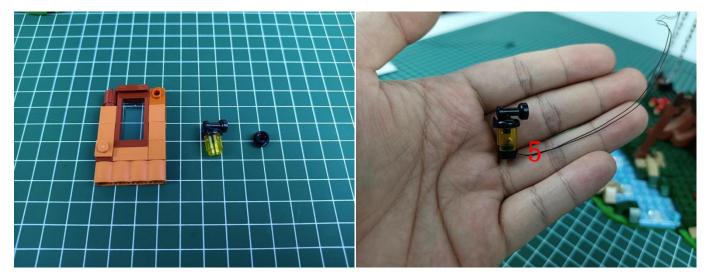

B power cable to the 4 socket expansion board.



Insert the connecting wire on the flame module into the 4 socket expansion board.



Turn on the battery box, all the lights are on as shown.



Unplug two components and put them back in the corresponding bags. There are two in bag NO.2, two in bag NO.3 need to be tested.

Attention that after the test is completed, each components should put back in the corresponding bag including the socket and the battery box.

Please contact us immediately if any components don't work.

**Section C:** laying out components following the instruction.

























## 







# 













## 



















# 





















































































#### 

















































#### 













### 







# 







### 







### 







### 







### 







# 



















### 







### 







# 







#### 













### 













#### 







#### 







#### 







# 







### 







Good job, you've done all the installation steps, power it up and enjoy your work.



If everything is as excellent as expected, we'll be appreciate if a good review can be given.

THANKS