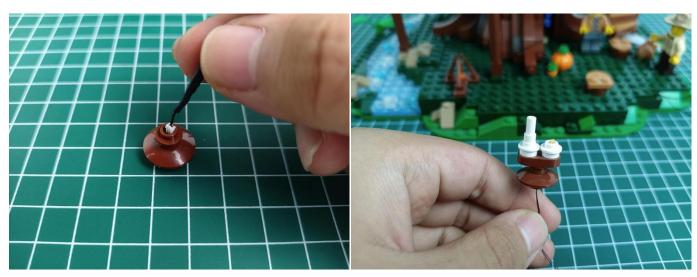

the expansion board.shown as blow.



Remove the lighting from the bag labeled No. 1.



Connect the USB power cable to the 4 socket expansion board.



Insert the connecting wire on the flame module into the 4 socket expansion board.



Turn on the battery box, all the lights are on as shown.



Unplug two components and put them back in the corresponding bags. There are two in bag NO.2, two in bag NO.3 need to be tested.

Attention that after the test is completed, each components should put back in the corresponding bag including the socket and the battery box.

Please contact us immediately if any components don't work.

**Section C:** laying out components following the instruction.

























## 







# 













## 



















# 





















































































#### 

















































#### 













### 







# 







### 







### 







### 







### 







# 



















### 







### 







# 







#### 













### 













#### 







#### 







#### 







# 







### 







Good job, you've done all the installation steps, power it up and enjoy your work.



If everything is as excellent as expected, we'll be appreciate if a good review can be given.

THANKS