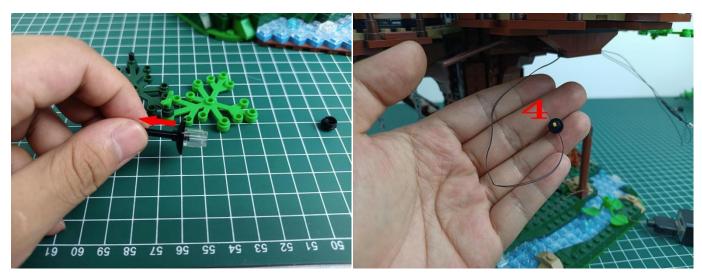

Connect the USB power cable to the 4 socket expansion board.



Insert the connecting wire on the flame module into the 4 socket expansion board.



Turn on the battery box, all the lights are on as shown.



Unplug two components and put them back in the corresponding bags. There are two in bag NO.2, two in bag NO.3 need to be tested.

Attention that after the test is completed, each components should put back in the corresponding bag including the socket and the battery box.

Please contact us immediately if any components don't work.

**Section C:** laying out components following the instruction.

























## 







# 













## 



















# 





















































































#### 

















































#### 













### 







# 







### 







### 







### 







### 







# 



















### 







### 







# 







#### 













### 













#### 







#### 







#### 







# 







### 







Good job, you've done all the installation steps, power it up and enjoy your work.



If everything is as excellent as expected, we'll be appreciate if a good review can be given.

THANKS