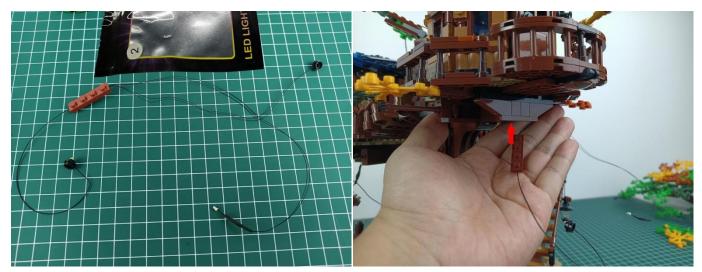

Note that on one side of the white plug you can see two very small golden wires that should be connected to the two golden needles in socket of the expansion board.shown as blow.

Remove the lighting from the bag labeled No. 1.