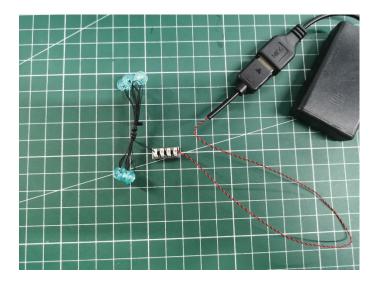

#### **Section B:** Test that each components is working properly.

Take out the AAA Battery Box from No. 6 bag .

The AAA Battery Box does not contain batteries, please buy three AAA batteries in the nearest store and install it in the AAA battery box.

Connect the USB power cable to the 4 socket expansion board.

Insert the connecting wire on the flame module into the 4 socket expansion board.

Turn on the battery box, all the lights are on as shown.

Unplug two components and put them back in the corresponding bags. There are two in bag NO.2, two in bag NO.3 need to be tested.