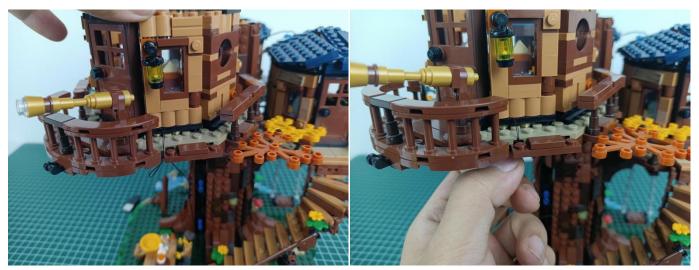

nnecting wire on the flame module into the 4 socket expansion board.



Turn on the battery box, all the lights are on as shown.



Unplug two components and put them back in the corresponding bags. There are two in bag NO.2, two in bag NO.3 need to be tested.

Attention that after the test is completed, each components should put back in the corresponding bag including the socket and the battery box.

Please contact us immediately if any components don't work.

**Section C:** laying out components following the instruction.

























## 







# 













## 



















# 





















































































#### 

















































#### 













### 







# 







### 







### 







### 







### 







# 



















### 







### 







# 







#### 













### 













#### 







#### 







#### 







# 







### 







Good job, you've done all the installation steps, power it up and enjoy your work.



If everything is as excellent as expected, we'll be appreciate if a good review can be given.

THANKS