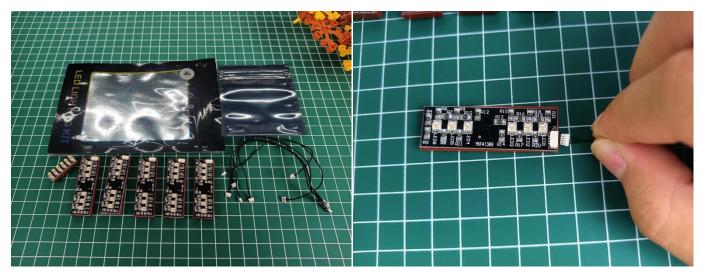

#### **Section A:** Check the type and quantity of components.

This set contains six bags labelled "1" "2" "3" "4" "5" "6", please make sure that the components in each bag are the same as shown in the pictures.

Please contact us immediately if there have any missing components.