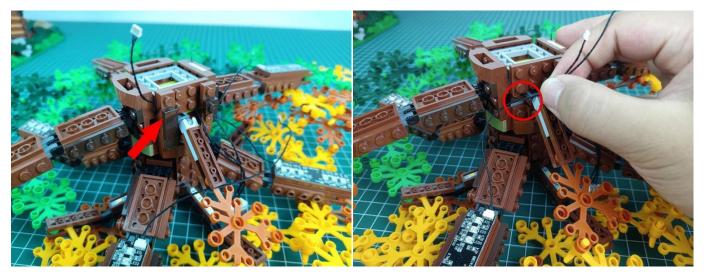

em back in the corresponding bags. There are two in bag NO.2, two in bag NO.3 need to be tested.

Attention that after the test is completed, each components should put back in the corresponding bag including the socket and the battery box.

Please contact us immediately if any components don't work.

**Section C:** laying out components following the instruction.

























## 







# 













## 



















# 





















































































#### 

















































#### 













### 







# 







### 







### 







### 







### 







# 



















### 







### 







# 







#### 













### 













#### 







#### 







#### 







# 







### 







Good job, you've done all the installation steps, power it up and enjoy your work.



If everything is as excellent as expected, we'll be appreciate if a good review can be given.

THANKS