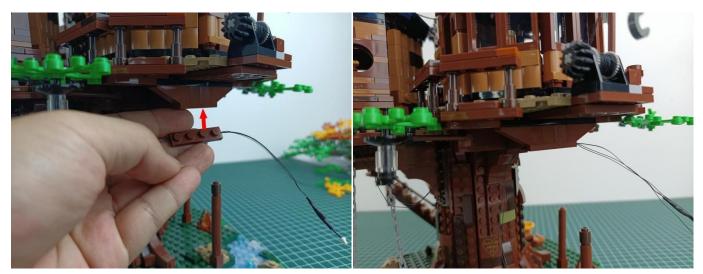

No. 1.



Connect the USB power cable to the 4 socket expansion board.



Insert the connecting wire on the flame module into the 4 socket expansion board.



Turn on the battery box, all the lights are on as shown.



Unplug two components and put them back in the corresponding bags. There are two in bag NO.2, two in bag NO.3 need to be tested.

Attention that after the test is completed, each components should put back in the corresponding bag including the socket and the battery box.

Please contact us immediately if any components don't work.

**Section C:** laying out components following the instruction.

























## 







# 













## 



















# 





















































































#### 

















































#### 













### 







# 







### 







### 







### 







### 







# 



















### 







### 







# 







#### 













### 













#### 







#### 







#### 







# 







### 







Good job, you've done all the installation steps, power it up and enjoy your work.



If everything is as excellent as expected, we'll be appreciate if a good review can be given.

THANKS