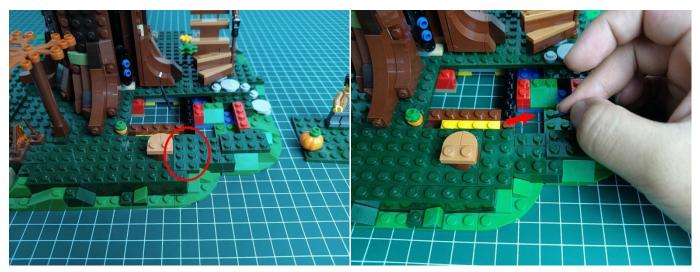

wires that should be connected to the two golden needles in socket of the expansion board.shown as blow.



Remove the lighting from the bag labeled No. 1.



Connect the USB power cable to the 4 socket expansion board.



Insert the connecting wire on the flame module into the 4 socket expansion board.



Turn on the battery box, all the lights are on as shown.



Unplug two components and put them back in the corresponding bags. There are two in bag NO.2, two in bag NO.3 need to be tested.

Attention that after the test is completed, each components should put back in the corresponding bag including the socket and the battery box.

Please contact us immediately if any components don't work.

**Section C:** laying out components following the instruction.

























## 







# 













## 



















# 





















































































#### 

















































#### 













### 







# 







### 







### 







### 







### 







# 



















### 







### 







# 







#### 













### 













#### 







#### 







#### 







# 







### 







Good job, you've done all the installation steps, power it up and enjoy your work.



If everything is as excellent as expected, we'll be appreciate if a good review can be given.

THANKS