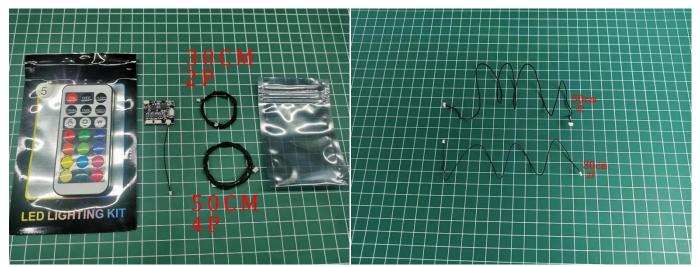

#### **Section A:** Check the type and quantity of components.

This set contains six bags labelled "1" "2" "3" "4" "5" "6", please make sure that the components in each bag are the same as shown in the pictures.

Please contact us immediately if there have any missing components.