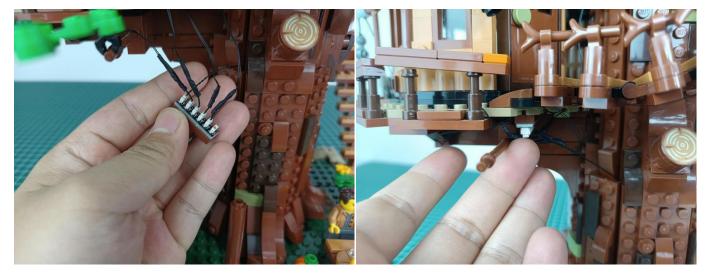

he corresponding bags. There are two in bag NO.2, two in bag NO.3 need to be tested.

Attention that after the test is completed, each components should put back in the corresponding bag including the socket and the battery box.

Please contact us immediately if any components don't work.

**Section C:** laying out components following the instruction.

























## 







# 













## 



















# 





















































































#### 

















































#### 













### 







# 







### 







### 







### 







### 







# 



















### 







### 







# 







#### 













### 













#### 







#### 







#### 







# 







### 







Good job, you've done all the installation steps, power it up and enjoy your work.



If everything is as excellent as expected, we'll be appreciate if a good review can be given.

THANKS