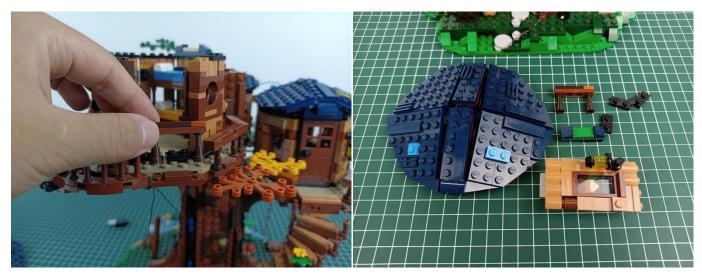

Insert the connecting wire on the flame module into the 4 socket expansion board.



Turn on the battery box, all the lights are on as shown.



Unplug two components and put them back in the corresponding bags. There are two in bag NO.2, two in bag NO.3 need to be tested.

Attention that after the test is completed, each components should put back in the corresponding bag including the socket and the battery box.

Please contact us immediately if any components don't work.

**Section C:** laying out components following the instruction.

























## 







# 













## 



















# 





















































































#### 

















































#### 













### 







# 







### 







### 







### 







### 







# 



















### 







### 







# 







#### 













### 













#### 







#### 







#### 







# 







### 







Good job, you've done all the installation steps, power it up and enjoy your work.



If everything is as excellent as expected, we'll be appreciate if a good review can be given.

THANKS