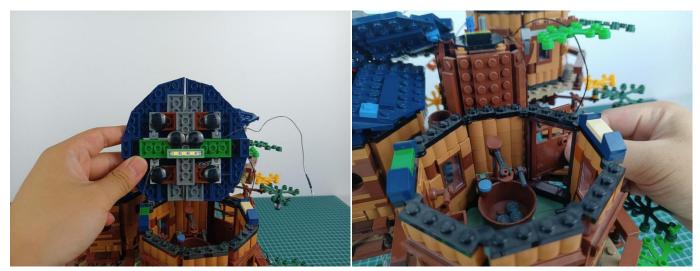

Connect the USB power cable to the 4 socket expansion board.

Insert the connecting wire on the flame module into the 4 socket expansion board.

Turn on the battery box, all the lights are on as shown.

Unplug two components and put them back in the corresponding bags. There are two in bag NO.2, two in bag NO.3 need to be tested.

Attention that after the test is completed, each components should put back in the corresponding bag including the socket and the battery box.

Please contact us immediately if any components don't work.