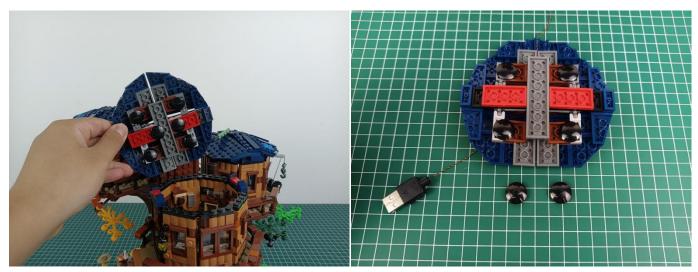

ket expansion board.



Turn on the battery box, all the lights are on as shown.



Unplug two components and put them back in the corresponding bags. There are two in bag NO.2, two in bag NO.3 need to be tested.

Attention that after the test is completed, each components should put back in the corresponding bag including the socket and the battery box.

Please contact us immediately if any components don't work.

**Section C:** laying out components following the instruction.

























## 







# 













## 



















# 





















































































#### 

















































#### 













### 







# 







### 







### 







### 







### 







# 



















### 







### 







# 







#### 













### 













#### 







#### 







#### 







# 







### 







Good job, you've done all the installation steps, power it up and enjoy your work.



If everything is as excellent as expected, we'll be appreciate if a good review can be given.

THANKS