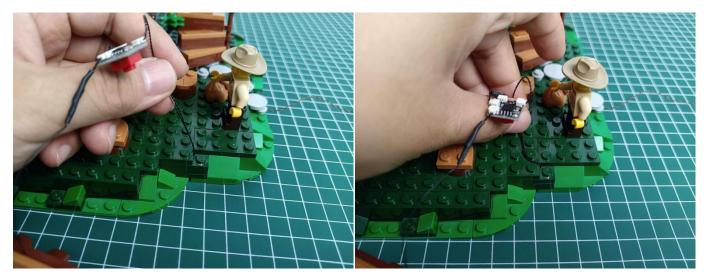

Note that on one side of the white plug you can see two very small golden wires that should be connected to the two golden needles in socket of the expansion board.shown as blow.

Remove the lighting from the bag labeled No. 1.

Connect the USB power cable to the 4 socket expansion board.

Insert the connecting wire on the flame module into the 4 socket expansion board.

Turn on the battery box, all the lights are on as shown.

Unplug two components and put them back in the corresponding bags. There are two in bag NO.2, two in bag NO.3 need to be tested.