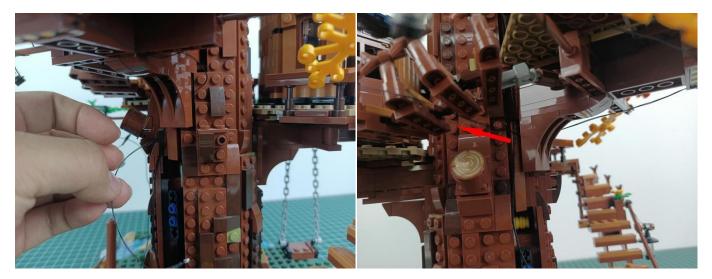

lame module into the 4 socket expansion board.



Turn on the battery box, all the lights are on as shown.



Unplug two components and put them back in the corresponding bags. There are two in bag NO.2, two in bag NO.3 need to be tested.

Attention that after the test is completed, each components should put back in the corresponding bag including the socket and the battery box.

Please contact us immediately if any components don't work.

**Section C:** laying out components following the instruction.

























## 







# 













## 



















# 





















































































#### 

















































#### 













### 







# 







### 







### 







### 







### 







# 



















### 







### 







# 







#### 













### 













#### 







#### 







#### 







# 







### 







Good job, you've done all the installation steps, power it up and enjoy your work.



If everything is as excellent as expected, we'll be appreciate if a good review can be given.

THANKS