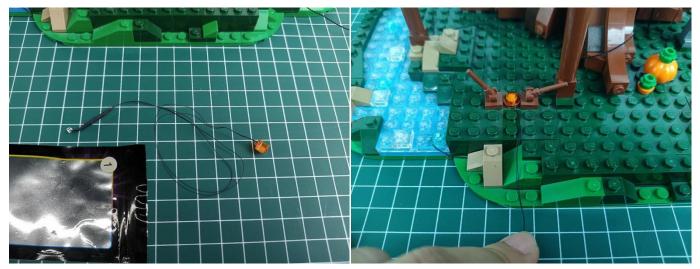

It is worth reminding that our products are all customized. They have a unique way of connecting. The white plug on wire and the socket of the expansion board need to be connected together to transmit power.

Note that on one side of the white plug you can see two very small golden wires that should be connected to the two golden needles in socket of the expansion board.shown as blow.

Remove the lighting from the bag labeled No. 1.