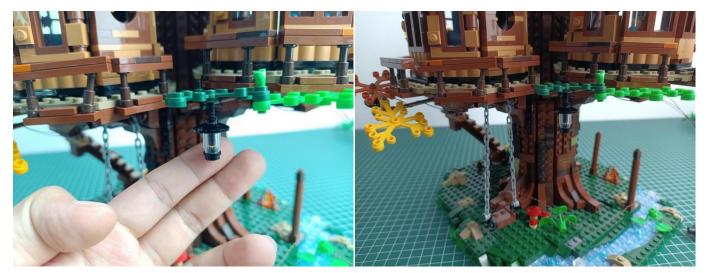

Note that on one side of the white plug you can see two very small golden wires that should be connected to the two golden needles in socket of the expansion board.shown as blow.

Remove the lighting from the bag labeled No. 1.