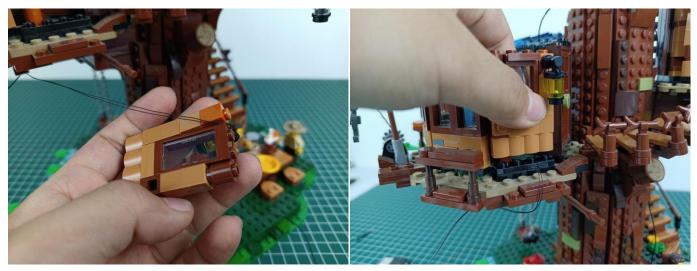

wer cable to the 4 socket expansion board.



Insert the connecting wire on the flame module into the 4 socket expansion board.



Turn on the battery box, all the lights are on as shown.



Unplug two components and put them back in the corresponding bags. There are two in bag NO.2, two in bag NO.3 need to be tested.

Attention that after the test is completed, each components should put back in the corresponding bag including the socket and the battery box.

Please contact us immediately if any components don't work.

**Section C:** laying out components following the instruction.

























## 







# 













## 



















# 





















































































#### 

















































#### 













### 







# 







### 







### 







### 







### 







# 



















### 







### 







# 







#### 













### 













#### 







#### 







#### 







# 







### 







Good job, you've done all the installation steps, power it up and enjoy your work.



If everything is as excellent as expected, we'll be appreciate if a good review can be given.

THANKS