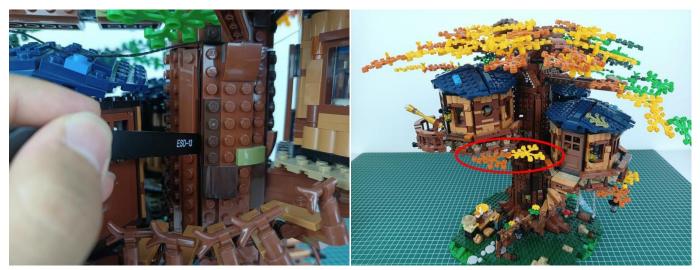

Connect the USB power cable to the 4 socket expansion board.

Insert the connecting wire on the flame module into the 4 socket expansion board.

Turn on the battery box, all the lights are on as shown.

Unplug two components and put them back in the corresponding bags. There are two in bag NO.2, two in bag NO.3 need to be tested.

Attention that after the test is completed, each components should put back in the corresponding bag including the socket and the battery box.

Please contact us immediately if any components don't work.