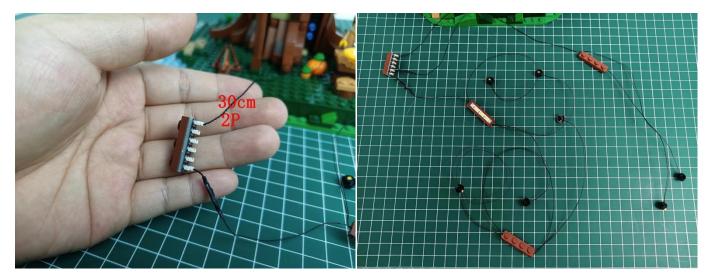

Note that on one side of the white plug you can see two very small golden wires that should be connected to the two golden needles in socket of the expansion board.shown as blow.

Remove the lighting from the bag labeled No. 1.