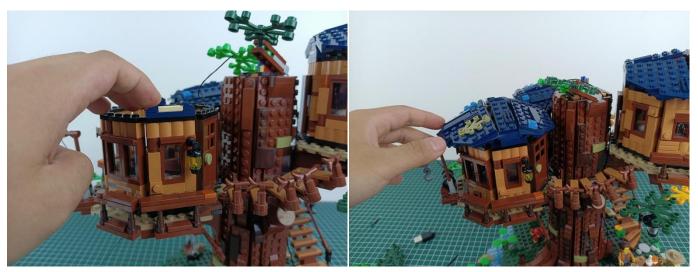

ble to the 4 socket expansion board.



Insert the connecting wire on the flame module into the 4 socket expansion board.



Turn on the battery box, all the lights are on as shown.



Unplug two components and put them back in the corresponding bags. There are two in bag NO.2, two in bag NO.3 need to be tested.

Attention that after the test is completed, each components should put back in the corresponding bag including the socket and the battery box.

Please contact us immediately if any components don't work.

**Section C:** laying out components following the instruction.

























## 







# 













## 



















# 





















































































#### 

















































#### 













### 







# 







### 







### 







### 







### 







# 



















### 







### 







# 







#### 













### 













#### 







#### 







#### 







# 







### 







Good job, you've done all the installation steps, power it up and enjoy your work.



If everything is as excellent as expected, we'll be appreciate if a good review can be given.

THANKS