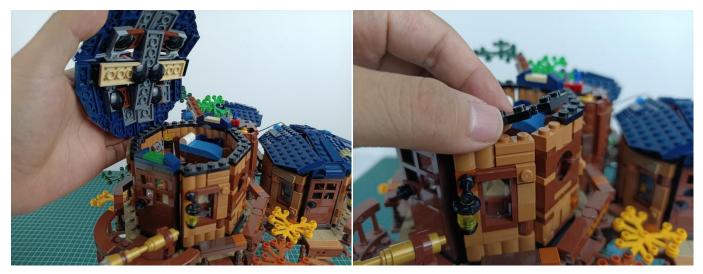

board.



Insert the connecting wire on the flame module into the 4 socket expansion board.



Turn on the battery box, all the lights are on as shown.



Unplug two components and put them back in the corresponding bags. There are two in bag NO.2, two in bag NO.3 need to be tested.

Attention that after the test is completed, each components should put back in the corresponding bag including the socket and the battery box.

Please contact us immediately if any components don't work.

**Section C:** laying out components following the instruction.

























## 







# 













## 



















# 





















































































#### 

















































#### 













### 







# 







### 







### 







### 







### 







# 



















### 







### 







# 







#### 













### 













#### 







#### 







#### 







# 







### 







Good job, you've done all the installation steps, power it up and enjoy your work.



If everything is as excellent as expected, we'll be appreciate if a good review can be given.

THANKS