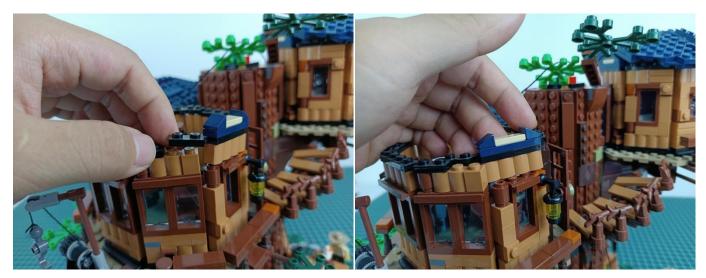

the USB power cable to the 4 socket expansion board.



Insert the connecting wire on the flame module into the 4 socket expansion board.



Turn on the battery box, all the lights are on as shown.



Unplug two components and put them back in the corresponding bags. There are two in bag NO.2, two in bag NO.3 need to be tested.

Attention that after the test is completed, each components should put back in the corresponding bag including the socket and the battery box.

Please contact us immediately if any components don't work.

**Section C:** laying out components following the instruction.

























## 







# 













## 



















# 





















































































#### 

















































#### 













### 







# 







### 







### 







### 







### 







# 



















### 







### 







# 







#### 













### 













#### 







#### 







#### 







# 







### 







Good job, you've done all the installation steps, power it up and enjoy your work.



If everything is as excellent as expected, we'll be appreciate if a good review can be given.

THANKS