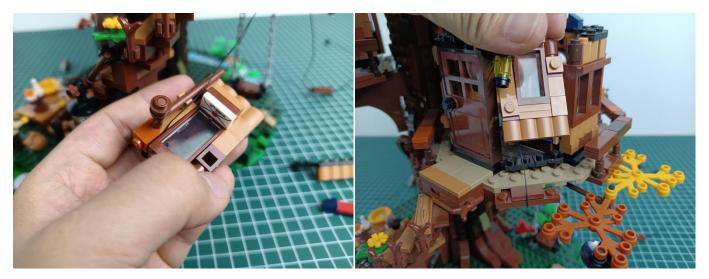

ighting from the bag labeled No. 1.



Connect the USB power cable to the 4 socket expansion board.



Insert the connecting wire on the flame module into the 4 socket expansion board.



Turn on the battery box, all the lights are on as shown.



Unplug two components and put them back in the corresponding bags. There are two in bag NO.2, two in bag NO.3 need to be tested.

Attention that after the test is completed, each components should put back in the corresponding bag including the socket and the battery box.

Please contact us immediately if any components don't work.

**Section C:** laying out components following the instruction.

























## 







# 













## 



















# 





















































































#### 

















































#### 













### 







# 







### 







### 







### 







### 







# 



















### 







### 







# 







#### 













### 













#### 







#### 







#### 







# 







### 







Good job, you've done all the installation steps, power it up and enjoy your work.



If everything is as excellent as expected, we'll be appreciate if a good review can be given.

THANKS