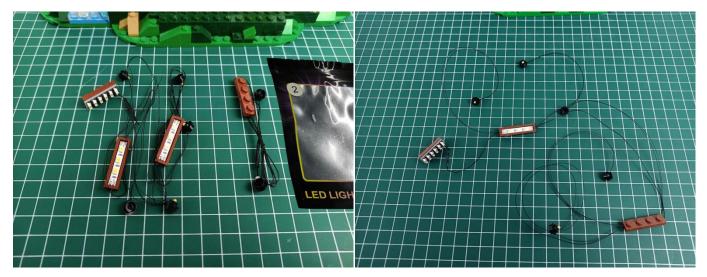

#### **Section A:** Check the type and quantity of components.

This set contains six bags labelled "1" "2" "3" "4" "5" "6", please make sure that the components in each bag are the same as shown in the pictures.

Please contact us immediately if there have any missing components.