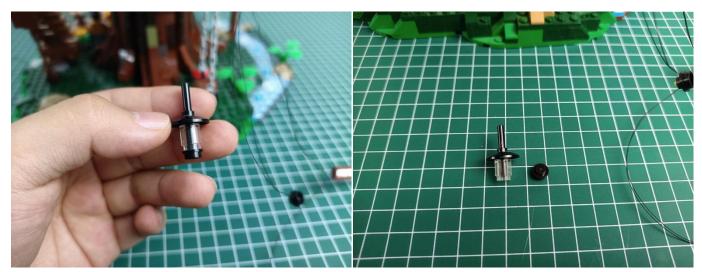

bag labeled No. 1.



Connect the USB power cable to the 4 socket expansion board.



Insert the connecting wire on the flame module into the 4 socket expansion board.



Turn on the battery box, all the lights are on as shown.



Unplug two components and put them back in the corresponding bags. There are two in bag NO.2, two in bag NO.3 need to be tested.

Attention that after the test is completed, each components should put back in the corresponding bag including the socket and the battery box.

Please contact us immediately if any components don't work.

**Section C:** laying out components following the instruction.

























## 







# 













## 



















# 





















































































#### 

















































#### 













### 







# 







### 







### 







### 







### 







# 



















### 







### 







# 







#### 













### 













#### 







#### 







#### 







# 







### 







Good job, you've done all the installation steps, power it up and enjoy your work.



If everything is as excellent as expected, we'll be appreciate if a good review can be given.

THANKS