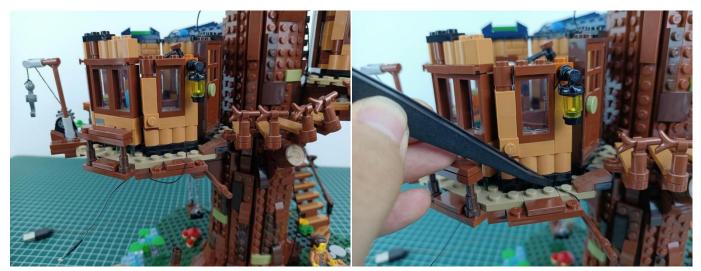

r cable to the 4 socket expansion board.



Insert the connecting wire on the flame module into the 4 socket expansion board.



Turn on the battery box, all the lights are on as shown.



Unplug two components and put them back in the corresponding bags. There are two in bag NO.2, two in bag NO.3 need to be tested.

Attention that after the test is completed, each components should put back in the corresponding bag including the socket and the battery box.

Please contact us immediately if any components don't work.

**Section C:** laying out components following the instruction.

























## 







# 













## 



















# 





















































































#### 

















































#### 













### 







# 







### 







### 







### 







### 







# 



















### 







### 







# 







#### 













### 













#### 







#### 







#### 







# 







### 







Good job, you've done all the installation steps, power it up and enjoy your work.



If everything is as excellent as expected, we'll be appreciate if a good review can be given.

THANKS