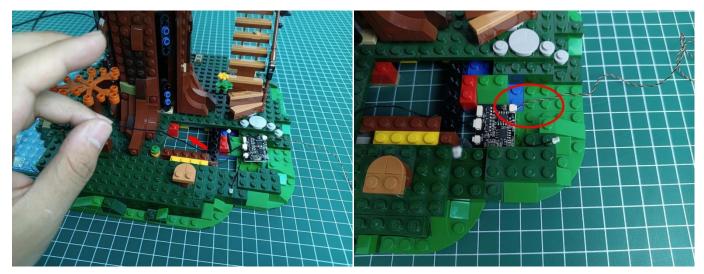

ould be connected to the two golden needles in socket of the expansion board.shown as blow.



Remove the lighting from the bag labeled No. 1.



Connect the USB power cable to the 4 socket expansion board.



Insert the connecting wire on the flame module into the 4 socket expansion board.



Turn on the battery box, all the lights are on as shown.



Unplug two components and put them back in the corresponding bags. There are two in bag NO.2, two in bag NO.3 need to be tested.

Attention that after the test is completed, each components should put back in the corresponding bag including the socket and the battery box.

Please contact us immediately if any components don't work.

**Section C:** laying out components following the instruction.

























## 







# 













## 



















# 





















































































#### 

















































#### 













### 







# 







### 







### 







### 







### 







# 



















### 







### 







# 







#### 













### 













#### 







#### 







#### 







# 







### 







Good job, you've done all the installation steps, power it up and enjoy your work.



If everything is as excellent as expected, we'll be appreciate if a good review can be given.

THANKS