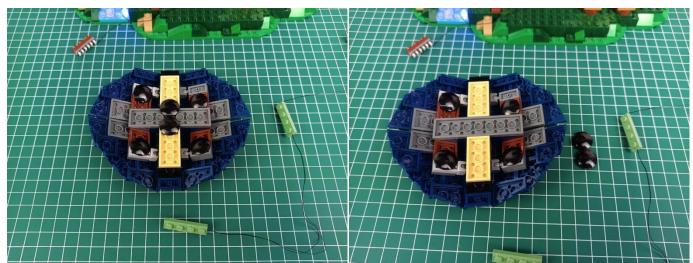

socket expansion board.



Turn on the battery box, all the lights are on as shown.



Unplug two components and put them back in the corresponding bags. There are two in bag NO.2, two in bag NO.3 need to be tested.

Attention that after the test is completed, each components should put back in the corresponding bag including the socket and the battery box.

Please contact us immediately if any components don't work.

**Section C:** laying out components following the instruction.

























## 







# 













## 



















# 





















































































#### 

















































#### 













### 







# 







### 







### 







### 







### 







# 



















### 







### 







# 







#### 













### 













#### 







#### 







#### 







# 







### 







Good job, you've done all the installation steps, power it up and enjoy your work.



If everything is as excellent as expected, we'll be appreciate if a good review can be given.

THANKS