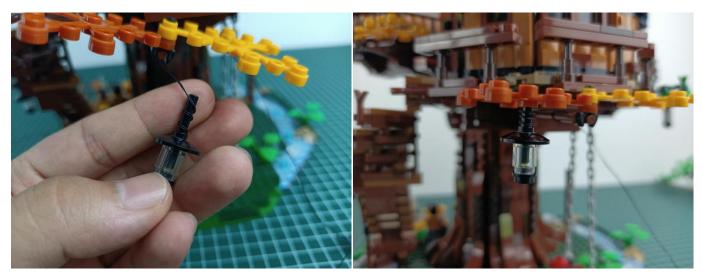

beled No. 1.



Connect the USB power cable to the 4 socket expansion board.



Insert the connecting wire on the flame module into the 4 socket expansion board.



Turn on the battery box, all the lights are on as shown.



Unplug two components and put them back in the corresponding bags. There are two in bag NO.2, two in bag NO.3 need to be tested.

Attention that after the test is completed, each components should put back in the corresponding bag including the socket and the battery box.

Please contact us immediately if any components don't work.

**Section C:** laying out components following the instruction.

























## 







# 













## 



















# 





















































































#### 

















































#### 













### 







# 







### 







### 







### 







### 







# 



















### 







### 







# 







#### 













### 













#### 







#### 







#### 







# 







### 







Good job, you've done all the installation steps, power it up and enjoy your work.



If everything is as excellent as expected, we'll be appreciate if a good review can be given.

THANKS