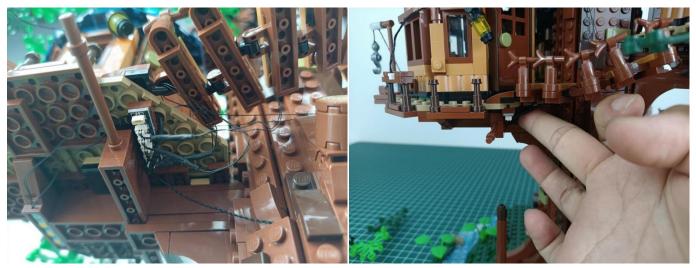

Note that on one side of the white plug you can see two very small golden wires that should be connected to the two golden needles in socket of the expansion board.shown as blow.

Remove the lighting from the bag labeled No. 1.

Connect the USB power cable to the 4 socket expansion board.

Insert the connecting wire on the flame module into the 4 socket expansion board.

Turn on the battery box, all the lights are on as shown.

Unplug two components and put them back in the corresponding bags. There are two in bag NO.2, two in bag NO.3 need to be tested.