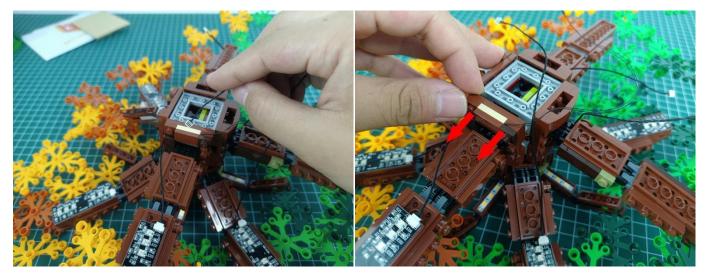

two components and put them back in the corresponding bags. There are two in bag NO.2, two in bag NO.3 need to be tested.

Attention that after the test is completed, each components should put back in the corresponding bag including the socket and the battery box.

Please contact us immediately if any components don't work.

**Section C:** laying out components following the instruction.

























## 







# 













## 



















# 





















































































#### 

















































#### 













### 







# 







### 







### 







### 







### 







# 



















### 







### 







# 







#### 













### 













#### 







#### 







#### 







# 







### 







Good job, you've done all the installation steps, power it up and enjoy your work.



If everything is as excellent as expected, we'll be appreciate if a good review can be given.

THANKS