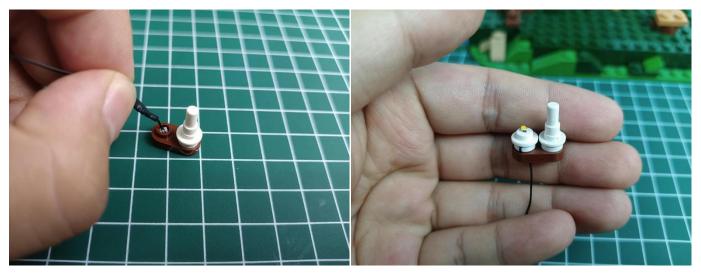

Note that on one side of the white plug you can see two very small golden wires that should be connected to the two golden needles in socket of the expansion board.shown as blow.

Remove the lighting from the bag labeled No. 1.