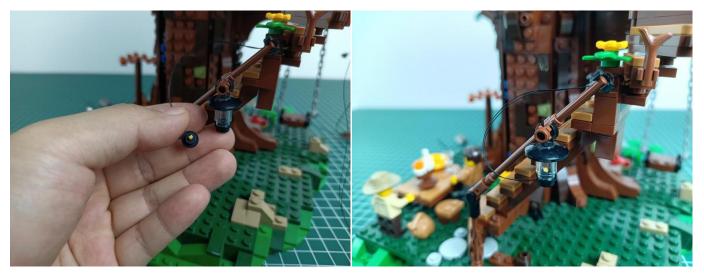

Remove the lighting from the bag labeled No. 1.



Connect the USB power cable to the 4 socket expansion board.



Insert the connecting wire on the flame module into the 4 socket expansion board.



Turn on the battery box, all the lights are on as shown.



Unplug two components and put them back in the corresponding bags. There are two in bag NO.2, two in bag NO.3 need to be tested.

Attention that after the test is completed, each components should put back in the corresponding bag including the socket and the battery box.

Please contact us immediately if any components don't work.

**Section C:** laying out components following the instruction.

























## 







# 













## 



















# 





















































































#### 

















































#### 













### 







# 







### 







### 







### 







### 







# 



















### 







### 







# 







#### 













### 













#### 







#### 







#### 







# 







### 







Good job, you've done all the installation steps, power it up and enjoy your work.



If everything is as excellent as expected, we'll be appreciate if a good review can be given.

THANKS