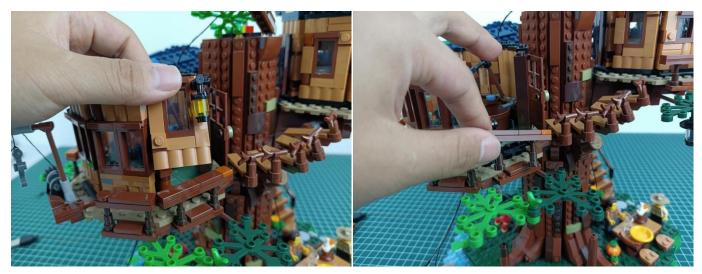

e USB power cable to the 4 socket expansion board.



Insert the connecting wire on the flame module into the 4 socket expansion board.



Turn on the battery box, all the lights are on as shown.



Unplug two components and put them back in the corresponding bags. There are two in bag NO.2, two in bag NO.3 need to be tested.

Attention that after the test is completed, each components should put back in the corresponding bag including the socket and the battery box.

Please contact us immediately if any components don't work.

**Section C:** laying out components following the instruction.

























## 







# 













## 



















# 





















































































#### 

















































#### 













### 







# 







### 







### 







### 







### 







# 



















### 







### 







# 







#### 













### 













#### 







#### 







#### 







# 







### 







Good job, you've done all the installation steps, power it up and enjoy your work.



If everything is as excellent as expected, we'll be appreciate if a good review can be given.

THANKS