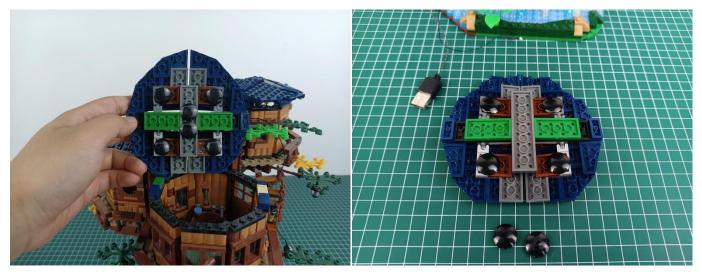

Note that on one side of the white plug you can see two very small golden wires that should be connected to the two golden needles in socket of the expansion board.shown as blow.

Remove the lighting from the bag labeled No. 1.

Connect the USB power cable to the 4 socket expansion board.

Insert the connecting wire on the flame module into the 4 socket expansion board.

Turn on the battery box, all the lights are on as shown.

Unplug two components and put them back in the corresponding bags. There are two in bag NO.2, two in bag NO.3 need to be tested.