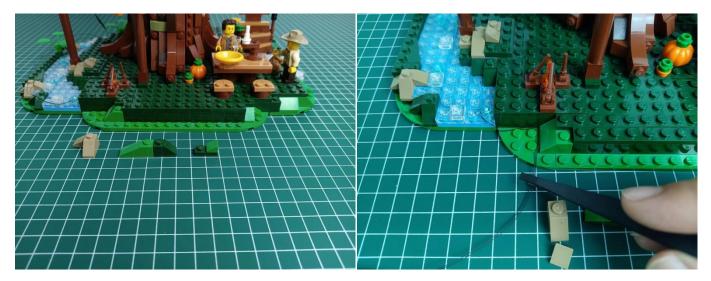

two very small golden wires that should be connected to the two golden needles in socket of the expansion board.shown as blow.



Remove the lighting from the bag labeled No. 1.



Connect the USB power cable to the 4 socket expansion board.



Insert the connecting wire on the flame module into the 4 socket expansion board.



Turn on the battery box, all the lights are on as shown.



Unplug two components and put them back in the corresponding bags. There are two in bag NO.2, two in bag NO.3 need to be tested.

Attention that after the test is completed, each components should put back in the corresponding bag including the socket and the battery box.

Please contact us immediately if any components don't work.

**Section C:** laying out components following the instruction.

























## 







# 













## 



















# 





















































































#### 

















































#### 













### 







# 







### 







### 







### 







### 







# 



















### 







### 







# 







#### 













### 













#### 







#### 







#### 







# 







### 







Good job, you've done all the installation steps, power it up and enjoy your work.



If everything is as excellent as expected, we'll be appreciate if a good review can be given.

THANKS