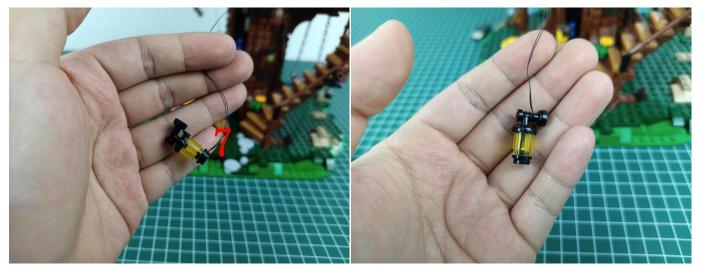

Note that on one side of the white plug you can see two very small golden wires that should be connected to the two golden needles in socket of the expansion board.shown as blow.

Remove the lighting from the bag labeled No. 1.