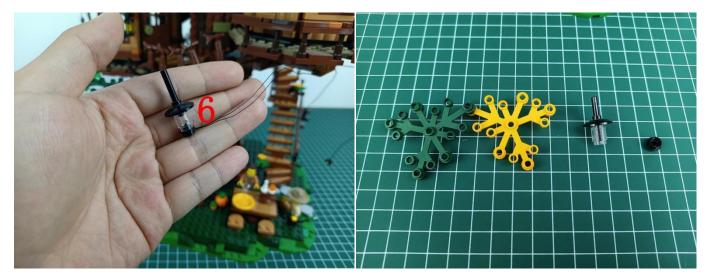

cket expansion board.



Insert the connecting wire on the flame module into the 4 socket expansion board.



Turn on the battery box, all the lights are on as shown.



Unplug two components and put them back in the corresponding bags. There are two in bag NO.2, two in bag NO.3 need to be tested.

Attention that after the test is completed, each components should put back in the corresponding bag including the socket and the battery box.

Please contact us immediately if any components don't work.

**Section C:** laying out components following the instruction.

























## 







# 













## 



















# 





















































































#### 

















































#### 













### 







# 







### 







### 







### 







### 







# 



















### 







### 







# 







#### 













### 













#### 







#### 







#### 







# 







### 







Good job, you've done all the installation steps, power it up and enjoy your work.



If everything is as excellent as expected, we'll be appreciate if a good review can be given.

THANKS