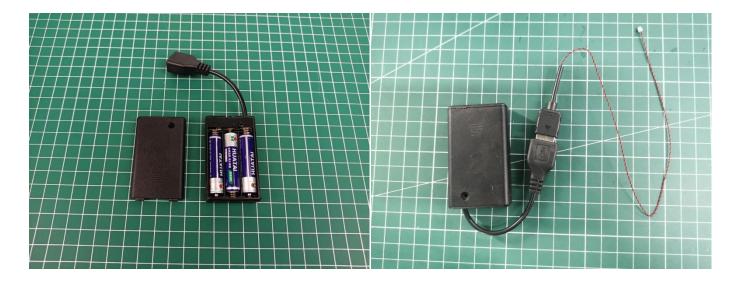

#### **Section B:** Test that each components is working properly.

Take out the AAA Battery Box from No. 6 bag .

The AAA Battery Box does not contain batteries, please buy three AAA batteries in the nearest store and install it in the AAA battery box.

Note that on one side of the white plug you can see two very small golden wires that should be connected to the two golden needles in socket of the expansion board.shown as blow.

Remove the lighting from the bag labeled No. 1.

Connect the USB power cable to the 4 socket expansion board.

Insert the connecting wire on the flame module into the 4 socket expansion board.

Turn on the battery box, all the lights are on as shown.

Unplug two components and put them back in the corresponding bags. There are two in bag NO.2, two in bag NO.3 need to be tested.