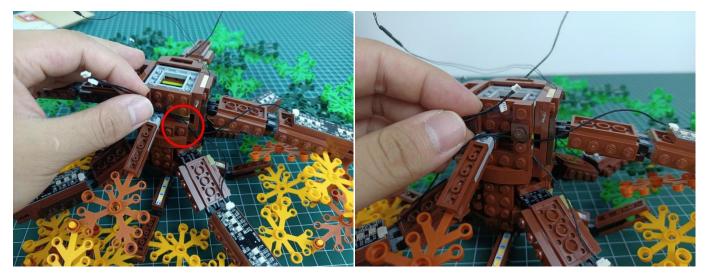

.



Unplug two components and put them back in the corresponding bags. There are two in bag NO.2, two in bag NO.3 need to be tested.

Attention that after the test is completed, each components should put back in the corresponding bag including the socket and the battery box.

Please contact us immediately if any components don't work.

**Section C:** laying out components following the instruction.

























## 







# 













## 



















# 





















































































#### 

















































#### 













### 







# 







### 







### 







### 







### 







# 



















### 







### 







# 







#### 













### 













#### 







#### 







#### 







# 







### 







Good job, you've done all the installation steps, power it up and enjoy your work.



If everything is as excellent as expected, we'll be appreciate if a good review can be given.

THANKS