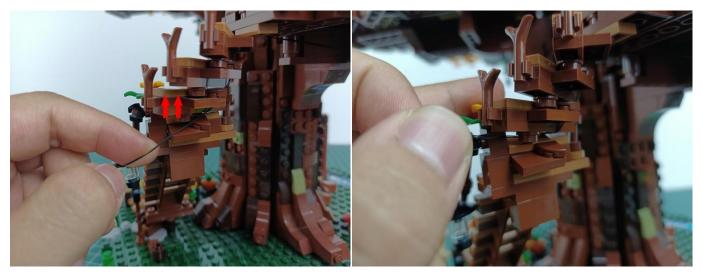

blow.



Remove the lighting from the bag labeled No. 1.



Connect the USB power cable to the 4 socket expansion board.



Insert the connecting wire on the flame module into the 4 socket expansion board.



Turn on the battery box, all the lights are on as shown.



Unplug two components and put them back in the corresponding bags. There are two in bag NO.2, two in bag NO.3 need to be tested.

Attention that after the test is completed, each components should put back in the corresponding bag including the socket and the battery box.

Please contact us immediately if any components don't work.

**Section C:** laying out components following the instruction.

























## 







# 













## 



















# 





















































































#### 

















































#### 













### 







# 







### 







### 







### 







### 







# 



















### 







### 







# 







#### 













### 













#### 







#### 







#### 







# 







### 







Good job, you've done all the installation steps, power it up and enjoy your work.



If everything is as excellent as expected, we'll be appreciate if a good review can be given.

THANKS