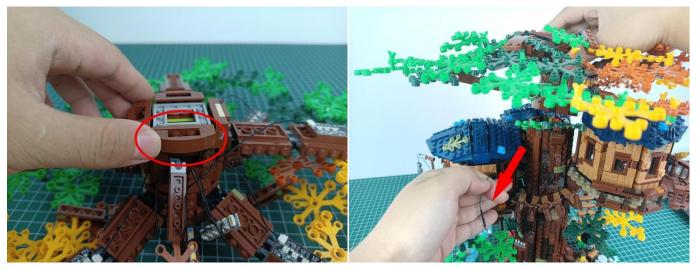

ack in the corresponding bags. There are two in bag NO.2, two in bag NO.3 need to be tested.

Attention that after the test is completed, each components should put back in the corresponding bag including the socket and the battery box.

Please contact us immediately if any components don't work.

**Section C:** laying out components following the instruction.

























## 







# 













## 



















# 





















































































#### 

















































#### 













### 







# 







### 







### 







### 







### 







# 



















### 







### 







# 







#### 













### 













#### 







#### 







#### 







# 







### 







Good job, you've done all the installation steps, power it up and enjoy your work.



If everything is as excellent as expected, we'll be appreciate if a good review can be given.

THANKS