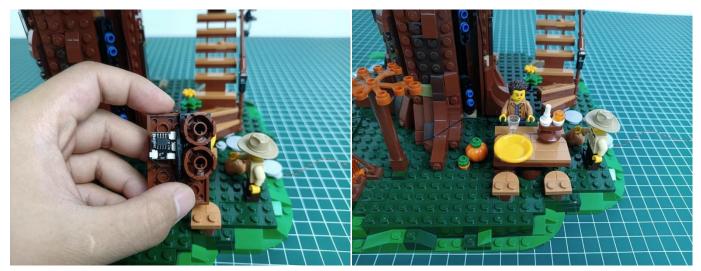

ion board.shown as blow.



Remove the lighting from the bag labeled No. 1.



Connect the USB power cable to the 4 socket expansion board.



Insert the connecting wire on the flame module into the 4 socket expansion board.



Turn on the battery box, all the lights are on as shown.



Unplug two components and put them back in the corresponding bags. There are two in bag NO.2, two in bag NO.3 need to be tested.

Attention that after the test is completed, each components should put back in the corresponding bag including the socket and the battery box.

Please contact us immediately if any components don't work.

**Section C:** laying out components following the instruction.

























## 







# 













## 



















# 





















































































#### 

















































#### 













### 







# 







### 







### 







### 







### 







# 



















### 







### 







# 







#### 













### 













#### 







#### 







#### 







# 







### 







Good job, you've done all the installation steps, power it up and enjoy your work.



If everything is as excellent as expected, we'll be appreciate if a good review can be given.

THANKS