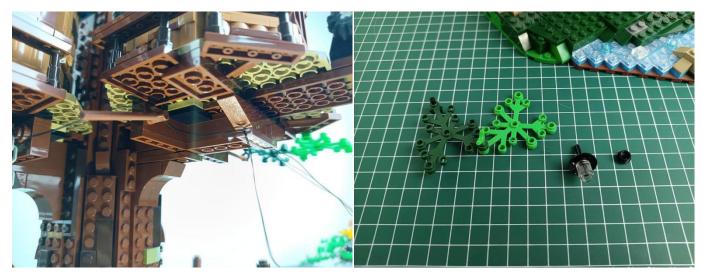

Connect the USB power cable to the 4 socket expansion board.



Insert the connecting wire on the flame module into the 4 socket expansion board.



Turn on the battery box, all the lights are on as shown.



Unplug two components and put them back in the corresponding bags. There are two in bag NO.2, two in bag NO.3 need to be tested.

Attention that after the test is completed, each components should put back in the corresponding bag including the socket and the battery box.

Please contact us immediately if any components don't work.

**Section C:** laying out components following the instruction.

























## 







# 













## 



















# 





















































































#### 

















































#### 













### 







# 







### 







### 







### 







### 







# 



















### 







### 







# 







#### 













### 













#### 







#### 







#### 







# 







### 







Good job, you've done all the installation steps, power it up and enjoy your work.



If everything is as excellent as expected, we'll be appreciate if a good review can be given.

THANKS