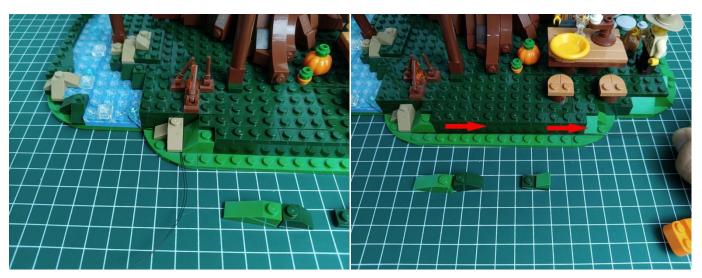

o very small golden wires that should be connected to the two golden needles in socket of the expansion board.shown as blow.



Remove the lighting from the bag labeled No. 1.



Connect the USB power cable to the 4 socket expansion board.



Insert the connecting wire on the flame module into the 4 socket expansion board.



Turn on the battery box, all the lights are on as shown.



Unplug two components and put them back in the corresponding bags. There are two in bag NO.2, two in bag NO.3 need to be tested.

Attention that after the test is completed, each components should put back in the corresponding bag including the socket and the battery box.

Please contact us immediately if any components don't work.

**Section C:** laying out components following the instruction.

























## 







# 













## 



















# 





















































































#### 

















































#### 













### 







# 







### 







### 







### 







### 







# 



















### 







### 







# 







#### 













### 













#### 







#### 







#### 







# 







### 







Good job, you've done all the installation steps, power it up and enjoy your work.



If everything is as excellent as expected, we'll be appreciate if a good review can be given.

THANKS