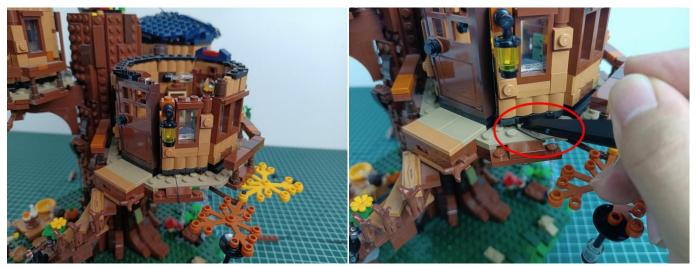

hting from the bag labeled No. 1.



Connect the USB power cable to the 4 socket expansion board.



Insert the connecting wire on the flame module into the 4 socket expansion board.



Turn on the battery box, all the lights are on as shown.



Unplug two components and put them back in the corresponding bags. There are two in bag NO.2, two in bag NO.3 need to be tested.

Attention that after the test is completed, each components should put back in the corresponding bag including the socket and the battery box.

Please contact us immediately if any components don't work.

**Section C:** laying out components following the instruction.

























## 







# 













## 



















# 





















































































#### 

















































#### 













### 







# 







### 







### 







### 







### 







# 



















### 







### 







# 







#### 













### 













#### 







#### 







#### 







# 







### 







Good job, you've done all the installation steps, power it up and enjoy your work.



If everything is as excellent as expected, we'll be appreciate if a good review can be given.

THANKS