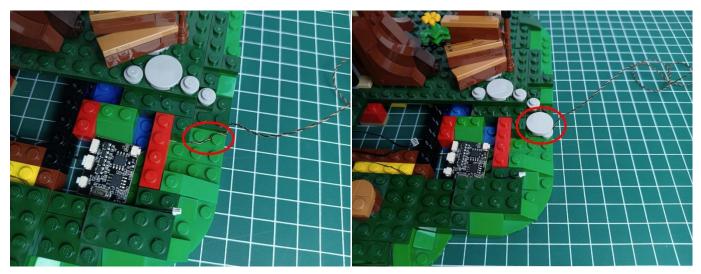

be connected to the two golden needles in socket of the expansion board.shown as blow.



Remove the lighting from the bag labeled No. 1.



Connect the USB power cable to the 4 socket expansion board.



Insert the connecting wire on the flame module into the 4 socket expansion board.



Turn on the battery box, all the lights are on as shown.



Unplug two components and put them back in the corresponding bags. There are two in bag NO.2, two in bag NO.3 need to be tested.

Attention that after the test is completed, each components should put back in the corresponding bag including the socket and the battery box.

Please contact us immediately if any components don't work.

**Section C:** laying out components following the instruction.

























## 







# 













## 



















# 





















































































#### 

















































#### 













### 







# 







### 







### 







### 







### 







# 



















### 







### 







# 







#### 













### 













#### 







#### 







#### 







# 







### 







Good job, you've done all the installation steps, power it up and enjoy your work.



If everything is as excellent as expected, we'll be appreciate if a good review can be given.

THANKS