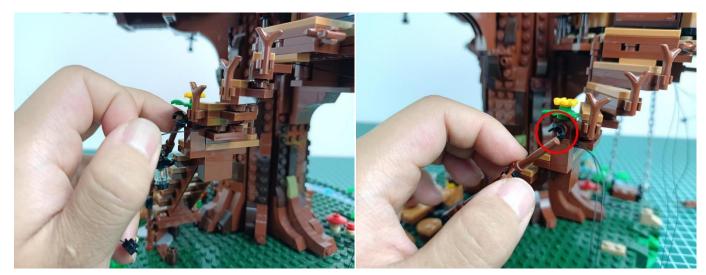

low.



Remove the lighting from the bag labeled No. 1.



Connect the USB power cable to the 4 socket expansion board.



Insert the connecting wire on the flame module into the 4 socket expansion board.



Turn on the battery box, all the lights are on as shown.



Unplug two components and put them back in the corresponding bags. There are two in bag NO.2, two in bag NO.3 need to be tested.

Attention that after the test is completed, each components should put back in the corresponding bag including the socket and the battery box.

Please contact us immediately if any components don't work.

**Section C:** laying out components following the instruction.

























## 







# 













## 



















# 





















































































#### 

















































#### 













### 







# 







### 







### 







### 







### 







# 



















### 







### 







# 







#### 













### 













#### 







#### 







#### 







# 







### 







Good job, you've done all the installation steps, power it up and enjoy your work.



If everything is as excellent as expected, we'll be appreciate if a good review can be given.

THANKS