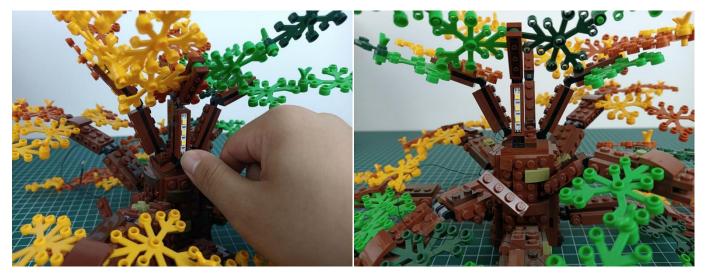

the lights are on as shown.



Unplug two components and put them back in the corresponding bags. There are two in bag NO.2, two in bag NO.3 need to be tested.

Attention that after the test is completed, each components should put back in the corresponding bag including the socket and the battery box.

Please contact us immediately if any components don't work.

**Section C:** laying out components following the instruction.

























## 







# 













## 



















# 





















































































#### 

















































#### 













### 







# 







### 







### 







### 







### 







# 



















### 







### 







# 







#### 













### 













#### 







#### 







#### 







# 







### 







Good job, you've done all the installation steps, power it up and enjoy your work.



If everything is as excellent as expected, we'll be appreciate if a good review can be given.

THANKS