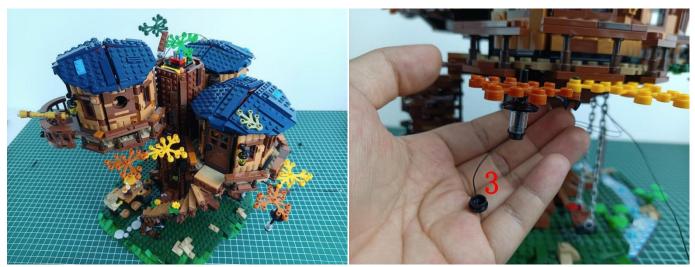

from the bag labeled No. 1.



Connect the USB power cable to the 4 socket expansion board.



Insert the connecting wire on the flame module into the 4 socket expansion board.



Turn on the battery box, all the lights are on as shown.



Unplug two components and put them back in the corresponding bags. There are two in bag NO.2, two in bag NO.3 need to be tested.

Attention that after the test is completed, each components should put back in the corresponding bag including the socket and the battery box.

Please contact us immediately if any components don't work.

**Section C:** laying out components following the instruction.

























## 







# 













## 



















# 





















































































#### 

















































#### 













### 







# 







### 







### 







### 







### 







# 



















### 







### 







# 







#### 













### 













#### 







#### 







#### 







# 







### 







Good job, you've done all the installation steps, power it up and enjoy your work.



If everything is as excellent as expected, we'll be appreciate if a good review can be given.

THANKS