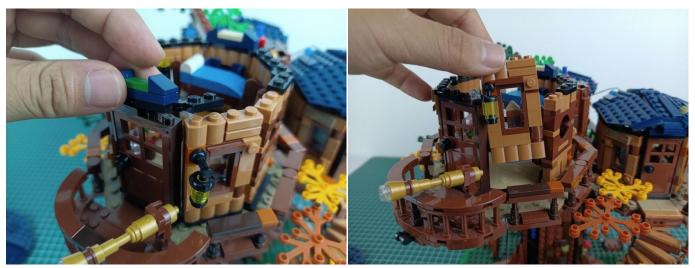

oard.



Insert the connecting wire on the flame module into the 4 socket expansion board.



Turn on the battery box, all the lights are on as shown.



Unplug two components and put them back in the corresponding bags. There are two in bag NO.2, two in bag NO.3 need to be tested.

Attention that after the test is completed, each components should put back in the corresponding bag including the socket and the battery box.

Please contact us immediately if any components don't work.

**Section C:** laying out components following the instruction.

























## 







# 













## 



















# 





















































































#### 

















































#### 













### 







# 







### 







### 







### 







### 







# 



















### 







### 







# 







#### 













### 













#### 







#### 







#### 







# 







### 







Good job, you've done all the installation steps, power it up and enjoy your work.



If everything is as excellent as expected, we'll be appreciate if a good review can be given.

THANKS