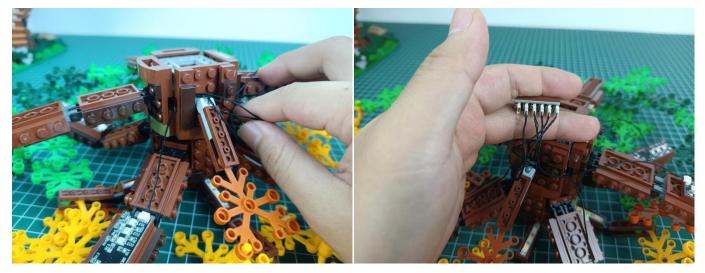

Note that on one side of the white plug you can see two very small golden wires that should be connected to the two golden needles in socket of the expansion board.shown as blow.

Remove the lighting from the bag labeled No. 1.