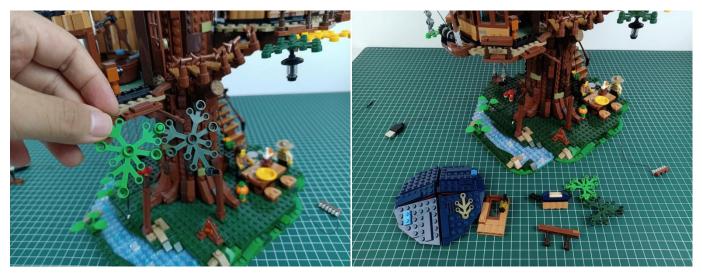

USB power cable to the 4 socket expansion board.



Insert the connecting wire on the flame module into the 4 socket expansion board.



Turn on the battery box, all the lights are on as shown.



Unplug two components and put them back in the corresponding bags. There are two in bag NO.2, two in bag NO.3 need to be tested.

Attention that after the test is completed, each components should put back in the corresponding bag including the socket and the battery box.

Please contact us immediately if any components don't work.

**Section C:** laying out components following the instruction.

























## 







# 













## 



















# 





















































































#### 

















































#### 













### 







# 







### 







### 







### 







### 







# 



















### 







### 







# 







#### 













### 













#### 







#### 







#### 







# 







### 







Good job, you've done all the installation steps, power it up and enjoy your work.



If everything is as excellent as expected, we'll be appreciate if a good review can be given.

THANKS