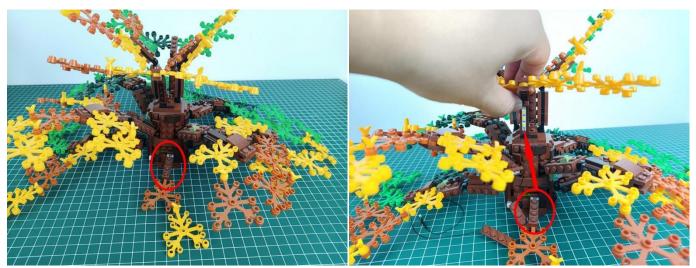

box, all the lights are on as shown.



Unplug two components and put them back in the corresponding bags. There are two in bag NO.2, two in bag NO.3 need to be tested.

Attention that after the test is completed, each components should put back in the corresponding bag including the socket and the battery box.

Please contact us immediately if any components don't work.

**Section C:** laying out components following the instruction.

























## 







# 













## 



















# 





















































































#### 

















































#### 













### 







# 







### 







### 







### 







### 







# 



















### 







### 







# 







#### 













### 













#### 







#### 







#### 







# 







### 







Good job, you've done all the installation steps, power it up and enjoy your work.



If everything is as excellent as expected, we'll be appreciate if a good review can be given.

THANKS