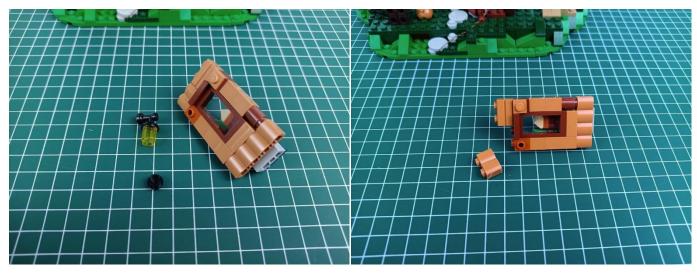

Insert the connecting wire on the flame module into the 4 socket expansion board.



Turn on the battery box, all the lights are on as shown.



Unplug two components and put them back in the corresponding bags. There are two in bag NO.2, two in bag NO.3 need to be tested.

Attention that after the test is completed, each components should put back in the corresponding bag including the socket and the battery box.

Please contact us immediately if any components don't work.

**Section C:** laying out components following the instruction.

























## 







# 













## 



















# 





















































































#### 

















































#### 













### 







# 







### 







### 







### 







### 







# 



















### 







### 







# 







#### 













### 













#### 







#### 







#### 







# 







### 







Good job, you've done all the installation steps, power it up and enjoy your work.



If everything is as excellent as expected, we'll be appreciate if a good review can be given.

THANKS