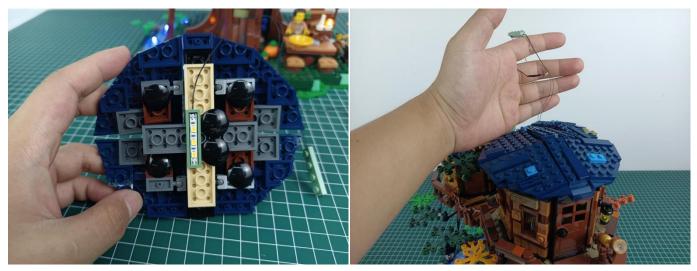

ocket expansion board.



Turn on the battery box, all the lights are on as shown.



Unplug two components and put them back in the corresponding bags. There are two in bag NO.2, two in bag NO.3 need to be tested.

Attention that after the test is completed, each components should put back in the corresponding bag including the socket and the battery box.

Please contact us immediately if any components don't work.

**Section C:** laying out components following the instruction.

























## 







# 













## 



















# 





















































































#### 

















































#### 













### 







# 







### 







### 







### 







### 







# 



















### 







### 







# 







#### 













### 













#### 







#### 







#### 







# 







### 







Good job, you've done all the installation steps, power it up and enjoy your work.



If everything is as excellent as expected, we'll be appreciate if a good review can be given.

THANKS