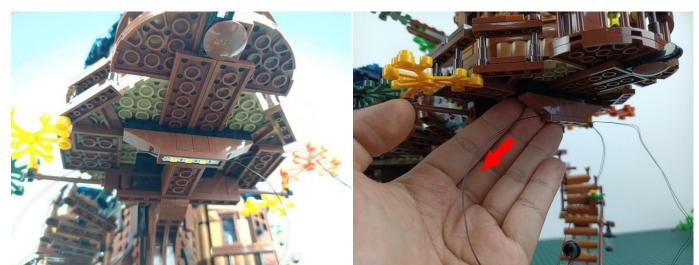

socket expansion board.



Insert the connecting wire on the flame module into the 4 socket expansion board.



Turn on the battery box, all the lights are on as shown.



Unplug two components and put them back in the corresponding bags. There are two in bag NO.2, two in bag NO.3 need to be tested.

Attention that after the test is completed, each components should put back in the corresponding bag including the socket and the battery box.

Please contact us immediately if any components don't work.

**Section C:** laying out components following the instruction.

























## 







# 













## 



















# 





















































































#### 

















































#### 













### 







# 







### 







### 







### 







### 







# 



















### 







### 







# 







#### 













### 













#### 







#### 







#### 







# 







### 







Good job, you've done all the installation steps, power it up and enjoy your work.



If everything is as excellent as expected, we'll be appreciate if a good review can be given.

THANKS