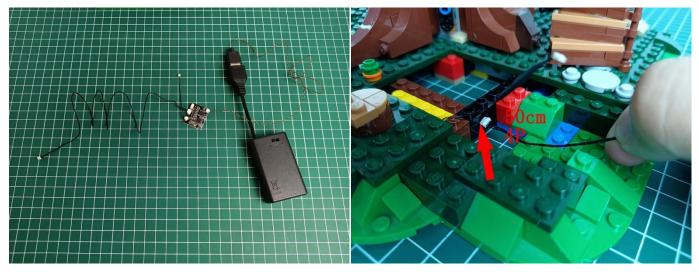

#### **Section B:** Test that each components is working properly.

Take out the AAA Battery Box from No. 6 bag .

The AAA Battery Box does not contain batteries, please buy three AAA batteries in the nearest store and install it in the AAA battery box.

It is worth reminding that our products are all customized. They have a unique way of connecting. The white plug on wire and the socket of the expansion board need to be connected together to transmit power.

Note that on one side of the white plug you can see two very small golden wires that should be connected to the two golden needles in socket of the expansion board.shown as blow.

Remove the lighting from the bag labeled No. 1.

Connect the USB power cable to the 4 socket expansion board.

Insert the connecting wire on the flame module into the 4 socket expansion board.

Turn on the battery box, all the lights are on as shown.

Unplug two components and put them back in the corresponding bags. There are two in bag NO.2, two in bag NO.3 need to be tested.