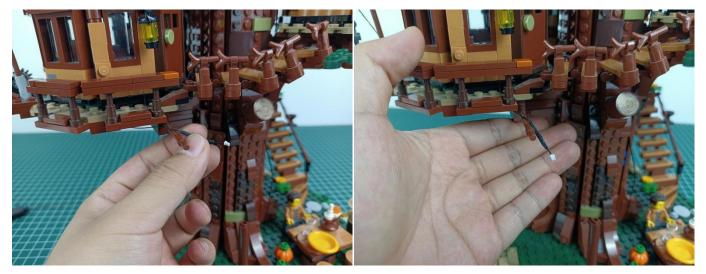

e 4 socket expansion board.



Insert the connecting wire on the flame module into the 4 socket expansion board.



Turn on the battery box, all the lights are on as shown.



Unplug two components and put them back in the corresponding bags. There are two in bag NO.2, two in bag NO.3 need to be tested.

Attention that after the test is completed, each components should put back in the corresponding bag including the socket and the battery box.

Please contact us immediately if any components don't work.

**Section C:** laying out components following the instruction.

























## 







# 













## 



















# 





















































































#### 

















































#### 













### 







# 







### 







### 







### 







### 







# 



















### 







### 







# 







#### 













### 













#### 







#### 







#### 







# 







### 







Good job, you've done all the installation steps, power it up and enjoy your work.



If everything is as excellent as expected, we'll be appreciate if a good review can be given.

THANKS