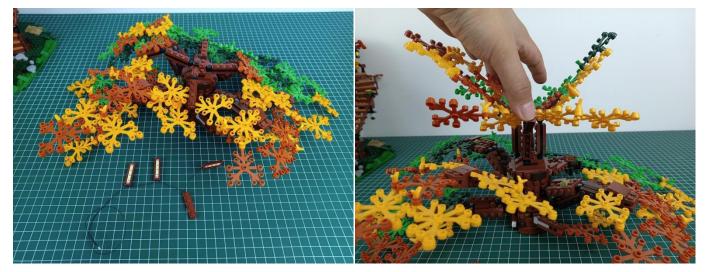

y box, all the lights are on as shown.



Unplug two components and put them back in the corresponding bags. There are two in bag NO.2, two in bag NO.3 need to be tested.

Attention that after the test is completed, each components should put back in the corresponding bag including the socket and the battery box.

Please contact us immediately if any components don't work.

**Section C:** laying out components following the instruction.

























## 







# 













## 



















# 





















































































#### 

















































#### 













### 







# 







### 







### 







### 







### 







# 



















### 







### 







# 







#### 













### 













#### 







#### 







#### 







# 







### 







Good job, you've done all the installation steps, power it up and enjoy your work.



If everything is as excellent as expected, we'll be appreciate if a good review can be given.

THANKS