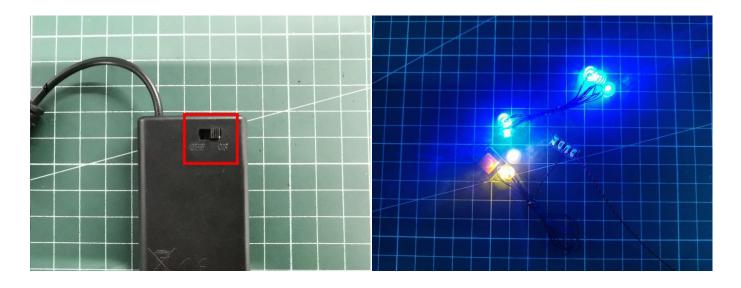

#### **Section B:** Test that each components is working properly.

Take out the AAA Battery Box from No. 6 bag .

The AAA Battery Box does not contain batteries, please buy three AAA batteries in the nearest store and install it in the AAA battery box.

Connect the USB power cable to the 4 socket expansion board.

Insert the connecting wire on the flame module into the 4 socket expansion board.

Turn on the battery box, all the lights are on as shown.

Unplug two components and put them back in the corresponding bags. There are two in bag NO.2, two in bag NO.3 need to be tested.

Attention that after the test is completed, each components should put back in the corresponding bag including the socket and the battery box.

Please contact us immediately if any components don't work.