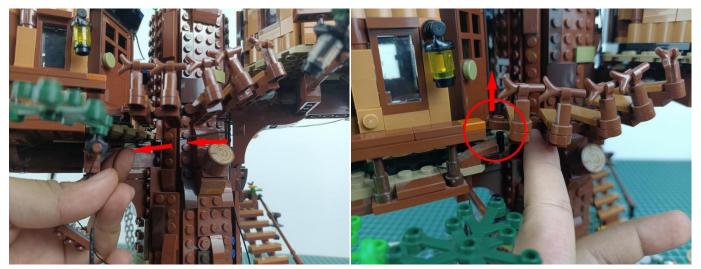

me module into the 4 socket expansion board.



Turn on the battery box, all the lights are on as shown.



Unplug two components and put them back in the corresponding bags. There are two in bag NO.2, two in bag NO.3 need to be tested.

Attention that after the test is completed, each components should put back in the corresponding bag including the socket and the battery box.

Please contact us immediately if any components don't work.

**Section C:** laying out components following the instruction.

























## 







# 













## 



















# 





















































































#### 

















































#### 













### 







# 







### 







### 







### 







### 







# 



















### 







### 







# 







#### 













### 













#### 







#### 







#### 







# 







### 







Good job, you've done all the installation steps, power it up and enjoy your work.



If everything is as excellent as expected, we'll be appreciate if a good review can be given.

THANKS