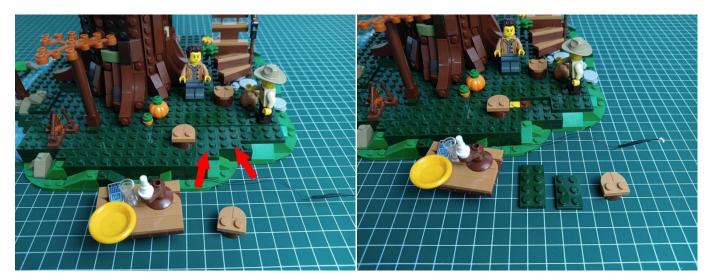

small golden wires that should be connected to the two golden needles in socket of the expansion board.shown as blow.



Remove the lighting from the bag labeled No. 1.



Connect the USB power cable to the 4 socket expansion board.



Insert the connecting wire on the flame module into the 4 socket expansion board.



Turn on the battery box, all the lights are on as shown.



Unplug two components and put them back in the corresponding bags. There are two in bag NO.2, two in bag NO.3 need to be tested.

Attention that after the test is completed, each components should put back in the corresponding bag including the socket and the battery box.

Please contact us immediately if any components don't work.

**Section C:** laying out components following the instruction.

























## 







# 













## 



















# 





















































































#### 

















































#### 













### 







# 







### 







### 







### 







### 







# 



















### 







### 







# 







#### 













### 













#### 







#### 







#### 







# 







### 







Good job, you've done all the installation steps, power it up and enjoy your work.



If everything is as excellent as expected, we'll be appreciate if a good review can be given.

THANKS