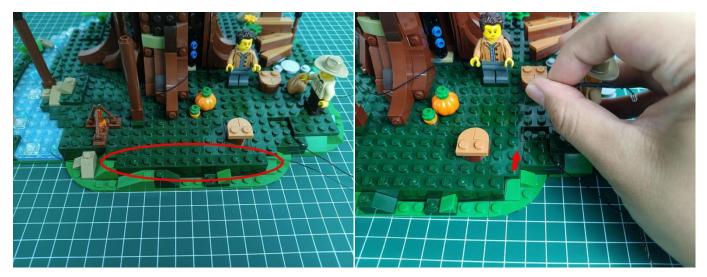

socket of the expansion board.shown as blow.



Remove the lighting from the bag labeled No. 1.



Connect the USB power cable to the 4 socket expansion board.



Insert the connecting wire on the flame module into the 4 socket expansion board.



Turn on the battery box, all the lights are on as shown.



Unplug two components and put them back in the corresponding bags. There are two in bag NO.2, two in bag NO.3 need to be tested.

Attention that after the test is completed, each components should put back in the corresponding bag including the socket and the battery box.

Please contact us immediately if any components don't work.

**Section C:** laying out components following the instruction.

























## 







# 













## 



















# 





















































































#### 

















































#### 













### 







# 







### 







### 







### 







### 







# 



















### 







### 







# 







#### 













### 













#### 







#### 







#### 







# 







### 







Good job, you've done all the installation steps, power it up and enjoy your work.



If everything is as excellent as expected, we'll be appreciate if a good review can be given.

THANKS