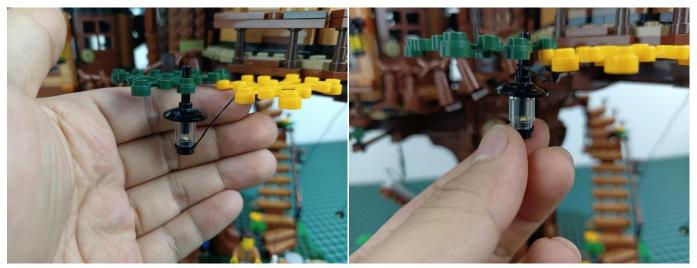

expansion board.



Insert the connecting wire on the flame module into the 4 socket expansion board.



Turn on the battery box, all the lights are on as shown.



Unplug two components and put them back in the corresponding bags. There are two in bag NO.2, two in bag NO.3 need to be tested.

Attention that after the test is completed, each components should put back in the corresponding bag including the socket and the battery box.

Please contact us immediately if any components don't work.

**Section C:** laying out components following the instruction.

























## 







# 













## 



















# 





















































































#### 

















































#### 













### 







# 







### 







### 







### 







### 







# 



















### 







### 







# 







#### 













### 













#### 







#### 







#### 







# 







### 







Good job, you've done all the installation steps, power it up and enjoy your work.



If everything is as excellent as expected, we'll be appreciate if a good review can be given.

THANKS