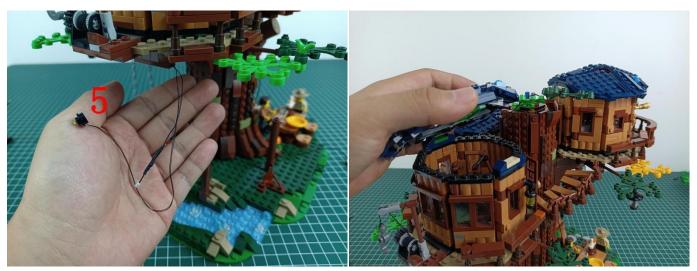

t the USB power cable to the 4 socket expansion board.



Insert the connecting wire on the flame module into the 4 socket expansion board.



Turn on the battery box, all the lights are on as shown.



Unplug two components and put them back in the corresponding bags. There are two in bag NO.2, two in bag NO.3 need to be tested.

Attention that after the test is completed, each components should put back in the corresponding bag including the socket and the battery box.

Please contact us immediately if any components don't work.

**Section C:** laying out components following the instruction.

























## 







# 













## 



















# 





















































































#### 

















































#### 













### 







# 







### 







### 







### 







### 







# 



















### 







### 







# 







#### 













### 













#### 







#### 







#### 







# 







### 







Good job, you've done all the installation steps, power it up and enjoy your work.



If everything is as excellent as expected, we'll be appreciate if a good review can be given.

THANKS