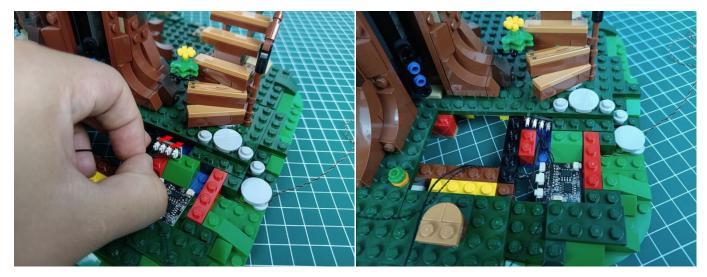

It is worth reminding that our products are all customized. They have a unique way of connecting. The white plug on wire and the socket of the expansion board need to be connected together to transmit power.

Note that on one side of the white plug you can see two very small golden wires that should be connected to the two golden needles in socket of the expansion board.shown as blow.

Remove the lighting from the bag labeled No. 1.

Connect the USB power cable to the 4 socket expansion board.

Insert the connecting wire on the flame module into the 4 socket expansion board.

Turn on the battery box, all the lights are on as shown.

Unplug two components and put them back in the corresponding bags. There are two in bag NO.2, two in bag NO.3 need to be tested.