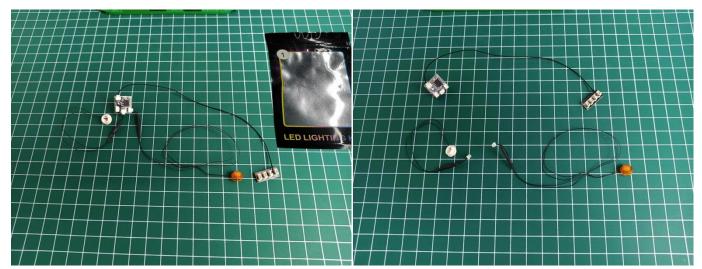

Note that on one side of the white plug you can see two very small golden wires that should be connected to the two golden needles in socket of the expansion board.shown as blow.

Remove the lighting from the bag labeled No. 1.

Connect the USB power cable to the 4 socket expansion board.

Insert the connecting wire on the flame module into the 4 socket expansion board.

Turn on the battery box, all the lights are on as shown.

Unplug two components and put them back in the corresponding bags. There are two in bag NO.2, two in bag NO.3 need to be tested.