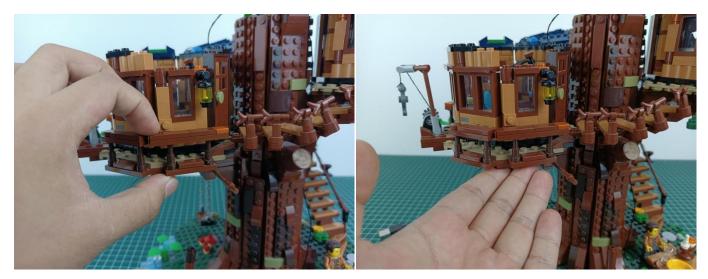

cable to the 4 socket expansion board.



Insert the connecting wire on the flame module into the 4 socket expansion board.



Turn on the battery box, all the lights are on as shown.



Unplug two components and put them back in the corresponding bags. There are two in bag NO.2, two in bag NO.3 need to be tested.

Attention that after the test is completed, each components should put back in the corresponding bag including the socket and the battery box.

Please contact us immediately if any components don't work.

**Section C:** laying out components following the instruction.

























## 







# 













## 



















# 





















































































#### 

















































#### 













### 







# 







### 







### 







### 







### 







# 



















### 







### 







# 







#### 













### 













#### 







#### 







#### 







# 







### 







Good job, you've done all the installation steps, power it up and enjoy your work.



If everything is as excellent as expected, we'll be appreciate if a good review can be given.

THANKS