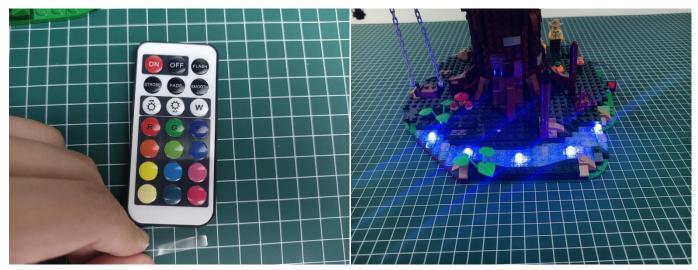

Connect the USB power cable to the 4 socket expansion board.

Insert the connecting wire on the flame module into the 4 socket expansion board.

Turn on the battery box, all the lights are on as shown.

Unplug two components and put them back in the corresponding bags. There are two in bag NO.2, two in bag NO.3 need to be tested.