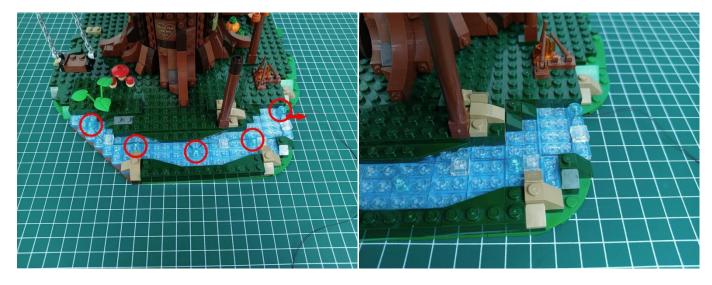

see two very small golden wires that should be connected to the two golden needles in socket of the expansion board.shown as blow.



Remove the lighting from the bag labeled No. 1.



Connect the USB power cable to the 4 socket expansion board.



Insert the connecting wire on the flame module into the 4 socket expansion board.



Turn on the battery box, all the lights are on as shown.



Unplug two components and put them back in the corresponding bags. There are two in bag NO.2, two in bag NO.3 need to be tested.

Attention that after the test is completed, each components should put back in the corresponding bag including the socket and the battery box.

Please contact us immediately if any components don't work.

**Section C:** laying out components following the instruction.

























## 







# 













## 



















# 





















































































#### 

















































#### 













### 







# 







### 







### 







### 







### 







# 



















### 







### 







# 







#### 













### 













#### 







#### 







#### 







# 







### 







Good job, you've done all the installation steps, power it up and enjoy your work.



If everything is as excellent as expected, we'll be appreciate if a good review can be given.

THANKS