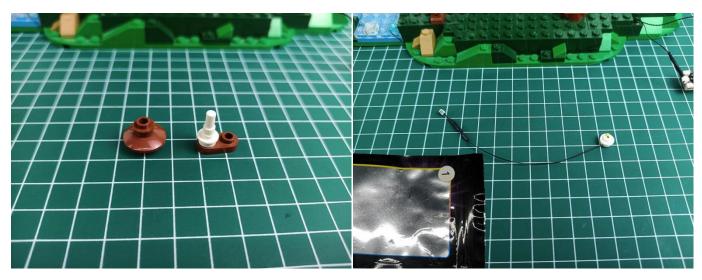

Note that on one side of the white plug you can see two very small golden wires that should be connected to the two golden needles in socket of the expansion board.shown as blow.

Remove the lighting from the bag labeled No. 1.