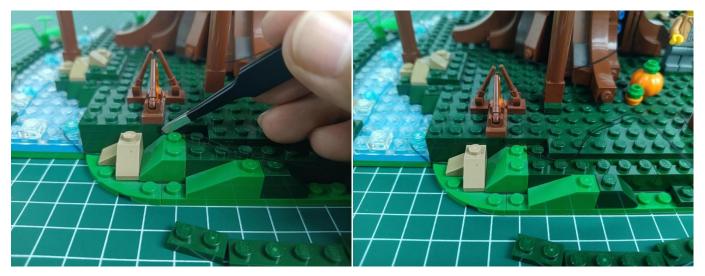

in socket of the expansion board.shown as blow.



Remove the lighting from the bag labeled No. 1.



Connect the USB power cable to the 4 socket expansion board.



Insert the connecting wire on the flame module into the 4 socket expansion board.



Turn on the battery box, all the lights are on as shown.



Unplug two components and put them back in the corresponding bags. There are two in bag NO.2, two in bag NO.3 need to be tested.

Attention that after the test is completed, each components should put back in the corresponding bag including the socket and the battery box.

Please contact us immediately if any components don't work.

**Section C:** laying out components following the instruction.

























## 







# 













## 



















# 





















































































#### 

















































#### 













### 







# 







### 







### 







### 







### 







# 



















### 







### 







# 







#### 













### 













#### 







#### 







#### 







# 







### 







Good job, you've done all the installation steps, power it up and enjoy your work.



If everything is as excellent as expected, we'll be appreciate if a good review can be given.

THANKS