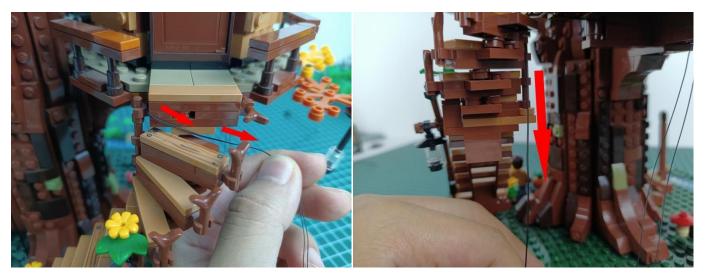

as blow.



Remove the lighting from the bag labeled No. 1.



Connect the USB power cable to the 4 socket expansion board.



Insert the connecting wire on the flame module into the 4 socket expansion board.



Turn on the battery box, all the lights are on as shown.



Unplug two components and put them back in the corresponding bags. There are two in bag NO.2, two in bag NO.3 need to be tested.

Attention that after the test is completed, each components should put back in the corresponding bag including the socket and the battery box.

Please contact us immediately if any components don't work.

**Section C:** laying out components following the instruction.

























## 







# 













## 



















# 





















































































#### 

















































#### 













### 







# 







### 







### 







### 







### 







# 



















### 







### 







# 







#### 













### 













#### 







#### 







#### 







# 







### 







Good job, you've done all the installation steps, power it up and enjoy your work.



If everything is as excellent as expected, we'll be appreciate if a good review can be given.

THANKS