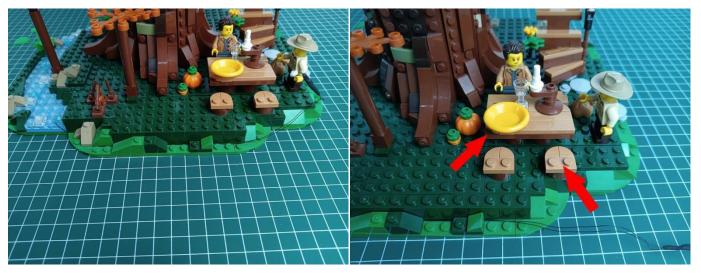

ry small golden wires that should be connected to the two golden needles in socket of the expansion board.shown as blow.



Remove the lighting from the bag labeled No. 1.



Connect the USB power cable to the 4 socket expansion board.



Insert the connecting wire on the flame module into the 4 socket expansion board.



Turn on the battery box, all the lights are on as shown.



Unplug two components and put them back in the corresponding bags. There are two in bag NO.2, two in bag NO.3 need to be tested.

Attention that after the test is completed, each components should put back in the corresponding bag including the socket and the battery box.

Please contact us immediately if any components don't work.

**Section C:** laying out components following the instruction.

























## 







# 













## 



















# 





















































































#### 

















































#### 













### 







# 







### 







### 







### 







### 







# 



















### 







### 







# 







#### 













### 













#### 







#### 







#### 







# 







### 







Good job, you've done all the installation steps, power it up and enjoy your work.



If everything is as excellent as expected, we'll be appreciate if a good review can be given.

THANKS