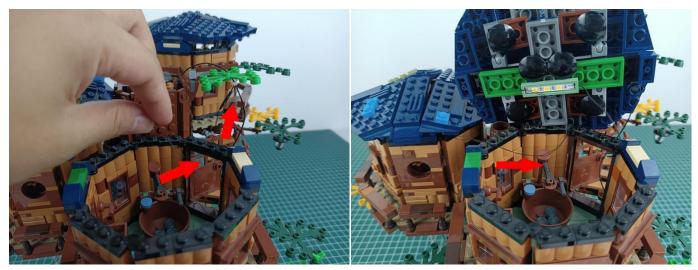

nsion board.



Turn on the battery box, all the lights are on as shown.



Unplug two components and put them back in the corresponding bags. There are two in bag NO.2, two in bag NO.3 need to be tested.

Attention that after the test is completed, each components should put back in the corresponding bag including the socket and the battery box.

Please contact us immediately if any components don't work.

**Section C:** laying out components following the instruction.

























## 







# 













## 



















# 





















































































#### 

















































#### 













### 







# 







### 







### 







### 







### 







# 



















### 







### 







# 







#### 













### 













#### 







#### 







#### 







# 







### 







Good job, you've done all the installation steps, power it up and enjoy your work.



If everything is as excellent as expected, we'll be appreciate if a good review can be given.

THANKS