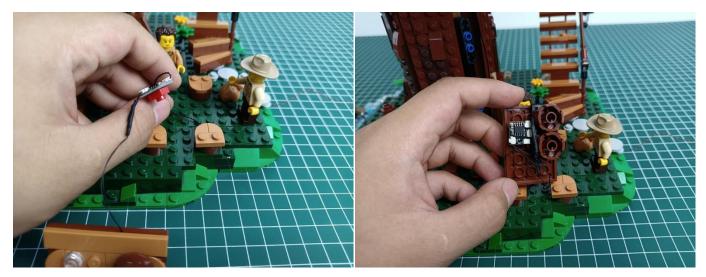

nsion board.shown as blow.



Remove the lighting from the bag labeled No. 1.



Connect the USB power cable to the 4 socket expansion board.



Insert the connecting wire on the flame module into the 4 socket expansion board.



Turn on the battery box, all the lights are on as shown.



Unplug two components and put them back in the corresponding bags. There are two in bag NO.2, two in bag NO.3 need to be tested.

Attention that after the test is completed, each components should put back in the corresponding bag including the socket and the battery box.

Please contact us immediately if any components don't work.

**Section C:** laying out components following the instruction.

























## 







# 













## 



















# 





















































































#### 

















































#### 













### 







# 







### 







### 







### 







### 







# 



















### 







### 







# 







#### 













### 













#### 







#### 







#### 







# 







### 







Good job, you've done all the installation steps, power it up and enjoy your work.



If everything is as excellent as expected, we'll be appreciate if a good review can be given.

THANKS