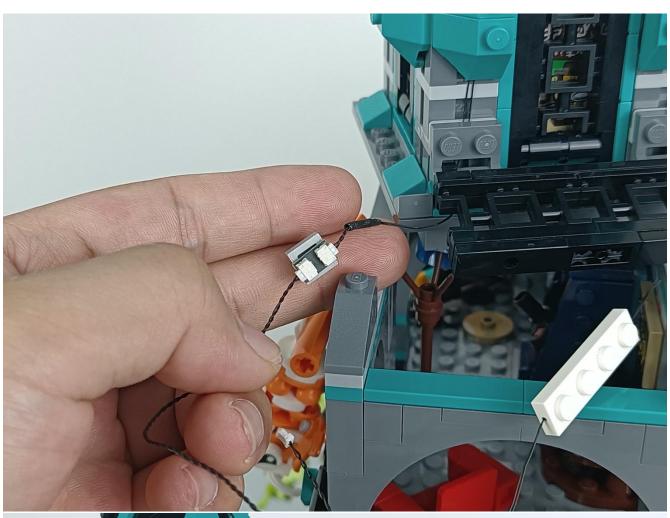

#### **Attention:**

Please be careful when installing since the lamp thread is slender. Cannot be pressed against the raised position of the building block. It should pass along the gap, otherwise the lamp wire will be pinched.