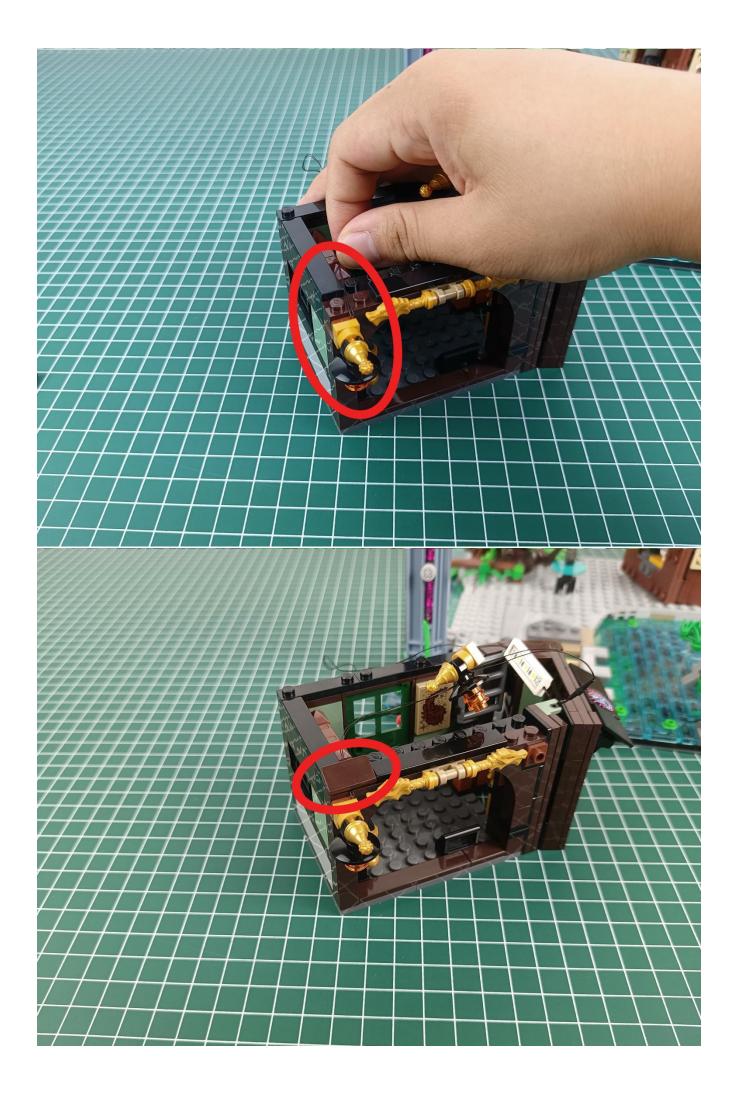

#### **Attention:**

Please be careful when installing since the lamp thread is slender. Cannot be pressed against the raised position of the building block. It should pass along the gap, otherwise the lamp wire will be pinched.

**Step 2: Installation** 

### start installation:

Complete install and plug in the power to try it.

Above creative ideas and instructions are provide by our designers.

But we treasure your suggestions or opinions on below.

- 1. Parts materials, product quality, others about our company?
- 2. Installation instructions of this product and the difficulty during install?
- 3. If you encounter any problems during using our product, please contact us in time.