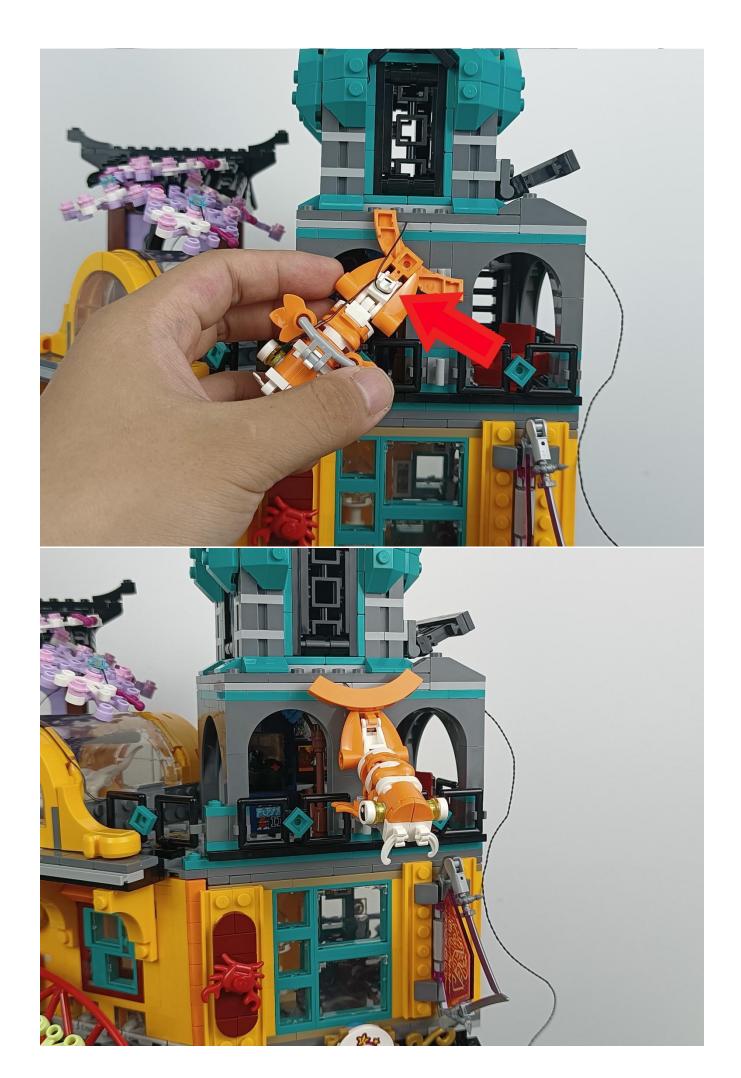

#### **Attention:**

Please be careful when installing since the lamp thread is slender. Cannot be pressed against the raised position of the building block. It should pass along the gap, otherwise the lamp wire will be pinched.

**Step 2: Installation** 

### start installation:

Complete install and plug in the power to try it.

Above creative ideas and instructions are provide by our designers.

But we treasure your suggestions or opinions on below.

- 1. Parts materials, product quality, others about our company?
- 2. Installation instructions of this product and the difficulty during install?
- 3. If you encounter any problems during using our product, please contact us in time.