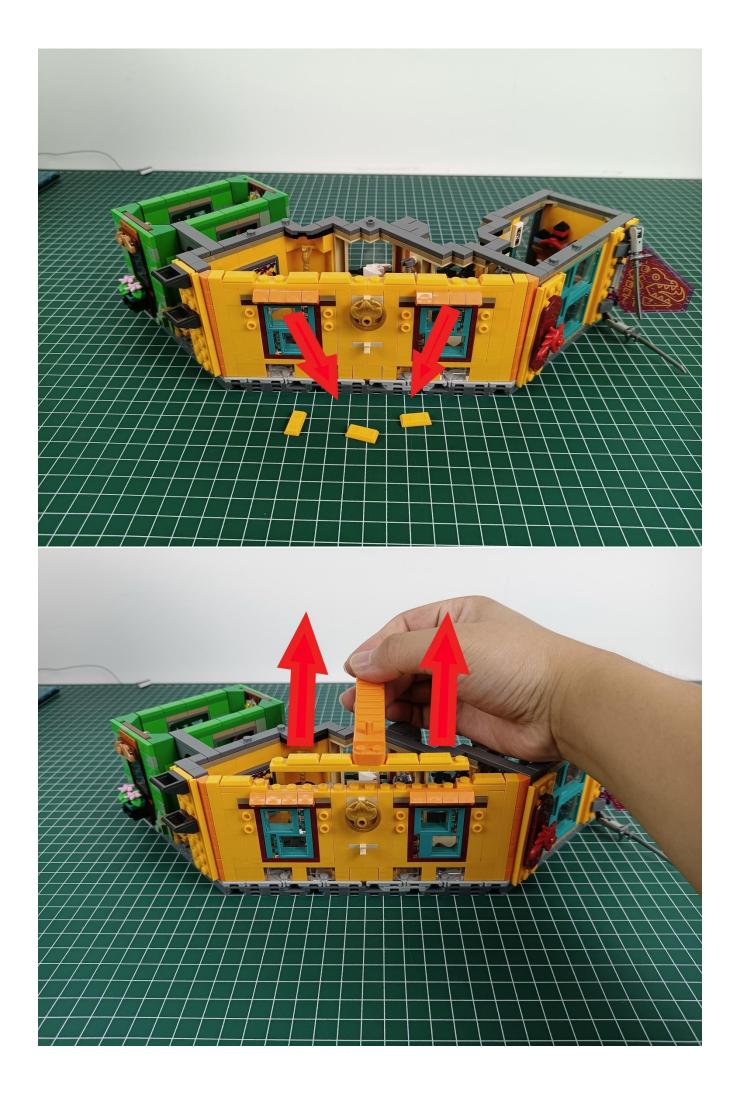

**Step 2: Installation** 

### start installation:

Complete install and plug in the power to try it.

Above creative ideas and instructions are provide by our designers.

But we treasure your suggestions or opinions on below.

- 1. Parts materials, product quality, others about our company?
- 2. Installation instructions of this product and the difficulty during install?
- 3. If you encounter any problems during using our product, please contact us in time.