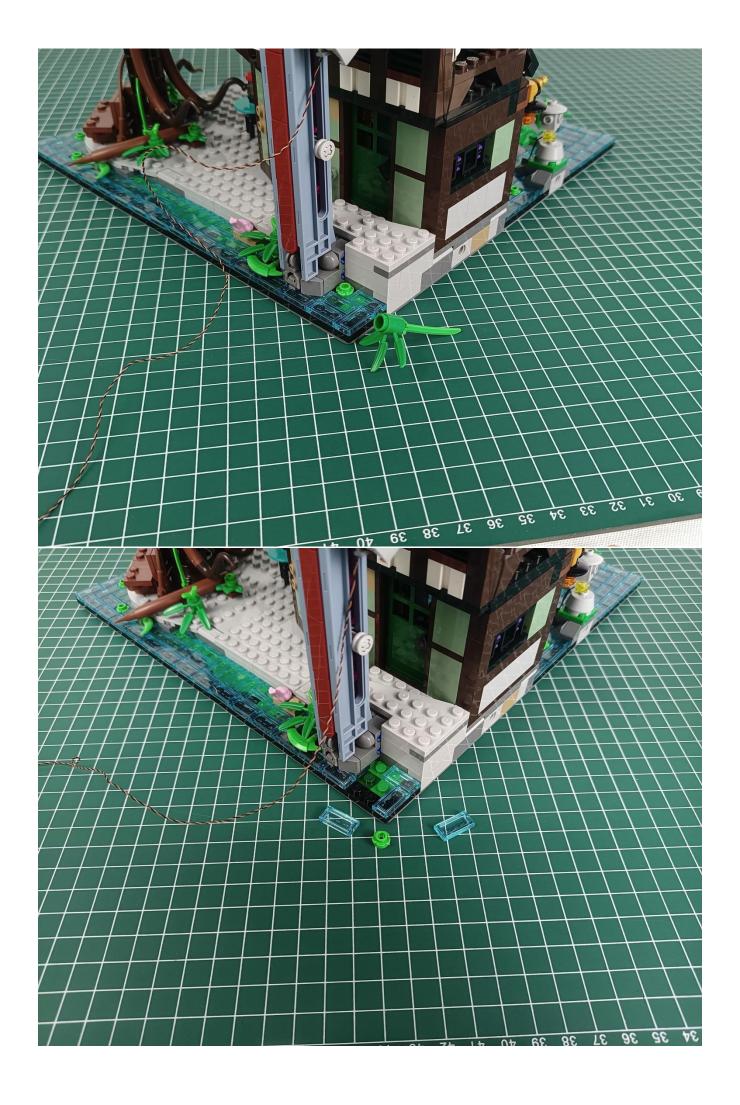

#### **Attention:**

Please be careful when installing since the lamp thread is slender. Cannot be pressed against the raised position of the building block. It should pass along the gap, otherwise the lamp wire will be pinched.