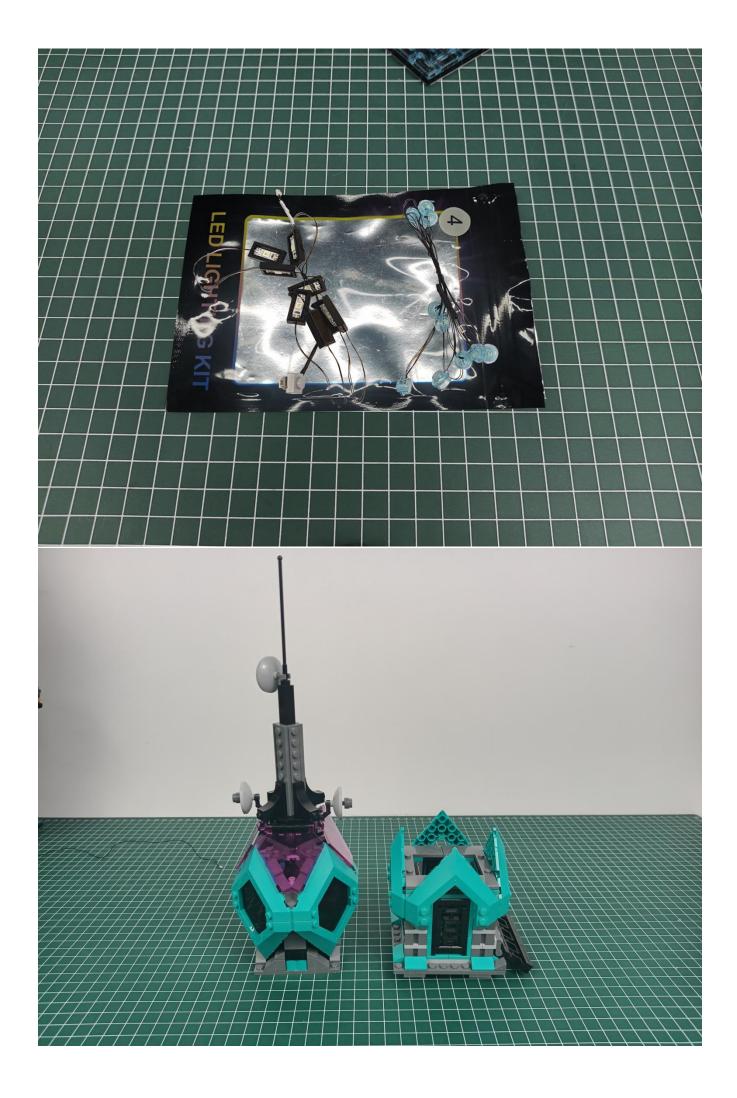

#### USB connectors to connect devices

This item have totally 7 packs included (one is a freebie battery box, not included battery).

Take out the accessories in the No. 6 bag (the parts used in this article are all samples, which are slightly different from the finished product, please forgive me).

Tear off the seal on the expansion board and connect it to the port of the USB power cord.

Take out pack No.1 lighting kit.

Connect them to the expansion board.

Turn on the power and test the lighting. If there is any abnormality, please contact us in time.