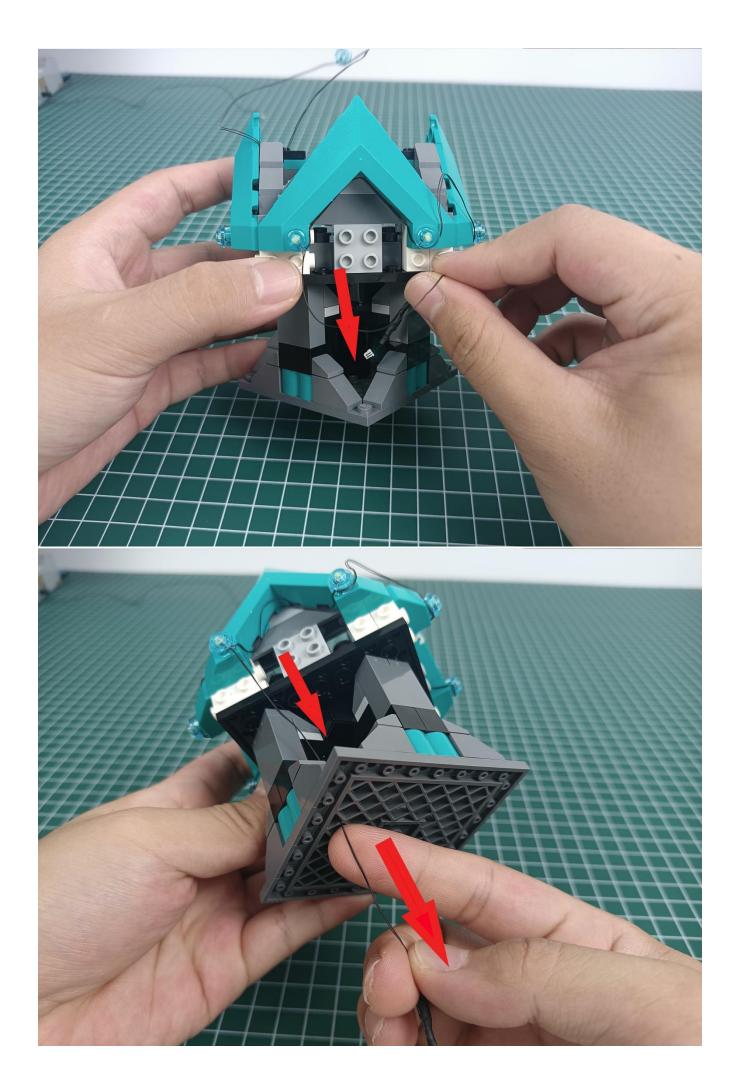

#### **Attention:**

Please be careful when installing since the lamp thread is slender. Cannot be pressed against the raised position of the building block. It should pass along the gap, otherwise the lamp wire will be pinched.

**Step 2: Installation** 

### start installation:

Complete install and plug in the power to try it.

Above creative ideas and instructions are provide by our designers.

But we treasure your suggestions or opinions on below.

- 1. Parts materials, product quality, others about our company?
- 2. Installation instructions of this product and the difficulty during install?
- 3. If you encounter any problems during using our product, please contact us in time.