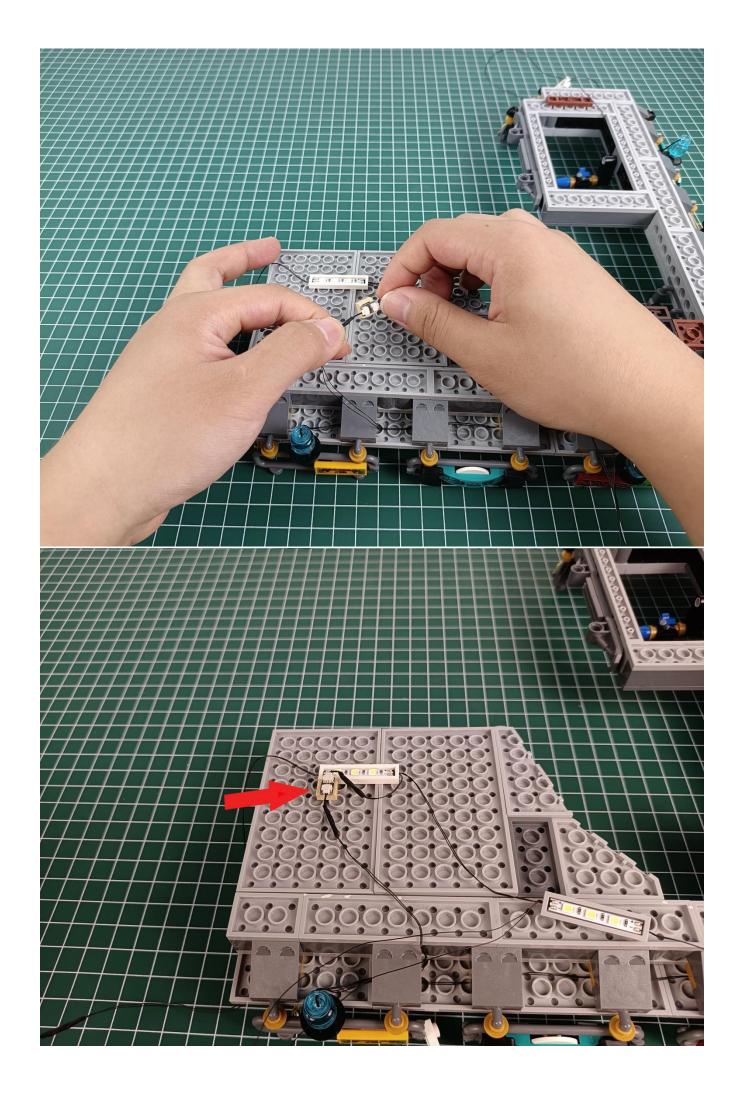

**Step 2: Installation** 

### start installation:

Complete install and plug in the power to try it.

Above creative ideas and instructions are provide by our designers.

But we treasure your suggestions or opinions on below.

- 1. Parts materials, product quality, others about our company?
- 2. Installation instructions of this product and the difficulty during install?
- 3. If you encounter any problems during using our product, please contact us in time.