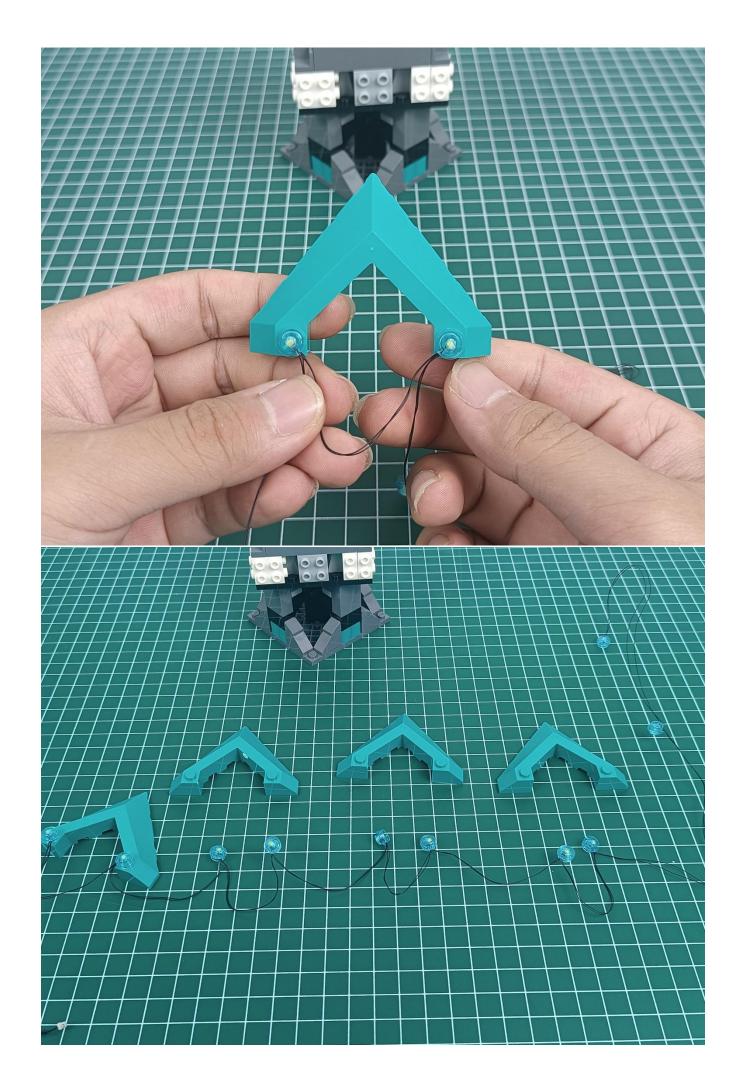

#### **Attention:**

Please be careful when installing since the lamp thread is slender. Cannot be pressed against the raised position of the building block. It should pass along the gap, otherwise the lamp wire will be pinched.