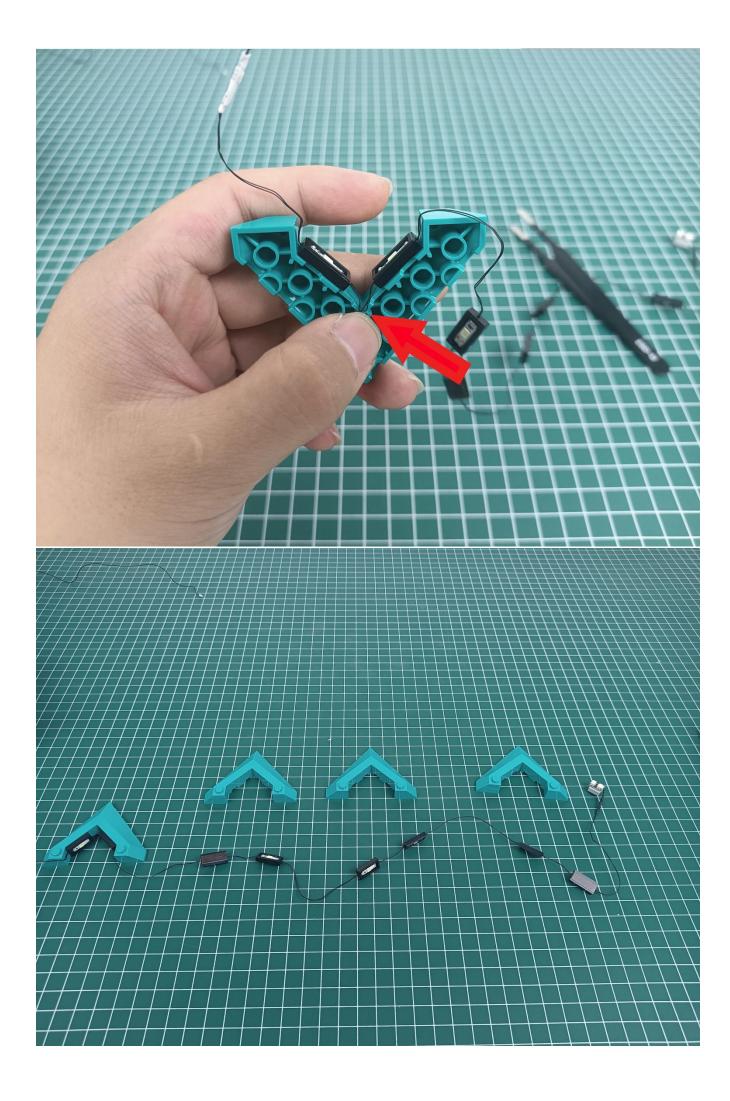

#### **Attention:**

Please be careful when installing since the lamp thread is slender. Cannot be pressed against the raised position of the building block. It should pass along the gap, otherwise the lamp wire will be pinched.

**Step 2: Installation** 

### start installation:

Complete install and plug in the power to try it.

Above creative ideas and instructions are provide by our designers.

But we treasure your suggestions or opinions on below.

- 1. Parts materials, product quality, others about our company?
- 2. Installation instructions of this product and the difficulty during install?
- 3. If you encounter any problems during using our product, please contact us in time.