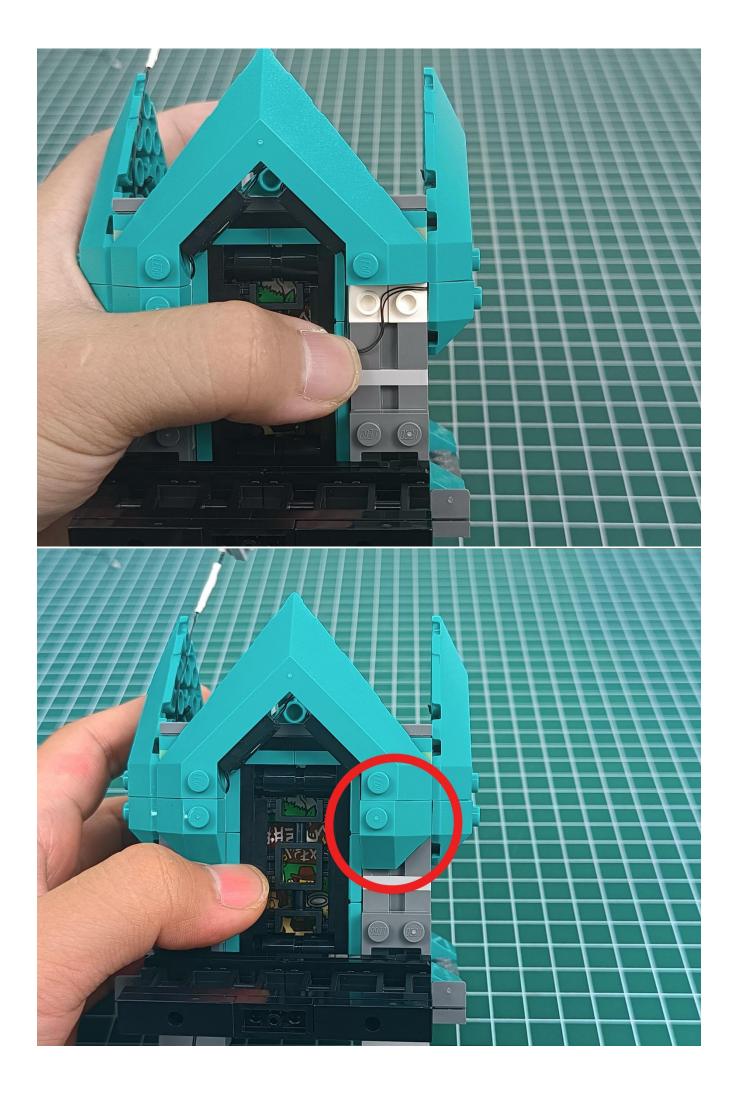

#### **Attention:**

Please be careful when installing since the lamp thread is slender. Cannot be pressed against the raised position of the building block. It should pass along the gap, otherwise the lamp wire will be pinched.