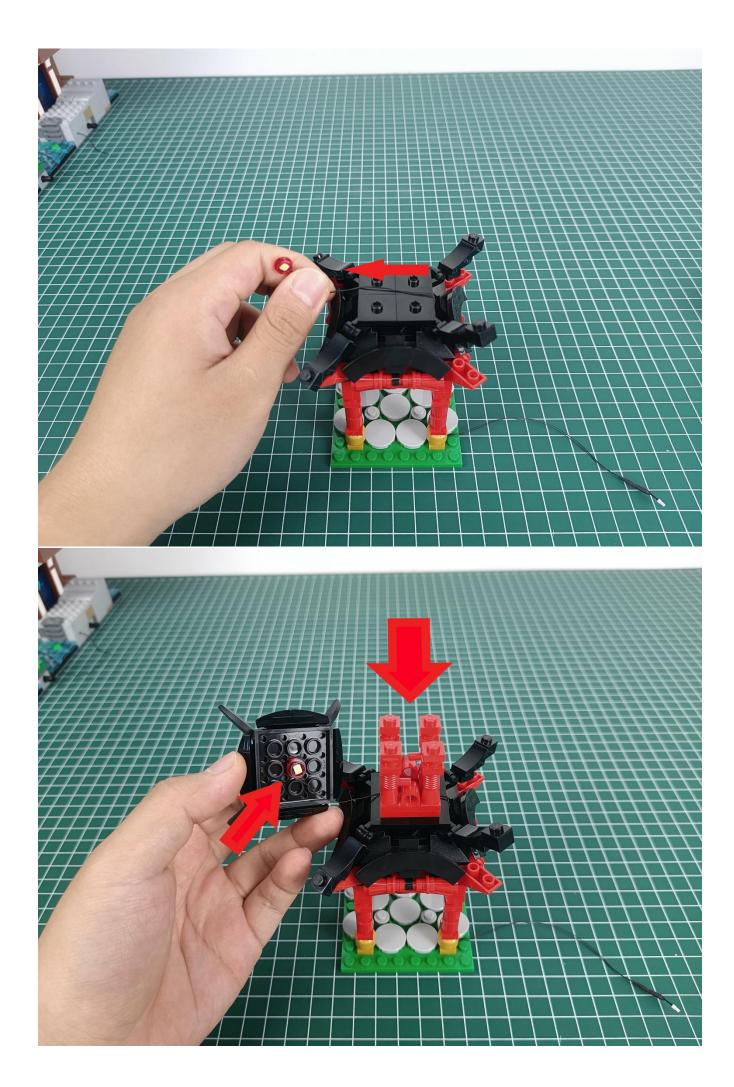

#### **Attention:**

Please be careful when installing since the lamp thread is slender. Cannot be pressed against the raised position of the building block. It should pass along the gap, otherwise the lamp wire will be pinched.

**Step 2: Installation** 

### start installation:

Complete install and plug in the power to try it.

Above creative ideas and instructions are provide by our designers.

But we treasure your suggestions or opinions on below.

- 1. Parts materials, product quality, others about our company?
- 2. Installation instructions of this product and the difficulty during install?
- 3. If you encounter any problems during using our product, please contact us in time.