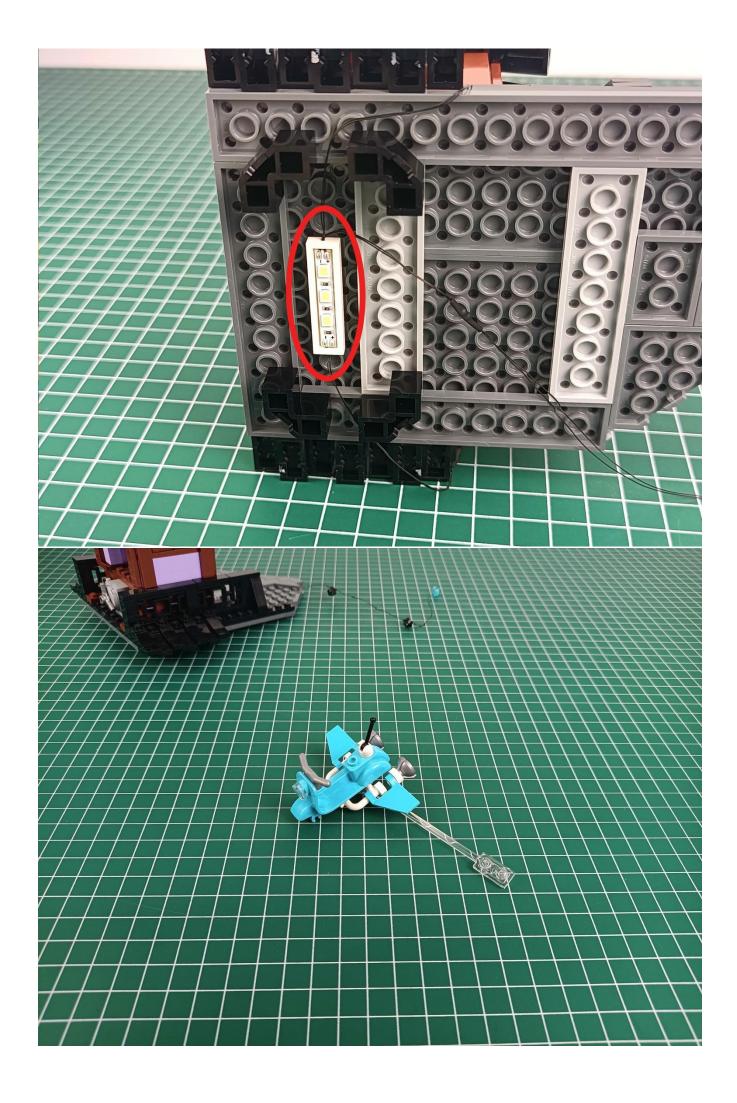

#### **Attention:**

Please be careful when installing since the lamp thread is slender. Cannot be pressed against the raised position of the building block. It should pass along the gap, otherwise the lamp wire will be pinched.

**Step 2: Installation** 

### start installation:

Complete install and plug in the power to try it.

Above creative ideas and instructions are provide by our designers.

But we treasure your suggestions or opinions on below.

- 1. Parts materials, product quality, others about our company?
- 2. Installation instructions of this product and the difficulty during install?
- 3. If you encounter any problems during using our product, please contact us in time.