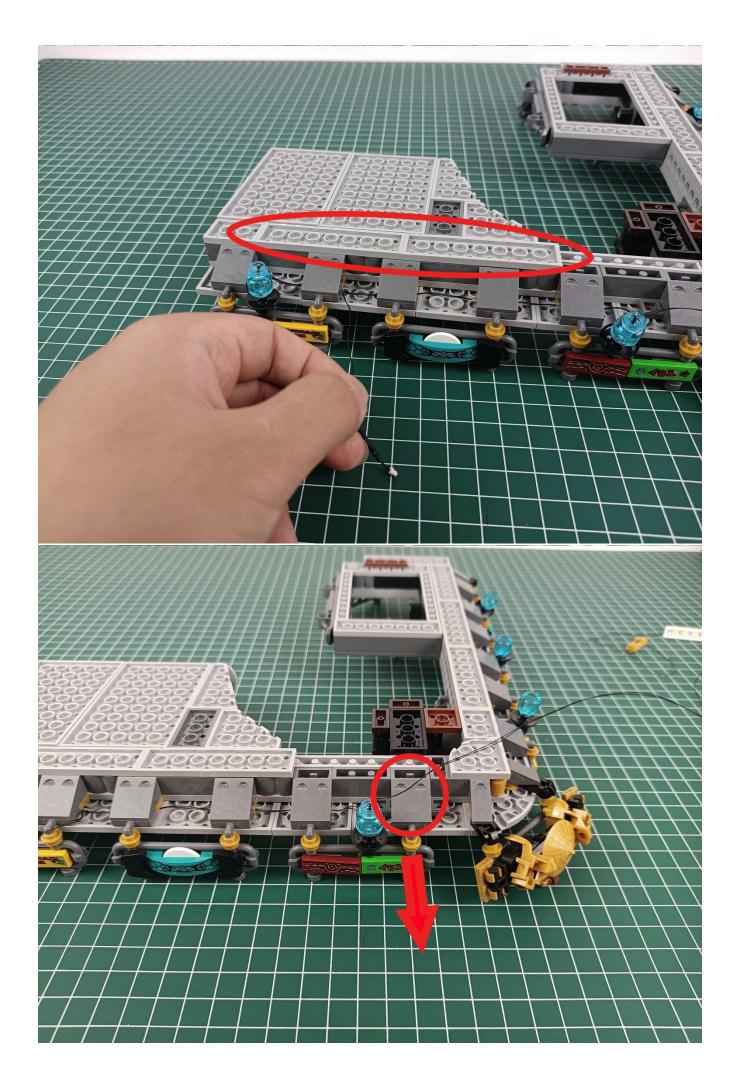

#### **Attention:**

Please be careful when installing since the lamp thread is slender. Cannot be pressed against the raised position of the building block. It should pass along the gap, otherwise the lamp wire will be pinched.

**Step 2: Installation** 

### start installation:

Complete install and plug in the power to try it.

Above creative ideas and instructions are provide by our designers.

But we treasure your suggestions or opinions on below.

- 1. Parts materials, product quality, others about our company?
- 2. Installation instructions of this product and the difficulty during install?
- 3. If you encounter any problems during using our product, please contact us in time.