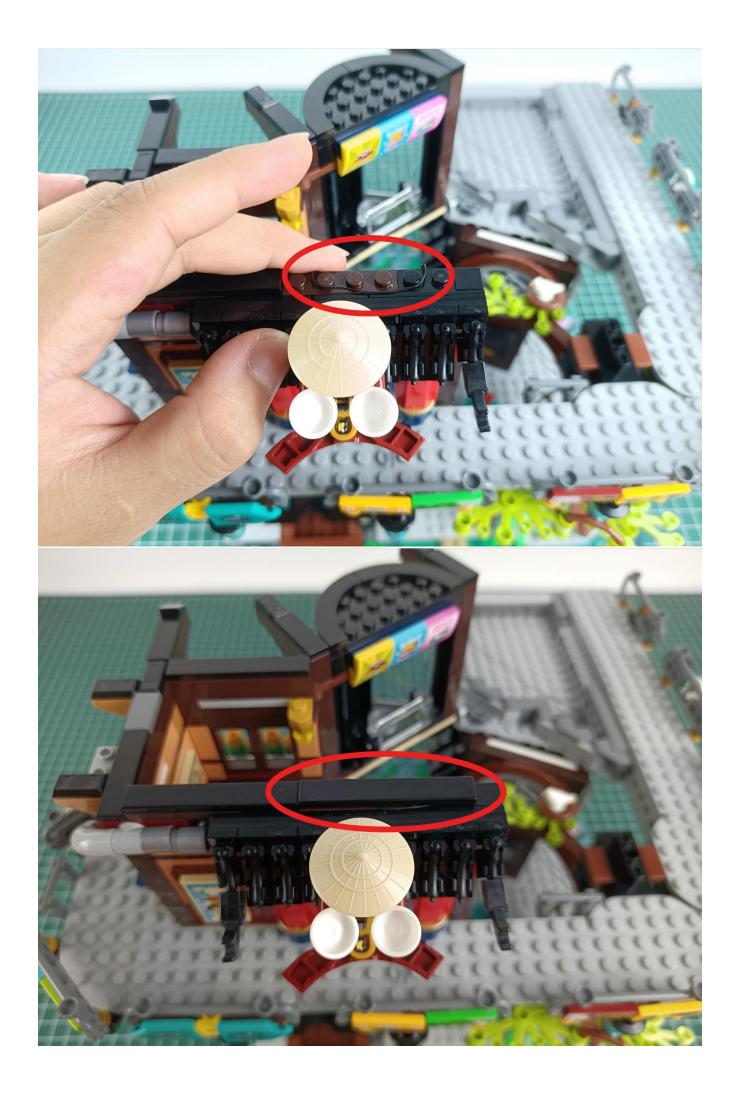

#### **Attention:**

Please be careful when installing since the lamp thread is slender. Cannot be pressed against the raised position of the building block. It should pass along the gap, otherwise the lamp wire will be pinched.