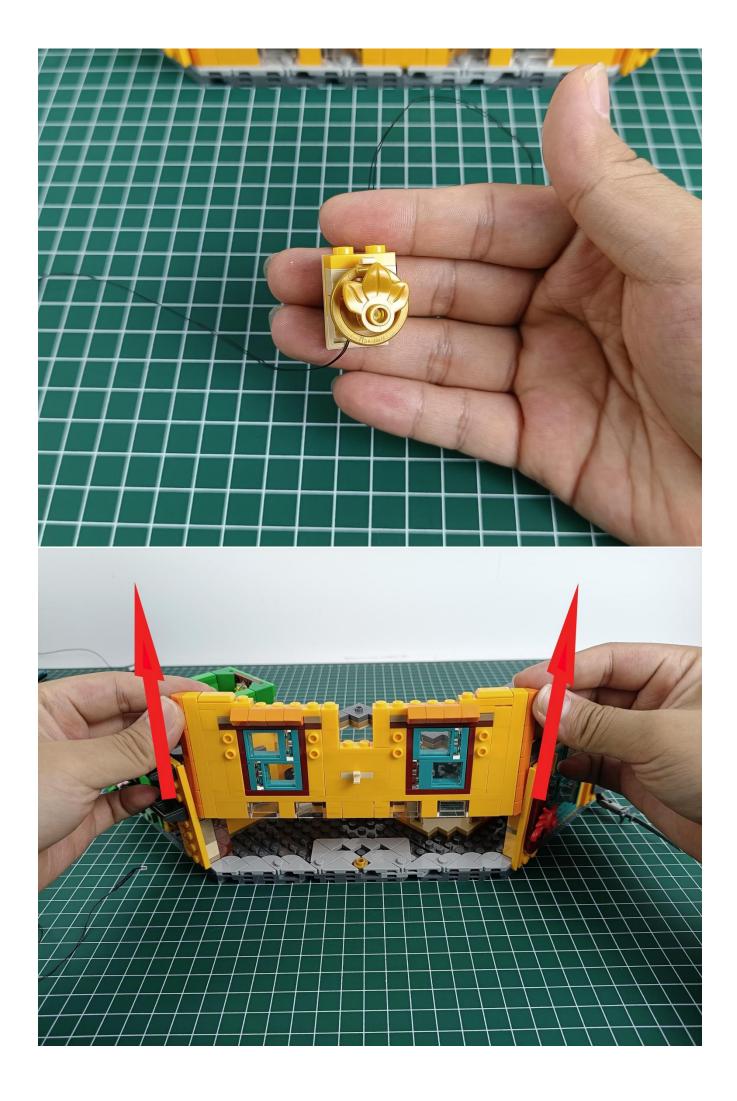

#### **Attention:**

Please be careful when installing since the lamp thread is slender. Cannot be pressed against the raised position of the building block. It should pass along the gap, otherwise the lamp wire will be pinched.

### start installation:

Complete install and plug in the power to try it.

Above creative ideas and instructions are provide by our designers.

But we treasure your suggestions or opinions on below.

- 1. Parts materials, product quality, others about our company?
- 2. Installation instructions of this product and the difficulty during install?
- 3. If you encounter any problems during using our product, please contact us in time.