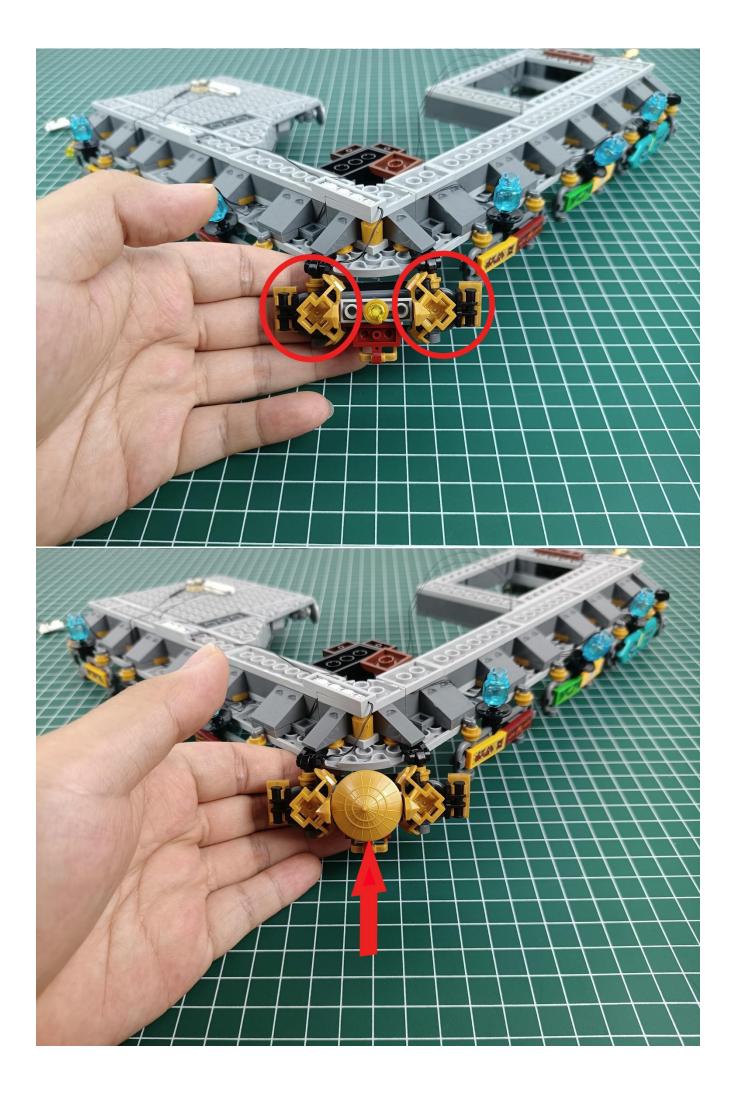

#### **Attention:**

Please be careful when installing since the lamp thread is slender. Cannot be pressed against the raised position of the building block. It should pass along the gap, otherwise the lamp wire will be pinched.