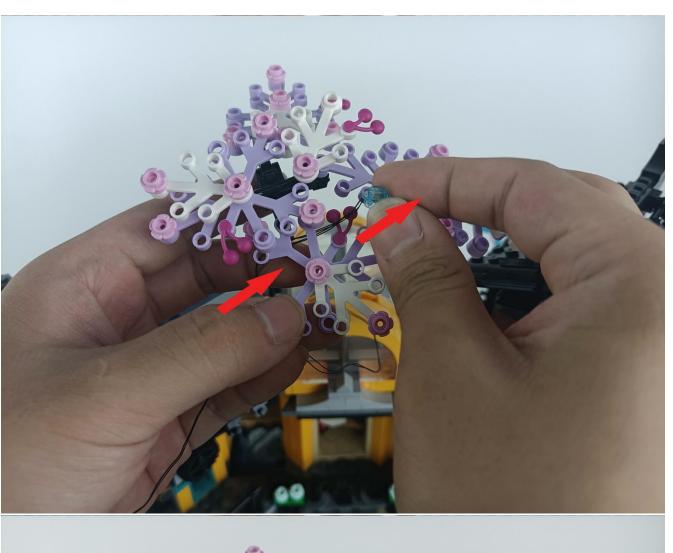

#### **Attention:**

Please be careful when installing since the lamp thread is slender. Cannot be pressed against the raised position of the building block. It should pass along the gap, otherwise the lamp wire will be pinched.

**Step 2: Installation** 

### start installation:

Complete install and plug in the power to try it.

Above creative ideas and instructions are provide by our designers.

But we treasure your suggestions or opinions on below.

- 1. Parts materials, product quality, others about our company?
- 2. Installation instructions of this product and the difficulty during install?
- 3. If you encounter any problems during using our product, please contact us in time.