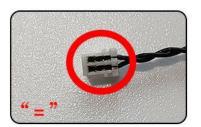

Install the battery, pay attention to the positive and negative poles.

Connect the USB power cord to the battery box.

Take out the 4 expansion boards from the No. 5 bag.

Please pay more attention and carefully using the connector for it is small. The "="of the 2P interface is aligned with the "=" of the expansion board. The "=" on the expansion board refers to the two outside solder joints, not the two metal pins inside the jack.