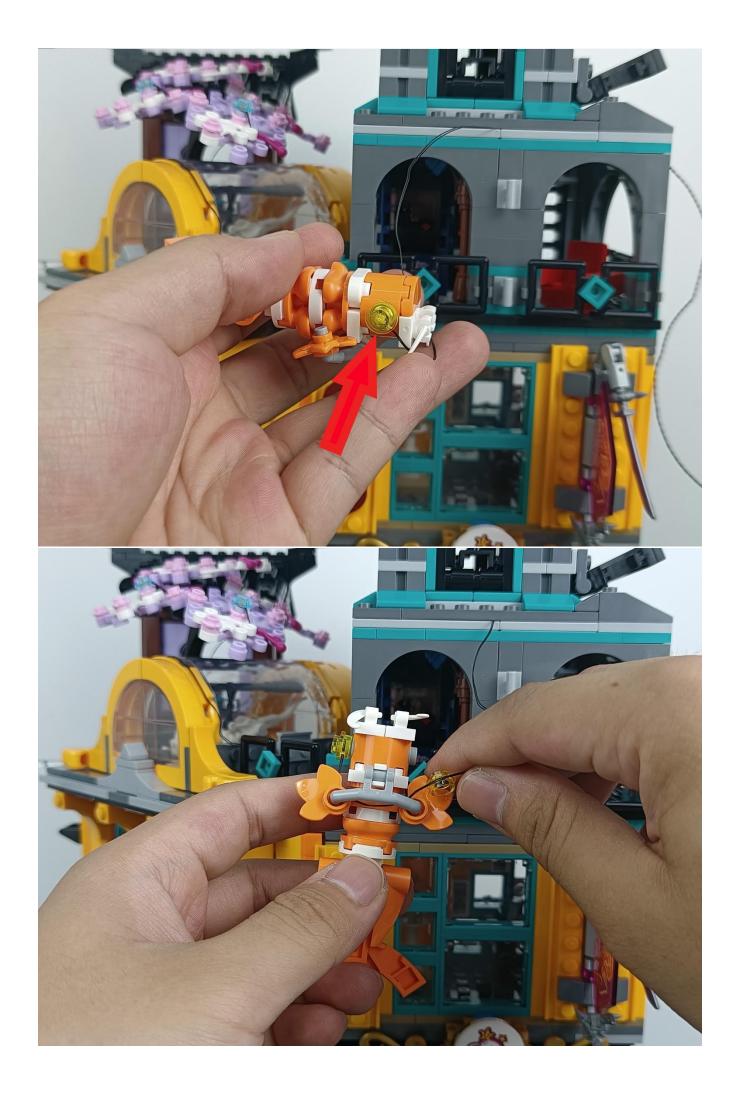

#### **Attention:**

Please be careful when installing since the lamp thread is slender. Cannot be pressed against the raised position of the building block. It should pass along the gap, otherwise the lamp wire will be pinched.

**Step 2: Installation** 

### start installation:

Complete install and plug in the power to try it.

Above creative ideas and instructions are provide by our designers.

But we treasure your suggestions or opinions on below.

- 1. Parts materials, product quality, others about our company?
- 2. Installation instructions of this product and the difficulty during install?
- 3. If you encounter any problems during using our product, please contact us in time.