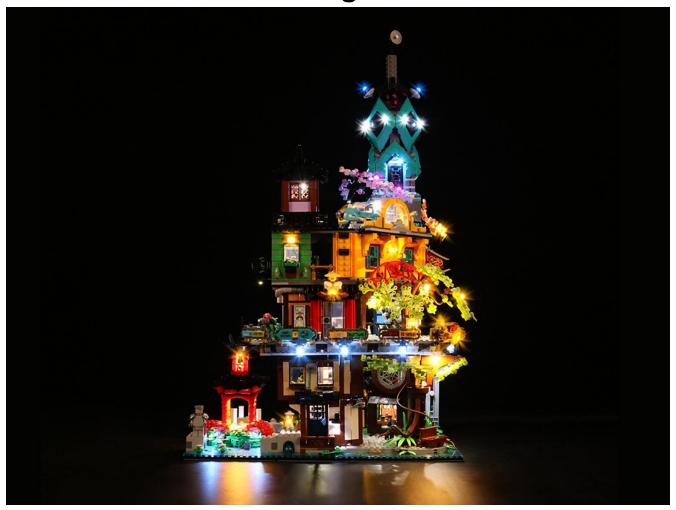

# 71741 NINJAGO City Gardens

# LED lighting Kit (Remote Control Version) LG25/GC25

## Instructions for installing this kit:



Please follow below two parts to finish the installation of the lighting

Step 1: Test

Step 2: Installation

Let us start.

#### Step 1 : Test

Available power supply devices for USB power cord.

#### USB connectors to connect devices



This item have totally 7 packs included (one is a freebie battery box, not included battery).



Take out the accessories in the No. 6 bag (the parts used in this article are all samples, which are slightly different from the finished product, please forgive me).



Install the battery, pay attention to the positive and negative poles.



Connect the USB power cord to the battery box.



Take out the 4 expansion boards from the No. 5 bag.



Please pay more attention and carefully using the connector for it is small. The "="of the 2P interface is aligne