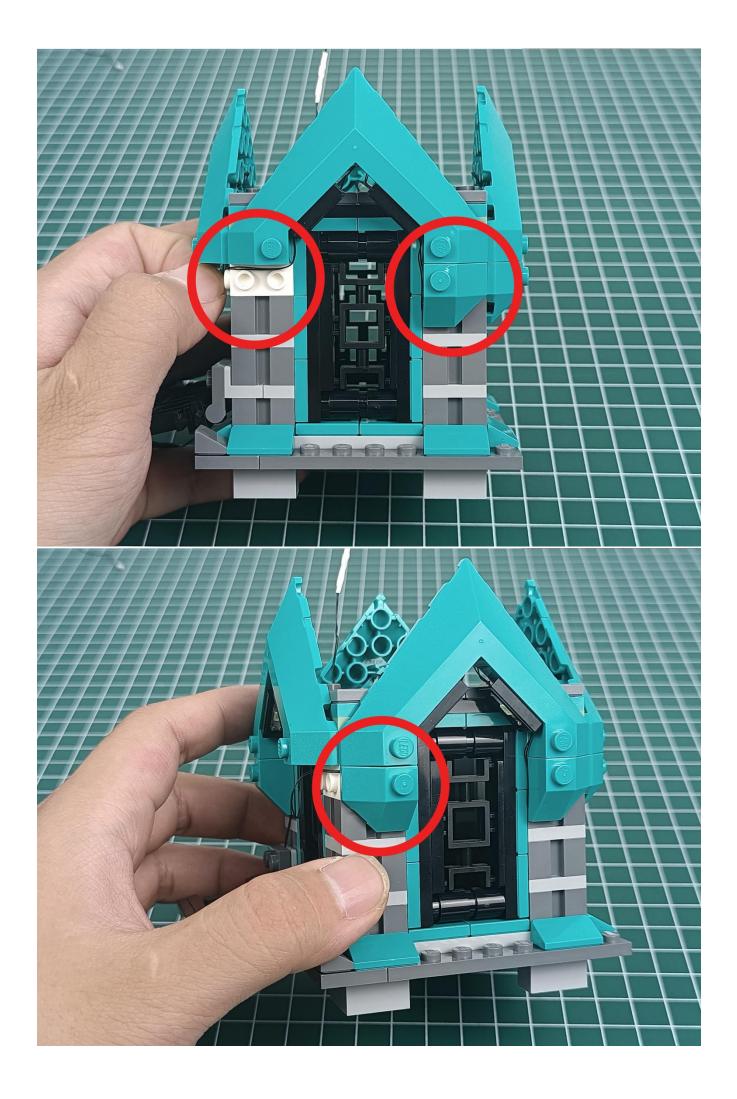

#### **Attention:**

Please be careful when installing since the lamp thread is slender. Cannot be pressed against the raised position of the building block. It should pass along the gap, otherwise the lamp wire will be pinched.