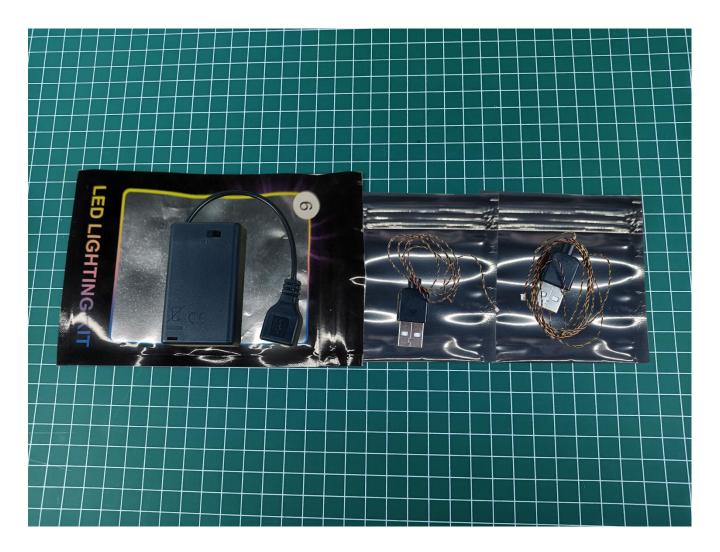

#### USB connectors to connect devices

This item have totally 7 packs included (one is a freebie battery box, not included battery).

Take out the accessories in the No. 6 bag (the parts used in this article are all samples, which are slightly different from the finished product, please forgive me).

Install the battery, pay attention to the positive and negative poles.

Connect the USB power cord to the battery box.

Take out the 4 expansion boards from the No. 5 bag.

Please pay more attention and carefully using the connector for it is small. The "="of the 2P interface is aligned with the "=" of the expansion board. The "=" on the expansion board refers to the two outside solder joints, not the two metal pins inside the jack.

Tear off the seal on the expansion board and connect it to the port of the USB power cord.

Take out pack No.1 lighting kit.

Connect them to the expansion board.

Turn on the power and test the lighting. If there is any abnormality, please contact us in time.