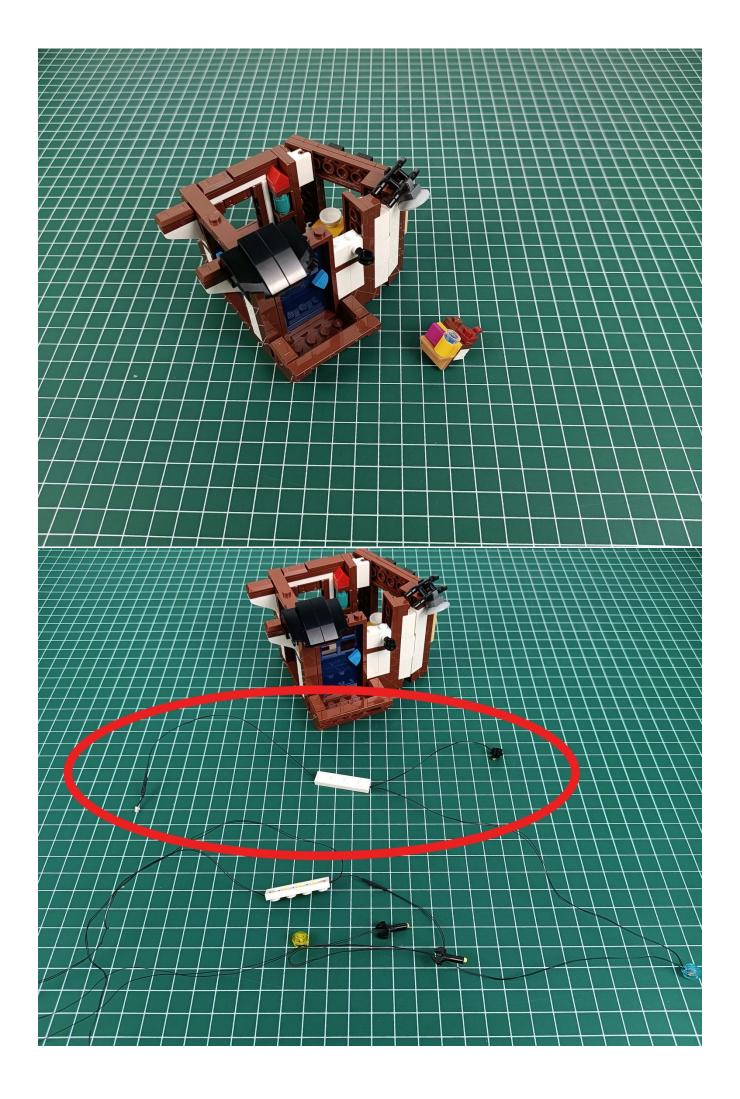

If there is no abnormality, unplug the lights and leave the expansion board on the USB power cord, Put the lighting back into the original bag, and test the lighting of other bags in the same way.

#### **Attention:**

Please be careful when installing since the lamp thread is slender. Cannot be pressed against the raised position of the building block. It should pass along the gap, otherwise the lamp wire will be pinched.