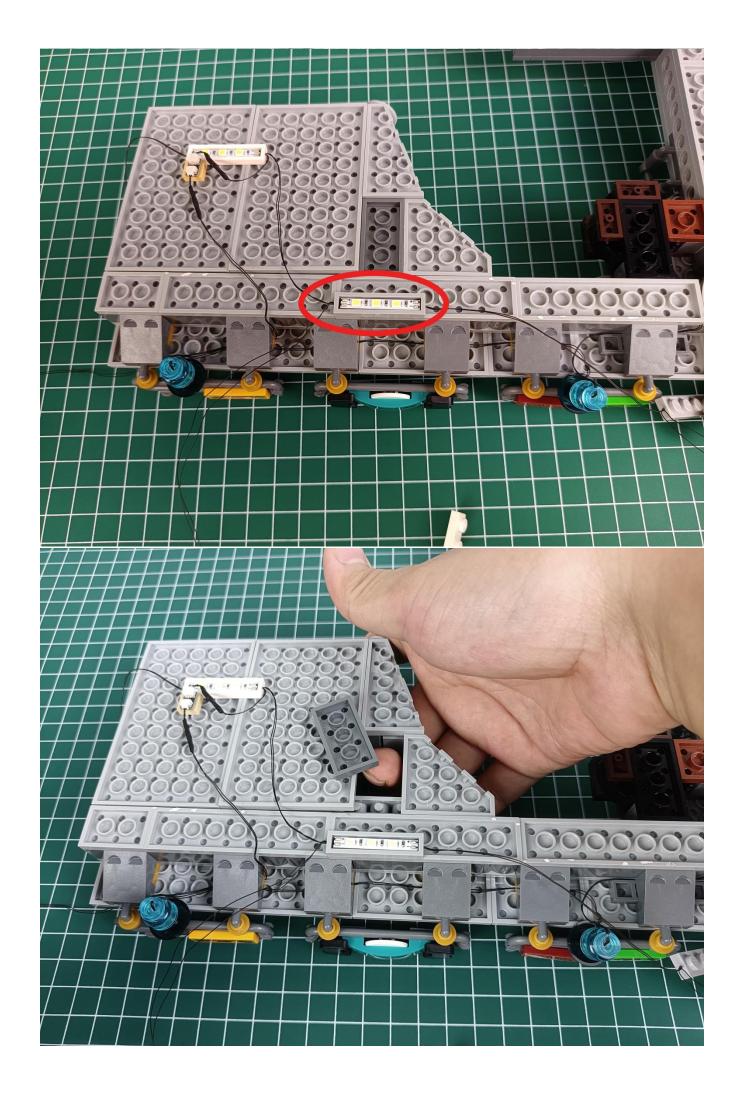

**Step 2: Installation** 

### start installation:

Complete install and plug in the power to try it.

Above creative ideas and instructions are provide by our designers.

But we treasure your suggestions or opinions on below.

- 1. Parts materials, product quality, others about our company?
- 2. Installation instructions of this product and the difficulty during install?
- 3. If you encounter any problems during using our product, please contact us in time.