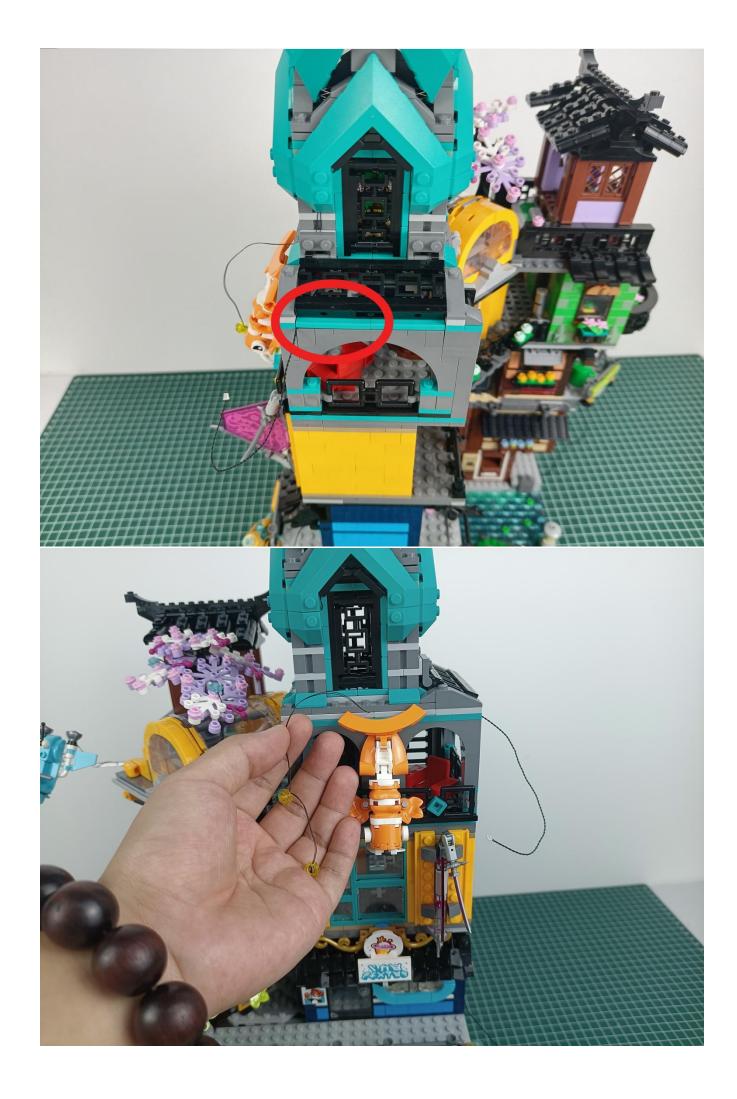

#### **Attention:**

Please be careful when installing since the lamp thread is slender. Cannot be pressed against the raised position of the building block. It should pass along the gap, otherwise the lamp wire will be pinched.

**Step 2: Installation** 

### start installation:

Complete install and plug in the power to try it.

Above creative ideas and instructions are provide by our designers.

But we treasure your suggestions or opinions on below.

- 1. Parts materials, product quality, others about our company?
- 2. Installation instructions of this product and the difficulty during install?
- 3. If you encounter any problems during using our product, please contact us in time.