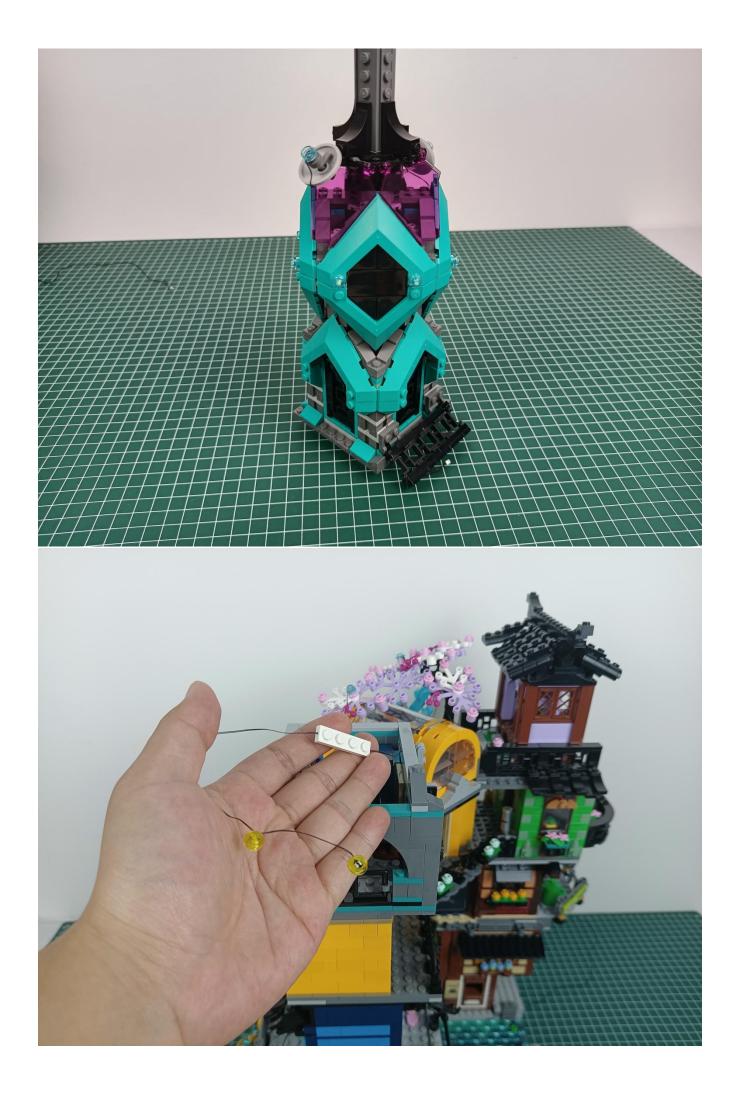

#### **Attention:**

Please be careful when installing since the lamp thread is slender. Cannot be pressed against the raised position of the building block. It should pass along the gap, otherwise the lamp wire will be pinched.

**Step 2: Installation** 

### start installation:

Complete install and plug in the power to try it.

Above creative ideas and instructions are provide by our designers.

But we treasure your suggestions or opinions on below.

- 1. Parts materials, product quality, others about our company?
- 2. Installation instructions of this product and the difficulty during install?
- 3. If you encounter any problems during using our product, please contact us in time.