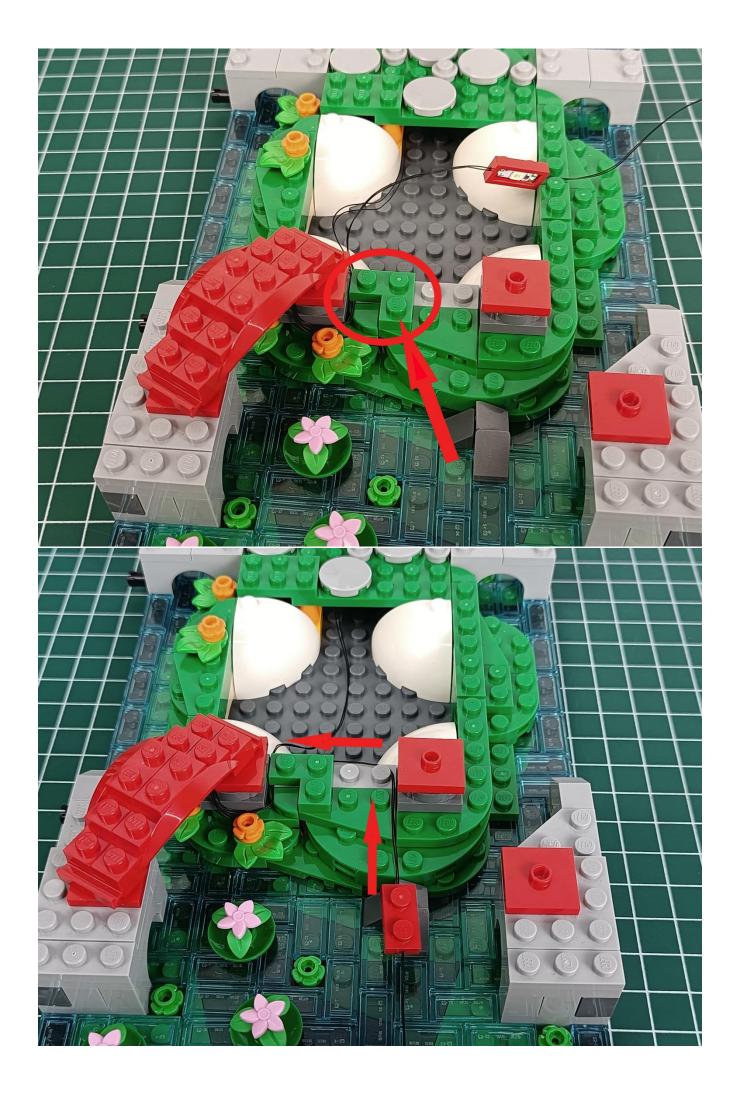

#### **Attention:**

Please be careful when installing since the lamp thread is slender. Cannot be pressed against the raised position of the building block. It should pass along the gap, otherwise the lamp wire will be pinched.

**Step 2: Installation** 

### start installation:

Complete install and plug in the power to try it.

Above creative ideas and instructions are provide by our designers.

But we treasure your suggestions or opinions on below.

- 1. Parts materials, product quality, others about our company?
- 2. Installation instructions of this product and the difficulty during install?
- 3. If you encounter any problems during using our product, please contact us in time.