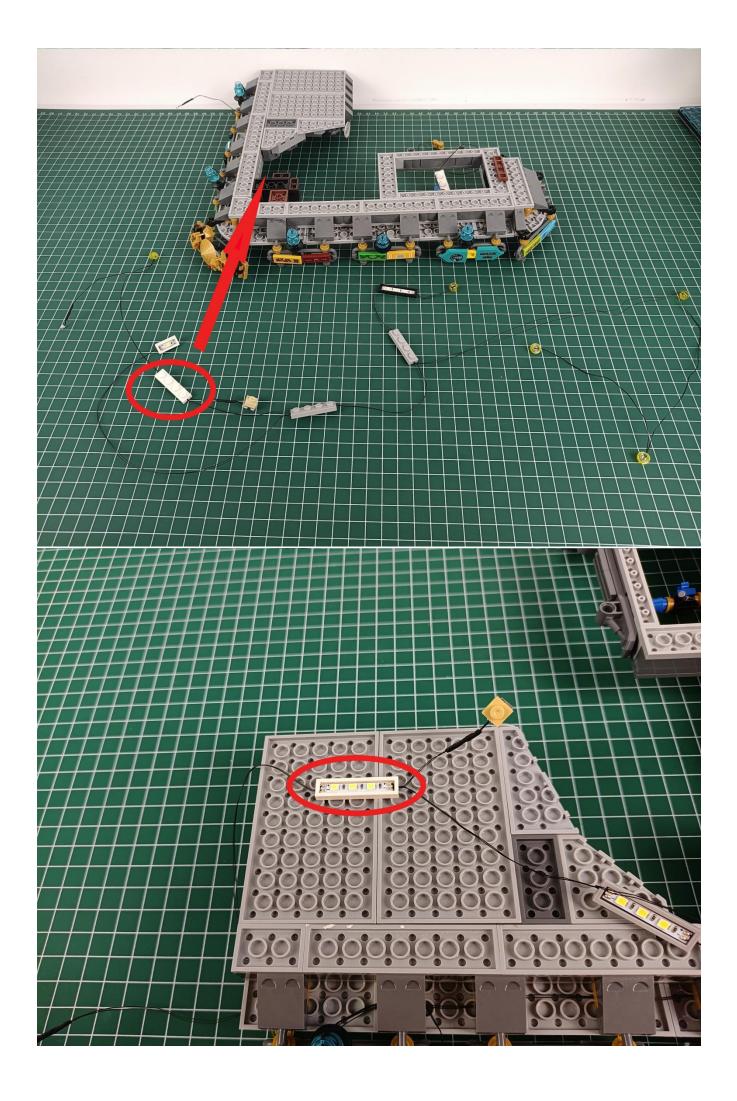

#### **Attention:**

Please be careful when installing since the lamp thread is slender. Cannot be pressed against the raised position of the building block. It should pass along the gap, otherwise the lamp wire will be pinched.

**Step 2: Installation** 

### start installation:

Complete install and plug in the power to try it.

Above creative ideas and instructions are provide by our designers.

But we treasure your suggestions or opinions on below.

- 1. Parts materials, product quality, others about our company?
- 2. Installation instructions of this product and the difficulty during install?
- 3. If you encounter any problems during using our product, please contact us in time.