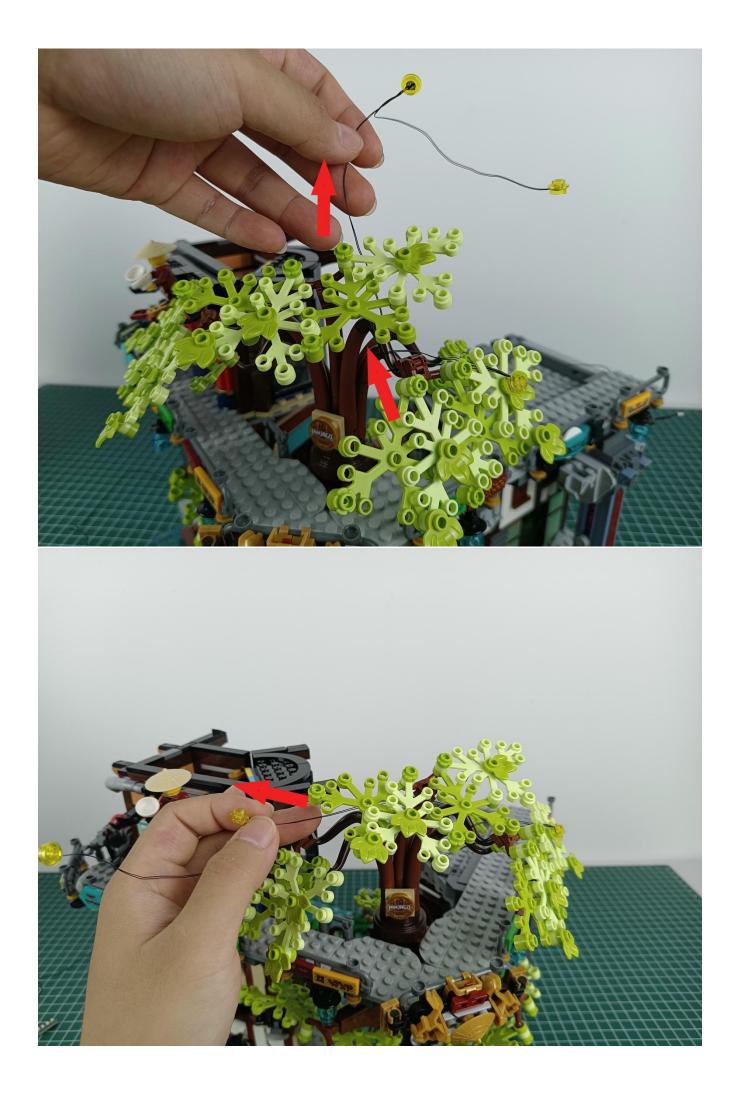

#### **Attention:**

Please be careful when installing since the lamp thread is slender. Cannot be pressed against the raised position of the building block. It should pass along the gap, otherwise the lamp wire will be pinched.