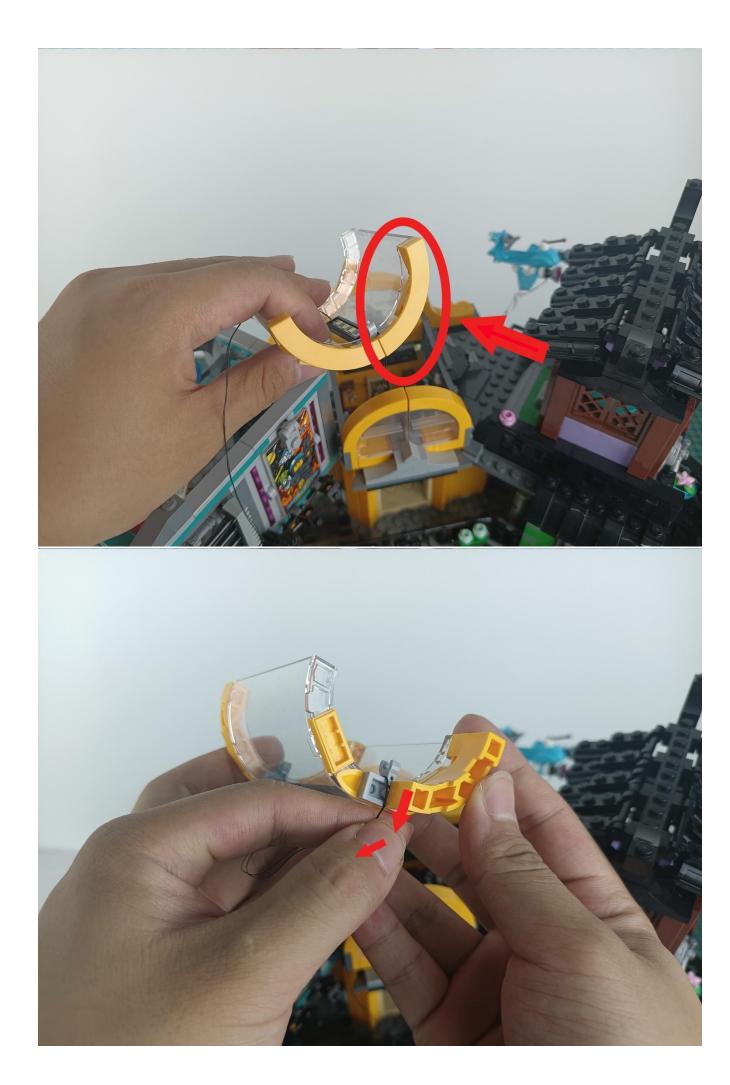

#### **Attention:**

Please be careful when installing since the lamp thread is slender. Cannot be pressed against the raised position of the building block. It should pass along the gap, otherwise the lamp wire will be pinched.

**Step 2: Installation** 

### start installation:

Complete install and plug in the power to try it.

Above creative ideas and instructions are provide by our designers.

But we treasure your suggestions or opinions on below.

- 1. Parts materials, product quality, others about our company?
- 2. Installation instructions of this product and the difficulty during install?
- 3. If you encounter any problems during using our product, please contact us in time.