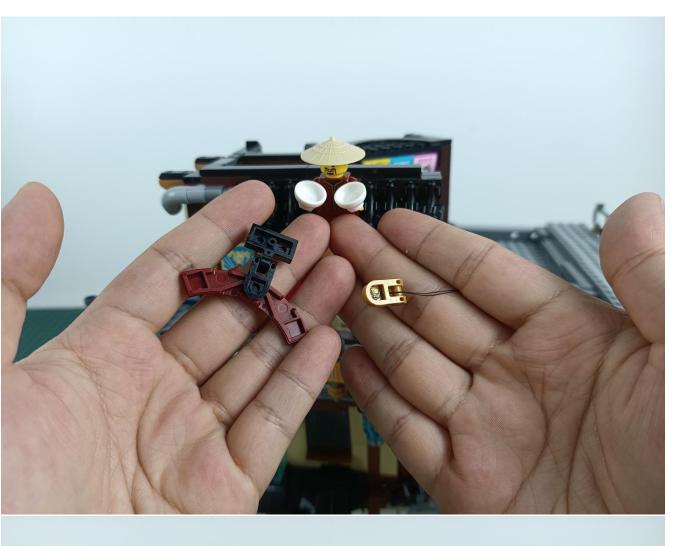

#### **Attention:**

Please be careful when installing since the lamp thread is slender. Cannot be pressed against the raised position of the building block. It should pass along the gap, otherwise the lamp wire will be pinched.

### start installation:

Complete install and plug in the power to try it.

Above creative ideas and instructions are provide by our designers.

But we treasure your suggestions or opinions on below.

- 1. Parts materials, product quality, others about our company?
- 2. Installation instructions of this product and the difficulty during install?
- 3. If you encounter any problems during using our product, please contact us in time.