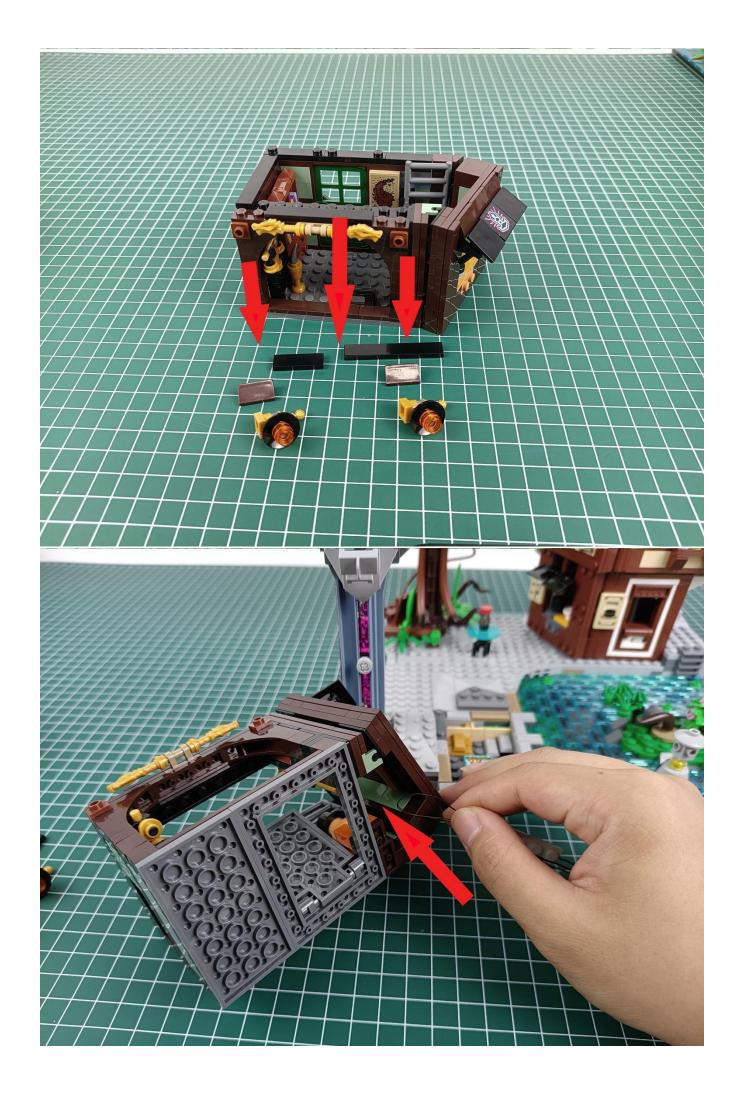

**Step 2: Installation** 

### start installation:

Complete install and plug in the power to try it.

Above creative ideas and instructions are provide by our designers.

But we treasure your suggestions or opinions on below.

- 1. Parts materials, product quality, others about our company?
- 2. Installation instructions of this product and the difficulty during install?
- 3. If you encounter any problems during using our product, please contact us in time.