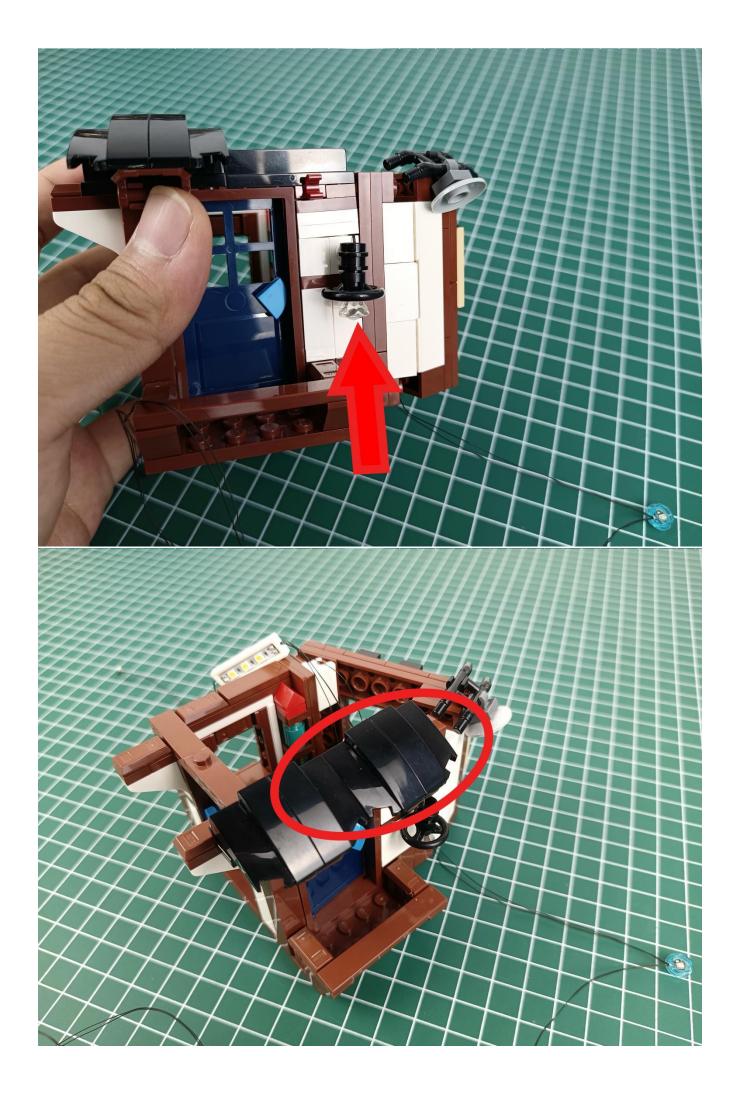

#### **Attention:**

Please be careful when installing since the lamp thread is slender. Cannot be pressed against the raised position of the building block. It should pass along the gap, otherwise the lamp wire will be pinched.