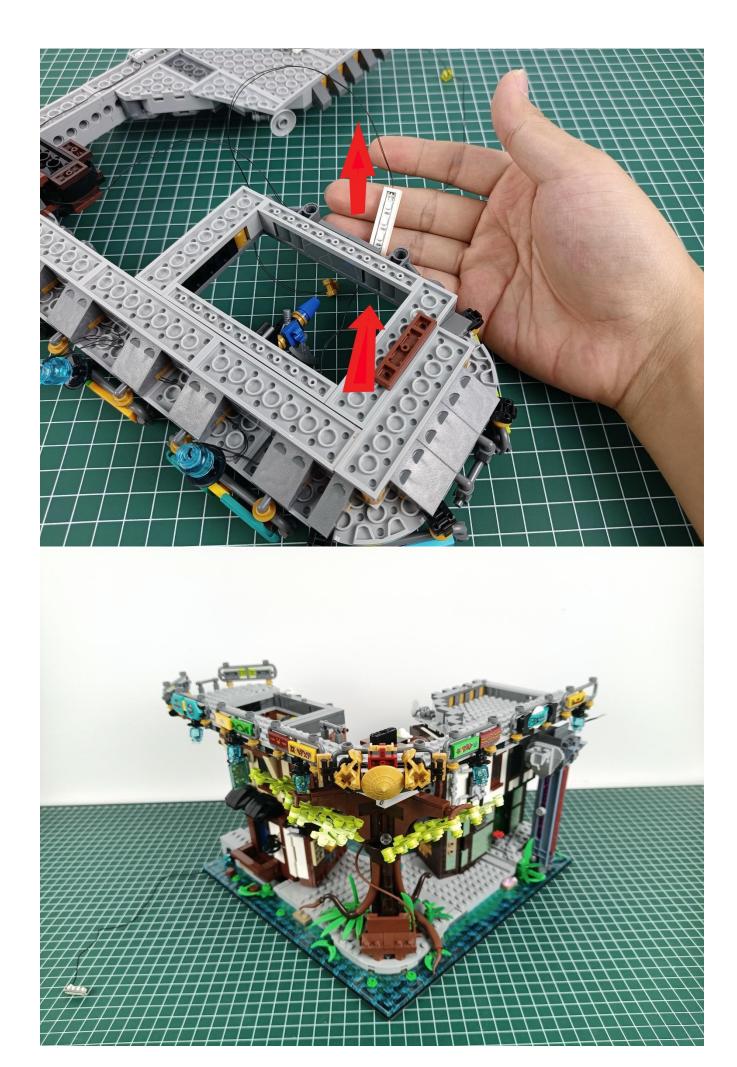

#### **Attention:**

Please be careful when installing since the lamp thread is slender. Cannot be pressed against the raised position of the building block. It should pass along the gap, otherwise the lamp wire will be pinched.

**Step 2: Installation** 

### start installation:

Complete install and plug in the power to try it.

Above creative ideas and instructions are provide by our designers.

But we treasure your suggestions or opinions on below.

- 1. Parts materials, product quality, others about our company?
- 2. Installation instructions of this product and the difficulty during install?
- 3. If you encounter any problems during using our product, please contact us in time.