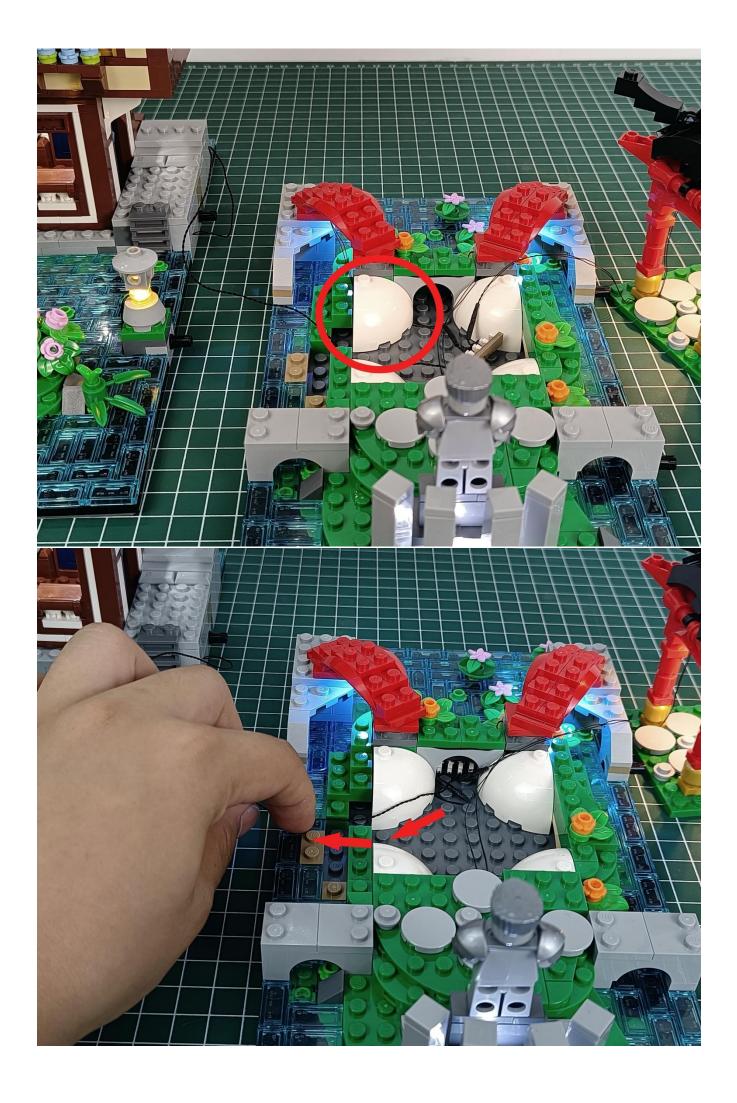

#### **Attention:**

Please be careful when installing since the lamp thread is slender. Cannot be pressed against the raised position of the building block. It should pass along the gap, otherwise the lamp wire will be pinched.

**Step 2: Installation** 

### start installation:

Complete install and plug in the power to try it.

Above creative ideas and instructions are provide by our designers.

But we treasure your suggestions or opinions on below.

- 1. Parts materials, product quality, others about our company?
- 2. Installation instructions of this product and the difficulty during install?
- 3. If you encounter any problems during using our product, please contact us in time.