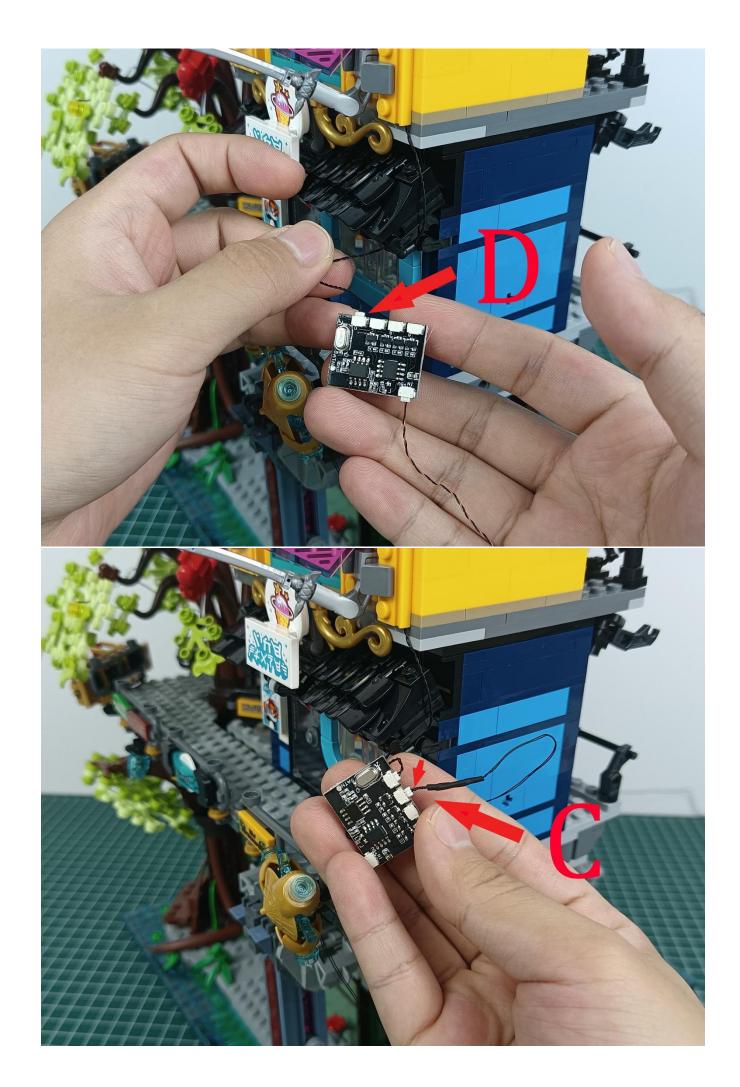

Install the battery, pay attention to the positive and negative poles.

Connect the USB power cord to the battery box.

Take out the 4 expansion boards from the No. 5 bag.

Please pay more attention and carefully using the connector for it is small. The "="of the 2P interface is aligned with the "=" of the expansion board. The "=" on the expansion board refers to the two outside solder joints, not the two metal pins inside the jack.

Tear off the seal on the expansion board and connect it to the port of the USB power cord.

Take out pack No.1 lighting kit.

Connect them to the expansion board.

Turn on the power and test the lighting. If there is any abnormality, please contact us in time.

If there is no abnormality, unplug the lights and leave the expansion board on the USB power cord, Put the lighting back into the original bag, and test the lighting of other bags in the same way.