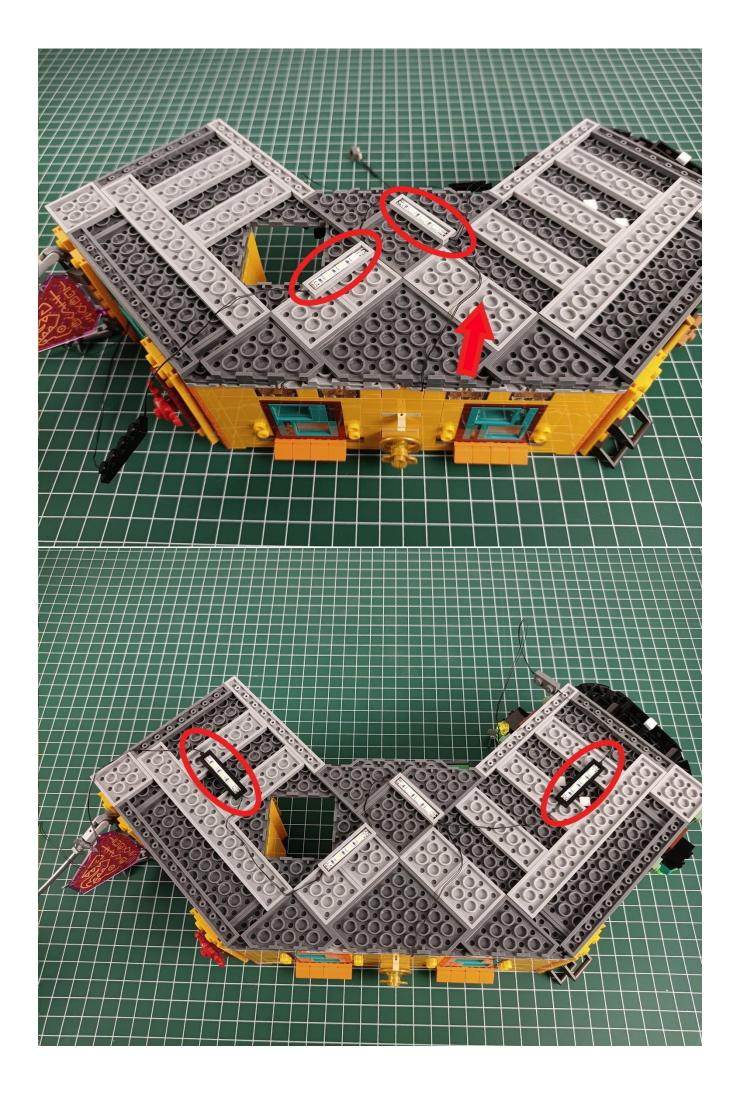

#### **Attention:**

Please be careful when installing since the lamp thread is slender. Cannot be pressed against the raised position of the building block. It should pass along the gap, otherwise the lamp wire will be pinched.

**Step 2: Installation** 

### start installation:

Complete install and plug in the power to try it.

Above creative ideas and instructions are provide by our designers.

But we treasure your suggestions or opinions on below.

- 1. Parts materials, product quality, others about our company?
- 2. Installation instructions of this product and the difficulty during install?
- 3. If you encounter any problems during using our product, please contact us in time.