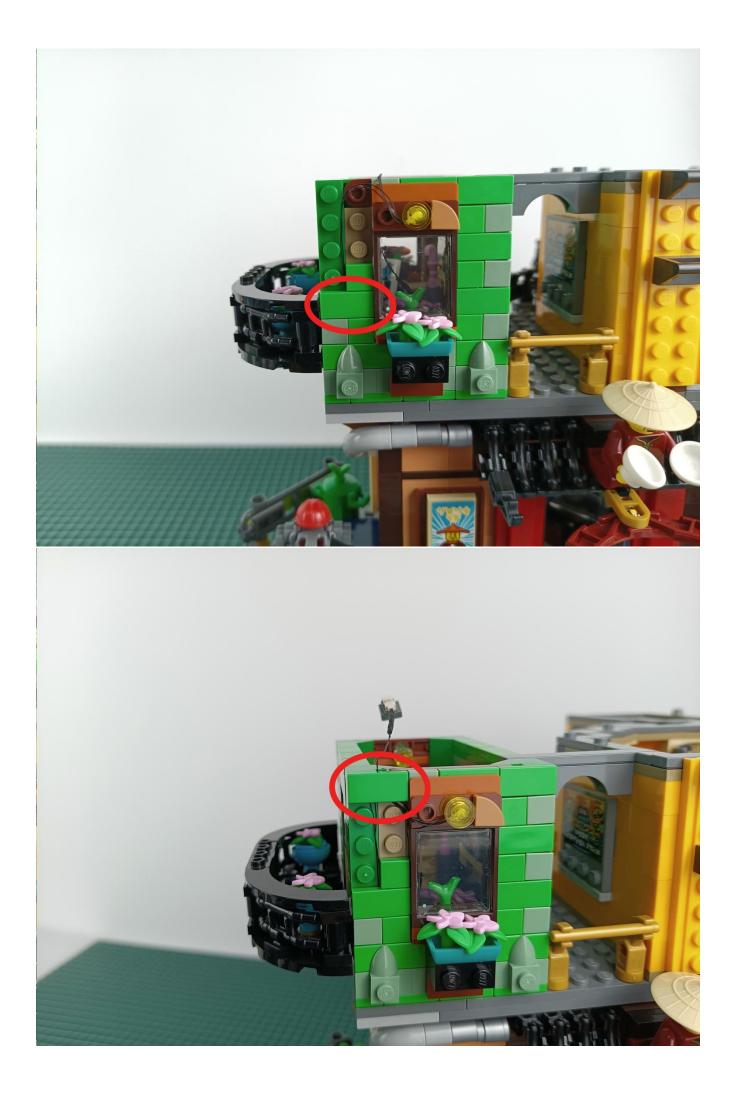

#### **Attention:**

Please be careful when installing since the lamp thread is slender. Cannot be pressed against the raised position of the building block. It should pass along the gap, otherwise the lamp wire will be pinched.