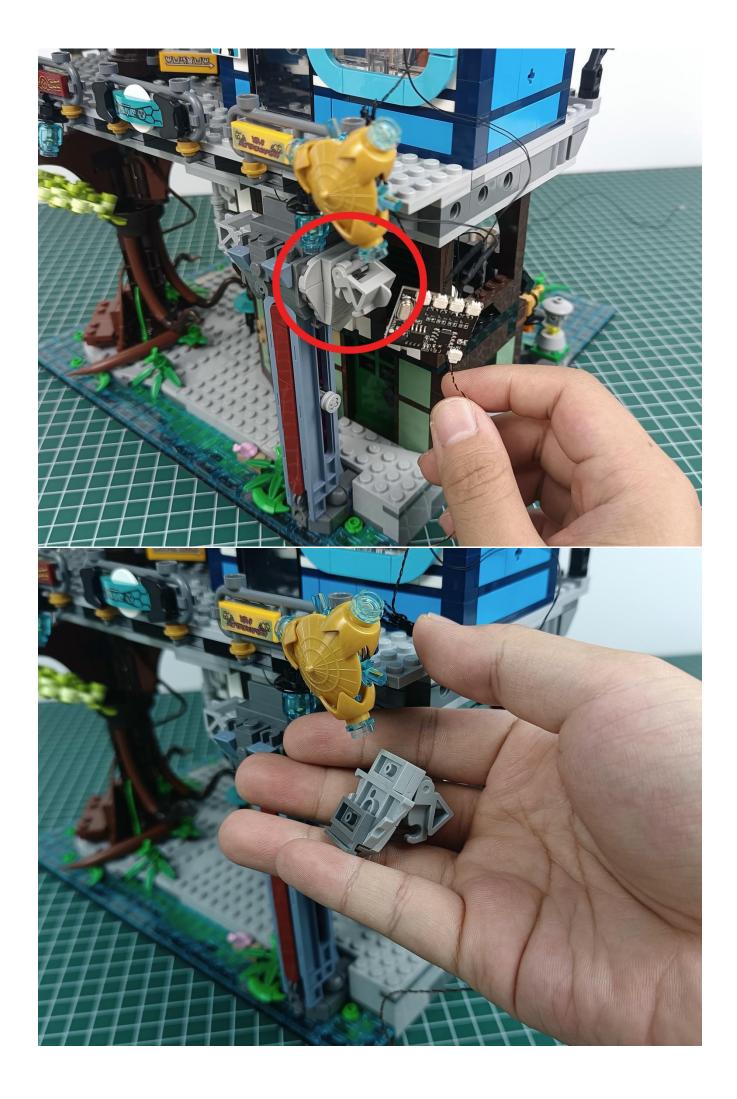

#### **Attention:**

Please be careful when installing since the lamp thread is slender. Cannot be pressed against the raised position of the building block. It should pass along the gap, otherwise the lamp wire will be pinched.

### start installation:

Complete install and plug in the power to try it.

Above creative ideas and instructions are provide by our designers.

But we treasure your suggestions or opinions on below.

- 1. Parts materials, product quality, others about our company?
- 2. Installation instructions of this product and the difficulty during install?
- 3. If you encounter any problems during using our product, please contact us in time.