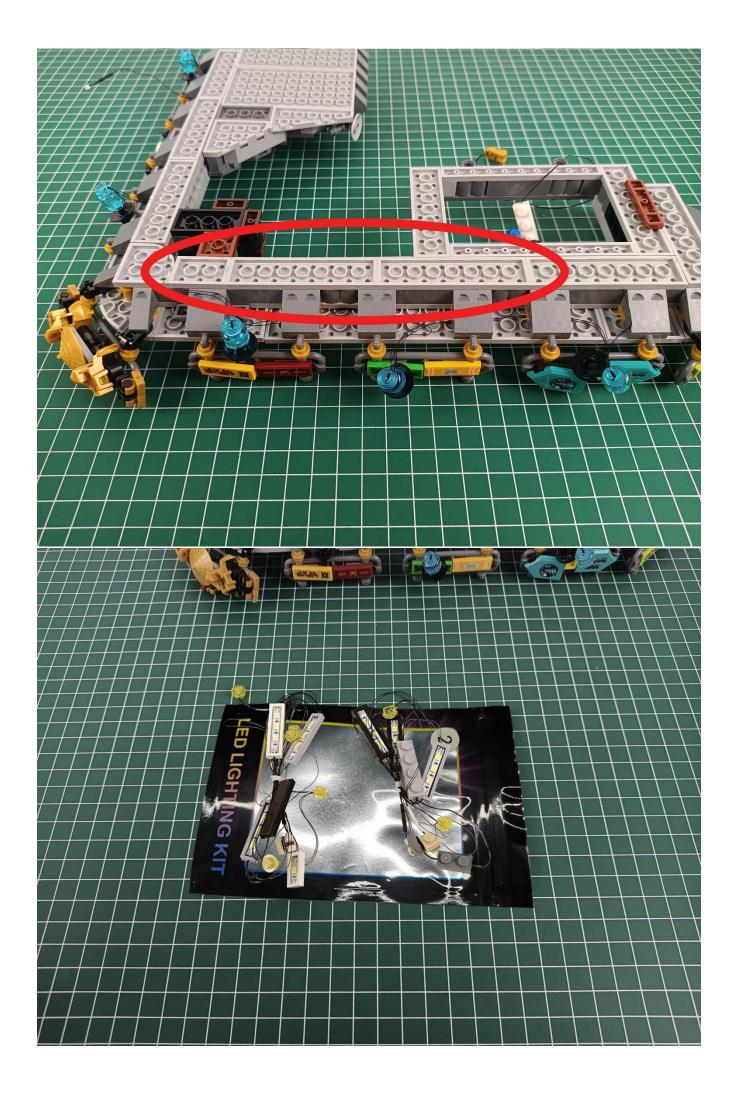

**Step 2: Installation** 

### start installation:

Complete install and plug in the power to try it.

Above creative ideas and instructions are provide by our designers.

But we treasure your suggestions or opinions on below.

- 1. Parts materials, product quality, others about our company?
- 2. Installation instructions of this product and the difficulty during install?
- 3. If you encounter any problems during using our product, please contact us in time.