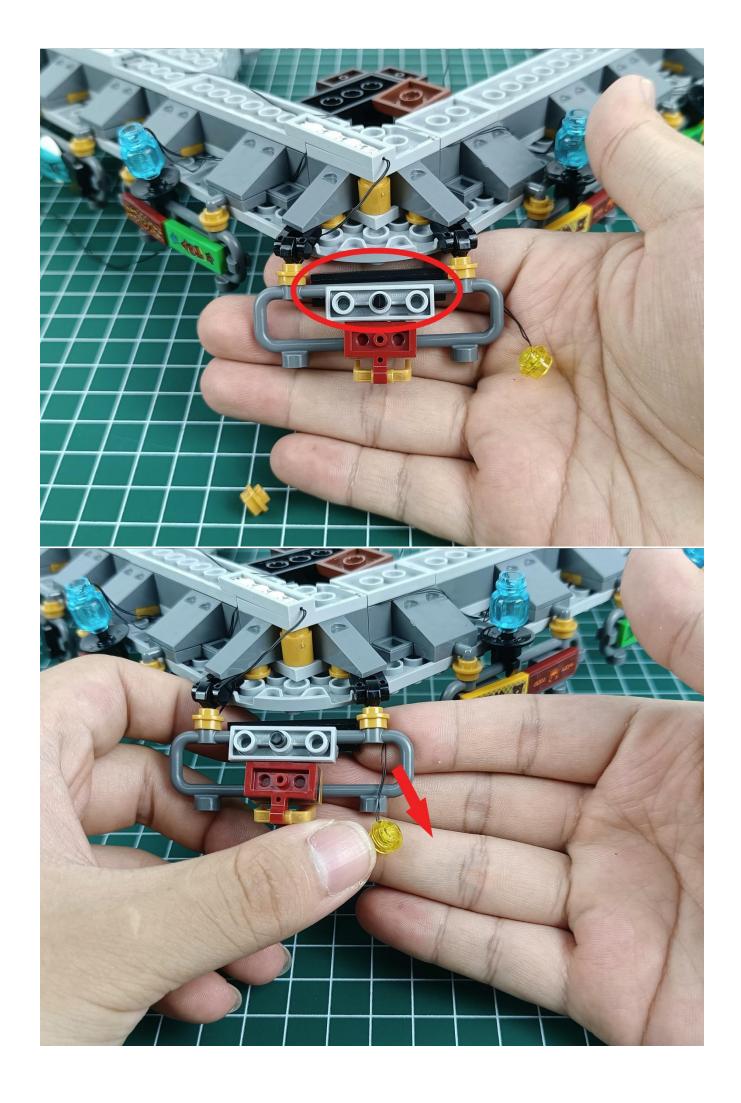

#### **Attention:**

Please be careful when installing since the lamp thread is slender. Cannot be pressed against the raised position of the building block. It should pass along the gap, otherwise the lamp wire will be pinched.