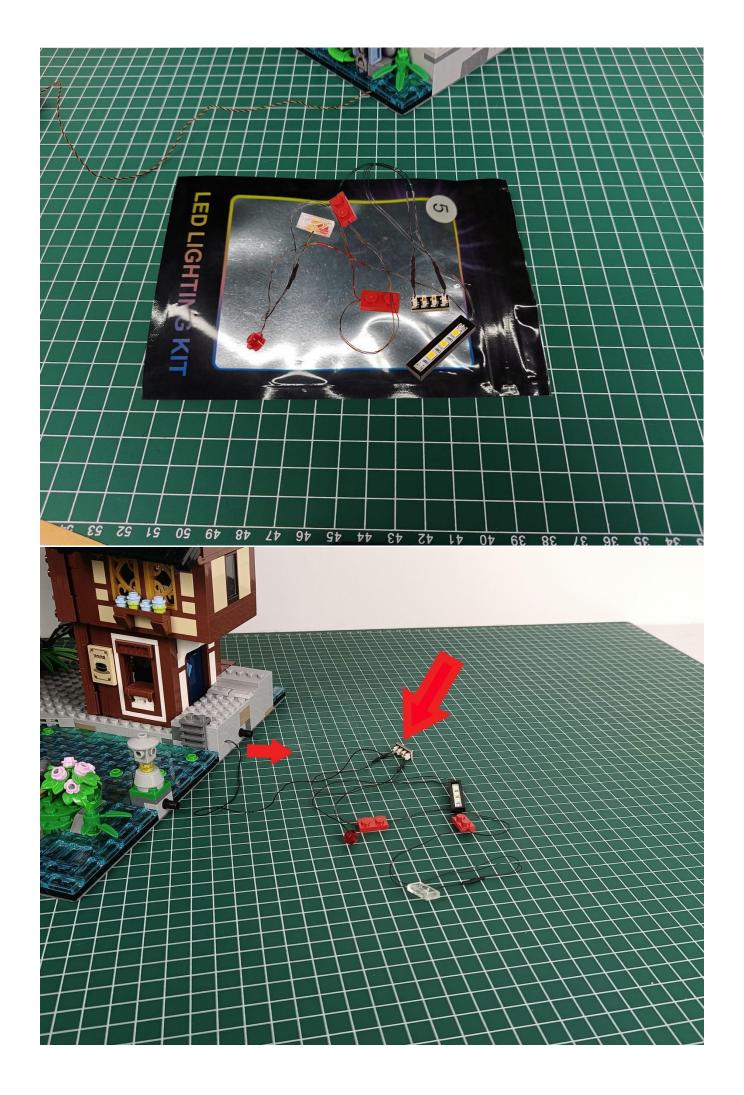

#### USB connectors to connect devices

This item have totally 7 packs included (one is a freebie battery box, not included battery).

Take out the accessories in the No. 6 bag (the parts used in this article are all samples, which are slightly different from the finished product, please forgive me).

Install the battery, pay attention to the positive and negative poles.

Connect the USB power cord to the battery box.

Take out the 4 expansion boards from the No. 5 bag.

Please pay more attention and carefully using the connector for it is small. The "="of the 2P interface is aligned with the "=" of the expansion board. The "=" on the expansion board refers to the two outside solder joints, not the two metal pins inside the jack.

Tear off the seal on the expansion board and connect it to the port of the USB power cord.

Take out pack No.1 lighting kit.

Connect them to the expansion board.

Turn on the power and test the lighting. If there is any abnormality, please contact us in time.