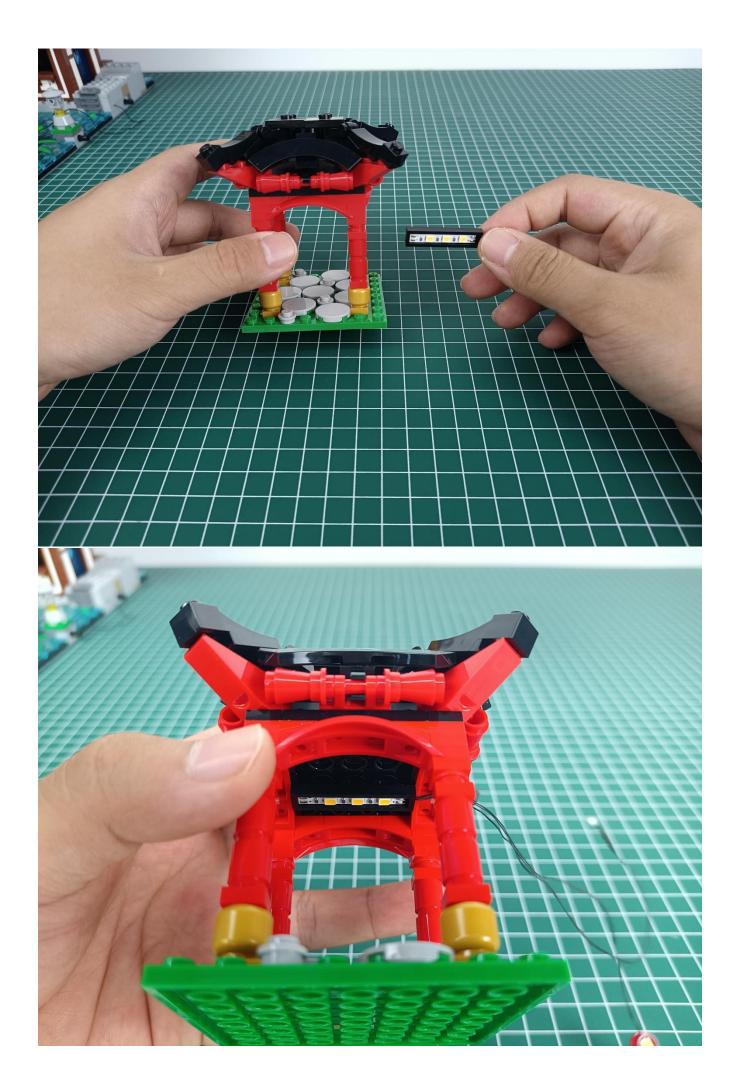

#### **Attention:**

Please be careful when installing since the lamp thread is slender. Cannot be pressed against the raised position of the building block. It should pass along the gap, otherwise the lamp wire will be pinched.

**Step 2: Installation** 

### start installation:

Complete install and plug in the power to try it.

Above creative ideas and instructions are provide by our designers.

But we treasure your suggestions or opinions on below.

- 1. Parts materials, product quality, others about our company?
- 2. Installation instructions of this product and the difficulty during install?
- 3. If you encounter any problems during using our product, please contact us in time.