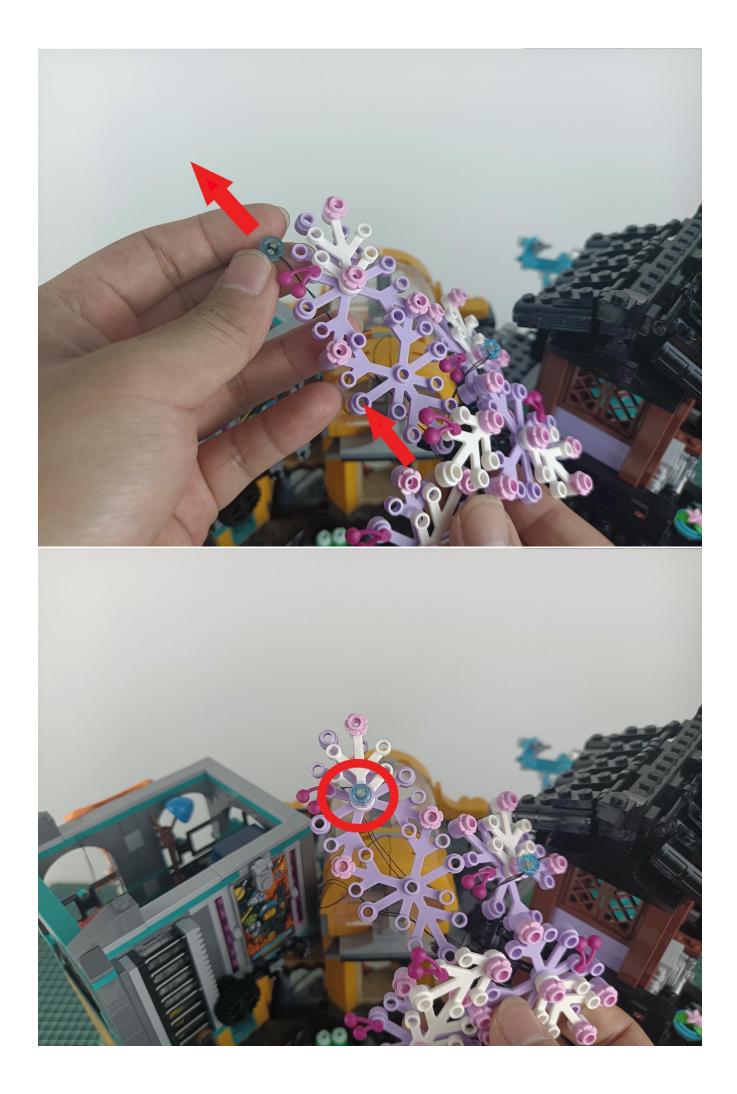

#### **Attention:**

Please be careful when installing since the lamp thread is slender. Cannot be pressed against the raised position of the building block. It should pass along the gap, otherwise the lamp wire will be pinched.

**Step 2: Installation** 

### start installation:

Complete install and plug in the power to try it.

Above creative ideas and instructions are provide by our designers.

But we treasure your suggestions or opinions on below.

- 1. Parts materials, product quality, others about our company?
- 2. Installation instructions of this product and the difficulty during install?
- 3. If you encounter any problems during using our product, please contact us in time.