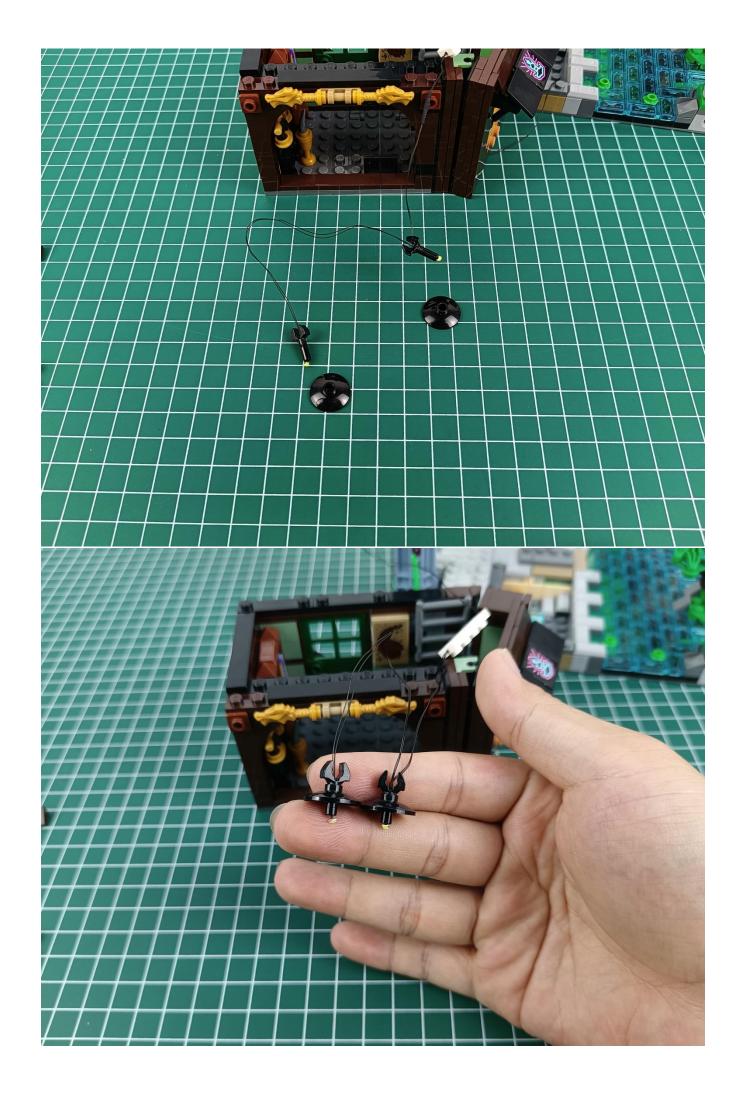

#### **Attention:**

Please be careful when installing since the lamp thread is slender. Cannot be pressed against the raised position of the building block. It should pass along the gap, otherwise the lamp wire will be pinched.

**Step 2: Installation** 

### start installation:

Complete install and plug in the power to try it.

Above creative ideas and instructions are provide by our designers.

But we treasure your suggestions or opinions on below.

- 1. Parts materials, product quality, others about our company?
- 2. Installation instructions of this product and the difficulty during install?
- 3. If you encounter any problems during using our product, please contact us in time.