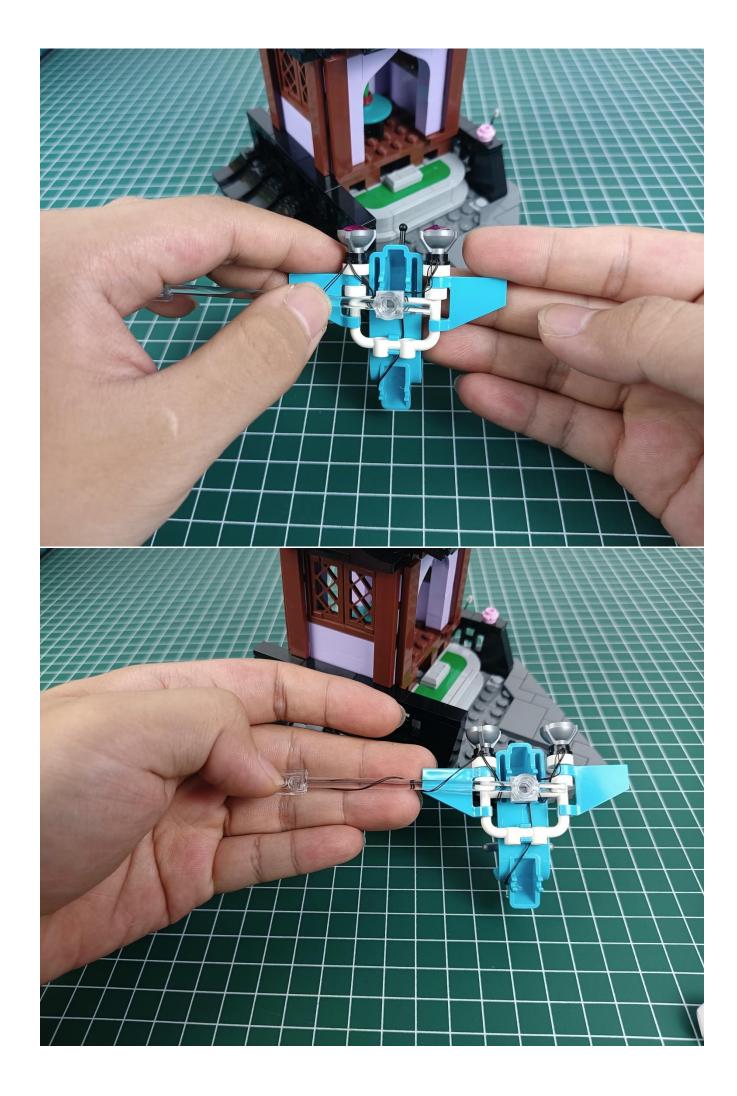

#### **Attention:**

Please be careful when installing since the lamp thread is slender. Cannot be pressed against the raised position of the building block. It should pass along the gap, otherwise the lamp wire will be pinched.