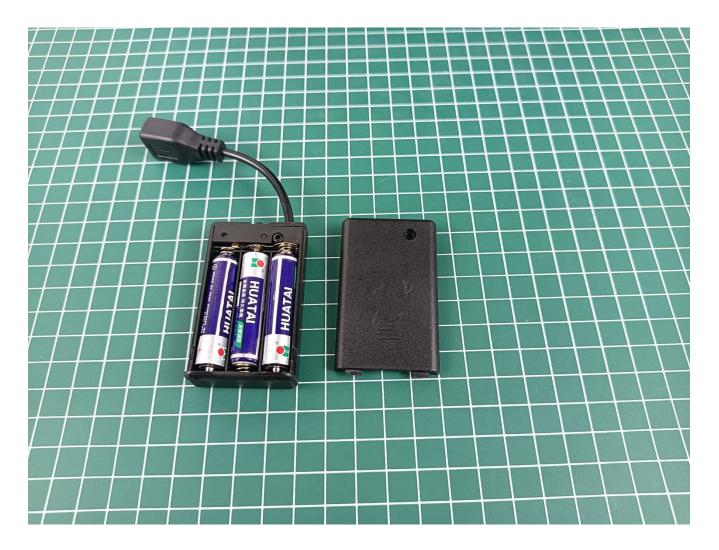

#### USB connectors to connect devices

This item have totally 7 packs included (one is a freebie battery box, not included battery).

Take out the accessories in the No. 6 bag (the parts used in this article are all samples, which are slightly different from the finished product, please forgive me).

Install the battery, pay attention to the positive and negative poles.

Connect the USB power cord to the battery box.

Take out the 4 expansion boards from the No. 5 bag.

Please pay more attention and carefully using the connector for it is small. The "="of the 2P interface is aligned with the "=" of the expansion board. The "=" on the expansion board refers to the two outside solder joints, not the two metal pins inside the jack.