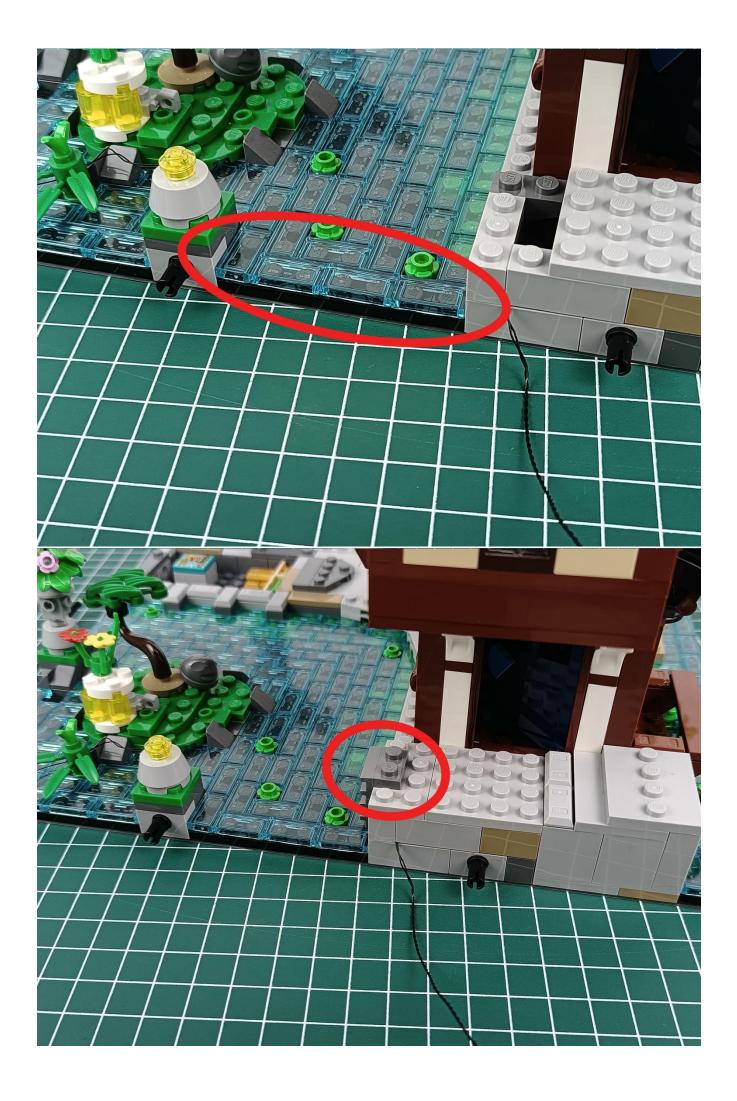

#### **Attention:**

Please be careful when installing since the lamp thread is slender. Cannot be pressed against the raised position of the building block. It should pass along the gap, otherwise the lamp wire will be pinched.