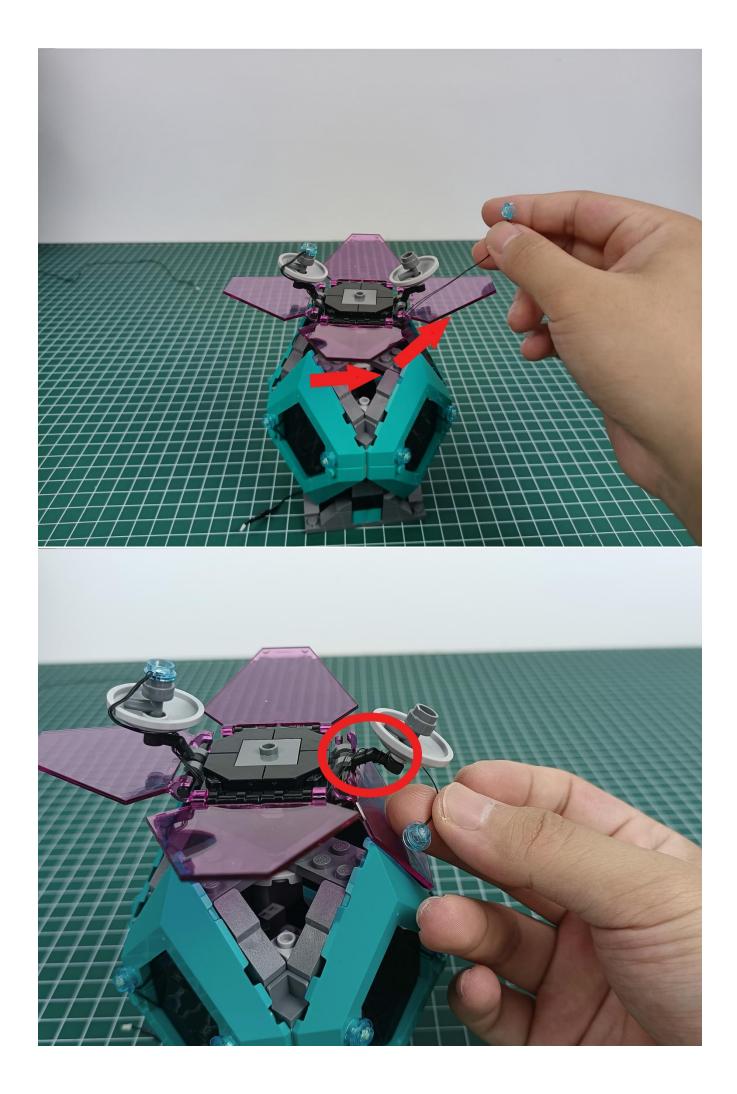

#### **Attention:**

Please be careful when installing since the lamp thread is slender. Cannot be pressed against the raised position of the building block. It should pass along the gap, otherwise the lamp wire will be pinched.