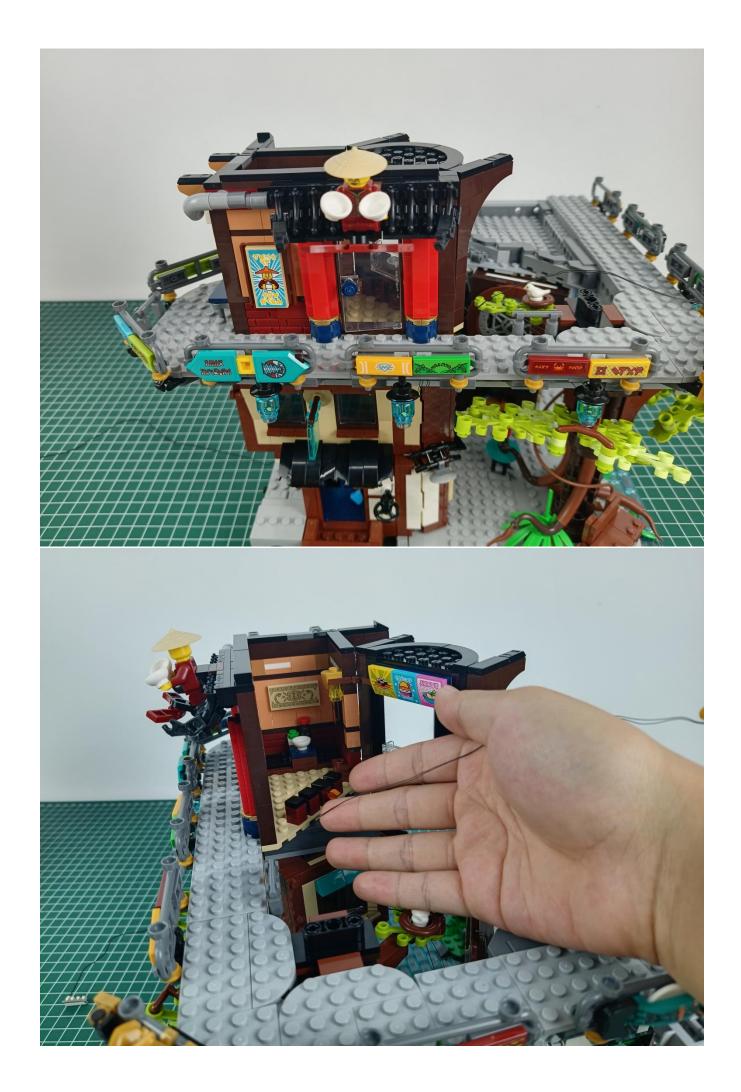

#### **Attention:**

Please be careful when installing since the lamp thread is slender. Cannot be pressed against the raised position of the building block. It should pass along the gap, otherwise the lamp wire will be pinched.

**Step 2: Installation** 

### start installation:

Complete install and plug in the power to try it.

Above creative ideas and instructions are provide by our designers.

But we treasure your suggestions or opinions on below.

- 1. Parts materials, product quality, others about our company?
- 2. Installation instructions of this product and the difficulty during install?
- 3. If you encounter any problems during using our product, please contact us in time.