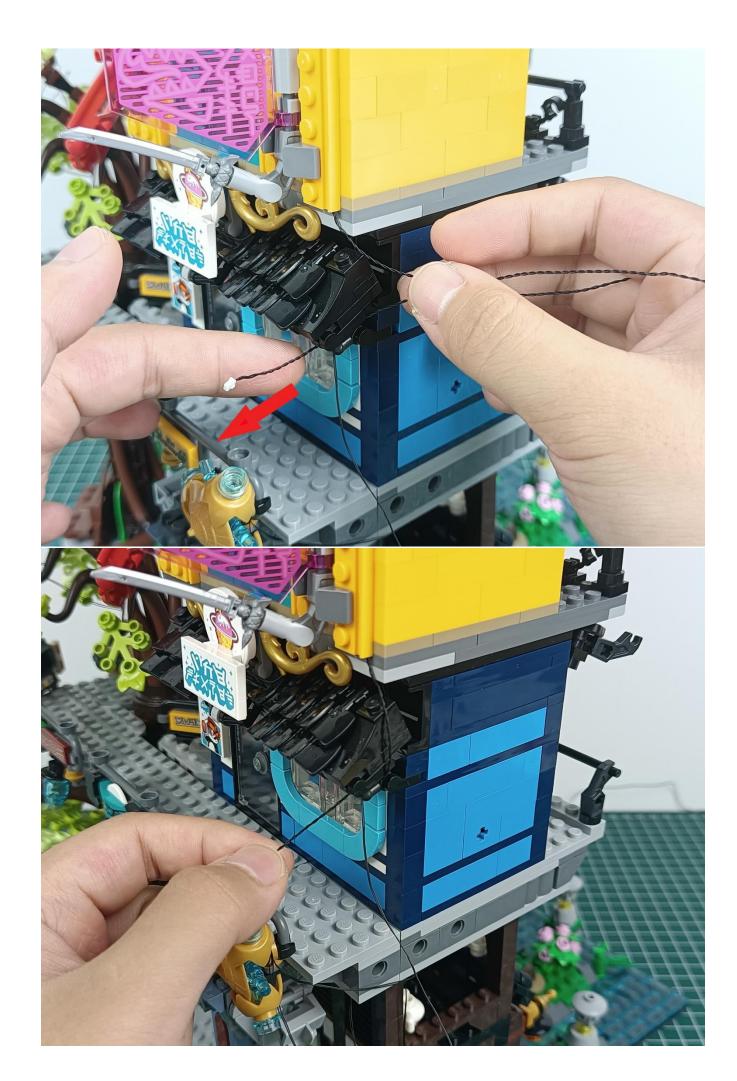

#### **Attention:**

Please be careful when installing since the lamp thread is slender. Cannot be pressed against the raised position of the building block. It should pass along the gap, otherwise the lamp wire will be pinched.