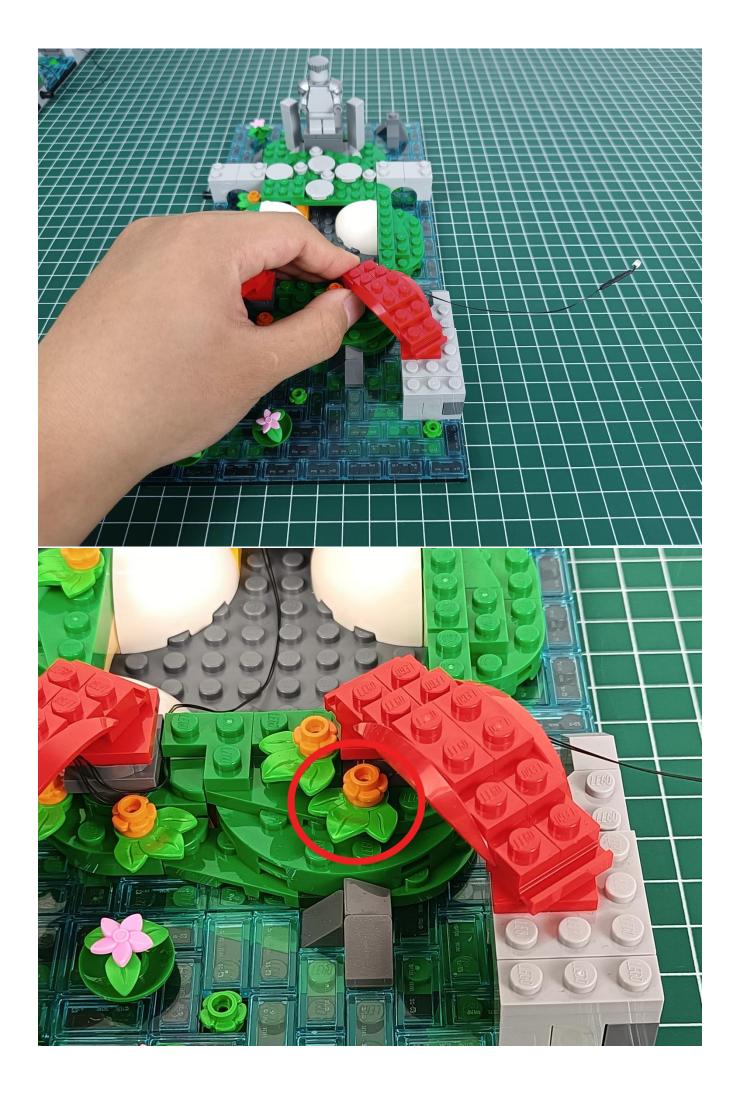

#### **Attention:**

Please be careful when installing since the lamp thread is slender. Cannot be pressed against the raised position of the building block. It should pass along the gap, otherwise the lamp wire will be pinched.

**Step 2: Installation** 

### start installation:

Complete install and plug in the power to try it.

Above creative ideas and instructions are provide by our designers.

But we treasure your suggestions or opinions on below.

- 1. Parts materials, product quality, others about our company?
- 2. Installation instructions of this product and the difficulty during install?
- 3. If you encounter any problems during using our product, please contact us in time.