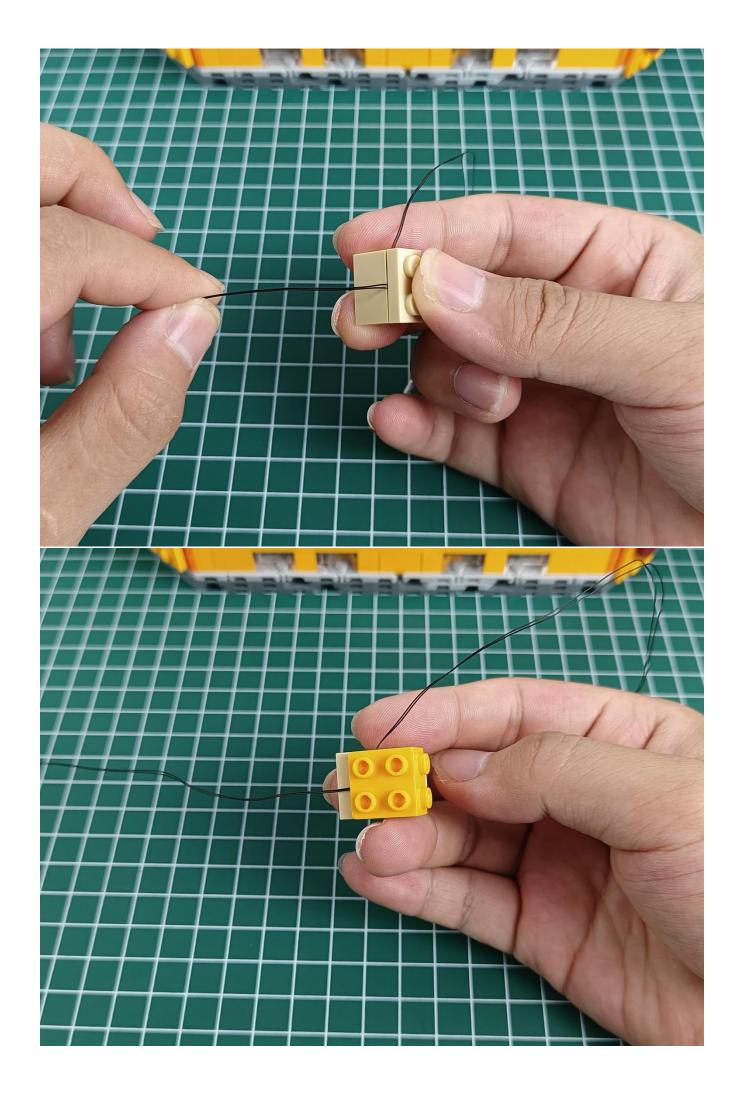

#### **Attention:**

Please be careful when installing since the lamp thread is slender. Cannot be pressed against the raised position of the building block. It should pass along the gap, otherwise the lamp wire will be pinched.