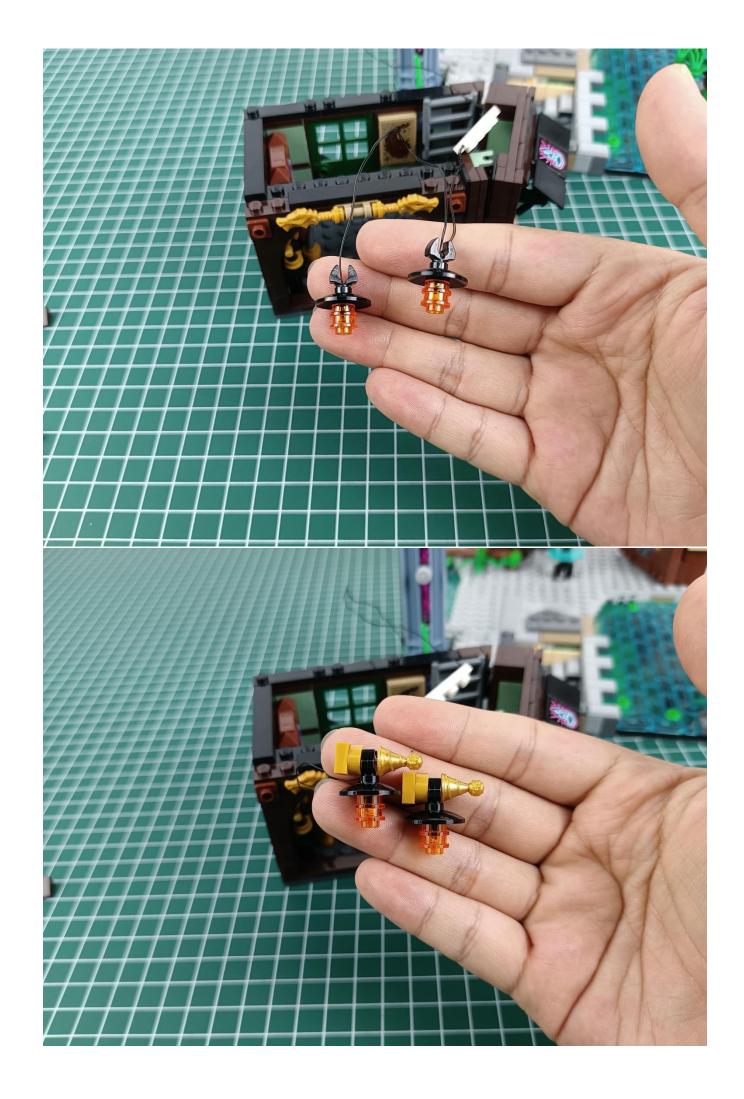

#### **Attention:**

Please be careful when installing since the lamp thread is slender. Cannot be pressed against the raised position of the building block. It should pass along the gap, otherwise the lamp wire will be pinched.

**Step 2: Installation** 

### start installation:

Complete install and plug in the power to try it.

Above creative ideas and instructions are provide by our designers.

But we treasure your suggestions or opinions on below.

- 1. Parts materials, product quality, others about our company?
- 2. Installation instructions of this product and the difficulty during install?
- 3. If you encounter any problems during using our product, please contact us in time.