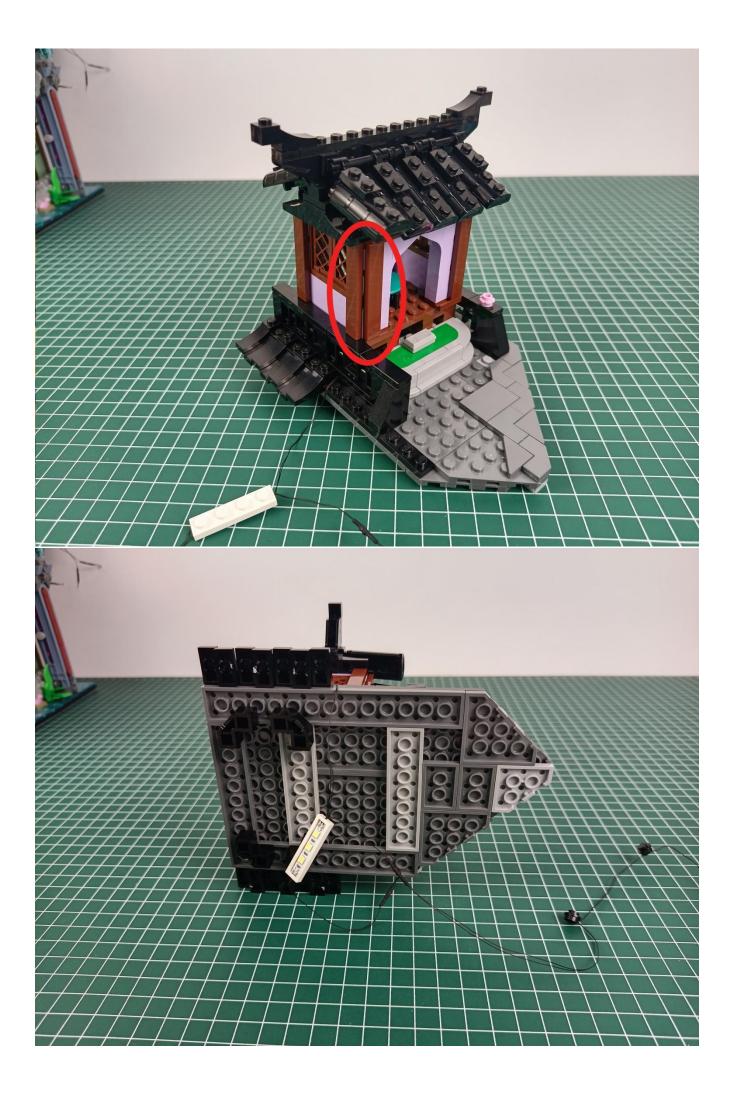

#### **Attention:**

Please be careful when installing since the lamp thread is slender. Cannot be pressed against the raised position of the building block. It should pass along the gap, otherwise the lamp wire will be pinched.

**Step 2: Installation** 

### start installation:

Complete install and plug in the power to try it.

Above creative ideas and instructions are provide by our designers.

But we treasure your suggestions or opinions on below.

- 1. Parts materials, product quality, others about our company?
- 2. Installation instructions of this product and the difficulty during install?
- 3. If you encounter any problems during using our product, please contact us in time.