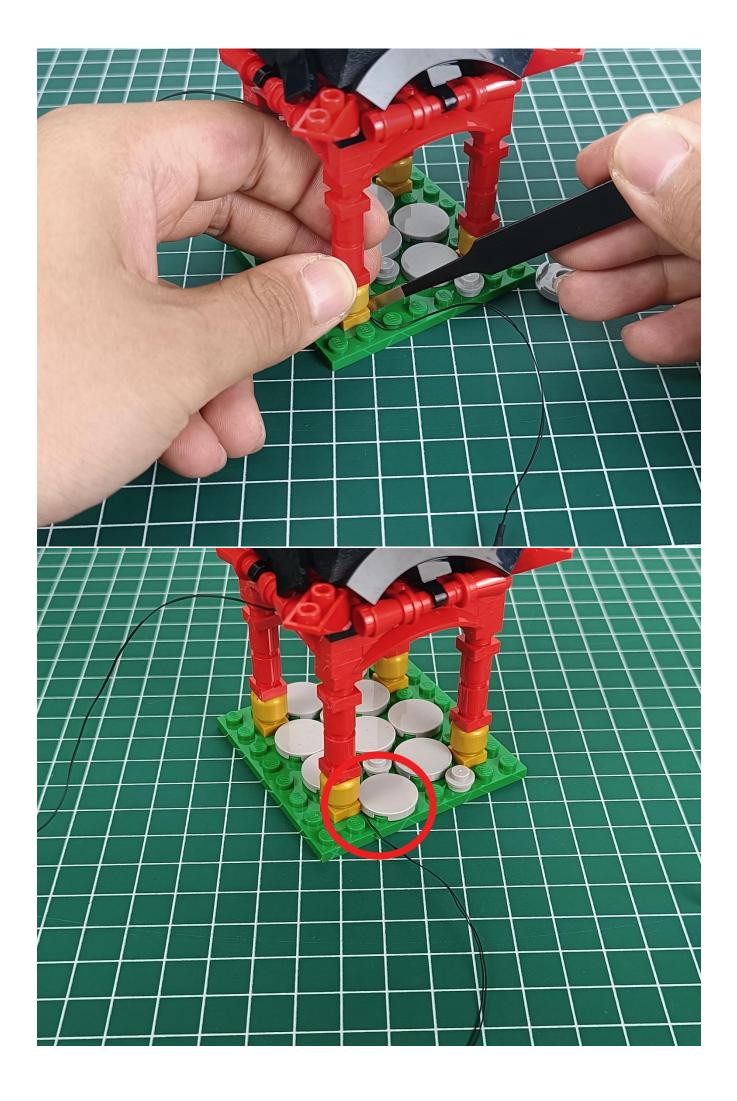

#### **Attention:**

Please be careful when installing since the lamp thread is slender. Cannot be pressed against the raised position of the building block. It should pass along the gap, otherwise the lamp wire will be pinched.

**Step 2: Installation** 

### start installation:

Complete install and plug in the power to try it.

Above creative ideas and instructions are provide by our designers.

But we treasure your suggestions or opinions on below.

- 1. Parts materials, product quality, others about our company?
- 2. Installation instructions of this product and the difficulty during install?
- 3. If you encounter any problems during using our product, please contact us in time.