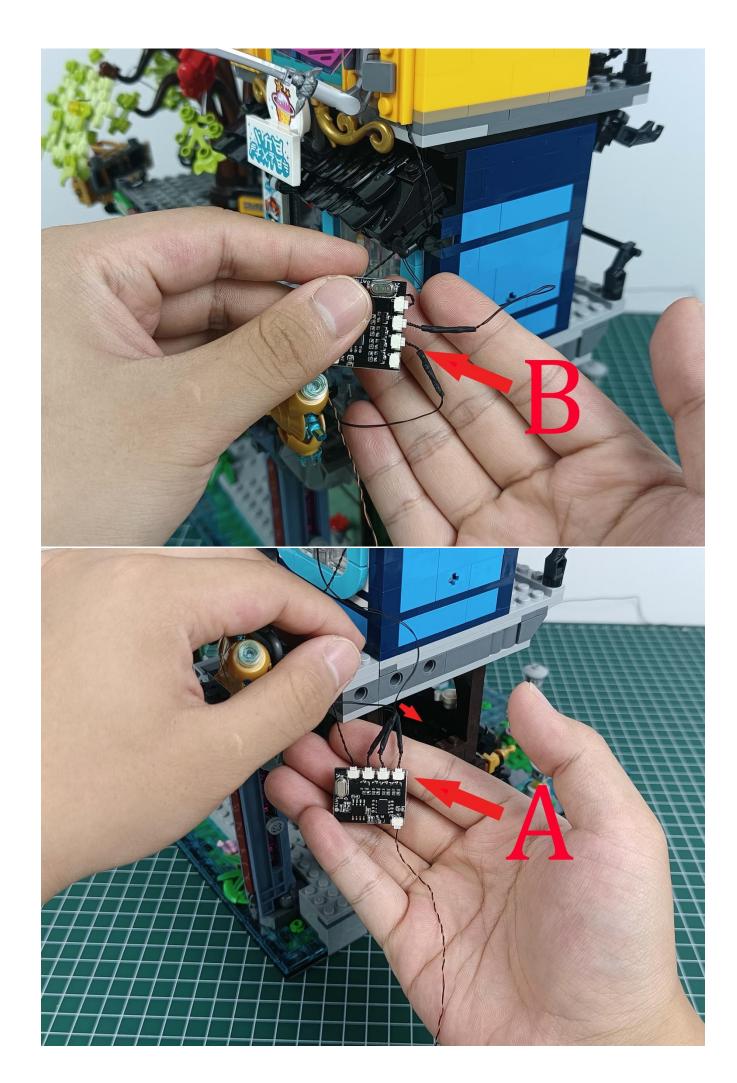

Install the battery, pay attention to the positive and negative poles.

Connect the USB power cord to the battery box.

Take out the 4 expansion boards from the No. 5 bag.

Please pay more attention and carefully using the connector for it is small. The "="of the 2P interface is aligned with the "=" of the expansion board. The "=" on the expansion board refers to the two outside solder joints, not the two metal pins inside the jack.

Tear off the seal on the expansion board and connect it to the port of the USB power cord.

Take out pack No.1 lighting kit.

Connect them to the expansion board.

Turn on the power and test the lighting. If there is any abnormality, please contact us in time.

If there is no abnormality, unplug the lights and leave the expansion board on the USB power cord, Put the lighting back into the original bag, and test the lighting of other bags in the same way.