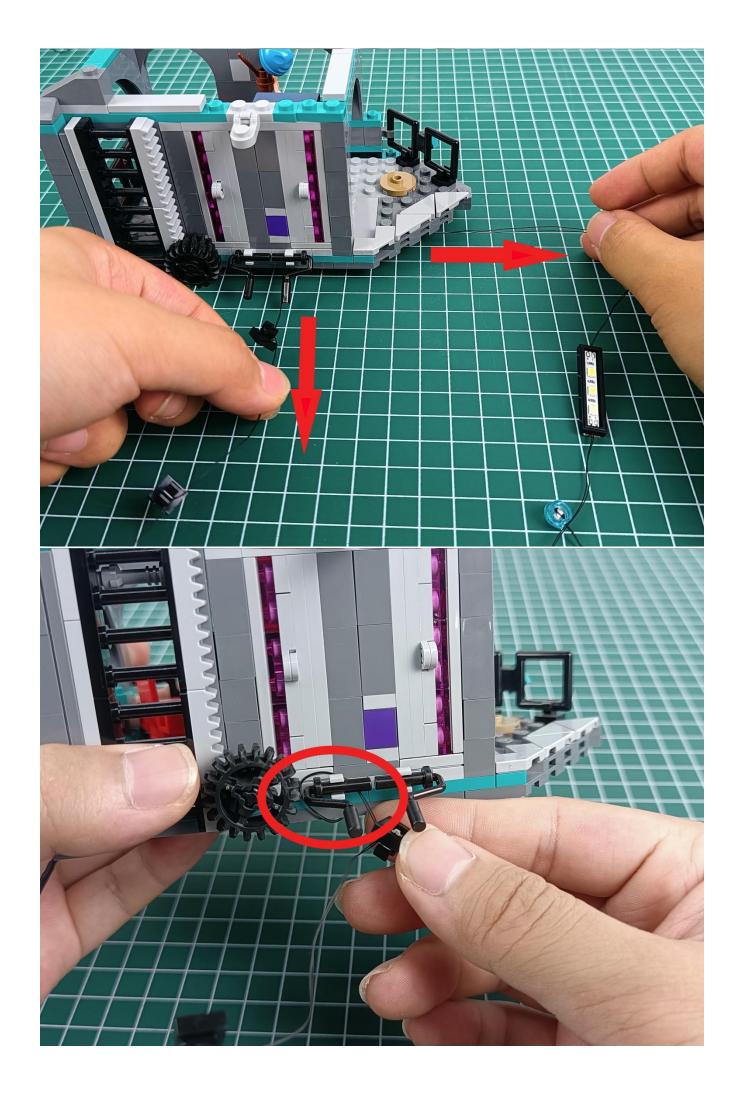

#### **Attention:**

Please be careful when installing since the lamp thread is slender. Cannot be pressed against the raised position of the building block. It should pass along the gap, otherwise the lamp wire will be pinched.

**Step 2: Installation** 

### start installation:

Complete install and plug in the power to try it.

Above creative ideas and instructions are provide by our designers.

But we treasure your suggestions or opinions on below.

- 1. Parts materials, product quality, others about our company?
- 2. Installation instructions of this product and the difficulty during install?
- 3. If you encounter any problems during using our product, please contact us in time.