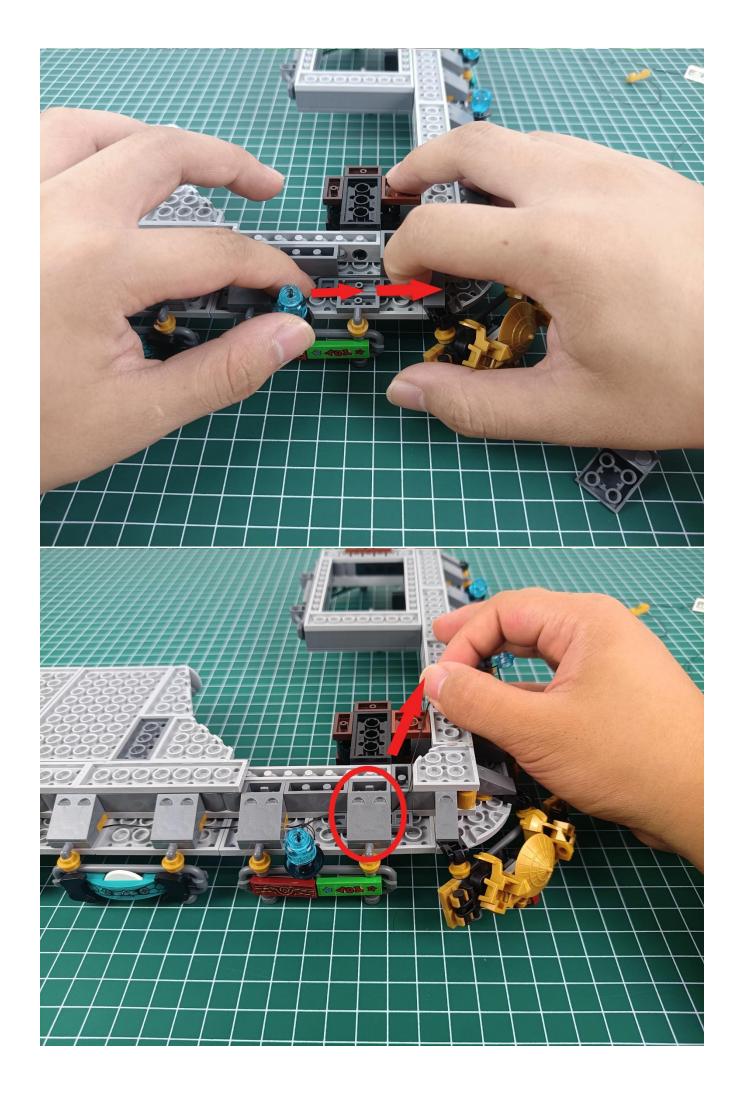

#### **Attention:**

Please be careful when installing since the lamp thread is slender. Cannot be pressed against the raised position of the building block. It should pass along the gap, otherwise the lamp wire will be pinched.

**Step 2: Installation** 

### start installation:

Complete install and plug in the power to try it.

Above creative ideas and instructions are provide by our designers.

But we treasure your suggestions or opinions on below.

- 1. Parts materials, product quality, others about our company?
- 2. Installation instructions of this product and the difficulty during install?
- 3. If you encounter any problems during using our product, please contact us in time.