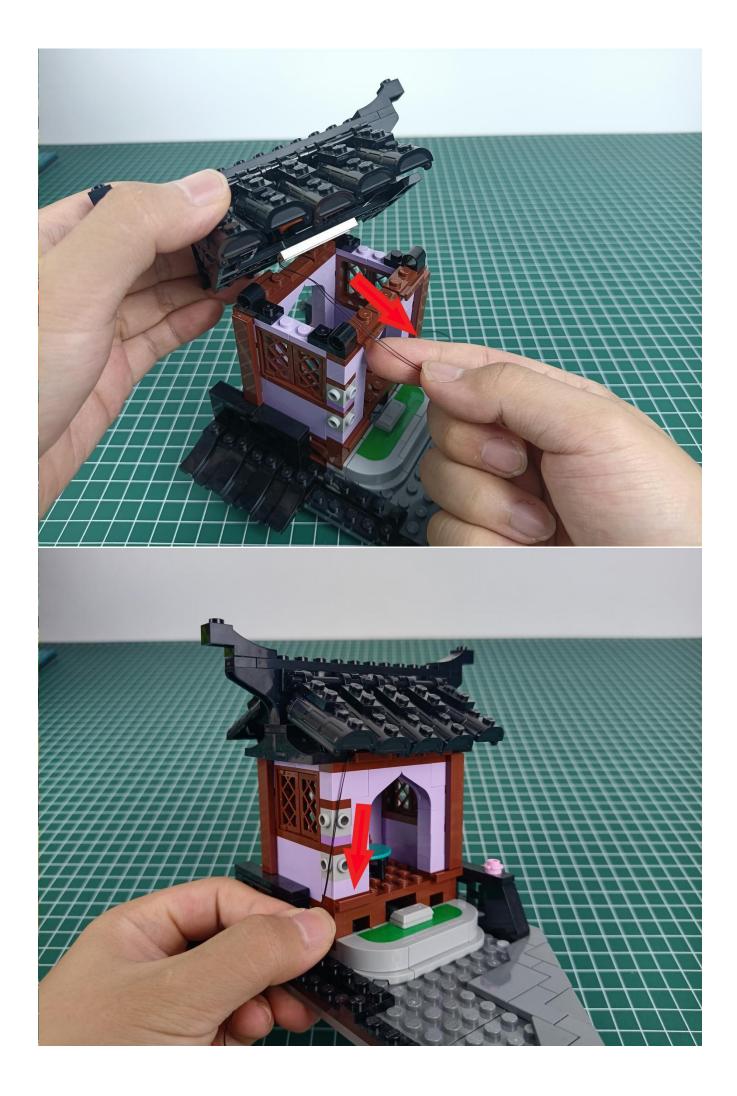

#### **Attention:**

Please be careful when installing since the lamp thread is slender. Cannot be pressed against the raised position of the building block. It should pass along the gap, otherwise the lamp wire will be pinched.

### start installation:

Complete install and plug in the power to try it.

Above creative ideas and instructions are provide by our designers.

But we treasure your suggestions or opinions on below.

- 1. Parts materials, product quality, others about our company?
- 2. Installation instructions of this product and the difficulty during install?
- 3. If you encounter any problems during using our product, please contact us in time.