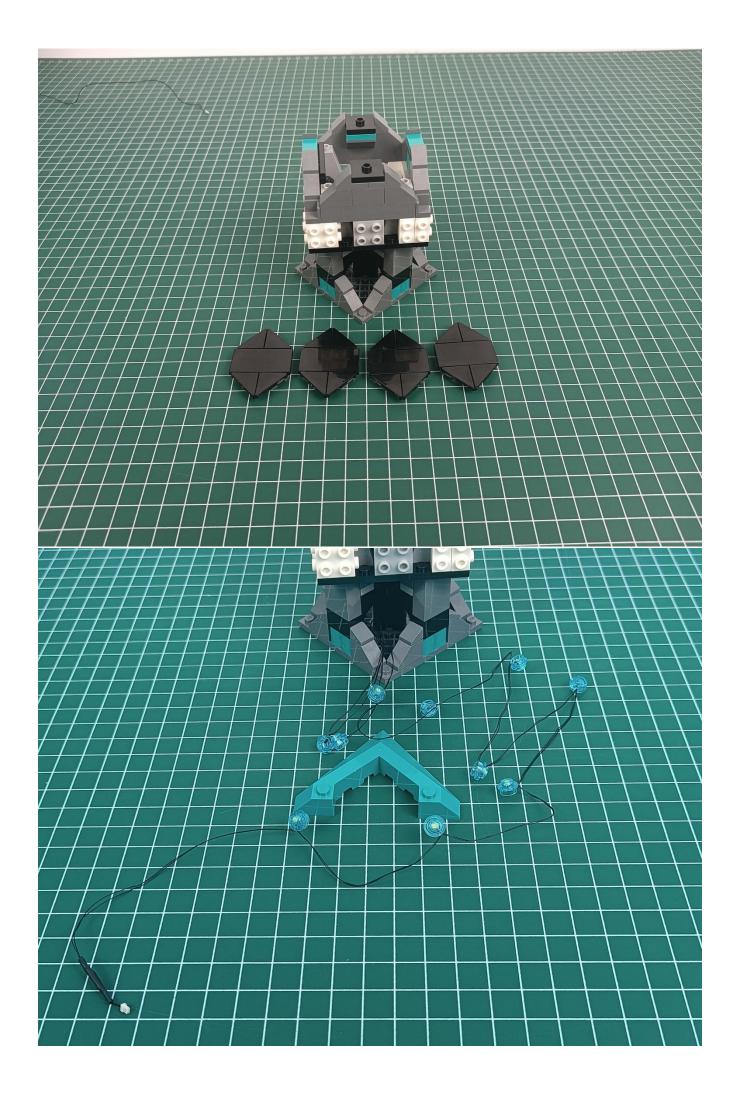

**Step 2: Installation** 

### start installation:

Complete install and plug in the power to try it.

Above creative ideas and instructions are provide by our designers.

But we treasure your suggestions or opinions on below.

- 1. Parts materials, product quality, others about our company?
- 2. Installation instructions of this product and the difficulty during install?
- 3. If you encounter any problems during using our product, please contact us in time.