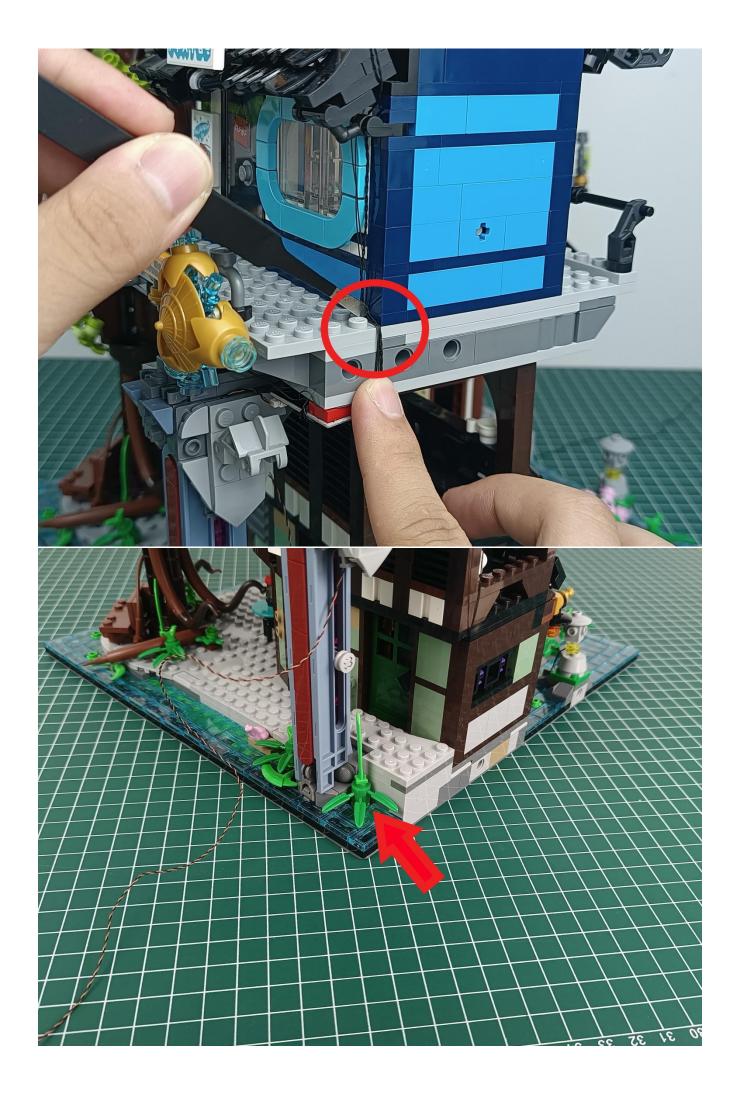

#### **Attention:**

Please be careful when installing since the lamp thread is slender. Cannot be pressed against the raised position of the building block. It should pass along the gap, otherwise the lamp wire will be pinched.