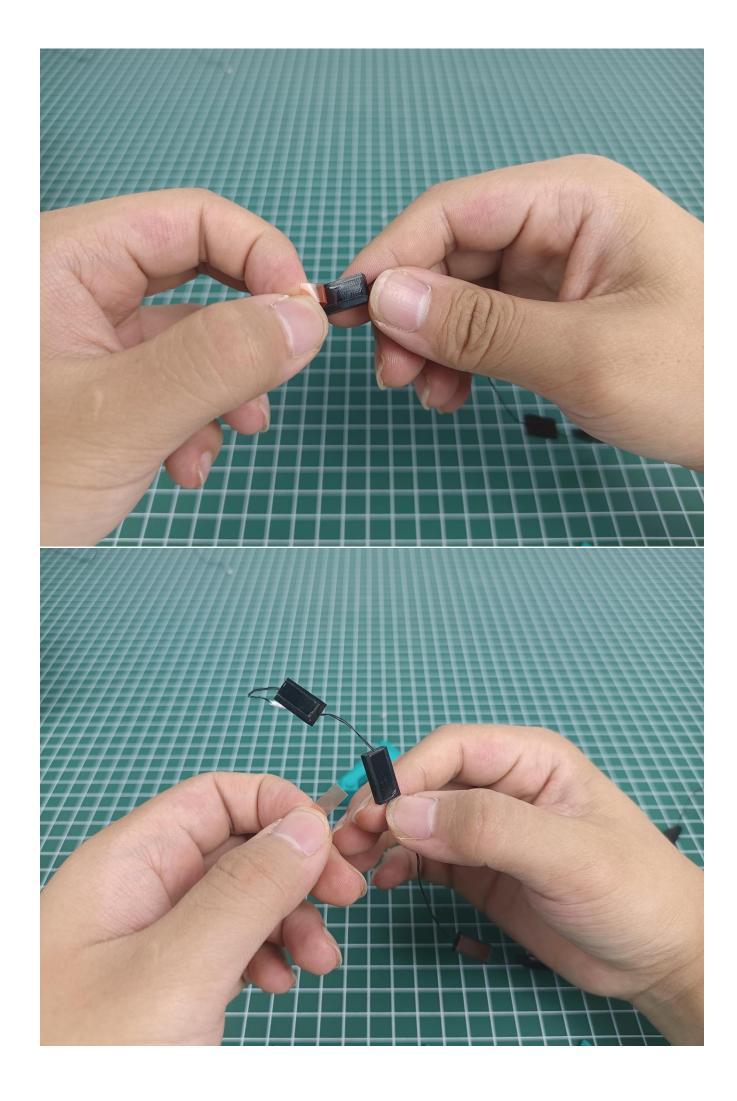

Install the battery, pay attention to the positive and negative poles.

Connect the USB power cord to the battery box.

Take out the 4 expansion boards from the No. 5 bag.

Please pay more attention and carefully using the connector for it is small. The "="of the 2P interface is aligned with the "=" of the expansion board. The "=" on the expansion board refers to the two outside solder joints, not the two metal pins inside the jack.