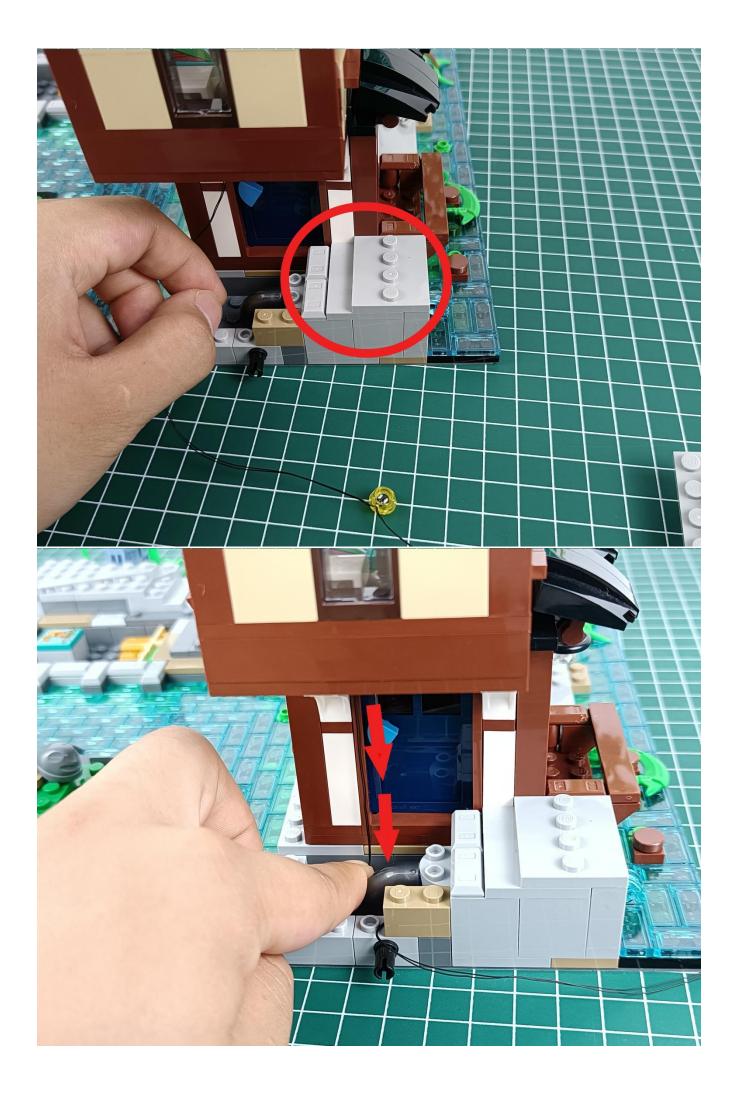

#### **Attention:**

Please be careful when installing since the lamp thread is slender. Cannot be pressed against the raised position of the building block. It should pass along the gap, otherwise the lamp wire will be pinched.

**Step 2: Installation** 

### start installation:

Complete install and plug in the power to try it.

Above creative ideas and instructions are provide by our designers.

But we treasure your suggestions or opinions on below.

- 1. Parts materials, product quality, others about our company?
- 2. Installation instructions of this product and the difficulty during install?
- 3. If you encounter any problems during using our product, please contact us in time.