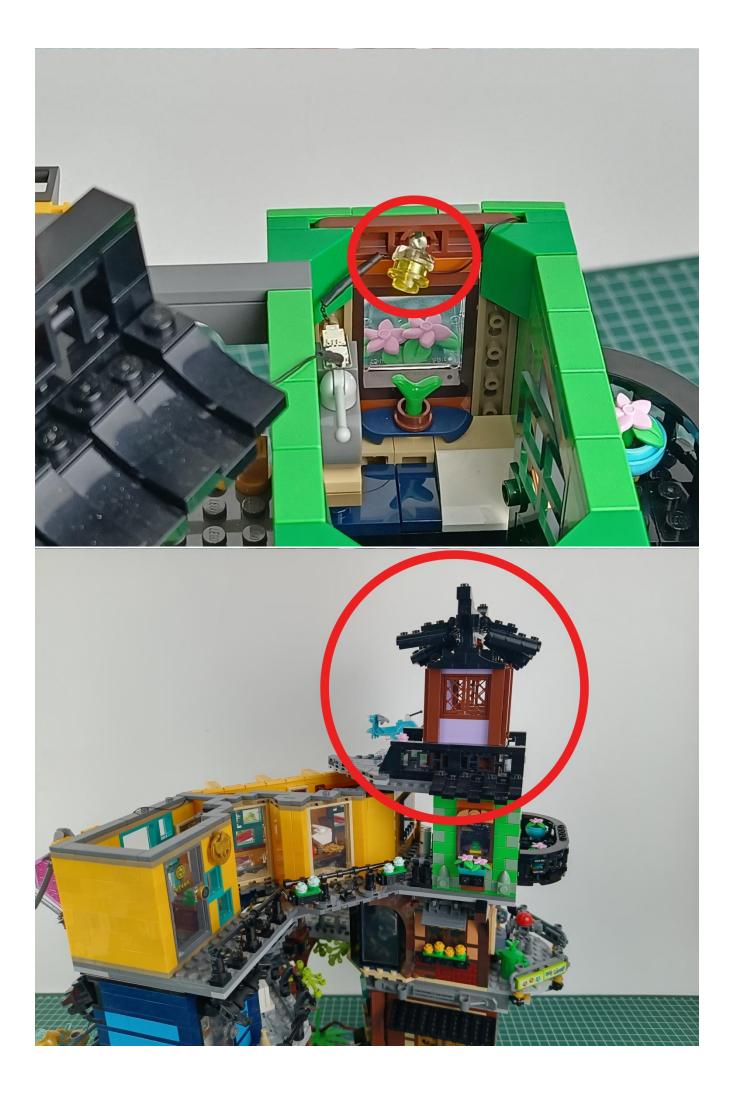

#### **Attention:**

Please be careful when installing since the lamp thread is slender. Cannot be pressed against the raised position of the building block. It should pass along the gap, otherwise the lamp wire will be pinched.