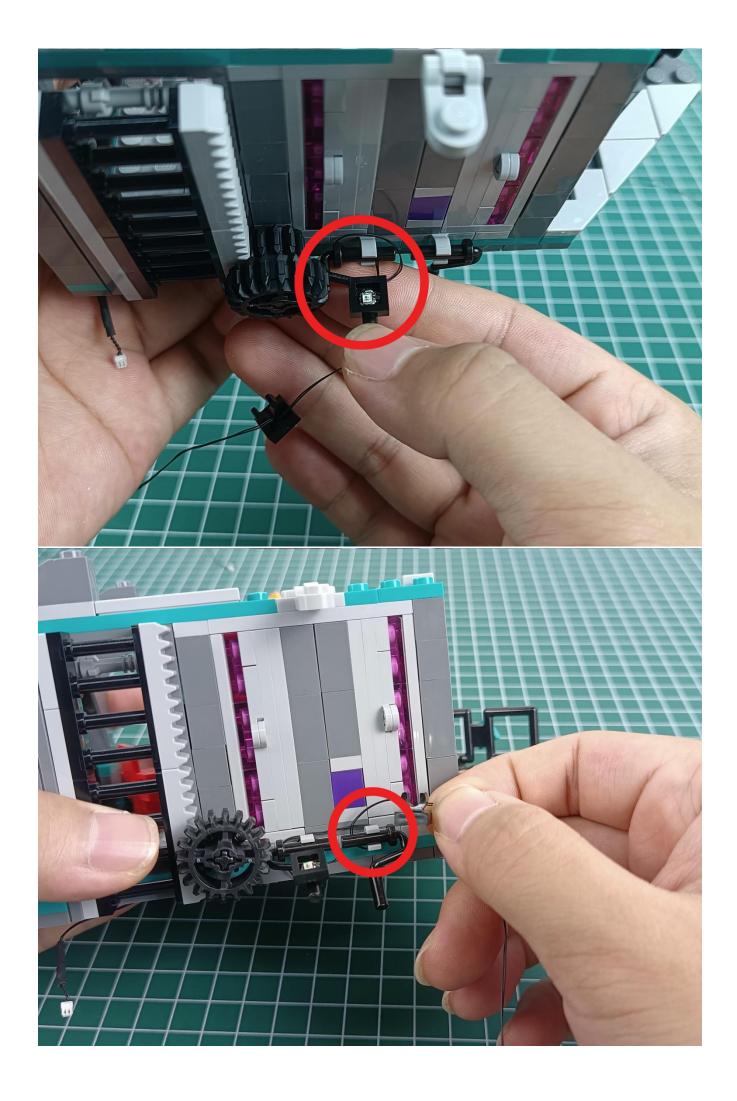

#### **Attention:**

Please be careful when installing since the lamp thread is slender. Cannot be pressed against the raised position of the building block. It should pass along the gap, otherwise the lamp wire will be pinched.

**Step 2: Installation** 

### start installation:

Complete install and plug in the power to try it.

Above creative ideas and instructions are provide by our designers.

But we treasure your suggestions or opinions on below.

- 1. Parts materials, product quality, others about our company?
- 2. Installation instructions of this product and the difficulty during install?
- 3. If you encounter any problems during using our product, please contact us in time.