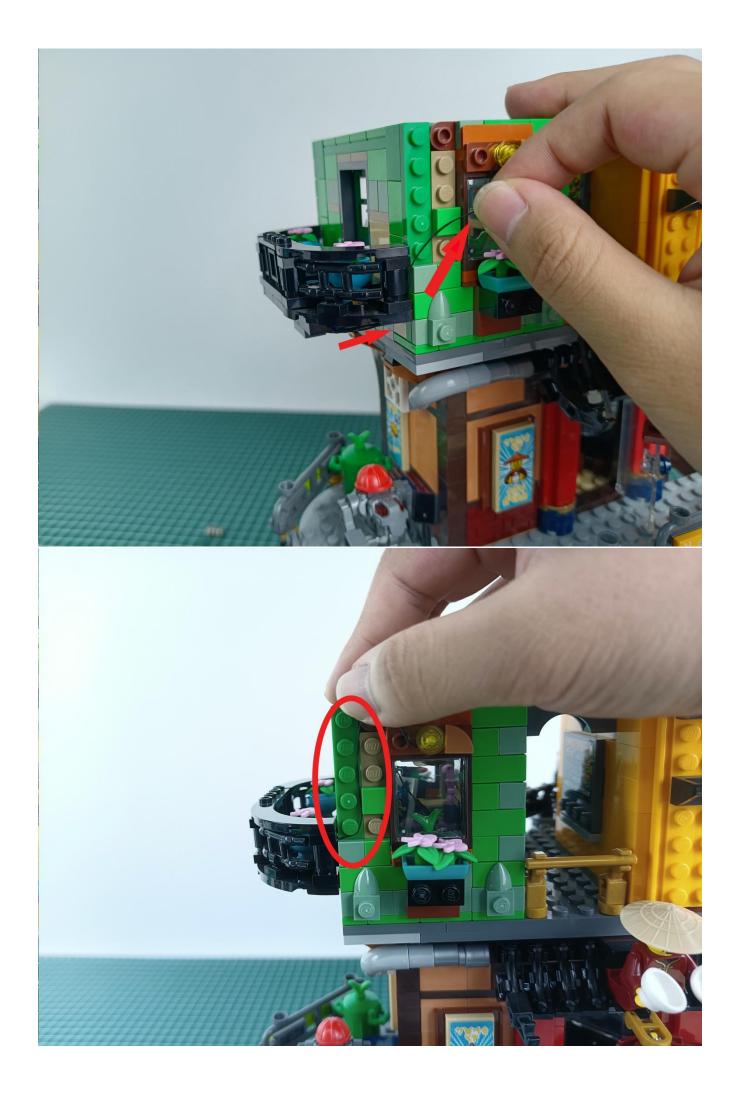

#### **Attention:**

Please be careful when installing since the lamp thread is slender. Cannot be pressed against the raised position of the building block. It should pass along the gap, otherwise the lamp wire will be pinched.