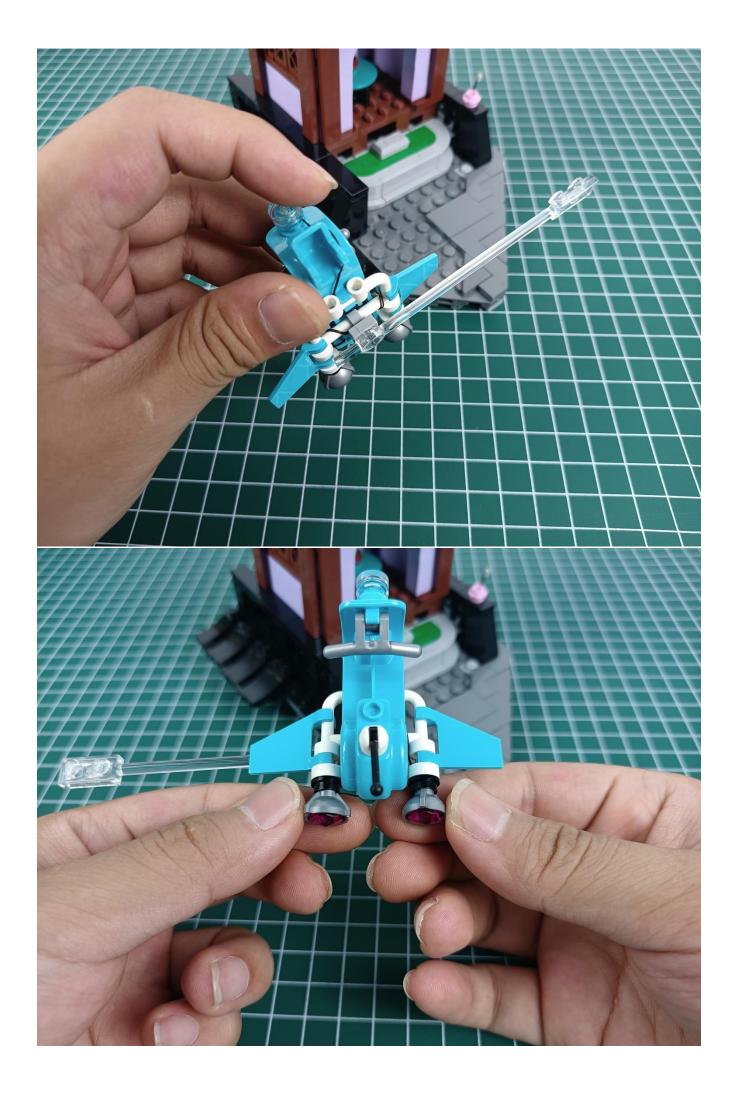

#### **Attention:**

Please be careful when installing since the lamp thread is slender. Cannot be pressed against the raised position of the building block. It should pass along the gap, otherwise the lamp wire will be pinched.