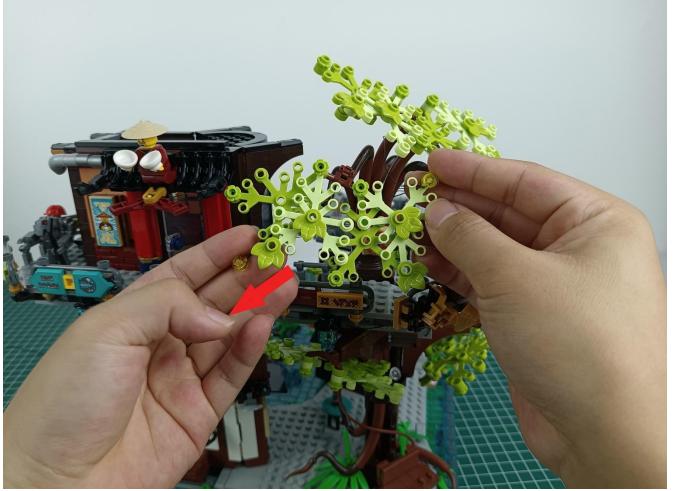

#### **Attention:**

Please be careful when installing since the lamp thread is slender. Cannot be pressed against the raised position of the building block. It should pass along the gap, otherwise the lamp wire will be pinched.