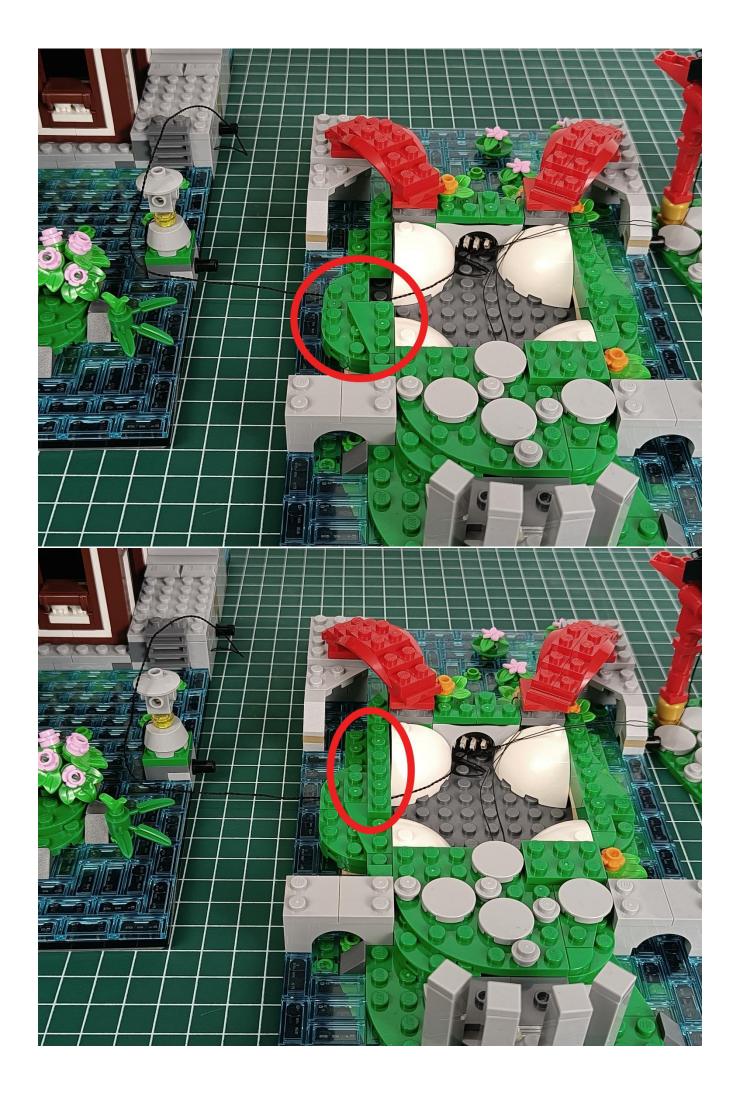

#### **Attention:**

Please be careful when installing since the lamp thread is slender. Cannot be pressed against the raised position of the building block. It should pass along the gap, otherwise the lamp wire will be pinched.