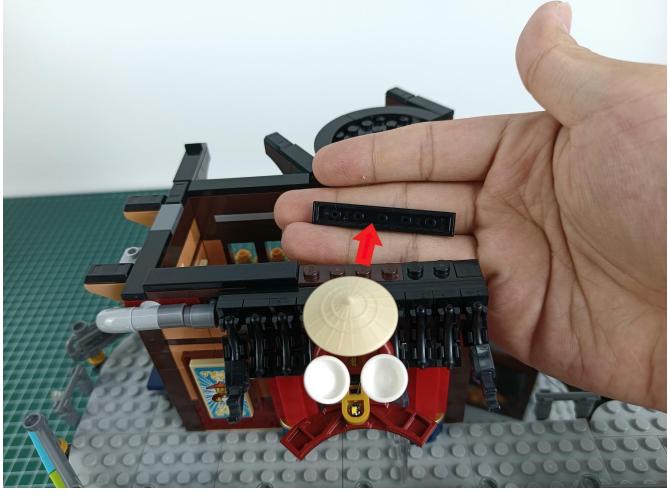

#### **Attention:**

Please be careful when installing since the lamp thread is slender. Cannot be pressed against the raised position of the building block. It should pass along the gap, otherwise the lamp wire will be pinched.