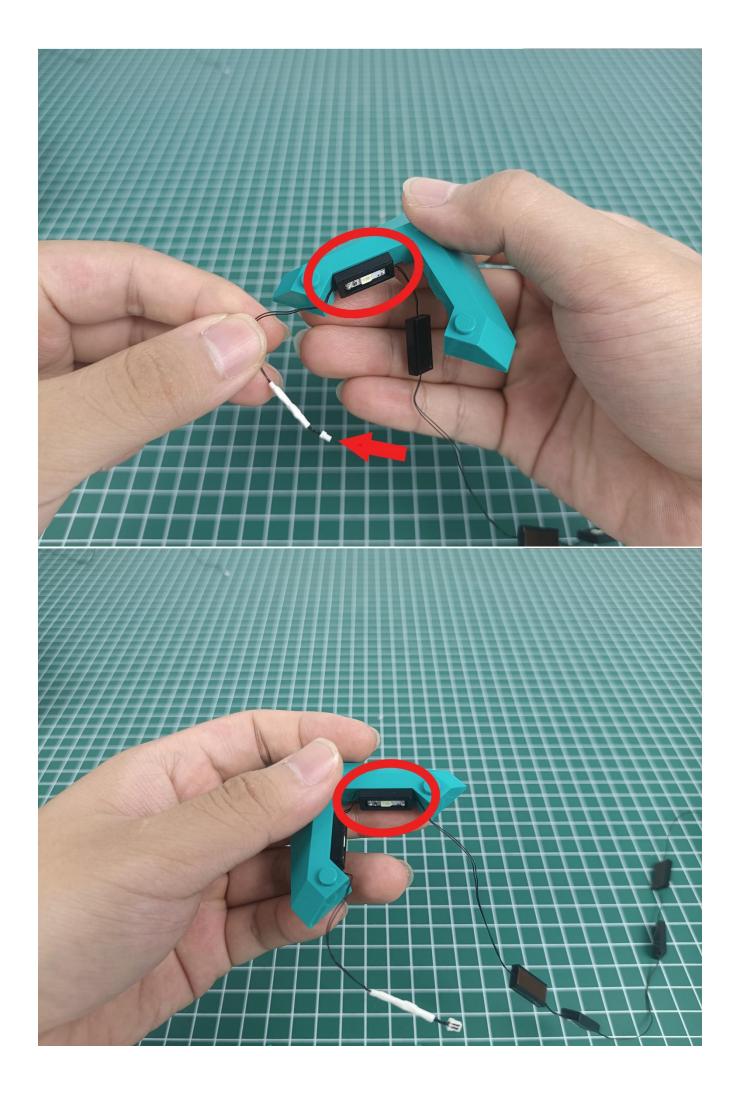

Tear off the seal on the expansion board and connect it to the port of the USB power cord.

Take out pack No.1 lighting kit.

Connect them to the expansion board.

Turn on the power and test the lighting. If there is any abnormality, please contact us in time.

If there is no abnormality, unplug the lights and leave the expansion board on the USB power cord, Put the lighting back into the original bag, and test the lighting of other bags in the same way.

#### **Attention:**

Please be careful when installing since the lamp thread is slender. Cannot be pressed against the raised position of the building block. It should pass along the gap, otherwise the lamp wire will be pinched.