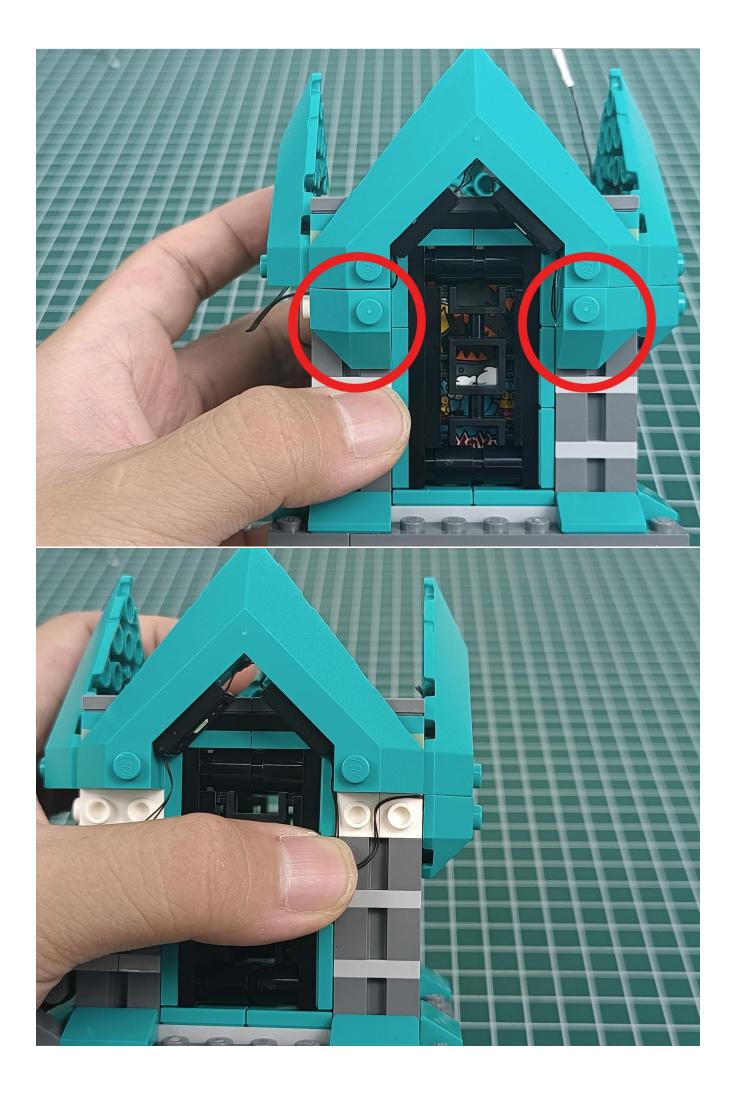

**Step 2: Installation** 

### start installation:

Complete install and plug in the power to try it.

Above creative ideas and instructions are provide by our designers.

But we treasure your suggestions or opinions on below.

- 1. Parts materials, product quality, others about our company?
- 2. Installation instructions of this product and the difficulty during install?
- 3. If you encounter any problems during using our product, please contact us in time.