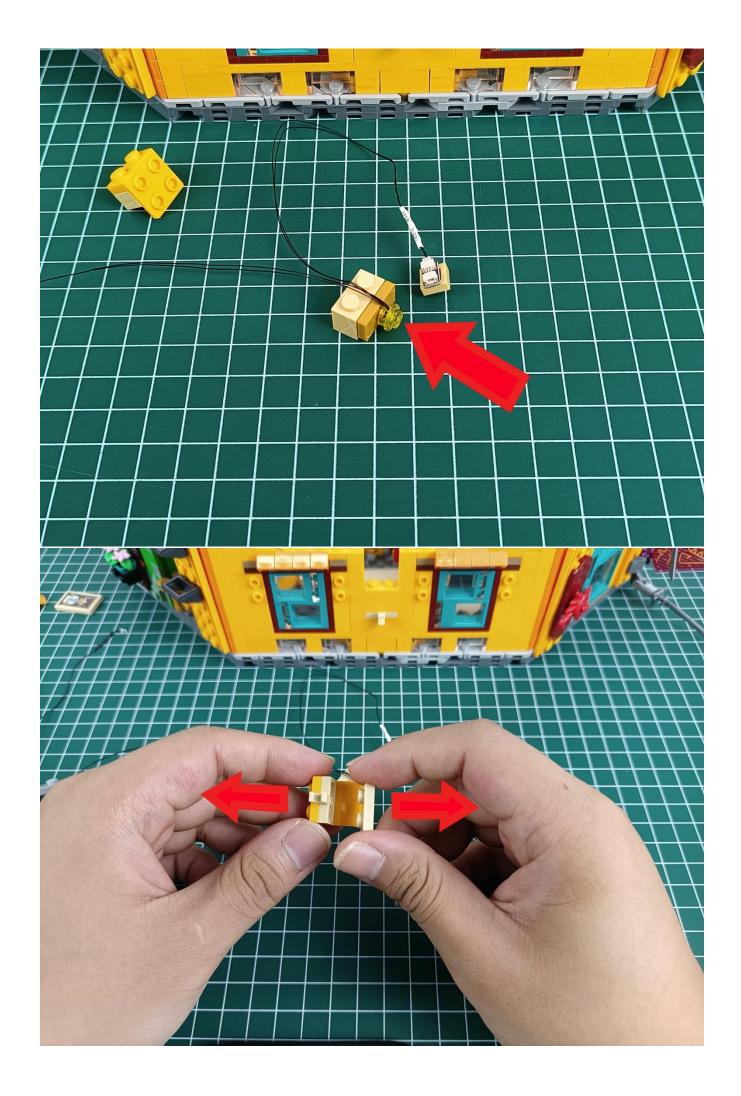

Install the battery, pay attention to the positive and negative poles.

Connect the USB power cord to the battery box.

Take out the 4 expansion boards from the No. 5 bag.

Please pay more attention and carefully using the connector for it is small. The "="of the 2P interface is aligned with the "=" of the expansion board. The "=" on the expansion board refers to the two outside solder joints, not the two metal pins inside the jack.

Tear off the seal on the expansion board and connect it to the port of the USB power cord.

Take out pack No.1 lighting kit.

Connect them to the expansion board.

Turn on the power and test the lighting. If there is any abnormality, please contact us in time.