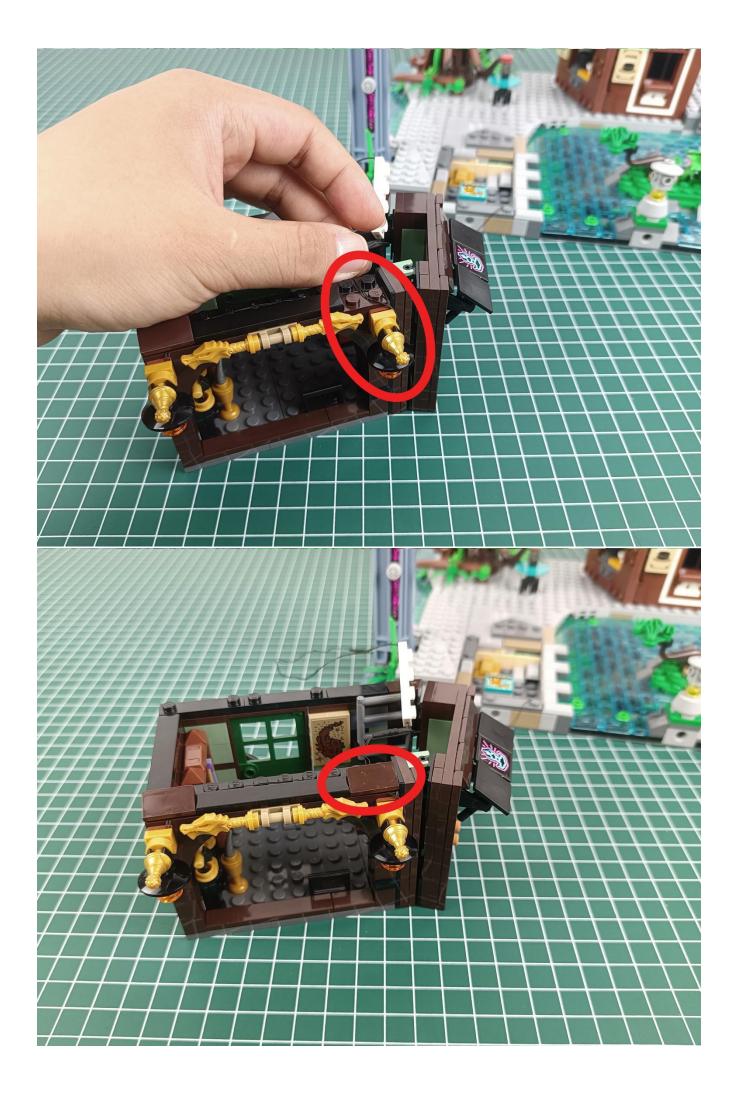

#### **Attention:**

Please be careful when installing since the lamp thread is slender. Cannot be pressed against the raised position of the building block. It should pass along the gap, otherwise the lamp wire will be pinched.

**Step 2: Installation** 

### start installation:

Complete install and plug in the power to try it.

Above creative ideas and instructions are provide by our designers.

But we treasure your suggestions or opinions on below.

- 1. Parts materials, product quality, others about our company?
- 2. Installation instructions of this product and the difficulty during install?
- 3. If you encounter any problems during using our product, please contact us in time.