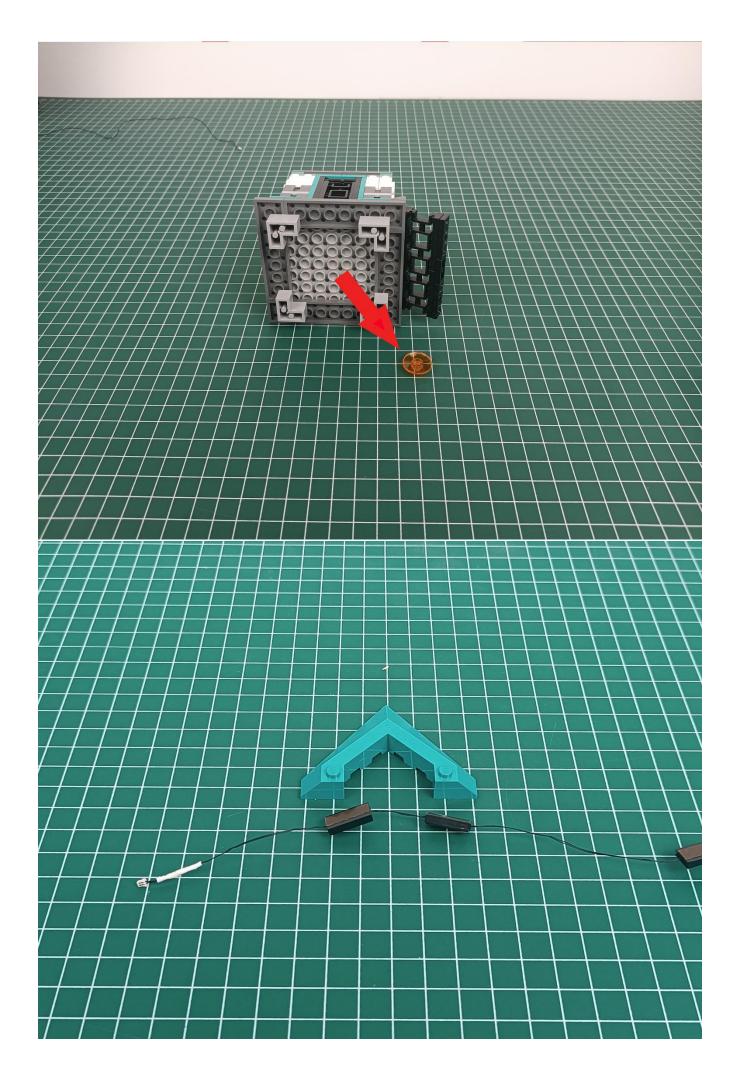

#### **Attention:**

Please be careful when installing since the lamp thread is slender. Cannot be pressed against the raised position of the building block. It should pass along the gap, otherwise the lamp wire will be pinched.