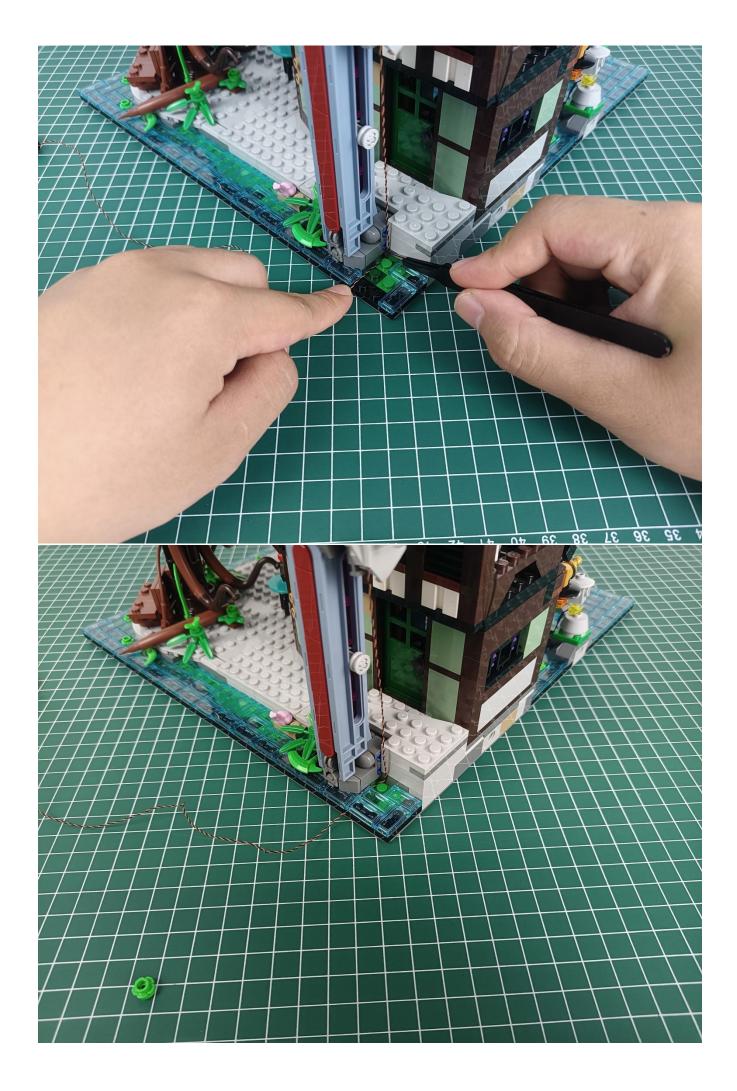

#### **Attention:**

Please be careful when installing since the lamp thread is slender. Cannot be pressed against the raised position of the building block. It should pass along the gap, otherwise the lamp wire will be pinched.

### start installation:

Complete install and plug in the power to try it.

Above creative ideas and instructions are provide by our designers.

But we treasure your suggestions or opinions on below.

- 1. Parts materials, product quality, others about our company?
- 2. Installation instructions of this product and the difficulty during install?
- 3. If you encounter any problems during using our product, please contact us in time.