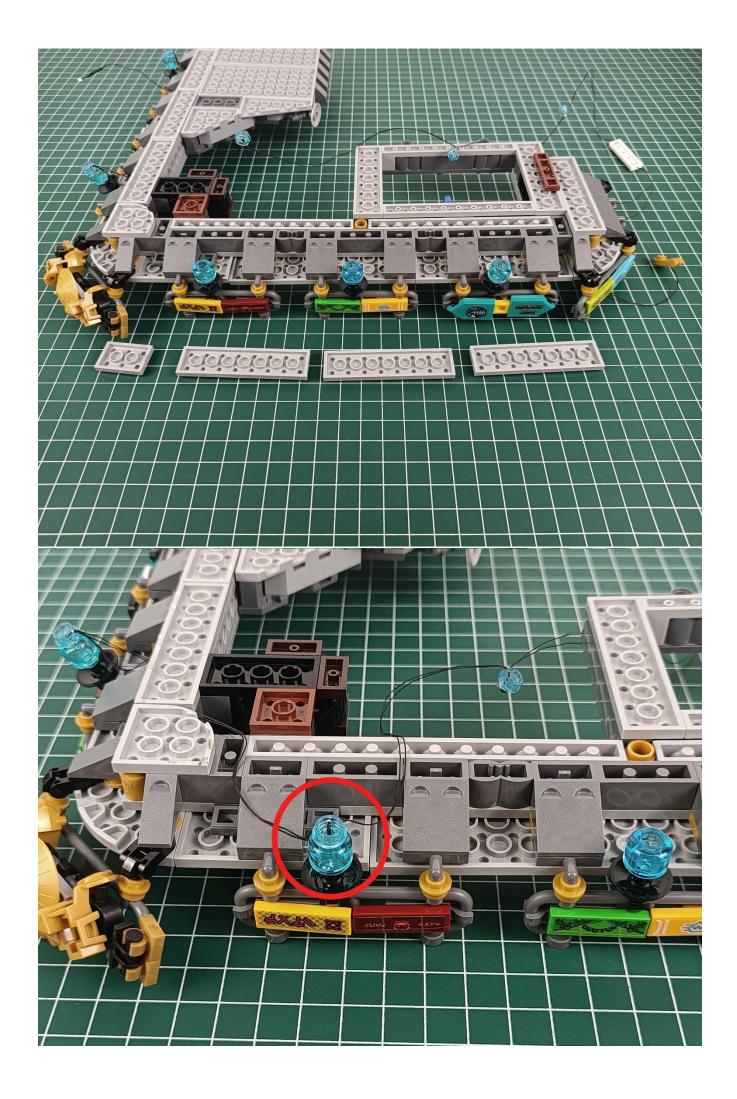

#### **Attention:**

Please be careful when installing since the lamp thread is slender. Cannot be pressed against the raised position of the building block. It should pass along the gap, otherwise the lamp wire will be pinched.