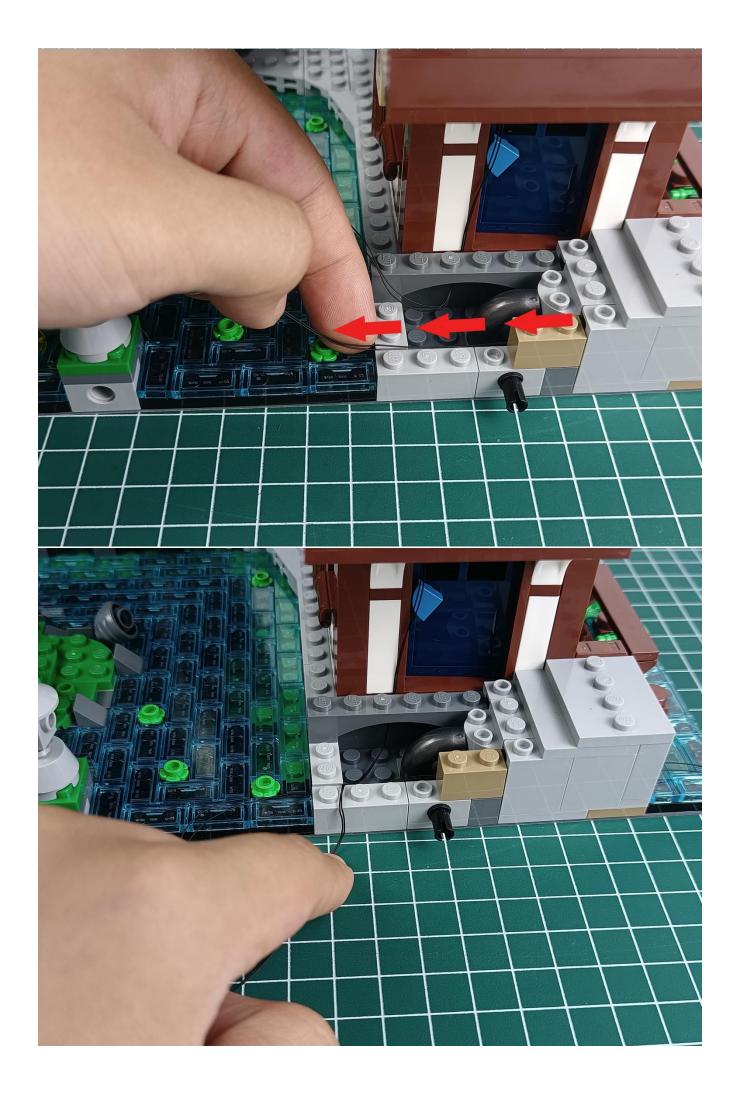

#### **Attention:**

Please be careful when installing since the lamp thread is slender. Cannot be pressed against the raised position of the building block. It should pass along the gap, otherwise the lamp wire will be pinched.