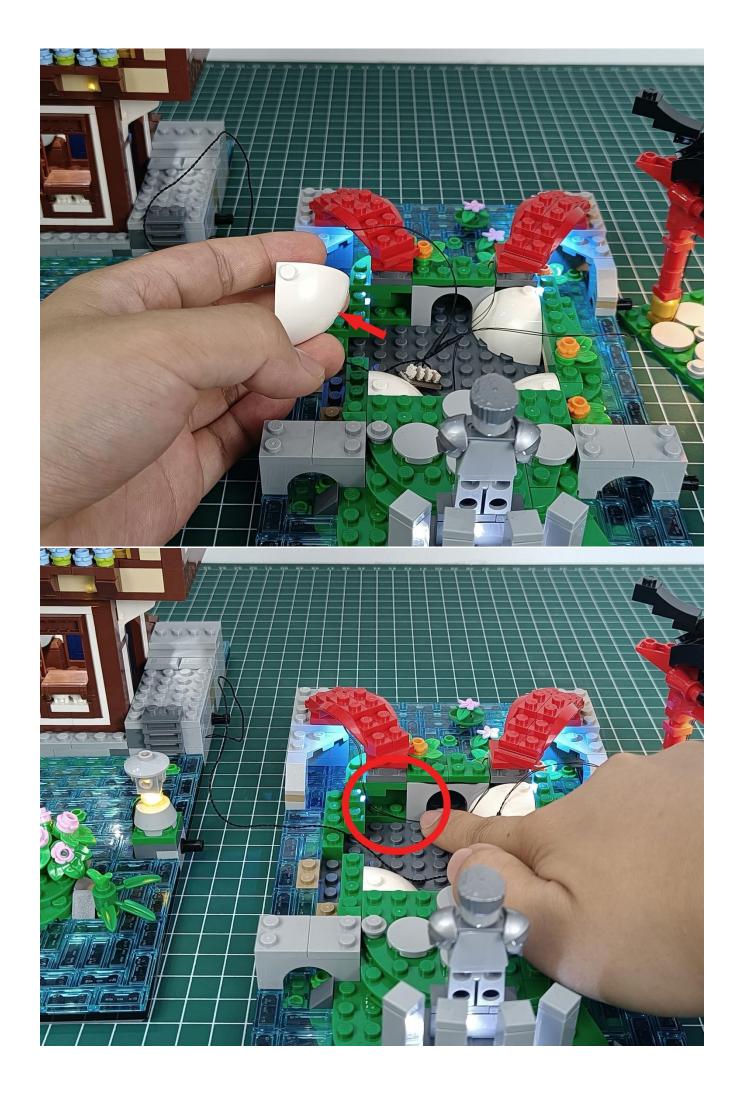

#### **Attention:**

Please be careful when installing since the lamp thread is slender. Cannot be pressed against the raised position of the building block. It should pass along the gap, otherwise the lamp wire will be pinched.

**Step 2: Installation** 

### start installation:

Complete install and plug in the power to try it.

Above creative ideas and instructions are provide by our designers.

But we treasure your suggestions or opinions on below.

- 1. Parts materials, product quality, others about our company?
- 2. Installation instructions of this product and the difficulty during install?
- 3. If you encounter any problems during using our product, please contact us in time.