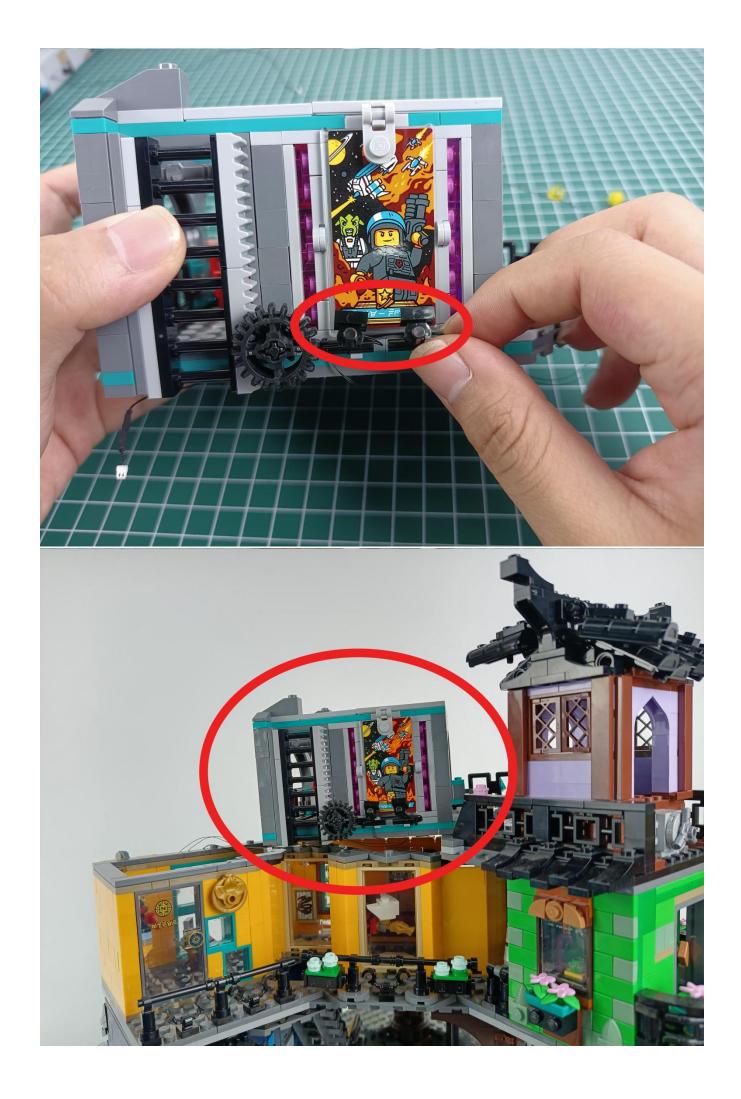

#### **Attention:**

Please be careful when installing since the lamp thread is slender. Cannot be pressed against the raised position of the building block. It should pass along the gap, otherwise the lamp wire will be pinched.

**Step 2: Installation** 

### start installation:

Complete install and plug in the power to try it.

Above creative ideas and instructions are provide by our designers.

But we treasure your suggestions or opinions on below.

- 1. Parts materials, product quality, others about our company?
- 2. Installation instructions of this product and the difficulty during install?
- 3. If you encounter any problems during using our product, please contact us in time.