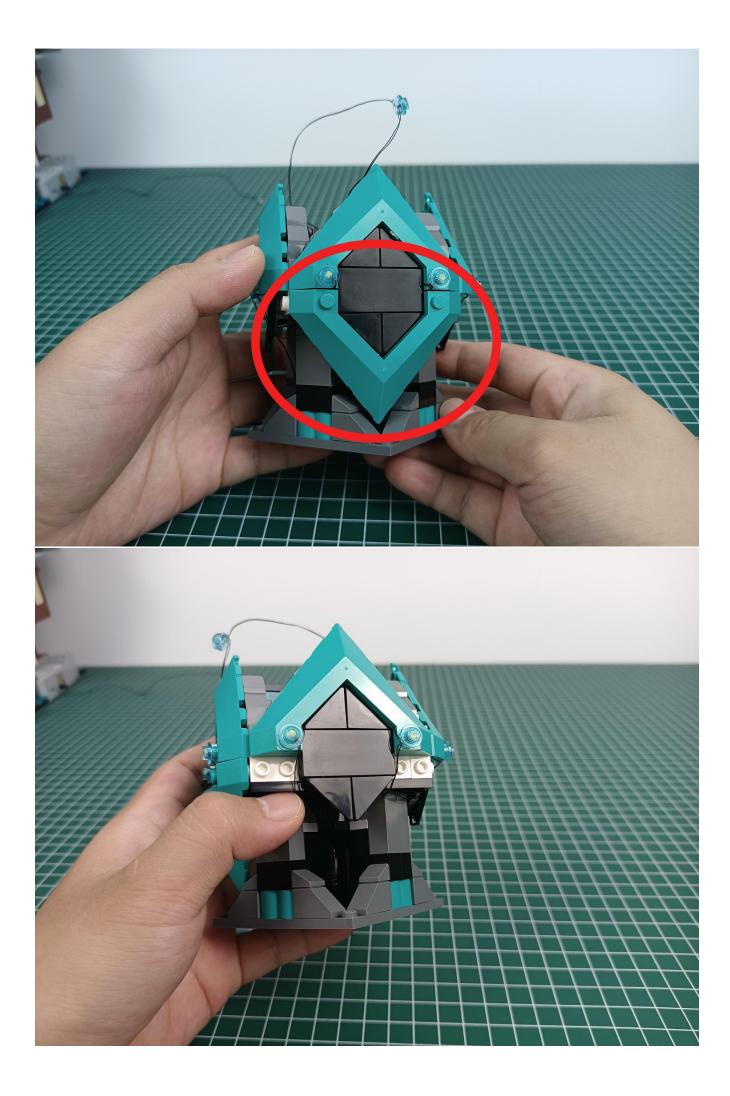

#### **Attention:**

Please be careful when installing since the lamp thread is slender. Cannot be pressed against the raised position of the building block. It should pass along the gap, otherwise the lamp wire will be pinched.