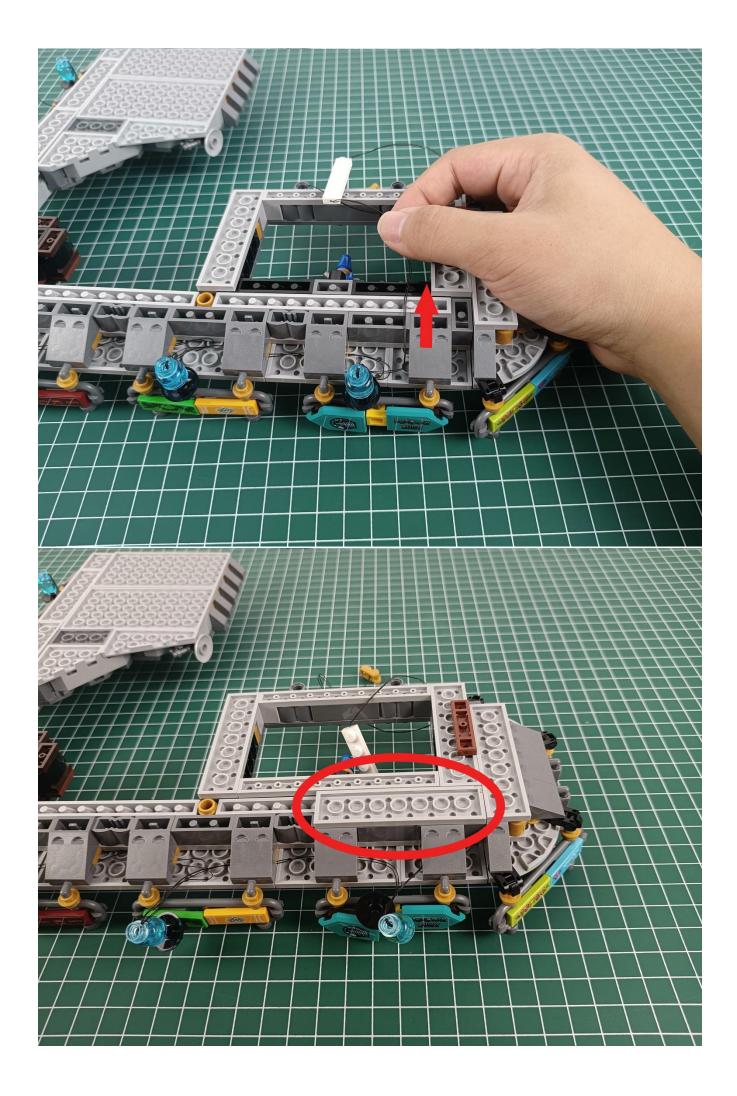

#### **Attention:**

Please be careful when installing since the lamp thread is slender. Cannot be pressed against the raised position of the building block. It should pass along the gap, otherwise the lamp wire will be pinched.

**Step 2: Installation** 

### start installation:

Complete install and plug in the power to try it.

Above creative ideas and instructions are provide by our designers.

But we treasure your suggestions or opinions on below.

- 1. Parts materials, product quality, others about our company?
- 2. Installation instructions of this product and the difficulty during install?
- 3. If you encounter any problems during using our product, please contact us in time.