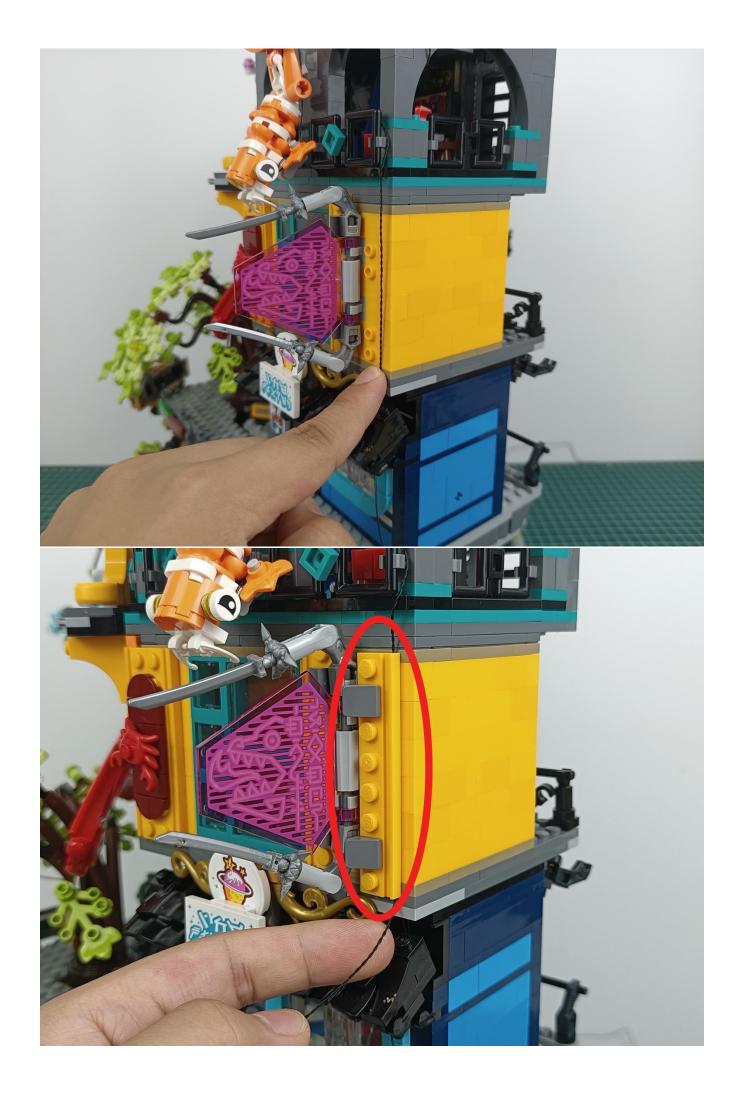

#### **Attention:**

Please be careful when installing since the lamp thread is slender. Cannot be pressed against the raised position of the building block. It should pass along the gap, otherwise the lamp wire will be pinched.