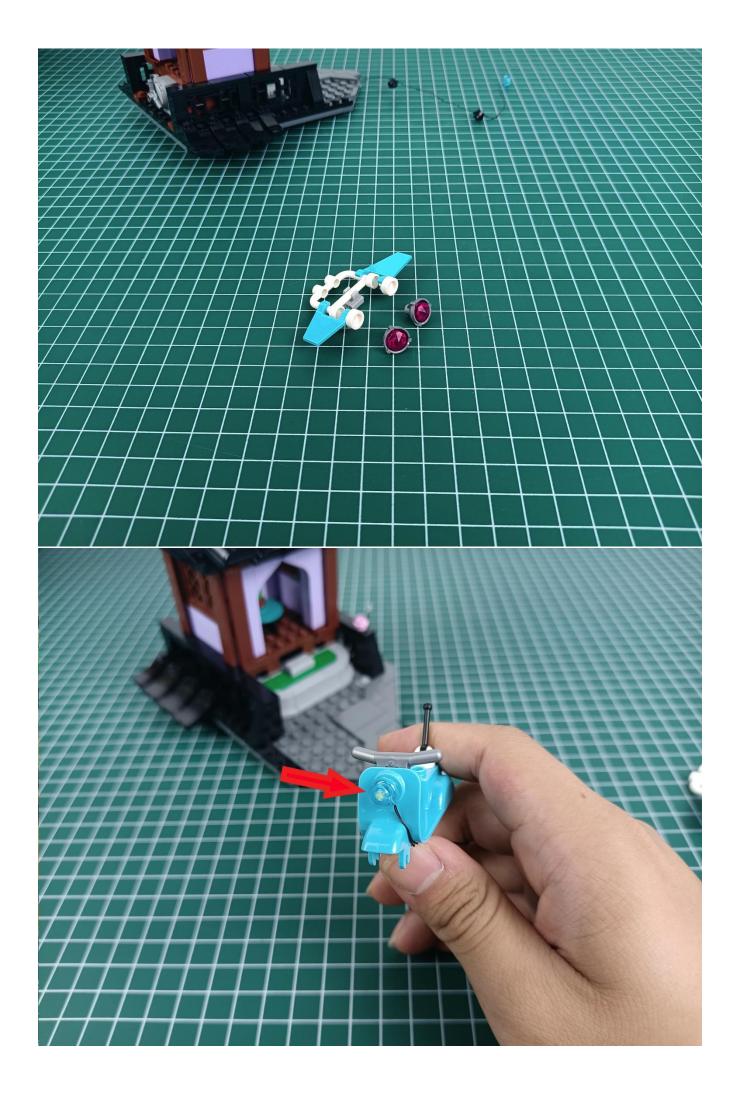

#### **Attention:**

Please be careful when installing since the lamp thread is slender. Cannot be pressed against the raised position of the building block. It should pass along the gap, otherwise the lamp wire will be pinched.

**Step 2: Installation** 

### start installation:

Complete install and plug in the power to try it.

Above creative ideas and instructions are provide by our designers.

But we treasure your suggestions or opinions on below.

- 1. Parts materials, product quality, others about our company?
- 2. Installation instructions of this product and the difficulty during install?
- 3. If you encounter any problems during using our product, please contact us in time.