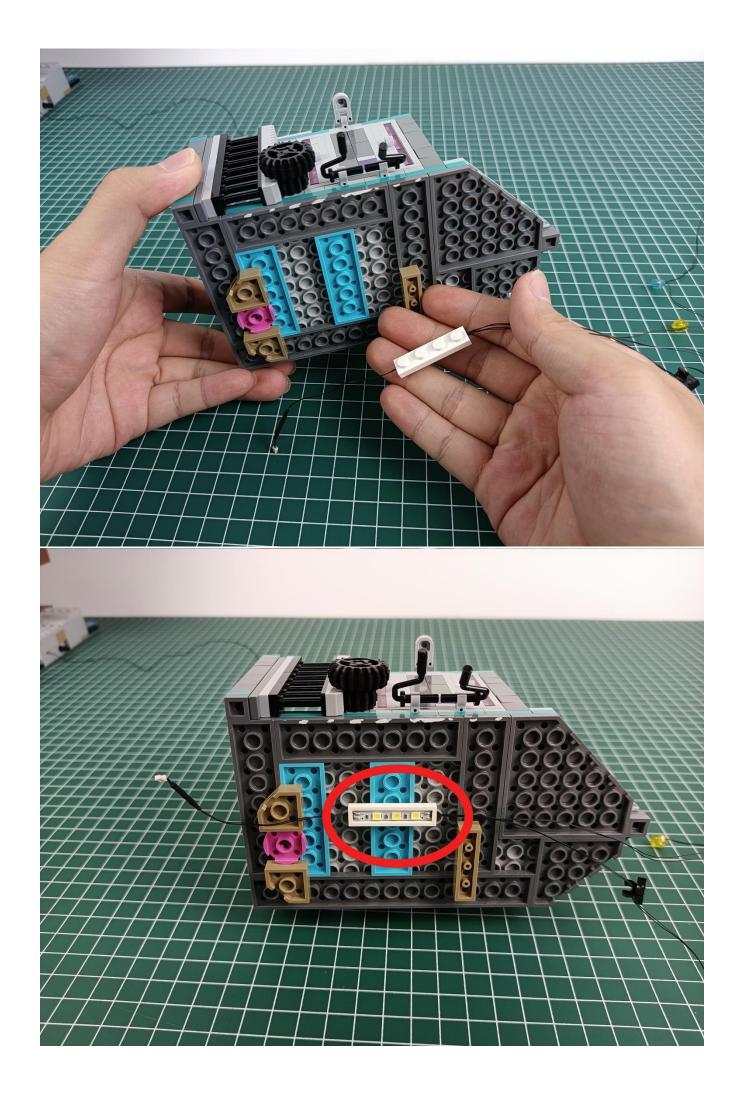

Tear off the seal on the expansion board and connect it to the port of the USB power cord.

Take out pack No.1 lighting kit.

Connect them to the expansion board.

Turn on the power and test the lighting. If there is any abnormality, please contact us in time.

If there is no abnormality, unplug the lights and leave the expansion board on the USB power cord, Put the lighting back into the original bag, and test the lighting of other bags in the same way.