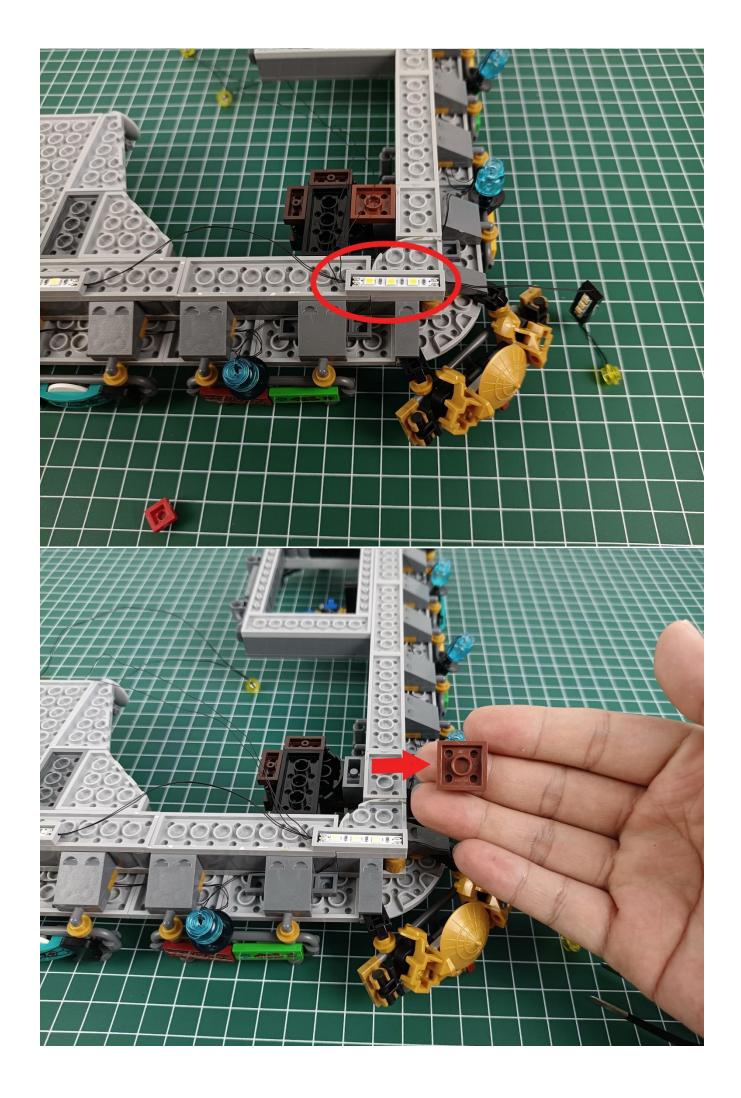

#### **Attention:**

Please be careful when installing since the lamp thread is slender. Cannot be pressed against the raised position of the building block. It should pass along the gap, otherwise the lamp wire will be pinched.

**Step 2: Installation** 

### start installation:

Complete install and plug in the power to try it.

Above creative ideas and instructions are provide by our designers.

But we treasure your suggestions or opinions on below.

- 1. Parts materials, product quality, others about our company?
- 2. Installation instructions of this product and the difficulty during install?
- 3. If you encounter any problems during using our product, please contact us in time.