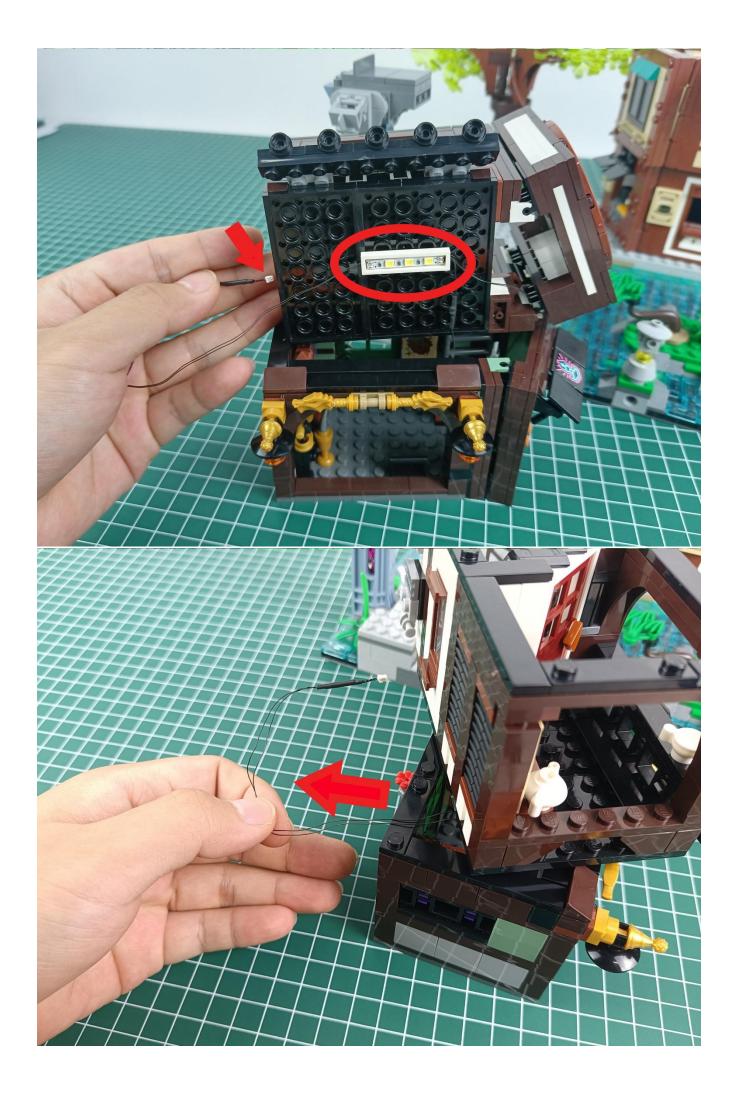

#### **Attention:**

Please be careful when installing since the lamp thread is slender. Cannot be pressed against the raised position of the building block. It should pass along the gap, otherwise the lamp wire will be pinched.