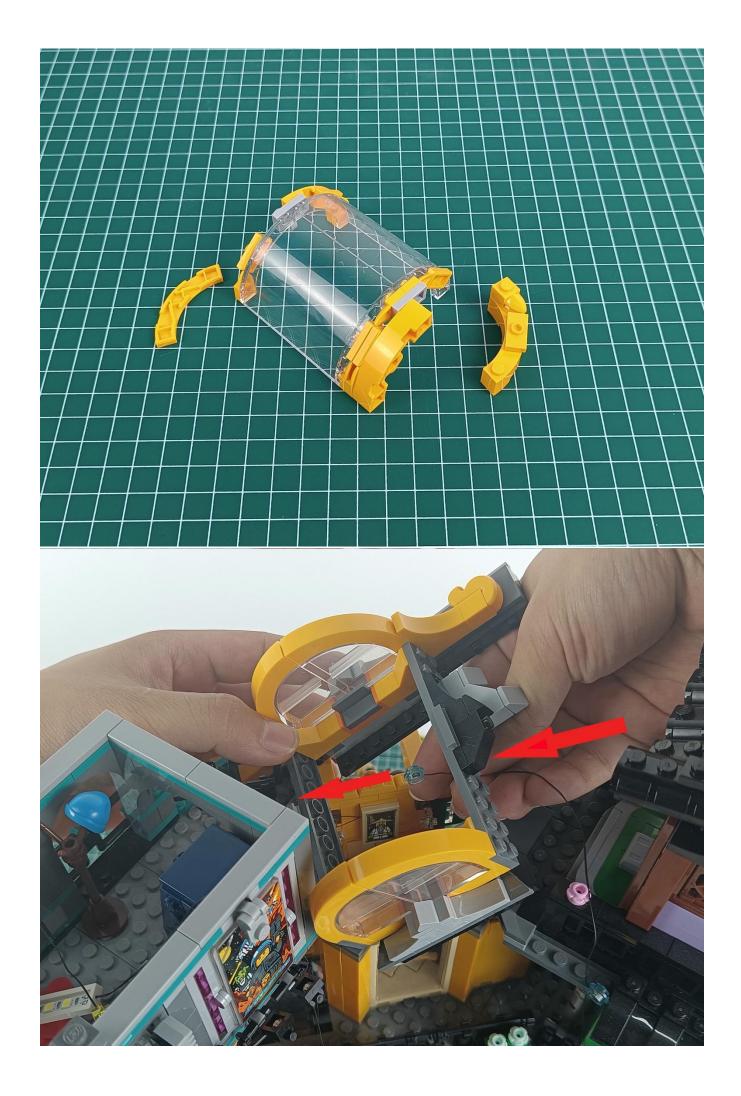

#### **Attention:**

Please be careful when installing since the lamp thread is slender. Cannot be pressed against the raised position of the building block. It should pass along the gap, otherwise the lamp wire will be pinched.

**Step 2: Installation** 

### start installation:

Complete install and plug in the power to try it.

Above creative ideas and instructions are provide by our designers.

But we treasure your suggestions or opinions on below.

- 1. Parts materials, product quality, others about our company?
- 2. Installation instructions of this product and the difficulty during install?
- 3. If you encounter any problems during using our product, please contact us in time.