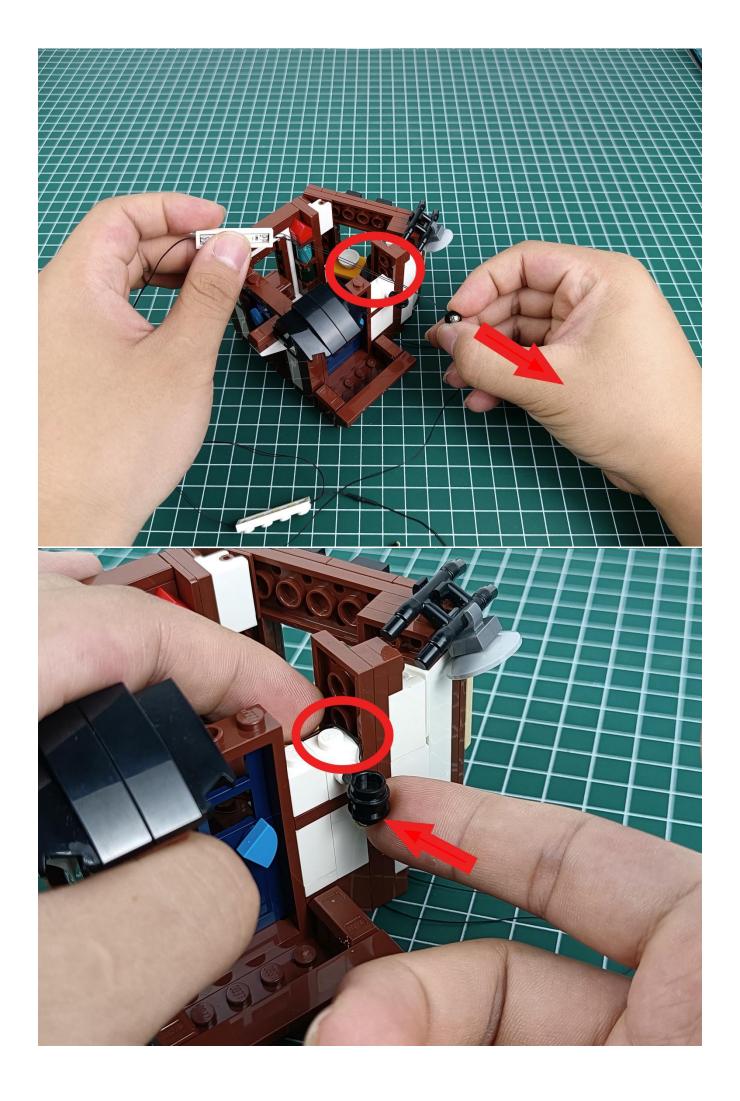

Install the battery, pay attention to the positive and negative poles.

Connect the USB power cord to the battery box.

Take out the 4 expansion boards from the No. 5 bag.

Please pay more attention and carefully using the connector for it is small. The "="of the 2P interface is aligned with the "=" of the expansion board. The "=" on the expansion board refers to the two outside solder joints, not the two metal pins inside the jack.

Tear off the seal on the expansion board and connect it to the port of the USB power cord.

Take out pack No.1 lighting kit.

Connect them to the expansion board.

Turn on the power and test the lighting. If there is any abnormality, please contact us in time.