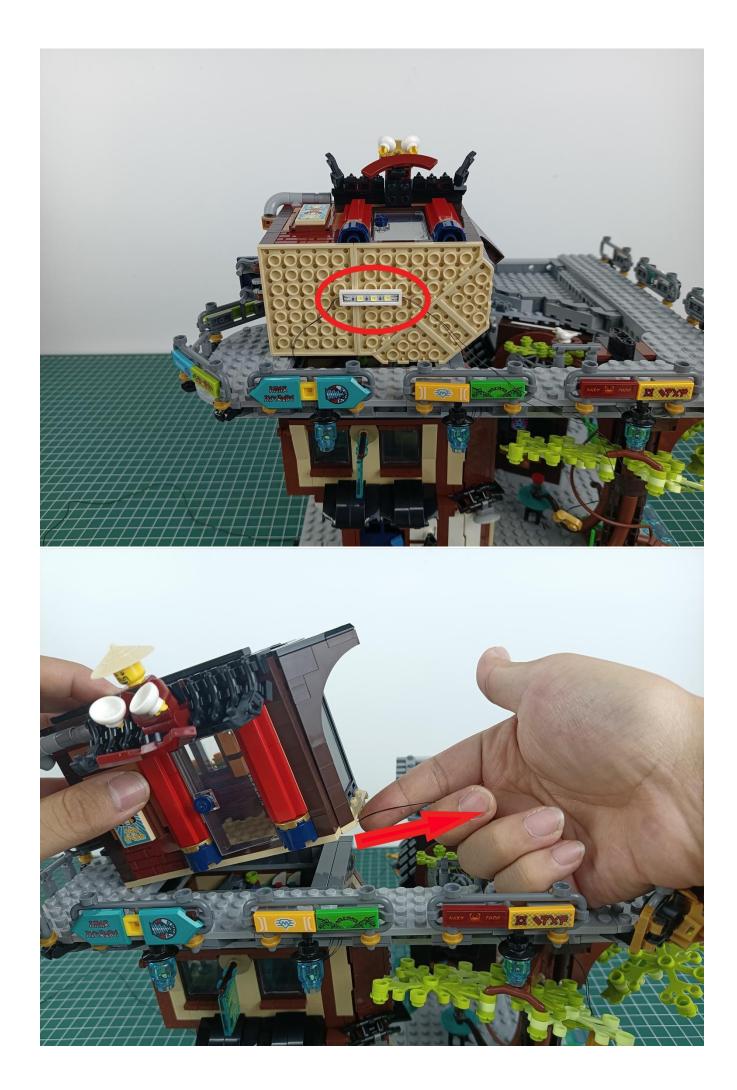

#### **Attention:**

Please be careful when installing since the lamp thread is slender. Cannot be pressed against the raised position of the building block. It should pass along the gap, otherwise the lamp wire will be pinched.

**Step 2: Installation** 

### start installation:

Complete install and plug in the power to try it.

Above creative ideas and instructions are provide by our designers.

But we treasure your suggestions or opinions on below.

- 1. Parts materials, product quality, others about our company?
- 2. Installation instructions of this product and the difficulty during install?
- 3. If you encounter any problems during using our product, please contact us in time.