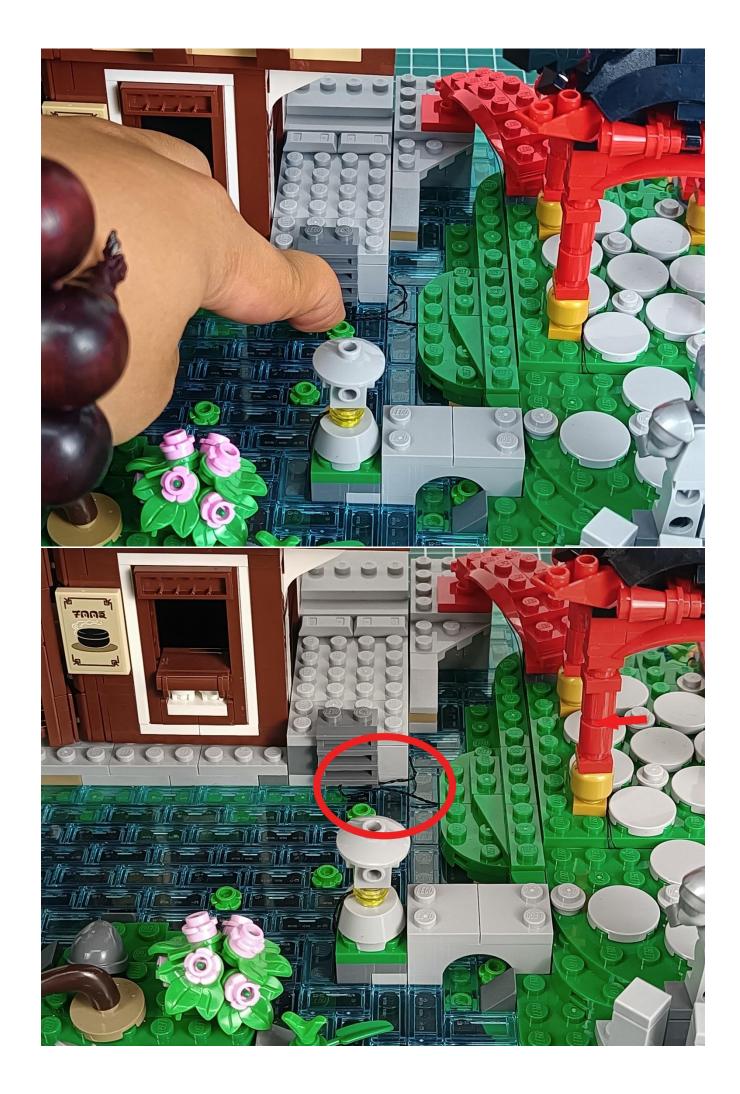

#### **Attention:**

Please be careful when installing since the lamp thread is slender. Cannot be pressed against the raised position of the building block. It should pass along the gap, otherwise the lamp wire will be pinched.