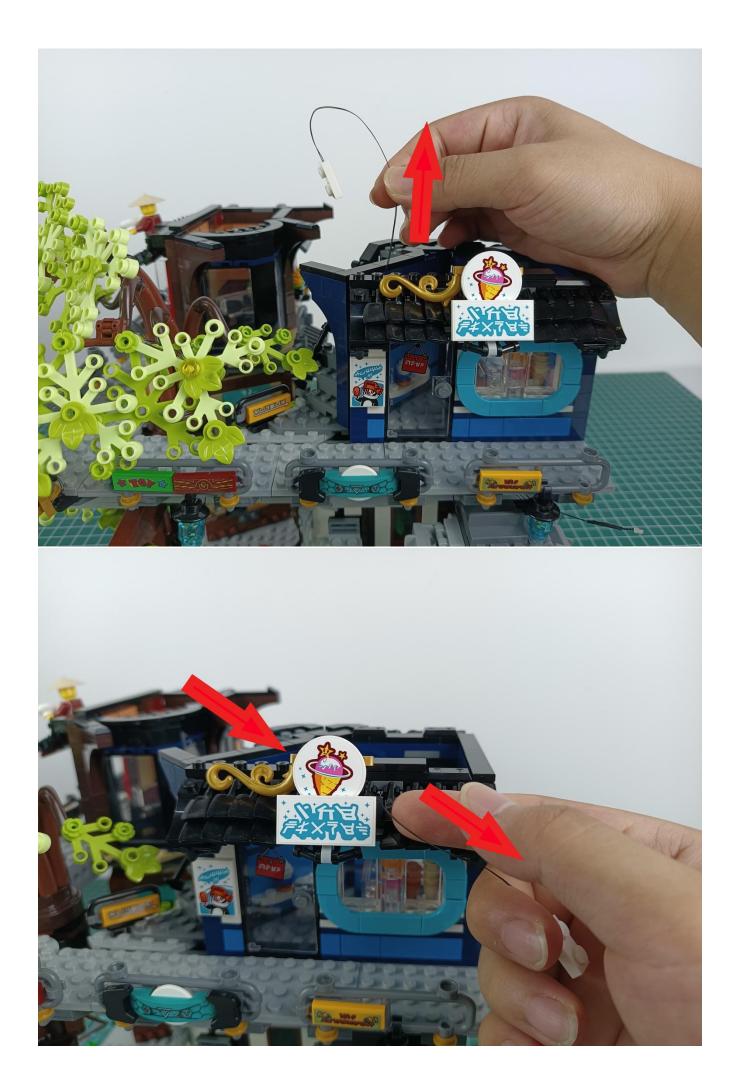

**Step 2: Installation** 

### start installation:

Complete install and plug in the power to try it.

Above creative ideas and instructions are provide by our designers.

But we treasure your suggestions or opinions on below.

- 1. Parts materials, product quality, others about our company?
- 2. Installation instructions of this product and the difficulty during install?
- 3. If you encounter any problems during using our product, please contact us in time.