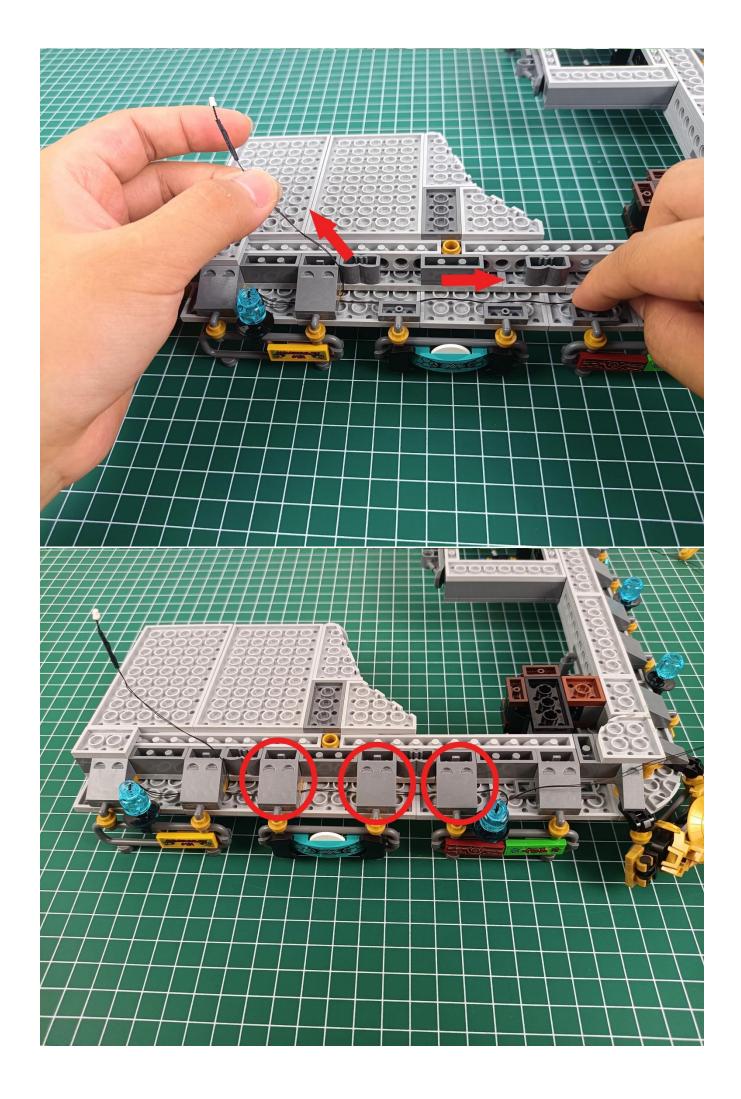

#### **Attention:**

Please be careful when installing since the lamp thread is slender. Cannot be pressed against the raised position of the building block. It should pass along the gap, otherwise the lamp wire will be pinched.

**Step 2: Installation** 

### start installation:

Complete install and plug in the power to try it.

Above creative ideas and instructions are provide by our designers.

But we treasure your suggestions or opinions on below.

- 1. Parts materials, product quality, others about our company?
- 2. Installation instructions of this product and the difficulty during install?
- 3. If you encounter any problems during using our product, please contact us in time.