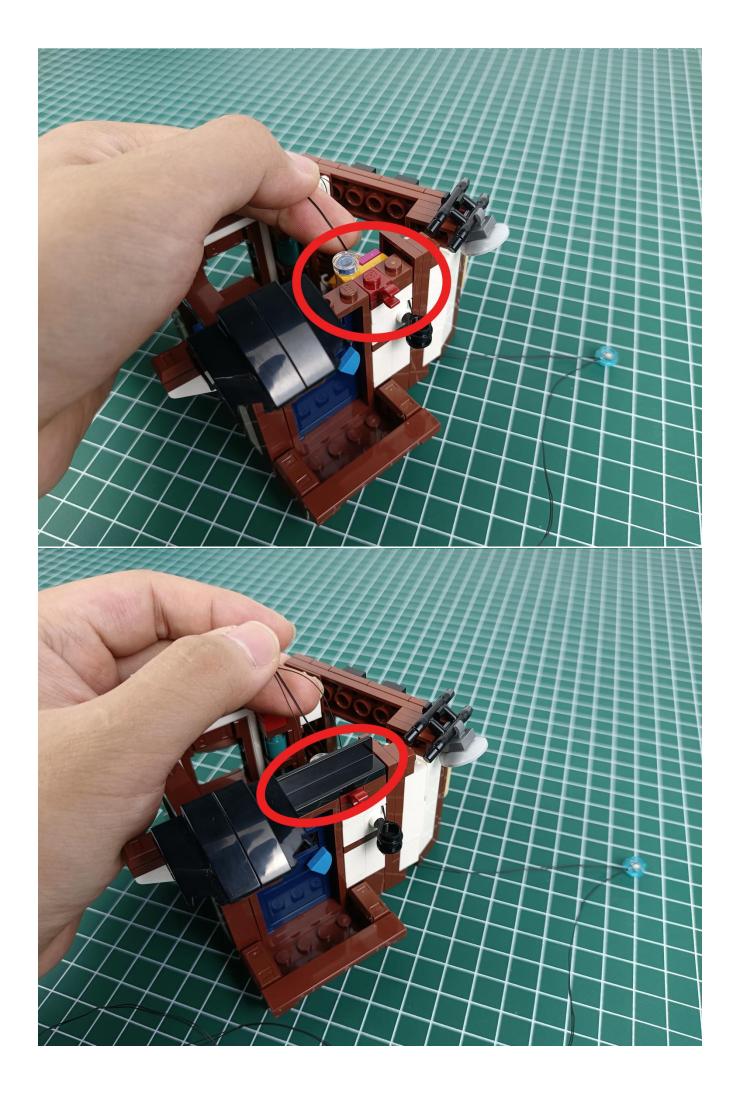

#### **Attention:**

Please be careful when installing since the lamp thread is slender. Cannot be pressed against the raised position of the building block. It should pass along the gap, otherwise the lamp wire will be pinched.