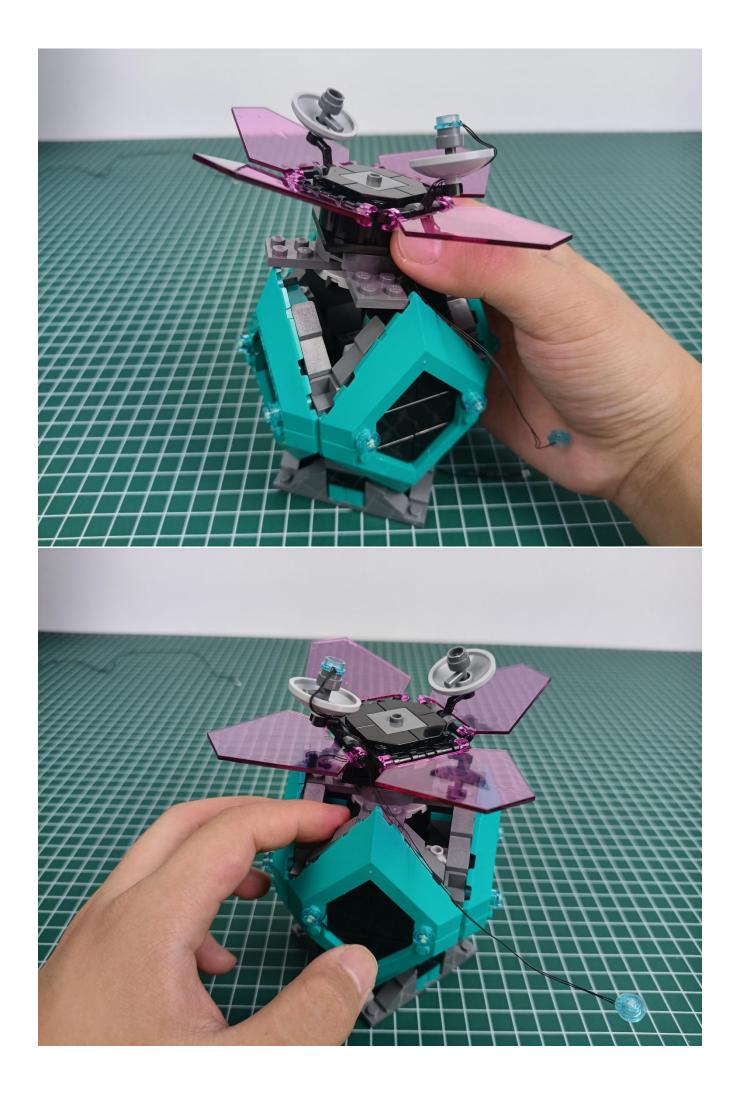

#### **Attention:**

Please be careful when installing since the lamp thread is slender. Cannot be pressed against the raised position of the building block. It should pass along the gap, otherwise the lamp wire will be pinched.