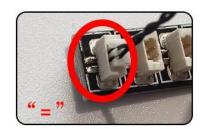

Install the battery, pay attention to the positive and negative poles.

Connect the USB power cord to the battery box.

Take out the 4 expansion boards from the No. 5 bag.

Please pay more attention and carefully using the connector for it is small. The "="of the 2P interface is aligned with the "=" of the expansion board. The "=" on the expansion board refers to the two outside solder joints, not the two metal pins inside the jack.