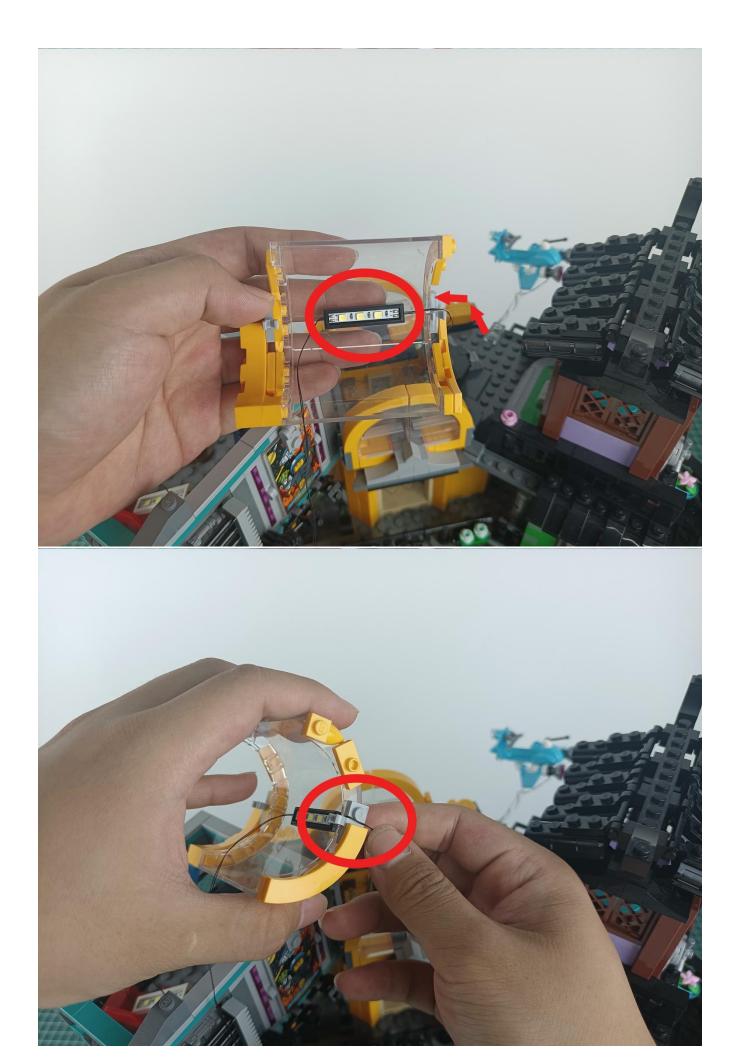

#### **Attention:**

Please be careful when installing since the lamp thread is slender. Cannot be pressed against the raised position of the building block. It should pass along the gap, otherwise the lamp wire will be pinched.

**Step 2: Installation** 

### start installation:

Complete install and plug in the power to try it.

Above creative ideas and instructions are provide by our designers.

But we treasure your suggestions or opinions on below.

- 1. Parts materials, product quality, others about our company?
- 2. Installation instructions of this product and the difficulty during install?
- 3. If you encounter any problems during using our product, please contact us in time.