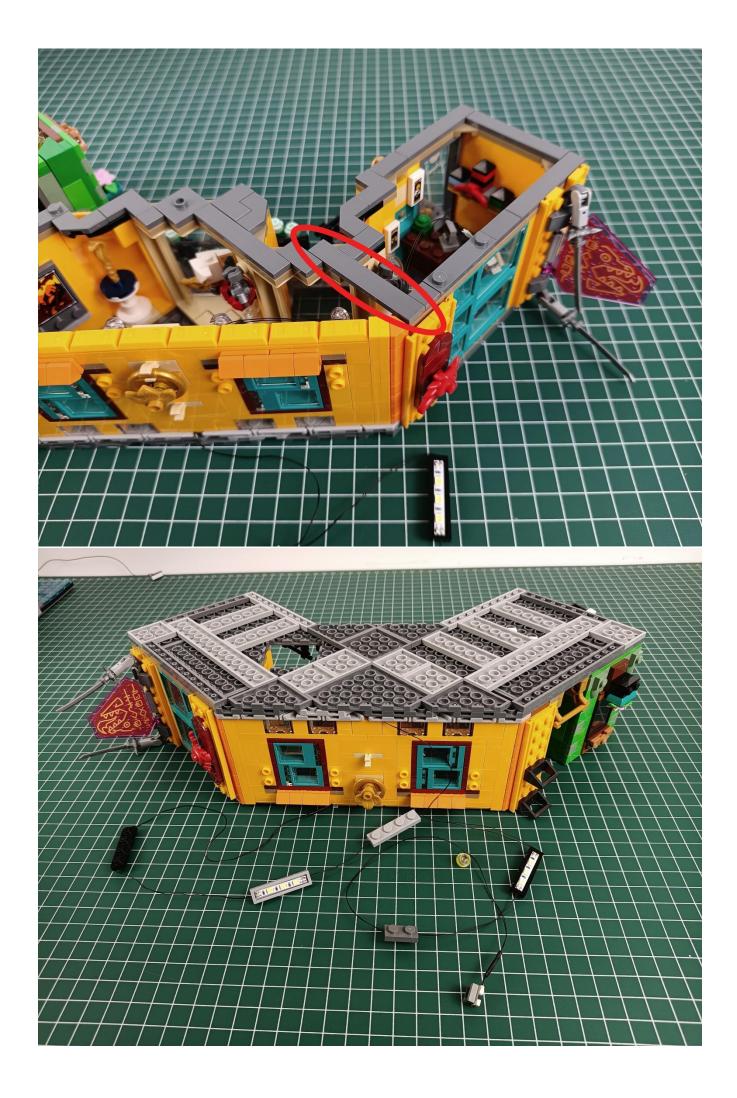

#### **Attention:**

Please be careful when installing since the lamp thread is slender. Cannot be pressed against the raised position of the building block. It should pass along the gap, otherwise the lamp wire will be pinched.

**Step 2: Installation** 

### start installation:

Complete install and plug in the power to try it.

Above creative ideas and instructions are provide by our designers.

But we treasure your suggestions or opinions on below.

- 1. Parts materials, product quality, others about our company?
- 2. Installation instructions of this product and the difficulty during install?
- 3. If you encounter any problems during using our product, please contact us in time.