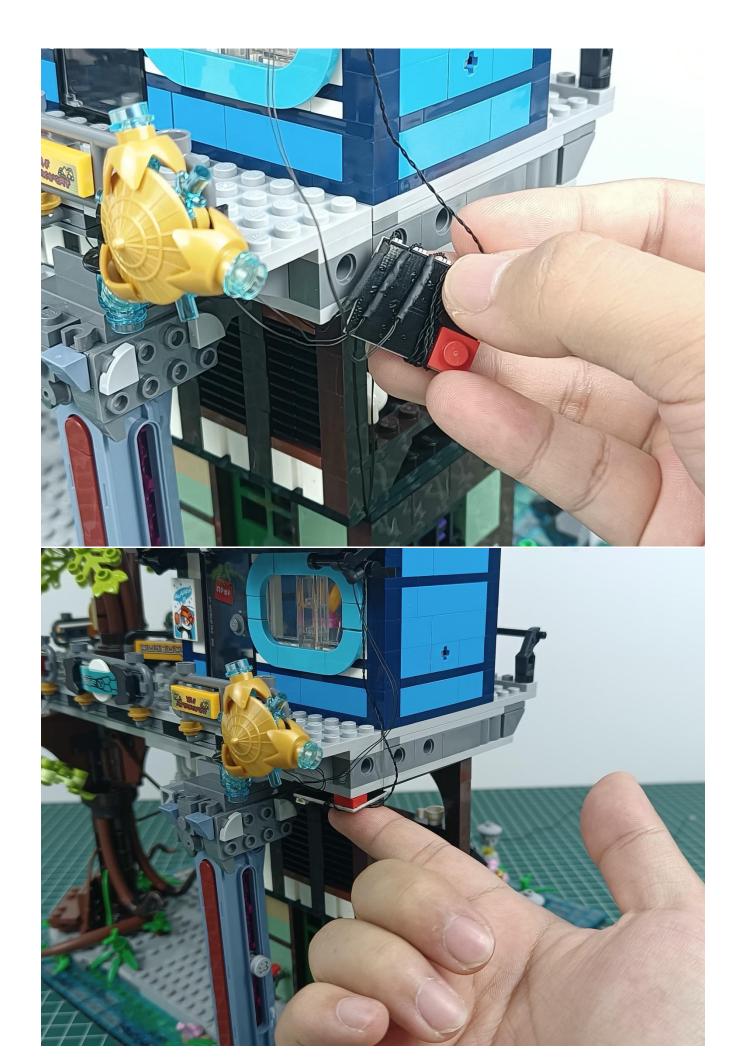

Tear off the seal on the expansion board and connect it to the port of the USB power cord.

Take out pack No.1 lighting kit.

Connect them to the expansion board.

Turn on the power and test the lighting. If there is any abnormality, please contact us in time.

If there is no abnormality, unplug the lights and leave the expansion board on the USB power cord, Put the lighting back into the original bag, and test the lighting of other bags in the same way.