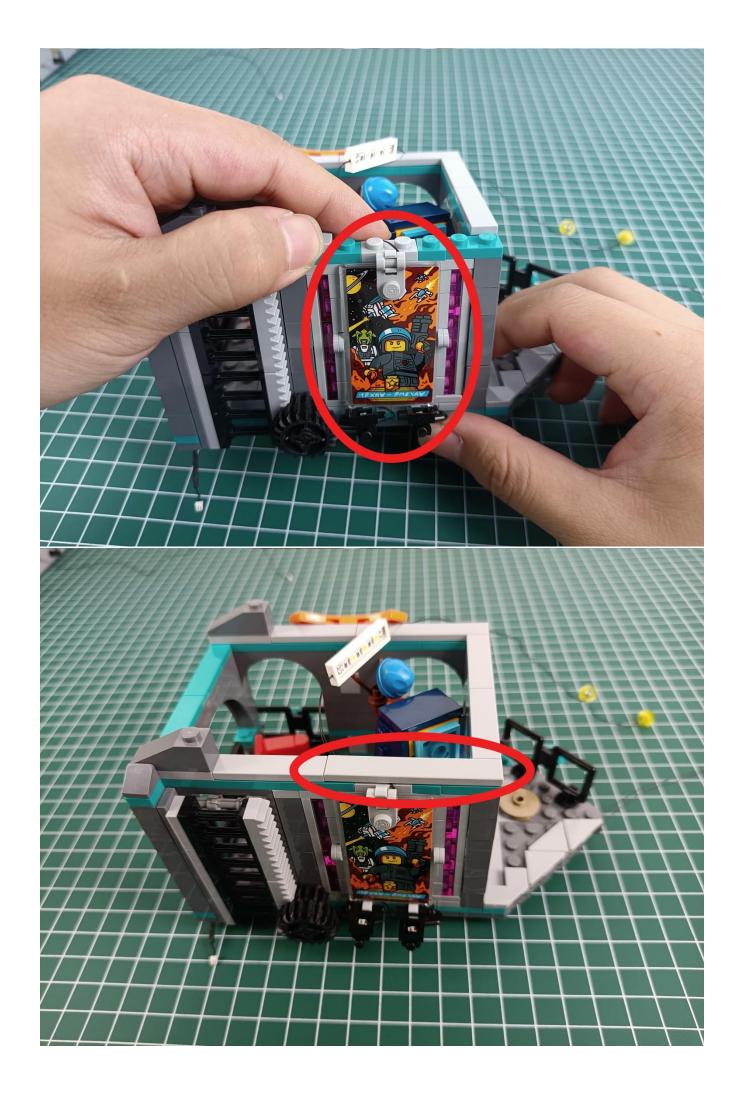

**Step 2: Installation** 

### start installation:

Complete install and plug in the power to try it.

Above creative ideas and instructions are provide by our designers.

But we treasure your suggestions or opinions on below.

- 1. Parts materials, product quality, others about our company?
- 2. Installation instructions of this product and the difficulty during install?
- 3. If you encounter any problems during using our product, please contact us in time.