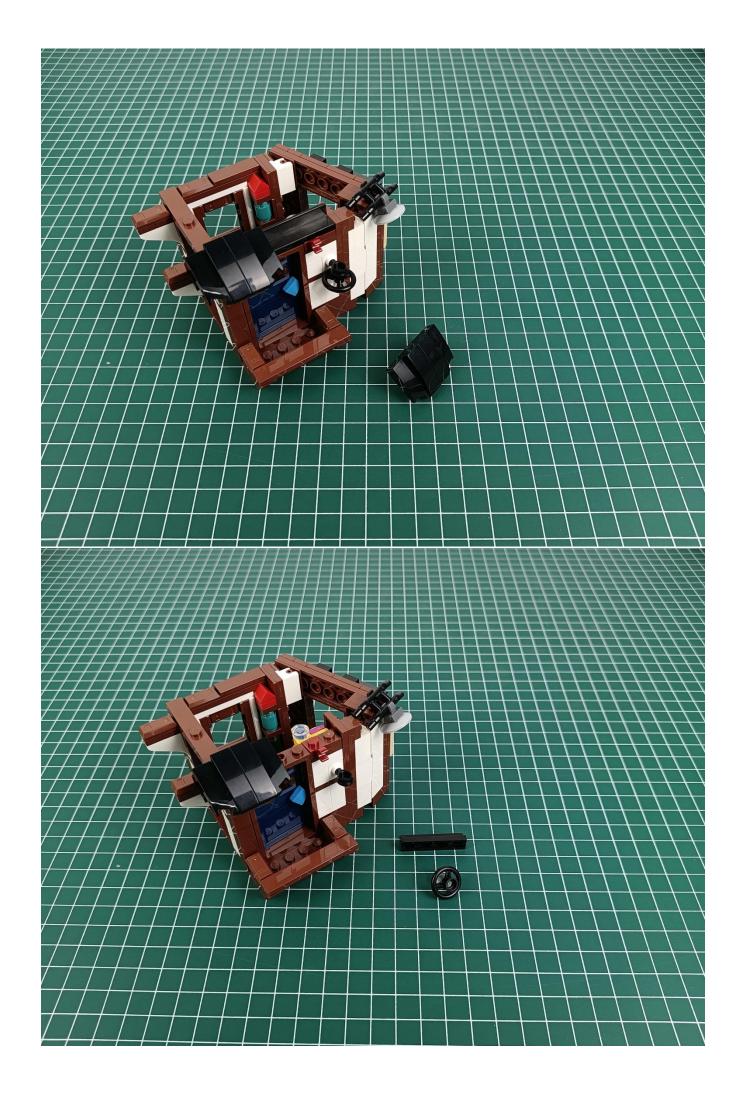

#### USB connectors to connect devices

This item have totally 7 packs included (one is a freebie battery box, not included battery).

Take out the accessories in the No. 6 bag (the parts used in this article are all samples, which are slightly different from the finished product, please forgive me).

Tear off the seal on the expansion board and connect it to the port of the USB power cord.

Take out pack No.1 lighting kit.

Connect them to the expansion board.

Turn on the power and test the lighting. If there is any abnormality, please contact us in time.