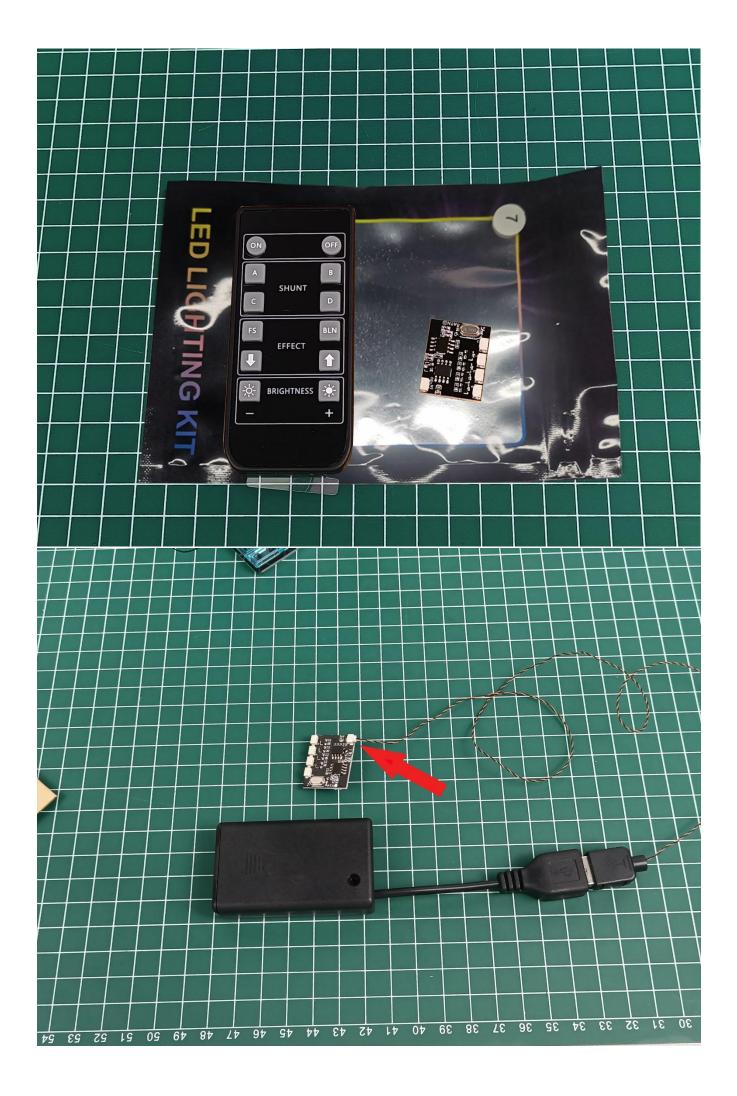

#### USB connectors to connect devices

This item have totally 7 packs included (one is a freebie battery box, not included battery).

Take out the accessories in the No. 6 bag (the parts used in this article are all samples, which are slightly different from the finished product, please forgive me).

Install the battery, pay attention to the positive and negative poles.

Connect the USB power cord to the battery box.

Take out the 4 expansion boards from the No. 5 bag.

Please pay more attention and carefully using the connector for it is small. The "="of the 2P interface is aligned with the "=" of the expansion board. The "=" on the expansion board refers to the two outside solder joints, not the two metal pins inside the jack.

Tear off the seal on the expansion board and connect it to the port of the USB power cord.

Take out pack No.1 lighting kit.

Connect them to the expansion board.

Turn on the power and test the lighting. If there is any abnormality, please contact us in time.