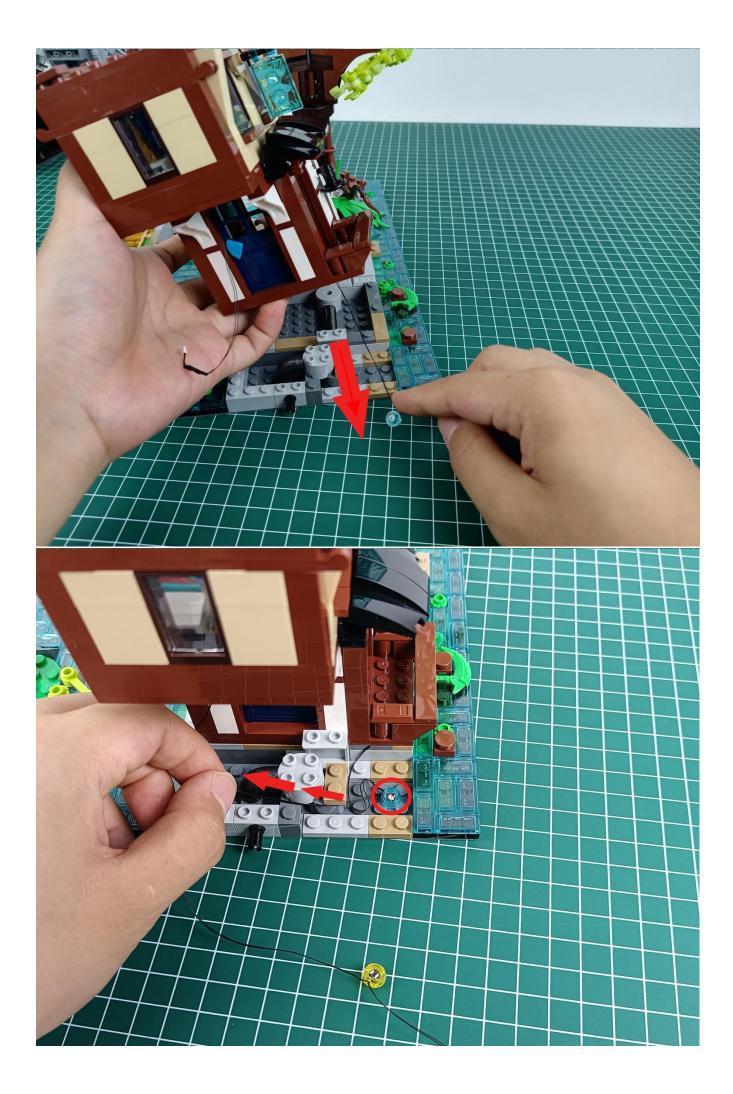

#### **Attention:**

Please be careful when installing since the lamp thread is slender. Cannot be pressed against the raised position of the building block. It should pass along the gap, otherwise the lamp wire will be pinched.

**Step 2: Installation** 

### start installation:

Complete install and plug in the power to try it.

Above creative ideas and instructions are provide by our designers.

But we treasure your suggestions or opinions on below.

- 1. Parts materials, product quality, others about our company?
- 2. Installation instructions of this product and the difficulty during install?
- 3. If you encounter any problems during using our product, please contact us in time.