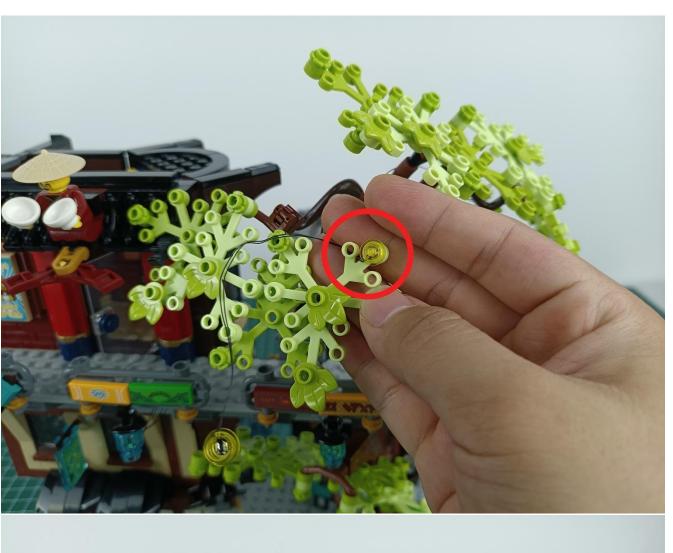

#### **Attention:**

Please be careful when installing since the lamp thread is slender. Cannot be pressed against the raised position of the building block. It should pass along the gap, otherwise the lamp wire will be pinched.