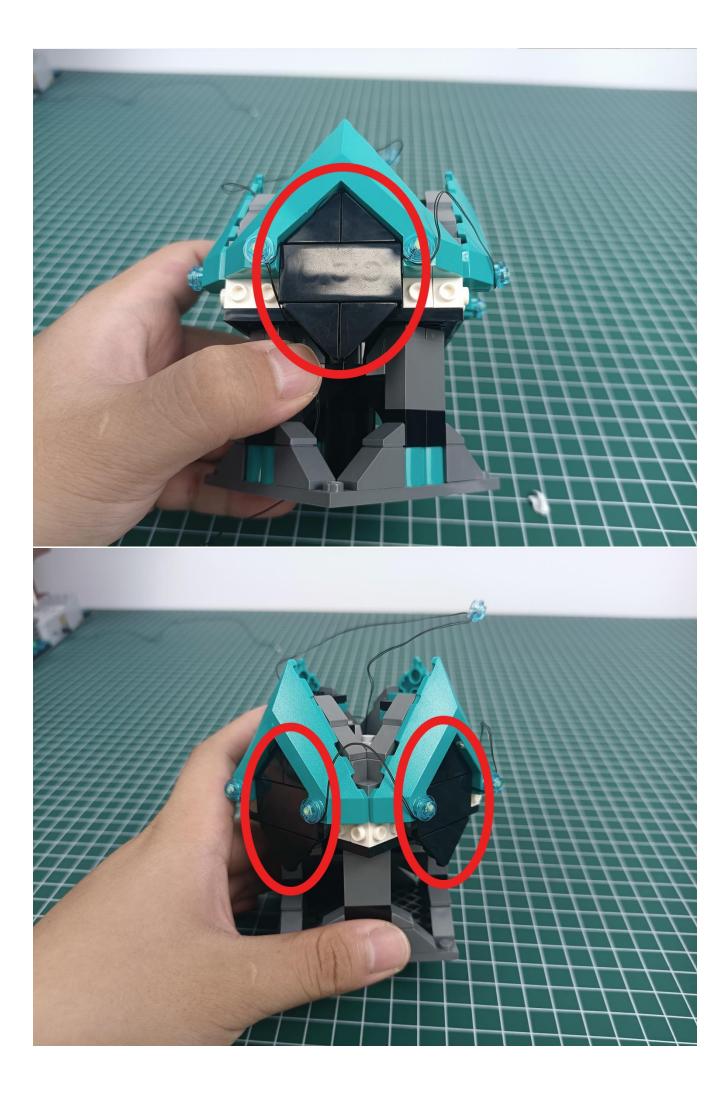

**Step 2: Installation** 

### start installation:

Complete install and plug in the power to try it.

Above creative ideas and instructions are provide by our designers.

But we treasure your suggestions or opinions on below.

- 1. Parts materials, product quality, others about our company?
- 2. Installation instructions of this product and the difficulty during install?
- 3. If you encounter any problems during using our product, please contact us in time.