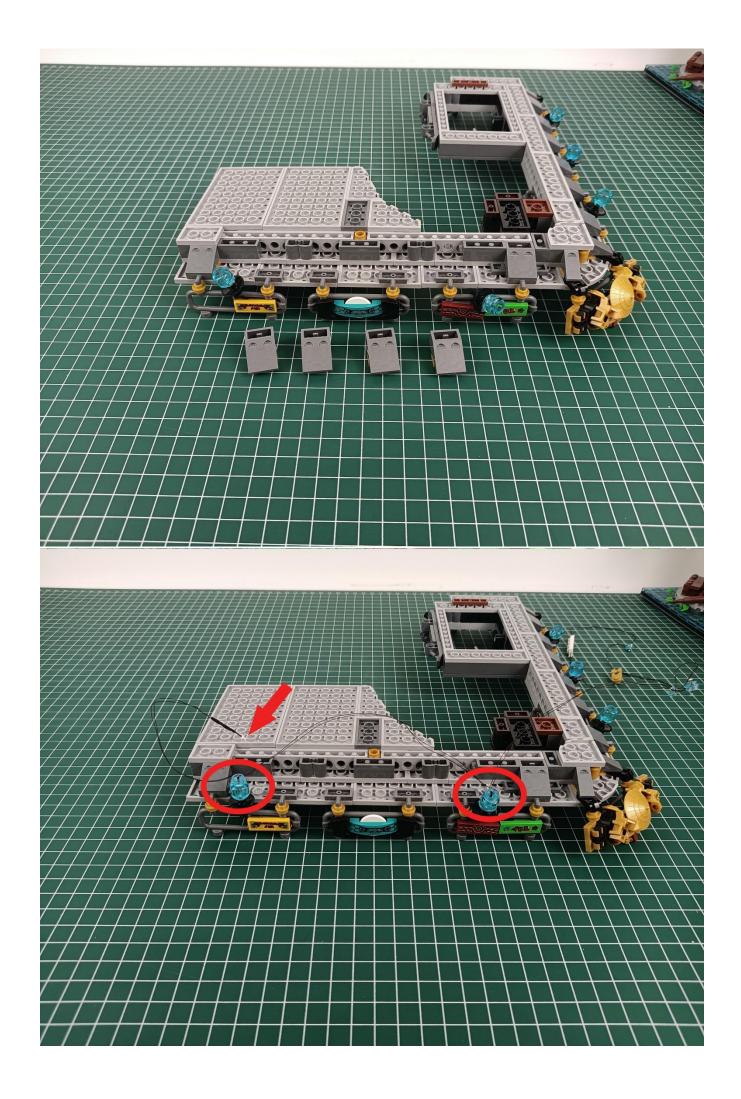

#### **Attention:**

Please be careful when installing since the lamp thread is slender. Cannot be pressed against the raised position of the building block. It should pass along the gap, otherwise the lamp wire will be pinched.

**Step 2: Installation** 

### start installation:

Complete install and plug in the power to try it.

Above creative ideas and instructions are provide by our designers.

But we treasure your suggestions or opinions on below.

- 1. Parts materials, product quality, others about our company?
- 2. Installation instructions of this product and the difficulty during install?
- 3. If you encounter any problems during using our product, please contact us in time.