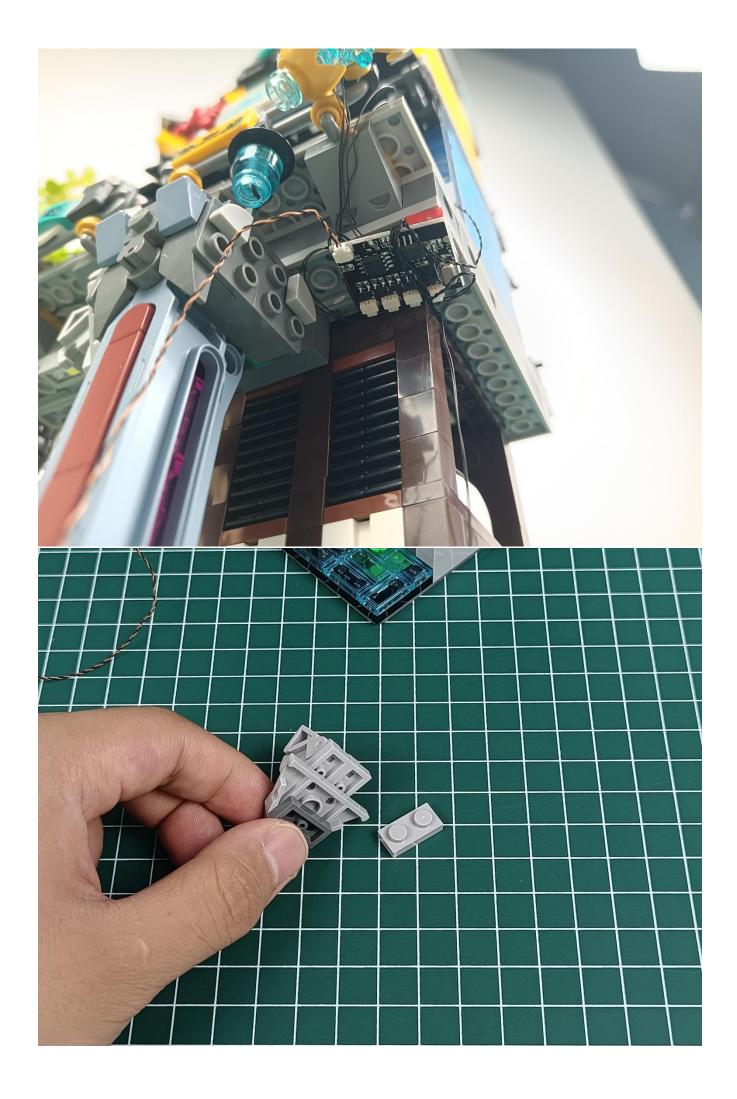

**Step 2: Installation** 

### start installation:

Complete install and plug in the power to try it.

Above creative ideas and instructions are provide by our designers.

But we treasure your suggestions or opinions on below.

- 1. Parts materials, product quality, others about our company?
- 2. Installation instructions of this product and the difficulty during install?
- 3. If you encounter any problems during using our product, please contact us in time.