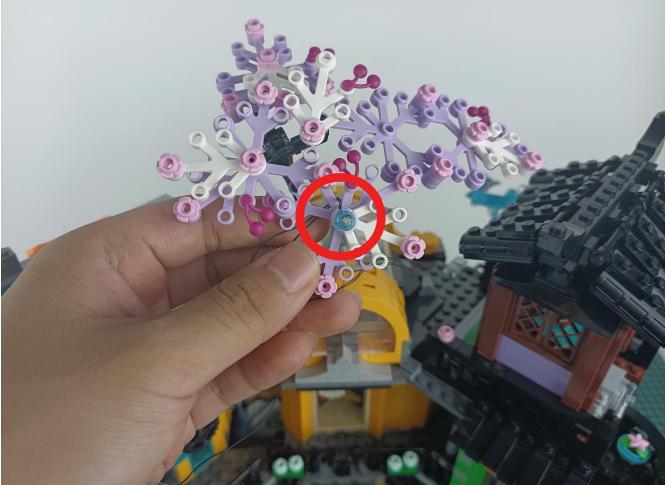

#### **Attention:**

Please be careful when installing since the lamp thread is slender. Cannot be pressed against the raised position of the building block. It should pass along the gap, otherwise the lamp wire will be pinched.

**Step 2: Installation** 

### start installation:

Complete install and plug in the power to try it.

Above creative ideas and instructions are provide by our designers.

But we treasure your suggestions or opinions on below.

- 1. Parts materials, product quality, others about our company?
- 2. Installation instructions of this product and the difficulty during install?
- 3. If you encounter any problems during using our product, please contact us in time.