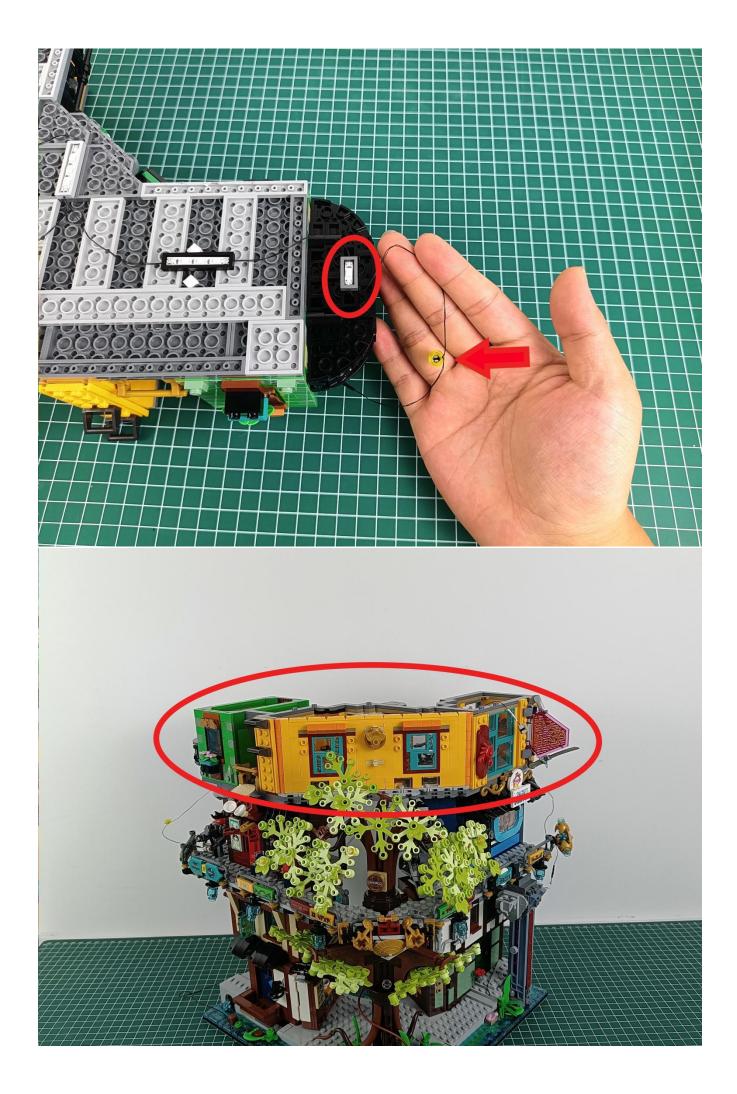

**Step 2: Installation** 

### start installation:

Complete install and plug in the power to try it.

Above creative ideas and instructions are provide by our designers.

But we treasure your suggestions or opinions on below.

- 1. Parts materials, product quality, others about our company?
- 2. Installation instructions of this product and the difficulty during install?
- 3. If you encounter any problems during using our product, please contact us in time.