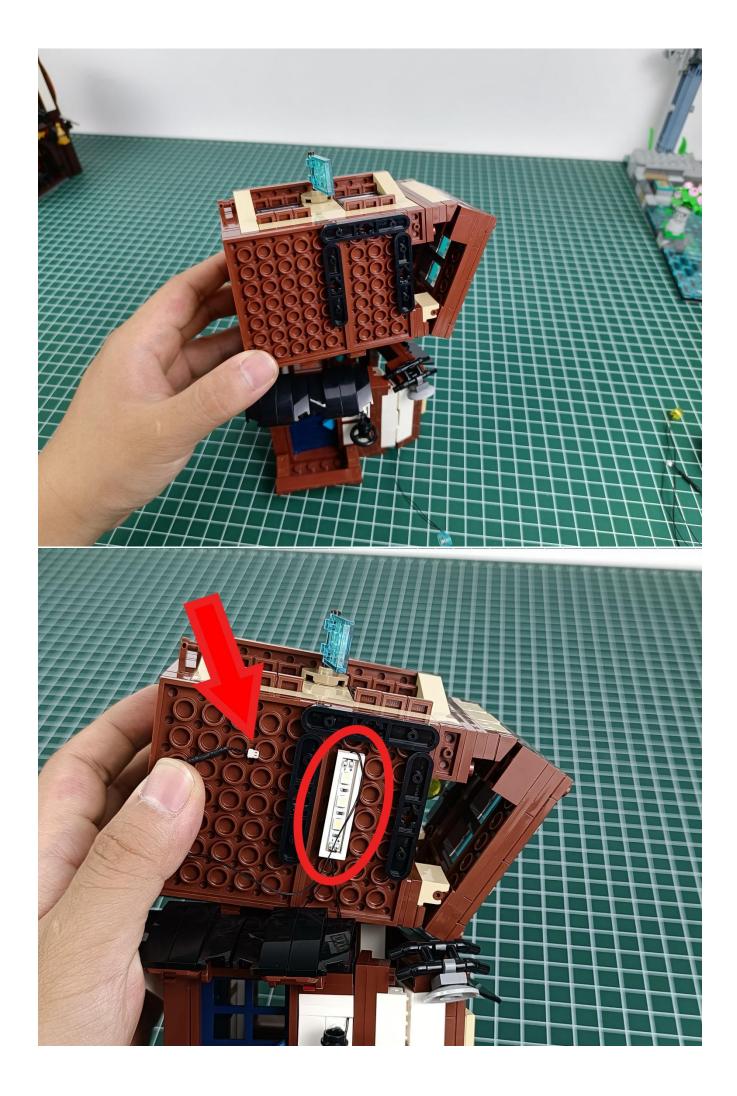

#### **Attention:**

Please be careful when installing since the lamp thread is slender. Cannot be pressed against the raised position of the building block. It should pass along the gap, otherwise the lamp wire will be pinched.