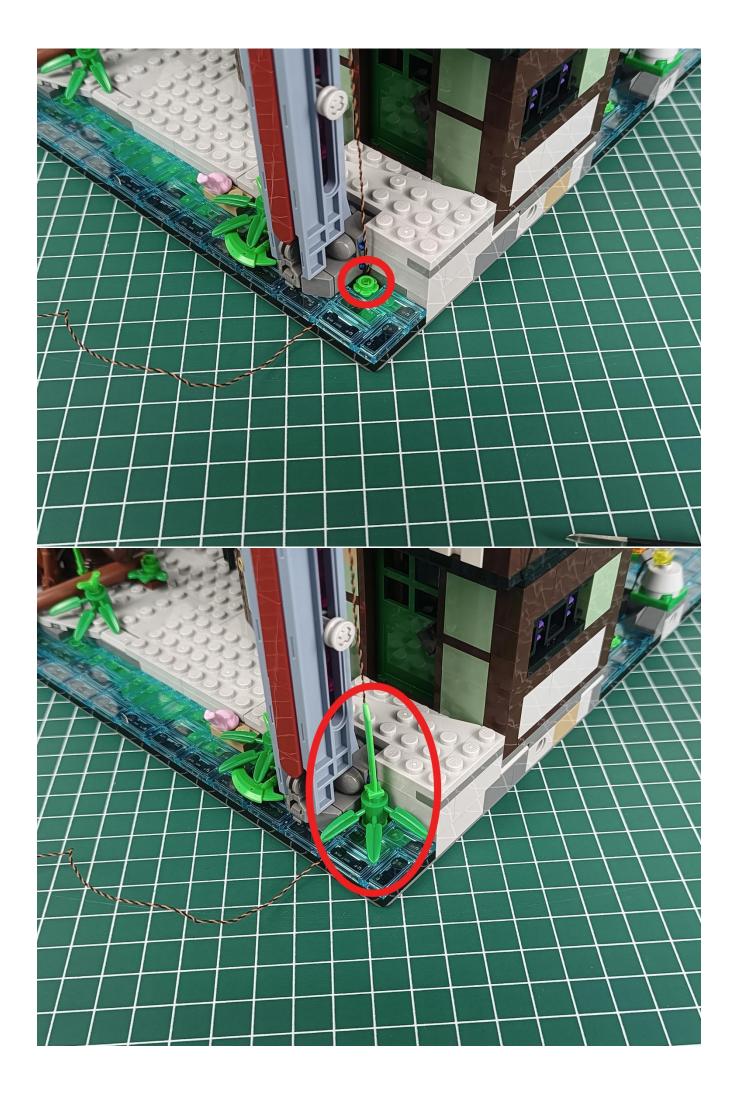

#### **Attention:**

Please be careful when installing since the lamp thread is slender. Cannot be pressed against the raised position of the building block. It should pass along the gap, otherwise the lamp wire will be pinched.

### start installation:

Complete install and plug in the power to try it.

Above creative ideas and instructions are provide by our designers.

But we treasure your suggestions or opinions on below.

- 1. Parts materials, product quality, others about our company?
- 2. Installation instructions of this product and the difficulty during install?
- 3. If you encounter any problems during using our product, please contact us in time.