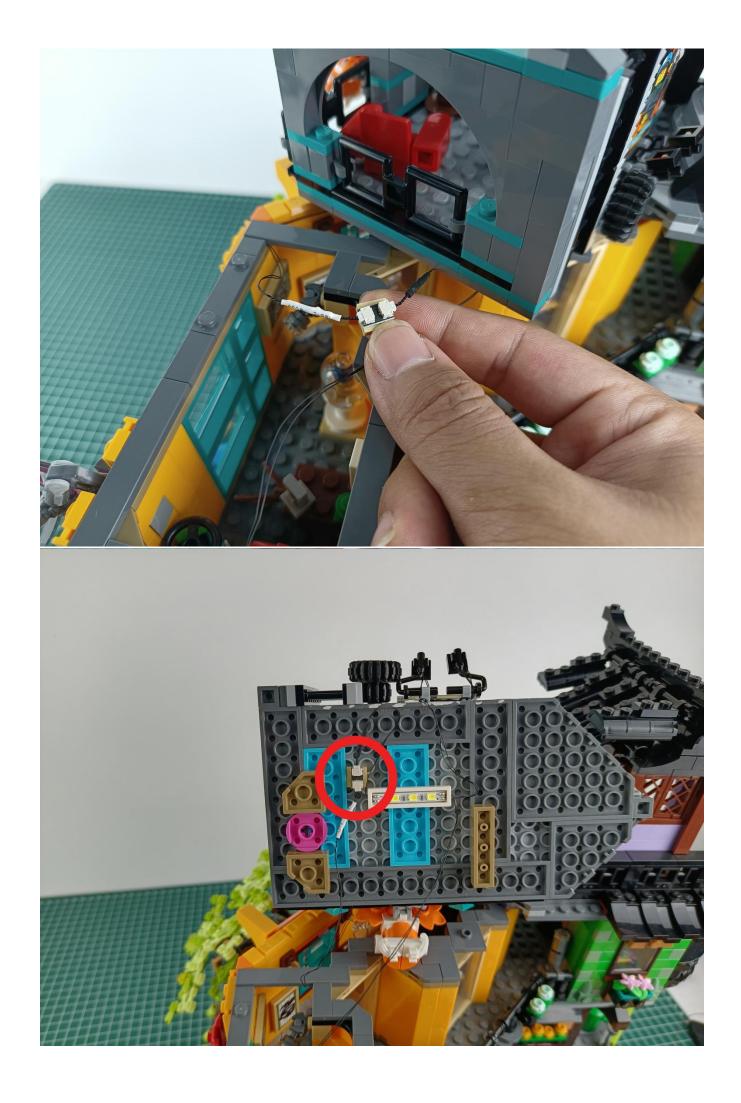

#### **Attention:**

Please be careful when installing since the lamp thread is slender. Cannot be pressed against the raised position of the building block. It should pass along the gap, otherwise the lamp wire will be pinched.

**Step 2: Installation** 

### start installation:

Complete install and plug in the power to try it.

Above creative ideas and instructions are provide by our designers.

But we treasure your suggestions or opinions on below.

- 1. Parts materials, product quality, others about our company?
- 2. Installation instructions of this product and the difficulty during install?
- 3. If you encounter any problems during using our product, please contact us in time.