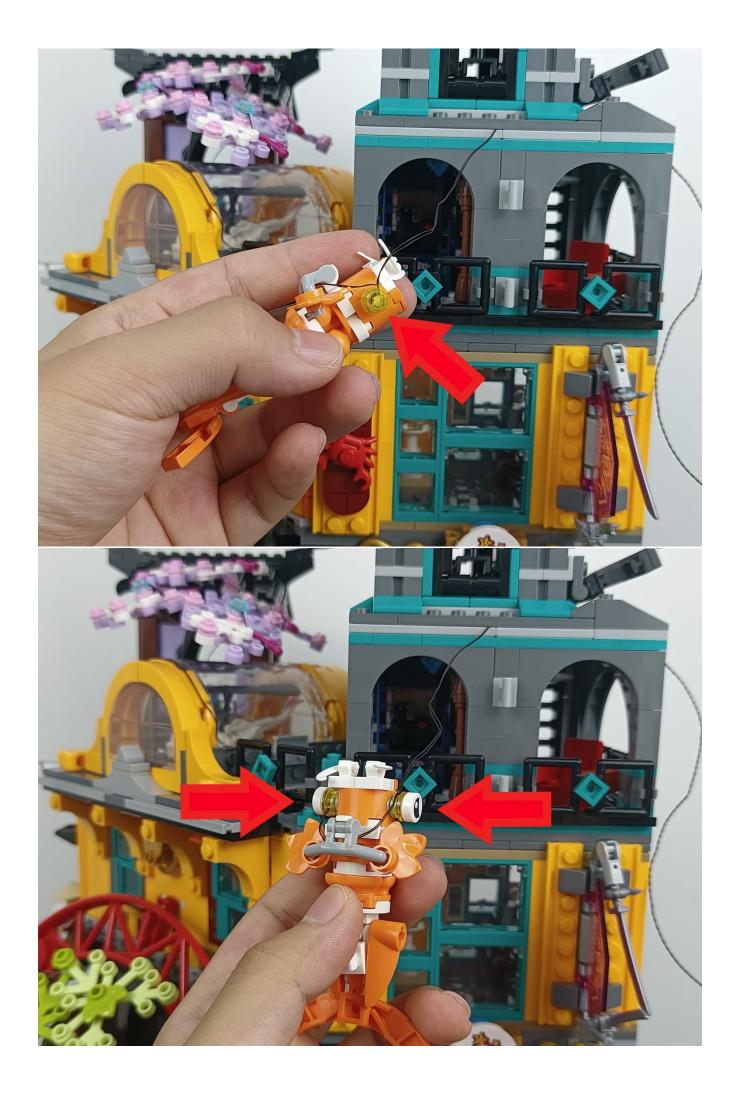

#### **Attention:**

Please be careful when installing since the lamp thread is slender. Cannot be pressed against the raised position of the building block. It should pass along the gap, otherwise the lamp wire will be pinched.

**Step 2: Installation** 

### start installation:

Complete install and plug in the power to try it.

Above creative ideas and instructions are provide by our designers.

But we treasure your suggestions or opinions on below.

- 1. Parts materials, product quality, others about our company?
- 2. Installation instructions of this product and the difficulty during install?
- 3. If you encounter any problems during using our product, please contact us in time.