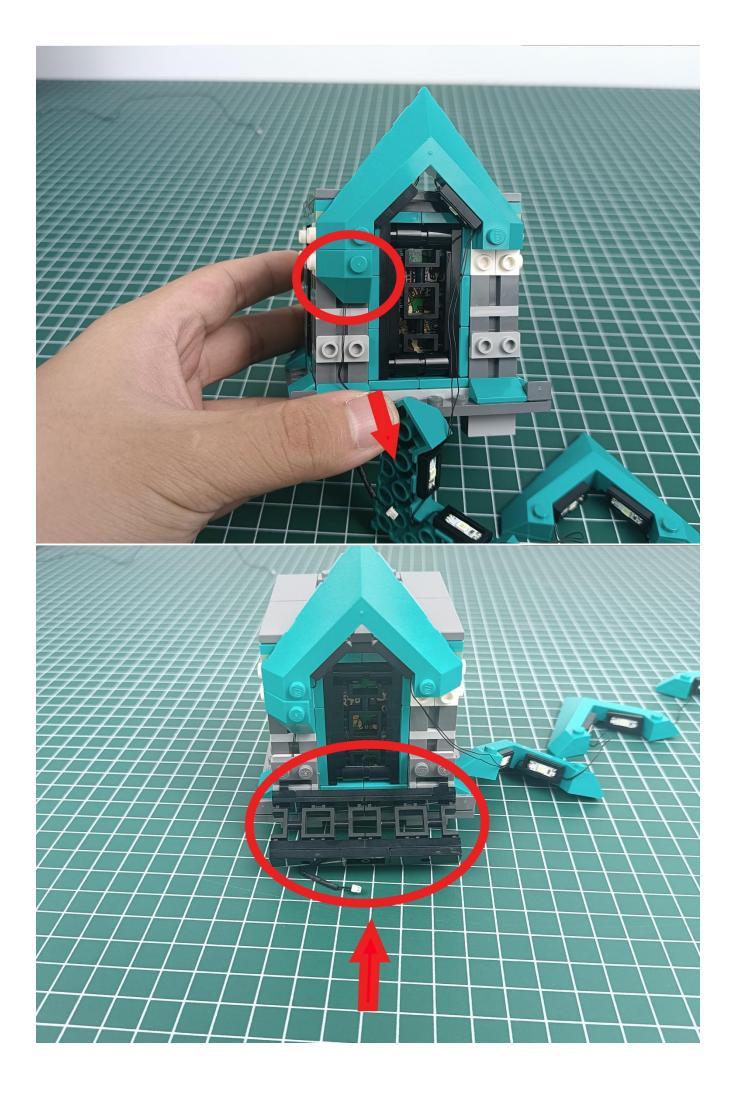

**Step 2: Installation** 

### start installation:

Complete install and plug in the power to try it.

Above creative ideas and instructions are provide by our designers.

But we treasure your suggestions or opinions on below.

- 1. Parts materials, product quality, others about our company?
- 2. Installation instructions of this product and the difficulty during install?
- 3. If you encounter any problems during using our product, please contact us in time.