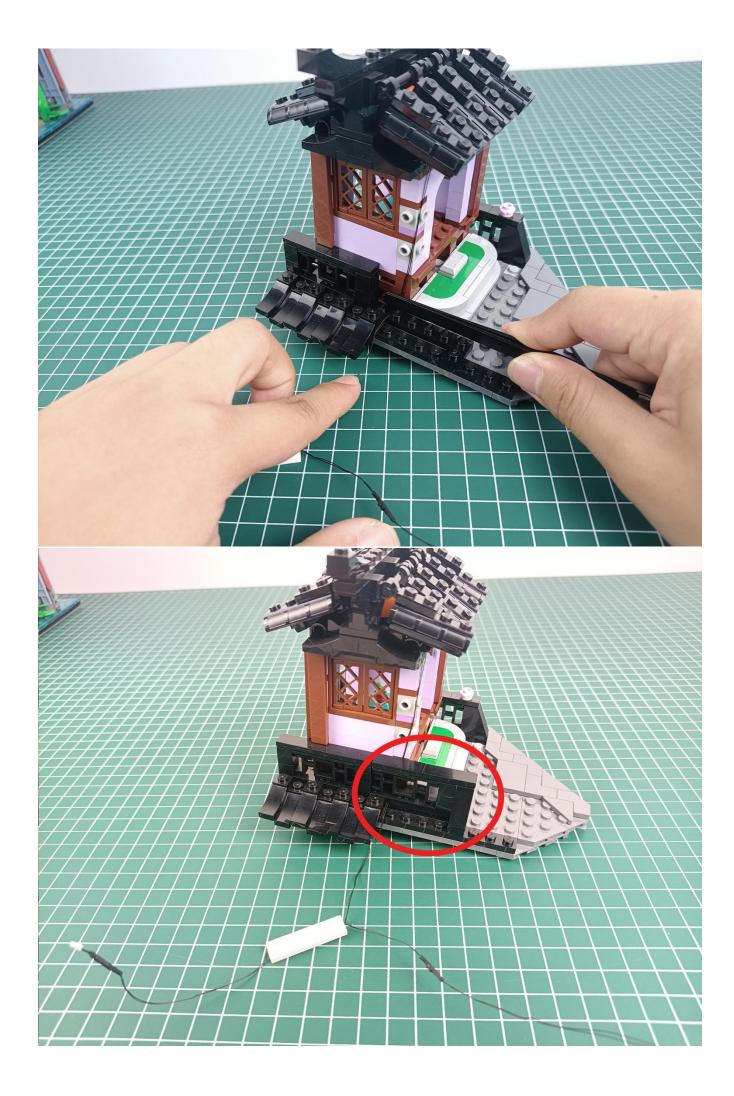

#### **Attention:**

Please be careful when installing since the lamp thread is slender. Cannot be pressed against the raised position of the building block. It should pass along the gap, otherwise the lamp wire will be pinched.

**Step 2: Installation** 

### start installation:

Complete install and plug in the power to try it.

Above creative ideas and instructions are provide by our designers.

But we treasure your suggestions or opinions on below.

- 1. Parts materials, product quality, others about our company?
- 2. Installation instructions of this product and the difficulty during install?
- 3. If you encounter any problems during using our product, please contact us in time.