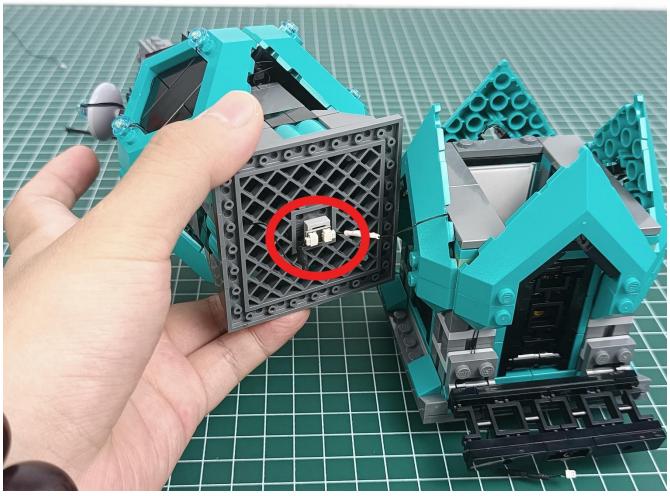

Tear off the seal on the expansion board and connect it to the port of the USB power cord.

Take out pack No.1 lighting kit.

Connect them to the expansion board.

Turn on the power and test the lighting. If there is any abnormality, please contact us in time.

If there is no abnormality, unplug the lights and leave the expansion board on the USB power cord, Put the lighting back into the original bag, and test the lighting of other bags in the same way.