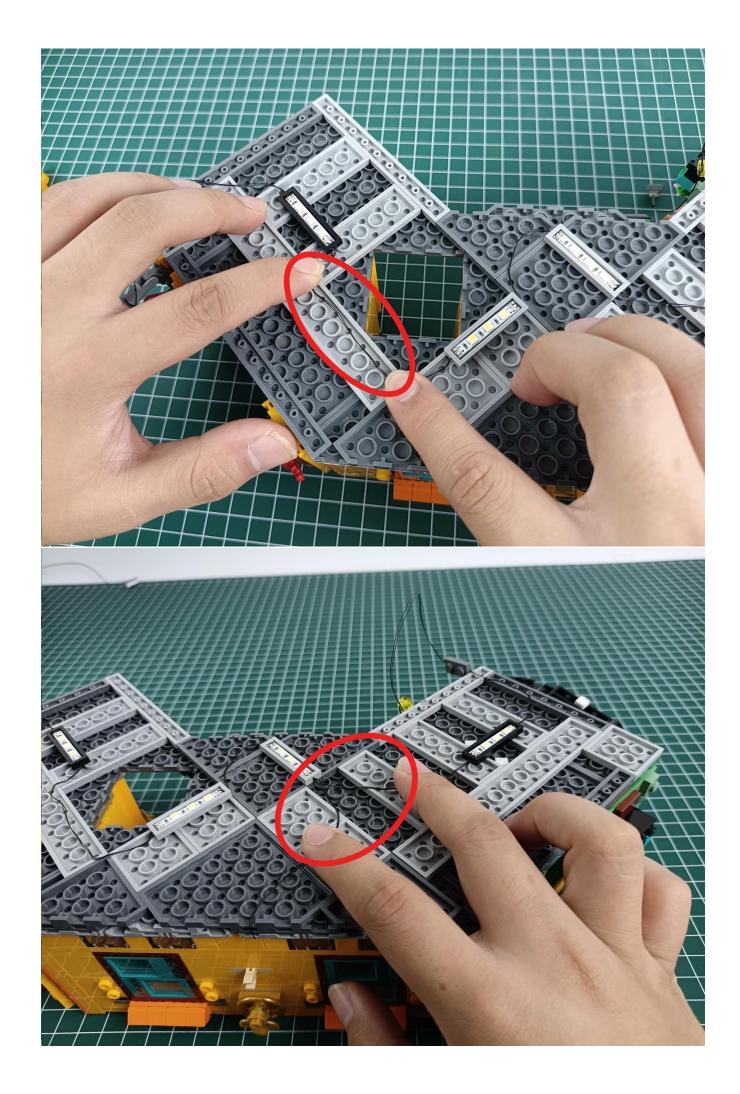

#### **Attention:**

Please be careful when installing since the lamp thread is slender. Cannot be pressed against the raised position of the building block. It should pass along the gap, otherwise the lamp wire will be pinched.

**Step 2: Installation** 

### start installation:

Complete install and plug in the power to try it.

Above creative ideas and instructions are provide by our designers.

But we treasure your suggestions or opinions on below.

- 1. Parts materials, product quality, others about our company?
- 2. Installation instructions of this product and the difficulty during install?
- 3. If you encounter any problems during using our product, please contact us in time.