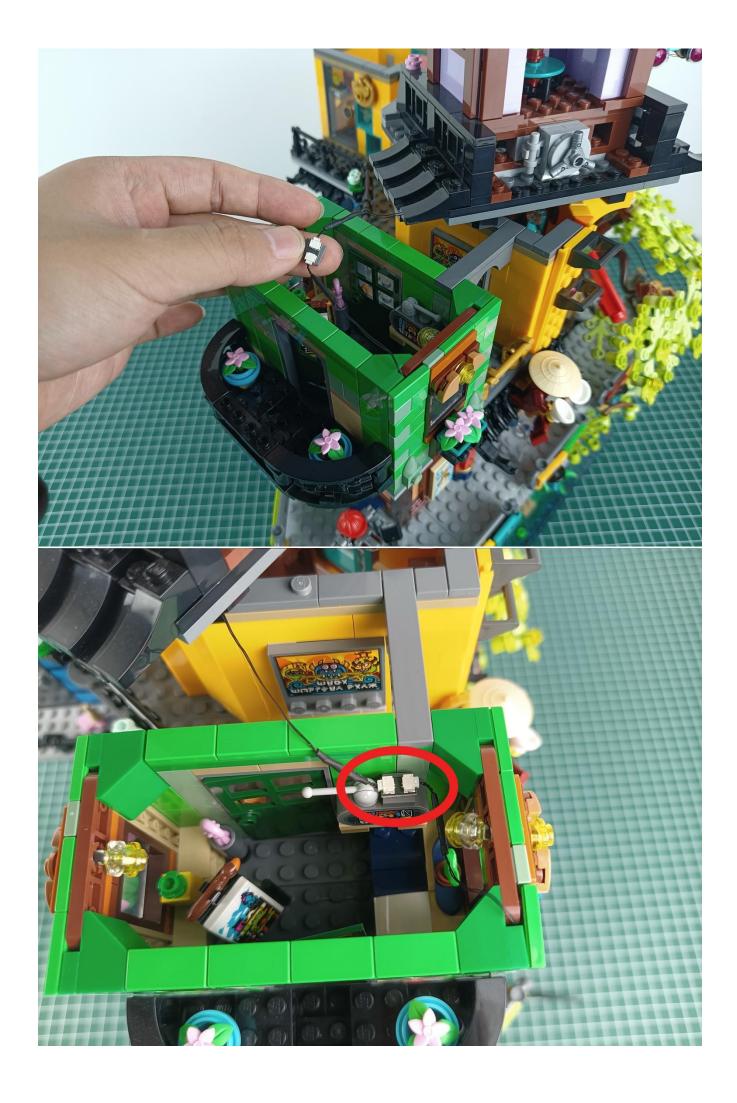

#### **Attention:**

Please be careful when installing since the lamp thread is slender. Cannot be pressed against the raised position of the building block. It should pass along the gap, otherwise the lamp wire will be pinched.

### start installation:

Complete install and plug in the power to try it.

Above creative ideas and instructions are provide by our designers.

But we treasure your suggestions or opinions on below.

- 1. Parts materials, product quality, others about our company?
- 2. Installation instructions of this product and the difficulty during install?
- 3. If you encounter any problems during using our product, please contact us in time.