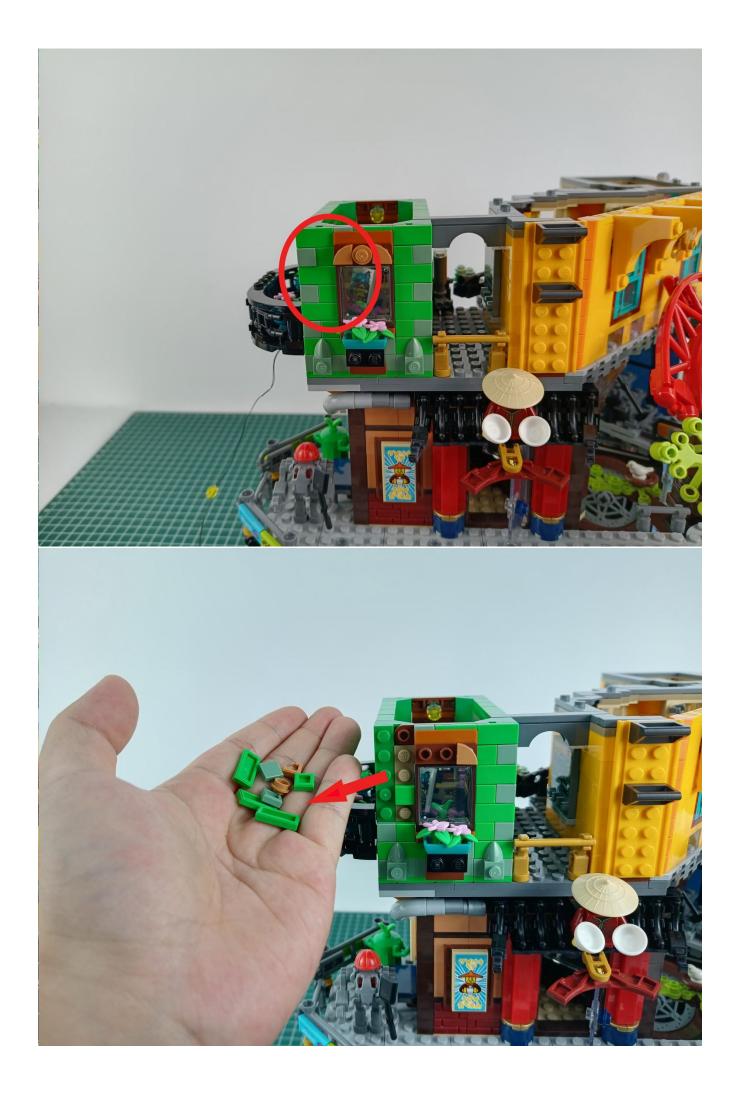

#### **Attention:**

Please be careful when installing since the lamp thread is slender. Cannot be pressed against the raised position of the building block. It should pass along the gap, otherwise the lamp wire will be pinched.