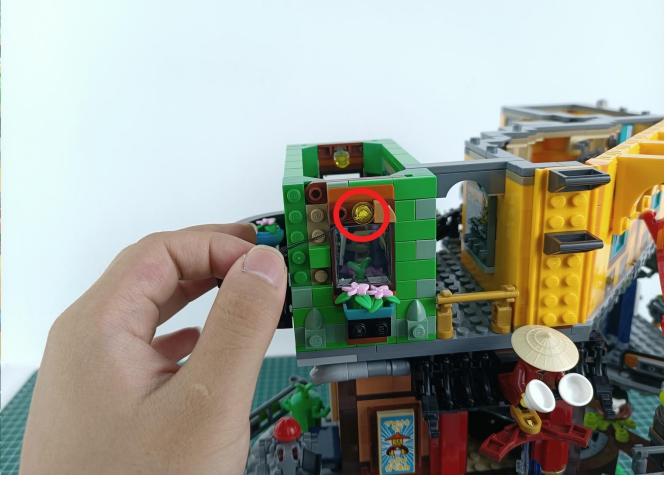

#### **Attention:**

Please be careful when installing since the lamp thread is slender. Cannot be pressed against the raised position of the building block. It should pass along the gap, otherwise the lamp wire will be pinched.