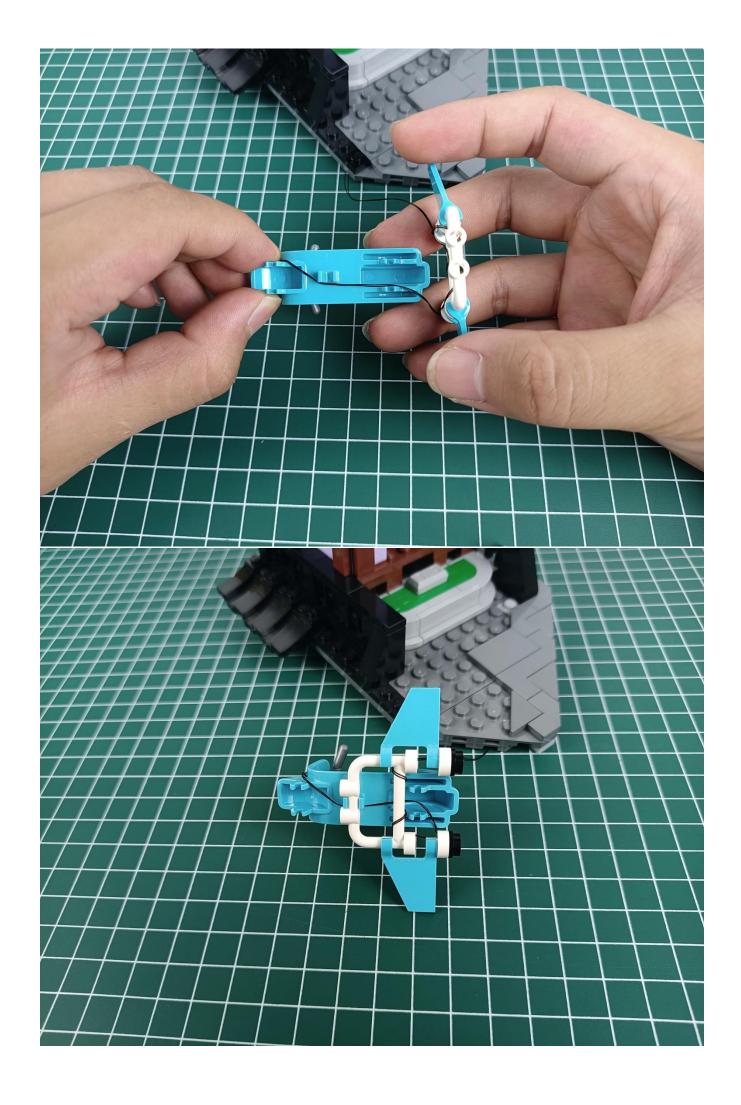

#### **Attention:**

Please be careful when installing since the lamp thread is slender. Cannot be pressed against the raised position of the building block. It should pass along the gap, otherwise the lamp wire will be pinched.

**Step 2: Installation** 

### start installation:

Complete install and plug in the power to try it.

Above creative ideas and instructions are provide by our designers.

But we treasure your suggestions or opinions on below.

- 1. Parts materials, product quality, others about our company?
- 2. Installation instructions of this product and the difficulty during install?
- 3. If you encounter any problems during using our product, please contact us in time.