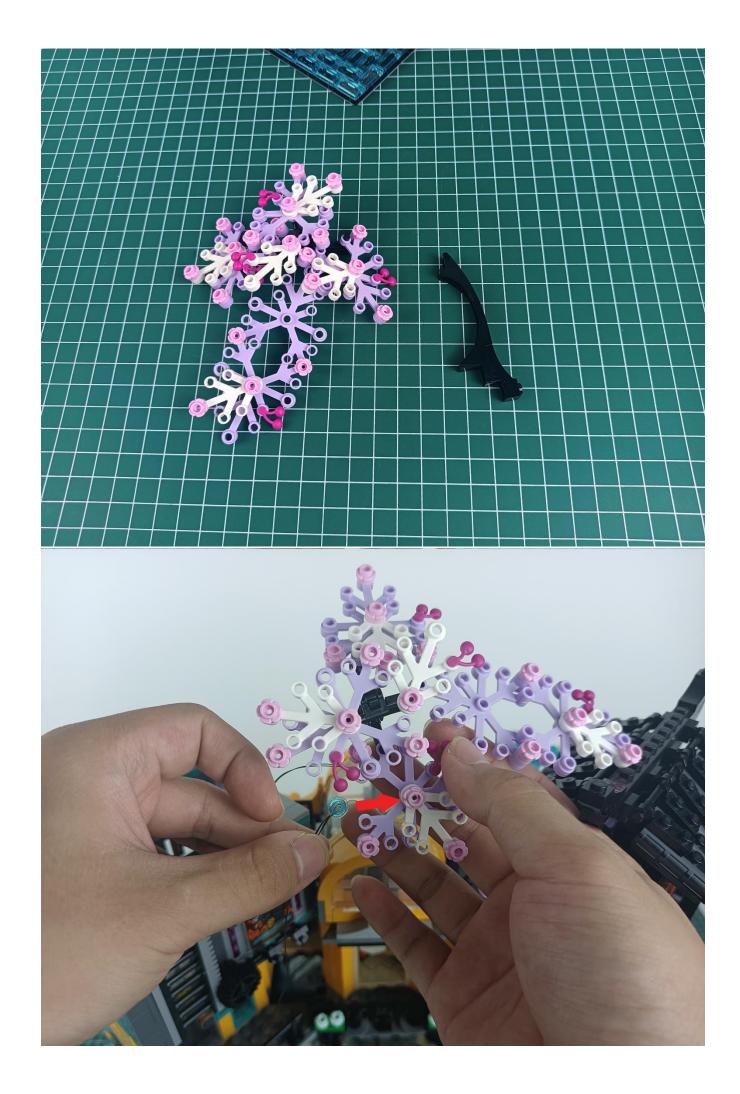

#### **Attention:**

Please be careful when installing since the lamp thread is slender. Cannot be pressed against the raised position of the building block. It should pass along the gap, otherwise the lamp wire will be pinched.

**Step 2: Installation** 

### start installation:

Complete install and plug in the power to try it.

Above creative ideas and instructions are provide by our designers.

But we treasure your suggestions or opinions on below.

- 1. Parts materials, product quality, others about our company?
- 2. Installation instructions of this product and the difficulty during install?
- 3. If you encounter any problems during using our product, please contact us in time.