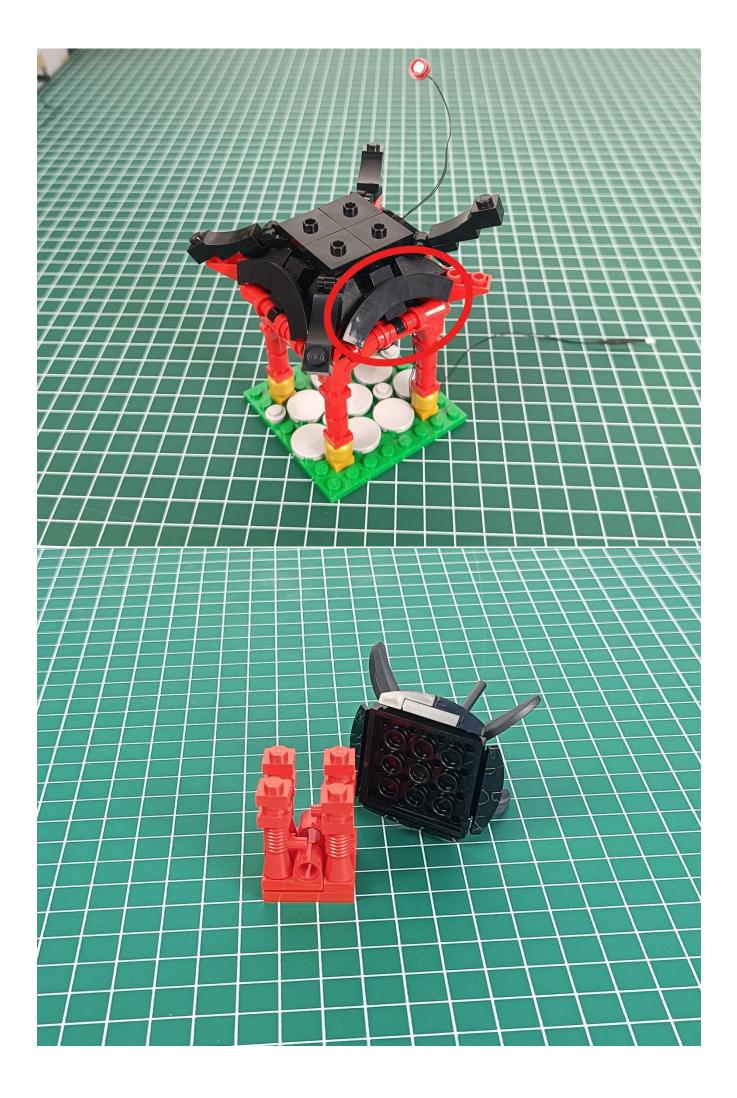

#### **Attention:**

Please be careful when installing since the lamp thread is slender. Cannot be pressed against the raised position of the building block. It should pass along the gap, otherwise the lamp wire will be pinched.

**Step 2: Installation** 

### start installation:

Complete install and plug in the power to try it.

Above creative ideas and instructions are provide by our designers.

But we treasure your suggestions or opinions on below.

- 1. Parts materials, product quality, others about our company?
- 2. Installation instructions of this product and the difficulty during install?
- 3. If you encounter any problems during using our product, please contact us in time.