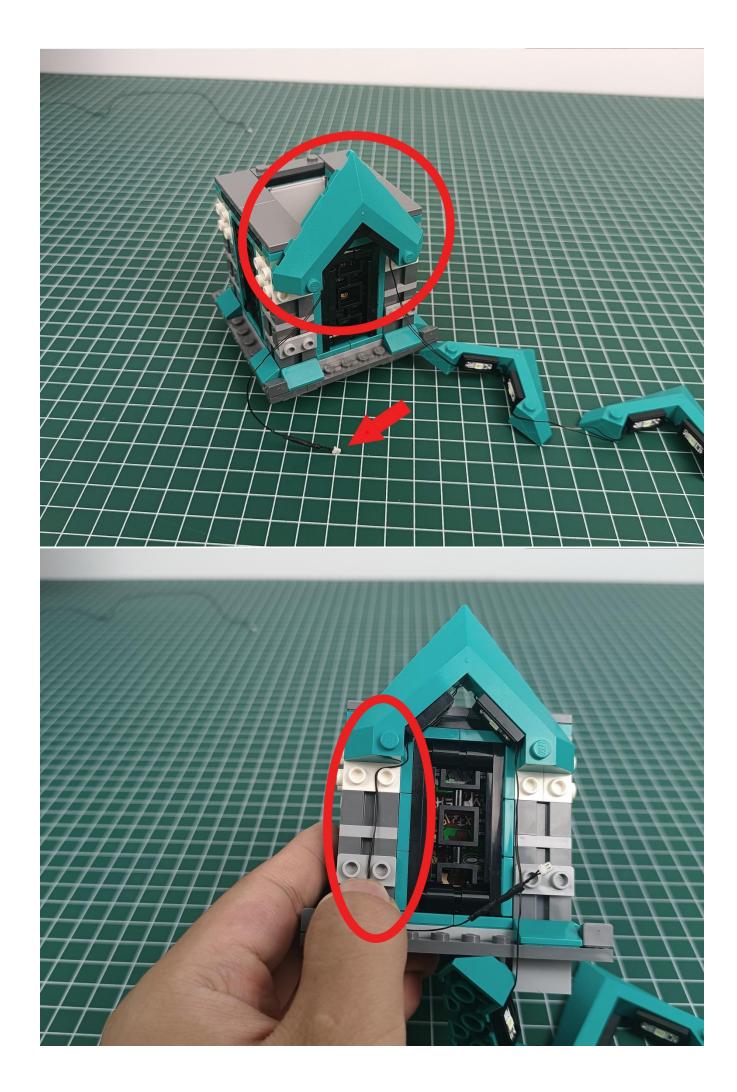

**Step 2: Installation** 

### start installation:

Complete install and plug in the power to try it.

Above creative ideas and instructions are provide by our designers.

But we treasure your suggestions or opinions on below.

- 1. Parts materials, product quality, others about our company?
- 2. Installation instructions of this product and the difficulty during install?
- 3. If you encounter any problems during using our product, please contact us in time.