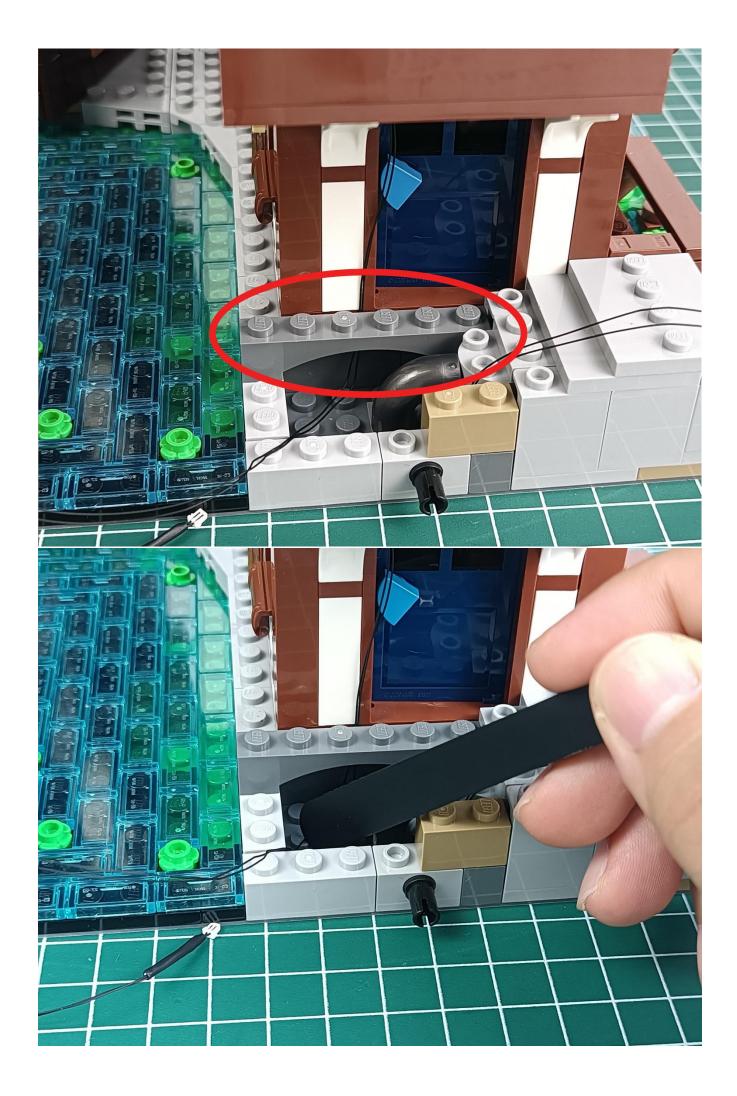

#### **Attention:**

Please be careful when installing since the lamp thread is slender. Cannot be pressed against the raised position of the building block. It should pass along the gap, otherwise the lamp wire will be pinched.

**Step 2: Installation** 

### start installation:

Complete install and plug in the power to try it.

Above creative ideas and instructions are provide by our designers.

But we treasure your suggestions or opinions on below.

- 1. Parts materials, product quality, others about our company?
- 2. Installation instructions of this product and the difficulty during install?
- 3. If you encounter any problems during using our product, please contact us in time.