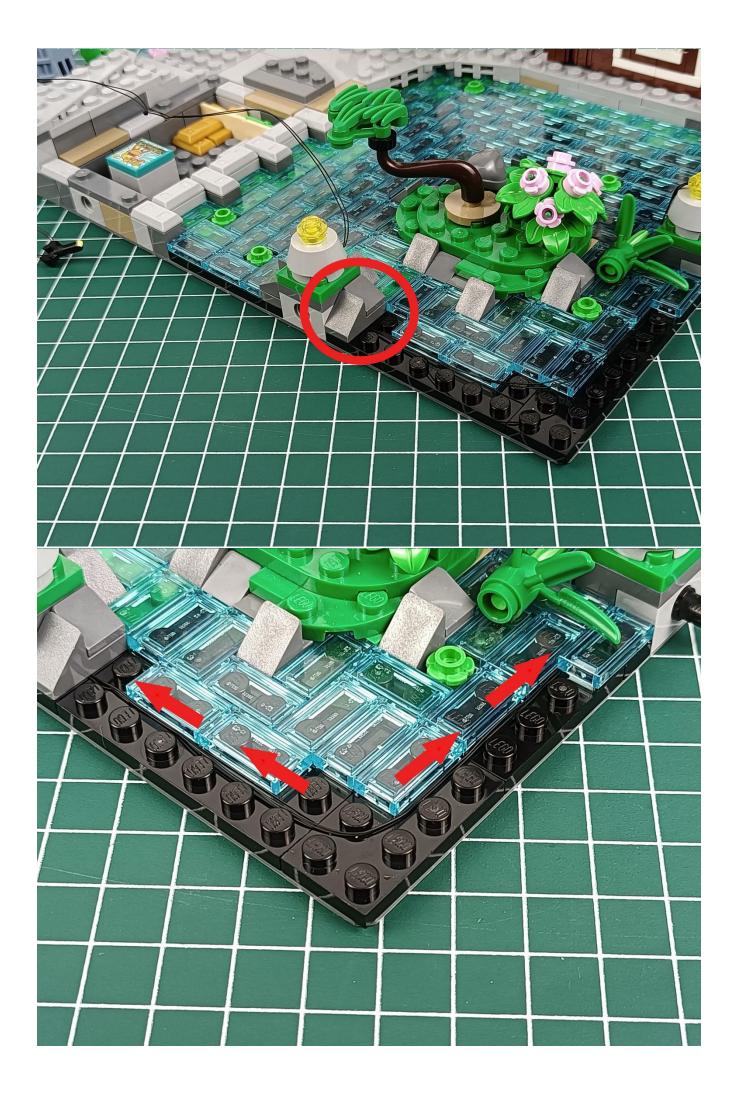

#### **Attention:**

Please be careful when installing since the lamp thread is slender. Cannot be pressed against the raised position of the building block. It should pass along the gap, otherwise the lamp wire will be pinched.