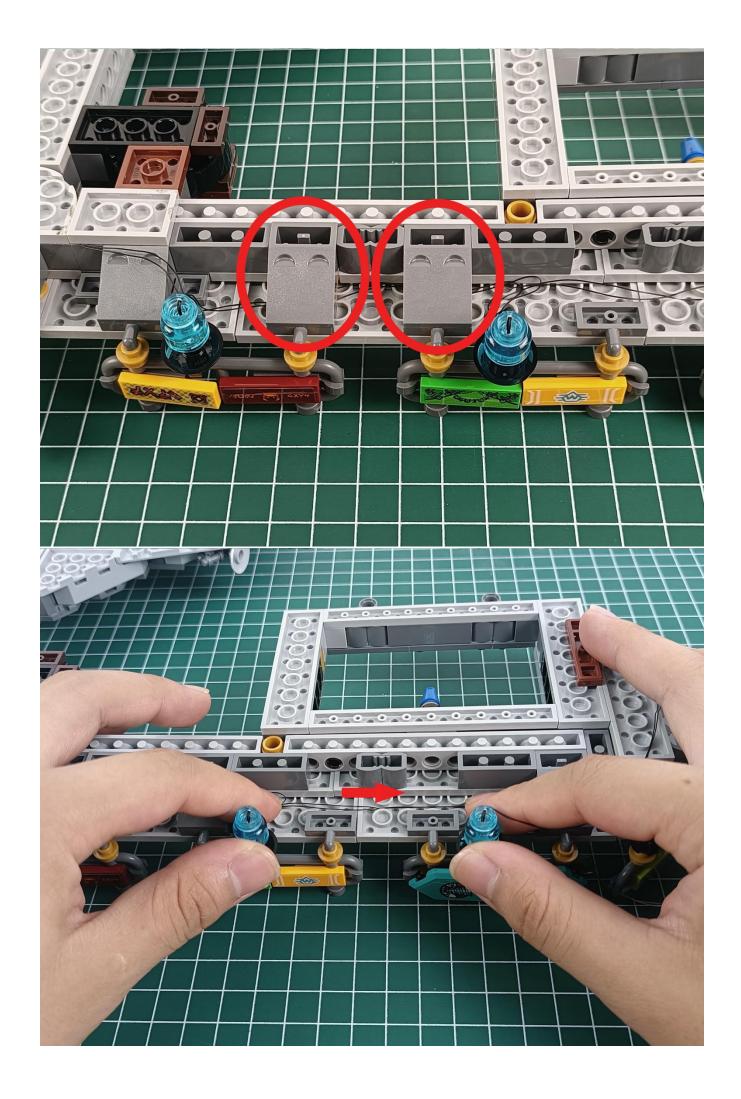

**Step 2: Installation** 

### start installation:

Complete install and plug in the power to try it.

Above creative ideas and instructions are provide by our designers.

But we treasure your suggestions or opinions on below.

- 1. Parts materials, product quality, others about our company?
- 2. Installation instructions of this product and the difficulty during install?
- 3. If you encounter any problems during using our product, please contact us in time.