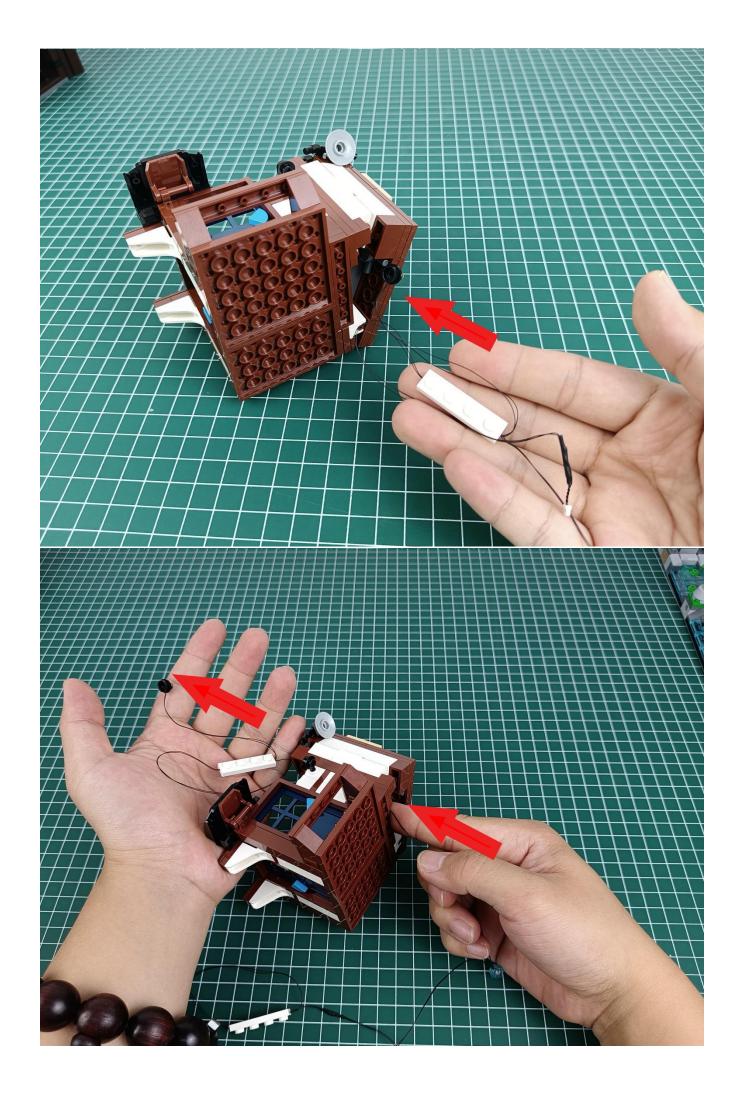

#### **Attention:**

Please be careful when installing since the lamp thread is slender. Cannot be pressed against the raised position of the building block. It should pass along the gap, otherwise the lamp wire will be pinched.

**Step 2: Installation** 

### start installation:

Complete install and plug in the power to try it.

Above creative ideas and instructions are provide by our designers.

But we treasure your suggestions or opinions on below.

- 1. Parts materials, product quality, others about our company?
- 2. Installation instructions of this product and the difficulty during install?
- 3. If you encounter any problems during using our product, please contact us in time.