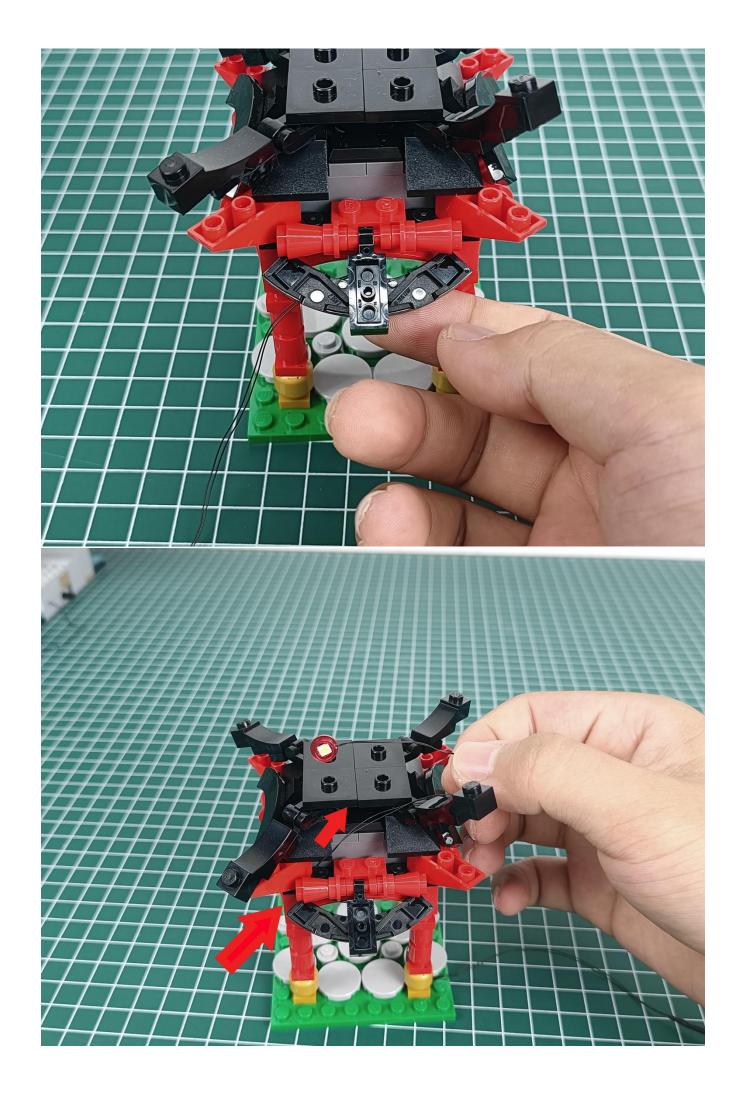

#### **Attention:**

Please be careful when installing since the lamp thread is slender. Cannot be pressed against the raised position of the building block. It should pass along the gap, otherwise the lamp wire will be pinched.

**Step 2: Installation** 

### start installation:

Complete install and plug in the power to try it.

Above creative ideas and instructions are provide by our designers.

But we treasure your suggestions or opinions on below.

- 1. Parts materials, product quality, others about our company?
- 2. Installation instructions of this product and the difficulty during install?
- 3. If you encounter any problems during using our product, please contact us in time.