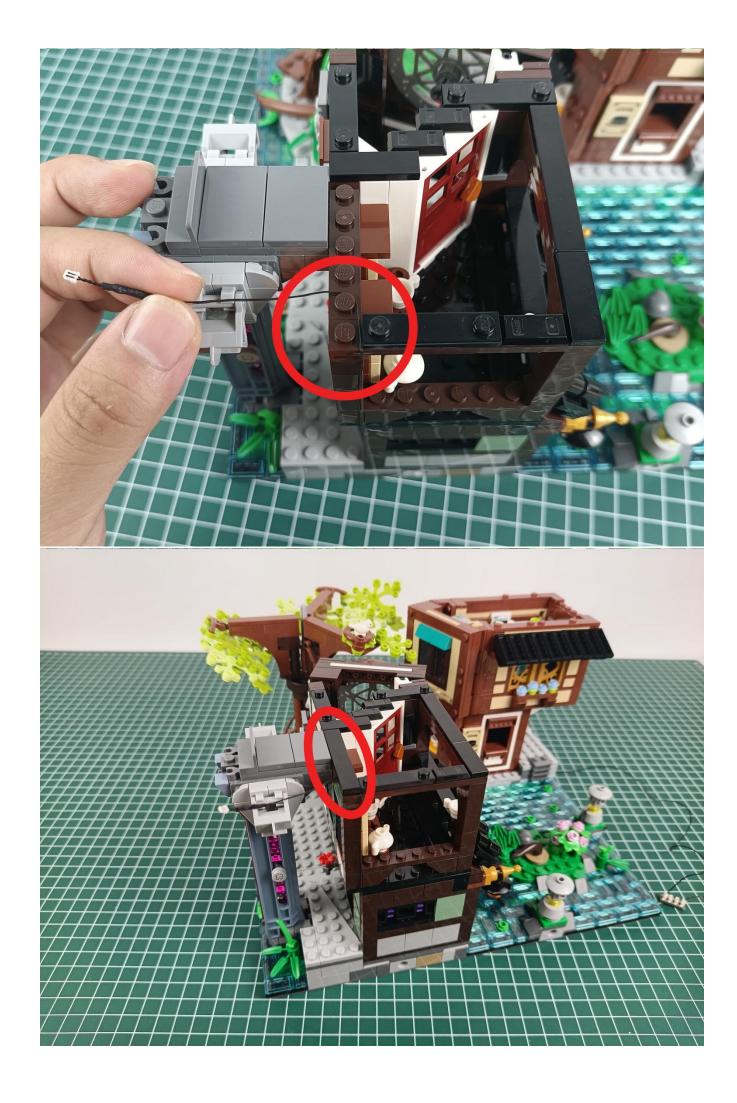

#### **Attention:**

Please be careful when installing since the lamp thread is slender. Cannot be pressed against the raised position of the building block. It should pass along the gap, otherwise the lamp wire will be pinched.