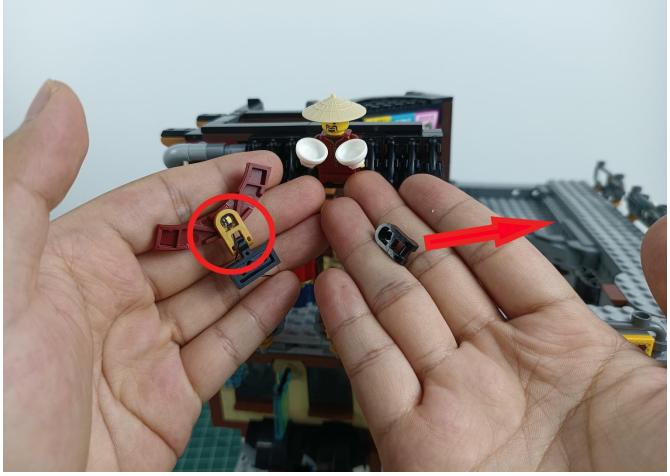

#### **Attention:**

Please be careful when installing since the lamp thread is slender. Cannot be pressed against the raised position of the building block. It should pass along the gap, otherwise the lamp wire will be pinched.

### start installation:

Complete install and plug in the power to try it.

Above creative ideas and instructions are provide by our designers.

But we treasure your suggestions or opinions on below.

- 1. Parts materials, product quality, others about our company?
- 2. Installation instructions of this product and the difficulty during install?
- 3. If you encounter any problems during using our product, please contact us in time.