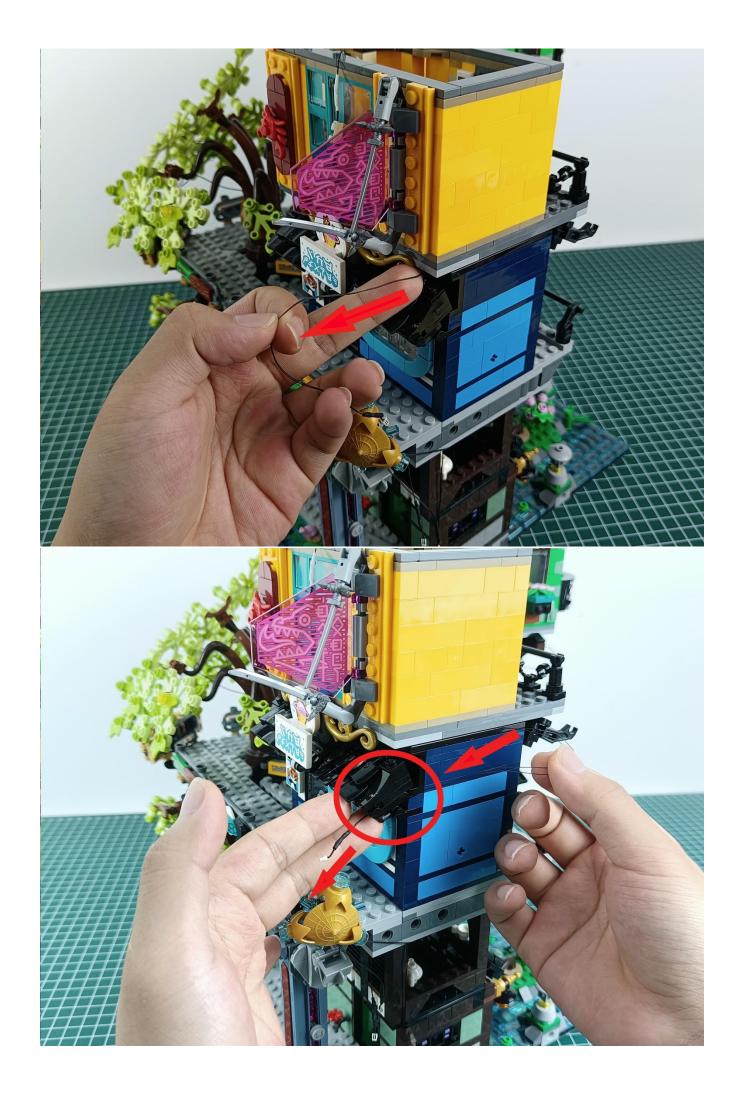

#### **Attention:**

Please be careful when installing since the lamp thread is slender. Cannot be pressed against the raised position of the building block. It should pass along the gap, otherwise the lamp wire will be pinched.