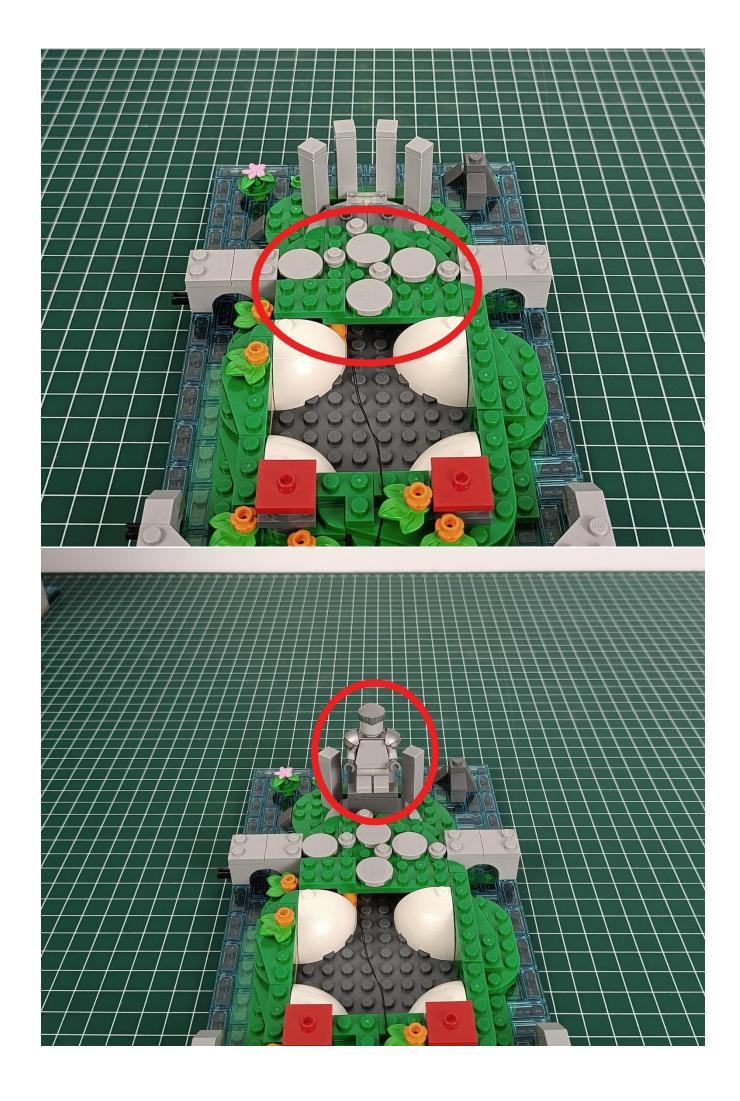

**Step 2: Installation** 

### start installation:

Complete install and plug in the power to try it.

Above creative ideas and instructions are provide by our designers.

But we treasure your suggestions or opinions on below.

- 1. Parts materials, product quality, others about our company?
- 2. Installation instructions of this product and the difficulty during install?
- 3. If you encounter any problems during using our product, please contact us in time.