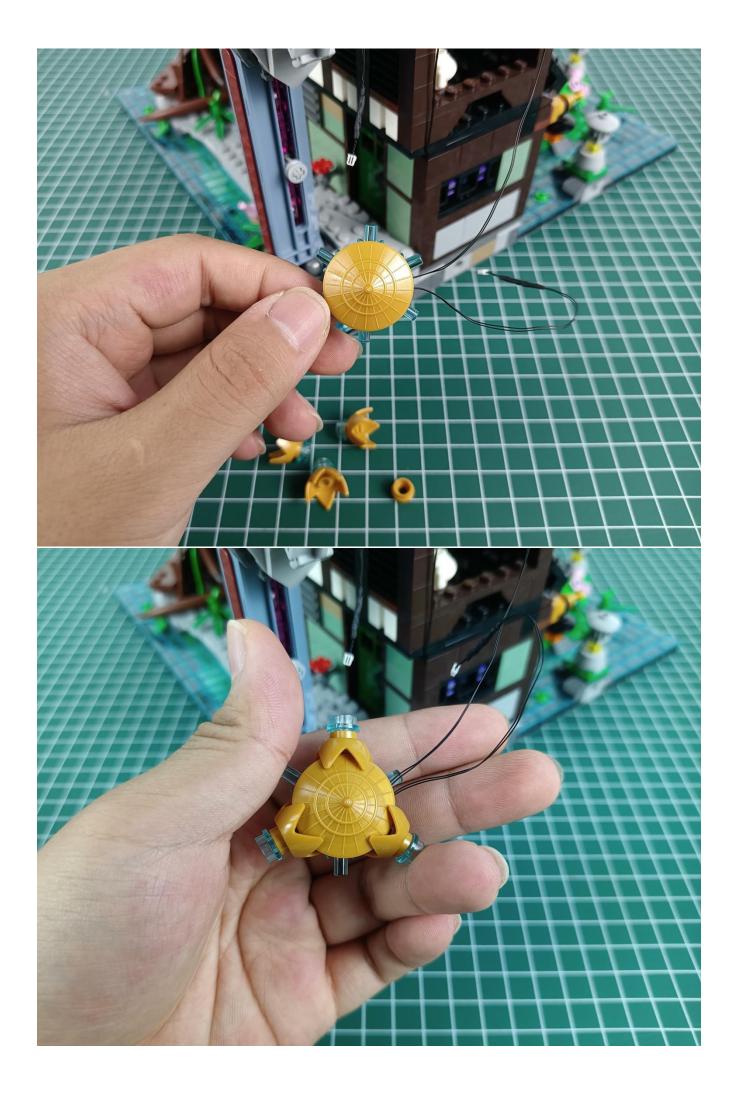

**Step 2: Installation** 

### start installation:

Complete install and plug in the power to try it.

Above creative ideas and instructions are provide by our designers.

But we treasure your suggestions or opinions on below.

- 1. Parts materials, product quality, others about our company?
- 2. Installation instructions of this product and the difficulty during install?
- 3. If you encounter any problems during using our product, please contact us in time.