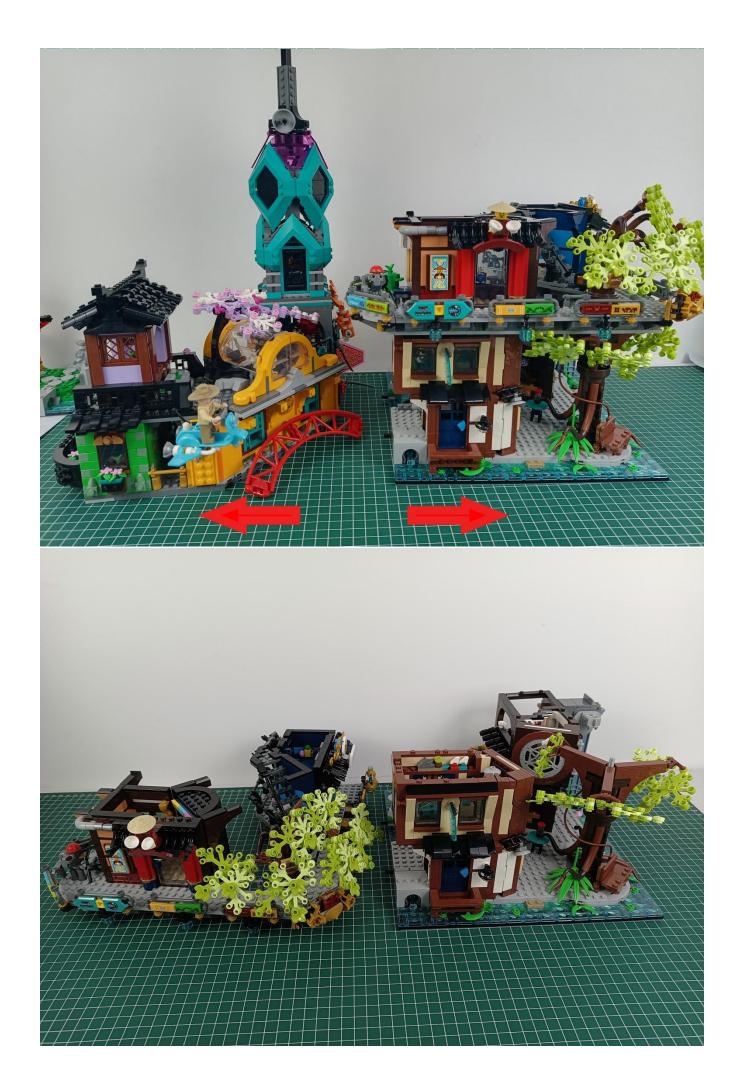

the two metal pins inside the jack.







Tear off the seal on the expansion board and connect it to the port of the USB power cord.



Take out pack No.1 lighting kit.



Connect them to the expansion board.



Turn on the power and test the lighting. If there is any abnormality, please contact us in time.



If there is no abnormality, unplug the lights and leave the expansion board on the USB power cord, Put the lighting back into the original bag, and test the lighting of other bags in the same way.



#### **Attention:**

Please be careful when installing since the lamp thread is slender. Cannot be pressed against the raised position of the building block. It should pass along the gap, otherwise the lamp wire will be pinched.



**Step 2: Installation** 

### start installation:



















































































































































































































































































































































































































































































































































Complete install and plug in the power to try it.



Above creative ideas and instructions are provide by our designers.

But we treasure your suggestions or opinions on below.

- 1. Parts materials, product quality, others about our company?
- 2. Installation instruction