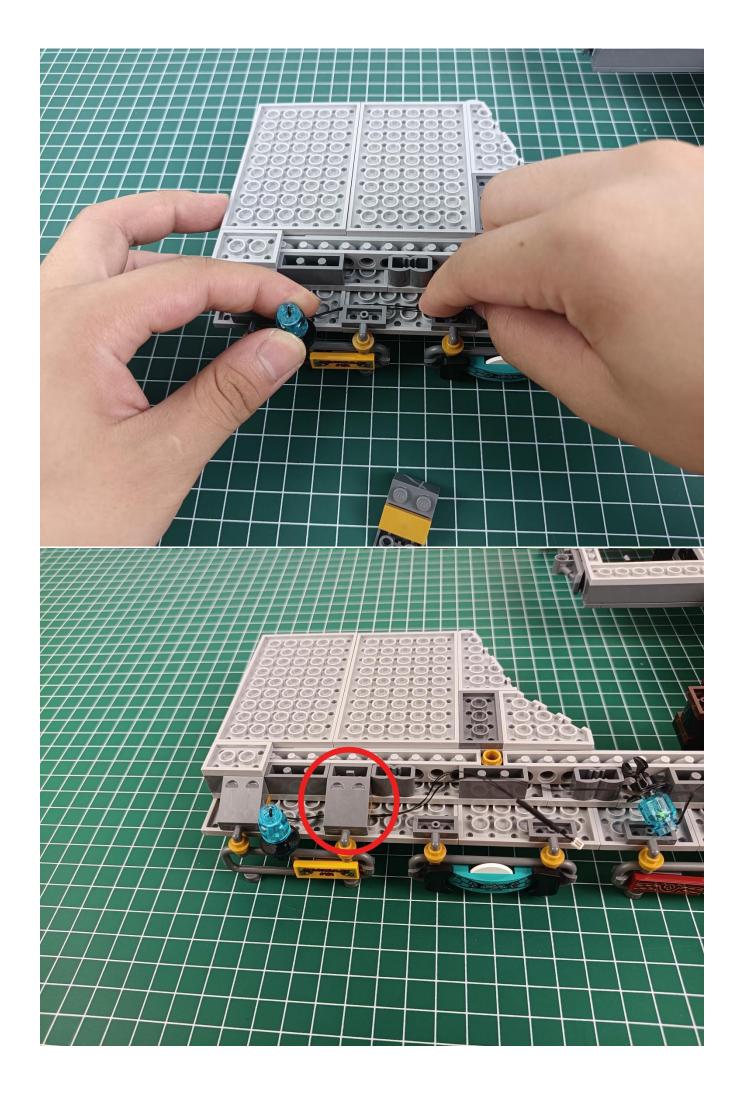

Install the battery, pay attention to the positive and negative poles.

Connect the USB power cord to the battery box.

Take out the 4 expansion boards from the No. 5 bag.

Please pay more attention and carefully using the connector for it is small. The "="of the 2P interface is aligned with the "=" of the expansion board. The "=" on the expansion board refers to the two outside solder joints, not the two metal pins inside the jack.

Tear off the seal on the expansion board and connect it to the port of the USB power cord.

Take out pack No.1 lighting kit.

Connect them to the expansion board.

Turn on the power and test the lighting. If there is any abnormality, please contact us in time.

#### **Attention:**

Please be careful when installing since the lamp thread is slender. Cannot be pressed against the raised position of the building block. It should pass along the gap, otherwise the lamp wire will be pinched.