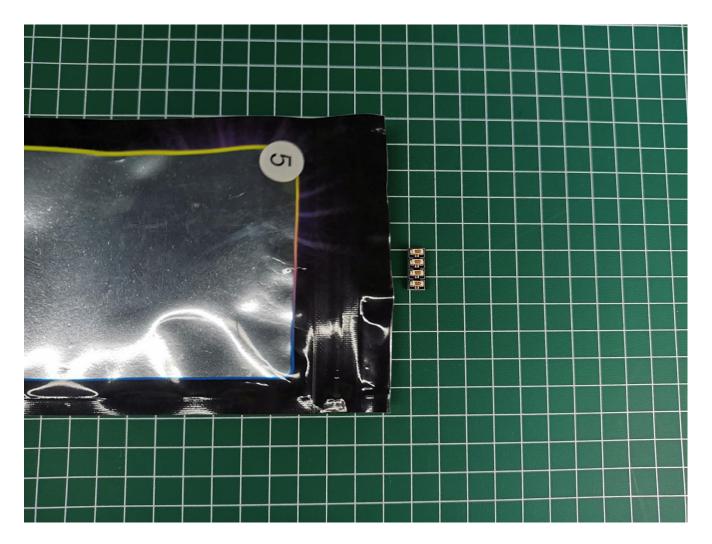

Install the battery, pay attention to the positive and negative poles.

Connect the USB power cord to the battery box.

Take out the 4 expansion boards from the No. 5 bag.

Please pay more attention and carefully using the connector for it is small. The "="of the 2P interface is aligned with the "=" of the expansion board. The "=" on the expansion board refers to the two outside solder joints, not the two metal pins inside the jack.

Tear off the seal on the expansion board and connect it to the port of the USB power cord.

Take out pack No.1 lighting kit.

Connect them to the expansion board.

Turn on the power and test the lighting. If there is any abnormality, please contact us in time.