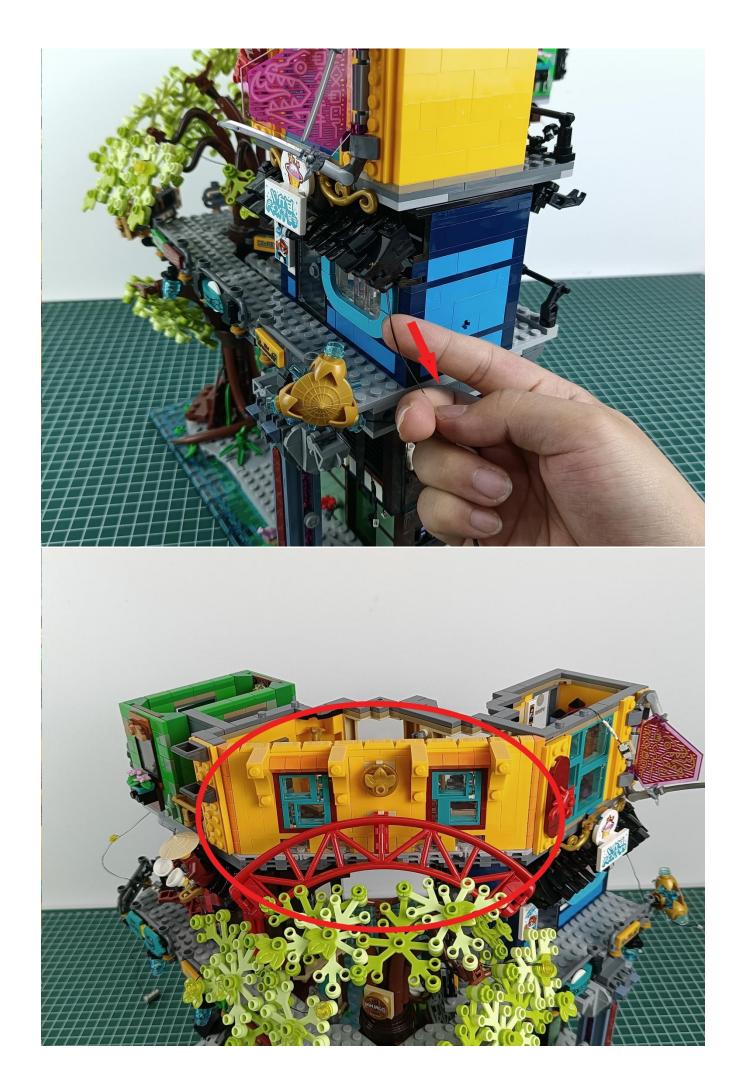

#### **Attention:**

Please be careful when installing since the lamp thread is slender. Cannot be pressed against the raised position of the building block. It should pass along the gap, otherwise the lamp wire will be pinched.