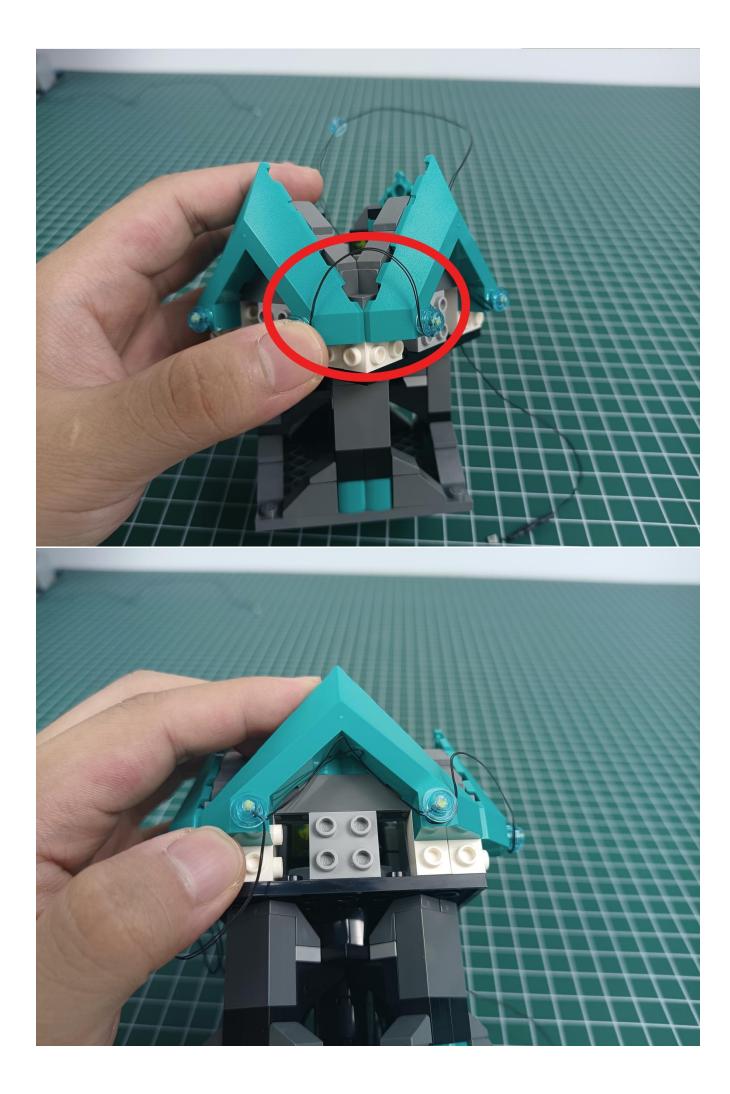

#### **Attention:**

Please be careful when installing since the lamp thread is slender. Cannot be pressed against the raised position of the building block. It should pass along the gap, otherwise the lamp wire will be pinched.

**Step 2: Installation** 

### start installation:

Complete install and plug in the power to try it.

Above creative ideas and instructions are provide by our designers.

But we treasure your suggestions or opinions on below.

- 1. Parts materials, product quality, others about our company?
- 2. Installation instructions of this product and the difficulty during install?
- 3. If you encounter any problems during using our product, please contact us in time.