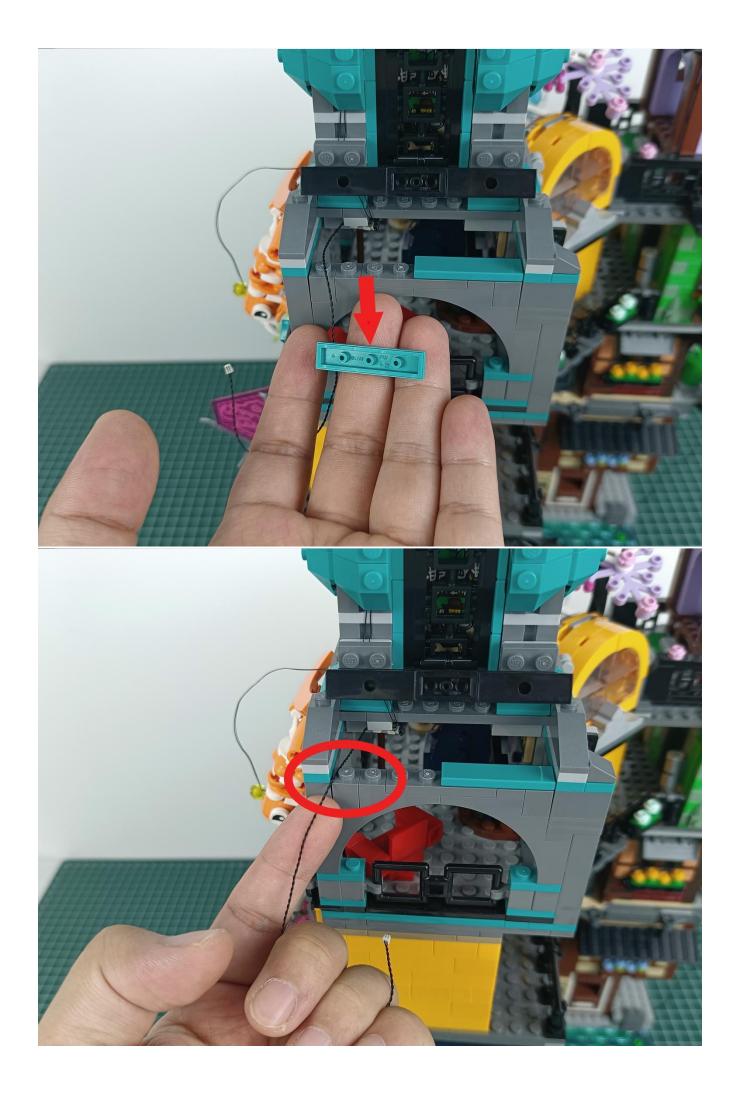

#### **Attention:**

Please be careful when installing since the lamp thread is slender. Cannot be pressed against the raised position of the building block. It should pass along the gap, otherwise the lamp wire will be pinched.

**Step 2: Installation** 

### start installation:

Complete install and plug in the power to try it.

Above creative ideas and instructions are provide by our designers.

But we treasure your suggestions or opinions on below.

- 1. Parts materials, product quality, others about our company?
- 2. Installation instructions of this product and the difficulty during install?
- 3. If you encounter any problems during using our product, please contact us in time.