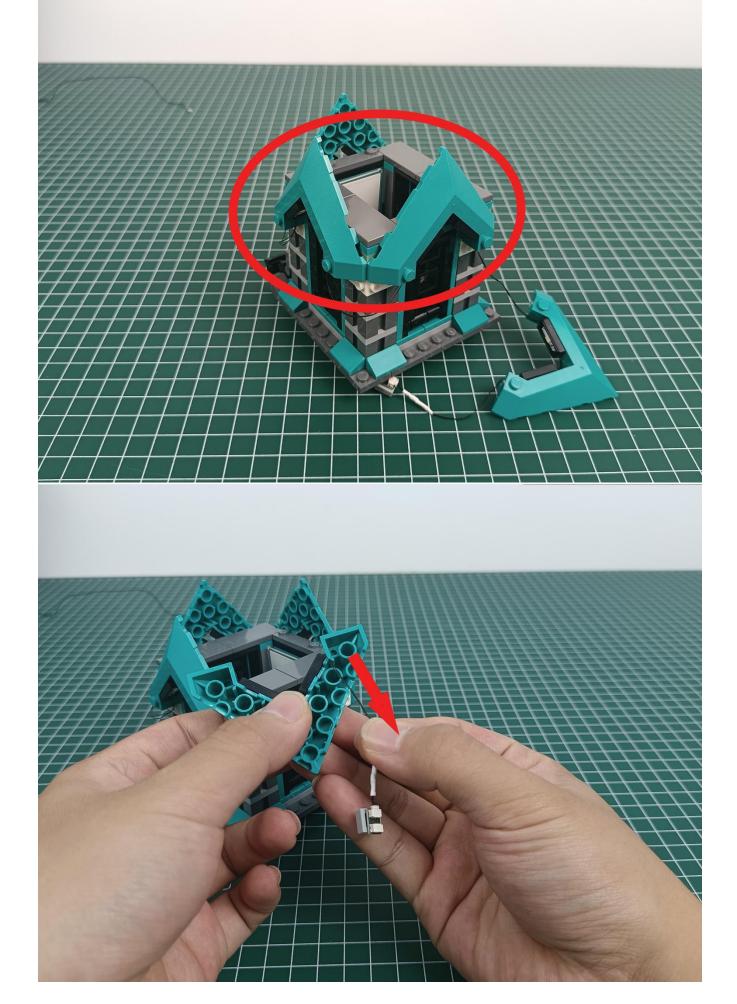

**Step 2: Installation** 

### start installation:

Complete install and plug in the power to try it.

Above creative ideas and instructions are provide by our designers.

But we treasure your suggestions or opinions on below.

- 1. Parts materials, product quality, others about our company?
- 2. Installation instructions of this product and the difficulty during install?
- 3. If you encounter any problems during using our product, please contact us in time.