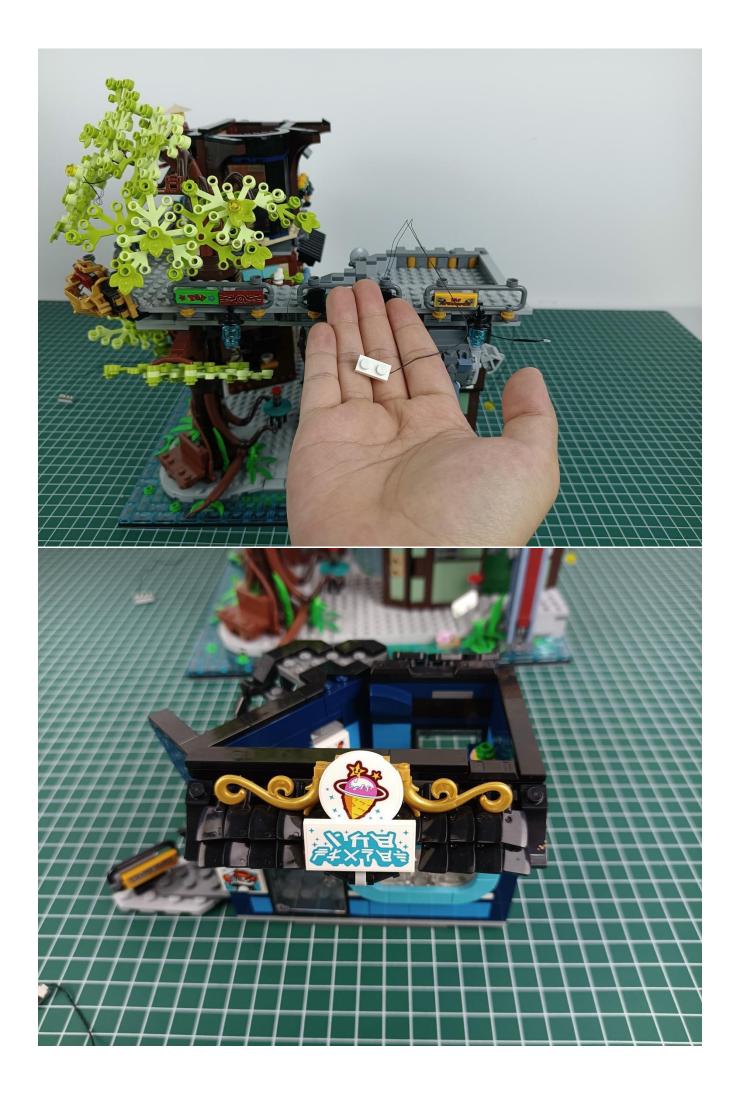

**Step 2: Installation** 

### start installation:

Complete install and plug in the power to try it.

Above creative ideas and instructions are provide by our designers.

But we treasure your suggestions or opinions on below.

- 1. Parts materials, product quality, others about our company?
- 2. Installation instructions of this product and the difficulty during install?
- 3. If you encounter any problems during using our product, please contact us in time.