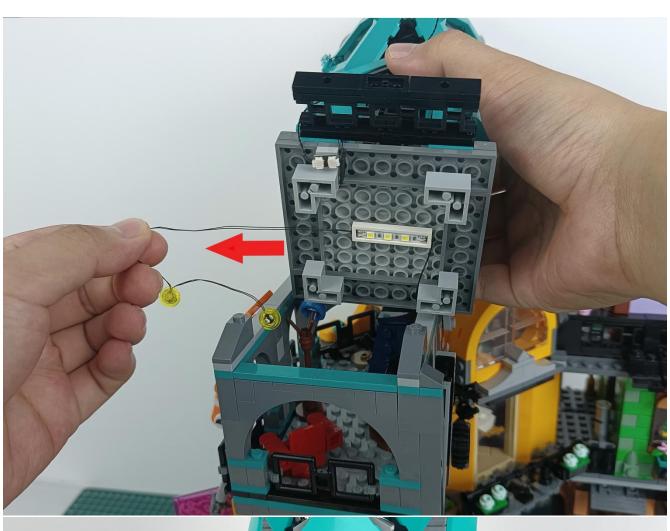

#### **Attention:**

Please be careful when installing since the lamp thread is slender. Cannot be pressed against the raised position of the building block. It should pass along the gap, otherwise the lamp wire will be pinched.