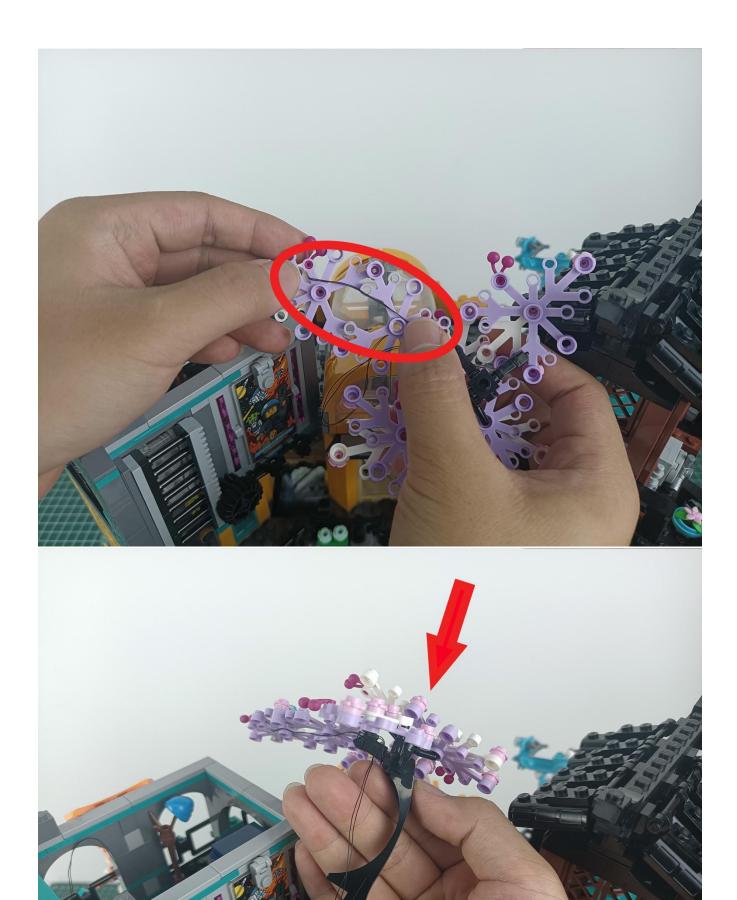

#### **Attention:**

Please be careful when installing since the lamp thread is slender. Cannot be pressed against the raised position of the building block. It should pass along the gap, otherwise the lamp wire will be pinched.

**Step 2: Installation** 

### start installation:

Complete install and plug in the power to try it.

Above creative ideas and instructions are provide by our designers.

But we treasure your suggestions or opinions on below.

- 1. Parts materials, product quality, others about our company?
- 2. Installation instructions of this product and the difficulty during install?
- 3. If you encounter any problems during using our product, please contact us in time.