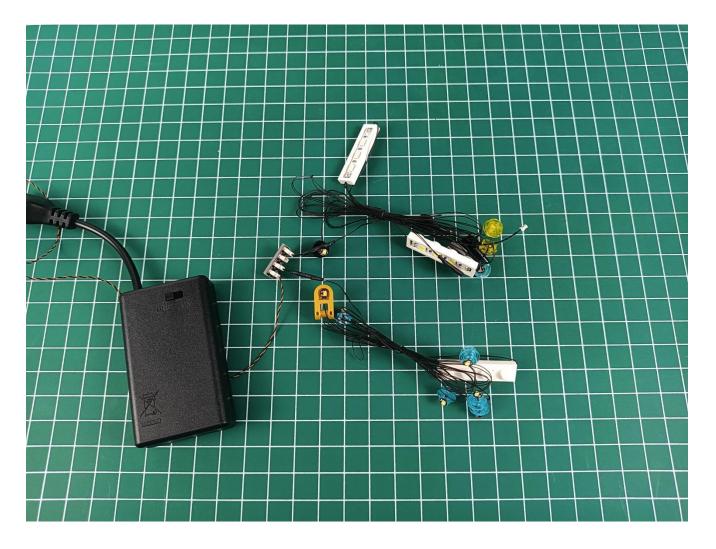

#### USB connectors to connect devices

This item have totally 7 packs included (one is a freebie battery box, not included battery).

Take out the accessories in the No. 6 bag (the parts used in this article are all samples, which are slightly different from the finished product, please forgive me).

Install the battery, pay attention to the positive and negative poles.

Connect the USB power cord to the battery box.

Take out the 4 expansion boards from the No. 5 bag.

Please pay more attention and carefully using the connector for it is small. The "="of the 2P interface is aligned with the "=" of the expansion board. The "=" on the expansion board refers to the two outside solder joints, not the two metal pins inside the jack.

Tear off the seal on the expansion board and connect it to the port of the USB power cord.

Take out pack No.1 lighting kit.

Connect them to the expansion board.

Turn on the power and test the lighting. If there is any abnormality, please contact us in time.