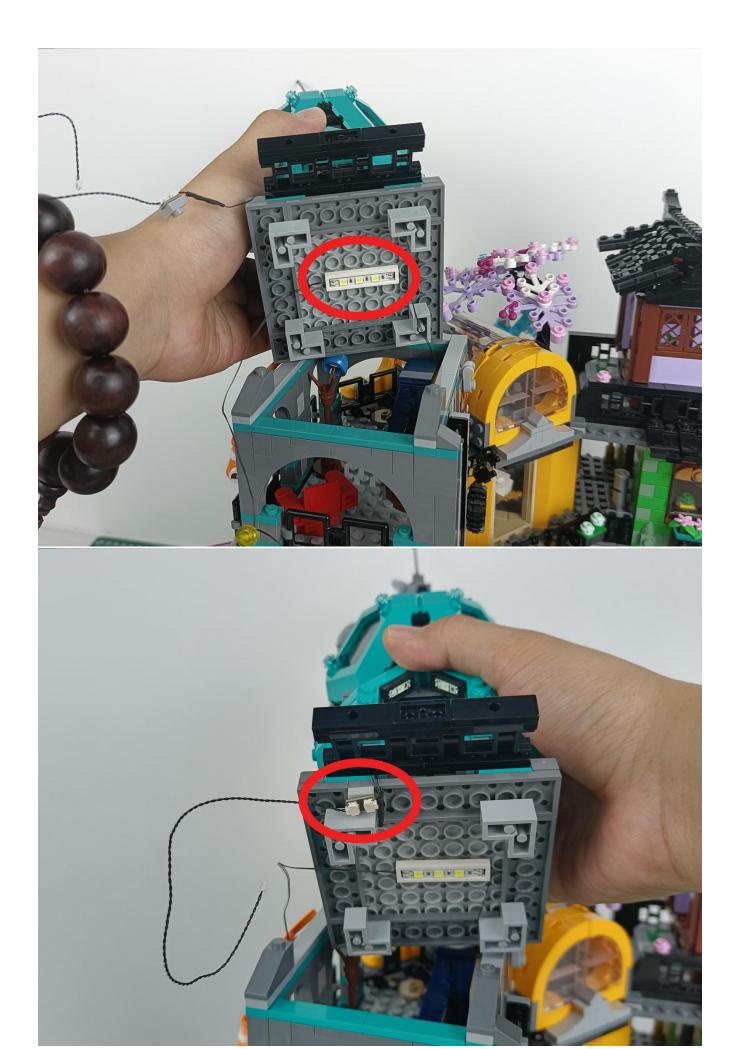

**Step 2: Installation** 

### start installation:

Complete install and plug in the power to try it.

Above creative ideas and instructions are provide by our designers.

But we treasure your suggestions or opinions on below.

- 1. Parts materials, product quality, others about our company?
- 2. Installation instructions of this product and the difficulty during install?
- 3. If you encounter any problems during using our product, please contact us in time.