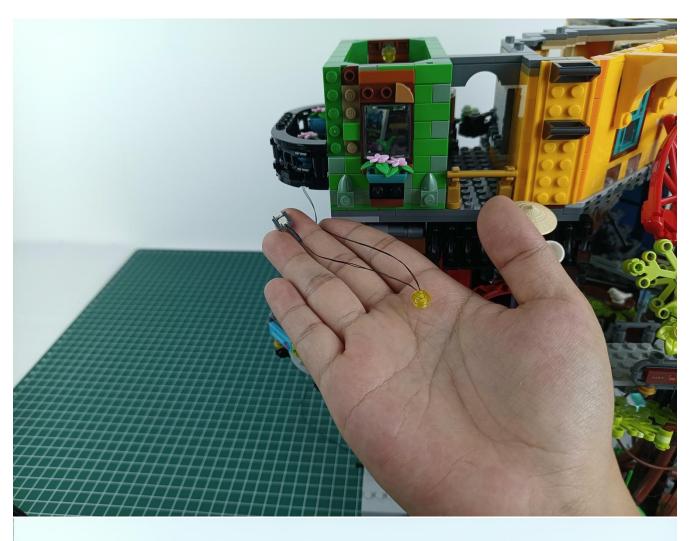

#### **Attention:**

Please be careful when installing since the lamp thread is slender. Cannot be pressed against the raised position of the building block. It should pass along the gap, otherwise the lamp wire will be pinched.