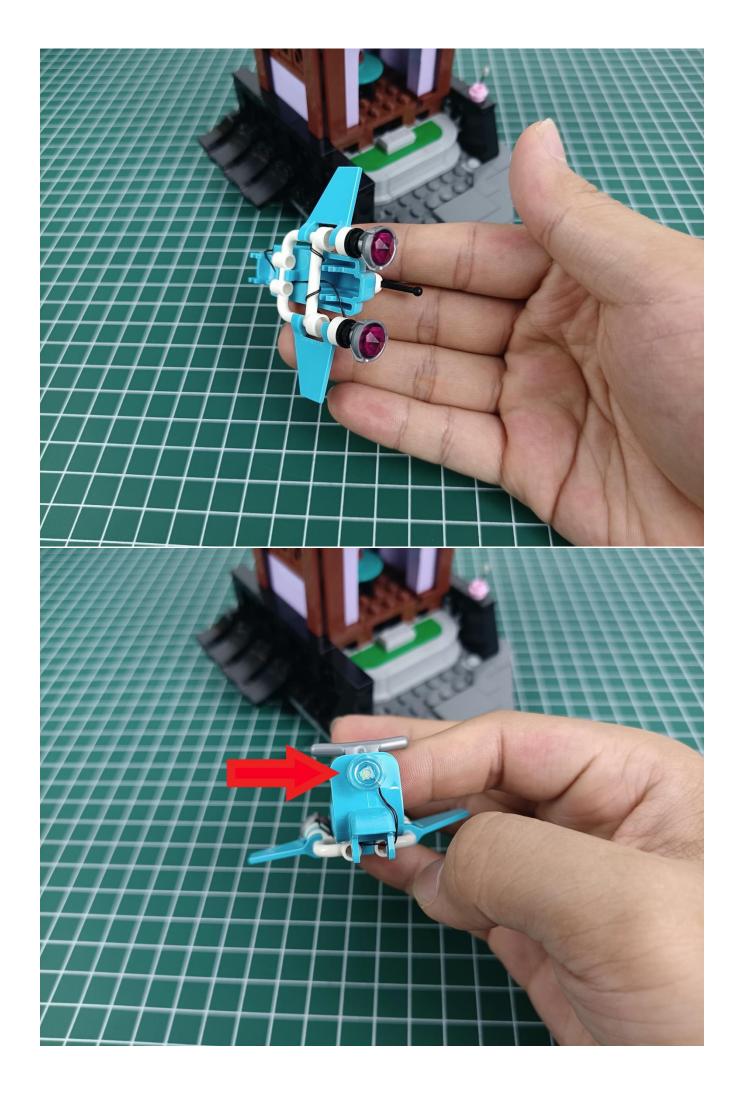

#### **Attention:**

Please be careful when installing since the lamp thread is slender. Cannot be pressed against the raised position of the building block. It should pass along the gap, otherwise the lamp wire will be pinched.

**Step 2: Installation** 

### start installation:

Complete install and plug in the power to try it.

Above creative ideas and instructions are provide by our designers.

But we treasure your suggestions or opinions on below.

- 1. Parts materials, product quality, others about our company?
- 2. Installation instructions of this product and the difficulty during install?
- 3. If you encounter any problems during using our product, please contact us in time.