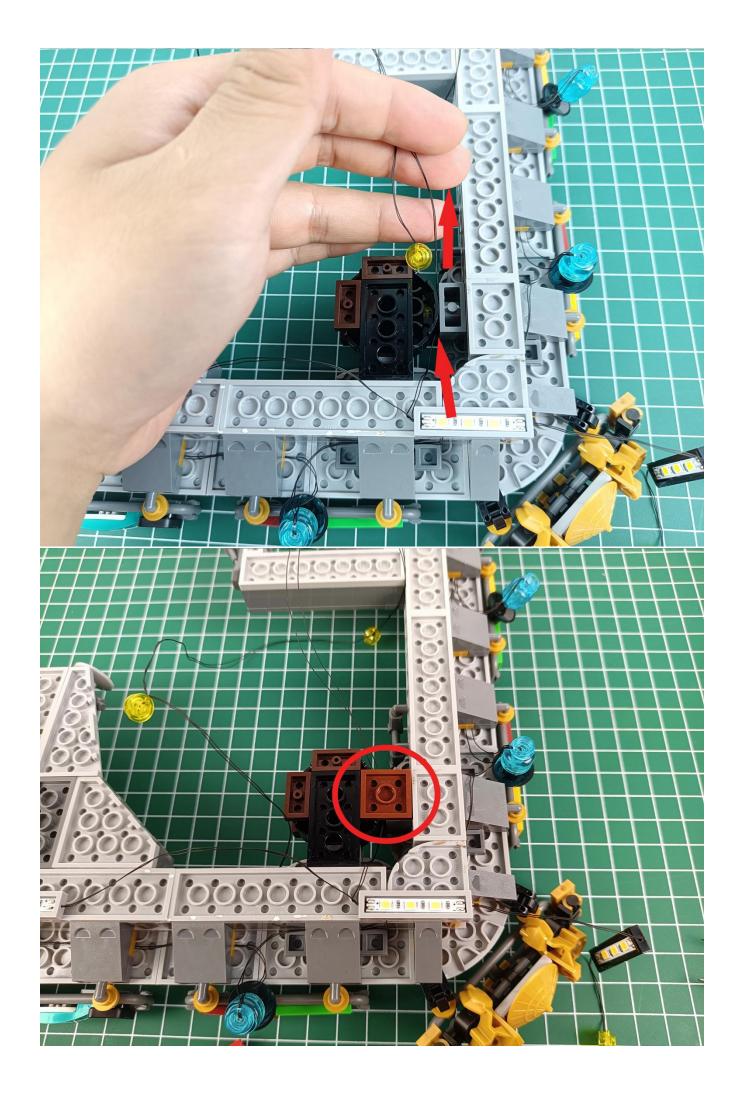

#### **Attention:**

Please be careful when installing since the lamp thread is slender. Cannot be pressed against the raised position of the building block. It should pass along the gap, otherwise the lamp wire will be pinched.

**Step 2: Installation** 

### start installation:

Complete install and plug in the power to try it.

Above creative ideas and instructions are provide by our designers.

But we treasure your suggestions or opinions on below.

- 1. Parts materials, product quality, others about our company?
- 2. Installation instructions of this product and the difficulty during install?
- 3. If you encounter any problems during using our product, please contact us in time.