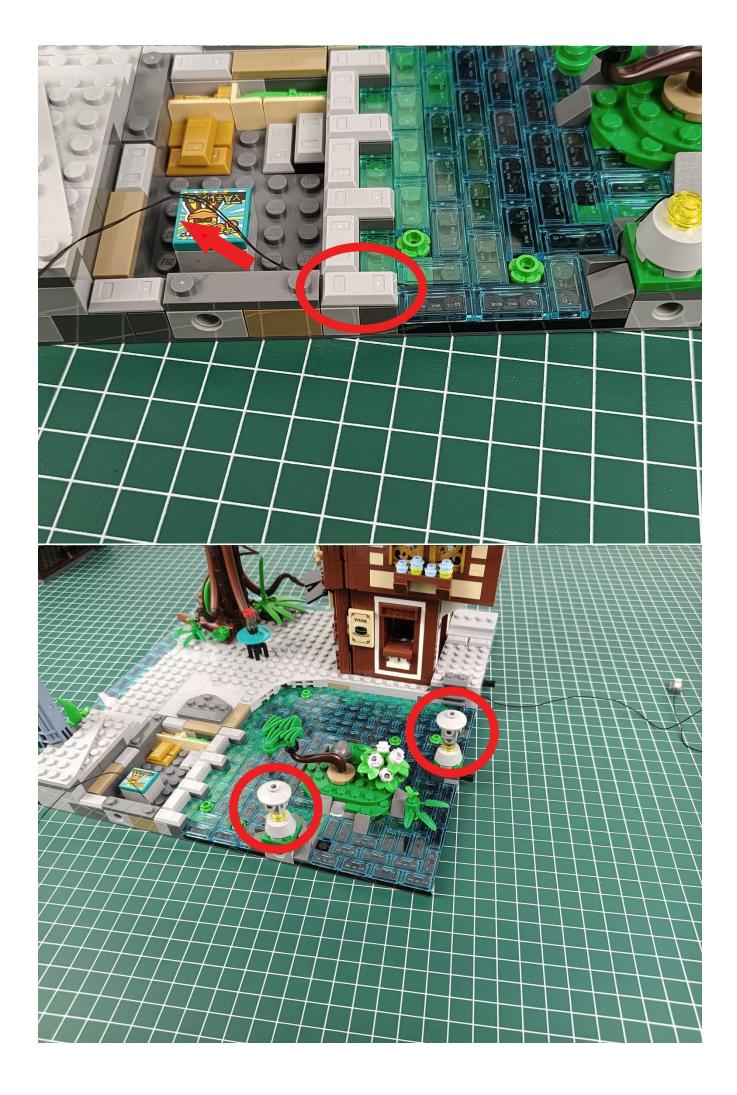

#### **Attention:**

Please be careful when installing since the lamp thread is slender. Cannot be pressed against the raised position of the building block. It should pass along the gap, otherwise the lamp wire will be pinched.

**Step 2: Installation** 

### start installation:

Complete install and plug in the power to try it.

Above creative ideas and instructions are provide by our designers.

But we treasure your suggestions or opinions on below.

- 1. Parts materials, product quality, others about our company?
- 2. Installation instructions of this product and the difficulty during install?
- 3. If you encounter any problems during using our product, please contact us in time.