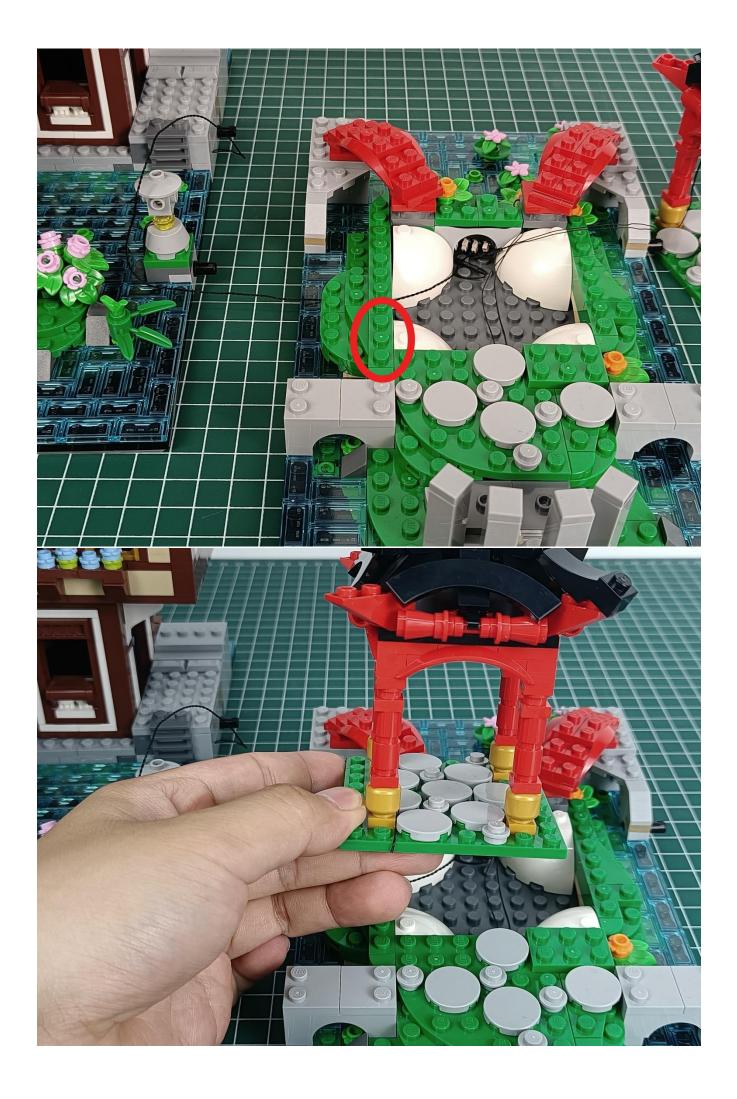

#### **Attention:**

Please be careful when installing since the lamp thread is slender. Cannot be pressed against the raised position of the building block. It should pass along the gap, otherwise the lamp wire will be pinched.

### start installation:

Complete install and plug in the power to try it.

Above creative ideas and instructions are provide by our designers.

But we treasure your suggestions or opinions on below.

- 1. Parts materials, product quality, others about our company?
- 2. Installation instructions of this product and the difficulty during install?
- 3. If you encounter any problems during using our product, please contact us in time.