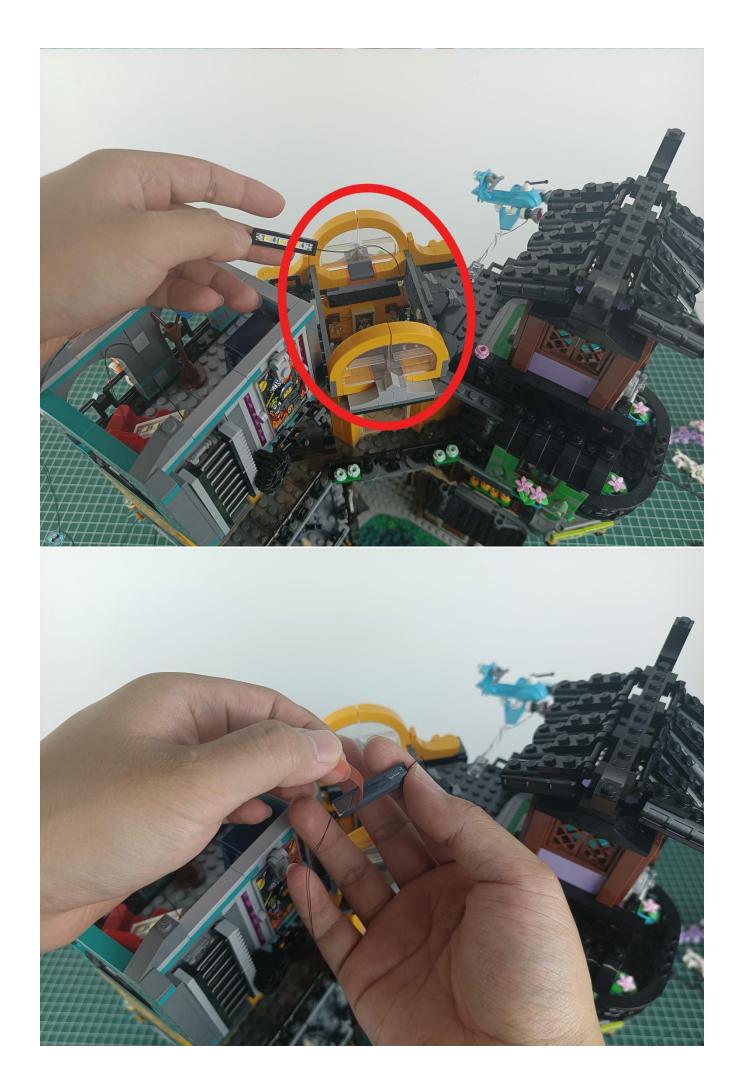

#### **Attention:**

Please be careful when installing since the lamp thread is slender. Cannot be pressed against the raised position of the building block. It should pass along the gap, otherwise the lamp wire will be pinched.

**Step 2: Installation** 

### start installation:

Complete install and plug in the power to try it.

Above creative ideas and instructions are provide by our designers.

But we treasure your suggestions or opinions on below.

- 1. Parts materials, product quality, others about our company?
- 2. Installation instructions of this product and the difficulty during install?
- 3. If you encounter any problems during using our product, please contact us in time.