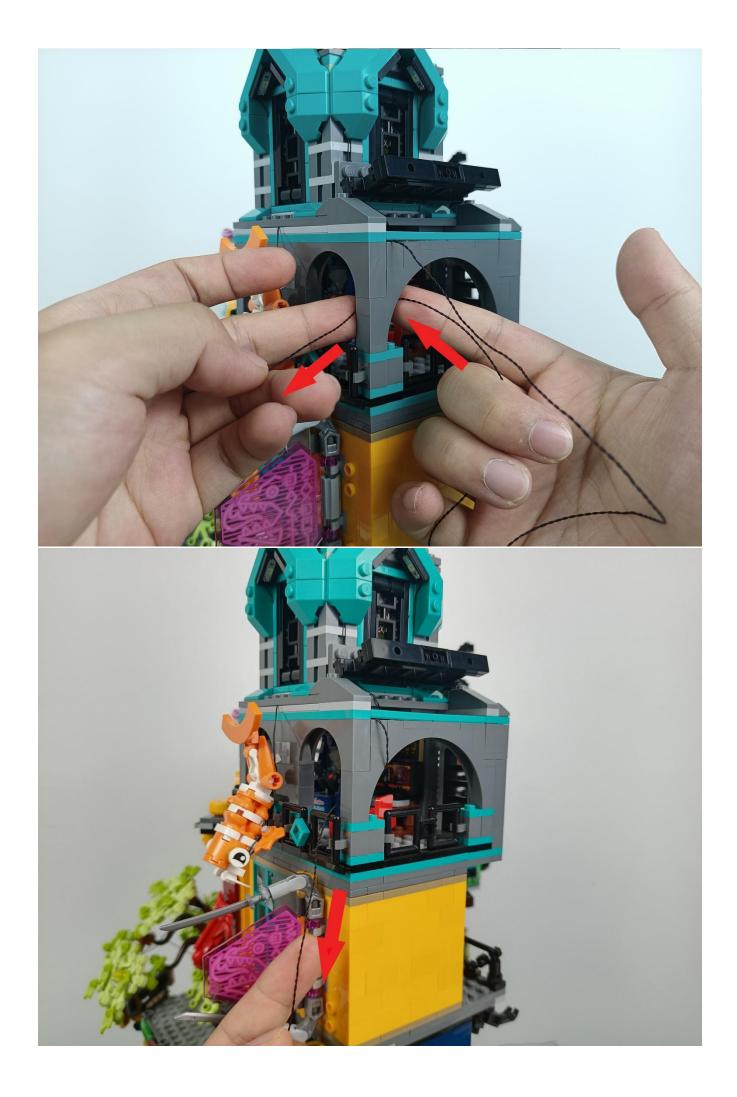

#### **Attention:**

Please be careful when installing since the lamp thread is slender. Cannot be pressed against the raised position of the building block. It should pass along the gap, otherwise the lamp wire will be pinched.