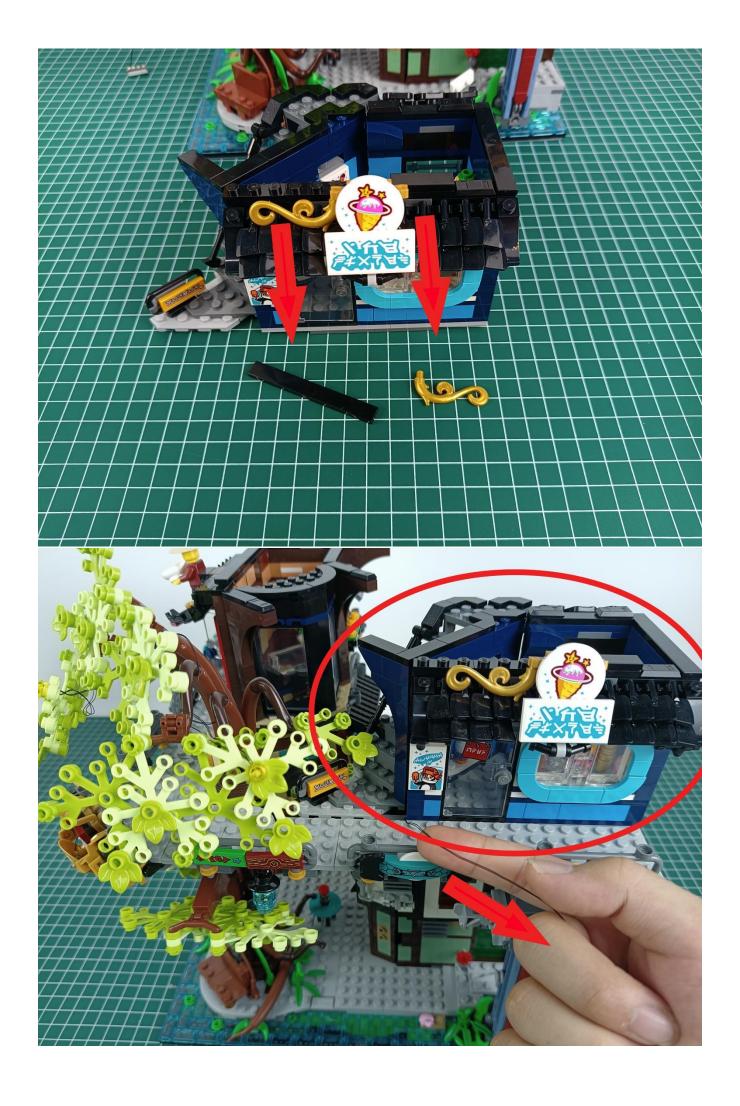

**Step 2: Installation** 

### start installation:

Complete install and plug in the power to try it.

Above creative ideas and instructions are provide by our designers.

But we treasure your suggestions or opinions on below.

- 1. Parts materials, product quality, others about our company?
- 2. Installation instructions of this product and the difficulty during install?
- 3. If you encounter any problems during using our product, please contact us in time.