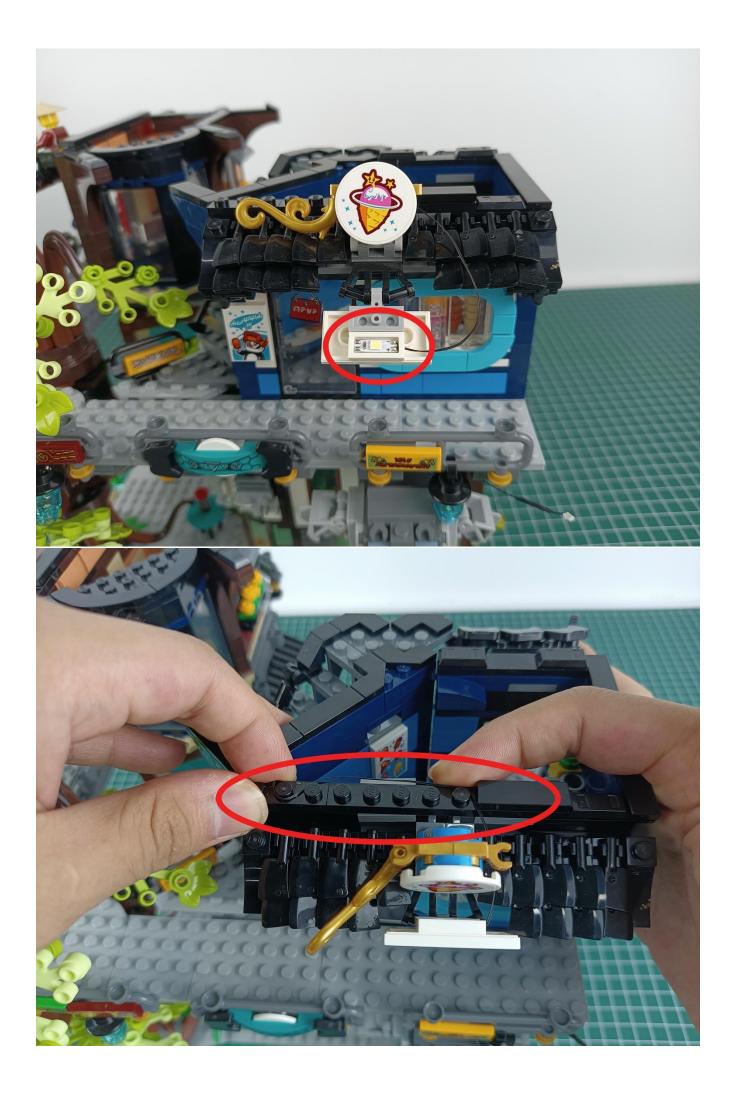

**Step 2: Installation** 

### start installation:

Complete install and plug in the power to try it.

Above creative ideas and instructions are provide by our designers.

But we treasure your suggestions or opinions on below.

- 1. Parts materials, product quality, others about our company?
- 2. Installation instructions of this product and the difficulty during install?
- 3. If you encounter any problems during using our product, please contact us in time.