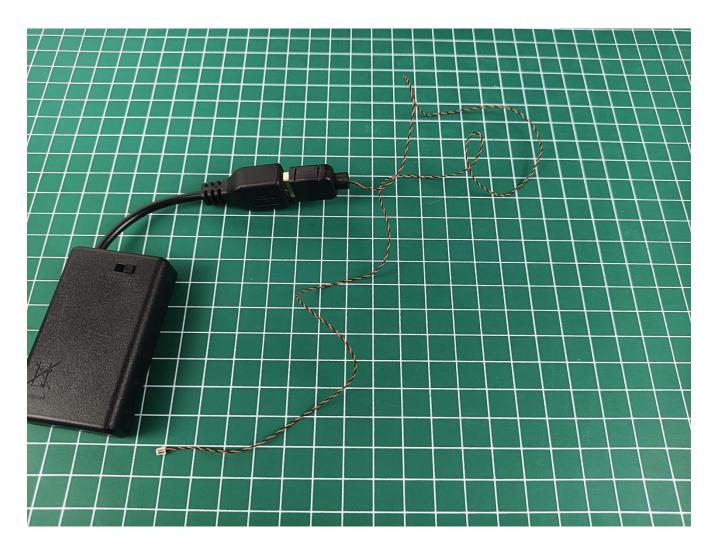

Install the battery, pay attention to the positive and negative poles.

Connect the USB power cord to the battery box.

Take out the 4 expansion boards from the No. 5 bag.

Please pay more attention and carefully using the connector for it is small. The "="of the 2P interface is aligned with the "=" of the expansion board. The "=" on the expansion board refers to the two outside solder joints, not the two metal pins inside the jack.

Tear off the seal on the expansion board and connect it to the port of the USB power cord.

Take out pack No.1 lighting kit.

Connect them to the expansion board.

Turn on the power and test the lighting. If there is any abnormality, please contact us in time.