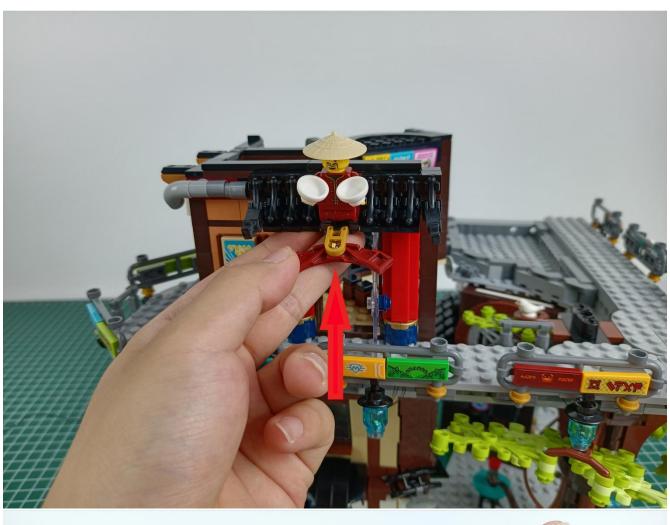

#### **Attention:**

Please be careful when installing since the lamp thread is slender. Cannot be pressed against the raised position of the building block. It should pass along the gap, otherwise the lamp wire will be pinched.