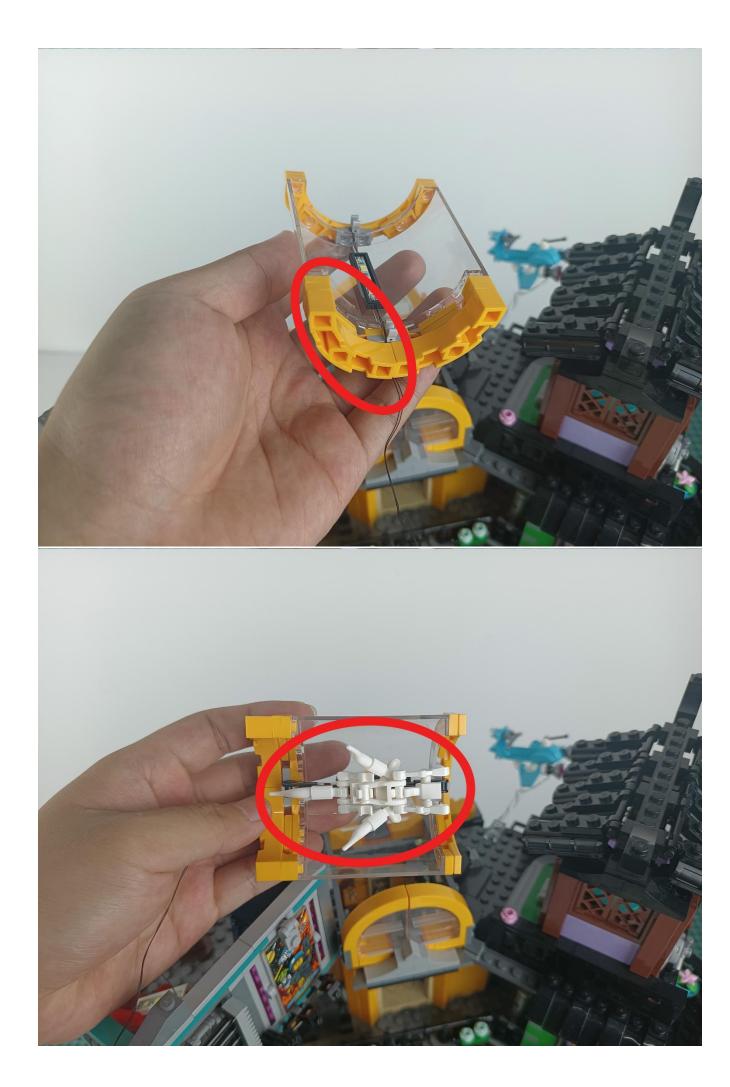

#### **Attention:**

Please be careful when installing since the lamp thread is slender. Cannot be pressed against the raised position of the building block. It should pass along the gap, otherwise the lamp wire will be pinched.

**Step 2: Installation** 

### start installation:

Complete install and plug in the power to try it.

Above creative ideas and instructions are provide by our designers.

But we treasure your suggestions or opinions on below.

- 1. Parts materials, product quality, others about our company?
- 2. Installation instructions of this product and the difficulty during install?
- 3. If you encounter any problems during using our product, please contact us in time.