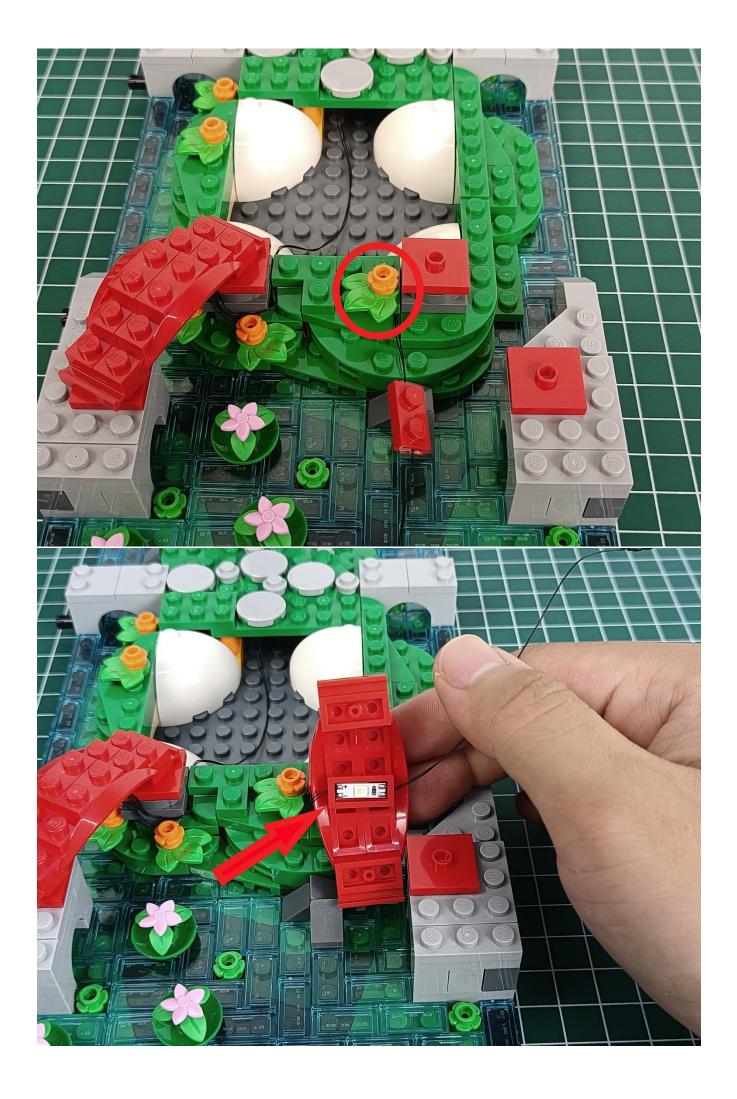

#### **Attention:**

Please be careful when installing since the lamp thread is slender. Cannot be pressed against the raised position of the building block. It should pass along the gap, otherwise the lamp wire will be pinched.

**Step 2: Installation** 

### start installation:

Complete install and plug in the power to try it.

Above creative ideas and instructions are provide by our designers.

But we treasure your suggestions or opinions on below.

- 1. Parts materials, product quality, others about our company?
- 2. Installation instructions of this product and the difficulty during install?
- 3. If you encounter any problems during using our product, please contact us in time.