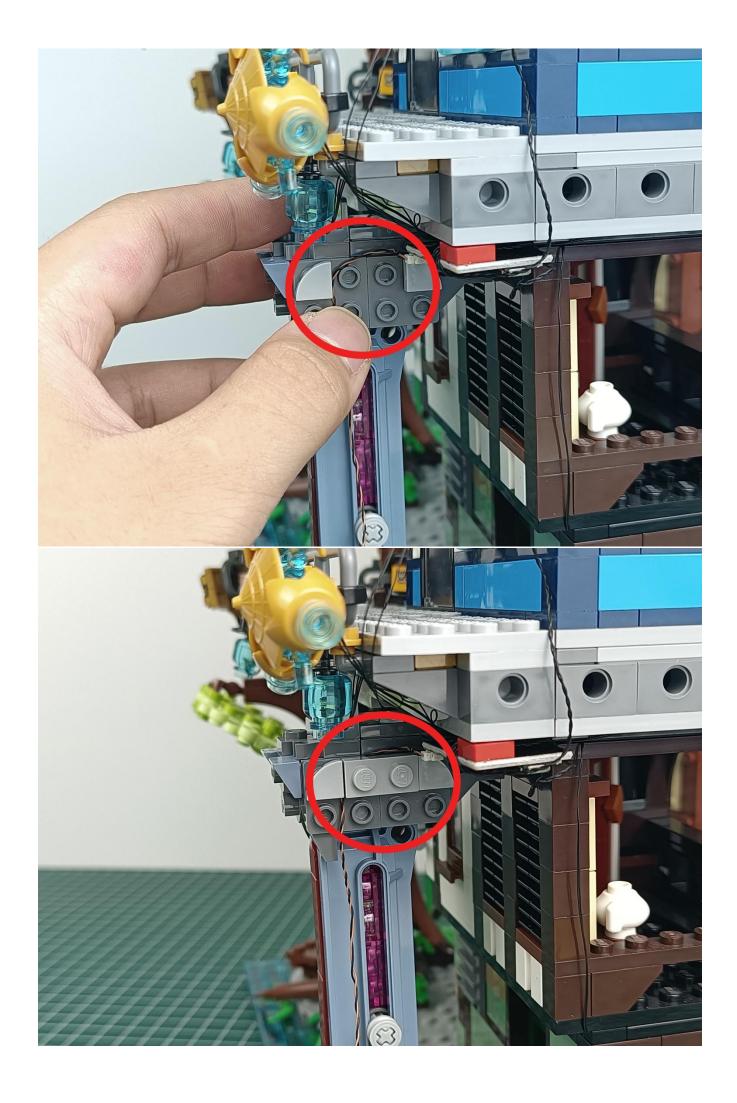

#### **Attention:**

Please be careful when installing since the lamp thread is slender. Cannot be pressed against the raised position of the building block. It should pass along the gap, otherwise the lamp wire will be pinched.

**Step 2: Installation** 

### start installation:

Complete install and plug in the power to try it.

Above creative ideas and instructions are provide by our designers.

But we treasure your suggestions or opinions on below.

- 1. Parts materials, product quality, others about our company?
- 2. Installation instructions of this product and the difficulty during install?
- 3. If you encounter any problems during using our product, please contact us in time.