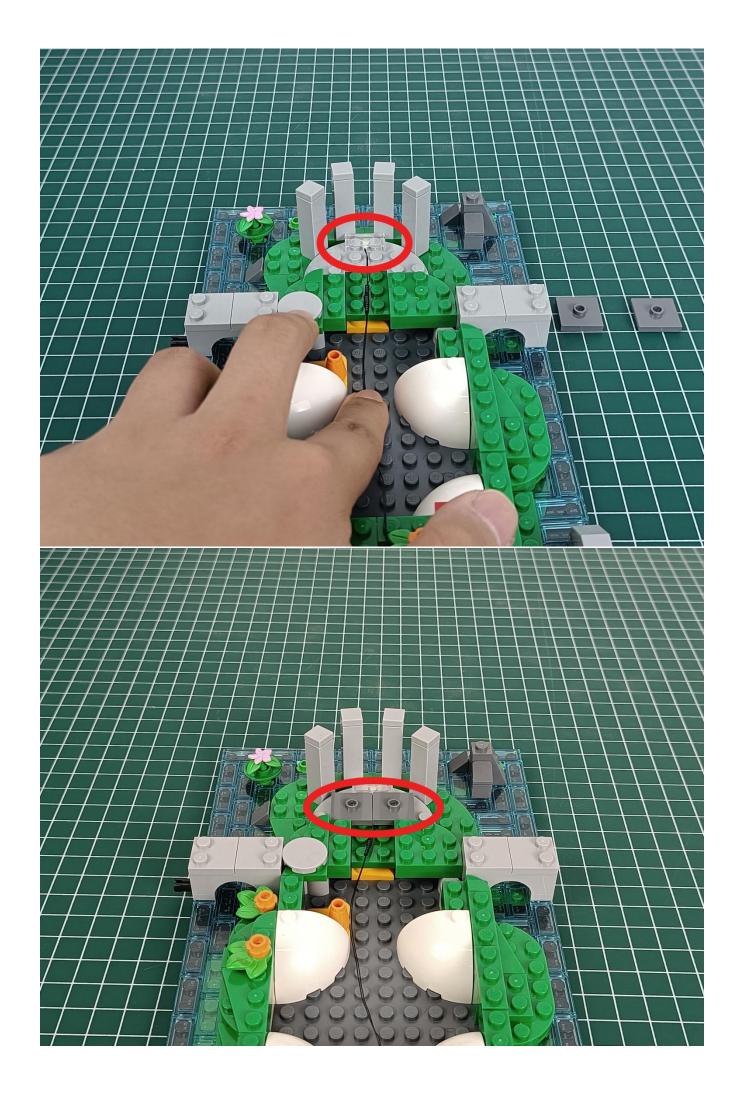

**Step 2: Installation** 

### start installation:

Complete install and plug in the power to try it.

Above creative ideas and instructions are provide by our designers.

But we treasure your suggestions or opinions on below.

- 1. Parts materials, product quality, others about our company?
- 2. Installation instructions of this product and the difficulty during install?
- 3. If you encounter any problems during using our product, please contact us in time.