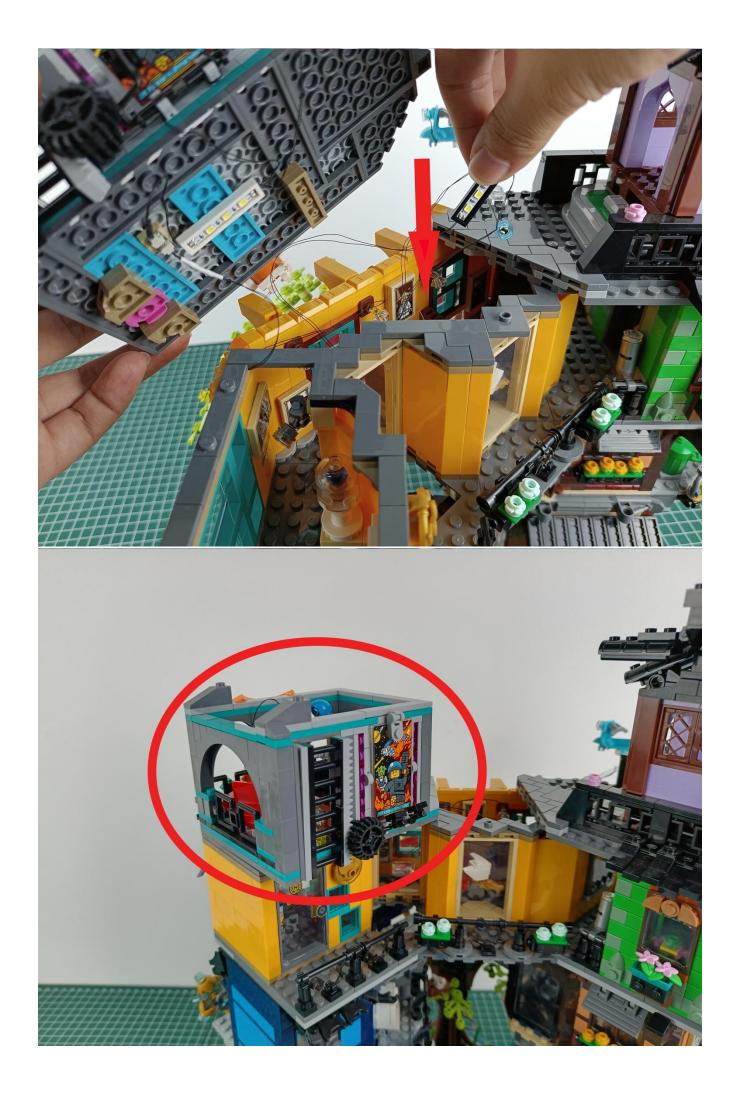

#### **Attention:**

Please be careful when installing since the lamp thread is slender. Cannot be pressed against the raised position of the building block. It should pass along the gap, otherwise the lamp wire will be pinched.

**Step 2: Installation** 

### start installation:

Complete install and plug in the power to try it.

Above creative ideas and instructions are provide by our designers.

But we treasure your suggestions or opinions on below.

- 1. Parts materials, product quality, others about our company?
- 2. Installation instructions of this product and the difficulty during install?
- 3. If you encounter any problems during using our product, please contact us in time.