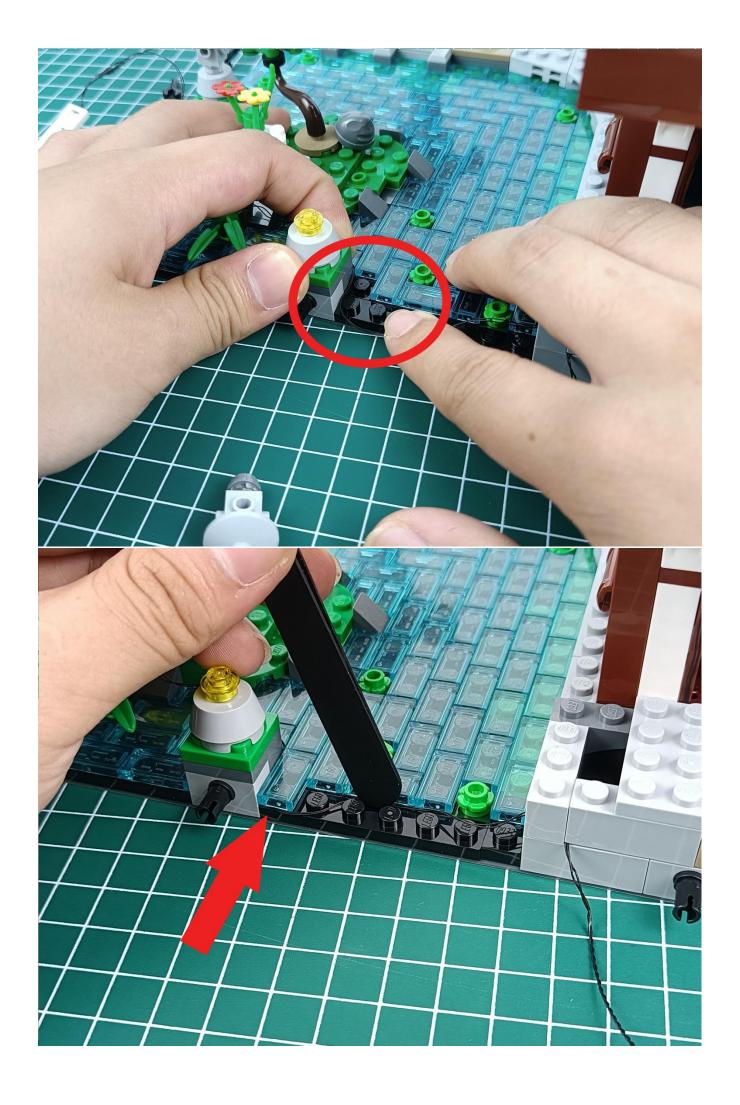

#### **Attention:**

Please be careful when installing since the lamp thread is slender. Cannot be pressed against the raised position of the building block. It should pass along the gap, otherwise the lamp wire will be pinched.

**Step 2: Installation** 

### start installation:

Complete install and plug in the power to try it.

Above creative ideas and instructions are provide by our designers.

But we treasure your suggestions or opinions on below.

- 1. Parts materials, product quality, others about our company?
- 2. Installation instructions of this product and the difficulty during install?
- 3. If you encounter any problems during using our product, please contact us in time.