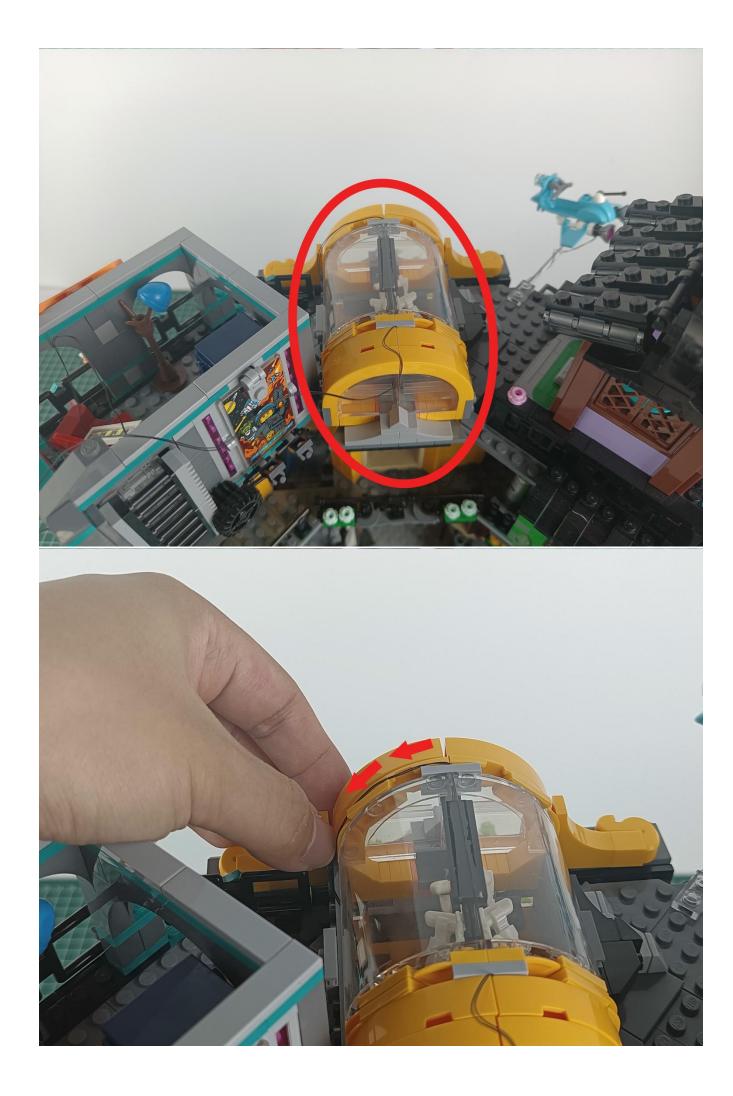

#### **Attention:**

Please be careful when installing since the lamp thread is slender. Cannot be pressed against the raised position of the building block. It should pass along the gap, otherwise the lamp wire will be pinched.

**Step 2: Installation** 

### start installation:

Complete install and plug in the power to try it.

Above creative ideas and instructions are provide by our designers.

But we treasure your suggestions or opinions on below.

- 1. Parts materials, product quality, others about our company?
- 2. Installation instructions of this product and the difficulty during install?
- 3. If you encounter any problems during using our product, please contact us in time.