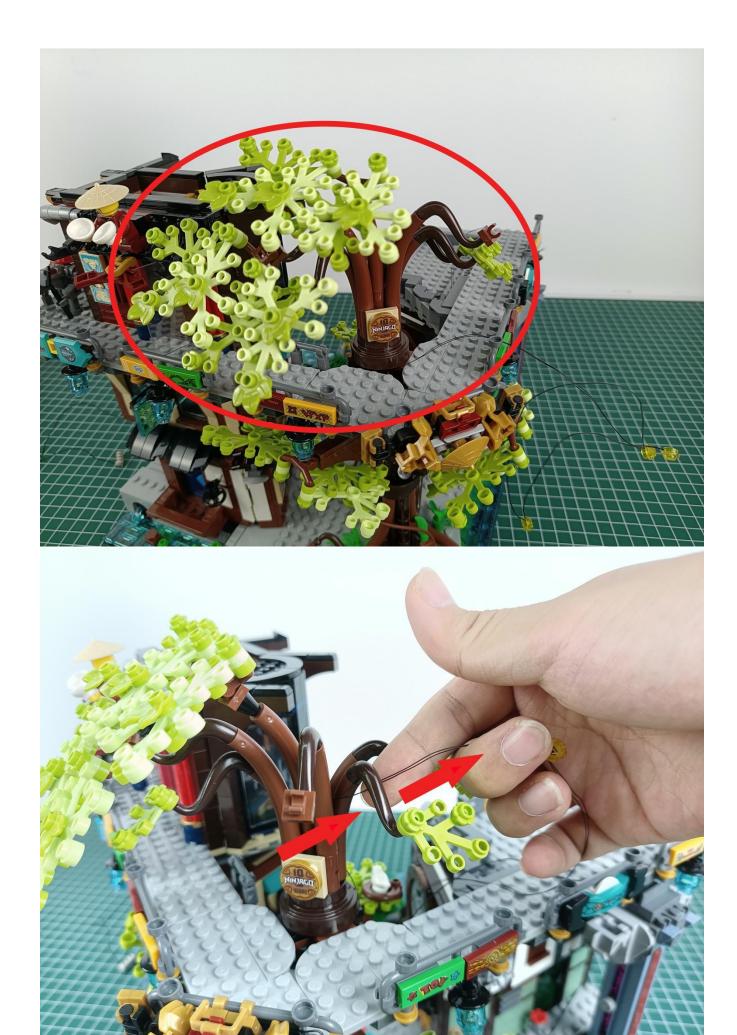

#### **Attention:**

Please be careful when installing since the lamp thread is slender. Cannot be pressed against the raised position of the building block. It should pass along the gap, otherwise the lamp wire will be pinched.