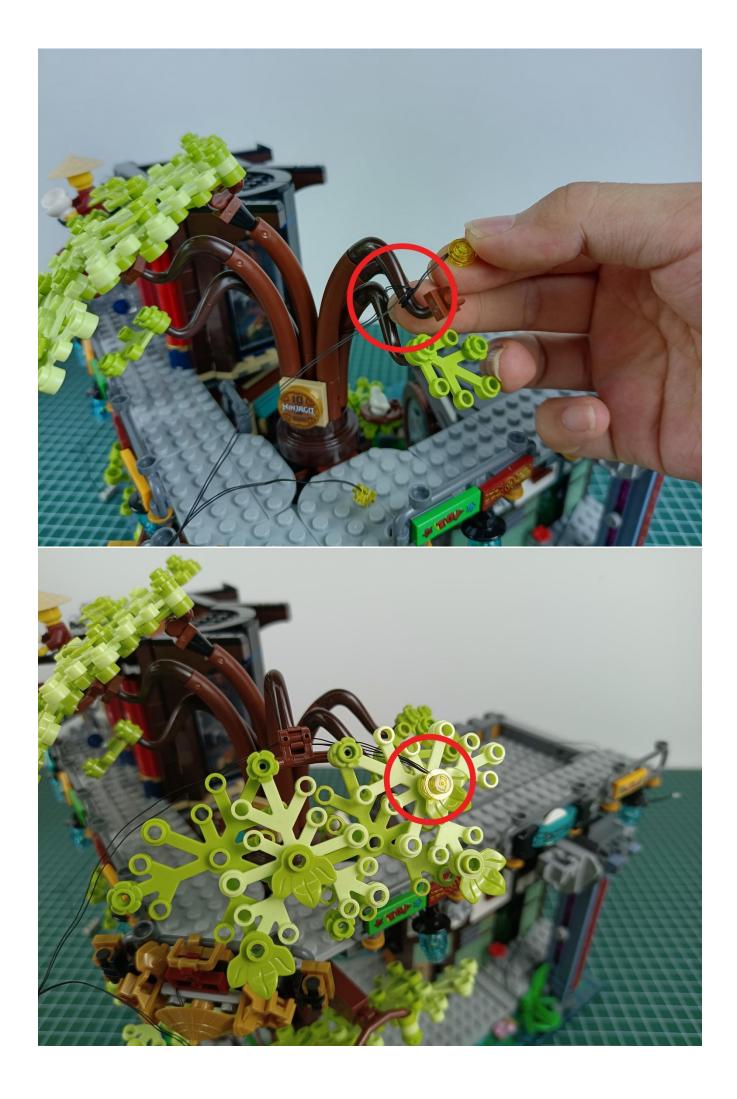

#### **Attention:**

Please be careful when installing since the lamp thread is slender. Cannot be pressed against the raised position of the building block. It should pass along the gap, otherwise the lamp wire will be pinched.