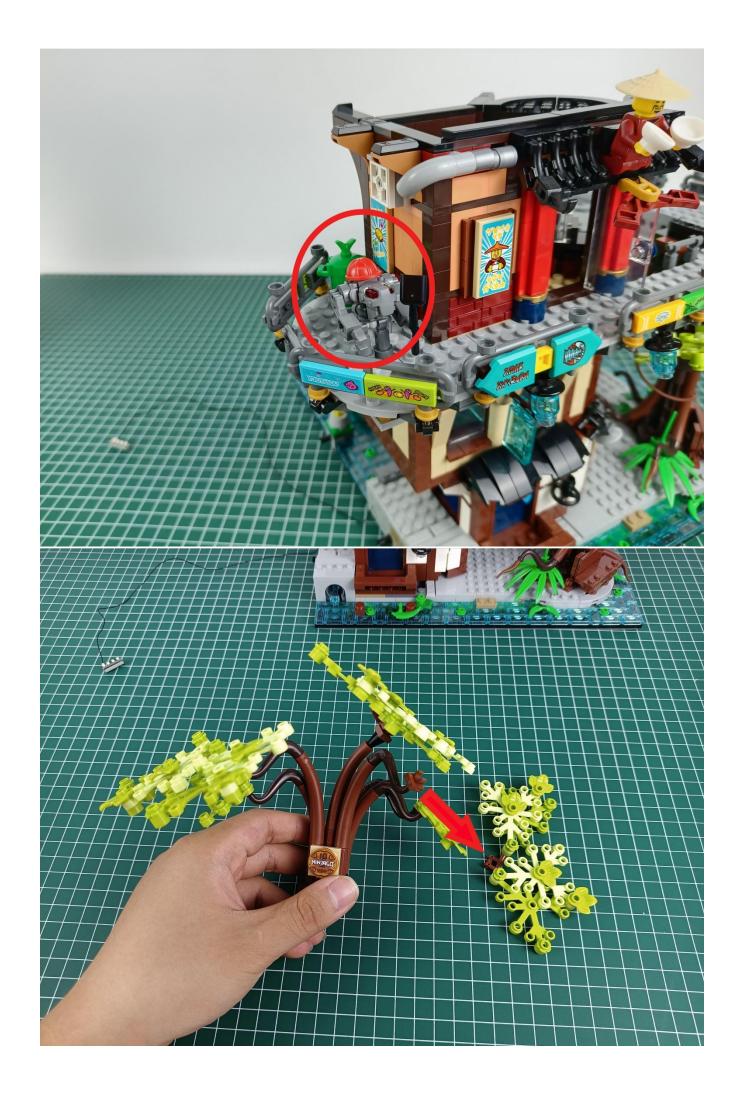

#### **Attention:**

Please be careful when installing since the lamp thread is slender. Cannot be pressed against the raised position of the building block. It should pass along the gap, otherwise the lamp wire will be pinched.