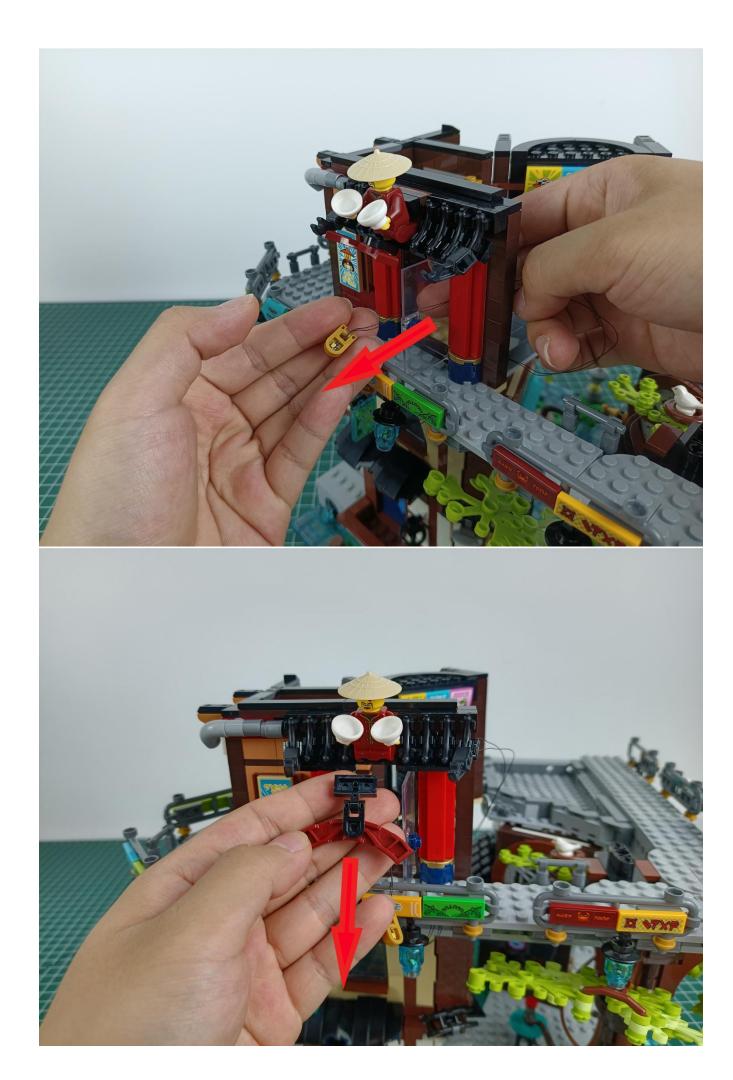

#### **Attention:**

Please be careful when installing since the lamp thread is slender. Cannot be pressed against the raised position of the building block. It should pass along the gap, otherwise the lamp wire will be pinched.

### start installation:

Complete install and plug in the power to try it.

Above creative ideas and instructions are provide by our designers.

But we treasure your suggestions or opinions on below.

- 1. Parts materials, product quality, others about our company?
- 2. Installation instructions of this product and the difficulty during install?
- 3. If you encounter any problems during using our product, please contact us in time.