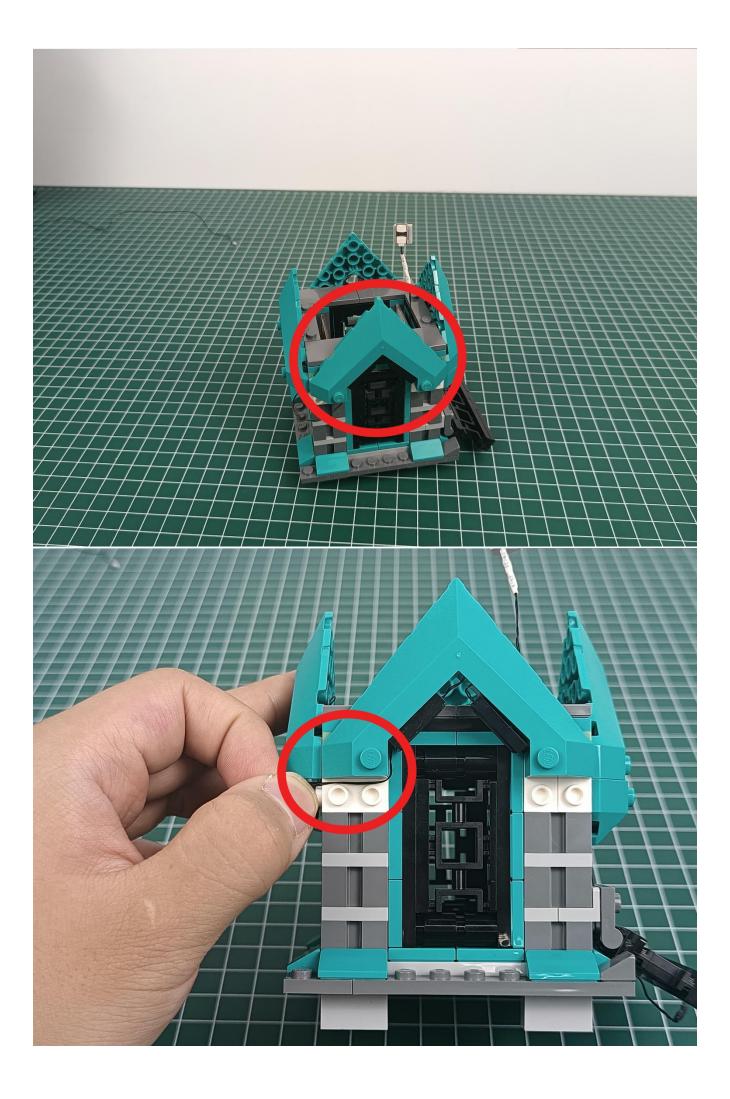

**Step 2: Installation** 

### start installation:

Complete install and plug in the power to try it.

Above creative ideas and instructions are provide by our designers.

But we treasure your suggestions or opinions on below.

- 1. Parts materials, product quality, others about our company?
- 2. Installation instructions of this product and the difficulty during install?
- 3. If you encounter any problems during using our product, please contact us in time.