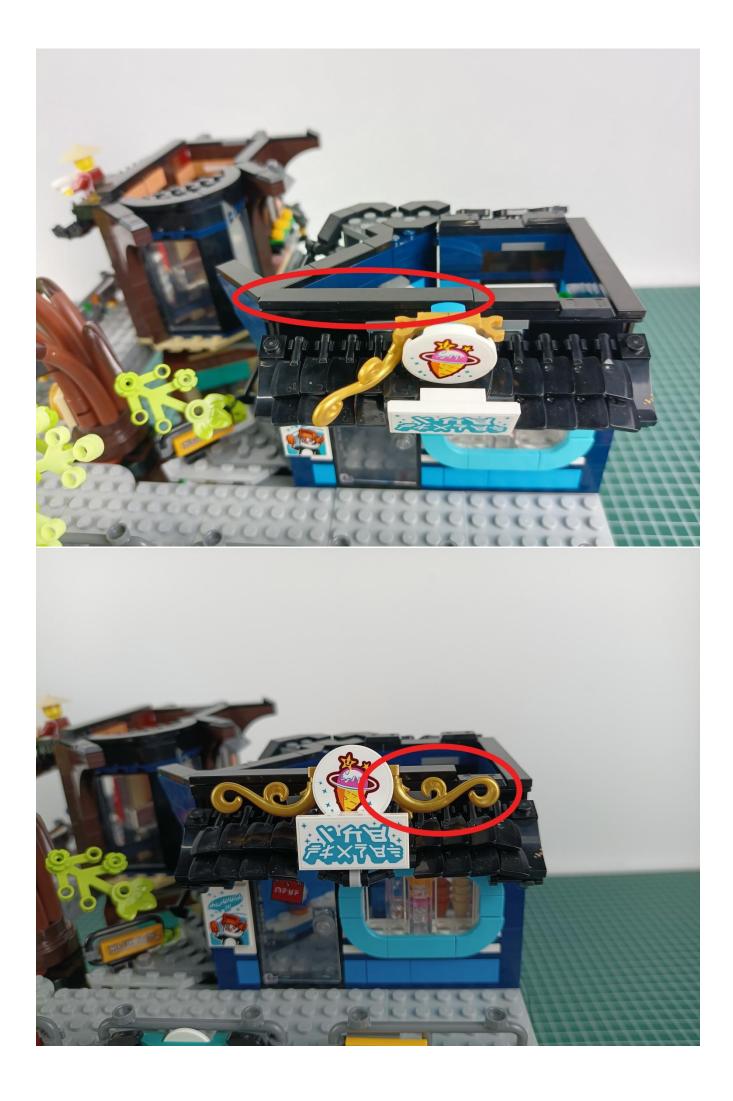

#### **Attention:**

Please be careful when installing since the lamp thread is slender. Cannot be pressed against the raised position of the building block. It should pass along the gap, otherwise the lamp wire will be pinched.