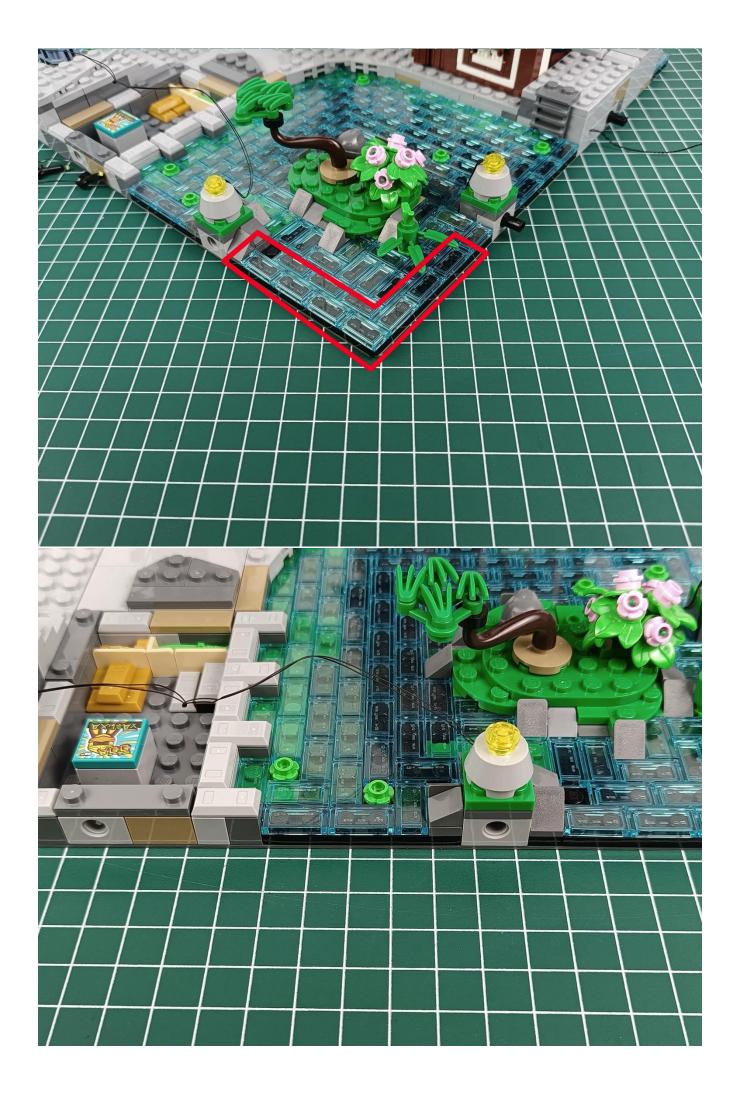

#### **Attention:**

Please be careful when installing since the lamp thread is slender. Cannot be pressed against the raised position of the building block. It should pass along the gap, otherwise the lamp wire will be pinched.