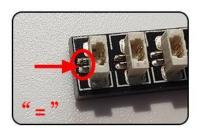

Install the battery, pay attention to the positive and negative poles.

Connect the USB power cord to the battery box.

Take out the 4 expansion boards from the No. 5 bag.

Please pay more attention and carefully using the connector for it is small. The "="of the 2P interface is aligned with the "=" of the expansion board. The "=" on the expansion board refers to the two outside solder joints, not the two metal pins inside the jack.