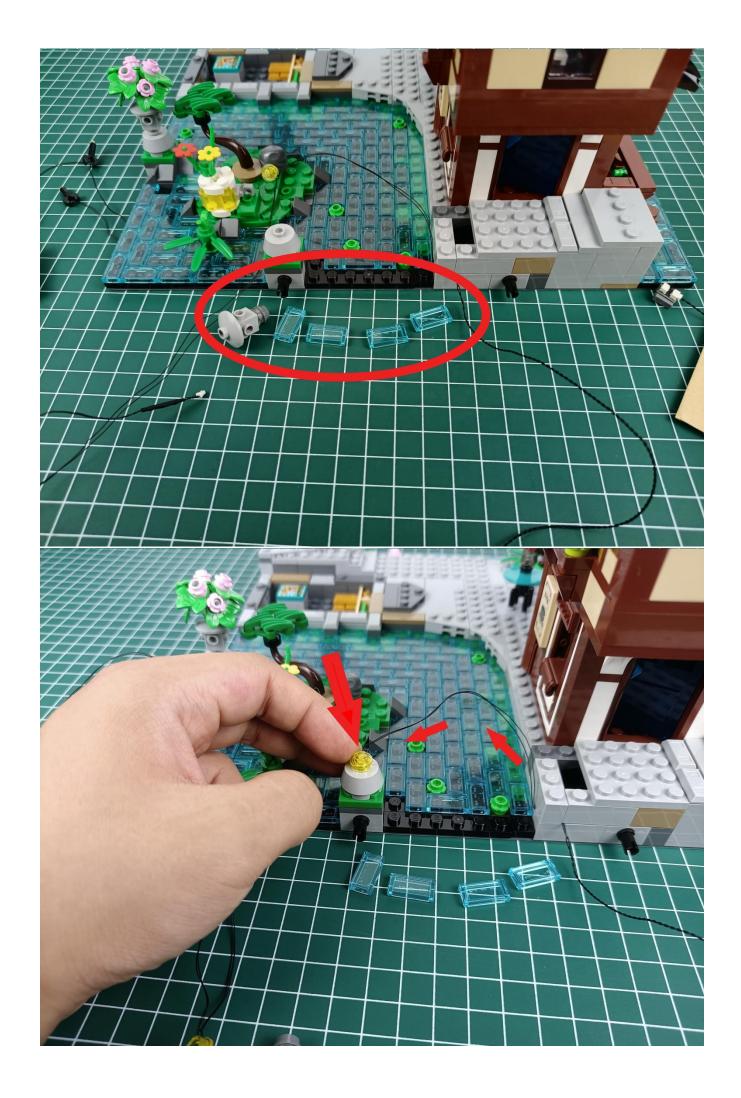

#### **Attention:**

Please be careful when installing since the lamp thread is slender. Cannot be pressed against the raised position of the building block. It should pass along the gap, otherwise the lamp wire will be pinched.

**Step 2: Installation** 

### start installation:

Complete install and plug in the power to try it.

Above creative ideas and instructions are provide by our designers.

But we treasure your suggestions or opinions on below.

- 1. Parts materials, product quality, others about our company?
- 2. Installation instructions of this product and the difficulty during install?
- 3. If you encounter any problems during using our product, please contact us in time.