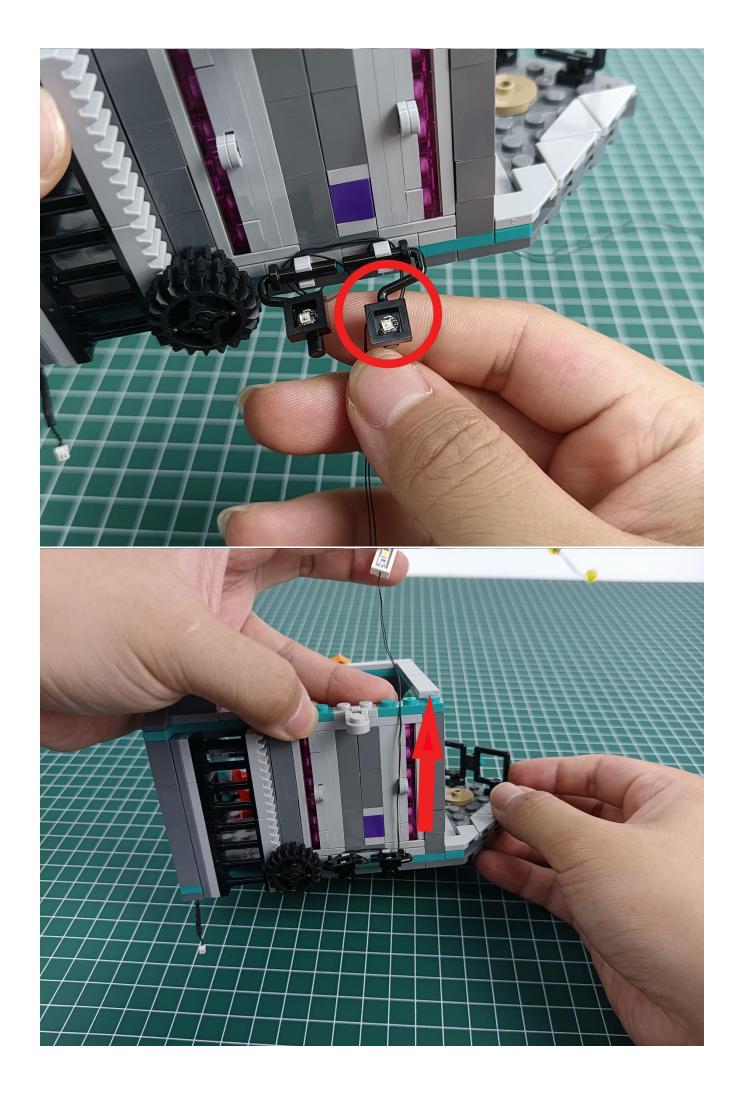

#### **Attention:**

Please be careful when installing since the lamp thread is slender. Cannot be pressed against the raised position of the building block. It should pass along the gap, otherwise the lamp wire will be pinched.

**Step 2: Installation** 

### start installation:

Complete install and plug in the power to try it.

Above creative ideas and instructions are provide by our designers.

But we treasure your suggestions or opinions on below.

- 1. Parts materials, product quality, others about our company?
- 2. Installation instructions of this product and the difficulty during install?
- 3. If you encounter any problems during using our product, please contact us in time.