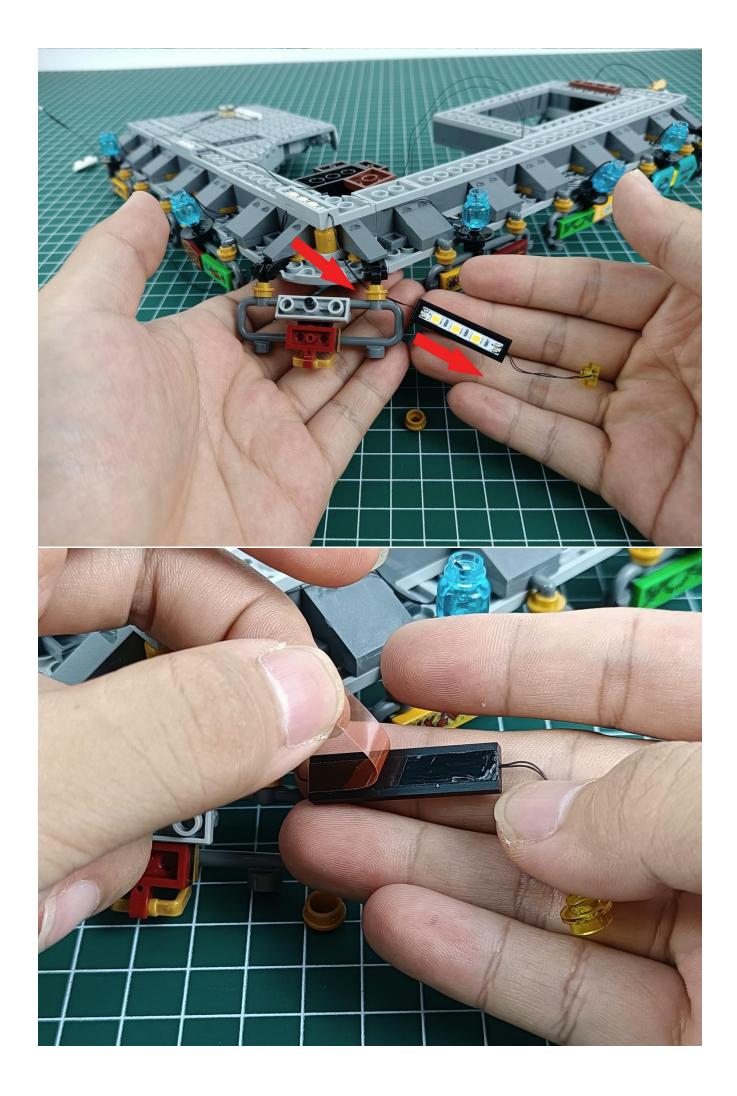

#### **Attention:**

Please be careful when installing since the lamp thread is slender. Cannot be pressed against the raised position of the building block. It should pass along the gap, otherwise the lamp wire will be pinched.