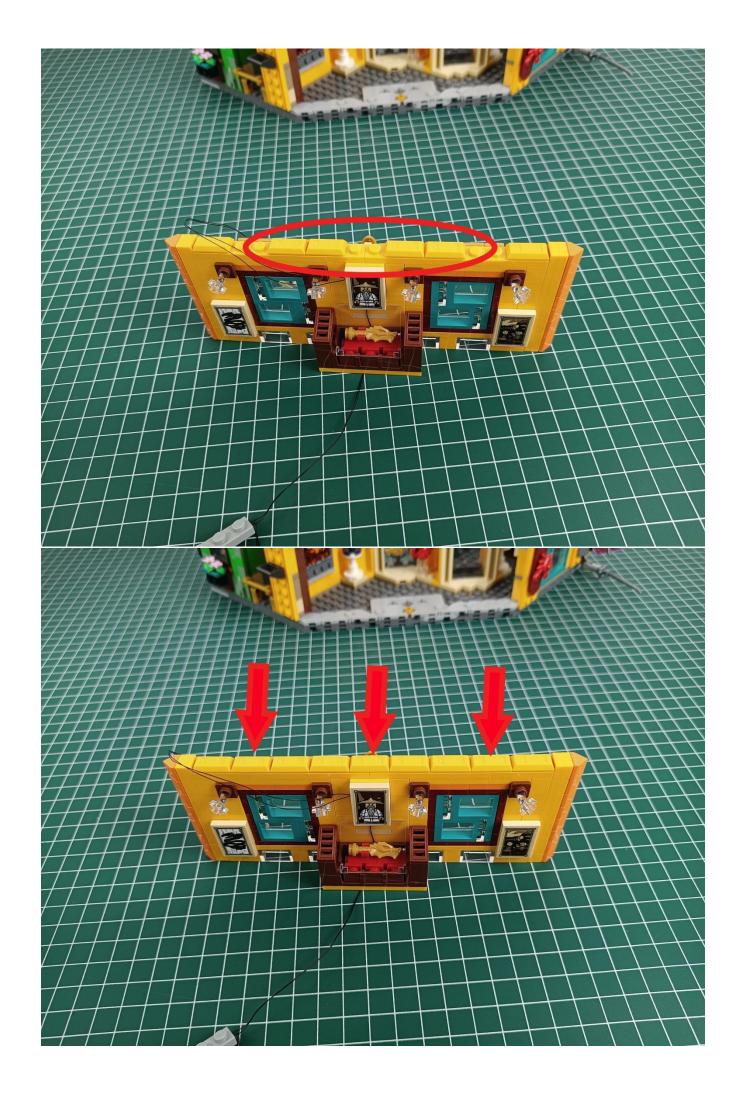

#### **Attention:**

Please be careful when installing since the lamp thread is slender. Cannot be pressed against the raised position of the building block. It should pass along the gap, otherwise the lamp wire will be pinched.