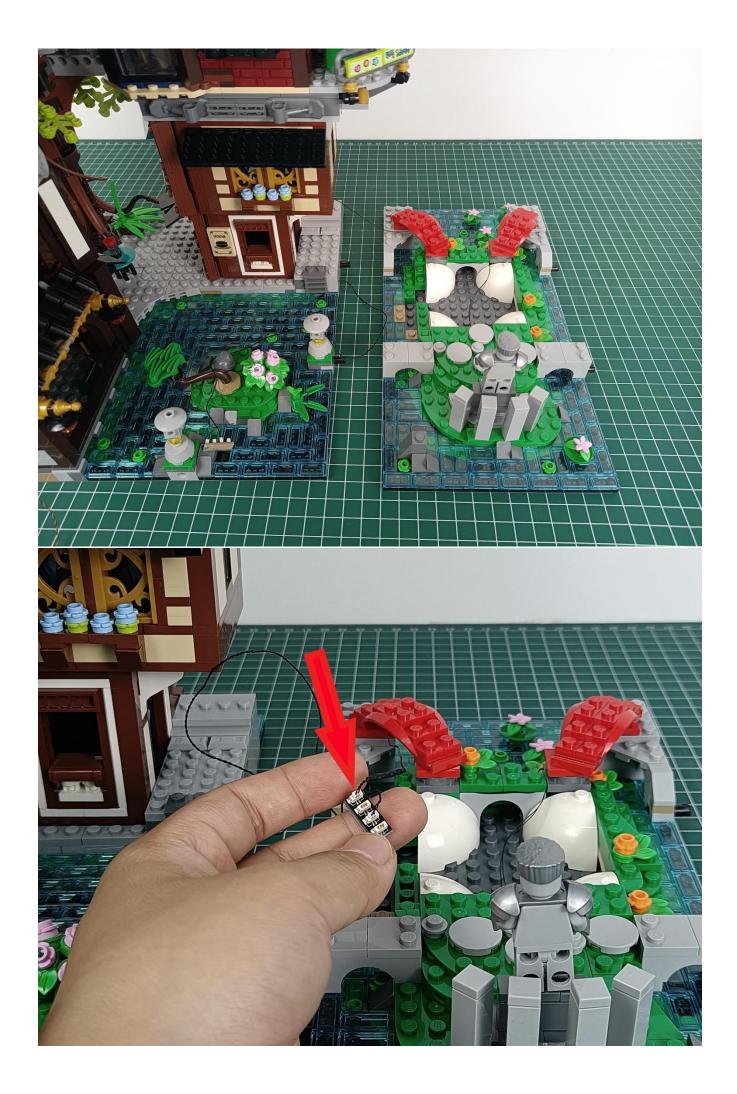

#### **Attention:**

Please be careful when installing since the lamp thread is slender. Cannot be pressed against the raised position of the building block. It should pass along the gap, otherwise the lamp wire will be pinched.

**Step 2: Installation** 

### start installation:

Complete install and plug in the power to try it.

Above creative ideas and instructions are provide by our designers.

But we treasure your suggestions or opinions on below.

- 1. Parts materials, product quality, others about our company?
- 2. Installation instructions of this product and the difficulty during install?
- 3. If you encounter any problems during using our product, please contact us in time.