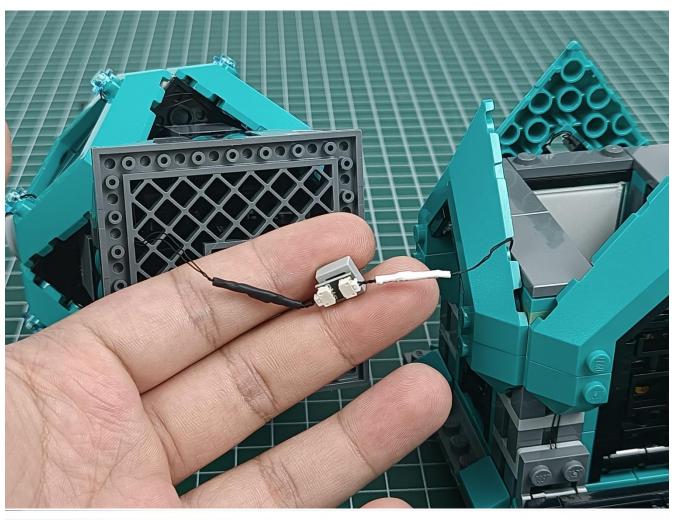

Install the battery, pay attention to the positive and negative poles.

Connect the USB power cord to the battery box.

Take out the 4 expansion boards from the No. 5 bag.

Please pay more attention and carefully using the connector for it is small. The "="of the 2P interface is aligned with the "=" of the expansion board. The "=" on the expansion board refers to the two outside solder joints, not the two metal pins inside the jack.

Tear off the seal on the expansion board and connect it to the port of the USB power cord.

Take out pack No.1 lighting kit.

Connect them to the expansion board.

Turn on the power and test the lighting. If there is any abnormality, please contact us in time.