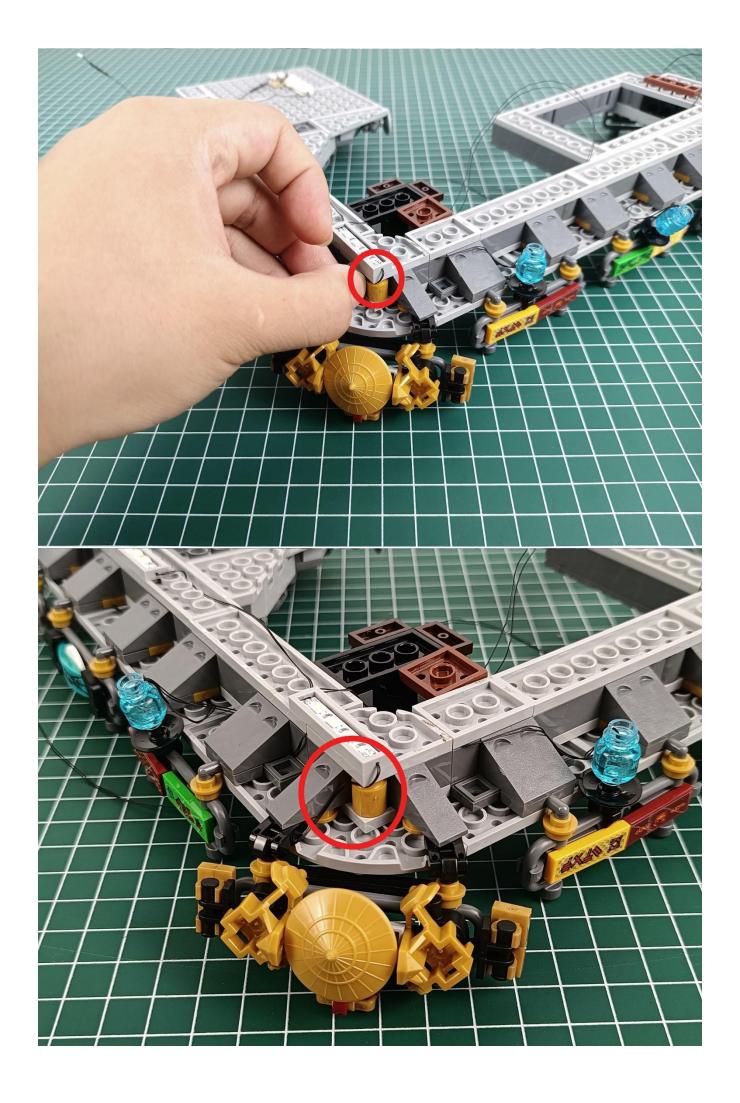

#### **Attention:**

Please be careful when installing since the lamp thread is slender. Cannot be pressed against the raised position of the building block. It should pass along the gap, otherwise the lamp wire will be pinched.

**Step 2: Installation** 

### start installation:

Complete install and plug in the power to try it.

Above creative ideas and instructions are provide by our designers.

But we treasure your suggestions or opinions on below.

- 1. Parts materials, product quality, others about our company?
- 2. Installation instructions of this product and the difficulty during install?
- 3. If you encounter any problems during using our product, please contact us in time.