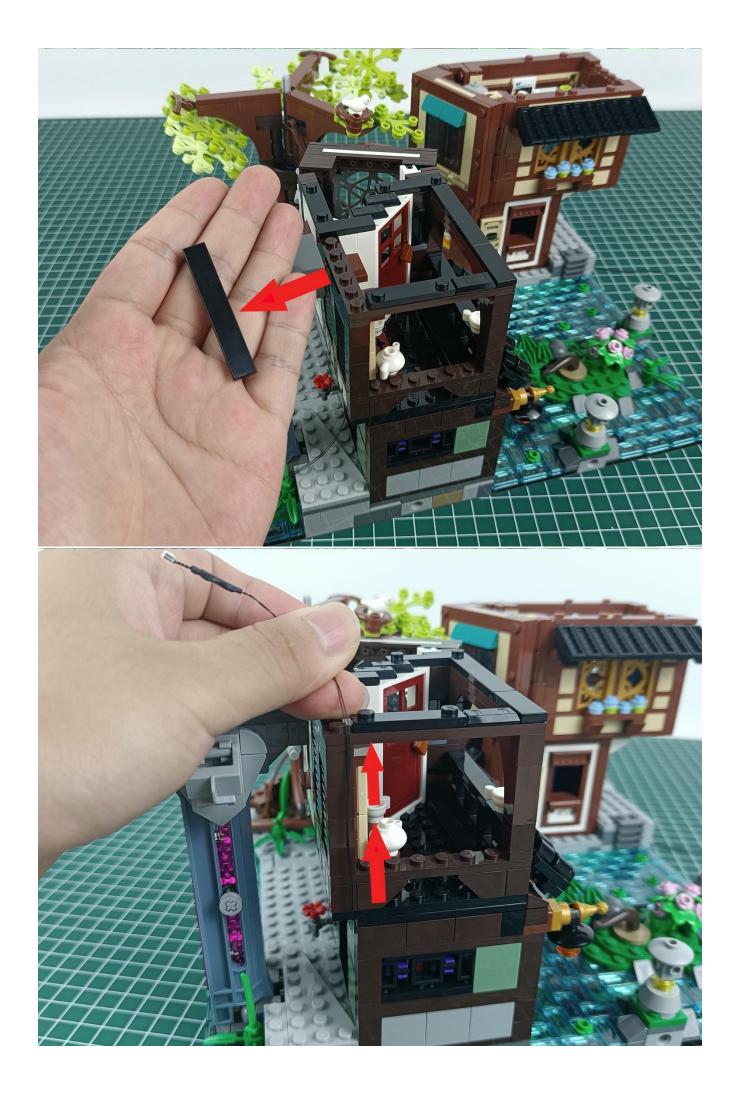

#### **Attention:**

Please be careful when installing since the lamp thread is slender. Cannot be pressed against the raised position of the building block. It should pass along the gap, otherwise the lamp wire will be pinched.