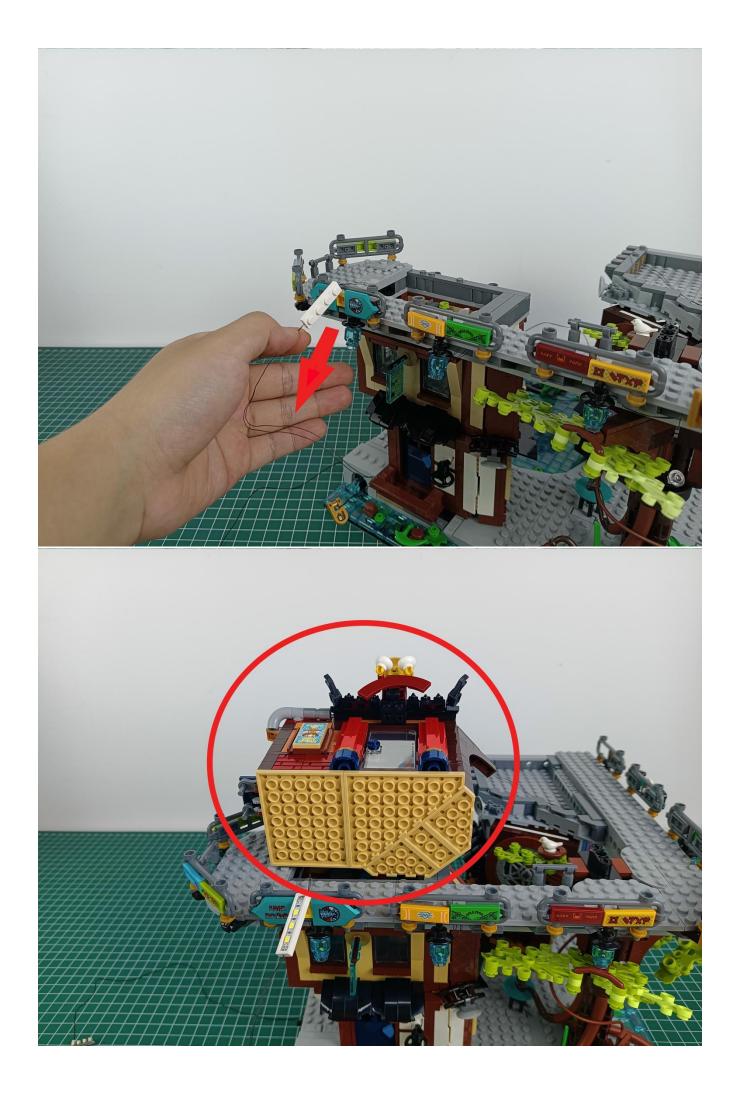

#### **Attention:**

Please be careful when installing since the lamp thread is slender. Cannot be pressed against the raised position of the building block. It should pass along the gap, otherwise the lamp wire will be pinched.

**Step 2: Installation** 

### start installation:

Complete install and plug in the power to try it.

Above creative ideas and instructions are provide by our designers.

But we treasure your suggestions or opinions on below.

- 1. Parts materials, product quality, others about our company?
- 2. Installation instructions of this product and the difficulty during install?
- 3. If you encounter any problems during using our product, please contact us in time.