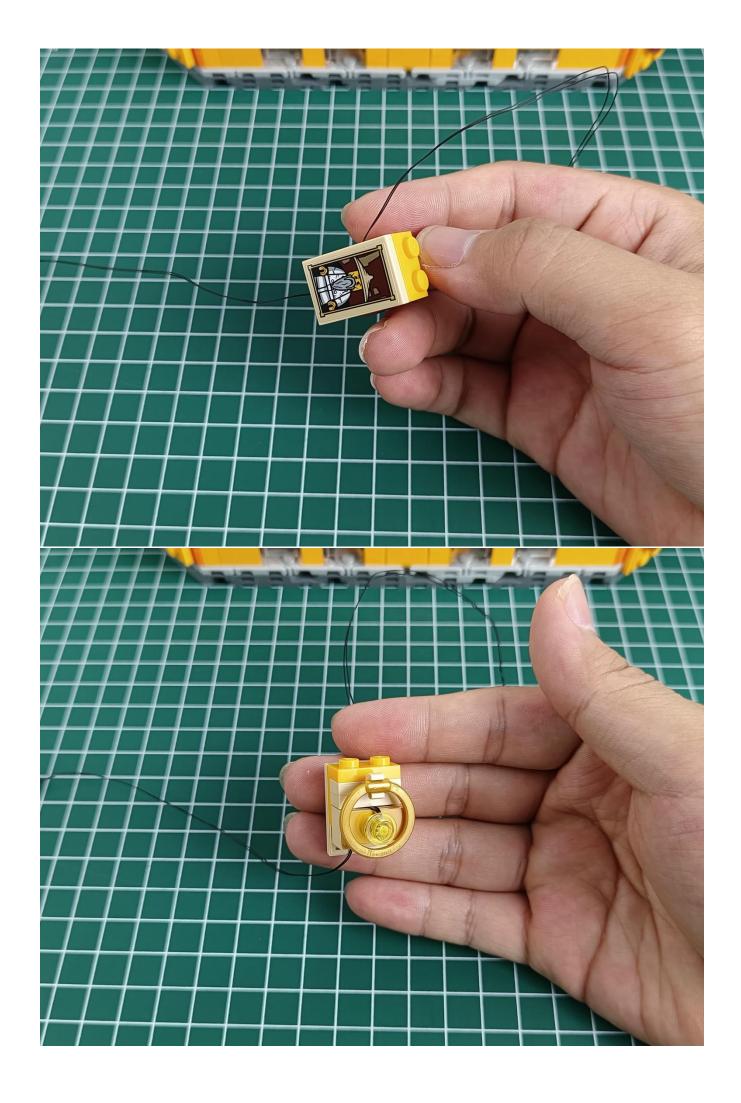

#### **Attention:**

Please be careful when installing since the lamp thread is slender. Cannot be pressed against the raised position of the building block. It should pass along the gap, otherwise the lamp wire will be pinched.