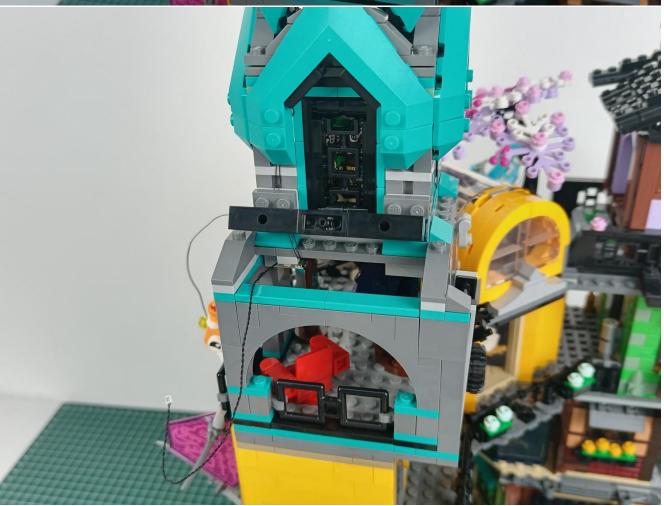

#### **Attention:**

Please be careful when installing since the lamp thread is slender. Cannot be pressed against the raised position of the building block. It should pass along the gap, otherwise the lamp wire will be pinched.