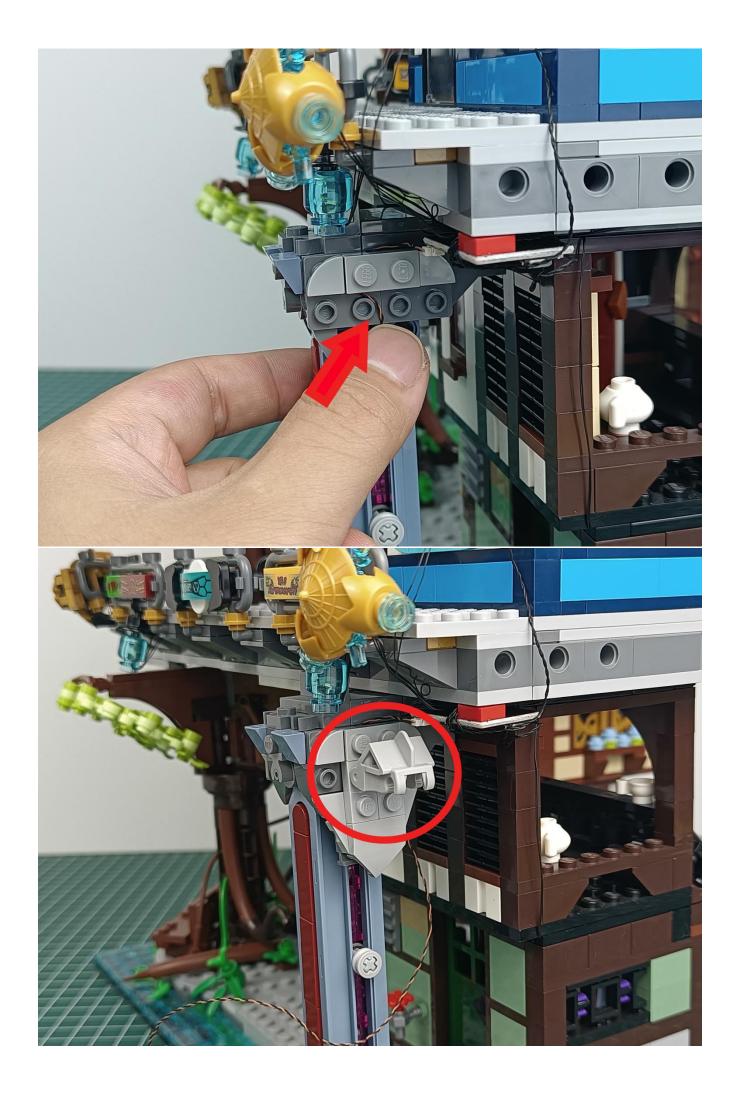

**Step 2: Installation** 

### start installation:

Complete install and plug in the power to try it.

Above creative ideas and instructions are provide by our designers.

But we treasure your suggestions or opinions on below.

- 1. Parts materials, product quality, others about our company?
- 2. Installation instructions of this product and the difficulty during install?
- 3. If you encounter any problems during using our product, please contact us in time.