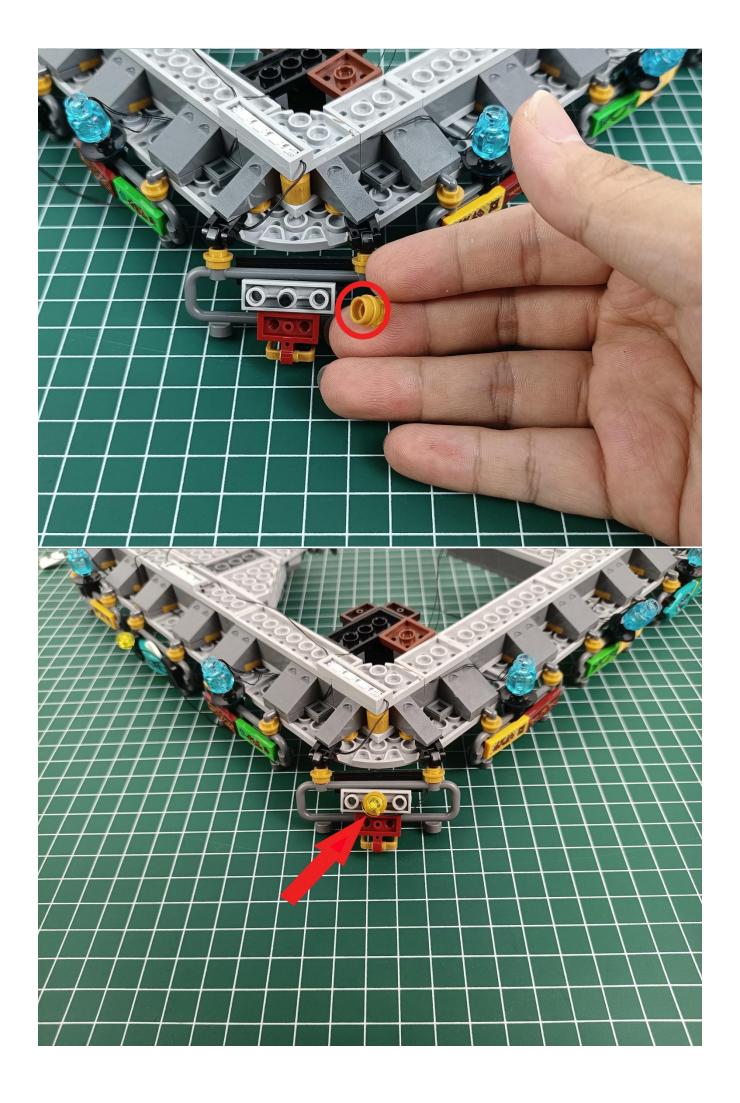

#### **Attention:**

Please be careful when installing since the lamp thread is slender. Cannot be pressed against the raised position of the building block. It should pass along the gap, otherwise the lamp wire will be pinched.