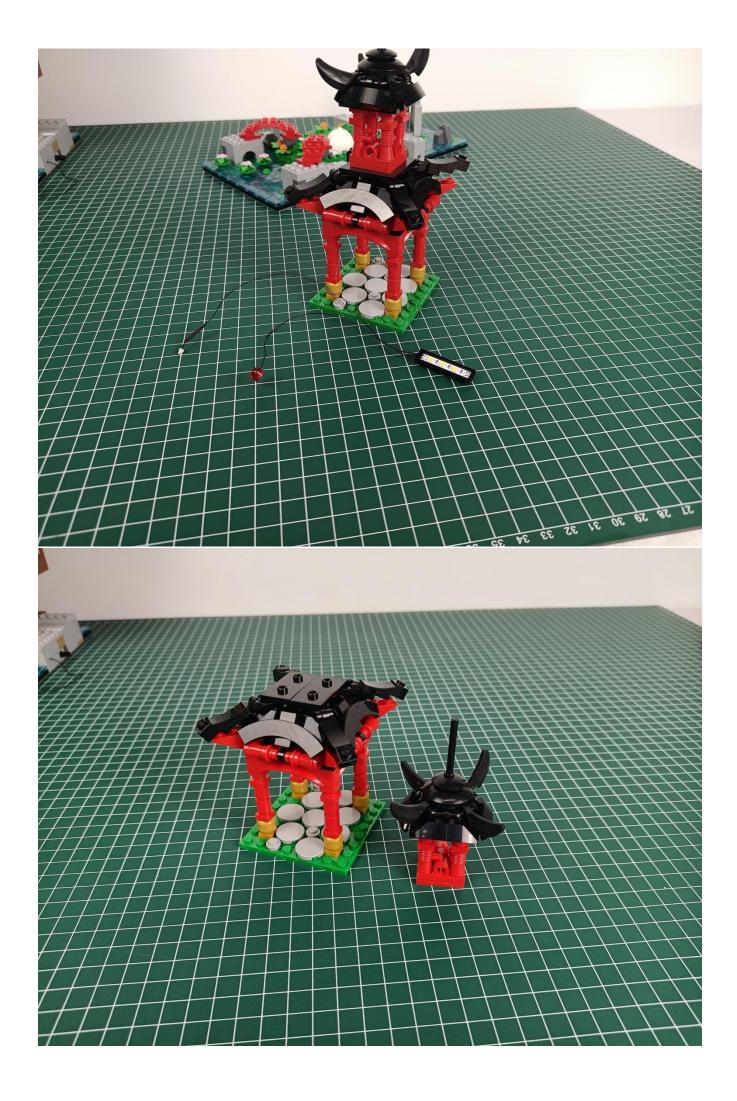

#### **Attention:**

Please be careful when installing since the lamp thread is slender. Cannot be pressed against the raised position of the building block. It should pass along the gap, otherwise the lamp wire will be pinched.

**Step 2: Installation** 

### start installation:

Complete install and plug in the power to try it.

Above creative ideas and instructions are provide by our designers.

But we treasure your suggestions or opinions on below.

- 1. Parts materials, product quality, others about our company?
- 2. Installation instructions of this product and the difficulty during install?
- 3. If you encounter any problems during using our product, please contact us in time.