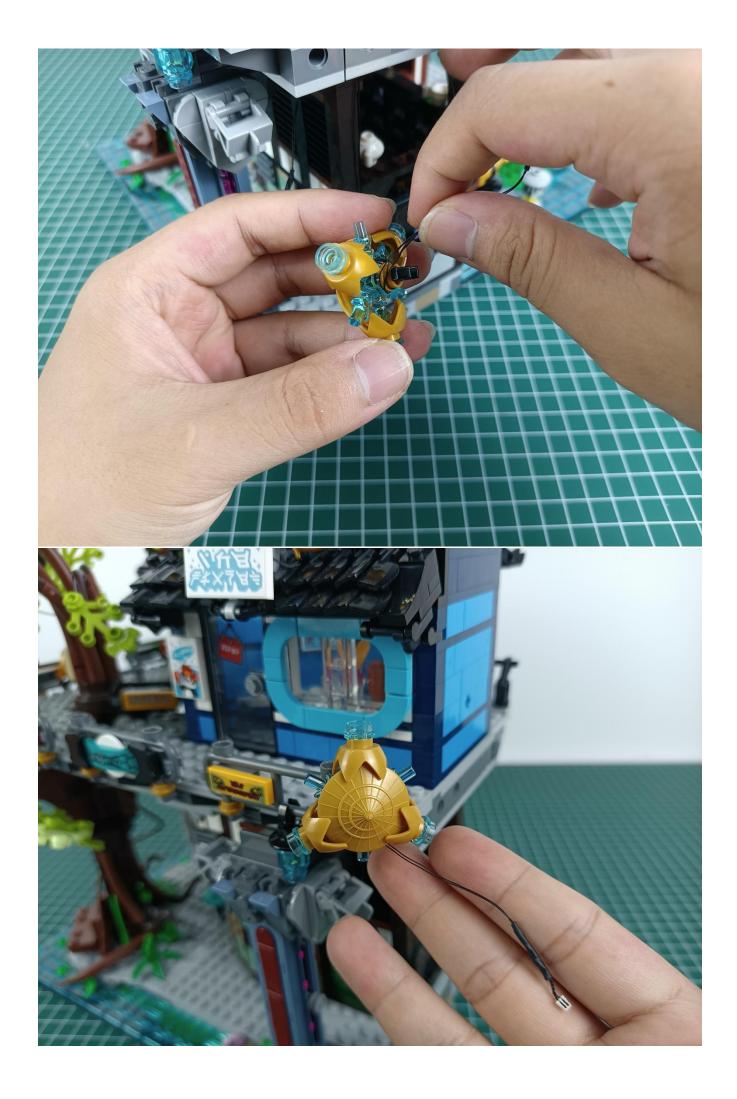

#### **Attention:**

Please be careful when installing since the lamp thread is slender. Cannot be pressed against the raised position of the building block. It should pass along the gap, otherwise the lamp wire will be pinched.