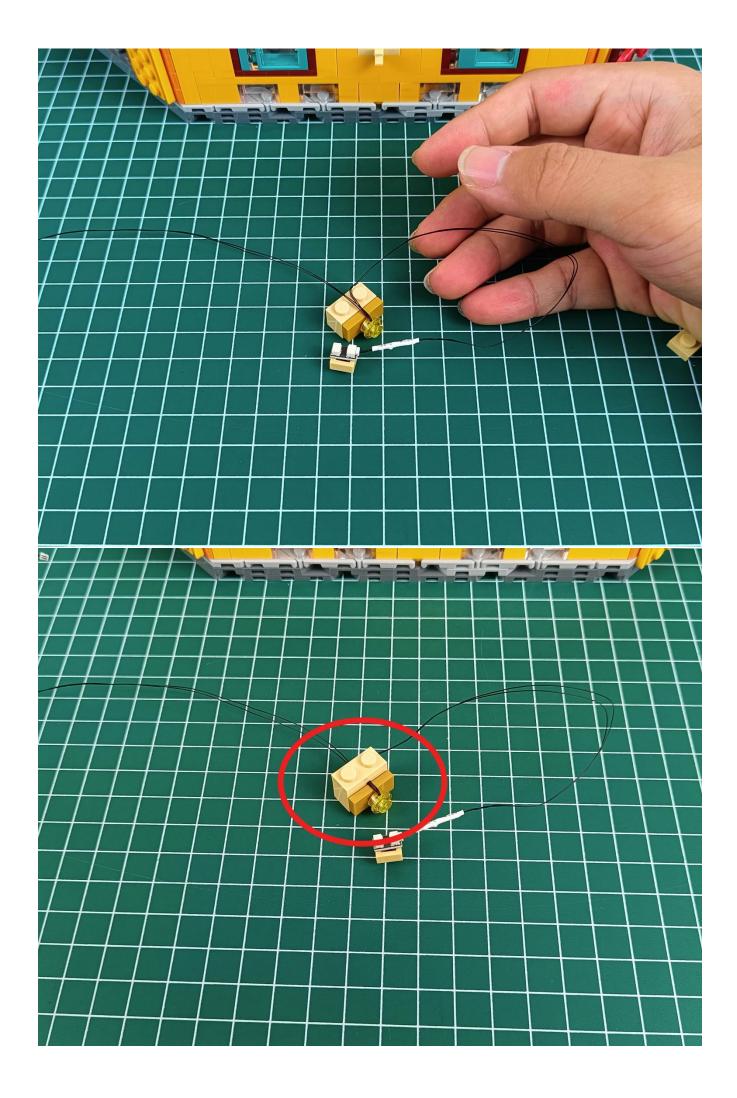

#### **Attention:**

Please be careful when installing since the lamp thread is slender. Cannot be pressed against the raised position of the building block. It should pass along the gap, otherwise the lamp wire will be pinched.