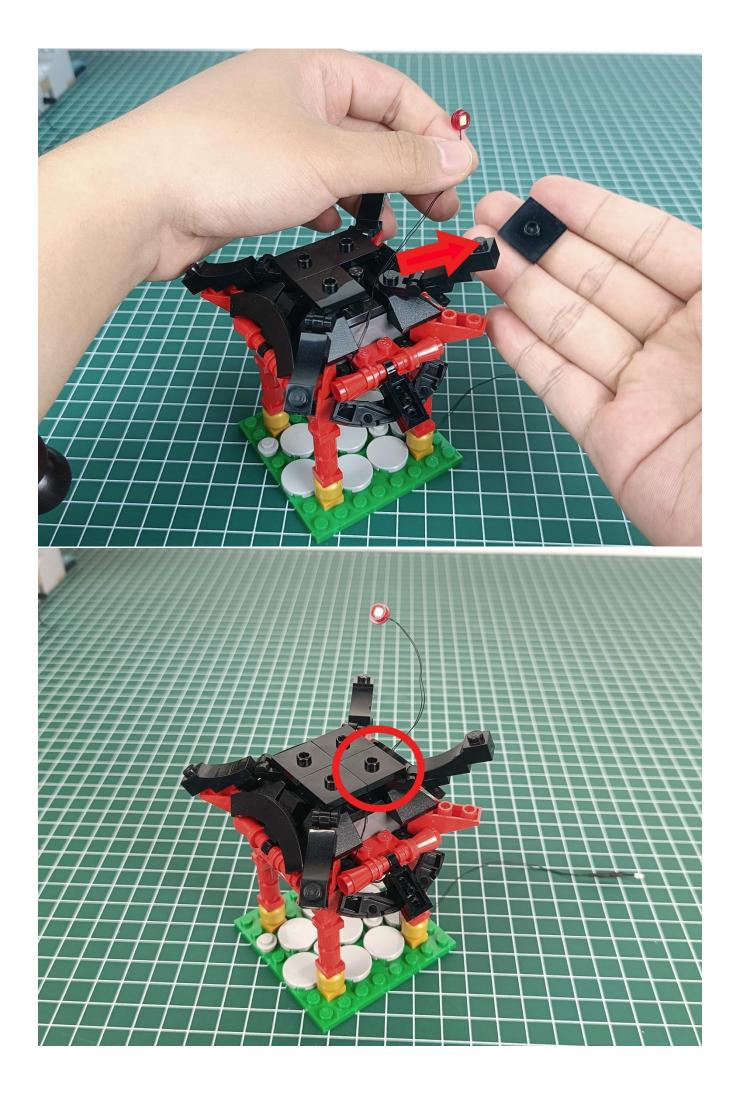

#### **Attention:**

Please be careful when installing since the lamp thread is slender. Cannot be pressed against the raised position of the building block. It should pass along the gap, otherwise the lamp wire will be pinched.

**Step 2: Installation** 

### start installation:

Complete install and plug in the power to try it.

Above creative ideas and instructions are provide by our designers.

But we treasure your suggestions or opinions on below.

- 1. Parts materials, product quality, others about our company?
- 2. Installation instructions of this product and the difficulty during install?
- 3. If you encounter any problems during using our product, please contact us in time.