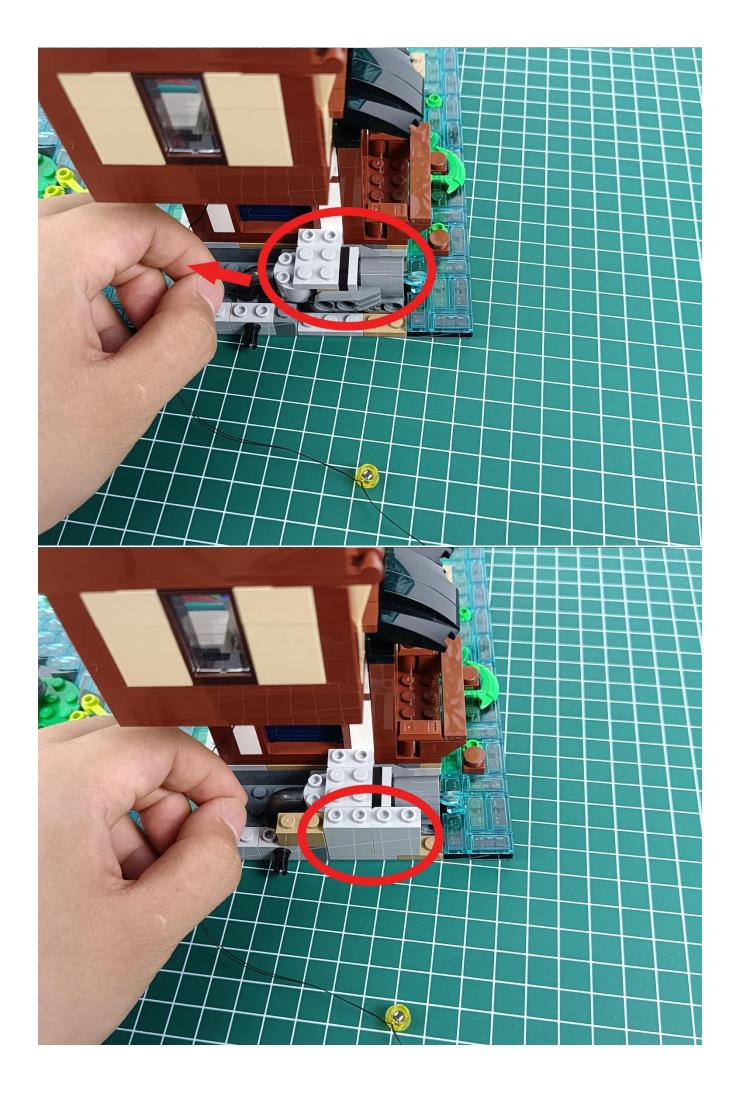

#### **Attention:**

Please be careful when installing since the lamp thread is slender. Cannot be pressed against the raised position of the building block. It should pass along the gap, otherwise the lamp wire will be pinched.

**Step 2: Installation** 

### start installation:

Complete install and plug in the power to try it.

Above creative ideas and instructions are provide by our designers.

But we treasure your suggestions or opinions on below.

- 1. Parts materials, product quality, others about our company?
- 2. Installation instructions of this product and the difficulty during install?
- 3. If you encounter any problems during using our product, please contact us in time.