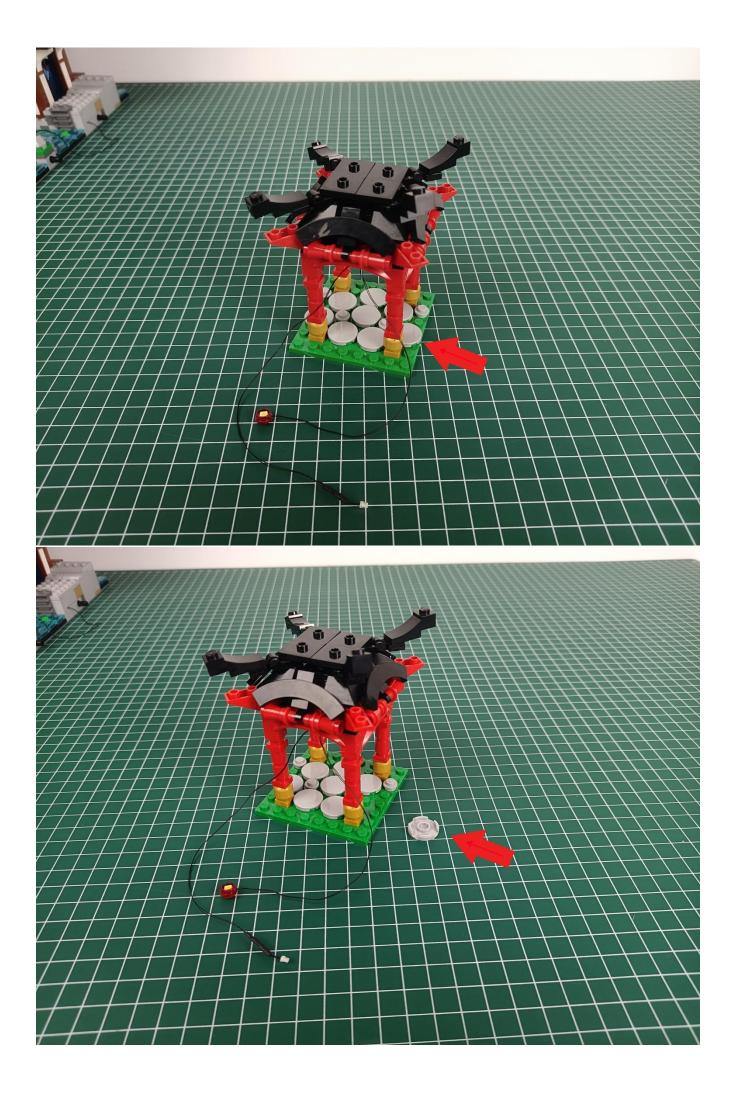

#### **Attention:**

Please be careful when installing since the lamp thread is slender. Cannot be pressed against the raised position of the building block. It should pass along the gap, otherwise the lamp wire will be pinched.

**Step 2: Installation** 

### start installation:

Complete install and plug in the power to try it.

Above creative ideas and instructions are provide by our designers.

But we treasure your suggestions or opinions on below.

- 1. Parts materials, product quality, others about our company?
- 2. Installation instructions of this product and the difficulty during install?
- 3. If you encounter any problems during using our product, please contact us in time.