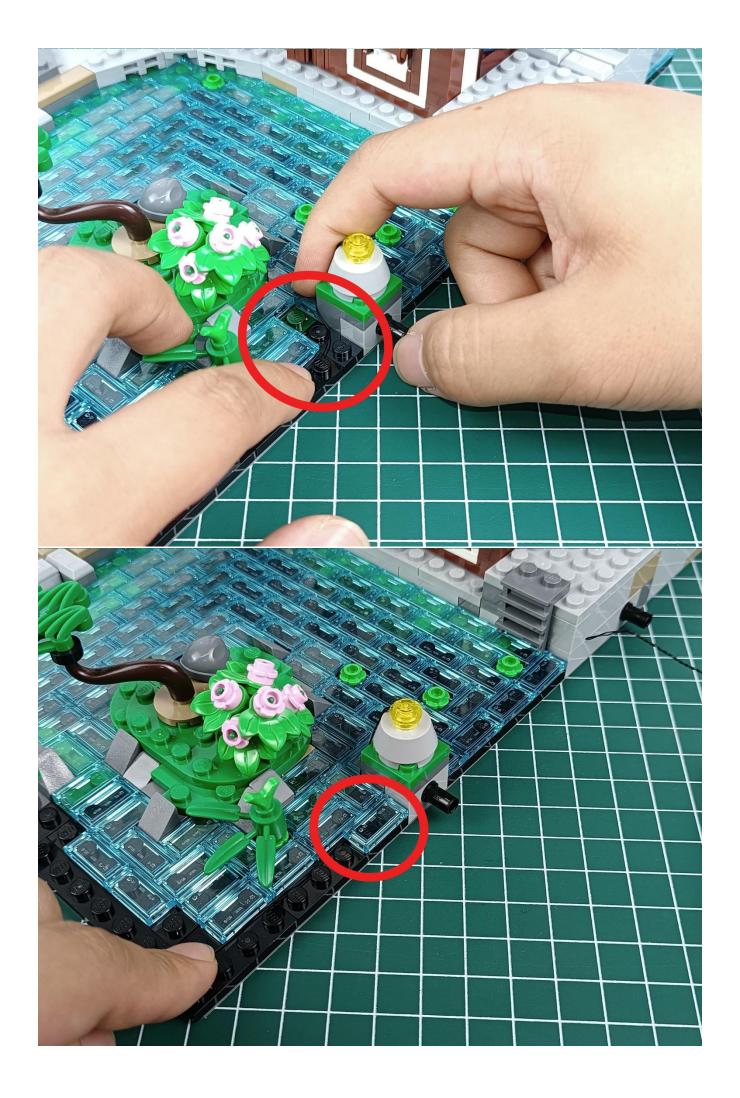

#### **Attention:**

Please be careful when installing since the lamp thread is slender. Cannot be pressed against the raised position of the building block. It should pass along the gap, otherwise the lamp wire will be pinched.