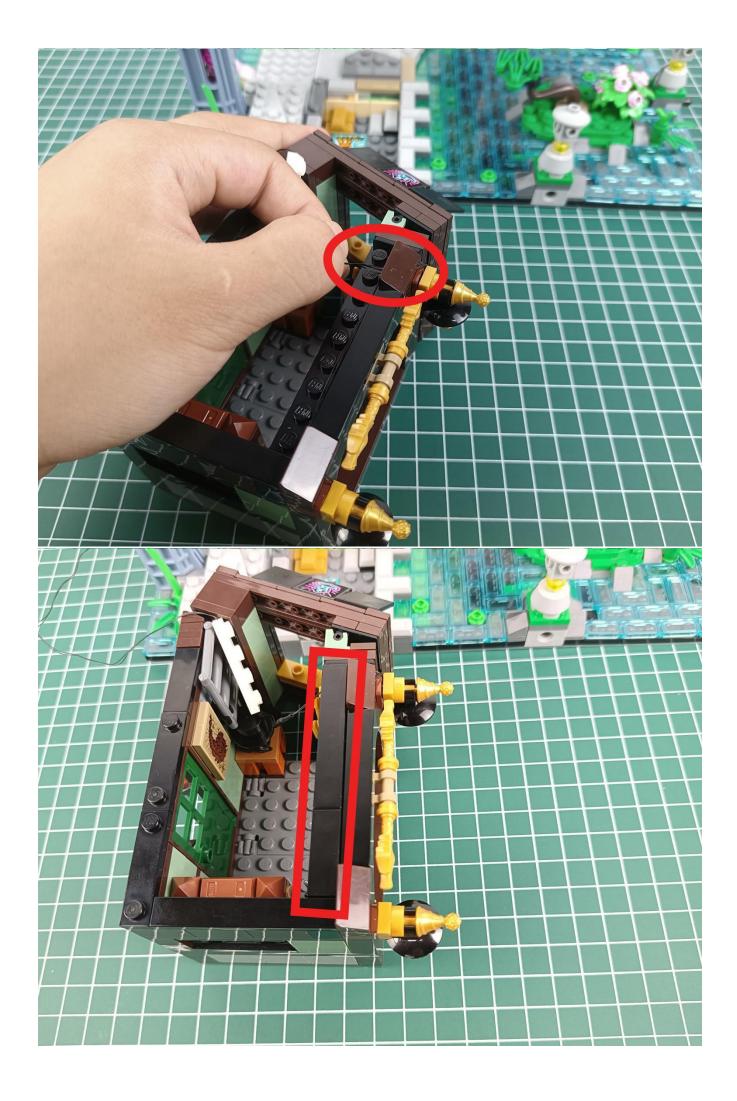

#### **Attention:**

Please be careful when installing since the lamp thread is slender. Cannot be pressed against the raised position of the building block. It should pass along the gap, otherwise the lamp wire will be pinched.