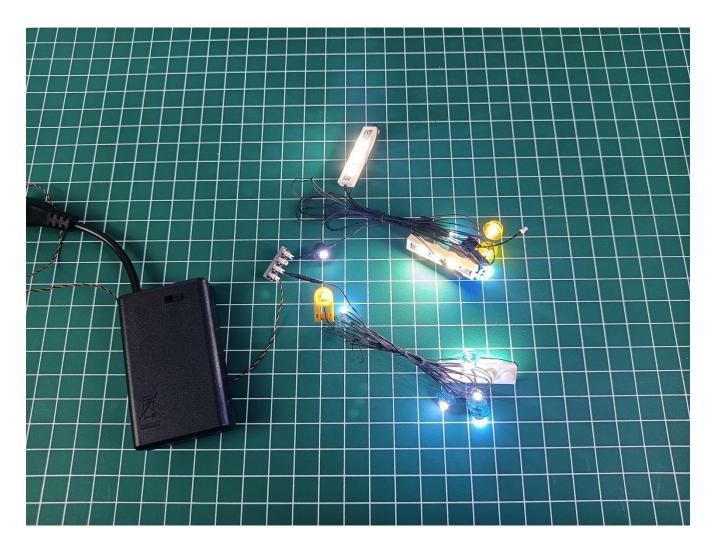

Tear off the seal on the expansion board and connect it to the port of the USB power cord.

Take out pack No.1 lighting kit.

Connect them to the expansion board.

Turn on the power and test the lighting. If there is any abnormality, please contact us in time.

If there is no abnormality, unplug the lights and leave the expansion board on the USB power cord, Put the lighting back into the original bag, and test the lighting of other bags in the same way.