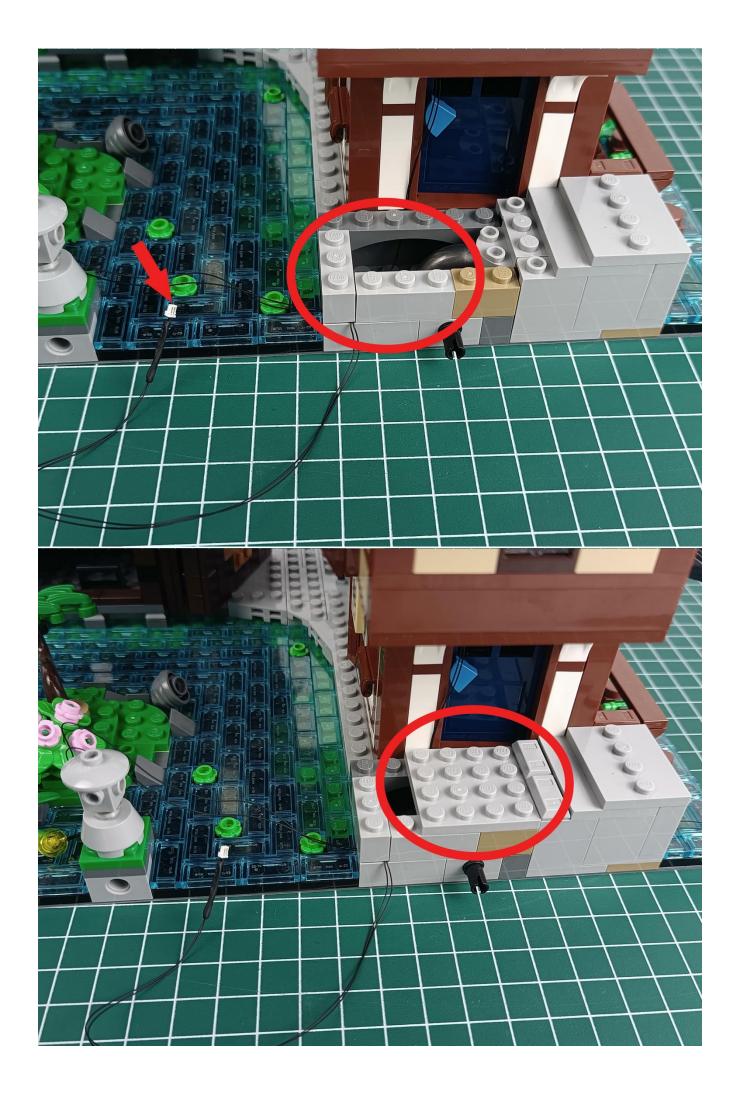

#### **Attention:**

Please be careful when installing since the lamp thread is slender. Cannot be pressed against the raised position of the building block. It should pass along the gap, otherwise the lamp wire will be pinched.

**Step 2: Installation** 

### start installation:

Complete install and plug in the power to try it.

Above creative ideas and instructions are provide by our designers.

But we treasure your suggestions or opinions on below.

- 1. Parts materials, product quality, others about our company?
- 2. Installation instructions of this product and the difficulty during install?
- 3. If you encounter any problems during using our product, please contact us in time.