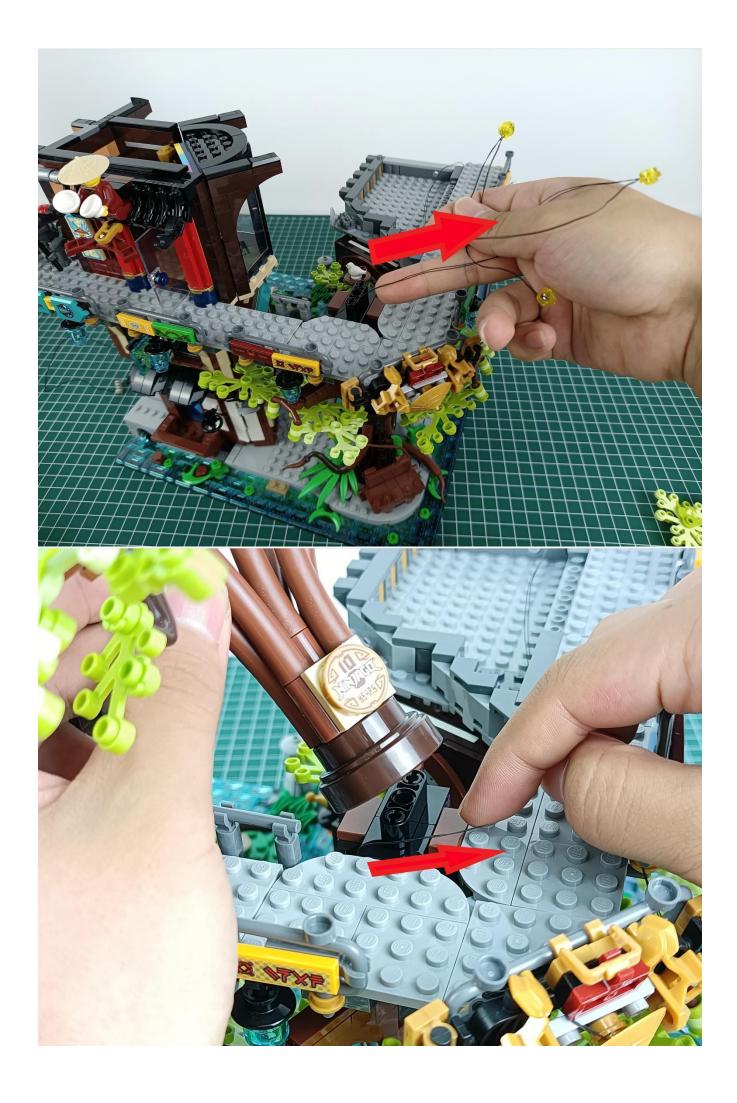

#### **Attention:**

Please be careful when installing since the lamp thread is slender. Cannot be pressed against the raised position of the building block. It should pass along the gap, otherwise the lamp wire will be pinched.