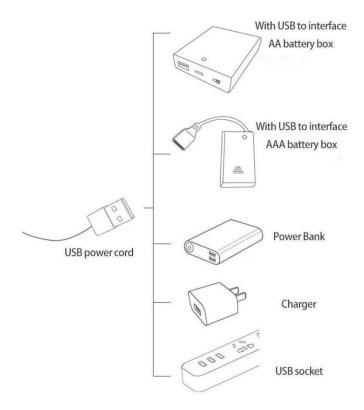

#### Step 1 : Test

Available power supply devices for USB power cord.

#### USB connectors to connect devices

This item have totally 7 packs included (one is a freebie battery box, not included battery).

Take out the accessories in the No. 6 bag (the parts used in this article are all samples, which are slightly different from the finished product, please forgive me).