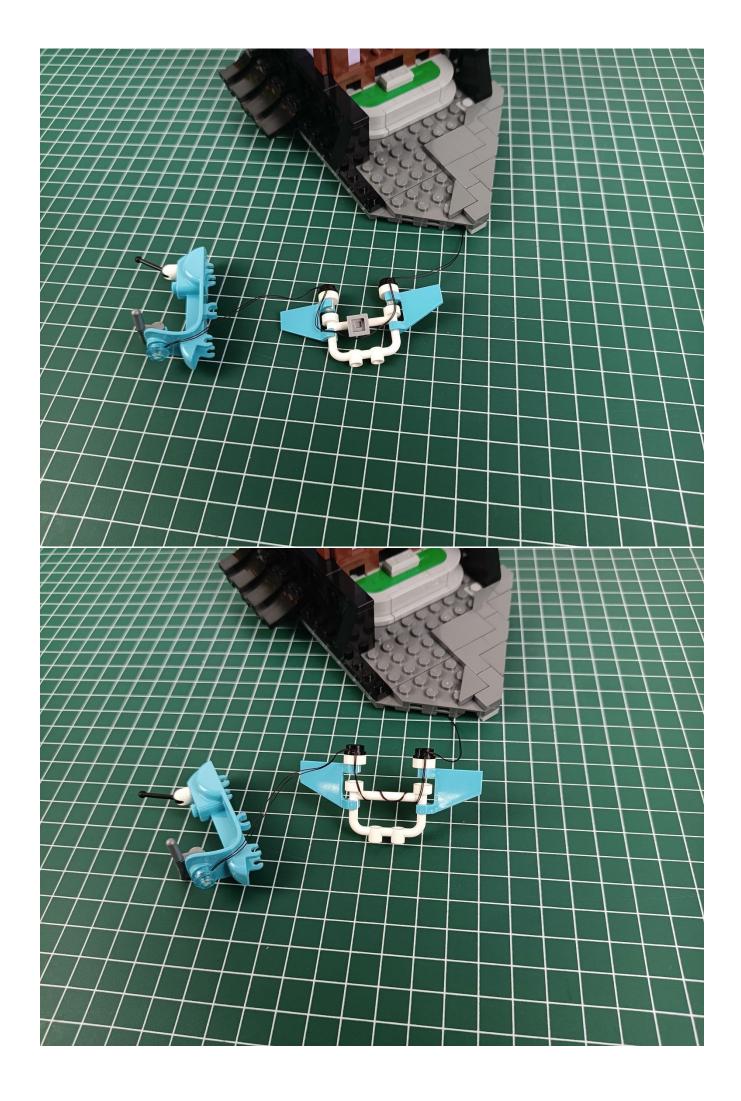

#### **Attention:**

Please be careful when installing since the lamp thread is slender. Cannot be pressed against the raised position of the building block. It should pass along the gap, otherwise the lamp wire will be pinched.

**Step 2: Installation** 

### start installation:

Complete install and plug in the power to try it.

Above creative ideas and instructions are provide by our designers.

But we treasure your suggestions or opinions on below.

- 1. Parts materials, product quality, others about our company?
- 2. Installation instructions of this product and the difficulty during install?
- 3. If you encounter any problems during using our product, please contact us in time.