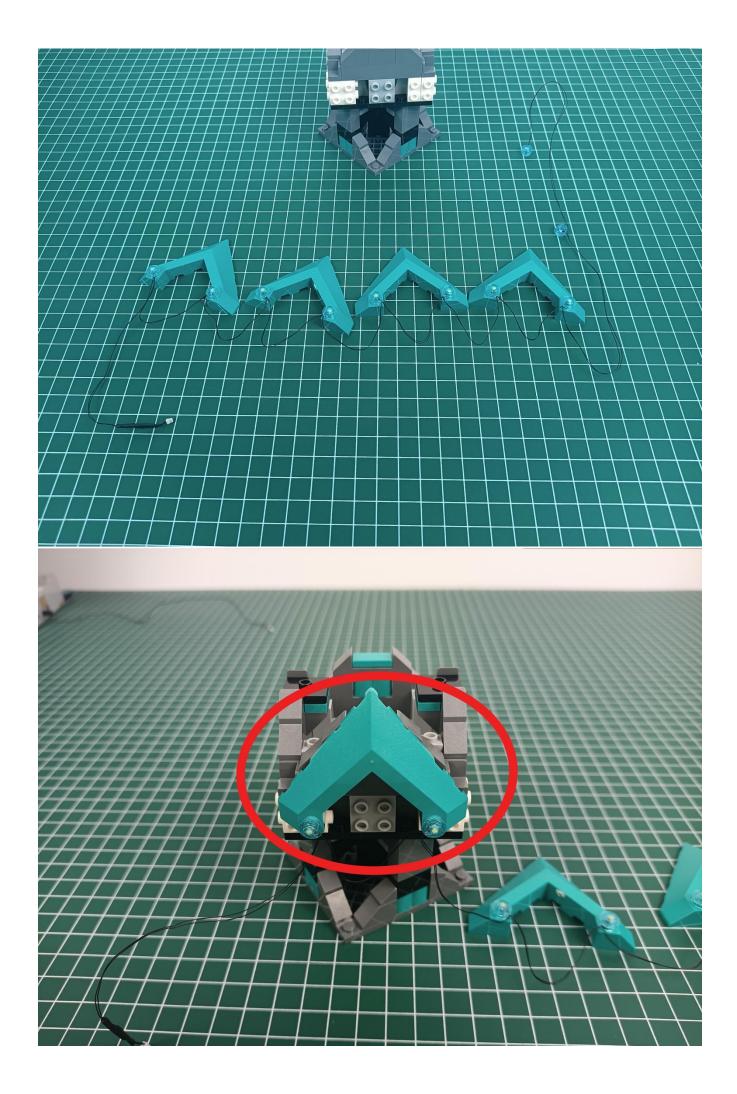

#### **Attention:**

Please be careful when installing since the lamp thread is slender. Cannot be pressed against the raised position of the building block. It should pass along the gap, otherwise the lamp wire will be pinched.