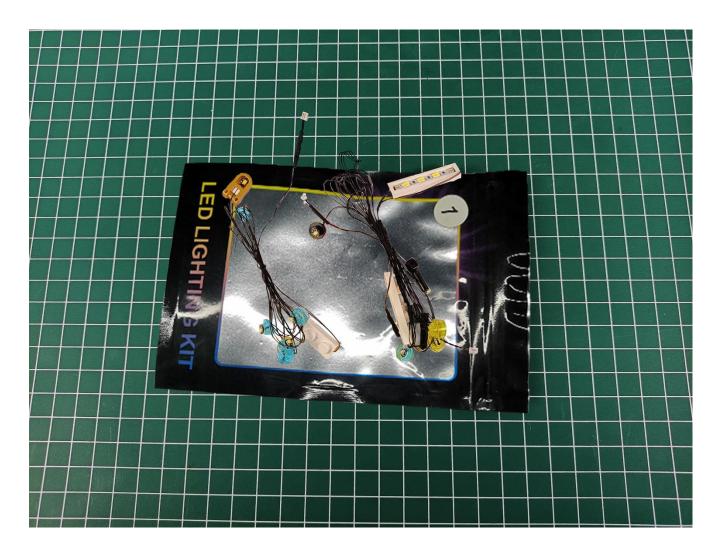

#### USB connectors to connect devices

This item have totally 7 packs included (one is a freebie battery box, not included battery).

Take out the accessories in the No. 6 bag (the parts used in this article are all samples, which are slightly different from the finished product, please forgive me).

Tear off the seal on the expansion board and connect it to the port of the USB power cord.

Take out pack No.1 lighting kit.

Connect them to the expansion board.

Turn on the power and test the lighting. If there is any abnormality, please contact us in time.