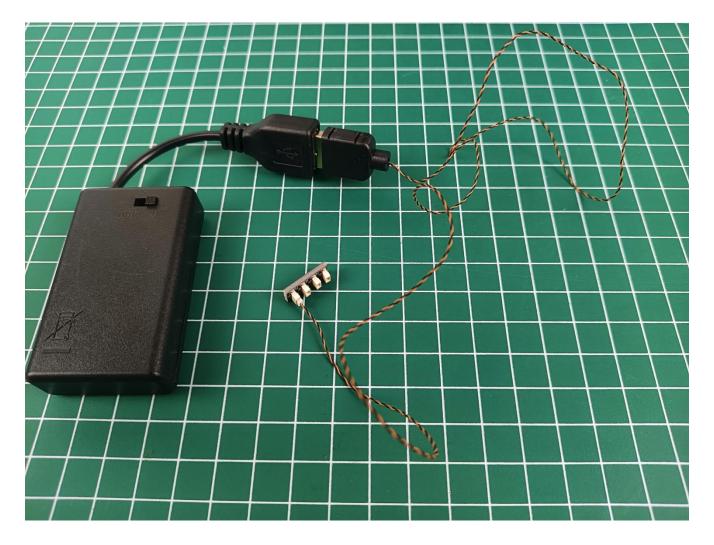

#### Step 1 : Test

Available power supply devices for USB power cord.

#### USB connectors to connect devices

This item have totally 7 packs included (one is a freebie battery box, not included battery).

Take out the accessories in the No. 6 bag (the parts used in this article are all samples, which are slightly different from the finished product, please forgive me).

Install the battery, pay attention to the positive and negative poles.

Connect the USB power cord to the battery box.

Take out the 4 expansion boards from the No. 5 bag.

Please pay more attention and carefully using the connector for it is small. The "="of the 2P interface is aligned with the "=" of the expansion board. The "=" on the expansion board refers to the two outside solder joints, not the two metal pins inside the jack.