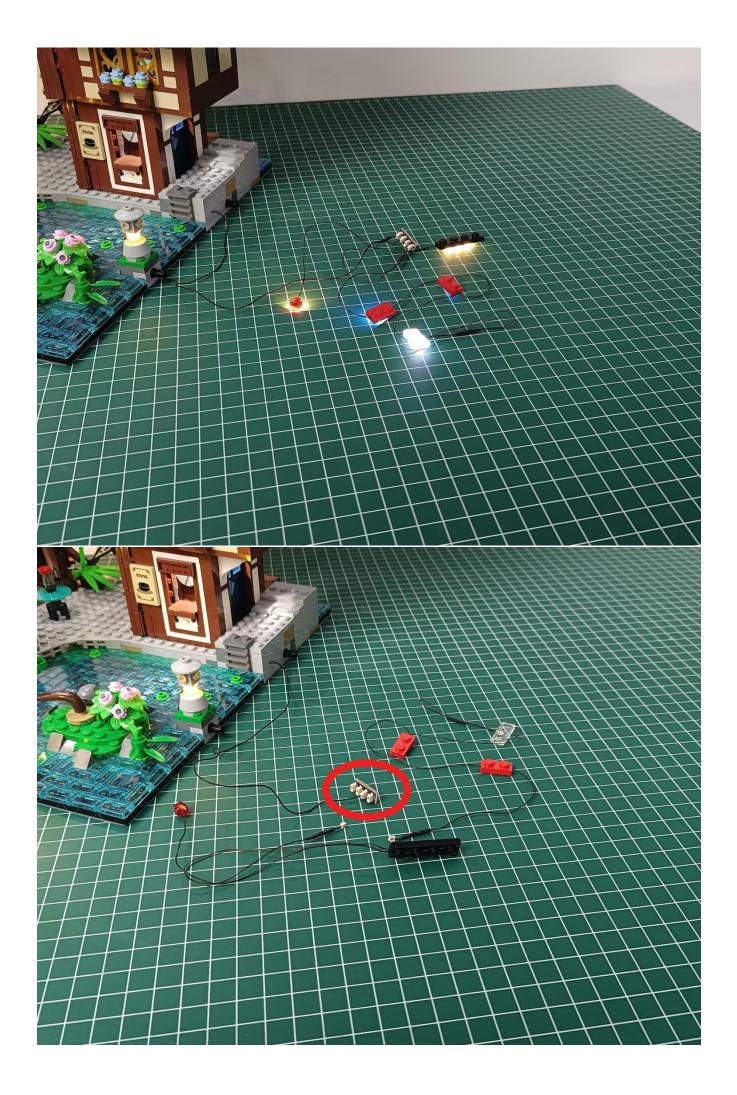

Tear off the seal on the expansion board and connect it to the port of the USB power cord.

Take out pack No.1 lighting kit.

Connect them to the expansion board.

Turn on the power and test the lighting. If there is any abnormality, please contact us in time.

If there is no abnormality, unplug the lights and leave the expansion board on the USB power cord, Put the lighting back into the original bag, and test the lighting of other bags in the same way.