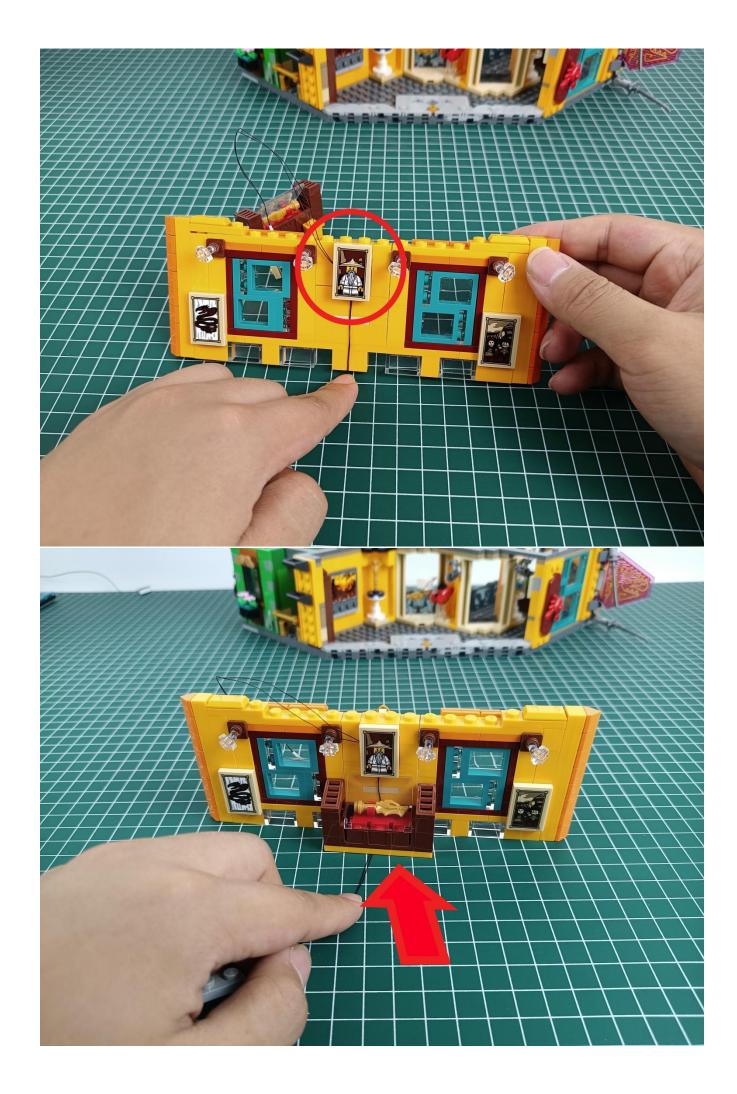

#### **Attention:**

Please be careful when installing since the lamp thread is slender. Cannot be pressed against the raised position of the building block. It should pass along the gap, otherwise the lamp wire will be pinched.