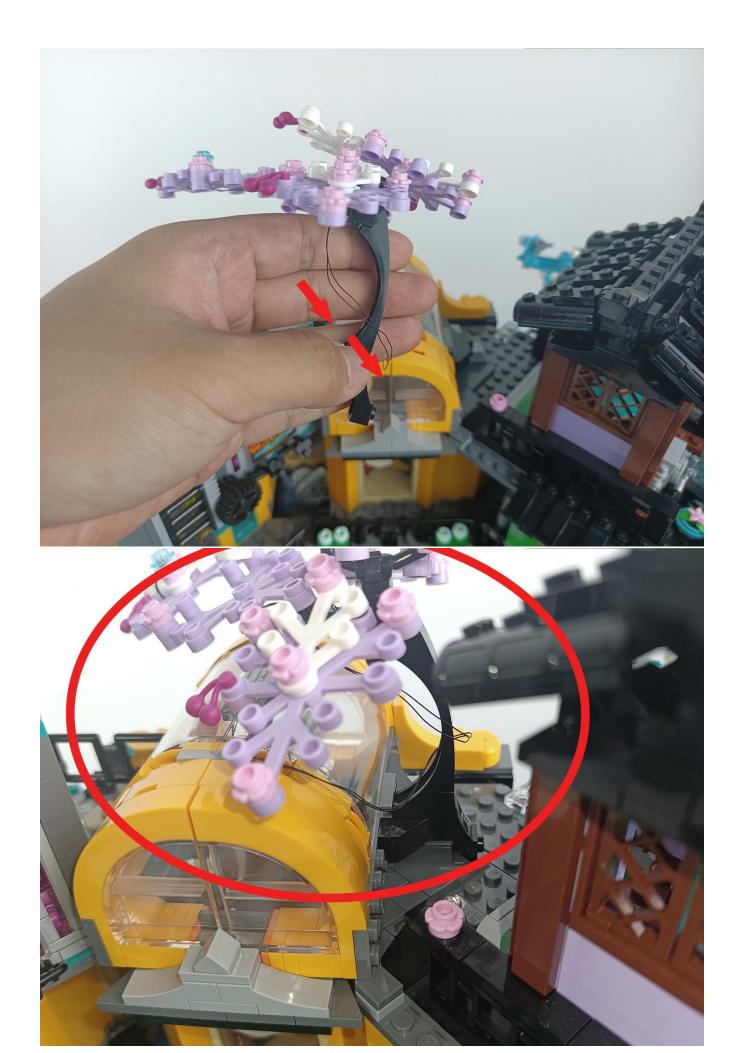

#### **Attention:**

Please be careful when installing since the lamp thread is slender. Cannot be pressed against the raised position of the building block. It should pass along the gap, otherwise the lamp wire will be pinched.

**Step 2: Installation** 

### start installation:

Complete install and plug in the power to try it.

Above creative ideas and instructions are provide by our designers.

But we treasure your suggestions or opinions on below.

- 1. Parts materials, product quality, others about our company?
- 2. Installation instructions of this product and the difficulty during install?
- 3. If you encounter any problems during using our product, please contact us in time.