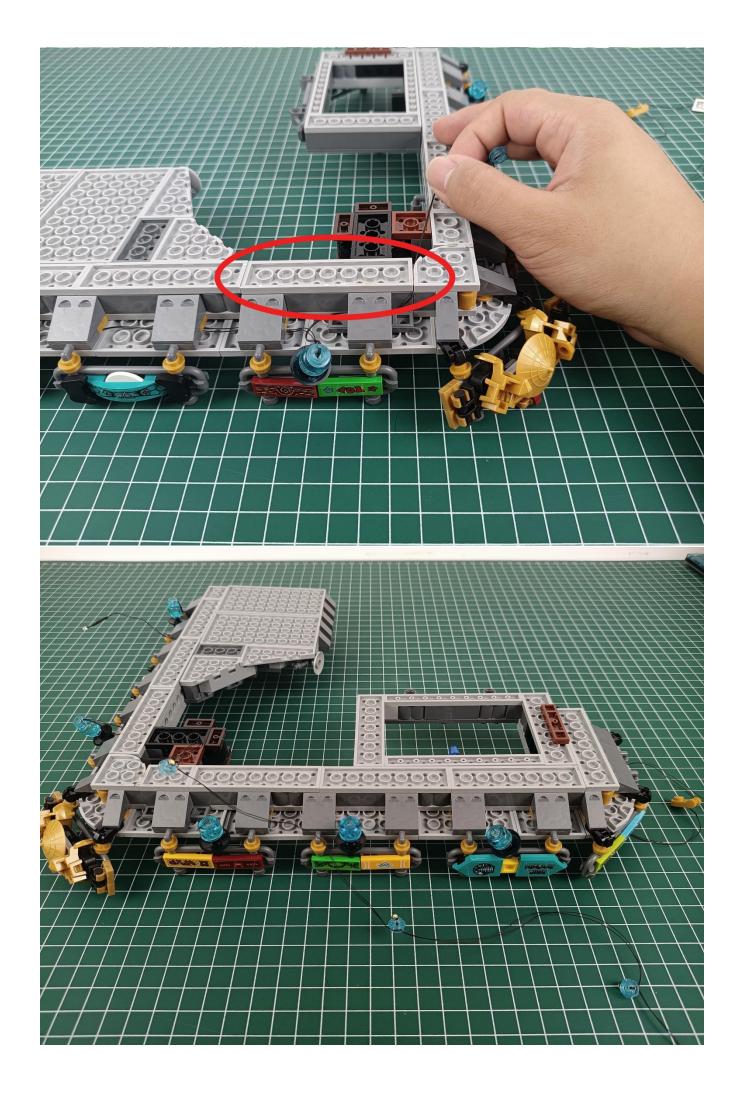

#### **Attention:**

Please be careful when installing since the lamp thread is slender. Cannot be pressed against the raised position of the building block. It should pass along the gap, otherwise the lamp wire will be pinched.

**Step 2: Installation** 

### start installation:

Complete install and plug in the power to try it.

Above creative ideas and instructions are provide by our designers.

But we treasure your suggestions or opinions on below.

- 1. Parts materials, product quality, others about our company?
- 2. Installation instructions of this product and the difficulty during install?
- 3. If you encounter any problems during using our product, please contact us in time.