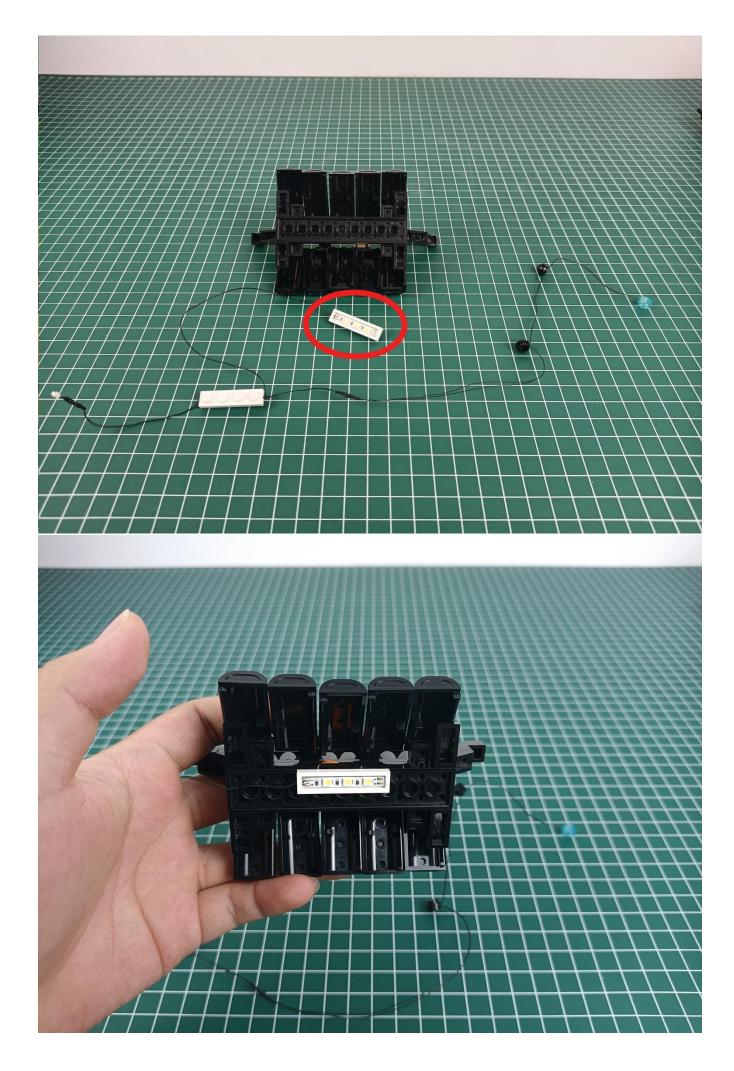

Tear off the seal on the expansion board and connect it to the port of the USB power cord.

Take out pack No.1 lighting kit.

Connect them to the expansion board.

Turn on the power and test the lighting. If there is any abnormality, please contact us in time.

If there is no abnormality, unplug the lights and leave the expansion board on the USB power cord, Put the lighting back into the original bag, and test the lighting of other bags in the same way.