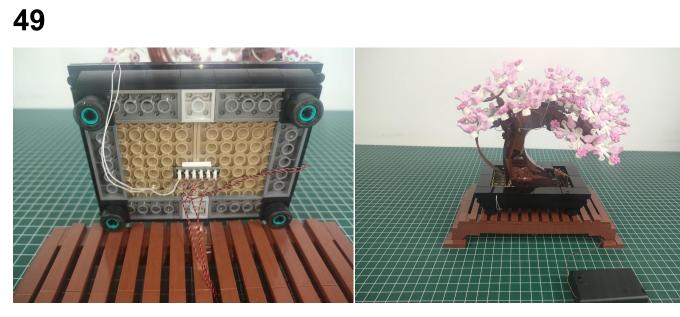

## 

Good job, you've done all the installation steps, power it up and enjoy your work.

The USB Power Cable in bag NO.3 can also power the set. Remove the plug of the AAA Battery Box from the socket of the expansion board, plug the plug of the USB Power Cable to the same socket in the expansion board to power the suit as well.