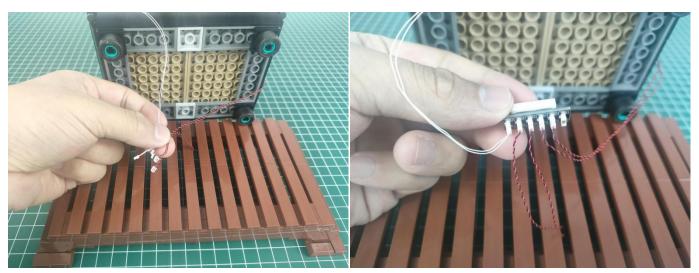

Remove the protective film from the Expansion Boards.

It is worth reminding that our products are all customized. They have a unique way of connecting. The white plug on wire and the socket of the expansion board need to be connected together to transmit power.

Note that on one side of the white plug you can see two very small golden wires that should be connected to the two golden needle in socket of the expansion board.shown as blow.

### Connect the Expansion Board and AAA Battery Box as shown.

Connect all the components in No.1 bag to the Expansion Board in same way just as shown.

Turn on the Battery Box, all the lights are on as shown.