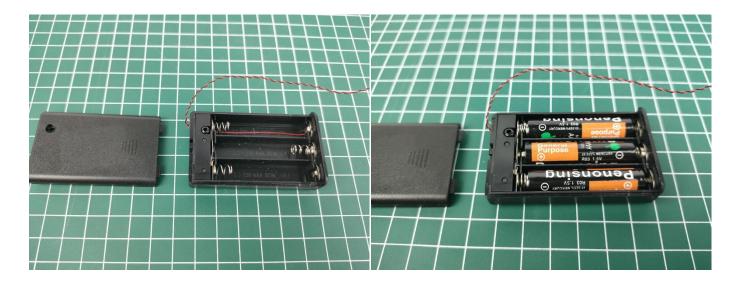

### **Section B:** Test that each components is working properly.

Take out the Expansion Boards and the AAA Battery Box from No. 3 bag.

The AAA Battery Box does not contain batteries, please buy three AAA batteries in the nearest store and install it in the AAA battery box.