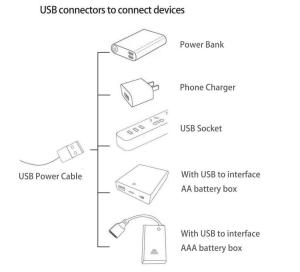

## 

Good job, you've done all the installation steps, power it up and enjoy your work.

The USB Power Cable in bag NO.3 can also power the set. Remove the plug of the AAA Battery Box from the socket of the expansion board, plug the plug of the USB Power Cable to the same socket in the expansion board to power the suit as well.

The USB Power Cord can be powered by phone chargers, power banks, etc.

If everything is as excellent as expected, we'll be appreciate if a good review can be given.

THANKS