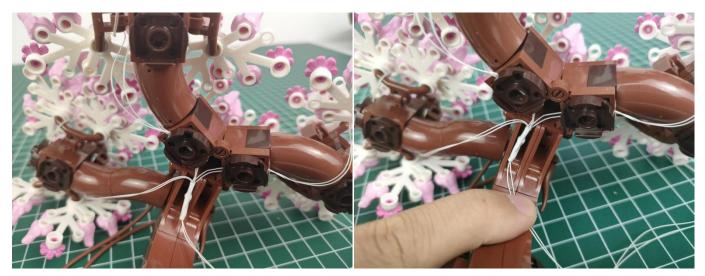

### Connect the Expansion Board and AAA Battery Box as shown.

Connect all the components in No.1 bag to the Expansion Board in same way just as shown.

Turn on the Battery Box, all the lights are on as shown.