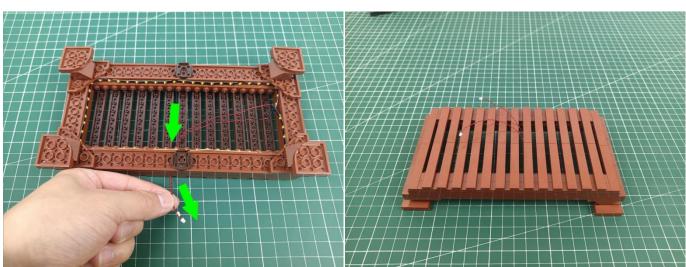

### Connect the Expansion Board and AAA Battery Box as shown.

Connect all the components in No.1 bag to the Expansion Board in same way just as shown.

Turn on the Battery Box, all the lights are on as shown.

Unplug these four component and put them back in the corresponding bags. There are one in bag NO.2, need to be tested.Attention that after the test is completed, each components should put back in the corresponding bag including the socket and the Battery Box.