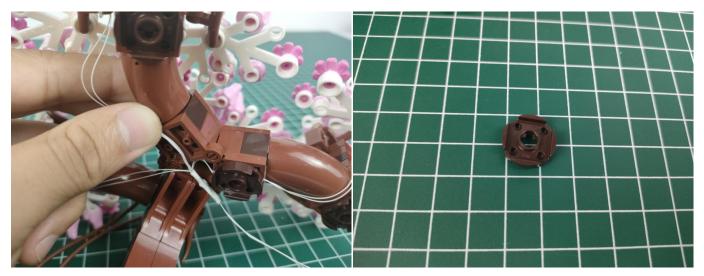

Note that on one side of the white plug you can see two very small golden wires that should be connected to the two golden needle in socket of the expansion board.shown as blow.