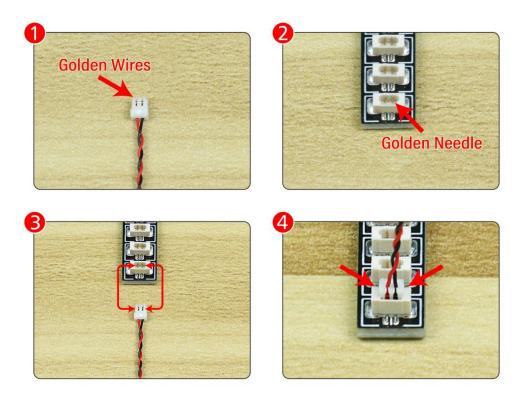

Remove the protective film from the Expansion Boards.

It is worth reminding that our products are all customized. They have a unique way of connecting. The white plug on wire and the socket of the expansion board need to be connected together to transmit power.

Note that on one side of the white plug you can see two very small golden wires that should be connected to the two golden needle in socket of the expansion board.shown as blow.