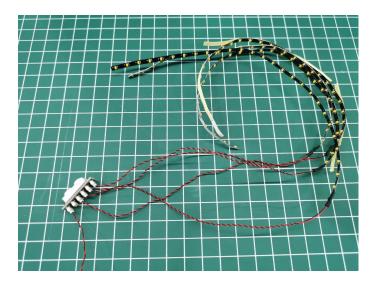

Unplug these four component and put them back in the corresponding bags. There are one in bag NO.2, need to be tested.Attention that after the test is completed, each components should put back in the corresponding bag including the socket and the Battery Box.

Please contact us immediately if any components don't work.

**Section C:** laying out components following the instruction.