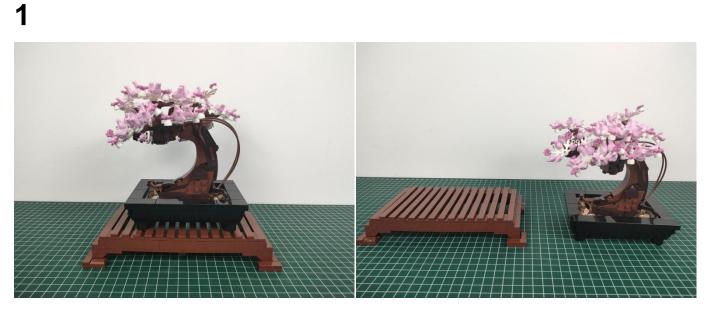

# 10281 Bonsai Tree LG21/GC21

 Installation requires a lot of patience and great observation that your LEGO bricks will come alive when you get this finished. The bricks with lighting as below, so make sure you're ready and let's get started.

## 

Good job, you've done all the installation steps, power it up and enjoy your work.

The USB Power Cable in bag NO.3 can also power the set. Remove the plug of the AAA Battery Box from the socket of the expansion board, plug the plug of the USB Power Cable to the same socket in the expansion board to power the suit as well.