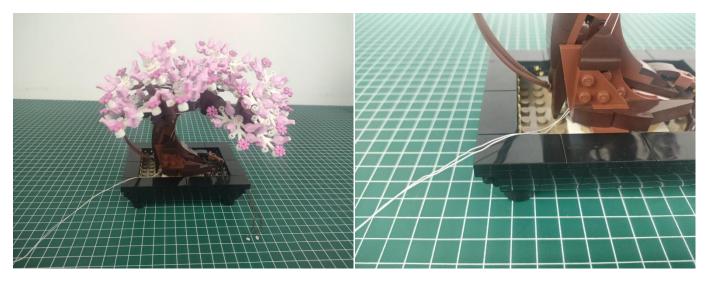

## 

Good job, you've done all the installation steps, power it up and enjoy your work.

The USB Power Cable in bag NO.3 can also power the set. Remove the plug of the AAA Battery Box from the socket of the expansion board, plug the plug of the USB Power Cable to the same socket in the expansion board to power the suit as well.