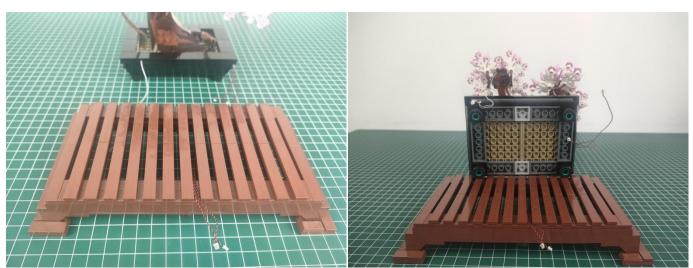

## 

## 

Good job, you've done all the installation steps, power it up and enjoy your work.

The USB Power Cable in bag NO.3 can also power the set. Remove the plug of the AAA Battery Box from the socket of the expansion board, plug the plug of the USB Power Cable to the same socket in the expansion board to power the suit as well.