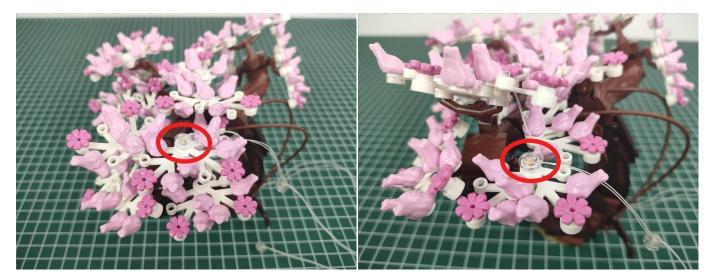

#### **Section C:** laying out components following the instruction.

Our material is very small but not fragile, just be reminded that don't to pull the wires too hard. For different people, there may be some installation steps that you can't understand. Please look at the previous and later installation steps.

Please contact us immediately if any components don't work.

**Section C:** laying out components following the instruction.