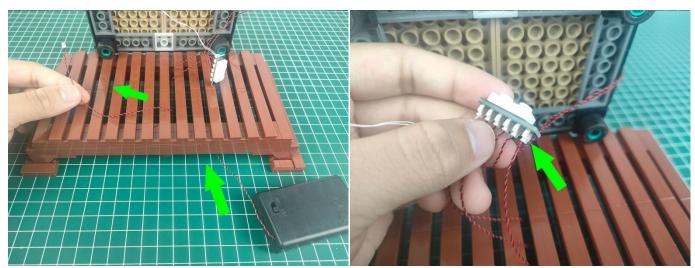

### Connect the Expansion Board and AAA Battery Box as shown.

Connect all the components in No.1 bag to the Expansion Board in same way just as shown.

Turn on the Battery Box, all the lights are on as shown.

Unplug these four component and put them back in the corresponding bags. There are one in bag NO.2, need to be tested.Attention that after the test is completed, each components should put back in the corresponding bag including the socket and the Battery Box.