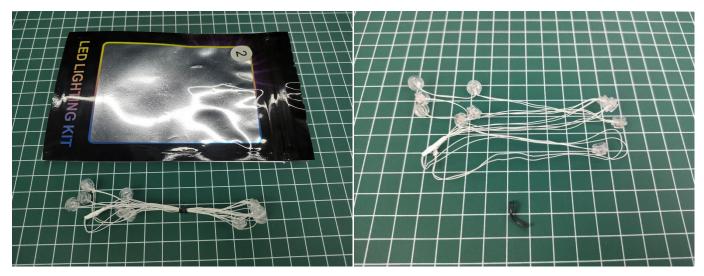

### **Section A:** Check the type and quantity of components.

This set contains three bags labelled "1" "2" "3", please make sure that the components in each bag are the same as shown in the pictures.

Please contact us immediately if there have any missing components.