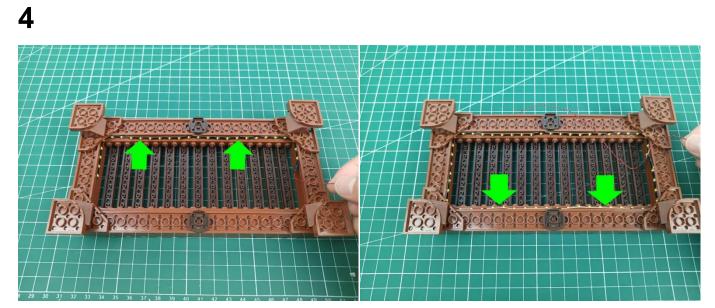

### Connect the Expansion Board and AAA Battery Box as shown.

Connect all the components in No.1 bag to the Expansion Board in same way just as shown.

Turn on the Battery Box, all the lights are on as shown.

Unplug these four component and put them back in the corresponding bags. There are one in bag NO.2, need to be tested.Attention that after the test is completed, each components should put back in the corresponding bag including the socket and the Battery Box.