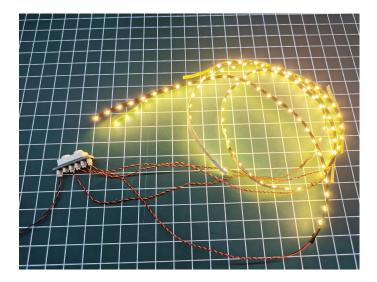

## 

Good job, you've done all the installation steps, power it up and enjoy your work.

The USB Power Cable in bag NO.3 can also power the set. Remove the plug of the AAA Battery Box from the socket of the expansion board, plug the plug of the USB Power Cable to the same socket in the expansion board to power the suit as well.