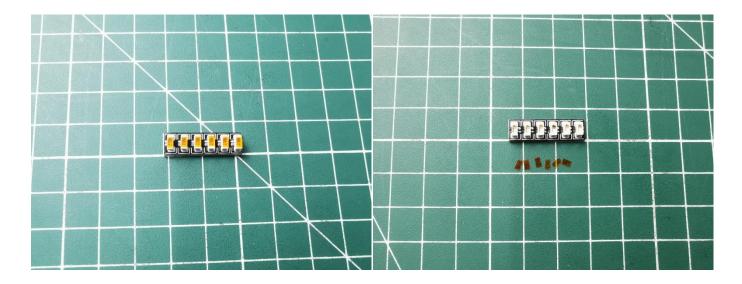

Remove the protective film from the Expansion Boards.

It is worth reminding that our products are all customized. They have a unique way of connecting. The white plug on wire and the socket of the expansion board need to be connected together to transmit power.

Note that on one side of the white plug you can see two very small golden wires that should be connected to the two golden needle in socket of the expansion board.shown as blow.