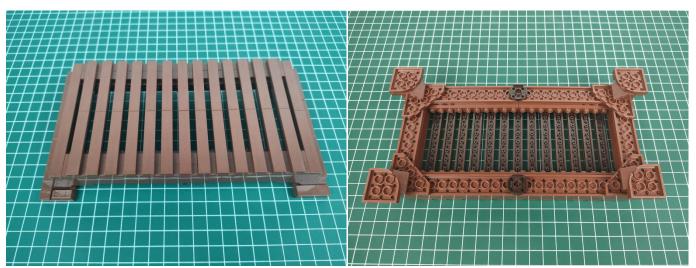

### **Section A:** Check the type and quantity of components.

This set contains three bags labelled "1" "2" "3", please make sure that the components in each bag are the same as shown in the pictures.

Please contact us immediately if there have any missing components.

### **Section B:** Test that each components is working properly.

Take out the Expansion Boards and the AAA Battery Box from No. 3 bag.

The AAA Battery Box does not contain batteries, please buy three AAA batteries in the nearest store and install it in the AAA battery box.

Remove the protective film from the Expansion Boards.

It is worth reminding that our products are all customized. They have a unique way of connecting. The white plug on wire and the socket of the expansion board need to be connected together to transmit power.