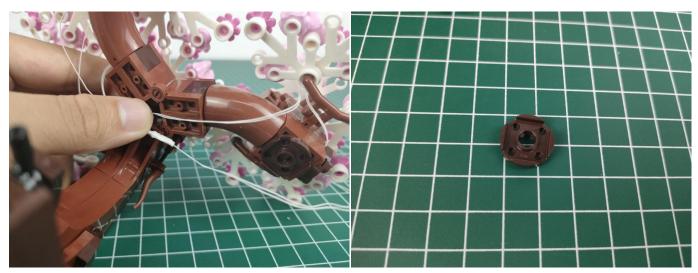

Unplug these four component and put them back in the corresponding bags. There are one in bag NO.2, need to be tested.Attention that after the test is completed, each components should put back in the corresponding bag including the socket and the Battery Box.