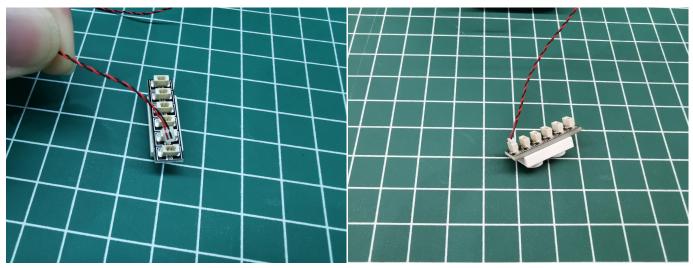

### Connect the Expansion Board and AAA Battery Box as shown.

Connect all the components in No.1 bag to the Expansion Board in same way just as shown.

Turn on the Battery Box, all the lights are on as shown.