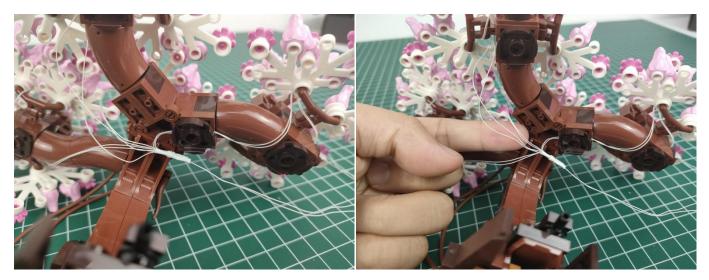

### Connect the Expansion Board and AAA Battery Box as shown.

Connect all the components in No.1 bag to the Expansion Board in same way just as shown.

Turn on the Battery Box, all the lights are on as shown.

Unplug these four component and put them back in the corresponding bags. There are one in bag NO.2, need to be tested.Attention that after the test is completed, each components should put back in the corresponding bag including the socket and the Battery Box.