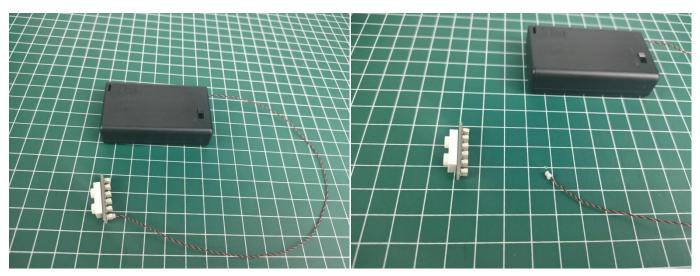

### **Section B:** Test that each components is working properly.

Take out the Expansion Boards and the AAA Battery Box from No. 3 bag.

The AAA Battery Box does not contain batteries, please buy three AAA batteries in the nearest store and install it in the AAA battery box.

Remove the protective film from the Expansion Boards.

It is worth reminding that our products are all customized. They have a unique way of connecting. The white plug on wire and the socket of the expansion board need to be connected together to transmit power.

Note that on one side of the white plug you can see two very small golden wires that should be connected to the two golden needle in socket of the expansion board.shown as blow.