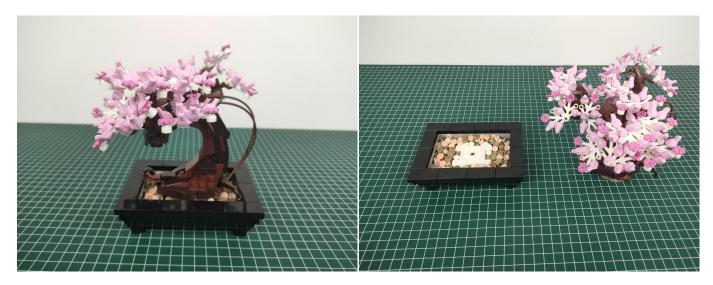

## 

Good job, you've done all the installation steps, power it up and enjoy your work.

The USB Power Cable in bag NO.3 can also power the set. Remove the plug of the AAA Battery Box from the socket of the expansion board, plug the plug of the USB Power Cable to the same socket in the expansion board to power the suit as well.