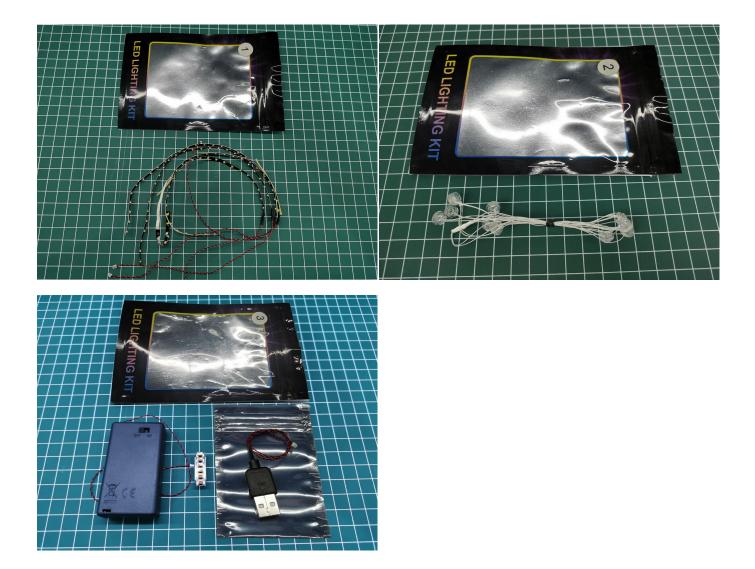

### **Section A:** Check the type and quantity of components.

This set contains three bags labelled "1" "2" "3", please make sure that the components in each bag are the same as shown in the pictures.

Please contact us immediately if there have any missing components.