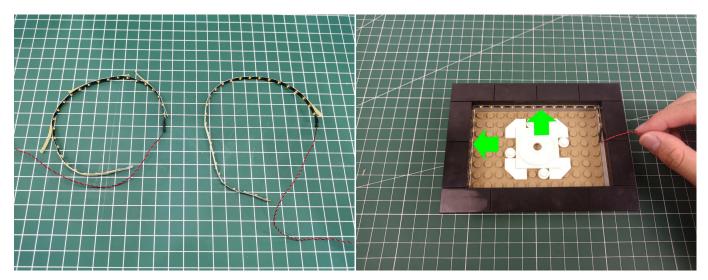

Remove the protective film from the Expansion Boards.

It is worth reminding that our products are all customized. They have a unique way of connecting. The white plug on wire and the socket of the expansion board need to be connected together to transmit power.

Note that on one side of the white plug you can see two very small golden wires that should be connected to the two golden needle in socket of the expansion board.shown as blow.