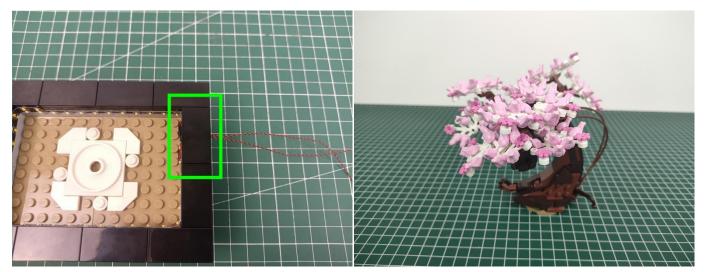

## 

Good job, you've done all the installation steps, power it up and enjoy your work.

The USB Power Cable in bag NO.3 can also power the set. Remove the plug of the AAA Battery Box from the socket of the expansion board, plug the plug of the USB Power Cable to the same socket in the expansion board to power the suit as well.