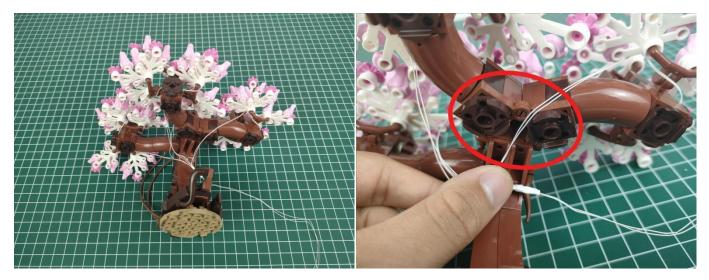

Remove the protective film from the Expansion Boards.

It is worth reminding that our products are all customized. They have a unique way of connecting. The white plug on wire and the socket of the expansion board need to be connected together to transmit power.

Note that on one side of the white plug you can see two very small golden wires that should be connected to the two golden needle in socket of the expansion board.shown as blow.