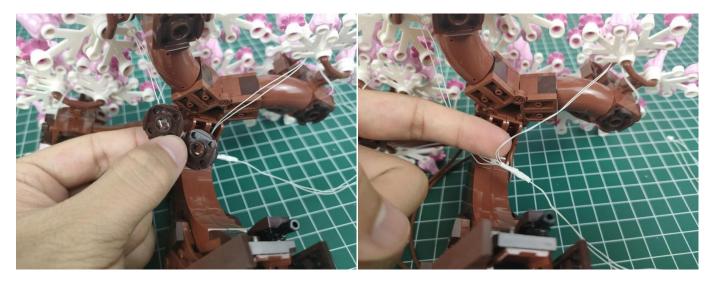

### Connect the Expansion Board and AAA Battery Box as shown.

Connect all the components in No.1 bag to the Expansion Board in same way just as shown.

Turn on the Battery Box, all the lights are on as shown.

Unplug these four component and put them back in the corresponding bags. There are one in bag NO.2, need to be tested.Attention that after the test is completed, each components should put back in the corresponding bag including the socket and the Battery Box.