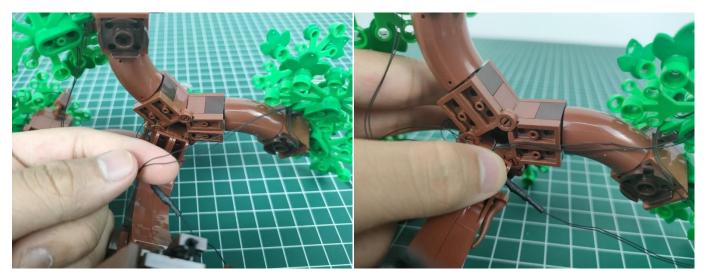

Note that on one side of the white plug you can see two very small golden wires that should be connected to the two golden needles in socket of the expansion board.shown as blow.

Connect the Expansion Board and AAA Battery Box as shown.

Connect all the components in No.1 bag to the Expansion Board in same way just as shown.

Turn on the switch on the battery box, all the lights are on as shown.

Unplug these four components and put them back in the corresponding bags. There are one in bag NO.2 need to be tested.