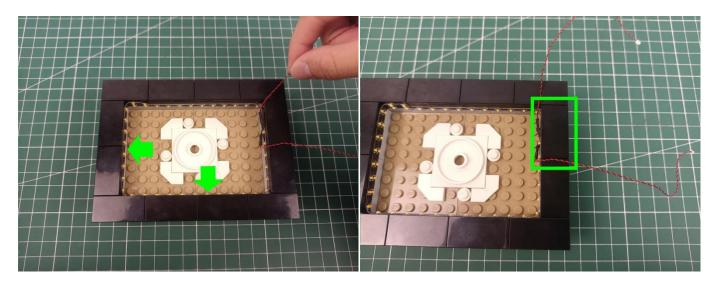

Connect all the components in No.1 bag to the Expansion Board in same way just as shown.

Turn on the switch on the battery box, all the lights are on as shown.

Unplug these four components and put them back in the corresponding bags. There are one in bag NO.2 need to be tested.

Attention that after the test is completed, each components should put back in the corresponding bag including the socket and the battery box.

Please contact us immediately if any components don't work.