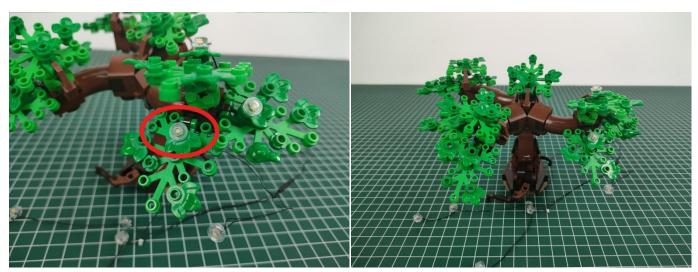

ug you can see two very small golden wires that should be connected to the two golden needles in socket of the expansion board.shown as blow.



Connect the Expansion Board and AAA Battery Box as shown.



Connect all the components in No.1 bag to the Expansion Board in same way just as shown.



Turn on the switch on the battery box, all the lights are on as shown.



Unplug these four components and put them back in the corresponding bags. There are one in bag NO.2 need to be tested.

Attention that after the test is completed, each components should put back in the corresponding bag including the socket and the battery box.

Please contact us immediately if any components don't work.

**Section C:** laying out components following the instruction.





















# 









































































Good job, you've done all the installation steps, power it up and enjoy your work.



The USB Power Cable in bag NO.3 can also power the set. Remove the plug of the AAA Battery Box from the socket of the expansion board, plug the plug of the USB Power Cable to the same socket in the expansion board to power the suit as well.

#### The USB Power Cord can be powered by phone chargers, power banks, etc.



If everything is as excellent as expected, we'll be appreciate if a good review can be given.

THANKS

#### USB connectors to connect devices