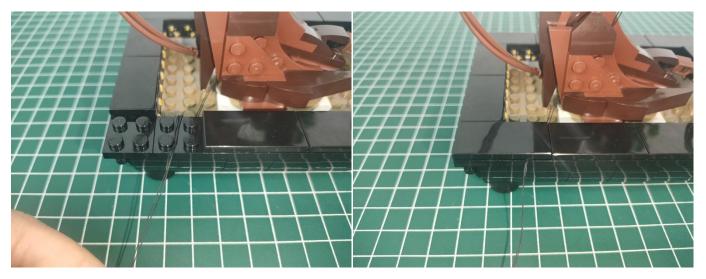

Connect all the components in No.1 bag to the Expansion Board in same way just as shown.

Turn on the switch on the battery box, all the lights are on as shown.

Unplug these four components and put them back in the corresponding bags. There are one in bag NO.2 need to be tested.