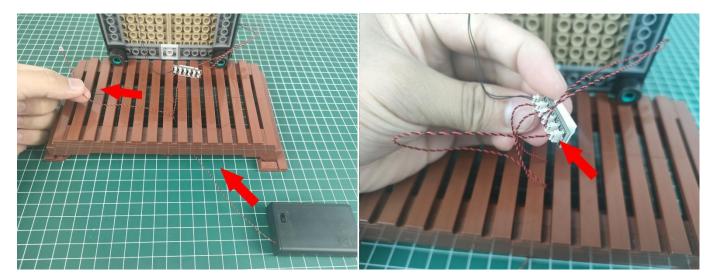

Note that on one side of the white plug you can see two very small golden wires that should be connected to the two golden needles in socket of the expansion board.shown as blow.

Connect the Expansion Board and AAA Battery Box as shown.

Connect all the components in No.1 bag to the Expansion Board in same way just as shown.

Turn on the switch on the battery box, all the lights are on as shown.

Unplug these four components and put them back in the corresponding bags. There are one in bag NO.2 need to be tested.