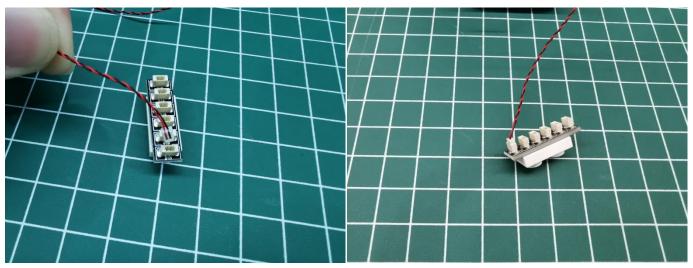

Connect all the components in No.1 bag to the Expansion Board in same way just as shown.

Turn on the switch on the battery box, all the lights are on as shown.

Unplug these four components and put them back in the corresponding bags. There are one in bag NO.2 need to be tested.