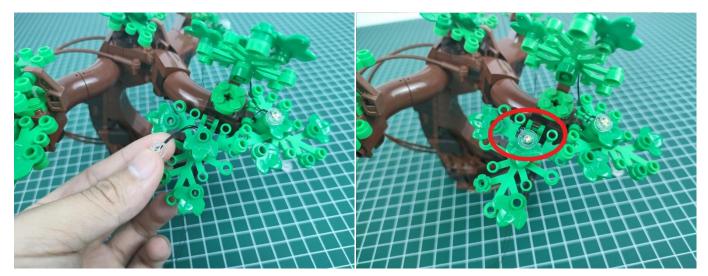

Connect all the components in No.1 bag to the Expansion Board in same way just as shown.

Turn on the switch on the battery box, all the lights are on as shown.

Unplug these four components and put them back in the corresponding bags. There are one in bag NO.2 need to be tested.

Attention that after the test is completed, each components should put back in the corresponding bag including the socket and the battery box.

Please contact us immediately if any components don't work.