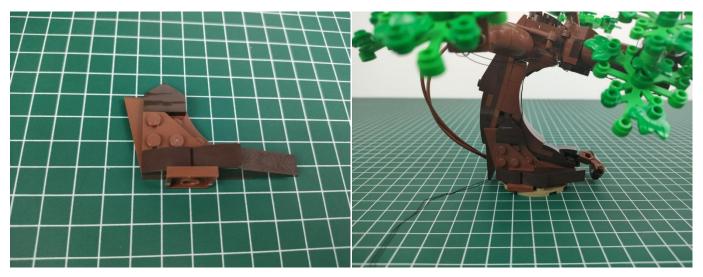

# 

Good job, you've done all the installation steps, power it up and enjoy your work.

The USB Power Cable in bag NO.3 can also power the set. Remove the plug of the AAA Battery Box from the socket of the expansion board, plug the plug of the USB Power Cable to the same socket in the expansion board to power the suit as well.