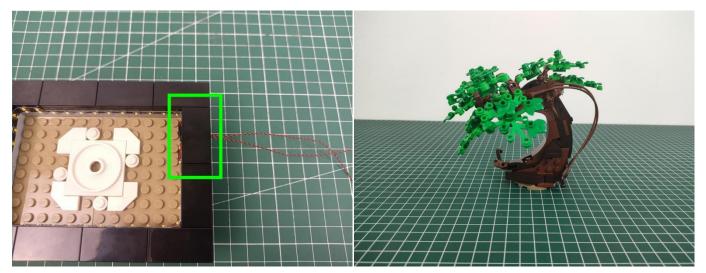

# 

Good job, you've done all the installation steps, power it up and enjoy your work.

The USB Power Cable in bag NO.3 can also power the set. Remove the plug of the AAA Battery Box from the socket of the expansion board, plug the plug of the USB Power Cable to the same socket in the expansion board to power the suit as well.