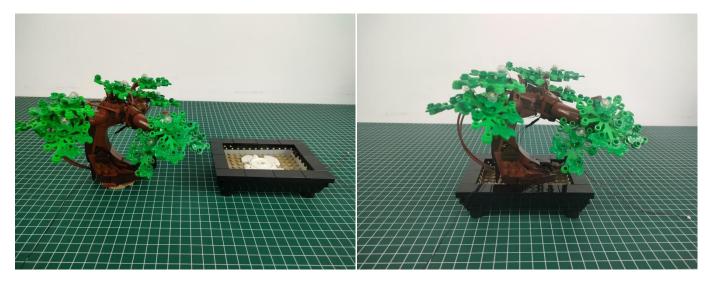

# 

Good job, you've done all the installation steps, power it up and enjoy your work.

The USB Power Cable in bag NO.3 can also power the set. Remove the plug of the AAA Battery Box from the socket of the expansion board, plug the plug of the USB Power Cable to the same socket in the expansion board to power the suit as well.