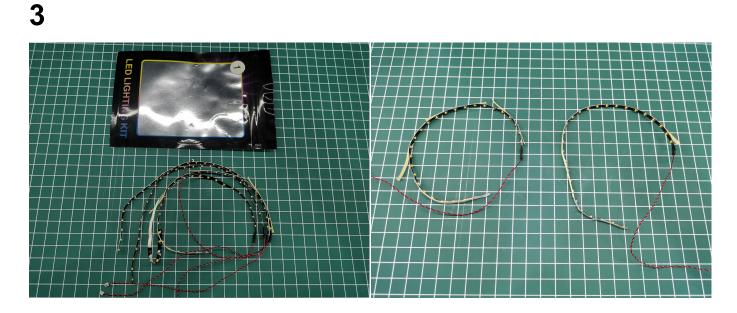

## **Section A:** Check the type and quantity of components.

This set contains three bags labelled "1" "2" "3", please make sure that the components in each bag are the same as shown in the pictures.

Please contact us immediately if there have any missing components.

Connect all the components in No.1 bag to the Expansion Board in same way just as shown.

Turn on the switch on the battery box, all the lights are on as shown.

Unplug these four components and put them back in the corresponding bags. There are one in bag NO.2 need to be tested.