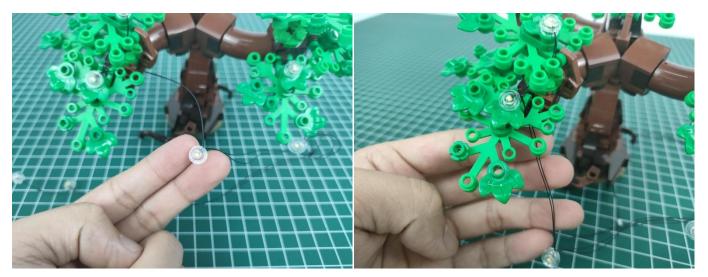

Connect all the components in No.1 bag to the Expansion Board in same way just as shown.

Turn on the switch on the battery box, all the lights are on as shown.

Unplug these four components and put them back in the corresponding bags. There are one in bag NO.2 need to be tested.

Attention that after the test is completed, each components should put back in the corresponding bag including the socket and the battery box.

Please contact us immediately if any components don't work.