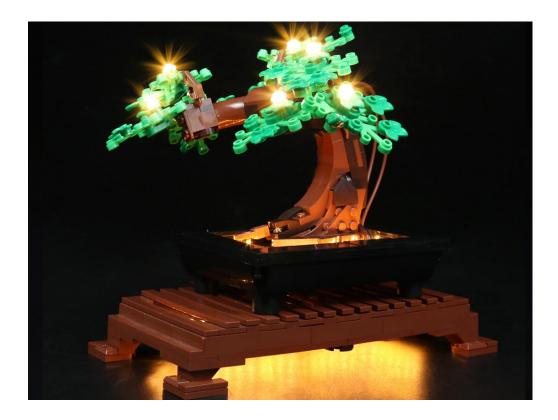

# 

Good job, you've done all the installation steps, power it up and enjoy your work.

The USB Power Cable in bag NO.3 can also power the set. Remove the plug of the AAA Battery Box from the socket of the expansion board, plug the plug of the USB Power Cable to the same socket in the expansion board to power the suit as well.