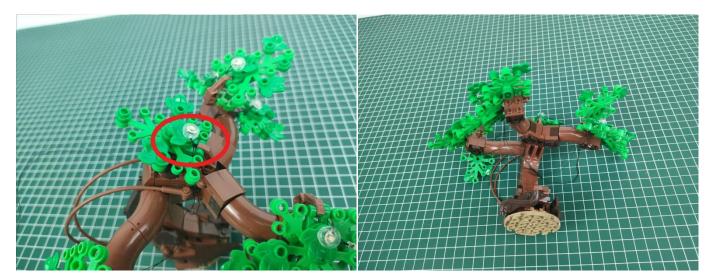

**Section C:** laying out components following the instruction.

# 

Good job, you've done all the installation steps, power it up and enjoy your work.

The USB Power Cable in bag NO.3 can also power the set. Remove the plug of the AAA Battery Box from the socket of the expansion board, plug the plug of the USB Power Cable to the same socket in the expansion board to power the suit as well.