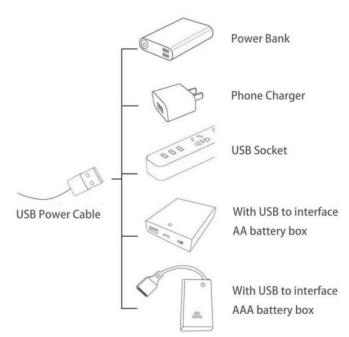

#### The USB Power Cord can be powered by phone chargers, power banks, etc.

If everything is as excellent as expected, we'll be appreciate if a good review can be given.

THANKS

#### USB connectors to connect devices