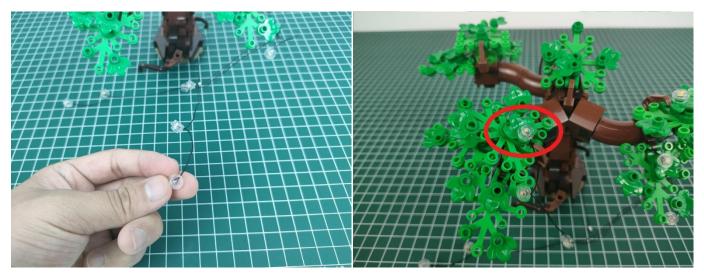

you can see two very small golden wires that should be connected to the two golden needles in socket of the expansion board.shown as blow.



Connect the Expansion Board and AAA Battery Box as shown.



Connect all the components in No.1 bag to the Expansion Board in same way just as shown.



Turn on the switch on the battery box, all the lights are on as shown.



Unplug these four components and put them back in the corresponding bags. There are one in bag NO.2 need to be tested.

Attention that after the test is completed, each components should put back in the corresponding bag including the socket and the battery box.

Please contact us immediately if any components don't work.

**Section C:** laying out components following the instruction.





















# 









































































Good job, you've done all the installation steps, power it up and enjoy your work.



The USB Power Cable in bag NO.3 can also power the set. Remove the plug of the AAA Battery Box from the socket of the expansion board, plug the plug of the USB Power Cable to the same socket in the expansion board to power the suit as well.

#### The USB Power Cord can be powered by phone chargers, power banks, etc.



If everything is as excellent as expected, we'll be appreciate if a good review can be given.

THANKS

#### USB connectors to connect devices