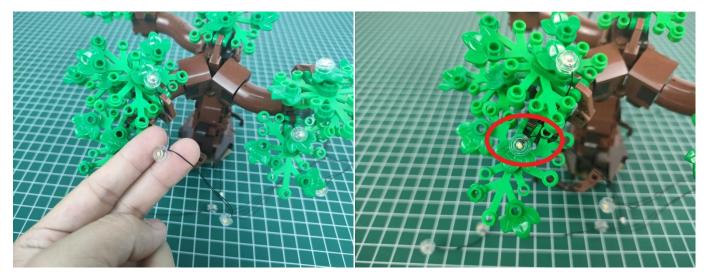

ou can see two very small golden wires that should be connected to the two golden needles in socket of the expansion board.shown as blow.



Connect the Expansion Board and AAA Battery Box as shown.



Connect all the components in No.1 bag to the Expansion Board in same way just as shown.



Turn on the switch on the battery box, all the lights are on as shown.



Unplug these four components and put them back in the corresponding bags. There are one in bag NO.2 need to be tested.

Attention that after the test is completed, each components should put back in the corresponding bag including the socket and the battery box.

Please contact us immediately if any components don't work.

**Section C:** laying out components following the instruction.





















# 









































































Good job, you've done all the installation steps, power it up and enjoy your work.



The USB Power Cable in bag NO.3 can also power the set. Remove the plug of the AAA Battery Box from the socket of the expansion board, plug the plug of the USB Power Cable to the same socket in the expansion board to power the suit as well.

#### The USB Power Cord can be powered by phone chargers, power banks, etc.



If everything is as excellent as expected, we'll be appreciate if a good review can be given.

THANKS

#### USB connectors to connect devices