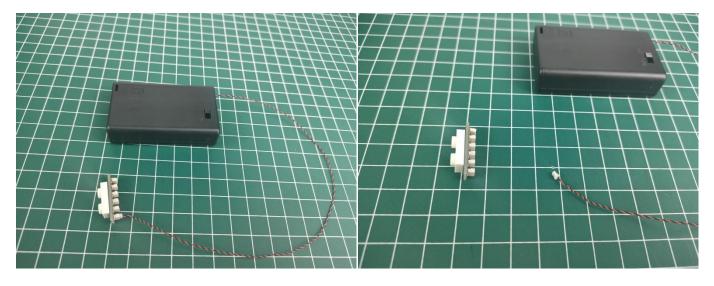

### **Section B:** Test that each components is working properly.

Take out the Expansion Boards and the AAA Battery Box from No. 3 bag.

The AAA Battery Box does not contain batteries, please buy three AAA batteries in the nearest store and install it in the AAA Battery Box.

Remove the protective film from the Expansion Boards.

It is worth reminding that our products are all customized. They have a unique way of connecting. The white plug on wire and the socket of the expansion board need to be connected together to transmit power.