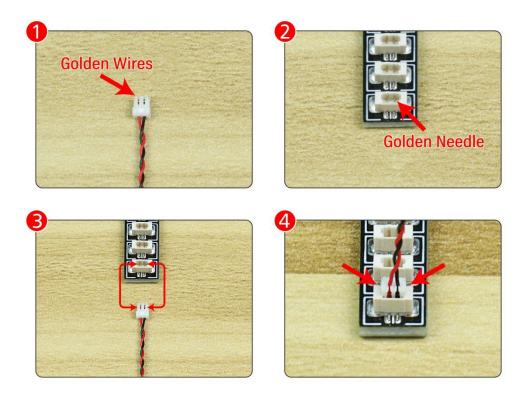

Remove the protective film from the Expansion Boards.

It is worth reminding that our products are all customized. They have a unique way of connecting. The white plug on wire and the socket of the expansion board need to be connected together to transmit power.

Note that on one side of the white plug you can see two very small golden wires that should be connected to the two golden needles in socket of the expansion board.shown as blow.

Connect the Expansion Board and AAA Battery Box as shown.