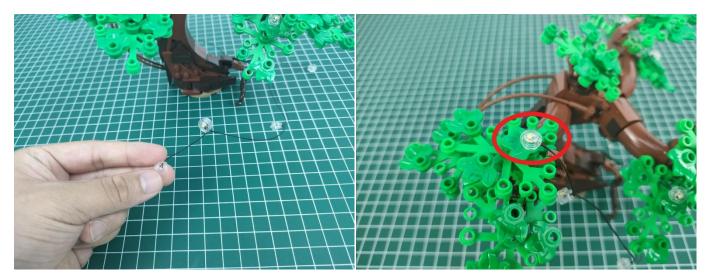

Connect all the components in No.1 bag to the Expansion Board in same way just as shown.

Turn on the switch on the battery box, all the lights are on as shown.

Unplug these four components and put them back in the corresponding bags. There are one in bag NO.2 need to be tested.

Attention that after the test is completed, each components should put back in the corresponding bag including the socket and the battery box.

Please contact us immediately if any components don't work.