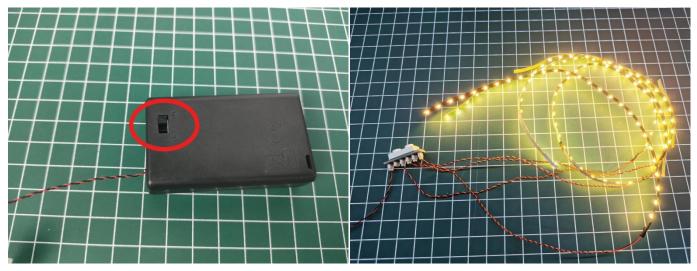

### **Section B:** Test that each components is working properly.

Take out the Expansion Boards and the AAA Battery Box from No. 3 bag.

The AAA Battery Box does not contain batteries, please buy three AAA batteries in the nearest store and install it in the AAA Battery Box.

Remove the protective film from the Expansion Boards.

It is worth reminding that our products are all customized. They have a unique way of connecting. The white plug on wire and the socket of the expansion board need to be connected together to transmit power.

Note that on one side of the white plug you can see two very small golden wires that should be connected to the two golden needles in socket of the expansion board.shown as blow.

Connect the Expansion Board and AAA Battery Box as shown.

Connect all the components in No.1 bag to the Expansion Board in same way just as shown.

Turn on the switch on the battery box, all the lights are on as shown.

Unplug these four components and put them back in the corresponding bags. There are one in bag NO.2 need to be tested.