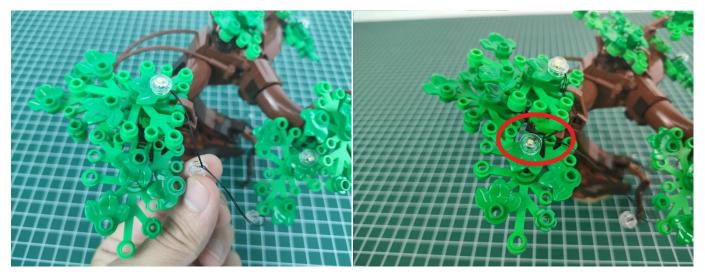

Connect all the components in No.1 bag to the Expansion Board in same way just as shown.

Turn on the switch on the battery box, all the lights are on as shown.

Unplug these four components and put them back in the corresponding bags. There are one in bag NO.2 need to be tested.