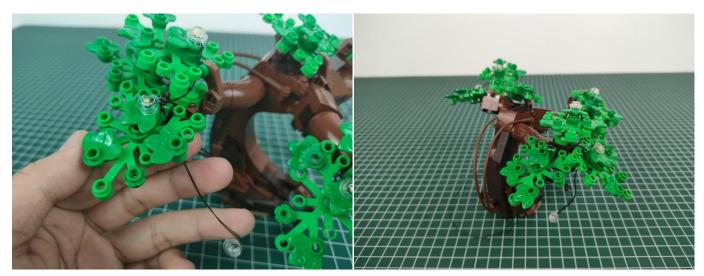

Connect all the components in No.1 bag to the Expansion Board in same way just as shown.

Turn on the switch on the battery box, all the lights are on as shown.

Unplug these four components and put them back in the corresponding bags. There are one in bag NO.2 need to be tested.