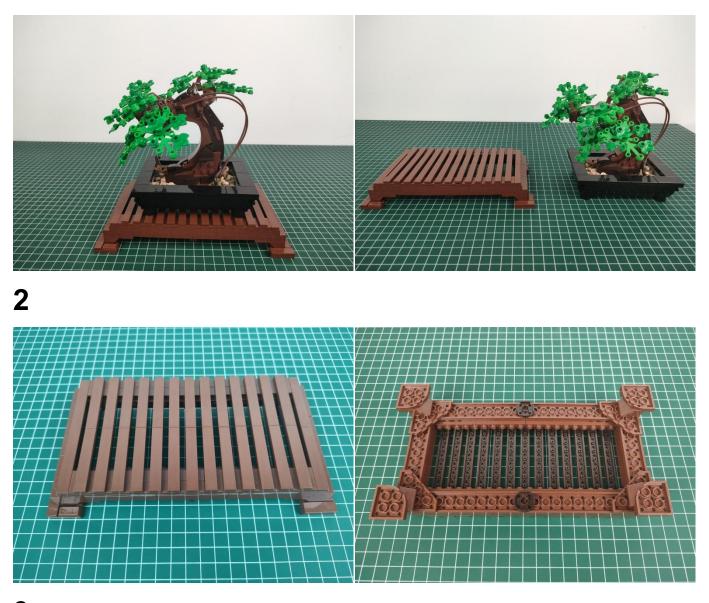

# 10281 Bonsai Tree GC20

 Installation requires a lot of patience and great observation that your LEGO bricks will come alive when you get this finished. The bricks with lighting as below, so make sure you're ready and let's get started.

**Section C:** laying out components following the instruction.