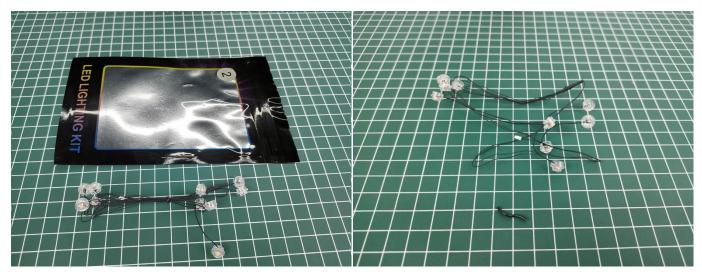

## **Section A:** Check the type and quantity of components.

This set contains three bags labelled "1" "2" "3", please make sure that the components in each bag are the same as shown in the pictures.

Please contact us immediately if there have any missing components.