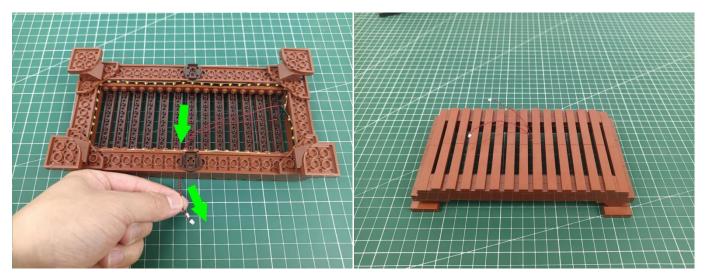

Note that on one side of the white plug you can see two very small golden wires that should be connected to the two golden needles in socket of the expansion board.shown as blow.

Connect the Expansion Board and AAA Battery Box as shown.

Connect all the components in No.1 bag to the Expansion Board in same way just as shown.

Turn on the switch on the battery box, all the lights are on as shown.

Unplug these four components and put them back in the corresponding bags. There are one in bag NO.2 need to be tested.