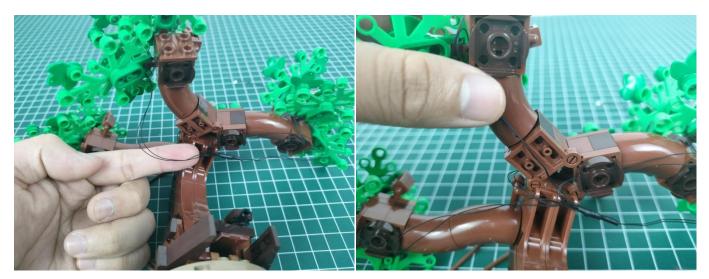

Connect all the components in No.1 bag to the Expansion Board in same way just as shown.

Turn on the switch on the battery box, all the lights are on as shown.

Unplug these four components and put them back in the corresponding bags. There are one in bag NO.2 need to be tested.