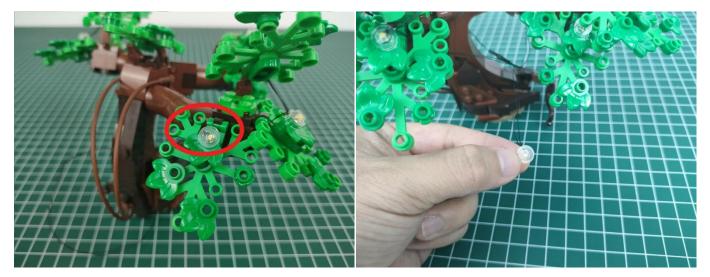

Connect all the components in No.1 bag to the Expansion Board in same way just as shown.

Turn on the switch on the battery box, all the lights are on as shown.

Unplug these four components and put them back in the corresponding bags. There are one in bag NO.2 need to be tested.

Attention that after the test is completed, each components should put back in the corresponding bag including the socket and the battery box.

Please contact us immediately if any components don't work.