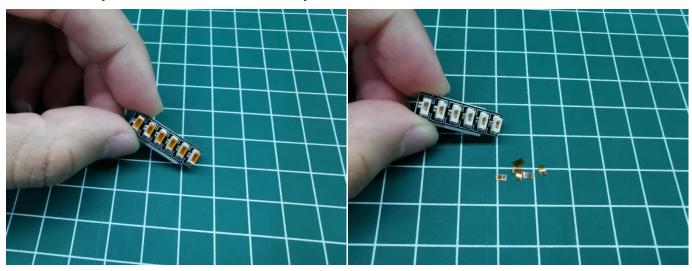

Remove the protective film from the Expansion Boards.

It is worth reminding that our products are all customized. They have a unique way of connecting. The white plug on wire and the socket of the expansion board need to be connected together to transmit power.

Note that on one side of the white plug you can see two very small golden wires that should be connected to the two golden needles in socket of the expansion board.shown as blow.

Connect the Expansion Board and AAA Battery Box as shown.