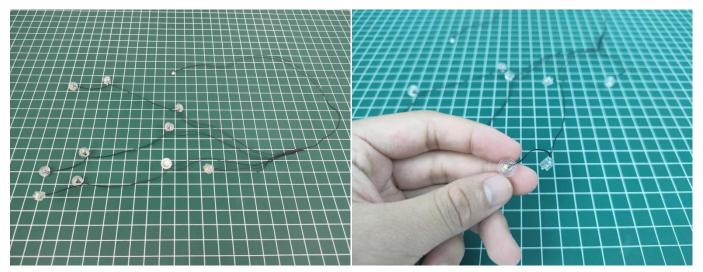

## **Section A:** Check the type and quantity of components.

This set contains three bags labelled "1" "2" "3", please make sure that the components in each bag are the same as shown in the pictures.

Please contact us immediately if there have any missing components.

Connect all the components in No.1 bag to the Expansion Board in same way just as shown.

Turn on the switch on the battery box, all the lights are on as shown.

Unplug these four components and put them back in the corresponding bags. There are one in bag NO.2 need to be tested.