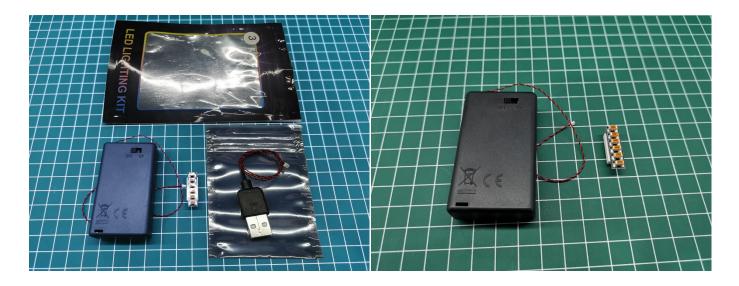

### **Section B:** Test that each components is working properly.

Take out the Expansion Boards and the AAA Battery Box from No. 3 bag.

The AAA Battery Box does not contain batteries, please buy three AAA batteries in the nearest store and install it in the AAA Battery Box.

Remove the protective film from the Expansion Boards.

It is worth reminding that our products are all customized. They have a unique way of connecting. The white plug on wire and the socket of the expansion board need to be connected together to transmit power.