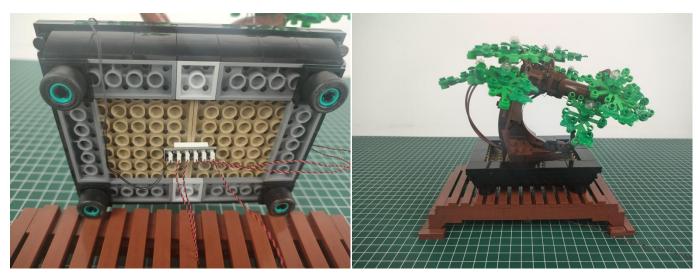

Remove the protective film from the Expansion Boards.

It is worth reminding that our products are all customized. They have a unique way of connecting. The white plug on wire and the socket of the expansion board need to be connected together to transmit power.

Note that on one side of the white plug you can see two very small golden wires that should be connected to the two golden needles in socket of the expansion board.shown as blow.

Connect the Expansion Board and AAA Battery Box as shown.

Connect all the components in No.1 bag to the Expansion Board in same way just as shown.

Turn on the switch on the battery box, all the lights are on as shown.

Unplug these four components and put them back in the corresponding bags. There are one in bag NO.2 need to be tested.