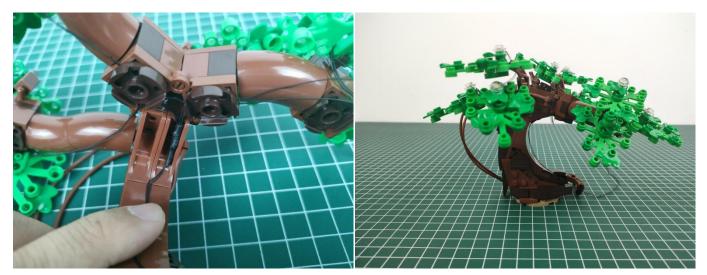

# 

Good job, you've done all the installation steps, power it up and enjoy your work.

The USB Power Cable in bag NO.3 can also power the set. Remove the plug of the AAA Battery Box from the socket of the expansion board, plug the plug of the USB Power Cable to the same socket in the expansion board to power the suit as well.