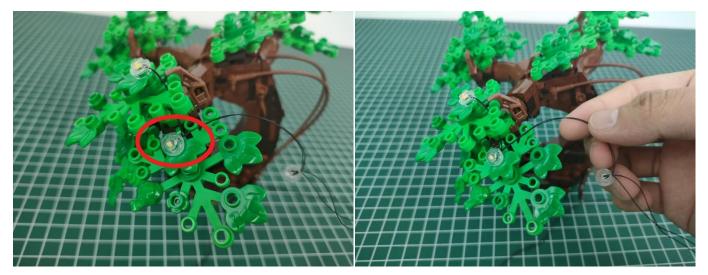

ite plug you can see two very small golden wires that should be connected to the two golden needles in socket of the expansion board.shown as blow.



Connect the Expansion Board and AAA Battery Box as shown.



Connect all the components in No.1 bag to the Expansion Board in same way just as shown.



Turn on the switch on the battery box, all the lights are on as shown.



Unplug these four components and put them back in the corresponding bags. There are one in bag NO.2 need to be tested.

Attention that after the test is completed, each components should put back in the corresponding bag including the socket and the battery box.

Please contact us immediately if any components don't work.

**Section C:** laying out components following the instruction.





















# 









































































Good job, you've done all the installation steps, power it up and enjoy your work.



The USB Power Cable in bag NO.3 can also power the set. Remove the plug of the AAA Battery Box from the socket of the expansion board, plug the plug of the USB Power Cable to the same socket in the expansion board to power the suit as well.

#### The USB Power Cord can be powered by phone chargers, power banks, etc.



If everything is as excellent as expected, we'll be appreciate if a good review can be given.

THANKS

#### USB connectors to connect devices