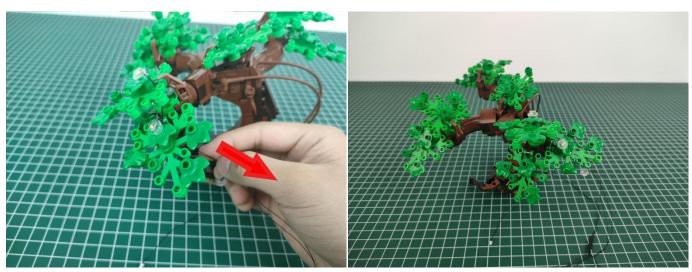

### **Section C:** laying out components following the instruction.

Our material is very small but not fragile, just be reminded that don't to pull the wires too hard. For different people, there may be some installation steps that you can't understand. Please look at the previous and later installation steps.

**Section C:** laying out components following the instruction.