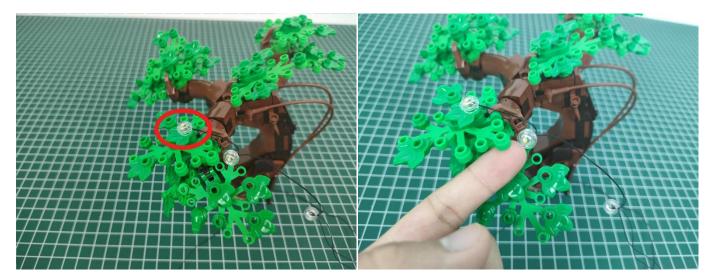

white plug you can see two very small golden wires that should be connected to the two golden needles in socket of the expansion board.shown as blow.



Connect the Expansion Board and AAA Battery Box as shown.



Connect all the components in No.1 bag to the Expansion Board in same way just as shown.



Turn on the switch on the battery box, all the lights are on as shown.



Unplug these four components and put them back in the corresponding bags. There are one in bag NO.2 need to be tested.

Attention that after the test is completed, each components should put back in the corresponding bag including the socket and the battery box.

Please contact us immediately if any components don't work.

**Section C:** laying out components following the instruction.





















# 









































































Good job, you've done all the installation steps, power it up and enjoy your work.



The USB Power Cable in bag NO.3 can also power the set. Remove the plug of the AAA Battery Box from the socket of the expansion board, plug the plug of the USB Power Cable to the same socket in the expansion board to power the suit as well.

#### The USB Power Cord can be powered by phone chargers, power banks, etc.



If everything is as excellent as expected, we'll be appreciate if a good review can be given.

THANKS

#### USB connectors to connect devices