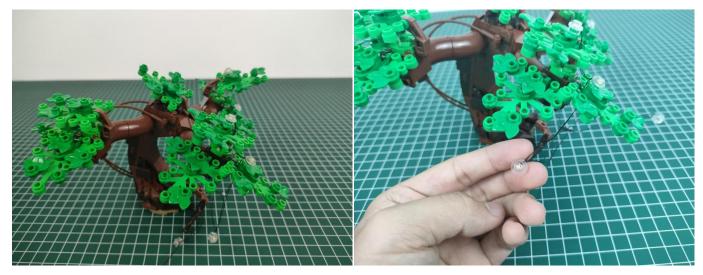

Connect all the components in No.1 bag to the Expansion Board in same way just as shown.

Turn on the switch on the battery box, all the lights are on as shown.

Unplug these four components and put them back in the corresponding bags. There are one in bag NO.2 need to be tested.

Attention that after the test is completed, each components should put back in the corresponding bag including the socket and the battery box.

Please contact us immediately if any components don't work.