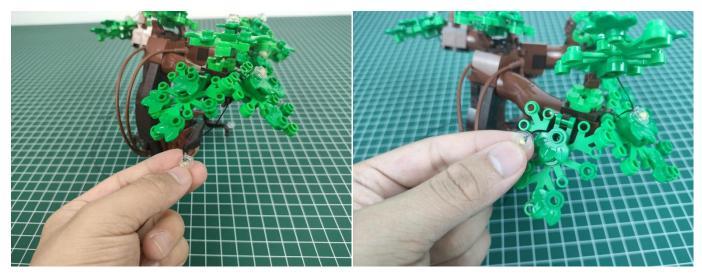

Connect all the components in No.1 bag to the Expansion Board in same way just as shown.

Turn on the switch on the battery box, all the lights are on as shown.

Unplug these four components and put them back in the corresponding bags. There are one in bag NO.2 need to be tested.

Attention that after the test is completed, each components should put back in the corresponding bag including the socket and the battery box.

Please contact us immediately if any components don't work.