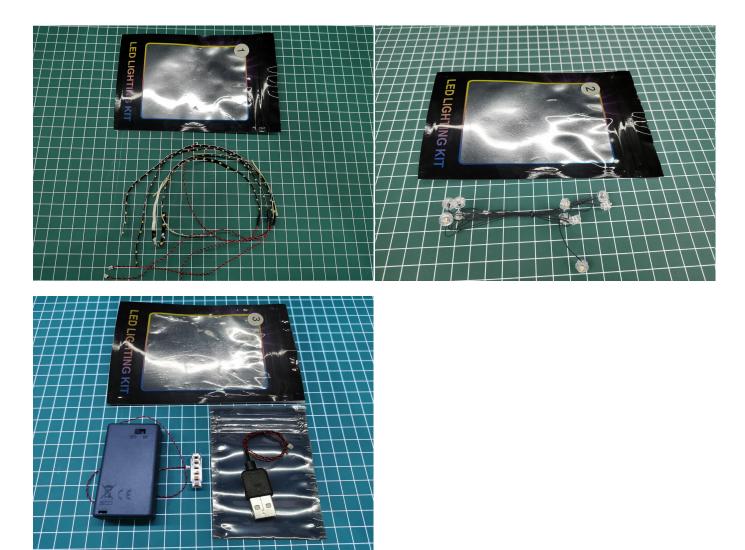

## **Section A:** Check the type and quantity of components.

This set contains three bags labelled "1" "2" "3", please make sure that the components in each bag are the same as shown in the pictures.

Please contact us immediately if there have any missing components.