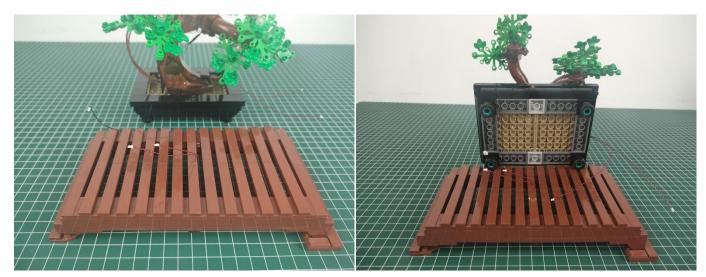

t should be connected to the two golden needles in socket of the expansion board.shown as blow.



Connect the Expansion Board and AAA Battery Box as shown.



Connect all the components in No.1 bag to the Expansion Board in same way just as shown.



Turn on the switch on the battery box, all the lights are on as shown.



Unplug these four components and put them back in the corresponding bags. There are one in bag NO.2 need to be tested.

Attention that after the test is completed, each components should put back in the corresponding bag including the socket and the battery box.

Please contact us immediately if any components don't work.

**Section C:** laying out components following the instruction.





















# 









































































Good job, you've done all the installation steps, power it up and enjoy your work.



The USB Power Cable in bag NO.3 can also power the set. Remove the plug of the AAA Battery Box from the socket of the expansion board, plug the plug of the USB Power Cable to the same socket in the expansion board to power the suit as well.

#### The USB Power Cord can be powered by phone chargers, power banks, etc.



If everything is as excellent as expected, we'll be appreciate if a good review can be given.

THANKS

#### USB connectors to connect devices