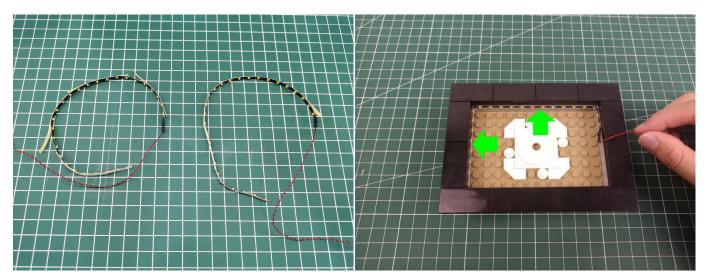

Remove the protective film from the Expansion Boards.

It is worth reminding that our products are all customized. They have a unique way of connecting. The white plug on wire and the socket of the expansion board need to be connected together to transmit power.

Note that on one side of the white plug you can see two very small golden wires that should be connected to the two golden needles in socket of the expansion board.shown as blow.

Connect the Expansion Board and AAA Battery Box as shown.