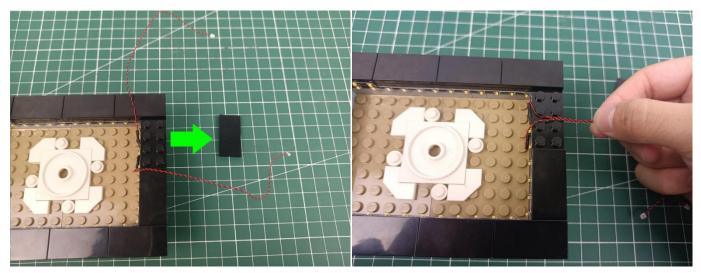

Connect all the components in No.1 bag to the Expansion Board in same way just as shown.

Turn on the switch on the battery box, all the lights are on as shown.

Unplug these four components and put them back in the corresponding bags. There are one in bag NO.2 need to be tested.

Attention that after the test is completed, each components should put back in the corresponding bag including the socket and the battery box.

Please contact us immediately if any components don't work.