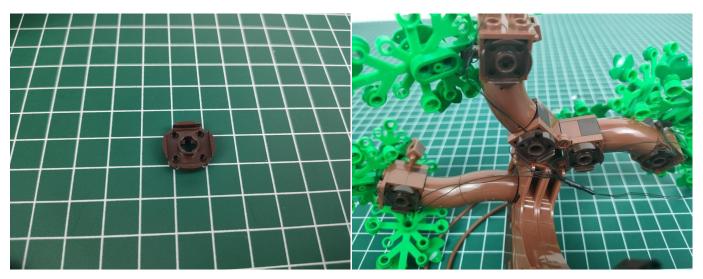

Remove the protective film from the Expansion Boards.

It is worth reminding that our products are all customized. They have a unique way of connecting. The white plug on wire and the socket of the expansion board need to be connected together to transmit power.

Note that on one side of the white plug you can see two very small golden wires that should be connected to the two golden needles in socket of the expansion board.shown as blow.

Connect the Expansion Board and AAA Battery Box as shown.