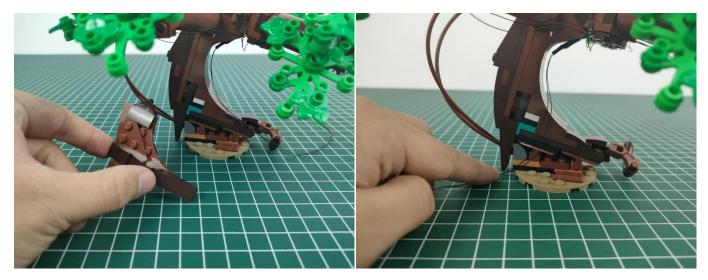

# 

Good job, you've done all the installation steps, power it up and enjoy your work.

The USB Power Cable in bag NO.3 can also power the set. Remove the plug of the AAA Battery Box from the socket of the expansion board, plug the plug of the USB Power Cable to the same socket in the expansion board to power the suit as well.