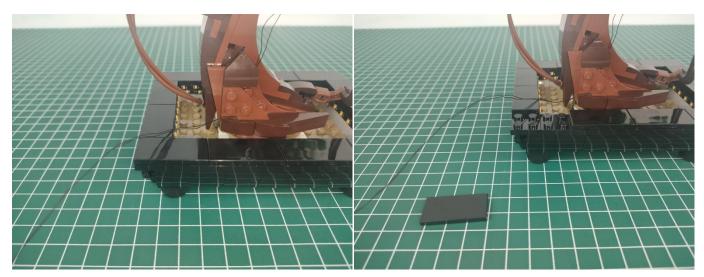

Note that on one side of the white plug you can see two very small golden wires that should be connected to the two golden needles in socket of the expansion board.shown as blow.

Connect the Expansion Board and AAA Battery Box as shown.