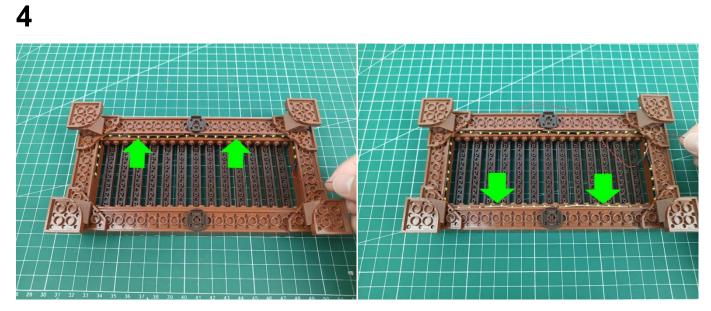

e that on one side of the white plug you can see two very small golden wires that should be connected to the two golden needles in socket of the expansion board.shown as blow.



Connect the Expansion Board and AAA Battery Box as shown.



Connect all the components in No.1 bag to the Expansion Board in same way just as shown.



Turn on the switch on the battery box, all the lights are on as shown.



Unplug these four components and put them back in the corresponding bags. There are one in bag NO.2 need to be tested.

Attention that after the test is completed, each components should put back in the corresponding bag including the socket and the battery box.

Please contact us immediately if any components don't work.

**Section C:** laying out components following the instruction.





















# 









































































Good job, you've done all the installation steps, power it up and enjoy your work.



The USB Power Cable in bag NO.3 can also power the set. Remove the plug of the AAA Battery Box from the socket of the expansion board, plug the plug of the USB Power Cable to the same socket in the expansion board to power the suit as well.

#### The USB Power Cord can be powered by phone chargers, power banks, etc.



If everything is as excellent as expected, we'll be appreciate if a good review can be given.

THANKS

#### USB connectors to connect devices