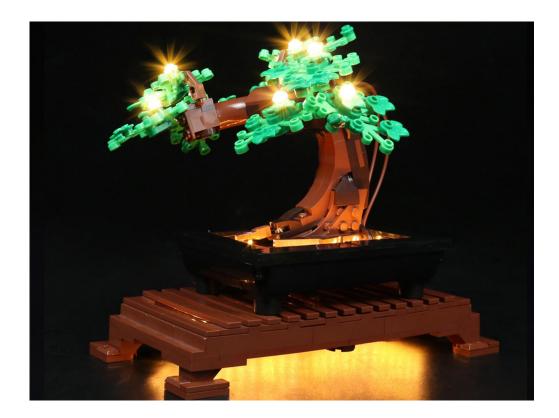

# 10281 Bonsai Tree GC20

 Installation requires a lot of patience and great observation that your LEGO bricks will come alive when you get this finished. The bricks with lighting as below, so make sure you're ready and let's get started.