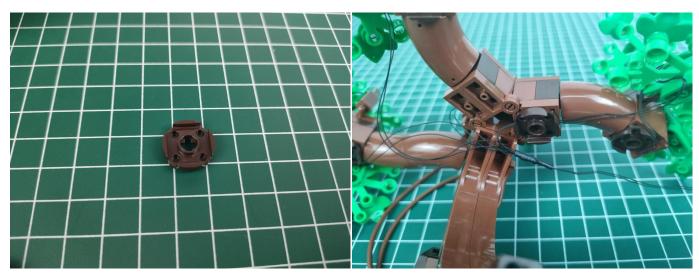

### **Section B:** Test that each components is working properly.

Take out the Expansion Boards and the AAA Battery Box from No. 3 bag.

The AAA Battery Box does not contain batteries, please buy three AAA batteries in the nearest store and install it in the AAA Battery Box.

Remove the protective film from the Expansion Boards.

It is worth reminding that our products are all customized. They have a unique way of connecting. The white plug on wire and the socket of the expansion board need to be connected together to transmit power.