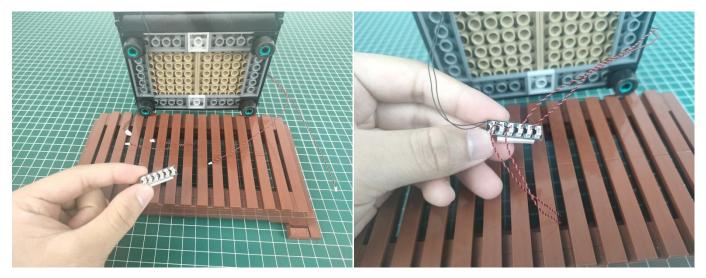

Remove the protective film from the Expansion Boards.

It is worth reminding that our products are all customized. They have a unique way of connecting. The white plug on wire and the socket of the expansion board need to be connected together to transmit power.

Note that on one side of the white plug you can see two very small golden wires that should be connected to the two golden needles in socket of the expansion board.shown as blow.

Connect the Expansion Board and AAA Battery Box as shown.