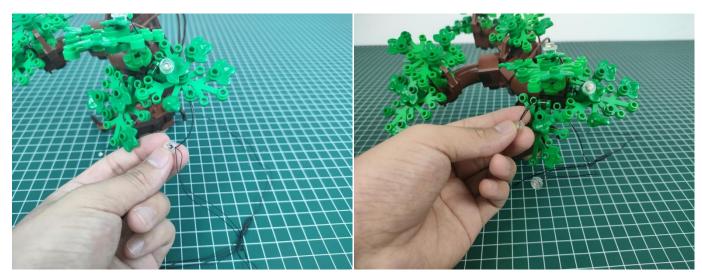

plug you can see two very small golden wires that should be connected to the two golden needles in socket of the expansion board.shown as blow.



Connect the Expansion Board and AAA Battery Box as shown.



Connect all the components in No.1 bag to the Expansion Board in same way just as shown.



Turn on the switch on the battery box, all the lights are on as shown.



Unplug these four components and put them back in the corresponding bags. There are one in bag NO.2 need to be tested.

Attention that after the test is completed, each components should put back in the corresponding bag including the socket and the battery box.

Please contact us immediately if any components don't work.

**Section C:** laying out components following the instruction.





















# 









































































Good job, you've done all the installation steps, power it up and enjoy your work.



The USB Power Cable in bag NO.3 can also power the set. Remove the plug of the AAA Battery Box from the socket of the expansion board, plug the plug of the USB Power Cable to the same socket in the expansion board to power the suit as well.

#### The USB Power Cord can be powered by phone chargers, power banks, etc.



If everything is as excellent as expected, we'll be appreciate if a good review can be given.

THANKS

#### USB connectors to connect devices