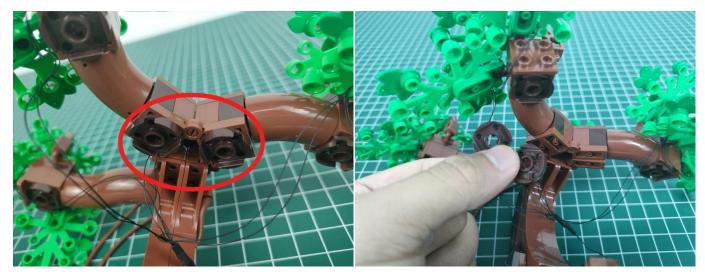

Remove the protective film from the Expansion Boards.

It is worth reminding that our products are all customized. They have a unique way of connecting. The white plug on wire and the socket of the expansion board need to be connected together to transmit power.

Note that on one side of the white plug you can see two very small golden wires that should be connected to the two golden needles in socket of the expansion board.shown as blow.

Connect the Expansion Board and AAA Battery Box as shown.