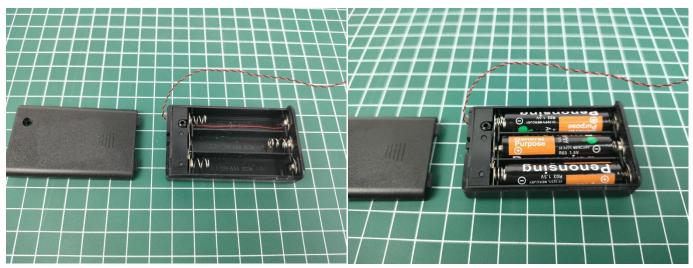

### **Section B:** Test that each components is working properly.

Take out the Expansion Boards and the AAA Battery Box from No. 3 bag.

The AAA Battery Box does not contain batteries, please buy three AAA batteries in the nearest store and install it in the AAA Battery Box.