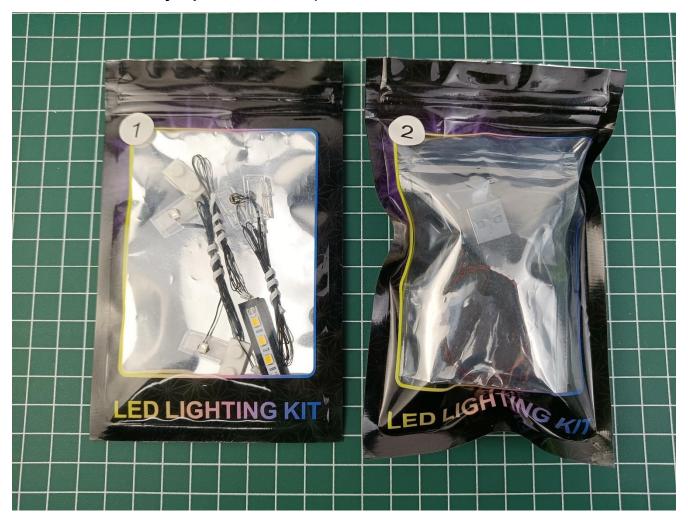

# Step 1 : Test.

This item have totally 2 packs included (one is a freebie battery box, not included battery).

Totally 2 packs lighting kit set included, please confirm you have received the right quantity (The parts used in here all sample product, which may be slightly different from the bulk products).