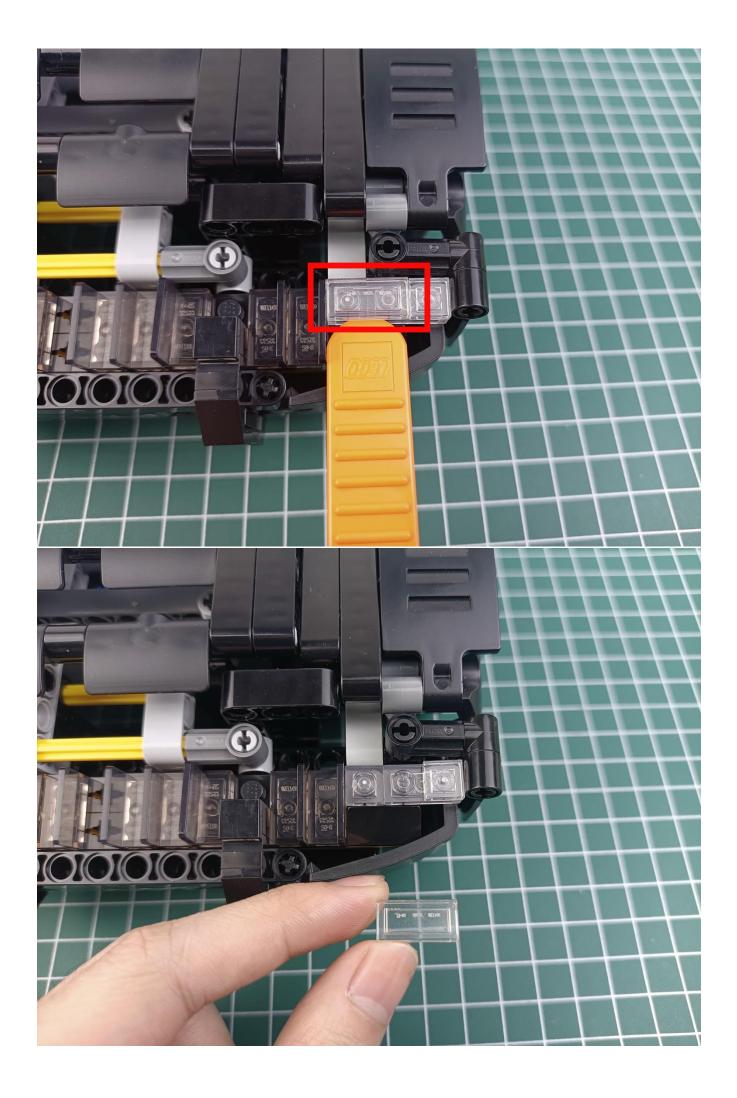

o the mobile power supply (Power supply is not included in the package).



Take out pack No.1 lighting kit.

LED LIGHTING KI

Connect the lighting to the expansion board then turn on the power switch. Testing whether the lighting is normal, if there is any problem, please contact us timely.



Unplug the lighting from the expansion board after finish testing and put it in back to the



Put the okay lamp pellets back in the original packaging bag. To avoid the lighting kit can not work normally.



### **Attention:**

Please be careful when installing since the lamp thread is slender. Cannot be pressed against the raised position of the building block. It should pass along the gap, otherwise the lamp wire will be pinched.



# **Step 2 : Installation.**

## start installation:





























































































## Complete install and plug in the power to try it.



Above creative ideas and instructions are provide by our designers.

But we treasure your suggestions or opinions on below.

- 1. Parts materials, product quality, others about our company?
- 2. Installation instructions of this product and the difficulty during install?
- 3. If you encounter any problems during using our product, please contact us in time.