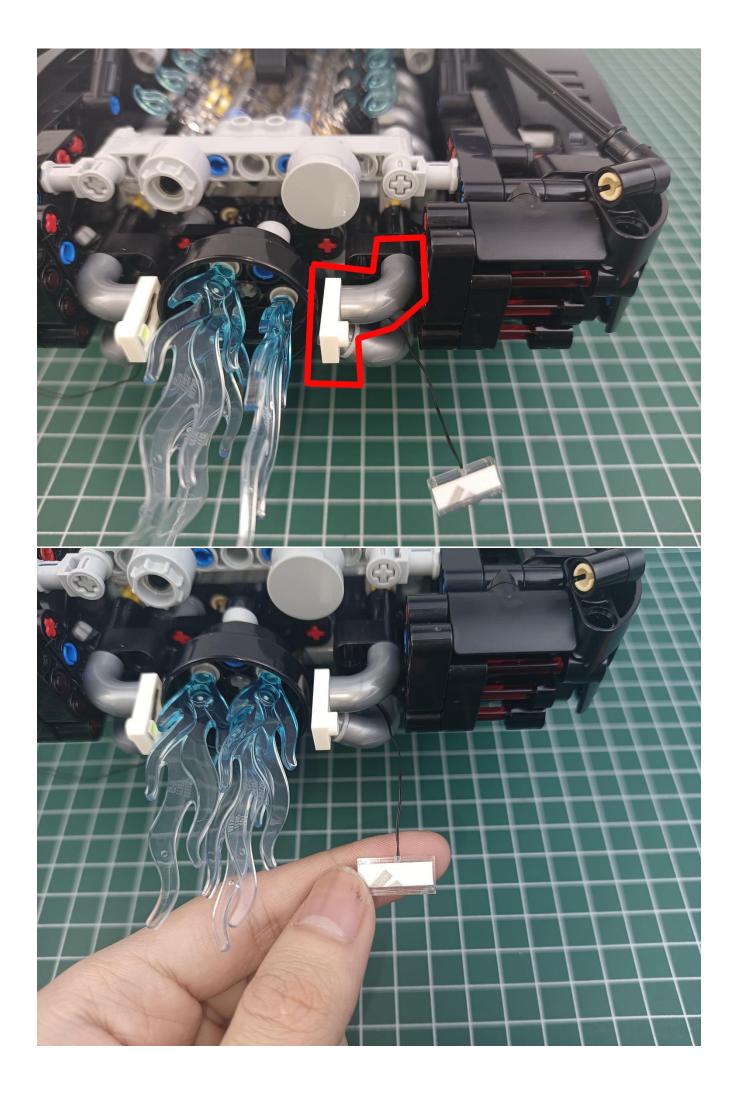

### **Attention:**

Please be careful when installing since the lamp thread is slender. Cannot be pressed against the raised position of the building block. It should pass along the gap, otherwise the lamp wire will be pinched.

# **Step 2 : Installation.**

## start installation: