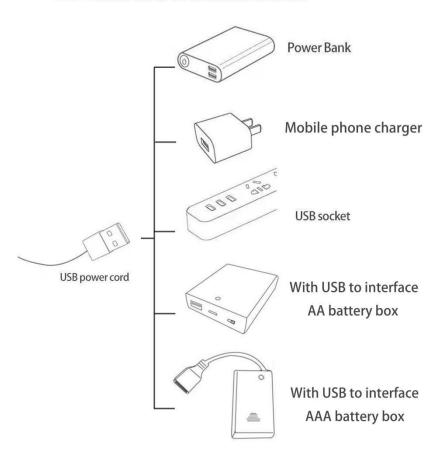

### Available power supply devices for USB power cord.

Take out the USB power cord and a 6-Port Expansion Boards, and then tear off the seal of the expansion board. Coming with usb cable and battery box for choose, can be powered by power bank/wall charger or you can also use it with the battery.