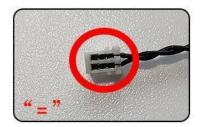

### USB connectors to connect devices

Please pay more attention and carefully using the connector for it is small. The "="of the 2P interface is aligned with the "=" of the expansion board. The "=" on the expansion board refers to the two outside solder joints, not the two metal pins inside the jack.