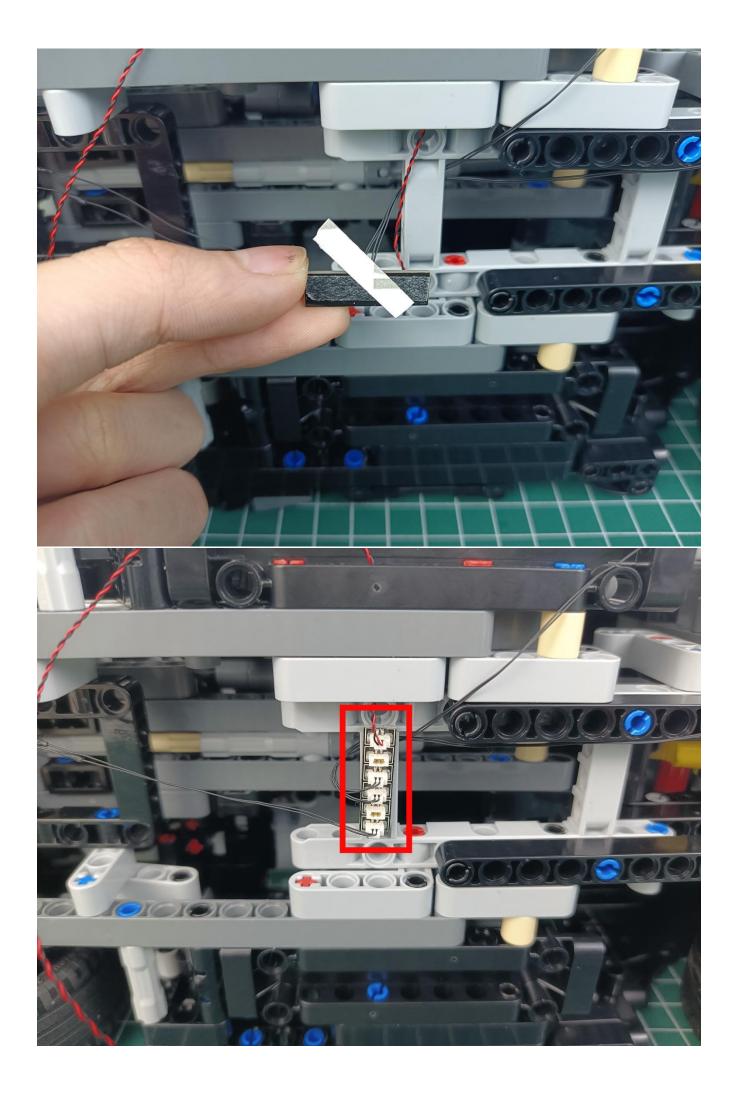

ke out pack No.1 lighting kit.

LED LIGHTING KI

Connect the lighting to the expansion board then turn on the power switch. Testing whether the lighting is normal, if there is any problem, please contact us timely.



Unplug the lighting from the expansion board after finish testing and put it in back to the



Put the okay lamp pellets back in the original packaging bag. To avoid the lighting kit can not work normally.



### **Attention:**

Please be careful when installing since the lamp thread is slender. Cannot be pressed against the raised position of the building block. It should pass along the gap, otherwise the lamp wire will be pinched.



# **Step 2 : Installation.**

## start installation:





























































































## Complete install and plug in the power to try it.



Above creative ideas and instructions are provide by our designers.

But we treasure your suggestions or opinions on below.

- 1. Parts materials, product quality, others about our company?
- 2. Installation instructions of this product and the difficulty during install?
- 3. If you encounter any problems during using our product, please contact us in time.