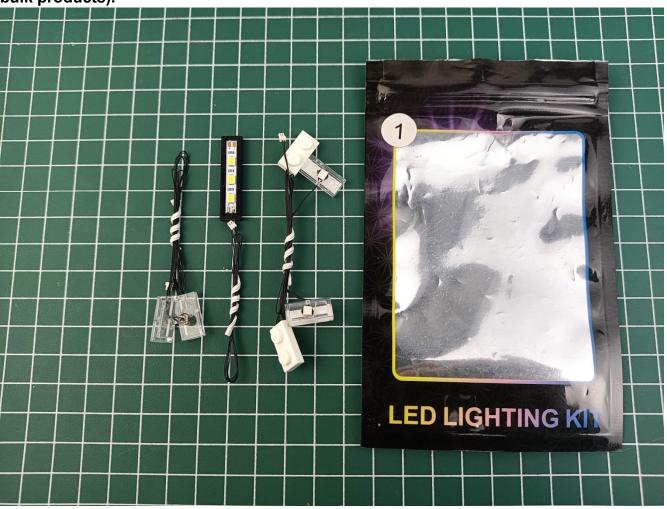

Connect the USB power cord and expansion board together.

Connect the other side of the USB power cord to the mobile power supply (Power supply is not included in the package).

Take out pack No.1 lighting kit.

LED LIGHTING KI

Connect the lighting to the expansion board then turn on the power switch. Testing whether the lighting is normal, if there is any problem, please contact us timely.

Unplug the lighting from the expansion board after finish testing and put it in back to the