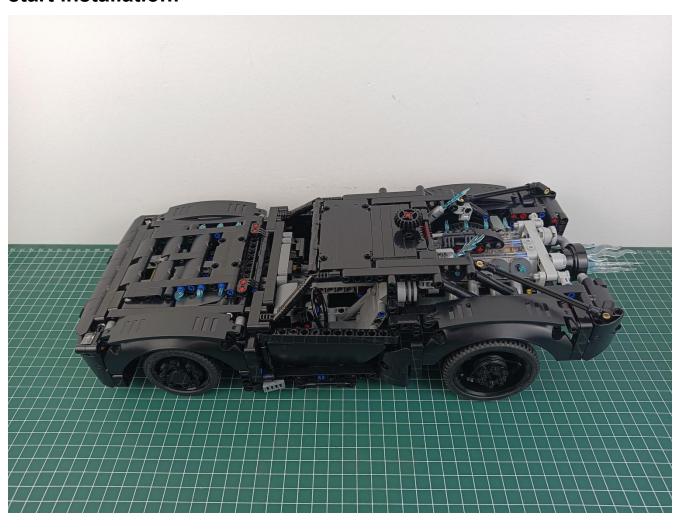

wer cord to the mobile power supply (Power supply is not included in the package).



Take out pack No.1 lighting kit.

LED LIGHTING KI

Connect the lighting to the expansion board then turn on the power switch. Testing whether the lighting is normal, if there is any problem, please contact us timely.



Unplug the lighting from the expansion board after finish testing and put it in back to the



Put the okay lamp pellets back in the original packaging bag. To avoid the lighting kit can not work normally.



### **Attention:**

Please be careful when installing since the lamp thread is slender. Cannot be pressed against the raised position of the building block. It should pass along the gap, otherwise the lamp wire will be pinched.



# **Step 2 : Installation.**

## start installation:





























































































## Complete install and plug in the power to try it.



Above creative ideas and instructions are provide by our designers.

But we treasure your suggestions or opinions on below.

- 1. Parts materials, product quality, others about our company?
- 2. Installation instructions of this product and the difficulty during install?
- 3. If you encounter any problems during using our product, please contact us in time.