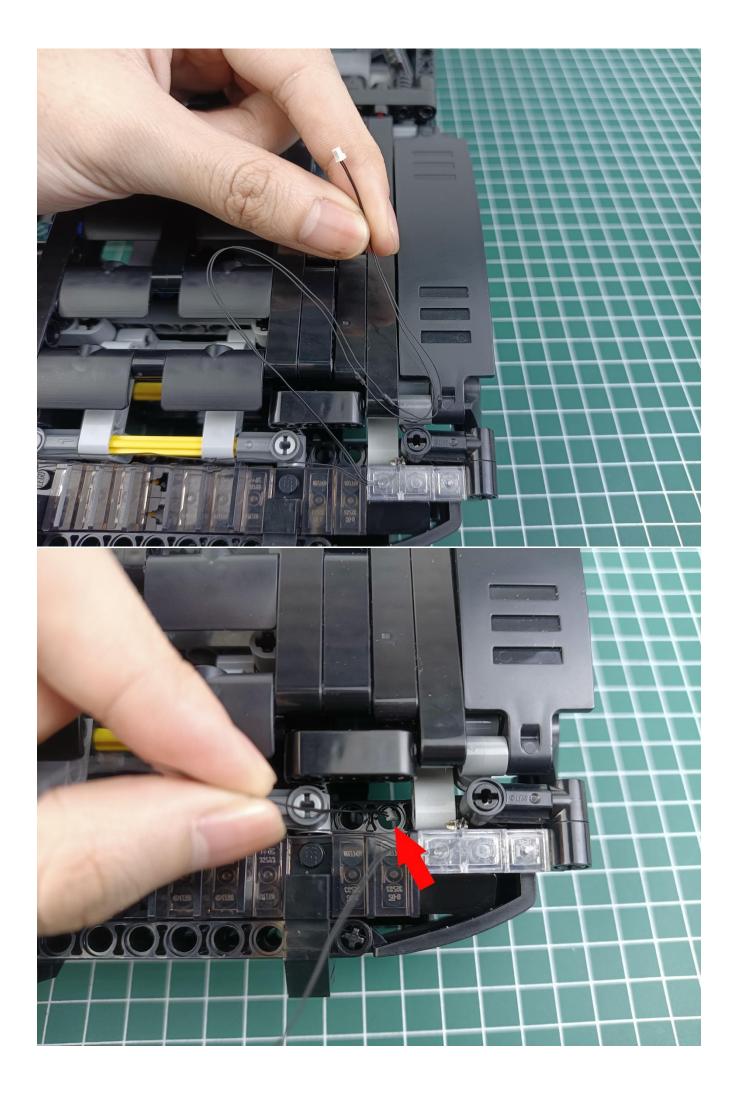

### **Attention:**

Please be careful when installing since the lamp thread is slender. Cannot be pressed against the raised position of the building block. It should pass along the gap, otherwise the lamp wire will be pinched.

## start installation: