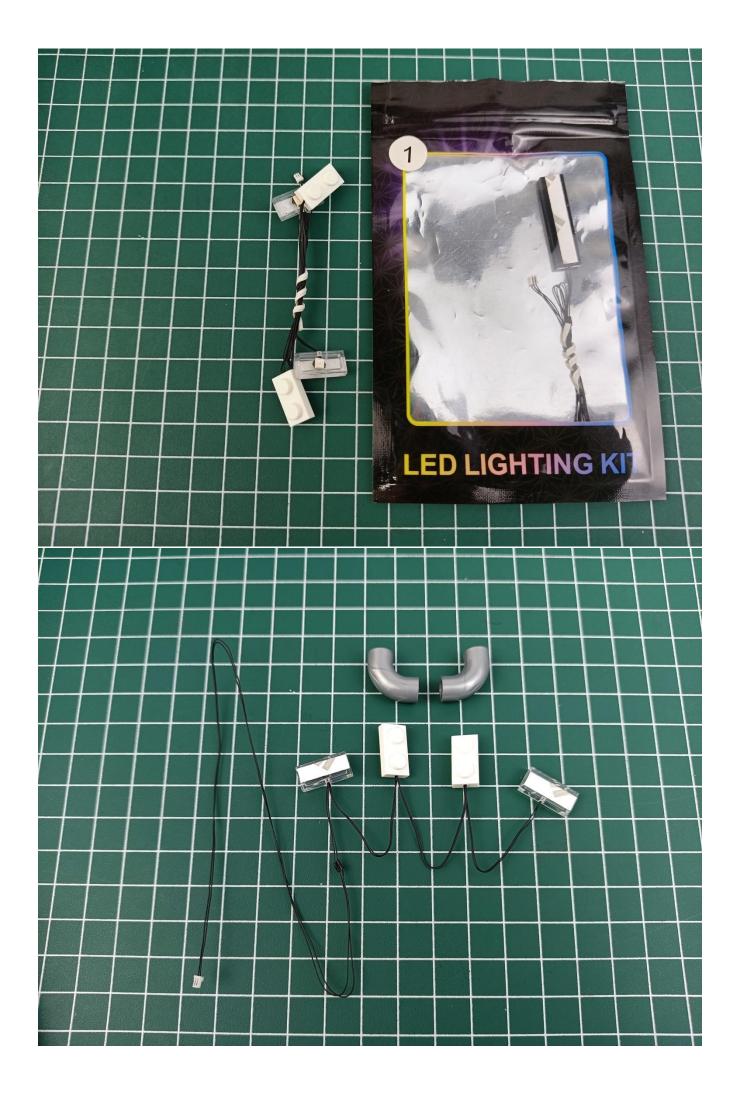

# Step 1 : Test.

This item have totally 2 packs included (one is a freebie battery box, not included battery).

Totally 2 packs lighting kit set included, please confirm you have received the right quantity (The parts used in here all sample product, which may be slightly different from the bulk products).

Connect the USB power cord and expansion board together.

Connect the other side of the USB power cord to the mobile power supply (Power supply is not included in the package).

Take out pack No.1 lighting kit.

LED LIGHTING KI

Connect the lighting to the expansion board then turn on the power switch. Testing whether the lighting is normal, if there is any problem, please contact us timely.

Unplug the lighting from the expansion board after finish testing and put it in back to the