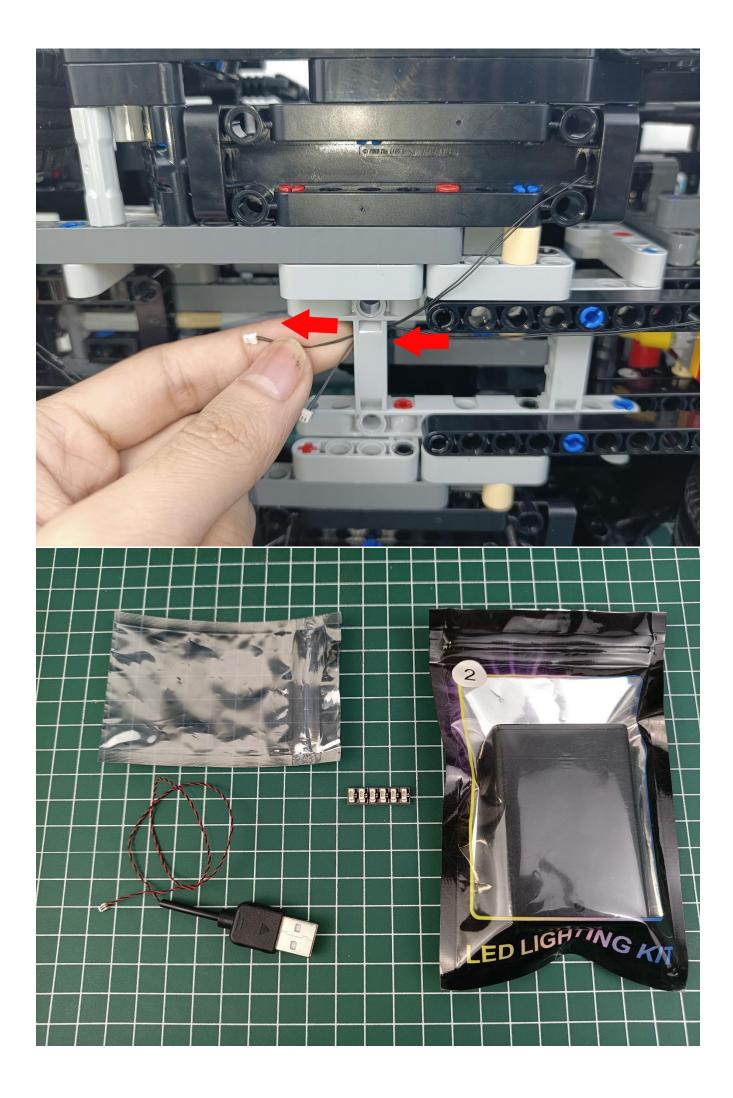

# Step 1 : Test.

This item have totally 2 packs included (one is a freebie battery box, not included battery).

Totally 2 packs lighting kit set included, please confirm you have received the right quantity (The parts used in here all sample product, which may be slightly different from the bulk products).

Take out the USB power cord and a 6-Port Expansion Boards, and then tear off the seal of the expansion board. Coming with usb cable and battery box for choose, can be powered by power bank/wall charger or you can also use it with the battery.