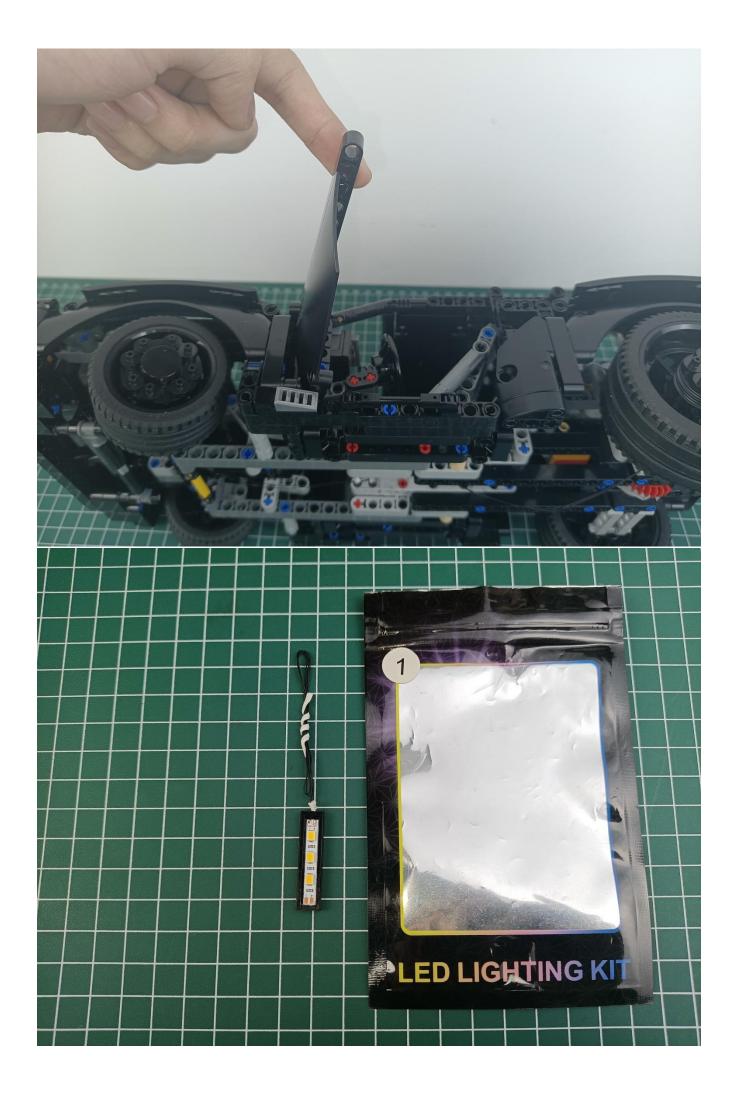

## start installation:

Connect the USB power cord and expansion board together.

Connect the other side of the USB power cord to the mobile power supply (Power supply is not included in the package).

Take out pack No.1 lighting kit.

LED LIGHTING KI

Connect the lighting to the expansion board then turn on the power switch. Testing whether the lighting is normal, if there is any problem, please contact us timely.

Unplug the lighting from the expansion board after finish testing and put it in back to the