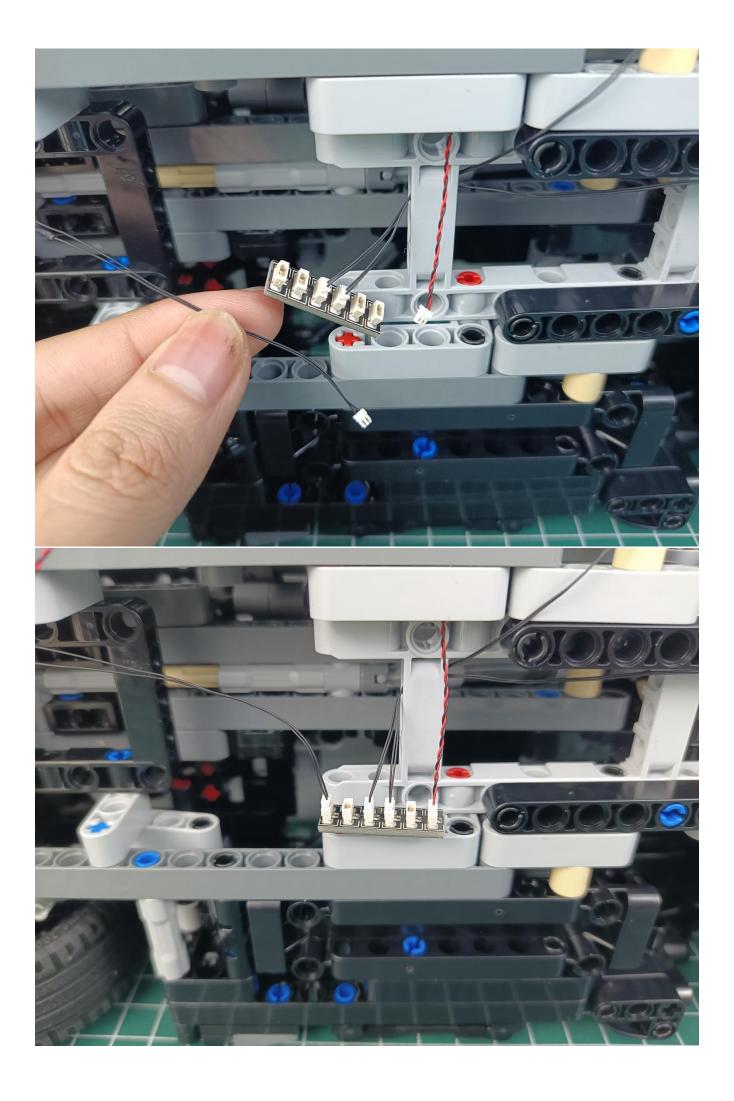

Take out pack No.1 lighting kit.

LED LIGHTING KI

Connect the lighting to the expansion board then turn on the power switch. Testing whether the lighting is normal, if there is any problem, please contact us timely.



Unplug the lighting from the expansion board after finish testing and put it in back to the



Put the okay lamp pellets back in the original packaging bag. To avoid the lighting kit can not work normally.



### **Attention:**

Please be careful when installing since the lamp thread is slender. Cannot be pressed against the raised position of the building block. It should pass along the gap, otherwise the lamp wire will be pinched.



# **Step 2 : Installation.**

## start installation:





























































































## Complete install and plug in the power to try it.



Above creative ideas and instructions are provide by our designers.

But we treasure your suggestions or opinions on below.

- 1. Parts materials, product quality, others about our company?
- 2. Installation instructions of this product and the difficulty during install?
- 3. If you encounter any problems during using our product, please contact us in time.