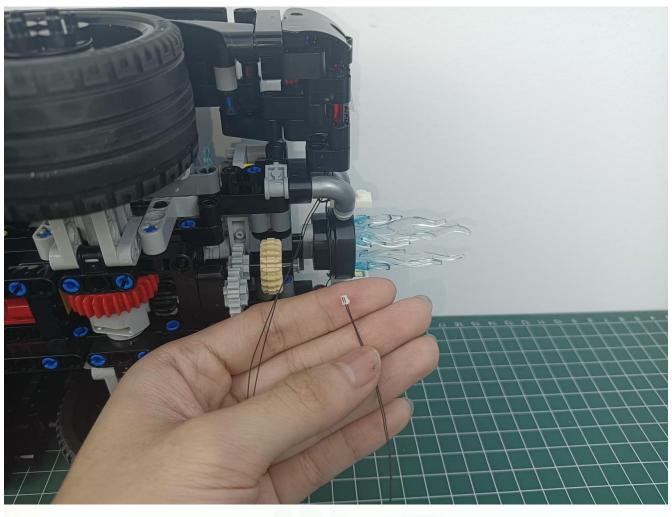

ot included in the package).



Take out pack No.1 lighting kit.

LED LIGHTING KI

Connect the lighting to the expansion board then turn on the power switch. Testing whether the lighting is normal, if there is any problem, please contact us timely.



Unplug the lighting from the expansion board after finish testing and put it in back to the



Put the okay lamp pellets back in the original packaging bag. To avoid the lighting kit can not work normally.



### **Attention:**

Please be careful when installing since the lamp thread is slender. Cannot be pressed against the raised position of the building block. It should pass along the gap, otherwise the lamp wire will be pinched.



# **Step 2 : Installation.**

## start installation:





























































































## Complete install and plug in the power to try it.



Above creative ideas and instructions are provide by our designers.

But we treasure your suggestions or opinions on below.

- 1. Parts materials, product quality, others about our company?
- 2. Installation instructions of this product and the difficulty during install?
- 3. If you encounter any problems during using our product, please contact us in time.