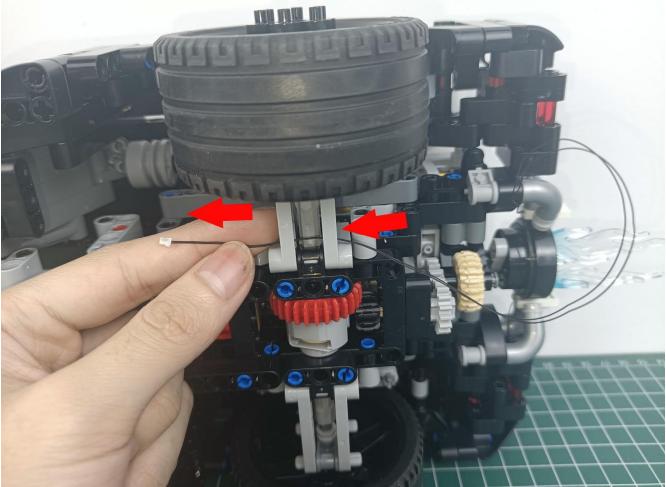

### **Attention:**

Please be careful when installing since the lamp thread is slender. Cannot be pressed against the raised position of the building block. It should pass along the gap, otherwise the lamp wire will be pinched.

## start installation: