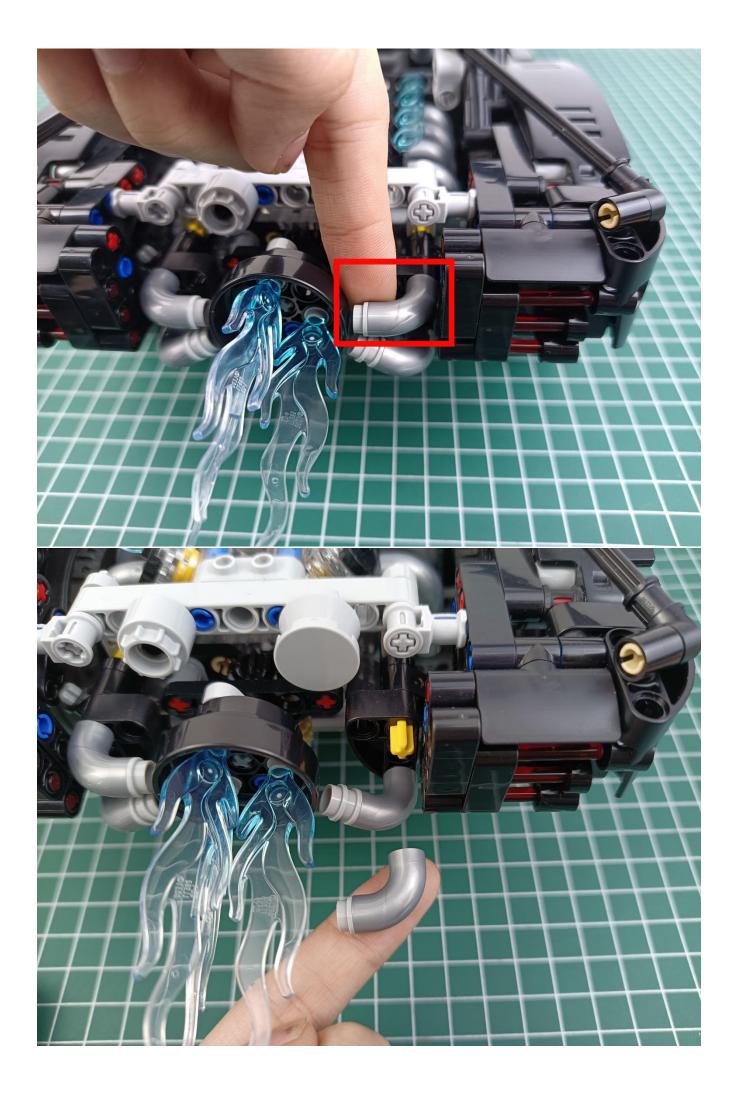

er supply (Power supply is not included in the package).



Take out pack No.1 lighting kit.

LED LIGHTING KI

Connect the lighting to the expansion board then turn on the power switch. Testing whether the lighting is normal, if there is any problem, please contact us timely.



Unplug the lighting from the expansion board after finish testing and put it in back to the



Put the okay lamp pellets back in the original packaging bag. To avoid the lighting kit can not work normally.



### **Attention:**

Please be careful when installing since the lamp thread is slender. Cannot be pressed against the raised position of the building block. It should pass along the gap, otherwise the lamp wire will be pinched.



# **Step 2 : Installation.**

## start installation:





























































































## Complete install and plug in the power to try it.



Above creative ideas and instructions are provide by our designers.

But we treasure your suggestions or opinions on below.

- 1. Parts materials, product quality, others about our company?
- 2. Installation instructions of this product and the difficulty during install?
- 3. If you encounter any problems during using our product, please contact us in time.