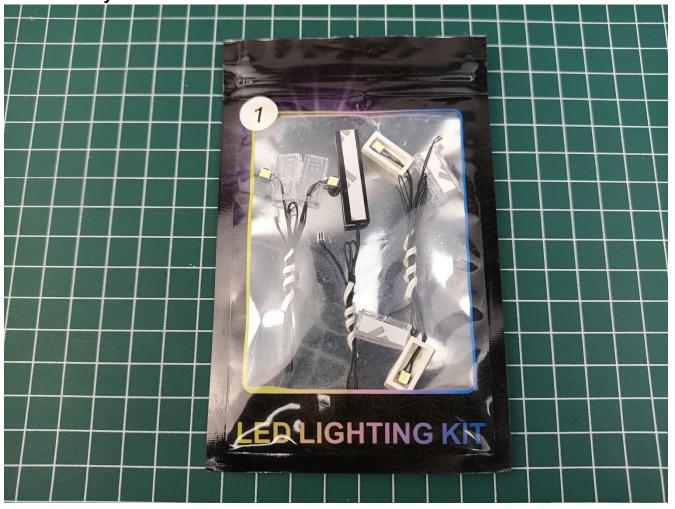

# Step 1 : Test.

This item have totally 2 packs included (one is a freebie battery box, not included battery).

Totally 2 packs lighting kit set included, please confirm you have received the right quantity (The parts used in here all sample product, which may be slightly different from the bulk products).

Connect the USB power cord and expansion board together.

Connect the other side of the USB power cord to the mobile power supply (Power supply is not included in the package).

Take out pack No.1 lighting kit.