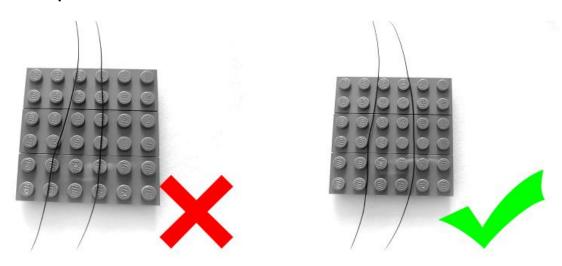

### **Attention:**

Please be careful when installing since the lamp thread is slender. Cannot be pressed against the raised position of the building block. It should pass along the gap, otherwise the lamp wire will be pinched.