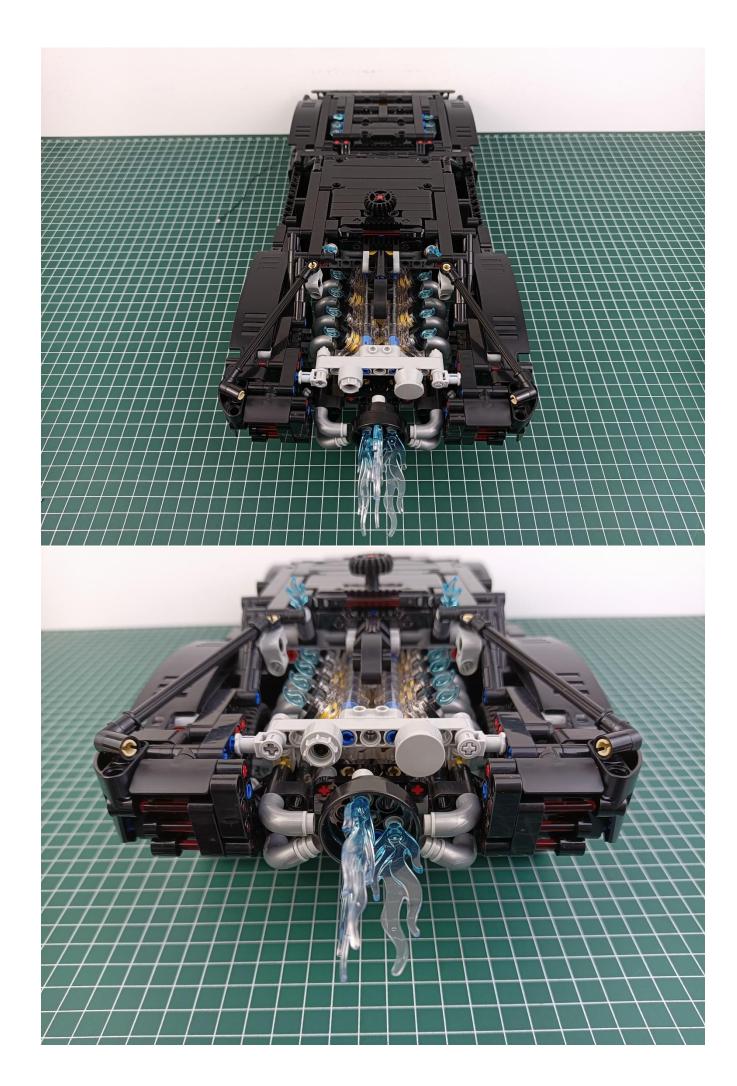

ower supply (Power supply is not included in the package).



Take out pack No.1 lighting kit.

LED LIGHTING KI

Connect the lighting to the expansion board then turn on the power switch. Testing whether the lighting is normal, if there is any problem, please contact us timely.



Unplug the lighting from the expansion board after finish testing and put it in back to the



Put the okay lamp pellets back in the original packaging bag. To avoid the lighting kit can not work normally.



### **Attention:**

Please be careful when installing since the lamp thread is slender. Cannot be pressed against the raised position of the building block. It should pass along the gap, otherwise the lamp wire will be pinched.



# **Step 2 : Installation.**

## start installation:





























































































## Complete install and plug in the power to try it.



Above creative ideas and instructions are provide by our designers.

But we treasure your suggestions or opinions on below.

- 1. Parts materials, product quality, others about our company?
- 2. Installation instructions of this product and the difficulty during install?
- 3. If you encounter any problems during using our product, please contact us in time.