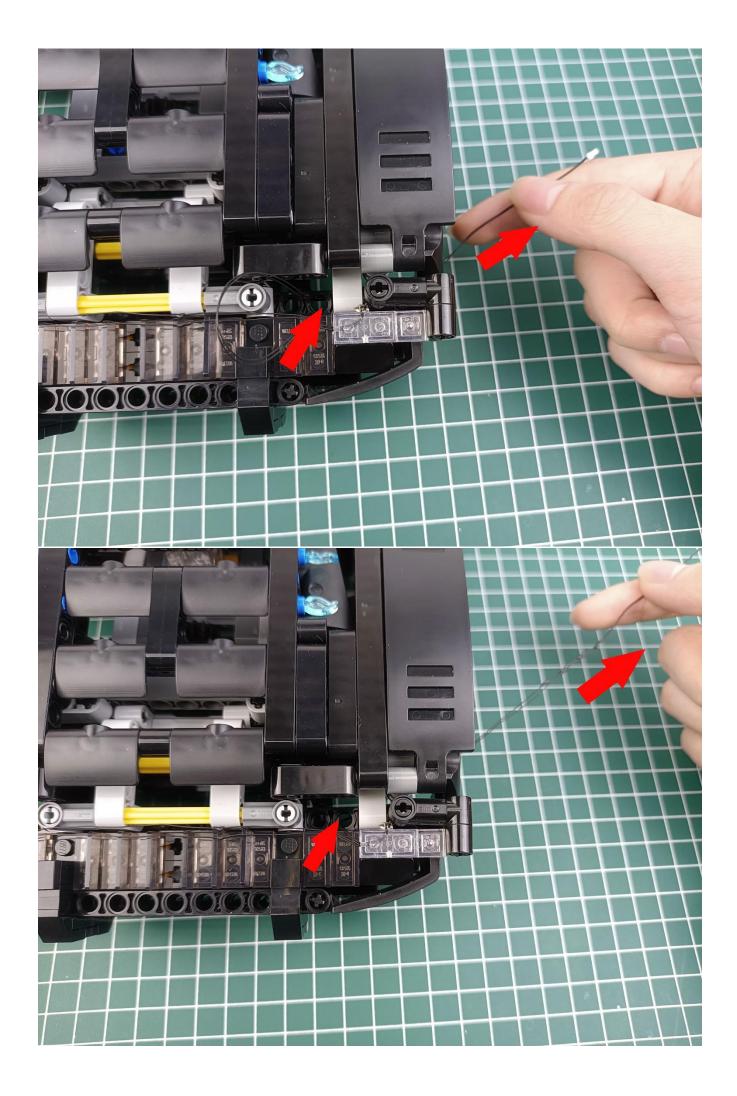

### **Attention:**

Please be careful when installing since the lamp thread is slender. Cannot be pressed against the raised position of the building block. It should pass along the gap, otherwise the lamp wire will be pinched.

## start installation:

## Complete install and plug in the power to try it.

Above creative ideas and instructions are provide by our designers.

But we treasure your suggestions or opinions on below.

- 1. Parts materials, product quality, others about our company?
- 2. Installation instructions of this product and the difficulty during install?
- 3. If you encounter any problems during using our product, please contact us in time.