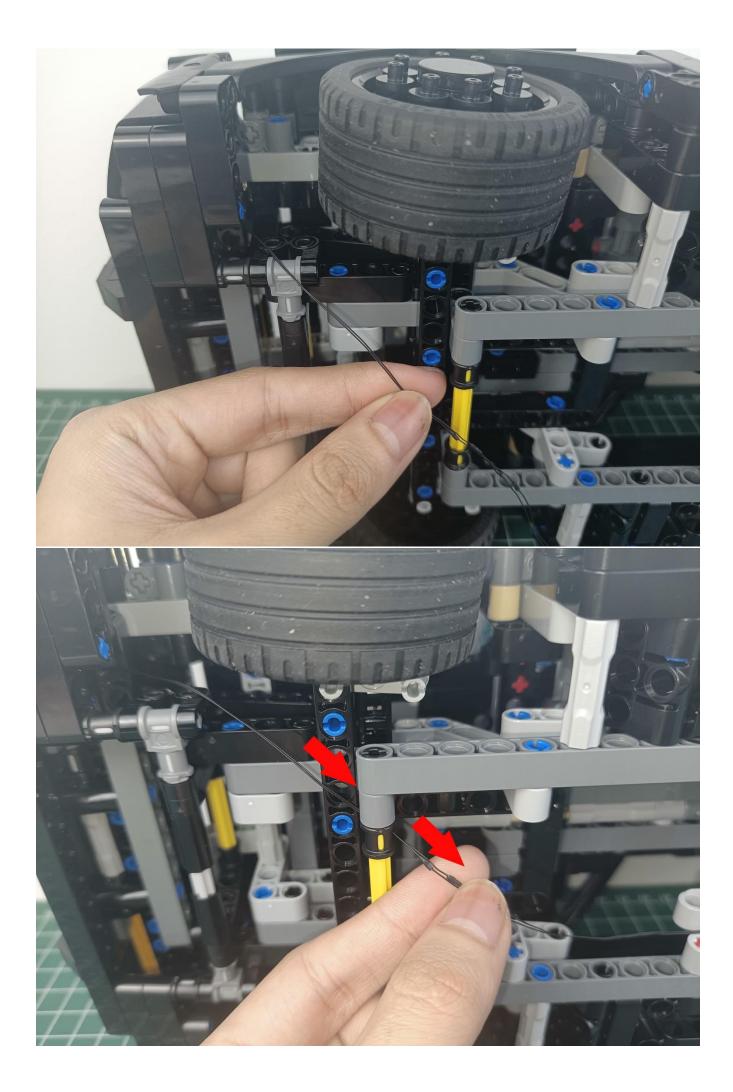

### **Attention:**

Please be careful when installing since the lamp thread is slender. Cannot be pressed against the raised position of the building block. It should pass along the gap, otherwise the lamp wire will be pinched.

## start installation: