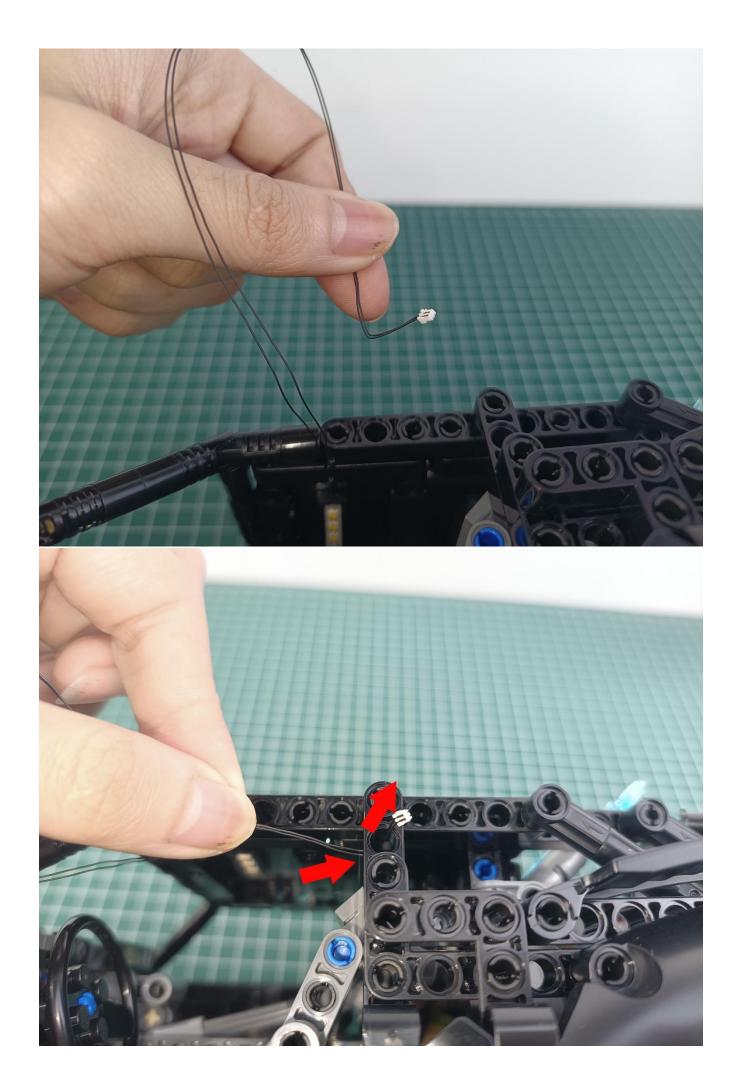

### **Attention:**

Please be careful when installing since the lamp thread is slender. Cannot be pressed against the raised position of the building block. It should pass along the gap, otherwise the lamp wire will be pinched.

## start installation: