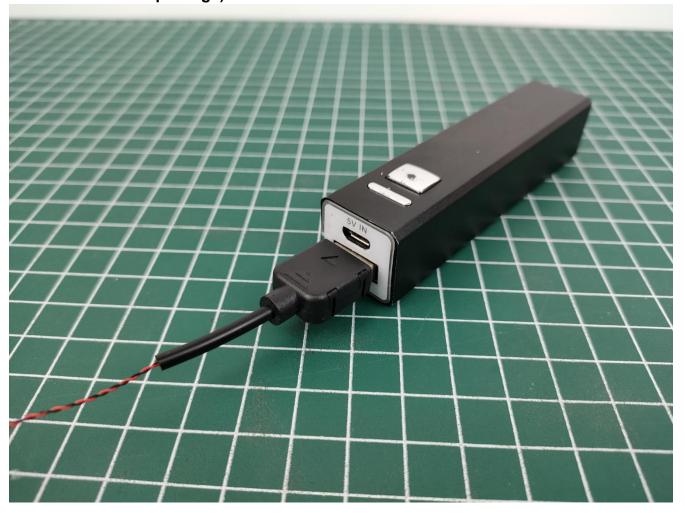

Take out the USB power cord and a 6-Port Expansion Boards, and then tear off the seal of the expansion board. Coming with usb cable and battery box for choose, can be powered by power bank/wall charger or you can also use it with the battery.

Connect the USB power cord and expansion board together.

Connect the other side of the USB power cord to the mobile power supply (Power supply is not included in the package).

Take out pack No.1 lighting kit.