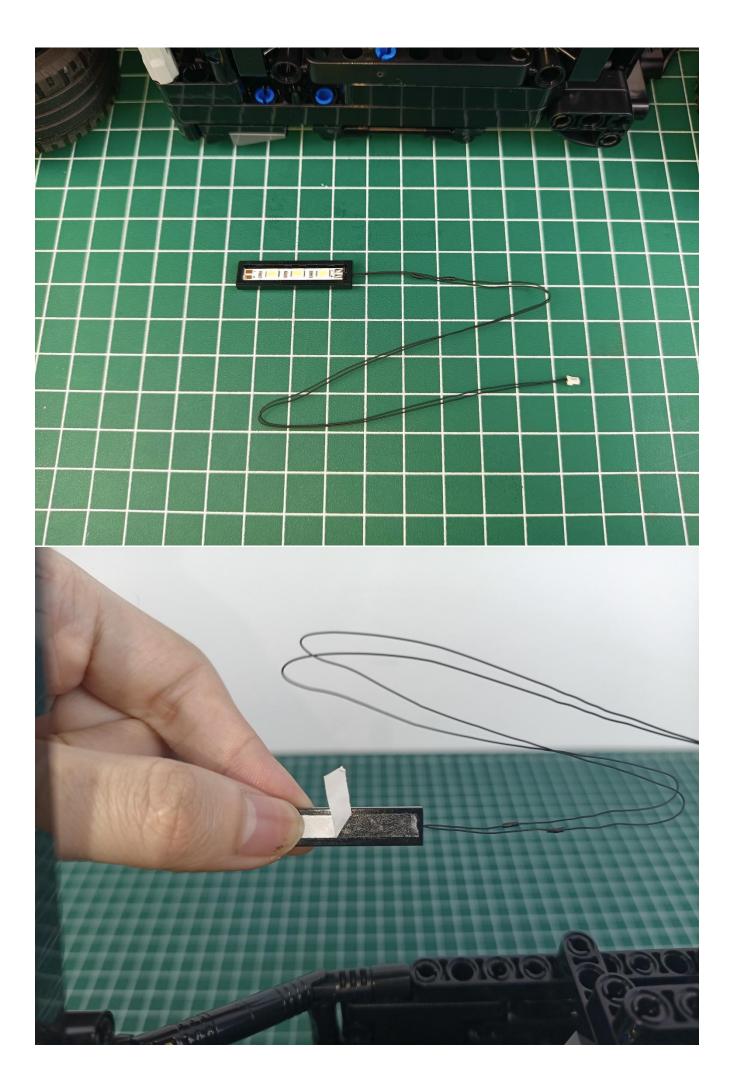

### **Attention:**

Please be careful when installing since the lamp thread is slender. Cannot be pressed against the raised position of the building block. It should pass along the gap, otherwise the lamp wire will be pinched.