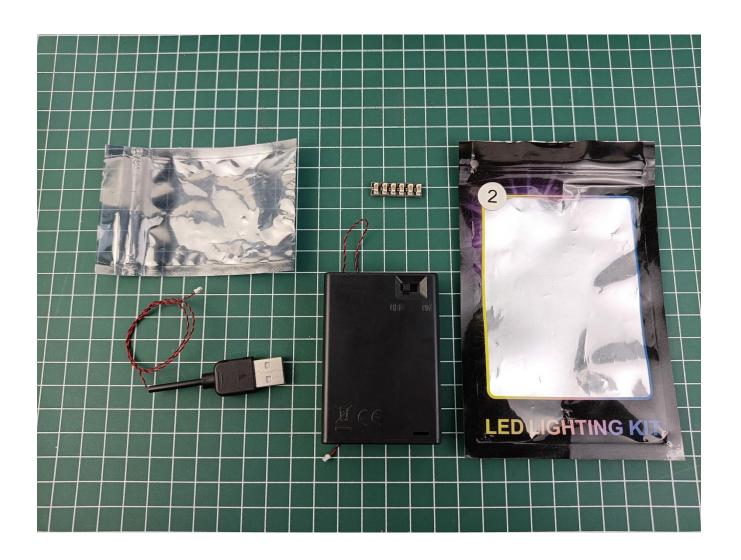

Take out the USB power cord and a 6-Port Expansion Boards, and then tear off the seal of the expansion board. Coming with usb cable and battery box for choose, can be powered by power bank/wall charger or you can also use it with the battery.

### Available power supply devices for USB power cord.

### USB connectors to connect devices

Please pay more attention and carefully using the connector for it is small. The "="of the 2P interface is aligned with the "=" of the expansion board. The "=" on the expansion board refers to the two outside solder joints, not the two metal pins inside the jack.