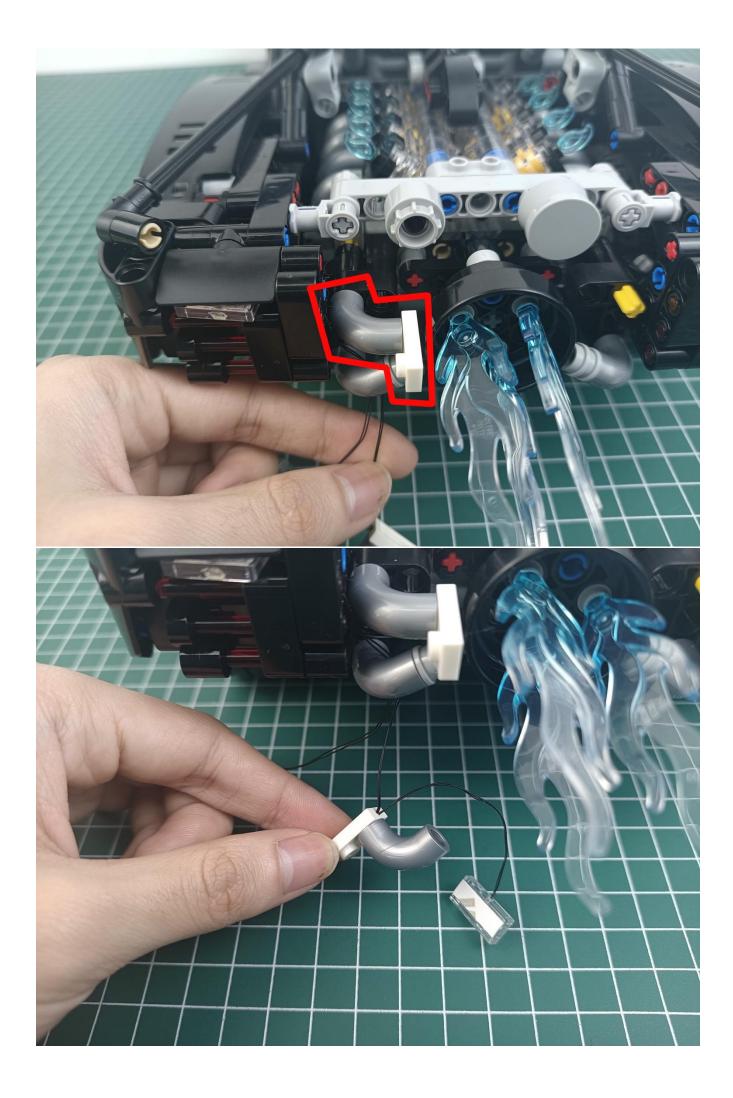

upply is not included in the package).



Take out pack No.1 lighting kit.

LED LIGHTING KI

Connect the lighting to the expansion board then turn on the power switch. Testing whether the lighting is normal, if there is any problem, please contact us timely.



Unplug the lighting from the expansion board after finish testing and put it in back to the



Put the okay lamp pellets back in the original packaging bag. To avoid the lighting kit can not work normally.



### **Attention:**

Please be careful when installing since the lamp thread is slender. Cannot be pressed against the raised position of the building block. It should pass along the gap, otherwise the lamp wire will be pinched.



# **Step 2 : Installation.**

## start installation:





























































































## Complete install and plug in the power to try it.



Above creative ideas and instructions are provide by our designers.

But we treasure your suggestions or opinions on below.

- 1. Parts materials, product quality, others about our company?
- 2. Installation instructions of this product and the difficulty during install?
- 3. If you encounter any problems during using our product, please contact us in time.