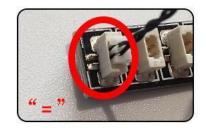

### USB connectors to connect devices

Please pay more attention and carefully using the connector for it is small. The "="of the 2P interface is aligned with the "=" of the expansion board. The "=" on the expansion board refers to the two outside solder joints, not the two metal pins inside the jack.