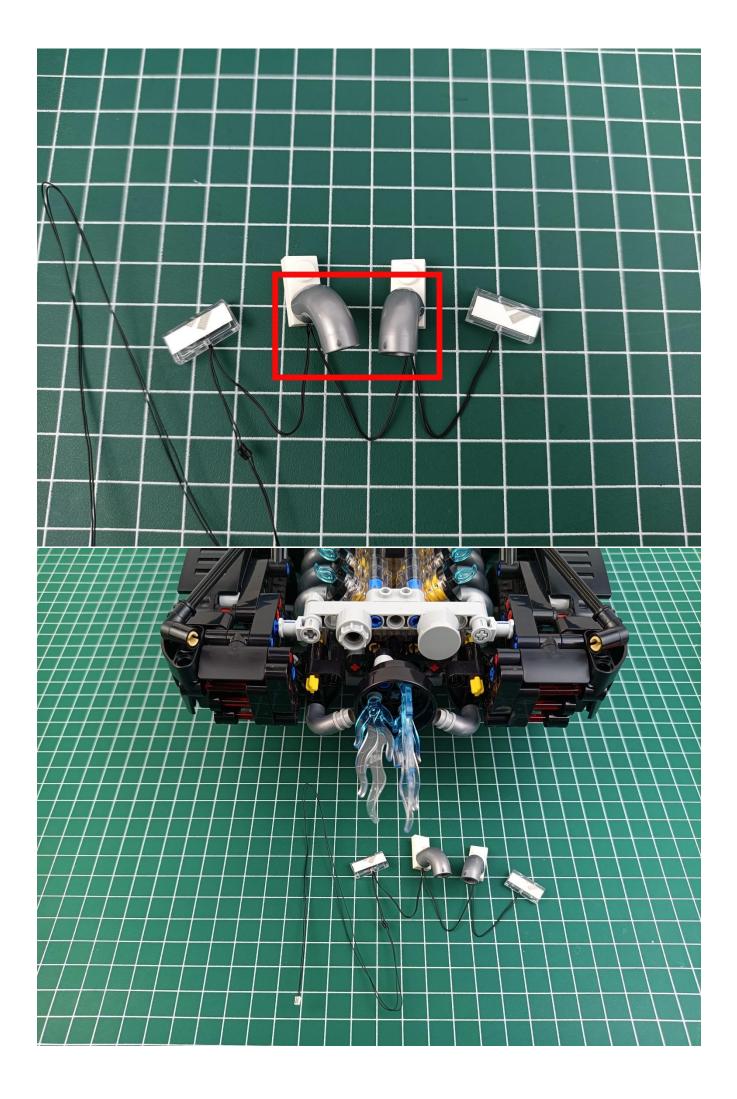

### **Attention:**

Please be careful when installing since the lamp thread is slender. Cannot be pressed against the raised position of the building block. It should pass along the gap, otherwise the lamp wire will be pinched.

## start installation: