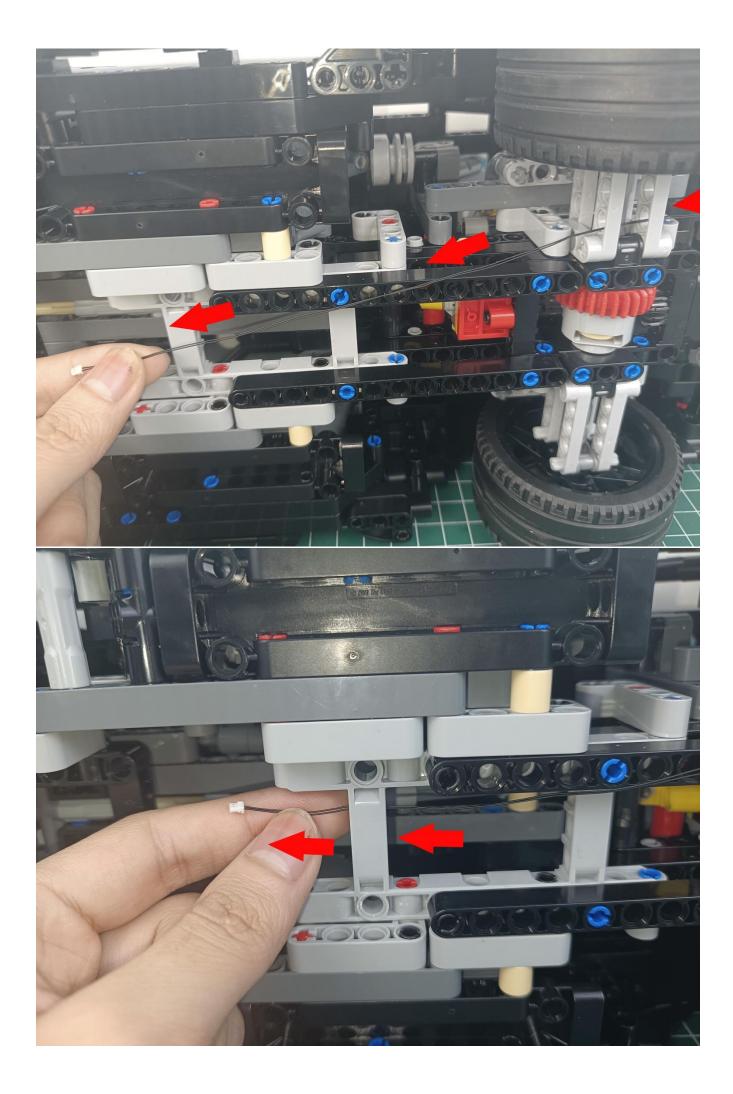

### **Attention:**

Please be careful when installing since the lamp thread is slender. Cannot be pressed against the raised position of the building block. It should pass along the gap, otherwise the lamp wire will be pinched.

## start installation: