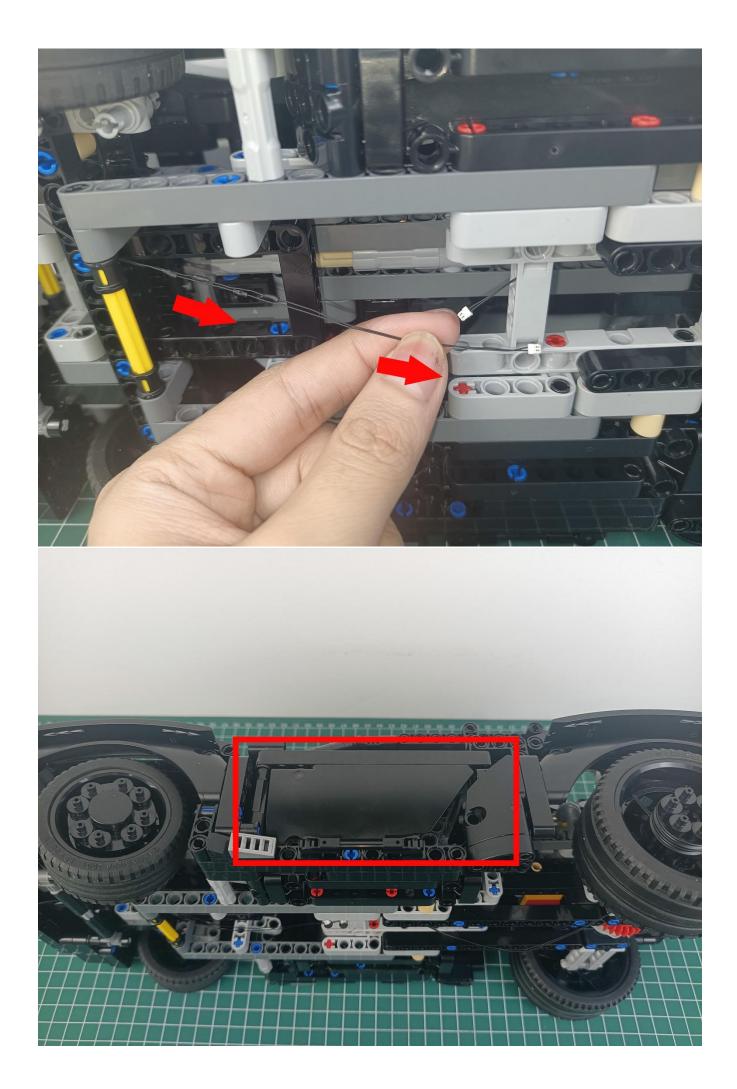

### **Attention:**

Please be careful when installing since the lamp thread is slender. Cannot be pressed against the raised position of the building block. It should pass along the gap, otherwise the lamp wire will be pinched.