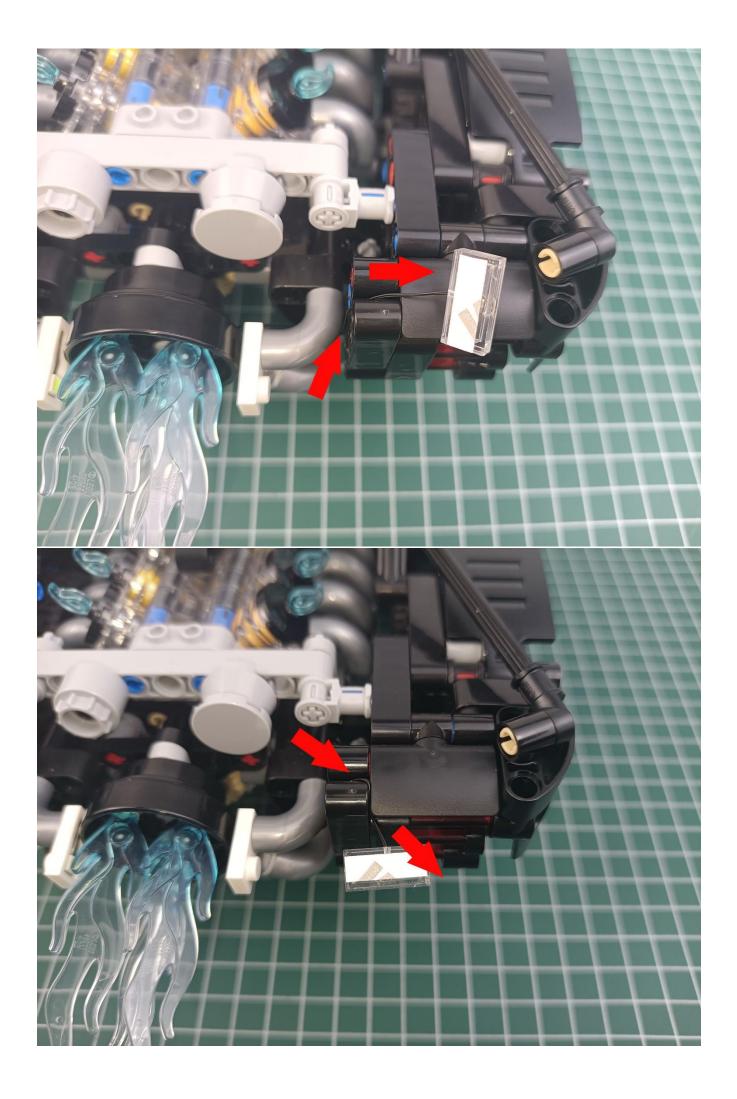

y is not included in the package).



Take out pack No.1 lighting kit.

LED LIGHTING KI

Connect the lighting to the expansion board then turn on the power switch. Testing whether the lighting is normal, if there is any problem, please contact us timely.



Unplug the lighting from the expansion board after finish testing and put it in back to the



Put the okay lamp pellets back in the original packaging bag. To avoid the lighting kit can not work normally.



### **Attention:**

Please be careful when installing since the lamp thread is slender. Cannot be pressed against the raised position of the building block. It should pass along the gap, otherwise the lamp wire will be pinched.



# **Step 2 : Installation.**

## start installation:





























































































## Complete install and plug in the power to try it.



Above creative ideas and instructions are provide by our designers.

But we treasure your suggestions or opinions on below.

- 1. Parts materials, product quality, others about our company?
- 2. Installation instructions of this product and the difficulty during install?
- 3. If you encounter any problems during using our product, please contact us in time.