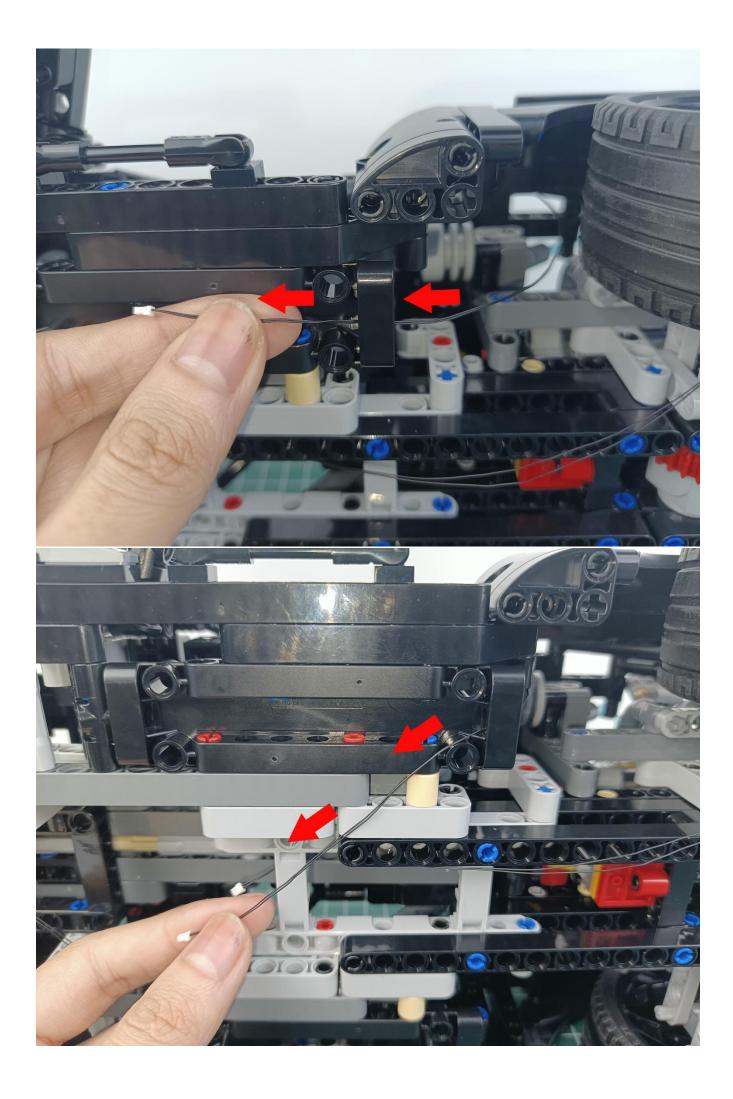

### **Attention:**

Please be careful when installing since the lamp thread is slender. Cannot be pressed against the raised position of the building block. It should pass along the gap, otherwise the lamp wire will be pinched.

## start installation: