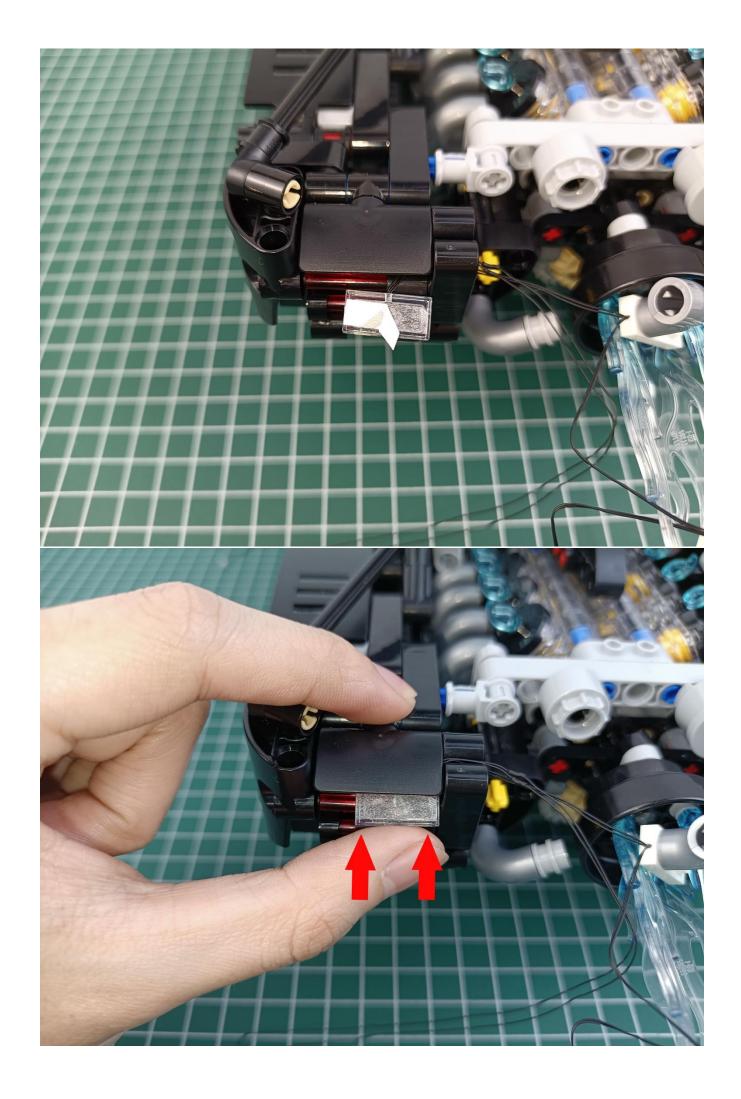

er supply is not included in the package).



Take out pack No.1 lighting kit.

LED LIGHTING KI

Connect the lighting to the expansion board then turn on the power switch. Testing whether the lighting is normal, if there is any problem, please contact us timely.



Unplug the lighting from the expansion board after finish testing and put it in back to the



Put the okay lamp pellets back in the original packaging bag. To avoid the lighting kit can not work normally.



### **Attention:**

Please be careful when installing since the lamp thread is slender. Cannot be pressed against the raised position of the building block. It should pass along the gap, otherwise the lamp wire will be pinched.



# **Step 2 : Installation.**

## start installation:





























































































## Complete install and plug in the power to try it.



Above creative ideas and instructions are provide by our designers.

But we treasure your suggestions or opinions on below.

- 1. Parts materials, product quality, others about our company?
- 2. Installation instructions of this product and the difficulty during install?
- 3. If you encounter any problems during using our product, please contact us in time.