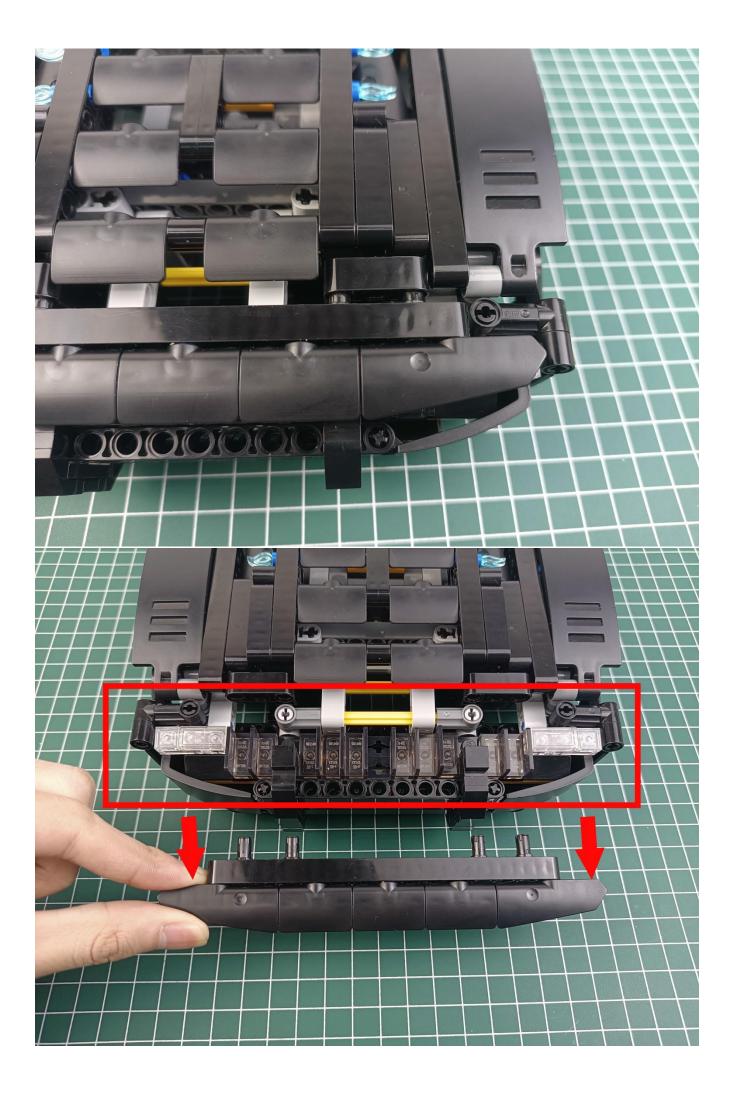

rd to the mobile power supply (Power supply is not included in the package).



Take out pack No.1 lighting kit.

LED LIGHTING KI

Connect the lighting to the expansion board then turn on the power switch. Testing whether the lighting is normal, if there is any problem, please contact us timely.



Unplug the lighting from the expansion board after finish testing and put it in back to the



Put the okay lamp pellets back in the original packaging bag. To avoid the lighting kit can not work normally.



### **Attention:**

Please be careful when installing since the lamp thread is slender. Cannot be pressed against the raised position of the building block. It should pass along the gap, otherwise the lamp wire will be pinched.



# **Step 2 : Installation.**

## start installation:





























































































## Complete install and plug in the power to try it.



Above creative ideas and instructions are provide by our designers.

But we treasure your suggestions or opinions on below.

- 1. Parts materials, product quality, others about our company?
- 2. Installation instructions of this product and the difficulty during install?
- 3. If you encounter any problems during using our product, please contact us in time.