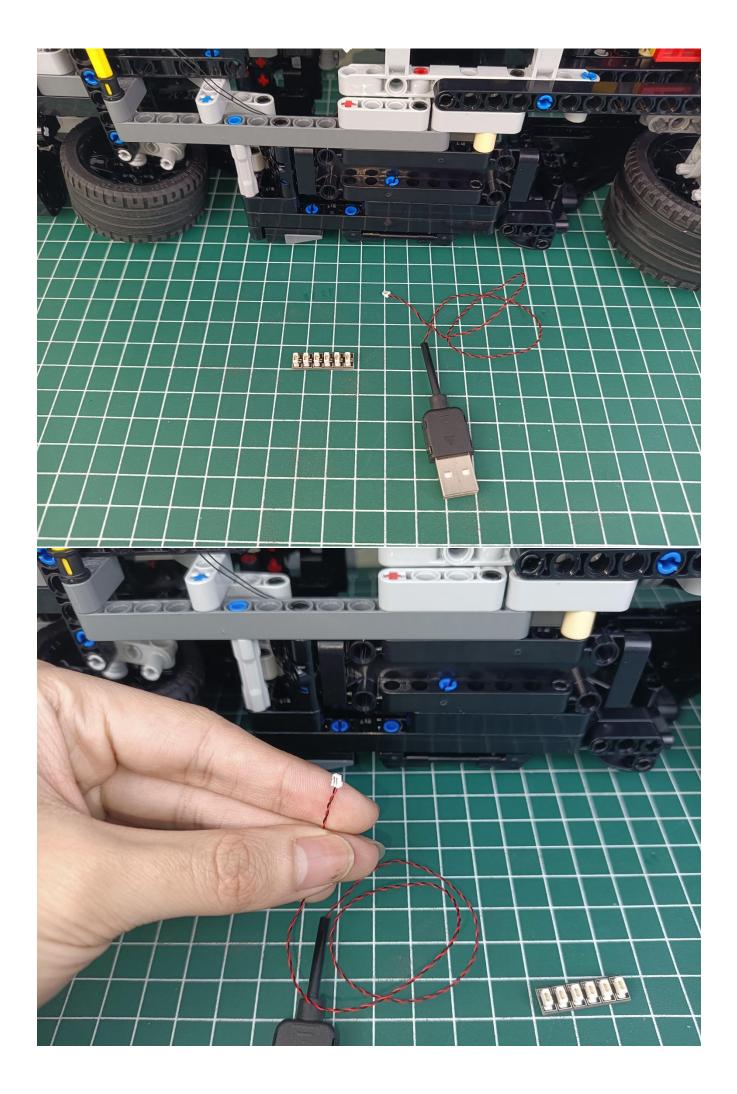

### USB connectors to connect devices

Please pay more attention and carefully using the connector for it is small. The "="of the 2P interface is aligned with the "=" of the expansion board. The "=" on the expansion board refers to the two outside solder joints, not the two metal pins inside the jack.

Connect the USB power cord and expansion board together.

Connect the other side of the USB power cord to the mobile power supply (Power supply is not included in the package).

Take out pack No.1 lighting kit.