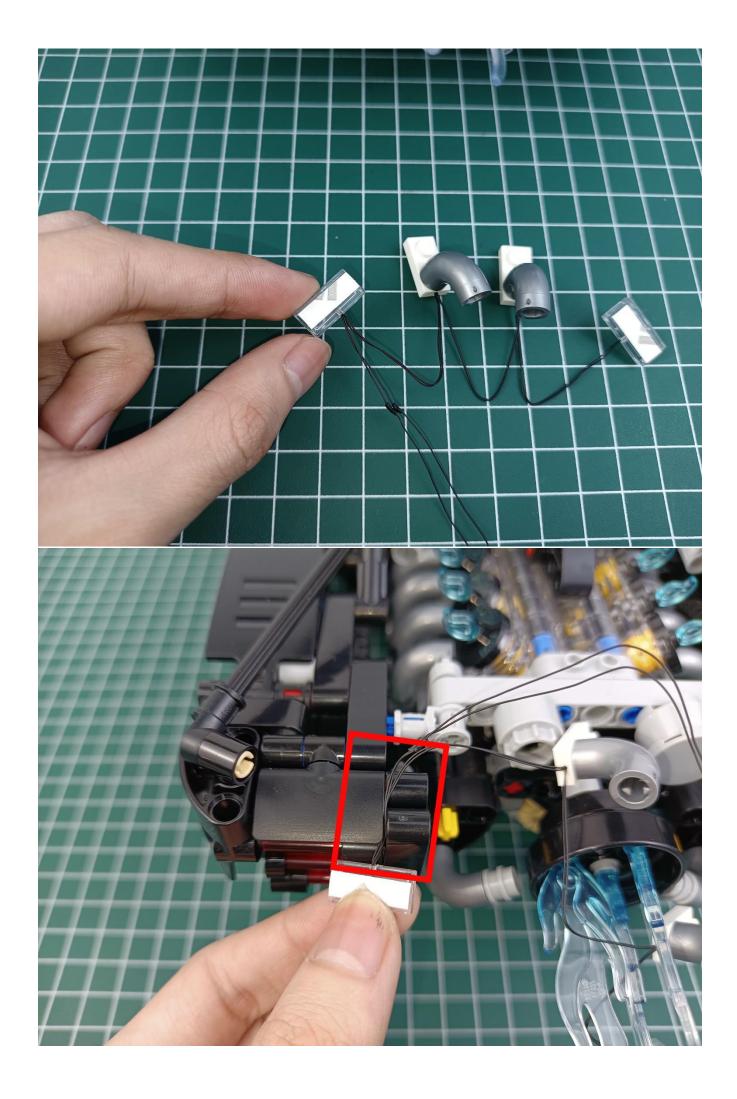

### **Attention:**

Please be careful when installing since the lamp thread is slender. Cannot be pressed against the raised position of the building block. It should pass along the gap, otherwise the lamp wire will be pinched.

## start installation: