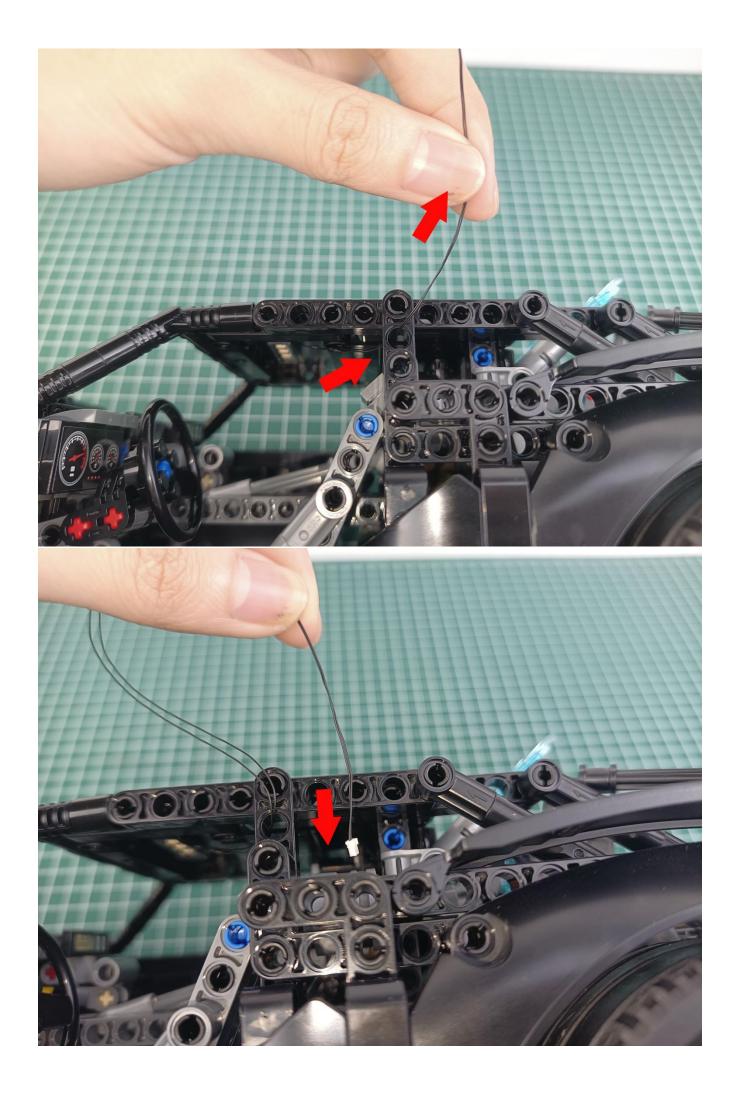

### **Attention:**

Please be careful when installing since the lamp thread is slender. Cannot be pressed against the raised position of the building block. It should pass along the gap, otherwise the lamp wire will be pinched.

## start installation: