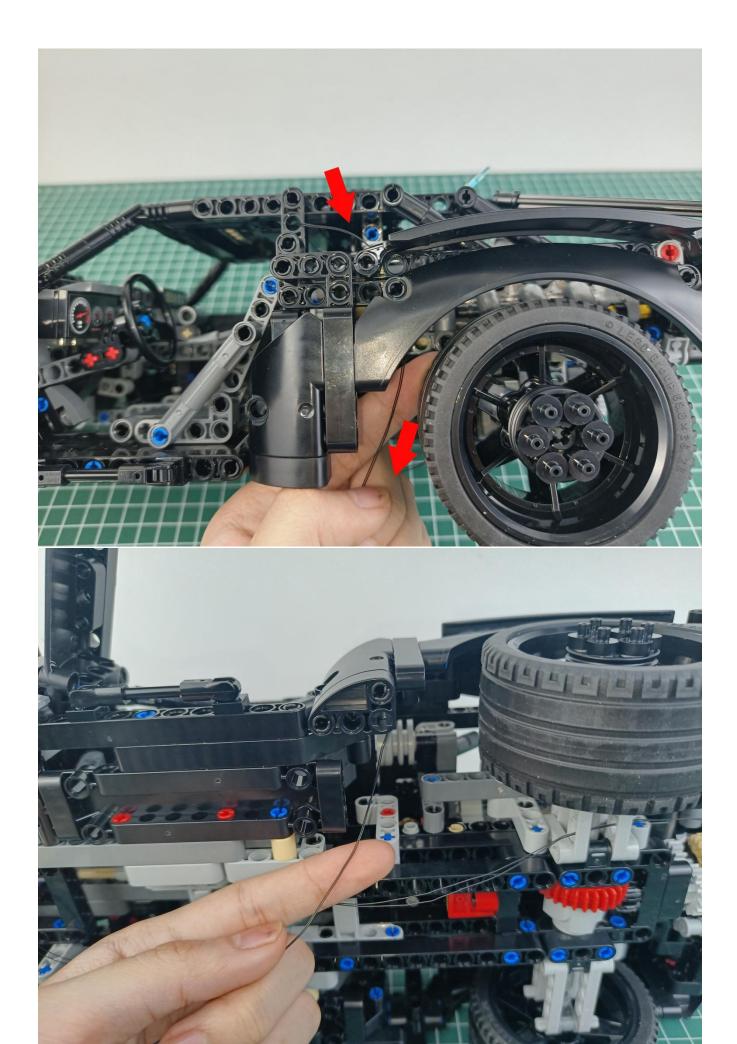

### **Attention:**

Please be careful when installing since the lamp thread is slender. Cannot be pressed against the raised position of the building block. It should pass along the gap, otherwise the lamp wire will be pinched.

## start installation:

## Complete install and plug in the power to try it.

Above creative ideas and instructions are provide by our designers.

But we treasure your suggestions or opinions on below.

- 1. Parts materials, product quality, others about our company?
- 2. Installation instructions of this product and the difficulty during install?
- 3. If you encounter any problems during using our product, please contact us in time.