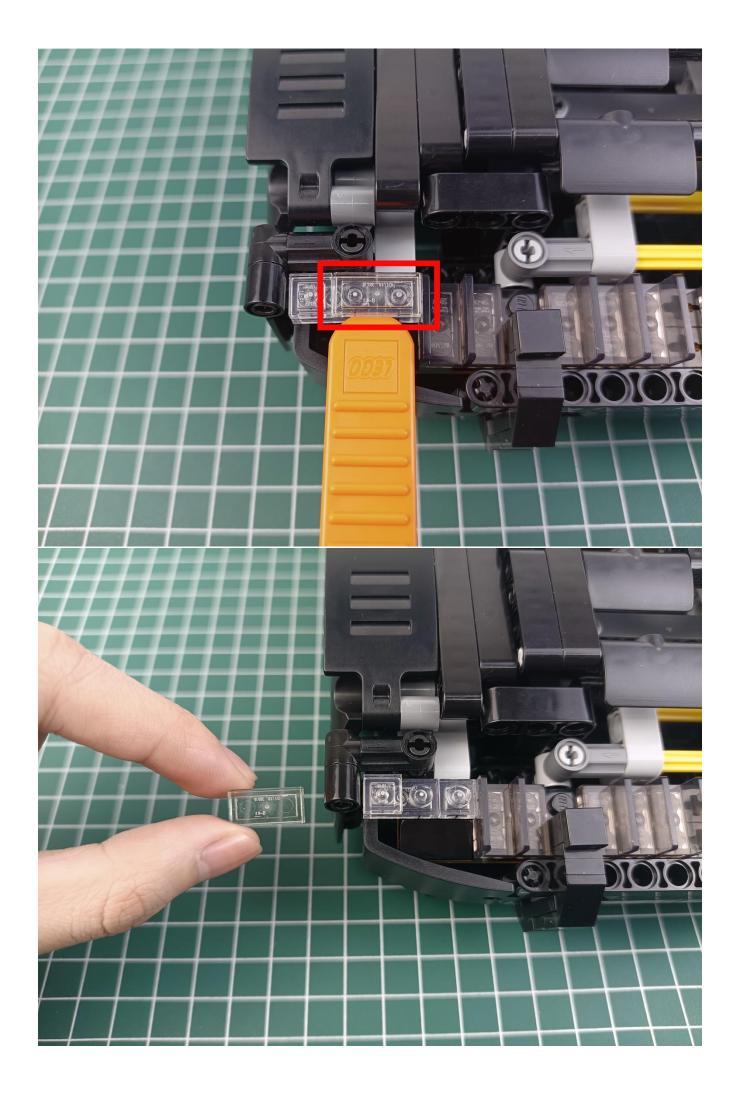

to the mobile power supply (Power supply is not included in the package).



Take out pack No.1 lighting kit.

LED LIGHTING KI

Connect the lighting to the expansion board then turn on the power switch. Testing whether the lighting is normal, if there is any problem, please contact us timely.



Unplug the lighting from the expansion board after finish testing and put it in back to the



Put the okay lamp pellets back in the original packaging bag. To avoid the lighting kit can not work normally.



### **Attention:**

Please be careful when installing since the lamp thread is slender. Cannot be pressed against the raised position of the building block. It should pass along the gap, otherwise the lamp wire will be pinched.



# **Step 2 : Installation.**

## start installation:





























































































## Complete install and plug in the power to try it.



Above creative ideas and instructions are provide by our designers.

But we treasure your suggestions or opinions on below.

- 1. Parts materials, product quality, others about our company?
- 2. Installation instructions of this product and the difficulty during install?
- 3. If you encounter any problems during using our product, please contact us in time.