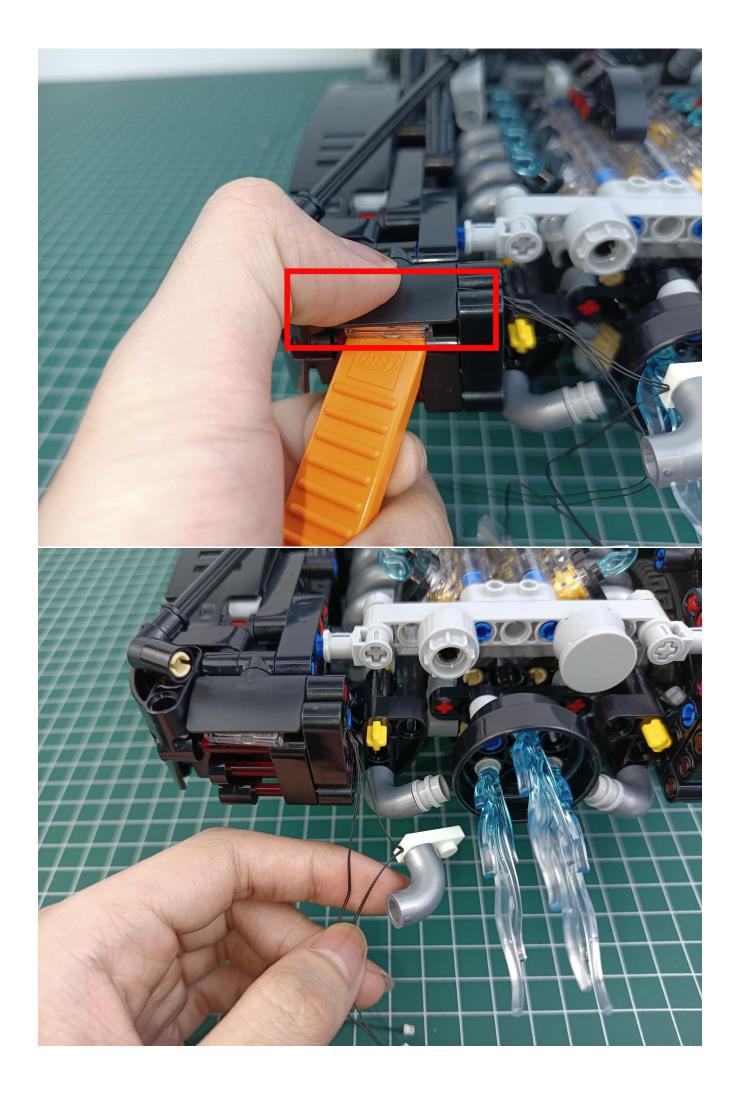

supply is not included in the package).



Take out pack No.1 lighting kit.

LED LIGHTING KI

Connect the lighting to the expansion board then turn on the power switch. Testing whether the lighting is normal, if there is any problem, please contact us timely.



Unplug the lighting from the expansion board after finish testing and put it in back to the



Put the okay lamp pellets back in the original packaging bag. To avoid the lighting kit can not work normally.



### **Attention:**

Please be careful when installing since the lamp thread is slender. Cannot be pressed against the raised position of the building block. It should pass along the gap, otherwise the lamp wire will be pinched.



# **Step 2 : Installation.**

## start installation:





























































































## Complete install and plug in the power to try it.



Above creative ideas and instructions are provide by our designers.

But we treasure your suggestions or opinions on below.

- 1. Parts materials, product quality, others about our company?
- 2. Installation instructions of this product and the difficulty during install?
- 3. If you encounter any problems during using our product, please contact us in time.