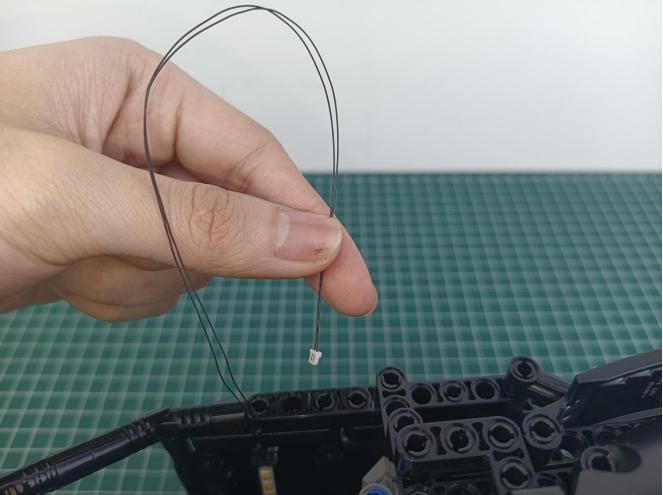

### **Attention:**

Please be careful when installing since the lamp thread is slender. Cannot be pressed against the raised position of the building block. It should pass along the gap, otherwise the lamp wire will be pinched.

## start installation: