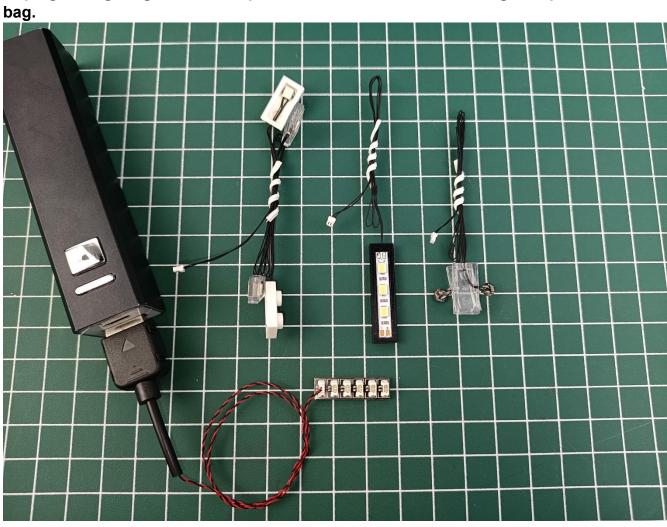

Put the okay lamp pellets back in the original packaging bag. To avoid the lighting kit can not work normally.

### **Attention:**

Please be careful when installing since the lamp thread is slender. Cannot be pressed against the raised position of the building block. It should pass along the gap, otherwise the lamp wire will be pinched.