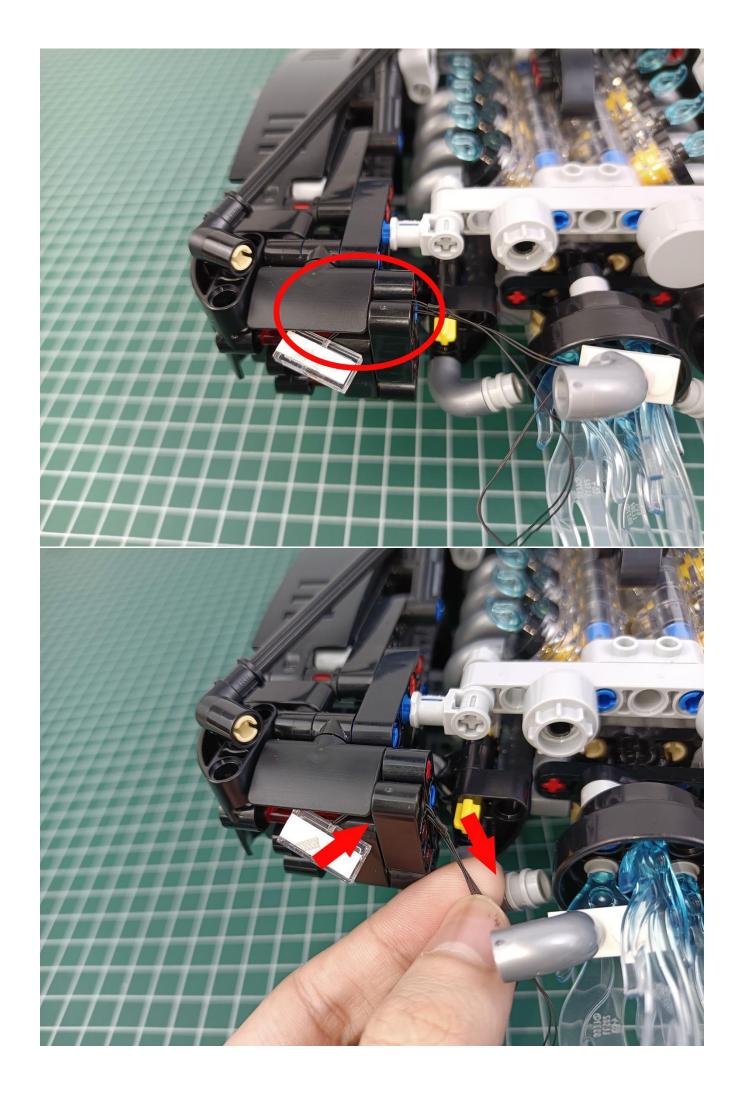

ower supply is not included in the package).



Take out pack No.1 lighting kit.

LED LIGHTING KI

Connect the lighting to the expansion board then turn on the power switch. Testing whether the lighting is normal, if there is any problem, please contact us timely.



Unplug the lighting from the expansion board after finish testing and put it in back to the



Put the okay lamp pellets back in the original packaging bag. To avoid the lighting kit can not work normally.



### **Attention:**

Please be careful when installing since the lamp thread is slender. Cannot be pressed against the raised position of the building block. It should pass along the gap, otherwise the lamp wire will be pinched.



# **Step 2 : Installation.**

## start installation:





























































































## Complete install and plug in the power to try it.



Above creative ideas and instructions are provide by our designers.

But we treasure your suggestions or opinions on below.

- 1. Parts materials, product quality, others about our company?
- 2. Installation instructions of this product and the difficulty during install?
- 3. If you encounter any problems during using our product, please contact us in time.