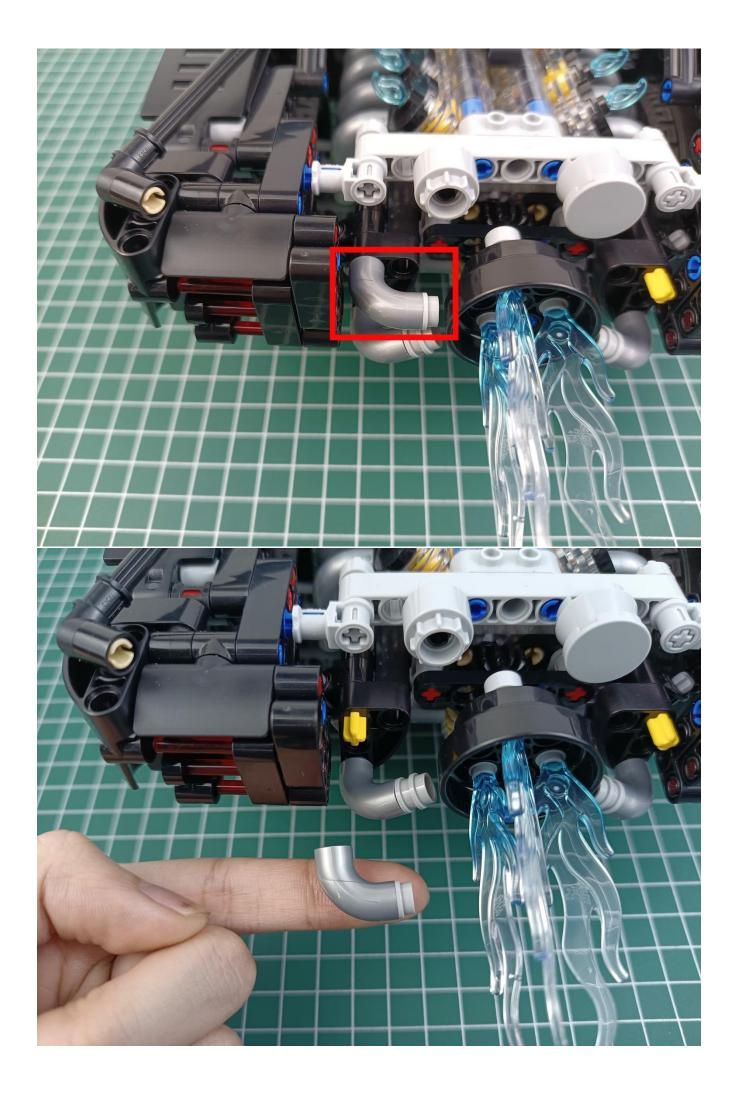

supply (Power supply is not included in the package).



Take out pack No.1 lighting kit.

LED LIGHTING KI

Connect the lighting to the expansion board then turn on the power switch. Testing whether the lighting is normal, if there is any problem, please contact us timely.



Unplug the lighting from the expansion board after finish testing and put it in back to the



Put the okay lamp pellets back in the original packaging bag. To avoid the lighting kit can not work normally.



### **Attention:**

Please be careful when installing since the lamp thread is slender. Cannot be pressed against the raised position of the building block. It should pass along the gap, otherwise the lamp wire will be pinched.



# **Step 2 : Installation.**

## start installation:





























































































## Complete install and plug in the power to try it.



Above creative ideas and instructions are provide by our designers.

But we treasure your suggestions or opinions on below.

- 1. Parts materials, product quality, others about our company?
- 2. Installation instructions of this product and the difficulty during install?
- 3. If you encounter any problems during using our product, please contact us in time.