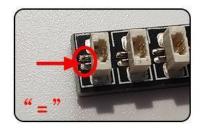

### USB connectors to connect devices

Please pay more attention and carefully using the connector for it is small. The "="of the 2P interface is aligned with the "=" of the expansion board. The "=" on the expansion board refers to the two outside solder joints, not the two metal pins inside the jack.