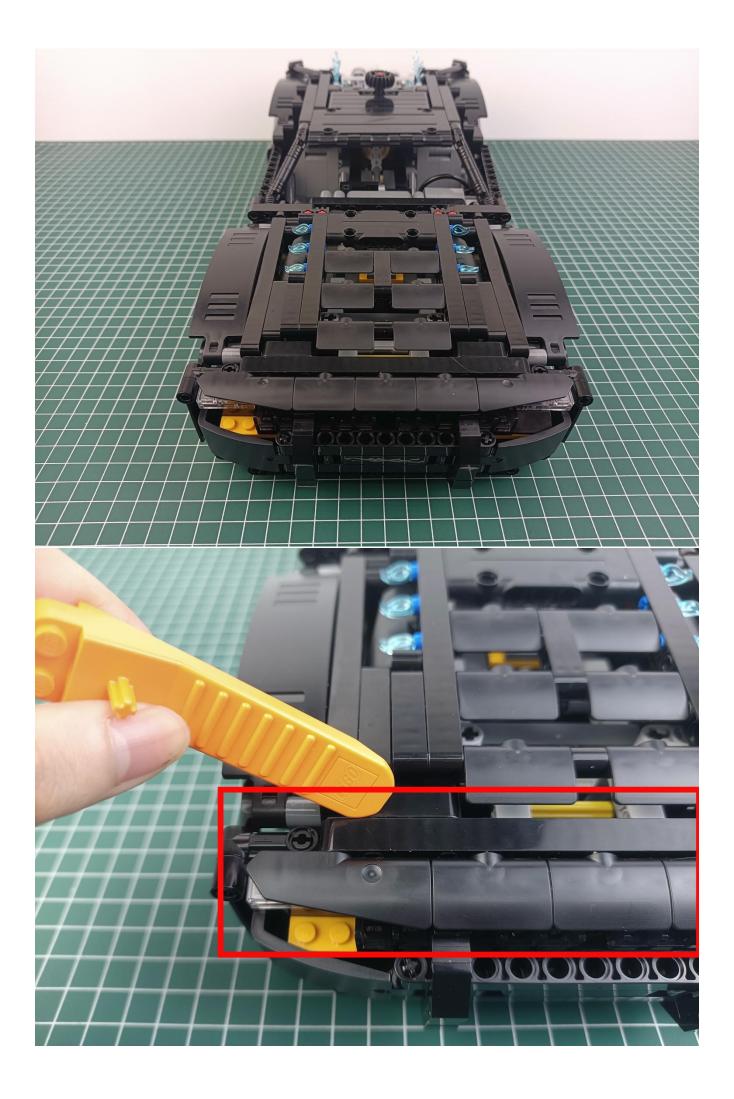

### **Attention:**

Please be careful when installing since the lamp thread is slender. Cannot be pressed against the raised position of the building block. It should pass along the gap, otherwise the lamp wire will be pinched.