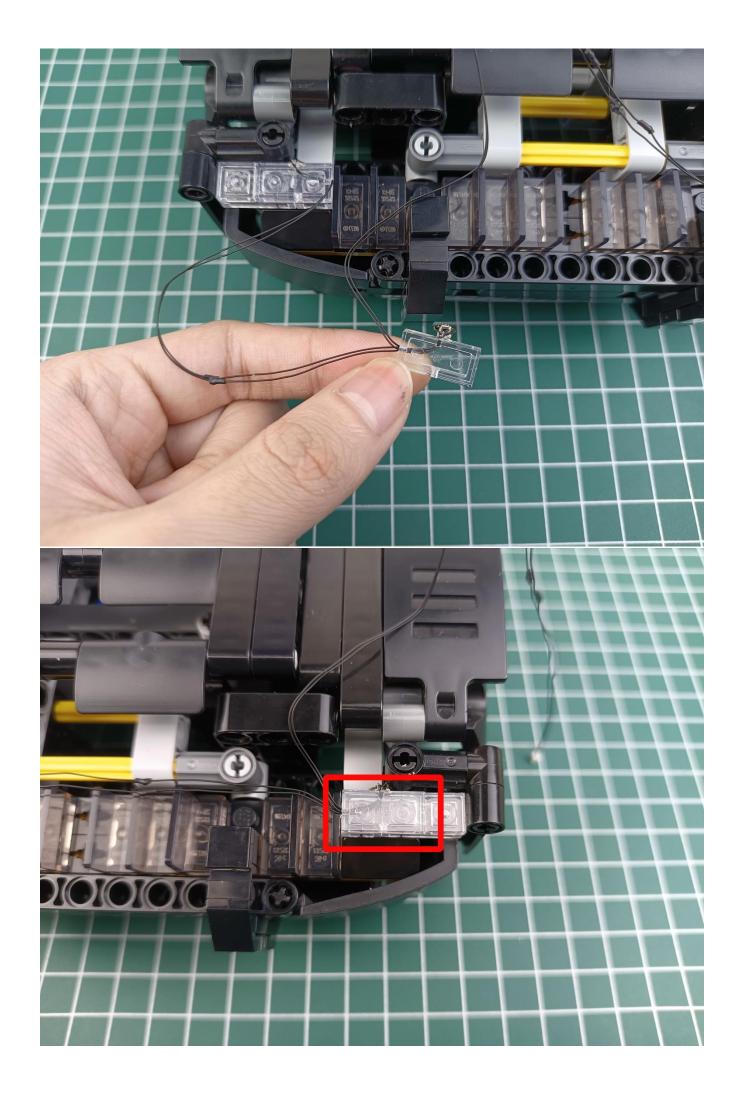

### **Attention:**

Please be careful when installing since the lamp thread is slender. Cannot be pressed against the raised position of the building block. It should pass along the gap, otherwise the lamp wire will be pinched.

## start installation: