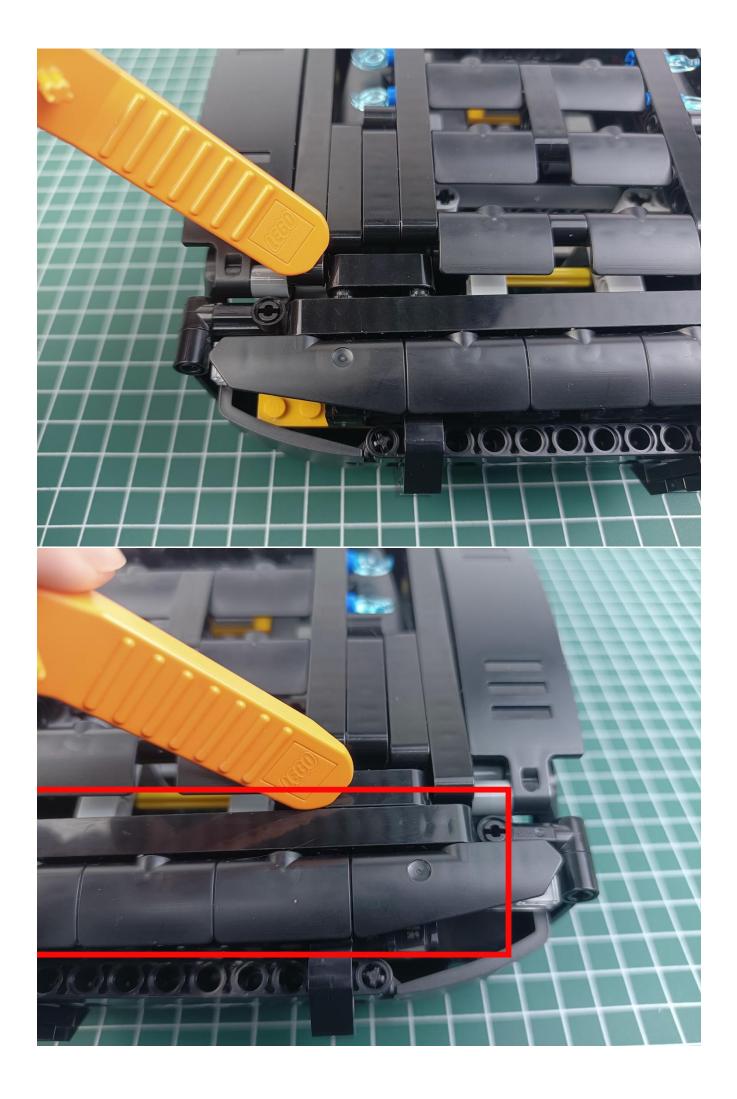

### **Attention:**

Please be careful when installing since the lamp thread is slender. Cannot be pressed against the raised position of the building block. It should pass along the gap, otherwise the lamp wire will be pinched.