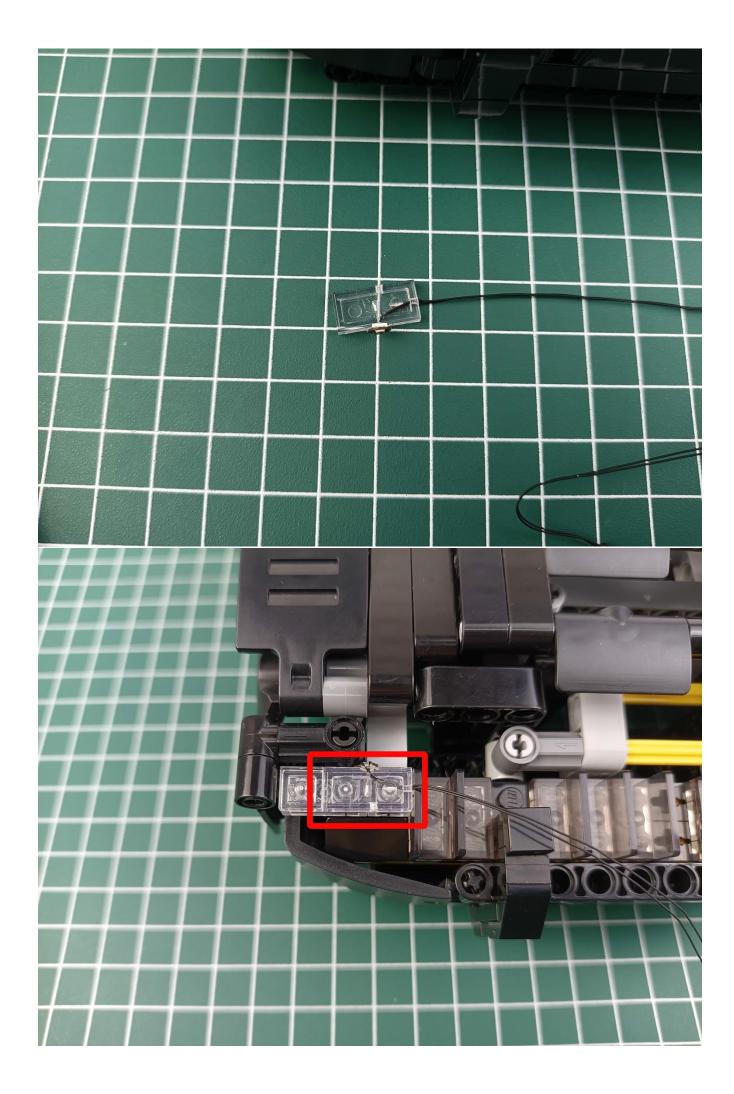

Connect the USB power cord and expansion board together.

Connect the other side of the USB power cord to the mobile power supply (Power supply is not included in the package).

Take out pack No.1 lighting kit.

LED LIGHTING KI

Connect the lighting to the expansion board then turn on the power switch. Testing whether the lighting is normal, if there is any problem, please contact us timely.

Unplug the lighting from the expansion board after finish testing and put it in back to the