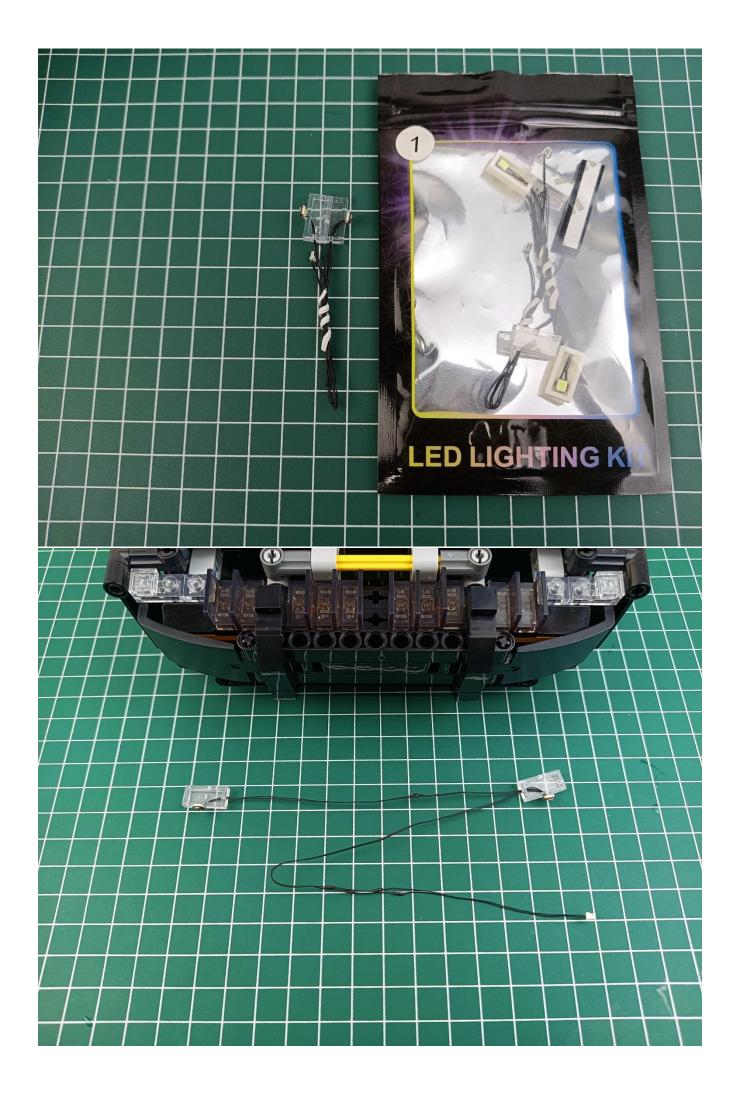

Connect the USB power cord and expansion board together.

Connect the other side of the USB power cord to the mobile power supply (Power supply is not included in the package).

Take out pack No.1 lighting kit.

LED LIGHTING KI

Connect the lighting to the expansion board then turn on the power switch. Testing whether the lighting is normal, if there is any problem, please contact us timely.

Unplug the lighting from the expansion board after finish testing and put it in back to the