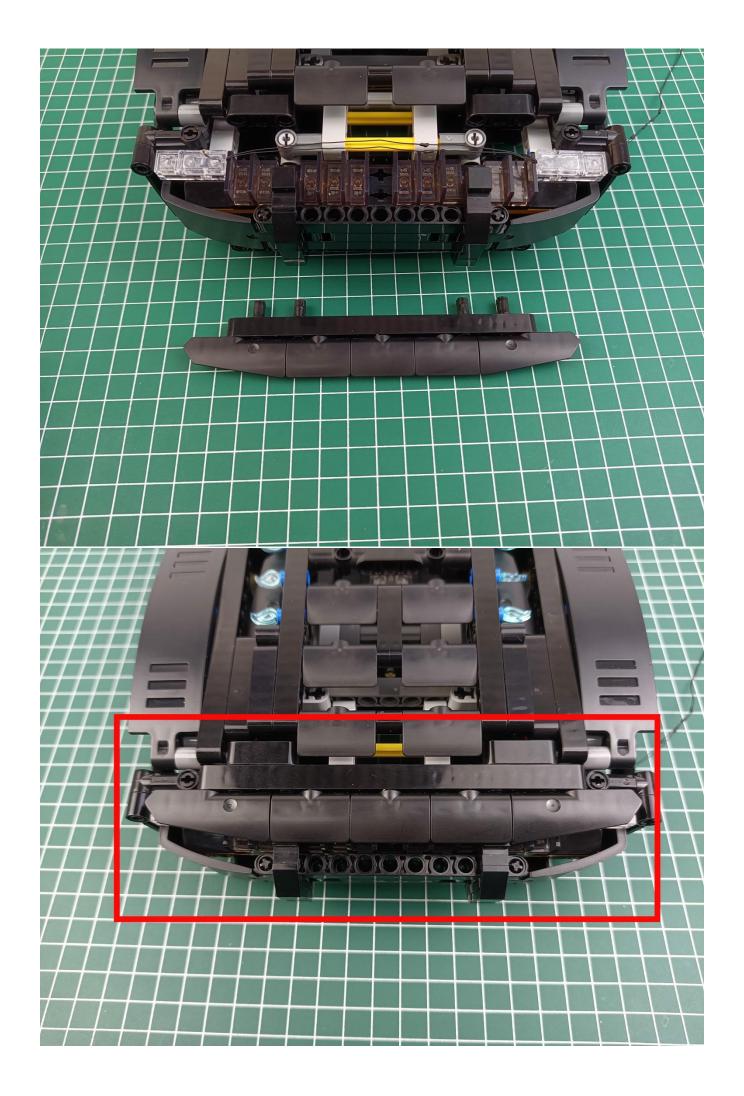

### **Attention:**

Please be careful when installing since the lamp thread is slender. Cannot be pressed against the raised position of the building block. It should pass along the gap, otherwise the lamp wire will be pinched.