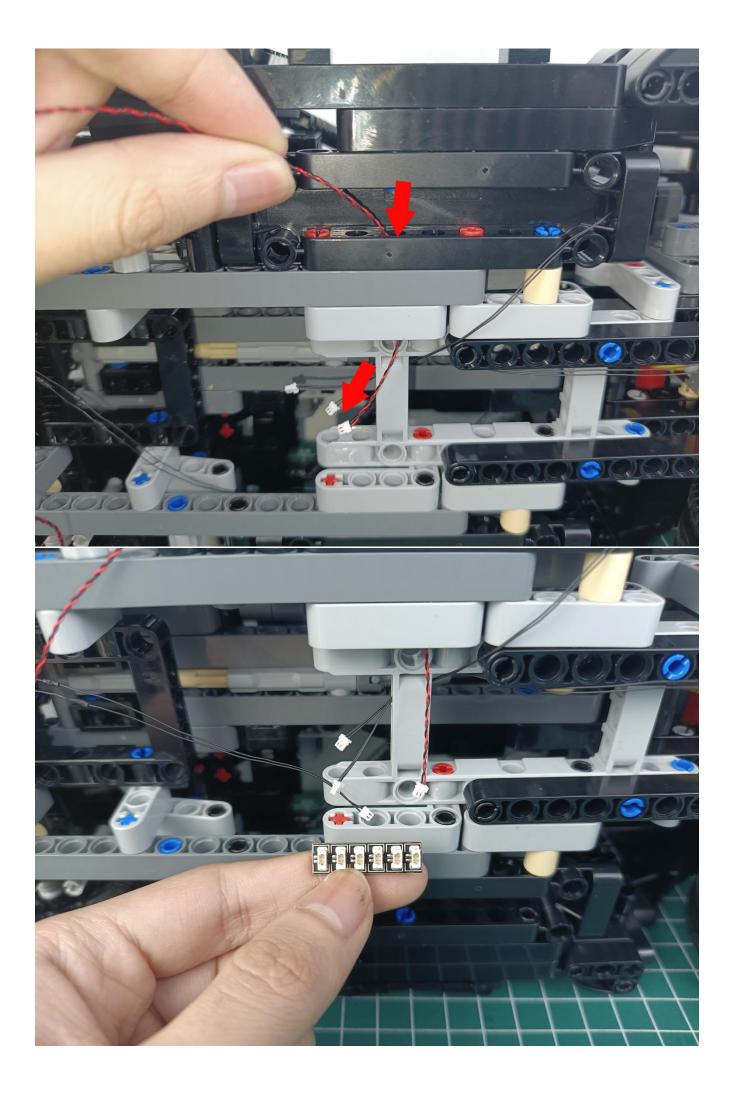

Connect the USB power cord and expansion board together.

Connect the other side of the USB power cord to the mobile power supply (Power supply is not included in the package).

Take out pack No.1 lighting kit.

LED LIGHTING KI

Connect the lighting to the expansion board then turn on the power switch. Testing whether the lighting is normal, if there is any problem, please contact us timely.

Unplug the lighting from the expansion board after finish testing and put it in back to the

Put the okay lamp pellets back in the original packaging bag. To avoid the lighting kit can not work normally.