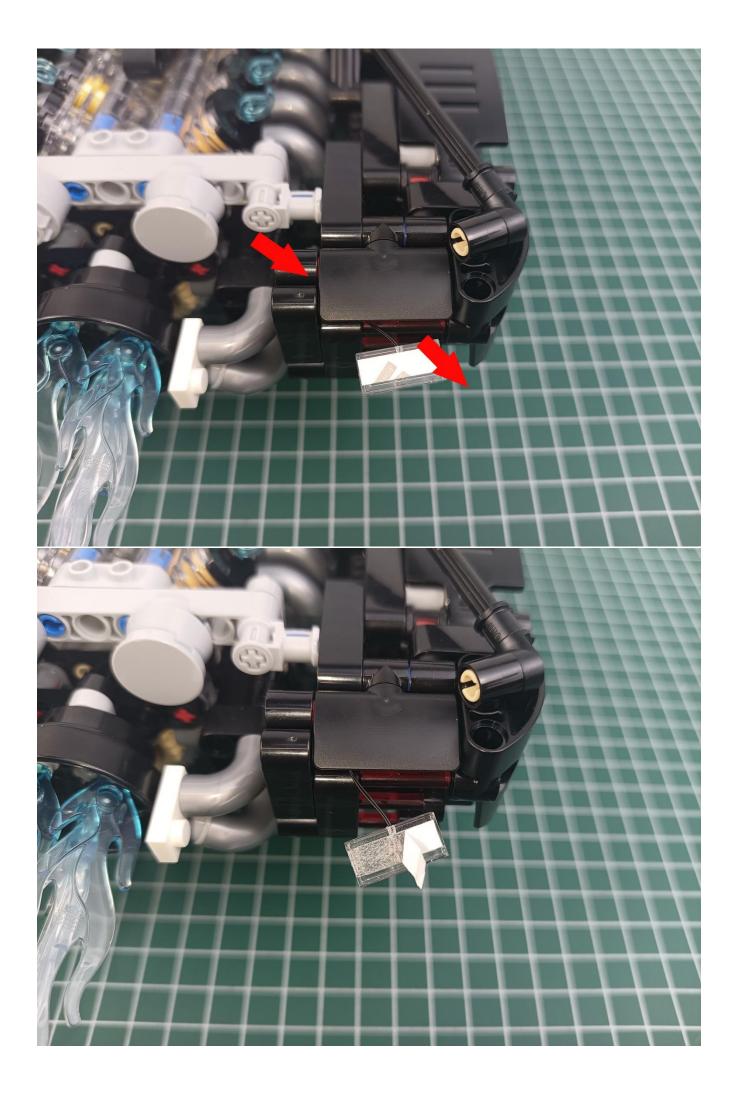

is not included in the package).



Take out pack No.1 lighting kit.

LED LIGHTING KI

Connect the lighting to the expansion board then turn on the power switch. Testing whether the lighting is normal, if there is any problem, please contact us timely.



Unplug the lighting from the expansion board after finish testing and put it in back to the



Put the okay lamp pellets back in the original packaging bag. To avoid the lighting kit can not work normally.



### **Attention:**

Please be careful when installing since the lamp thread is slender. Cannot be pressed against the raised position of the building block. It should pass along the gap, otherwise the lamp wire will be pinched.



# **Step 2 : Installation.**

## start installation:





























































































## Complete install and plug in the power to try it.



Above creative ideas and instructions are provide by our designers.

But we treasure your suggestions or opinions on below.

- 1. Parts materials, product quality, others about our company?
- 2. Installation instructions of this product and the difficulty during install?
- 3. If you encounter any problems during using our product, please contact us in time.