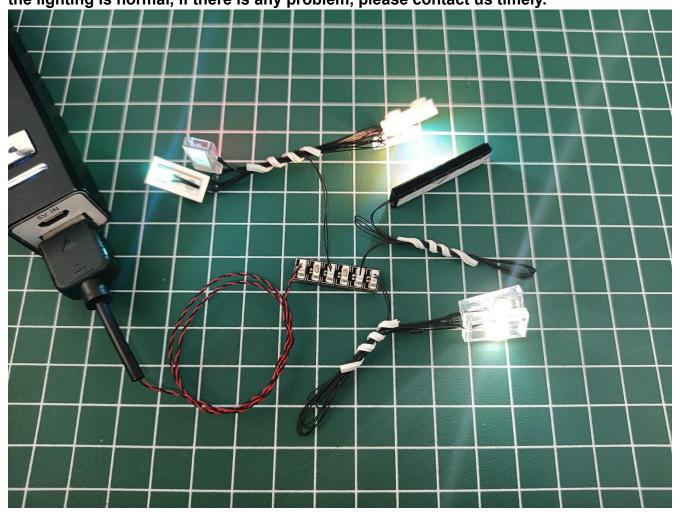

Connect the USB power cord and expansion board together.

Connect the other side of the USB power cord to the mobile power supply (Power supply is not included in the package).

Take out pack No.1 lighting kit.

LED LIGHTING KI

Connect the lighting to the expansion board then turn on the power switch. Testing whether the lighting is normal, if there is any problem, please contact us timely.

Unplug the lighting from the expansion board after finish testing and put it in back to the