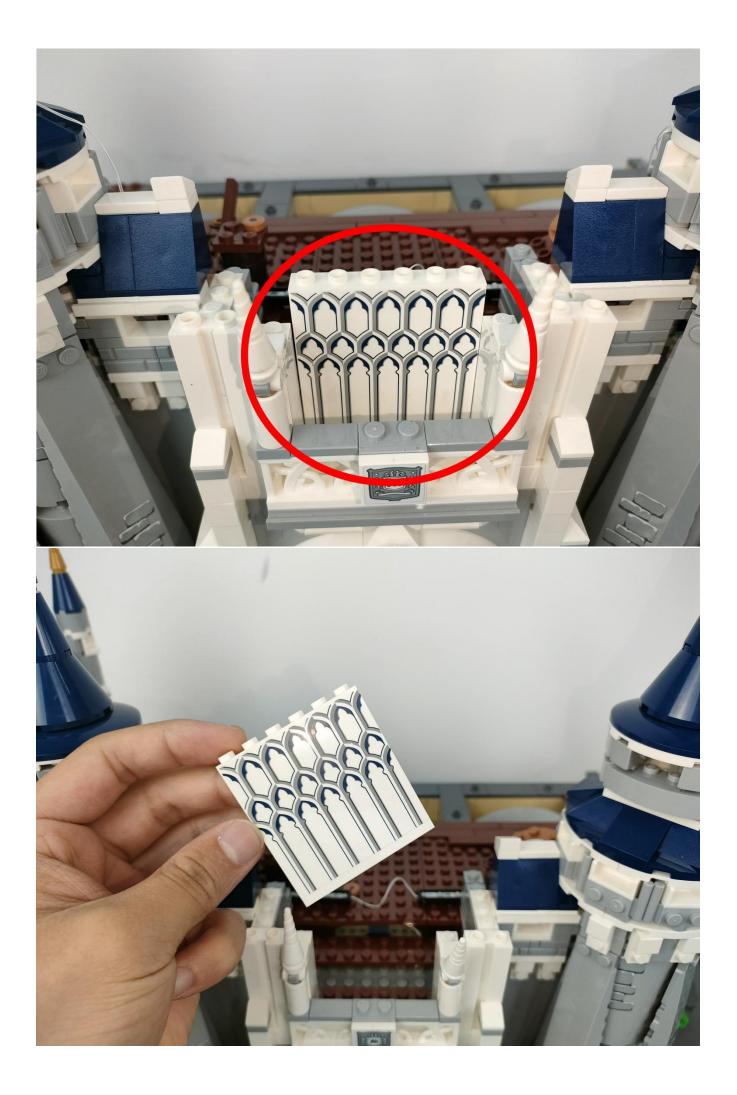

complete, unplug the lighting from the expansion board.



To avoid losing or mixing up the lighting, put the tested lighting back into the original bag first.



In order to prevent the lighting from not bright after installation, the lighting in other bags are also tested in the same way. After testing a bag, please temporarily put it back in the original bag to avoid confusion with each other.



#### **Attention:**

Please be careful when installing since the lamp thread is slender.Cannot be pressed against the raised position of the building block. It should pass along the gap, otherwise the lamp wire will be pinched.



# Step 2

### start installation:





















































































































































































































































## Note:

Please be careful when installing. The lamp wire is relatively slender and cannot be pressed on the raised position of the building block. It should pass along the gap, otherwise the lamp wire will be pinched.













































































































Complete install and plug in the power to try it.



Above creative ideas and instructions are provide by our designers.

But we treasure your suggestions or opinions on below.

1. Parts materials, product quality, others about our company?

2. Installation instructions of this product and the difficulty during install?

3. If you encounter any problems d