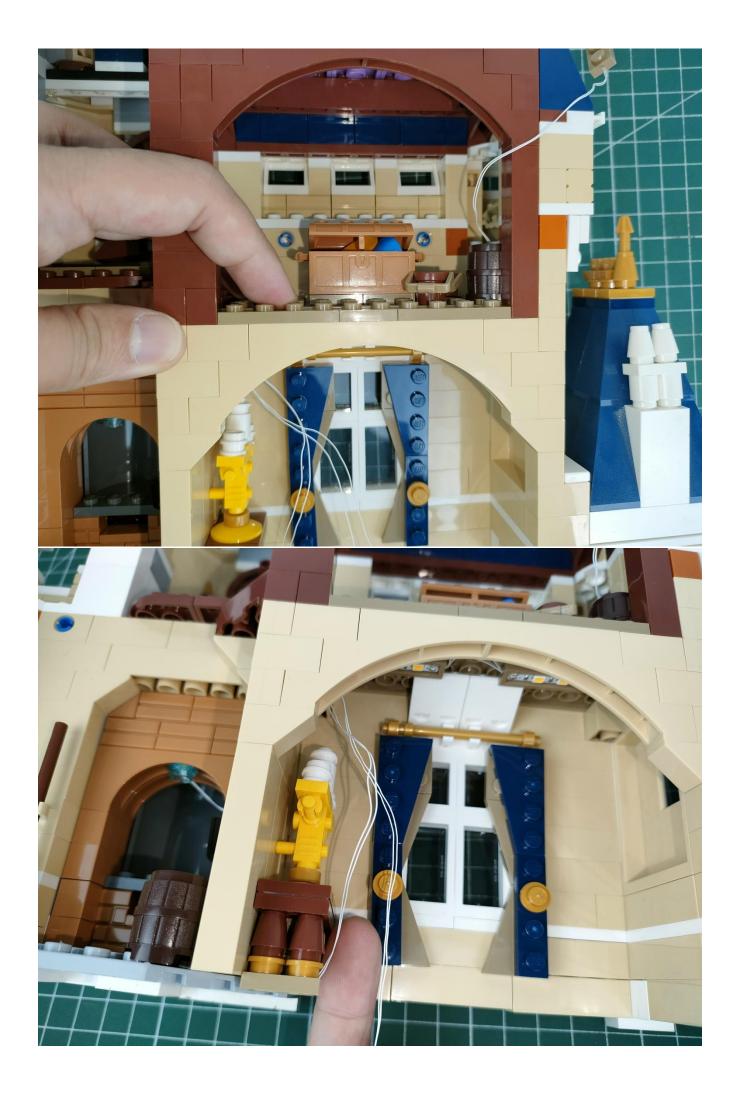

#### **Attention:**

Please be careful when installing since the lamp thread is slender.Cannot be pressed against the raised position of the building block. It should pass along the gap, otherwise the lamp wire will be pinched.

## Note:

Please be careful when installing. The lamp wire is relatively slender and cannot be pressed on the raised position of the building block. It should pass along the gap, otherwise the lamp wire will be pinched.