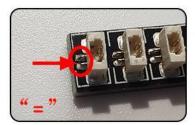

#### USB connectors to connect devices

Tear off the seal of the expansion board.

Please pay more attention and carefully using the connector for it is small.The "="of the 2P interface is aligned with the "=" of the expansion board.The "=" on the expansion board refers to the two outside solder joints, not the two metal pins inside the jack.