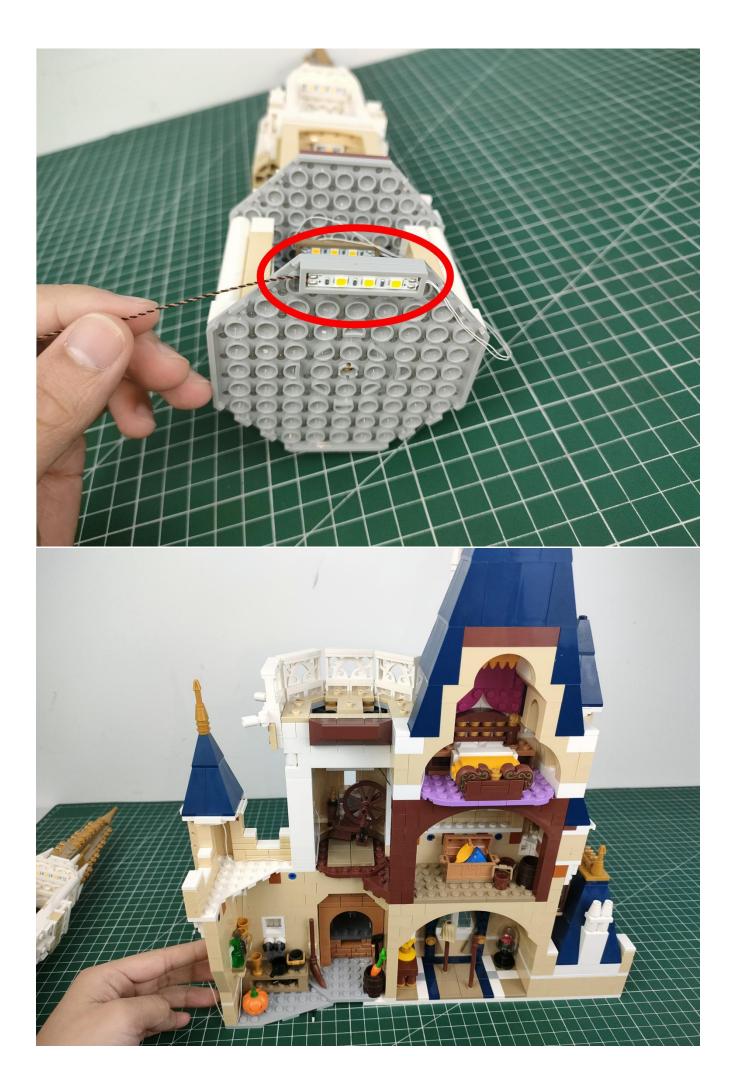

## Note:

Please be careful when installing. The lamp wire is relatively slender and cannot be pressed on the raised position of the building block. It should pass along the gap, otherwise the lamp wire will be pinched.