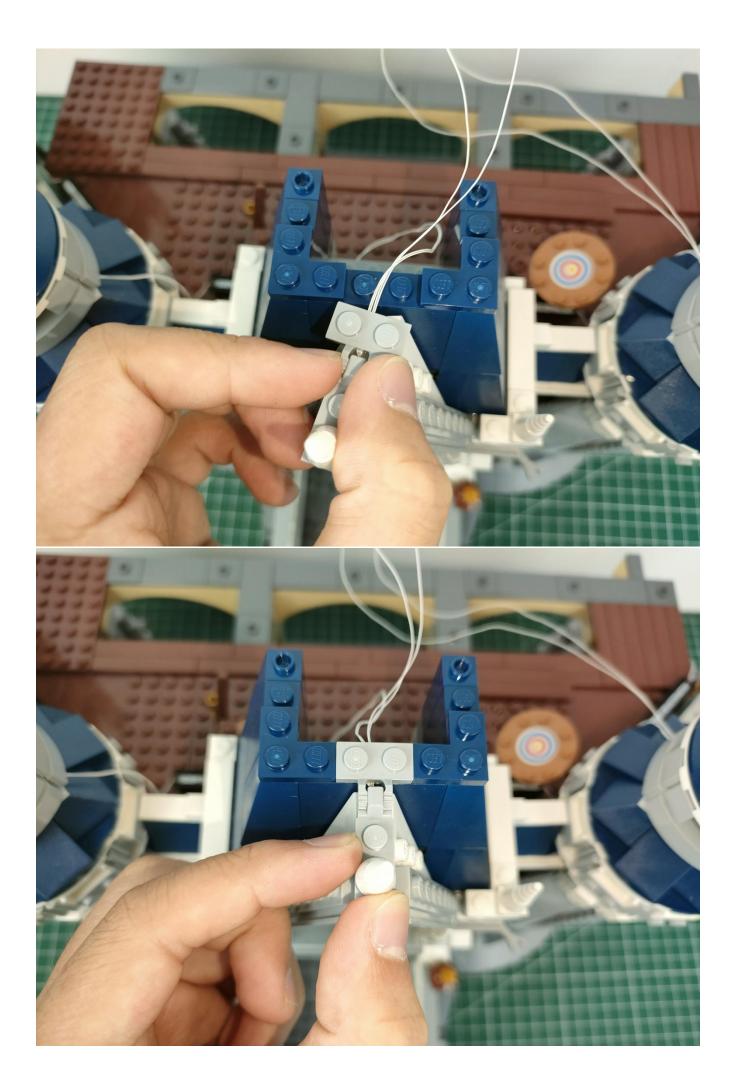

# Step 2

### start installation:

## Note:

Please be careful when installing. The lamp wire is relatively slender and cannot be pressed on the raised position of the building block. It should pass along the gap, otherwise the lamp wire will be pinched.

Complete install and plug in the power to try it.

Above creative ideas and instructions are provide by our designers.

But we treasure your suggestions or opinions on below.

1. Parts materials, product quality, others about our company?