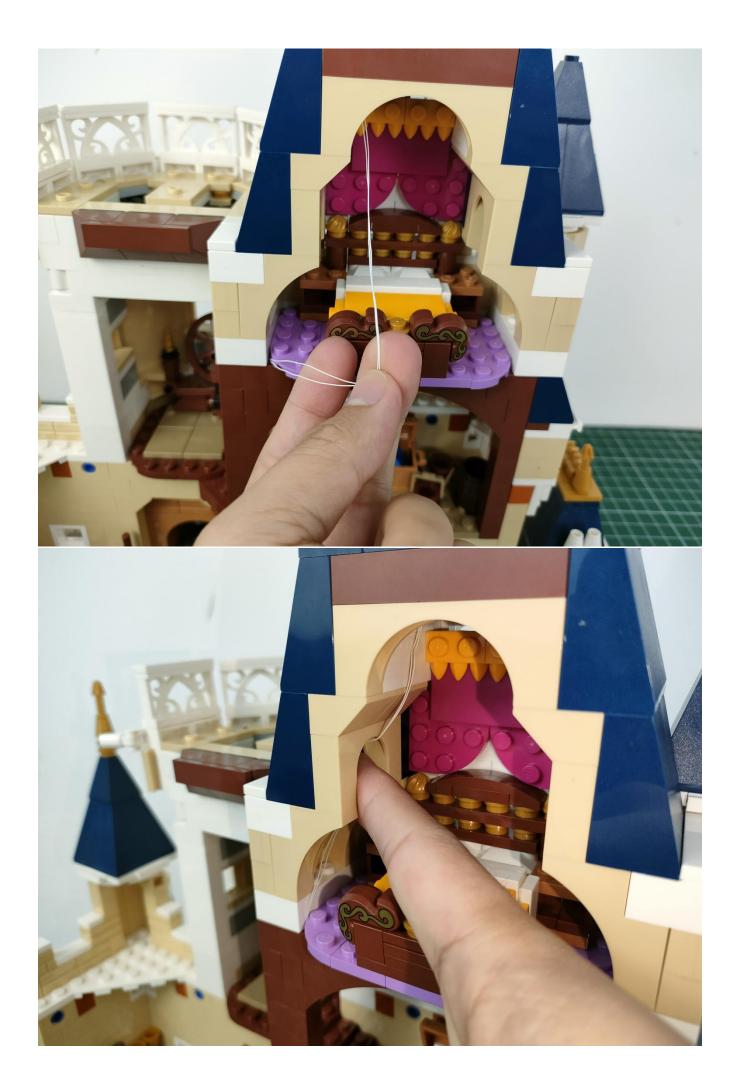

#### **Attention:**

Please be careful when installing since the lamp thread is slender.Cannot be pressed against the raised position of the building block. It should pass along the gap, otherwise the lamp wire will be pinched.

## Note:

Please be careful when installing. The lamp wire is relatively slender and cannot be pressed on the raised position of the building block. It should pass along the gap, otherwise the lamp wire will be pinched.