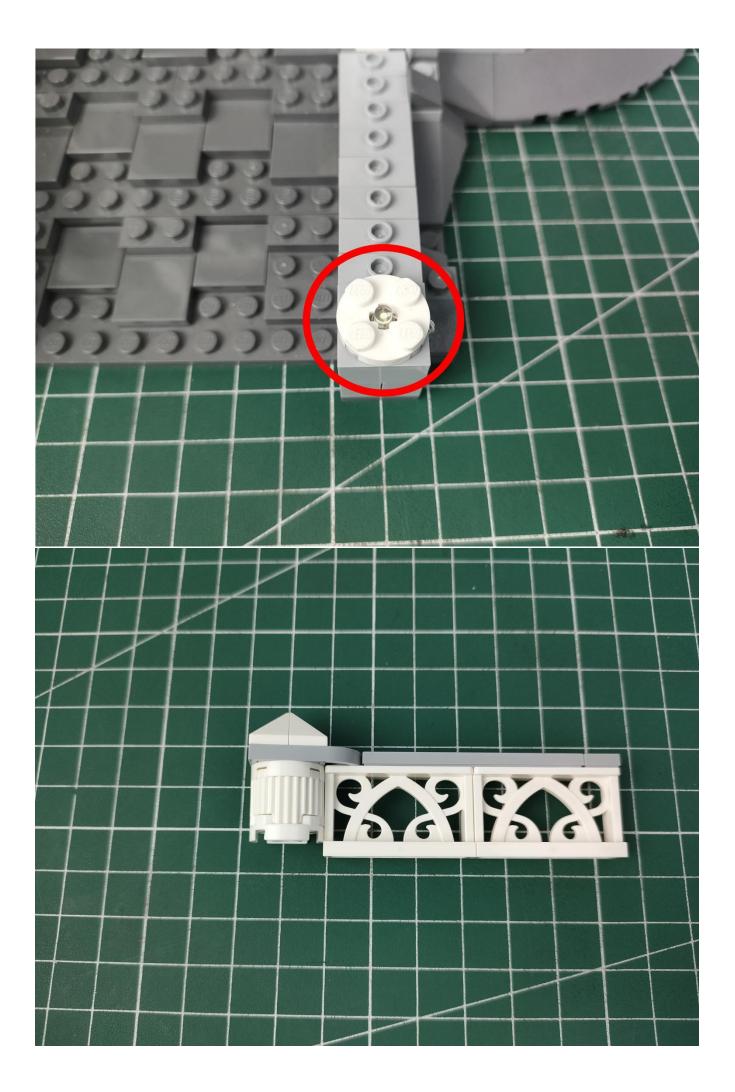

y abnormality, please contact us in time.



After the test is complete, unplug the lighting from the expansion board.



To avoid losing or mixing up the lighting, put the tested lighting back into the original bag first.



In order to prevent the lighting from not bright after installation, the lighting in other bags are also tested in the same way. After testing a bag, please temporarily put it back in the original bag to avoid confusion with each other.



#### **Attention:**

Please be careful when installing since the lamp thread is slender.Cannot be pressed against the raised position of the building block. It should pass along the gap, otherwise the lamp wire will be pinched.



# Step 2

### start installation:





















































































































































































































































## Note:

Please be careful when installing. The lamp wire is relatively slender and cannot be pressed on the raised position of the building block. It should pass along the gap, otherwise the lamp wire will be pinched.













































































































Complete install and plug in the power to try it.



Above creative ideas and instructions are provide by our designers.

But we treasure your suggestions or opinions on below.

1. Parts materials, product quality, others about our company?

2. Installation instructions of this product and the