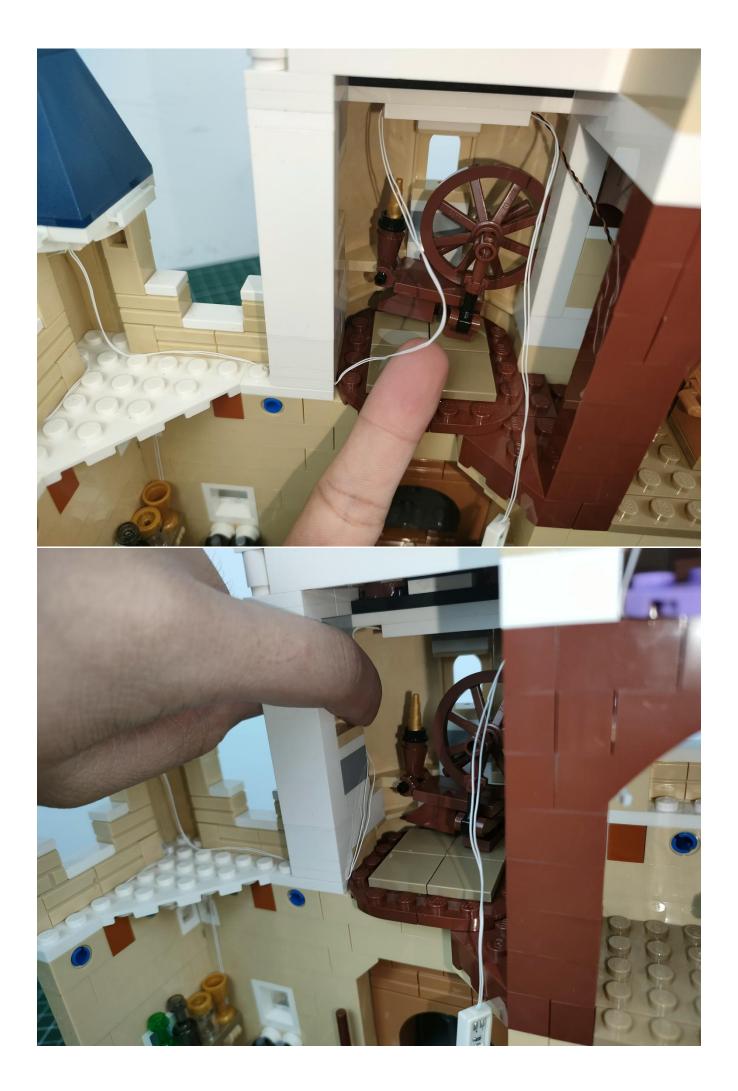

#### **Attention:**

Please be careful when installing since the lamp thread is slender.Cannot be pressed against the raised position of the building block. It should pass along the gap, otherwise the lamp wire will be pinched.

## Note:

Please be careful when installing. The lamp wire is relatively slender and cannot be pressed on the raised position of the building block. It should pass along the gap, otherwise the lamp wire will be pinched.