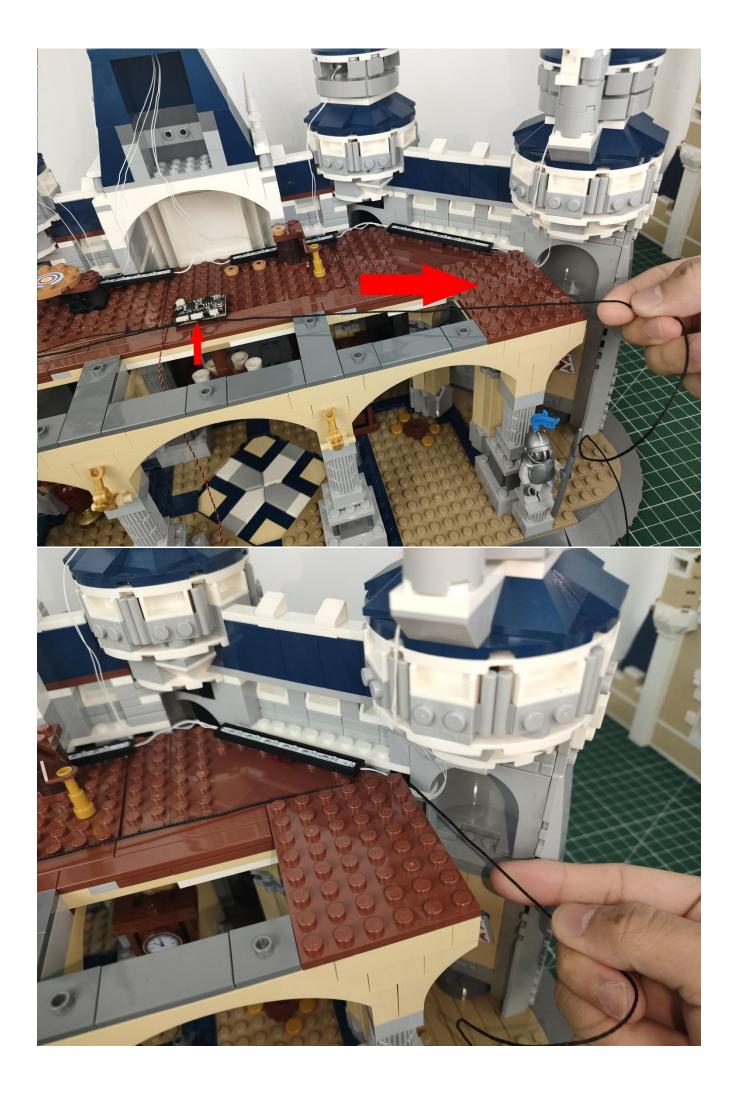

#### **Attention:**

Please be careful when installing since the lamp thread is slender.Cannot be pressed against the raised position of the building block. It should pass along the gap, otherwise the lamp wire will be pinched.

## Note:

Please be careful when installing. The lamp wire is relatively slender and cannot be pressed on the raised position of the building block. It should pass along the gap, otherwise the lamp wire will be pinched.