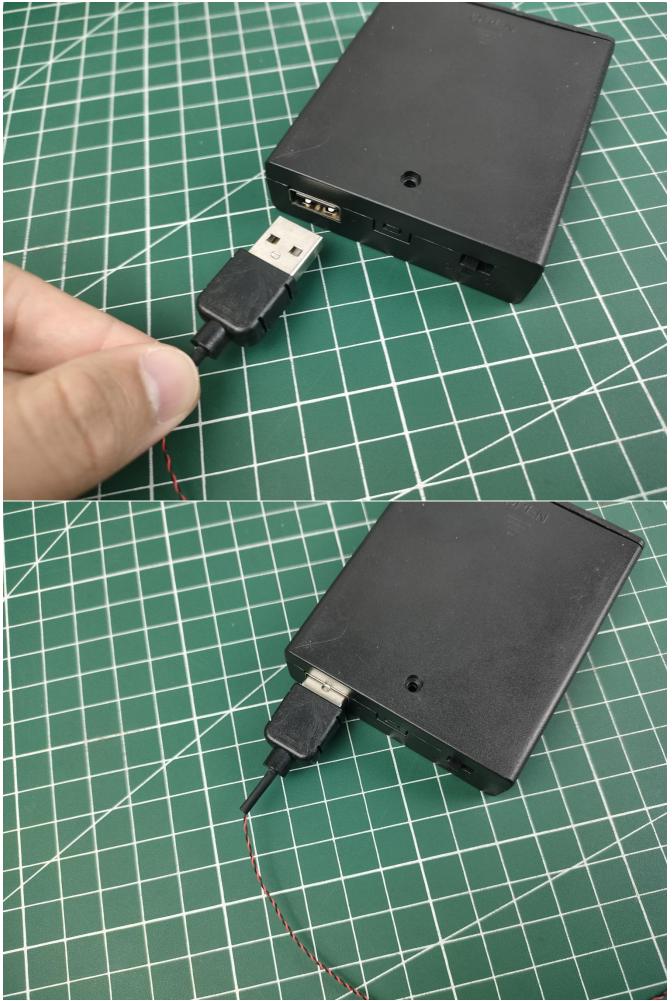

Connect the USB power cord to the battery box.

Connect them.

Connect the lights in the No. 1 bag to the expansion board.

Turn on the power switch.

Test whether the lighting is normal, if there is any abnormality, please contact us in time.