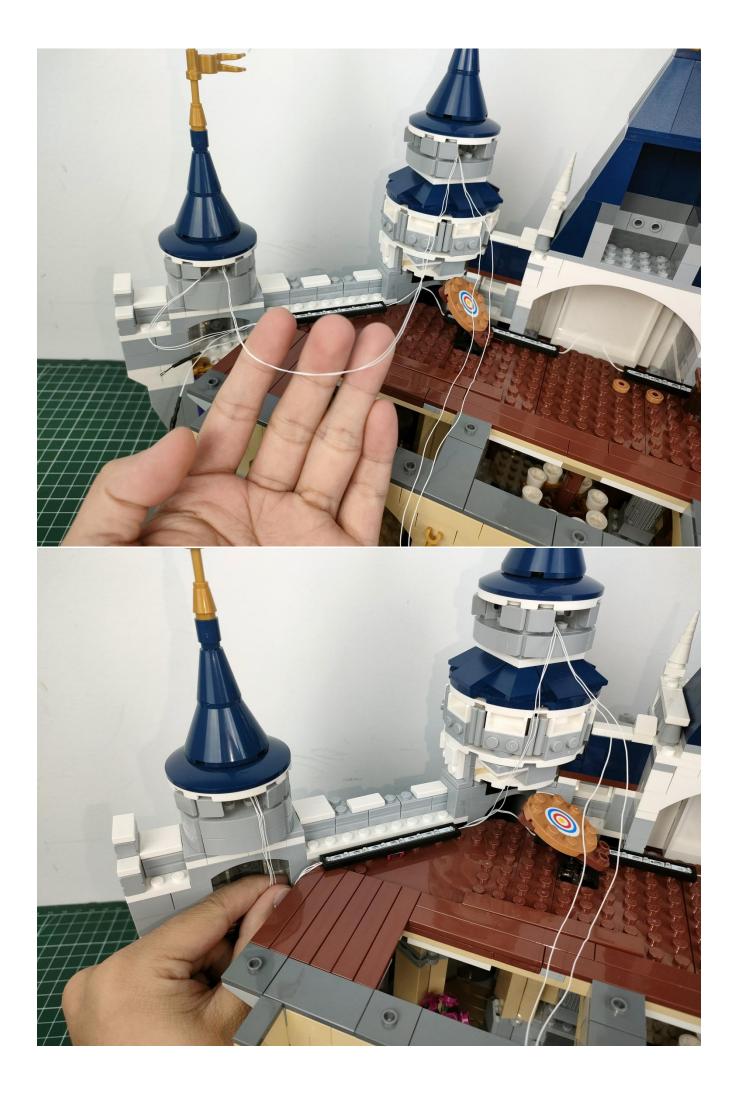

#### **Attention:**

Please be careful when installing since the lamp thread is slender.Cannot be pressed against the raised position of the building block. It should pass along the gap, otherwise the lamp wire will be pinched.

# Step 2

### start installation:

## Note:

Please be careful when installing. The lamp wire is relatively slender and cannot be pressed on the raised position of the building block. It should pass along the gap, otherwise the lamp wire will be pinched.