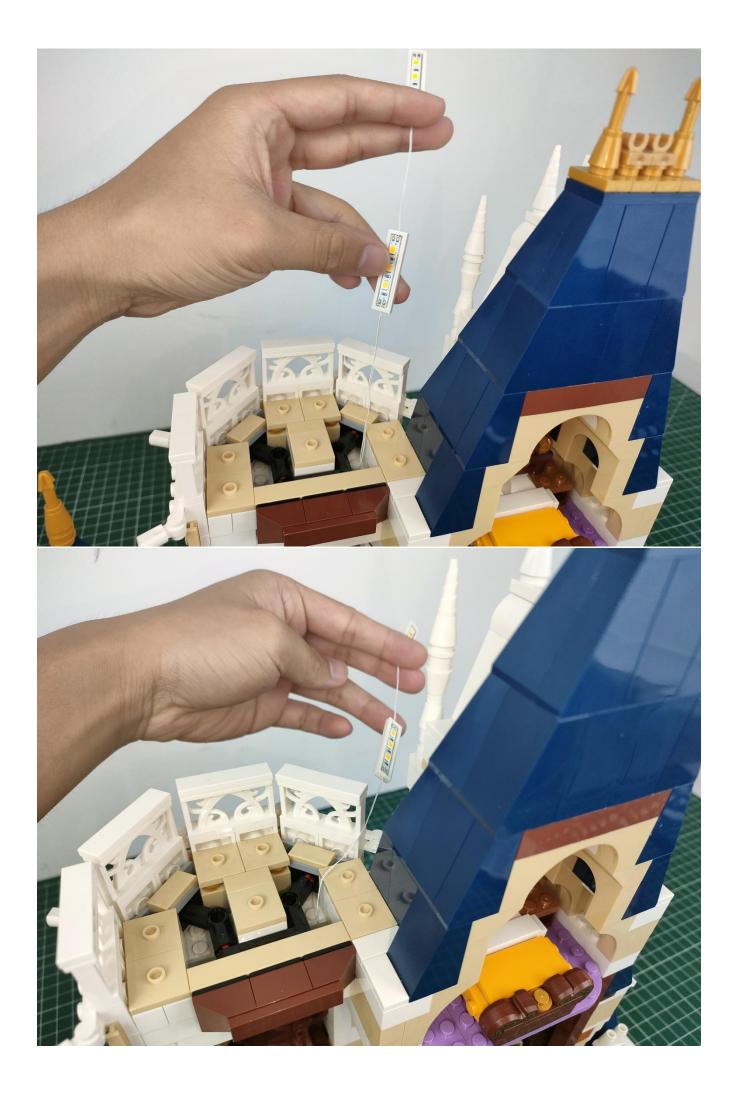

## Note:

Please be careful when installing. The lamp wire is relatively slender and cannot be pressed on the raised position of the building block. It should pass along the gap, otherwise the lamp wire will be pinched.