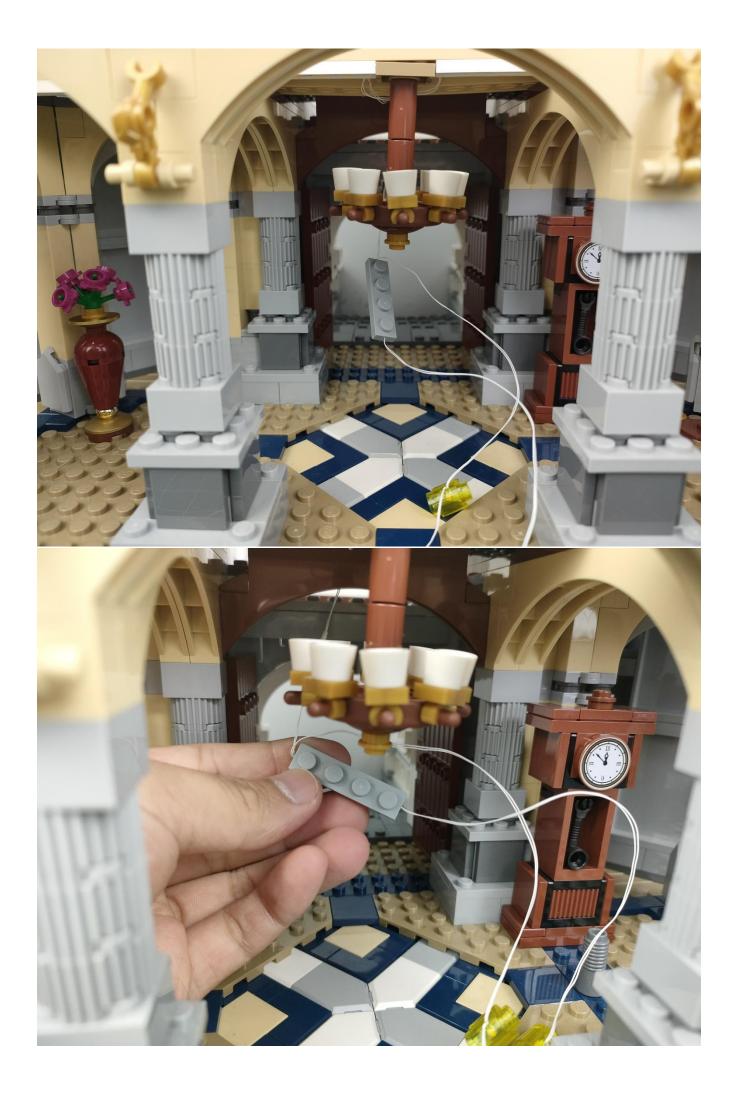

Connect the USB power cord to the battery box.

Connect them.

Connect the lights in the No. 1 bag to the expansion board.

Turn on the power switch.

Test whether the lighting is normal, if there is any abnormality, please contact us in time.

After the test is complete, unplug the lighting from the expansion board.

To avoid losing or mixing up the lighting, put the tested lighting back into the original bag first.

In order to prevent the lighting from not bright after installation, the lighting in other bags are also tested in the same way. After testing a bag, please temporarily put it back in the original bag to avoid confusion with each other.