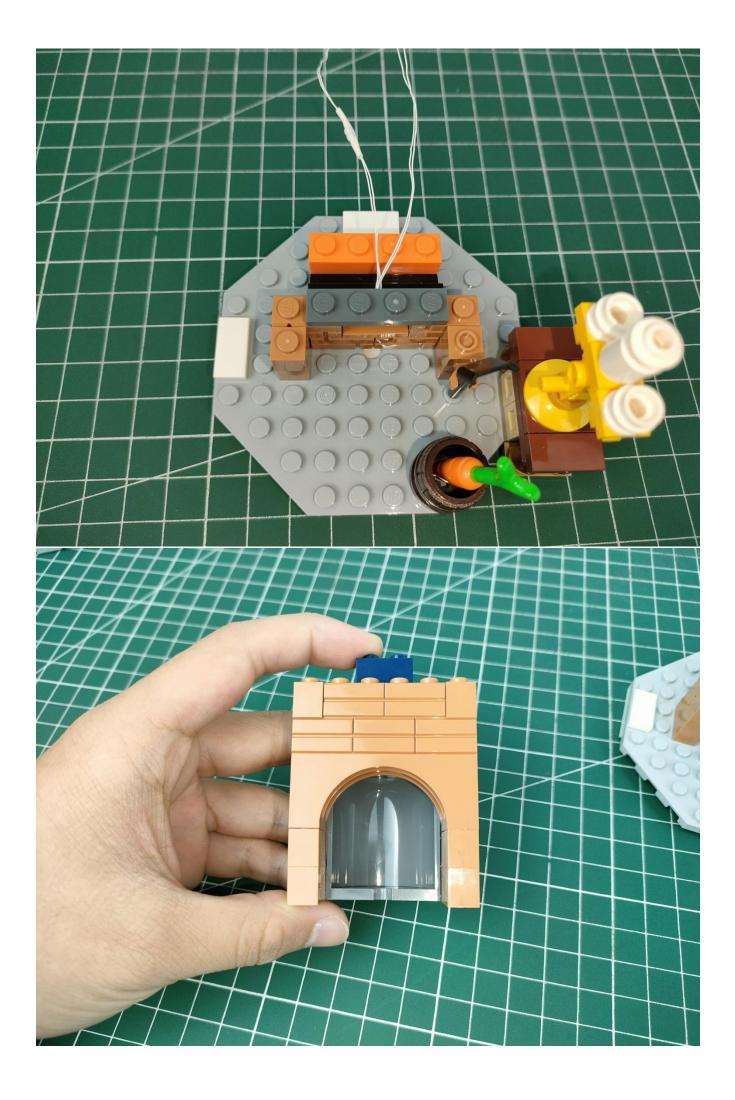

# Step 2

### start installation:

## Note:

Please be careful when installing. The lamp wire is relatively slender and cannot be pressed on the raised position of the building block. It should pass along the gap, otherwise the lamp wire will be pinched.