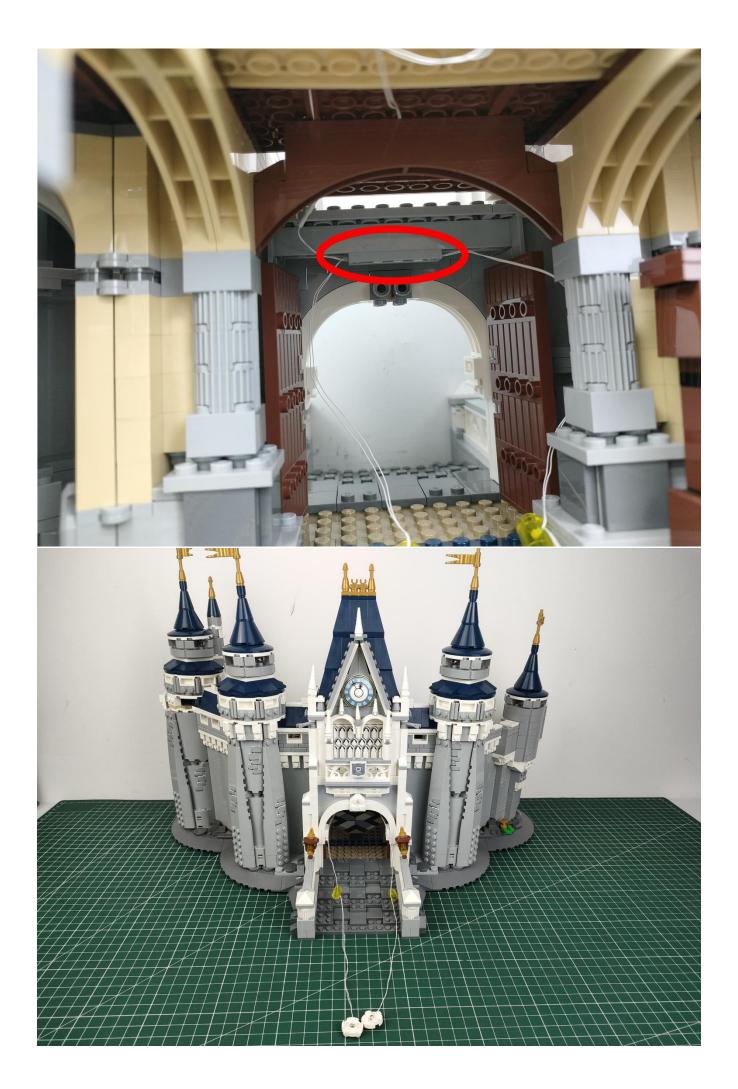

#### **Attention:**

Please be careful when installing since the lamp thread is slender.Cannot be pressed against the raised position of the building block. It should pass along the gap, otherwise the lamp wire will be pinched.

## Note:

Please be careful when installing. The lamp wire is relatively slender and cannot be pressed on the raised position of the building block. It should pass along the gap, otherwise the lamp wire will be pinched.