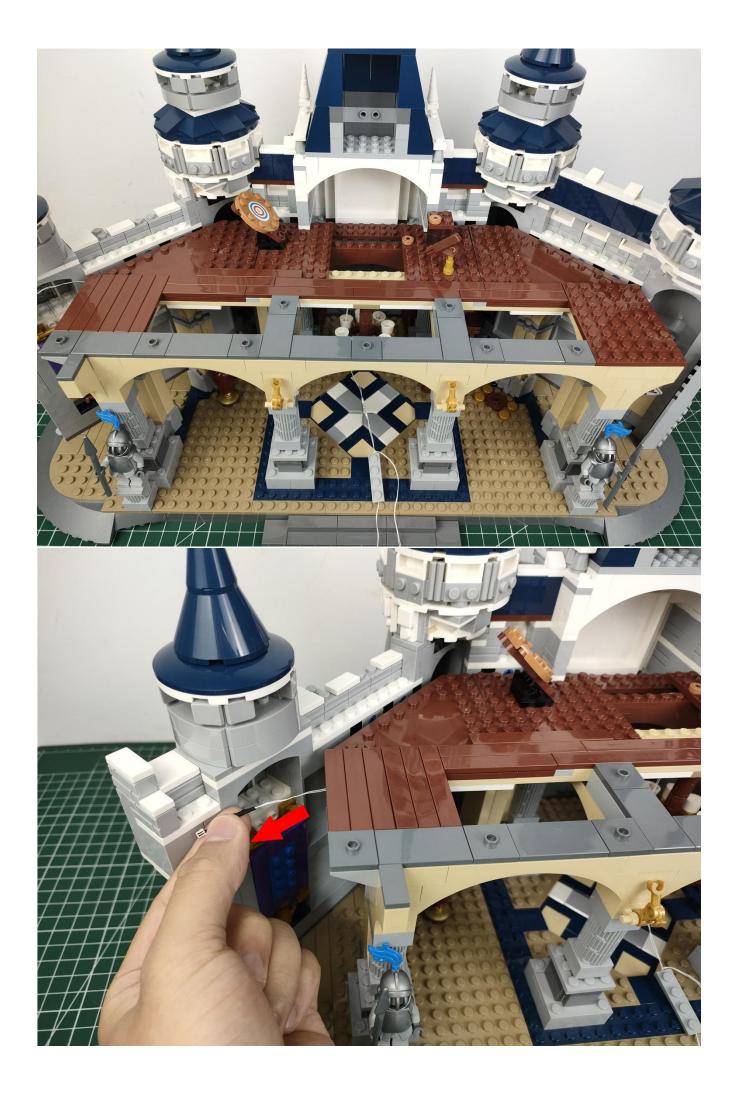

### start installation:

## Note:

Please be careful when installing. The lamp wire is relatively slender and cannot be pressed on the raised position of the building block. It should pass along the gap, otherwise the lamp wire will be pinched.

Complete install and plug in the power to try it.

Above creative ideas and instructions are provide by our designers.

But we treasure your suggestions or opinions on below.

1. Parts materials, product quality, others about our company?