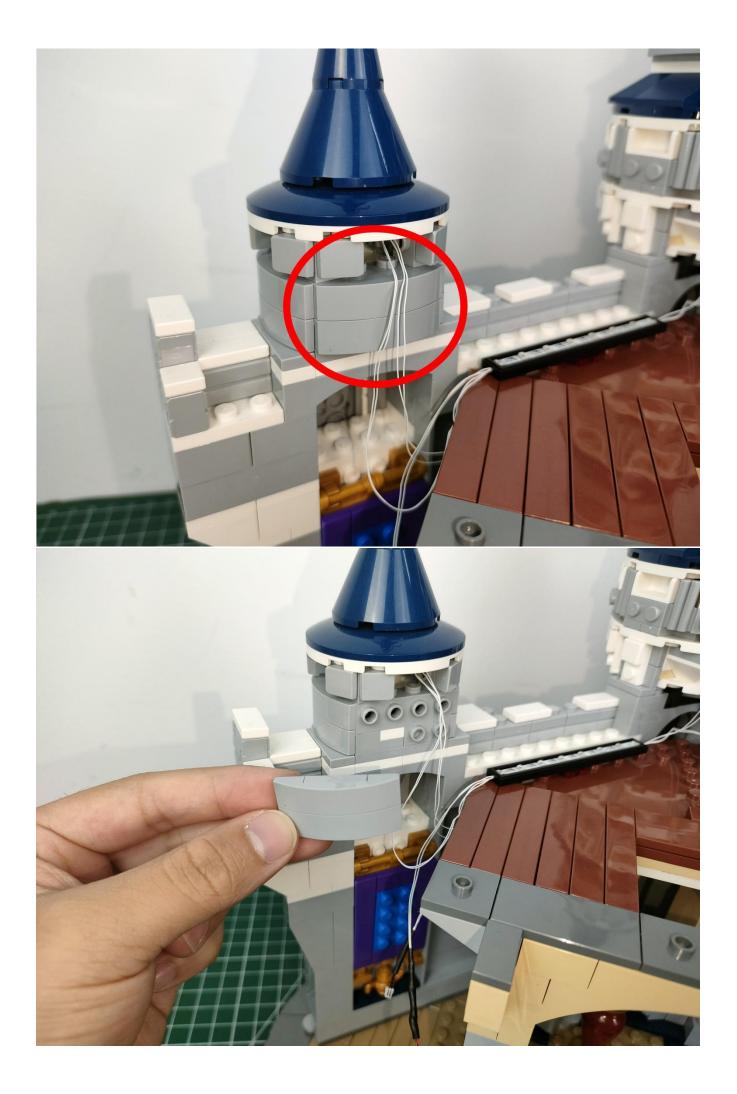

#### **Attention:**

Please be careful when installing since the lamp thread is slender.Cannot be pressed against the raised position of the building block. It should pass along the gap, otherwise the lamp wire will be pinched.

## Note:

Please be careful when installing. The lamp wire is relatively slender and cannot be pressed on the raised position of the building block. It should pass along the gap, otherwise the lamp wire will be pinched.