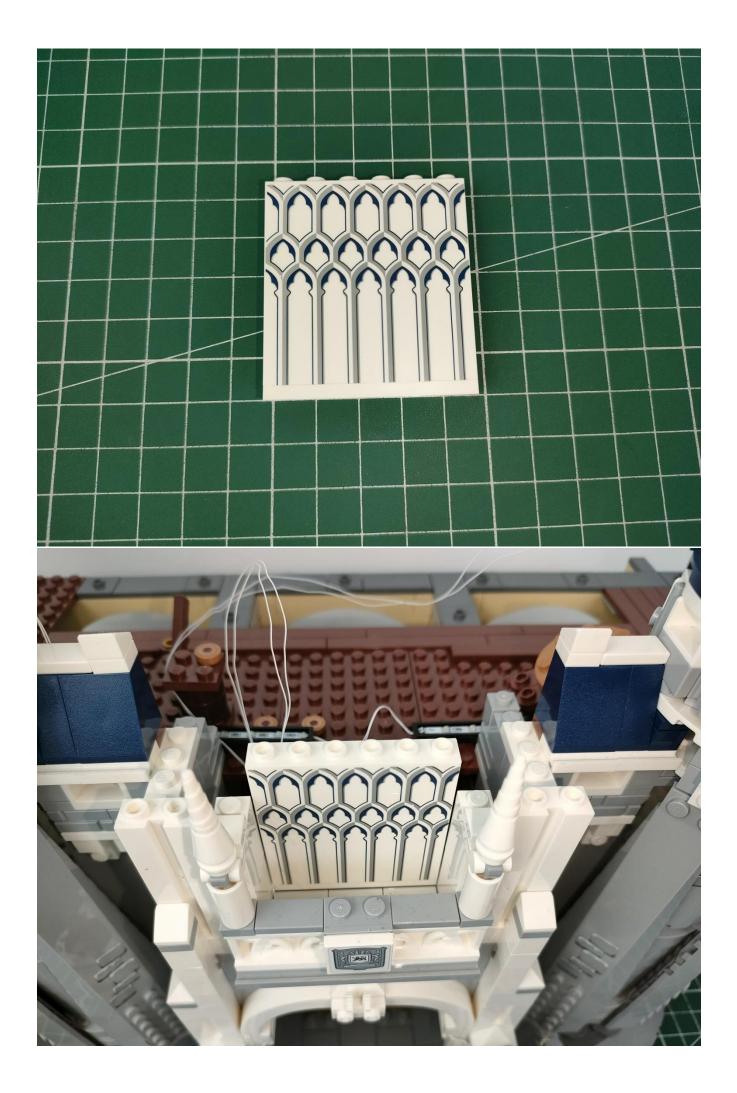

#### **Attention:**

Please be careful when installing since the lamp thread is slender.Cannot be pressed against the raised position of the building block. It should pass along the gap, otherwise the lamp wire will be pinched.

## Note:

Please be careful when installing. The lamp wire is relatively slender and cannot be pressed on the raised position of the building block. It should pass along the gap, otherwise the lamp wire will be pinched.