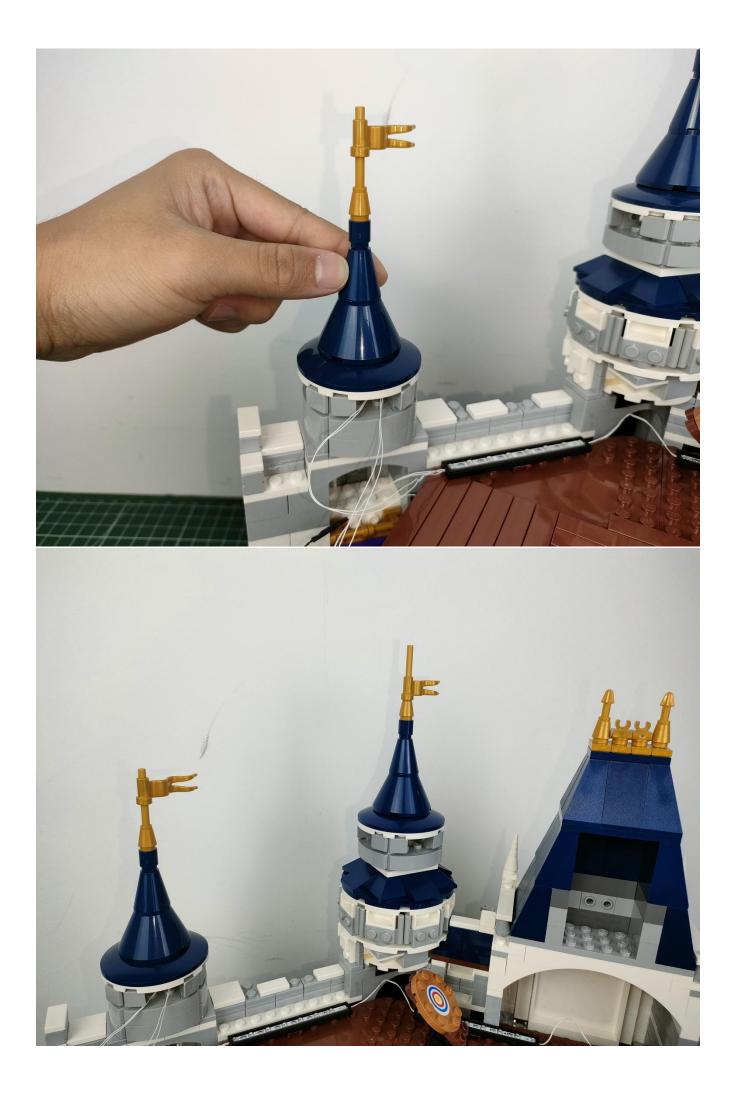

# Step 2

### start installation:

## Note:

Please be careful when installing. The lamp wire is relatively slender and cannot be pressed on the raised position of the building block. It should pass along the gap, otherwise the lamp wire will be pinched.