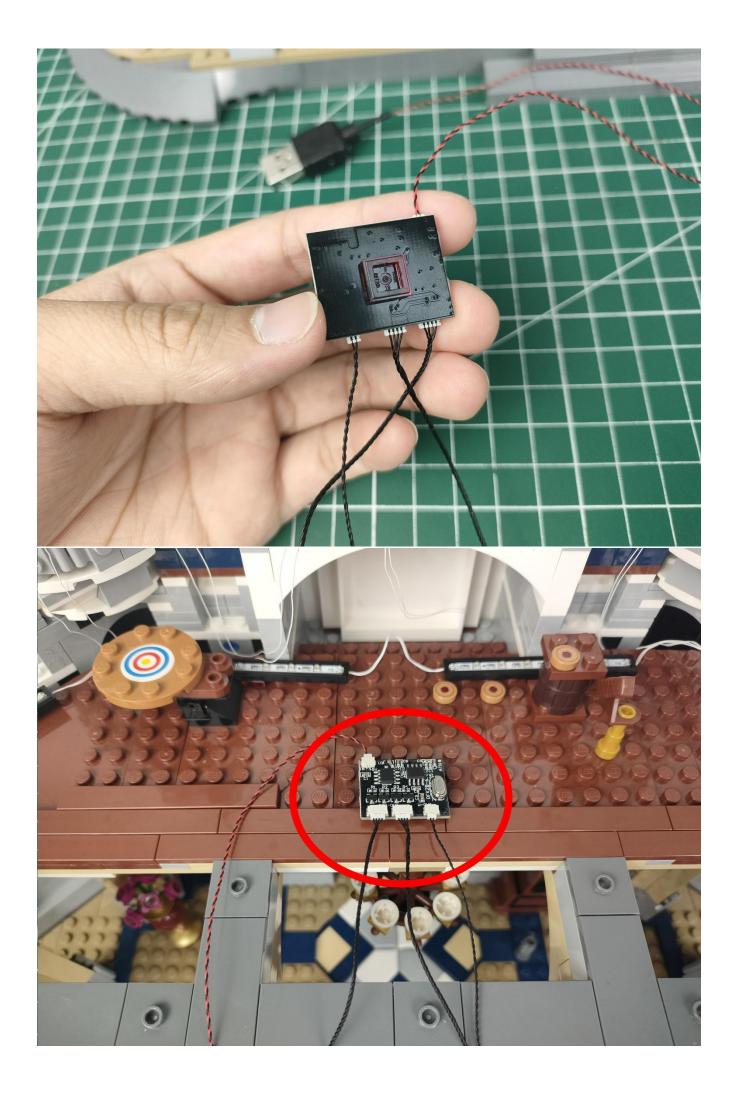

Connect the USB power cord to the battery box.

Connect them.

Connect the lights in the No. 1 bag to the expansion board.

Turn on the power switch.

Test whether the lighting is normal, if there is any abnormality, please contact us in time.

After the test is complete, unplug the lighting from the expansion board.

To avoid losing or mixing up the lighting, put the tested lighting back into the original bag first.

In order to prevent the lighting from not bright after installation, the lighting in other bags are also tested in the same way. After testing a bag, please temporarily put it back in the original bag to avoid confusion with each other.