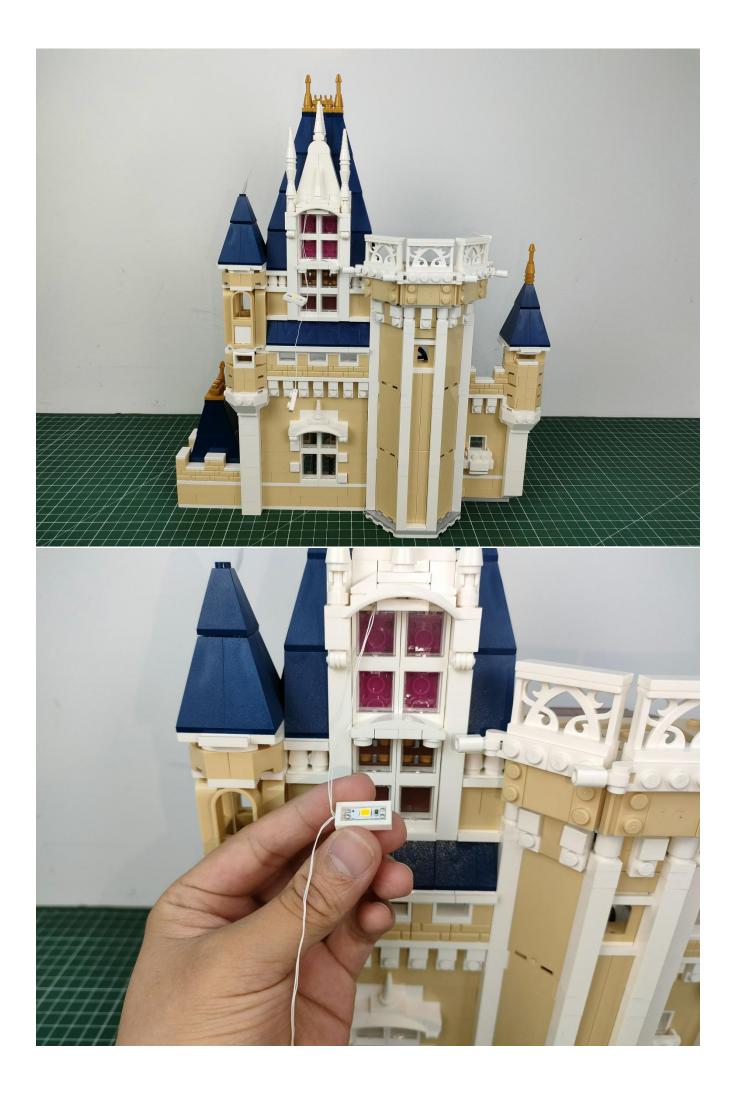

Connect the USB power cord to the battery box.

Connect them.

Connect the lights in the No. 1 bag to the expansion board.

Turn on the power switch.

Test whether the lighting is normal, if there is any abnormality, please contact us in time.

Complete install and plug in the power to try it.

Above creative ideas and instructions are provide by our designers.

But we treasure your suggestions or opinions on below.

1. Parts materials, product quality, others about our company?