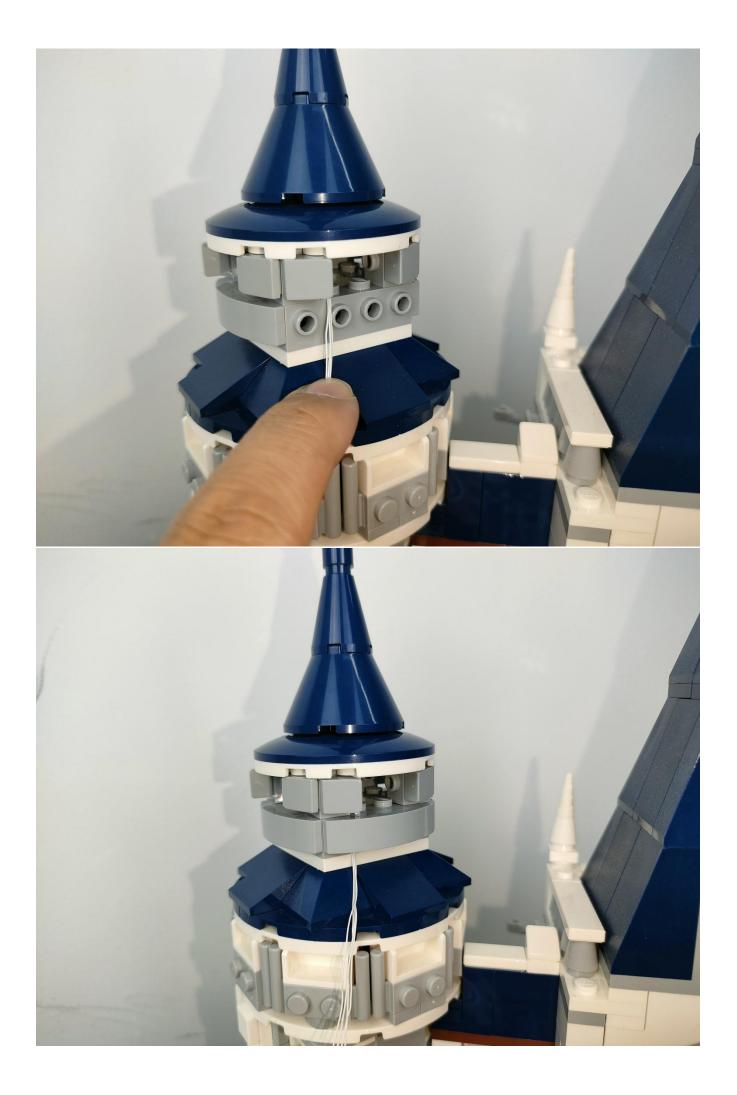

#### **Attention:**

Please be careful when installing since the lamp thread is slender.Cannot be pressed against the raised position of the building block. It should pass along the gap, otherwise the lamp wire will be pinched.

## Note:

Please be careful when installing. The lamp wire is relatively slender and cannot be pressed on the raised position of the building block. It should pass along the gap, otherwise the lamp wire will be pinched.