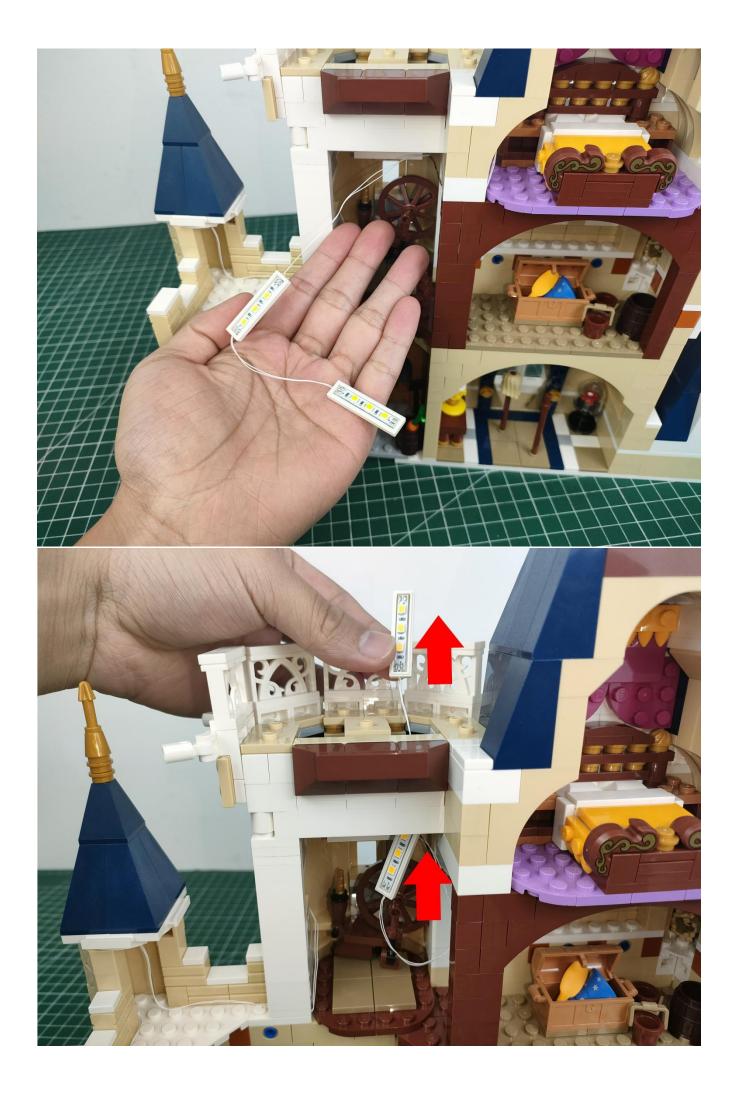

#### **Attention:**

Please be careful when installing since the lamp thread is slender.Cannot be pressed against the raised position of the building block. It should pass along the gap, otherwise the lamp wire will be pinched.

## Note:

Please be careful when installing. The lamp wire is relatively slender and cannot be pressed on the raised position of the building block. It should pass along the gap, otherwise the lamp wire will be pinched.