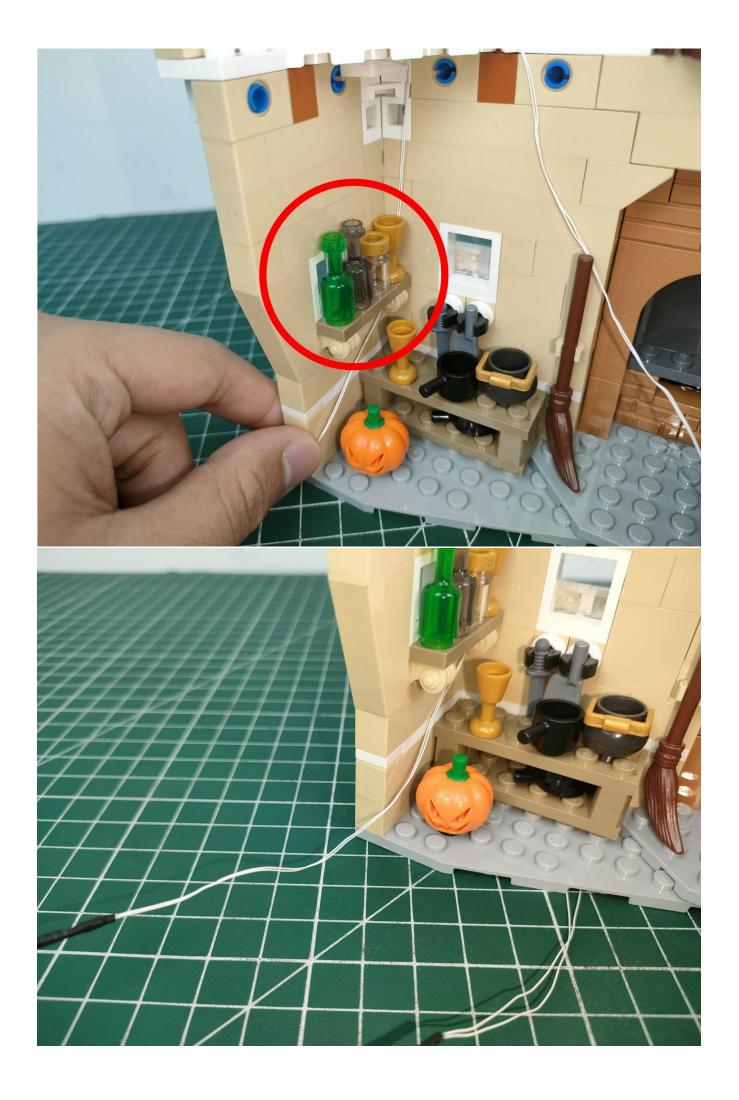

#### **Attention:**

Please be careful when installing since the lamp thread is slender.Cannot be pressed against the raised position of the building block. It should pass along the gap, otherwise the lamp wire will be pinched.