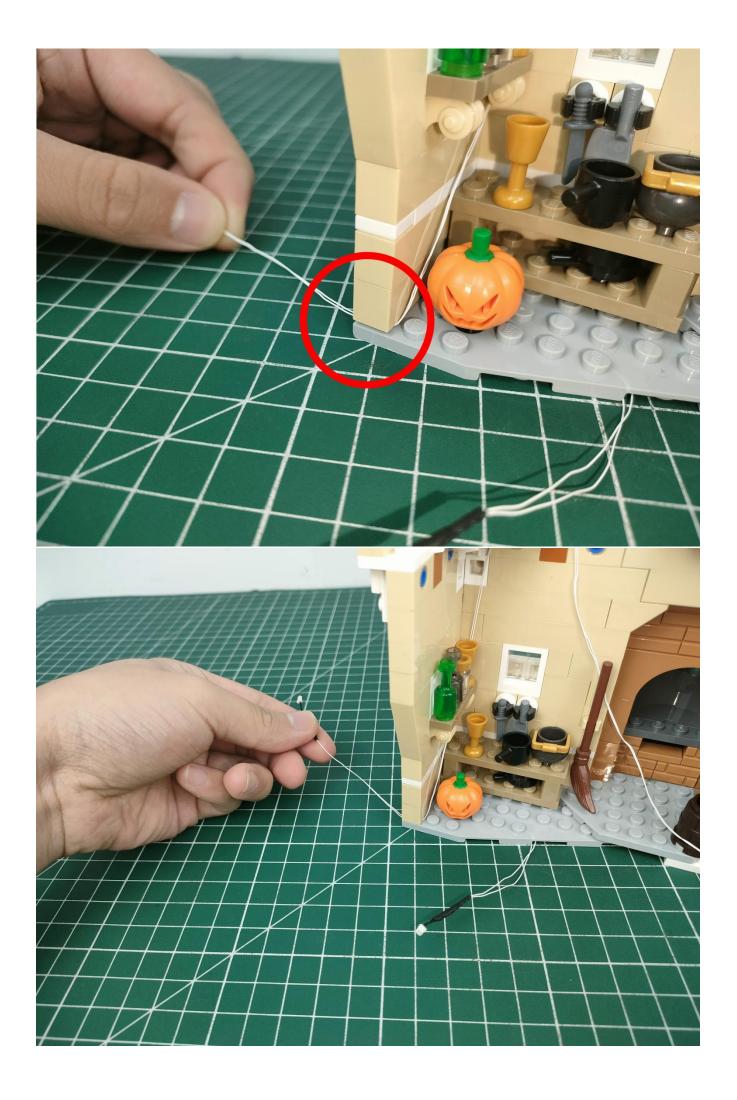

#### **Attention:**

Please be careful when installing since the lamp thread is slender.Cannot be pressed against the raised position of the building block. It should pass along the gap, otherwise the lamp wire will be pinched.