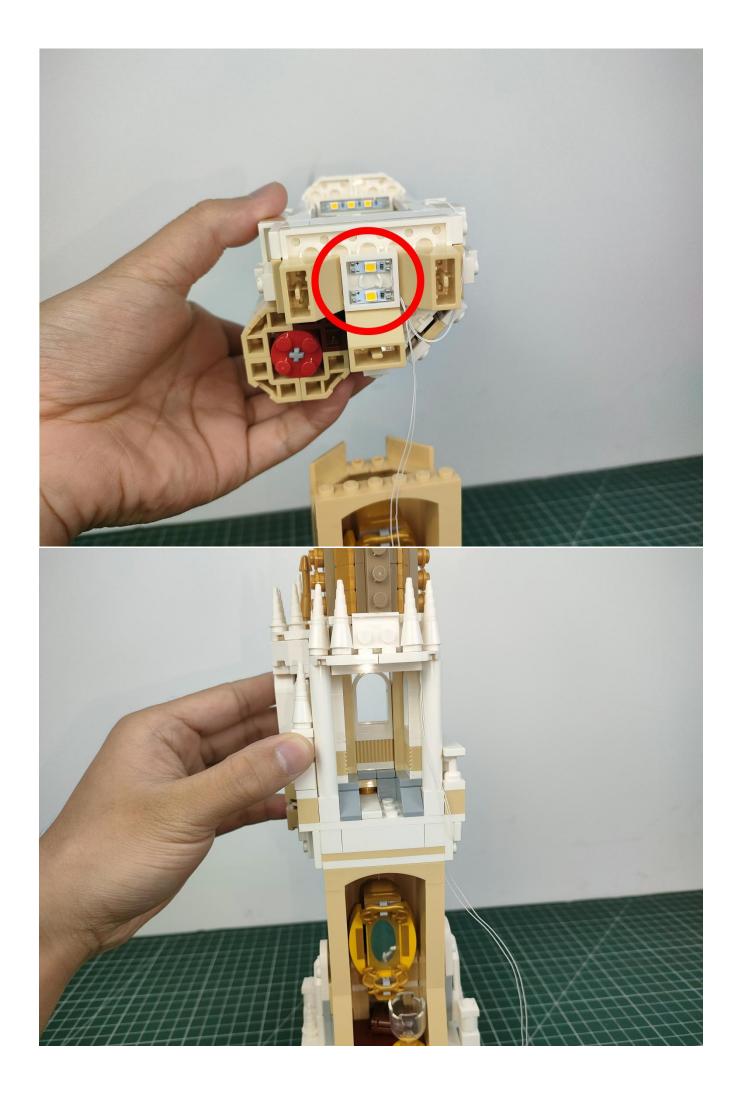

Connect the USB power cord to the battery box.

Connect them.

Connect the lights in the No. 1 bag to the expansion board.

Turn on the power switch.

Test whether the lighting is normal, if there is any abnormality, please contact us in time.

After the test is complete, unplug the lighting from the expansion board.

To avoid losing or mixing up the lighting, put the tested lighting back into the original bag first.

In order to prevent the lighting from not bright after installation, the lighting in other bags are also tested in the same way. After testing a bag, please temporarily put it back in the original bag to avoid confusion with each other.