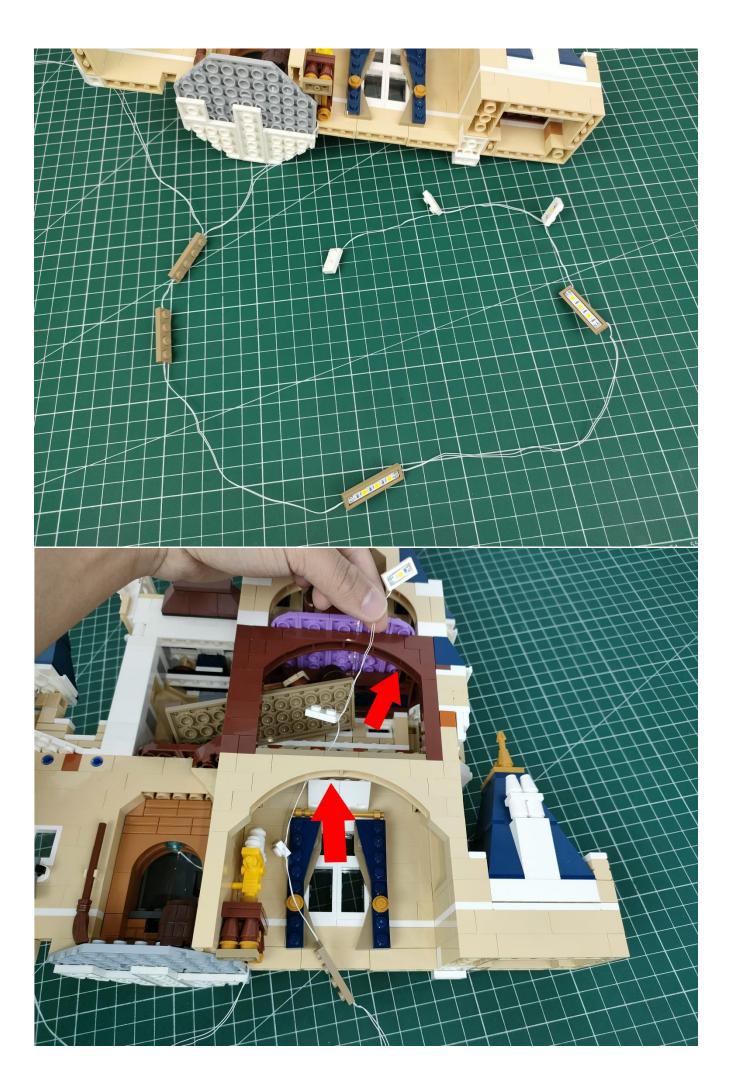

# Step 2

### start installation:

## Note:

Please be careful when installing. The lamp wire is relatively slender and cannot be pressed on the raised position of the building block. It should pass along the gap, otherwise the lamp wire will be pinched.