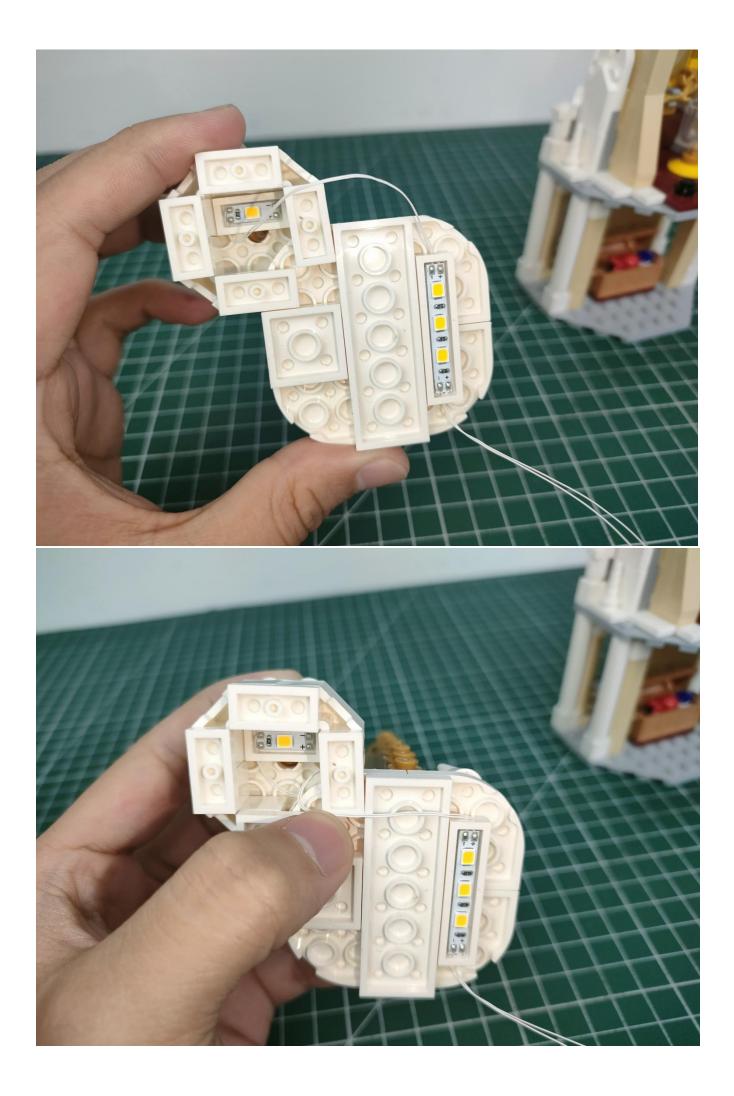

#### **Attention:**

Please be careful when installing since the lamp thread is slender.Cannot be pressed against the raised position of the building block. It should pass along the gap, otherwise the lamp wire will be pinched.

## Note:

Please be careful when installing. The lamp wire is relatively slender and cannot be pressed on the raised position of the building block. It should pass along the gap, otherwise the lamp wire will be pinched.