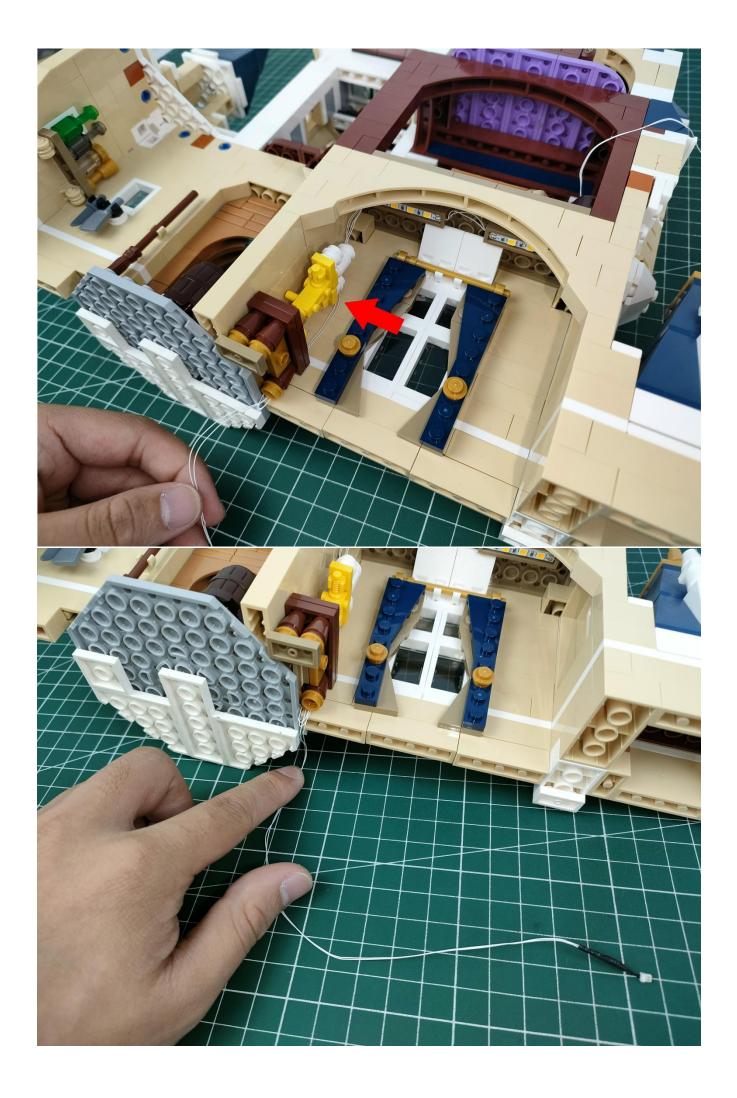

#### **Attention:**

Please be careful when installing since the lamp thread is slender.Cannot be pressed against the raised position of the building block. It should pass along the gap, otherwise the lamp wire will be pinched.

## Note:

Please be careful when installing. The lamp wire is relatively slender and cannot be pressed on the raised position of the building block. It should pass along the gap, otherwise the lamp wire will be pinched.