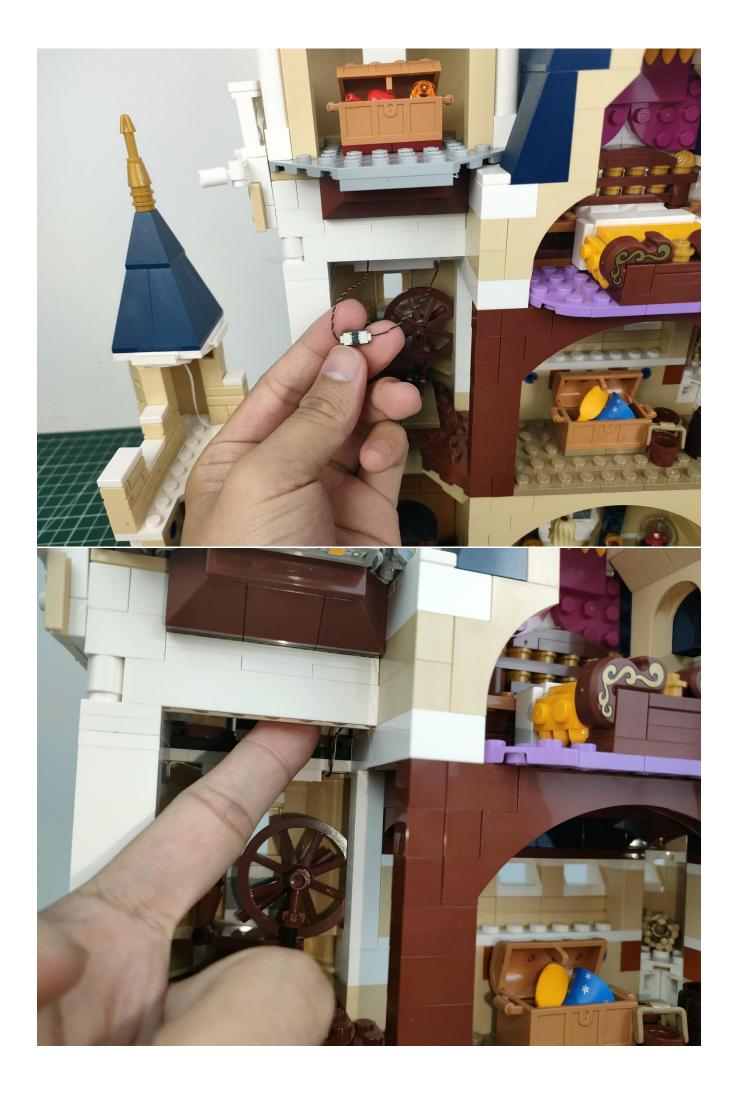

#### **Attention:**

Please be careful when installing since the lamp thread is slender.Cannot be pressed against the raised position of the building block. It should pass along the gap, otherwise the lamp wire will be pinched.

## Note:

Please be careful when installing. The lamp wire is relatively slender and cannot be pressed on the raised position of the building block. It should pass along the gap, otherwise the lamp wire will be pinched.