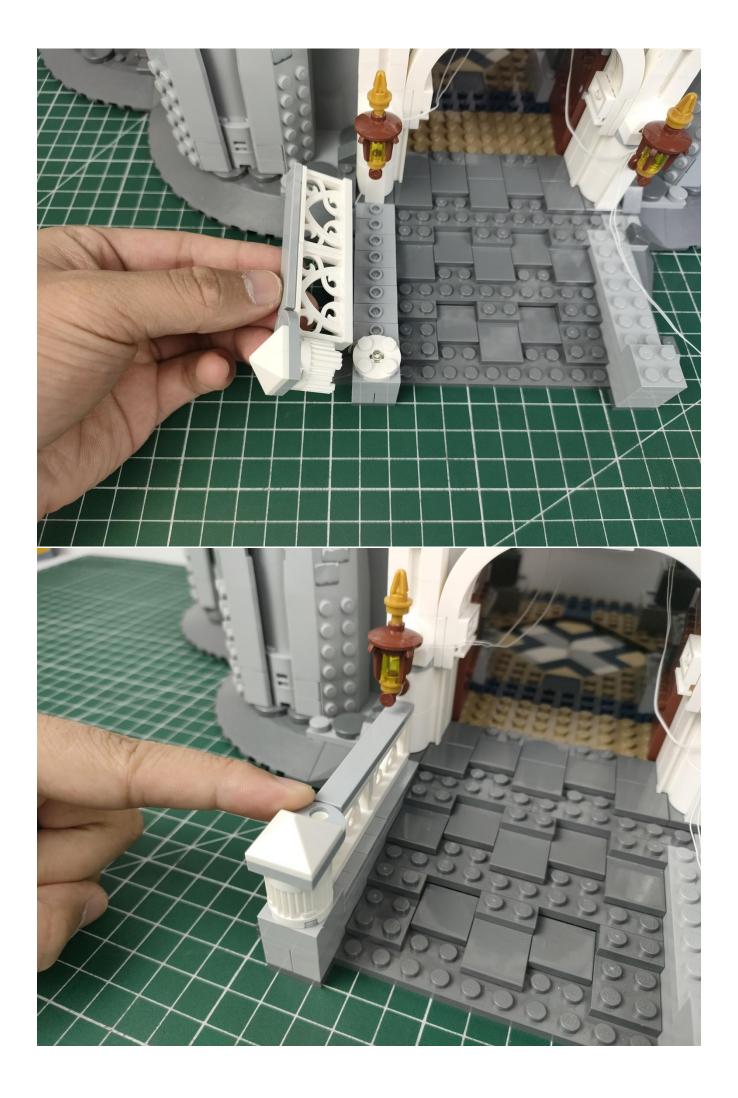

#### **Attention:**

Please be careful when installing since the lamp thread is slender.Cannot be pressed against the raised position of the building block. It should pass along the gap, otherwise the lamp wire will be pinched.

## Note:

Please be careful when installing. The lamp wire is relatively slender and cannot be pressed on the raised position of the building block. It should pass along the gap, otherwise the lamp wire will be pinched.