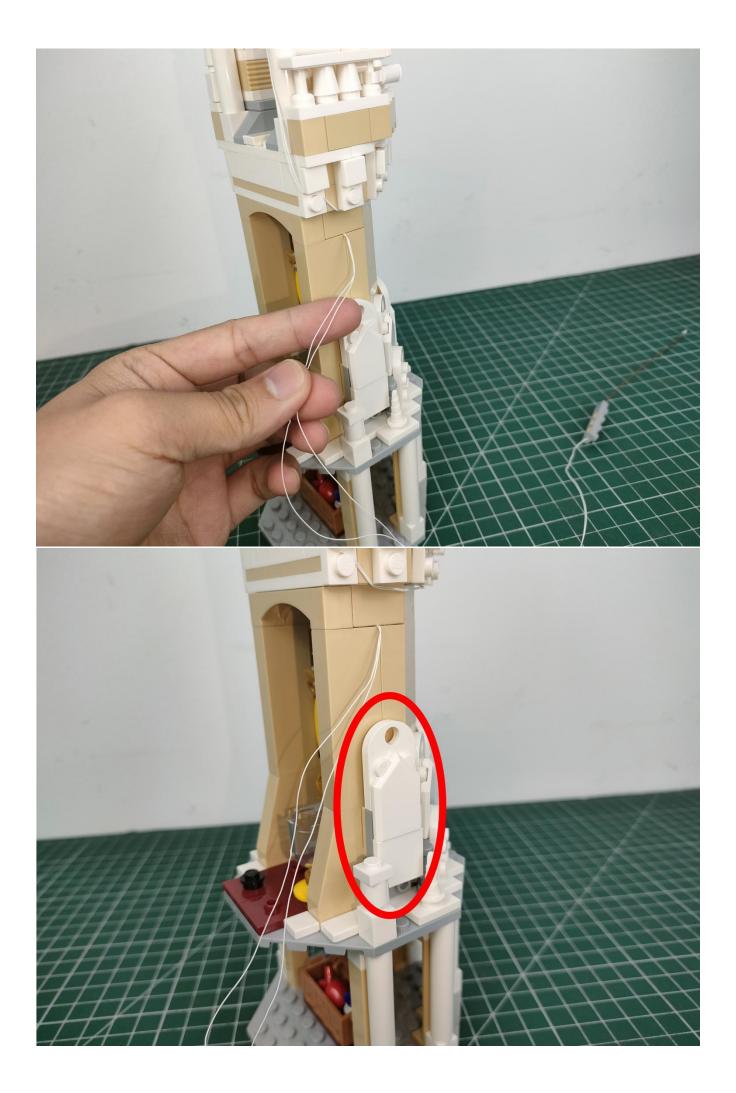

#### **Attention:**

Please be careful when installing since the lamp thread is slender.Cannot be pressed against the raised position of the building block. It should pass along the gap, otherwise the lamp wire will be pinched.

## Note:

Please be careful when installing. The lamp wire is relatively slender and cannot be pressed on the raised position of the building block. It should pass along the gap, otherwise the lamp wire will be pinched.