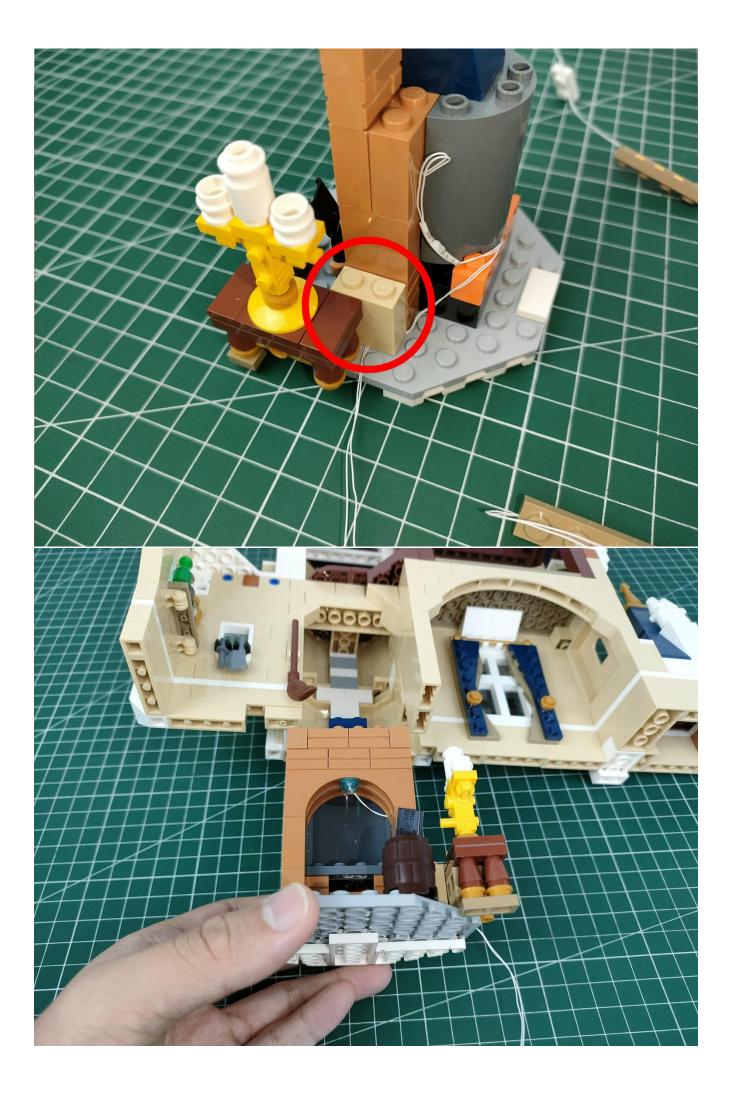

#### **Attention:**

Please be careful when installing since the lamp thread is slender.Cannot be pressed against the raised position of the building block. It should pass along the gap, otherwise the lamp wire will be pinched.

## Note:

Please be careful when installing. The lamp wire is relatively slender and cannot be pressed on the raised position of the building block. It should pass along the gap, otherwise the lamp wire will be pinched.