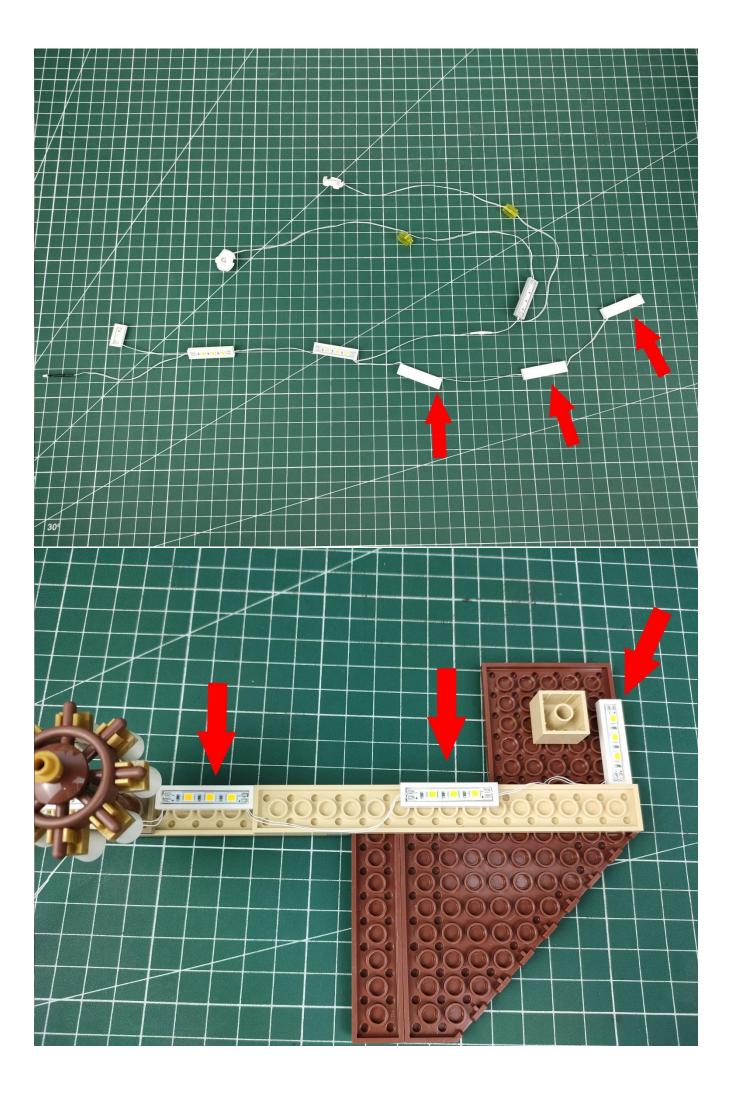

Connect the USB power cord to the battery box.

Connect them.

Connect the lights in the No. 1 bag to the expansion board.

Turn on the power switch.

Test whether the lighting is normal, if there is any abnormality, please contact us in time.

After the test is complete, unplug the lighting from the expansion board.

To avoid losing or mixing up the lighting, put the tested lighting back into the original bag first.

In order to prevent the lighting from not bright after installation, the lighting in other bags are also tested in the same way. After testing a bag, please temporarily put it back in the original bag to avoid confusion with each other.

#### **Attention:**

Please be careful when installing since the lamp thread is slender.Cannot be pressed against the raised position of the building block. It should pass along the gap, otherwise the lamp wire will be pinched.