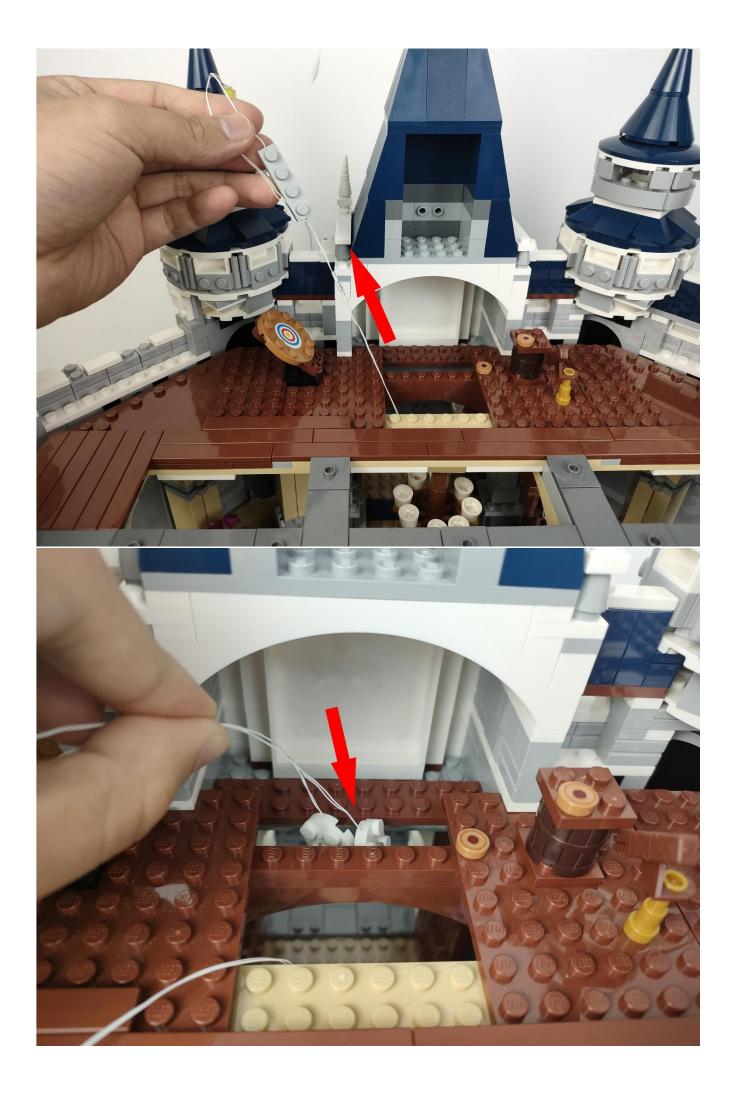

#### **Attention:**

Please be careful when installing since the lamp thread is slender.Cannot be pressed against the raised position of the building block. It should pass along the gap, otherwise the lamp wire will be pinched.

## Note:

Please be careful when installing. The lamp wire is relatively slender and cannot be pressed on the raised position of the building block. It should pass along the gap, otherwise the lamp wire will be pinched.