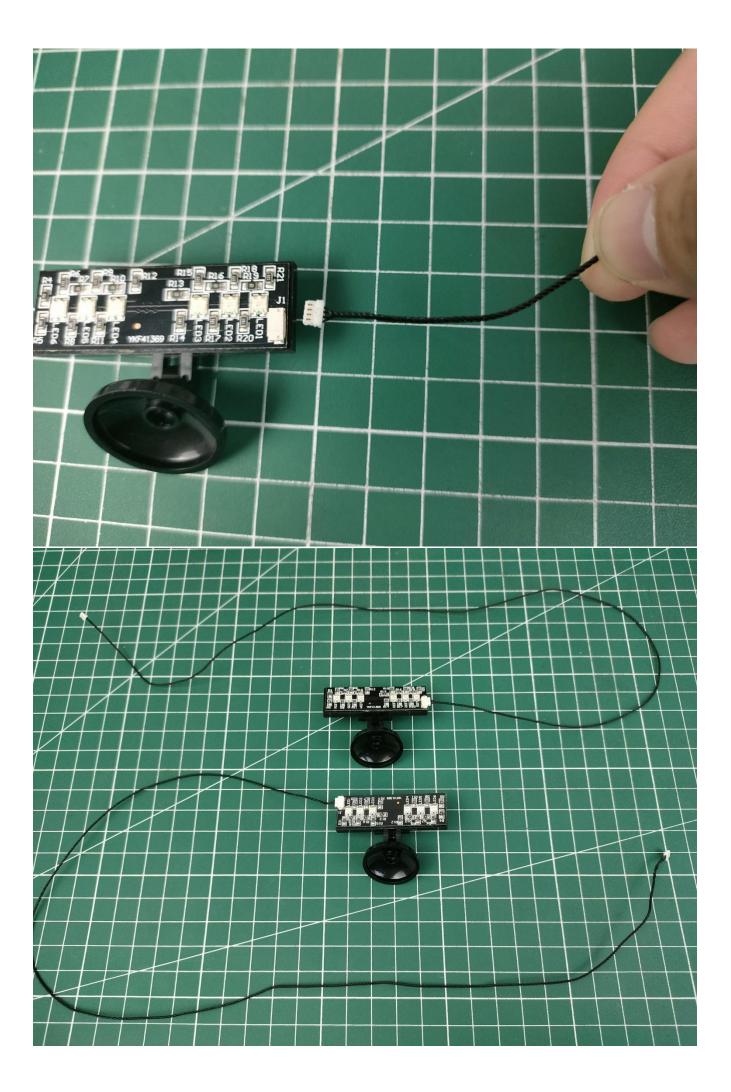

Connect the USB power cord to the battery box.

Connect them.

Connect the lights in the No. 1 bag to the expansion board.

Turn on the power switch.

Test whether the lighting is normal, if there is any abnormality, please contact us in time.

After the test is complete, unplug the lighting from the expansion board.

To avoid losing or mixing up the lighting, put the tested lighting back into the original bag first.

In order to prevent the lighting from not bright after installation, the lighting in other bags are also tested in the same way. After testing a bag, please temporarily put it back in the original bag to avoid confusion with each other.