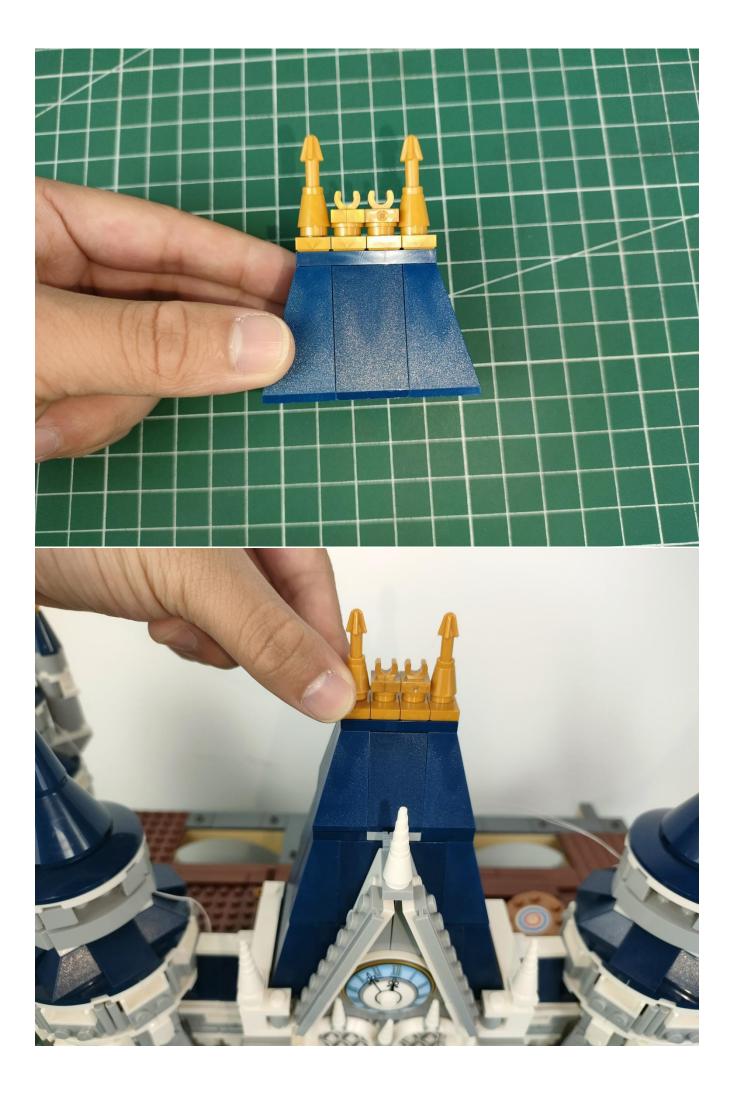

# Step 2

### start installation:

## Note:

Please be careful when installing. The lamp wire is relatively slender and cannot be pressed on the raised position of the building block. It should pass along the gap, otherwise the lamp wire will be pinched.