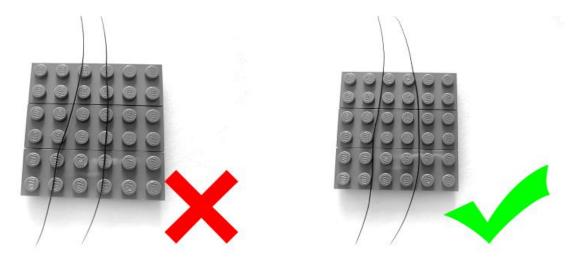

#### **Attention:**

Please be careful when installing since the lamp thread is slender.Cannot be pressed against the raised position of the building block. It should pass along the gap, otherwise the lamp wire will be pinched.

## Note:

Please be careful when installing. The lamp wire is relatively slender and cannot be pressed on the raised position of the building block. It should pass along the gap, otherwise the lamp wire will be pinched.