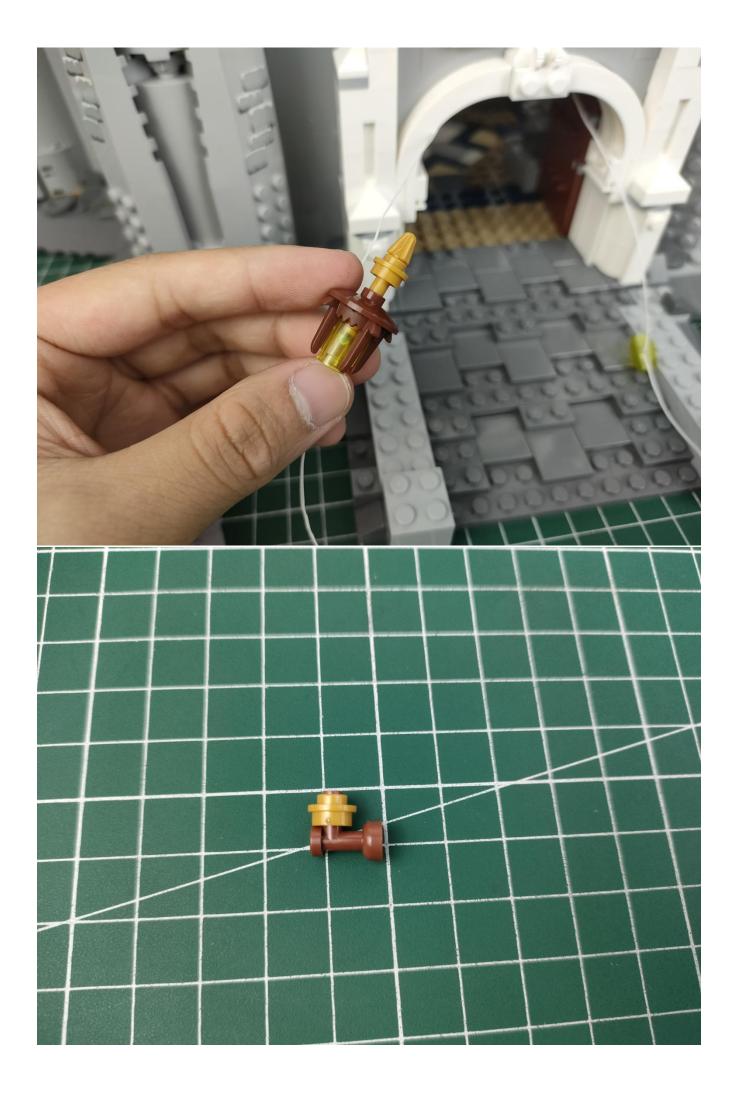

# Step 2

### start installation:

## Note:

Please be careful when installing. The lamp wire is relatively slender and cannot be pressed on the raised position of the building block. It should pass along the gap, otherwise the lamp wire will be pinched.