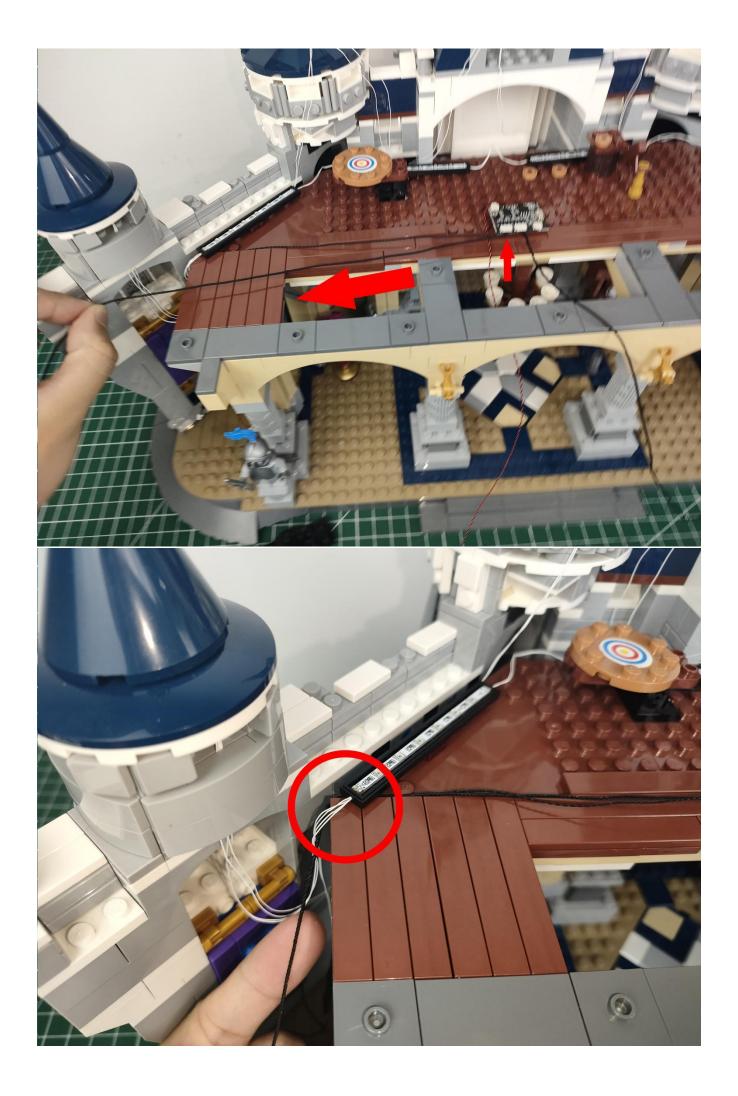

#### **Attention:**

Please be careful when installing since the lamp thread is slender.Cannot be pressed against the raised position of the building block. It should pass along the gap, otherwise the lamp wire will be pinched.

## Note:

Please be careful when installing. The lamp wire is relatively slender and cannot be pressed on the raised position of the building block. It should pass along the gap, otherwise the lamp wire will be pinched.