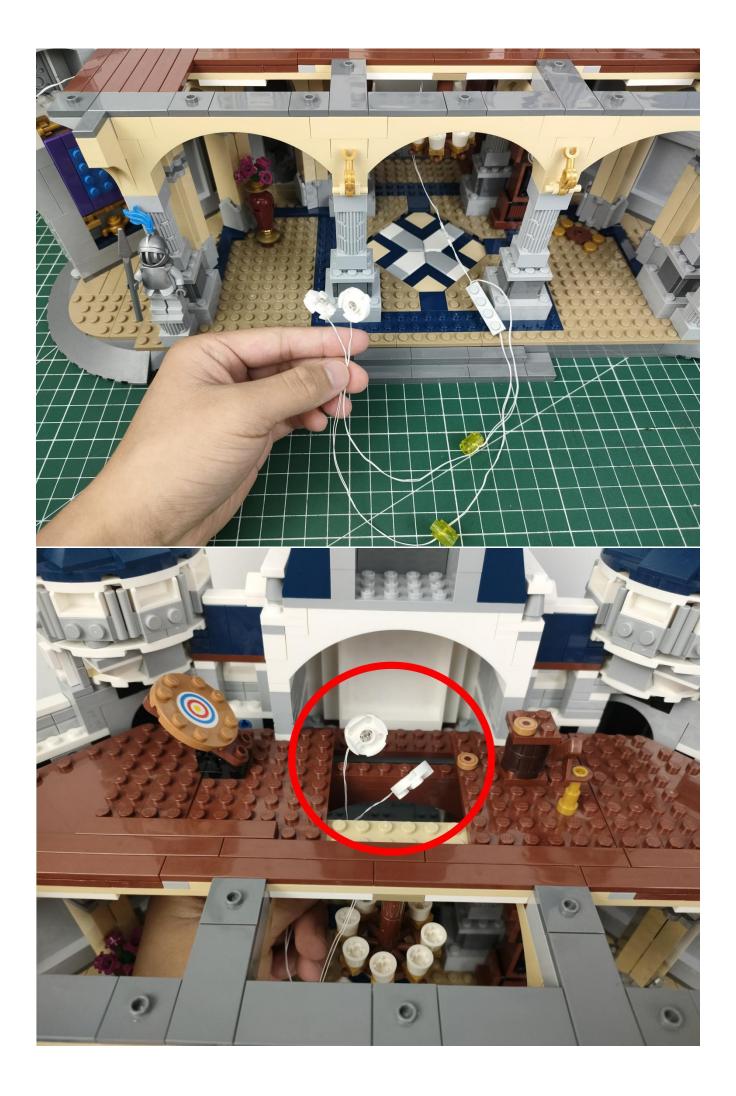

Connect the USB power cord to the battery box.

Connect them.

Connect the lights in the No. 1 bag to the expansion board.

Turn on the power switch.

Test whether the lighting is normal, if there is any abnormality, please contact us in time.

After the test is complete, unplug the lighting from the expansion board.

To avoid losing or mixing up the lighting, put the tested lighting back into the original bag first.

In order to prevent the lighting from not bright after installation, the lighting in other bags are also tested in the same way. After testing a bag, please temporarily put it back in the original bag to avoid confusion with each other.