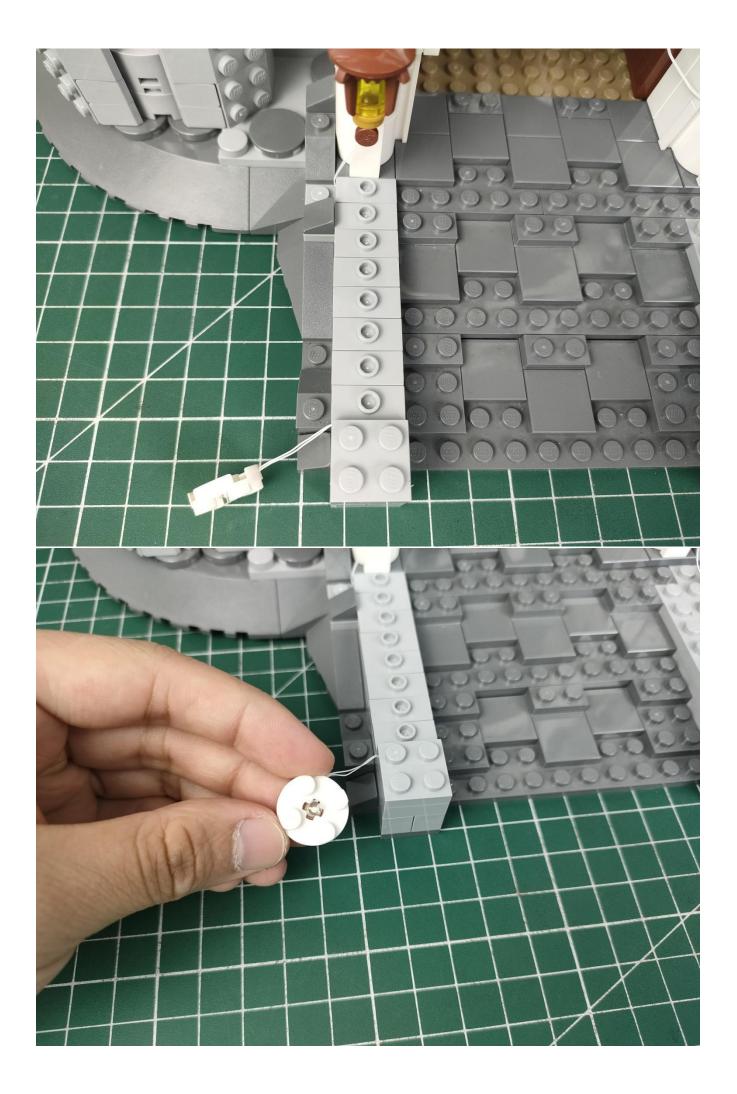

#### **Attention:**

Please be careful when installing since the lamp thread is slender.Cannot be pressed against the raised position of the building block. It should pass along the gap, otherwise the lamp wire will be pinched.

## Note:

Please be careful when installing. The lamp wire is relatively slender and cannot be pressed on the raised position of the building block. It should pass along the gap, otherwise the lamp wire will be pinched.