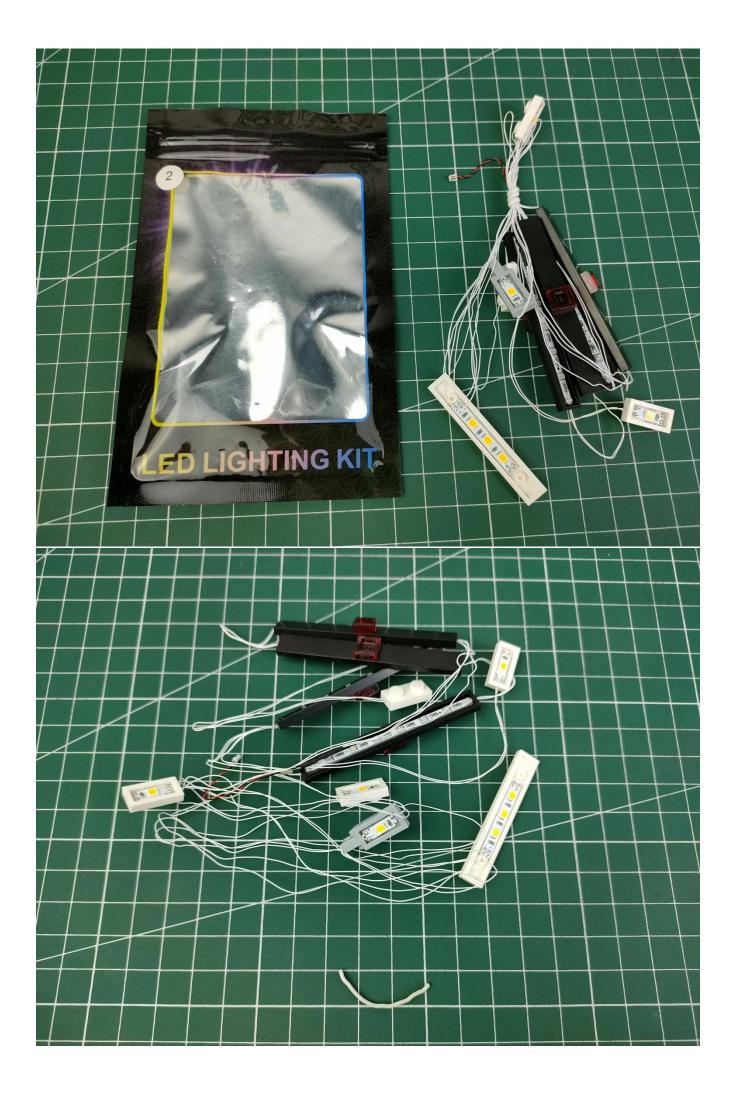

## Step 1 : Test

This item have totally 8 packs included (one is a freebie battery box, not included battery).

Take out the expansion board and USB power cord from the No. 8 bag (the parts used in this article are all samples, and may be slightly different from the finished product, please forgive me).

Connect the USB power cord to the battery box.

Connect them.

Connect the lights in the No. 1 bag to the expansion board.

Turn on the power switch.

Test whether the lighting is normal, if there is any abnormality, please contact us in time.