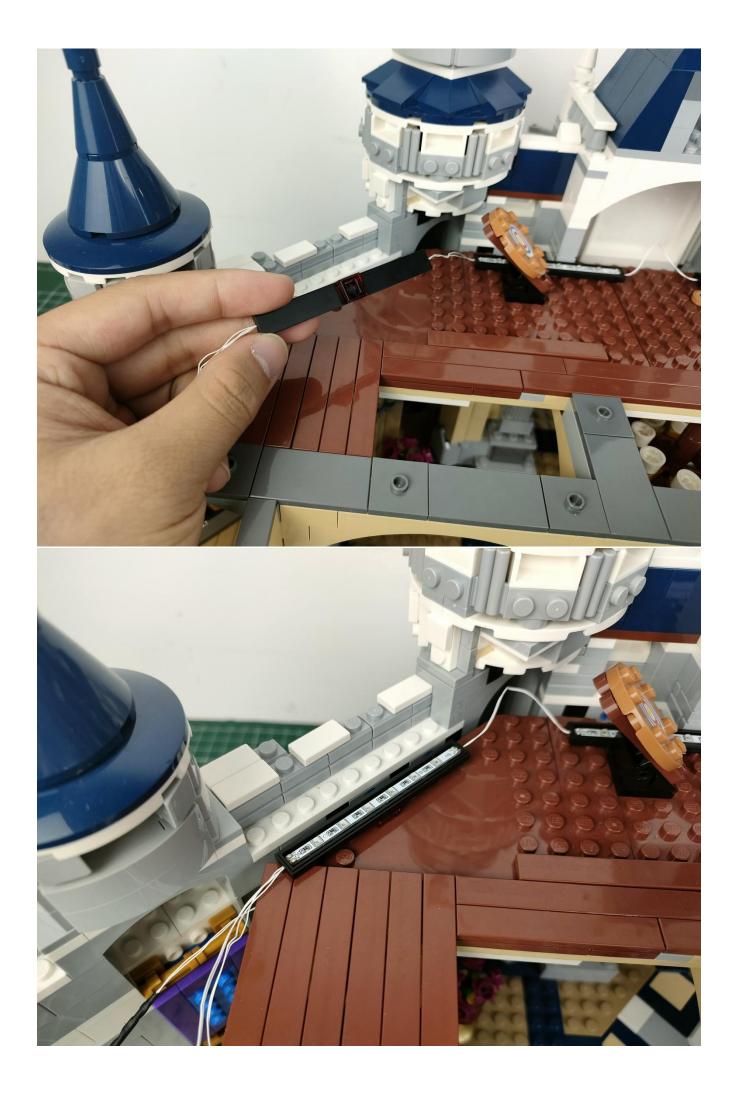

#### **Attention:**

Please be careful when installing since the lamp thread is slender.Cannot be pressed against the raised position of the building block. It should pass along the gap, otherwise the lamp wire will be pinched.

## Note:

Please be careful when installing. The lamp wire is relatively slender and cannot be pressed on the raised position of the building block. It should pass along the gap, otherwise the lamp wire will be pinched.