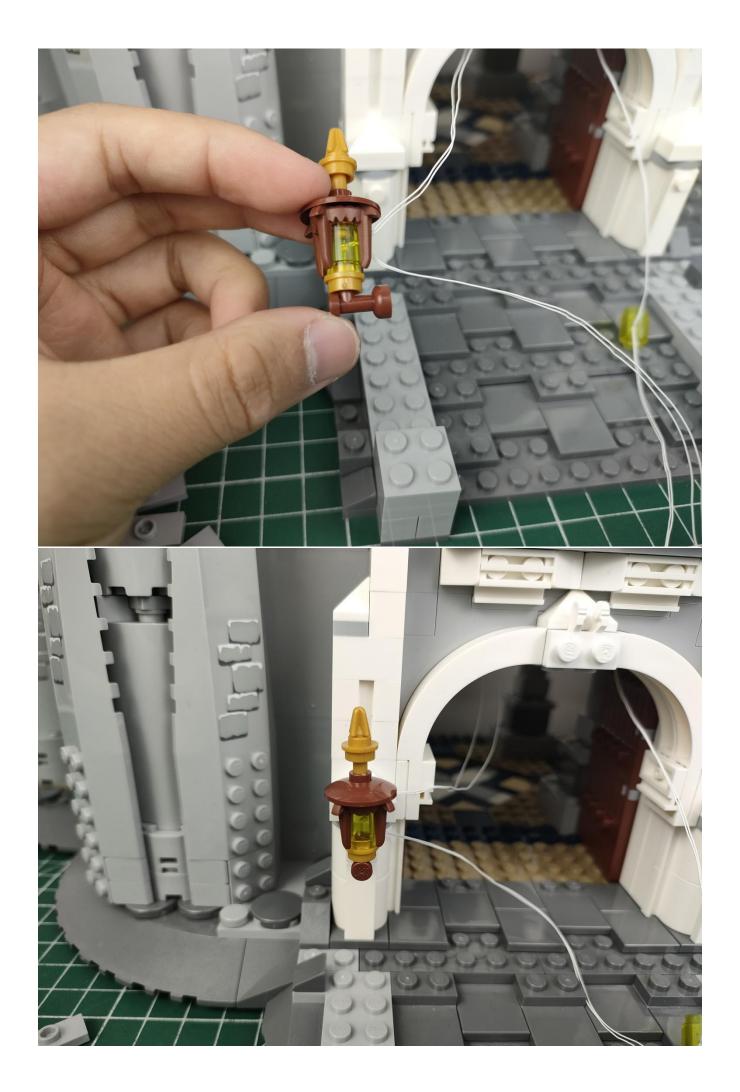

# Step 2

### start installation:

## Note:

Please be careful when installing. The lamp wire is relatively slender and cannot be pressed on the raised position of the building block. It should pass along the gap, otherwise the lamp wire will be pinched.

Complete install and plug in the power to try it.

Above creative ideas and instructions are provide by our designers.

But we treasure your suggestions or opinions on below.

1. Parts materials, product quality, others about our company?