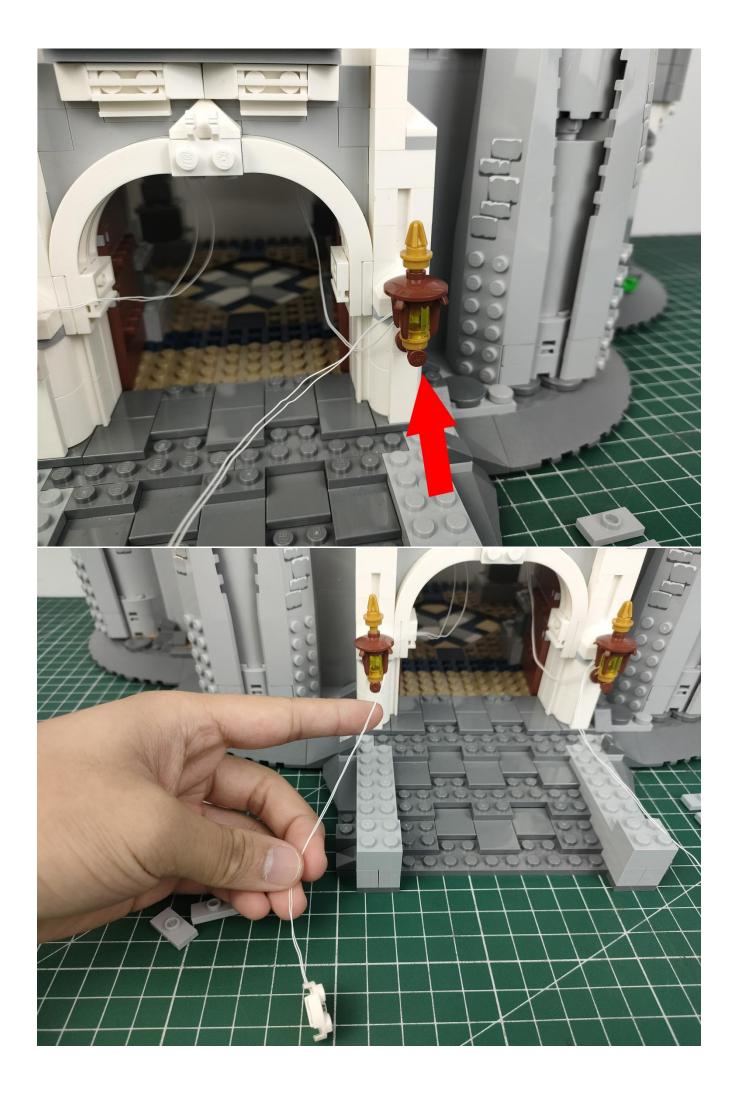

#### **Attention:**

Please be careful when installing since the lamp thread is slender.Cannot be pressed against the raised position of the building block. It should pass along the gap, otherwise the lamp wire will be pinched.

## Note:

Please be careful when installing. The lamp wire is relatively slender and cannot be pressed on the raised position of the building block. It should pass along the gap, otherwise the lamp wire will be pinched.