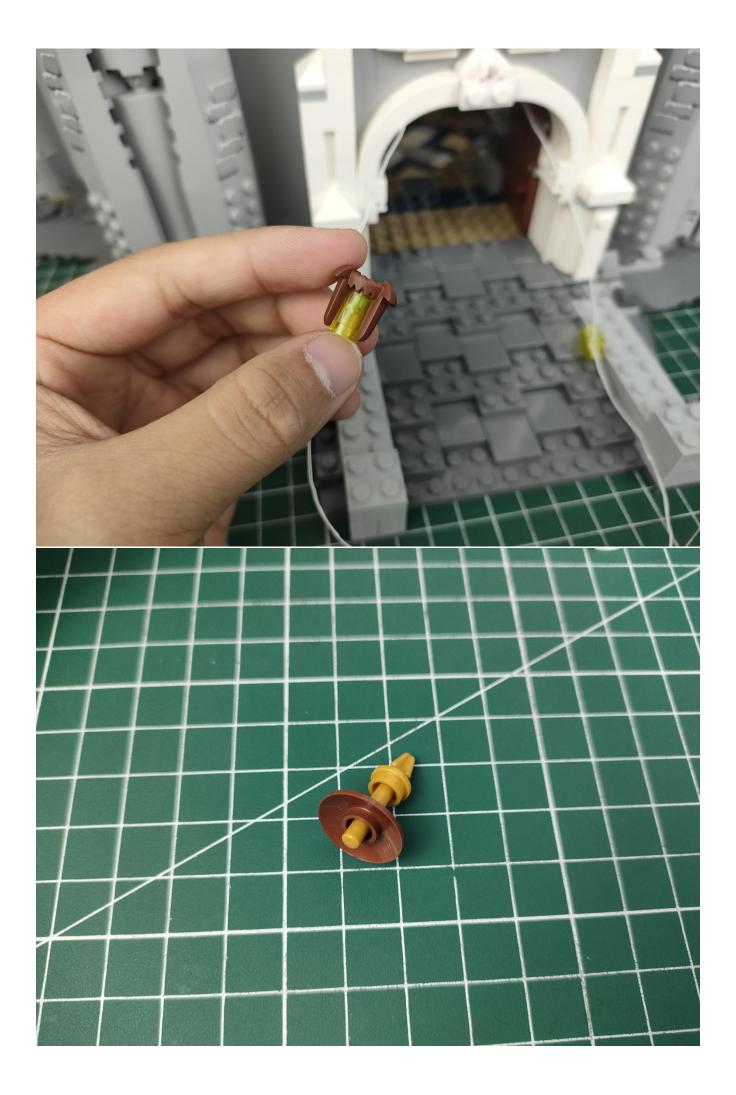

# Step 2

### start installation:

## Note:

Please be careful when installing. The lamp wire is relatively slender and cannot be pressed on the raised position of the building block. It should pass along the gap, otherwise the lamp wire will be pinched.