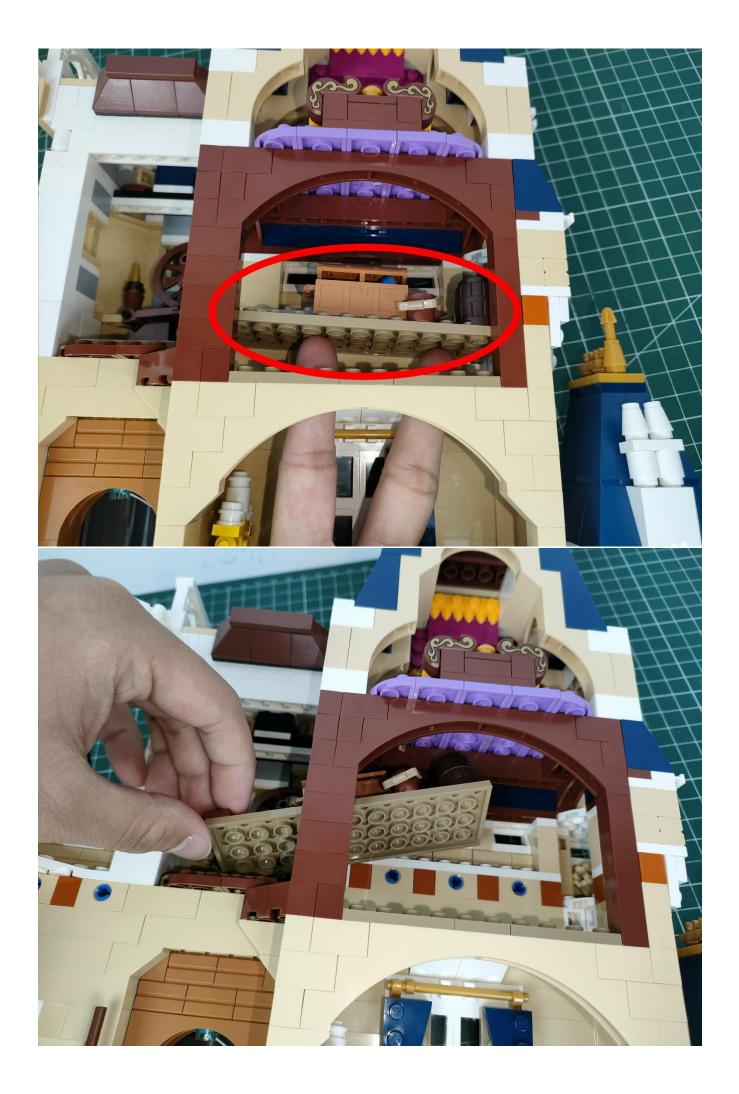

# Step 2

### start installation:

## Note:

Please be careful when installing. The lamp wire is relatively slender and cannot be pressed on the raised position of the building block. It should pass along the gap, otherwise the lamp wire will be pinched.