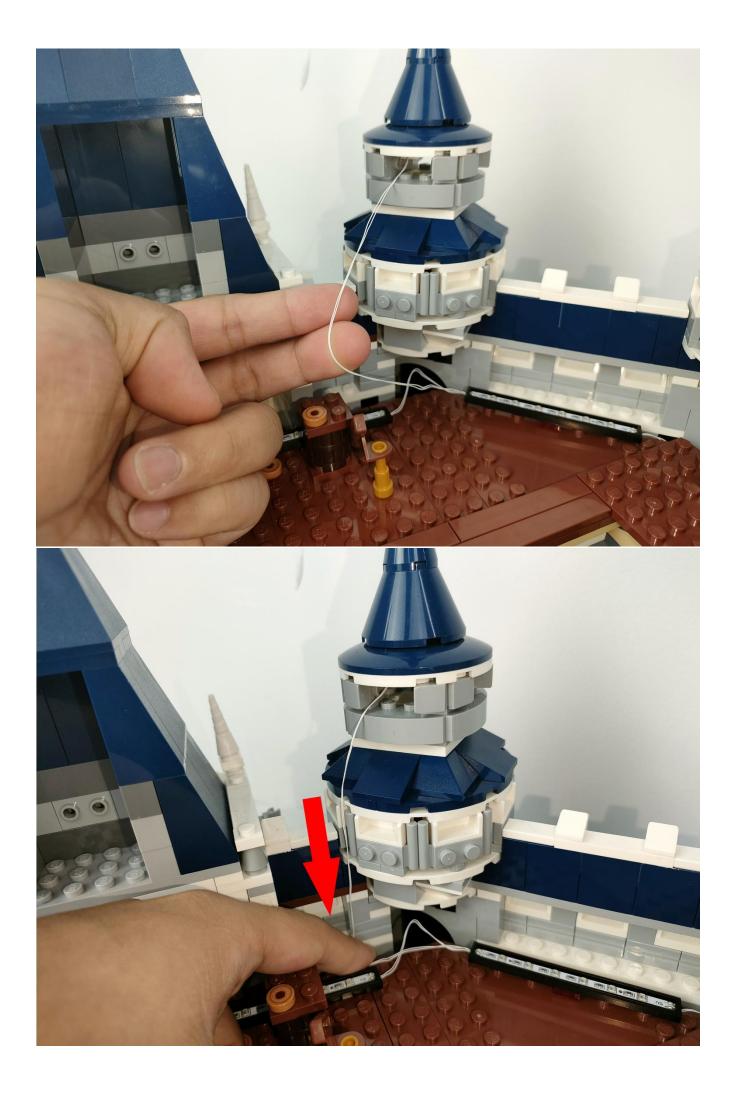

#### **Attention:**

Please be careful when installing since the lamp thread is slender.Cannot be pressed against the raised position of the building block. It should pass along the gap, otherwise the lamp wire will be pinched.

## Note:

Please be careful when installing. The lamp wire is relatively slender and cannot be pressed on the raised position of the building block. It should pass along the gap, otherwise the lamp wire will be pinched.