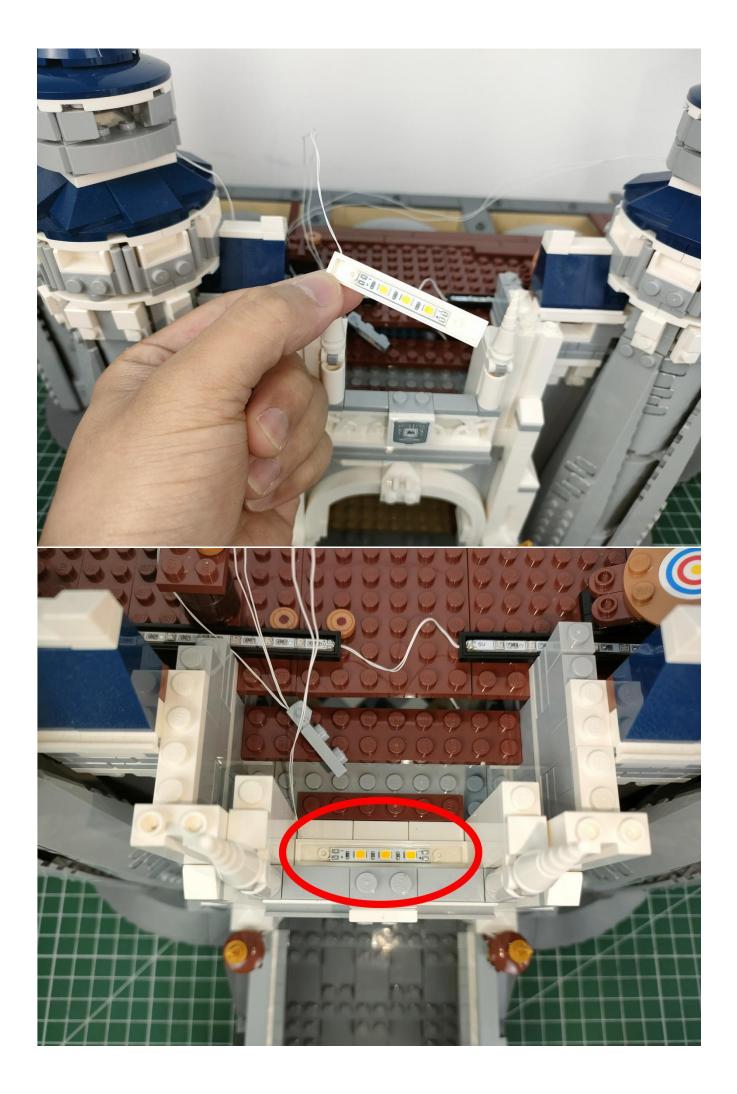

Connect the USB power cord to the battery box.

Connect them.

Connect the lights in the No. 1 bag to the expansion board.

Turn on the power switch.

Test whether the lighting is normal, if there is any abnormality, please contact us in time.

After the test is complete, unplug the lighting from the expansion board.

To avoid losing or mixing up the lighting, put the tested lighting back into the original bag first.

In order to prevent the lighting from not bright after installation, the lighting in other bags are also tested in the same way. After testing a bag, please temporarily put it back in the original bag to avoid confusion with each other.

#### **Attention:**

Please be careful when installing since the lamp thread is slender.Cannot be pressed against the raised position of the building block. It should pass along the gap, otherwise the lamp wire will be pinched.