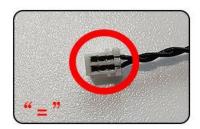

#### USB connectors to connect devices

Tear off the seal of the expansion board.

Please pay more attention and carefully using the connector for it is small.The "="of the 2P interface is aligned with the "=" of the expansion board.The "=" on the expansion board refers to the two outside solder joints, not the two metal pins inside the jack.