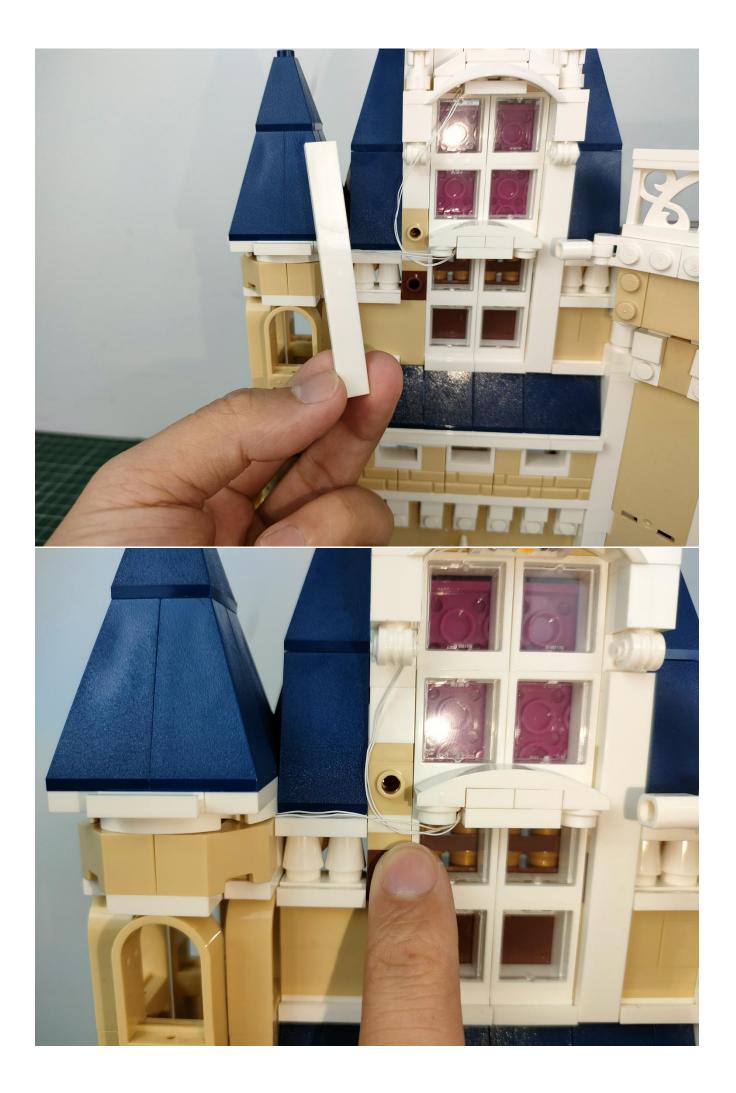

#### **Attention:**

Please be careful when installing since the lamp thread is slender.Cannot be pressed against the raised position of the building block. It should pass along the gap, otherwise the lamp wire will be pinched.

## Note:

Please be careful when installing. The lamp wire is relatively slender and cannot be pressed on the raised position of the building block. It should pass along the gap, otherwise the lamp wire will be pinched.