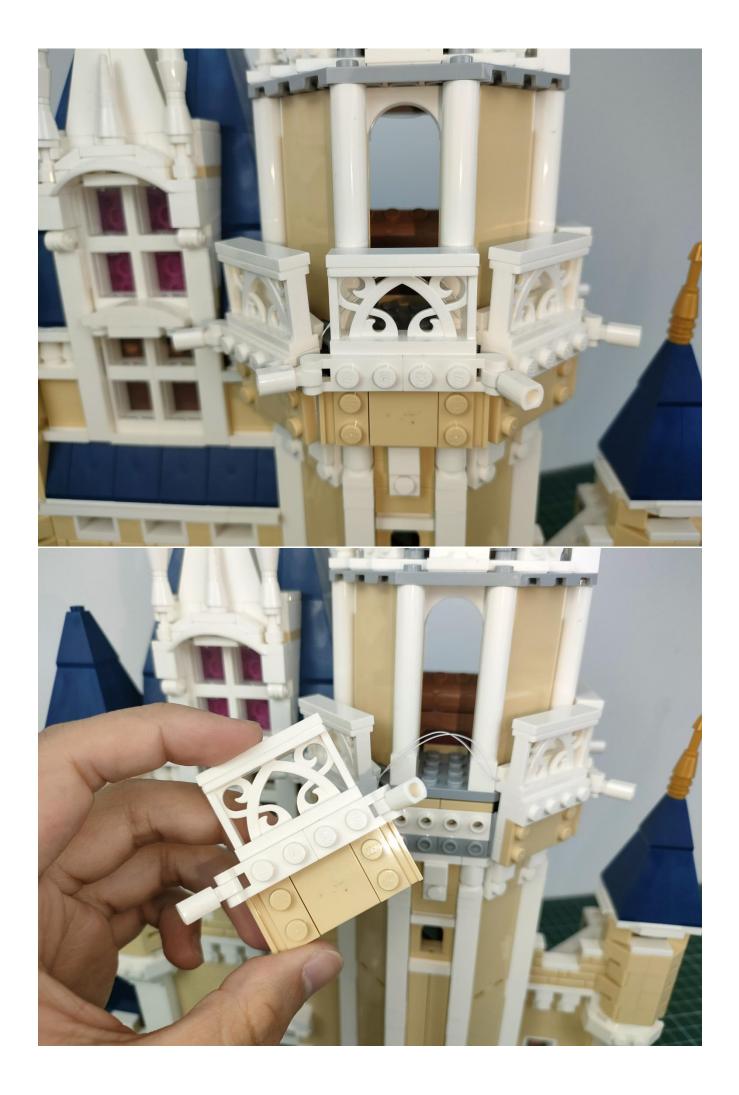

# Step 2

### start installation:

## Note:

Please be careful when installing. The lamp wire is relatively slender and cannot be pressed on the raised position of the building block. It should pass along the gap, otherwise the lamp wire will be pinched.