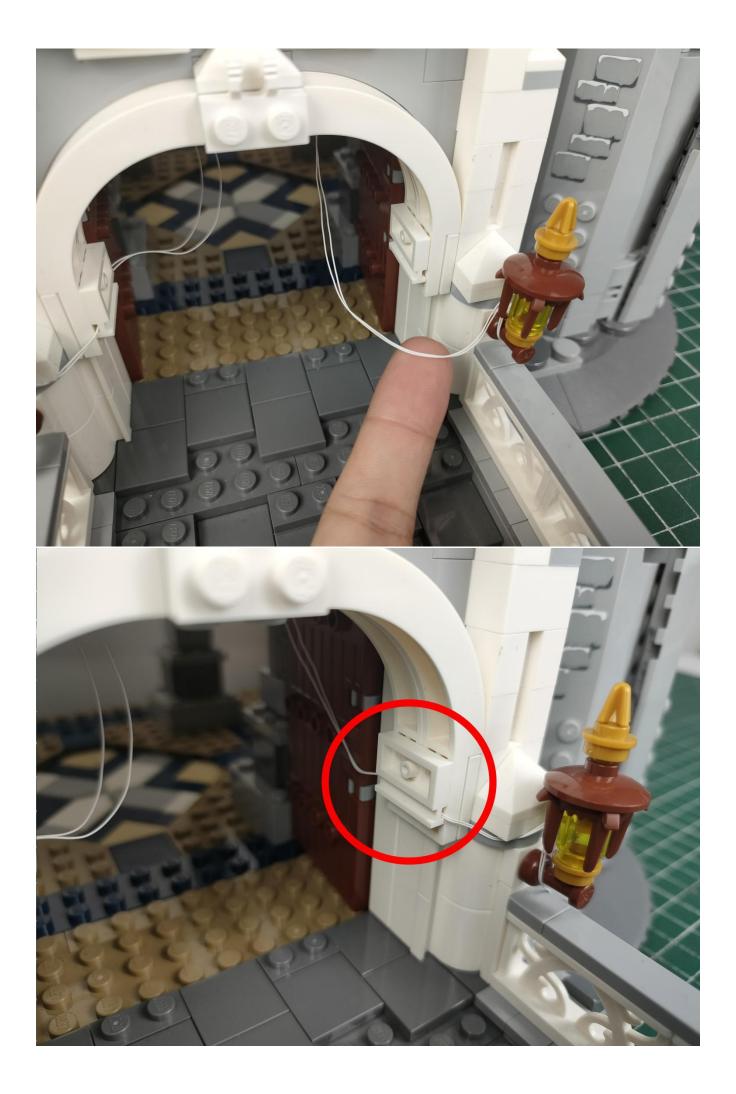

#### **Attention:**

Please be careful when installing since the lamp thread is slender.Cannot be pressed against the raised position of the building block. It should pass along the gap, otherwise the lamp wire will be pinched.

## Note:

Please be careful when installing. The lamp wire is relatively slender and cannot be pressed on the raised position of the building block. It should pass along the gap, otherwise the lamp wire will be pinched.