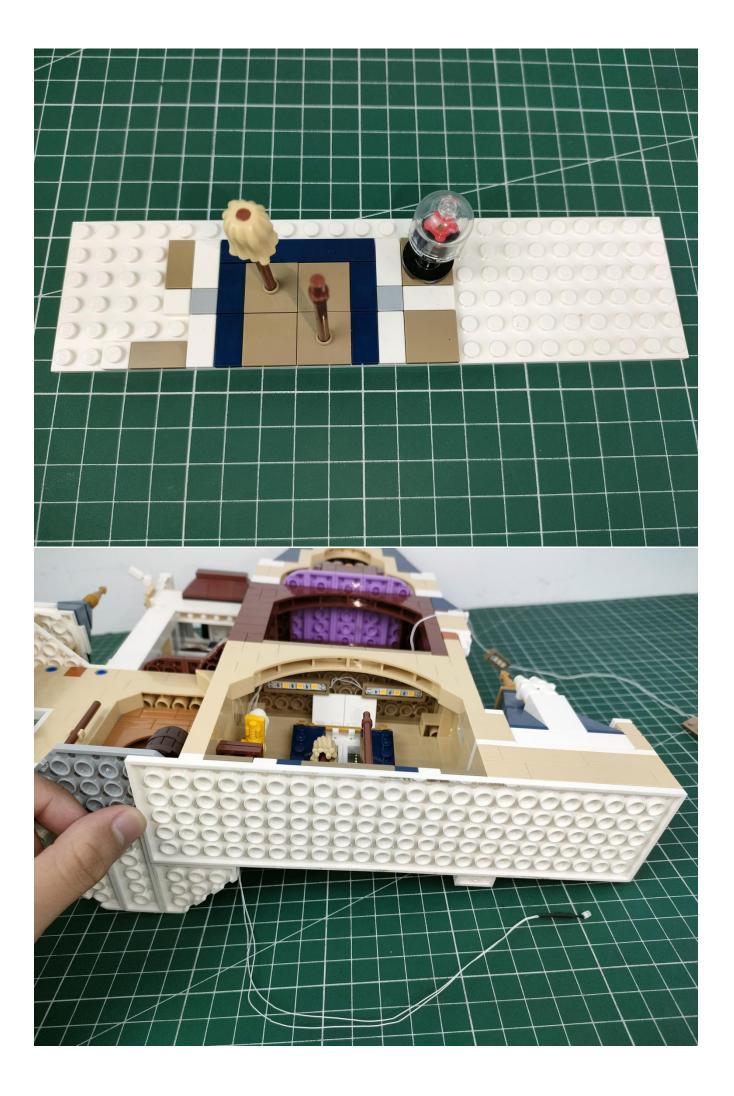

osing or mixing up the lighting, put the tested lighting back into the original bag first.



In order to prevent the lighting from not bright after installation, the lighting in other bags are also tested in the same way. After testing a bag, please temporarily put it back in the original bag to avoid confusion with each other.



#### **Attention:**

Please be careful when installing since the lamp thread is slender.Cannot be pressed against the raised position of the building block. It should pass along the gap, otherwise the lamp wire will be pinched.



# Step 2

### start installation:





















































































































































































































































## Note:

Please be careful when installing. The lamp wire is relatively slender and cannot be pressed on the raised position of the building block. It should pass along the gap, otherwise the lamp wire will be pinched.













































































































Complete install and plug in the power to try it.



Above creative ideas and instructions are provide by our designers.

But we treasure your suggestions or opinions on below.

1. Parts materials, product quality, others about our company?

2. Installation instructions of this product and the difficulty during install?

3. If you encounter any problems during using our product, please contact us in time.