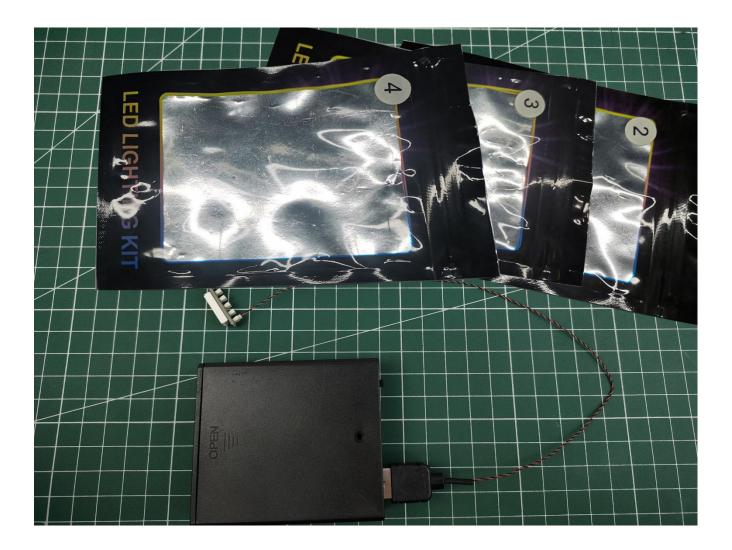

## Step 1 : Test

This item have totally 8 packs included (one is a freebie battery box, not included battery).

Take out the expansion board and USB power cord from the No. 8 bag (the parts used in this article are all samples, and may be slightly different from the finished product, please forgive me).

Connect the USB power cord to the battery box.

Connect them.

Connect the lights in the No. 1 bag to the expansion board.

Turn on the power switch.

Test whether the lighting is normal, if there is any abnormality, please contact us in time.

After the test is complete, unplug the lighting from the expansion board.

To avoid losing or mixing up the lighting, put the tested lighting back into the original bag first.

In order to prevent the lighting from not bright after installation, the lighting in other bags are also tested in the same way. After testing a bag, please temporarily put it back in the original bag to avoid confusion with each other.