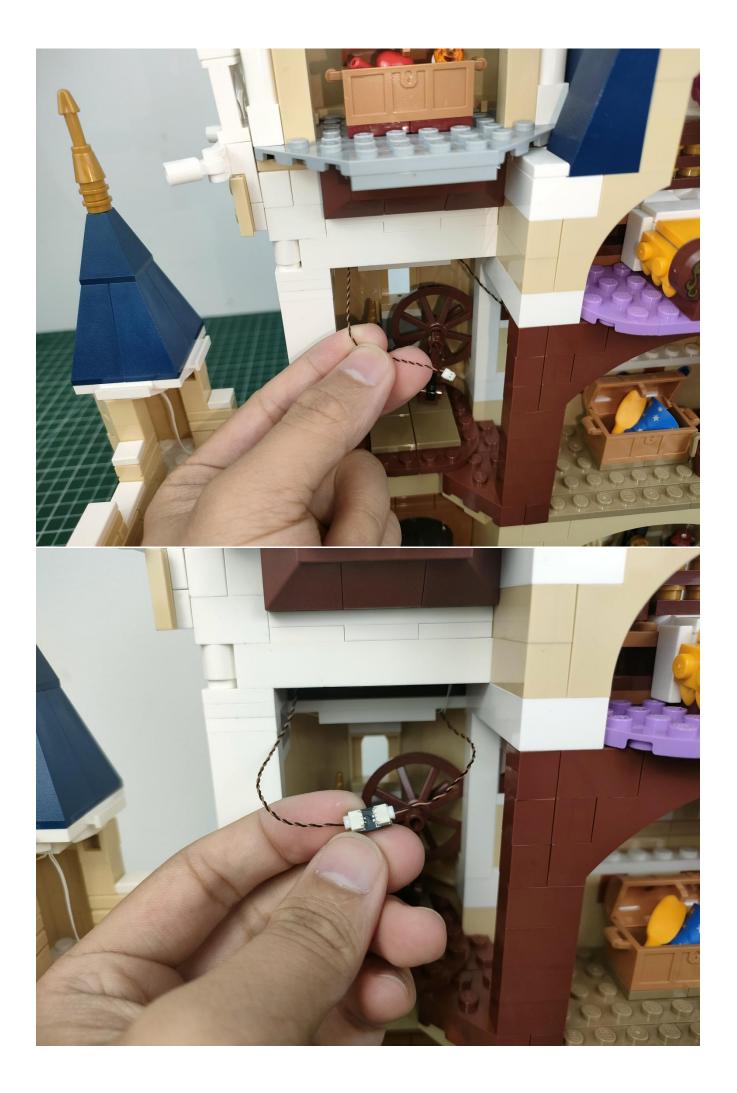

Connect the USB power cord to the battery box.

Connect them.

Connect the lights in the No. 1 bag to the expansion board.

Turn on the power switch.

Test whether the lighting is normal, if there is any abnormality, please contact us in time.

After the test is complete, unplug the lighting from the expansion board.

To avoid losing or mixing up the lighting, put the tested lighting back into the original bag first.

In order to prevent the lighting from not bright after installation, the lighting in other bags are also tested in the same way. After testing a bag, please temporarily put it back in the original bag to avoid confusion with each other.

#### **Attention:**

Please be careful when installing since the lamp thread is slender.Cannot be pressed against the raised position of the building block. It should pass along the gap, otherwise the lamp wire will be pinched.