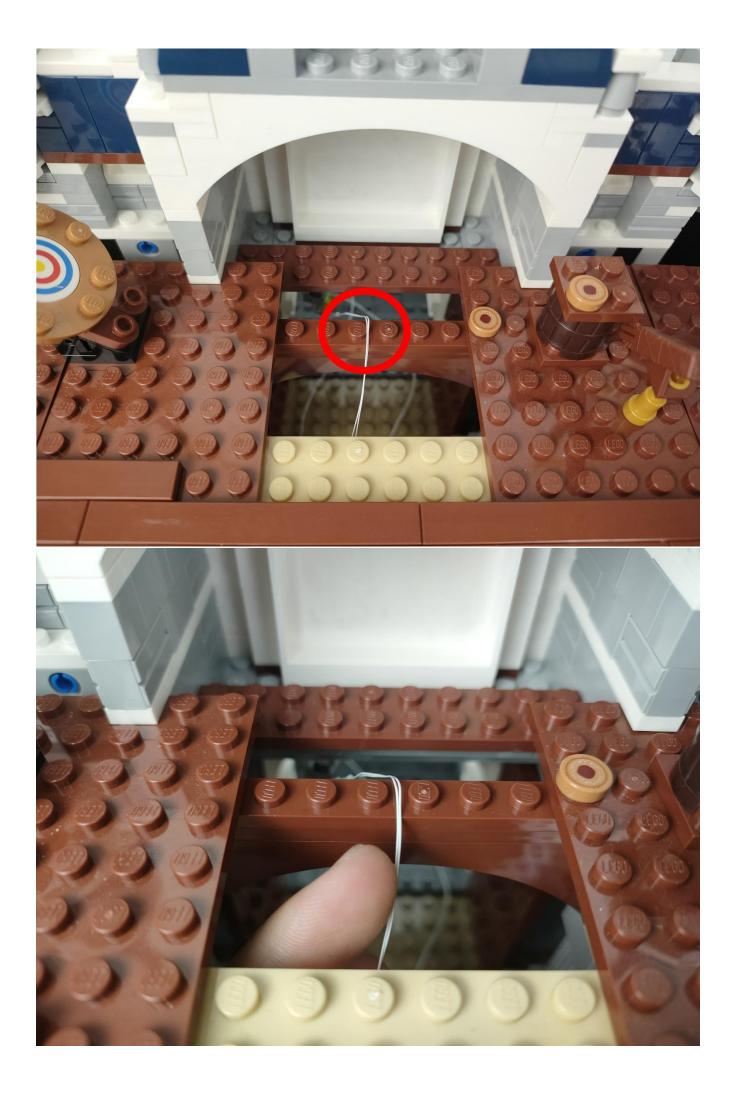

#### **Attention:**

Please be careful when installing since the lamp thread is slender.Cannot be pressed against the raised position of the building block. It should pass along the gap, otherwise the lamp wire will be pinched.

## Note:

Please be careful when installing. The lamp wire is relatively slender and cannot be pressed on the raised position of the building block. It should pass along the gap, otherwise the lamp wire will be pinched.