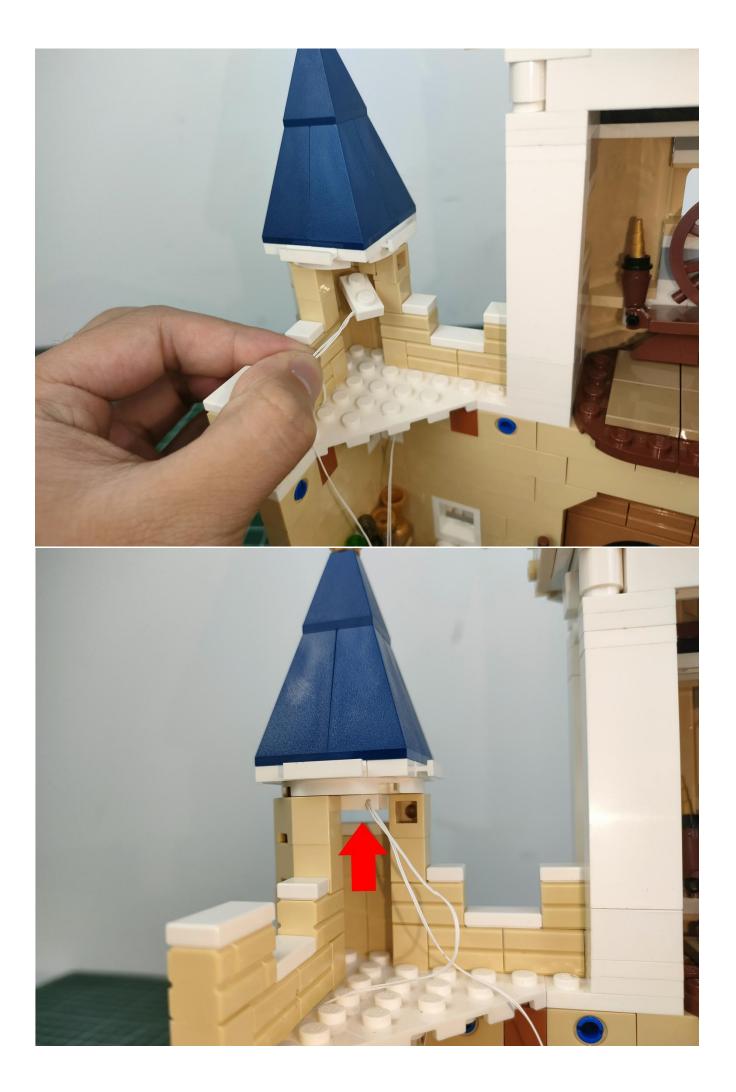

# Step 2

### start installation:

## Note:

Please be careful when installing. The lamp wire is relatively slender and cannot be pressed on the raised position of the building block. It should pass along the gap, otherwise the lamp wire will be pinched.