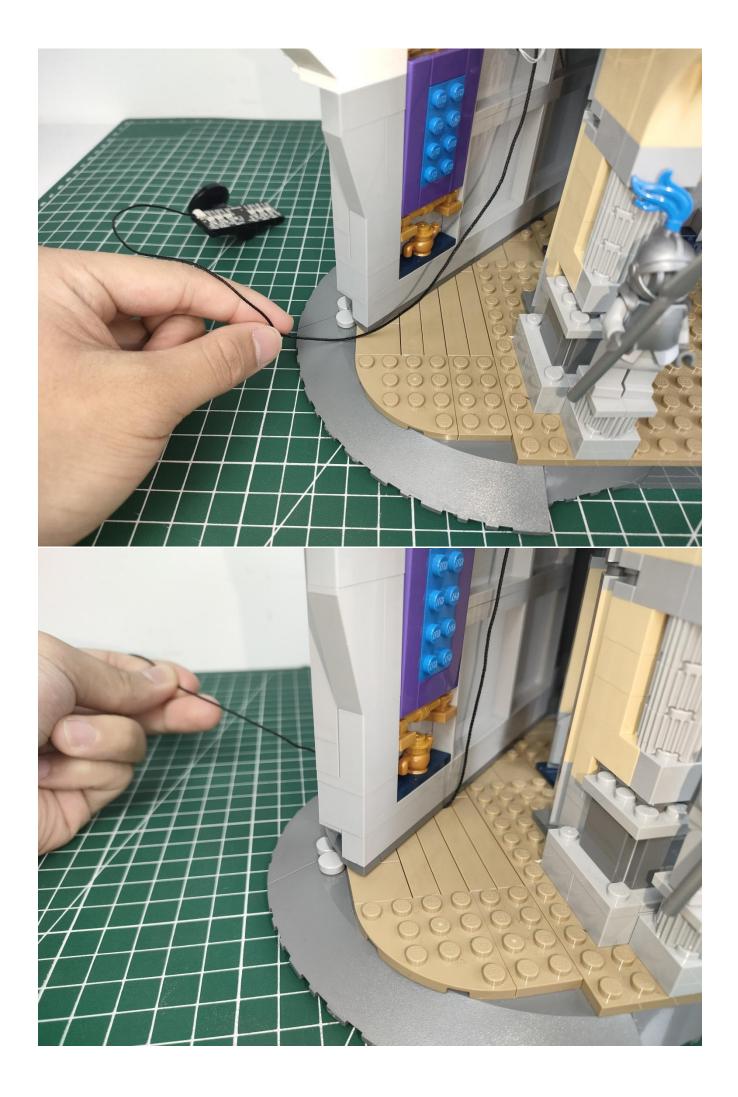

#### **Attention:**

Please be careful when installing since the lamp thread is slender.Cannot be pressed against the raised position of the building block. It should pass along the gap, otherwise the lamp wire will be pinched.

## Note:

Please be careful when installing. The lamp wire is relatively slender and cannot be pressed on the raised position of the building block. It should pass along the gap, otherwise the lamp wire will be pinched.