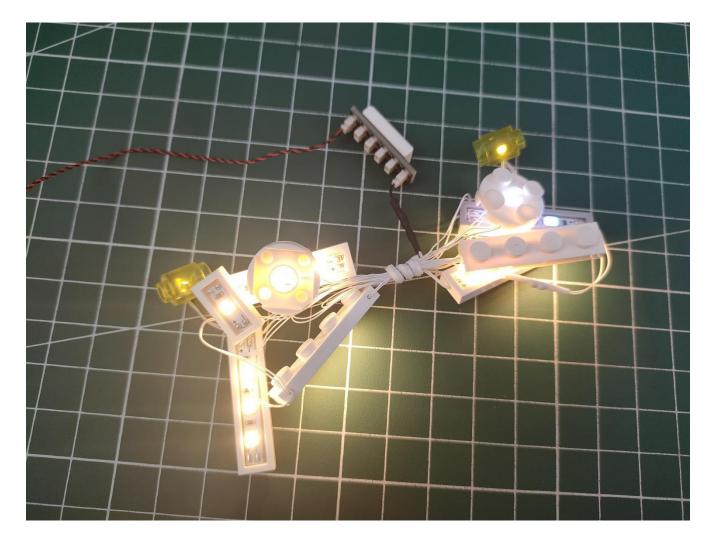

Connect the USB power cord to the battery box.

Connect them.

Connect the lights in the No. 1 bag to the expansion board.

Turn on the power switch.

Test whether the lighting is normal, if there is any abnormality, please contact us in time.

After the test is complete, unplug the lighting from the expansion board.

To avoid losing or mixing up the lighting, put the tested lighting back into the original bag first.

In order to prevent the lighting from not bright after installation, the lighting in other bags are also tested in the same way. After testing a bag, please temporarily put it back in the original bag to avoid confusion with each other.