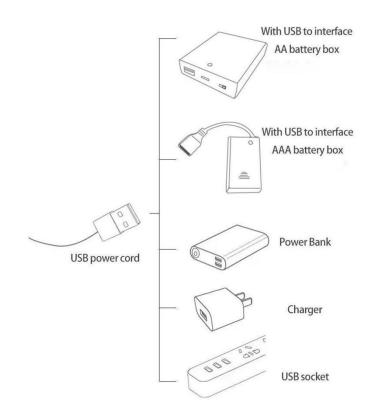

# 71040 The Disney Castle LED lighting Kit (RGB Remote Control Version) LG18/GC18

### Instructions for installing this kit:



Please follow below two parts to finish the installation of the lighting

Step 1 : Test

Step 2 : Installation

Let us start.

## Step 1 : Test



This item have totally 8 packs included (one is a freebie battery box, not included battery).

Take out the expansion board and USB power cord from the No. 8 bag (the parts used in this article are all samples, and may be slightly different from the finished product, please forgive me).



Available power supply devices for USB power cord.

#### USB connectors to connect devices



Tear off the seal of the expansion board.



Please pay more attention and carefully using the connector for it is small.The "="of the 2P interface is aligned with the "=" of the expansion board.The "=" on the expansion board refers to the two outside solder joints, not the two metal pins inside the jack.







#### Connect the USB power cord and expansion board together.





Then take out the battery box in the No. 7 bag.



Open the battery compartment cover.



Install the battery (battery provided by yourself), and then close the battery compartment cover.



Connect the USB power cord to the battery box.







Connect them.



Connect the lights in the No. 1 bag to the expansion board.



Turn on the power switch.



Test whether the lighting is normal, if there is any abnormalit