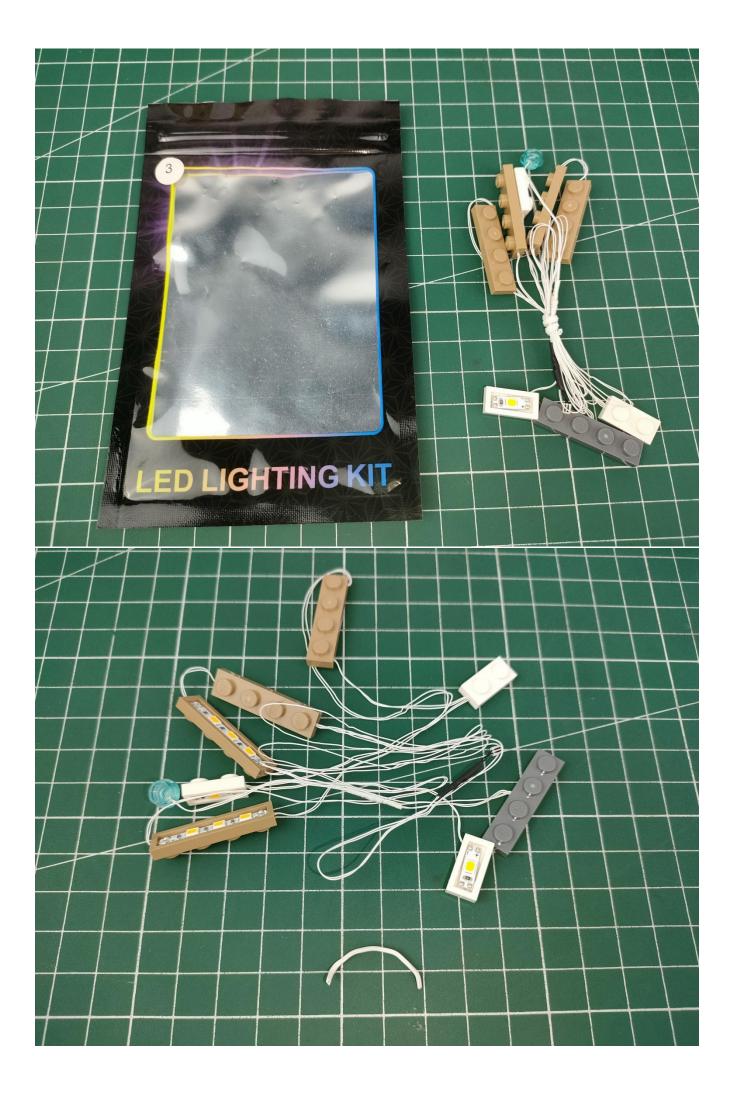

## Step 1 : Test

This item have totally 8 packs included (one is a freebie battery box, not included battery).

Take out the expansion board and USB power cord from the No. 8 bag (the parts used in this article are all samples, and may be slightly different from the finished product, please forgive me).