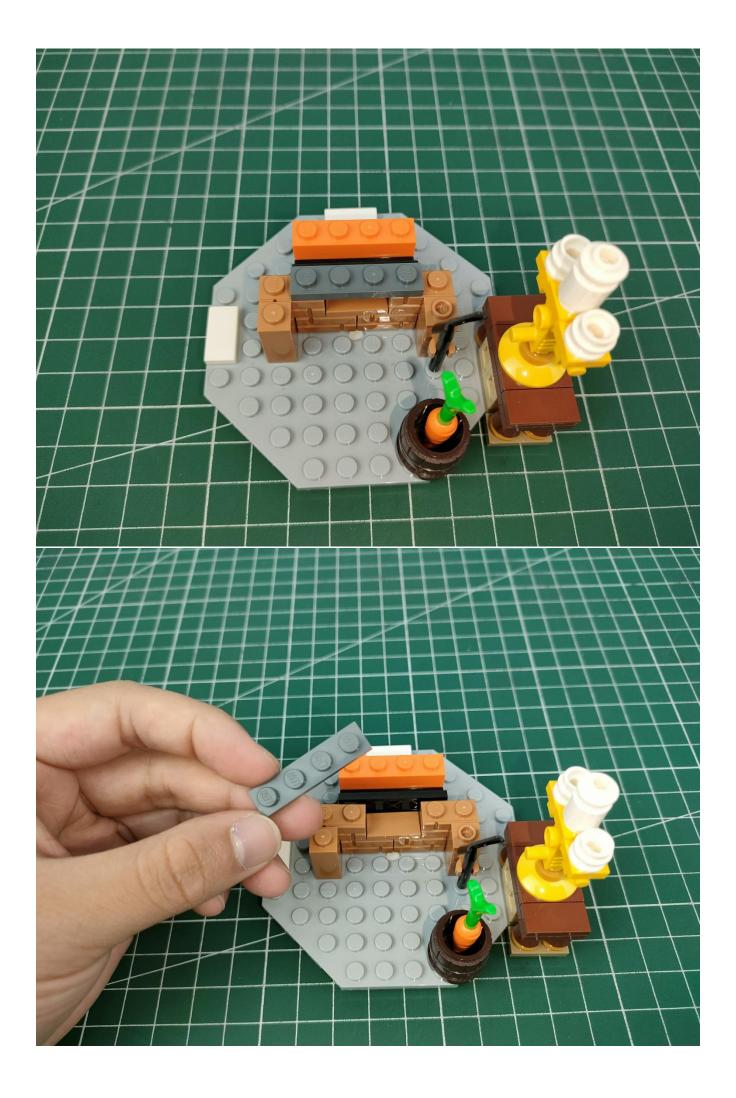

Connect the USB power cord to the battery box.

Connect them.

Connect the lights in the No. 1 bag to the expansion board.

Turn on the power switch.

Test whether the lighting is normal, if there is any abnormality, please contact us in time.