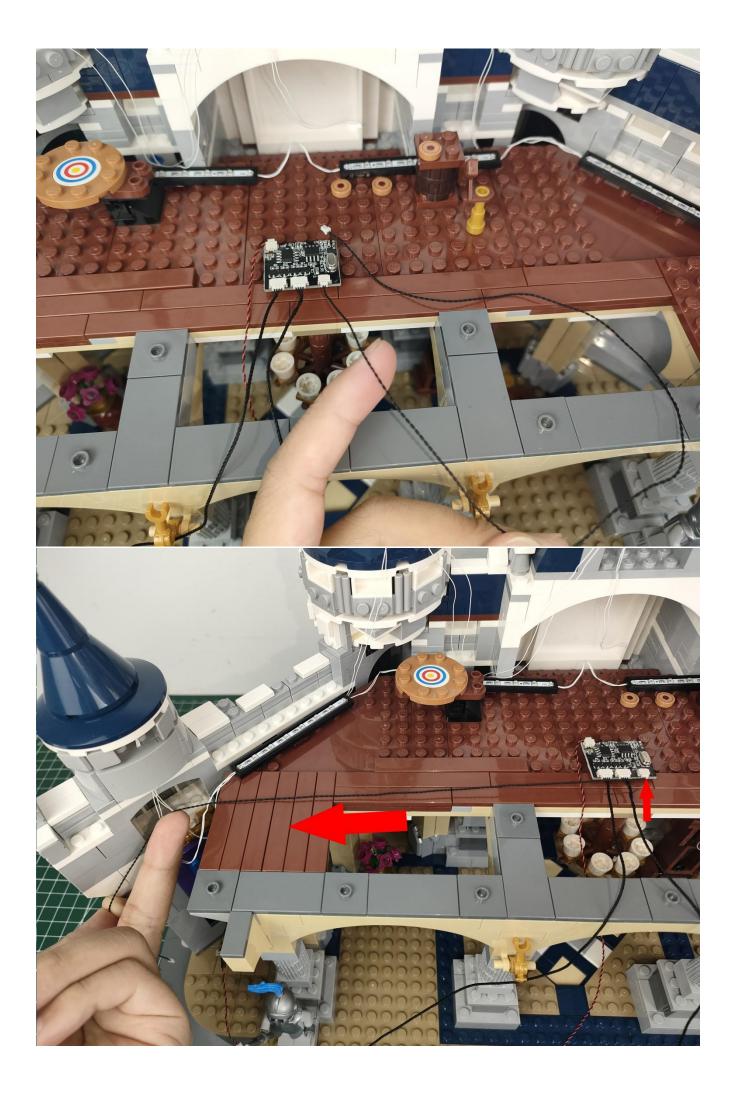

#### **Attention:**

Please be careful when installing since the lamp thread is slender.Cannot be pressed against the raised position of the building block. It should pass along the gap, otherwise the lamp wire will be pinched.

## Note:

Please be careful when installing. The lamp wire is relatively slender and cannot be pressed on the raised position of the building block. It should pass along the gap, otherwise the lamp wire will be pinched.