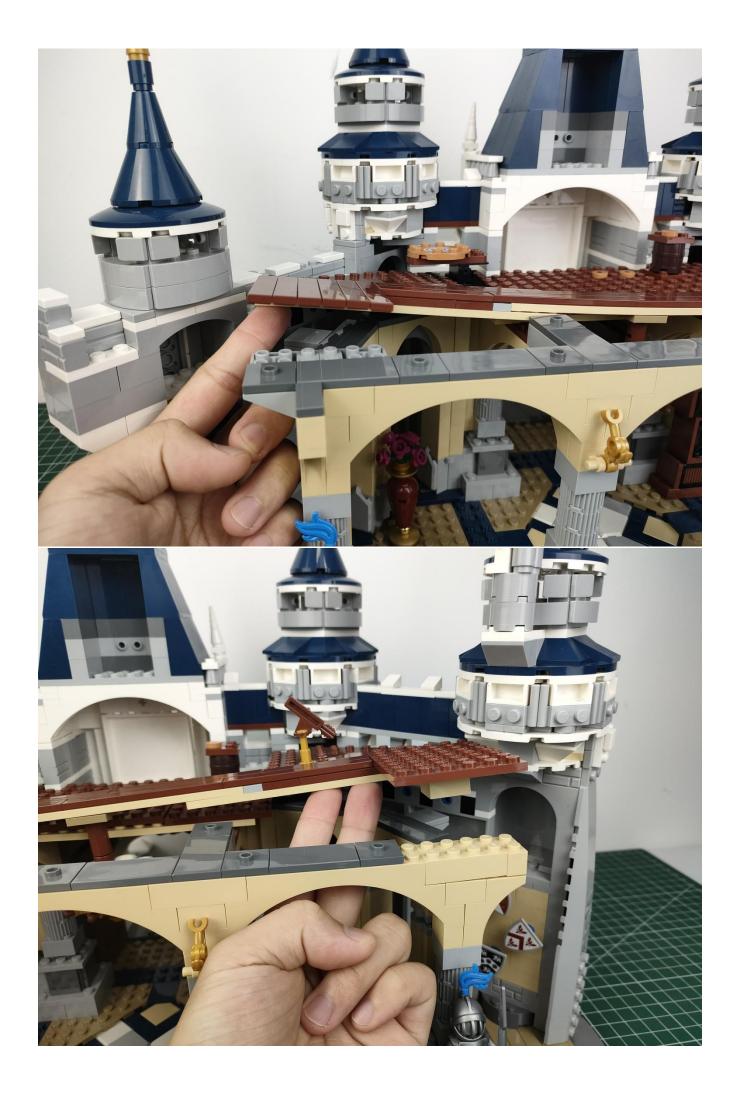

#### **Attention:**

Please be careful when installing since the lamp thread is slender.Cannot be pressed against the raised position of the building block. It should pass along the gap, otherwise the lamp wire will be pinched.

## Note:

Please be careful when installing. The lamp wire is relatively slender and cannot be pressed on the raised position of the building block. It should pass along the gap, otherwise the lamp wire will be pinched.