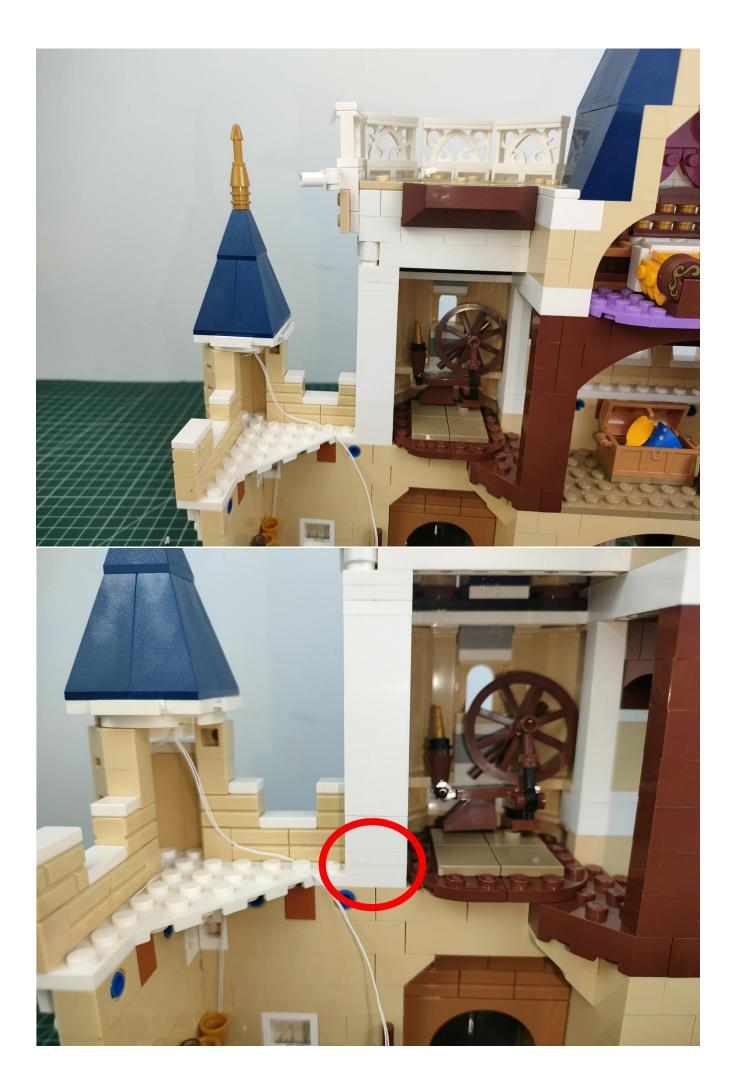

## Note:

Please be careful when installing. The lamp wire is relatively slender and cannot be pressed on the raised position of the building block. It should pass along the gap, otherwise the lamp wire will be pinched.