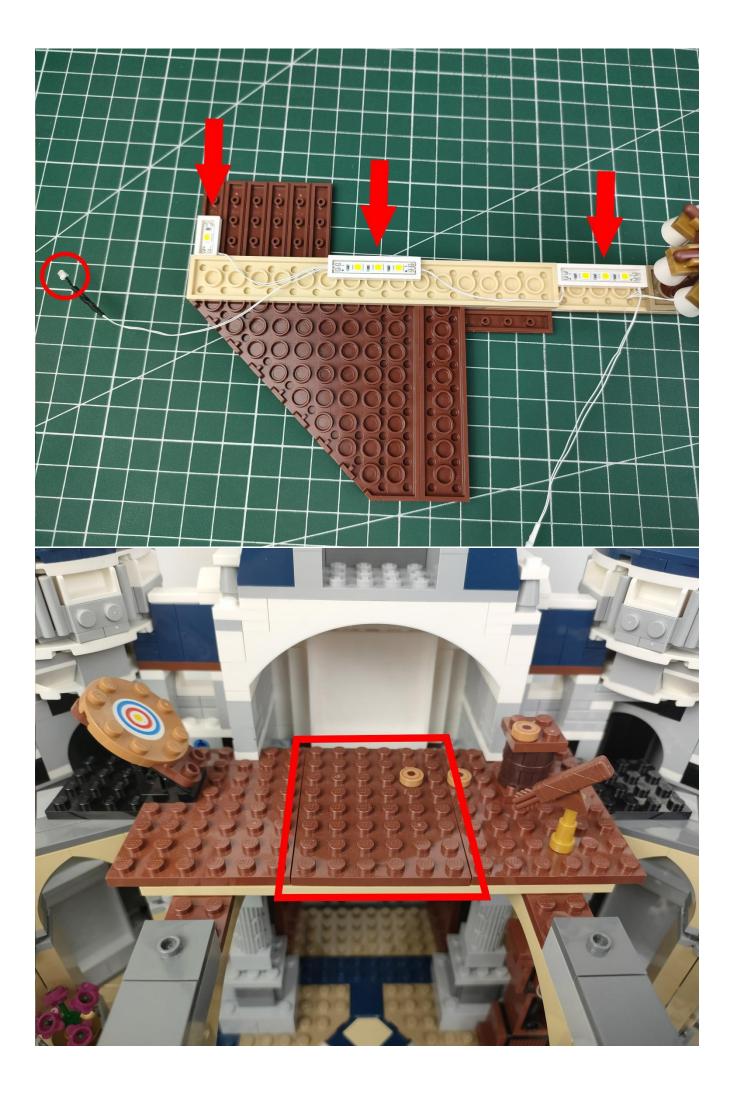

#### **Attention:**

Please be careful when installing since the lamp thread is slender.Cannot be pressed against the raised position of the building block. It should pass along the gap, otherwise the lamp wire will be pinched.

## Note:

Please be careful when installing. The lamp wire is relatively slender and cannot be pressed on the raised position of the building block. It should pass along the gap, otherwise the lamp wire will be pinched.