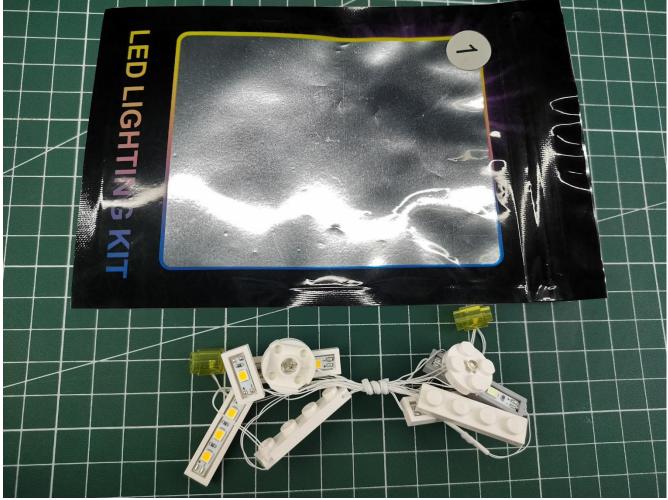

## Step 1 : Test

This item have totally 8 packs included (one is a freebie battery box, not included battery).

Take out the expansion board and USB power cord from the No. 8 bag (the parts used in this article are all samples, and may be slightly different from the finished product, please forgive me).