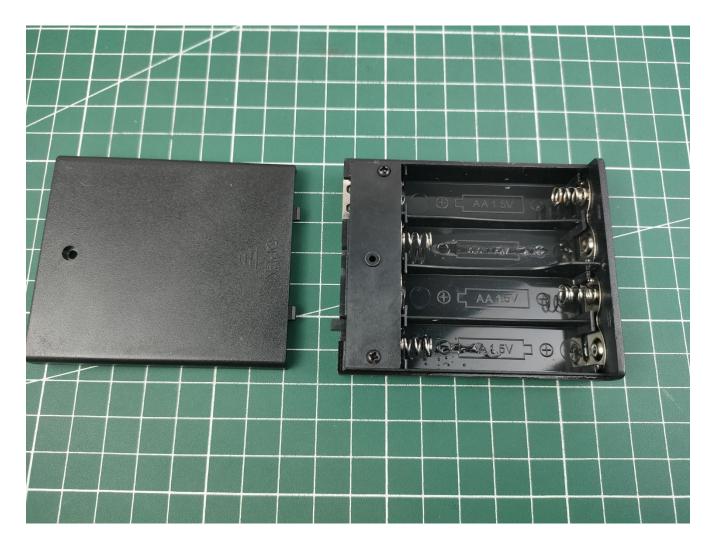

#### Connect the USB power cord and expansion board together.

Then take out the battery box in the No. 7 bag.

Open the battery compartment cover.

Install the battery (battery provided by yourself), and then close the battery compartment cover.