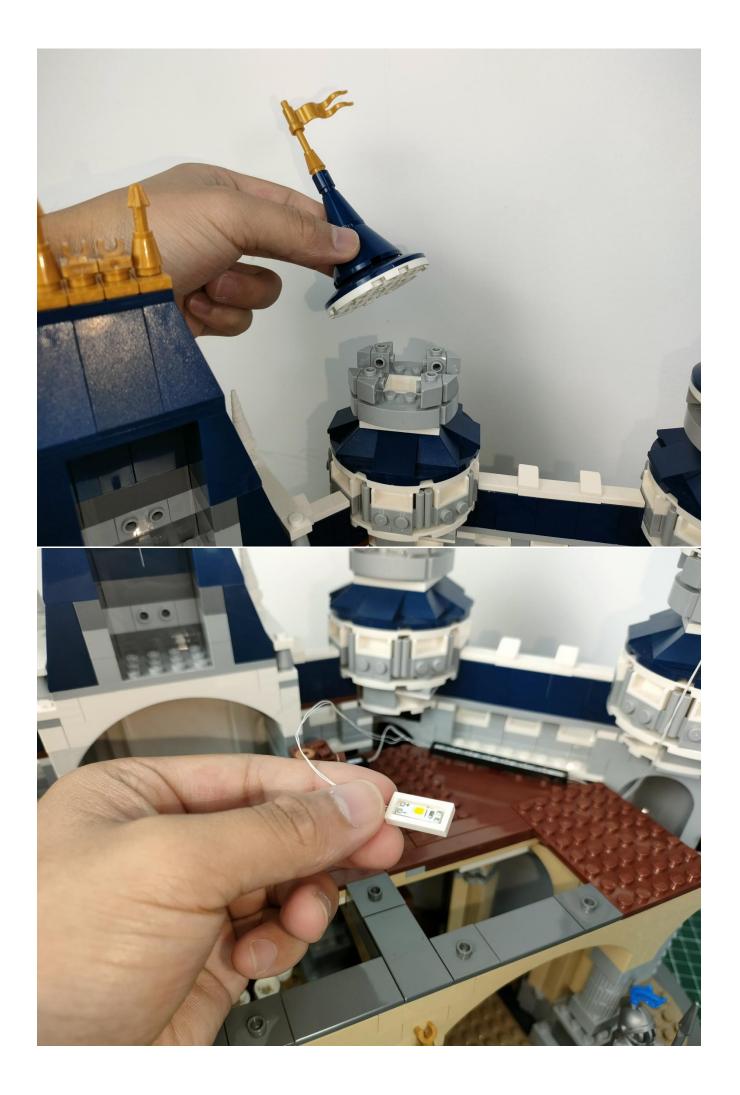

#### **Attention:**

Please be careful when installing since the lamp thread is slender.Cannot be pressed against the raised position of the building block. It should pass along the gap, otherwise the lamp wire will be pinched.

## Note:

Please be careful when installing. The lamp wire is relatively slender and cannot be pressed on the raised position of the building block. It should pass along the gap, otherwise the lamp wire will be pinched.