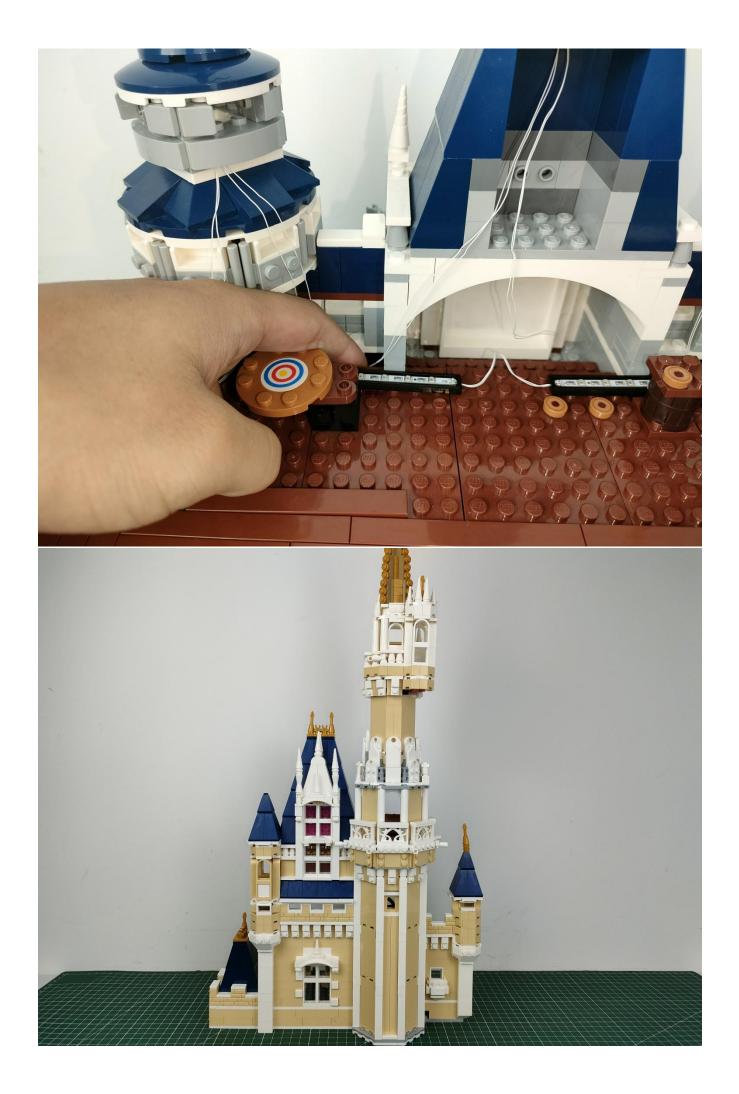

# Step 2

### start installation:

## Note:

Please be careful when installing. The lamp wire is relatively slender and cannot be pressed on the raised position of the building block. It should pass along the gap, otherwise the lamp wire will be pinched.