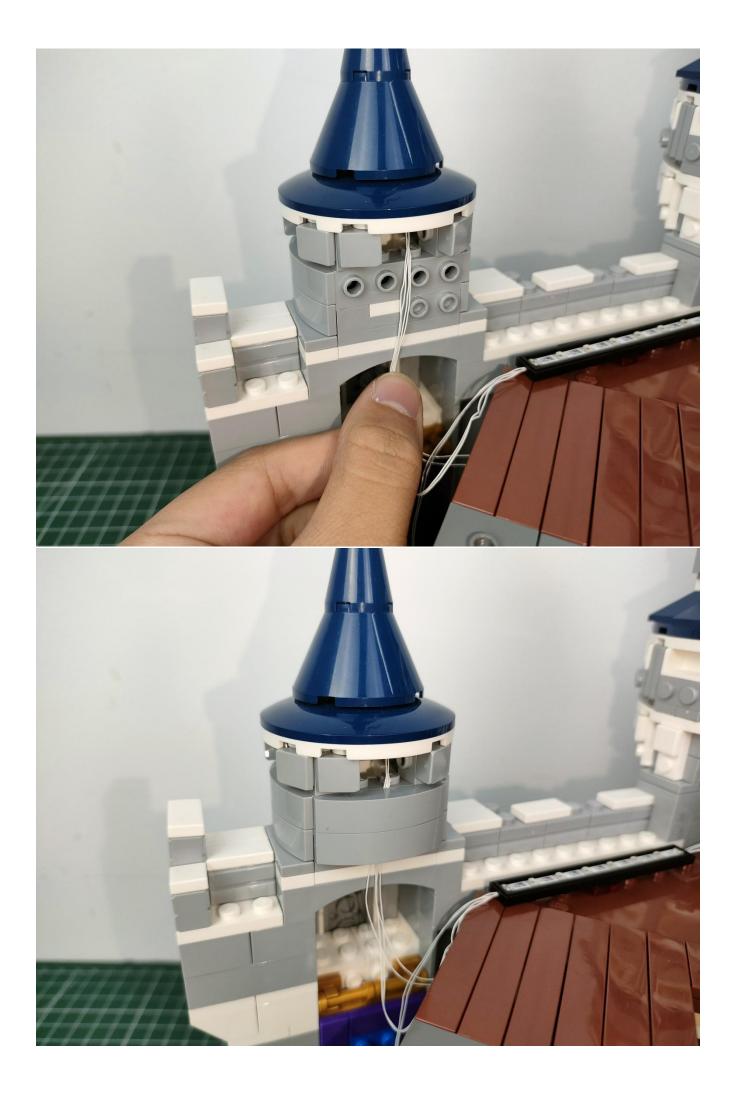

#### **Attention:**

Please be careful when installing since the lamp thread is slender.Cannot be pressed against the raised position of the building block. It should pass along the gap, otherwise the lamp wire will be pinched.

## Note:

Please be careful when installing. The lamp wire is relatively slender and cannot be pressed on the raised position of the building block. It should pass along the gap, otherwise the lamp wire will be pinched.