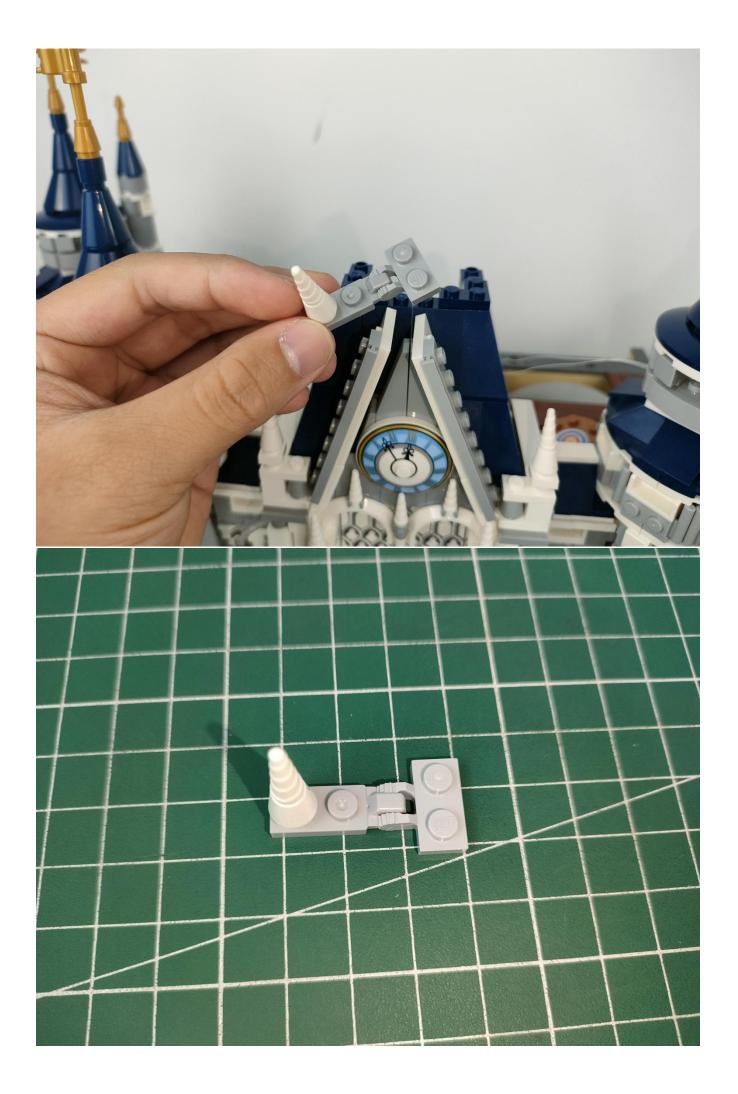

# Step 2

### start installation:

## Note:

Please be careful when installing. The lamp wire is relatively slender and cannot be pressed on the raised position of the building block. It should pass along the gap, otherwise the lamp wire will be pinched.