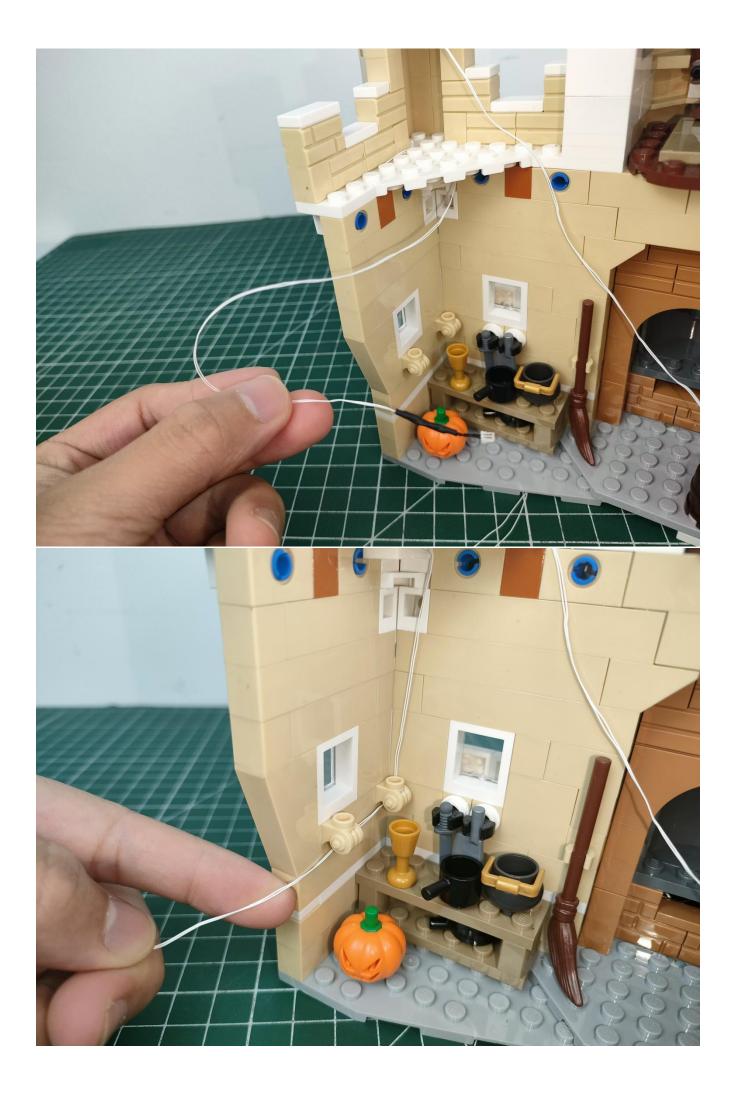

# Step 2

### start installation:

## Note:

Please be careful when installing. The lamp wire is relatively slender and cannot be pressed on the raised position of the building block. It should pass along the gap, otherwise the lamp wire will be pinched.