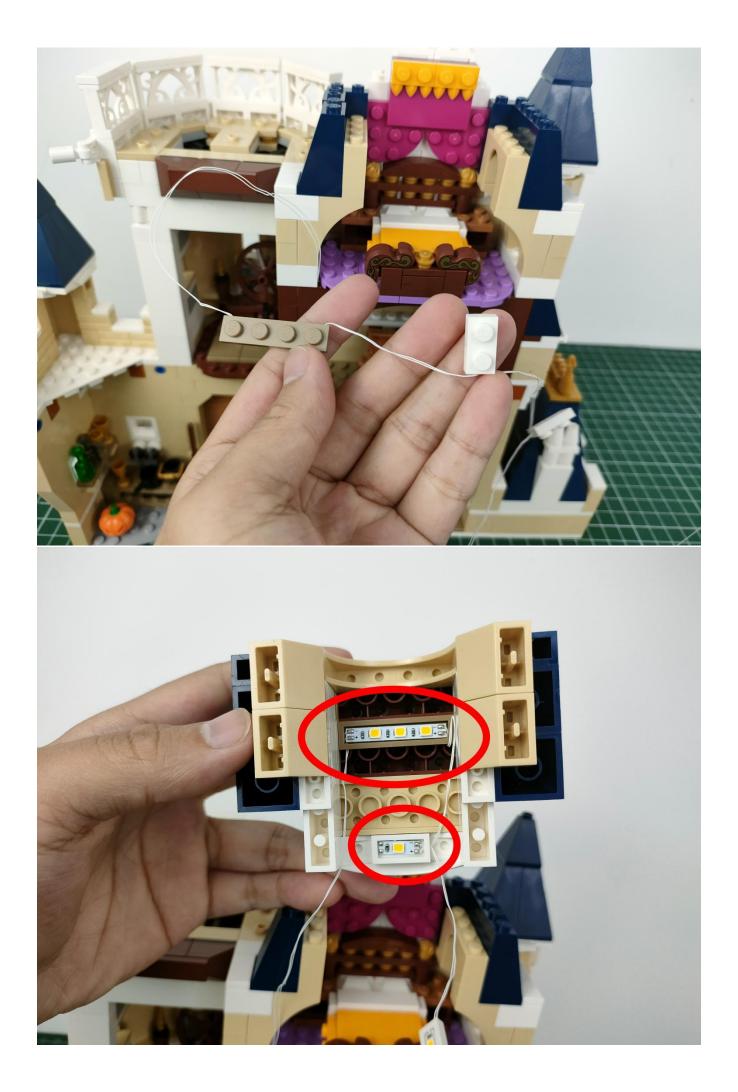

Connect the USB power cord to the battery box.

Connect them.

Connect the lights in the No. 1 bag to the expansion board.

Turn on the power switch.

Test whether the lighting is normal, if there is any abnormality, please contact us in time.

After the test is complete, unplug the lighting from the expansion board.

To avoid losing or mixing up the lighting, put the tested lighting back into the original bag first.

In order to prevent the lighting from not bright after installation, the lighting in other bags are also tested in the same way. After testing a bag, please temporarily put it back in the original bag to avoid confusion with each other.