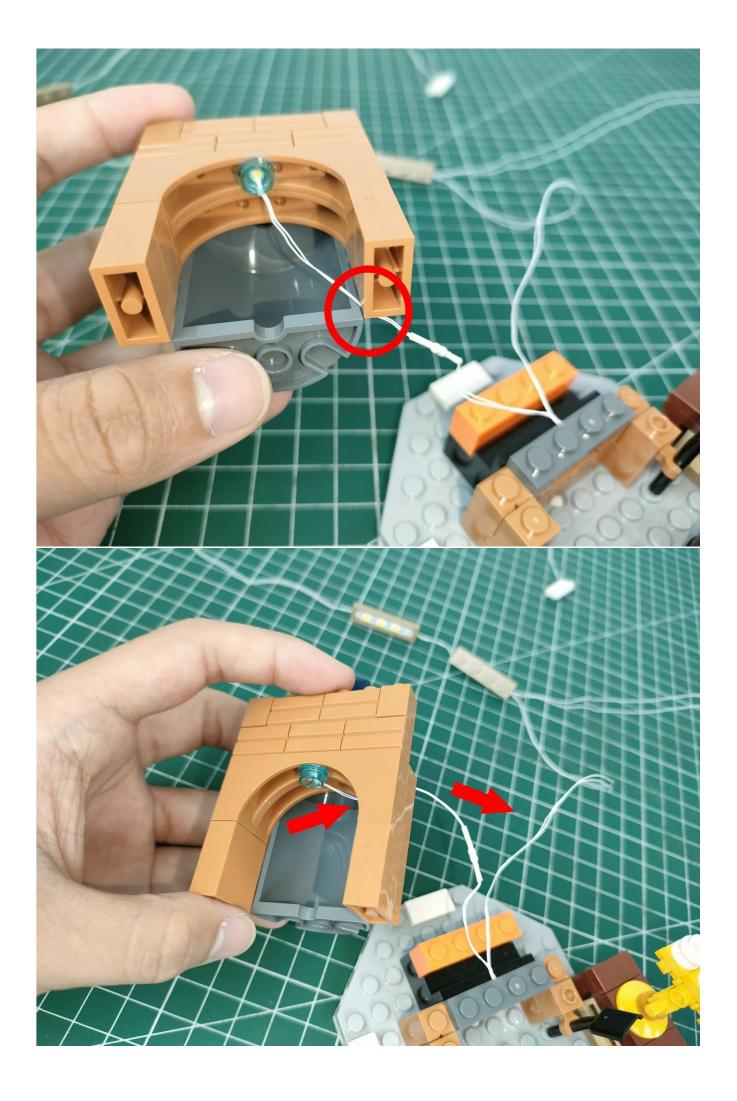

#### **Attention:**

Please be careful when installing since the lamp thread is slender.Cannot be pressed against the raised position of the building block. It should pass along the gap, otherwise the lamp wire will be pinched.

## Note:

Please be careful when installing. The lamp wire is relatively slender and cannot be pressed on the raised position of the building block. It should pass along the gap, otherwise the lamp wire will be pinched.