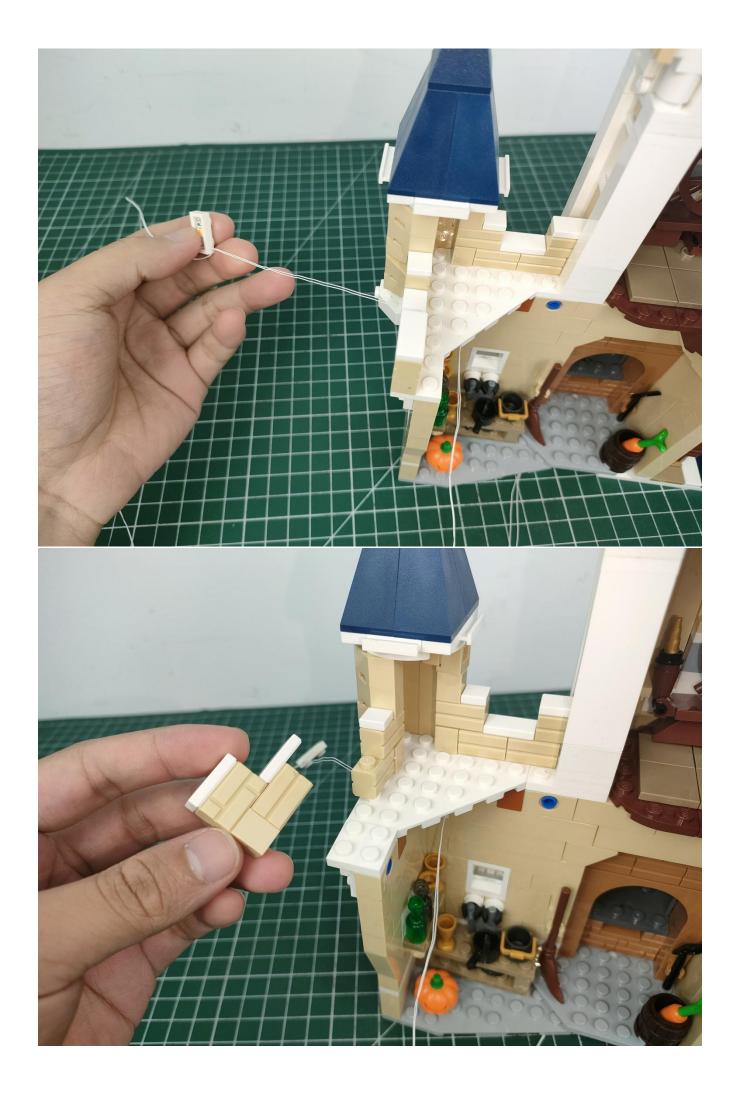

it back in the original bag to avoid confusion with each other.



#### **Attention:**

Please be careful when installing since the lamp thread is slender.Cannot be pressed against the raised position of the building block. It should pass along the gap, otherwise the lamp wire will be pinched.



# Step 2

### start installation:





















































































































































































































































## Note:

Please be careful when installing. The lamp wire is relatively slender and cannot be pressed on the raised position of the building block. It should pass along the gap, otherwise the lamp wire will be pinched.













































































































Complete install and plug in the power to try it.



Above creative ideas and instructions are provide by our designers.

But we treasure your suggestions or opinions on below.

1. Parts materials, product quality, others about our company?

2. Installation instructions of this product and the difficulty during install?

3. If you encounter any problems during using our product, please contact us in time.