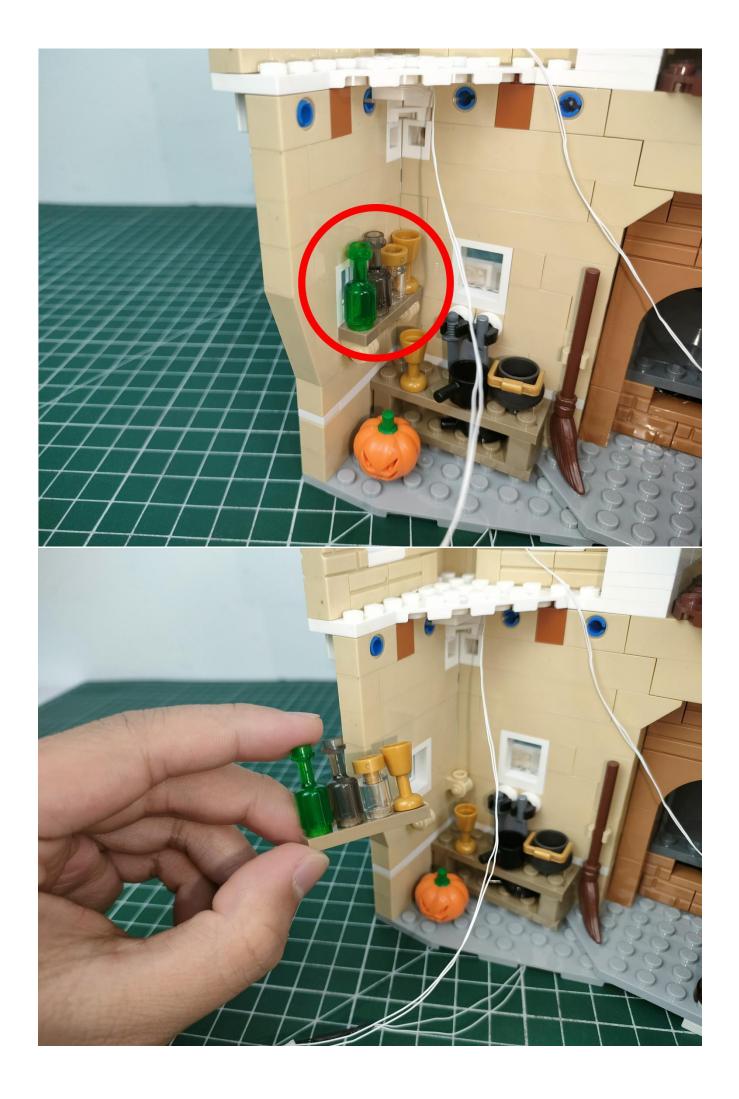

# Step 2

### start installation:

## Note:

Please be careful when installing. The lamp wire is relatively slender and cannot be pressed on the raised position of the building block. It should pass along the gap, otherwise the lamp wire will be pinched.