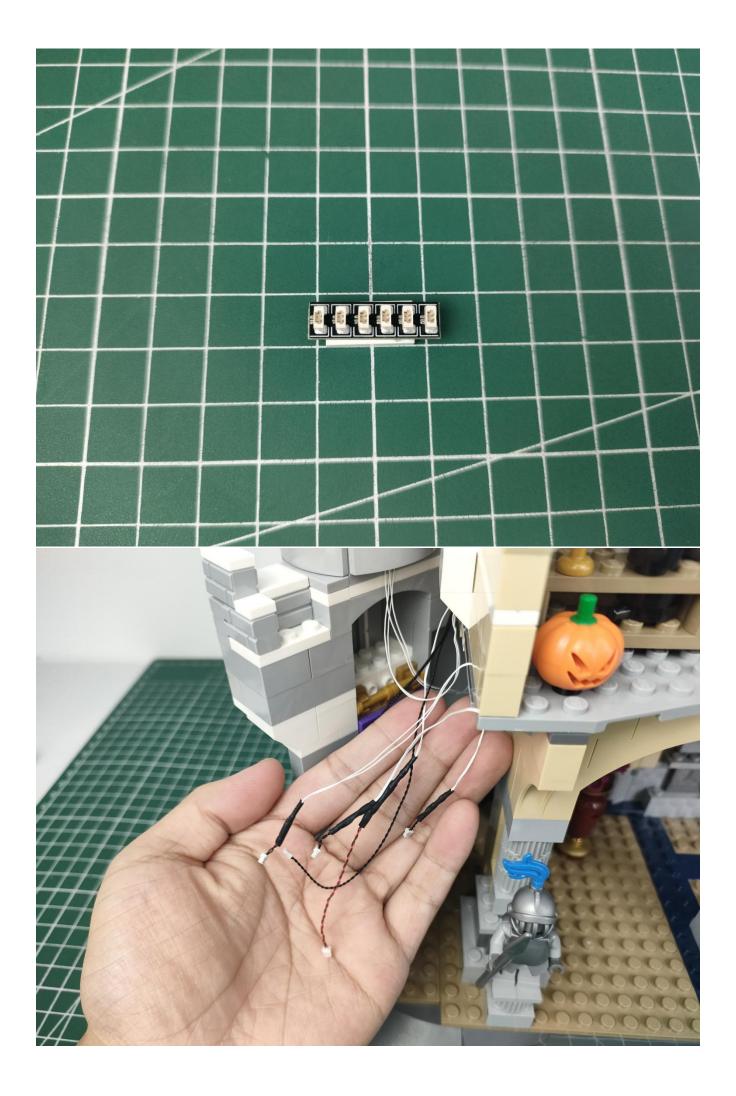

## Step 1 : Test

This item have totally 8 packs included (one is a freebie battery box, not included battery).

Take out the expansion board and USB power cord from the No. 8 bag (the parts used in this article are all samples, and may be slightly different from the finished product, please forgive me).

Connect the USB power cord to the battery box.

Connect them.

Connect the lights in the No. 1 bag to the expansion board.

Turn on the power switch.

Test whether the lighting is normal, if there is any abnormality, please contact us in time.

After the test is complete, unplug the lighting from the expansion board.

To avoid losing or mixing up the lighting, put the tested lighting back into the original bag first.

In order to prevent the lighting from not bright after installation, the lighting in other bags are also tested in the same way. After testing a bag, please temporarily put it back in the original bag to avoid confusion with each other.