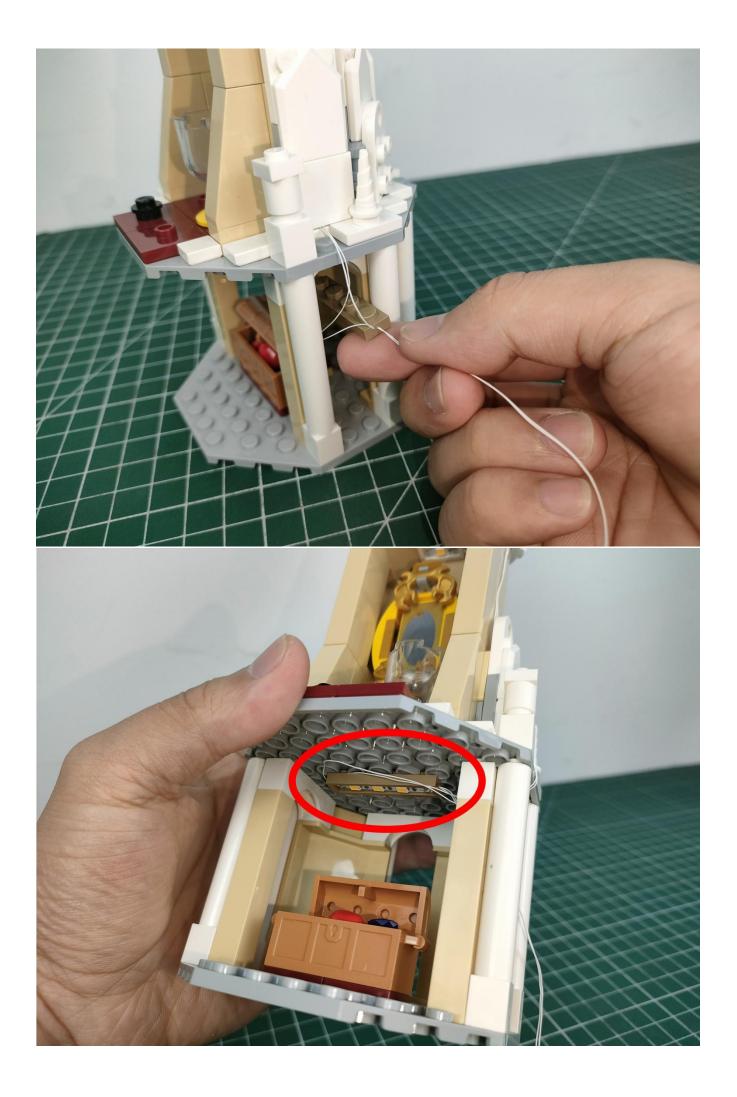

#### **Attention:**

Please be careful when installing since the lamp thread is slender.Cannot be pressed against the raised position of the building block. It should pass along the gap, otherwise the lamp wire will be pinched.