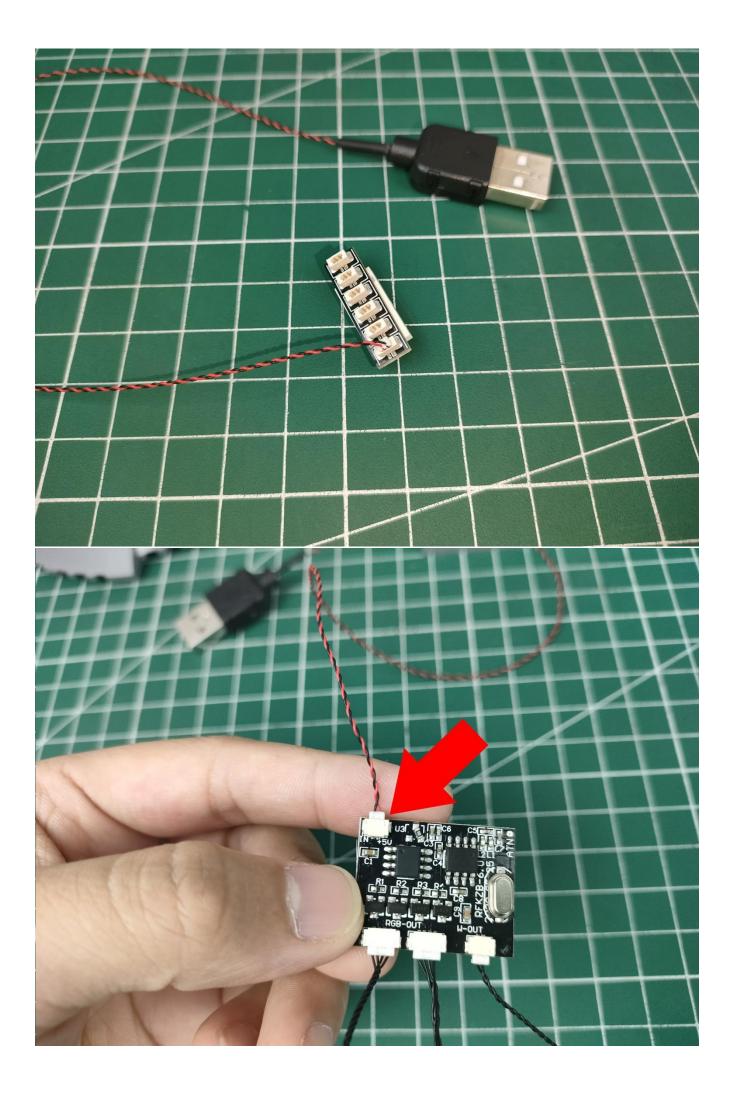

## Step 1 : Test

This item have totally 8 packs included (one is a freebie battery box, not included battery).

Take out the expansion board and USB power cord from the No. 8 bag (the parts used in this article are all samples, and may be slightly different from the finished product, please forgive me).

Available power supply devices for USB power cord.

#### USB connectors to connect devices

Tear off the seal of the expansion board.

Please pay more attention and carefully using the connector for it is small.The "="of the 2P interface is aligned with the "=" of the expansion board.The "=" on the expansion board refers to the two outside solder joints, not the two metal pins inside the jack.

#### Connect the USB power cord and expansion board together.

Then take out the battery box in the No. 7 bag.

Open the battery compartment cover.

Install the battery (battery provided by yourself), and then close the battery compartment cover.