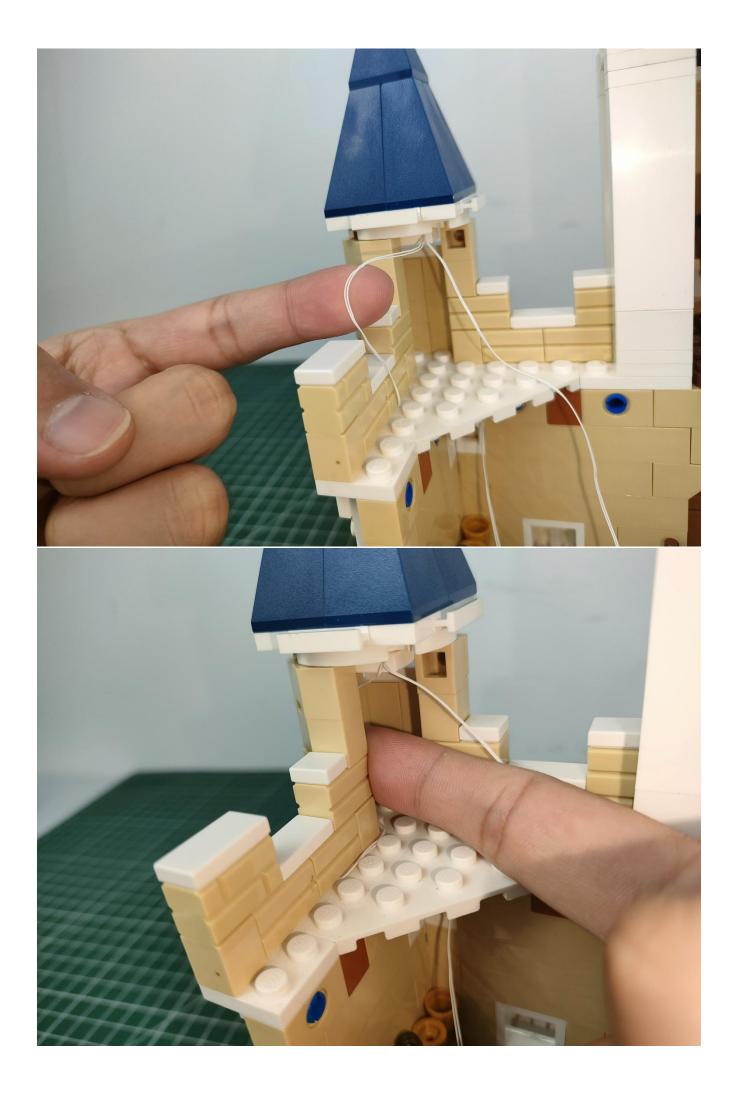

# Step 2

### start installation:

## Note:

Please be careful when installing. The lamp wire is relatively slender and cannot be pressed on the raised position of the building block. It should pass along the gap, otherwise the lamp wire will be pinched.