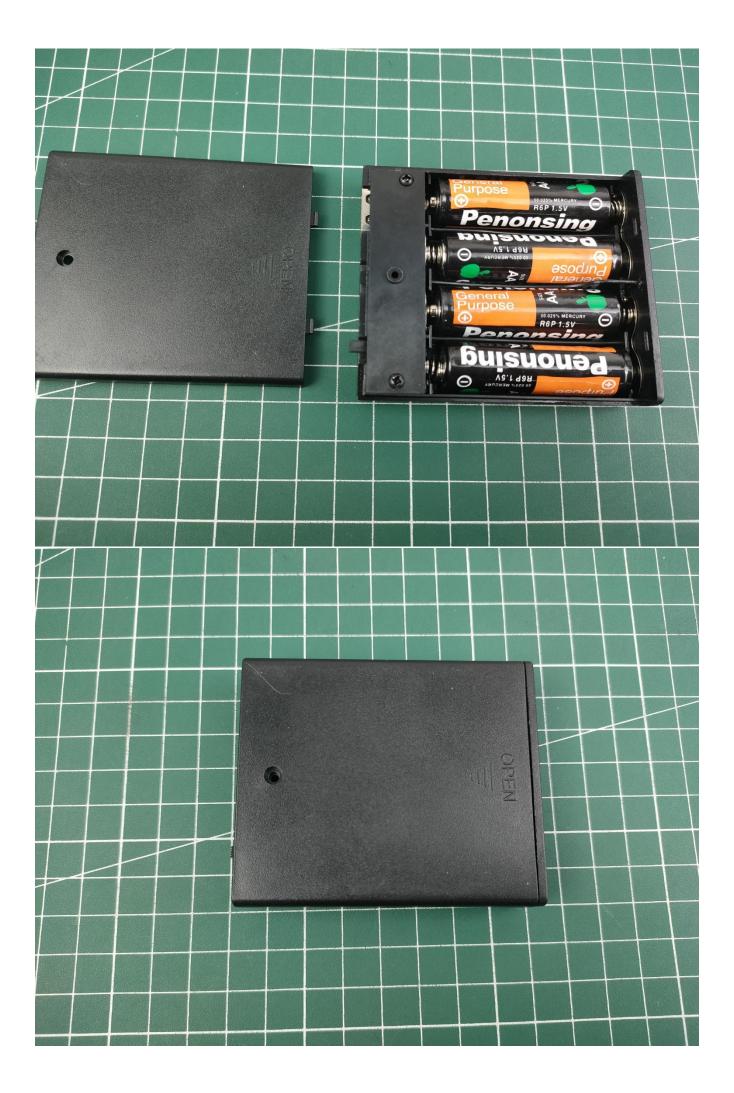

#### Connect the USB power cord and expansion board together.

Then take out the battery box in the No. 7 bag.

Open the battery compartment cover.

Install the battery (battery provided by yourself), and then close the battery compartment cover.