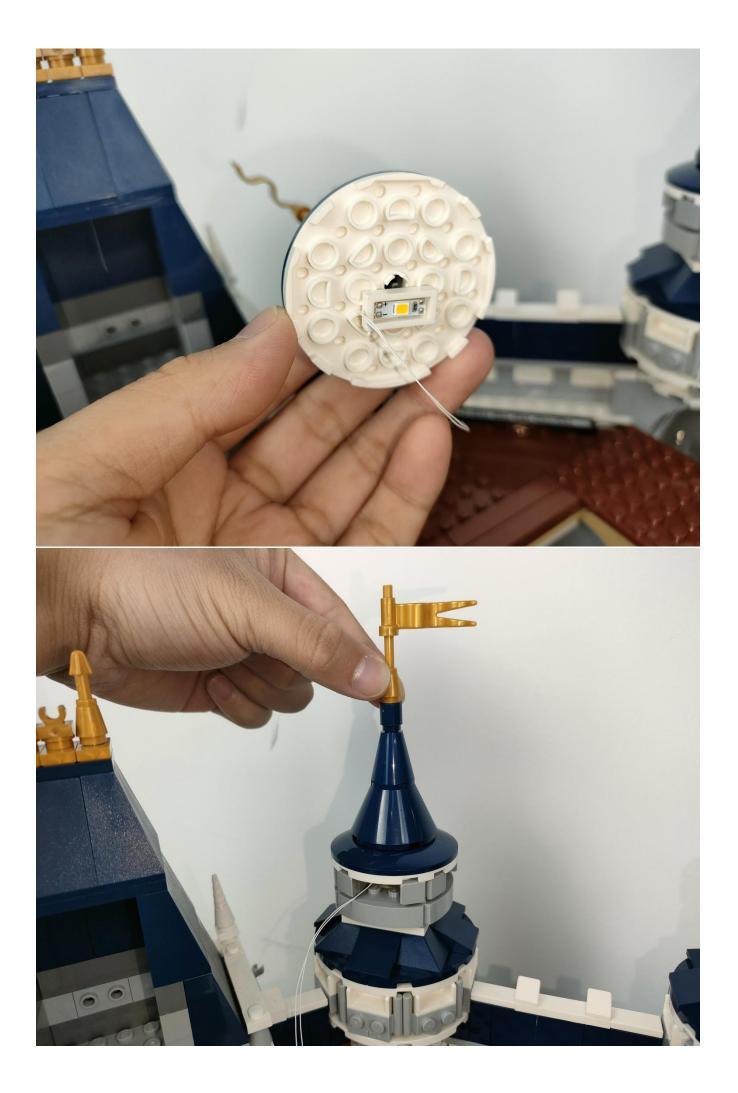

# Step 2

### start installation:

## Note:

Please be careful when installing. The lamp wire is relatively slender and cannot be pressed on the raised position of the building block. It should pass along the gap, otherwise the lamp wire will be pinched.