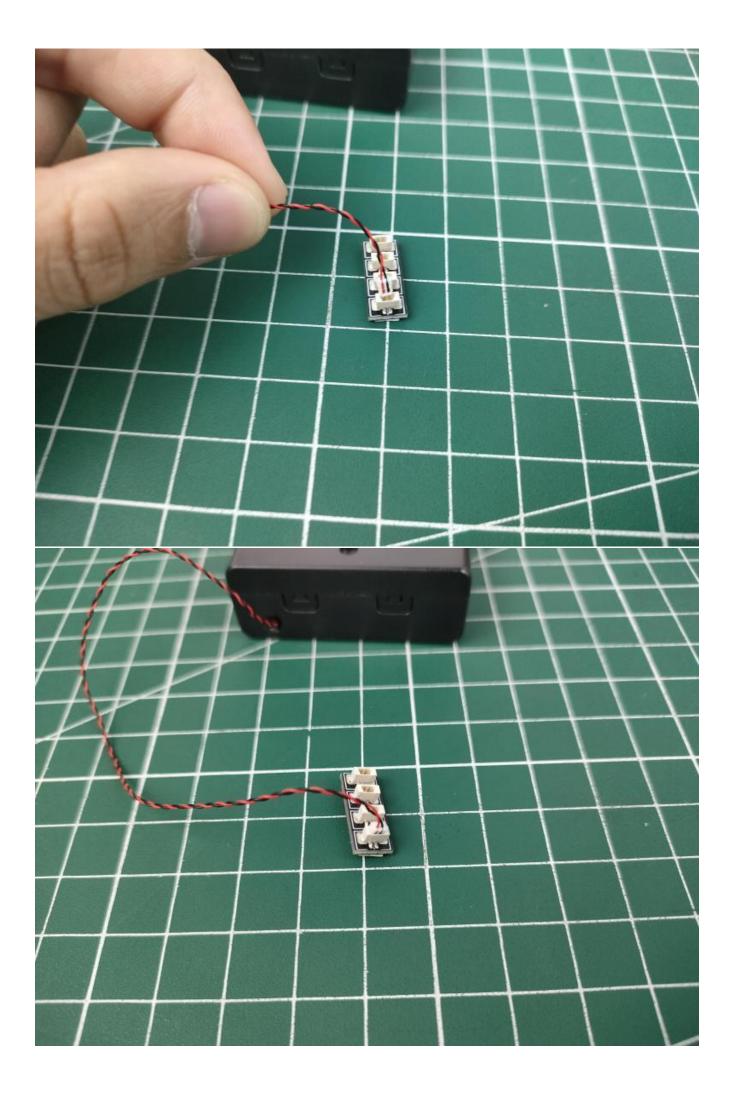

#### USB connectors to connect devices

Tear off the seal of the expansion board.

Please pay more attention and carefully using the connector for it is small.The "="of the 2P interface is aligned with the "=" of the expansion board.The "=" on the expansion board refers to the two outside solder joints, not the two metal pins inside the jack.