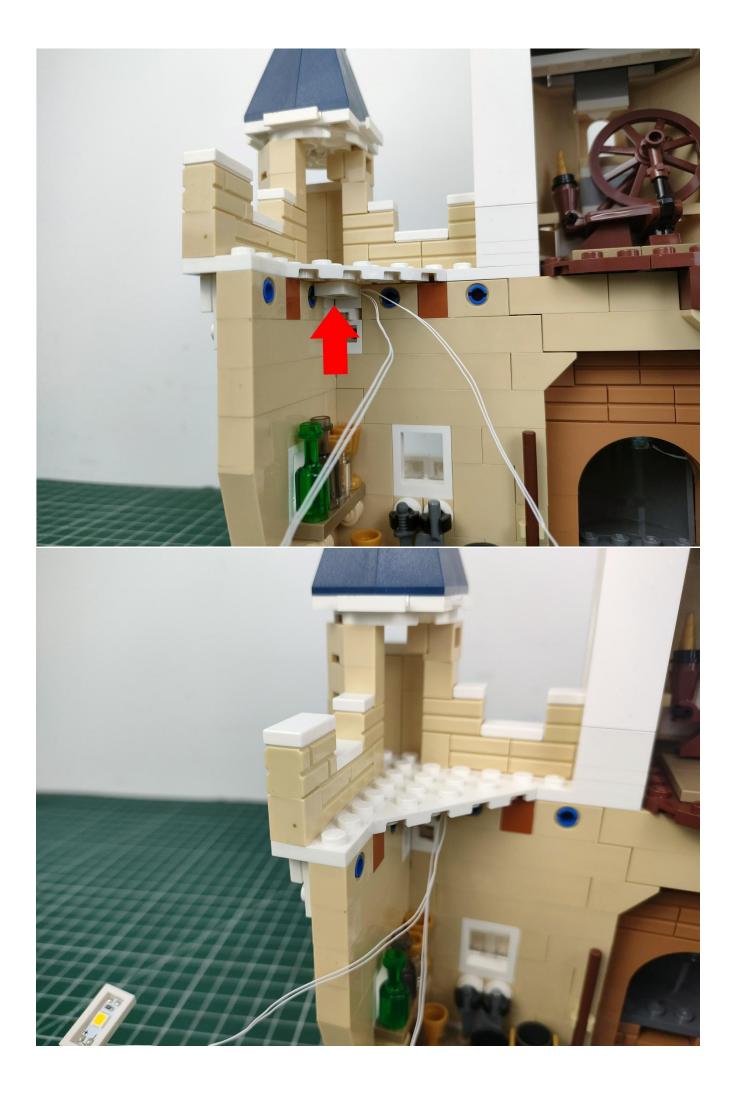

#### **Attention:**

Please be careful when installing since the lamp thread is slender.Cannot be pressed against the raised position of the building block. It should pass along the gap, otherwise the lamp wire will be pinched.

## Note:

Please be careful when installing. The lamp wire is relatively slender and cannot be pressed on the raised position of the building block. It should pass along the gap, otherwise the lamp wire will be pinched.