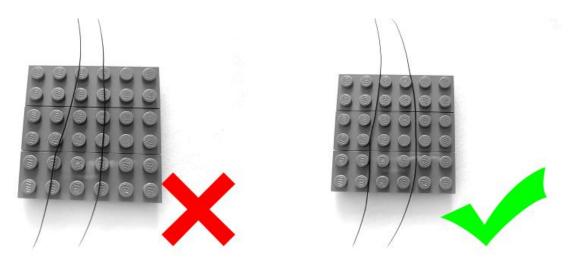

#### **Attention:**

Please be careful when installing since the lamp thread is slender.Cannot be pressed against the raised position of the building block. It should pass along the gap, otherwise the lamp wire will be pinched.

## Note:

Please be careful when installing. The lamp wire is relatively slender and cannot be pressed on the raised position of the building block. It should pass along the gap, otherwise the lamp wire will be pinched.