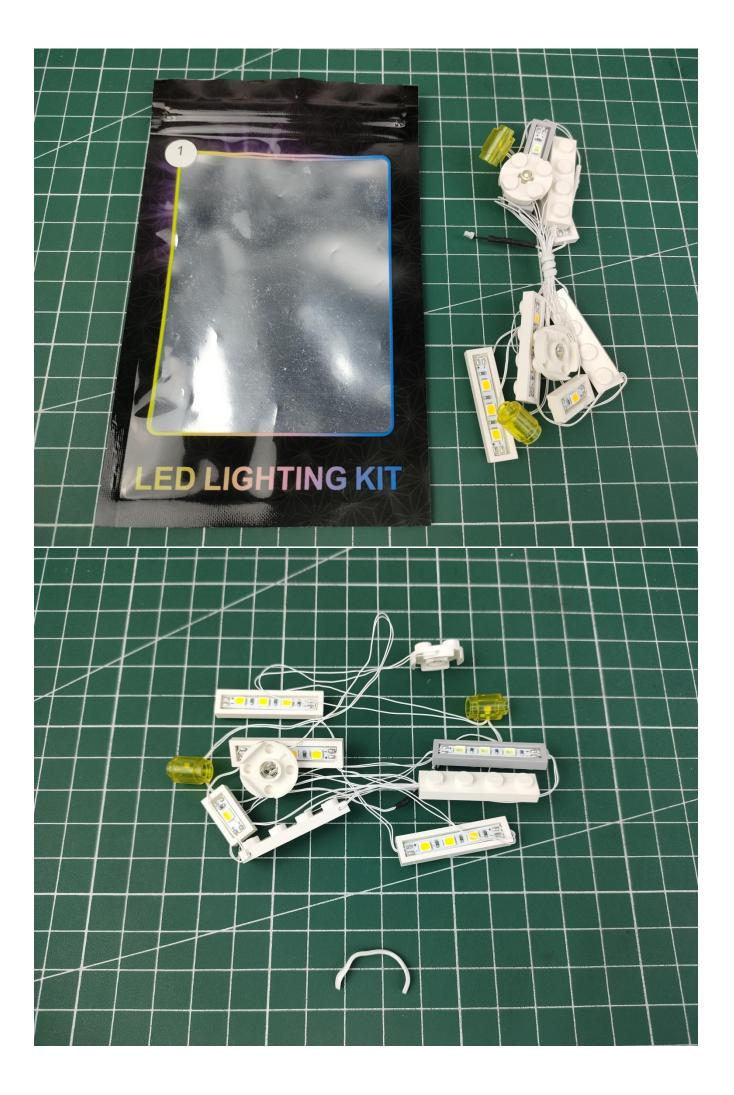

## Step 1 : Test

This item have totally 8 packs included (one is a freebie battery box, not included battery).

Take out the expansion board and USB power cord from the No. 8 bag (the parts used in this article are all samples, and may be slightly different from the finished product, please forgive me).

Connect the USB power cord to the battery box.

Connect them.

Connect the lights in the No. 1 bag to the expansion board.

Turn on the power switch.

Test whether the lighting is normal, if there is any abnormality, please contact us in time.