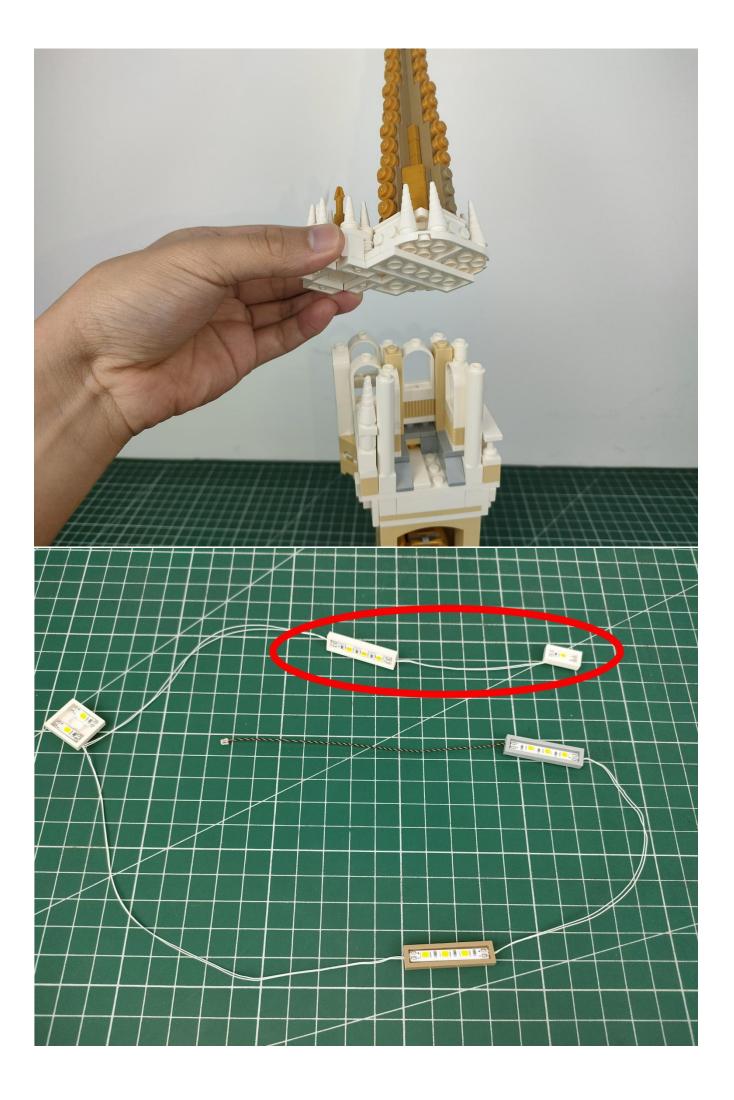

#### **Attention:**

Please be careful when installing since the lamp thread is slender.Cannot be pressed against the raised position of the building block. It should pass along the gap, otherwise the lamp wire will be pinched.