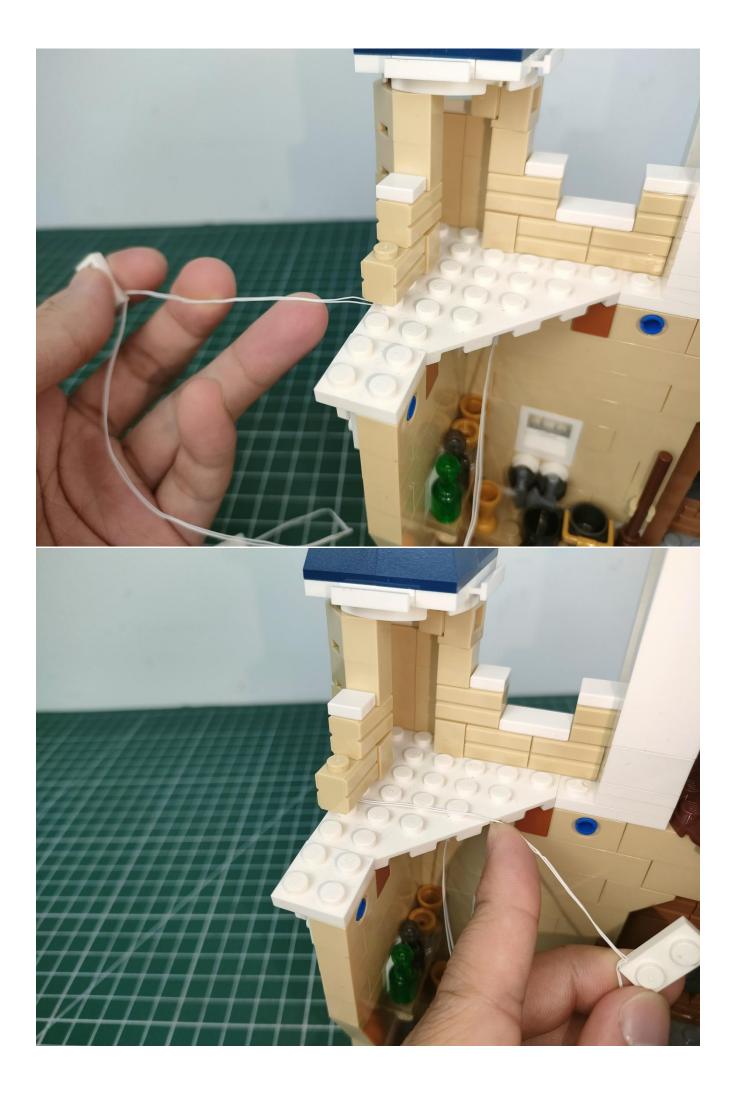

back in the original bag to avoid confusion with each other.



#### **Attention:**

Please be careful when installing since the lamp thread is slender.Cannot be pressed against the raised position of the building block. It should pass along the gap, otherwise the lamp wire will be pinched.



# Step 2

### start installation:





















































































































































































































































## Note:

Please be careful when installing. The lamp wire is relatively slender and cannot be pressed on the raised position of the building block. It should pass along the gap, otherwise the lamp wire will be pinched.













































































































Complete install and plug in the power to try it.



Above creative ideas and instructions are provide by our designers.

But we treasure your suggestions or opinions on below.

1. Parts materials, product quality, others about our company?

2. Installation instructions of this product and the difficulty during install?

3. If you encounter any problems during using our product, please contact us in time.