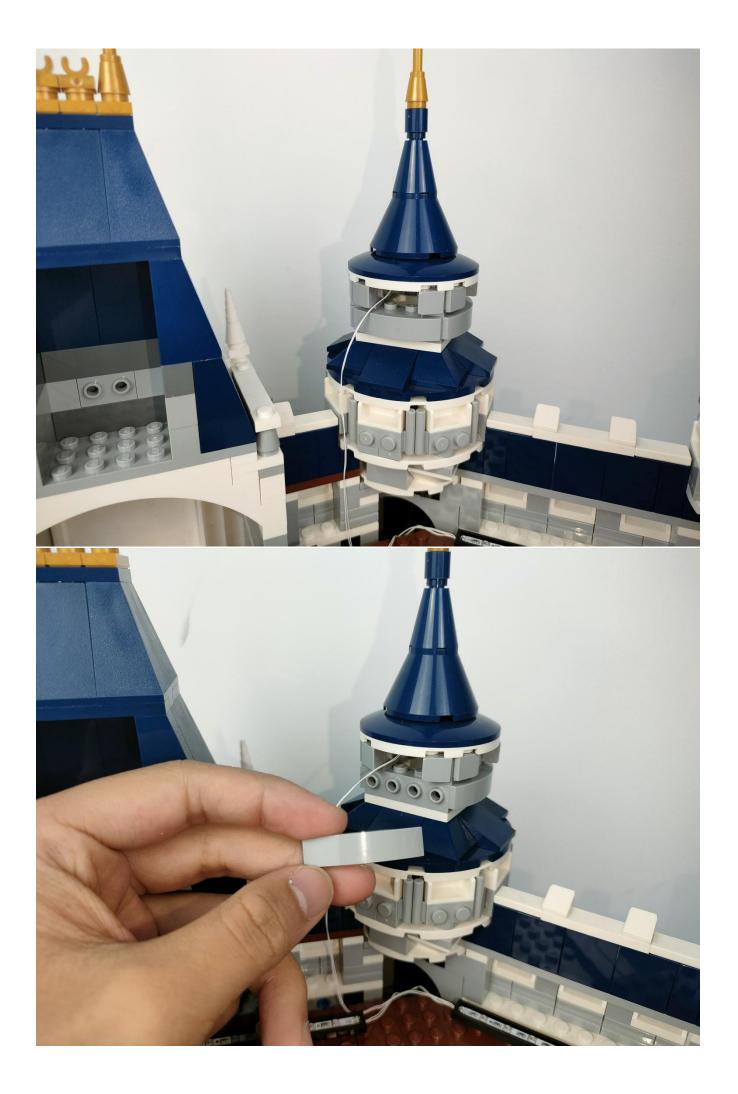

#### **Attention:**

Please be careful when installing since the lamp thread is slender.Cannot be pressed against the raised position of the building block. It should pass along the gap, otherwise the lamp wire will be pinched.