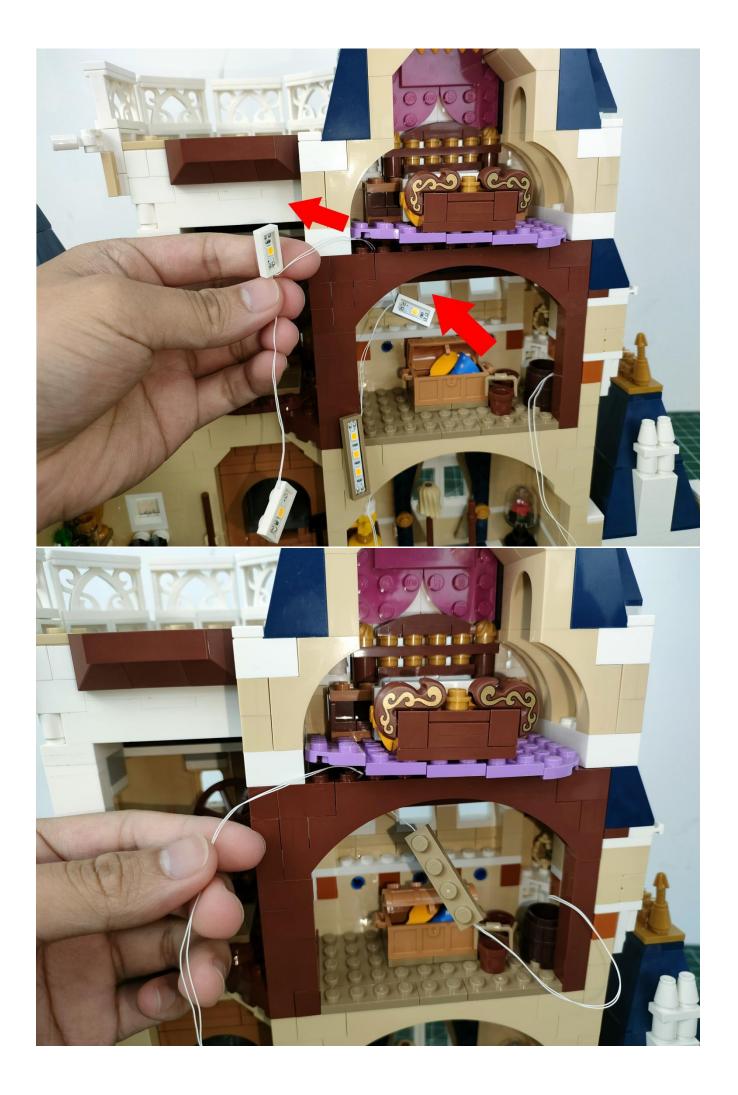

#### **Attention:**

Please be careful when installing since the lamp thread is slender.Cannot be pressed against the raised position of the building block. It should pass along the gap, otherwise the lamp wire will be pinched.

## Note:

Please be careful when installing. The lamp wire is relatively slender and cannot be pressed on the raised position of the building block. It should pass along the gap, otherwise the lamp wire will be pinched.