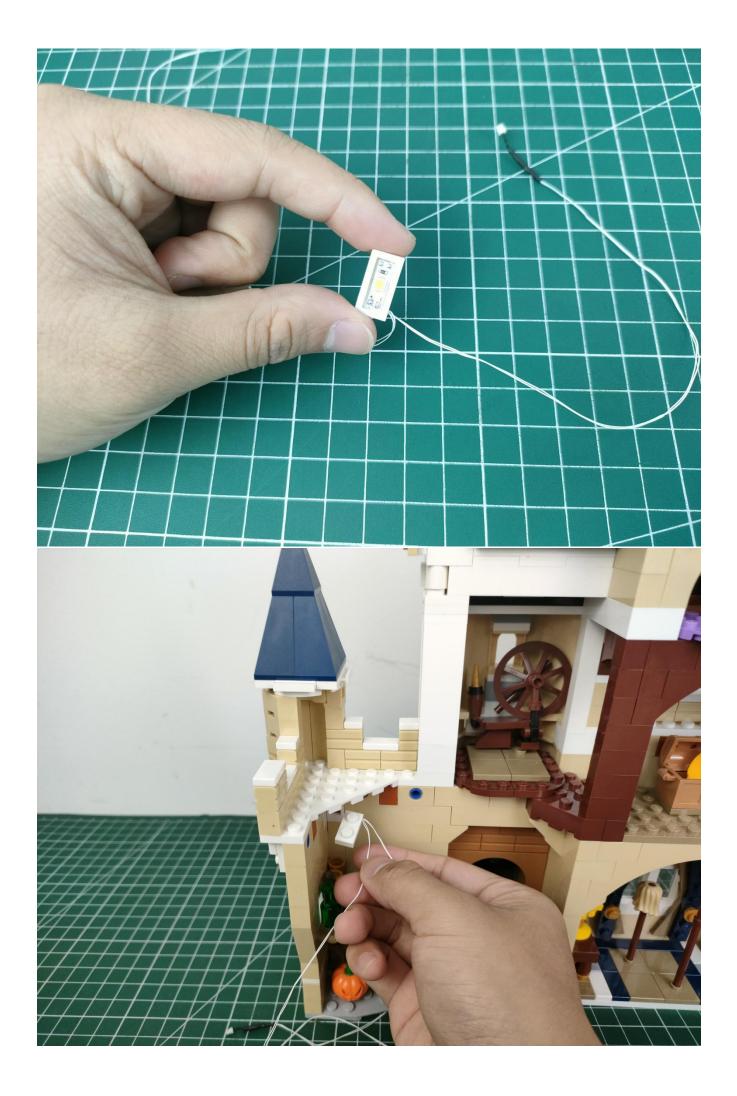

Connect the USB power cord to the battery box.

Connect them.

Connect the lights in the No. 1 bag to the expansion board.

Turn on the power switch.

Test whether the lighting is normal, if there is any abnormality, please contact us in time.

After the test is complete, unplug the lighting from the expansion board.

To avoid losing or mixing up the lighting, put the tested lighting back into the original bag first.

In order to prevent the lighting from not bright after installation, the lighting in other bags are also tested in the same way. After testing a bag, please temporarily put it back in the original bag to avoid confusion with each other.