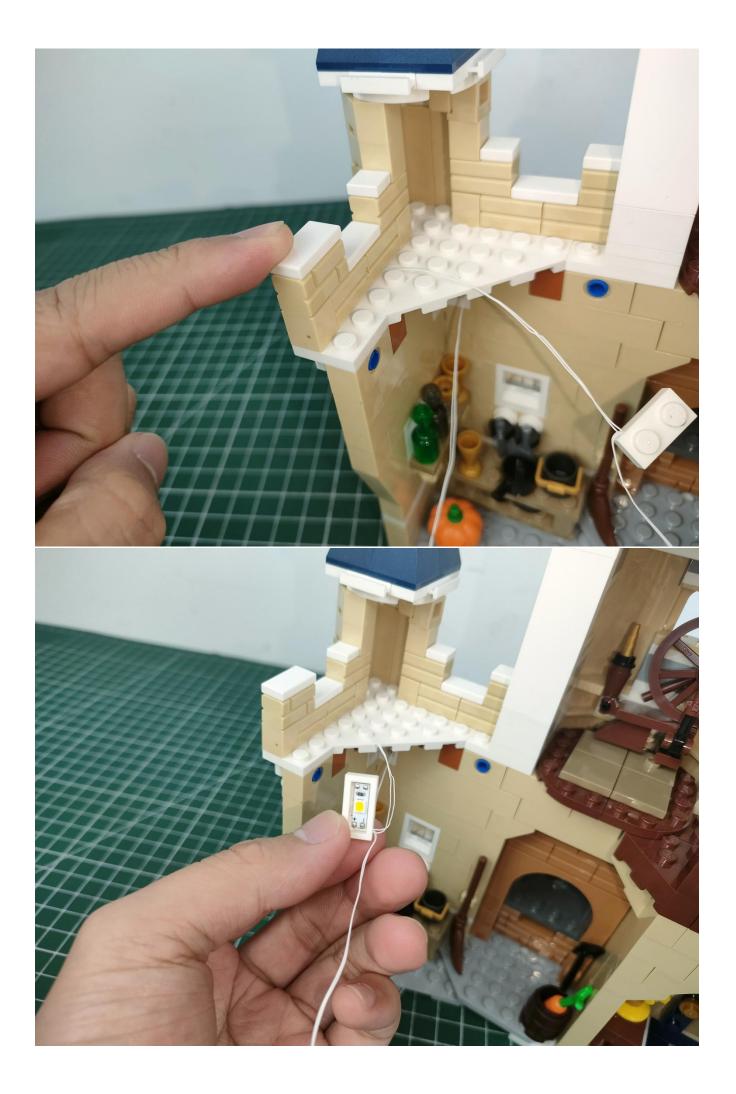

ack in the original bag to avoid confusion with each other.



#### **Attention:**

Please be careful when installing since the lamp thread is slender.Cannot be pressed against the raised position of the building block. It should pass along the gap, otherwise the lamp wire will be pinched.



# Step 2

### start installation:





















































































































































































































































## Note:

Please be careful when installing. The lamp wire is relatively slender and cannot be pressed on the raised position of the building block. It should pass along the gap, otherwise the lamp wire will be pinched.













































































































Complete install and plug in the power to try it.



Above creative ideas and instructions are provide by our designers.

But we treasure your suggestions or opinions on below.

1. Parts materials, product quality, others about our company?

2. Installation instructions of this product and the difficulty during install?

3. If you encounter any problems during using our product, please contact us in time.