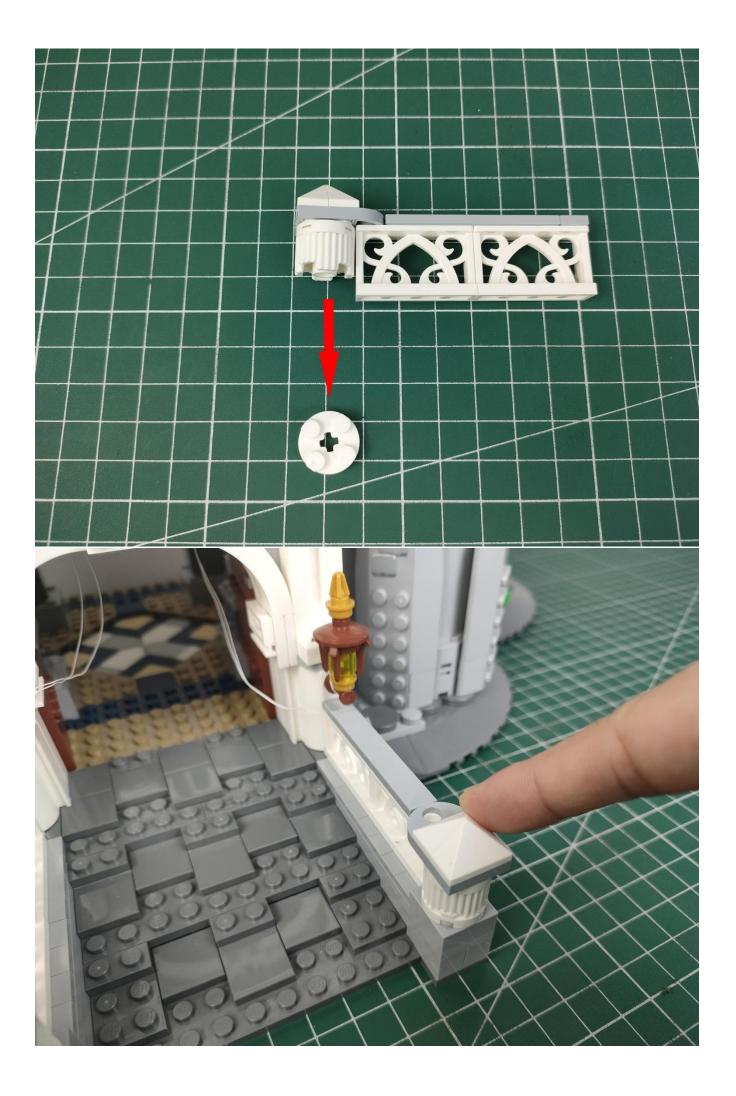

abnormality, please contact us in time.



After the test is complete, unplug the lighting from the expansion board.



To avoid losing or mixing up the lighting, put the tested lighting back into the original bag first.



In order to prevent the lighting from not bright after installation, the lighting in other bags are also tested in the same way. After testing a bag, please temporarily put it back in the original bag to avoid confusion with each other.



#### **Attention:**

Please be careful when installing since the lamp thread is slender.Cannot be pressed against the raised position of the building block. It should pass along the gap, otherwise the lamp wire will be pinched.



# Step 2

### start installation:





















































































































































































































































## Note:

Please be careful when installing. The lamp wire is relatively slender and cannot be pressed on the raised position of the building block. It should pass along the gap, otherwise the lamp wire will be pinched.













































































































Complete install and plug in the power to try it.



Above creative ideas and instructions are provide by our designers.

But we treasure your suggestions or opinions on below.

1. Parts materials, product quality, others about our company?

2. Installation instructions of this product and the di