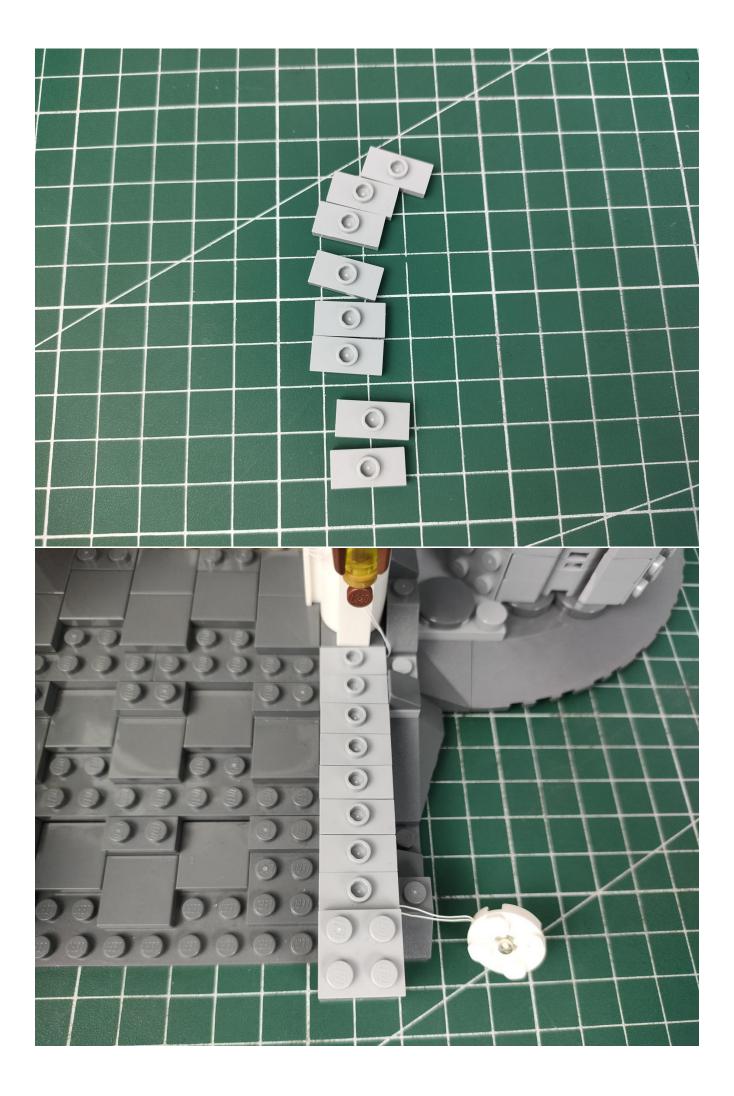

#### **Attention:**

Please be careful when installing since the lamp thread is slender.Cannot be pressed against the raised position of the building block. It should pass along the gap, otherwise the lamp wire will be pinched.

## Note:

Please be careful when installing. The lamp wire is relatively slender and cannot be pressed on the raised position of the building block. It should pass along the gap, otherwise the lamp wire will be pinched.