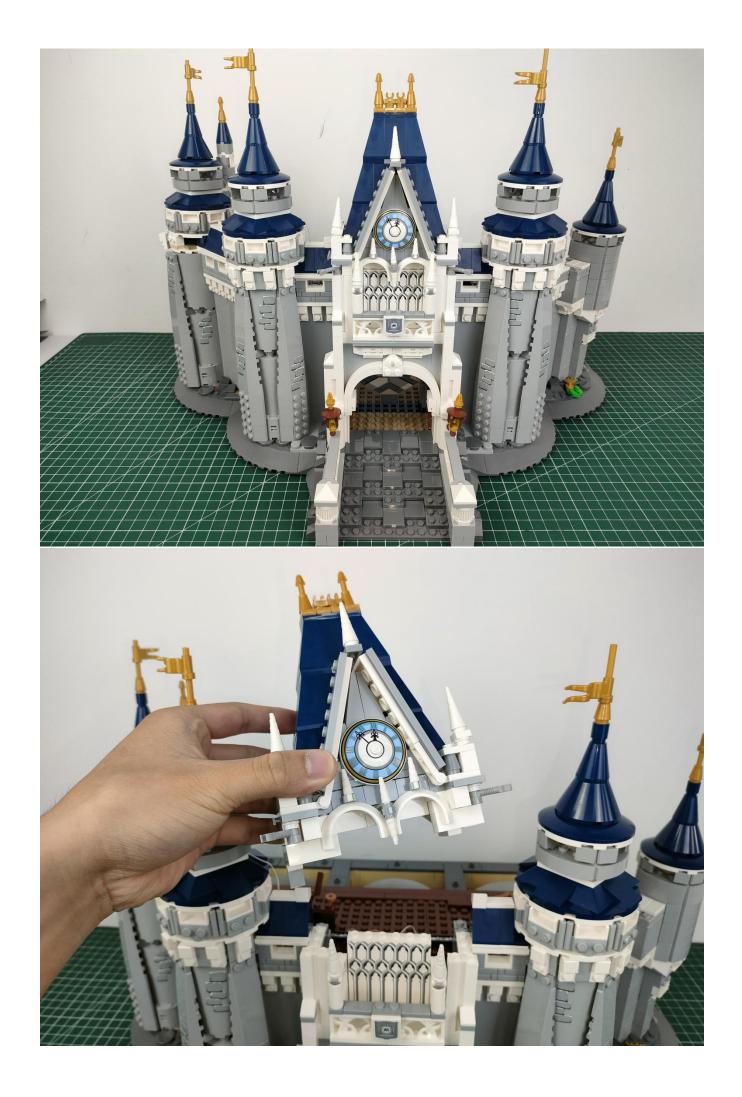

is complete, unplug the lighting from the expansion board.



To avoid losing or mixing up the lighting, put the tested lighting back into the original bag first.



In order to prevent the lighting from not bright after installation, the lighting in other bags are also tested in the same way. After testing a bag, please temporarily put it back in the original bag to avoid confusion with each other.



#### **Attention:**

Please be careful when installing since the lamp thread is slender.Cannot be pressed against the raised position of the building block. It should pass along the gap, otherwise the lamp wire will be pinched.



# Step 2

### start installation:





















































































































































































































































## Note:

Please be careful when installing. The lamp wire is relatively slender and cannot be pressed on the raised position of the building block. It should pass along the gap, otherwise the lamp wire will be pinched.













































































































Complete install and plug in the power to try it.



Above creative ideas and instructions are provide by our designers.

But we treasure your suggestions or opinions on below.

1. Parts materials, product quality, others about our company?

2. Installation instructions of this product and the difficulty during install?

3. If you encounter any problems