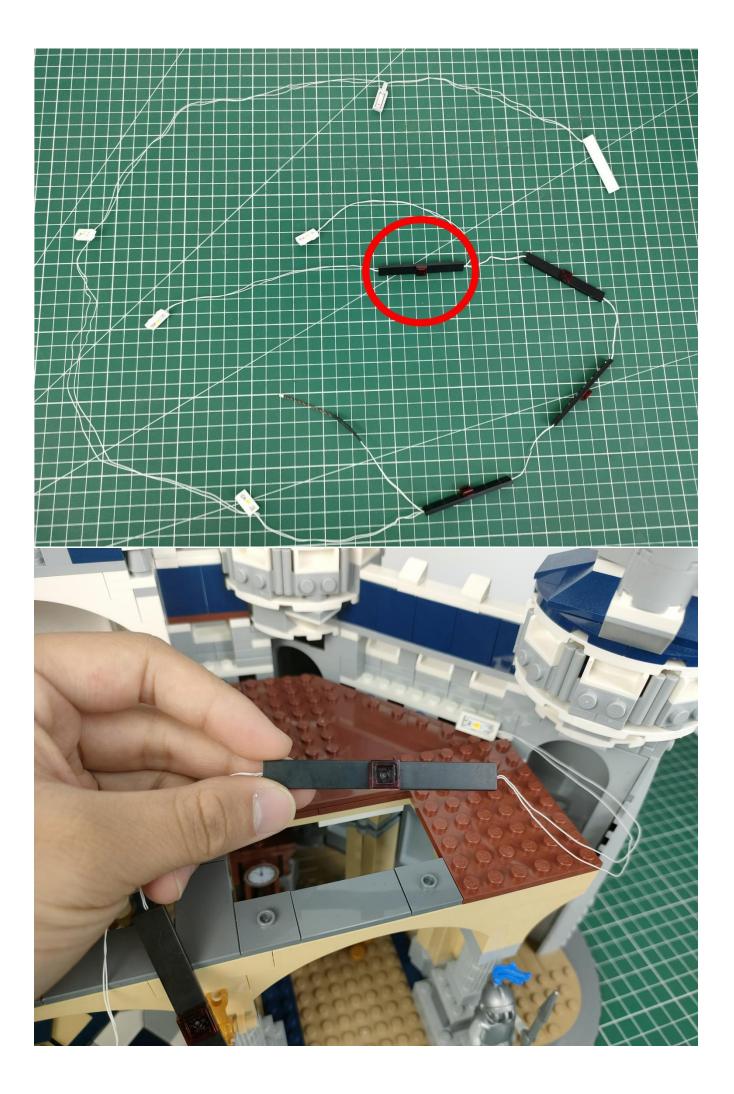

After the test is complete, unplug the lighting from the expansion board.

To avoid losing or mixing up the lighting, put the tested lighting back into the original bag first.

In order to prevent the lighting from not bright after installation, the lighting in other bags are also tested in the same way. After testing a bag, please temporarily put it back in the original bag to avoid confusion with each other.