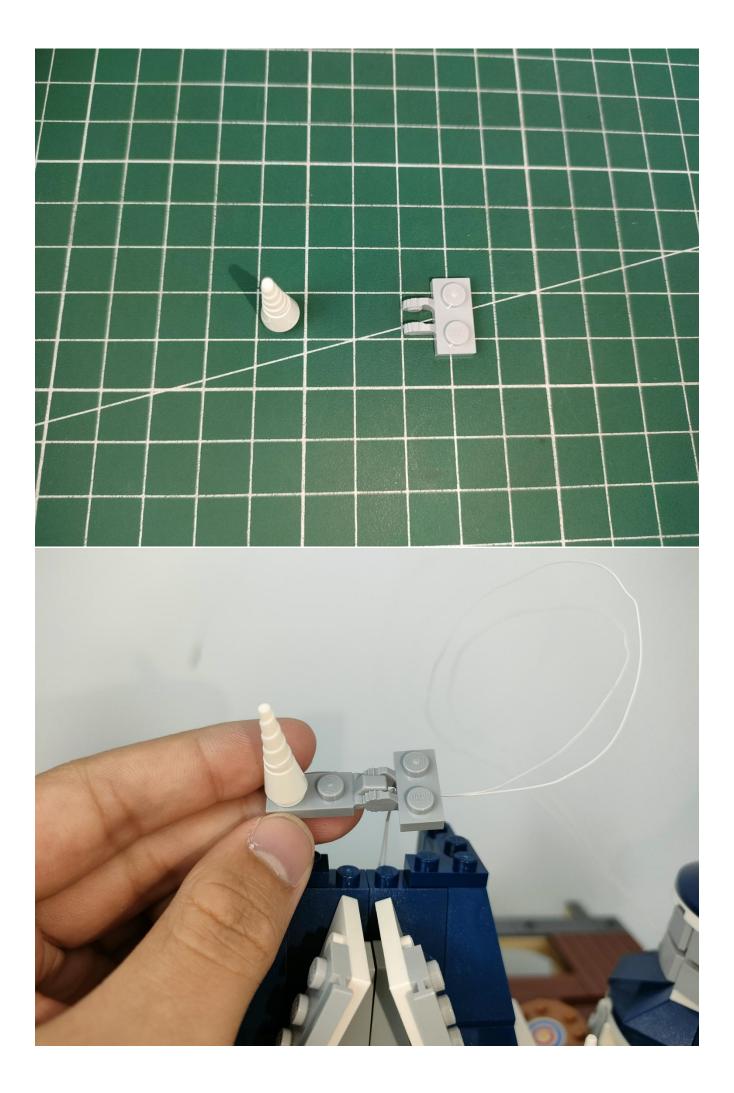

# Step 2

### start installation:

## Note:

Please be careful when installing. The lamp wire is relatively slender and cannot be pressed on the raised position of the building block. It should pass along the gap, otherwise the lamp wire will be pinched.