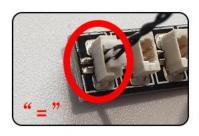

#### USB connectors to connect devices

Tear off the seal of the expansion board.

Please pay more attention and carefully using the connector for it is small.The "="of the 2P interface is aligned with the "=" of the expansion board.The "=" on the expansion board refers to the two outside solder joints, not the two metal pins inside the jack.