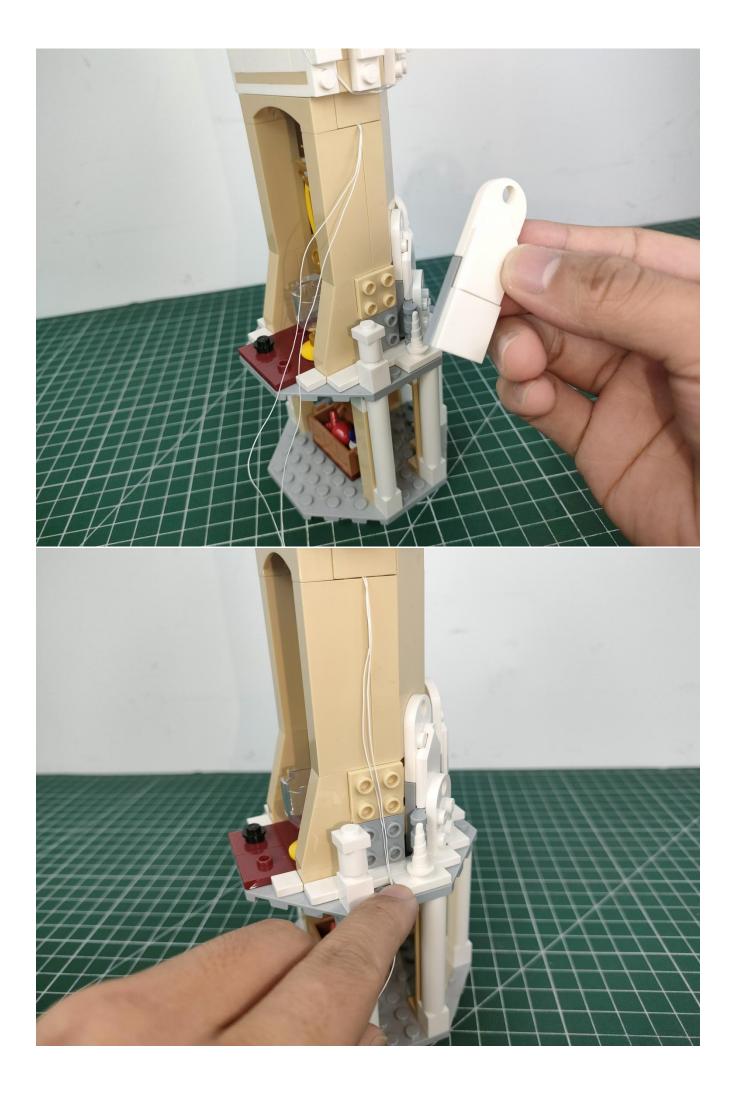

#### **Attention:**

Please be careful when installing since the lamp thread is slender.Cannot be pressed against the raised position of the building block. It should pass along the gap, otherwise the lamp wire will be pinched.

## Note:

Please be careful when installing. The lamp wire is relatively slender and cannot be pressed on the raised position of the building block. It should pass along the gap, otherwise the lamp wire will be pinched.