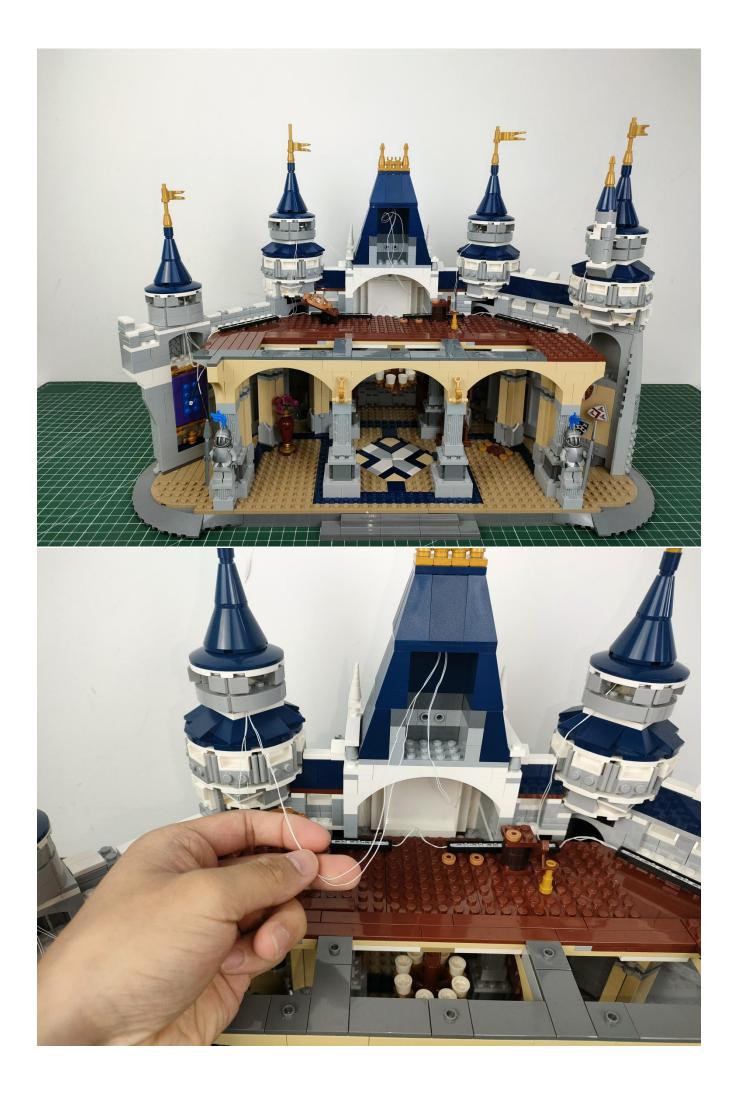

# Step 2

### start installation:

## Note:

Please be careful when installing. The lamp wire is relatively slender and cannot be pressed on the raised position of the building block. It should pass along the gap, otherwise the lamp wire will be pinched.