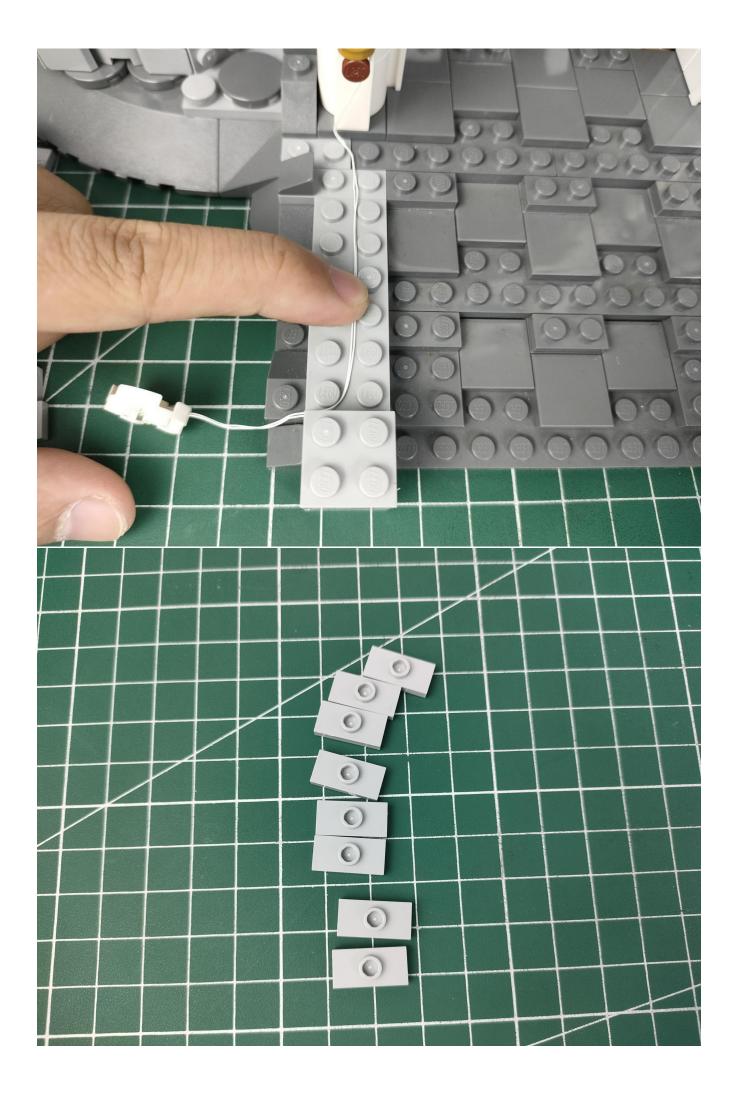

#### **Attention:**

Please be careful when installing since the lamp thread is slender.Cannot be pressed against the raised position of the building block. It should pass along the gap, otherwise the lamp wire will be pinched.

## Note:

Please be careful when installing. The lamp wire is relatively slender and cannot be pressed on the raised position of the building block. It should pass along the gap, otherwise the lamp wire will be pinched.