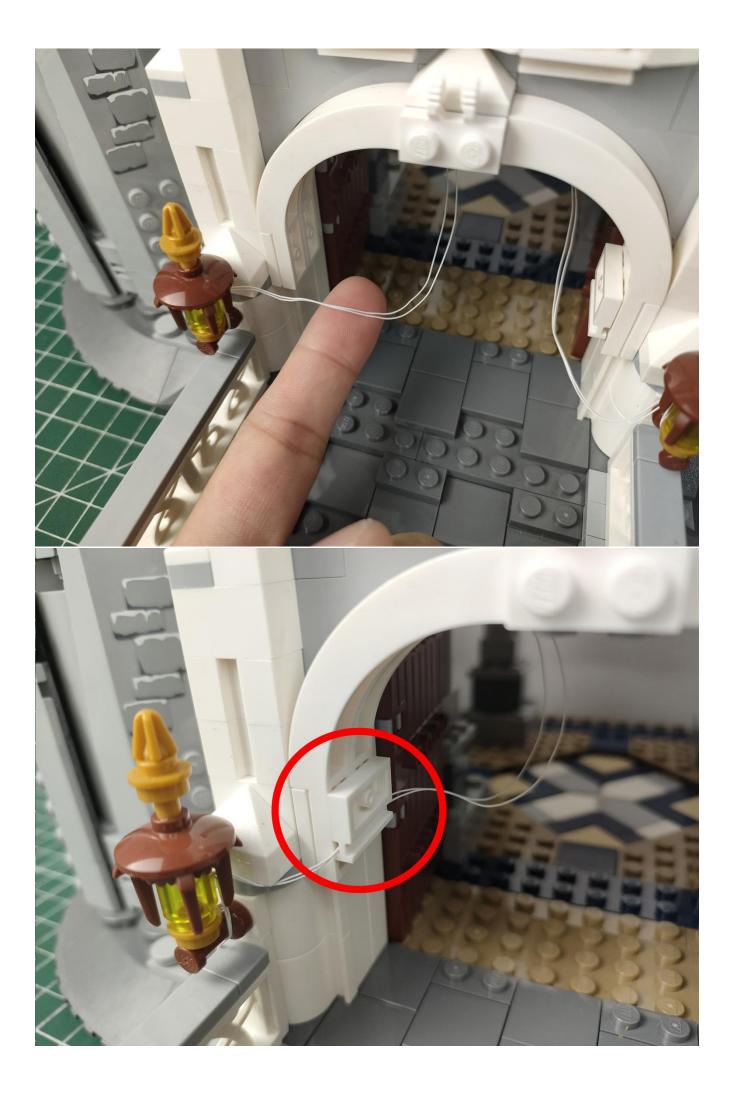

#### **Attention:**

Please be careful when installing since the lamp thread is slender.Cannot be pressed against the raised position of the building block. It should pass along the gap, otherwise the lamp wire will be pinched.

## Note:

Please be careful when installing. The lamp wire is relatively slender and cannot be pressed on the raised position of the building block. It should pass along the gap, otherwise the lamp wire will be pinched.