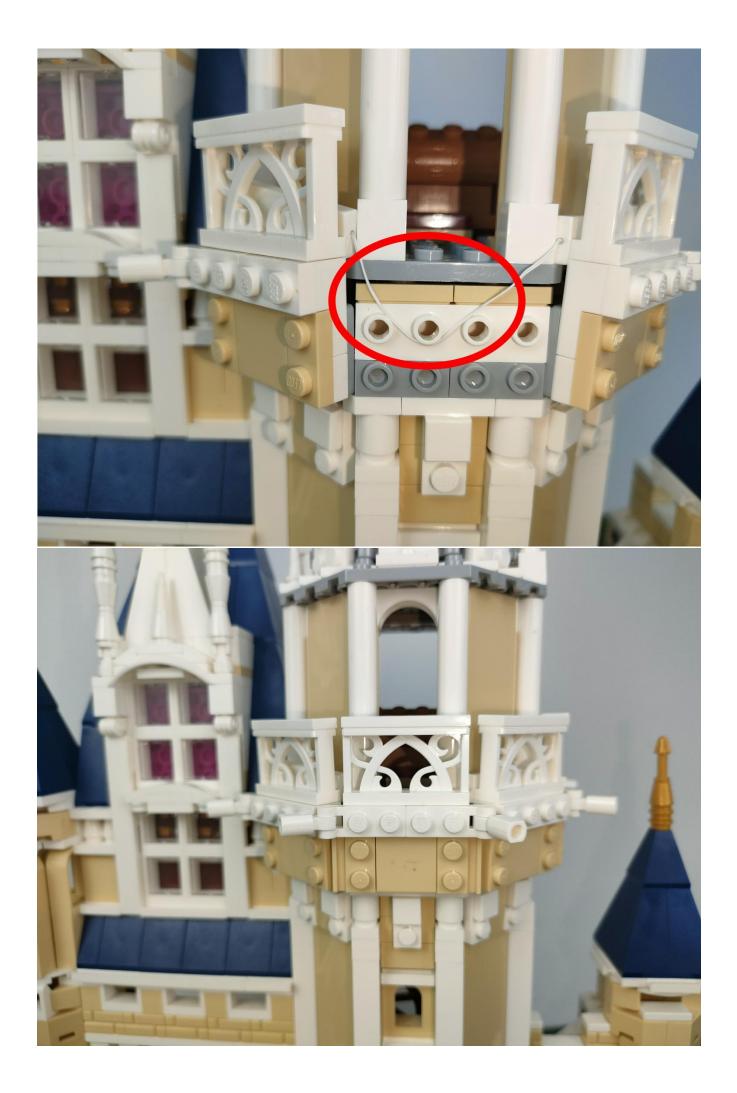

# Step 2

### start installation:

## Note:

Please be careful when installing. The lamp wire is relatively slender and cannot be pressed on the raised position of the building block. It should pass along the gap, otherwise the lamp wire will be pinched.

Complete install and plug in the power to try it.

Above creative ideas and instructions are provide by our designers.

But we treasure your suggestions or opinions on below.

1. Parts materials, product quality, others about our company?