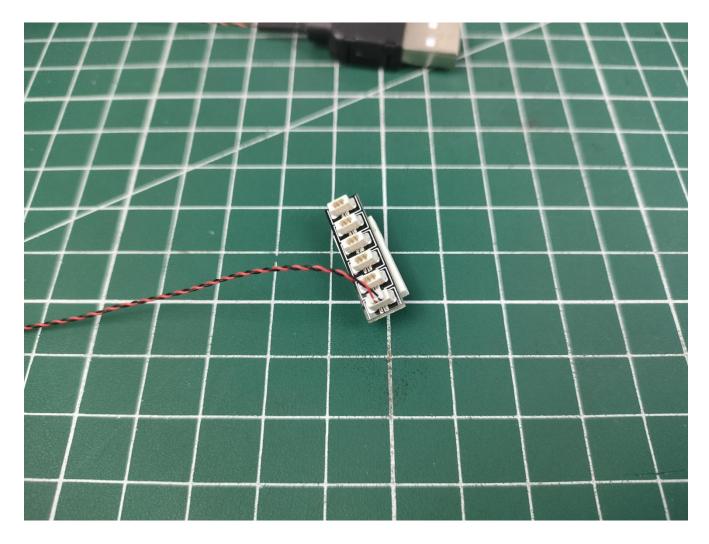

Connect the USB power cord to the battery box.

Connect them.

Connect the lights in the No. 1 bag to the expansion board.

Turn on the power switch.

Test whether the lighting is normal, if there is any abnormality, please contact us in time.