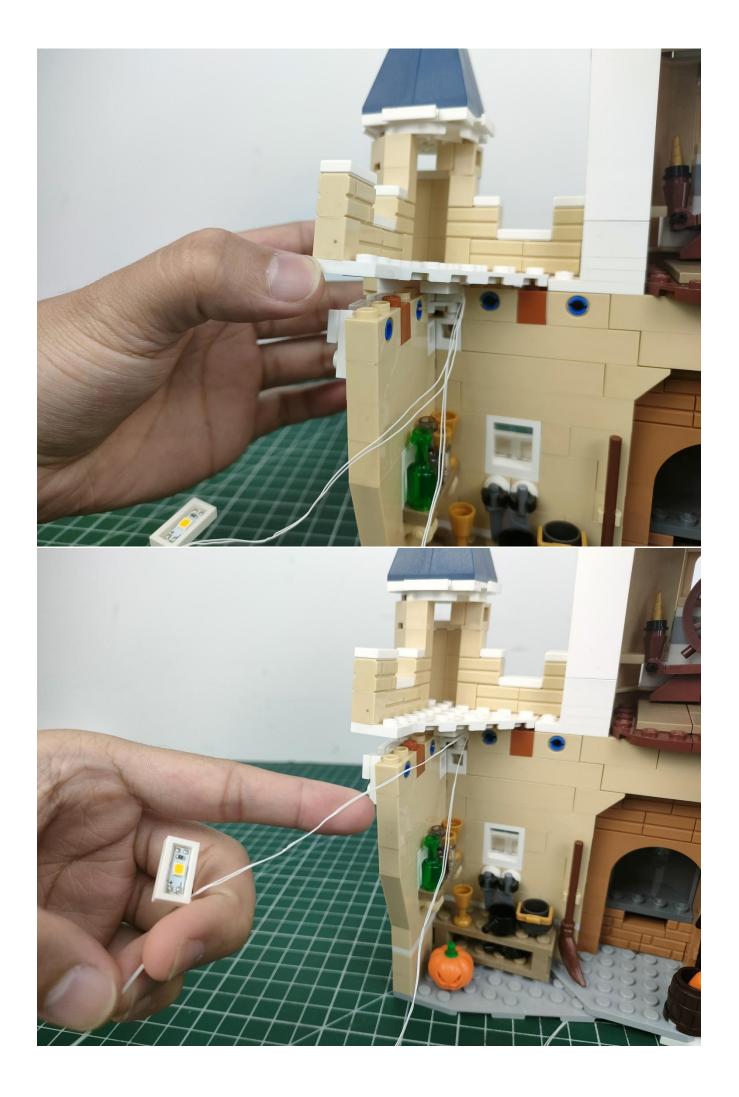

#### **Attention:**

Please be careful when installing since the lamp thread is slender.Cannot be pressed against the raised position of the building block. It should pass along the gap, otherwise the lamp wire will be pinched.

## Note:

Please be careful when installing. The lamp wire is relatively slender and cannot be pressed on the raised position of the building block. It should pass along the gap, otherwise the lamp wire will be pinched.