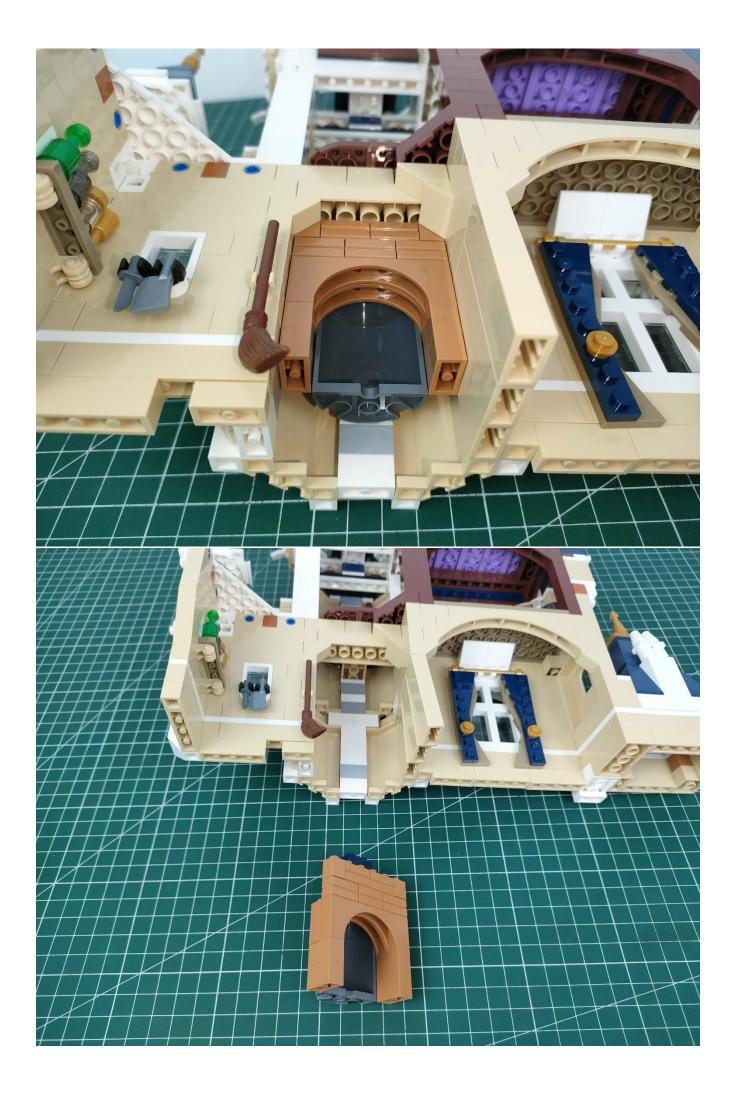

#### **Attention:**

Please be careful when installing since the lamp thread is slender.Cannot be pressed against the raised position of the building block. It should pass along the gap, otherwise the lamp wire will be pinched.

## Note:

Please be careful when installing. The lamp wire is relatively slender and cannot be pressed on the raised position of the building block. It should pass along the gap, otherwise the lamp wire will be pinched.