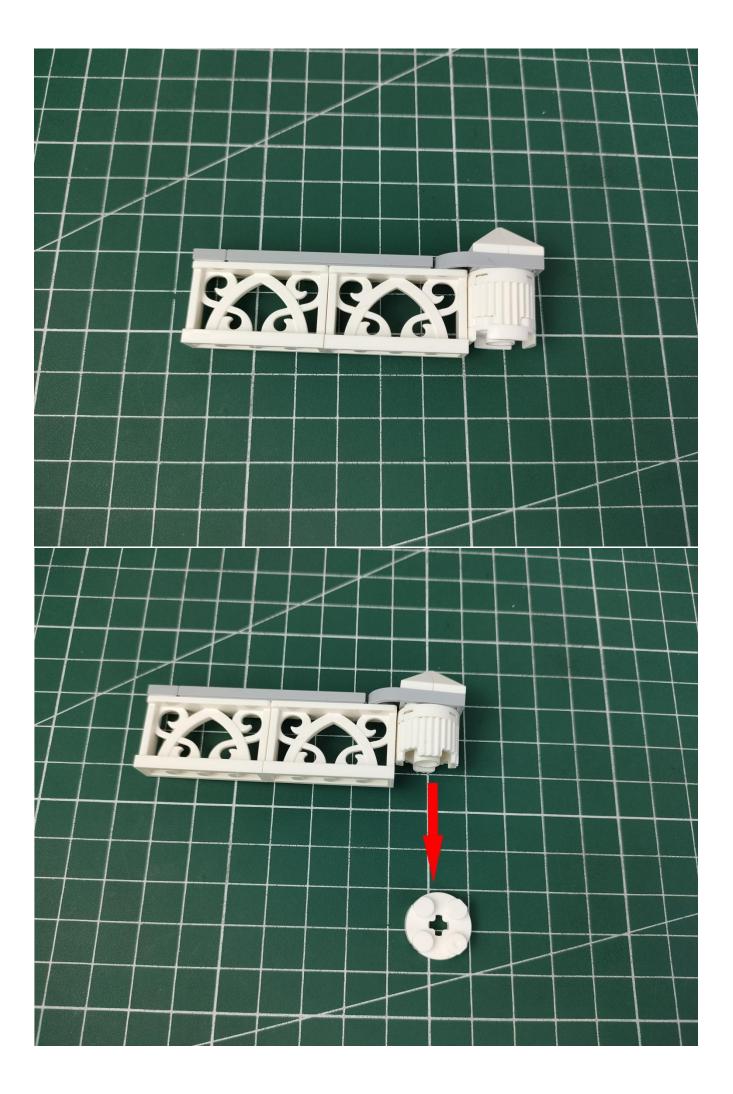

Connect the USB power cord to the battery box.

Connect them.

Connect the lights in the No. 1 bag to the expansion board.

Turn on the power switch.

Test whether the lighting is normal, if there is any abnormality, please contact us in time.

After the test is complete, unplug the lighting from the expansion board.

To avoid losing or mixing up the lighting, put the tested lighting back into the original bag first.

In order to prevent the lighting from not bright after installation, the lighting in other bags are also tested in the same way. After testing a bag, please temporarily put it back in the original bag to avoid confusion with each other.