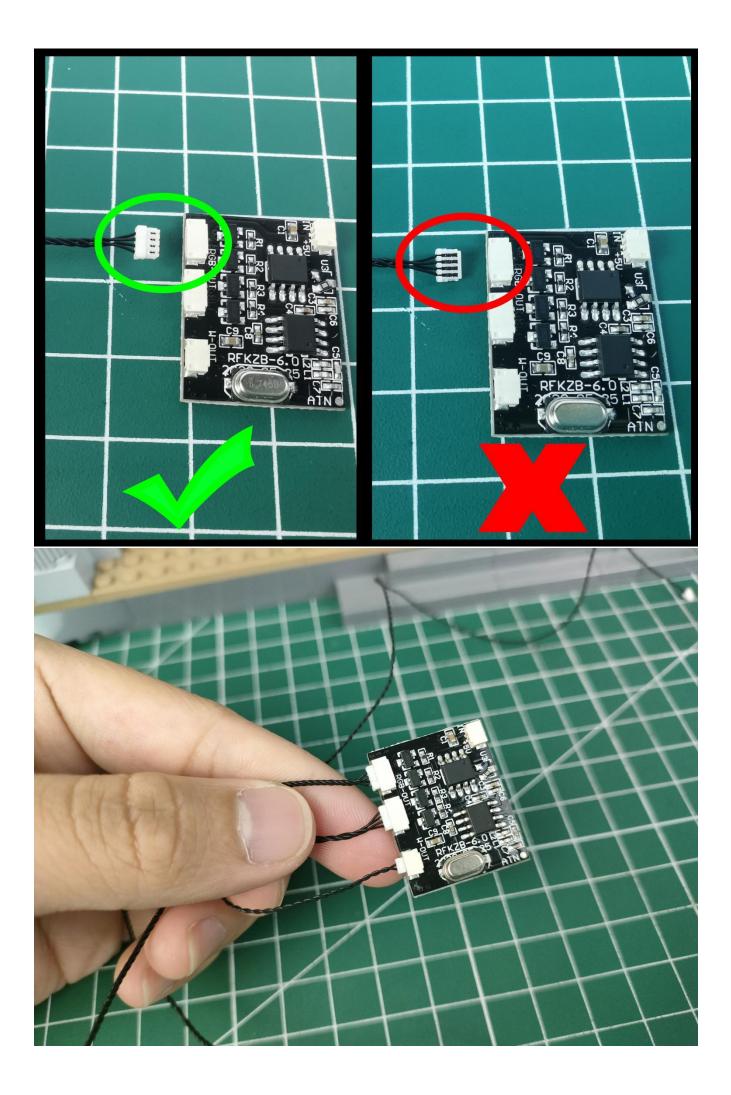

#### USB connectors to connect devices

Tear off the seal of the expansion board.

Please pay more attention and carefully using the connector for it is small.The "="of the 2P interface is aligned with the "=" of the expansion board.The "=" on the expansion board refers to the two outside solder joints, not the two metal pins inside the jack.