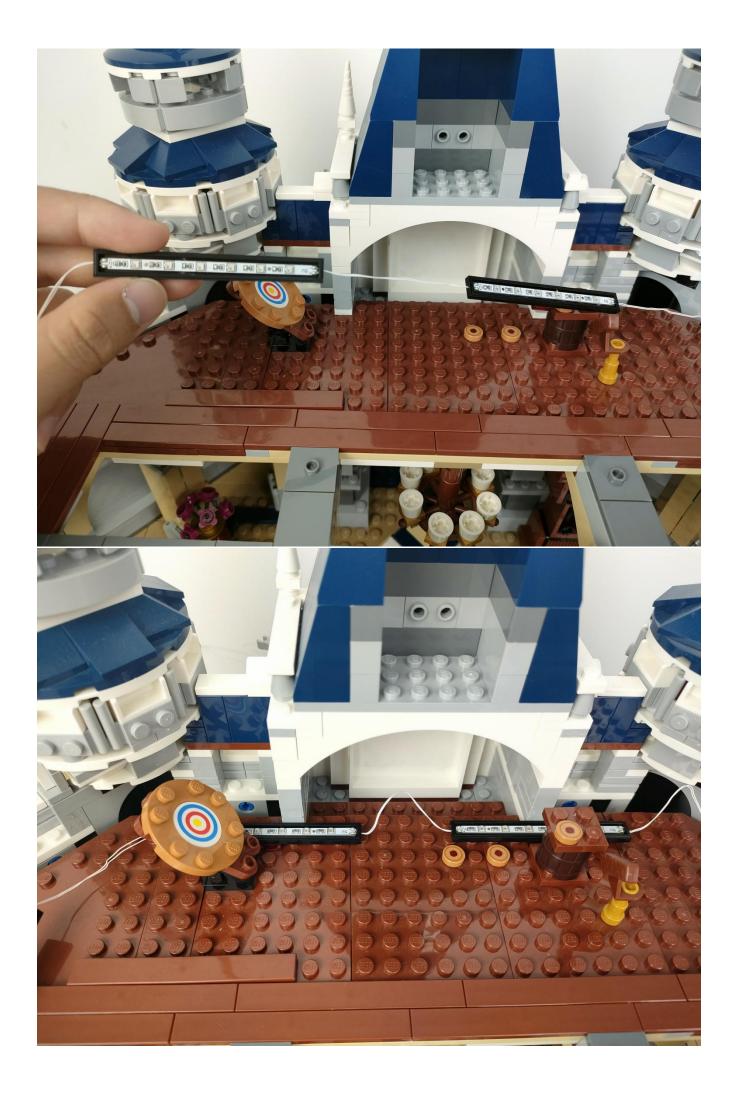

ase contact us in time.



After the test is complete, unplug the lighting from the expansion board.



To avoid losing or mixing up the lighting, put the tested lighting back into the original bag first.



In order to prevent the lighting from not bright after installation, the lighting in other bags are also tested in the same way. After testing a bag, please temporarily put it back in the original bag to avoid confusion with each other.



#### **Attention:**

Please be careful when installing since the lamp thread is slender.Cannot be pressed against the raised position of the building block. It should pass along the gap, otherwise the lamp wire will be pinched.



# Step 2

### start installation:





















































































































































































































































## Note:

Please be careful when installing. The lamp wire is relatively slender and cannot be pressed on the raised position of the building block. It should pass along the gap, otherwise the lamp wire will be pinched.













































































































Complete install and plug in the power to try it.



Above creative ideas and instructions are provide by our designers.

But we treasure your suggestions or opinions on below.

1. Parts materials, product quality, others about our company?

2. Installation instructions of this product and the difficulty during