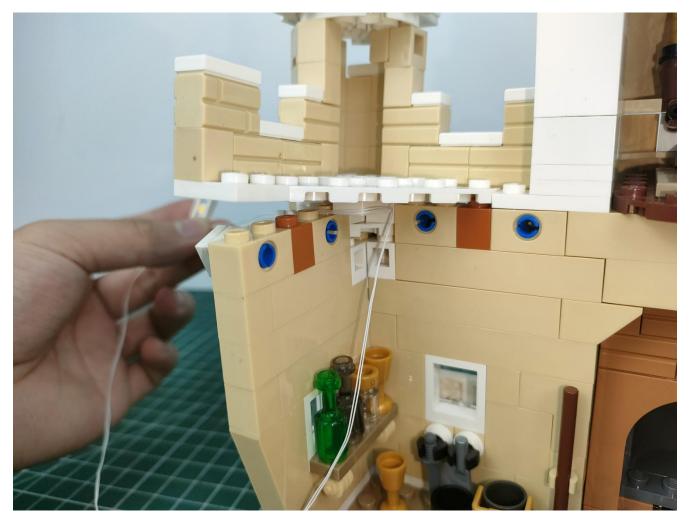

#### **Attention:**

Please be careful when installing since the lamp thread is slender.Cannot be pressed against the raised position of the building block. It should pass along the gap, otherwise the lamp wire will be pinched.

## Note:

Please be careful when installing. The lamp wire is relatively slender and cannot be pressed on the raised position of the building block. It should pass along the gap, otherwise the lamp wire will be pinched.