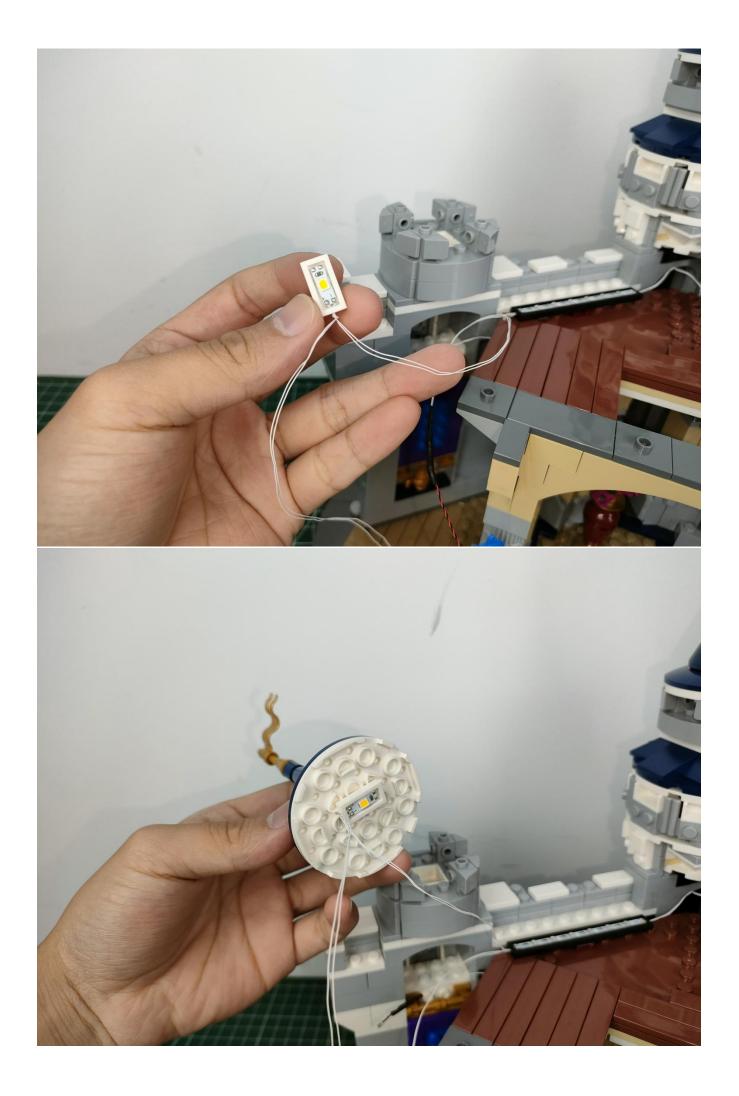

Connect the USB power cord to the battery box.

Connect them.

Connect the lights in the No. 1 bag to the expansion board.

Turn on the power switch.

Test whether the lighting is normal, if there is any abnormality, please contact us in time.

After the test is complete, unplug the lighting from the expansion board.

To avoid losing or mixing up the lighting, put the tested lighting back into the original bag first.

In order to prevent the lighting from not bright after installation, the lighting in other bags are also tested in the same way. After testing a bag, please temporarily put it back in the original bag to avoid confusion with each other.