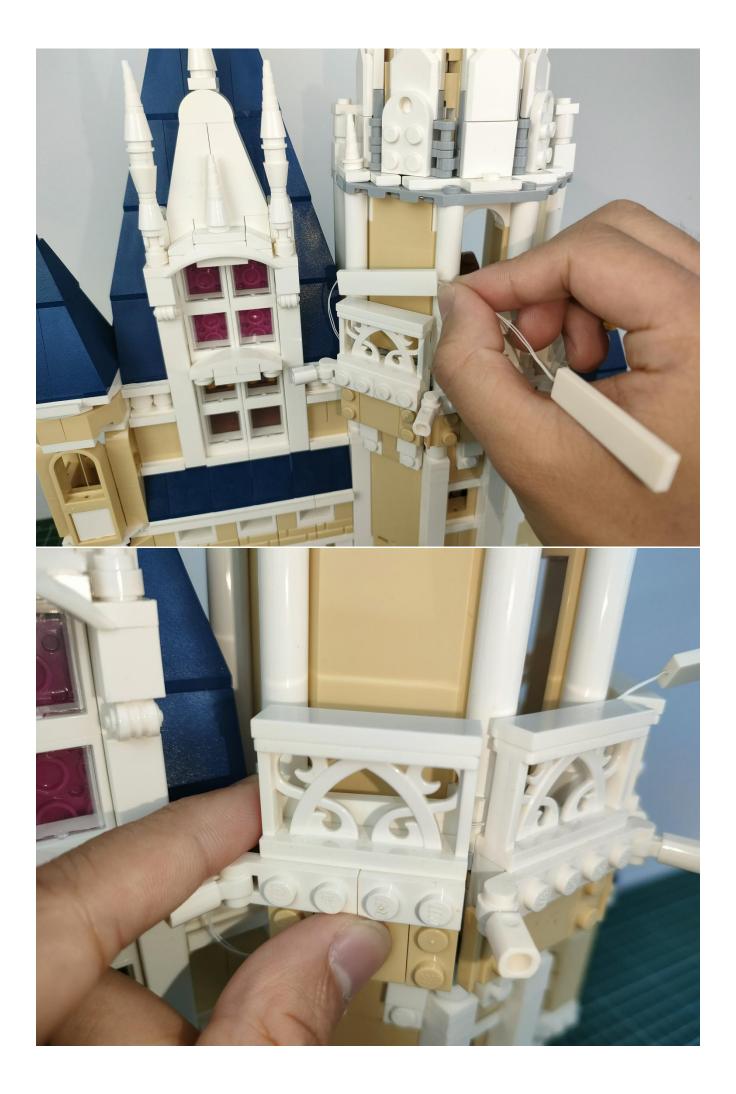

# Step 2

### start installation:

## Note:

Please be careful when installing. The lamp wire is relatively slender and cannot be pressed on the raised position of the building block. It should pass along the gap, otherwise the lamp wire will be pinched.