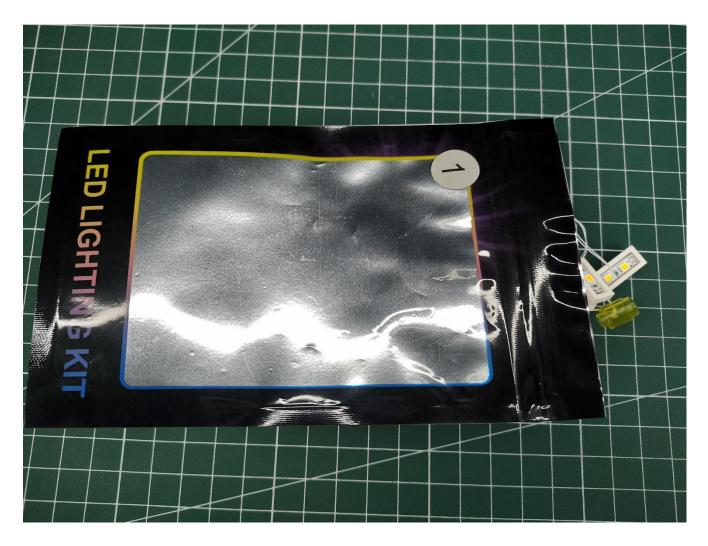

## Step 1 : Test

This item have totally 8 packs included (one is a freebie battery box, not included battery).

Take out the expansion board and USB power cord from the No. 8 bag (the parts used in this article are all samples, and may be slightly different from the finished product, please forgive me).

Connect the USB power cord to the battery box.

Connect them.

Connect the lights in the No. 1 bag to the expansion board.

Turn on the power switch.

Test whether the lighting is normal, if there is any abnormality, please contact us in time.