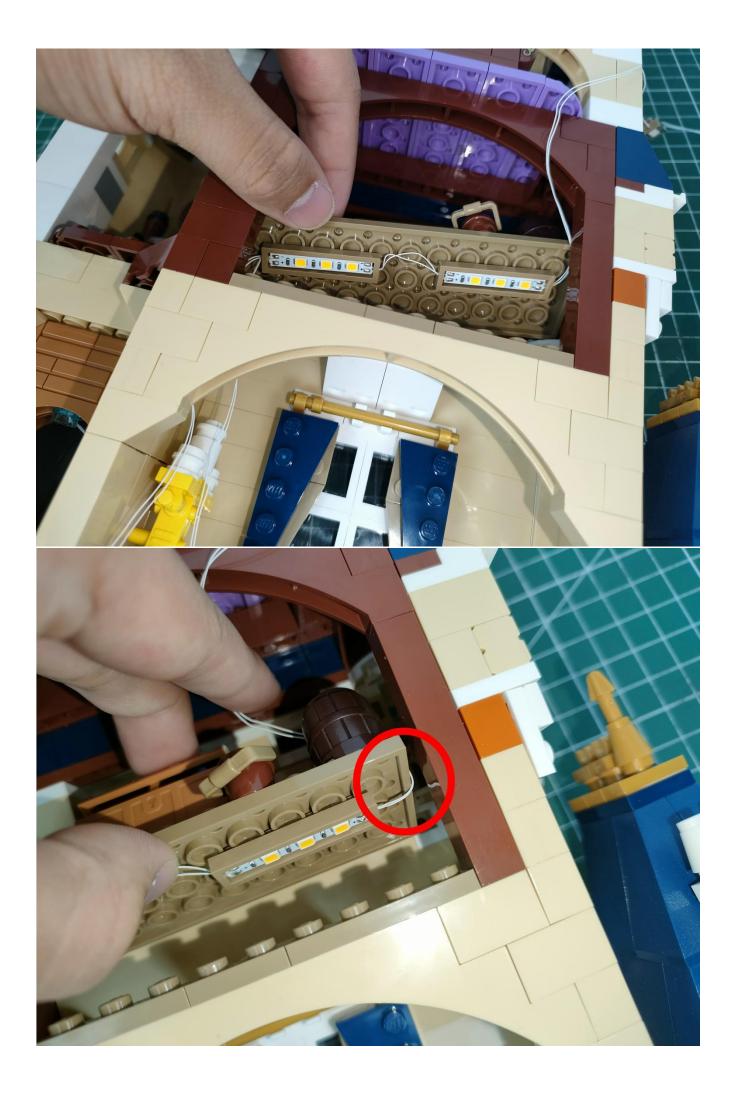

# Step 2

### start installation:

## Note:

Please be careful when installing. The lamp wire is relatively slender and cannot be pressed on the raised position of the building block. It should pass along the gap, otherwise the lamp wire will be pinched.

Complete install and plug in the power to try it.

Above creative ideas and instructions are provide by our designers.

But we treasure your suggestions or opinions on below.

1. Parts materials, product quality, others about our company?