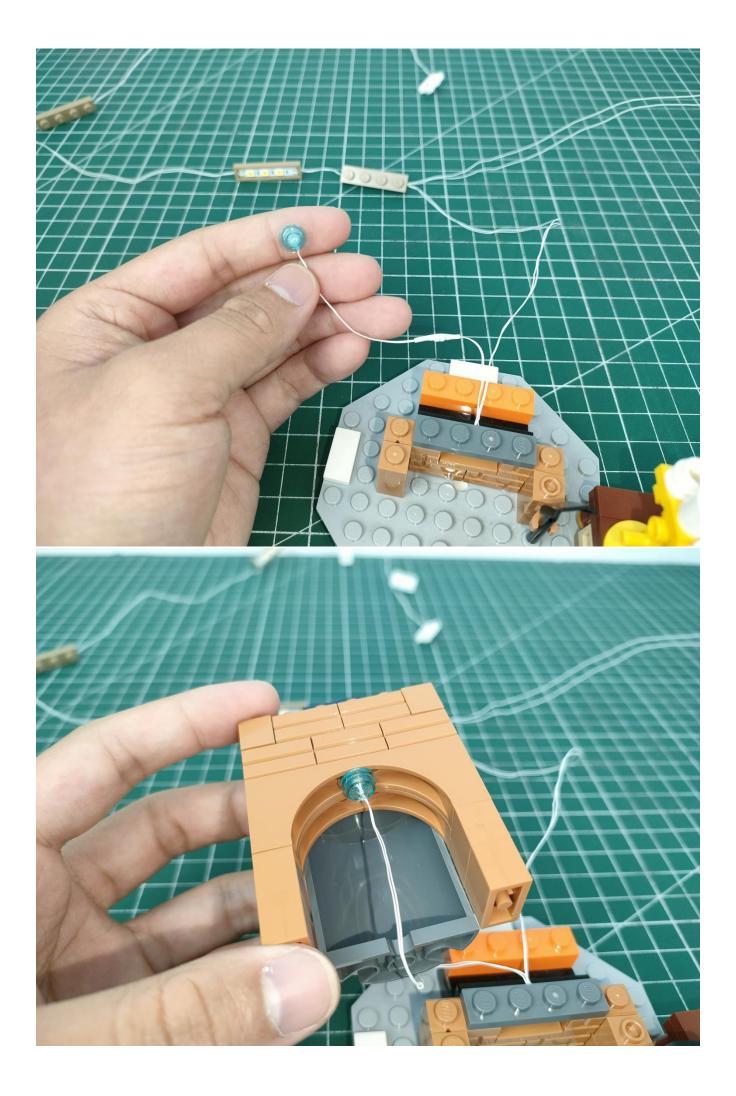

# Step 2

### start installation:

## Note:

Please be careful when installing. The lamp wire is relatively slender and cannot be pressed on the raised position of the building block. It should pass along the gap, otherwise the lamp wire will be pinched.