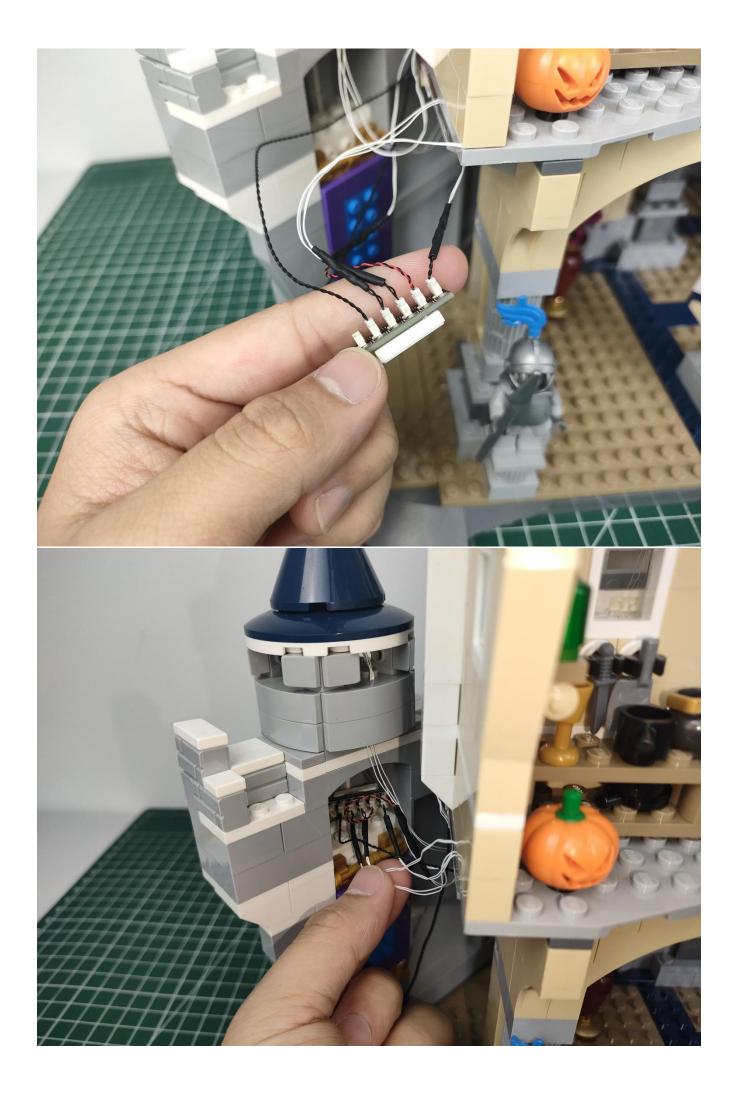

#### **Attention:**

Please be careful when installing since the lamp thread is slender.Cannot be pressed against the raised position of the building block. It should pass along the gap, otherwise the lamp wire will be pinched.

## Note:

Please be careful when installing. The lamp wire is relatively slender and cannot be pressed on the raised position of the building block. It should pass along the gap, otherwise the lamp wire will be pinched.