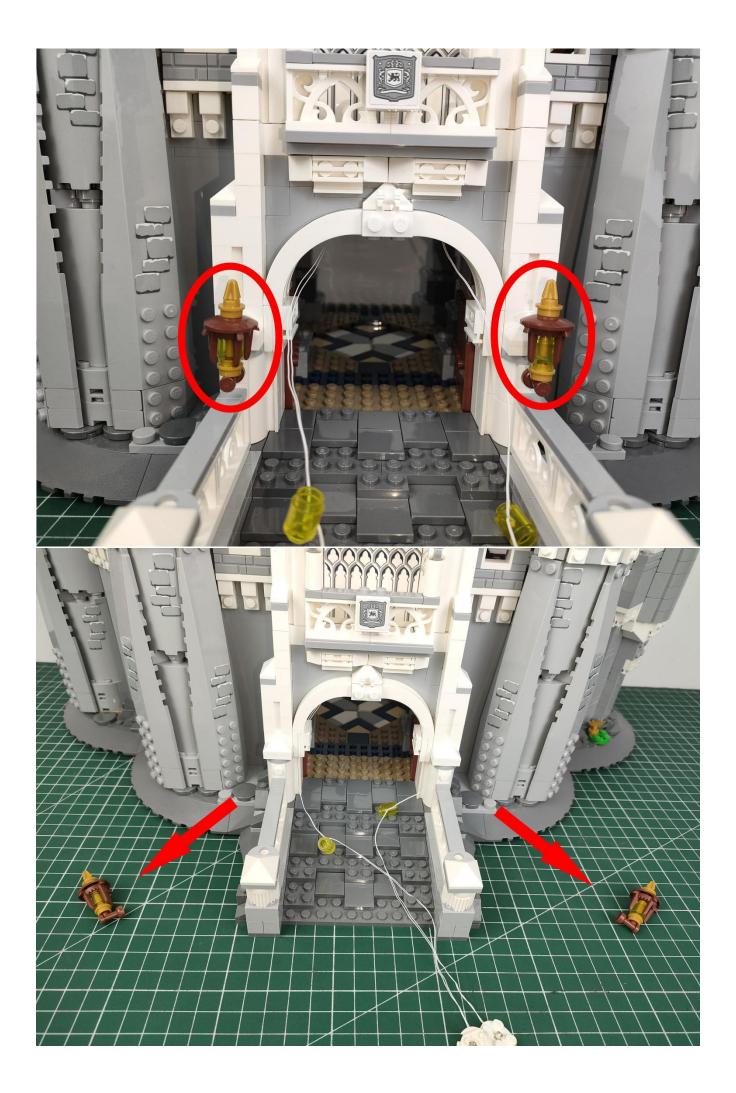

e lighting is normal, if there is any abnormality, please contact us in time.



After the test is complete, unplug the lighting from the expansion board.



To avoid losing or mixing up the lighting, put the tested lighting back into the original bag first.



In order to prevent the lighting from not bright after installation, the lighting in other bags are also tested in the same way. After testing a bag, please temporarily put it back in the original bag to avoid confusion with each other.



#### **Attention:**

Please be careful when installing since the lamp thread is slender.Cannot be pressed against the raised position of the building block. It should pass along the gap, otherwise the lamp wire will be pinched.



# Step 2

### start installation:





















































































































































































































































## Note:

Please be careful when installing. The lamp wire is relatively slender and cannot be pressed on the raised position of the building block. It should pass along the gap, otherwise the lamp wire will be pinched.













































































































Complete install and plug in the power to try it.



Above creative ideas and instructions are provide by our designers.

But we treasure your suggestions or opinions on below.

1. Parts materials, product quality, others about our company?

2. Installation i