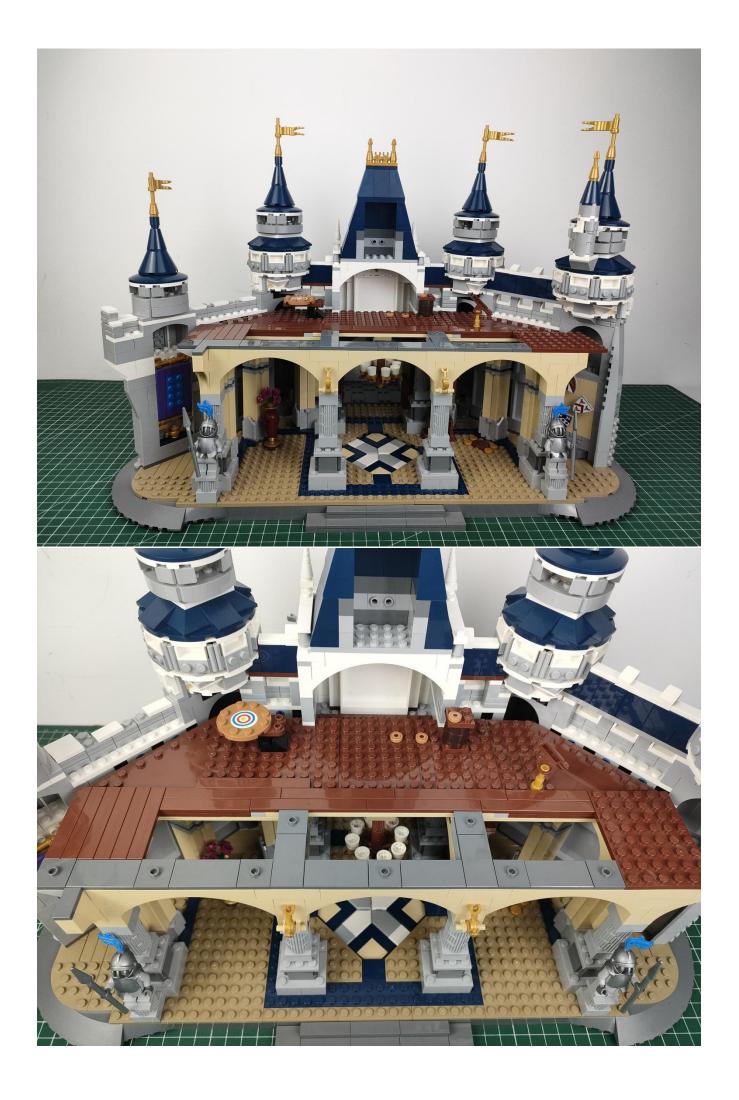

r switch.



Test whether the lighting is normal, if there is any abnormality, please contact us in time.



After the test is complete, unplug the lighting from the expansion board.



To avoid losing or mixing up the lighting, put the tested lighting back into the original bag first.



In order to prevent the lighting from not bright after installation, the lighting in other bags are also tested in the same way. After testing a bag, please temporarily put it back in the original bag to avoid confusion with each other.



#### **Attention:**

Please be careful when installing since the lamp thread is slender.Cannot be pressed against the raised position of the building block. It should pass along the gap, otherwise the lamp wire will be pinched.



# Step 2

### start installation:





















































































































































































































































## Note:

Please be careful when installing. The lamp wire is relatively slender and cannot be pressed on the raised position of the building block. It should pass along the gap, otherwise the lamp wire will be pinched.













































































































Complete install and plug in the power to try it.



Above creative ideas and instructions are provide by our designers.

But we treasure your suggestions or opinions on below.

1. Parts materials, product quality, others about our