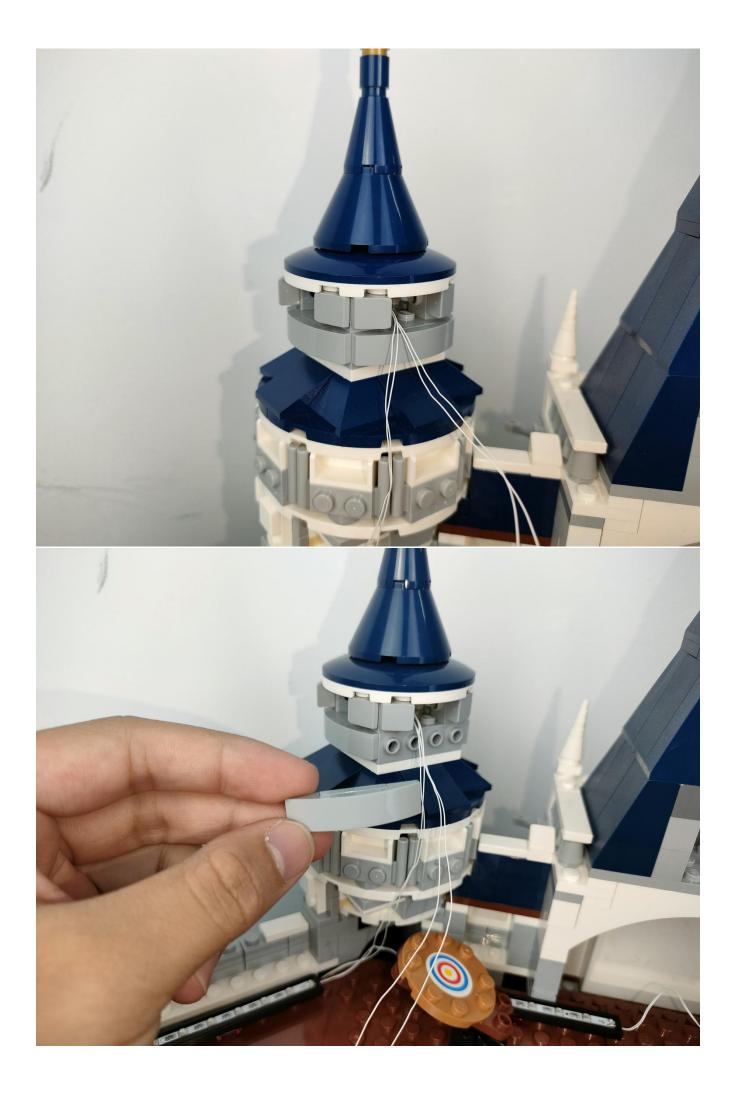

#### **Attention:**

Please be careful when installing since the lamp thread is slender.Cannot be pressed against the raised position of the building block. It should pass along the gap, otherwise the lamp wire will be pinched.

## Note:

Please be careful when installing. The lamp wire is relatively slender and cannot be pressed on the raised position of the building block. It should pass along the gap, otherwise the lamp wire will be pinched.