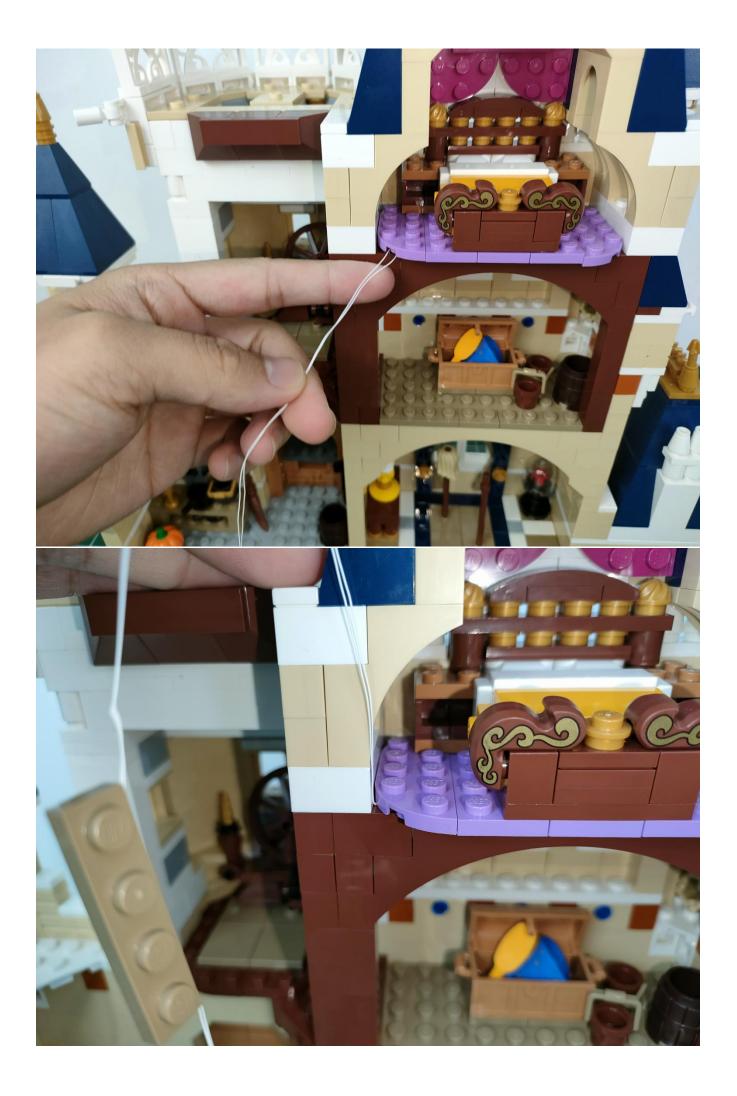

#### **Attention:**

Please be careful when installing since the lamp thread is slender.Cannot be pressed against the raised position of the building block. It should pass along the gap, otherwise the lamp wire will be pinched.