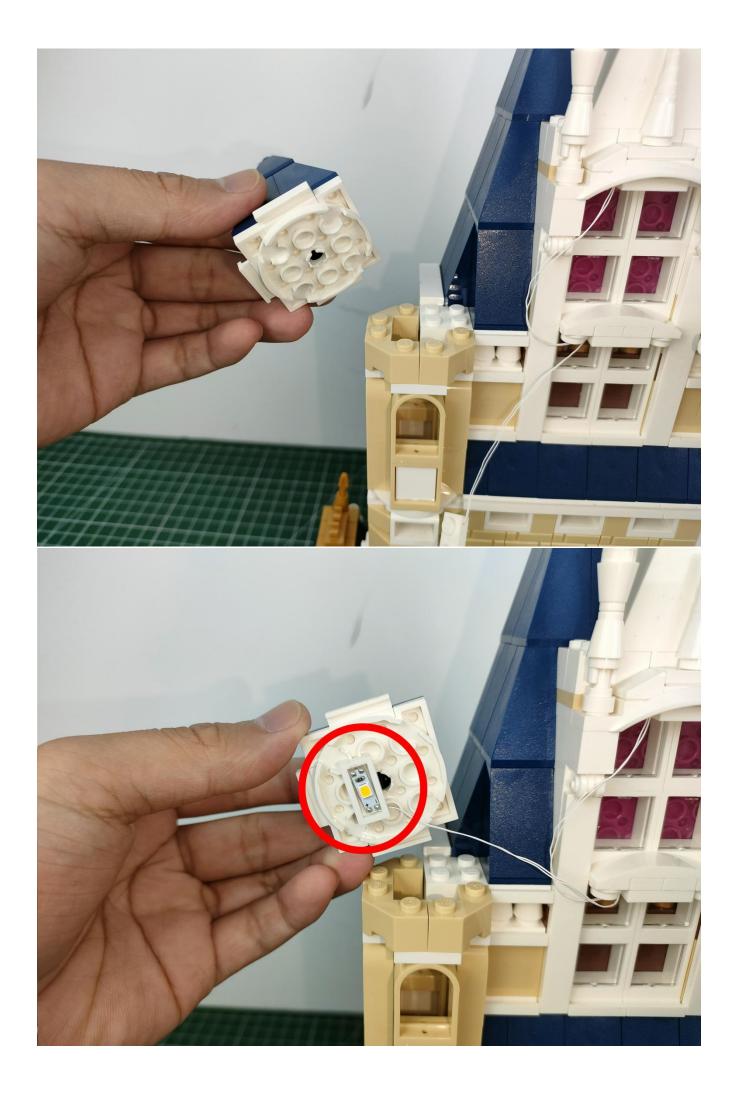

Connect the USB power cord to the battery box.

Connect them.

Connect the lights in the No. 1 bag to the expansion board.

Turn on the power switch.

Test whether the lighting is normal, if there is any abnormality, please contact us in time.

After the test is complete, unplug the lighting from the expansion board.

To avoid losing or mixing up the lighting, put the tested lighting back into the original bag first.

In order to prevent the lighting from not bright after installation, the lighting in other bags are also tested in the same way. After testing a bag, please temporarily put it back in the original bag to avoid confusion with each other.