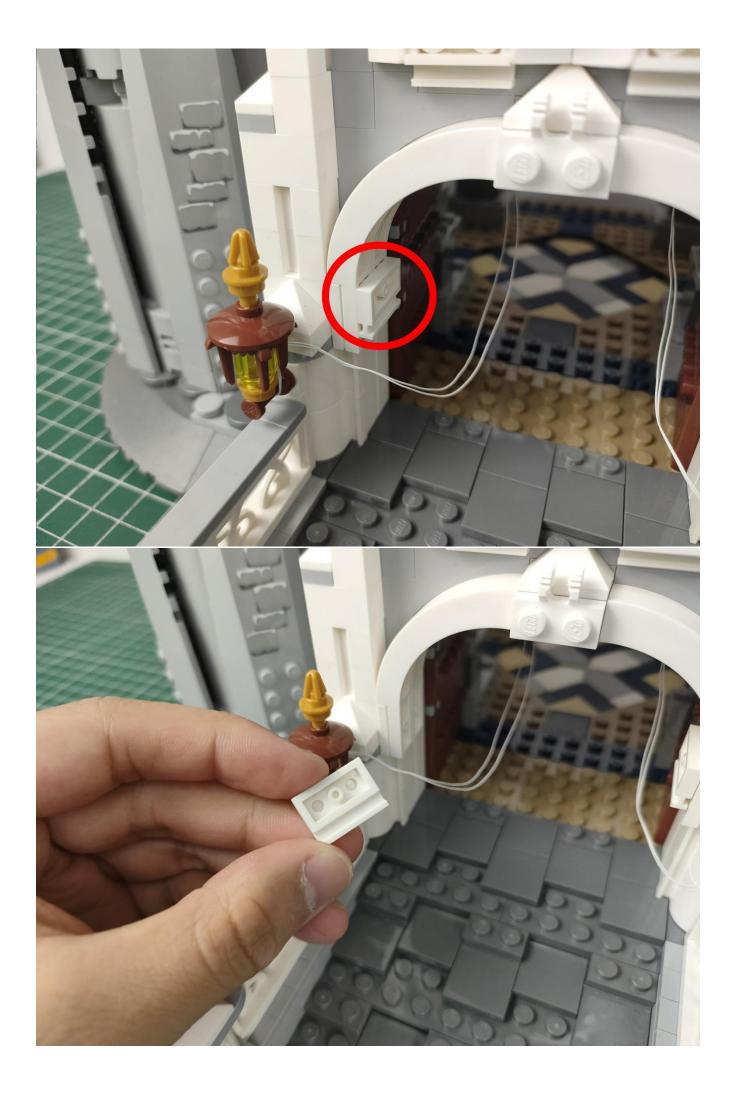

#### **Attention:**

Please be careful when installing since the lamp thread is slender.Cannot be pressed against the raised position of the building block. It should pass along the gap, otherwise the lamp wire will be pinched.

## Note:

Please be careful when installing. The lamp wire is relatively slender and cannot be pressed on the raised position of the building block. It should pass along the gap, otherwise the lamp wire will be pinched.