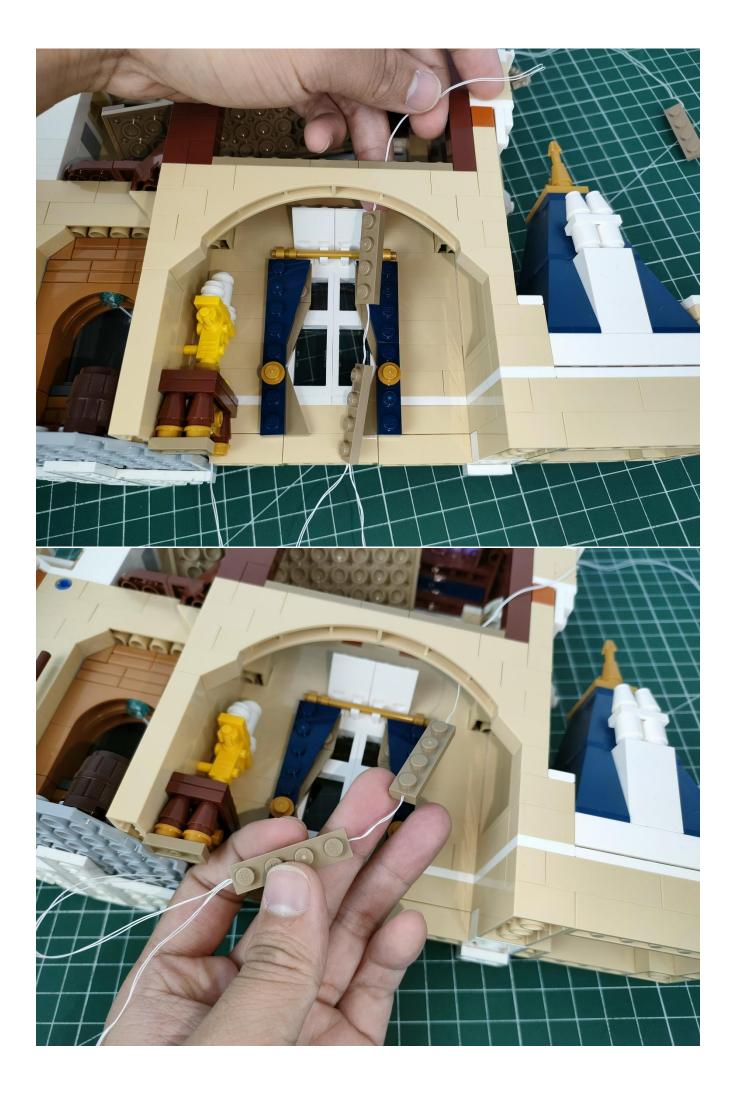

# Step 2

### start installation:

## Note:

Please be careful when installing. The lamp wire is relatively slender and cannot be pressed on the raised position of the building block. It should pass along the gap, otherwise the lamp wire will be pinched.