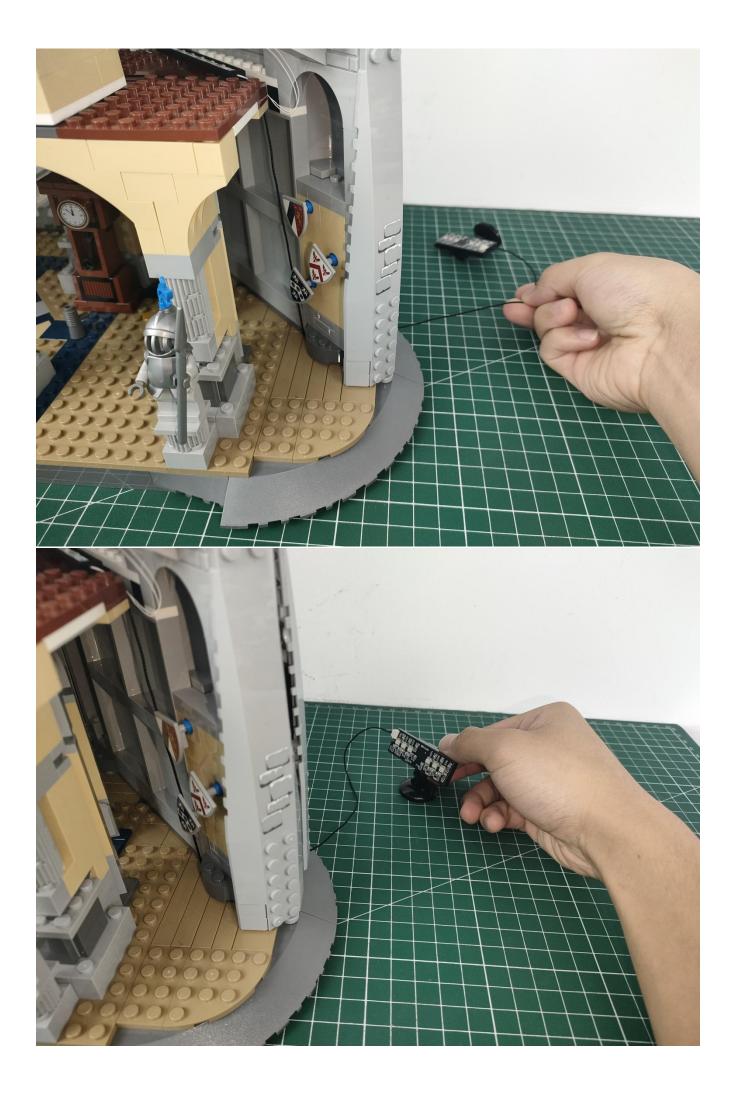

Connect the USB power cord to the battery box.

Connect them.

Connect the lights in the No. 1 bag to the expansion board.

Turn on the power switch.

Test whether the lighting is normal, if there is any abnormality, please contact us in time.

After the test is complete, unplug the lighting from the expansion board.

To avoid losing or mixing up the lighting, put the tested lighting back into the original bag first.

In order to prevent the lighting from not bright after installation, the lighting in other bags are also tested in the same way. After testing a bag, please temporarily put it back in the original bag to avoid confusion with each other.