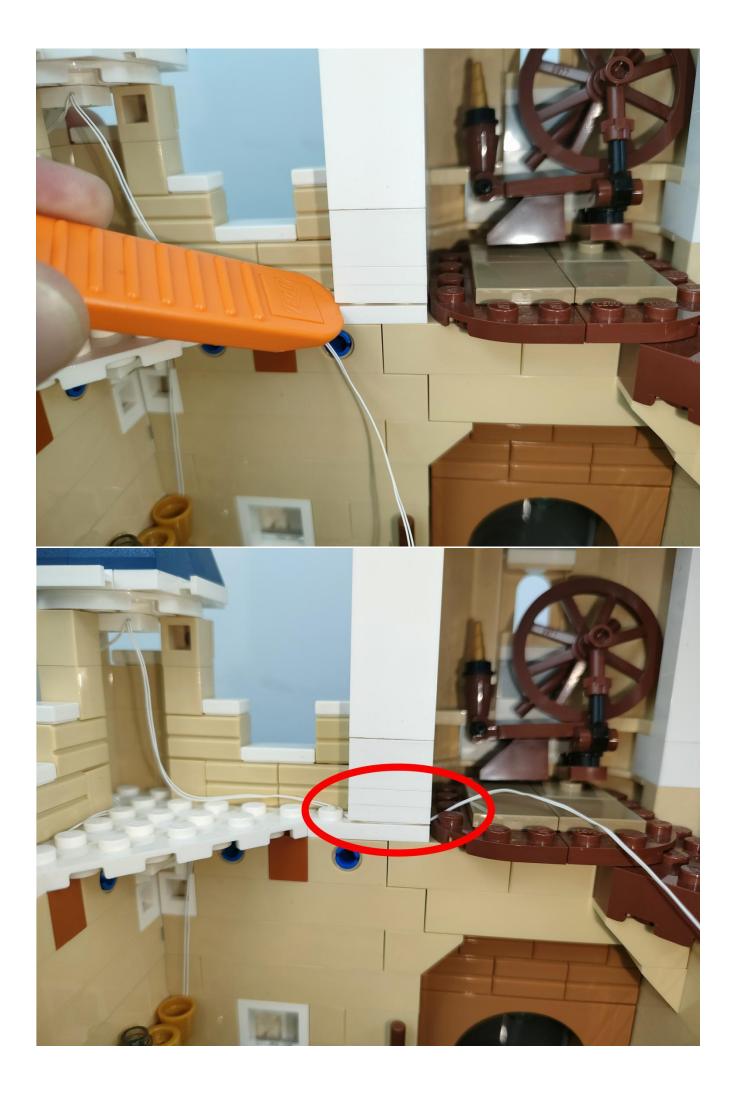

## Note:

Please be careful when installing. The lamp wire is relatively slender and cannot be pressed on the raised position of the building block. It should pass along the gap, otherwise the lamp wire will be pinched.