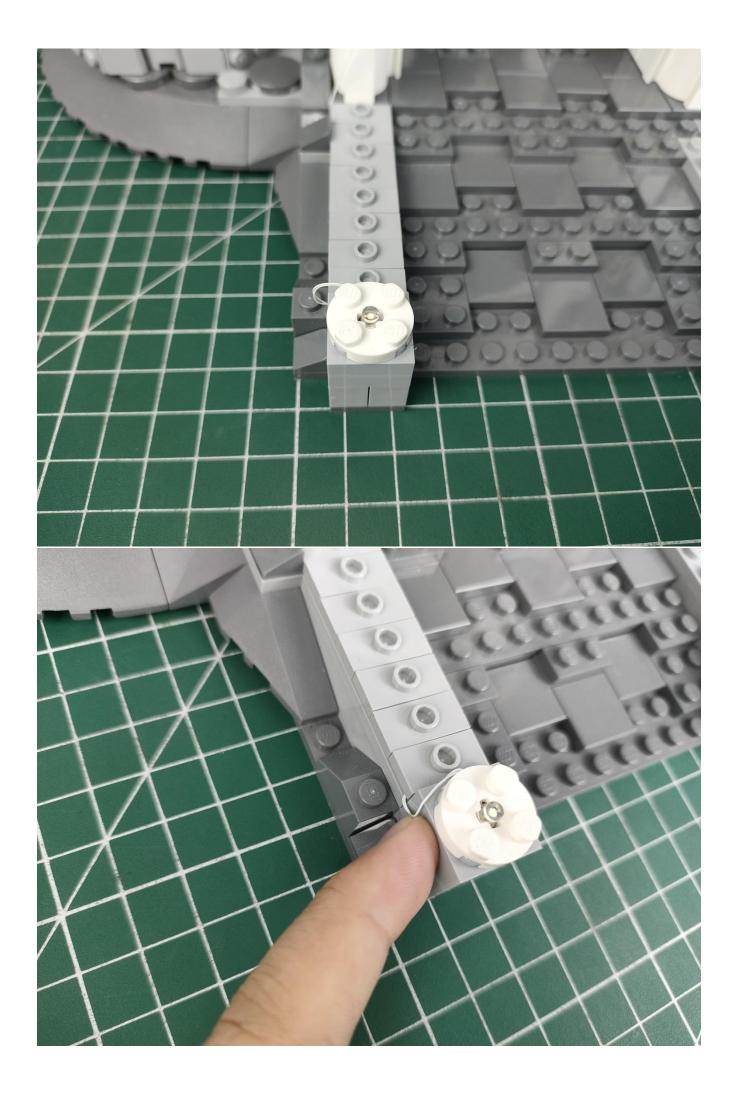

#### **Attention:**

Please be careful when installing since the lamp thread is slender.Cannot be pressed against the raised position of the building block. It should pass along the gap, otherwise the lamp wire will be pinched.

## Note:

Please be careful when installing. The lamp wire is relatively slender and cannot be pressed on the raised position of the building block. It should pass along the gap, otherwise the lamp wire will be pinched.