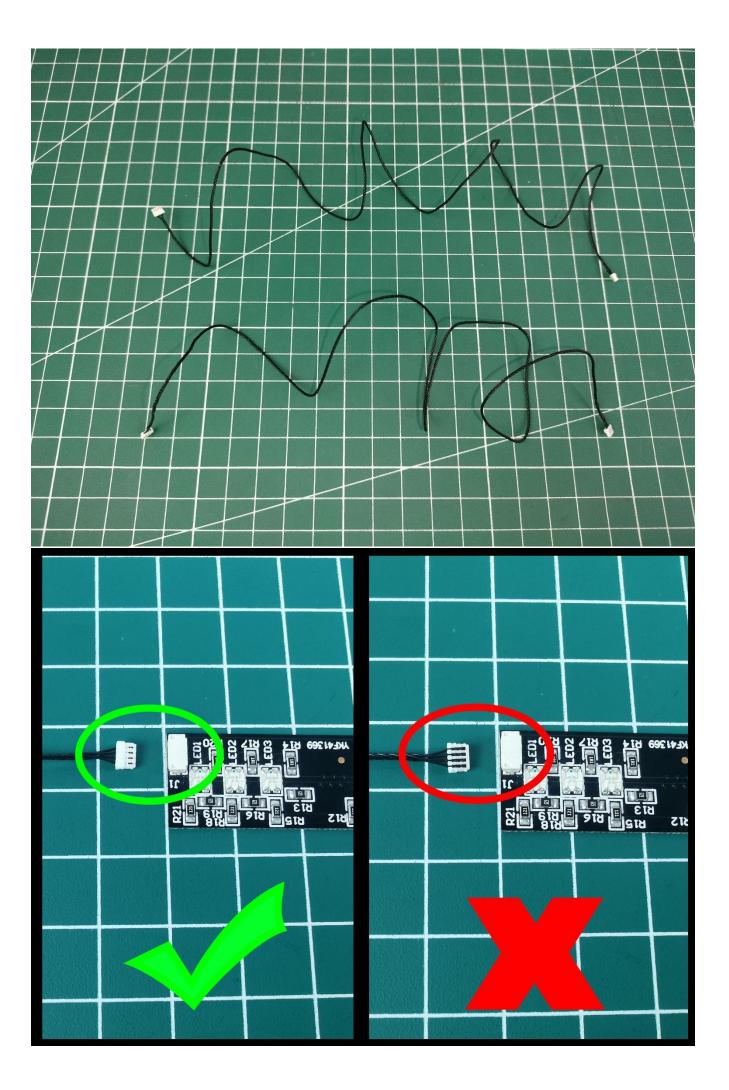

#### USB connectors to connect devices

Tear off the seal of the expansion board.

Please pay more attention and carefully using the connector for it is small.The "="of the 2P interface is aligned with the "=" of the expansion board.The "=" on the expansion board refers to the two outside solder joints, not the two metal pins inside the jack.