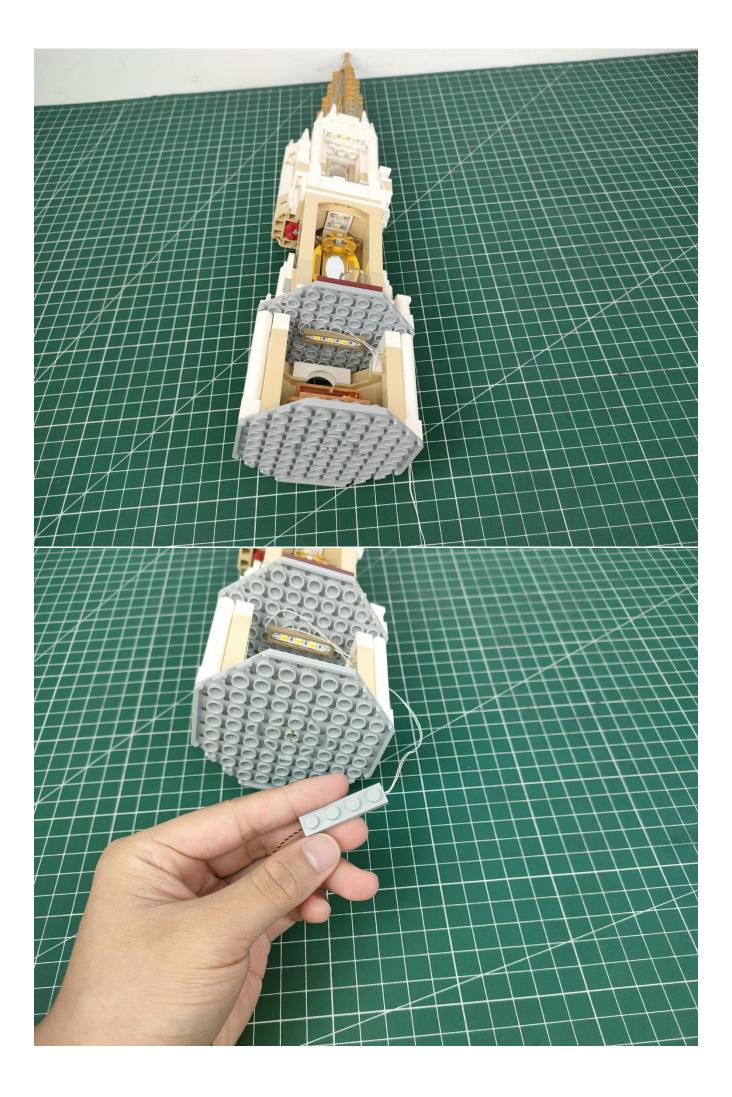

#### **Attention:**

Please be careful when installing since the lamp thread is slender.Cannot be pressed against the raised position of the building block. It should pass along the gap, otherwise the lamp wire will be pinched.