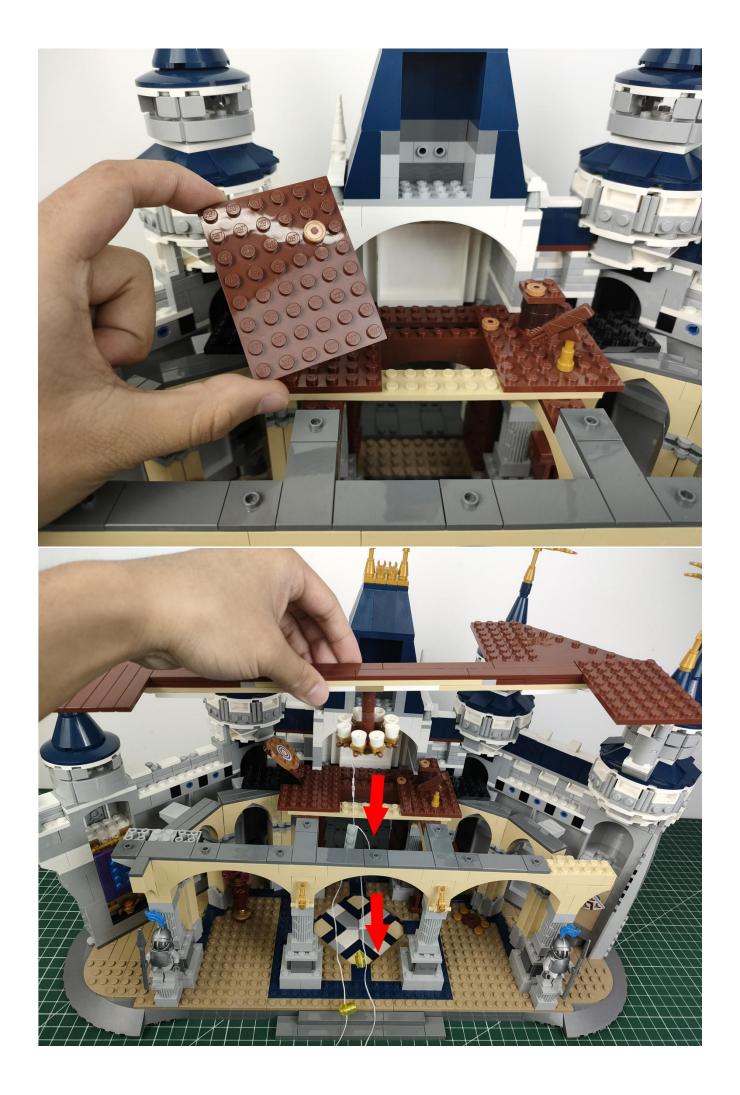

### start installation:

## Note:

Please be careful when installing. The lamp wire is relatively slender and cannot be pressed on the raised position of the building block. It should pass along the gap, otherwise the lamp wire will be pinched.