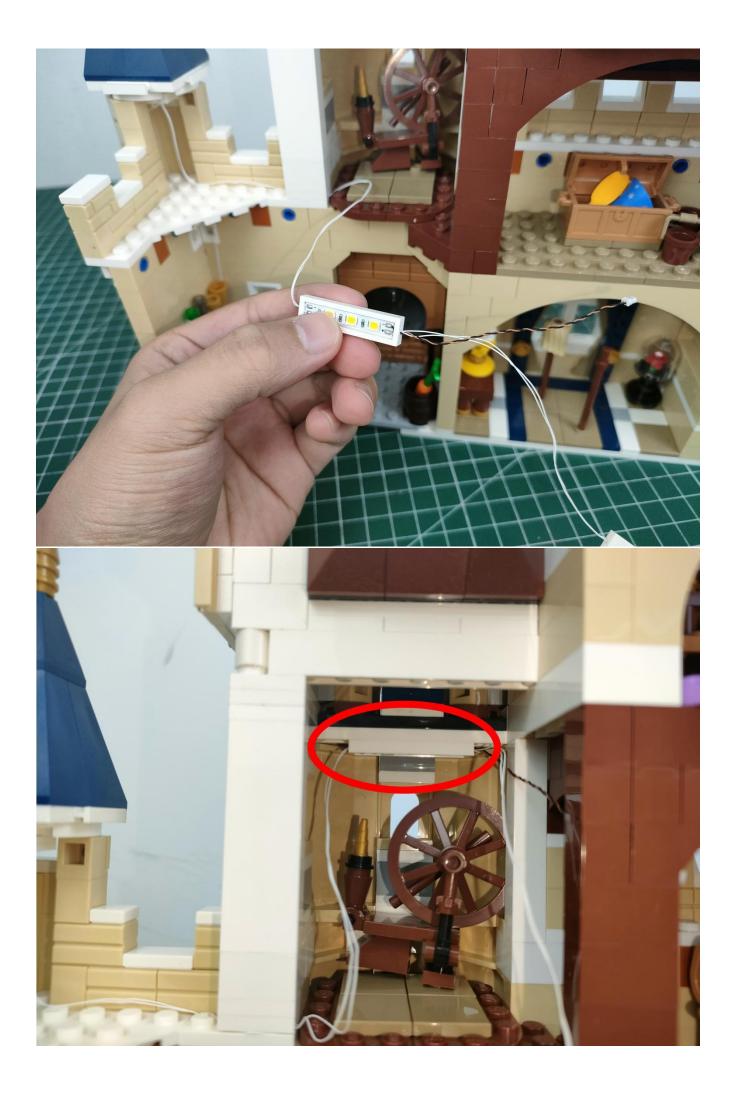

#### **Attention:**

Please be careful when installing since the lamp thread is slender.Cannot be pressed against the raised position of the building block. It should pass along the gap, otherwise the lamp wire will be pinched.

## Note:

Please be careful when installing. The lamp wire is relatively slender and cannot be pressed on the raised position of the building block. It should pass along the gap, otherwise the lamp wire will be pinched.