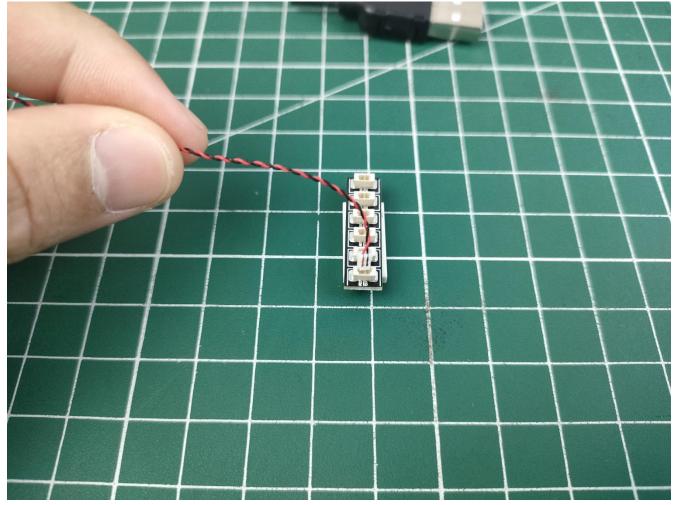

#### Connect the USB power cord and expansion board together.

Then take out the battery box in the No. 7 bag.

Open the battery compartment cover.

Install the battery (battery provided by yourself), and then close the battery compartment cover.

Connect the USB power cord to the battery box.

Connect them.

Connect the lights in the No. 1 bag to the expansion board.

Turn on the power switch.

Test whether the lighting is normal, if there is any abnormality, please contact us in time.