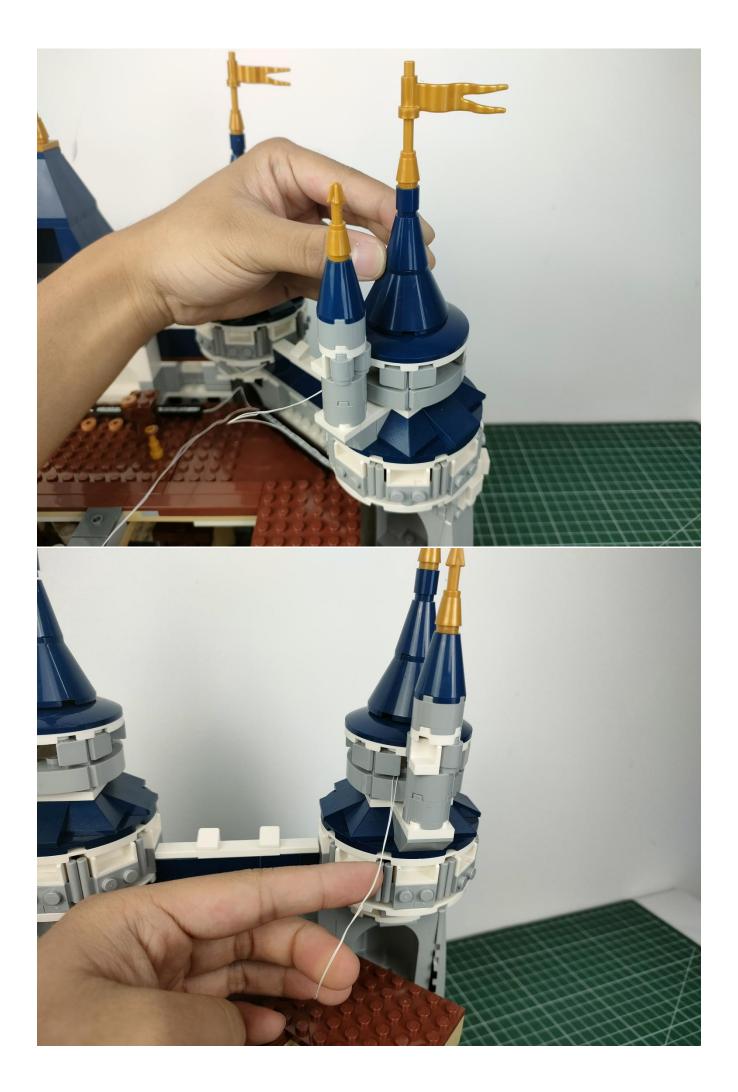

#### **Attention:**

Please be careful when installing since the lamp thread is slender.Cannot be pressed against the raised position of the building block. It should pass along the gap, otherwise the lamp wire will be pinched.

## Note:

Please be careful when installing. The lamp wire is relatively slender and cannot be pressed on the raised position of the building block. It should pass along the gap, otherwise the lamp wire will be pinched.