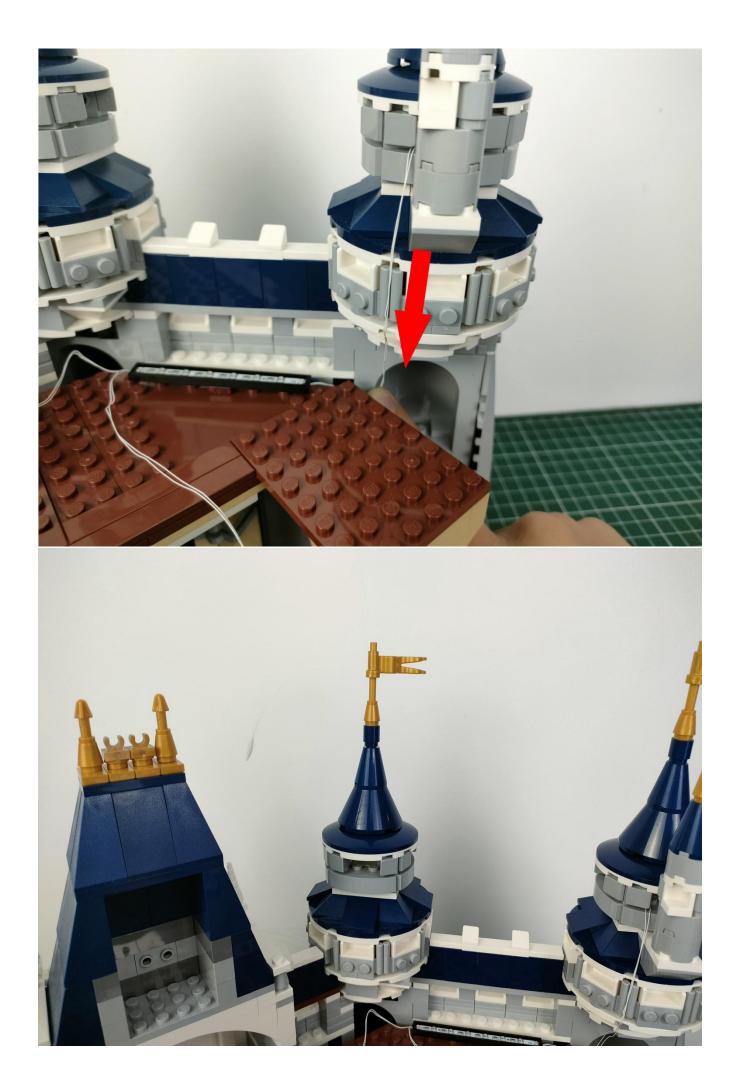

#### **Attention:**

Please be careful when installing since the lamp thread is slender.Cannot be pressed against the raised position of the building block. It should pass along the gap, otherwise the lamp wire will be pinched.

## Note:

Please be careful when installing. The lamp wire is relatively slender and cannot be pressed on the raised position of the building block. It should pass along the gap, otherwise the lamp wire will be pinched.