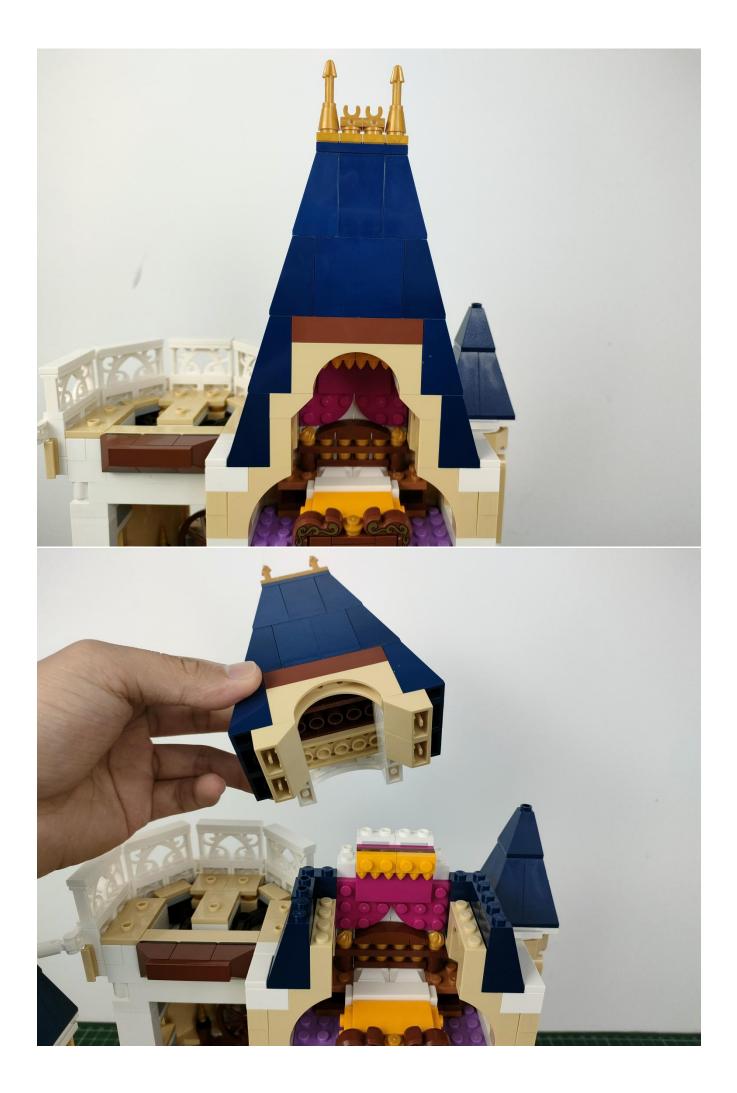

## Note:

Please be careful when installing. The lamp wire is relatively slender and cannot be pressed on the raised position of the building block. It should pass along the gap, otherwise the lamp wire will be pinched.