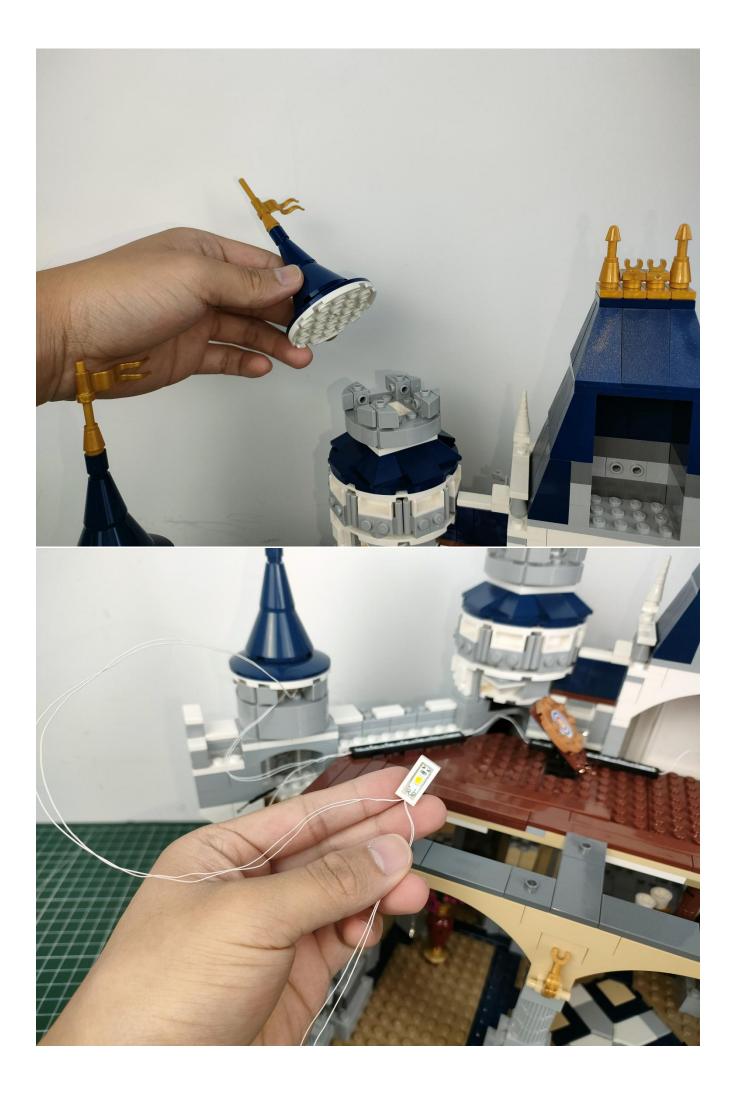

# Step 2

### start installation:

## Note:

Please be careful when installing. The lamp wire is relatively slender and cannot be pressed on the raised position of the building block. It should pass along the gap, otherwise the lamp wire will be pinched.