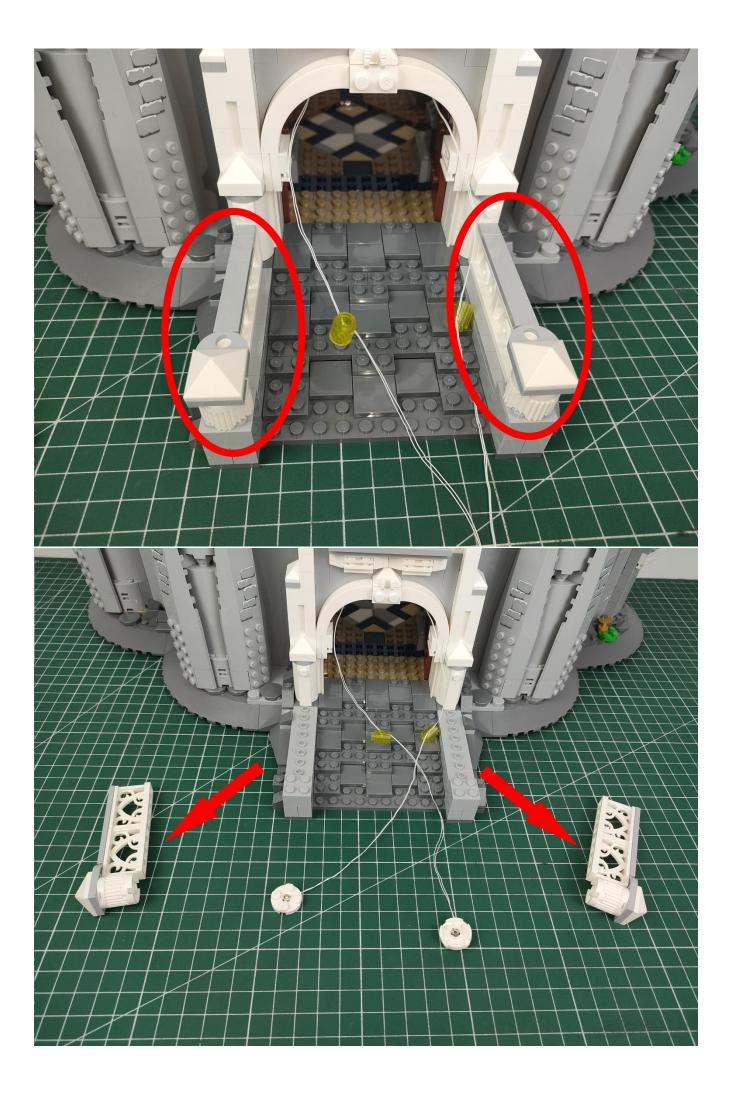

lighting is normal, if there is any abnormality, please contact us in time.



After the test is complete, unplug the lighting from the expansion board.



To avoid losing or mixing up the lighting, put the tested lighting back into the original bag first.



In order to prevent the lighting from not bright after installation, the lighting in other bags are also tested in the same way. After testing a bag, please temporarily put it back in the original bag to avoid confusion with each other.



#### **Attention:**

Please be careful when installing since the lamp thread is slender.Cannot be pressed against the raised position of the building block. It should pass along the gap, otherwise the lamp wire will be pinched.



# Step 2

### start installation:





















































































































































































































































## Note:

Please be careful when installing. The lamp wire is relatively slender and cannot be pressed on the raised position of the building block. It should pass along the gap, otherwise the lamp wire will be pinched.













































































































Complete install and plug in the power to try it.



Above creative ideas and instructions are provide by our designers.

But we treasure your suggestions or opinions on below.

1. Parts materials, product quality, others about our company?

2. Installation ins