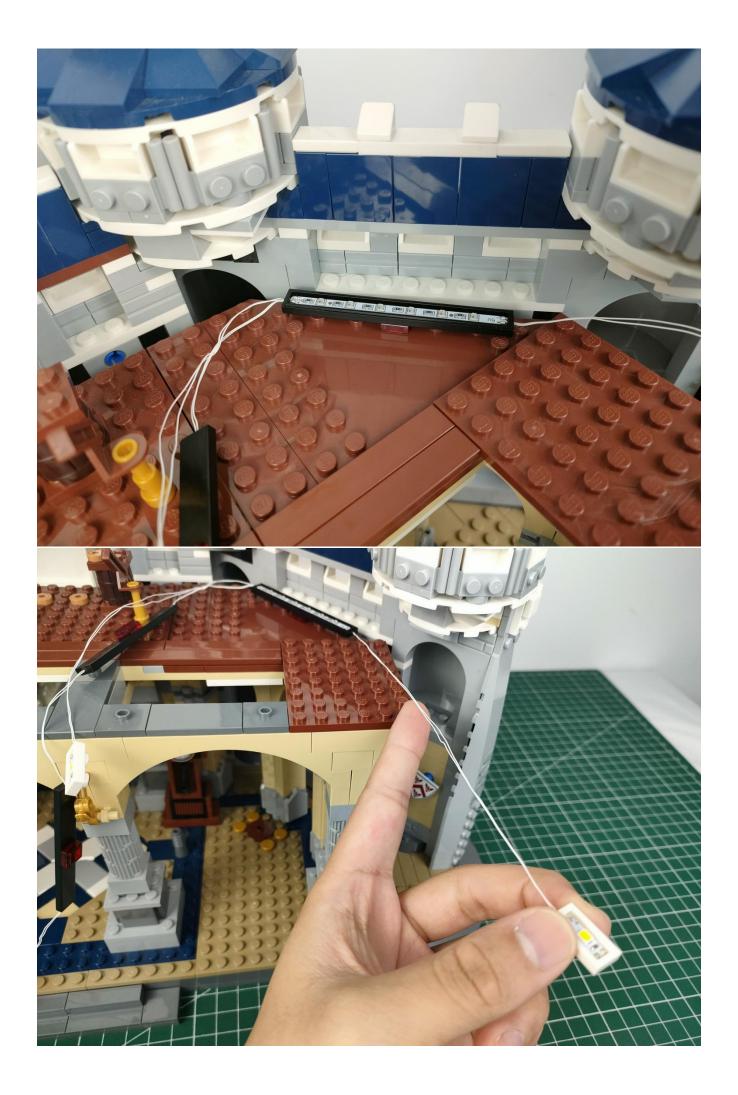

#### **Attention:**

Please be careful when installing since the lamp thread is slender.Cannot be pressed against the raised position of the building block. It should pass along the gap, otherwise the lamp wire will be pinched.

## Note:

Please be careful when installing. The lamp wire is relatively slender and cannot be pressed on the raised position of the building block. It should pass along the gap, otherwise the lamp wire will be pinched.