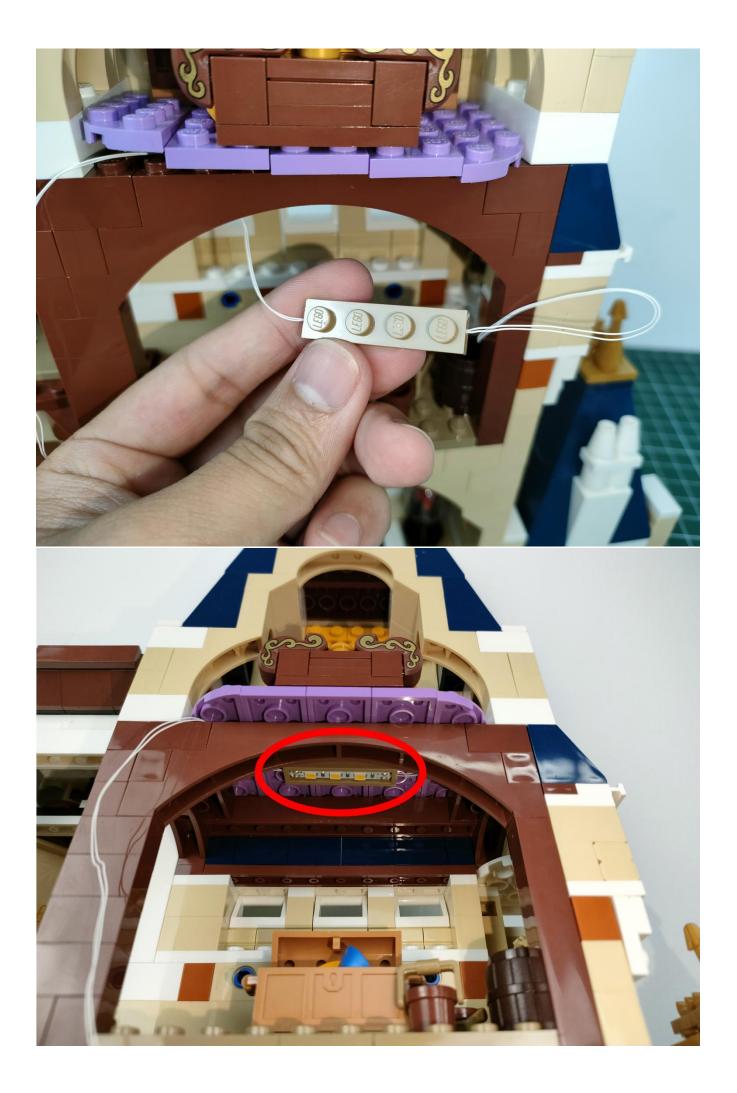

#### **Attention:**

Please be careful when installing since the lamp thread is slender.Cannot be pressed against the raised position of the building block. It should pass along the gap, otherwise the lamp wire will be pinched.

## Note:

Please be careful when installing. The lamp wire is relatively slender and cannot be pressed on the raised position of the building block. It should pass along the gap, otherwise the lamp wire will be pinched.