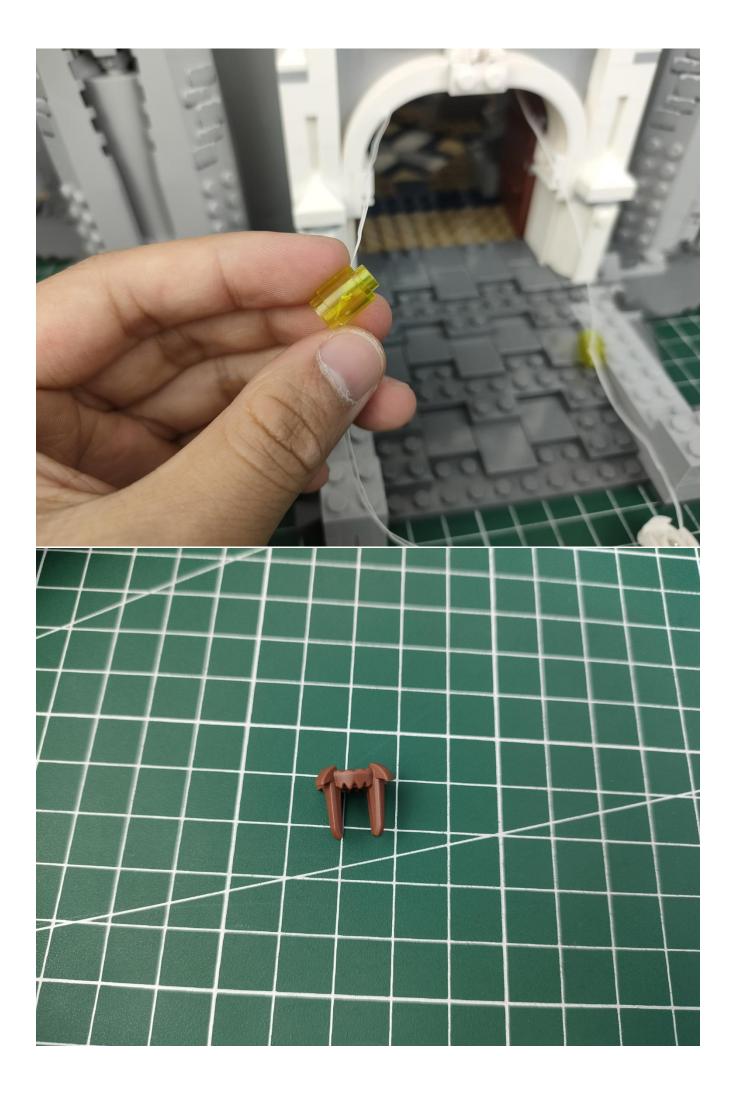

# Step 2

### start installation:

## Note:

Please be careful when installing. The lamp wire is relatively slender and cannot be pressed on the raised position of the building block. It should pass along the gap, otherwise the lamp wire will be pinched.