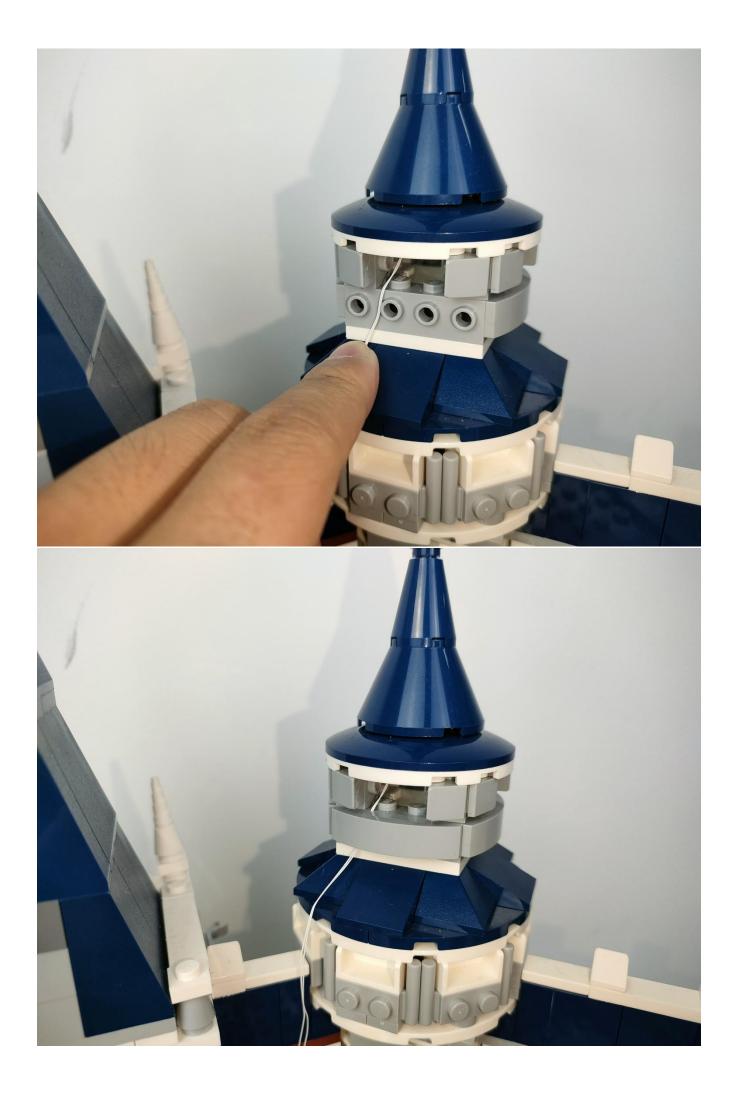

## Note:

Please be careful when installing. The lamp wire is relatively slender and cannot be pressed on the raised position of the building block. It should pass along the gap, otherwise the lamp wire will be pinched.