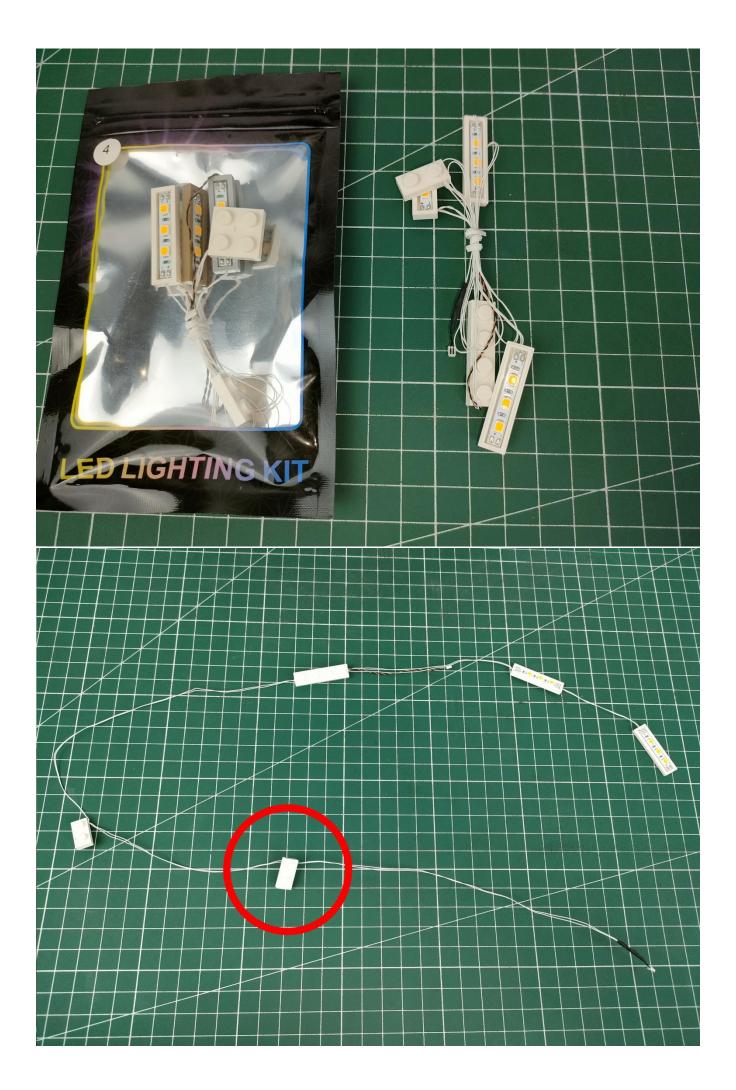

## Step 1 : Test

This item have totally 8 packs included (one is a freebie battery box, not included battery).

Take out the expansion board and USB power cord from the No. 8 bag (the parts used in this article are all samples, and may be slightly different from the finished product, please forgive me).

Connect the USB power cord to the battery box.

Connect them.

Connect the lights in the No. 1 bag to the expansion board.

Turn on the power switch.

Test whether the lighting is normal, if there is any abnormality, please contact us in time.

After the test is complete, unplug the lighting from the expansion board.

To avoid losing or mixing up the lighting, put the tested lighting back into the original bag first.

In order to prevent the lighting from not bright after installation, the lighting in other bags are also tested in the same way. After testing a bag, please temporarily put it back in the original bag to avoid confusion with each other.