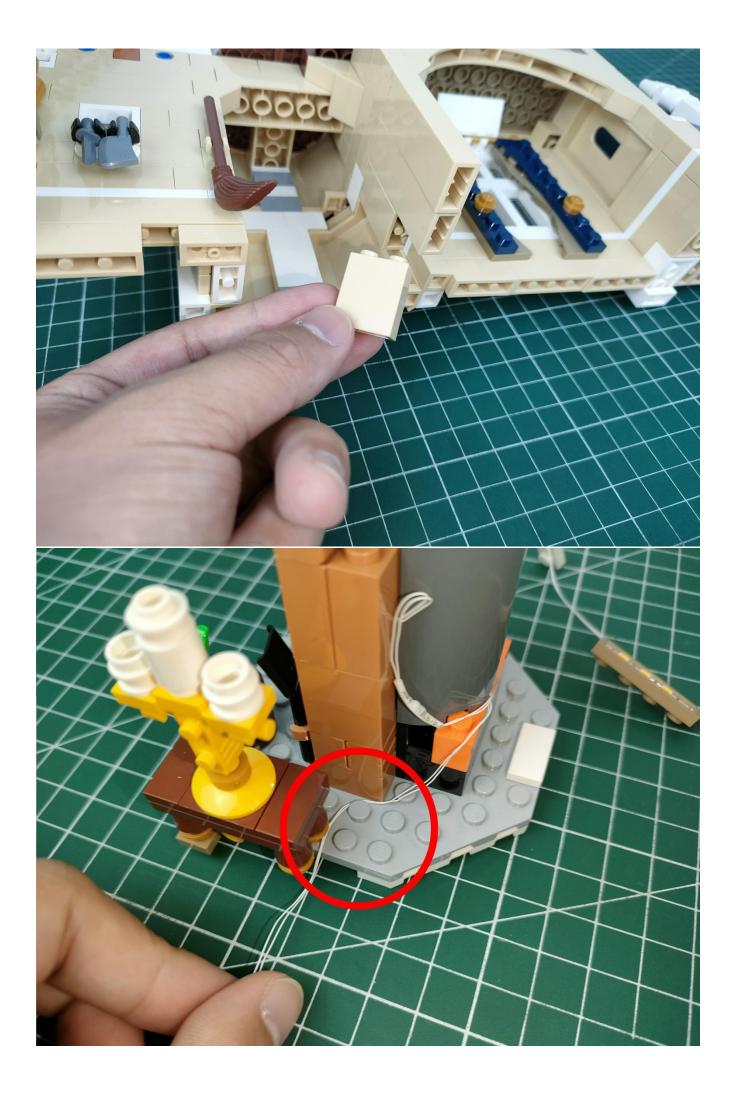

#### **Attention:**

Please be careful when installing since the lamp thread is slender.Cannot be pressed against the raised position of the building block. It should pass along the gap, otherwise the lamp wire will be pinched.

## Note:

Please be careful when installing. The lamp wire is relatively slender and cannot be pressed on the raised position of the building block. It should pass along the gap, otherwise the lamp wire will be pinched.