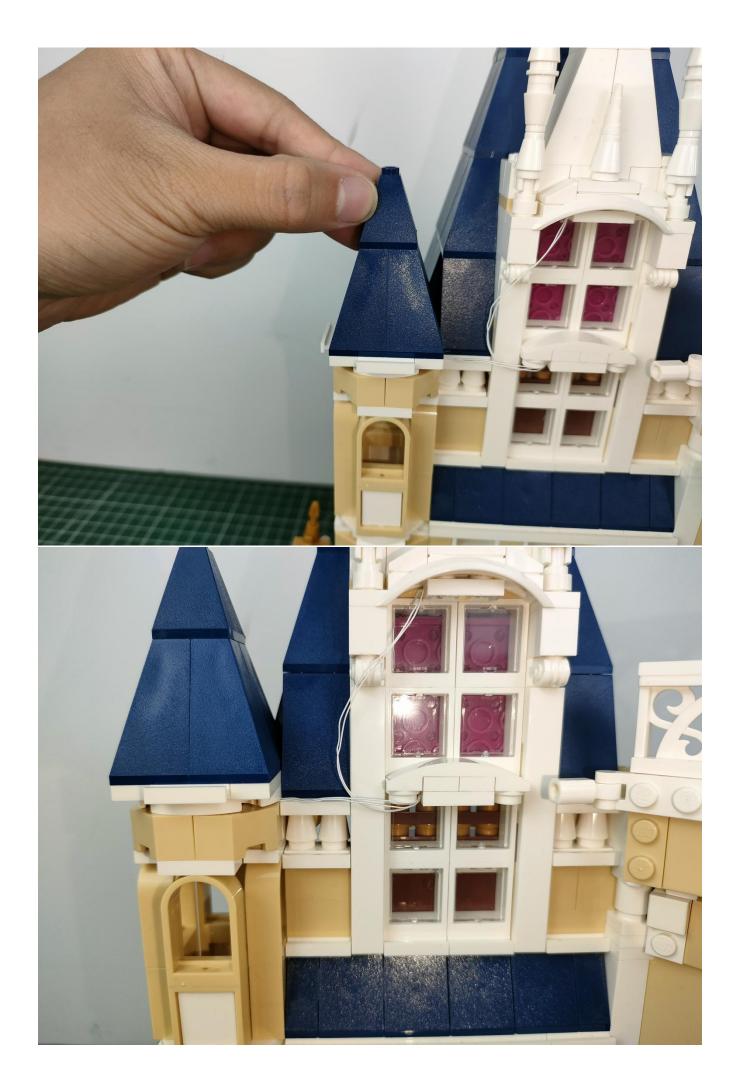

#### **Attention:**

Please be careful when installing since the lamp thread is slender.Cannot be pressed against the raised position of the building block. It should pass along the gap, otherwise the lamp wire will be pinched.

## Note:

Please be careful when installing. The lamp wire is relatively slender and cannot be pressed on the raised position of the building block. It should pass along the gap, otherwise the lamp wire will be pinched.