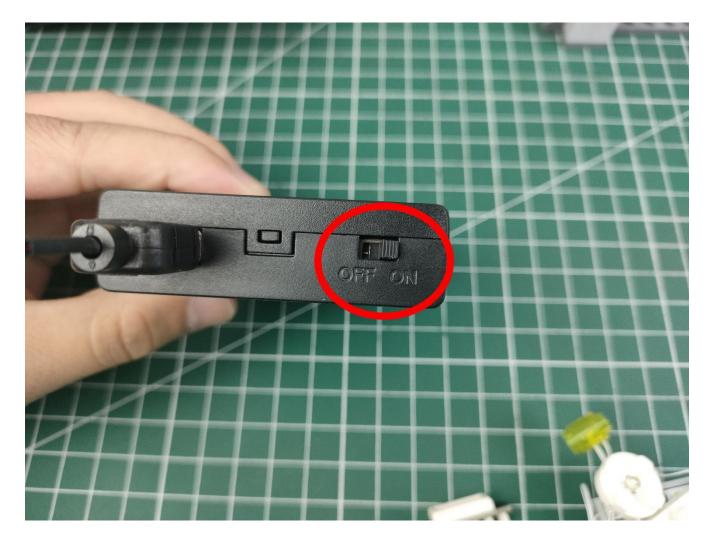

Connect the USB power cord to the battery box.

Connect them.

Connect the lights in the No. 1 bag to the expansion board.

Turn on the power switch.

Test whether the lighting is normal, if there is any abnormality, please contact us in time.