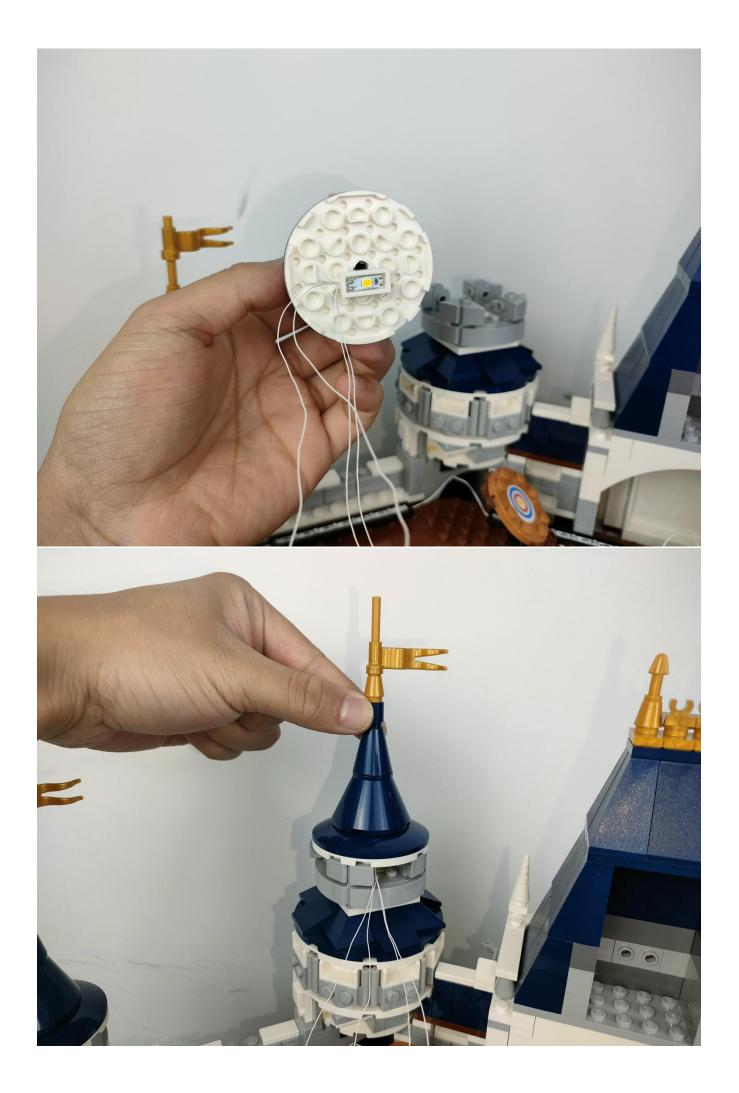

# Step 2

### start installation:

## Note:

Please be careful when installing. The lamp wire is relatively slender and cannot be pressed on the raised position of the building block. It should pass along the gap, otherwise the lamp wire will be pinched.