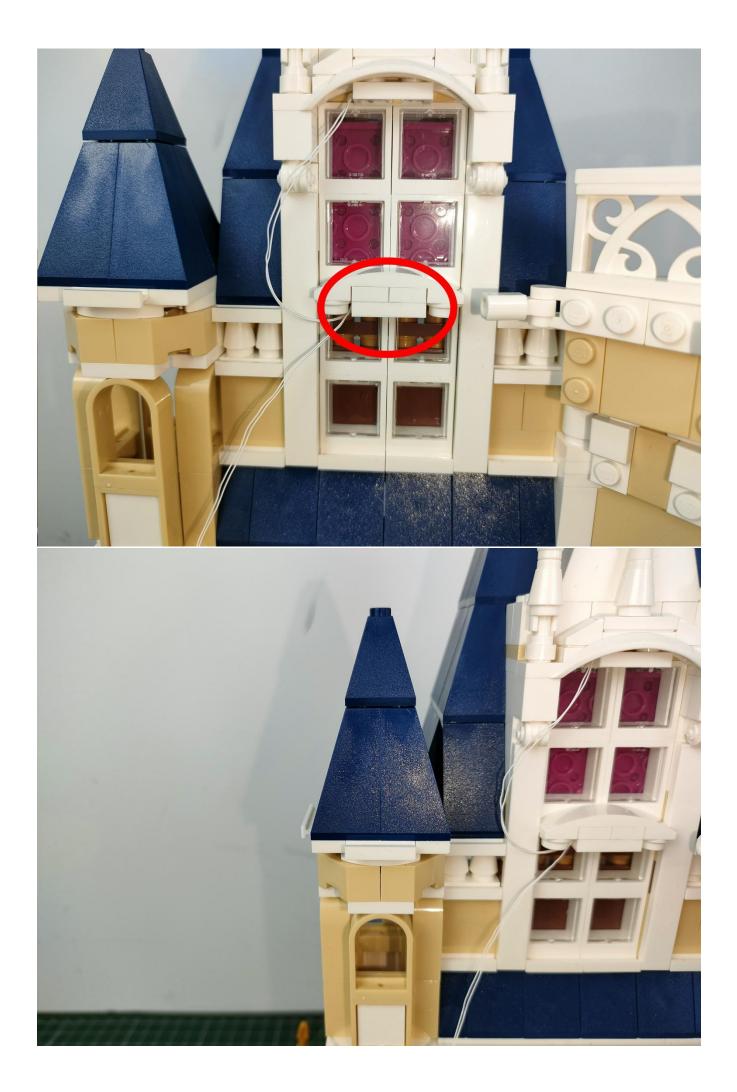

#### **Attention:**

Please be careful when installing since the lamp thread is slender.Cannot be pressed against the raised position of the building block. It should pass along the gap, otherwise the lamp wire will be pinched.

## Note:

Please be careful when installing. The lamp wire is relatively slender and cannot be pressed on the raised position of the building block. It should pass along the gap, otherwise the lamp wire will be pinched.