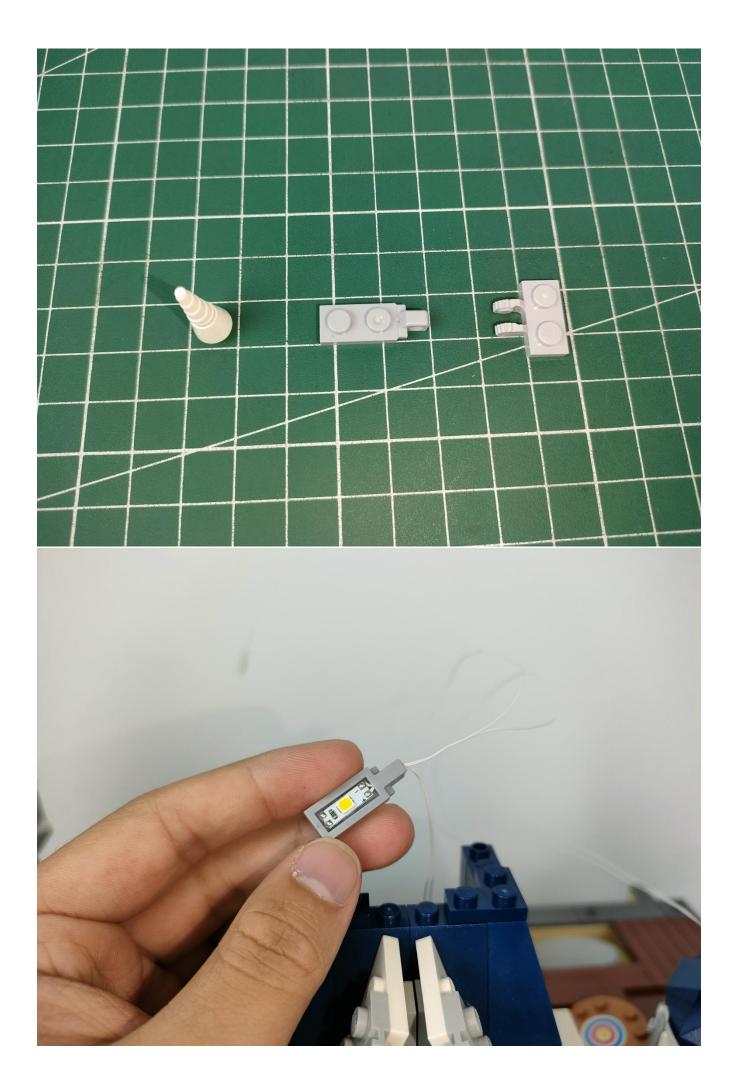

# Step 2

### start installation:

## Note:

Please be careful when installing. The lamp wire is relatively slender and cannot be pressed on the raised position of the building block. It should pass along the gap, otherwise the lamp wire will be pinched.