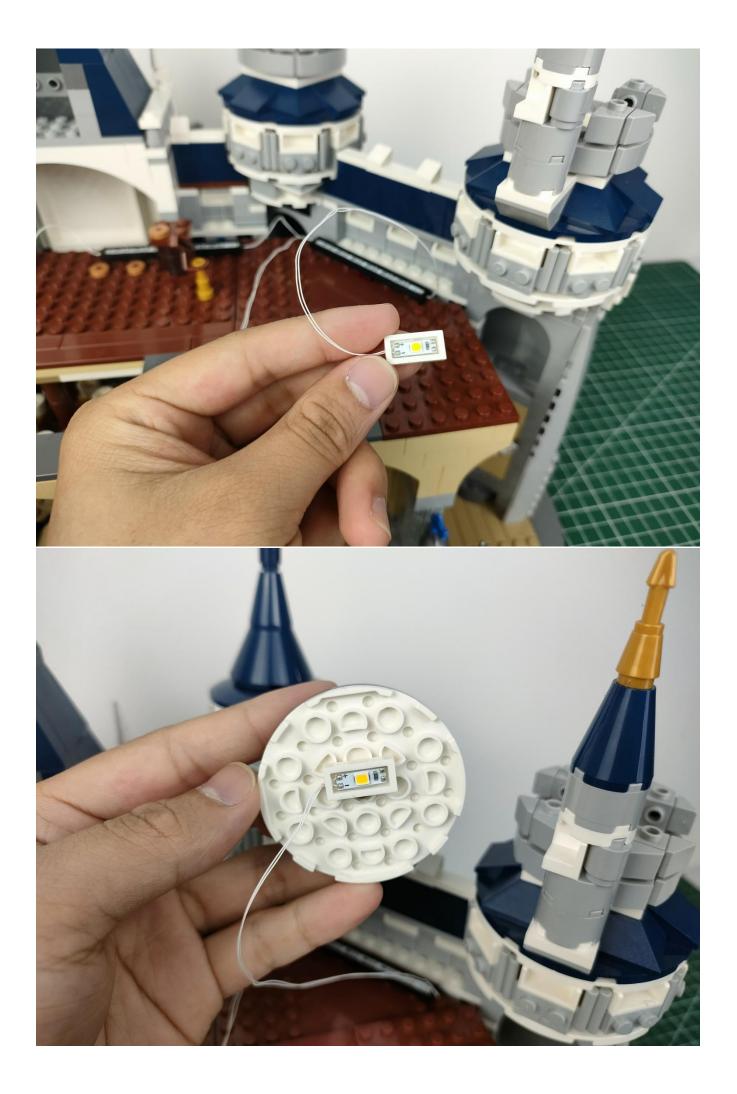

Connect the USB power cord to the battery box.

Connect them.

Connect the lights in the No. 1 bag to the expansion board.

Turn on the power switch.

Test whether the lighting is normal, if there is any abnormality, please contact us in time.

After the test is complete, unplug the lighting from the expansion board.

To avoid losing or mixing up the lighting, put the tested lighting back into the original bag first.

In order to prevent the lighting from not bright after installation, the lighting in other bags are also tested in the same way. After testing a bag, please temporarily put it back in the original bag to avoid confusion with each other.