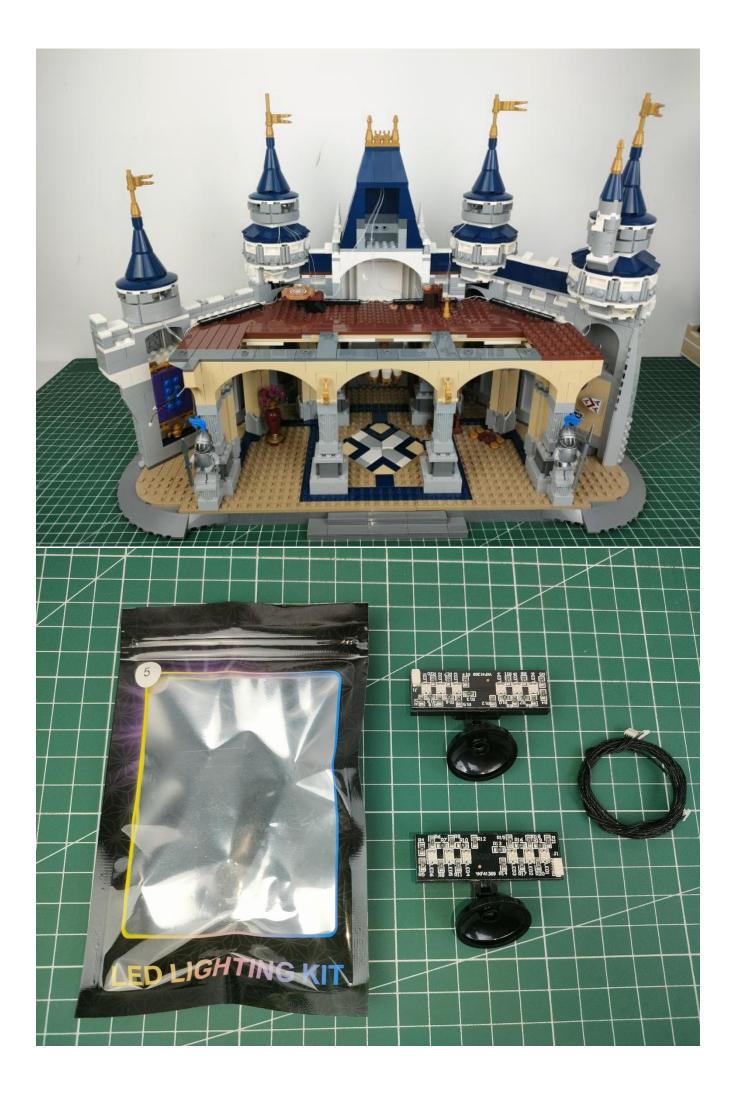

## Step 1 : Test

This item have totally 8 packs included (one is a freebie battery box, not included battery).

Take out the expansion board and USB power cord from the No. 8 bag (the parts used in this article are all samples, and may be slightly different from the finished product, please forgive me).

#### Connect the USB power cord and expansion board together.

Then take out the battery box in the No. 7 bag.

Open the battery compartment cover.

Install the battery (battery provided by yourself), and then close the battery compartment cover.