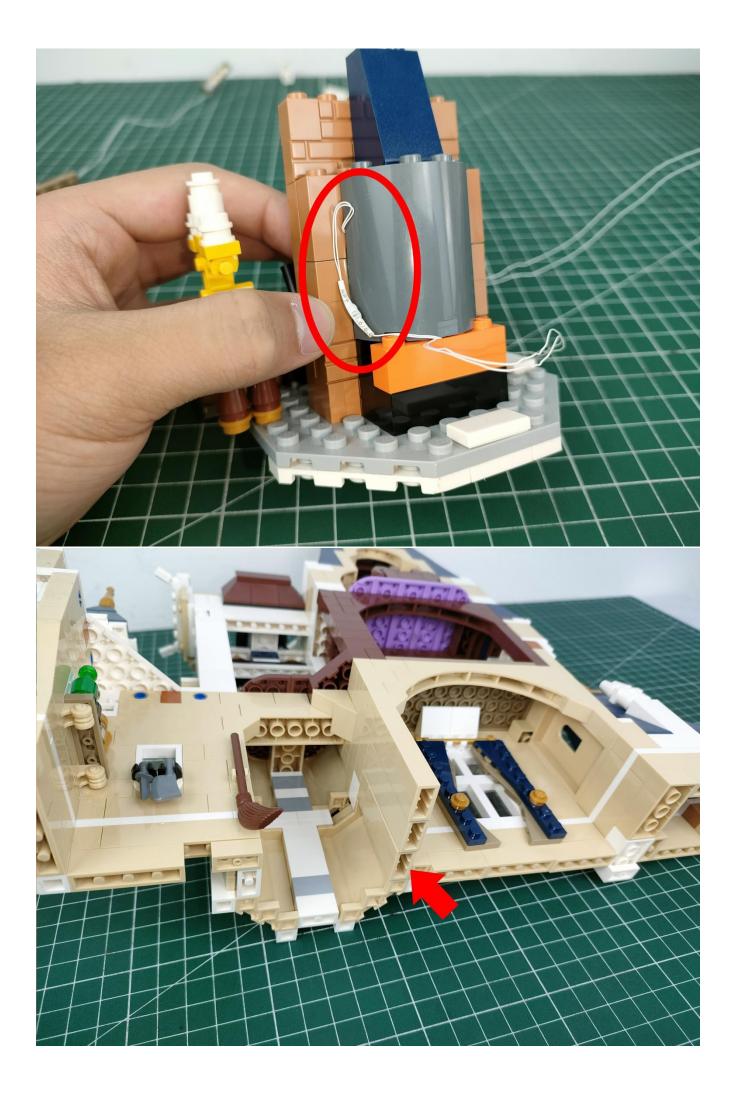

#### **Attention:**

Please be careful when installing since the lamp thread is slender.Cannot be pressed against the raised position of the building block. It should pass along the gap, otherwise the lamp wire will be pinched.

## Note:

Please be careful when installing. The lamp wire is relatively slender and cannot be pressed on the raised position of the building block. It should pass along the gap, otherwise the lamp wire will be pinched.