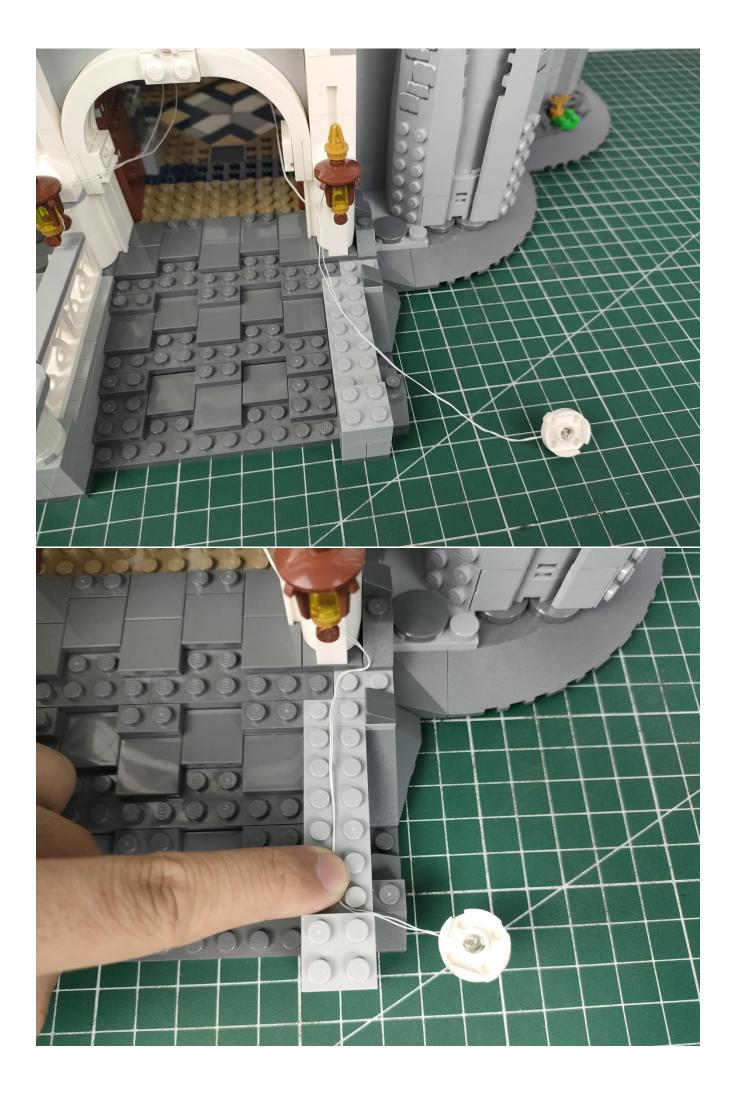

#### **Attention:**

Please be careful when installing since the lamp thread is slender.Cannot be pressed against the raised position of the building block. It should pass along the gap, otherwise the lamp wire will be pinched.

## Note:

Please be careful when installing. The lamp wire is relatively slender and cannot be pressed on the raised position of the building block. It should pass along the gap, otherwise the lamp wire will be pinched.