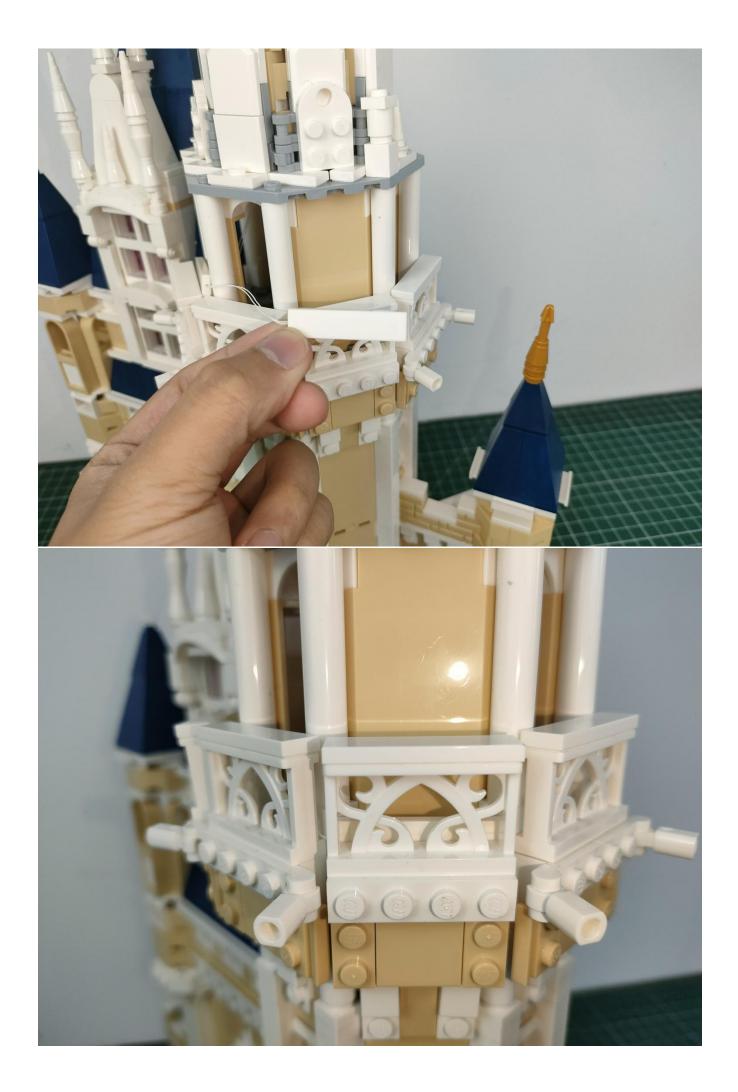

# Step 2

### start installation:

## Note:

Please be careful when installing. The lamp wire is relatively slender and cannot be pressed on the raised position of the building block. It should pass along the gap, otherwise the lamp wire will be pinched.