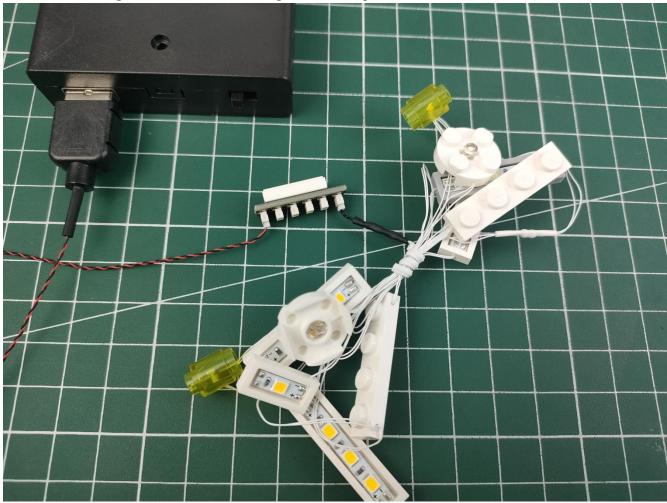

Connect the USB power cord to the battery box.

Connect them.

Connect the lights in the No. 1 bag to the expansion board.

Turn on the power switch.

Test whether the lighting is normal, if there is any abnormality, please contact us in time.