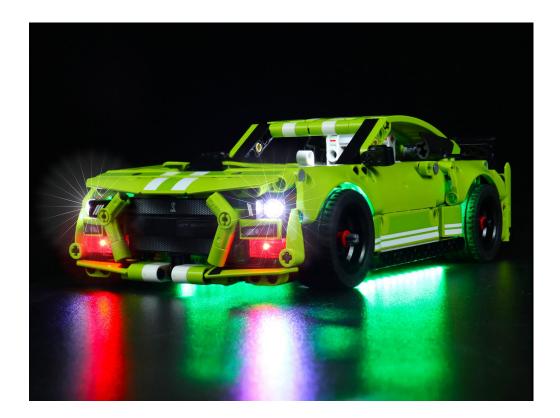

# 42138 Ford Mustang Shelby GT500 LED lighting Kit (Standard Style) GC174/LG174

• Installation requires a lot of patience and great observation that your LEGO bricks will come alive when you get this finished. The bricks with lighting as below, so make sure you're ready and let's get started.

### 

Good job, you've done all the installation steps, power it up and enjoy your work.

The battery box in bag NO.2 can also power the set. If it is necessary to change the power supply method, prepare three AAA batteries, install them in the battery box, turn on the switch on the battery box, remove the plug of the USB Power Cable from the socket of the expansion board, plug the plug of the battery box to the same socket in the expansion board to power the suit as well.

If everything is as excellent as expected, we'll be appreciate if a good review can be given.

**THANKS**