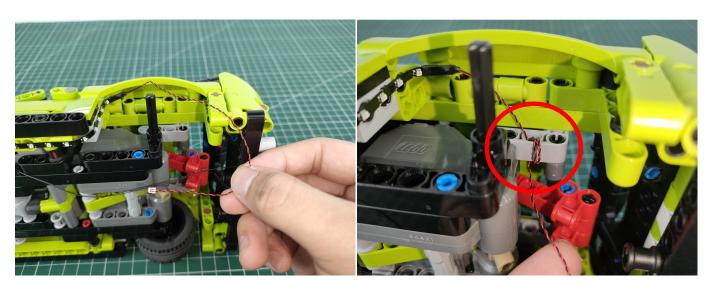

Note that on one side of the white plug you can see two very small golden wires that should be connected to the two golden needle in socket of the expansion board.shown as blow.

Remove the protective film from the Expansion Boards. Connect the Expansion Board and USB Power Cable as shown.

Connect all the 3 components in No.1 bag to the Expansion Board in same way just as shown.

The USB Power Cord can be powered by phone chargers, power banks, etc. This instruction will use the power bank as power supply.