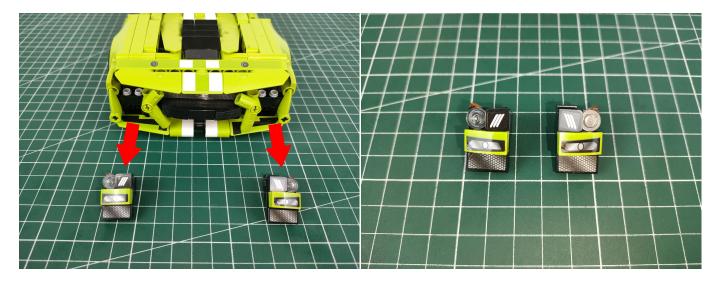

# 42138 Ford Mustang Shelby GT500 LED lighting Kit (Standard Style) GC174/LG174

• Installation requires a lot of patience and great observation that your LEGO bricks will come alive when you get this finished. The bricks with lighting as below, so make sure you're ready and let's get started.