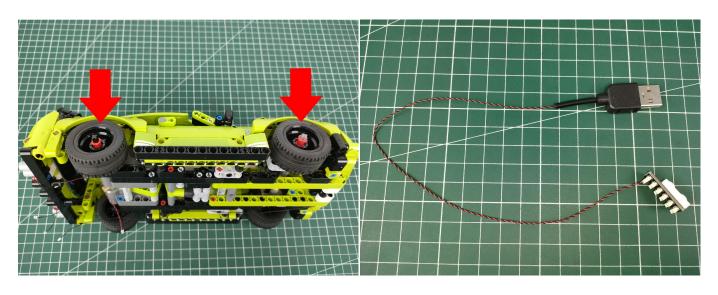

#### **Section B:** Test that each components is working properly.

Remove the expansion board and USB power cable from packs 2 and 3.

It is worth reminding that our products are all customized. They have a unique way of connecting. The white plug on wire and the socket of the expansion board need to be connected together to transmit power.

Note that on one side of the white plug you can see two very small golden wires that should be connected to the two golden needle in socket of the expansion board.shown as blow.

Remove the protective film from the Expansion Boards. Connect the Expansion Board and USB Power Cable as shown.

Connect all the 3 components in No.1 bag to the Expansion Board in same way just as shown.

The USB Power Cord can be powered by phone chargers, power banks, etc. This instruction will use the power bank as power supply.