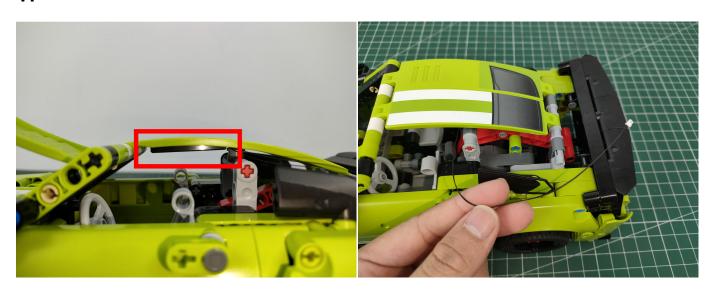

ower Cable as shown.



Connect all the 3 components in No.1 bag to the Expansion Board in same way just as shown.



The USB Power Cord can be powered by phone chargers, power banks, etc. This instruction will use the power bank as power supply.

USB connectors to connect devices



Turn on the power bank, all the lights are on as shown.



Unplug these three components and put them back in the corresponding bags. There are three in bag NO.1, two in bag NO.3 need to be tested.

Attention that after the test is completed, each components should put back in the corresponding bag including the socket and the USB power cable.

Please contact us immediately if any components don't work.

# Section C: laying out components following the instruction.



























### 







































Good job, you've done all the installation steps, power it up and enjoy your work.



The battery box in bag NO.2 can also power the set. If it is necessary to change the power supply method, prepare three AAA batteries, install them in the battery box, turn on the switch on the battery box, remove the plug of the USB Power Cable from the socket of the expansion board, plug the plug of the battery box to the same socket in the expansion board to power the suit as well.

If everything is as excellent as expected, we'll be appreciate if a good review can be given.

**THANKS**