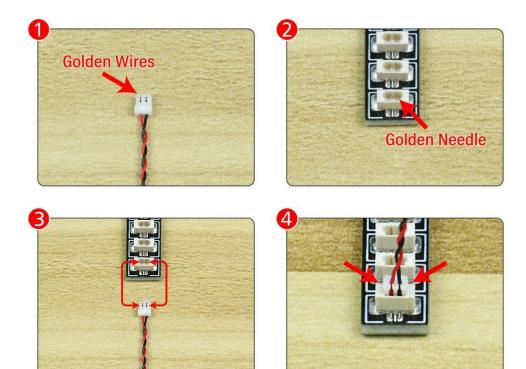

#### **Section B:** Test that each components is working properly.

Remove the expansion board and USB power cable from packs 2 and 3.

It is worth reminding that our products are all customized. They have a unique way of connecting. The white plug on wire and the socket of the expansion board need to be connected together to transmit power.

Note that on one side of the white plug you can see two very small golden wires that should be connected to the two golden needle in socket of the expansion board.shown as blow.

Remove the protective film from the Expansion Boards. Connect the Expansion Board and USB Power Cable as shown.

Connect all the 3 components in No.1 bag to the Expansion Board in same way just as shown.

The USB Power Cord can be powered by phone chargers, power banks, etc. This instruction will use the power bank as power supply.