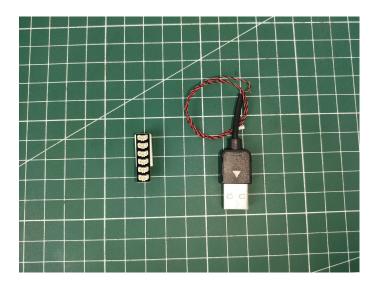

USB connectors to connect devices

Turn on the power bank, all the lights are on as shown.

Unplug these three components and put them back in the corresponding bags. There are three in bag NO.1, two in bag NO.3 need to be tested.