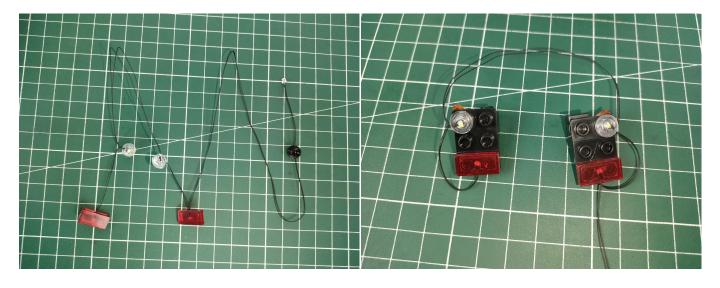

**Section A:** Check the type and quantity of components.

This set contains four bags labelled "1" "2" "3"  $\,$ , please make sure that the components in each bag are the same as shown in the pictures.

Please contact us immediately if there have any missing components.