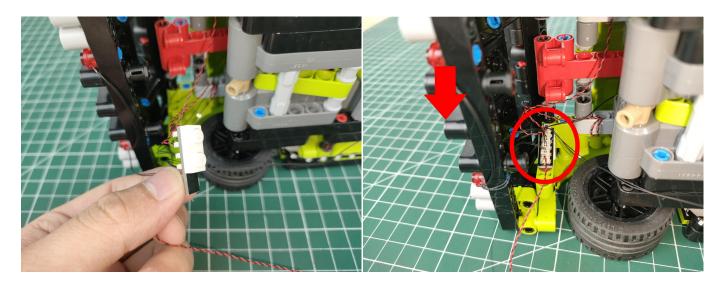

USB connectors to connect devices

Turn on the power bank, all the lights are on as shown.

Unplug these three components and put them back in the corresponding bags. There are three in bag NO.1, two in bag NO.3 need to be tested.

Attention that after the test is completed, each components should put back in the corresponding bag including the socket and the USB power cable.

Please contact us immediately if any components don't work.