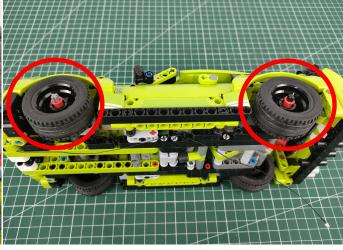

ansion Board and USB Power Cable as shown.



Connect all the 3 components in No.1 bag to the Expansion Board in same way just as shown.



The USB Power Cord can be powered by phone chargers, power banks, etc. This instruction will use the power bank as power supply.

USB connectors to connect devices



Turn on the power bank, all the lights are on as shown.



Unplug these three components and put them back in the corresponding bags. There are three in bag NO.1, two in bag NO.3 need to be tested.

Attention that after the test is completed, each components should put back in the corresponding bag including the socket and the USB power cable.

Please contact us immediately if any components don't work.

# Section C: laying out components following the instruction.



























### 







































Good job, you've done all the installation steps, power it up and enjoy your work.



The battery box in bag NO.2 can also power the set. If it is necessary to change the power supply method, prepare three AAA batteries, install them in the battery box, turn on the switch on the battery box, remove the plug of the USB Power Cable from the socket of the expansion board, plug the plug of the battery box to the same socket in the expansion board to power the suit as well.

If everything is as excellent as expected, we'll be appreciate if a good review can be given.

**THANKS**