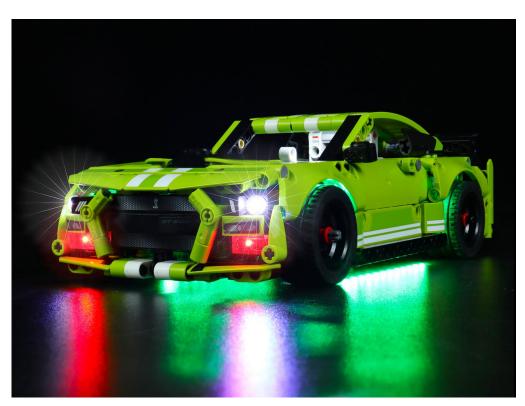

# 42138 Ford Mustang Shelby GT500 LED lighting Kit (Standard Style) GC174/LG174

• Installation requires a lot of patience and great observation that your LEGO bricks will come alive when you get this finished. The bricks with lighting as below, so make sure you're ready and let's get started.