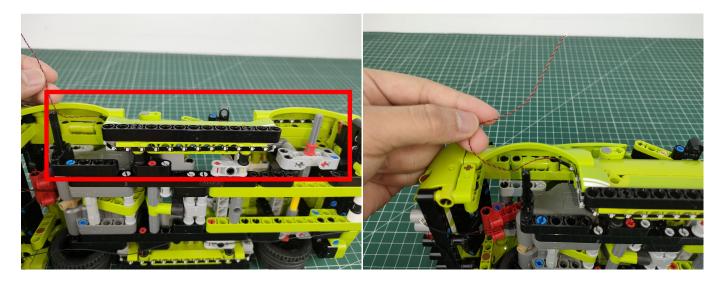

shown.



Connect all the 3 components in No.1 bag to the Expansion Board in same way just as shown.



The USB Power Cord can be powered by phone chargers, power banks, etc. This instruction will use the power bank as power supply.

USB connectors to connect devices



Turn on the power bank, all the lights are on as shown.



Unplug these three components and put them back in the corresponding bags. There are three in bag NO.1, two in bag NO.3 need to be tested.

Attention that after the test is completed, each components should put back in the corresponding bag including the socket and the USB power cable.

Please contact us immediately if any components don't work.

# Section C: laying out components following the instruction.



























### 







































Good job, you've done all the installation steps, power it up and enjoy your work.



The battery box in bag NO.2 can also power the set. If it is necessary to change the power supply method, prepare three AAA batteries, install them in the battery box, turn on the switch on the battery box, remove the plug of the USB Power Cable from the socket of the expansion board, plug the plug of the battery box to the same socket in the expansion board to power the suit as well.

If everything is as excellent as expected, we'll be appreciate if a good review can be given.

**THANKS**