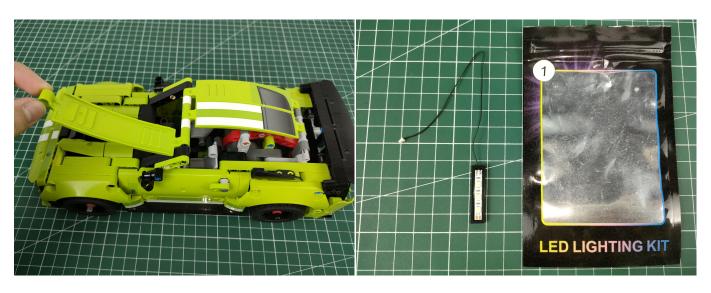

**Section A:** Check the type and quantity of components.

This set contains four bags labelled "1" "2" "3"  $\,$ , please make sure that the components in each bag are the same as shown in the pictures.

Please contact us immediately if there have any missing components.