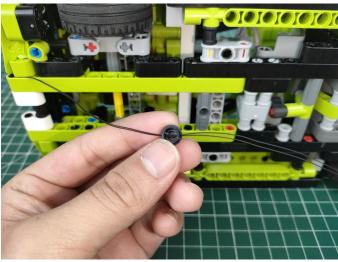

Section C: laying out components following the instruction.

Our material is very small but not fragile, just be reminded that don't to pull the wires too hard. For different people, there may be some installation steps that you can't understand. Please look at the previous and later installation steps.

# Section C: laying out components following the instruction.