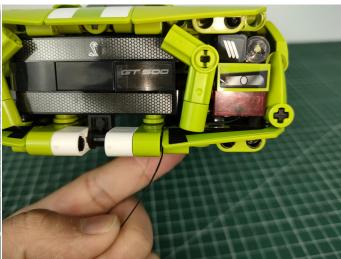

Section C: laying out components following the instruction.

Our material is very small but not fragile, just be reminded that don't to pull the wires too hard. For different people, there may be some installation steps that you can't understand. Please look at the previous and later installation steps.

# Section C: laying out components following the instruction.