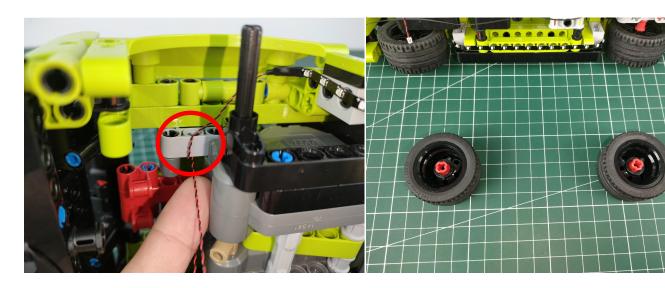

#### **Section B:** Test that each components is working properly.

Remove the expansion board and USB power cable from packs 2 and 3.

It is worth reminding that our products are all customized. They have a unique way of connecting. The white plug on wire and the socket of the expansion board need to be connected together to transmit power.

Note that on one side of the white plug you can see two very small golden wires that should be connected to the two golden needle in socket of the expansion board.shown as blow.

Remove the protective film from the Expansion Boards. Connect the Expansion Board and USB Power Cable as shown.