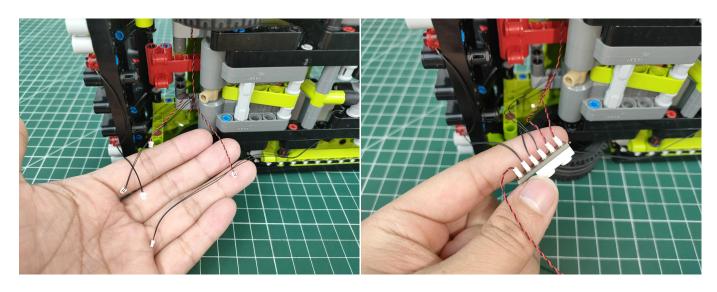

Connect all the 3 components in No.1 bag to the Expansion Board in same way just as shown.

The USB Power Cord can be powered by phone chargers, power banks, etc. This instruction will use the power bank as power supply.

USB connectors to connect devices

Turn on the power bank, all the lights are on as shown.

Unplug these three components and put them back in the corresponding bags. There are three in bag NO.1, two in bag NO.3 need to be tested.