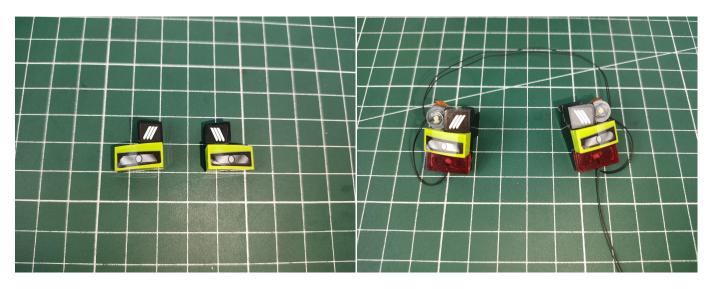

Connect all the 3 components in No.1 bag to the Expansion Board in same way just as shown.

The USB Power Cord can be powered by phone chargers, power banks, etc. This instruction will use the power bank as power supply.

USB connectors to connect devices

Turn on the power bank, all the lights are on as shown.

Unplug these three components and put them back in the corresponding bags. There are three in bag NO.1, two in bag NO.3 need to be tested.