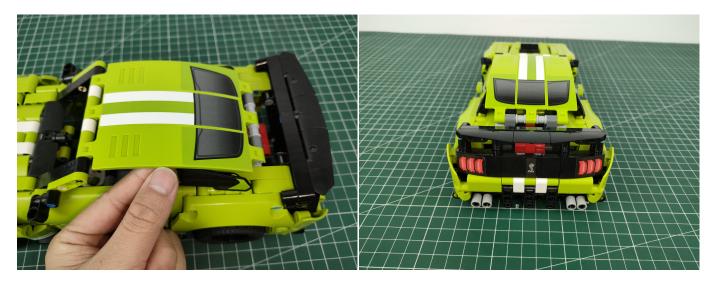

# Section C: laying out components following the instruction.

### 

Good job, you've done all the installation steps, power it up and enjoy your work.

The battery box in bag NO.2 can also power the set. If it is necessary to change the power supply method, prepare three AAA batteries, install them in the battery box, turn on the switch on the battery box, remove the plug of the USB Power Cable from the socket of the expansion board, plug the plug of the battery box to the same socket in the expansion board to power the suit as well.