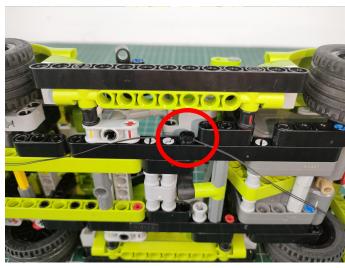

Section C: laying out components following the instruction.

Our material is very small but not fragile, just be reminded that don't to pull the wires too hard. For different people, there may be some installation steps that you can't understand. Please look at the previous and later installation steps.

# Section C: laying out components following the instruction.