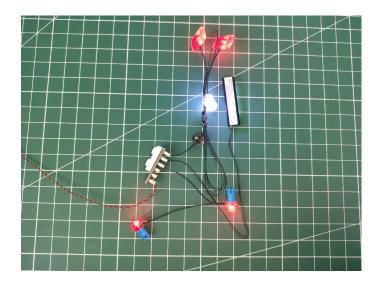

USB connectors to connect devices

Turn on the power bank, all the lights are on as shown.

Unplug these three components and put them back in the corresponding bags. There are three in bag NO.1, two in bag NO.3 need to be tested.