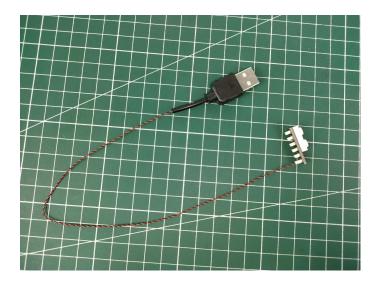

Note that on one side of the white plug you can see two very small golden wires that should be connected to the two golden needle in socket of the expansion board.shown as blow.

Remove the protective film from the Expansion Boards. Connect the Expansion Board and USB Power Cable as shown.

Connect all the 3 components in No.1 bag to the Expansion Board in same way just as shown.

The USB Power Cord can be powered by phone chargers, power banks, etc. This instruction will use the power bank as power supply.