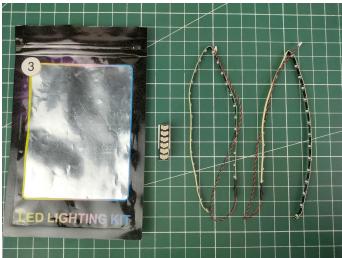

**Section A:** Check the type and quantity of components.

This set contains four bags labelled "1" "2" "3"  $\,$ , please make sure that the components in each bag are the same as shown in the pictures.