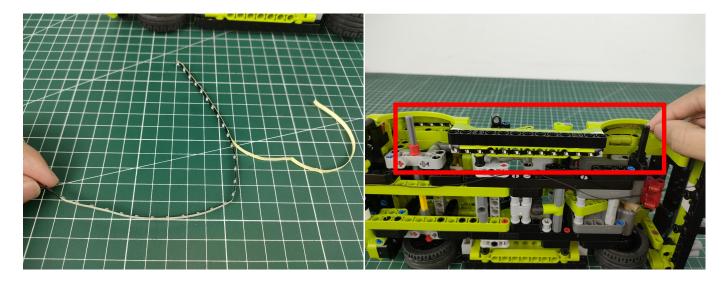

rd and USB Power Cable as shown.



Connect all the 3 components in No.1 bag to the Expansion Board in same way just as shown.



The USB Power Cord can be powered by phone chargers, power banks, etc. This instruction will use the power bank as power supply.

USB connectors to connect devices



Turn on the power bank, all the lights are on as shown.



Unplug these three components and put them back in the corresponding bags. There are three in bag NO.1, two in bag NO.3 need to be tested.

Attention that after the test is completed, each components should put back in the corresponding bag including the socket and the USB power cable.

Please contact us immediately if any components don't work.

# Section C: laying out components following the instruction.



























### 







































Good job, you've done all the installation steps, power it up and enjoy your work.



The battery box in bag NO.2 can also power the set. If it is necessary to change the power supply method, prepare three AAA batteries, install them in the battery box, turn on the switch on the battery box, remove the plug of the USB Power Cable from the socket of the expansion board, plug the plug of the battery box to the same socket in the expansion board to power the suit as well.

If everything is as excellent as expected, we'll be appreciate if a good review can be given.

**THANKS**