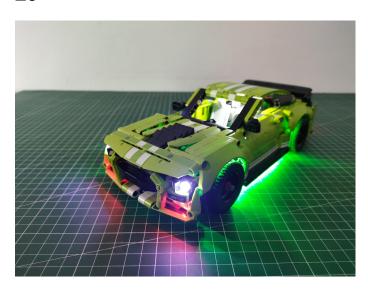

# 42138 Ford Mustang Shelby GT500 LED lighting Kit (Standard Style) GC174/LG174

• Installation requires a lot of patience and great observation that your LEGO bricks will come alive when you get this finished. The bricks with lighting as below, so make sure you're ready and let's get started.

### 

Good job, you've done all the installation steps, power it up and enjoy your work.

The battery box in bag NO.2 can also power the set. If it is necessary to change the power supply method, prepare three AAA batteries, install them in the battery box, turn on the switch on the battery box, remove the plug of the USB Power Cable from the socket of the expansion board, plug the plug of the battery box to the same socket in the expansion board to power the suit as well.

If everything is as excellent as expected, we'll be appreciate if a good review can be given.

**THANKS**