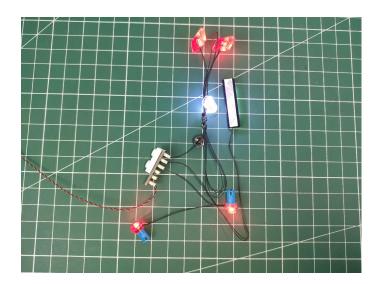

#### **Section B:** Test that each components is working properly.

Remove the expansion board and USB power cable from packs 2 and 3.

It is worth reminding that our products are all customized. They have a unique way of connecting. The white plug on wire and the socket of the expansion board need to be connected together to transmit power.

Note that on one side of the white plug you can see two very small golden wires that should be connected to the two golden needle in socket of the expansion board.shown as blow.

Remove the protective film from the Expansion Boards. Connect the Expansion Board and USB Power Cable as shown.

Connect all the 3 components in No.1 bag to the Expansion Board in same way just as shown.

The USB Power Cord can be powered by phone chargers, power banks, etc. This instruction will use the power bank as power supply.

USB connectors to connect devices

Turn on the power bank, all the lights are on as shown.

Unplug these three components and put them back in the corresponding bags. There are three in bag NO.1, two in bag NO.3 need to be tested.