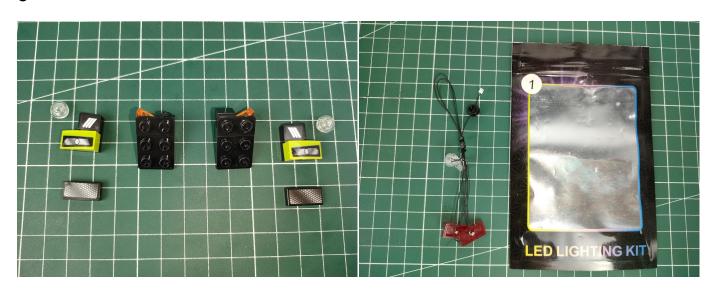

**Section A:** Check the type and quantity of components.

This set contains four bags labelled "1" "2" "3"  $\,$ , please make sure that the components in each bag are the same as shown in the pictures.

Please contact us immediately if there have any missing components.