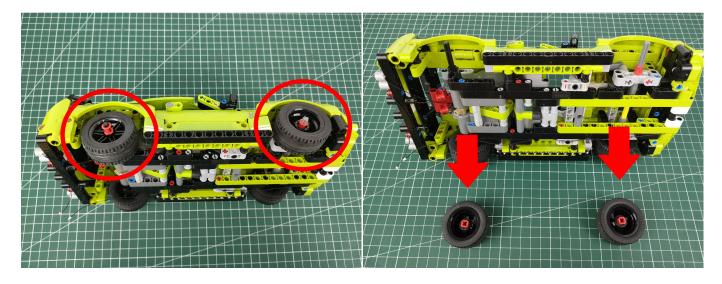

as shown.



Connect all the 3 components in No.1 bag to the Expansion Board in same way just as shown.



The USB Power Cord can be powered by phone chargers, power banks, etc. This instruction will use the power bank as power supply.

USB connectors to connect devices



Turn on the power bank, all the lights are on as shown.



Unplug these three components and put them back in the corresponding bags. There are three in bag NO.1, two in bag NO.3 need to be tested.

Attention that after the test is completed, each components should put back in the corresponding bag including the socket and the USB power cable.

Please contact us immediately if any components don't work.

# Section C: laying out components following the instruction.



























### 







































Good job, you've done all the installation steps, power it up and enjoy your work.



The battery box in bag NO.2 can also power the set. If it is necessary to change the power supply method, prepare three AAA batteries, install them in the battery box, turn on the switch on the battery box, remove the plug of the USB Power Cable from the socket of the expansion board, plug the plug of the battery box to the same socket in the expansion board to power the suit as well.

If everything is as excellent as expected, we'll be appreciate if a good review can be given.

**THANKS**