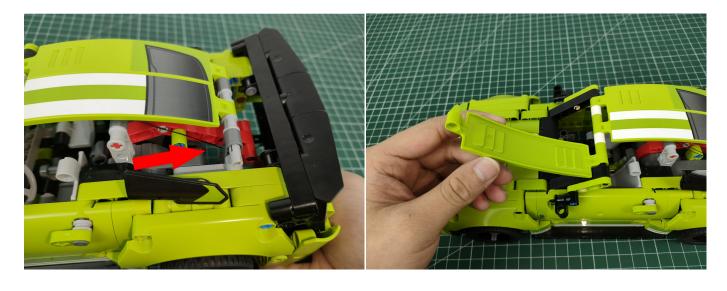

er Cable as shown.



Connect all the 3 components in No.1 bag to the Expansion Board in same way just as shown.



The USB Power Cord can be powered by phone chargers, power banks, etc. This instruction will use the power bank as power supply.

USB connectors to connect devices



Turn on the power bank, all the lights are on as shown.



Unplug these three components and put them back in the corresponding bags. There are three in bag NO.1, two in bag NO.3 need to be tested.

Attention that after the test is completed, each components should put back in the corresponding bag including the socket and the USB power cable.

Please contact us immediately if any components don't work.

# Section C: laying out components following the instruction.



























### 







































Good job, you've done all the installation steps, power it up and enjoy your work.



The battery box in bag NO.2 can also power the set. If it is necessary to change the power supply method, prepare three AAA batteries, install them in the battery box, turn on the switch on the battery box, remove the plug of the USB Power Cable from the socket of the expansion board, plug the plug of the battery box to the same socket in the expansion board to power the suit as well.

If everything is as excellent as expected, we'll be appreciate if a good review can be given.

**THANKS**