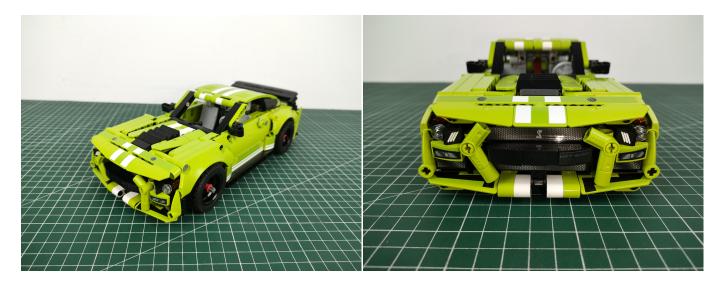

# 42138 Ford Mustang Shelby GT500 LED lighting Kit (Standard Style) GC174/LG174

• Installation requires a lot of patience and great observation that your LEGO bricks will come alive when you get this finished. The bricks with lighting as below, so make sure you're ready and let's get started.