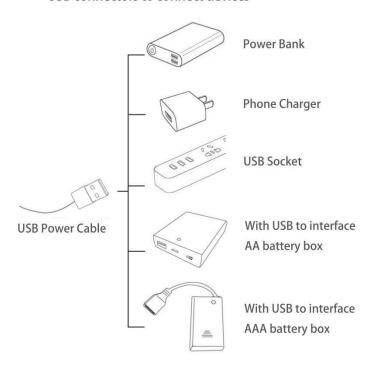

Connect all the 3 components in No.1 bag to the Expansion Board in same way just as shown.

The USB Power Cord can be powered by phone chargers, power banks, etc. This instruction will use the power bank as power supply.

USB connectors to connect devices

Turn on the power bank, all the lights are on as shown.

Unplug these three components and put them back in the corresponding bags. There are three in bag NO.1, two in bag NO.3 need to be tested.