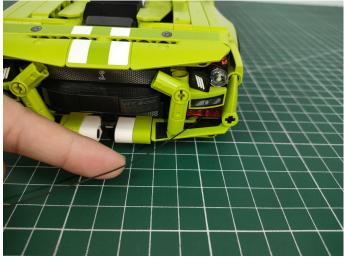

### 

Good job, you've done all the installation steps, power it up and enjoy your work.

The battery box in bag NO.2 can also power the set. If it is necessary to change the power supply method, prepare three AAA batteries, install them in the battery box, turn on the switch on the battery box, remove the plug of the USB Power Cable from the socket of the expansion board, plug the plug of the battery box to the same socket in the expansion board to power the suit as well.