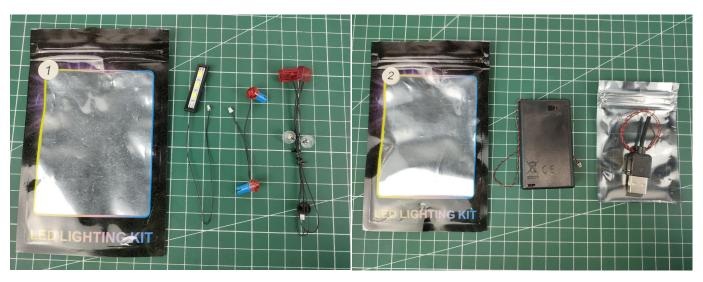

**Section A:** Check the type and quantity of components.

This set contains four bags labelled "1" "2" "3"  $\,$ , please make sure that the components in each bag are the same as shown in the pictures.

#### **Section B:** Test that each components is working properly.

Remove the expansion board and USB power cable from packs 2 and 3.

It is worth reminding that our products are all customized. They have a unique way of connecting. The white plug on wire and the socket of the expansion board need to be connected together to transmit power.