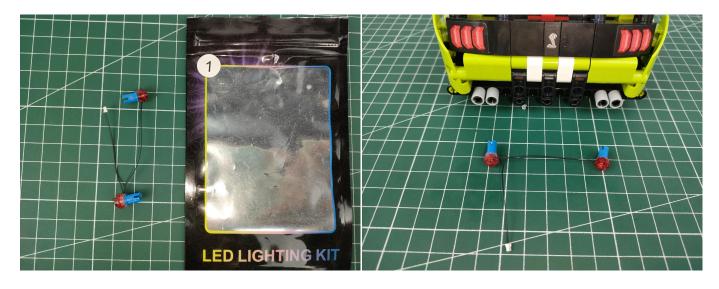

**Section A:** Check the type and quantity of components.

This set contains four bags labelled "1" "2" "3"  $\,$ , please make sure that the components in each bag are the same as shown in the pictures.

USB connectors to connect devices

Turn on the power bank, all the lights are on as shown.

Unplug these three components and put them back in the corresponding bags. There are three in bag NO.1, two in bag NO.3 need to be tested.