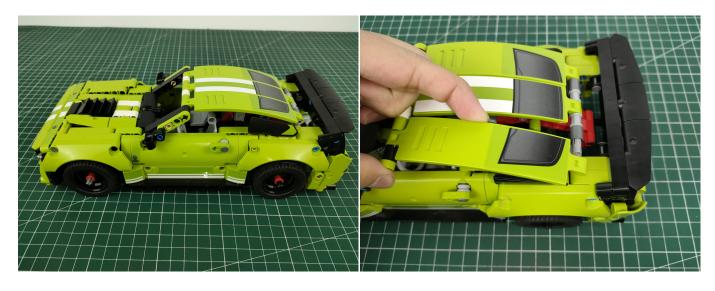

USB Power Cable as shown.



Connect all the 3 components in No.1 bag to the Expansion Board in same way just as shown.



The USB Power Cord can be powered by phone chargers, power banks, etc. This instruction will use the power bank as power supply.

USB connectors to connect devices



Turn on the power bank, all the lights are on as shown.



Unplug these three components and put them back in the corresponding bags. There are three in bag NO.1, two in bag NO.3 need to be tested.

Attention that after the test is completed, each components should put back in the corresponding bag including the socket and the USB power cable.

Please contact us immediately if any components don't work.

# Section C: laying out components following the instruction.



























### 







































Good job, you've done all the installation steps, power it up and enjoy your work.



The battery box in bag NO.2 can also power the set. If it is necessary to change the power supply method, prepare three AAA batteries, install them in the battery box, turn on the switch on the battery box, remove the plug of the USB Power Cable from the socket of the expansion board, plug the plug of the battery box to the same socket in the expansion board to power the suit as well.

If everything is as excellent as expected, we'll be appreciate if a good review can be given.

**THANKS**