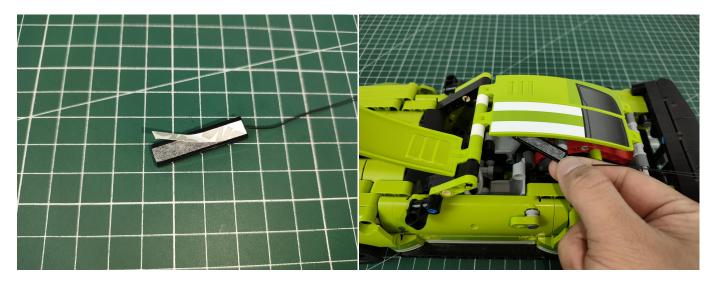

Note that on one side of the white plug you can see two very small golden wires that should be connected to the two golden needle in socket of the expansion board.shown as blow.

Remove the protective film from the Expansion Boards. Connect the Expansion Board and USB Power Cable as shown.