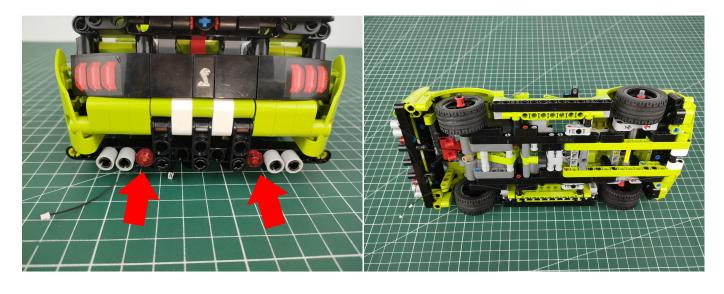

le as shown.



Connect all the 3 components in No.1 bag to the Expansion Board in same way just as shown.



The USB Power Cord can be powered by phone chargers, power banks, etc. This instruction will use the power bank as power supply.

USB connectors to connect devices



Turn on the power bank, all the lights are on as shown.



Unplug these three components and put them back in the corresponding bags. There are three in bag NO.1, two in bag NO.3 need to be tested.

Attention that after the test is completed, each components should put back in the corresponding bag including the socket and the USB power cable.

Please contact us immediately if any components don't work.

# Section C: laying out components following the instruction.



























### 







































Good job, you've done all the installation steps, power it up and enjoy your work.



The battery box in bag NO.2 can also power the set. If it is necessary to change the power supply method, prepare three AAA batteries, install them in the battery box, turn on the switch on the battery box, remove the plug of the USB Power Cable from the socket of the expansion board, plug the plug of the battery box to the same socket in the expansion board to power the suit as well.

If everything is as excellent as expected, we'll be appreciate if a good review can be given.

**THANKS**