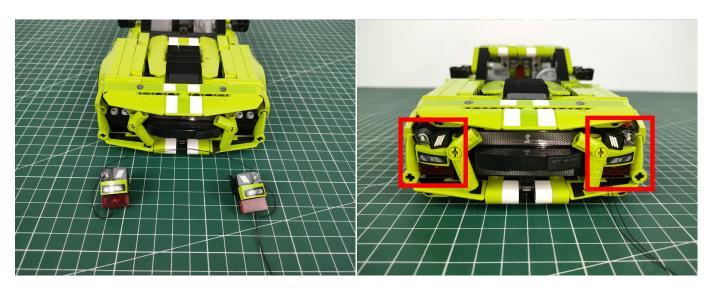

# Section C: laying out components following the instruction.

### 

Good job, you've done all the installation steps, power it up and enjoy your work.

The battery box in bag NO.2 can also power the set. If it is necessary to change the power supply method, prepare three AAA batteries, install them in the battery box, turn on the switch on the battery box, remove the plug of the USB Power Cable from the socket of the expansion board, plug the plug of the battery box to the same socket in the expansion board to power the suit as well.