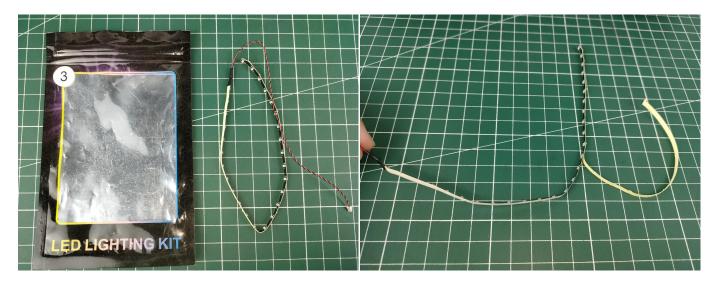

**Section A:** Check the type and quantity of components.

This set contains four bags labelled "1" "2" "3"  $\,$ , please make sure that the components in each bag are the same as shown in the pictures.