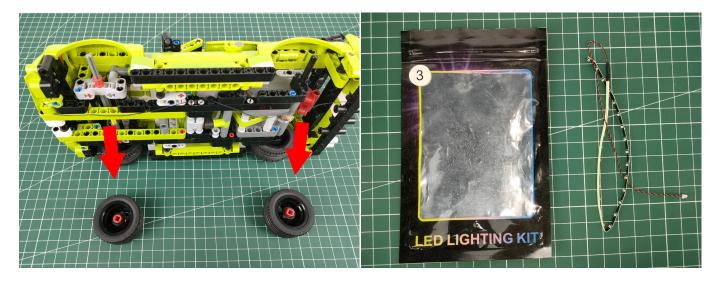

**Section A:** Check the type and quantity of components.

This set contains four bags labelled "1" "2" "3"  $\,$ , please make sure that the components in each bag are the same as shown in the pictures.

Please contact us immediately if there have any missing components.