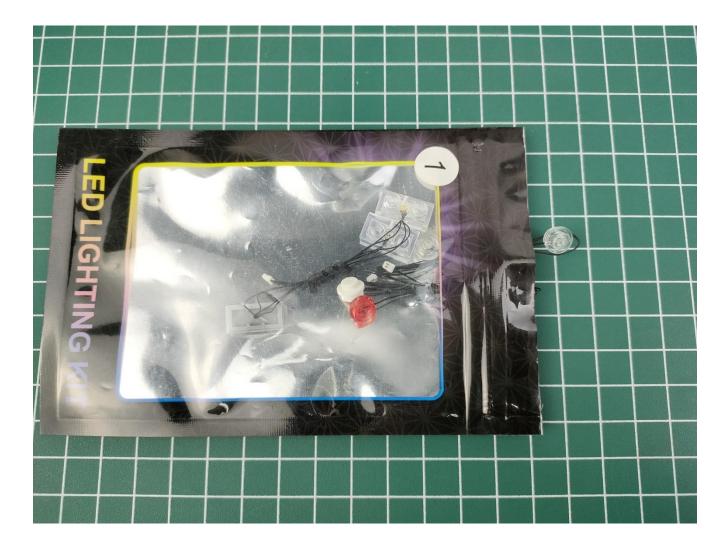

## Step 1 : Test.

This item have totally 6 packs included (one is a freebie battery box, not included battery).

Totally 6 packs lighting kit set included, please confirm you have received the right quantity (The parts used in here all sample product, which may be slightly different from the bulk products).

Connect the USB power cord and expansion board together.

Connect the other side of the USB power cord to the mobile power supply (Power supply is not included in the package).

Take out pack No.1 lighting kit.