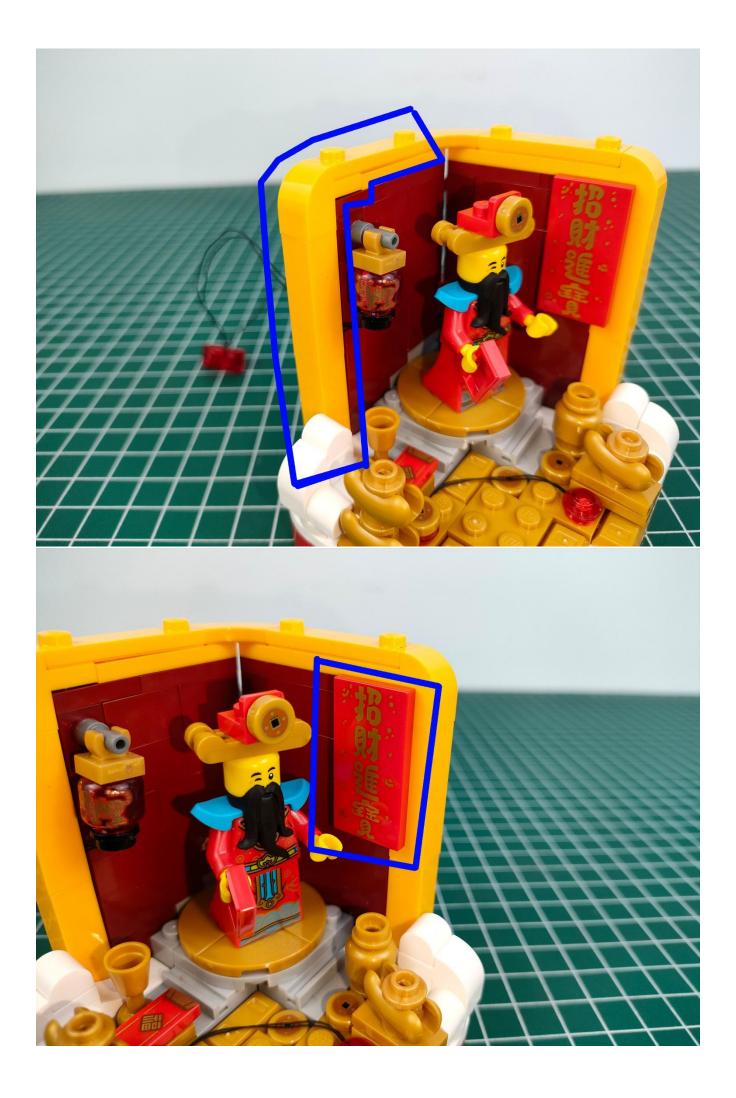

#### Attention:

Please be careful when installing since the lamp thread is slender.Cannot be pressed against the raised position of the building block. It should pass along the gap, otherwise the lamp wire will be pinched.