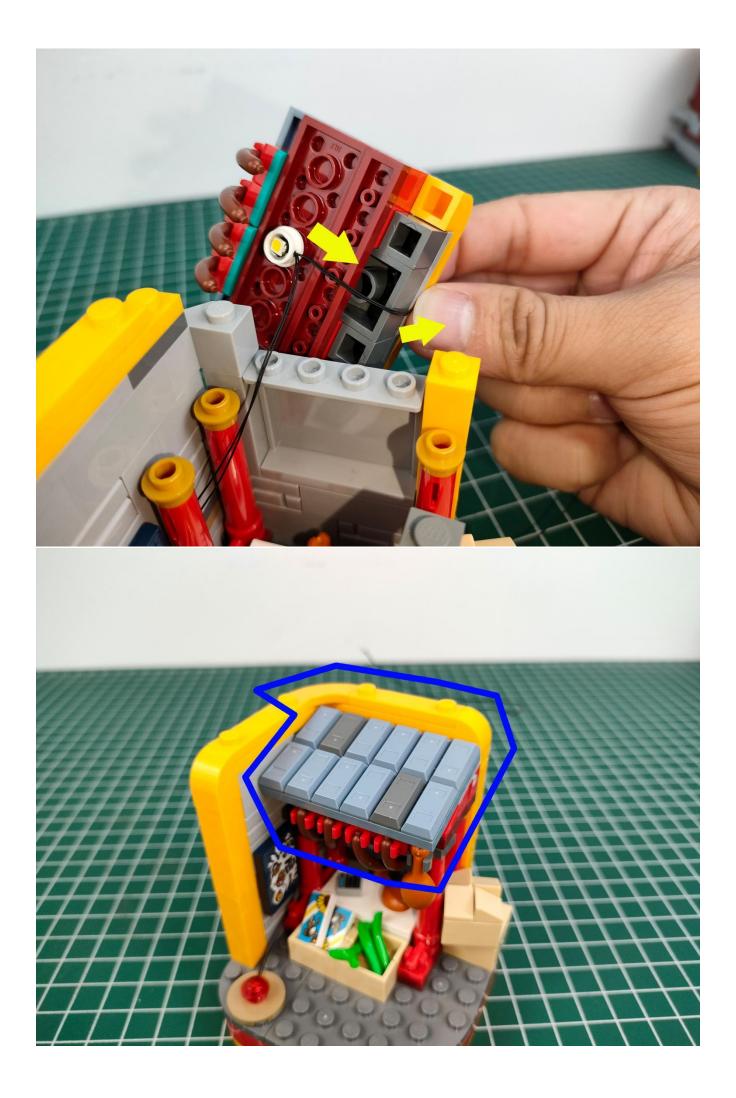

#### Attention:

Please be careful when installing since the lamp thread is slender.Cannot be pressed against the raised position of the building block. It should pass along the gap, otherwise the lamp wire will be pinched.

BLN:Start breathing for the last opened path

- $\uparrow$ : Increase blinking/breathing rate
- $\downarrow$ : Increase blinking/breathing rate

Brightness+: VIncrease brightness Brightness -: Reduce brightness Complete install and plug in the power to try it.