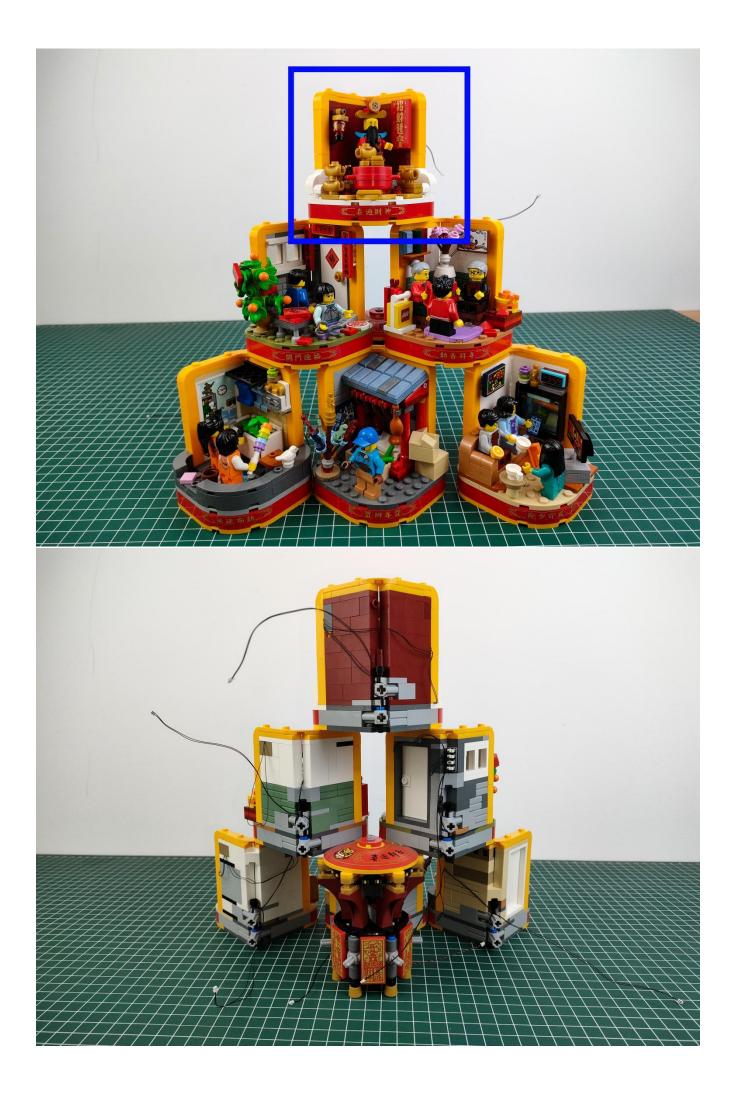

### start installation:

Show the first arrangement method of the six Chinese New Year customs.

The remote does not contain batteries.

Show the second arrangement method of the six Chinese New Year customs.