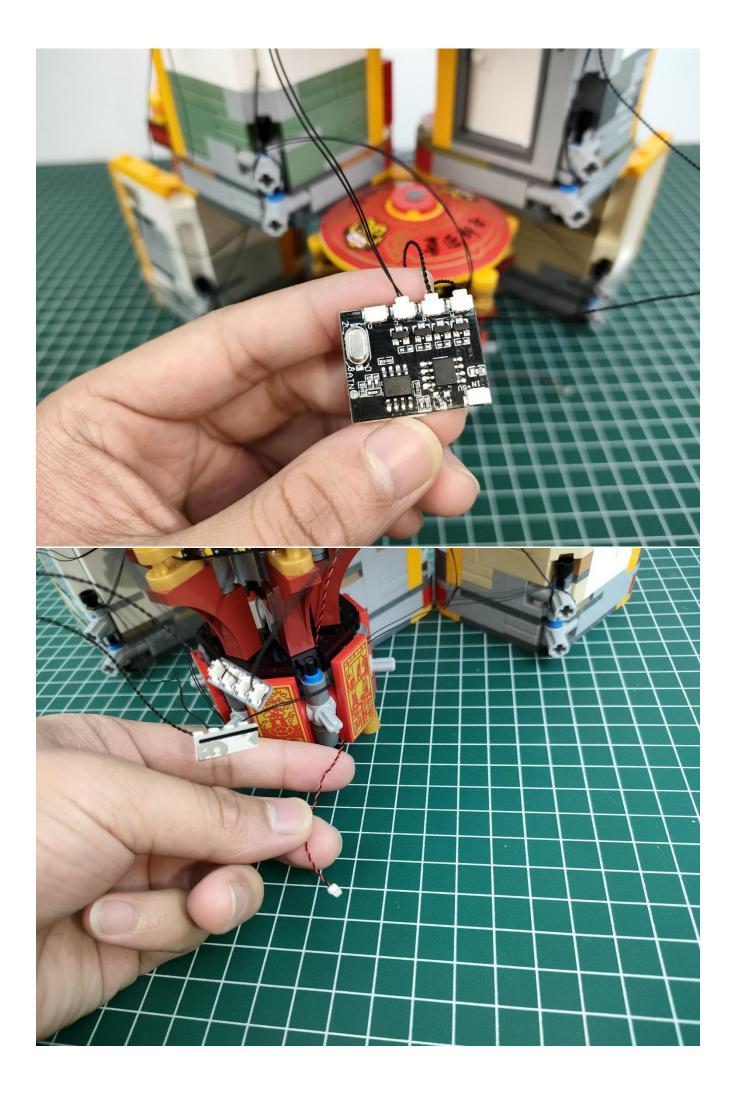

Connect the USB power cord and expansion board together.

Connect the other side of the USB power cord to the mobile power supply (Power supply is not included in the package).

Take out pack No.1 lighting kit.

Connect the lighting to the expansion board then turn on the power switch. Testing whether the lighting is normal, if there is any problem, please contact us timely.

Unplug the lighting from the expansion board after finish testing and put it in back to the bag.

#### Attention:

Please be careful when installing since the lamp thread is slender.Cannot be pressed against the raised position of the building block. It should pass along the gap, otherwise the lamp wire will be pinched.