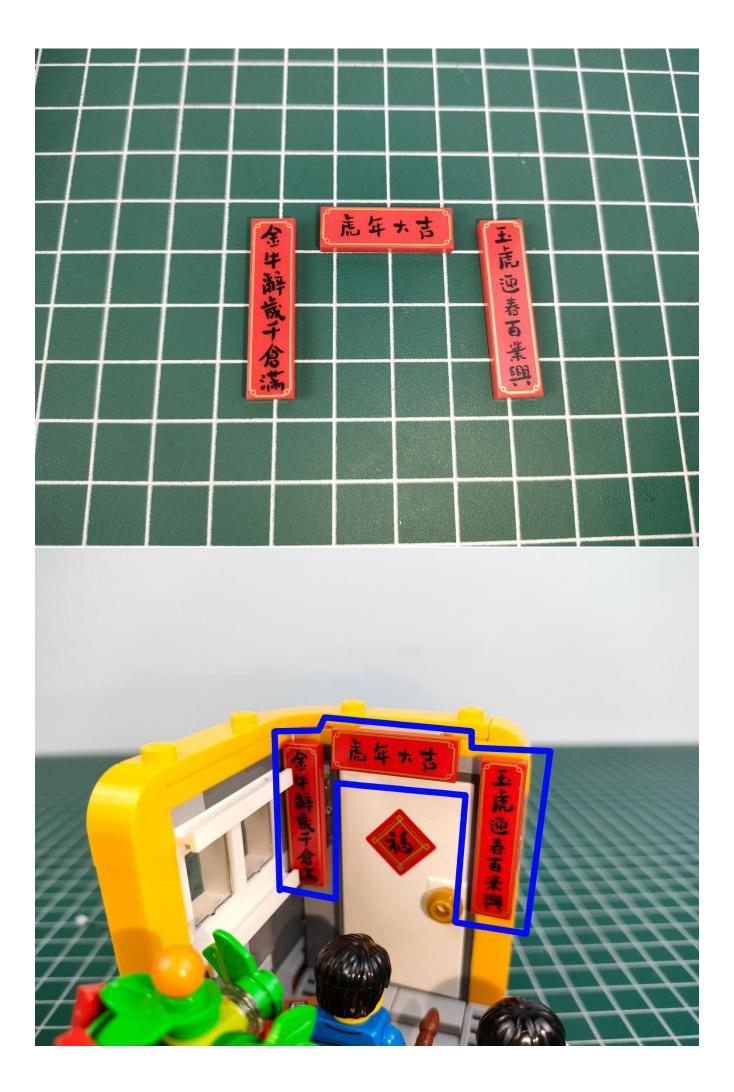

### start installation:

Show the first arrangement method of the six Chinese New Year customs.

The remote does not contain batteries.

Show the second arrangement method of the six Chinese New Year customs.