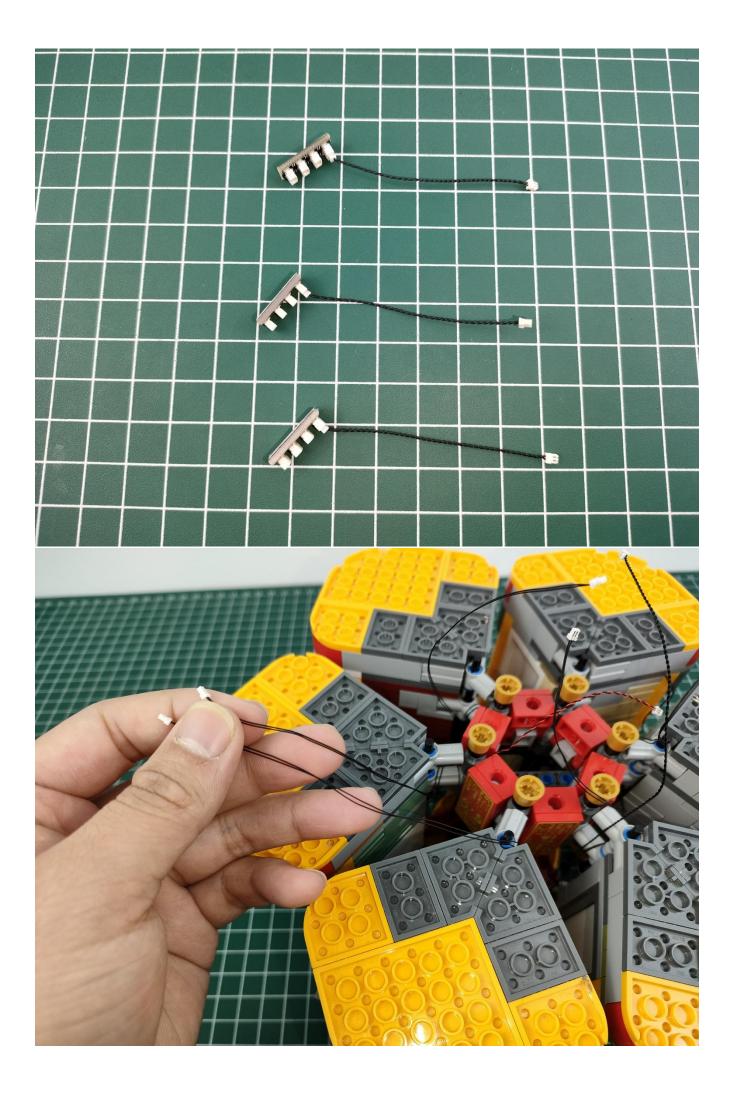

Connect the lighting to the expansion board then turn on the power switch. Testing whether the lighting is normal, if there is any problem, please contact us timely.

Unplug the lighting from the expansion board after finish testing and put it in back to the bag.

#### Attention:

Please be careful when installing since the lamp thread is slender.Cannot be pressed against the raised position of the building block. It should pass along the gap, otherwise the lamp wire will be pinched.