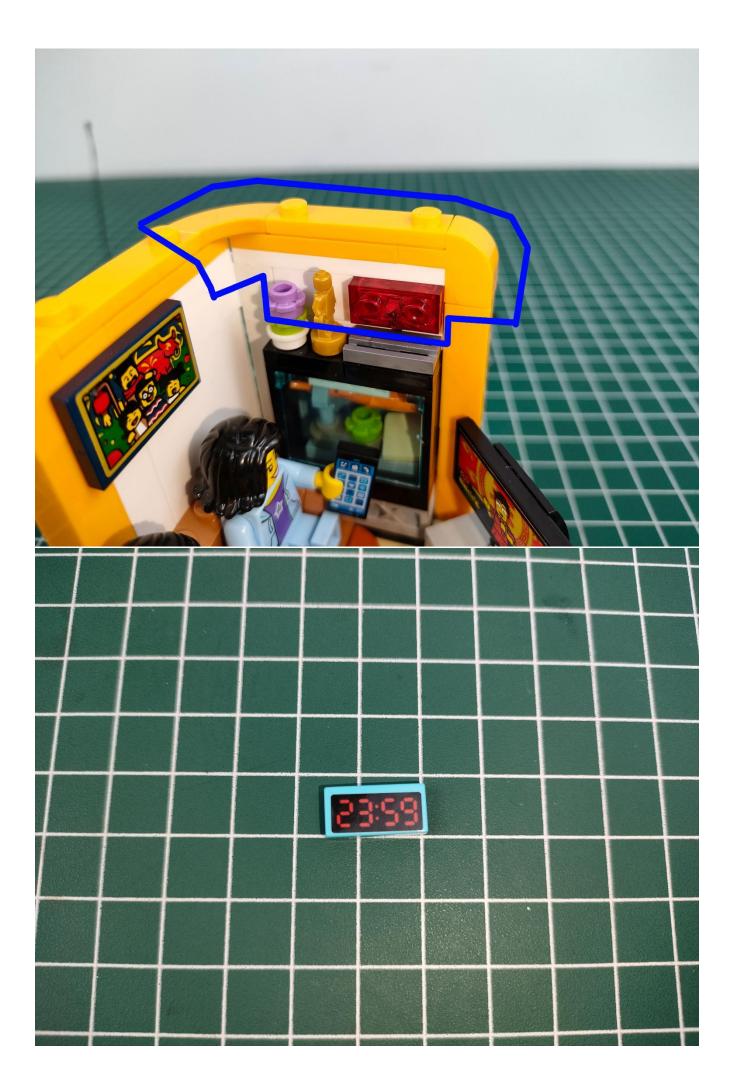

#### Attention:

Please be careful when installing since the lamp thread is slender.Cannot be pressed against the raised position of the building block. It should pass along the gap, otherwise the lamp wire will be pinched.