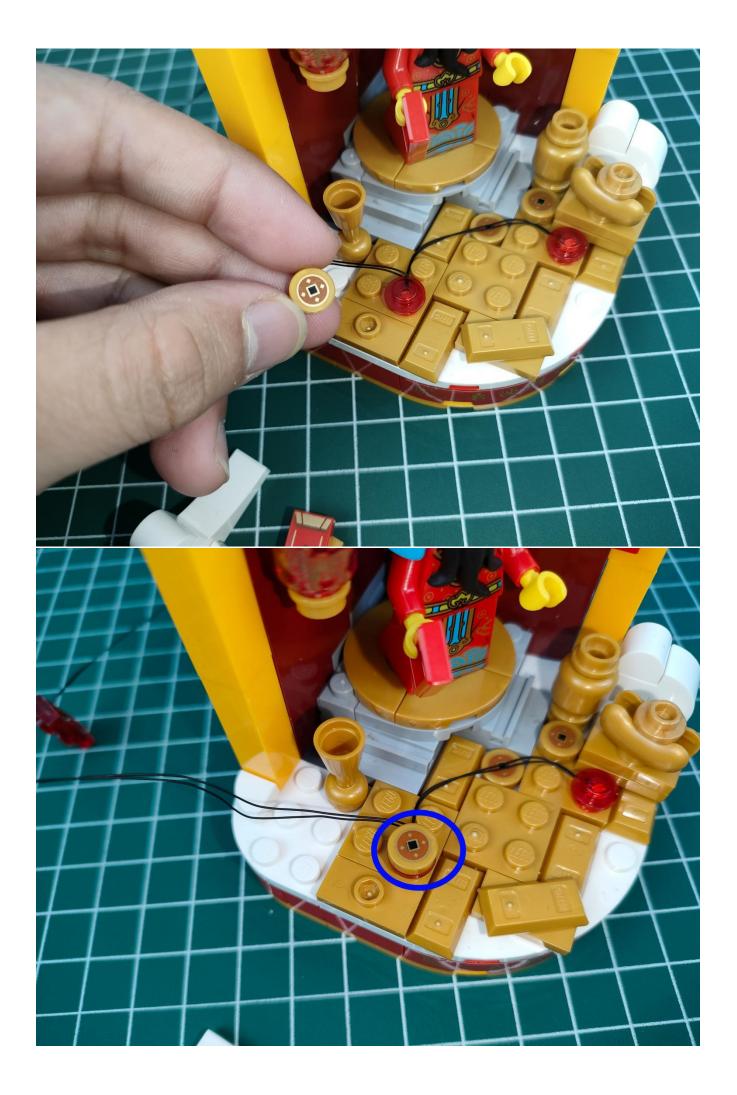

#### Attention:

Please be careful when installing since the lamp thread is slender.Cannot be pressed against the raised position of the building block. It should pass along the gap, otherwise the lamp wire will be pinched.