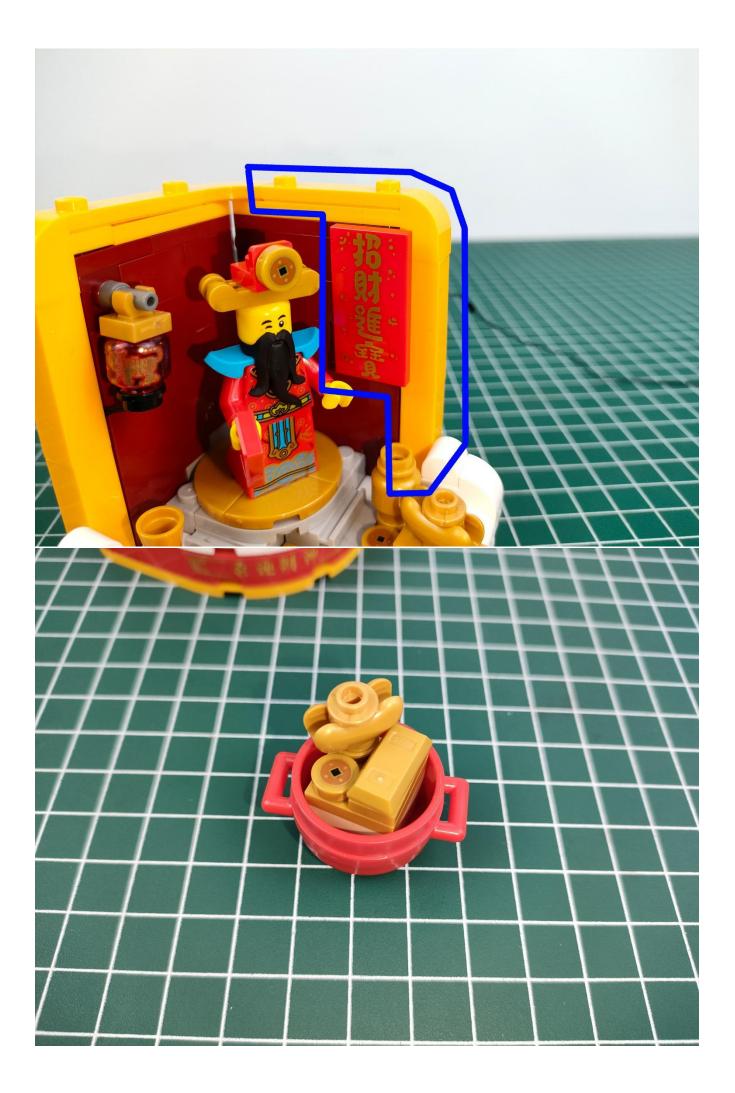

#### Attention:

Please be careful when installing since the lamp thread is slender.Cannot be pressed against the raised position of the building block. It should pass along the gap, otherwise the lamp wire will be pinched.