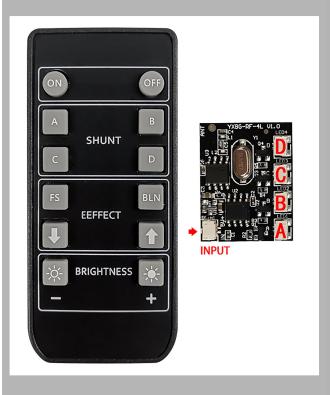

## Remote control function description

- ON: All branches are opened OFF: all branches are closed
- A: open/close A road
- B: open/close B road
- C: open/close C road
- D: open/close D road

FS: Turn on blinking for the last open channel

BLN:Start breathing for the last opened path

- $\uparrow$ : Increase blinking/breathing rate
- $\downarrow$ : Increase blinking/breathing rate

Brightness+: VIncrease brightness Brightness -: Reduce brightness