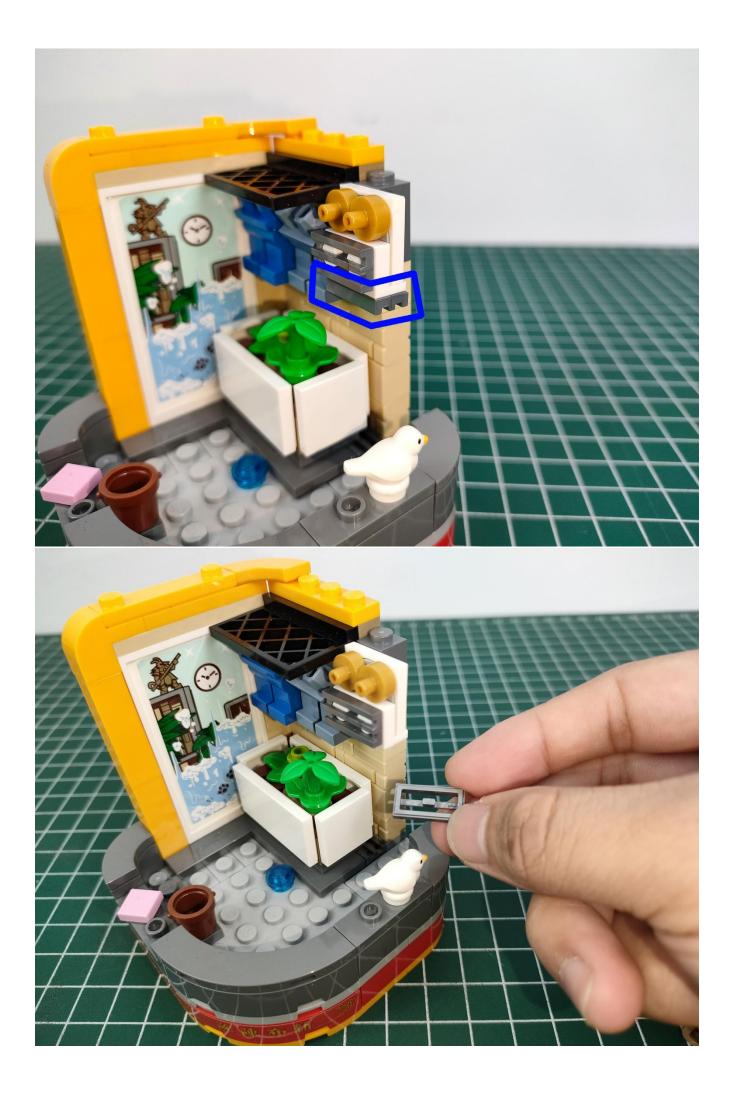

Connect the USB power cord and expansion board together.

Connect the other side of the USB power cord to the mobile power supply (Power supply is not included in the package).

Take out pack No.1 lighting kit.

Connect the lighting to the expansion board then turn on the power switch. Testing whether the lighting is normal, if there is any problem, please contact us timely.

Unplug the lighting from the expansion board after finish testing and put it in back to the bag.