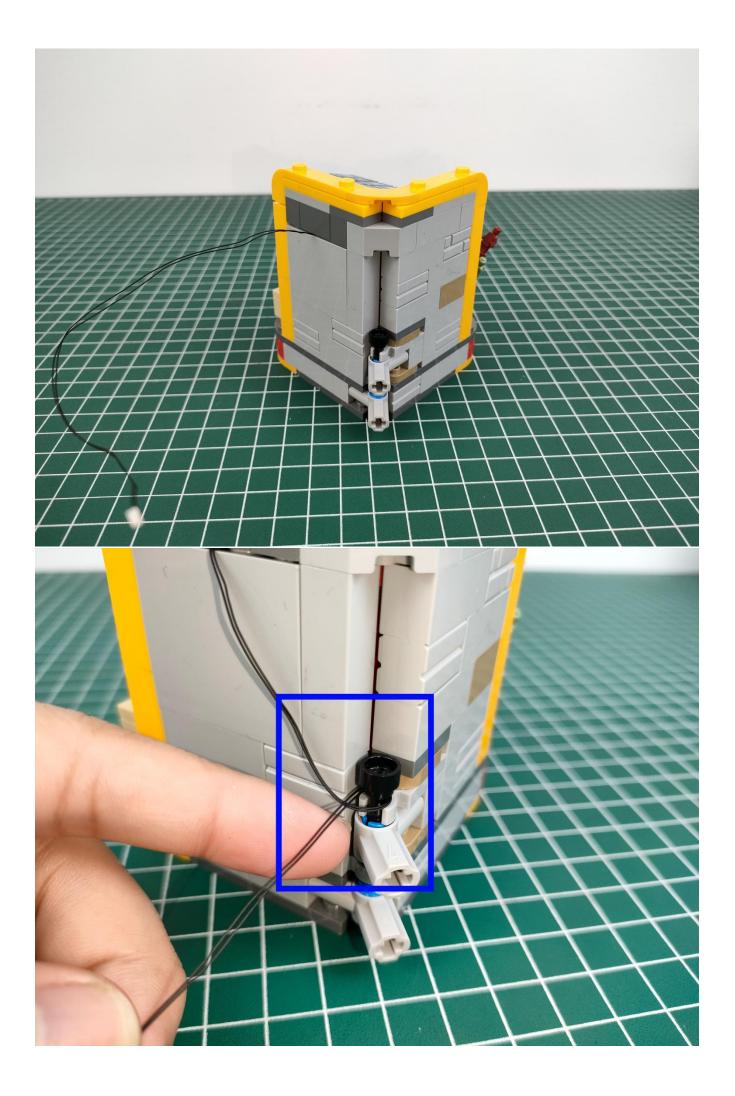

#### USB connectors to connect devices

Please pay more attention and carefully using the connector for it is small.The "="of the 2P interface is aligned with the "=" of the expansion board.The "=" on the expansion board refers to the two outside solder joints, not the two metal pins inside the jack.

Connect the USB power cord and expansion board together.

Connect the other side of the USB power cord to the mobile power supply (Power supply is not included in the package).

Take out pack No.1 lighting kit.