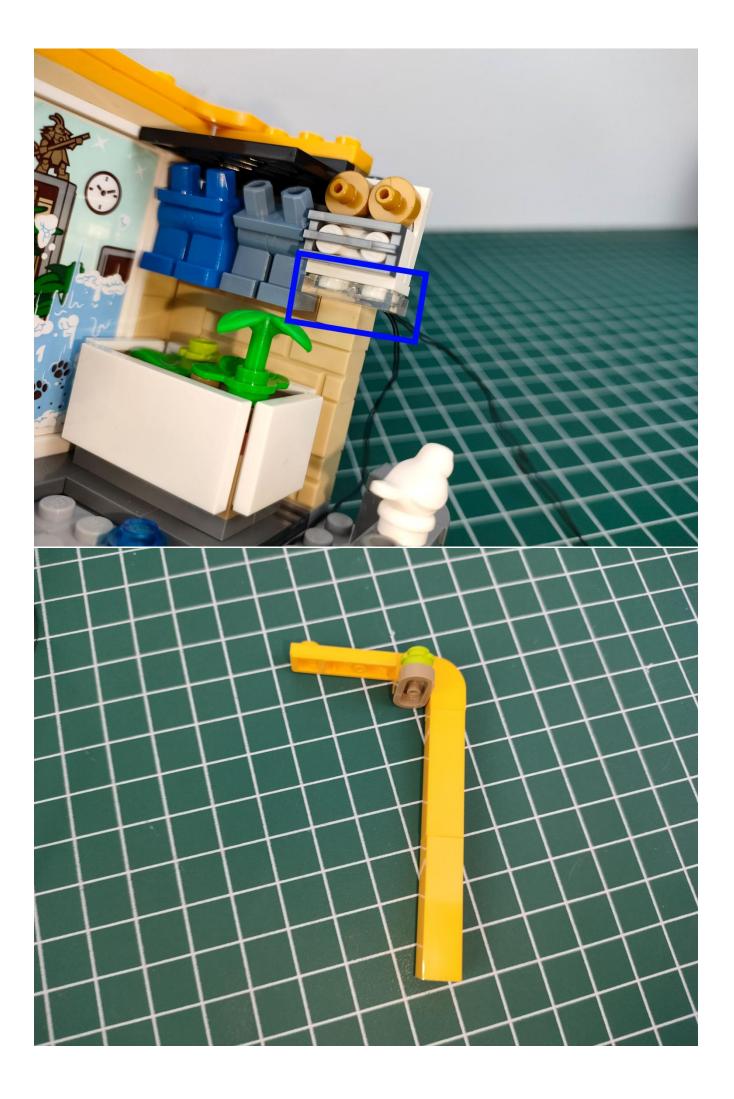

#### Attention:

Please be careful when installing since the lamp thread is slender.Cannot be pressed against the raised position of the building block. It should pass along the gap, otherwise the lamp wire will be pinched.