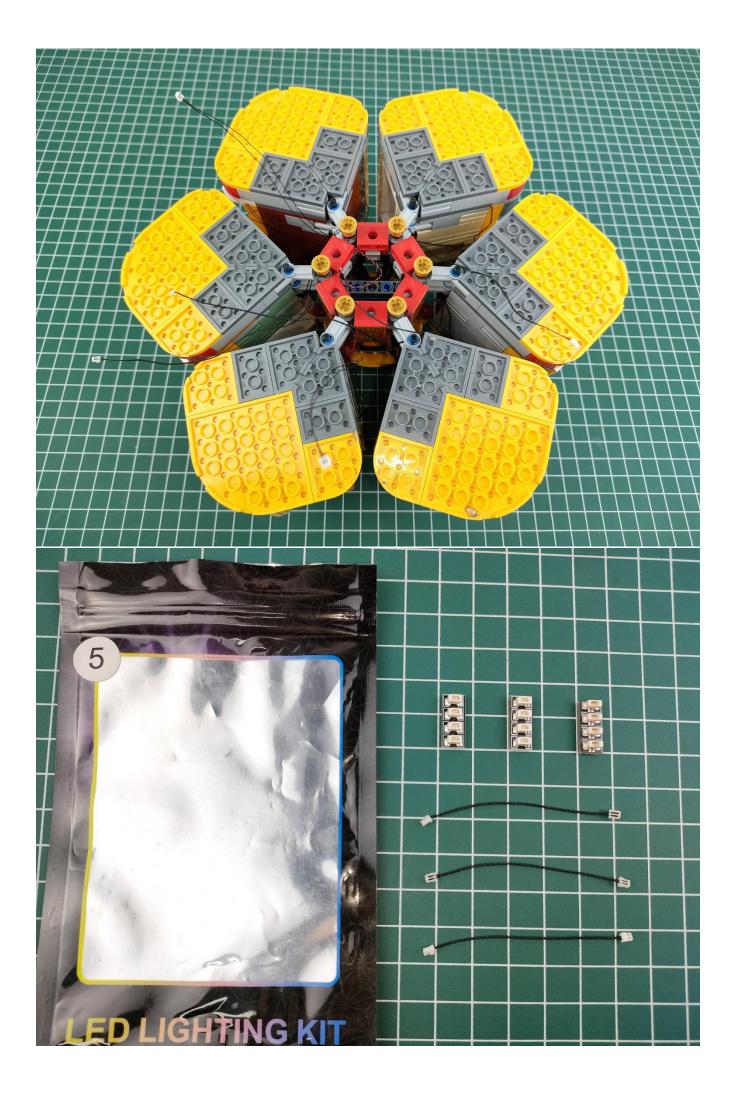

## Step 1 : Test.

This item have totally 6 packs included (one is a freebie battery box, not included battery).

Totally 6 packs lighting kit set included, please confirm you have received the right quantity (The parts used in here all sample product, which may be slightly different from the bulk products).

Take out the USB power cord and a 4-Port Expansion Boards, and then tear off the seal of the expansion board. Coming with usb cable and battery box for choose, can be powered by power bank/wall charger or you can also use it with the battery.