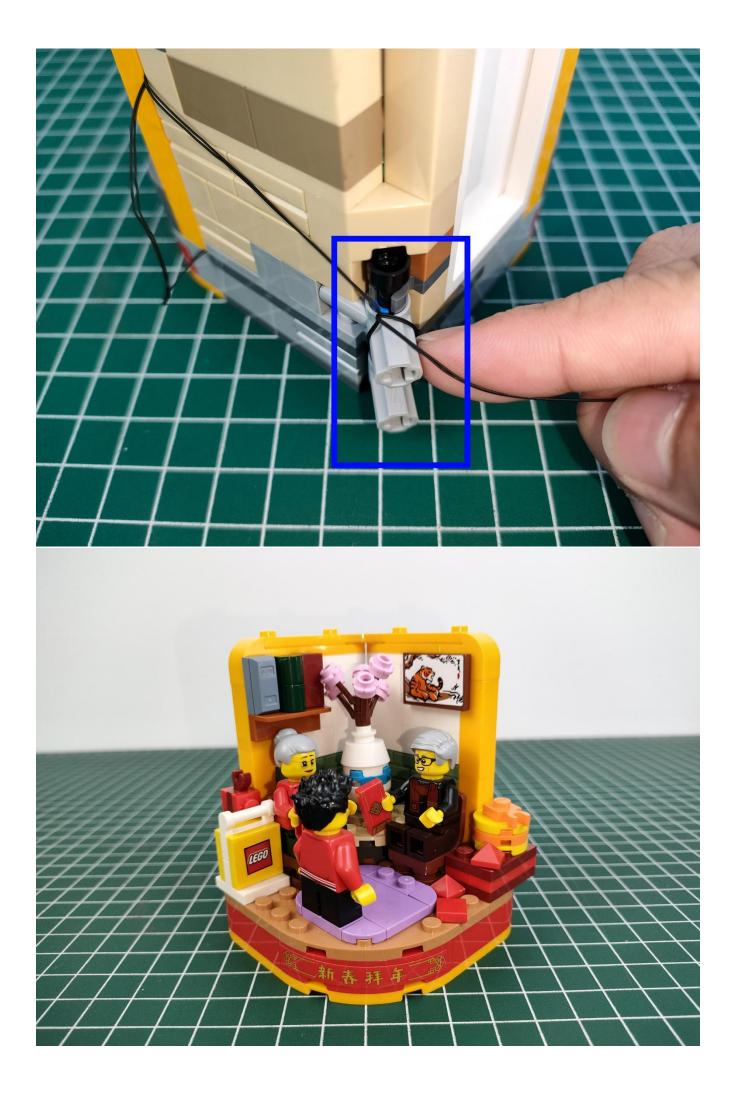

Show the second arrangement method of the six Chinese New Year customs.

BLN:Start breathing for the last opened path

- $\uparrow$ : Increase blinking/breathing rate
- $\downarrow$ : Increase blinking/breathing rate

Brightness+: VIncrease brightness Brightness -: Reduce brightness Complete install and plug in the power to try it.