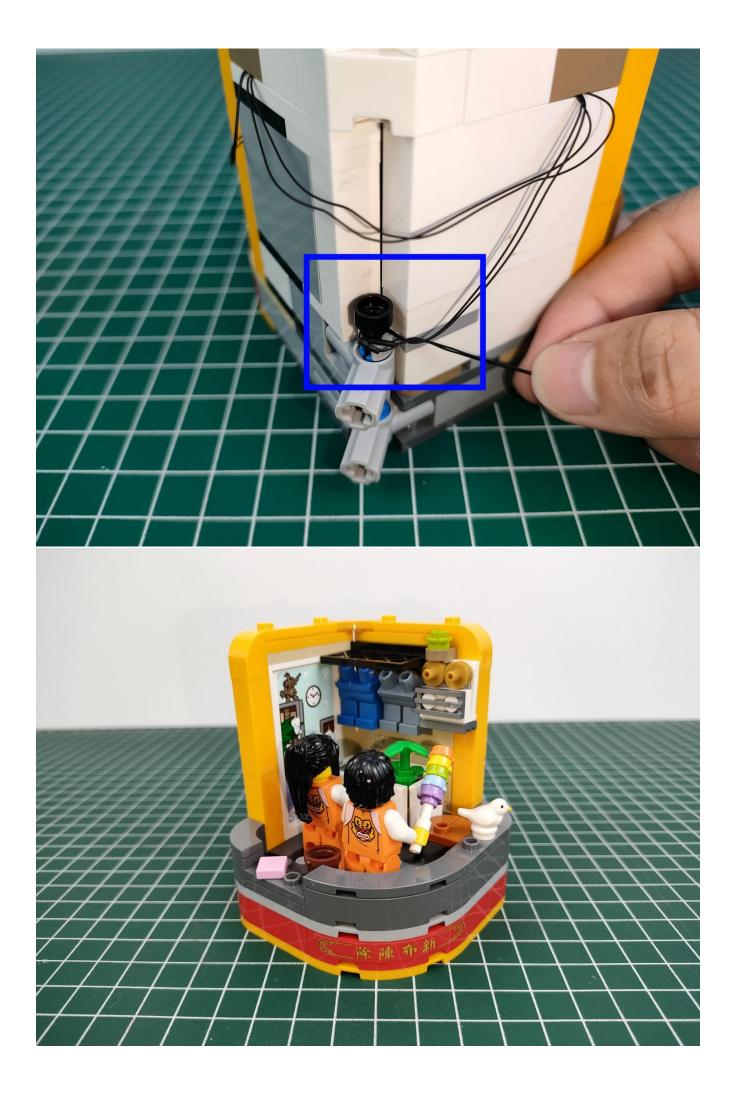

#### Attention:

Please be careful when installing since the lamp thread is slender.Cannot be pressed against the raised position of the building block. It should pass along the gap, otherwise the lamp wire will be pinched.