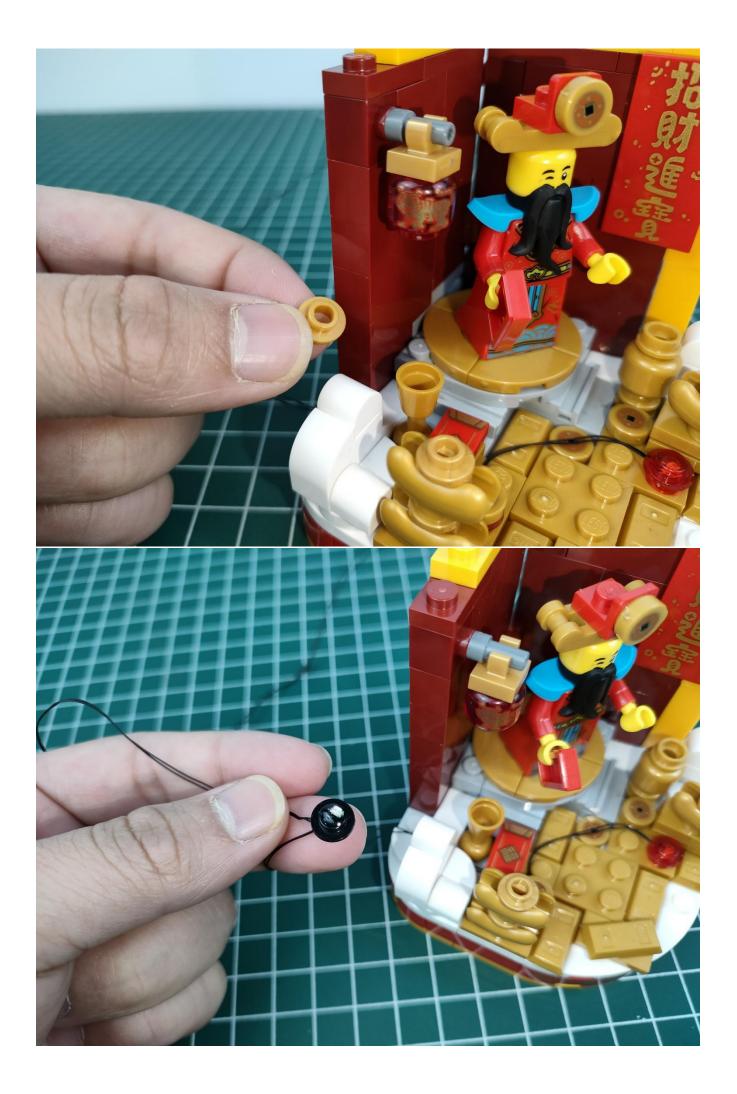

#### Attention:

Please be careful when installing since the lamp thread is slender.Cannot be pressed against the raised position of the building block. It should pass along the gap, otherwise the lamp wire will be pinched.