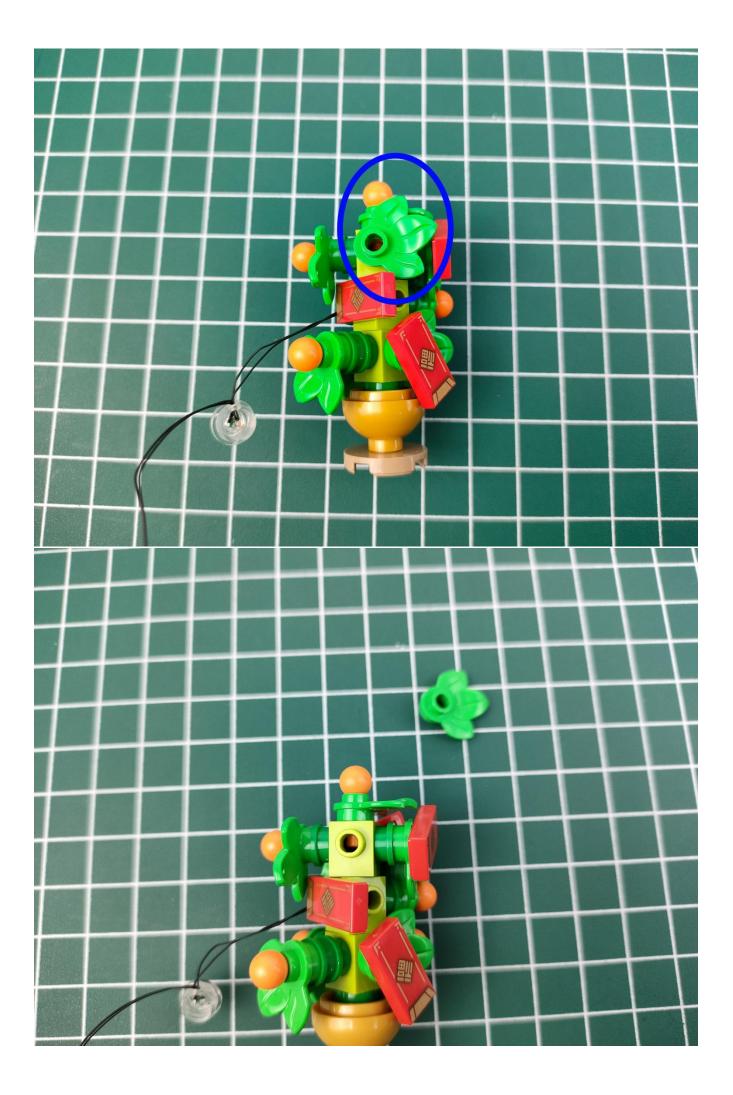

#### Attention:

Please be careful when installing since the lamp thread is slender.Cannot be pressed against the raised position of the building block. It should pass along the gap, otherwise the lamp wire will be pinched.

### start installation:

Show the first arrangement method of the six Chinese New Year customs.

The remote does not contain batteries.