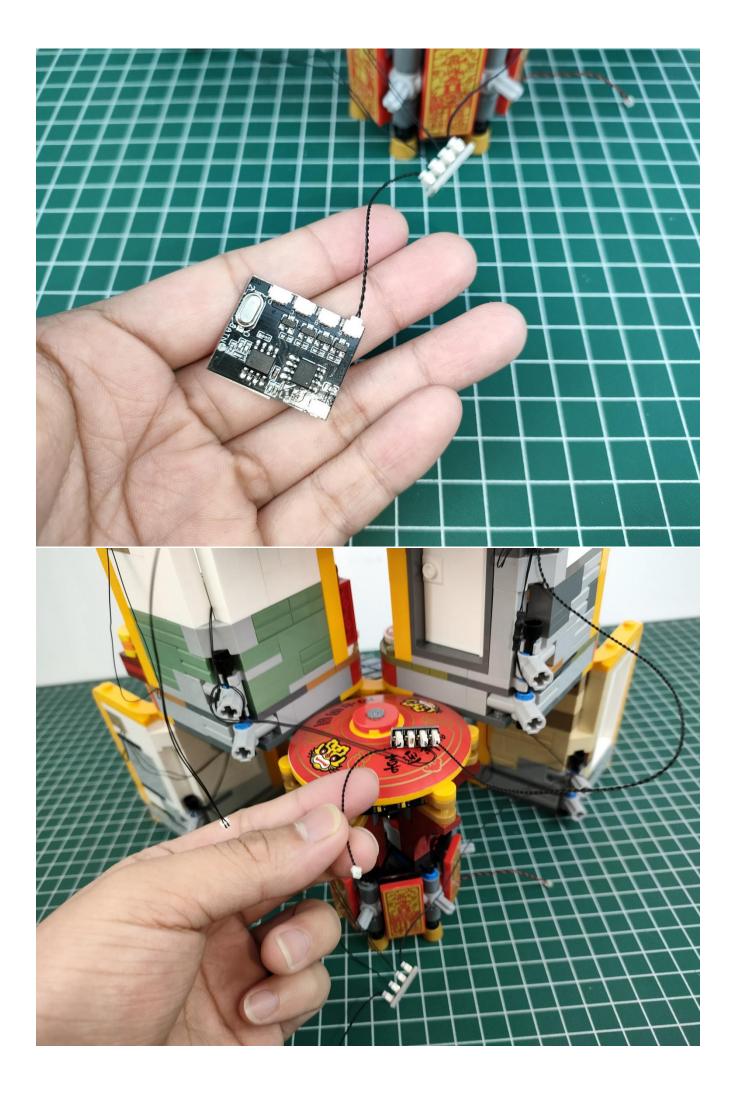

#### Attention:

Please be careful when installing since the lamp thread is slender.Cannot be pressed against the raised position of the building block. It should pass along the gap, otherwise the lamp wire will be pinched.

### start installation:

Show the first arrangement method of the six Chinese New Year customs.

The remote does not contain batteries.