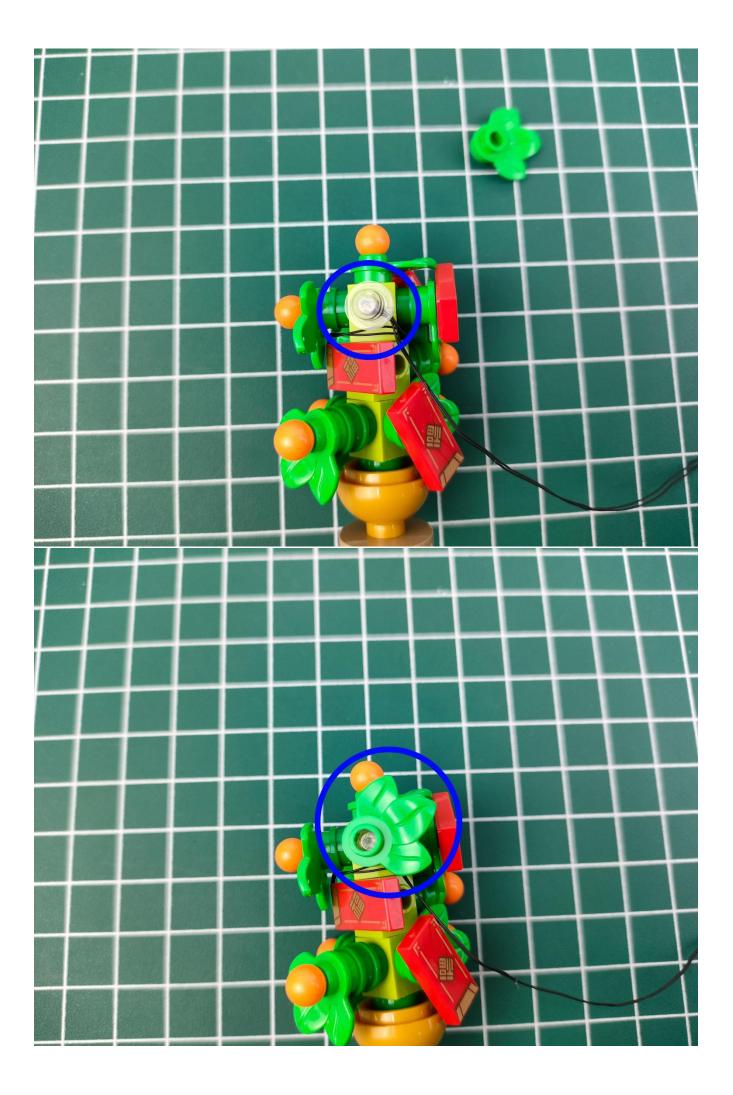

Show the second arrangement method of the six Chinese New Year customs.

BLN:Start breathing for the last opened path

- $\uparrow$ : Increase blinking/breathing rate
- $\downarrow$ : Increase blinking/breathing rate

Brightness+: VIncrease brightness Brightness -: Reduce brightness Complete install and plug in the power to try it.