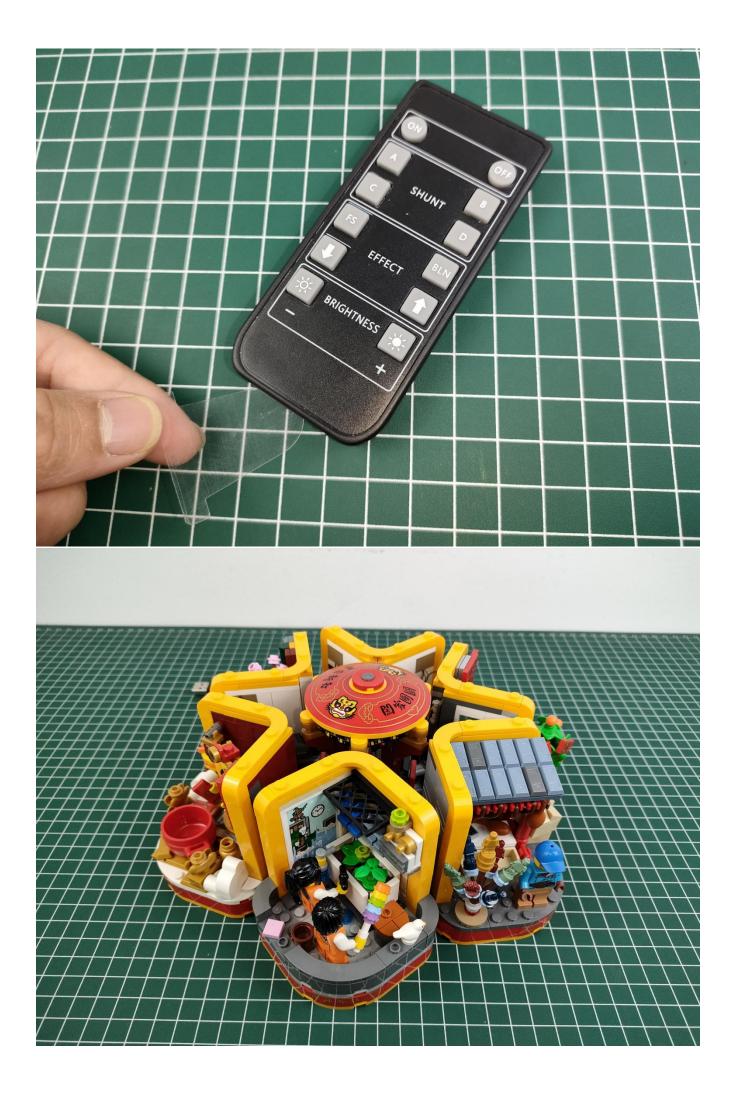

### start installation:

Show the first arrangement method of the six Chinese New Year customs.

The remote does not contain batteries.

BLN:Start breathing for the last opened path

- $\uparrow$ : Increase blinking/breathing rate
- $\downarrow$ : Increase blinking/breathing rate

Brightness+: VIncrease brightness Brightness -: Reduce brightness Complete install and plug in the power to try it.