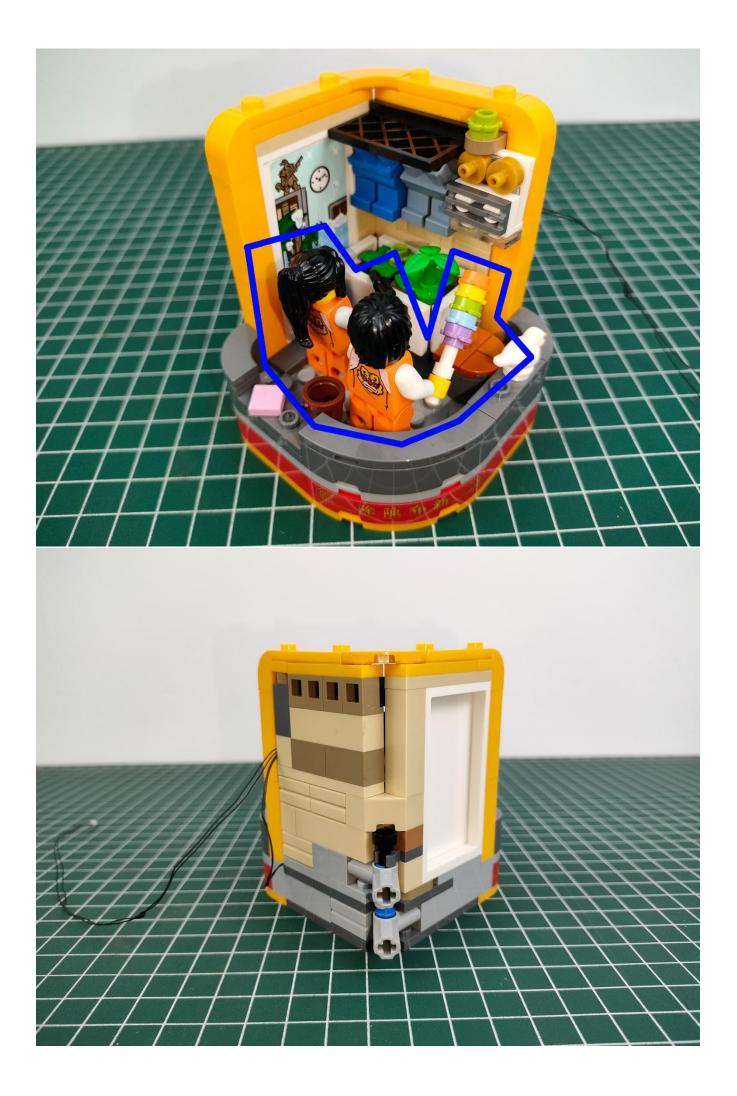

### start installation:

Show the first arrangement method of the six Chinese New Year customs.

The remote does not contain batteries.