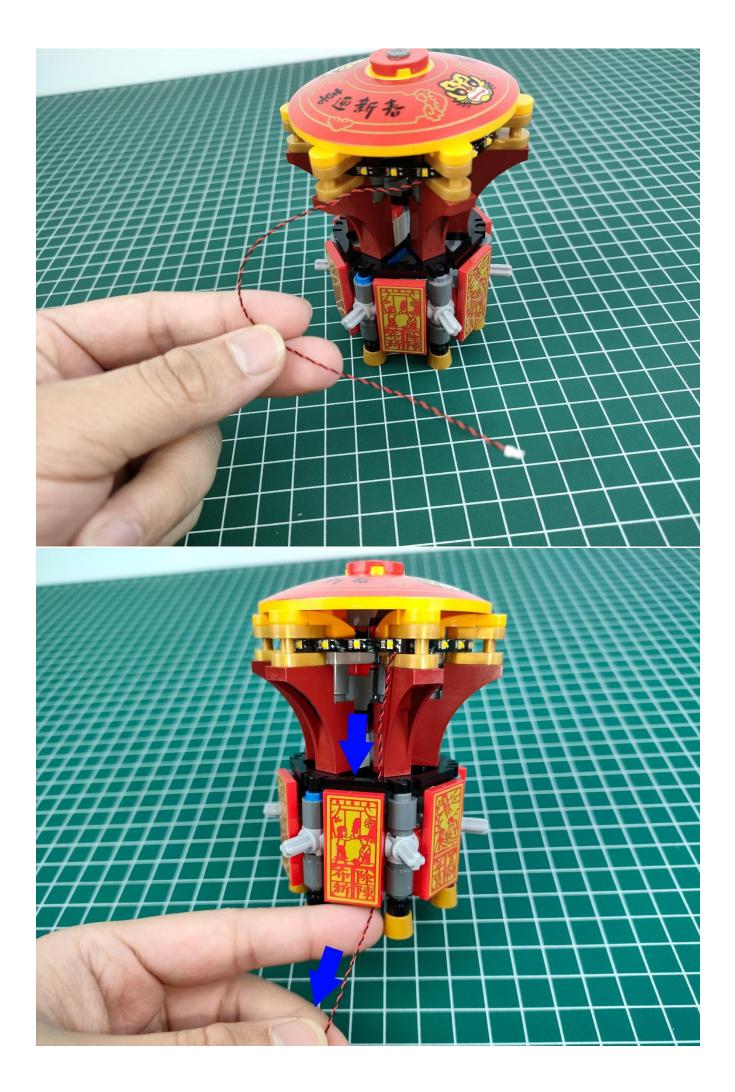

#### Attention:

Please be careful when installing since the lamp thread is slender.Cannot be pressed against the raised position of the building block. It should pass along the gap, otherwise the lamp wire will be pinched.