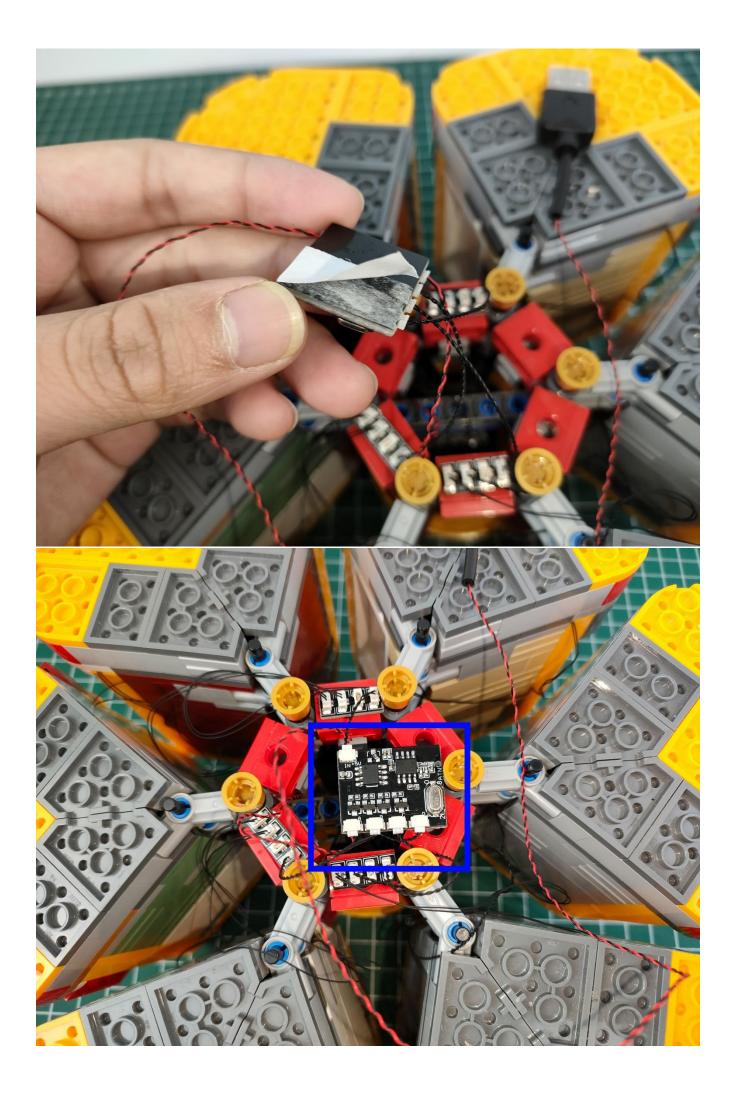

#### USB connectors to connect devices

Please pay more attention and carefully using the connector for it is small.The "="of the 2P interface is aligned with the "=" of the expansion board.The "=" on the expansion board refers to the two outside solder joints, not the two metal pins inside the jack.

Connect the USB power cord and expansion board together.

Connect the other side of the USB power cord to the mobile power supply (Power supply is not included in the package).

Take out pack No.1 lighting kit.