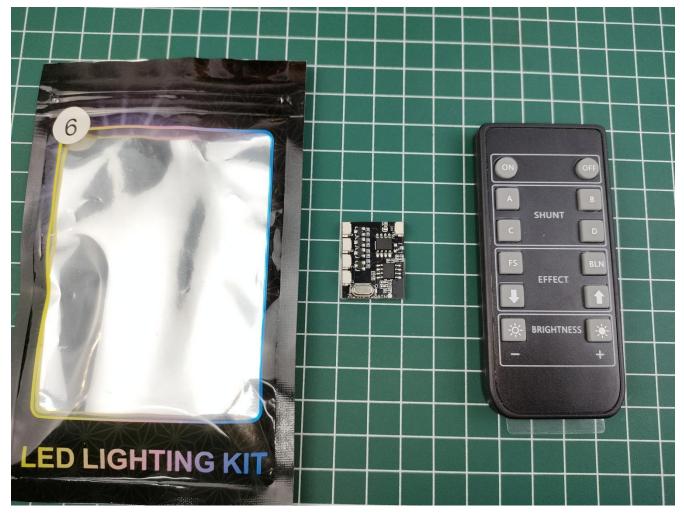

## Step 1 : Test.

This item have totally 6 packs included (one is a freebie battery box, not included battery).

Totally 6 packs lighting kit set included, please confirm you have received the right quantity (The parts used in here all sample product, which may be slightly different from the bulk products).

Connect the USB power cord and expansion board together.

Connect the other side of the USB power cord to the mobile power supply (Power supply is not included in the package).

Take out pack No.1 lighting kit.

## Remote control function description

- ON: All branches are opened OFF: all branches are closed
- A: open/close A road
- B: open/close B road
- C: open/close C road
- D: open/close D road

FS: Turn on blinking for the last open channel

BLN:Start breathing for the last opened path

- $\uparrow$ : Increase blinking/breathing rate
- $\downarrow$ : Increase blinking/breathing rate

Brightness+: VIncrease brightness Brightness -: Reduce brightness