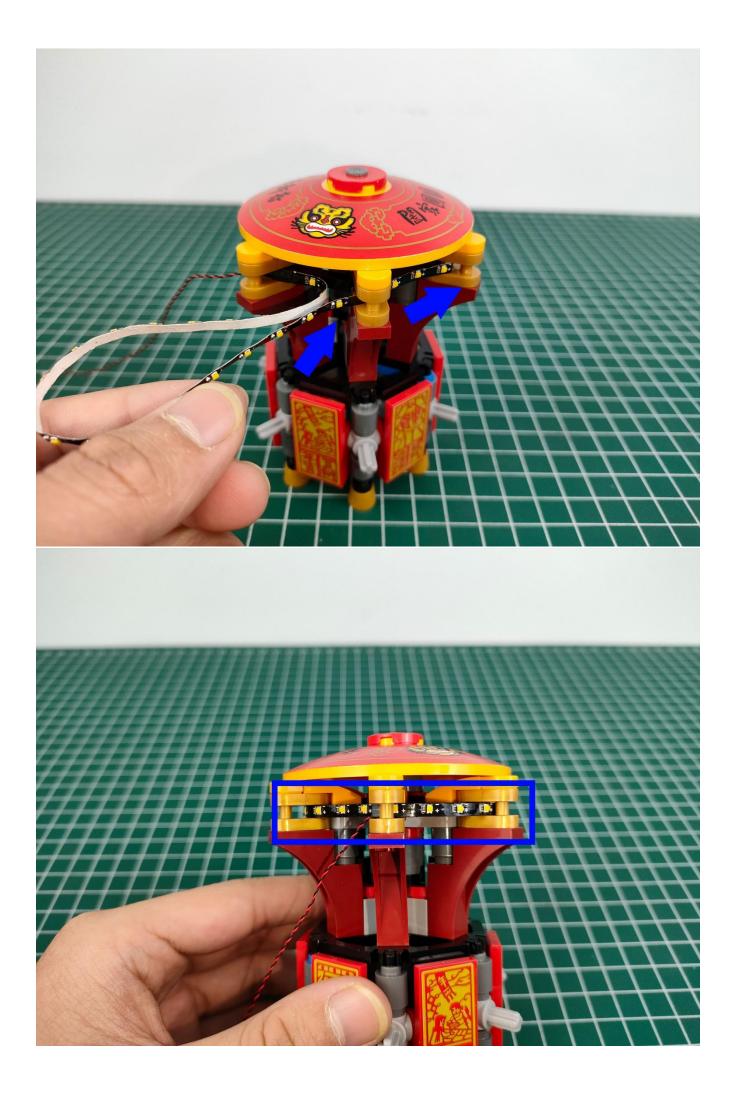

Connect the lighting to the expansion board then turn on the power switch. Testing whether the lighting is normal, if there is any problem, please contact us timely.

Unplug the lighting from the expansion board after finish testing and put it in back to the bag.

#### Attention:

Please be careful when installing since the lamp thread is slender.Cannot be pressed against the raised position of the building block. It should pass along the gap, otherwise the lamp wire will be pinched.