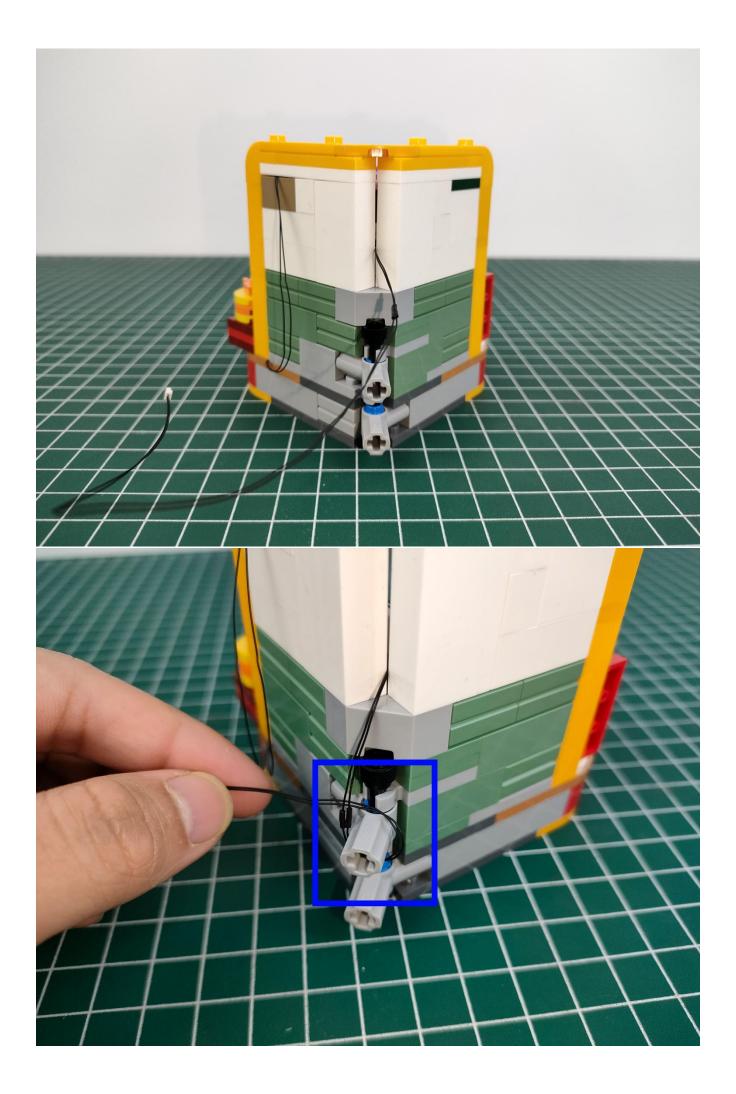

#### Attention:

Please be careful when installing since the lamp thread is slender.Cannot be pressed against the raised position of the building block. It should pass along the gap, otherwise the lamp wire will be pinched.