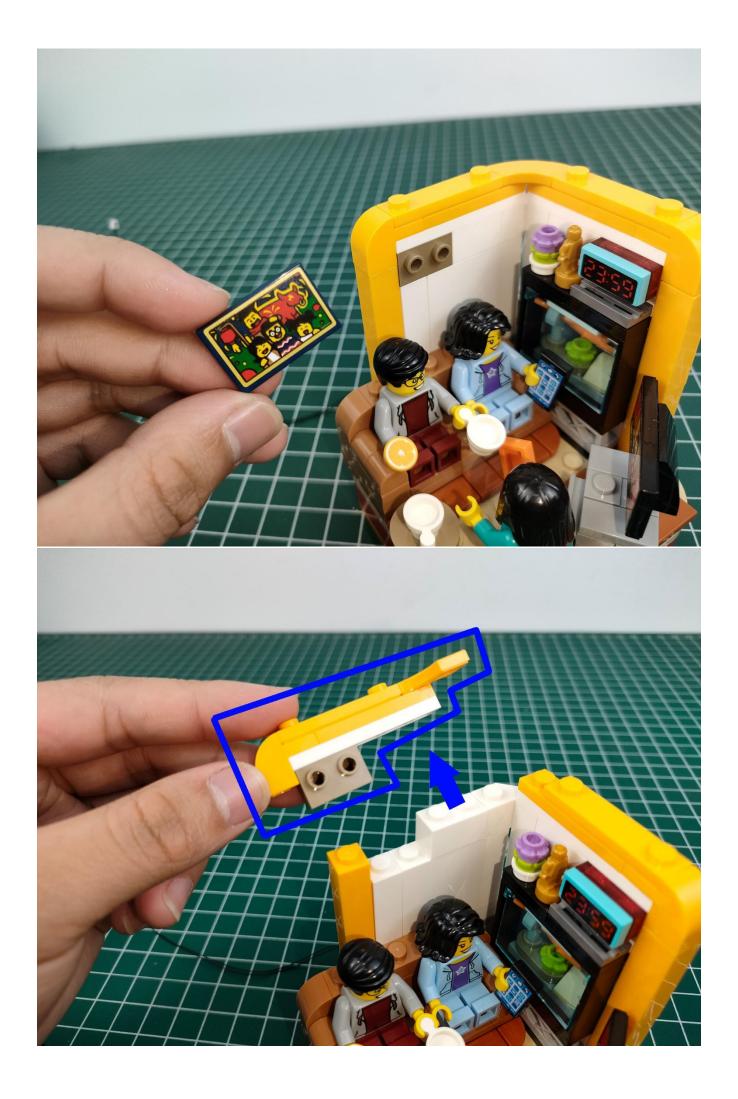

#### Attention:

Please be careful when installing since the lamp thread is slender.Cannot be pressed against the raised position of the building block. It should pass along the gap, otherwise the lamp wire will be pinched.