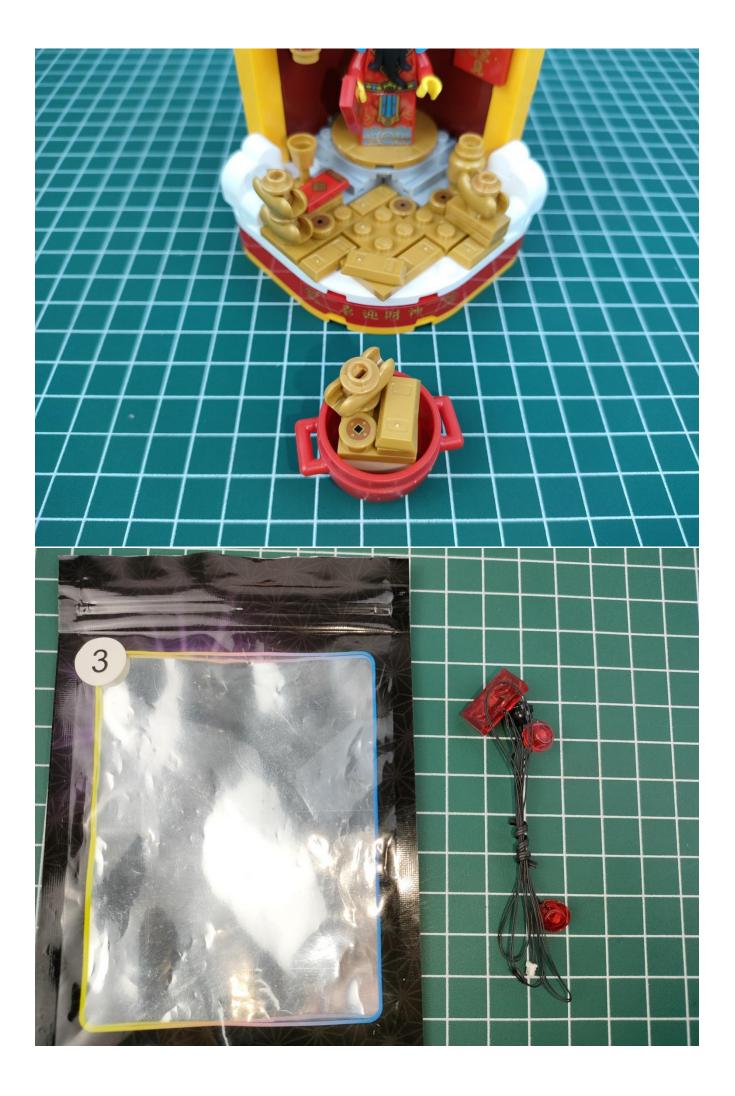

## Step 1 : Test.

This item have totally 6 packs included (one is a freebie battery box, not included battery).

Totally 6 packs lighting kit set included, please confirm you have received the right quantity (The parts used in here all sample product, which may be slightly different from the bulk products).

Connect the USB power cord and expansion board together.

Connect the other side of the USB power cord to the mobile power supply (Power supply is not included in the package).

Take out pack No.1 lighting kit.