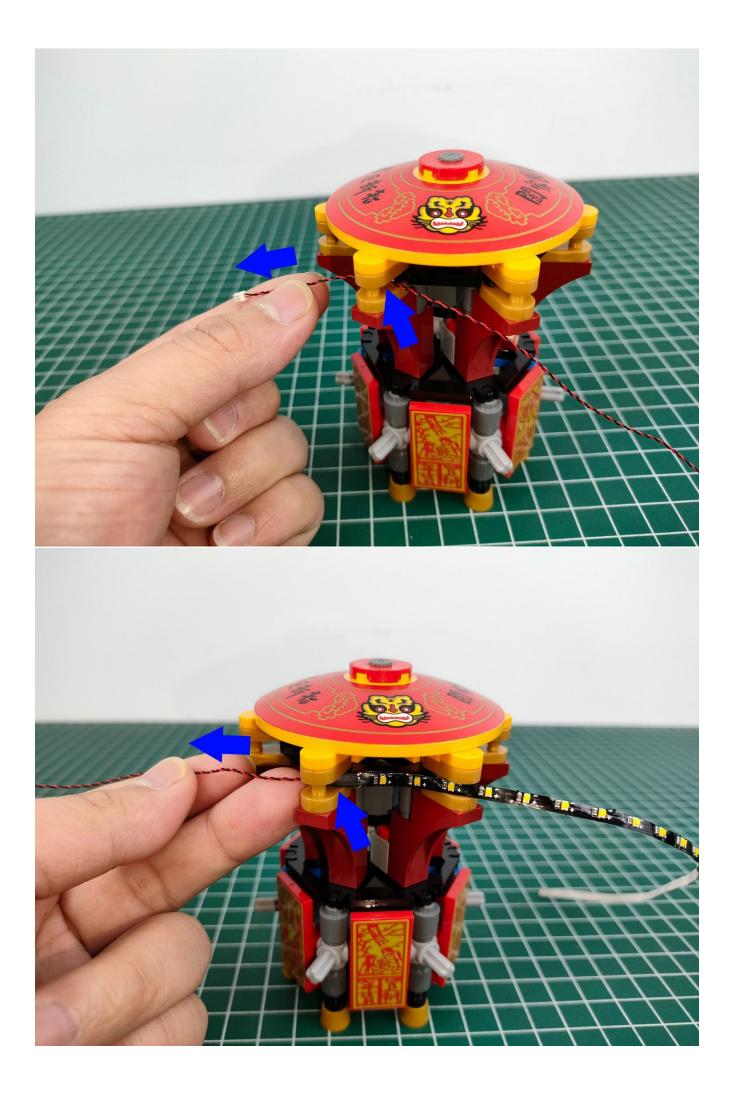

#### Attention:

Please be careful when installing since the lamp thread is slender.Cannot be pressed against the raised position of the building block. It should pass along the gap, otherwise the lamp wire will be pinched.

BLN:Start breathing for the last opened path

- $\uparrow$ : Increase blinking/breathing rate
- $\downarrow$ : Increase blinking/breathing rate

Brightness+: VIncrease brightness Brightness -: Reduce brightness Complete install and plug in the power to try it.