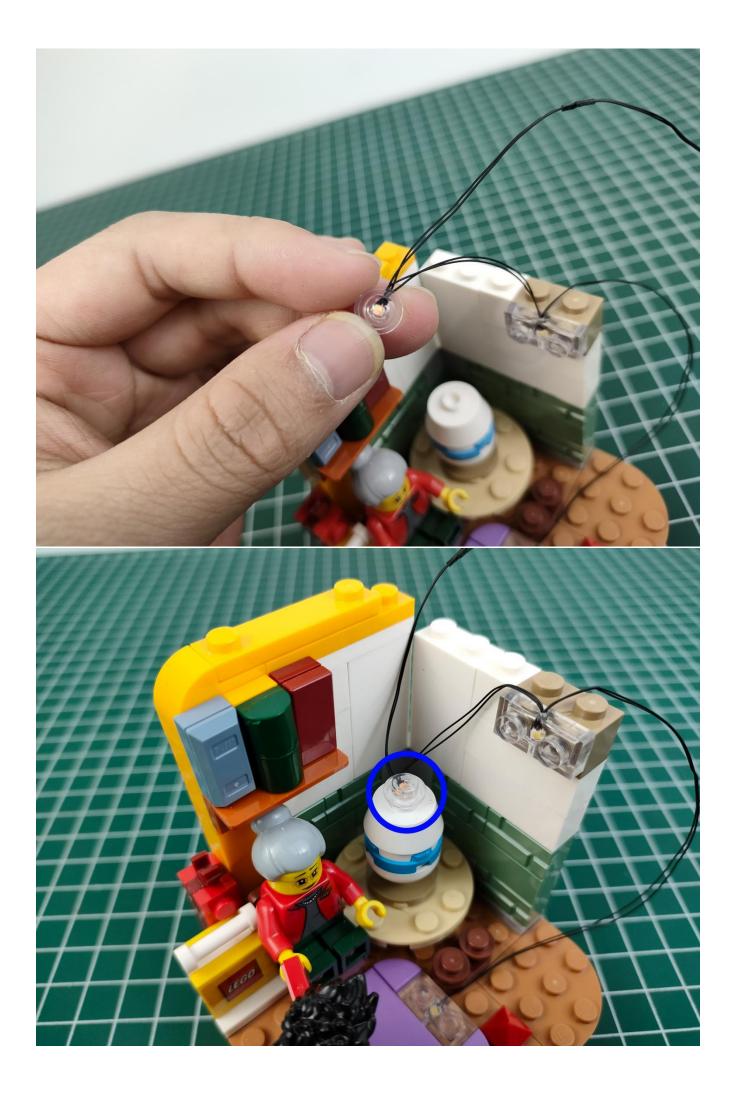

#### Attention:

Please be careful when installing since the lamp thread is slender.Cannot be pressed against the raised position of the building block. It should pass along the gap, otherwise the lamp wire will be pinched.

### start installation:

Show the first arrangement method of the six Chinese New Year customs.

The remote does not contain batteries.