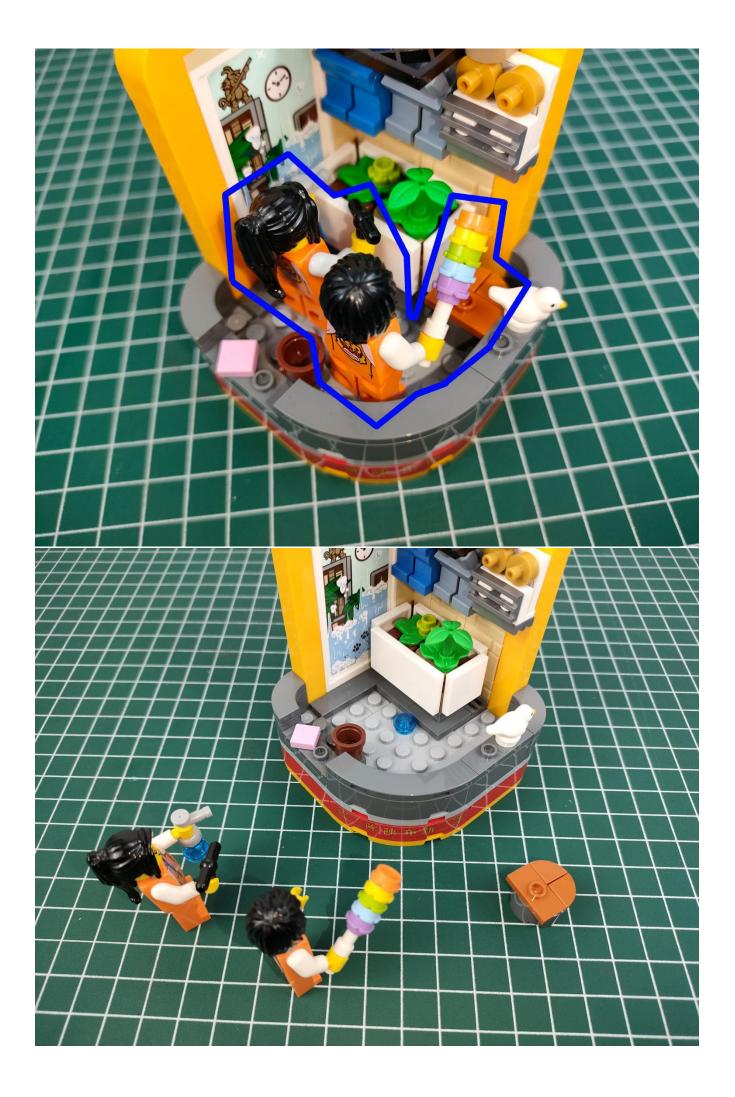

### start installation:

Show the first arrangement method of the six Chinese New Year customs.

The remote does not contain batteries.

Show the second arrangement method of the six Chinese New Year customs.