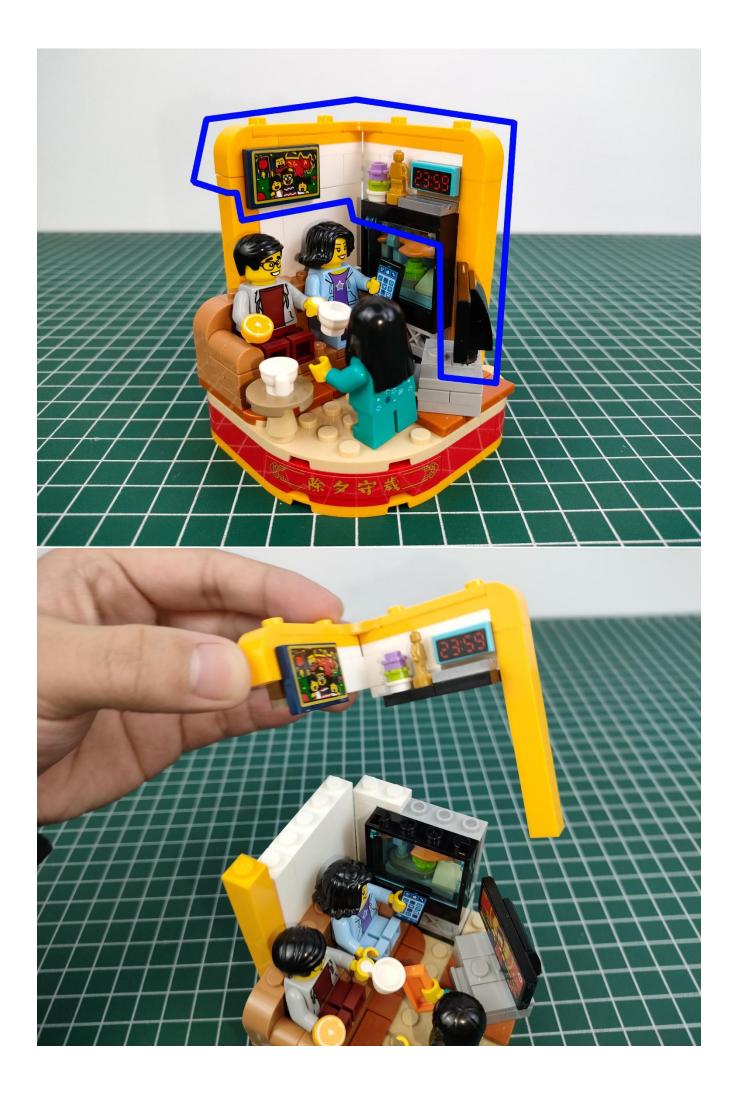

### start installation:

Show the first arrangement method of the six Chinese New Year customs.

The remote does not contain batteries.

Show the second arrangement method of the six Chinese New Year customs.