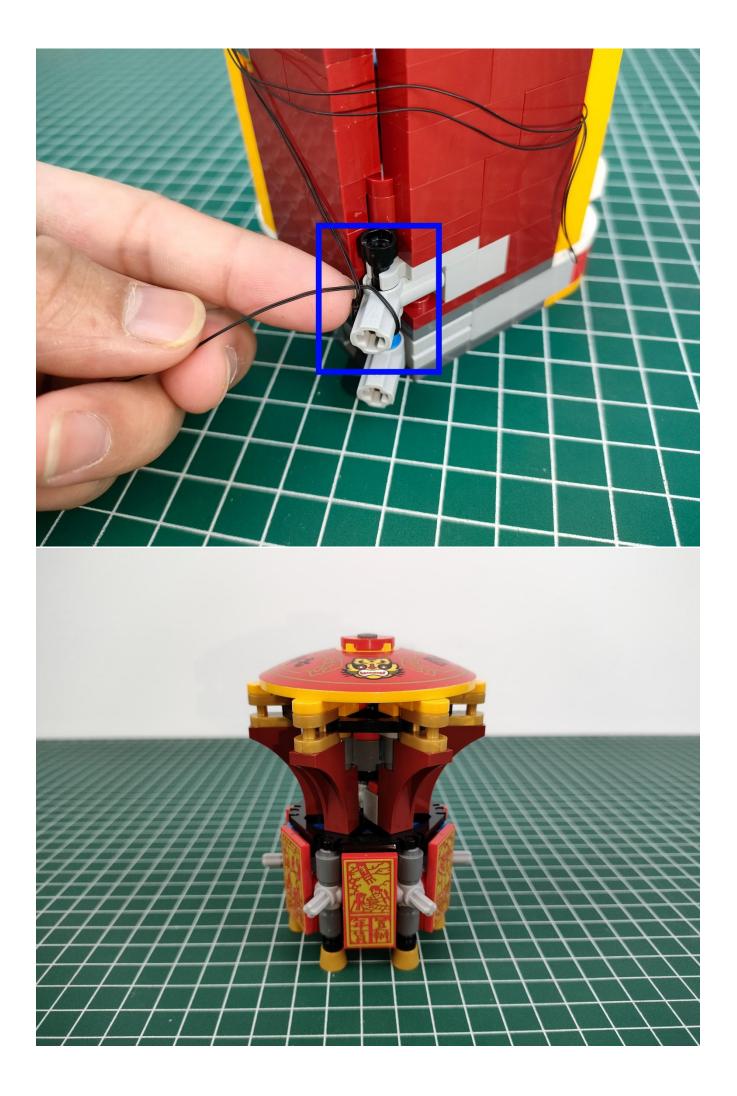

#### Attention:

Please be careful when installing since the lamp thread is slender.Cannot be pressed against the raised position of the building block. It should pass along the gap, otherwise the lamp wire will be pinched.

### start installation:

Show the first arrangement method of the six Chinese New Year customs.

The remote does not contain batteries.