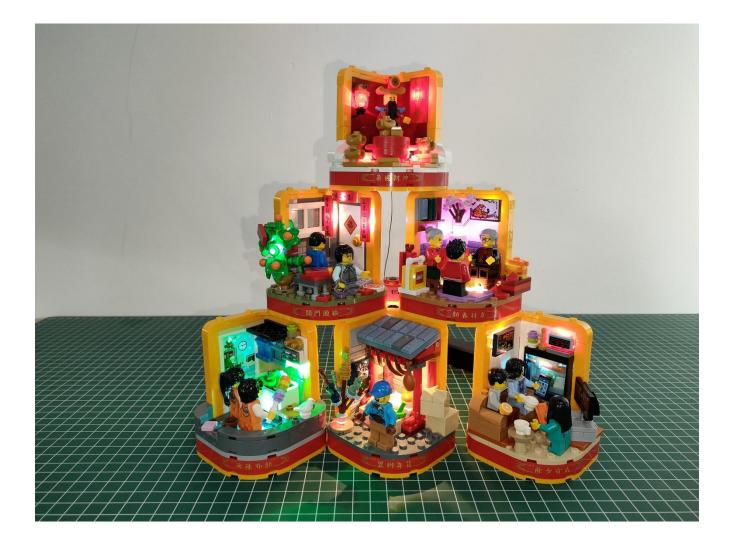

### start installation:

Show the first arrangement method of the six Chinese New Year customs.

The remote does not contain batteries.

Show the second arrangement method of the six Chinese New Year customs.