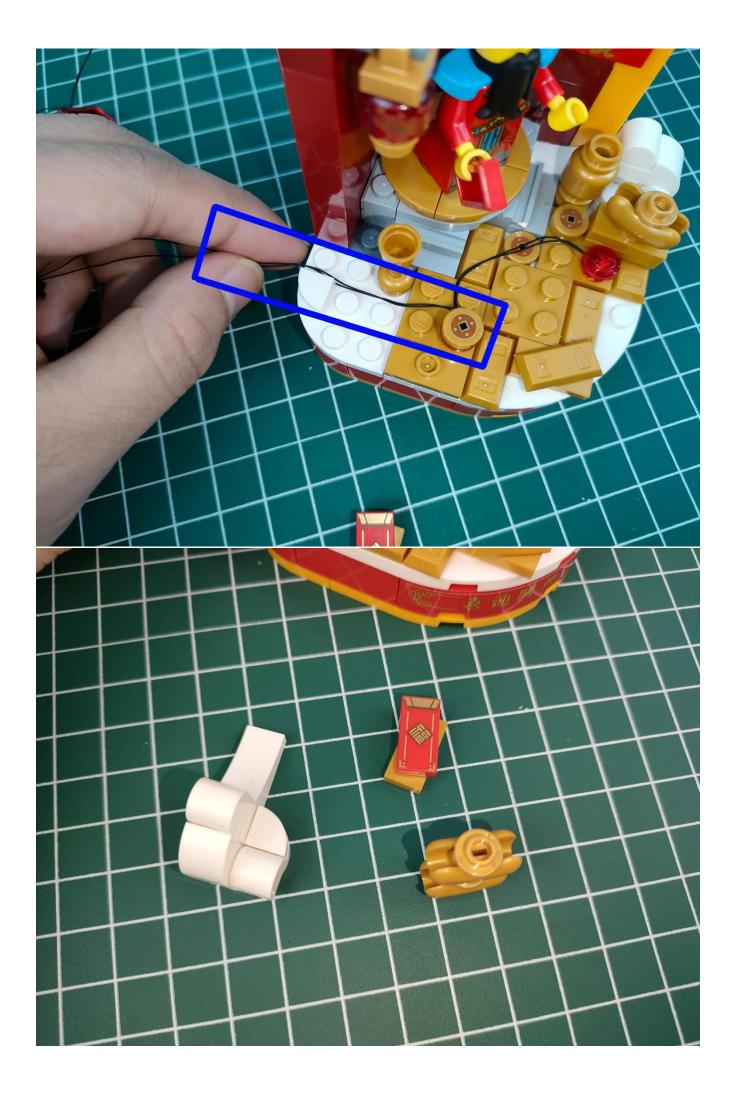

#### Attention:

Please be careful when installing since the lamp thread is slender.Cannot be pressed against the raised position of the building block. It should pass along the gap, otherwise the lamp wire will be pinched.