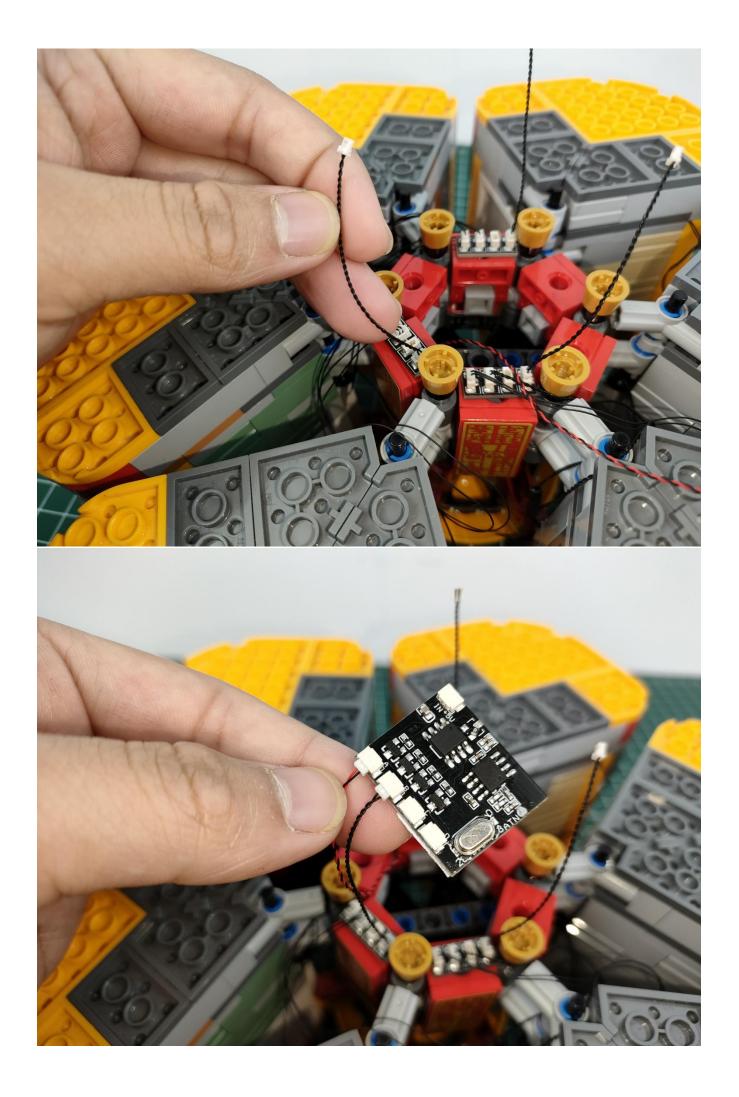

Connect the lighting to the expansion board then turn on the power switch. Testing whether the lighting is normal, if there is any problem, please contact us timely.

Unplug the lighting from the expansion board after finish testing and put it in back to the bag.

#### Attention:

Please be careful when installing since the lamp thread is slender.Cannot be pressed against the raised position of the building block. It should pass along the gap, otherwise the lamp wire will be pinched.