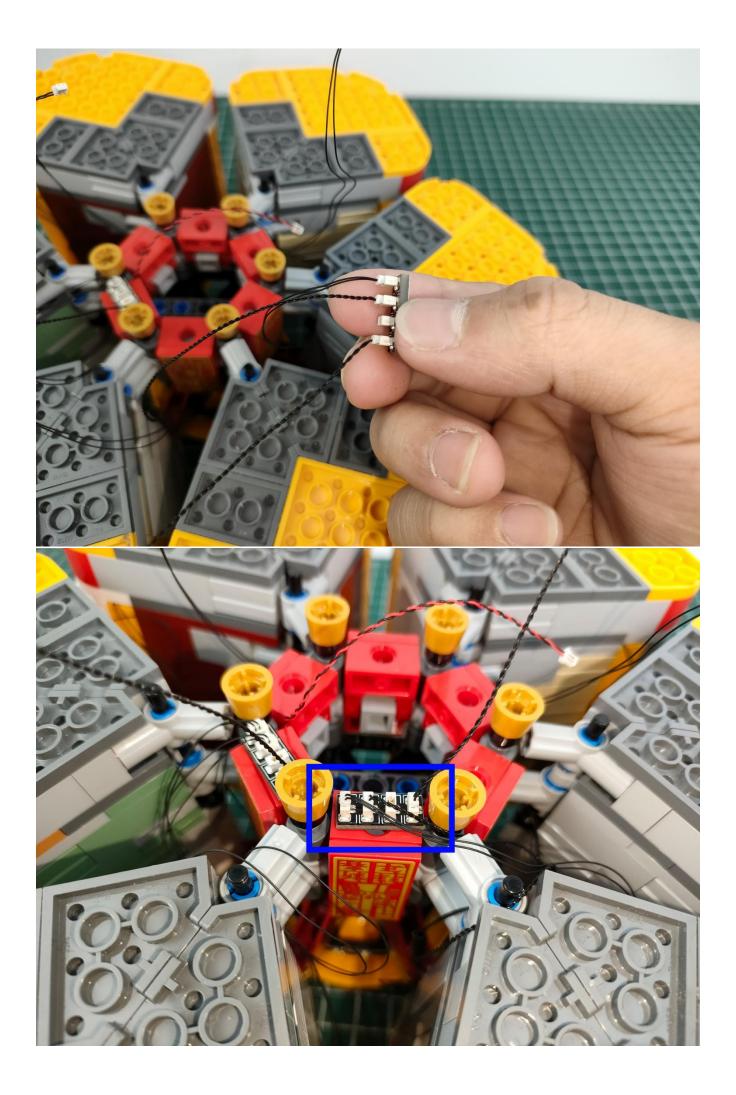

#### USB connectors to connect devices

Please pay more attention and carefully using the connector for it is small.The "="of the 2P interface is aligned with the "=" of the expansion board.The "=" on the expansion board refers to the two outside solder joints, not the two metal pins inside the jack.

Connect the USB power cord and expansion board together.

Connect the other side of the USB power cord to the mobile power supply (Power supply is not included in the package).

Take out pack No.1 lighting kit.

Connect the lighting to the expansion board then turn on the power switch. Testing whether the lighting is normal, if there is any problem, please contact us timely.

Unplug the lighting from the expansion board after finish testing and put it in back to the bag.