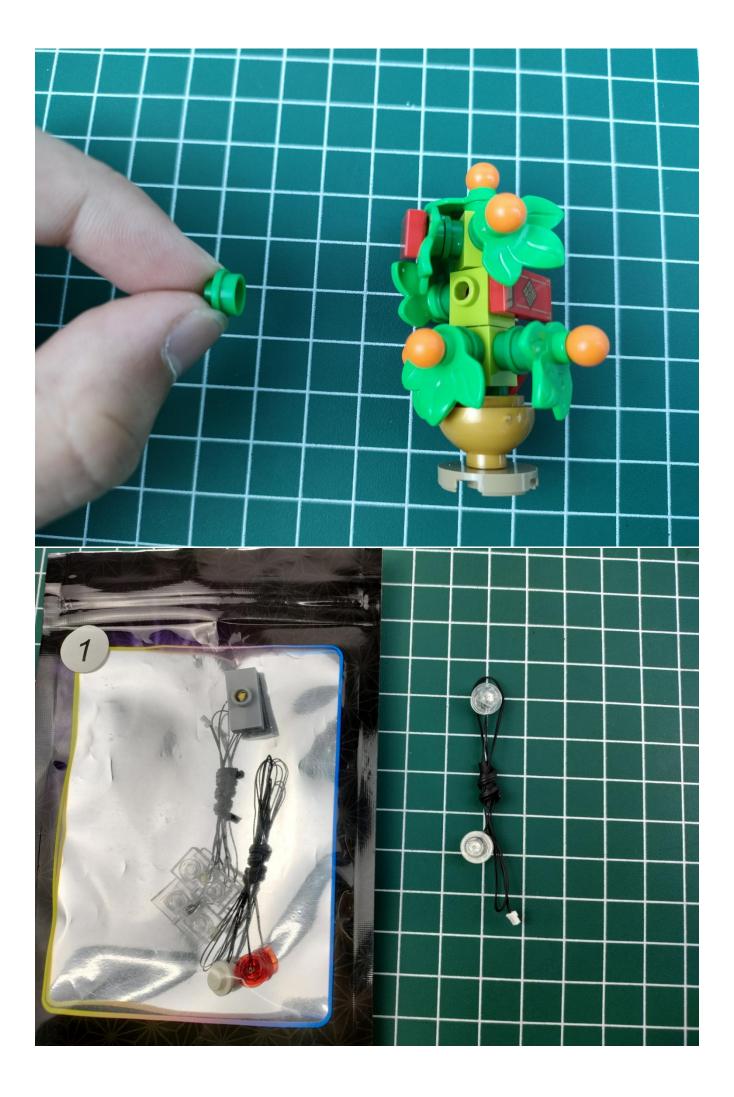

## Step 1 : Test.

This item have totally 6 packs included (one is a freebie battery box, not included battery).

Totally 6 packs lighting kit set included, please confirm you have received the right quantity (The parts used in here all sample product, which may be slightly different from the bulk products).

Connect the lighting to the expansion board then turn on the power switch. Testing whether the lighting is normal, if there is any problem, please contact us timely.

Unplug the lighting from the expansion board after finish testing and put it in back to the bag.