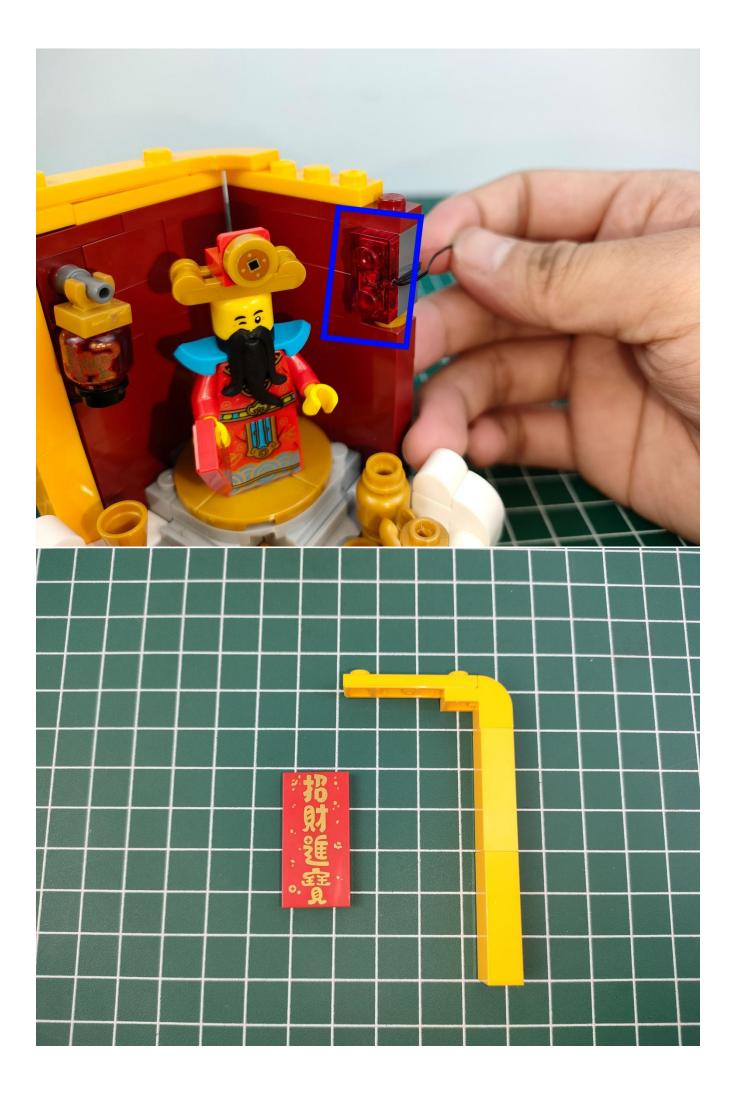

#### Attention:

Please be careful when installing since the lamp thread is slender.Cannot be pressed against the raised position of the building block. It should pass along the gap, otherwise the lamp wire will be pinched.