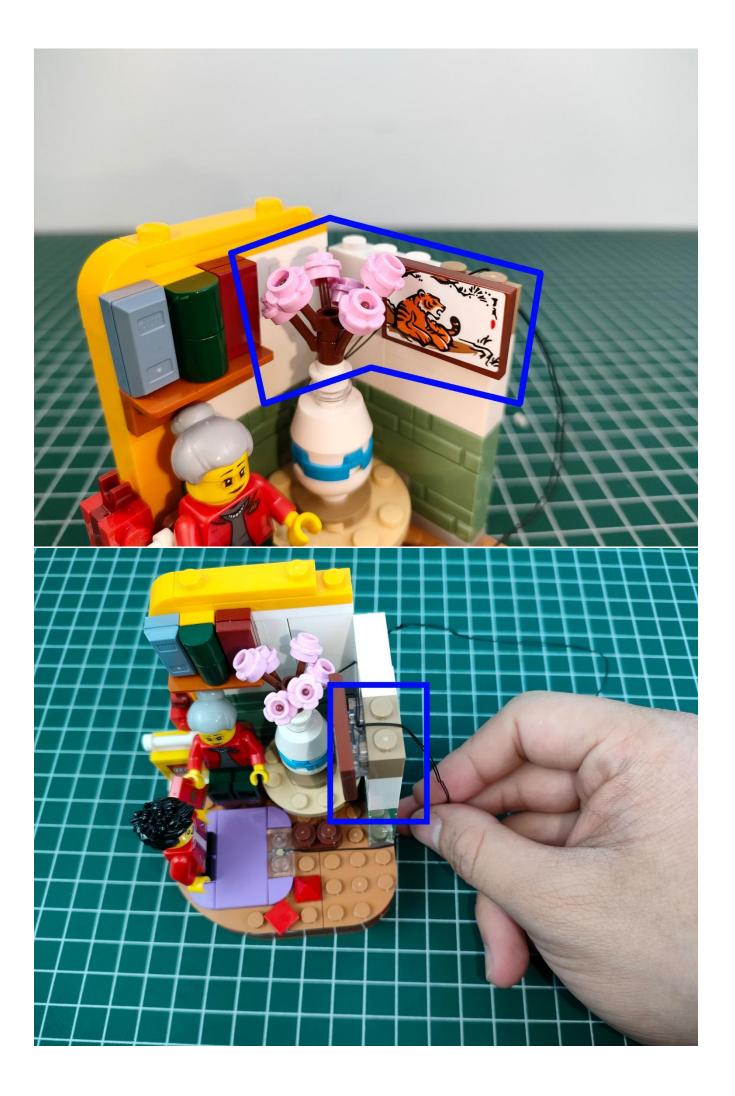

#### Attention:

Please be careful when installing since the lamp thread is slender.Cannot be pressed against the raised position of the building block. It should pass along the gap, otherwise the lamp wire will be pinched.