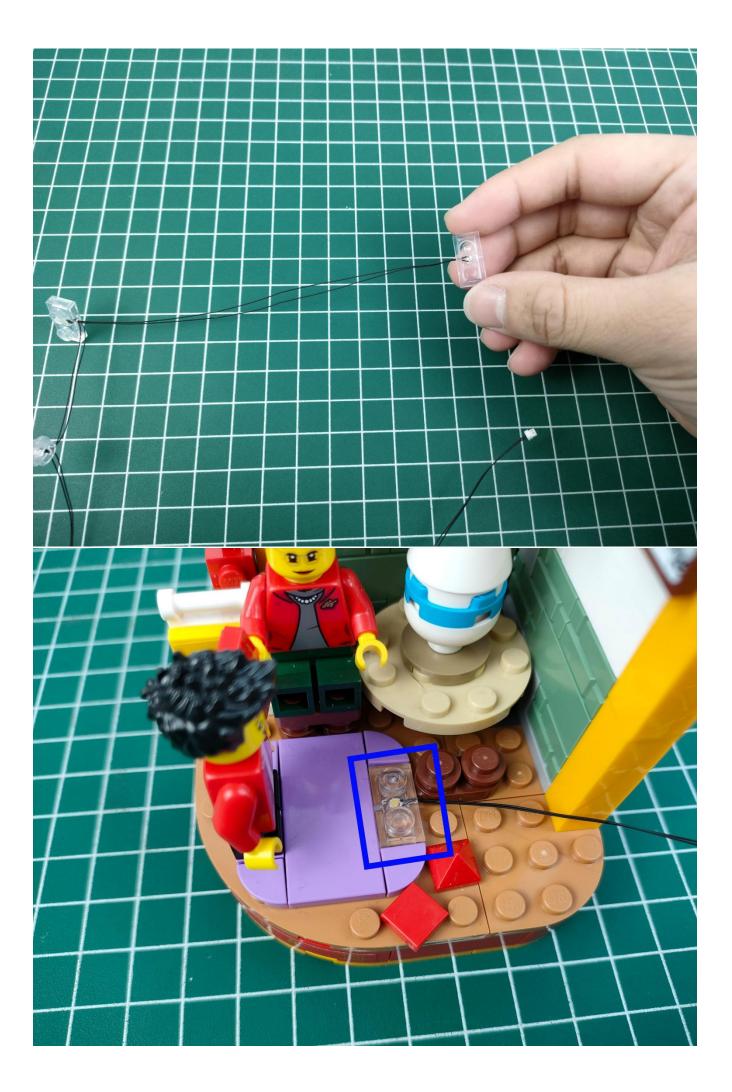

#### Attention:

Please be careful when installing since the lamp thread is slender.Cannot be pressed against the raised position of the building block. It should pass along the gap, otherwise the lamp wire will be pinched.

### start installation:

Show the first arrangement method of the six Chinese New Year customs.

The remote does not contain batteries.