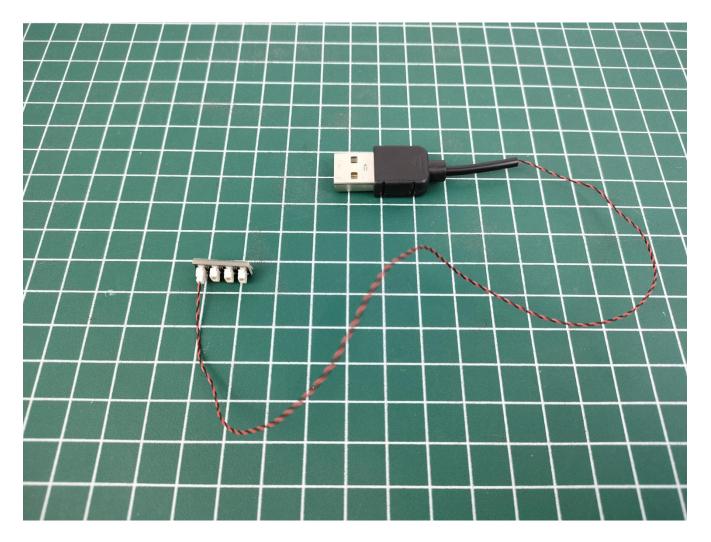

Take out the USB power cord and a 4-Port Expansion Boards, and then tear off the seal of the expansion board. Coming with usb cable and battery box for choose, can be powered by power bank/wall charger or you can also use it with the battery.

Available power supply devices for USB power cord.

Connect the USB power cord and expansion board together.

Connect the other side of the USB power cord to the mobile power supply (Power supply is not included in the package).

Take out pack No.1 lighting kit.