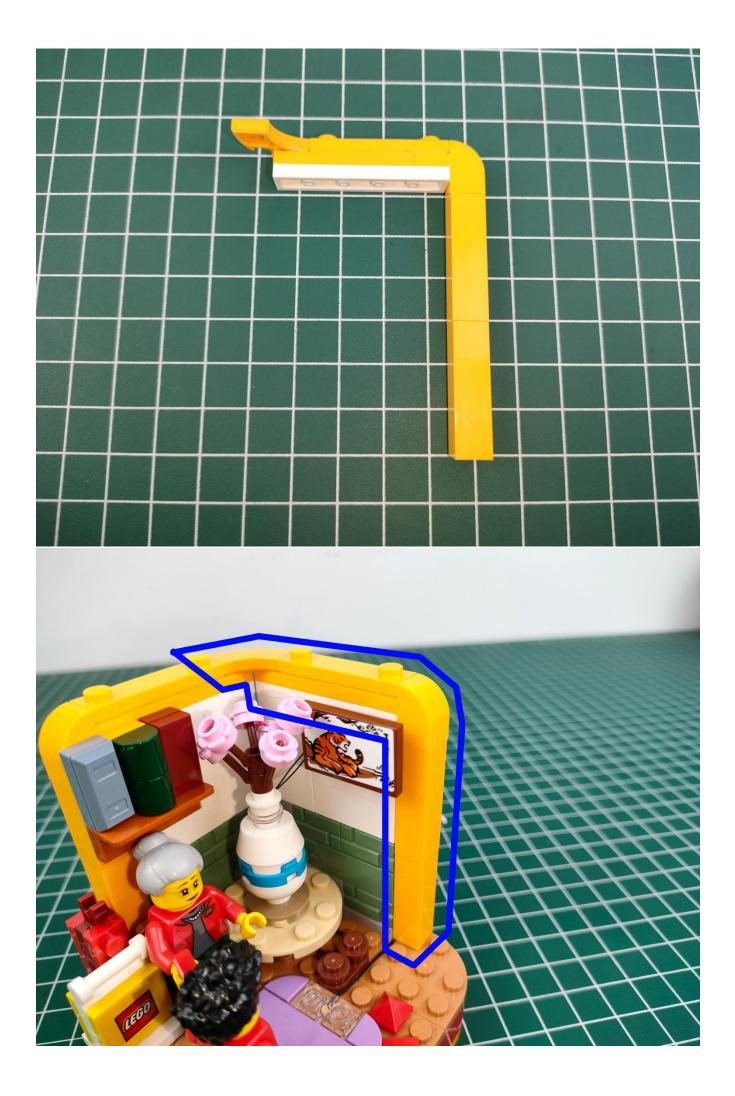

#### Attention:

Please be careful when installing since the lamp thread is slender.Cannot be pressed against the raised position of the building block. It should pass along the gap, otherwise the lamp wire will be pinched.