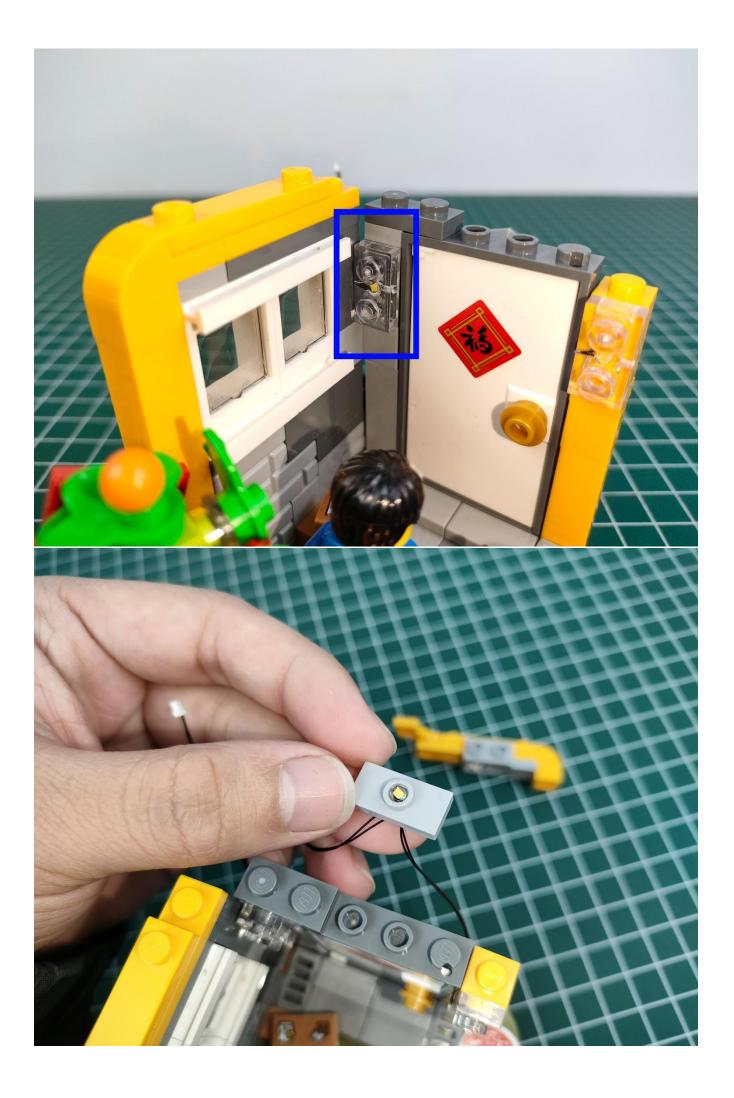

#### Attention:

Please be careful when installing since the lamp thread is slender.Cannot be pressed against the raised position of the building block. It should pass along the gap, otherwise the lamp wire will be pinched.

### start installation:

Show the first arrangement method of the six Chinese New Year customs.

The remote does not contain batteries.