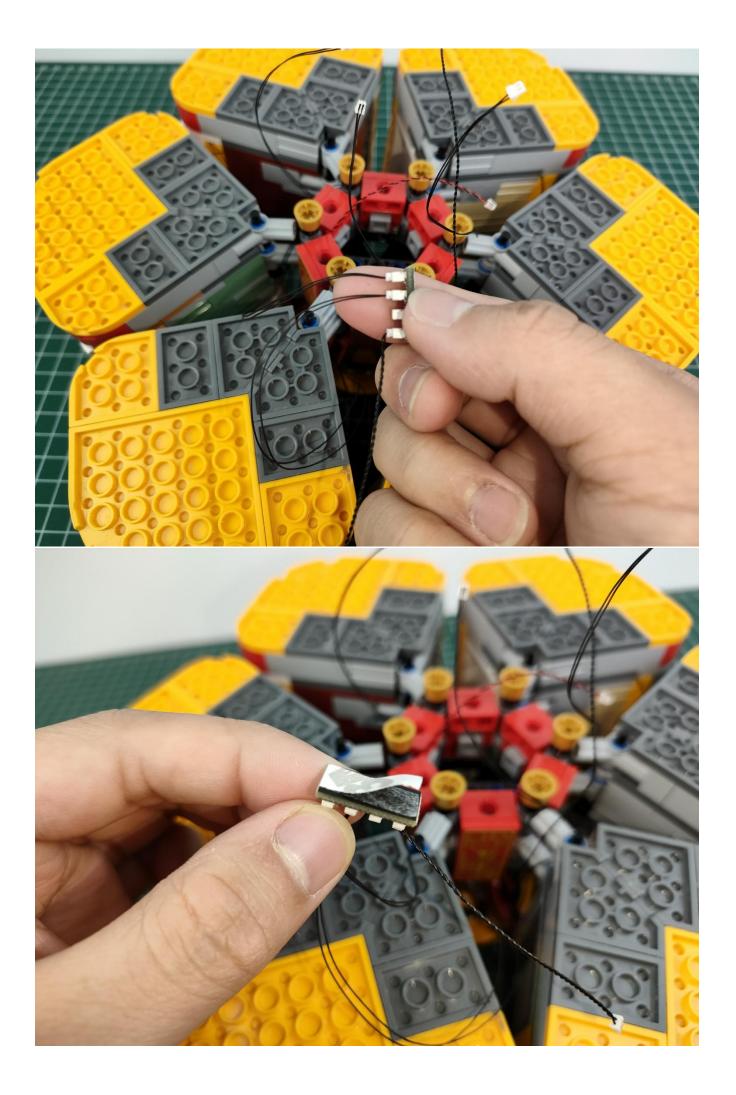

#### Attention:

Please be careful when installing since the lamp thread is slender.Cannot be pressed against the raised position of the building block. It should pass along the gap, otherwise the lamp wire will be pinched.