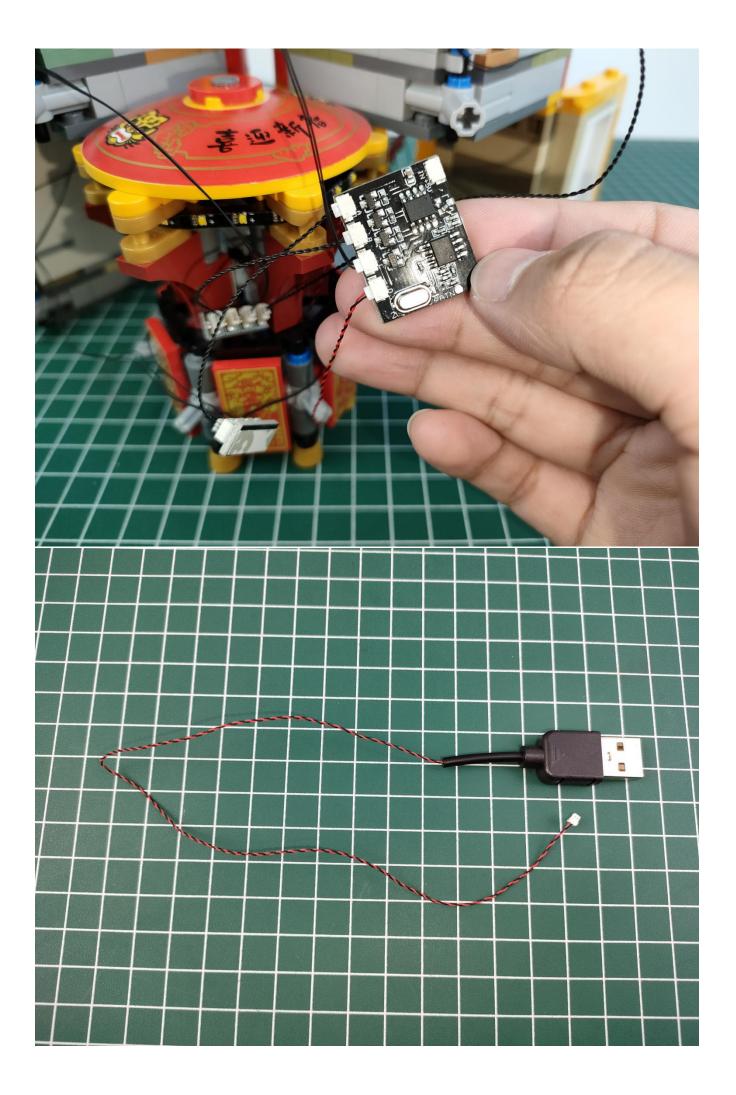

Take out the USB power cord and a 4-Port Expansion Boards, and then tear off the seal of the expansion board. Coming with usb cable and battery box for choose, can be powered by power bank/wall charger or you can also use it with the battery.

Connect the USB power cord and expansion board together.

Connect the other side of the USB power cord to the mobile power supply (Power supply is not included in the package).

Take out pack No.1 lighting kit.