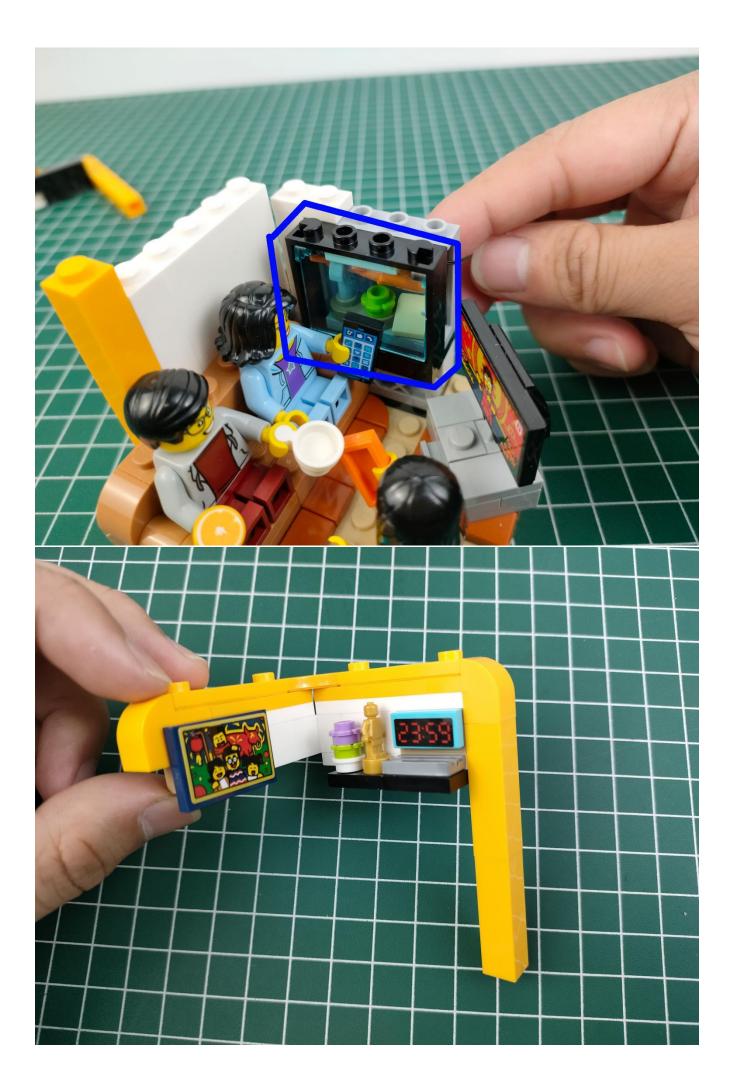

ncluded in the package).



Take out pack No.1 lighting kit.



Connect the lighting to the expansion board then turn on the power switch. Testing whether the lighting is normal, if there is any problem, please contact us timely.



Unplug the lighting from the expansion board after finish testing and put it in back to the bag.



Put the okay lamp pellets back in the original packaging bag. To avoid the lighting kit can not work normally.



#### Attention:

Please be careful when installing since the lamp thread is slender.Cannot be pressed against the raised position of the building block. It should pass along the gap, otherwise the lamp wire will be pinched.



**Step 2 : Installation.** 

### start installation:























































































































































































Show the first arrangement method of the six Chinese New Year customs.















The remote does not contain batteries.













## Remote control function description



- ON: All branches are opened OFF: all branches are closed
- A: open/close A road
- B: open/close B road
- C: open/close C road
- D: open/close D road

FS: Turn on blinking for the last open channel

BLN:Start breathing for the last opened path

- $\uparrow$ : Increase blinking/breathing rate
- $\downarrow$ : Increase blinking/breathing rate

Brightness+: VIncrease brightness Brightness -: Reduce brightness



Show the second arrangement method of the six Chinese New Year customs.





















##