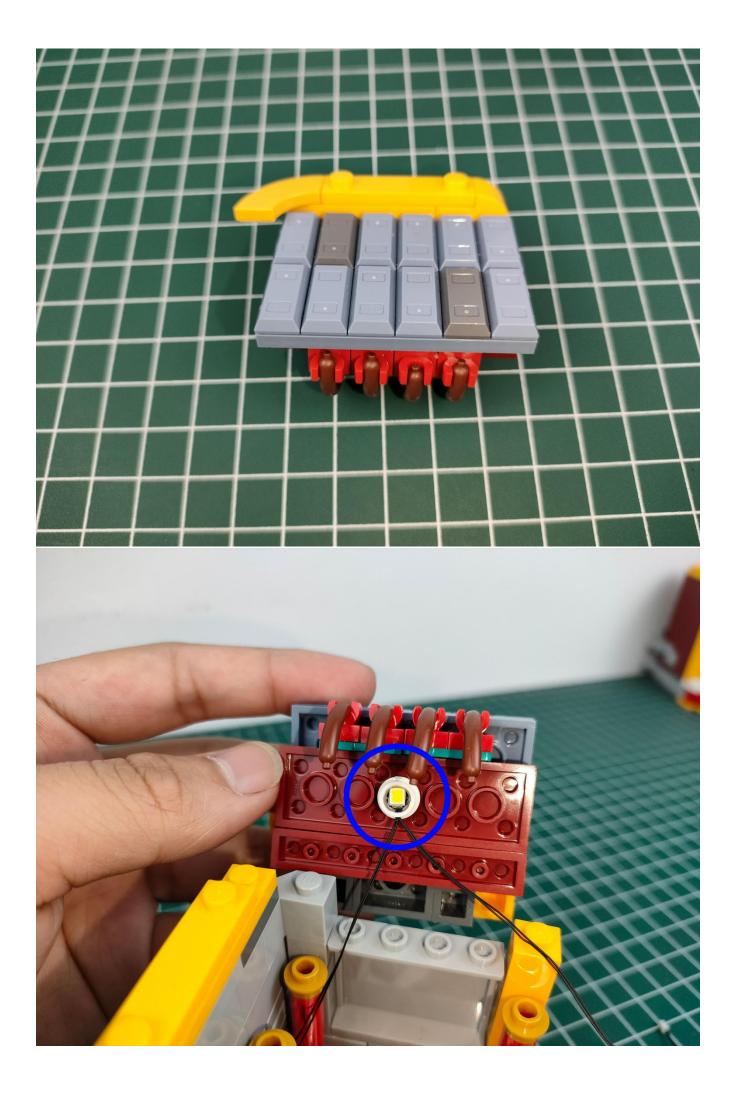

#### Attention:

Please be careful when installing since the lamp thread is slender.Cannot be pressed against the raised position of the building block. It should pass along the gap, otherwise the lamp wire will be pinched.

Show the second arrangement method of the six Chinese New Year customs.