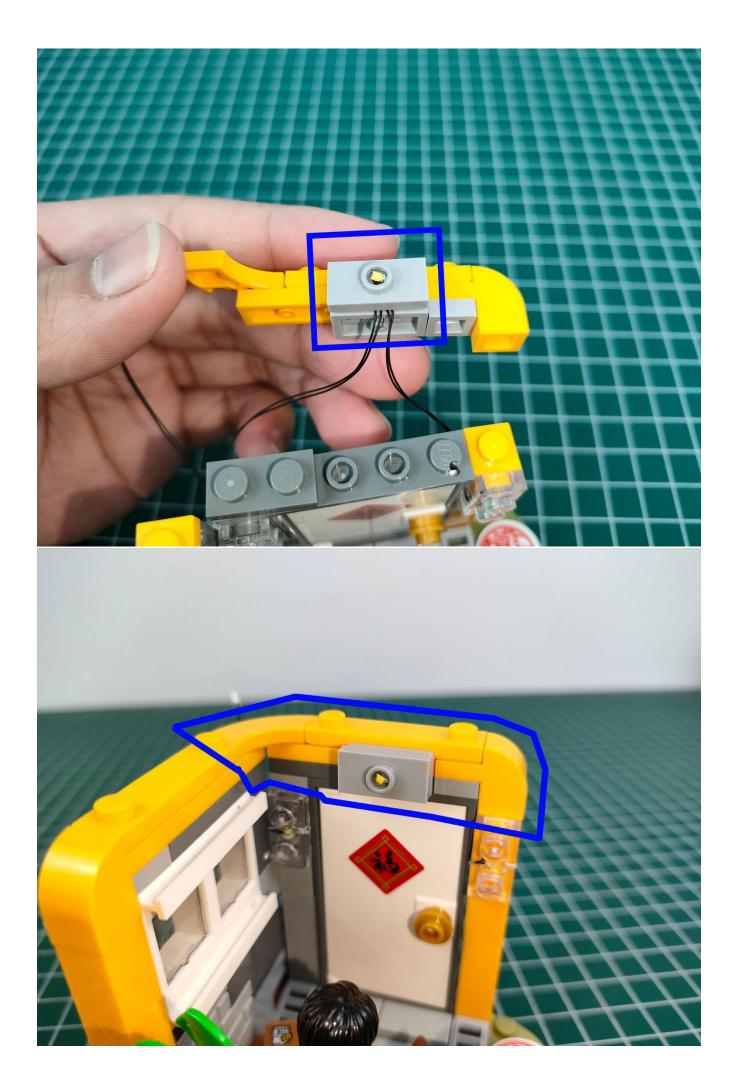

#### Attention:

Please be careful when installing since the lamp thread is slender.Cannot be pressed against the raised position of the building block. It should pass along the gap, otherwise the lamp wire will be pinched.