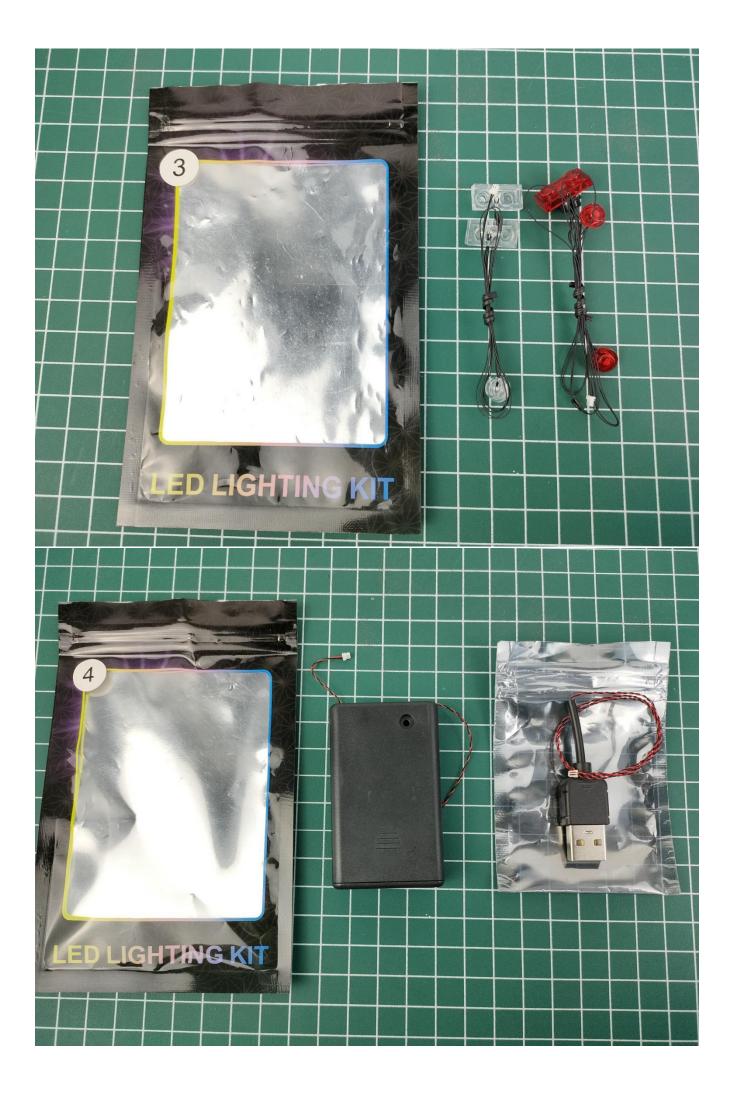

Take out the USB power cord and a 4-Port Expansion Boards, and then tear off the seal of the expansion board. Coming with usb cable and battery box for choose, can be powered by power bank/wall charger or you can also use it with the battery.

Available power supply devices for USB power cord.