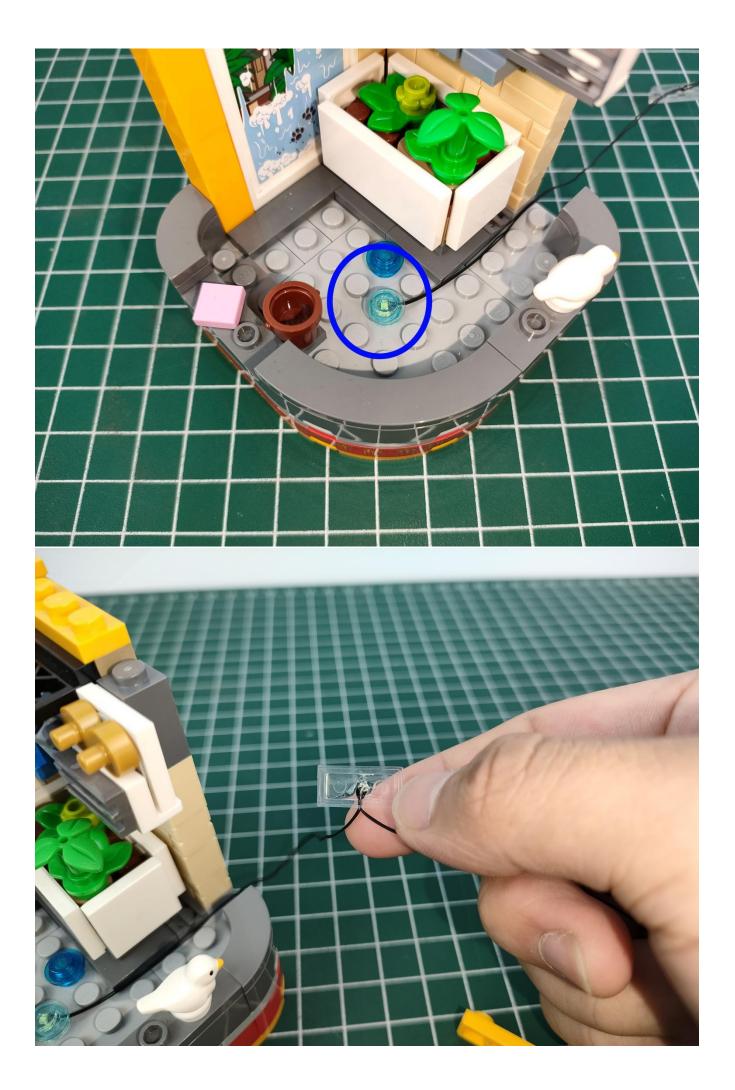

#### Attention:

Please be careful when installing since the lamp thread is slender.Cannot be pressed against the raised position of the building block. It should pass along the gap, otherwise the lamp wire will be pinched.