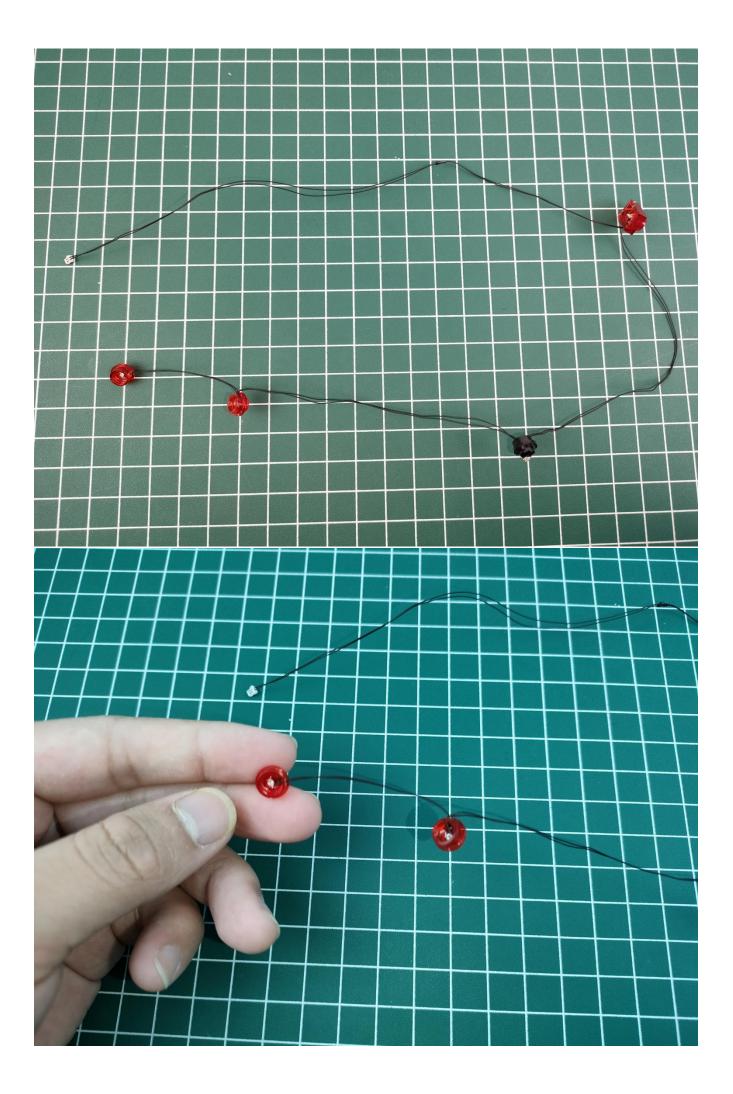

Connect the lighting to the expansion board then turn on the power switch. Testing whether the lighting is normal, if there is any problem, please contact us timely.

Unplug the lighting from the expansion board after finish testing and put it in back to the bag.

#### Attention:

Please be careful when installing since the lamp thread is slender.Cannot be pressed against the raised position of the building block. It should pass along the gap, otherwise the lamp wire will be pinched.