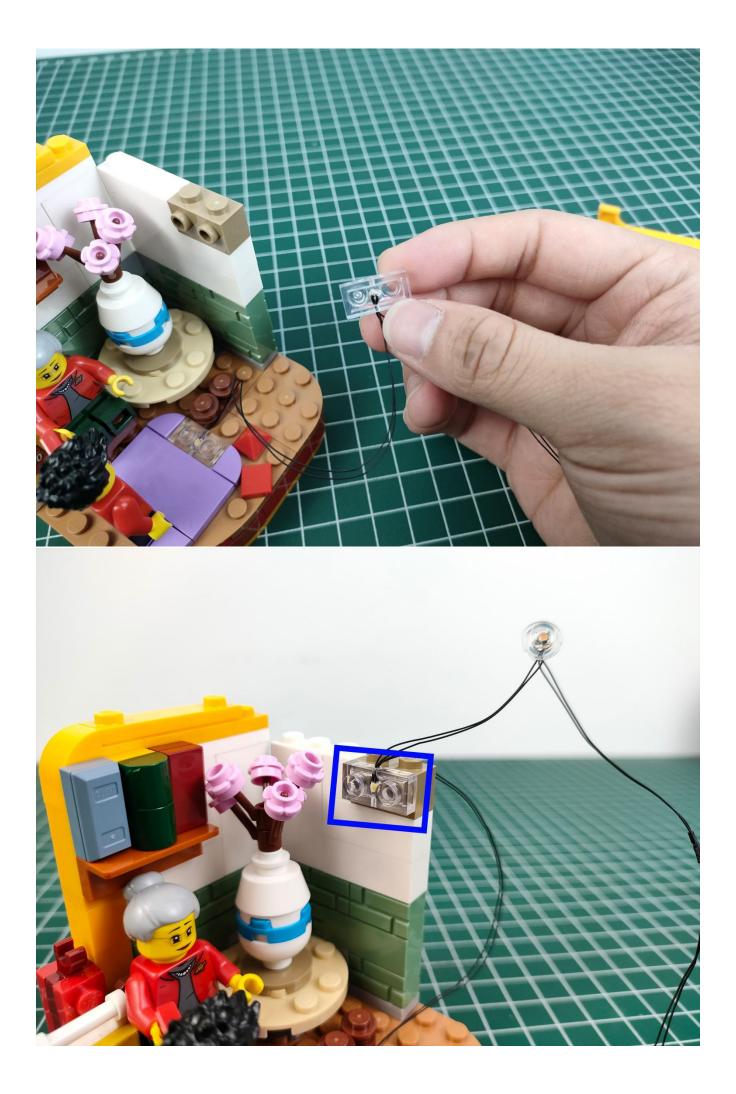

#### Attention:

Please be careful when installing since the lamp thread is slender.Cannot be pressed against the raised position of the building block. It should pass along the gap, otherwise the lamp wire will be pinched.

### start installation:

Show the first arrangement method of the six Chinese New Year customs.

The remote does not contain batteries.