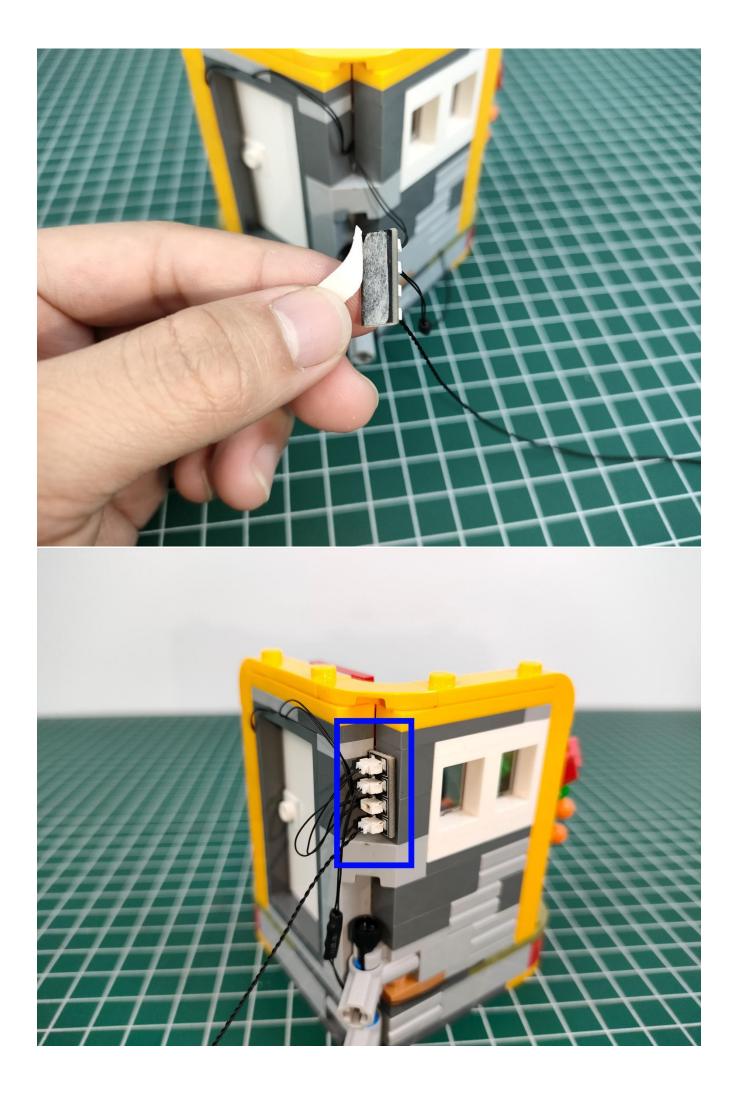

#### Attention:

Please be careful when installing since the lamp thread is slender.Cannot be pressed against the raised position of the building block. It should pass along the gap, otherwise the lamp wire will be pinched.

BLN:Start breathing for the last opened path

- $\uparrow$ : Increase blinking/breathing rate
- $\downarrow$ : Increase blinking/breathing rate

Brightness+: VIncrease brightness Brightness -: Reduce brightness Complete install and plug in the power to try it.