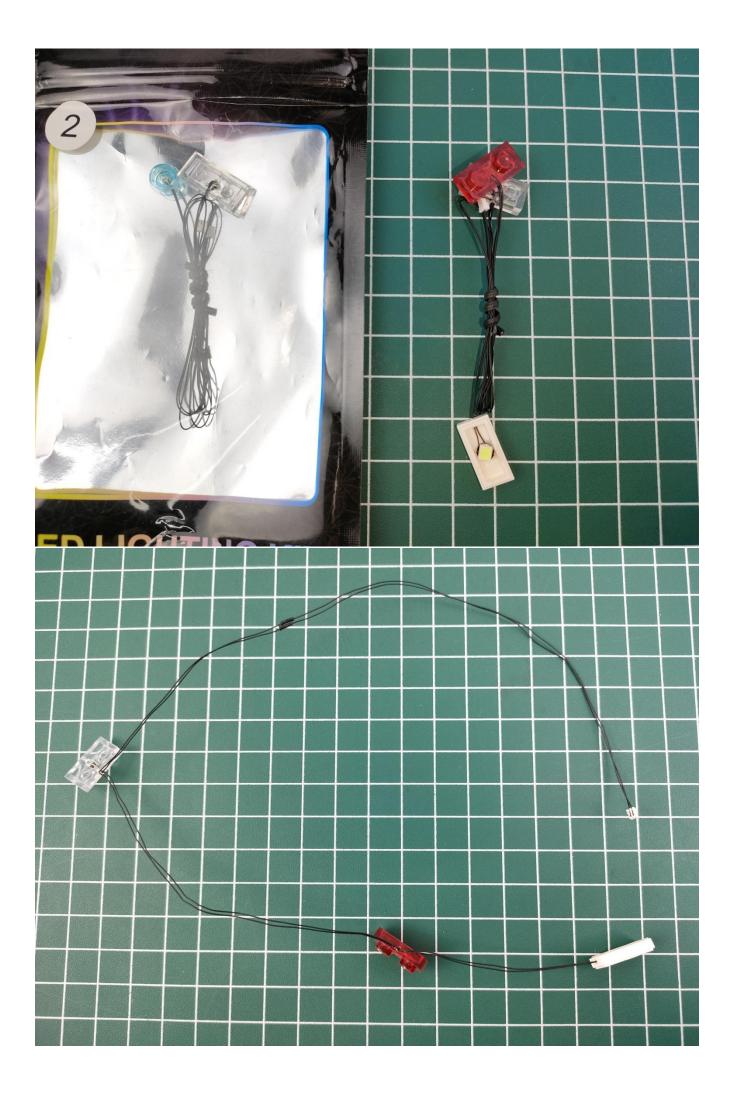

Connect the USB power cord and expansion board together.

Connect the other side of the USB power cord to the mobile power supply (Power supply is not included in the package).

Take out pack No.1 lighting kit.

Connect the lighting to the expansion board then turn on the power switch. Testing whether the lighting is normal, if there is any problem, please contact us timely.

Unplug the lighting from the expansion board after finish testing and put it in back to the bag.