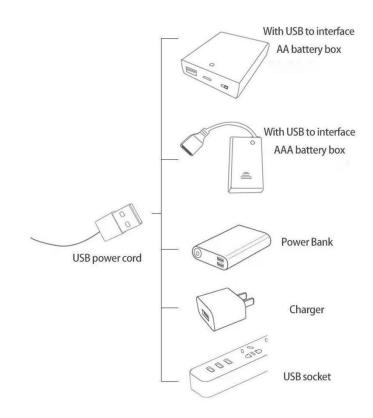

ructions:**



Please follow below two parts to finish the installation of the lighting. Step 1 : Test.

Step 2 : Installation.

Let's start.

## Step 1 : Test.

This item have totally 6 packs included (one is a freebie battery box, not included battery).



Totally 6 packs lighting kit set included, please confirm you have received the right quantity (The parts used in here all sample product, which may be slightly different from the bulk products).







Take out the USB power cord and a 4-Port Expansion Boards, and then tear off the seal of the expansion board. Coming with usb cable and battery box for choose, can be powered by power bank/wall charger or you can also use it with the battery.



Available power supply devices for USB power cord.

#### USB connectors to connect devices



Please pay more attention and carefully using the connector for it is small.The "="of the 2P interface is aligned with the "=" of the expansion board.The "=" on the expansion board refers to the two outside solder joints, not the two metal pins inside the jack.







Connect the USB power cord and expansion board together.



Connect the other side of the USB power cord to the mobile power supply (Power supply is not included in the package).



Take out pack No.1 lighting kit.



Connect the lighting to the expansion board then turn on the power switch. Testing whether the lighting is normal, if there is any problem, please contact us timely.



Unplug the lighting from the expansion board after finish testing and put it in back to the bag.



Put the okay lamp pellets back in the orig