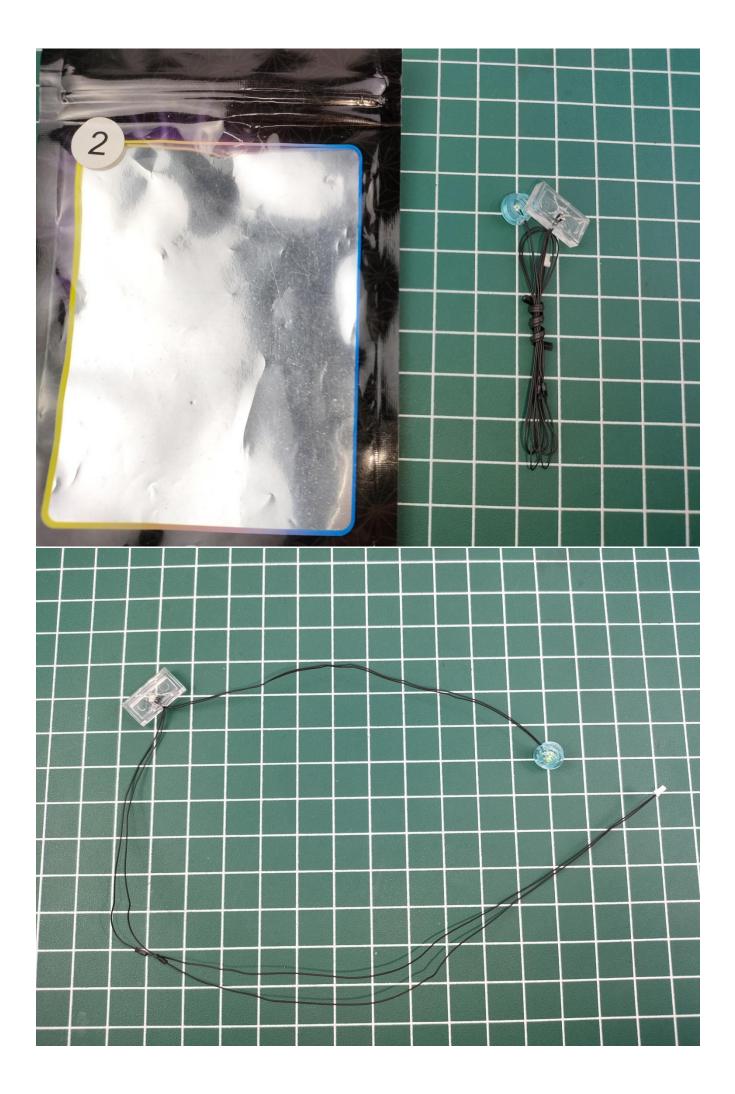

## Step 1 : Test.

This item have totally 6 packs included (one is a freebie battery box, not included battery).

Totally 6 packs lighting kit set included, please confirm you have received the right quantity (The parts used in here all sample product, which may be slightly different from the bulk products).

Take out the USB power cord and a 4-Port Expansion Boards, and then tear off the seal of the expansion board. Coming with usb cable and battery box for choose, can be powered by power bank/wall charger or you can also use it with the battery.