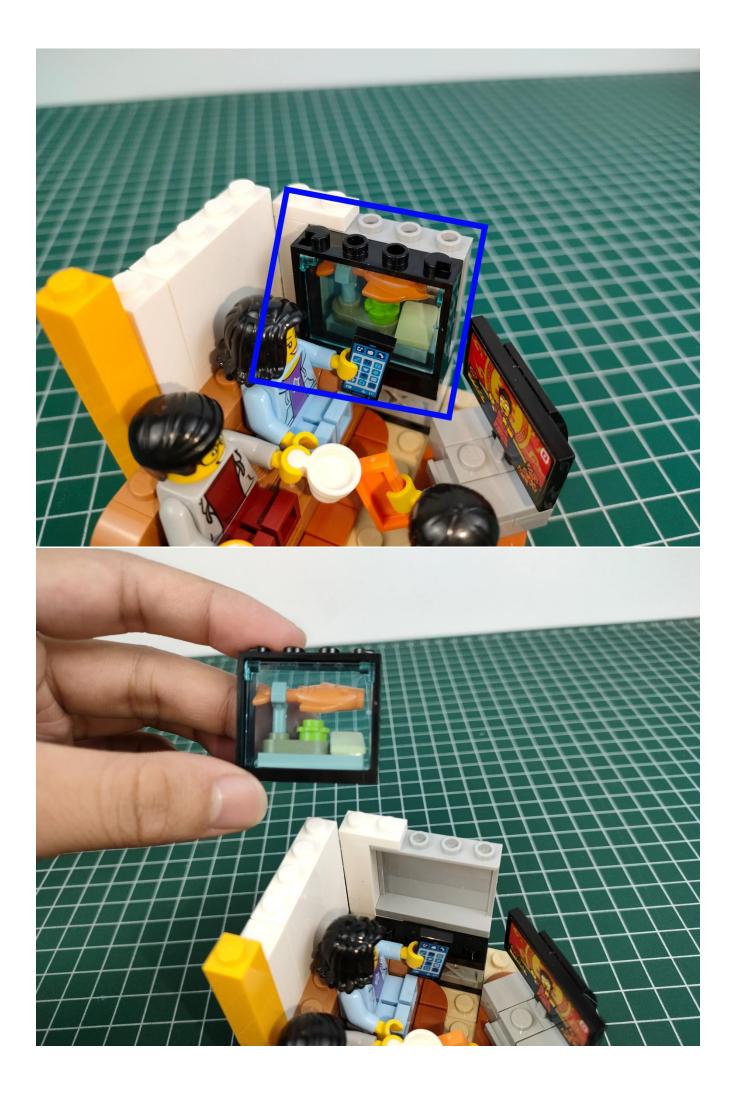

### start installation:

Show the first arrangement method of the six Chinese New Year customs.

The remote does not contain batteries.

Show the second arrangement method of the six Chinese New Year customs.