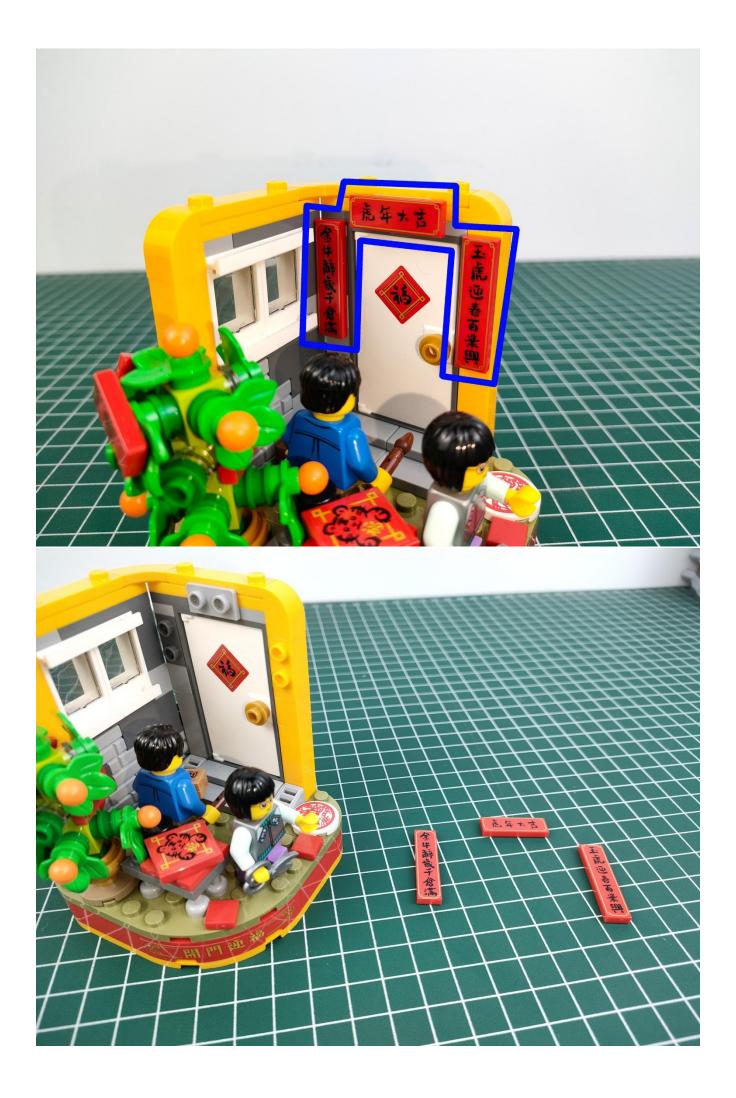

### start installation:

Show the first arrangement method of the six Chinese New Year customs.

The remote does not contain batteries.

Show the second arrangement method of the six Chinese New Year customs.