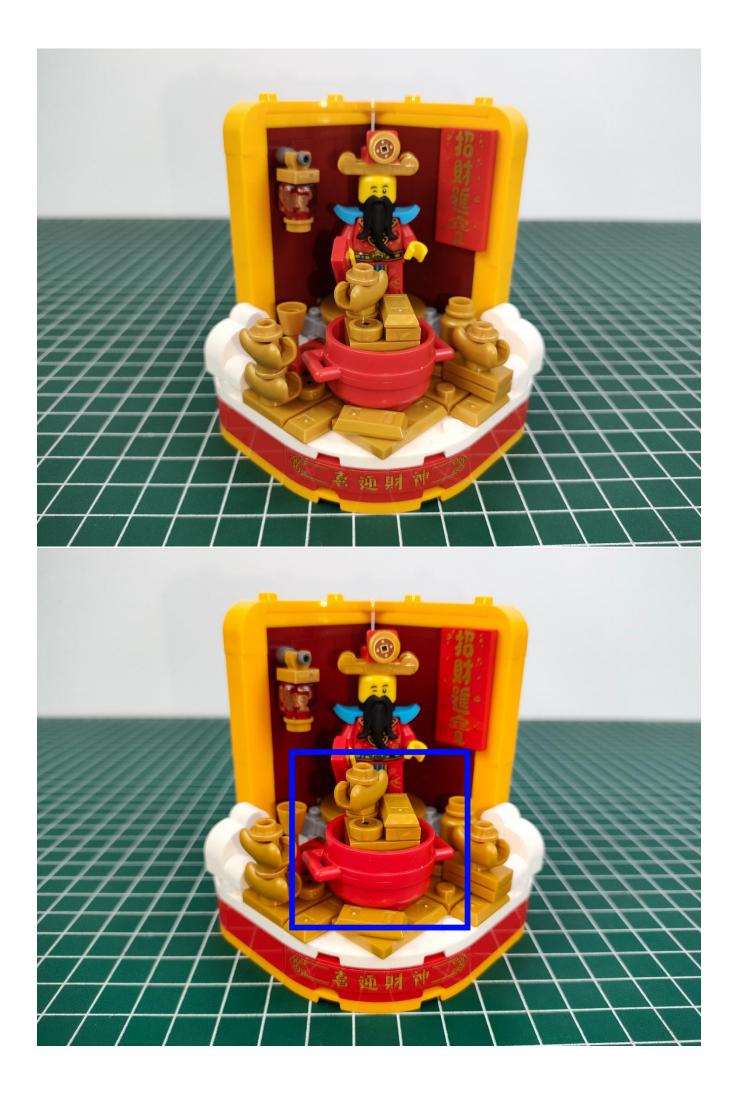

#### Attention:

Please be careful when installing since the lamp thread is slender.Cannot be pressed against the raised position of the building block. It should pass along the gap, otherwise the lamp wire will be pinched.