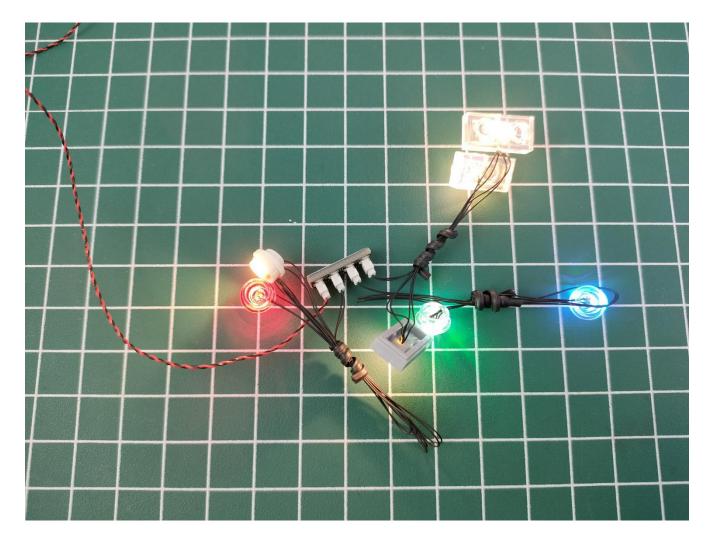

Connect the USB power cord and expansion board together.

Connect the other side of the USB power cord to the mobile power supply (Power supply is not included in the package).

Take out pack No.1 lighting kit.

Connect the lighting to the expansion board then turn on the power switch. Testing whether the lighting is normal, if there is any problem, please contact us timely.

Unplug the lighting from the expansion board after finish testing and put it in back to the bag.