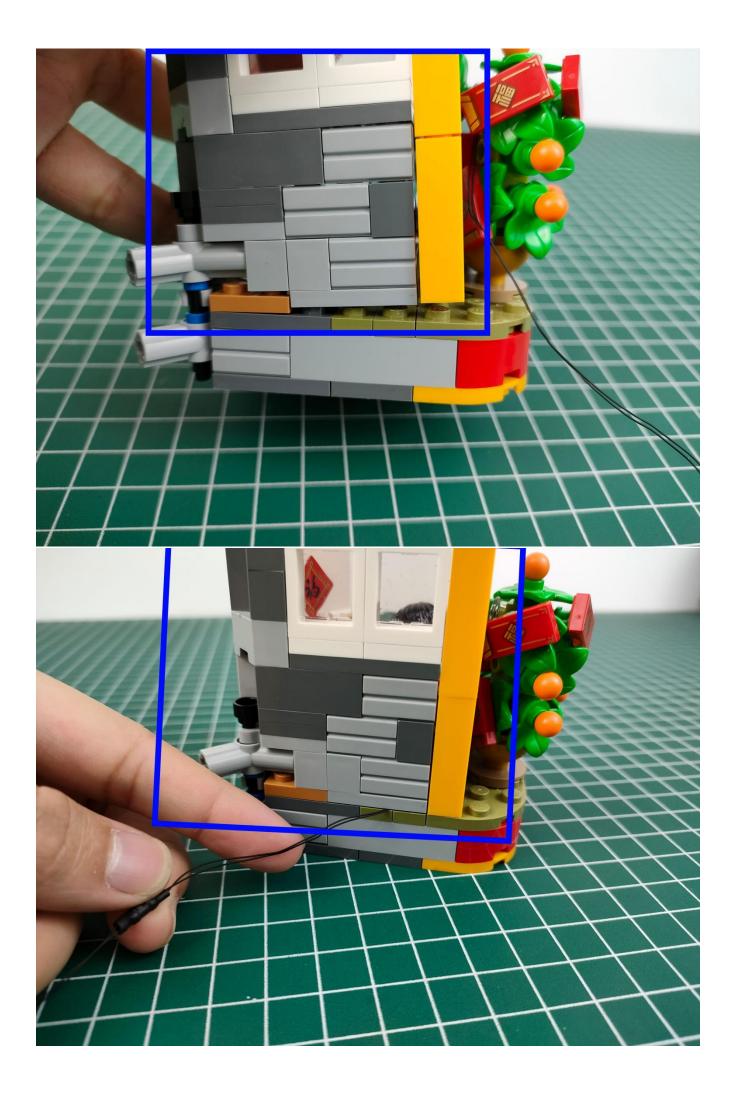

#### Attention:

Please be careful when installing since the lamp thread is slender.Cannot be pressed against the raised position of the building block. It should pass along the gap, otherwise the lamp wire will be pinched.