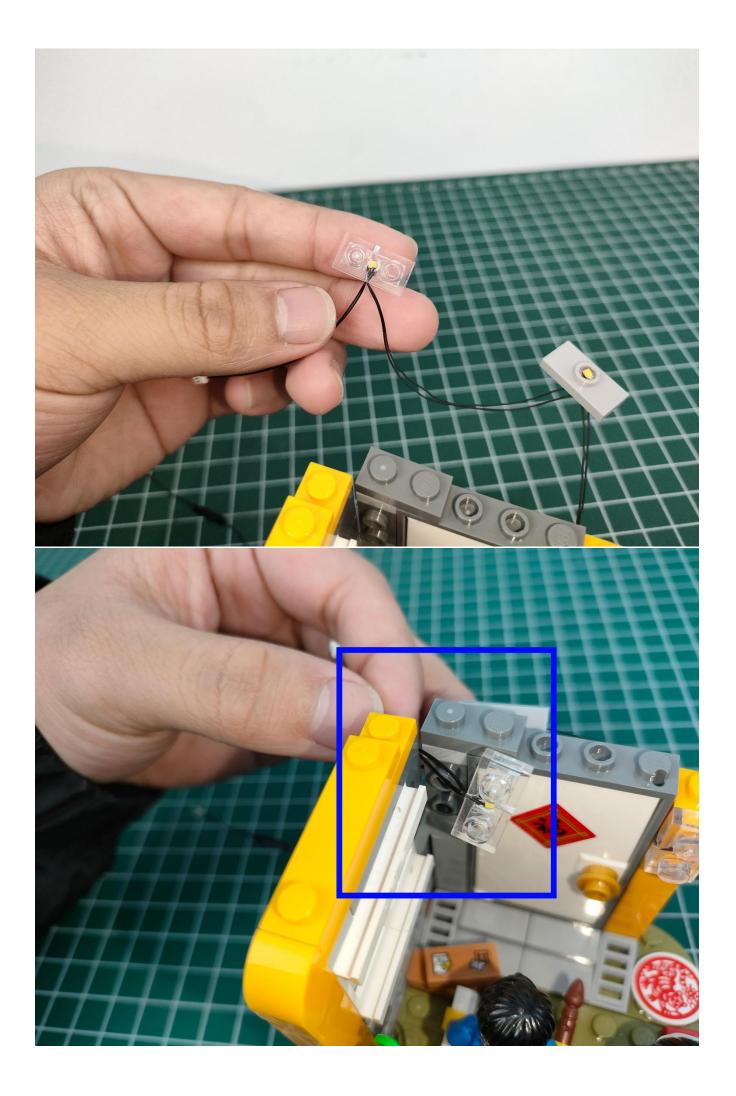

#### Attention:

Please be careful when installing since the lamp thread is slender.Cannot be pressed against the raised position of the building block. It should pass along the gap, otherwise the lamp wire will be pinched.

### start installation:

Show the first arrangement method of the six Chinese New Year customs.

The remote does not contain batteries.