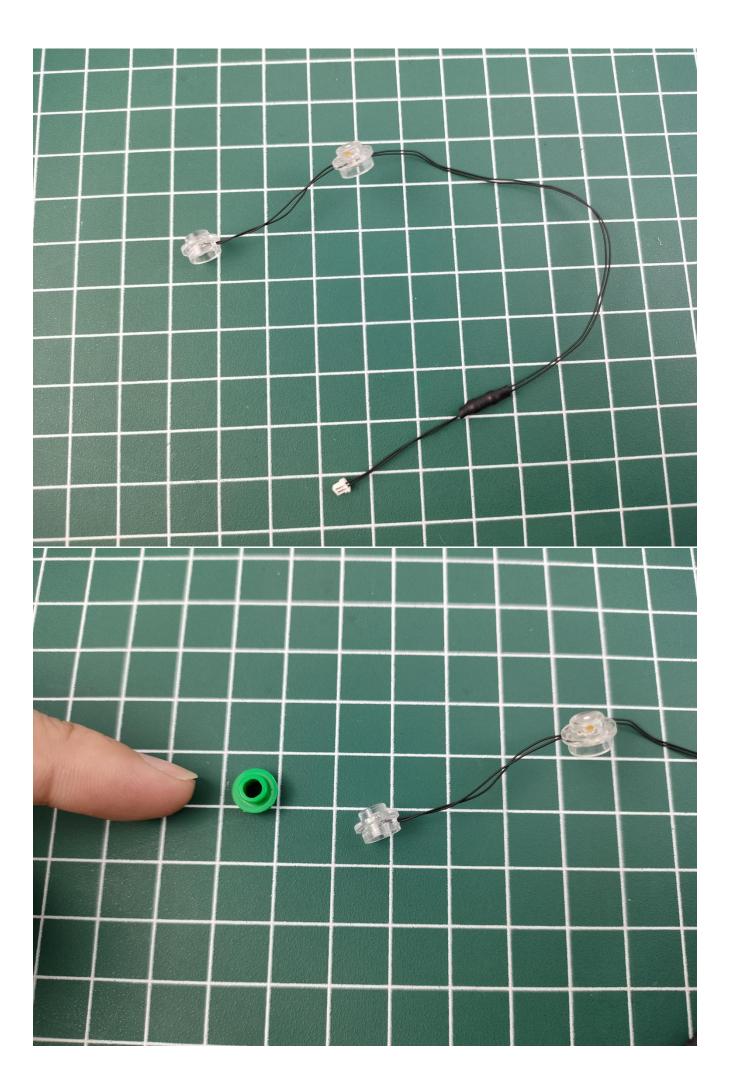

Connect the USB power cord and expansion board together.

Connect the other side of the USB power cord to the mobile power supply (Power supply is not included in the package).

Take out pack No.1 lighting kit.

Connect the lighting to the expansion board then turn on the power switch. Testing whether the lighting is normal, if there is any problem, please contact us timely.

Unplug the lighting from the expansion board after finish testing and put it in back to the bag.