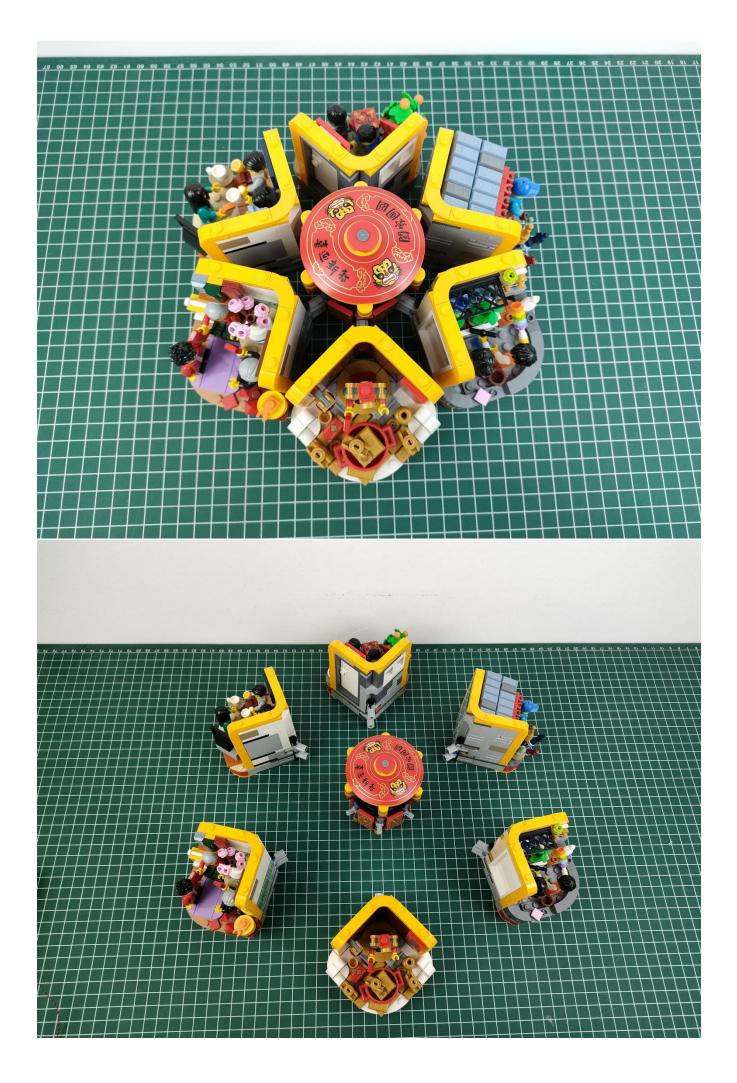

### start installation:

Show the first arrangement method of the six Chinese New Year customs.

The remote does not contain batteries.

Show the second arrangement method of the six Chinese New Year customs.