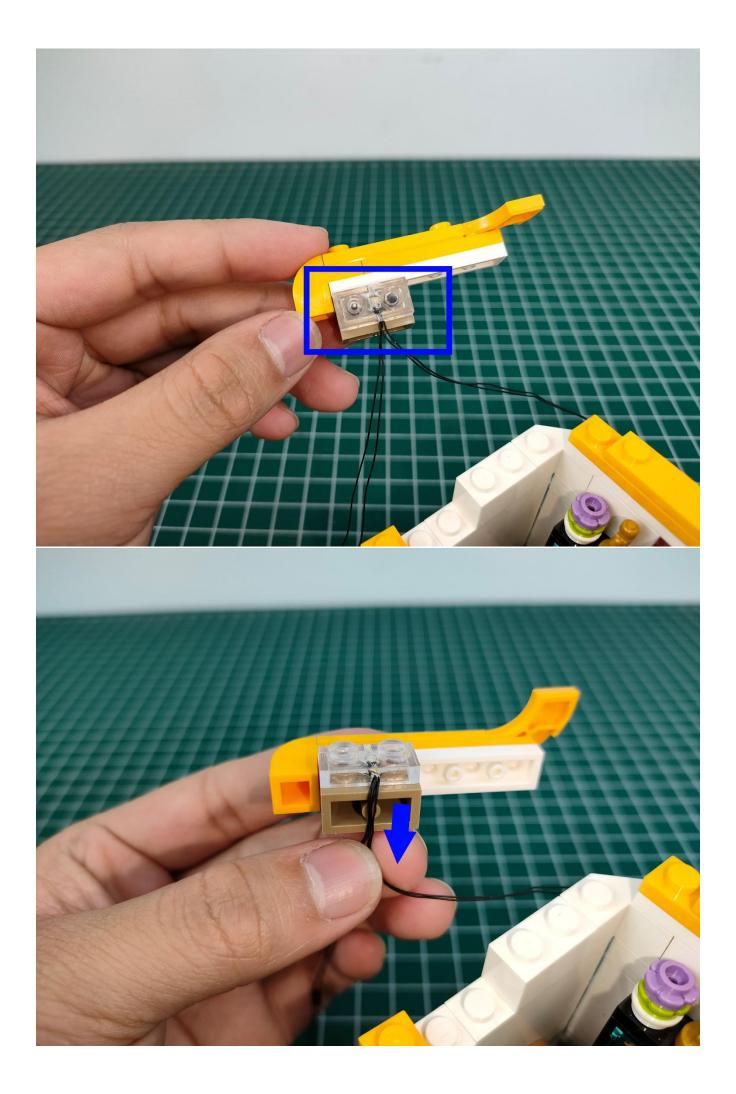

#### Attention:

Please be careful when installing since the lamp thread is slender.Cannot be pressed against the raised position of the building block. It should pass along the gap, otherwise the lamp wire will be pinched.