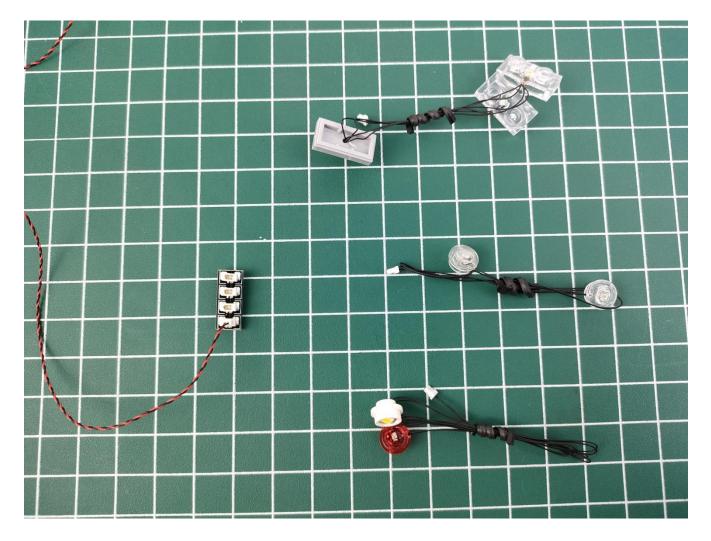

## Step 1 : Test.

This item have totally 6 packs included (one is a freebie battery box, not included battery).

Totally 6 packs lighting kit set included, please confirm you have received the right quantity (The parts used in here all sample product, which may be slightly different from the bulk products).

Put the okay lamp pellets back in the original packaging bag. To avoid the lighting kit can not work normally.