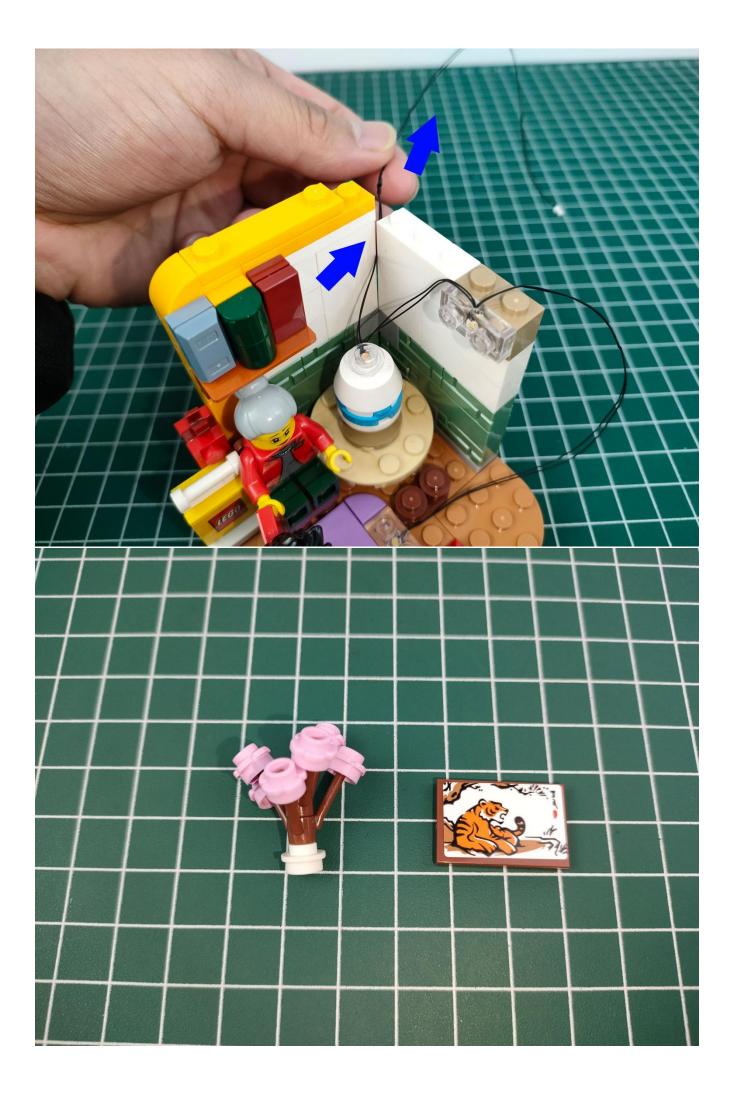

#### Attention:

Please be careful when installing since the lamp thread is slender.Cannot be pressed against the raised position of the building block. It should pass along the gap, otherwise the lamp wire will be pinched.

### start installation:

Show the first arrangement method of the six Chinese New Year customs.

The remote does not contain batteries.