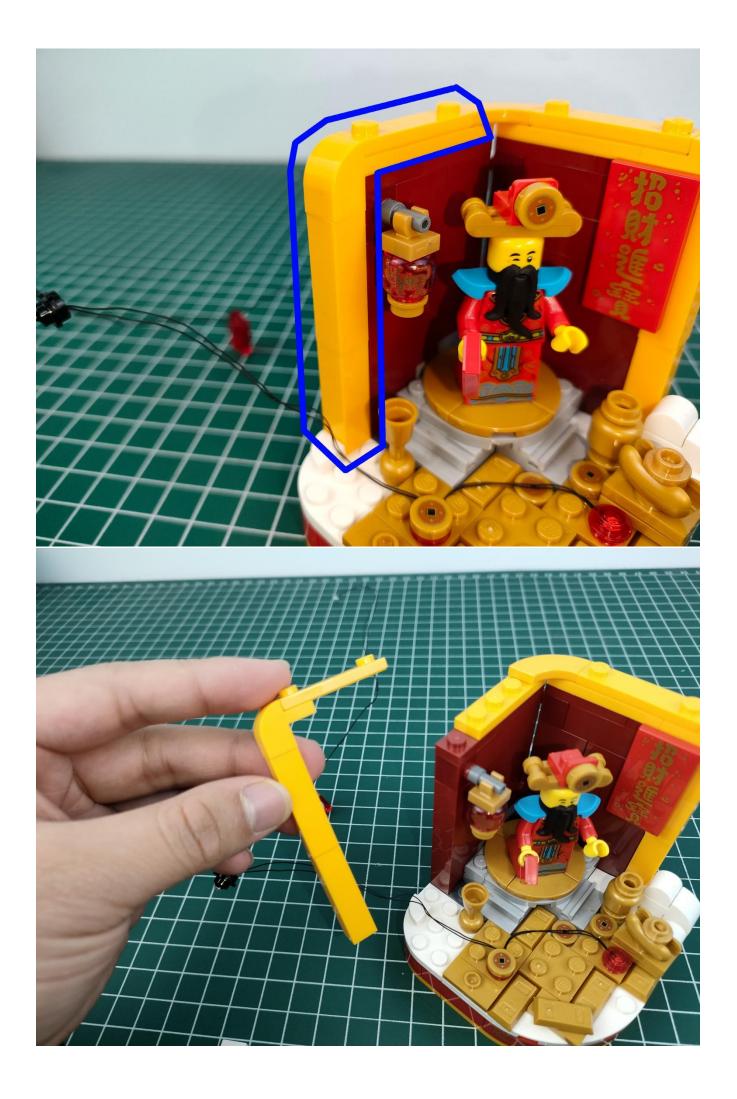

#### Attention:

Please be careful when installing since the lamp thread is slender.Cannot be pressed against the raised position of the building block. It should pass along the gap, otherwise the lamp wire will be pinched.