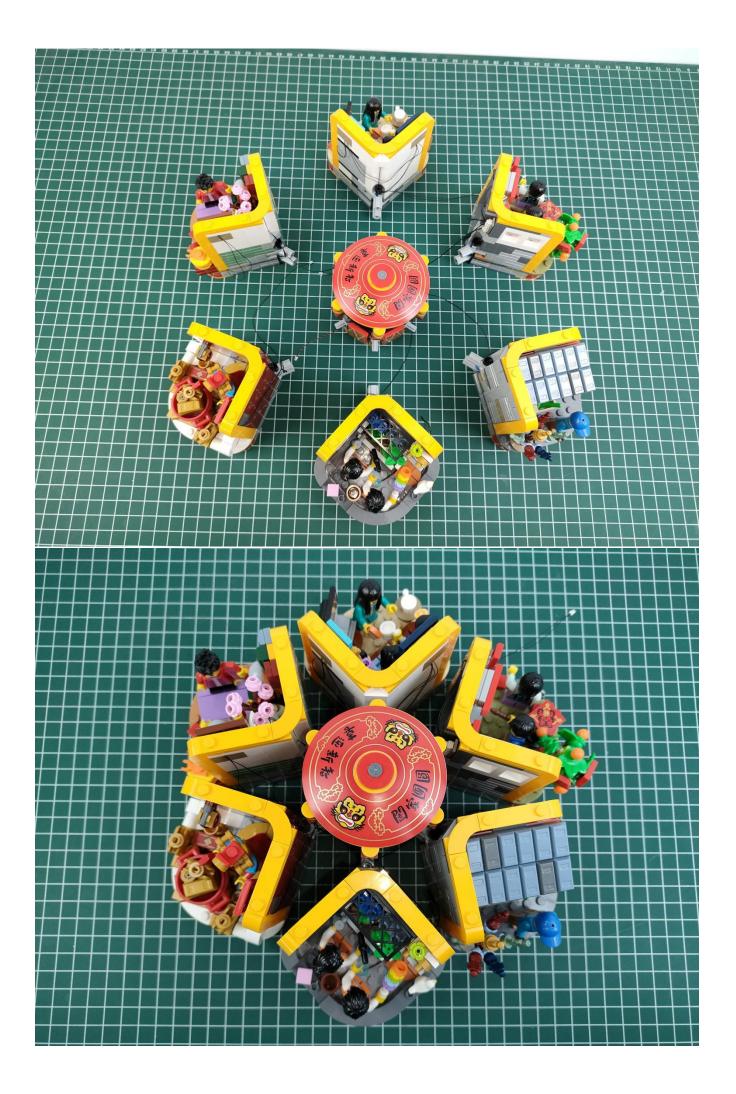

### start installation:

Show the first arrangement method of the six Chinese New Year customs.

The remote does not contain batteries.

Show the second arrangement method of the six Chinese New Year customs.