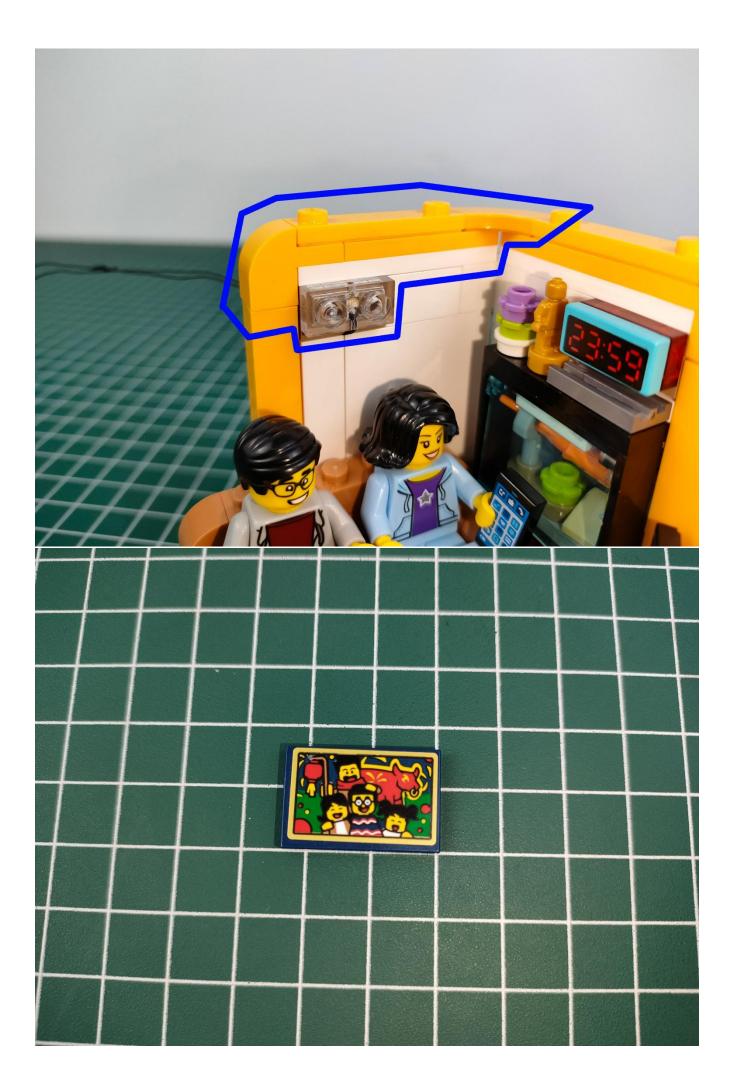

#### Attention:

Please be careful when installing since the lamp thread is slender.Cannot be pressed against the raised position of the building block. It should pass along the gap, otherwise the lamp wire will be pinched.