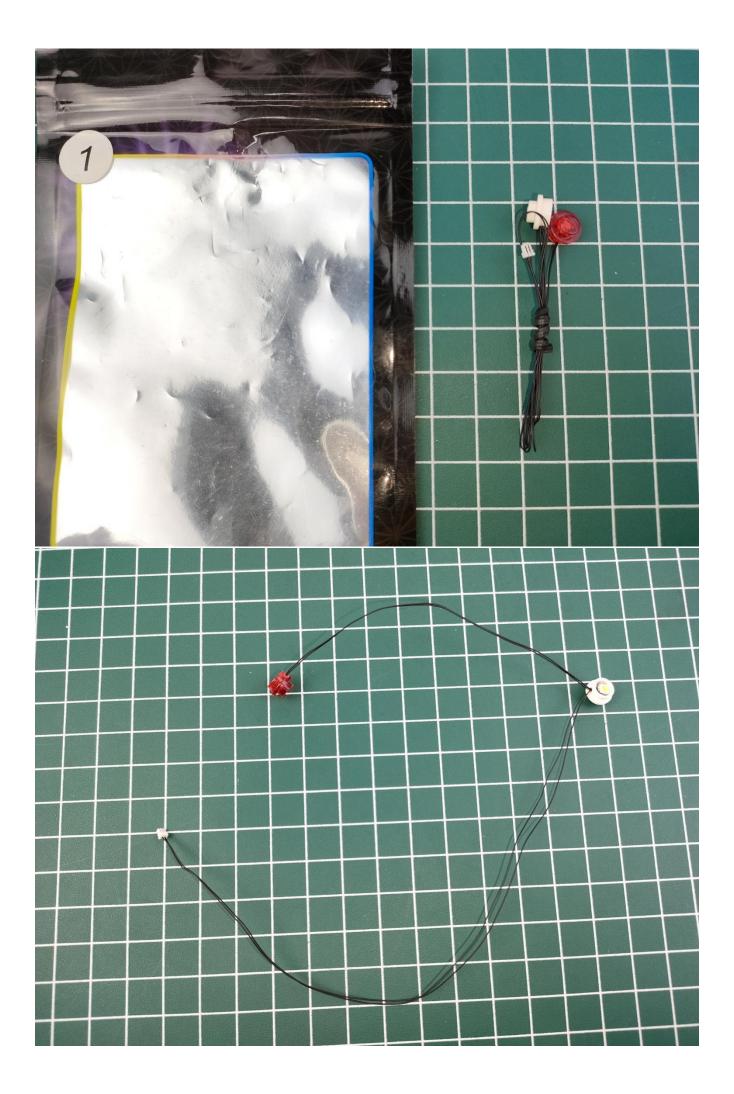

## Step 1 : Test.

This item have totally 6 packs included (one is a freebie battery box, not included battery).

Totally 6 packs lighting kit set included, please confirm you have received the right quantity (The parts used in here all sample product, which may be slightly different from the bulk products).

Connect the USB power cord and expansion board together.

Connect the other side of the USB power cord to the mobile power supply (Power supply is not included in the package).

Take out pack No.1 lighting kit.

Connect the lighting to the expansion board then turn on the power switch. Testing whether the lighting is normal, if there is any problem, please contact us timely.

Unplug the lighting from the expansion board after finish testing and put it in back to the bag.