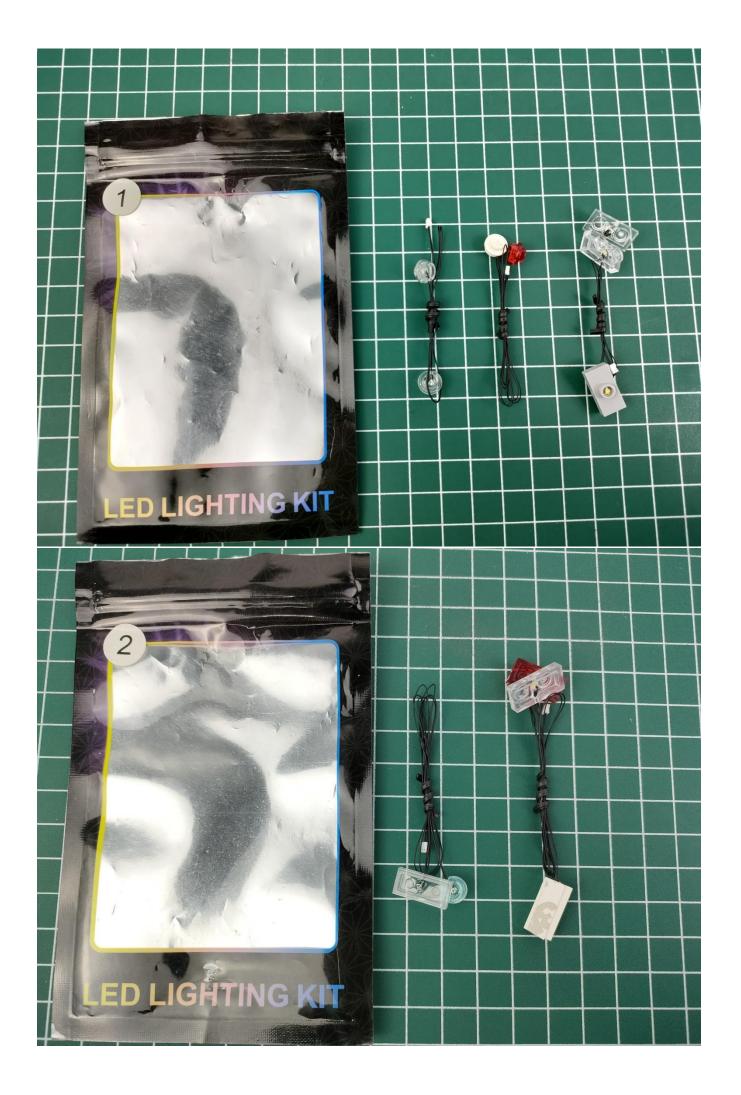

Connect the USB power cord and expansion board together.

Connect the other side of the USB power cord to the mobile power supply (Power supply is not included in the package).

Take out pack No.1 lighting kit.