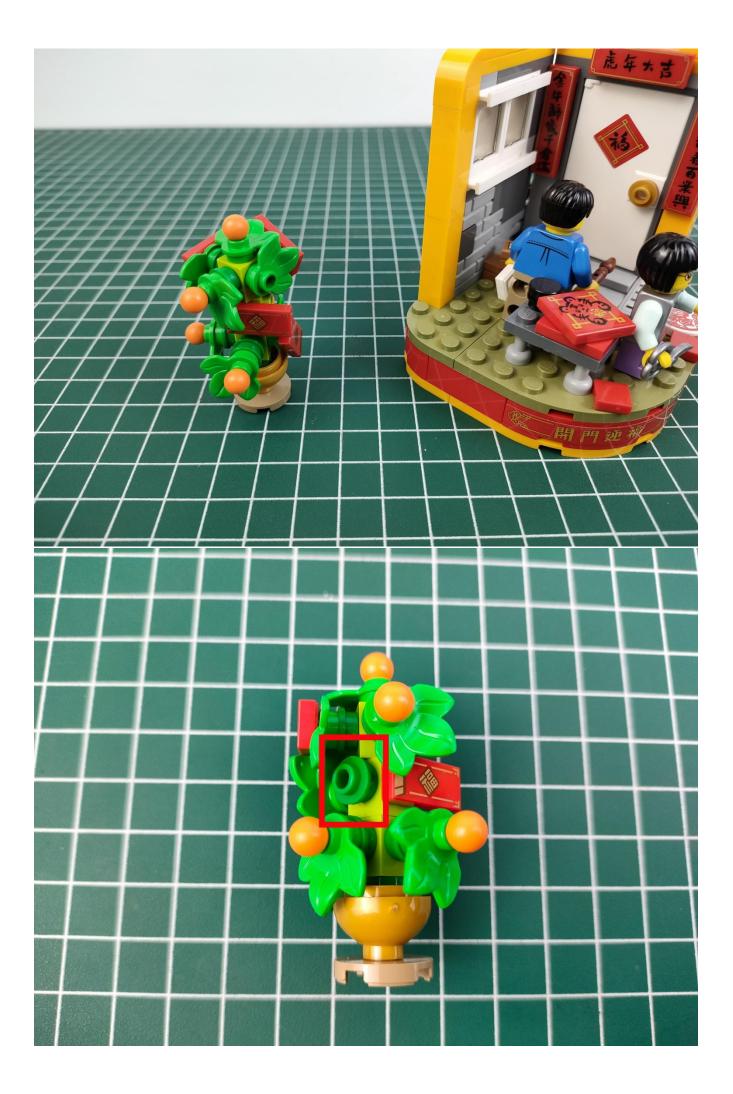

Connect the lighting to the expansion board then turn on the power switch. Testing whether the lighting is normal, if there is any problem, please contact us timely.

Unplug the lighting from the expansion board after finish testing and put it in back to the bag.

#### Attention:

Please be careful when installing since the lamp thread is slender.Cannot be pressed against the raised position of the building block. It should pass along the gap, otherwise the lamp wire will be pinched.