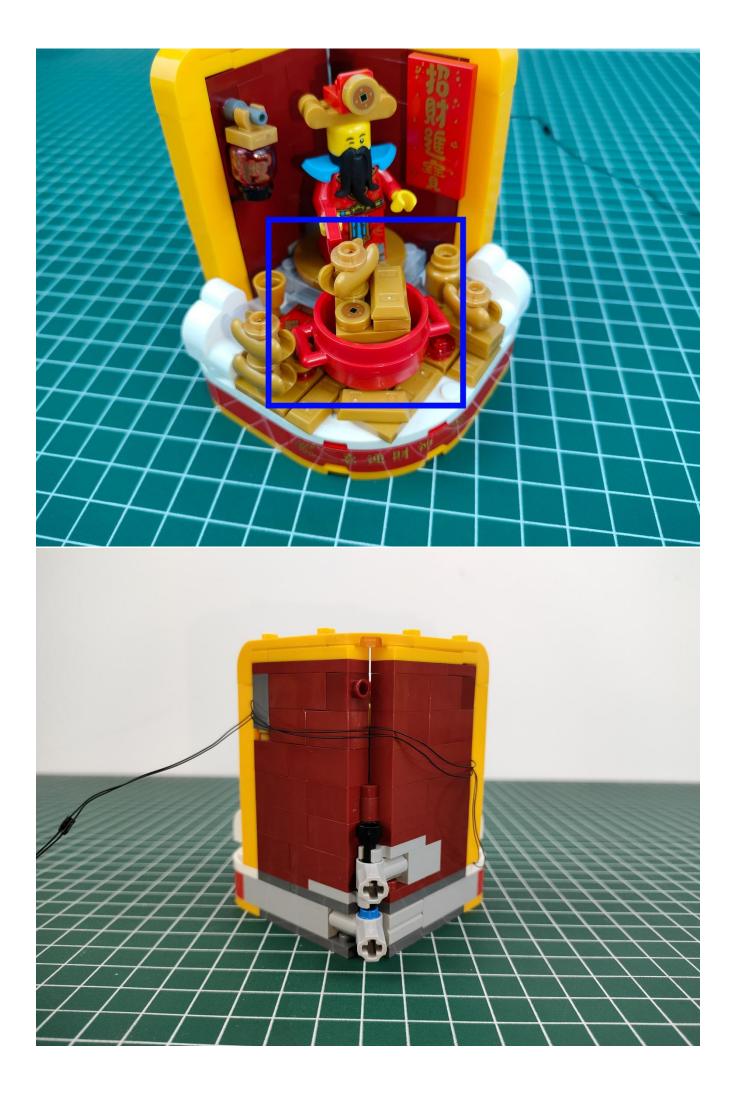

#### Attention:

Please be careful when installing since the lamp thread is slender.Cannot be pressed against the raised position of the building block. It should pass along the gap, otherwise the lamp wire will be pinched.

### start installation:

Show the first arrangement method of the six Chinese New Year customs.

The remote does not contain batteries.