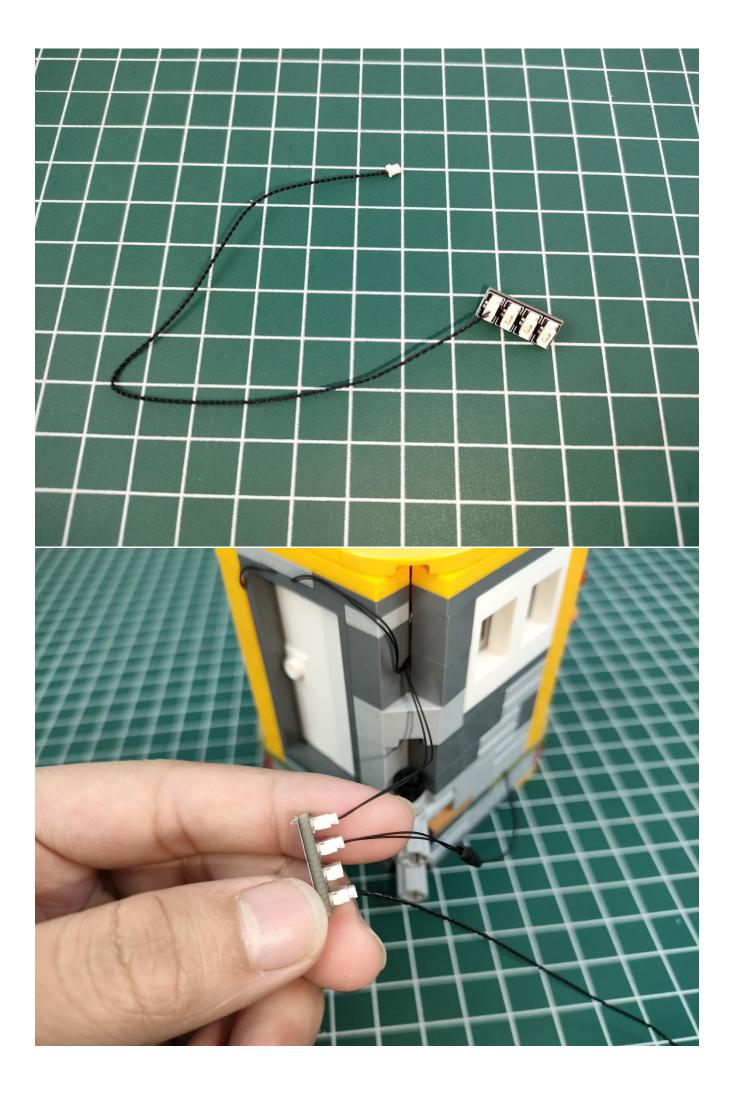

Connect the USB power cord and expansion board together.

Connect the other side of the USB power cord to the mobile power supply (Power supply is not included in the package).

Take out pack No.1 lighting kit.

Connect the lighting to the expansion board then turn on the power switch. Testing whether the lighting is normal, if there is any problem, please contact us timely.

Unplug the lighting from the expansion board after finish testing and put it in back to the bag.

#### Attention:

Please be careful when installing since the lamp thread is slender.Cannot be pressed against the raised position of the building block. It should pass along the gap, otherwise the lamp wire will be pinched.