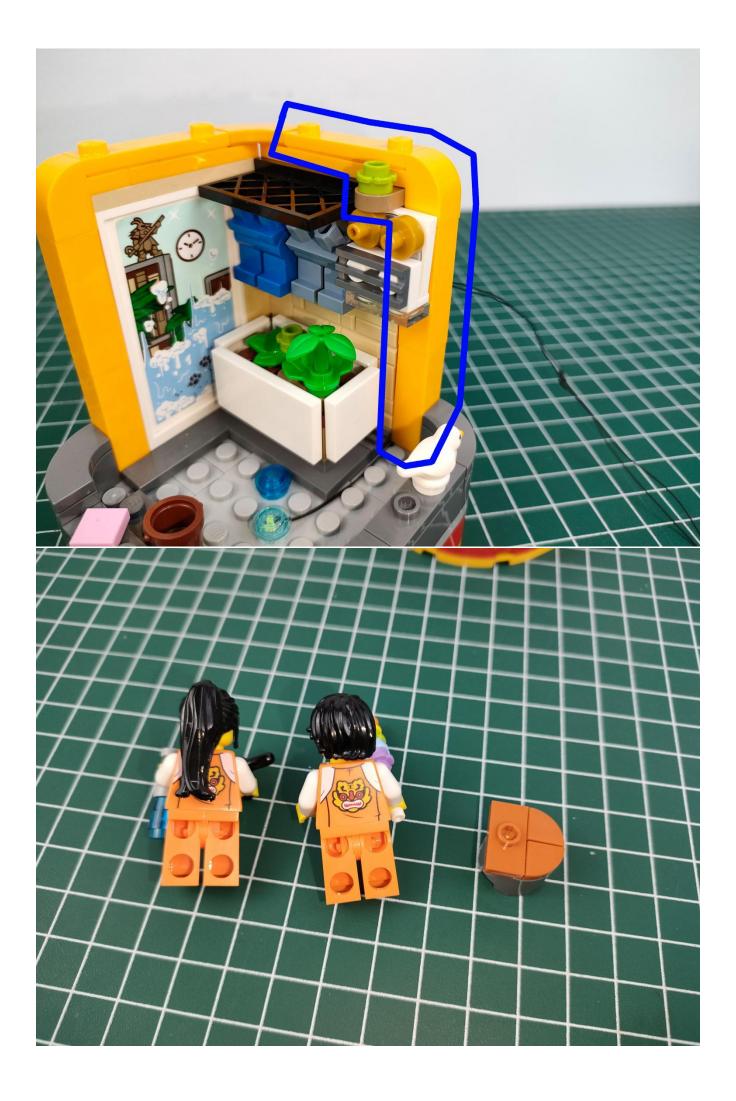

Connect the lighting to the expansion board then turn on the power switch. Testing whether the lighting is normal, if there is any problem, please contact us timely.

Unplug the lighting from the expansion board after finish testing and put it in back to the bag.

#### Attention:

Please be careful when installing since the lamp thread is slender.Cannot be pressed against the raised position of the building block. It should pass along the gap, otherwise the lamp wire will be pinched.