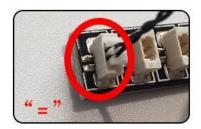

#### USB connectors to connect devices

Please pay more attention and carefully using the connector for it is small.The "="of the 2P interface is aligned with the "=" of the expansion board.The "=" on the expansion board refers to the two outside solder joints, not the two metal pins inside the jack.