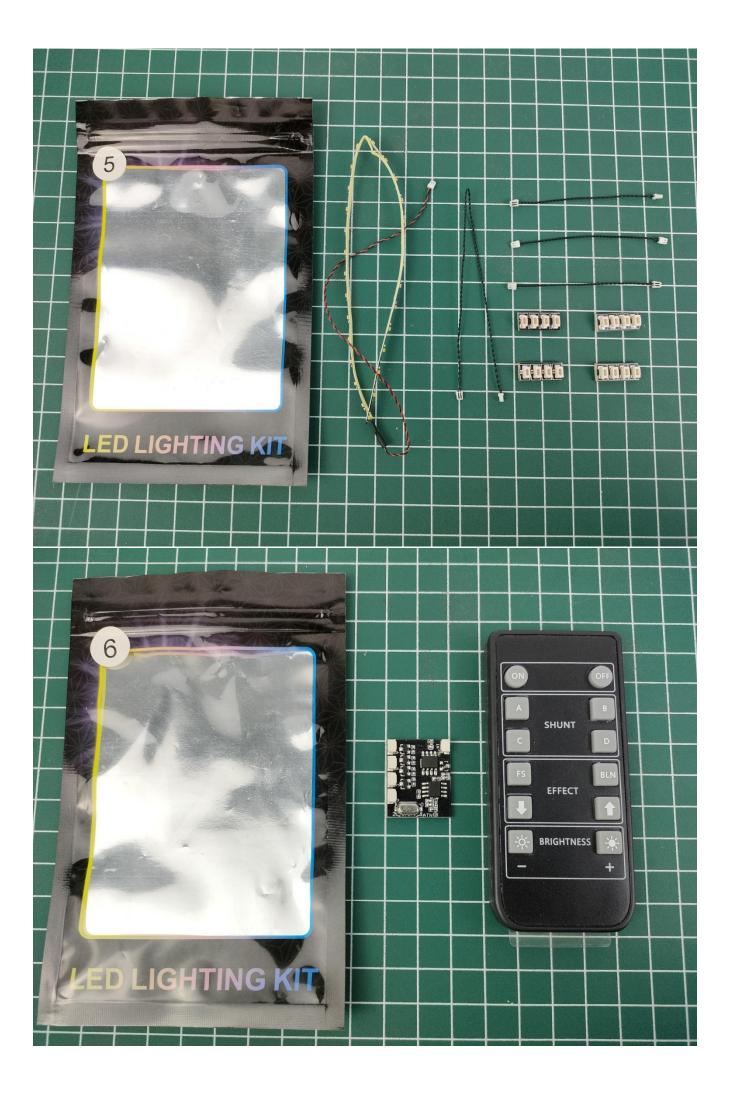

### start installation:

Show the first arrangement method of the six Chinese New Year customs.

The remote does not contain batteries.

## Remote control function description

- ON: All branches are opened OFF: all branches are closed
- A: open/close A road
- B: open/close B road
- C: open/close C road
- D: open/close D road

FS: Turn on blinking for the last open channel

BLN:Start breathing for the last opened path

- $\uparrow$ : Increase blinking/breathing rate
- $\downarrow$ : Increase blinking/breathing rate

Brightness+: VIncrease brightness Brightness -: Reduce brightness