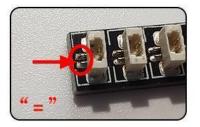

#### USB connectors to connect devices

Please pay more attention and carefully using the connector for it is small.The "="of the 2P interface is aligned with the "=" of the expansion board.The "=" on the expansion board refers to the two outside solder joints, not the two metal pins inside the jack.