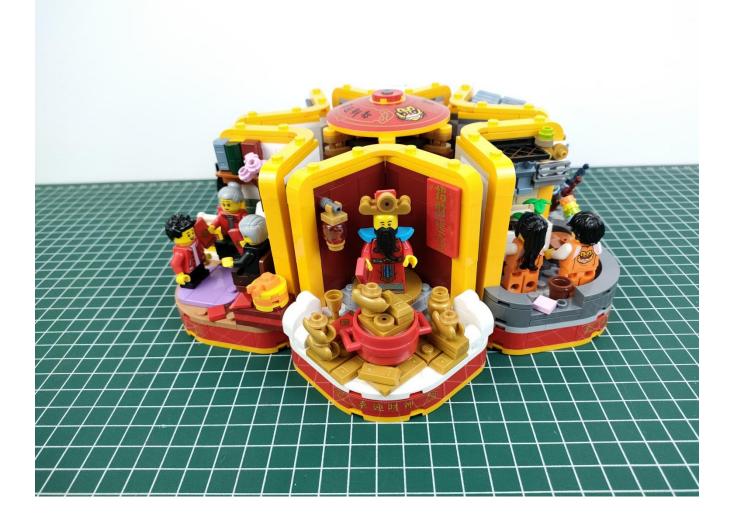

### start installation:

Show the first arrangement method of the six Chinese New Year customs.

The remote does not contain batteries.