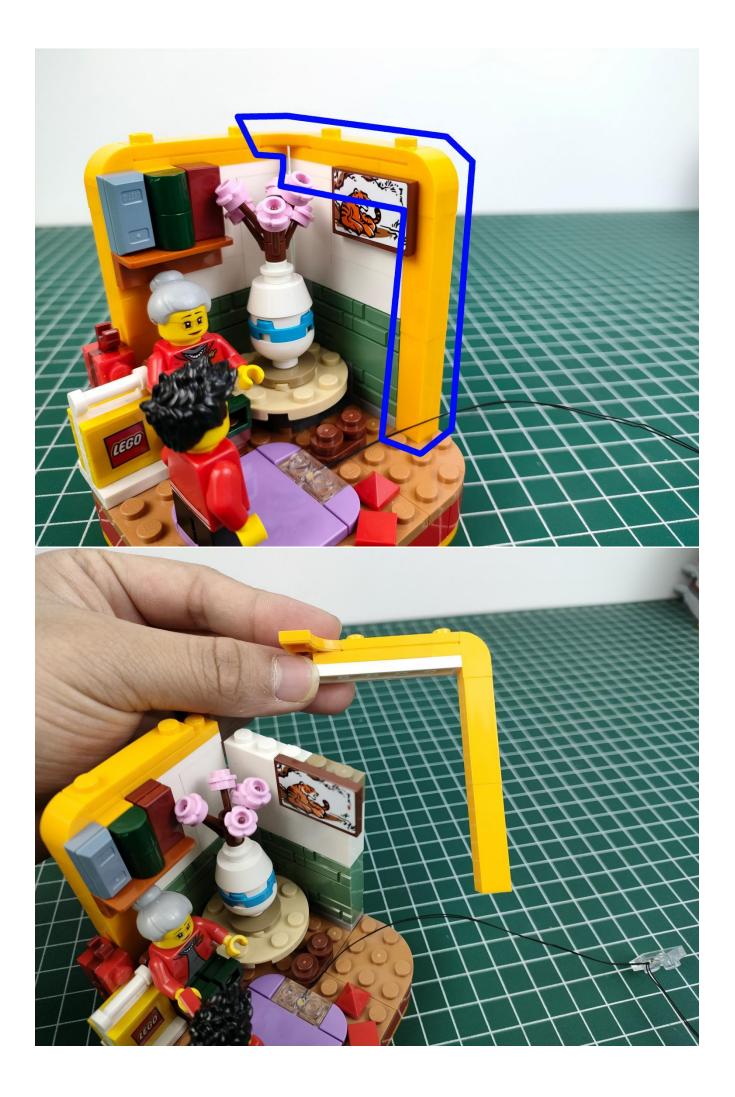

#### Attention:

Please be careful when installing since the lamp thread is slender.Cannot be pressed against the raised position of the building block. It should pass along the gap, otherwise the lamp wire will be pinched.