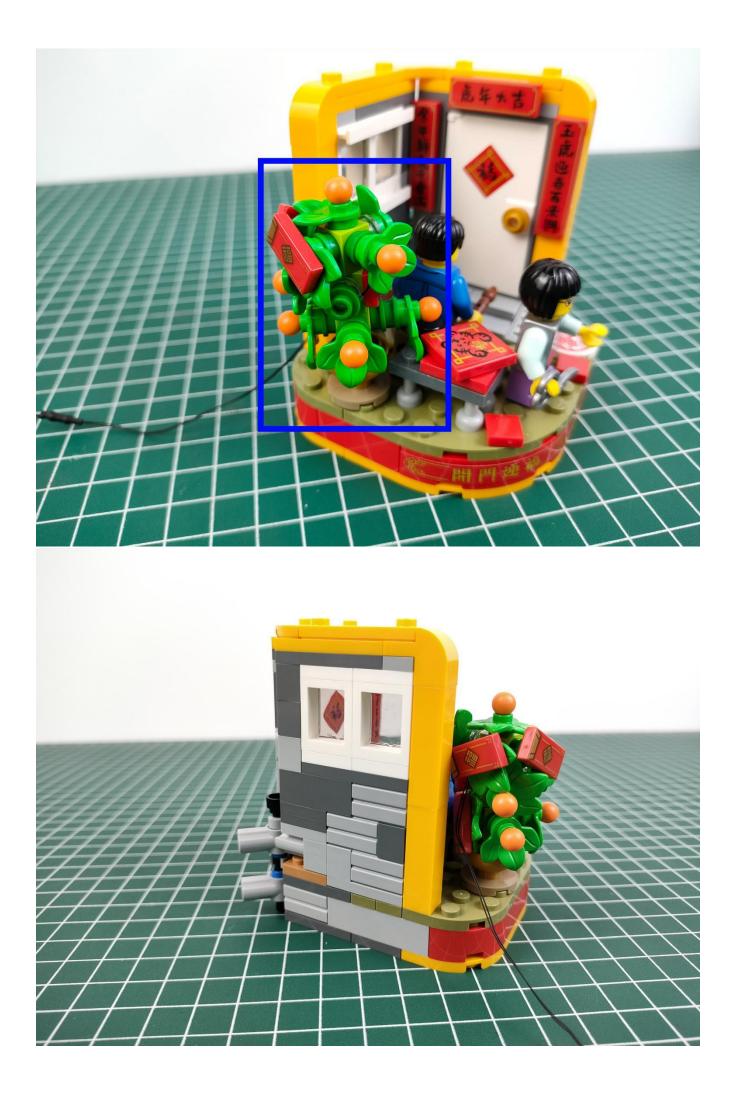

#### Attention:

Please be careful when installing since the lamp thread is slender.Cannot be pressed against the raised position of the building block. It should pass along the gap, otherwise the lamp wire will be pinched.

### start installation:

Show the first arrangement method of the six Chinese New Year customs.

The remote does not contain batteries.