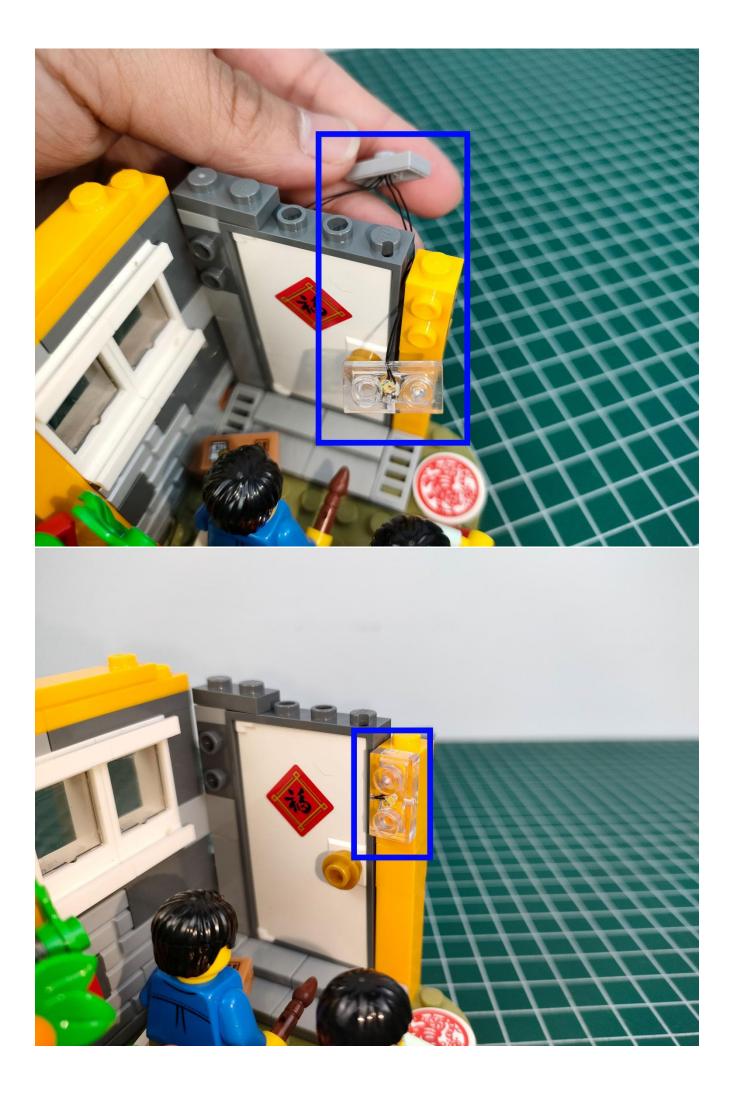

#### Attention:

Please be careful when installing since the lamp thread is slender.Cannot be pressed against the raised position of the building block. It should pass along the gap, otherwise the lamp wire will be pinched.

### start installation:

Show the first arrangement method of the six Chinese New Year customs.

The remote does not contain batteries.