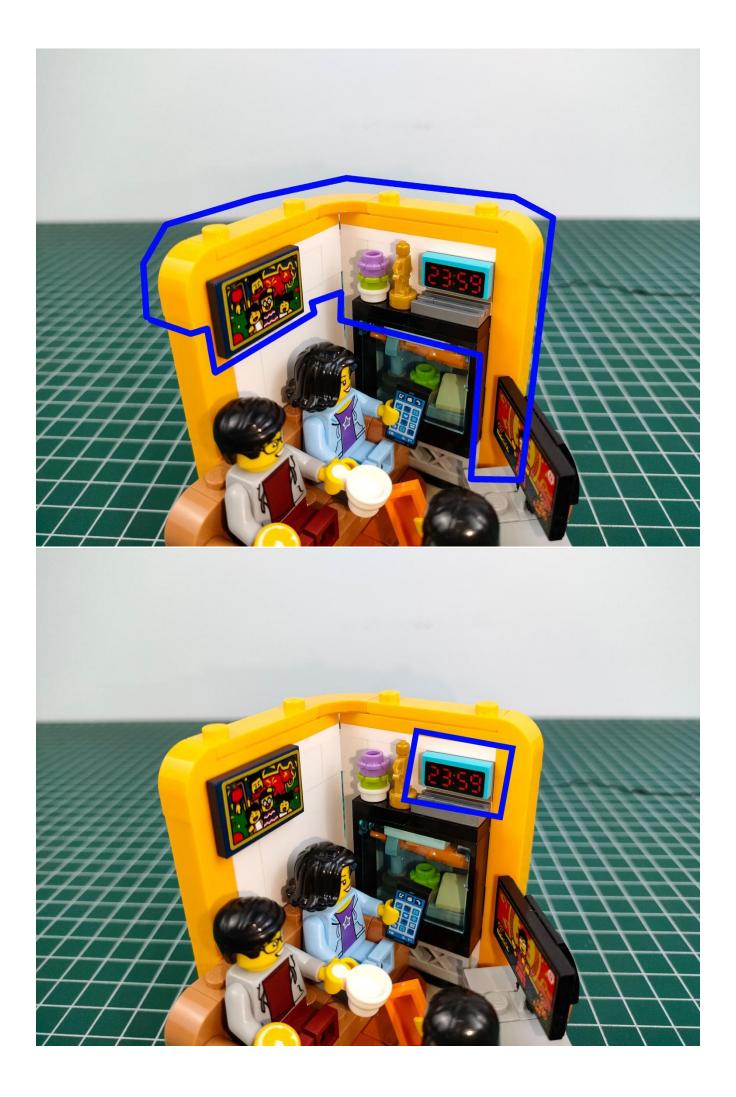

#### Attention:

Please be careful when installing since the lamp thread is slender.Cannot be pressed against the raised position of the building block. It should pass along the gap, otherwise the lamp wire will be pinched.