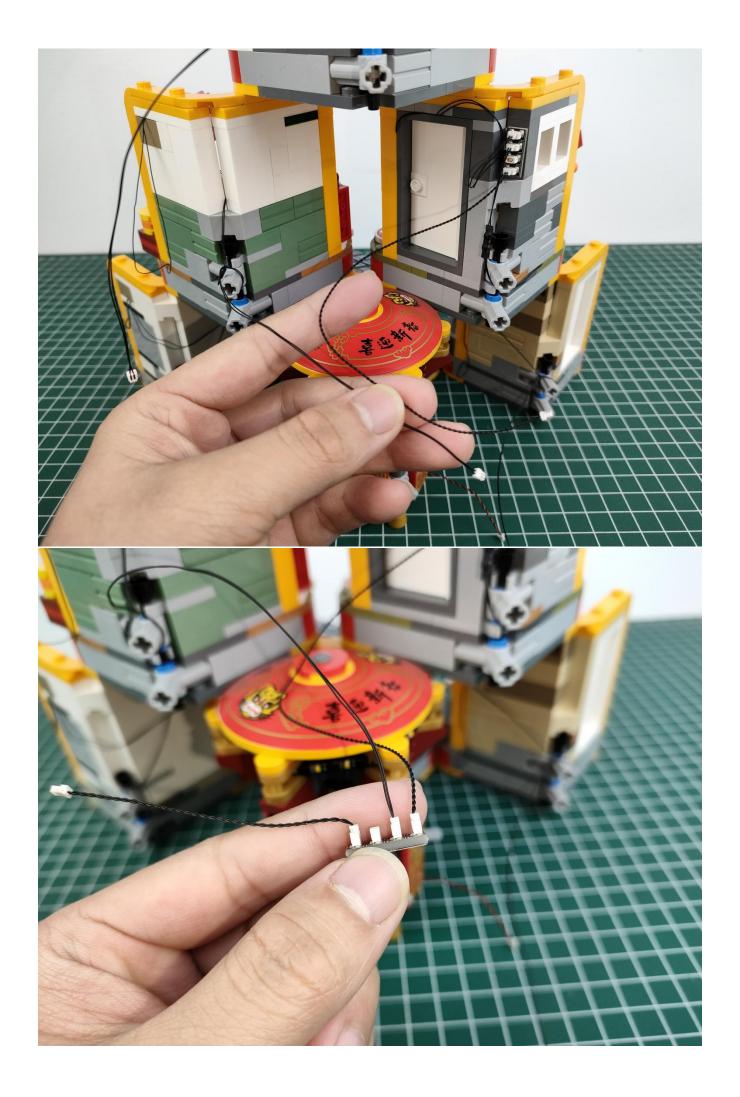

#### Attention:

Please be careful when installing since the lamp thread is slender.Cannot be pressed against the raised position of the building block. It should pass along the gap, otherwise the lamp wire will be pinched.

Connect the lighting to the expansion board then turn on the power switch. Testing whether the lighting is normal, if there is any problem, please contact us timely.

Unplug the lighting from the expansion board after finish testing and put it in back to the bag.