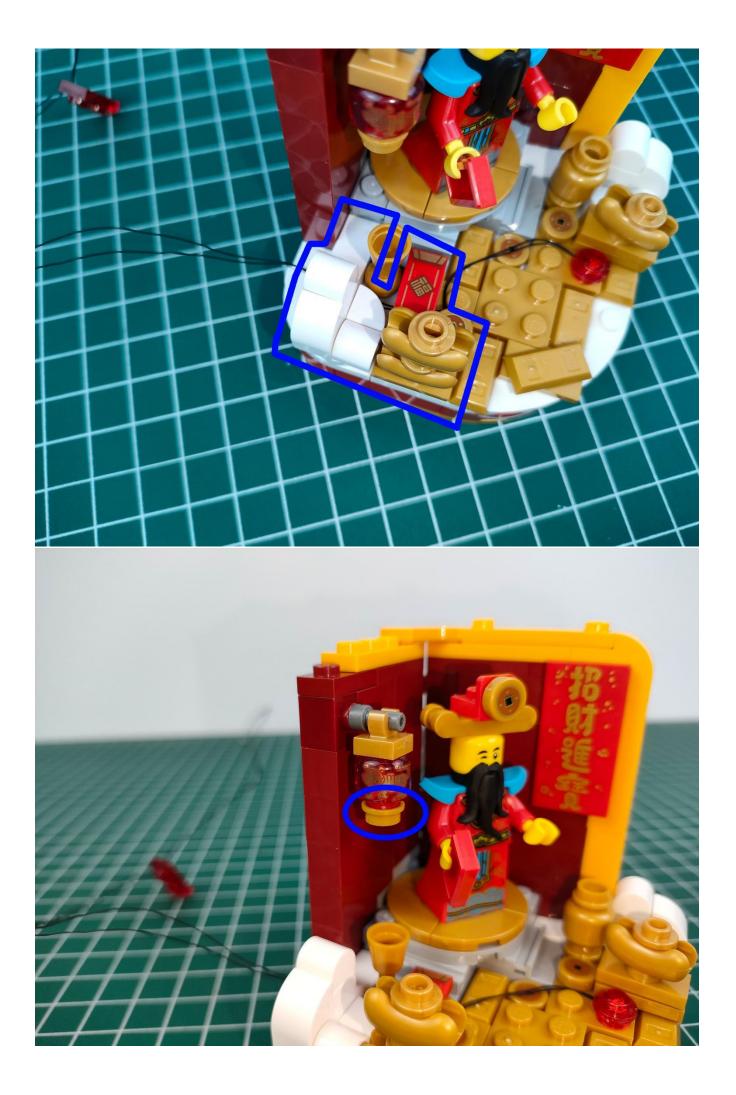

#### Attention:

Please be careful when installing since the lamp thread is slender.Cannot be pressed against the raised position of the building block. It should pass along the gap, otherwise the lamp wire will be pinched.