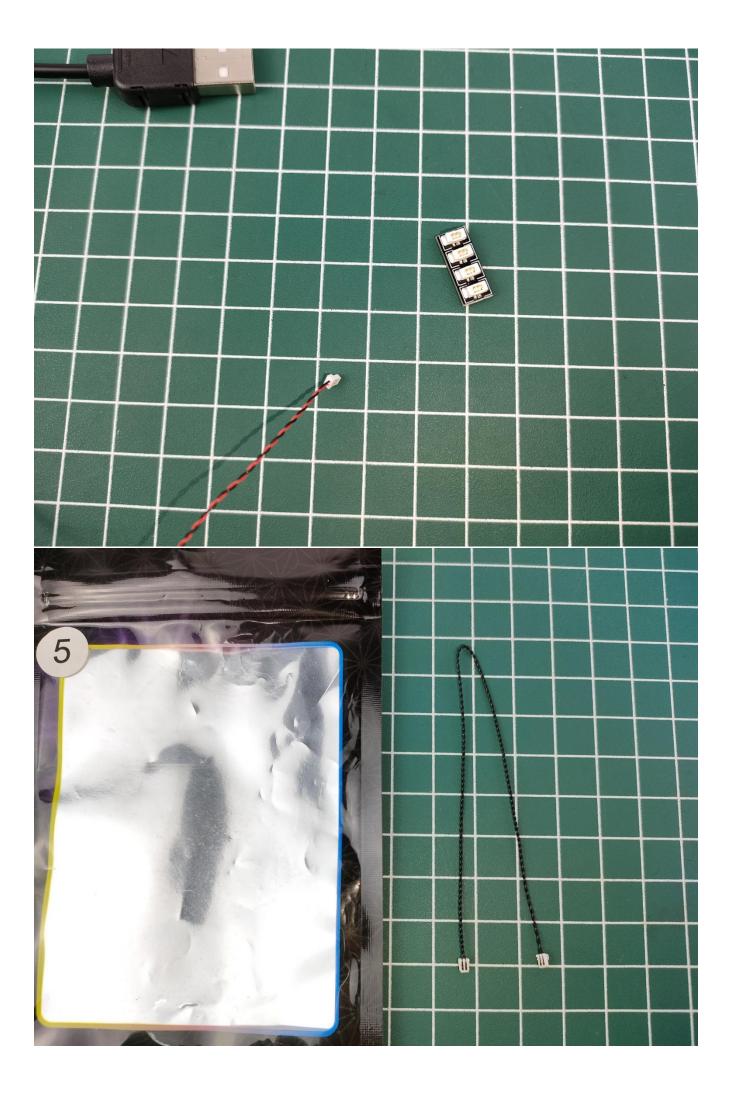

#### USB connectors to connect devices

Please pay more attention and carefully using the connector for it is small.The "="of the 2P interface is aligned with the "=" of the expansion board.The "=" on the expansion board refers to the two outside solder joints, not the two metal pins inside the jack.

## Step 1 : Test.

This item have totally 6 packs included (one is a freebie battery box, not included battery).

Totally 6 packs lighting kit set included, please confirm you have received the right quantity (The parts used in here all sample product, which may be slightly different from the bulk products).