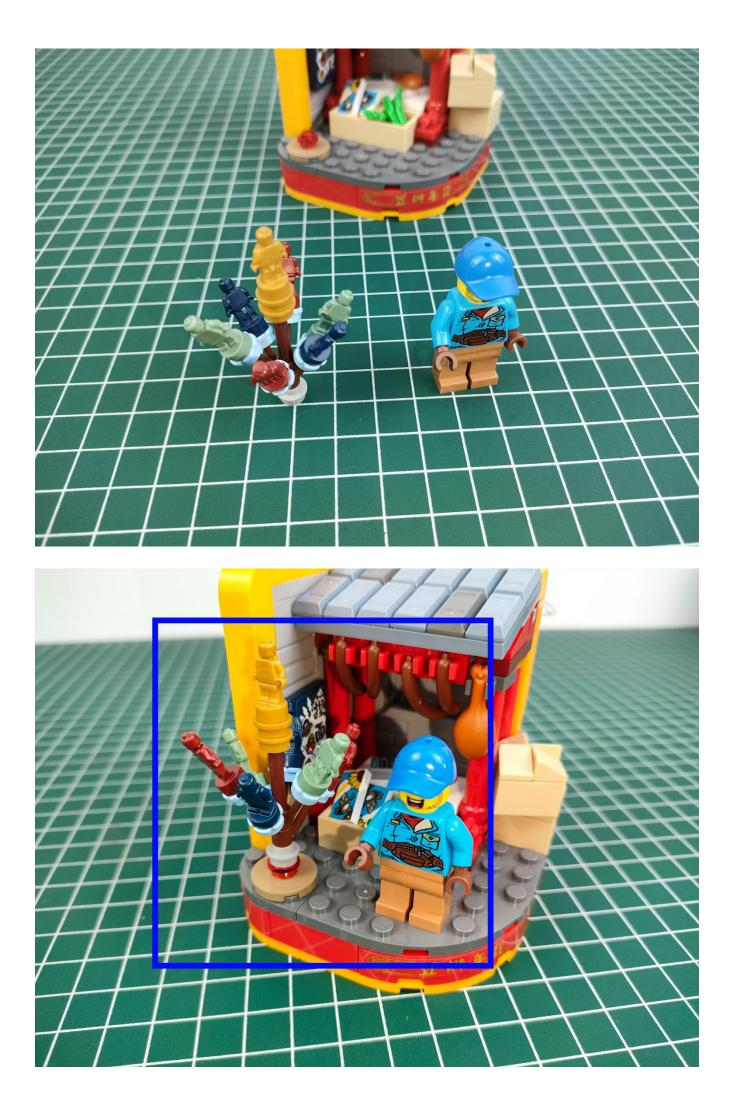

Connect the USB power cord and expansion board together.

Connect the other side of the USB power cord to the mobile power supply (Power supply is not included in the package).

Take out pack No.1 lighting kit.

Connect the lighting to the expansion board then turn on the power switch. Testing whether the lighting is normal, if there is any problem, please contact us timely.

Unplug the lighting from the expansion board after finish testing and put it in back to the bag.