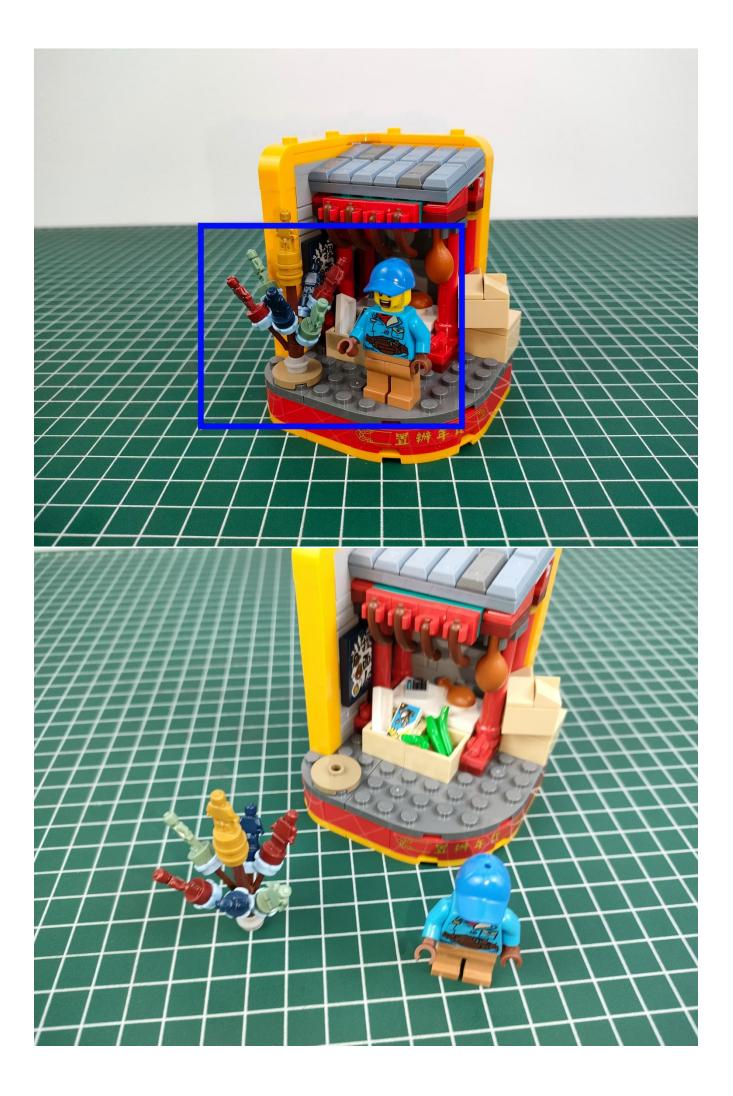

### start installation:

Show the first arrangement method of the six Chinese New Year customs.

The remote does not contain batteries.