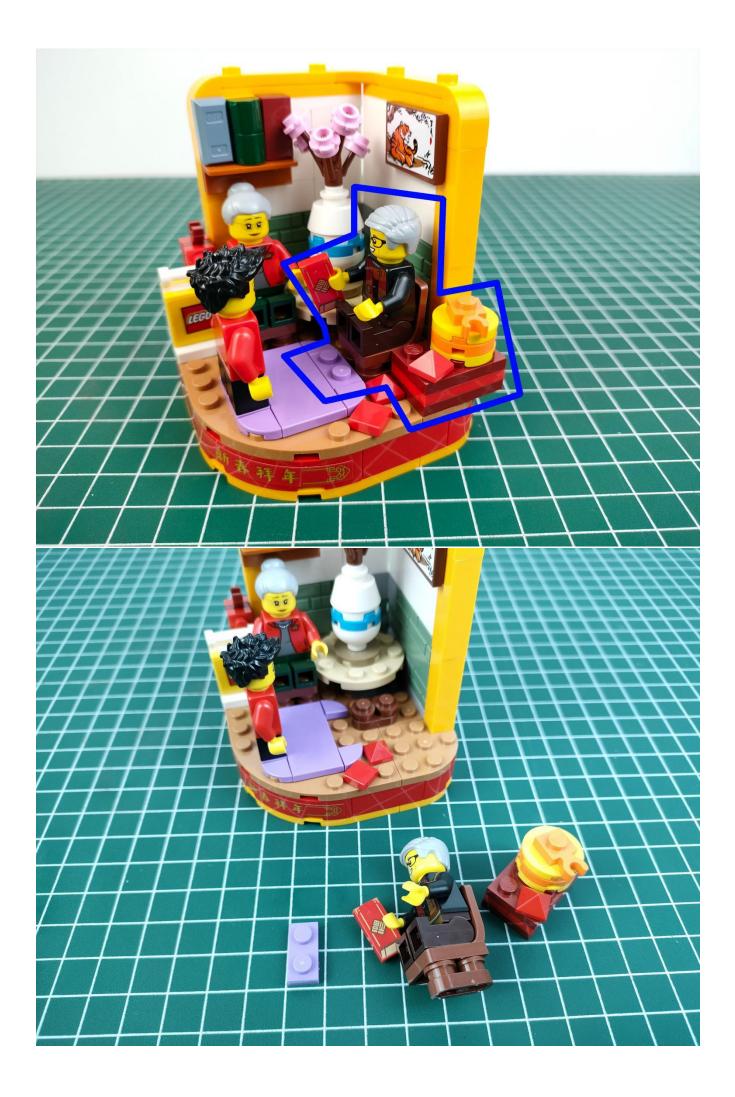

k No.1 lighting kit.



Connect the lighting to the expansion board then turn on the power switch. Testing whether the lighting is normal, if there is any problem, please contact us timely.



Unplug the lighting from the expansion board after finish testing and put it in back to the bag.



Put the okay lamp pellets back in the original packaging bag. To avoid the lighting kit can not work normally.



#### Attention:

Please be careful when installing since the lamp thread is slender.Cannot be pressed against the raised position of the building block. It should pass along the gap, otherwise the lamp wire will be pinched.



**Step 2 : Installation.** 

### start installation:























































































































































































Show the first arrangement method of the six Chinese New Year customs.















The remote does not contain batteries.













## Remote control function description



- ON: All branches are opened OFF: all branches are closed
- A: open/close A road
- B: open/close B road
- C: open/close C road
- D: open/close D road

FS: Turn on blinking for the last open channel

BLN:Start breathing for the last opened path

- $\uparrow$ : Increase blinking/breathing rate
- $\downarrow$ : Increase blinking/breathing rate

Brightness+: VIncrease brightness Brightness -: Reduce brightness



Show the second arrangement method of the six Chinese New Year customs.





















## Remote control function description



O