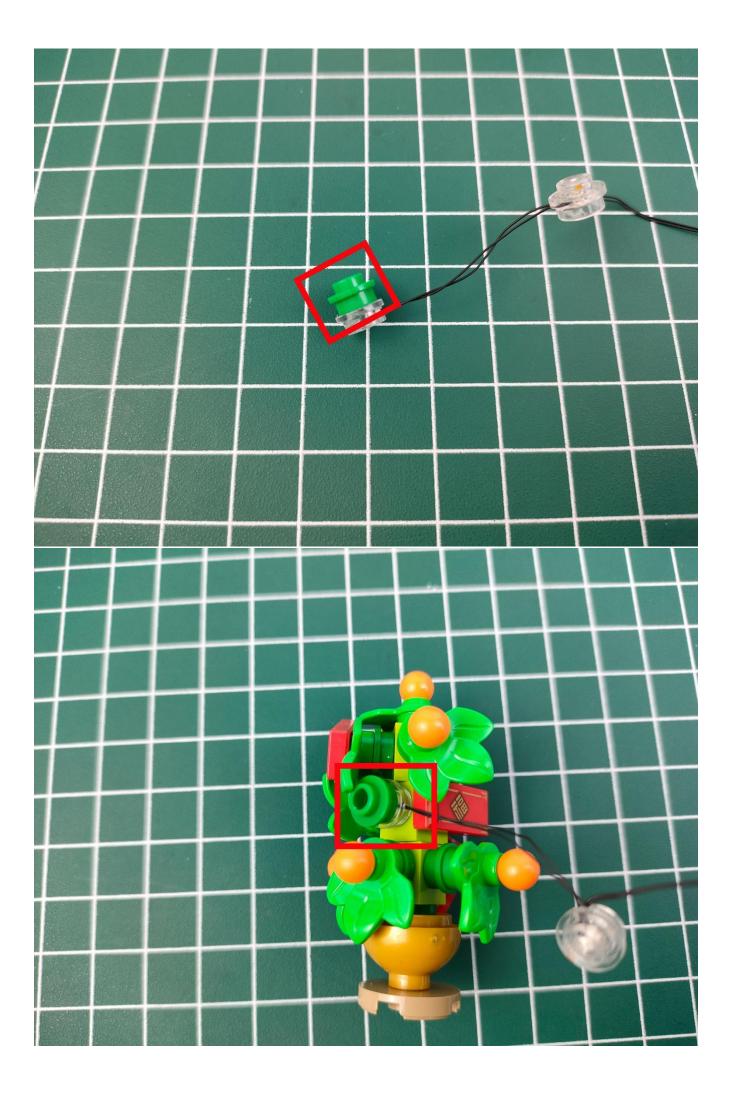

#### Attention:

Please be careful when installing since the lamp thread is slender.Cannot be pressed against the raised position of the building block. It should pass along the gap, otherwise the lamp wire will be pinched.

### start installation:

Show the first arrangement method of the six Chinese New Year customs.

The remote does not contain batteries.