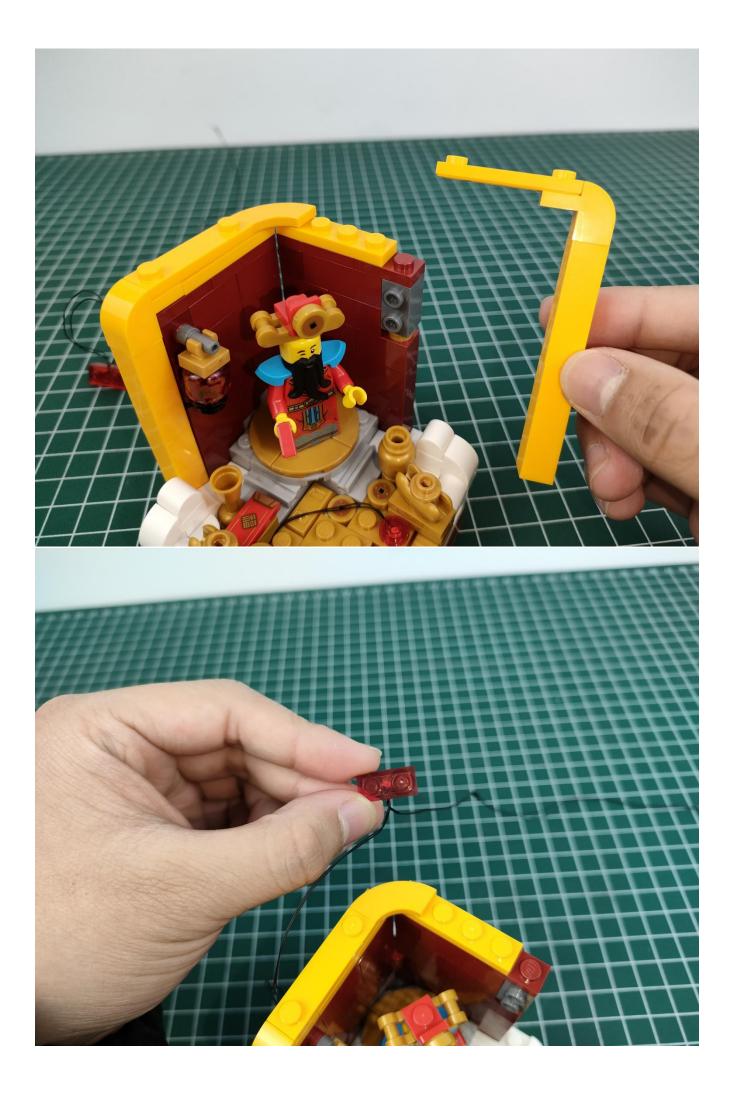

#### Attention:

Please be careful when installing since the lamp thread is slender.Cannot be pressed against the raised position of the building block. It should pass along the gap, otherwise the lamp wire will be pinched.