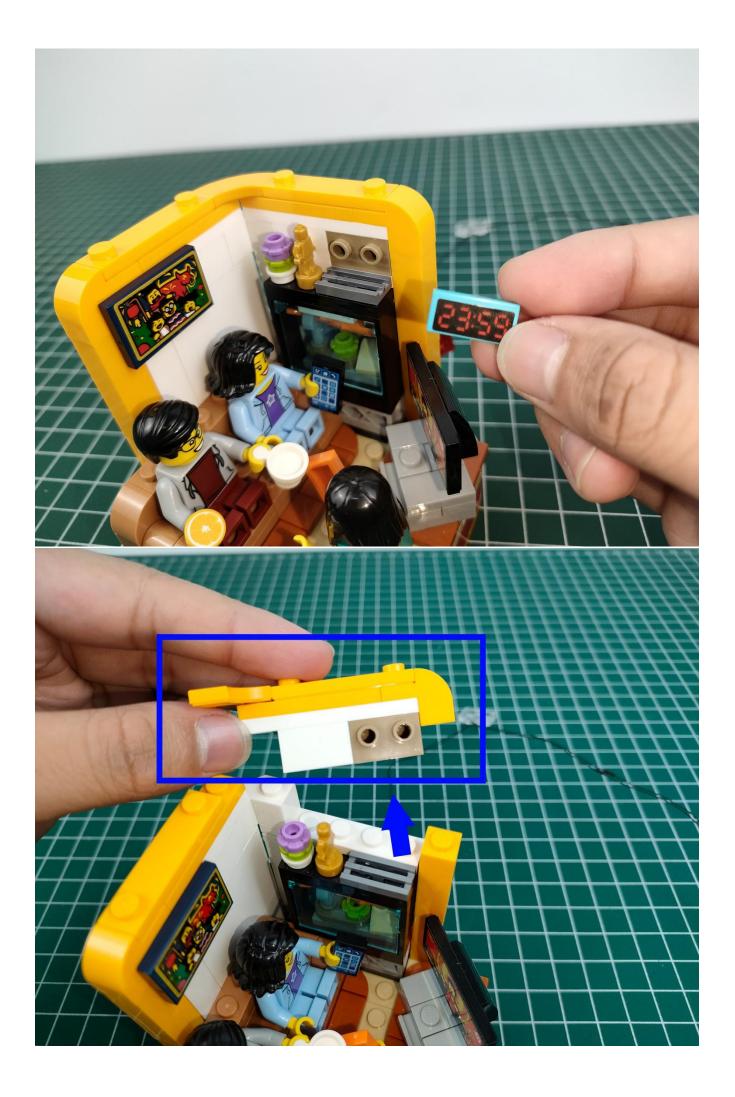

#### Attention:

Please be careful when installing since the lamp thread is slender.Cannot be pressed against the raised position of the building block. It should pass along the gap, otherwise the lamp wire will be pinched.