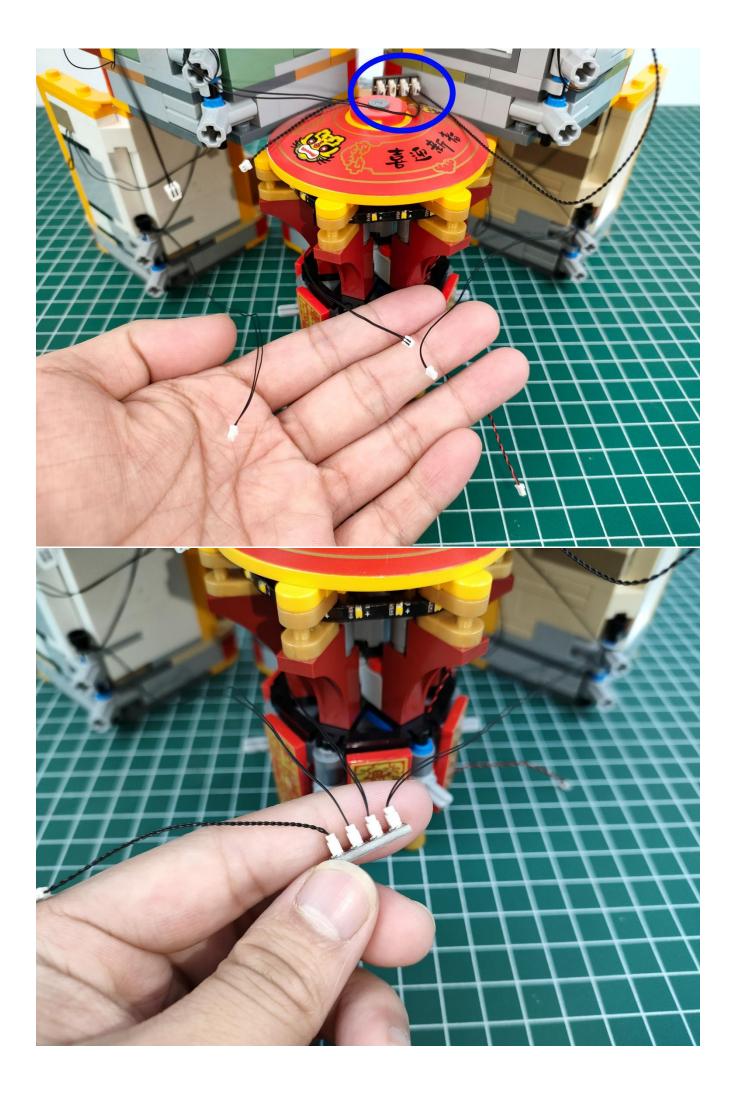

Connect the lighting to the expansion board then turn on the power switch. Testing whether the lighting is normal, if there is any problem, please contact us timely.

Unplug the lighting from the expansion board after finish testing and put it in back to the bag.

Put the okay lamp pellets back in the original packaging bag. To avoid the lighting kit can not work normally.