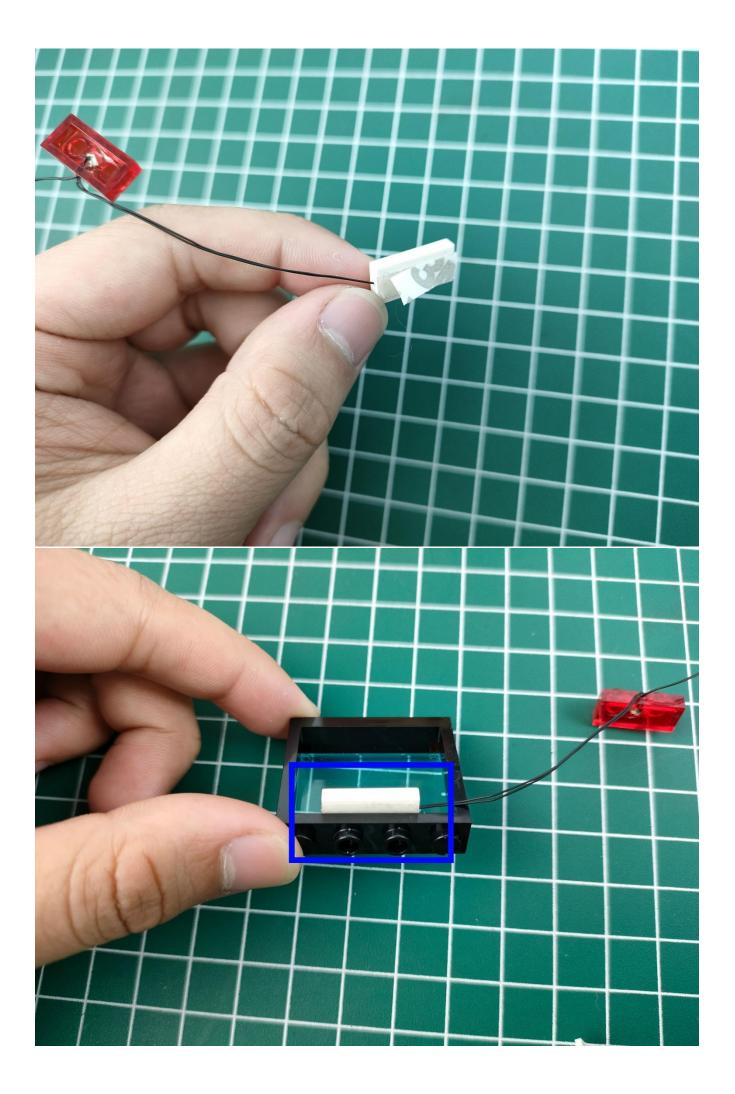

#### Attention:

Please be careful when installing since the lamp thread is slender.Cannot be pressed against the raised position of the building block. It should pass along the gap, otherwise the lamp wire will be pinched.