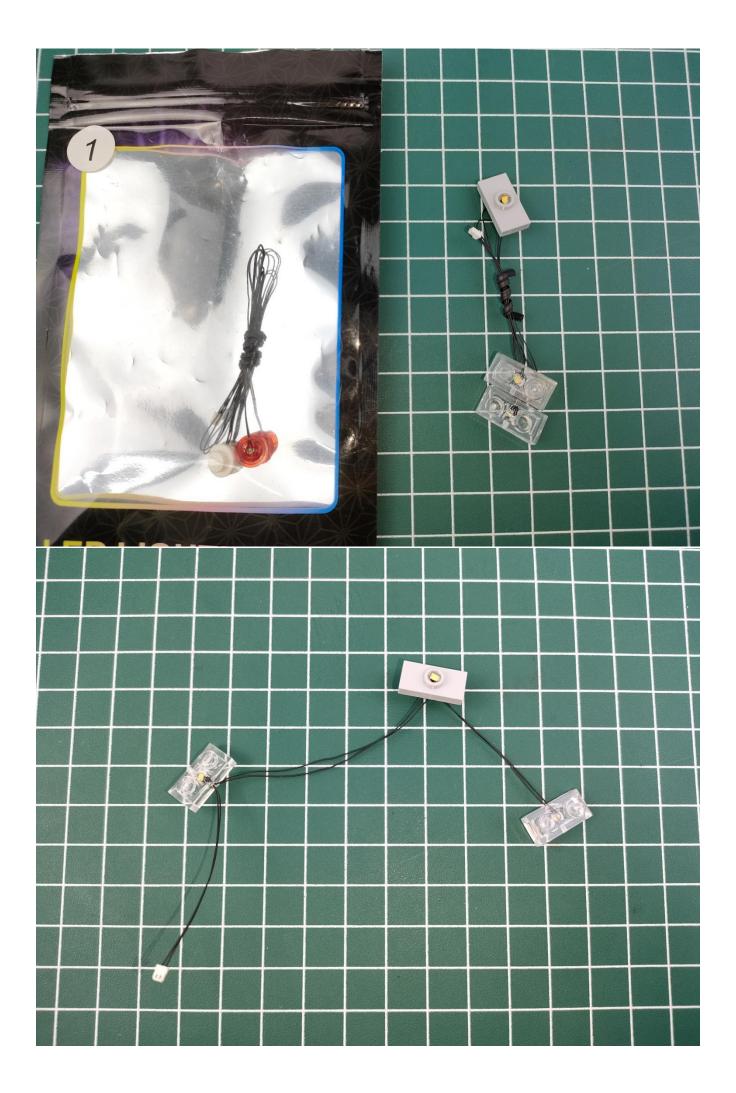

## Step 1 : Test.

This item have totally 6 packs included (one is a freebie battery box, not included battery).

Totally 6 packs lighting kit set included, please confirm you have received the right quantity (The parts used in here all sample product, which may be slightly different from the bulk products).

Connect the USB power cord and expansion board together.

Connect the other side of the USB power cord to the mobile power supply (Power supply is not included in the package).

Take out pack No.1 lighting kit.

Connect the lighting to the expansion board then turn on the power switch. Testing whether the lighting is normal, if there is any problem, please contact us timely.

Unplug the lighting from the expansion board after finish testing and put it in back to the bag.