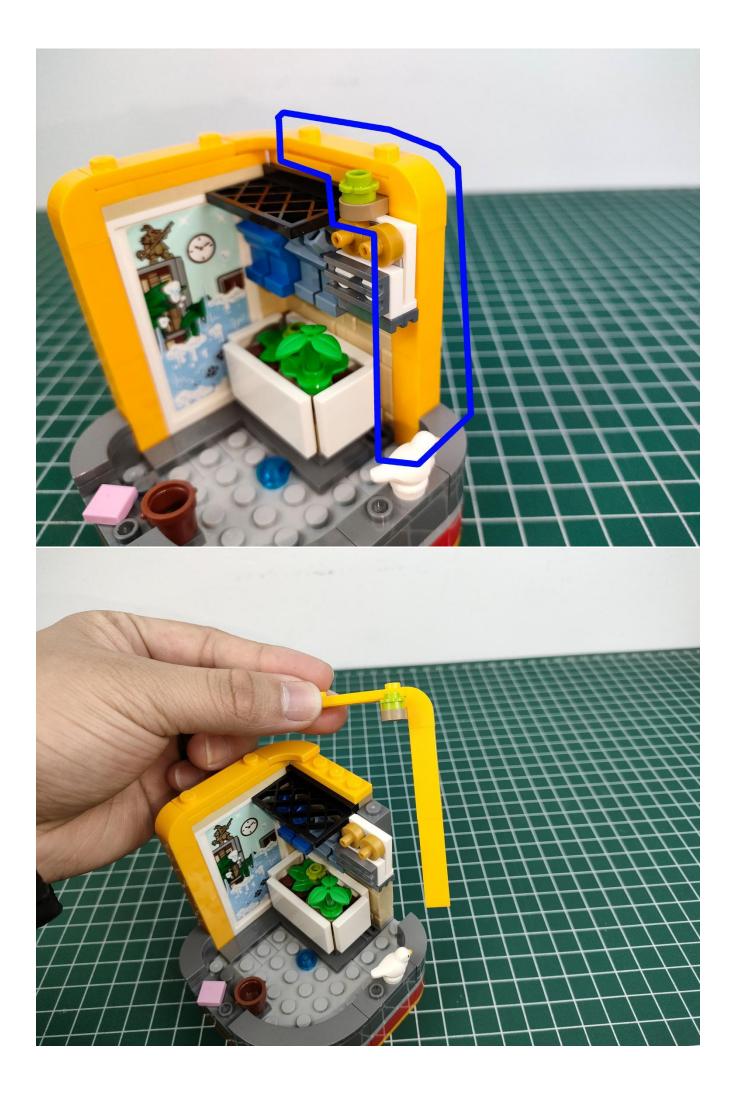

#### Attention:

Please be careful when installing since the lamp thread is slender.Cannot be pressed against the raised position of the building block. It should pass along the gap, otherwise the lamp wire will be pinched.