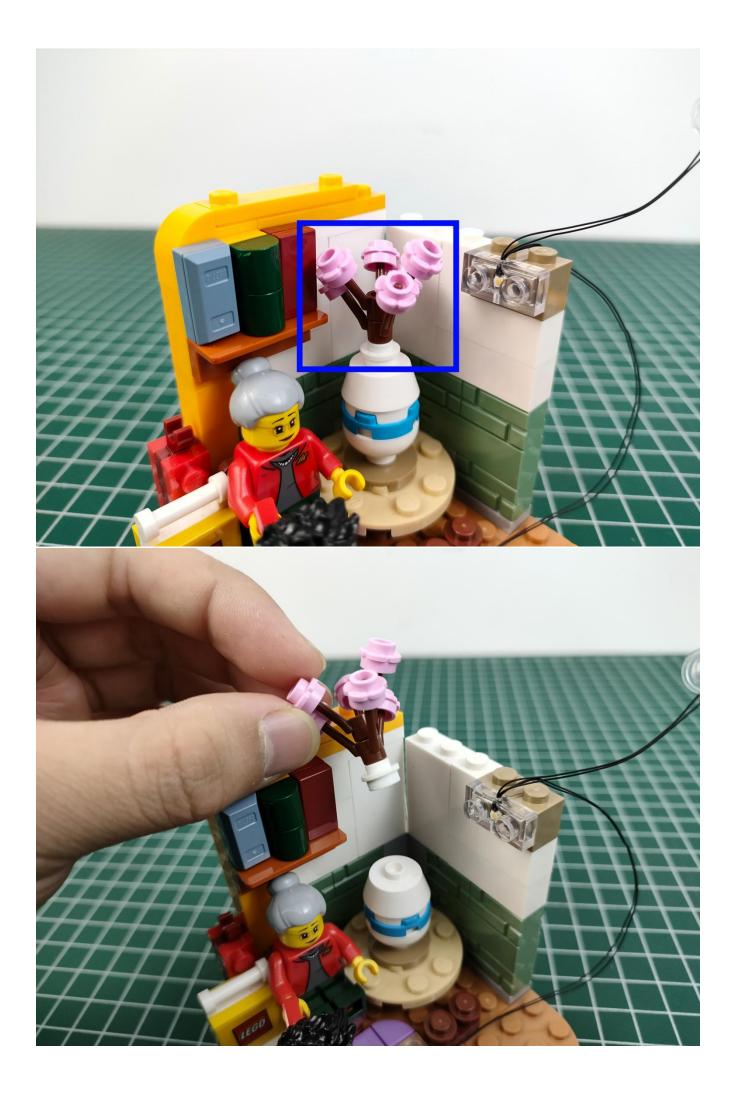

#### Attention:

Please be careful when installing since the lamp thread is slender.Cannot be pressed against the raised position of the building block. It should pass along the gap, otherwise the lamp wire will be pinched.

### start installation:

Show the first arrangement method of the six Chinese New Year customs.

The remote does not contain batteries.