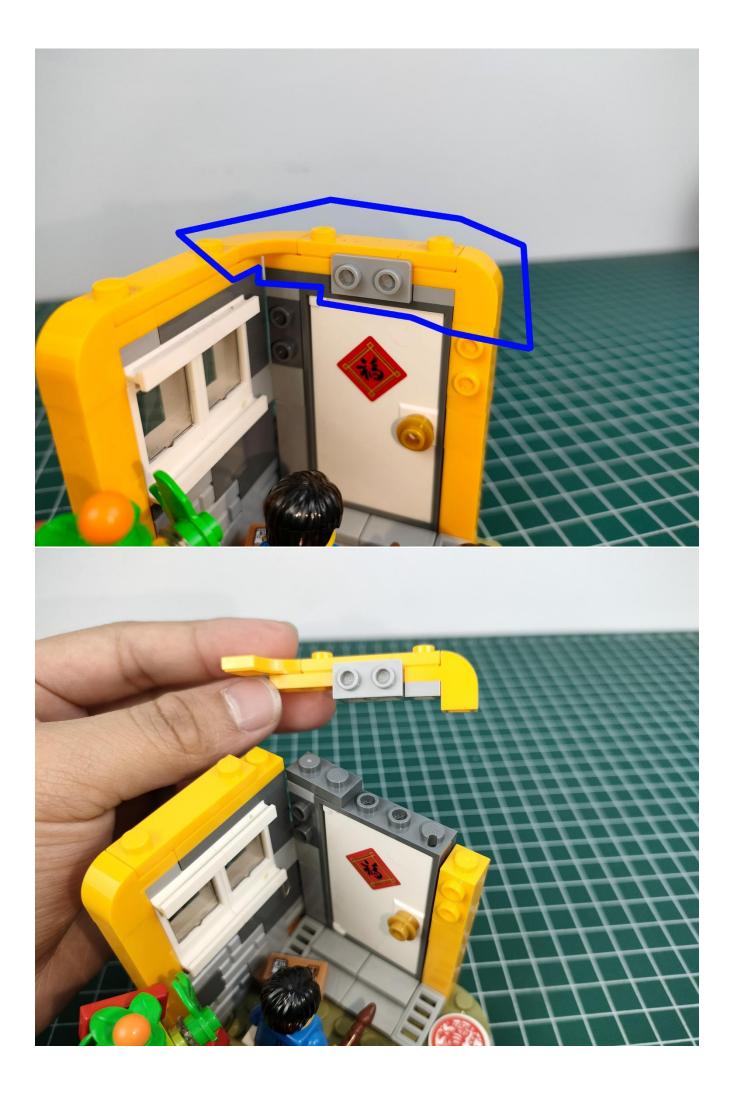

#### Attention:

Please be careful when installing since the lamp thread is slender.Cannot be pressed against the raised position of the building block. It should pass along the gap, otherwise the lamp wire will be pinched.