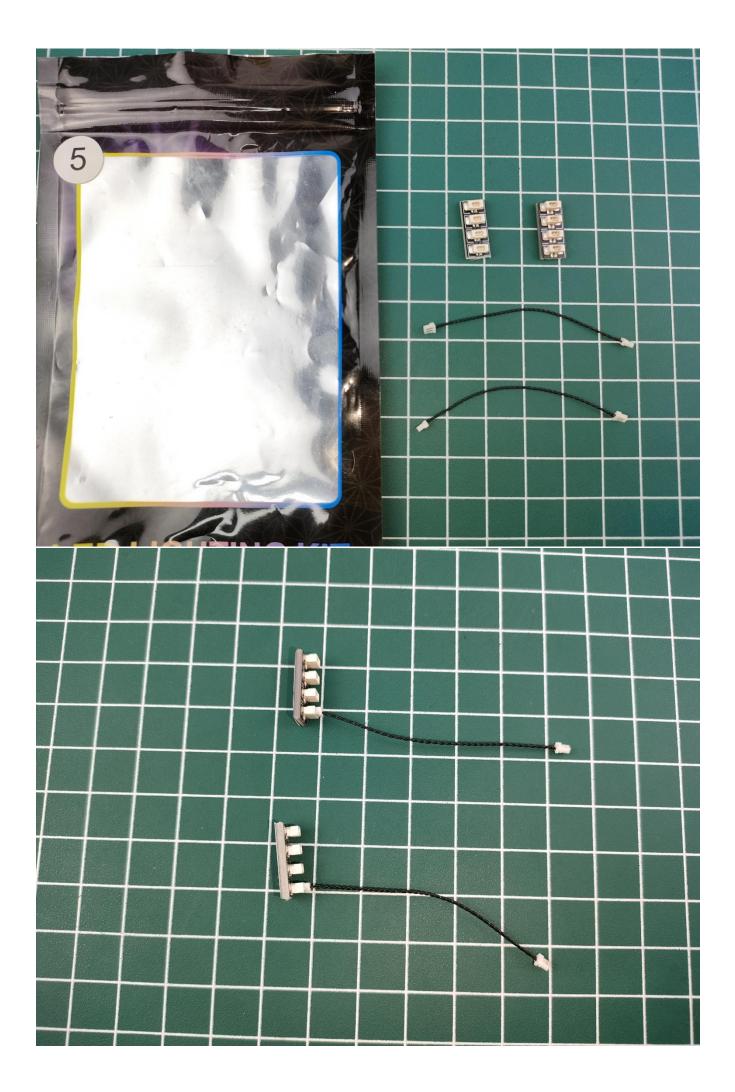

## Step 1 : Test.

This item have totally 6 packs included (one is a freebie battery box, not included battery).

Totally 6 packs lighting kit set included, please confirm you have received the right quantity (The parts used in here all sample product, which may be slightly different from the bulk products).

Connect the USB power cord and expansion board together.

Connect the other side of the USB power cord to the mobile power supply (Power supply is not included in the package).

Take out pack No.1 lighting kit.