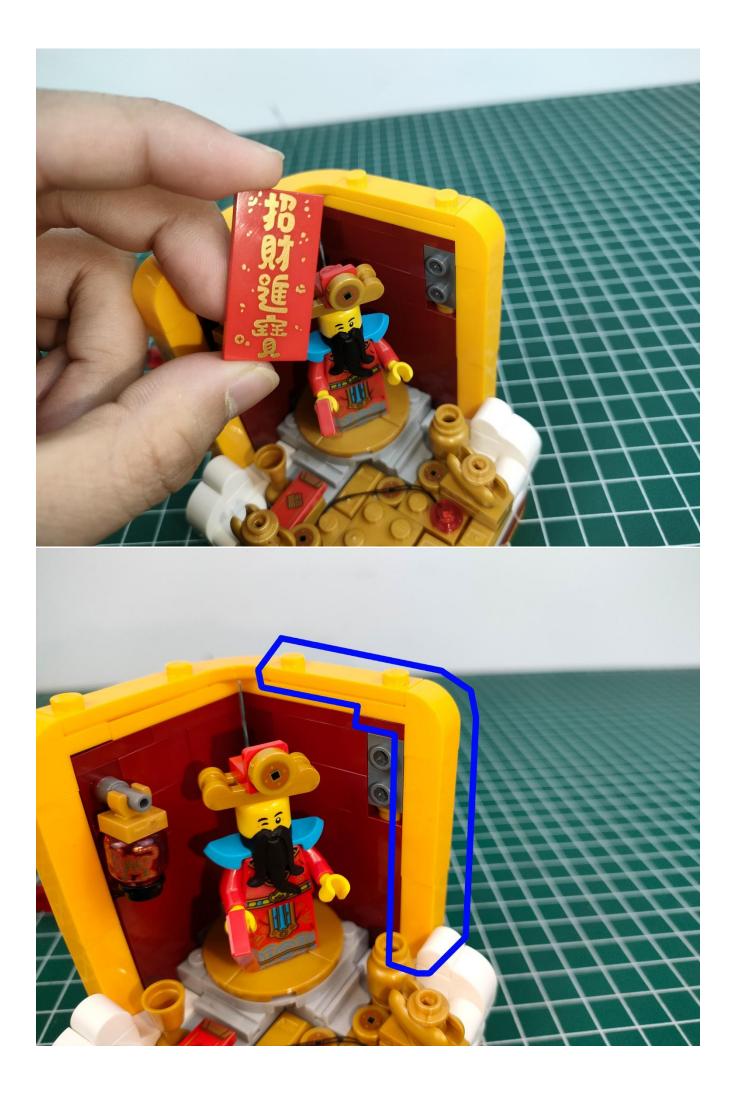

#### Attention:

Please be careful when installing since the lamp thread is slender.Cannot be pressed against the raised position of the building block. It should pass along the gap, otherwise the lamp wire will be pinched.