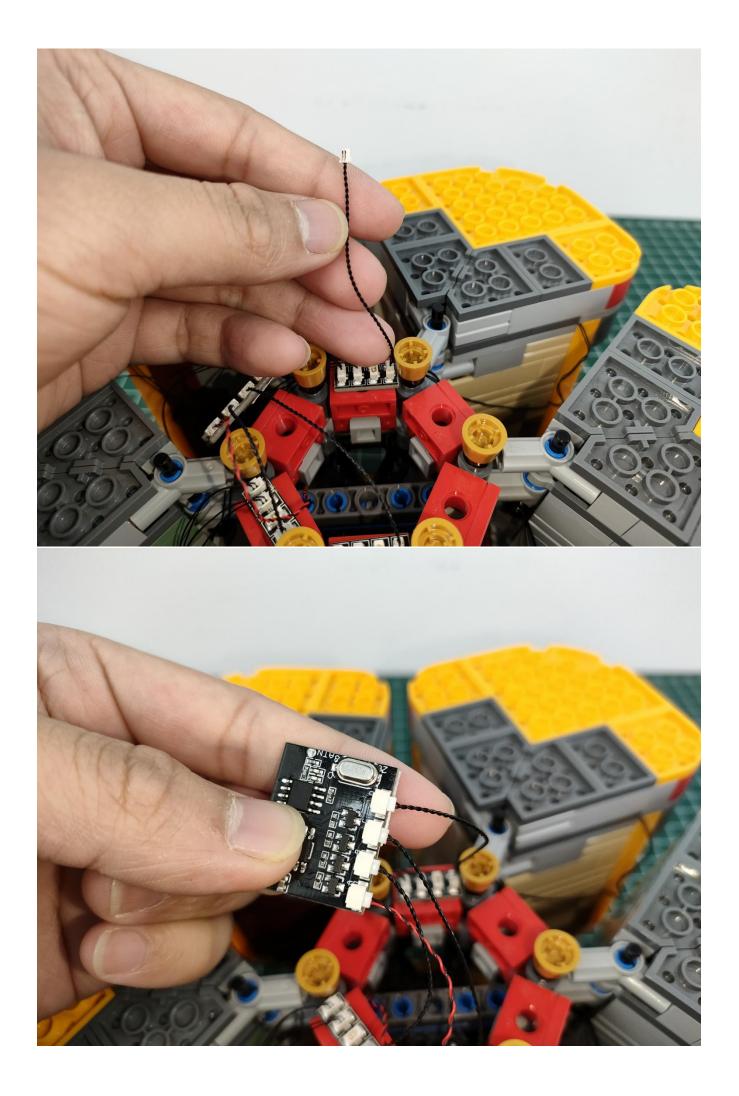

Connect the USB power cord and expansion board together.

Connect the other side of the USB power cord to the mobile power supply (Power supply is not included in the package).

Take out pack No.1 lighting kit.

Connect the lighting to the expansion board then turn on the power switch. Testing whether the lighting is normal, if there is any problem, please contact us timely.

Unplug the lighting from the expansion board after finish testing and put it in back to the bag.