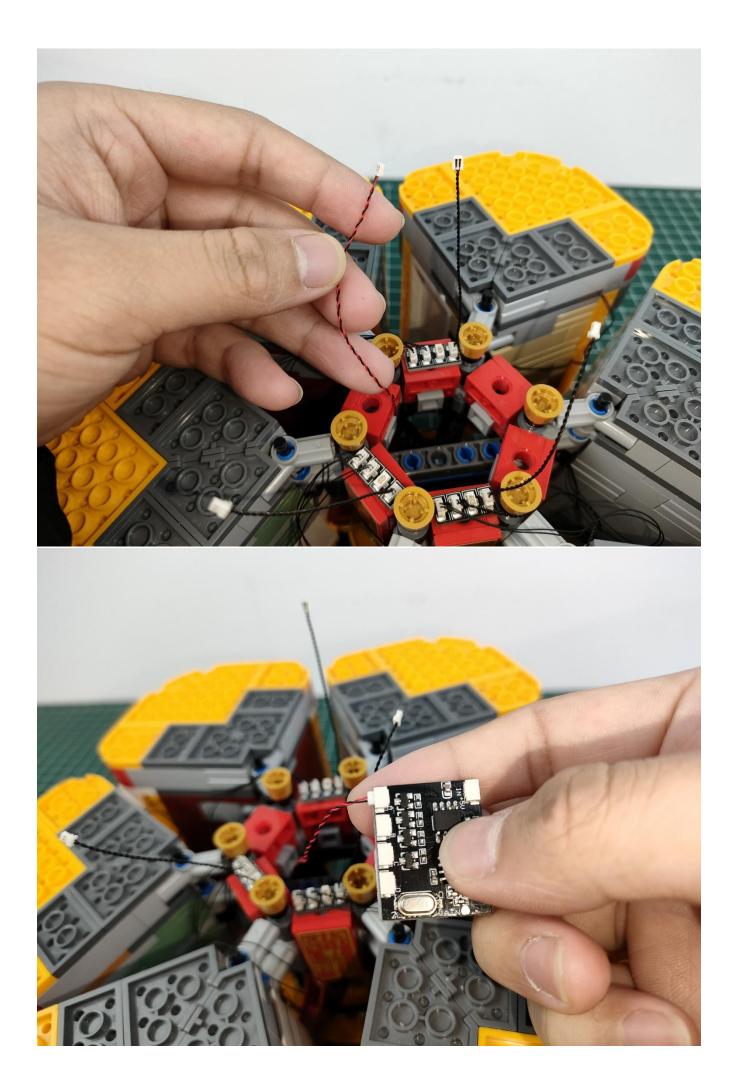

Connect the lighting to the expansion board then turn on the power switch. Testing whether the lighting is normal, if there is any problem, please contact us timely.

Unplug the lighting from the expansion board after finish testing and put it in back to the bag.

#### Attention:

Please be careful when installing since the lamp thread is slender.Cannot be pressed against the raised position of the building block. It should pass along the gap, otherwise the lamp wire will be pinched.