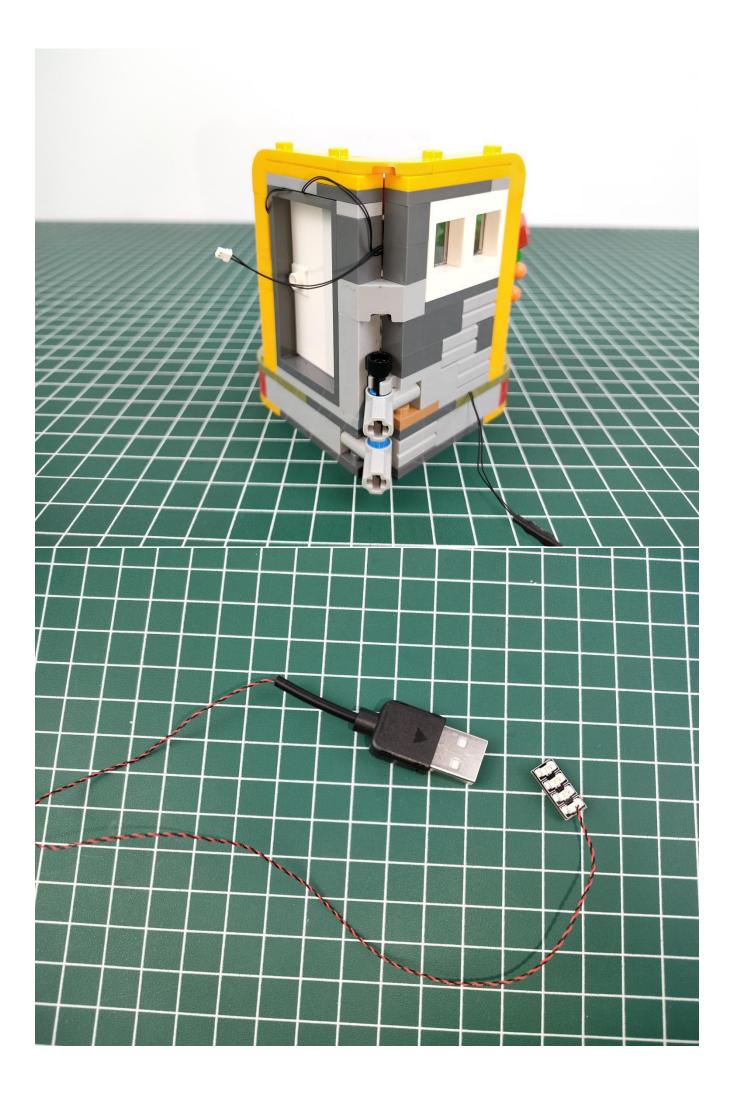

Take out the USB power cord and a 4-Port Expansion Boards, and then tear off the seal of the expansion board. Coming with usb cable and battery box for choose, can be powered by power bank/wall charger or you can also use it with the battery.

Connect the USB power cord and expansion board together.

Connect the other side of the USB power cord to the mobile power supply (Power supply is not included in the package).

Take out pack No.1 lighting kit.