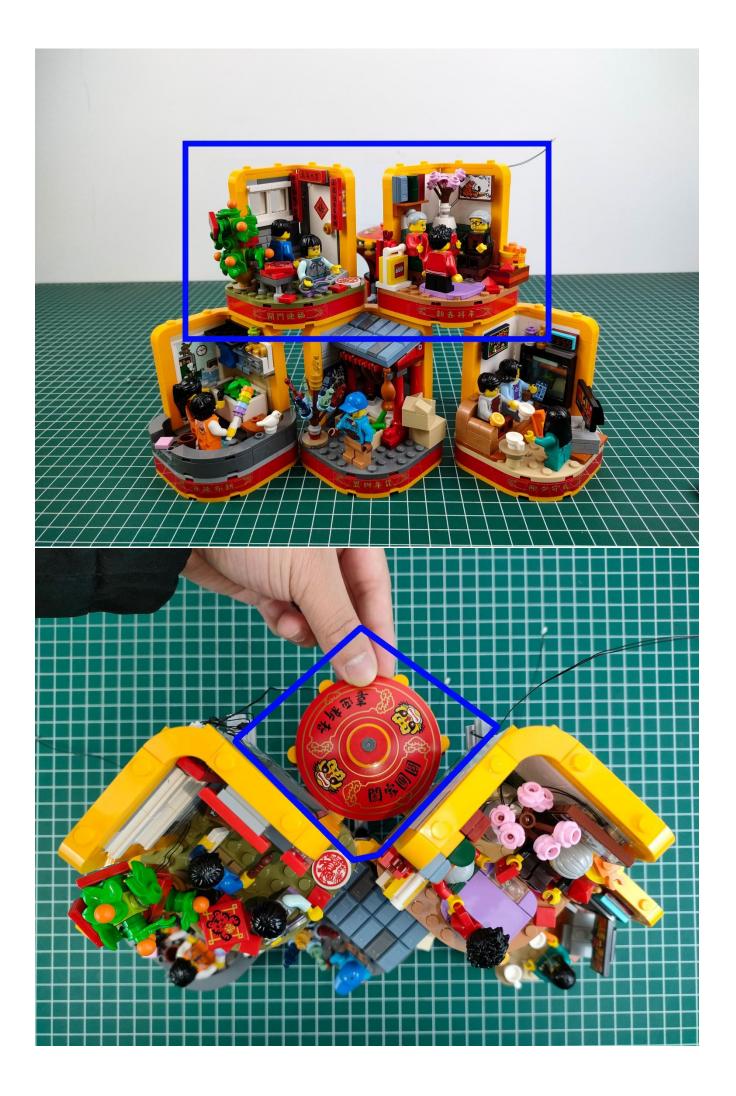

ere is any problem, please contact us timely.



Unplug the lighting from the expansion board after finish testing and put it in back to the bag.



Put the okay lamp pellets back in the original packaging bag. To avoid the lighting kit can not work normally.



#### Attention:

Please be careful when installing since the lamp thread is slender.Cannot be pressed against the raised position of the building block. It should pass along the gap, otherwise the lamp wire will be pinched.



**Step 2 : Installation.** 

### start installation:























































































































































































Show the first arrangement method of the six Chinese New Year customs.















The remote does not contain batteries.













## Remote control function description



- ON: All branches are opened OFF: all branches are closed
- A: open/close A road
- B: open/close B road
- C: open/close C road
- D: open/close D road

FS: Turn on blinking for the last open channel

BLN:Start breathing for the last opened path

- $\uparrow$ : Increase blinking/breathing rate
- $\downarrow$ : Increase blinking/breathing rate

Brightness+: VIncrease brightness Brightness -: Reduce brightness



Show the second arrangement method of the six Chinese New Year customs.





















## Remote control function description



ON: All branches are opened OFF: all branches are closed

- A: open/close A road
- B: open/close B road
- C: open/close C road
- D: open/close D