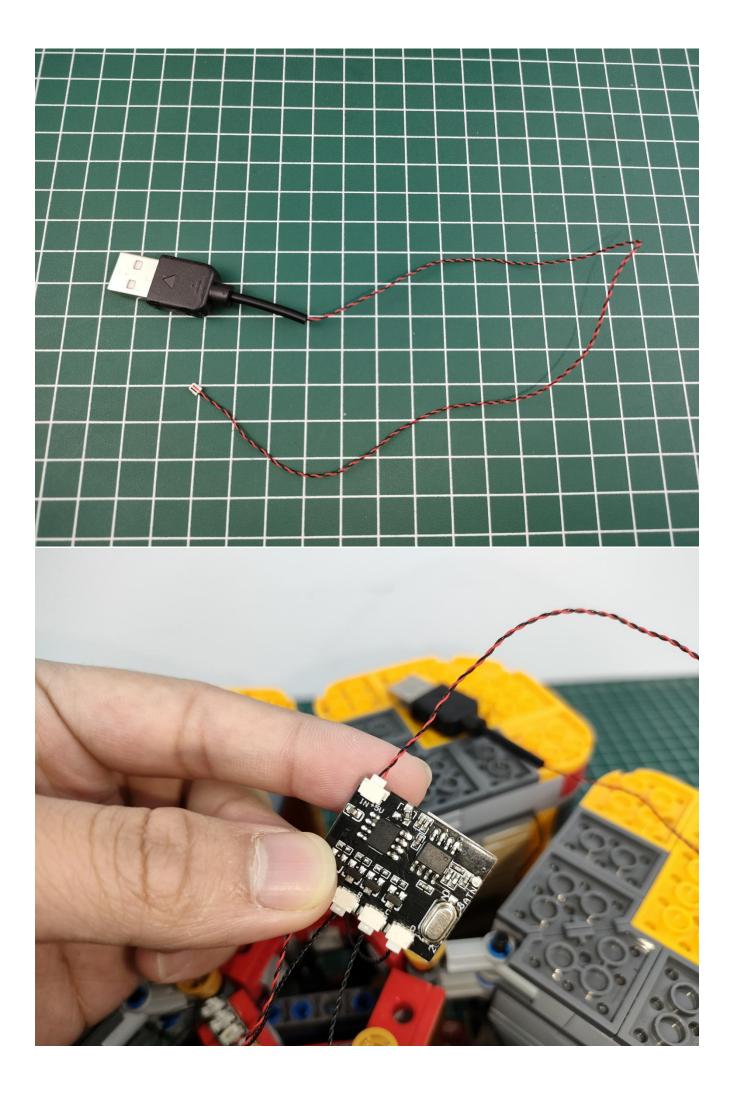

Take out the USB power cord and a 4-Port Expansion Boards, and then tear off the seal of the expansion board. Coming with usb cable and battery box for choose, can be powered by power bank/wall charger or you can also use it with the battery.

Available power supply devices for USB power cord.