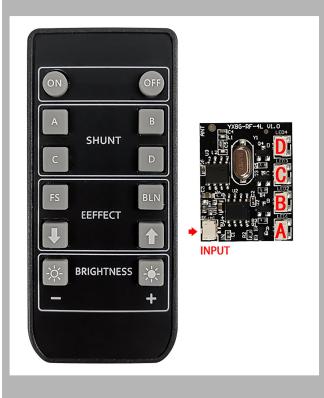

## Remote control function description

- ON: All branches are opened OFF: all branches are closed
- A: open/close A road
- B: open/close B road
- C: open/close C road
- D: open/close D road

FS: Turn on blinking for the last open channel

BLN:Start breathing for the last opened path

- $\uparrow$ : Increase blinking/breathing rate
- $\downarrow$ : Increase blinking/breathing rate

Brightness+: VIncrease brightness Brightness -: Reduce brightness