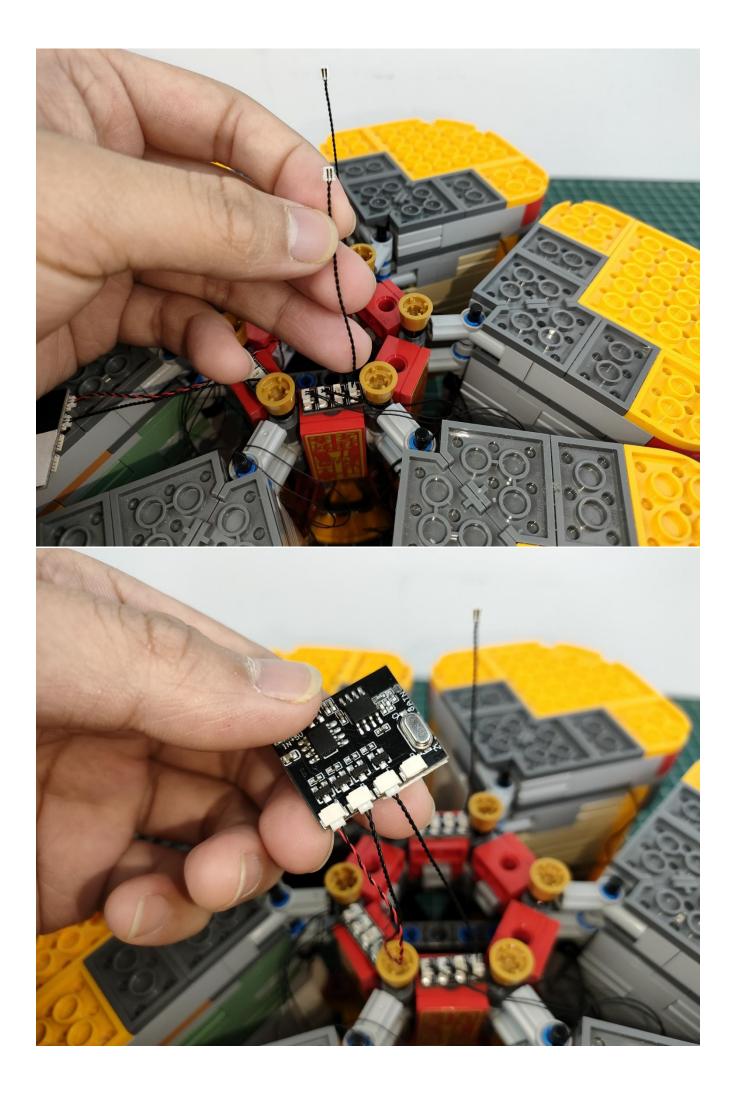

Connect the lighting to the expansion board then turn on the power switch. Testing whether the lighting is normal, if there is any problem, please contact us timely.

Unplug the lighting from the expansion board after finish testing and put it in back to the bag.

#### Attention:

Please be careful when installing since the lamp thread is slender.Cannot be pressed against the raised position of the building block. It should pass along the gap, otherwise the lamp wire will be pinched.