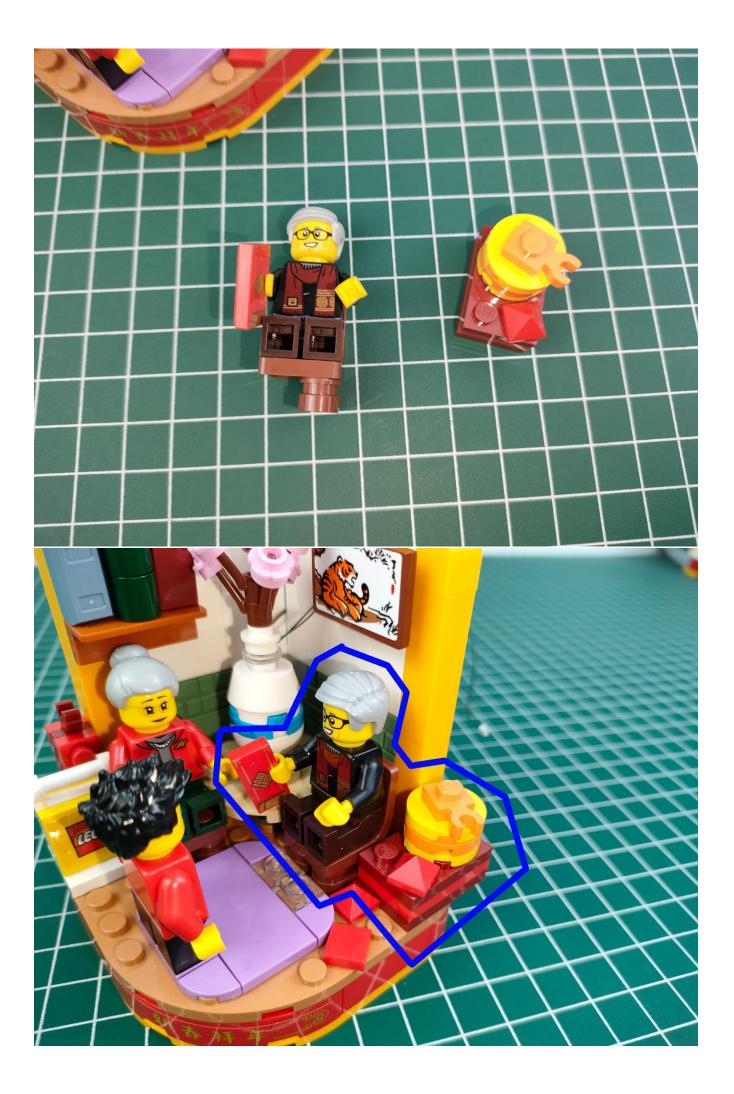

#### Attention:

Please be careful when installing since the lamp thread is slender.Cannot be pressed against the raised position of the building block. It should pass along the gap, otherwise the lamp wire will be pinched.