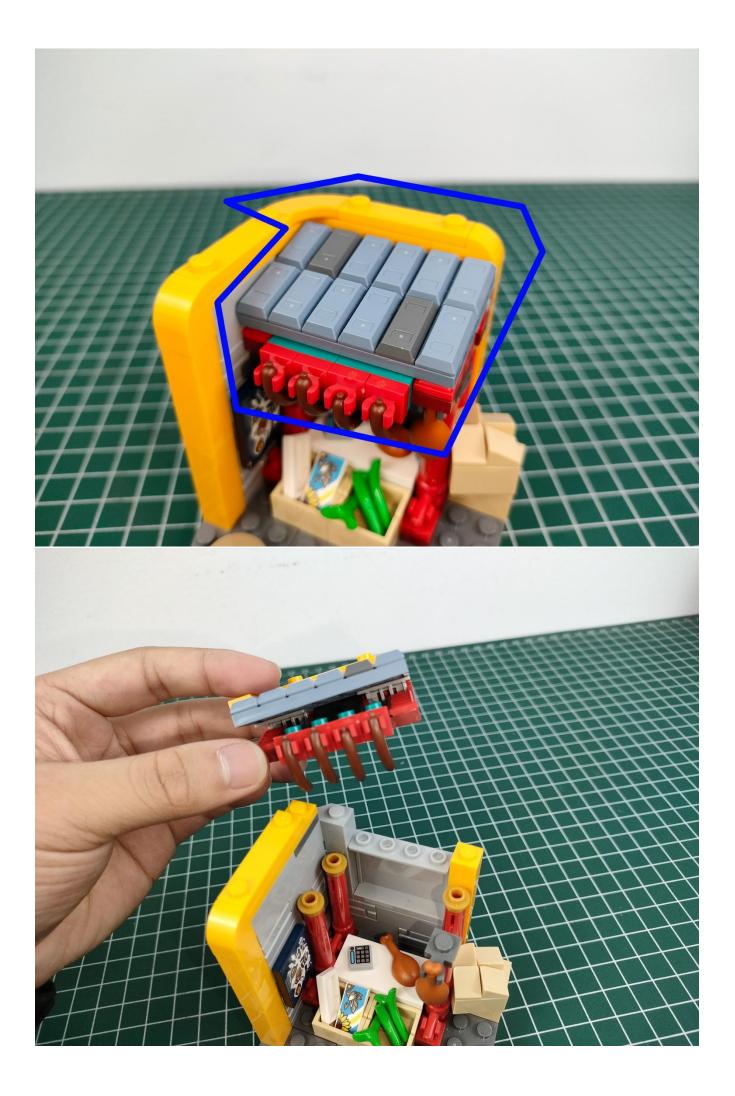

y (Power supply is not included in the package).



Take out pack No.1 lighting kit.



Connect the lighting to the expansion board then turn on the power switch. Testing whether the lighting is normal, if there is any problem, please contact us timely.



Unplug the lighting from the expansion board after finish testing and put it in back to the bag.



Put the okay lamp pellets back in the original packaging bag. To avoid the lighting kit can not work normally.



#### Attention:

Please be careful when installing since the lamp thread is slender.Cannot be pressed against the raised position of the building block. It should pass along the gap, otherwise the lamp wire will be pinched.



**Step 2 : Installation.** 

### start installation:























































































































































































Show the first arrangement method of the six Chinese New Year customs.















The remote does not contain batteries.













## Remote control function description



- ON: All branches are opened OFF: all branches are closed
- A: open/close A road
- B: open/close B road
- C: open/close C road
- D: open/close D road

FS: Turn on blinking for the last open channel

BLN:Start breathing for the last opened path

- $\uparrow$ : Increase blinking/breathing rate
- $\downarrow$ : Increase blinking/breathing rate

Brightness+: VIncrease brightness Brightness -: Reduce brightness



Show the second arrangement method of the six Chinese New Year customs.