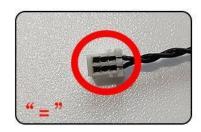

#### USB connectors to connect devices

Please pay more attention and carefully using the connector for it is small.The "="of the 2P interface is aligned with the "=" of the expansion board.The "=" on the expansion board refers to the two outside solder joints, not the two metal pins inside the jack.