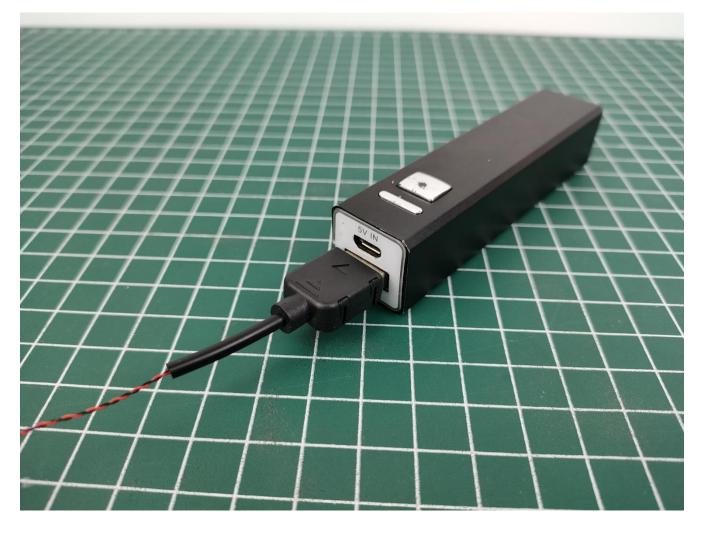

Take out the USB power cord and a 4-Port Expansion Boards, and then tear off the seal of the expansion board. Coming with usb cable and battery box for choose, can be powered by power bank/wall charger or you can also use it with the battery.

Available power supply devices for USB power cord.

Connect the USB power cord and expansion board together.

Connect the other side of the USB power cord to the mobile power supply (Power supply is not included in the package).

Take out pack No.1 lighting kit.