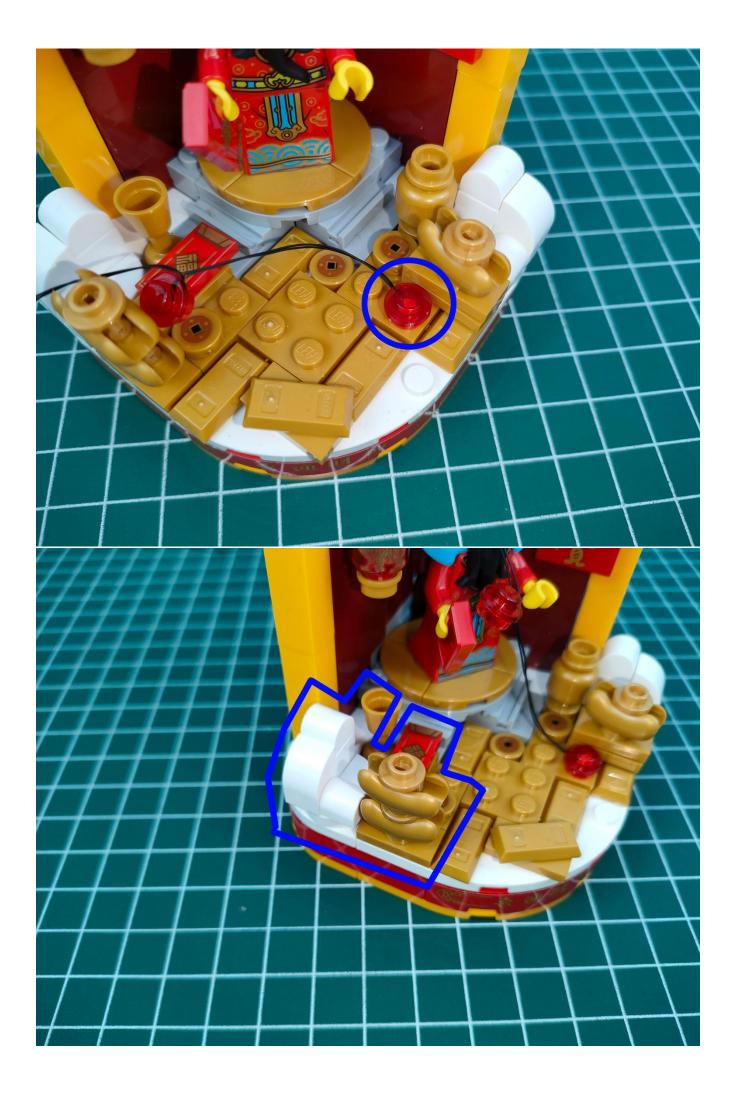

#### Attention:

Please be careful when installing since the lamp thread is slender.Cannot be pressed against the raised position of the building block. It should pass along the gap, otherwise the lamp wire will be pinched.

### start installation:

Show the first arrangement method of the six Chinese New Year customs.

The remote does not contain batteries.