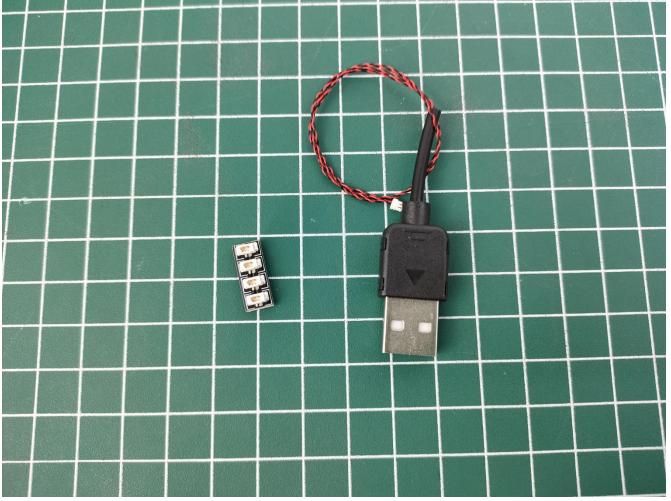

Take out the USB power cord and a 4-Port Expansion Boards, and then tear off the seal of the expansion board. Coming with usb cable and battery box for choose, can be powered by power bank/wall charger or you can also use it with the battery.

Connect the USB power cord and expansion board together.

Connect the other side of the USB power cord to the mobile power supply (Power supply is not included in the package).

Take out pack No.1 lighting kit.