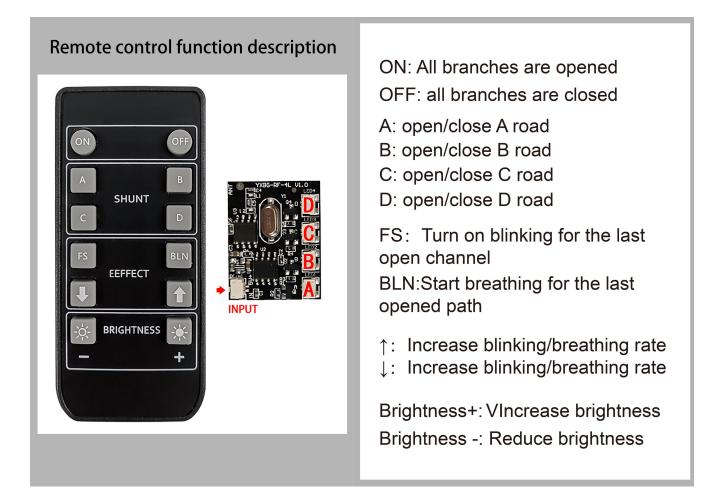

## Remote control function description

- ON: All branches are opened OFF: all branches are closed
- A: open/close A road
- B: open/close B road
- C: open/close C road
- D: open/close D road

FS: Turn on blinking for the last open channel

BLN:Start breathing for the last opened path

- $\uparrow$ : Increase blinking/breathing rate
- $\downarrow$ : Increase blinking/breathing rate

Brightness+: VIncrease brightness Brightness -: Reduce brightness