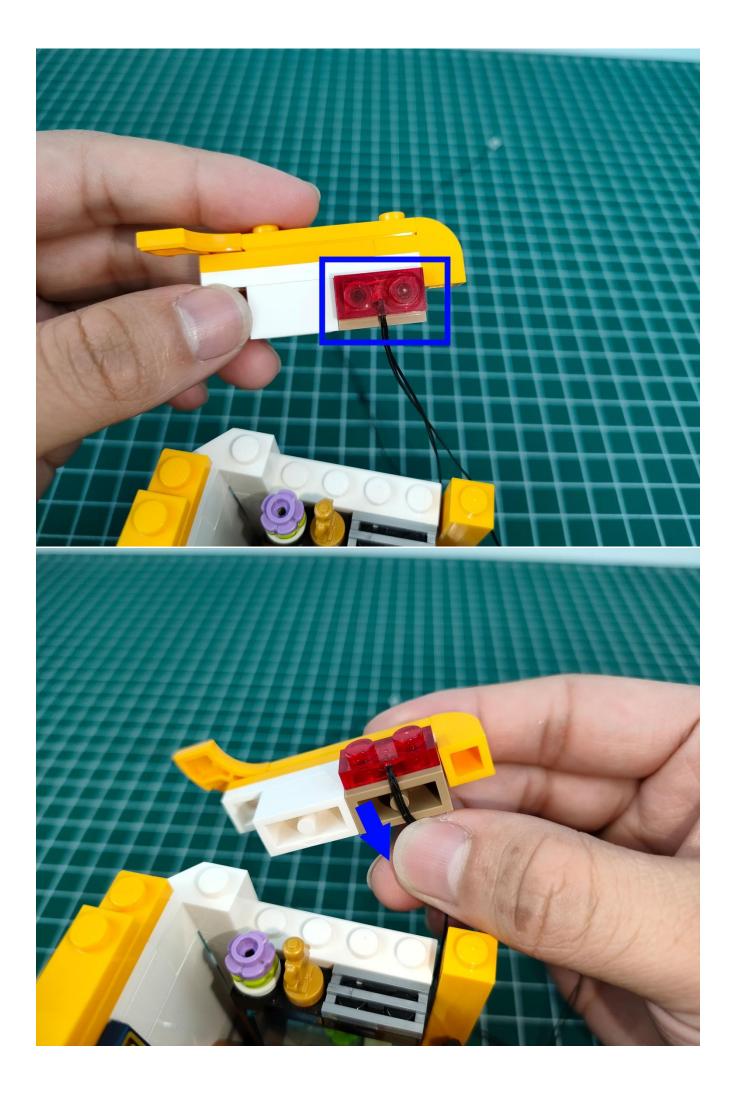

#### Attention:

Please be careful when installing since the lamp thread is slender.Cannot be pressed against the raised position of the building block. It should pass along the gap, otherwise the lamp wire will be pinched.