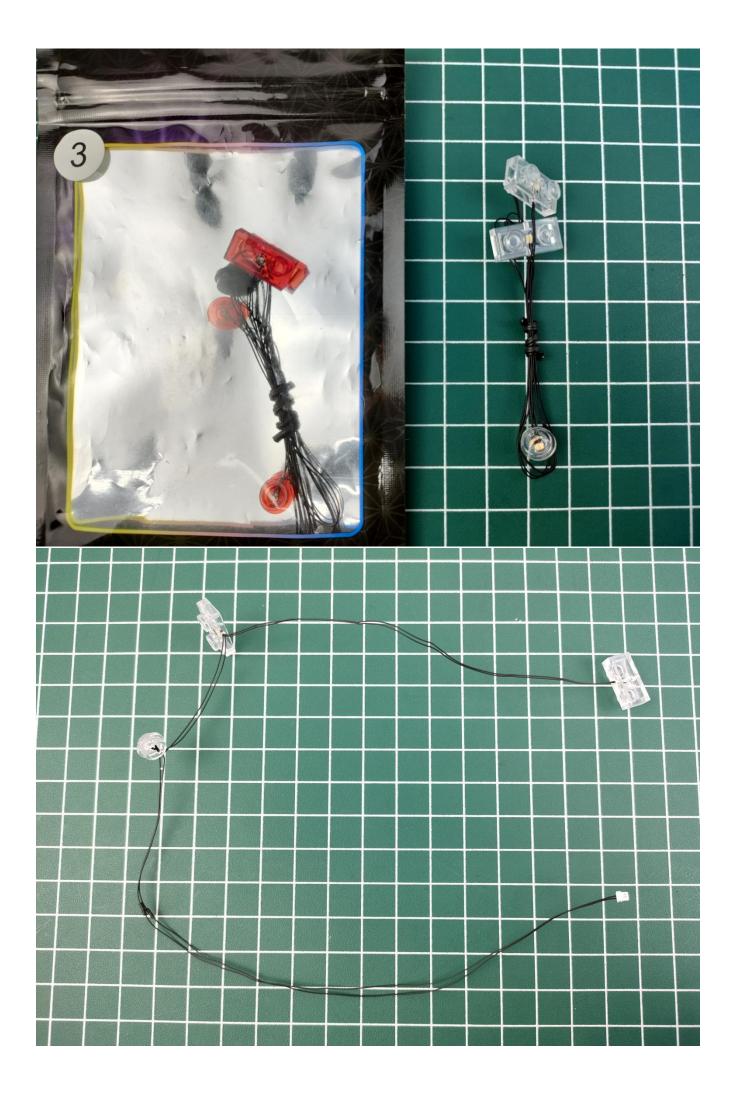

Connect the USB power cord and expansion board together.

Connect the other side of the USB power cord to the mobile power supply (Power supply is not included in the package).

Take out pack No.1 lighting kit.

Connect the lighting to the expansion board then turn on the power switch. Testing whether the lighting is normal, if there is any problem, please contact us timely.

Unplug the lighting from the expansion board after finish testing and put it in back to the bag.