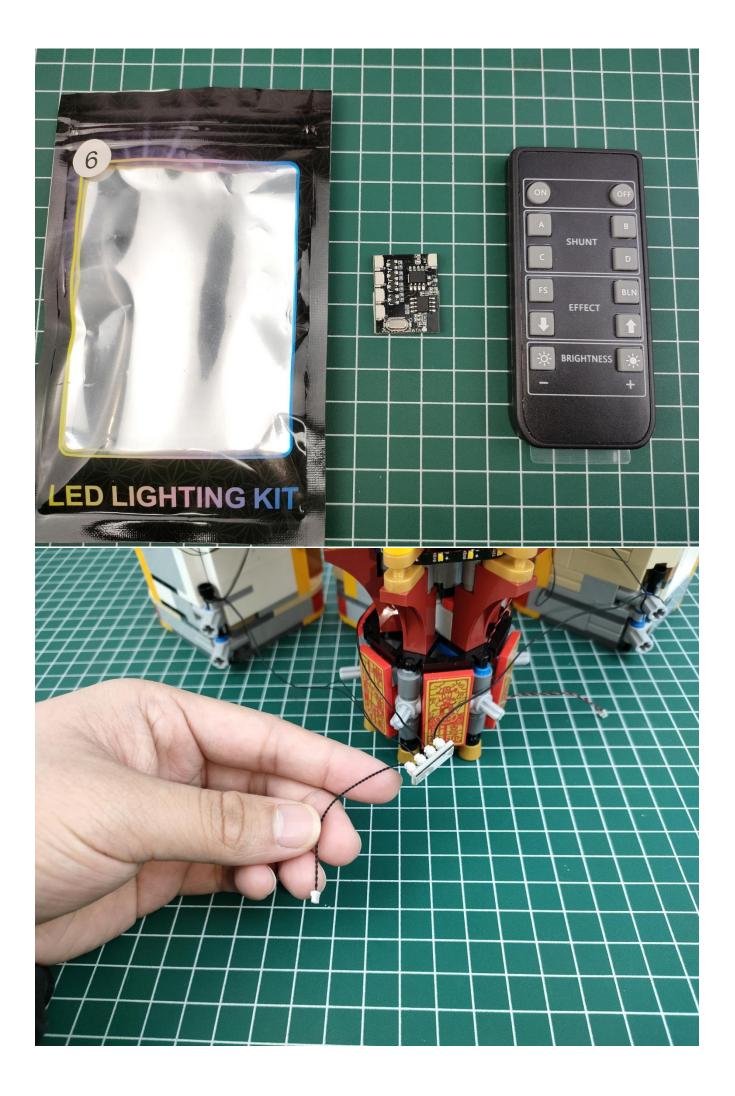

## Step 1 : Test.

This item have totally 6 packs included (one is a freebie battery box, not included battery).

Totally 6 packs lighting kit set included, please confirm you have received the right quantity (The parts used in here all sample product, which may be slightly different from the bulk products).

Connect the USB power cord and expansion board together.

Connect the other side of the USB power cord to the mobile power supply (Power supply is not included in the package).

Take out pack No.1 lighting kit.

Connect the lighting to the expansion board then turn on the power switch. Testing whether the lighting is normal, if there is any problem, please contact us timely.

Unplug the lighting from the expansion board after finish testing and put it in back to the bag.