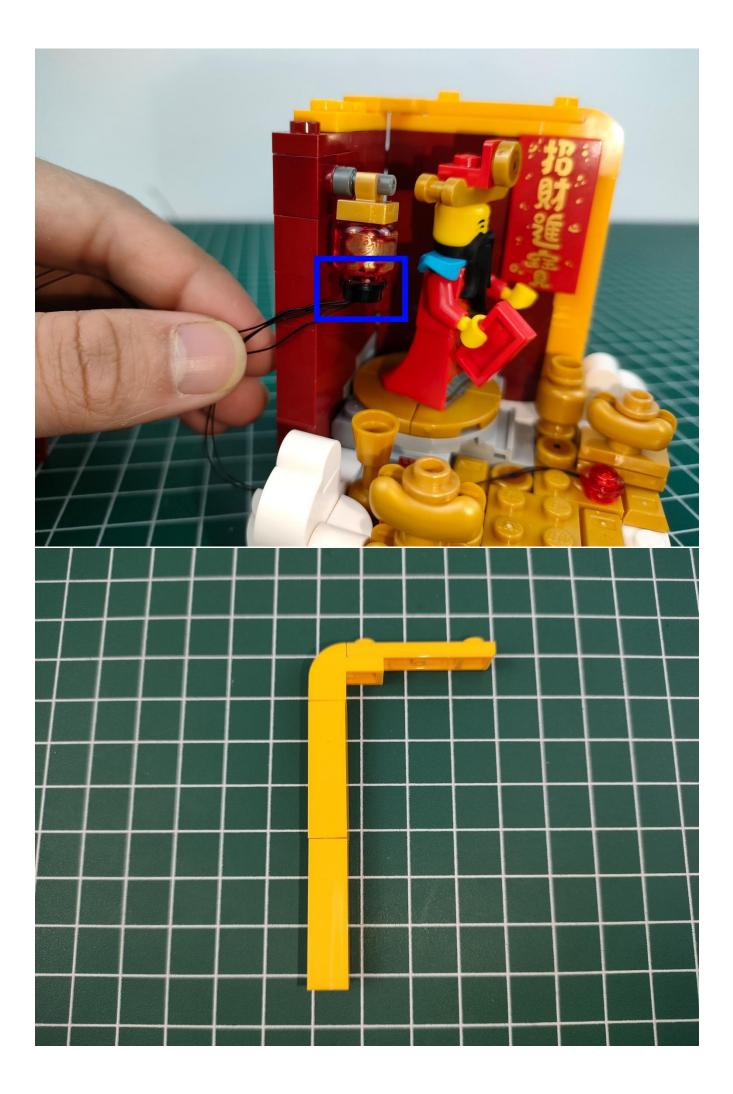

#### Attention:

Please be careful when installing since the lamp thread is slender.Cannot be pressed against the raised position of the building block. It should pass along the gap, otherwise the lamp wire will be pinched.