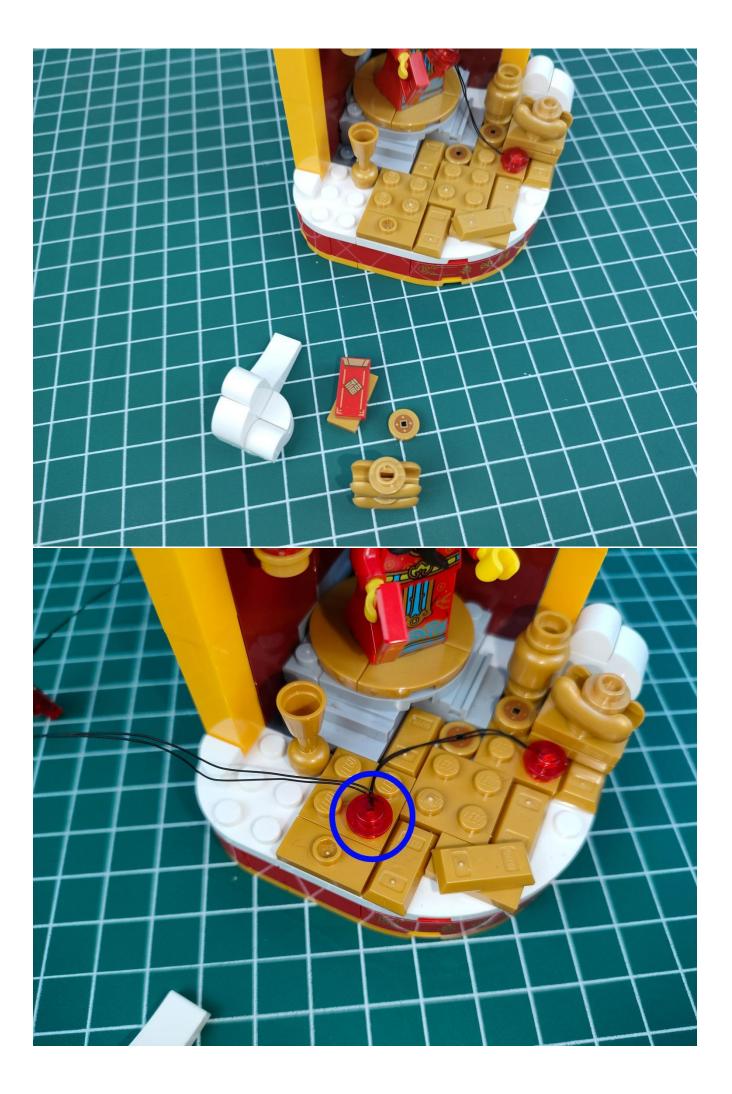

#### Attention:

Please be careful when installing since the lamp thread is slender.Cannot be pressed against the raised position of the building block. It should pass along the gap, otherwise the lamp wire will be pinched.