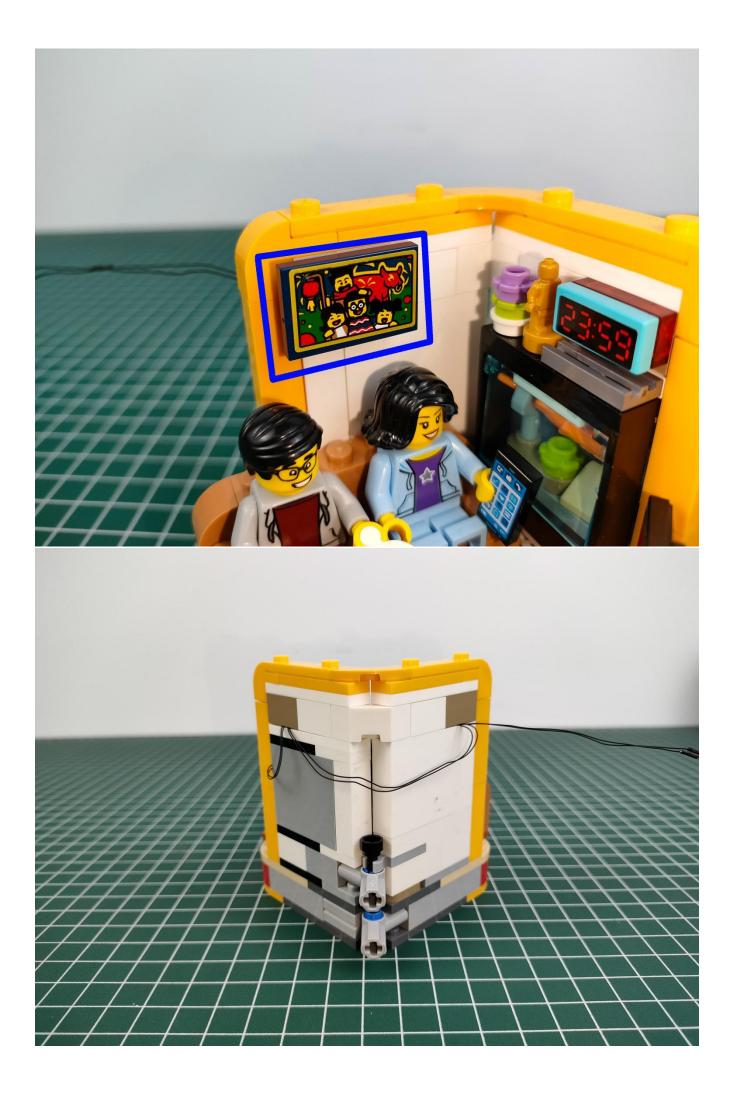

Connect the lighting to the expansion board then turn on the power switch. Testing whether the lighting is normal, if there is any problem, please contact us timely.

Unplug the lighting from the expansion board after finish testing and put it in back to the bag.

#### Attention:

Please be careful when installing since the lamp thread is slender.Cannot be pressed against the raised position of the building block. It should pass along the gap, otherwise the lamp wire will be pinched.