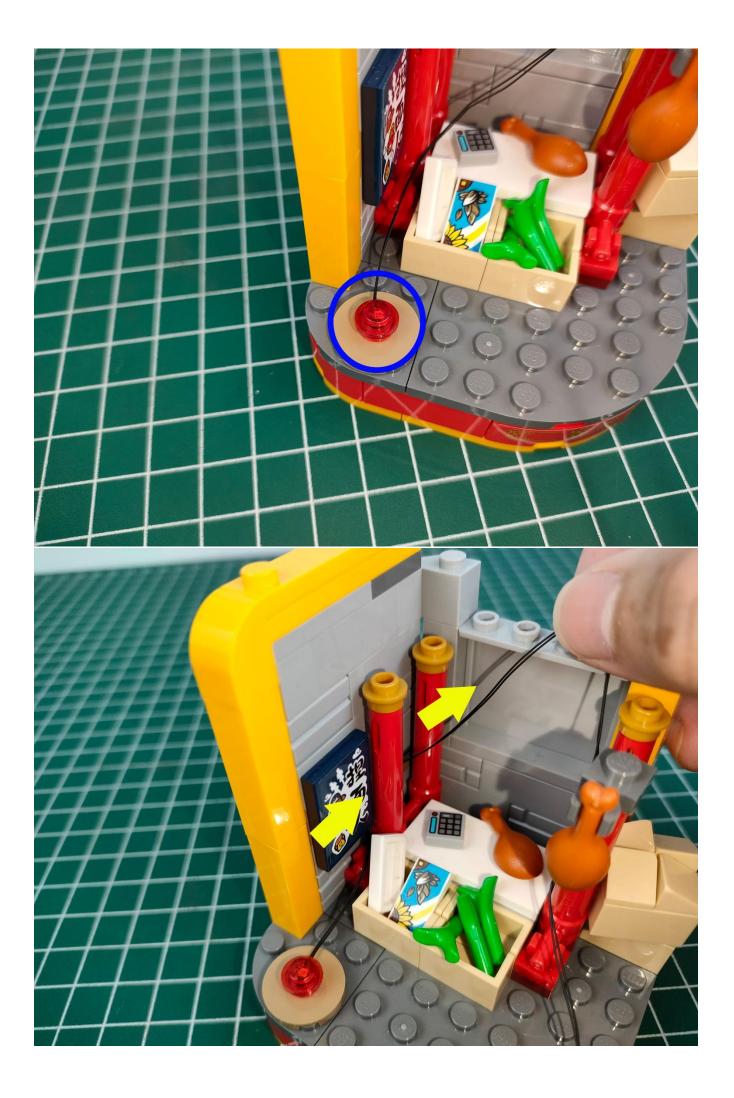

#### Attention:

Please be careful when installing since the lamp thread is slender.Cannot be pressed against the raised position of the building block. It should pass along the gap, otherwise the lamp wire will be pinched.

### start installation:

Show the first arrangement method of the six Chinese New Year customs.

The remote does not contain batteries.