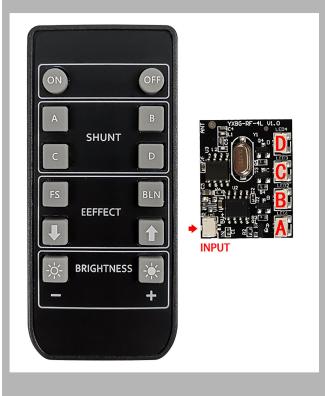

## Remote control function description

- ON: All branches are opened OFF: all branches are closed
- A: open/close A road
- B: open/close B road
- C: open/close C road
- D: open/close D road

FS: Turn on blinking for the last open channel

BLN:Start breathing for the last opened path

- $\uparrow$ : Increase blinking/breathing rate
- $\downarrow$ : Increase blinking/breathing rate

Brightness+: VIncrease brightness Brightness -: Reduce brightness