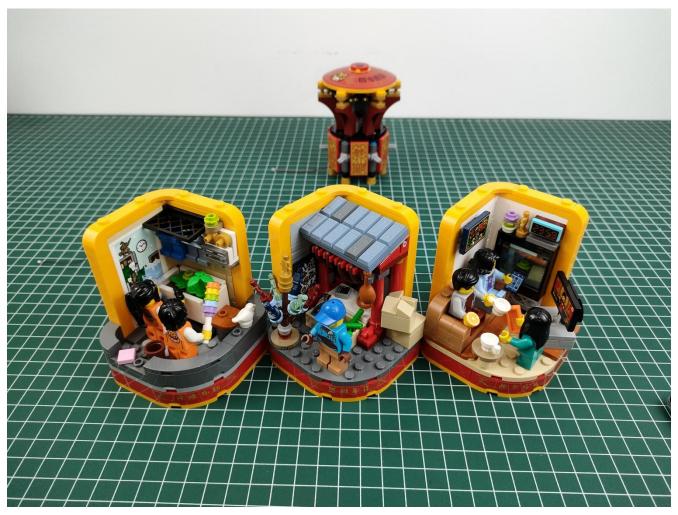

### start installation:

Show the first arrangement method of the six Chinese New Year customs.

The remote does not contain batteries.