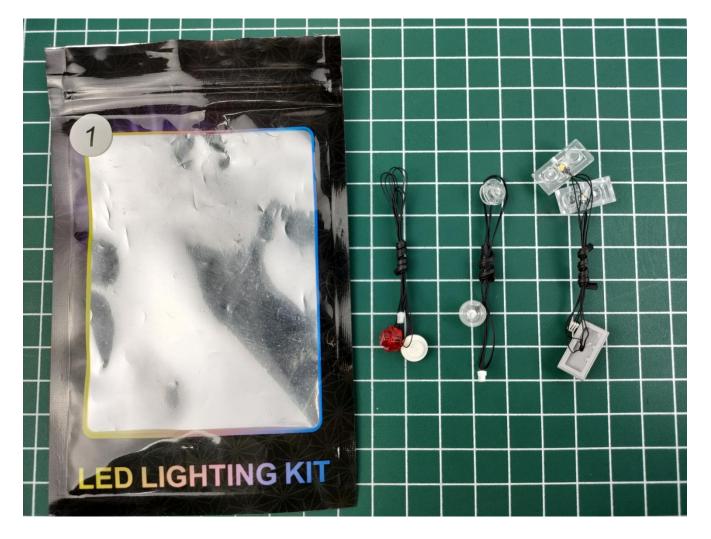

## Step 1 : Test.

This item have totally 6 packs included (one is a freebie battery box, not included battery).

Totally 6 packs lighting kit set included, please confirm you have received the right quantity (The parts used in here all sample product, which may be slightly different from the bulk products).

Connect the USB power cord and expansion board together.

Connect the other side of the USB power cord to the mobile power supply (Power supply is not included in the package).

Take out pack No.1 lighting kit.