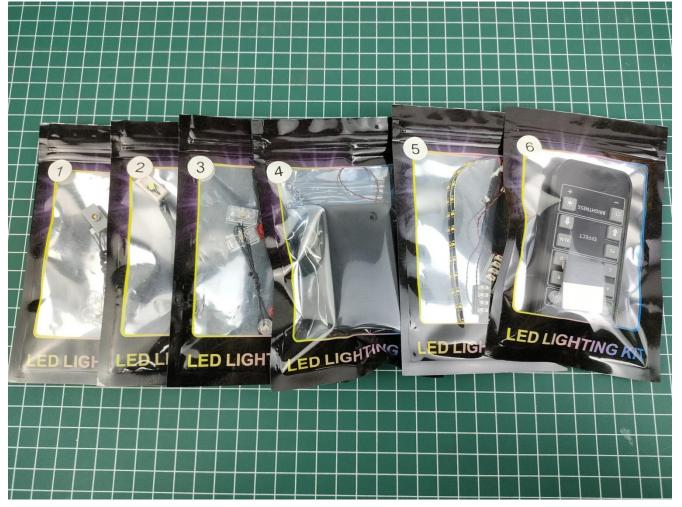

## Step 1 : Test.

This item have totally 6 packs included (one is a freebie battery box, not included battery).

Totally 6 packs lighting kit set included, please confirm you have received the right quantity (The parts used in here all sample product, which may be slightly different from the bulk products).