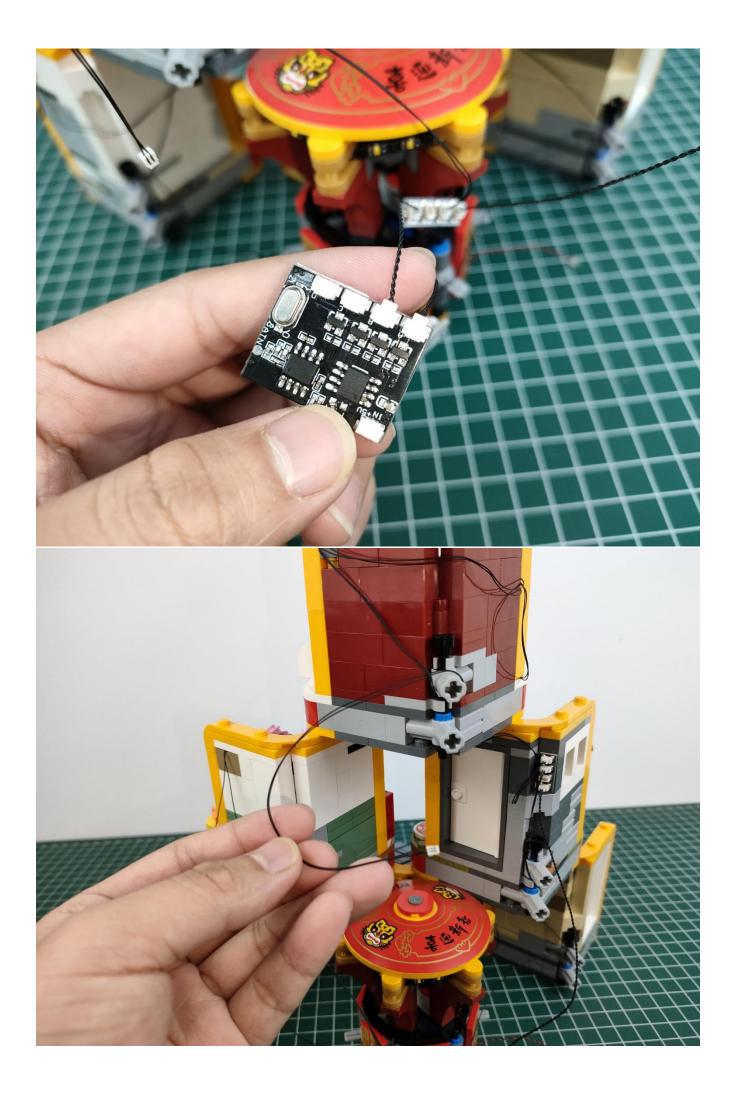

#### Attention:

Please be careful when installing since the lamp thread is slender.Cannot be pressed against the raised position of the building block. It should pass along the gap, otherwise the lamp wire will be pinched.

BLN:Start breathing for the last opened path

- $\uparrow$ : Increase blinking/breathing rate
- $\downarrow$ : Increase blinking/breathing rate

Brightness+: VIncrease brightness Brightness -: Reduce brightness Complete install and plug in the power to try it.