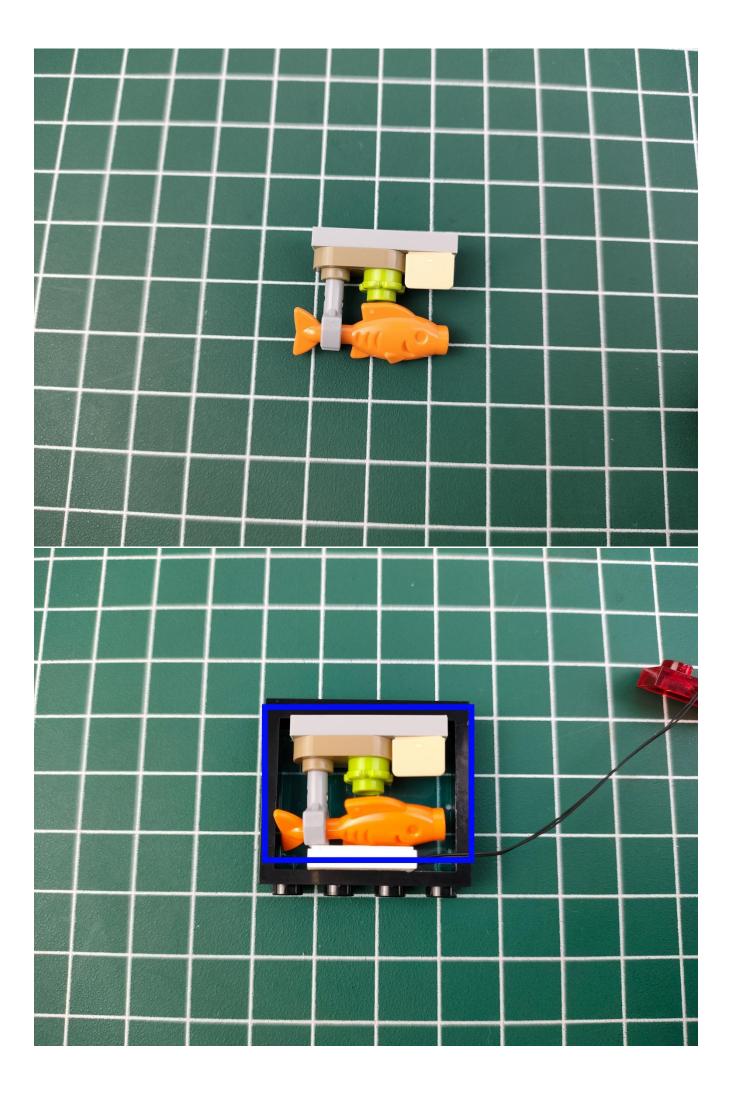

### start installation:

Show the first arrangement method of the six Chinese New Year customs.

The remote does not contain batteries.