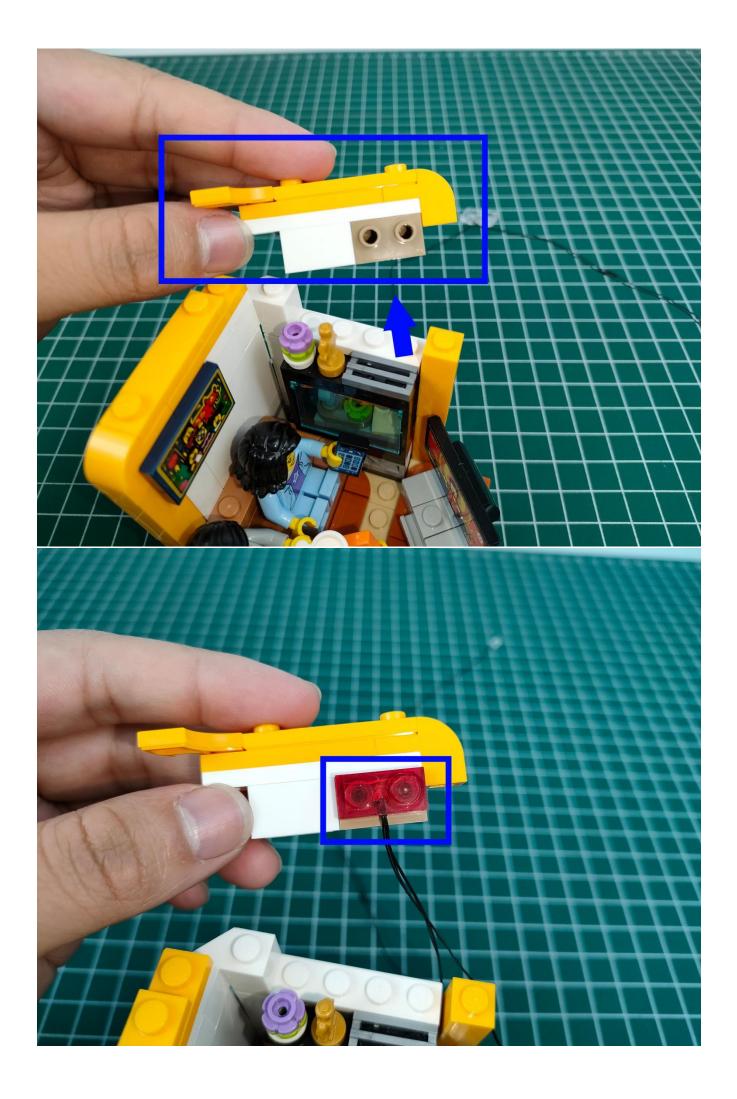

### USB connectors to connect devices

Please pay more attention and carefully using the connector for it is small. The "="of the 2P interface is aligned with the "=" of the expansion board. The "=" on the expansion board refers to the two outside solder joints, not the two metal pins inside the jack.

Connect the USB power cord and expansion board together.

Connect the other side of the USB power cord to the mobile power supply (Power supply is not included in the package).

Take out pack No.1 lighting kit.

Connect the lighting to the expansion board then turn on the power switch. Testing whether the lighting is normal, if there is any problem, please contact us timely.

Unplug the lighting from the expansion board after finish testing and put it in back to the bag.