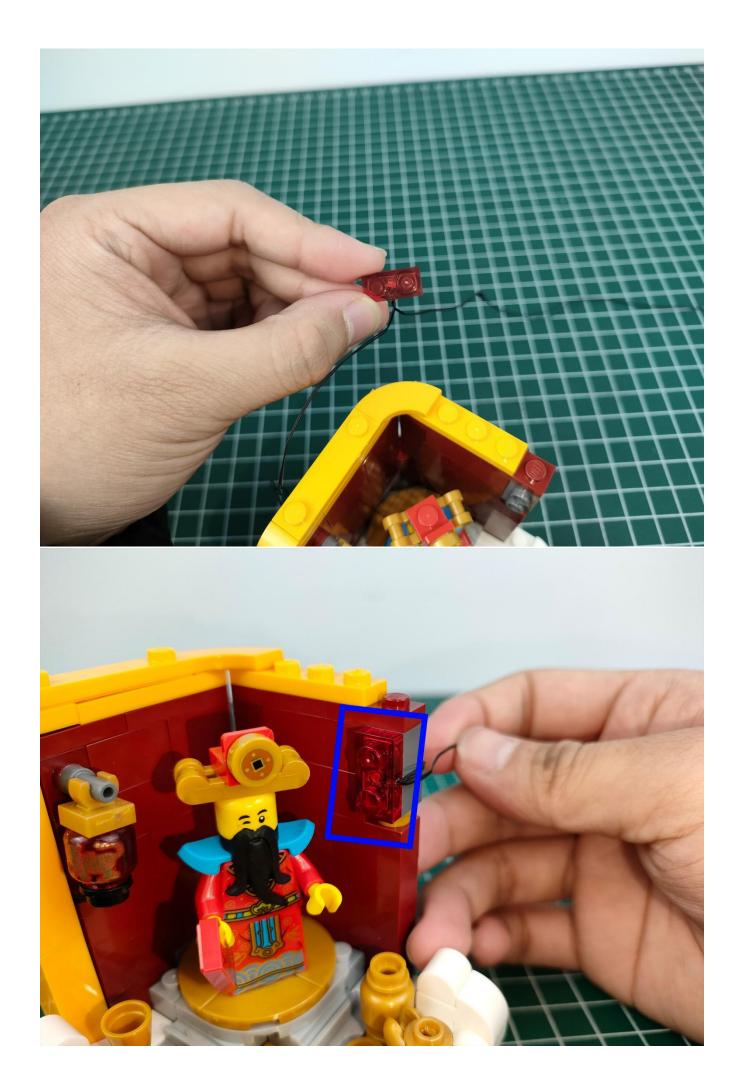

### **Attention:**

Please be careful when installing since the lamp thread is slender. Cannot be pressed against the raised position of the building block. It should pass along the gap, otherwise the lamp wire will be pinched.

## start installation:

Show the first arrangement method of the six Chinese New Year customs.

Show the second arrangement method of the six Chinese New Year customs.

Complete install and plug in the power to try it.