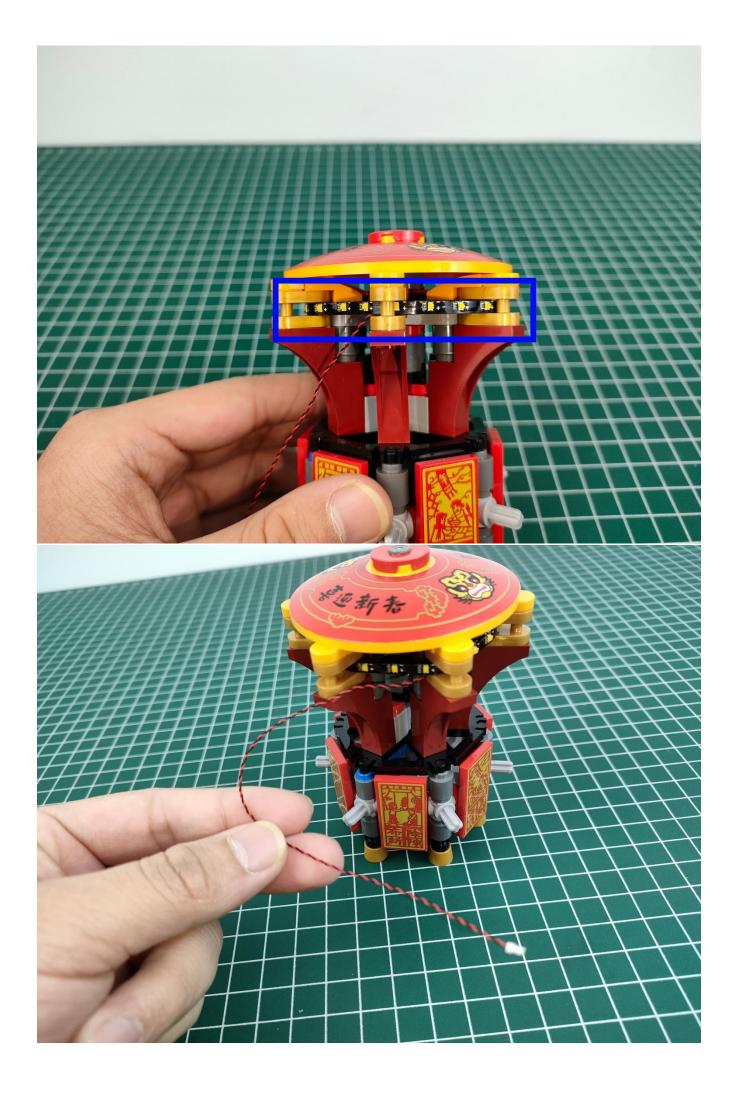

### **Attention:**

Please be careful when installing since the lamp thread is slender. Cannot be pressed against the raised position of the building block. It should pass along the gap, otherwise the lamp wire will be pinched.