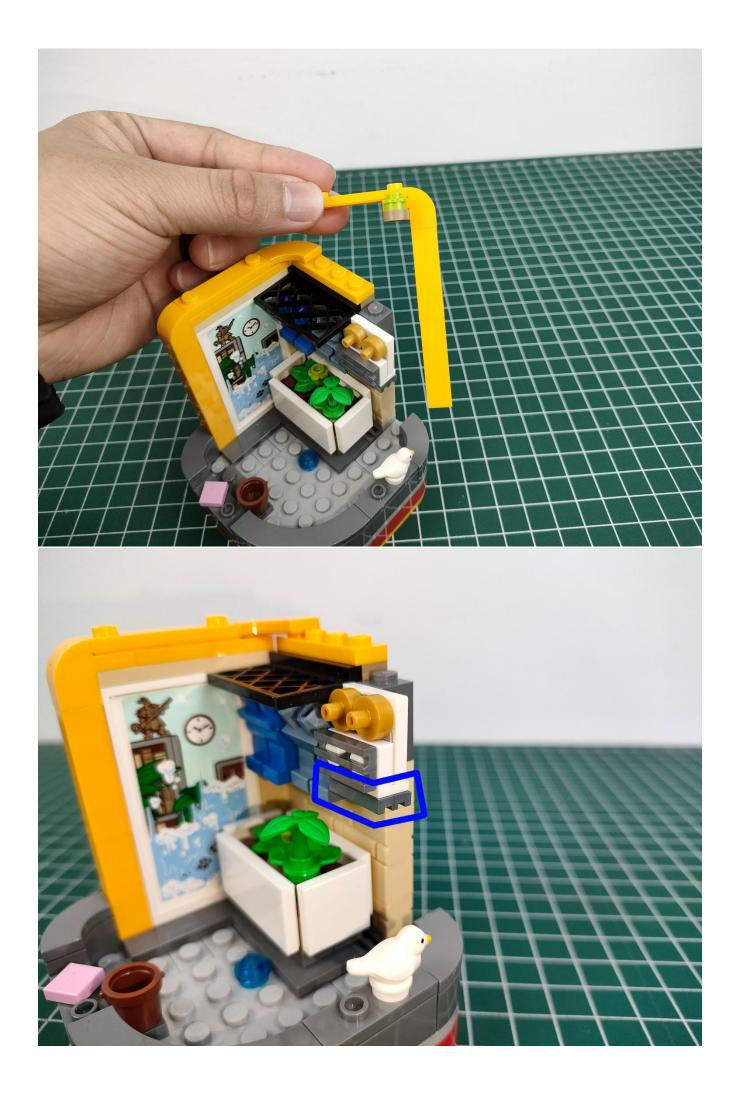

### **Attention:**

Please be careful when installing since the lamp thread is slender. Cannot be pressed against the raised position of the building block. It should pass along the gap, otherwise the lamp wire will be pinched.