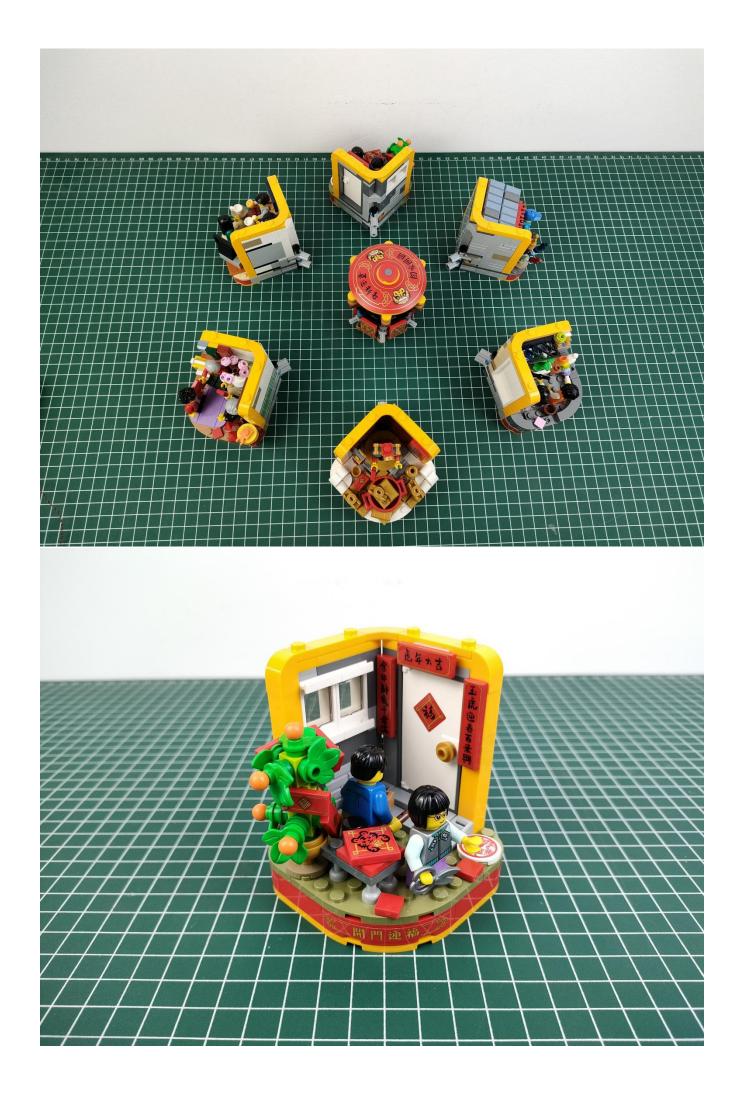

## start installation:

Show the first arrangement method of the six Chinese New Year customs.

Show the second arrangement method of the six Chinese New Year customs.

Complete install and plug in the power to try it.