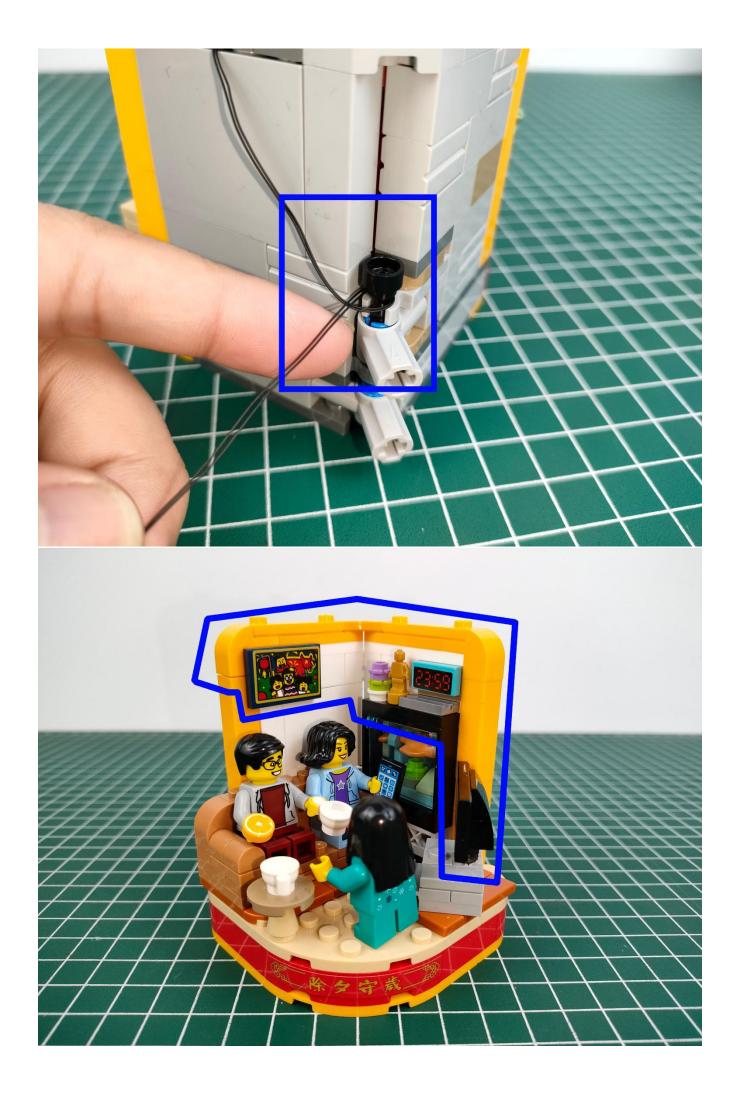

Connect the USB power cord and expansion board together.

Connect the other side of the USB power cord to the mobile power supply (Power supply is not included in the package).

Take out pack No.1 lighting kit.

Connect the lighting to the expansion board then turn on the power switch. Testing whether the lighting is normal, if there is any problem, please contact us timely.

Unplug the lighting from the expansion board after finish testing and put it in back to the bag.