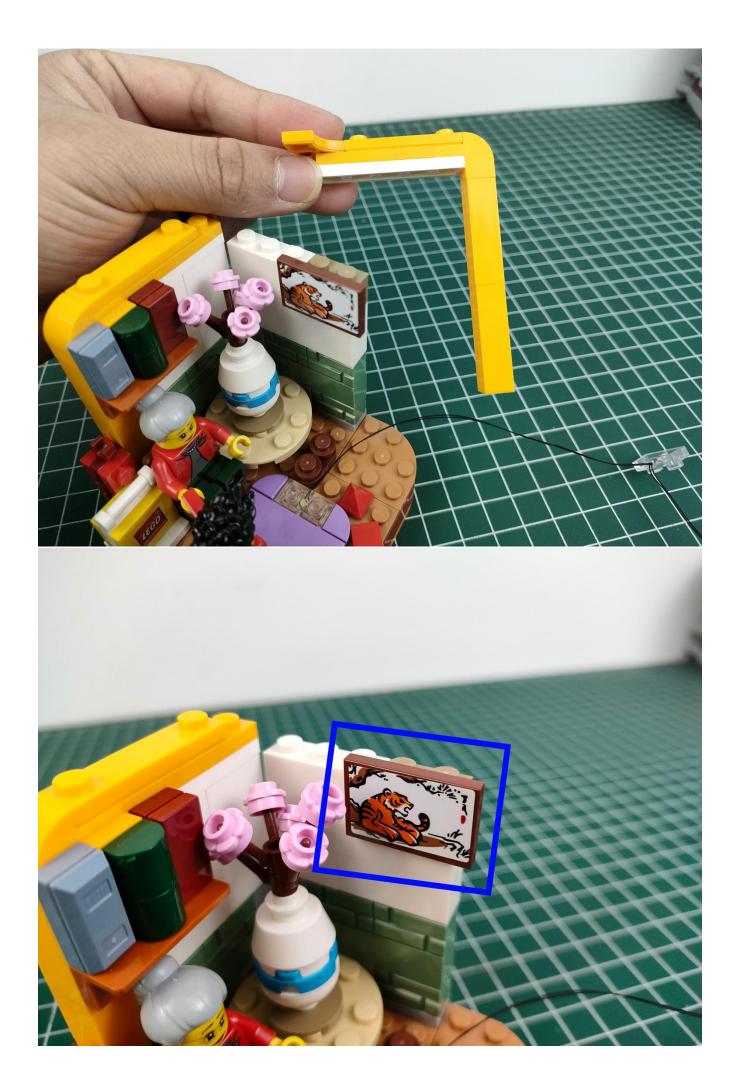

### **Attention:**

Please be careful when installing since the lamp thread is slender. Cannot be pressed against the raised position of the building block. It should pass along the gap, otherwise the lamp wire will be pinched.

## start installation:

Show the first arrangement method of the six Chinese New Year customs.

Show the second arrangement method of the six Chinese New Year customs.

Complete install and plug in the power to try it.