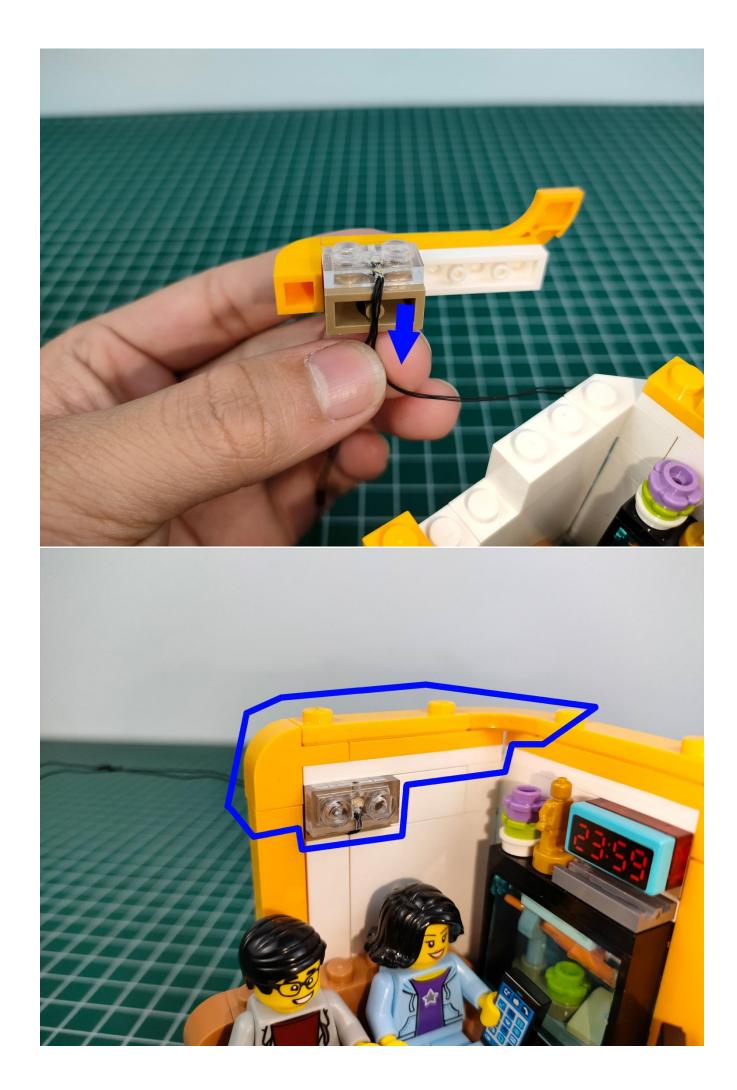

### **Attention:**

Please be careful when installing since the lamp thread is slender. Cannot be pressed against the raised position of the building block. It should pass along the gap, otherwise the lamp wire will be pinched.