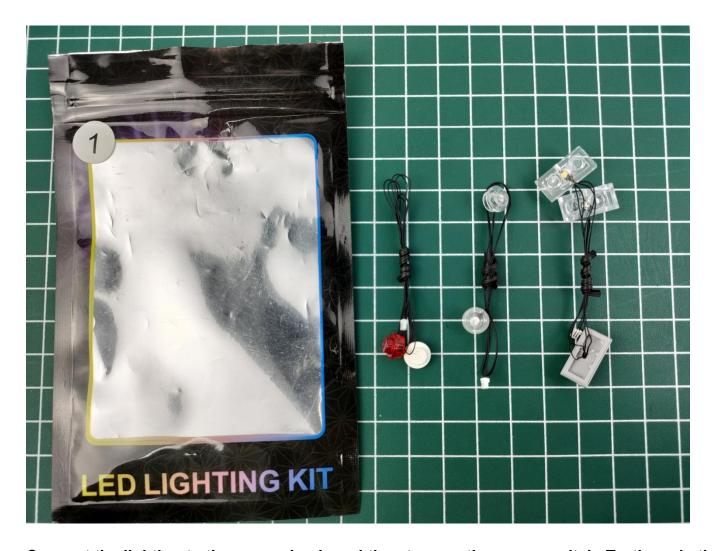

# Step 1 : Test.

This item have totally 5 packs included (one is a freebie battery box, not included battery).

Totally 5 packs lighting kit set included, please confirm you have received the right quantity (The parts used in here all sample product, which may be slightly different from the bulk products).

Connect the USB power cord and expansion board together.

Connect the other side of the USB power cord to the mobile power supply (Power supply is not included in the package).

Take out pack No.1 lighting kit.