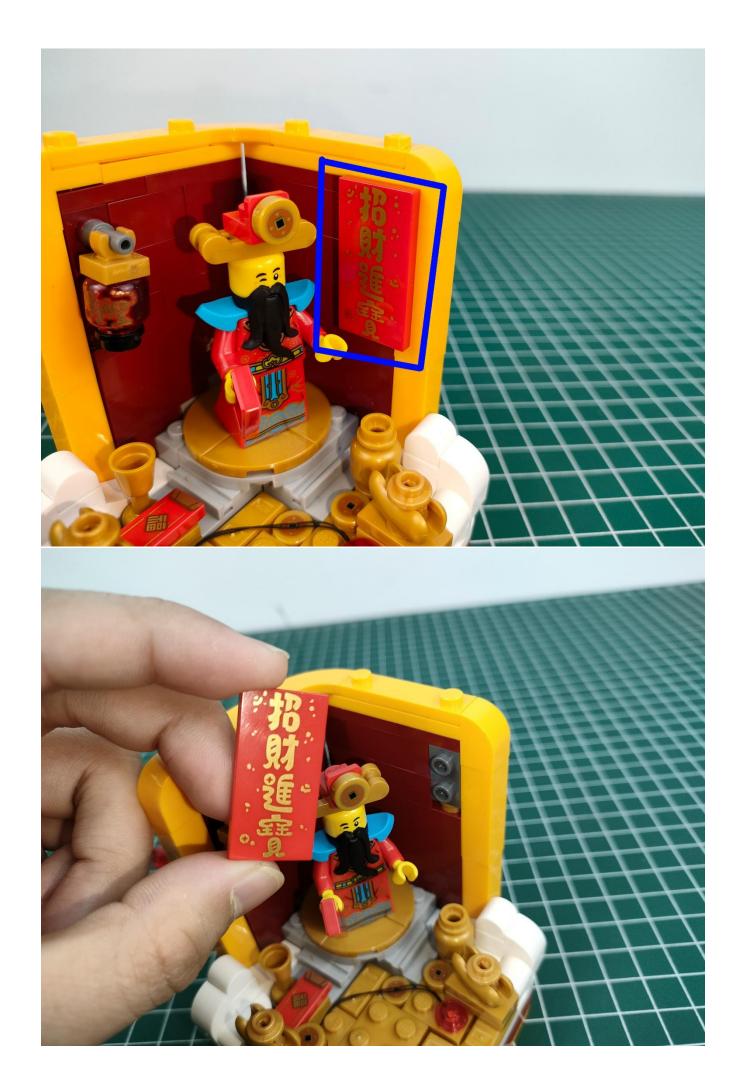

### **Attention:**

Please be careful when installing since the lamp thread is slender. Cannot be pressed against the raised position of the building block. It should pass along the gap, otherwise the lamp wire will be pinched.

## start installation:

Show the first arrangement method of the six Chinese New Year customs.

Show the second arrangement method of the six Chinese New Year customs.

Complete install and plug in the power to try it.