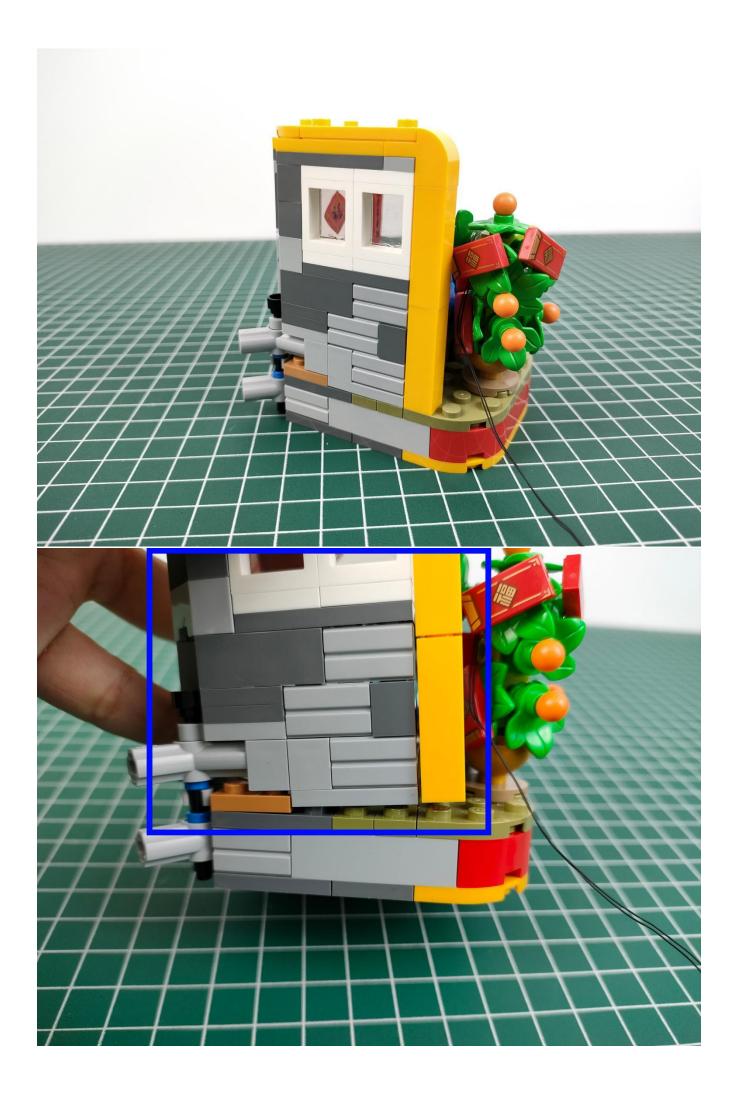

### **Attention:**

Please be careful when installing since the lamp thread is slender. Cannot be pressed against the raised position of the building block. It should pass along the gap, otherwise the lamp wire will be pinched.