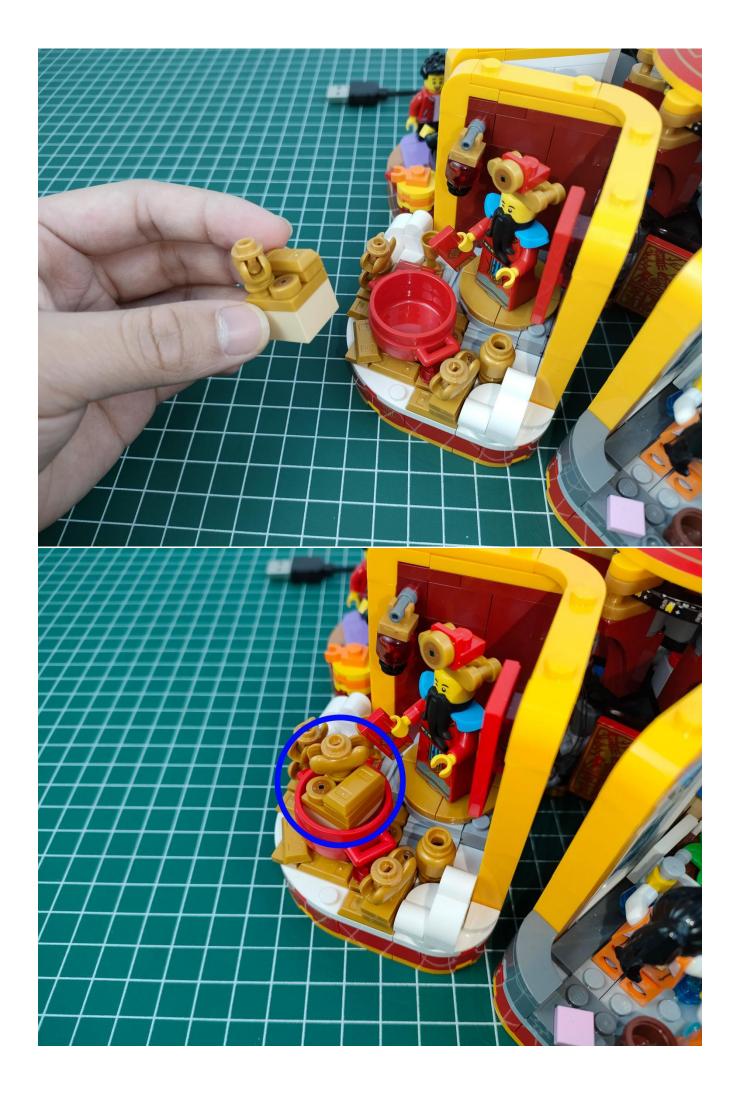

### **Attention:**

Please be careful when installing since the lamp thread is slender. Cannot be pressed against the raised position of the building block. It should pass along the gap, otherwise the lamp wire will be pinched.

## start installation:

Show the first arrangement method of the six Chinese New Year customs.

Show the second arrangement method of the six Chinese New Year customs.

Complete install and plug in the power to try it.