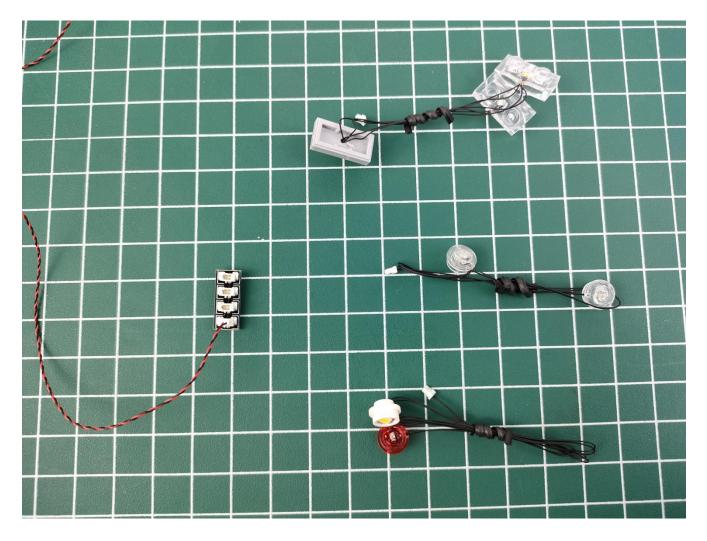

# Step 1 : Test.

This item have totally 5 packs included (one is a freebie battery box, not included battery).

Totally 5 packs lighting kit set included, please confirm you have received the right quantity (The parts used in here all sample product, which may be slightly different from the bulk products).

Connect the USB power cord and expansion board together.

Connect the other side of the USB power cord to the mobile power supply (Power supply is not included in the package).

Take out pack No.1 lighting kit.