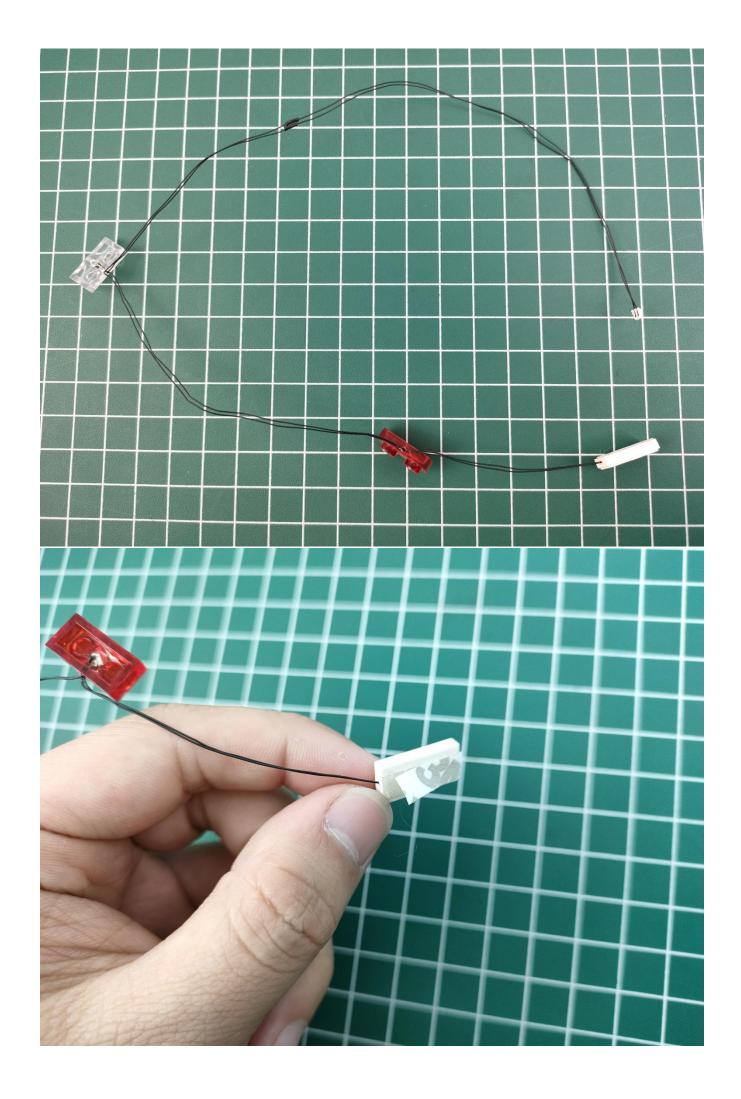

### USB connectors to connect devices

Please pay more attention and carefully using the connector for it is small. The "="of the 2P interface is aligned with the "=" of the expansion board. The "=" on the expansion board refers to the two outside solder joints, not the two metal pins inside the jack.

### **Attention:**

Please be careful when installing since the lamp thread is slender. Cannot be pressed against the raised position of the building block. It should pass along the gap, otherwise the lamp wire will be pinched.