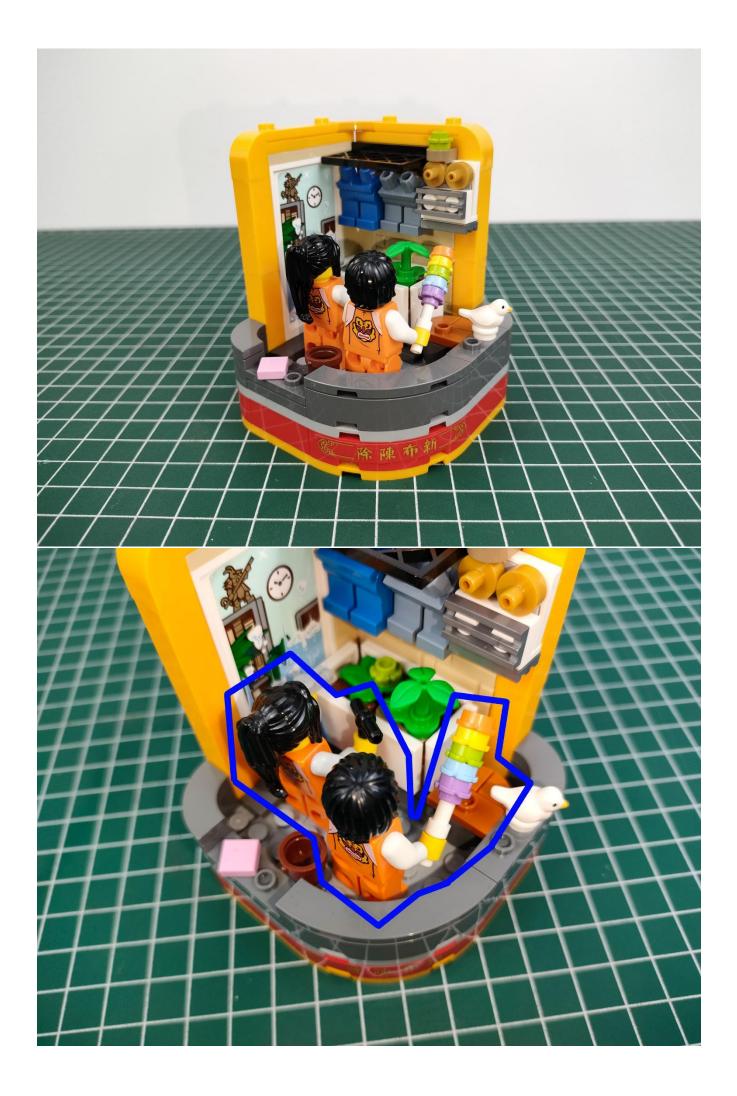

## start installation:

Show the first arrangement method of the six Chinese New Year customs.

Show the second arrangement method of the six Chinese New Year customs.

Complete install and plug in the power to try it.