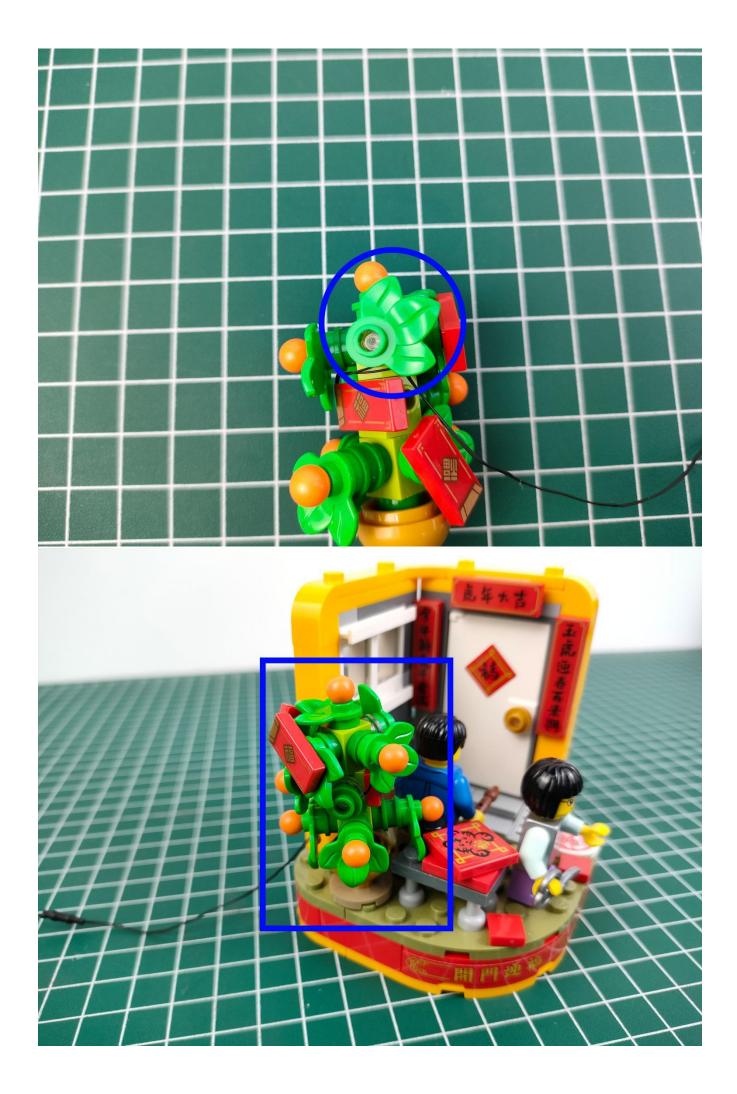

## start installation:

Show the first arrangement method of the six Chinese New Year customs.

Show the second arrangement method of the six Chinese New Year customs.

Complete install and plug in the power to try it.