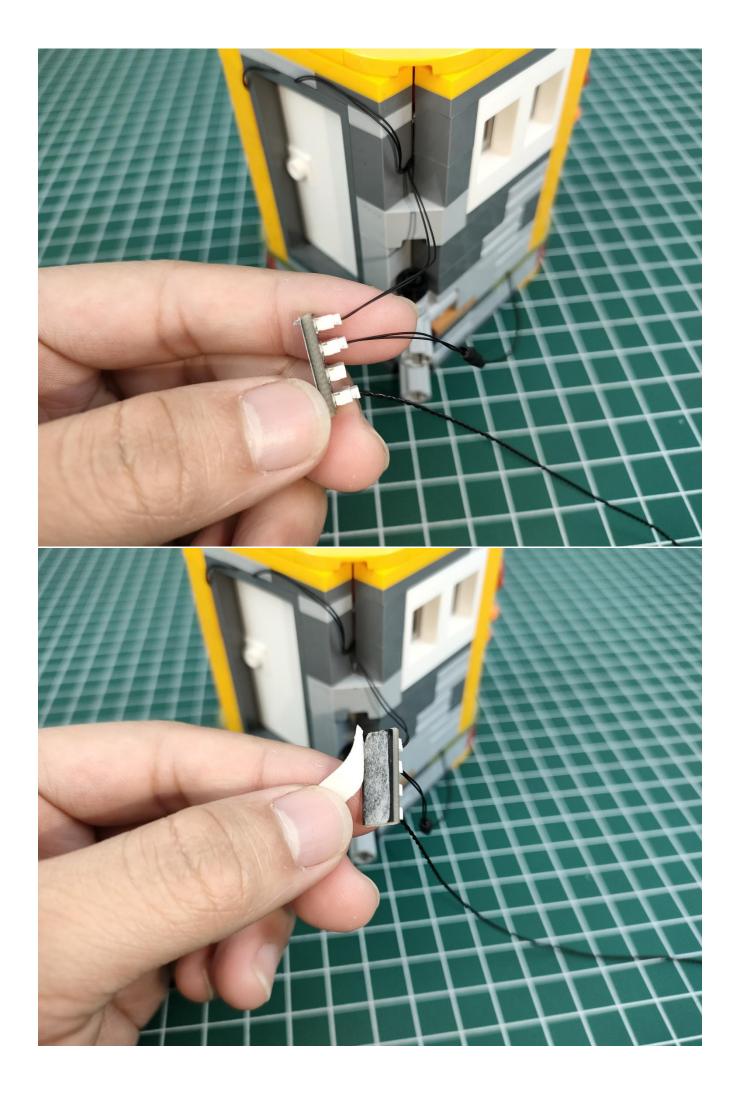

### **Attention:**

Please be careful when installing since the lamp thread is slender. Cannot be pressed against the raised position of the building block. It should pass along the gap, otherwise the lamp wire will be pinched.