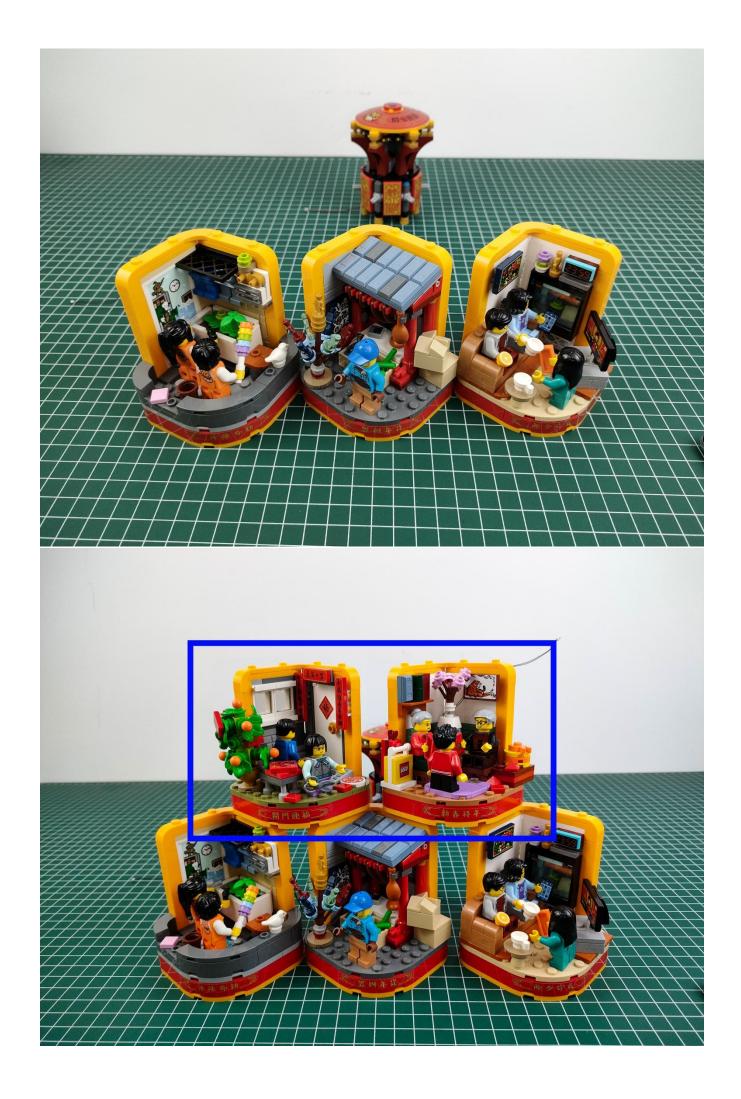

## start installation:

Show the first arrangement method of the six Chinese New Year customs.

Show the second arrangement method of the six Chinese New Year customs.

Complete install and plug in the power to try it.