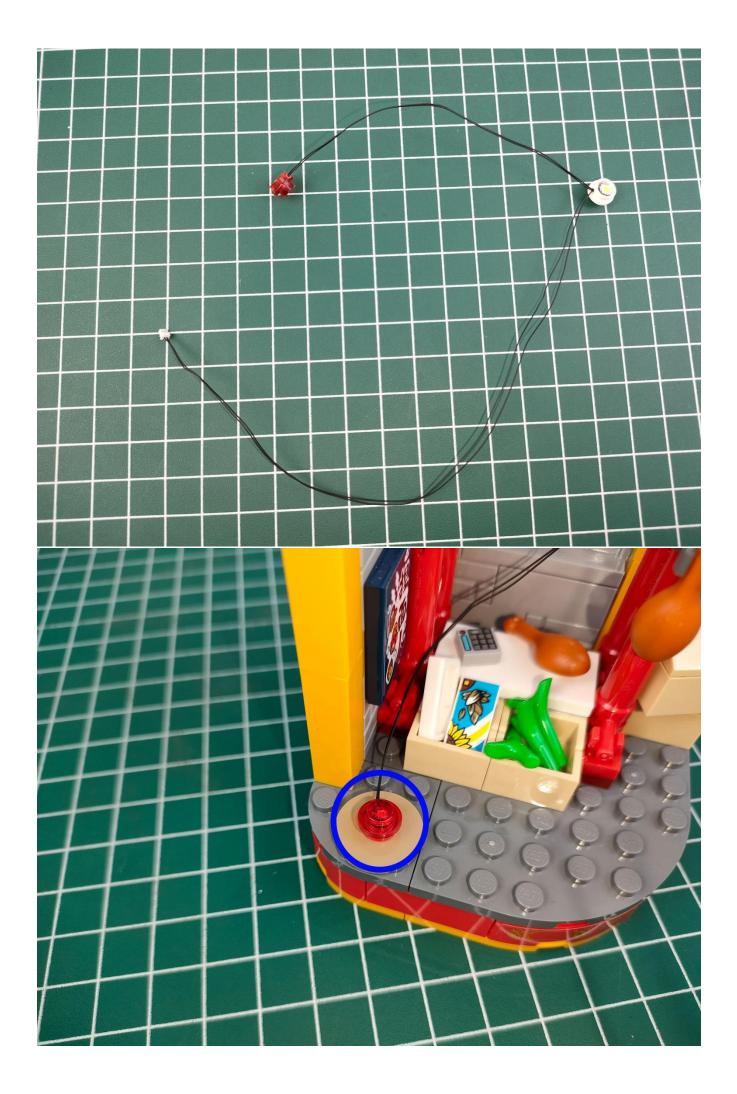

Connect the lighting to the expansion board then turn on the power switch. Testing whether the lighting is normal, if there is any problem, please contact us timely.

Unplug the lighting from the expansion board after finish testing and put it in back to the bag.

Put the okay lamp pellets back in the original packaging bag. To avoid the lighting kit can not work normally.

### **Attention:**

Please be careful when installing since the lamp thread is slender. Cannot be pressed against the raised position of the building block. It should pass along the gap, otherwise the lamp wire will be pinched.