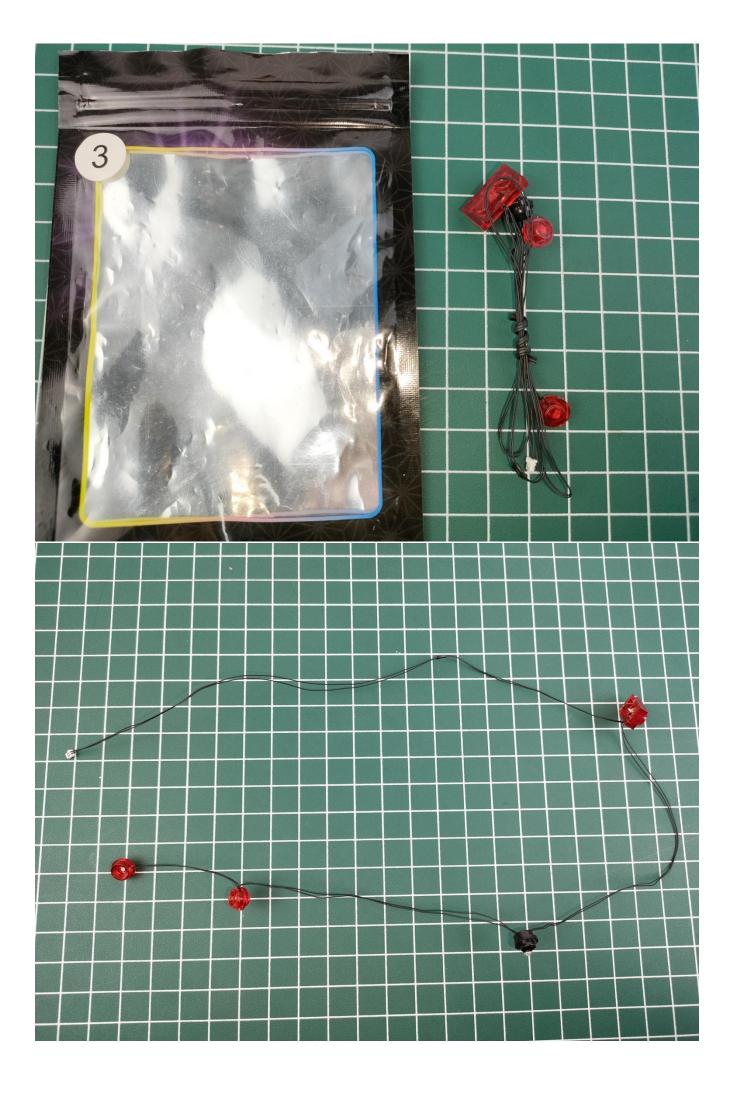

# Step 1 : Test.

This item have totally 5 packs included (one is a freebie battery box, not included battery).

Totally 5 packs lighting kit set included, please confirm you have received the right quantity (The parts used in here all sample product, which may be slightly different from the bulk products).

Connect the USB power cord and expansion board together.

Connect the other side of the USB power cord to the mobile power supply (Power supply is not included in the package).

Take out pack No.1 lighting kit.