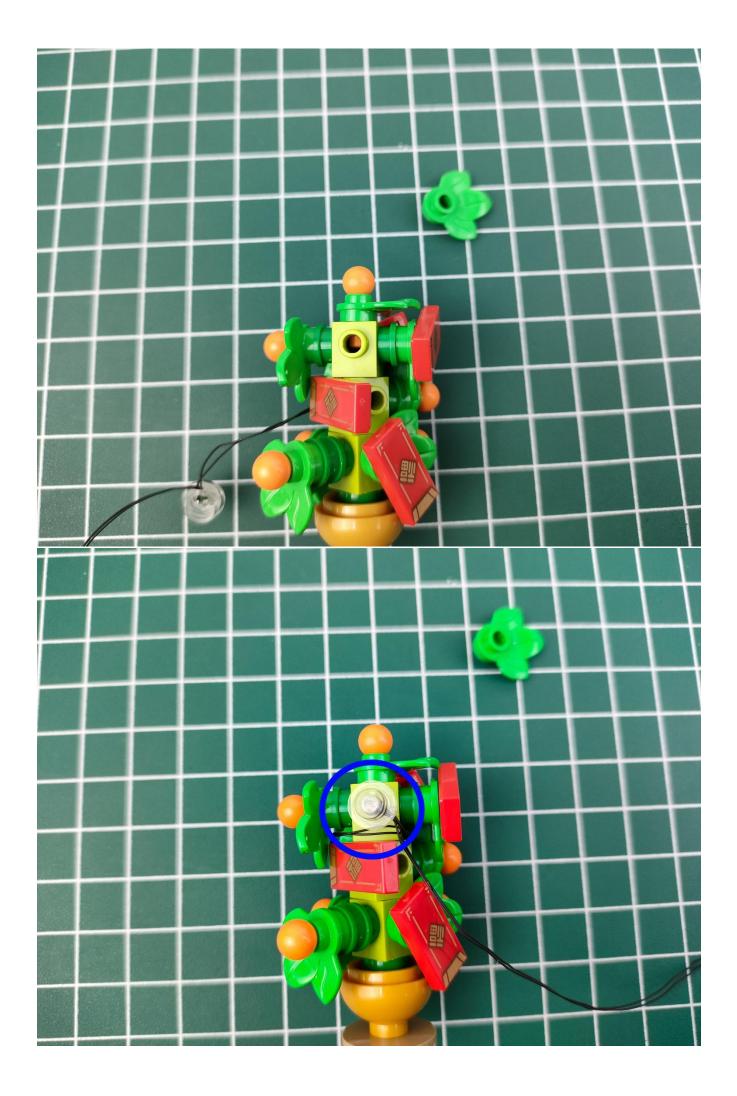

### **Attention:**

Please be careful when installing since the lamp thread is slender. Cannot be pressed against the raised position of the building block. It should pass along the gap, otherwise the lamp wire will be pinched.

## start installation:

Show the first arrangement method of the six Chinese New Year customs.

Show the second arrangement method of the six Chinese New Year customs.

Complete install and plug in the power to try it.