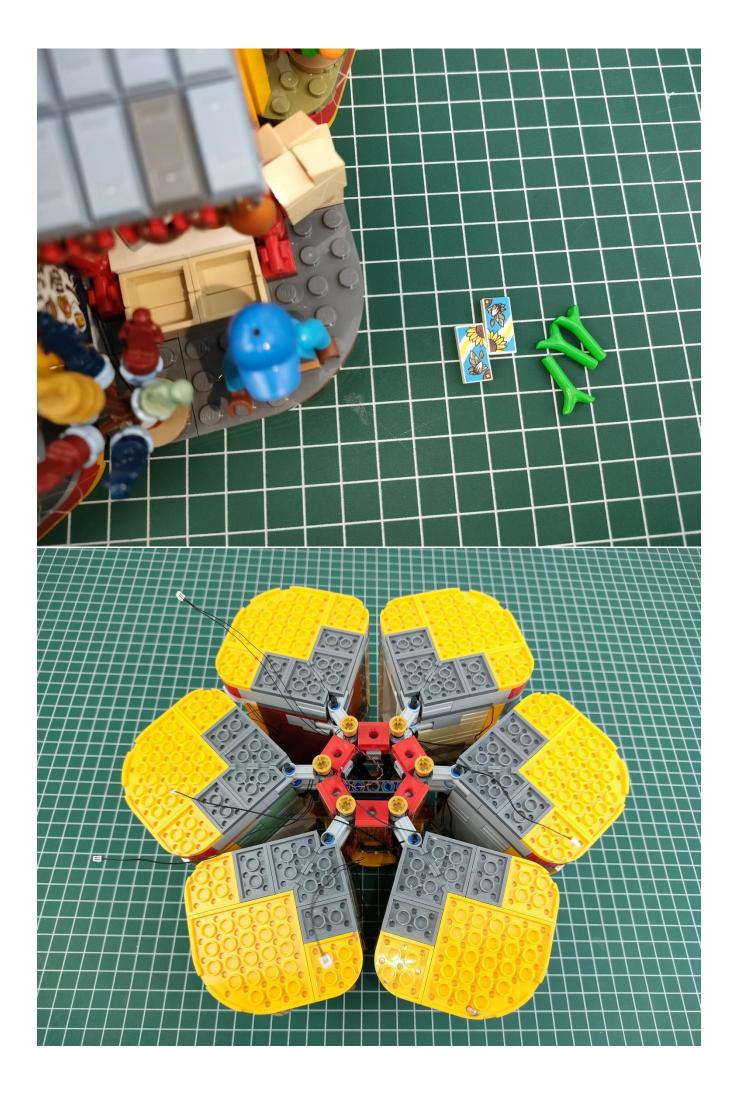

## start installation:

Show the first arrangement method of the six Chinese New Year customs.

Show the second arrangement method of the six Chinese New Year customs.

Complete install and plug in the power to try it.