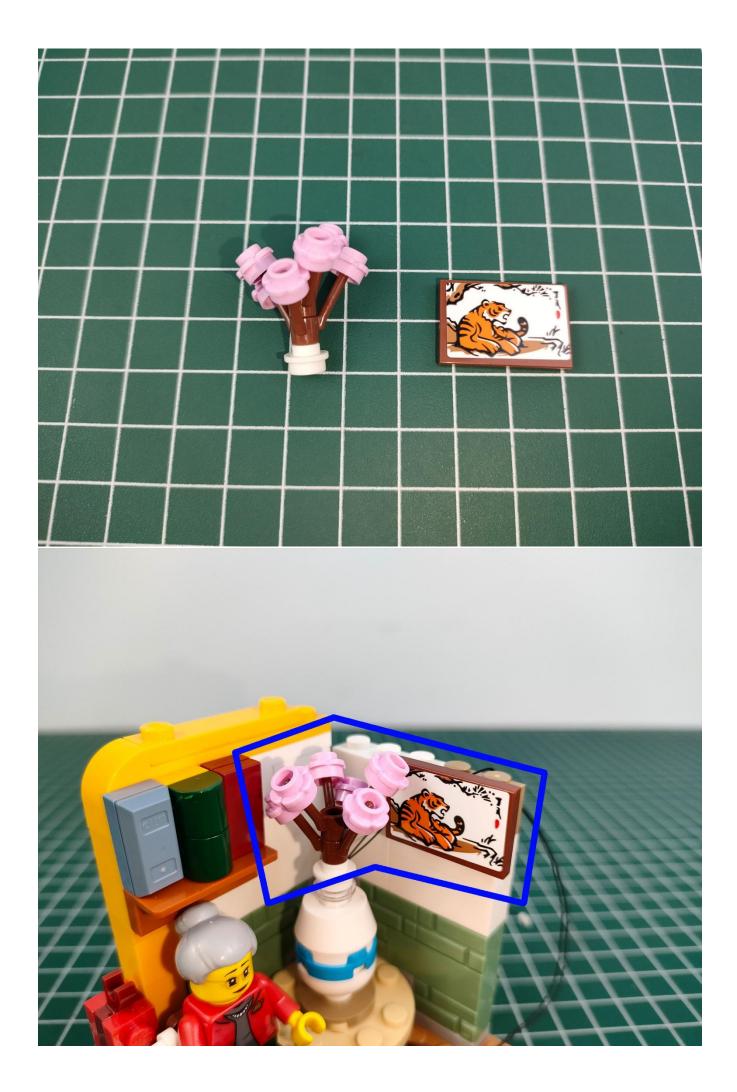

### **Attention:**

Please be careful when installing since the lamp thread is slender. Cannot be pressed against the raised position of the building block. It should pass along the gap, otherwise the lamp wire will be pinched.