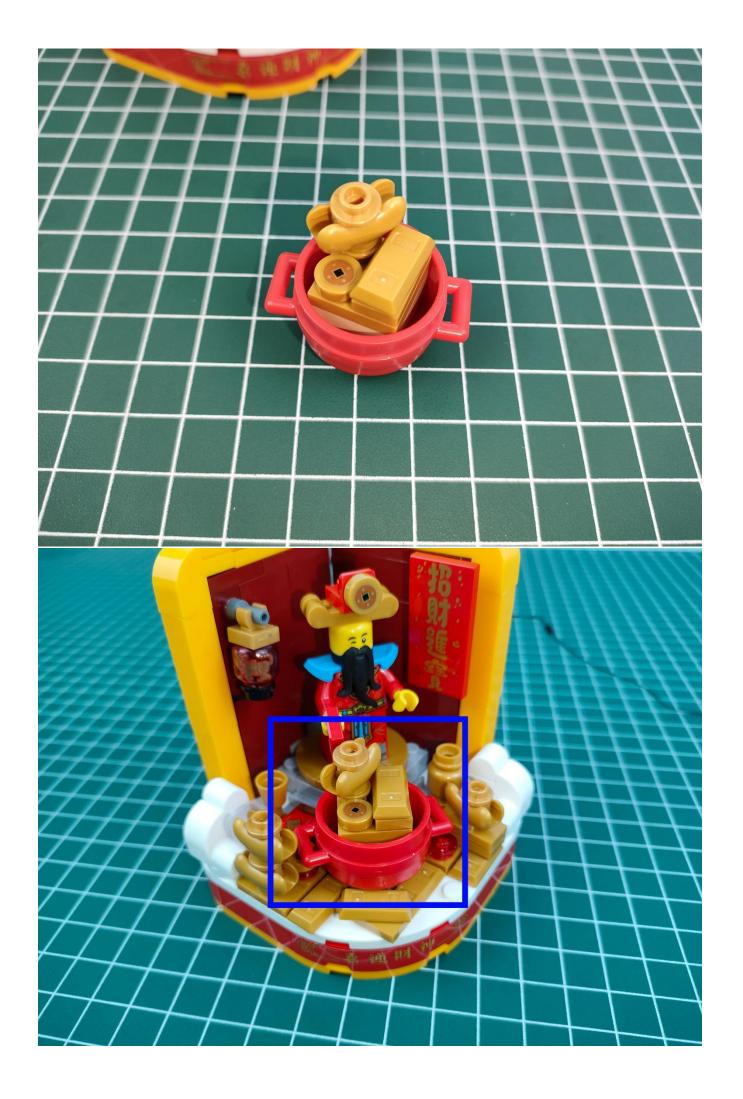

## start installation:

Show the first arrangement method of the six Chinese New Year customs.

Show the second arrangement method of the six Chinese New Year customs.

Complete install and plug in the power to try it.