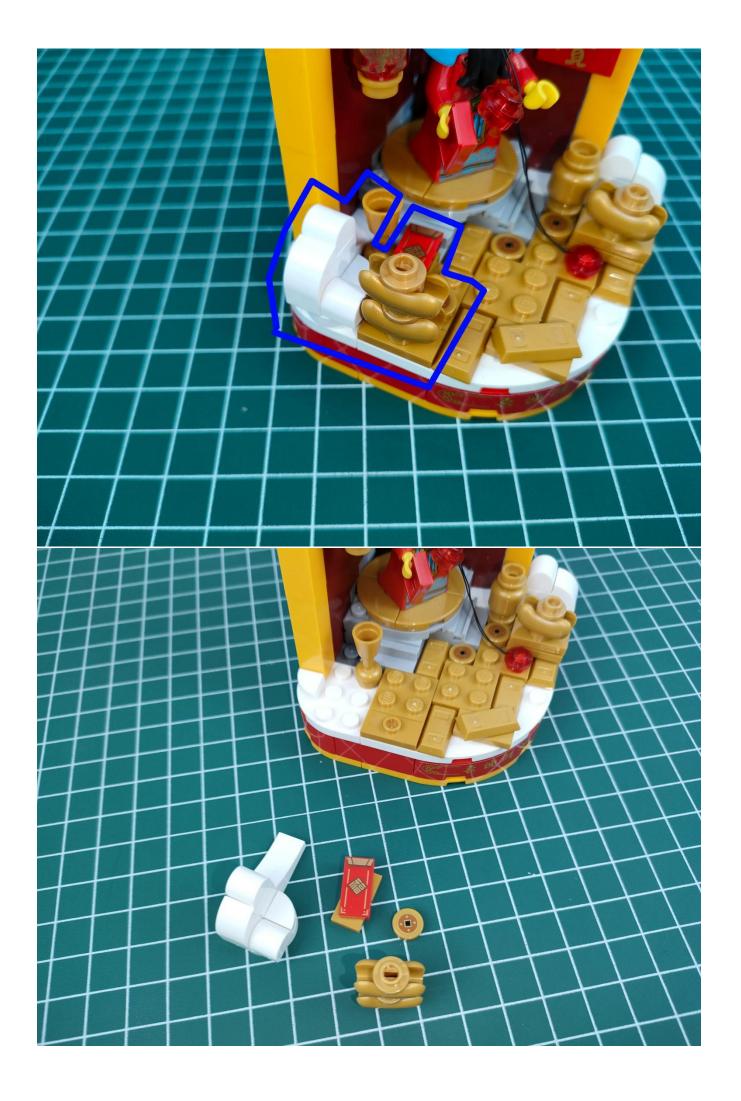

### **Attention:**

Please be careful when installing since the lamp thread is slender. Cannot be pressed against the raised position of the building block. It should pass along the gap, otherwise the lamp wire will be pinched.

## start installation:

Show the first arrangement method of the six Chinese New Year customs.

Show the second arrangement method of the six Chinese New Year customs.

Complete install and plug in the power to try it.