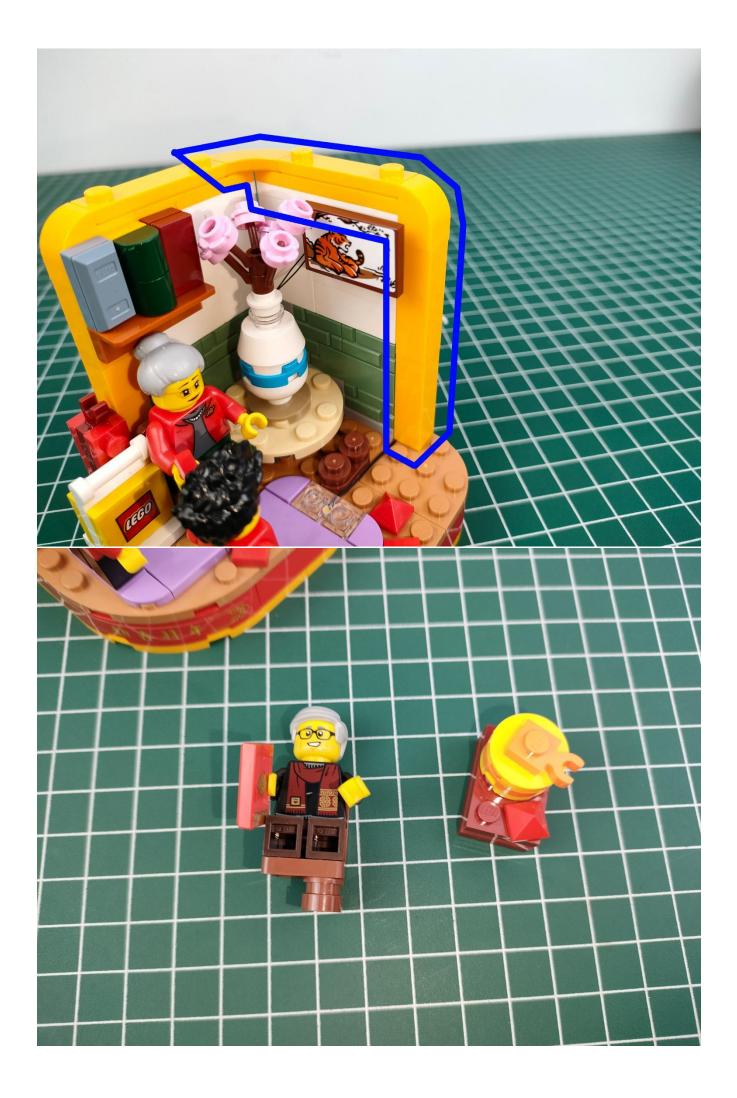

## start installation:

Show the first arrangement method of the six Chinese New Year customs.

Show the second arrangement method of the six Chinese New Year customs.

Complete install and plug in the power to try it.