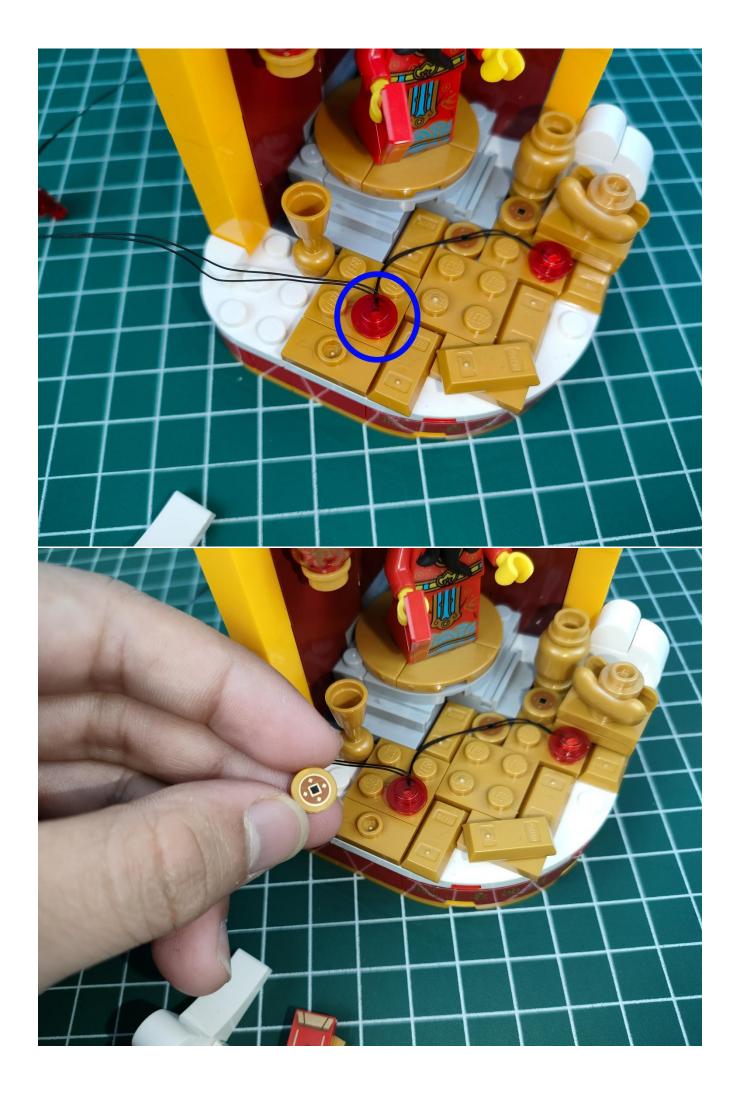

### **Attention:**

Please be careful when installing since the lamp thread is slender. Cannot be pressed against the raised position of the building block. It should pass along the gap, otherwise the lamp wire will be pinched.

## start installation:

Show the first arrangement method of the six Chinese New Year customs.

Show the second arrangement method of the six Chinese New Year customs.

Complete install and plug in the power to try it.