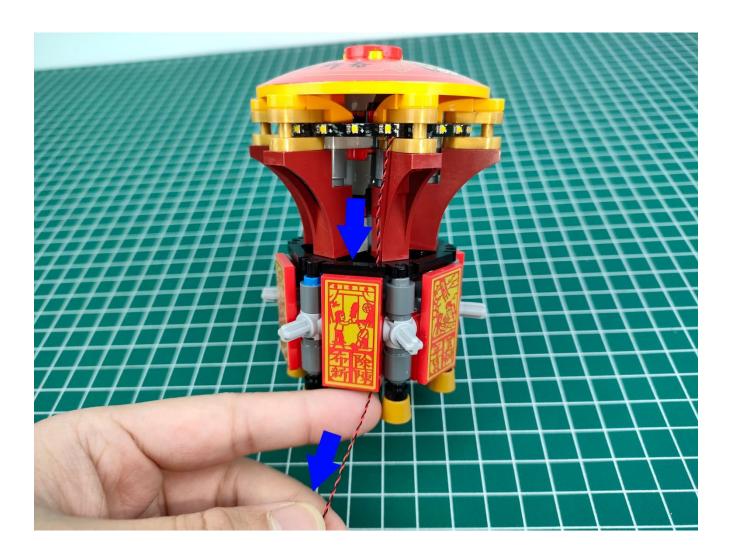

### **Attention:**

Please be careful when installing since the lamp thread is slender. Cannot be pressed against the raised position of the building block. It should pass along the gap, otherwise the lamp wire will be pinched.