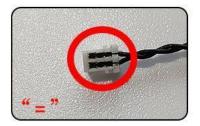

### USB connectors to connect devices

Please pay more attention and carefully using the connector for it is small. The "="of the 2P interface is aligned with the "=" of the expansion board. The "=" on the expansion board refers to the two outside solder joints, not the two metal pins inside the jack.