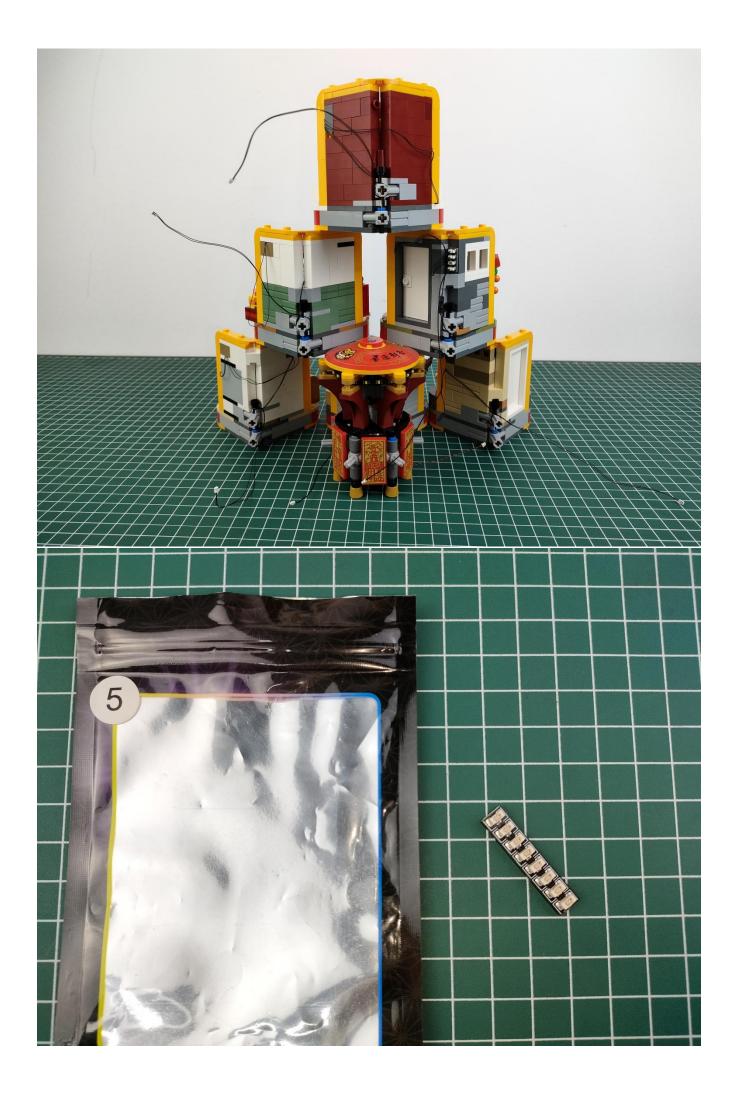

# Step 1 : Test.

This item have totally 5 packs included (one is a freebie battery box, not included battery).

Totally 5 packs lighting kit set included, please confirm you have received the right quantity (The parts used in here all sample product, which may be slightly different from the bulk products).

Connect the USB power cord and expansion board together.

Connect the other side of the USB power cord to the mobile power supply (Power supply is not included in the package).

Take out pack No.1 lighting kit.