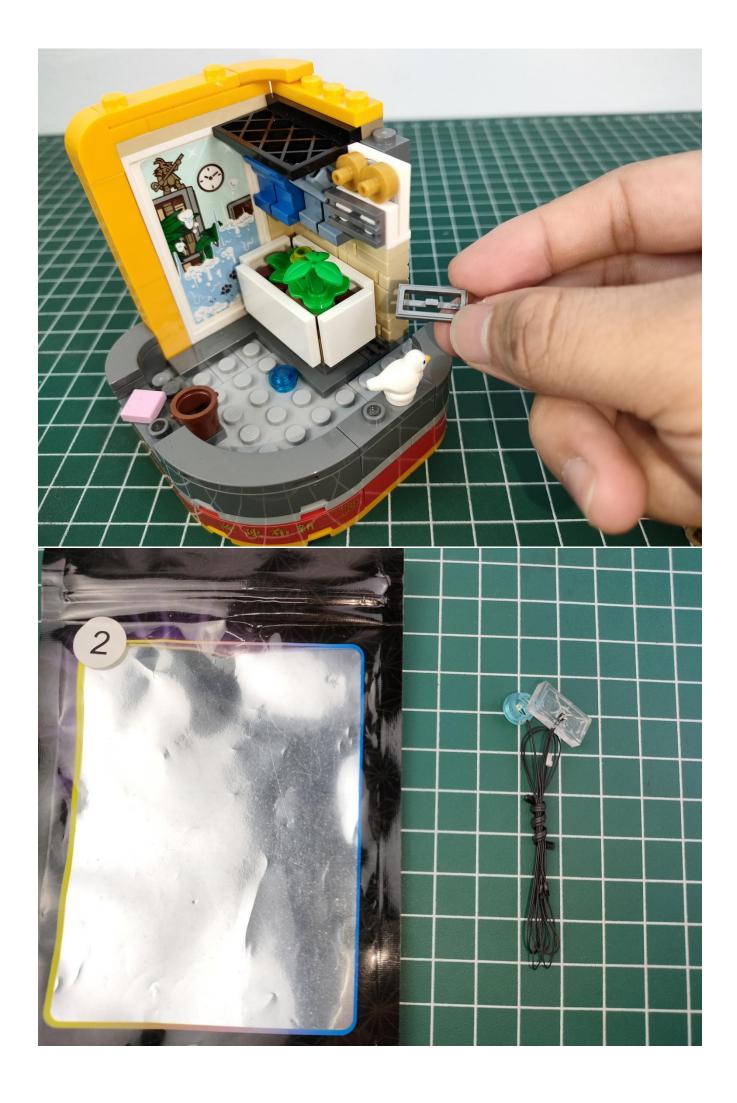

# Step 1 : Test.

This item have totally 5 packs included (one is a freebie battery box, not included battery).

Totally 5 packs lighting kit set included, please confirm you have received the right quantity (The parts used in here all sample product, which may be slightly different from the bulk products).

Connect the USB power cord and expansion board together.

Connect the other side of the USB power cord to the mobile power supply (Power supply is not included in the package).

Take out pack No.1 lighting kit.