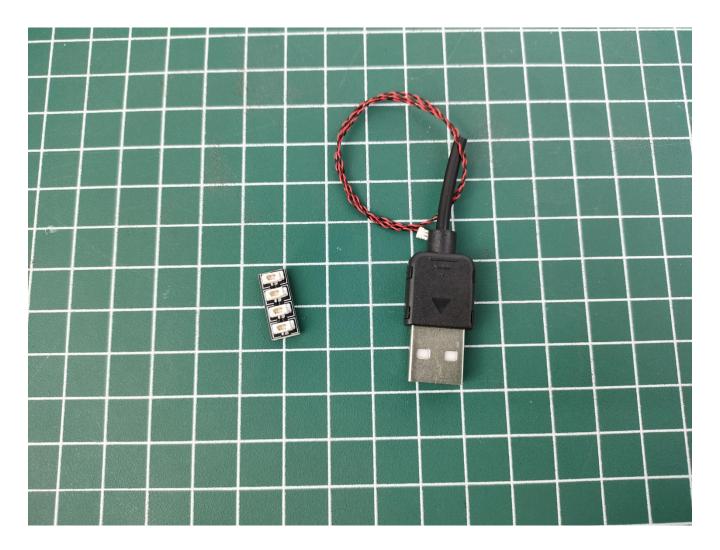

Take out the USB power cord and a 4-Port Expansion Boards, and then tear off the seal of the expansion board. Coming with usb cable and battery box for choose, can be powered by power bank/wall charger or you can also use it with the battery.

Connect the USB power cord and expansion board together.

Connect the other side of the USB power cord to the mobile power supply (Power supply is not included in the package).

Take out pack No.1 lighting kit.

Connect the lighting to the expansion board then turn on the power switch. Testing whether the lighting is normal, if there is any problem, please contact us timely.

Unplug the lighting from the expansion board after finish testing and put it in back to the bag.