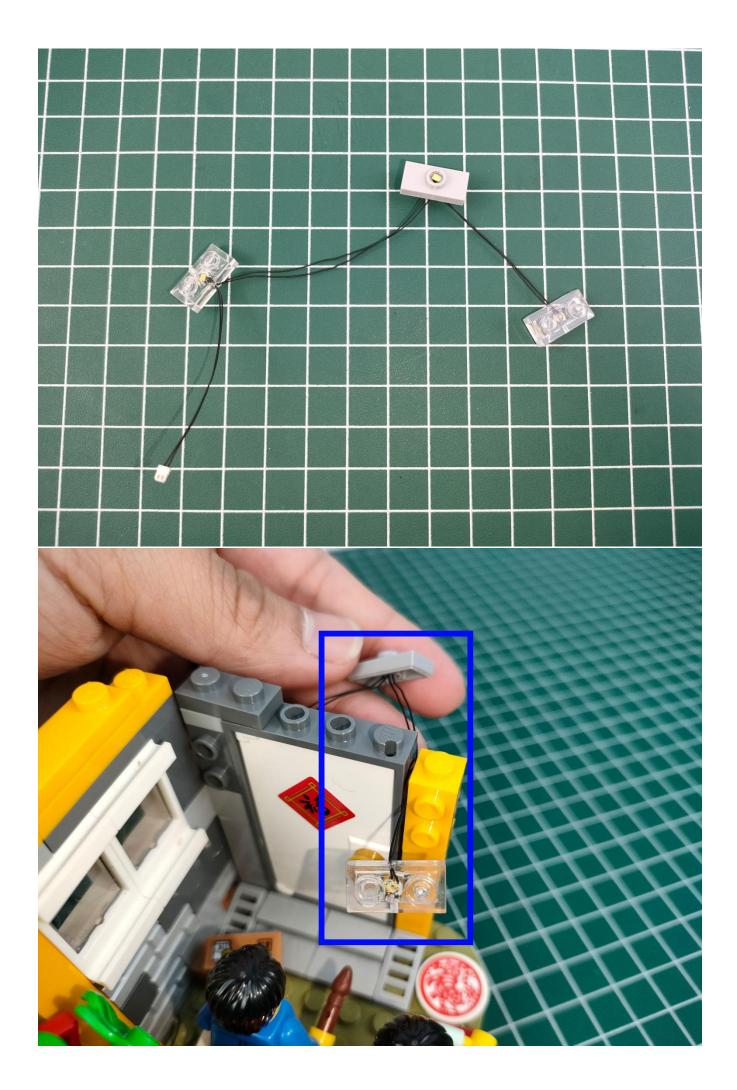

### **Attention:**

Please be careful when installing since the lamp thread is slender. Cannot be pressed against the raised position of the building block. It should pass along the gap, otherwise the lamp wire will be pinched.

## start installation:

Show the first arrangement method of the six Chinese New Year customs.

Show the second arrangement method of the six Chinese New Year customs.

Complete install and plug in the power to try it.