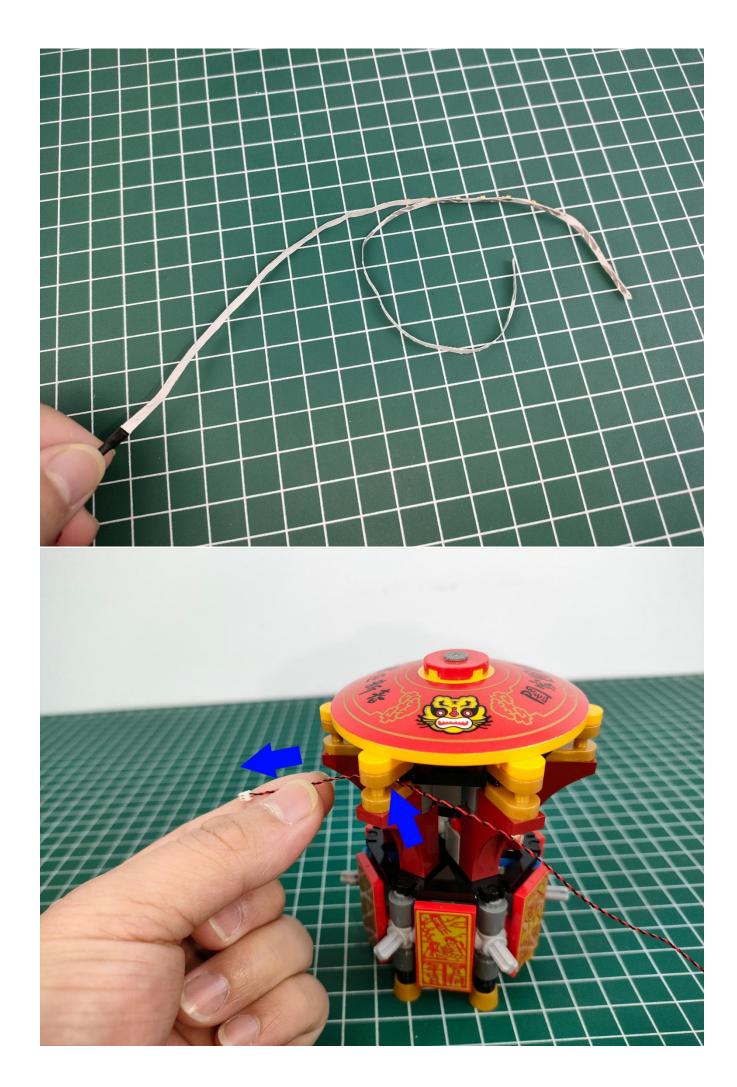

### **Attention:**

Please be careful when installing since the lamp thread is slender. Cannot be pressed against the raised position of the building block. It should pass along the gap, otherwise the lamp wire will be pinched.