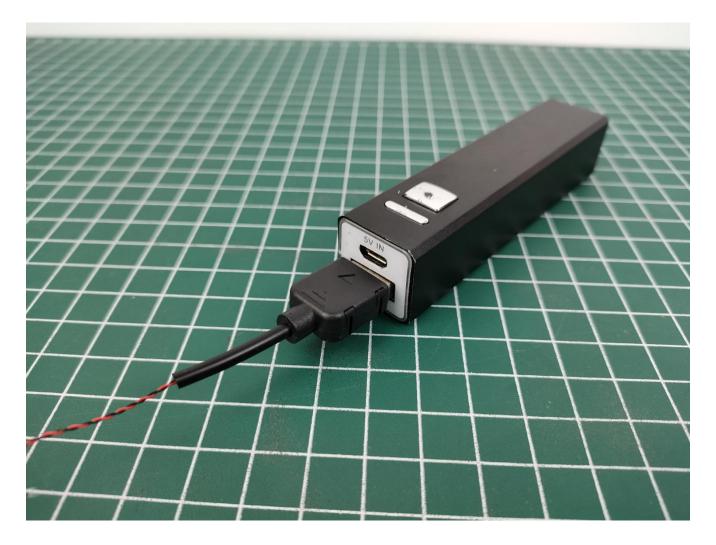

Available power supply devices for USB power cord.

Connect the USB power cord and expansion board together.

Connect the other side of the USB power cord to the mobile power supply (Power supply is not included in the package).

Take out pack No.1 lighting kit.