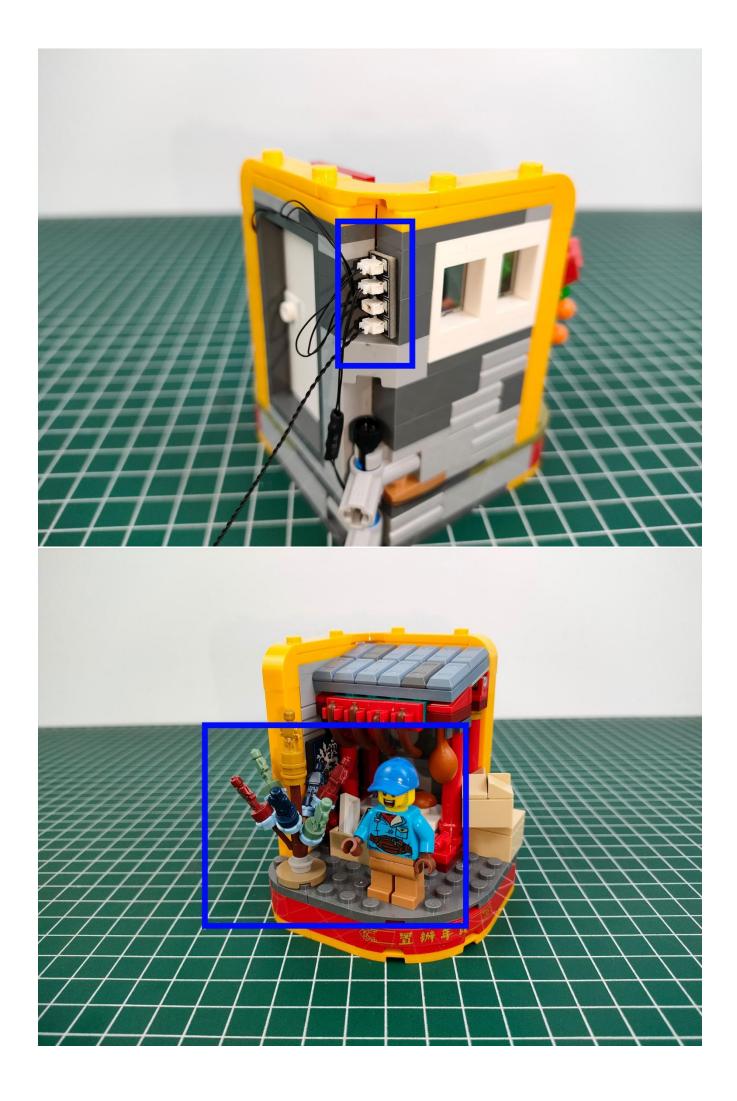

## start installation:

Show the first arrangement method of the six Chinese New Year customs.

Show the second arrangement method of the six Chinese New Year customs.

Complete install and plug in the power to try it.