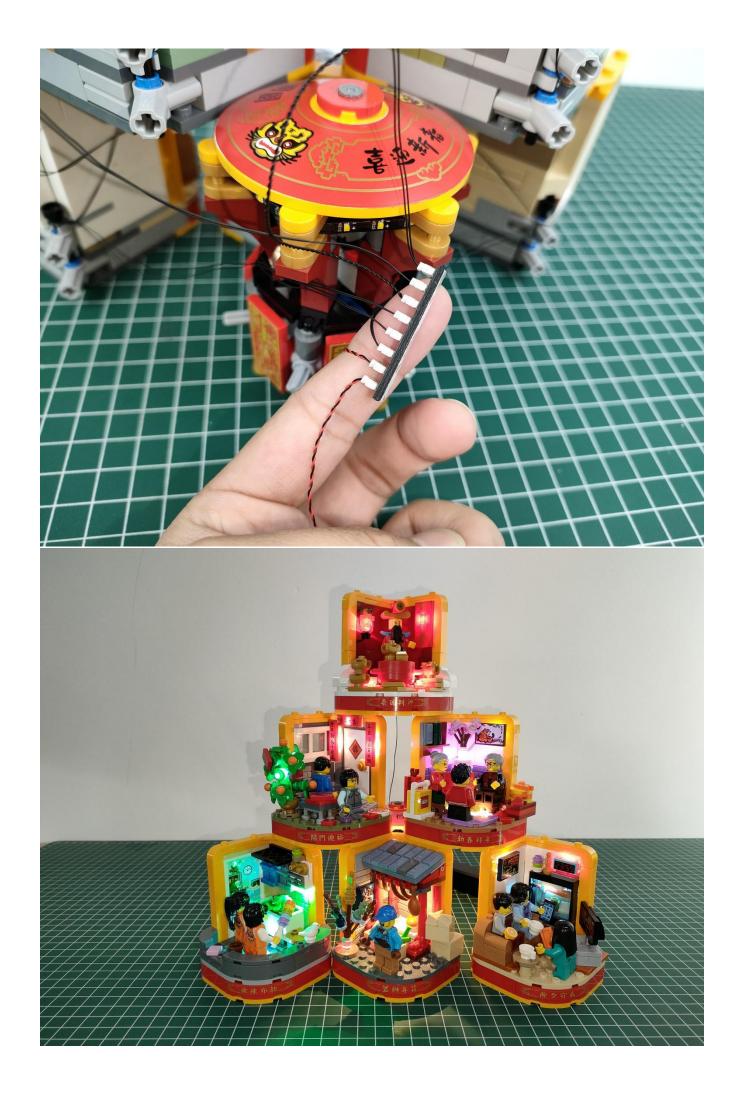

Connect the USB power cord and expansion board together.

Connect the other side of the USB power cord to the mobile power supply (Power supply is not included in the package).

Take out pack No.1 lighting kit.

Connect the lighting to the expansion board then turn on the power switch. Testing whether the lighting is normal, if there is any problem, please contact us timely.

Unplug the lighting from the expansion board after finish testing and put it in back to the bag.