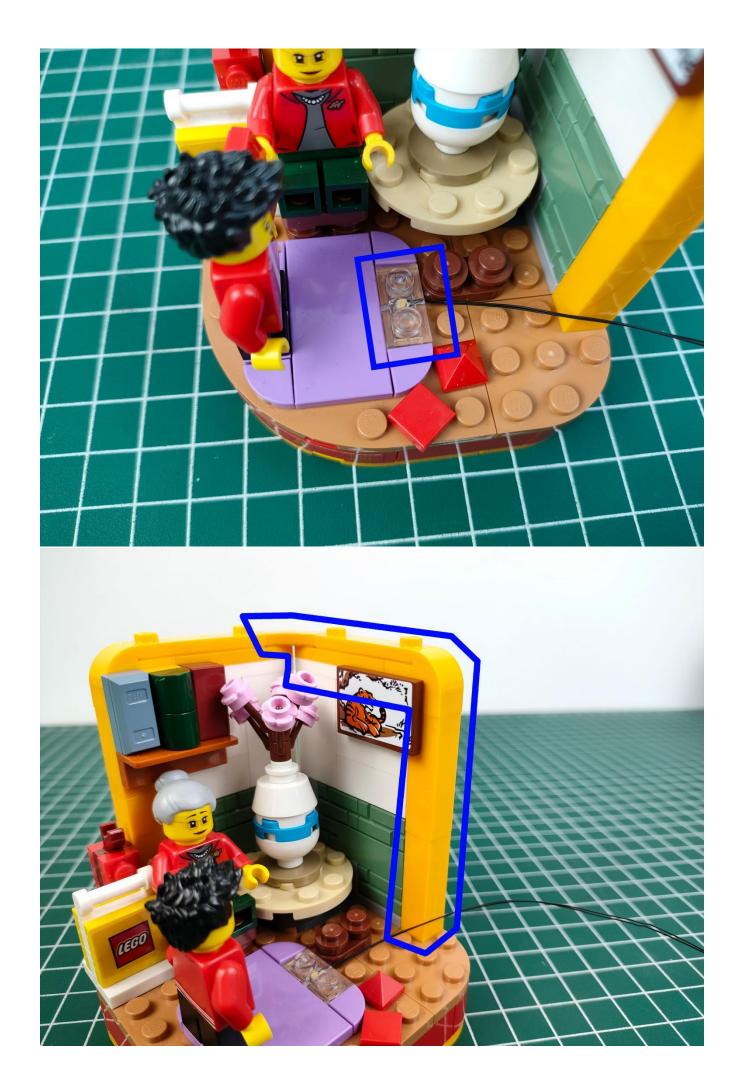

### **Attention:**

Please be careful when installing since the lamp thread is slender. Cannot be pressed against the raised position of the building block. It should pass along the gap, otherwise the lamp wire will be pinched.

## start installation:

Show the first arrangement method of the six Chinese New Year customs.

Show the second arrangement method of the six Chinese New Year customs.

Complete install and plug in the power to try it.