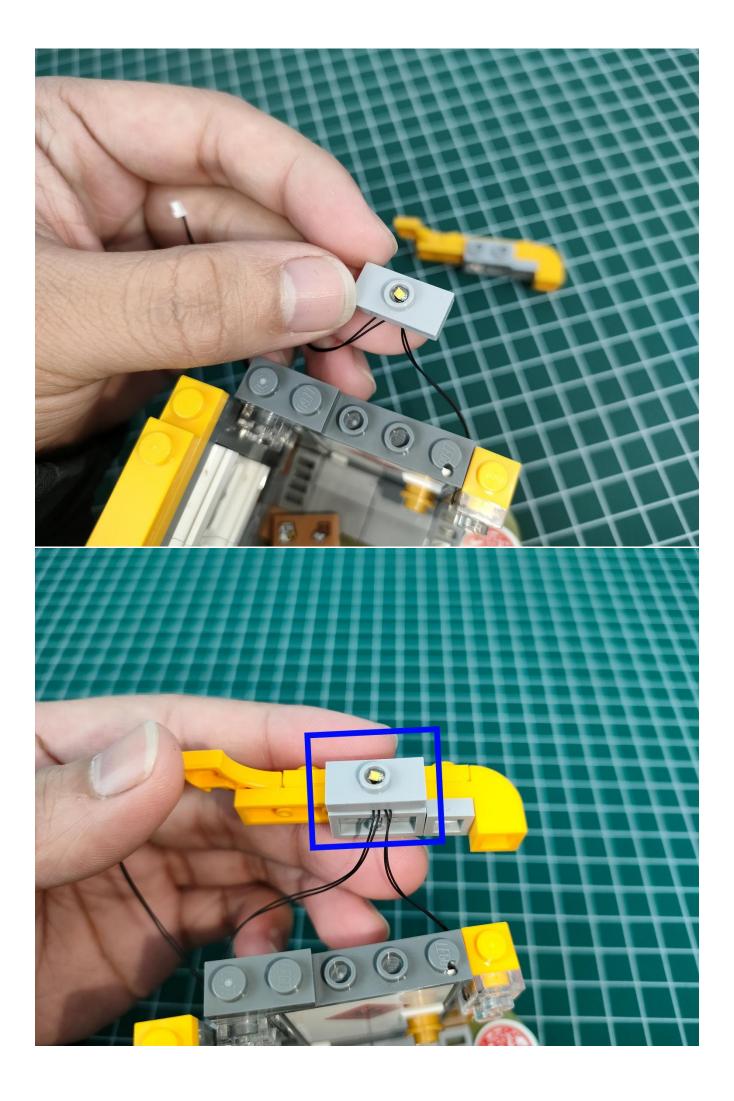

### **Attention:**

Please be careful when installing since the lamp thread is slender. Cannot be pressed against the raised position of the building block. It should pass along the gap, otherwise the lamp wire will be pinched.

## start installation:

Show the first arrangement method of the six Chinese New Year customs.

Show the second arrangement method of the six Chinese New Year customs.

Complete install and plug in the power to try it.