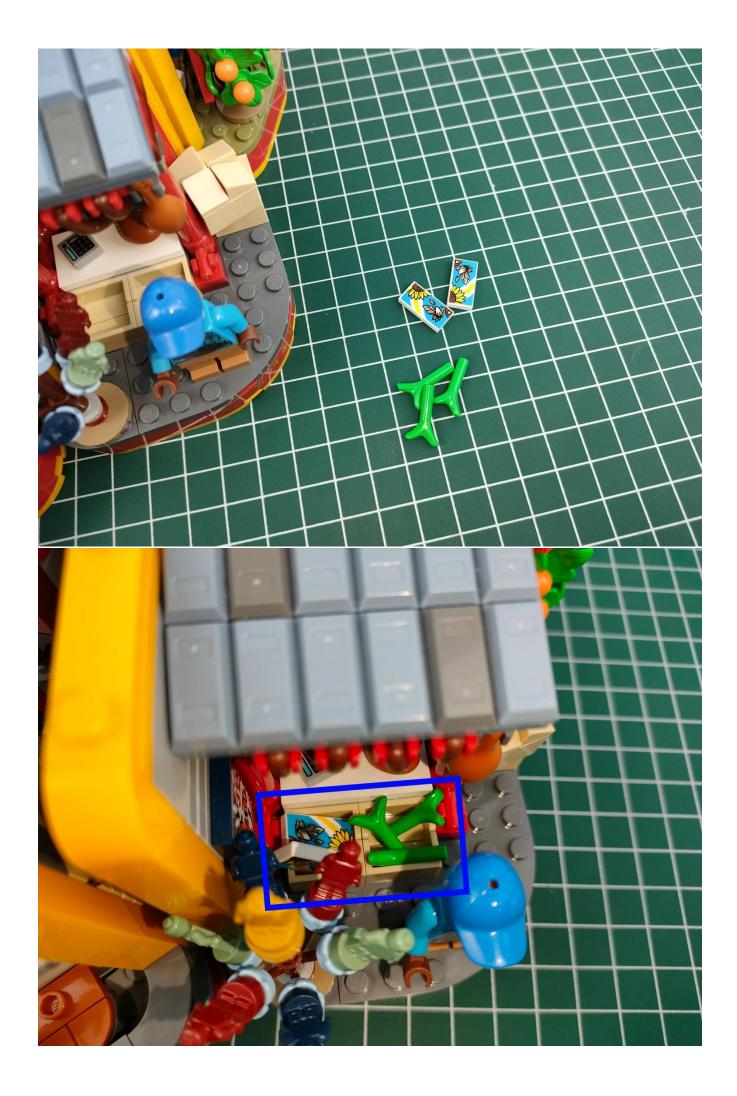

### **Attention:**

Please be careful when installing since the lamp thread is slender. Cannot be pressed against the raised position of the building block. It should pass along the gap, otherwise the lamp wire will be pinched.

## start installation:

Show the first arrangement method of the six Chinese New Year customs.

Show the second arrangement method of the six Chinese New Year customs.

Complete install and plug in the power to try it.