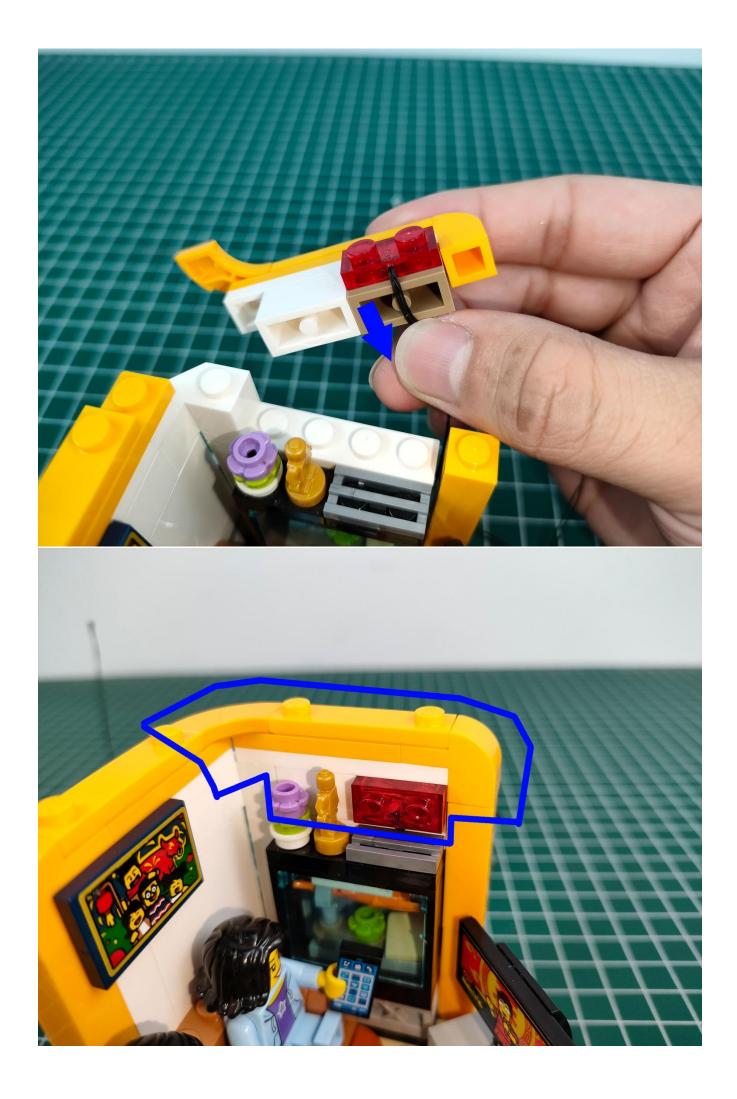

### **Attention:**

Please be careful when installing since the lamp thread is slender. Cannot be pressed against the raised position of the building block. It should pass along the gap, otherwise the lamp wire will be pinched.

## start installation:

Show the first arrangement method of the six Chinese New Year customs.

Show the second arrangement method of the six Chinese New Year customs.

Complete install and plug in the power to try it.