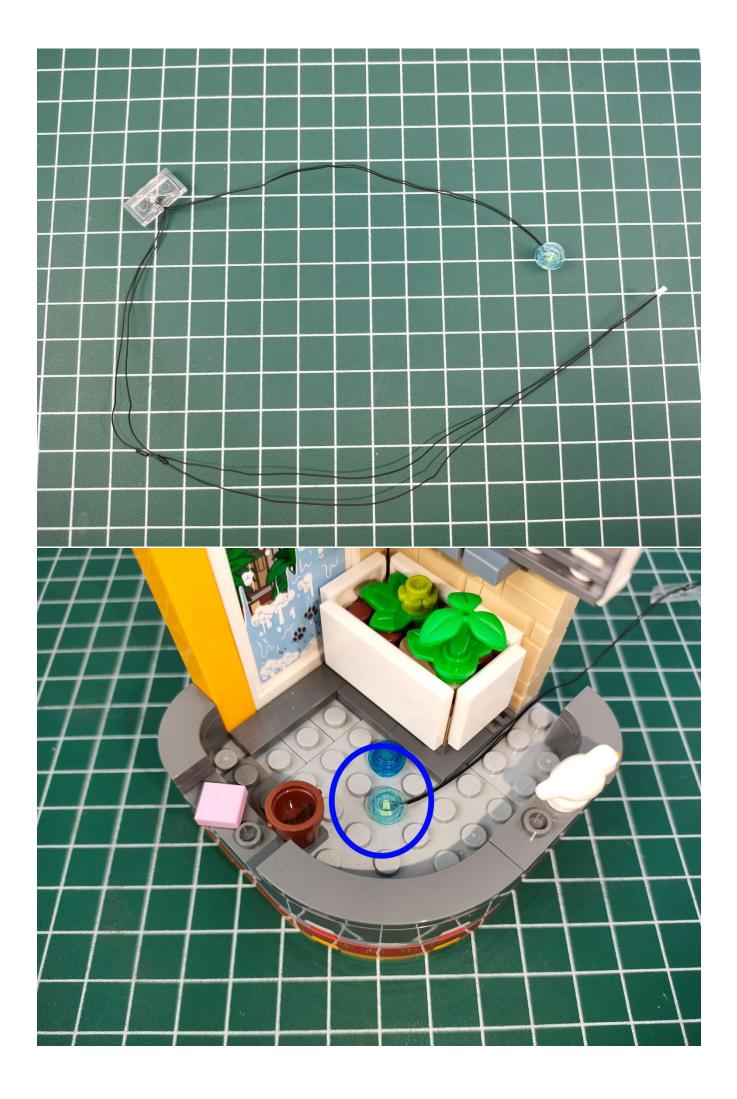

Connect the lighting to the expansion board then turn on the power switch. Testing whether the lighting is normal, if there is any problem, please contact us timely.

Unplug the lighting from the expansion board after finish testing and put it in back to the bag.