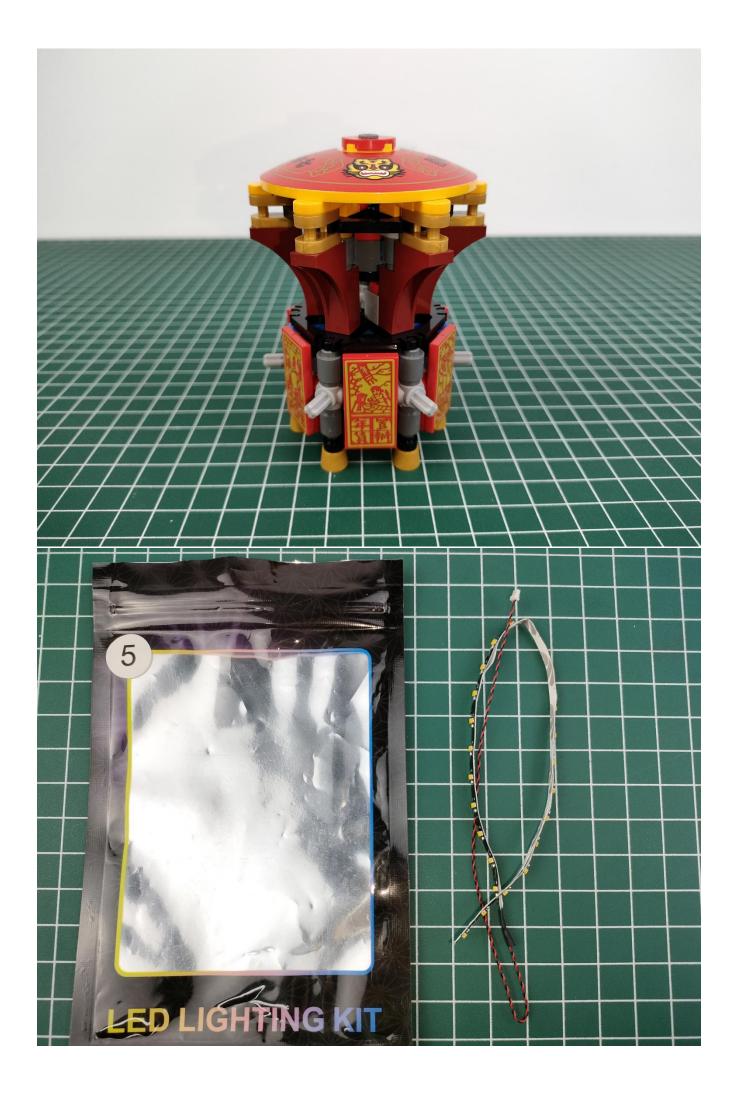

# Step 1 : Test.

This item have totally 5 packs included (one is a freebie battery box, not included battery).

Totally 5 packs lighting kit set included, please confirm you have received the right quantity (The parts used in here all sample product, which may be slightly different from the bulk products).

Connect the USB power cord and expansion board together.

Connect the other side of the USB power cord to the mobile power supply (Power supply is not included in the package).

Take out pack No.1 lighting kit.