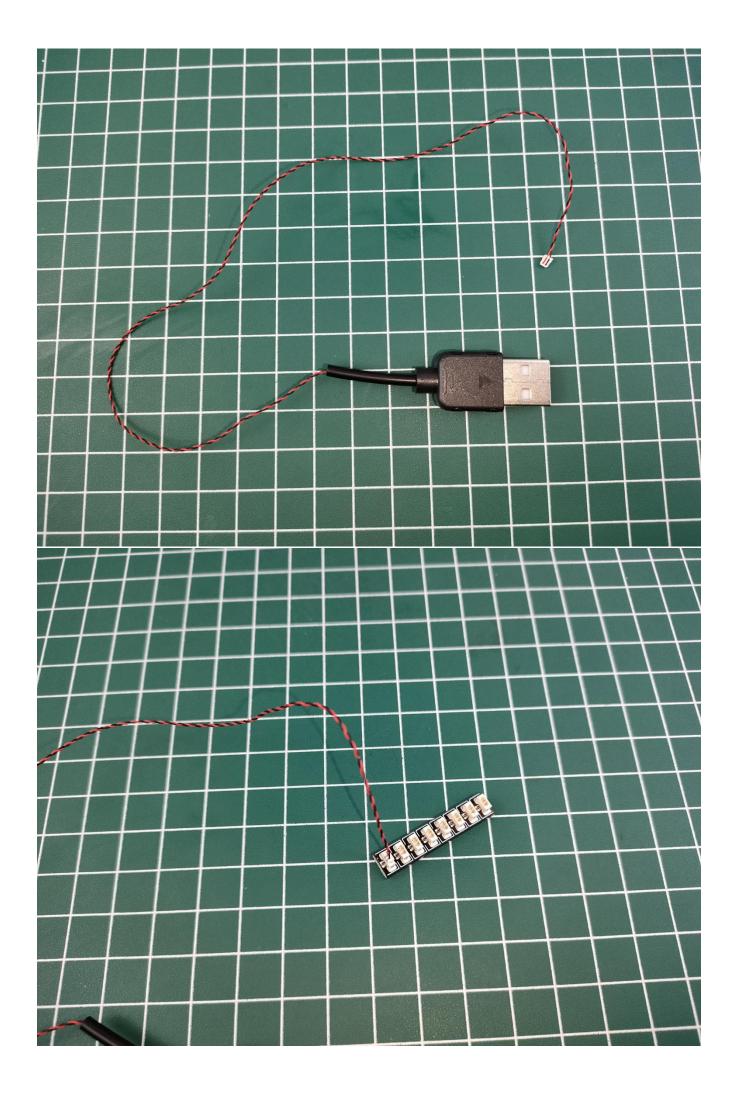

Take out the USB power cord and a 4-Port Expansion Boards, and then tear off the seal of the expansion board. Coming with usb cable and battery box for choose, can be powered by power bank/wall charger or you can also use it with the battery.

### USB connectors to connect devices

Please pay more attention and carefully using the connector for it is small. The "="of the 2P interface is aligned with the "=" of the expansion board. The "=" on the expansion board refers to the two outside solder joints, not the two metal pins inside the jack.