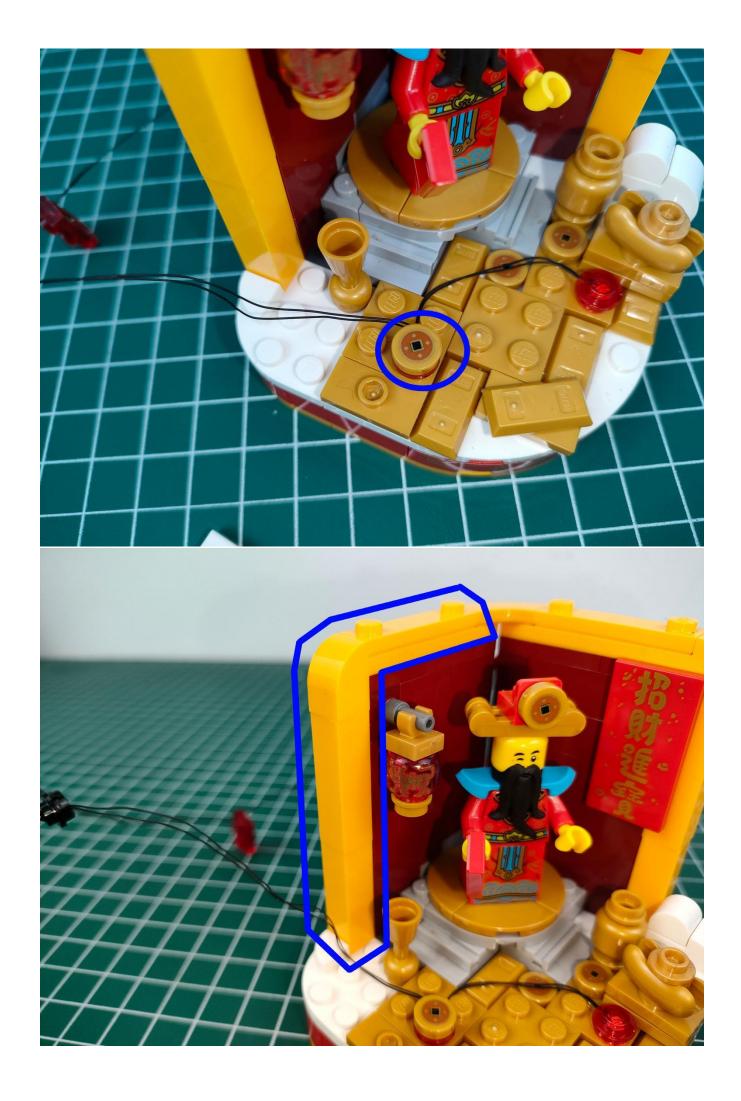

### **Attention:**

Please be careful when installing since the lamp thread is slender. Cannot be pressed against the raised position of the building block. It should pass along the gap, otherwise the lamp wire will be pinched.

## start installation:

Show the first arrangement method of the six Chinese New Year customs.

Show the second arrangement method of the six Chinese New Year customs.

Complete install and plug in the power to try it.