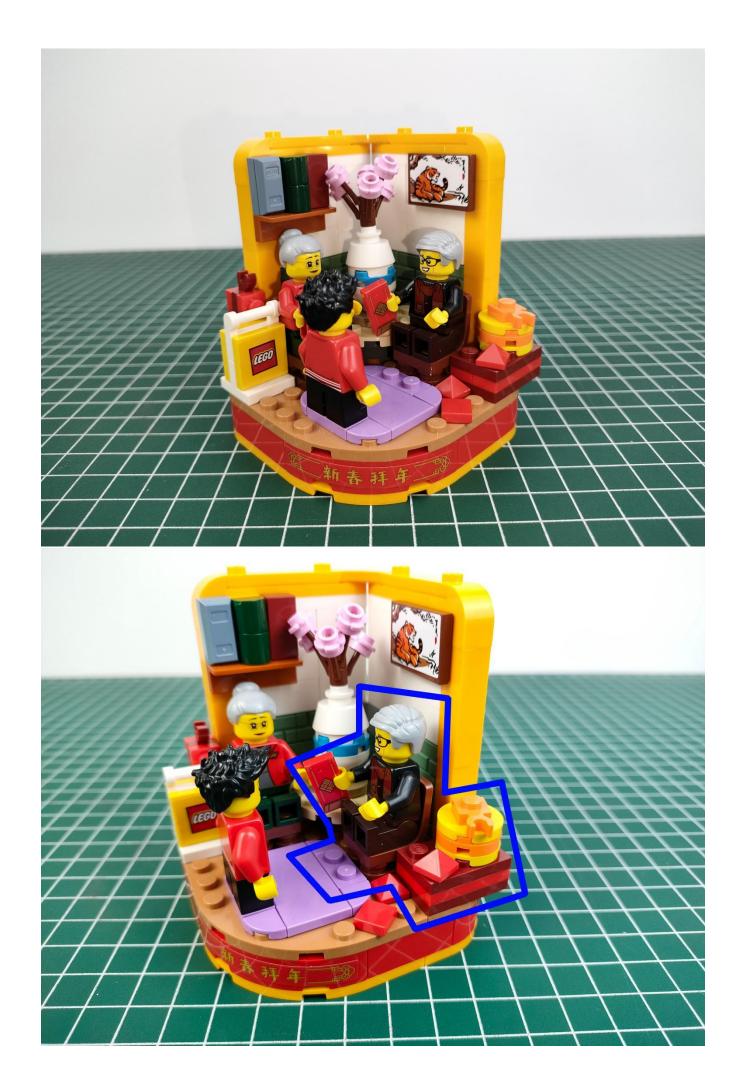

## start installation:

Show the first arrangement method of the six Chinese New Year customs.

Show the second arrangement method of the six Chinese New Year customs.

Complete install and plug in the power to try it.