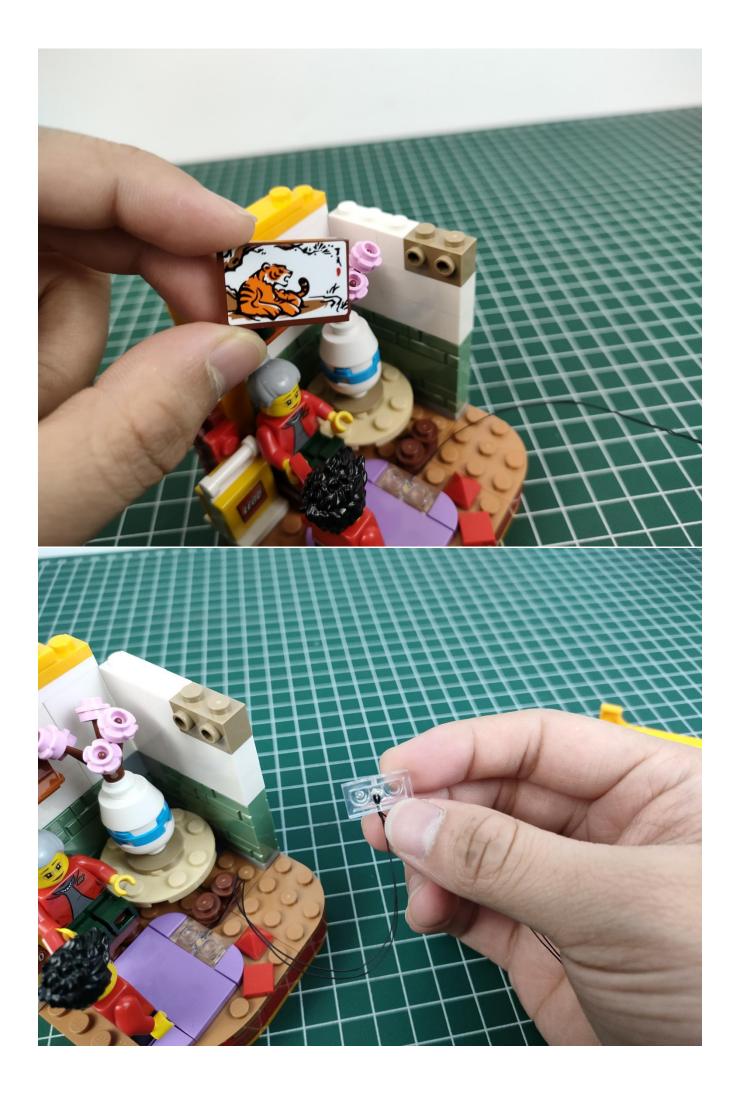

### **Attention:**

Please be careful when installing since the lamp thread is slender. Cannot be pressed against the raised position of the building block. It should pass along the gap, otherwise the lamp wire will be pinched.