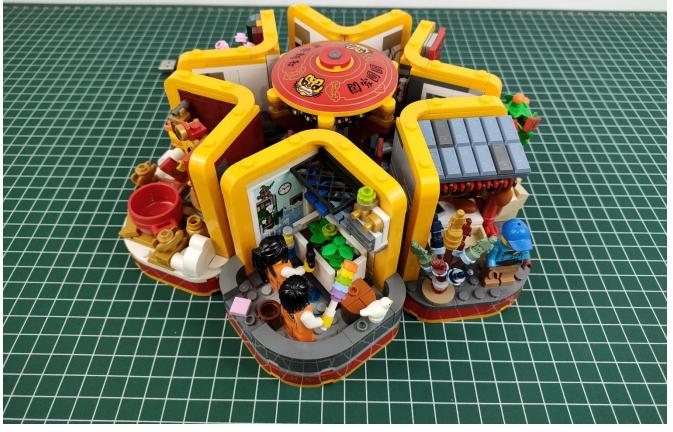

## start installation:

Show the first arrangement method of the six Chinese New Year customs.

Show the second arrangement method of the six Chinese New Year customs.

Complete install and plug in the power to try it.