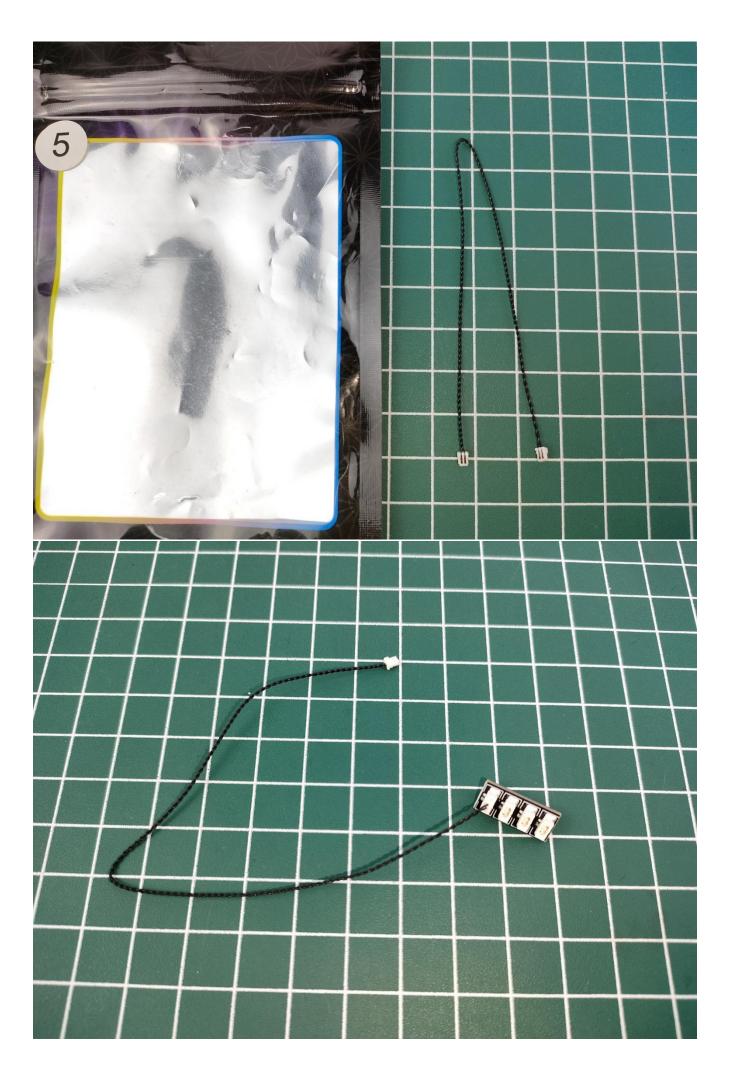

# Step 1 : Test.

This item have totally 5 packs included (one is a freebie battery box, not included battery).

Totally 5 packs lighting kit set included, please confirm you have received the right quantity (The parts used in here all sample product, which may be slightly different from the bulk products).

Connect the USB power cord and expansion board together.

Connect the other side of the USB power cord to the mobile power supply (Power supply is not included in the package).

Take out pack No.1 lighting kit.