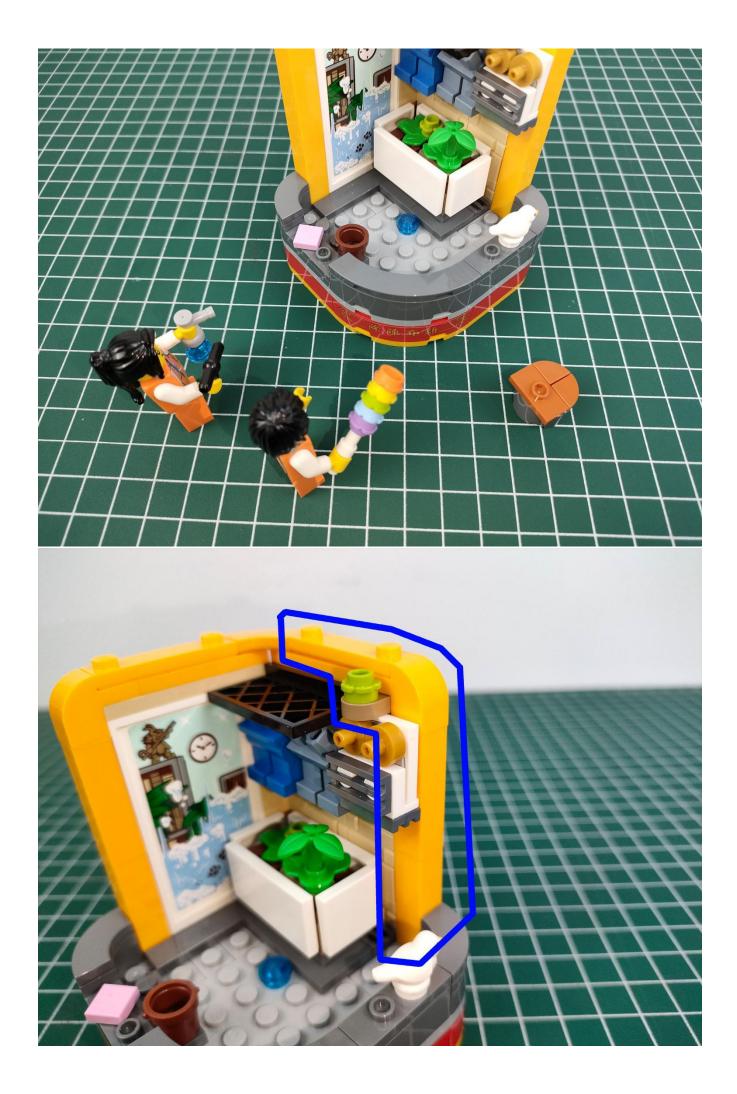

## start installation:

Show the first arrangement method of the six Chinese New Year customs.

Show the second arrangement method of the six Chinese New Year customs.

Complete install and plug in the power to try it.