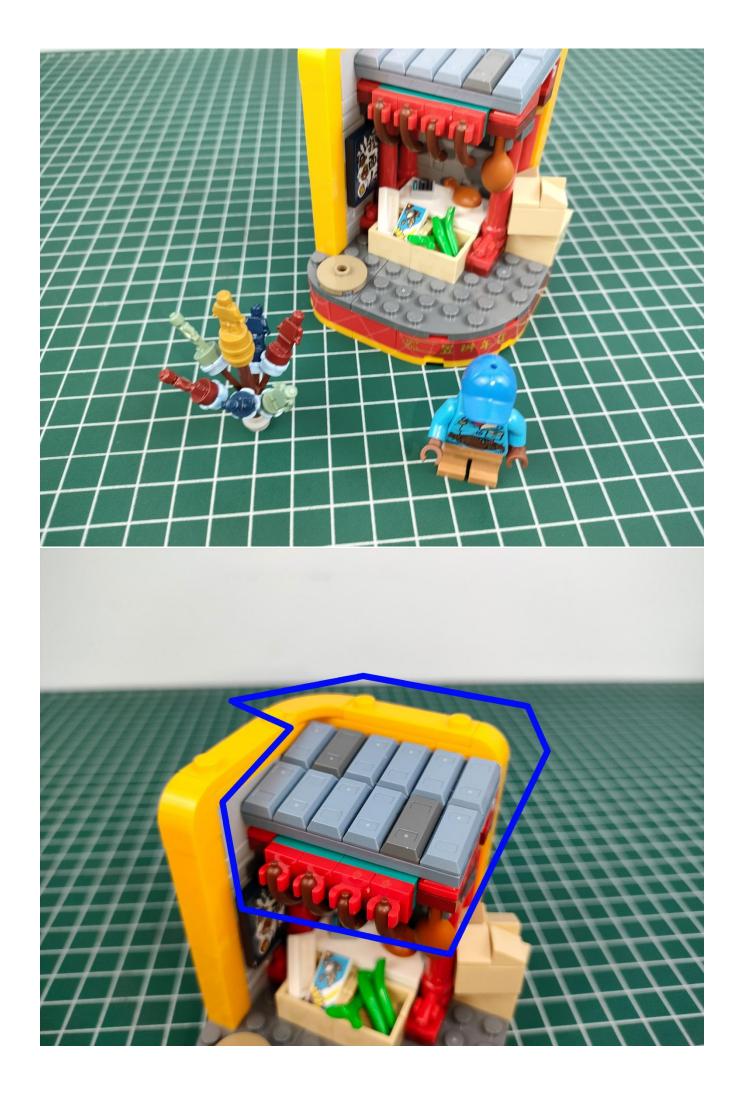

## start installation:

Show the first arrangement method of the six Chinese New Year customs.

Show the second arrangement method of the six Chinese New Year customs.

Complete install and plug in the power to try it.