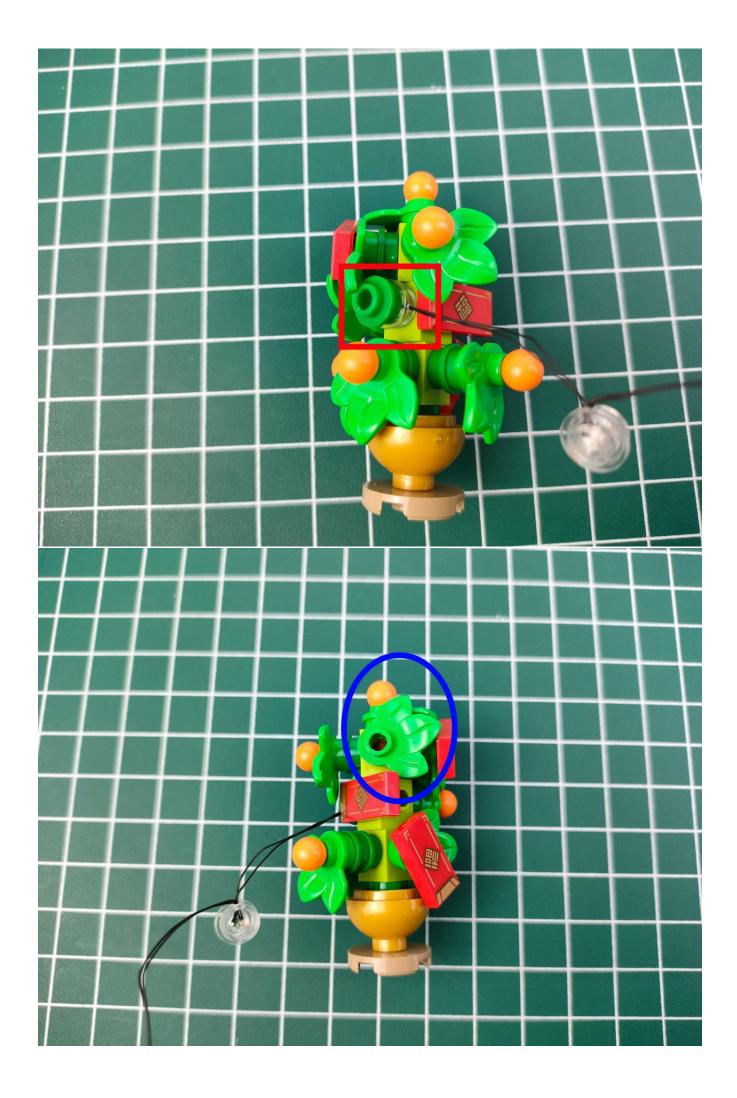

### **Attention:**

Please be careful when installing since the lamp thread is slender. Cannot be pressed against the raised position of the building block. It should pass along the gap, otherwise the lamp wire will be pinched.

## start installation:

Show the first arrangement method of the six Chinese New Year customs.

Show the second arrangement method of the six Chinese New Year customs.

Complete install and plug in the power to try it.