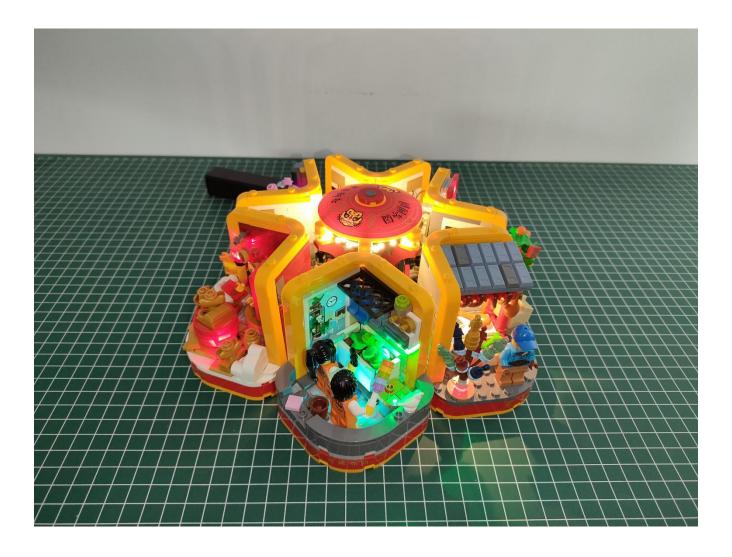

## start installation:

Show the first arrangement method of the six Chinese New Year customs.

Show the second arrangement method of the six Chinese New Year customs.

Complete install and plug in the power to try it.