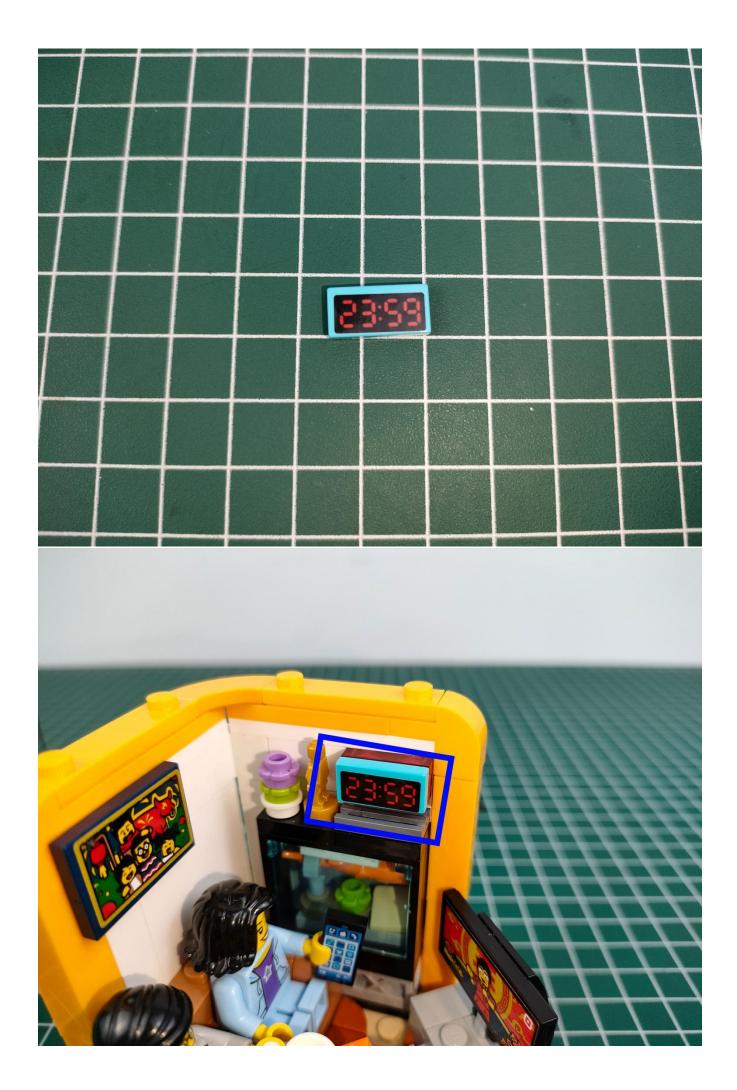

Connect the USB power cord and expansion board together.

Connect the other side of the USB power cord to the mobile power supply (Power supply is not included in the package).

Take out pack No.1 lighting kit.

Connect the lighting to the expansion board then turn on the power switch. Testing whether the lighting is normal, if there is any problem, please contact us timely.

Unplug the lighting from the expansion board after finish testing and put it in back to the bag.