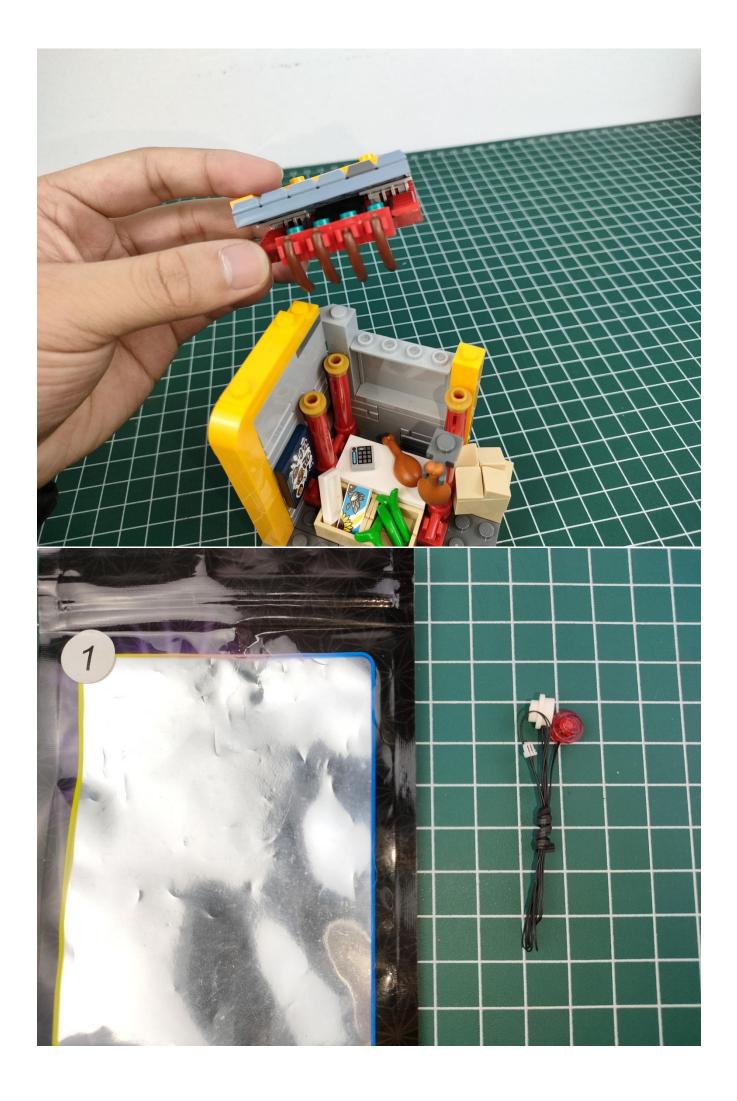

# Step 1 : Test.

This item have totally 5 packs included (one is a freebie battery box, not included battery).

Totally 5 packs lighting kit set included, please confirm you have received the right quantity (The parts used in here all sample product, which may be slightly different from the bulk products).

Connect the USB power cord and expansion board together.

Connect the other side of the USB power cord to the mobile power supply (Power supply is not included in the package).

Take out pack No.1 lighting kit.

Connect the lighting to the expansion board then turn on the power switch. Testing whether the lighting is normal, if there is any problem, please contact us timely.

Unplug the lighting from the expansion board after finish testing and put it in back to the bag.