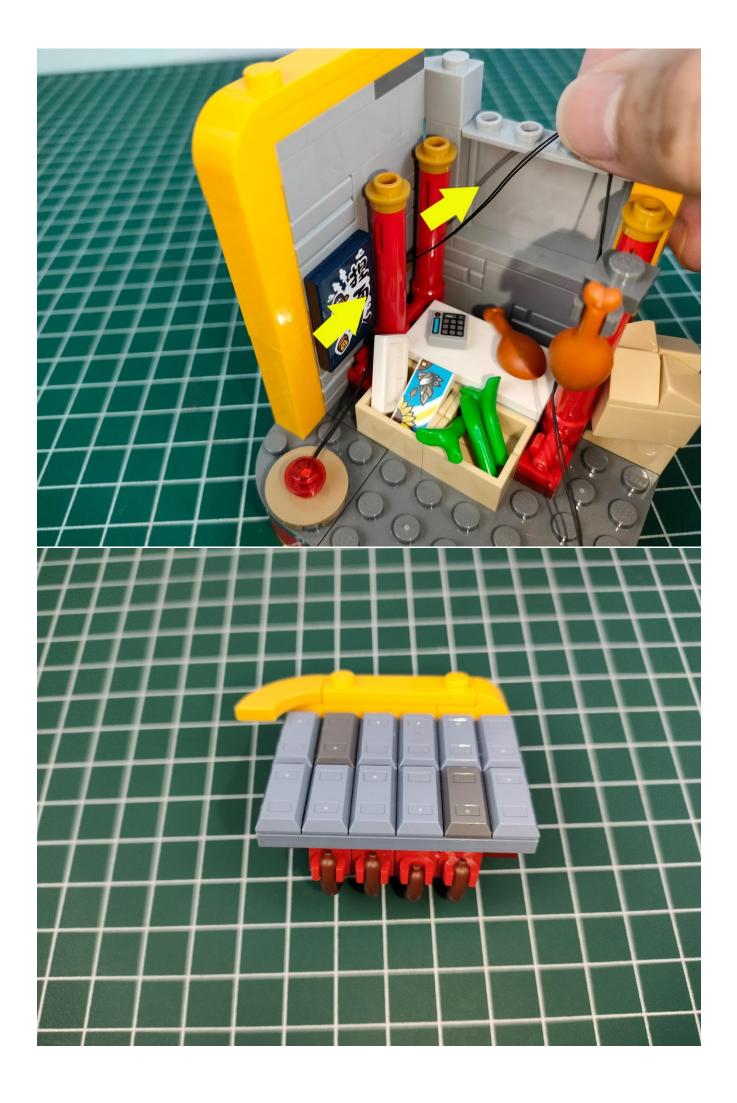

### **Attention:**

Please be careful when installing since the lamp thread is slender. Cannot be pressed against the raised position of the building block. It should pass along the gap, otherwise the lamp wire will be pinched.

## start installation:

Show the first arrangement method of the six Chinese New Year customs.

Show the second arrangement method of the six Chinese New Year customs.

Complete install and plug in the power to try it.