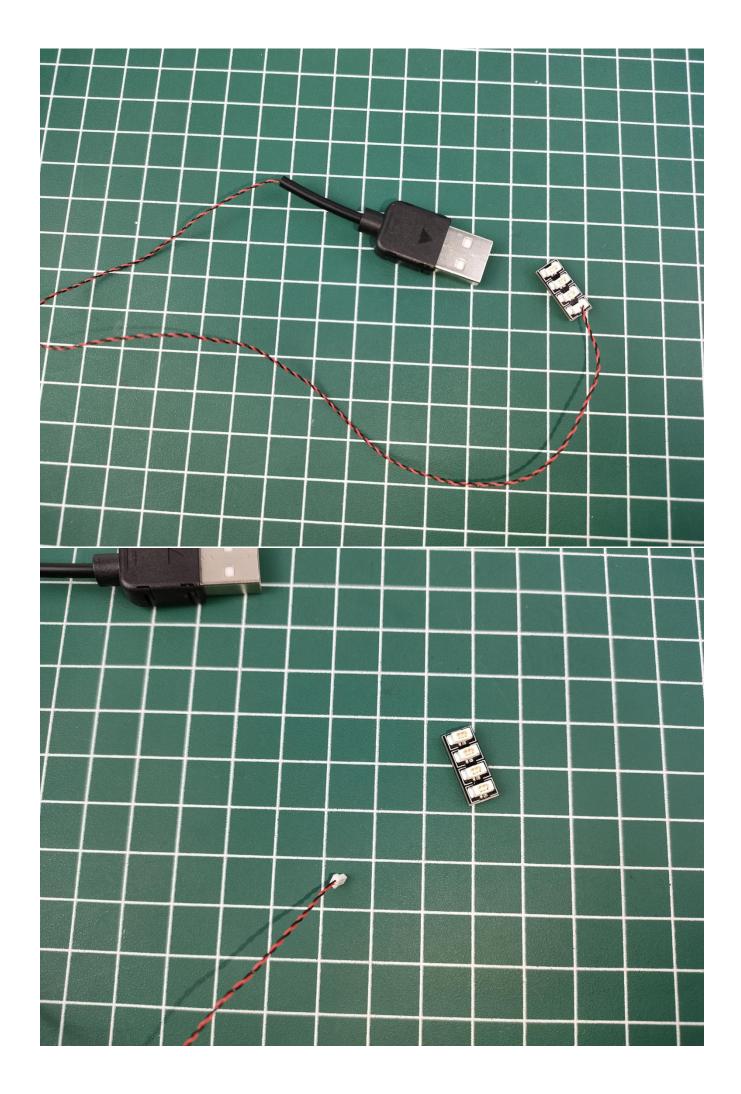

Take out the USB power cord and a 4-Port Expansion Boards, and then tear off the seal of the expansion board. Coming with usb cable and battery box for choose, can be powered by power bank/wall charger or you can also use it with the battery.

Available power supply devices for USB power cord.

### USB connectors to connect devices

Please pay more attention and carefully using the connector for it is small. The "="of the 2P interface is aligned with the "=" of the expansion board. The "=" on the expansion board refers to the two outside solder joints, not the two metal pins inside the jack.

Connect the USB power cord and expansion board together.

Connect the other side of the USB power cord to the mobile power supply (Power supply is not included in the package).

Take out pack No.1 lighting kit.