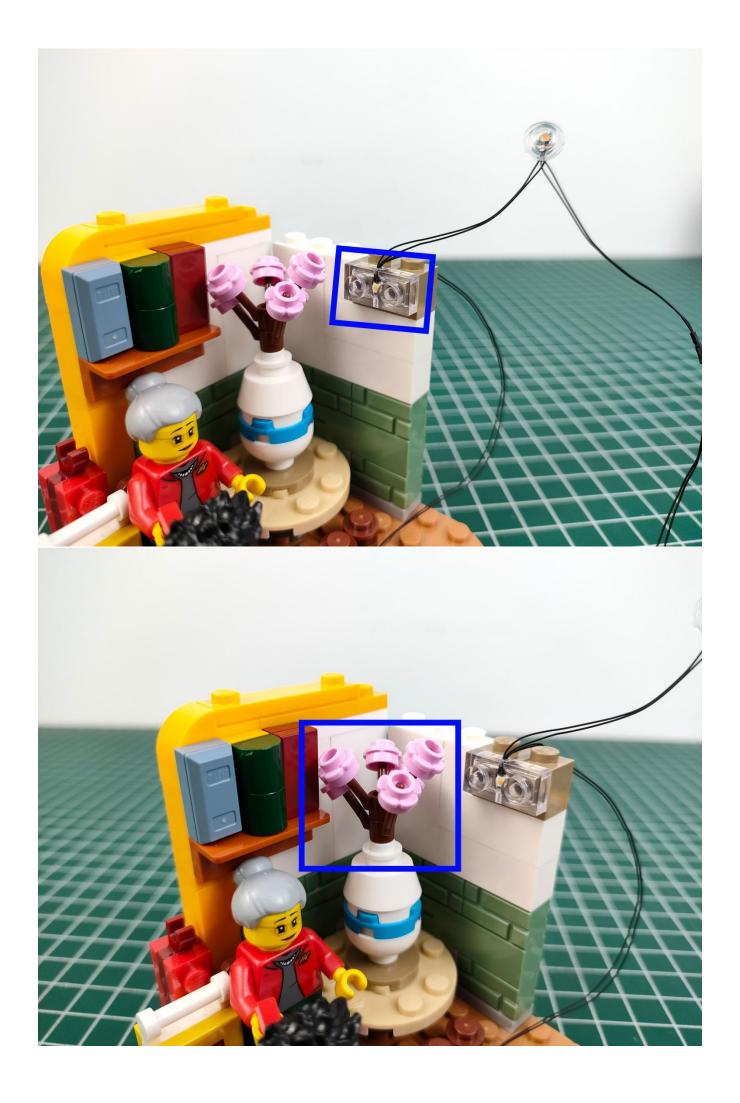

### **Attention:**

Please be careful when installing since the lamp thread is slender. Cannot be pressed against the raised position of the building block. It should pass along the gap, otherwise the lamp wire will be pinched.

## start installation:

Show the first arrangement method of the six Chinese New Year customs.

Show the second arrangement method of the six Chinese New Year customs.

Complete install and plug in the power to try it.