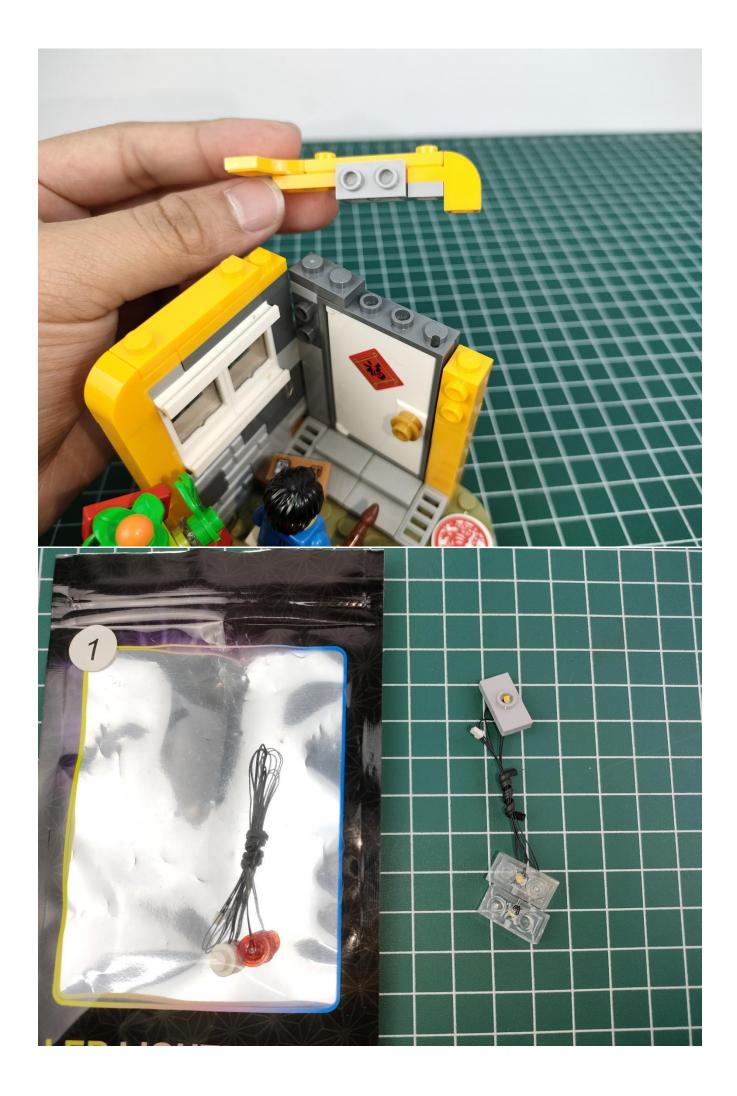

# Step 1 : Test.

This item have totally 5 packs included (one is a freebie battery box, not included battery).

Totally 5 packs lighting kit set included, please confirm you have received the right quantity (The parts used in here all sample product, which may be slightly different from the bulk products).

Connect the USB power cord and expansion board together.

Connect the other side of the USB power cord to the mobile power supply (Power supply is not included in the package).

Take out pack No.1 lighting kit.

Connect the lighting to the expansion board then turn on the power switch. Testing whether the lighting is normal, if there is any problem, please contact us timely.

Unplug the lighting from the expansion board after finish testing and put it in back to the bag.