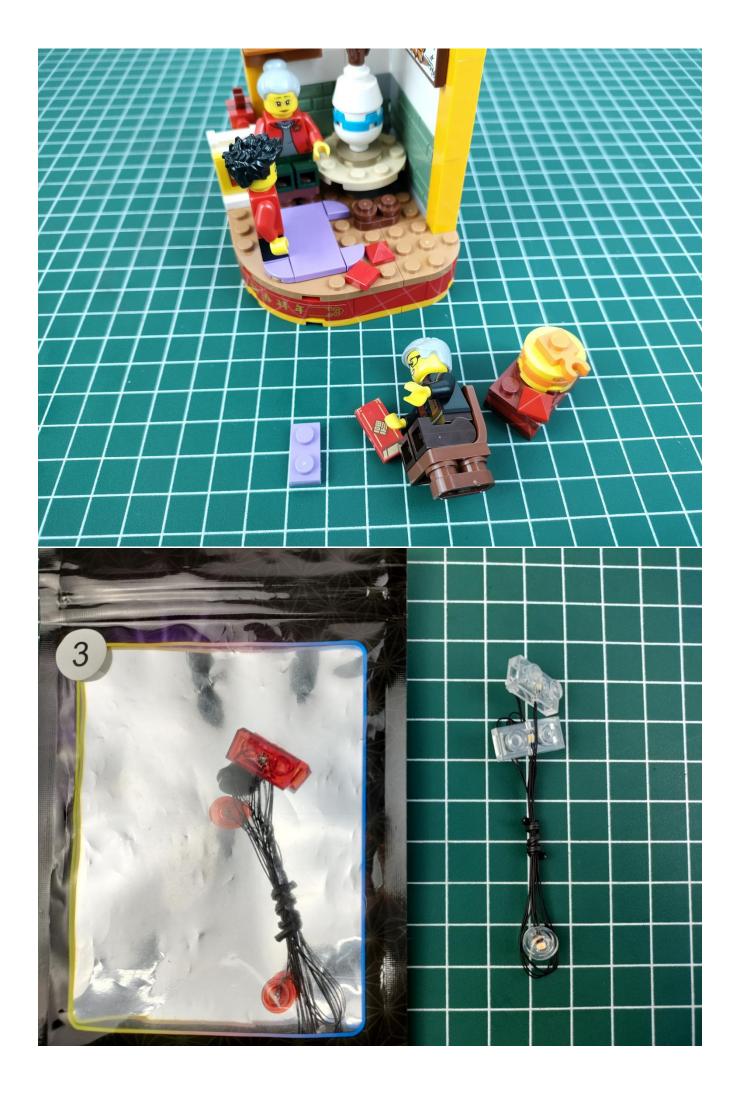

# Step 1 : Test.

This item have totally 5 packs included (one is a freebie battery box, not included battery).

Totally 5 packs lighting kit set included, please confirm you have received the right quantity (The parts used in here all sample product, which may be slightly different from the bulk products).

Connect the USB power cord and expansion board together.

Connect the other side of the USB power cord to the mobile power supply (Power supply is not included in the package).

Take out pack No.1 lighting kit.