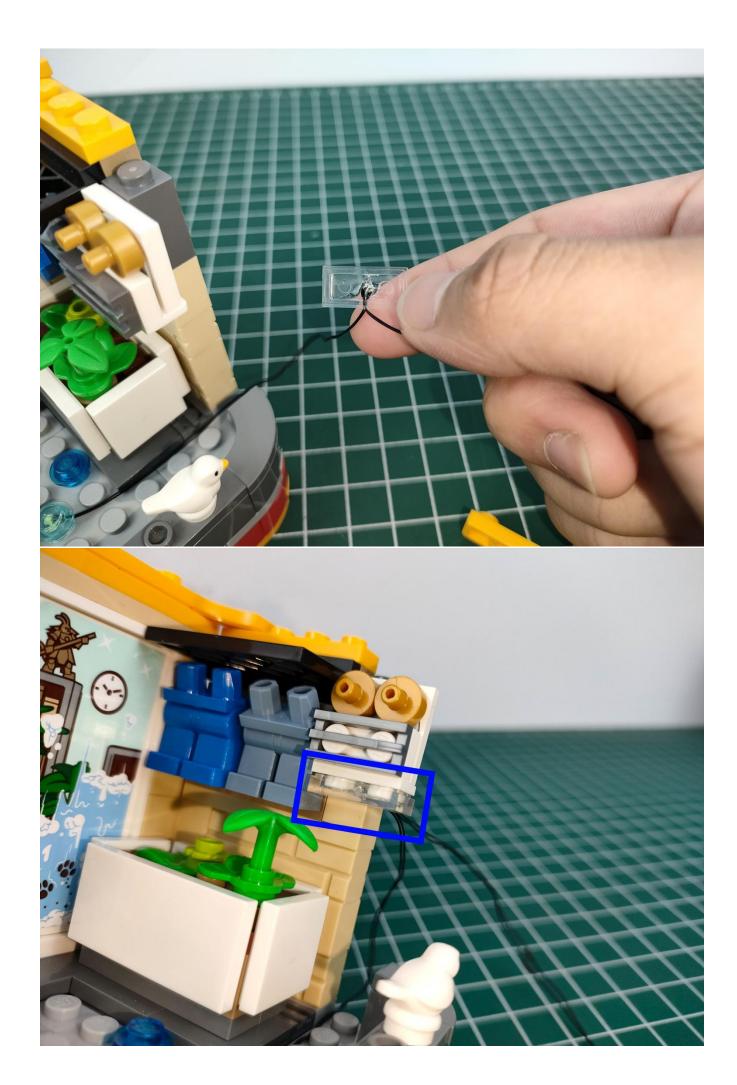

### **Attention:**

Please be careful when installing since the lamp thread is slender. Cannot be pressed against the raised position of the building block. It should pass along the gap, otherwise the lamp wire will be pinched.