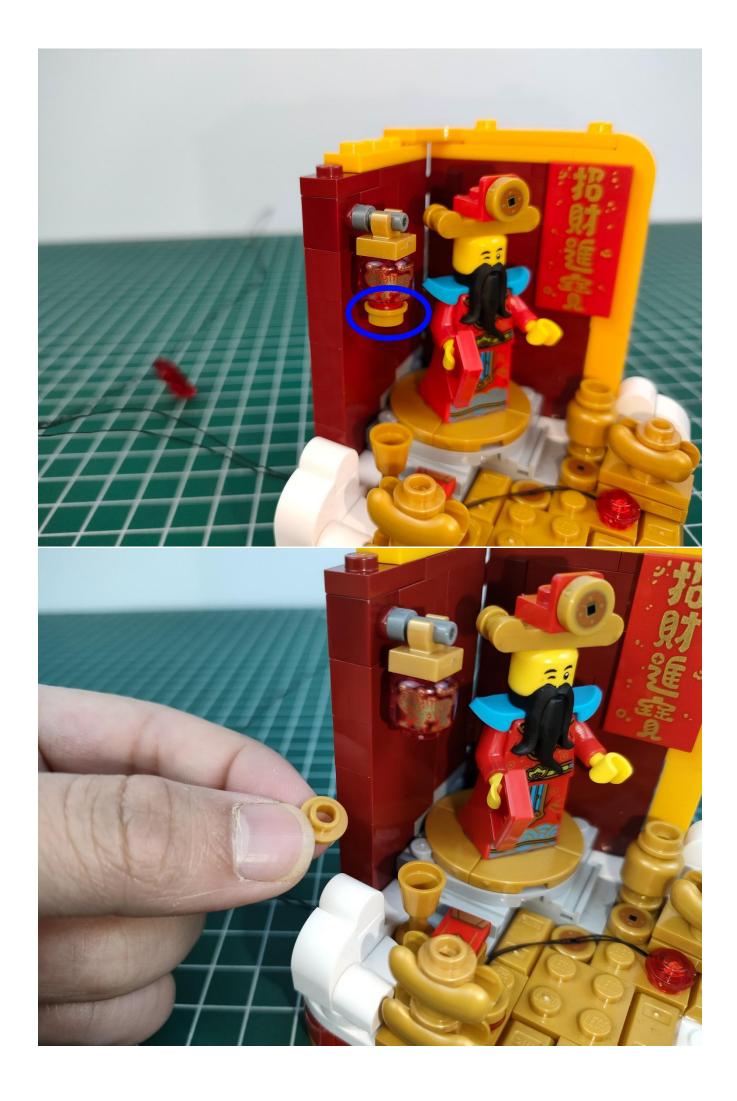

### **Attention:**

Please be careful when installing since the lamp thread is slender. Cannot be pressed against the raised position of the building block. It should pass along the gap, otherwise the lamp wire will be pinched.

## start installation:

Show the first arrangement method of the six Chinese New Year customs.

Show the second arrangement method of the six Chinese New Year customs.

Complete install and plug in the power to try it.