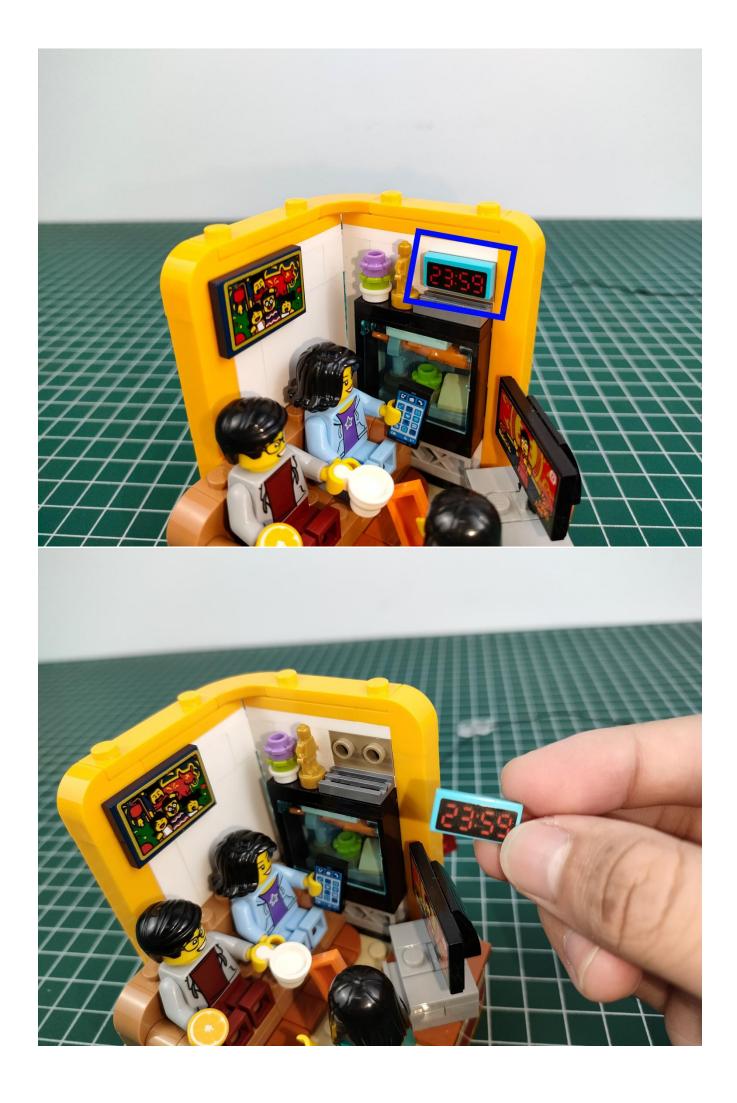

Connect the lighting to the expansion board then turn on the power switch. Testing whether the lighting is normal, if there is any problem, please contact us timely.

Unplug the lighting from the expansion board after finish testing and put it in back to the bag.

Put the okay lamp pellets back in the original packaging bag. To avoid the lighting kit can not work normally.