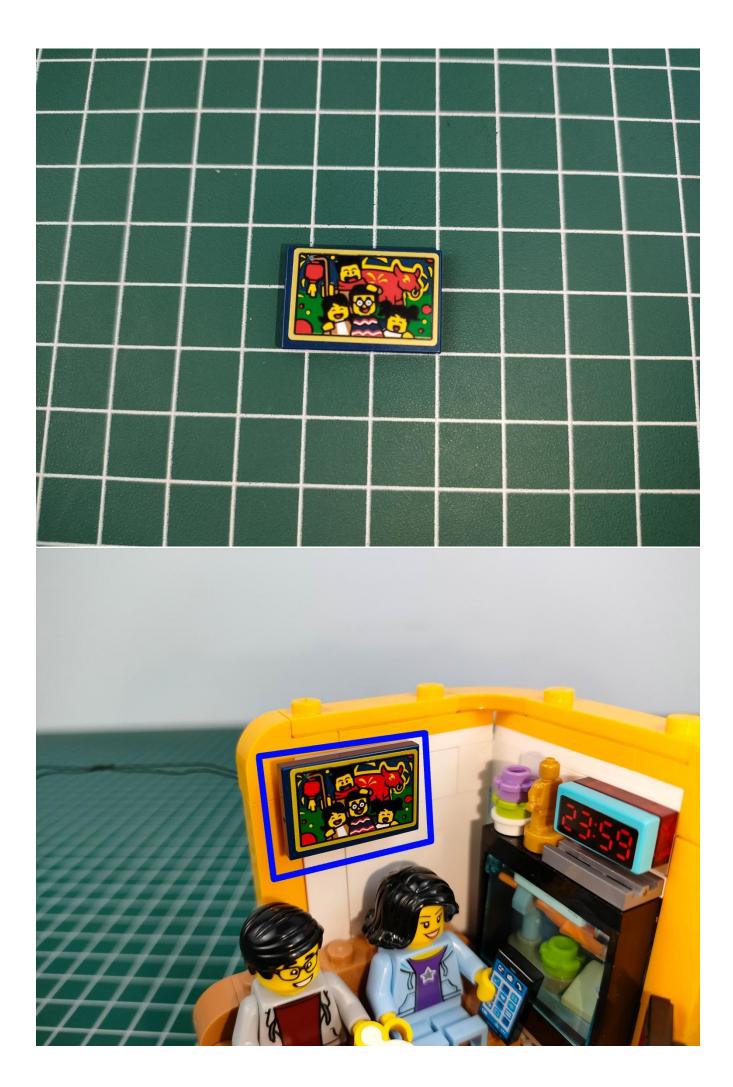

Connect the USB power cord and expansion board together.

Connect the other side of the USB power cord to the mobile power supply (Power supply is not included in the package).

Take out pack No.1 lighting kit.

Connect the lighting to the expansion board then turn on the power switch. Testing whether the lighting is normal, if there is any problem, please contact us timely.

Unplug the lighting from the expansion board after finish testing and put it in back to the bag.