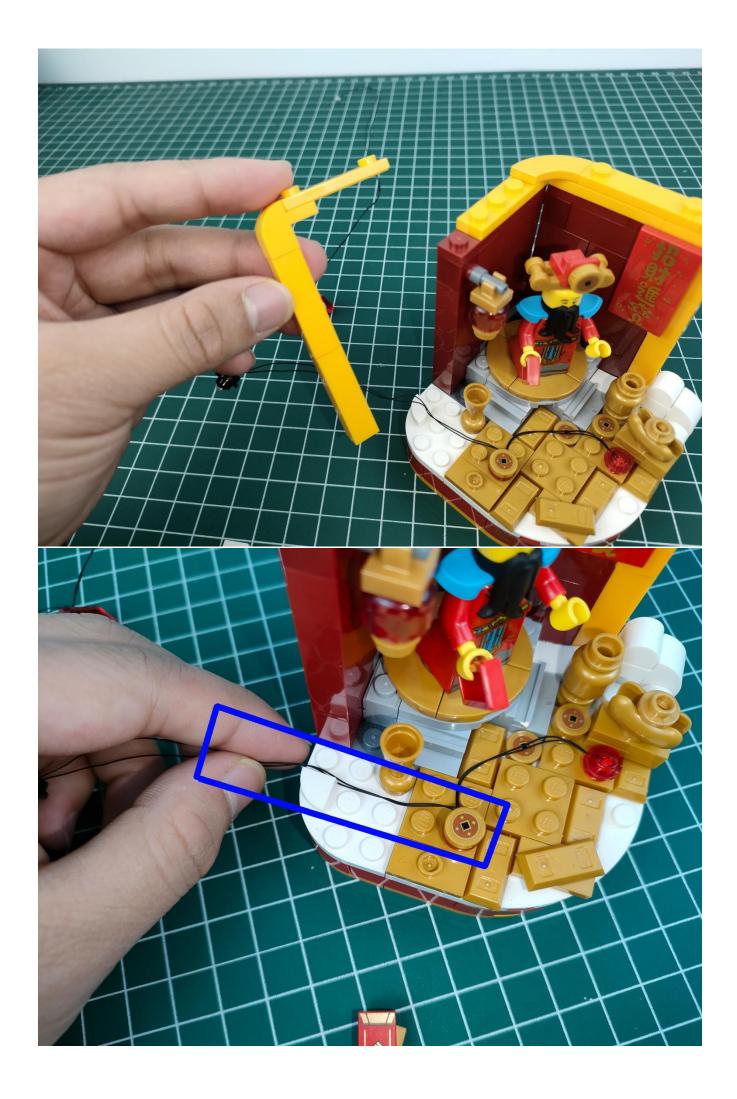

### **Attention:**

Please be careful when installing since the lamp thread is slender. Cannot be pressed against the raised position of the building block. It should pass along the gap, otherwise the lamp wire will be pinched.

## start installation:

Show the first arrangement method of the six Chinese New Year customs.

Show the second arrangement method of the six Chinese New Year customs.

Complete install and plug in the power to try it.