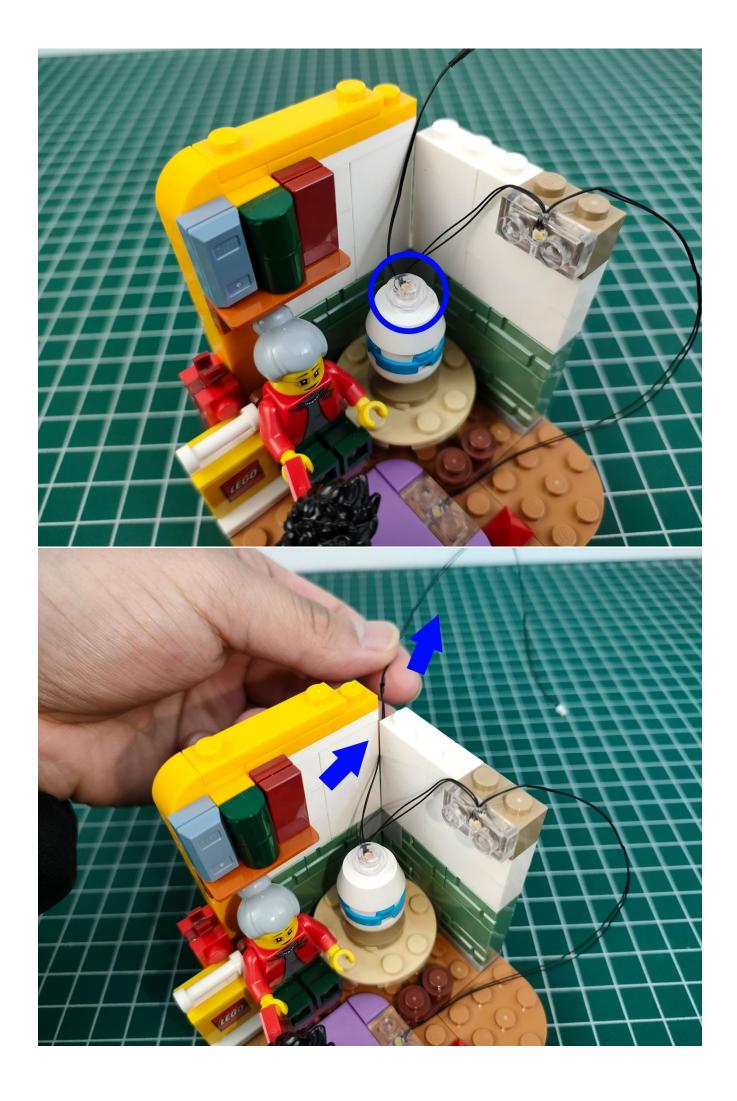

### **Attention:**

Please be careful when installing since the lamp thread is slender. Cannot be pressed against the raised position of the building block. It should pass along the gap, otherwise the lamp wire will be pinched.

## start installation:

Show the first arrangement method of the six Chinese New Year customs.

Show the second arrangement method of the six Chinese New Year customs.

Complete install and plug in the power to try it.