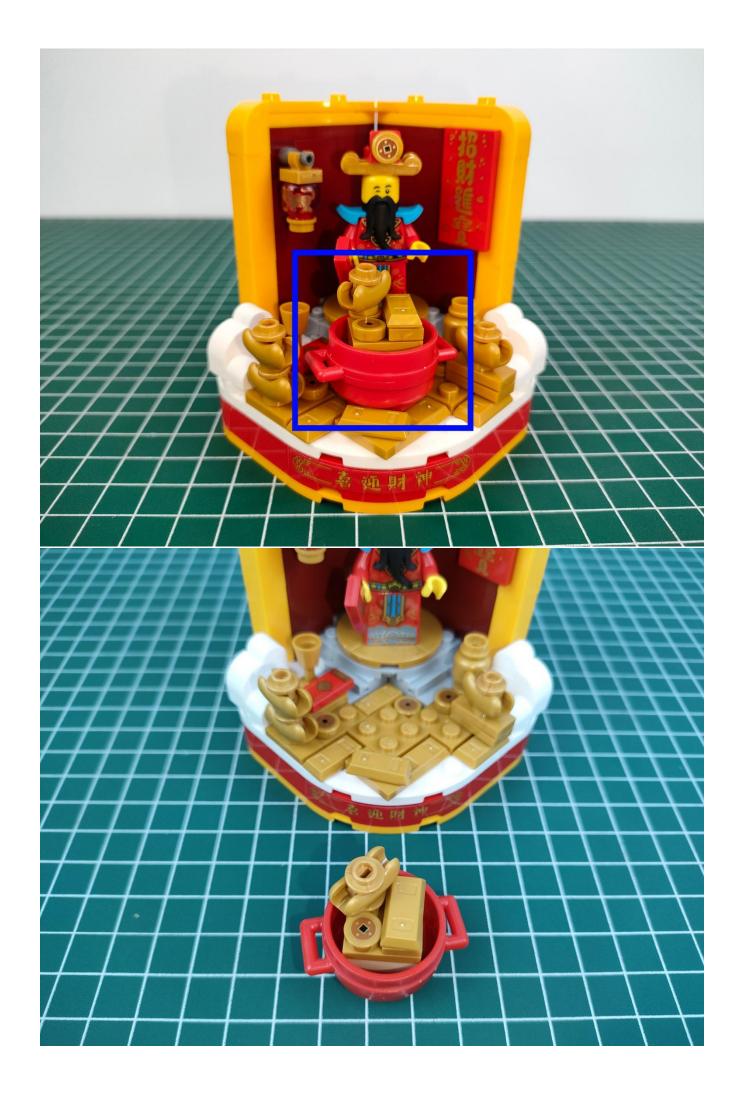

## start installation:

Show the first arrangement method of the six Chinese New Year customs.

Show the second arrangement method of the six Chinese New Year customs.

Complete install and plug in the power to try it.