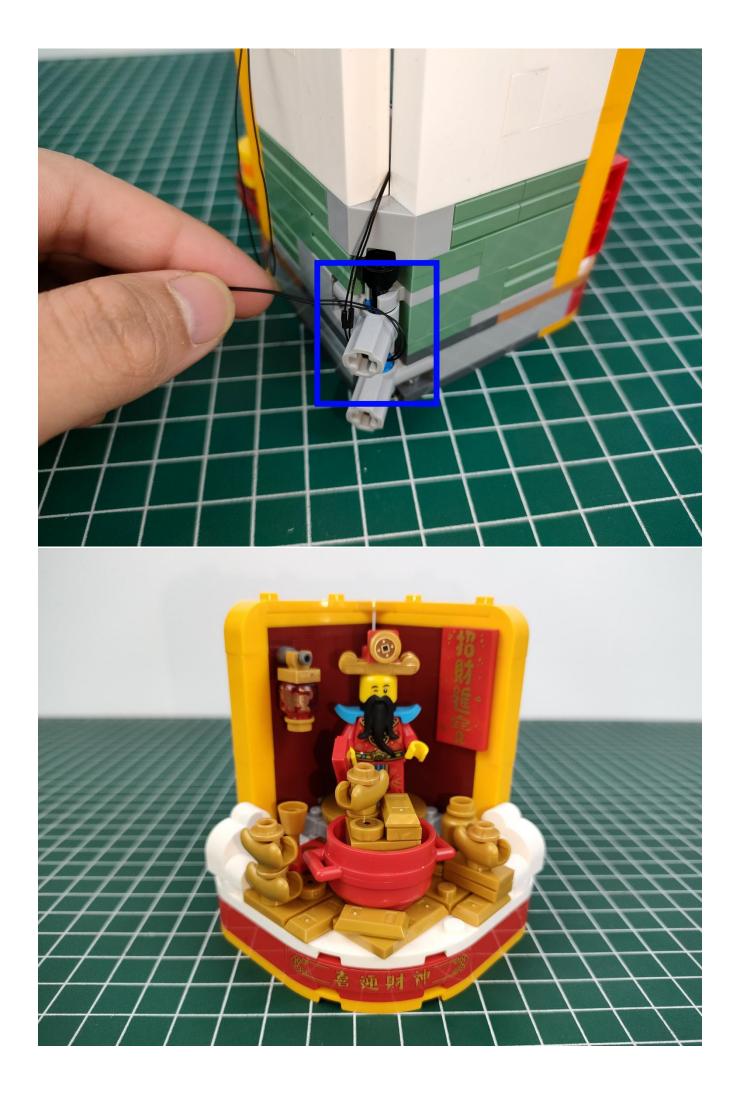

### **Attention:**

Please be careful when installing since the lamp thread is slender. Cannot be pressed against the raised position of the building block. It should pass along the gap, otherwise the lamp wire will be pinched.

Step 2: Installation.