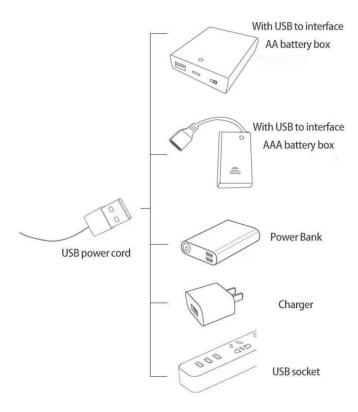

structions:**



Please follow below two parts to finish the installation of the lighting.

Step 1 : Test.

Step 2: Installation.

Let's start.

# Step 1 : Test.

This item have totally 5 packs included (one is a freebie battery box, not included battery).



Totally 5 packs lighting kit set included, please confirm you have received the right quantity (The parts used in here all sample product, which may be slightly different from the bulk products).







Take out the USB power cord and a 4-Port Expansion Boards, and then tear off the seal of the expansion board. Coming with usb cable and battery box for choose, can be powered by power bank/wall charger or you can also use it with the battery.



Available power supply devices for USB power cord.

### USB connectors to connect devices



Please pay more attention and carefully using the connector for it is small. The "="of the 2P interface is aligned with the "=" of the expansion board. The "=" on the expansion board refers to the two outside solder joints, not the two metal pins inside the jack.







Connect the USB power cord and expansion board together.



Connect the other side of the USB power cord to the mobile power supply (Power supply is not included in the package).



Take out pack No.1 lighting kit.



Connect the lighting to the expansion board then turn on the power switch. Testing whether the lighting is normal, if there is any problem, please contact us timely.



Unplug the lighting from the expansion board after finish testing and put it in back to the bag.



Put the okay lamp pellets back in the or