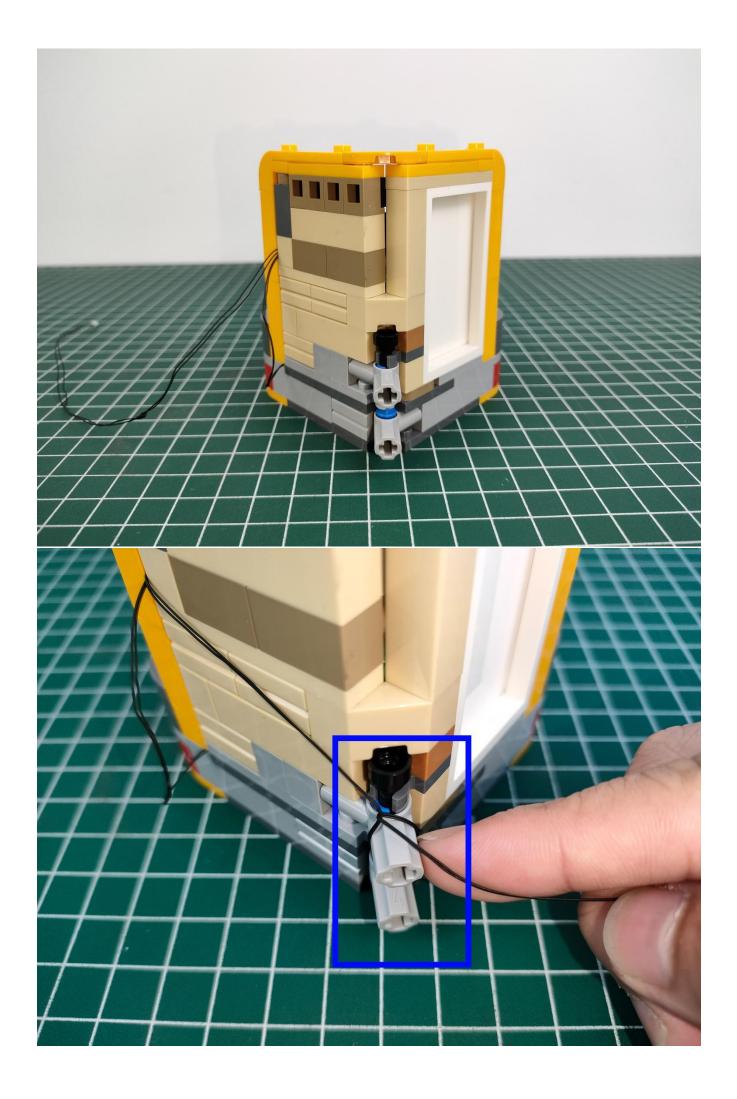

### USB connectors to connect devices

Please pay more attention and carefully using the connector for it is small. The "="of the 2P interface is aligned with the "=" of the expansion board. The "=" on the expansion board refers to the two outside solder joints, not the two metal pins inside the jack.

Connect the USB power cord and expansion board together.

Connect the other side of the USB power cord to the mobile power supply (Power supply is not included in the package).

Take out pack No.1 lighting kit.