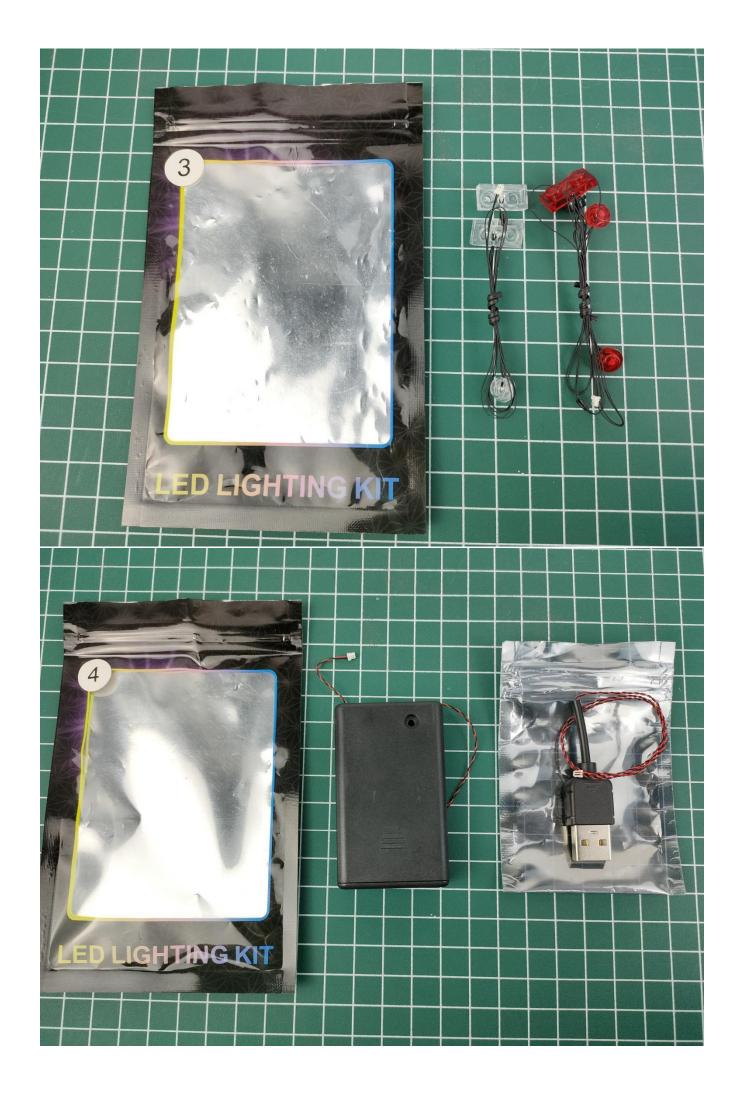

# Step 1 : Test.

This item have totally 5 packs included (one is a freebie battery box, not included battery).

Totally 5 packs lighting kit set included, please confirm you have received the right quantity (The parts used in here all sample product, which may be slightly different from the bulk products).

Take out the USB power cord and a 4-Port Expansion Boards, and then tear off the seal of the expansion board. Coming with usb cable and battery box for choose, can be powered by power bank/wall charger or you can also use it with the battery.