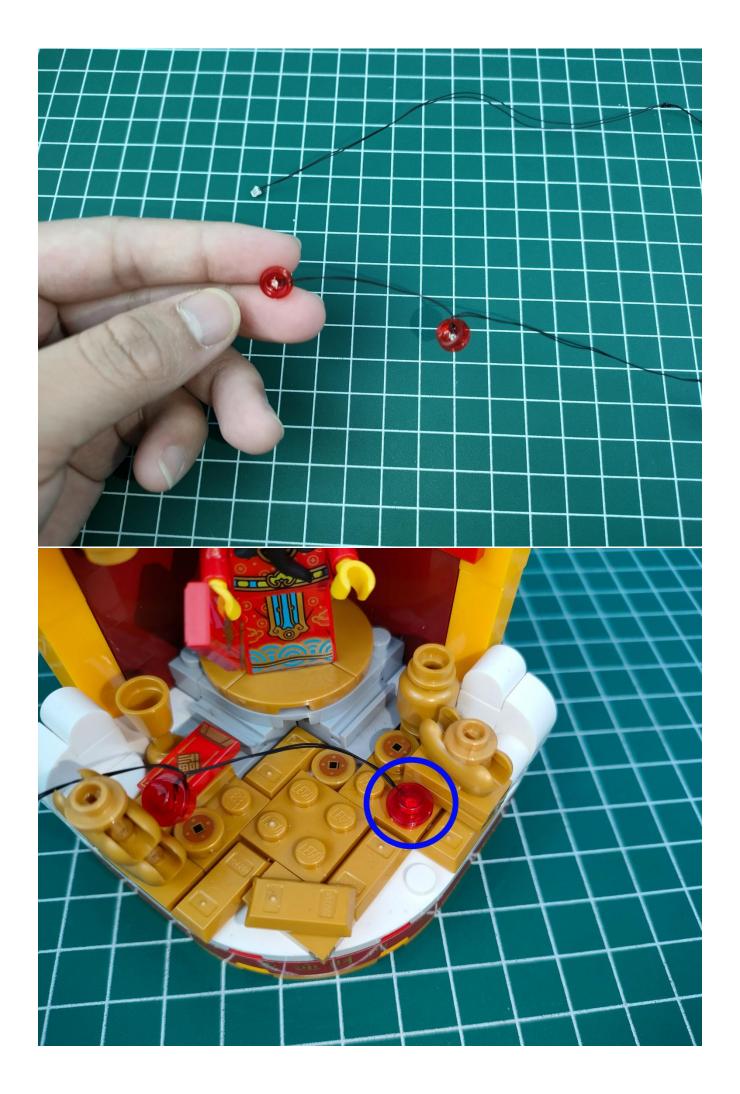

### **Attention:**

Please be careful when installing since the lamp thread is slender. Cannot be pressed against the raised position of the building block. It should pass along the gap, otherwise the lamp wire will be pinched.

## start installation:

Show the first arrangement method of the six Chinese New Year customs.

Show the second arrangement method of the six Chinese New Year customs.

Complete install and plug in the power to try it.