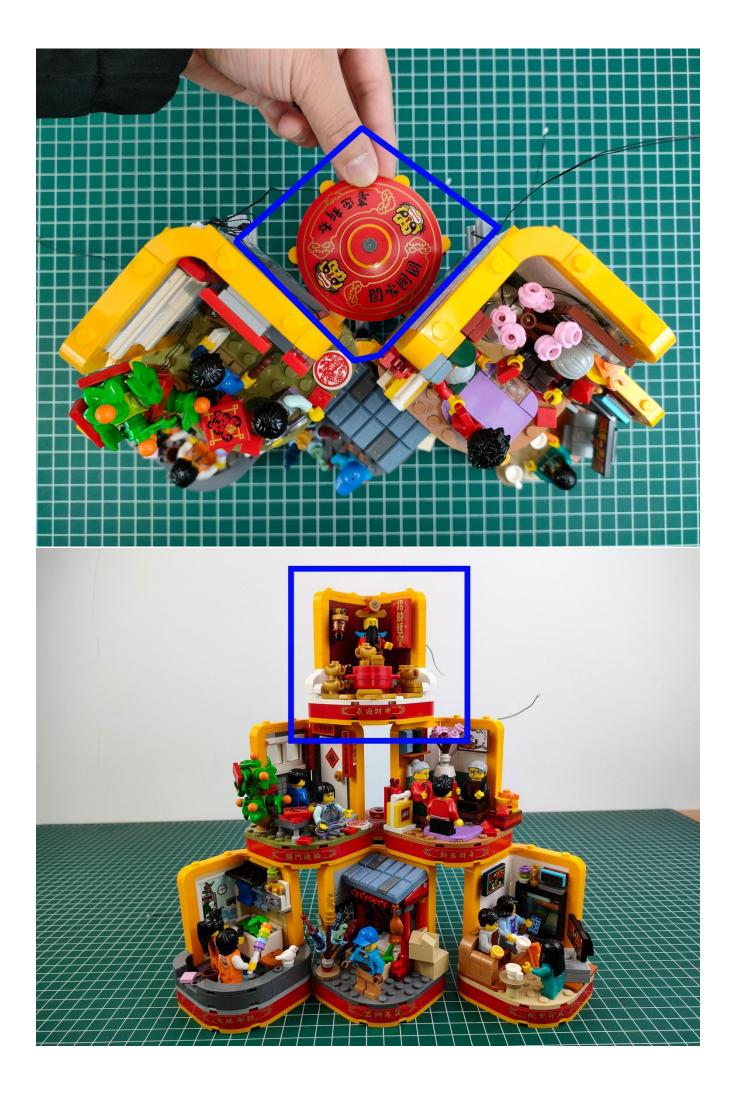

## start installation:

Show the first arrangement method of the six Chinese New Year customs.

Show the second arrangement method of the six Chinese New Year customs.

Complete install and plug in the power to try it.