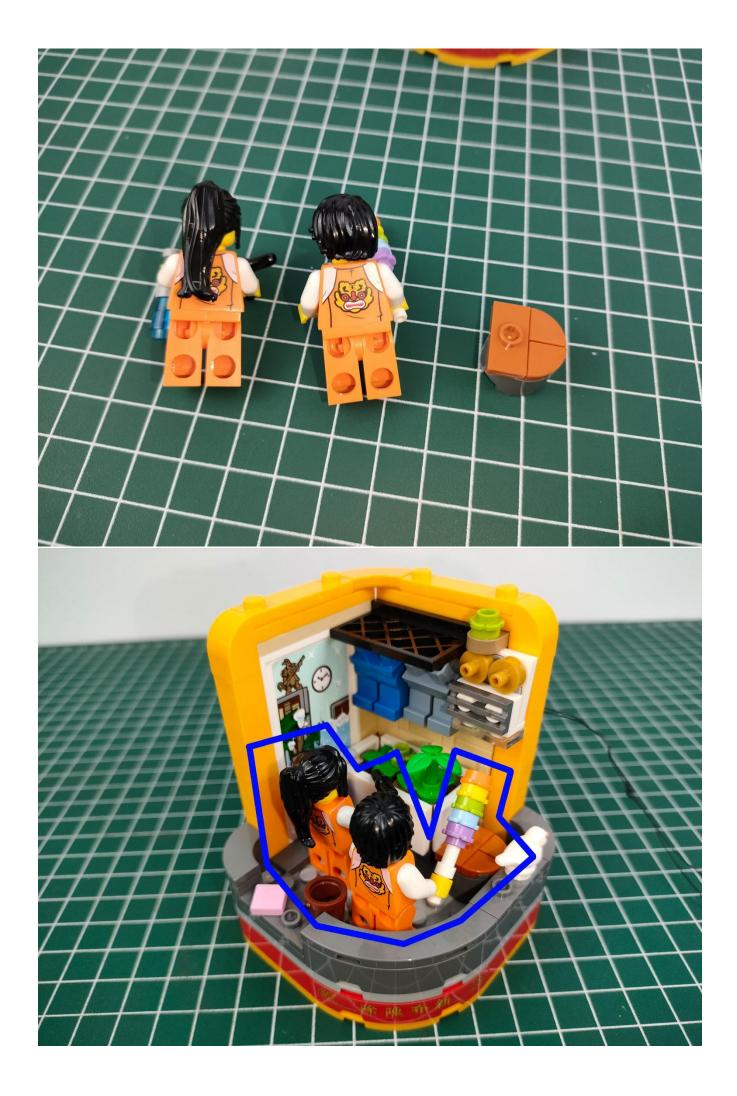

## start installation:

Show the first arrangement method of the six Chinese New Year customs.

Show the second arrangement method of the six Chinese New Year customs.

Complete install and plug in the power to try it.