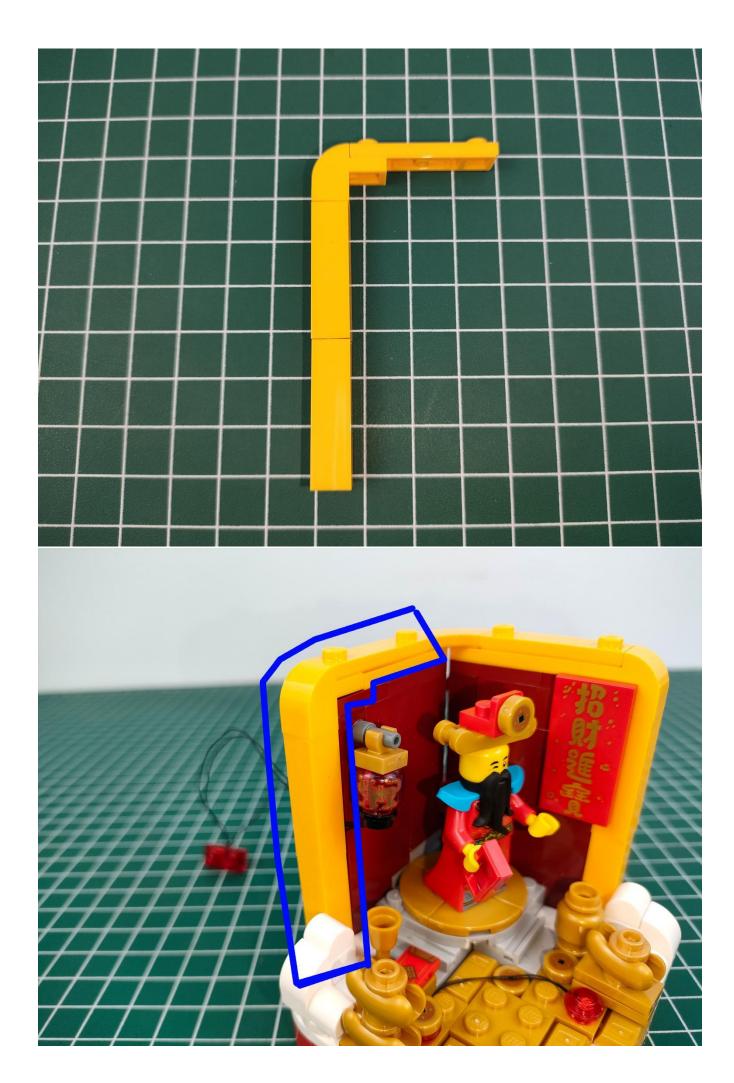

### **Attention:**

Please be careful when installing since the lamp thread is slender. Cannot be pressed against the raised position of the building block. It should pass along the gap, otherwise the lamp wire will be pinched.

## start installation:

Show the first arrangement method of the six Chinese New Year customs.

Show the second arrangement method of the six Chinese New Year customs.

Complete install and plug in the power to try it.