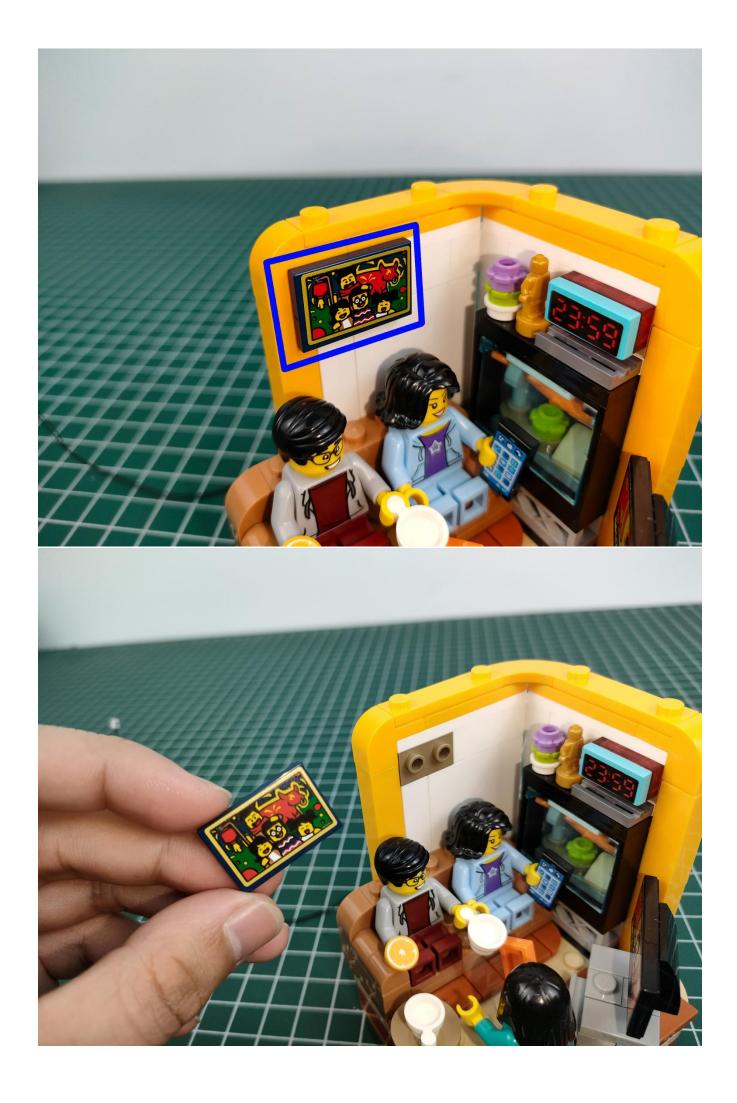

### **Attention:**

Please be careful when installing since the lamp thread is slender. Cannot be pressed against the raised position of the building block. It should pass along the gap, otherwise the lamp wire will be pinched.