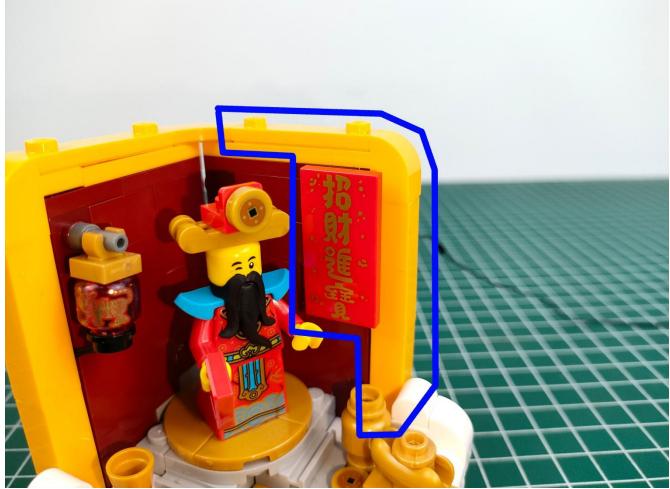

### **Attention:**

Please be careful when installing since the lamp thread is slender. Cannot be pressed against the raised position of the building block. It should pass along the gap, otherwise the lamp wire will be pinched.