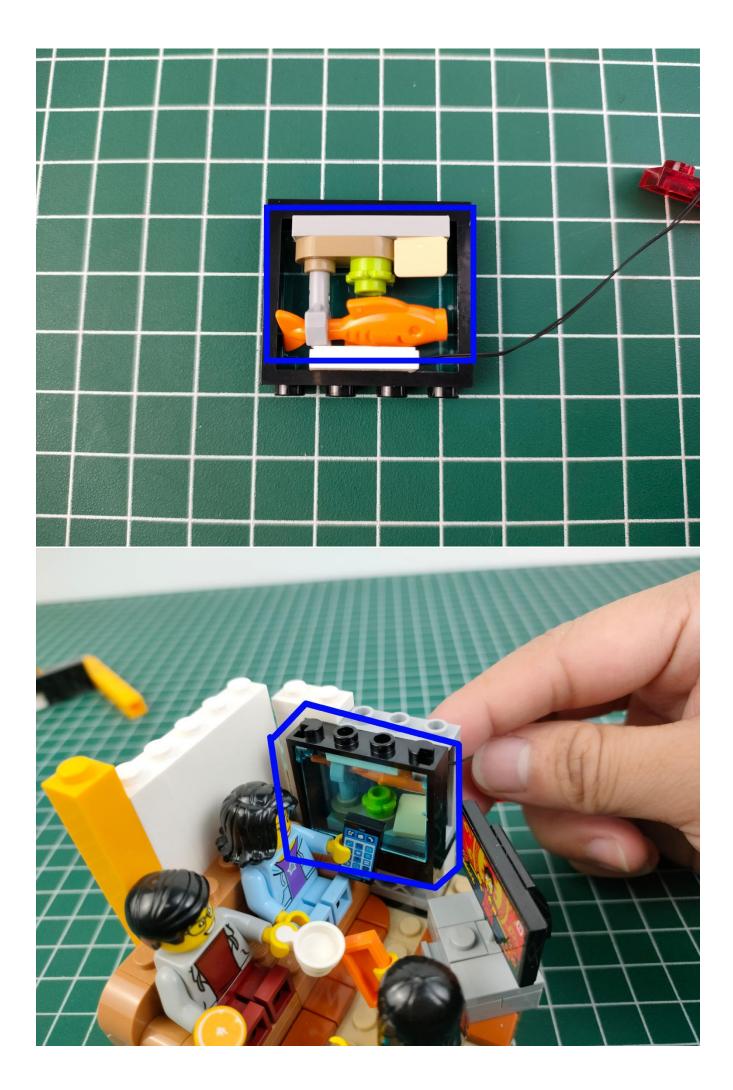

## start installation:

Show the first arrangement method of the six Chinese New Year customs.

Show the second arrangement method of the six Chinese New Year customs.

Complete install and plug in the power to try it.