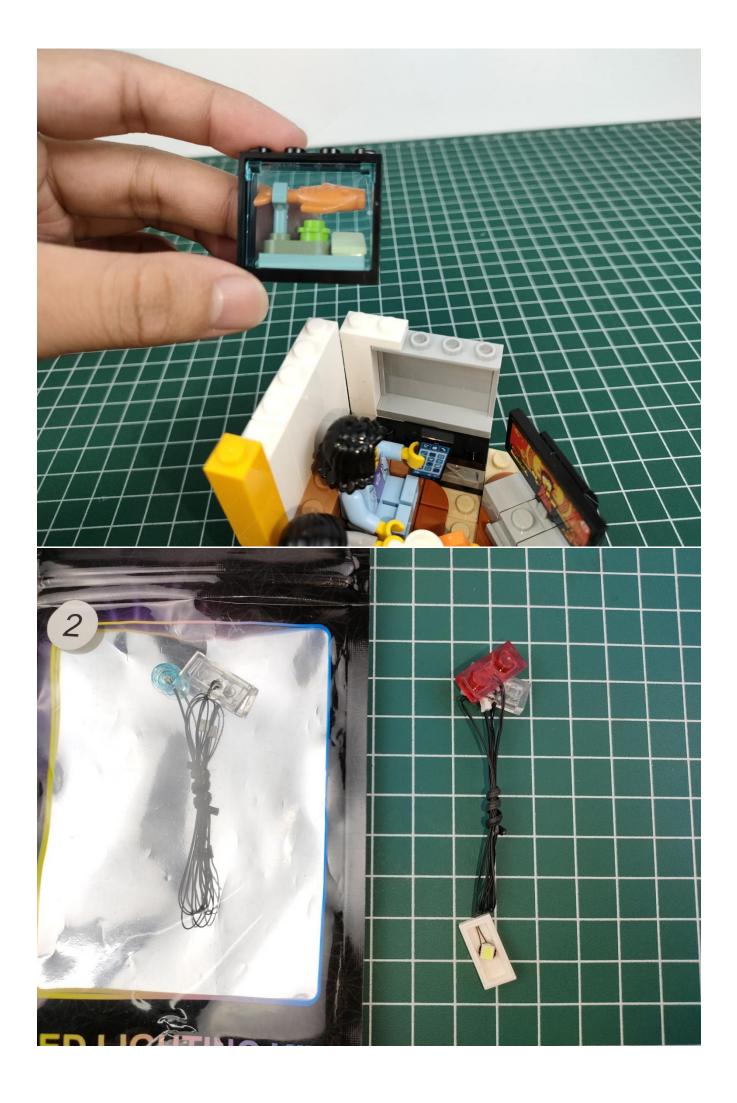

# Step 1 : Test.

This item have totally 5 packs included (one is a freebie battery box, not included battery).

Totally 5 packs lighting kit set included, please confirm you have received the right quantity (The parts used in here all sample product, which may be slightly different from the bulk products).

Connect the USB power cord and expansion board together.

Connect the other side of the USB power cord to the mobile power supply (Power supply is not included in the package).

Take out pack No.1 lighting kit.