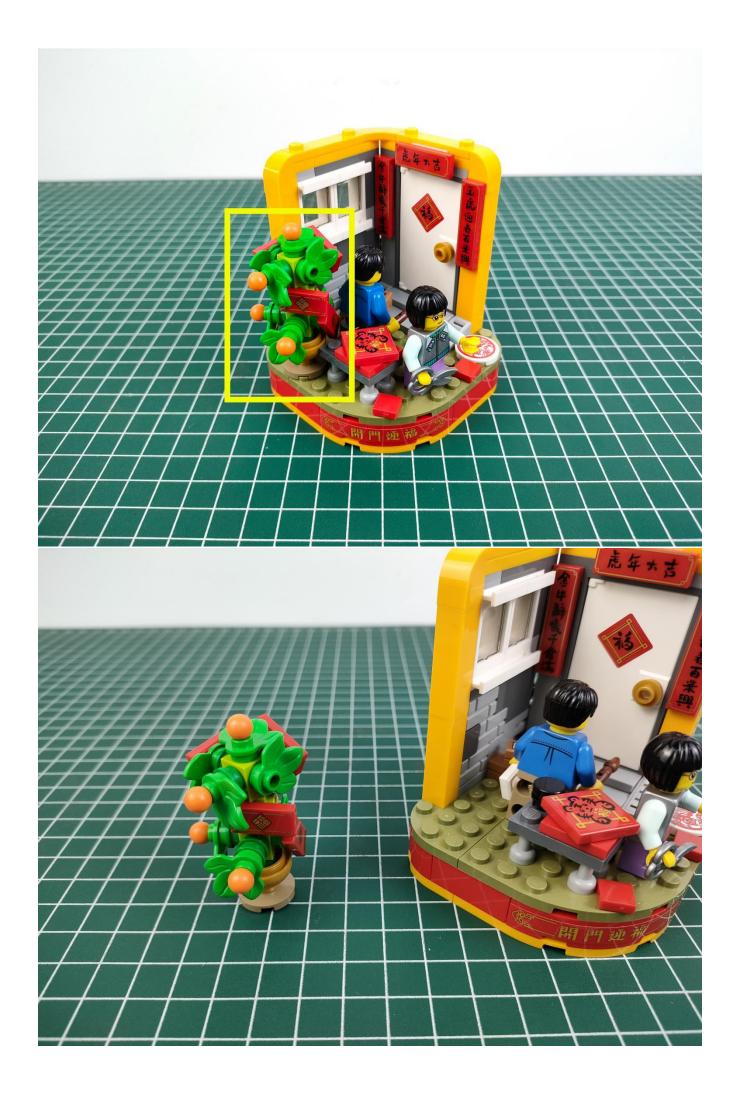

### **Attention:**

Please be careful when installing since the lamp thread is slender. Cannot be pressed against the raised position of the building block. It should pass along the gap, otherwise the lamp wire will be pinched.