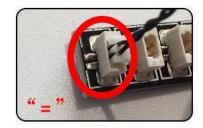

### USB connectors to connect devices

Please pay more attention and carefully using the connector for it is small. The "="of the 2P interface is aligned with the "=" of the expansion board. The "=" on the expansion board refers to the two outside solder joints, not the two metal pins inside the jack.