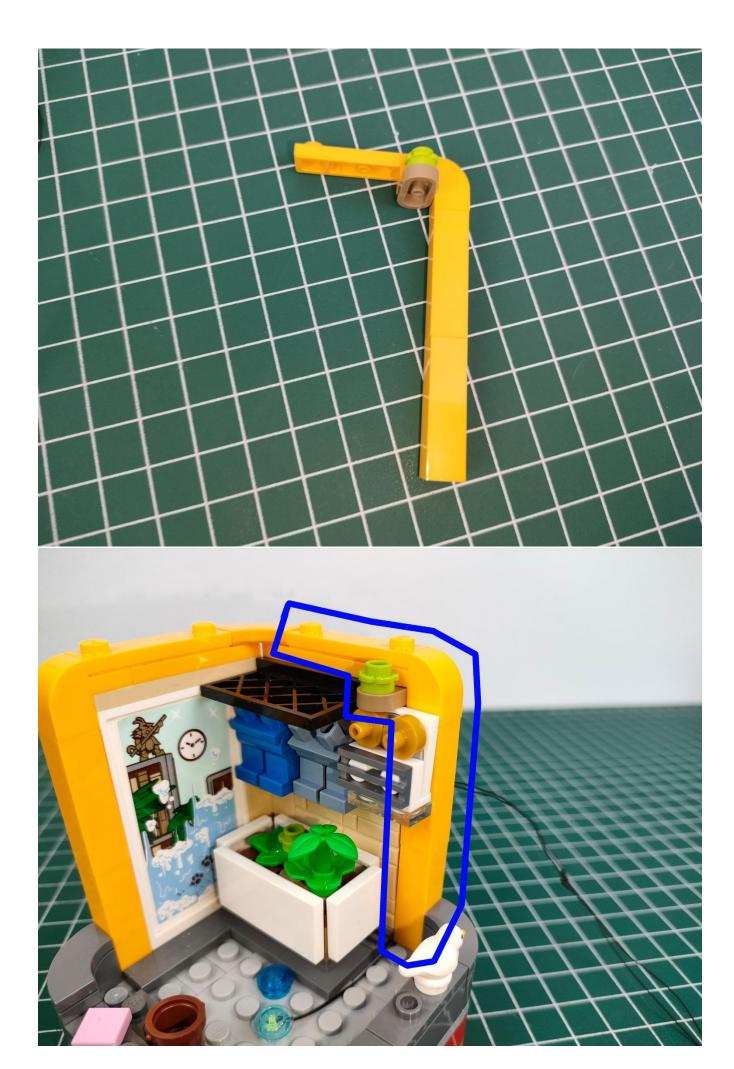

### **Attention:**

Please be careful when installing since the lamp thread is slender. Cannot be pressed against the raised position of the building block. It should pass along the gap, otherwise the lamp wire will be pinched.

## start installation:

Show the first arrangement method of the six Chinese New Year customs.

Show the second arrangement method of the six Chinese New Year customs.

Complete install and plug in the power to try it.