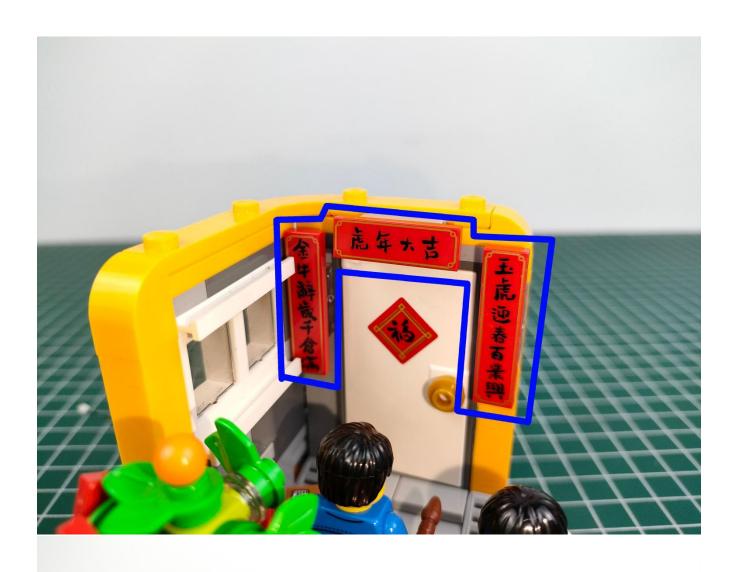

## start installation:

Show the first arrangement method of the six Chinese New Year customs.

Show the second arrangement method of the six Chinese New Year customs.

Complete install and plug in the power to try it.