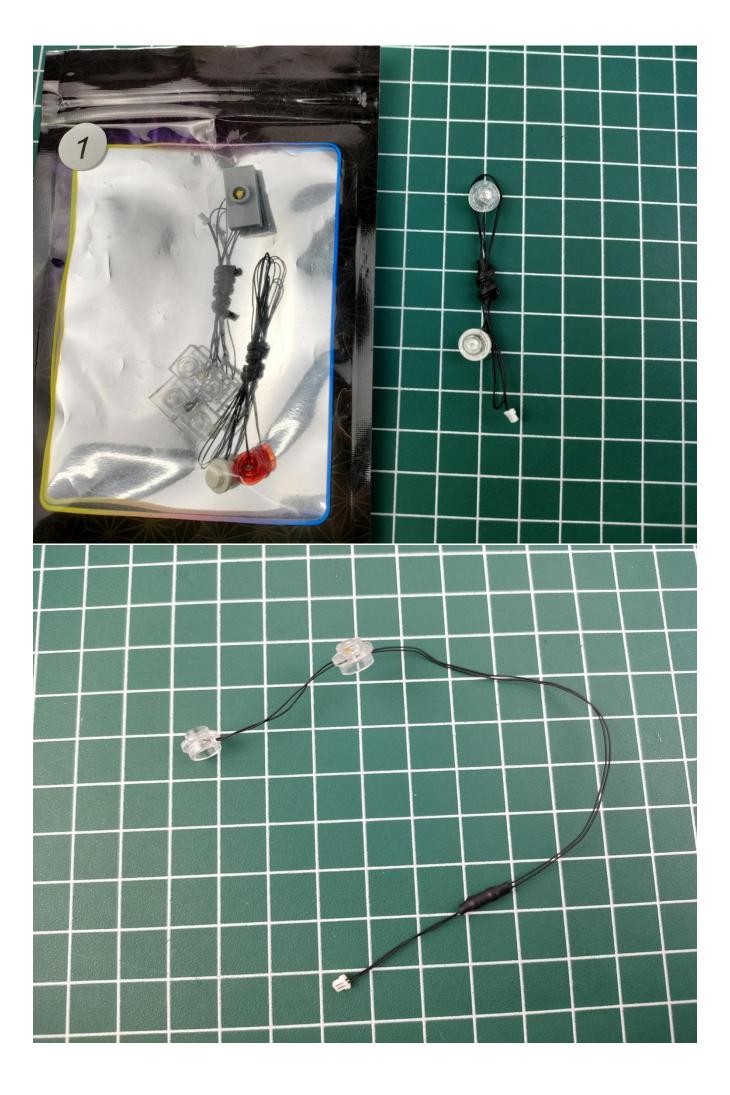

# Step 1 : Test.

This item have totally 5 packs included (one is a freebie battery box, not included battery).

Totally 5 packs lighting kit set included, please confirm you have received the right quantity (The parts used in here all sample product, which may be slightly different from the bulk products).

Connect the USB power cord and expansion board together.

Connect the other side of the USB power cord to the mobile power supply (Power supply is not included in the package).

Take out pack No.1 lighting kit.