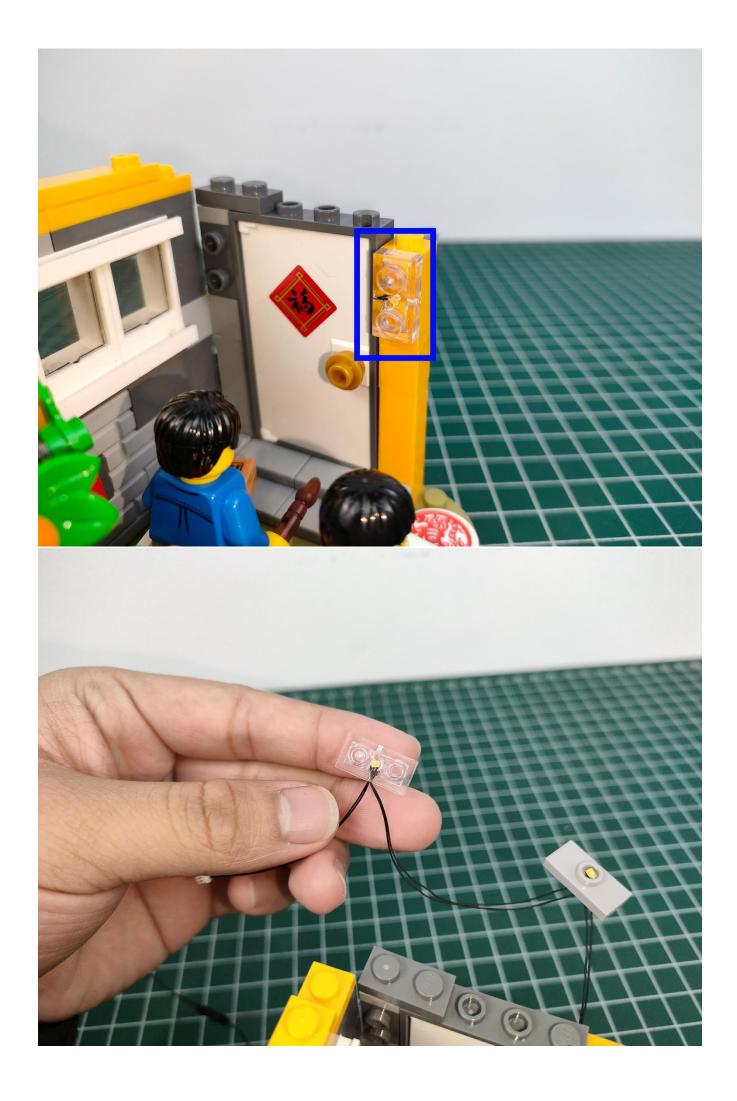

### **Attention:**

Please be careful when installing since the lamp thread is slender. Cannot be pressed against the raised position of the building block. It should pass along the gap, otherwise the lamp wire will be pinched.

## start installation:

Show the first arrangement method of the six Chinese New Year customs.

Show the second arrangement method of the six Chinese New Year customs.

Complete install and plug in the power to try it.