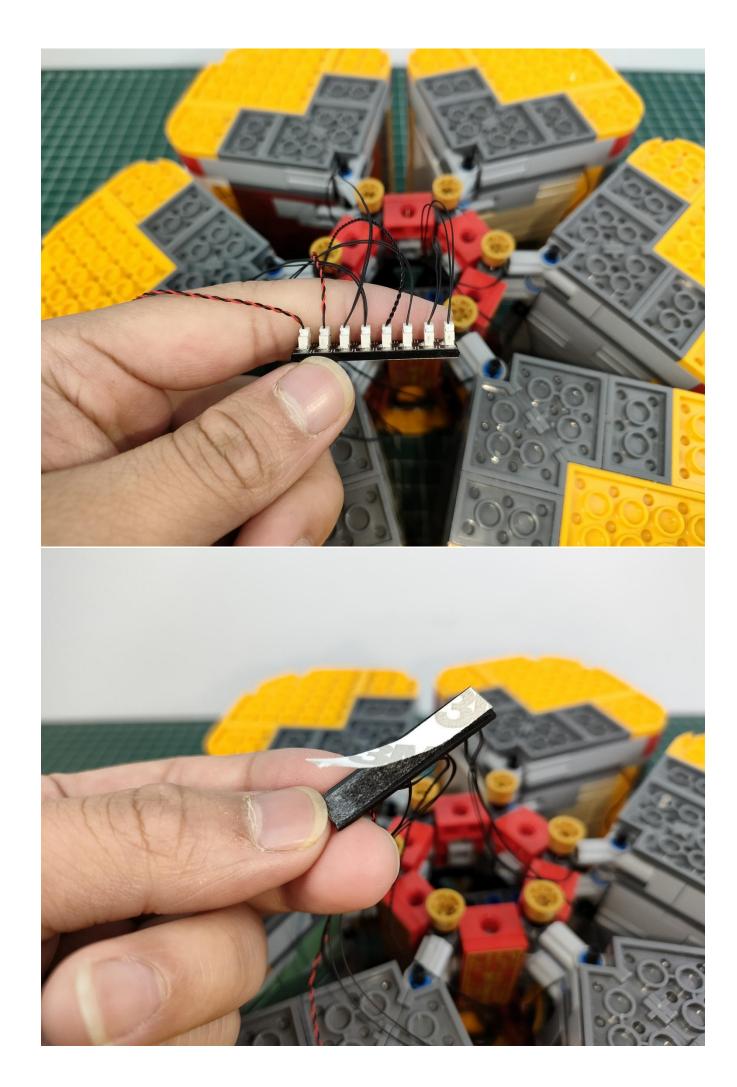

Connect the lighting to the expansion board then turn on the power switch. Testing whether the lighting is normal, if there is any problem, please contact us timely.

Unplug the lighting from the expansion board after finish testing and put it in back to the bag.

Put the okay lamp pellets back in the original packaging bag. To avoid the lighting kit can not work normally.

### **Attention:**

Please be careful when installing since the lamp thread is slender. Cannot be pressed against the raised position of the building block. It should pass along the gap, otherwise the lamp wire will be pinched.