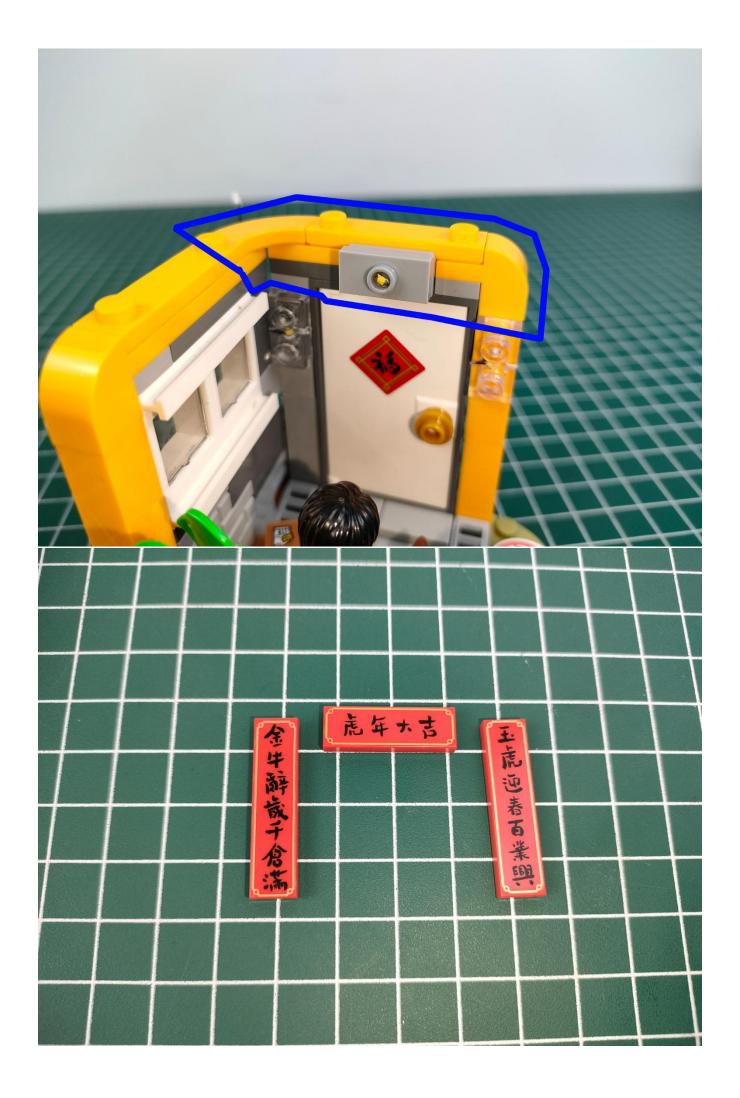

## start installation:

Show the first arrangement method of the six Chinese New Year customs.

Show the second arrangement method of the six Chinese New Year customs.

Complete install and plug in the power to try it.