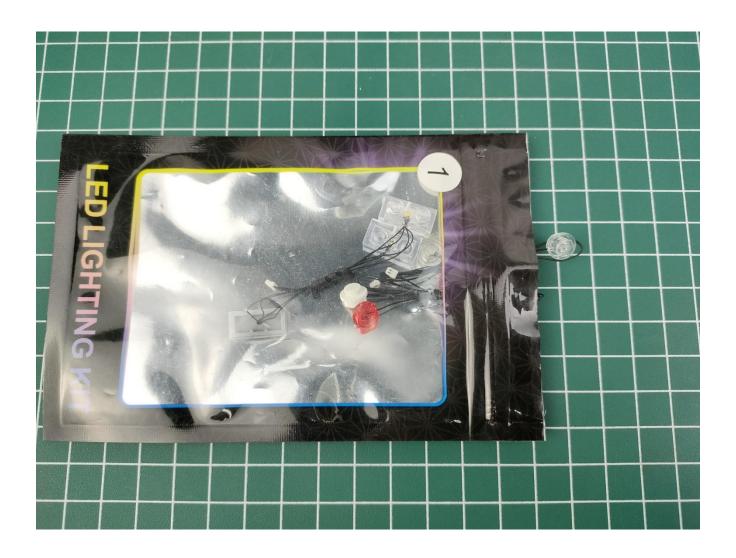

# Step 1 : Test.

This item have totally 5 packs included (one is a freebie battery box, not included battery).

Totally 5 packs lighting kit set included, please confirm you have received the right quantity (The parts used in here all sample product, which may be slightly different from the bulk products).

Connect the USB power cord and expansion board together.

Connect the other side of the USB power cord to the mobile power supply (Power supply is not included in the package).

Take out pack No.1 lighting kit.