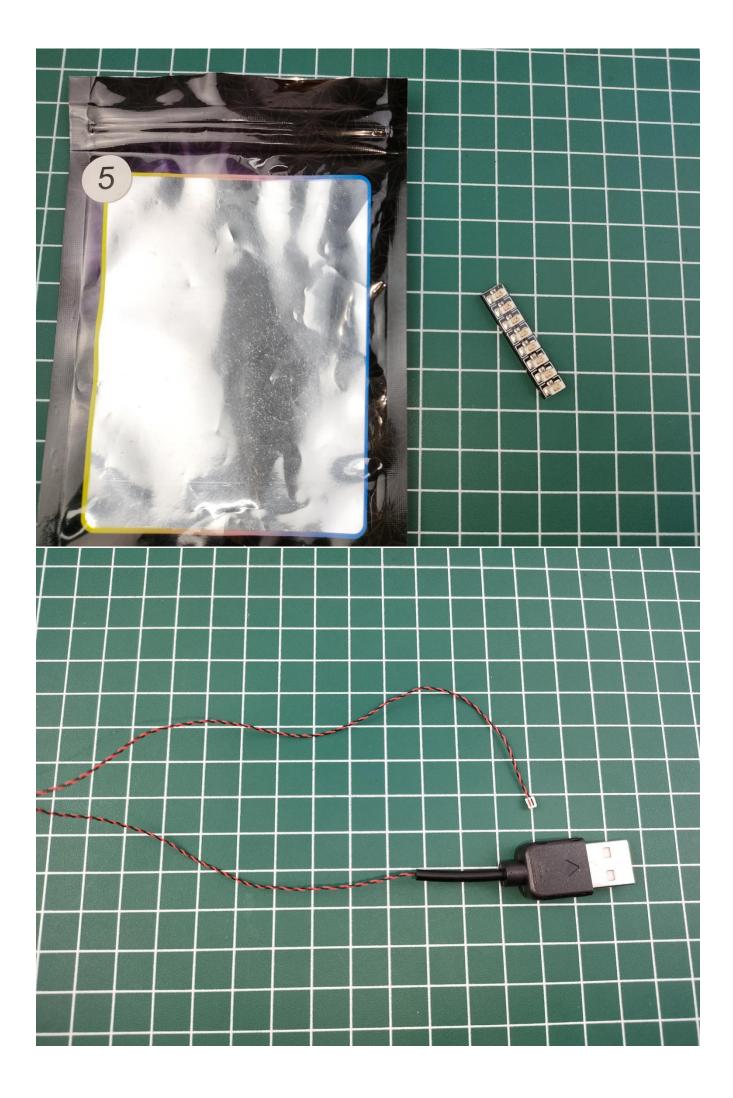

# Step 1 : Test.

This item have totally 5 packs included (one is a freebie battery box, not included battery).

Totally 5 packs lighting kit set included, please confirm you have received the right quantity (The parts used in here all sample product, which may be slightly different from the bulk products).

Take out the USB power cord and a 4-Port Expansion Boards, and then tear off the seal of the expansion board. Coming with usb cable and battery box for choose, can be powered by power bank/wall charger or you can also use it with the battery.

Available power supply devices for USB power cord.