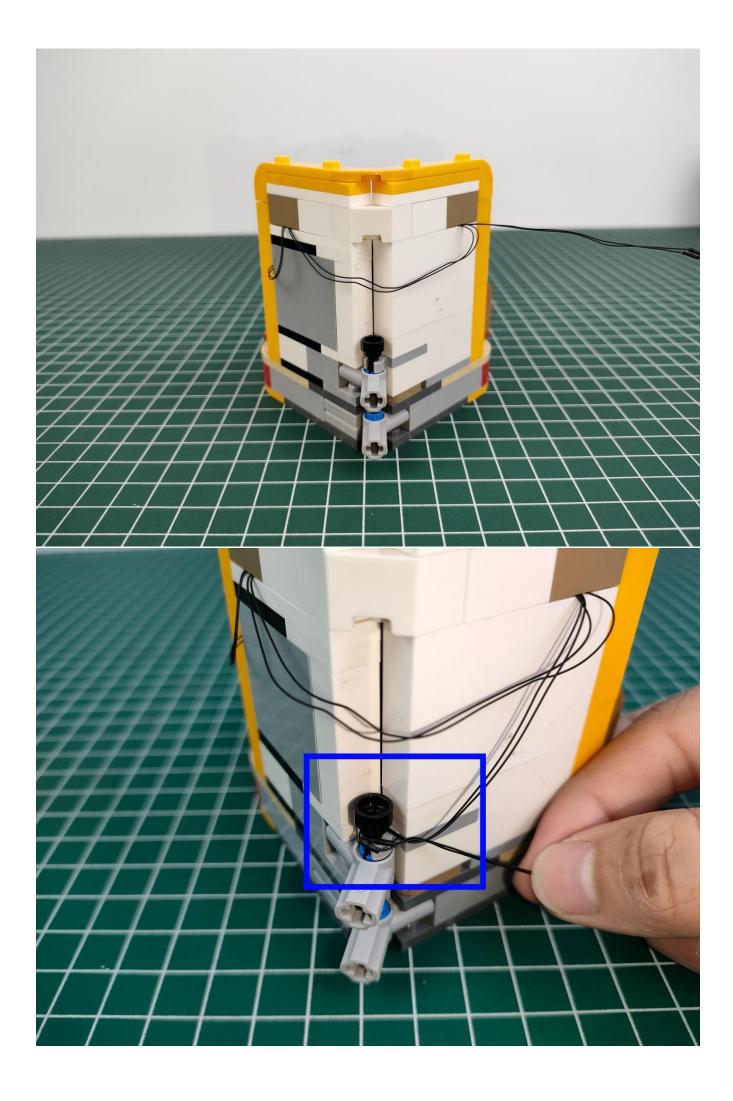

### **Attention:**

Please be careful when installing since the lamp thread is slender. Cannot be pressed against the raised position of the building block. It should pass along the gap, otherwise the lamp wire will be pinched.