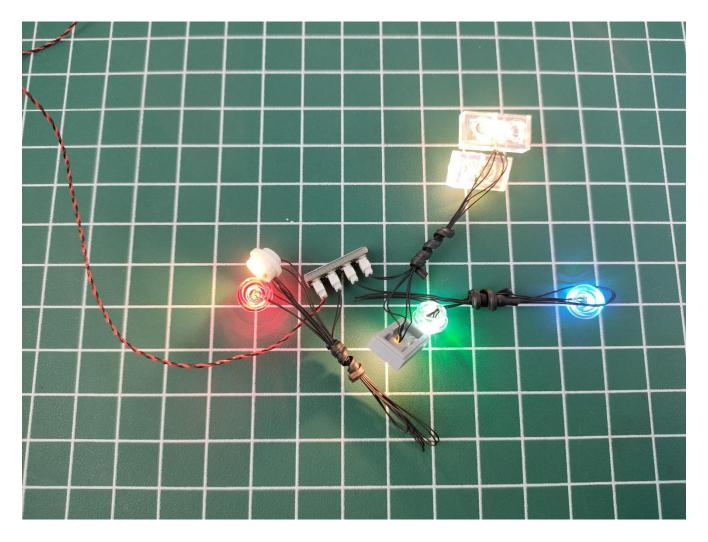

Connect the lighting to the expansion board then turn on the power switch. Testing whether the lighting is normal, if there is any problem, please contact us timely.

Unplug the lighting from the expansion board after finish testing and put it in back to the bag.

Put the okay lamp pellets back in the original packaging bag. To avoid the lighting kit can not work normally.