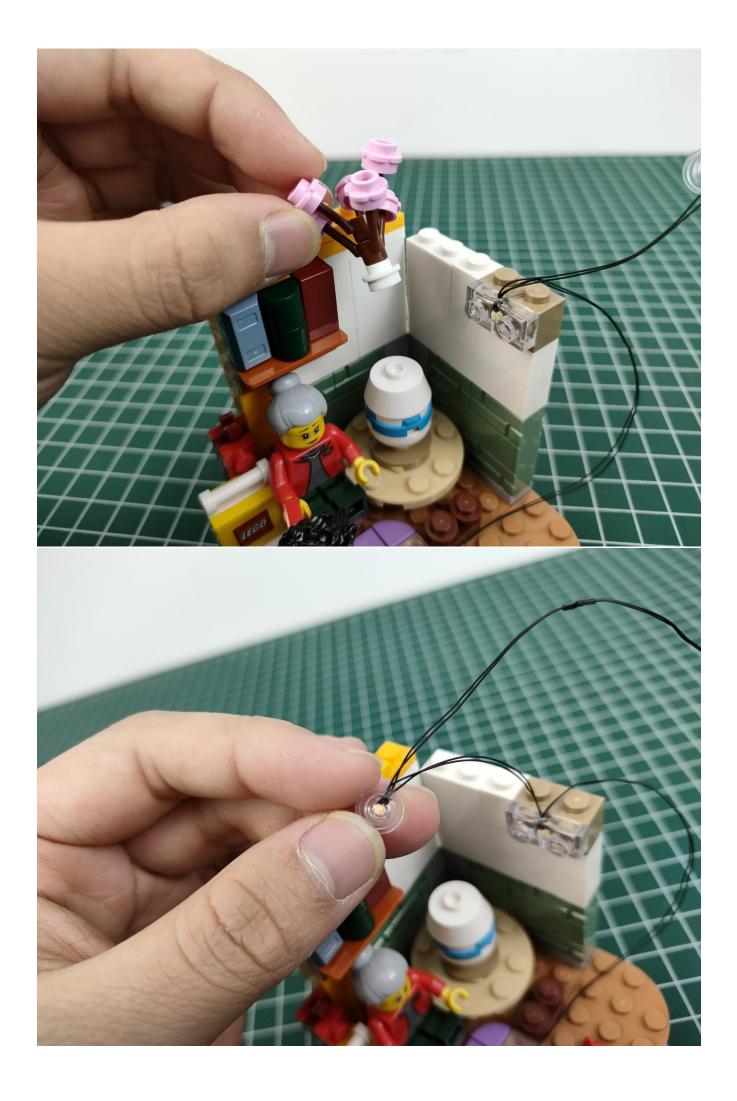

### **Attention:**

Please be careful when installing since the lamp thread is slender. Cannot be pressed against the raised position of the building block. It should pass along the gap, otherwise the lamp wire will be pinched.

## start installation:

Show the first arrangement method of the six Chinese New Year customs.

Show the second arrangement method of the six Chinese New Year customs.

Complete install and plug in the power to try it.