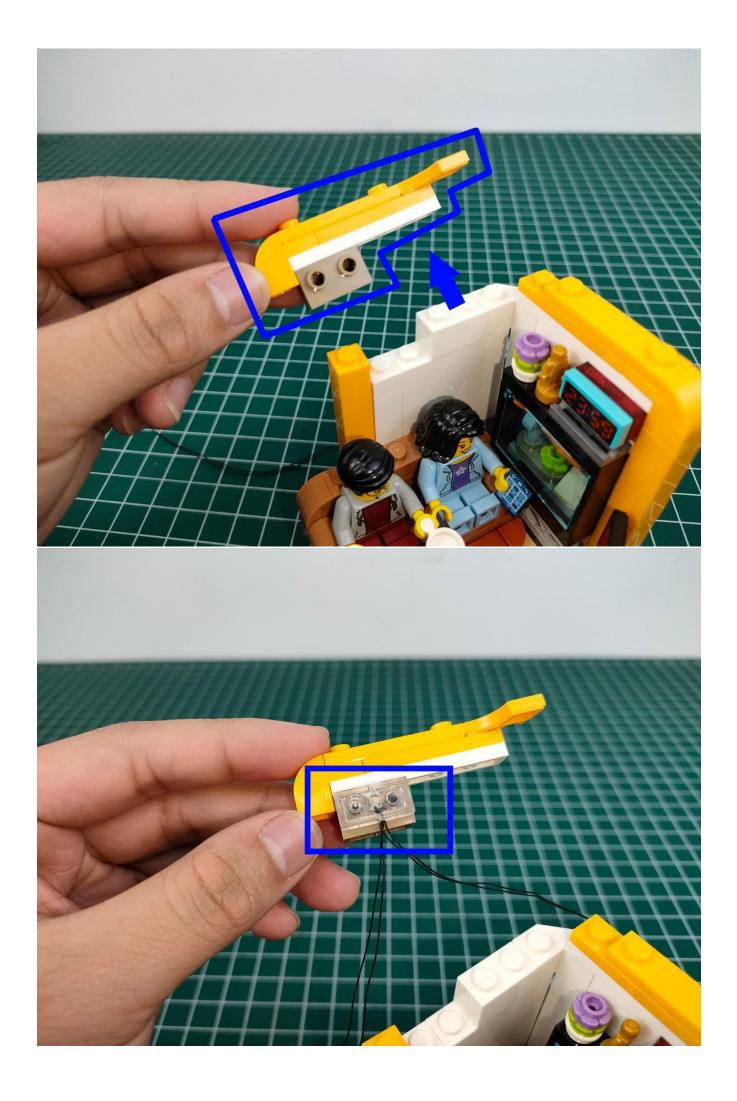

### **Attention:**

Please be careful when installing since the lamp thread is slender. Cannot be pressed against the raised position of the building block. It should pass along the gap, otherwise the lamp wire will be pinched.