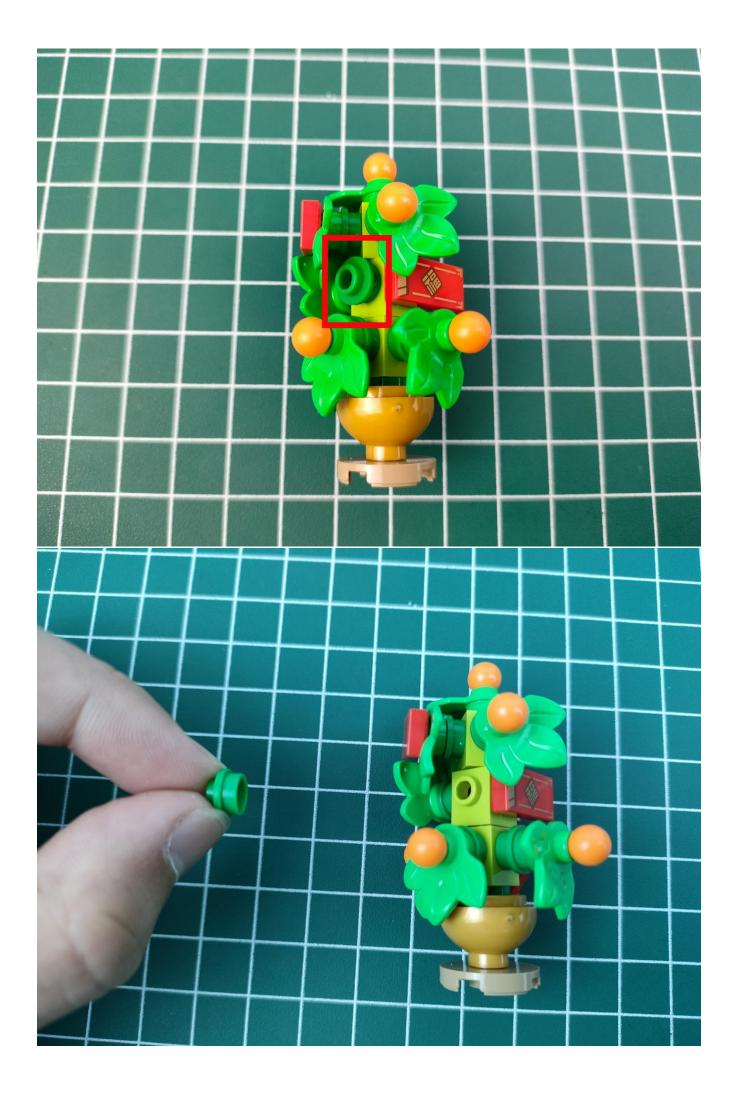

### **Attention:**

Please be careful when installing since the lamp thread is slender. Cannot be pressed against the raised position of the building block. It should pass along the gap, otherwise the lamp wire will be pinched.