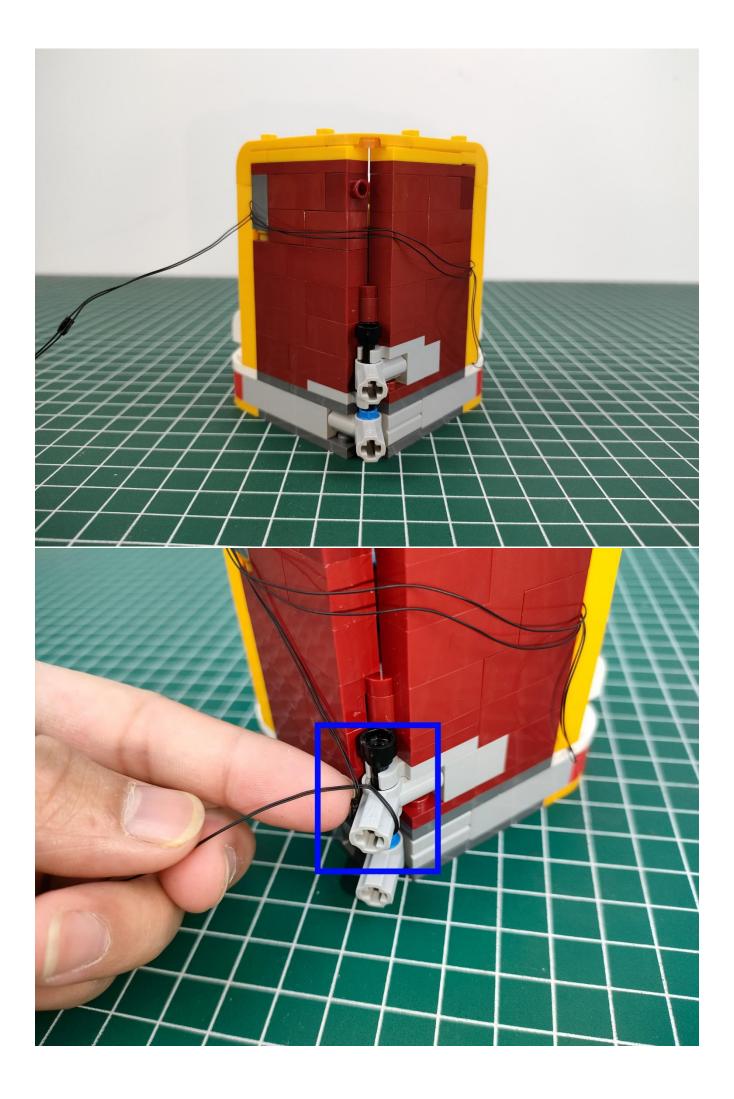

### USB connectors to connect devices

Please pay more attention and carefully using the connector for it is small. The "="of the 2P interface is aligned with the "=" of the expansion board. The "=" on the expansion board refers to the two outside solder joints, not the two metal pins inside the jack.