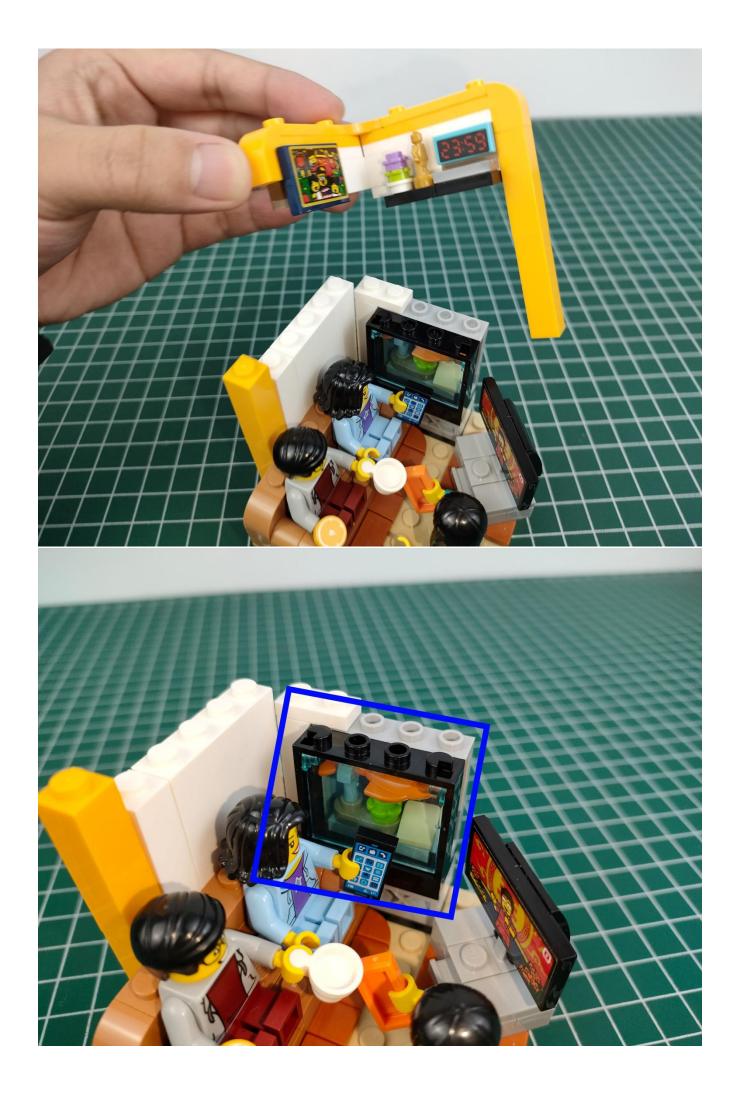

## start installation:

Show the first arrangement method of the six Chinese New Year customs.

Show the second arrangement method of the six Chinese New Year customs.

Complete install and plug in the power to try it.