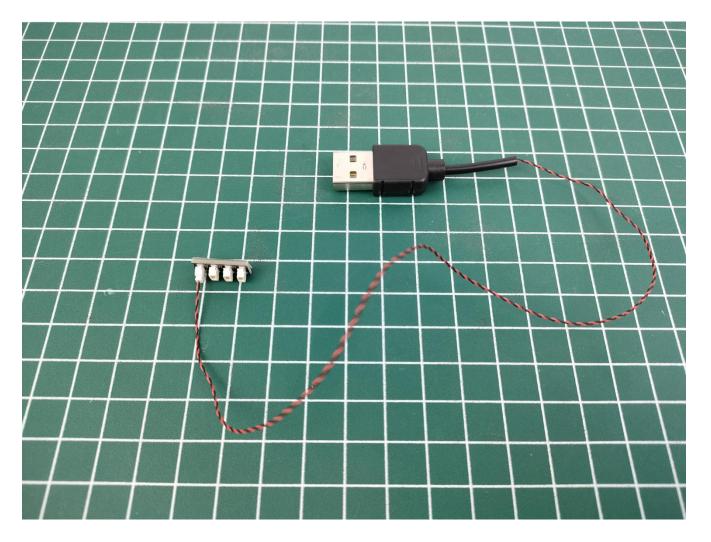

Take out the USB power cord and a 4-Port Expansion Boards, and then tear off the seal of the expansion board. Coming with usb cable and battery box for choose, can be powered by power bank/wall charger or you can also use it with the battery.

Available power supply devices for USB power cord.