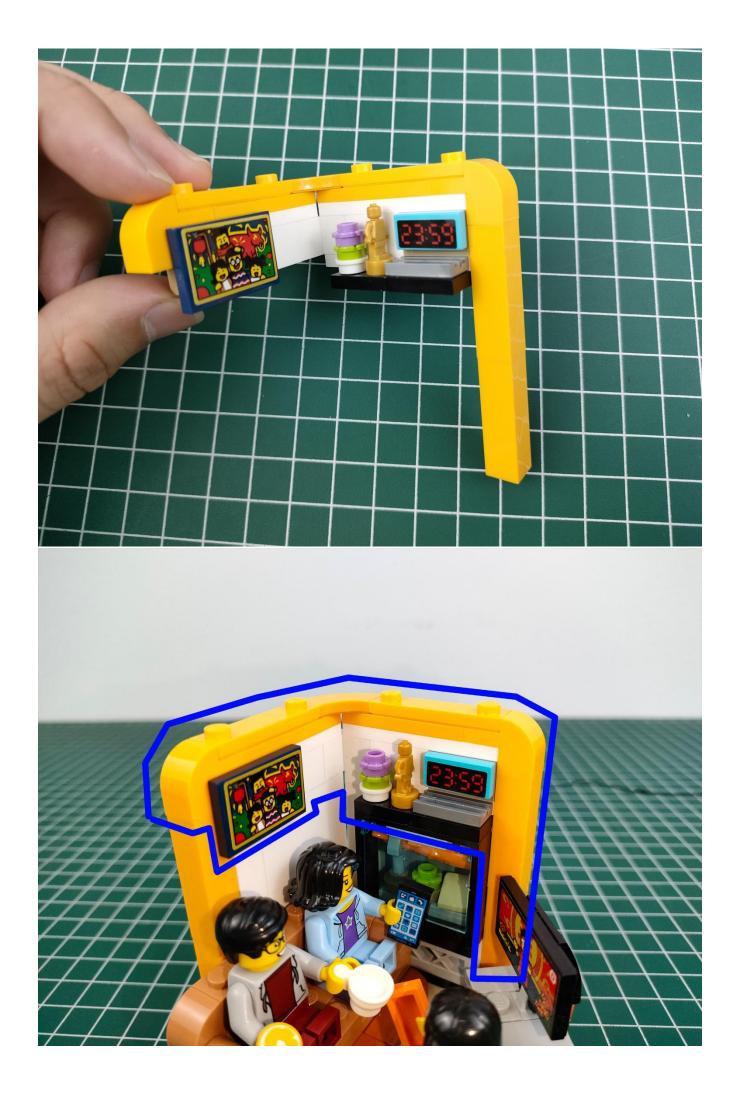

### **Attention:**

Please be careful when installing since the lamp thread is slender. Cannot be pressed against the raised position of the building block. It should pass along the gap, otherwise the lamp wire will be pinched.

## start installation:

Show the first arrangement method of the six Chinese New Year customs.

Show the second arrangement method of the six Chinese New Year customs.

Complete install and plug in the power to try it.