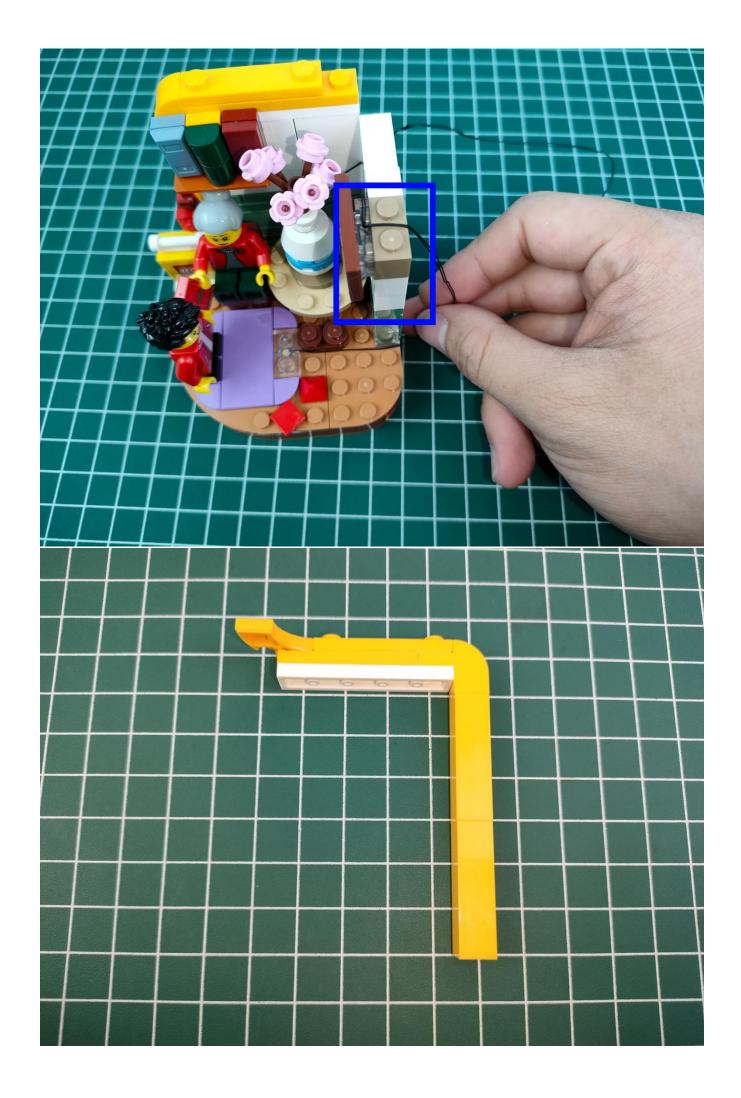

### **Attention:**

Please be careful when installing since the lamp thread is slender. Cannot be pressed against the raised position of the building block. It should pass along the gap, otherwise the lamp wire will be pinched.