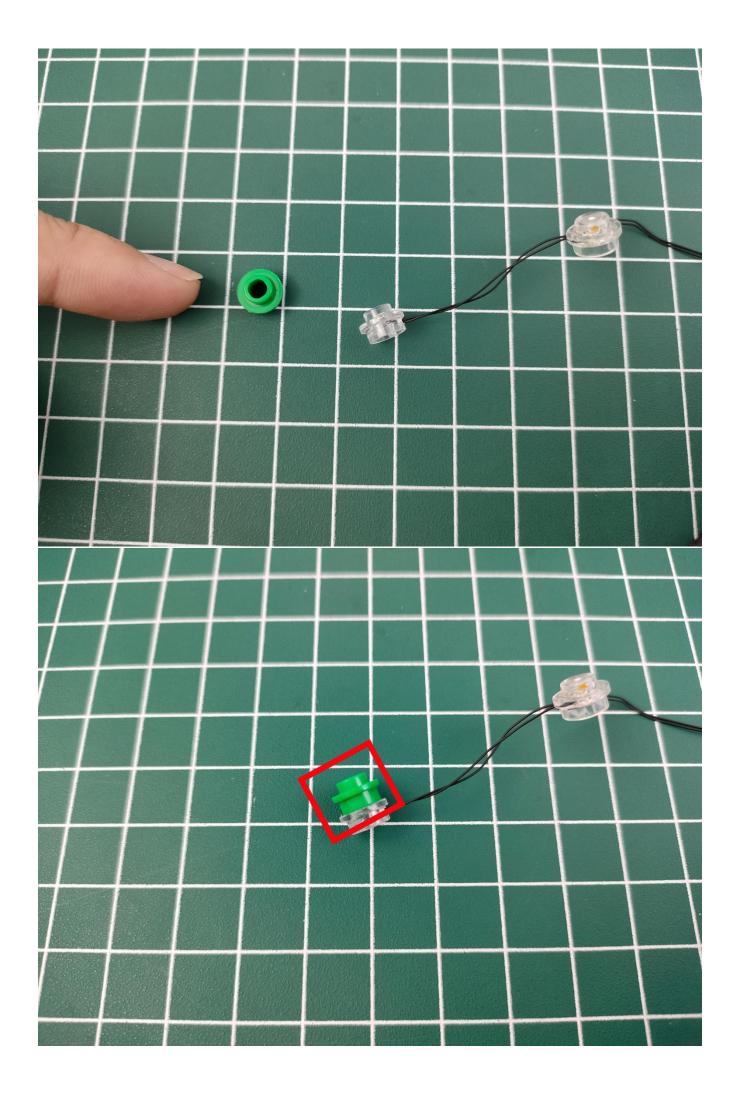

Connect the lighting to the expansion board then turn on the power switch. Testing whether the lighting is normal, if there is any problem, please contact us timely.

Unplug the lighting from the expansion board after finish testing and put it in back to the bag.

### **Attention:**

Please be careful when installing since the lamp thread is slender. Cannot be pressed against the raised position of the building block. It should pass along the gap, otherwise the lamp wire will be pinched.