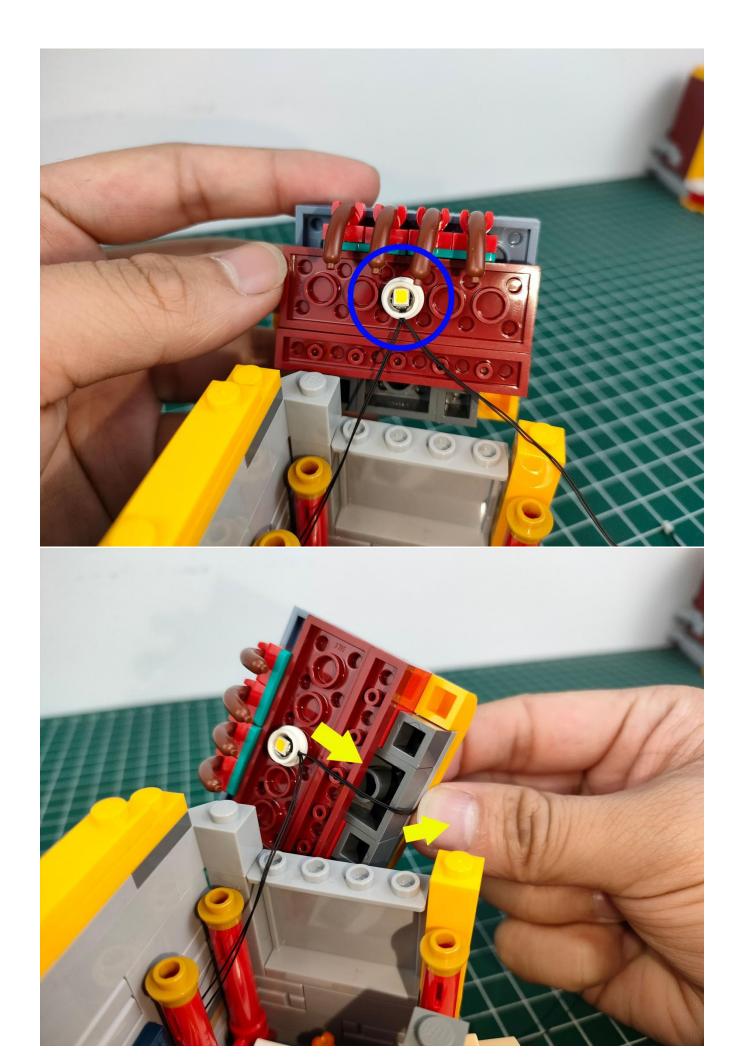

### **Attention:**

Please be careful when installing since the lamp thread is slender. Cannot be pressed against the raised position of the building block. It should pass along the gap, otherwise the lamp wire will be pinched.

## start installation:

Show the first arrangement method of the six Chinese New Year customs.

Show the second arrangement method of the six Chinese New Year customs.

Complete install and plug in the power to try it.