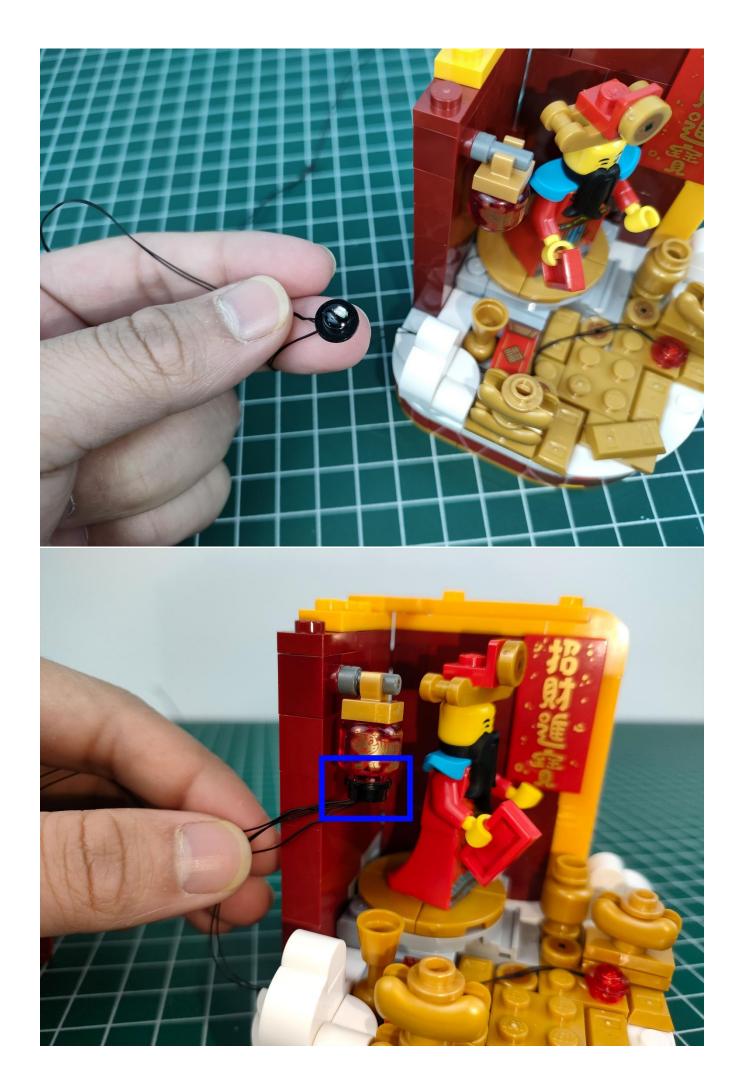

### **Attention:**

Please be careful when installing since the lamp thread is slender. Cannot be pressed against the raised position of the building block. It should pass along the gap, otherwise the lamp wire will be pinched.

## start installation:

Show the first arrangement method of the six Chinese New Year customs.

Show the second arrangement method of the six Chinese New Year customs.

Complete install and plug in the power to try it.