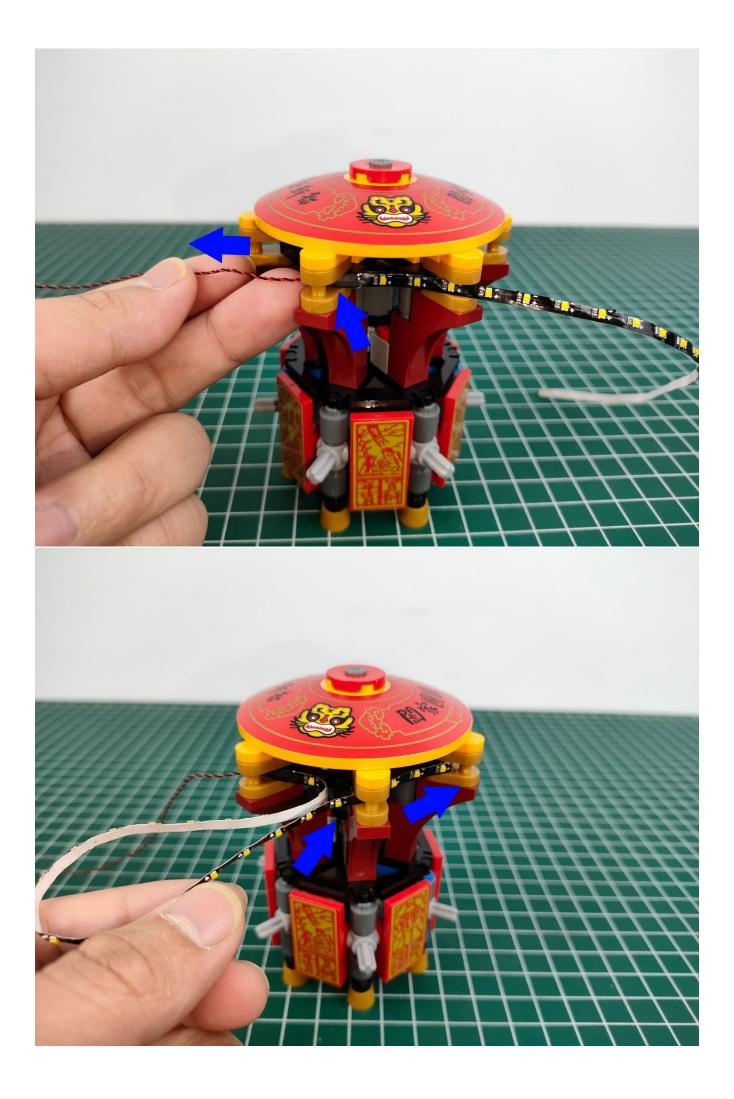

### **Attention:**

Please be careful when installing since the lamp thread is slender. Cannot be pressed against the raised position of the building block. It should pass along the gap, otherwise the lamp wire will be pinched.