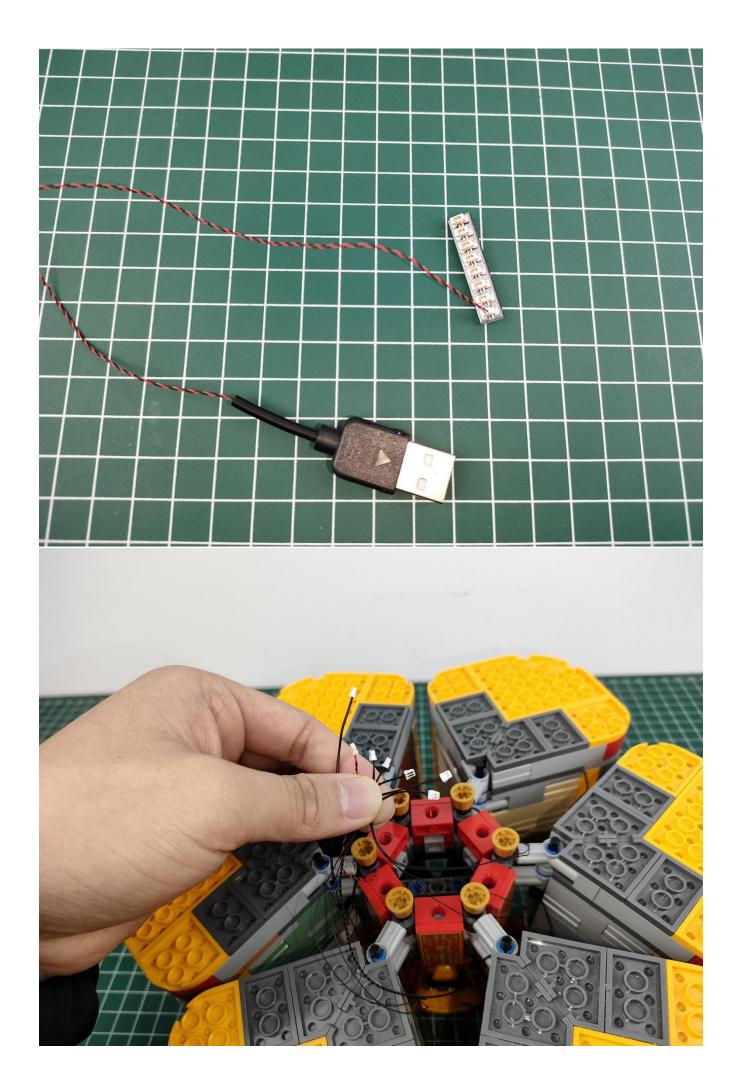

Connect the USB power cord and expansion board together.

Connect the other side of the USB power cord to the mobile power supply (Power supply is not included in the package).

Take out pack No.1 lighting kit.

Connect the lighting to the expansion board then turn on the power switch. Testing whether the lighting is normal, if there is any problem, please contact us timely.

Unplug the lighting from the expansion board after finish testing and put it in back to the bag.