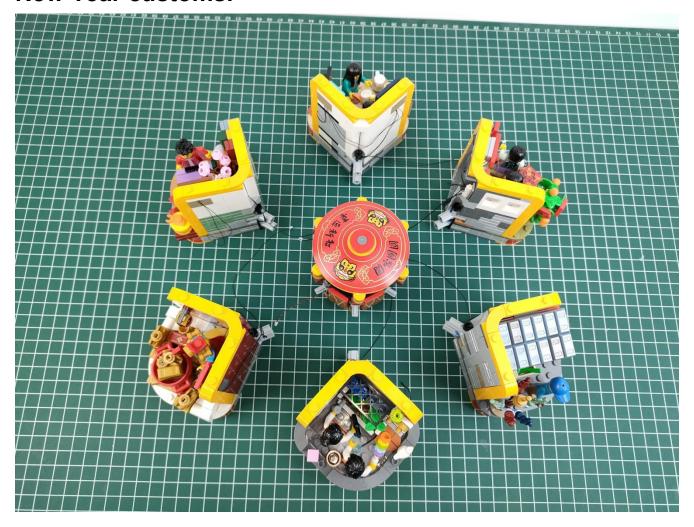

## start installation:

Show the first arrangement method of the six Chinese New Year customs.

Show the second arrangement method of the six Chinese New Year customs.

Complete install and plug in the power to try it.