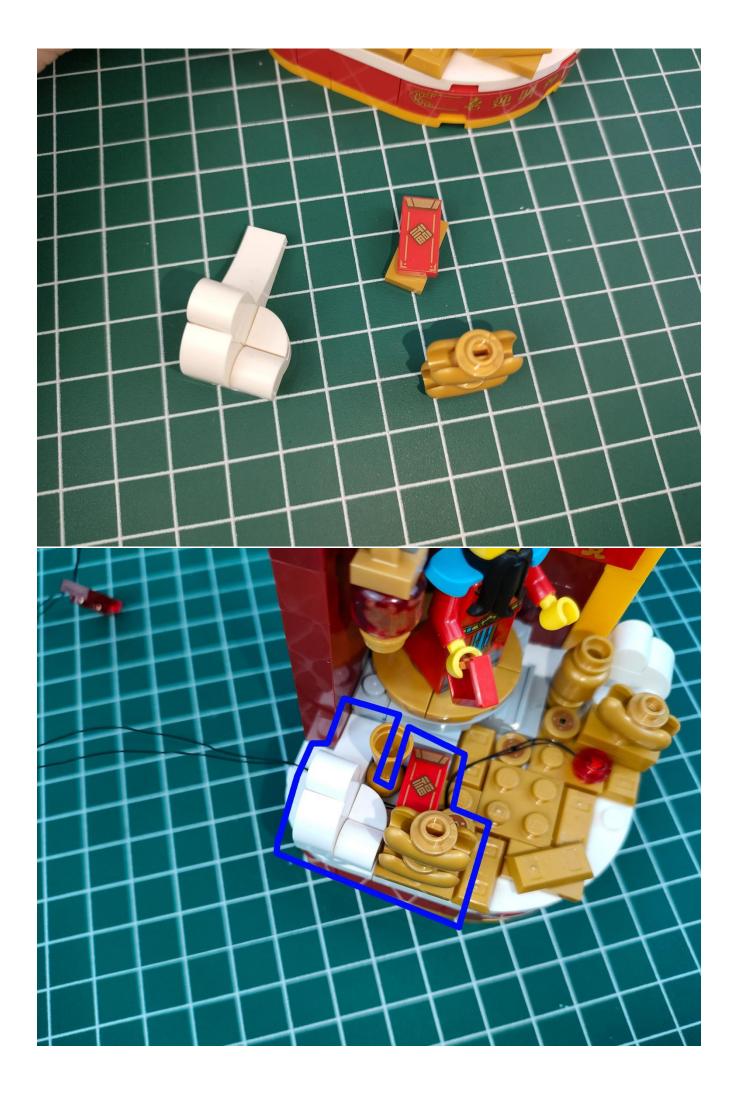

### **Attention:**

Please be careful when installing since the lamp thread is slender. Cannot be pressed against the raised position of the building block. It should pass along the gap, otherwise the lamp wire will be pinched.

## start installation:

Show the first arrangement method of the six Chinese New Year customs.

Show the second arrangement method of the six Chinese New Year customs.

Complete install and plug in the power to try it.