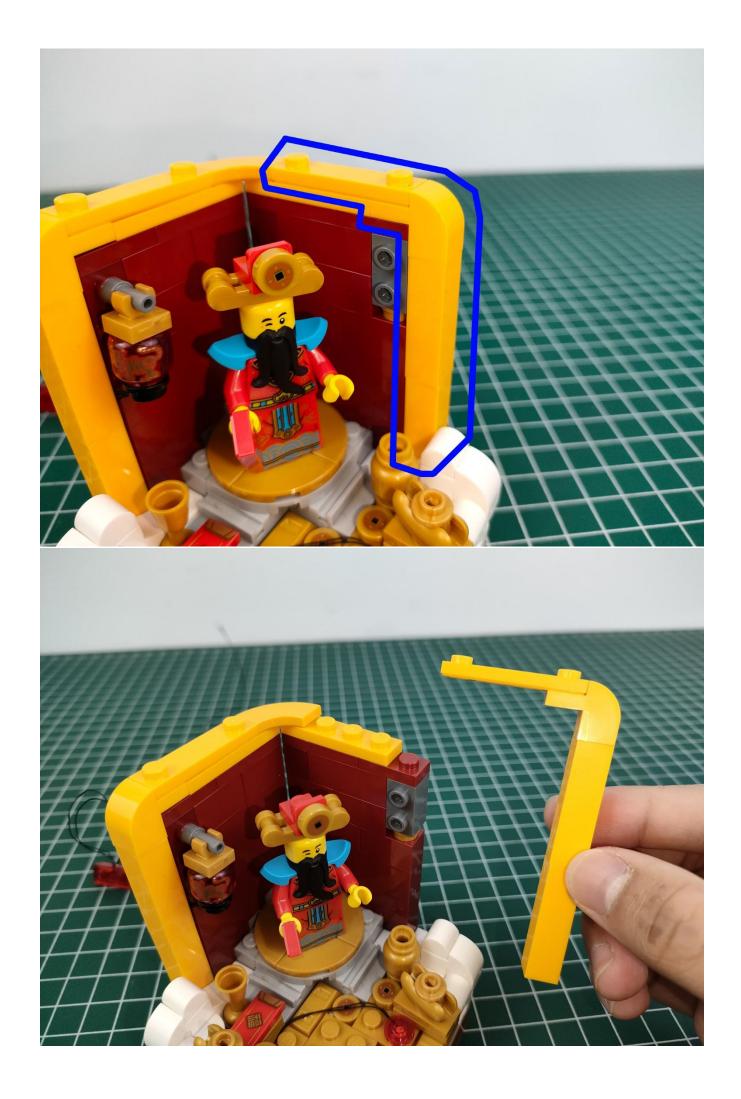

### **Attention:**

Please be careful when installing since the lamp thread is slender. Cannot be pressed against the raised position of the building block. It should pass along the gap, otherwise the lamp wire will be pinched.

## start installation:

Show the first arrangement method of the six Chinese New Year customs.

Show the second arrangement method of the six Chinese New Year customs.

Complete install and plug in the power to try it.