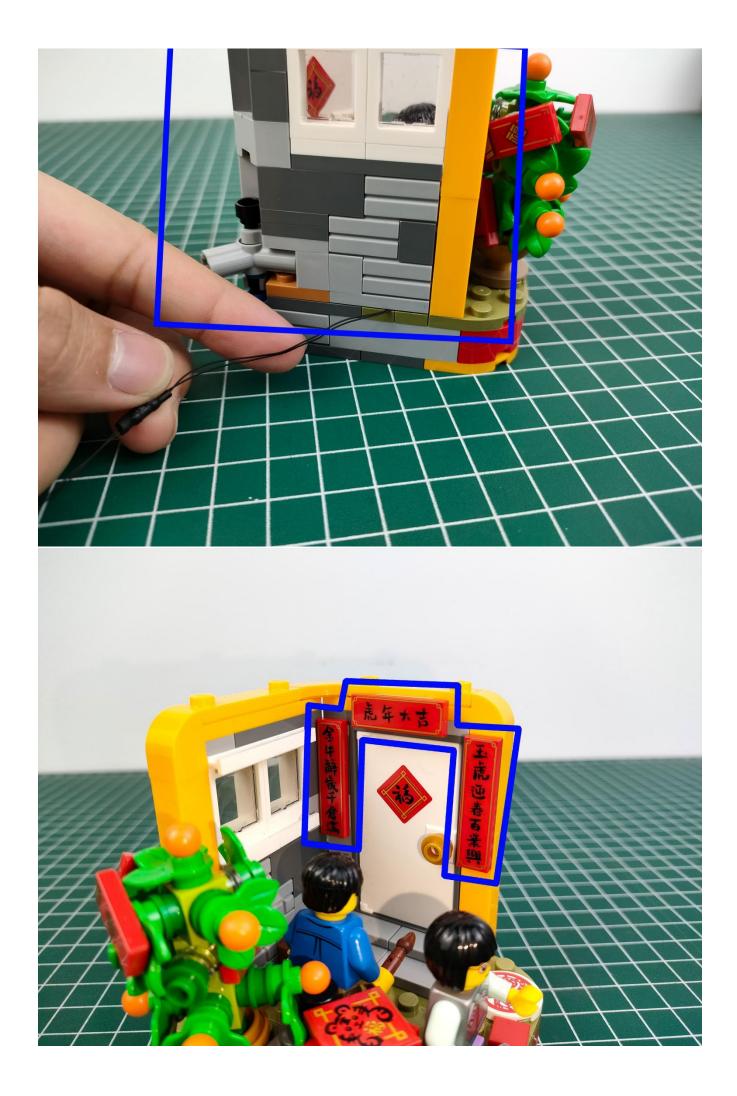

### **Attention:**

Please be careful when installing since the lamp thread is slender. Cannot be pressed against the raised position of the building block. It should pass along the gap, otherwise the lamp wire will be pinched.