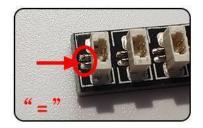

### USB connectors to connect devices

Please pay more attention and carefully using the connector for it is small. The "="of the 2P interface is aligned with the "=" of the expansion board. The "=" on the expansion board refers to the two outside solder joints, not the two metal pins inside the jack.