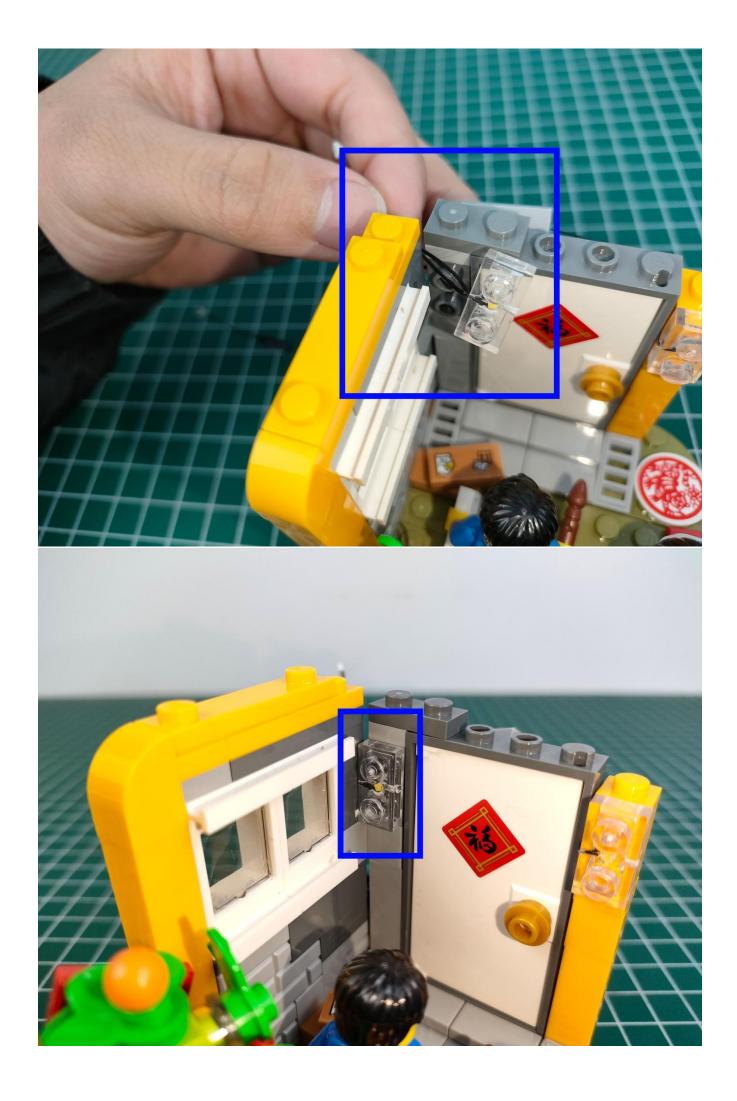

### **Attention:**

Please be careful when installing since the lamp thread is slender. Cannot be pressed against the raised position of the building block. It should pass along the gap, otherwise the lamp wire will be pinched.

## start installation:

Show the first arrangement method of the six Chinese New Year customs.

Show the second arrangement method of the six Chinese New Year customs.

Complete install and plug in the power to try it.