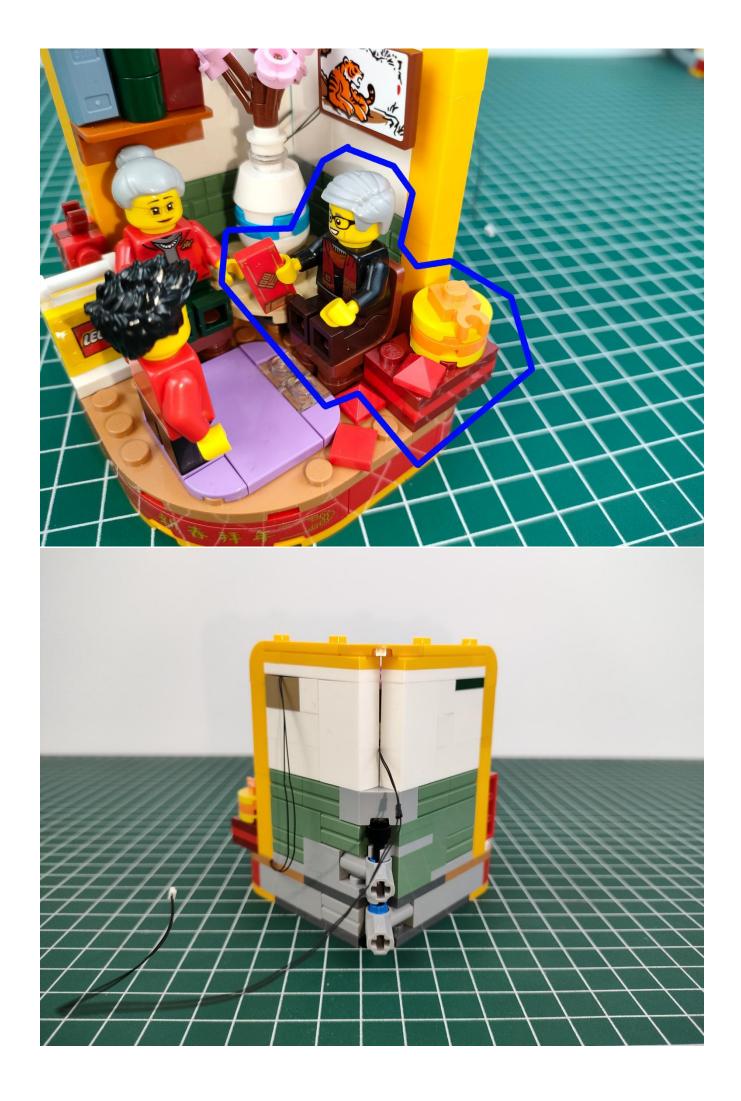

## start installation:

Show the first arrangement method of the six Chinese New Year customs.

Show the second arrangement method of the six Chinese New Year customs.

Complete install and plug in the power to try it.