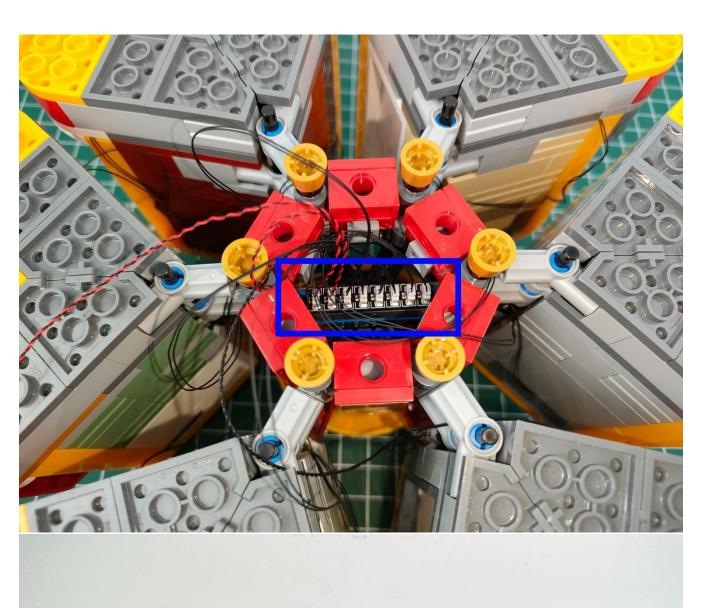

### USB connectors to connect devices

Please pay more attention and carefully using the connector for it is small. The "="of the 2P interface is aligned with the "=" of the expansion board. The "=" on the expansion board refers to the two outside solder joints, not the two metal pins inside the jack.

Connect the USB power cord and expansion board together.

Connect the other side of the USB power cord to the mobile power supply (Power supply is not included in the package).

Take out pack No.1 lighting kit.

Connect the lighting to the expansion board then turn on the power switch. Testing whether the lighting is normal, if there is any problem, please contact us timely.

Unplug the lighting from the expansion board after finish testing and put it in back to the bag.