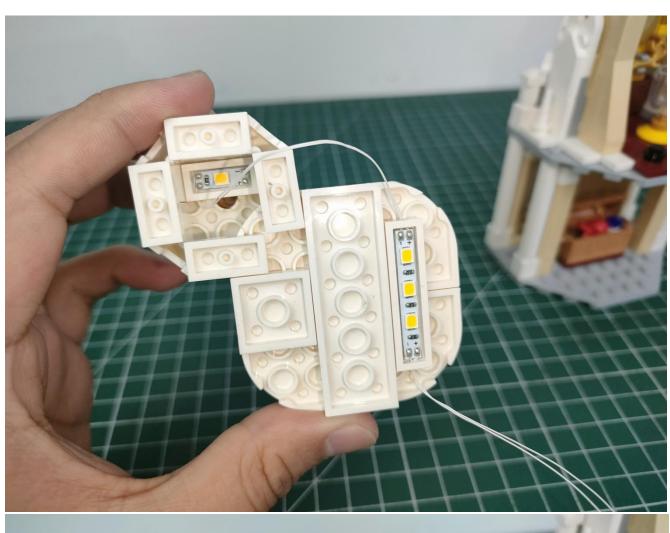

#### **Attention:**

Please be careful when installing since the lamp thread is slender. Cannot be pressed against the raised position of the building block. It should pass along the gap, otherwise the lamp wire will be pinched.

## Note:

Please be careful when installing. The lamp wire is relatively slender and cannot be pressed on the raised position of the building block. It should pass along the gap, otherwise the lamp wire will be pinched.