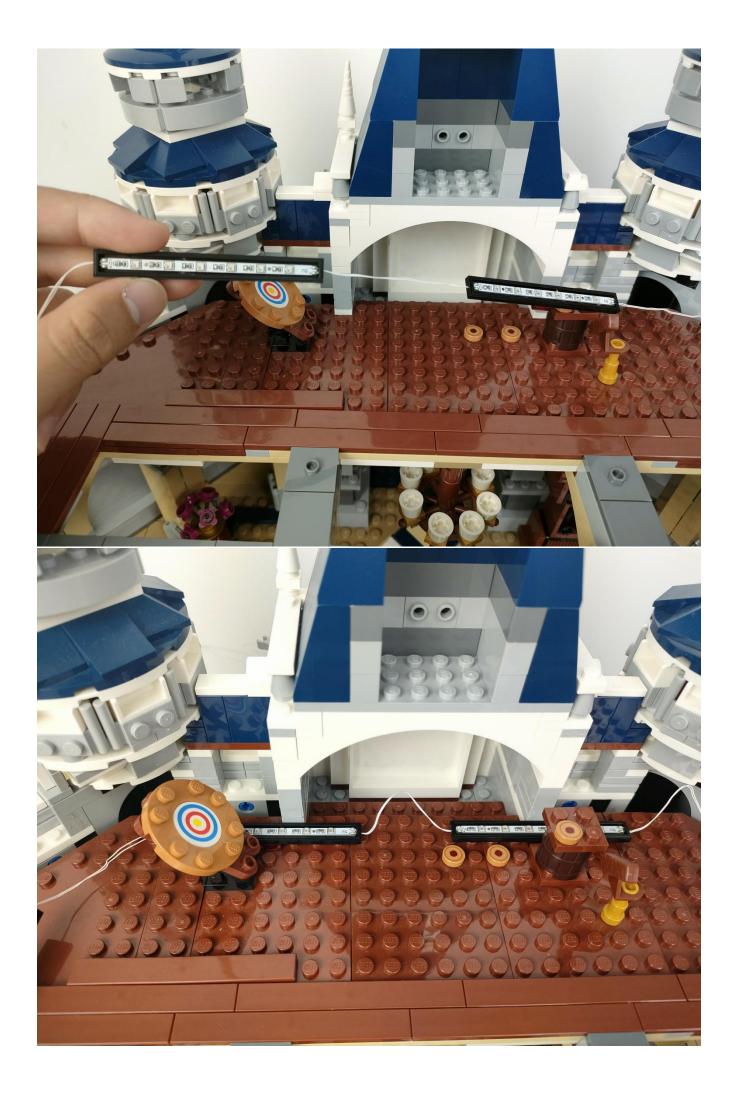

Connect the USB power cord to the battery box.

Take out the lighting parts from the No. 1 bag and prepare for testing.

Connect them.

Connect the lights in the No. 1 bag to the expansion board.

Turn on the power switch.

Test whether the lighting is normal, if there is any abnormality, please contact us in time.

After the test is complete, unplug the lighting from the expansion board.

To avoid losing or mixing up the lighting, put the tested lighting back into the original bag first.

In order to prevent the lighting from not bright after installation, the lighting in other bags are also tested in the same way. After testing a bag, please temporarily put it back in the original bag to avoid confusion with each other.