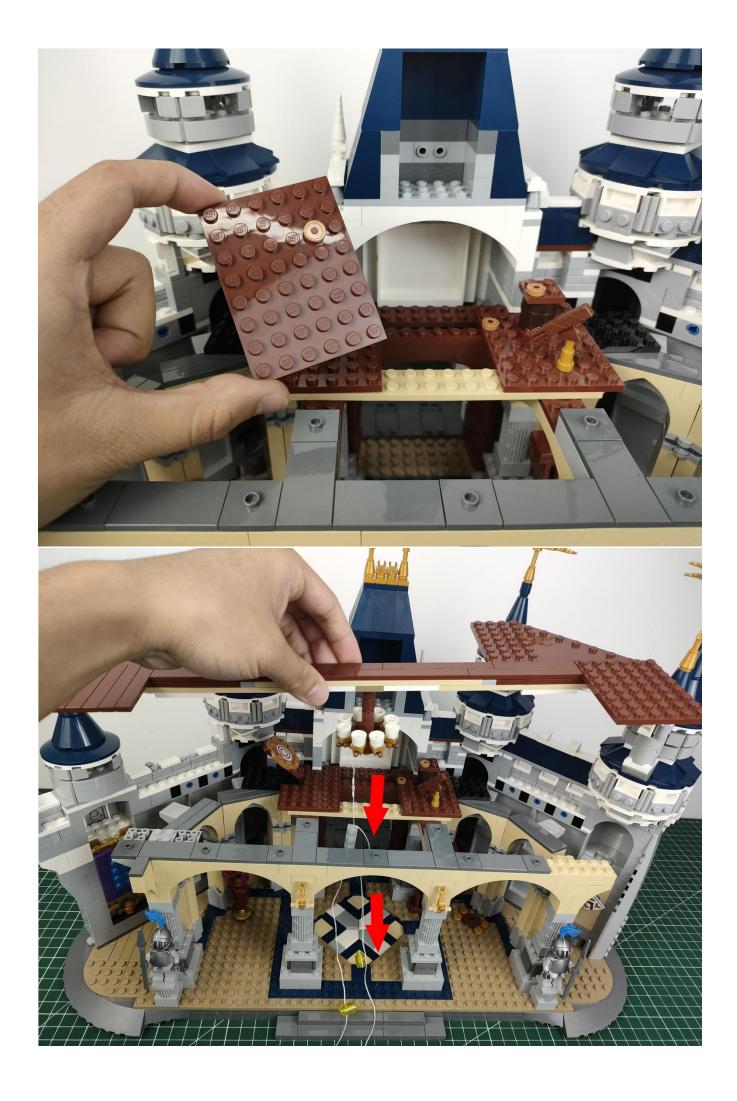

#### **Attention:**

Please be careful when installing since the lamp thread is slender. Cannot be pressed against the raised position of the building block. It should pass along the gap, otherwise the lamp wire will be pinched.

## Note:

Please be careful when installing. The lamp wire is relatively slender and cannot be pressed on the raised position of the building block. It should pass along the gap, otherwise the lamp wire will be pinched.