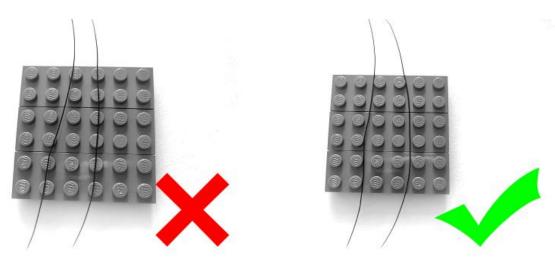

#### **Attention:**

Please be careful when installing since the lamp thread is slender. Cannot be pressed against the raised position of the building block. It should pass along the gap, otherwise the lamp wire will be pinched.

## Note:

Please be careful when installing. The lamp wire is relatively slender and cannot be pressed on the raised position of the building block. It should pass along the gap, otherwise the lamp wire will be pinched.