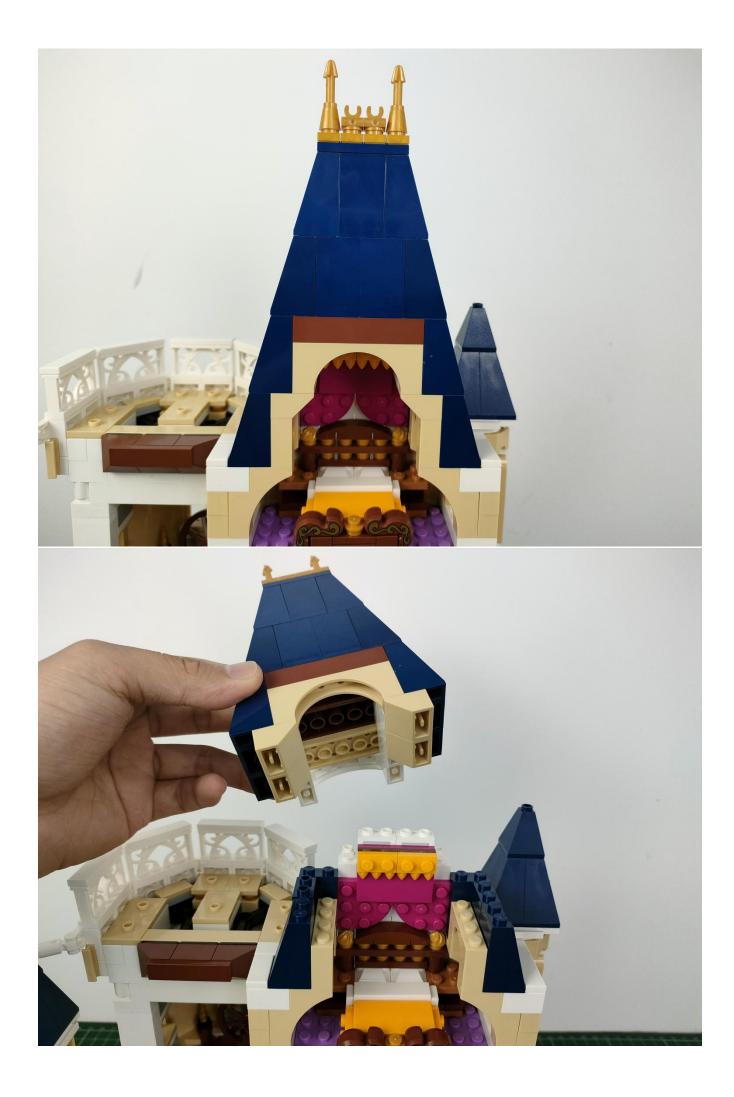

ting, put the tested lighting back into the original bag first.



In order to prevent the lighting from not bright after installation, the lighting in other bags are also tested in the same way. After testing a bag, please temporarily put it back in the original bag to avoid confusion with each other.



#### **Attention:**

Please be careful when installing since the lamp thread is slender. Cannot be pressed against the raised position of the building block. It should pass along the gap, otherwise the lamp wire will be pinched.



## Step 2

#### start installation:































































































































































































































































## Note:

Please be careful when installing. The lamp wire is relatively slender and cannot be pressed on the raised position of the building block. It should pass along the gap, otherwise the lamp wire will be pinched.

















































































Complete install and plug in the power to try it.



Above creative ideas and instructions are provide by our designers.

But we treasure your suggestions or opinions on below.

- 1. Parts materials, product quality, others about our company?
- 2. Installation instructions of this product and the difficulty during install?
- 3. If you encounter any problems during using our product, please contact us in time.