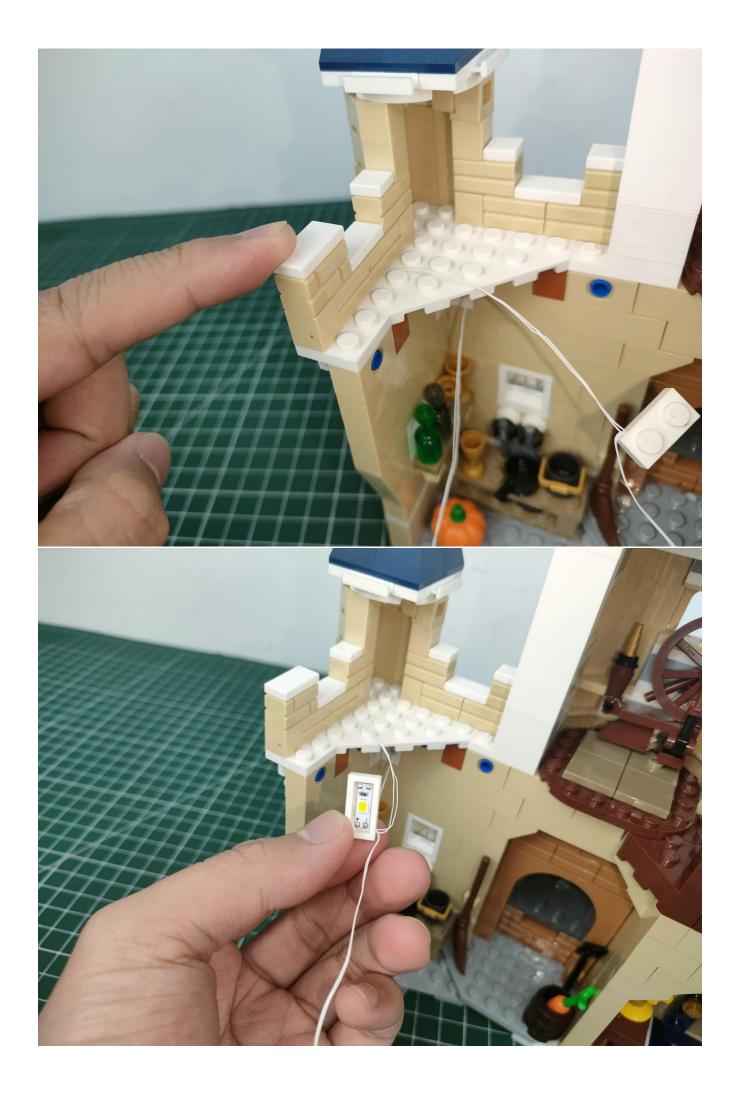

#### **Attention:**

Please be careful when installing since the lamp thread is slender. Cannot be pressed against the raised position of the building block. It should pass along the gap, otherwise the lamp wire will be pinched.

## Note:

Please be careful when installing. The lamp wire is relatively slender and cannot be pressed on the raised position of the building block. It should pass along the gap, otherwise the lamp wire will be pinched.