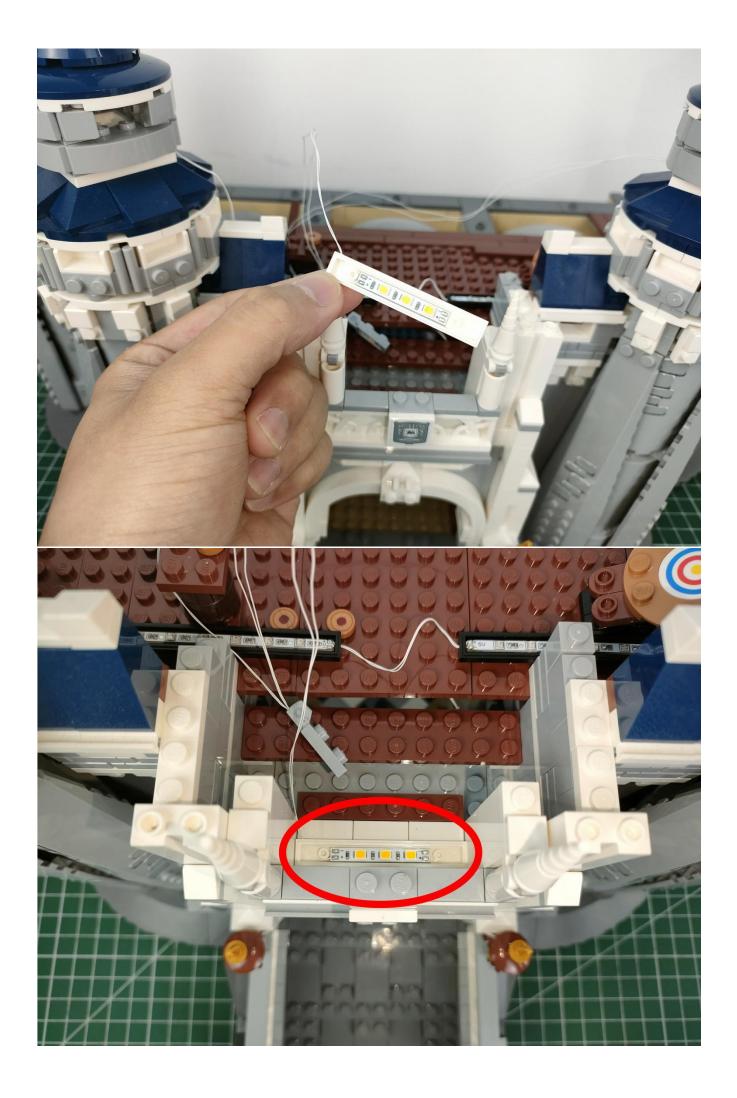

Connect the USB power cord to the battery box.

Take out the lighting parts from the No. 1 bag and prepare for testing.

Connect them.

Connect the lights in the No. 1 bag to the expansion board.

Turn on the power switch.

Test whether the lighting is normal, if there is any abnormality, please contact us in time.

After the test is complete, unplug the lighting from the expansion board.

To avoid losing or mixing up the lighting, put the tested lighting back into the original bag first.

In order to prevent the lighting from not bright after installation, the lighting in other bags are also tested in the same way. After testing a bag, please temporarily put it back in the original bag to avoid confusion with each other.