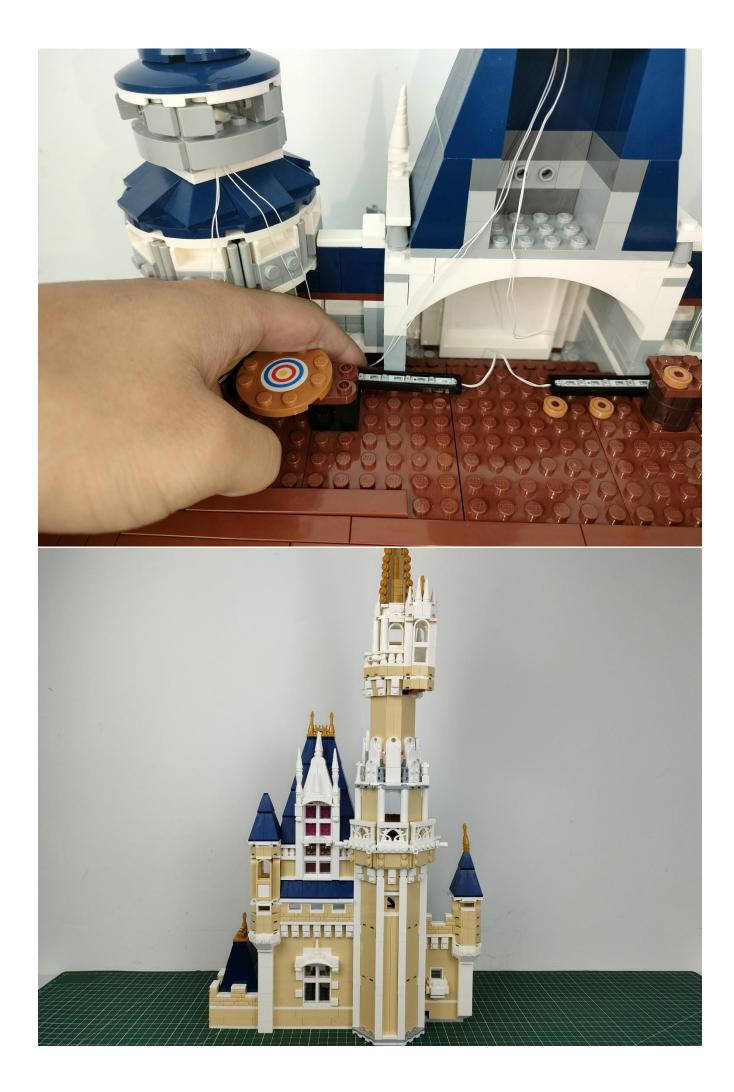

#### **Attention:**

Please be careful when installing since the lamp thread is slender. Cannot be pressed against the raised position of the building block. It should pass along the gap, otherwise the lamp wire will be pinched.

## Note:

Please be careful when installing. The lamp wire is relatively slender and cannot be pressed on the raised position of the building block. It should pass along the gap, otherwise the lamp wire will be pinched.