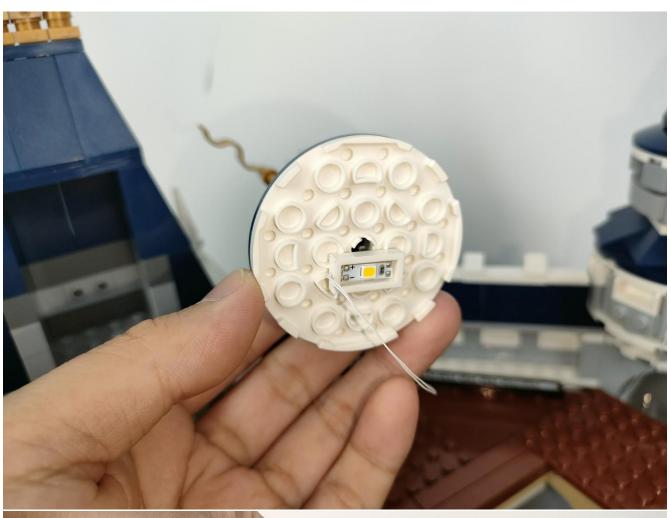

Connect the USB power cord to the battery box.

Take out the lighting parts from the No. 1 bag and prepare for testing.

Connect them.

Connect the lights in the No. 1 bag to the expansion board.

Turn on the power switch.

Test whether the lighting is normal, if there is any abnormality, please contact us in time.

After the test is complete, unplug the lighting from the expansion board.

To avoid losing or mixing up the lighting, put the tested lighting back into the original bag first.