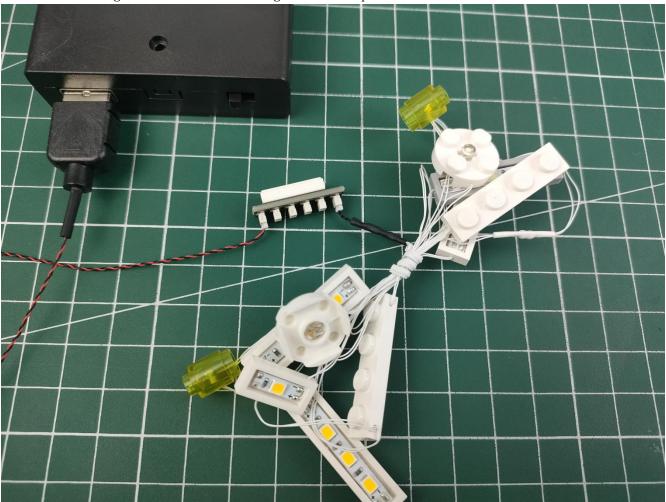

Connect the USB power cord and expansion board together.

Then take out the battery box in the No. 6 bag.

Open the battery compartment cover.

Install the battery (battery provided by yourself), and then close the battery compartment cover.

Connect the USB power cord to the battery box.

Take out the lighting parts from the No. 1 bag and prepare for testing.

Connect them.

Connect the lights in the No. 1 bag to the expansion board.

Turn on the power switch.