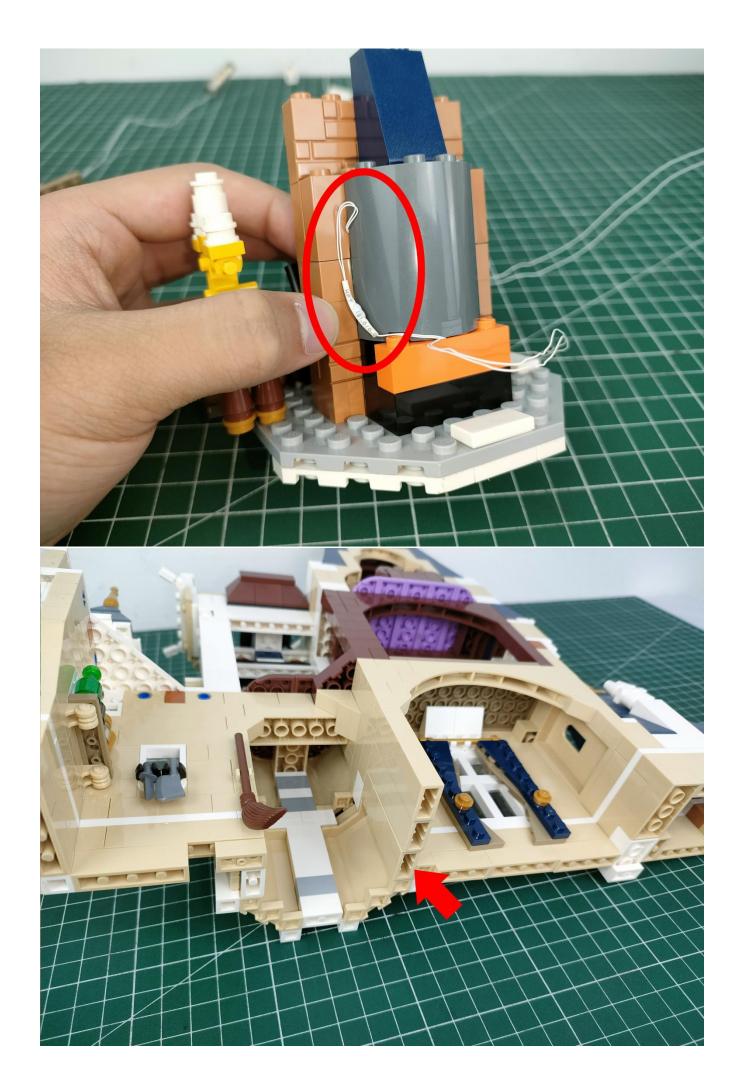

#### **Attention:**

Please be careful when installing since the lamp thread is slender. Cannot be pressed against the raised position of the building block. It should pass along the gap, otherwise the lamp wire will be pinched.

## Note:

Please be careful when installing. The lamp wire is relatively slender and cannot be pressed on the raised position of the building block. It should pass along the gap, otherwise the lamp wire will be pinched.

Complete install and plug in the power to try it.

Above creative ideas and instructions are provide by our designers.

But we treasure your suggestions or opinions on below.

- 1. Parts materials, product quality, others about our company?
- 2. Installation instructions of this product and the difficulty during install?
- 3. If you encounter any problems during using our product, please contact us in time.