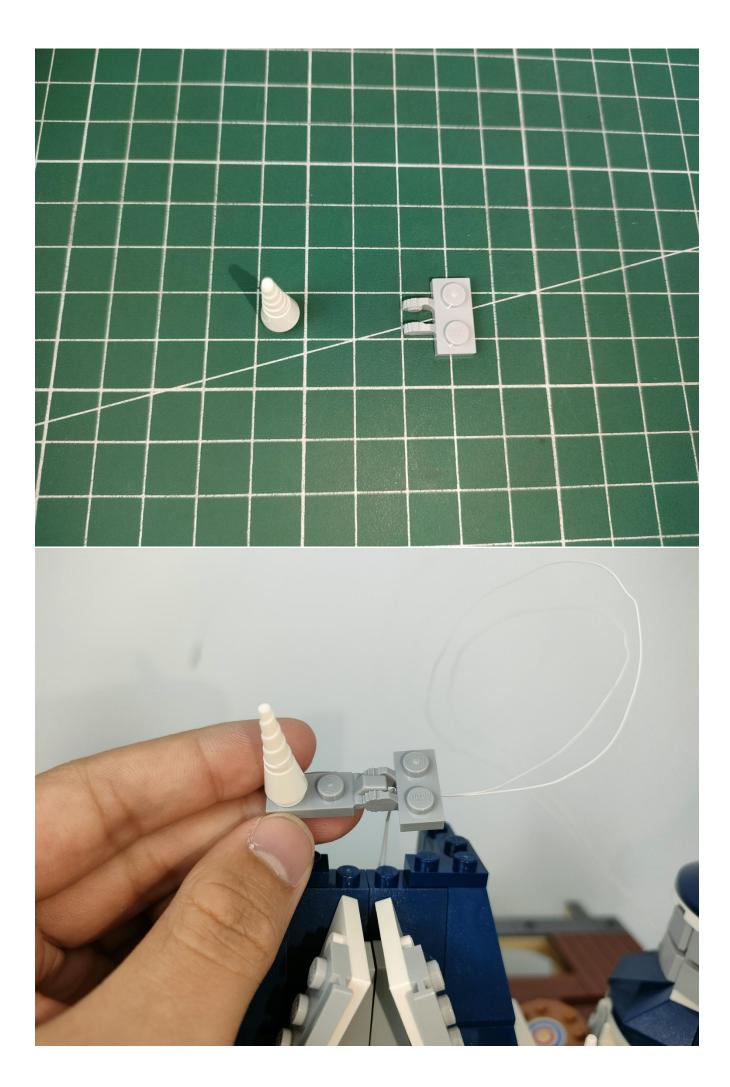

#### **Attention:**

Please be careful when installing since the lamp thread is slender. Cannot be pressed against the raised position of the building block. It should pass along the gap, otherwise the lamp wire will be pinched.