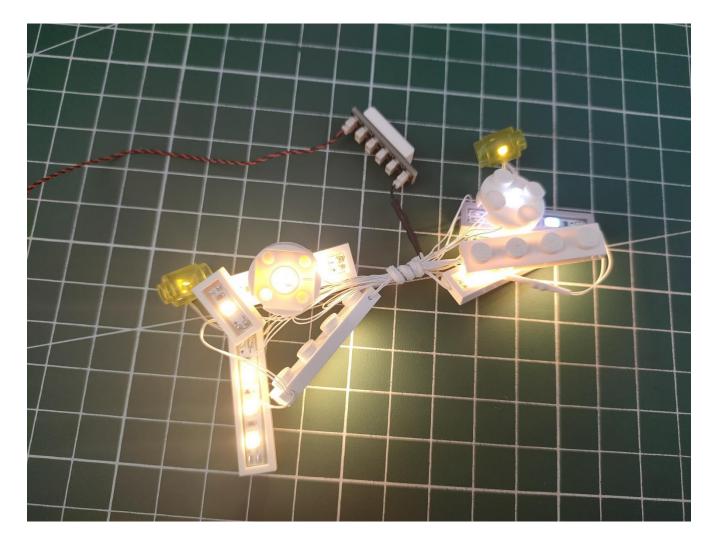

Connect the USB power cord to the battery box.

Take out the lighting parts from the No. 1 bag and prepare for testing.

Connect them.

Connect the lights in the No. 1 bag to the expansion board.

Turn on the power switch.

Test whether the lighting is normal, if there is any abnormality, please contact us in time.

After the test is complete, unplug the lighting from the expansion board.

To avoid losing or mixing up the lighting, put the tested lighting back into the original bag first.

In order to prevent the lighting from not bright after installation, the lighting in other bags are also tested in the same way. After testing a bag, please temporarily put it back in the original bag to avoid confusion with each other.