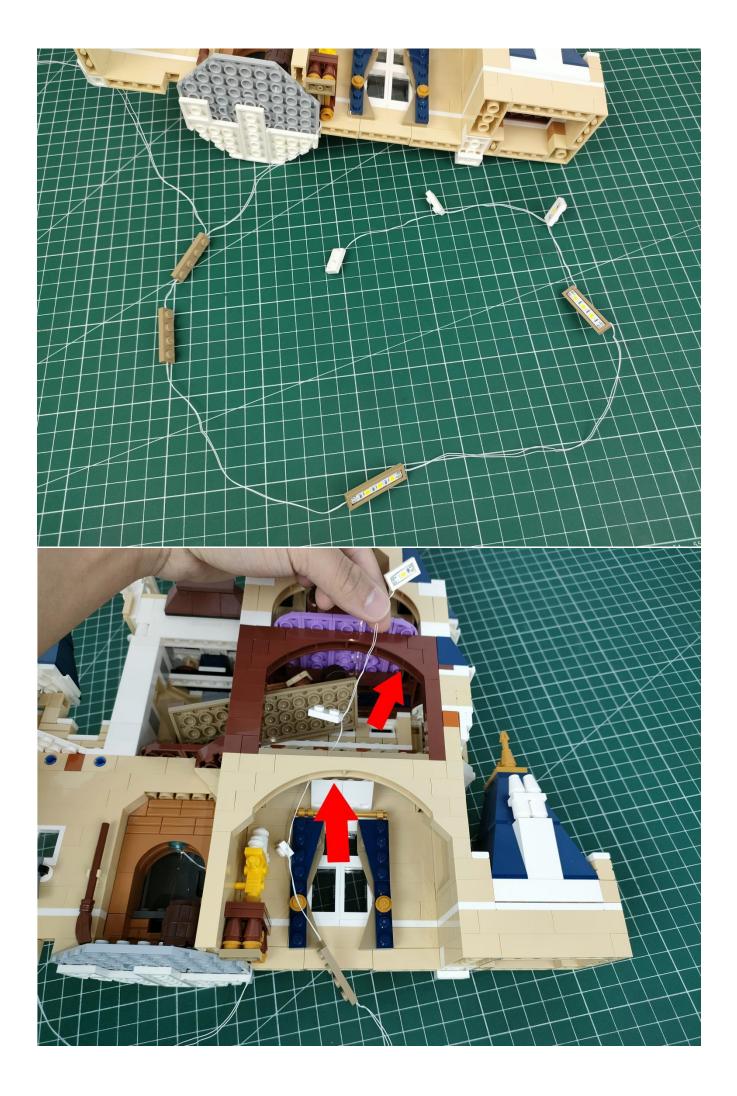

#### **Attention:**

Please be careful when installing since the lamp thread is slender. Cannot be pressed against the raised position of the building block. It should pass along the gap, otherwise the lamp wire will be pinched.

## Step 2

#### start installation: