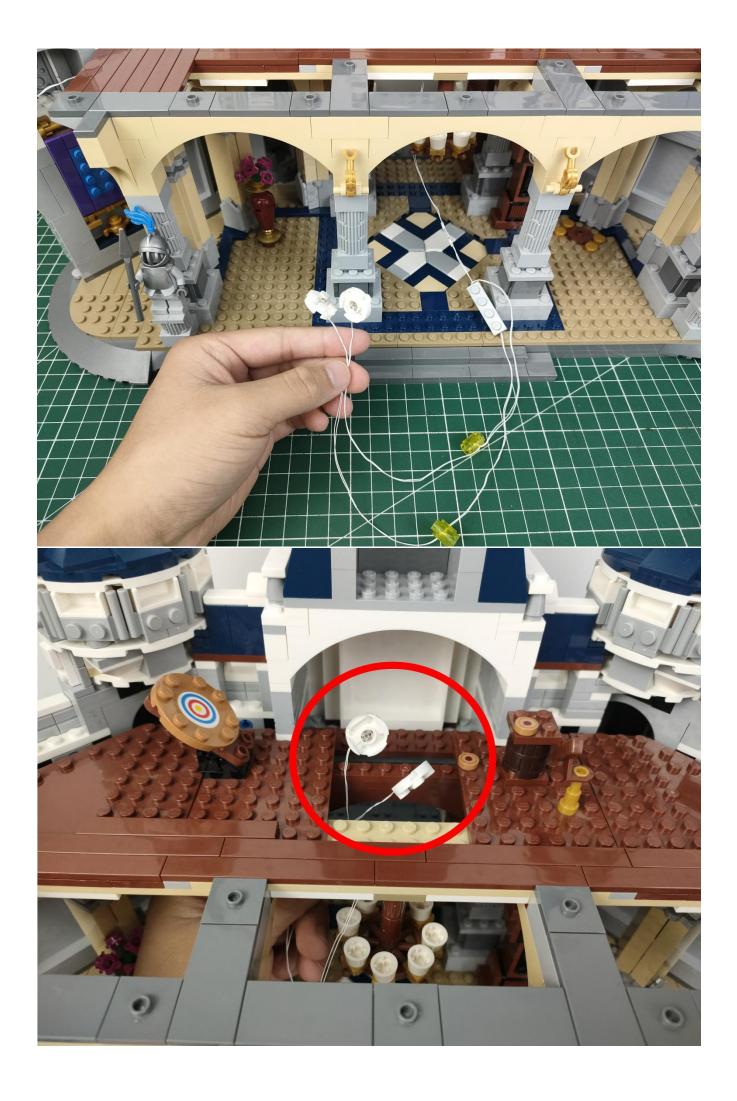

#### **Attention:**

Please be careful when installing since the lamp thread is slender. Cannot be pressed against the raised position of the building block. It should pass along the gap, otherwise the lamp wire will be pinched.

## Note:

Please be careful when installing. The lamp wire is relatively slender and cannot be pressed on the raised position of the building block. It should pass along the gap, otherwise the lamp wire will be pinched.