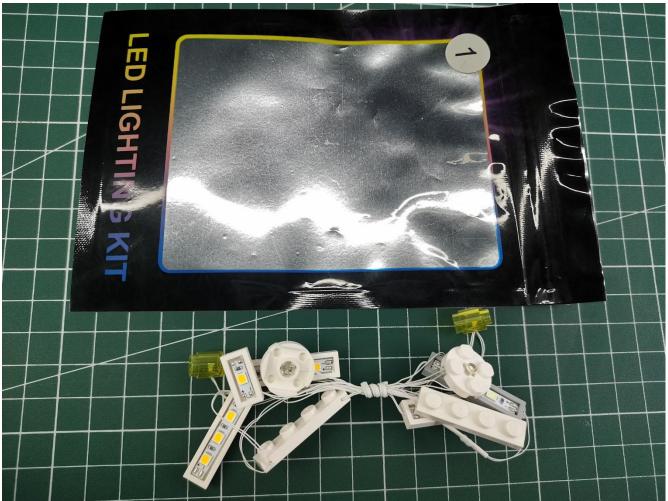

# Step 1 Test:

This item have totally 6 packs included (one is a freebie battery box, not included battery).

Take out the expansion board and USB power cord from the No. 5 bag (the parts used in this article are all samples, and may be slightly different from the finished product, please forgive me).

Connect the USB power cord to the battery box.

Take out the lighting parts from the No. 1 bag and prepare for testing.

Connect them.

Connect the lights in the No. 1 bag to the expansion board.

Turn on the power switch.