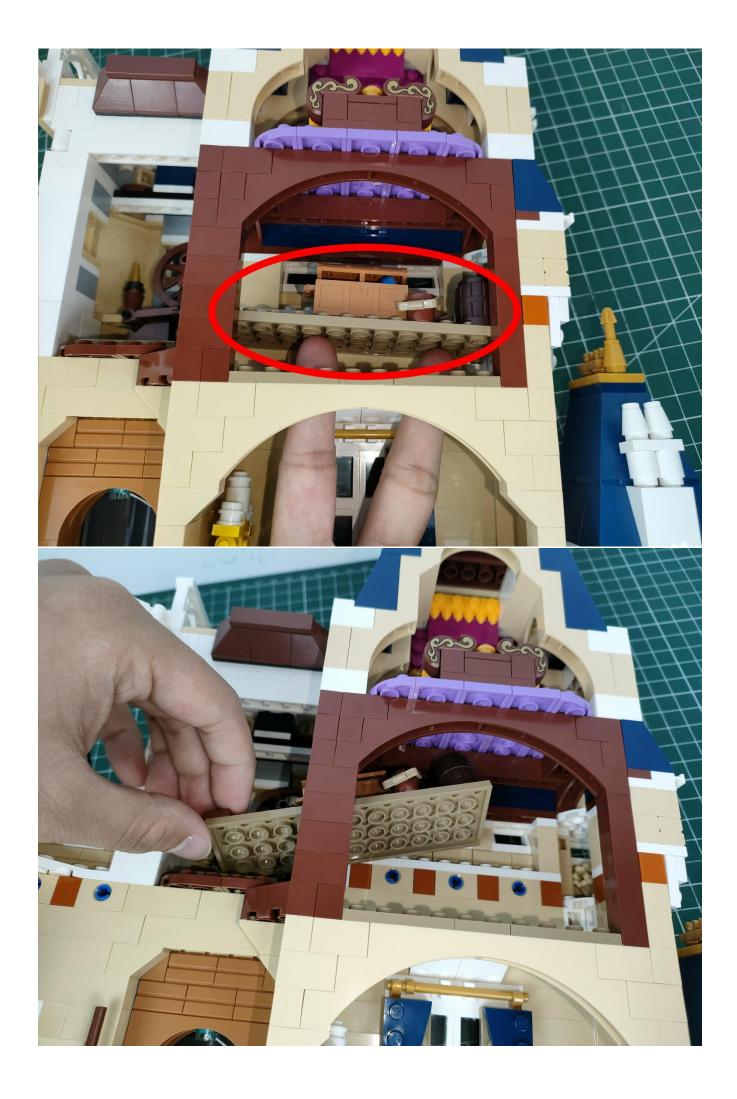

#### **Attention:**

Please be careful when installing since the lamp thread is slender. Cannot be pressed against the raised position of the building block. It should pass along the gap, otherwise the lamp wire will be pinched.

## Note:

Please be careful when installing. The lamp wire is relatively slender and cannot be pressed on the raised position of the building block. It should pass along the gap, otherwise the lamp wire will be pinched.