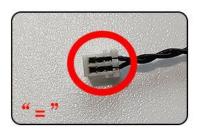

#### USB connectors to connect devices

Tear off the seal of the expansion board.

Please pay more attention and carefully using the connector for it is small. The "="of the 2P interface is aligned with the "=" of the expansion board. The "=" on the expansion board refers to the two outside solder joints, not the two metal pins inside the jack.