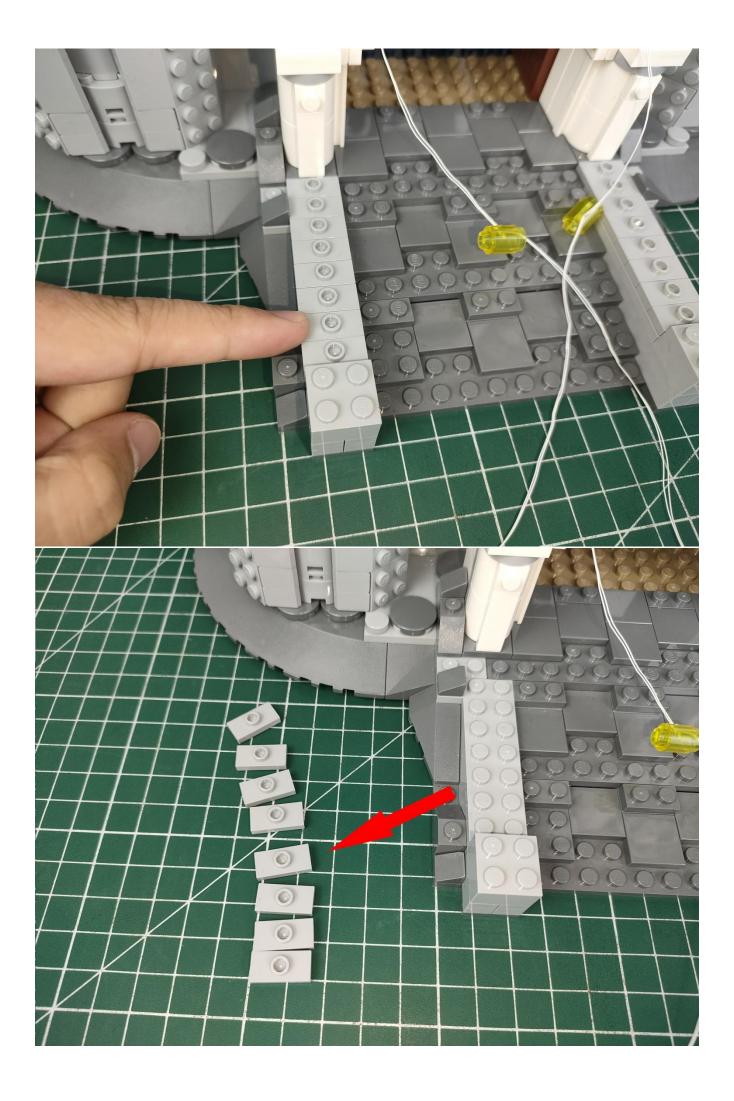

#### **Attention:**

Please be careful when installing since the lamp thread is slender. Cannot be pressed against the raised position of the building block. It should pass along the gap, otherwise the lamp wire will be pinched.

## Note:

Please be careful when installing. The lamp wire is relatively slender and cannot be pressed on the raised position of the building block. It should pass along the gap, otherwise the lamp wire will be pinched.