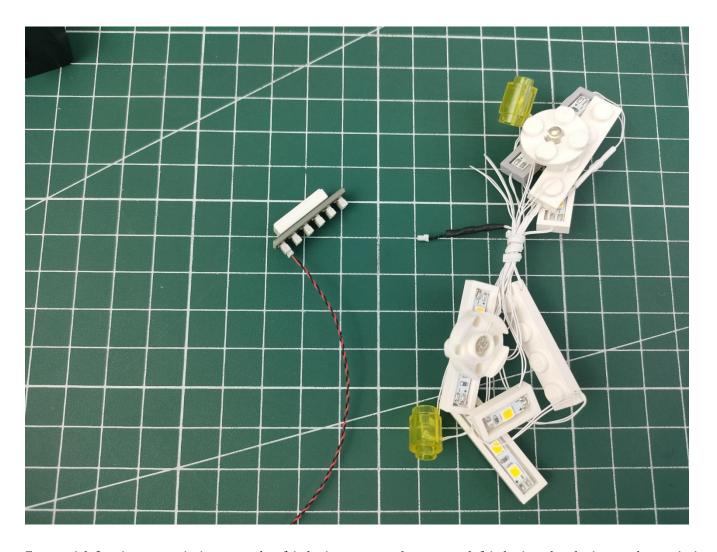

Test whether the lighting is normal, if there is any abnormality, please contact us in time.

After the test is complete, unplug the lighting from the expansion board.

To avoid losing or mixing up the lighting, put the tested lighting back into the original bag first.

In order to prevent the lighting from not bright after installation, the lighting in other bags are also tested in the same way. After testing a bag, please temporarily put it back in the original bag to avoid confusion with each other.