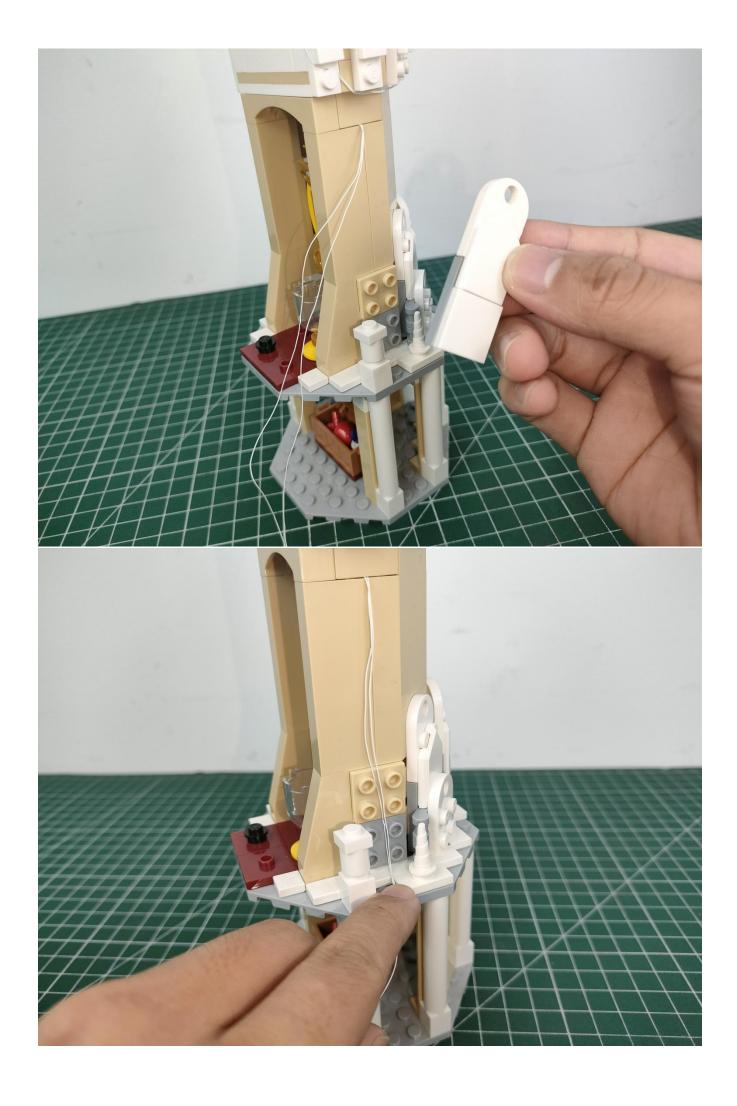

#### **Attention:**

Please be careful when installing since the lamp thread is slender. Cannot be pressed against the raised position of the building block. It should pass along the gap, otherwise the lamp wire will be pinched.

## Note:

Please be careful when installing. The lamp wire is relatively slender and cannot be pressed on the raised position of the building block. It should pass along the gap, otherwise the lamp wire will be pinched.