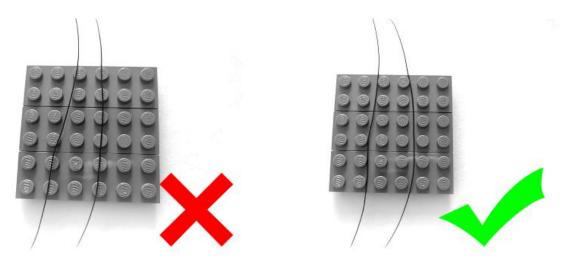

#### **Attention:**

Please be careful when installing since the lamp thread is slender. Cannot be pressed against the raised position of the building block. It should pass along the gap, otherwise the lamp wire will be pinched.

## Note:

Please be careful when installing. The lamp wire is relatively slender and cannot be pressed on the raised position of the building block. It should pass along the gap, otherwise the lamp wire will be pinched.