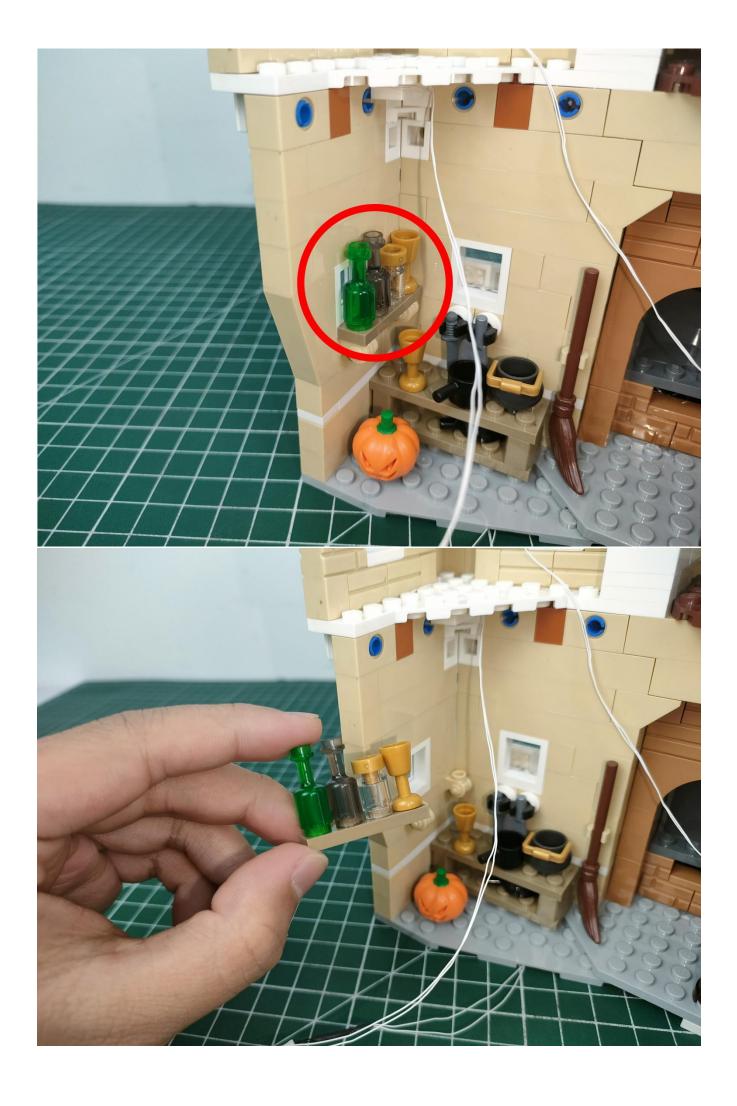

Connect the USB power cord to the battery box.

Take out the lighting parts from the No. 1 bag and prepare for testing.

Connect them.

Connect the lights in the No. 1 bag to the expansion board.

Turn on the power switch.

Test whether the lighting is normal, if there is any abnormality, please contact us in time.

After the test is complete, unplug the lighting from the expansion board.

To avoid losing or mixing up the lighting, put the tested lighting back into the original bag first.

In order to prevent the lighting from not bright after installation, the lighting in other bags are also tested in the same way. After testing a bag, please temporarily put it back in the original bag to avoid confusion with each other.