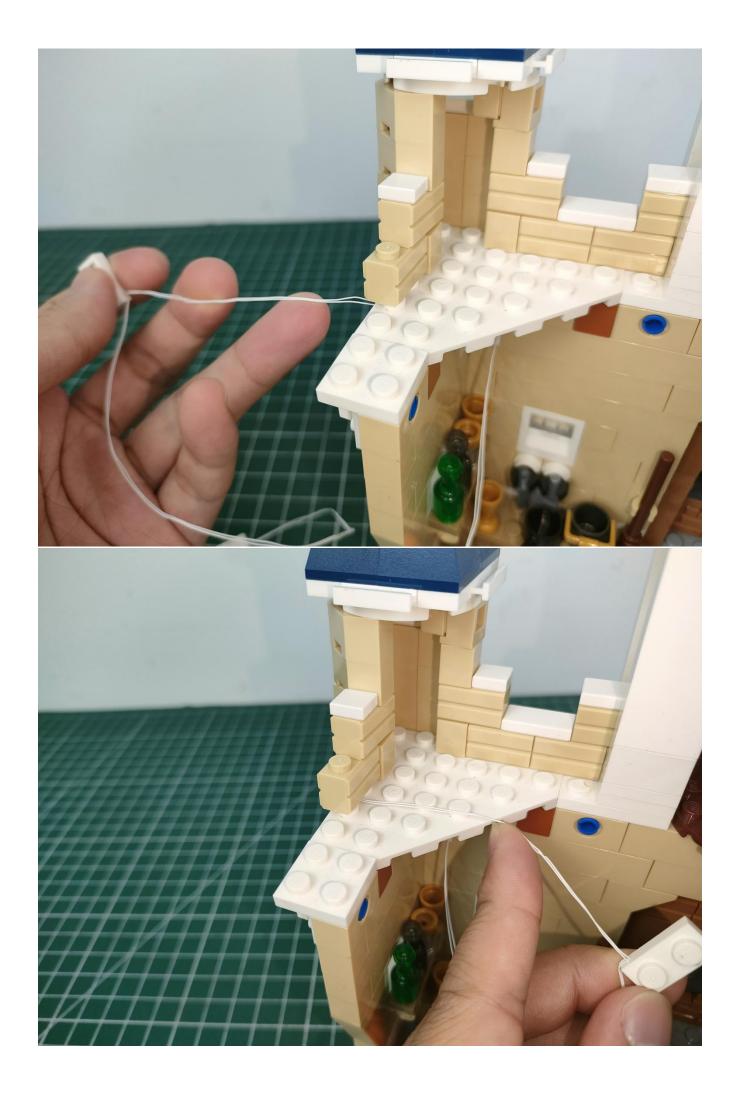

#### **Attention:**

Please be careful when installing since the lamp thread is slender. Cannot be pressed against the raised position of the building block. It should pass along the gap, otherwise the lamp wire will be pinched.

## Note:

Please be careful when installing. The lamp wire is relatively slender and cannot be pressed on the raised position of the building block. It should pass along the gap, otherwise the lamp wire will be pinched.