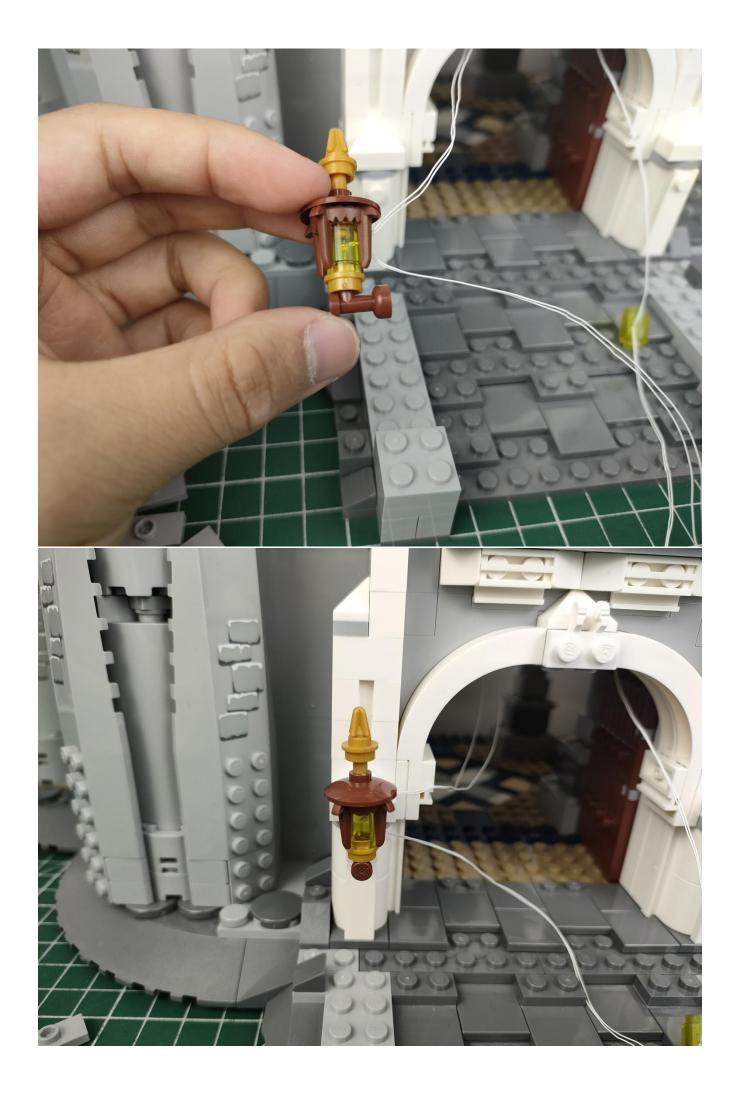

#### **Attention:**

Please be careful when installing since the lamp thread is slender. Cannot be pressed against the raised position of the building block. It should pass along the gap, otherwise the lamp wire will be pinched.

## Note:

Please be careful when installing. The lamp wire is relatively slender and cannot be pressed on the raised position of the building block. It should pass along the gap, otherwise the lamp wire will be pinched.