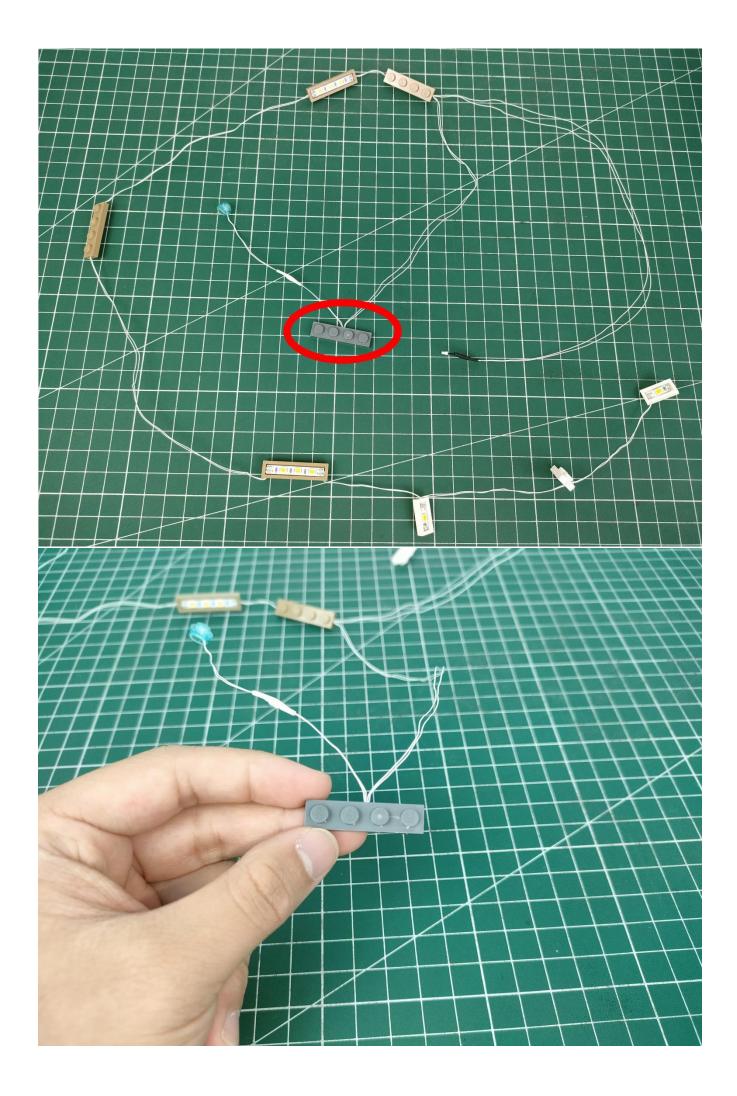

Connect the USB power cord to the battery box.

Take out the lighting parts from the No. 1 bag and prepare for testing.

Connect them.

Connect the lights in the No. 1 bag to the expansion board.

Turn on the power switch.

Test whether the lighting is normal, if there is any abnormality, please contact us in time.

After the test is complete, unplug the lighting from the expansion board.

To avoid losing or mixing up the lighting, put the tested lighting back into the original bag first.