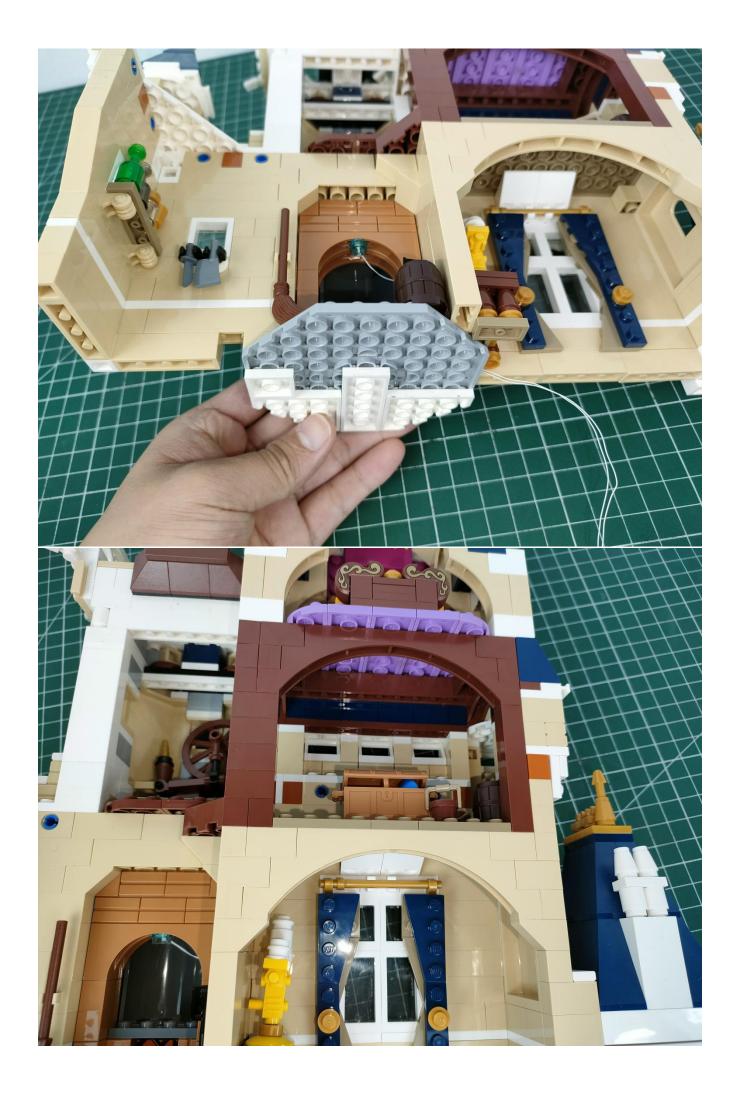

#### **Attention:**

Please be careful when installing since the lamp thread is slender. Cannot be pressed against the raised position of the building block. It should pass along the gap, otherwise the lamp wire will be pinched.

## Note:

Please be careful when installing. The lamp wire is relatively slender and cannot be pressed on the raised position of the building block. It should pass along the gap, otherwise the lamp wire will be pinched.