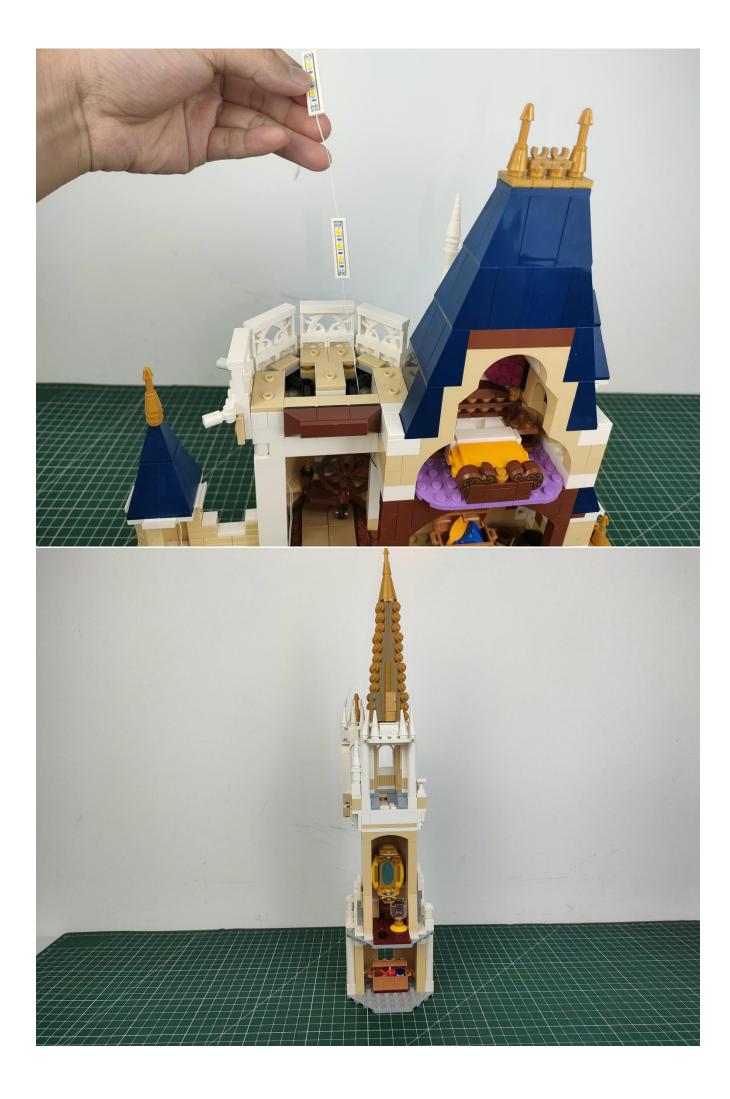

#### **Attention:**

Please be careful when installing since the lamp thread is slender. Cannot be pressed against the raised position of the building block. It should pass along the gap, otherwise the lamp wire will be pinched.

## Note:

Please be careful when installing. The lamp wire is relatively slender and cannot be pressed on the raised position of the building block. It should pass along the gap, otherwise the lamp wire will be pinched.