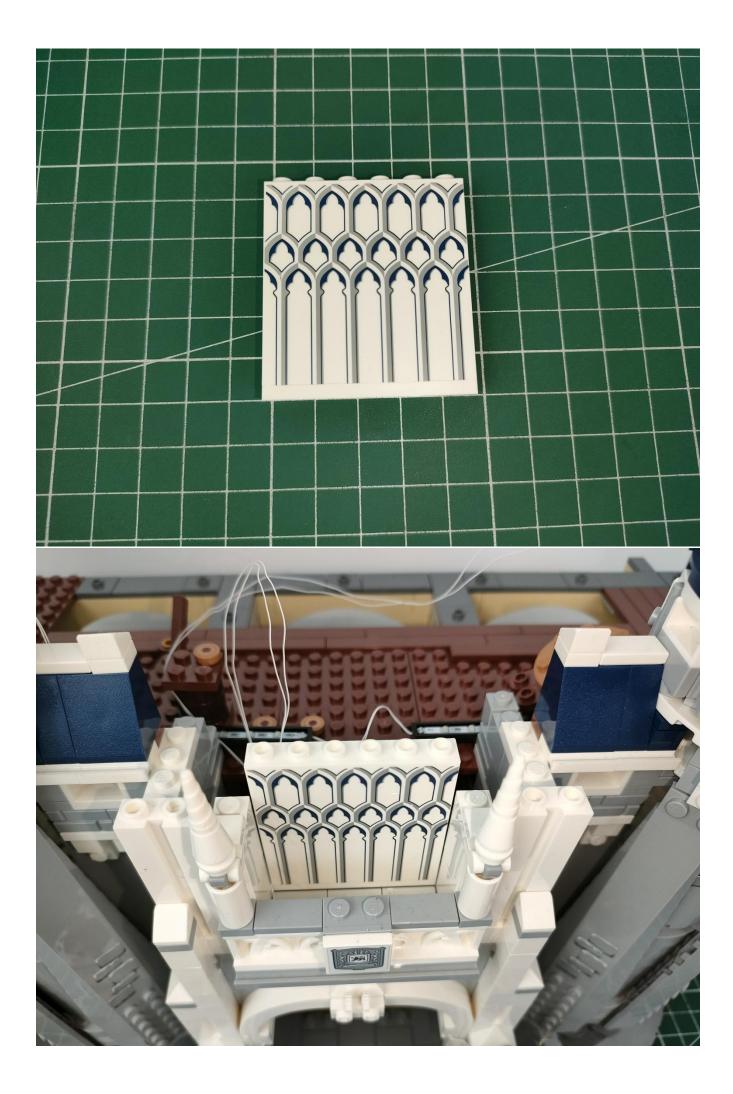

#### **Attention:**

Please be careful when installing since the lamp thread is slender. Cannot be pressed against the raised position of the building block. It should pass along the gap, otherwise the lamp wire will be pinched.

## Note:

Please be careful when installing. The lamp wire is relatively slender and cannot be pressed on the raised position of the building block. It should pass along the gap, otherwise the lamp wire will be pinched.