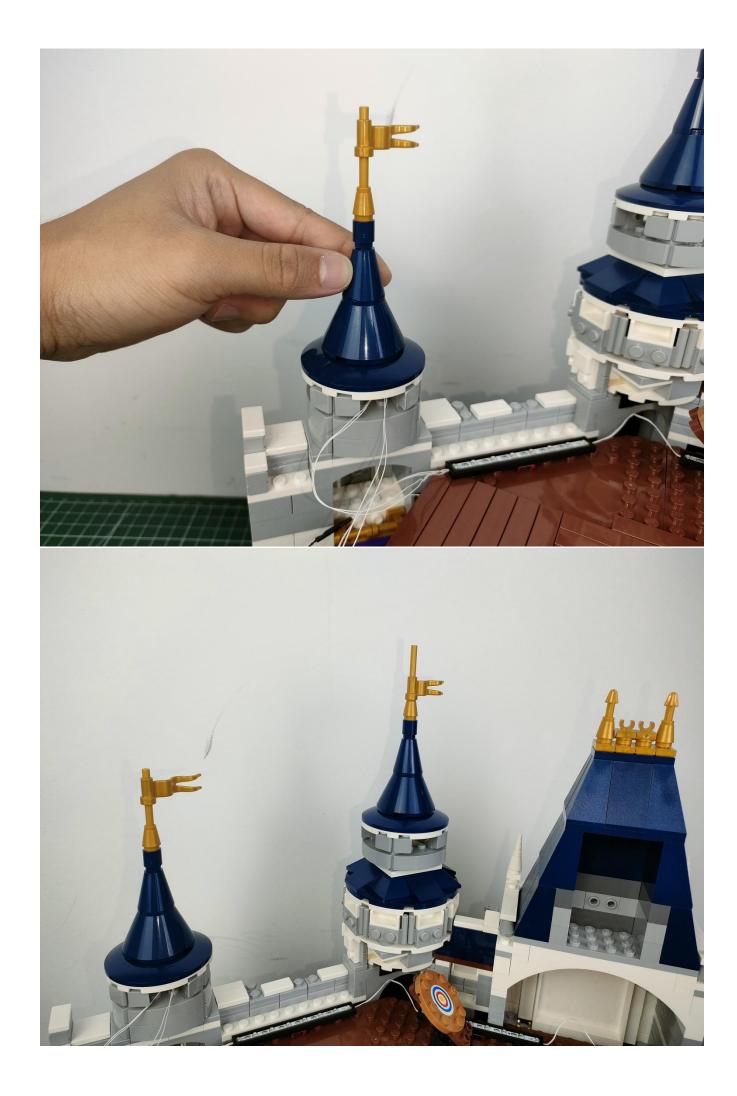

#### **Attention:**

Please be careful when installing since the lamp thread is slender. Cannot be pressed against the raised position of the building block. It should pass along the gap, otherwise the lamp wire will be pinched.

## Note:

Please be careful when installing. The lamp wire is relatively slender and cannot be pressed on the raised position of the building block. It should pass along the gap, otherwise the lamp wire will be pinched.