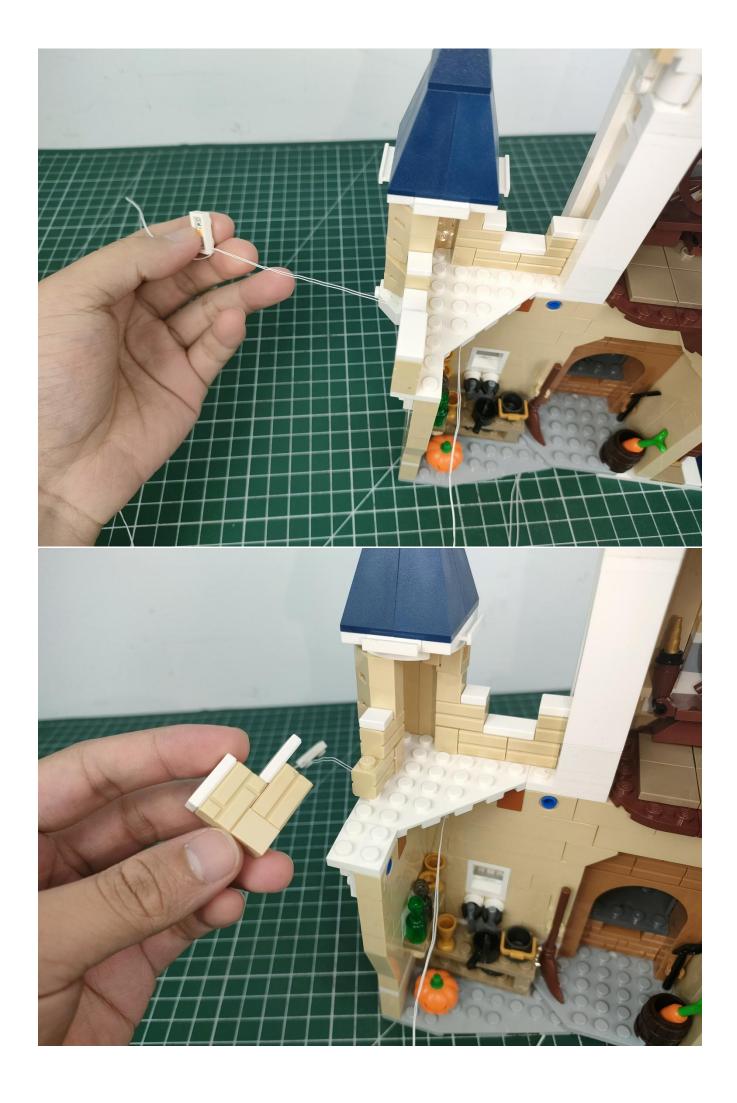

Connect the USB power cord to the battery box.

Take out the lighting parts from the No. 1 bag and prepare for testing.

Connect them.

Connect the lights in the No. 1 bag to the expansion board.

Turn on the power switch.

Test whether the lighting is normal, if there is any abnormality, please contact us in time.

After the test is complete, unplug the lighting from the expansion board.

To avoid losing or mixing up the lighting, put the tested lighting back into the original bag first.

In order to prevent the lighting from not bright after installation, the lighting in other bags are also tested in the same way. After testing a bag, please temporarily put it back in the original bag to avoid confusion with each other.