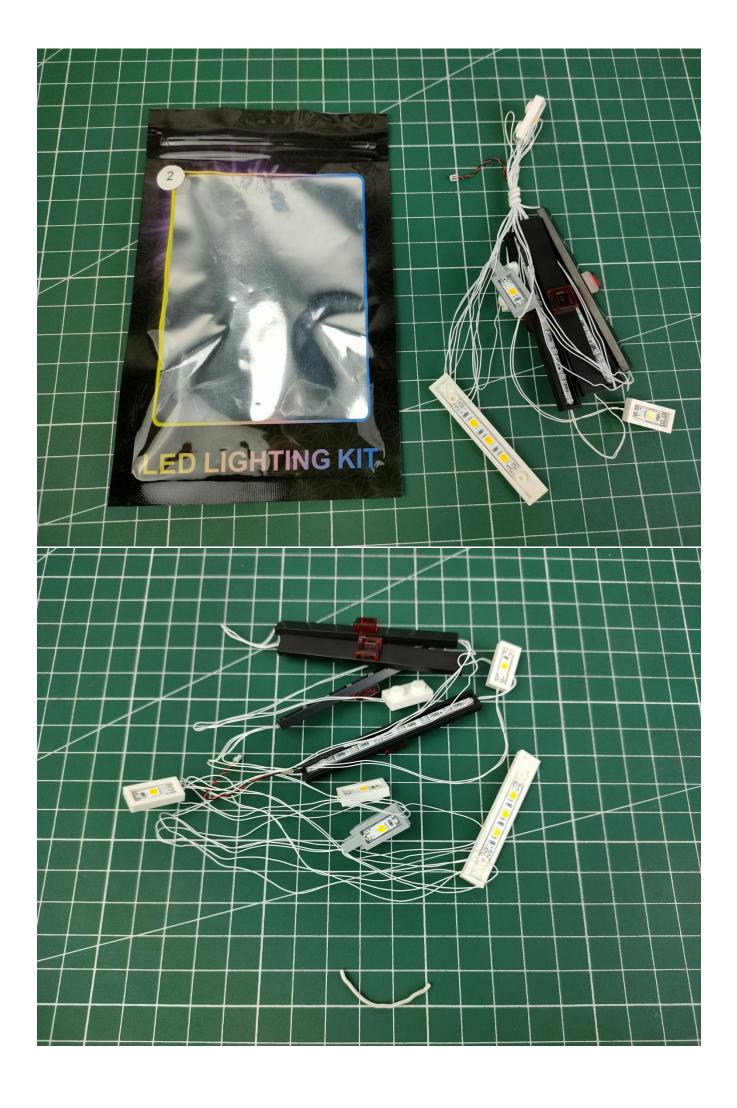

# Step 1 Test:

This item have totally 6 packs included (one is a freebie battery box, not included battery).

Take out the expansion board and USB power cord from the No. 5 bag (the parts used in this article are all samples, and may be slightly different from the finished product, please forgive me).

Connect the USB power cord to the battery box.

Take out the lighting parts from the No. 1 bag and prepare for testing.

Connect them.

Connect the lights in the No. 1 bag to the expansion board.

Turn on the power switch.

Test whether the lighting is normal, if there is any abnormality, please contact us in time.

After the test is complete, unplug the lighting from the expansion board.

To avoid losing or mixing up the lighting, put the tested lighting back into the original bag first.

In order to prevent the lighting from not bright after installation, the lighting in other bags are also tested in the same way. After testing a bag, please temporarily put it back in the original bag to avoid confusion with each other.