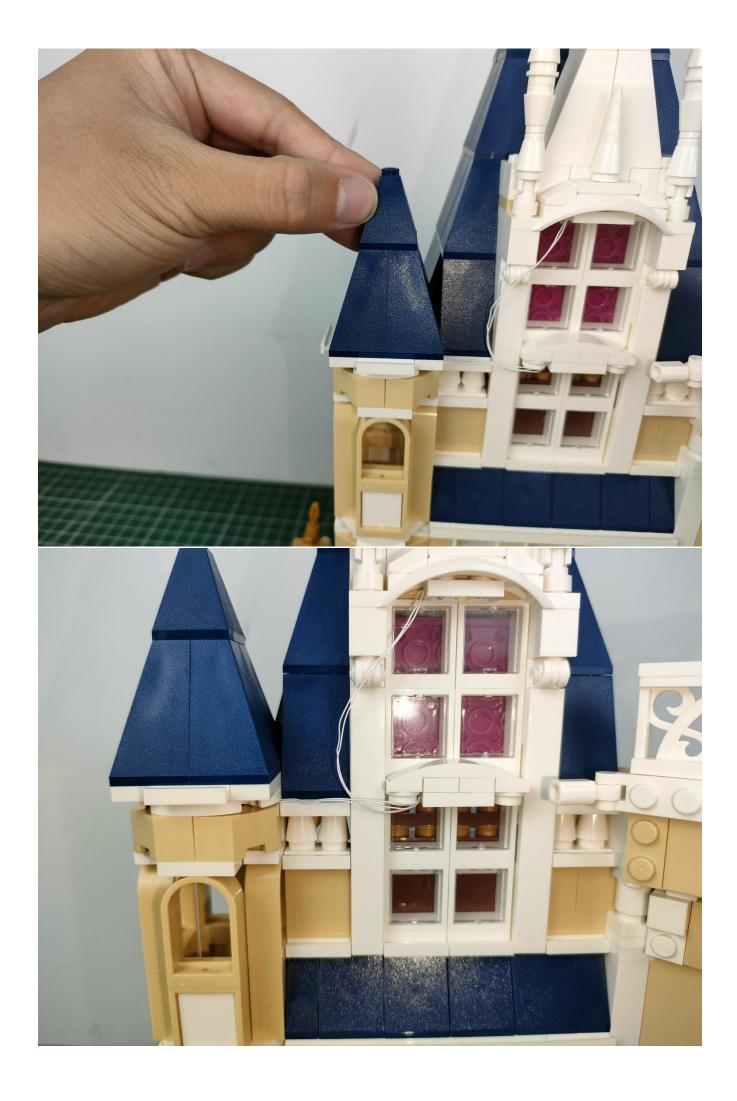

tested lighting back into the original bag first.



In order to prevent the lighting from not bright after installation, the lighting in other bags are also tested in the same way. After testing a bag, please temporarily put it back in the original bag to avoid confusion with each other.



#### **Attention:**

Please be careful when installing since the lamp thread is slender. Cannot be pressed against the raised position of the building block. It should pass along the gap, otherwise the lamp wire will be pinched.



## Step 2

#### start installation:































































































































































































































































## Note:

Please be careful when installing. The lamp wire is relatively slender and cannot be pressed on the raised position of the building block. It should pass along the gap, otherwise the lamp wire will be pinched.

















































































Complete install and plug in the power to try it.



Above creative ideas and instructions are provide by our designers.

But we treasure your suggestions or opinions on below.

- 1. Parts materials, product quality, others about our company?
- 2. Installation instructions of this product and the difficulty during install?
- 3. If you encounter any problems during using our product, please contact us in time.