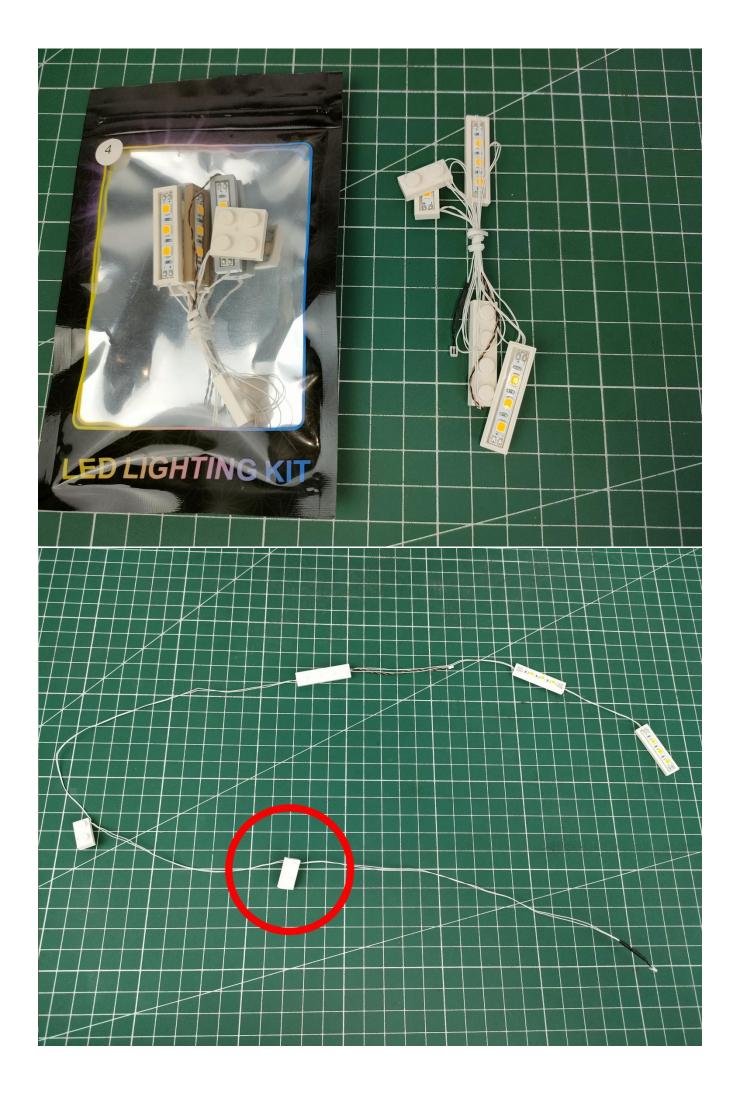

# Step 1 Test:

This item have totally 6 packs included (one is a freebie battery box, not included battery).

Take out the expansion board and USB power cord from the No. 5 bag (the parts used in this article are all samples, and may be slightly different from the finished product, please forgive me).

Connect the USB power cord to the battery box.

Take out the lighting parts from the No. 1 bag and prepare for testing.

Connect them.

Connect the lights in the No. 1 bag to the expansion board.

Turn on the power switch.