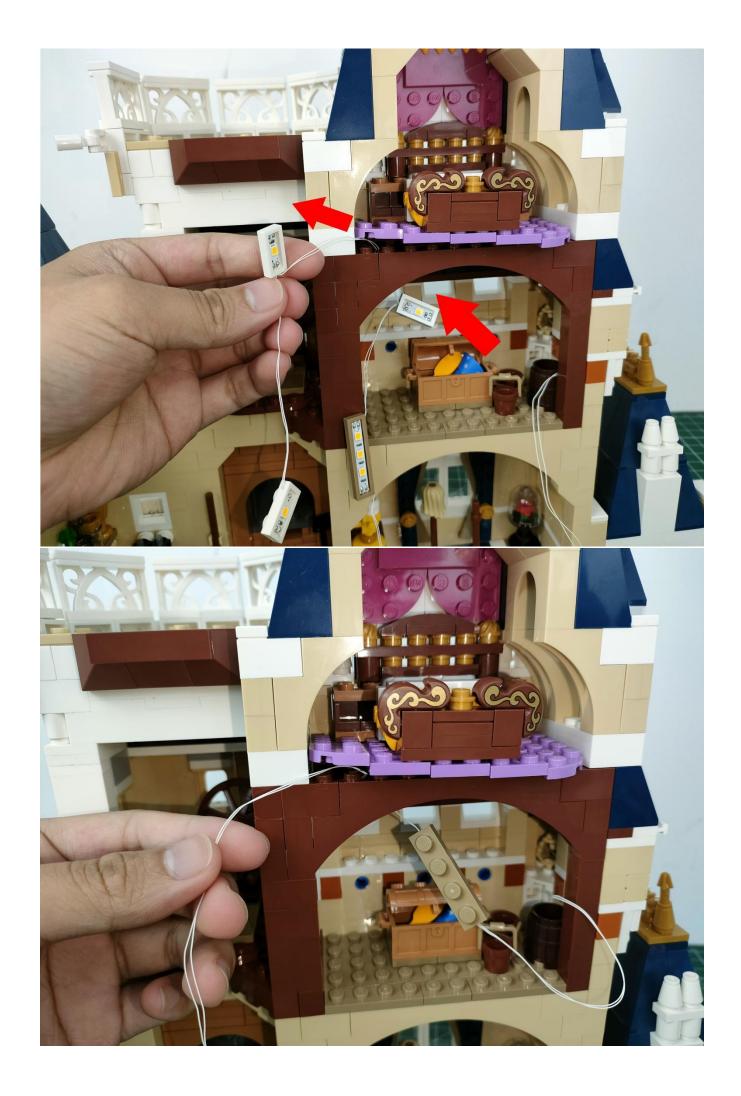

#### **Attention:**

Please be careful when installing since the lamp thread is slender. Cannot be pressed against the raised position of the building block. It should pass along the gap, otherwise the lamp wire will be pinched.

## Note:

Please be careful when installing. The lamp wire is relatively slender and cannot be pressed on the raised position of the building block. It should pass along the gap, otherwise the lamp wire will be pinched.