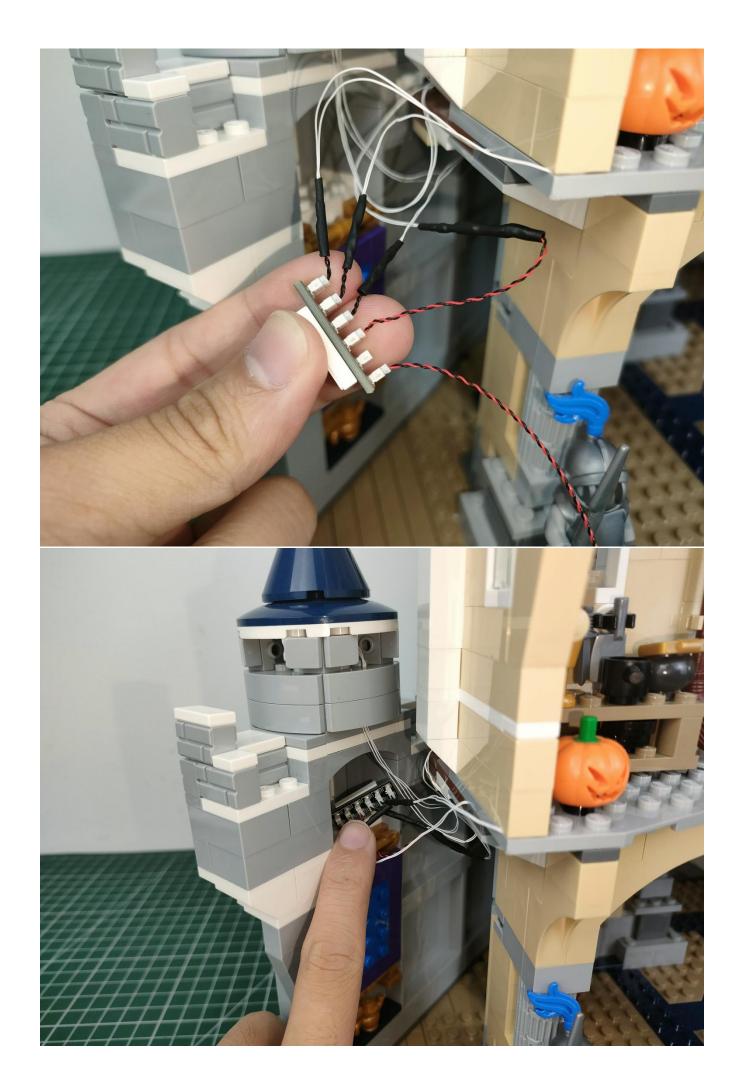

#### USB connectors to connect devices

Tear off the seal of the expansion board.

Please pay more attention and carefully using the connector for it is small. The "="of the 2P interface is aligned with the "=" of the expansion board. The "=" on the expansion board refers to the two outside solder joints, not the two metal pins inside the jack.

#### **Attention:**

Please be careful when installing since the lamp thread is slender. Cannot be pressed against the raised position of the building block. It should pass along the gap, otherwise the lamp wire will be pinched.