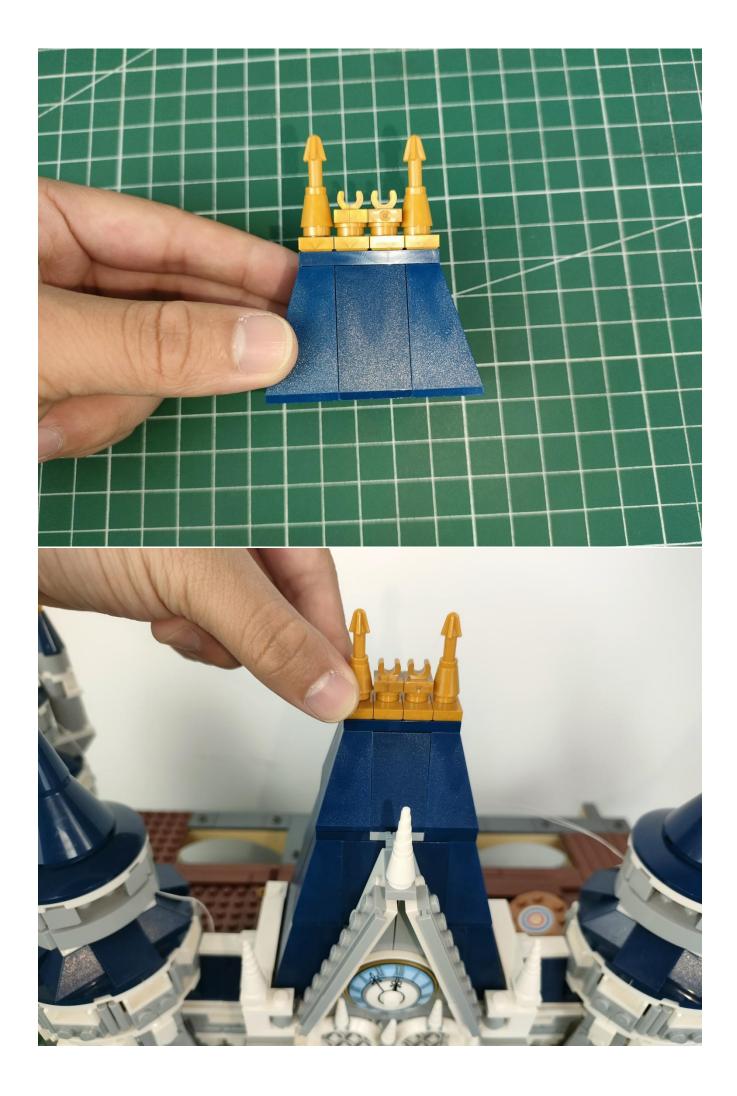

## Note:

Please be careful when installing. The lamp wire is relatively slender and cannot be pressed on the raised position of the building block. It should pass along the gap, otherwise the lamp wire will be pinched.