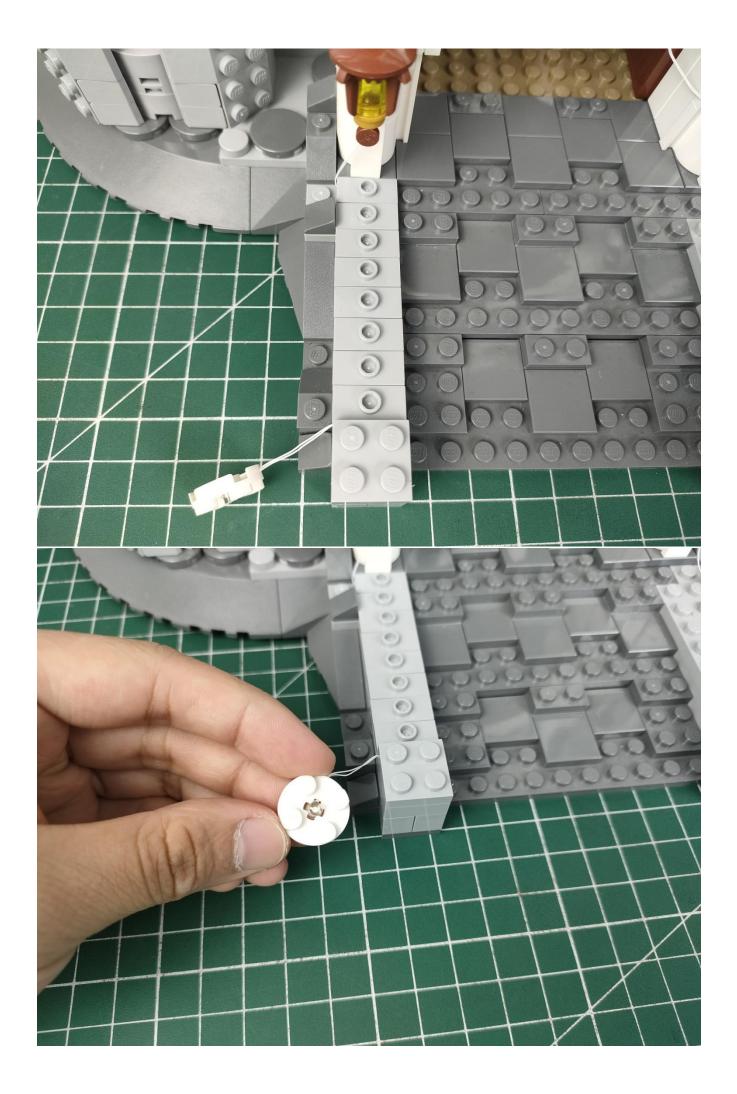

#### **Attention:**

Please be careful when installing since the lamp thread is slender. Cannot be pressed against the raised position of the building block. It should pass along the gap, otherwise the lamp wire will be pinched.

## Note:

Please be careful when installing. The lamp wire is relatively slender and cannot be pressed on the raised position of the building block. It should pass along the gap, otherwise the lamp wire will be pinched.