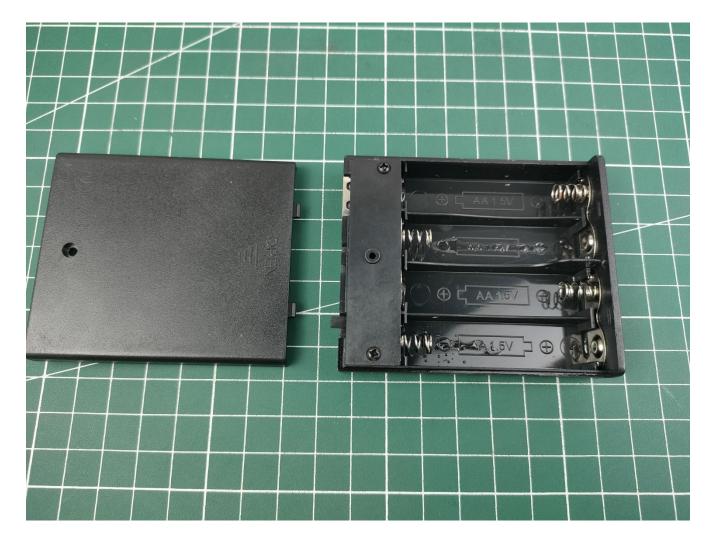

Connect the USB power cord and expansion board together.

Then take out the battery box in the No. 6 bag.

Open the battery compartment cover.

Install the battery (battery provided by yourself), and then close the battery compartment cover.