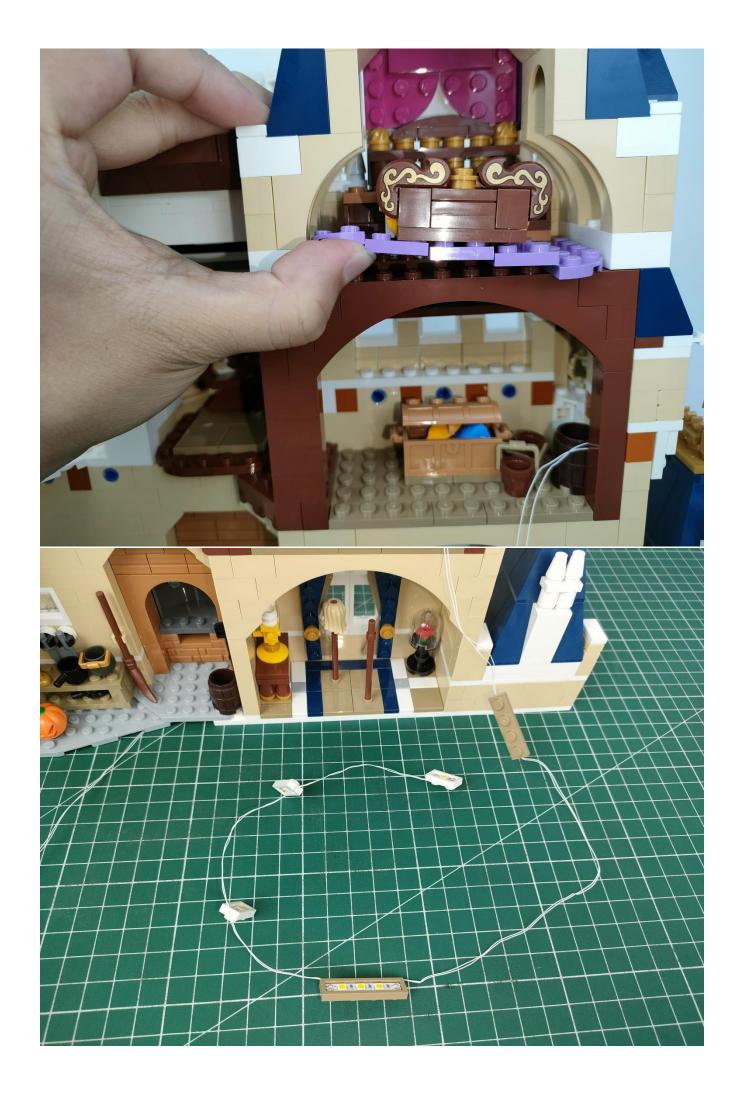

# Step 1 Test:

This item have totally 6 packs included (one is a freebie battery box, not included battery).

Take out the expansion board and USB power cord from the No. 5 bag (the parts used in this article are all samples, and may be slightly different from the finished product, please forgive me).

Connect the USB power cord to the battery box.

Take out the lighting parts from the No. 1 bag and prepare for testing.

Connect them.

Connect the lights in the No. 1 bag to the expansion board.

Turn on the power switch.

Test whether the lighting is normal, if there is any abnormality, please contact us in time.

After the test is complete, unplug the lighting from the expansion board.

To avoid losing or mixing up the lighting, put the tested lighting back into the original bag first.