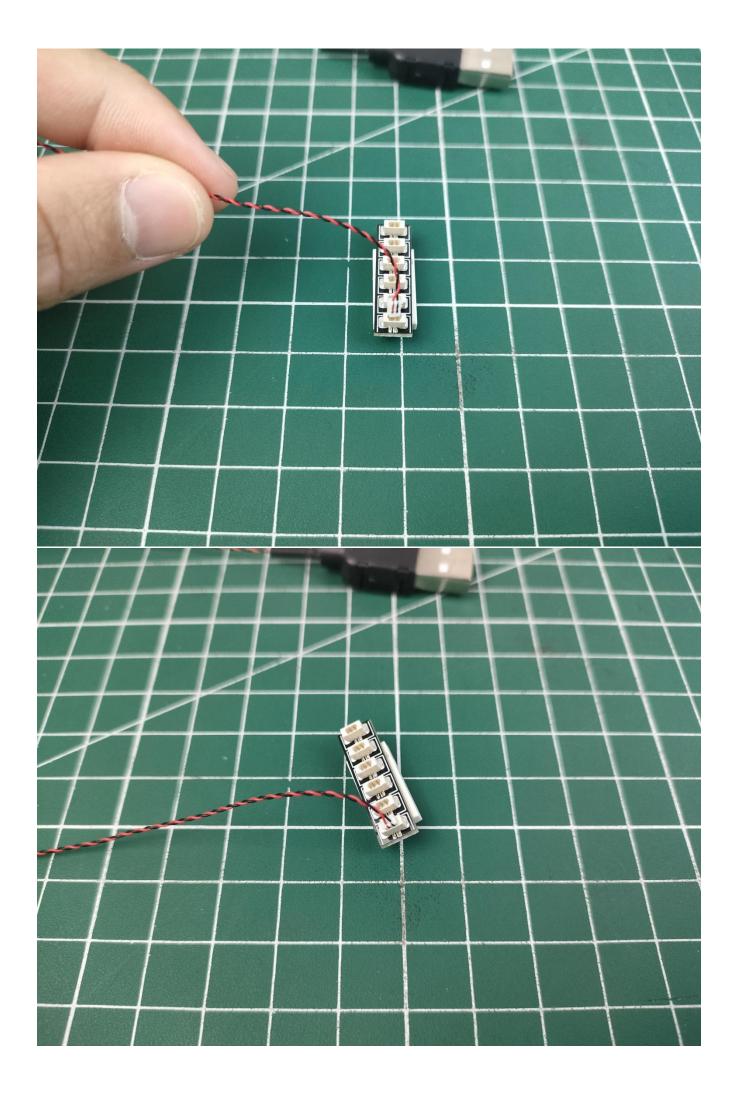

Connect the USB power cord to the battery box.

Take out the lighting parts from the No. 1 bag and prepare for testing.

Connect them.

Connect the lights in the No. 1 bag to the expansion board.

Turn on the power switch.

Test whether the lighting is normal, if there is any abnormality, please contact us in time.

After the test is complete, unplug the lighting from the expansion board.

To avoid losing or mixing up the lighting, put the tested lighting back into the original bag first.