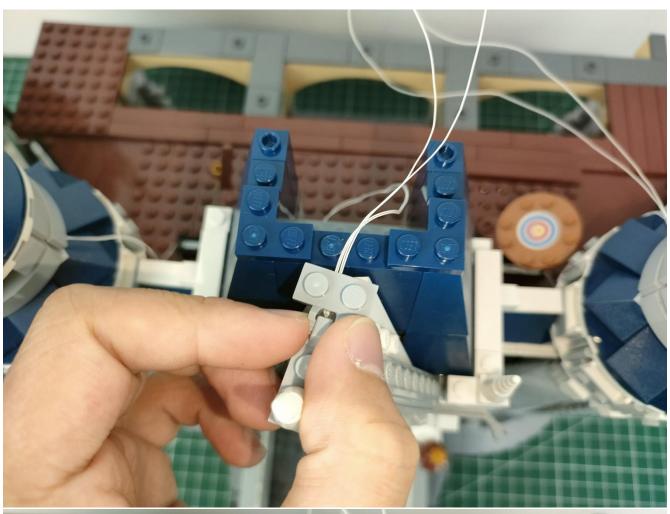

#### **Attention:**

Please be careful when installing since the lamp thread is slender. Cannot be pressed against the raised position of the building block. It should pass along the gap, otherwise the lamp wire will be pinched.