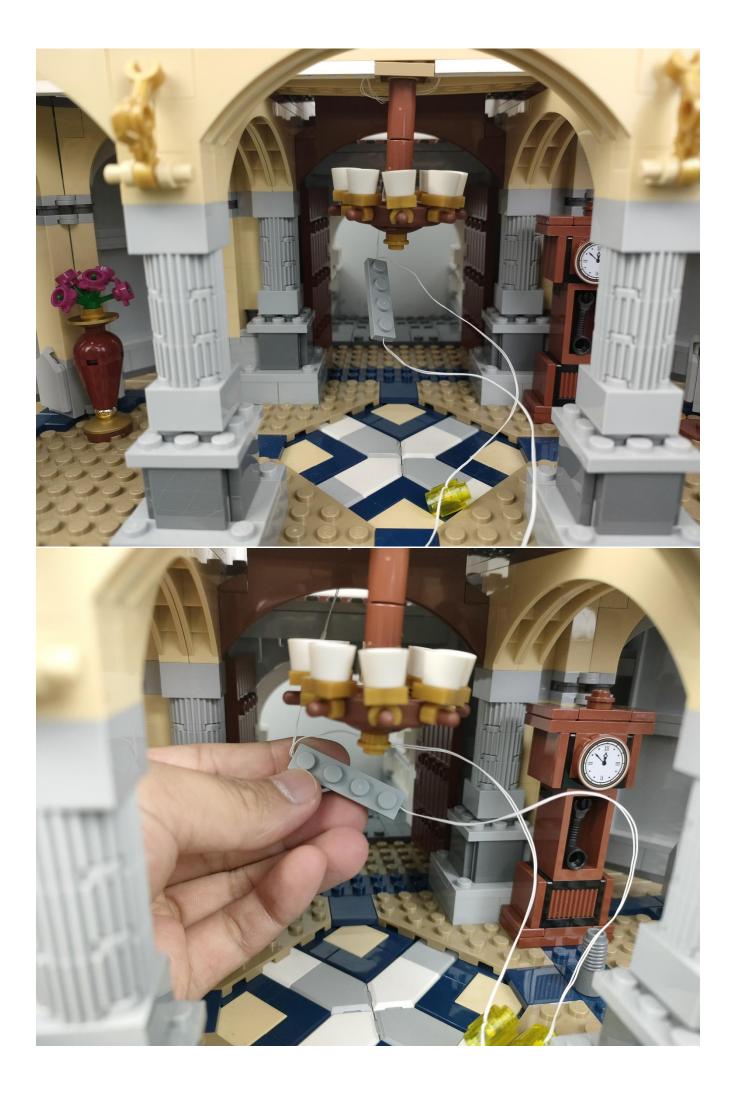

## Note:

Please be careful when installing. The lamp wire is relatively slender and cannot be pressed on the raised position of the building block. It should pass along the gap, otherwise the lamp wire will be pinched.