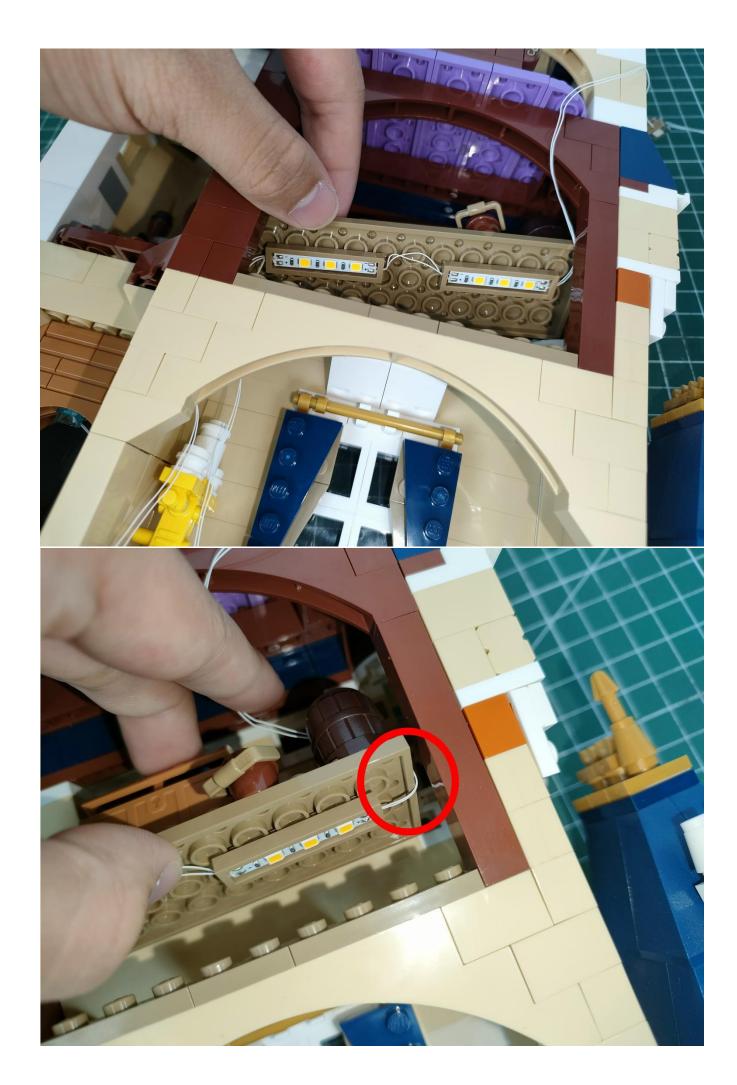

#### **Attention:**

Please be careful when installing since the lamp thread is slender. Cannot be pressed against the raised position of the building block. It should pass along the gap, otherwise the lamp wire will be pinched.

## Step 2

#### start installation:

## Note:

Please be careful when installing. The lamp wire is relatively slender and cannot be pressed on the raised position of the building block. It should pass along the gap, otherwise the lamp wire will be pinched.