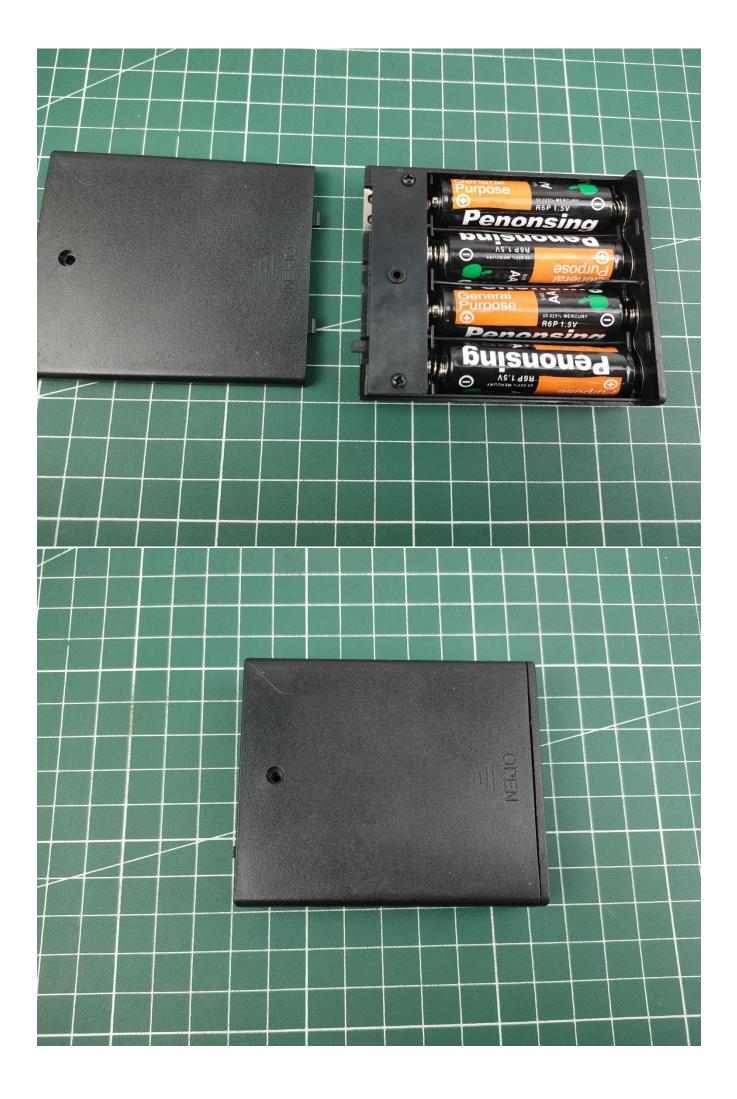

Connect the USB power cord and expansion board together.

Then take out the battery box in the No. 6 bag.

Open the battery compartment cover.

Install the battery (battery provided by yourself), and then close the battery compartment cover.