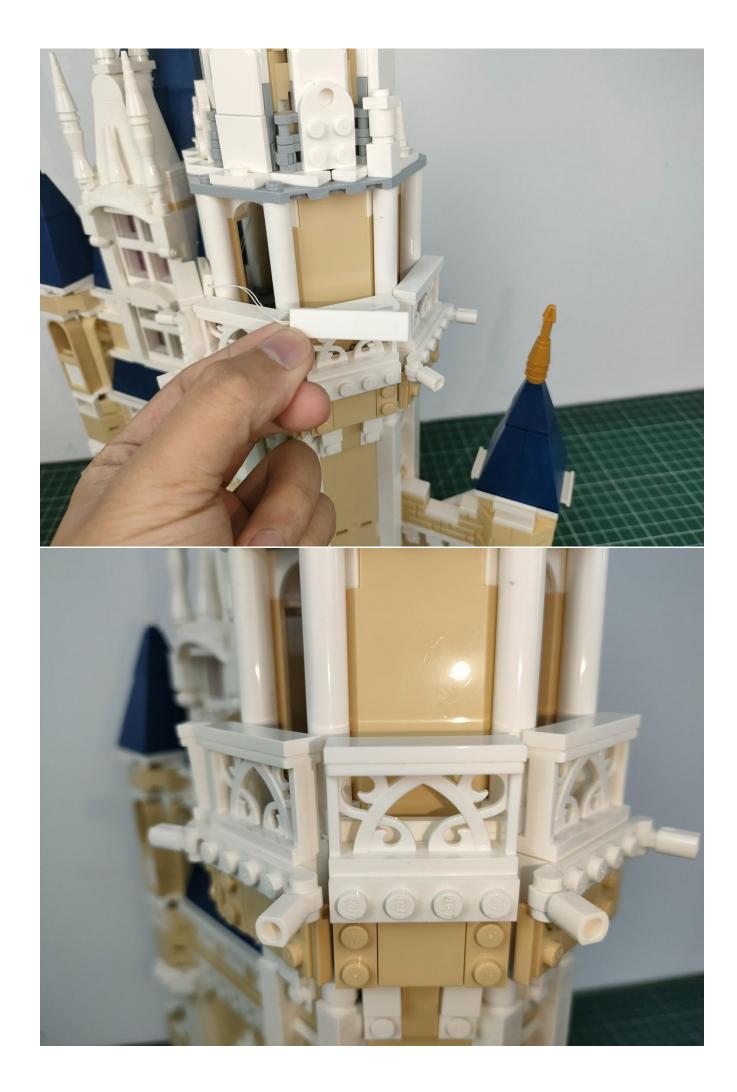

#### **Attention:**

Please be careful when installing since the lamp thread is slender. Cannot be pressed against the raised position of the building block. It should pass along the gap, otherwise the lamp wire will be pinched.