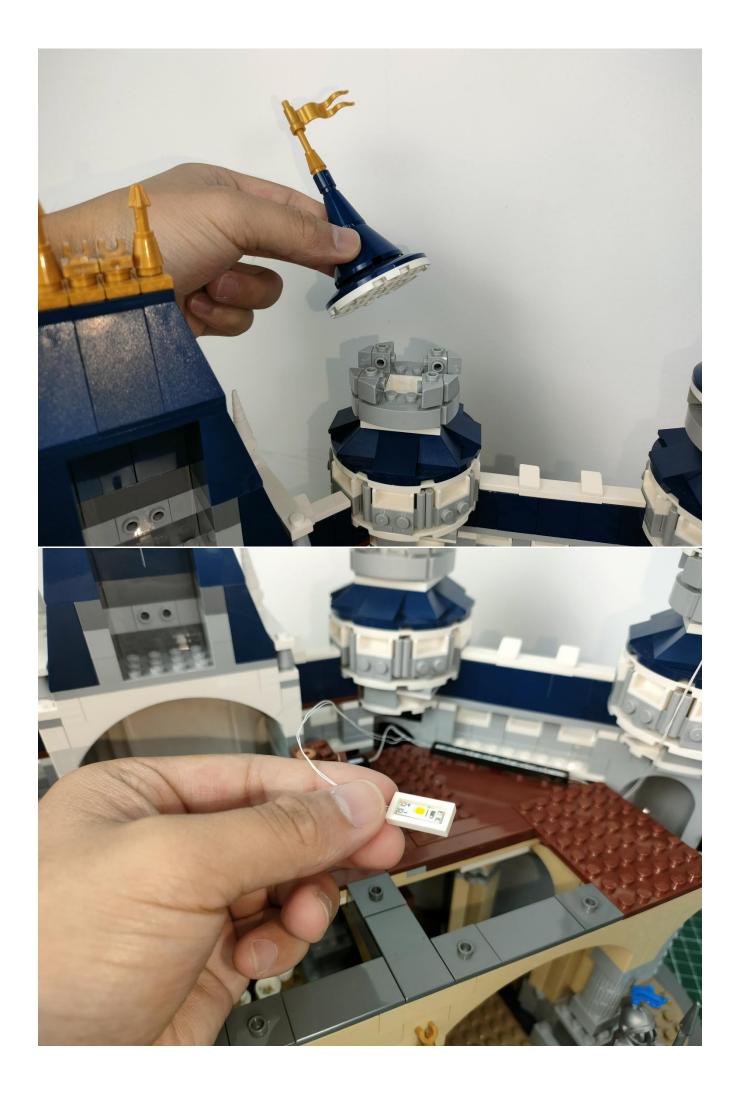

Connect the USB power cord to the battery box.

Take out the lighting parts from the No. 1 bag and prepare for testing.

Connect them.

Connect the lights in the No. 1 bag to the expansion board.

Turn on the power switch.

Test whether the lighting is normal, if there is any abnormality, please contact us in time.

After the test is complete, unplug the lighting from the expansion board.

To avoid losing or mixing up the lighting, put the tested lighting back into the original bag first.