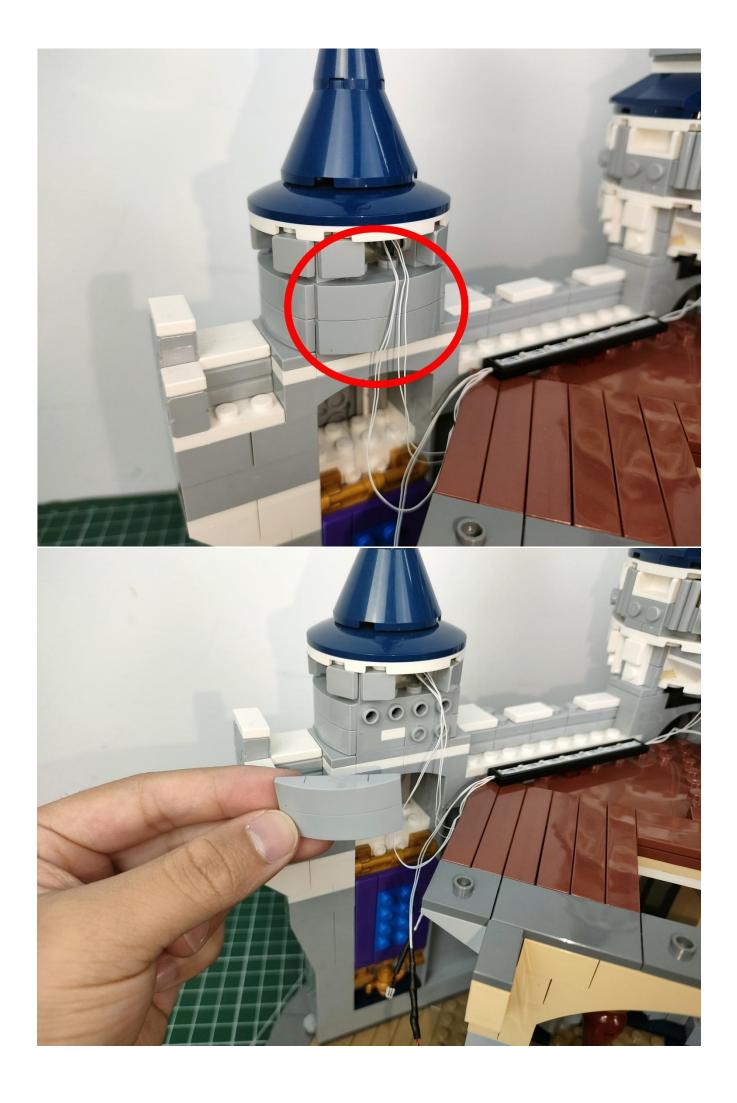

#### **Attention:**

Please be careful when installing since the lamp thread is slender. Cannot be pressed against the raised position of the building block. It should pass along the gap, otherwise the lamp wire will be pinched.

## Note:

Please be careful when installing. The lamp wire is relatively slender and cannot be pressed on the raised position of the building block. It should pass along the gap, otherwise the lamp wire will be pinched.