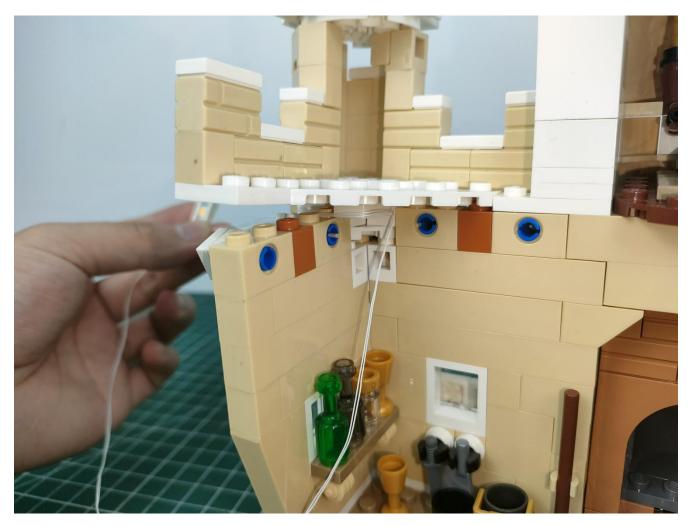

#### **Attention:**

Please be careful when installing since the lamp thread is slender. Cannot be pressed against the raised position of the building block. It should pass along the gap, otherwise the lamp wire will be pinched.

## Note:

Please be careful when installing. The lamp wire is relatively slender and cannot be pressed on the raised position of the building block. It should pass along the gap, otherwise the lamp wire will be pinched.