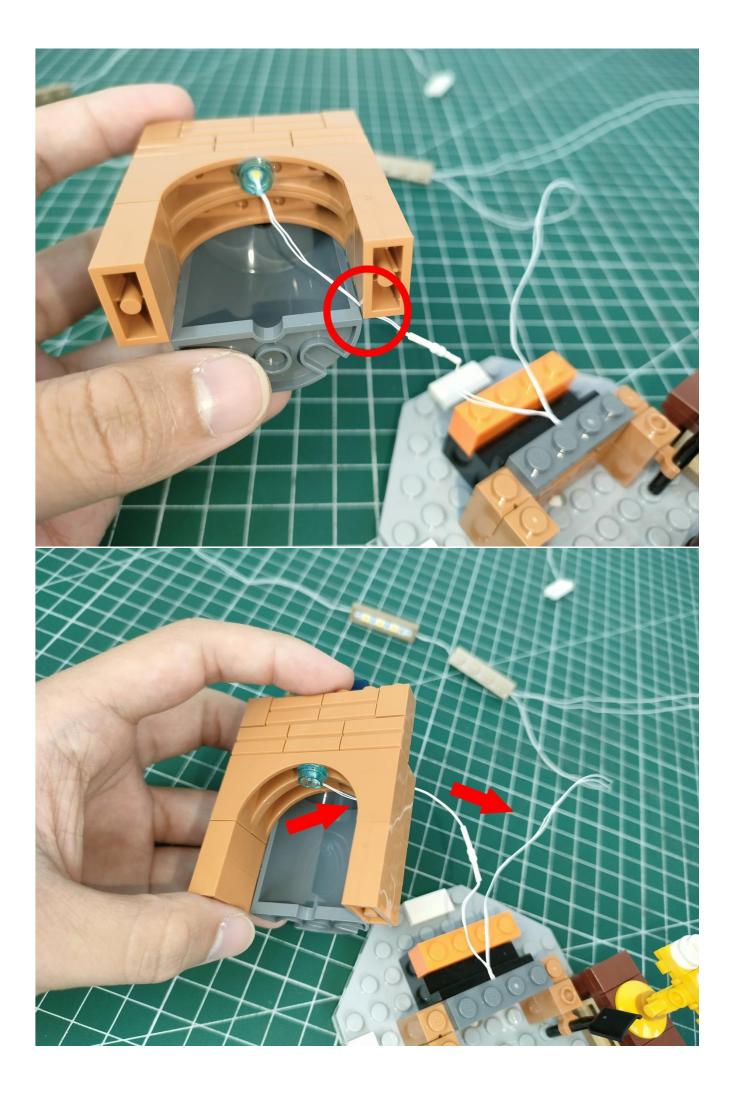

#### **Attention:**

Please be careful when installing since the lamp thread is slender. Cannot be pressed against the raised position of the building block. It should pass along the gap, otherwise the lamp wire will be pinched.

## Note:

Please be careful when installing. The lamp wire is relatively slender and cannot be pressed on the raised position of the building block. It should pass along the gap, otherwise the lamp wire will be pinched.