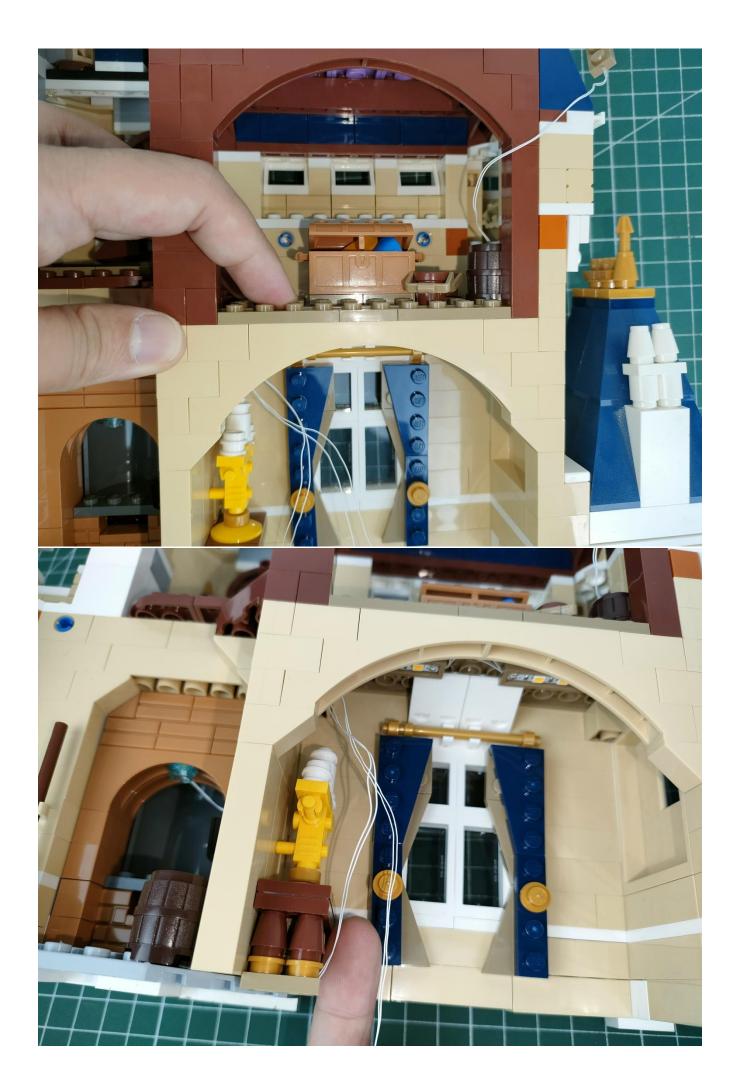

## Note:

Please be careful when installing. The lamp wire is relatively slender and cannot be pressed on the raised position of the building block. It should pass along the gap, otherwise the lamp wire will be pinched.

Complete install and plug in the power to try it.

Above creative ideas and instructions are provide by our designers.

But we treasure your suggestions or opinions on below.

- 1. Parts materials, product quality, others about our company?
- 2. Installation instructions of this product and the difficulty during install?
- 3. If you encounter any problems during using our product, please contact us in time.