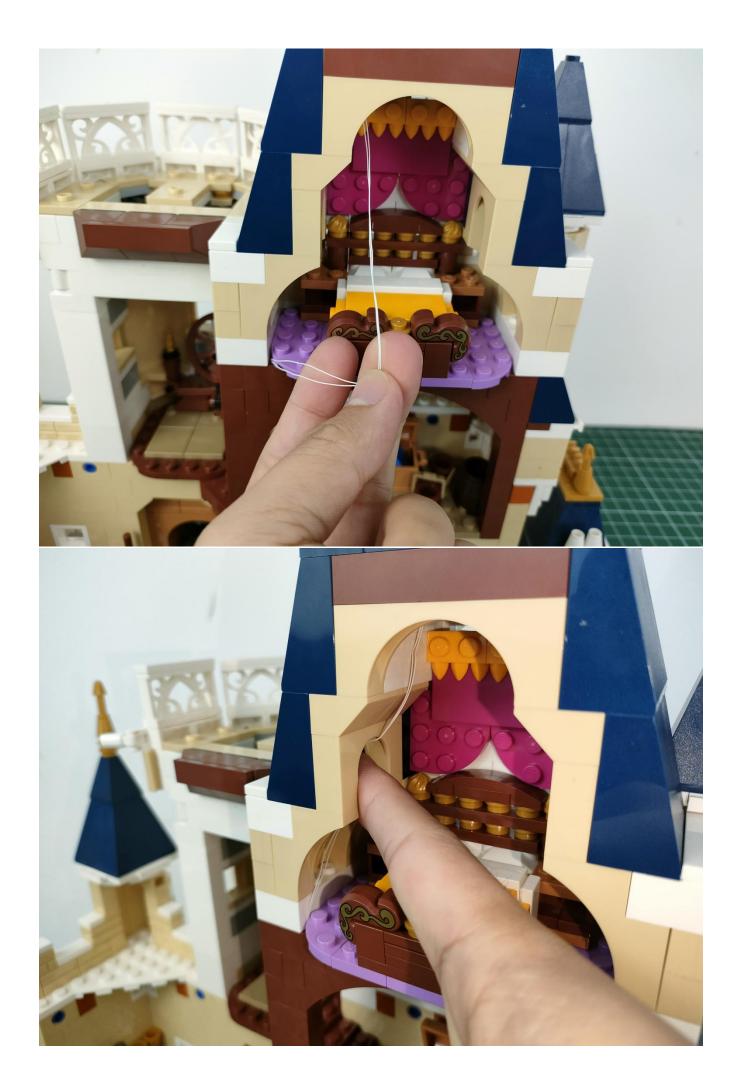

#### **Attention:**

Please be careful when installing since the lamp thread is slender. Cannot be pressed against the raised position of the building block. It should pass along the gap, otherwise the lamp wire will be pinched.

## Note:

Please be careful when installing. The lamp wire is relatively slender and cannot be pressed on the raised position of the building block. It should pass along the gap, otherwise the lamp wire will be pinched.

Complete install and plug in the power to try it.

Above creative ideas and instructions are provide by our designers.

But we treasure your suggestions or opinions on below.

- 1. Parts materials, product quality, others about our company?
- 2. Installation instructions of this product and the difficulty during install?
- 3. If you encounter any problems during using our product, please contact us in time.