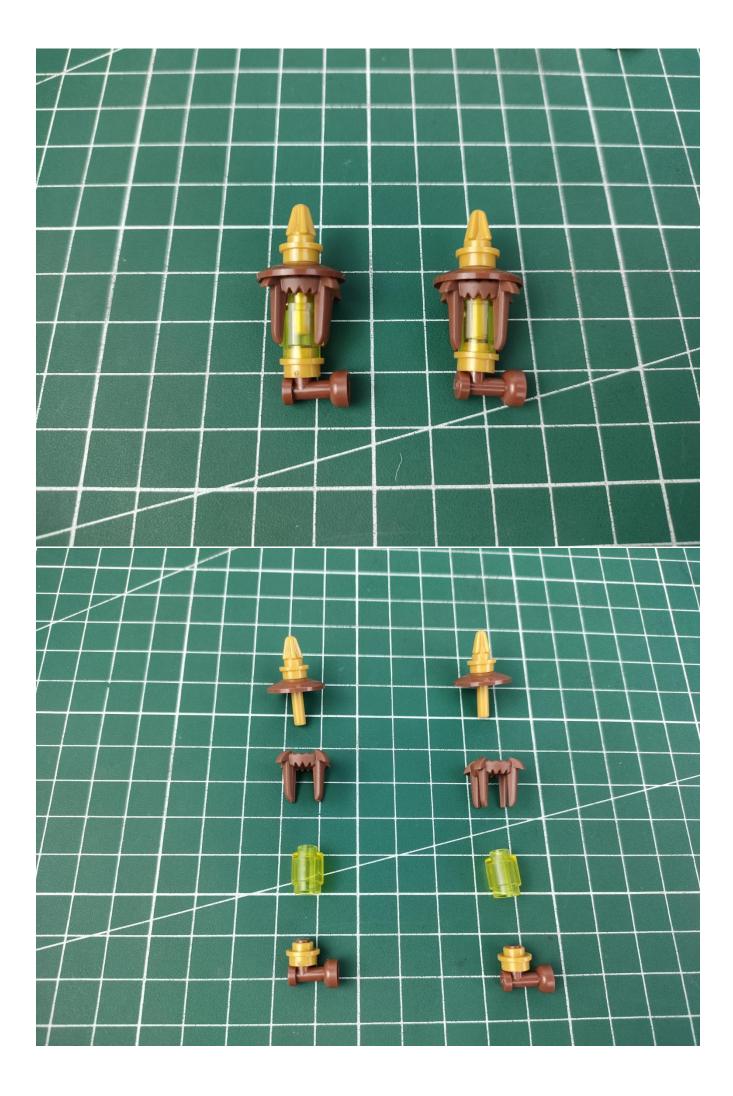

Connect the USB power cord to the battery box.

Take out the lighting parts from the No. 1 bag and prepare for testing.

Connect them.

Connect the lights in the No. 1 bag to the expansion board.

Turn on the power switch.