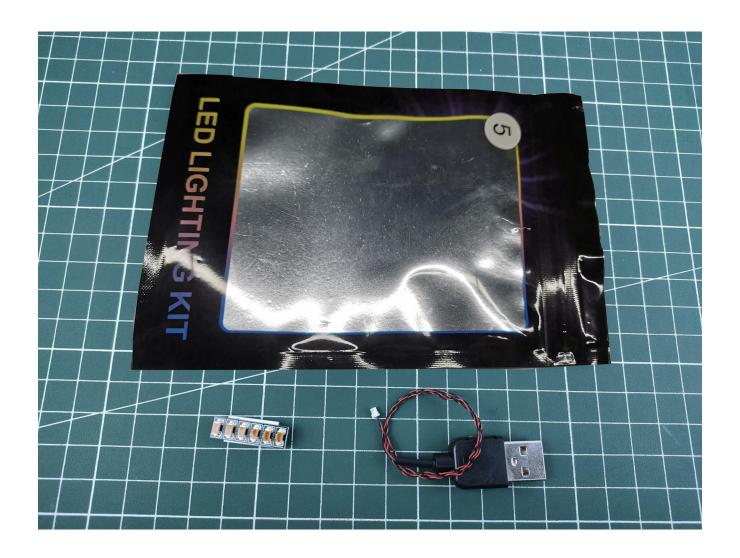

# Step 1 Test:

This item have totally 6 packs included (one is a freebie battery box, not included battery).

Take out the expansion board and USB power cord from the No. 5 bag (the parts used in this article are all samples, and may be slightly different from the finished product, please forgive me).