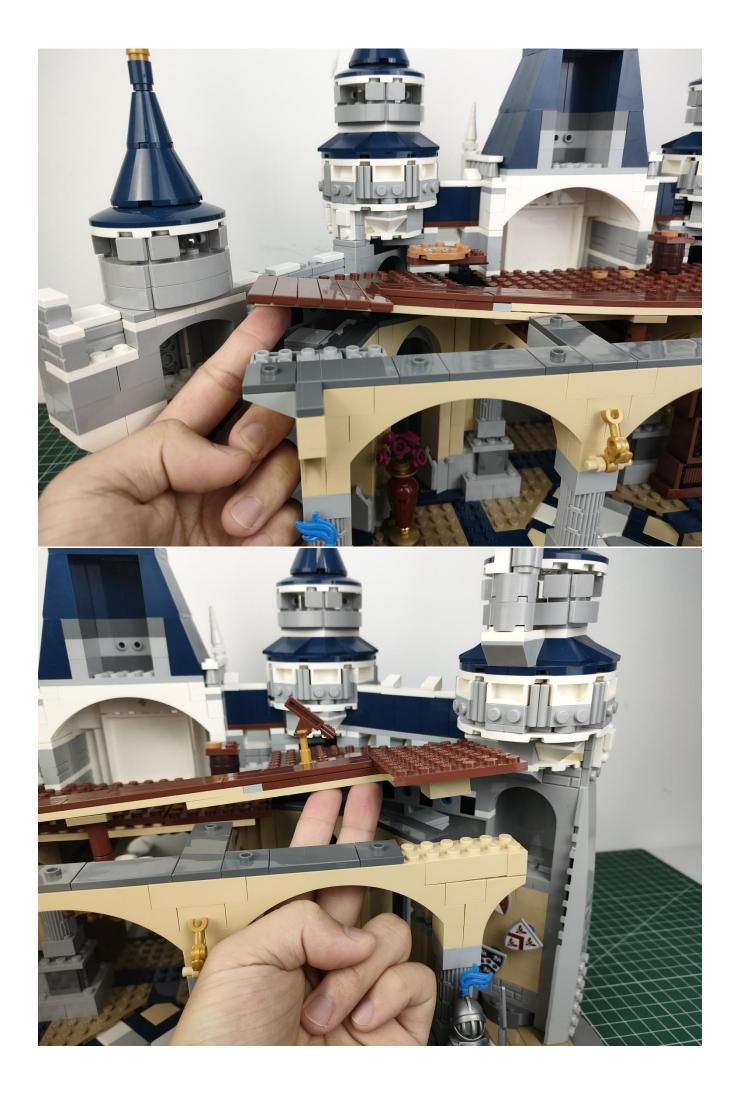

#### **Attention:**

Please be careful when installing since the lamp thread is slender. Cannot be pressed against the raised position of the building block. It should pass along the gap, otherwise the lamp wire will be pinched.

## Note:

Please be careful when installing. The lamp wire is relatively slender and cannot be pressed on the raised position of the building block. It should pass along the gap, otherwise the lamp wire will be pinched.