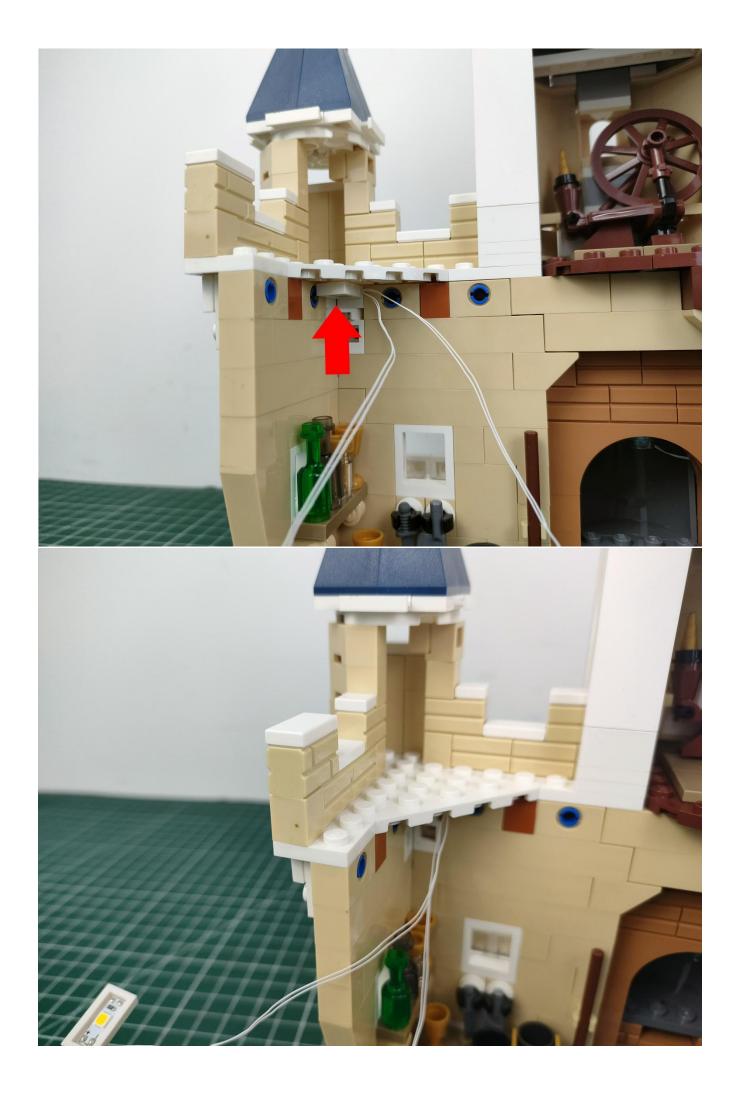

#### **Attention:**

Please be careful when installing since the lamp thread is slender. Cannot be pressed against the raised position of the building block. It should pass along the gap, otherwise the lamp wire will be pinched.

## Note:

Please be careful when installing. The lamp wire is relatively slender and cannot be pressed on the raised position of the building block. It should pass along the gap, otherwise the lamp wire will be pinched.