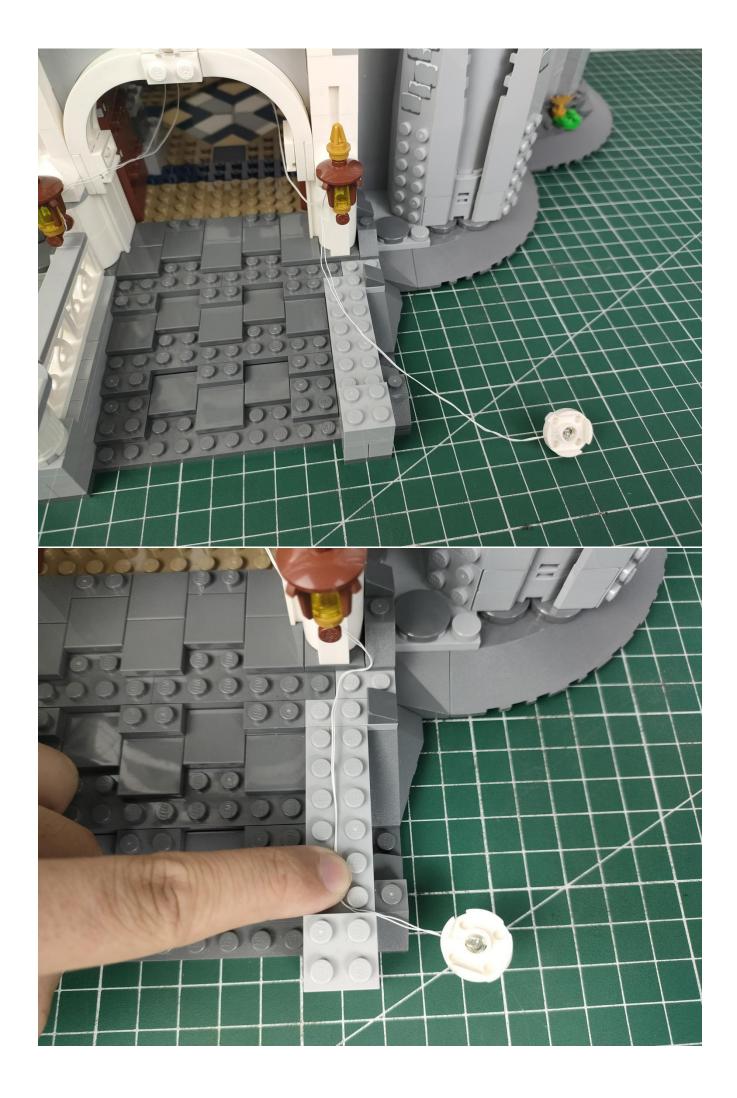

#### **Attention:**

Please be careful when installing since the lamp thread is slender. Cannot be pressed against the raised position of the building block. It should pass along the gap, otherwise the lamp wire will be pinched.

## Note:

Please be careful when installing. The lamp wire is relatively slender and cannot be pressed on the raised position of the building block. It should pass along the gap, otherwise the lamp wire will be pinched.