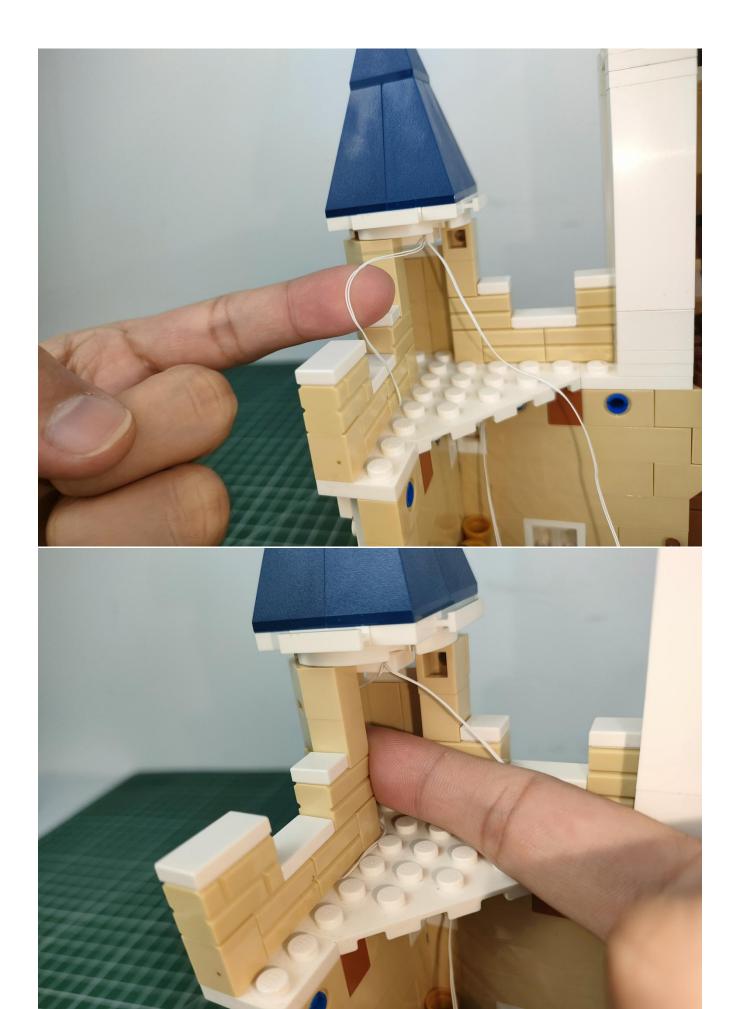

#### **Attention:**

Please be careful when installing since the lamp thread is slender. Cannot be pressed against the raised position of the building block. It should pass along the gap, otherwise the lamp wire will be pinched.

## Note:

Please be careful when installing. The lamp wire is relatively slender and cannot be pressed on the raised position of the building block. It should pass along the gap, otherwise the lamp wire will be pinched.