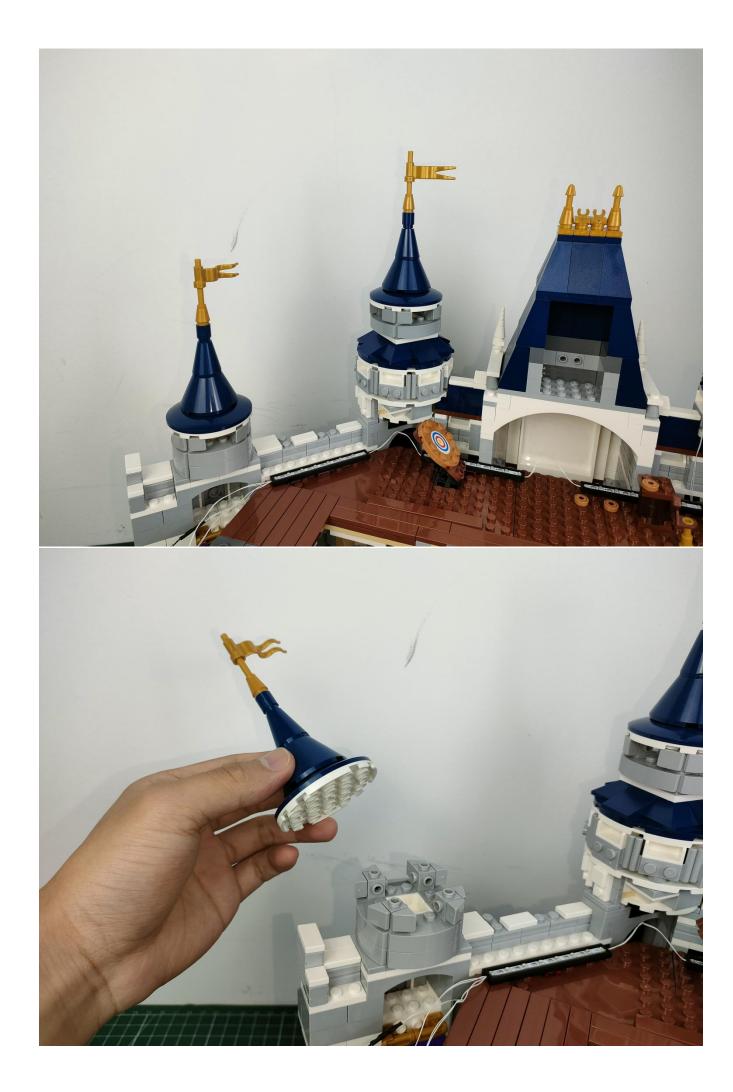

Connect the USB power cord to the battery box.

Take out the lighting parts from the No. 1 bag and prepare for testing.

Connect them.

Connect the lights in the No. 1 bag to the expansion board.

Turn on the power switch.

Test whether the lighting is normal, if there is any abnormality, please contact us in time.

After the test is complete, unplug the lighting from the expansion board.

To avoid losing or mixing up the lighting, put the tested lighting back into the original bag first.

In order to prevent the lighting from not bright after installation, the lighting in other bags are also tested in the same way. After testing a bag, please temporarily put it back in the original bag to avoid confusion with each other.