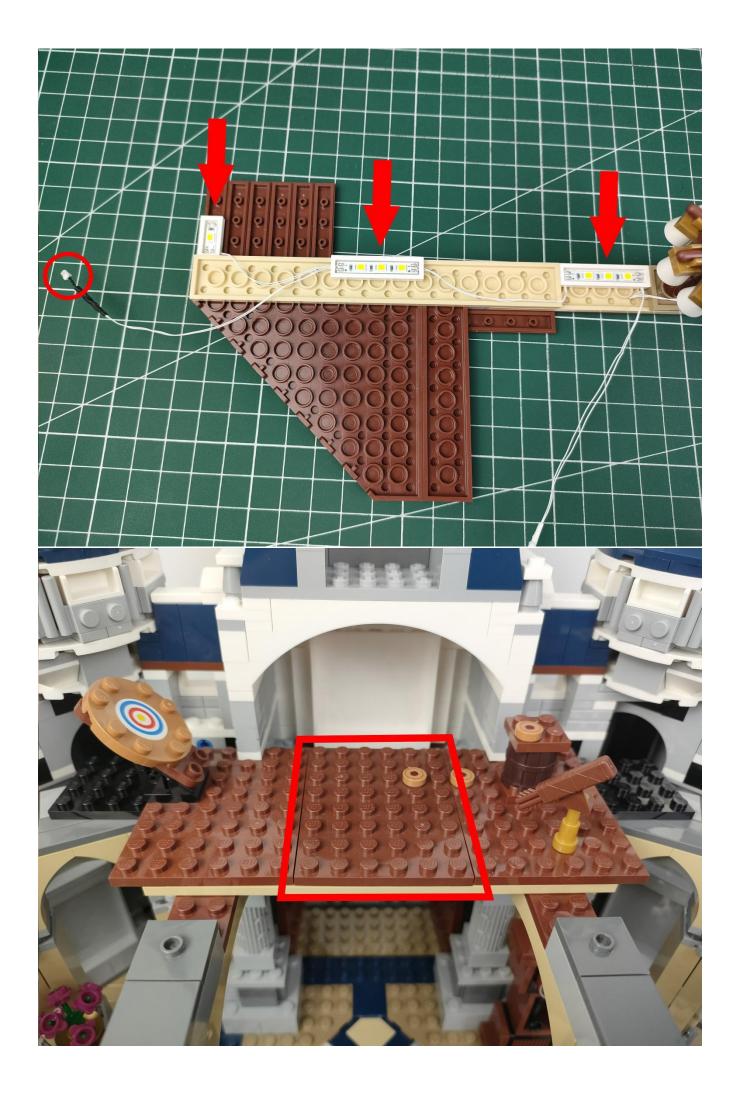

#### **Attention:**

Please be careful when installing since the lamp thread is slender. Cannot be pressed against the raised position of the building block. It should pass along the gap, otherwise the lamp wire will be pinched.

## Note:

Please be careful when installing. The lamp wire is relatively slender and cannot be pressed on the raised position of the building block. It should pass along the gap, otherwise the lamp wire will be pinched.

Complete install and plug in the power to try it.

Above creative ideas and instructions are provide by our designers.

But we treasure your suggestions or opinions on below.

- 1. Parts materials, product quality, others about our company?
- 2. Installation instructions of this product and the difficulty during install?
- 3. If you encounter any problems during using our product, please contact us in time.