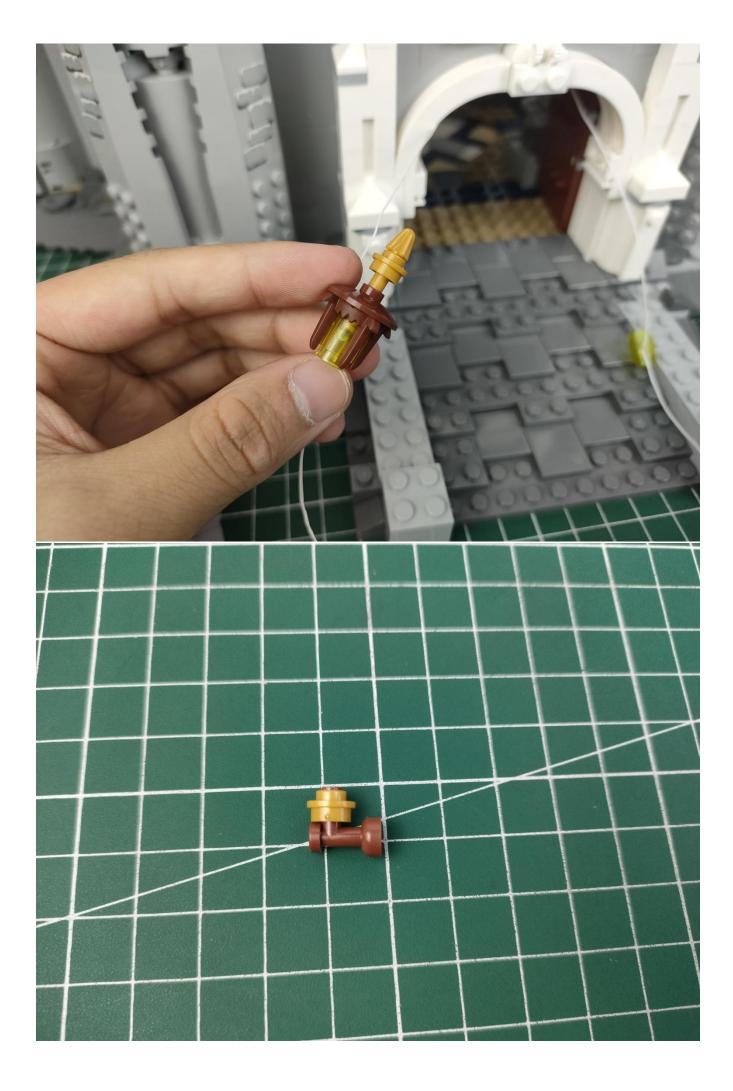

Connect the USB power cord to the battery box.

Take out the lighting parts from the No. 1 bag and prepare for testing.

Connect them.

Connect the lights in the No. 1 bag to the expansion board.

Turn on the power switch.

Test whether the lighting is normal, if there is any abnormality, please contact us in time.

After the test is complete, unplug the lighting from the expansion board.

To avoid losing or mixing up the lighting, put the tested lighting back into the original bag first.