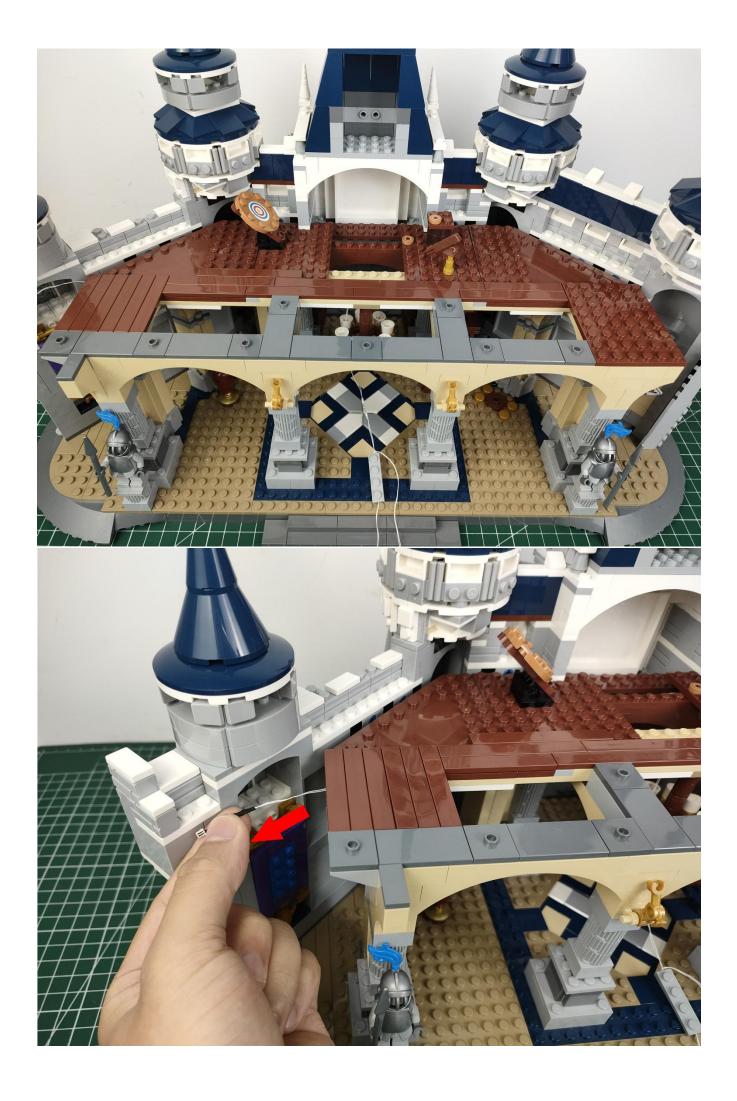

#### **Attention:**

Please be careful when installing since the lamp thread is slender. Cannot be pressed against the raised position of the building block. It should pass along the gap, otherwise the lamp wire will be pinched.

## Note:

Please be careful when installing. The lamp wire is relatively slender and cannot be pressed on the raised position of the building block. It should pass along the gap, otherwise the lamp wire will be pinched.