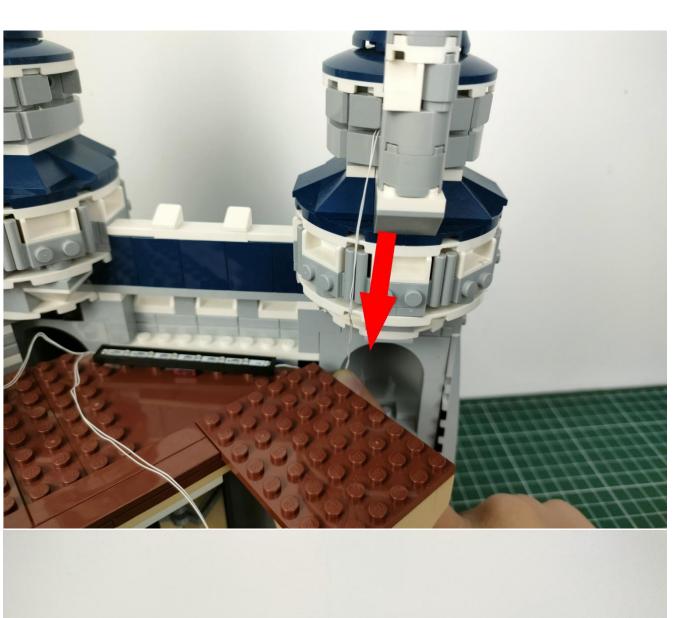

#### **Attention:**

Please be careful when installing since the lamp thread is slender. Cannot be pressed against the raised position of the building block. It should pass along the gap, otherwise the lamp wire will be pinched.

## Note:

Please be careful when installing. The lamp wire is relatively slender and cannot be pressed on the raised position of the building block. It should pass along the gap, otherwise the lamp wire will be pinched.