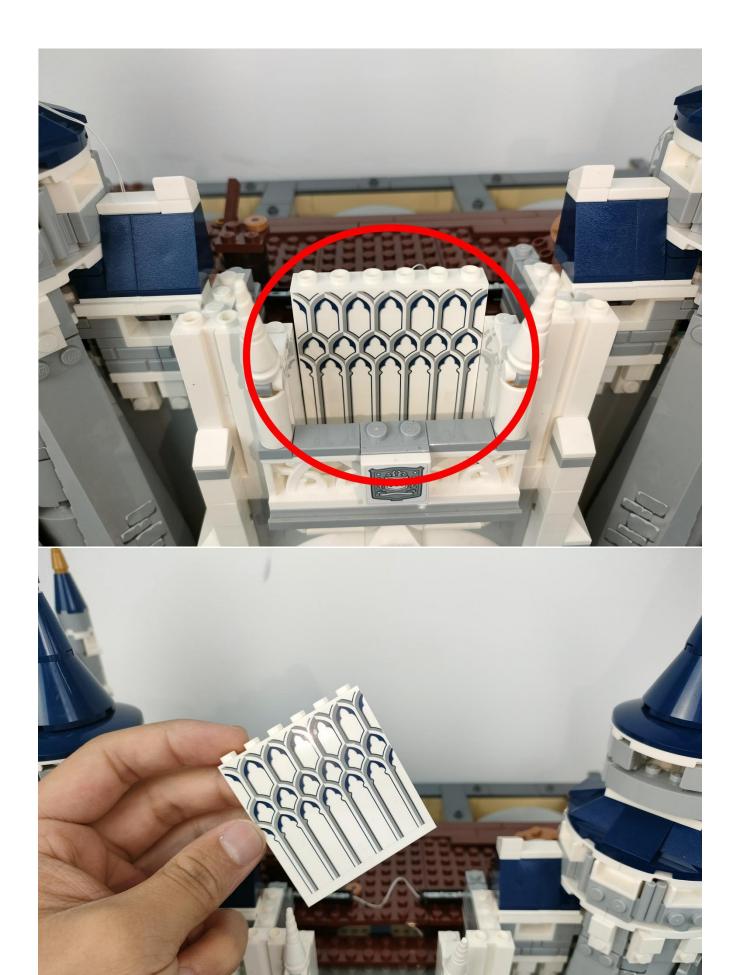

#### **Attention:**

Please be careful when installing since the lamp thread is slender. Cannot be pressed against the raised position of the building block. It should pass along the gap, otherwise the lamp wire will be pinched.

## Note:

Please be careful when installing. The lamp wire is relatively slender and cannot be pressed on the raised position of the building block. It should pass along the gap, otherwise the lamp wire will be pinched.