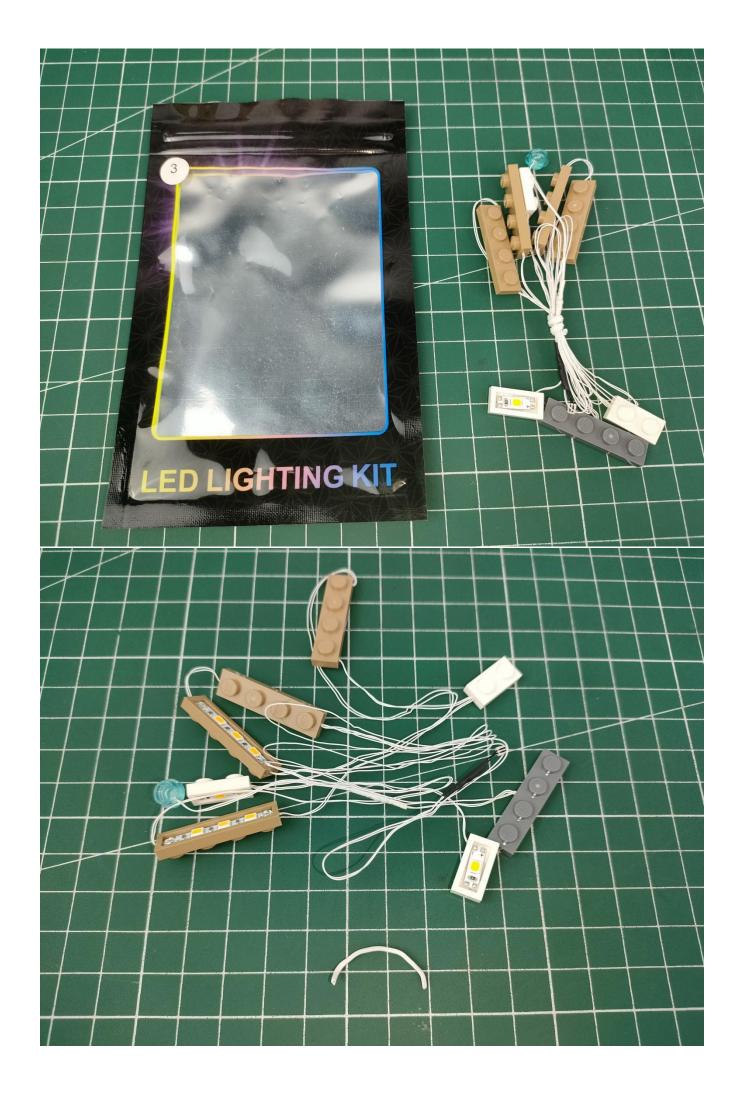

# Step 1 Test:

This item have totally 6 packs included (one is a freebie battery box, not included battery).

Take out the expansion board and USB power cord from the No. 5 bag (the parts used in this article are all samples, and may be slightly different from the finished product, please forgive me).

Connect the USB power cord to the battery box.

Take out the lighting parts from the No. 1 bag and prepare for testing.

Connect them.

Connect the lights in the No. 1 bag to the expansion board.

Turn on the power switch.