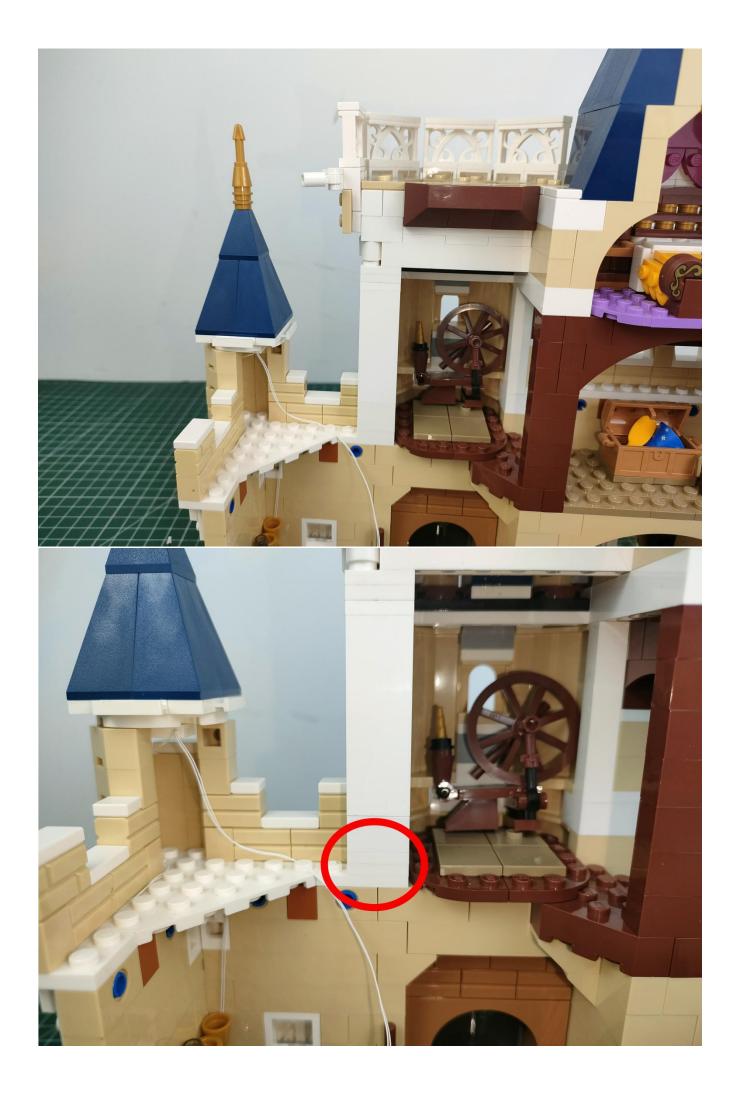

#### **Attention:**

Please be careful when installing since the lamp thread is slender. Cannot be pressed against the raised position of the building block. It should pass along the gap, otherwise the lamp wire will be pinched.

## Note:

Please be careful when installing. The lamp wire is relatively slender and cannot be pressed on the raised position of the building block. It should pass along the gap, otherwise the lamp wire will be pinched.