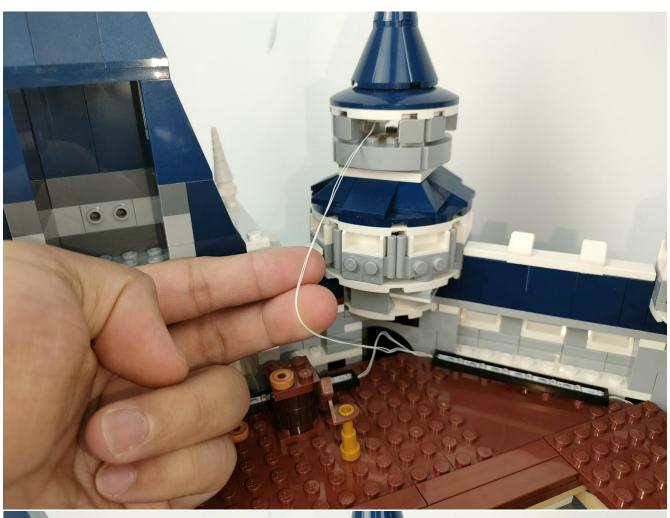

#### **Attention:**

Please be careful when installing since the lamp thread is slender. Cannot be pressed against the raised position of the building block. It should pass along the gap, otherwise the lamp wire will be pinched.

## Note:

Please be careful when installing. The lamp wire is relatively slender and cannot be pressed on the raised position of the building block. It should pass along the gap, otherwise the lamp wire will be pinched.