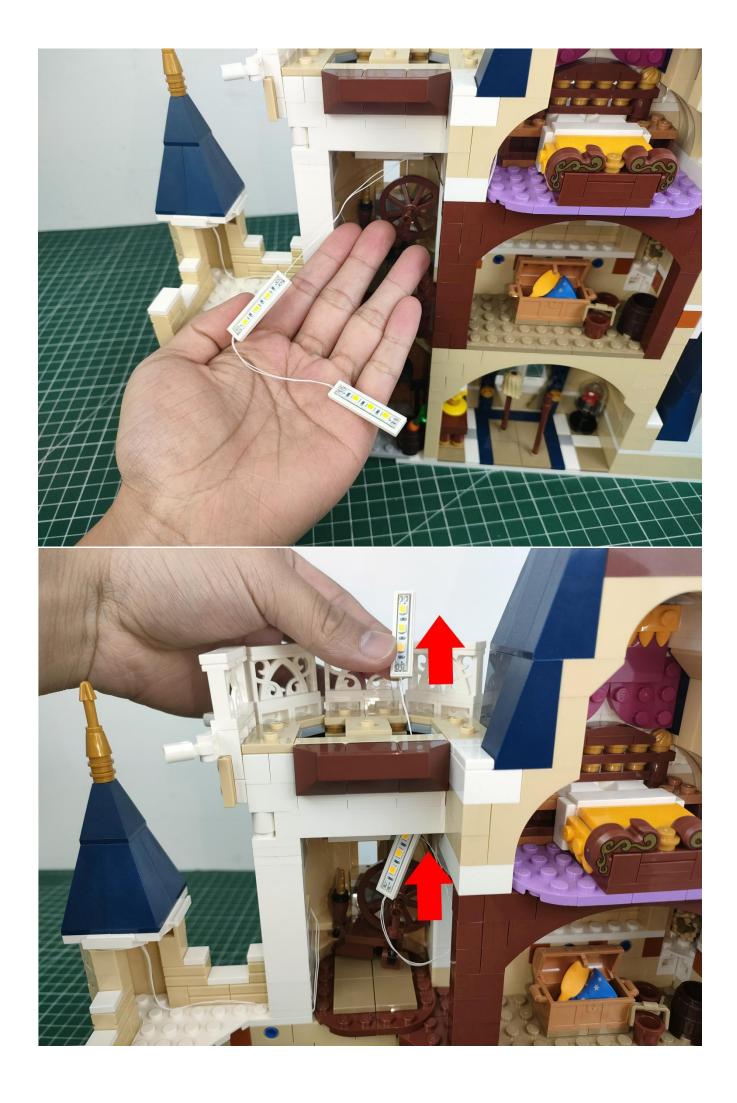

#### **Attention:**

Please be careful when installing since the lamp thread is slender. Cannot be pressed against the raised position of the building block. It should pass along the gap, otherwise the lamp wire will be pinched.

## Note:

Please be careful when installing. The lamp wire is relatively slender and cannot be pressed on the raised position of the building block. It should pass along the gap, otherwise the lamp wire will be pinched.