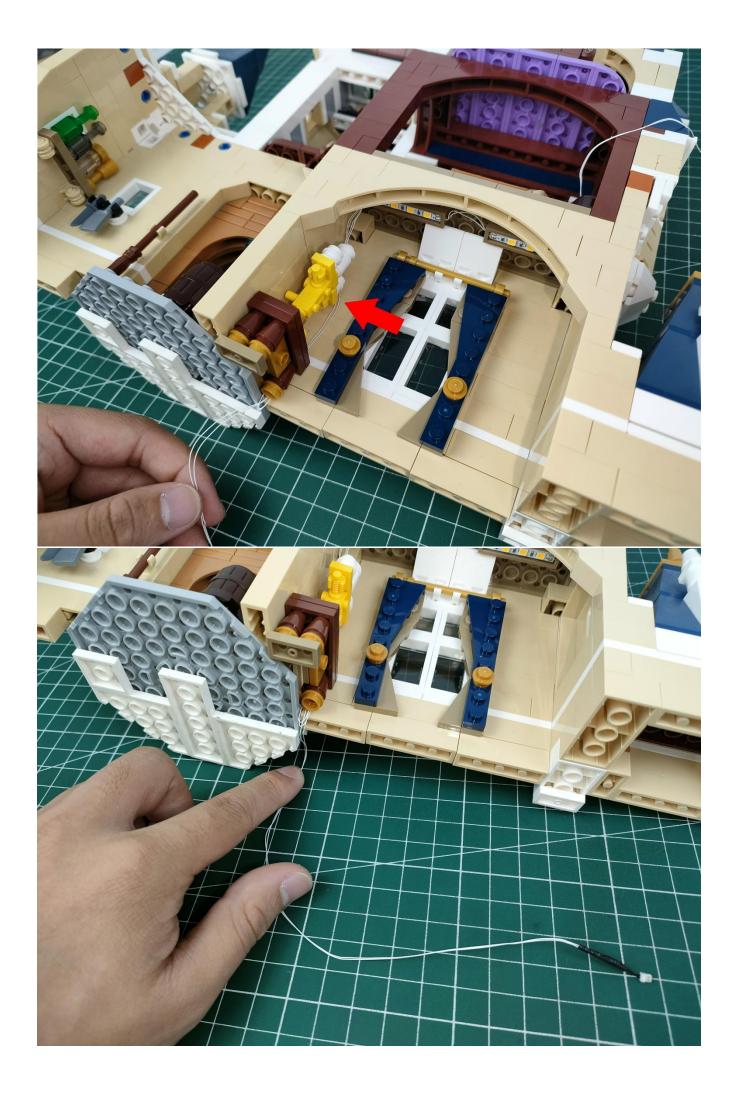

#### **Attention:**

Please be careful when installing since the lamp thread is slender. Cannot be pressed against the raised position of the building block. It should pass along the gap, otherwise the lamp wire will be pinched.

## Note:

Please be careful when installing. The lamp wire is relatively slender and cannot be pressed on the raised position of the building block. It should pass along the gap, otherwise the lamp wire will be pinched.