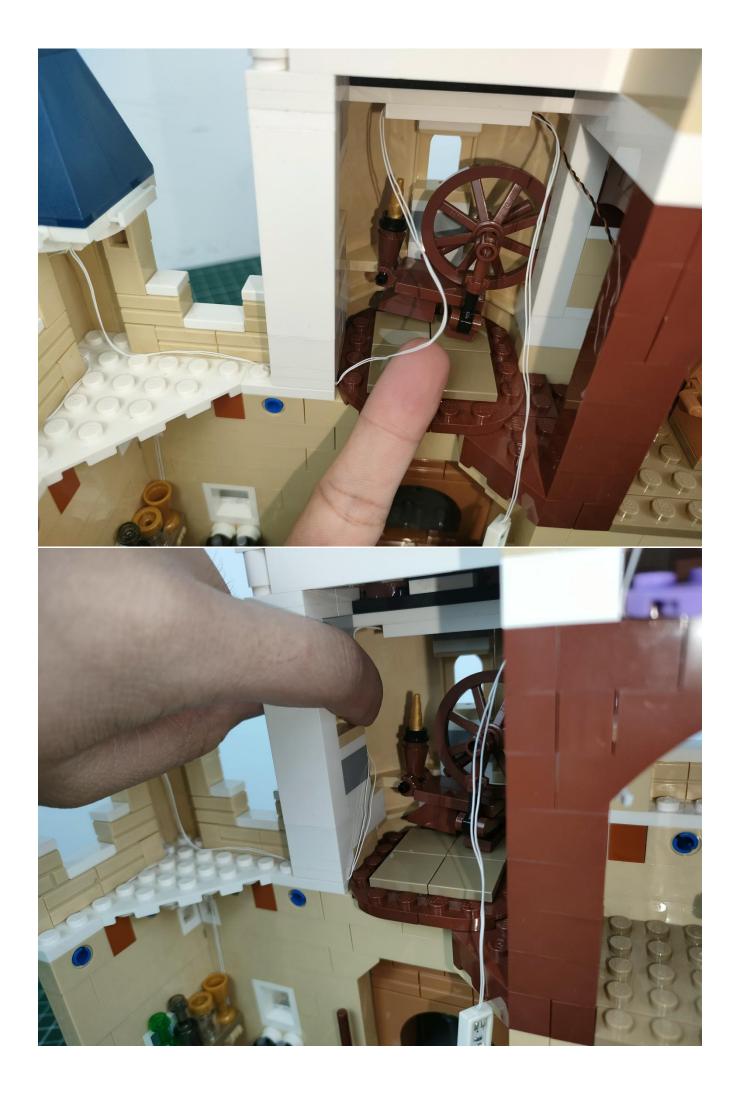

#### **Attention:**

Please be careful when installing since the lamp thread is slender. Cannot be pressed against the raised position of the building block. It should pass along the gap, otherwise the lamp wire will be pinched.

## Note:

Please be careful when installing. The lamp wire is relatively slender and cannot be pressed on the raised position of the building block. It should pass along the gap, otherwise the lamp wire will be pinched.