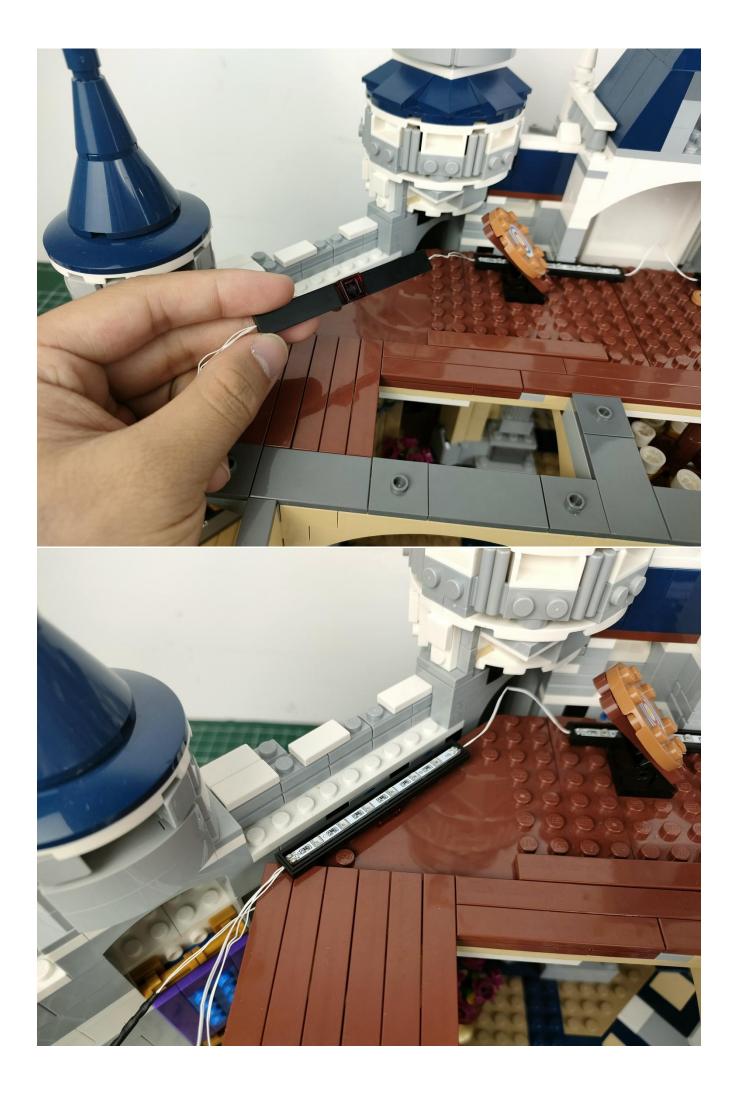

#### **Attention:**

Please be careful when installing since the lamp thread is slender. Cannot be pressed against the raised position of the building block. It should pass along the gap, otherwise the lamp wire will be pinched.

## Note:

Please be careful when installing. The lamp wire is relatively slender and cannot be pressed on the raised position of the building block. It should pass along the gap, otherwise the lamp wire will be pinched.