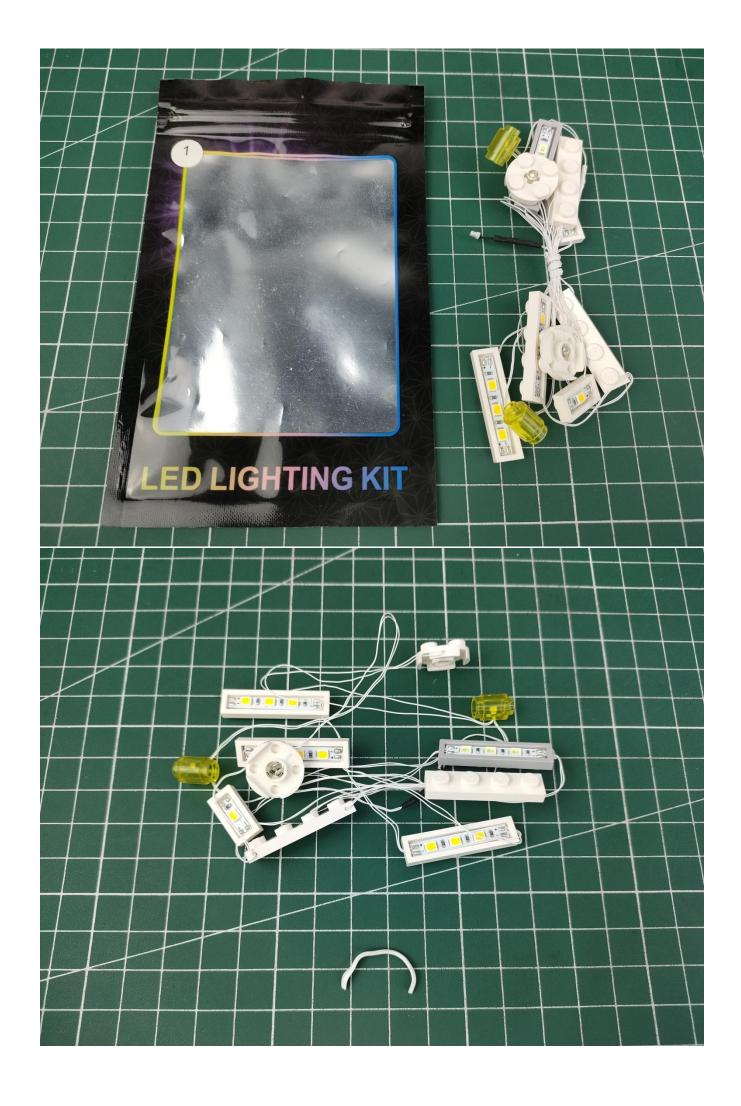

# Step 1 Test:

This item have totally 6 packs included (one is a freebie battery box, not included battery).

Take out the expansion board and USB power cord from the No. 5 bag (the parts used in this article are all samples, and may be slightly different from the finished product, please forgive me).

Connect the USB power cord to the battery box.

Take out the lighting parts from the No. 1 bag and prepare for testing.

Connect them.

Connect the lights in the No. 1 bag to the expansion board.

Turn on the power switch.