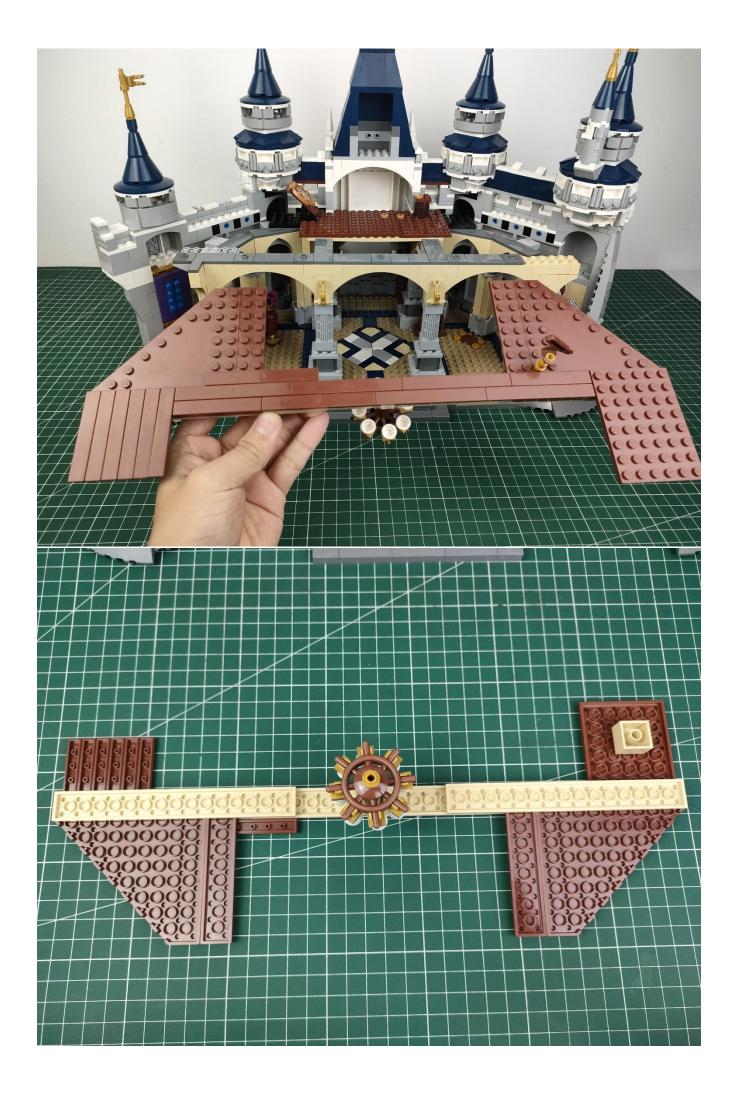

#### **Attention:**

Please be careful when installing since the lamp thread is slender. Cannot be pressed against the raised position of the building block. It should pass along the gap, otherwise the lamp wire will be pinched.

## Note:

Please be careful when installing. The lamp wire is relatively slender and cannot be pressed on the raised position of the building block. It should pass along the gap, otherwise the lamp wire will be pinched.