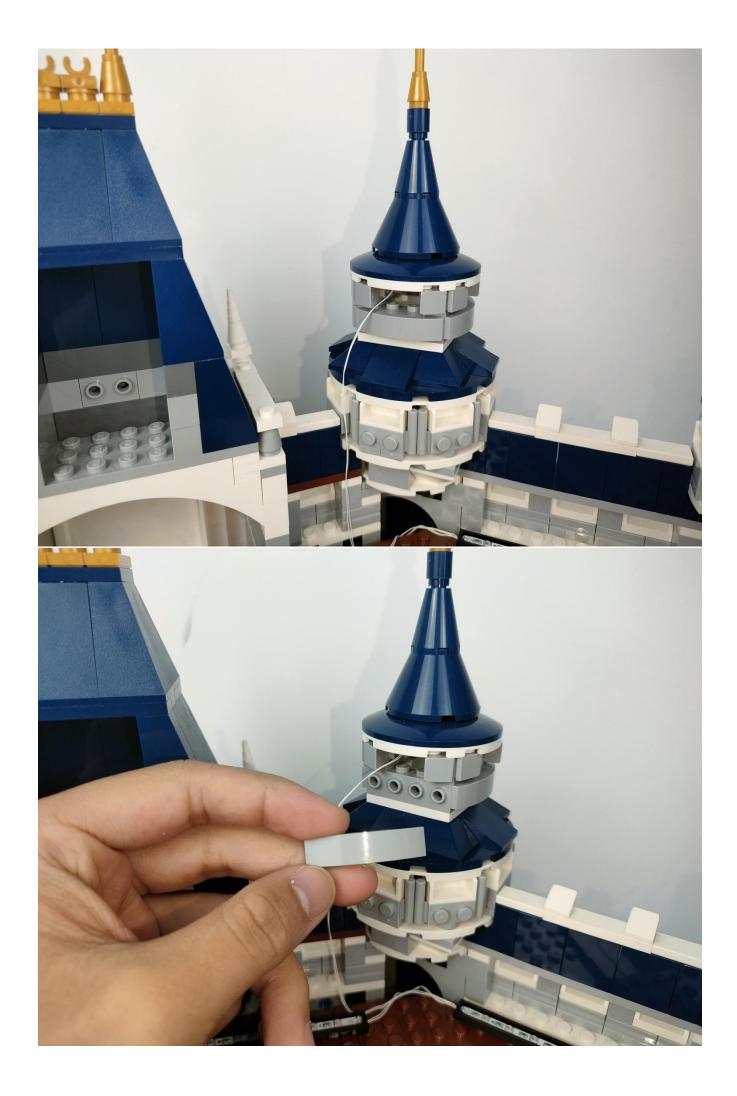

#### **Attention:**

Please be careful when installing since the lamp thread is slender. Cannot be pressed against the raised position of the building block. It should pass along the gap, otherwise the lamp wire will be pinched.

## Note:

Please be careful when installing. The lamp wire is relatively slender and cannot be pressed on the raised position of the building block. It should pass along the gap, otherwise the lamp wire will be pinched.