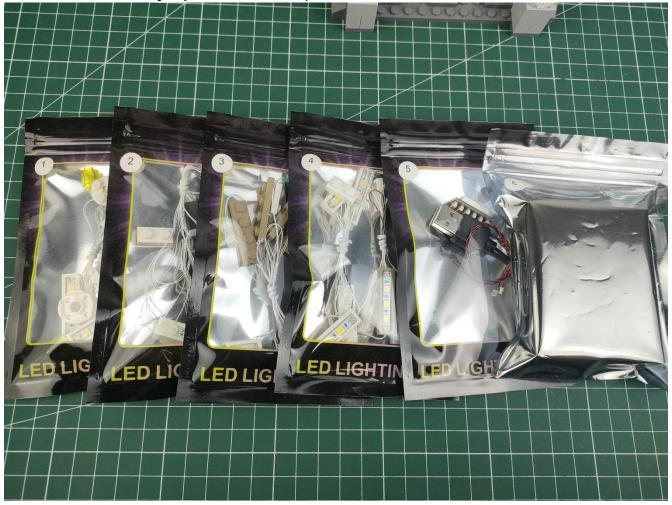

# Step 1 Test:

This item have totally 6 packs included (one is a freebie battery box, not included battery).

Take out the expansion board and USB power cord from the No. 5 bag (the parts used in this article are all samples, and may be slightly different from the finished product, please forgive me).