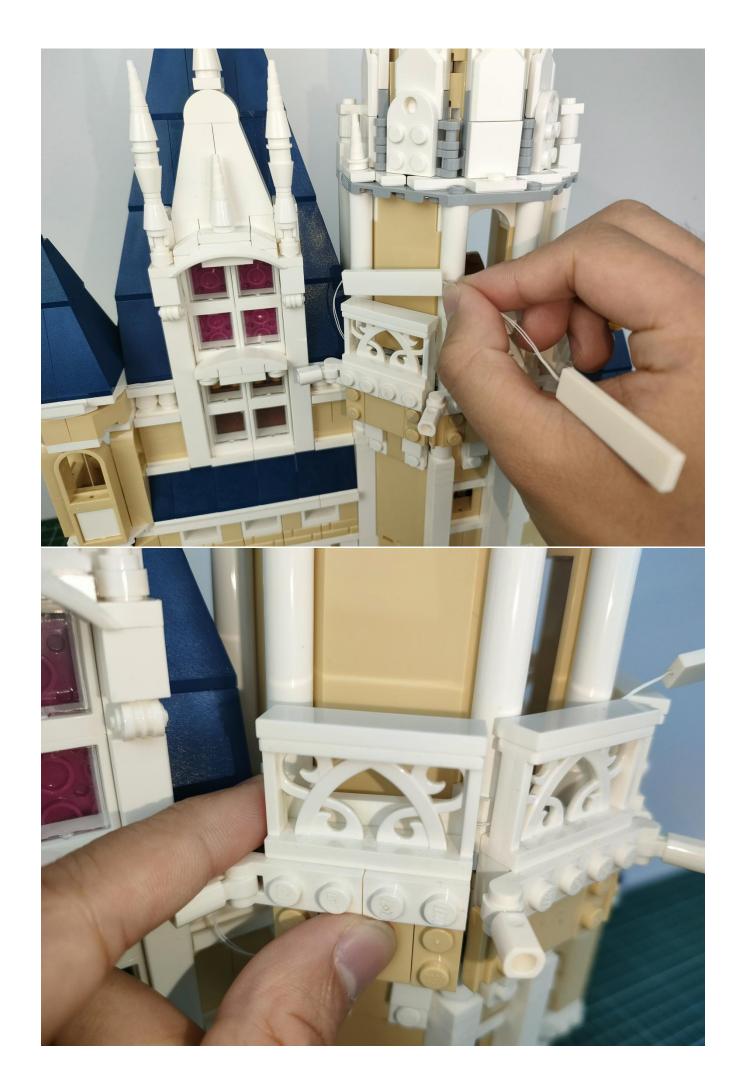

#### **Attention:**

Please be careful when installing since the lamp thread is slender. Cannot be pressed against the raised position of the building block. It should pass along the gap, otherwise the lamp wire will be pinched.