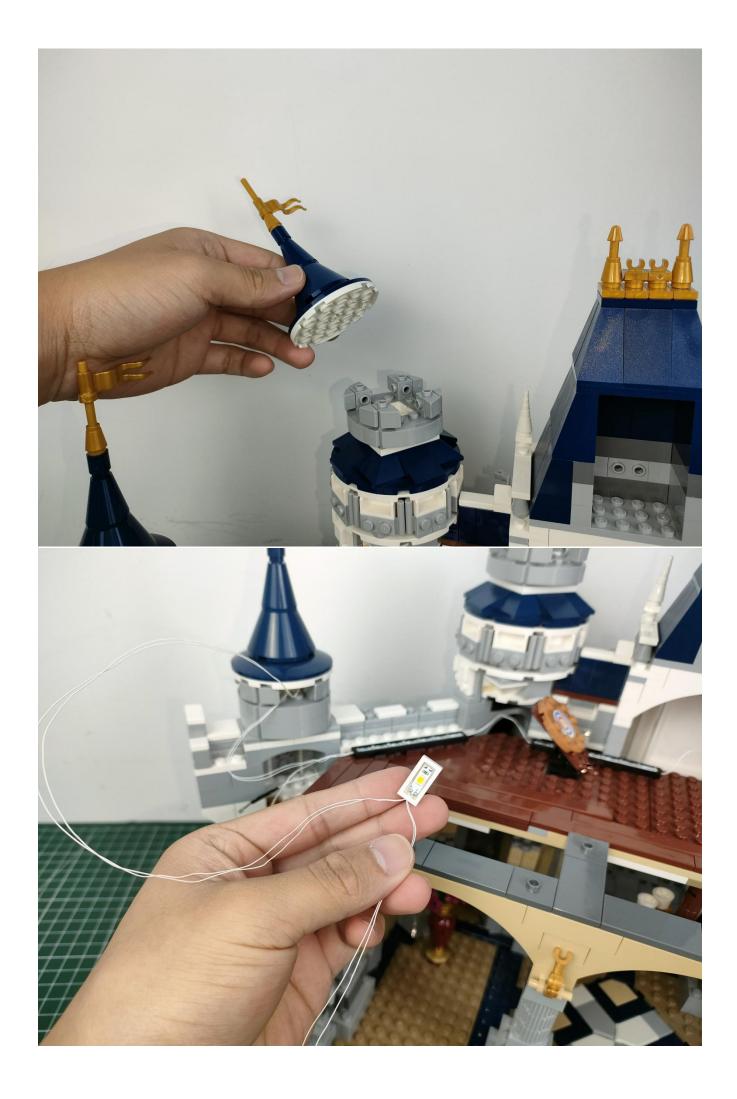

#### **Attention:**

Please be careful when installing since the lamp thread is slender. Cannot be pressed against the raised position of the building block. It should pass along the gap, otherwise the lamp wire will be pinched.

## Note:

Please be careful when installing. The lamp wire is relatively slender and cannot be pressed on the raised position of the building block. It should pass along the gap, otherwise the lamp wire will be pinched.