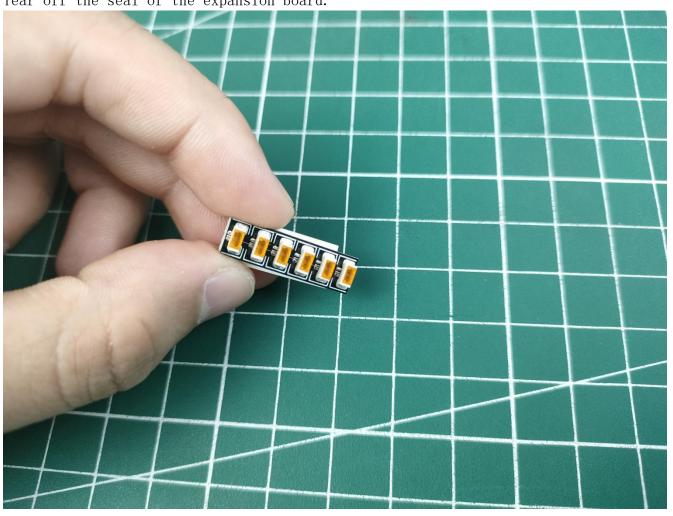

#### USB connectors to connect devices

Tear off the seal of the expansion board.

Please pay more attention and carefully using the connector for it is small. The "="of the 2P interface is aligned with the "=" of the expansion board. The "=" on the expansion board refers to the two outside solder joints, not the two metal pins inside the jack.