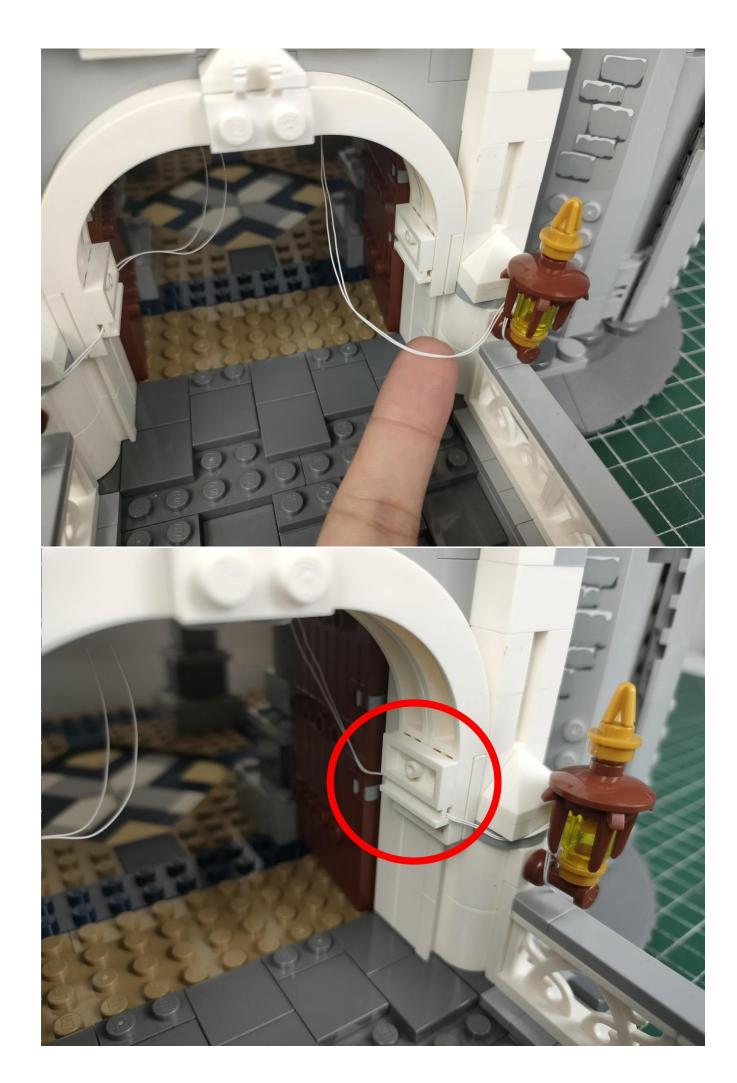

## Note:

Please be careful when installing. The lamp wire is relatively slender and cannot be pressed on the raised position of the building block. It should pass along the gap, otherwise the lamp wire will be pinched.