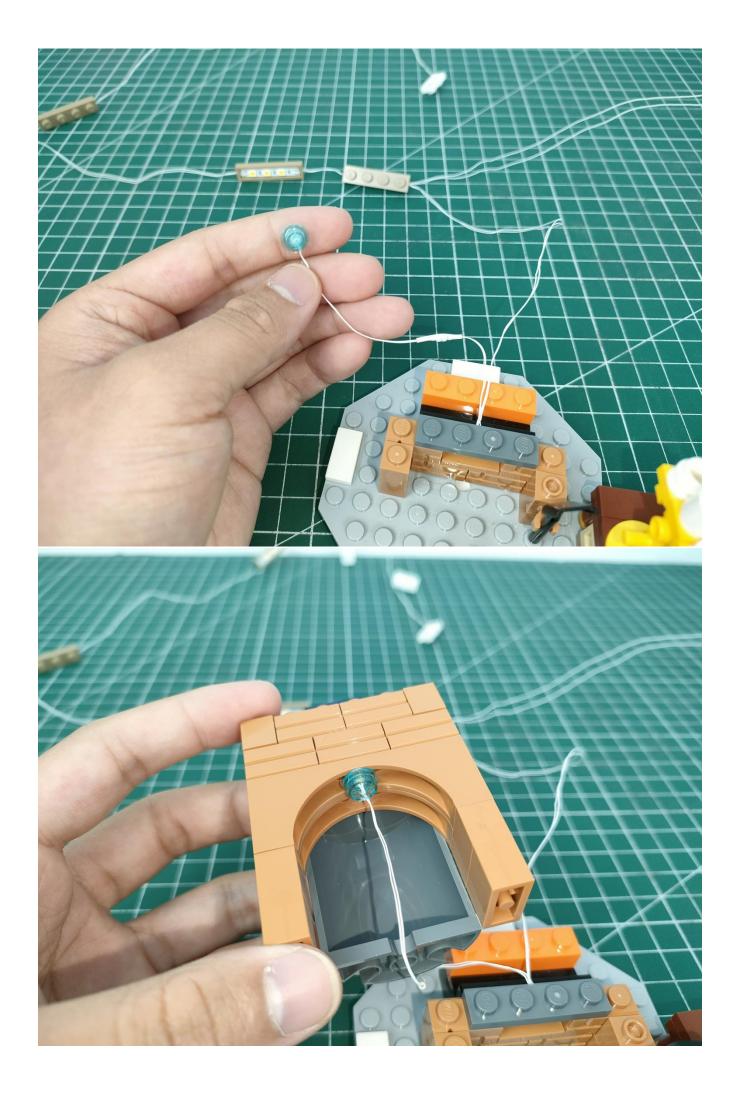

#### **Attention:**

Please be careful when installing since the lamp thread is slender. Cannot be pressed against the raised position of the building block. It should pass along the gap, otherwise the lamp wire will be pinched.

## Note:

Please be careful when installing. The lamp wire is relatively slender and cannot be pressed on the raised position of the building block. It should pass along the gap, otherwise the lamp wire will be pinched.