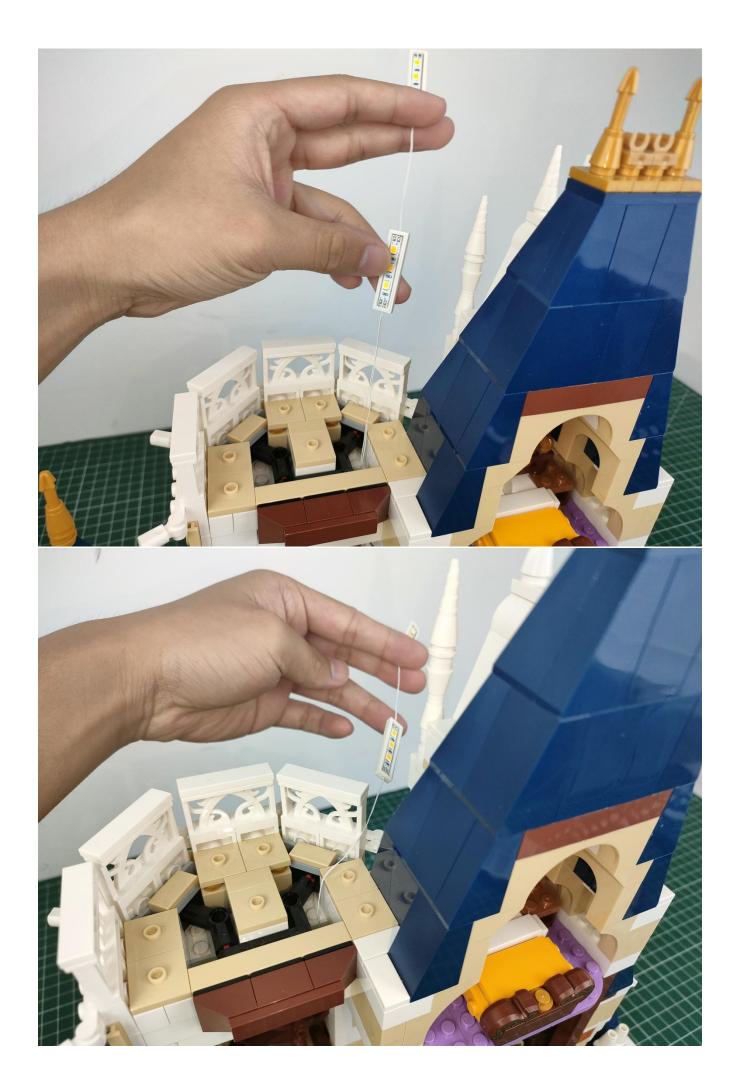

## Note:

Please be careful when installing. The lamp wire is relatively slender and cannot be pressed on the raised position of the building block. It should pass along the gap, otherwise the lamp wire will be pinched.