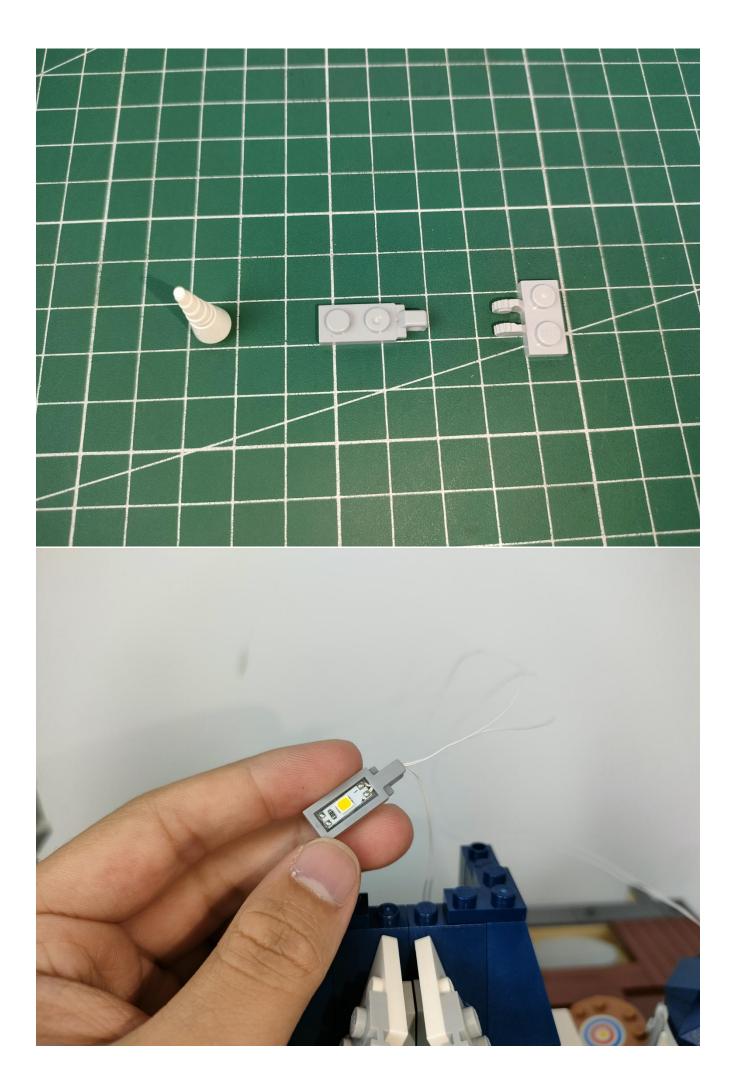

Connect the USB power cord to the battery box.

Take out the lighting parts from the No. 1 bag and prepare for testing.

Connect them.

Connect the lights in the No. 1 bag to the expansion board.

Turn on the power switch.

Test whether the lighting is normal, if there is any abnormality, please contact us in time.

After the test is complete, unplug the lighting from the expansion board.

To avoid losing or mixing up the lighting, put the tested lighting back into the original bag first.