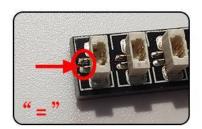

#### USB connectors to connect devices

Tear off the seal of the expansion board.

Please pay more attention and carefully using the connector for it is small. The "="of the 2P interface is aligned with the "=" of the expansion board. The "=" on the expansion board refers to the two outside solder joints, not the two metal pins inside the jack.