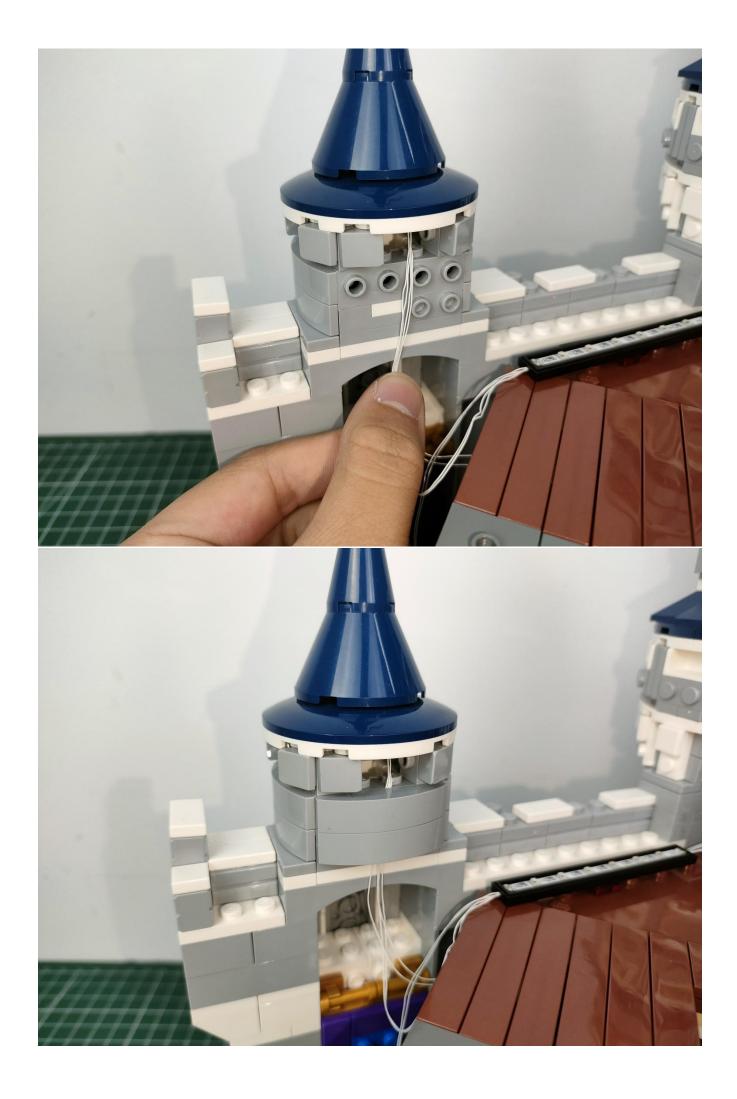

#### **Attention:**

Please be careful when installing since the lamp thread is slender. Cannot be pressed against the raised position of the building block. It should pass along the gap, otherwise the lamp wire will be pinched.

## Note:

Please be careful when installing. The lamp wire is relatively slender and cannot be pressed on the raised position of the building block. It should pass along the gap, otherwise the lamp wire will be pinched.