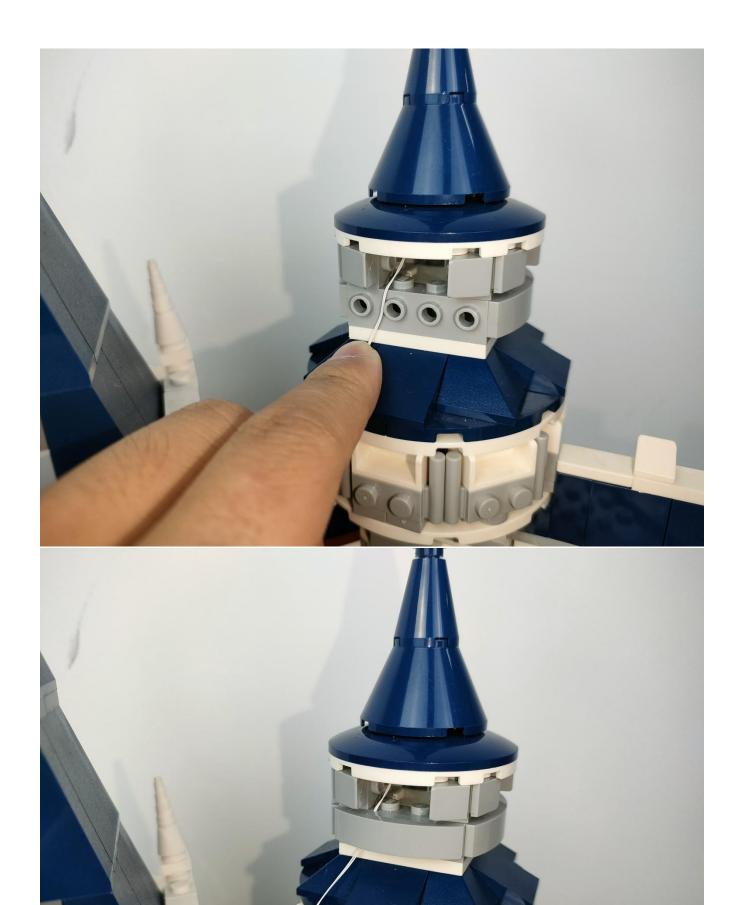

#### **Attention:**

Please be careful when installing since the lamp thread is slender. Cannot be pressed against the raised position of the building block. It should pass along the gap, otherwise the lamp wire will be pinched.

## Note:

Please be careful when installing. The lamp wire is relatively slender and cannot be pressed on the raised position of the building block. It should pass along the gap, otherwise the lamp wire will be pinched.