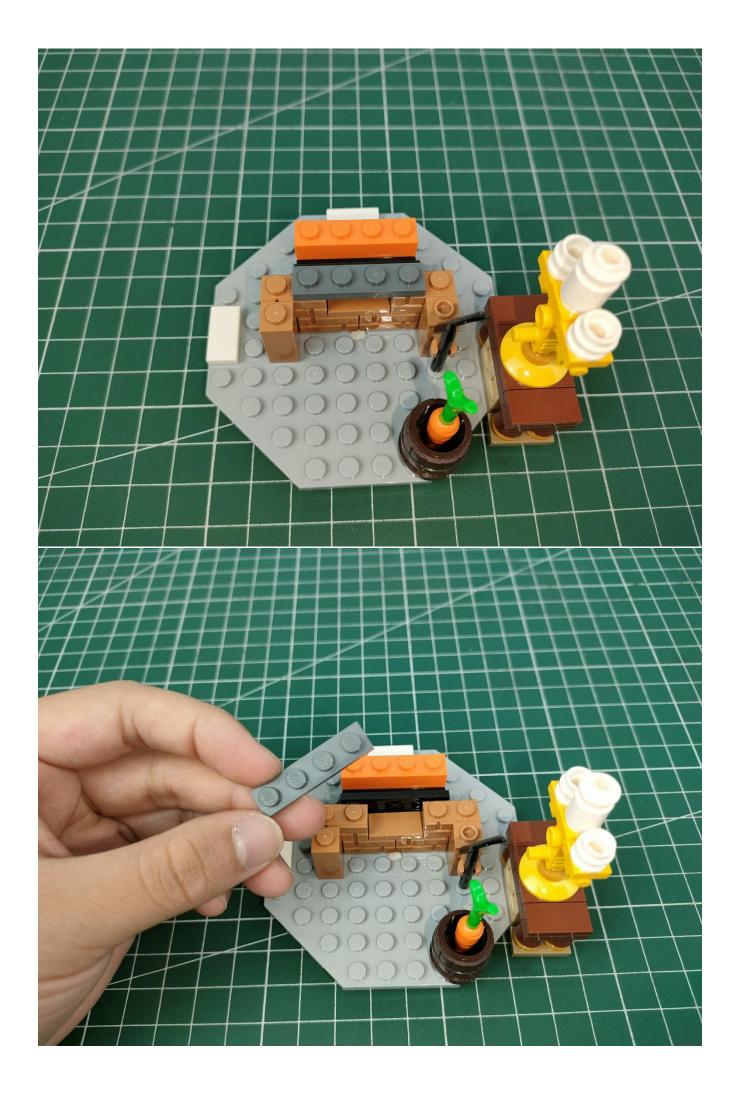

#### **Attention:**

Please be careful when installing since the lamp thread is slender. Cannot be pressed against the raised position of the building block. It should pass along the gap, otherwise the lamp wire will be pinched.

## Note:

Please be careful when installing. The lamp wire is relatively slender and cannot be pressed on the raised position of the building block. It should pass along the gap, otherwise the lamp wire will be pinched.