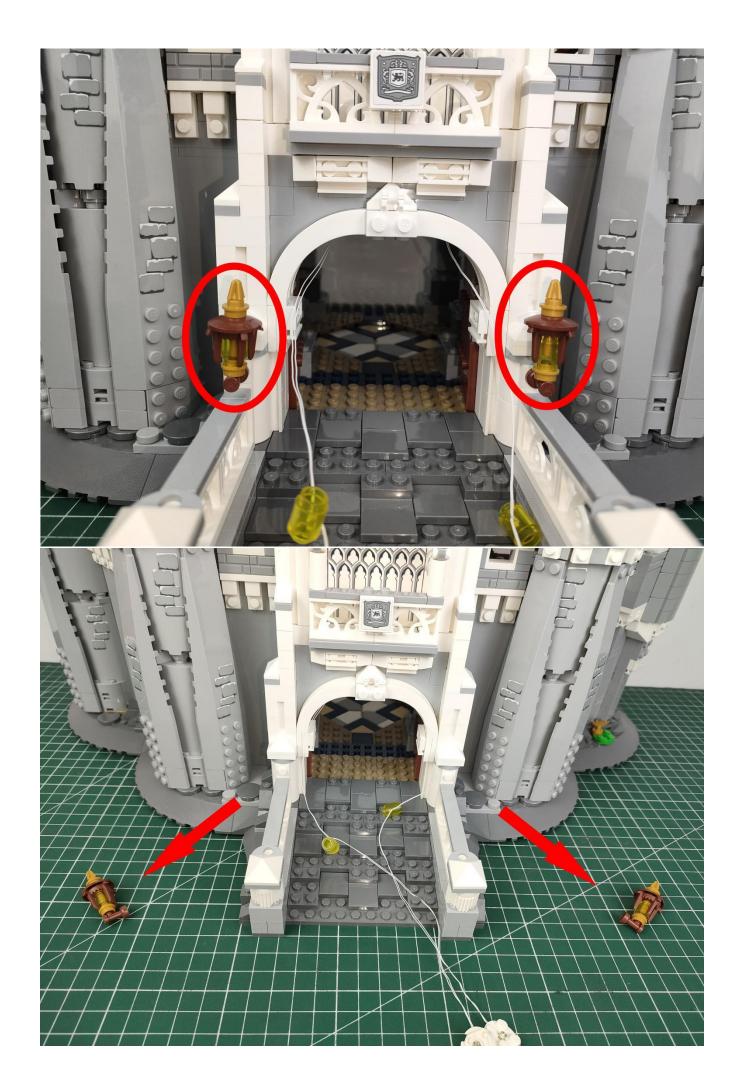

#### **Attention:**

Please be careful when installing since the lamp thread is slender. Cannot be pressed against the raised position of the building block. It should pass along the gap, otherwise the lamp wire will be pinched.

## Note:

Please be careful when installing. The lamp wire is relatively slender and cannot be pressed on the raised position of the building block. It should pass along the gap, otherwise the lamp wire will be pinched.