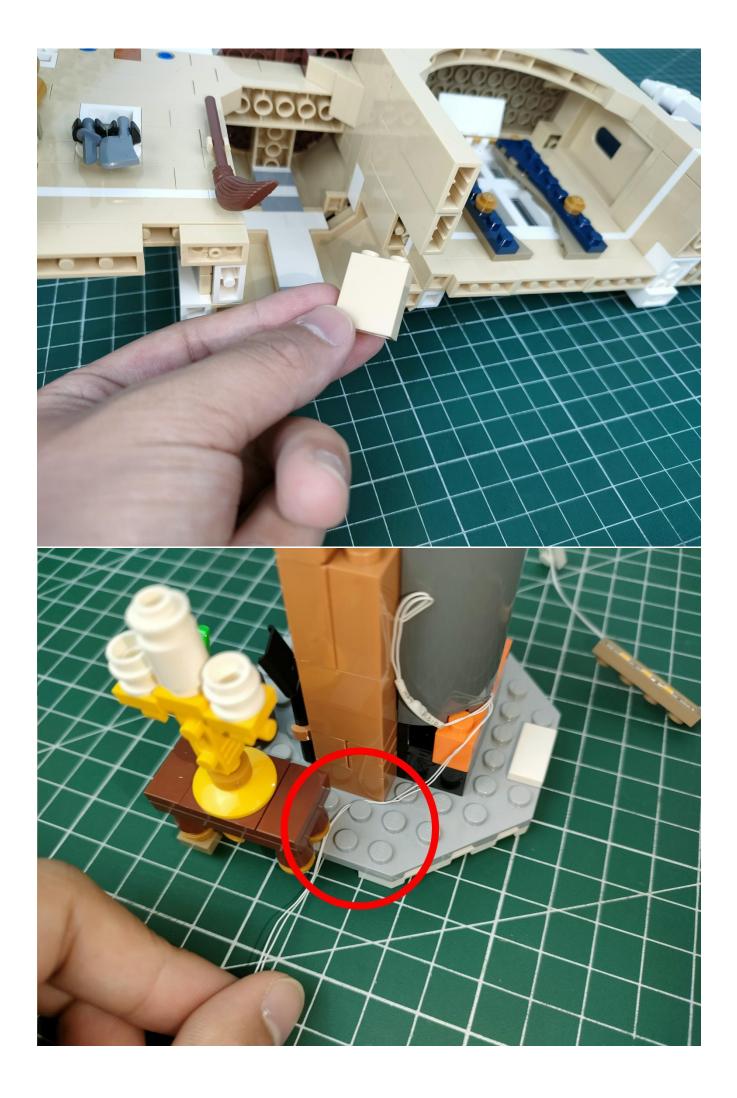

#### **Attention:**

Please be careful when installing since the lamp thread is slender. Cannot be pressed against the raised position of the building block. It should pass along the gap, otherwise the lamp wire will be pinched.

## Note:

Please be careful when installing. The lamp wire is relatively slender and cannot be pressed on the raised position of the building block. It should pass along the gap, otherwise the lamp wire will be pinched.