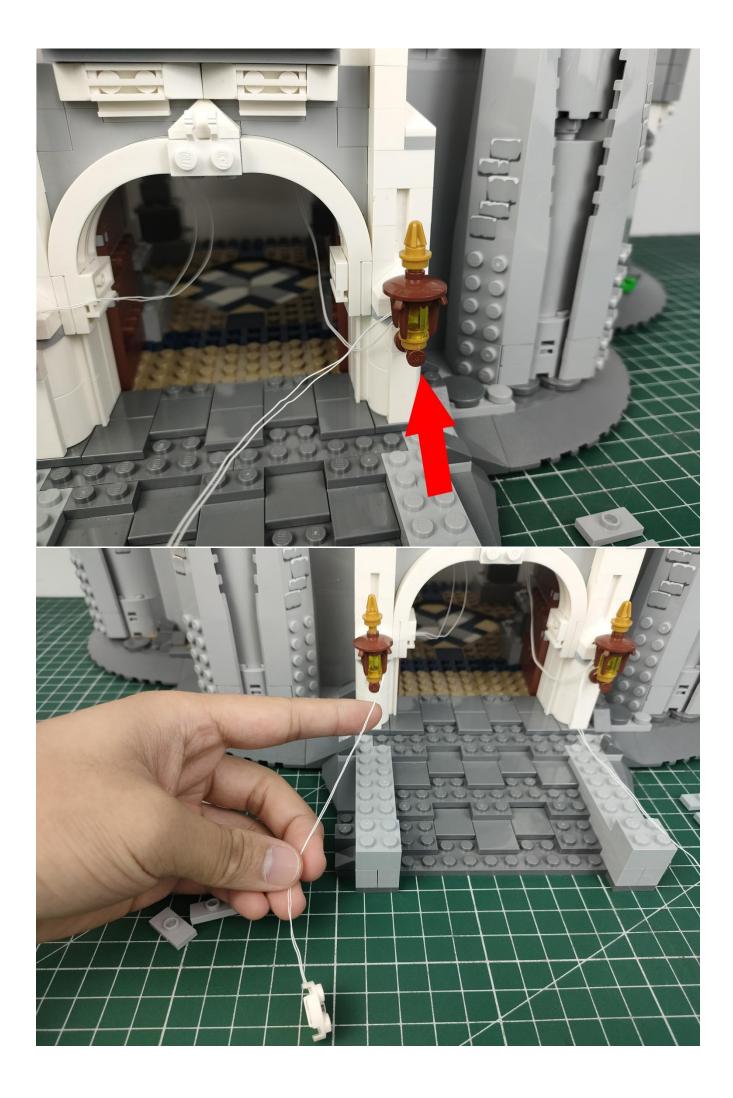

#### **Attention:**

Please be careful when installing since the lamp thread is slender. Cannot be pressed against the raised position of the building block. It should pass along the gap, otherwise the lamp wire will be pinched.

## Note:

Please be careful when installing. The lamp wire is relatively slender and cannot be pressed on the raised position of the building block. It should pass along the gap, otherwise the lamp wire will be pinched.

Complete install and plug in the power to try it.

Above creative ideas and instructions are provide by our designers.

But we treasure your suggestions or opinions on below.

- 1. Parts materials, product quality, others about our company?
- 2. Installation instructions of this product and the difficulty during install?
- 3. If you encounter any problems during using our product, please contact us in time.