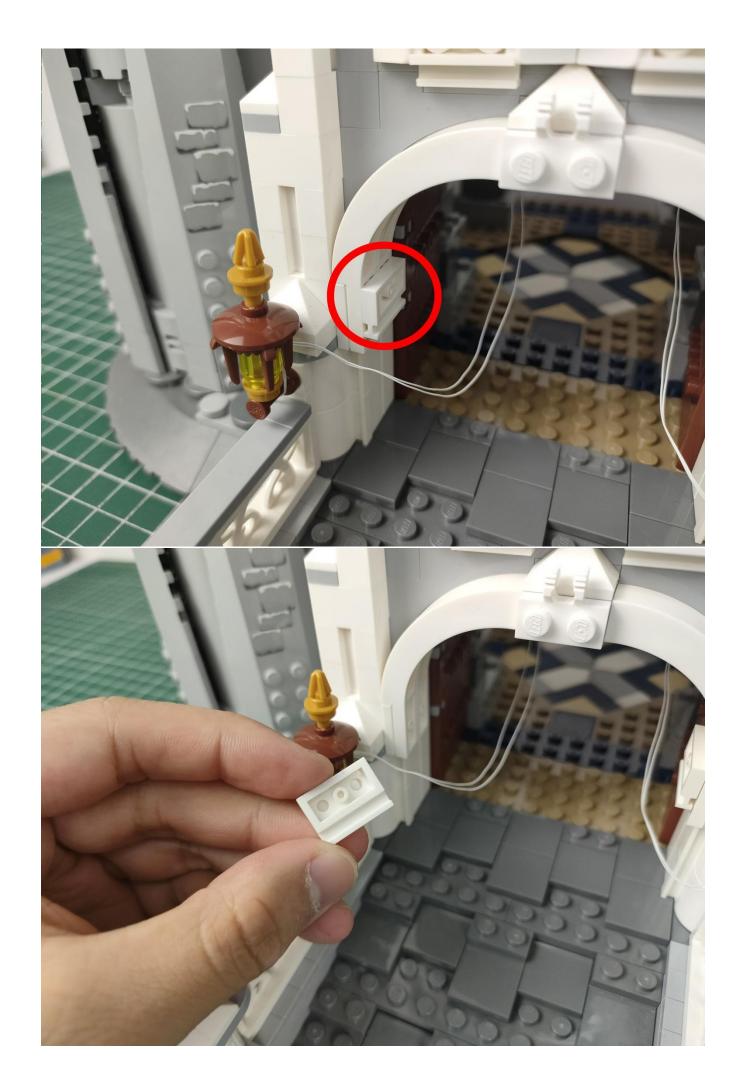

#### **Attention:**

Please be careful when installing since the lamp thread is slender. Cannot be pressed against the raised position of the building block. It should pass along the gap, otherwise the lamp wire will be pinched.