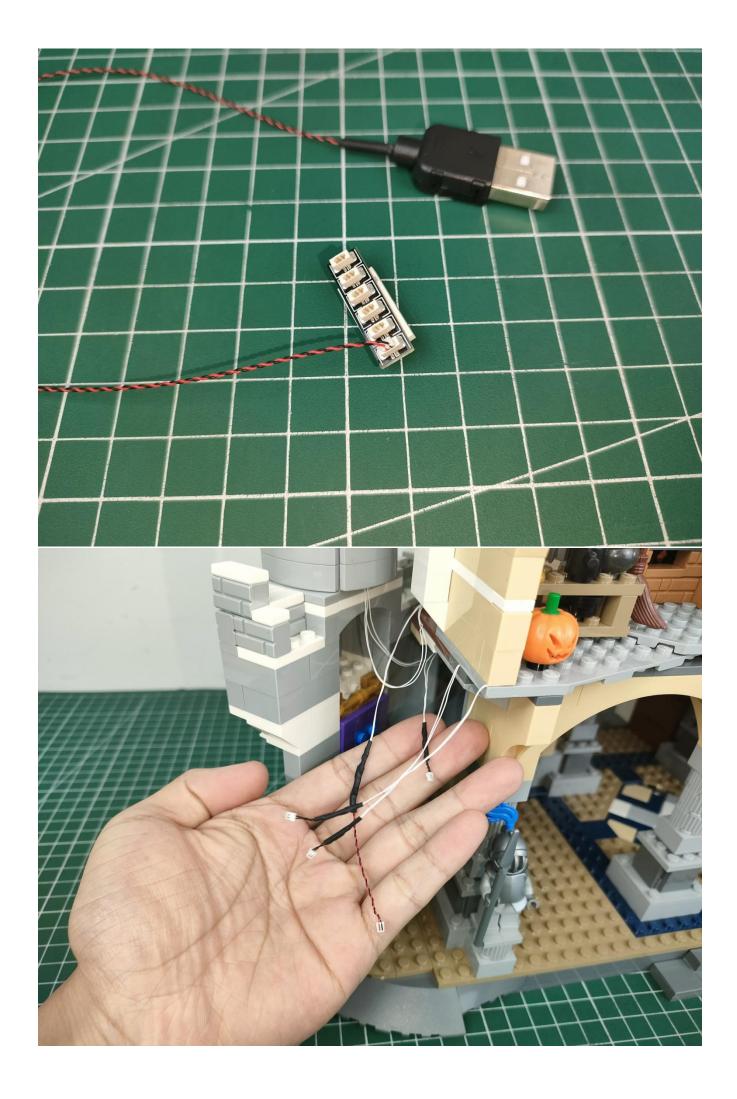

# Step 1 Test:

This item have totally 6 packs included (one is a freebie battery box, not included battery).

Take out the expansion board and USB power cord from the No. 5 bag (the parts used in this article are all samples, and may be slightly different from the finished product, please forgive me).

Available power supply devices for USB power cord.

Connect the USB power cord to the battery box.

Take out the lighting parts from the No. 1 bag and prepare for testing.

Connect them.

Connect the lights in the No. 1 bag to the expansion board.

Turn on the power switch.