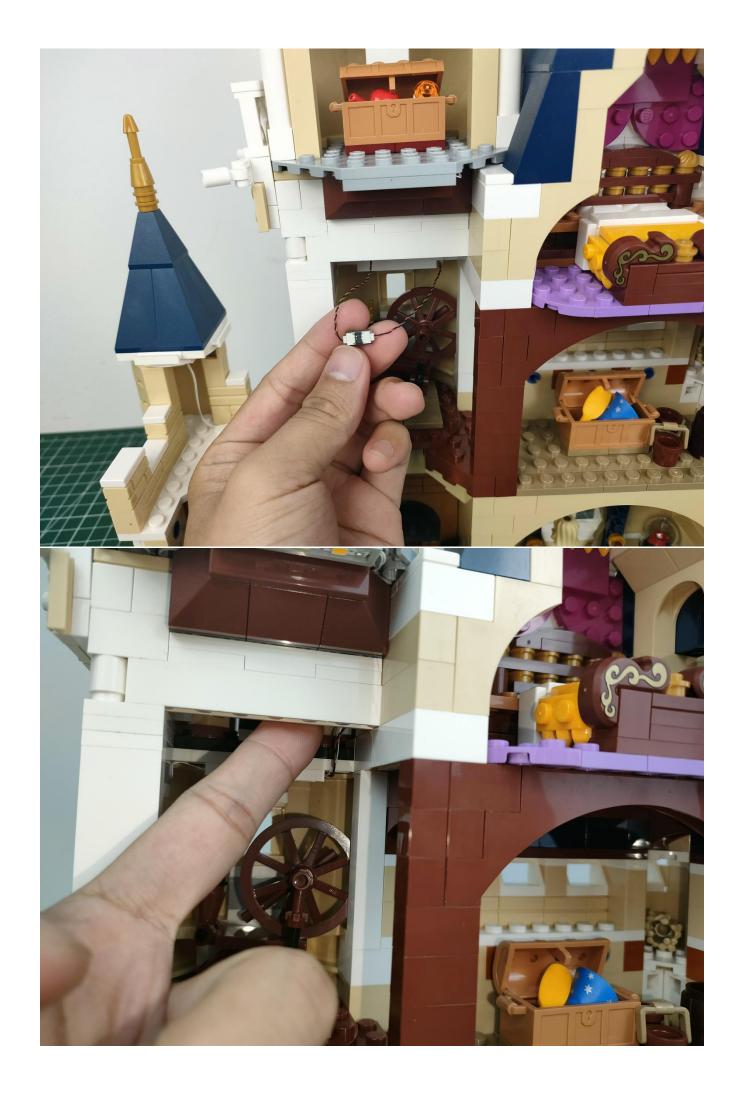

#### **Attention:**

Please be careful when installing since the lamp thread is slender. Cannot be pressed against the raised position of the building block. It should pass along the gap, otherwise the lamp wire will be pinched.

## Note:

Please be careful when installing. The lamp wire is relatively slender and cannot be pressed on the raised position of the building block. It should pass along the gap, otherwise the lamp wire will be pinched.