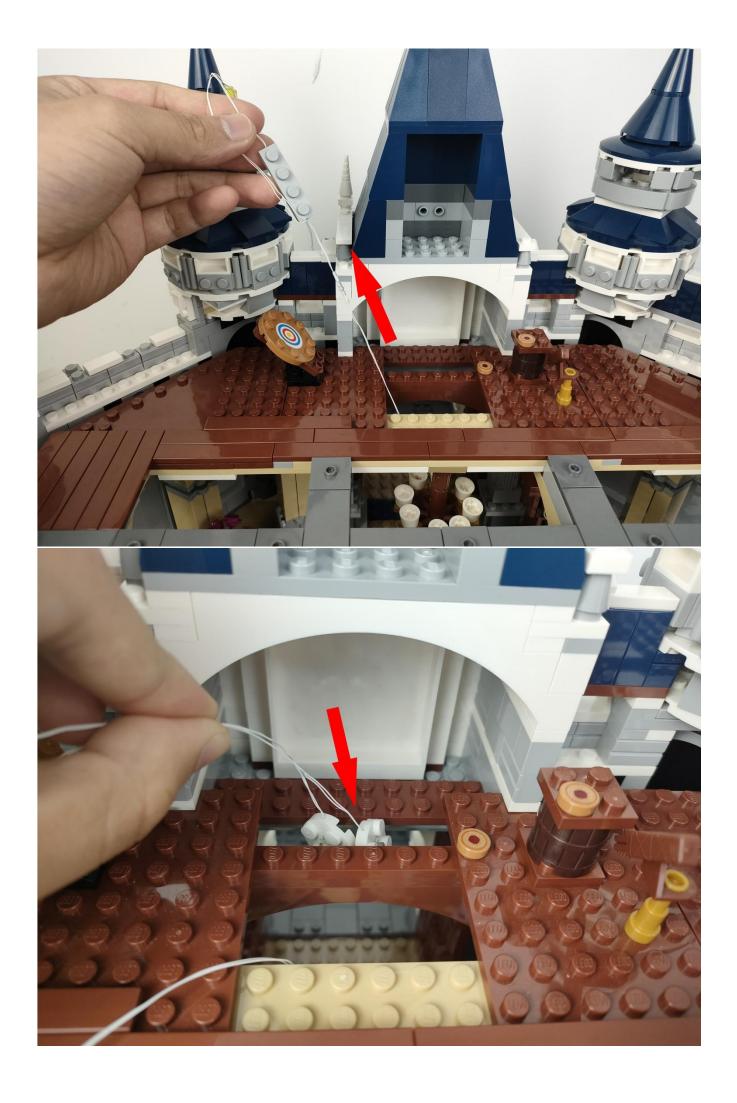

#### **Attention:**

Please be careful when installing since the lamp thread is slender. Cannot be pressed against the raised position of the building block. It should pass along the gap, otherwise the lamp wire will be pinched.

## Note:

Please be careful when installing. The lamp wire is relatively slender and cannot be pressed on the raised position of the building block. It should pass along the gap, otherwise the lamp wire will be pinched.