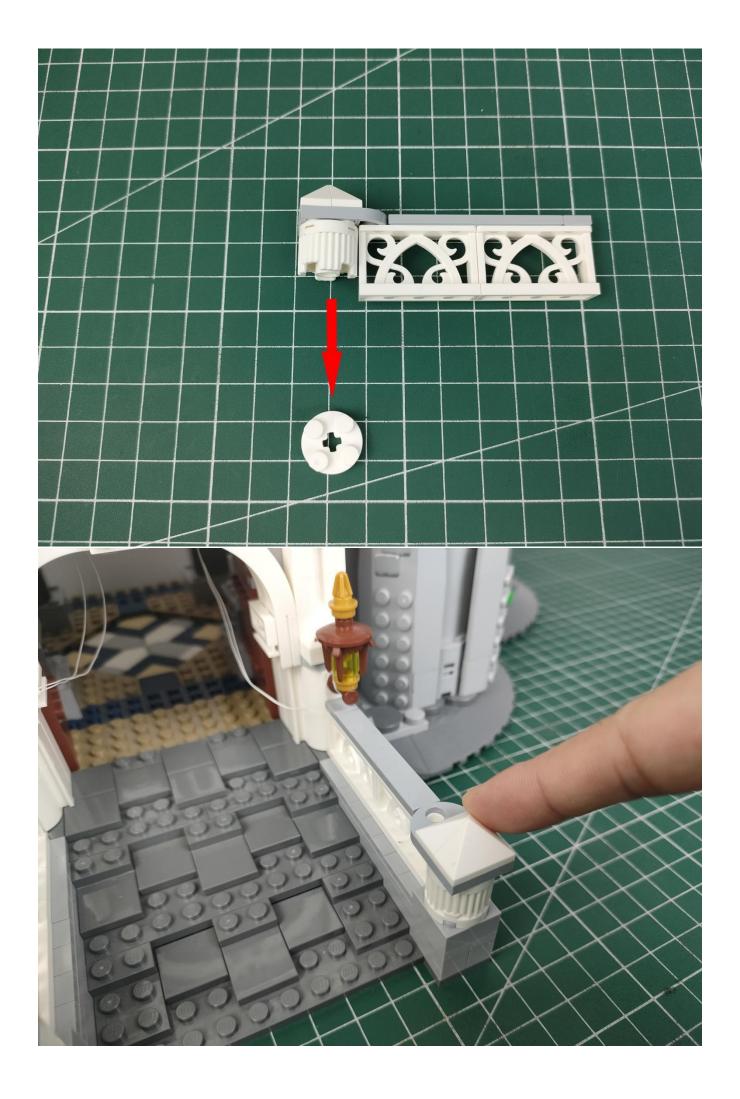

#### **Attention:**

Please be careful when installing since the lamp thread is slender. Cannot be pressed against the raised position of the building block. It should pass along the gap, otherwise the lamp wire will be pinched.