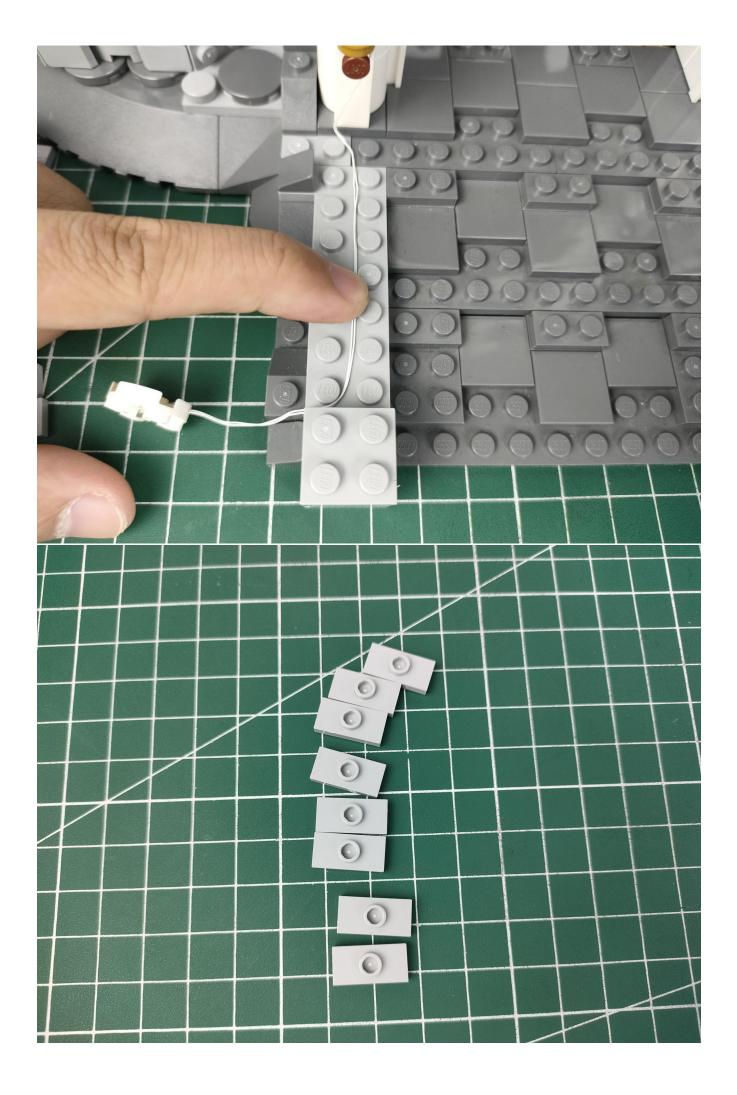

#### **Attention:**

Please be careful when installing since the lamp thread is slender. Cannot be pressed against the raised position of the building block. It should pass along the gap, otherwise the lamp wire will be pinched.

## Note:

Please be careful when installing. The lamp wire is relatively slender and cannot be pressed on the raised position of the building block. It should pass along the gap, otherwise the lamp wire will be pinched.