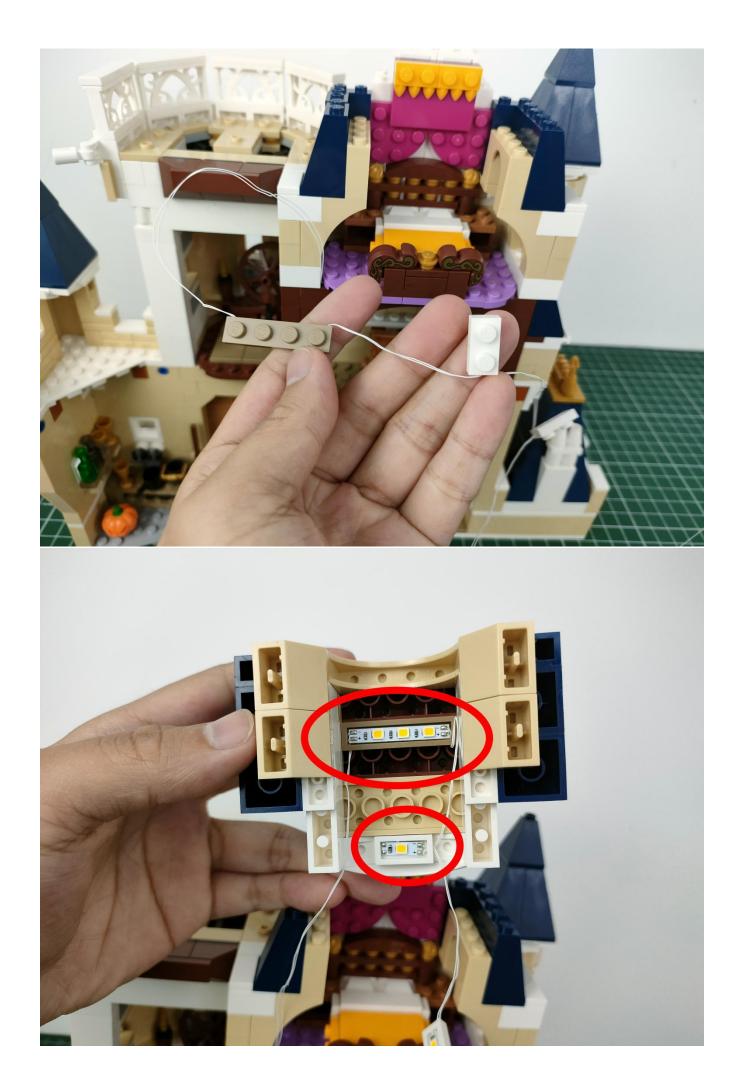

Connect the USB power cord to the battery box.

Take out the lighting parts from the No. 1 bag and prepare for testing.

Connect them.

Connect the lights in the No. 1 bag to the expansion board.

Turn on the power switch.

Test whether the lighting is normal, if there is any abnormality, please contact us in time.

After the test is complete, unplug the lighting from the expansion board.

To avoid losing or mixing up the lighting, put the tested lighting back into the original bag first.

In order to prevent the lighting from not bright after installation, the lighting in other bags are also tested in the same way. After testing a bag, please temporarily put it back in the original bag to avoid confusion with each other.