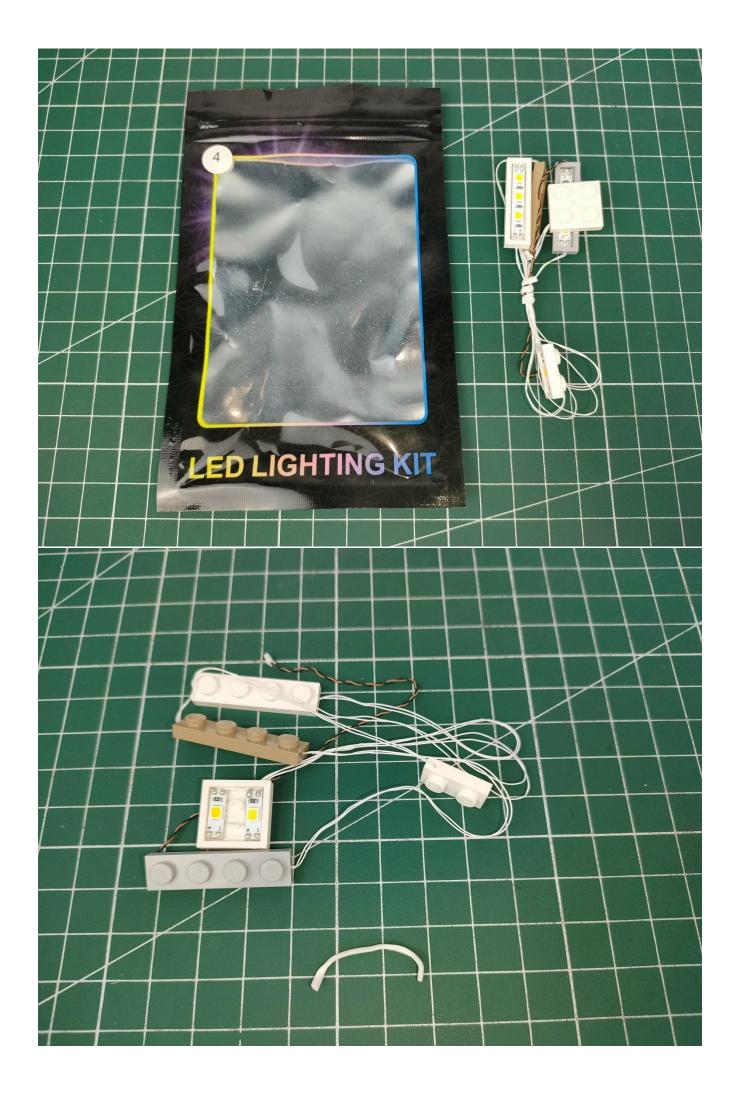

# Step 1 Test:

This item have totally 6 packs included (one is a freebie battery box, not included battery).

Take out the expansion board and USB power cord from the No. 5 bag (the parts used in this article are all samples, and may be slightly different from the finished product, please forgive me).

Connect the USB power cord to the battery box.

Take out the lighting parts from the No. 1 bag and prepare for testing.

Connect them.

Connect the lights in the No. 1 bag to the expansion board.

Turn on the power switch.