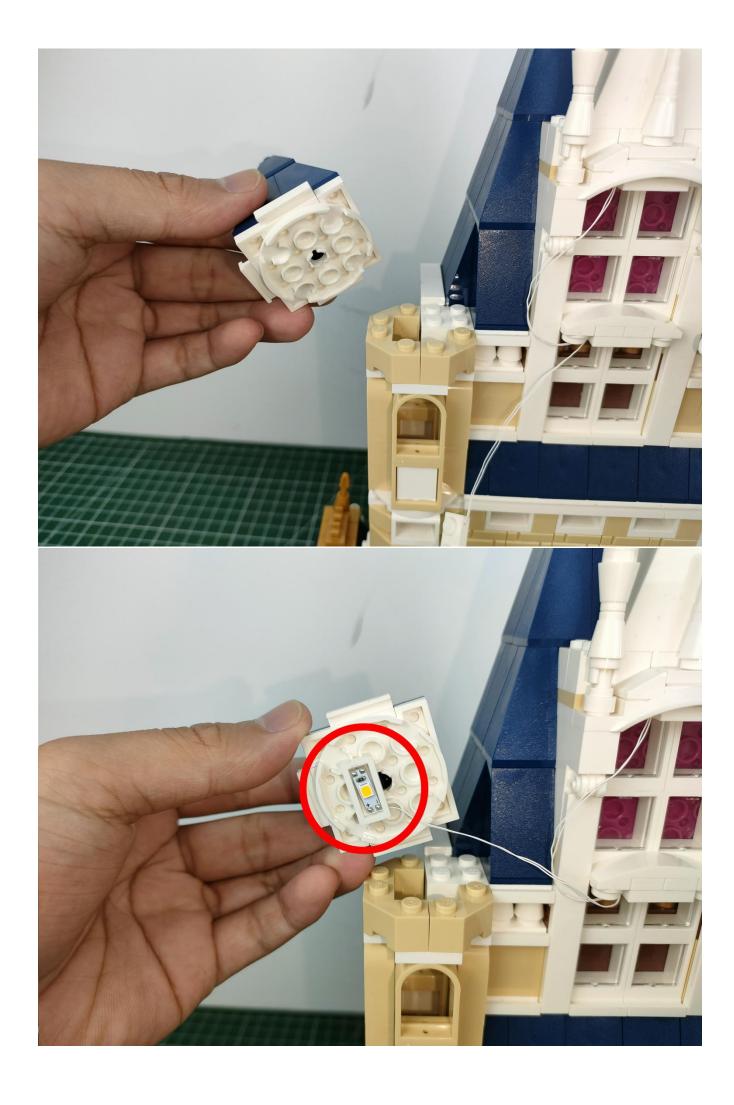

e tested lighting back into the original bag first.



In order to prevent the lighting from not bright after installation, the lighting in other bags are also tested in the same way. After testing a bag, please temporarily put it back in the original bag to avoid confusion with each other.



#### **Attention:**

Please be careful when installing since the lamp thread is slender. Cannot be pressed against the raised position of the building block. It should pass along the gap, otherwise the lamp wire will be pinched.



## Step 2

#### start installation:































































































































































































































































## Note:

Please be careful when installing. The lamp wire is relatively slender and cannot be pressed on the raised position of the building block. It should pass along the gap, otherwise the lamp wire will be pinched.

















































































Complete install and plug in the power to try it.



Above creative ideas and instructions are provide by our designers.

But we treasure your suggestions or opinions on below.

- 1. Parts materials, product quality, others about our company?
- 2. Installation instructions of this product and the difficulty during install?
- 3. If you encounter any problems during using our product, please contact us in time.