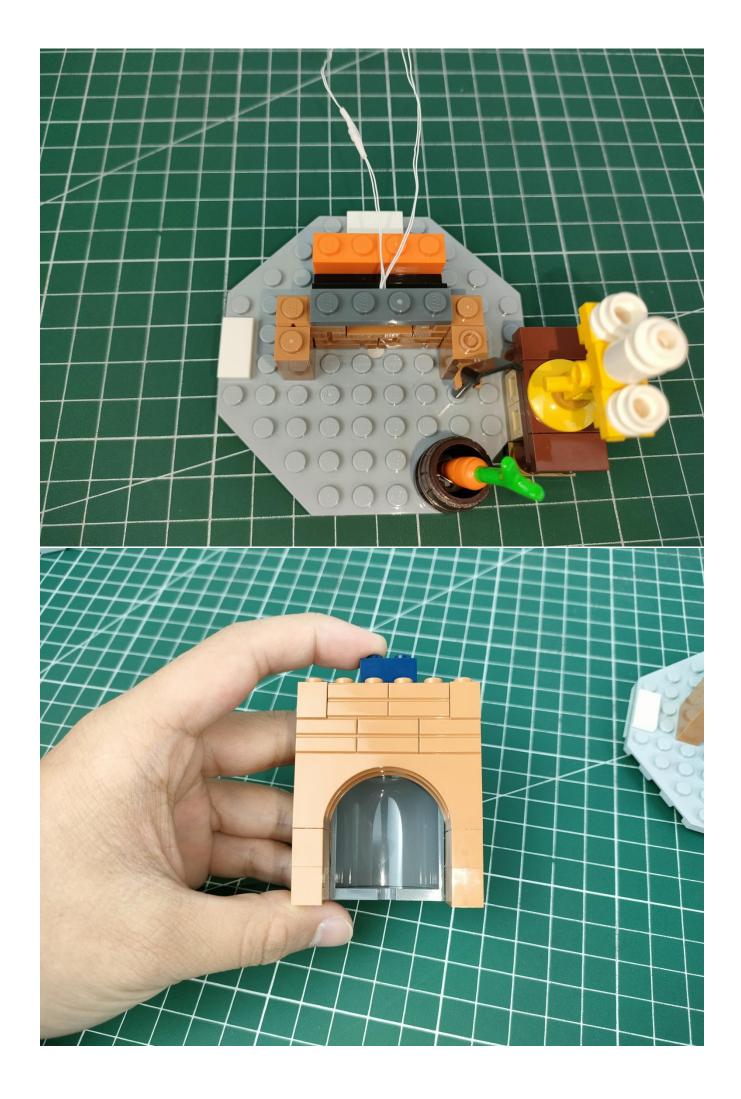

.



To avoid losing or mixing up the lighting, put the tested lighting back into the original bag first.



In order to prevent the lighting from not bright after installation, the lighting in other bags are also tested in the same way. After testing a bag, please temporarily put it back in the original bag to avoid confusion with each other.



#### **Attention:**

Please be careful when installing since the lamp thread is slender. Cannot be pressed against the raised position of the building block. It should pass along the gap, otherwise the lamp wire will be pinched.



## Step 2

#### start installation:































































































































































































































































## Note:

Please be careful when installing. The lamp wire is relatively slender and cannot be pressed on the raised position of the building block. It should pass along the gap, otherwise the lamp wire will be pinched.

















































































Complete install and plug in the power to try it.



Above creative ideas and instructions are provide by our designers.

But we treasure your suggestions or opinions on below.

- 1. Parts materials, product quality, others about our company?
- 2. Installation instructions of this product and the difficulty during install?
- 3. If you encounter any problems during using our product, please contact us in time.