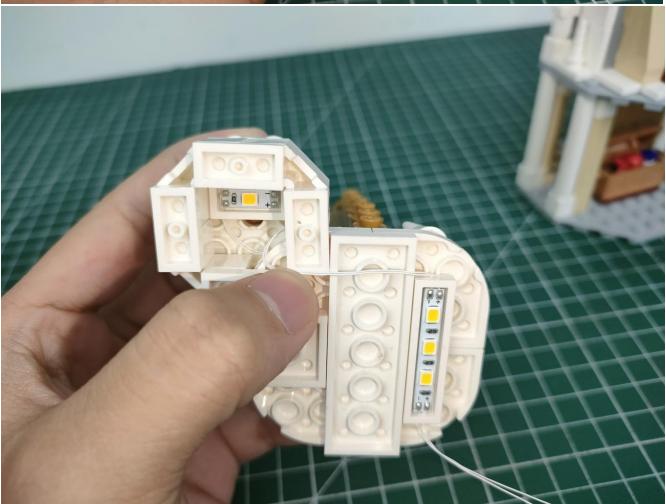

#### **Attention:**

Please be careful when installing since the lamp thread is slender. Cannot be pressed against the raised position of the building block. It should pass along the gap, otherwise the lamp wire will be pinched.

## Note:

Please be careful when installing. The lamp wire is relatively slender and cannot be pressed on the raised position of the building block. It should pass along the gap, otherwise the lamp wire will be pinched.