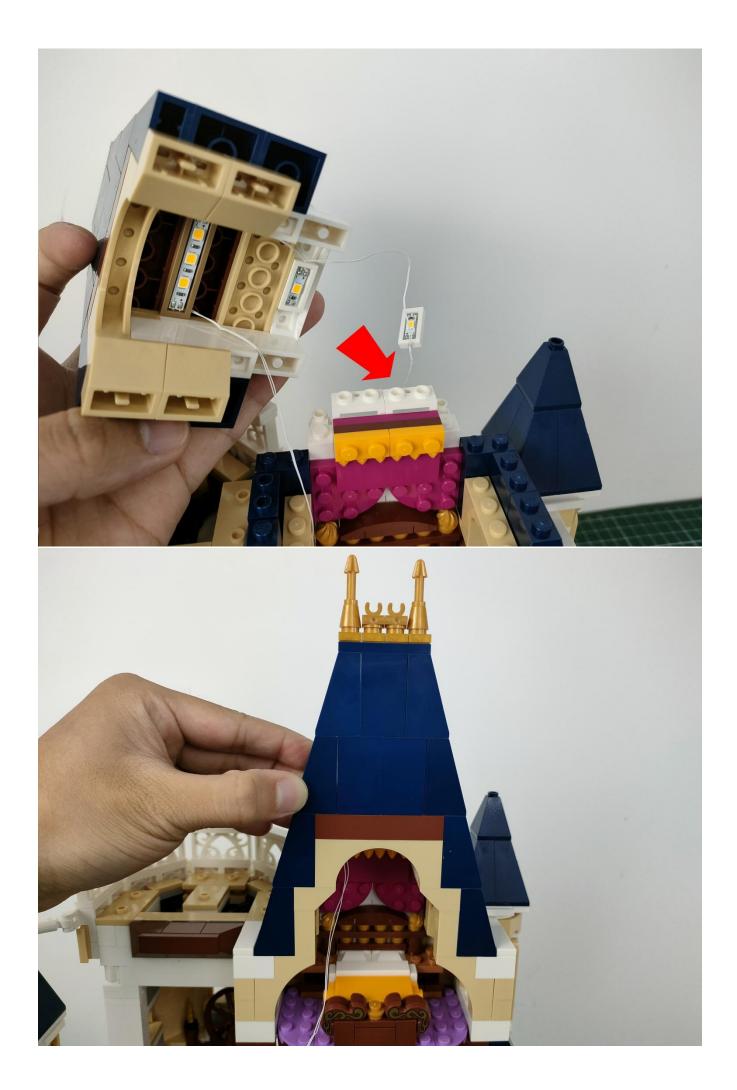

#### **Attention:**

Please be careful when installing since the lamp thread is slender. Cannot be pressed against the raised position of the building block. It should pass along the gap, otherwise the lamp wire will be pinched.

## Note:

Please be careful when installing. The lamp wire is relatively slender and cannot be pressed on the raised position of the building block. It should pass along the gap, otherwise the lamp wire will be pinched.