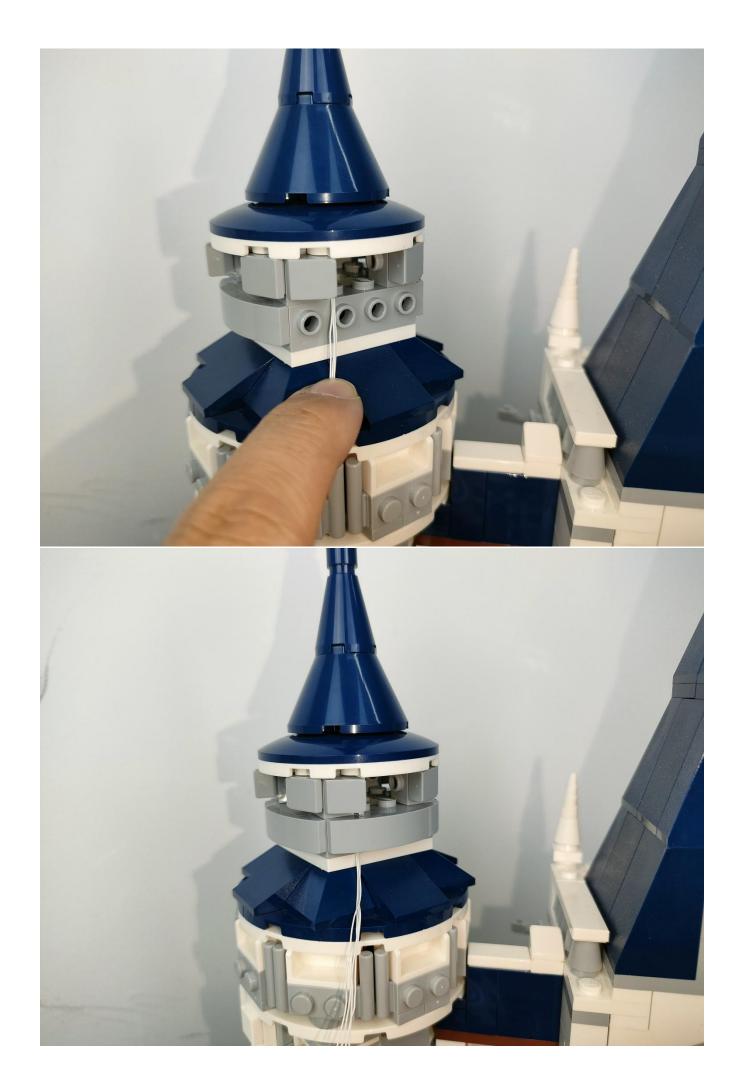

#### **Attention:**

Please be careful when installing since the lamp thread is slender. Cannot be pressed against the raised position of the building block. It should pass along the gap, otherwise the lamp wire will be pinched.

## Note:

Please be careful when installing. The lamp wire is relatively slender and cannot be pressed on the raised position of the building block. It should pass along the gap, otherwise the lamp wire will be pinched.