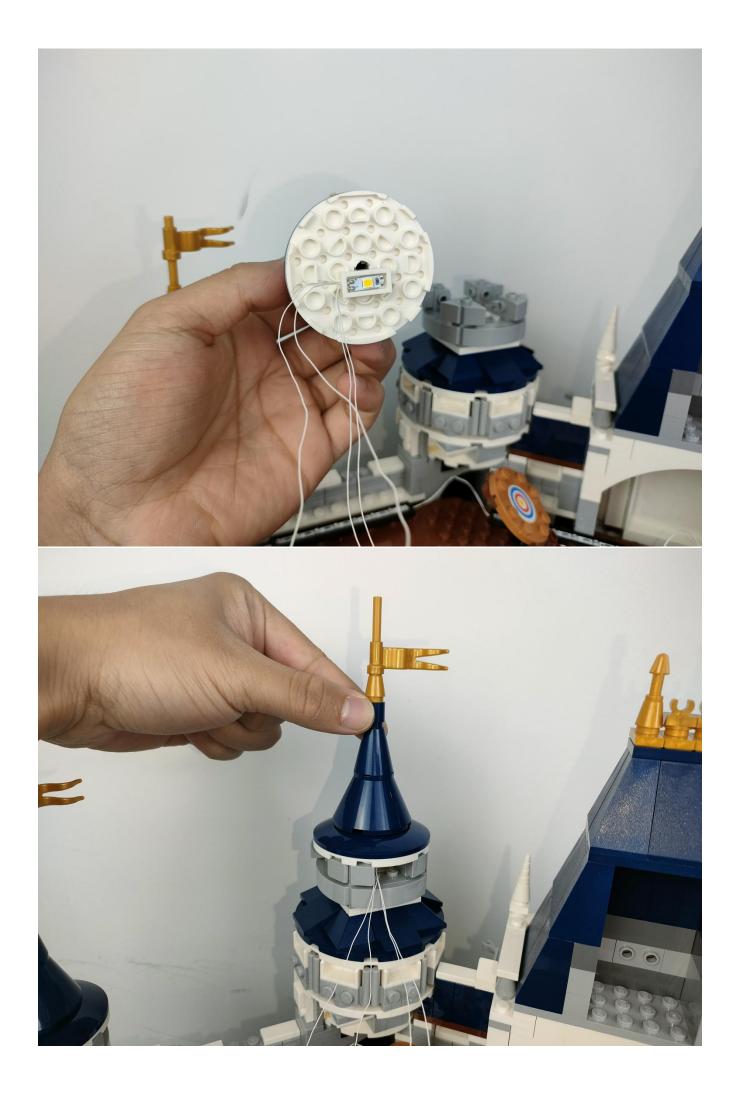

#### **Attention:**

Please be careful when installing since the lamp thread is slender. Cannot be pressed against the raised position of the building block. It should pass along the gap, otherwise the lamp wire will be pinched.

## Note:

Please be careful when installing. The lamp wire is relatively slender and cannot be pressed on the raised position of the building block. It should pass along the gap, otherwise the lamp wire will be pinched.