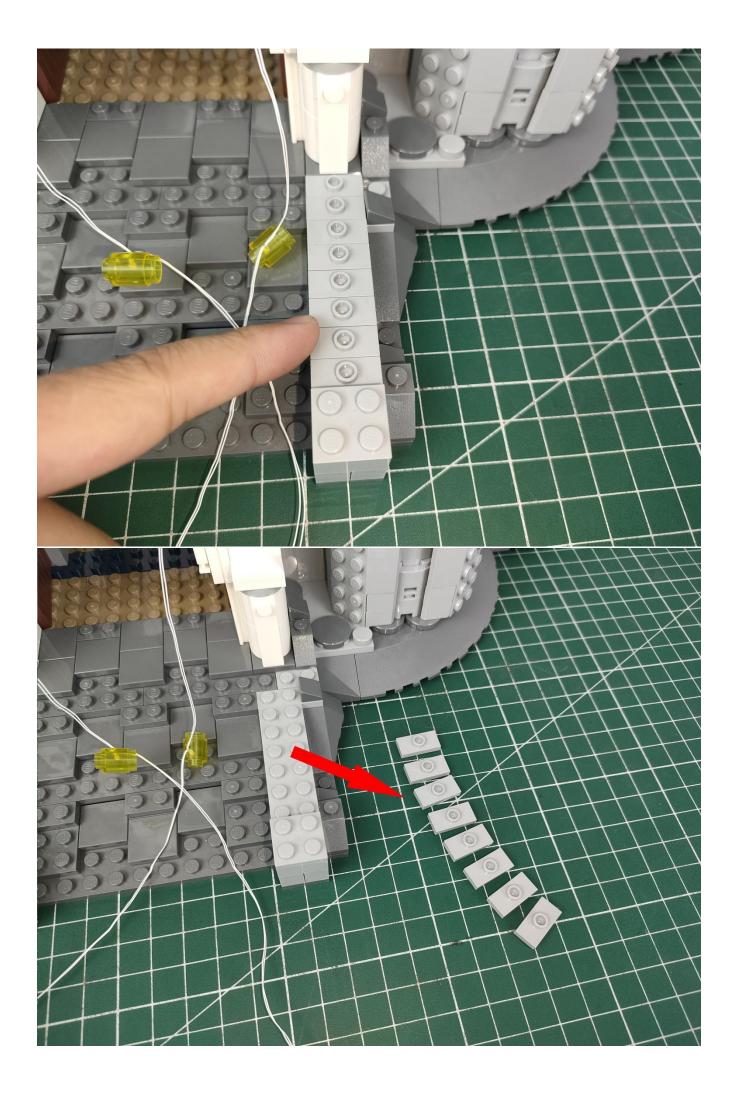

#### **Attention:**

Please be careful when installing since the lamp thread is slender. Cannot be pressed against the raised position of the building block. It should pass along the gap, otherwise the lamp wire will be pinched.

## Note:

Please be careful when installing. The lamp wire is relatively slender and cannot be pressed on the raised position of the building block. It should pass along the gap, otherwise the lamp wire will be pinched.