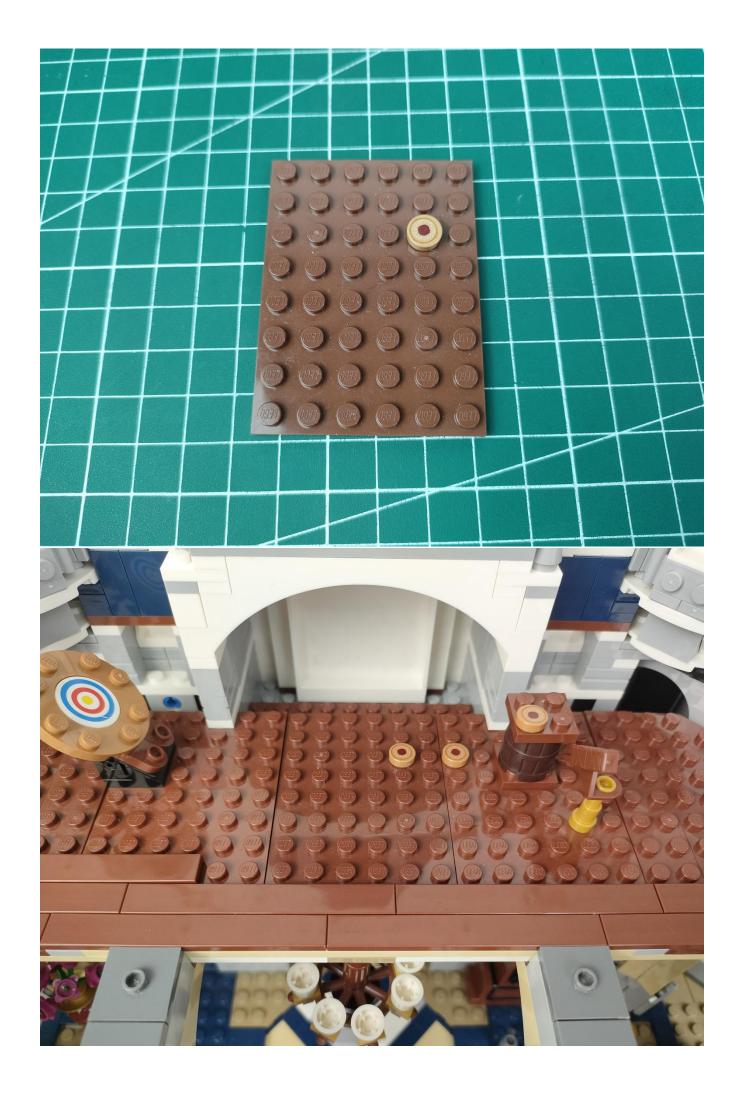

Connect the USB power cord to the battery box.

Take out the lighting parts from the No. 1 bag and prepare for testing.

Connect them.

Connect the lights in the No. 1 bag to the expansion board.

Turn on the power switch.

Test whether the lighting is normal, if there is any abnormality, please contact us in time.

After the test is complete, unplug the lighting from the expansion board.

To avoid losing or mixing up the lighting, put the tested lighting back into the original bag first.