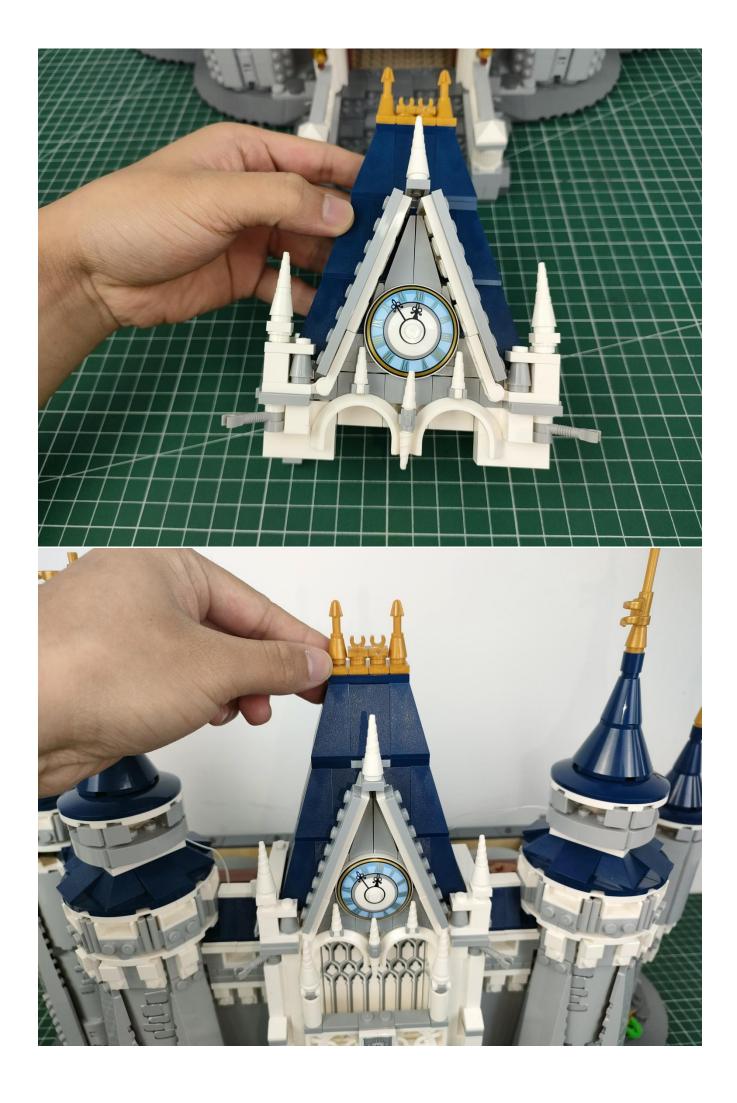

#### **Attention:**

Please be careful when installing since the lamp thread is slender. Cannot be pressed against the raised position of the building block. It should pass along the gap, otherwise the lamp wire will be pinched.

## Note:

Please be careful when installing. The lamp wire is relatively slender and cannot be pressed on the raised position of the building block. It should pass along the gap, otherwise the lamp wire will be pinched.