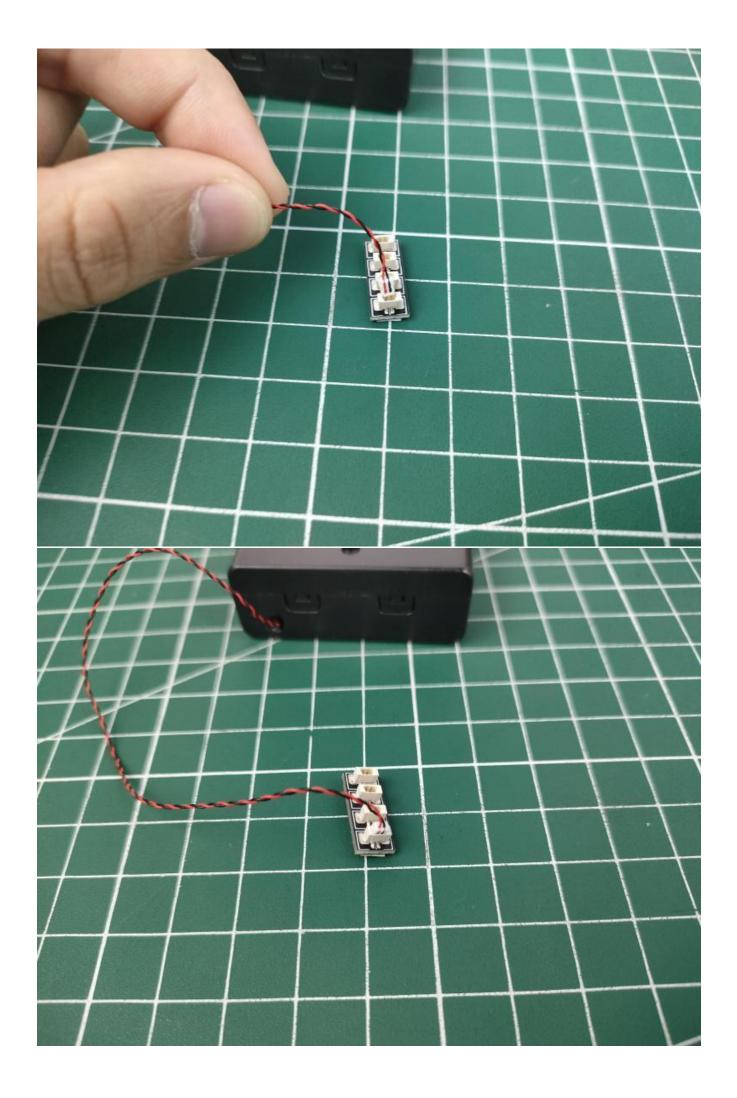

#### USB connectors to connect devices

Tear off the seal of the expansion board.

Please pay more attention and carefully using the connector for it is small. The "="of the 2P interface is aligned with the "=" of the expansion board. The "=" on the expansion board refers to the two outside solder joints, not the two metal pins inside the jack.