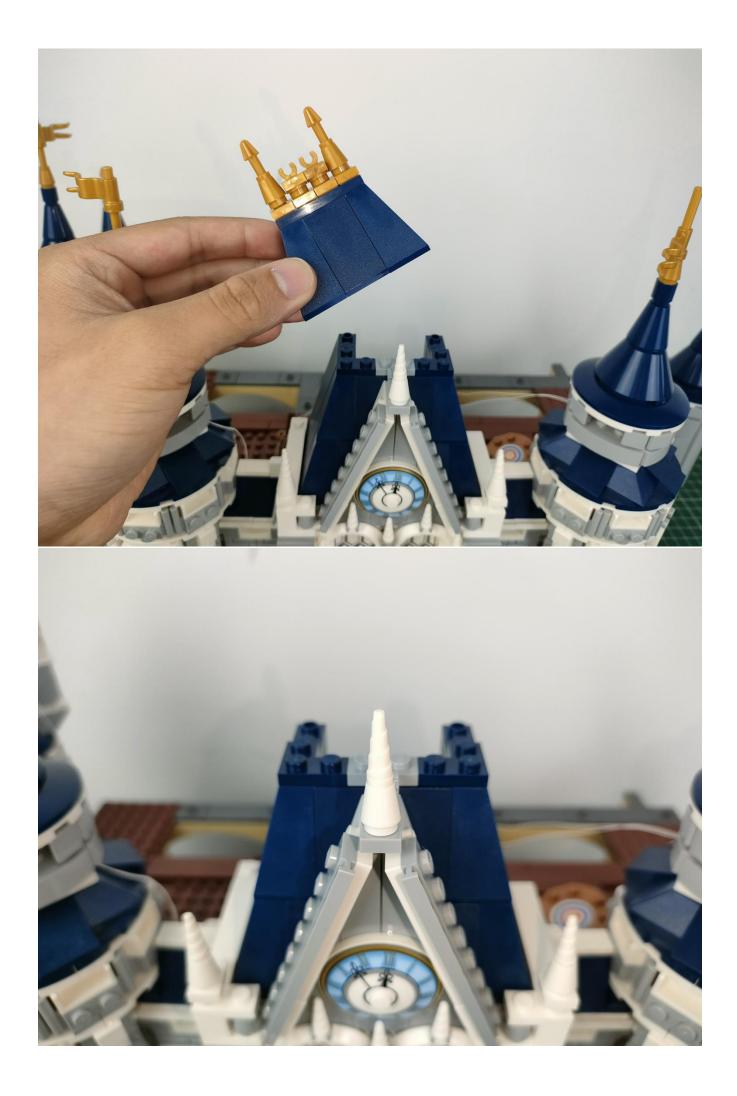

#### **Attention:**

Please be careful when installing since the lamp thread is slender. Cannot be pressed against the raised position of the building block. It should pass along the gap, otherwise the lamp wire will be pinched.

## Note:

Please be careful when installing. The lamp wire is relatively slender and cannot be pressed on the raised position of the building block. It should pass along the gap, otherwise the lamp wire will be pinched.