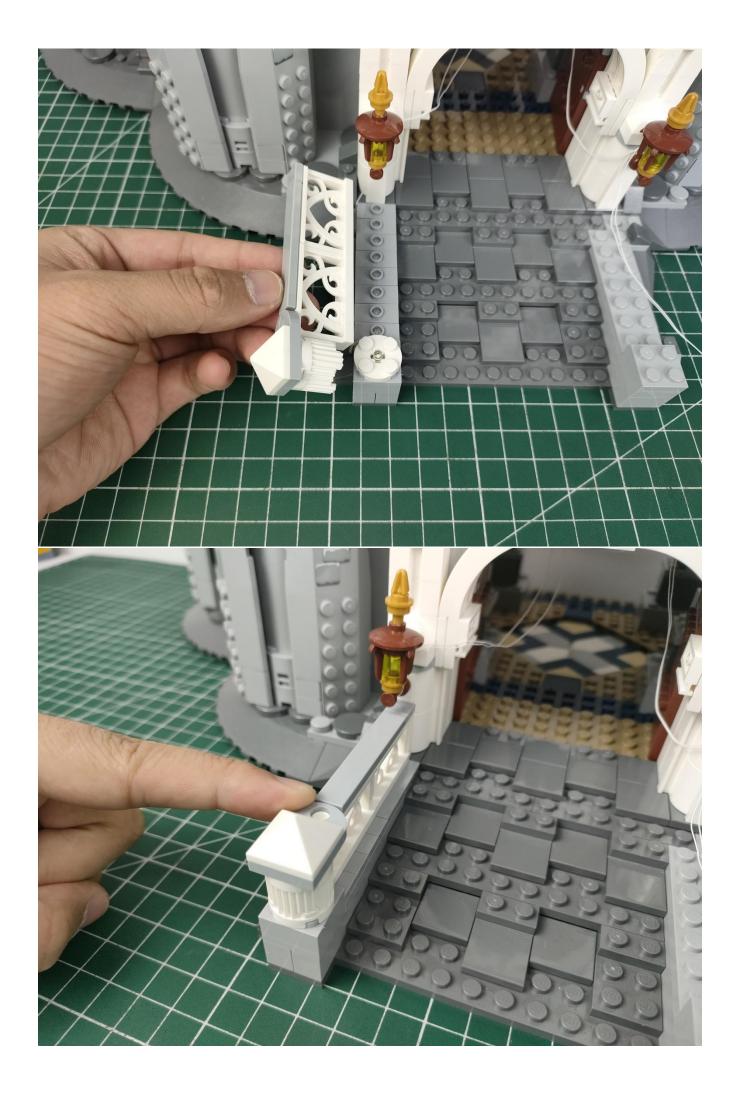

#### **Attention:**

Please be careful when installing since the lamp thread is slender. Cannot be pressed against the raised position of the building block. It should pass along the gap, otherwise the lamp wire will be pinched.

## Note:

Please be careful when installing. The lamp wire is relatively slender and cannot be pressed on the raised position of the building block. It should pass along the gap, otherwise the lamp wire will be pinched.