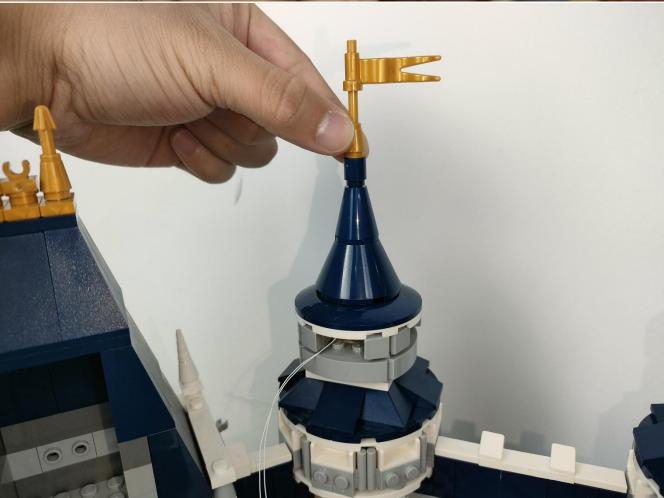

#### **Attention:**

Please be careful when installing since the lamp thread is slender. Cannot be pressed against the raised position of the building block. It should pass along the gap, otherwise the lamp wire will be pinched.

## Note:

Please be careful when installing. The lamp wire is relatively slender and cannot be pressed on the raised position of the building block. It should pass along the gap, otherwise the lamp wire will be pinched.