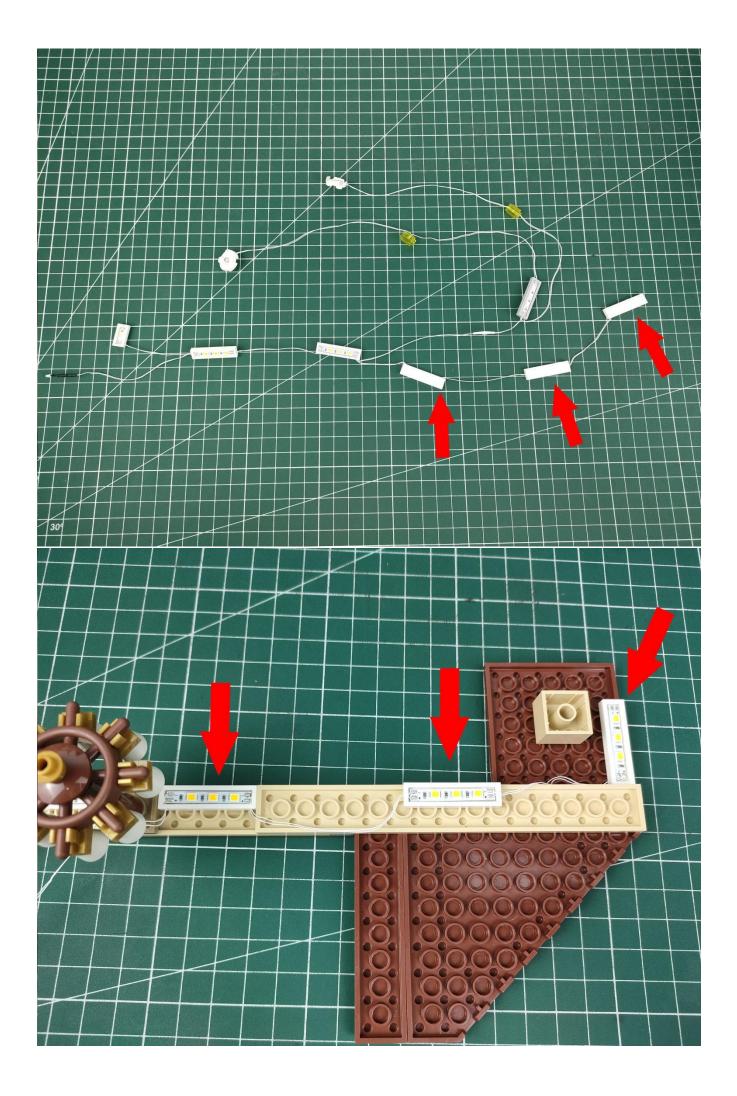

#### **Attention:**

Please be careful when installing since the lamp thread is slender. Cannot be pressed against the raised position of the building block. It should pass along the gap, otherwise the lamp wire will be pinched.

## Note:

Please be careful when installing. The lamp wire is relatively slender and cannot be pressed on the raised position of the building block. It should pass along the gap, otherwise the lamp wire will be pinched.