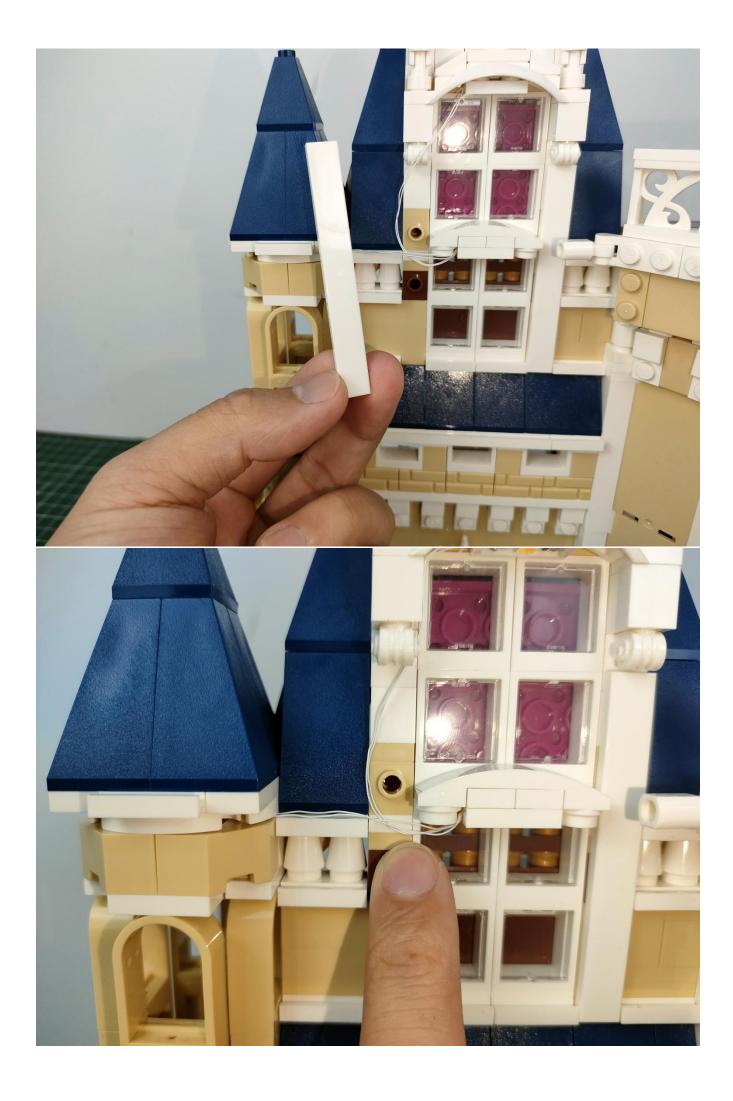

#### **Attention:**

Please be careful when installing since the lamp thread is slender. Cannot be pressed against the raised position of the building block. It should pass along the gap, otherwise the lamp wire will be pinched.

## Note:

Please be careful when installing. The lamp wire is relatively slender and cannot be pressed on the raised position of the building block. It should pass along the gap, otherwise the lamp wire will be pinched.