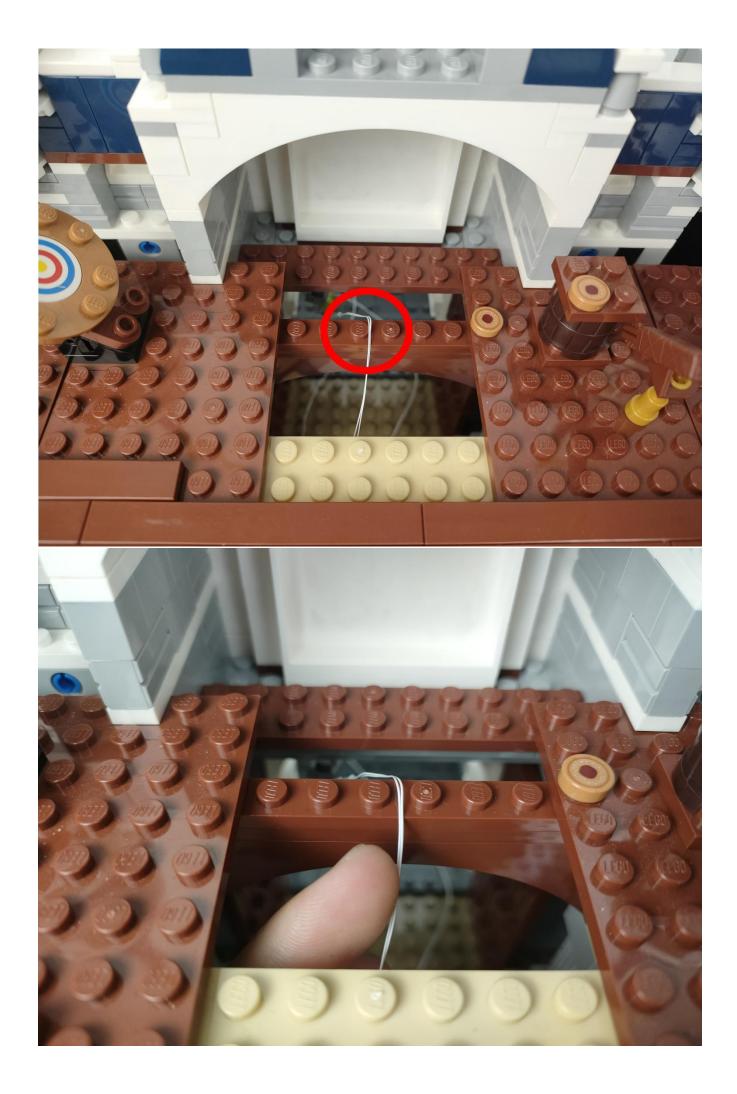

#### **Attention:**

Please be careful when installing since the lamp thread is slender. Cannot be pressed against the raised position of the building block. It should pass along the gap, otherwise the lamp wire will be pinched.