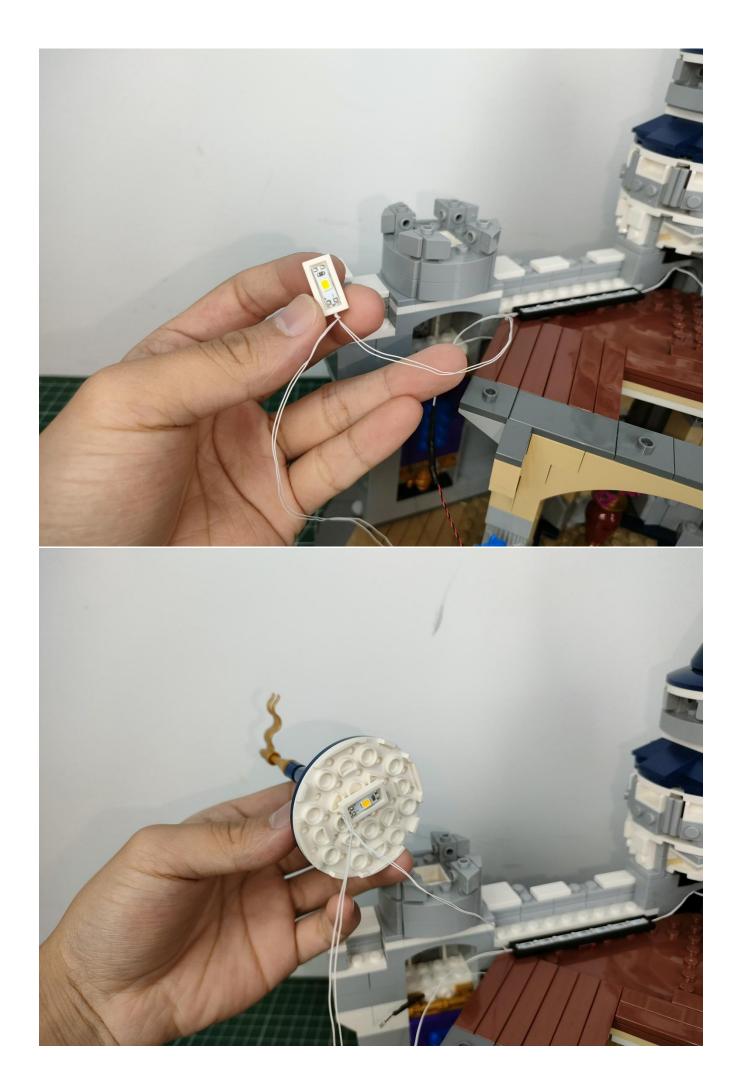

Connect the USB power cord to the battery box.

Take out the lighting parts from the No. 1 bag and prepare for testing.

Connect them.

Connect the lights in the No. 1 bag to the expansion board.

Turn on the power switch.

Test whether the lighting is normal, if there is any abnormality, please contact us in time.

After the test is complete, unplug the lighting from the expansion board.

To avoid losing or mixing up the lighting, put the tested lighting back into the original bag first.