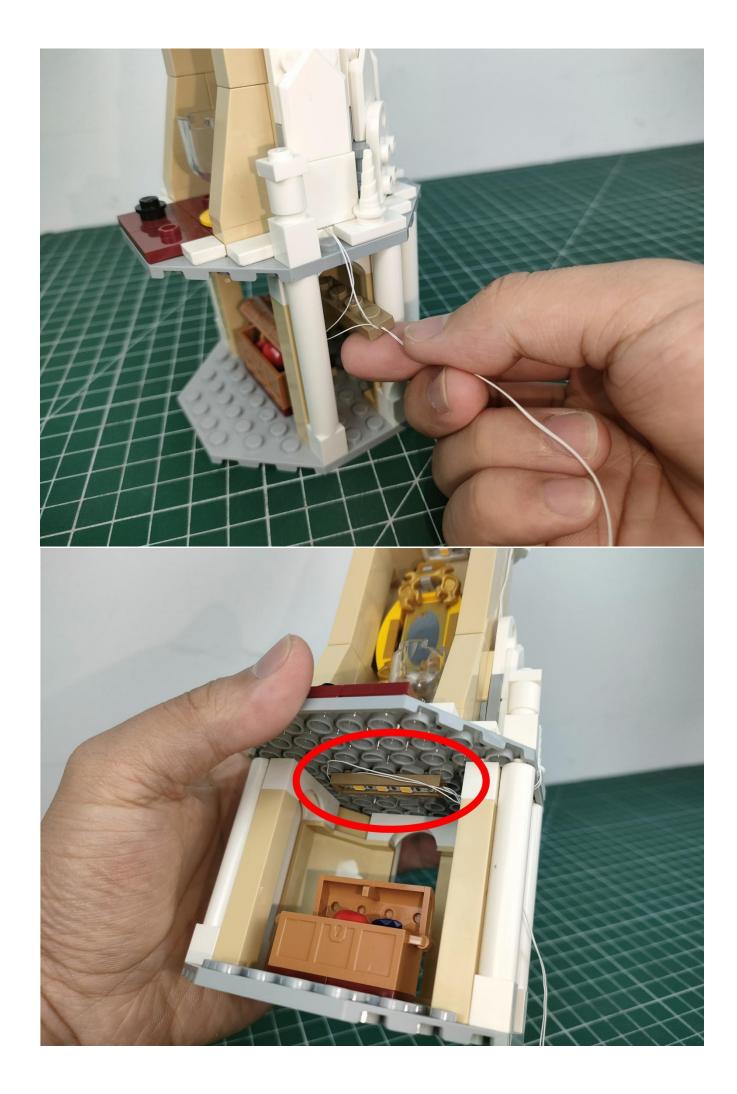

#### **Attention:**

Please be careful when installing since the lamp thread is slender. Cannot be pressed against the raised position of the building block. It should pass along the gap, otherwise the lamp wire will be pinched.