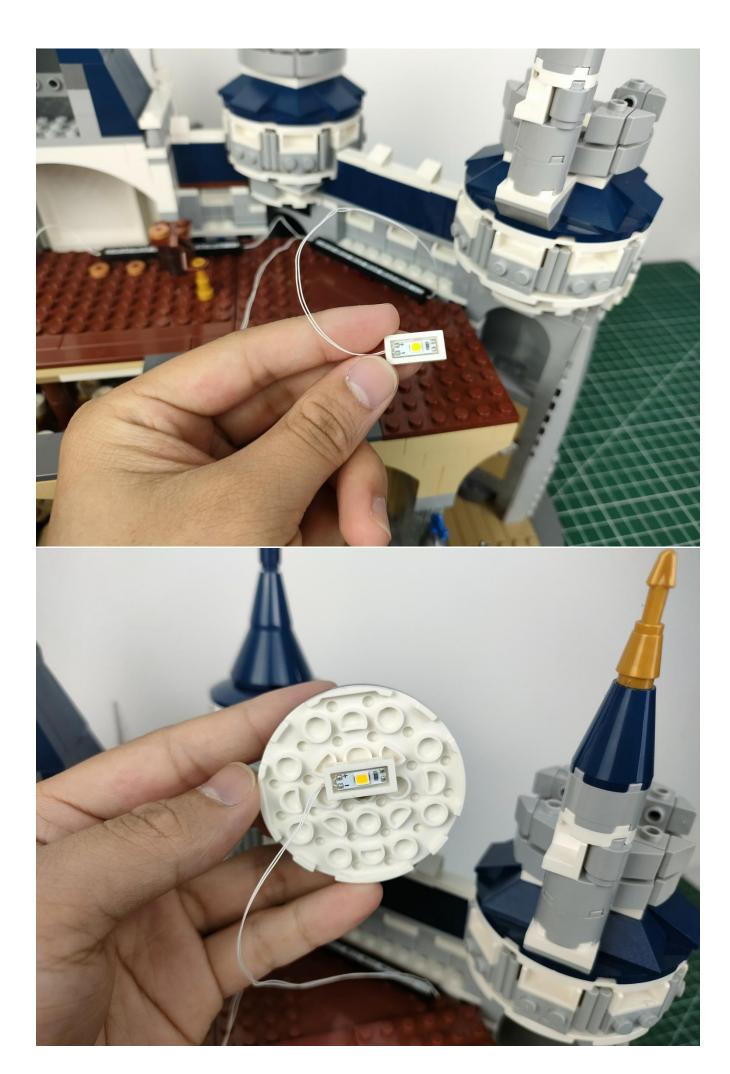

us in time.



After the test is complete, unplug the lighting from the expansion board.



To avoid losing or mixing up the lighting, put the tested lighting back into the original bag first.



In order to prevent the lighting from not bright after installation, the lighting in other bags are also tested in the same way. After testing a bag, please temporarily put it back in the original bag to avoid confusion with each other.



#### **Attention:**

Please be careful when installing since the lamp thread is slender. Cannot be pressed against the raised position of the building block. It should pass along the gap, otherwise the lamp wire will be pinched.



## Step 2

#### start installation:































































































































































































































































## Note:

Please be careful when installing. The lamp wire is relatively slender and cannot be pressed on the raised position of the building block. It should pass along the gap, otherwise the lamp wire will be pinched.

















































































Complete install and plug in the power to try it.



Above creative ideas and instructions are provide by our designers.

But we treasure your suggestions or opinions on below.

- 1. Parts materials, product quality, others about our company?
- 2. Installation instructions of this product and the difficulty during install?
- 3. If you en