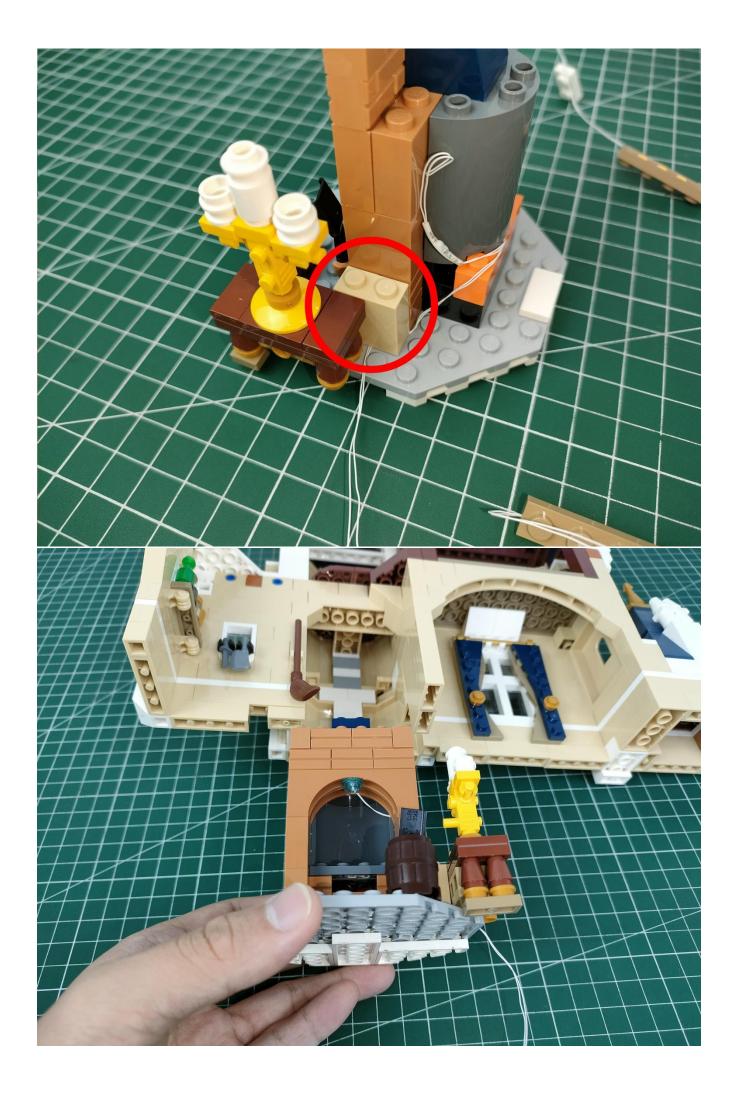

#### **Attention:**

Please be careful when installing since the lamp thread is slender. Cannot be pressed against the raised position of the building block. It should pass along the gap, otherwise the lamp wire will be pinched.

## Note:

Please be careful when installing. The lamp wire is relatively slender and cannot be pressed on the raised position of the building block. It should pass along the gap, otherwise the lamp wire will be pinched.