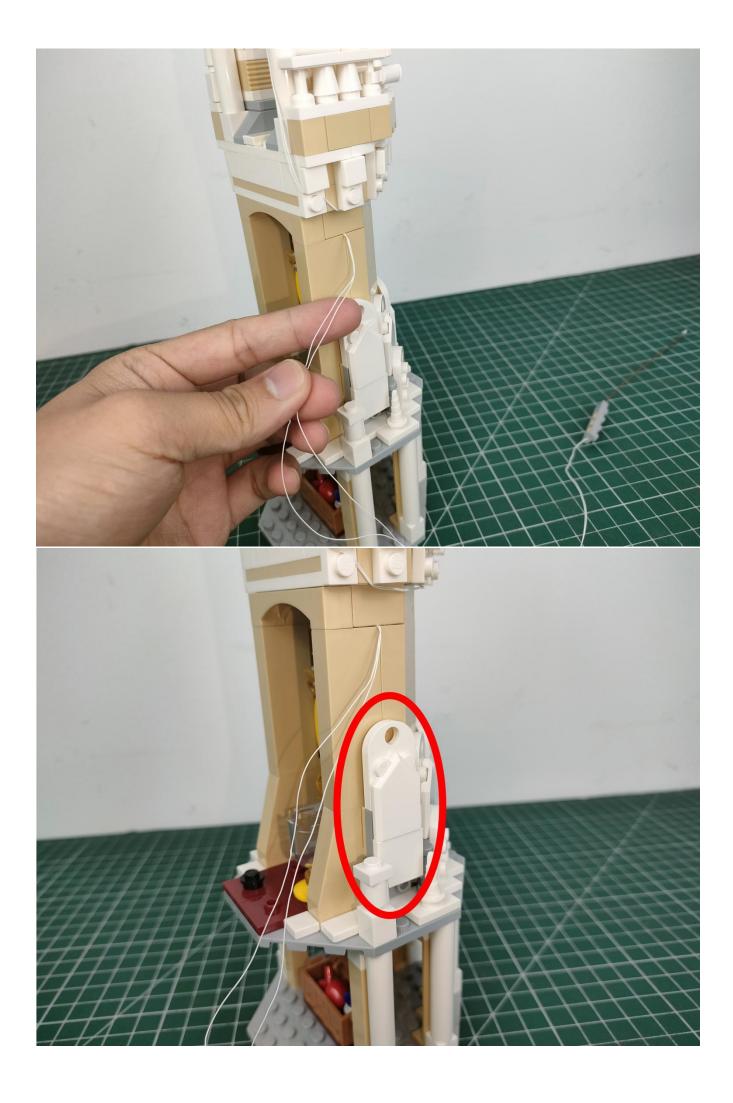

#### **Attention:**

Please be careful when installing since the lamp thread is slender. Cannot be pressed against the raised position of the building block. It should pass along the gap, otherwise the lamp wire will be pinched.

## Note:

Please be careful when installing. The lamp wire is relatively slender and cannot be pressed on the raised position of the building block. It should pass along the gap, otherwise the lamp wire will be pinched.