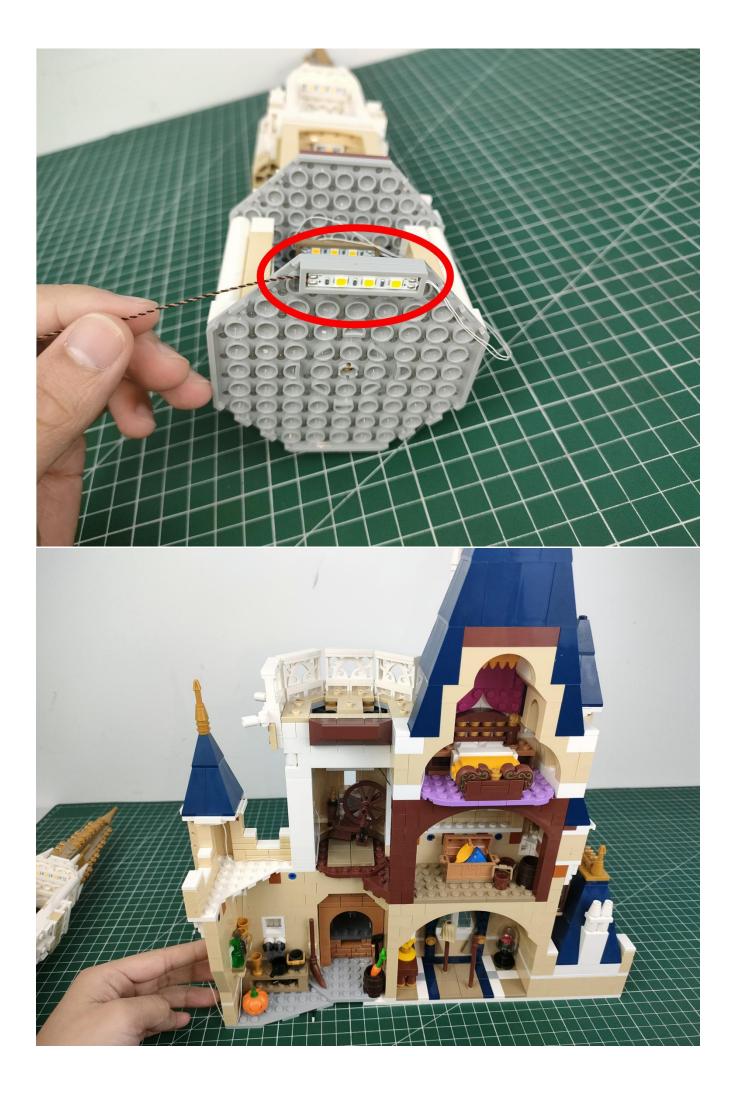

## Note:

Please be careful when installing. The lamp wire is relatively slender and cannot be pressed on the raised position of the building block. It should pass along the gap, otherwise the lamp wire will be pinched.

Complete install and plug in the power to try it.

Above creative ideas and instructions are provide by our designers.

But we treasure your suggestions or opinions on below.

- 1. Parts materials, product quality, others about our company?
- 2. Installation instructions of this product and the difficulty during install?
- 3. If you encounter any problems during using our product, please contact us in time.