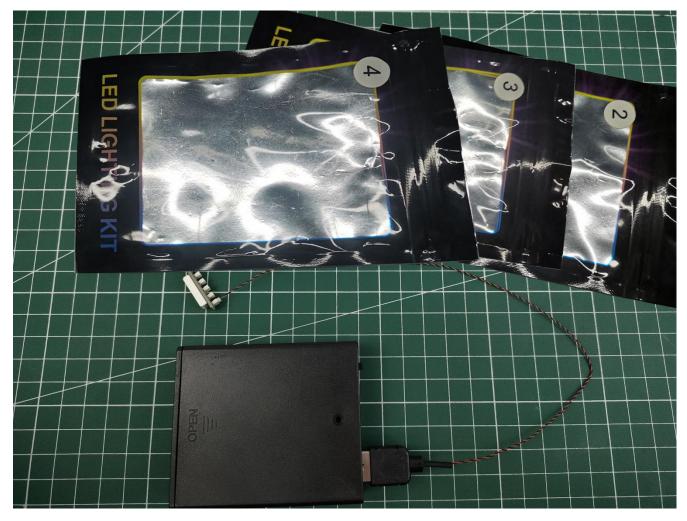

# Step 1 Test:

This item have totally 6 packs included (one is a freebie battery box, not included battery).

Take out the expansion board and USB power cord from the No. 5 bag (the parts used in this article are all samples, and may be slightly different from the finished product, please forgive me).

Connect the USB power cord and expansion board together.

Then take out the battery box in the No. 6 bag.

Open the battery compartment cover.

Install the battery (battery provided by yourself), and then close the battery compartment cover.

Connect the USB power cord to the battery box.

Take out the lighting parts from the No. 1 bag and prepare for testing.

Connect them.

Connect the lights in the No. 1 bag to the expansion board.

Turn on the power switch.