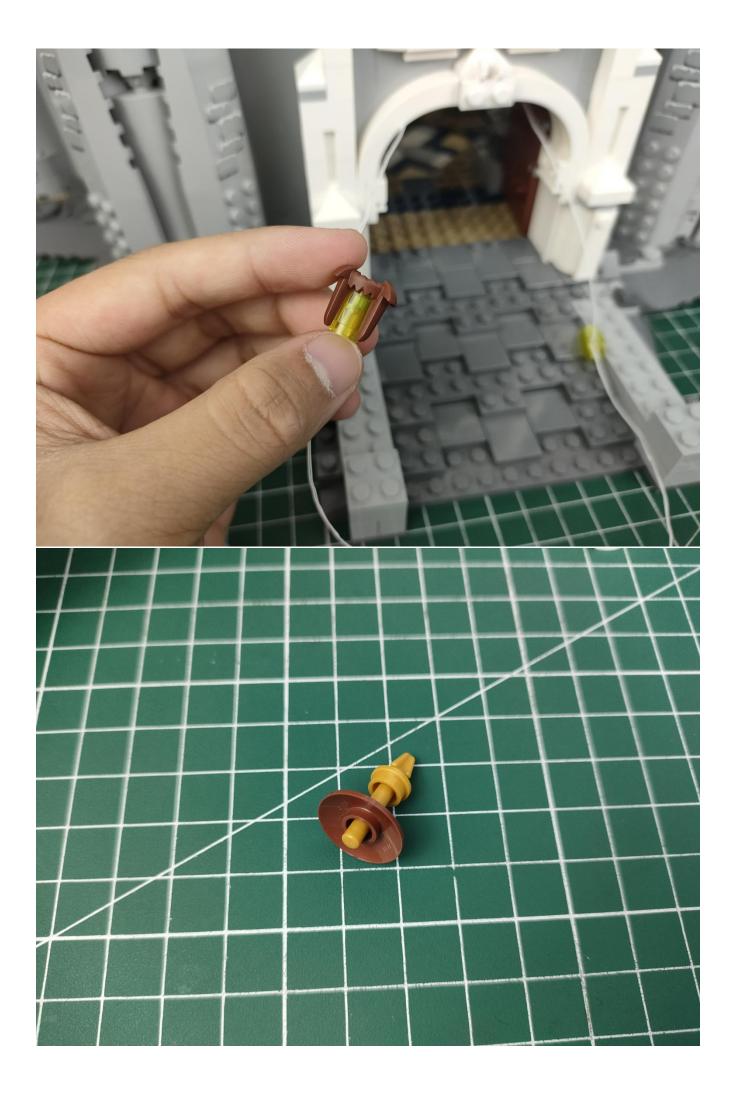

Connect the USB power cord to the battery box.

Take out the lighting parts from the No. 1 bag and prepare for testing.

Connect them.

Connect the lights in the No. 1 bag to the expansion board.

Turn on the power switch.

Test whether the lighting is normal, if there is any abnormality, please contact us in time.

After the test is complete, unplug the lighting from the expansion board.

To avoid losing or mixing up the lighting, put the tested lighting back into the original bag first.