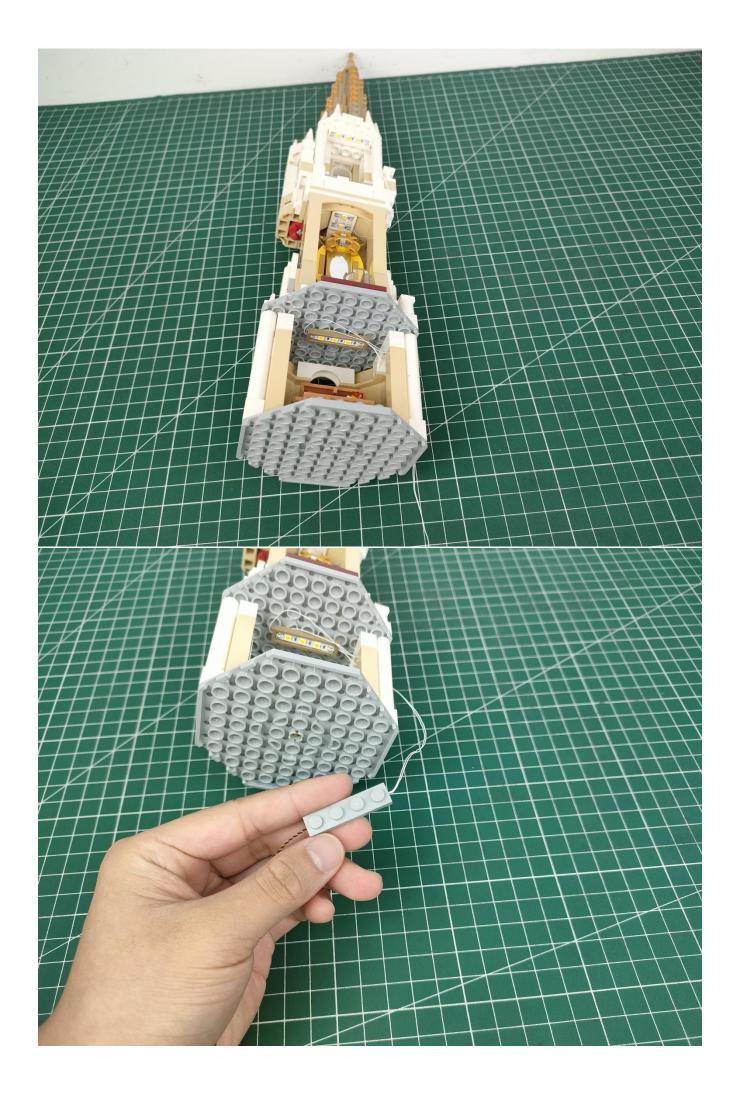

#### **Attention:**

Please be careful when installing since the lamp thread is slender. Cannot be pressed against the raised position of the building block. It should pass along the gap, otherwise the lamp wire will be pinched.