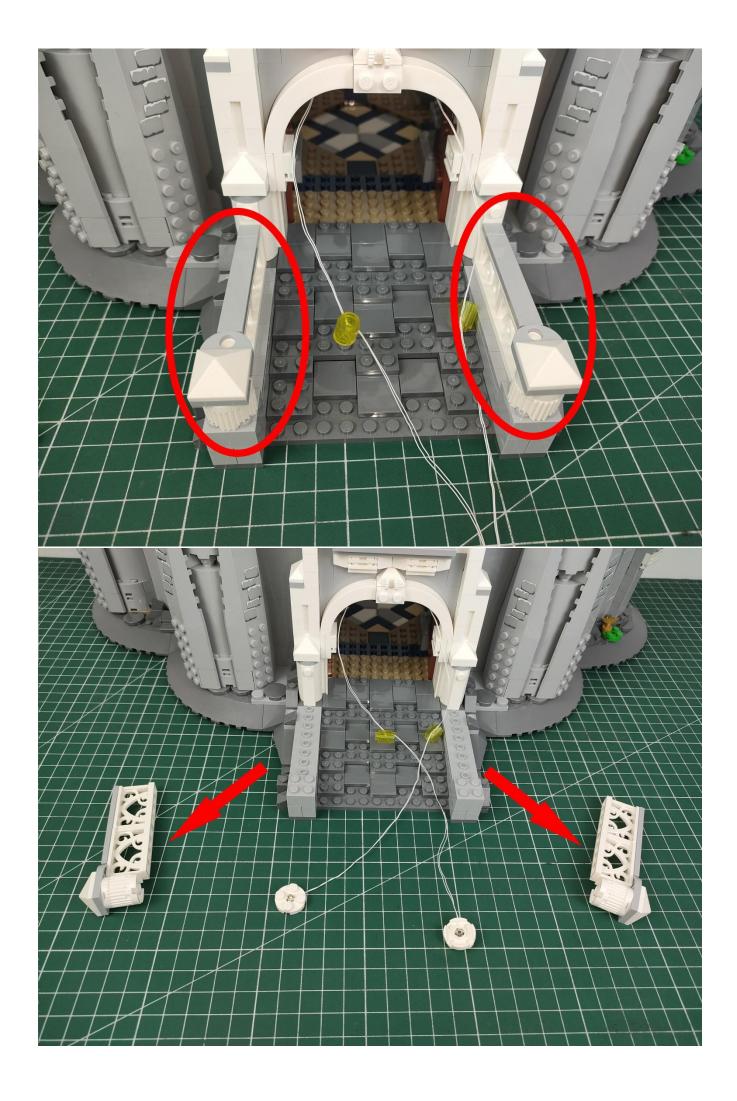

#### **Attention:**

Please be careful when installing since the lamp thread is slender. Cannot be pressed against the raised position of the building block. It should pass along the gap, otherwise the lamp wire will be pinched.

## Note:

Please be careful when installing. The lamp wire is relatively slender and cannot be pressed on the raised position of the building block. It should pass along the gap, otherwise the lamp wire will be pinched.