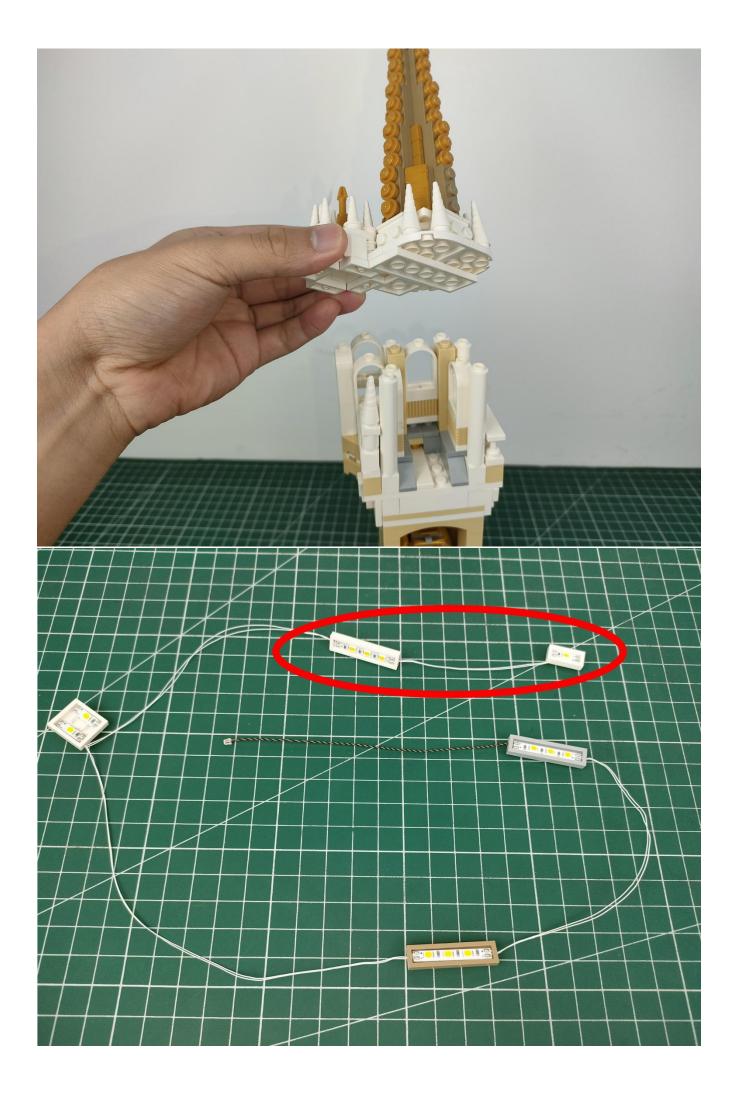

Connect the USB power cord to the battery box.

Take out the lighting parts from the No. 1 bag and prepare for testing.

Connect them.

Connect the lights in the No. 1 bag to the expansion board.

Turn on the power switch.

Test whether the lighting is normal, if there is any abnormality, please contact us in time.

After the test is complete, unplug the lighting from the expansion board.

To avoid losing or mixing up the lighting, put the tested lighting back into the original bag first.

In order to prevent the lighting from not bright after installation, the lighting in other bags are also tested in the same way. After testing a bag, please temporarily put it back in the original bag to avoid confusion with each other.