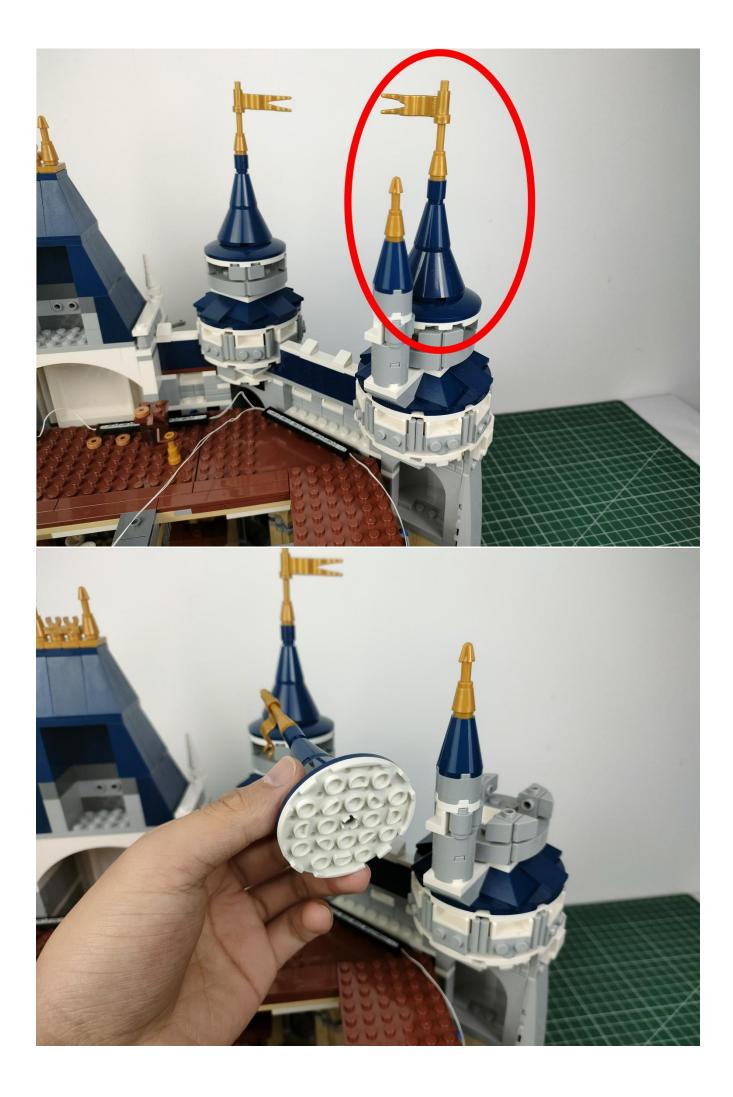

ct us in time.



After the test is complete, unplug the lighting from the expansion board.



To avoid losing or mixing up the lighting, put the tested lighting back into the original bag first.



In order to prevent the lighting from not bright after installation, the lighting in other bags are also tested in the same way. After testing a bag, please temporarily put it back in the original bag to avoid confusion with each other.



#### **Attention:**

Please be careful when installing since the lamp thread is slender. Cannot be pressed against the raised position of the building block. It should pass along the gap, otherwise the lamp wire will be pinched.



## Step 2

#### start installation:































































































































































































































































## Note:

Please be careful when installing. The lamp wire is relatively slender and cannot be pressed on the raised position of the building block. It should pass along the gap, otherwise the lamp wire will be pinched.

















































































Complete install and plug in the power to try it.



Above creative ideas and instructions are provide by our designers.

But we treasure your suggestions or opinions on below.

- 1. Parts materials, product quality, others about our company?
- 2. Installation instructions of this product and the difficulty during install?
- 3. If you