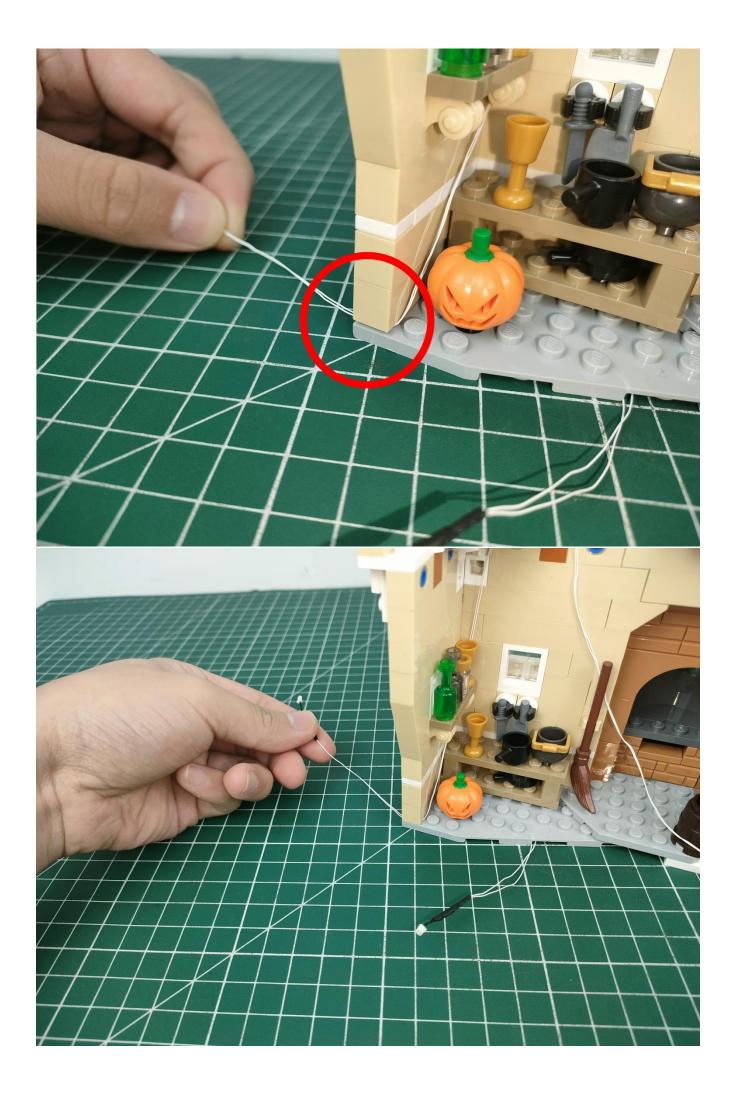

#### **Attention:**

Please be careful when installing since the lamp thread is slender. Cannot be pressed against the raised position of the building block. It should pass along the gap, otherwise the lamp wire will be pinched.