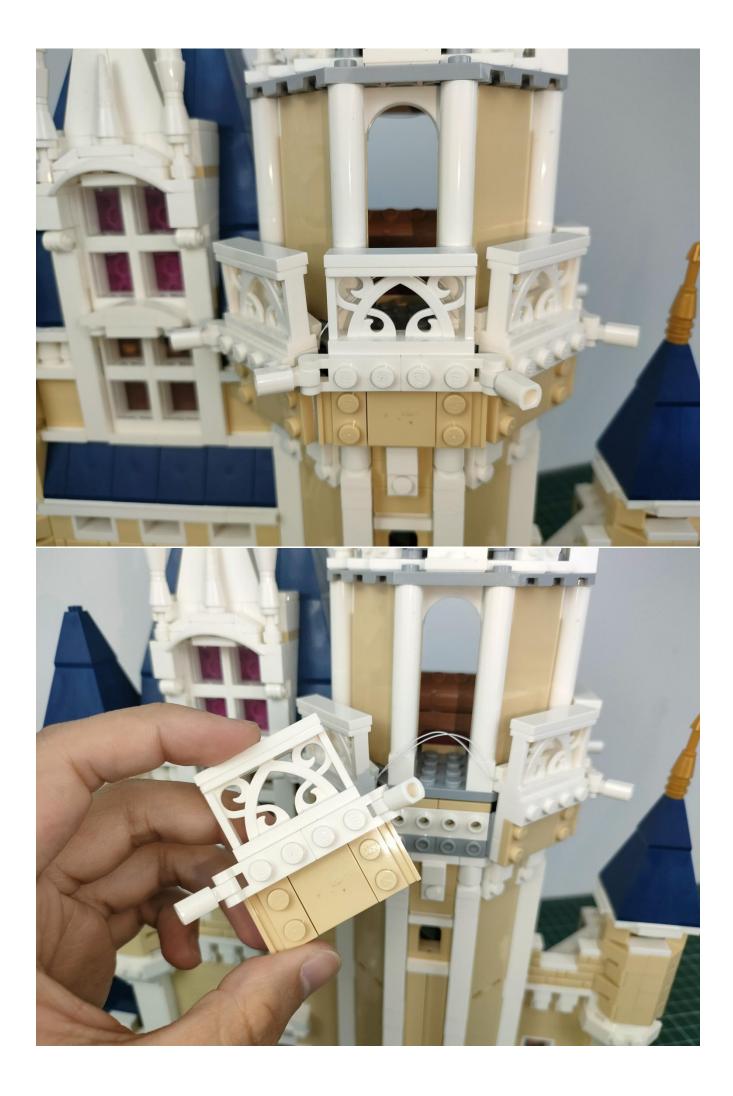

#### **Attention:**

Please be careful when installing since the lamp thread is slender. Cannot be pressed against the raised position of the building block. It should pass along the gap, otherwise the lamp wire will be pinched.