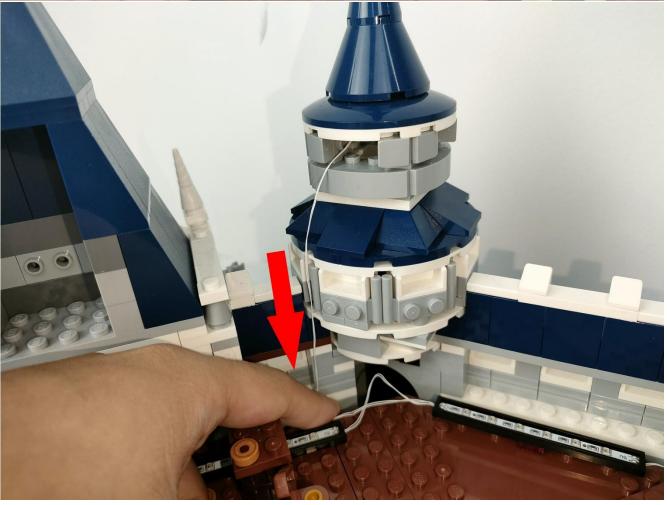

#### **Attention:**

Please be careful when installing since the lamp thread is slender. Cannot be pressed against the raised position of the building block. It should pass along the gap, otherwise the lamp wire will be pinched.

## Note:

Please be careful when installing. The lamp wire is relatively slender and cannot be pressed on the raised position of the building block. It should pass along the gap, otherwise the lamp wire will be pinched.