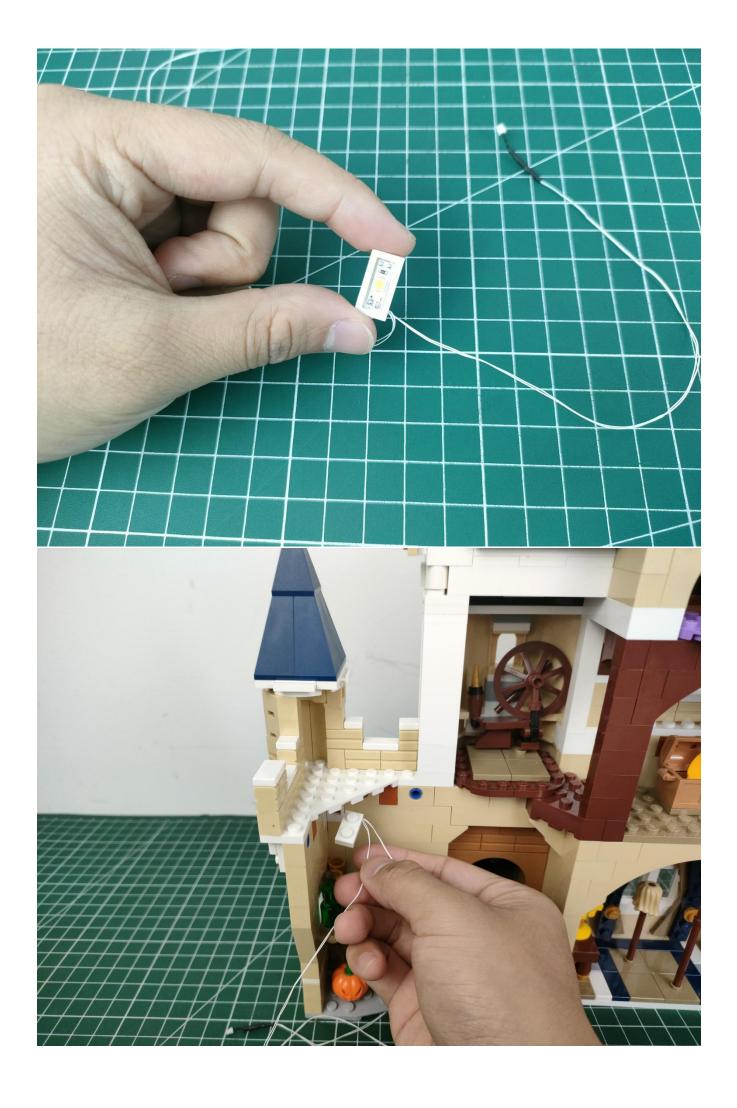

#### **Attention:**

Please be careful when installing since the lamp thread is slender. Cannot be pressed against the raised position of the building block. It should pass along the gap, otherwise the lamp wire will be pinched.

## Note:

Please be careful when installing. The lamp wire is relatively slender and cannot be pressed on the raised position of the building block. It should pass along the gap, otherwise the lamp wire will be pinched.