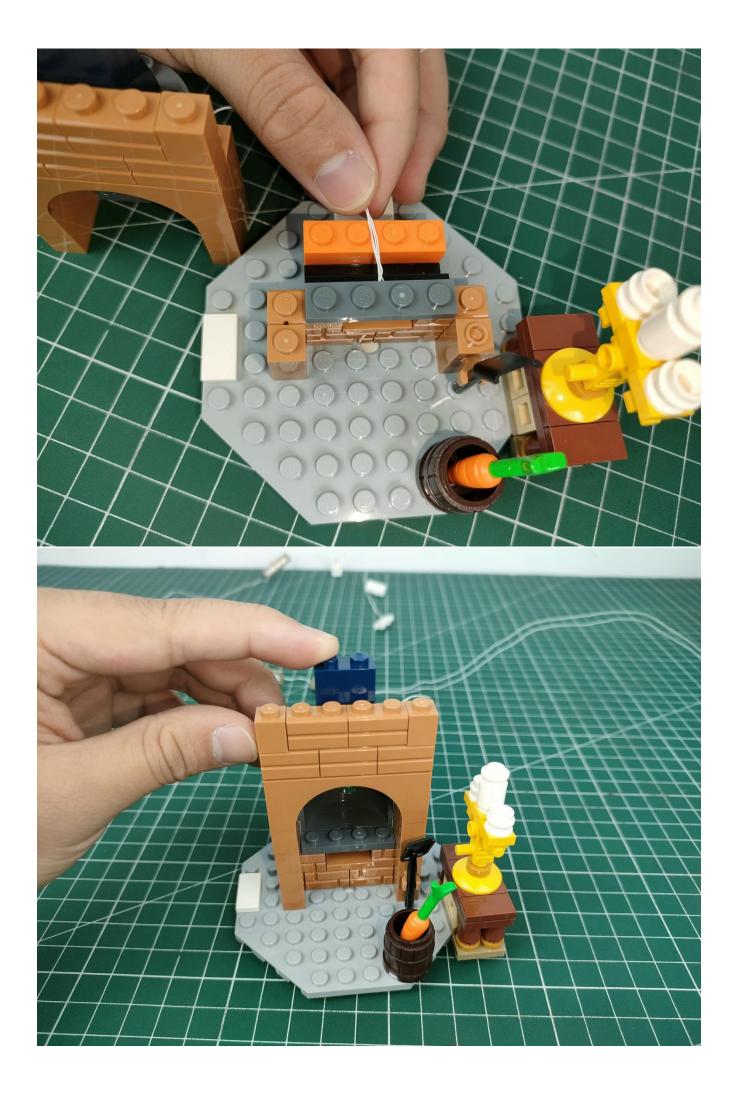

#### **Attention:**

Please be careful when installing since the lamp thread is slender. Cannot be pressed against the raised position of the building block. It should pass along the gap, otherwise the lamp wire will be pinched.

## Note:

Please be careful when installing. The lamp wire is relatively slender and cannot be pressed on the raised position of the building block. It should pass along the gap, otherwise the lamp wire will be pinched.