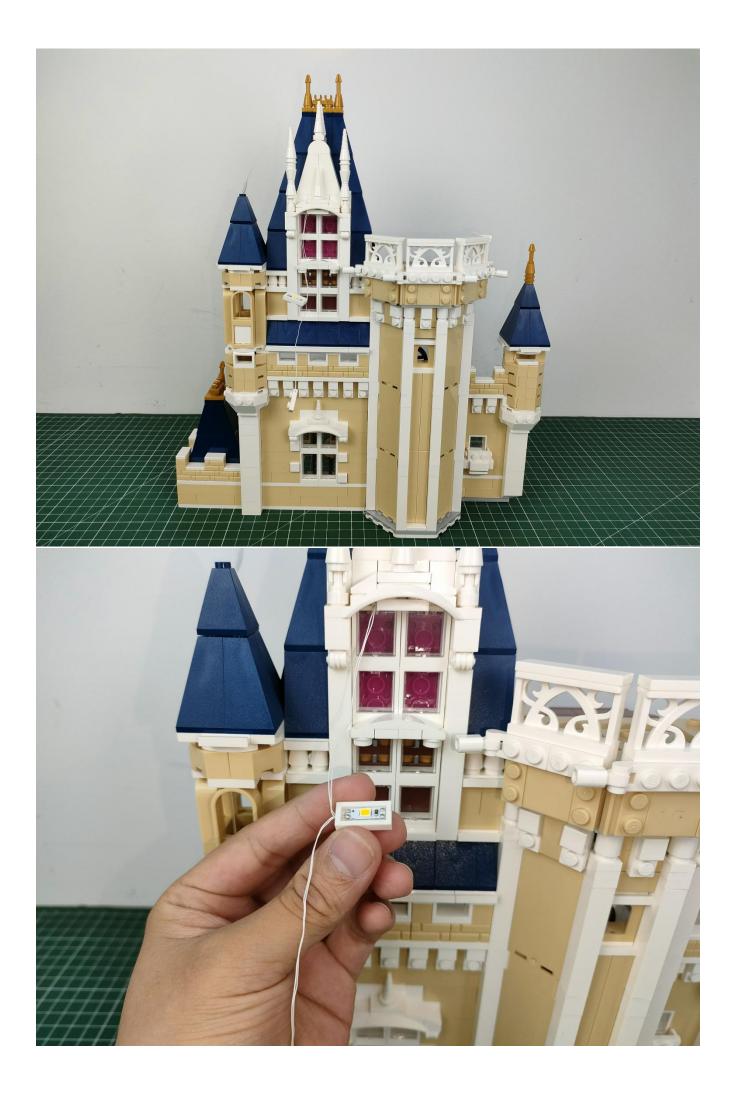

Connect the USB power cord to the battery box.

Take out the lighting parts from the No. 1 bag and prepare for testing.

Connect them.

Connect the lights in the No. 1 bag to the expansion board.

Turn on the power switch.

Test whether the lighting is normal, if there is any abnormality, please contact us in time.

After the test is complete, unplug the lighting from the expansion board.

To avoid losing or mixing up the lighting, put the tested lighting back into the original bag first.