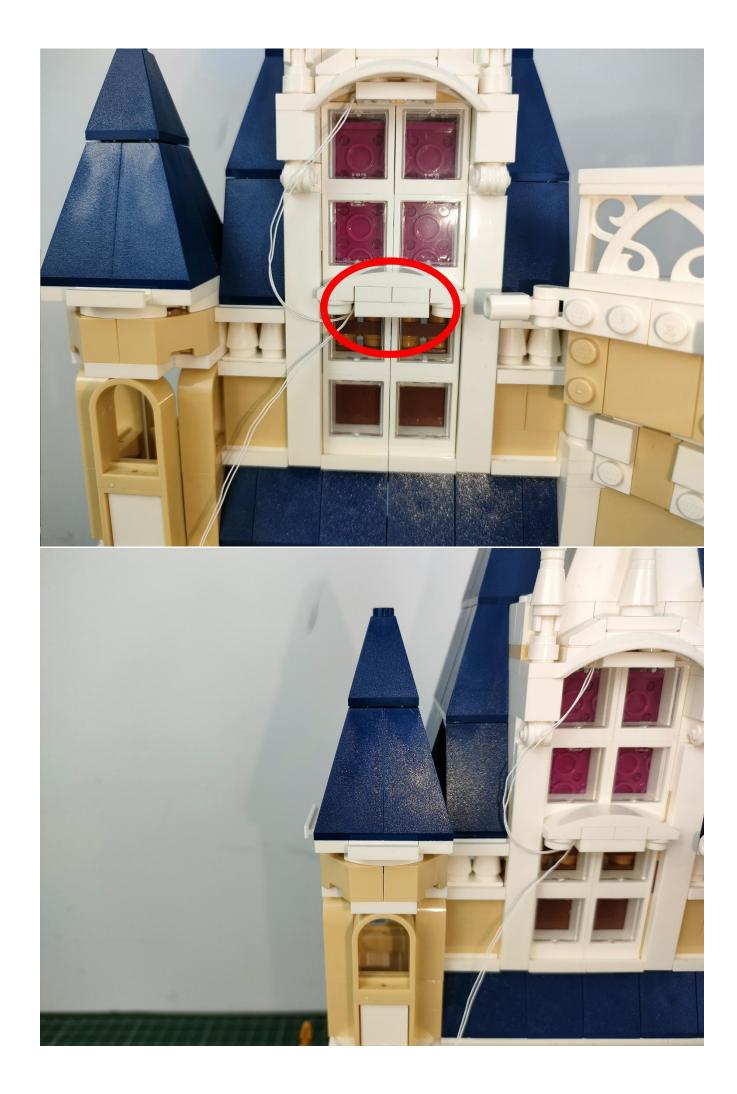

#### **Attention:**

Please be careful when installing since the lamp thread is slender. Cannot be pressed against the raised position of the building block. It should pass along the gap, otherwise the lamp wire will be pinched.

## Note:

Please be careful when installing. The lamp wire is relatively slender and cannot be pressed on the raised position of the building block. It should pass along the gap, otherwise the lamp wire will be pinched.