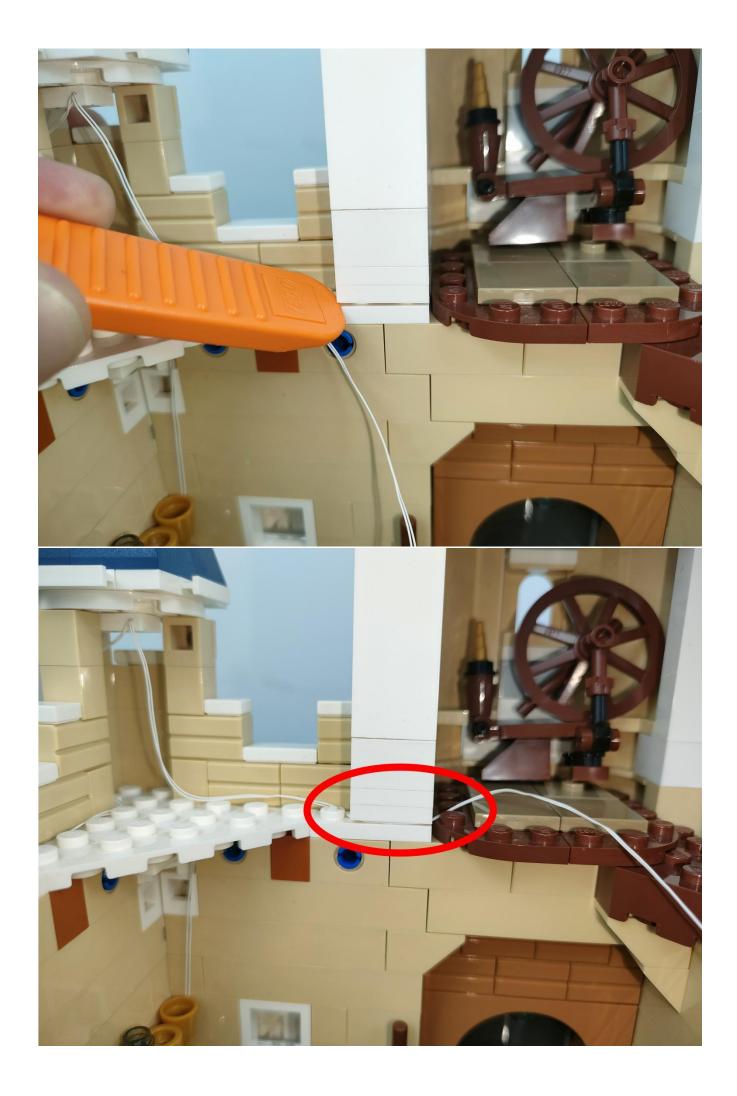

#### **Attention:**

Please be careful when installing since the lamp thread is slender. Cannot be pressed against the raised position of the building block. It should pass along the gap, otherwise the lamp wire will be pinched.

## Note:

Please be careful when installing. The lamp wire is relatively slender and cannot be pressed on the raised position of the building block. It should pass along the gap, otherwise the lamp wire will be pinched.