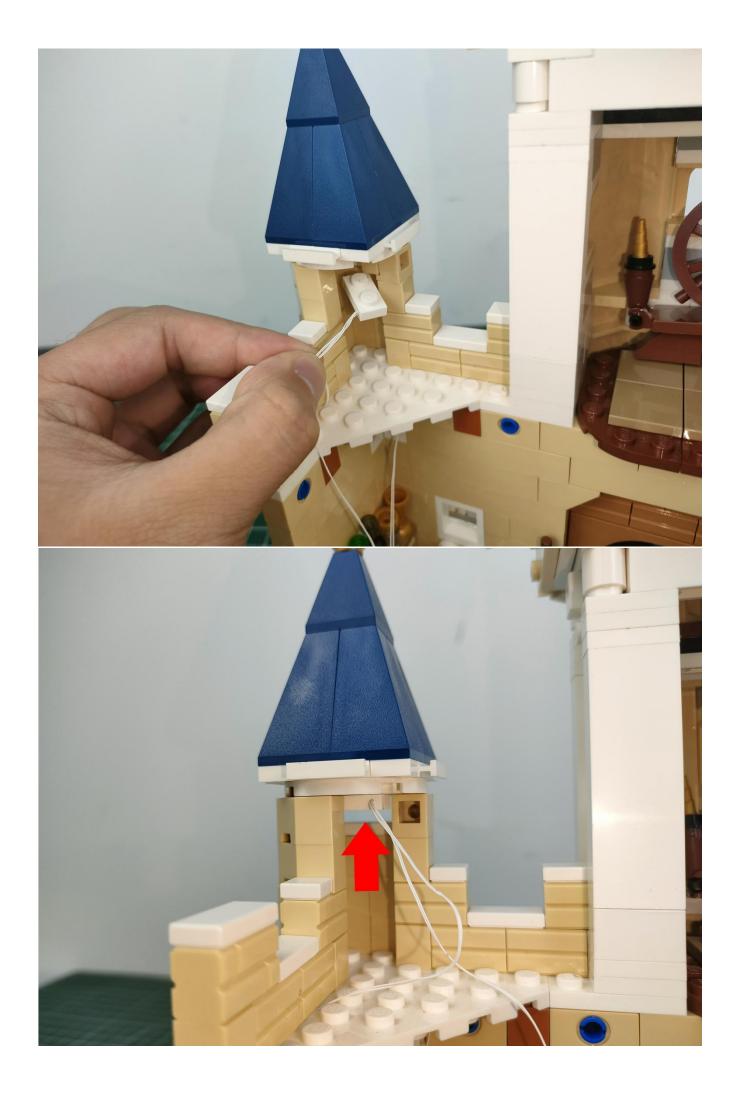

#### **Attention:**

Please be careful when installing since the lamp thread is slender. Cannot be pressed against the raised position of the building block. It should pass along the gap, otherwise the lamp wire will be pinched.

## Note:

Please be careful when installing. The lamp wire is relatively slender and cannot be pressed on the raised position of the building block. It should pass along the gap, otherwise the lamp wire will be pinched.

Complete install and plug in the power to try it.

Above creative ideas and instructions are provide by our designers.

But we treasure your suggestions or opinions on below.

- 1. Parts materials, product quality, others about our company?
- 2. Installation instructions of this product and the difficulty during install?
- 3. If you encounter any problems during using our product, please contact us in time.