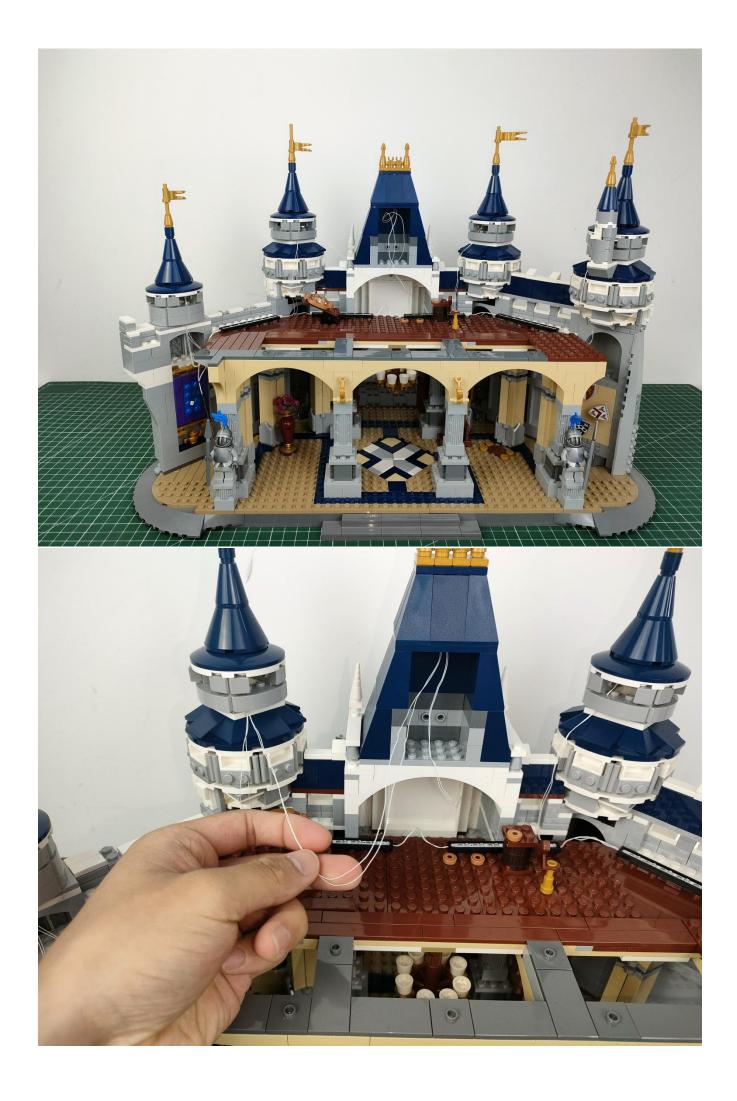

#### **Attention:**

Please be careful when installing since the lamp thread is slender. Cannot be pressed against the raised position of the building block. It should pass along the gap, otherwise the lamp wire will be pinched.

## Note:

Please be careful when installing. The lamp wire is relatively slender and cannot be pressed on the raised position of the building block. It should pass along the gap, otherwise the lamp wire will be pinched.