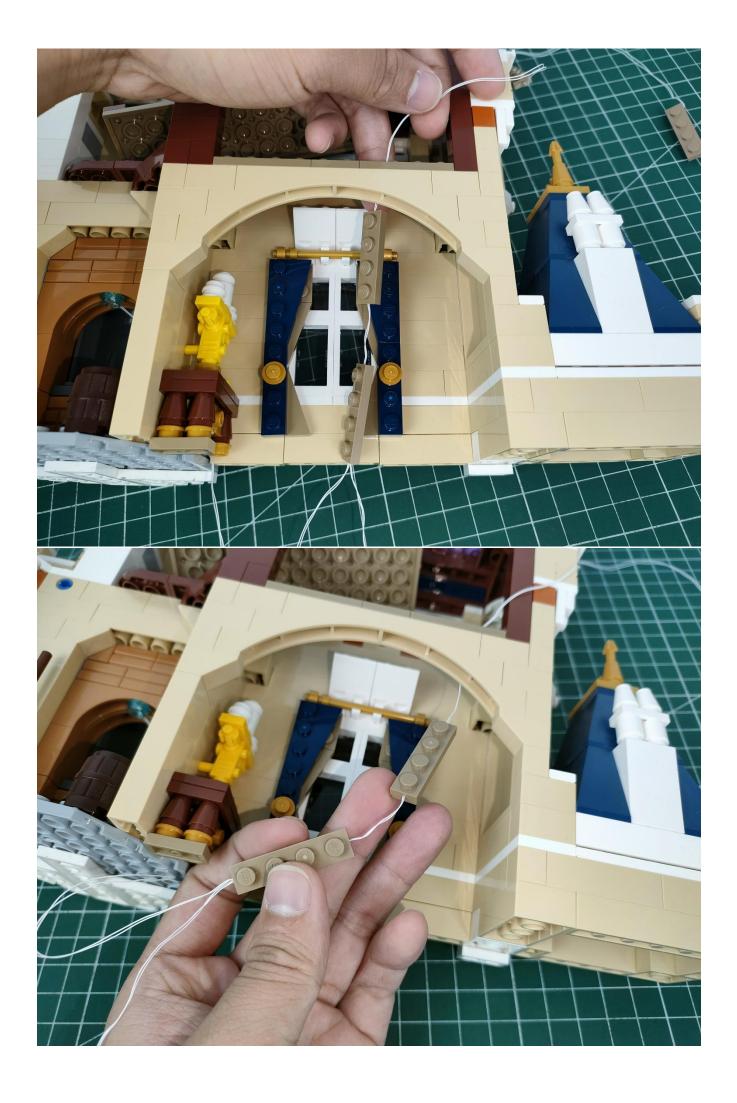

#### **Attention:**

Please be careful when installing since the lamp thread is slender. Cannot be pressed against the raised position of the building block. It should pass along the gap, otherwise the lamp wire will be pinched.

## Step 2

#### start installation: