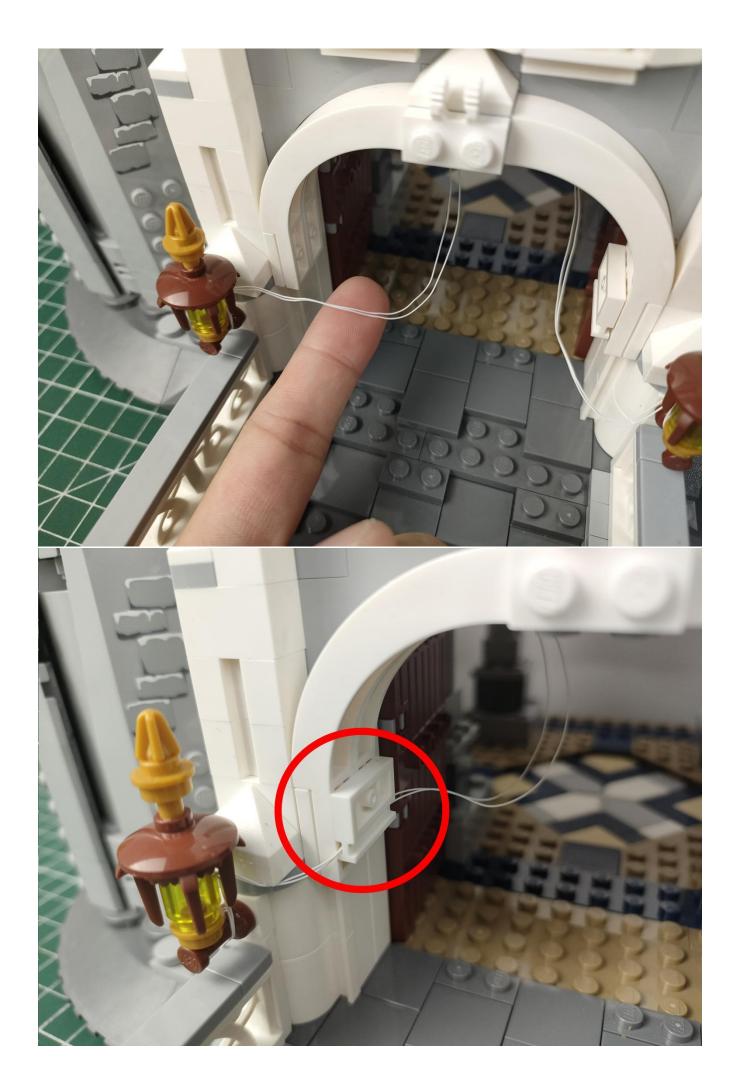

## Note:

Please be careful when installing. The lamp wire is relatively slender and cannot be pressed on the raised position of the building block. It should pass along the gap, otherwise the lamp wire will be pinched.