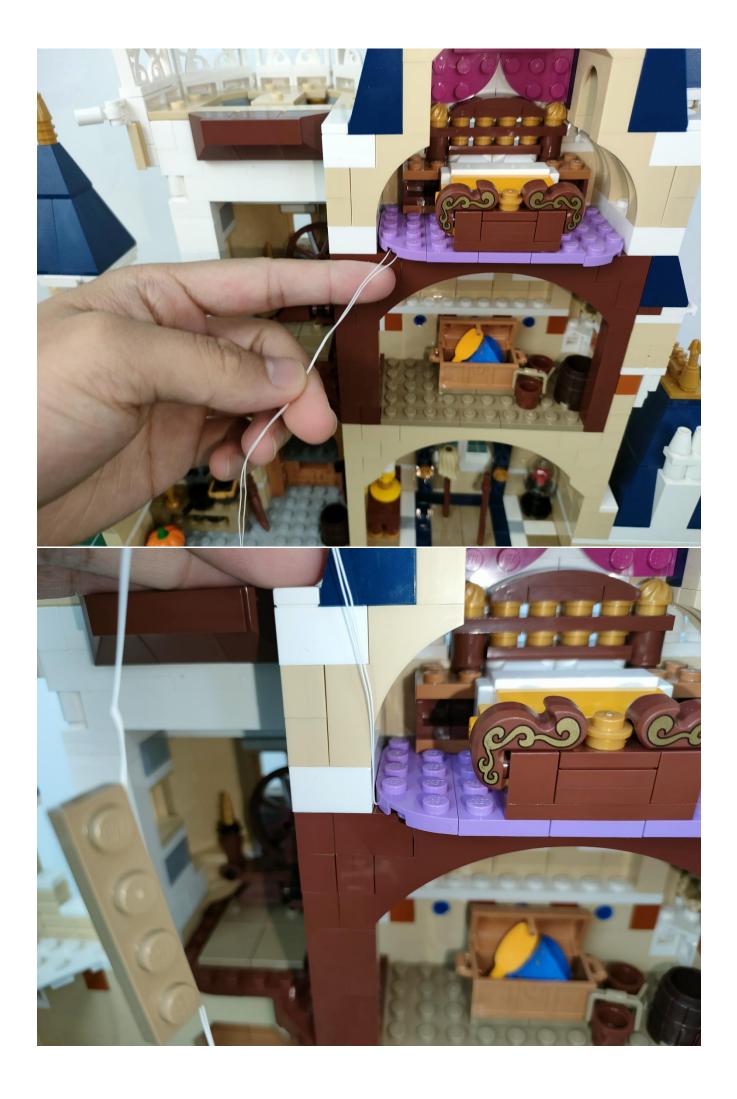

#### **Attention:**

Please be careful when installing since the lamp thread is slender. Cannot be pressed against the raised position of the building block. It should pass along the gap, otherwise the lamp wire will be pinched.

## Note:

Please be careful when installing. The lamp wire is relatively slender and cannot be pressed on the raised position of the building block. It should pass along the gap, otherwise the lamp wire will be pinched.