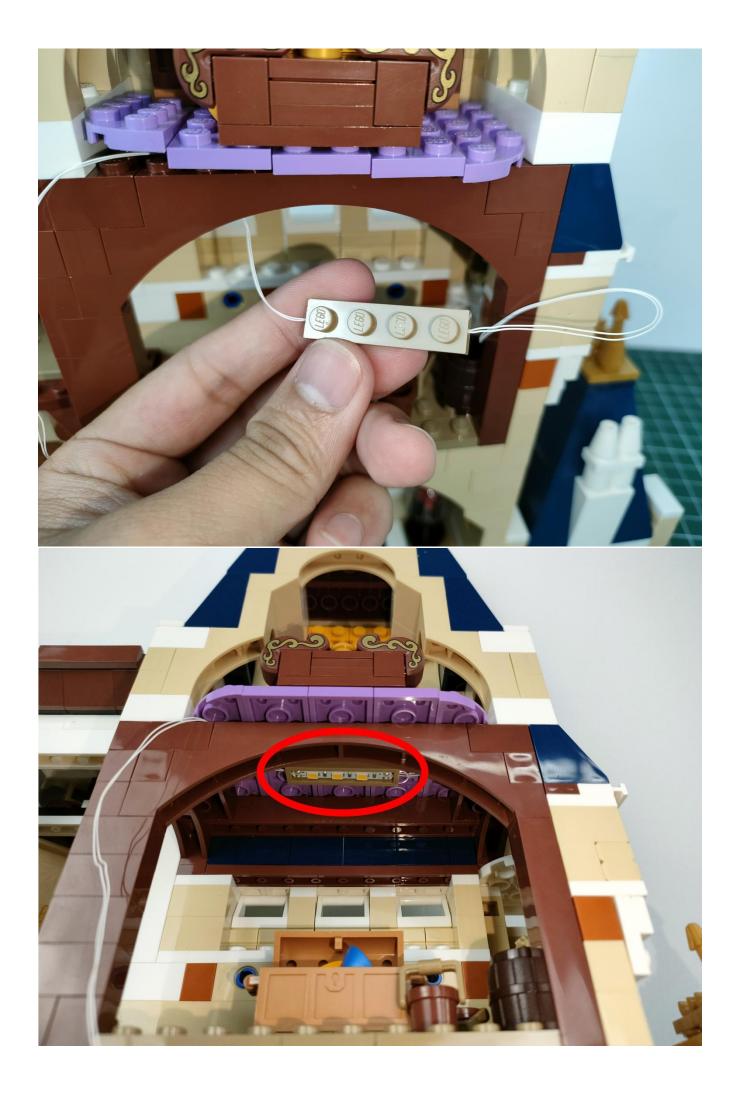

#### **Attention:**

Please be careful when installing since the lamp thread is slender. Cannot be pressed against the raised position of the building block. It should pass along the gap, otherwise the lamp wire will be pinched.

## Note:

Please be careful when installing. The lamp wire is relatively slender and cannot be pressed on the raised position of the building block. It should pass along the gap, otherwise the lamp wire will be pinched.