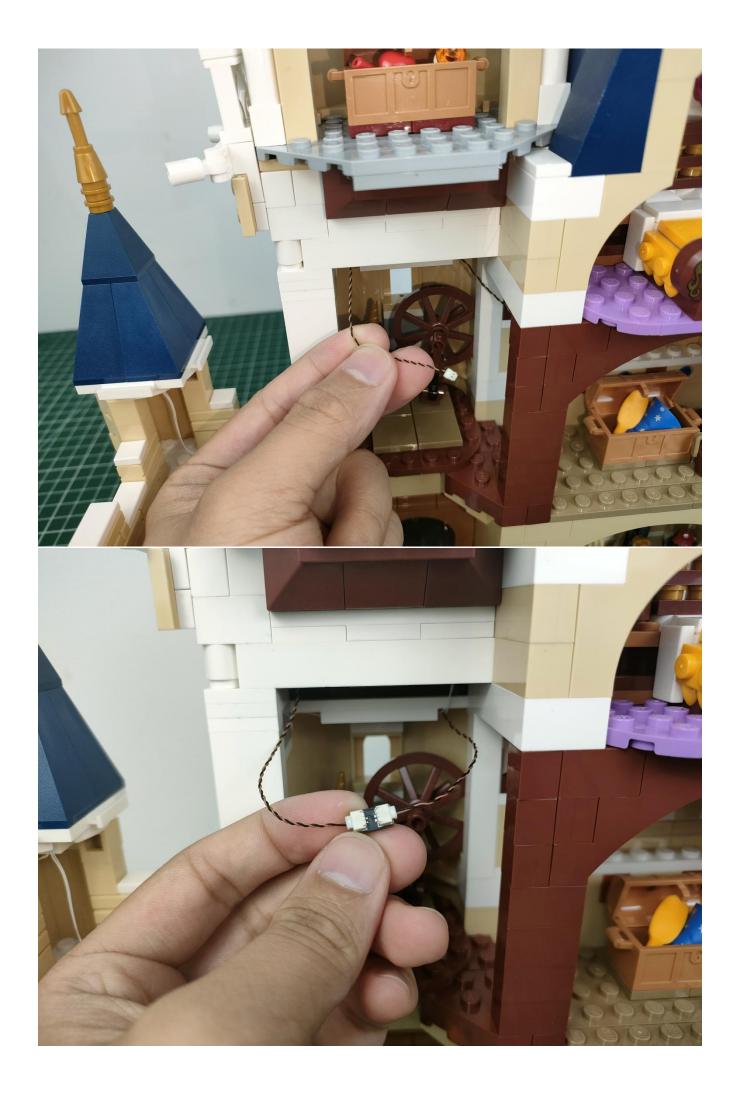

Connect the USB power cord to the battery box.

Take out the lighting parts from the No. 1 bag and prepare for testing.

Connect them.

Connect the lights in the No. 1 bag to the expansion board.

Turn on the power switch.

Test whether the lighting is normal, if there is any abnormality, please contact us in time.

After the test is complete, unplug the lighting from the expansion board.

To avoid losing or mixing up the lighting, put the tested lighting back into the original bag first.

#### **Attention:**

Please be careful when installing since the lamp thread is slender. Cannot be pressed against the raised position of the building block. It should pass along the gap, otherwise the lamp wire will be pinched.