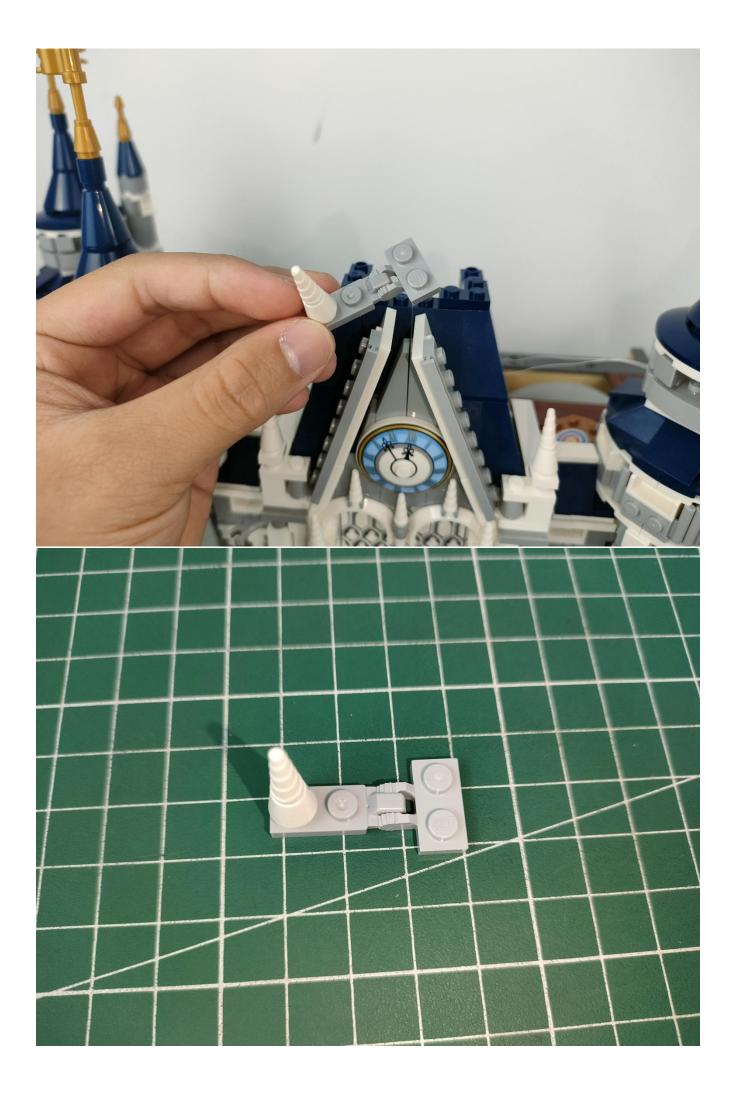

#### **Attention:**

Please be careful when installing since the lamp thread is slender. Cannot be pressed against the raised position of the building block. It should pass along the gap, otherwise the lamp wire will be pinched.

## Note:

Please be careful when installing. The lamp wire is relatively slender and cannot be pressed on the raised position of the building block. It should pass along the gap, otherwise the lamp wire will be pinched.