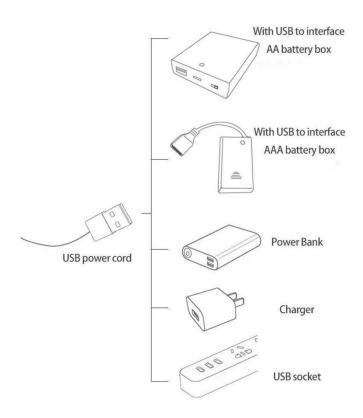

# 71040 The Disney Castle LED lighting Kit (Standard style) LG17/GC17

### **Installing Instructions:**



Please follow below two parts to finish the installation of the lighting

Step 1: Test

Step 2: Installation

Let us start.

# Step 1 Test:

This item have totally 6 packs included (one is a freebie battery box, not included battery).



Take out the expansion board and USB power cord from the No. 5 bag (the parts used in this article are all samples, and may be slightly different from the finished product, please forgive me).



Available power supply devices for USB power cord.

#### USB connectors to connect devices



Tear off the seal of the expansion board.





Please pay more attention and carefully using the connector for it is small. The "="of the 2P interface is aligned with the "=" of the expansion board. The "=" on the expansion board refers to the two outside solder joints, not the two metal pins inside the jack.







Connect the USB power cord and expansion board together.



Then take out the battery box in the No. 6 bag.



Open the battery compartment cover.



Install the battery (battery provided by yourself), and then close the battery compartment cover.



Connect the USB power cord to the battery box.

Take out the lighting parts from the No. 1 bag and prepare for testing.



Connect them.



Connect the lights in the No. 1 bag to the expansion board.



Turn on the power switch.