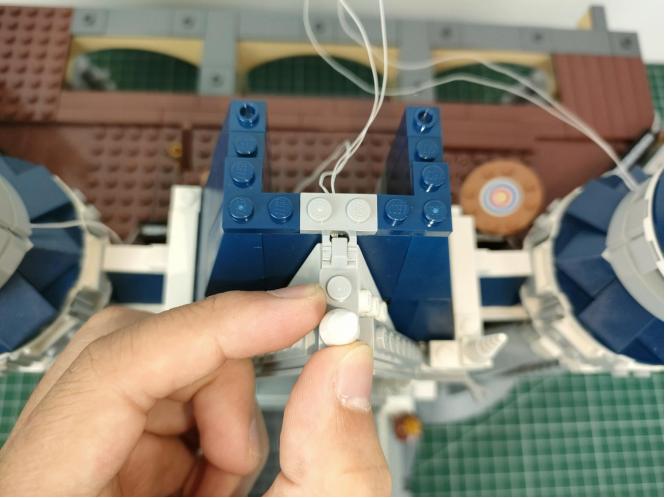

#### **Attention:**

Please be careful when installing since the lamp thread is slender. Cannot be pressed against the raised position of the building block. It should pass along the gap, otherwise the lamp wire will be pinched.