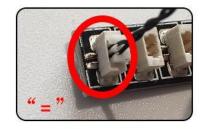

#### USB connectors to connect devices

Tear off the seal of the expansion board.

Please pay more attention and carefully using the connector for it is small. The "="of the 2P interface is aligned with the "=" of the expansion board. The "=" on the expansion board refers to the two outside solder joints, not the two metal pins inside the jack.