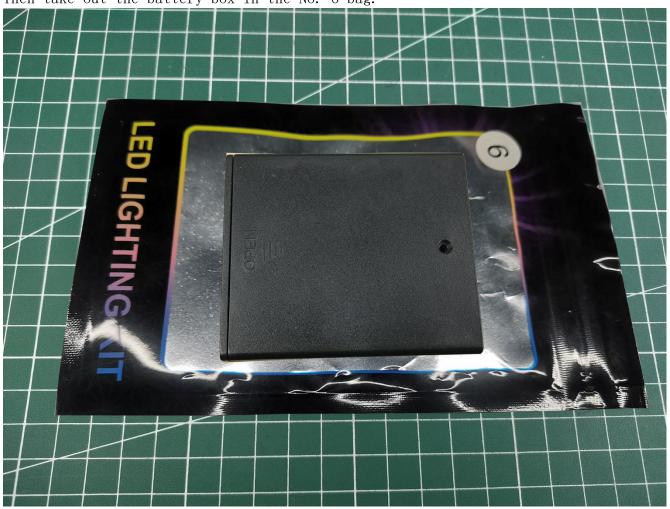

Connect the USB power cord and expansion board together.

Then take out the battery box in the No. 6 bag.

Open the battery compartment cover.

Install the battery (battery provided by yourself), and then close the battery compartment cover.