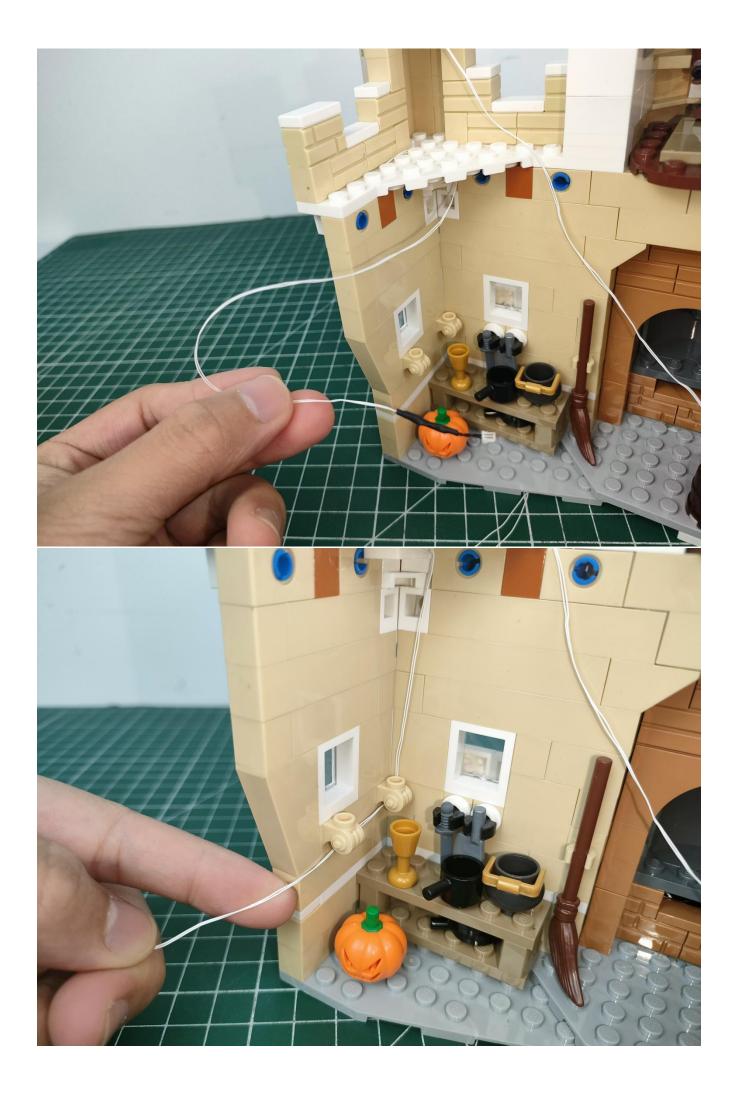

#### **Attention:**

Please be careful when installing since the lamp thread is slender. Cannot be pressed against the raised position of the building block. It should pass along the gap, otherwise the lamp wire will be pinched.

## Note:

Please be careful when installing. The lamp wire is relatively slender and cannot be pressed on the raised position of the building block. It should pass along the gap, otherwise the lamp wire will be pinched.