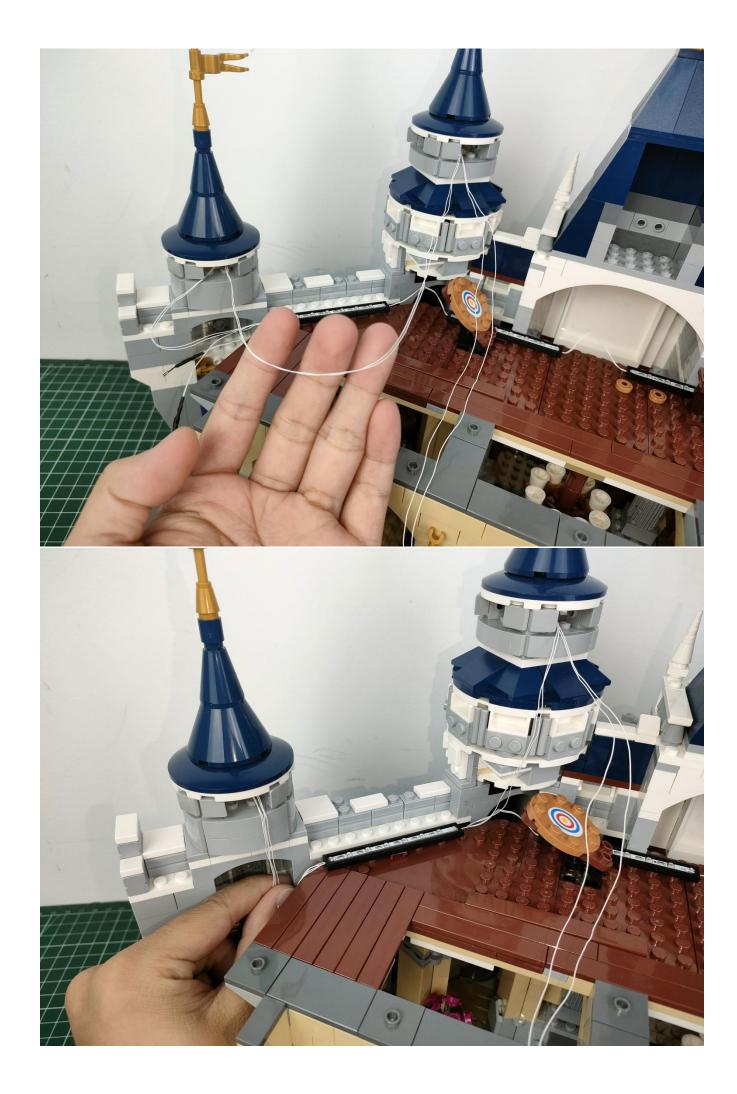

#### **Attention:**

Please be careful when installing since the lamp thread is slender. Cannot be pressed against the raised position of the building block. It should pass along the gap, otherwise the lamp wire will be pinched.

## Note:

Please be careful when installing. The lamp wire is relatively slender and cannot be pressed on the raised position of the building block. It should pass along the gap, otherwise the lamp wire will be pinched.