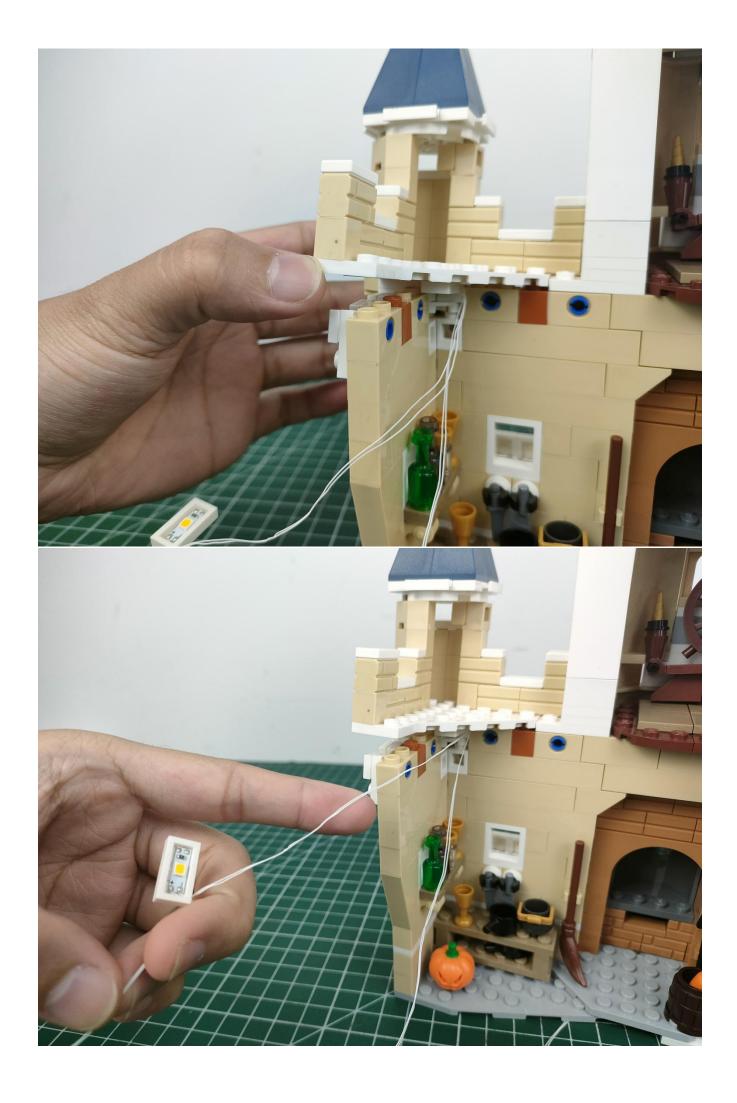

#### **Attention:**

Please be careful when installing since the lamp thread is slender. Cannot be pressed against the raised position of the building block. It should pass along the gap, otherwise the lamp wire will be pinched.

## Note:

Please be careful when installing. The lamp wire is relatively slender and cannot be pressed on the raised position of the building block. It should pass along the gap, otherwise the lamp wire will be pinched.