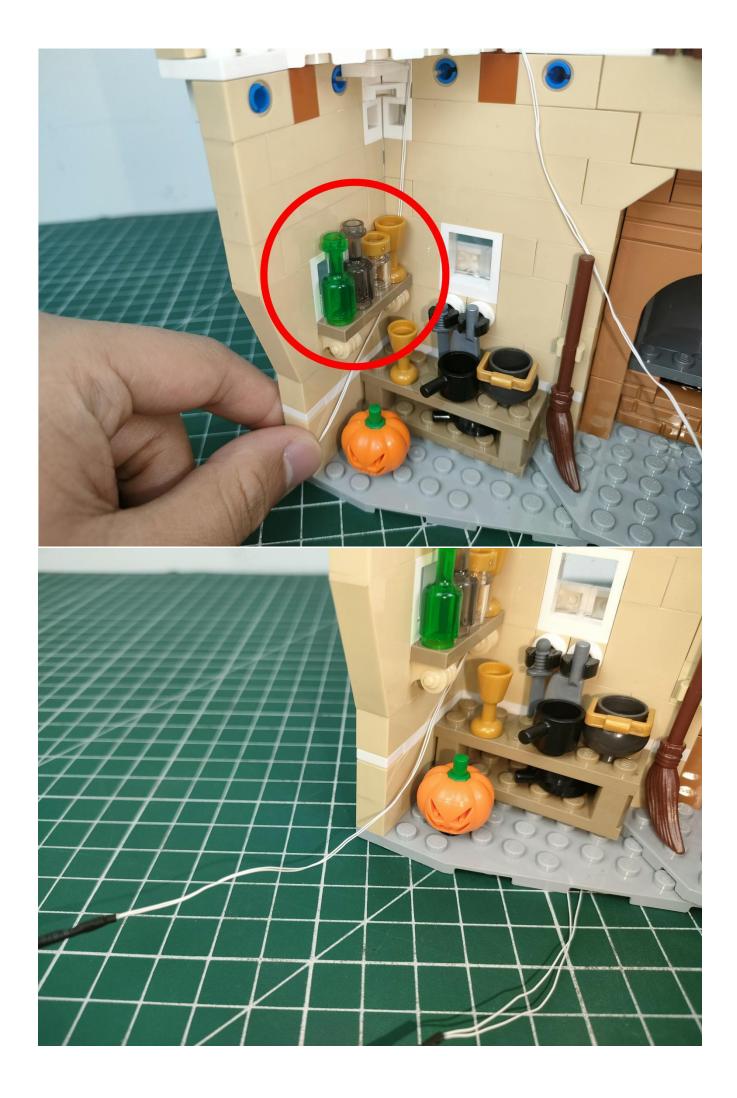

#### **Attention:**

Please be careful when installing since the lamp thread is slender. Cannot be pressed against the raised position of the building block. It should pass along the gap, otherwise the lamp wire will be pinched.

## Note:

Please be careful when installing. The lamp wire is relatively slender and cannot be pressed on the raised position of the building block. It should pass along the gap, otherwise the lamp wire will be pinched.