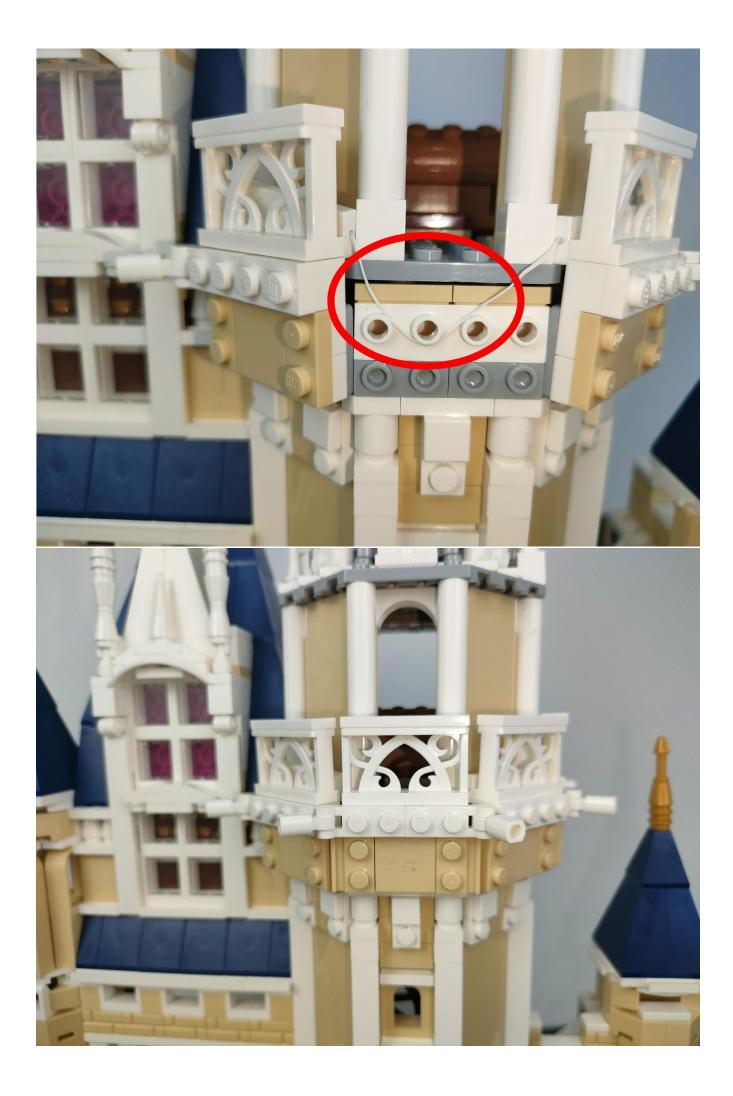

## Note:

Please be careful when installing. The lamp wire is relatively slender and cannot be pressed on the raised position of the building block. It should pass along the gap, otherwise the lamp wire will be pinched.