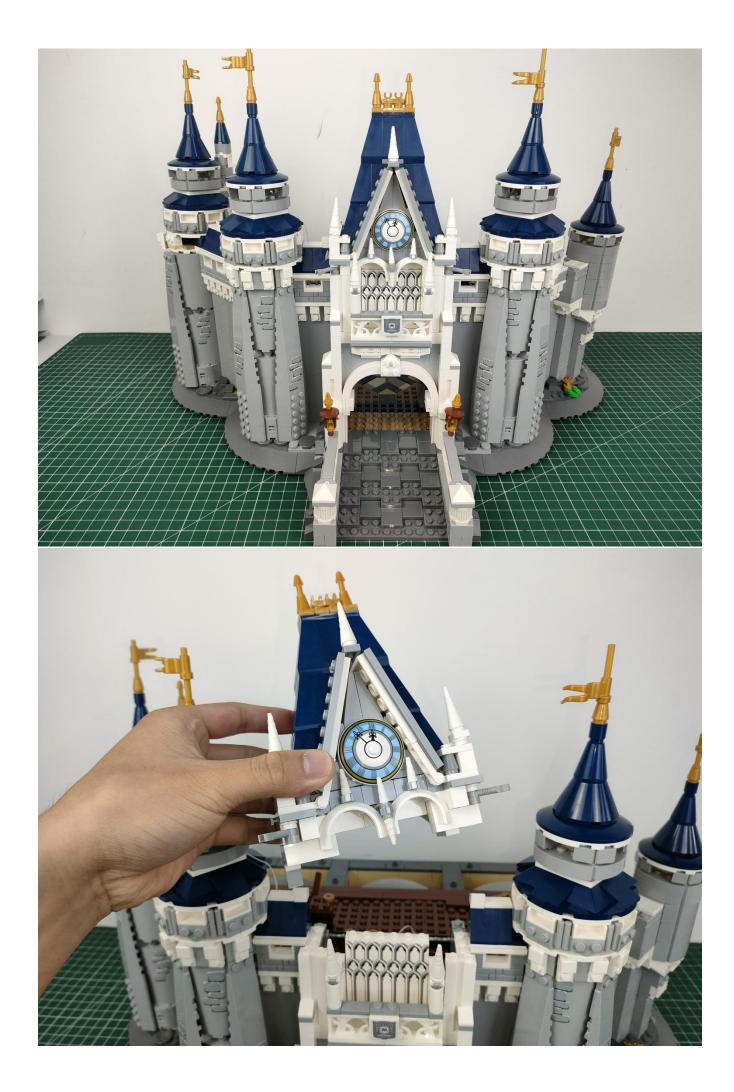

#### **Attention:**

Please be careful when installing since the lamp thread is slender. Cannot be pressed against the raised position of the building block. It should pass along the gap, otherwise the lamp wire will be pinched.

## Note:

Please be careful when installing. The lamp wire is relatively slender and cannot be pressed on the raised position of the building block. It should pass along the gap, otherwise the lamp wire will be pinched.