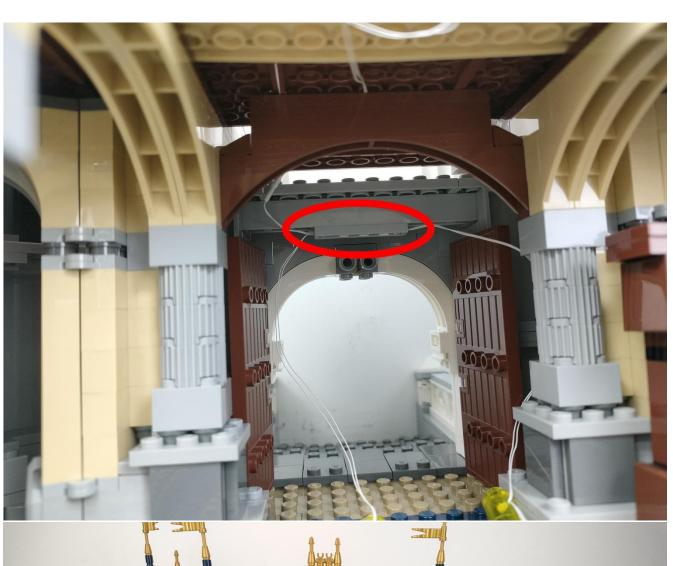

## Note:

Please be careful when installing. The lamp wire is relatively slender and cannot be pressed on the raised position of the building block. It should pass along the gap, otherwise the lamp wire will be pinched.