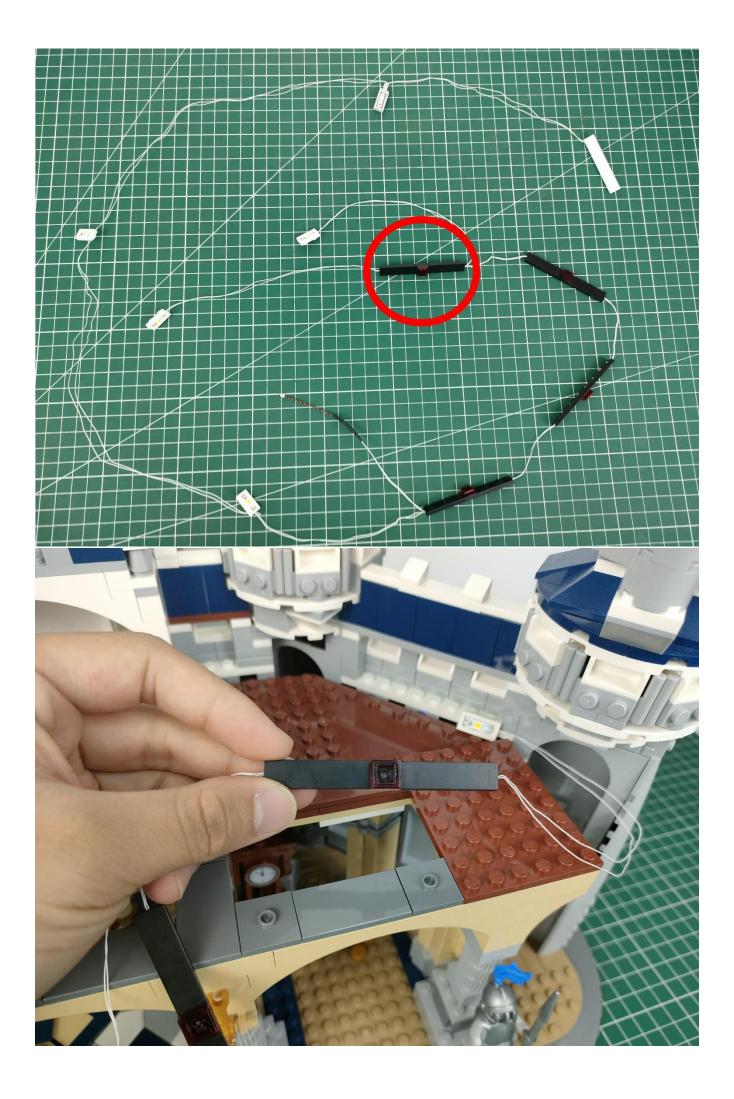

#### **Attention:**

Please be careful when installing since the lamp thread is slender. Cannot be pressed against the raised position of the building block. It should pass along the gap, otherwise the lamp wire will be pinched.

## Note:

Please be careful when installing. The lamp wire is relatively slender and cannot be pressed on the raised position of the building block. It should pass along the gap, otherwise the lamp wire will be pinched.