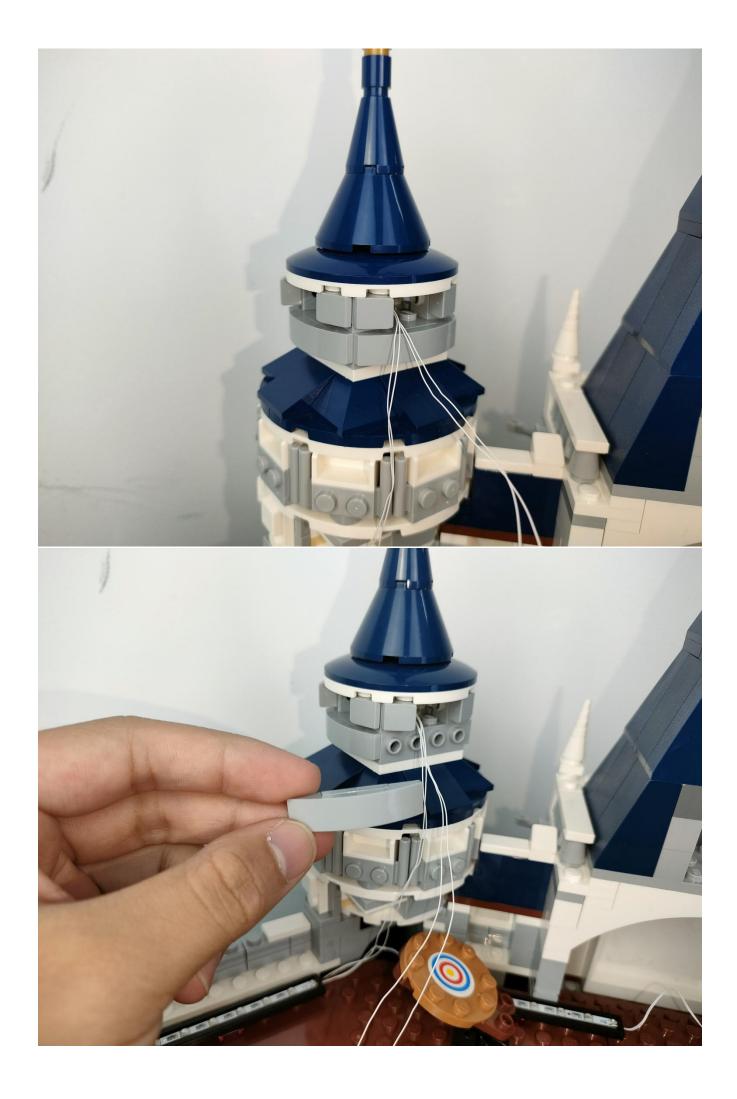

#### **Attention:**

Please be careful when installing since the lamp thread is slender. Cannot be pressed against the raised position of the building block. It should pass along the gap, otherwise the lamp wire will be pinched.

## Note:

Please be careful when installing. The lamp wire is relatively slender and cannot be pressed on the raised position of the building block. It should pass along the gap, otherwise the lamp wire will be pinched.