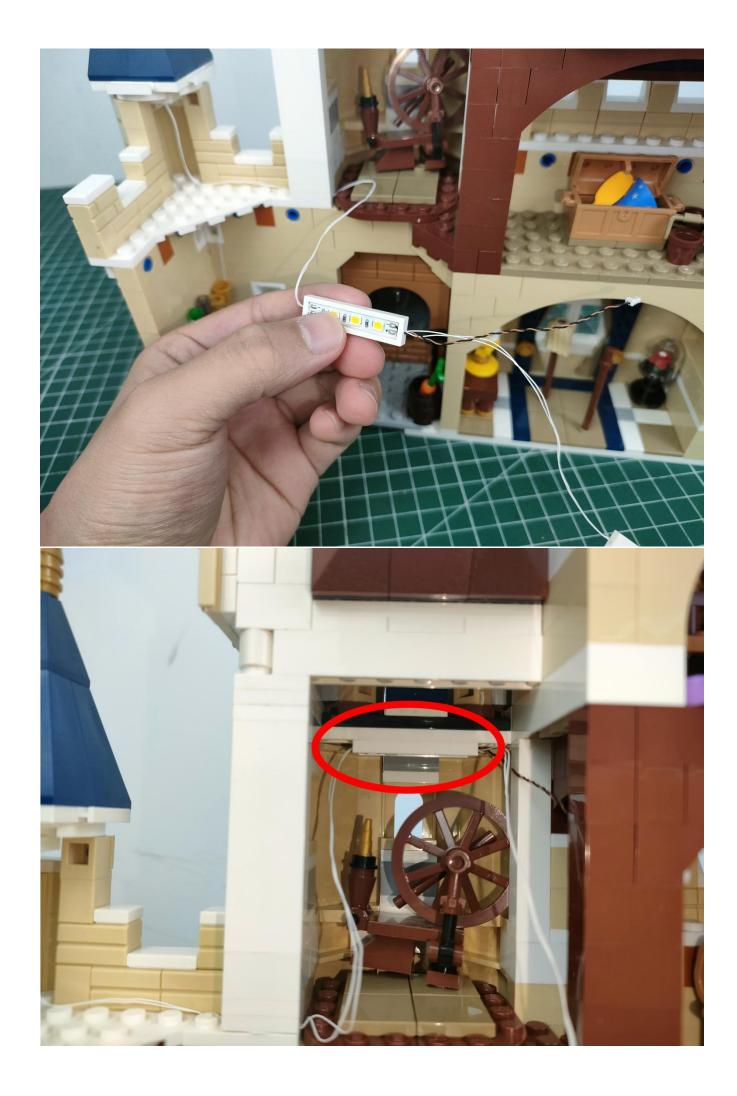

Connect the USB power cord to the battery box.

Take out the lighting parts from the No. 1 bag and prepare for testing.

Connect them.

Connect the lights in the No. 1 bag to the expansion board.

Turn on the power switch.

Test whether the lighting is normal, if there is any abnormality, please contact us in time.

After the test is complete, unplug the lighting from the expansion board.

To avoid losing or mixing up the lighting, put the tested lighting back into the original bag first.