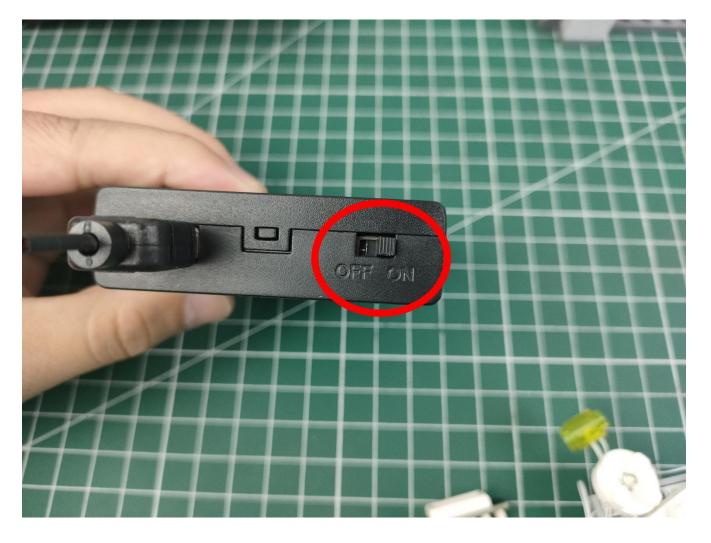

Connect the USB power cord to the battery box.

Take out the lighting parts from the No. 1 bag and prepare for testing.

Connect them.

Connect the lights in the No. 1 bag to the expansion board.

Turn on the power switch.

Test whether the lighting is normal, if there is any abnormality, please contact us in time.

After the test is complete, unplug the lighting from the expansion board.

To avoid losing or mixing up the lighting, put the tested lighting back into the original bag first.