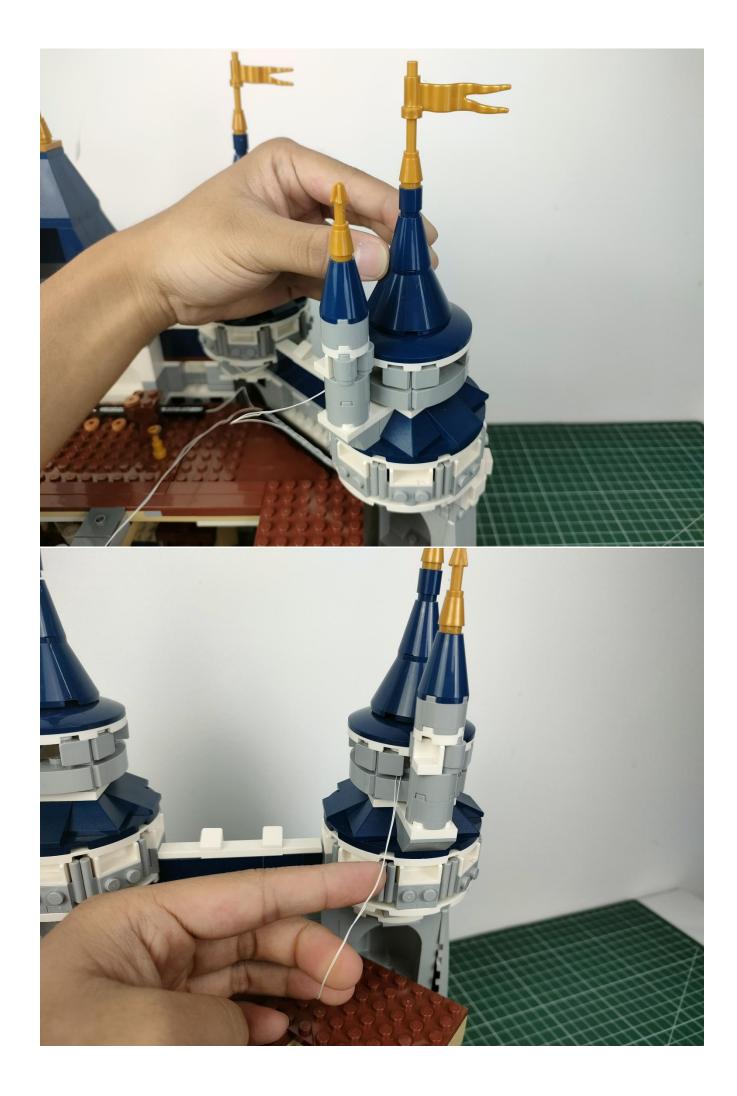

#### **Attention:**

Please be careful when installing since the lamp thread is slender. Cannot be pressed against the raised position of the building block. It should pass along the gap, otherwise the lamp wire will be pinched.

## Note:

Please be careful when installing. The lamp wire is relatively slender and cannot be pressed on the raised position of the building block. It should pass along the gap, otherwise the lamp wire will be pinched.