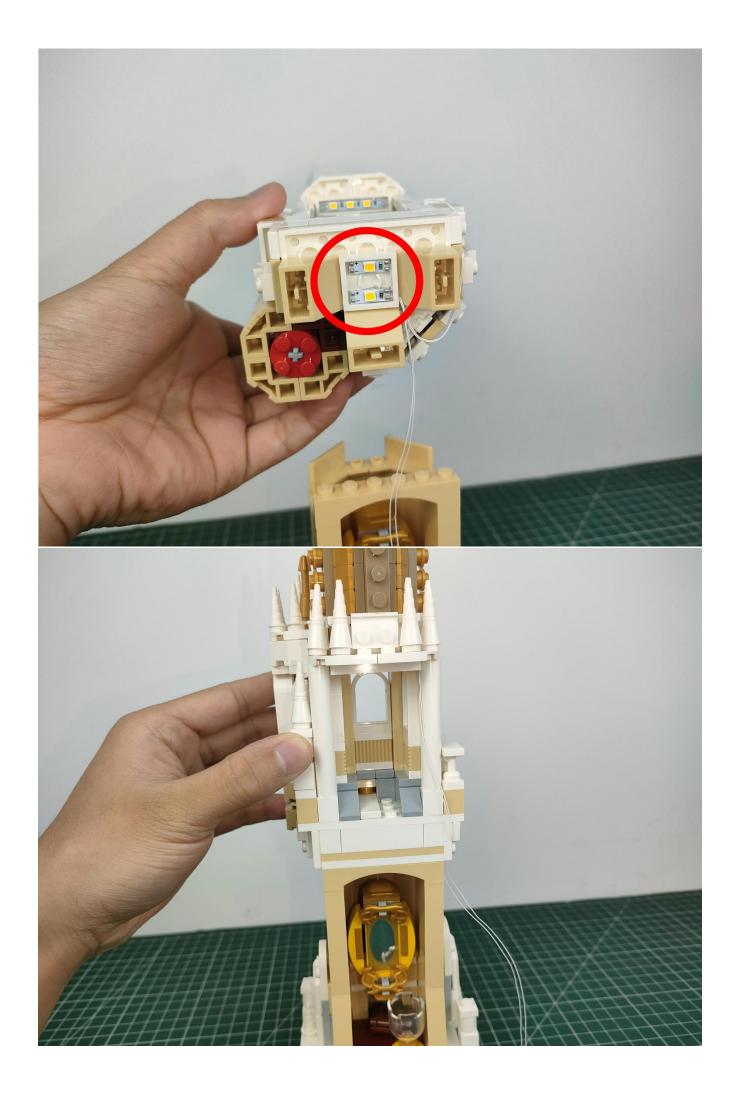

Connect the USB power cord to the battery box.

Take out the lighting parts from the No. 1 bag and prepare for testing.

Connect them.

Connect the lights in the No. 1 bag to the expansion board.

Turn on the power switch.

Test whether the lighting is normal, if there is any abnormality, please contact us in time.

After the test is complete, unplug the lighting from the expansion board.

To avoid losing or mixing up the lighting, put the tested lighting back into the original bag first.