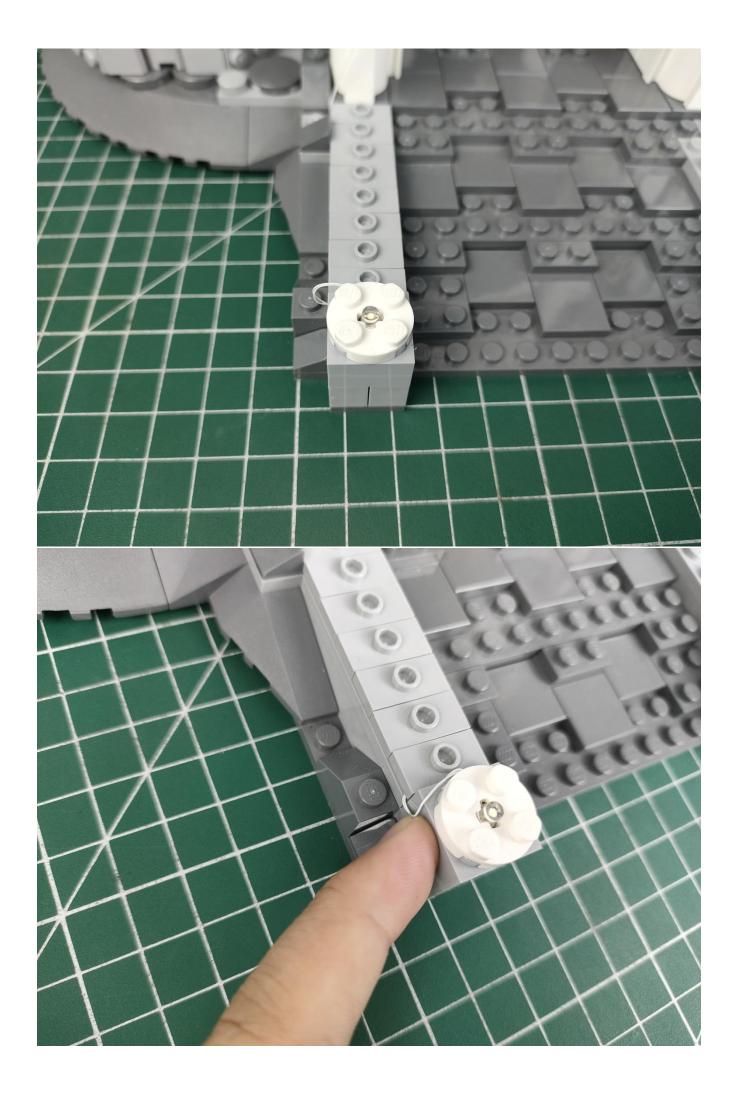

#### **Attention:**

Please be careful when installing since the lamp thread is slender. Cannot be pressed against the raised position of the building block. It should pass along the gap, otherwise the lamp wire will be pinched.

## Note:

Please be careful when installing. The lamp wire is relatively slender and cannot be pressed on the raised position of the building block. It should pass along the gap, otherwise the lamp wire will be pinched.