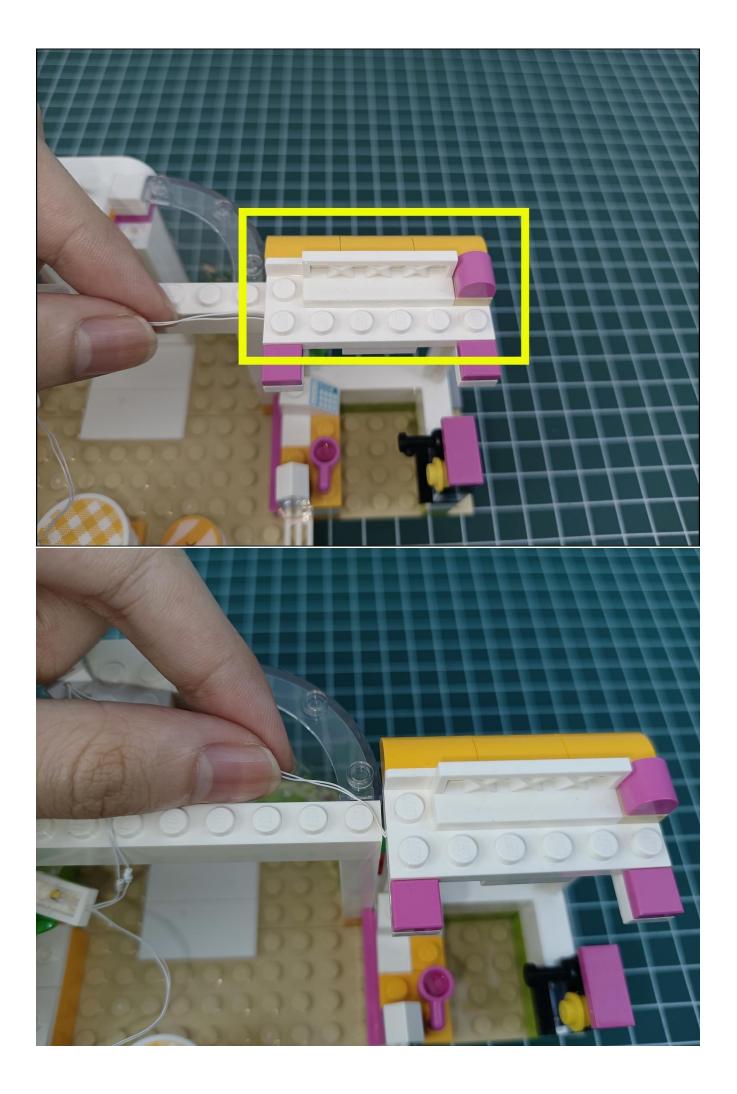

#### Attention:

Please be careful when installing since the lamp thread is slender.Cannot be pressed against the raised position of the building block. It should pass along the gap, otherwise the lamp wire will be pinched.

#### **Attention:**

Please be careful when installing. The lamp wire is relatively slender and cannot be pressed on the raised position of the building block. It should pass along the gap, otherwise the lamp wire will be pinched.