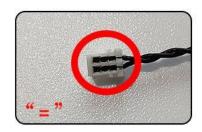

#### USB connectors to connect devices

Please pay more attention and carefully using the connector for it is small.The "="of the 2P interface is aligned with the "=" of the expansion board.The "=" on the expansion board refers to the two outside solder joints, not the two metal pins inside the jack.