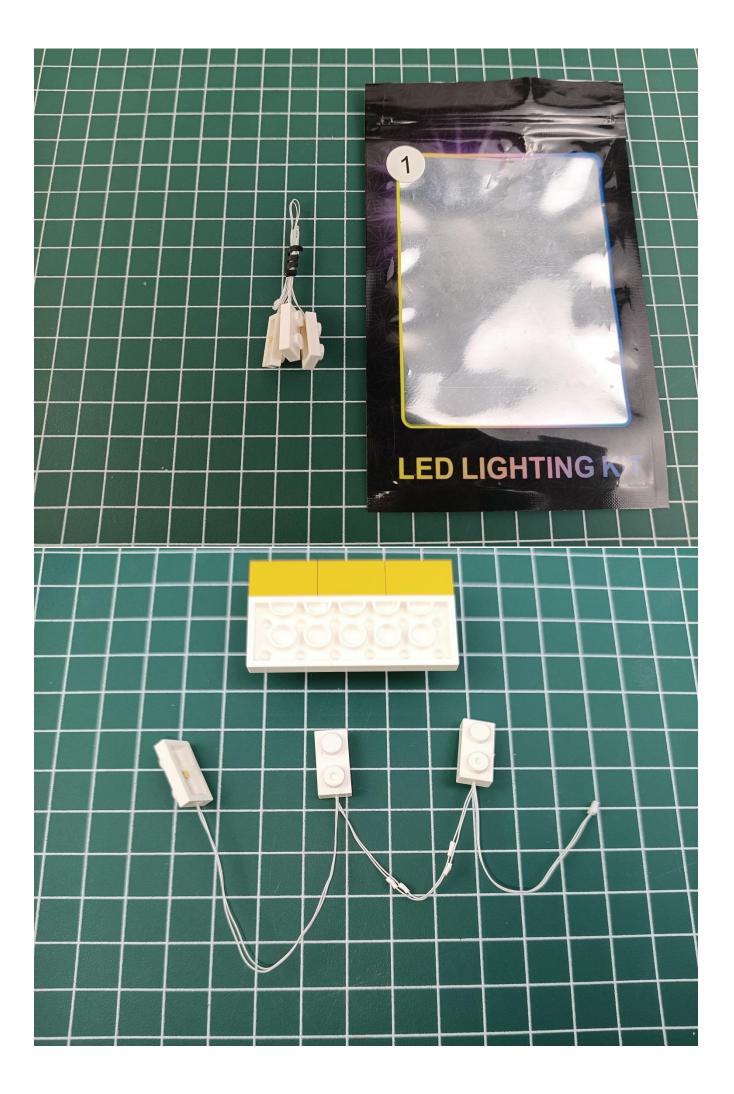

### Step 1 : Test

This item have totally 2 packs included (one is a freebie battery box, not included battery).

Totally 2 packs lighting kit set included, please confirm you have received the right quantity (The parts used in here all sample product, which may be slightly different from the bulk products).

Take out the USB power cord and a 4-seat expansion board, and then tear off the seal of the expansion board. Coming with usb cable and battery box for choose, can be powered by power bank/wall charger or you can also use it with the battery.

Connect the USB power cord and expansion board together.

Connect the other side of the USB power cord to the mobile power supply (power prepare by yourself).

Take out pack No.1 lighting kit.

Connect the lighting to the expansion board then turn on the power switch. Testing whether the lighting is normal, if there is any problem, please contact us timely.