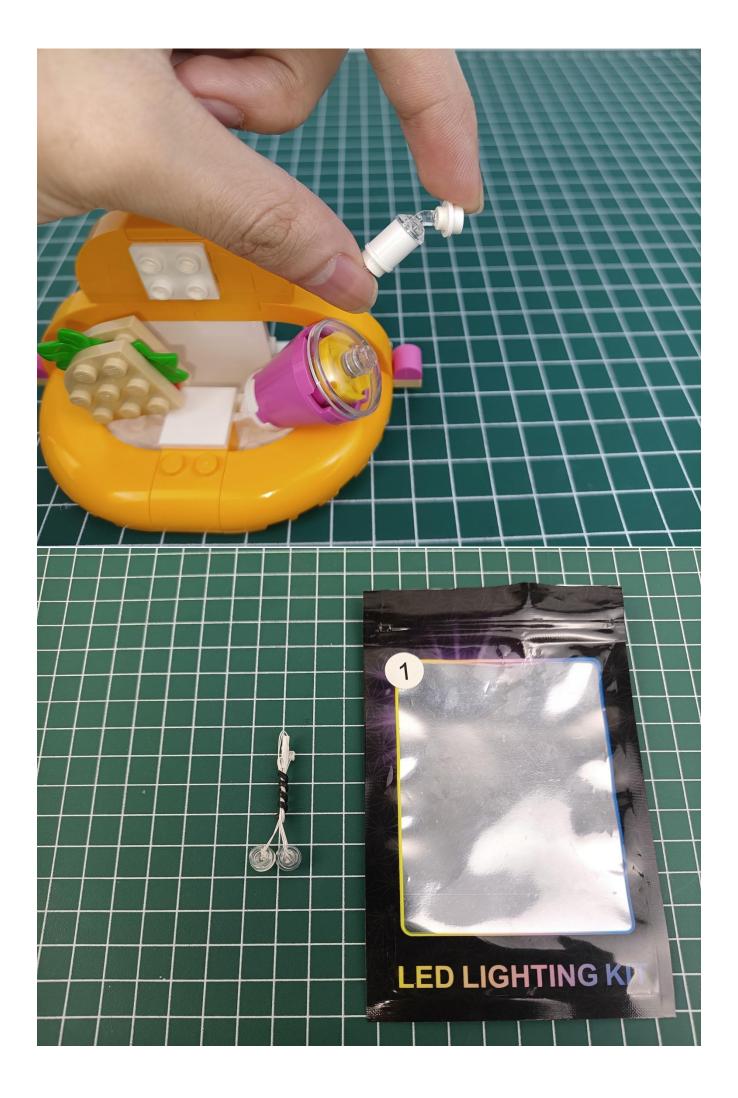

### Step 1 : Test

This item have totally 2 packs included (one is a freebie battery box, not included battery).

Totally 2 packs lighting kit set included, please confirm you have received the right quantity (The parts used in here all sample product, which may be slightly different from the bulk products).

Connect the USB power cord and expansion board together.

Connect the other side of the USB power cord to the mobile power supply (power prepare by yourself).

Take out pack No.1 lighting kit.

Connect the lighting to the expansion board then turn on the power switch. Testing whether the lighting is normal, if there is any problem, please contact us timely.