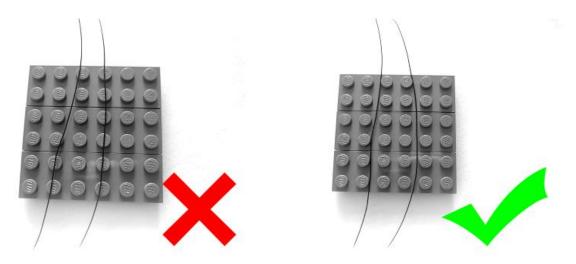

#### Attention:

Please be careful when installing since the lamp thread is slender.Cannot be pressed against the raised position of the building block. It should pass along the gap, otherwise the lamp wire will be pinched.

#### **Attention:**

Please be careful when installing. The lamp wire is relatively slender and cannot be pressed on the raised position of the building block. It should pass along the gap, otherwise the lamp wire will be pinched.