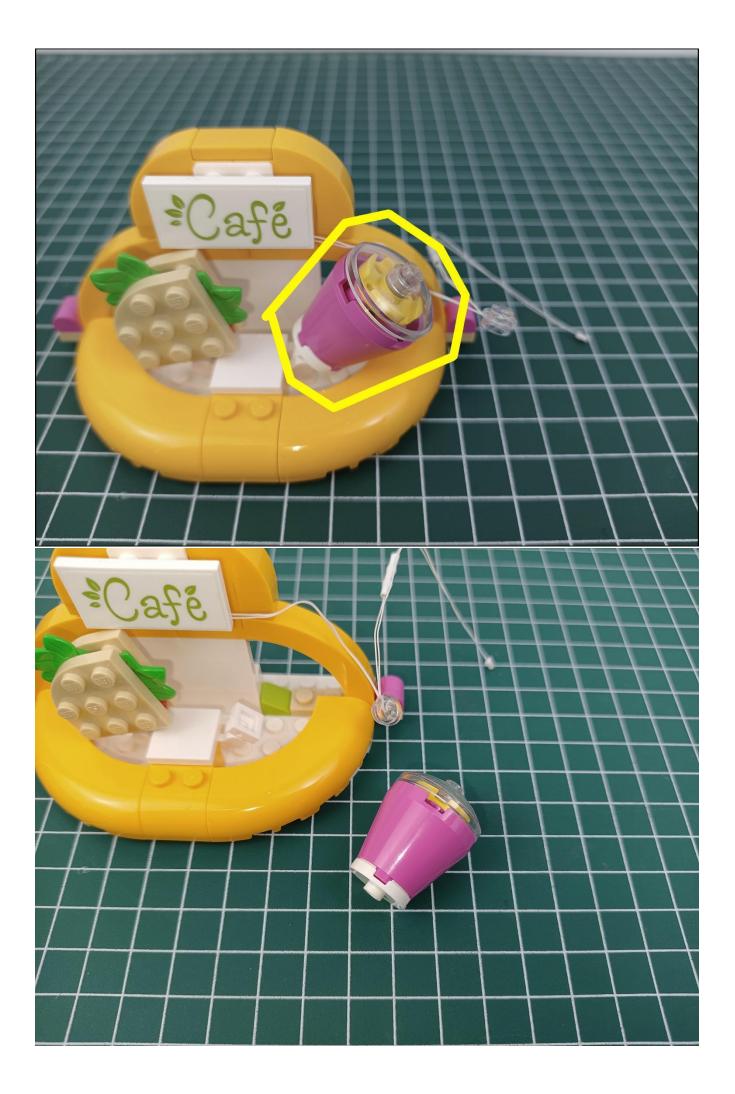

#### Attention:

Please be careful when installing since the lamp thread is slender.Cannot be pressed against the raised position of the building block. It should pass along the gap, otherwise the lamp wire will be pinched.