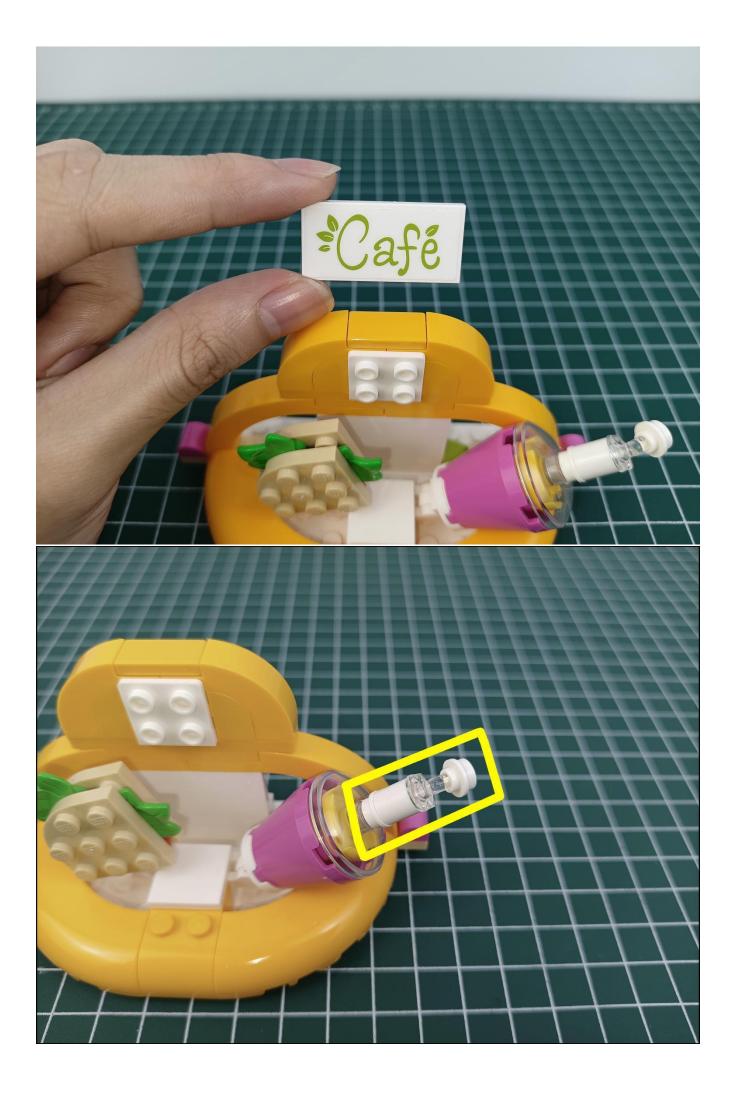

#### Attention:

Please be careful when installing since the lamp thread is slender.Cannot be pressed against the raised position of the building block. It should pass along the gap, otherwise the lamp wire will be pinched.