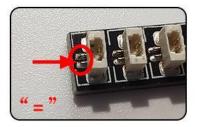

#### USB connectors to connect devices

Please pay more attention and carefully using the connector for it is small.The "="of the 2P interface is aligned with the "=" of the expansion board.The "=" on the expansion board refers to the two outside solder joints, not the two metal pins inside the jack.