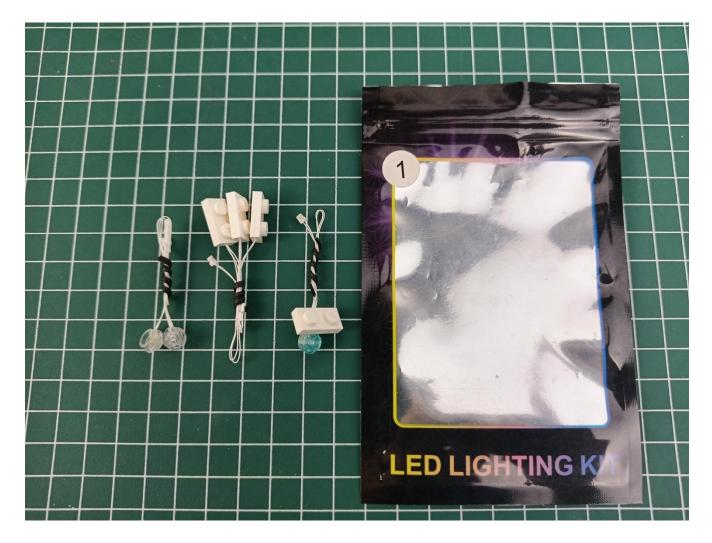

### Step 1 : Test

This item have totally 2 packs included (one is a freebie battery box, not included battery).

Totally 2 packs lighting kit set included, please confirm you have received the right quantity (The parts used in here all sample product, which may be slightly different from the bulk products).

Take out the USB power cord and a 4-seat expansion board, and then tear off the seal of the expansion board. Coming with usb cable and battery box for choose, can be powered by power bank/wall charger or you can also use it with the battery.