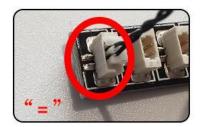

#### USB connectors to connect devices

Please pay more attention and carefully using the connector for it is small.The "="of the 2P interface is aligned with the "=" of the expansion board.The "=" on the expansion board refers to the two outside solder joints, not the two metal pins inside the jack.