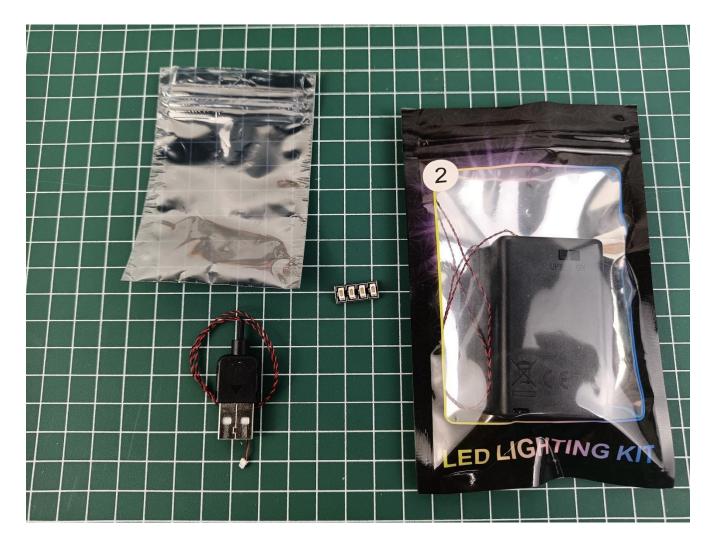

Take out the USB power cord and a 4-seat expansion board, and then tear off the seal of the expansion board. Coming with usb cable and battery box for choose, can be powered by power bank/wall charger or you can also use it with the battery.

Available power supply devices for USB power cord.