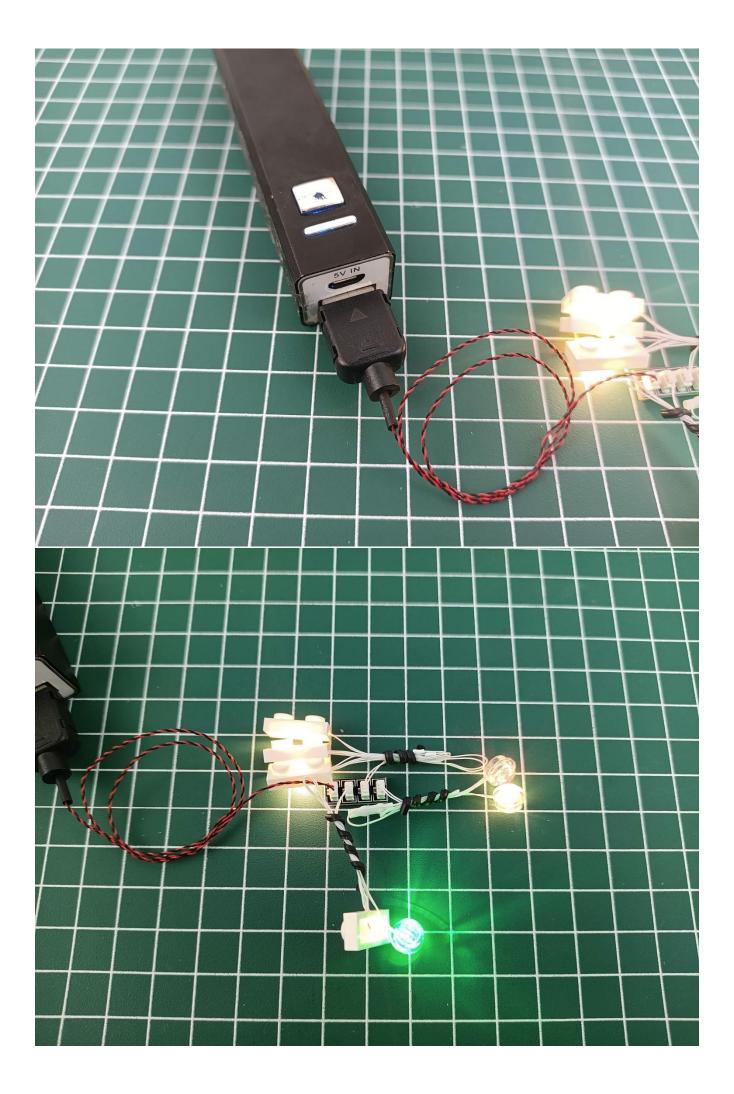

Connect the USB power cord and expansion board together.

Connect the other side of the USB power cord to the mobile power supply (power prepare by yourself).

Take out pack No.1 lighting kit.

Connect the lighting to the expansion board then turn on the power switch. Testing whether the lighting is normal, if there is any problem, please contact us timely.

Unplug the lighting from the expansion board after finish testing and put it in back to the bag.

Put the okay lamp pellets back in the original packaging bag. To avoid the lighting kit can not work normally.