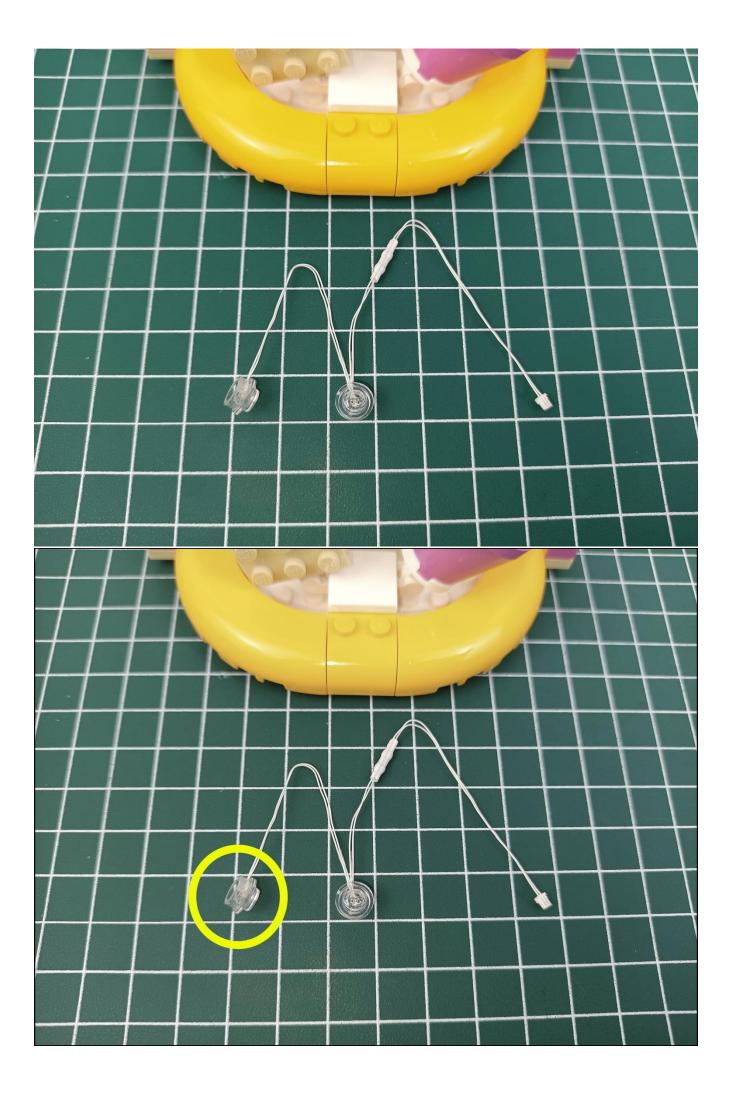

#### USB connectors to connect devices

Please pay more attention and carefully using the connector for it is small.The "="of the 2P interface is aligned with the "=" of the expansion board.The "=" on the expansion board refers to the two outside solder joints, not the two metal pins inside the jack.