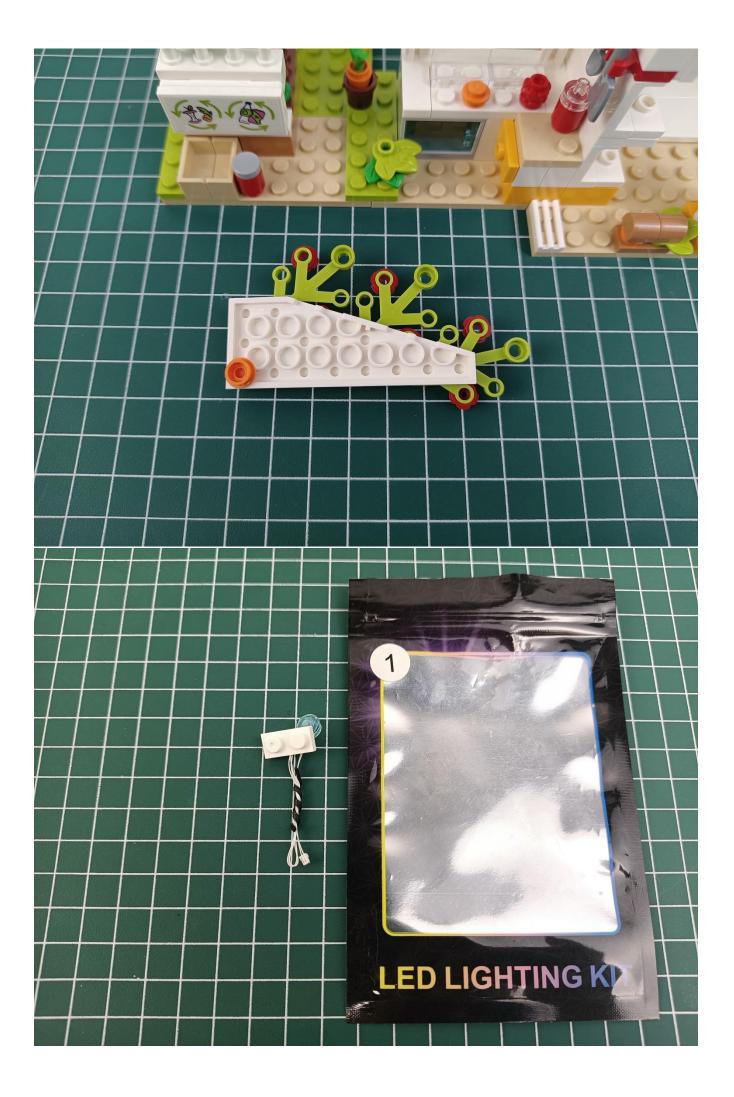

### Step 1 : Test

This item have totally 2 packs included (one is a freebie battery box, not included battery).

Totally 2 packs lighting kit set included, please confirm you have received the right quantity (The parts used in here all sample product, which may be slightly different from the bulk products).

Take out the USB power cord and a 4-seat expansion board, and then tear off the seal of the expansion board. Coming with usb cable and battery box for choose, can be powered by power bank/wall charger or you can also use it with the battery.