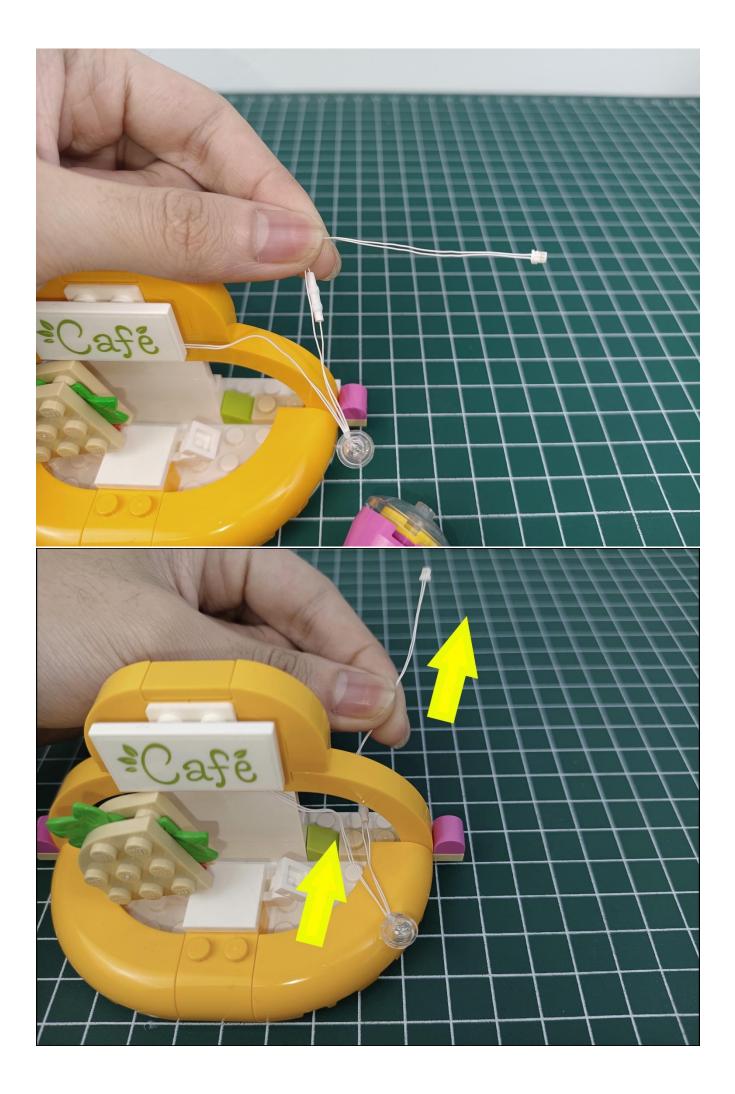

#### Attention:

Please be careful when installing since the lamp thread is slender.Cannot be pressed against the raised position of the building block. It should pass along the gap, otherwise the lamp wire will be pinched.