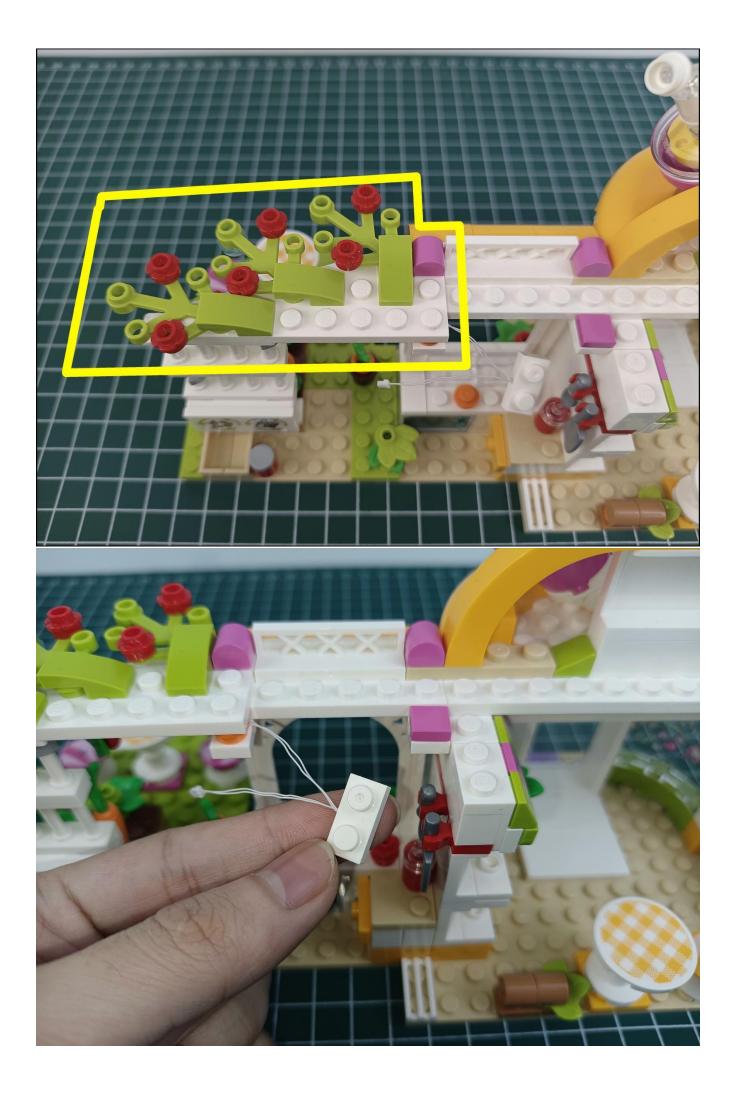

#### Attention:

Please be careful when installing since the lamp thread is slender.Cannot be pressed against the raised position of the building block. It should pass along the gap, otherwise the lamp wire will be pinched.

#### **Attention:**

Please be careful when installing. The lamp wire is relatively slender and cannot be pressed on the raised position of the building block. It should pass along the gap, otherwise the lamp wire will be pinched.