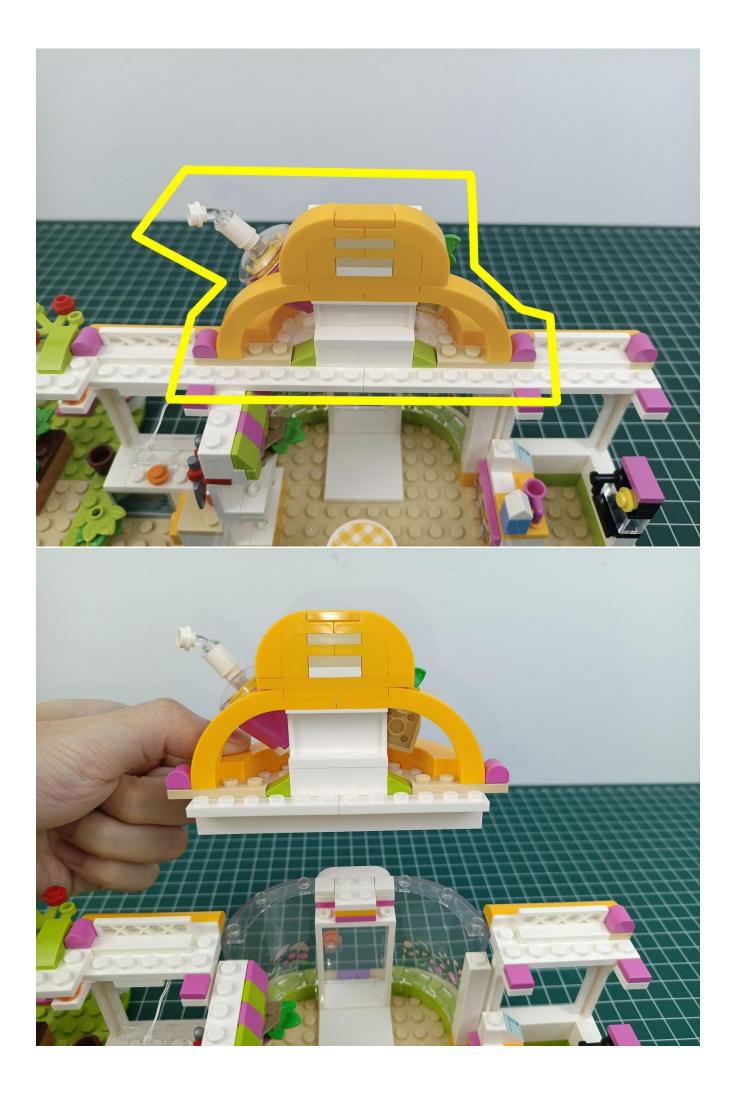

#### **Attention:**

Please be careful when installing. The lamp wire is relatively slender and cannot be pressed on the raised position of the building block. It should pass along the gap, otherwise the lamp wire will be pinched.