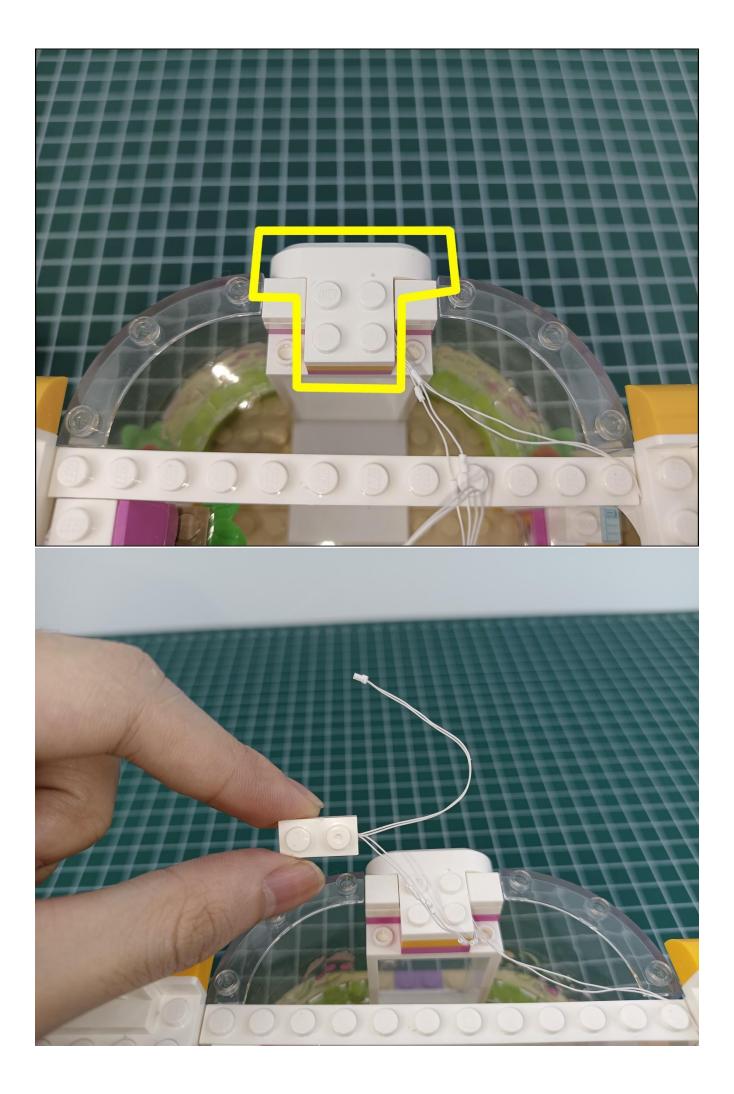

#### Attention:

Please be careful when installing since the lamp thread is slender.Cannot be pressed against the raised position of the building block. It should pass along the gap, otherwise the lamp wire will be pinched.

#### **Attention:**

Please be careful when installing. The lamp wire is relatively slender and cannot be pressed on the raised position of the building block. It should pass along the gap, otherwise the lamp wire will be pinched.