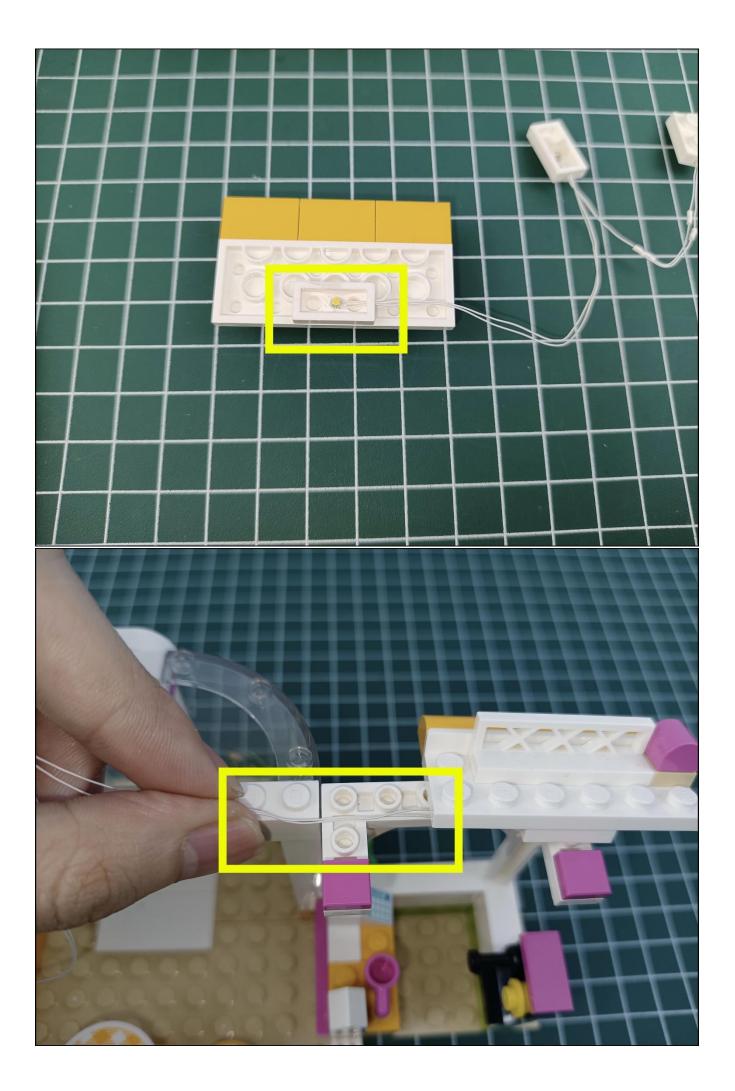

#### Attention:

Please be careful when installing since the lamp thread is slender.Cannot be pressed against the raised position of the building block. It should pass along the gap, otherwise the lamp wire will be pinched.

#### **Attention:**

Please be careful when installing. The lamp wire is relatively slender and cannot be pressed on the raised position of the building block. It should pass along the gap, otherwise the lamp wire will be pinched.