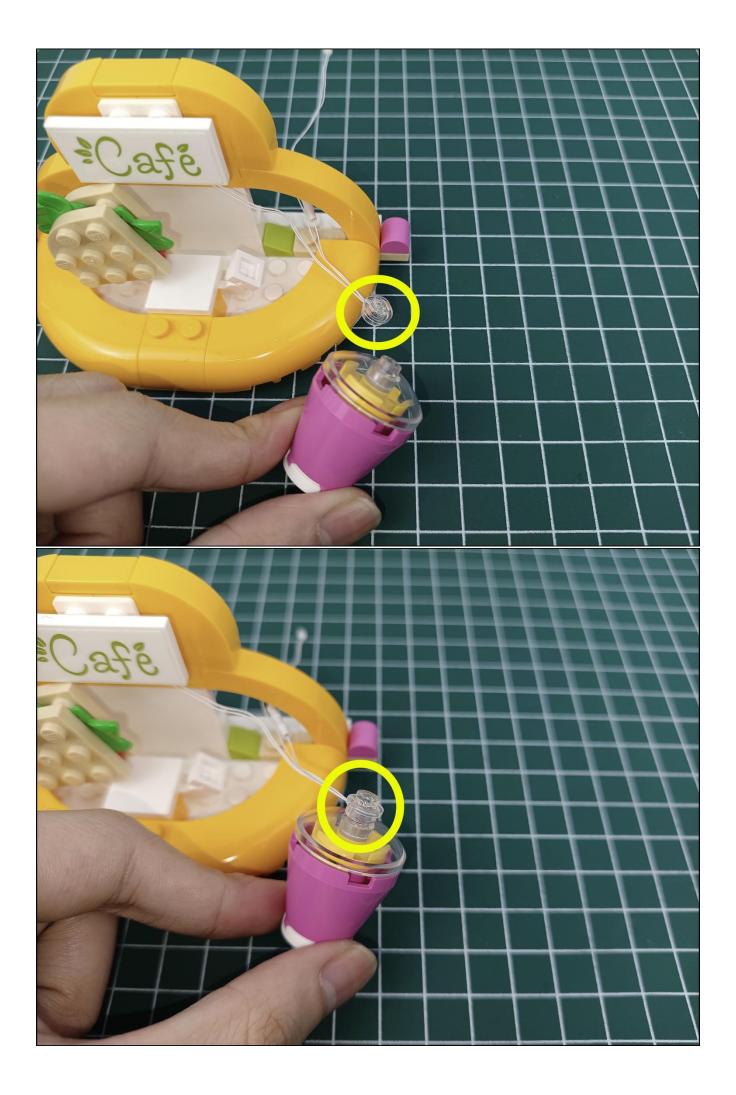

#### USB connectors to connect devices

Please pay more attention and carefully using the connector for it is small.The "="of the 2P interface is aligned with the "=" of the expansion board.The "=" on the expansion board refers to the two outside solder joints, not the two metal pins inside the jack.