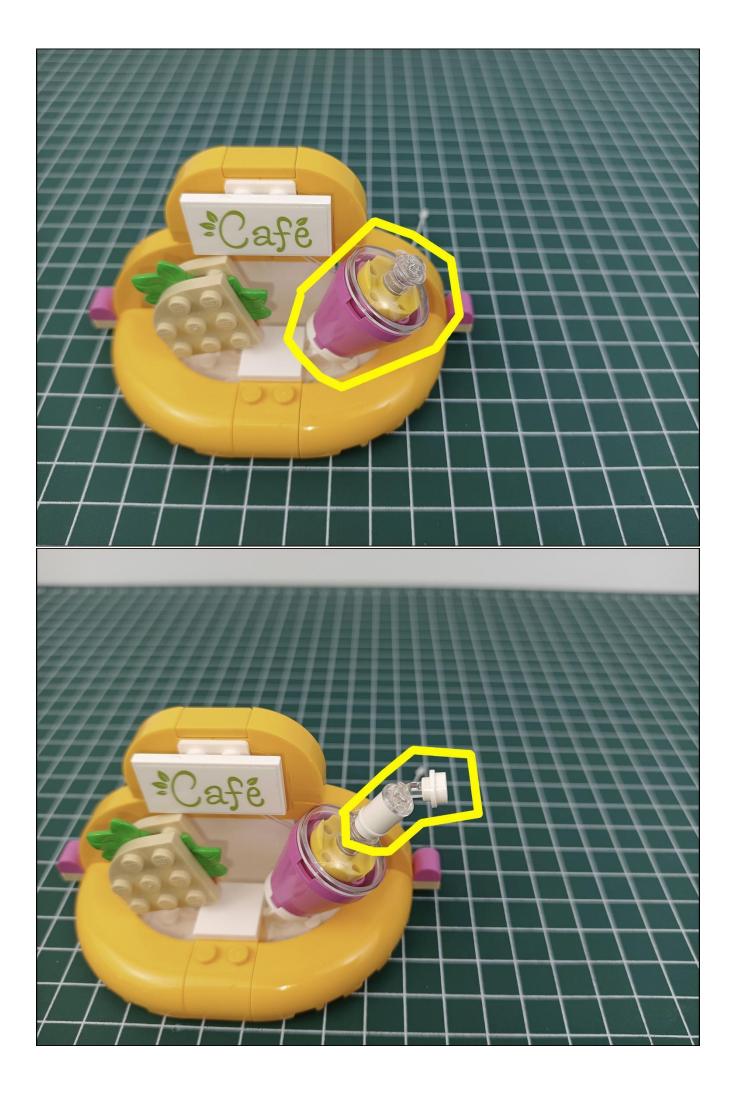

Connect the USB power cord and expansion board together.

Connect the other side of the USB power cord to the mobile power supply (power prepare by yourself).

Take out pack No.1 lighting kit.

Connect the lighting to the expansion board then turn on the power switch. Testing whether the lighting is normal, if there is any problem, please contact us timely.

Unplug the lighting from the expansion board after finish testing and put it in back to the bag.

Put the okay lamp pellets back in the original packaging bag. To avoid the lighting kit can not work normally.