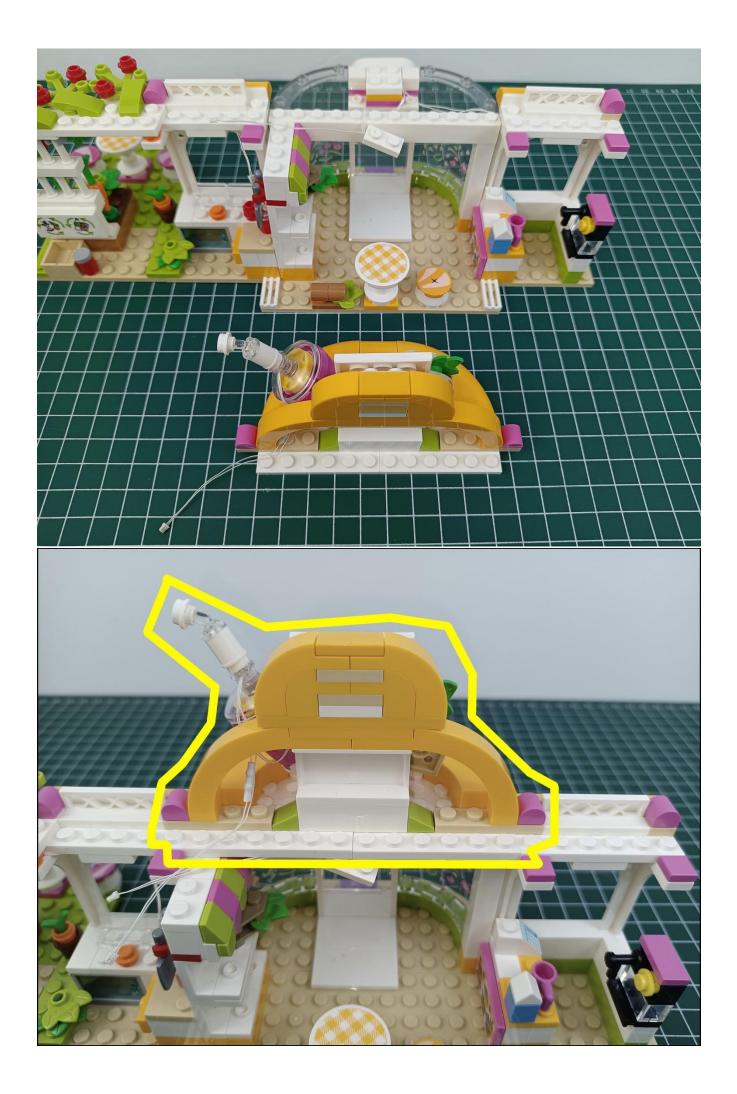

#### Attention:

Please be careful when installing since the lamp thread is slender.Cannot be pressed against the raised position of the building block. It should pass along the gap, otherwise the lamp wire will be pinched.

#### **Attention:**

Please be careful when installing. The lamp wire is relatively slender and cannot be pressed on the raised position of the building block. It should pass along the gap, otherwise the lamp wire will be pinched.