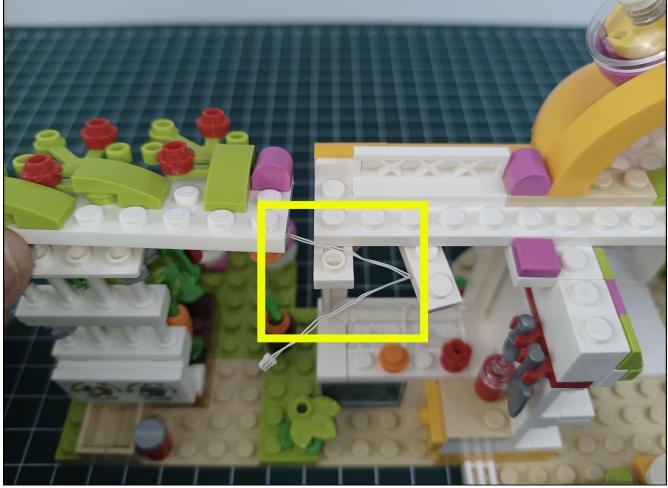

#### Attention:

Please be careful when installing since the lamp thread is slender.Cannot be pressed against the raised position of the building block. It should pass along the gap, otherwise the lamp wire will be pinched.