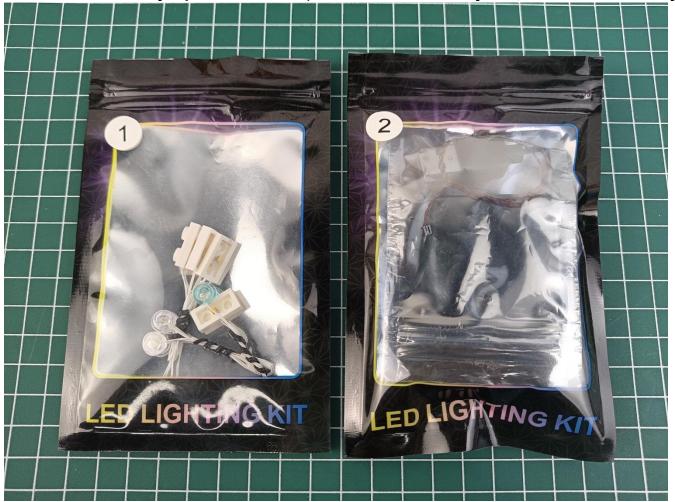

### Step 1 : Test

This item have totally 2 packs included (one is a freebie battery box, not included battery).

Totally 2 packs lighting kit set included, please confirm you have received the right quantity (The parts used in here all sample product, which may be slightly different from the bulk products).