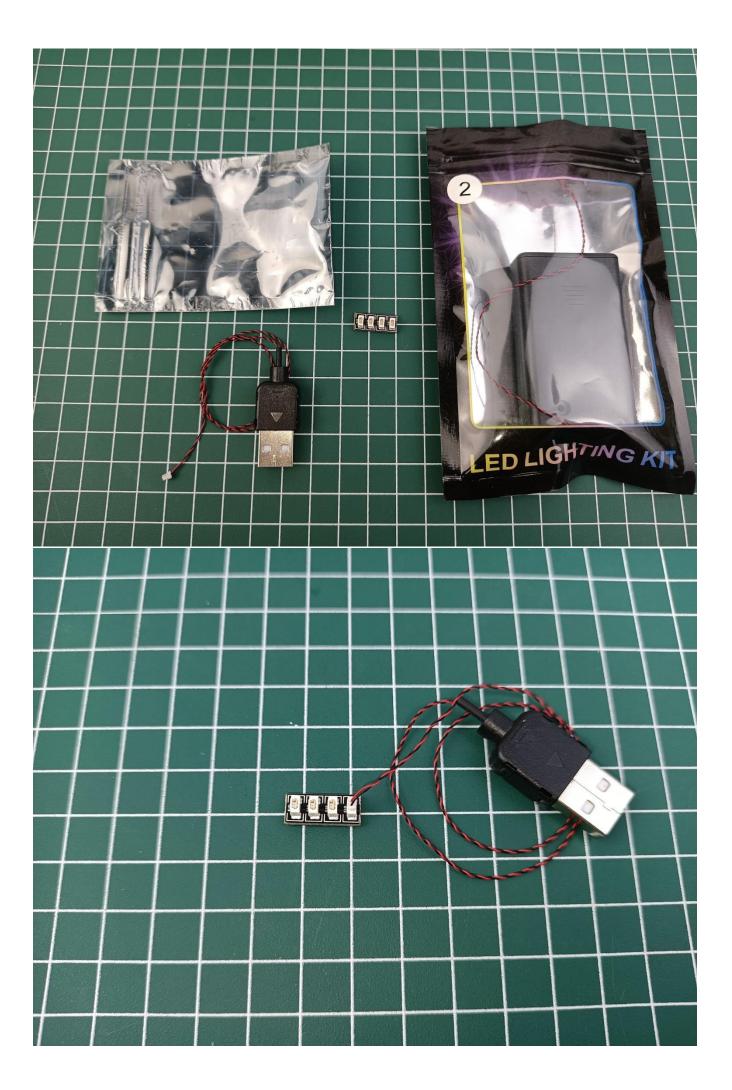

### Step 1 : Test

This item have totally 2 packs included (one is a freebie battery box, not included battery).

Totally 2 packs lighting kit set included, please confirm you have received the right quantity (The parts used in here all sample product, which may be slightly different from the bulk products).

Take out the USB power cord and a 4-seat expansion board, and then tear off the seal of the expansion board. Coming with usb cable and battery box for choose, can be powered by power bank/wall charger or you can also use it with the battery.

Available power supply devices for USB power cord.