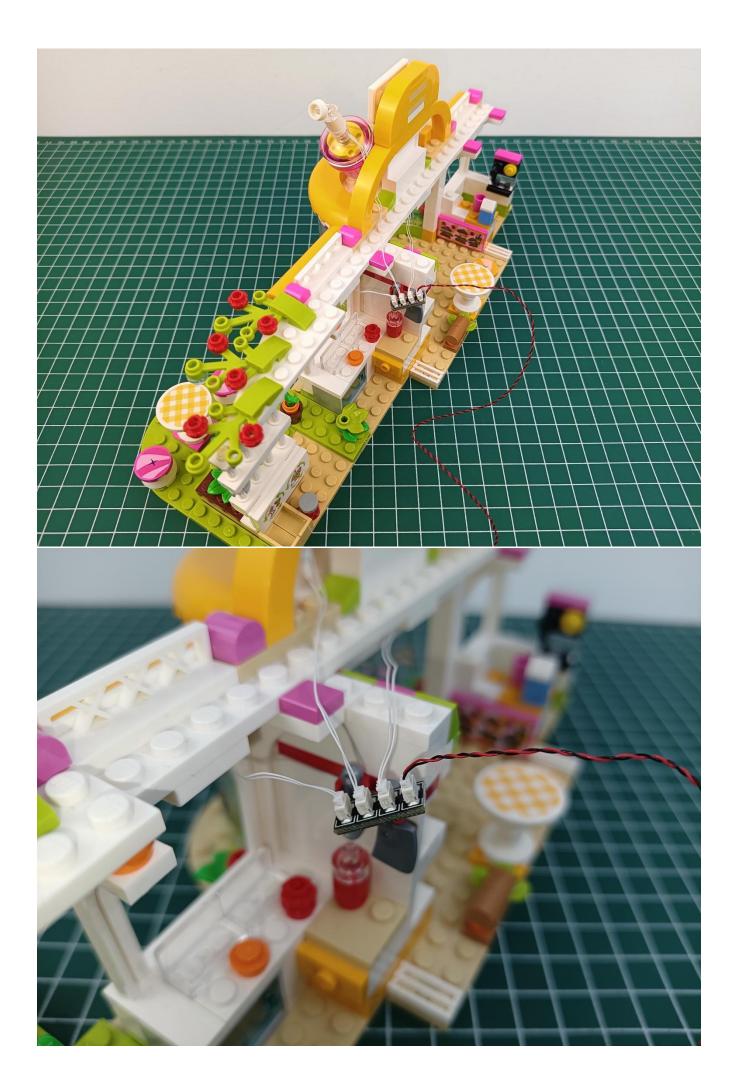

#### USB connectors to connect devices

Please pay more attention and carefully using the connector for it is small.The "="of the 2P interface is aligned with the "=" of the expansion board.The "=" on the expansion board refers to the two outside solder joints, not the two metal pins inside the jack.

Connect the USB power cord and expansion board together.

Connect the other side of the USB power cord to the mobile power supply (power prepare by yourself).

Take out pack No.1 lighting kit.

Connect the lighting to the expansion board then turn on the power switch. Testing whether the lighting is normal, if there is any problem, please contact us timely.

#### Attention:

Please be careful when installing since the lamp thread is slender.Cannot be pressed against the raised position of the building block. It should pass along the gap, otherwise the lamp wire will be pinched.