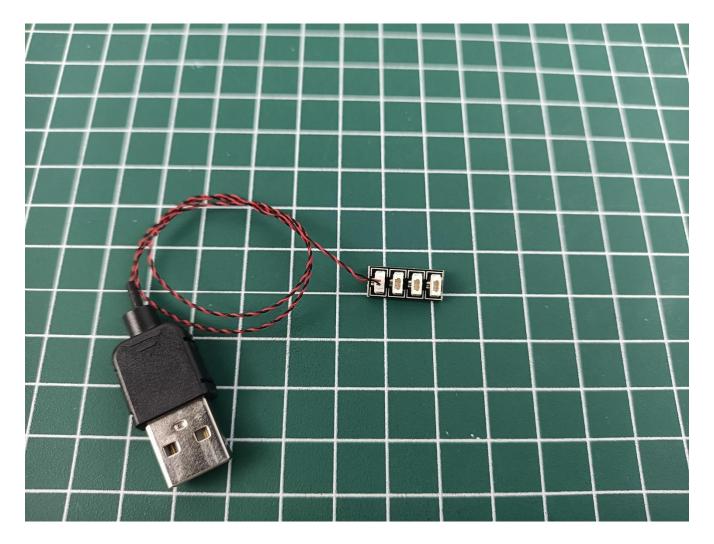

Take out the USB power cord and a 4-seat expansion board, and then tear off the seal of the expansion board. Coming with usb cable and battery box for choose, can be powered by power bank/wall charger or you can also use it with the battery.

#### USB connectors to connect devices

Please pay more attention and carefully using the connector for it is small.The "="of the 2P interface is aligned with the "=" of the expansion board.The "=" on the expansion board refers to the two outside solder joints, not the two metal pins inside the jack.