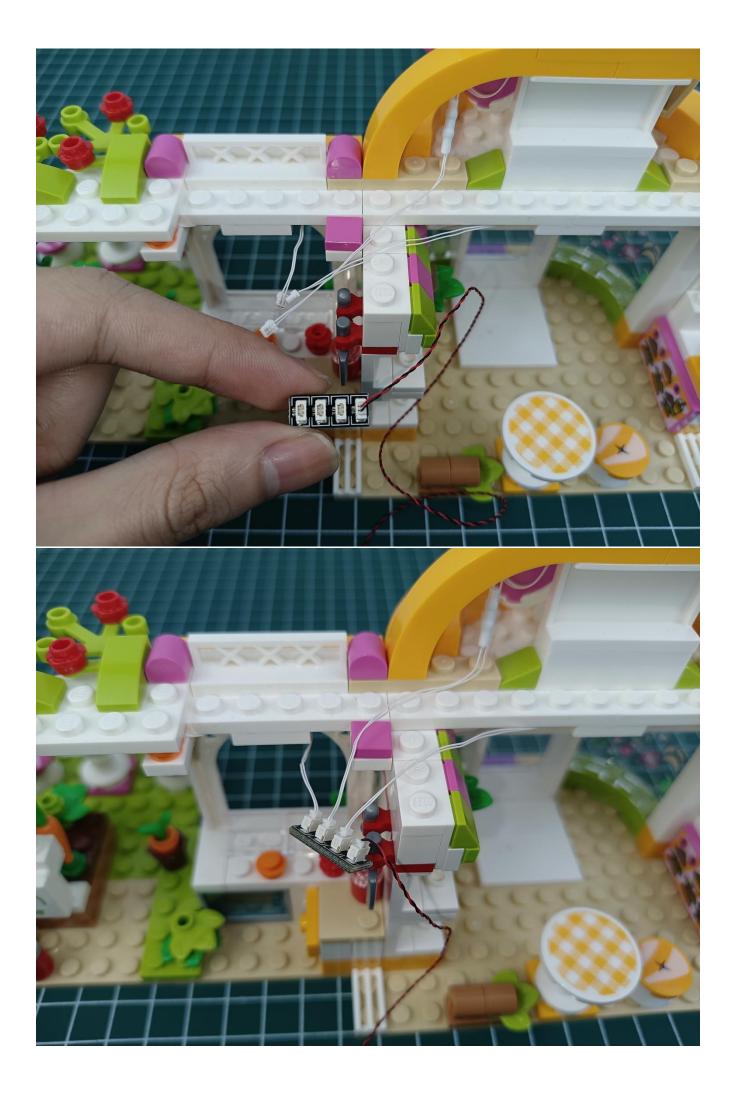

#### USB connectors to connect devices

Please pay more attention and carefully using the connector for it is small.The "="of the 2P interface is aligned with the "=" of the expansion board.The "=" on the expansion board refers to the two outside solder joints, not the two metal pins inside the jack.

Connect the USB power cord and expansion board together.

Connect the other side of the USB power cord to the mobile power supply (power prepare by yourself).

Take out pack No.1 lighting kit.

Connect the lighting to the expansion board then turn on the power switch. Testing whether the lighting is normal, if there is any problem, please contact us timely.

Unplug the lighting from the expansion board after finish testing and put it in back to the bag.

Put the okay lamp pellets back in the original packaging bag. To avoid the lighting kit can not work normally.