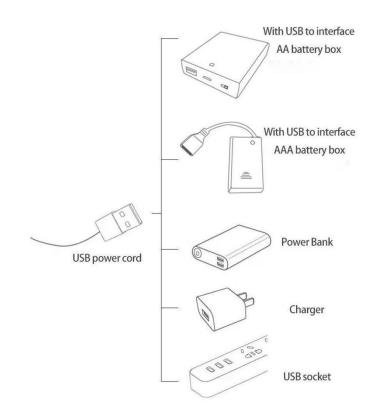

Take out the USB power cord and a 4-seat expansion board, and then tear off the seal of the expansion board. Coming with usb cable and battery box for choose, can be powered by power bank/wall charger or you can also use it with the battery.

Available power supply devices for USB power cord.