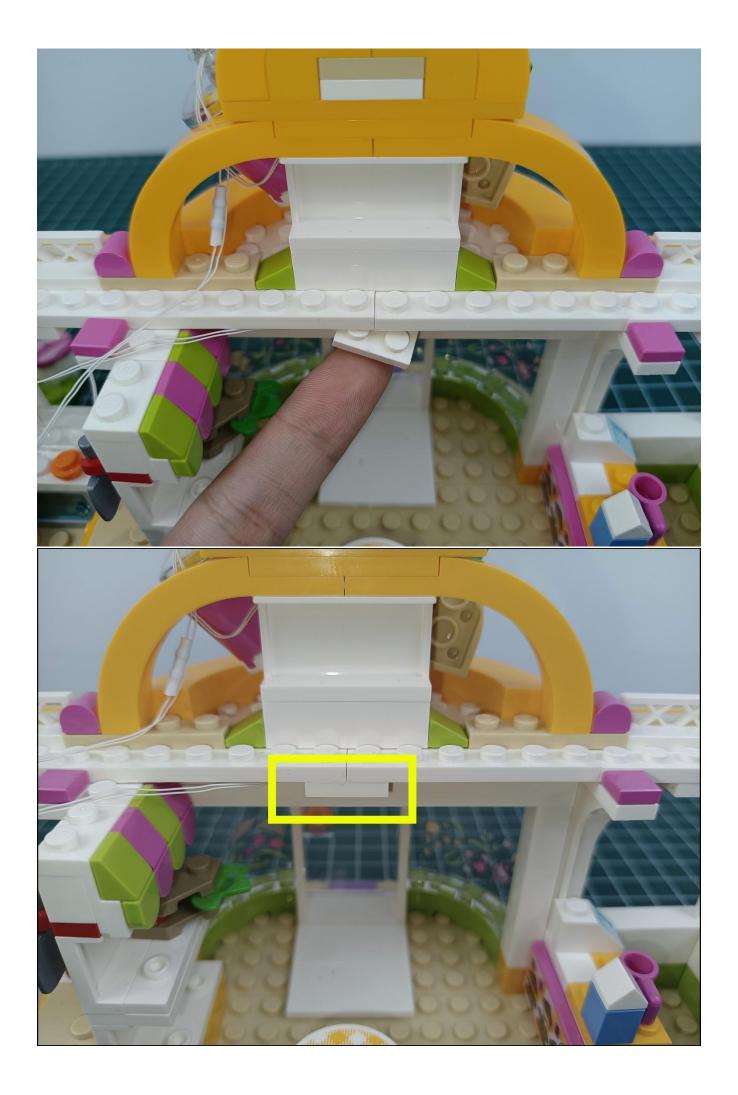

#### Attention:

Please be careful when installing since the lamp thread is slender.Cannot be pressed against the raised position of the building block. It should pass along the gap, otherwise the lamp wire will be pinched.

#### **Attention:**

Please be careful when installing. The lamp wire is relatively slender and cannot be pressed on the raised position of the building block. It should pass along the gap, otherwise the lamp wire will be pinched.