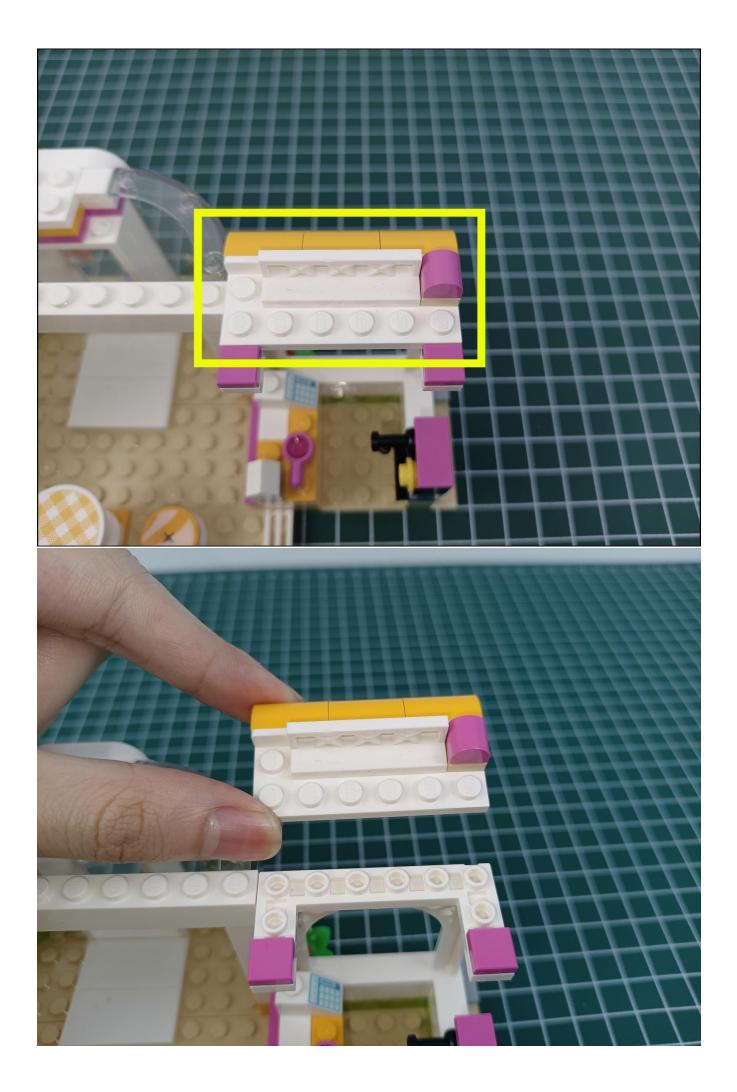

Step 2

## start installation:

#### **Attention:**

Please be careful when installing. The lamp wire is relatively slender and cannot be pressed on the raised position of the building block. It should pass along the gap, otherwise the lamp wire will be pinched.