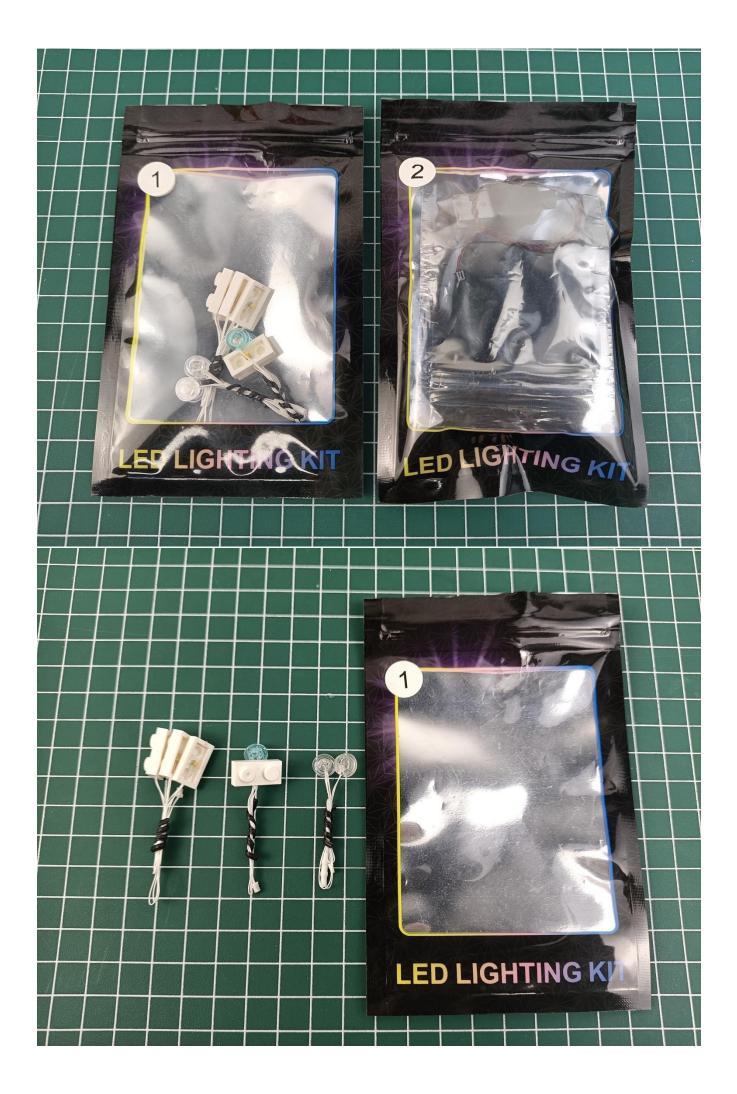

### Step 1 : Test

This item have totally 2 packs included (one is a freebie battery box, not included battery).

Totally 2 packs lighting kit set included, please confirm you have received the right quantity (The parts used in here all sample product, which may be slightly different from the bulk products).

Connect the USB power cord and expansion board together.

Connect the other side of the USB power cord to the mobile power supply (power prepare by yourself).

Take out pack No.1 lighting kit.

Connect the lighting to the expansion board then turn on the power switch. Testing whether the lighting is normal, if there is any problem, please contact us timely.