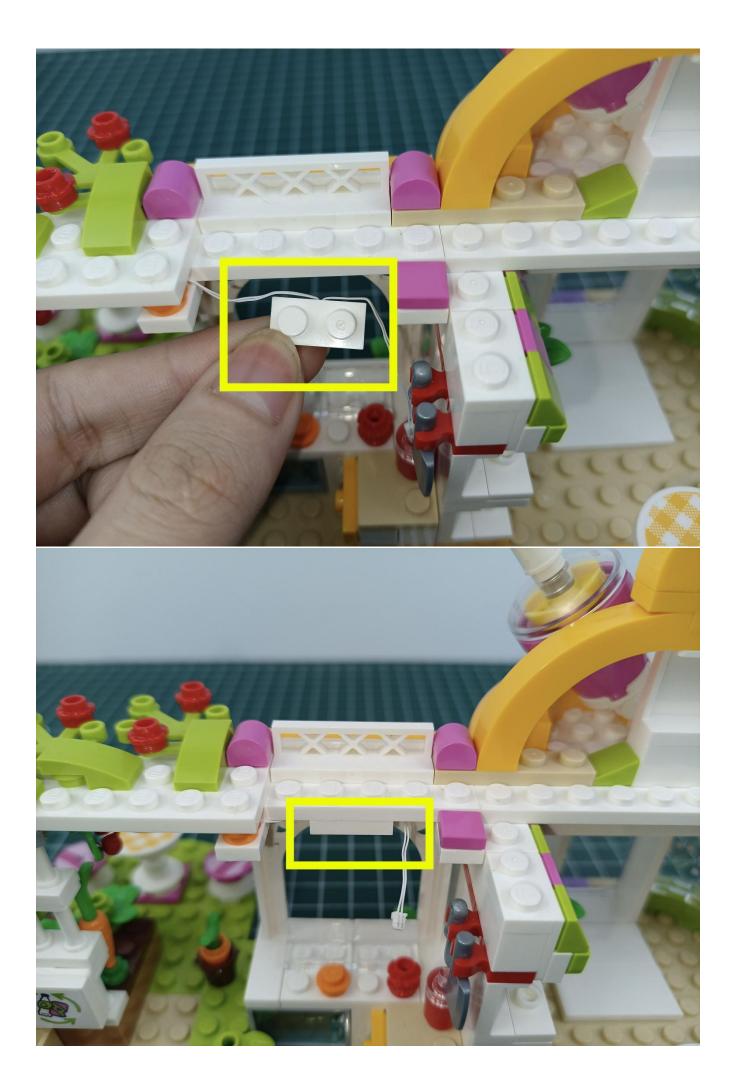

#### Attention:

Please be careful when installing since the lamp thread is slender.Cannot be pressed against the raised position of the building block. It should pass along the gap, otherwise the lamp wire will be pinched.

#### **Attention:**

Please be careful when installing. The lamp wire is relatively slender and cannot be pressed on the raised position of the building block. It should pass along the gap, otherwise the lamp wire will be pinched.