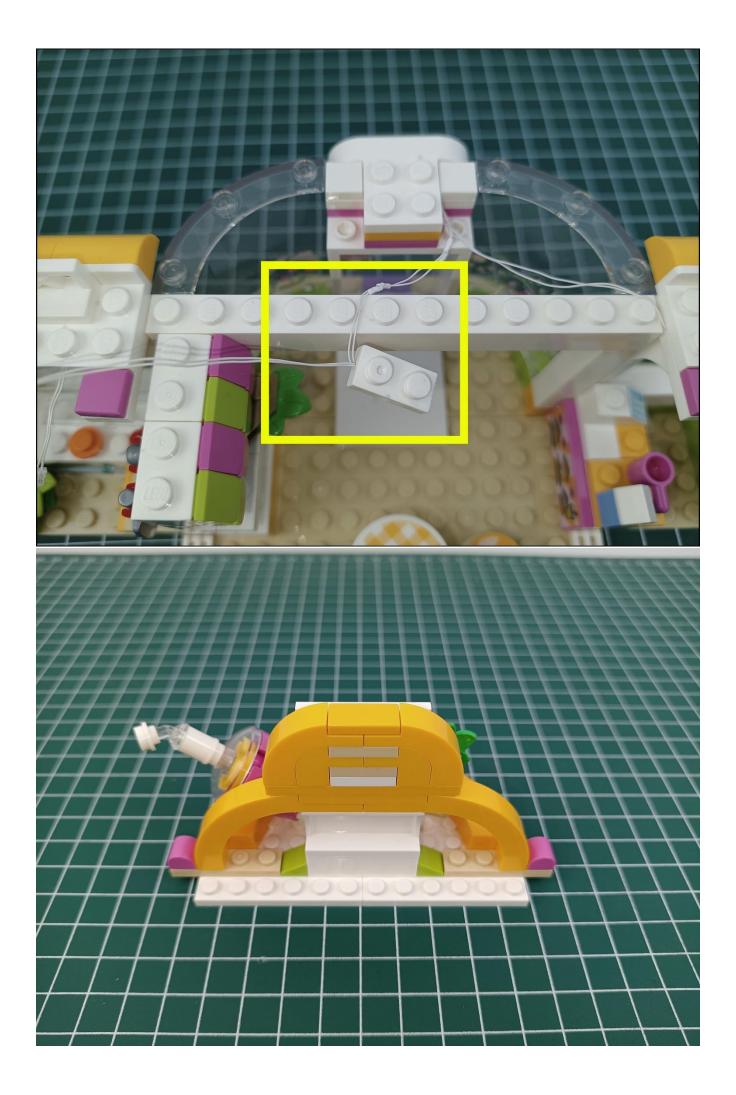

#### **Attention:**

Please be careful when installing. The lamp wire is relatively slender and cannot be pressed on the raised position of the building block. It should pass along the gap, otherwise the lamp wire will be pinched.

Complete install and plug in the power to try it.

Above creative ideas and instructions are provide by our designers.

But we treasure your suggestions or opinions on below.

1. Parts materials, product quality, others about our company?