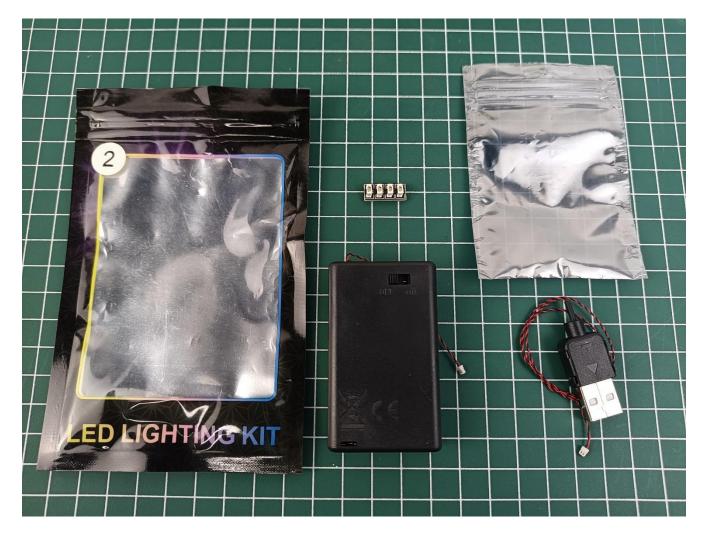

Take out the USB power cord and a 4-seat expansion board, and then tear off the seal of the expansion board. Coming with usb cable and battery box for choose, can be powered by power bank/wall charger or you can also use it with the battery.

Available power supply devices for USB power cord.