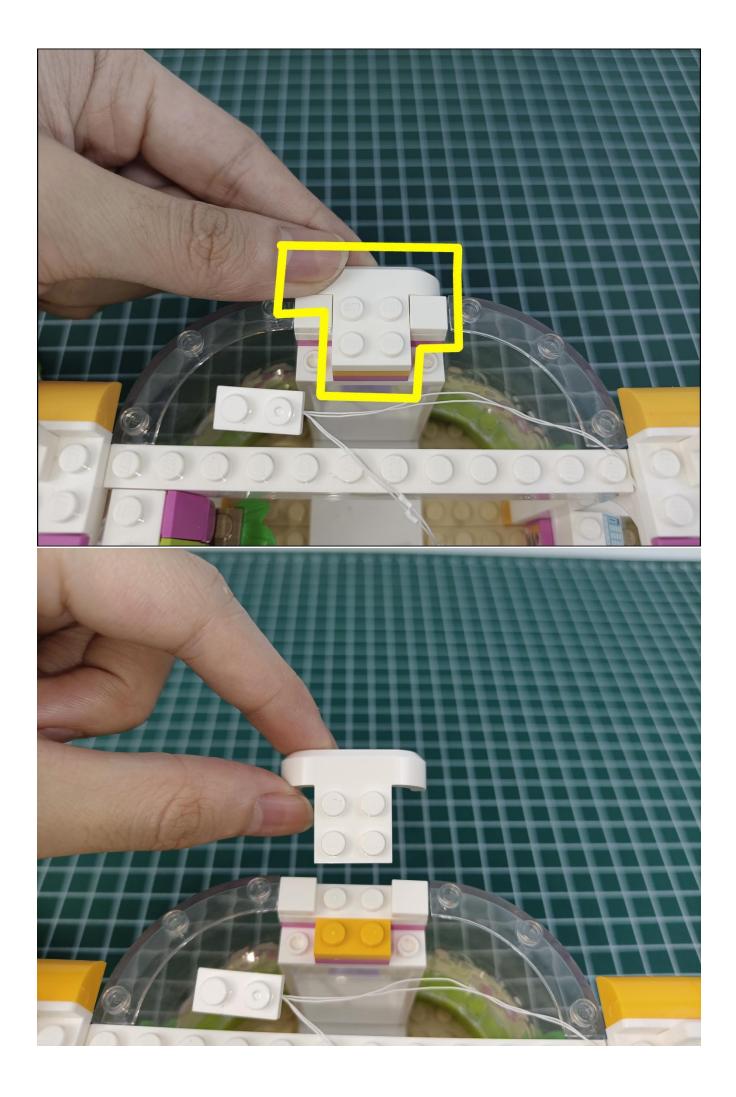

#### Attention:

Please be careful when installing since the lamp thread is slender.Cannot be pressed against the raised position of the building block. It should pass along the gap, otherwise the lamp wire will be pinched.

#### **Attention:**

Please be careful when installing. The lamp wire is relatively slender and cannot be pressed on the raised position of the building block. It should pass along the gap, otherwise the lamp wire will be pinched.