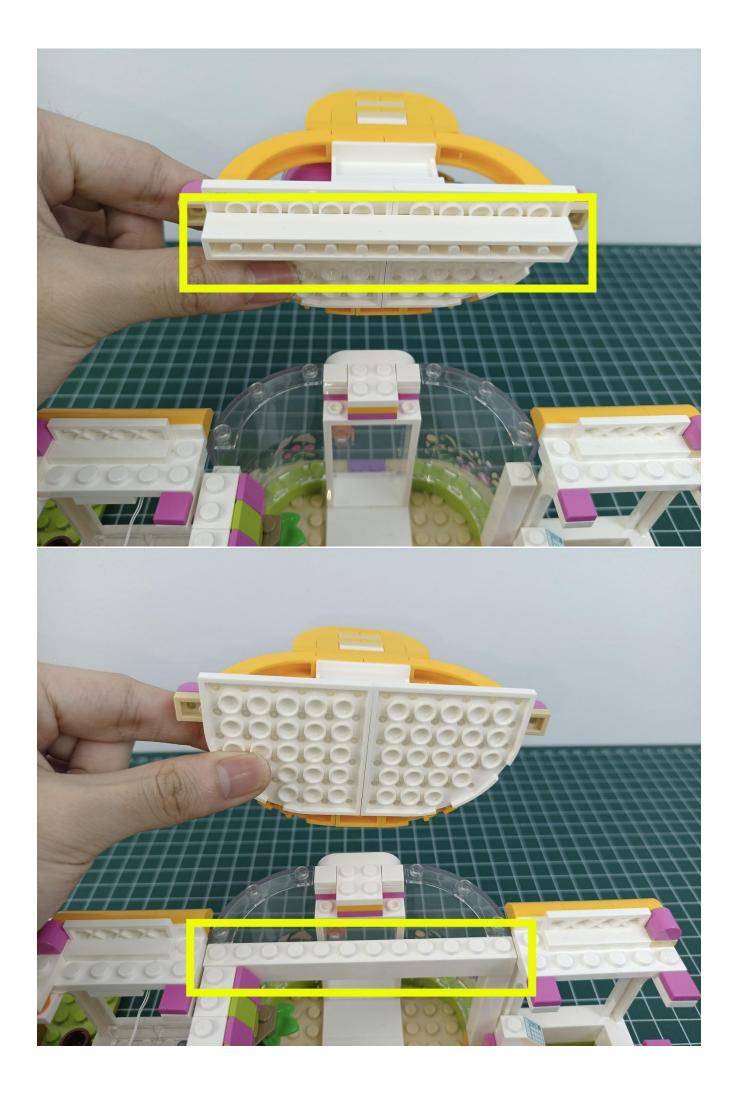

Step 2

## start installation:

#### **Attention:**

Please be careful when installing. The lamp wire is relatively slender and cannot be pressed on the raised position of the building block. It should pass along the gap, otherwise the lamp wire will be pinched.