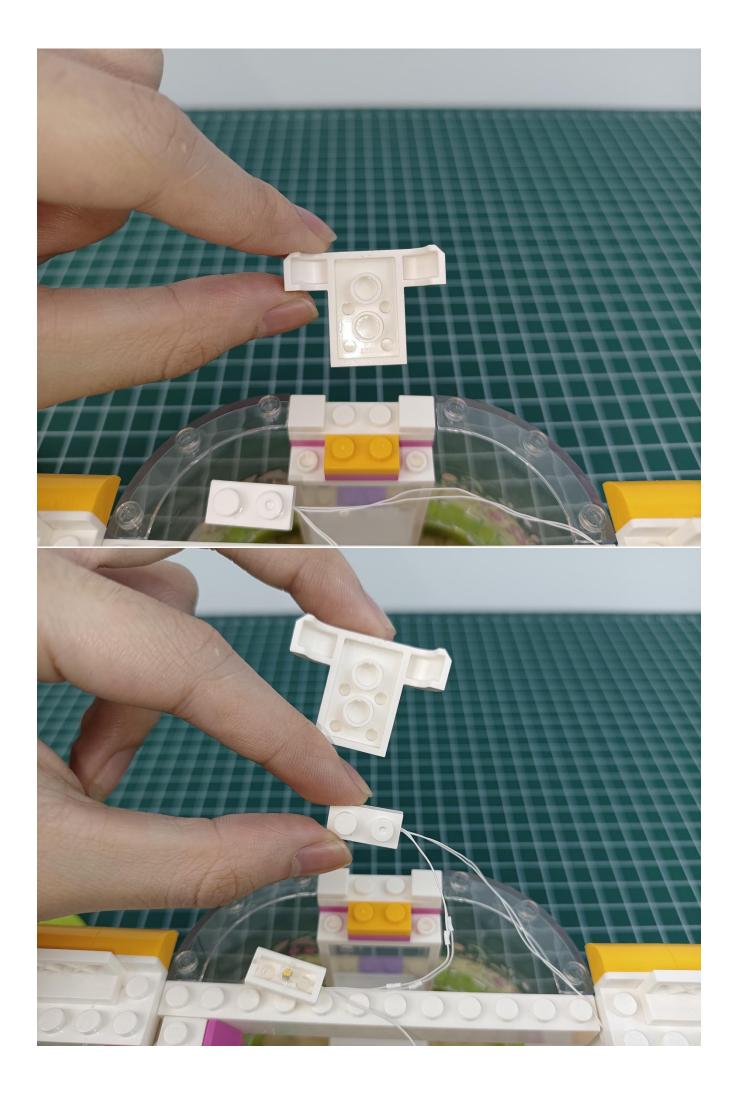

#### Attention:

Please be careful when installing since the lamp thread is slender.Cannot be pressed against the raised position of the building block. It should pass along the gap, otherwise the lamp wire will be pinched.

#### **Attention:**

Please be careful when installing. The lamp wire is relatively slender and cannot be pressed on the raised position of the building block. It should pass along the gap, otherwise the lamp wire will be pinched.