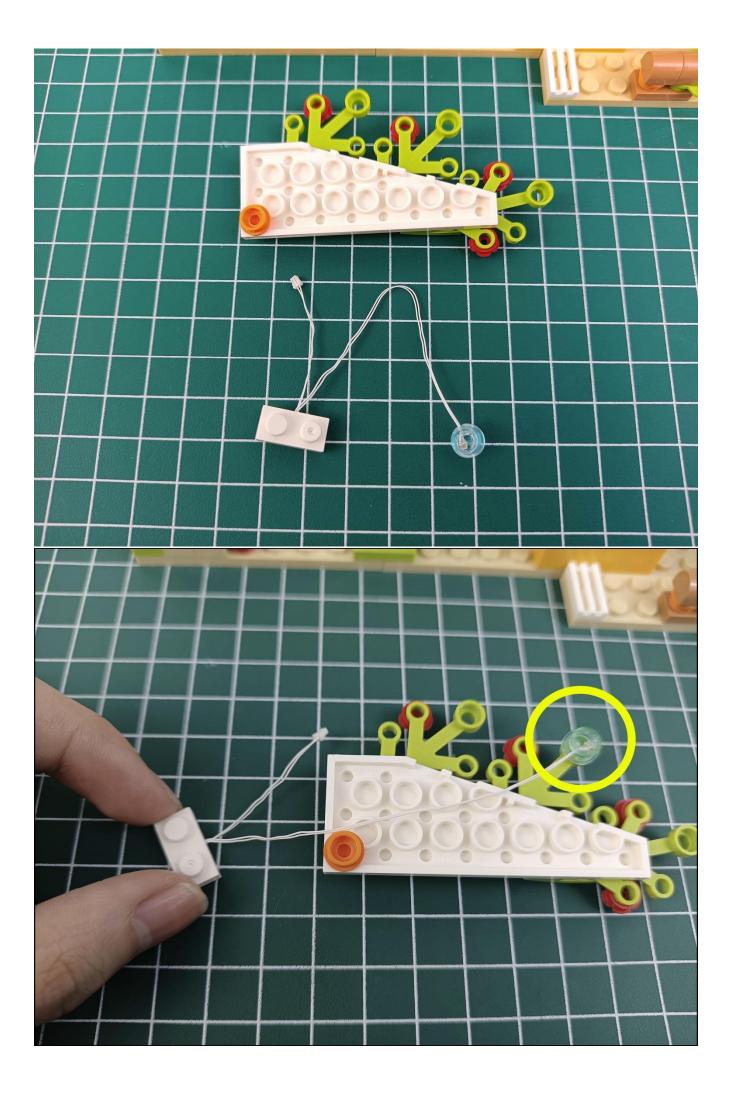

Connect the USB power cord and expansion board together.

Connect the other side of the USB power cord to the mobile power supply (power prepare by yourself).

Take out pack No.1 lighting kit.

Connect the lighting to the expansion board then turn on the power switch. Testing whether the lighting is normal, if there is any problem, please contact us timely.

Unplug the lighting from the expansion board after finish testing and put it in back to the bag.

Put the okay lamp pellets back in the original packaging bag. To avoid the lighting kit can not work normally.