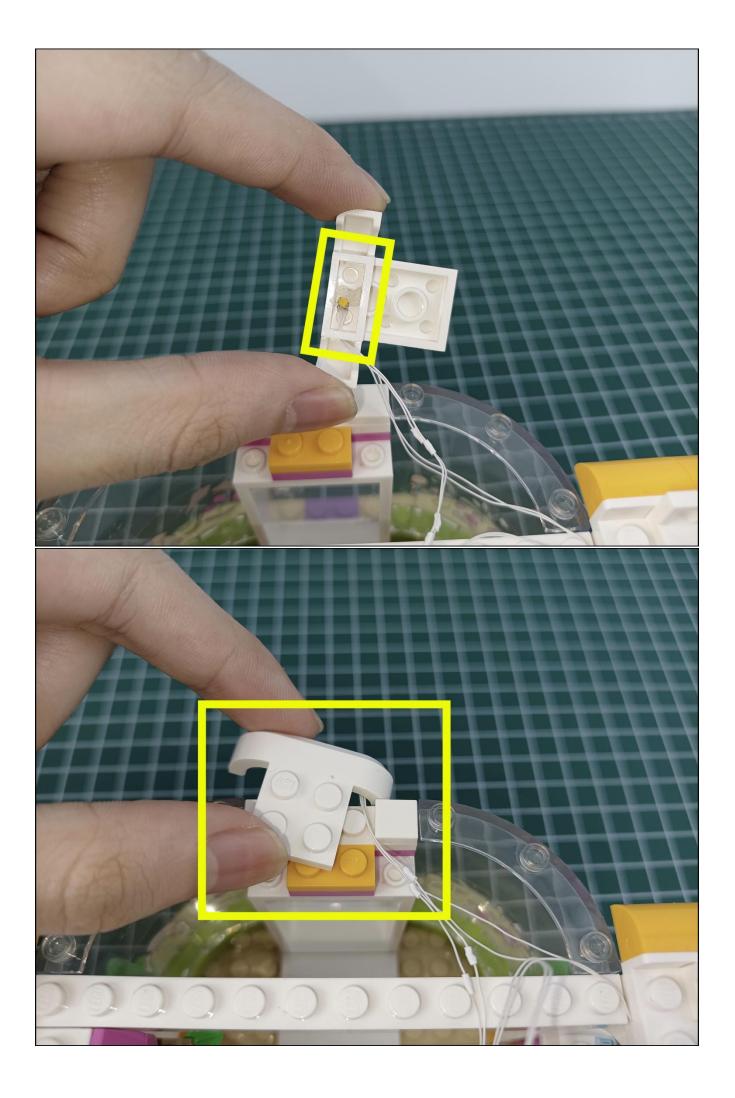

#### Attention:

Please be careful when installing since the lamp thread is slender.Cannot be pressed against the raised position of the building block. It should pass along the gap, otherwise the lamp wire will be pinched.