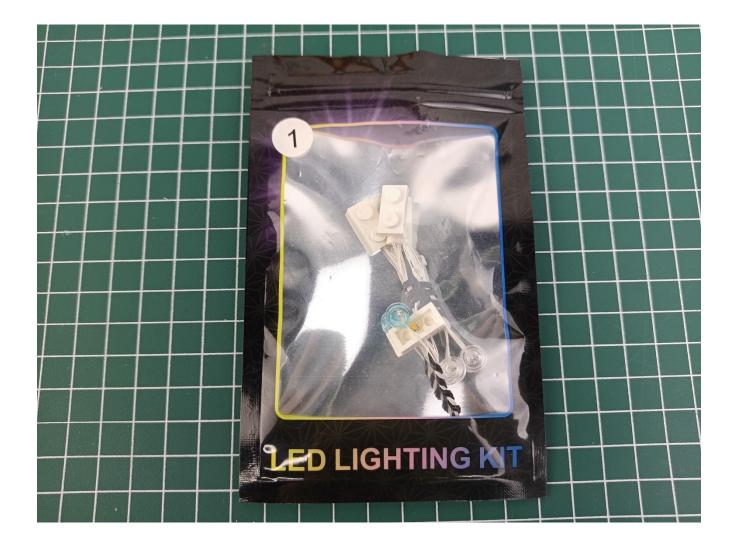

### Step 1 : Test

This item have totally 2 packs included (one is a freebie battery box, not included battery).

Totally 2 packs lighting kit set included, please confirm you have received the right quantity (The parts used in here all sample product, which may be slightly different from the bulk products).

Connect the USB power cord and expansion board together.

Connect the other side of the USB power cord to the mobile power supply (power prepare by yourself).

Take out pack No.1 lighting kit.

Connect the lighting to the expansion board then turn on the power switch. Testing whether the lighting is normal, if there is any problem, please contact us timely.