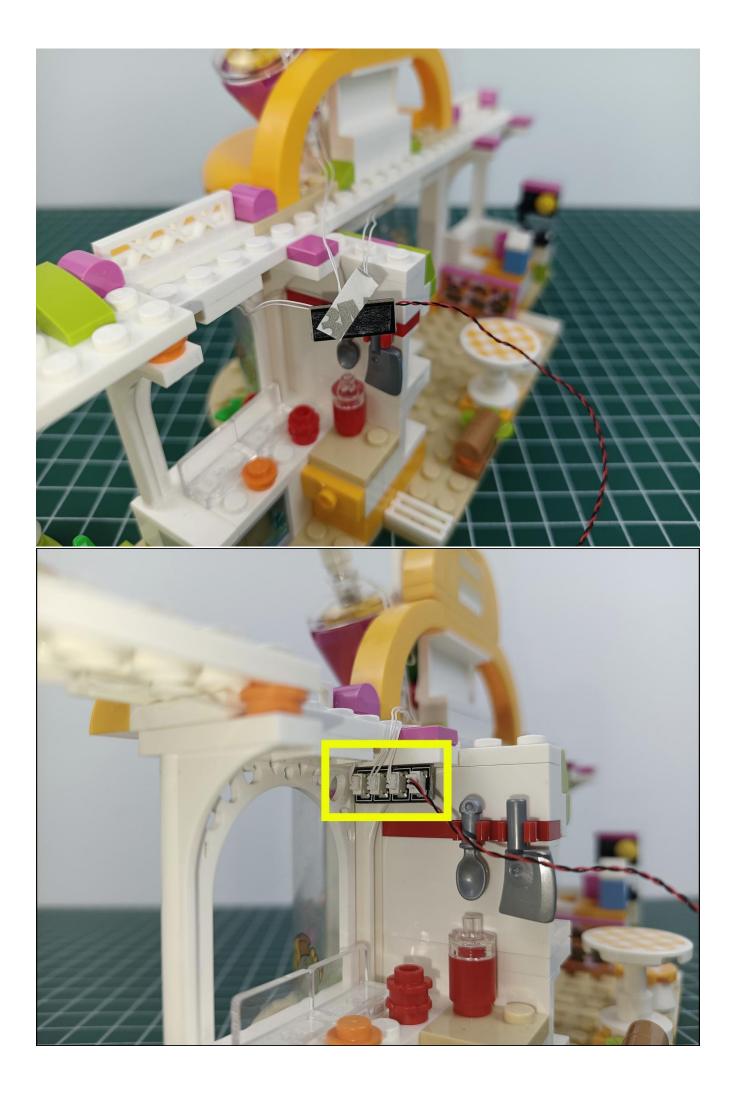

#### USB connectors to connect devices

Please pay more attention and carefully using the connector for it is small.The "="of the 2P interface is aligned with the "=" of the expansion board.The "=" on the expansion board refers to the two outside solder joints, not the two metal pins inside the jack.

Connect the USB power cord and expansion board together.

Connect the other side of the USB power cord to the mobile power supply (power prepare by yourself).

Take out pack No.1 lighting kit.

Connect the lighting to the expansion board then turn on the power switch. Testing whether the lighting is normal, if there is any problem, please contact us timely.