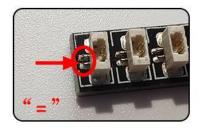

### USB connectors to connect devices

Please pay more attention and carefully using the connector for it is small. The "="of the 2P interface is aligned with the "=" of the expansion board. The "=" on the expansion board refers to the two outside solder joints, not the two metal pins inside the jack.