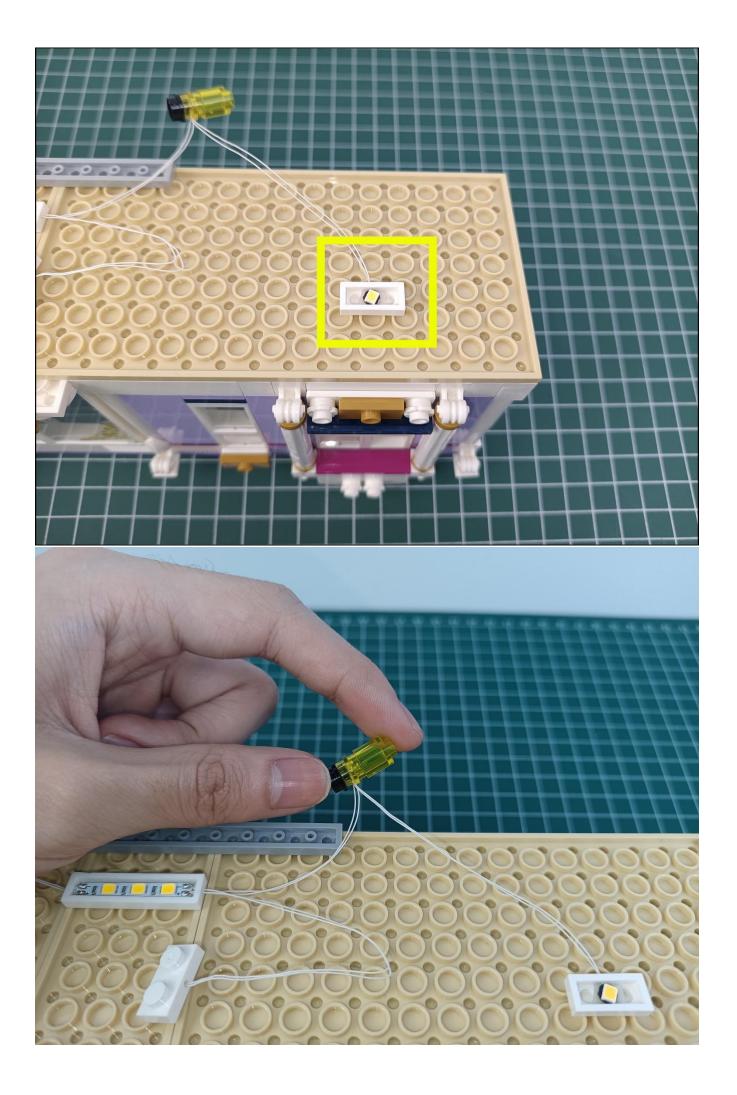

### **Attention:**

Please be careful when installing since the lamp thread is slender. Cannot be pressed against the raised position of the building block. It should pass along the gap, otherwise the lamp wire will be pinched.

## **Attention:**

Please be careful when installing since the lamp thread is slender. Cannot be pressed against the raised position of the building block. It should pass along the gap, otherwise the lamp wire will be pinched.