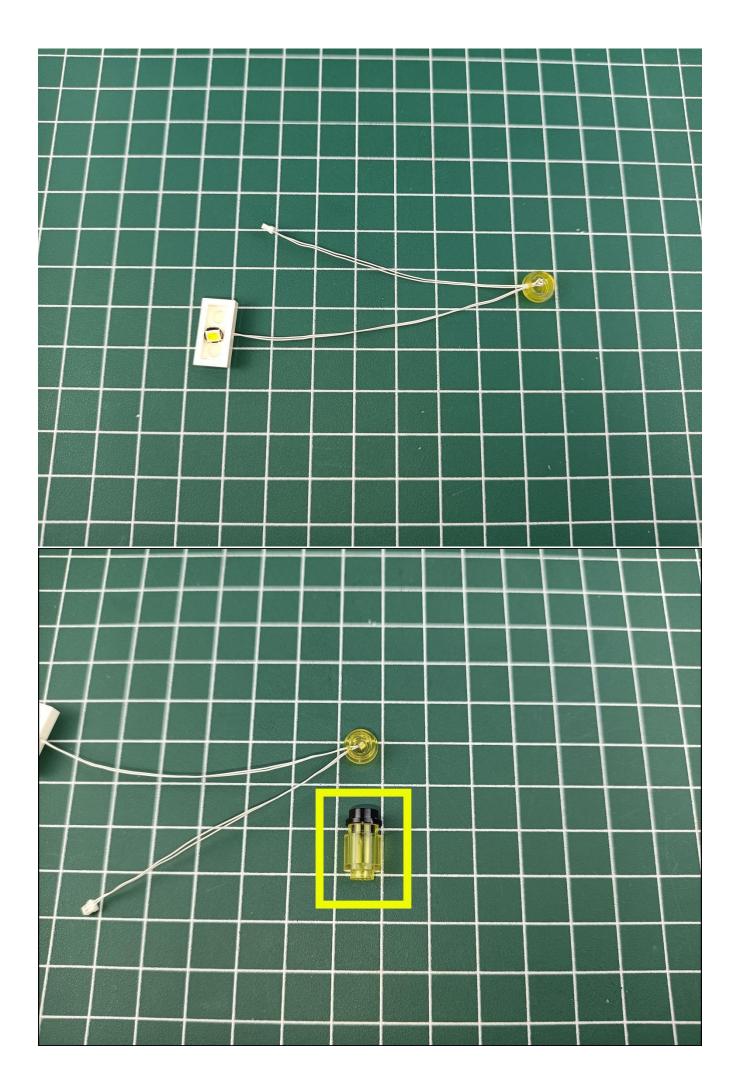

### **Attention:**

Please be careful when installing since the lamp thread is slender. Cannot be pressed against the raised position of the building block. It should pass along the gap, otherwise the lamp wire will be pinched.

## **Attention:**

Please be careful when installing since the lamp thread is slender. Cannot be pressed against the raised position of the building block. It should pass along the gap, otherwise the lamp wire will be pinched.