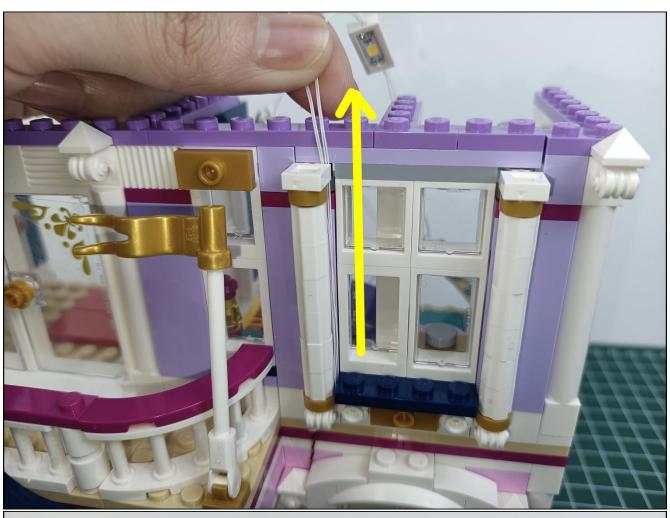

## **Attention:**

Please be careful when installing since the lamp thread is slender. Cannot be pressed against the raised position of the building block. It should pass along the gap, otherwise the lamp wire will be pinched.