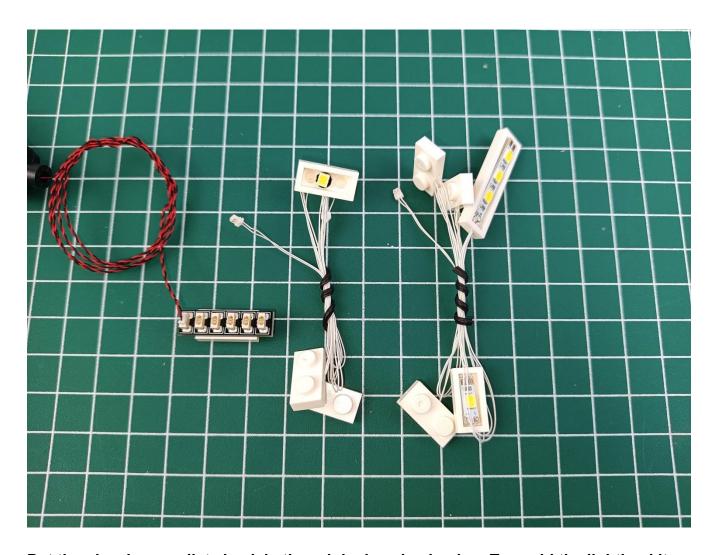

## Step 1: Test

This item have totally 3 packs included (one is a freebie battery box, not included battery).

Totally 3 packs lighting kit set included, please confirm you have received the right quantity (The parts used in here all sample product, which may be slightly different from the bulk products).

Take out the USB power cord and a 6-seat expansion board, and then tear off the seal of the expansion board. Coming with usb cable and battery box for choose, can be powered by power bank/wall charger or you can also use it with the battery.