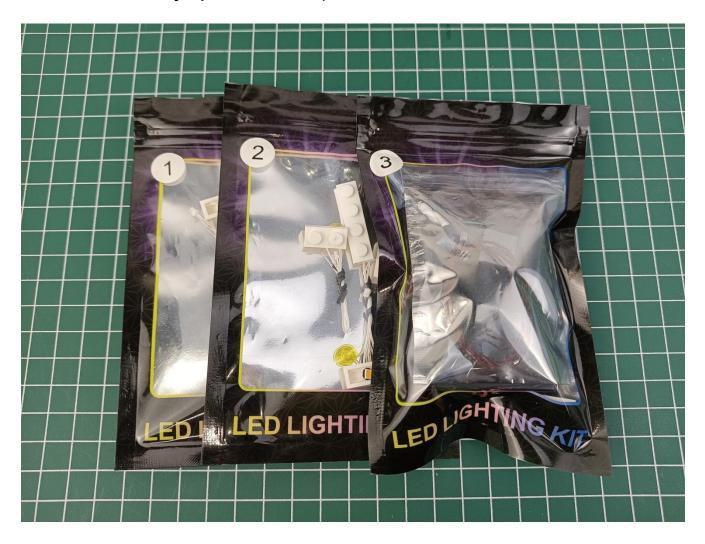

## Step 1: Test

This item have totally 3 packs included (one is a freebie battery box, not included battery).

Totally 3 packs lighting kit set included, please confirm you have received the right quantity (The parts used in here all sample product, which may be slightly different from the bulk products).

Take out the USB power cord and a 6-seat expansion board, and then tear off the seal of the expansion board. Coming with usb cable and battery box for choose, can be powered by power bank/wall charger or you can also use it with the battery.