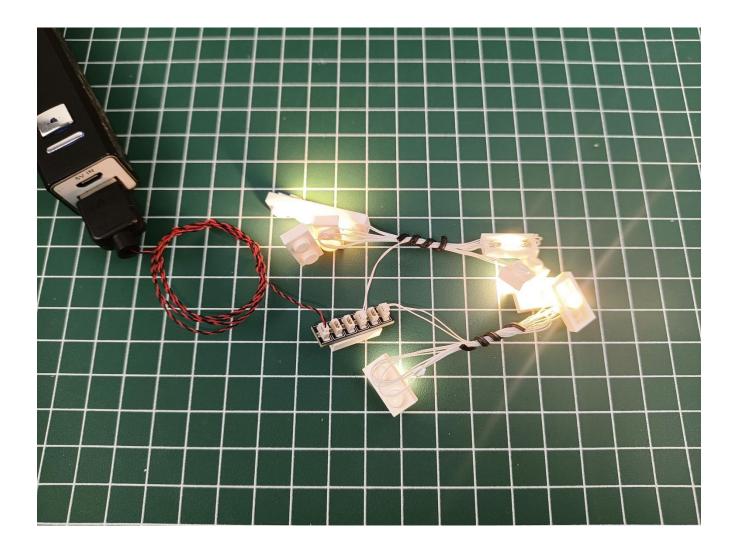

Connect the USB power cord and expansion board together.

Connect the other side of the USB power cord to the mobile power supply (power prepare by yourself).

Take out pack No.1 lighting kit.

Connect the lighting to the expansion board then turn on the power switch. Testing whether the lighting is normal, if there is any problem, please contact us timely.

Unplug the lighting from the expansion board after finish testing and put it in back to the bag.

Put the okay lamp pellets back in the original packaging bag. To avoid the lighting kit can not work normally.