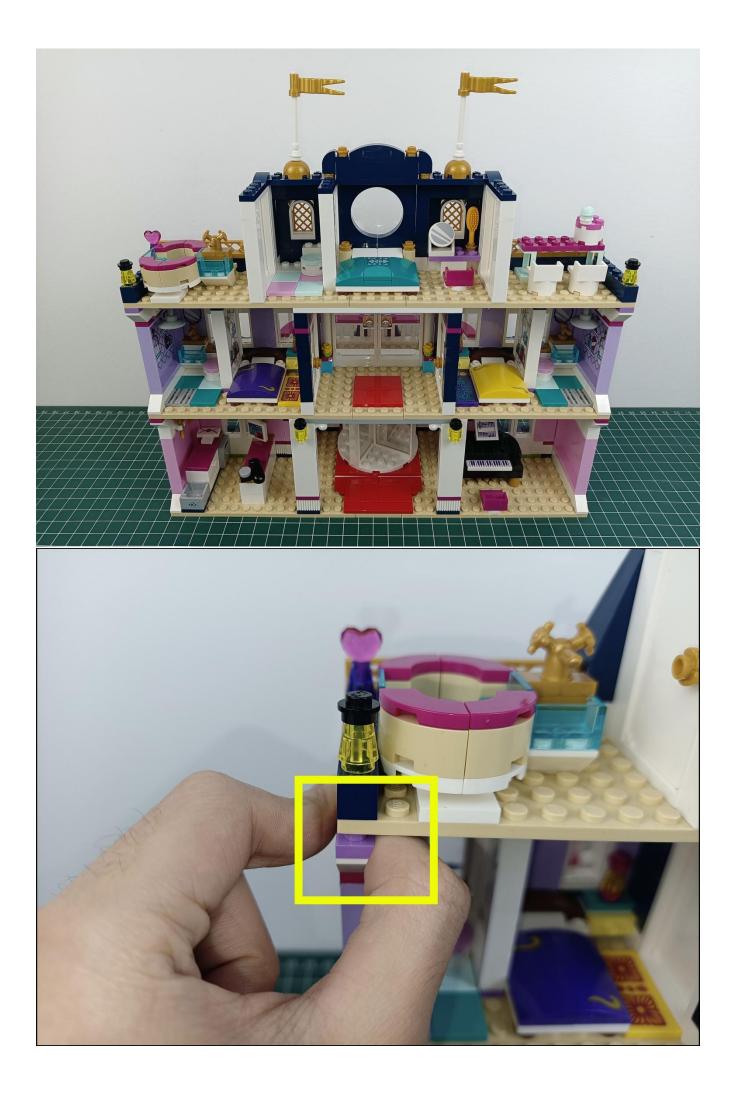

### **Attention:**

Please be careful when installing since the lamp thread is slender. Cannot be pressed against the raised position of the building block. It should pass along the gap, otherwise the lamp wire will be pinched.

## **Attention:**

Please be careful when installing since the lamp thread is slender. Cannot be pressed against the raised position of the building block. It should pass along the gap, otherwise the lamp wire will be pinched.