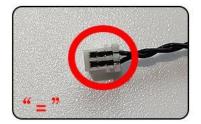

### USB connectors to connect devices

Please pay more attention and carefully using the connector for it is small. The "="of the 2P interface is aligned with the "=" of the expansion board. The "=" on the expansion board refers to the two outside solder joints, not the two metal pins inside the jack.