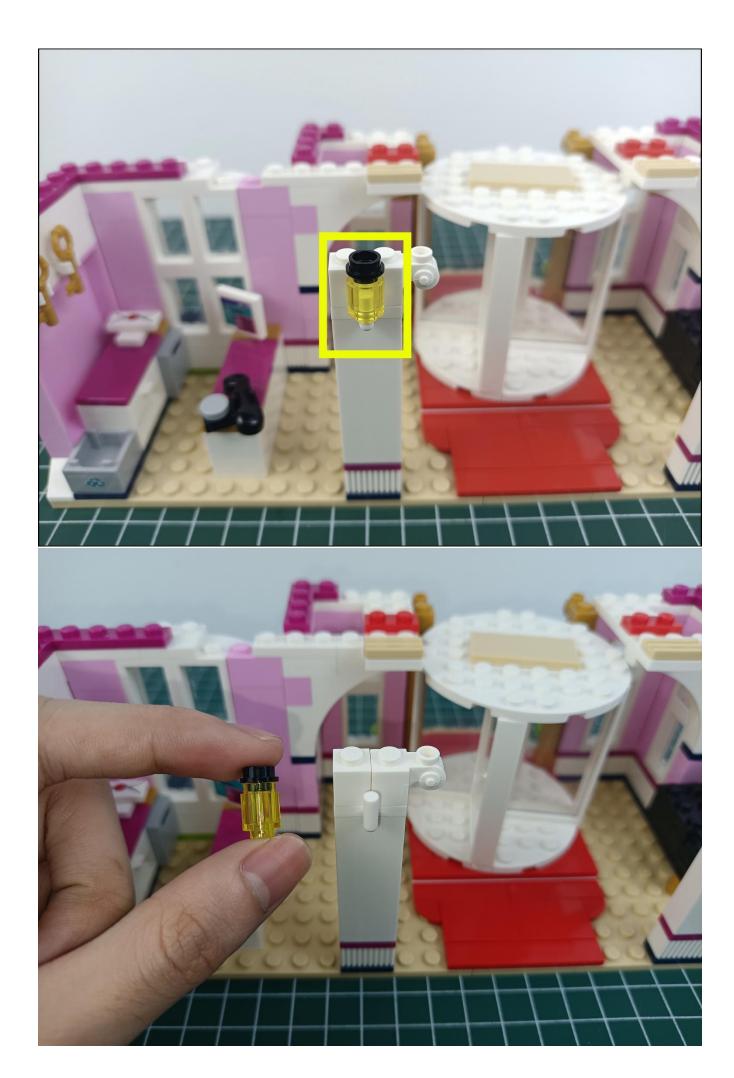

### **Attention:**

Please be careful when installing since the lamp thread is slender. Cannot be pressed against the raised position of the building block. It should pass along the gap, otherwise the lamp wire will be pinched.