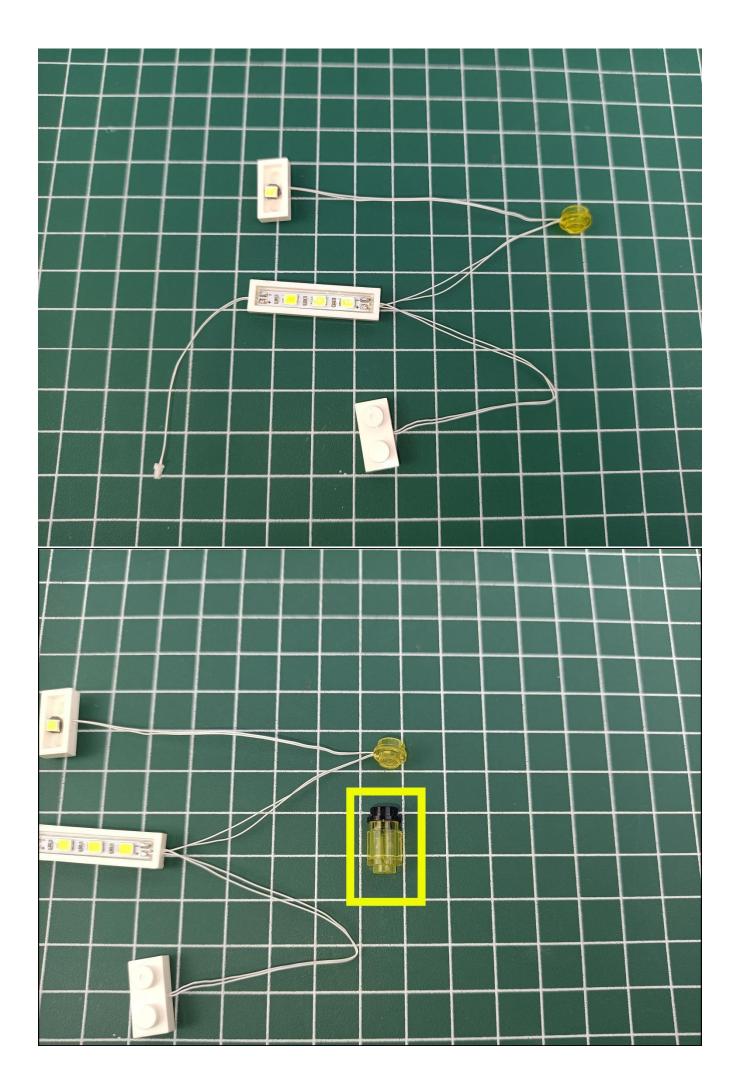

Connect the USB power cord and expansion board together.

Connect the other side of the USB power cord to the mobile power supply (power prepare by yourself).

Take out pack No.1 lighting kit.

Connect the lighting to the expansion board then turn on the power switch. Testing whether the lighting is normal, if there is any problem, please contact us timely.