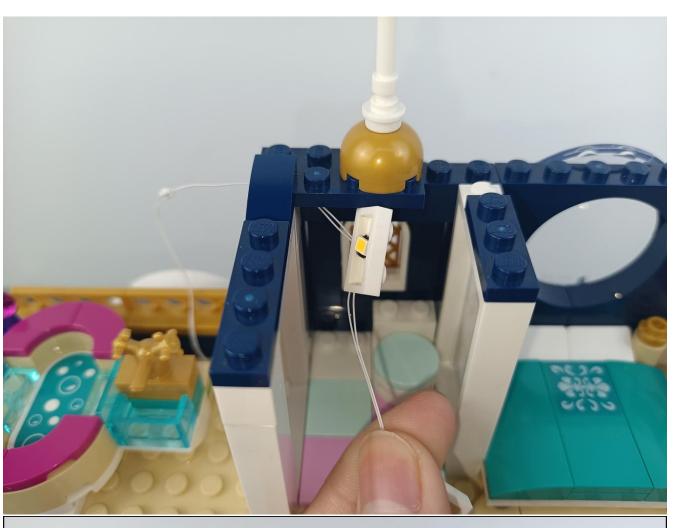

## **Attention:**

Please be careful when installing since the lamp thread is slender. Cannot be pressed against the raised position of the building block. It should pass along the gap, otherwise the lamp wire will be pinched.