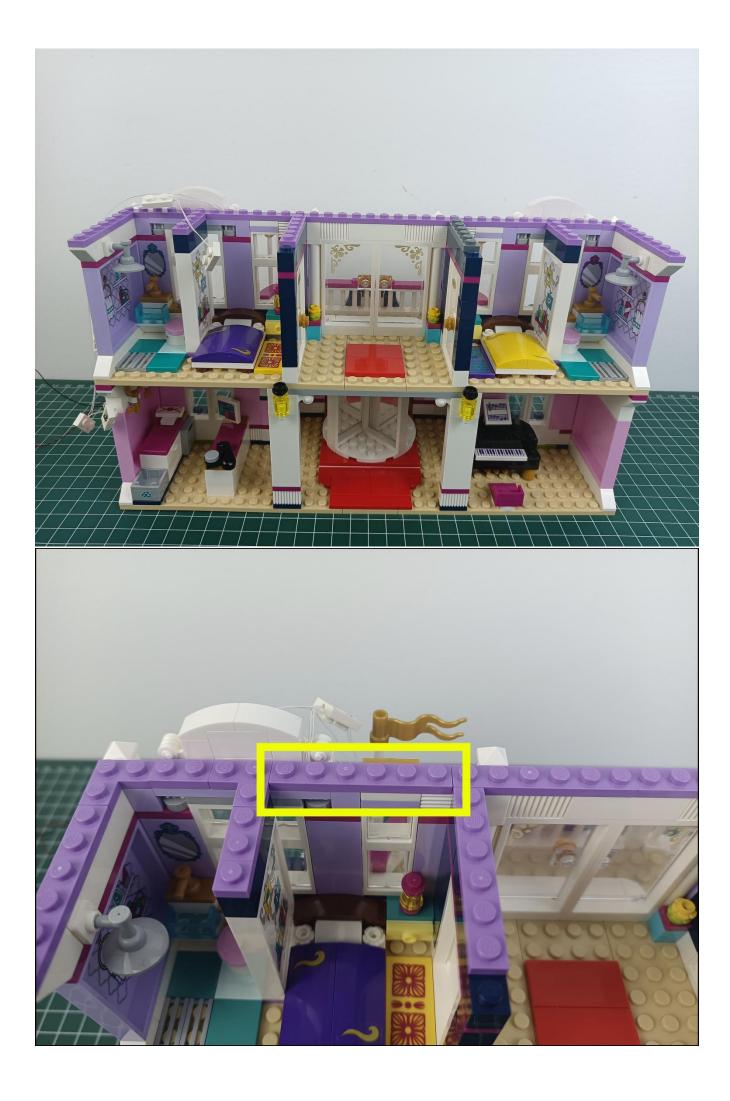

Step 2

# start installation:

## **Attention:**

Please be careful when installing since the lamp thread is slender. Cannot be pressed against the raised position of the building block. It should pass along the gap, otherwise the lamp wire will be pinched.