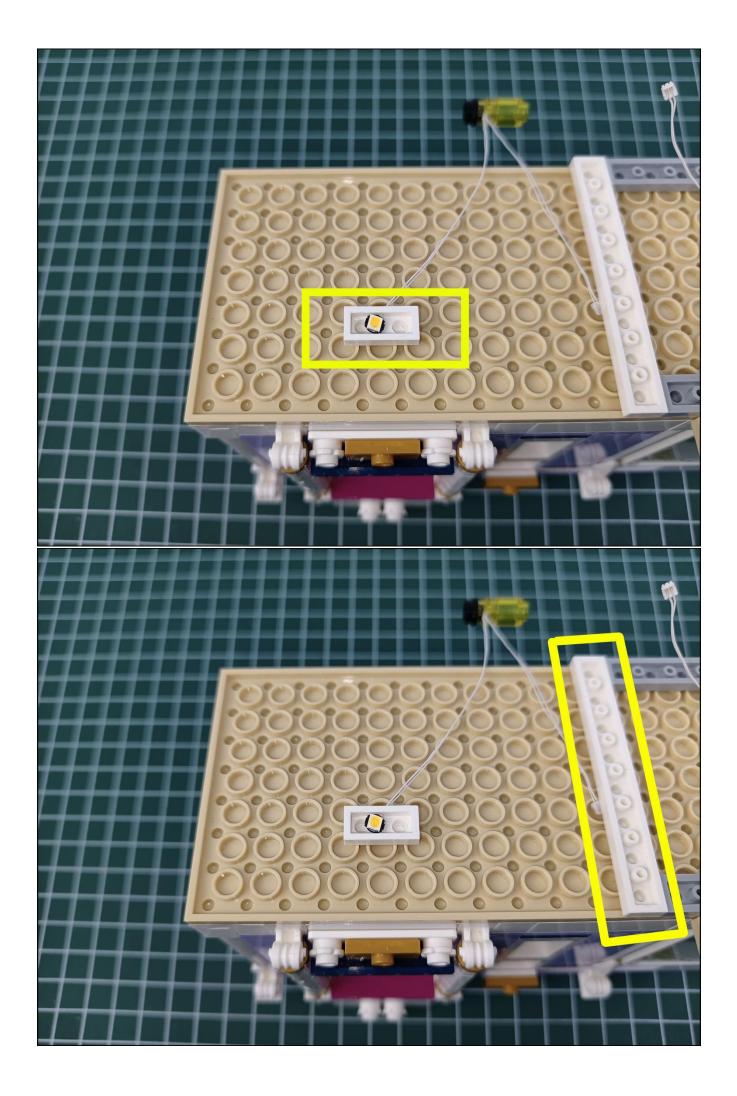

### **Attention:**

Please be careful when installing since the lamp thread is slender. Cannot be pressed against the raised position of the building block. It should pass along the gap, otherwise the lamp wire will be pinched.

## **Attention:**

Please be careful when installing since the lamp thread is slender. Cannot be pressed against the raised position of the building block. It should pass along the gap, otherwise the lamp wire will be pinched.