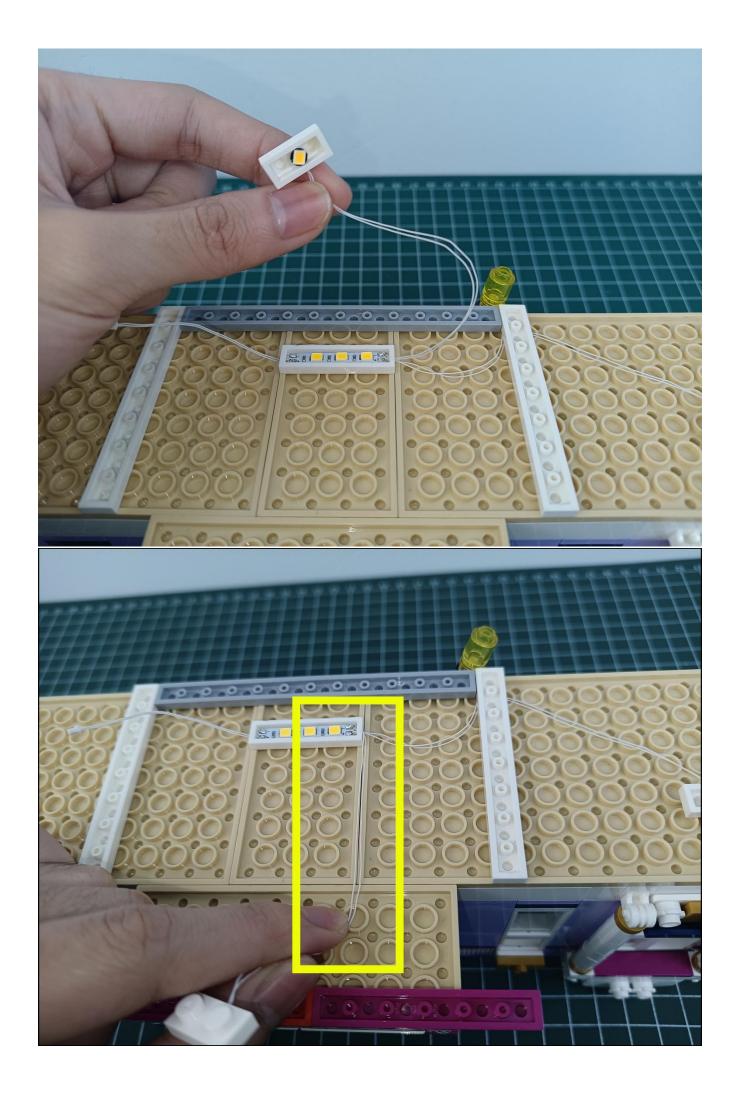

### **Attention:**

Please be careful when installing since the lamp thread is slender. Cannot be pressed against the raised position of the building block. It should pass along the gap, otherwise the lamp wire will be pinched.