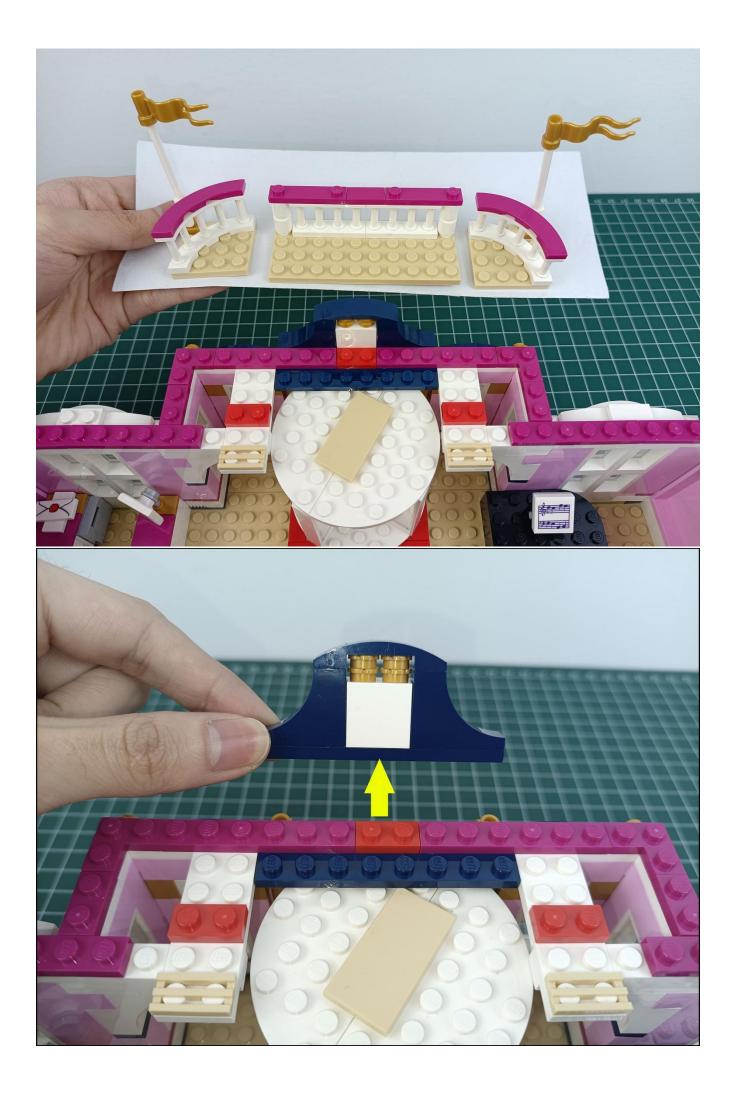

## **Attention:**

Please be careful when installing since the lamp thread is slender. Cannot be pressed against the raised position of the building block. It should pass along the gap, otherwise the lamp wire will be pinched.