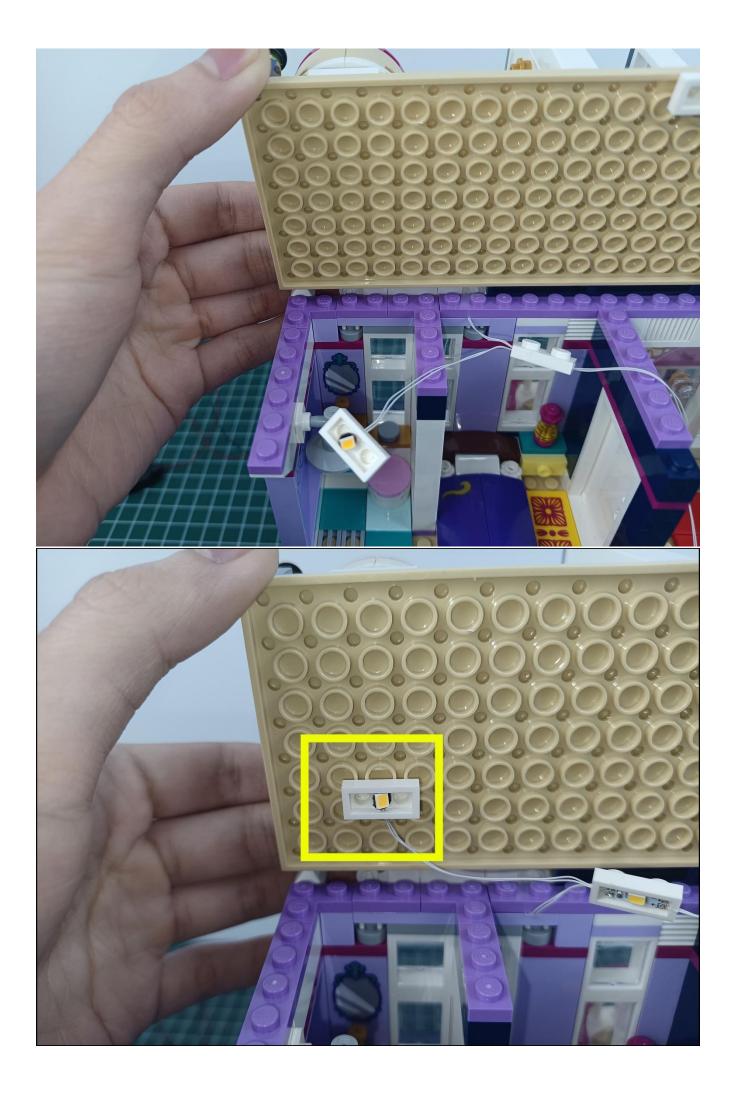

## **Attention:**

Please be careful when installing since the lamp thread is slender. Cannot be pressed against the raised position of the building block. It should pass along the gap, otherwise the lamp wire will be pinched.