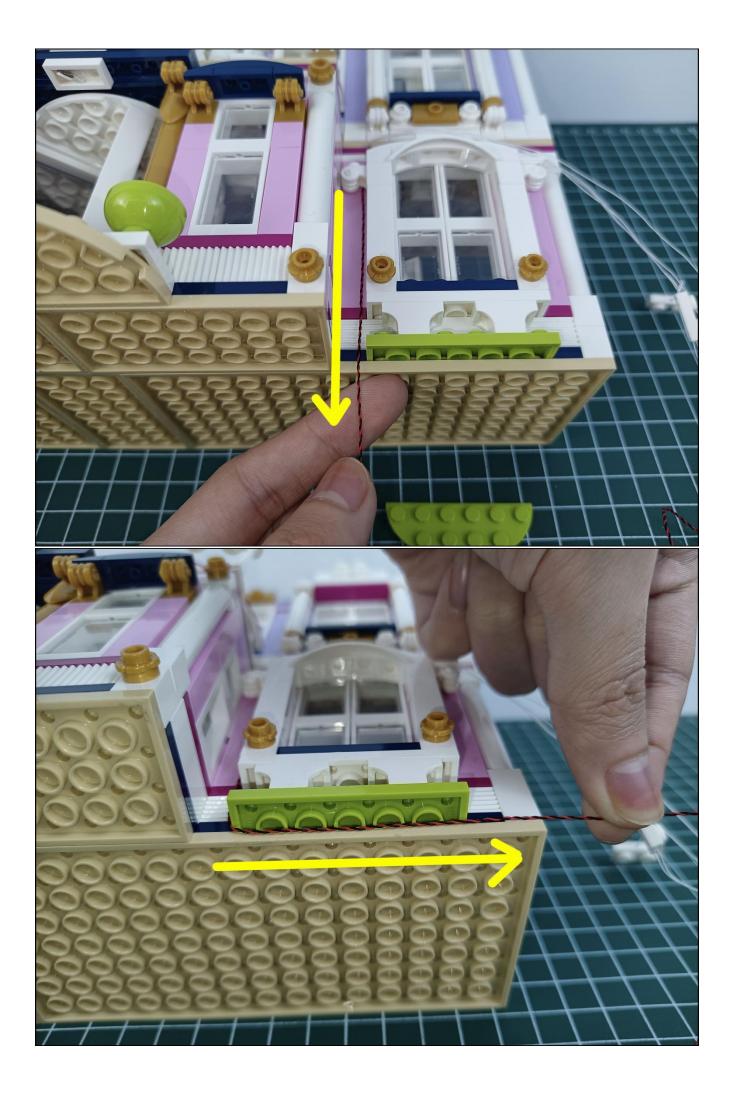

Step 2

# start installation:

## **Attention:**

Please be careful when installing since the lamp thread is slender. Cannot be pressed against the raised position of the building block. It should pass along the gap, otherwise the lamp wire will be pinched.