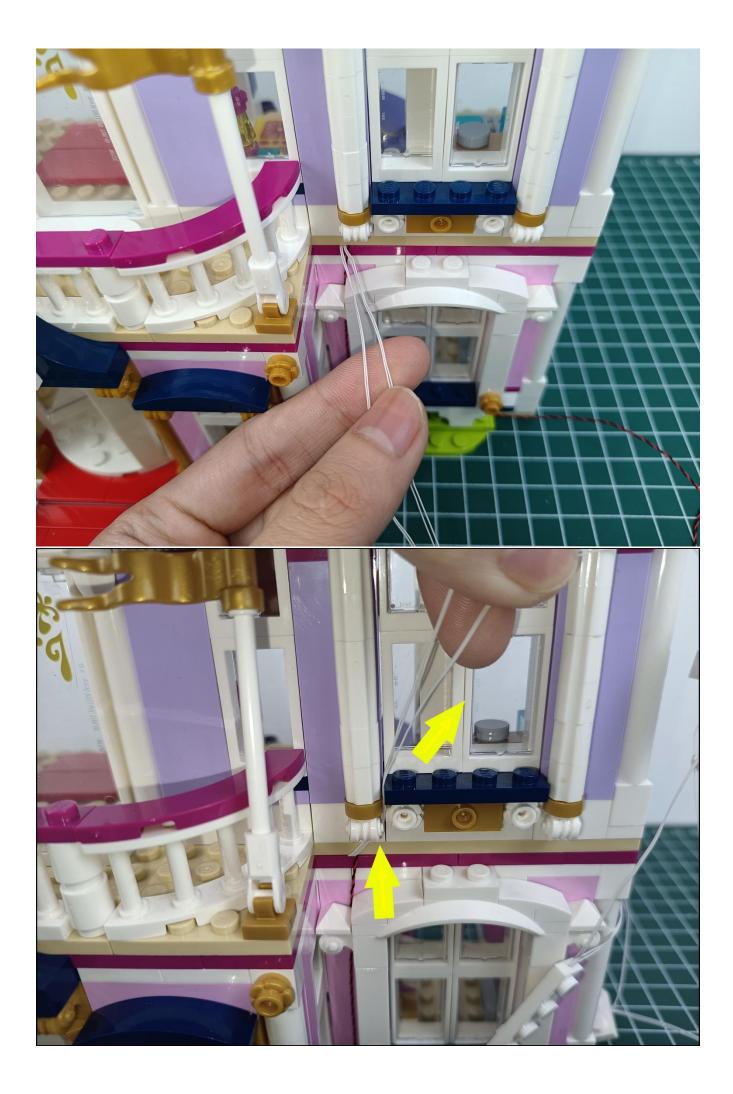

## **Attention:**

Please be careful when installing since the lamp thread is slender. Cannot be pressed against the raised position of the building block. It should pass along the gap, otherwise the lamp wire will be pinched.