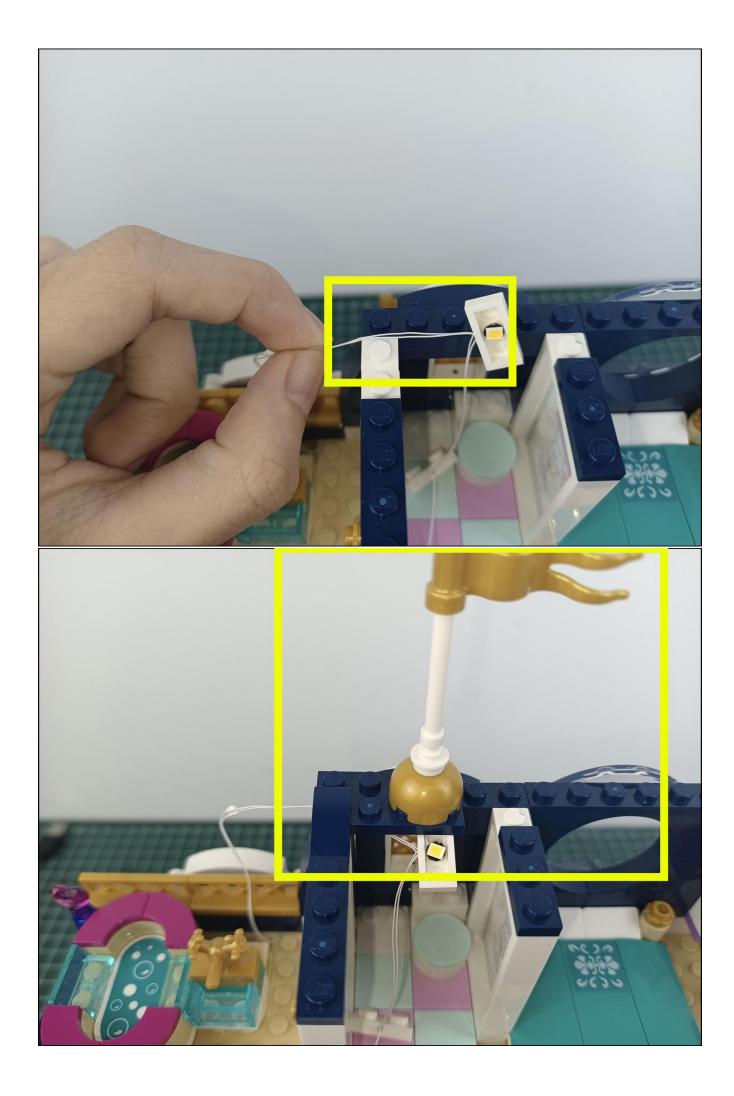

## **Attention:**

Please be careful when installing since the lamp thread is slender. Cannot be pressed against the raised position of the building block. It should pass along the gap, otherwise the lamp wire will be pinched.