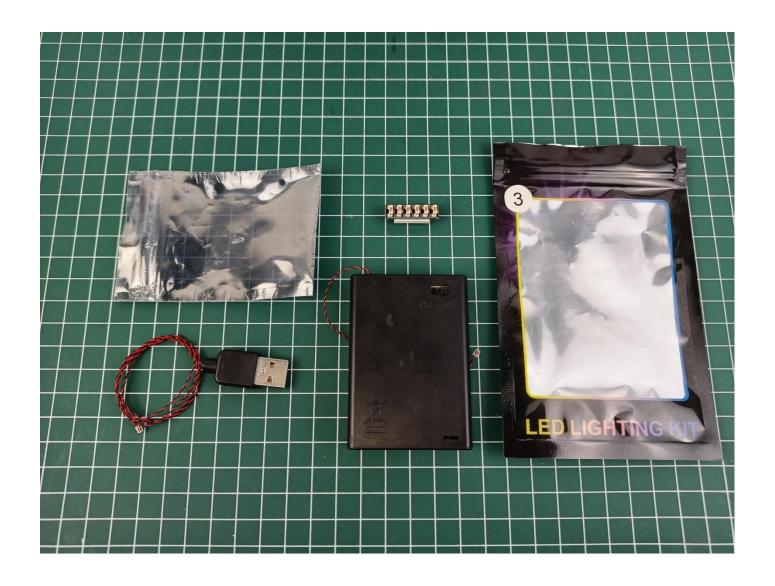

Take out the USB power cord and a 6-seat expansion board, and then tear off the seal of the expansion board. Coming with usb cable and battery box for choose, can be powered by power bank/wall charger or you can also use it with the battery.

Available power supply devices for USB power cord.

### USB connectors to connect devices

Please pay more attention and carefully using the connector for it is small. The "="of the 2P interface is aligned with the "=" of the expansion board. The "=" on the expansion board refers to the two outside solder joints, not the two metal pins inside the jack.

Connect the USB power cord and expansion board together.

Connect the other side of the USB power cord to the mobile power supply (power prepare by yourself).

Take out pack No.1 lighting kit.

Connect the lighting to the expansion board then turn on the power switch. Testing whether the lighting is normal, if there is any problem, please contact us timely.