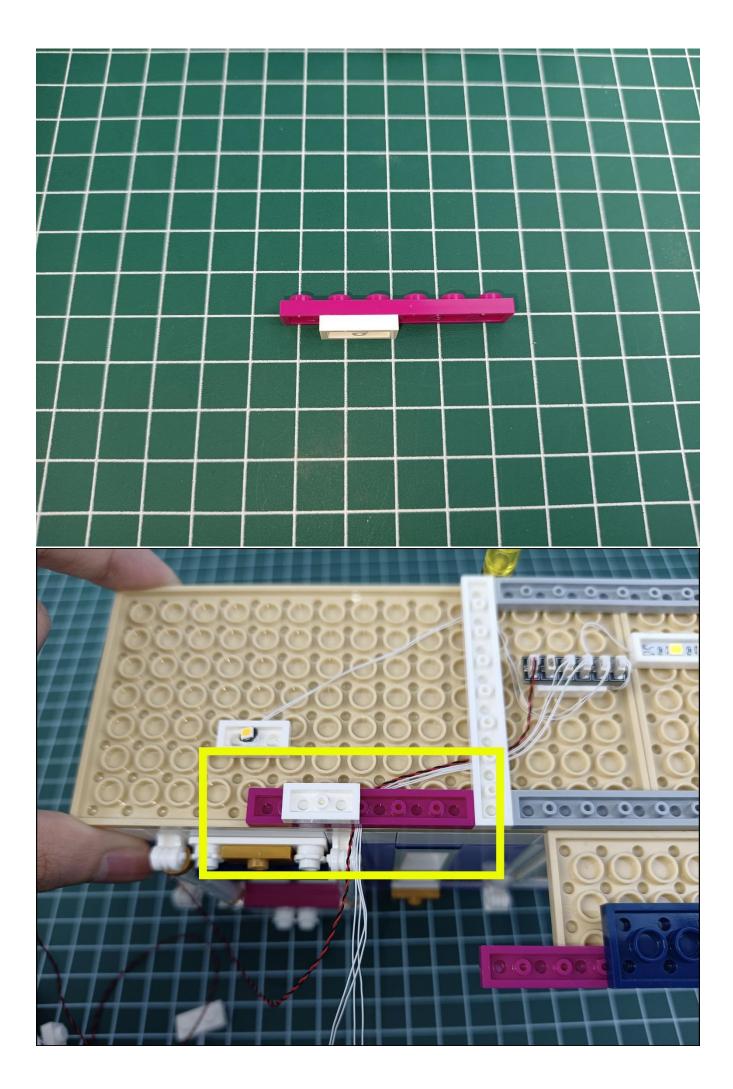

## **Attention:**

Please be careful when installing since the lamp thread is slender. Cannot be pressed against the raised position of the building block. It should pass along the gap, otherwise the lamp wire will be pinched.