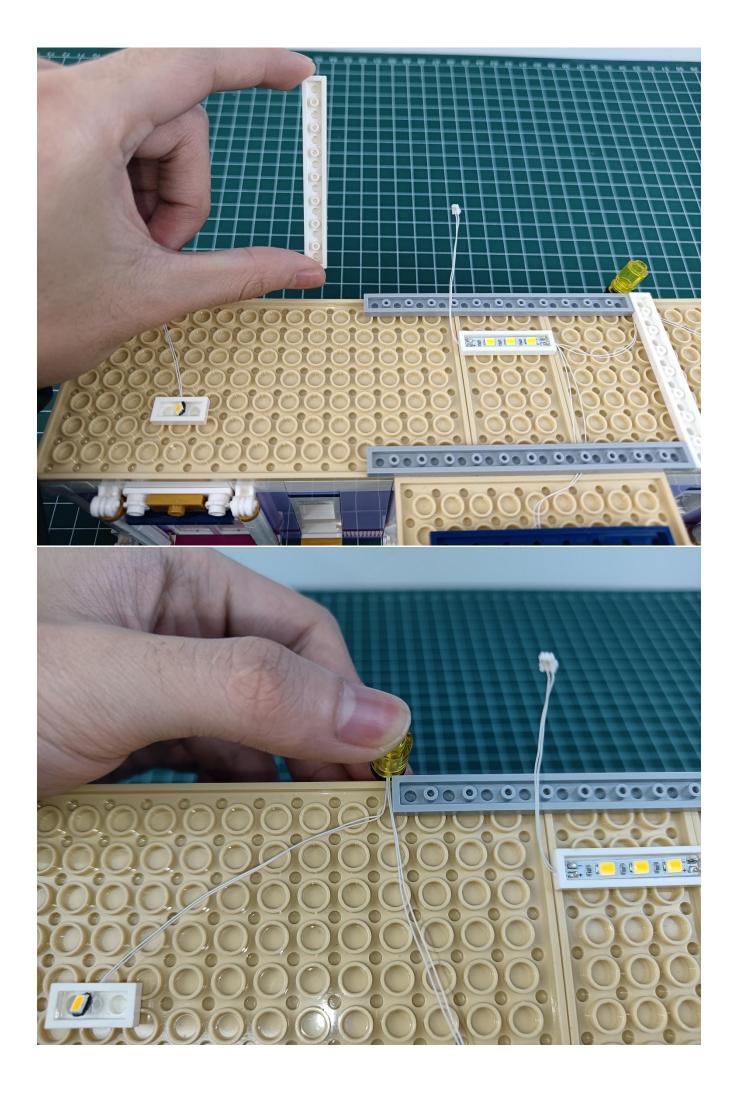

### **Attention:**

Please be careful when installing since the lamp thread is slender. Cannot be pressed against the raised position of the building block. It should pass along the gap, otherwise the lamp wire will be pinched.

## **Attention:**

Please be careful when installing since the lamp thread is slender. Cannot be pressed against the raised position of the building block. It should pass along the gap, otherwise the lamp wire will be pinched.