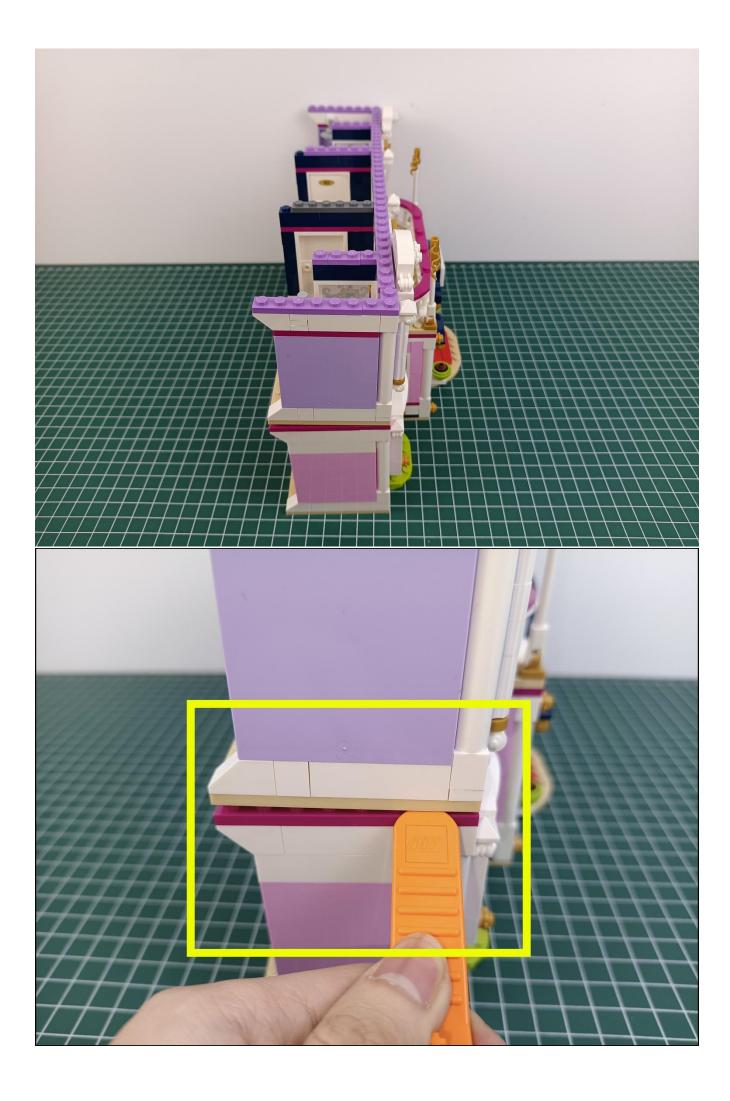

## **Attention:**

Please be careful when installing since the lamp thread is slender. Cannot be pressed against the raised position of the building block. It should pass along the gap, otherwise the lamp wire will be pinched.