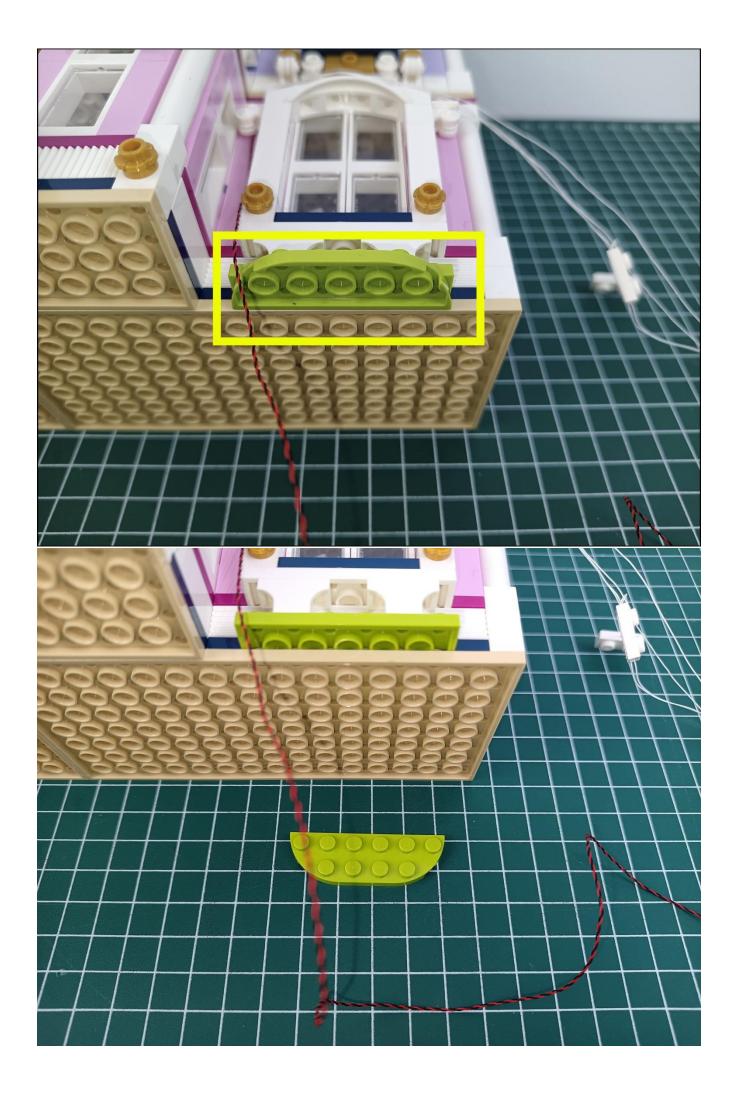

Step 2

# start installation:

## **Attention:**

Please be careful when installing since the lamp thread is slender. Cannot be pressed against the raised position of the building block. It should pass along the gap, otherwise the lamp wire will be pinched.