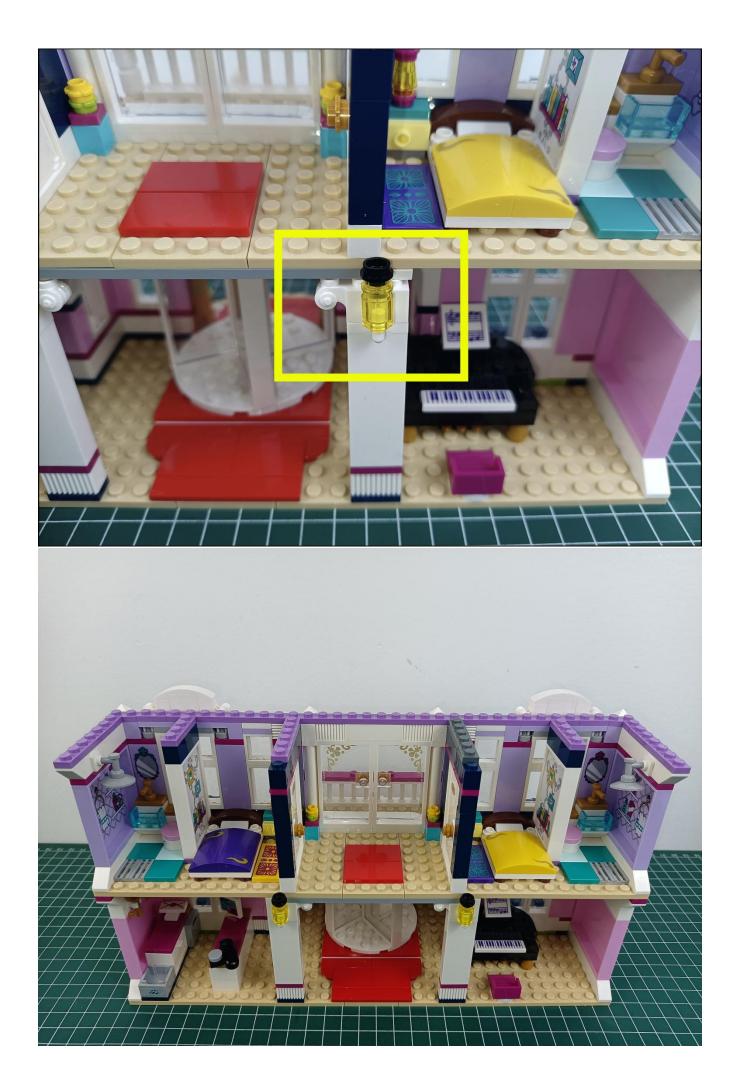

## **Attention:**

Please be careful when installing since the lamp thread is slender. Cannot be pressed against the raised position of the building block. It should pass along the gap, otherwise the lamp wire will be pinched.