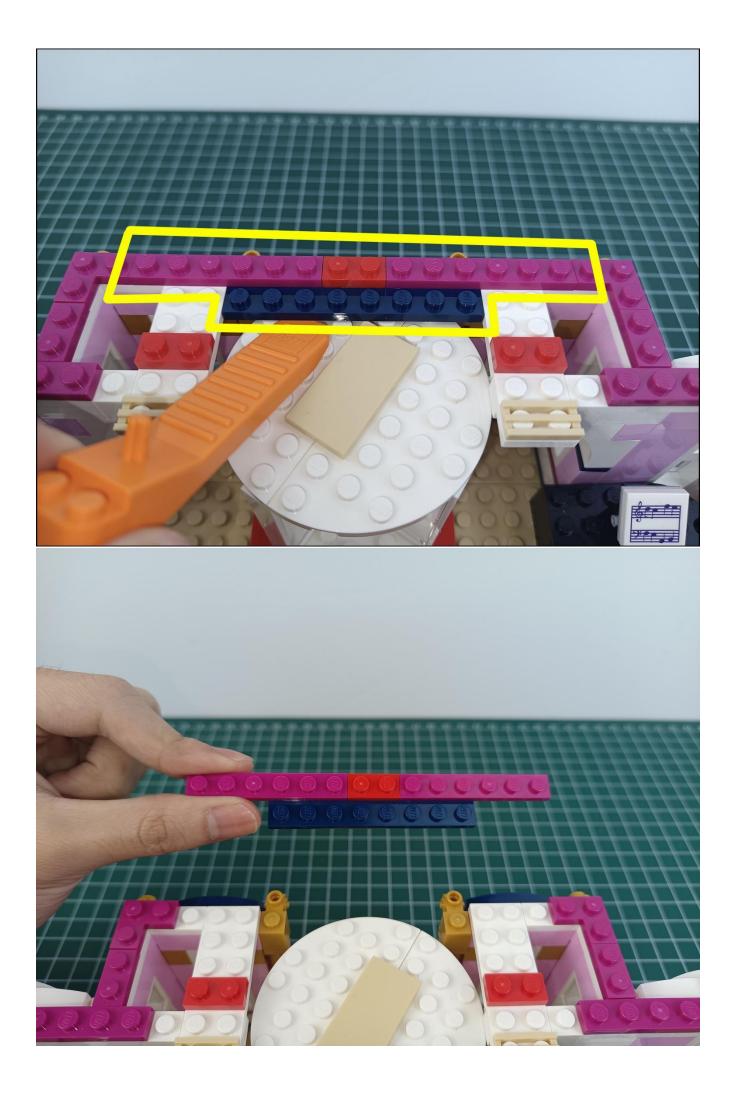

## **Attention:**

Please be careful when installing since the lamp thread is slender. Cannot be pressed against the raised position of the building block. It should pass along the gap, otherwise the lamp wire will be pinched.