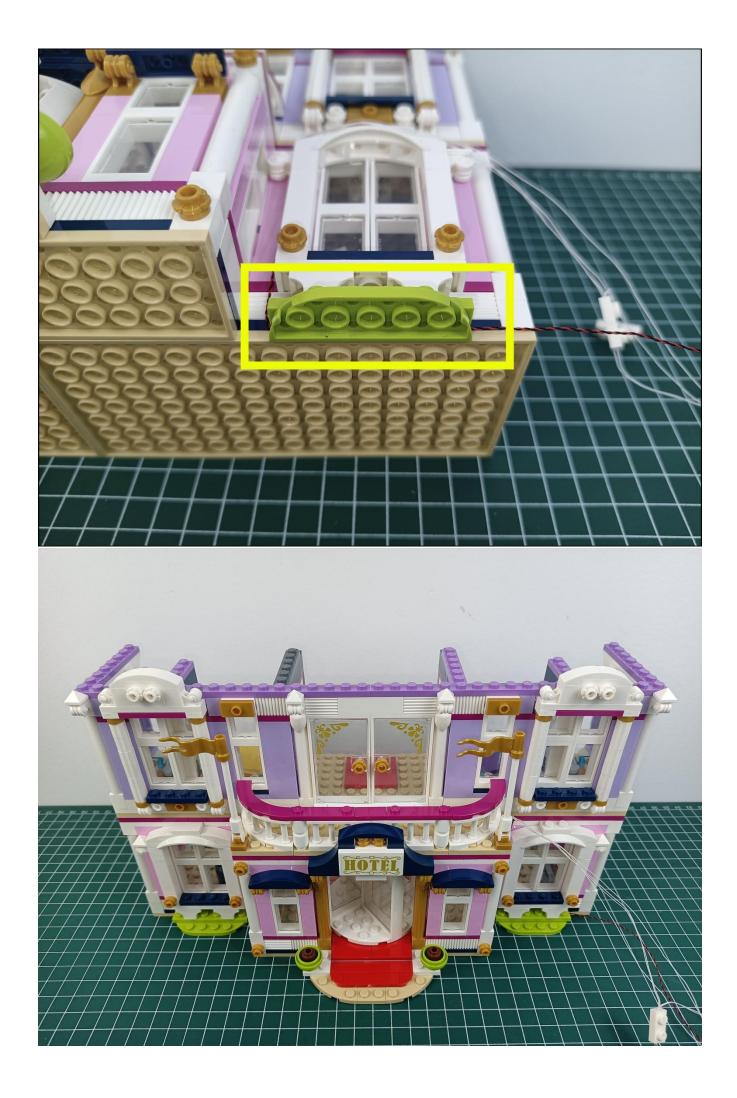

### **Attention:**

Please be careful when installing since the lamp thread is slender. Cannot be pressed against the raised position of the building block. It should pass along the gap, otherwise the lamp wire will be pinched.