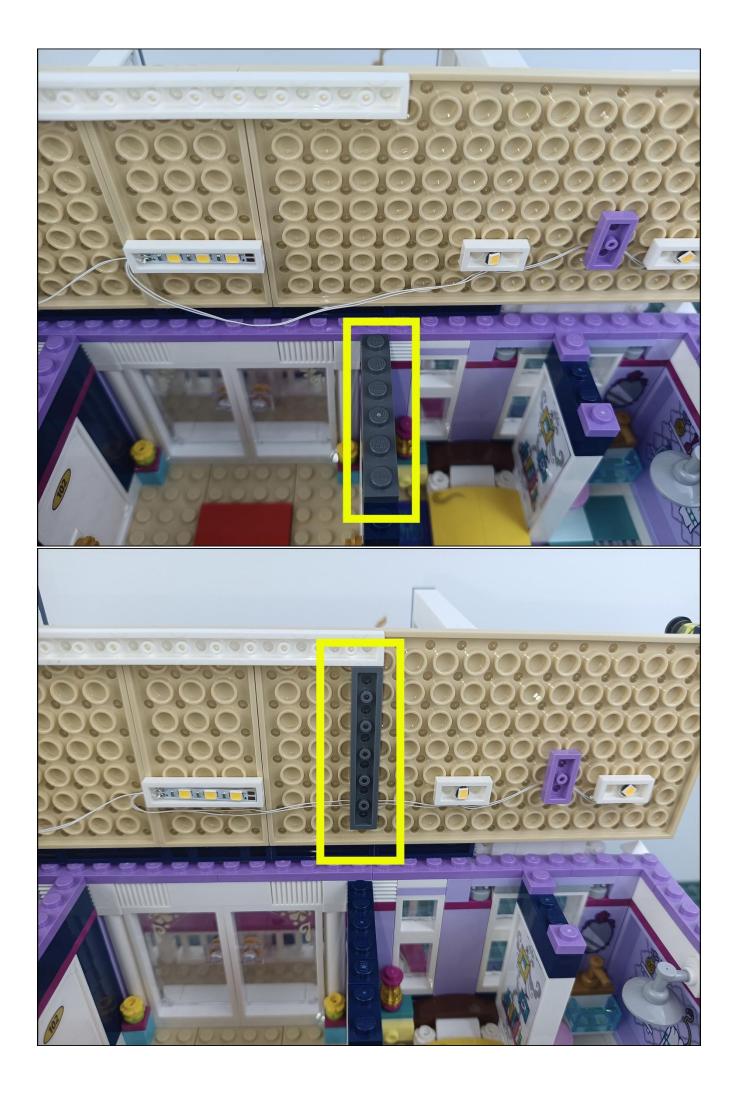

### **Attention:**

Please be careful when installing since the lamp thread is slender. Cannot be pressed against the raised position of the building block. It should pass along the gap, otherwise the lamp wire will be pinched.