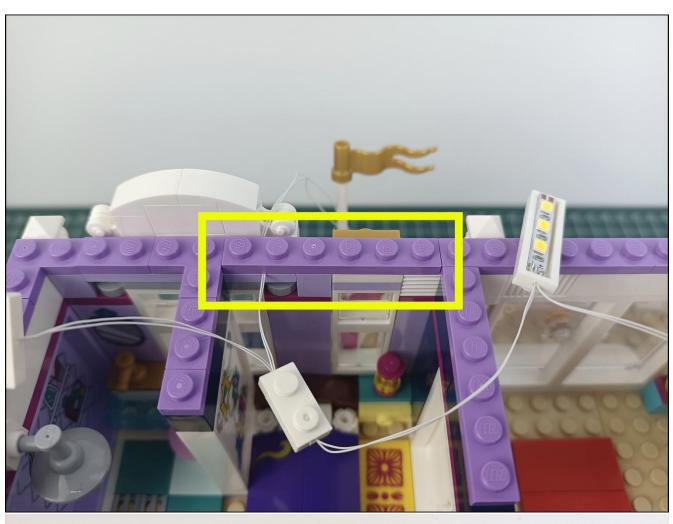

### **Attention:**

Please be careful when installing since the lamp thread is slender. Cannot be pressed against the raised position of the building block. It should pass along the gap, otherwise the lamp wire will be pinched.

## **Attention:**

Please be careful when installing since the lamp thread is slender. Cannot be pressed against the raised position of the building block. It should pass along the gap, otherwise the lamp wire will be pinched.