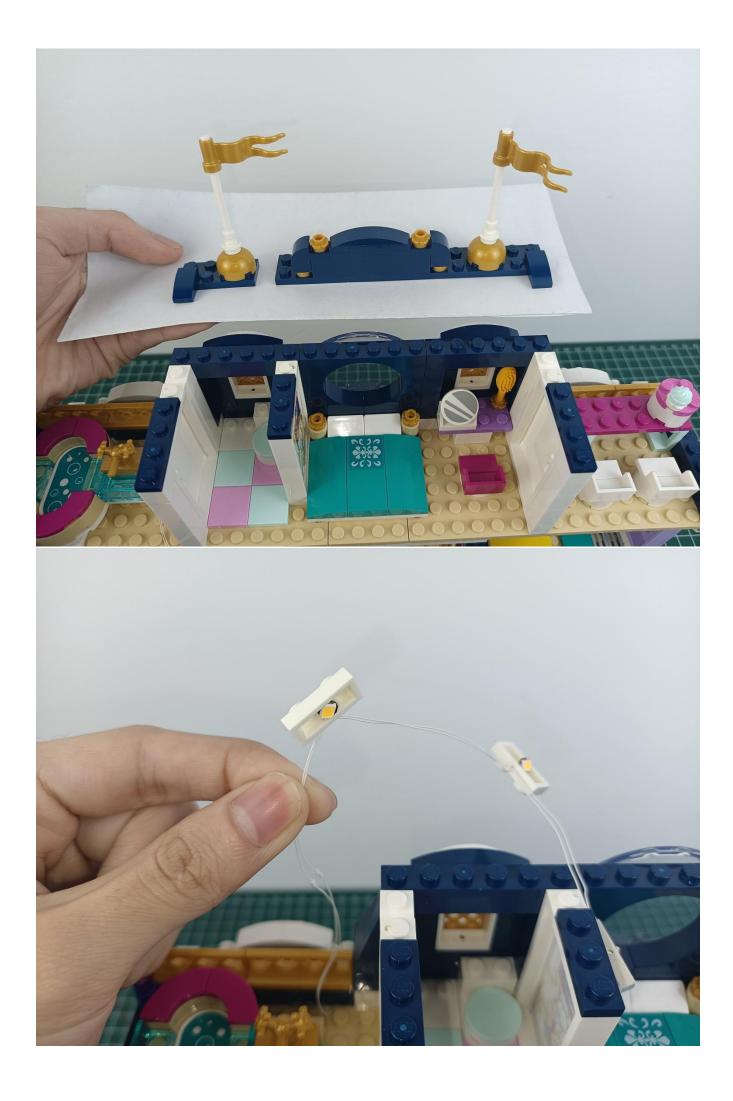

### **Attention:**

Please be careful when installing since the lamp thread is slender. Cannot be pressed against the raised position of the building block. It should pass along the gap, otherwise the lamp wire will be pinched.

## **Attention:**

Please be careful when installing since the lamp thread is slender. Cannot be pressed against the raised position of the building block. It should pass along the gap, otherwise the lamp wire will be pinched.