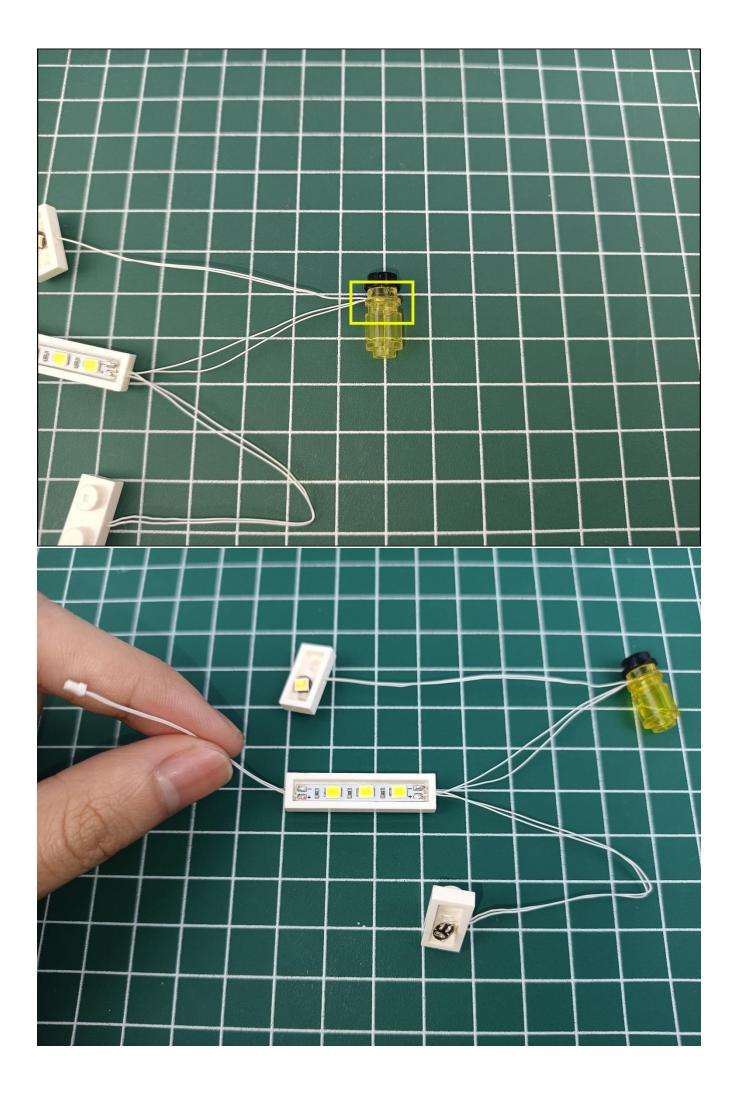

Connect the USB power cord and expansion board together.

Connect the other side of the USB power cord to the mobile power supply (power prepare by yourself).

Take out pack No.1 lighting kit.

Connect the lighting to the expansion board then turn on the power switch. Testing whether the lighting is normal, if there is any problem, please contact us timely.

Unplug the lighting from the expansion board after finish testing and put it in back to the bag.

Put the okay lamp pellets back in the original packaging bag. To avoid the lighting kit can not work normally.