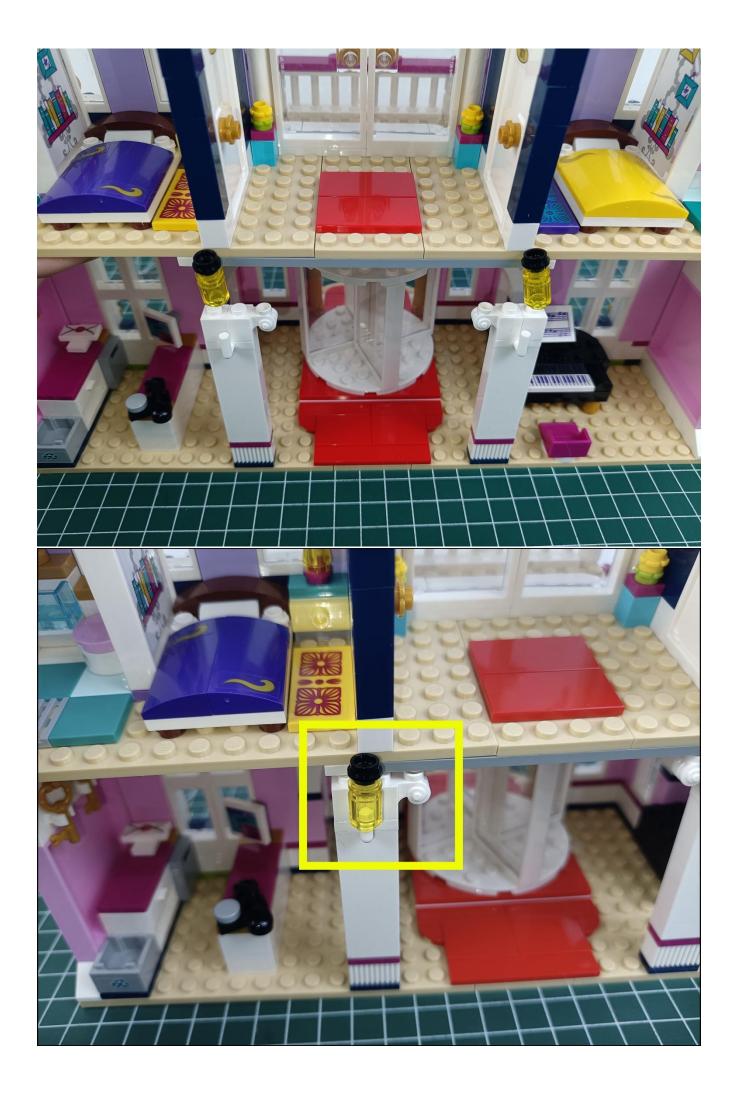

## **Attention:**

Please be careful when installing since the lamp thread is slender. Cannot be pressed against the raised position of the building block. It should pass along the gap, otherwise the lamp wire will be pinched.