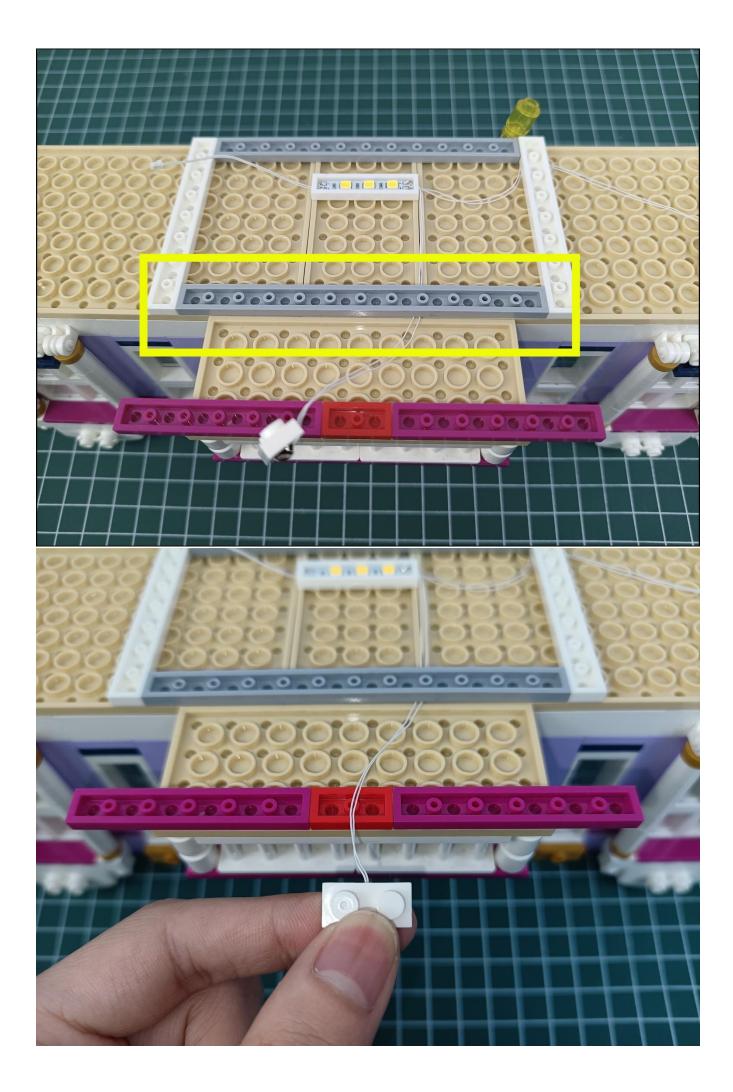

## **Attention:**

Please be careful when installing since the lamp thread is slender. Cannot be pressed against the raised position of the building block. It should pass along the gap, otherwise the lamp wire will be pinched.