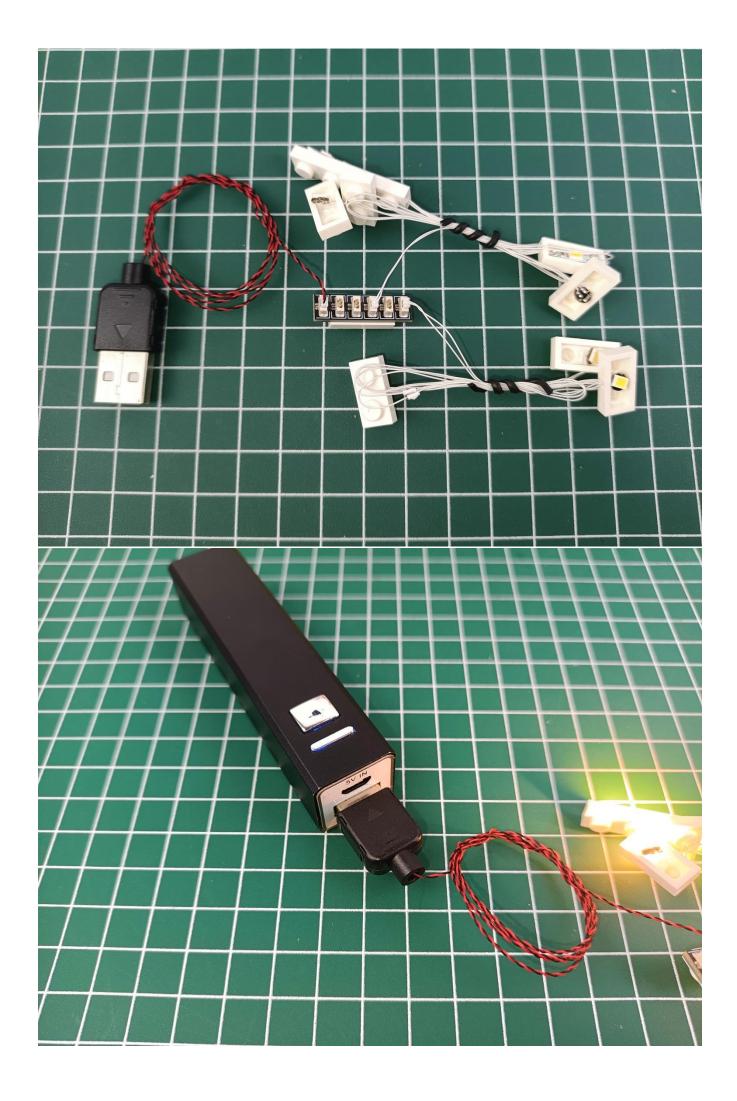

Take out the USB power cord and a 6-seat expansion board, and then tear off the seal of the expansion board. Coming with usb cable and battery box for choose, can be powered by power bank/wall charger or you can also use it with the battery.

Available power supply devices for USB power cord.

### USB connectors to connect devices

Please pay more attention and carefully using the connector for it is small. The "="of the 2P interface is aligned with the "=" of the expansion board. The "=" on the expansion board refers to the two outside solder joints, not the two metal pins inside the jack.

Connect the USB power cord and expansion board together.

Connect the other side of the USB power cord to the mobile power supply (power prepare by yourself).

Take out pack No.1 lighting kit.

Connect the lighting to the expansion board then turn on the power switch. Testing whether the lighting is normal, if there is any problem, please contact us timely.