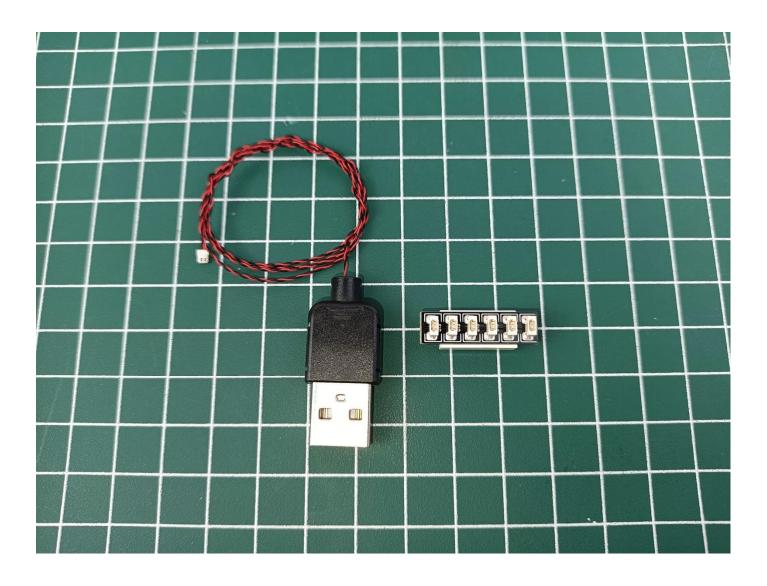

## Step 1: Test

This item have totally 3 packs included (one is a freebie battery box, not included battery).

Totally 3 packs lighting kit set included, please confirm you have received the right quantity (The parts used in here all sample product, which may be slightly different from the bulk products).

Take out the USB power cord and a 6-seat expansion board, and then tear off the seal of the expansion board. Coming with usb cable and battery box for choose, can be powered by power bank/wall charger or you can also use it with the battery.