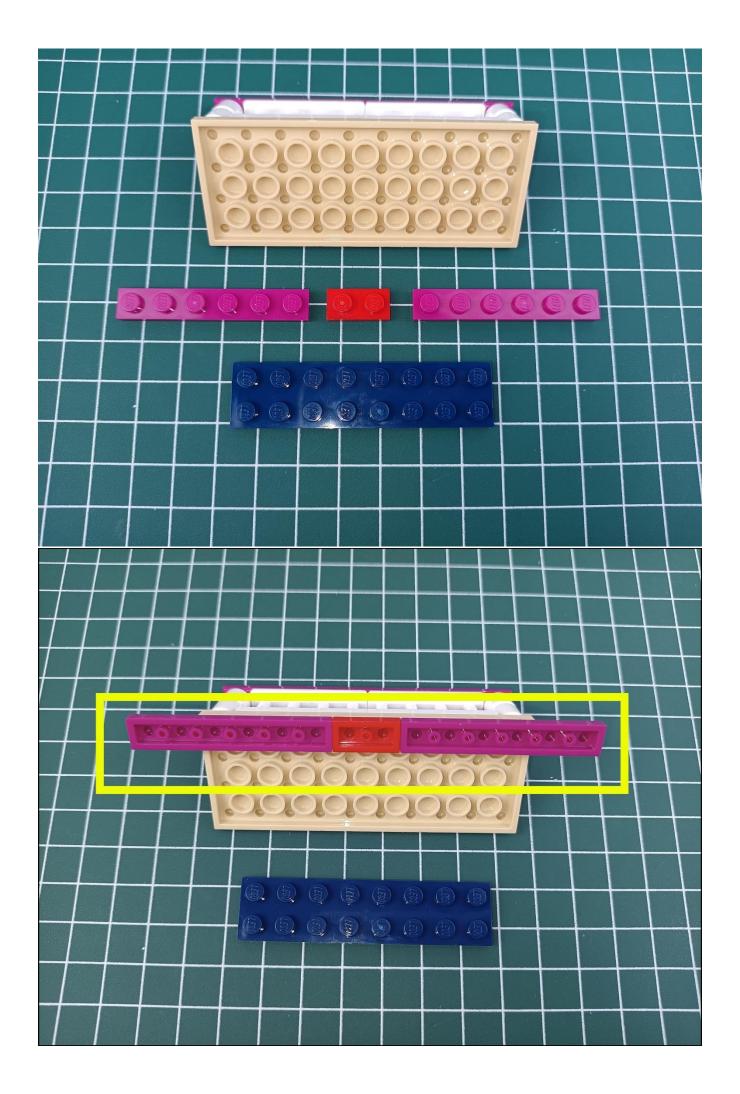

## **Attention:**

Please be careful when installing since the lamp thread is slender. Cannot be pressed against the raised position of the building block. It should pass along the gap, otherwise the lamp wire will be pinched.