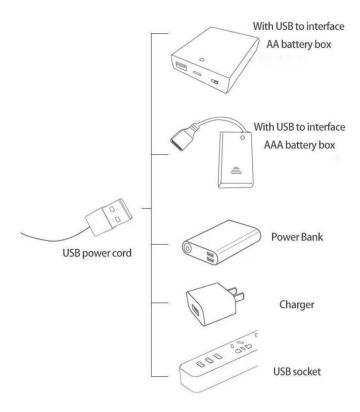

ng Instructions:**



Please follow below two parts to finish the installation of the lighting

Step 1: Test

Step 2: Installation

Let us start.

## Step 1: Test

This item have totally 3 packs included (one is a freebie battery box, not included battery).



Totally 3 packs lighting kit set included, please confirm you have received the right quantity (The parts used in here all sample product, which may be slightly different from the bulk products).







Take out the USB power cord and a 6-seat expansion board, and then tear off the seal of the expansion board. Coming with usb cable and battery box for choose, can be powered by power bank/wall charger or you can also use it with the battery.



Available power supply devices for USB power cord.

### USB connectors to connect devices



Please pay more attention and carefully using the connector for it is small. The "="of the 2P interface is aligned with the "=" of the expansion board. The "=" on the expansion board refers to the two outside solder joints, not the two metal pins inside the jack.







Connect the USB power cord and expansion board together.



Connect the other side of the USB power cord to the mobile power supply (power prepare by yourself).



Take out pack No.1 lighting kit.



Connect the lighting to the expansion board then turn on the power switch. Testing whether the lighting is normal, if there is any problem, please contact us timely.





Unplug the lighting from the expansion board after finish testing and put it in back to the bag.



Put the okay lamp pellets back in the original packaging