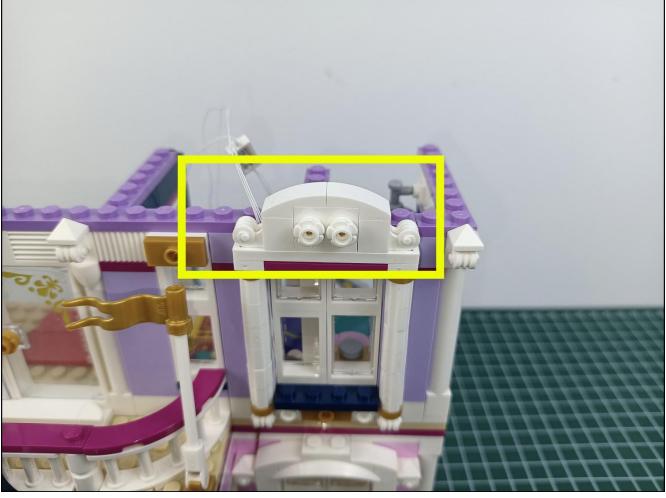

Step 2

# start installation:

## **Attention:**

Please be careful when installing since the lamp thread is slender. Cannot be pressed against the raised position of the building block. It should pass along the gap, otherwise the lamp wire will be pinched.