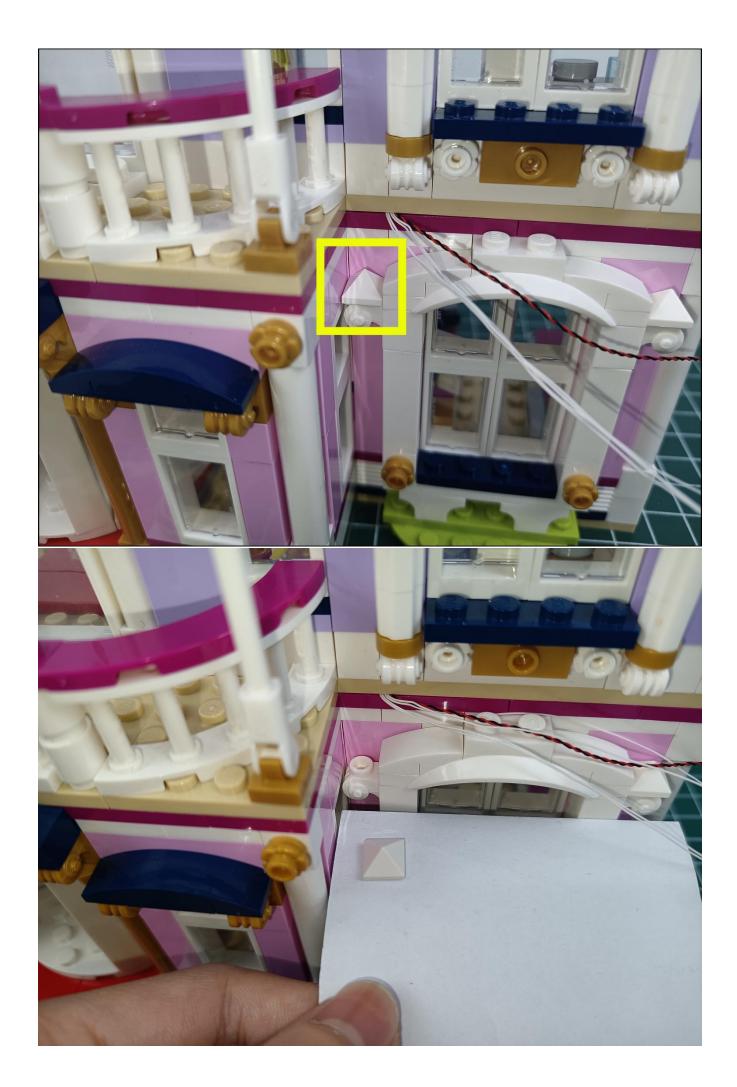

### **Attention:**

Please be careful when installing since the lamp thread is slender. Cannot be pressed against the raised position of the building block. It should pass along the gap, otherwise the lamp wire will be pinched.

## **Attention:**

Please be careful when installing since the lamp thread is slender. Cannot be pressed against the raised position of the building block. It should pass along the gap, otherwise the lamp wire will be pinched.