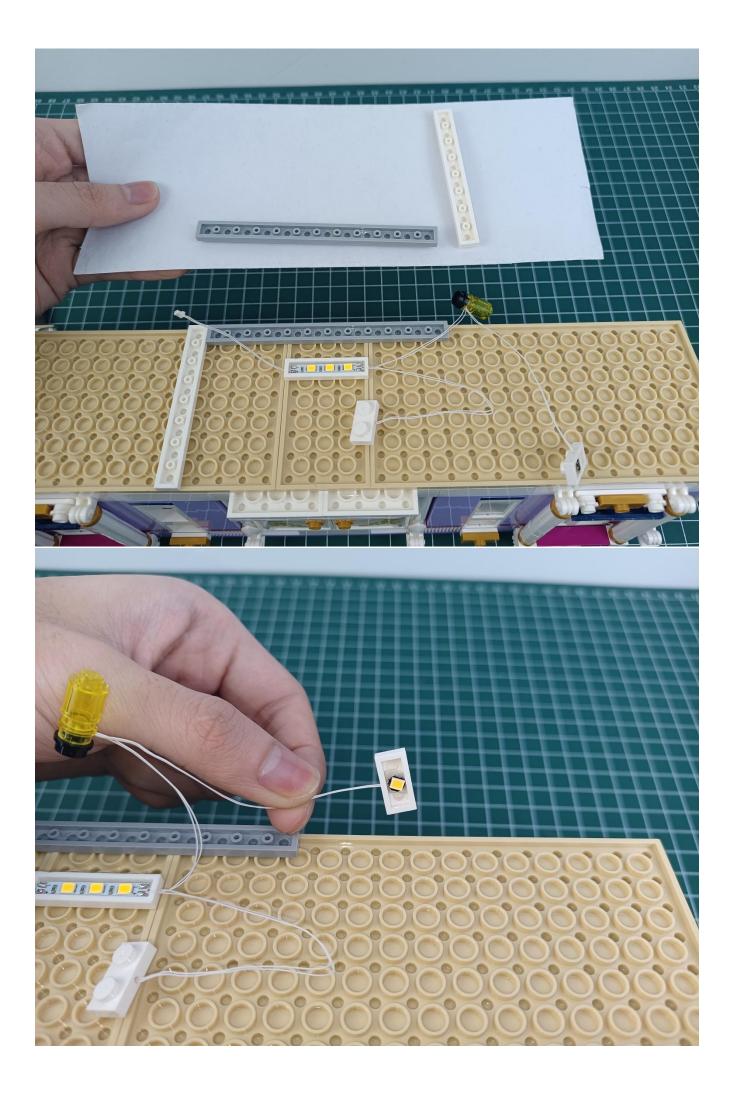

### **Attention:**

Please be careful when installing since the lamp thread is slender. Cannot be pressed against the raised position of the building block. It should pass along the gap, otherwise the lamp wire will be pinched.

## **Attention:**

Please be careful when installing since the lamp thread is slender. Cannot be pressed against the raised position of the building block. It should pass along the gap, otherwise the lamp wire will be pinched.