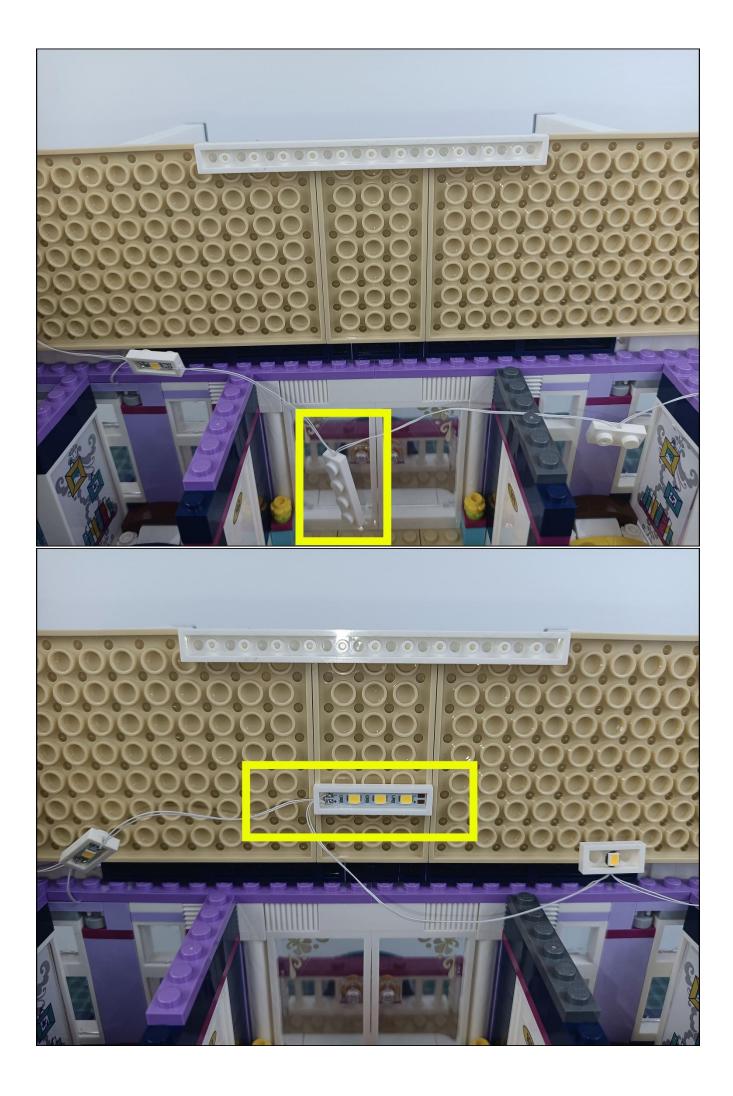

## **Attention:**

Please be careful when installing since the lamp thread is slender. Cannot be pressed against the raised position of the building block. It should pass along the gap, otherwise the lamp wire will be pinched.