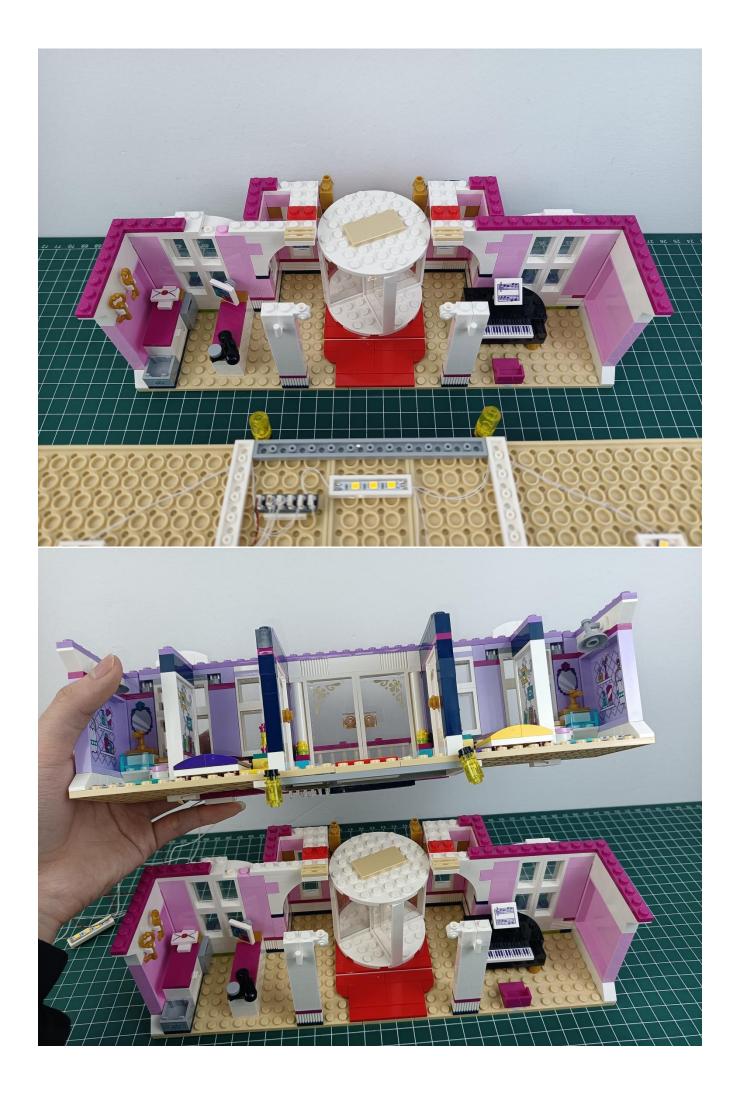

## **Attention:**

Please be careful when installing since the lamp thread is slender. Cannot be pressed against the raised position of the building block. It should pass along the gap, otherwise the lamp wire will be pinched.