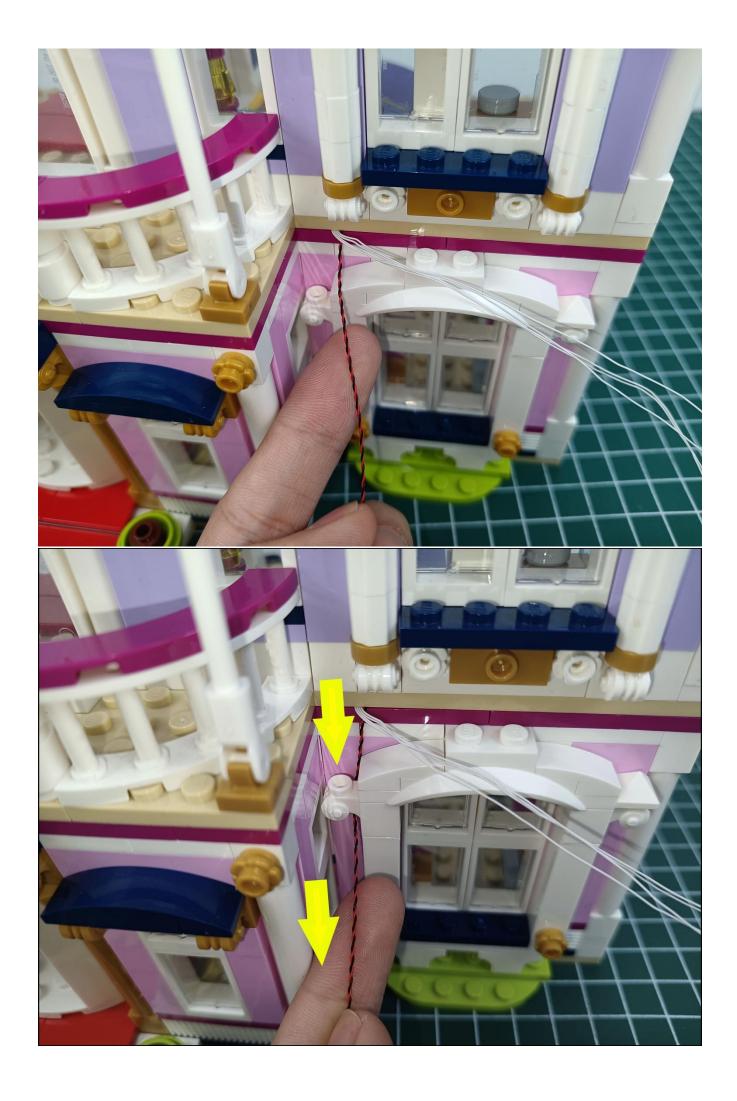

Step 2

# start installation:

## **Attention:**

Please be careful when installing since the lamp thread is slender. Cannot be pressed against the raised position of the building block. It should pass along the gap, otherwise the lamp wire will be pinched.