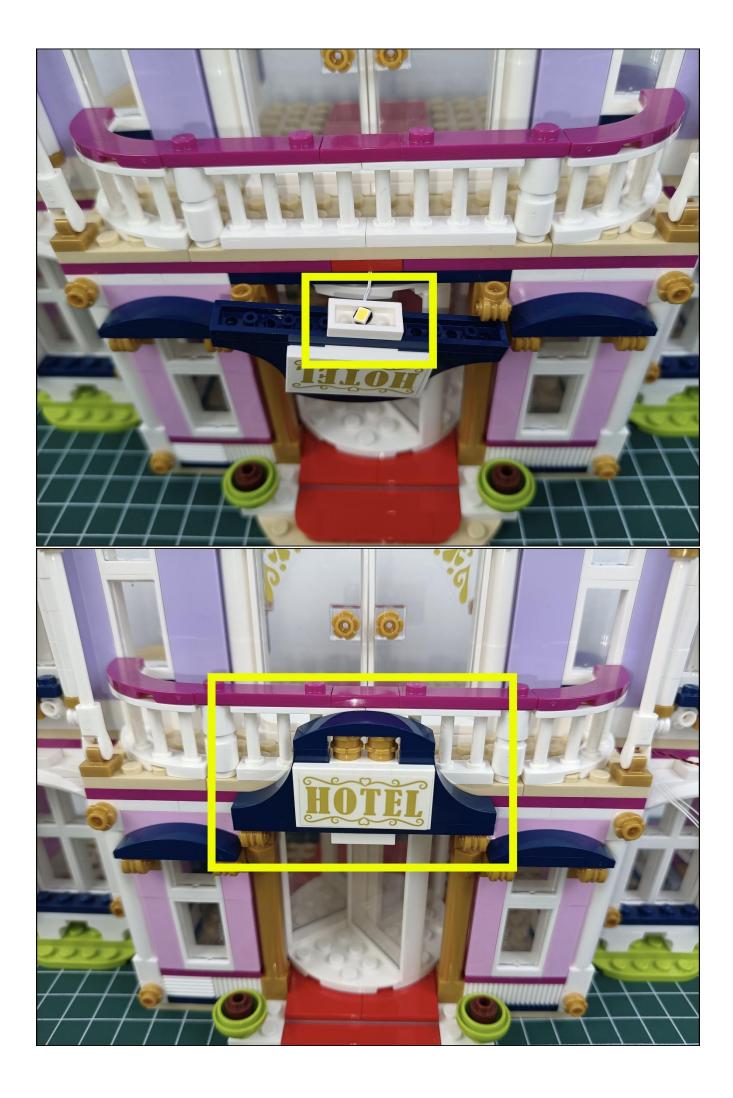

## **Attention:**

Please be careful when installing since the lamp thread is slender. Cannot be pressed against the raised position of the building block. It should pass along the gap, otherwise the lamp wire will be pinched.