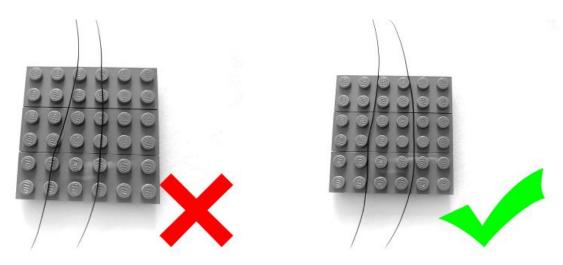

### **Attention:**

Please be careful when installing since the lamp thread is slender. Cannot be pressed against the raised position of the building block. It should pass along the gap, otherwise the lamp wire will be pinched.

## **Attention:**

Please be careful when installing since the lamp thread is slender. Cannot be pressed against the raised position of the building block. It should pass along the gap, otherwise the lamp wire will be pinched.