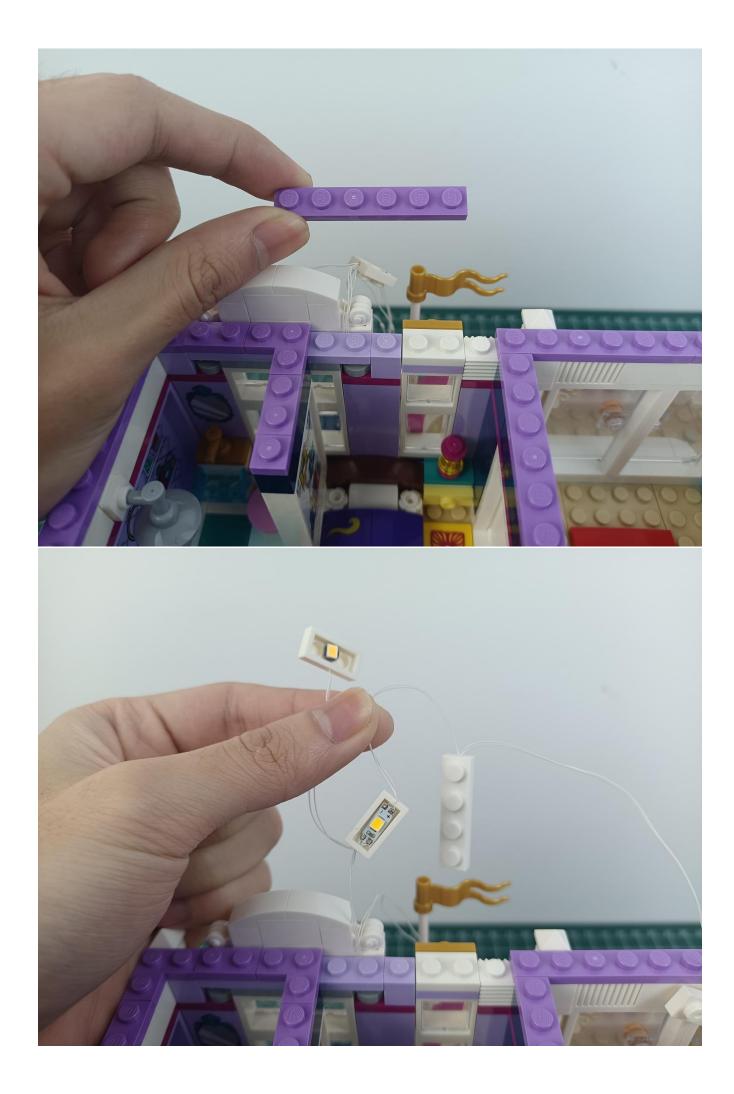

### **Attention:**

Please be careful when installing since the lamp thread is slender. Cannot be pressed against the raised position of the building block. It should pass along the gap, otherwise the lamp wire will be pinched.

## **Attention:**

Please be careful when installing since the lamp thread is slender. Cannot be pressed against the raised position of the building block. It should pass along the gap, otherwise the lamp wire will be pinched.