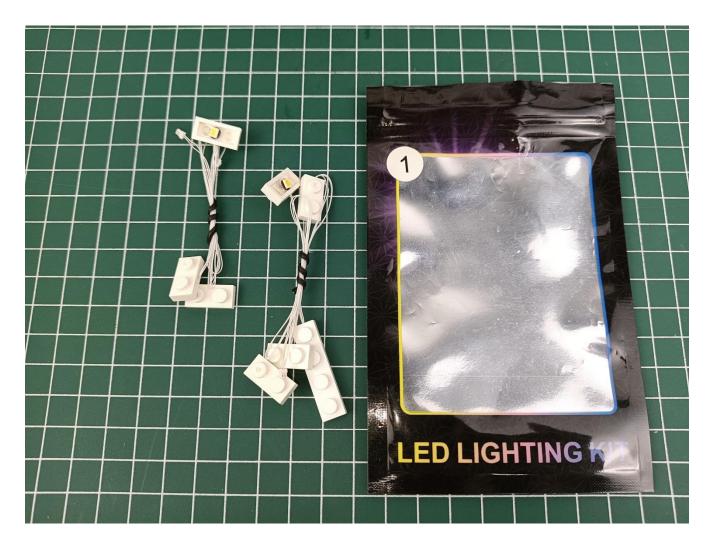

## Step 1: Test

This item have totally 3 packs included (one is a freebie battery box, not included battery).

Totally 3 packs lighting kit set included, please confirm you have received the right quantity (The parts used in here all sample product, which may be slightly different from the bulk products).