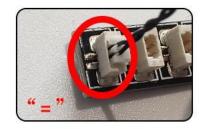

### USB connectors to connect devices

Please pay more attention and carefully using the connector for it is small. The "="of the 2P interface is aligned with the "=" of the expansion board. The "=" on the expansion board refers to the two outside solder joints, not the two metal pins inside the jack.