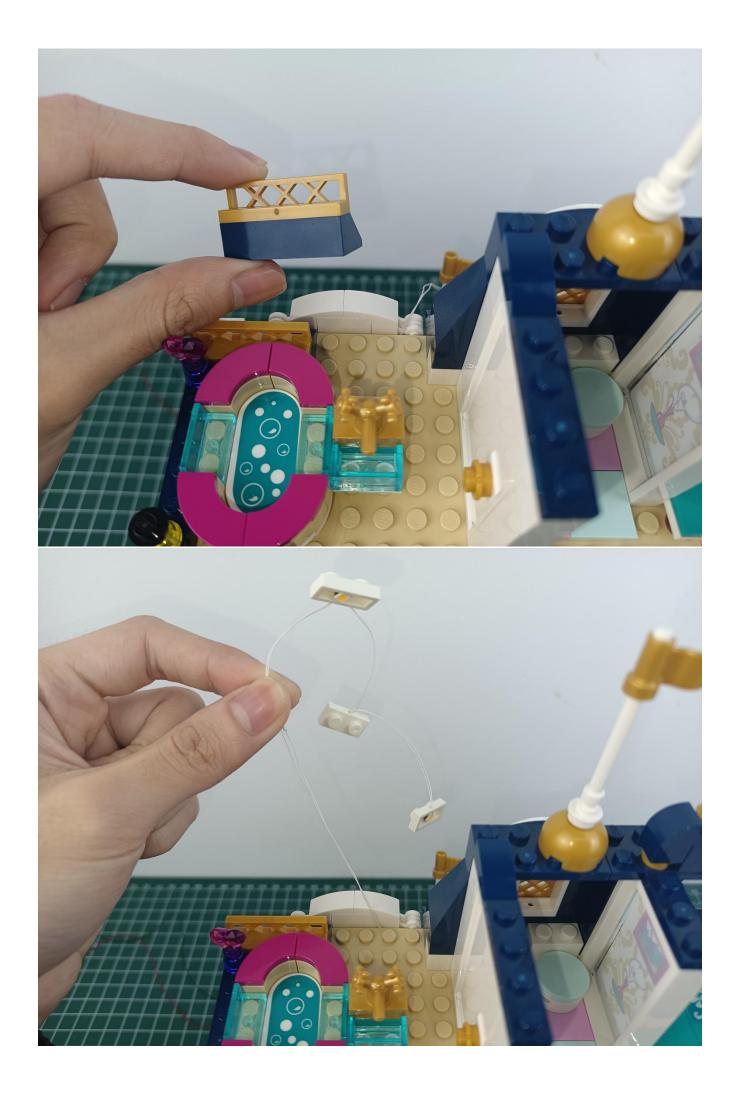

Step 2

# start installation:

## **Attention:**

Please be careful when installing since the lamp thread is slender. Cannot be pressed against the raised position of the building block. It should pass along the gap, otherwise the lamp wire will be pinched.