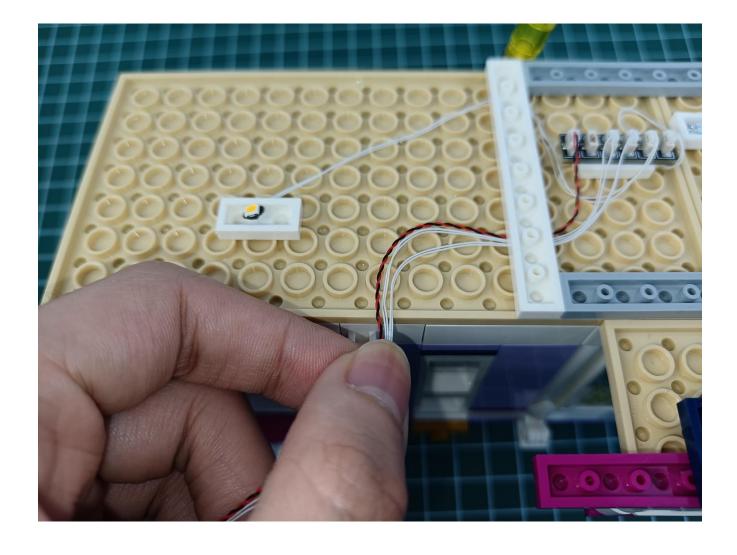

## **Attention:**

Please be careful when installing since the lamp thread is slender. Cannot be pressed against the raised position of the building block. It should pass along the gap, otherwise the lamp wire will be pinched.