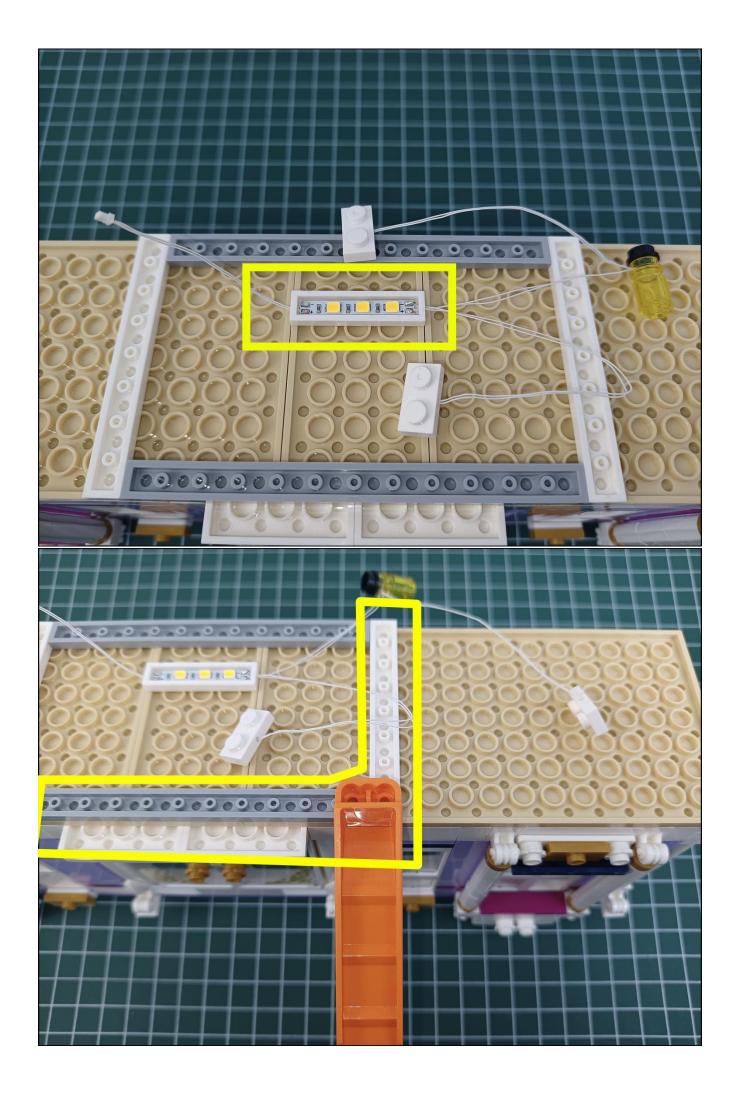

### **Attention:**

Please be careful when installing since the lamp thread is slender. Cannot be pressed against the raised position of the building block. It should pass along the gap, otherwise the lamp wire will be pinched.

## **Attention:**

Please be careful when installing since the lamp thread is slender. Cannot be pressed against the raised position of the building block. It should pass along the gap, otherwise the lamp wire will be pinched.