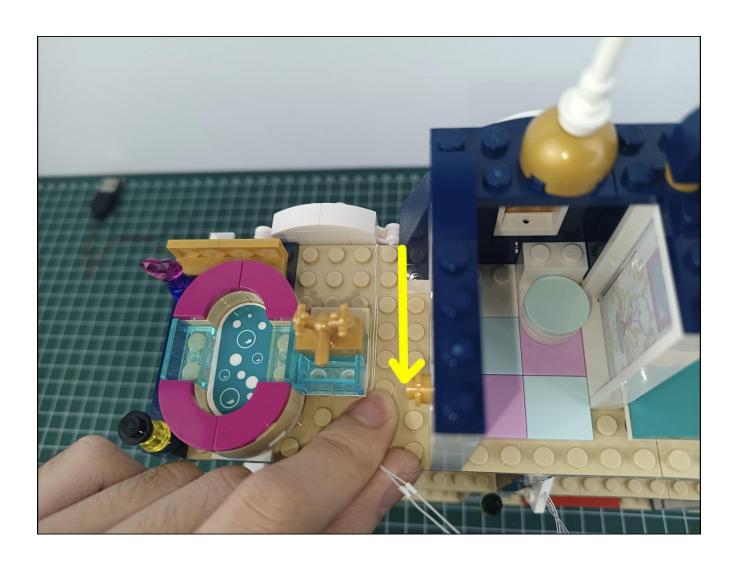

Step 2

# start installation:

## **Attention:**

Please be careful when installing since the lamp thread is slender. Cannot be pressed against the raised position of the building block. It should pass along the gap, otherwise the lamp wire will be pinched.