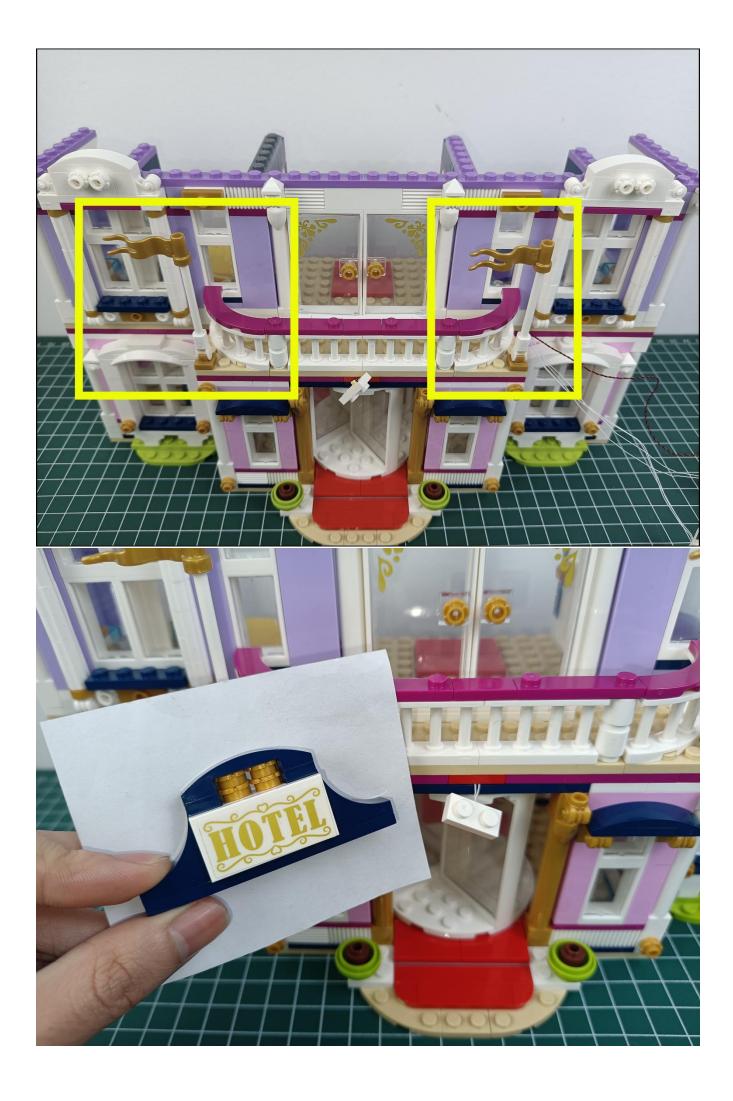

## **Attention:**

Please be careful when installing since the lamp thread is slender. Cannot be pressed against the raised position of the building block. It should pass along the gap, otherwise the lamp wire will be pinched.