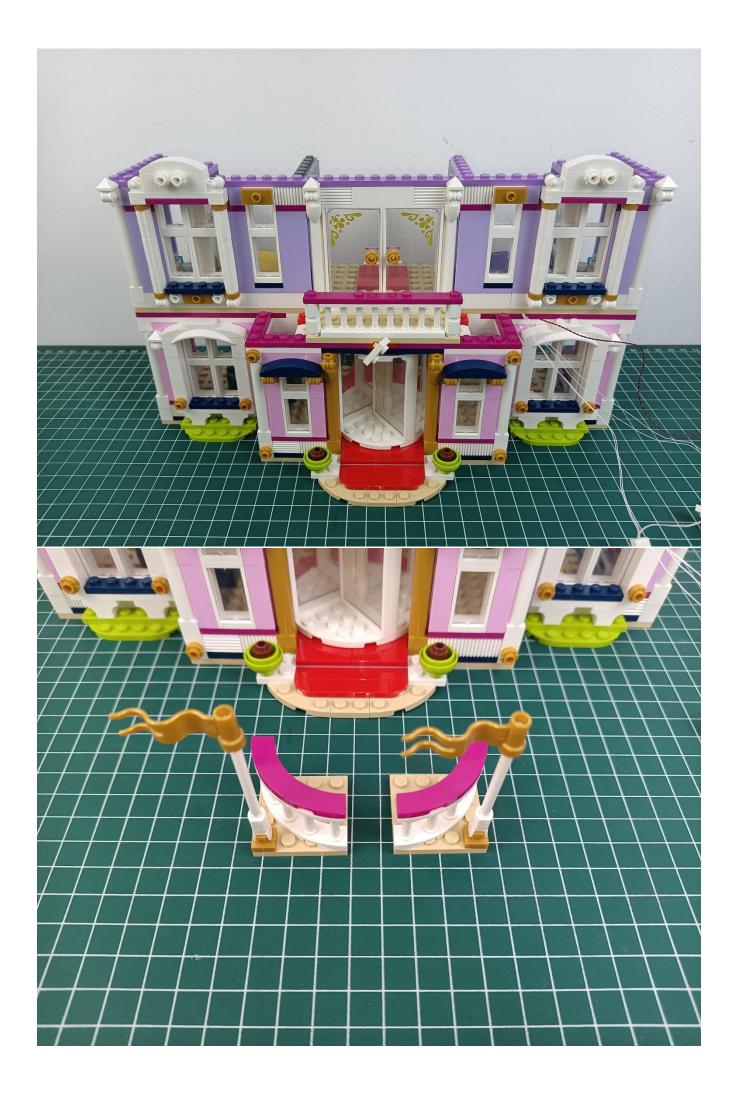

## **Attention:**

Please be careful when installing since the lamp thread is slender. Cannot be pressed against the raised position of the building block. It should pass along the gap, otherwise the lamp wire will be pinched.