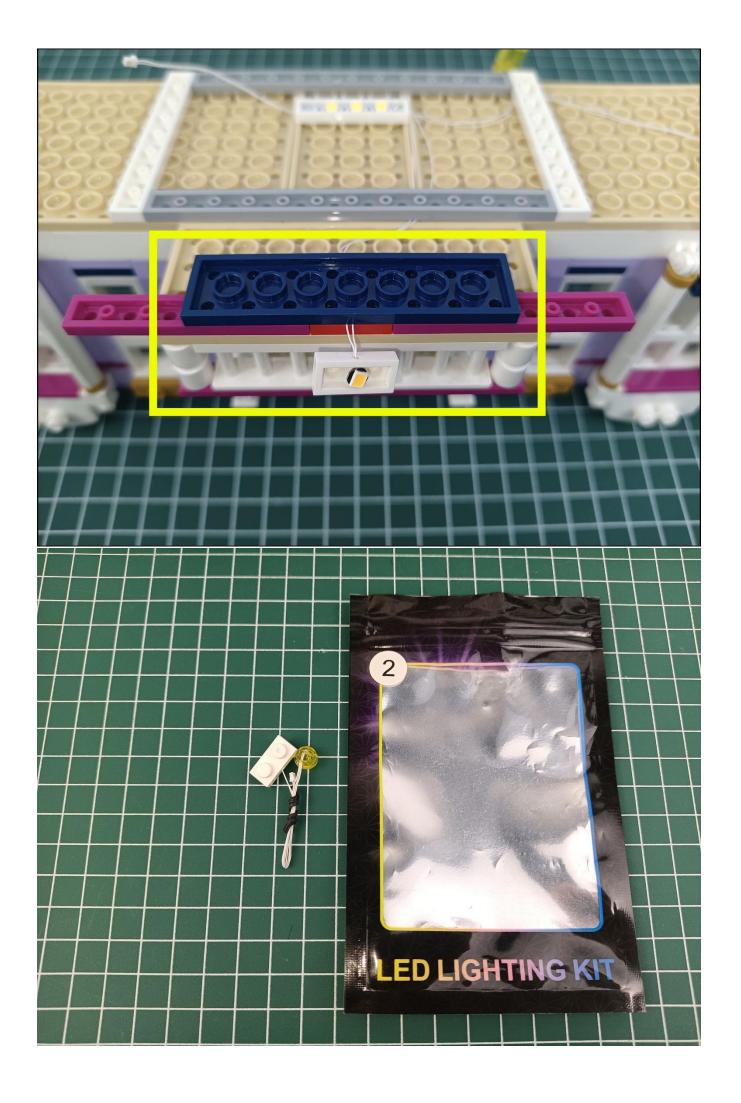

## Step 1: Test

This item have totally 3 packs included (one is a freebie battery box, not included battery).

Totally 3 packs lighting kit set included, please confirm you have received the right quantity (The parts used in here all sample product, which may be slightly different from the bulk products).

Step 2

# start installation: