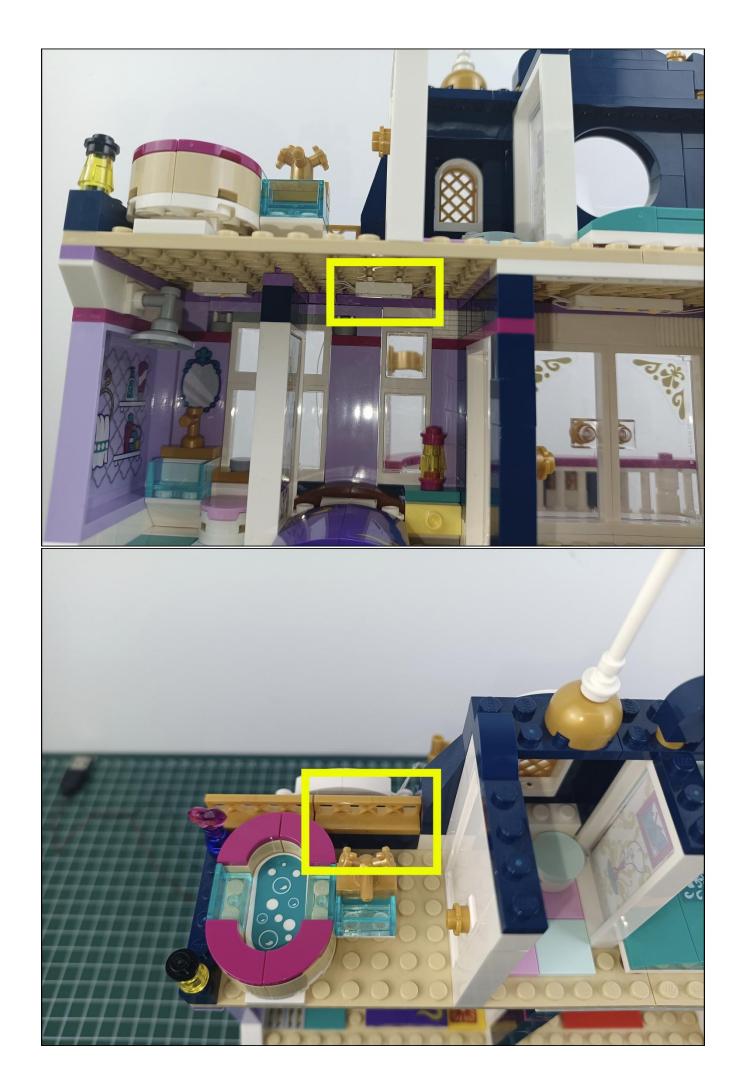

## **Attention:**

Please be careful when installing since the lamp thread is slender. Cannot be pressed against the raised position of the building block. It should pass along the gap, otherwise the lamp wire will be pinched.