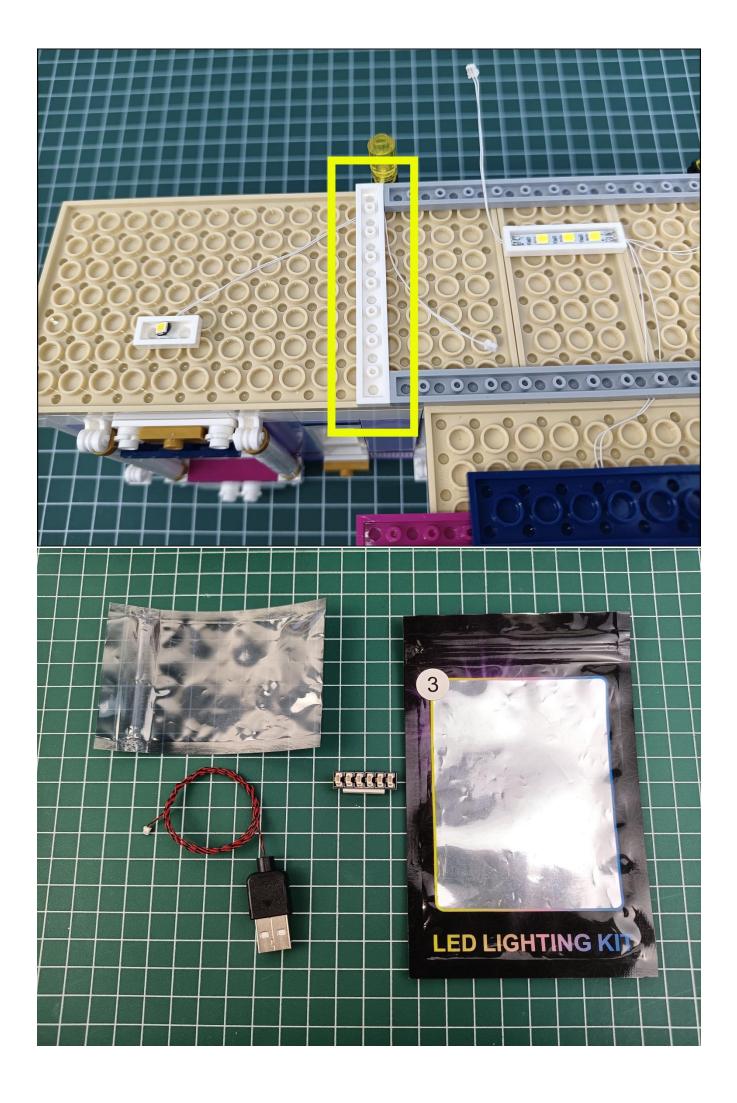

## Step 1: Test

This item have totally 3 packs included (one is a freebie battery box, not included battery).

Totally 3 packs lighting kit set included, please confirm you have received the right quantity (The parts used in here all sample product, which may be slightly different from the bulk products).

Take out the USB power cord and a 6-seat expansion board, and then tear off the seal of the expansion board. Coming with usb cable and battery box for choose, can be powered by power bank/wall charger or you can also use it with the battery.