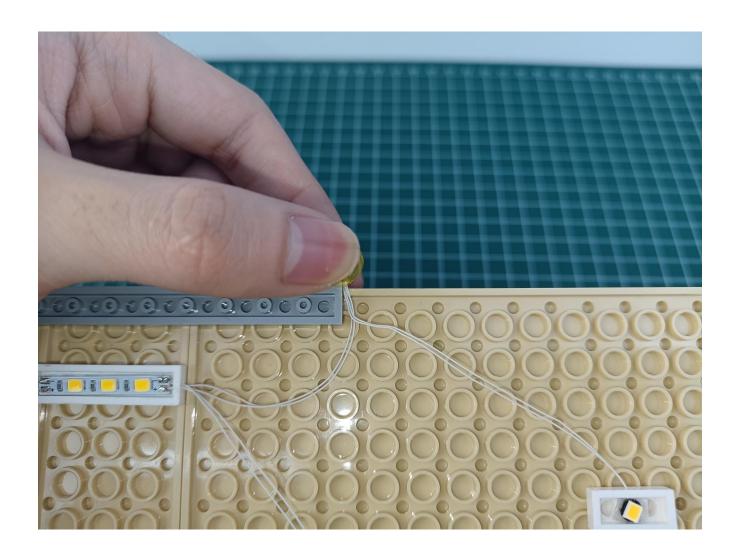

### **Attention:**

Please be careful when installing since the lamp thread is slender. Cannot be pressed against the raised position of the building block. It should pass along the gap, otherwise the lamp wire will be pinched.

## **Attention:**

Please be careful when installing since the lamp thread is slender. Cannot be pressed against the raised position of the building block. It should pass along the gap, otherwise the lamp wire will be pinched.