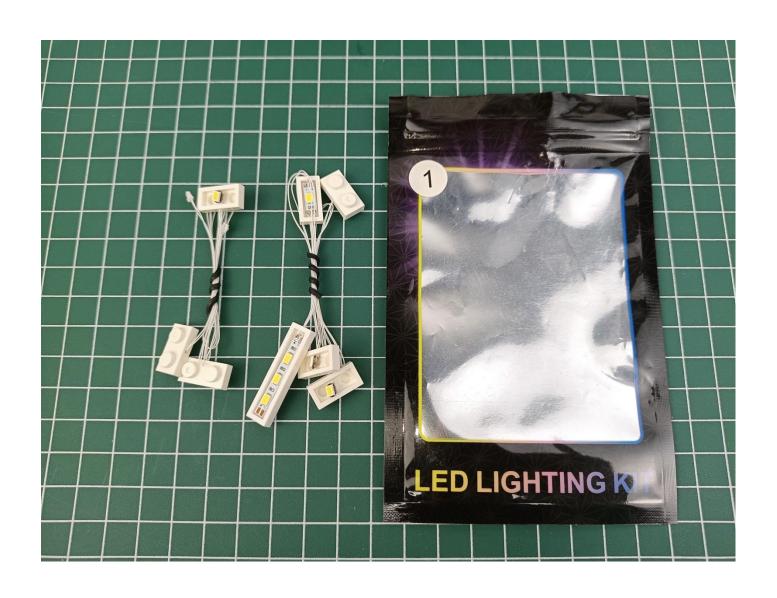

Connect the USB power cord and expansion board together.

Connect the other side of the USB power cord to the mobile power supply (power prepare by yourself).

Take out pack No.1 lighting kit.

Connect the lighting to the expansion board then turn on the power switch. Testing whether the lighting is normal, if there is any problem, please contact us timely.

Unplug the lighting from the expansion board after finish testing and put it in back to the bag.

Put the okay lamp pellets back in the original packaging bag. To avoid the lighting kit can not work normally.