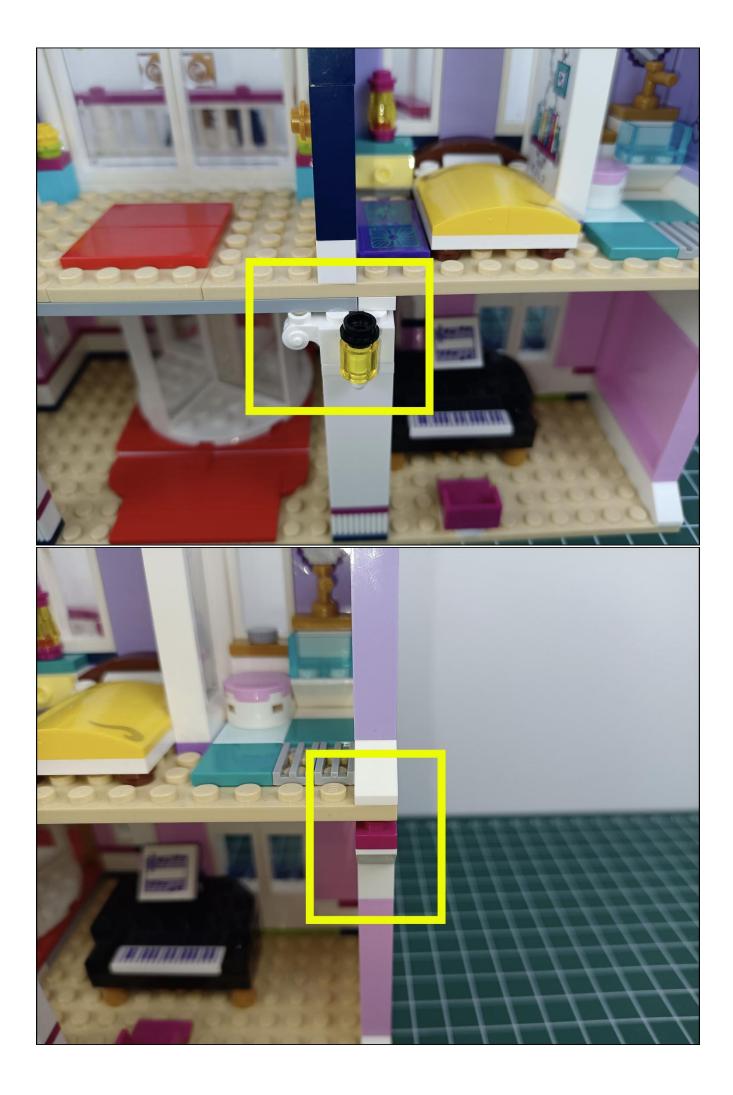

### **Attention:**

Please be careful when installing since the lamp thread is slender. Cannot be pressed against the raised position of the building block. It should pass along the gap, otherwise the lamp wire will be pinched.