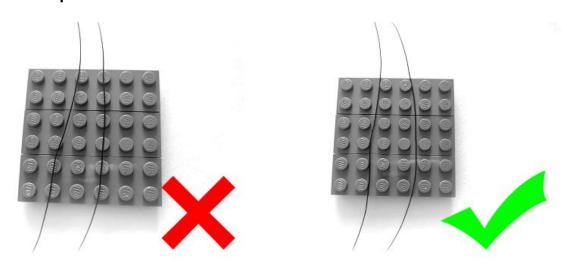

### **Attention:**

Please be careful when installing since the lamp thread is slender. Cannot be pressed against the raised position of the building block. It should pass along the gap, otherwise the lamp wire will be pinched.

## **Attention:**

Please be careful when installing since the lamp thread is slender. Cannot be pressed against the raised position of the building block. It should pass along the gap, otherwise the lamp wire will be pinched.