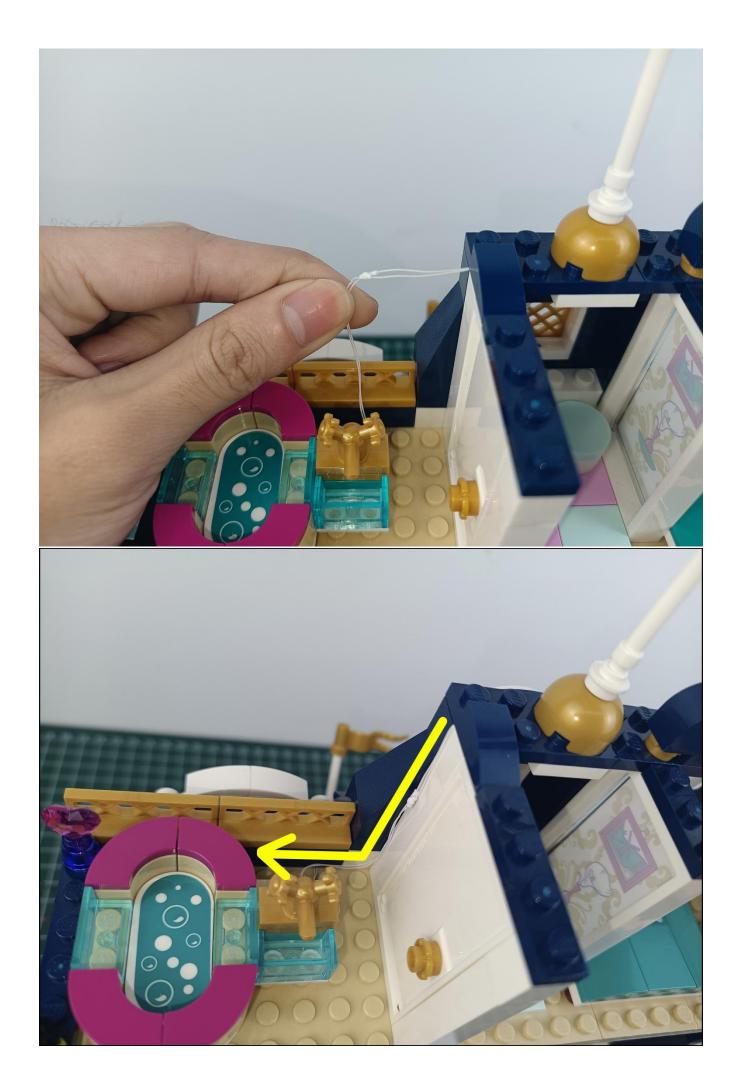

## **Attention:**

Please be careful when installing since the lamp thread is slender. Cannot be pressed against the raised position of the building block. It should pass along the gap, otherwise the lamp wire will be pinched.

Complete install and plug in the power to try it.

Above creative ideas and instructions are provide by our designers.

But we treasure your suggestions or opinions on below.

- 1. Parts materials, product quality, others about our company?
- 2. Installation instructions of this product and the difficulty during install?
- 3. If you encounter any problems during using our product, please contact us in time.