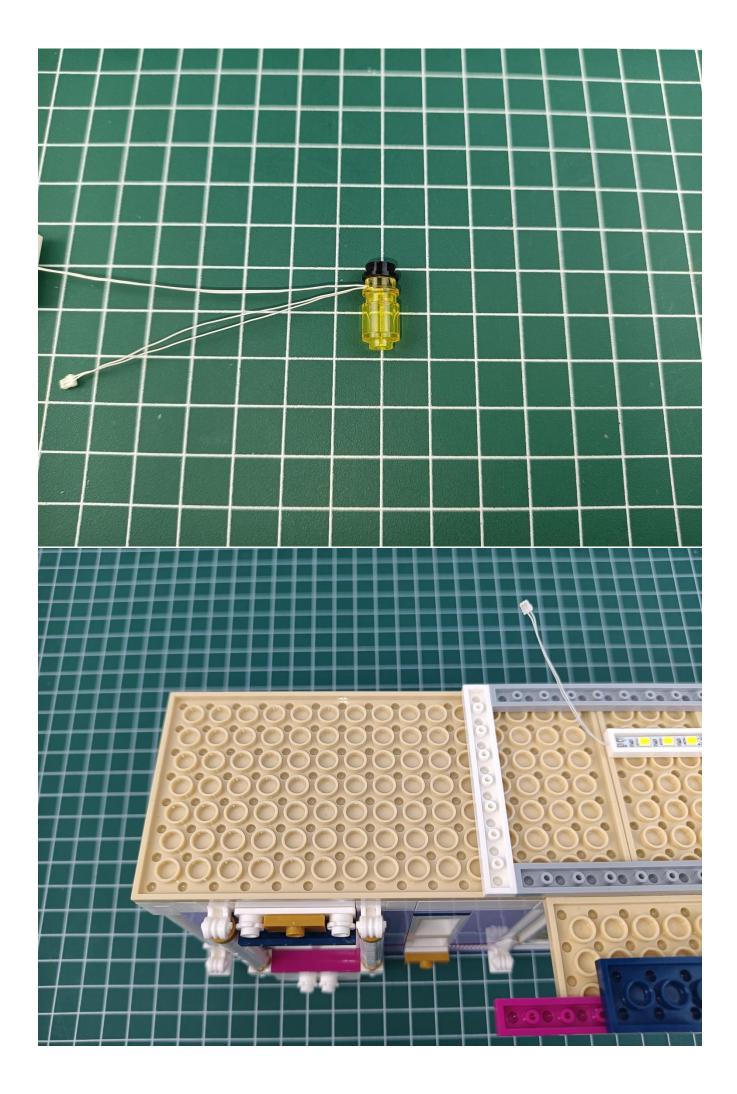

### **Attention:**

Please be careful when installing since the lamp thread is slender. Cannot be pressed against the raised position of the building block. It should pass along the gap, otherwise the lamp wire will be pinched.

## **Attention:**

Please be careful when installing since the lamp thread is slender. Cannot be pressed against the raised position of the building block. It should pass along the gap, otherwise the lamp wire will be pinched.