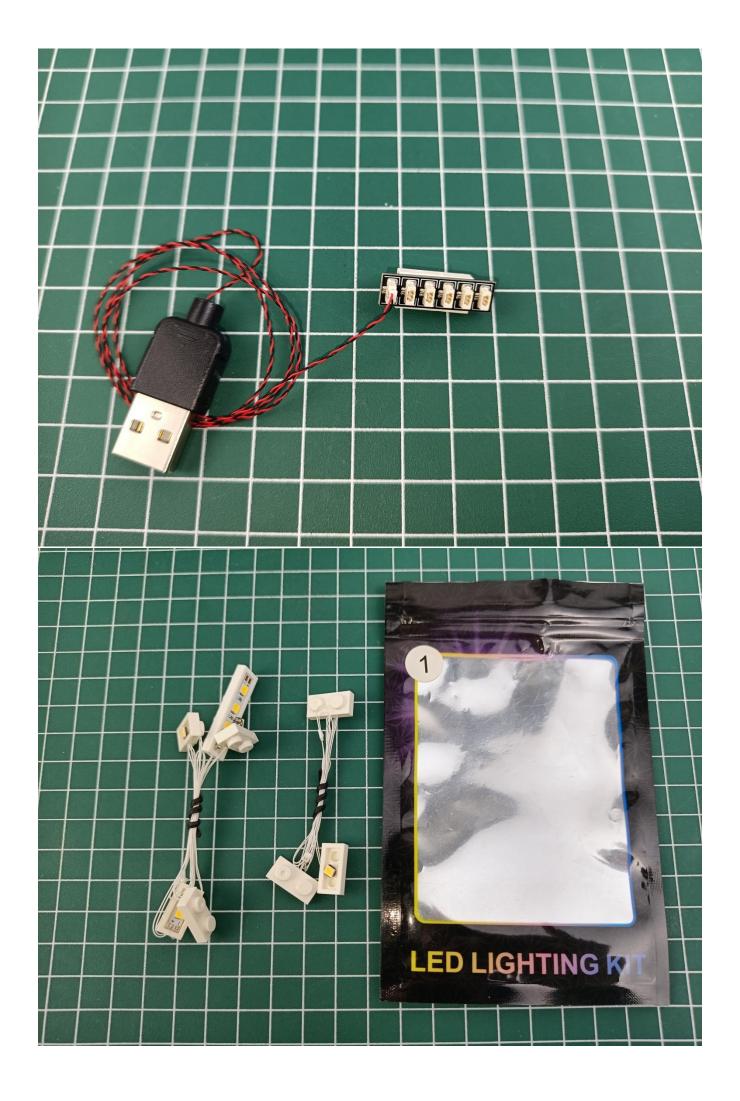

Take out the USB power cord and a 6-seat expansion board, and then tear off the seal of the expansion board. Coming with usb cable and battery box for choose, can be powered by power bank/wall charger or you can also use it with the battery.

Available power supply devices for USB power cord.

Connect the USB power cord and expansion board together.

Connect the other side of the USB power cord to the mobile power supply (power prepare by yourself).

Take out pack No.1 lighting kit.

Connect the lighting to the expansion board then turn on the power switch. Testing whether the lighting is normal, if there is any problem, please contact us timely.