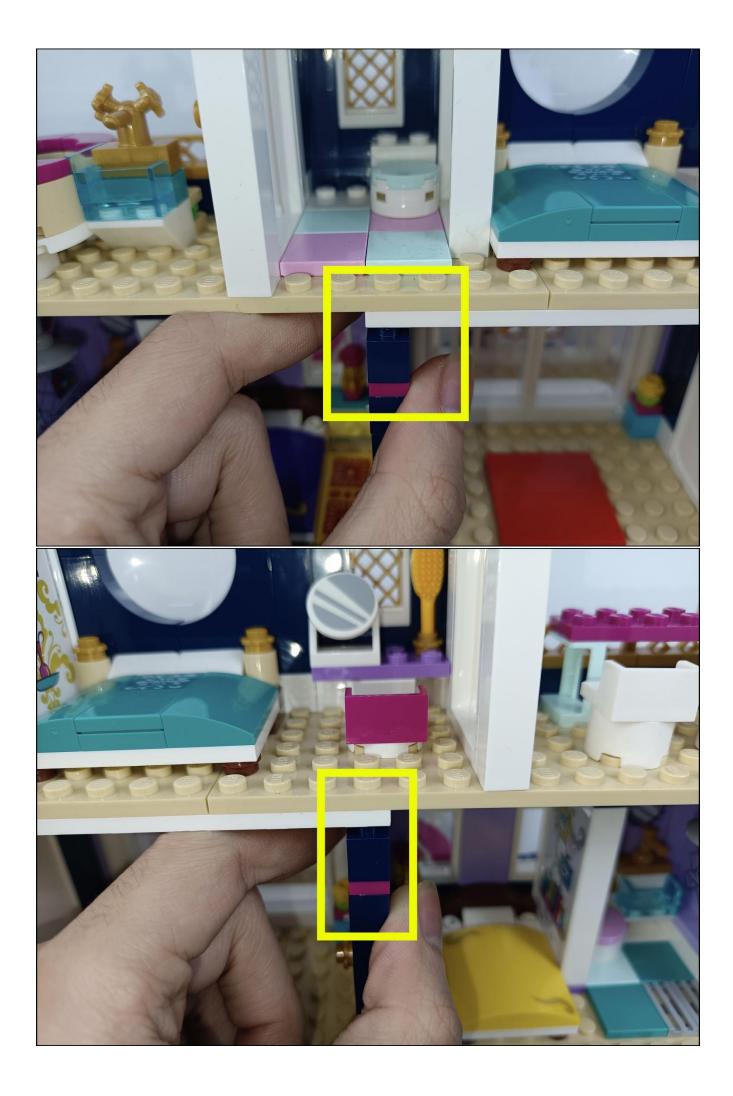

### **Attention:**

Please be careful when installing since the lamp thread is slender. Cannot be pressed against the raised position of the building block. It should pass along the gap, otherwise the lamp wire will be pinched.

## **Attention:**

Please be careful when installing since the lamp thread is slender. Cannot be pressed against the raised position of the building block. It should pass along the gap, otherwise the lamp wire will be pinched.