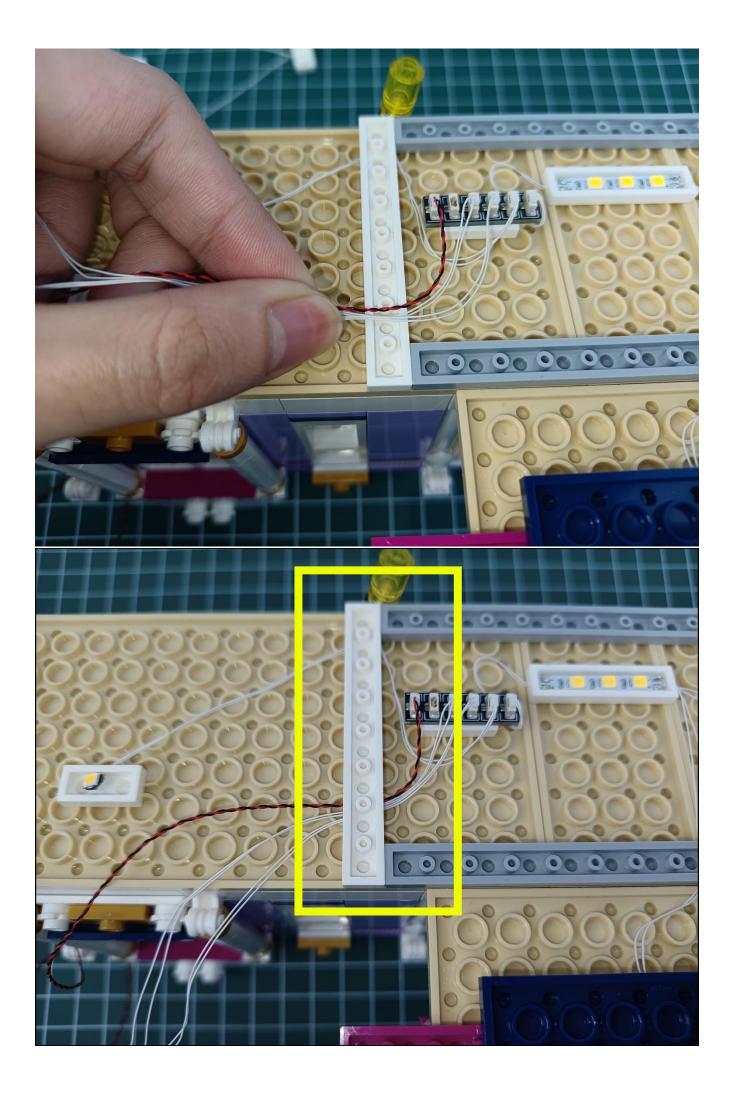

### **Attention:**

Please be careful when installing since the lamp thread is slender. Cannot be pressed against the raised position of the building block. It should pass along the gap, otherwise the lamp wire will be pinched.

## **Attention:**

Please be careful when installing since the lamp thread is slender. Cannot be pressed against the raised position of the building block. It should pass along the gap, otherwise the lamp wire will be pinched.