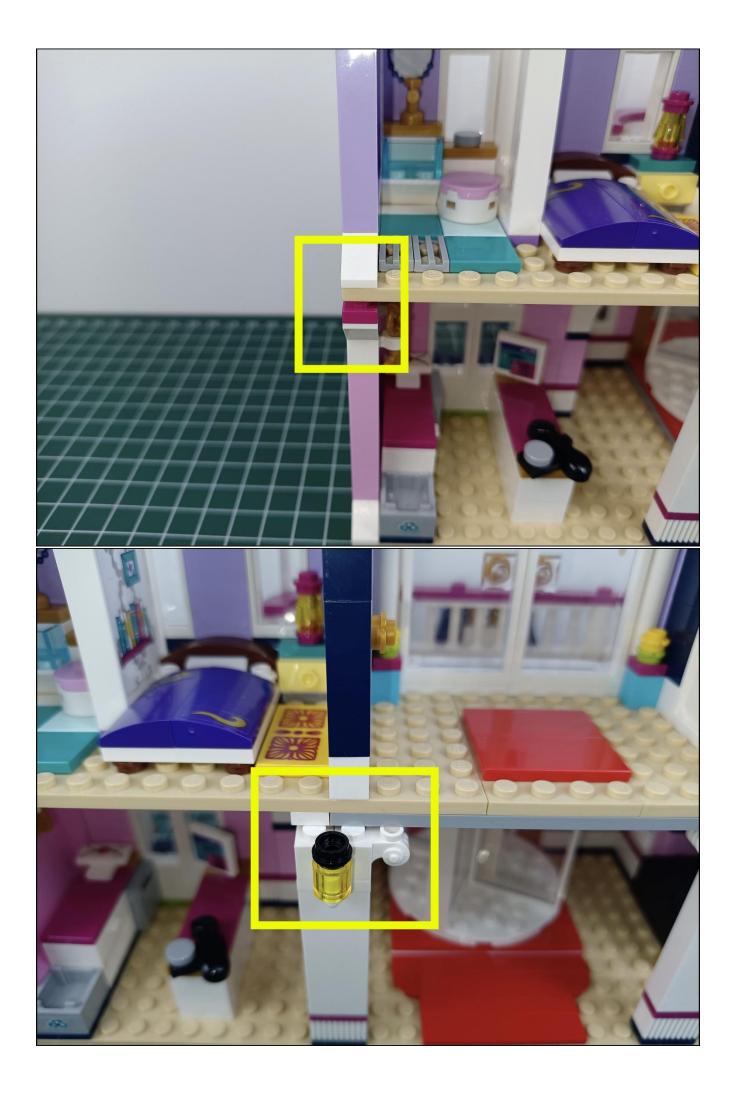

### **Attention:**

Please be careful when installing since the lamp thread is slender. Cannot be pressed against the raised position of the building block. It should pass along the gap, otherwise the lamp wire will be pinched.

## **Attention:**

Please be careful when installing since the lamp thread is slender. Cannot be pressed against the raised position of the building block. It should pass along the gap, otherwise the lamp wire will be pinched.