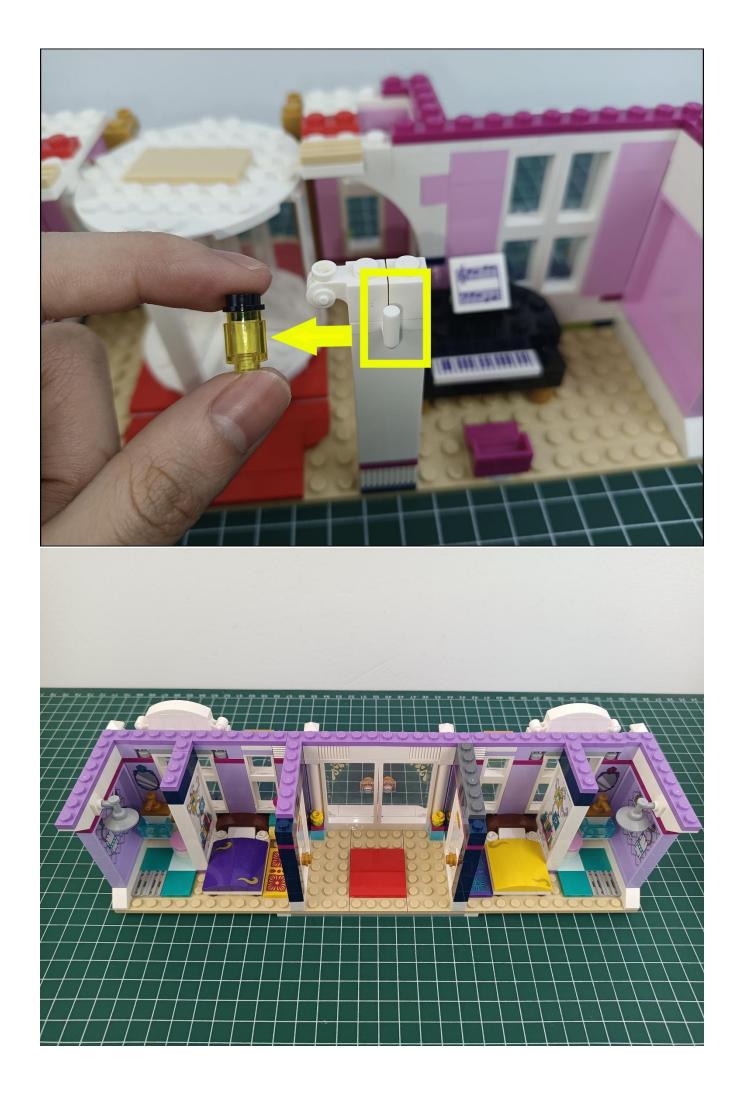

## **Attention:**

Please be careful when installing since the lamp thread is slender. Cannot be pressed against the raised position of the building block. It should pass along the gap, otherwise the lamp wire will be pinched.