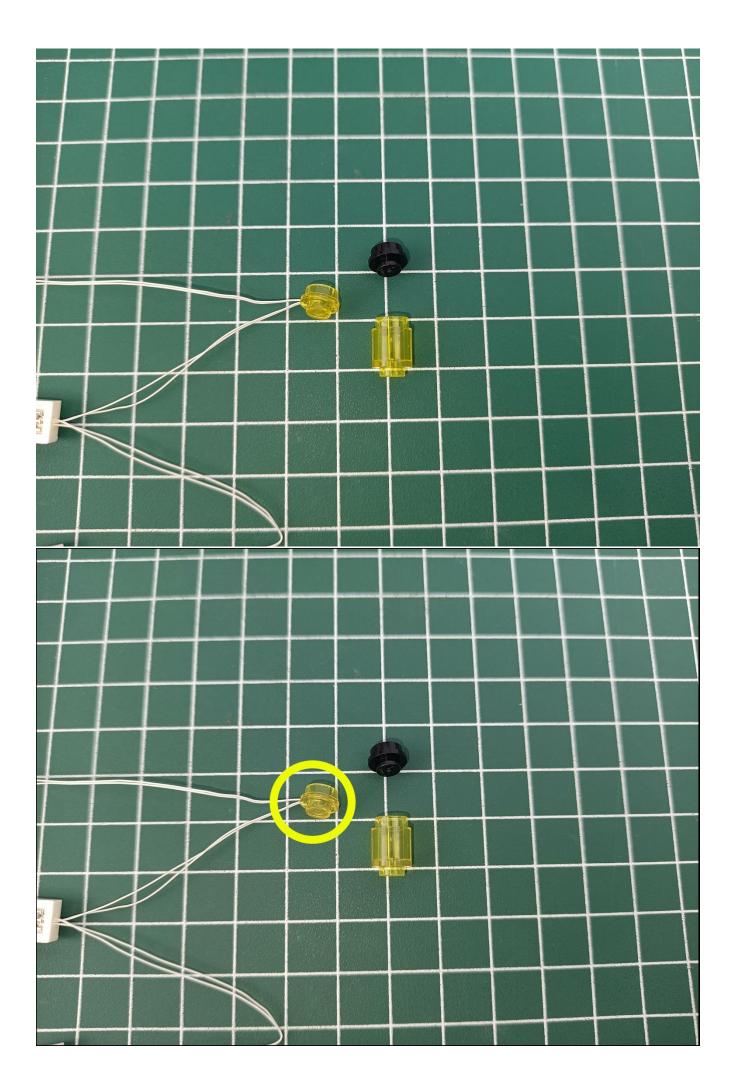

Connect the USB power cord and expansion board together.

Connect the other side of the USB power cord to the mobile power supply (power prepare by yourself).

Take out pack No.1 lighting kit.

Connect the lighting to the expansion board then turn on the power switch. Testing whether the lighting is normal, if there is any problem, please contact us timely.

Unplug the lighting from the expansion board after finish testing and put it in back to the bag.

Put the okay lamp pellets back in the original packaging bag. To avoid the lighting kit can not work normally.