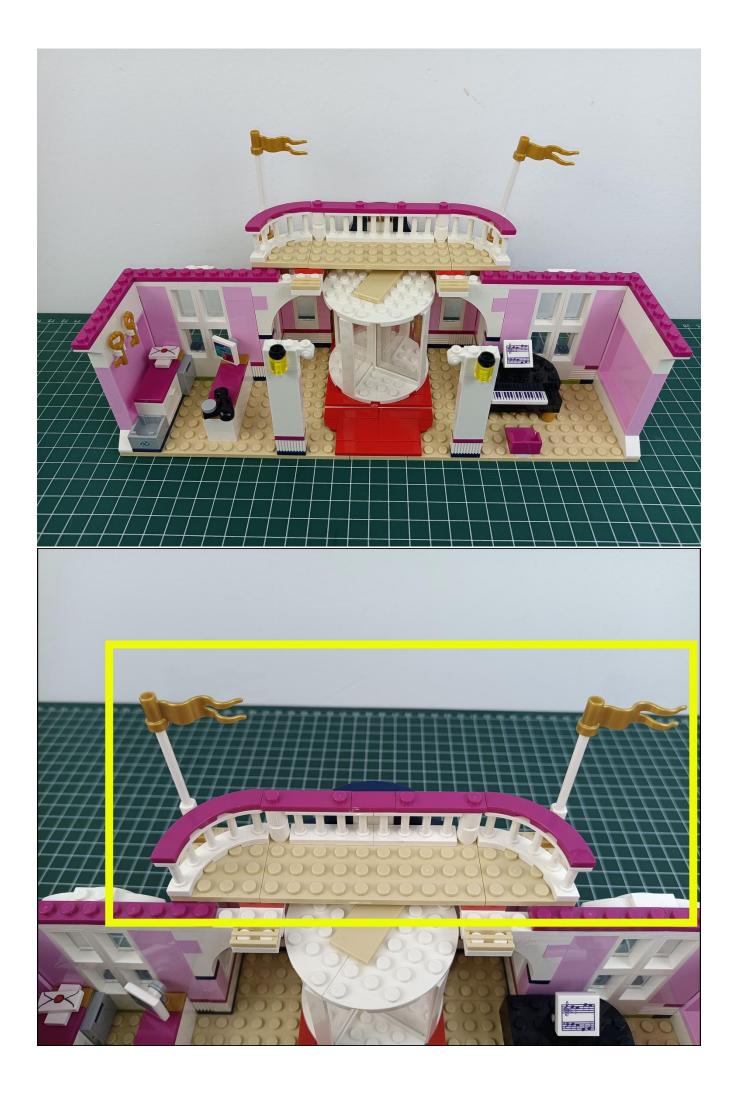

### **Attention:**

Please be careful when installing since the lamp thread is slender. Cannot be pressed against the raised position of the building block. It should pass along the gap, otherwise the lamp wire will be pinched.