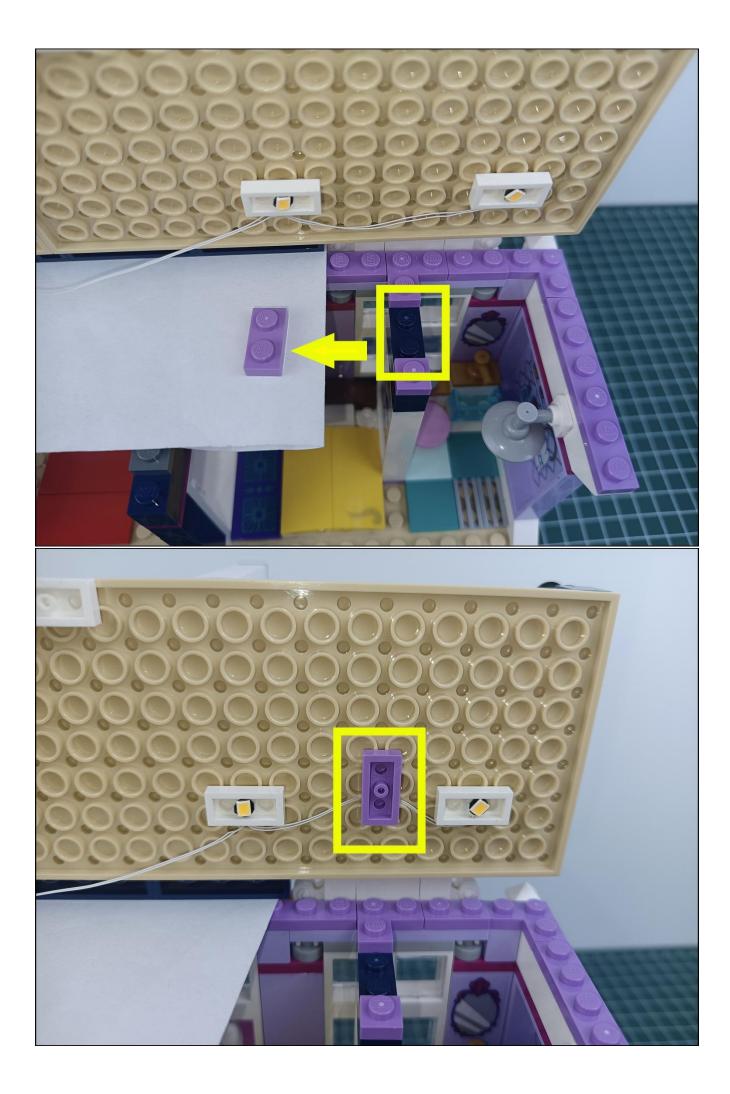

## **Attention:**

Please be careful when installing since the lamp thread is slender. Cannot be pressed against the raised position of the building block. It should pass along the gap, otherwise the lamp wire will be pinched.