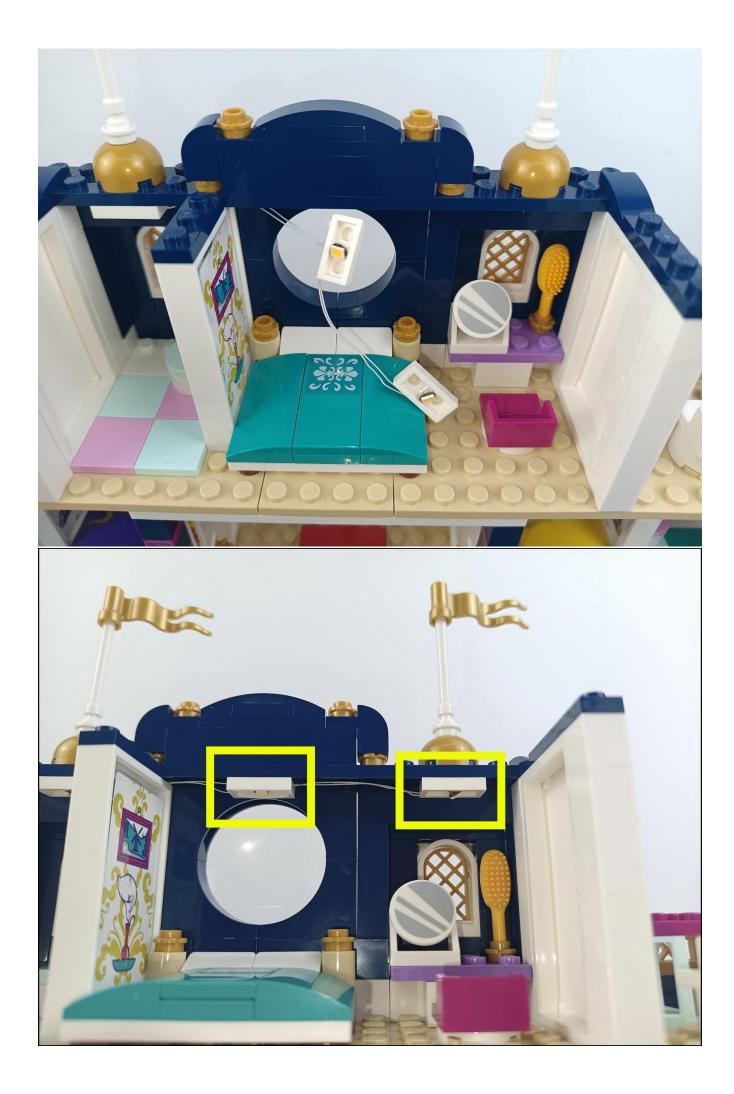

## **Attention:**

Please be careful when installing since the lamp thread is slender. Cannot be pressed against the raised position of the building block. It should pass along the gap, otherwise the lamp wire will be pinched.