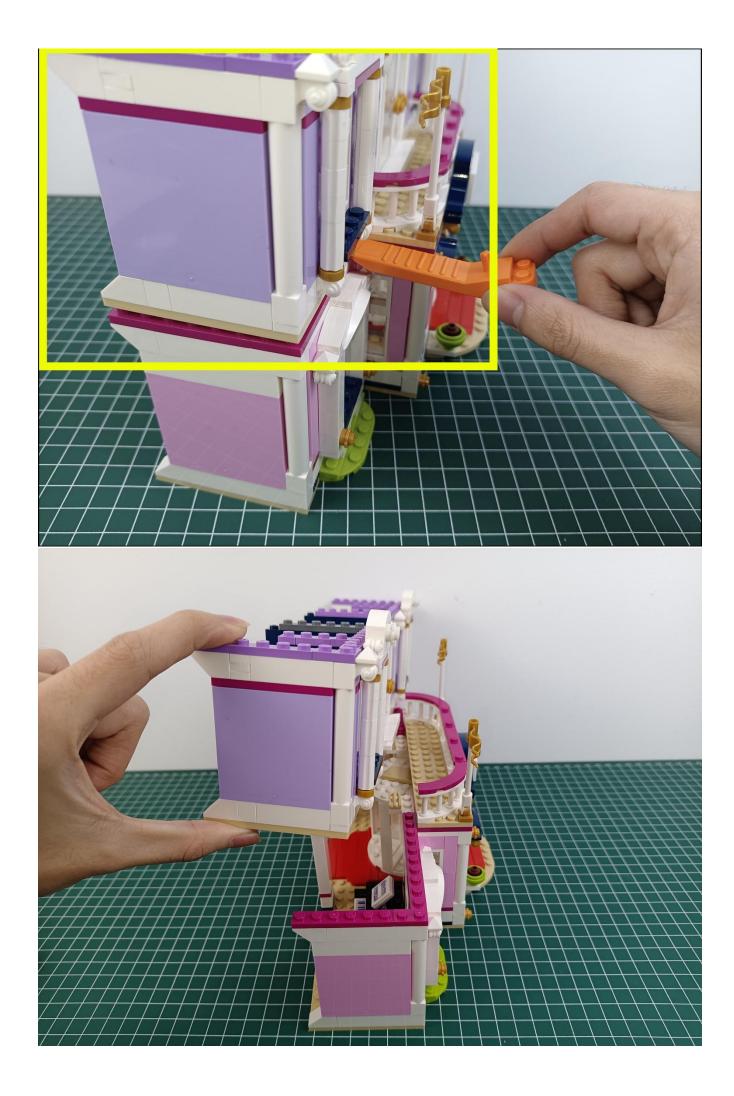

## **Attention:**

Please be careful when installing since the lamp thread is slender. Cannot be pressed against the raised position of the building block. It should pass along the gap, otherwise the lamp wire will be pinched.