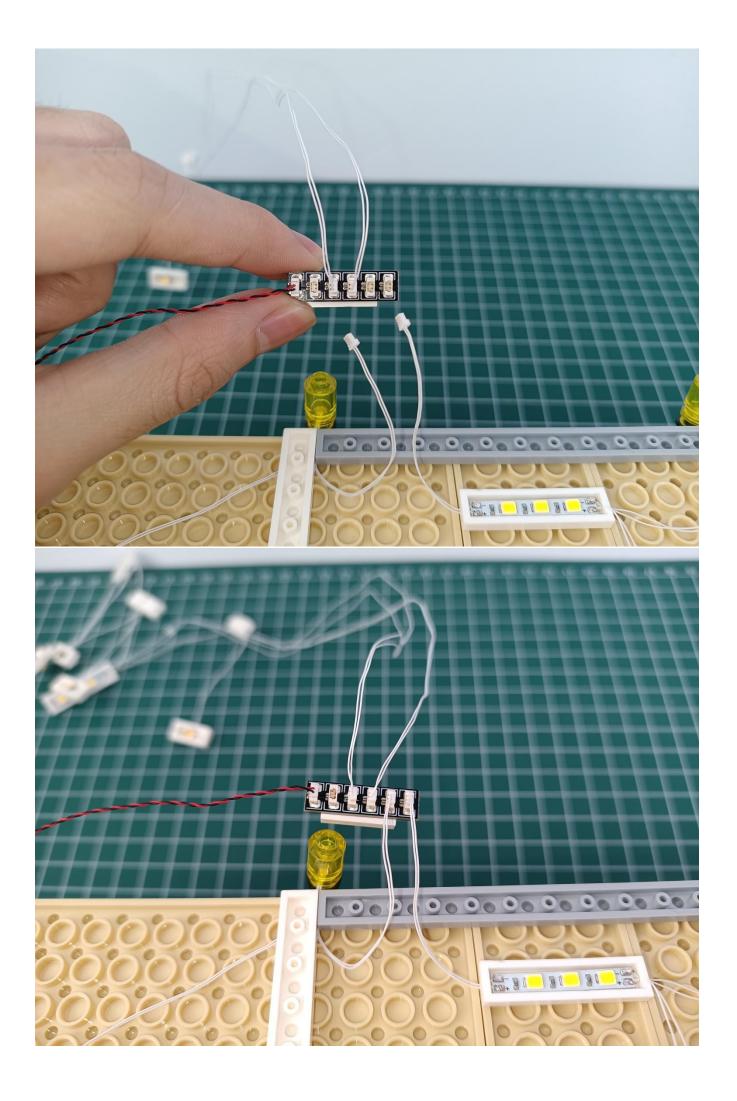

### USB connectors to connect devices

Please pay more attention and carefully using the connector for it is small. The "="of the 2P interface is aligned with the "=" of the expansion board. The "=" on the expansion board refers to the two outside solder joints, not the two metal pins inside the jack.

Connect the USB power cord and expansion board together.

Connect the other side of the USB power cord to the mobile power supply (power prepare by yourself).

Take out pack No.1 lighting kit.

Connect the lighting to the expansion board then turn on the power switch. Testing whether the lighting is normal, if there is any problem, please contact us timely.