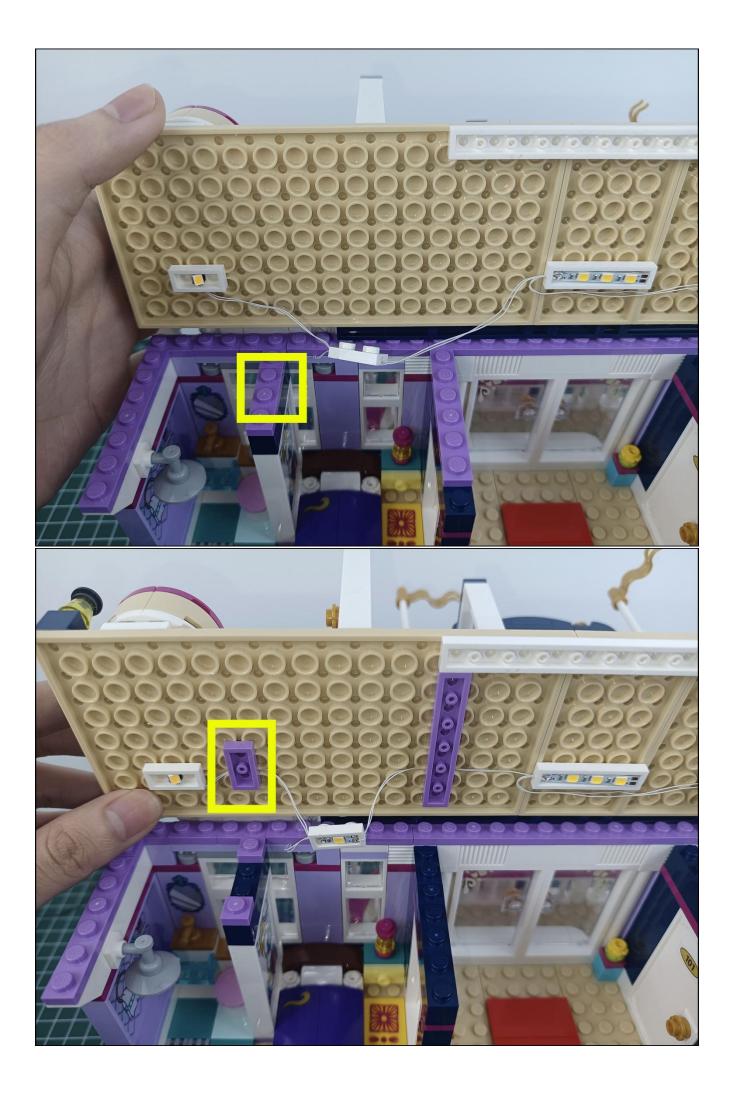

## **Attention:**

Please be careful when installing since the lamp thread is slender. Cannot be pressed against the raised position of the building block. It should pass along the gap, otherwise the lamp wire will be pinched.