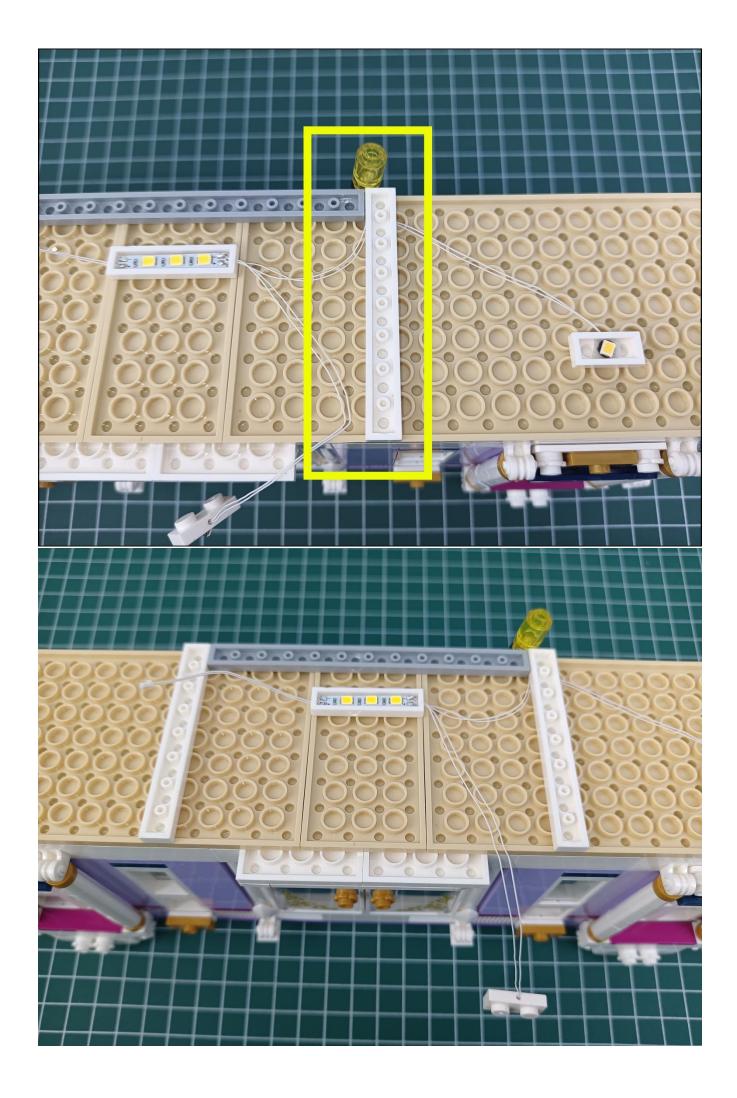

### **Attention:**

Please be careful when installing since the lamp thread is slender. Cannot be pressed against the raised position of the building block. It should pass along the gap, otherwise the lamp wire will be pinched.

## **Attention:**

Please be careful when installing since the lamp thread is slender. Cannot be pressed against the raised position of the building block. It should pass along the gap, otherwise the lamp wire will be pinched.