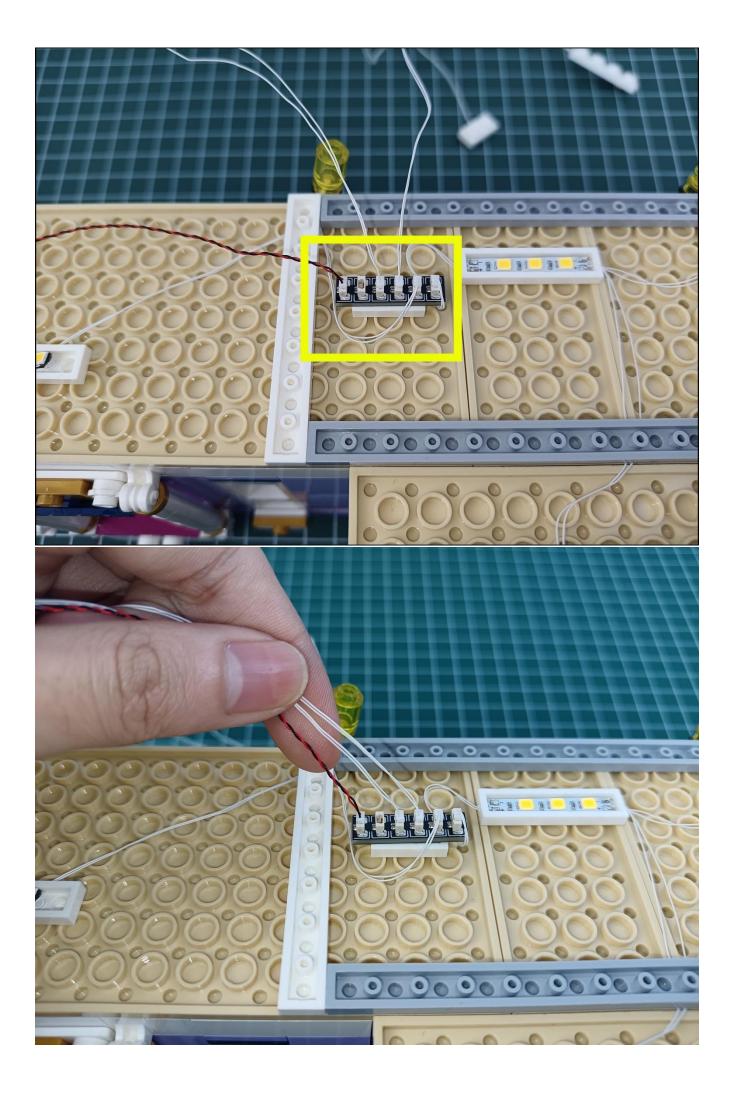

### **Attention:**

Please be careful when installing since the lamp thread is slender. Cannot be pressed against the raised position of the building block. It should pass along the gap, otherwise the lamp wire will be pinched.