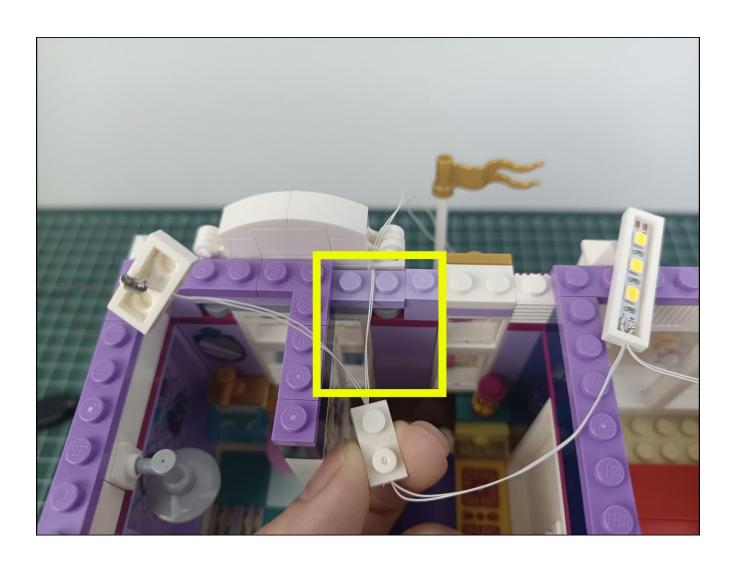

### **Attention:**

Please be careful when installing since the lamp thread is slender. Cannot be pressed against the raised position of the building block. It should pass along the gap, otherwise the lamp wire will be pinched.

## **Attention:**

Please be careful when installing since the lamp thread is slender. Cannot be pressed against the raised position of the building block. It should pass along the gap, otherwise the lamp wire will be pinched.