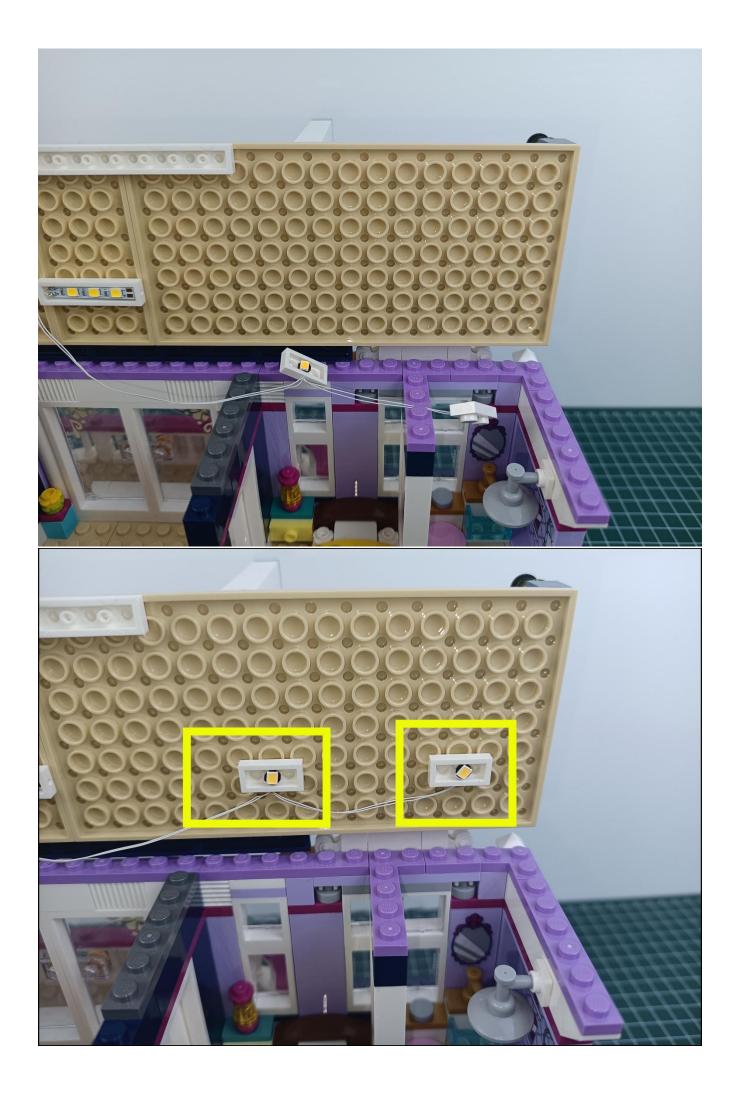

## **Attention:**

Please be careful when installing since the lamp thread is slender. Cannot be pressed against the raised position of the building block. It should pass along the gap, otherwise the lamp wire will be pinched.