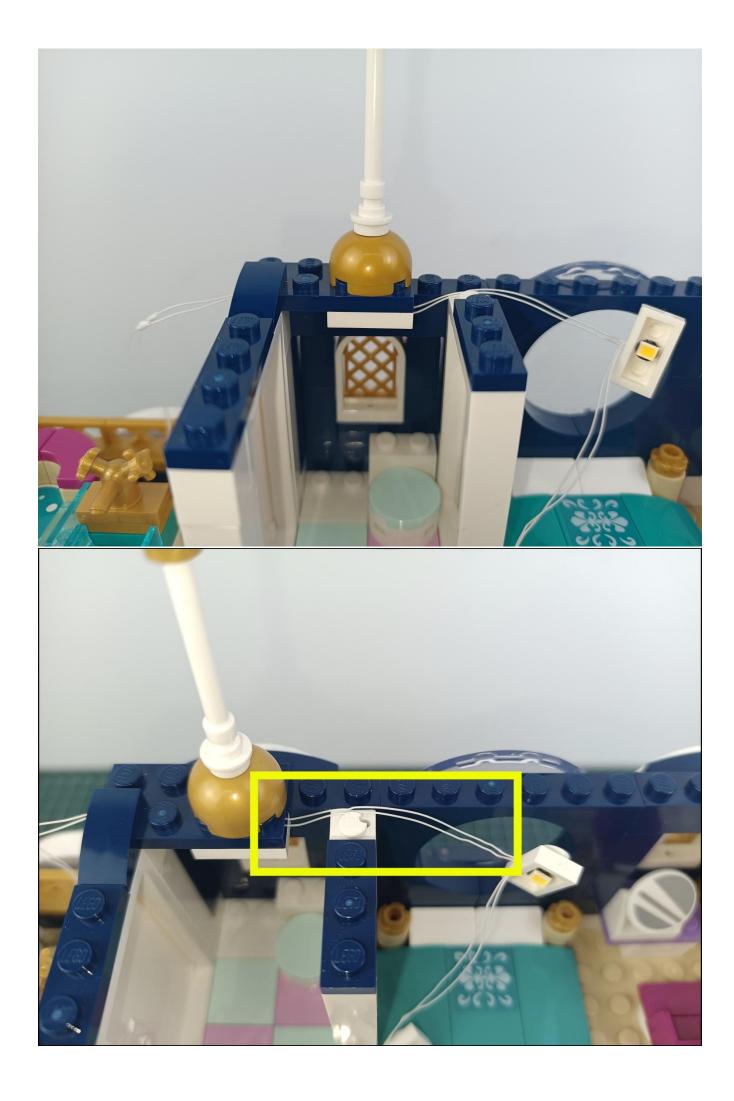

### **Attention:**

Please be careful when installing since the lamp thread is slender. Cannot be pressed against the raised position of the building block. It should pass along the gap, otherwise the lamp wire will be pinched.

## **Attention:**

Please be careful when installing since the lamp thread is slender. Cannot be pressed against the raised position of the building block. It should pass along the gap, otherwise the lamp wire will be pinched.