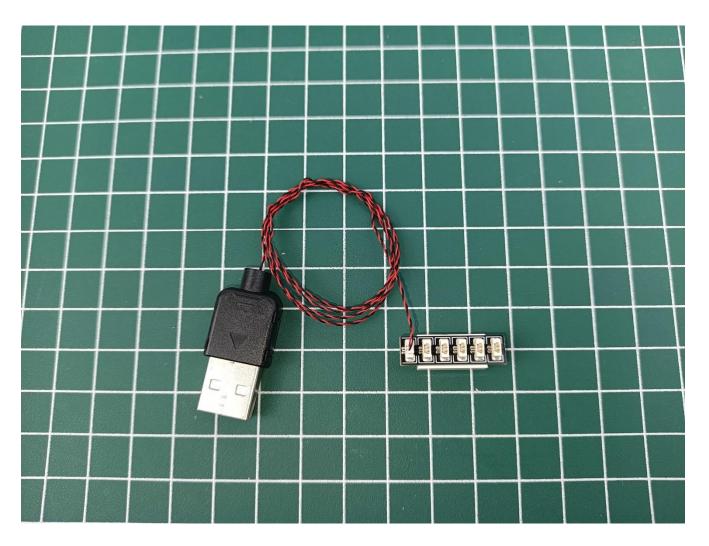

Take out the USB power cord and a 6-seat expansion board, and then tear off the seal of the expansion board. Coming with usb cable and battery box for choose, can be powered by power bank/wall charger or you can also use it with the battery.

Available power supply devices for USB power cord.