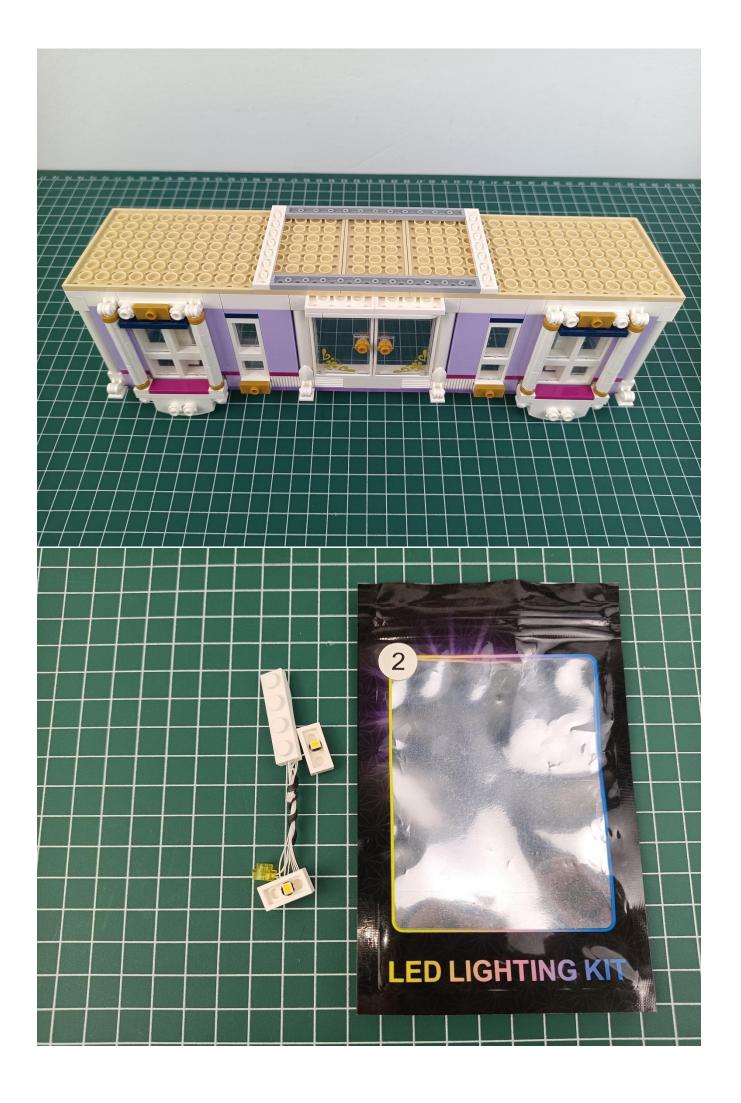

## Step 1: Test

This item have totally 3 packs included (one is a freebie battery box, not included battery).

Totally 3 packs lighting kit set included, please confirm you have received the right quantity (The parts used in here all sample product, which may be slightly different from the bulk products).

Take out the USB power cord and a 6-seat expansion board, and then tear off the seal of the expansion board. Coming with usb cable and battery box for choose, can be powered by power bank/wall charger or you can also use it with the battery.