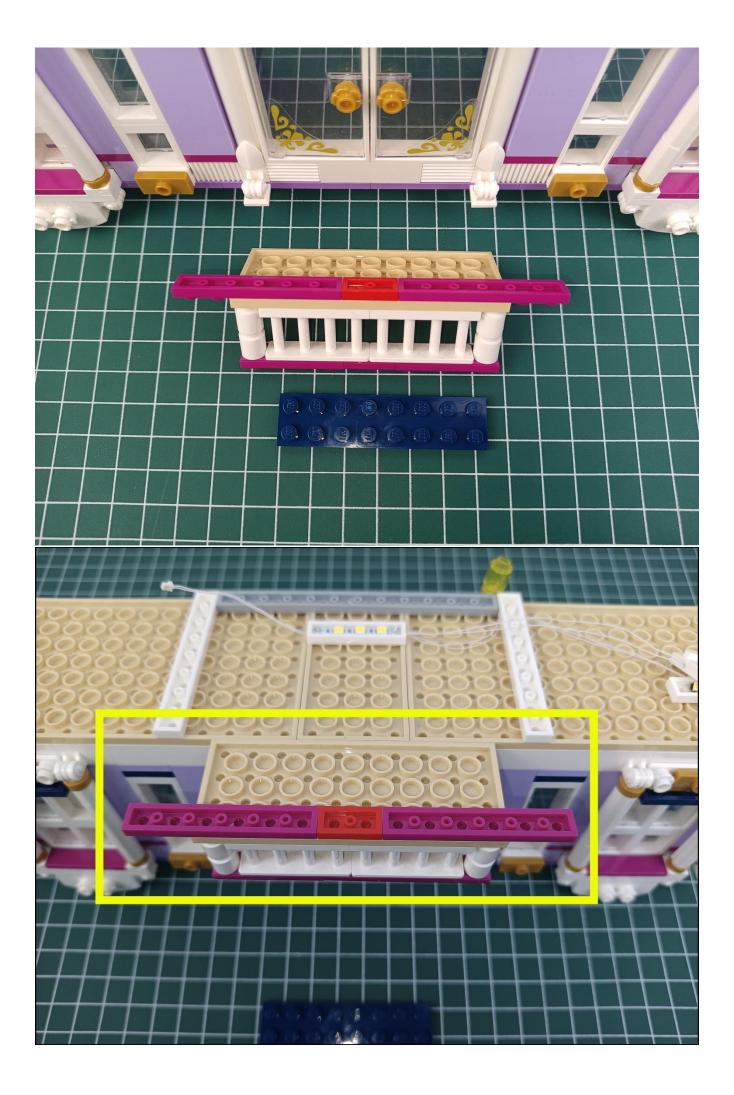

## **Attention:**

Please be careful when installing since the lamp thread is slender. Cannot be pressed against the raised position of the building block. It should pass along the gap, otherwise the lamp wire will be pinched.