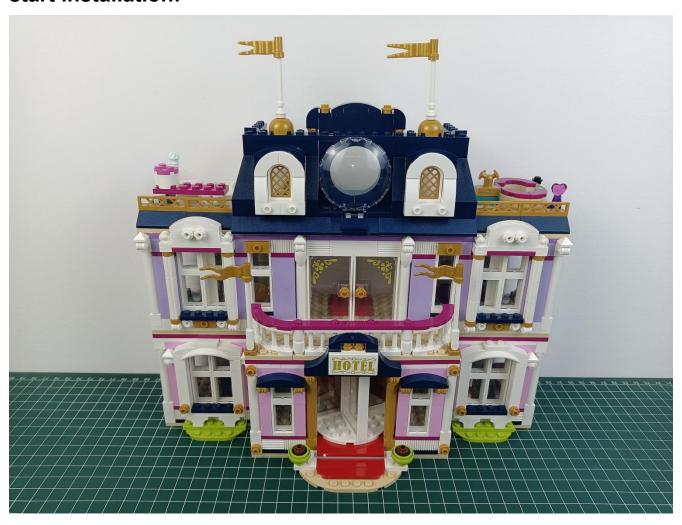

together.



Connect the other side of the USB power cord to the mobile power supply (power prepare by yourself).



Take out pack No.1 lighting kit.



Connect the lighting to the expansion board then turn on the power switch. Testing whether the lighting is normal, if there is any problem, please contact us timely.





Unplug the lighting from the expansion board after finish testing and put it in back to the bag.



Put the okay lamp pellets back in the original packaging bag. To avoid the lighting kit can not work normally.



### **Attention:**

Please be careful when installing since the lamp thread is slender. Cannot be pressed against the raised position of the building block. It should pass along the gap, otherwise the lamp wire will be pinched.



Step 2

# start installation:



















































## **Attention:**

Please be careful when installing since the lamp thread is slender. Cannot be pressed against the raised position of the building block. It should pass along the gap, otherwise the lamp wire will be pinched.







































## **Attention:**

Please be careful when installing since the lamp thread is slender. Cannot be pressed against the raised position of the building block. It should pass along the gap, otherwise the lamp wire will be pinched.









































## **Attention:**

Please be careful when installing since the lamp thread is slender. Cannot be pressed against the raised position of the building block. It should pass along the gap, otherwise the lamp wire will b