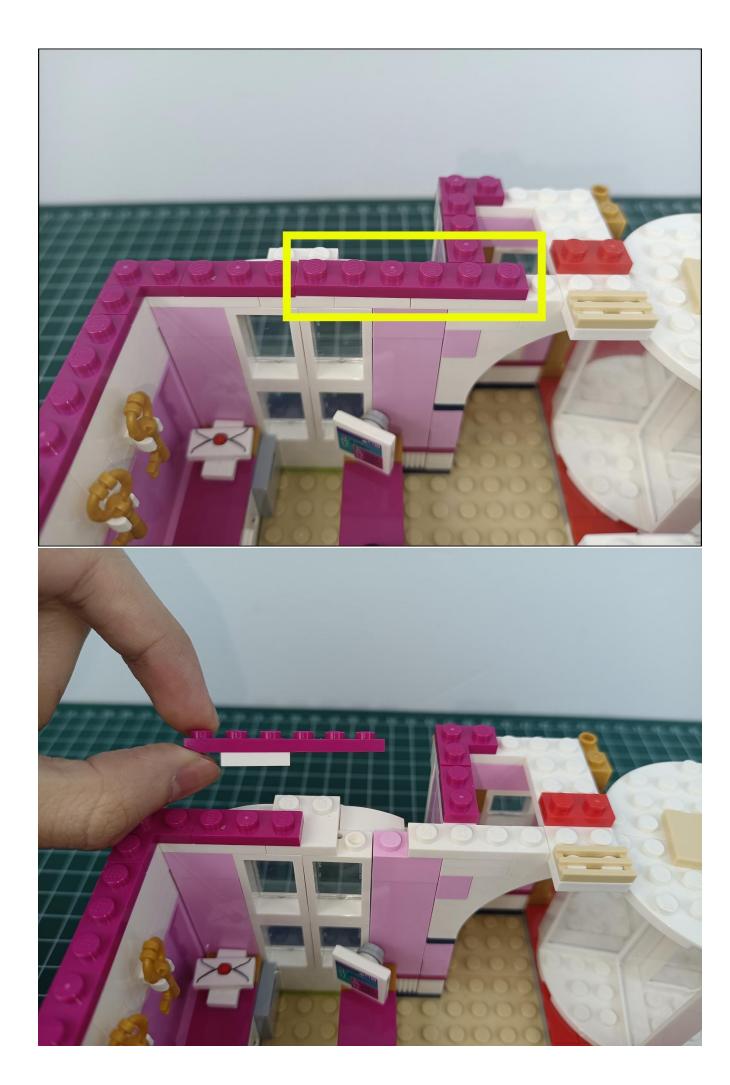

## **Attention:**

Please be careful when installing since the lamp thread is slender. Cannot be pressed against the raised position of the building block. It should pass along the gap, otherwise the lamp wire will be pinched.