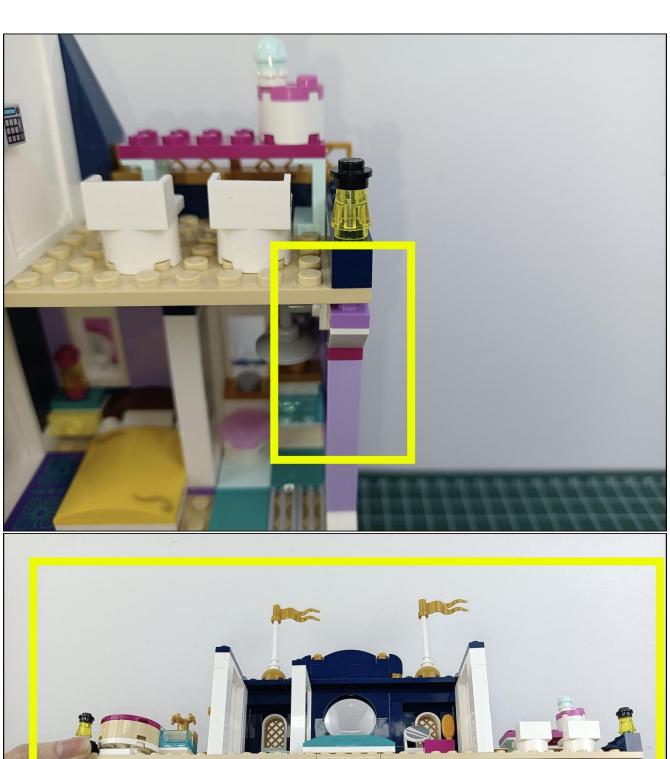

### **Attention:**

Please be careful when installing since the lamp thread is slender. Cannot be pressed against the raised position of the building block. It should pass along the gap, otherwise the lamp wire will be pinched.

## **Attention:**

Please be careful when installing since the lamp thread is slender. Cannot be pressed against the raised position of the building block. It should pass along the gap, otherwise the lamp wire will be pinched.