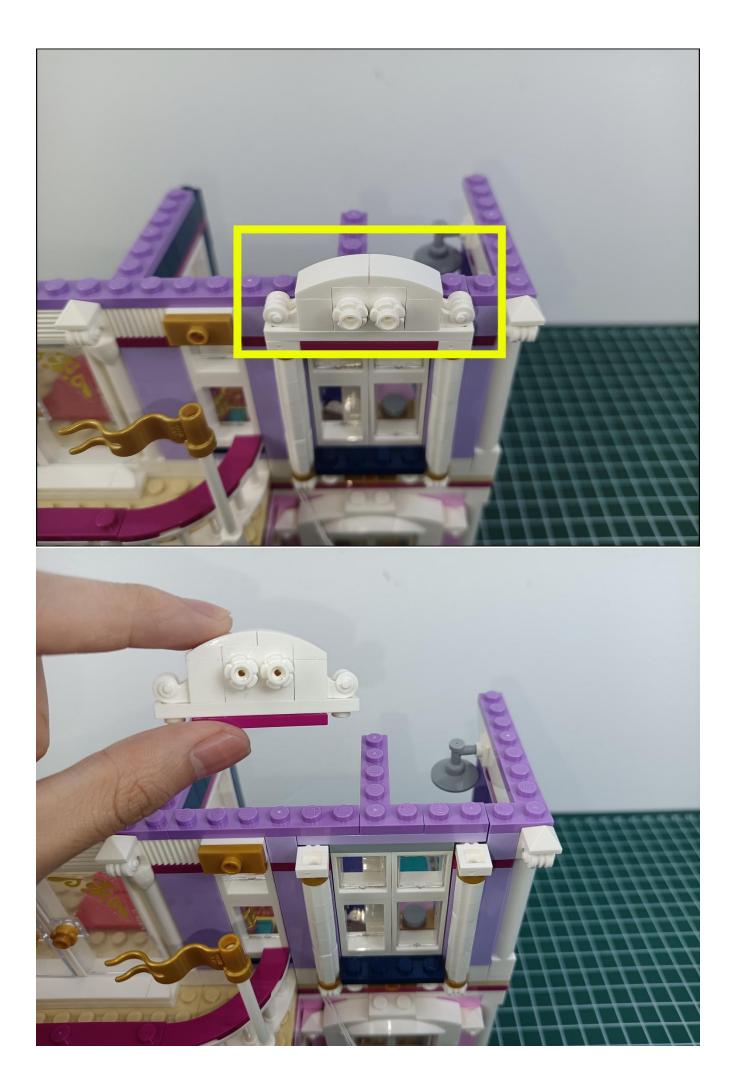

## **Attention:**

Please be careful when installing since the lamp thread is slender. Cannot be pressed against the raised position of the building block. It should pass along the gap, otherwise the lamp wire will be pinched.