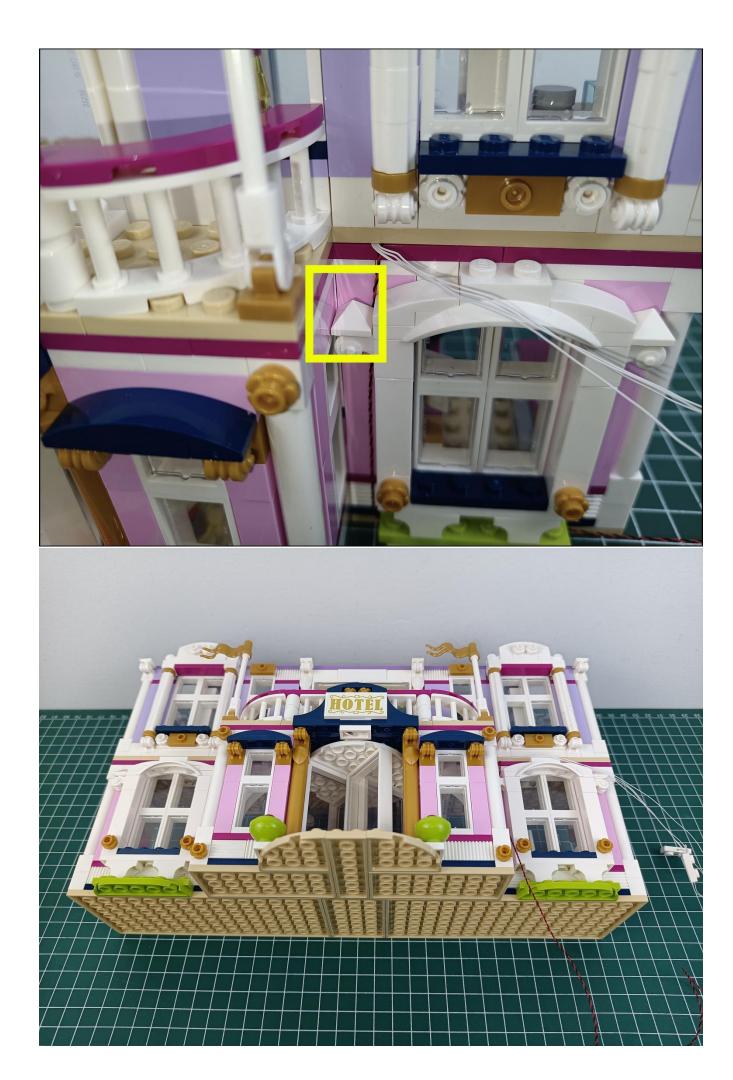

Step 2

# start installation:

## **Attention:**

Please be careful when installing since the lamp thread is slender. Cannot be pressed against the raised position of the building block. It should pass along the gap, otherwise the lamp wire will be pinched.