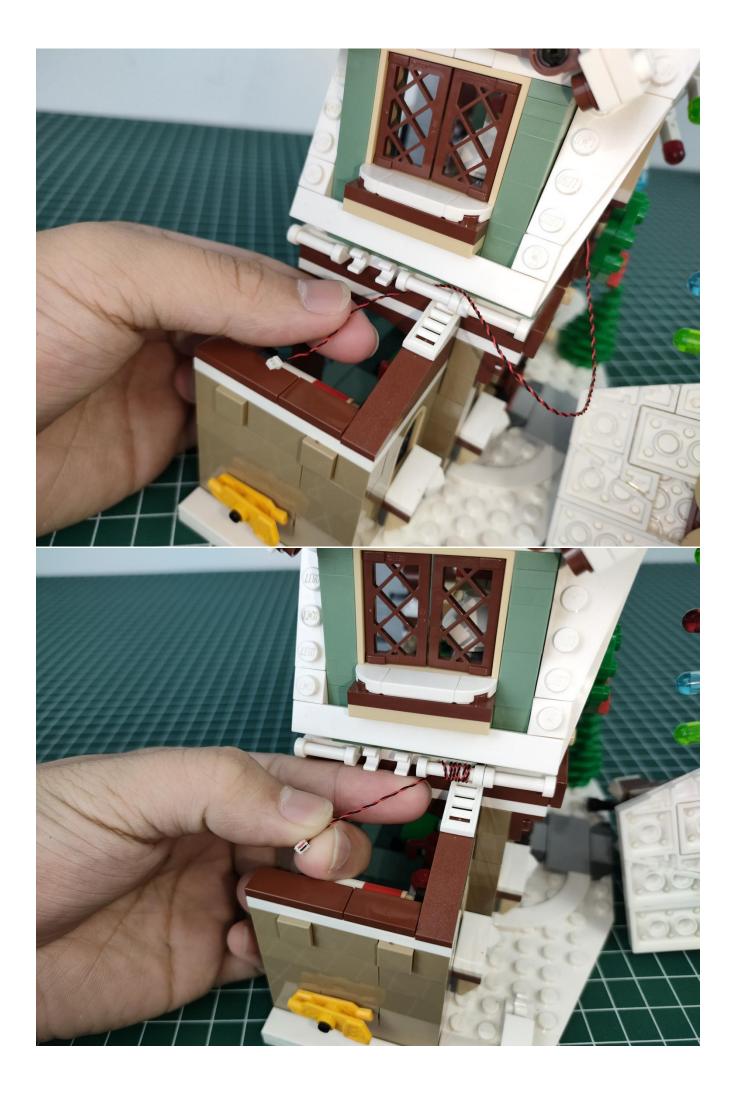

### Note:

Please be careful when installing. The lamp wire is relatively slender and cannot be pressed on the raised position of the building block. It should pass along the gap, otherwise the lamp wire will be pinched.

#### Note:

Please be careful when installing. The lamp wire is relatively slender and cannot be pressed on the raised position of the building block. It should pass along the gap, otherwise the lamp wire will be pinched.