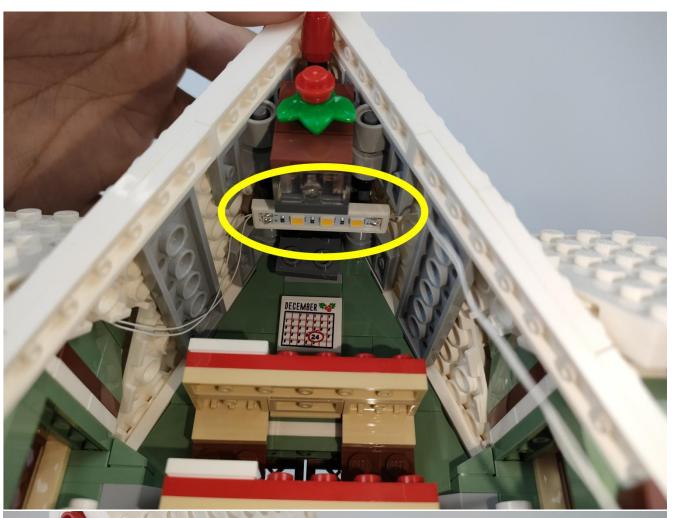

Connect the USB power cord to the expansion board.

The other side of the USB power cord is connected to the mobile power supply (power supply is self-provided).

Take out the lighting from the No. 1 bag.

Connect them to the expansion board. Test whether the lighting is normal, if there is any abnormality, please contact us in time.

After the test is normal, remove the lighting from the expansion board and temporarily put it back in the original bag. In order to avoid the lighting failure after installation, please test it in the same way before installation.

The installation is complete.

The above are ideas and instructions provided by our designers. Please move on:

- 1: Do you have any suggestions about the material and quality of our products?
- 2: Do you have any suggestions on the installation instructions and the degree of difficulty of the installation?
- 3: If you have better installation method and ideas, please contact us in time.