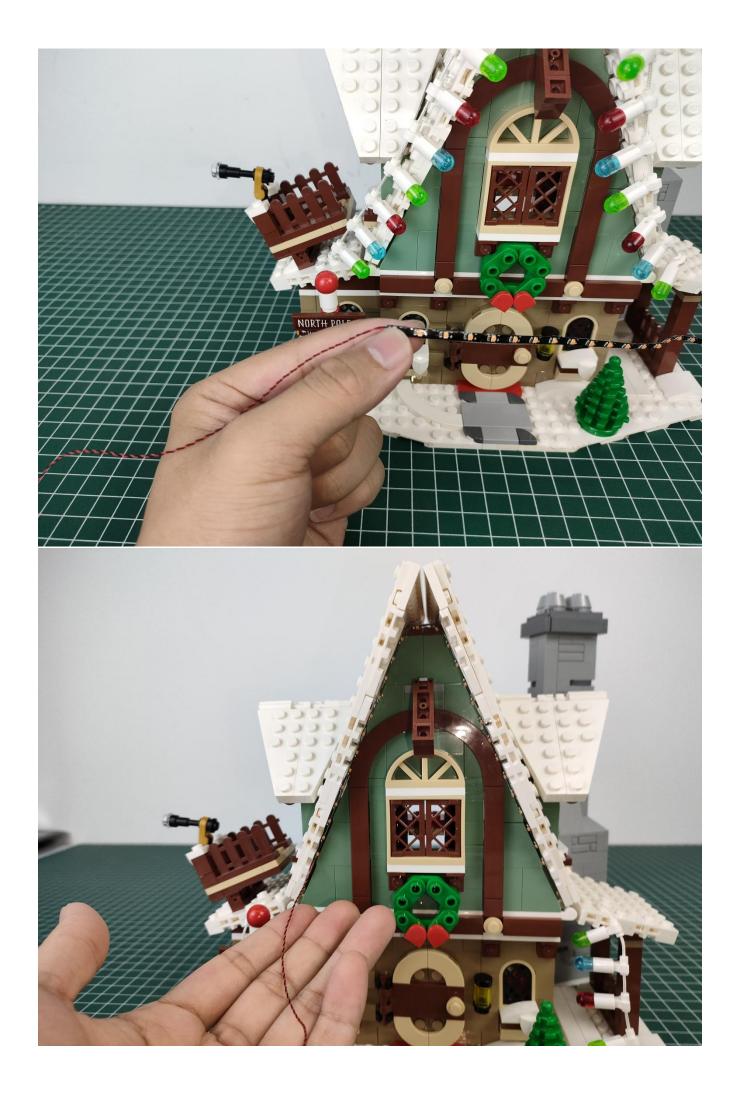

### Note:

Please be careful when installing. The lamp wire is relatively slender and cannot be pressed on the raised position of the building block. It should pass along the gap, otherwise the lamp wire will be pinched.

## start installation:

#### Note:

Please be careful when installing. The lamp wire is relatively slender and cannot be pressed on the raised position of the building block. It should pass along the gap, otherwise the lamp wire will be pinched.

The installation is complete.

The above are ideas and instructions provided by our designers. Please move on:

- 1: Do you have any suggestions about the material and quality of our products?
- 2: Do you have any suggestions on the installation instructions and the degree of difficulty of the installation?
- 3: If you have better installation method and ideas, please contact us in time.