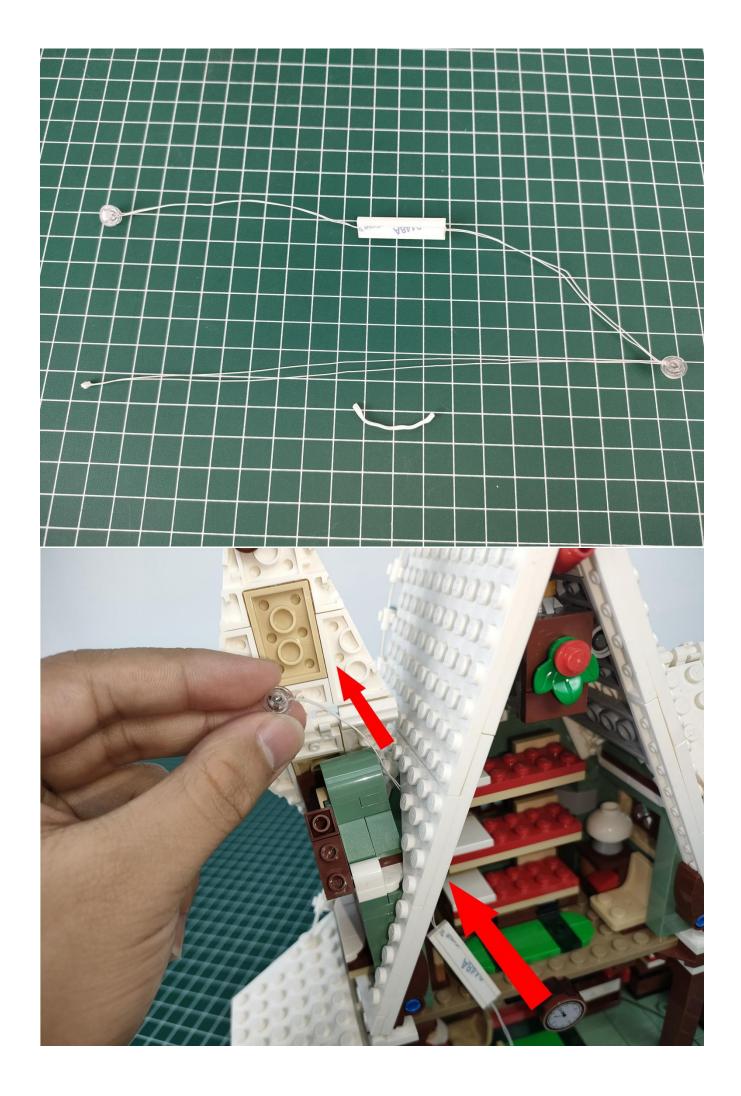

### Note:

Please be careful when installing. The lamp wire is relatively slender and cannot be pressed on the raised position of the building block. It should pass along the gap, otherwise the lamp wire will be pinched.

#### Note:

Please be careful when installing. The lamp wire is relatively slender and cannot be pressed on the raised position of the building block. It should pass along the gap, otherwise the lamp wire will be pinched.