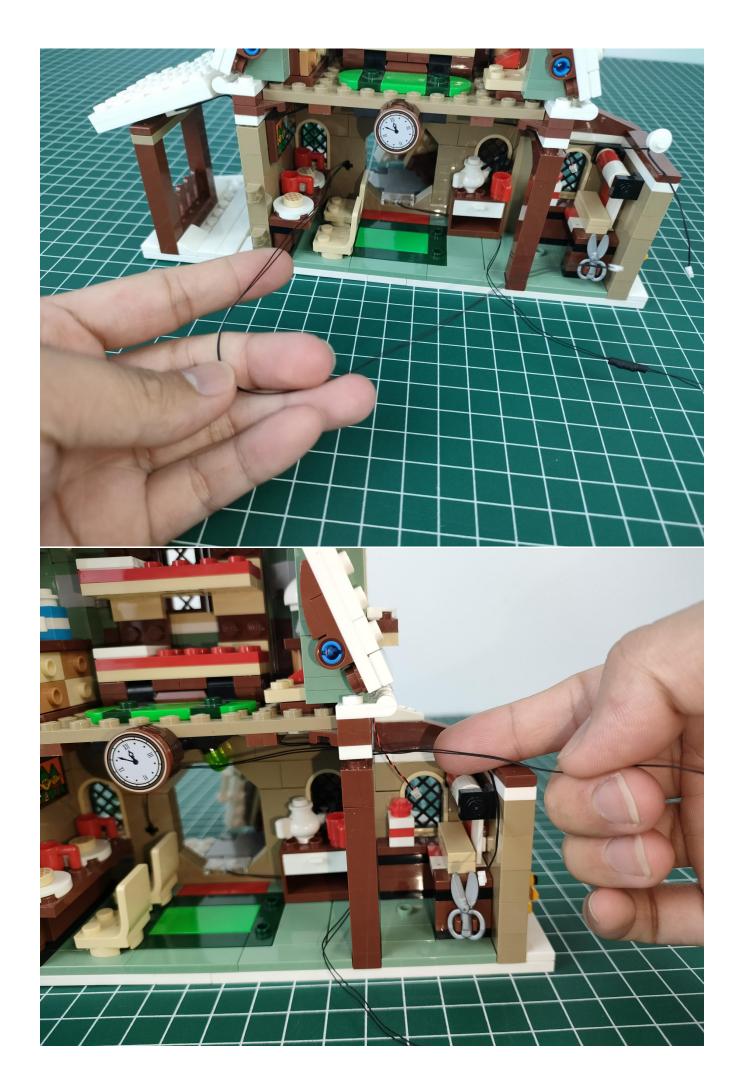

### Note:

Please be careful when installing. The lamp wire is relatively slender and cannot be pressed on the raised position of the building block. It should pass along the gap, otherwise the lamp wire will be pinched.

#### Note:

Please be careful when installing. The lamp wire is relatively slender and cannot be pressed on the raised position of the building block. It should pass along the gap, otherwise the lamp wire will be pinched.