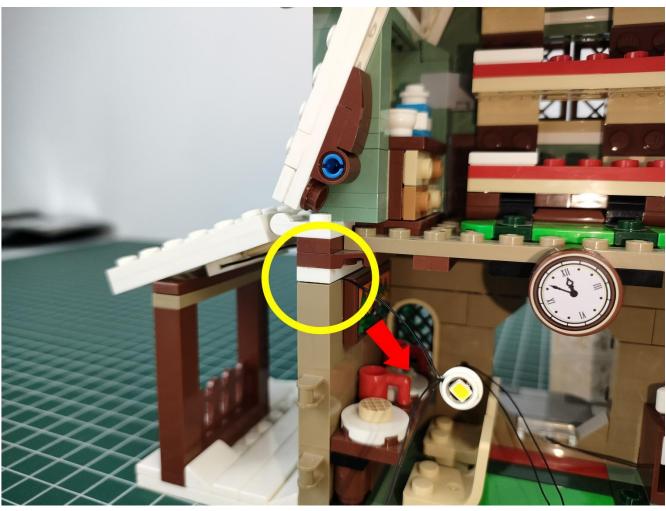

### Note:

Please be careful when installing. The lamp wire is relatively slender and cannot be pressed on the raised position of the building block. It should pass along the gap, otherwise the lamp wire will be pinched.

#### Note:

Please be careful when installing. The lamp wire is relatively slender and cannot be pressed on the raised position of the building block. It should pass along the gap, otherwise the lamp wire will be pinched.