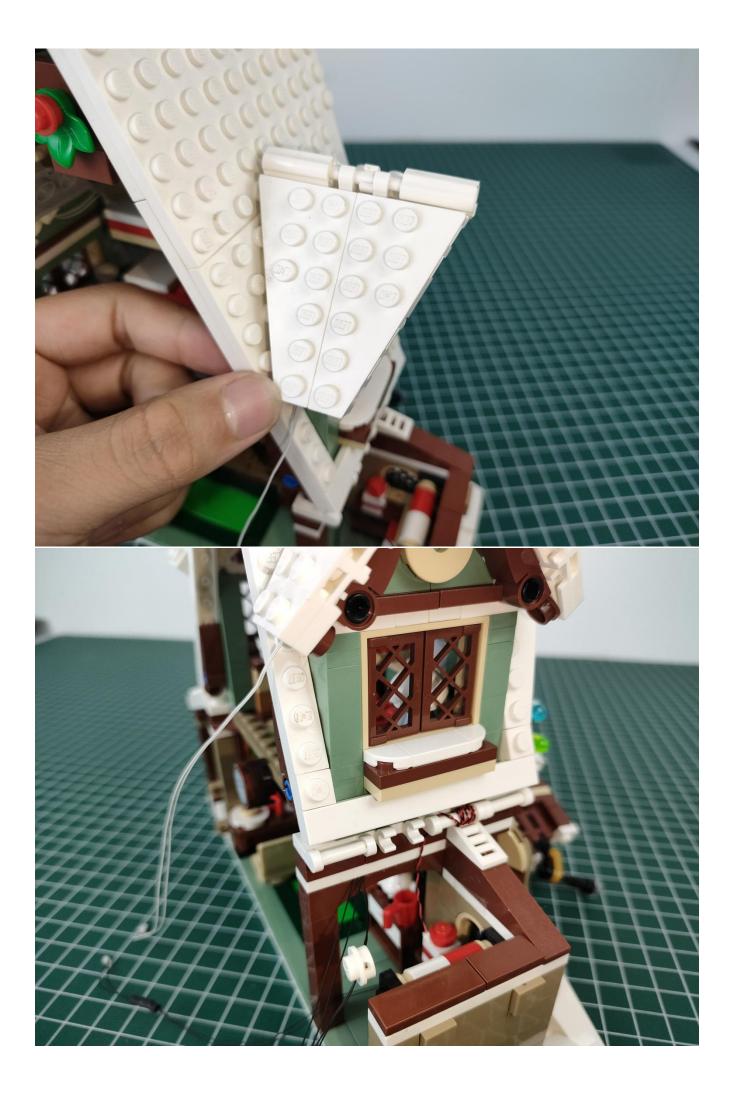

### Note:

Please be careful when installing. The lamp wire is relatively slender and cannot be pressed on the raised position of the building block. It should pass along the gap, otherwise the lamp wire will be pinched.

#### Note:

Please be careful when installing. The lamp wire is relatively slender and cannot be pressed on the raised position of the building block. It should pass along the gap, otherwise the lamp wire will be pinched.