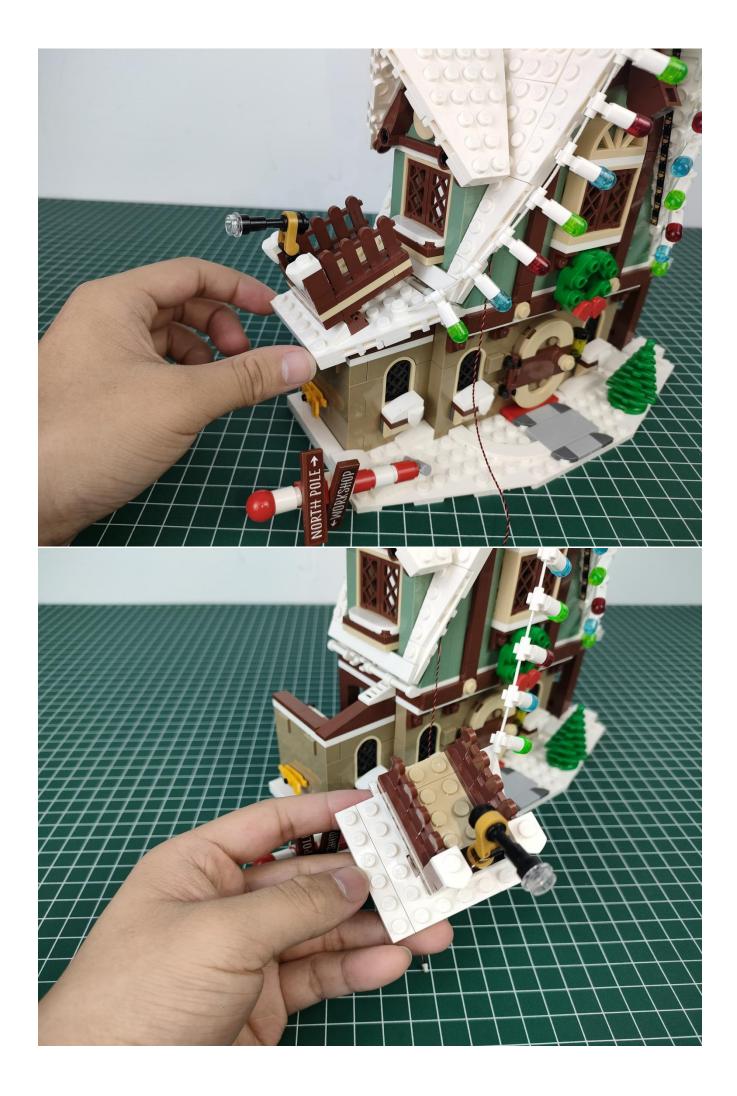

### Note:

Please be careful when installing. The lamp wire is relatively slender and cannot be pressed on the raised position of the building block. It should pass along the gap, otherwise the lamp wire will be pinched.

#### Note:

Please be careful when installing. The lamp wire is relatively slender and cannot be pressed on the raised position of the building block. It should pass along the gap, otherwise the lamp wire will be pinched.