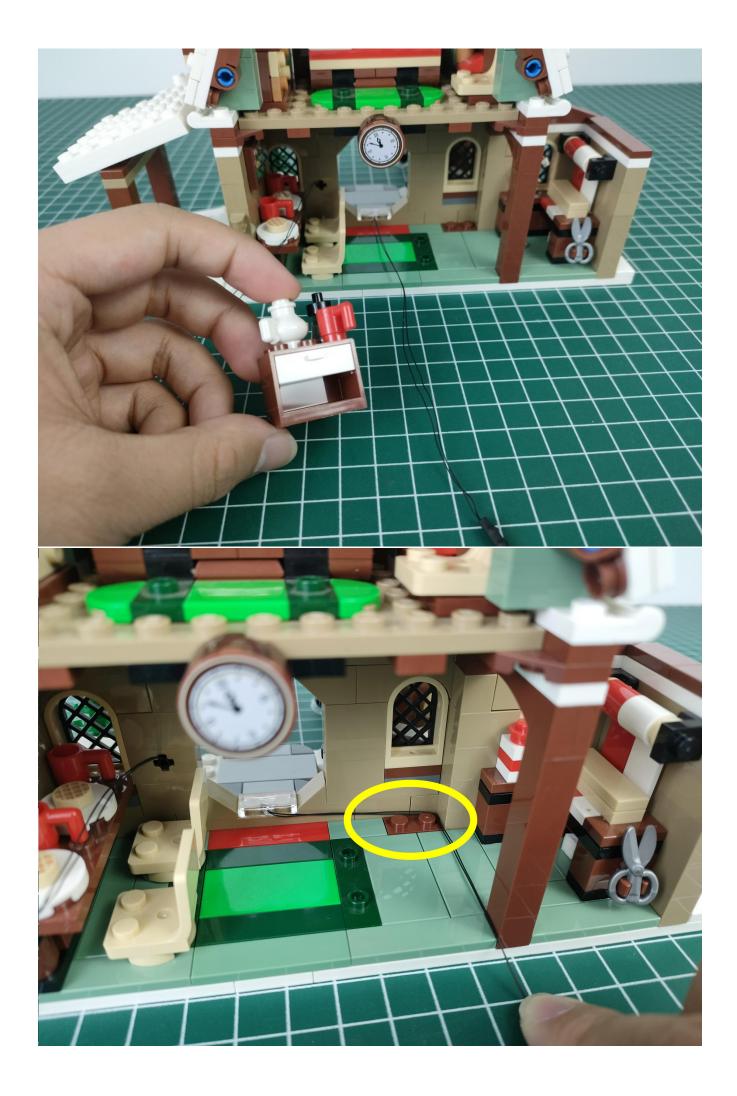

## start installation:

#### Note:

Please be careful when installing. The lamp wire is relatively slender and cannot be pressed on the raised position of the building block. It should pass along the gap, otherwise the lamp wire will be pinched.