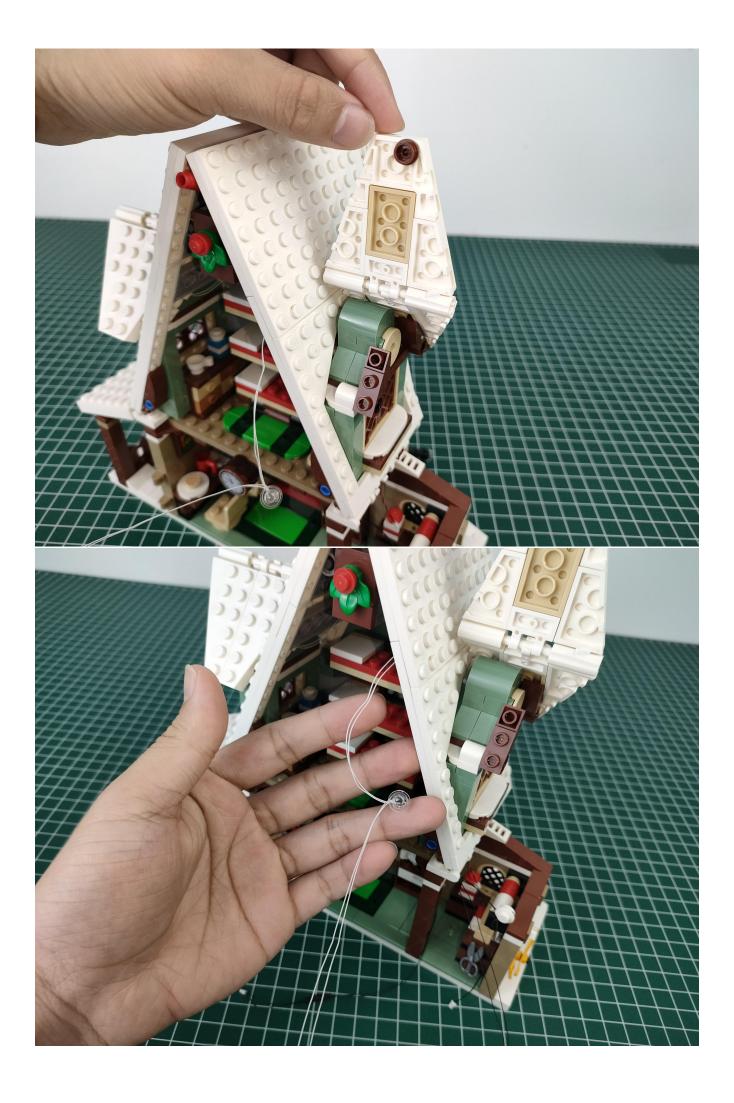

Connect the USB power cord to the expansion board.

The other side of the USB power cord is connected to the mobile power supply (power supply is self-provided).

Take out the lighting from the No. 1 bag.

Connect them to the expansion board. Test whether the lighting is normal, if there is any abnormality, please contact us in time.

After the test is normal, remove the lighting from the expansion board and temporarily put it back in the original bag. In order to avoid the lighting failure after installation, please test it in the same way before installation.