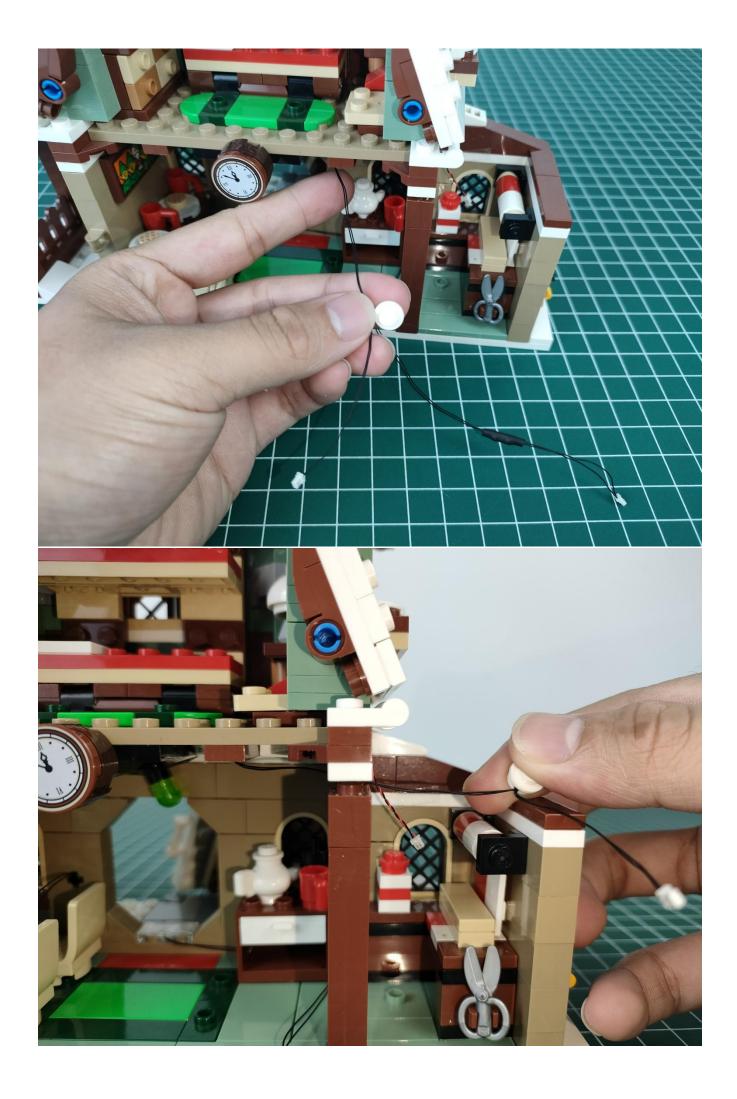

### Note:

Please be careful when installing. The lamp wire is relatively slender and cannot be pressed on the raised position of the building block. It should pass along the gap, otherwise the lamp wire will be pinched.

#### Note:

Please be careful when installing. The lamp wire is relatively slender and cannot be pressed on the raised position of the building block. It should pass along the gap, otherwise the lamp wire will be pinched.