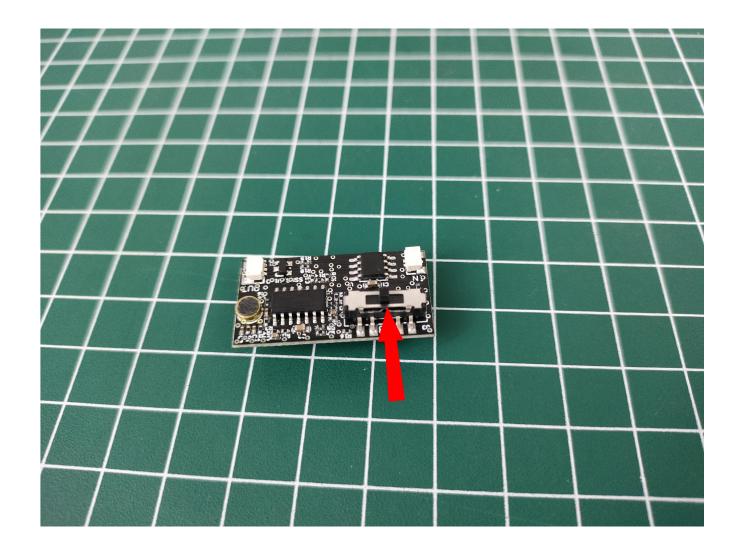

Please adjust the gear to the middle.

- 1): Power input port: This is the power input port, which is generally directly connected to the power supply or the controller.
- ②: Module sensitivity adjuster. There are three gears, 1, 2, and 3. Received decibels respectively It is 15dB, 40dB, 80dB. In a noisy environment, use the 1st gear, the light will be out If it has been lit and extinguished all the time, you need to increase the gear to 2 or 3 gears. normal work. In a quiet environment, gear 3 will be difficult to trigger, it is recommended to use 1 or 2Stalls. Before starting the installation, please test and select the sound switch file suitable for your environment Bit.
- ③: Sound receiver: This is the receiver for inputting sound. This component is responsible for receiving the input sound Audio instructions.
- 4: This is the power output port. Generally, it will be connected to the socket through a cable or directly connected to the lamp pellets.