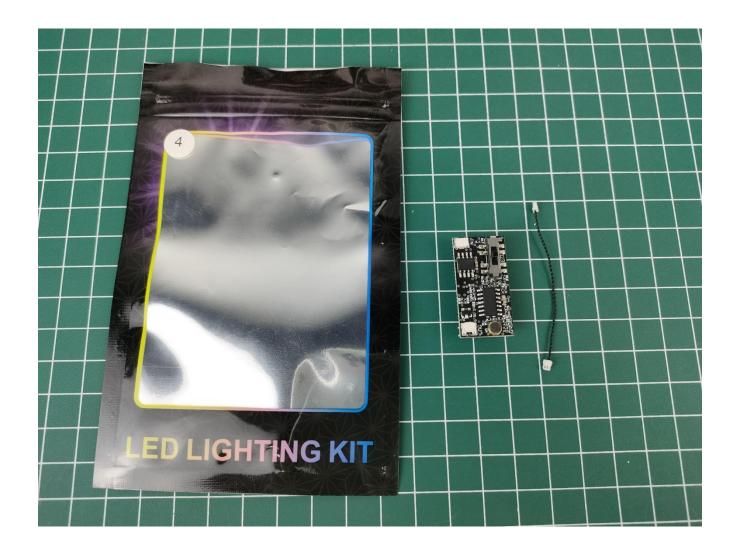

## Test:

This product has 4 bags, and the battery box is a gift. (Without battery)

Take out the parts in bag 4. (the parts used in this article are all samples, and may be slightly different from the finished product, please forgive me).