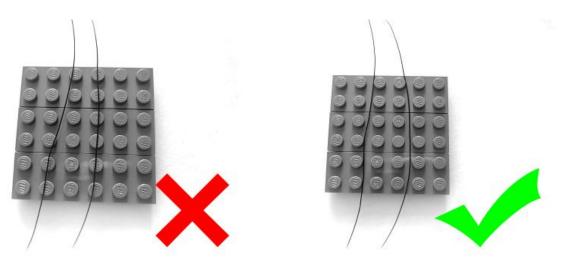

### Note:

Please be careful when installing. The lamp wire is relatively slender and cannot be pressed on the raised position of the building block. It should pass along the gap, otherwise the lamp wire will be pinched.

#### Note:

Please be careful when installing. The lamp wire is relatively slender and cannot be pressed on the raised position of the building block. It should pass along the gap, otherwise the lamp wire will be pinched.