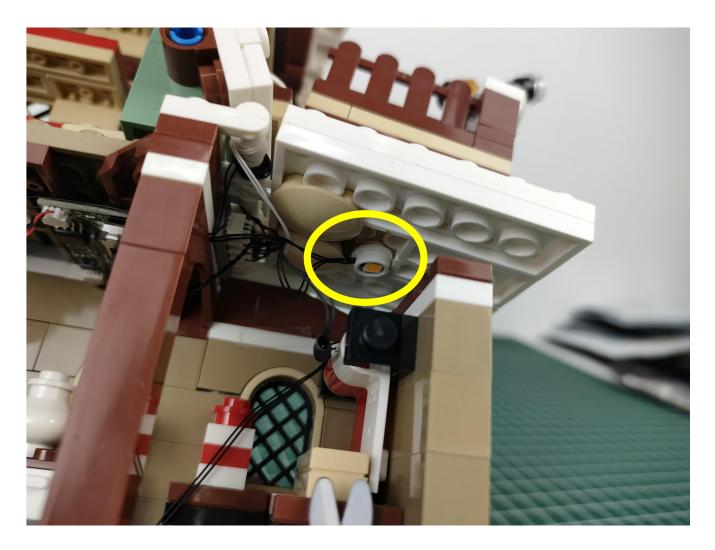

### Note:

Please be careful when installing. The lamp wire is relatively slender and cannot be pressed on the raised position of the building block. It should pass along the gap, otherwise the lamp wire will be pinched.

#### Note:

Please be careful when installing. The lamp wire is relatively slender and cannot be pressed on the raised position of the building block. It should pass along the gap, otherwise the lamp wire will be pinched.

Please adjust the gear to the middle.

- 1): Power input port: This is the power input port, which is generally directly connected to the power supply or the controller.
- ②: Module sensitivity adjuster. There are three gears, 1, 2, and 3. Received decibels respectively It is 15dB, 40dB, 80dB. In a noisy environment, use the 1st gear, the light will be out If it has been lit and extinguished all the time, you need to increase the gear to 2 or 3 gears. normal work. In a quiet environment, gear 3 will be difficult to trigger, it is recommended to use 1 or 2Stalls. Before starting the installation, please test and select the sound switch file suitable for your environment Bit.
- ③: Sound receiver: This is the receiver for inputting sound. This component is responsible for receiving the input sound Audio instructions.
- 4: This is the power output port. Generally, it will be connected to the socket through a cable or directly connected to the lamp pellets.