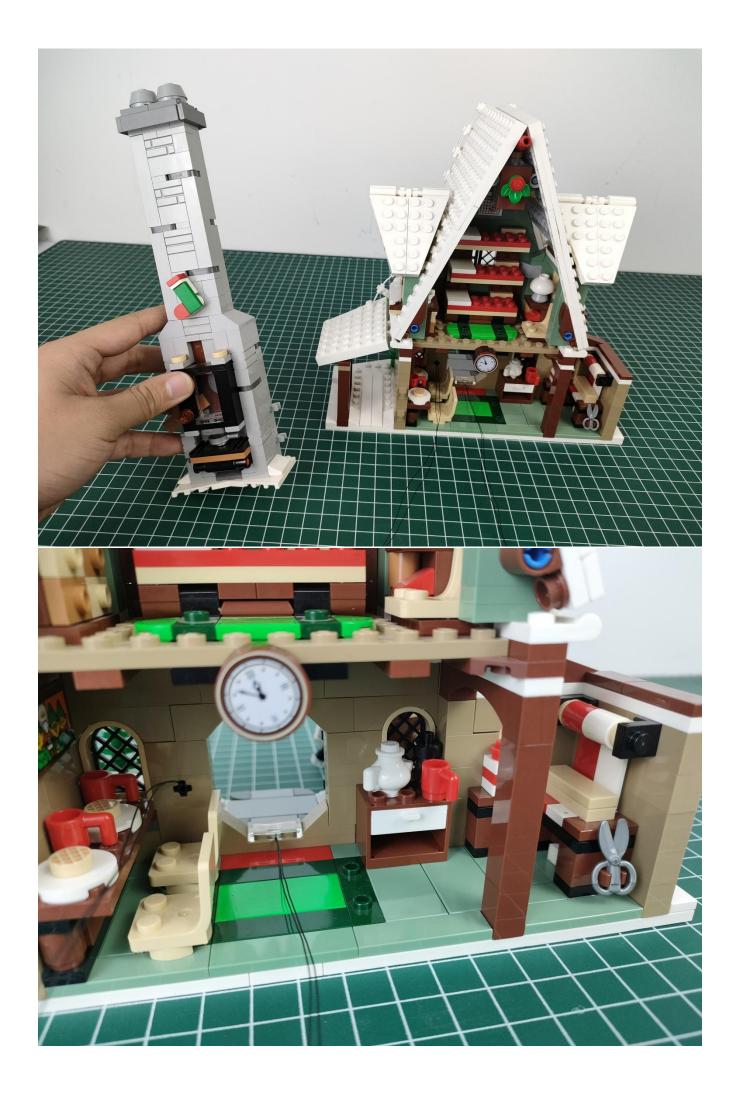

## start installation:

#### Note:

Please be careful when installing. The lamp wire is relatively slender and cannot be pressed on the raised position of the building block. It should pass along the gap, otherwise the lamp wire will be pinched.