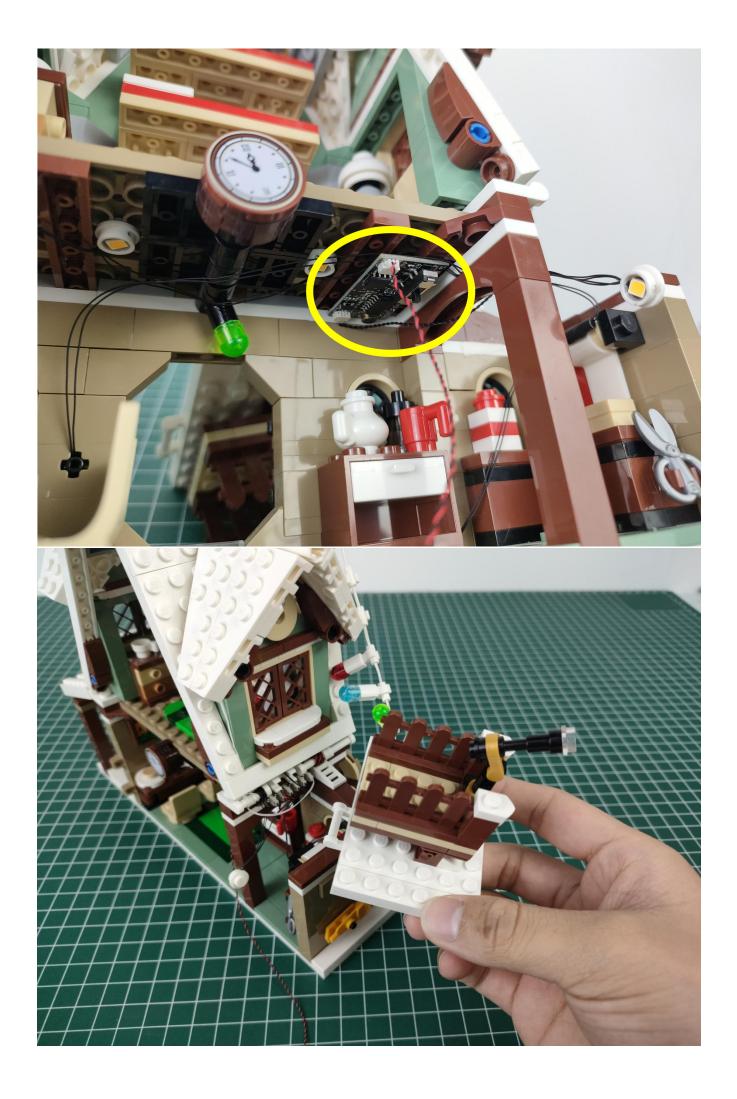

### Note:

Please be careful when installing. The lamp wire is relatively slender and cannot be pressed on the raised position of the building block. It should pass along the gap, otherwise the lamp wire will be pinched.

## start installation:

#### Note:

Please be careful when installing. The lamp wire is relatively slender and cannot be pressed on the raised position of the building block. It should pass along the gap, otherwise the lamp wire will be pinched.