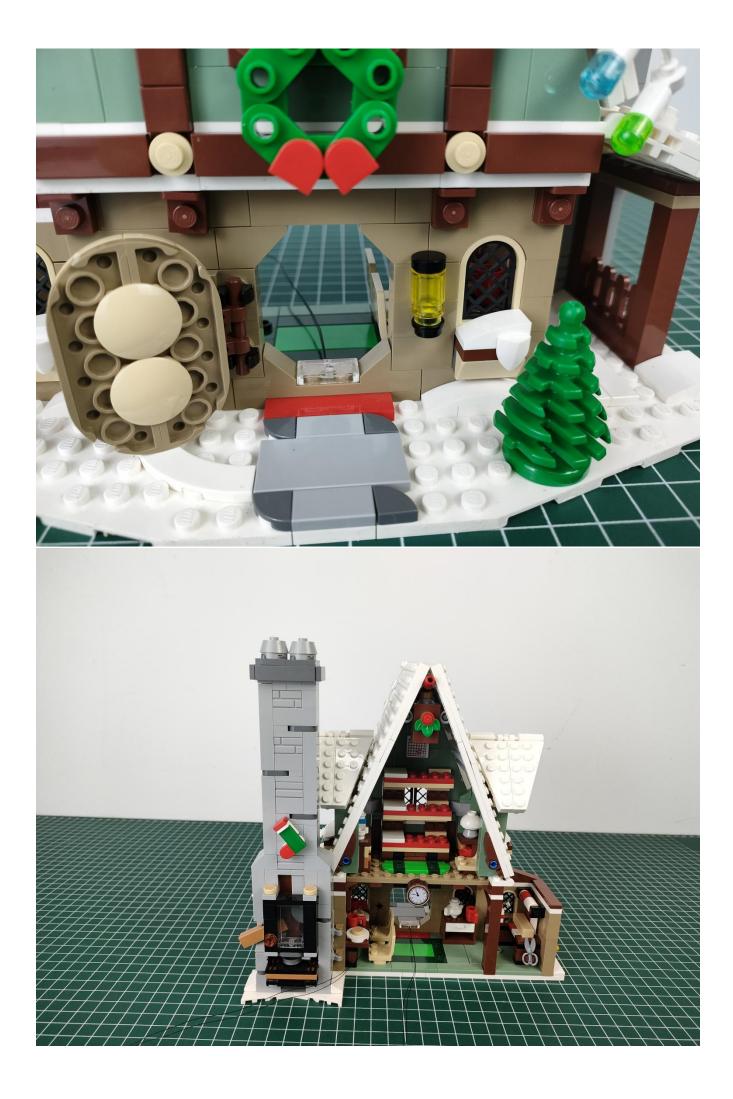

### Note:

Please be careful when installing. The lamp wire is relatively slender and cannot be pressed on the raised position of the building block. It should pass along the gap, otherwise the lamp wire will be pinched.

## start installation:

#### Note:

Please be careful when installing. The lamp wire is relatively slender and cannot be pressed on the raised position of the building block. It should pass along the gap, otherwise the lamp wire will be pinched.