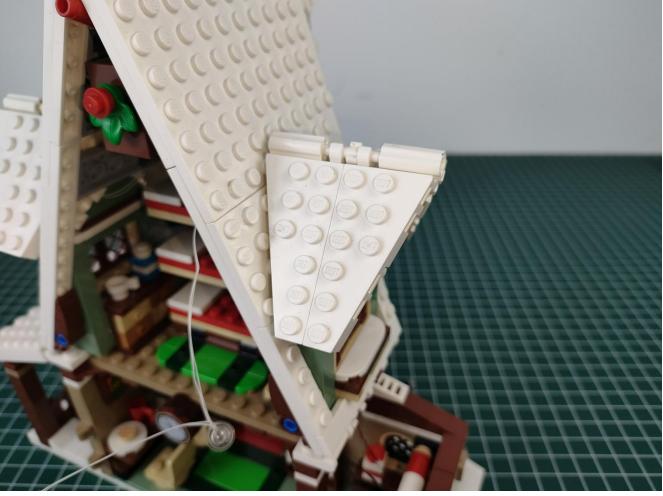

### Note:

Please be careful when installing. The lamp wire is relatively slender and cannot be pressed on the raised position of the building block. It should pass along the gap, otherwise the lamp wire will be pinched.

#### Note:

Please be careful when installing. The lamp wire is relatively slender and cannot be pressed on the raised position of the building block. It should pass along the gap, otherwise the lamp wire will be pinched.