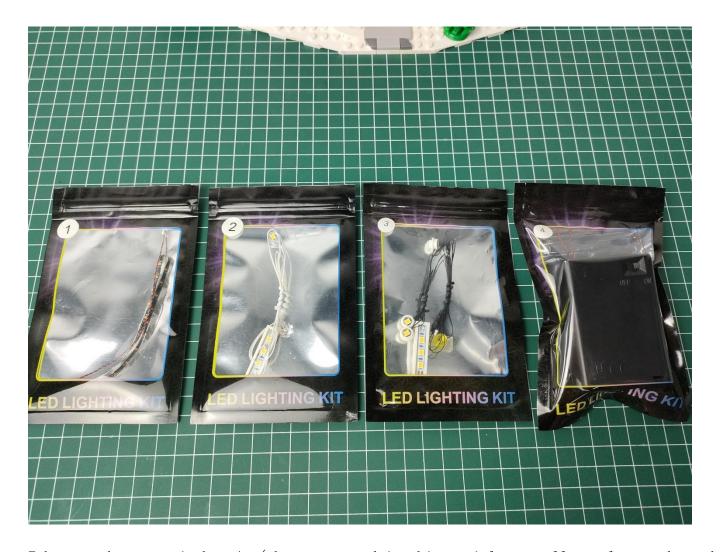

## Test:

This product has 4 bags, and the battery box is a gift. (Without battery)

Take out the parts in bag 4. (the parts used in this article are all samples, and may be slightly different from the finished product, please forgive me).