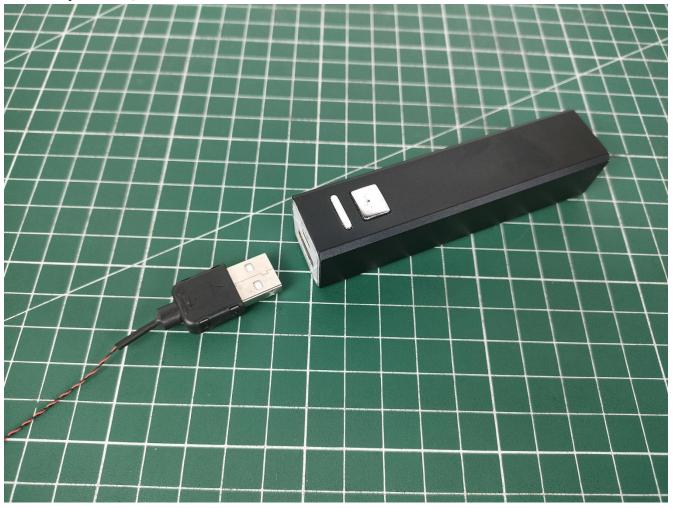

Then take out the USB power cord and an expansion board from the small bag. The usage of the USB power cord is similar to that of a battery box, and it can be powered by a power bank or a mobile phone charger. The battery box and the USB power cord can be freely chosen, choose one of the two (the USB power cord is used in this article).

The power supplies that can be used with the USB power cord are as follows.