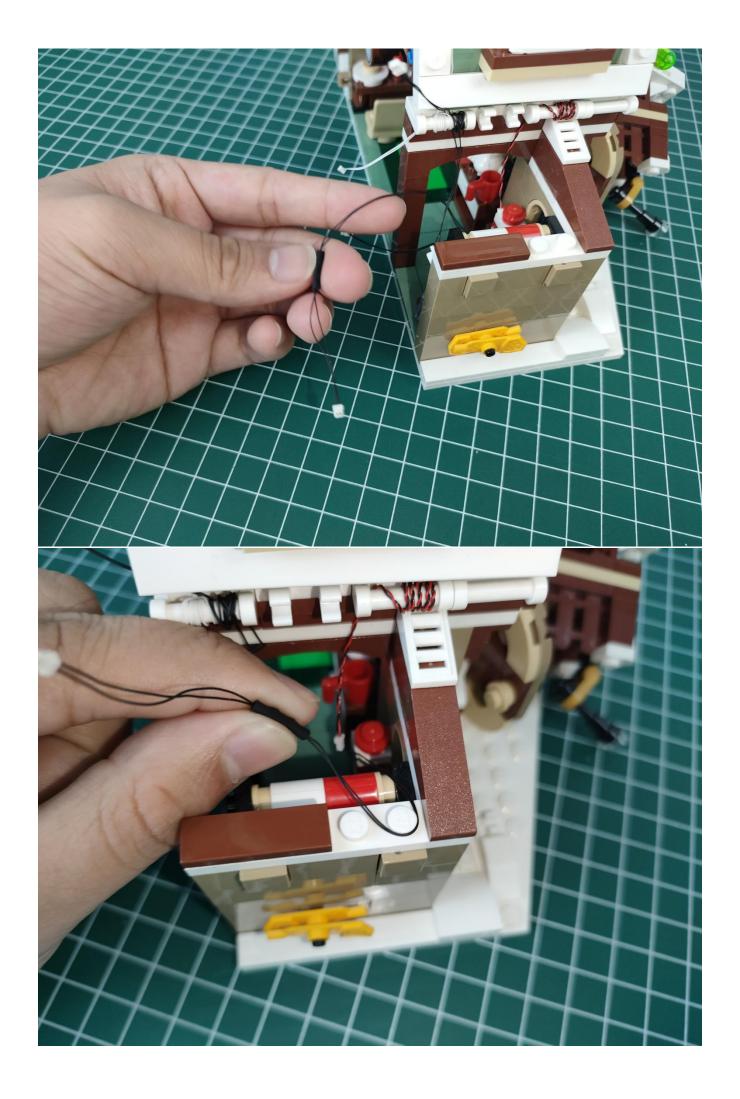

### Note:

Please be careful when installing. The lamp wire is relatively slender and cannot be pressed on the raised position of the building block. It should pass along the gap, otherwise the lamp wire will be pinched.

#### Note:

Please be careful when installing. The lamp wire is relatively slender and cannot be pressed on the raised position of the building block. It should pass along the gap, otherwise the lamp wire will be pinched.