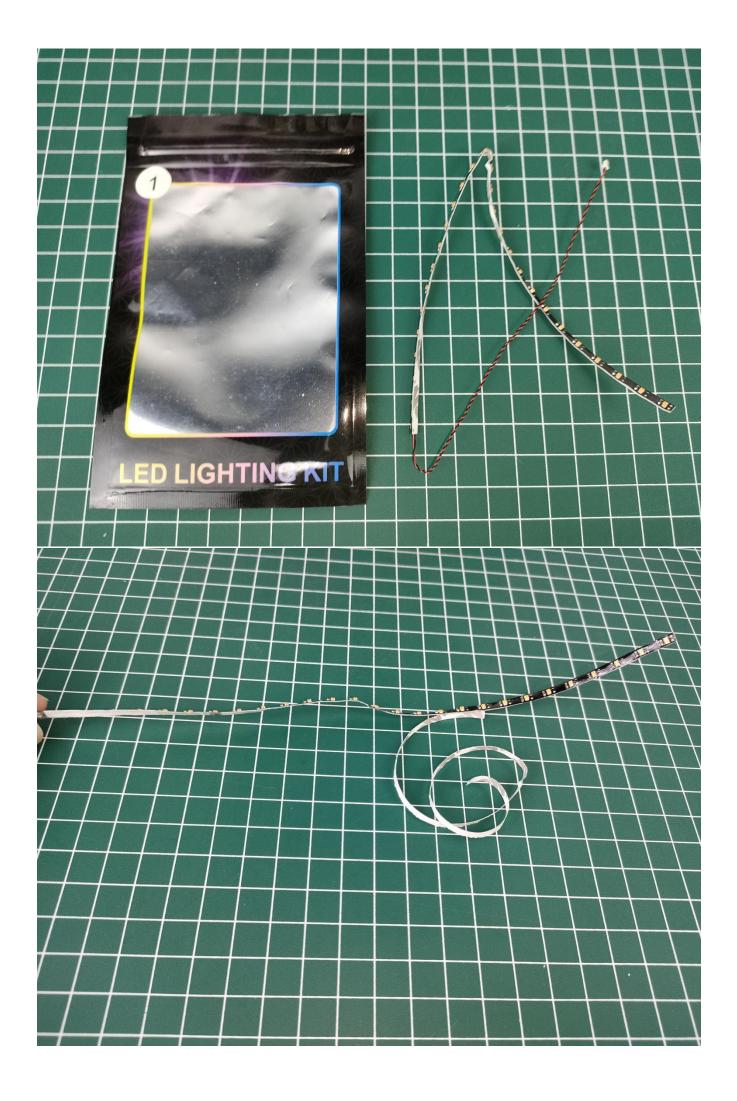

## Test:

This product has 4 bags, and the battery box is a gift. (Without battery)

Take out the parts in bag 4. (the parts used in this article are all samples, and may be slightly different from the finished product, please forgive me).

Connect the USB power cord to the expansion board.

The other side of the USB power cord is connected to the mobile power supply (power supply is self-provided).

Take out the lighting from the No. 1 bag.

Connect them to the expansion board. Test whether the lighting is normal, if there is any abnormality, please contact us in time.

After the test is normal, remove the lighting from the expansion board and temporarily put it back in the original bag. In order to avoid the lighting failure after installation, please test it in the same way before installation.