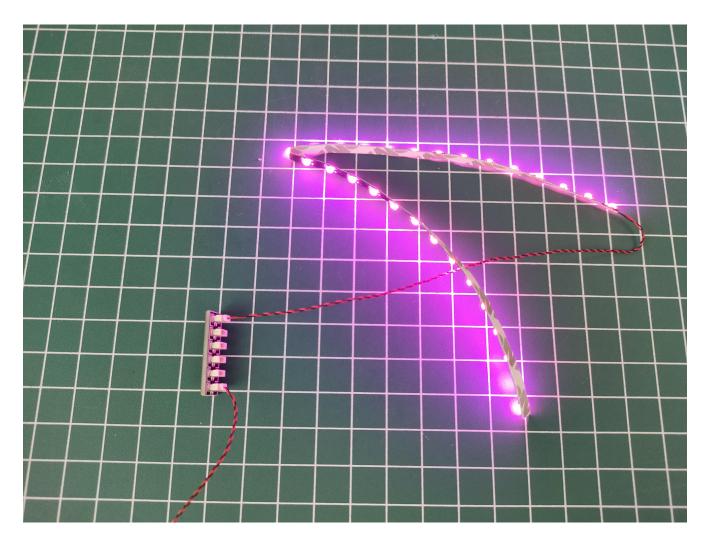

Connect them to the expansion board. Test whether the lighting is normal, if there is any abnormality, please contact us in time.

After the test is normal, remove the lighting from the expansion board and temporarily put it back in the original bag. In order to avoid the lighting failure after installation, please test it in the same way before installation.