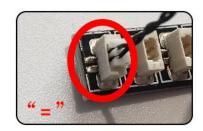

# **USB** connectors to connect devices

Tear off the seal of the expansion board.

Please pay attention to the use of the interface. The interface is small. Please use it carefully: the = number of the 2P interface is aligned with the = number of the expansion board. The equal sign on the expansion board refers to the two solder joints on the outside, not the two inside the jack Metal pin.