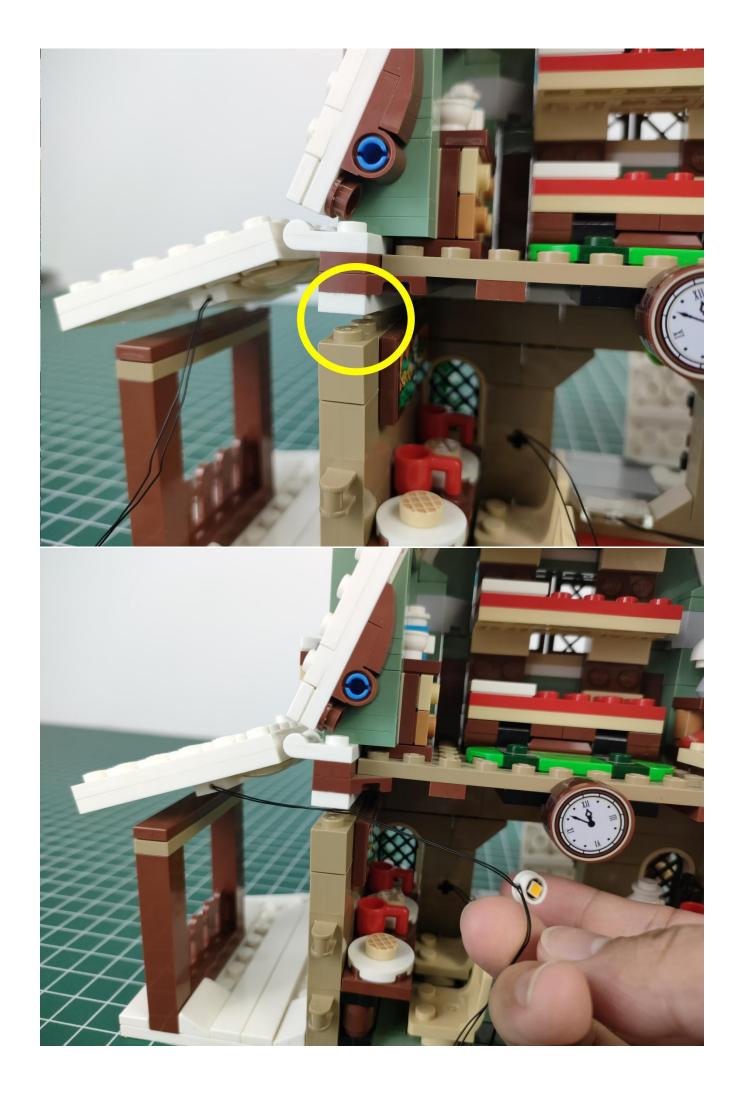

### Note:

Please be careful when installing. The lamp wire is relatively slender and cannot be pressed on the raised position of the building block. It should pass along the gap, otherwise the lamp wire will be pinched.

## start installation:

#### Note:

Please be careful when installing. The lamp wire is relatively slender and cannot be pressed on the raised position of the building block. It should pass along the gap, otherwise the lamp wire will be pinched.