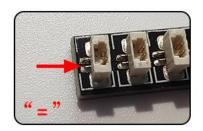

# **USB** connectors to connect devices

Tear off the seal of the expansion board.

Please pay attention to the use of the interface. The interface is small. Please use it carefully: the = number of the 2P interface is aligned with the = number of the expansion board. The equal sign on the expansion board refers to the two solder joints on the outside, not the two inside the jack Metal pin.