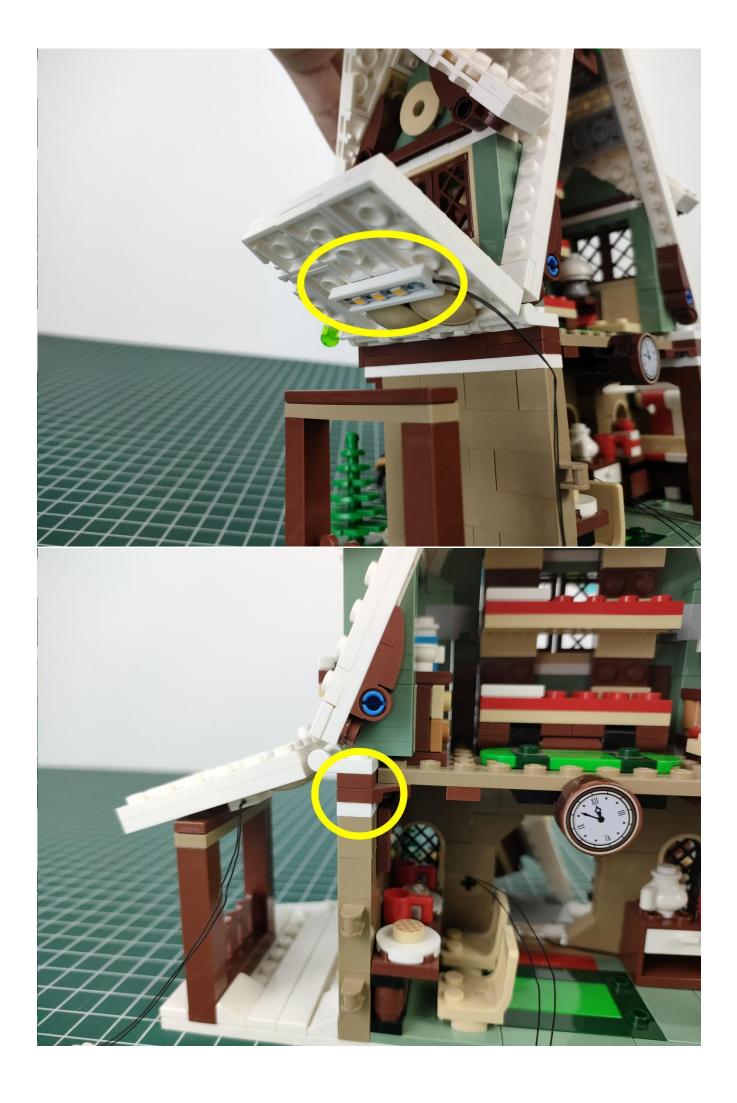

### Note:

Please be careful when installing. The lamp wire is relatively slender and cannot be pressed on the raised position of the building block. It should pass along the gap, otherwise the lamp wire will be pinched.

## start installation:

#### Note:

Please be careful when installing. The lamp wire is relatively slender and cannot be pressed on the raised position of the building block. It should pass along the gap, otherwise the lamp wire will be pinched.