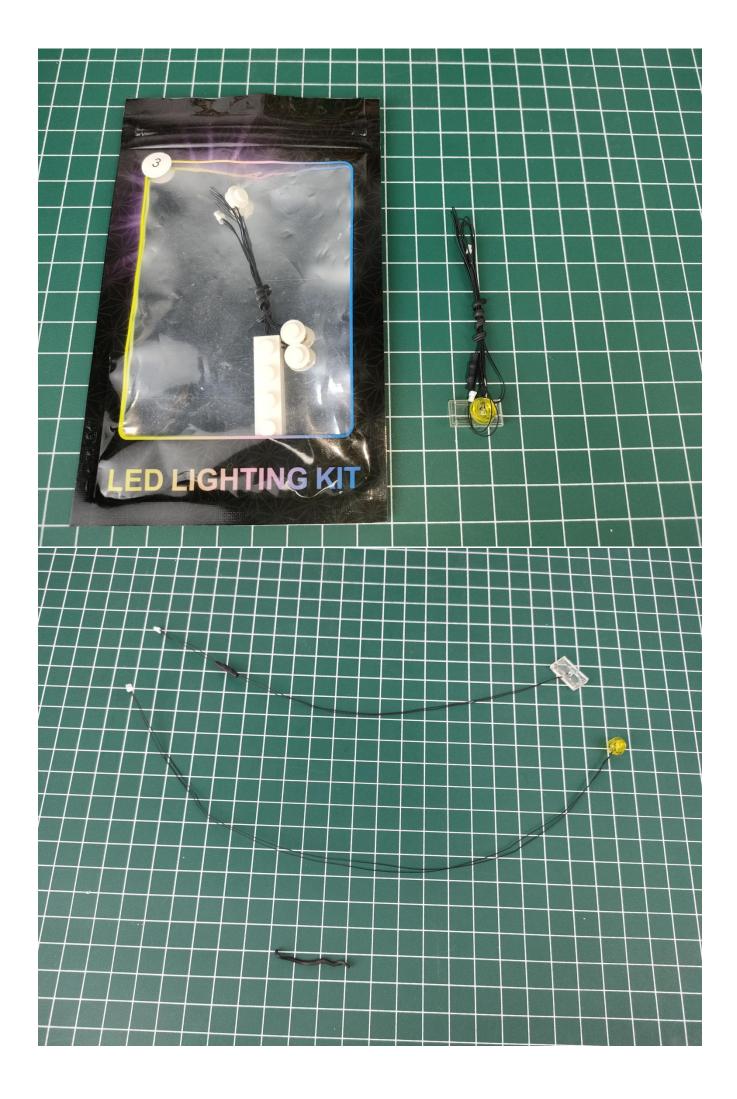

## Test:

This product has 4 bags, and the battery box is a gift. (Without battery)

Take out the parts in bag 4. (the parts used in this article are all samples, and may be slightly different from the finished product, please forgive me).

Then take out the USB power cord and an expansion board from the small bag. The usage of the USB power cord is similar to that of a battery box, and it can be powered by a power bank or a mobile phone charger. The battery box and the USB power cord can be freely chosen, choose one of the two (the USB power cord is used in this article).

Connect the USB power cord to the expansion board.

The other side of the USB power cord is connected to the mobile power supply (power supply is self-provided).

Take out the lighting from the No. 1 bag.