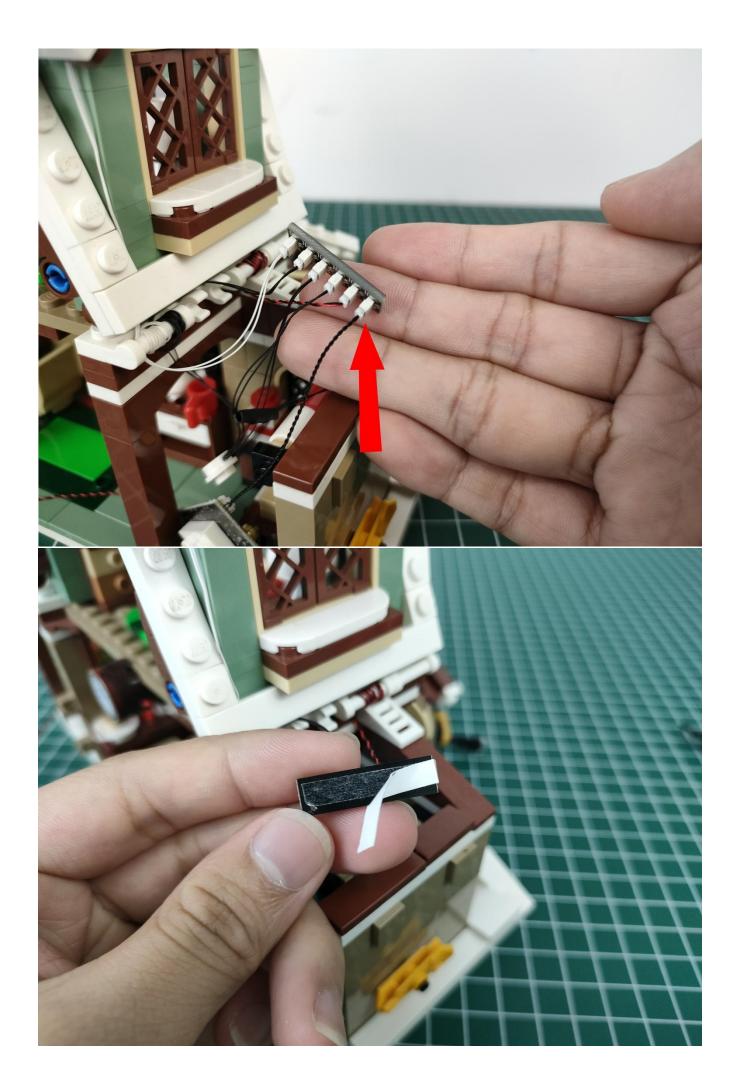

# **USB** connectors to connect devices

Tear off the seal of the expansion board.

Please pay attention to the use of the interface. The interface is small. Please use it carefully: the = number of the 2P interface is aligned with the = number of the expansion board. The equal sign on the expansion board refers to the two solder joints on the outside, not the two inside the jack Metal pin.

Connect the USB power cord to the expansion board.

The other side of the USB power cord is connected to the mobile power supply (power supply is self-provided).

Take out the lighting from the No. 1 bag.