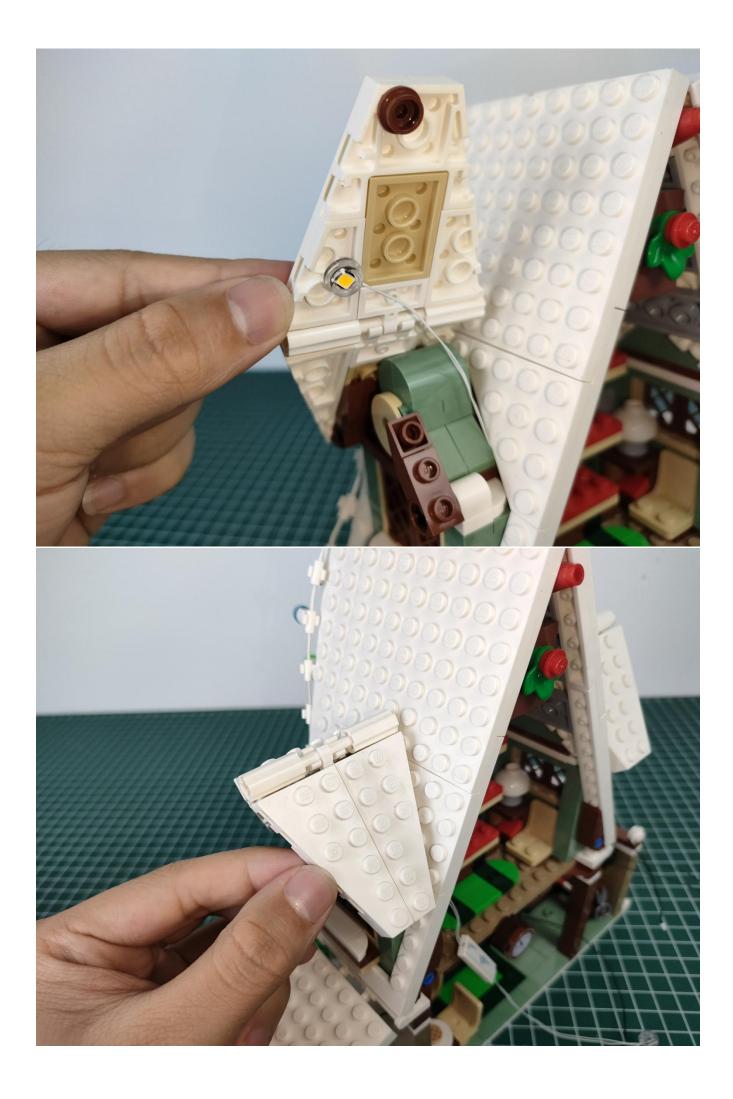

### Note:

Please be careful when installing. The lamp wire is relatively slender and cannot be pressed on the raised position of the building block. It should pass along the gap, otherwise the lamp wire will be pinched.

#### Note:

Please be careful when installing. The lamp wire is relatively slender and cannot be pressed on the raised position of the building block. It should pass along the gap, otherwise the lamp wire will be pinched.