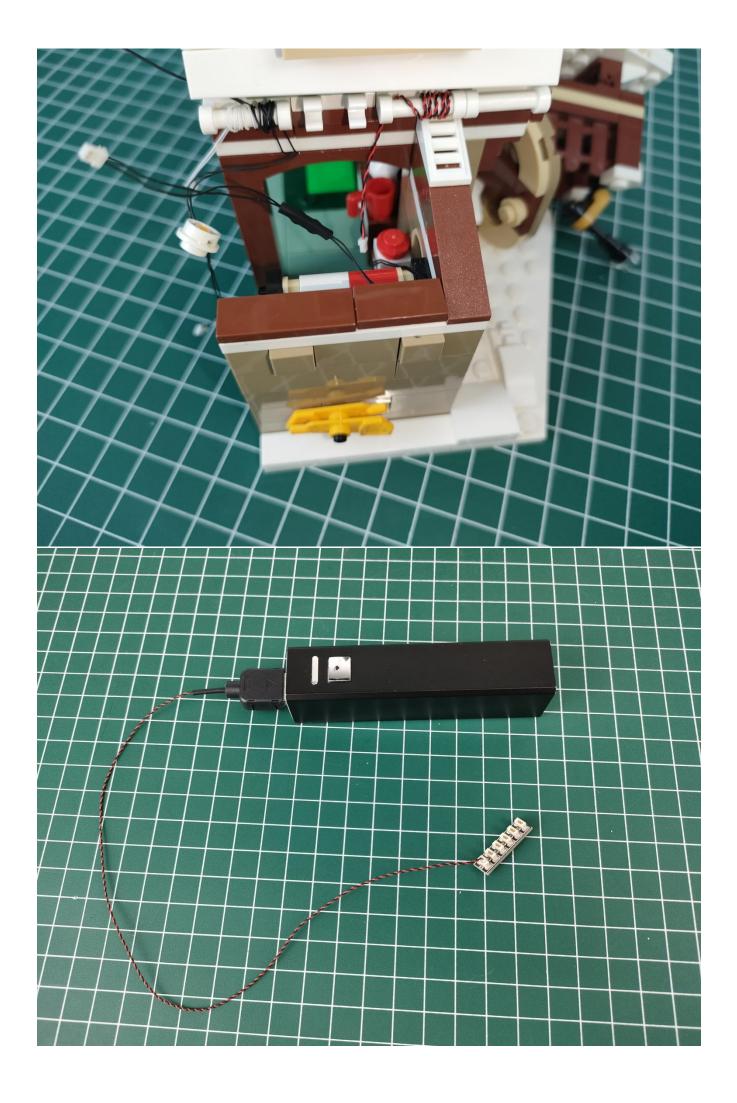

Then take out the USB power cord and an expansion board from the small bag. The usage of the USB power cord is similar to that of a battery box, and it can be powered by a power bank or a mobile phone charger. The battery box and the USB power cord can be freely chosen, choose one of the two (the USB power cord is used in this article).

The power supplies that can be used with the USB power cord are as follows.

Connect the USB power cord to the expansion board.

The other side of the USB power cord is connected to the mobile power supply (power supply is self-provided).

Take out the lighting from the No. 1 bag.