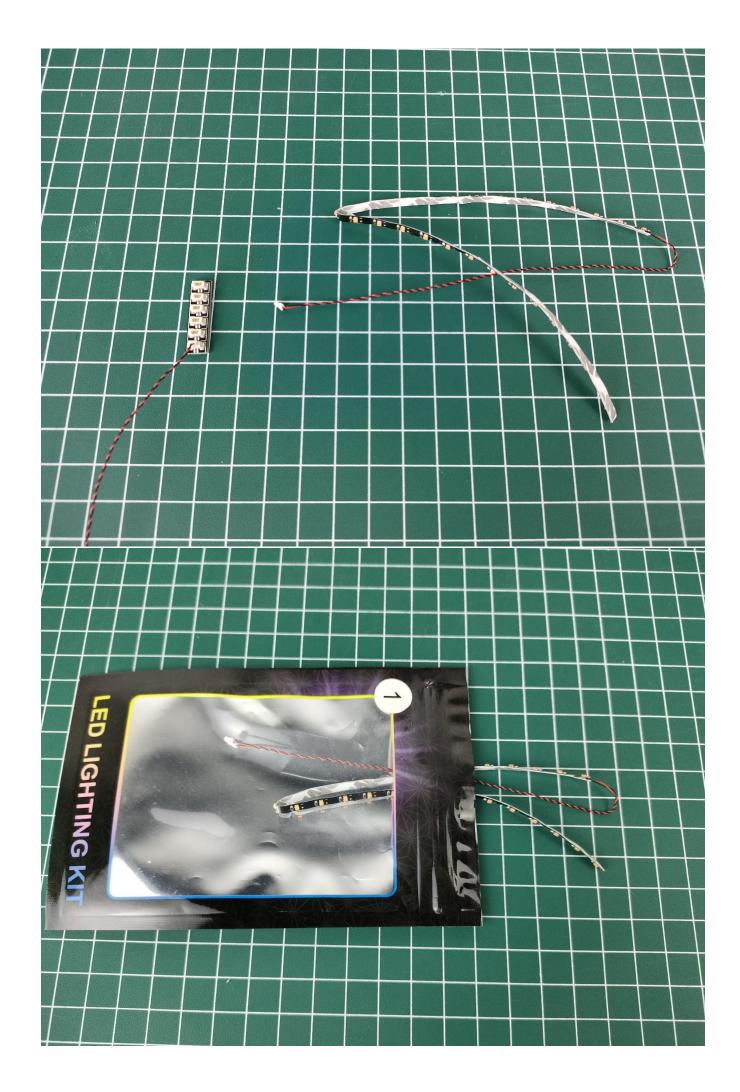

Connect them to the expansion board. Test whether the lighting is normal, if there is any abnormality, please contact us in time.

After the test is normal, remove the lighting from the expansion board and temporarily put it back in the original bag. In order to avoid the lighting failure after installation, please test it in the same way before installation.