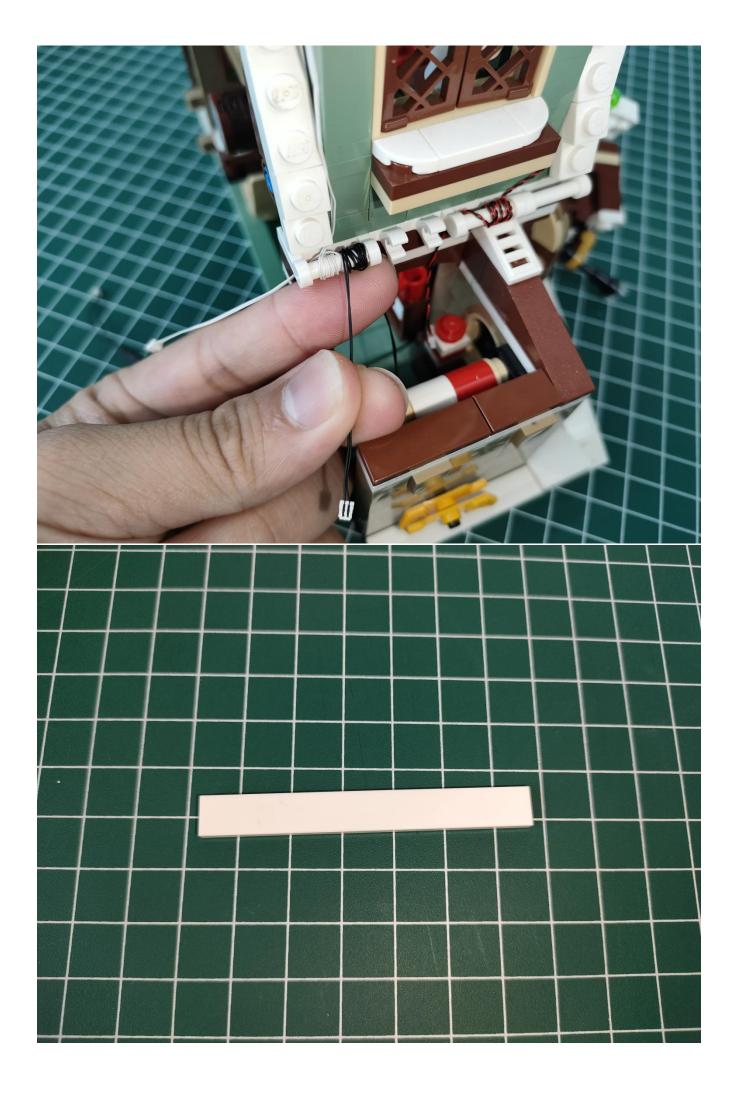

### Note:

Please be careful when installing. The lamp wire is relatively slender and cannot be pressed on the raised position of the building block. It should pass along the gap, otherwise the lamp wire will be pinched.

#### Note:

Please be careful when installing. The lamp wire is relatively slender and cannot be pressed on the raised position of the building block. It should pass along the gap, otherwise the lamp wire will be pinched.