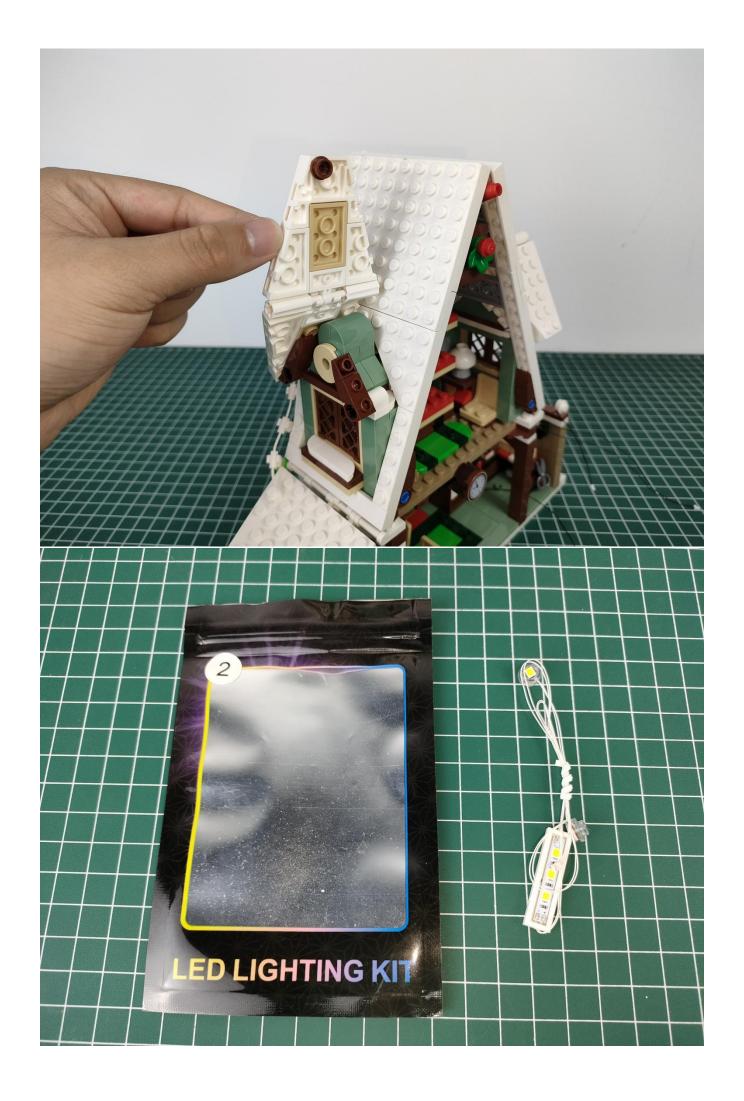

## Test:

This product has 4 bags, and the battery box is a gift. (Without battery)

Take out the parts in bag 4. (the parts used in this article are all samples, and may be slightly different from the finished product, please forgive me).

Connect the USB power cord to the expansion board.

The other side of the USB power cord is connected to the mobile power supply (power supply is self-provided).

Take out the lighting from the No. 1 bag.