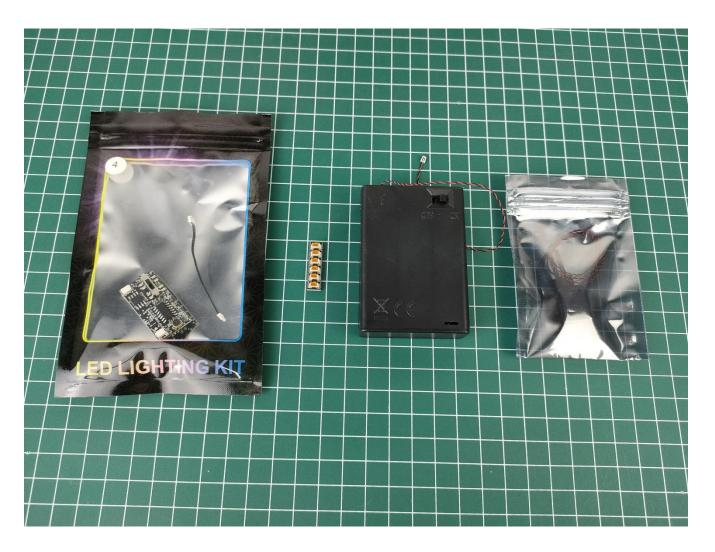

## Test:

This product has 4 bags, and the battery box is a gift. (Without battery)

Take out the parts in bag 4. (the parts used in this article are all samples, and may be slightly different from the finished product, please forgive me).

Then take out the USB power cord and an expansion board from the small bag. The usage of the USB power cord is similar to that of a battery box, and it can be powered by a power bank or a mobile phone charger. The battery box and the USB power cord can be freely chosen, choose one of the two (the USB power cord is used in this article).