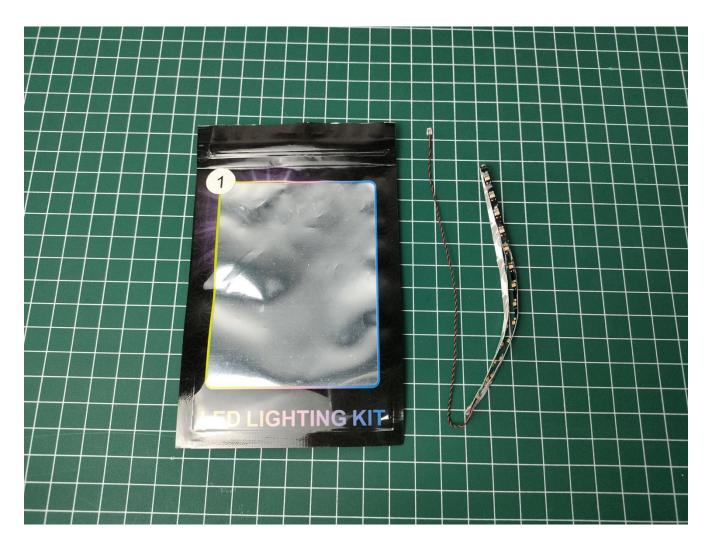

## Test:

This product has 4 bags, and the battery box is a gift. (Without battery)

Take out the parts in bag 4. (the parts used in this article are all samples, and may be slightly different from the finished product, please forgive me).

Connect the USB power cord to the expansion board.

The other side of the USB power cord is connected to the mobile power supply (power supply is self-provided).

Take out the lighting from the No. 1 bag.