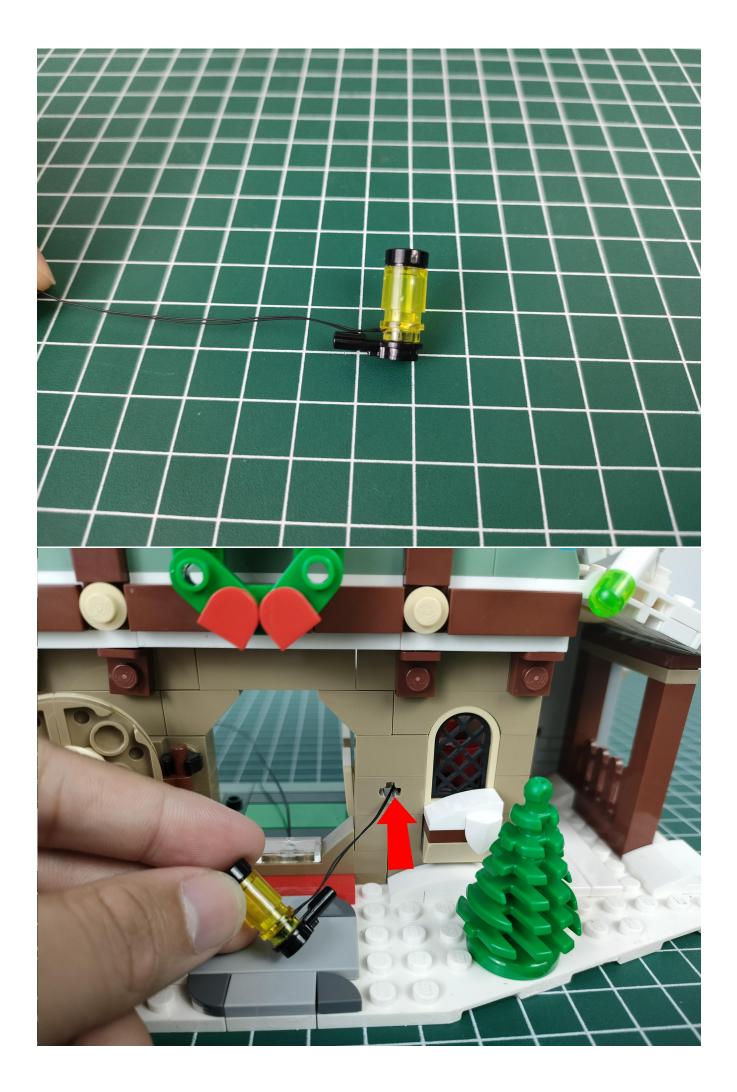

Connect the USB power cord to the expansion board.

The other side of the USB power cord is connected to the mobile power supply (power supply is self-provided).

Take out the lighting from the No. 1 bag.

Connect them to the expansion board. Test whether the lighting is normal, if there is any abnormality, please contact us in time.

After the test is normal, remove the lighting from the expansion board and temporarily put it back in the original bag. In order to avoid the lighting failure after installation, please test it in the same way before installation.

### Note:

Please be careful when installing. The lamp wire is relatively slender and cannot be pressed on the raised position of the building block. It should pass along the gap, otherwise the lamp wire will be pinched.