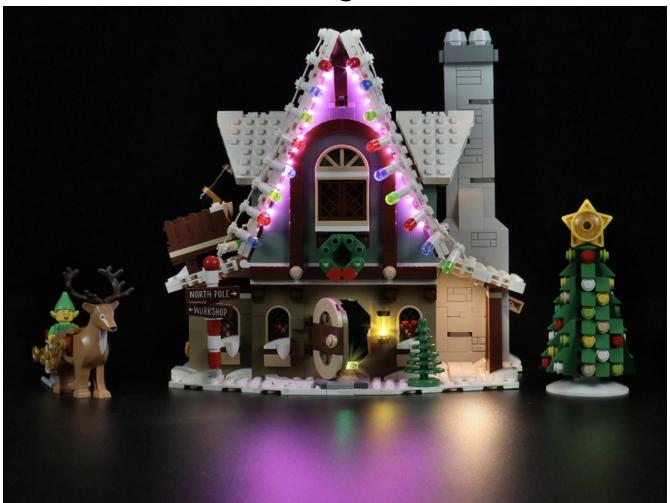

# 10275 Elf Club House

# LED lighting Kit (Standard style) LG118/GC118

# Instructions for installing this kit:



# Step 1

## Test:

This product has 4 bags, and the battery box is a gift. (Without battery)



Take out the parts in bag 4. (the parts used in this article are all samples, and may be slightly different from the finished product, please forgive me).



Then take out the USB power cord and an expansion board from the small bag. The usage of the USB power cord is similar to that of a battery box, and it can be powered by a power bank or a mobile phone charger. The battery box and the USB power cord can be freely chosen, choose one of the two (the USB power cord is used in this article).



The power supplies that can be used with the USB power cord are as follows.

# **USB** connectors to connect devices



Tear off the seal of the expansion board.



Please pay attention to the use of t