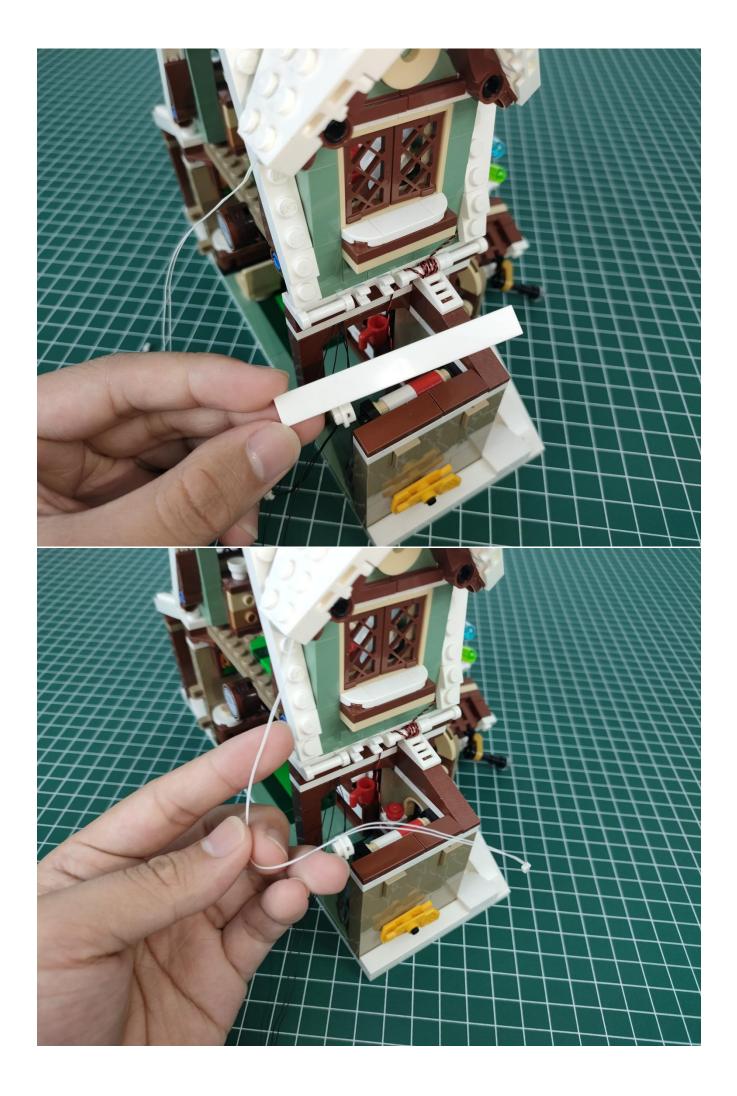

### Note:

Please be careful when installing. The lamp wire is relatively slender and cannot be pressed on the raised position of the building block. It should pass along the gap, otherwise the lamp wire will be pinched.

#### Note:

Please be careful when installing. The lamp wire is relatively slender and cannot be pressed on the raised position of the building block. It should pass along the gap, otherwise the lamp wire will be pinched.