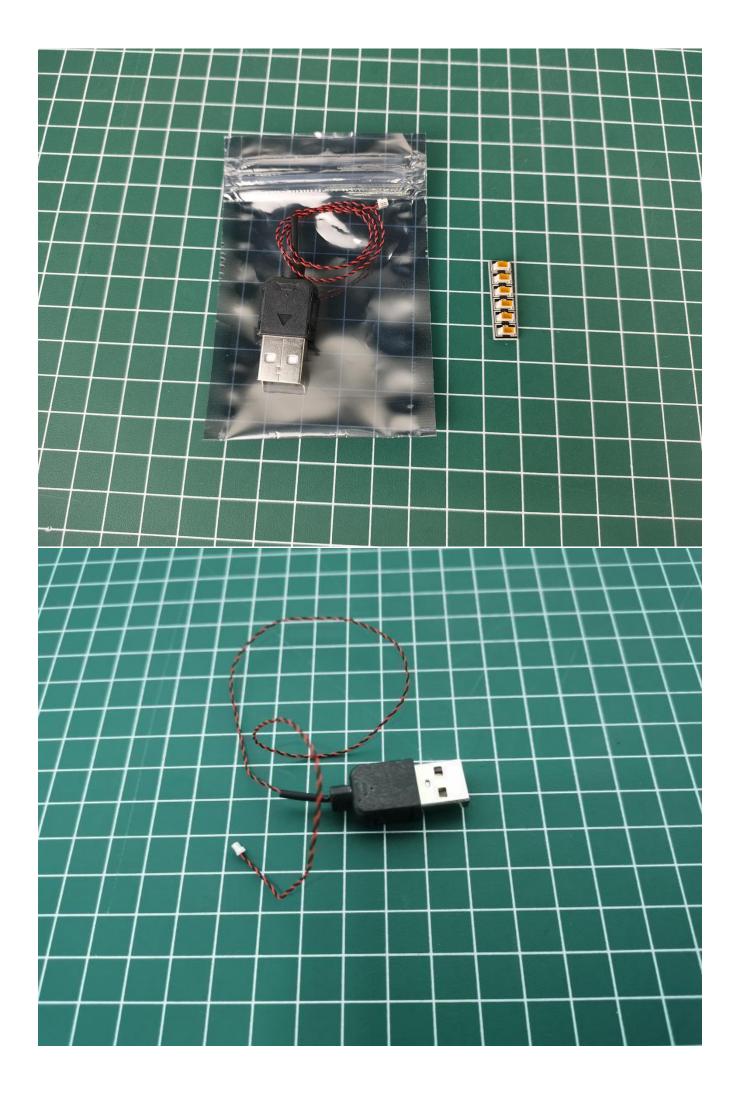

Then take out the USB power cord and an expansion board from the small bag. The usage of the USB power cord is similar to that of a battery box, and it can be powered by a power bank or a mobile phone charger. The battery box and the USB power cord can be freely chosen, choose one of the two (the USB power cord is used in this article).

The power supplies that can be used with the USB power cord are as follows.