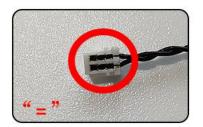

# **USB** connectors to connect devices

Tear off the seal of the expansion board.

Please pay attention to the use of the interface. The interface is small. Please use it carefully: the = number of the 2P interface is aligned with the = number of the expansion board. The equal sign on the expansion board refers to the two solder joints on the outside, not the two inside the jack Metal pin.