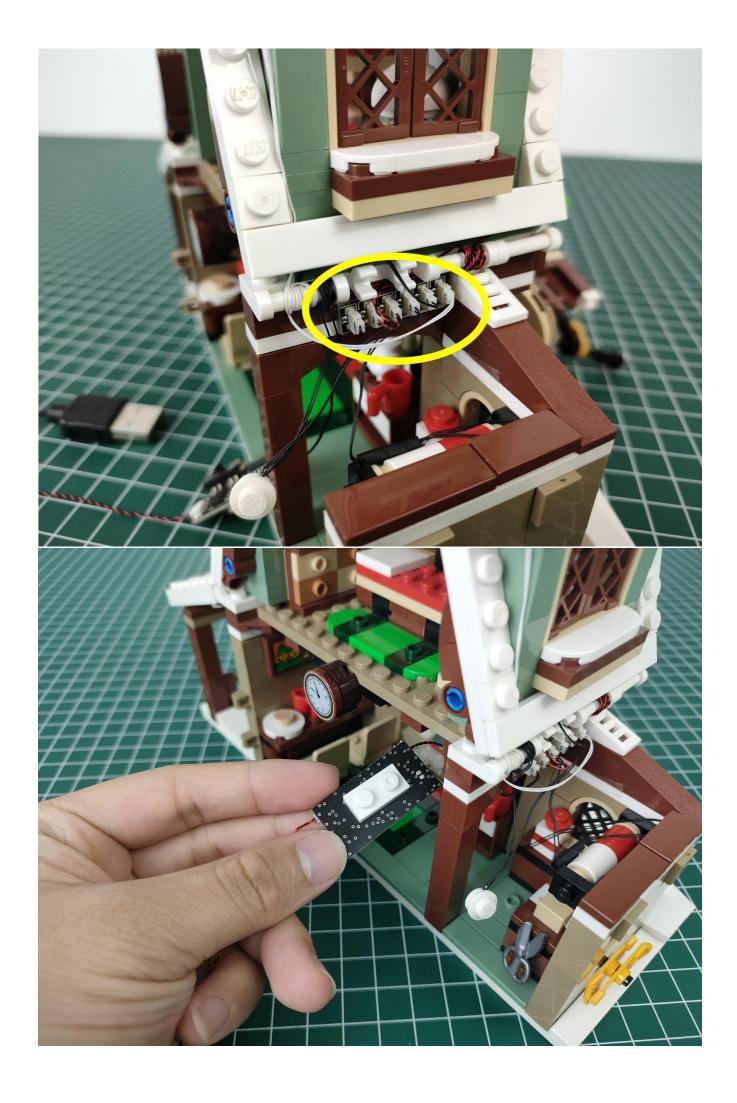

Connect the USB power cord to the expansion board.

The other side of the USB power cord is connected to the mobile power supply (power supply is self-provided).

Take out the lighting from the No. 1 bag.

Connect them to the expansion board. Test whether the lighting is normal, if there is any abnormality, please contact us in time.

After the test is normal, remove the lighting from the expansion board and temporarily put it back in the original bag. In order to avoid the lighting failure after installation, please test it in the same way before installation.