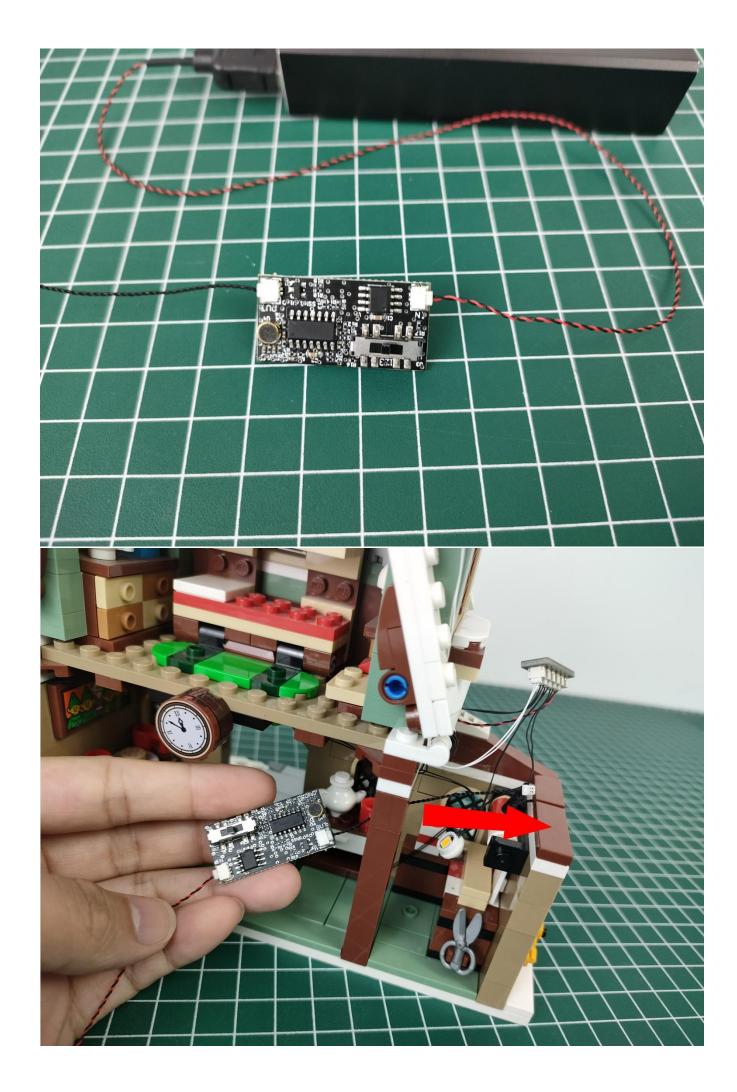

### Note:

Please be careful when installing. The lamp wire is relatively slender and cannot be pressed on the raised position of the building block. It should pass along the gap, otherwise the lamp wire will be pinched.

#### Note:

Please be careful when installing. The lamp wire is relatively slender and cannot be pressed on the raised position of the building block. It should pass along the gap, otherwise the lamp wire will be pinched.