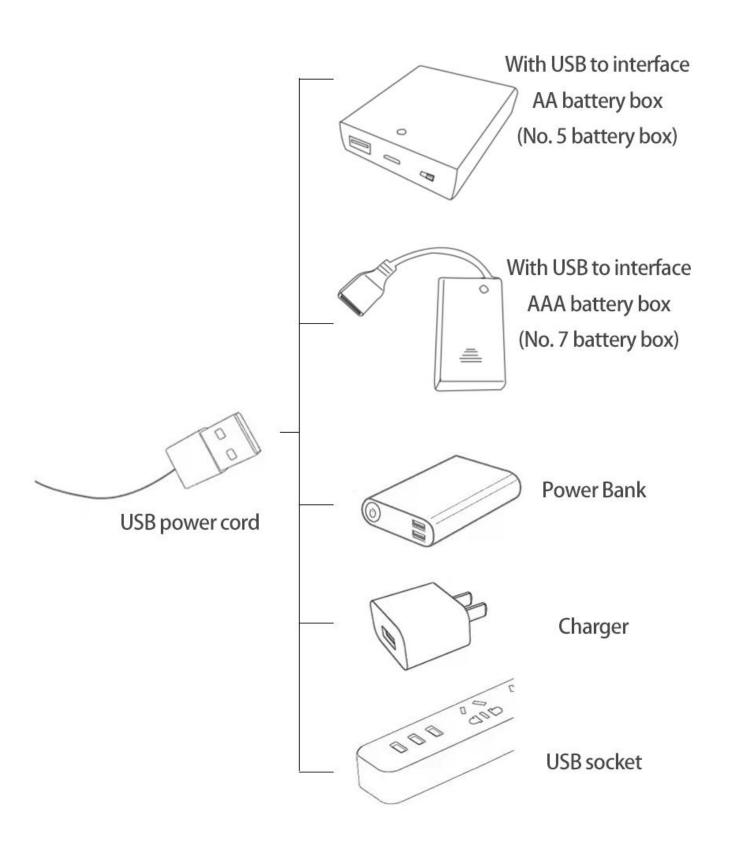

Then take out the USB power cord and an expansion board from the small bag. The usage of the USB power cord is similar to that of a battery box, and it can be powered by a power bank or a mobile phone charger. The battery box and the USB power cord can be freely chosen, choose one of the two (the USB power cord is used in this article).

The power supplies that can be used with the USB power cord are as follows.