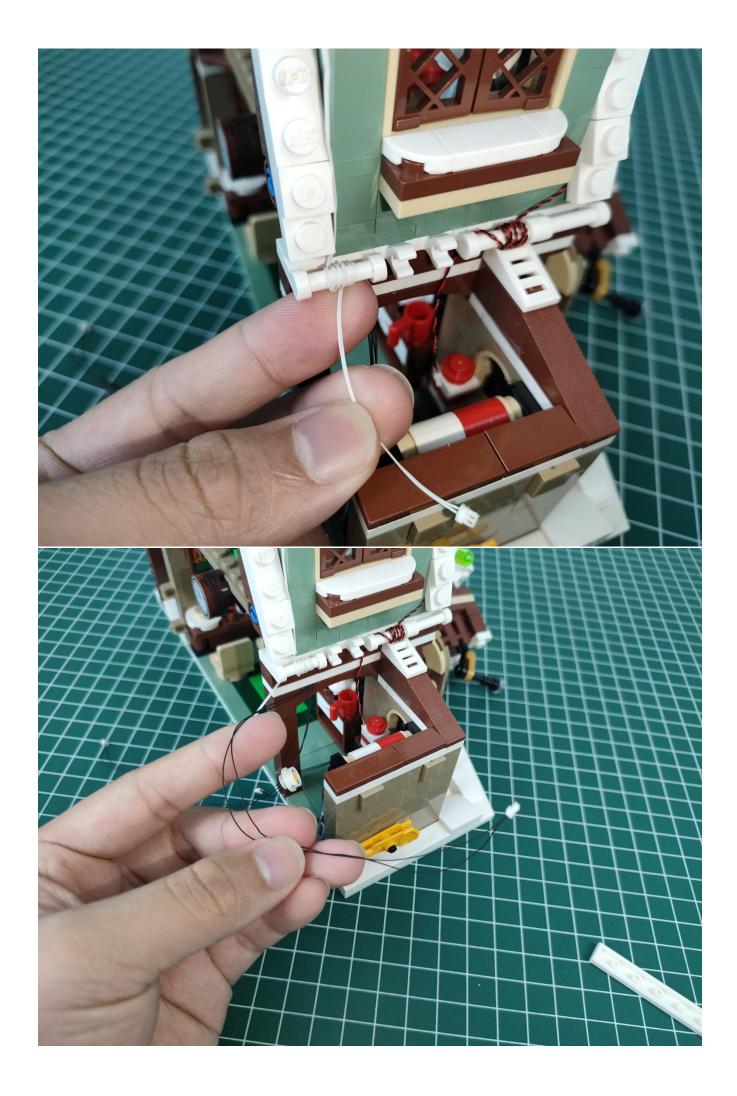

### Note:

Please be careful when installing. The lamp wire is relatively slender and cannot be pressed on the raised position of the building block. It should pass along the gap, otherwise the lamp wire will be pinched.

#### Note:

Please be careful when installing. The lamp wire is relatively slender and cannot be pressed on the raised position of the building block. It should pass along the gap, otherwise the lamp wire will be pinched.