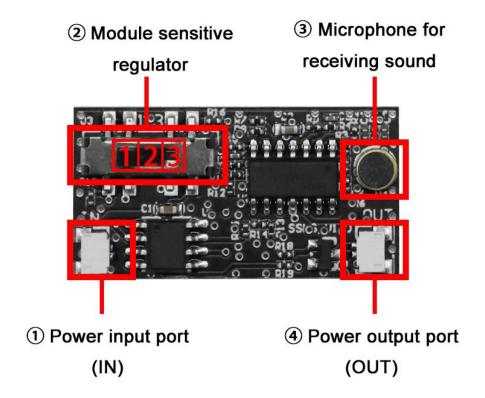

Please adjust the gear to the middle.

- 1): Power input port: This is the power input port, which is generally directly connected to the power supply or the controller.
- ②: Module sensitivity adjuster. There are three gears, 1, 2, and 3. Received decibels respectively It is 15dB, 40dB, 80dB. In a noisy environment, use the 1st gear, the light will be out If it has been lit and extinguished all the time, you need to increase the gear to 2 or 3 gears. normal work. In a quiet environment, gear 3 will be difficult to trigger, it is recommended to use 1 or 2Stalls. Before starting the installation, please test and select the sound switch file suitable for your environment Bit.
- ③: Sound receiver: This is the receiver for inputting sound. This component is responsible for receiving the input sound Audio instructions.
- 4: This is the power output port. Generally, it will be connected to the socket through a cable or directly connected to the lamp pellets.