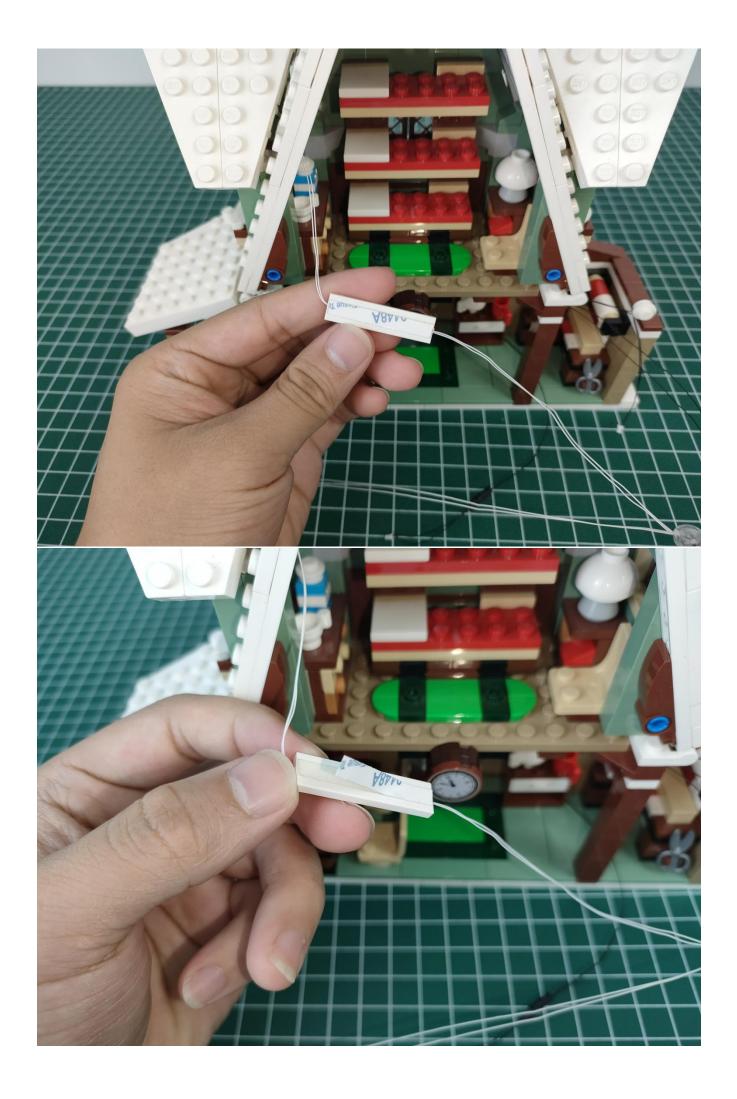

## start installation:

#### Note:

Please be careful when installing. The lamp wire is relatively slender and cannot be pressed on the raised position of the building block. It should pass along the gap, otherwise the lamp wire will be pinched.