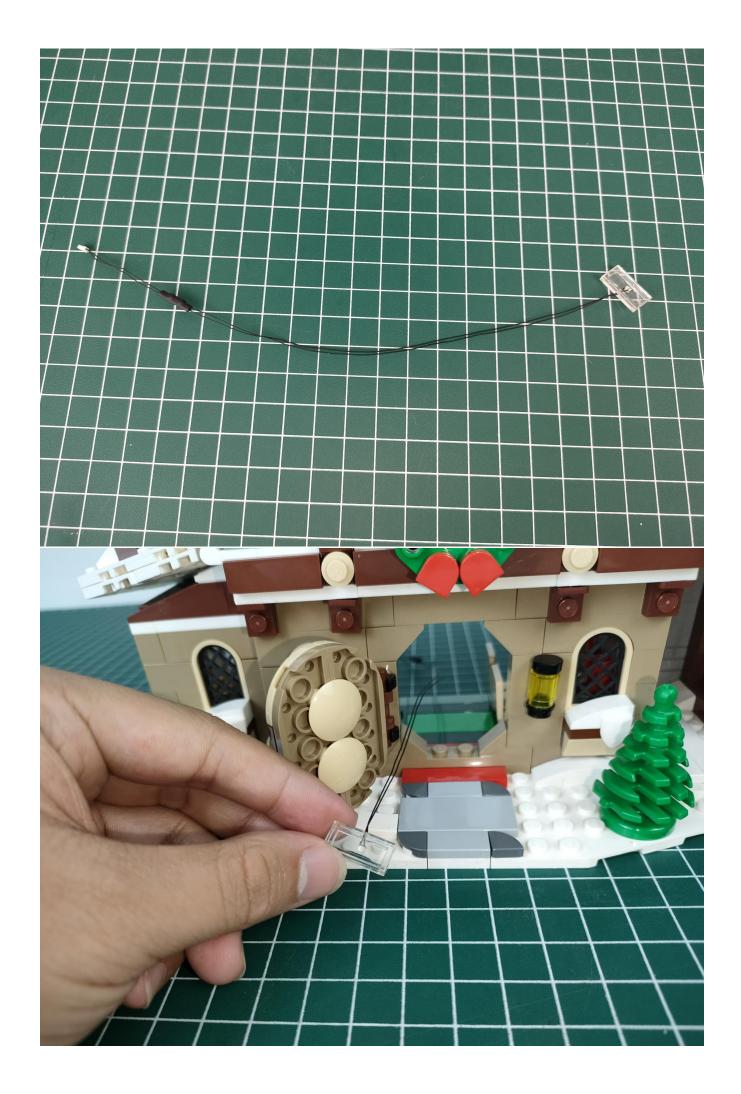

Connect the USB power cord to the expansion board.

The other side of the USB power cord is connected to the mobile power supply (power supply is self-provided).

Take out the lighting from the No. 1 bag.

Connect them to the expansion board. Test whether the lighting is normal, if there is any abnormality, please contact us in time.

After the test is normal, remove the lighting from the expansion board and temporarily put it back in the original bag. In order to avoid the lighting failure after installation, please test it in the same way before installation.