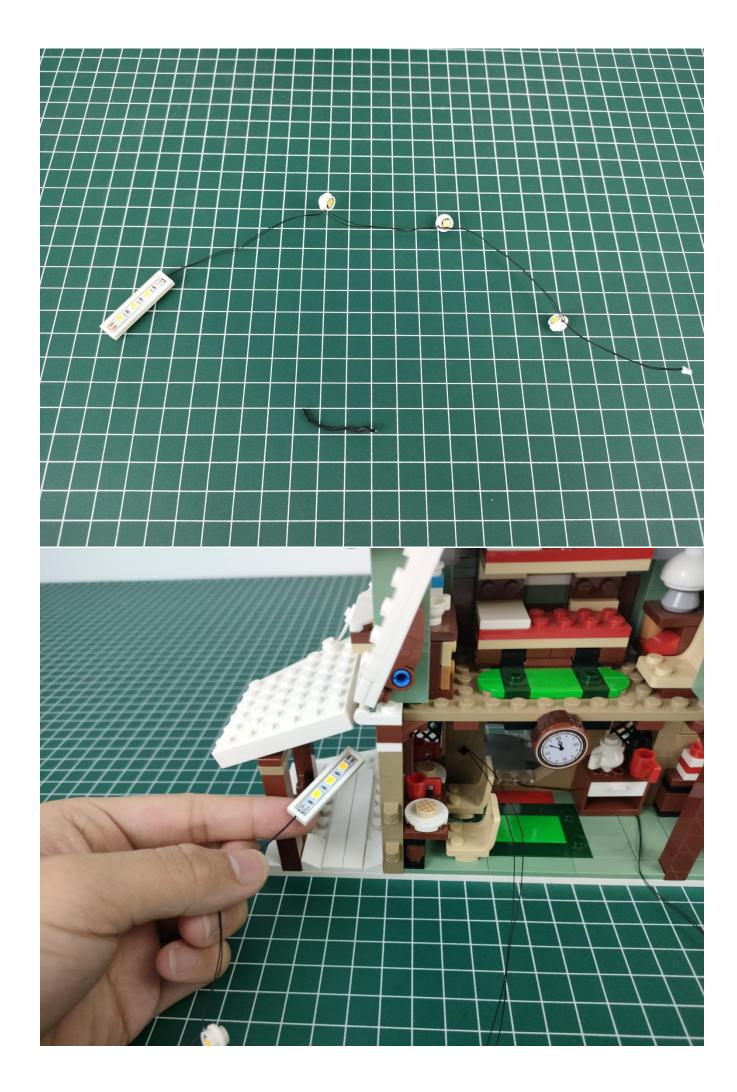

### Note:

Please be careful when installing. The lamp wire is relatively slender and cannot be pressed on the raised position of the building block. It should pass along the gap, otherwise the lamp wire will be pinched.

## start installation:

#### Note:

Please be careful when installing. The lamp wire is relatively slender and cannot be pressed on the raised position of the building block. It should pass along the gap, otherwise the lamp wire will be pinched.