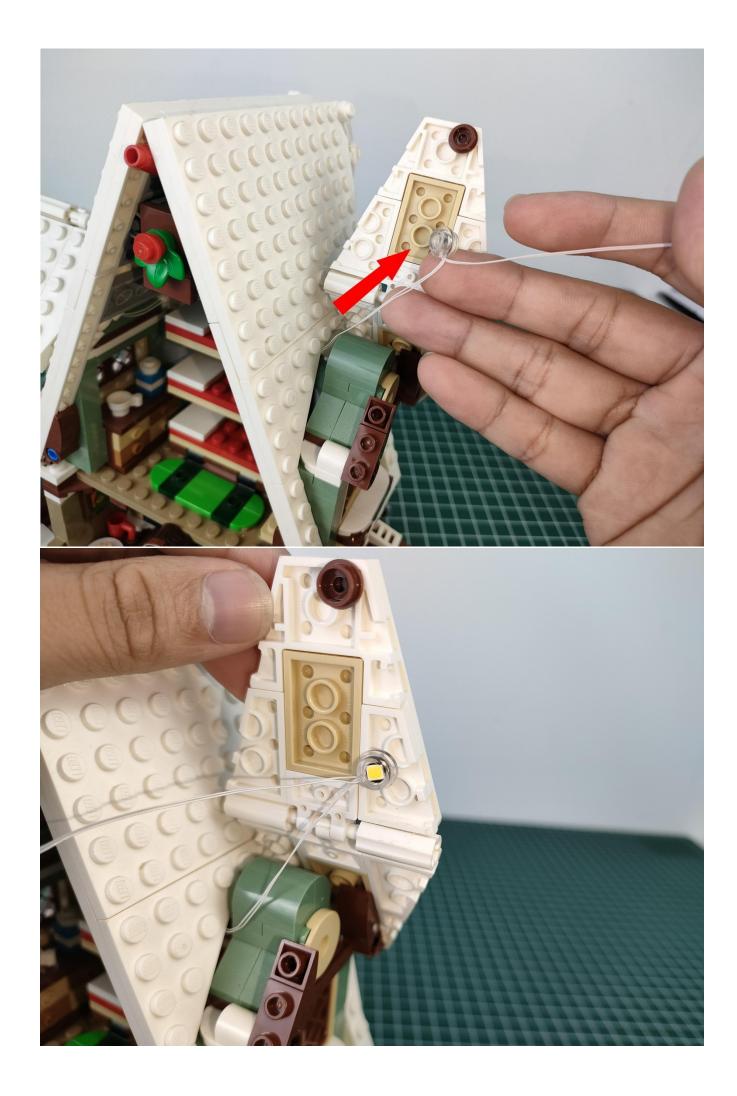

Connect them to the expansion board. Test whether the lighting is normal, if there is any abnormality, please contact us in time.

After the test is normal, remove the lighting from the expansion board and temporarily put it back in the original bag. In order to avoid the lighting failure after installation, please test it in the same way before installation.