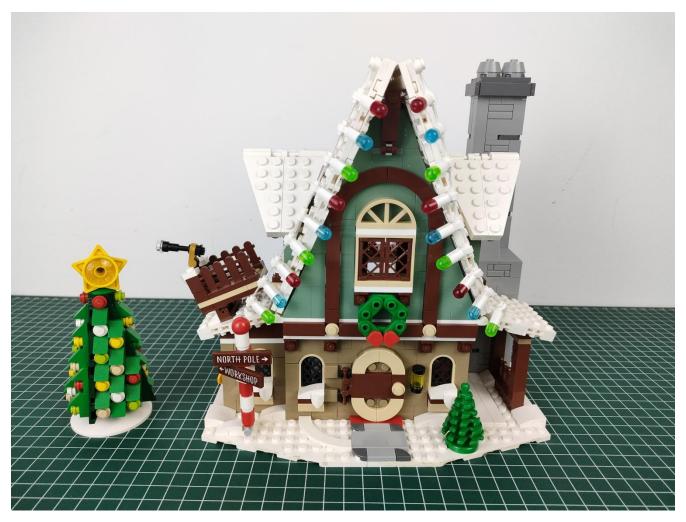

# 10275 Elf Club House

### Note:

Please be careful when installing. The lamp wire is relatively slender and cannot be pressed on the raised position of the building block. It should pass along the gap, otherwise the lamp wire will be pinched.

## start installation:

#### Note:

Please be careful when installing. The lamp wire is relatively slender and cannot be pressed on the raised position of the building block. It should pass along the gap, otherwise the lamp wire will be pinched.