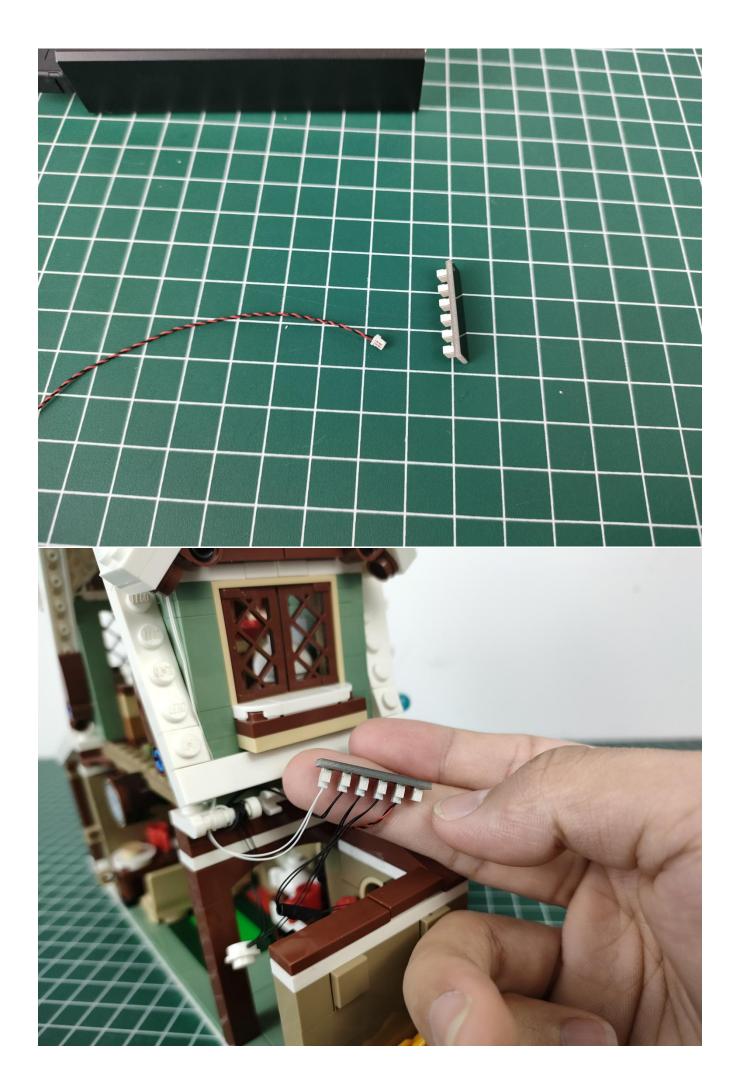

# **USB** connectors to connect devices

Tear off the seal of the expansion board.

Please pay attention to the use of the interface. The interface is small. Please use it carefully: the = number of the 2P interface is aligned with the = number of the expansion board. The equal sign on the expansion board refers to the two solder joints on the outside, not the two inside the jack Metal pin.

Connect them to the expansion board. Test whether the lighting is normal, if there is any abnormality, please contact us in time.

After the test is normal, remove the lighting from the expansion board and temporarily put it back in the original bag. In order to avoid the lighting failure after installation, please test it in the same way before installation.