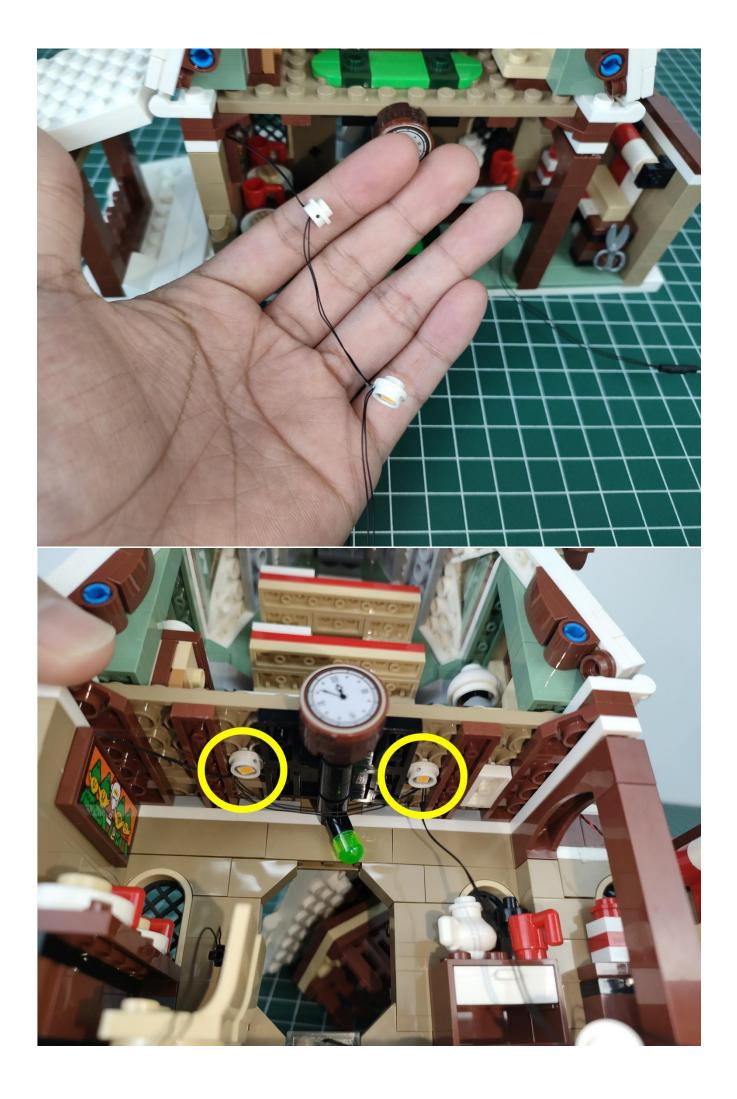

Connect the USB power cord to the expansion board.

The other side of the USB power cord is connected to the mobile power supply (power supply is self-provided).

Take out the lighting from the No. 1 bag.

Connect them to the expansion board. Test whether the lighting is normal, if there is any abnormality, please contact us in time.

After the test is normal, remove the lighting from the expansion board and temporarily put it back in the original bag. In order to avoid the lighting failure after installation, please test it in the same way before installation.