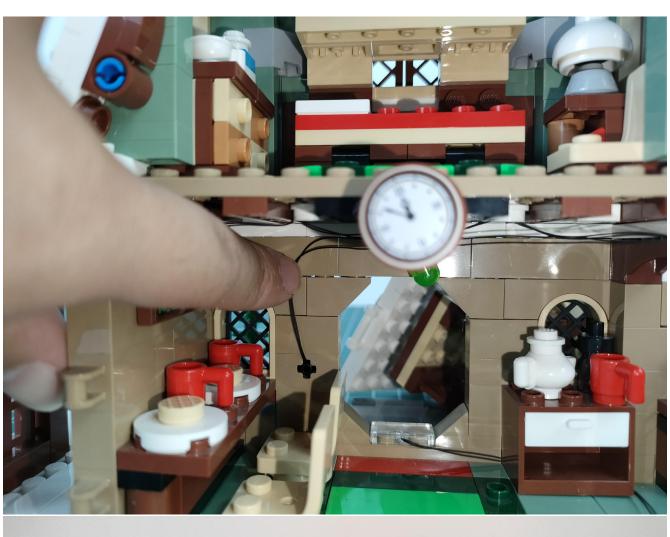

### Note:

Please be careful when installing. The lamp wire is relatively slender and cannot be pressed on the raised position of the building block. It should pass along the gap, otherwise the lamp wire will be pinched.

#### Note:

Please be careful when installing. The lamp wire is relatively slender and cannot be pressed on the raised position of the building block. It should pass along the gap, otherwise the lamp wire will be pinched.