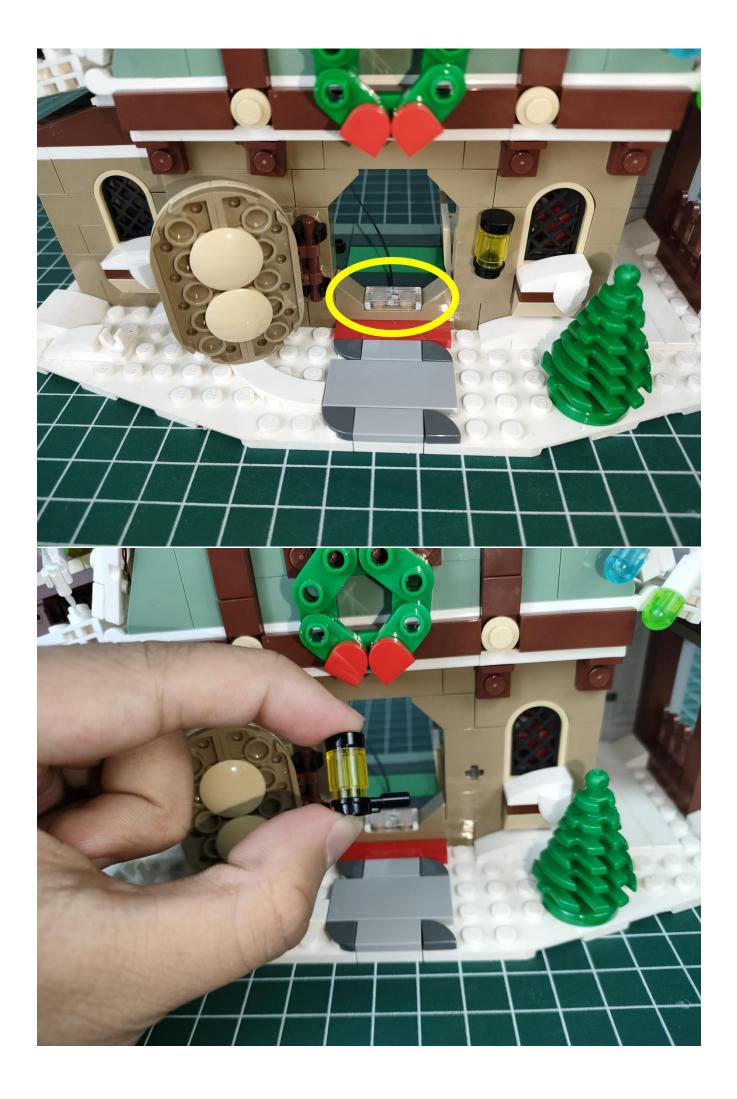

Connect them to the expansion board. Test whether the lighting is normal, if there is any abnormality, please contact us in time.

After the test is normal, remove the lighting from the expansion board and temporarily put it back in the original bag. In order to avoid the lighting failure after installation, please test it in the same way before installation.

### Note:

Please be careful when installing. The lamp wire is relatively slender and cannot be pressed on the raised position of the building block. It should pass along the gap, otherwise the lamp wire will be pinched.