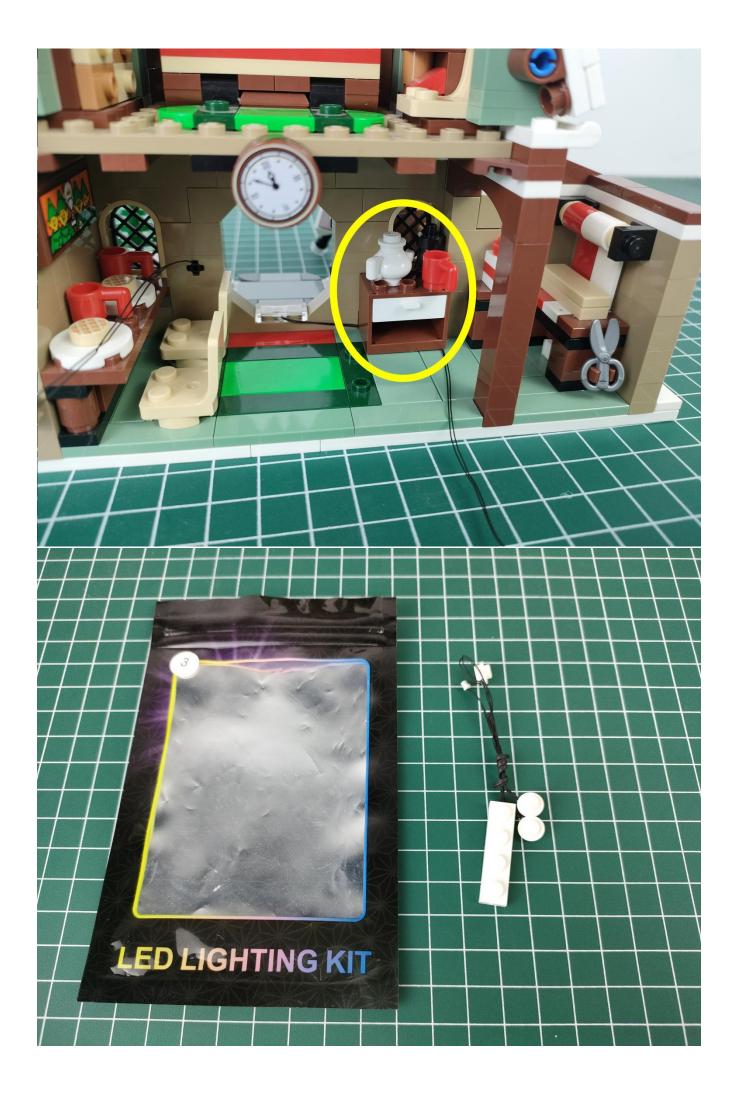

## Test:

This product has 4 bags, and the battery box is a gift. (Without battery)

Take out the parts in bag 4. (the parts used in this article are all samples, and may be slightly different from the finished product, please forgive me).

Connect the USB power cord to the expansion board.

The other side of the USB power cord is connected to the mobile power supply (power supply is self-provided).

Take out the lighting from the No. 1 bag.