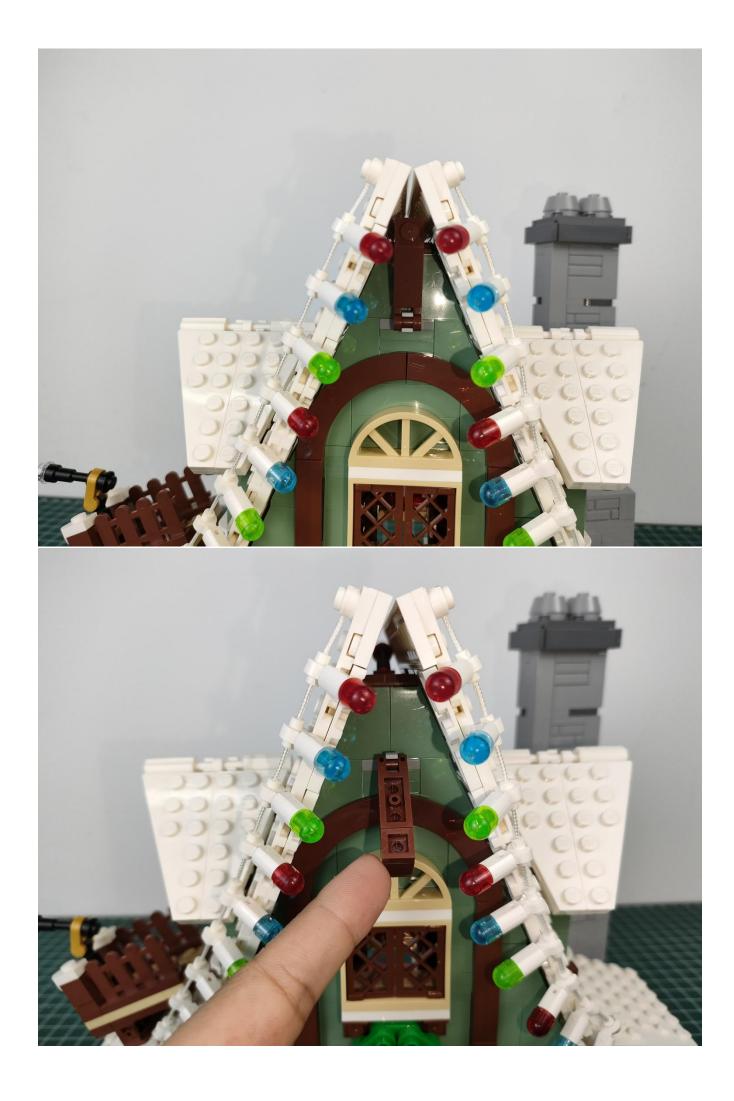

### Note:

Please be careful when installing. The lamp wire is relatively slender and cannot be pressed on the raised position of the building block. It should pass along the gap, otherwise the lamp wire will be pinched.

## start installation:

#### Note:

Please be careful when installing. The lamp wire is relatively slender and cannot be pressed on the raised position of the building block. It should pass along the gap, otherwise the lamp wire will be pinched.