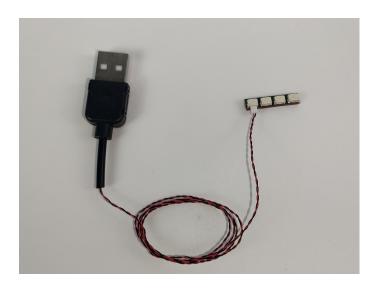

#### Section B: Test that each components is working properly

Take out the expansion board and usb power cable from "No. 3 bag " and the " No. 4 bag" .

It is worth reminding that our products are all customized. They have a unique way of connecting. The white plug on wire and the socket of the expansion board need to be connected together to transmit power.

Note that on one side of the white plug you can see two very small golden wires that should be connected to the two golden needles in socket of the expansion board.shown as blow.

Side-Mounted Expansion Board

All our connections between plug and socket are all the same as shown above. So for any such structure with plug and socket, please pay attention to the golden wire of the plug and the golden needle of the socket, they must be touched together.