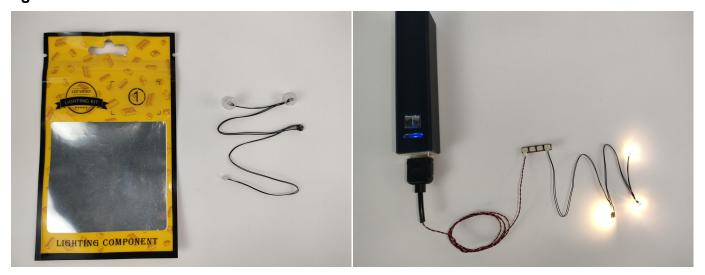

The type of components is indicated by the label on the bag.

**Section B:** Test that each components is working properly.

Each components is made individually so it is necessary to test that each components is working properly to avoid the situation that the lighting does not work.

#### **Section A:** Check the type and quantity of components.

This set contains four bags labelled "1" "2" "3" "4", please make sure that the components in each bag are the same as shown in the pictures.

#### **USB Connectors to Connect Devices**

This instruction will use the power bank as power supply. The test structure is shown as follow. All lamp in this set will be tested by this structure.

When we test the "①" lighting fixtures, remove one of them and connect it to the socket. Turn on the portable power bank, and the light strip will light up normally, as shown in the figure below.