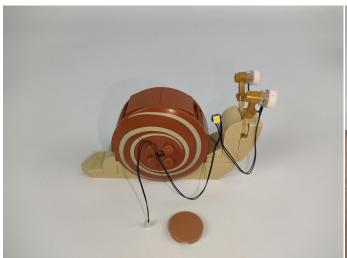

#### **USB Connectors to Connect Devices**

This instruction will use the power bank as power supply. The test structure is shown as follow. All lamp in this set will be tested by this structure.

When we test the "①" lighting fixtures, remove one of them and connect it to the socket. Turn on the portable power bank, and the light strip will light up normally, as shown in the figure below.

Test each lamp according to this method. It should be noted that after the test, the lamp must be returned to the corresponding bag to avoid confusion of types.

Attention that after the test is completed, each components should put back in the corresponding bag including the socket and the usb power cable.