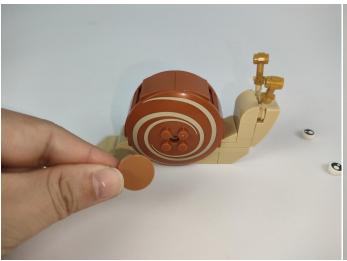

#### **Section A:** Check the type and quantity of components.

This set contains four bags labelled "1" "2" "3" "4", please make sure that the components in each bag are the same as shown in the pictures.

Please contact us immediately if there have any missing components.