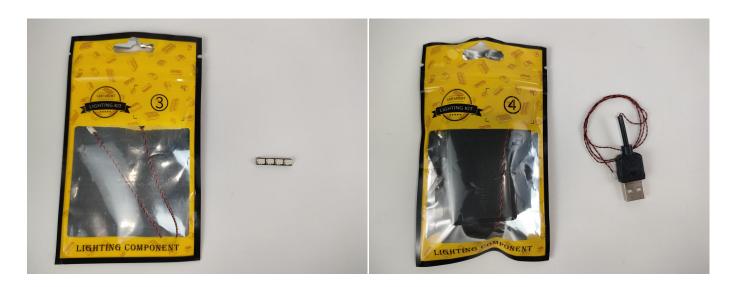

#### **Section A:** Check the type and quantity of components.

This set contains four bags labelled "1" "2" "3" "4", please make sure that the components in each bag are the same as shown in the pictures.

Please contact us immediately if there have any missing components.