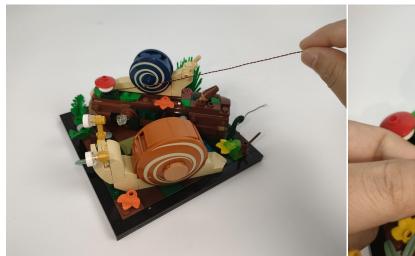

Section C: laying out components following the instruction.

Our material is very small but not fragile, just be reminded that don't to pull the wires too hard. For different people, there may be some installation steps that you can't understand. Please look at the previous and later installation step.

Please contact us immediately if any components don't work.

Section C: laying out components following the instruction.

Good job, you've done all the installation steps, power it up and enjoy your work.