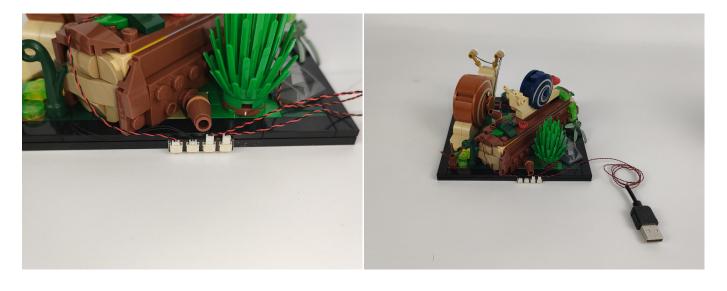

#### Section B: Test that each components is working properly

Take out the expansion board and usb power cable from "No. 3 bag " and the " No. 4 bag" .

It is worth reminding that our products are all customized. They have a unique way of connecting. The white plug on wire and the socket of the expansion board need to be connected together to transmit power.

Note that on one side of the white plug you can see two very small golden wires that should be connected to the two golden needles in socket of the expansion board.shown as blow.

Side-Mounted Expansion Board

All our connections between plug and socket are all the same as shown above. So for any such structure with plug and socket, please pay attention to the golden wire of the plug and the golden needle of the socket, they must be touched together.