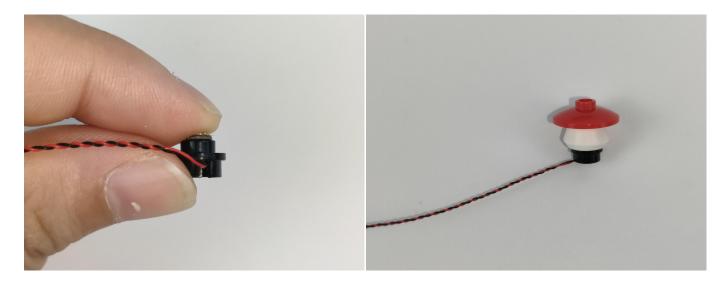

All our connections between plug and socket are all the same as shown above. So for any such structure with plug and socket, please pay attention to the golden wire of the plug and the golden needle of the socket, they must be touched together.

#### **USB Connectors to Connect Devices**

This instruction will use the power bank as power supply. The test structure is shown as follow. All lamp in this set will be tested by this structure.

When we test the "①" lighting fixtures, remove one of them and connect it to the socket. Turn on the portable power bank, and the light strip will light up normally, as shown in the figure below.