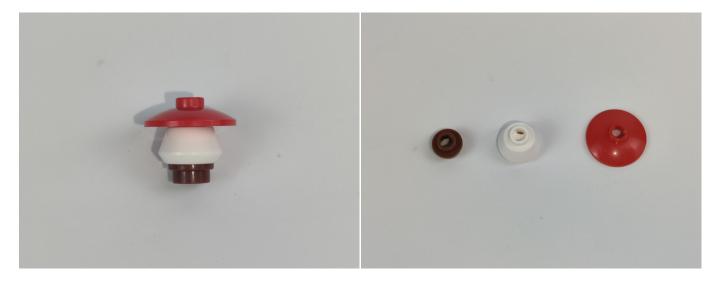

#### **Section A:** Check the type and quantity of components.

This set contains four bags labelled "1" "2" "3" "4", please make sure that the components in each bag are the same as shown in the pictures.