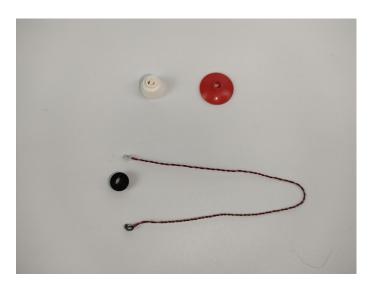

#### **Section A:** Check the type and quantity of components.

This set contains four bags labelled "1" "2" "3" "4", please make sure that the components in each bag are the same as shown in the pictures.

Please contact us immediately if there have any missing components.