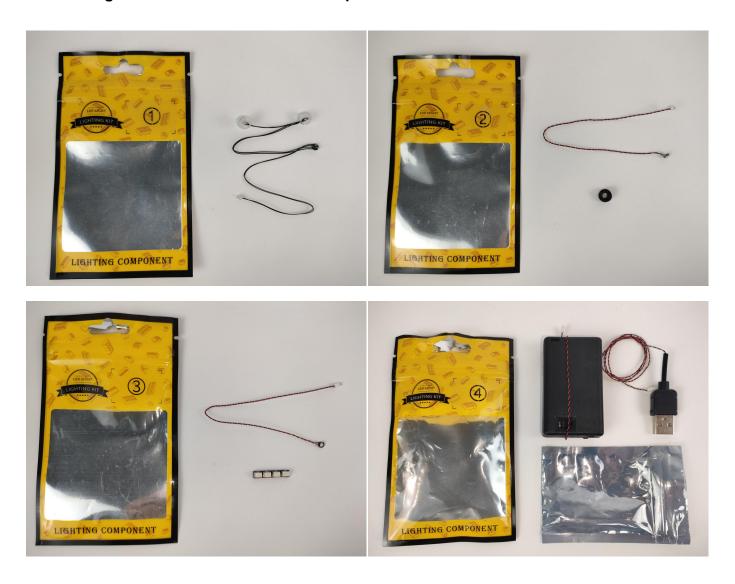

#### **Section A:** Check the type and quantity of components.

This set contains four bags labelled "1" "2" "3" "4", please make sure that the components in each bag are the same as shown in the pictures.

Please contact us immediately if there have any missing components.