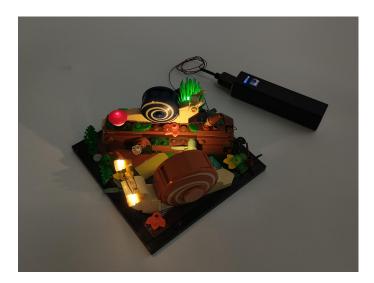

#### **USB Connectors to Connect Devices**

This instruction will use the power bank as power supply. The test structure is shown as follow. All lamp in this set will be tested by this structure.

When we test the "①" lighting fixtures, remove one of them and connect it to the socket. Turn on the portable power bank, and the light strip will light up normally, as shown in the figure below.

The battery box can also power the set. If it is necessary to change the power supply, prepare three AAA batteries, install them in the battery box, turn on the switch on the battery box, remove the plug of the USB Power Cable from the socket of the expansion board, plug the plug of the battery box to the same socket in the expansion board to power the suit as well.