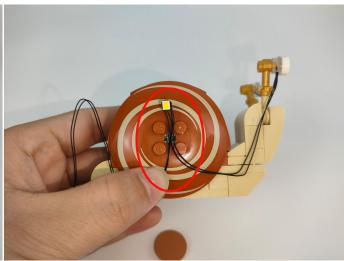

#### **USB Connectors to Connect Devices**

This instruction will use the power bank as power supply. The test structure is shown as follow. All lamp in this set will be tested by this structure.

When we test the "①" lighting fixtures, remove one of them and connect it to the socket. Turn on the portable power bank, and the light strip will light up normally, as shown in the figure below.

Test each lamp according to this method. It should be noted that after the test, the lamp must be returned to the corresponding bag to avoid confusion of types.

Attention that after the test is completed, each components should put back in the corresponding bag including the socket and the usb power cable.