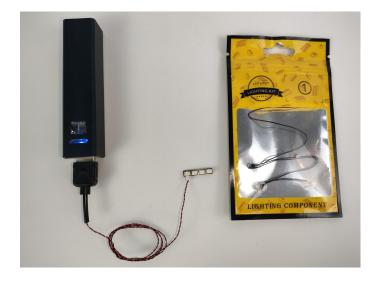

#### Section B: Test that each components is working properly

Take out the expansion board and usb power cable from "No. 3 bag " and the " No. 4 bag" .

It is worth reminding that our products are all customized. They have a unique way of connecting. The white plug on wire and the socket of the expansion board need to be connected together to transmit power.

The connection method between the usb power cord and expansion Boards is as follows:

The usb power cord can be powered by phone chargers, power banks,etc.

The battery box can also power the set. If it is necessary to change the power supply, prepare three AAA batteries, install them in the battery box, turn on the switch on the battery box, remove the plug of the USB Power Cable from the socket of the expansion board, plug the plug of the battery box to the same socket in the expansion board to power the suit as well.