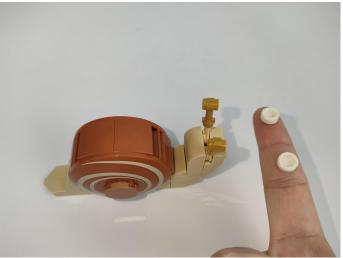

#### **Section A:** Check the type and quantity of components.

This set contains four bags labelled "1" "2" "3" "4", please make sure that the components in each bag are the same as shown in the pictures.

Please contact us immediately if there have any missing components.