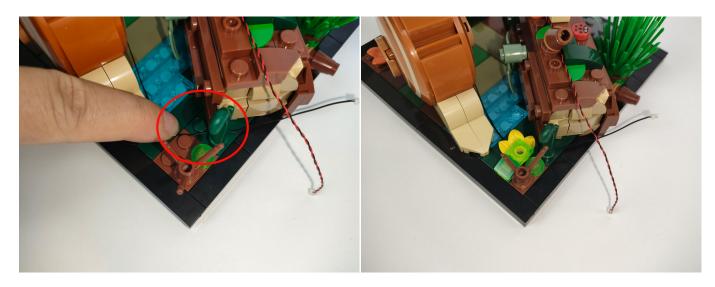

Section C: laying out components following the instruction.

Our material is very small but not fragile, just be reminded that don't to pull the wires too hard. For different people, there may be some installation steps that you can't understand. Please look at the previous and later installation step.

Please contact us immediately if any components don't work.

Section C: laying out components following the instruction.

Good job, you've done all the installation steps, power it up and enjoy your work.