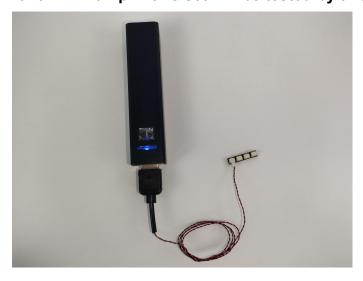

#### **USB Connectors to Connect Devices**

This instruction will use the power bank as power supply. The test structure is shown as follow. All lamp in this set will be tested by this structure.

When we test the "①" lighting fixtures, remove one of them and connect it to the socket. Turn on the portable power bank, and the light strip will light up normally, as shown in the figure below.