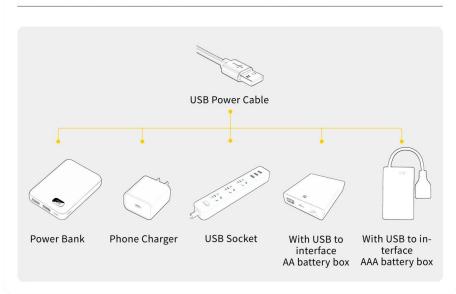

The connection method between the usb power cord and expansion Boards is as follows:

The usb power cord can be powered by phone chargers, power banks,etc.