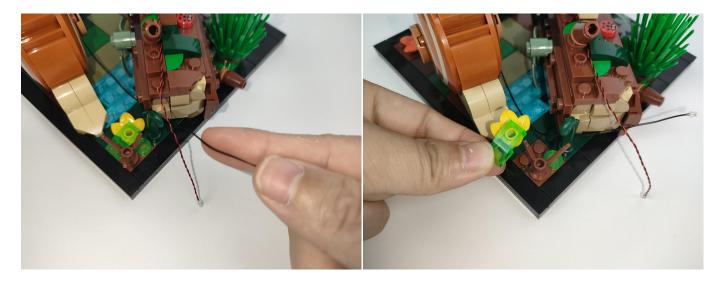

Section C: laying out components following the instruction.

Our material is very small but not fragile, just be reminded that don't to pull the wires too hard. For different people, there may be some installation steps that you can't understand. Please look at the previous and later installation step.

Please contact us immediately if any components don't work.

Section C: laying out components following the instruction.

Good job, you've done all the installation steps, power it up and enjoy your work.