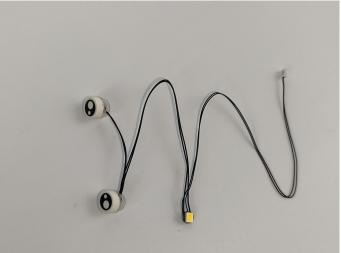

#### Section B: Test that each components is working properly

Take out the expansion board and usb power cable from "No. 3 bag " and the " No. 4 bag" .

It is worth reminding that our products are all customized. They have a unique way of connecting. The white plug on wire and the socket of the expansion board need to be connected together to transmit power.

Note that on one side of the white plug you can see two very small golden wires that should be connected to the two golden needles in socket of the expansion board.shown as blow.

Side-Mounted Expansion Board

All our connections between plug and socket are all the same as shown above. So for any such structure with plug and socket, please pay attention to the golden wire of the plug and the golden needle of the socket, they must be touched together.