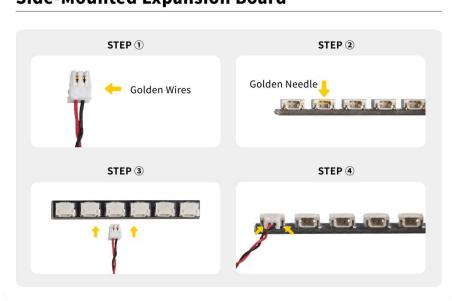

#### Section B: Test that each components is working properly

Take out the expansion board and usb power cable from "No. 3 bag " and the " No. 4 bag" .

It is worth reminding that our products are all customized. They have a unique way of connecting. The white plug on wire and the socket of the expansion board need to be connected together to transmit power.

Note that on one side of the white plug you can see two very small golden wires that should be connected to the two golden needles in socket of the expansion board.shown as blow.

Side-Mounted Expansion Board

All our connections between plug and socket are all the same as shown above. So for any such structure with plug and socket, please pay attention to the golden wire of the plug and the golden needle of the socket, they must be touched together.