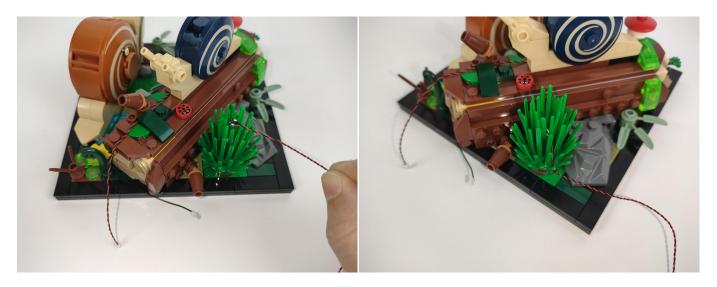

Section C: laying out components following the instruction.

Our material is very small but not fragile, just be reminded that don't to pull the wires too hard. For different people, there may be some installation steps that you can't understand. Please look at the previous and later installation step.

Please contact us immediately if any components don't work.

Section C: laying out components following the instruction.

Good job, you've done all the installation steps, power it up and enjoy your work.