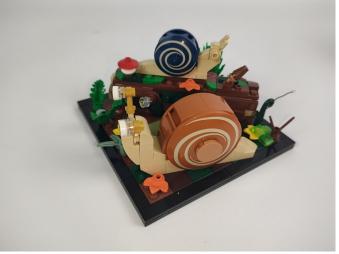

# **40788 Friendly Snails**

 Installation requires a lot of patience and great observation that your LEGO bricks will come alive when you get this finished. The bricks with lighting as below, so make sure you're ready and let's get started.