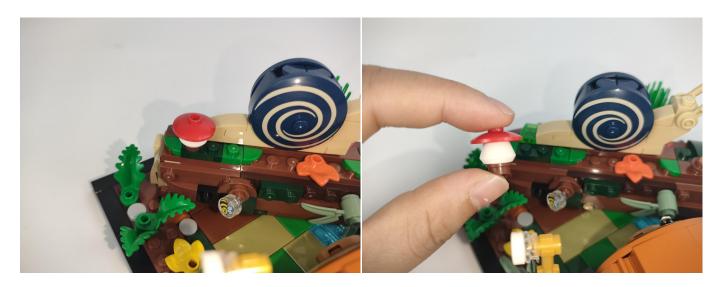

#### **USB Connectors to Connect Devices**

This instruction will use the power bank as power supply. The test structure is shown as follow. All lamp in this set will be tested by this structure.

When we test the "①" lighting fixtures, remove one of them and connect it to the socket. Turn on the portable power bank, and the light strip will light up normally, as shown in the figure below.