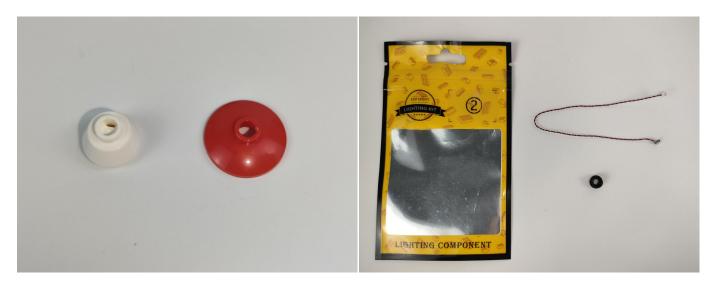

#### **Section A:** Check the type and quantity of components.

This set contains four bags labelled "1" "2" "3" "4", please make sure that the components in each bag are the same as shown in the pictures.