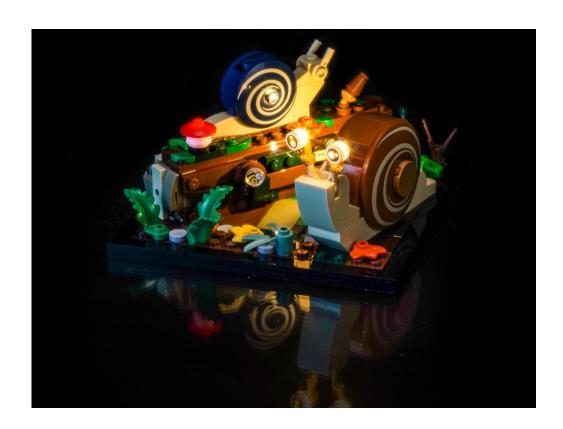

# **40788 Friendly Snails**

 Installation requires a lot of patience and great observation that your LEGO bricks will come alive when you get this finished. The bricks with lighting as below, so make sure you're ready and let's get started.