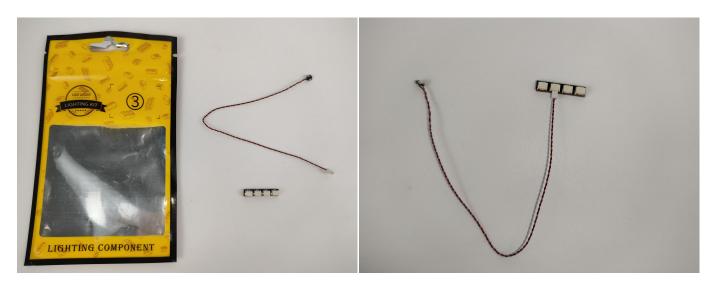

The type of components is indicated by the label on the bag.

**Section B:** Test that each components is working properly.

Each components is made individually so it is necessary to test that each components is working properly to avoid the situation that the lighting does not work.

#### **Section A:** Check the type and quantity of components.

This set contains four bags labelled "1" "2" "3" "4", please make sure that the components in each bag are the same as shown in the pictures.