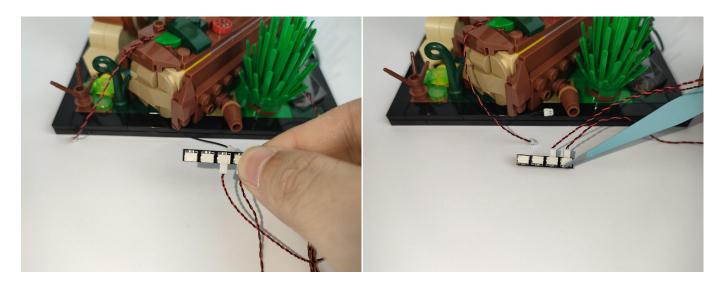

#### **USB Connectors to Connect Devices**

This instruction will use the power bank as power supply. The test structure is shown as follow. All lamp in this set will be tested by this structure.

When we test the "①" lighting fixtures, remove one of them and connect it to the socket. Turn on the portable power bank, and the light strip will light up normally, as shown in the figure below.

Test each lamp according to this method. It should be noted that after the test, the lamp must be returned to the corresponding bag to avoid confusion of types.

Attention that after the test is completed, each components should put back in the corresponding bag including the socket and the usb power cable.