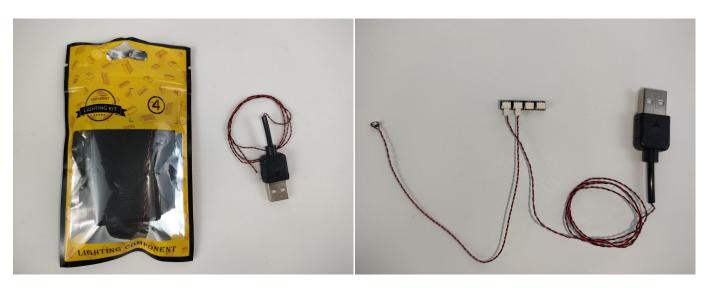

#### **Section A:** Check the type and quantity of components.

This set contains four bags labelled "1" "2" "3" "4", please make sure that the components in each bag are the same as shown in the pictures.

#### Section B: Test that each components is working properly

Take out the expansion board and usb power cable from "No. 3 bag " and the " No. 4 bag" .

It is worth reminding that our products are all customized. They have a unique way of connecting. The white plug on wire and the socket of the expansion board need to be connected together to transmit power.