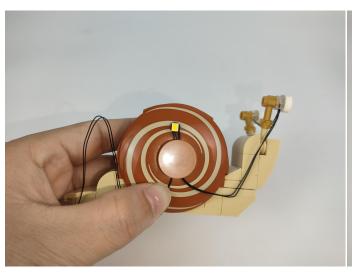

#### **USB Connectors to Connect Devices**

This instruction will use the power bank as power supply. The test structure is shown as follow. All lamp in this set will be tested by this structure.

When we test the "①" lighting fixtures, remove one of them and connect it to the socket. Turn on the portable power bank, and the light strip will light up normally, as shown in the figure below.

Test each lamp according to this method. It should be noted that after the test, the lamp must be returned to the corresponding bag to avoid confusion of types.

Attention that after the test is completed, each components should put back in the corresponding bag including the socket and the usb power cable.