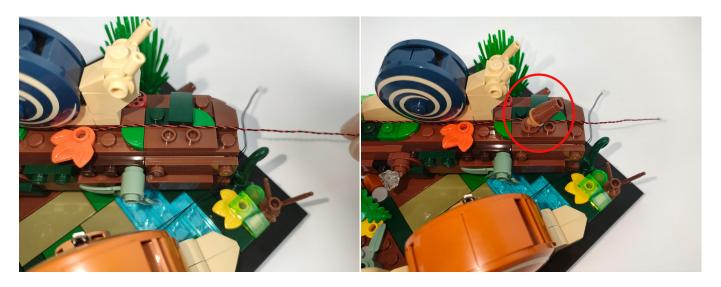

Section C: laying out components following the instruction.

Our material is very small but not fragile, just be reminded that don't to pull the wires too hard. For different people, there may be some installation steps that you can't understand. Please look at the previous and later installation step.

Please contact us immediately if any components don't work.

Section C: laying out components following the instruction.

Good job, you've done all the installation steps, power it up and enjoy your work.