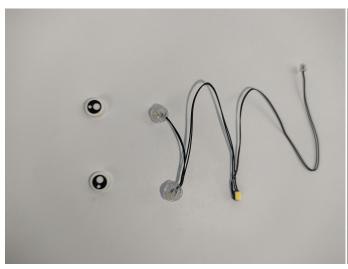

#### Section B: Test that each components is working properly

Take out the expansion board and usb power cable from "No. 3 bag " and the " No. 4 bag" .

It is worth reminding that our products are all customized. They have a unique way of connecting. The white plug on wire and the socket of the expansion board need to be connected together to transmit power.

Note that on one side of the white plug you can see two very small golden wires that should be connected to the two golden needles in socket of the expansion board.shown as blow.

Side-Mounted Expansion Board

All our connections between plug and socket are all the same as shown above. So for any such structure with plug and socket, please pay attention to the golden wire of the plug and the golden needle of the socket, they must be touched together.