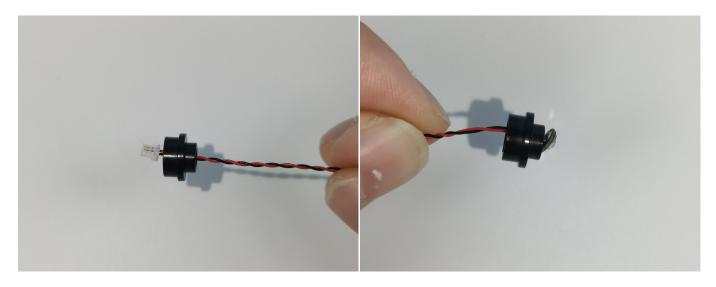

#### Section B: Test that each components is working properly

Take out the expansion board and usb power cable from "No. 3 bag " and the " No. 4 bag" .

It is worth reminding that our products are all customized. They have a unique way of connecting. The white plug on wire and the socket of the expansion board need to be connected together to transmit power.

Note that on one side of the white plug you can see two very small golden wires that should be connected to the two golden needles in socket of the expansion board.shown as blow.

Side-Mounted Expansion Board

All our connections between plug and socket are all the same as shown above. So for any such structure with plug and socket, please pay attention to the golden wire of the plug and the golden needle of the socket, they must be touched together.