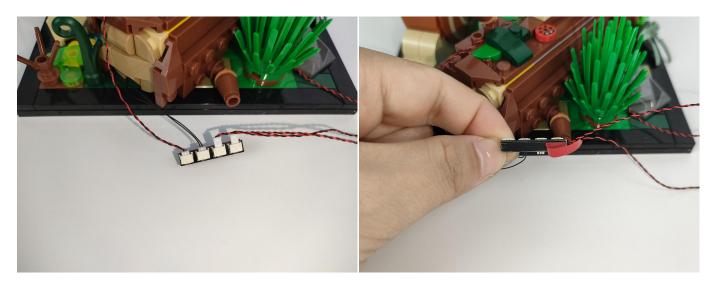

#### **USB Connectors to Connect Devices**

This instruction will use the power bank as power supply. The test structure is shown as follow. All lamp in this set will be tested by this structure.

When we test the "①" lighting fixtures, remove one of them and connect it to the socket. Turn on the portable power bank, and the light strip will light up normally, as shown in the figure below.

Test each lamp according to this method. It should be noted that after the test, the lamp must be returned to the corresponding bag to avoid confusion of types.

Attention that after the test is completed, each components should put back in the corresponding bag including the socket and the usb power cable.