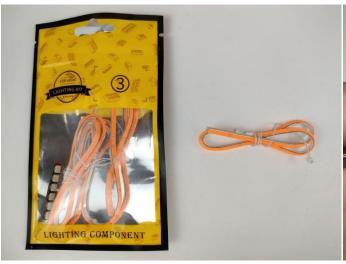

#### **Section A:** Check the type and quantity of components.

This set contains five bags labelled "1" "2" "3" "4" "5", please make sure that the components in each bag are the same as shown in the pictures.

**Touch Dimmer Module - 50CM Introduce** 

Test each lamp according to this method. It should be noted that after the test, the lamp must be returned to the corresponding bag to avoid confusion of types.