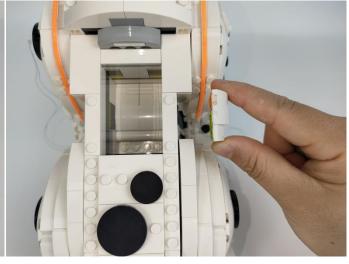

the portable power bank, and the light strip will light up normally, as shown in the figure below.



**Touch Dimmer Module - 50CM Introduce** 



Test each lamp according to this method. It should be noted that after the test, the lamp must be returned to the corresponding bag to avoid confusion of types.



#### **LED** strip test:

Take out the LED light bar, connect the touch dimming module, turn on the mobile power supply, the light will be on normally, as shown in the figure below.



#### Section C: laying out components following the instruction.













































# 



































































































# 





























#### 















































































#### **Touch Dimmer Module - 50CM Introduce**















Good job, you've done all the installation steps, power it up and enjoy your work.



The battery box can also power the set. If it is necessary to change the power supply, prepare three AAA batteries, install them in the battery box, turn on the switch on the battery box, remove the plug of the USB Power Cable from the socket of the expansion board, plug the plug of the battery box to the same socket in the expansion board to power the suit as well.

#### **THANKS**

### **Tips**

If you encounter any installation problems please contact the seller, we will be happy to help you solve!