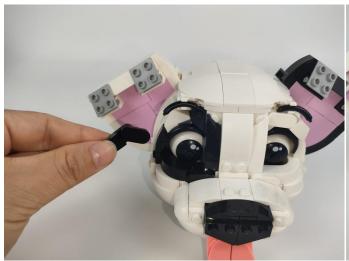

use the power bank as power supply . The test structure is shown as follow. All lamp in this set will be tested by this structure.



When we test the "②" lighting fixtures, remove one of them and connect it to the socket. Turn on the portable power bank, and the light strip will light up normally, as shown in the figure below.



**Touch Dimmer Module - 50CM Introduce** 



Test each lamp according to this method. It should be noted that after the test, the lamp must be returned to the corresponding bag to avoid confusion of types.



#### **LED** strip test:

Take out the LED light bar, connect the touch dimming module, turn on the mobile power supply, the light will be on normally, as shown in the figure below.



#### Section C: laying out components following the instruction.













































# 



































































































# 





























#### 















































































#### **Touch Dimmer Module - 50CM Introduce**















Good job, you've done all the installation steps, power it up and enjoy your work.



The battery box can also power the set. If it is necessary to change the power supply, prepare three AAA batteries, install them in the battery box, turn on the switch on the battery box, remove the plug of the USB Power Cable from the socket of the expansion board, plug the plug of the battery box to the same socket in the expansion board to power the suit as well.

#### **THANKS**

### **Tip