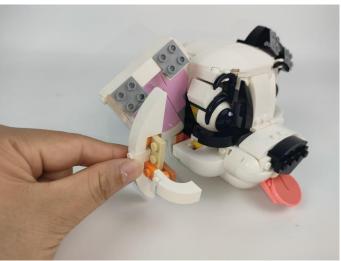

#### Section C: laying out components following the instruction.

Section C: laying out components following the instruction.

Our material is very small but not fragile, just be reminded that don't to pull the wires too hard. For different people, there may be some installation steps that you can't understand. Please look at the previous and later installation step.