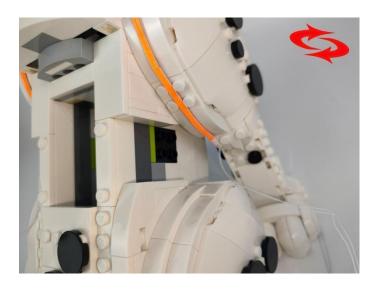

portable power bank, and the light strip will light up normally, as shown in the figure below.



**Touch Dimmer Module - 50CM Introduce** 



Test each lamp according to this method. It should be noted that after the test, the lamp must be returned to the corresponding bag to avoid confusion of types.



#### **LED** strip test:

Take out the LED light bar, connect the touch dimming module, turn on the mobile power supply, the light will be on normally, as shown in the figure below.



#### Section C: laying out components following the instruction.













































# 



































































































# 





























#### 















































































#### **Touch Dimmer Module - 50CM Introduce**















Good job, you've done all the installation steps, power it up and enjoy your work.



The battery box can also power the set. If it is necessary to change the power supply, prepare three AAA batteries, install them in the battery box, turn on the switch on the battery box, remove the plug of the USB Power Cable from the socket of the expansion board, plug the plug of the battery box to the same socket in the expansion board to power the suit as well.

#### **THANKS**

### **Tips**

If you encounter any installation problems please contact the seller, we will be happy to help you solve!