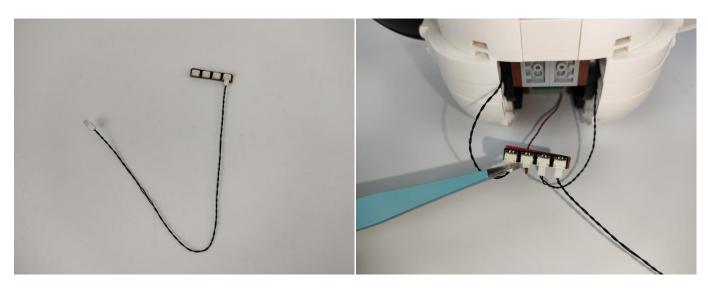

#### **LED** strip test:

Take out the LED light bar, connect the touch dimming module, turn on the mobile power supply, the light will be on normally, as shown in the figure below.