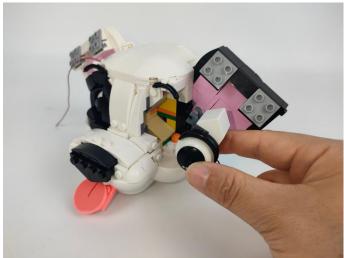

Section C: laying out components following the instruction.

Our material is very small but not fragile, just be reminded that don't to pull the wires too hard. For different people, there may be some installation steps that you can't understand. Please look at the previous and later installation step.

#### Section C: laying out components following the instruction.