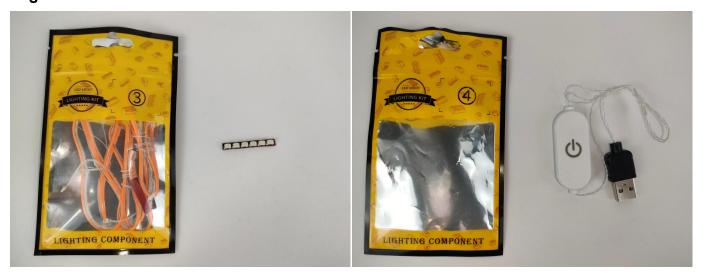

#### **Section A:** Check the type and quantity of components.

This set contains five bags labelled "1" "2" "3" "4" "5", please make sure that the components in each bag are the same as shown in the pictures.

#### Section B: Test that each components is working properly.

Take out the expansion board and touch dimming module from "No. 3 bag and the No. 4 bag .

The connection method between the touch dimming module and expansion boards is as follows: