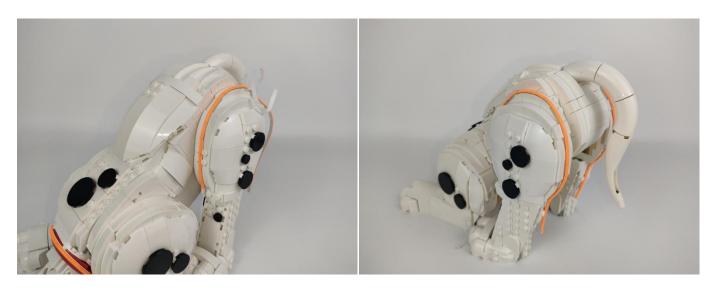

#### **LED** strip test:

Take out the LED light bar, connect the touch dimming module, turn on the mobile power supply, the light will be on normally, as shown in the figure below.