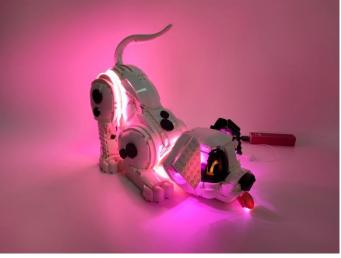

#### **Touch Dimmer Module - 50CM Introduce**

Good job, you've done all the installation steps, power it up and enjoy your work.

The battery box can also power the set. If it is necessary to change the power supply, prepare three AAA batteries, install them in the battery box, turn on the switch on the battery box, remove the plug of the USB Power Cable from the socket of the expansion board, plug the plug of the battery box to the same socket in the expansion board to power the suit as well.