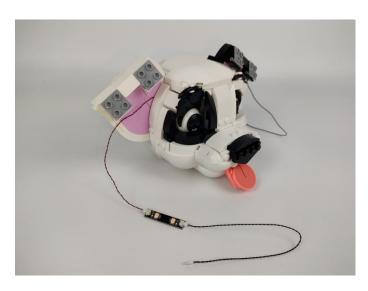

#### **Touch Dimmer Module - 50CM Introduce**

Good job, you've done all the installation steps, power it up and enjoy your work.

The battery box can also power the set. If it is necessary to change the power supply, prepare three AAA batteries, install them in the battery box, turn on the switch on the battery box, remove the plug of the USB Power Cable from the socket of the expansion board, plug the plug of the battery box to the same socket in the expansion board to power the suit as well.