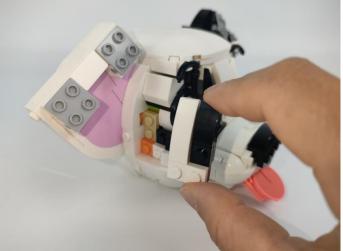

#### Section C: laying out components following the instruction.

Section C: laying out components following the instruction.

Our material is very small but not fragile, just be reminded that don't to pull the wires too hard. For different people, there may be some installation steps that you can't understand. Please look at the previous and later installation step.