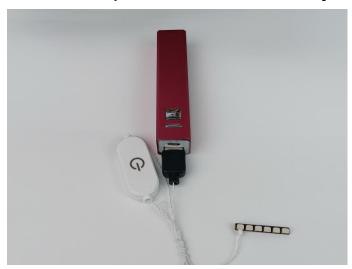

#### **USB Connectors to Connect Devices**

This instruction will use the power bank as power supply . The test structure is shown as follow. All lamp in this set will be tested by this structure.

When we test the "②" lighting fixtures, remove one of them and connect it to the socket. Turn on the portable power bank, and the light strip will light up normally, as shown in the figure below.

#### **LED** strip test:

Take out the LED light bar, connect the touch dimming module, turn on the mobile power supply, the light will be on normally, as shown in the figure below.