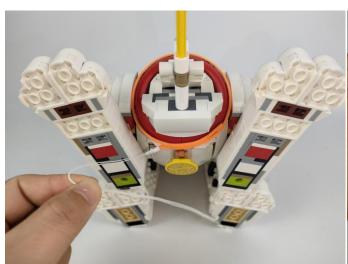

Section C: laying out components following the instruction.

Our material is very small but not fragile, just be reminded that don't to pull the wires too hard. For different people, there may be some installation steps that you can't understand. Please look at the previous and later installation step.