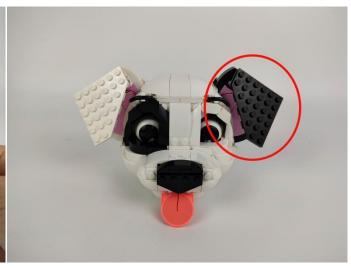

# **43269 101 Dalmatians Puppy GC1096**

Installation requires a lot of patience and great observation that your LEGO bricks will come alive when you get this finished. The bricks with lighting as below, so make sure you're ready and let's get started.