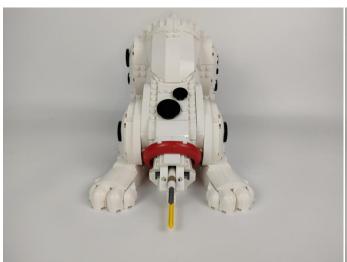

# **43269 101 Dalmatians Puppy GC1096**

Installation requires a lot of patience and great observation that your LEGO bricks will come alive when you get this finished. The bricks with lighting as below, so make sure you're ready and let's get started.