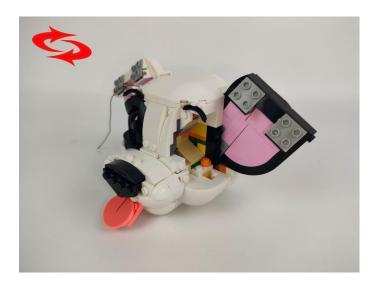

Section C: laying out components following the instruction.

Our material is very small but not fragile, just be reminded that don't to pull the wires too hard. For different people, there may be some installation steps that you can't understand. Please look at the previous and later installation step.

#### Section C: laying out components following the instruction.