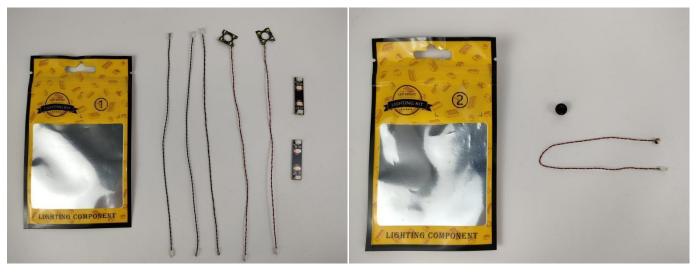

#### **Section A:** Check the type and quantity of components.

This set contains five bags labelled "1" "2" "3" "4" "5", please make sure that the components in each bag are the same as shown in the pictures.

Please contact us immediately if there have any missing components.