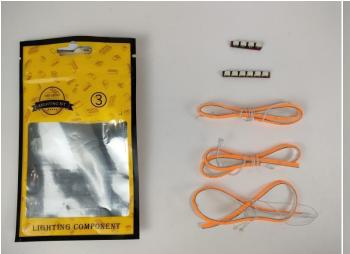

#### **Section A:** Check the type and quantity of components.

This set contains five bags labelled "1" "2" "3" "4" "5", please make sure that the components in each bag are the same as shown in the pictures.

Please contact us immediately if there have any missing components.