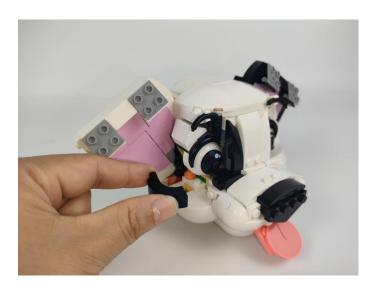

#### Section C: laying out components following the instruction.

Section C: laying out components following the instruction.

Our material is very small but not fragile, just be reminded that don't to pull the wires too hard. For different people, there may be some installation steps that you can't understand. Please look at the previous and later installation step.