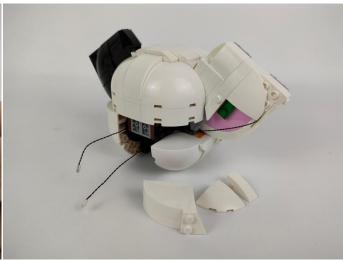

#### Section C: laying out components following the instruction.

Section C: laying out components following the instruction.

Our material is very small but not fragile, just be reminded that don't to pull the wires too hard. For different people, there may be some installation steps that you can't understand. Please look at the previous and later installation step.