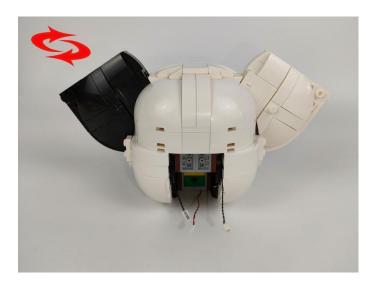

#### Section C: laying out components following the instruction.

Section C: laying out components following the instruction.

Our material is very small but not fragile, just be reminded that don't to pull the wires too hard. For different people, there may be some installation steps that you can't understand. Please look at the previous and later installation step.