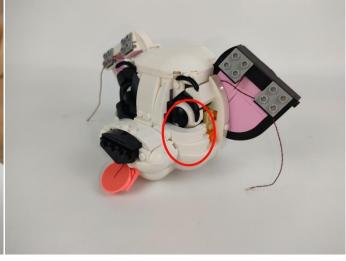

p in this set will be tested by this structure.



When we test the "②" lighting fixtures, remove one of them and connect it to the socket. Turn on the portable power bank, and the light strip will light up normally, as shown in the figure below.



**Touch Dimmer Module - 50CM Introduce** 



Test each lamp according to this method. It should be noted that after the test, the lamp must be returned to the corresponding bag to avoid confusion of types.



#### **LED** strip test:

Take out the LED light bar, connect the touch dimming module, turn on the mobile power supply, the light will be on normally, as shown in the figure below.



#### Section C: laying out components following the instruction.













































# 



































































































# 





























#### 















































































#### **Touch Dimmer Module - 50CM Introduce**















Good job, you've done all the installation steps, power it up and enjoy your work.



The battery box can also power the set. If it is necessary to change the power supply, prepare three AAA batteries, install them in the battery box, turn on the switch on the battery box, remove the plug of the USB Power Cable from the socket of the expansion board, plug the plug of the battery box to the same socket in the expansion board to power the suit as well.

#### **THANKS**

### **Tips**

If you encounter any installation problems please contact the seller, we will b