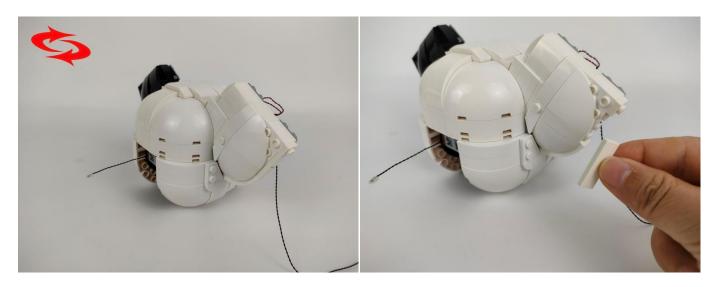

t the "②" lighting fixtures, remove one of them and connect it to the socket. Turn on the portable power bank, and the light strip will light up normally, as shown in the figure below.



**Touch Dimmer Module - 50CM Introduce** 



Test each lamp according to this method. It should be noted that after the test, the lamp must be returned to the corresponding bag to avoid confusion of types.



#### **LED** strip test:

Take out the LED light bar, connect the touch dimming module, turn on the mobile power supply, the light will be on normally, as shown in the figure below.



#### Section C: laying out components following the instruction.













































# 



































































































# 





























#### 















































































#### **Touch Dimmer Module - 50CM Introduce**















Good job, you've done all the installation steps, power it up and enjoy your work.



The battery box can also power the set. If it is necessary to change the power supply, prepare three AAA batteries, install them in the battery box, turn on the switch on the battery box, remove the plug of the USB Power Cable from the socket of the expansion board, plug the plug of the battery box to the same socket in the expansion board to power the suit as well.

#### **THANKS**

### **Tips**

If you encounter any installation problems please contact the seller, we will be happy to help you solve!