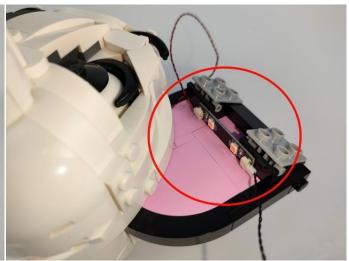

#### **LED** strip test:

Take out the LED light bar, connect the touch dimming module, turn on the mobile power supply, the light will be on normally, as shown in the figure below.