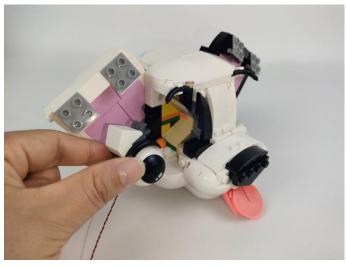

#### Section C: laying out components following the instruction.

Section C: laying out components following the instruction.

Our material is very small but not fragile, just be reminded that don't to pull the wires too hard. For different people, there may be some installation steps that you can't understand. Please look at the previous and later installation step.