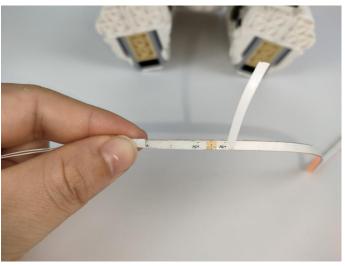

#### **LED** strip test:

Take out the LED light bar, connect the touch dimming module, turn on the mobile power supply, the light will be on normally, as shown in the figure below.