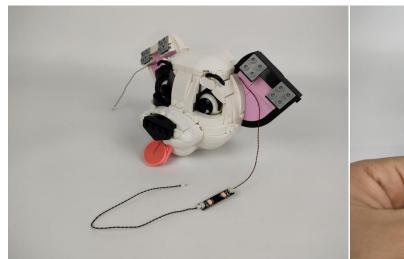

#### **USB Connectors to Connect Devices**

This instruction will use the power bank as power supply . The test structure is shown as follow. All lamp in this set will be tested by this structure.

When we test the "②" lighting fixtures, remove one of them and connect it to the socket. Turn on the portable power bank, and the light strip will light up normally, as shown in the figure below.

#### **Touch Dimmer Module - 50CM Introduce**

Good job, you've done all the installation steps, power it up and enjoy your work.

The battery box can also power the set. If it is necessary to change the power supply, prepare three AAA batteries, install them in the battery box, turn on the switch on the battery box, remove the plug of the USB Power Cable from the socket of the expansion board, plug the plug of the battery box to the same socket in the expansion board to power the suit as well.