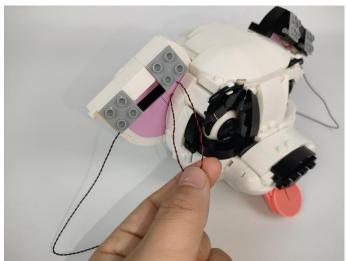

structure.



When we test the "②" lighting fixtures, remove one of them and connect it to the socket. Turn on the portable power bank, and the light strip will light up normally, as shown in the figure below.



**Touch Dimmer Module - 50CM Introduce** 



Test each lamp according to this method. It should be noted that after the test, the lamp must be returned to the corresponding bag to avoid confusion of types.



#### **LED** strip test:

Take out the LED light bar, connect the touch dimming module, turn on the mobile power supply, the light will be on normally, as shown in the figure below.



#### Section C: laying out components following the instruction.













































# 



































































































# 





























#### 















































































#### **Touch Dimmer Module - 50CM Introduce**















Good job, you've done all the installation steps, power it up and enjoy your work.



The battery box can also power the set. If it is necessary to change the power supply, prepare three AAA batteries, install them in the battery box, turn on the switch on the battery box, remove the plug of the USB Power Cable from the socket of the expansion board, plug the plug of the battery box to the same socket in the expansion board to power the suit as well.

#### **THANKS**

### **Tips**

If you encounter any installation problems please contact the seller, we will be happy to help you solve!