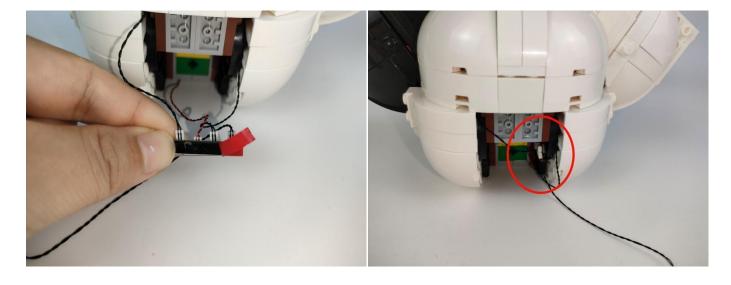

#### Section B: Test that each components is working properly.

Take out the expansion board and touch dimming module from "No. 3 bag and the No. 4 bag .

The connection method between the touch dimming module and expansion boards is as follows:

**Touch Dimmer Module - 50CM Introduce** 

Test each lamp according to this method. It should be noted that after the test, the lamp must be returned to the corresponding bag to avoid confusion of types.