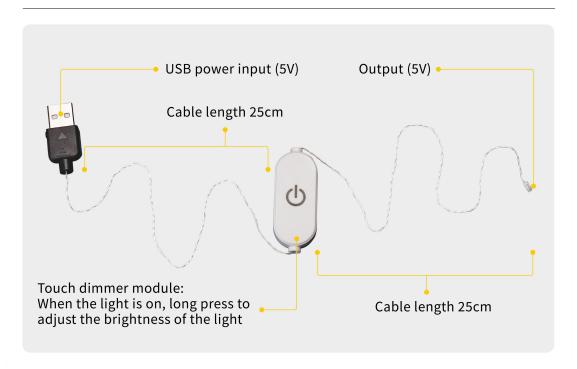

#### Section B: Test that each components is working properly.

Take out the expansion board and touch dimming module from "No. 3 bag and the No. 4 bag .

The connection method between the touch dimming module and expansion boards is as follows:

**Touch Dimmer Module - 50CM Introduce** 

Test each lamp according to this method. It should be noted that after the test, the lamp must be returned to the corresponding bag to avoid confusion of types.

#### **Touch Dimmer Module - 50CM Introduce**

Good job, you've done all the installation steps, power it up and enjoy your work.

The battery box can also power the set. If it is necessary to change the power supply, prepare three AAA batteries, install them in the battery box, turn on the switch on the battery box, remove the plug of the USB Power Cable from the socket of the expansion board, plug the plug of the battery box to the same socket in the expansion board to power the suit as well.