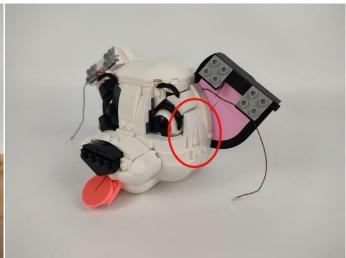

this set will be tested by this structure.



When we test the "②" lighting fixtures, remove one of them and connect it to the socket. Turn on the portable power bank, and the light strip will light up normally, as shown in the figure below.



**Touch Dimmer Module - 50CM Introduce** 



Test each lamp according to this method. It should be noted that after the test, the lamp must be returned to the corresponding bag to avoid confusion of types.



#### **LED** strip test:

Take out the LED light bar, connect the touch dimming module, turn on the mobile power supply, the light will be on normally, as shown in the figure below.



#### Section C: laying out components following the instruction.













































# 



































































































# 





























#### 















































































#### **Touch Dimmer Module - 50CM Introduce**















Good job, you've done all the installation steps, power it up and enjoy your work.



The battery box can also power the set. If it is necessary to change the power supply, prepare three AAA batteries, install them in the battery box, turn on the switch on the battery box, remove the plug of the USB Power Cable from the socket of the expansion board, plug the plug of the battery box to the same socket in the expansion board to power the suit as well.

#### **THANKS**

### **Tips**

If you encounter any installation problems please contact the seller, we will be ha