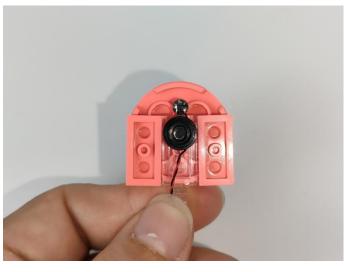

**Touch Dimmer Module - 50CM Introduce** 

Test each lamp according to this method. It should be noted that after the test, the lamp must be returned to the corresponding bag to avoid confusion of types.

#### **LED** strip test:

Take out the LED light bar, connect the touch dimming module, turn on the mobile power supply, the light will be on normally, as shown in the figure below.