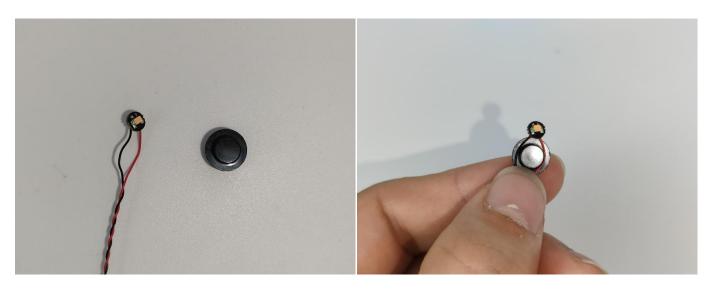

**Touch Dimmer Module - 50CM Introduce** 

Test each lamp according to this method. It should be noted that after the test, the lamp must be returned to the corresponding bag to avoid confusion of types.