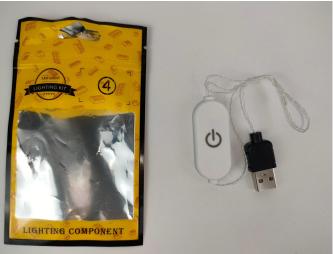

#### **Section A:** Check the type and quantity of components.

This set contains five bags labelled "1" "2" "3" "4" "5", please make sure that the components in each bag are the same as shown in the pictures.

Please contact us immediately if there have any missing components.

The usb power cord can be powered by phone chargers, power banks,etc.