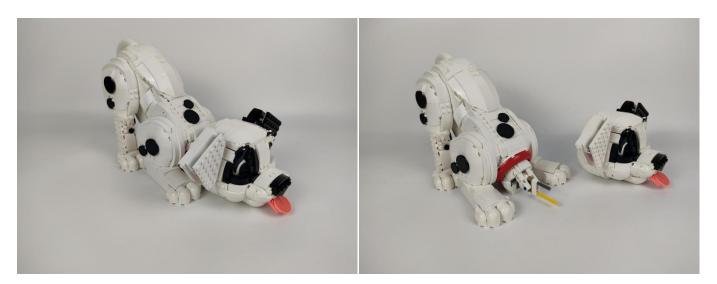

#### **Touch Dimmer Module - 50CM Introduce**

Good job, you've done all the installation steps, power it up and enjoy your work.

The battery box can also power the set. If it is necessary to change the power supply, prepare three AAA batteries, install them in the battery box, turn on the switch on the battery box, remove the plug of the USB Power Cable from the socket of the expansion board, plug the plug of the battery box to the same socket in the expansion board to power the suit as well.