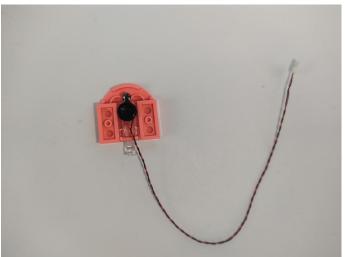

**Touch Dimmer Module - 50CM Introduce** 

Test each lamp according to this method. It should be noted that after the test, the lamp must be returned to the corresponding bag to avoid confusion of types.

#### **LED** strip test:

Take out the LED light bar, connect the touch dimming module, turn on the mobile power supply, the light will be on normally, as shown in the figure below.