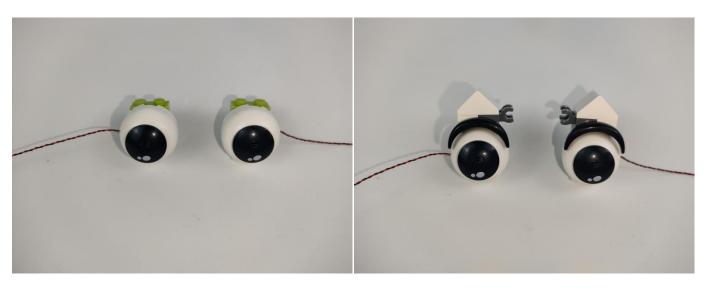

ucture is shown as follow. All lamp in this set will be tested by this structure.



When we test the "②" lighting fixtures, remove one of them and connect it to the socket. Turn on the portable power bank, and the light strip will light up normally, as shown in the figure below.



**Touch Dimmer Module - 50CM Introduce** 



Test each lamp according to this method. It should be noted that after the test, the lamp must be returned to the corresponding bag to avoid confusion of types.



#### **LED** strip test:

Take out the LED light bar, connect the touch dimming module, turn on the mobile power supply, the light will be on normally, as shown in the figure below.



#### Section C: laying out components following the instruction.













































# 



































































































# 





























#### 















































































#### **Touch Dimmer Module - 50CM Introduce**















Good job, you've done all the installation steps, power it up and enjoy your work.



The battery box can also power the set. If it is necessary to change the power supply, prepare three AAA batteries, install them in the battery box, turn on the switch on the battery box, remove the plug of the USB Power Cable from the socket of the expansion board, plug the plug of the battery box to the same socket in the expansion board to power the suit as well.

#### **THANKS**

### **Tips**

If you encounter any installation problems pl