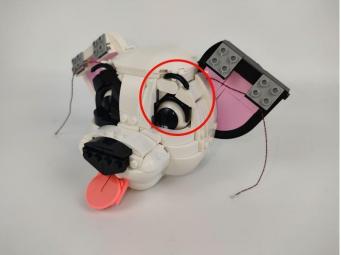

#### Section B: Test that each components is working properly.

Take out the expansion board and touch dimming module from "No. 3 bag and the No. 4 bag .

The connection method between the touch dimming module and expansion boards is as follows:

**Touch Dimmer Module - 50CM Introduce** 

Test each lamp according to this method. It should be noted that after the test, the lamp must be returned to the corresponding bag to avoid confusion of types.