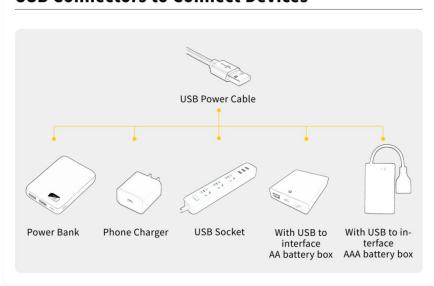

The usb power cord can be powered by phone chargers, power banks,etc.

#### **USB Connectors to Connect Devices**

This instruction will use the power bank as power supply . The test structure is shown as follow. All lamp in this set will be tested by this structure.

When we test the "②" lighting fixtures, remove one of them and connect it to the socket. Turn on the portable power bank, and the light strip will light up normally, as shown in the figure below.