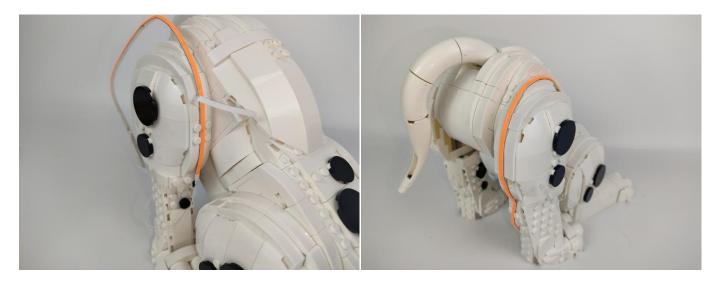

#### **LED** strip test:

Take out the LED light bar, connect the touch dimming module, turn on the mobile power supply, the light will be on normally, as shown in the figure below.