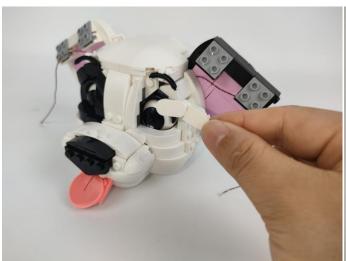

his set will be tested by this structure.



When we test the "②" lighting fixtures, remove one of them and connect it to the socket. Turn on the portable power bank, and the light strip will light up normally, as shown in the figure below.



**Touch Dimmer Module - 50CM Introduce** 



Test each lamp according to this method. It should be noted that after the test, the lamp must be returned to the corresponding bag to avoid confusion of types.



#### **LED** strip test:

Take out the LED light bar, connect the touch dimming module, turn on the mobile power supply, the light will be on normally, as shown in the figure below.



#### Section C: laying out components following the instruction.













































# 



































































































# 





























#### 















































































#### **Touch Dimmer Module - 50CM Introduce**















Good job, you've done all the installation steps, power it up and enjoy your work.



The battery box can also power the set. If it is necessary to change the power supply, prepare three AAA batteries, install them in the battery box, turn on the switch on the battery box, remove the plug of the USB Power Cable from the socket of the expansion board, plug the plug of the battery box to the same socket in the expansion board to power the suit as well.

#### **THANKS**

### **Tips**

If you encounter any installation problems please contact the seller, we will be happ