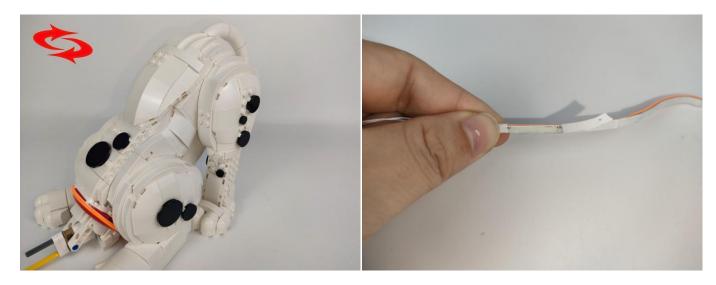

**Touch Dimmer Module - 50CM Introduce** 

Test each lamp according to this method. It should be noted that after the test, the lamp must be returned to the corresponding bag to avoid confusion of types.