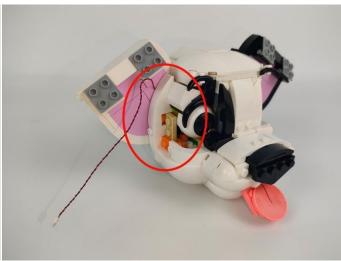

#### Section C: laying out components following the instruction.

Section C: laying out components following the instruction.

Our material is very small but not fragile, just be reminded that don't to pull the wires too hard. For different people, there may be some installation steps that you can't understand. Please look at the previous and later installation step.