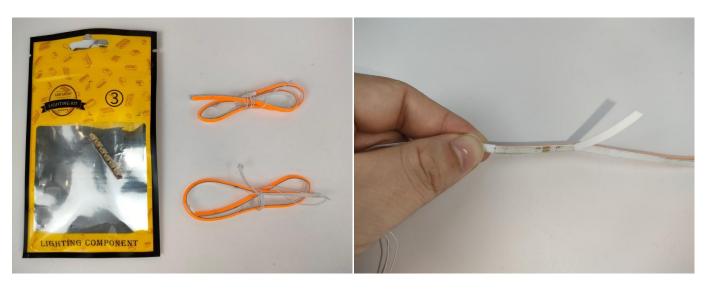

#### **Section A:** Check the type and quantity of components.

This set contains five bags labelled "1" "2" "3" "4" "5", please make sure that the components in each bag are the same as shown in the pictures.

#### Section B: Test that each components is working properly.

Take out the expansion board and touch dimming module from "No. 3 bag and the No. 4 bag .

The connection method between the touch dimming module and expansion boards is as follows: