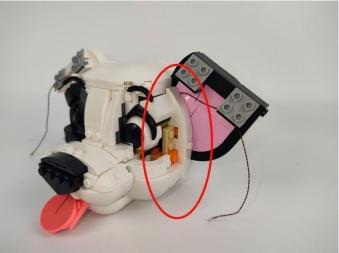

lamp in this set will be tested by this structure.



When we test the "②" lighting fixtures, remove one of them and connect it to the socket. Turn on the portable power bank, and the light strip will light up normally, as shown in the figure below.



**Touch Dimmer Module - 50CM Introduce** 



Test each lamp according to this method. It should be noted that after the test, the lamp must be returned to the corresponding bag to avoid confusion of types.



#### **LED** strip test:

Take out the LED light bar, connect the touch dimming module, turn on the mobile power supply, the light will be on normally, as shown in the figure below.



#### Section C: laying out components following the instruction.













































# 



































































































# 





























#### 















































































#### **Touch Dimmer Module - 50CM Introduce**















Good job, you've done all the installation steps, power it up and enjoy your work.



The battery box can also power the set. If it is necessary to change the power supply, prepare three AAA batteries, install them in the battery box, turn on the switch on the battery box, remove the plug of the USB Power Cable from the socket of the expansion board, plug the plug of the battery box to the same socket in the expansion board to power the suit as well.

#### **THANKS**

### **Tips**

If you encounter any installation problems please contact the seller, we wi