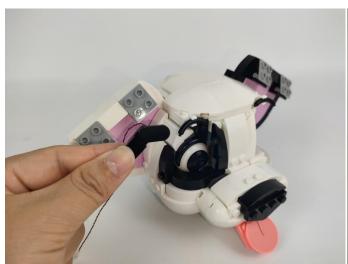

Section C: laying out components following the instruction.

Our material is very small but not fragile, just be reminded that don't to pull the wires too hard. For different people, there may be some installation steps that you can't understand. Please look at the previous and later installation step.

#### Section C: laying out components following the instruction.