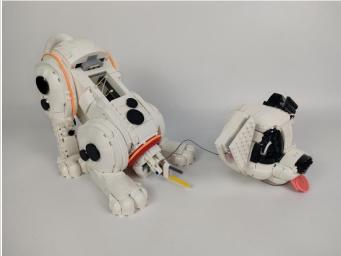

# **43269 101 Dalmatians Puppy GC1096**

Installation requires a lot of patience and great observation that your LEGO bricks will come alive when you get this finished. The bricks with lighting as below, so make sure you're ready and let's get started.