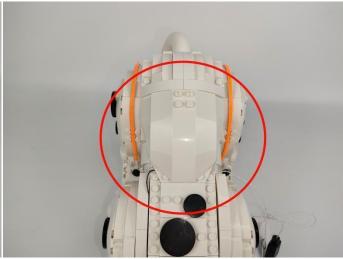

**Touch Dimmer Module - 50CM Introduce** 

Test each lamp according to this method. It should be noted that after the test, the lamp must be returned to the corresponding bag to avoid confusion of types.