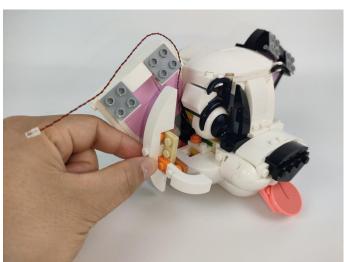

#### Section C: laying out components following the instruction.

Section C: laying out components following the instruction.

Our material is very small but not fragile, just be reminded that don't to pull the wires too hard. For different people, there may be some installation steps that you can't understand. Please look at the previous and later installation step.