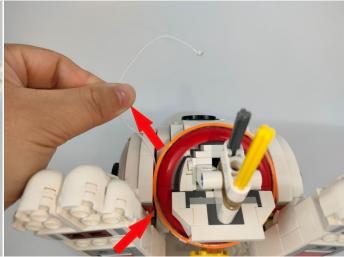

Section C: laying out components following the instruction.

Our material is very small but not fragile, just be reminded that don't to pull the wires too hard. For different people, there may be some installation steps that you can't understand. Please look at the previous and later installation step.