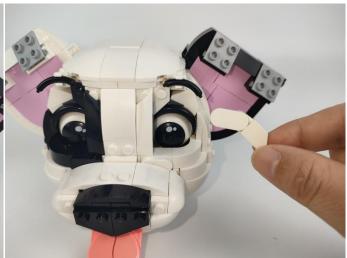

se the power bank as power supply . The test structure is shown as follow. All lamp in this set will be tested by this structure.



When we test the "②" lighting fixtures, remove one of them and connect it to the socket. Turn on the portable power bank, and the light strip will light up normally, as shown in the figure below.



**Touch Dimmer Module - 50CM Introduce** 



Test each lamp according to this method. It should be noted that after the test, the lamp must be returned to the corresponding bag to avoid confusion of types.



#### **LED** strip test:

Take out the LED light bar, connect the touch dimming module, turn on the mobile power supply, the light will be on normally, as shown in the figure below.



#### Section C: laying out components following the instruction.













































# 



































































































# 





























#### 















































































#### **Touch Dimmer Module - 50CM Introduce**















Good job, you've done all the installation steps, power it up and enjoy your work.



The battery box can also power the set. If it is necessary to change the power supply, prepare three AAA batteries, install them in the battery box, turn on the switch on the battery box, remove the plug of the USB Power Cable from the socket of the expansion board, plug the plug of the battery box to the same socket in the expansion board to power the suit as well.

#### **THANKS**

### **Tips*