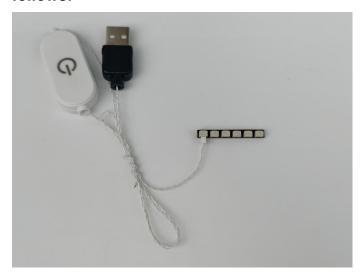

#### Section B: Test that each components is working properly.

Take out the expansion board and touch dimming module from "No. 3 bag and the No. 4 bag .

The connection method between the touch dimming module and expansion boards is as follows:

#### **LED** strip test:

Take out the LED light bar, connect the touch dimming module, turn on the mobile power supply, the light will be on normally, as shown in the figure below.