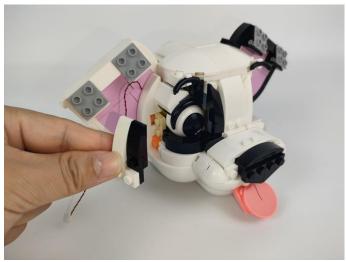

#### Section C: laying out components following the instruction.

#### **Touch Dimmer Module - 50CM Introduce**

Good job, you've done all the installation steps, power it up and enjoy your work.

The battery box can also power the set. If it is necessary to change the power supply, prepare three AAA batteries, install them in the battery box, turn on the switch on the battery box, remove the plug of the USB Power Cable from the socket of the expansion board, plug the plug of the battery box to the same socket in the expansion board to power the suit as well.