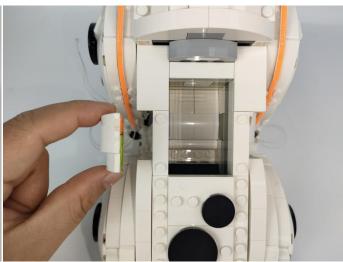

#### Section B: Test that each components is working properly.

Take out the expansion board and touch dimming module from "No. 3 bag and the No. 4 bag .

The connection method between the touch dimming module and expansion boards is as follows: