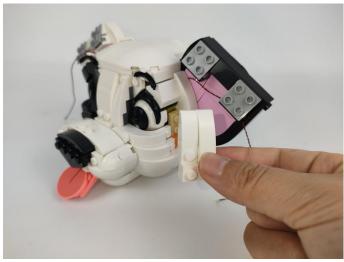

in this set will be tested by this structure.



When we test the "②" lighting fixtures, remove one of them and connect it to the socket. Turn on the portable power bank, and the light strip will light up normally, as shown in the figure below.



**Touch Dimmer Module - 50CM Introduce** 



Test each lamp according to this method. It should be noted that after the test, the lamp must be returned to the corresponding bag to avoid confusion of types.



#### **LED** strip test:

Take out the LED light bar, connect the touch dimming module, turn on the mobile power supply, the light will be on normally, as shown in the figure below.



#### Section C: laying out components following the instruction.













































# 



































































































# 





























#### 















































































#### **Touch Dimmer Module - 50CM Introduce**















Good job, you've done all the installation steps, power it up and enjoy your work.



The battery box can also power the set. If it is necessary to change the power supply, prepare three AAA batteries, install them in the battery box, turn on the switch on the battery box, remove the plug of the USB Power Cable from the socket of the expansion board, plug the plug of the battery box to the same socket in the expansion board to power the suit as well.

#### **THANKS**

### **Tips**

If you encounter any installation problems please contact the seller, we will be