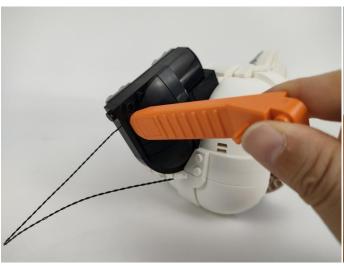

Section C: laying out components following the instruction.

Our material is very small but not fragile, just be reminded that don't to pull the wires too hard. For different people, there may be some installation steps that you can't understand. Please look at the previous and later installation step.