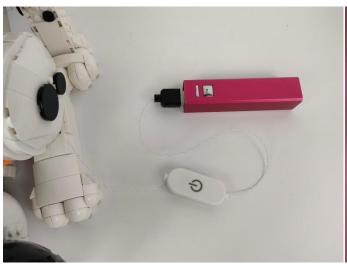

#### **USB Connectors to Connect Devices**

This instruction will use the power bank as power supply . The test structure is shown as follow. All lamp in this set will be tested by this structure.

When we test the "②" lighting fixtures, remove one of them and connect it to the socket. Turn on the portable power bank, and the light strip will light up normally, as shown in the figure below.