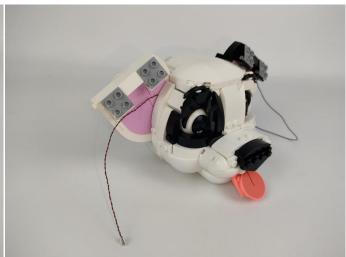

by this structure.



When we test the "②" lighting fixtures, remove one of them and connect it to the socket. Turn on the portable power bank, and the light strip will light up normally, as shown in the figure below.



**Touch Dimmer Module - 50CM Introduce** 



Test each lamp according to this method. It should be noted that after the test, the lamp must be returned to the corresponding bag to avoid confusion of types.



#### **LED** strip test:

Take out the LED light bar, connect the touch dimming module, turn on the mobile power supply, the light will be on normally, as shown in the figure below.



#### Section C: laying out components following the instruction.













































# 



































































































# 





























#### 















































































#### **Touch Dimmer Module - 50CM Introduce**















Good job, you've done all the installation steps, power it up and enjoy your work.



The battery box can also power the set. If it is necessary to change the power supply, prepare three AAA batteries, install them in the battery box, turn on the switch on the battery box, remove the plug of the USB Power Cable from the socket of the expansion board, plug the plug of the battery box to the same socket in the expansion board to power the suit as well.

#### **THANKS**

### **Tips**

If you encounter any installation problems please contact the seller, we will be happy to help you solve!