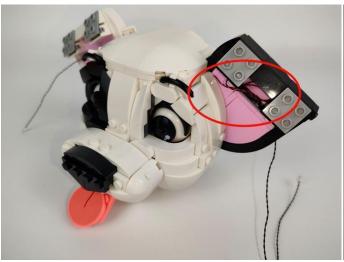

**Touch Dimmer Module - 50CM Introduce** 

Test each lamp according to this method. It should be noted that after the test, the lamp must be returned to the corresponding bag to avoid confusion of types.