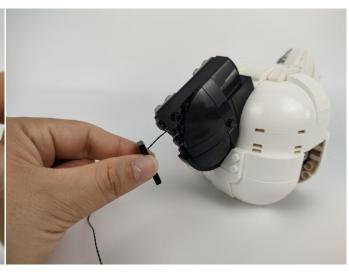

Section C: laying out components following the instruction.

Our material is very small but not fragile, just be reminded that don't to pull the wires too hard. For different people, there may be some installation steps that you can't understand. Please look at the previous and later installation step.