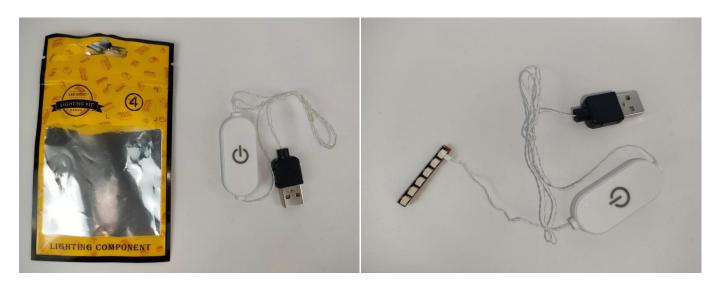

#### **Section A:** Check the type and quantity of components.

This set contains five bags labelled "1" "2" "3" "4" "5", please make sure that the components in each bag are the same as shown in the pictures.

#### Section B: Test that each components is working properly.

Take out the expansion board and touch dimming module from "No. 3 bag and the No. 4 bag .

The connection method between the touch dimming module and expansion boards is as follows: