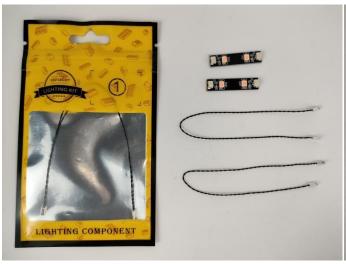

#### **Section A:** Check the type and quantity of components.

This set contains five bags labelled "1" "2" "3" "4" "5", please make sure that the components in each bag are the same as shown in the pictures.