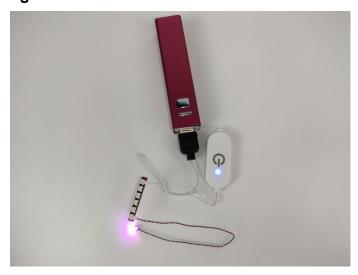

#### **USB Connectors to Connect Devices**

This instruction will use the power bank as power supply . The test structure is shown as follow. All lamp in this set will be tested by this structure.

When we test the "②" lighting fixtures, remove one of them and connect it to the socket. Turn on the portable power bank, and the light strip will light up normally, as shown in the figure below.

#### **LED** strip test:

Take out the LED light bar, connect the touch dimming module, turn on the mobile power supply, the light will be on normally, as shown in the figure below.