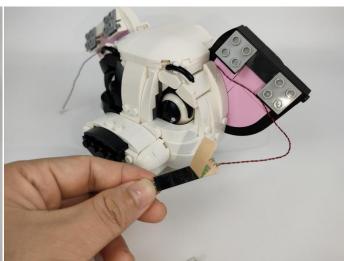

ll be tested by this structure.



When we test the "②" lighting fixtures, remove one of them and connect it to the socket. Turn on the portable power bank, and the light strip will light up normally, as shown in the figure below.



**Touch Dimmer Module - 50CM Introduce** 



Test each lamp according to this method. It should be noted that after the test, the lamp must be returned to the corresponding bag to avoid confusion of types.



#### **LED** strip test:

Take out the LED light bar, connect the touch dimming module, turn on the mobile power supply, the light will be on normally, as shown in the figure below.



#### Section C: laying out components following the instruction.













































# 



































































































# 





























#### 















































































#### **Touch Dimmer Module - 50CM Introduce**















Good job, you've done all the installation steps, power it up and enjoy your work.



The battery box can also power the set. If it is necessary to change the power supply, prepare three AAA batteries, install them in the battery box, turn on the switch on the battery box, remove the plug of the USB Power Cable from the socket of the expansion board, plug the plug of the battery box to the same socket in the expansion board to power the suit as well.

#### **THANKS**

### **Tips**

If you encounter any installation problems please contact the seller, we will be happy to help