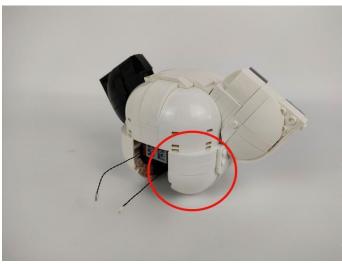

#### **Touch Dimmer Module - 50CM Introduce**

Good job, you've done all the installation steps, power it up and enjoy your work.

The battery box can also power the set. If it is necessary to change the power supply, prepare three AAA batteries, install them in the battery box, turn on the switch on the battery box, remove the plug of the USB Power Cable from the socket of the expansion board, plug the plug of the battery box to the same socket in the expansion board to power the suit as well.