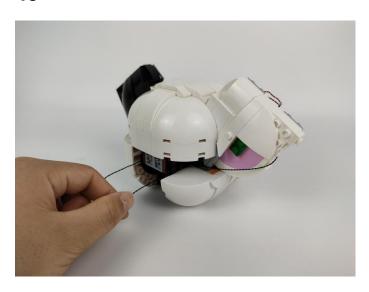

#### Section C: laying out components following the instruction.

Section C: laying out components following the instruction.

Our material is very small but not fragile, just be reminded that don't to pull the wires too hard. For different people, there may be some installation steps that you can't understand. Please look at the previous and later installation step.