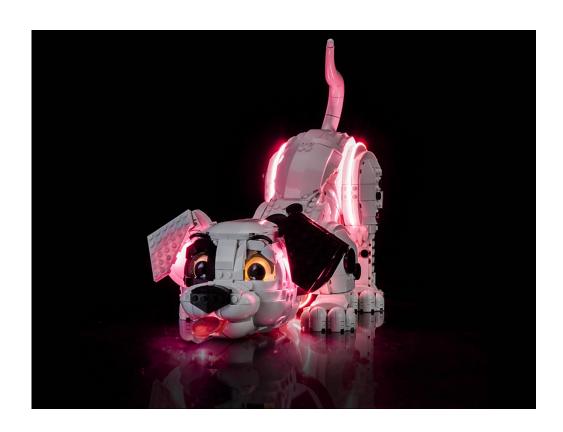

# **43269 101 Dalmatians Puppy GC1096**

Installation requires a lot of patience and great observation that your LEGO bricks will come alive when you get this finished. The bricks with lighting as below, so make sure you're ready and let's get started.