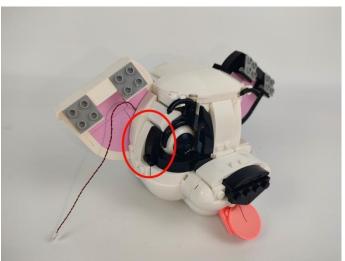

#### Section C: laying out components following the instruction.

#### **Touch Dimmer Module - 50CM Introduce**

Good job, you've done all the installation steps, power it up and enjoy your work.

The battery box can also power the set. If it is necessary to change the power supply, prepare three AAA batteries, install them in the battery box, turn on the switch on the battery box, remove the plug of the USB Power Cable from the socket of the expansion board, plug the plug of the battery box to the same socket in the expansion board to power the suit as well.