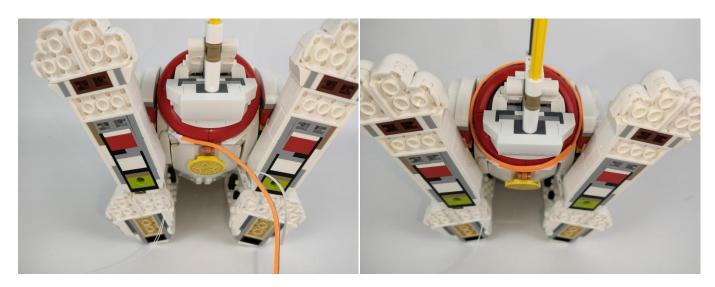

#### **Touch Dimmer Module - 50CM Introduce**

Good job, you've done all the installation steps, power it up and enjoy your work.

The battery box can also power the set. If it is necessary to change the power supply, prepare three AAA batteries, install them in the battery box, turn on the switch on the battery box, remove the plug of the USB Power Cable from the socket of the expansion board, plug the plug of the battery box to the same socket in the expansion board to power the suit as well.