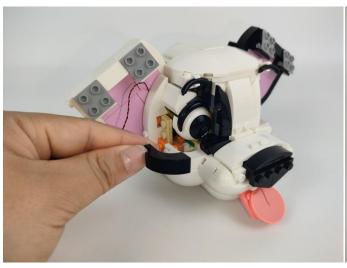

#### Section C: laying out components following the instruction.

#### **Touch Dimmer Module - 50CM Introduce**

Good job, you've done all the installation steps, power it up and enjoy your work.

The battery box can also power the set. If it is necessary to change the power supply, prepare three AAA batteries, install them in the battery box, turn on the switch on the battery box, remove the plug of the USB Power Cable from the socket of the expansion board, plug the plug of the battery box to the same socket in the expansion board to power the suit as well.