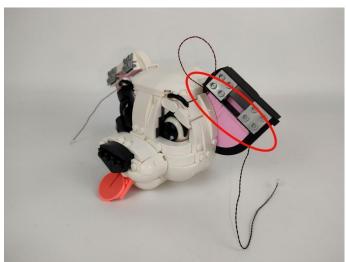

be tested by this structure.



When we test the "②" lighting fixtures, remove one of them and connect it to the socket. Turn on the portable power bank, and the light strip will light up normally, as shown in the figure below.



**Touch Dimmer Module - 50CM Introduce** 



Test each lamp according to this method. It should be noted that after the test, the lamp must be returned to the corresponding bag to avoid confusion of types.



#### **LED** strip test:

Take out the LED light bar, connect the touch dimming module, turn on the mobile power supply, the light will be on normally, as shown in the figure below.



#### Section C: laying out components following the instruction.













































# 



































































































# 





























#### 















































































#### **Touch Dimmer Module - 50CM Introduce**















Good job, you've done all the installation steps, power it up and enjoy your work.



The battery box can also power the set. If it is necessary to change the power supply, prepare three AAA batteries, install them in the battery box, turn on the switch on the battery box, remove the plug of the USB Power Cable from the socket of the expansion board, plug the plug of the battery box to the same socket in the expansion board to power the suit as well.

#### **THANKS**

### **Tips**

If you encounter any installation problems please contact the seller, we will be happy to help yo