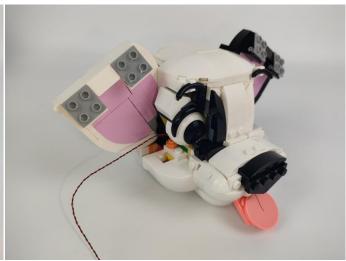

#### Section C: laying out components following the instruction.

Section C: laying out components following the instruction.

Our material is very small but not fragile, just be reminded that don't to pull the wires too hard. For different people, there may be some installation steps that you can't understand. Please look at the previous and later installation step.