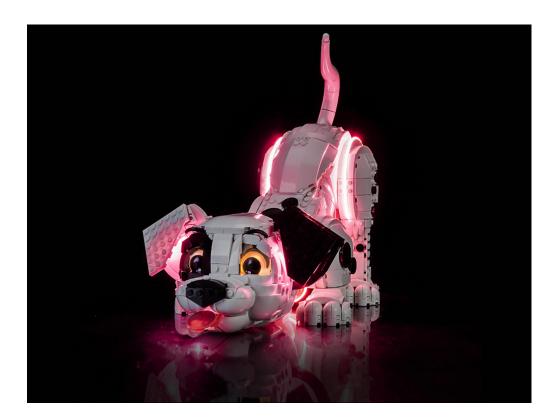

#### **Touch Dimmer Module - 50CM Introduce**

Good job, you've done all the installation steps, power it up and enjoy your work.

The battery box can also power the set. If it is necessary to change the power supply, prepare three AAA batteries, install them in the battery box, turn on the switch on the battery box, remove the plug of the USB Power Cable from the socket of the expansion board, plug the plug of the battery box to the same socket in the expansion board to power the suit as well.

#### **THANKS**