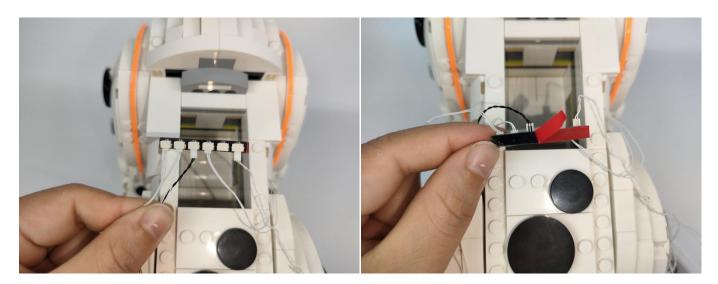

own in the figure below.



**Touch Dimmer Module - 50CM Introduce** 



Test each lamp according to this method. It should be noted that after the test, the lamp must be returned to the corresponding bag to avoid confusion of types.



#### **LED** strip test:

Take out the LED light bar, connect the touch dimming module, turn on the mobile power supply, the light will be on normally, as shown in the figure below.



#### Section C: laying out components following the instruction.













































# 



































































































# 





























#### 















































































#### **Touch Dimmer Module - 50CM Introduce**















Good job, you've done all the installation steps, power it up and enjoy your work.



The battery box can also power the set. If it is necessary to change the power supply, prepare three AAA batteries, install them in the battery box, turn on the switch on the battery box, remove the plug of the USB Power Cable from the socket of the expansion board, plug the plug of the battery box to the same socket in the expansion board to power the suit as well.

#### **THANKS**

### **Tips**

If you encounter any installation problems please contact the seller, we will be happy to help you solve!