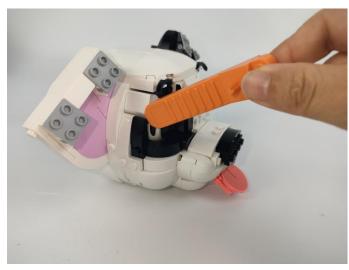

he power bank as power supply . The test structure is shown as follow. All lamp in this set will be tested by this structure.



When we test the "②" lighting fixtures, remove one of them and connect it to the socket. Turn on the portable power bank, and the light strip will light up normally, as shown in the figure below.



**Touch Dimmer Module - 50CM Introduce** 



Test each lamp according to this method. It should be noted that after the test, the lamp must be returned to the corresponding bag to avoid confusion of types.



#### **LED** strip test:

Take out the LED light bar, connect the touch dimming module, turn on the mobile power supply, the light will be on normally, as shown in the figure below.



#### Section C: laying out components following the instruction.













































# 



































































































# 





























#### 















































































#### **Touch Dimmer Module - 50CM Introduce**















Good job, you've done all the installation steps, power it up and enjoy your work.



The battery box can also power the set. If it is necessary to change the power supply, prepare three AAA batteries, install them in the battery box, turn on the switch on the battery box, remove the plug of the USB Power Cable from the socket of the expansion board, plug the plug of the battery box to the same socket in the expansion board to power the suit as well.

#### **THANKS**

### **Tips**

I