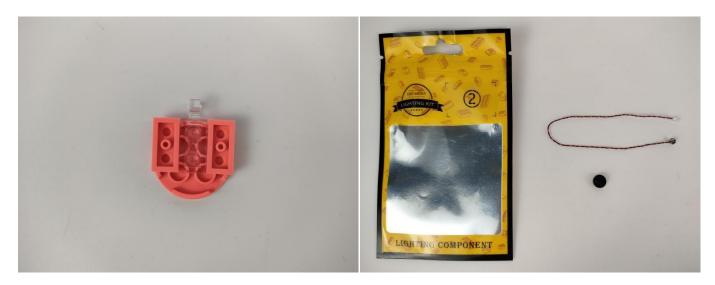

#### **Section A:** Check the type and quantity of components.

This set contains five bags labelled "1" "2" "3" "4" "5", please make sure that the components in each bag are the same as shown in the pictures.

The type of components is indicated by the label on the bag.

**Section B:** Test that each components is working properly.

Each components is made individually so it is necessary to test that each components is working properly to avoid the situation that the lighting does not work.