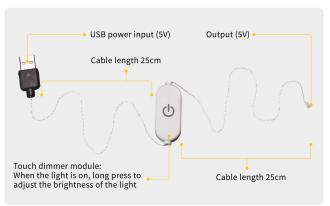

#### Section B: Test that each components is working properly.

Take out the expansion board and touch dimming module from "No. 3 bag and the No. 4 bag .

The connection method between the touch dimming module and expansion boards is as follows:

The usb power cord can be powered by phone chargers, power banks,etc.

**Touch Dimmer Module - 50CM Introduce** 

Test each lamp according to this method. It should be noted that after the test, the lamp must be returned to the corresponding bag to avoid confusion of types.

#### **Touch Dimmer Module - 50CM Introduce**

Good job, you've done all the installation steps, power it up and enjoy your work.

The battery box can also power the set. If it is necessary to change the power supply, prepare three AAA batteries, install them in the battery box, turn on the switch on the battery box, remove the plug of the USB Power Cable from the socket of the expansion board, plug the plug of the battery box to the same socket in the expansion board to power the suit as well.