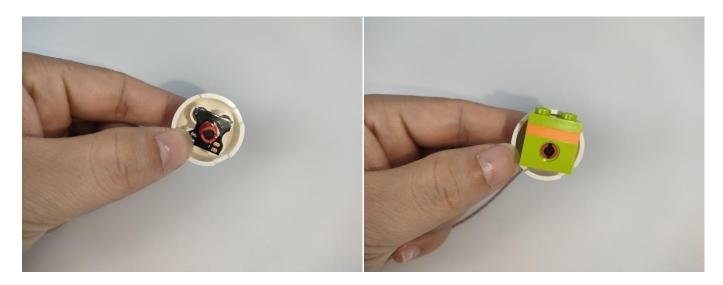

structure is shown as follow. All lamp in this set will be tested by this structure.



When we test the "②" lighting fixtures, remove one of them and connect it to the socket. Turn on the portable power bank, and the light strip will light up normally, as shown in the figure below.



**Touch Dimmer Module - 50CM Introduce** 



Test each lamp according to this method. It should be noted that after the test, the lamp must be returned to the corresponding bag to avoid confusion of types.



#### **LED** strip test:

Take out the LED light bar, connect the touch dimming module, turn on the mobile power supply, the light will be on normally, as shown in the figure below.



#### Section C: laying out components following the instruction.













































# 



































































































# 





























#### 















































































#### **Touch Dimmer Module - 50CM Introduce**















Good job, you've done all the installation steps, power it up and enjoy your work.



The battery box can also power the set. If it is necessary to change the power supply, prepare three AAA batteries, install them in the battery box, turn on the switch on the battery box, remove the plug of the USB Power Cable from the socket of the expansion board, plug the plug of the battery box to the same socket in the expansion board to power the suit as well.

#### **THANKS**

### **Tips**

If you encounter any installation problem