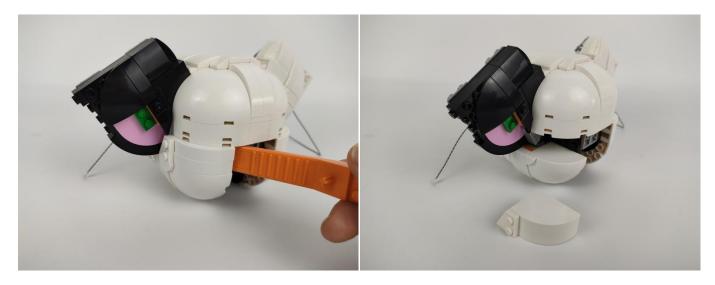

When we test the "②" lighting fixtures, remove one of them and connect it to the socket. Turn on the portable power bank, and the light strip will light up normally, as shown in the figure below.



**Touch Dimmer Module - 50CM Introduce** 



Test each lamp according to this method. It should be noted that after the test, the lamp must be returned to the corresponding bag to avoid confusion of types.



#### **LED** strip test:

Take out the LED light bar, connect the touch dimming module, turn on the mobile power supply, the light will be on normally, as shown in the figure below.



#### Section C: laying out components following the instruction.













































# 



































































































# 





























#### 















































































#### **Touch Dimmer Module - 50CM Introduce**















Good job, you've done all the installation steps, power it up and enjoy your work.



The battery box can also power the set. If it is necessary to change the power supply, prepare three AAA batteries, install them in the battery box, turn on the switch on the battery box, remove the plug of the USB Power Cable from the socket of the expansion board, plug the plug of the battery box to the same socket in the expansion board to power the suit as well.

#### **THANKS**

### **Tips**

If you encounter any installation problems please contact the seller, we will be happy to help you solve!