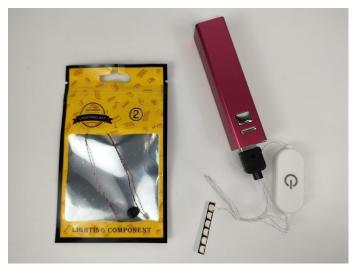

#### **Section A:** Check the type and quantity of components.

This set contains five bags labelled "1" "2" "3" "4" "5", please make sure that the components in each bag are the same as shown in the pictures.

Please contact us immediately if there have any missing components.