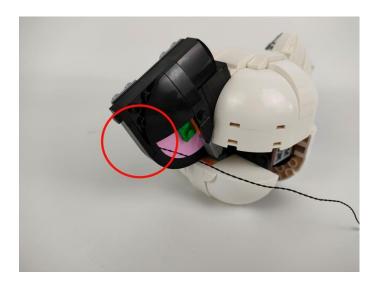

#### **USB Connectors to Connect Devices**

This instruction will use the power bank as power supply . The test structure is shown as follow. All lamp in this set will be tested by this structure.

When we test the "②" lighting fixtures, remove one of them and connect it to the socket. Turn on the portable power bank, and the light strip will light up normally, as shown in the figure below.