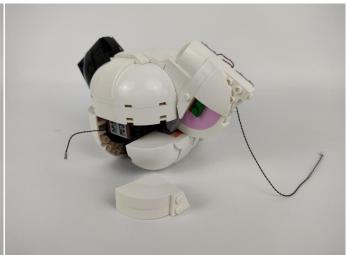

e "②" lighting fixtures, remove one of them and connect it to the socket. Turn on the portable power bank, and the light strip will light up normally, as shown in the figure below.



**Touch Dimmer Module - 50CM Introduce** 



Test each lamp according to this method. It should be noted that after the test, the lamp must be returned to the corresponding bag to avoid confusion of types.



#### **LED** strip test:

Take out the LED light bar, connect the touch dimming module, turn on the mobile power supply, the light will be on normally, as shown in the figure below.



#### Section C: laying out components following the instruction.













































# 



































































































# 





























#### 















































































#### **Touch Dimmer Module - 50CM Introduce**















Good job, you've done all the installation steps, power it up and enjoy your work.



The battery box can also power the set. If it is necessary to change the power supply, prepare three AAA batteries, install them in the battery box, turn on the switch on the battery box, remove the plug of the USB Power Cable from the socket of the expansion board, plug the plug of the battery box to the same socket in the expansion board to power the suit as well.

#### **THANKS**

### **Tips**

If you encounter any installation problems please contact the seller, we will be happy to help you solve!