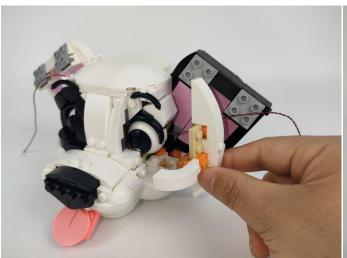

ll lamp in this set will be tested by this structure.



When we test the "②" lighting fixtures, remove one of them and connect it to the socket. Turn on the portable power bank, and the light strip will light up normally, as shown in the figure below.



**Touch Dimmer Module - 50CM Introduce** 



Test each lamp according to this method. It should be noted that after the test, the lamp must be returned to the corresponding bag to avoid confusion of types.



#### **LED** strip test:

Take out the LED light bar, connect the touch dimming module, turn on the mobile power supply, the light will be on normally, as shown in the figure below.



#### Section C: laying out components following the instruction.













































# 



































































































# 





























#### 















































































#### **Touch Dimmer Module - 50CM Introduce**















Good job, you've done all the installation steps, power it up and enjoy your work.



The battery box can also power the set. If it is necessary to change the power supply, prepare three AAA batteries, install them in the battery box, turn on the switch on the battery box, remove the plug of the USB Power Cable from the socket of the expansion board, plug the plug of the battery box to the same socket in the expansion board to power the suit as well.

#### **THANKS**

### **Tips**

If you encounter any installation problems please contact the seller, we