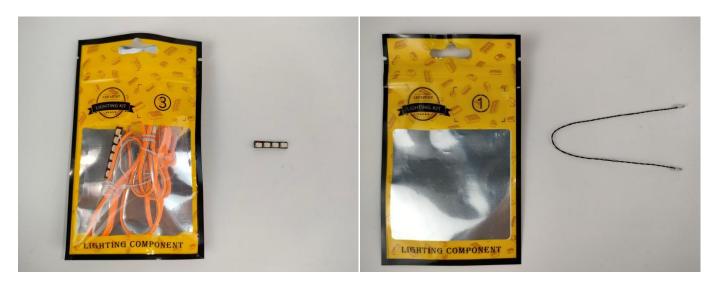

#### **Section A:** Check the type and quantity of components.

This set contains five bags labelled "1" "2" "3" "4" "5", please make sure that the components in each bag are the same as shown in the pictures.

Please contact us immediately if there have any missing components.