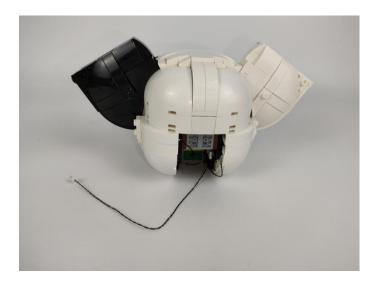

#### **Touch Dimmer Module - 50CM Introduce**

Good job, you've done all the installation steps, power it up and enjoy your work.

The battery box can also power the set. If it is necessary to change the power supply, prepare three AAA batteries, install them in the battery box, turn on the switch on the battery box, remove the plug of the USB Power Cable from the socket of the expansion board, plug the plug of the battery box to the same socket in the expansion board to power the suit as well.