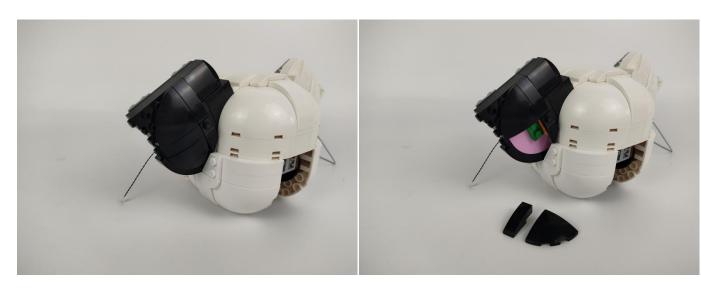

When we test the "②" lighting fixtures, remove one of them and connect it to the socket. Turn on the portable power bank, and the light strip will light up normally, as shown in the figure below.



**Touch Dimmer Module - 50CM Introduce** 



Test each lamp according to this method. It should be noted that after the test, the lamp must be returned to the corresponding bag to avoid confusion of types.



#### **LED** strip test:

Take out the LED light bar, connect the touch dimming module, turn on the mobile power supply, the light will be on normally, as shown in the figure below.



#### Section C: laying out components following the instruction.













































# 



































































































# 





























#### 















































































#### **Touch Dimmer Module - 50CM Introduce**















Good job, you've done all the installation steps, power it up and enjoy your work.



The battery box can also power the set. If it is necessary to change the power supply, prepare three AAA batteries, install them in the battery box, turn on the switch on the battery box, remove the plug of the USB Power Cable from the socket of the expansion board, plug the plug of the battery box to the same socket in the expansion board to power the suit as well.

#### **THANKS**

### **Tips**

If you encounter any installation problems please contact the seller, we will be happy to help you solve!