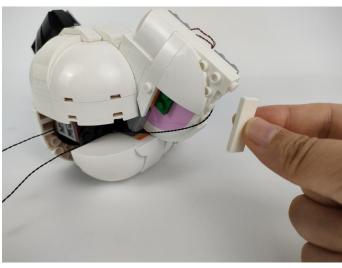

#### Section C: laying out components following the instruction.

Section C: laying out components following the instruction.

Our material is very small but not fragile, just be reminded that don't to pull the wires too hard. For different people, there may be some installation steps that you can't understand. Please look at the previous and later installation step.