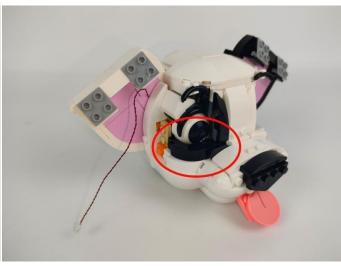

#### Section C: laying out components following the instruction.

#### **Touch Dimmer Module - 50CM Introduce**

Good job, you've done all the installation steps, power it up and enjoy your work.

The battery box can also power the set. If it is necessary to change the power supply, prepare three AAA batteries, install them in the battery box, turn on the switch on the battery box, remove the plug of the USB Power Cable from the socket of the expansion board, plug the plug of the battery box to the same socket in the expansion board to power the suit as well.