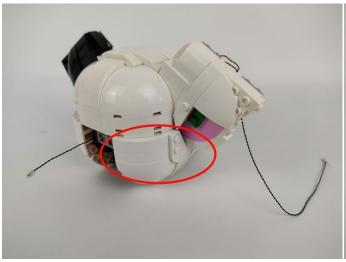

the "②" lighting fixtures, remove one of them and connect it to the socket. Turn on the portable power bank, and the light strip will light up normally, as shown in the figure below.



**Touch Dimmer Module - 50CM Introduce** 



Test each lamp according to this method. It should be noted that after the test, the lamp must be returned to the corresponding bag to avoid confusion of types.



#### **LED** strip test:

Take out the LED light bar, connect the touch dimming module, turn on the mobile power supply, the light will be on normally, as shown in the figure below.



#### Section C: laying out components following the instruction.













































# 



































































































# 





























#### 















































































#### **Touch Dimmer Module - 50CM Introduce**















Good job, you've done all the installation steps, power it up and enjoy your work.



The battery box can also power the set. If it is necessary to change the power supply, prepare three AAA batteries, install them in the battery box, turn on the switch on the battery box, remove the plug of the USB Power Cable from the socket of the expansion board, plug the plug of the battery box to the same socket in the expansion board to power the suit as well.

#### **THANKS**

### **Tips**

If you encounter any installation problems please contact the seller, we will be happy to help you solve!