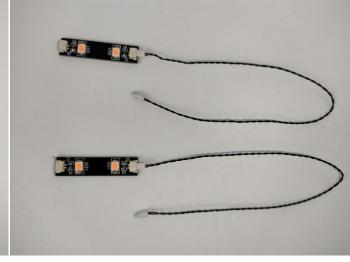

**Touch Dimmer Module - 50CM Introduce** 

Test each lamp according to this method. It should be noted that after the test, the lamp must be returned to the corresponding bag to avoid confusion of types.

#### **LED** strip test:

Take out the LED light bar, connect the touch dimming module, turn on the mobile power supply, the light will be on normally, as shown in the figure below.