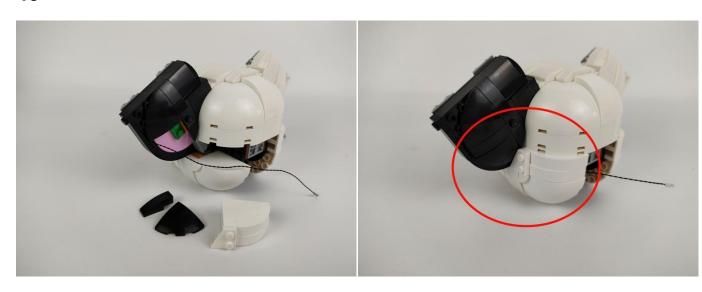

est the "②" lighting fixtures, remove one of them and connect it to the socket. Turn on the portable power bank, and the light strip will light up normally, as shown in the figure below.



**Touch Dimmer Module - 50CM Introduce** 



Test each lamp according to this method. It should be noted that after the test, the lamp must be returned to the corresponding bag to avoid confusion of types.



#### **LED** strip test:

Take out the LED light bar, connect the touch dimming module, turn on the mobile power supply, the light will be on normally, as shown in the figure below.



#### Section C: laying out components following the instruction.













































# 



































































































# 





























#### 















































































#### **Touch Dimmer Module - 50CM Introduce**















Good job, you've done all the installation steps, power it up and enjoy your work.



The battery box can also power the set. If it is necessary to change the power supply, prepare three AAA batteries, install them in the battery box, turn on the switch on the battery box, remove the plug of the USB Power Cable from the socket of the expansion board, plug the plug of the battery box to the same socket in the expansion board to power the suit as well.

#### **THANKS**

### **Tips**

If you encounter any installation problems please contact the seller, we will be happy to help you solve!