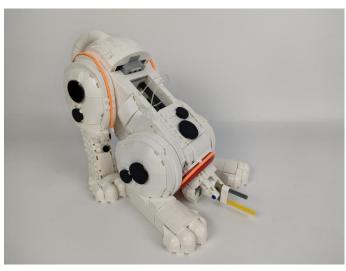

#### **Touch Dimmer Module - 50CM Introduce**

Good job, you've done all the installation steps, power it up and enjoy your work.

The battery box can also power the set. If it is necessary to change the power supply, prepare three AAA batteries, install them in the battery box, turn on the switch on the battery box, remove the plug of the USB Power Cable from the socket of the expansion board, plug the plug of the battery box to the same socket in the expansion board to power the suit as well.