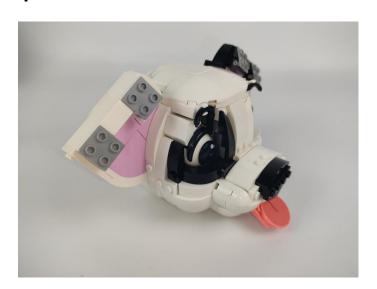

the power bank as power supply . The test structure is shown as follow. All lamp in this set will be tested by this structure.



When we test the "②" lighting fixtures, remove one of them and connect it to the socket. Turn on the portable power bank, and the light strip will light up normally, as shown in the figure below.



**Touch Dimmer Module - 50CM Introduce** 



Test each lamp according to this method. It should be noted that after the test, the lamp must be returned to the corresponding bag to avoid confusion of types.



#### **LED** strip test:

Take out the LED light bar, connect the touch dimming module, turn on the mobile power supply, the light will be on normally, as shown in the figure below.



#### Section C: laying out components following the instruction.













































# 



































































































# 





























#### 















































































#### **Touch Dimmer Module - 50CM Introduce**















Good job, you've done all the installation steps, power it up and enjoy your work.



The battery box can also power the set. If it is necessary to change the power supply, prepare three AAA batteries, install them in the battery box, turn on the switch on the battery box, remove the plug of the USB Power Cable from the socket of the expansion board, plug the plug of the battery box to the same socket in the expansion board to power the suit as well.

#### **THANKS**

### **Tips**