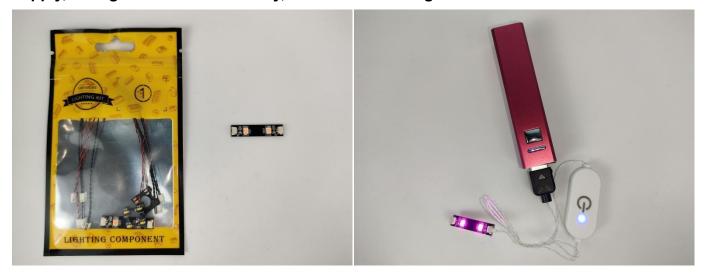

#### **LED** strip test:

Take out the LED light bar, connect the touch dimming module, turn on the mobile power supply, the light will be on normally, as shown in the figure below.

**Touch Dimmer Module - 50CM Introduce** 

Test each lamp according to this method. It should be noted that after the test, the lamp must be returned to the corresponding bag to avoid confusion of types.