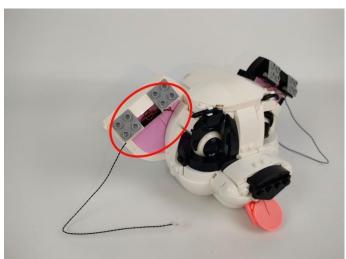

ucture.



When we test the "②" lighting fixtures, remove one of them and connect it to the socket. Turn on the portable power bank, and the light strip will light up normally, as shown in the figure below.



**Touch Dimmer Module - 50CM Introduce** 



Test each lamp according to this method. It should be noted that after the test, the lamp must be returned to the corresponding bag to avoid confusion of types.



#### **LED** strip test:

Take out the LED light bar, connect the touch dimming module, turn on the mobile power supply, the light will be on normally, as shown in the figure below.



#### Section C: laying out components following the instruction.













































# 



































































































# 





























#### 















































































#### **Touch Dimmer Module - 50CM Introduce**















Good job, you've done all the installation steps, power it up and enjoy your work.



The battery box can also power the set. If it is necessary to change the power supply, prepare three AAA batteries, install them in the battery box, turn on the switch on the battery box, remove the plug of the USB Power Cable from the socket of the expansion board, plug the plug of the battery box to the same socket in the expansion board to power the suit as well.

#### **THANKS**

### **Tips**

If you encounter any installation problems please contact the seller, we will be happy to help you solve!