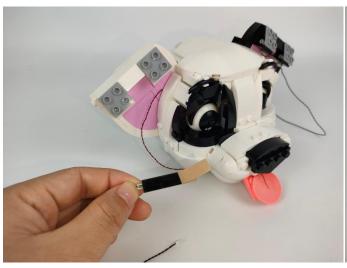

this structure.



When we test the "②" lighting fixtures, remove one of them and connect it to the socket. Turn on the portable power bank, and the light strip will light up normally, as shown in the figure below.



**Touch Dimmer Module - 50CM Introduce** 



Test each lamp according to this method. It should be noted that after the test, the lamp must be returned to the corresponding bag to avoid confusion of types.



#### **LED** strip test:

Take out the LED light bar, connect the touch dimming module, turn on the mobile power supply, the light will be on normally, as shown in the figure below.



#### Section C: laying out components following the instruction.













































# 



































































































# 





























#### 















































































#### **Touch Dimmer Module - 50CM Introduce**















Good job, you've done all the installation steps, power it up and enjoy your work.



The battery box can also power the set. If it is necessary to change the power supply, prepare three AAA batteries, install them in the battery box, turn on the switch on the battery box, remove the plug of the USB Power Cable from the socket of the expansion board, plug the plug of the battery box to the same socket in the expansion board to power the suit as well.

#### **THANKS**

### **Tips**

If you encounter any installation problems please contact the seller, we will be happy to help you solve!