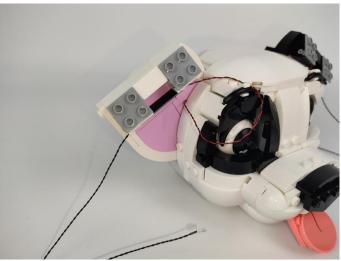

is structure.



When we test the "②" lighting fixtures, remove one of them and connect it to the socket. Turn on the portable power bank, and the light strip will light up normally, as shown in the figure below.



**Touch Dimmer Module - 50CM Introduce** 



Test each lamp according to this method. It should be noted that after the test, the lamp must be returned to the corresponding bag to avoid confusion of types.



#### **LED** strip test:

Take out the LED light bar, connect the touch dimming module, turn on the mobile power supply, the light will be on normally, as shown in the figure below.



#### Section C: laying out components following the instruction.













































# 



































































































# 





























#### 















































































#### **Touch Dimmer Module - 50CM Introduce**















Good job, you've done all the installation steps, power it up and enjoy your work.



The battery box can also power the set. If it is necessary to change the power supply, prepare three AAA batteries, install them in the battery box, turn on the switch on the battery box, remove the plug of the USB Power Cable from the socket of the expansion board, plug the plug of the battery box to the same socket in the expansion board to power the suit as well.

#### **THANKS**

### **Tips**

If you encounter any installation problems please contact the seller, we will be happy to help you solve!