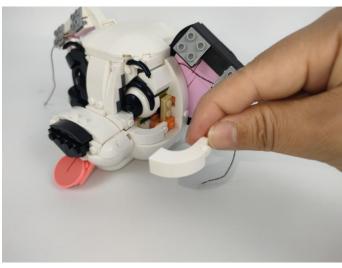

amp in this set will be tested by this structure.



When we test the "②" lighting fixtures, remove one of them and connect it to the socket. Turn on the portable power bank, and the light strip will light up normally, as shown in the figure below.



**Touch Dimmer Module - 50CM Introduce** 



Test each lamp according to this method. It should be noted that after the test, the lamp must be returned to the corresponding bag to avoid confusion of types.



#### **LED** strip test:

Take out the LED light bar, connect the touch dimming module, turn on the mobile power supply, the light will be on normally, as shown in the figure below.



#### Section C: laying out components following the instruction.













































# 



































































































# 





























#### 















































































#### **Touch Dimmer Module - 50CM Introduce**















Good job, you've done all the installation steps, power it up and enjoy your work.



The battery box can also power the set. If it is necessary to change the power supply, prepare three AAA batteries, install them in the battery box, turn on the switch on the battery box, remove the plug of the USB Power Cable from the socket of the expansion board, plug the plug of the battery box to the same socket in the expansion board to power the suit as well.

#### **THANKS**

### **Tips**

If you encounter any installation problems please contact the seller, we will