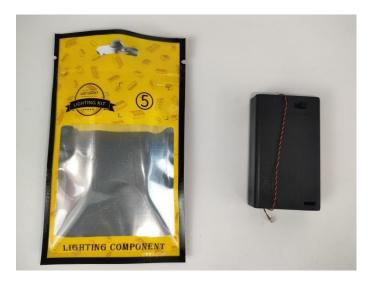

#### **Touch Dimmer Module - 50CM Introduce**

Good job, you've done all the installation steps, power it up and enjoy your work.

The battery box can also power the set. If it is necessary to change the power supply, prepare three AAA batteries, install them in the battery box, turn on the switch on the battery box, remove the plug of the USB Power Cable from the socket of the expansion board, plug the plug of the battery box to the same socket in the expansion board to power the suit as well.