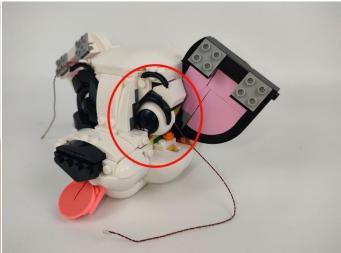

All lamp in this set will be tested by this structure.



When we test the "②" lighting fixtures, remove one of them and connect it to the socket. Turn on the portable power bank, and the light strip will light up normally, as shown in the figure below.



**Touch Dimmer Module - 50CM Introduce** 



Test each lamp according to this method. It should be noted that after the test, the lamp must be returned to the corresponding bag to avoid confusion of types.



#### **LED** strip test:

Take out the LED light bar, connect the touch dimming module, turn on the mobile power supply, the light will be on normally, as shown in the figure below.



#### Section C: laying out components following the instruction.













































# 



































































































# 





























#### 















































































#### **Touch Dimmer Module - 50CM Introduce**















Good job, you've done all the installation steps, power it up and enjoy your work.



The battery box can also power the set. If it is necessary to change the power supply, prepare three AAA batteries, install them in the battery box, turn on the switch on the battery box, remove the plug of the USB Power Cable from the socket of the expansion board, plug the plug of the battery box to the same socket in the expansion board to power the suit as well.

#### **THANKS**

### **Tips**

If you encounter any installation problems please contact the seller, w