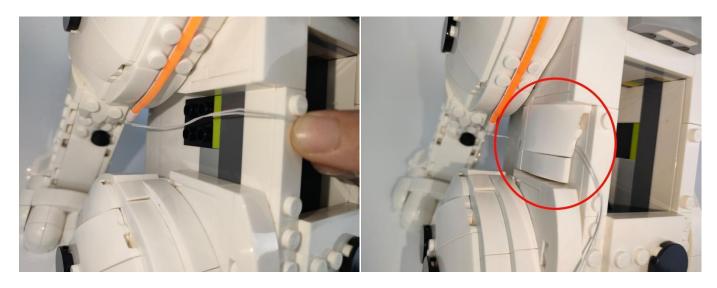

he portable power bank, and the light strip will light up normally, as shown in the figure below.



**Touch Dimmer Module - 50CM Introduce** 



Test each lamp according to this method. It should be noted that after the test, the lamp must be returned to the corresponding bag to avoid confusion of types.



#### **LED** strip test:

Take out the LED light bar, connect the touch dimming module, turn on the mobile power supply, the light will be on normally, as shown in the figure below.



#### Section C: laying out components following the instruction.













































# 



































































































# 





























#### 















































































#### **Touch Dimmer Module - 50CM Introduce**















Good job, you've done all the installation steps, power it up and enjoy your work.



The battery box can also power the set. If it is necessary to change the power supply, prepare three AAA batteries, install them in the battery box, turn on the switch on the battery box, remove the plug of the USB Power Cable from the socket of the expansion board, plug the plug of the battery box to the same socket in the expansion board to power the suit as well.

#### **THANKS**

### **Tips**

If you encounter any installation problems please contact the seller, we will be happy to help you solve!