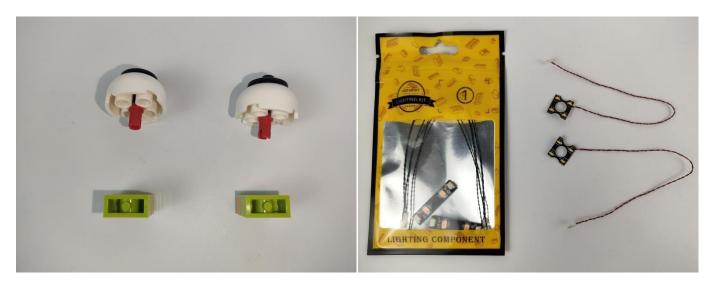

#### **Section A:** Check the type and quantity of components.

This set contains five bags labelled "1" "2" "3" "4" "5", please make sure that the components in each bag are the same as shown in the pictures.

Please contact us immediately if there have any missing components.