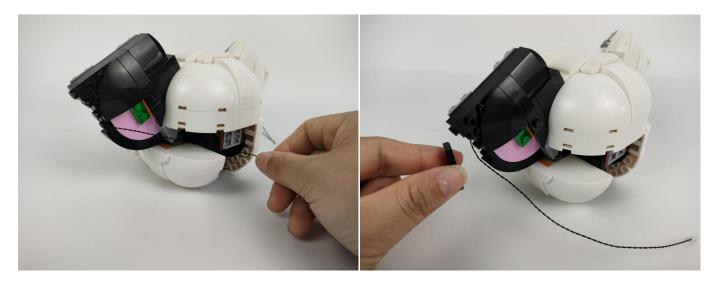

hen we test the "②" lighting fixtures, remove one of them and connect it to the socket. Turn on the portable power bank, and the light strip will light up normally, as shown in the figure below.



**Touch Dimmer Module - 50CM Introduce** 



Test each lamp according to this method. It should be noted that after the test, the lamp must be returned to the corresponding bag to avoid confusion of types.



#### **LED** strip test:

Take out the LED light bar, connect the touch dimming module, turn on the mobile power supply, the light will be on normally, as shown in the figure below.



#### Section C: laying out components following the instruction.













































# 



































































































# 





























#### 















































































#### **Touch Dimmer Module - 50CM Introduce**















Good job, you've done all the installation steps, power it up and enjoy your work.



The battery box can also power the set. If it is necessary to change the power supply, prepare three AAA batteries, install them in the battery box, turn on the switch on the battery box, remove the plug of the USB Power Cable from the socket of the expansion board, plug the plug of the battery box to the same socket in the expansion board to power the suit as well.

#### **THANKS**

### **Tips**

If you encounter any installation problems please contact the seller, we will be happy to help you solve!