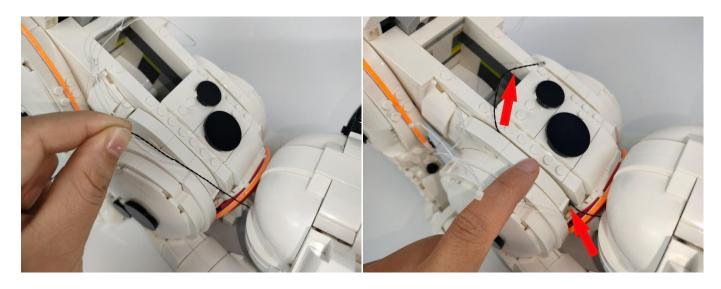

#### Section B: Test that each components is working properly.

Take out the expansion board and touch dimming module from "No. 3 bag and the No. 4 bag .

The connection method between the touch dimming module and expansion boards is as follows:

**Touch Dimmer Module - 50CM Introduce** 

Test each lamp according to this method. It should be noted that after the test, the lamp must be returned to the corresponding bag to avoid confusion of types.