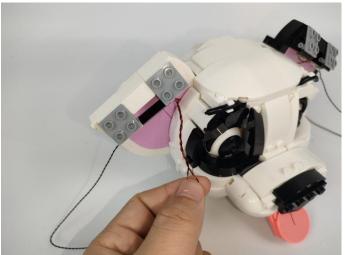

tructure.



When we test the "②" lighting fixtures, remove one of them and connect it to the socket. Turn on the portable power bank, and the light strip will light up normally, as shown in the figure below.



**Touch Dimmer Module - 50CM Introduce** 



Test each lamp according to this method. It should be noted that after the test, the lamp must be returned to the corresponding bag to avoid confusion of types.



#### **LED** strip test:

Take out the LED light bar, connect the touch dimming module, turn on the mobile power supply, the light will be on normally, as shown in the figure below.



#### Section C: laying out components following the instruction.













































# 



































































































# 





























#### 















































































#### **Touch Dimmer Module - 50CM Introduce**















Good job, you've done all the installation steps, power it up and enjoy your work.



The battery box can also power the set. If it is necessary to change the power supply, prepare three AAA batteries, install them in the battery box, turn on the switch on the battery box, remove the plug of the USB Power Cable from the socket of the expansion board, plug the plug of the battery box to the same socket in the expansion board to power the suit as well.

#### **THANKS**

### **Tips**

If you encounter any installation problems please contact the seller, we will be happy to help you solve!