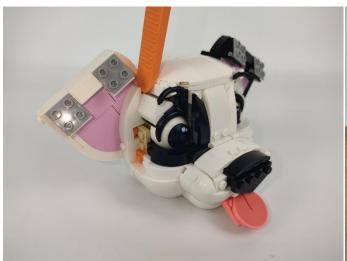

#### Section C: laying out components following the instruction.

Section C: laying out components following the instruction.

Our material is very small but not fragile, just be reminded that don't to pull the wires too hard. For different people, there may be some installation steps that you can't understand. Please look at the previous and later installation step.