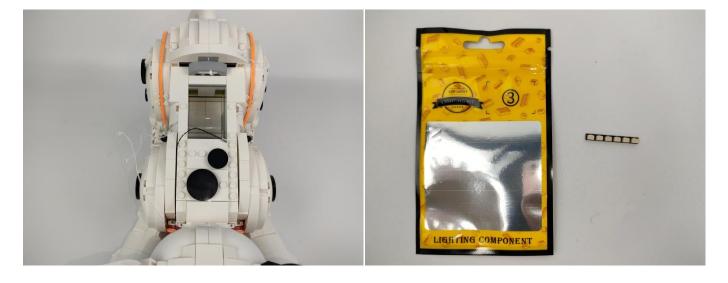

#### **Section A:** Check the type and quantity of components.

This set contains five bags labelled "1" "2" "3" "4" "5", please make sure that the components in each bag are the same as shown in the pictures.