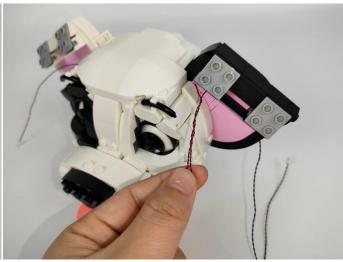

Section C: laying out components following the instruction.

Our material is very small but not fragile, just be reminded that don't to pull the wires too hard. For different people, there may be some installation steps that you can't understand. Please look at the previous and later installation step.

#### Section C: laying out components following the instruction.