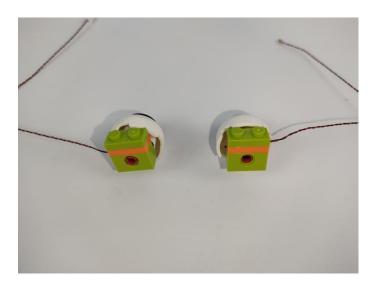

tructure is shown as follow. All lamp in this set will be tested by this structure.



When we test the "②" lighting fixtures, remove one of them and connect it to the socket. Turn on the portable power bank, and the light strip will light up normally, as shown in the figure below.



**Touch Dimmer Module - 50CM Introduce** 



Test each lamp according to this method. It should be noted that after the test, the lamp must be returned to the corresponding bag to avoid confusion of types.



#### **LED** strip test:

Take out the LED light bar, connect the touch dimming module, turn on the mobile power supply, the light will be on normally, as shown in the figure below.



#### Section C: laying out components following the instruction.













































# 



































































































# 





























#### 















































































#### **Touch Dimmer Module - 50CM Introduce**















Good job, you've done all the installation steps, power it up and enjoy your work.



The battery box can also power the set. If it is necessary to change the power supply, prepare three AAA batteries, install them in the battery box, turn on the switch on the battery box, remove the plug of the USB Power Cable from the socket of the expansion board, plug the plug of the battery box to the same socket in the expansion board to power the suit as well.

#### **THANKS**

### **Tips**

If you encounter any installation problems