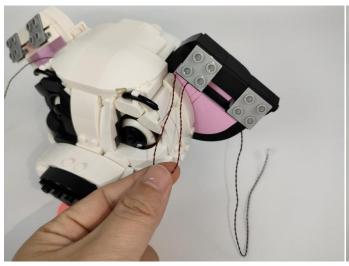

tested by this structure.



When we test the "②" lighting fixtures, remove one of them and connect it to the socket. Turn on the portable power bank, and the light strip will light up normally, as shown in the figure below.



**Touch Dimmer Module - 50CM Introduce** 



Test each lamp according to this method. It should be noted that after the test, the lamp must be returned to the corresponding bag to avoid confusion of types.



#### **LED** strip test:

Take out the LED light bar, connect the touch dimming module, turn on the mobile power supply, the light will be on normally, as shown in the figure below.



#### Section C: laying out components following the instruction.













































# 



































































































# 





























#### 















































































#### **Touch Dimmer Module - 50CM Introduce**















Good job, you've done all the installation steps, power it up and enjoy your work.



The battery box can also power the set. If it is necessary to change the power supply, prepare three AAA batteries, install them in the battery box, turn on the switch on the battery box, remove the plug of the USB Power Cable from the socket of the expansion board, plug the plug of the battery box to the same socket in the expansion board to power the suit as well.

#### **THANKS**

### **Tips**

If you encounter any installation problems please contact the seller, we will be happy to help you so