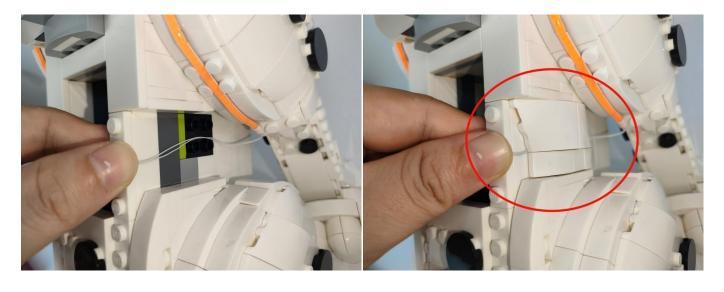

ortable power bank, and the light strip will light up normally, as shown in the figure below.



**Touch Dimmer Module - 50CM Introduce** 



Test each lamp according to this method. It should be noted that after the test, the lamp must be returned to the corresponding bag to avoid confusion of types.



#### **LED** strip test:

Take out the LED light bar, connect the touch dimming module, turn on the mobile power supply, the light will be on normally, as shown in the figure below.



#### Section C: laying out components following the instruction.













































# 



































































































# 





























#### 















































































#### **Touch Dimmer Module - 50CM Introduce**















Good job, you've done all the installation steps, power it up and enjoy your work.



The battery box can also power the set. If it is necessary to change the power supply, prepare three AAA batteries, install them in the battery box, turn on the switch on the battery box, remove the plug of the USB Power Cable from the socket of the expansion board, plug the plug of the battery box to the same socket in the expansion board to power the suit as well.

#### **THANKS**

### **Tips**

If you encounter any installation problems please contact the seller, we will be happy to help you solve!