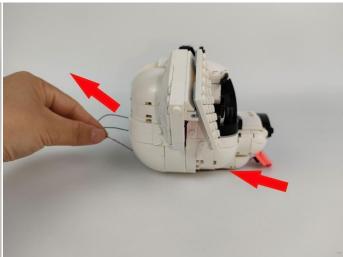

#### **Touch Dimmer Module - 50CM Introduce**

Good job, you've done all the installation steps, power it up and enjoy your work.

The battery box can also power the set. If it is necessary to change the power supply, prepare three AAA batteries, install them in the battery box, turn on the switch on the battery box, remove the plug of the USB Power Cable from the socket of the expansion board, plug the plug of the battery box to the same socket in the expansion board to power the suit as well.