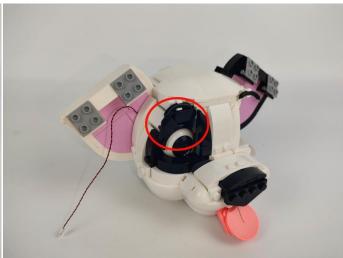

Section C: laying out components following the instruction.

Our material is very small but not fragile, just be reminded that don't to pull the wires too hard. For different people, there may be some installation steps that you can't understand. Please look at the previous and later installation step.

#### Section C: laying out components following the instruction.