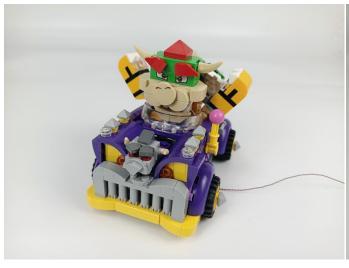

### 

Good job, you've done all the installation steps, power it up and enjoy your work.

The battery box can also power the set. If it is necessary to change the power supply, prepare three AAA batteries, install them in the battery box, turn on the switch on the battery box, remove the plug of the USB Power Cable from the socket of the expansion board, plug the plug of the battery box to the same socket in the expansion board to power the suit as well.