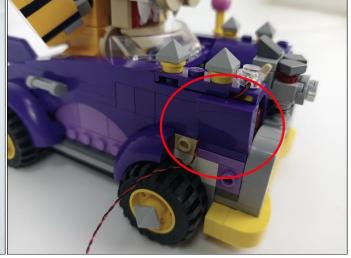

#### Section C: laying out components following the instruction.

1

 $\mathbf{2}_{\blacksquare}$  Take out the Components 2 small non-Lego 1×1 round plates in the bag White transparent color (open).

The slit on the the plate round 1X1 are hand-made to avoid squeeze the wire and cause short circuit and abnormalheat during installation.