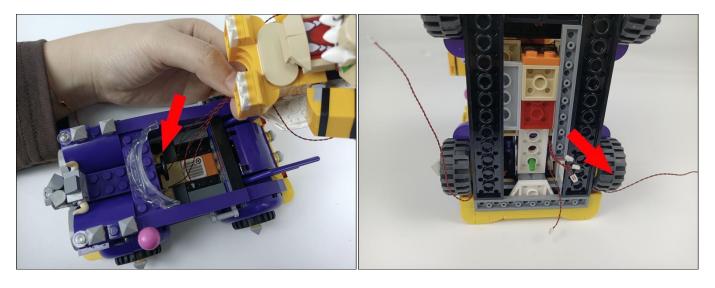

#### Section C: laying out components following the instruction.

1

 $\mathbf{2}_{\blacksquare}$  Take out the Components 2 small non-Lego 1×1 round plates in the bag White transparent color (open).

The slit on the the plate round 1X1 are hand-made to avoid squeeze the wire and cause short circuit and abnormalheat during installation.

### 9.Lamp pellets are hidden in the crevices.

10.Wrap the lamp cord around your neck.

11 Take out the bag with Components 2 non-LEGO 1\*2 light panels white transparent and A01024 2 High-Brightness light 15CM-Warm White.