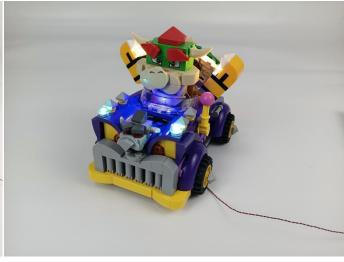

#### 71431 Bowser's Muscle Car

 Installation requires a lot of patience and great observation that your LEGO bricks will come alive when you get this finished. The bricks with lighting as below, so make sure you're ready and let's get started.

### 

Good job, you've done all the installation steps, power it up and enjoy your work.

The battery box can also power the set. If it is necessary to change the power supply, prepare three AAA batteries, install them in the battery box, turn on the switch on the battery box, remove the plug of the USB Power Cable from the socket of the expansion board, plug the plug of the battery box to the same socket in the expansion board to power the suit as well.