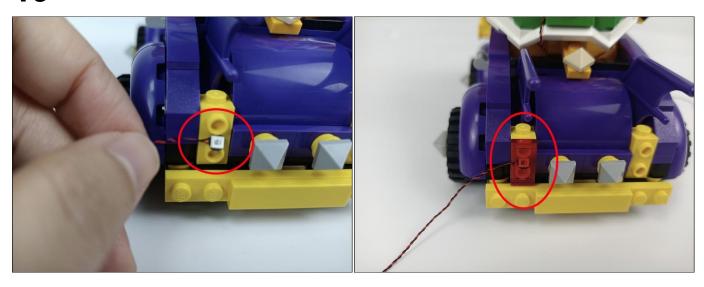

# 

**18.** Take out the A1031 2 High-Brightness Light 15CM-Red in the bag.

Take out the 12 Socket Expansion Board in the bag.