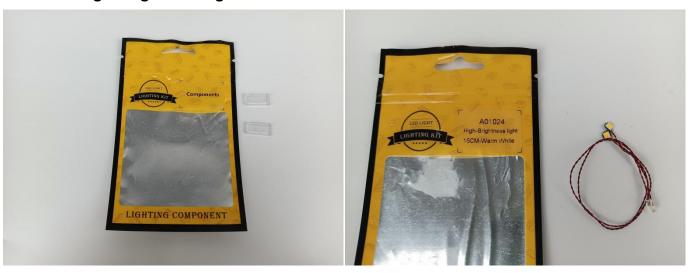

#### **Section A:** Check the type and quantity of components.

There are 8 bags in this set. The name and quantities of specific components are as shown, please check carefully.

| Label                                        | Content                                                       | Quantity |
|----------------------------------------------|---------------------------------------------------------------|----------|
| A01024 High-Brightness light 15CM-Warm White | High-Brightness light 15CM-Warm White                         | 2        |
| A01025 Light-15CM Cyan                       | Light-15CM Cyan                                               | 2        |
| A012 Expansion Board                         | 12 Socket Expansion Board                                     | 1        |
| A01305 Power Supply                          | Power Supply                                                  | 1        |
| A02519 Light Strip-Green                     | Light Strip-Green                                             | 1        |
| A1031 High-Brightness Light 15CM-Red         | High-Brightness Light 15CM-Red                                | 2        |
| A1036 High-Brightness Light 30CM-Blue        | High-Brightness Light 30CM-Blue                               | 1        |
| Components                                   | Non-lego 1*2 light panel white transparent                    | 2        |
|                                              | Non-Lego 1*1 small round plate white transparent color (open) | 2        |