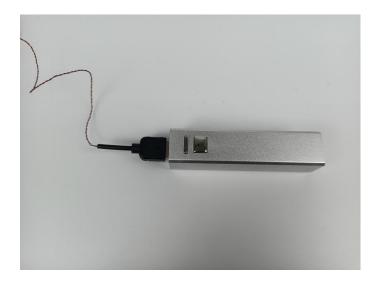

#### Section B: Test that each components is working properly.

We need a structure to test all lights, so take out the bag with label "USB Power Cord" and "Expansion Boards" as follows.

It is worth reminding that our products are all customized. They have a unique way of connecting. The white plug on wire and the socket of the expansion board need to be connected together to transmit power.

Note that on one side of the white plug you can see two very small golden wires that should be connected to the two golden needles in socket of the expansion board.shown as blow.

All our connections between plug and socket are all the same as shown above. So for any such structure with plug and socket, please pay attention to the golden wire of the plug and the golden needle of the socket, they must be touched together.

The connection method between the USB Power Cord and Expansion Boards is as follows: