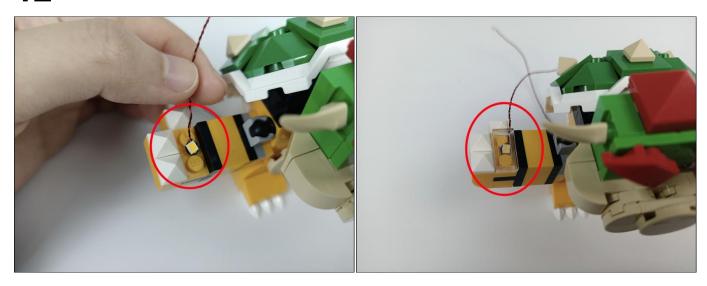

When we test "A02519 Light Strip-Green" particles, Take out the bag labelled "A02519 Light Strip-Green". Take out one of the light and connect it to the socket. Turn on the power bank, the light will turn on normally as shown below.