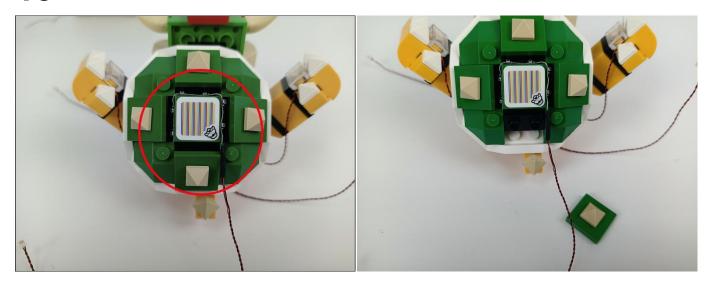

#### Section C: laying out components following the instruction.

1

 $\mathbf{2}_{\blacksquare}$  Take out the Components 2 small non-Lego 1×1 round plates in the bag White transparent color (open).

The slit on the the plate round 1X1 are hand-made to avoid squeeze the wire and cause short circuit and abnormalheat during installation.

14 Take out A02519 1 Light Strip-Green from the bag.