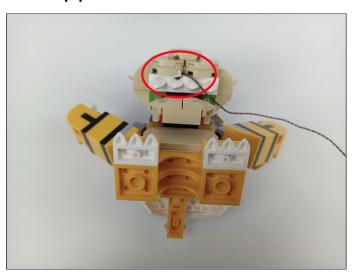

### 9.Lamp pellets are hidden in the crevices.

10.Wrap the lamp cord around your neck.

11 Take out the bag with Components 2 non-LEGO 1\*2 light panels white transparent and A01024 2 High-Brightness light 15CM-Warm White.