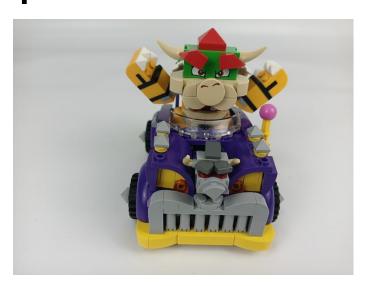

#### 71431 Bowser's Muscle Car

 Installation requires a lot of patience and great observation that your LEGO bricks will come alive when you get this finished. The bricks with lighting as below, so make sure you're ready and let's get started.