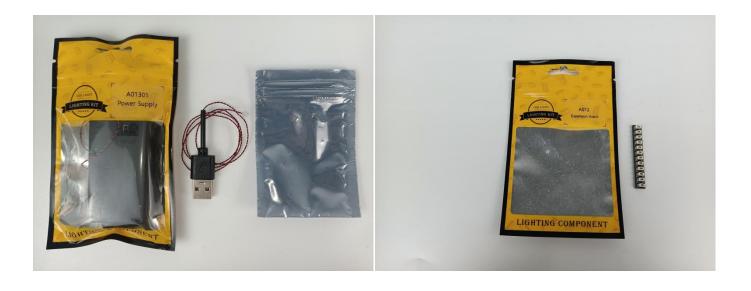

#### **Section A:** Check the type and quantity of components.

There are 8 bags in this set. The name and quantities of specific components are as shown, please check carefully.

| Label                                        | Content                                                       | Quantity |
|----------------------------------------------|---------------------------------------------------------------|----------|
| A01024 High-Brightness light 15CM-Warm White | High-Brightness light 15CM-Warm White                         | 2        |
| A01025 Light-15CM Cyan                       | Light-15CM Cyan                                               | 2        |
| A012 Expansion Board                         | 12 Socket Expansion Board                                     | 1        |
| A01305 Power Supply                          | Power Supply                                                  | 1        |
| A02519 Light Strip-Green                     | Light Strip-Green                                             | 1        |
| A1031 High-Brightness Light 15CM-Red         | High-Brightness Light 15CM-Red                                | 2        |
| A1036 High-Brightness Light 30CM-Blue        | High-Brightness Light 30CM-Blue                               | 1        |
| Components                                   | Non-lego 1*2 light panel white transparent                    | 2        |
|                                              | Non-Lego 1*1 small round plate white transparent color (open) | 2        |

Please contact us immediately if there have any missing components.