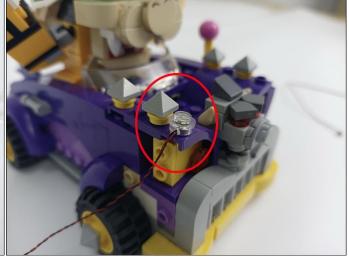

Note that on one side of the white plug you can see two very small golden wires that should be connected to the two golden needles in socket of the expansion board.shown as blow.

All our connections between plug and socket are all the same as shown above. So for any such structure with plug and socket, please pay attention to the golden wire of the plug and the golden needle of the socket, they must be touched together.

The connection method between the USB Power Cord and Expansion Boards is as follows: