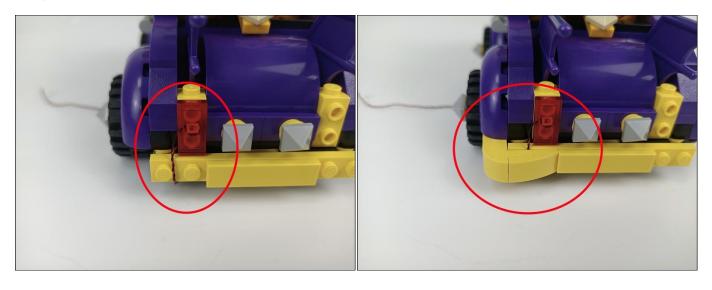

# 

**18.** Take out the A1031 2 High-Brightness Light 15CM-Red in the bag.

Take out the 12 Socket Expansion Board in the bag.