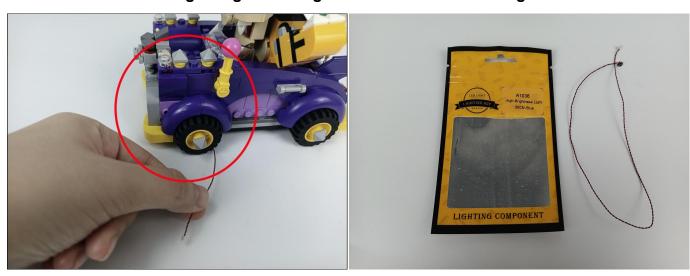

### 9.Lamp pellets are hidden in the crevices.

10.Wrap the lamp cord around your neck.

11 Take out the bag with Components 2 non-LEGO 1\*2 light panels white transparent and A01024 2 High-Brightness light 15CM-Warm White.