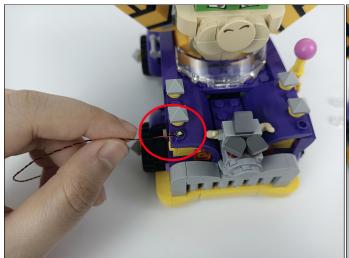

Note that on one side of the white plug you can see two very small golden wires that should be connected to the two golden needles in socket of the expansion board.shown as blow.

All our connections between plug and socket are all the same as shown above. So for any such structure with plug and socket, please pay attention to the golden wire of the plug and the golden needle of the socket, they must be touched together.

The connection method between the USB Power Cord and Expansion Boards is as follows: