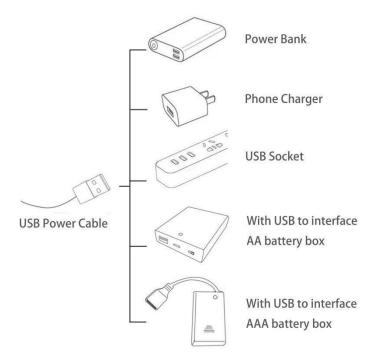

#### The USB Power Cord can be powered by phone chargers, power banks,etc.

This instruction will use the power bank as power supply . The test structure is shown as follow. All lamp in this set will be tested by this structure.