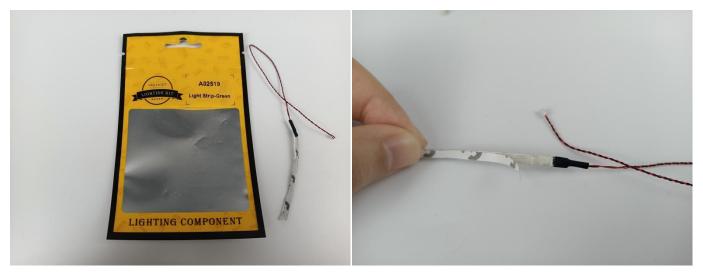

When we test "A02519 Light Strip-Green" particles, Take out the bag labelled "A02519 Light Strip-Green". Take out one of the light and connect it to the socket. Turn on the power bank, the light will turn on normally as shown below.

14 Take out A02519 1 Light Strip-Green from the bag.