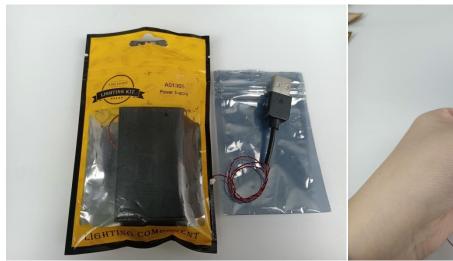

#### Section B: Test that each components is working properly.

We need a structure to test all lights, so take out the bag with label "USB Power Cord" and "Expansion Boards" as follows.

It is worth reminding that our products are all customized. They have a unique way of connecting. The white plug on wire and the socket of the expansion board need to be connected together to transmit power.

#### The USB Power Cord can be powered by phone chargers, power banks,etc.

This instruction will use the power bank as power supply . The test structure is shown as follow. All lamp in this set will be tested by this structure.