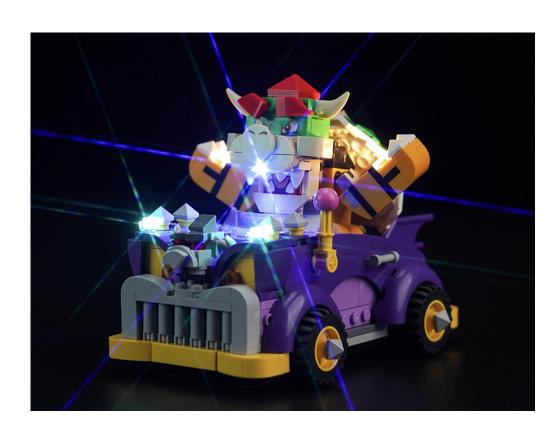

#### 71431 Bowser's Muscle Car

 Installation requires a lot of patience and great observation that your LEGO bricks will come alive when you get this finished. The bricks with lighting as below, so make sure you're ready and let's get started.

### 

Good job, you've done all the installation steps, power it up and enjoy your work.

The battery box can also power the set. If it is necessary to change the power supply, prepare three AAA batteries, install them in the battery box, turn on the switch on the battery box, remove the plug of the USB Power Cable from the socket of the expansion board, plug the plug of the battery box to the same socket in the expansion board to power the suit as well.