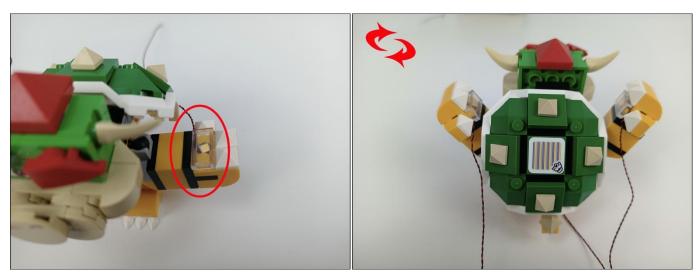

s Light 30CM-Blue.

Please contact us immediately if any components don't work.

#### Section C: laying out components following the instruction.

1



 $\mathbf{2}_{\blacksquare}$  Take out the Components 2 small non-Lego 1×1 round plates in the bag White transparent color (open).







The slit on the the plate round 1X1 are hand-made to avoid squeeze the wire and cause short circuit and abnormalheat during installation.

# ■Take out the A01025 2 Light-15CM Cyan in the bag.















7 Take out A1036 1 High-Brightness Light 30CM-Blue from the bag.





### 9.Lamp pellets are hidden in the crevices.



10.Wrap the lamp cord around your neck.



11 Take out the bag with Components 2 non-LEGO 1\*2 light panels white transparent and A01024 2 High-Brightness light 15CM-Warm White.







14 Take out A02519 1 Light Strip-Green from the bag.





# 





**18.** Take out the A1031 2 High-Brightness Light 15CM-Red in the bag.









Take out the 12 Socket Expansion Board in the bag.









### 









Good job, you've done all the installation steps, power it up and enjoy your work.



The battery box can also power the set. If it is necessary to change the power supply, prepare three AAA batteries, install them in the battery box, turn on the switch on the battery box, remove the plug of the USB Power Cable from the socket of the expansion board, plug the plug of the battery box to the same socket in the expansion board to power the suit as well.

#### **THANKS**