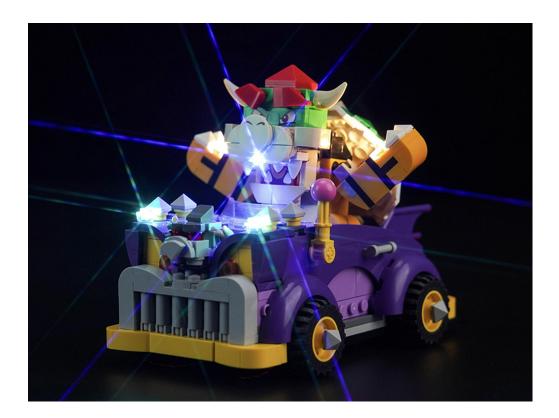

#### 71431 Bowser's Muscle Car

 Installation requires a lot of patience and great observation that your LEGO bricks will come alive when you get this finished. The bricks with lighting as below, so make sure you're ready and let's get started.

### 

Good job, you've done all the installation steps, power it up and enjoy your work.

The battery box can also power the set. If it is necessary to change the power supply, prepare three AAA batteries, install them in the battery box, turn on the switch on the battery box, remove the plug of the USB Power Cable from the socket of the expansion board, plug the plug of the battery box to the same socket in the expansion board to power the suit as well.