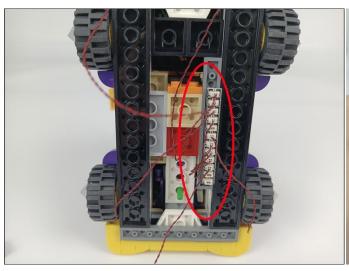

# 

**18.** Take out the A1031 2 High-Brightness Light 15CM-Red in the bag.

Take out the 12 Socket Expansion Board in the bag.