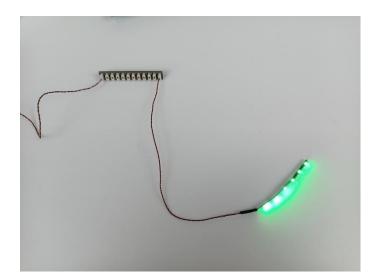

When we test "A02519 Light Strip-Green" particles, Take out the bag labelled "A02519 Light Strip-Green". Take out one of the light and connect it to the socket. Turn on the power bank, the light will turn on normally as shown below.