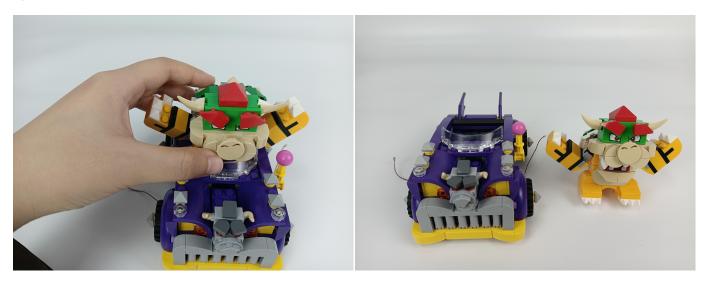

### 

Good job, you've done all the installation steps, power it up and enjoy your work.

The battery box can also power the set. If it is necessary to change the power supply, prepare three AAA batteries, install them in the battery box, turn on the switch on the battery box, remove the plug of the USB Power Cable from the socket of the expansion board, plug the plug of the battery box to the same socket in the expansion board to power the suit as well.