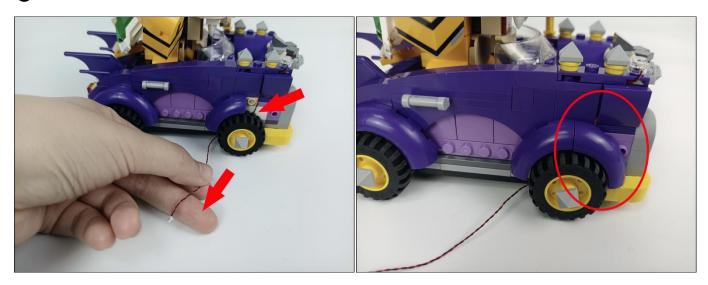

### 9.Lamp pellets are hidden in the crevices.

10.Wrap the lamp cord around your neck.

11 Take out the bag with Components 2 non-LEGO 1\*2 light panels white transparent and A01024 2 High-Brightness light 15CM-Warm White.