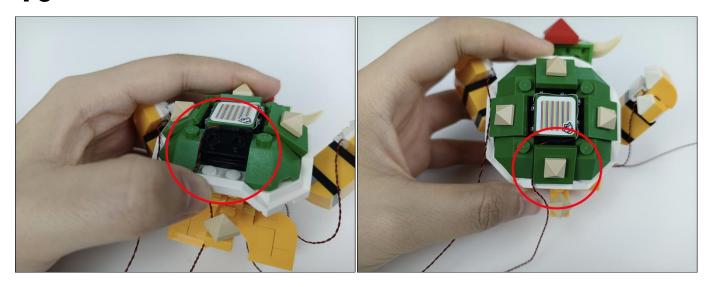

nts don't work.

#### Section C: laying out components following the instruction.

1



 $\mathbf{2}_{\blacksquare}$  Take out the Components 2 small non-Lego 1×1 round plates in the bag White transparent color (open).







The slit on the the plate round 1X1 are hand-made to avoid squeeze the wire and cause short circuit and abnormalheat during installation.

# ■Take out the A01025 2 Light-15CM Cyan in the bag.















7 Take out A1036 1 High-Brightness Light 30CM-Blue from the bag.





### 9.Lamp pellets are hidden in the crevices.



10.Wrap the lamp cord around your neck.



11 Take out the bag with Components 2 non-LEGO 1\*2 light panels white transparent and A01024 2 High-Brightness light 15CM-Warm White.







14 Take out A02519 1 Light Strip-Green from the bag.





# 





**18.** Take out the A1031 2 High-Brightness Light 15CM-Red in the bag.









Take out the 12 Socket Expansion Board in the bag.









### 









Good job, you've done all the installation steps, power it up and enjoy your work.



The battery box can also power the set. If it is necessary to change the power supply, prepare three AAA batteries, install them in the battery box, turn on the switch on the battery box, remove the plug of the USB Power Cable from the socket of the expansion board, plug the plug of the battery box to the same socket in the expansion board to power the suit as well.

#### **THANKS**