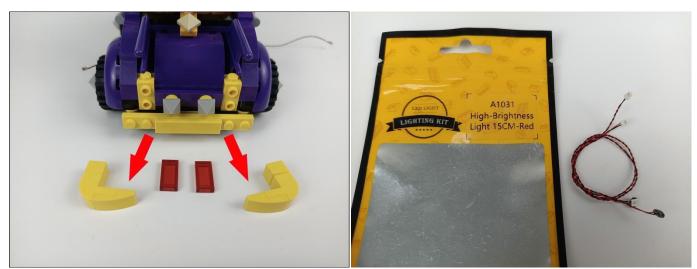

# 

**18.** Take out the A1031 2 High-Brightness Light 15CM-Red in the bag.

Take out the 12 Socket Expansion Board in the bag.