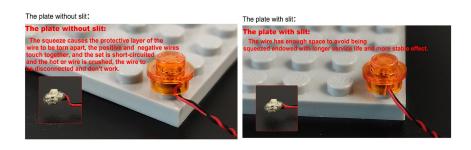

#### Section C: laying out components following the instruction.

1

 $\mathbf{2}_{\blacksquare}$  Take out the Components 2 small non-Lego 1×1 round plates in the bag White transparent color (open).

The slit on the the plate round 1X1 are hand-made to avoid squeeze the wire and cause short circuit and abnormalheat during installation.