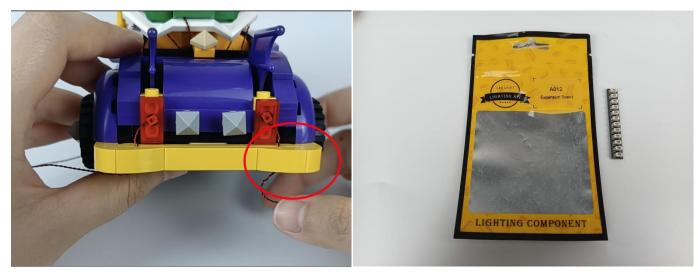

# 

**18.** Take out the A1031 2 High-Brightness Light 15CM-Red in the bag.

Take out the 12 Socket Expansion Board in the bag.