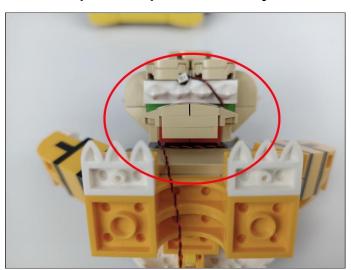

### 9.Lamp pellets are hidden in the crevices.

10.Wrap the lamp cord around your neck.

11 Take out the bag with Components 2 non-LEGO 1\*2 light panels white transparent and A01024 2 High-Brightness light 15CM-Warm White.