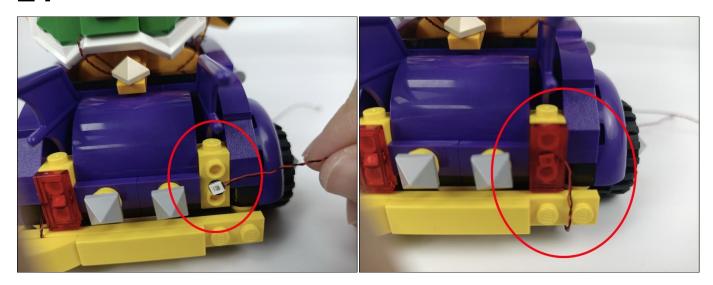

#### Section C: laying out components following the instruction.

1

 $\mathbf{2}_{\blacksquare}$  Take out the Components 2 small non-Lego 1×1 round plates in the bag White transparent color (open).

The slit on the the plate round 1X1 are hand-made to avoid squeeze the wire and cause short circuit and abnormalheat during installation.