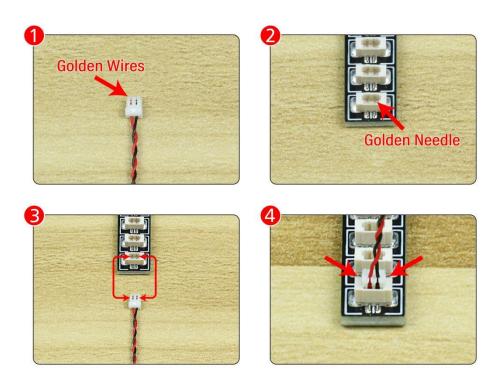

Note that on one side of the white plug you can see two very small golden wires that should be connected to the two golden needles in socket of the expansion board.shown as blow.

All our connections between plug and socket are all the same as shown above. So for any such structure with plug and socket, please pay attention to the golden wire of the plug and the golden needle of the socket, they must be touched together.

The connection method between the USB Power Cord and Expansion Boards is as follows: